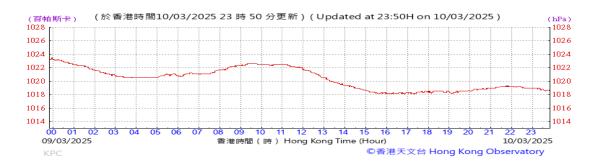

# Table D-1: Extract of Meteorological Observations for King's Park Automatic Weather Station in the reporting quarter

Temperature/Humidity:

Pressure:

Wind Direction:

Pressure:

Wind Direction:

Pressure:

Wind Direction:

Pressure:

Wind Direction:

Pressure:

Wind Direction:

Pressure:

Wind Direction:

Pressure:

Wind Direction: