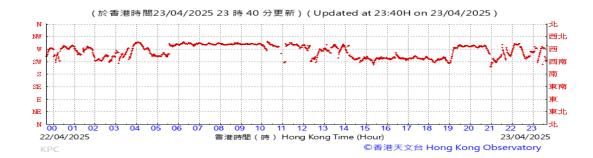

# Table D-1: Extract of Meteorological Observations for King's Park Automatic Weather Station in the reporting quarter

Temperature/Humidity:

Pressure:

Wind Direction:

Pressure:

Wind Direction:

Pressure:

Wind Direction: