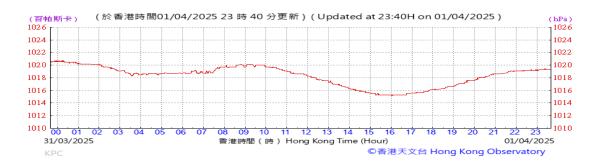

# Table D-1: Extract of Meteorological Observations for King's Park Automatic Weather Station in the reporting quarter

Temperature/Humidity:

Pressure:

Wind Direction:

Pressure:

Wind Direction:

Pressure:

Wind Direction: