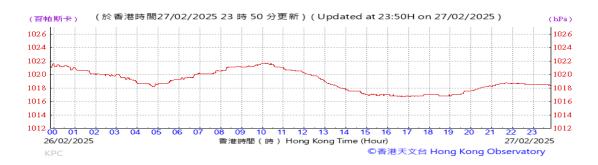

# Table D-1: Extract of Meteorological Observations for King's Park Automatic Weather Station in the reporting quarter

Temperature/Humidity:

Pressure:

Wind Direction:

Pressure:

Wind Direction:

Pressure:

Wind Direction:

Pressure:

Wind Direction:

Pressure:

Wind Direction:

Pressure:

Wind Direction:

Pressure:

Wind Direction:

Pressure:

Wind Direction: