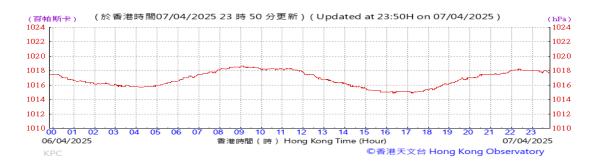

# Table D-1: Extract of Meteorological Observations for King's Park Automatic Weather Station in the reporting quarter

Temperature/Humidity:

Pressure:

Wind Direction:

Pressure:

Wind Direction:

Pressure:

Wind Direction:

Pressure:

Wind Direction:

Pressure:

Wind Direction:

Pressure:

Wind Direction:

Pressure:

Wind Direction: