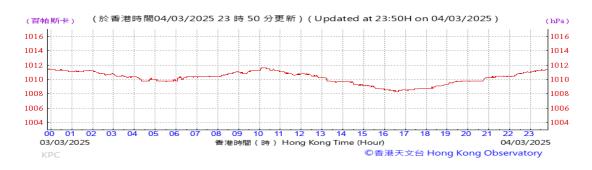

# Table D-1: Extract of Meteorological Observations for King's Park Automatic Weather Station in the reporting quarter

Temperature/Humidity:

Pressure:

Wind Direction:

Pressure:

Wind Direction:

Pressure:

Wind Direction:

Pressure:

Wind Direction:

Pressure:

Wind Direction:

Pressure:

Wind Direction:

Pressure:

Wind Direction:

Pressure:

Wind Direction: