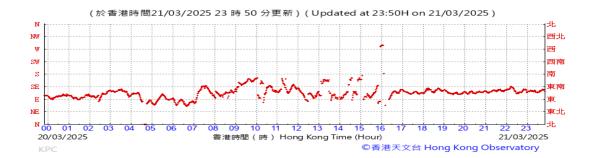

# Table D-1: Extract of Meteorological Observations for King's Park Automatic Weather Station in the reporting quarter

Temperature/Humidity:

Pressure:

Wind Direction:

Pressure:

Wind Direction:

Pressure:

Wind Direction: