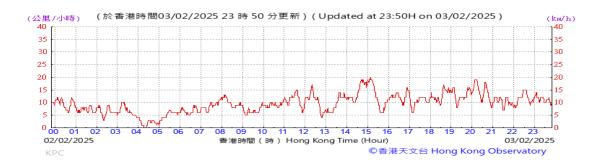

# Table D-1: Extract of Meteorological Observations for King's Park Automatic Weather Station in the reporting quarter

Temperature/Humidity:

Pressure:

Wind Direction:

Pressure:

Wind Direction:

Pressure:

Wind Direction: