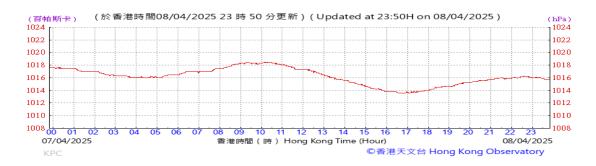

# Table D-1: Extract of Meteorological Observations for King's Park Automatic Weather Station in the reporting quarter

Temperature/Humidity:

Pressure:

Wind Direction:

Pressure:

Wind Direction:

Pressure:

Wind Direction: