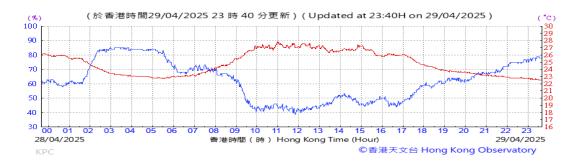

# Table D-1: Extract of Meteorological Observations for King's Park Automatic Weather Station in the reporting quarter

Temperature/Humidity:

Pressure:

Wind Direction:

Pressure:

Wind Direction:

Pressure:

Wind Direction: