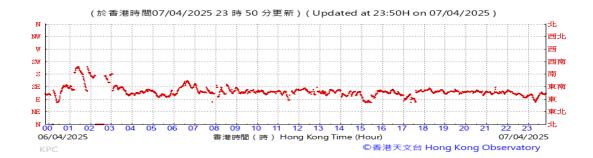

# Table D-1: Extract of Meteorological Observations for King's Park Automatic Weather Station in the reporting quarter

Temperature/Humidity:

Pressure:

Wind Direction:

Pressure:

Wind Direction:

Pressure:

Wind Direction:

Pressure:

Wind Direction:

Pressure:

Wind Direction:

Pressure:

Wind Direction:

Pressure:

Wind Direction: