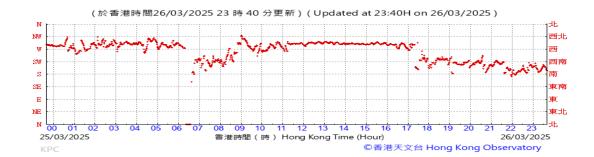

# Table D-1: Extract of Meteorological Observations for King's Park Automatic Weather Station in the reporting quarter

Temperature/Humidity:

Pressure:

Wind Direction:

Pressure:

Wind Direction:

Pressure:

Wind Direction: