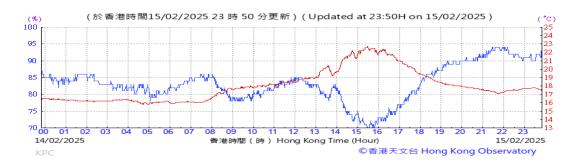

# Table D-1: Extract of Meteorological Observations for King's Park Automatic Weather Station in the reporting quarter

Temperature/Humidity:

Pressure:

Wind Direction:

Pressure:

Wind Direction:

Pressure:

Wind Direction: