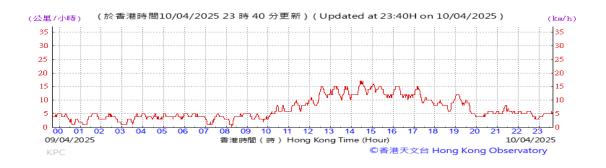

# Table D-1: Extract of Meteorological Observations for King's Park Automatic Weather Station in the reporting quarter

Temperature/Humidity:

Pressure:

Wind Direction:

Pressure:

Wind Direction:

Pressure:

Wind Direction: