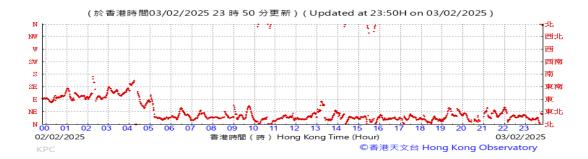

# Table D-1: Extract of Meteorological Observations for King's Park Automatic Weather Station in the reporting quarter

Temperature/Humidity:

Pressure:

Wind Direction:

Pressure:

Wind Direction:

Pressure:

Wind Direction: