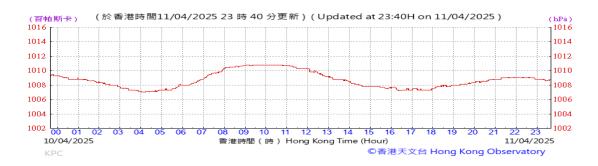

# Table D-1: Extract of Meteorological Observations for King's Park Automatic Weather Station in the reporting quarter

Temperature/Humidity:

Pressure:

Wind Direction:

Pressure:

Wind Direction:

Pressure:

Wind Direction:

Pressure:

Wind Direction:

Pressure:

Wind Direction:

Pressure:

Wind Direction:

Pressure:

Wind Direction:

Pressure:

Wind Direction: