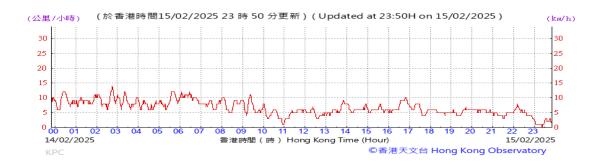

# Table D-1: Extract of Meteorological Observations for King's Park Automatic Weather Station in the reporting quarter

Temperature/Humidity:

Pressure:

Wind Direction:

Pressure:

Wind Direction:

Pressure:

Wind Direction: