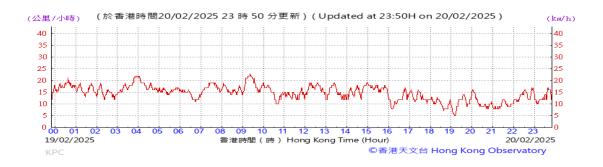

# Table D-1: Extract of Meteorological Observations for King's Park Automatic Weather Station in the reporting quarter

Temperature/Humidity:



Pressure:



Wind Direction:







Pressure:



Wind Direction:







Pressure:



Wind Direction:







Pressure:



Wind Direction:







Pressure:



Wind Direction:







Pressure:



Wind Direction:







Pressure:



Wind Direction:







Pressure:



Wind Direction:







Pressure:



Wind Direction:







Pressure:



Wind Direction:







Pressure:



Wind Direction:







Pressure:



Wind Direction:







Pressure:



Wind Direction:







Pressure:



Wind Direction:







Pressure:



Wind Direction:







Pressure:



Wind Direction:







Pressure:



Wind Direction:







Pressure:



Wind Direction:







Pressure:



Wind Direction:







Pressure:



Wind Direction:







Pressure:



Wind Direction:







Pressure:



Wind Direction:







Pressure:



Wind Direction:







Pressure:



Wind Direction:







Pressure:



Wind Direction:







Pressure:



Wind Direction:







Pressure:



Wind Direction:







Pressure:



Wind Direction:







Pressure:



Wind Direction:







Pres