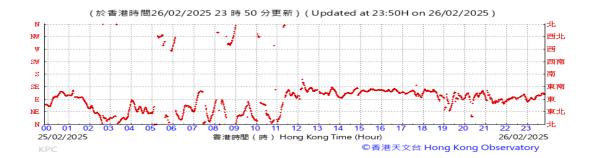

# Table D-1: Extract of Meteorological Observations for King's Park Automatic Weather Station in the reporting quarter

Temperature/Humidity:

Pressure:

Wind Direction:

Pressure:

Wind Direction:

Pressure:

Wind Direction:

Pressure:

Wind Direction:

Pressure:

Wind Direction:

Pressure:

Wind Direction:

Pressure:

Wind Direction:

Pressure:

Wind Direction: