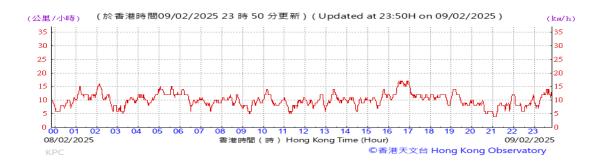

# Table D-1: Extract of Meteorological Observations for King's Park Automatic Weather Station in the reporting quarter

Temperature/Humidity:

Pressure:

Wind Direction:

Pressure:

Wind Direction:

Pressure:

Wind Direction: