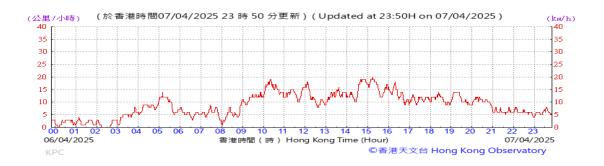

# Table D-1: Extract of Meteorological Observations for King's Park Automatic Weather Station in the reporting quarter

Temperature/Humidity:

Pressure:

Wind Direction:

Pressure:

Wind Direction:

Pressure:

Wind Direction:

Pressure:

Wind Direction:

Pressure:

Wind Direction:

Pressure:

Wind Direction:

Pressure:

Wind Direction: