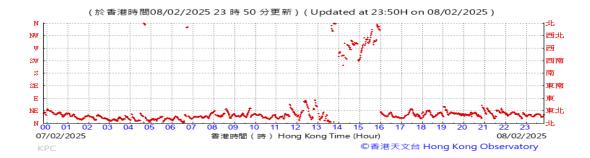

# Table D-1: Extract of Meteorological Observations for King's Park Automatic Weather Station in the reporting quarter

Temperature/Humidity:

Pressure:

Wind Direction:

Pressure:

Wind Direction:

Pressure:

Wind Direction: