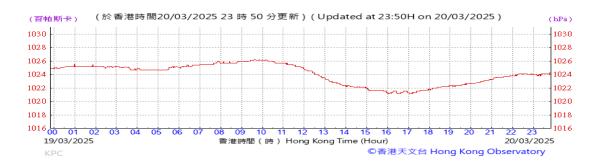

# Table D-1: Extract of Meteorological Observations for King's Park Automatic Weather Station in the reporting quarter

Temperature/Humidity:

Pressure:

Wind Direction:

Pressure:

Wind Direction:

Pressure:

Wind Direction:

Pressure:

Wind Direction:

Pressure:

Wind Direction:

Pressure:

Wind Direction:

Pressure:

Wind Direction:

Pressure:

Wind Direction: