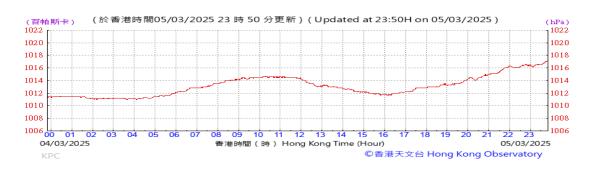

# Table D-1: Extract of Meteorological Observations for King's Park Automatic Weather Station in the reporting quarter

Temperature/Humidity:

Pressure:

Wind Direction:

Pressure:

Wind Direction:

Pressure:

Wind Direction: