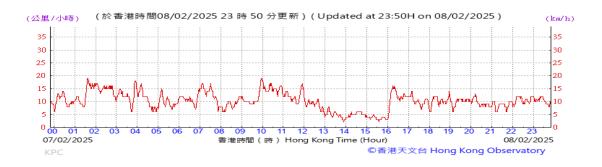

# Table D-1: Extract of Meteorological Observations for King's Park Automatic Weather Station in the reporting quarter

Temperature/Humidity:

Pressure:

Wind Direction:

Pressure:

Wind Direction:

Pressure:

Wind Direction: