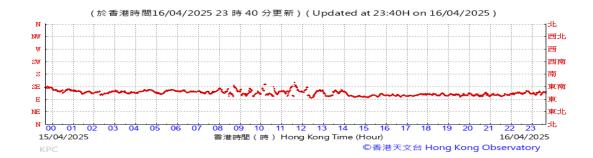

# Table D-1: Extract of Meteorological Observations for King's Park Automatic Weather Station in the reporting quarter

Temperature/Humidity:

Pressure:

Wind Direction:

Pressure:

Wind Direction:

Pressure:

Wind Direction:

Pressure:

Wind Direction:

Pressure:

Wind Direction:

Pressure:

Wind Direction:

Pressure:

Wind Direction: