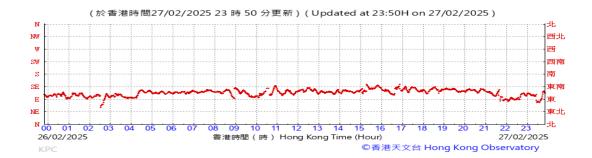

# Table D-1: Extract of Meteorological Observations for King's Park Automatic Weather Station in the reporting quarter

Temperature/Humidity:

Pressure:

Wind Direction:

Pressure:

Wind Direction:

Pressure:

Wind Direction:

Pressure:

Wind Direction:

Pressure:

Wind Direction:

Pressure:

Wind Direction:

Pressure:

Wind Direction:

Pressure:

Wind Direction: