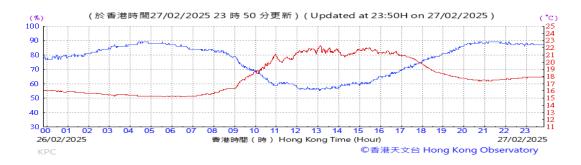

# Table D-1: Extract of Meteorological Observations for King's Park Automatic Weather Station in the reporting quarter

Temperature/Humidity:

Pressure:

Wind Direction:

Pressure:

Wind Direction:

Pressure:

Wind Direction: