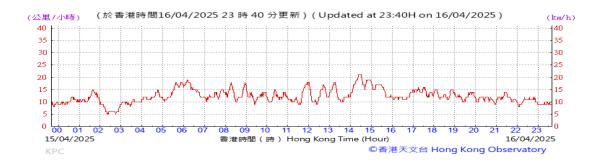

# Table D-1: Extract of Meteorological Observations for King's Park Automatic Weather Station in the reporting quarter

Temperature/Humidity:

Pressure:

Wind Direction:

Pressure:

Wind Direction:

Pressure:

Wind Direction:

Pressure:

Wind Direction:

Pressure:

Wind Direction:

Pressure:

Wind Direction:

Pressure:

Wind Direction: