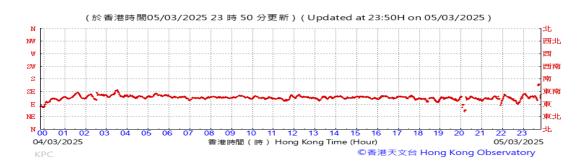

# Table D-1: Extract of Meteorological Observations for King's Park Automatic Weather Station in the reporting quarter

Temperature/Humidity:

Pressure:

Wind Direction:

Pressure:

Wind Direction:

Pressure:

Wind Direction: