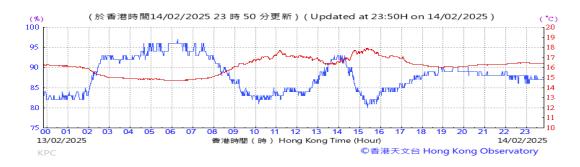

# Table D-1: Extract of Meteorological Observations for King's Park Automatic Weather Station in the reporting quarter

Temperature/Humidity:

Pressure:

Wind Direction:

Pressure:

Wind Direction:

Pressure:

Wind Direction: