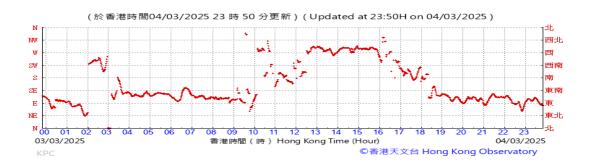

# Table D-1: Extract of Meteorological Observations for King's Park Automatic Weather Station in the reporting quarter

Temperature/Humidity:

Pressure:

Wind Direction:

Pressure:

Wind Direction:

Pressure:

Wind Direction:

Pressure:

Wind Direction:

Pressure:

Wind Direction:

Pressure:

Wind Direction:

Pressure:

Wind Direction:

Pressure:

Wind Direction: