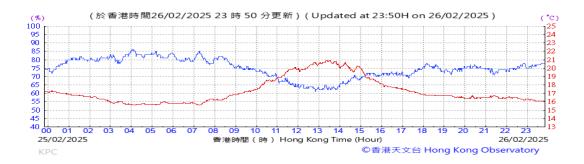

# Table D-1: Extract of Meteorological Observations for King's Park Automatic Weather Station in the reporting quarter

Temperature/Humidity:

Pressure:

Wind Direction:

Pressure:

Wind Direction:

Pressure:

Wind Direction: