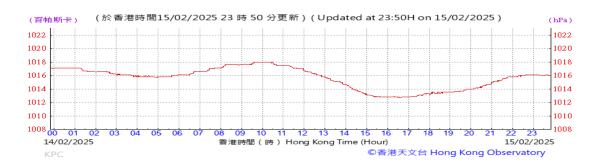

# Table D-1: Extract of Meteorological Observations for King's Park Automatic Weather Station in the reporting quarter

Temperature/Humidity:

Pressure:

Wind Direction:

Pressure:

Wind Direction:

Pressure:

Wind Direction: