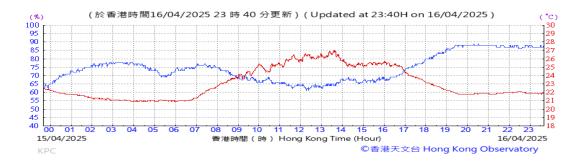

# Table D-1: Extract of Meteorological Observations for King's Park Automatic Weather Station in the reporting quarter

Temperature/Humidity:

Pressure:

Wind Direction:

Pressure:

Wind Direction:

Pressure:

Wind Direction: