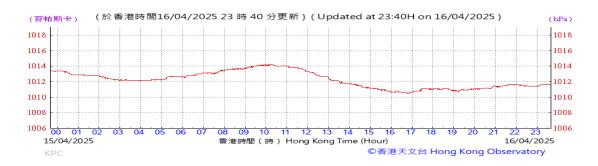

# Table D-1: Extract of Meteorological Observations for King's Park Automatic Weather Station in the reporting quarter

Temperature/Humidity:

Pressure:

Wind Direction:

Pressure:

Wind Direction:

Pressure:

Wind Direction:

Pressure:

Wind Direction:

Pressure:

Wind Direction:

Pressure:

Wind Direction:

Pressure:

Wind Direction: