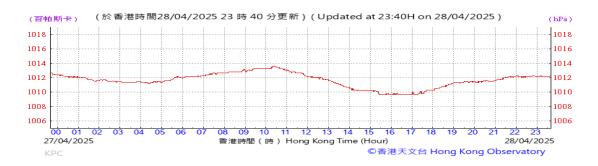

# Table D-1: Extract of Meteorological Observations for King's Park Automatic Weather Station in the reporting quarter

Temperature/Humidity:

Pressure:

Wind Direction:

Pressure:

Wind Direction:

Pressure:

Wind Direction:

Pressure:

Wind Direction:

Pressure:

Wind Direction:

Pressure:

Wind Direction:

Pressure:

Wind Direction:

Pressure:

Wind Direction: