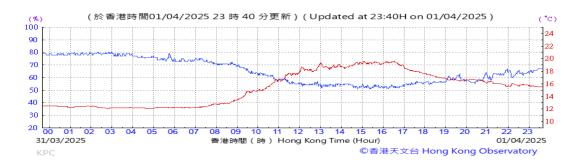

# Table D-1: Extract of Meteorological Observations for King's Park Automatic Weather Station in the reporting quarter

Temperature/Humidity:

Pressure:

Wind Direction:

Pressure:

Wind Direction:

Pressure:

Wind Direction: