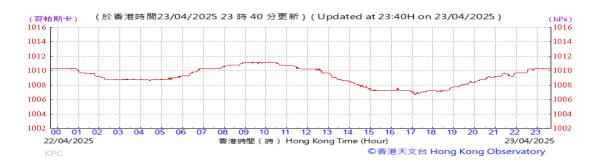

# Table D-1: Extract of Meteorological Observations for King's Park Automatic Weather Station in the reporting quarter

Temperature/Humidity:

Pressure:

Wind Direction:

Pressure:

Wind Direction:

Pressure:

Wind Direction: