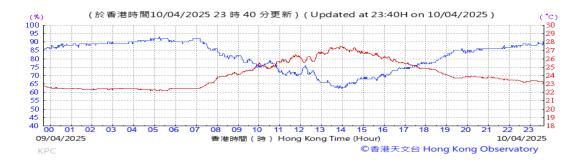

# Table D-1: Extract of Meteorological Observations for King's Park Automatic Weather Station in the reporting quarter

Temperature/Humidity:

Pressure:

Wind Direction:

Pressure:

Wind Direction:

Pressure:

Wind Direction: