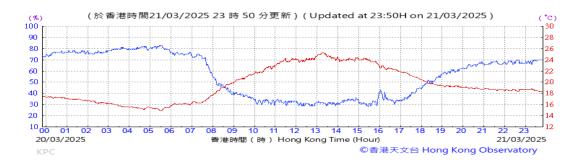

# Table D-1: Extract of Meteorological Observations for King's Park Automatic Weather Station in the reporting quarter

Temperature/Humidity:

Pressure:

Wind Direction:

Pressure:

Wind Direction:

Pressure:

Wind Direction: