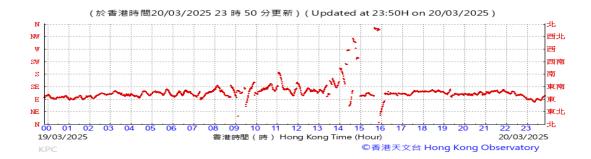

# Table D-1: Extract of Meteorological Observations for King's Park Automatic Weather Station in the reporting quarter

Temperature/Humidity:

Pressure:

Wind Direction:

Pressure:

Wind Direction:

Pressure:

Wind Direction:

Pressure:

Wind Direction:

Pressure:

Wind Direction:

Pressure:

Wind Direction:

Pressure:

Wind Direction:

Pressure:

Wind Direction: