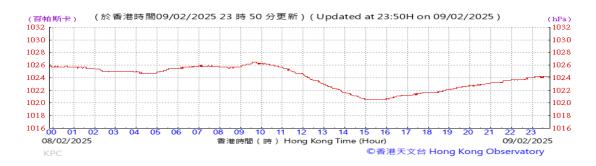

# Table D-1: Extract of Meteorological Observations for King's Park Automatic Weather Station in the reporting quarter

Temperature/Humidity:

Pressure:

Wind Direction:

Pressure:

Wind Direction:

Pressure:

Wind Direction: