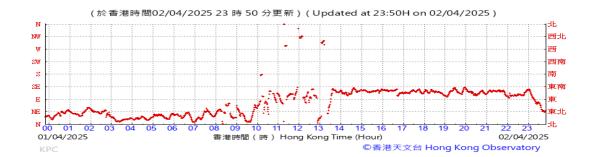

# Table D-1: Extract of Meteorological Observations for King's Park Automatic Weather Station in the reporting quarter

Temperature/Humidity:

Pressure:

Wind Direction:

Pressure:

Wind Direction:

Pressure:

Wind Direction:

Pressure:

Wind Direction:

Pressure:

Wind Direction:

Pressure:

Wind Direction:

Pressure:

Wind Direction: