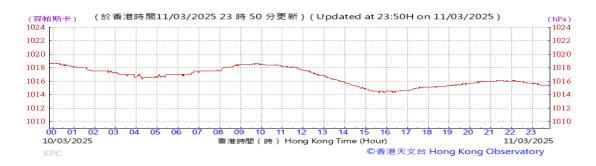

# Table D-1: Extract of Meteorological Observations for King's Park Automatic Weather Station in the reporting quarter

Temperature/Humidity:

Pressure:

Wind Direction:

Pressure:

Wind Direction:

Pressure:

Wind Direction: