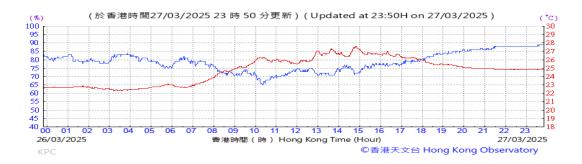

# Table D-1: Extract of Meteorological Observations for King's Park Automatic Weather Station in the reporting quarter

Temperature/Humidity:

Pressure:

Wind Direction:

Pressure:

Wind Direction:

Pressure:

Wind Direction: