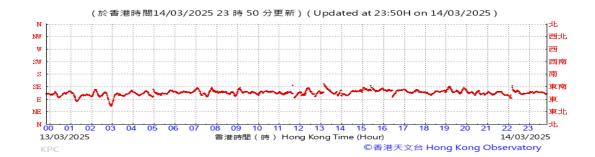

# Table D-1: Extract of Meteorological Observations for King's Park Automatic Weather Station in the reporting quarter

Temperature/Humidity:

Pressure:

Wind Direction:

Pressure:

Wind Direction:

Pressure:

Wind Direction:

Pressure:

Wind Direction:

Pressure:

Wind Direction:

Pressure:

Wind Direction:

Pressure:

Wind Direction: