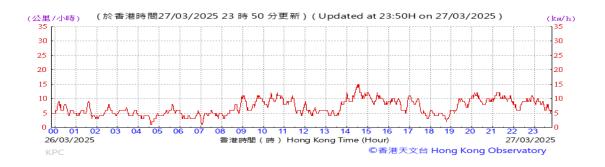

# Table D-1: Extract of Meteorological Observations for King's Park Automatic Weather Station in the reporting quarter

Temperature/Humidity:

Pressure:

Wind Direction:

Pressure:

Wind Direction:

Pressure:

Wind Direction:

Pressure:

Wind Direction:

Pressure:

Wind Direction:

Pressure:

Wind Direction:

Pressure:

Wind Direction: