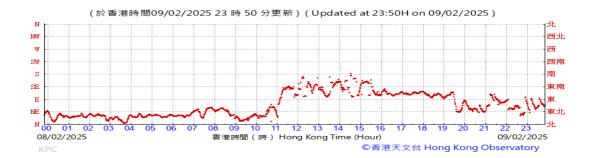

# Table D-1: Extract of Meteorological Observations for King's Park Automatic Weather Station in the reporting quarter

Temperature/Humidity:

Pressure:

Wind Direction:

Pressure:

Wind Direction:

Pressure:

Wind Direction: