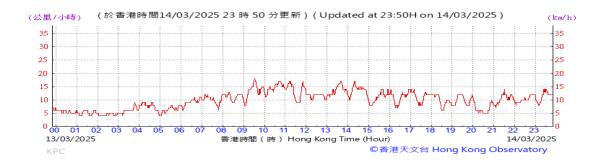

# Table D-1: Extract of Meteorological Observations for King's Park Automatic Weather Station in the reporting quarter

Temperature/Humidity:

Pressure:

Wind Direction:

Pressure:

Wind Direction:

Pressure:

Wind Direction:

Pressure:

Wind Direction:

Pressure:

Wind Direction:

Pressure:

Wind Direction:

Pressure:

Wind Direction: