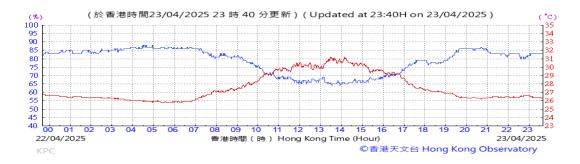

# Table D-1: Extract of Meteorological Observations for King's Park Automatic Weather Station in the reporting quarter

Temperature/Humidity:

Pressure:

Wind Direction:

Pressure:

Wind Direction:

Pressure:

Wind Direction: