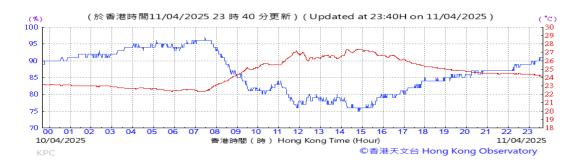

# Table D-1: Extract of Meteorological Observations for King's Park Automatic Weather Station in the reporting quarter

Temperature/Humidity:

Pressure:

Wind Direction:

Pressure:

Wind Direction:

Pressure:

Wind Direction: