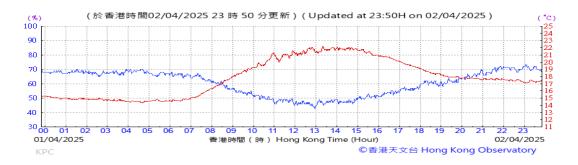

# Table D-1: Extract of Meteorological Observations for King's Park Automatic Weather Station in the reporting quarter

Temperature/Humidity:

Pressure:

Wind Direction:

Pressure:

Wind Direction:

Pressure:

Wind Direction: