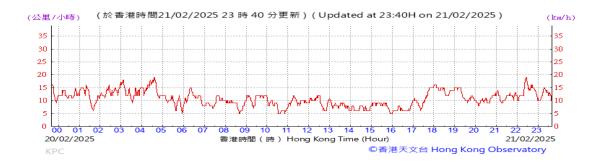

# Table D-1: Extract of Meteorological Observations for King's Park Automatic Weather Station in the reporting quarter

Temperature/Humidity:

Pressure:

Wind Direction:

Pressure:

Wind Direction:

Pressure:

Wind Direction: