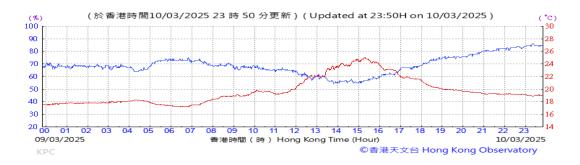

# Table D-1: Extract of Meteorological Observations for King's Park Automatic Weather Station in the reporting quarter

Temperature/Humidity:

Pressure:

Wind Direction:

Pressure:

Wind Direction:

Pressure:

Wind Direction: