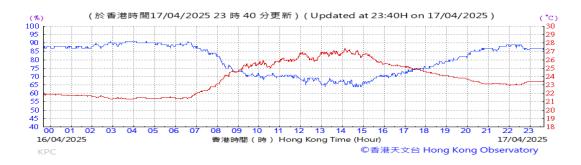

# Table D-1: Extract of Meteorological Observations for King's Park Automatic Weather Station in the reporting quarter

Temperature/Humidity:

Pressure:

Wind Direction:

Pressure:

Wind Direction:

Pressure:

Wind Direction: