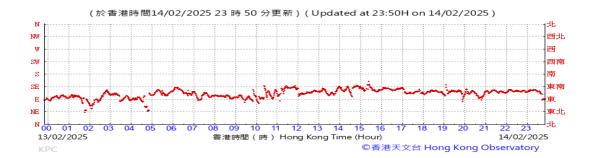

# Table D-1: Extract of Meteorological Observations for King's Park Automatic Weather Station in the reporting quarter

Temperature/Humidity:

Pressure:

Wind Direction:

Pressure:

Wind Direction:

Pressure:

Wind Direction:

Pressure:

Wind Direction:

Pressure:

Wind Direction:

Pressure:

Wind Direction:

Pressure:

Wind Direction:

Pressure:

Wind Direction: