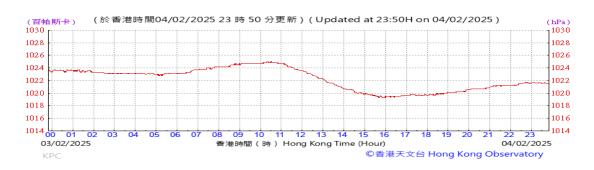

# Table D-1: Extract of Meteorological Observations for King's Park Automatic Weather Station in the reporting quarter

Temperature/Humidity:

Pressure:

Wind Direction:

Pressure:

Wind Direction:

Pressure:

Wind Direction:

Pressure:

Wind Direction:

Pressure:

Wind Direction:

Pressure:

Wind Direction:

Pressure:

Wind Direction: