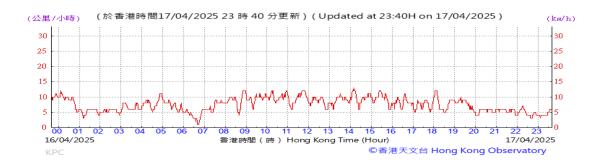

# Table D-1: Extract of Meteorological Observations for King's Park Automatic Weather Station in the reporting quarter

Temperature/Humidity:

Pressure:

Wind Direction:

Pressure:

Wind Direction:

Pressure:

Wind Direction:

Pressure:

Wind Direction:

Pressure:

Wind Direction:

Pressure:

Wind Direction:

Pressure:

Wind Direction: