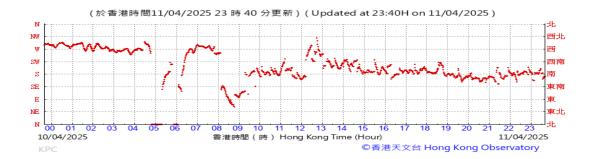

# Table D-1: Extract of Meteorological Observations for King's Park Automatic Weather Station in the reporting quarter

Temperature/Humidity:

Pressure:

Wind Direction:

Pressure:

Wind Direction:

Pressure:

Wind Direction:

Pressure:

Wind Direction:

Pressure:

Wind Direction:

Pressure:

Wind Direction:

Pressure:

Wind Direction:

Pressure:

Wind Direction: