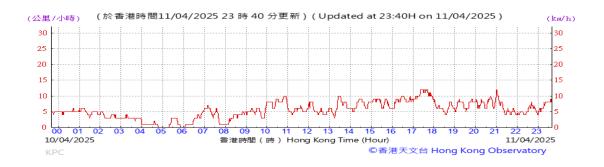

ion:







Pressure:



Wind Direction:







Pressure:



Wind Direction:







Pressure:



Wind Direction:







Pressure:



Wind Direction:







Pressure:



Wind Direction:







Pressure:



Wind Direction:







Pressure:



Wind Direction:







Pressure:



Wind Direction:







Pressure:



Wind Direction:







Pressure:



Wind Direction:







Pressure:



Wind Direction:







Pressure:



Wind Direction:







Pressure:



Wind Direction:







Pressure:



Wind Direction:







Pressure:



Wind Direction:







Pressure:



Wind Direction:







Pressure:



Wind Direction:







Pressure:



Wind Direction:







Pressure:



Wind Direction:







Pressure:



Wind Direction:







Pressure:



Wind Direction:







Pressure:



Wind Direction:







Pressure:



Wind Direction:







Pressure:



Wind Direction:







Pressure:



Wind Direction:







Pressure:



Wind Direction:







Pressure:



Wind Direction:







Pressure:



Wind Direction: