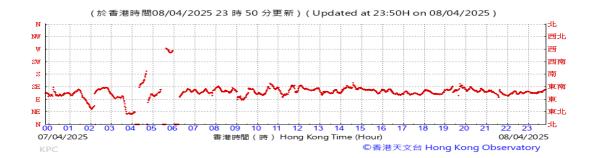

# Table D-1: Extract of Meteorological Observations for King's Park Automatic Weather Station in the reporting quarter

Temperature/Humidity:

Pressure:

Wind Direction:

Pressure:

Wind Direction:

Pressure:

Wind Direction: