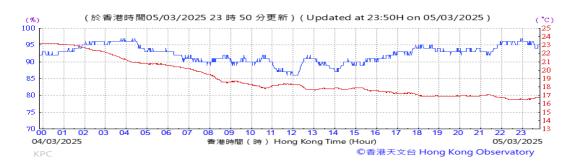

# Table D-1: Extract of Meteorological Observations for King's Park Automatic Weather Station in the reporting quarter

Temperature/Humidity:

Pressure:

Wind Direction:

Pressure:

Wind Direction:

Pressure:

Wind Direction: