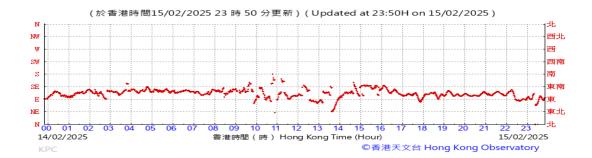

# Table D-1: Extract of Meteorological Observations for King's Park Automatic Weather Station in the reporting quarter

Temperature/Humidity:

Pressure:

Wind Direction:

Pressure:

Wind Direction:

Pressure:

Wind Direction: