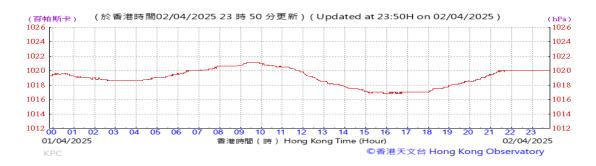

# Table D-1: Extract of Meteorological Observations for King's Park Automatic Weather Station in the reporting quarter

Temperature/Humidity:

Pressure:

Wind Direction:

Pressure:

Wind Direction:

Pressure:

Wind Direction:

Pressure:

Wind Direction:

Pressure:

Wind Direction:

Pressure:

Wind Direction:

Pressure:

Wind Direction: