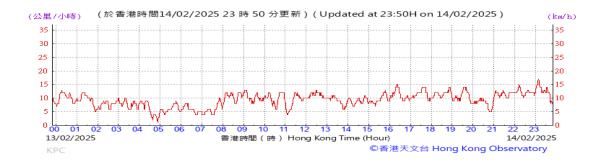

# Table D-1: Extract of Meteorological Observations for King's Park Automatic Weather Station in the reporting quarter

Temperature/Humidity:

Pressure:

Wind Direction:

Pressure:

Wind Direction:

Pressure:

Wind Direction:

Pressure:

Wind Direction:

Pressure:

Wind Direction:

Pressure:

Wind Direction:

Pressure:

Wind Direction:

Pressure:

Wind Direction: