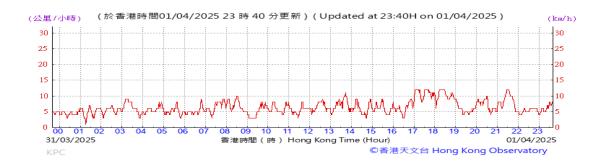

# Table D-1: Extract of Meteorological Observations for King's Park Automatic Weather Station in the reporting quarter

Temperature/Humidity:

Pressure:

Wind Direction:

Pressure:

Wind Direction:

Pressure:

Wind Direction: