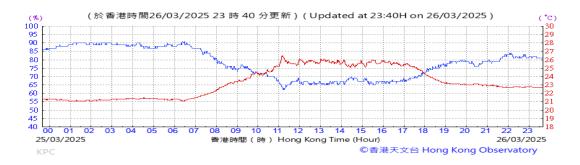

# Table D-1: Extract of Meteorological Observations for King's Park Automatic Weather Station in the reporting quarter

Temperature/Humidity:

Pressure:

Wind Direction:

Pressure:

Wind Direction:

Pressure:

Wind Direction: