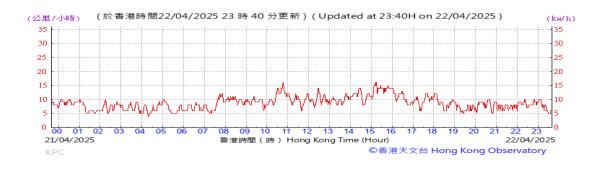

# Table D-1: Extract of Meteorological Observations for King's Park Automatic Weather Station in the reporting quarter

Temperature/Humidity:

Pressure:

Wind Direction:

Pressure:

Wind Direction:

Pressure:

Wind Direction: