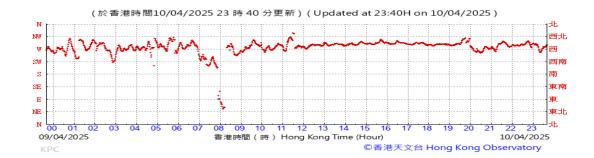

# Table D-1: Extract of Meteorological Observations for King's Park Automatic Weather Station in the reporting quarter

Temperature/Humidity:

Pressure:

Wind Direction:

Pressure:

Wind Direction:

Pressure:

Wind Direction: