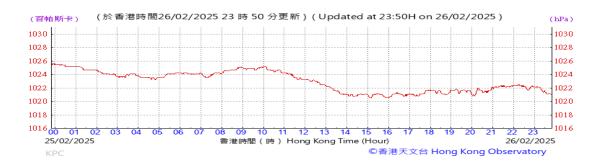

# Table D-1: Extract of Meteorological Observations for King's Park Automatic Weather Station in the reporting quarter

Temperature/Humidity:

Pressure:

Wind Direction:

Pressure:

Wind Direction:

Pressure:

Wind Direction:

Pressure:

Wind Direction:

Pressure:

Wind Direction:

Pressure:

Wind Direction:

Pressure:

Wind Direction:

Pressure:

Wind Direction: