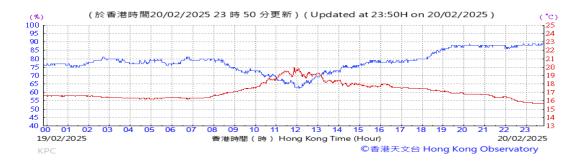

# Table D-1: Extract of Meteorological Observations for King's Park Automatic Weather Station in the reporting quarter

Temperature/Humidity:

Pressure:

Wind Direction:

Pressure:

Wind Direction:

Pressure:

Wind Direction: