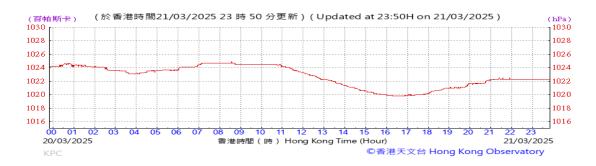

# Table D-1: Extract of Meteorological Observations for King's Park Automatic Weather Station in the reporting quarter

Temperature/Humidity:

Pressure:

Wind Direction:

Pressure:

Wind Direction:

Pressure:

Wind Direction: