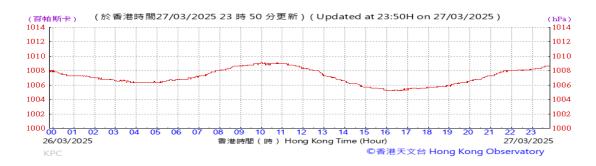

# Table D-1: Extract of Meteorological Observations for King's Park Automatic Weather Station in the reporting quarter

Temperature/Humidity:

Pressure:

Wind Direction:

Pressure:

Wind Direction:

Pressure:

Wind Direction:

Pressure:

Wind Direction:

Pressure:

Wind Direction:

Pressure:

Wind Direction:

Pressure:

Wind Direction: