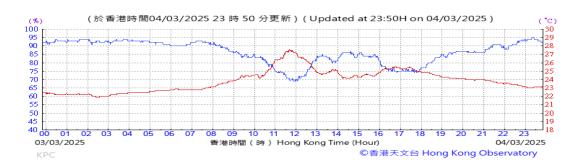

# Table D-1: Extract of Meteorological Observations for King's Park Automatic Weather Station in the reporting quarter

Temperature/Humidity:

Pressure:

Wind Direction:

Pressure:

Wind Direction:

Pressure:

Wind Direction: