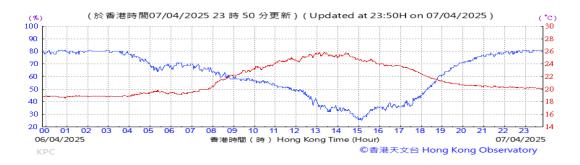

# Table D-1: Extract of Meteorological Observations for King's Park Automatic Weather Station in the reporting quarter

Temperature/Humidity:

Pressure:

Wind Direction:

Pressure:

Wind Direction:

Pressure:

Wind Direction: