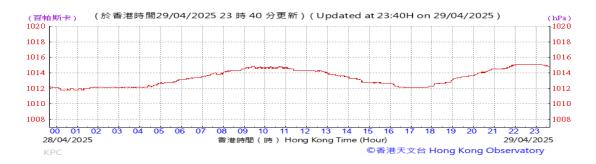

# Table D-1: Extract of Meteorological Observations for King's Park Automatic Weather Station in the reporting quarter

Temperature/Humidity:

Pressure:

Wind Direction:

Pressure:

Wind Direction:

Pressure:

Wind Direction:

Pressure:

Wind Direction:

Pressure:

Wind Direction:

Pressure:

Wind Direction:

Pressure:

Wind Direction:

Pressure:

Wind Direction: