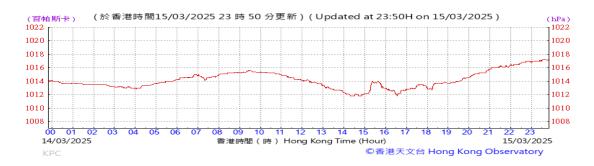

# Table D-1: Extract of Meteorological Observations for King's Park Automatic Weather Station in the reporting quarter

Temperature/Humidity:

Pressure:

Wind Direction:

Pressure:

Wind Direction:

Pressure:

Wind Direction: