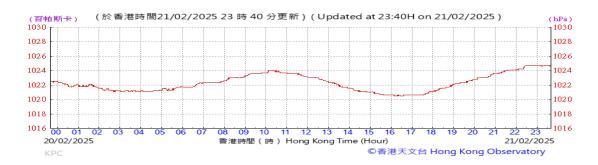

# Table D-1: Extract of Meteorological Observations for King's Park Automatic Weather Station in the reporting quarter

Temperature/Humidity:

Pressure:

Wind Direction:

Pressure:

Wind Direction:

Pressure:

Wind Direction: