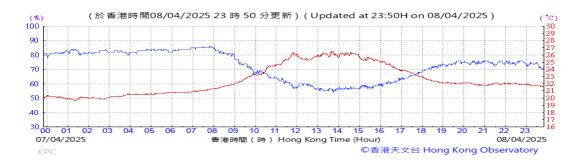

# Table D-1: Extract of Meteorological Observations for King's Park Automatic Weather Station in the reporting quarter

Temperature/Humidity:

Pressure:

Wind Direction:

Pressure:

Wind Direction:

Pressure:

Wind Direction: