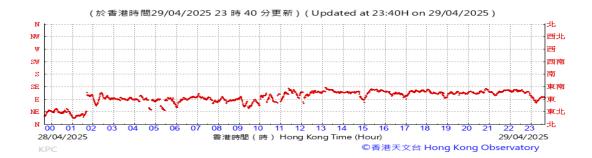

# Table D-1: Extract of Meteorological Observations for King's Park Automatic Weather Station in the reporting quarter

Temperature/Humidity:

Pressure:

Wind Direction:

Pressure:

Wind Direction:

Pressure:

Wind Direction:

Pressure:

Wind Direction:

Pressure:

Wind Direction:

Pressure:

Wind Direction:

Pressure:

Wind Direction:

Pressure:

Wind Direction: