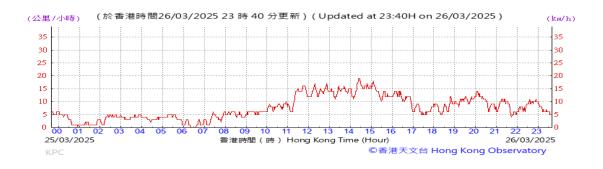

# Table D-1: Extract of Meteorological Observations for King's Park Automatic Weather Station in the reporting quarter

Temperature/Humidity:

Pressure:

Wind Direction:

Pressure:

Wind Direction:

Pressure:

Wind Direction: