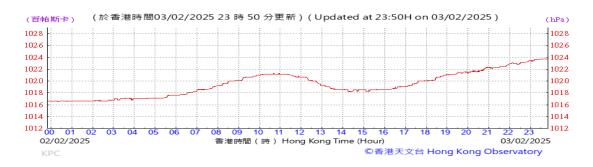

# Table D-1: Extract of Meteorological Observations for King's Park Automatic Weather Station in the reporting quarter

Temperature/Humidity:

Pressure:

Wind Direction:

Pressure:

Wind Direction:

Pressure:

Wind Direction: