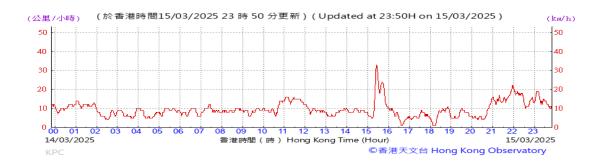

# Table D-1: Extract of Meteorological Observations for King's Park Automatic Weather Station in the reporting quarter

Temperature/Humidity:

Pressure:

Wind Direction:

Pressure:

Wind Direction:

Pressure:

Wind Direction: