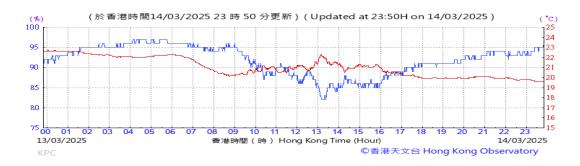

# Table D-1: Extract of Meteorological Observations for King's Park Automatic Weather Station in the reporting quarter

Temperature/Humidity:

Pressure:

Wind Direction:

Pressure:

Wind Direction:

Pressure:

Wind Direction: