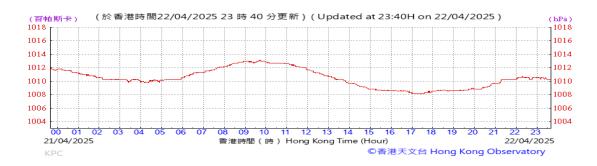

# Table D-1: Extract of Meteorological Observations for King's Park Automatic Weather Station in the reporting quarter

Temperature/Humidity:

Pressure:

Wind Direction:

Pressure:

Wind Direction:

Pressure:

Wind Direction: