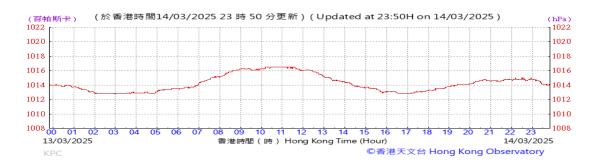

# Table D-1: Extract of Meteorological Observations for King's Park Automatic Weather Station in the reporting quarter

Temperature/Humidity:

Pressure:

Wind Direction:

Pressure:

Wind Direction:

Pressure:

Wind Direction:

Pressure:

Wind Direction:

Pressure:

Wind Direction:

Pressure:

Wind Direction:

Pressure:

Wind Direction: