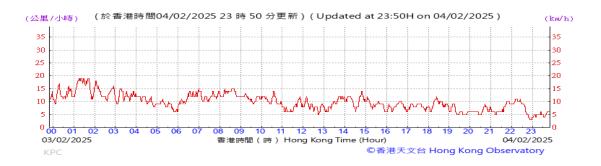

# Table D-1: Extract of Meteorological Observations for King's Park Automatic Weather Station in the reporting quarter

Temperature/Humidity:

Pressure:

Wind Direction:

Pressure:

Wind Direction:

Pressure:

Wind Direction:

Pressure:

Wind Direction:

Pressure:

Wind Direction:

Pressure:

Wind Direction:

Pressure:

Wind Direction: