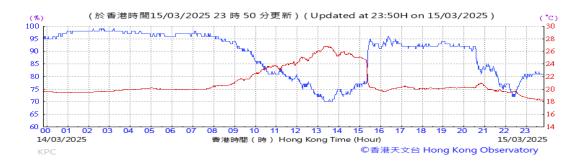

# Table D-1: Extract of Meteorological Observations for King's Park Automatic Weather Station in the reporting quarter

Temperature/Humidity:

Pressure:

Wind Direction:

Pressure:

Wind Direction:

Pressure:

Wind Direction: