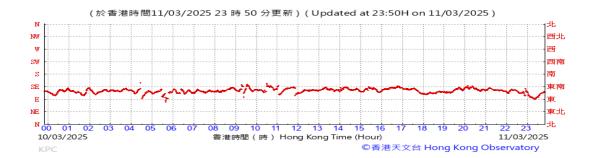

# Table D-1: Extract of Meteorological Observations for King's Park Automatic Weather Station in the reporting quarter

Temperature/Humidity:

Pressure:

Wind Direction:

Pressure:

Wind Direction:

Pressure:

Wind Direction: