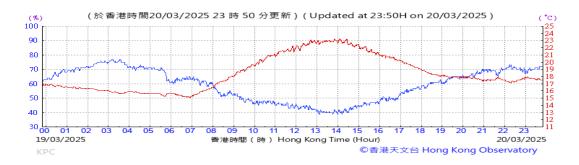

# Table D-1: Extract of Meteorological Observations for King's Park Automatic Weather Station in the reporting quarter

Temperature/Humidity:

Pressure:

Wind Direction:

Pressure:

Wind Direction:

Pressure:

Wind Direction: