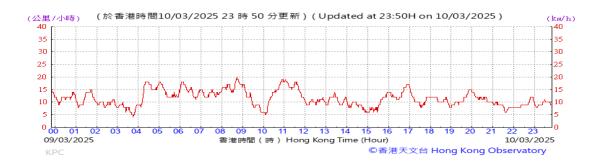

# Table D-1: Extract of Meteorological Observations for King's Park Automatic Weather Station in the reporting quarter

Temperature/Humidity:

Pressure:

Wind Direction:

Pressure:

Wind Direction:

Pressure:

Wind Direction:

Pressure:

Wind Direction:

Pressure:

Wind Direction:

Pressure:

Wind Direction:

Pressure:

Wind Direction: