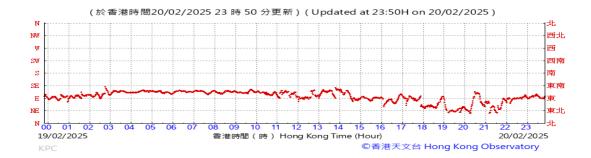

# Table D-1: Extract of Meteorological Observations for King's Park Automatic Weather Station in the reporting quarter

Temperature/Humidity:

Pressure:

Wind Direction:

Pressure:

Wind Direction:

Pressure:

Wind Direction:

Pressure:

Wind Direction:

Pressure:

Wind Direction:

Pressure:

Wind Direction:

Pressure:

Wind Direction:

Pressure:

Wind Direction: