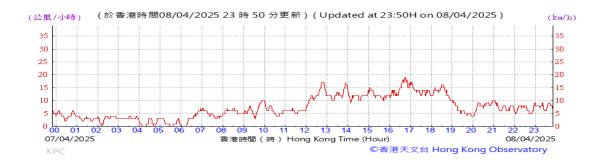

# Table D-1: Extract of Meteorological Observations for King's Park Automatic Weather Station in the reporting quarter

Temperature/Humidity:

Pressure:

Wind Direction:

Pressure:

Wind Direction:

Pressure:

Wind Direction: