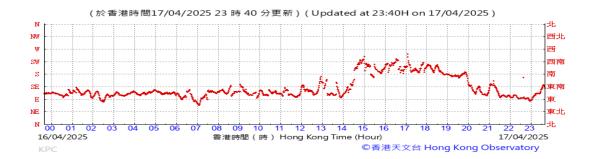

# Table D-1: Extract of Meteorological Observations for King's Park Automatic Weather Station in the reporting quarter

Temperature/Humidity:

Pressure:

Wind Direction:

Pressure:

Wind Direction:

Pressure:

Wind Direction:

Pressure:

Wind Direction:

Pressure:

Wind Direction:

Pressure:

Wind Direction:

Pressure:

Wind Direction: