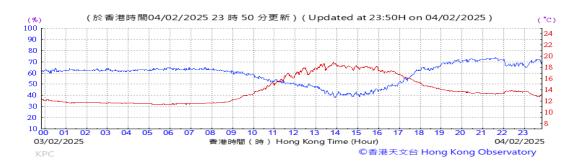

# Table D-1: Extract of Meteorological Observations for King's Park Automatic Weather Station in the reporting quarter

Temperature/Humidity:

Pressure:

Wind Direction:

Pressure:

Wind Direction:

Pressure:

Wind Direction: