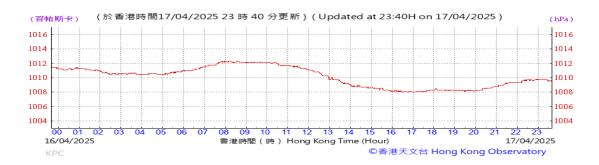

# Table D-1: Extract of Meteorological Observations for King's Park Automatic Weather Station in the reporting quarter

Temperature/Humidity:

Pressure:

Wind Direction:

Pressure:

Wind Direction:

Pressure:

Wind Direction:

Pressure:

Wind Direction:

Pressure:

Wind Direction:

Pressure:

Wind Direction:

Pressure:

Wind Direction: