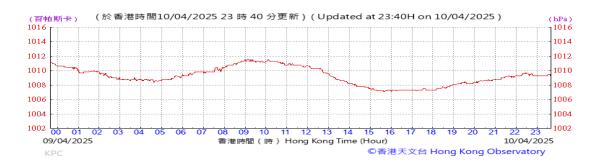

# Table D-1: Extract of Meteorological Observations for King's Park Automatic Weather Station in the reporting quarter

Temperature/Humidity:

Pressure:

Wind Direction:

Pressure:

Wind Direction:

Pressure:

Wind Direction: