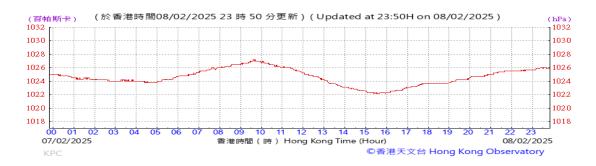

# Table D-1: Extract of Meteorological Observations for King's Park Automatic Weather Station in the reporting quarter

Temperature/Humidity:

Pressure:

Wind Direction:

Pressure:

Wind Direction:

Pressure:

Wind Direction: