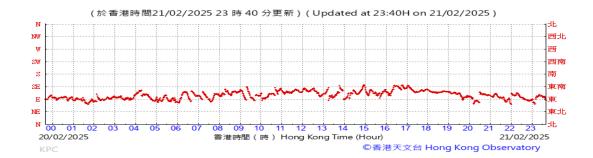

# Table D-1: Extract of Meteorological Observations for King's Park Automatic Weather Station in the reporting quarter

Temperature/Humidity:

Pressure:

Wind Direction:

Pressure:

Wind Direction:

Pressure:

Wind Direction: