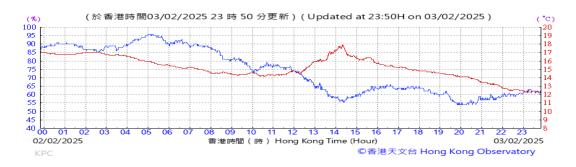

# Table D-1: Extract of Meteorological Observations for King's Park Automatic Weather Station in the reporting quarter

Temperature/Humidity:

Pressure:

Wind Direction:

Pressure:

Wind Direction:

Pressure:

Wind Direction: