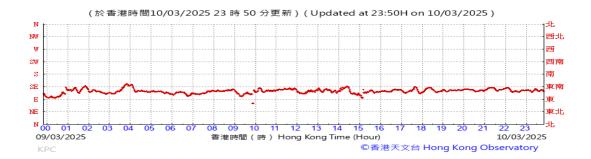

# Table D-1: Extract of Meteorological Observations for King's Park Automatic Weather Station in the reporting quarter

Temperature/Humidity:

Pressure:

Wind Direction:

Pressure:

Wind Direction:

Pressure:

Wind Direction:

Pressure:

Wind Direction:

Pressure:

Wind Direction:

Pressure:

Wind Direction:

Pressure:

Wind Direction: