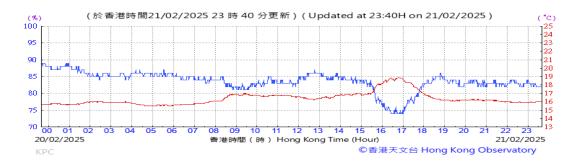

# Table D-1: Extract of Meteorological Observations for King's Park Automatic Weather Station in the reporting quarter

Temperature/Humidity:

Pressure:

Wind Direction:

Pressure:

Wind Direction:

Pressure:

Wind Direction: