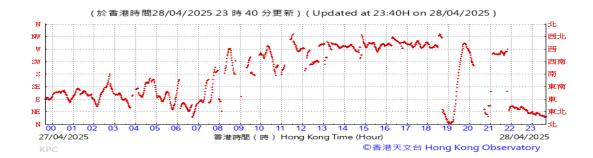

# Table D-1: Extract of Meteorological Observations for King's Park Automatic Weather Station in the reporting quarter

Temperature/Humidity:

Pressure:

Wind Direction:

Pressure:

Wind Direction:

Pressure:

Wind Direction:

Pressure:

Wind Direction:

Pressure:

Wind Direction:

Pressure:

Wind Direction:

Pressure:

Wind Direction:

Pressure:

Wind Direction: