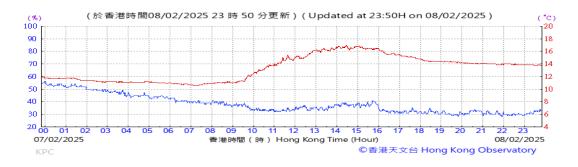

# Table D-1: Extract of Meteorological Observations for King's Park Automatic Weather Station in the reporting quarter

Temperature/Humidity:

Pressure:

Wind Direction:

Pressure:

Wind Direction:

Pressure:

Wind Direction: