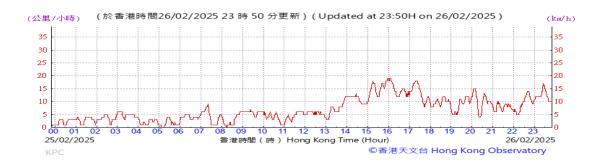

# Table D-1: Extract of Meteorological Observations for King's Park Automatic Weather Station in the reporting quarter

Temperature/Humidity:



Pressure:



Wind Direction:







Pressure:



Wind Direction:







Pressure:



Wind Direction:







Pressure:



Wind Direction:







Pressure:



Wind Direction:







Pressure:



Wind Direction:







Pressure:



Wind Direction:







Pressure:



Wind Direction:







Pressure:



Wind Direction:







Pressure:



Wind Direction:







Pressure:



Wind Direction:







Pressure:



Wind Direction:







Pressure:



Wind Direction:







Pressure:



Wind Direction:







Pressure:



Wind Direction:







Pressure:



Wind Direction:







Pressure:



Wind Direction:







Pressure:



Wind Direction:







Pressure:



Wind Direction:







Pressure:



Wind Direction:







Pressure:



Wind Direction:







Pressure:



Wind Direction:







Pressure:



Wind Direction:







Pressure:



Wind Direction:







Pressure:



Wind Direction:







Pressure:



Wind Direction:







Pressure:



Wind Direction:







Pressure:



Wind Direction:







Pressure:



Wind Direction:







Pressure:



Wind Direction:







Pressure:



Wind Direction:







Pres