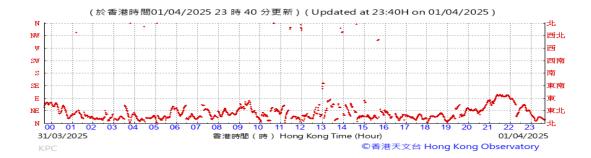

# Table D-1: Extract of Meteorological Observations for King's Park Automatic Weather Station in the reporting quarter

Temperature/Humidity:

Pressure:

Wind Direction:

Pressure:

Wind Direction:

Pressure:

Wind Direction: