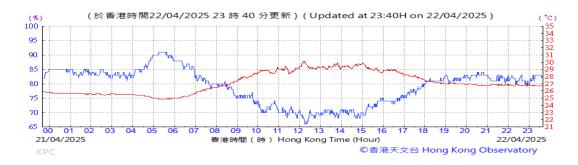

# Table D-1: Extract of Meteorological Observations for King's Park Automatic Weather Station in the reporting quarter

Temperature/Humidity:

Pressure:

Wind Direction:

Pressure:

Wind Direction:

Pressure:

Wind Direction: