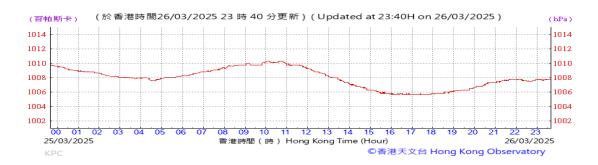

# Table D-1: Extract of Meteorological Observations for King's Park Automatic Weather Station in the reporting quarter

Temperature/Humidity:

Pressure:

Wind Direction:

Pressure:

Wind Direction:

Pressure:

Wind Direction: