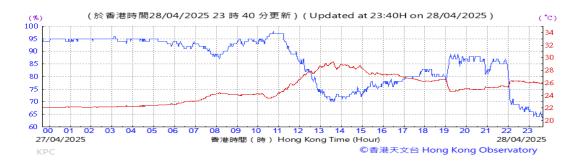

# Table D-1: Extract of Meteorological Observations for King's Park Automatic Weather Station in the reporting quarter

Temperature/Humidity:

Pressure:

Wind Direction:

Pressure:

Wind Direction:

Pressure:

Wind Direction: