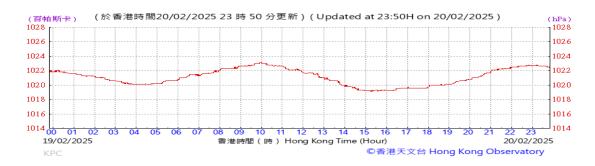

# Table D-1: Extract of Meteorological Observations for King's Park Automatic Weather Station in the reporting quarter

Temperature/Humidity:

Pressure:

Wind Direction:

Pressure:

Wind Direction:

Pressure:

Wind Direction:

Pressure:

Wind Direction:

Pressure:

Wind Direction:

Pressure:

Wind Direction:

Pressure:

Wind Direction:

Pressure:

Wind Direction: