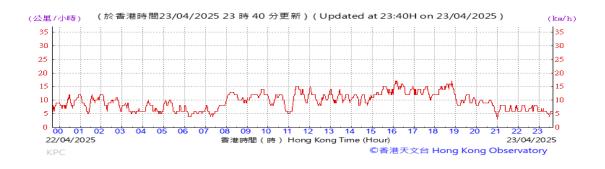

# Table D-1: Extract of Meteorological Observations for King's Park Automatic Weather Station in the reporting quarter

Temperature/Humidity:

Pressure:

Wind Direction:

Pressure:

Wind Direction:

Pressure:

Wind Direction: