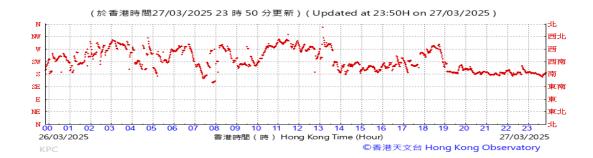

# Table D-1: Extract of Meteorological Observations for King's Park Automatic Weather Station in the reporting quarter

Temperature/Humidity:

Pressure:

Wind Direction:

Pressure:

Wind Direction:

Pressure:

Wind Direction:

Pressure:

Wind Direction:

Pressure:

Wind Direction:

Pressure:

Wind Direction:

Pressure:

Wind Direction: