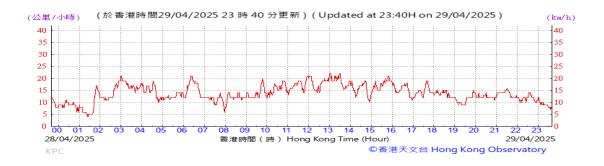

# Table D-1: Extract of Meteorological Observations for King's Park Automatic Weather Station in the reporting quarter

Temperature/Humidity:

Pressure:

Wind Direction:

Pressure:

Wind Direction:

Pressure:

Wind Direction:

Pressure:

Wind Direction:

Pressure:

Wind Direction:

Pressure:

Wind Direction:

Pressure:

Wind Direction:

Pressure:

Wind Direction: