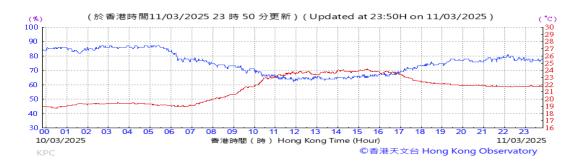

# Table D-1: Extract of Meteorological Observations for King's Park Automatic Weather Station in the reporting quarter

Temperature/Humidity:

Pressure:

Wind Direction:

Pressure:

Wind Direction:

Pressure:

Wind Direction: