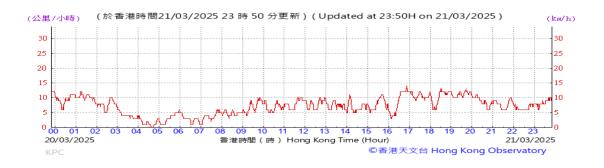

# Table D-1: Extract of Meteorological Observations for King's Park Automatic Weather Station in the reporting quarter

Temperature/Humidity:

Pressure:

Wind Direction:

Pressure:

Wind Direction:

Pressure:

Wind Direction: