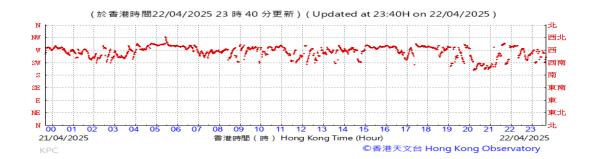

# Table D-1: Extract of Meteorological Observations for King's Park Automatic Weather Station in the reporting quarter

Temperature/Humidity:

Pressure:

Wind Direction:

Pressure:

Wind Direction:

Pressure:

Wind Direction: