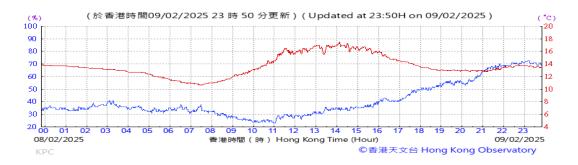

# Table D-1: Extract of Meteorological Observations for King's Park Automatic Weather Station in the reporting quarter

Temperature/Humidity:

Pressure:

Wind Direction:

Pressure:

Wind Direction:

Pressure:

Wind Direction: