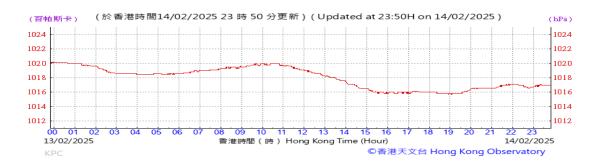

# Table D-1: Extract of Meteorological Observations for King's Park Automatic Weather Station in the reporting quarter

Temperature/Humidity:

Pressure:

Wind Direction:

Pressure:

Wind Direction:

Pressure:

Wind Direction:

Pressure:

Wind Direction:

Pressure:

Wind Direction:

Pressure:

Wind Direction:

Pressure:

Wind Direction:

Pressure:

Wind Direction: