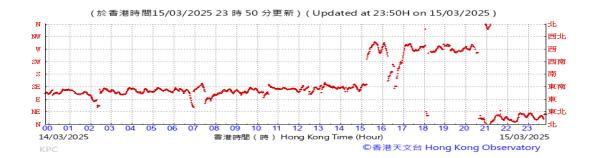

# Table D-1: Extract of Meteorological Observations for King's Park Automatic Weather Station in the reporting quarter

Temperature/Humidity:

Pressure:

Wind Direction:

Pressure:

Wind Direction:

Pressure:

Wind Direction: