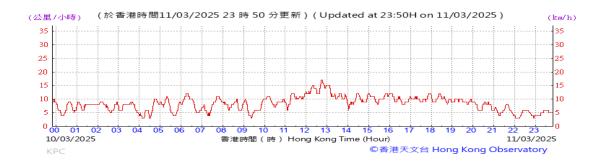

# Table D-1: Extract of Meteorological Observations for King's Park Automatic Weather Station in the reporting quarter

Temperature/Humidity:

Pressure:

Wind Direction:

Pressure:

Wind Direction:

Pressure:

Wind Direction: