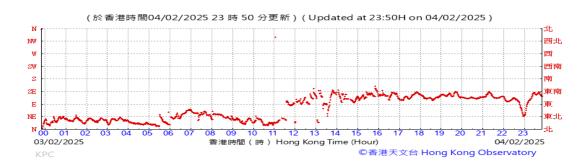

# Table D-1: Extract of Meteorological Observations for King's Park Automatic Weather Station in the reporting quarter

Temperature/Humidity:

Pressure:

Wind Direction:

Pressure:

Wind Direction:

Pressure:

Wind Direction:

Pressure:

Wind Direction:

Pressure:

Wind Direction:

Pressure:

Wind Direction:

Pressure:

Wind Direction: