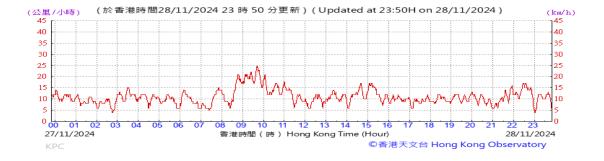

Table D-1: Extract of Meteorological Observations for King's Park Automatic Weather Station in the reporting quarter