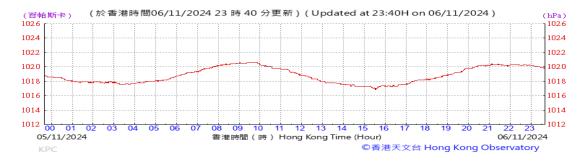

Table D-1: Extract of Meteorological Observations for King's Park Automatic Weather Station in the reporting quarter



### Pressure:



### Wind Direction:







### Pressure:



### Wind Direction:







### Pressure:



### Wind Direction:







### Pressure:



### Wind Direction:







### Pressure:



### Wind Direction:







### Pressure:



### Wind Direction:







### Pressure:



### Wind Direction:







### Pressure:



### Wind Direction:







### Pressure:



### Wind Direction:







### Pressure:



### Wind Direction:







#### Pressure:



### Wind Direction:







#### Pressure:



### Wind Direction:







### Pressure:



### Wind Direction:







### Pressure:



### Wind Direction:







### Pressure:



### Wind Direction:







### Pressure:



### Wind Direction:







### Pressure:



### Wind Direction:







### Pressure:



### Wind Direction:







### Pressure:



###