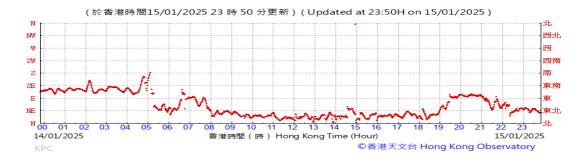

on:







### Pressure:



### Wind Direction:







### Pressure:



### Wind Direction:







#### Pressure:



### Wind Direction:







#### Pressure:



### Wind Direction:







### Pressure:



### Wind Direction:







### Pressure:



### Wind Direction:







### Pressure:



### Wind Direction:







### Pressure:



### Wind Direction:







### Pressure:



### Wind Direction:







### Pressure:



### Wind Direction:







### Pressure:



### Wind Direction:







### Pressure:



### Wind Direction:







### Pressure:



### Wind Direction:







#### Pressure:



### Wind Direction:







### Pressure:



### Wind Direction:







### Pressure:



### Wind Direction:







### Pressure:



### Wind Direction:







### Pressure:



### Wind Direction:







### Pressure:



### Wind Direction:







### Pressure:



### Wind Direction:







### Pressure:



### Wind Direction:







### Pressure:



### Wind Direction:







### Pressure:



### Wind Direction:







### Pressure:



### Wind Direction: