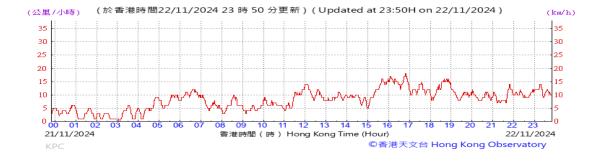

Table D-1: Extract of Meteorological Observations for King's Park Automatic Weather Station in the reporting quarter