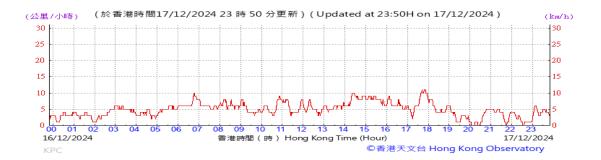

Table D-1: Extract of Meteorological Observations for King's Park Automatic Weather Station in the reporting quarter