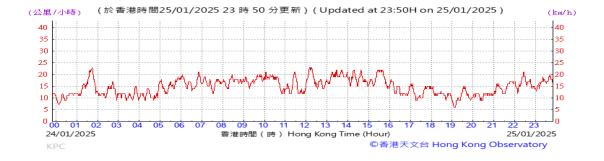

Table D-1: Extract of Meteorological Observations for King's Park Automatic Weather Station in the reporting quarter