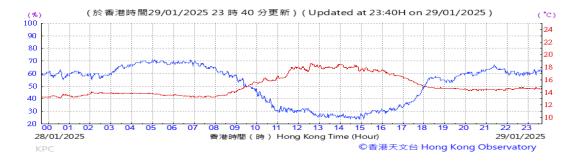

Table D-1: Extract of Meteorological Observations for King's Park Automatic Weather Station in the reporting quarter