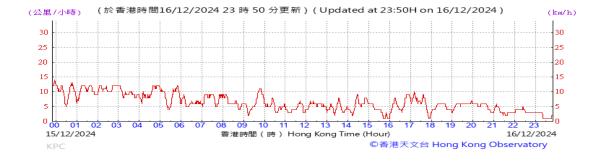

Table D-1: Extract of Meteorological Observations for King's Park Automatic Weather Station in the reporting quarter