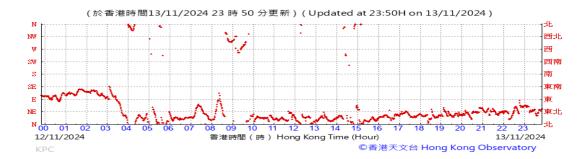

Table D-1: Extract of Meteorological Observations for King's Park Automatic Weather Station in the reporting quarter

### Wind Direction: