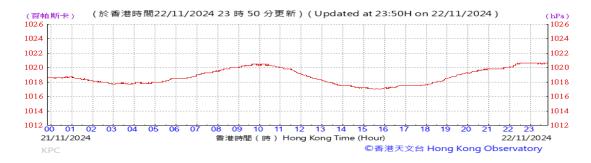

Table D-1: Extract of Meteorological Observations for King's Park Automatic Weather Station in the reporting quarter

### Pressure: