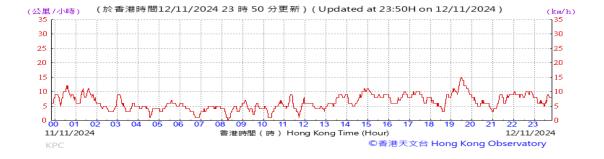

Table D-1: Extract of Meteorological Observations for King's Park Automatic Weather Station in the reporting quarter