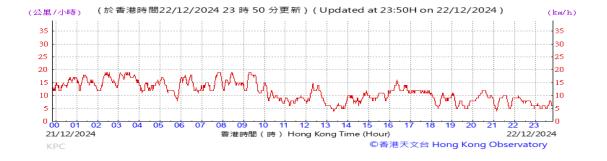

Table D-1: Extract of Meteorological Observations for King's Park Automatic Weather Station in the reporting quarter