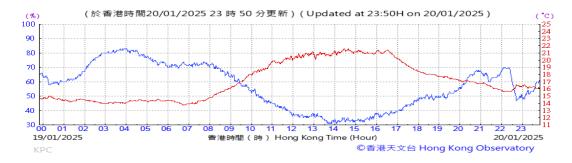

### Pressure:



### Wind Direction:







### Pressure:



### Wind Direction:







#### Pressure:



### Wind Direction:







#### Pressure:



### Wind Direction:







### Pressure:



### Wind Direction:







### Pressure:



### Wind Direction:







### Pressure:



### Wind Direction:







### Pressure:



### Wind Direction:







### Pressure:



### Wind Direction:







### Pressure:



### Wind Direction:







### Pressure:



### Wind Direction:







### Pressure:



### Wind Direction:







### Pressure:



### Wind Direction:







#### Pressure:



### Wind Direction:







### Pressure:



### Wind Direction:







### Pressure:



### Wind Direction:







### Pressure:



### Wind Direction:







### Pressure:



### Wind Direction:







### Pressure:



### Wind Direction:







### Pressure:



### Wind Direction:







### Pressure:



### Wind Direction:







### Pressure:



### Wind Direction:







### Pressure:



### Wind Direction:







### Pressure:



### Wind Direction: