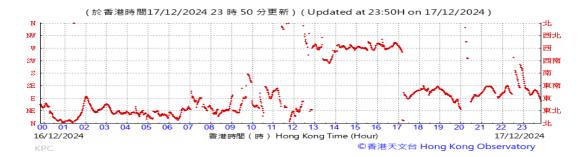

f Meteorological Observations for King's Park Automatic Weather Station in the reporting quarter



### Pressure:



### Wind Direction:







### Pressure:



### Wind Direction:







### Pressure:



### Wind Direction:







### Pressure:



### Wind Direction:







### Pressure:



### Wind Direction:







### Pressure:



### Wind Direction:







### Pressure:



### Wind Direction:







### Pressure:



### Wind Direction:







### Pressure:



### Wind Direction:







### Pressure:



### Wind Direction:







#### Pressure:



### Wind Direction:







#### Pressure:



### Wind Direction:







### Pressure:



### Wind Direction:







### Pressure:



### Wind Direction:







### Pressure:



### Wind Direction:







### Pressure:



### Wind Direction:







### Pressure:



### Wind Direction:







### Pressure:



### Wind Direction:







### Pressure:



### Wind Direction:







### Pressure:



### Wind Direction:







### Pressure:



### Wind Direction:







#### Pressure:



### Wind Direction:







### Pressure:



### Wind Direction:







### Pressure:



### Wind Direction:







### Pressure:



### Wind Direction:







### Pressure:



### Wind Direction:







### Pressure:



### Wind Direction:







### Pressure:



### Wind Direction:







### Pressure:



### Wind Direction:







### Pressure:



### Wind Direction:







### Pressure:



### Wind Direction:







### Pressure:



### Wind Direction: