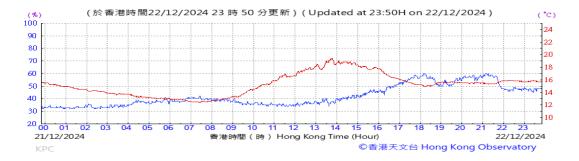

Table D-1: Extract of Meteorological Observations for King's Park Automatic Weather Station in the reporting quarter