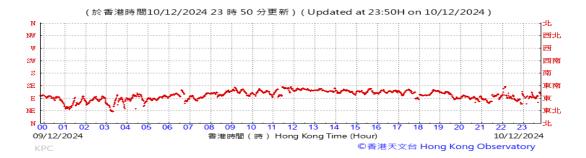

Table D-1: Extract of Meteorological Observations for King's Park Automatic Weather Station in the reporting quarter



### Pressure:



### Wind Direction:







### Pressure:



### Wind Direction:







### Pressure:



### Wind Direction:







### Pressure:



### Wind Direction:







### Pressure:



### Wind Direction:







### Pressure:



### Wind Direction:







### Pressure:



### Wind Direction:







### Pressure:



### Wind Direction:







### Pressure:



### Wind Direction:







### Pressure:



### Wind Direction:







#### Pressure:



### Wind Direction:







#### Pressure:



### Wind Direction:







### Pressure:



### Wind Direction:







### Pressure:



### Wind Direction:







### Pressure:



### Wind Direction:







### Pressure:



### Wind Direction:







### Pressure:



### Wind Direction:







### Pressure:



### Wind Direction:







### Pressure:



### Wind Direction:







### Pressure:



### Wind Direction:







### Pressure:



### Wind Direction:







#### Pressure:



### Wind Direction:







### Pressure:



### Wind Direction:







### Pressure:



### Wind Direction:







### Pressure:



### Wind Direction:







### Pressure:



### Wind Direction:







### Pressure:



### Wind Direction:







### Pressure:



### Wind Direction:







### Pressure:



### Wind Direction:







### Pressure:



### Wind Direction:







### Pressure:



### Wind Direction:







#