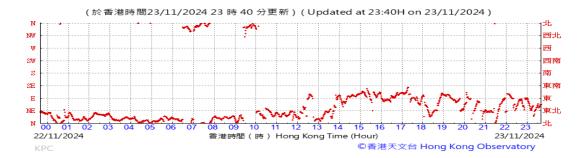

Table D-1: Extract of Meteorological Observations for King's Park Automatic Weather Station in the reporting quarter

### Wind Direction: