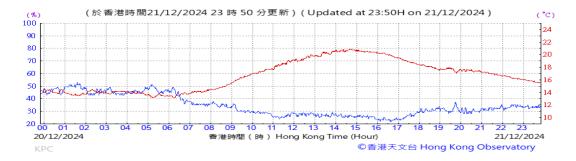

Table D-1: Extract of Meteorological Observations for King's Park Automatic Weather Station in the reporting quarter