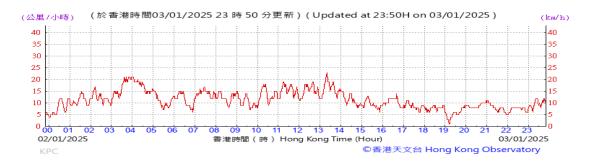

:







### Pressure:



### Wind Direction:







### Pressure:



### Wind Direction:







### Pressure:



### Wind Direction:







### Pressure:



### Wind Direction:







### Pressure:



### Wind Direction:







### Pressure:



### Wind Direction:







#### Pressure:



### Wind Direction:







#### Pressure:



### Wind Direction:







### Pressure:



### Wind Direction:







### Pressure:



### Wind Direction:







### Pressure:



### Wind Direction:







### Pressure:



### Wind Direction:







### Pressure:



### Wind Direction:







### Pressure:



### Wind Direction:







### Pressure:



### Wind Direction:







### Pressure:



### Wind Direction:







### Pressure:



### Wind Direction:







#### Pressure:



### Wind Direction:







### Pressure:



### Wind Direction:







### Pressure:



### Wind Direction:







### Pressure:



### Wind Direction:







### Pressure:



### Wind Direction:







### Pressure:



### Wind Direction:







### Pressure:



### Wind Direction:







### Pressure:



### Wind Direction:







### Pressure:



### Wind Direction:







### Pressure:



### Wind Direction:







### Pressure:



### Wind Direction: