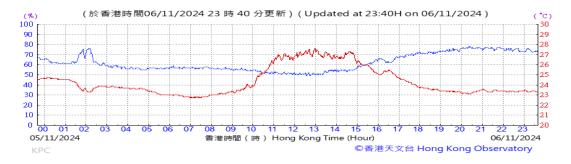

Table D-1: Extract of Meteorological Observations for King's Park Automatic Weather Station in the reporting quarter