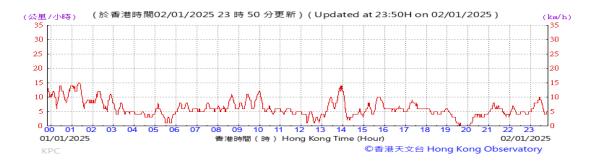

Table D-1: Extract of Meteorological Observations for King's Park Automatic Weather Station in the reporting quarter