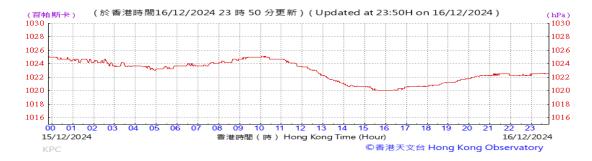

Table D-1: Extract of Meteorological Observations for King's Park Automatic Weather Station in the reporting quarter

### Pressure: