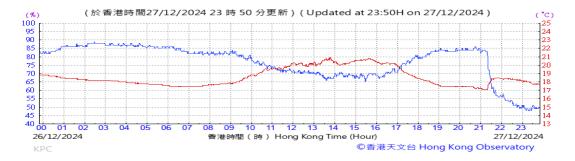

Table D-1: Extract of Meteorological Observations for King's Park Automatic Weather Station in the reporting quarter