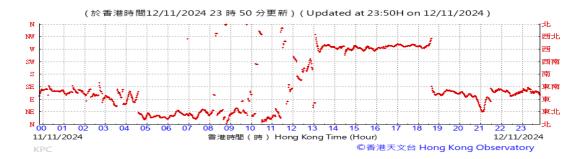

Table D-1: Extract of Meteorological Observations for King's Park Automatic Weather Station in the reporting quarter

### Wind Direction: