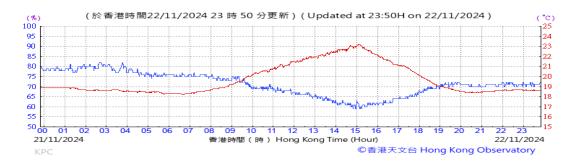

Table D-1: Extract of Meteorological Observations for King's Park Automatic Weather Station in the reporting quarter