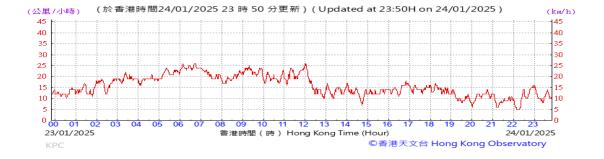

Table D-1: Extract of Meteorological Observations for King's Park Automatic Weather Station in the reporting quarter