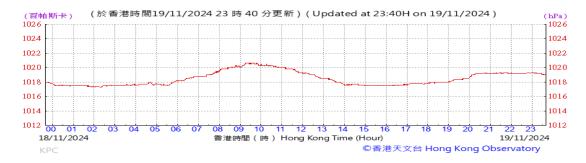

Table D-1: Extract of Meteorological Observations for King's Park Automatic Weather Station in the reporting quarter

### Pressure:

#### Pressure: