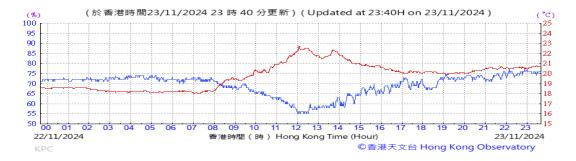

Table D-1: Extract of Meteorological Observations for King's Park Automatic Weather Station in the reporting quarter