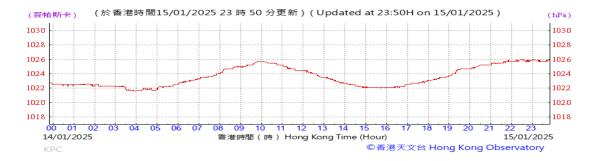

re:



### Wind Direction:







### Pressure:



### Wind Direction:







### Pressure:



### Wind Direction:







#### Pressure:



### Wind Direction:







#### Pressure:



### Wind Direction:







### Pressure:



### Wind Direction:







### Pressure:



### Wind Direction:







### Pressure:



### Wind Direction:







### Pressure:



### Wind Direction:







### Pressure:



### Wind Direction:







### Pressure:



### Wind Direction:







### Pressure:



### Wind Direction:







### Pressure:



### Wind Direction:







### Pressure:



### Wind Direction:







#### Pressure:



### Wind Direction:







### Pressure:



### Wind Direction:







### Pressure:



### Wind Direction:







### Pressure:



### Wind Direction:







### Pressure:



### Wind Direction:







### Pressure:



### Wind Direction:







### Pressure:



### Wind Direction:







### Pressure:



### Wind Direction:







### Pressure:



### Wind Direction:







### Pressure:



### Wind Direction:







### Pressure:



### Wind Direction: