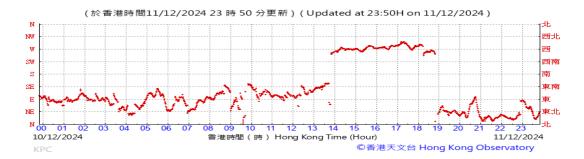

Table D-1: Extract of Meteorological Observations for King's Park Automatic Weather Station in the reporting quarter



### Pressure:



### Wind Direction:







### Pressure:



### Wind Direction:







### Pressure:



### Wind Direction:







### Pressure:



### Wind Direction:







### Pressure:



### Wind Direction:







### Pressure:



### Wind Direction:







### Pressure:



### Wind Direction:







### Pressure:



### Wind Direction:







### Pressure:



### Wind Direction:







### Pressure:



### Wind Direction:







#### Pressure:



### Wind Direction:







#### Pressure:



### Wind Direction:







### Pressure:



### Wind Direction:







### Pressure:



### Wind Direction:







### Pressure:



### Wind Direction:







### Pressure:



### Wind Direction:







### Pressure:



### Wind Direction:







### Pressure:



### Wind Direction:







### Pressure:



### Wind Direction:







### Pressure:



### Wind Direction:







### Pressure:



### Wind Direction:







#### Pressure:



### Wind Direction:







### Pressure:



### Wind Direction:







### Pressure:



### Wind Direction:







### Pressure:



### Wind Direction:







### Pressure:



### Wind Direction:







### Pressure:



### Wind Direction:







### Pressure:



### Wind Direction:







### Pressure:



### Wind Direction:







### Pressure:



### Wind Direction:







### Pressure:



### Wind Direction:







### Pressure:



### Wind Direction: