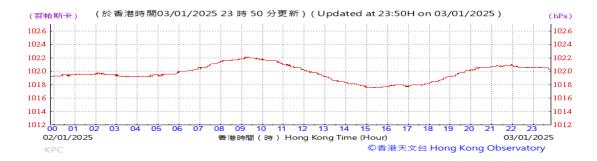

re:



### Wind Direction:







### Pressure:



### Wind Direction:







### Pressure:



### Wind Direction:







### Pressure:



### Wind Direction:







### Pressure:



### Wind Direction:







### Pressure:



### Wind Direction:







### Pressure:



### Wind Direction:







#### Pressure:



### Wind Direction:







#### Pressure:



### Wind Direction:







### Pressure:



### Wind Direction:







### Pressure:



### Wind Direction:







### Pressure:



### Wind Direction:







### Pressure:



### Wind Direction:







### Pressure:



### Wind Direction:







### Pressure:



### Wind Direction:







### Pressure:



### Wind Direction:







### Pressure:



### Wind Direction:







### Pressure:



### Wind Direction:







#### Pressure:



### Wind Direction:







### Pressure:



### Wind Direction:







### Pressure:



### Wind Direction:







### Pressure:



### Wind Direction:







### Pressure:



### Wind Direction:







### Pressure:



### Wind Direction:







### Pressure:



### Wind Direction:







### Pressure:



### Wind Direction:







### Pressure:



### Wind Direction:







### Pressure:



### Wind Direction:







### Pressure:



### Wind Direction: