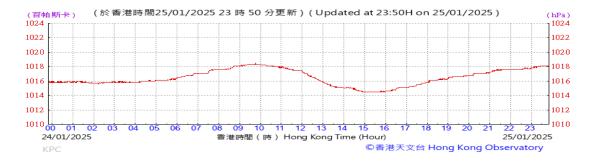

sure:



### Wind Direction:







### Pressure:



### Wind Direction:







### Pressure:



### Wind Direction:







### Pressure:



### Wind Direction:







### Pressure:



### Wind Direction:







### Pressure:



### Wind Direction:







### Pressure:



### Wind Direction:







### Pressure:



### Wind Direction:







### Pressure:



### Wind Direction:







### Pressure:



### Wind Direction:







#### Pressure:



### Wind Direction:







### Pressure:



### Wind Direction:







### Pressure:



### Wind Direction:







### Pressure:



### Wind Direction:







### Pressure:



### Wind Direction:







### Pressure:



### Wind Direction:







### Pressure:



### Wind Direction:







### Pressure:



### Wind Direction:







### Pressure:



### Wind Direction:







### Pressure:



### Wind Direction:







### Pressure:



### Wind Direction: