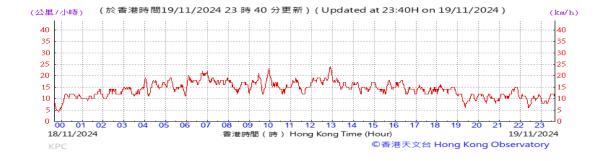

Table D-1: Extract of Meteorological Observations for King's Park Automatic Weather Station in the reporting quarter