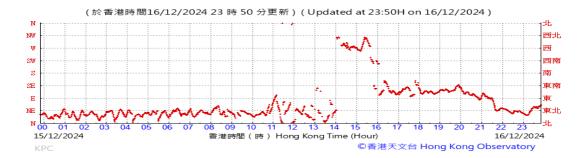

Table D-1: Extract of Meteorological Observations for King's Park Automatic Weather Station in the reporting quarter

### Wind Direction: