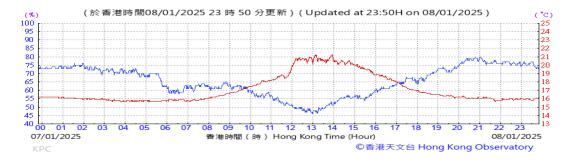

Table D-1: Extract of Meteorological Observations for King's Park Automatic Weather Station in the reporting quarter