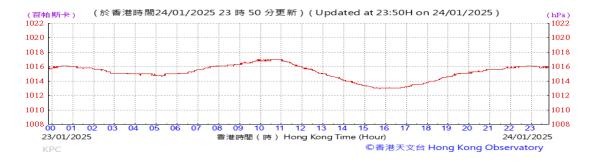

ure:



### Wind Direction:







#### Pressure:



### Wind Direction:







### Pressure:



### Wind Direction:







### Pressure:



### Wind Direction:







### Pressure:



### Wind Direction:







### Pressure:



### Wind Direction:







### Pressure:



### Wind Direction:







### Pressure:



### Wind Direction:







### Pressure:



### Wind Direction:







### Pressure:



### Wind Direction:







### Pressure:



### Wind Direction:







#### Pressure:



### Wind Direction:







### Pressure:



### Wind Direction:







### Pressure:



### Wind Direction:







### Pressure:



### Wind Direction:







### Pressure:



### Wind Direction:







### Pressure:



### Wind Direction:







### Pressure:



### Wind Direction:







### Pressure:



### Wind Direction:







### Pressure:



### Wind Direction:







### Pressure:



### Wind Direction:







### Pressure:



### Wind Direction: