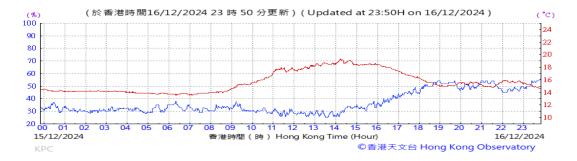

Table D-1: Extract of Meteorological Observations for King's Park Automatic Weather Station in the reporting quarter