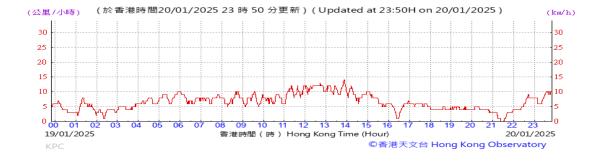

Table D-1: Extract of Meteorological Observations for King's Park Automatic Weather Station in the reporting quarter