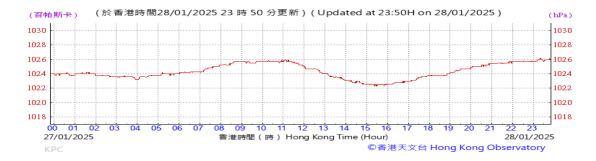

sure:



### Wind Direction:







### Pressure:



### Wind Direction:







### Pressure:



### Wind Direction:







### Pressure:



### Wind Direction:







### Pressure:



### Wind Direction:







### Pressure:



### Wind Direction:







### Pressure:



### Wind Direction:







### Pressure:



### Wind Direction:







### Pressure:



### Wind Direction:







#### Pressure:



### Wind Direction:







### Pressure:



### Wind Direction:







### Pressure:



### Wind Direction:







### Pressure:



### Wind Direction:







### Pressure:



### Wind Direction:







### Pressure:



### Wind Direction:







### Pressure:



### Wind Direction:







### Pressure:



### Wind Direction:







### Pressure:



### Wind Direction:







### Pressure:



### Wind Direction:







### Pressure:



### Wind Direction: