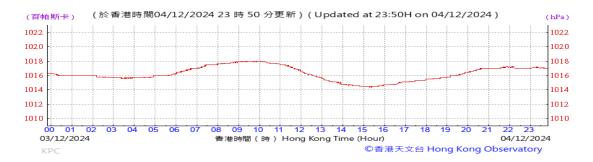

Table D-1: Extract of Meteorological Observations for King's Park Automatic Weather Station in the reporting quarter

### Pressure: