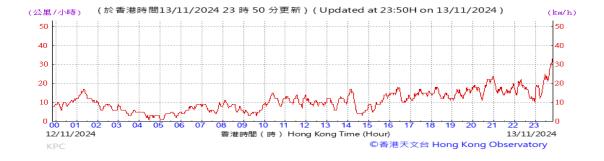

Table D-1: Extract of Meteorological Observations for King's Park Automatic Weather Station in the reporting quarter