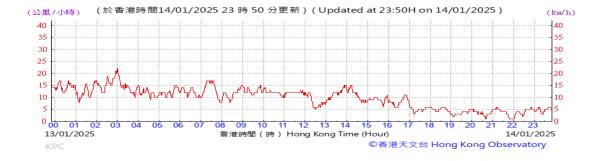

Table D-1: Extract of Meteorological Observations for King's Park Automatic Weather Station in the reporting quarter