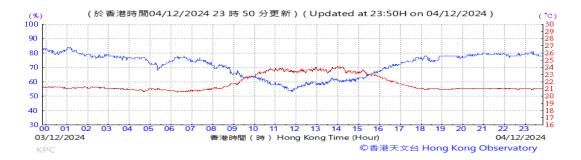

Table D-1: Extract of Meteorological Observations for King's Park Automatic Weather Station in the reporting quarter