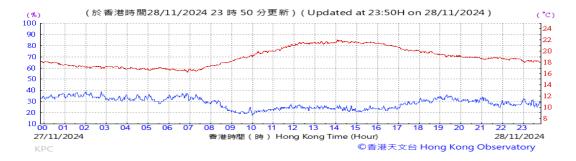

Table D-1: Extract of Meteorological Observations for King's Park Automatic Weather Station in the reporting quarter