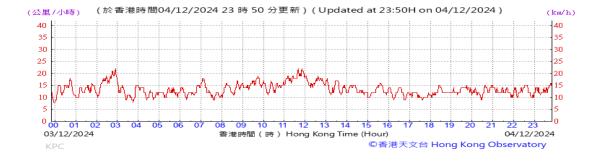

Table D-1: Extract of Meteorological Observations for King's Park Automatic Weather Station in the reporting quarter