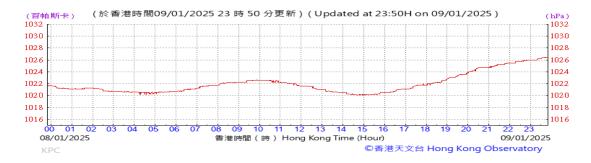

re:



### Wind Direction:







### Pressure:



### Wind Direction:







### Pressure:



### Wind Direction:







### Pressure:



### Wind Direction:







### Pressure:



### Wind Direction:







#### Pressure:



### Wind Direction:







#### Pressure:



### Wind Direction:







### Pressure:



### Wind Direction:







### Pressure:



### Wind Direction:







### Pressure:



### Wind Direction:







### Pressure:



### Wind Direction:







### Pressure:



### Wind Direction:







### Pressure:



### Wind Direction:







### Pressure:



### Wind Direction:







### Pressure:



### Wind Direction:







### Pressure:



### Wind Direction:







#### Pressure:



### Wind Direction:







### Pressure:



### Wind Direction:







### Pressure:



### Wind Direction:







### Pressure:



### Wind Direction:







### Pressure:



### Wind Direction:







### Pressure:



### Wind Direction:







### Pressure:



### Wind Direction:







### Pressure:



### Wind Direction:







### Pressure:



### Wind Direction:







### Pressure:



### Wind Direction:







### Pressure:



### Wind Direction: