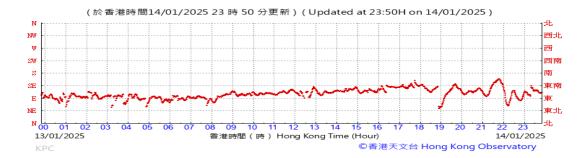

on:







### Pressure:



### Wind Direction:







### Pressure:



### Wind Direction:







### Pressure:



### Wind Direction:







#### Pressure:



### Wind Direction:







#### Pressure:



### Wind Direction:







### Pressure:



### Wind Direction:







### Pressure:



### Wind Direction:







### Pressure:



### Wind Direction:







### Pressure:



### Wind Direction:







### Pressure:



### Wind Direction:







### Pressure:



### Wind Direction:







### Pressure:



### Wind Direction:







### Pressure:



### Wind Direction:







### Pressure:



### Wind Direction:







#### Pressure:



### Wind Direction:







### Pressure:



### Wind Direction:







### Pressure:



### Wind Direction:







### Pressure:



### Wind Direction:







### Pressure:



### Wind Direction:







### Pressure:



### Wind Direction:







### Pressure:



### Wind Direction:







### Pressure:



### Wind Direction:







### Pressure:



### Wind Direction:







### Pressure:



### Wind Direction:







### Pressure:



### Wind Direction: