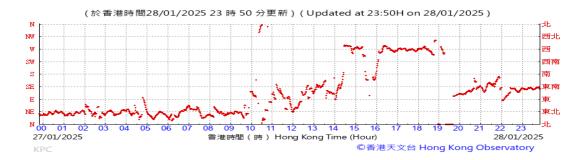

tion:







### Pressure:



### Wind Direction:







### Pressure:



### Wind Direction:







### Pressure:



### Wind Direction:







### Pressure:



### Wind Direction:







### Pressure:



### Wind Direction:







### Pressure:



### Wind Direction:







### Pressure:



### Wind Direction:







### Pressure:



### Wind Direction:







#### Pressure:



### Wind Direction:







### Pressure:



### Wind Direction:







### Pressure:



### Wind Direction:







### Pressure:



### Wind Direction:







### Pressure:



### Wind Direction:







### Pressure:



### Wind Direction:







### Pressure:



### Wind Direction:







### Pressure:



### Wind Direction:







### Pressure:



### Wind Direction:







### Pressure:



### Wind Direction:







### Pressure:



### Wind Direction: