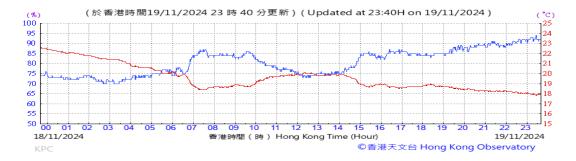

Table D-1: Extract of Meteorological Observations for King's Park Automatic Weather Station in the reporting quarter