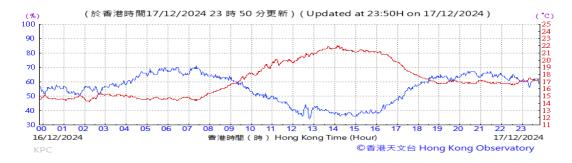

Table D-1: Extract of Meteorological Observations for King's Park Automatic Weather Station in the reporting quarter