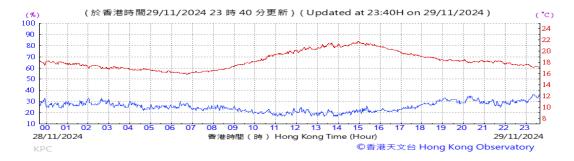

Table D-1: Extract of Meteorological Observations for King's Park Automatic Weather Station in the reporting quarter