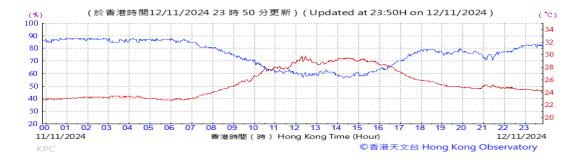

Table D-1: Extract of Meteorological Observations for King's Park Automatic Weather Station in the reporting quarter