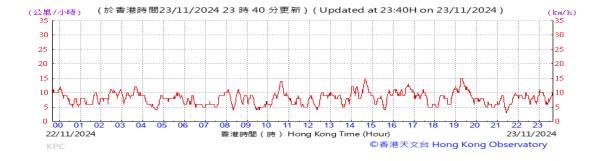

Table D-1: Extract of Meteorological Observations for King's Park Automatic Weather Station in the reporting quarter