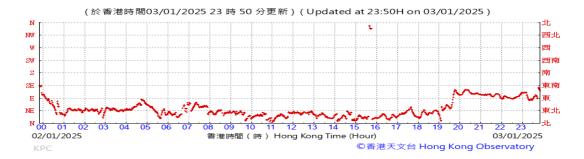

on:







### Pressure:



### Wind Direction:







### Pressure:



### Wind Direction:







### Pressure:



### Wind Direction:







### Pressure:



### Wind Direction:







### Pressure:



### Wind Direction:







### Pressure:



### Wind Direction:







#### Pressure:



### Wind Direction:







#### Pressure:



### Wind Direction:







### Pressure:



### Wind Direction:







### Pressure:



### Wind Direction:







### Pressure:



### Wind Direction:







### Pressure:



### Wind Direction:







### Pressure:



### Wind Direction:







### Pressure:



### Wind Direction:







### Pressure:



### Wind Direction:







### Pressure:



### Wind Direction:







### Pressure:



### Wind Direction:







#### Pressure:



### Wind Direction:







### Pressure:



### Wind Direction:







### Pressure:



### Wind Direction:







### Pressure:



### Wind Direction:







### Pressure:



### Wind Direction:







### Pressure:



### Wind Direction:







### Pressure:



### Wind Direction:







### Pressure:



### Wind Direction:







### Pressure:



### Wind Direction:







### Pressure:



### Wind Direction:







### Pressure:



### Wind Direction: