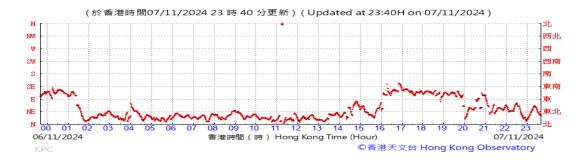

Table D-1: Extract of Meteorological Observations for King's Park Automatic Weather Station in the reporting quarter



### Pressure:



### Wind Direction:







### Pressure:



### Wind Direction:







### Pressure:



### Wind Direction:







### Pressure:



### Wind Direction:







### Pressure:



### Wind Direction:







### Pressure:



### Wind Direction:







### Pressure:



### Wind Direction:







### Pressure:



### Wind Direction:







### Pressure:



### Wind Direction:







### Pressure:



### Wind Direction:







#### Pressure:



### Wind Direction:







#### Pressure:



### Wind Direction:







### Pressure:



### Wind Direction:







### Pressure:



### Wind Direction:







### Pressure:



### Wind Direction:







### Pressure:



### Wind Direction:







### Pressure:



### Wind Direction:







### Pressure:



### Wind Direction:







### Pressure:



### Wind Direction:







### Pressure:



### Wind Direction: