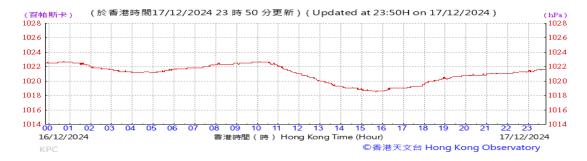

Table D-1: Extract of Meteorological Observations for King's Park Automatic Weather Station in the reporting quarter



### Pressure:



### Wind Direction:







### Pressure:



### Wind Direction:







### Pressure:



### Wind Direction:







### Pressure:



### Wind Direction:







### Pressure:



### Wind Direction:







### Pressure:



### Wind Direction:







### Pressure:



### Wind Direction:







### Pressure:



### Wind Direction:







### Pressure:



### Wind Direction:







### Pressure:



### Wind Direction:







#### Pressure:



### Wind Direction:







#### Pressure:



### Wind Direction:







### Pressure:



### Wind Direction:







### Pressure:



### Wind Direction:







### Pressure:



### Wind Direction:







### Pressure:



### Wind Direction:







### Pressure:



### Wind Direction:







### Pressure:



### Wind Direction:







### Pressure:



### Wind Direction:







### Pressure:



### Wind Direction:







### Pressure:



### Wind Direction:







#### Pressure:



### Wind Direction:







### Pressure:



### Wind Direction:







### Pressure:



### Wind Direction:







### Pressure:



### Wind Direction:







### Pressure:



### Wind Direction:







### Pressure:



### Wind Direction:







### Pressure:



### Wind Direction:







### Pressure:



### Wind Direction:







### Pressure:



### Wind Direction:







### Pressure:



### Wind Direction:







### Pressure:



### Wind Direction: