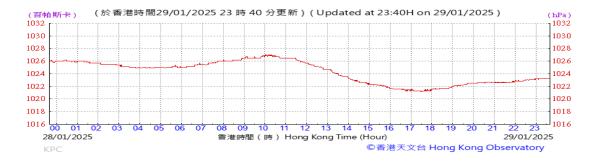

sure:



### Wind Direction:







### Pressure:



### Wind Direction:







### Pressure:



### Wind Direction:







### Pressure:



### Wind Direction:







### Pressure:



### Wind Direction:







### Pressure:



### Wind Direction:







### Pressure:



### Wind Direction:







### Pressure:



### Wind Direction:







#### Pressure:



### Wind Direction:







### Pressure:



### Wind Direction:







### Pressure:



### Wind Direction:







### Pressure:



### Wind Direction:







### Pressure:



### Wind Direction:







### Pressure:



### Wind Direction:







### Pressure:



### Wind Direction:







### Pressure:



### Wind Direction:







### Pressure:



### Wind Direction:







### Pressure:



### Wind Direction:







### Pressure:



### Wind Direction: