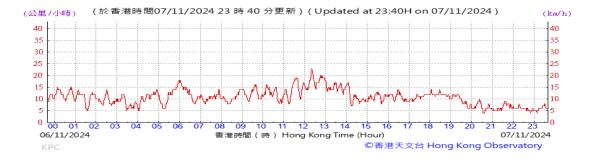

Table D-1: Extract of Meteorological Observations for King's Park Automatic Weather Station in the reporting quarter