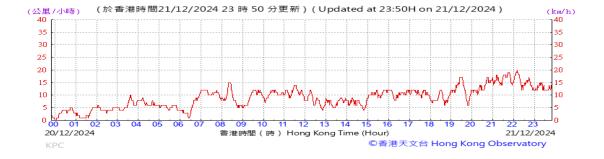

Table D-1: Extract of Meteorological Observations for King's Park Automatic Weather Station in the reporting quarter