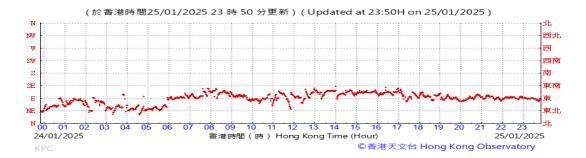

tion:







### Pressure:



### Wind Direction:







### Pressure:



### Wind Direction:







### Pressure:



### Wind Direction:







### Pressure:



### Wind Direction:







### Pressure:



### Wind Direction:







### Pressure:



### Wind Direction:







### Pressure:



### Wind Direction:







### Pressure:



### Wind Direction:







### Pressure:



### Wind Direction:







#### Pressure:



### Wind Direction:







### Pressure:



### Wind Direction:







### Pressure:



### Wind Direction:







### Pressure:



### Wind Direction:







### Pressure:



### Wind Direction:







### Pressure:



### Wind Direction:







### Pressure:



### Wind Direction:







### Pressure:



### Wind Direction:







### Pressure:



### Wind Direction:







### Pressure:



### Wind Direction:







### Pressure:



### Wind Direction: