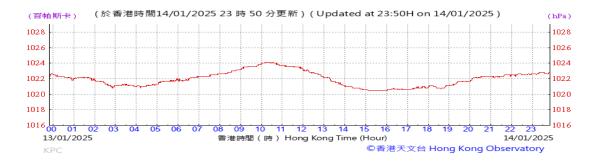

re:



### Wind Direction:







### Pressure:



### Wind Direction:







### Pressure:



### Wind Direction:







### Pressure:



### Wind Direction:







#### Pressure:



### Wind Direction:







#### Pressure:



### Wind Direction:







### Pressure:



### Wind Direction:







### Pressure:



### Wind Direction:







### Pressure:



### Wind Direction:







### Pressure:



### Wind Direction:







### Pressure:



### Wind Direction:







### Pressure:



### Wind Direction:







### Pressure:



### Wind Direction:







### Pressure:



### Wind Direction:







### Pressure:



### Wind Direction:







#### Pressure:



### Wind Direction:







### Pressure:



### Wind Direction:







### Pressure:



### Wind Direction:







### Pressure:



### Wind Direction:







### Pressure:



### Wind Direction:







### Pressure:



### Wind Direction:







### Pressure:



### Wind Direction:







### Pressure:



### Wind Direction:







### Pressure:



### Wind Direction:







### Pressure:



### Wind Direction:







### Pressure:



### Wind Direction: