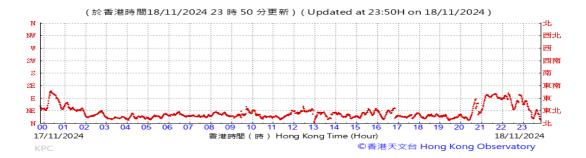

Table D-1: Extract of Meteorological Observations for King's Park Automatic Weather Station in the reporting quarter

### Wind Direction: