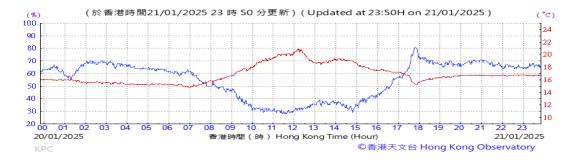

Table D-1: Extract of Meteorological Observations for King's Park Automatic Weather Station in the reporting quarter