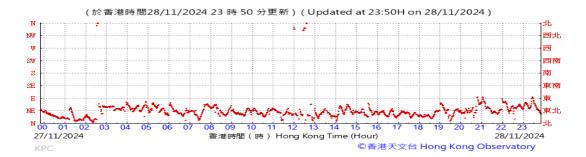

Table D-1: Extract of Meteorological Observations for King's Park Automatic Weather Station in the reporting quarter

### Wind Direction: