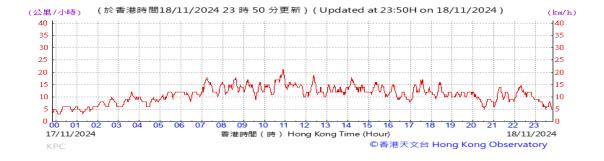

Table D-1: Extract of Meteorological Observations for King's Park Automatic Weather Station in the reporting quarter