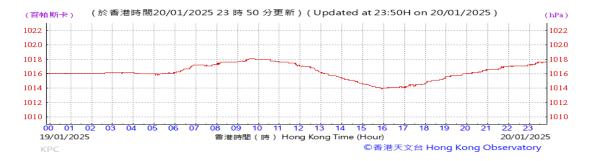

re:



### Wind Direction:







### Pressure:



### Wind Direction:







#### Pressure:



### Wind Direction:







#### Pressure:



### Wind Direction:







### Pressure:



### Wind Direction:







### Pressure:



### Wind Direction:







### Pressure:



### Wind Direction:







### Pressure:



### Wind Direction:







### Pressure:



### Wind Direction:







### Pressure:



### Wind Direction:







### Pressure:



### Wind Direction:







### Pressure:



### Wind Direction:







### Pressure:



### Wind Direction:







#### Pressure:



### Wind Direction:







### Pressure:



### Wind Direction:







### Pressure:



### Wind Direction:







### Pressure:



### Wind Direction:







### Pressure:



### Wind Direction:







### Pressure:



### Wind Direction:







### Pressure:



### Wind Direction:







### Pressure:



### Wind Direction:







### Pressure:



### Wind Direction:







### Pressure:



### Wind Direction:







### Pressure:



### Wind Direction: