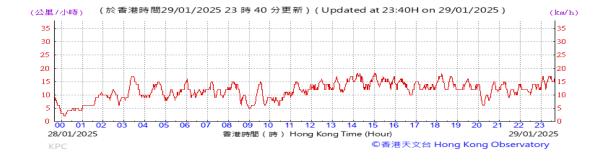

Table D-1: Extract of Meteorological Observations for King's Park Automatic Weather Station in the reporting quarter