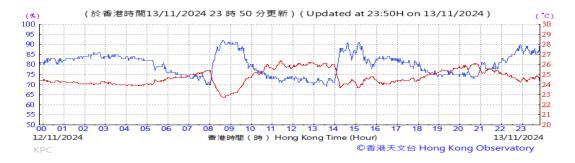

Table D-1: Extract of Meteorological Observations for King's Park Automatic Weather Station in the reporting quarter