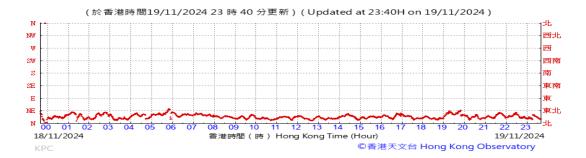

Table D-1: Extract of Meteorological Observations for King's Park Automatic Weather Station in the reporting quarter

### Wind Direction: