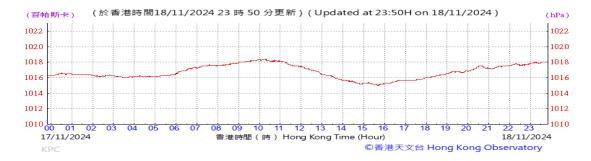

Table D-1: Extract of Meteorological Observations for King's Park Automatic Weather Station in the reporting quarter

### Pressure: