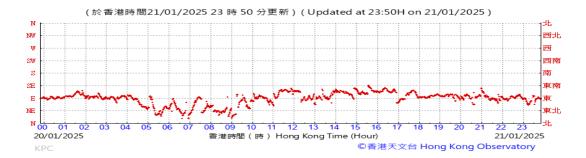

on:







#### Pressure:



### Wind Direction:







#### Pressure:



### Wind Direction:







### Pressure:



### Wind Direction:







### Pressure:



### Wind Direction:







### Pressure:



### Wind Direction:







### Pressure:



### Wind Direction:







### Pressure:



### Wind Direction:







### Pressure:



### Wind Direction:







### Pressure:



### Wind Direction:







### Pressure:



### Wind Direction:







### Pressure:



### Wind Direction:







#### Pressure:



### Wind Direction:







### Pressure:



### Wind Direction:







### Pressure:



### Wind Direction:







### Pressure:



### Wind Direction:







### Pressure:



### Wind Direction:







### Pressure:



### Wind Direction:







### Pressure:



### Wind Direction:







### Pressure:



### Wind Direction:







### Pressure:



### Wind Direction:







### Pressure:



### Wind Direction:







### Pressure:



### Wind Direction: