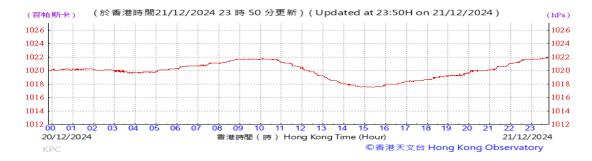

rvations for King's Park Automatic Weather Station in the reporting quarter



### Pressure:



### Wind Direction:







### Pressure:



### Wind Direction:







### Pressure:



### Wind Direction:







### Pressure:



### Wind Direction:







### Pressure:



### Wind Direction:







### Pressure:



### Wind Direction:







### Pressure:



### Wind Direction:







### Pressure:



### Wind Direction:







### Pressure:



### Wind Direction:







### Pressure:



### Wind Direction:







#### Pressure:



### Wind Direction:







#### Pressure:



### Wind Direction:







### Pressure:



### Wind Direction:







### Pressure:



### Wind Direction:







### Pressure:



### Wind Direction:







### Pressure:



### Wind Direction:







### Pressure:



### Wind Direction:







### Pressure:



### Wind Direction:







### Pressure:



### Wind Direction:







### Pressure:



### Wind Direction:







### Pressure:



### Wind Direction:







#### Pressure:



### Wind Direction:







### Pressure:



### Wind Direction:







### Pressure:



### Wind Direction:







### Pressure:



### Wind Direction:







### Pressure:



### Wind Direction:







### Pressure:



### Wind Direction:







### Pressure:



### Wind Direction:







### Pressure:



### Wind Direction:







### Pressure:



### Wind Direction:







### Pressure:



### Wind Direction:







### Pressure:



### Wind Direction: