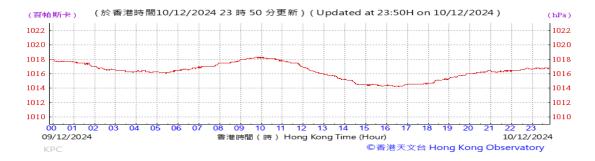

Table D-1: Extract of Meteorological Observations for King's Park Automatic Weather Station in the reporting quarter



### Pressure:



### Wind Direction:







### Pressure:



### Wind Direction:







### Pressure:



### Wind Direction:







### Pressure:



### Wind Direction:







### Pressure:



### Wind Direction:







### Pressure:



### Wind Direction:







### Pressure:



### Wind Direction:







### Pressure:



### Wind Direction:







### Pressure:



### Wind Direction:







### Pressure:



### Wind Direction:







#### Pressure:



### Wind Direction:







#### Pressure:



### Wind Direction:







### Pressure:



### Wind Direction:







### Pressure:



### Wind Direction:







### Pressure:



### Wind Direction:







### Pressure:



### Wind Direction:







### Pressure:



### Wind Direction:







### Pressure:



### Wind Direction:







### Pressure:



### Wind Direction:







### Pressure:



### Wind Direction:







### Pressure:



### Wind Direction:







#### Pressure:



### Wind Direction:







### Pressure:



### Wind Direction:







### Pressure:



### Wind Direction:







### Pressure:



### Wind Direction:







### Pressure:



### Wind Direction:







### Pressure:



### Wind Direction:







### Pressure:



### Wind Direction:







### Pressure:



### Wind Direction:







### Pressure:



### Wind Direction:







### Pressure:



### W