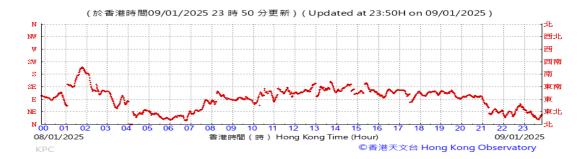

on:







### Pressure:



### Wind Direction:







### Pressure:



### Wind Direction:







### Pressure:



### Wind Direction:







### Pressure:



### Wind Direction:







#### Pressure:



### Wind Direction:







#### Pressure:



### Wind Direction:







### Pressure:



### Wind Direction:







### Pressure:



### Wind Direction:







### Pressure:



### Wind Direction:







### Pressure:



### Wind Direction:







### Pressure:



### Wind Direction:







### Pressure:



### Wind Direction:







### Pressure:



### Wind Direction:







### Pressure:



### Wind Direction:







### Pressure:



### Wind Direction:







#### Pressure:



### Wind Direction:







### Pressure:



### Wind Direction:







### Pressure:



### Wind Direction:







### Pressure:



### Wind Direction:







### Pressure:



### Wind Direction:







### Pressure:



### Wind Direction:







### Pressure:



### Wind Direction:







### Pressure:



### Wind Direction:







### Pressure:



### Wind Direction:







### Pressure:



### Wind Direction:







### Pressure:



### Wind Direction: