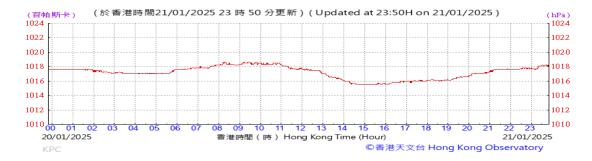

re:



### Wind Direction:







#### Pressure:



### Wind Direction:







#### Pressure:



### Wind Direction:







### Pressure:



### Wind Direction:







### Pressure:



### Wind Direction:







### Pressure:



### Wind Direction:







### Pressure:



### Wind Direction:







### Pressure:



### Wind Direction:







### Pressure:



### Wind Direction:







### Pressure:



### Wind Direction:







### Pressure:



### Wind Direction:







### Pressure:



### Wind Direction:







#### Pressure:



### Wind Direction:







### Pressure:



### Wind Direction:







### Pressure:



### Wind Direction:







### Pressure:



### Wind Direction:







### Pressure:



### Wind Direction:







### Pressure:



### Wind Direction:







### Pressure:



### Wind Direction:







### Pressure:



### Wind Direction:







### Pressure:



### Wind Direction:







### Pressure:



### Wind Direction:







### Pressure:



### Wind Direction: