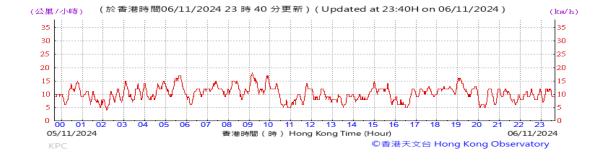

Table D-1: Extract of Meteorological Observations for King's Park Automatic Weather Station in the reporting quarter