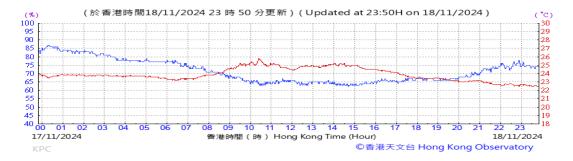

Table D-1: Extract of Meteorological Observations for King's Park Automatic Weather Station in the reporting quarter