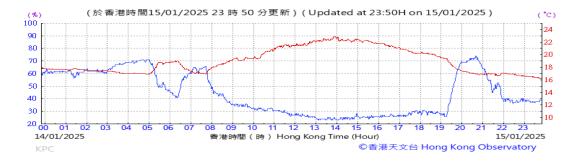

Table D-1: Extract of Meteorological Observations for King's Park Automatic Weather Station in the reporting quarter