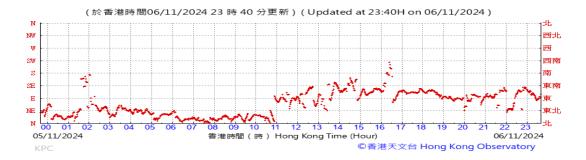

Table D-1: Extract of Meteorological Observations for King's Park Automatic Weather Station in the reporting quarter



### Pressure:



### Wind Direction:







### Pressure:



### Wind Direction:







### Pressure:



### Wind Direction:







### Pressure:



### Wind Direction:







### Pressure:



### Wind Direction:







### Pressure:



### Wind Direction:







### Pressure:



### Wind Direction:







### Pressure:



### Wind Direction:







### Pressure:



### Wind Direction:







### Pressure:



### Wind Direction:







#### Pressure:



### Wind Direction:







#### Pressure:



### Wind Direction:







### Pressure:



### Wind Direction:







### Pressure:



### Wind Direction:







### Pressure:



### Wind Direction:







### Pressure:



### Wind Direction:







### Pressure:



### Wind Direction:







### Pressure:



### Wind Direction:







### Pressure:



### Wind Direction: