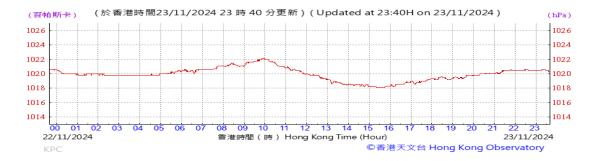

Table D-1: Extract of Meteorological Observations for King's Park Automatic Weather Station in the reporting quarter

### Pressure:

#### Pressure: