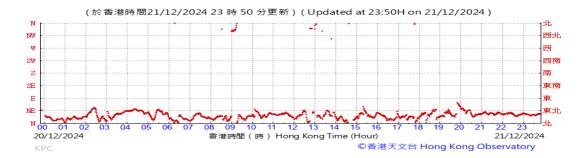

k Automatic Weather Station in the reporting quarter



### Pressure:



### Wind Direction:







### Pressure:



### Wind Direction:







### Pressure:



### Wind Direction:







### Pressure:



### Wind Direction:







### Pressure:



### Wind Direction:







### Pressure:



### Wind Direction:







### Pressure:



### Wind Direction:







### Pressure:



### Wind Direction:







### Pressure:



### Wind Direction:







### Pressure:



### Wind Direction:







#### Pressure:



### Wind Direction:







#### Pressure:



### Wind Direction:







### Pressure:



### Wind Direction:







### Pressure:



### Wind Direction:







### Pressure:



### Wind Direction:







### Pressure:



### Wind Direction:







### Pressure:



### Wind Direction:







### Pressure:



### Wind Direction:







### Pressure:



### Wind Direction:







### Pressure:



### Wind Direction:







### Pressure:



### Wind Direction:







#### Pressure:



### Wind Direction:







### Pressure:



### Wind Direction:







### Pressure:



### Wind Direction:







### Pressure:



### Wind Direction:







### Pressure:



### Wind Direction:







### Pressure:



### Wind Direction:







### Pressure:



### Wind Direction:







### Pressure:



### Wind Direction:







### Pressure:



### Wind Direction:







### Pressure:



### Wind Direction:







### Pressure:



### Wind Direction: