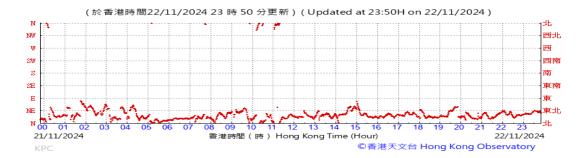

Table D-1: Extract of Meteorological Observations for King's Park Automatic Weather Station in the reporting quarter

### Wind Direction: