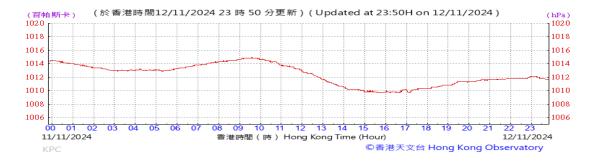

Table D-1: Extract of Meteorological Observations for King's Park Automatic Weather Station in the reporting quarter

### Pressure: