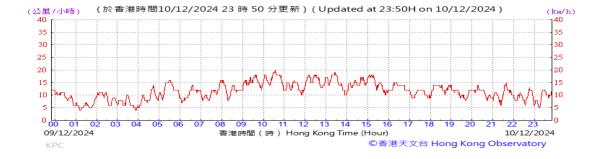

Table D-1: Extract of Meteorological Observations for King's Park Automatic Weather Station in the reporting quarter