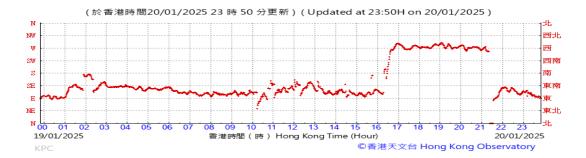

on:







### Pressure:



### Wind Direction:







#### Pressure:



### Wind Direction:







#### Pressure:



### Wind Direction:







### Pressure:



### Wind Direction:







### Pressure:



### Wind Direction:







### Pressure:



### Wind Direction:







### Pressure:



### Wind Direction:







### Pressure:



### Wind Direction:







### Pressure:



### Wind Direction:







### Pressure:



### Wind Direction:







### Pressure:



### Wind Direction:







### Pressure:



### Wind Direction:







#### Pressure:



### Wind Direction:







### Pressure:



### Wind Direction:







### Pressure:



### Wind Direction:







### Pressure:



### Wind Direction:







### Pressure:



### Wind Direction:







### Pressure:



### Wind Direction:







### Pressure:



### Wind Direction:







### Pressure:



### Wind Direction:







### Pressure:



### Wind Direction:







### Pressure:



### Wind Direction:







### Pressure:



### Wind Direction: