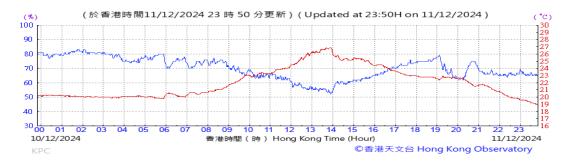

Table D-1: Extract of Meteorological Observations for King's Park Automatic Weather Station in the reporting quarter