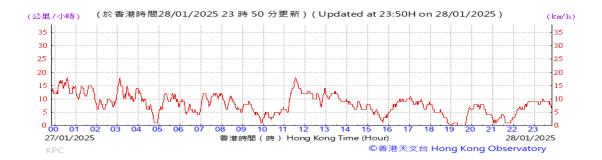

Table D-1: Extract of Meteorological Observations for King's Park Automatic Weather Station in the reporting quarter