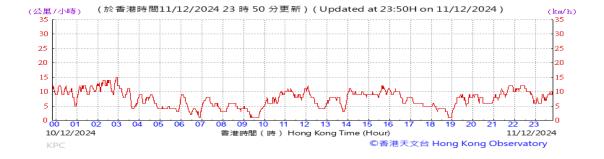

Table D-1: Extract of Meteorological Observations for King's Park Automatic Weather Station in the reporting quarter