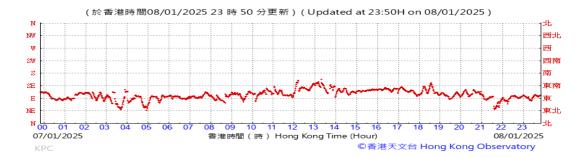

on:







### Pressure:



### Wind Direction:







### Pressure:



### Wind Direction:







### Pressure:



### Wind Direction:







### Pressure:



### Wind Direction:







### Pressure:



### Wind Direction:







#### Pressure:



### Wind Direction:







#### Pressure:



### Wind Direction:







### Pressure:



### Wind Direction:







### Pressure:



### Wind Direction:







### Pressure:



### Wind Direction:







### Pressure:



### Wind Direction:







### Pressure:



### Wind Direction:







### Pressure:



### Wind Direction:







### Pressure:



### Wind Direction:







### Pressure:



### Wind Direction:







### Pressure:



### Wind Direction:







#### Pressure:



### Wind Direction:







### Pressure:



### Wind Direction:







### Pressure:



### Wind Direction:







### Pressure:



### Wind Direction:







### Pressure:



### Wind Direction:







### Pressure:



### Wind Direction:







### Pressure:



### Wind Direction:







### Pressure:



### Wind Direction:







### Pressure:



### Wind Direction:







### Pressure:



### Wind Direction:







### Pressure:



### Wind Direction: