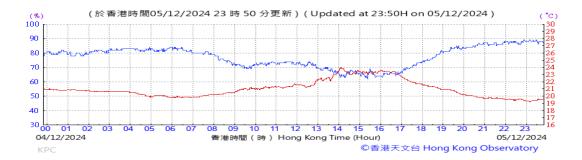

Table D-1: Extract of Meteorological Observations for King's Park Automatic Weather Station in the reporting quarter