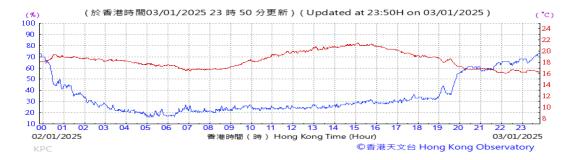

Table D-1: Extract of Meteorological Observations for King's Park Automatic Weather Station in the reporting quarter