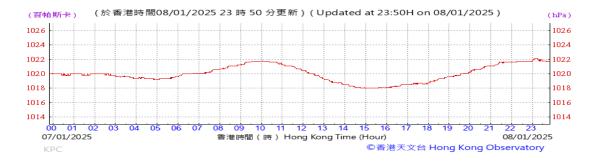

re:



### Wind Direction:







### Pressure:



### Wind Direction:







### Pressure:



### Wind Direction:







### Pressure:



### Wind Direction:







### Pressure:



### Wind Direction:







### Pressure:



### Wind Direction:







#### Pressure:



### Wind Direction:







#### Pressure:



### Wind Direction:







### Pressure:



### Wind Direction:







### Pressure:



### Wind Direction:







### Pressure:



### Wind Direction:







### Pressure:



### Wind Direction:







### Pressure:



### Wind Direction:







### Pressure:



### Wind Direction:







### Pressure:



### Wind Direction:







### Pressure:



### Wind Direction:







### Pressure:



### Wind Direction:







#### Pressure:



### Wind Direction:







### Pressure:



### Wind Direction:







### Pressure:



### Wind Direction:







### Pressure:



### Wind Direction:







### Pressure:



### Wind Direction:







### Pressure:



### Wind Direction:







### Pressure:



### Wind Direction:







### Pressure:



### Wind Direction:







### Pressure:



### Wind Direction:







### Pressure:



### Wind Direction:







### Pressure:



### Wind Direction: