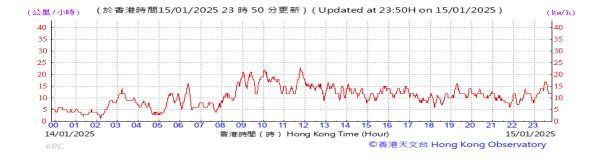

:







### Pressure:



### Wind Direction:







### Pressure:



### Wind Direction:







#### Pressure:



### Wind Direction:







#### Pressure:



### Wind Direction:







### Pressure:



### Wind Direction:







### Pressure:



### Wind Direction:







### Pressure:



### Wind Direction:







### Pressure:



### Wind Direction:







### Pressure:



### Wind Direction:







### Pressure:



### Wind Direction:







### Pressure:



### Wind Direction:







### Pressure:



### Wind Direction:







### Pressure:



### Wind Direction:







#### Pressure:



### Wind Direction:







### Pressure:



### Wind Direction:







### Pressure:



### Wind Direction:







### Pressure:



### Wind Direction:







### Pressure:



### Wind Direction:







### Pressure:



### Wind Direction:







### Pressure:



### Wind Direction:







### Pressure:



### Wind Direction:







### Pressure:



### Wind Direction:







### Pressure:



### Wind Direction:







### Pressure:



### Wind Direction: