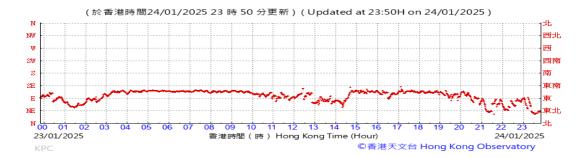

ion:







#### Pressure:



### Wind Direction:







### Pressure:



### Wind Direction:







### Pressure:



### Wind Direction:







### Pressure:



### Wind Direction:







### Pressure:



### Wind Direction:







### Pressure:



### Wind Direction:







### Pressure:



### Wind Direction:







### Pressure:



### Wind Direction:







### Pressure:



### Wind Direction:







### Pressure:



### Wind Direction:







#### Pressure:



### Wind Direction:







### Pressure:



### Wind Direction:







### Pressure:



### Wind Direction:







### Pressure:



### Wind Direction:







### Pressure:



### Wind Direction:







### Pressure:



### Wind Direction:







### Pressure:



### Wind Direction:







### Pressure:



### Wind Direction:







### Pressure:



### Wind Direction:







### Pressure:



### Wind Direction:







### Pressure:



### Wind Direction: