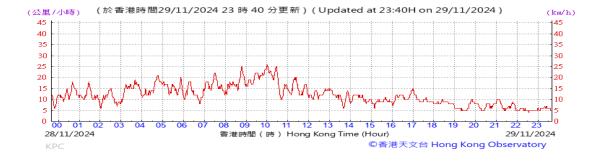

Table D-1: Extract of Meteorological Observations for King's Park Automatic Weather Station in the reporting quarter