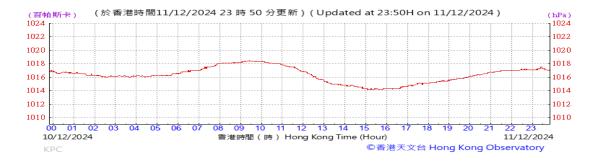

Table D-1: Extract of Meteorological Observations for King's Park Automatic Weather Station in the reporting quarter



### Pressure:



### Wind Direction:







### Pressure:



### Wind Direction:







### Pressure:



### Wind Direction:







### Pressure:



### Wind Direction:







### Pressure:



### Wind Direction:







### Pressure:



### Wind Direction:







### Pressure:



### Wind Direction:







### Pressure:



### Wind Direction:







### Pressure:



### Wind Direction:







### Pressure:



### Wind Direction:







#### Pressure:



### Wind Direction:







#### Pressure:



### Wind Direction:







### Pressure:



### Wind Direction:







### Pressure:



### Wind Direction:







### Pressure:



### Wind Direction:







### Pressure:



### Wind Direction:







### Pressure:



### Wind Direction:







### Pressure:



### Wind Direction:







### Pressure:



### Wind Direction:







### Pressure:



### Wind Direction:







### Pressure:



### Wind Direction:







#### Pressure:



### Wind Direction:







### Pressure:



### Wind Direction:







### Pressure:



### Wind Direction:







### Pressure:



### Wind Direction:







### Pressure:



### Wind Direction:







### Pressure:



### Wind Direction:







### Pressure:



### Wind Direction:







### Pressure:



### Wind Direction:







### Pressure:



### Wind Direction:







### Pressure:



### Wind Direction:







### Pressure:



### W