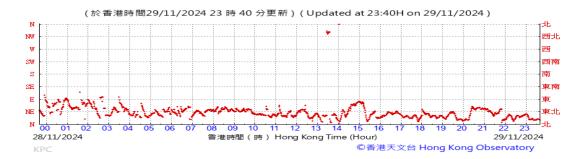

Table D-1: Extract of Meteorological Observations for King's Park Automatic Weather Station in the reporting quarter