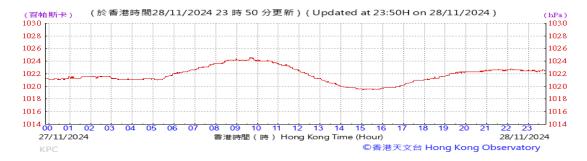

Table D-1: Extract of Meteorological Observations for King's Park Automatic Weather Station in the reporting quarter

### Pressure: