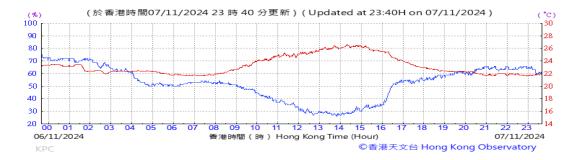

Table D-1: Extract of Meteorological Observations for King's Park Automatic Weather Station in the reporting quarter