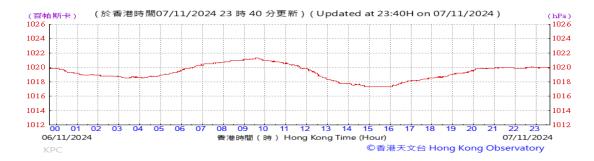

Table D-1: Extract of Meteorological Observations for King's Park Automatic Weather Station in the reporting quarter



### Pressure:



### Wind Direction:







### Pressure:



### Wind Direction:







### Pressure:



### Wind Direction:







### Pressure:



### Wind Direction:







### Pressure:



### Wind Direction:







### Pressure:



### Wind Direction:







### Pressure:



### Wind Direction:







### Pressure:



### Wind Direction:







### Pressure:



### Wind Direction:







### Pressure:



### Wind Direction:







#### Pressure:



### Wind Direction:







#### Pressure:



### Wind Direction:







### Pressure:



### Wind Direction:







### Pressure:



### Wind Direction:







### Pressure:



### Wind Direction:







### Pressure:



### Wind Direction:







### Pressure:



### Wind Direction:







### Pressure:



### Wind Direction:







### Pressure:



### Wind Direction:







### Pressure:



###