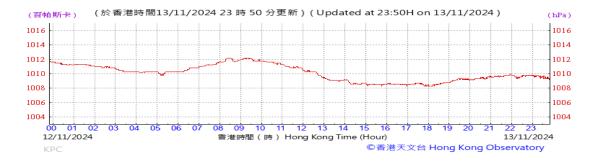

Table D-1: Extract of Meteorological Observations for King's Park Automatic Weather Station in the reporting quarter

### Pressure:

#### Pressure: