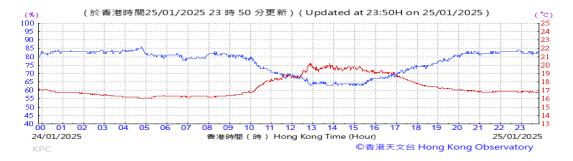

Table D-1: Extract of Meteorological Observations for King's Park Automatic Weather Station in the reporting quarter