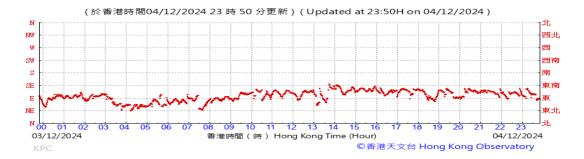

Table D-1: Extract of Meteorological Observations for King's Park Automatic Weather Station in the reporting quarter

### Wind Direction: