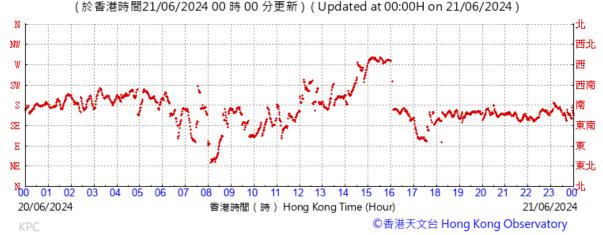

# Extract of Meteorological Observations for King's Park Automatic Weather Station, May, 2024

Tempearture/Humidity:

Pressure:

Wind Direction:

Pressure:

Wind Direction:

Pressure:

Wind Direction: