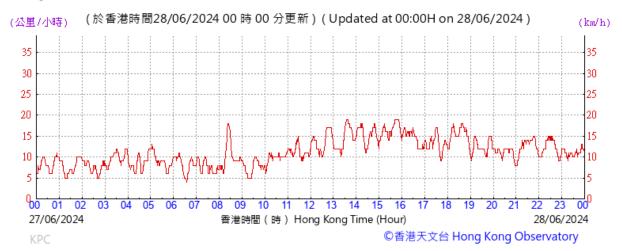

# Extract of Meteorological Observations for King's Park Automatic Weather Station, May, 2024

Tempearture/Humidity:

Pressure:

Wind Direction:

Pressure:

Wind Direction:

Pressure:

Wind Direction: