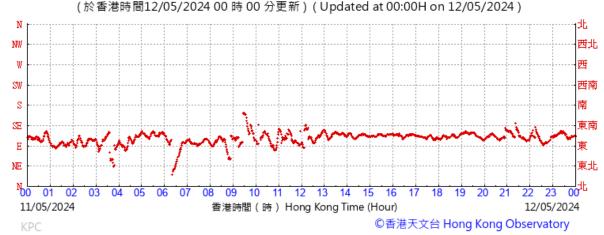

# Extract of Meteorological Observations for King's Park Automatic Weather Station, May, 2024

Tempearture/Humidity:

Pressure:

Wind Direction:

Pressure:

Wind Direction:

Pressure:

Wind Direction: