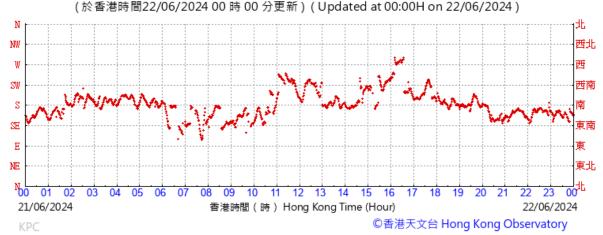

Wind Direction:

Pressure:

Wind Direction:

Pressure:

Wind Direction:

Pressure:

Wind Direction:

Pressure: