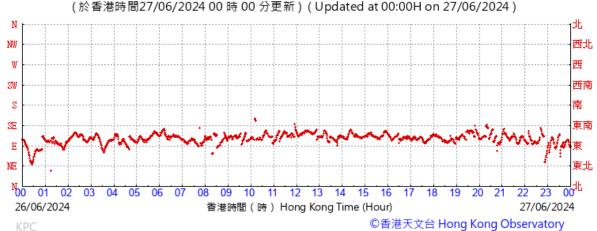

#### Pressure:

Wind Direction:

©香港天文台 Hong Kong Observatory

Pressure:

Wind Direction:

Pressure:

Wind Direction:

Pressure: