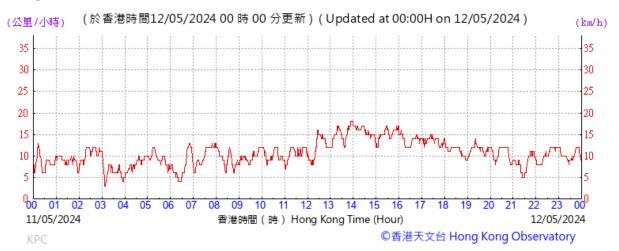

# Extract of Meteorological Observations for King's Park Automatic Weather Station, May, 2024

Tempearture/Humidity:

Pressure:

Wind Direction:

Pressure:

Wind Direction:

Pressure:

Wind Direction: