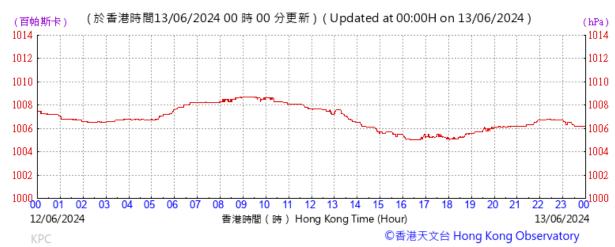

# Extract of Meteorological Observations for King's Park Automatic Weather Station, May, 2024

Tempearture/Humidity:

Pressure:

Wind Direction:

Pressure:

Wind Direction:

Pressure:

Wind Direction: