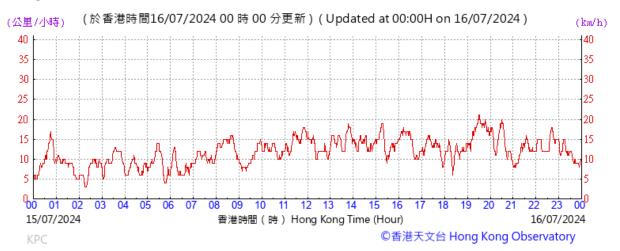

# Extract of Meteorological Observations for King's Park Automatic Weather Station, May, 2024

Tempearture/Humidity:

Pressure:

Wind Direction:

Pressure:

Wind Direction:

Pressure:

Wind Direction: