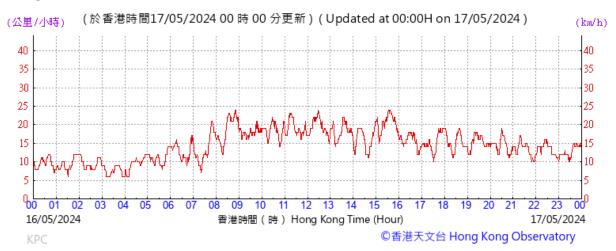

# Extract of Meteorological Observations for King's Park Automatic Weather Station, May, 2024

Tempearture/Humidity:

Pressure:

Wind Direction:

Pressure:

Wind Direction:

Pressure:

Wind Direction: