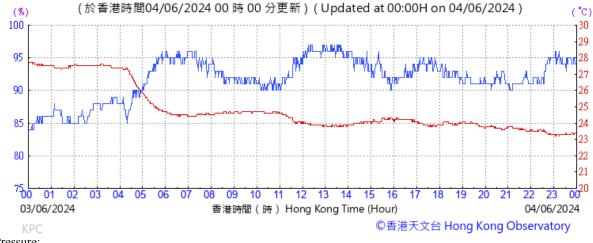

# Extract of Meteorological Observations for King's Park Automatic Weather Station, May, 2024

Tempearture/Humidity:

Pressure:

Wind Direction:

Pressure:

Wind Direction:

Pressure:

Wind Direction: