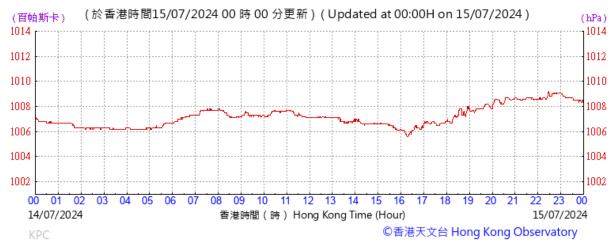

# Extract of Meteorological Observations for King's Park Automatic Weather Station, May, 2024

Tempearture/Humidity:

Pressure:

Wind Direction:

Pressure:

Wind Direction:

Pressure:

Wind Direction: