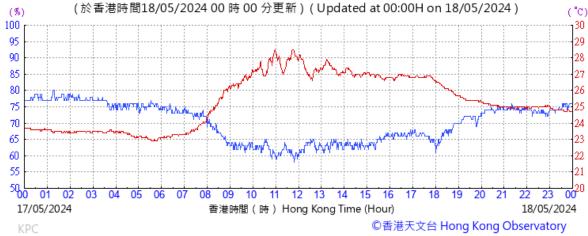

# Extract of Meteorological Observations for King's Park Automatic Weather Station, May, 2024

Tempearture/Humidity:

Pressure:

Wind Direction:

Pressure:

Wind Direction:

Pressure:

Wind Direction: