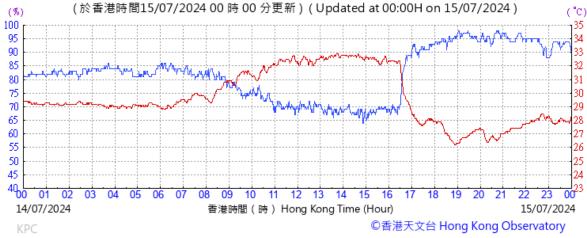

# Extract of Meteorological Observations for King's Park Automatic Weather Station, May, 2024

Tempearture/Humidity:

Pressure:

Wind Direction:

Pressure:

Wind Direction:

Pressure:

Wind Direction: