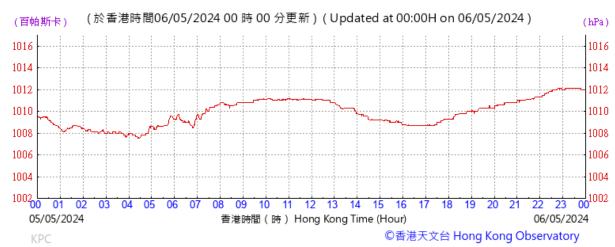

Pressure:

Wind Direction:

#### Pressure:

Wind Direction:

©香港天文台 Hong Kong Observatory

Pressure:

Wind Direction:

Pressure:

Wind Direction:

Pressure: