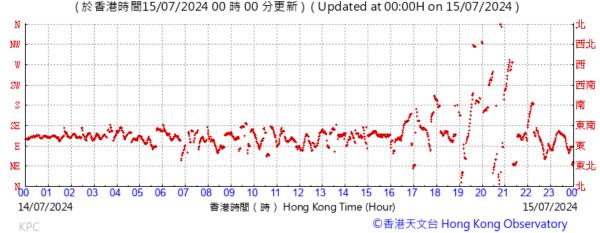

# Extract of Meteorological Observations for King's Park Automatic Weather Station, May, 2024

Tempearture/Humidity:

Pressure:

Wind Direction:

Pressure:

Wind Direction:

Pressure:

Wind Direction: