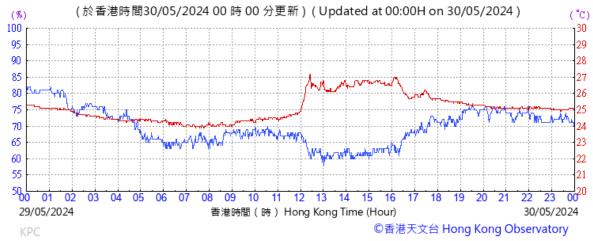

# Extract of Meteorological Observations for King's Park Automatic Weather Station, May, 2024

Tempearture/Humidity:

Pressure:

Wind Direction:

Pressure:

Wind Direction:

Pressure:

Wind Direction: