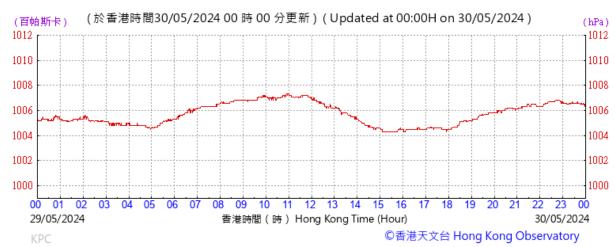

# Extract of Meteorological Observations for King's Park Automatic Weather Station, May, 2024

Tempearture/Humidity:

Pressure:

Wind Direction:

Pressure:

Wind Direction:

Pressure:

Wind Direction: