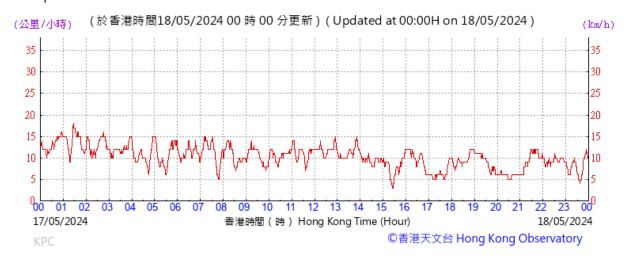

# Extract of Meteorological Observations for King's Park Automatic Weather Station, May, 2024

Tempearture/Humidity:

Pressure:

Wind Direction:

Pressure:

Wind Direction:

Pressure:

Wind Direction: