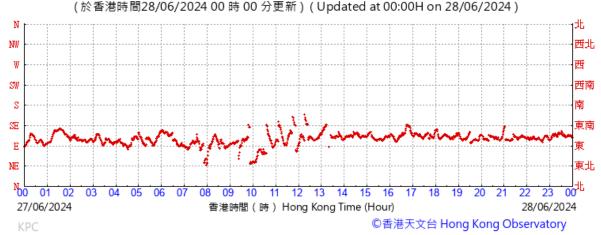

# Extract of Meteorological Observations for King's Park Automatic Weather Station, May, 2024

Tempearture/Humidity:

Pressure:

Wind Direction:

Pressure:

Wind Direction:

Pressure:

Wind Direction: