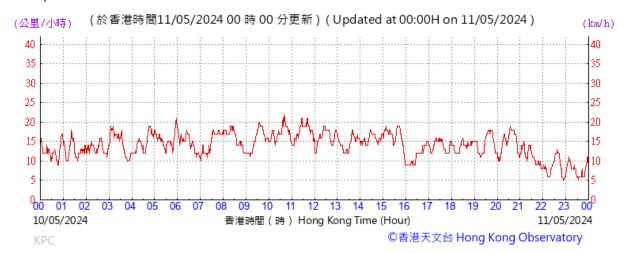

# Extract of Meteorological Observations for King's Park Automatic Weather Station, May, 2024

Tempearture/Humidity:

Pressure:

Wind Direction:

Pressure:

Wind Direction:

Pressure:

Wind Direction: