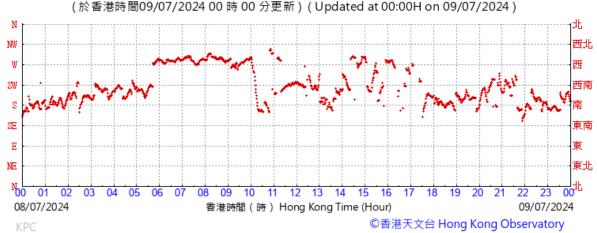

#### Pressure:

Wind Direction:

©香港天文台 Hong Kong Observatory

Pressure:

Wind Direction:

Pressure:

Wind Direction:

Pressure: