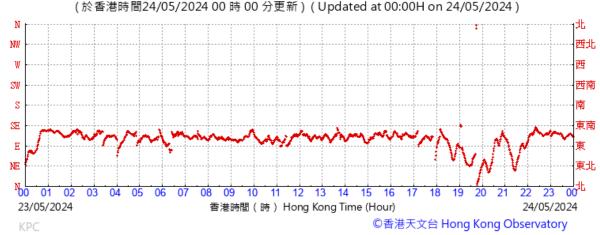

# Extract of Meteorological Observations for King's Park Automatic Weather Station, May, 2024

Tempearture/Humidity:

Pressure:

Wind Direction:

Pressure:

Wind Direction:

Pressure:

Wind Direction: