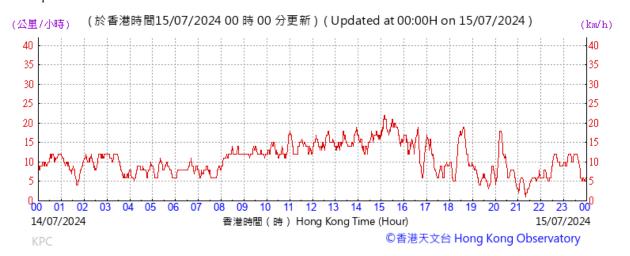

# Extract of Meteorological Observations for King's Park Automatic Weather Station, May, 2024

Tempearture/Humidity:

Pressure:

Wind Direction:

Pressure:

Wind Direction:

Pressure:

Wind Direction: