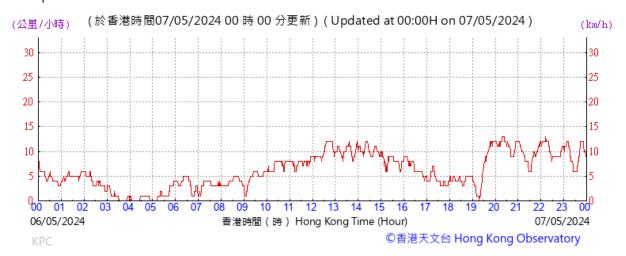

# Extract of Meteorological Observations for King's Park Automatic Weather Station, May, 2024

Tempearture/Humidity:

Pressure:

Wind Direction:

Pressure:

Wind Direction:

Pressure:

Wind Direction: