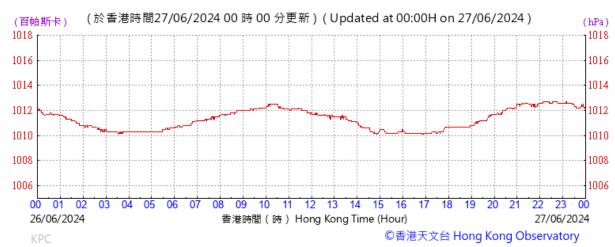

#### Pressure:

Wind Direction:

©香港天文台 Hong Kong Observatory

Pressure:

Wind Direction:

Pressure:

Wind Direction:

Pressure: