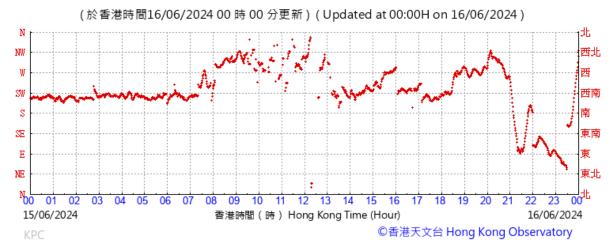

# Extract of Meteorological Observations for King's Park Automatic Weather Station, May, 2024

Tempearture/Humidity:

Pressure:

Wind Direction:

Pressure:

Wind Direction:

Pressure:

Wind Direction:

Pressure:

Wind Direction: