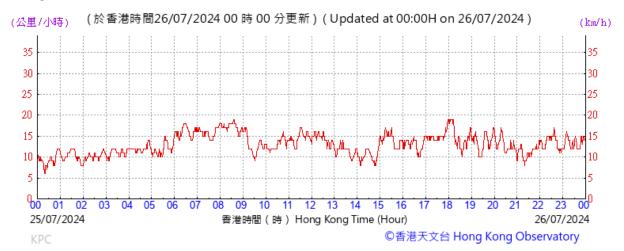

#### Pressure:

Wind Direction:

(於香港時間26/07/2024 00 時 00 分更新 )(Updated at 00:00H on 26/07/2024)

Pressure:

Wind Direction: