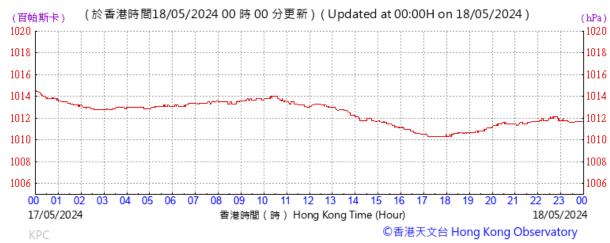

# Extract of Meteorological Observations for King's Park Automatic Weather Station, May, 2024

Tempearture/Humidity:

Pressure:

Wind Direction:

Pressure:

Wind Direction:

Pressure:

Wind Direction:

Pressure:

Wind Direction:

#### Pressure:

Wind Direction:

©香港天文台 Hong Kong Observatory

Pressure:

Wind Direction:

Pressure:

Wind Direction:

Pressure: