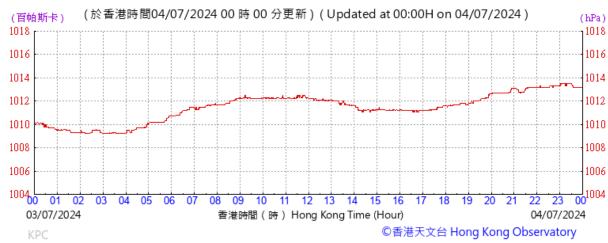

Pressure:

Wind Direction:

#### Pressure:

Wind Direction:

©香港天文台 Hong Kong Observatory

Pressure:

Wind Direction:

Pressure:

Wind Direction:

Pressure: