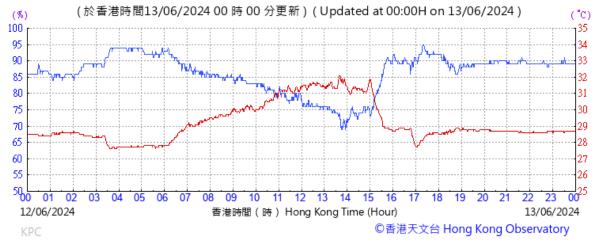

# Extract of Meteorological Observations for King's Park Automatic Weather Station, May, 2024

Tempearture/Humidity:

Pressure:

Wind Direction:

Pressure:

Wind Direction:

Pressure:

Wind Direction: