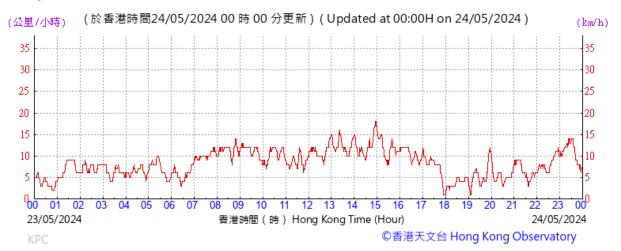

# Extract of Meteorological Observations for King's Park Automatic Weather Station, May, 2024

Tempearture/Humidity:

Pressure:

Wind Direction:

Pressure:

Wind Direction:

Pressure:

Wind Direction: