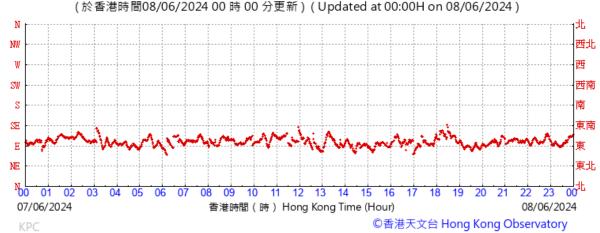

# Extract of Meteorological Observations for King's Park Automatic Weather Station, May, 2024

Tempearture/Humidity:

Pressure:

Wind Direction:

Pressure:

Wind Direction:

Pressure:

Wind Direction: