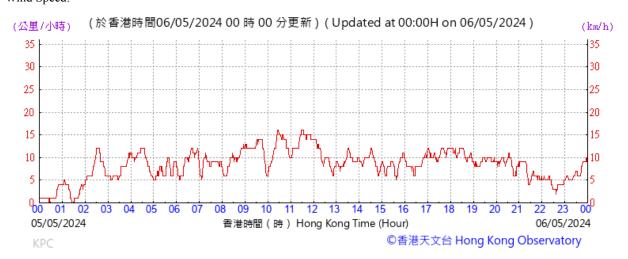

Wind Direction:

Pressure:

Wind Direction:

Pressure:

Wind Direction:

Pressure:

Wind Direction:

Pressure: