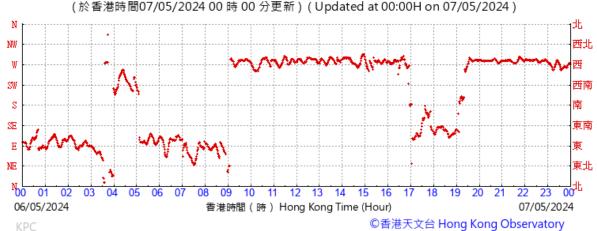

# Extract of Meteorological Observations for King's Park Automatic Weather Station, May, 2024

Tempearture/Humidity:

Pressure:

Wind Direction:

Pressure:

Wind Direction:

Pressure:

Wind Direction: