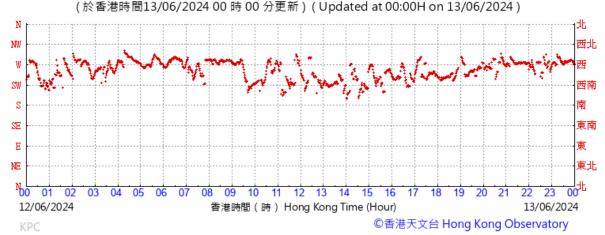

# Extract of Meteorological Observations for King's Park Automatic Weather Station, May, 2024

Tempearture/Humidity:

Pressure:

Wind Direction:

Pressure:

Wind Direction:

Pressure:

Wind Direction: