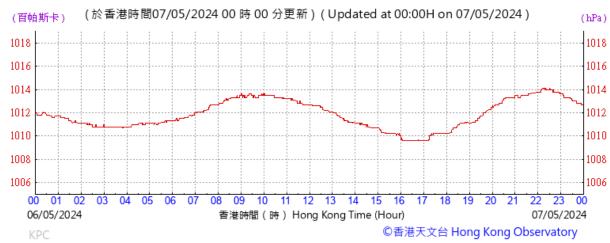

# Extract of Meteorological Observations for King's Park Automatic Weather Station, May, 2024

Tempearture/Humidity:

Pressure:

Wind Direction:

Pressure:

Wind Direction:

Pressure:

Wind Direction: