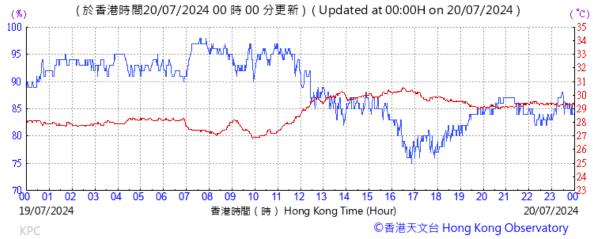

# Extract of Meteorological Observations for King's Park Automatic Weather Station, May, 2024

Tempearture/Humidity:

Pressure:

Wind Direction:

Pressure:

Wind Direction:

Pressure:

Wind Direction: