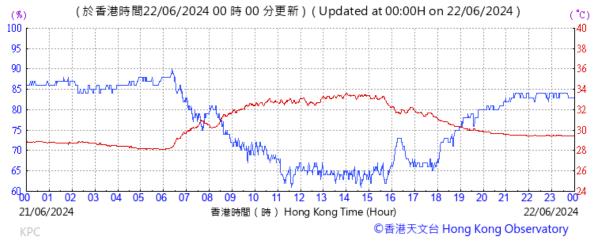

# Extract of Meteorological Observations for King's Park Automatic Weather Station, May, 2024

Tempearture/Humidity:

Pressure:

Wind Direction:

Pressure:

Wind Direction:

Pressure:

Wind Direction: