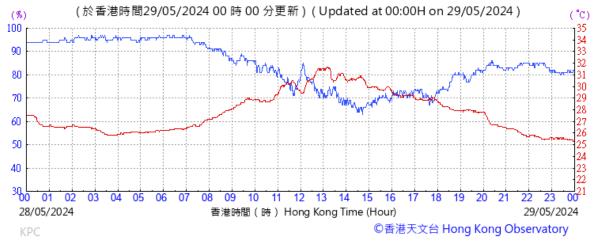

# Extract of Meteorological Observations for King's Park Automatic Weather Station, May, 2024

Tempearture/Humidity:

Pressure:

Wind Direction:

Pressure:

Wind Direction:

Pressure:

Wind Direction: