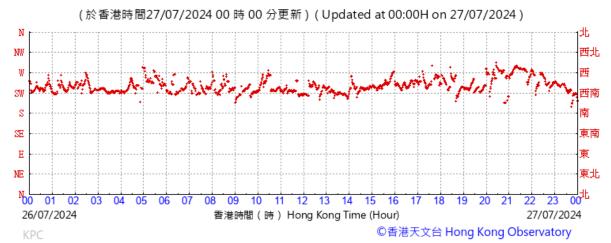

# Extract of Meteorological Observations for King's Park Automatic Weather Station, May, 2024

Tempearture/Humidity:

Pressure:

Wind Direction:

Pressure:

Wind Direction:

Pressure:

Wind Direction: