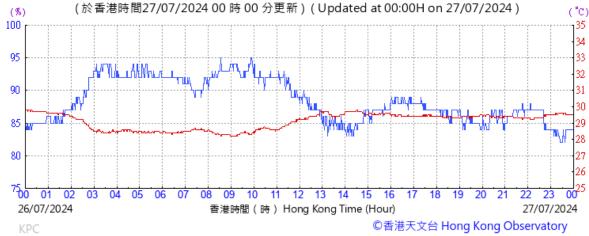

# Extract of Meteorological Observations for King's Park Automatic Weather Station, May, 2024

Tempearture/Humidity:

Pressure:

Wind Direction:

Pressure:

Wind Direction:

Pressure:

Wind Direction: