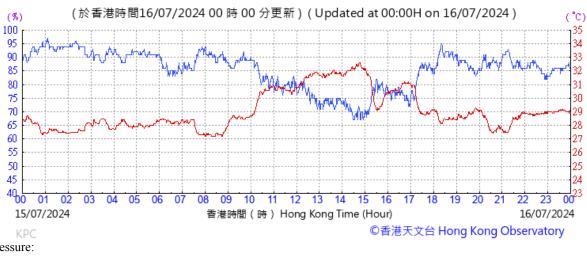

# Extract of Meteorological Observations for King's Park Automatic Weather Station, May, 2024

Tempearture/Humidity:

Pressure:

Wind Direction:

Pressure:

Wind Direction:

Pressure:

Wind Direction: