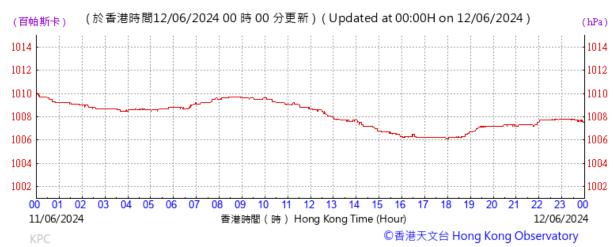

Pressure:

Wind Direction:

#### Pressure:

Wind Direction:

©香港天文台 Hong Kong Observatory

Pressure:

Wind Direction:

Pressure:

Wind Direction:

Pressure: