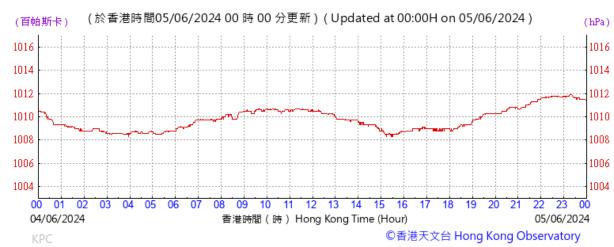

#### Pressure:

Wind Direction:

©香港天文台 Hong Kong Observatory

Pressure:

Wind Direction:

Pressure:

Wind Direction:

Pressure: