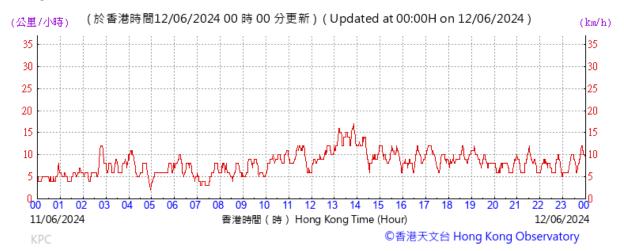

Wind Direction:

Pressure:

Wind Direction:

Pressure:

Wind Direction:

Pressure:

Wind Direction:

Pressure: