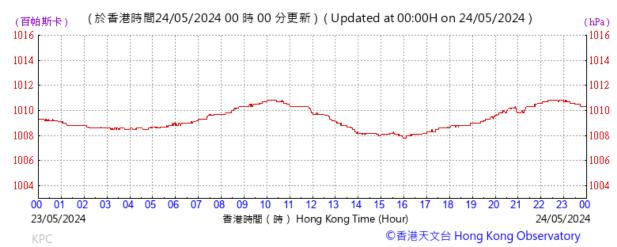

# Extract of Meteorological Observations for King's Park Automatic Weather Station, May, 2024

Tempearture/Humidity:

Pressure:

Wind Direction:

Pressure:

Wind Direction:

Pressure:

Wind Direction: