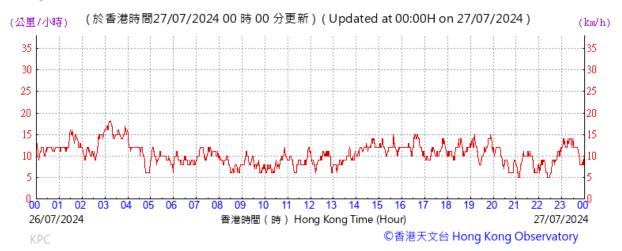

# Extract of Meteorological Observations for King's Park Automatic Weather Station, May, 2024

Tempearture/Humidity:

Pressure:

Wind Direction:

Pressure:

Wind Direction:

Pressure:

Wind Direction: