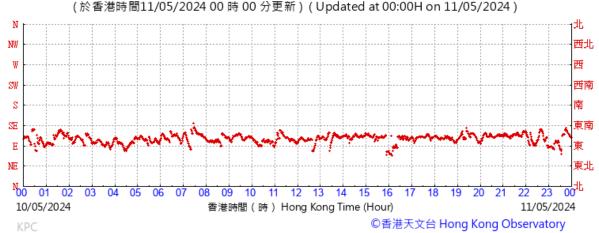

# Extract of Meteorological Observations for King's Park Automatic Weather Station, May, 2024

Tempearture/Humidity:

Pressure:

Wind Direction:

Pressure:

Wind Direction:

Pressure:

Wind Direction: