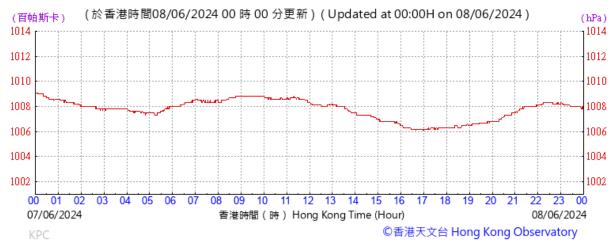

# Extract of Meteorological Observations for King's Park Automatic Weather Station, May, 2024

Tempearture/Humidity:

Pressure:

Wind Direction:

Pressure:

Wind Direction:

Pressure:

Wind Direction: