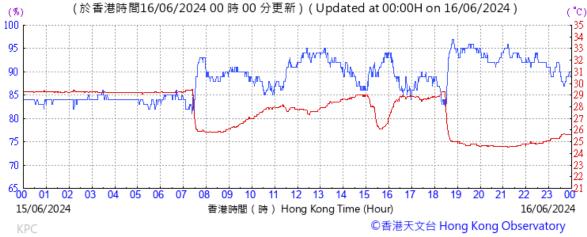

# Extract of Meteorological Observations for King's Park Automatic Weather Station, May, 2024

Tempearture/Humidity:

Pressure:

Wind Direction:

Pressure:

Wind Direction:

Pressure:

Wind Direction: