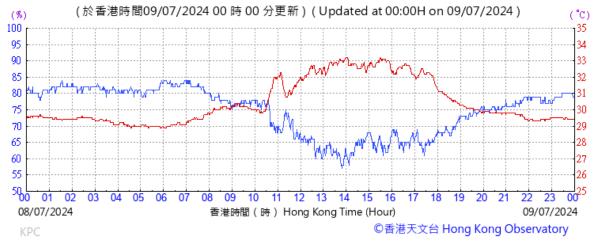

# Extract of Meteorological Observations for King's Park Automatic Weather Station, May, 2024

Tempearture/Humidity:

Pressure:

Wind Direction:

Pressure:

Wind Direction:

Pressure:

Wind Direction: