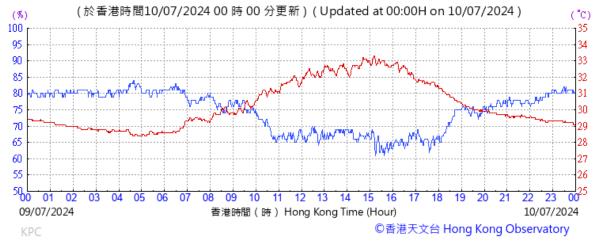

# Extract of Meteorological Observations for King's Park Automatic Weather Station, May, 2024

Tempearture/Humidity:

Pressure:

Wind Direction:

Pressure:

Wind Direction:

Pressure:

Wind Direction: