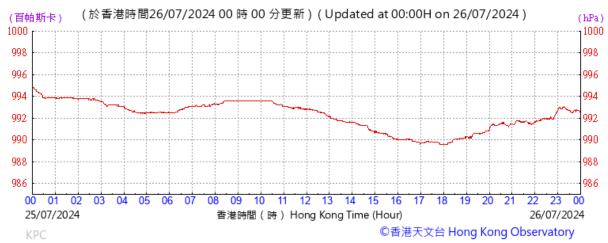

#### Pressure:

Wind Direction:

©香港天文台 Hong Kong Observatory

Pressure:

Wind Direction:

Pressure:

Wind Direction:

Pressure: