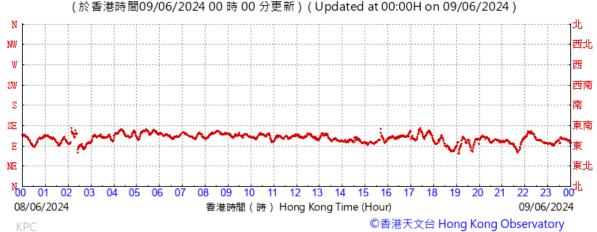

Wind Direction:

Pressure:

Wind Direction:

Pressure:

Wind Direction:

Pressure:

Wind Direction:

Pressure: