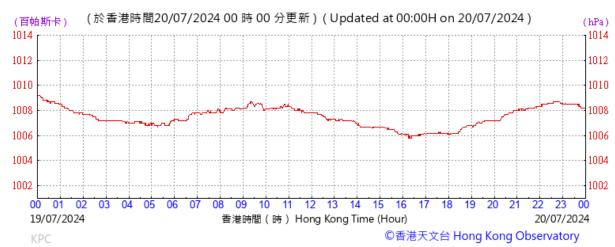

#### Pressure:

Wind Direction:

©香港天文台 Hong Kong Observatory

Pressure:

Wind Direction:

Pressure:

Wind Direction:

Pressure: