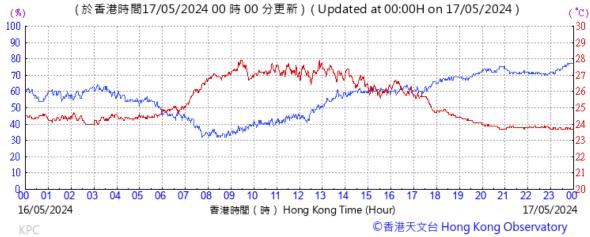

# Extract of Meteorological Observations for King's Park Automatic Weather Station, May, 2024

Tempearture/Humidity:

Pressure:

Wind Direction:

Pressure:

Wind Direction:

Pressure:

Wind Direction: