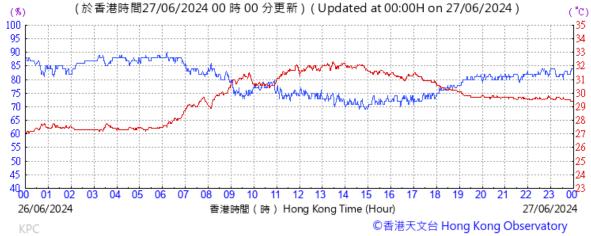

# Extract of Meteorological Observations for King's Park Automatic Weather Station, May, 2024

Tempearture/Humidity:

Pressure:

Wind Direction:

Pressure:

Wind Direction:

Pressure:

Wind Direction: