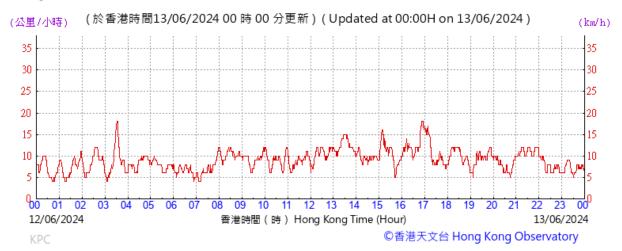

# Extract of Meteorological Observations for King's Park Automatic Weather Station, May, 2024

Tempearture/Humidity:

Pressure:

Wind Direction:

Pressure:

Wind Direction:

Pressure:

Wind Direction: