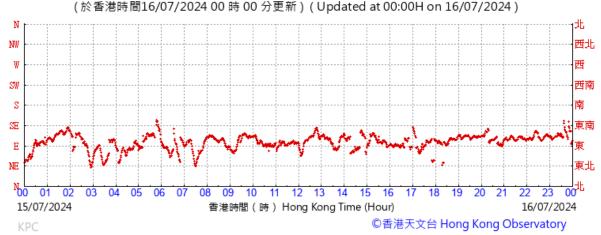

# Extract of Meteorological Observations for King's Park Automatic Weather Station, May, 2024

Tempearture/Humidity:

Pressure:

Wind Direction:

Pressure:

Wind Direction:

Pressure:

Wind Direction: