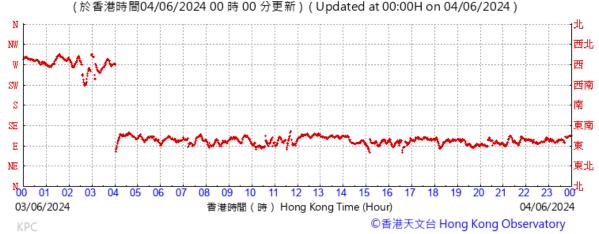

#### Pressure:

Wind Direction:

©香港天文台 Hong Kong Observatory

Pressure:

Wind Direction:

Pressure:

Wind Direction:

Pressure: