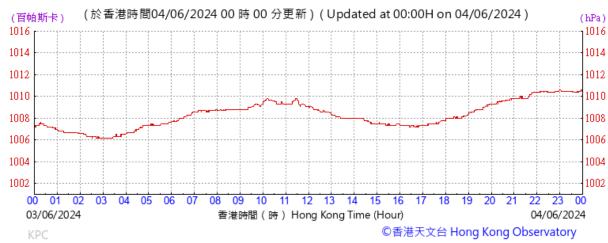

#### Pressure:

Wind Direction:

©香港天文台 Hong Kong Observatory

Pressure:

Wind Direction:

Pressure:

Wind Direction:

Pressure: