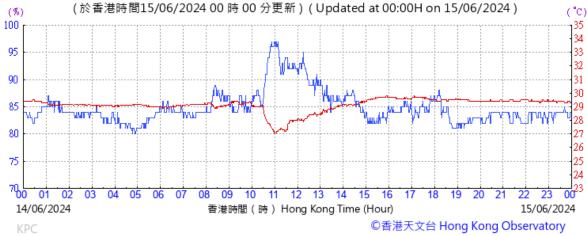

# Extract of Meteorological Observations for King's Park Automatic Weather Station, May, 2024

Tempearture/Humidity:

Pressure:

Wind Direction:

Pressure:

Wind Direction:

Pressure:

Wind Direction: