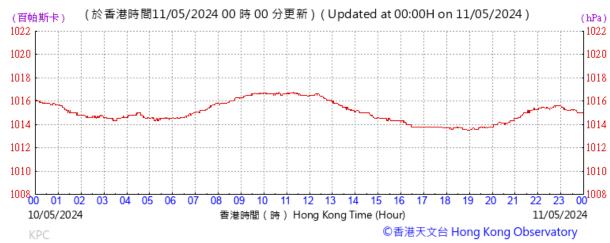

# Extract of Meteorological Observations for King's Park Automatic Weather Station, May, 2024

Tempearture/Humidity:

Pressure:

Wind Direction:

Pressure:

Wind Direction:

Pressure:

Wind Direction: