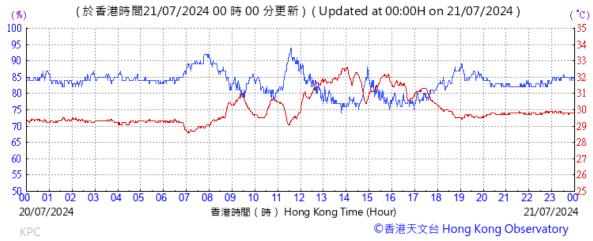

# Extract of Meteorological Observations for King's Park Automatic Weather Station, May, 2024

Tempearture/Humidity:

Pressure:

Wind Direction:

Pressure:

Wind Direction:

Pressure:

Wind Direction: