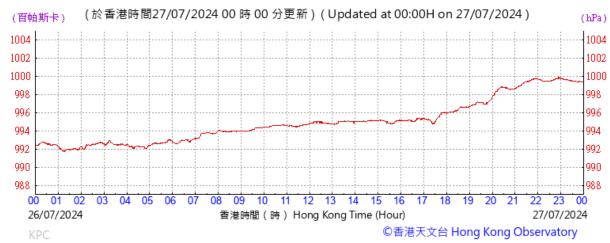

# Extract of Meteorological Observations for King's Park Automatic Weather Station, May, 2024

Tempearture/Humidity:

Pressure:

Wind Direction:

Pressure:

Wind Direction:

Pressure:

Wind Direction: