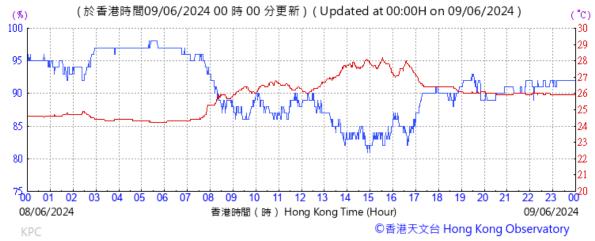

# Extract of Meteorological Observations for King's Park Automatic Weather Station, May, 2024

Tempearture/Humidity:

Pressure:

Wind Direction:

Pressure:

Wind Direction:

Pressure:

Wind Direction: