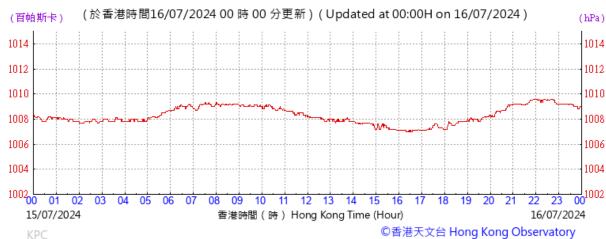

# Extract of Meteorological Observations for King's Park Automatic Weather Station, May, 2024

Tempearture/Humidity:

Pressure:

Wind Direction:

Pressure:

Wind Direction:

Pressure:

Wind Direction: