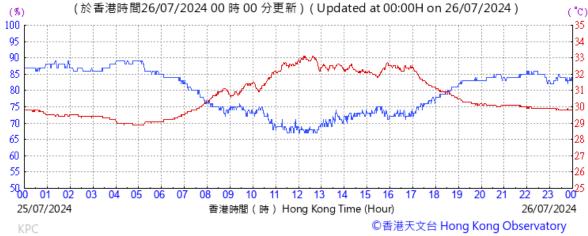

# Extract of Meteorological Observations for King's Park Automatic Weather Station, May, 2024

Tempearture/Humidity:

Pressure:

Wind Direction:

Pressure:

Wind Direction:

Pressure:

Wind Direction: