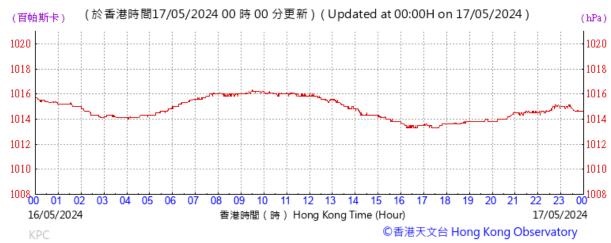

# Extract of Meteorological Observations for King's Park Automatic Weather Station, May, 2024

Tempearture/Humidity:

Pressure:

Wind Direction:

Pressure:

Wind Direction:

Pressure:

Wind Direction: