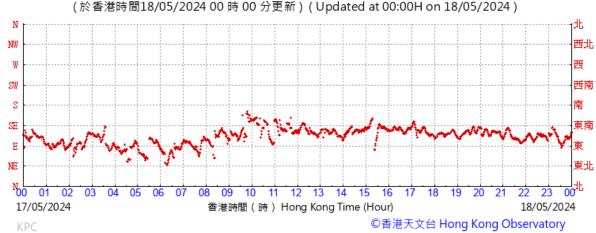

# Extract of Meteorological Observations for King's Park Automatic Weather Station, May, 2024

Tempearture/Humidity:

Pressure:

Wind Direction:

Pressure:

Wind Direction:

Pressure:

Wind Direction:

#### Pressure:

Wind Direction:

©香港天文台 Hong Kong Observatory

Pressure:

Wind Direction:

Pressure:

Wind Direction:

Pressure: