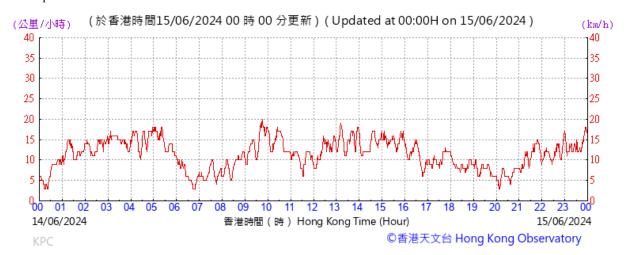

# Extract of Meteorological Observations for King's Park Automatic Weather Station, May, 2024

Tempearture/Humidity:

Pressure:

Wind Direction:

Pressure:

Wind Direction:

Pressure:

Wind Direction: