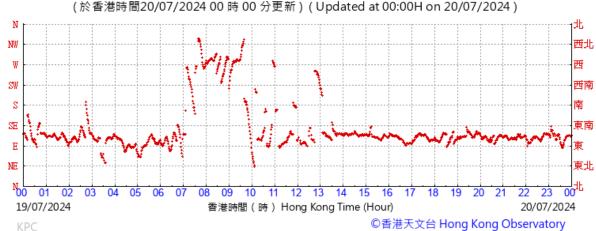

#### Pressure:

Wind Direction:

©香港天文台 Hong Kong Observatory

Pressure:

Wind Direction:

Pressure:

Wind Direction:

Pressure: