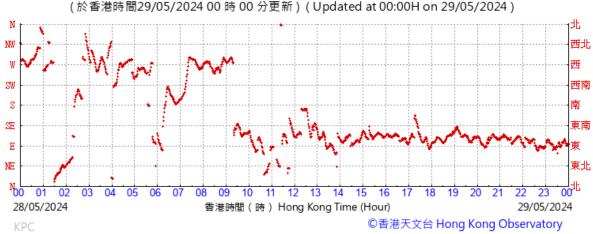

# Extract of Meteorological Observations for King's Park Automatic Weather Station, May, 2024

Tempearture/Humidity:

Pressure:

Wind Direction:

Pressure:

Wind Direction:

Pressure:

Wind Direction: