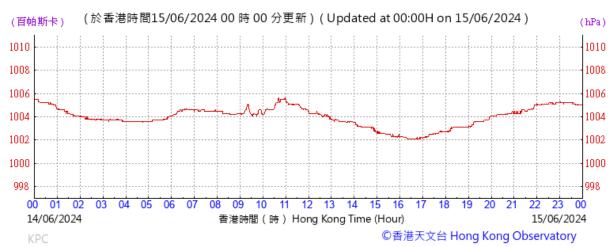

# Extract of Meteorological Observations for King's Park Automatic Weather Station, May, 2024

Tempearture/Humidity:

Pressure:

Wind Direction:

Pressure:

Wind Direction:

Pressure:

Wind Direction: