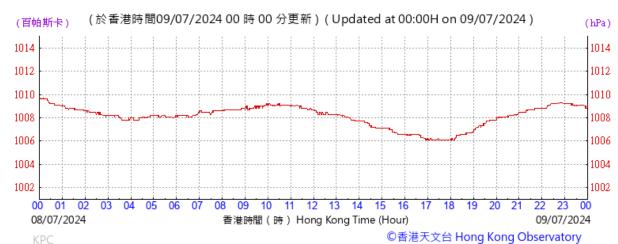

#### Pressure:

Wind Direction:

©香港天文台 Hong Kong Observatory

Pressure:

Wind Direction:

Pressure:

Wind Direction:

Pressure: