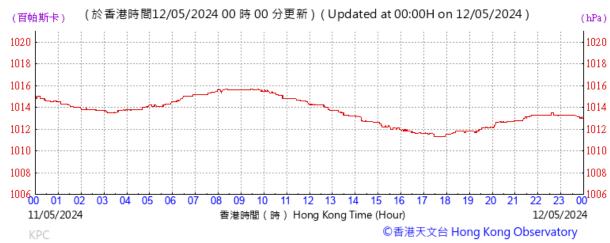

# Extract of Meteorological Observations for King's Park Automatic Weather Station, May, 2024

Tempearture/Humidity:

Pressure:

Wind Direction:

Pressure:

Wind Direction:

Pressure:

Wind Direction: