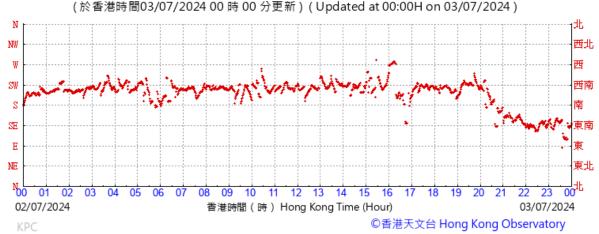

#### Pressure:

Wind Direction:

©香港天文台 Hong Kong Observatory

Pressure:

Wind Direction:

Pressure:

Wind Direction:

Pressure: