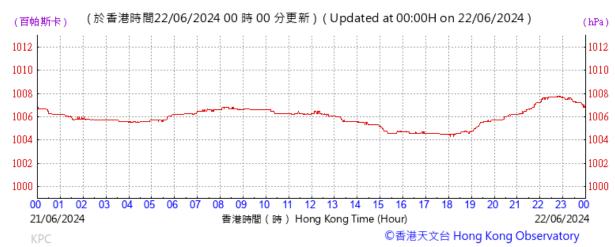

#### Pressure:

Wind Direction:

©香港天文台 Hong Kong Observatory

Pressure:

Wind Direction:

Pressure:

Wind Direction:

Pressure: