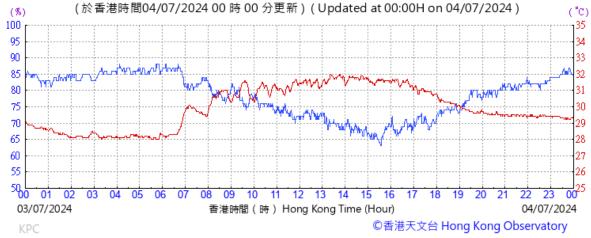

# Extract of Meteorological Observations for King's Park Automatic Weather Station, May, 2024

Tempearture/Humidity:

Pressure:

Wind Direction:

Pressure:

Wind Direction:

Pressure:

Wind Direction: