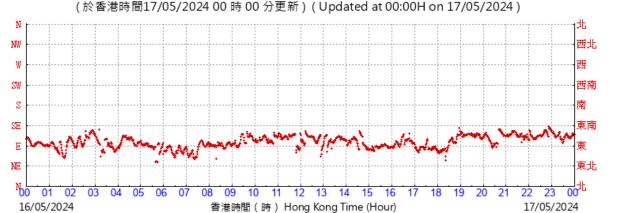

# Extract of Meteorological Observations for King's Park Automatic Weather Station, May, 2024

Tempearture/Humidity:

Pressure:

Wind Direction:

Pressure:

Wind Direction:

Pressure:

Wind Direction: