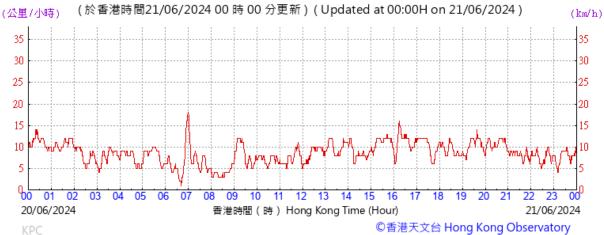

# Extract of Meteorological Observations for King's Park Automatic Weather Station, May, 2024

Tempearture/Humidity:

Pressure:

Wind Direction:

Pressure:

Wind Direction:

Pressure:

Wind Direction: