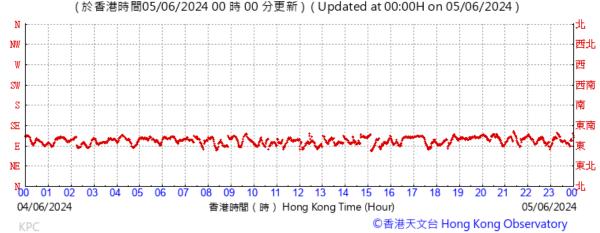

#### Pressure:

Wind Direction:

©香港天文台 Hong Kong Observatory

Pressure:

Wind Direction:

Pressure:

Wind Direction:

Pressure: