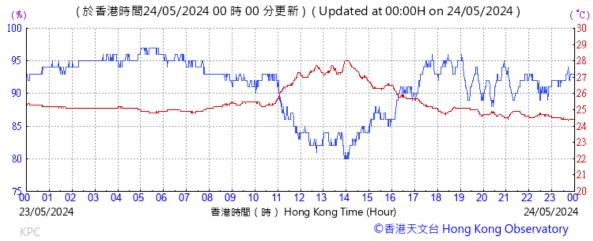

# Extract of Meteorological Observations for King's Park Automatic Weather Station, May, 2024

Tempearture/Humidity:

Pressure:

Wind Direction:

Pressure:

Wind Direction:

Pressure:

Wind Direction: