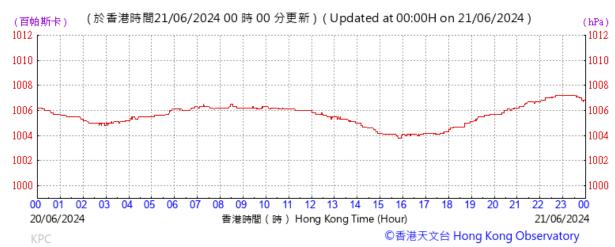

# Extract of Meteorological Observations for King's Park Automatic Weather Station, May, 2024

Tempearture/Humidity:

Pressure:

Wind Direction:

Pressure:

Wind Direction:

Pressure:

Wind Direction: