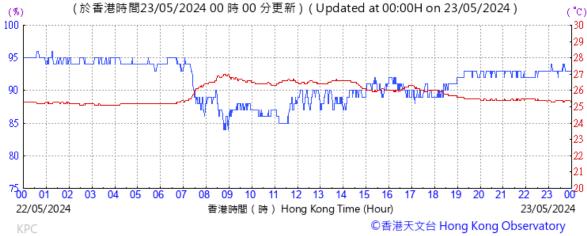

# Extract of Meteorological Observations for King's Park Automatic Weather Station, May, 2024

Tempearture/Humidity:

Pressure:

Wind Direction:

Pressure:

Wind Direction:

Pressure:

Wind Direction: