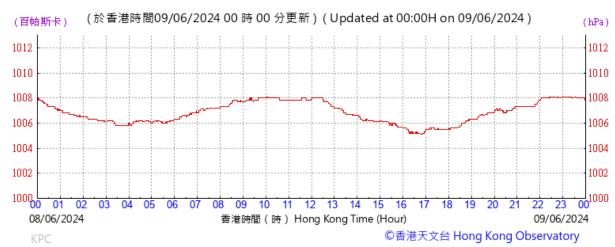

Pressure:

Wind Direction:

#### Pressure:

Wind Direction:

©香港天文台 Hong Kong Observatory

Pressure:

Wind Direction:

Pressure:

Wind Direction:

Pressure: