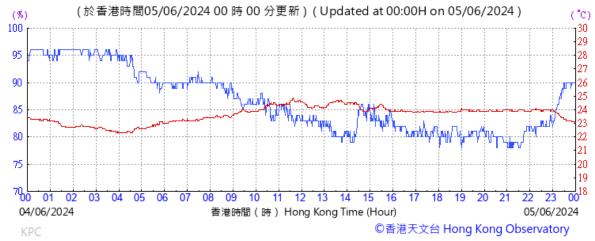

# Extract of Meteorological Observations for King's Park Automatic Weather Station, May, 2024

Tempearture/Humidity:

Pressure:

Wind Direction:

Pressure:

Wind Direction:

Pressure:

Wind Direction: