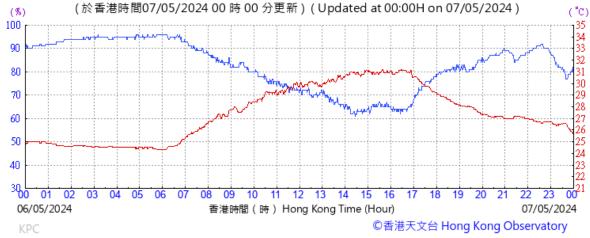

# Extract of Meteorological Observations for King's Park Automatic Weather Station, May, 2024

Tempearture/Humidity:

Pressure:

Wind Direction:

Pressure:

Wind Direction:

Pressure:

Wind Direction: