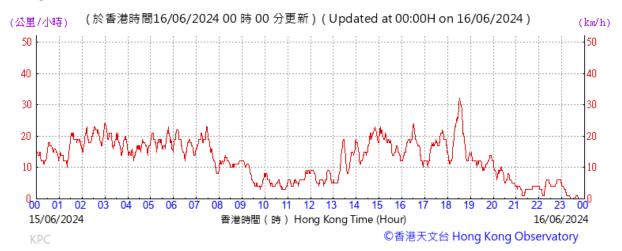

# Extract of Meteorological Observations for King's Park Automatic Weather Station, May, 2024

Tempearture/Humidity:

Pressure:

Wind Direction:

Pressure:

Wind Direction:

Pressure:

Wind Direction:

Pressure:

Wind Direction: