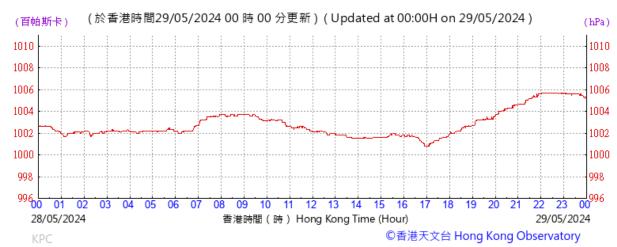

# Extract of Meteorological Observations for King's Park Automatic Weather Station, May, 2024

Tempearture/Humidity:

Pressure:

Wind Direction:

Pressure:

Wind Direction:

Pressure:

Wind Direction: