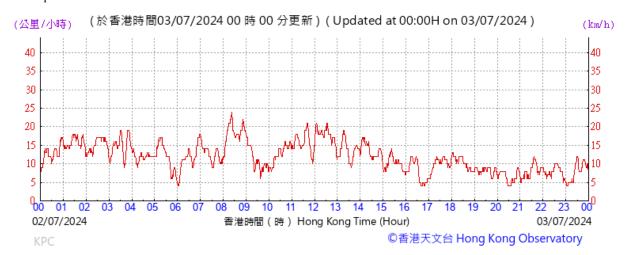

#### Pressure:

Wind Direction:

©香港天文台 Hong Kong Observatory

Pressure:

Wind Direction:

Pressure:

Wind Direction:

Pressure: