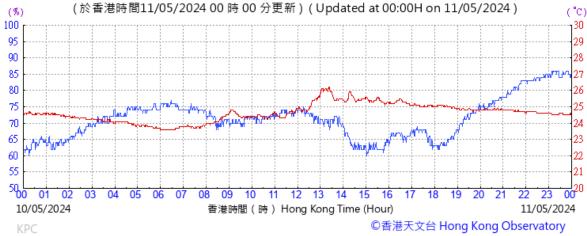

# Extract of Meteorological Observations for King's Park Automatic Weather Station, May, 2024

Tempearture/Humidity:

Pressure:

Wind Direction:

Pressure:

Wind Direction:

Pressure:

Wind Direction: