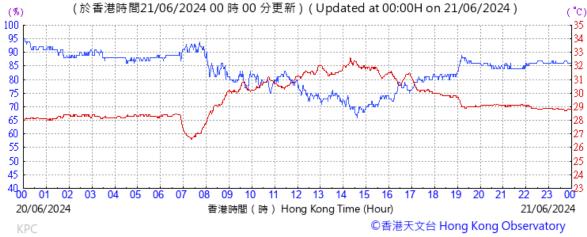

# Extract of Meteorological Observations for King's Park Automatic Weather Station, May, 2024

Tempearture/Humidity:

Pressure:

Wind Direction:

Pressure:

Wind Direction:

Pressure:

Wind Direction: