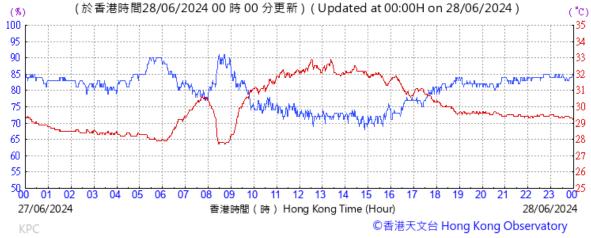

# Extract of Meteorological Observations for King's Park Automatic Weather Station, May, 2024

Tempearture/Humidity:

Pressure:

Wind Direction:

Pressure:

Wind Direction:

Pressure:

Wind Direction: