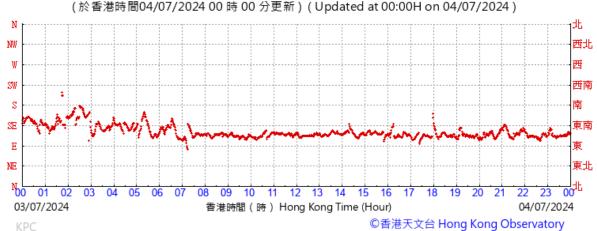

#### Pressure:

Wind Direction:

©香港天文台 Hong Kong Observatory

Pressure:

Wind Direction:

Pressure:

Wind Direction:

Pressure:

Wind Direction:

Pressure:

Wind Direction:

Pressure:

Wind Direction:

Pressure:

Wind Direction:

Pressure: