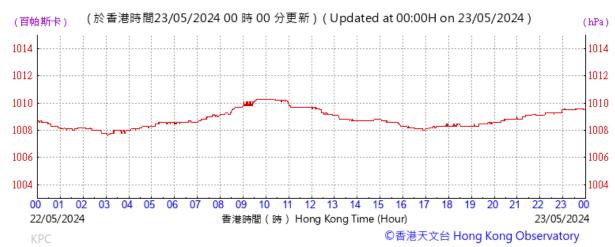

# Extract of Meteorological Observations for King's Park Automatic Weather Station, May, 2024

Tempearture/Humidity:

Pressure:

Wind Direction:

Pressure:

Wind Direction:

Pressure:

Wind Direction:

Pressure:

Wind Direction:

#### Pressure:

Wind Direction:

©香港天文台 Hong Kong Observatory

Pressure:

Wind Direction:

Pressure:

Wind Direction:

Pressure: