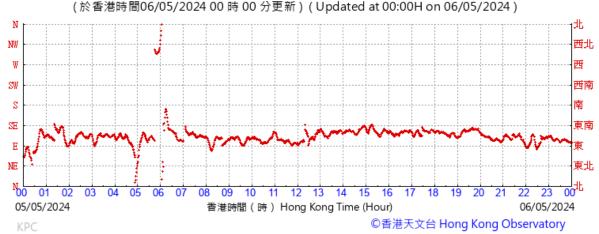

Wind Direction:

Pressure:

Wind Direction:

Pressure:

Wind Direction:

Pressure:

Wind Direction:

Pressure: