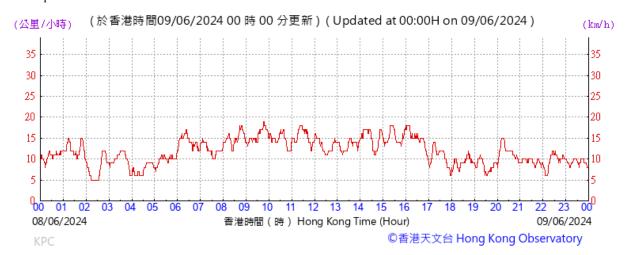

Wind Direction:

Pressure:

Wind Direction:

Pressure:

Wind Direction:

Pressure:

Wind Direction:

Pressure: