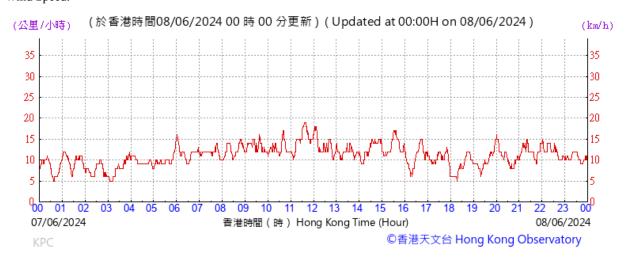

# Extract of Meteorological Observations for King's Park Automatic Weather Station, May, 2024

Tempearture/Humidity:

Pressure:

Wind Direction:

Pressure:

Wind Direction:

Pressure:

Wind Direction: