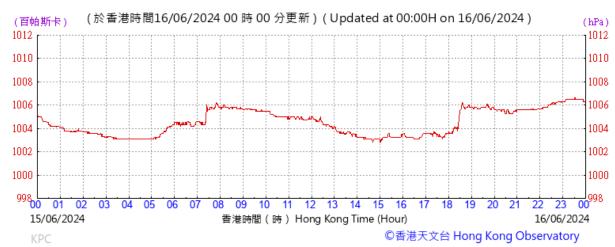

# Extract of Meteorological Observations for King's Park Automatic Weather Station, May, 2024

Tempearture/Humidity:

Pressure:

Wind Direction:

Pressure:

Wind Direction:

Pressure:

Wind Direction:

Pressure:

Wind Direction: