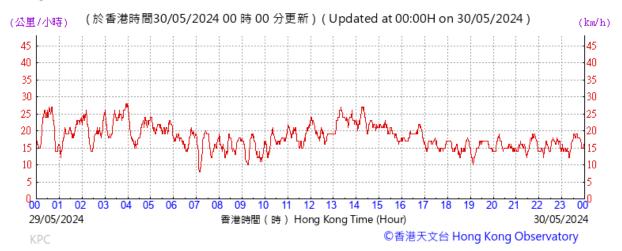

# Extract of Meteorological Observations for King's Park Automatic Weather Station, May, 2024

Tempearture/Humidity:

Pressure:

Wind Direction:

Pressure:

Wind Direction:

Pressure:

Wind Direction: