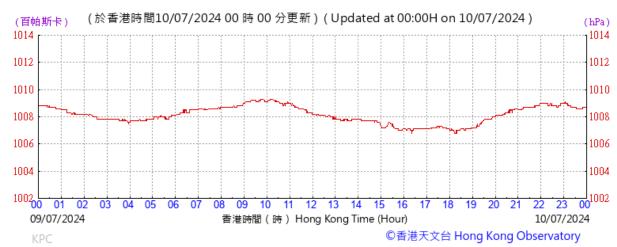

Pressure:

Wind Direction:

#### Pressure:

Wind Direction:

©香港天文台 Hong Kong Observatory

Pressure:

Wind Direction:

Pressure:

Wind Direction:

Pressure: