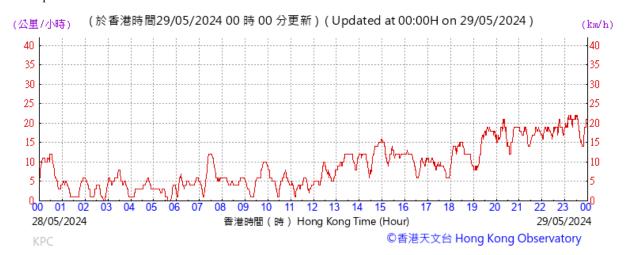

# Extract of Meteorological Observations for King's Park Automatic Weather Station, May, 2024

Tempearture/Humidity:

Pressure:

Wind Direction:

Pressure:

Wind Direction:

Pressure:

Wind Direction: