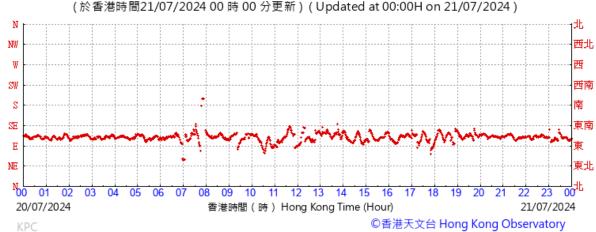

Wind Direction:

Pressure:

Wind Direction:

Pressure:

Wind Direction:

Pressure:

Wind Direction:

Pressure: