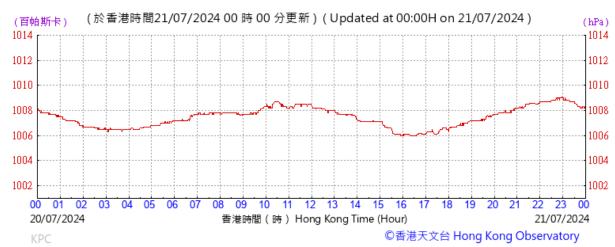

#### Pressure:

Wind Direction:

©香港天文台 Hong Kong Observatory

Pressure:

Wind Direction:

Pressure:

Wind Direction:

Pressure: