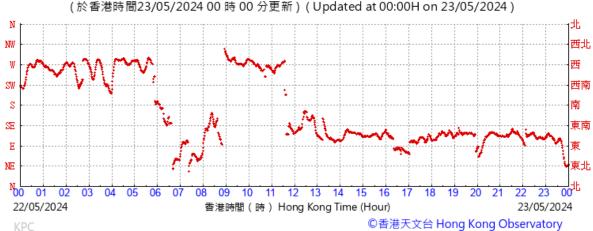

# Extract of Meteorological Observations for King's Park Automatic Weather Station, May, 2024

Tempearture/Humidity:

Pressure:

Wind Direction:

Pressure:

Wind Direction:

Pressure:

Wind Direction:

#### Pressure:

Wind Direction:

©香港天文台 Hong Kong Observatory

Pressure:

Wind Direction:

Pressure:

Wind Direction:

Pressure:

Wind Direction:

Pressure:

Wind Direction:

Pressure:

Wind Direction:

Pressure:

Wind Direction:

Pressure: