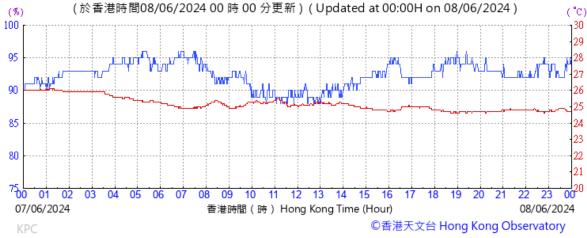

# Extract of Meteorological Observations for King's Park Automatic Weather Station, May, 2024

Tempearture/Humidity:

Pressure:

Wind Direction:

Pressure:

Wind Direction:

Pressure:

Wind Direction: