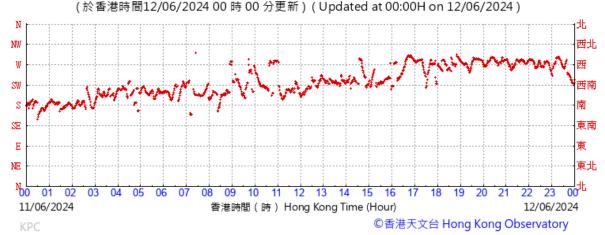

#### Pressure:

Wind Direction:

©香港天文台 Hong Kong Observatory

Pressure:

Wind Direction:

Pressure:

Wind Direction:

Pressure:

Wind Direction:

Pressure:

Wind Direction:

Pressure:

Wind Direction:

Pressure:

Wind Direction:

Pressure: