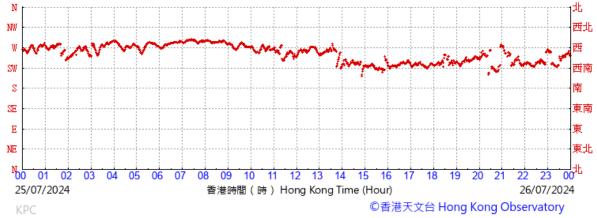

#### Pressure:

Wind Direction:

(於香港時間26/07/2024 00 時 00 分更新 )(Updated at 00:00H on 26/07/2024)

Pressure:

Wind Direction: