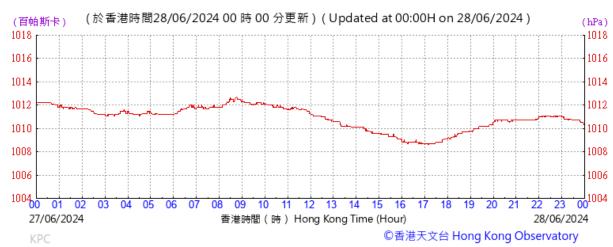

# Extract of Meteorological Observations for King's Park Automatic Weather Station, May, 2024

Tempearture/Humidity:

Pressure:

Wind Direction:

Pressure:

Wind Direction:

Pressure:

Wind Direction: