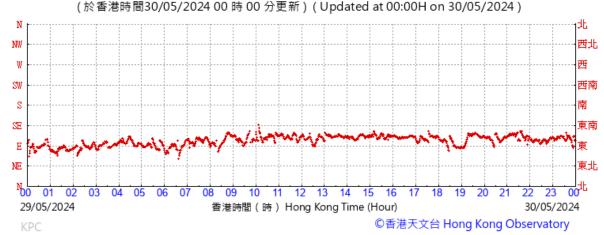

# Extract of Meteorological Observations for King's Park Automatic Weather Station, May, 2024

Tempearture/Humidity:

Pressure:

Wind Direction:

Pressure:

Wind Direction:

Pressure:

Wind Direction: