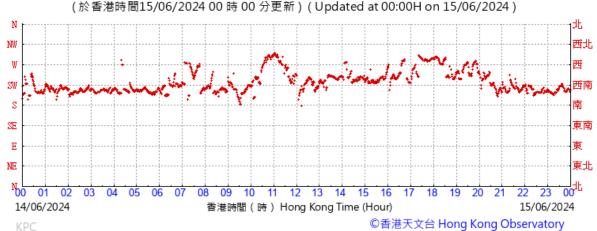

# Extract of Meteorological Observations for King's Park Automatic Weather Station, May, 2024

Tempearture/Humidity:

Pressure:

Wind Direction:

Pressure:

Wind Direction:

Pressure:

Wind Direction: