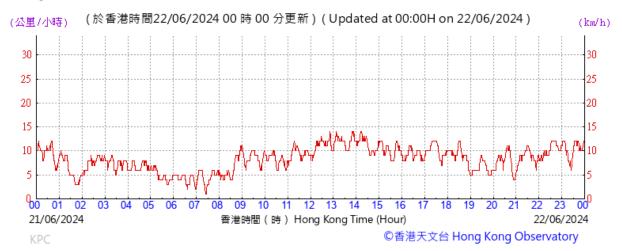

Wind Direction:

Pressure:

Wind Direction:

Pressure:

Wind Direction:

Pressure:

Wind Direction:

Pressure: