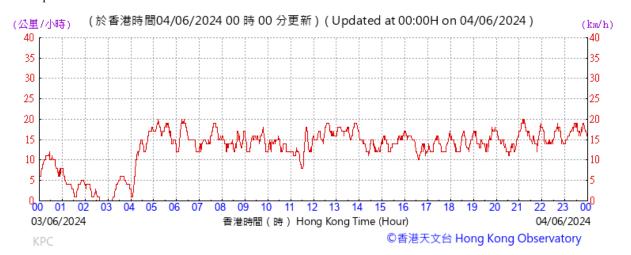

#### Pressure:

Wind Direction:

©香港天文台 Hong Kong Observatory

Pressure:

Wind Direction:

Pressure:

Wind Direction:

Pressure: