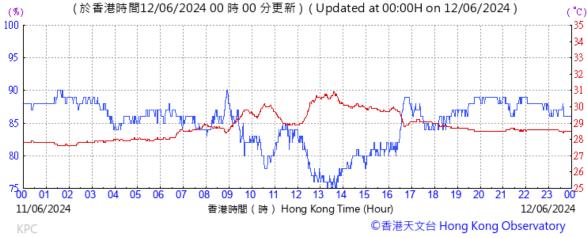

# Extract of Meteorological Observations for King's Park Automatic Weather Station, May, 2024

Tempearture/Humidity:

Pressure:

Wind Direction:

Pressure:

Wind Direction:

Pressure:

Wind Direction: