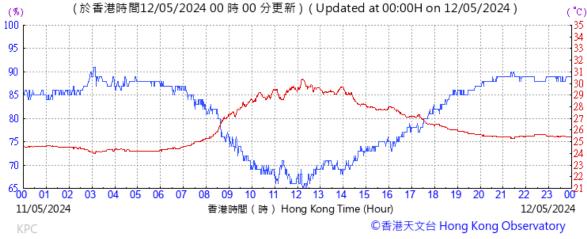

# Extract of Meteorological Observations for King's Park Automatic Weather Station, May, 2024

Tempearture/Humidity:

Pressure:

Wind Direction:

Pressure:

Wind Direction:

Pressure:

Wind Direction: