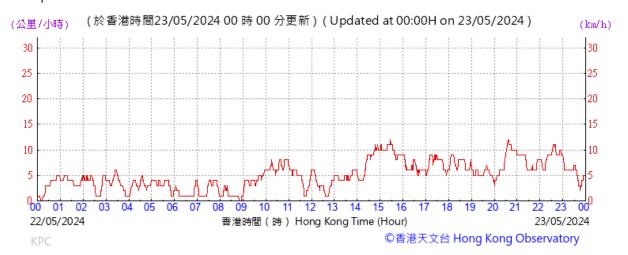

# Extract of Meteorological Observations for King's Park Automatic Weather Station, May, 2024

Tempearture/Humidity:

Pressure:

Wind Direction:

Pressure:

Wind Direction:

Pressure:

Wind Direction: