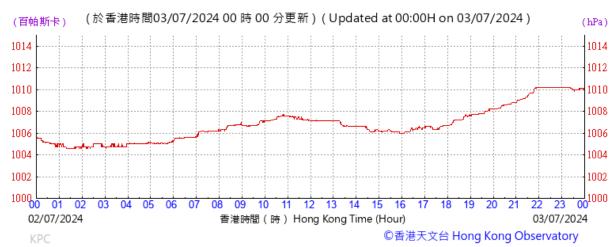

#### Pressure:

Wind Direction:

©香港天文台 Hong Kong Observatory

Pressure:

Wind Direction:

Pressure:

Wind Direction:

Pressure: