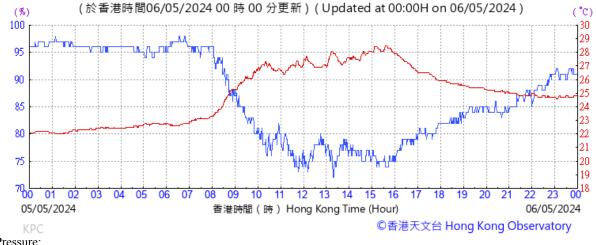

# Extract of Meteorological Observations for King's Park Automatic Weather Station, May, 2024

Tempearture/Humidity:

Pressure:

Wind Direction:

Pressure:

Wind Direction:

Pressure:

Wind Direction: