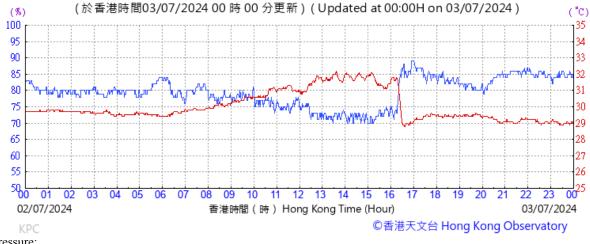

# Extract of Meteorological Observations for King's Park Automatic Weather Station, May, 2024

Tempearture/Humidity:

Pressure:

Wind Direction:

Pressure:

Wind Direction:

Pressure:

Wind Direction: