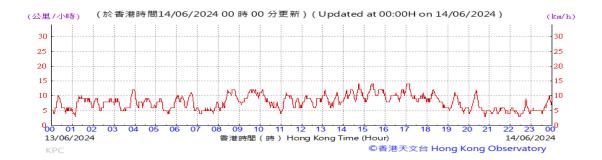

Table D-1: Extract of Meteorological Observations for King's Park Automatic Weather Station in the reporting quarter