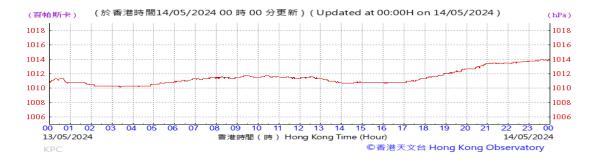

Table D-1: Extract of Meteorological Observations for King's Park Automatic Weather Station in the reporting quarter

#### Pressure: