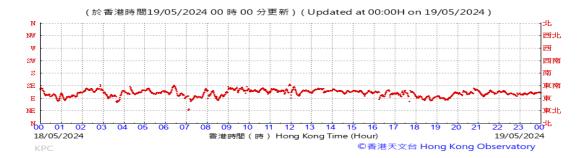

Table D-1: Extract of Meteorological Observations for King's Park Automatic Weather Station in the reporting quarter



#### Pressure:



### Wind Direction:







#### Pressure:



### Wind Direction:







#### Pressure:



### Wind Direction:







#### Pressure:



### Wind Direction:







#### Pressure:



### Wind Direction:







#### Pressure:



### Wind Direction:







#### Pressure:



### Wind Direction:







#### Pressure:



### Wind Direction:







#### Pressure:



### Wind Direction:







#### Pressure:



### Wind Direction:







#### Pressure:



### Wind Direction:







#### Pressure:



### Wind Direction:







#### Pressure:



### Wind Direction:







#### Pressure:



### Wind Direction:







#### Pressure:



### Wind Direction:







#### Pressure:



### Wind Direction:







#### Pressure:



### Wind Direction:







#### Pressure:



### Wind Direction:







#### Pressure:



### Wind Direction:







#### Pressure:



### Wind Direction:







#### Pressure:



### Wind Direction:







#### Pressure:



### Wind Direction:







#### Pressure:



### Wind Direction:







#### Pressure:



### Wind Direction:







#### Pressure:



### Wind Direction:







#### Pressure:



# Wind Dire