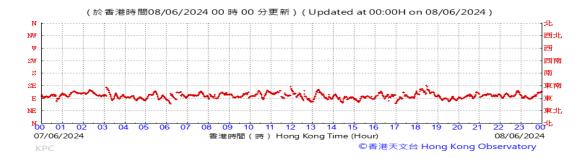

Table D-1: Extract of Meteorological Observations for King's Park Automatic Weather Station in the reporting quarter