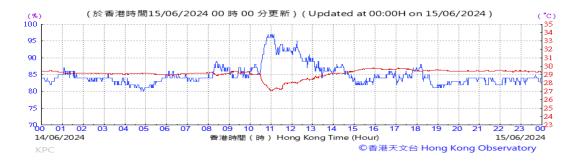

Table D-1: Extract of Meteorological Observations for King's Park Automatic Weather Station in the reporting quarter