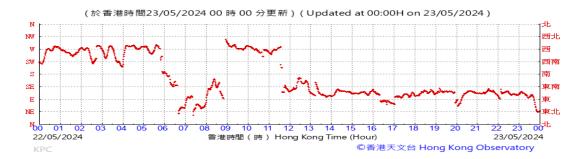

Table D-1: Extract of Meteorological Observations for King's Park Automatic Weather Station in the reporting quarter

### Wind Direction: