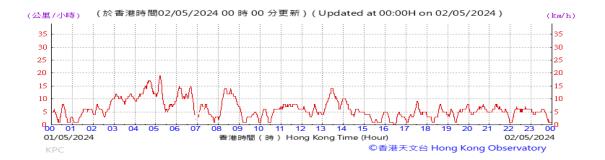

Table D-1: Extract of Meteorological Observations for King's Park Automatic Weather Station in the reporting quarter