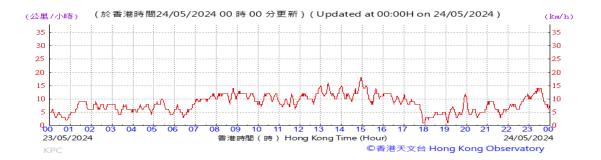

Table D-1: Extract of Meteorological Observations for King's Park Automatic Weather Station in the reporting quarter