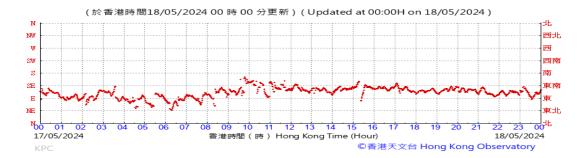

Table D-1: Extract of Meteorological Observations for King's Park Automatic Weather Station in the reporting quarter