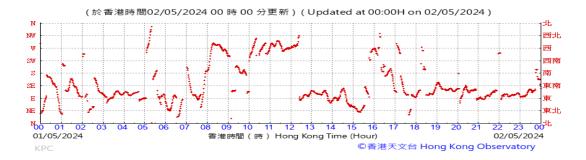

Table D-1: Extract of Meteorological Observations for King's Park Automatic Weather Station in the reporting quarter

### Wind Direction: