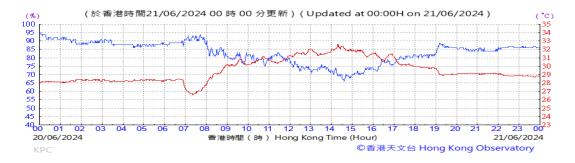

Table D-1: Extract of Meteorological Observations for King's Park Automatic Weather Station in the reporting quarter