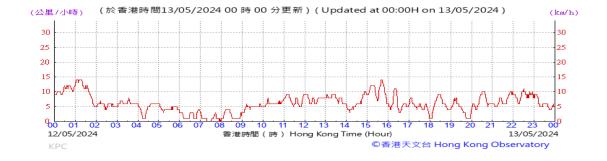

Table D-1: Extract of Meteorological Observations for King's Park Automatic Weather Station in the reporting quarter