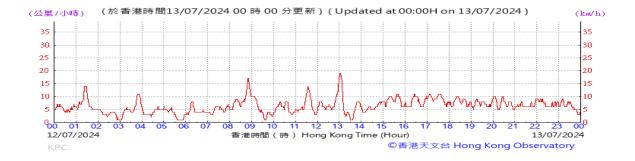

Table D-1: Extract of Meteorological Observations for King's Park Automatic Weather Station in the reporting quarter