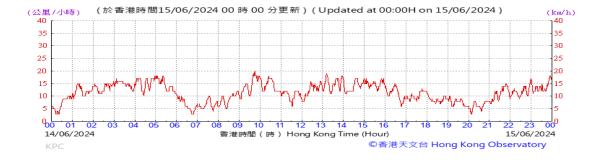

Table D-1: Extract of Meteorological Observations for King's Park Automatic Weather Station in the reporting quarter