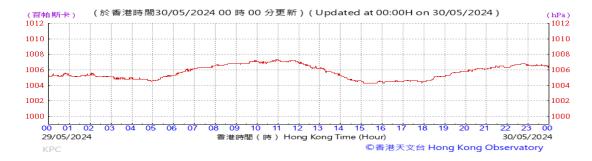

Table D-1: Extract of Meteorological Observations for King's Park Automatic Weather Station in the reporting quarter

#### Pressure: