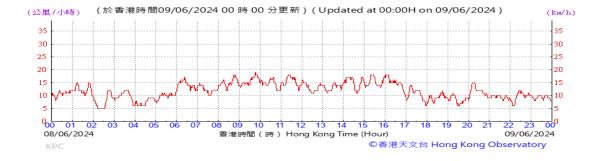

Table D-1: Extract of Meteorological Observations for King's Park Automatic Weather Station in the reporting quarter