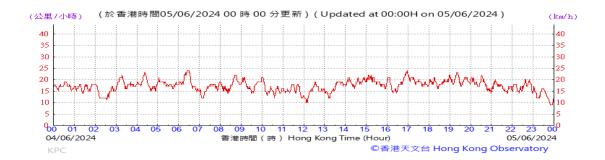

Table D-1: Extract of Meteorological Observations for King's Park Automatic Weather Station in the reporting quarter