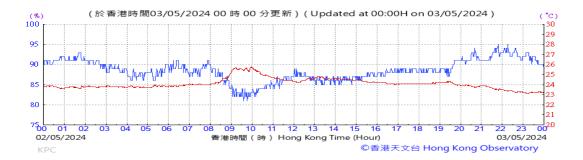

Table D-1: Extract of Meteorological Observations for King's Park Automatic Weather Station in the reporting quarter