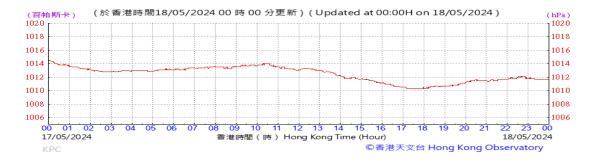

Table D-1: Extract of Meteorological Observations for King's Park Automatic Weather Station in the reporting quarter