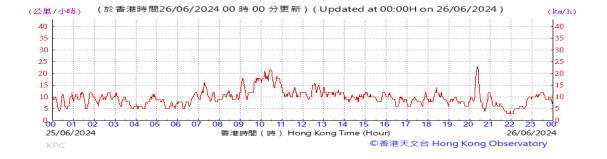

Table D-1: Extract of Meteorological Observations for King's Park Automatic Weather Station in the reporting quarter