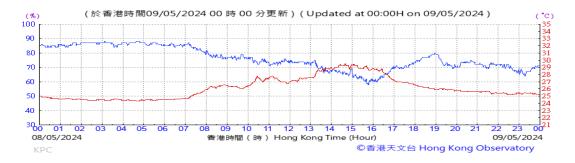

Table D-1: Extract of Meteorological Observations for King's Park Automatic Weather Station in the reporting quarter