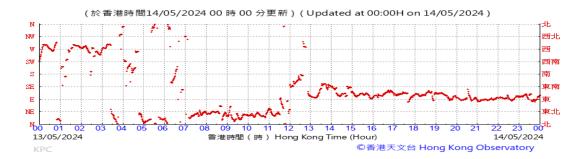

Table D-1: Extract of Meteorological Observations for King's Park Automatic Weather Station in the reporting quarter

### Wind Direction: