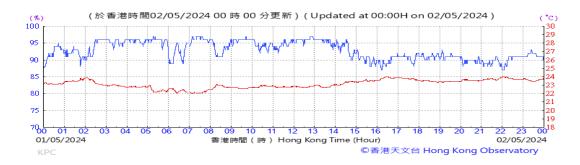

Table D-1: Extract of Meteorological Observations for King's Park Automatic Weather Station in the reporting quarter