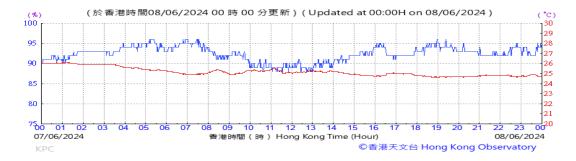

Table D-1: Extract of Meteorological Observations for King's Park Automatic Weather Station in the reporting quarter