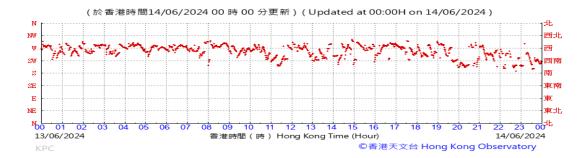

Table D-1: Extract of Meteorological Observations for King's Park Automatic Weather Station in the reporting quarter

### Wind Direction: