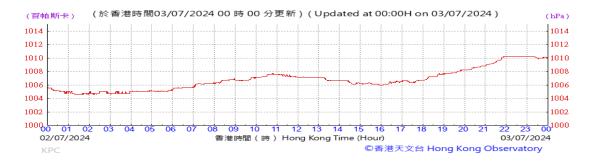

Table D-1: Extract of Meteorological Observations for King's Park Automatic Weather Station in the reporting quarter

#### Pressure: