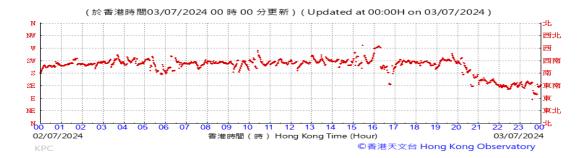

Table D-1: Extract of Meteorological Observations for King's Park Automatic Weather Station in the reporting quarter

### Wind Direction: