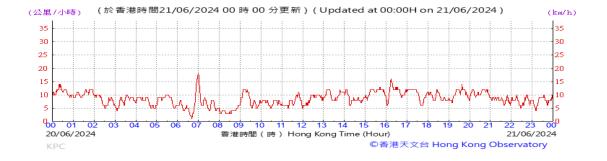

Table D-1: Extract of Meteorological Observations for King's Park Automatic Weather Station in the reporting quarter