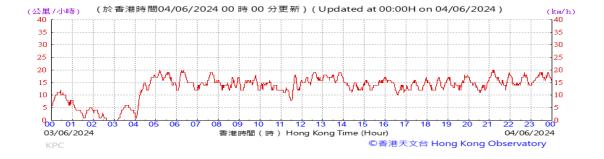

Table D-1: Extract of Meteorological Observations for King's Park Automatic Weather Station in the reporting quarter