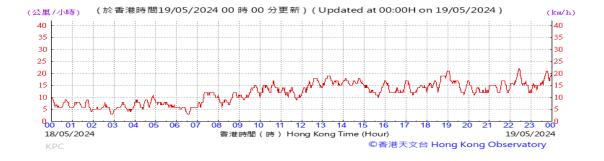

Table D-1: Extract of Meteorological Observations for King's Park Automatic Weather Station in the reporting quarter