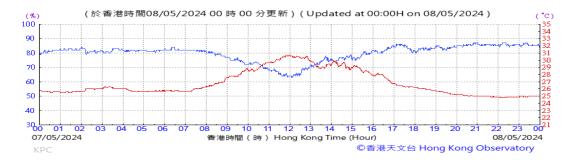

Table D-1: Extract of Meteorological Observations for King's Park Automatic Weather Station in the reporting quarter