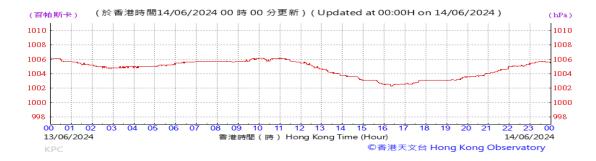

Table D-1: Extract of Meteorological Observations for King's Park Automatic Weather Station in the reporting quarter

#### Pressure: