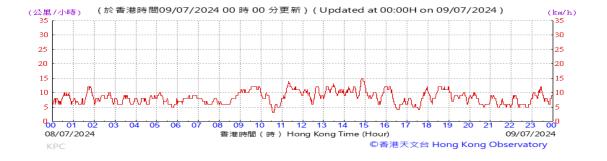

Table D-1: Extract of Meteorological Observations for King's Park Automatic Weather Station in the reporting quarter