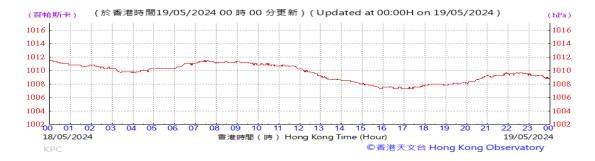

Table D-1: Extract of Meteorological Observations for King's Park Automatic Weather Station in the reporting quarter



#### Pressure:



### Wind Direction:







#### Pressure:



### Wind Direction:







#### Pressure:



### Wind Direction:







#### Pressure:



### Wind Direction:







#### Pressure:



### Wind Direction:







#### Pressure:



### Wind Direction:







#### Pressure:



### Wind Direction:







#### Pressure:



### Wind Direction:







#### Pressure:



### Wind Direction:







#### Pressure:



### Wind Direction:







#### Pressure:



### Wind Direction:







#### Pressure:



### Wind Direction:







#### Pressure:



### Wind Direction:







#### Pressure:



### Wind Direction:







#### Pressure:



### Wind Direction:







#### Pressure:



### Wind Direction:







#### Pressure:



### Wind Direction:







#### Pressure:



### Wind Direction:







#### Pressure:



### Wind Direction:







#### Pressure:



### Wind Direction:







#### Pressure:



### Wind Direction:







#### Pressure:



### Wind Direction:







#### Pressure:



### Wind Direction:







#### Pressure:



### Wind Direction:







#### Pressure:



### Wind Direction:







#### P