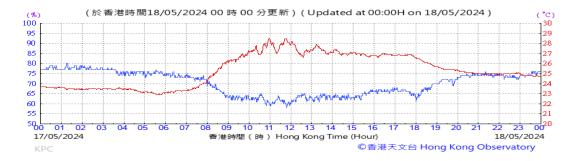

Table D-1: Extract of Meteorological Observations for King's Park Automatic Weather Station in the reporting quarter