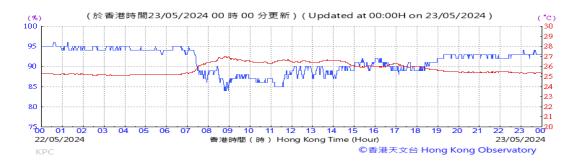

Table D-1: Extract of Meteorological Observations for King's Park Automatic Weather Station in the reporting quarter