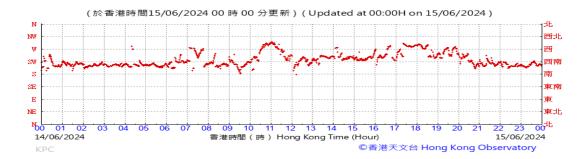

Table D-1: Extract of Meteorological Observations for King's Park Automatic Weather Station in the reporting quarter

### Wind Direction: