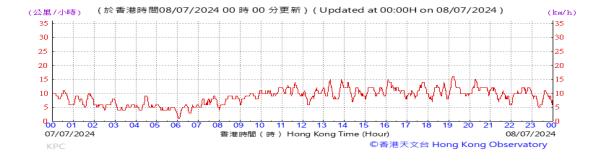

Table D-1: Extract of Meteorological Observations for King's Park Automatic Weather Station in the reporting quarter