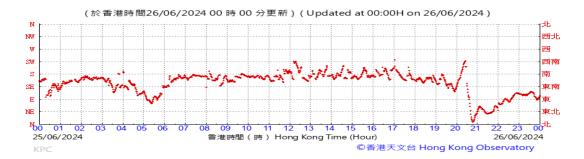

Table D-1: Extract of Meteorological Observations for King's Park Automatic Weather Station in the reporting quarter

### Wind Direction: