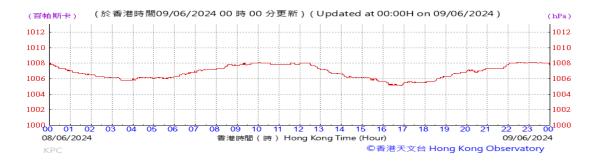

Table D-1: Extract of Meteorological Observations for King's Park Automatic Weather Station in the reporting quarter

#### Pressure: