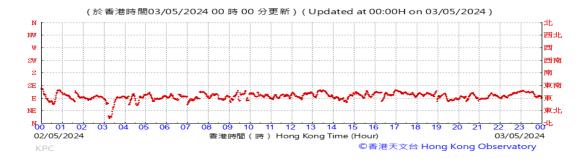

Table D-1: Extract of Meteorological Observations for King's Park Automatic Weather Station in the reporting quarter

### Wind Direction: