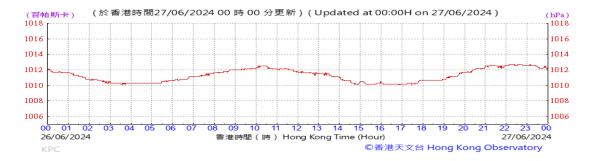

Table D-1: Extract of Meteorological Observations for King's Park Automatic Weather Station in the reporting quarter

#### Pressure: