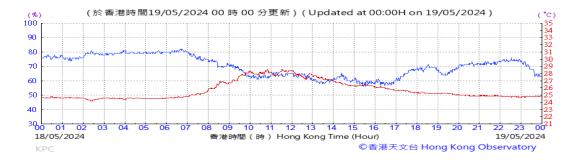

Table D-1: Extract of Meteorological Observations for King's Park Automatic Weather Station in the reporting quarter