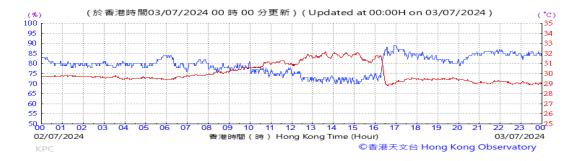

Table D-1: Extract of Meteorological Observations for King's Park Automatic Weather Station in the reporting quarter