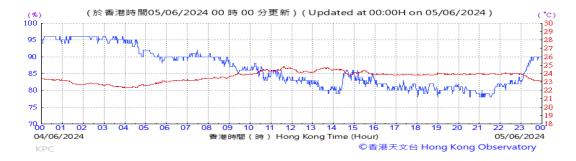

Table D-1: Extract of Meteorological Observations for King's Park Automatic Weather Station in the reporting quarter