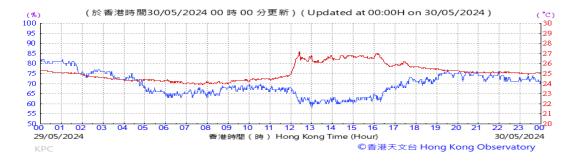

Table D-1: Extract of Meteorological Observations for King's Park Automatic Weather Station in the reporting quarter