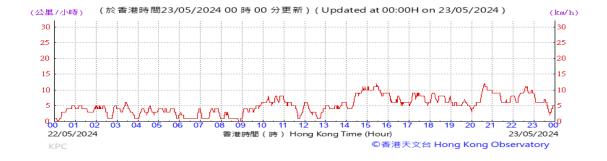

Table D-1: Extract of Meteorological Observations for King's Park Automatic Weather Station in the reporting quarter