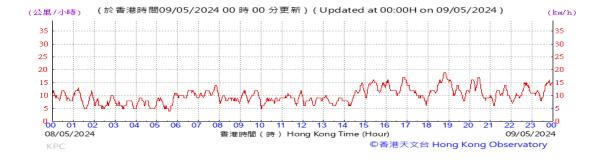

Table D-1: Extract of Meteorological Observations for King's Park Automatic Weather Station in the reporting quarter