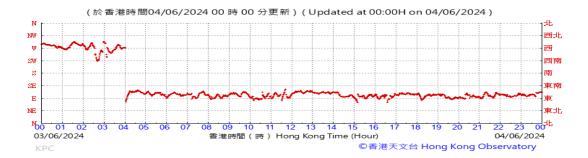

Table D-1: Extract of Meteorological Observations for King's Park Automatic Weather Station in the reporting quarter

### Wind Direction: