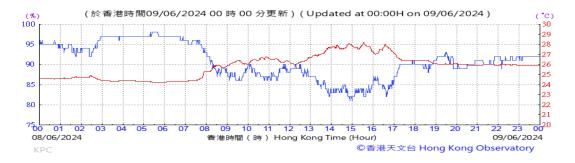

Table D-1: Extract of Meteorological Observations for King's Park Automatic Weather Station in the reporting quarter