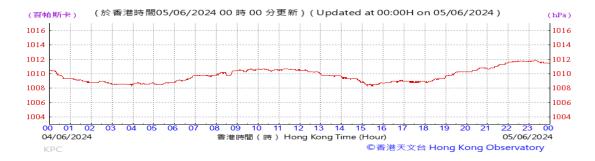

Table D-1: Extract of Meteorological Observations for King's Park Automatic Weather Station in the reporting quarter



#### Pressure:



### Wind Direction:







#### Pressure:



### Wind Direction:







#### Pressure:



### Wind Direction:







#### Pressure:



### Wind Direction:







#### Pressure:



### Wind Direction:







#### Pressure:



### Wind Direction:







#### Pressure:



### Wind Direction:







#### Pressure:



### Wind Direction:







#### Pressure:



### Wind Direction:







#### Pressure:



### Wind Direction:







#### Pressure:



### Wind Direction:







#### Pressure:



### Wind Direction:







#### Pressure:



### Wind Direction:







#### Pressure:



### Wind Direction:







#### Pressure:



### Wind Direction:







#### Pressure:



### Wind Direction:







#### Pressure:



### Wind Direction:







#### Pressure:



### Wind Direction:







#### Pressure:



### Wind Direction:







#### Pressure:



### Wind Direction:







#### Pressure:



### Wind Direction:







#### Pressure:



### Wind Direction:







#### Pressure:



### Wind Direction:







#### Pressure:



### Wind Direction:







#### Pressure:



### Wind Direction:







#### Pressure:



# Wind Direction:







#### Pressure:



### Wind Direction:





Not available from HKO's website

# Pressure:



### Wind Direction:







#### Pressure:



### Wind Direction:







### Pressure:



#### Wind Direction:







#### Pressure:



### Wi