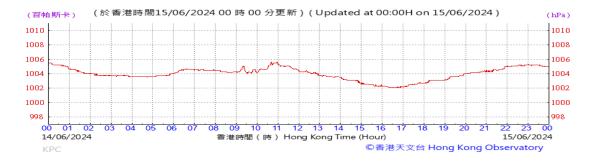

Table D-1: Extract of Meteorological Observations for King's Park Automatic Weather Station in the reporting quarter

#### Pressure: