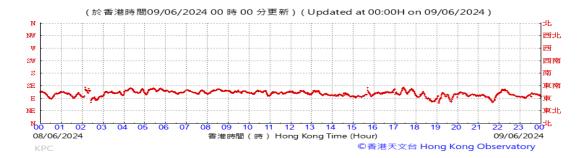

Table D-1: Extract of Meteorological Observations for King's Park Automatic Weather Station in the reporting quarter

### Wind Direction: