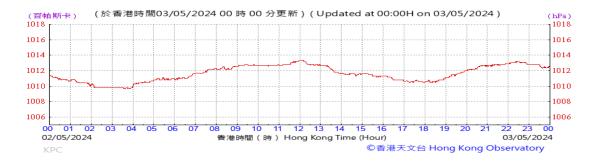

Table D-1: Extract of Meteorological Observations for King's Park Automatic Weather Station in the reporting quarter

#### Pressure: