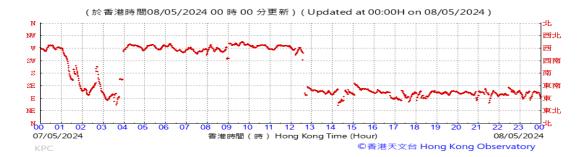

Table D-1: Extract of Meteorological Observations for King's Park Automatic Weather Station in the reporting quarter



#### Pressure:



### Wind Direction:







#### Pressure:



### Wind Direction:







#### Pressure:



### Wind Direction:







#### Pressure:



### Wind Direction:







#### Pressure:



### Wind Direction:







#### Pressure:



### Wind Direction:







#### Pressure:



### Wind Direction:







#### Pressure:



### Wind Direction:







#### Pressure:



### Wind Direction:







#### Pressure:



### Wind Direction:







#### Pressure:



### Wind Direction:







#### Pressure:



### Wind Direction:







#### Pressure:



### Wind Direction:







#### Pressure:



### Wind Direction:







#### Pressure:



### Wind Direction:







#### Pressure:



### Wind Direction:







#### Pressure:



### Wind Direction:







#### Pressure:



### Wind Direction:







#### Pressure:



### Wind Direction:







#### Pressure:



### Wind Direction:







#### Pressure:



### Wind Di