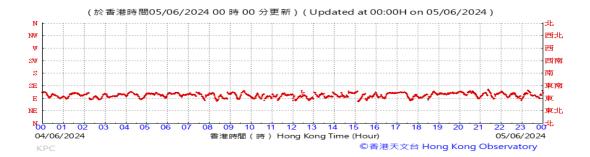

Table D-1: Extract of Meteorological Observations for King's Park Automatic Weather Station in the reporting quarter



#### Pressure:



### Wind Direction:







#### Pressure:



### Wind Direction:







#### Pressure:



### Wind Direction:







#### Pressure:



### Wind Direction:







#### Pressure:



### Wind Direction:







#### Pressure:



### Wind Direction:







#### Pressure:



### Wind Direction:







#### Pressure:



### Wind Direction:







#### Pressure:



### Wind Direction:







#### Pressure:



### Wind Direction:







#### Pressure:



### Wind Direction:







#### Pressure:



### Wind Direction:







#### Pressure:



### Wind Direction:







#### Pressure:



### Wind Direction:







#### Pressure:



### Wind Direction:







#### Pressure:



### Wind Direction:







#### Pressure:



### Wind Direction:







#### Pressure:



### Wind Direction:







#### Pressure:



### Wind Direction:







#### Pressure:



### Wind Direction:







#### Pressure:



### Wind Direction:







#### Pressure:



### Wind Direction:







#### Pressure:



### Wind Direction:







#### Pressure:



### Wind Direction:







#### Pressure:



### Wind Direction:







#### Pressure:



# Wind Direction:







#### Pressure:



### Wind Direction:





Not available from HKO's website

# Pressure:



### Wind Direction:







#### Pressure:



### Wind Direction:







### Pressure:



#### Wind Direction:







#### Pressure:



### Wind Direction:







##