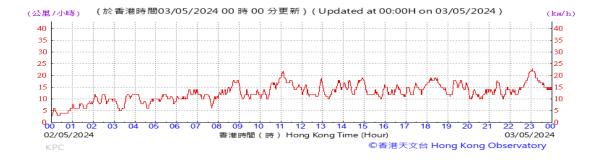

Table D-1: Extract of Meteorological Observations for King's Park Automatic Weather Station in the reporting quarter