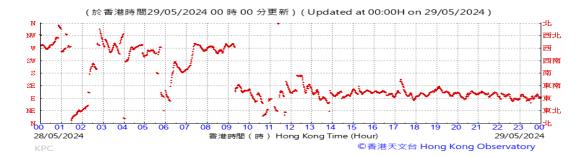

Table D-1: Extract of Meteorological Observations for King's Park Automatic Weather Station in the reporting quarter

### Wind Direction: