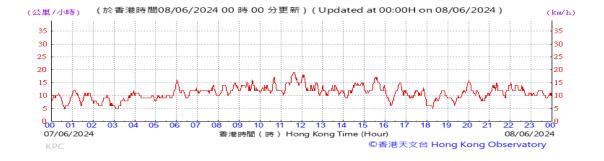

Table D-1: Extract of Meteorological Observations for King's Park Automatic Weather Station in the reporting quarter