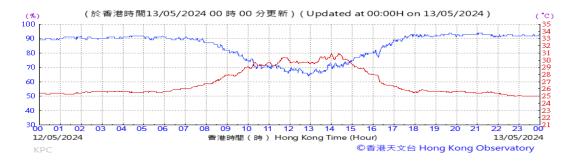

Table D-1: Extract of Meteorological Observations for King's Park Automatic Weather Station in the reporting quarter