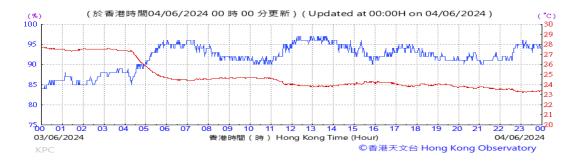

Table D-1: Extract of Meteorological Observations for King's Park Automatic Weather Station in the reporting quarter