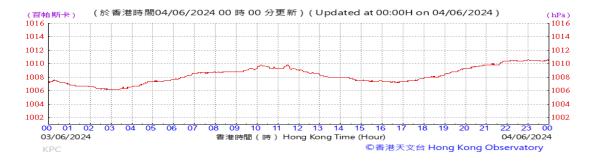

Table D-1: Extract of Meteorological Observations for King's Park Automatic Weather Station in the reporting quarter

#### Pressure: