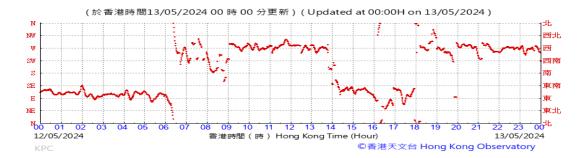

Table D-1: Extract of Meteorological Observations for King's Park Automatic Weather Station in the reporting quarter

### Wind Direction: