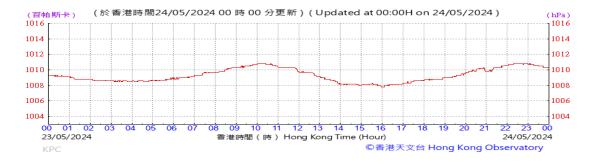

Table D-1: Extract of Meteorological Observations for King's Park Automatic Weather Station in the reporting quarter

#### Pressure: