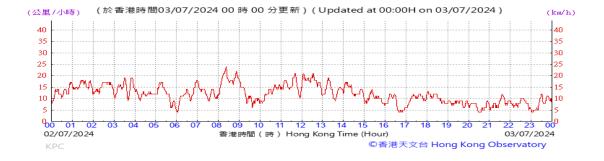

Table D-1: Extract of Meteorological Observations for King's Park Automatic Weather Station in the reporting quarter