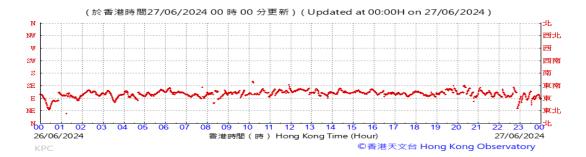

Table D-1: Extract of Meteorological Observations for King's Park Automatic Weather Station in the reporting quarter

### Wind Direction: