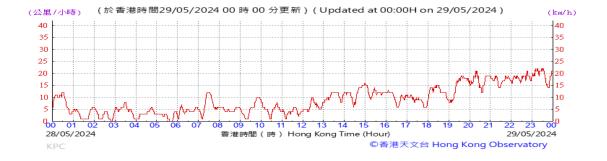

Table D-1: Extract of Meteorological Observations for King's Park Automatic Weather Station in the reporting quarter