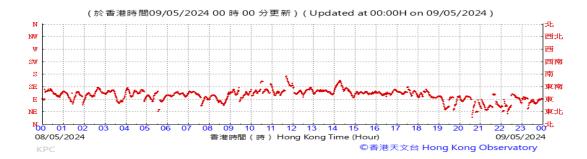

Table D-1: Extract of Meteorological Observations for King's Park Automatic Weather Station in the reporting quarter

### Wind Direction: