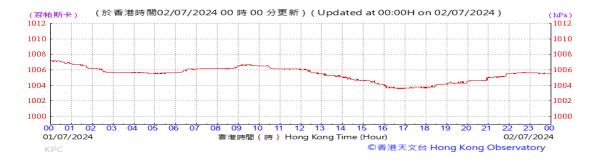

Table D-1: Extract of Meteorological Observations for King's Park Automatic Weather Station in the reporting quarter

#### Pressure: