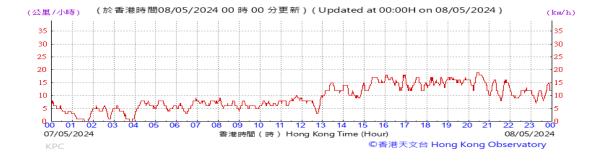

Table D-1: Extract of Meteorological Observations for King's Park Automatic Weather Station in the reporting quarter