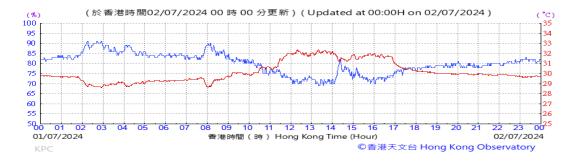

Table D-1: Extract of Meteorological Observations for King's Park Automatic Weather Station in the reporting quarter