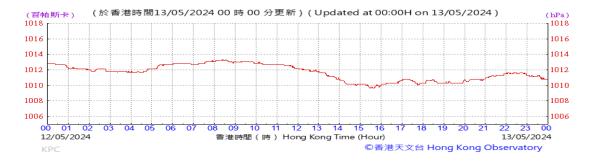

Table D-1: Extract of Meteorological Observations for King's Park Automatic Weather Station in the reporting quarter

#### Pressure: