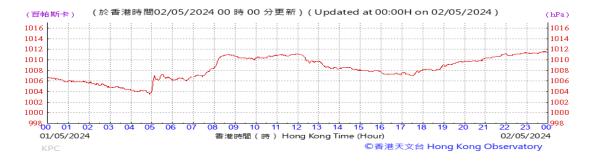

Table D-1: Extract of Meteorological Observations for King's Park Automatic Weather Station in the reporting quarter

#### Pressure: