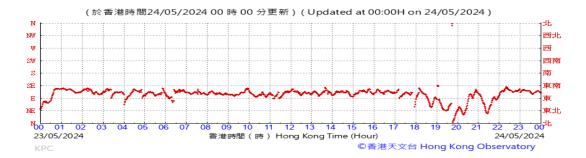

Table D-1: Extract of Meteorological Observations for King's Park Automatic Weather Station in the reporting quarter

### Wind Direction: