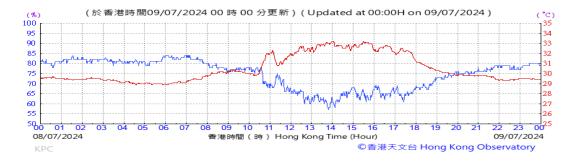

Table D-1: Extract of Meteorological Observations for King's Park Automatic Weather Station in the reporting quarter