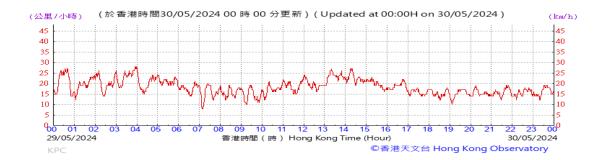

Table D-1: Extract of Meteorological Observations for King's Park Automatic Weather Station in the reporting quarter