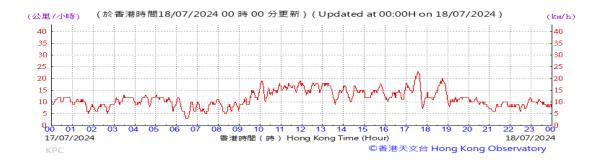

Table D-1: Extract of Meteorological Observations for King's Park Automatic Weather Station in the reporting quarter