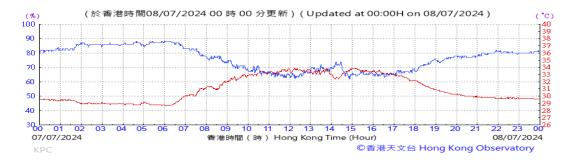

Table D-1: Extract of Meteorological Observations for King's Park Automatic Weather Station in the reporting quarter