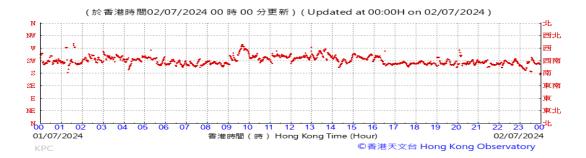

Table D-1: Extract of Meteorological Observations for King's Park Automatic Weather Station in the reporting quarter

### Wind Direction: