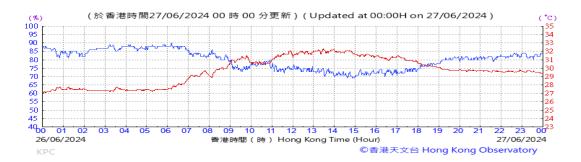

Table D-1: Extract of Meteorological Observations for King's Park Automatic Weather Station in the reporting quarter