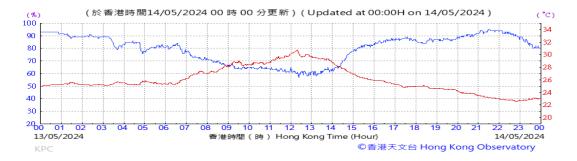

Table D-1: Extract of Meteorological Observations for King's Park Automatic Weather Station in the reporting quarter