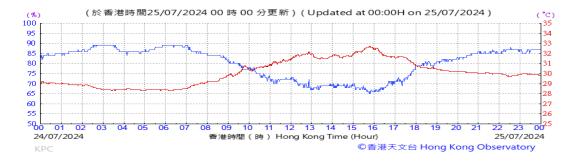

Table D-1: Extract of Meteorological Observations for King's Park Automatic Weather Station in the reporting quarter