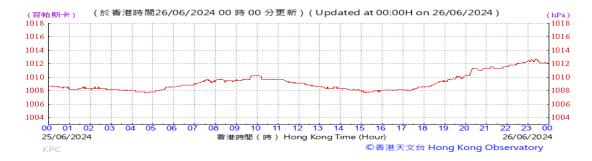

Table D-1: Extract of Meteorological Observations for King's Park Automatic Weather Station in the reporting quarter

#### Pressure: