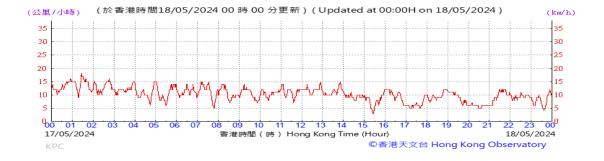

Table D-1: Extract of Meteorological Observations for King's Park Automatic Weather Station in the reporting quarter