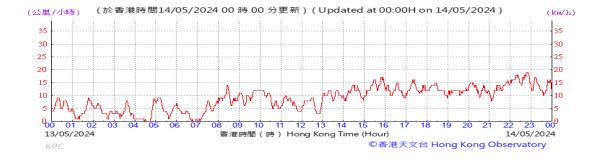

Table D-1: Extract of Meteorological Observations for King's Park Automatic Weather Station in the reporting quarter