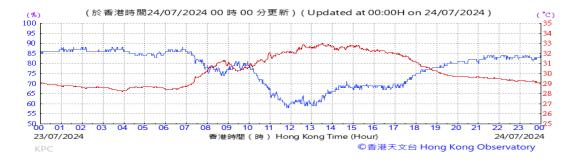

n:







#### Pressure:



### Wind Direction:







#### Pressure:



### Wind Direction:







#### Pressure:



### Wind Direction:







#### Pressure:



### Wind Direction:







#### Pressure:



### Wind Direction:







#### Pressure:



### Wind Direction:







#### Pressure:



### Wind Direction:







#### Pressure:



### Wind Direction:







#### Pressure:



### Wind Direction:







#### Pressure:



### Wind Direction:







#### Pressure:



### Wind Direction:







#### Pressure:



### Wind Direction:







#### Pressure:



# Wind Direction:







#### Pressure:



### Wind Direction:





Not available from HKO's website

# Pressure:



### Wind Direction:







#### Pressure:



### Wind Direction:







### Pressure:



#### Wind Direction:







#### Pressure:



### Wind Direction:







#### Pressure:



### Wind Direction:







#### Pressure:



### Wind Direction:







#### Pressure:



### Wind Direction: