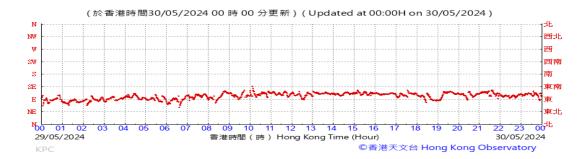

Table D-1: Extract of Meteorological Observations for King's Park Automatic Weather Station in the reporting quarter

### Wind Direction: