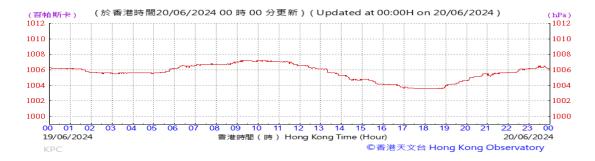

Table D-1: Extract of Meteorological Observations for King's Park Automatic Weather Station in the reporting quarter

#### Pressure: