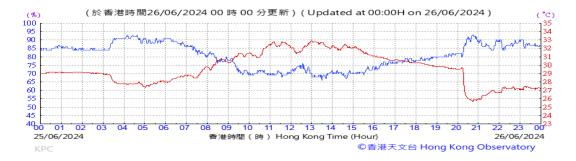

Table D-1: Extract of Meteorological Observations for King's Park Automatic Weather Station in the reporting quarter