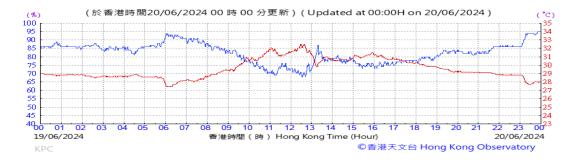

Table D-1: Extract of Meteorological Observations for King's Park Automatic Weather Station in the reporting quarter