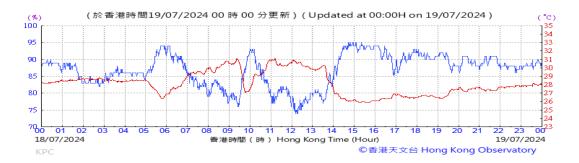

Table D-1: Extract of Meteorological Observations for King's Park Automatic Weather Station in the reporting quarter