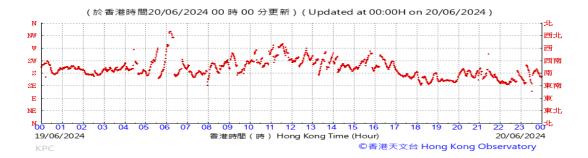

Table D-1: Extract of Meteorological Observations for King's Park Automatic Weather Station in the reporting quarter

### Wind Direction: