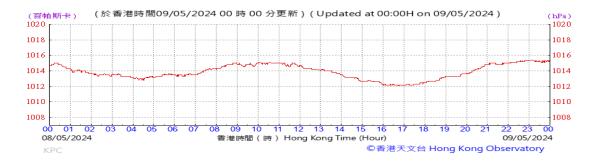

Table D-1: Extract of Meteorological Observations for King's Park Automatic Weather Station in the reporting quarter

#### Pressure: