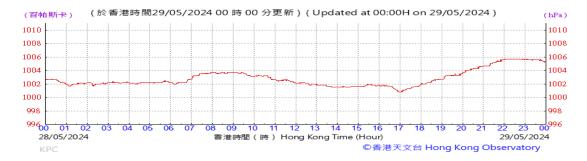

Table D-1: Extract of Meteorological Observations for King's Park Automatic Weather Station in the reporting quarter

#### Pressure: