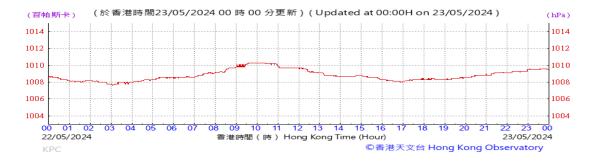

Table D-1: Extract of Meteorological Observations for King's Park Automatic Weather Station in the reporting quarter

#### Pressure: