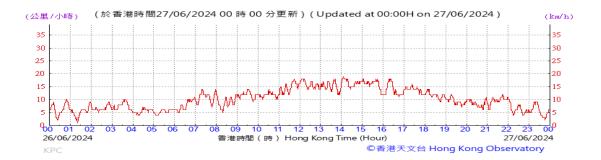

Table D-1: Extract of Meteorological Observations for King's Park Automatic Weather Station in the reporting quarter