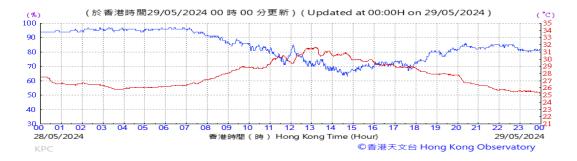

Table D-1: Extract of Meteorological Observations for King's Park Automatic Weather Station in the reporting quarter