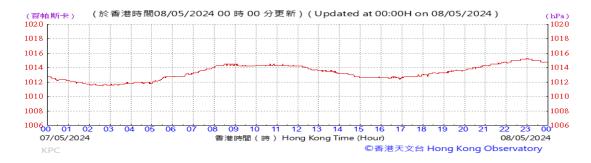

Table D-1: Extract of Meteorological Observations for King's Park Automatic Weather Station in the reporting quarter



#### Pressure:



### Wind Direction:







#### Pressure:



### Wind Direction:







#### Pressure:



### Wind Direction:







#### Pressure:



### Wind Direction:







#### Pressure:



### Wind Direction:







#### Pressure:



### Wind Direction:







#### Pressure:



### Wind Direction:







#### Pressure:



### Wind Direction:







#### Pressure:



### Wind Direction:







#### Pressure:



### Wind Direction:







#### Pressure:



### Wind Direction:







#### Pressure:



### Wind Direction:







#### Pressure:



### Wind Direction:







#### Pressure:



### Wind Direction:







#### Pressure:



### Wind Direction:







#### Pressure:



### Wind Direction:







#### Pressure:



### Wind Direction:







#### Pressure:



### Wind Direction:







#### Pressure:



### Wind Direction:







#### Pressure:



### Wind Direction:







#### P