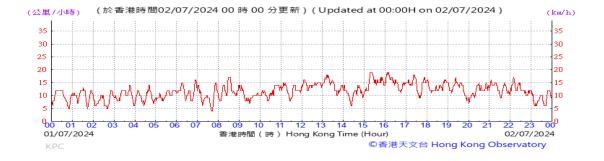

Table D-1: Extract of Meteorological Observations for King's Park Automatic Weather Station in the reporting quarter