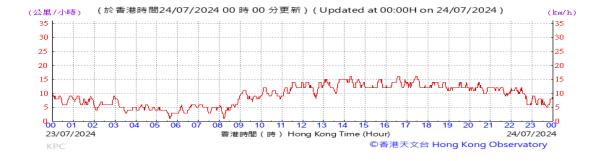

Table D-1: Extract of Meteorological Observations for King's Park Automatic Weather Station in the reporting quarter