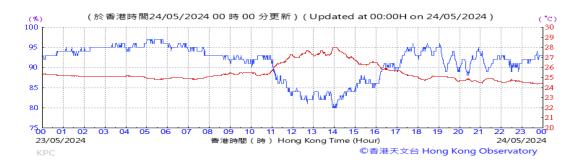

Table D-1: Extract of Meteorological Observations for King's Park Automatic Weather Station in the reporting quarter