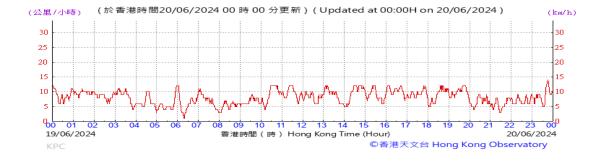

Table D-1: Extract of Meteorological Observations for King's Park Automatic Weather Station in the reporting quarter