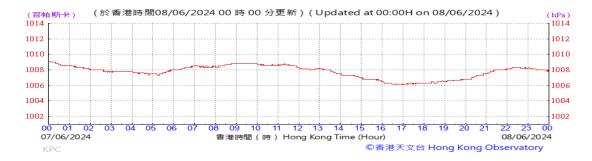

Table D-1: Extract of Meteorological Observations for King's Park Automatic Weather Station in the reporting quarter