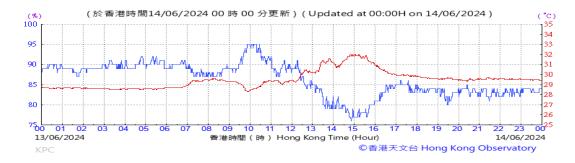

Table D-1: Extract of Meteorological Observations for King's Park Automatic Weather Station in the reporting quarter