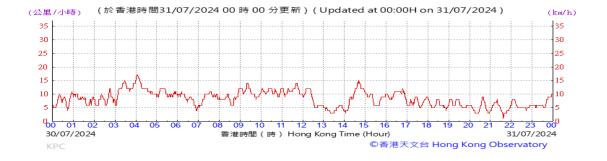

Table D-1: Extract of Meteorological Observations for King's Park Automatic Weather Station in the reporting quarter