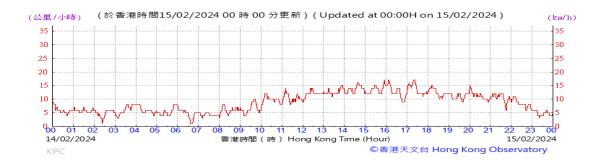

Table D-1: Extract of Meteorological Observations for King's Park Automatic Weather Station in the reporting quarter