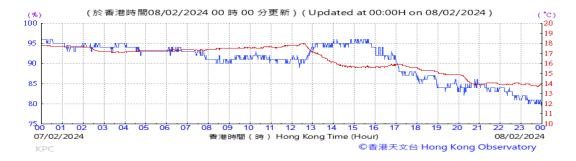

Table D-1: Extract of Meteorological Observations for King's Park Automatic Weather Station in the reporting quarter