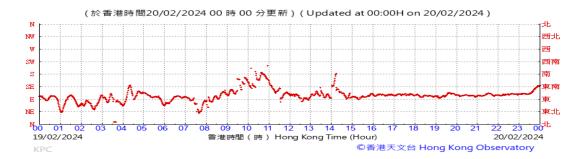

Table D-1: Extract of Meteorological Observations for King's Park Automatic Weather Station in the reporting quarter

### Wind Direction: