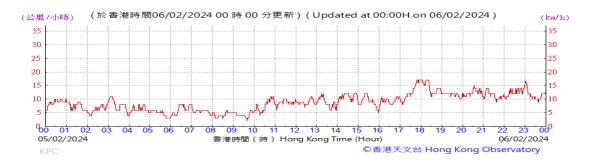

Table D-1: Extract of Meteorological Observations for King's Park Automatic Weather Station in the reporting quarter