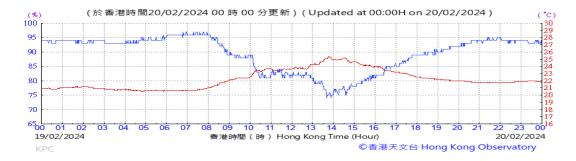

Table D-1: Extract of Meteorological Observations for King's Park Automatic Weather Station in the reporting quarter