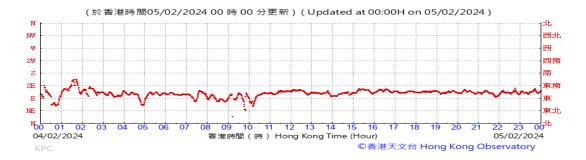

Table D-1: Extract of Meteorological Observations for King's Park Automatic Weather Station in the reporting quarter