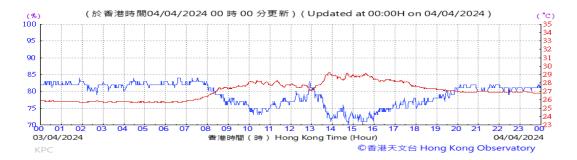

Table D-1: Extract of Meteorological Observations for King's Park Automatic Weather Station in the reporting quarter