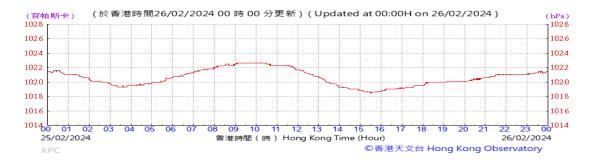

Table D-1: Extract of Meteorological Observations for King's Park Automatic Weather Station in the reporting quarter

### Pressure: