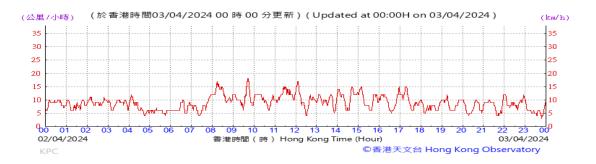

Table D-1: Extract of Meteorological Observations for King's Park Automatic Weather Station in the reporting quarter