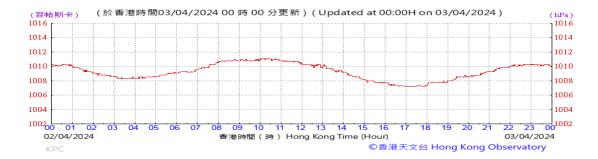

re:



### Wind Direction:







### Pressure:



### Wind Direction:







### Pressure:



### Wind Direction:







### Pressure:



### Wind Direction:







### Pressure:



### Wind Direction:







### Pressure:



### Wind Direction:







#### Pressure:



### Wind Direction:







#### Pressure:



### Wind Direction:







### Pressure:



### Wind Direction:







### Pressure:



### Wind Direction:







### Pressure:



### Wind Direction:







### Pressure:



### Wind Direction:







### Pressure:



### Wind Direction:







### Pressure:



### Wind Direction:







### Pressure:



### Wind Direction:







### Pressure:



### Wind Direction:







### Pressure:



### Wind Direction:







### Pressure:



### Wind Direction:







#### Pressure:



### Wind Direction:







### Pressure:



### Wind Direction:







### Pressure:



### Wind Direction:







### Pressure:



### Wind Direction:







### Pressure:



### Wind Direction:







### Pressure:



### Wind Direction:







### Pressure:



### Wind Direction:







### Pressure:



### Wind Direction:







### Pressure:



### Wind Direction:







### Pressure:



### Wind Direction: