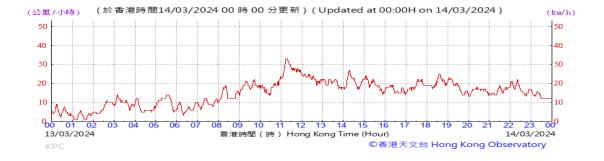

Table D-1: Extract of Meteorological Observations for King's Park Automatic Weather Station in the reporting quarter