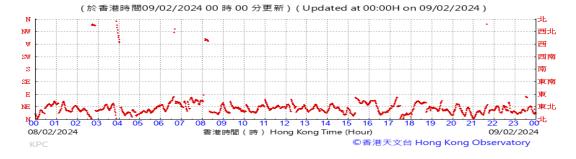

Table D-1: Extract of Meteorological Observations for King's Park Automatic Weather Station in the reporting quarter



### Pressure:



### Wind Direction:







#### Pressure:



### Wind Direction:







### Pressure:



### Wind Direction:







### Pressure:



### Wind Direction:







### Pressure:



### Wind Direction:







### Pressure:



### Wind Direction:







### Pressure:



### Wind Direction:







### Pressure:



### Wind Direction:







### Pressure:



### Wind Direction:







### Pressure:



### Wind Direction:







#### Pressure:



### Wind Direction:







#### Pressure:



### Wind Direction:







### Pressure:



### Wind Direction:







### Pressure:



### Wind Direction:







### Pressure:



### Wind Direction:







### Pressure:



### Wind Direction:







### Pressure:



### Wind Direction:







### Pressure:



### Wind Direction:







### Pressure:



### Wind Direction:







### Pressure:



### Wind Direction:







### Pressure:



### Wind Direction:







### Pressure:



### Wind Direction: