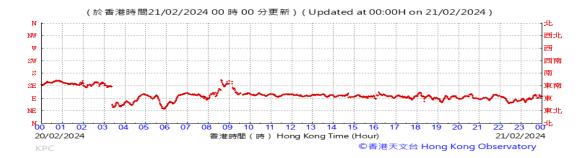

Table D-1: Extract of Meteorological Observations for King's Park Automatic Weather Station in the reporting quarter

### Wind Direction: