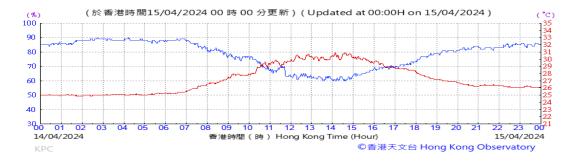

### Pressure:



### Wind Direction:







### Pressure:



### Wind Direction:







#### Pressure:



### Wind Direction:







#### Pressure:



### Wind Direction:







### Pressure:



### Wind Direction:







### Pressure:



### Wind Direction:







### Pressure:



### Wind Direction:







### Pressure:



### Wind Direction:







### Pressure:



### Wind Direction:







### Pressure:



### Wind Direction:







### Pressure:



### Wind Direction:







### Pressure:



### Wind Direction:







### Pressure:



### Wind Direction:







### Pressure:



### Wind Direction:







#### Pressure:



### Wind Direction:







### Pressure:



### Wind Direction:







### Pressure:



### Wind Direction:







### Pressure:



### Wind Direction:







### Pressure:



### Wind Direction:







### Pressure:



### Wind Direction:







### Pressure:



### Wind Direction:







### Pressure:



### Wind Direction:







### Pressure:



### Wind Direction:







### Pressure:



### Wind Direction: