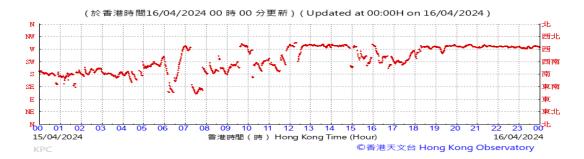

on:







#### Pressure:



### Wind Direction:







#### Pressure:



### Wind Direction:







### Pressure:



### Wind Direction:







### Pressure:



### Wind Direction:







### Pressure:



### Wind Direction:







### Pressure:



### Wind Direction:







### Pressure:



### Wind Direction:







### Pressure:



### Wind Direction:







### Pressure:



### Wind Direction:







### Pressure:



### Wind Direction:







### Pressure:



### Wind Direction:







### Pressure:



### Wind Direction:







#### Pressure:



### Wind Direction:







### Pressure:



### Wind Direction:







### Pressure:



### Wind Direction:







### Pressure:



### Wind Direction:







### Pressure:



### Wind Direction:







### Pressure:



### Wind Direction:







### Pressure:



### Wind Direction:







### Pressure:



### Wind Direction:







### Pressure:



### Wind Direction:







### Pressure:



### Wind Direction: