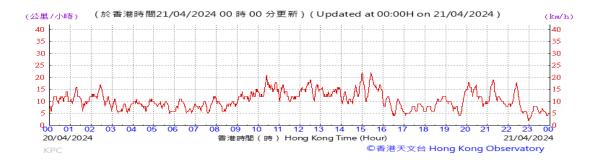

Table D-1: Extract of Meteorological Observations for King's Park Automatic Weather Station in the reporting quarter