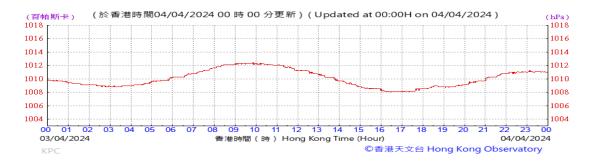

re:



### Wind Direction:







### Pressure:



### Wind Direction:







### Pressure:



### Wind Direction:







### Pressure:



### Wind Direction:







### Pressure:



### Wind Direction:







#### Pressure:



### Wind Direction:







#### Pressure:



### Wind Direction:







### Pressure:



### Wind Direction:







### Pressure:



### Wind Direction:







### Pressure:



### Wind Direction:







### Pressure:



### Wind Direction:







### Pressure:



### Wind Direction:







### Pressure:



### Wind Direction:







### Pressure:



### Wind Direction:







### Pressure:



### Wind Direction:







### Pressure:



### Wind Direction:







### Pressure:



### Wind Direction:







#### Pressure:



### Wind Direction:







### Pressure:



### Wind Direction:







### Pressure:



### Wind Direction:







### Pressure:



### Wind Direction:







### Pressure:



### Wind Direction:







### Pressure:



### Wind Direction:







### Pressure:



### Wind Direction:







### Pressure:



### Wind Direction:







### Pressure:



### Wind Direction:







### Pressure:



### Wind Direction: