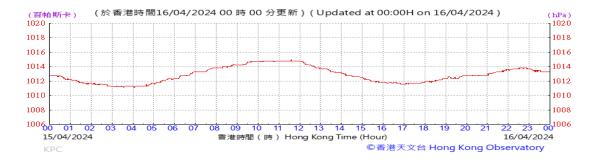

re:



### Wind Direction:







#### Pressure:



### Wind Direction:







#### Pressure:



### Wind Direction:







### Pressure:



### Wind Direction:







### Pressure:



### Wind Direction:







### Pressure:



### Wind Direction:







### Pressure:



### Wind Direction:







### Pressure:



### Wind Direction:







### Pressure:



### Wind Direction:







### Pressure:



### Wind Direction:







### Pressure:



### Wind Direction:







### Pressure:



### Wind Direction:







### Pressure:



### Wind Direction:







#### Pressure:



### Wind Direction:







### Pressure:



### Wind Direction:







### Pressure:



### Wind Direction:







### Pressure:



### Wind Direction:







### Pressure:



### Wind Direction:







### Pressure:



### Wind Direction:







### Pressure:



### Wind Direction:







### Pressure:



### Wind Direction:







### Pressure:



### Wind Direction:







### Pressure:



### Wind Direction: