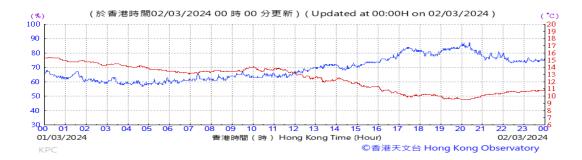

Table D-1: Extract of Meteorological Observations for King's Park Automatic Weather Station in the reporting quarter