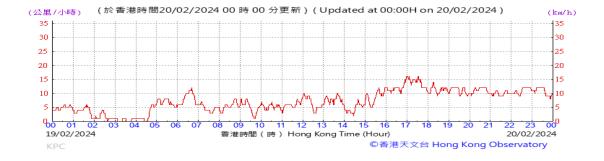

Table D-1: Extract of Meteorological Observations for King's Park Automatic Weather Station in the reporting quarter