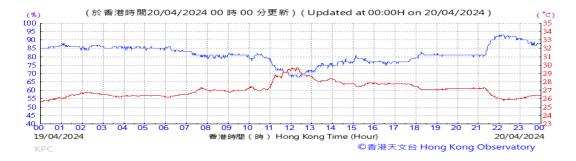

Table D-1: Extract of Meteorological Observations for King's Park Automatic Weather Station in the reporting quarter