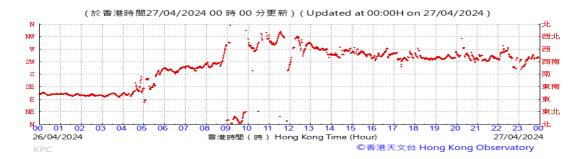

Table D-1: Extract of Meteorological Observations for King's Park Automatic Weather Station in the reporting quarter

### Wind Direction: