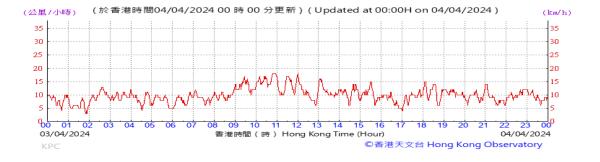

:







### Pressure:



### Wind Direction:







### Pressure:



### Wind Direction:







### Pressure:



### Wind Direction:







### Pressure:



### Wind Direction:







#### Pressure:



### Wind Direction:







#### Pressure:



### Wind Direction:







### Pressure:



### Wind Direction:







### Pressure:



### Wind Direction:







### Pressure:



### Wind Direction:







### Pressure:



### Wind Direction:







### Pressure:



### Wind Direction:







### Pressure:



### Wind Direction:







### Pressure:



### Wind Direction:







### Pressure:



### Wind Direction:







### Pressure:



### Wind Direction:







### Pressure:



### Wind Direction:







#### Pressure:



### Wind Direction:







### Pressure:



### Wind Direction:







### Pressure:



### Wind Direction:







### Pressure:



### Wind Direction:







### Pressure:



### Wind Direction:







### Pressure:



### Wind Direction:







### Pressure:



### Wind Direction:







### Pressure:



### Wind Direction:







### Pressure:



### Wind Direction:







### Pressure:



### Wind Direction: