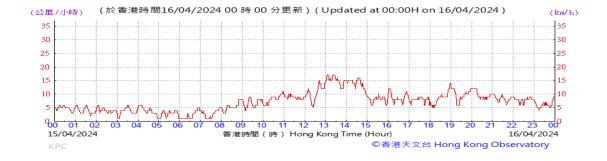

:







#### Pressure:



### Wind Direction:







#### Pressure:



### Wind Direction:







### Pressure:



### Wind Direction:







### Pressure:



### Wind Direction:







### Pressure:



### Wind Direction:







### Pressure:



### Wind Direction:







### Pressure:



### Wind Direction:







### Pressure:



### Wind Direction:







### Pressure:



### Wind Direction:







### Pressure:



### Wind Direction:







### Pressure:



### Wind Direction:







### Pressure:



### Wind Direction:







#### Pressure:



### Wind Direction:







### Pressure:



### Wind Direction:







### Pressure:



### Wind Direction:







### Pressure:



### Wind Direction:







### Pressure:



### Wind Direction:







### Pressure:



### Wind Direction:







### Pressure:



### Wind Direction:







### Pressure:



### Wind Direction:







### Pressure:



### Wind Direction:







### Pressure:



### Wind Direction: