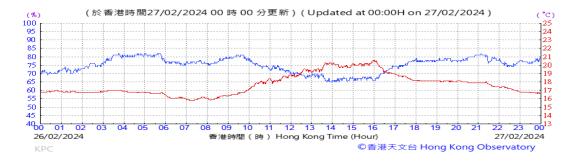

Table D-1: Extract of Meteorological Observations for King's Park Automatic Weather Station in the reporting quarter