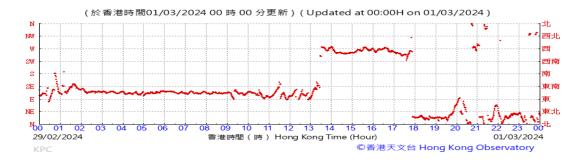

Table D-1: Extract of Meteorological Observations for King's Park Automatic Weather Station in the reporting quarter

### Wind Direction: