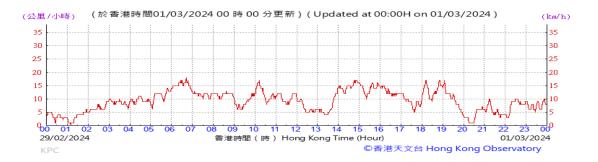

Table D-1: Extract of Meteorological Observations for King's Park Automatic Weather Station in the reporting quarter