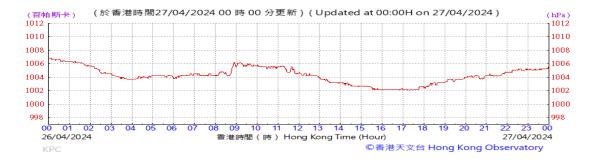

Table D-1: Extract of Meteorological Observations for King's Park Automatic Weather Station in the reporting quarter

### Pressure: