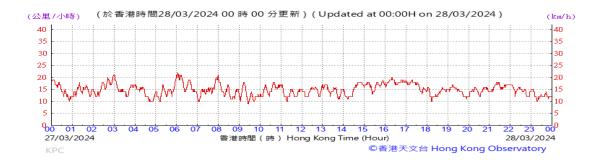

Table D-1: Extract of Meteorological Observations for King's Park Automatic Weather Station in the reporting quarter