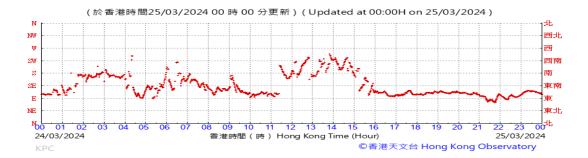

on:







#### Pressure:



### Wind Direction:







### Pressure:



### Wind Direction:







### Pressure:



### Wind Direction:







### Pressure:



### Wind Direction:







### Pressure:



### Wind Direction:







### Pressure:



### Wind Direction:







### Pressure:



### Wind Direction:







### Pressure:



### Wind Direction:







### Pressure:



### Wind Direction:







#### Pressure:



### Wind Direction:







#### Pressure:



### Wind Direction:







### Pressure:



### Wind Direction:







### Pressure:



### Wind Direction:







### Pressure:



### Wind Direction:







### Pressure:



### Wind Direction:







### Pressure:



### Wind Direction:







### Pressure:



### Wind Direction:







### Pressure:



### Wind Direction:







### Pressure:



### Wind Direction:







### Pressure:



### Wind Direction:







### Pressure:



### Wind Direction:







#### Pressure:



### Wind Direction:







### Pressure:



### Wind Direction:







### Pressure:



### Wind Direction:







### Pressure:



### Wind Direction:







### Pressure:



### Wind Direction:







### Pressure:



### Wind Direction:







### Pressure:



### Wind Direction:







### Pressure:



### Wind Direction:







### Pressure:



### Wind Direction:







### Pressure:



### Wind Direction: