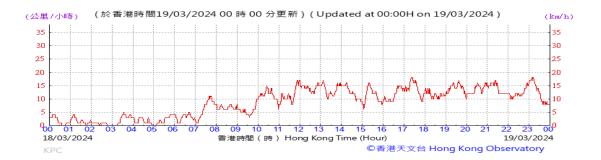

Table D-1: Extract of Meteorological Observations for King's Park Automatic Weather Station in the reporting quarter