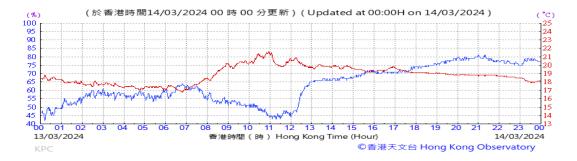

Table D-1: Extract of Meteorological Observations for King's Park Automatic Weather Station in the reporting quarter