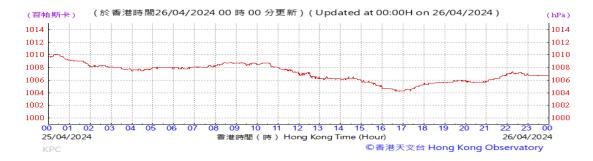

sure:



### Wind Direction:







### Pressure:



### Wind Direction:







### Pressure:



### Wind Direction:







### Pressure:



### Wind Direction:







### Pressure:



### Wind Direction:







### Pressure:



### Wind Direction:







### Pressure:



### Wind Direction:







### Pressure:



### Wind Direction:







### Pressure:



### Wind Direction:







### Pressure:



### Wind Direction:







#### Pressure:



### Wind Direction:







### Pressure:



### Wind Direction:







### Pressure:



### Wind Direction:







### Pressure:



### Wind Direction:







### Pressure:



### Wind Direction:







### Pressure:



### Wind Direction:







### Pressure:



### Wind Direction:







### Pressure:



### Wind Direction:







### Pressure:



### Wind Direction:







### Pressure:



### Wind Direction: