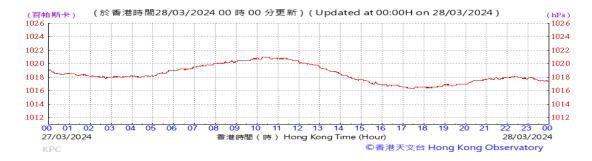

ure:



### Wind Direction:







### Pressure:



### Wind Direction:







### Pressure:



### Wind Direction:







### Pressure:



### Wind Direction:







### Pressure:



### Wind Direction:







### Pressure:



### Wind Direction:







### Pressure:



### Wind Direction:







### Pressure:



### Wind Direction:







#### Pressure:



### Wind Direction:







#### Pressure:



### Wind Direction:







### Pressure:



### Wind Direction:







### Pressure:



### Wind Direction:







### Pressure:



### Wind Direction:







### Pressure:



### Wind Direction:







### Pressure:



### Wind Direction:







### Pressure:



### Wind Direction:







### Pressure:



### Wind Direction:







### Pressure:



### Wind Direction:







### Pressure:



### Wind Direction:







### Pressure:



### Wind Direction:







#### Pressure:



### Wind Direction:







### Pressure:



### Wind Direction:







### Pressure:



### Wind Direction:







### Pressure:



### Wind Direction:







### Pressure:



### Wind Direction:







### Pressure:



### Wind Direction:







### Pressure:



### Wind Direction:







### Pressure:



### Wind Direction:







### Pressure:



### Wind Direction:







### Pressure:



### Wind Direction: