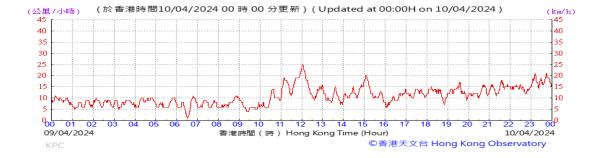

:







### Pressure:



### Wind Direction:







### Pressure:



### Wind Direction:







#### Pressure:



### Wind Direction:







#### Pressure:



### Wind Direction:







### Pressure:



### Wind Direction:







### Pressure:



### Wind Direction:







### Pressure:



### Wind Direction:







### Pressure:



### Wind Direction:







### Pressure:



### Wind Direction:







### Pressure:



### Wind Direction:







### Pressure:



### Wind Direction:







### Pressure:



### Wind Direction:







### Pressure:



### Wind Direction:







### Pressure:



### Wind Direction:







#### Pressure:



### Wind Direction:







### Pressure:



### Wind Direction:







### Pressure:



### Wind Direction:







### Pressure:



### Wind Direction:







### Pressure:



### Wind Direction:







### Pressure:



### Wind Direction:







### Pressure:



### Wind Direction:







### Pressure:



### Wind Direction:







### Pressure:



### Wind Direction:







### Pressure:



### Wind Direction: