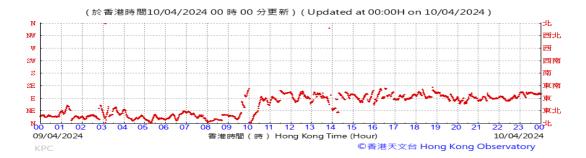

on:







### Pressure:



### Wind Direction:







### Pressure:



### Wind Direction:







#### Pressure:



### Wind Direction:







#### Pressure:



### Wind Direction:







### Pressure:



### Wind Direction:







### Pressure:



### Wind Direction:







### Pressure:



### Wind Direction:







### Pressure:



### Wind Direction:







### Pressure:



### Wind Direction:







### Pressure:



### Wind Direction:







### Pressure:



### Wind Direction:







### Pressure:



### Wind Direction:







### Pressure:



### Wind Direction:







### Pressure:



### Wind Direction:







#### Pressure:



### Wind Direction:







### Pressure:



### Wind Direction:







### Pressure:



### Wind Direction:







### Pressure:



### Wind Direction:







### Pressure:



### Wind Direction:







### Pressure:



### Wind Direction:







### Pressure:



### Wind Direction:







### Pressure:



### Wind Direction:







### Pressure:



### Wind Direction:







### Pressure:



### Wind Direction: