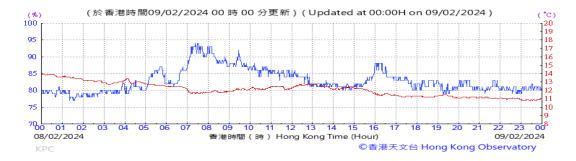

Table D-1: Extract of Meteorological Observations for King's Park Automatic Weather Station in the reporting quarter