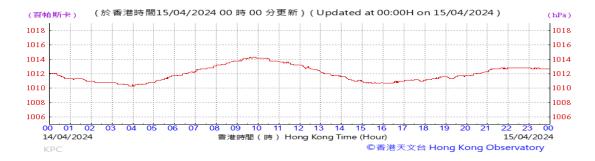

re:



### Wind Direction:







### Pressure:



### Wind Direction:







#### Pressure:



### Wind Direction:







#### Pressure:



### Wind Direction:







### Pressure:



### Wind Direction:







### Pressure:



### Wind Direction:







### Pressure:



### Wind Direction:







### Pressure:



### Wind Direction:







### Pressure:



### Wind Direction:







### Pressure:



### Wind Direction:







### Pressure:



### Wind Direction:







### Pressure:



### Wind Direction:







### Pressure:



### Wind Direction:







### Pressure:



### Wind Direction:







#### Pressure:



### Wind Direction:







### Pressure:



### Wind Direction:







### Pressure:



### Wind Direction:







### Pressure:



### Wind Direction:







### Pressure:



### Wind Direction:







### Pressure:



### Wind Direction:







### Pressure:



### Wind Direction:







### Pressure:



### Wind Direction:







### Pressure:



### Wind Direction:







### Pressure:



### Wind Direction: