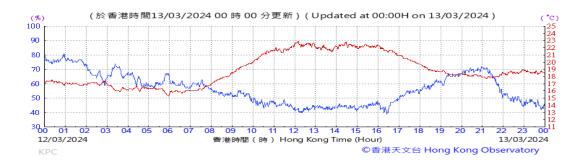

Table D-1: Extract of Meteorological Observations for King's Park Automatic Weather Station in the reporting quarter