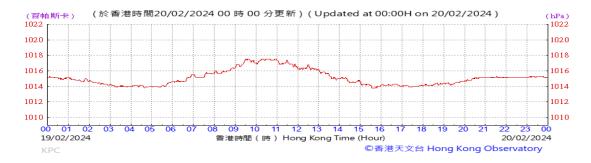

Table D-1: Extract of Meteorological Observations for King's Park Automatic Weather Station in the reporting quarter

### Pressure:

#### Pressure: