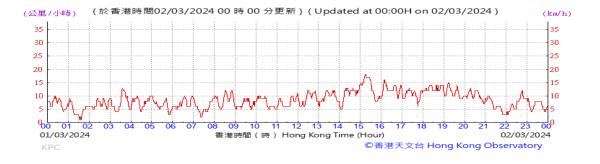

Table D-1: Extract of Meteorological Observations for King's Park Automatic Weather Station in the reporting quarter