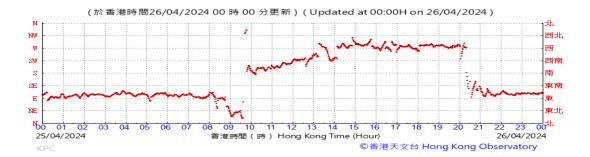

tion:







### Pressure:



### Wind Direction:







### Pressure:



### Wind Direction:







### Pressure:



### Wind Direction:







### Pressure:



### Wind Direction:







### Pressure:



### Wind Direction:







### Pressure:



### Wind Direction:







### Pressure:



### Wind Direction:







### Pressure:



### Wind Direction:







### Pressure:



### Wind Direction:







#### Pressure:



### Wind Direction:







### Pressure:



### Wind Direction:







### Pressure:



### Wind Direction:







### Pressure:



### Wind Direction:







### Pressure:



### Wind Direction:







### Pressure:



### Wind Direction:







### Pressure:



### Wind Direction:







### Pressure:



### Wind Direction:







### Pressure:



### Wind Direction:







### Pressure:



### Wind Direction: