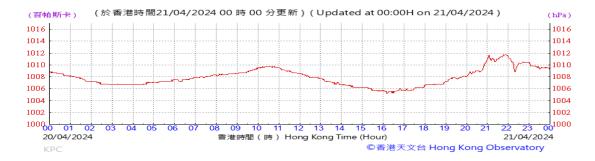

sure:



### Wind Direction:







### Pressure:



### Wind Direction:







### Pressure:



### Wind Direction:







### Pressure:



### Wind Direction:







### Pressure:



### Wind Direction:







### Pressure:



### Wind Direction:







### Pressure:



### Wind Direction:







### Pressure:



### Wind Direction:







### Pressure:



### Wind Direction:







### Pressure:



### Wind Direction:







### Pressure:



### Wind Direction:







#### Pressure:



### Wind Direction:







### Pressure:



### Wind Direction:







### Pressure:



### Wind Direction:







### Pressure:



### Wind Direction:







### Pressure:



### Wind Direction:







### Pressure:



### Wind Direction:







### Pressure:



### Wind Direction:







### Pressure:



### Wind Direction:







### Pressure:



### Wind Direction:







### Pressure:



### Wind Direction: