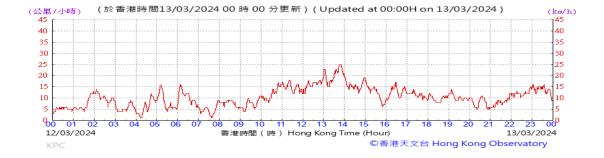

Table D-1: Extract of Meteorological Observations for King's Park Automatic Weather Station in the reporting quarter