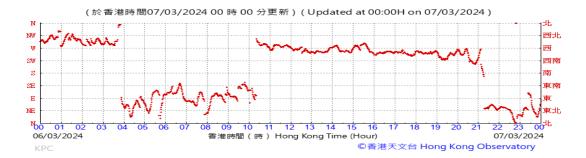

Table D-1: Extract of Meteorological Observations for King's Park Automatic Weather Station in the reporting quarter



### Pressure:



### Wind Direction:







#### Pressure:



### Wind Direction:







### Pressure:



### Wind Direction:







### Pressure:



### Wind Direction:







### Pressure:



### Wind Direction:







### Pressure:



### Wind Direction:







### Pressure:



### Wind Direction:







### Pressure:



### Wind Direction:







### Pressure:



### Wind Direction:







### Pressure:



### Wind Direction:







#### Pressure:



### Wind Direction:







#### Pressure:



### Wind Direction:







### Pressure:



### Wind Direction:







### Pressure:



### Wind Direction:







### Pressure:



### Wind Direction:







### Pressure:



### Wind Direction:







### Pressure:



### Wind Direction:







### Pressure:



### Wind Direction:







### Pressure:



### Wind Direction:







### Pressure:



### Wind Direction:







### Pressure:



### Wind Direction:







### Pressure:



### Wind Direction:







#### Pressure:



### Wind Direction:







### Pressure:



### Wind Direction:







### Pressure:



### Wind Direction:







### Pressure:



### Wind Direction:







### Pressure:



### Wind Direction:







### Pressure:



### Wind Direction:







### Pressure:



### Wind Direction:







### Pressure:



### Wind Direction:







### Pressure:



### Wind Direction:







#