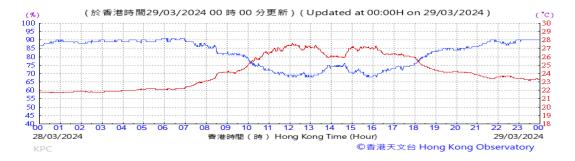

Table D-1: Extract of Meteorological Observations for King's Park Automatic Weather Station in the reporting quarter