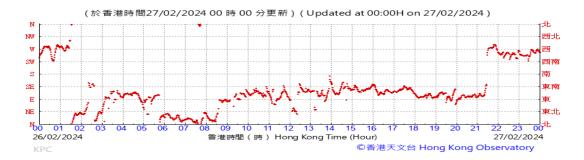

Table D-1: Extract of Meteorological Observations for King's Park Automatic Weather Station in the reporting quarter

### Wind Direction: