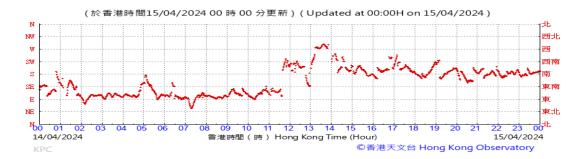

on:







### Pressure:



### Wind Direction:







#### Pressure:



### Wind Direction:







#### Pressure:



### Wind Direction:







### Pressure:



### Wind Direction:







### Pressure:



### Wind Direction:







### Pressure:



### Wind Direction:







### Pressure:



### Wind Direction:







### Pressure:



### Wind Direction:







### Pressure:



### Wind Direction:







### Pressure:



### Wind Direction:







### Pressure:



### Wind Direction:







### Pressure:



### Wind Direction:







### Pressure:



### Wind Direction:







#### Pressure:



### Wind Direction:







### Pressure:



### Wind Direction:







### Pressure:



### Wind Direction:







### Pressure:



### Wind Direction:







### Pressure:



### Wind Direction:







### Pressure:



### Wind Direction:







### Pressure:



### Wind Direction:







### Pressure:



### Wind Direction:







### Pressure:



### Wind Direction:







### Pressure:



### Wind Direction: