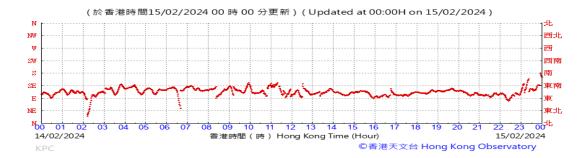

Table D-1: Extract of Meteorological Observations for King's Park Automatic Weather Station in the reporting quarter



### Pressure:



### Wind Direction:







#### Pressure:



### Wind Direction:







### Pressure:



### Wind Direction:







### Pressure:



### Wind Direction:







### Pressure:



### Wind Direction:







### Pressure:



### Wind Direction:







### Pressure:



### Wind Direction:







### Pressure:



### Wind Direction:







### Pressure:



### Wind Direction:







### Pressure:



### Wind Direction:







#### Pressure:



### Wind Direction:







#### Pressure:



### Wind Direction:







### Pressure:



### Wind Direction:







### Pressure:



### Wind Direction:







### Pressure:



### Wind Direction:







### Pressure:



### Wind Direction:







### Pressure:



### Wind Direction:







### Pressure:



### Wind Direction:







### Pressure:



### Wind Direction:







### Pressure:



### Wind Direction:







### Pressure:



### Wind Direction:







### Pressure:



### Wind Direction:







#### Pressure:



### Wind Direction:







### Pressure:



### Wind Direction: