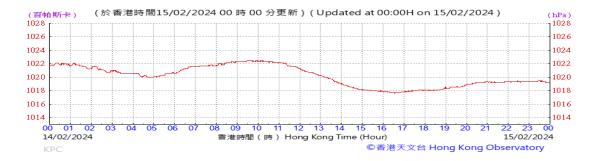

Table D-1: Extract of Meteorological Observations for King's Park Automatic Weather Station in the reporting quarter



### Pressure:



### Wind Direction:







#### Pressure:



### Wind Direction:







### Pressure:



### Wind Direction:







### Pressure:



### Wind Direction:







### Pressure:



### Wind Direction:







### Pressure:



### Wind Direction:







### Pressure:



### Wind Direction:







### Pressure:



### Wind Direction:







### Pressure:



### Wind Direction:







### Pressure:



### Wind Direction:







#### Pressure:



### Wind Direction:







#### Pressure:



### Wind Direction:







### Pressure:



### Wind Direction:







### Pressure:



### Wind Direction:







### Pressure:



### Wind Direction:







### Pressure:



### Wind Direction:







### Pressure:



### Wind Direction:







### Pressure:



### Wind Direction:







### Pressure:



### Wind Direction:







### Pressure:



### Wind Direction:







### Pressure:



### Wind Direction:







### Pressure:



### Wind Direction:







#### Pressure:



### Wind Direction:







### Pressure:



###