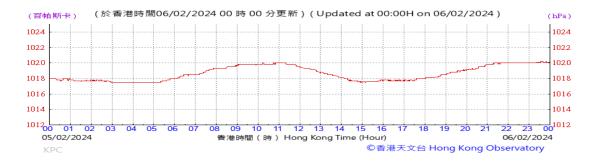

Table D-1: Extract of Meteorological Observations for King's Park Automatic Weather Station in the reporting quarter

### Pressure: