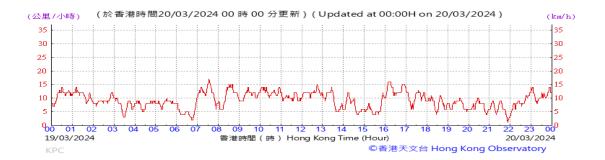

Table D-1: Extract of Meteorological Observations for King's Park Automatic Weather Station in the reporting quarter