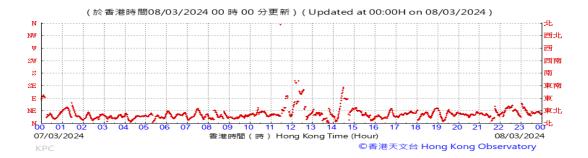

Table D-1: Extract of Meteorological Observations for King's Park Automatic Weather Station in the reporting quarter

### Wind Direction: