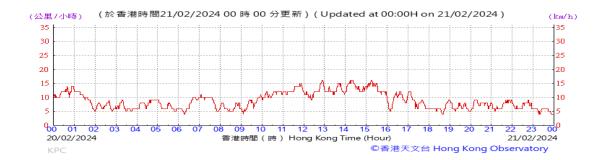

Table D-1: Extract of Meteorological Observations for King's Park Automatic Weather Station in the reporting quarter