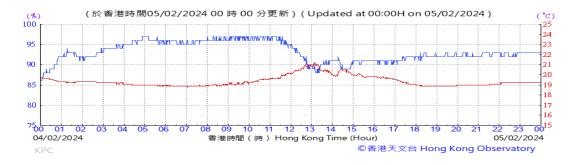

Table D-1: Extract of Meteorological Observations for King's Park Automatic Weather Station in the reporting quarter