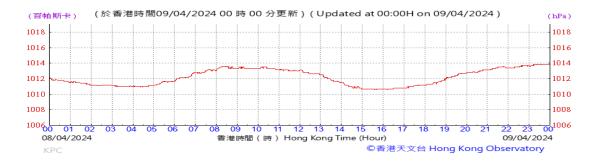

re:



### Wind Direction:







### Pressure:



### Wind Direction:







### Pressure:



### Wind Direction:







### Pressure:



### Wind Direction:







#### Pressure:



### Wind Direction:







#### Pressure:



### Wind Direction:







### Pressure:



### Wind Direction:







### Pressure:



### Wind Direction:







### Pressure:



### Wind Direction:







### Pressure:



### Wind Direction:







### Pressure:



### Wind Direction:







### Pressure:



### Wind Direction:







### Pressure:



### Wind Direction:







### Pressure:



### Wind Direction:







### Pressure:



### Wind Direction:







### Pressure:



### Wind Direction:







#### Pressure:



### Wind Direction:







### Pressure:



### Wind Direction:







### Pressure:



### Wind Direction:







### Pressure:



### Wind Direction:







### Pressure:



### Wind Direction:







### Pressure:



### Wind Direction:







### Pressure:



### Wind Direction:







### Pressure:



### Wind Direction:







### Pressure:



### Wind Direction:







### Pressure:



### Wind Direction: