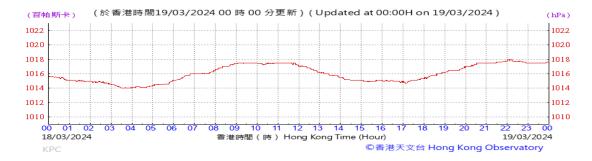

Table D-1: Extract of Meteorological Observations for King's Park Automatic Weather Station in the reporting quarter

### Pressure: