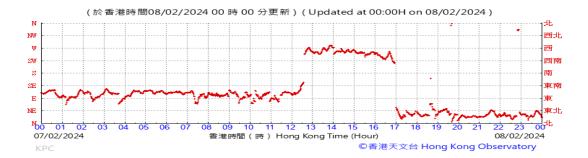

Table D-1: Extract of Meteorological Observations for King's Park Automatic Weather Station in the reporting quarter

### Wind Direction: