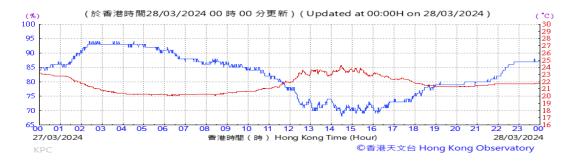

Table D-1: Extract of Meteorological Observations for King's Park Automatic Weather Station in the reporting quarter