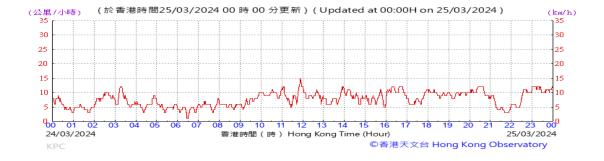

Table D-1: Extract of Meteorological Observations for King's Park Automatic Weather Station in the reporting quarter