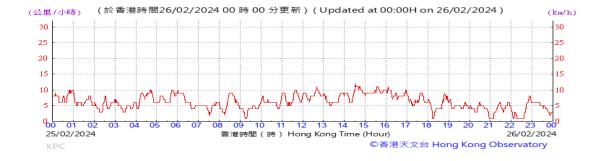

Table D-1: Extract of Meteorological Observations for King's Park Automatic Weather Station in the reporting quarter