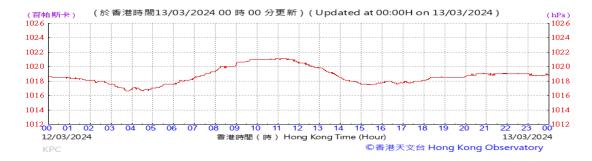

Table D-1: Extract of Meteorological Observations for King's Park Automatic Weather Station in the reporting quarter

### Pressure: