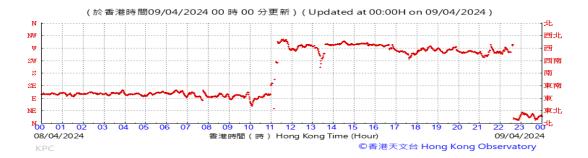

on:







### Pressure:



### Wind Direction:







### Pressure:



### Wind Direction:







### Pressure:



### Wind Direction:







#### Pressure:



### Wind Direction:







#### Pressure:



### Wind Direction:







### Pressure:



### Wind Direction:







### Pressure:



### Wind Direction:







### Pressure:



### Wind Direction:







### Pressure:



### Wind Direction:







### Pressure:



### Wind Direction:







### Pressure:



### Wind Direction:







### Pressure:



### Wind Direction:







### Pressure:



### Wind Direction:







### Pressure:



### Wind Direction:







### Pressure:



### Wind Direction:







#### Pressure:



### Wind Direction:







### Pressure:



### Wind Direction:







### Pressure:



### Wind Direction:







### Pressure:



### Wind Direction:







### Pressure:



### Wind Direction:







### Pressure:



### Wind Direction:







### Pressure:



### Wind Direction:







### Pressure:



### Wind Direction:







### Pressure:



### Wind Direction:







### Pressure:



### Wind Direction: