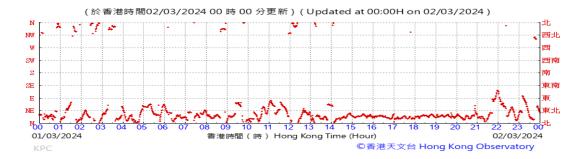

Table D-1: Extract of Meteorological Observations for King's Park Automatic Weather Station in the reporting quarter

### Wind Direction: