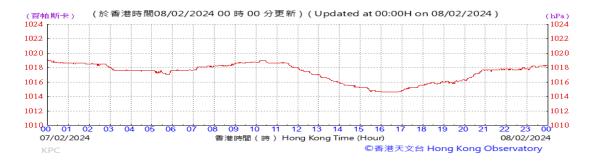

Table D-1: Extract of Meteorological Observations for King's Park Automatic Weather Station in the reporting quarter

### Pressure: