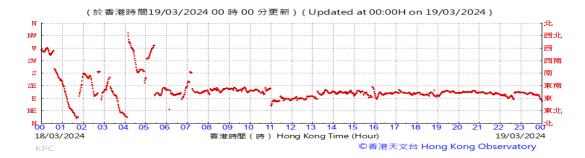

Table D-1: Extract of Meteorological Observations for King's Park Automatic Weather Station in the reporting quarter

### Wind Direction: