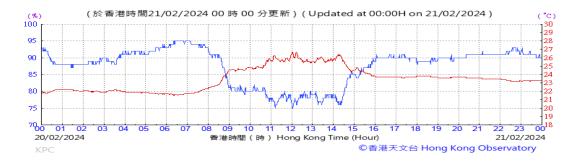

Table D-1: Extract of Meteorological Observations for King's Park Automatic Weather Station in the reporting quarter