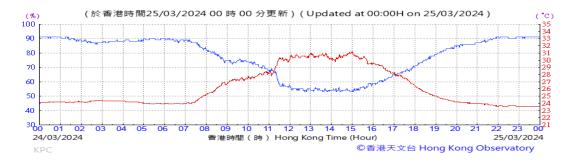

Table D-1: Extract of Meteorological Observations for King's Park Automatic Weather Station in the reporting quarter