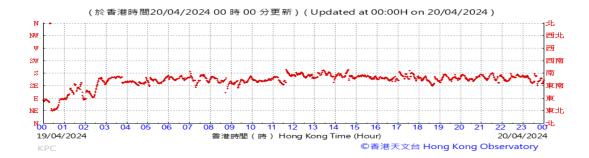

ion:







#### Pressure:



### Wind Direction:







### Pressure:



### Wind Direction:







### Pressure:



### Wind Direction:







### Pressure:



### Wind Direction:







### Pressure:



### Wind Direction:







### Pressure:



### Wind Direction:







### Pressure:



### Wind Direction:







### Pressure:



### Wind Direction:







### Pressure:



### Wind Direction:







### Pressure:



### Wind Direction:







### Pressure:



### Wind Direction:







#### Pressure:



### Wind Direction:







### Pressure:



### Wind Direction:







### Pressure:



### Wind Direction:







### Pressure:



### Wind Direction:







### Pressure:



### Wind Direction:







### Pressure:



### Wind Direction:







### Pressure:



### Wind Direction:







### Pressure:



### Wind Direction:







### Pressure:



### Wind Direction:







### Pressure:



### Wind Direction: