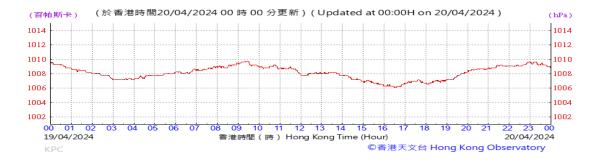

ure:



### Wind Direction:







#### Pressure:



### Wind Direction:







### Pressure:



### Wind Direction:







### Pressure:



### Wind Direction:







### Pressure:



### Wind Direction:







### Pressure:



### Wind Direction:







### Pressure:



### Wind Direction:







### Pressure:



### Wind Direction:







### Pressure:



### Wind Direction:







### Pressure:



### Wind Direction:







### Pressure:



### Wind Direction:







### Pressure:



### Wind Direction:







#### Pressure:



### Wind Direction:







### Pressure:



### Wind Direction:







### Pressure:



### Wind Direction:







### Pressure:



### Wind Direction:







### Pressure:



### Wind Direction:







### Pressure:



### Wind Direction:







### Pressure:



### Wind Direction:







### Pressure:



### Wind Direction:







### Pressure:



### Wind Direction:







### Pressure:



### Wind Direction: