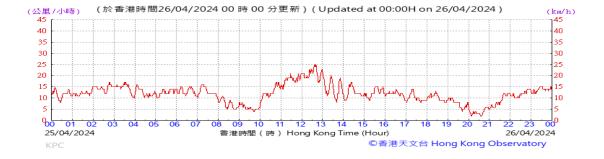

Table D-1: Extract of Meteorological Observations for King's Park Automatic Weather Station in the reporting quarter