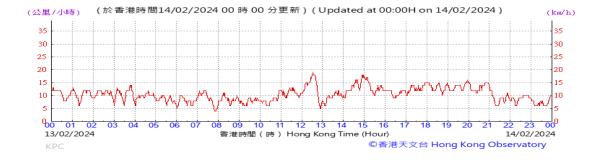

Table D-1: Extract of Meteorological Observations for King's Park Automatic Weather Station in the reporting quarter