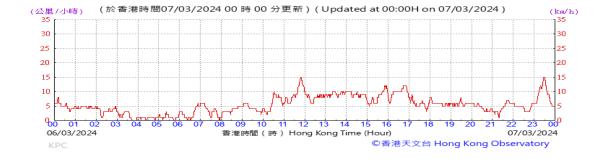

Table D-1: Extract of Meteorological Observations for King's Park Automatic Weather Station in the reporting quarter