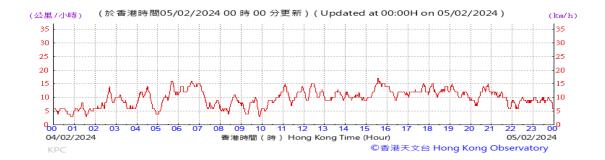

Table D-1: Extract of Meteorological Observations for King's Park Automatic Weather Station in the reporting quarter