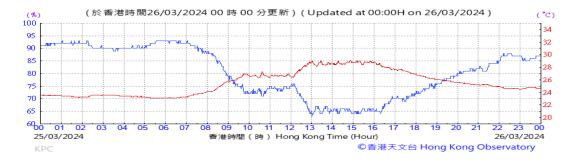

Table D-1: Extract of Meteorological Observations for King's Park Automatic Weather Station in the reporting quarter