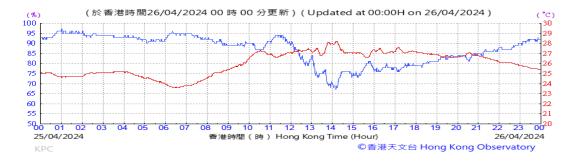

Table D-1: Extract of Meteorological Observations for King's Park Automatic Weather Station in the reporting quarter