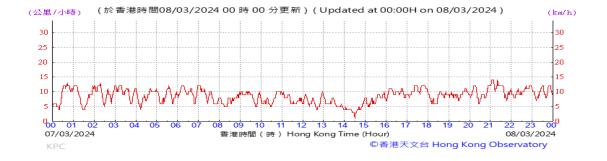

Table D-1: Extract of Meteorological Observations for King's Park Automatic Weather Station in the reporting quarter