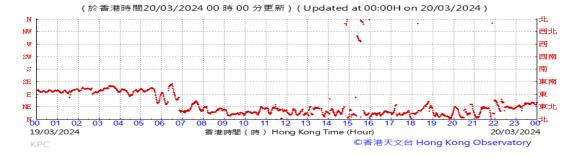

Table D-1: Extract of Meteorological Observations for King's Park Automatic Weather Station in the reporting quarter

### Wind Direction: