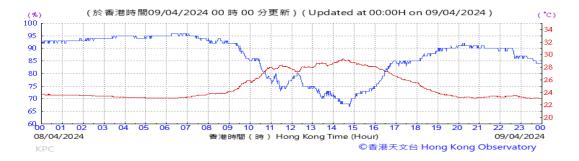

Table D-1: Extract of Meteorological Observations for King's Park Automatic Weather Station in the reporting quarter