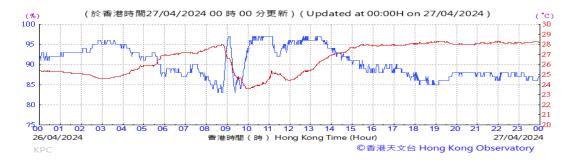

Table D-1: Extract of Meteorological Observations for King's Park Automatic Weather Station in the reporting quarter