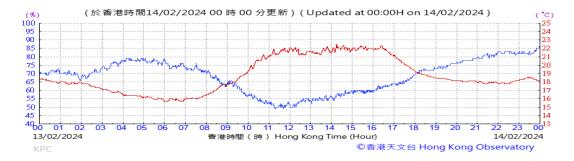

Table D-1: Extract of Meteorological Observations for King's Park Automatic Weather Station in the reporting quarter