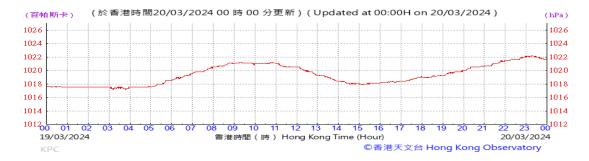

Table D-1: Extract of Meteorological Observations for King's Park Automatic Weather Station in the reporting quarter

### Pressure:

#### Pressure: