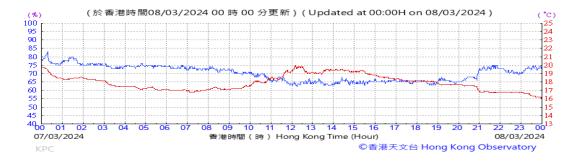

Table D-1: Extract of Meteorological Observations for King's Park Automatic Weather Station in the reporting quarter