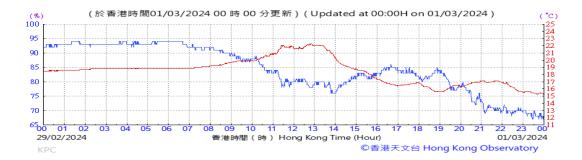

Table D-1: Extract of Meteorological Observations for King's Park Automatic Weather Station in the reporting quarter