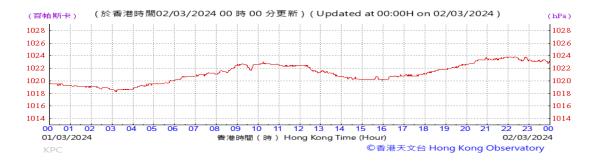

Table D-1: Extract of Meteorological Observations for King's Park Automatic Weather Station in the reporting quarter

### Pressure: