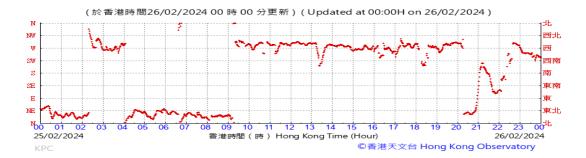

Table D-1: Extract of Meteorological Observations for King's Park Automatic Weather Station in the reporting quarter

### Wind Direction: