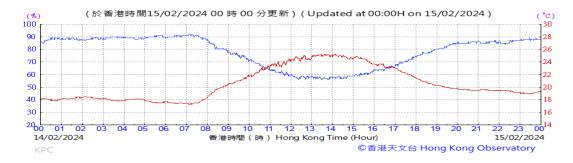

Table D-1: Extract of Meteorological Observations for King's Park Automatic Weather Station in the reporting quarter