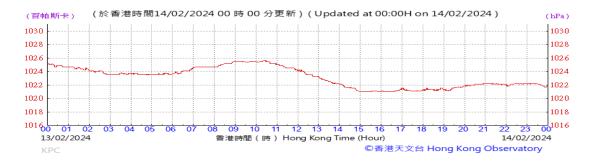

Table D-1: Extract of Meteorological Observations for King's Park Automatic Weather Station in the reporting quarter



### Pressure:



### Wind Direction:







#### Pressure:



### Wind Direction:







### Pressure:



### Wind Direction:







### Pressure:



### Wind Direction:







### Pressure:



### Wind Direction:







### Pressure:



### Wind Direction:







### Pressure:



### Wind Direction:







### Pressure:



### Wind Direction:







### Pressure:



### Wind Direction:







### Pressure:



### Wind Direction:







#### Pressure:



### Wind Direction:







#### Pressure:



### Wind Direction:







### Pressure:



### Wind Direction:







### Pressure:



### Wind Direction:







### Pressure:



### Wind Direction:







### Pressure:



### Wind Direction:







### Pressure:



### Wind Direction:







### Pressure:



### Wind Direction:







### Pressure:



### Wind Direction:







### Pressure:



### Wind Direction:







### Pressure:



### Wind Direction:







### Pressure:



### Wind Direction:







#### Pressure:



###