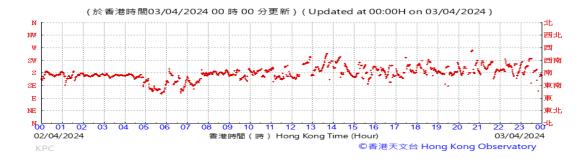

on:







### Pressure:



### Wind Direction:







### Pressure:



### Wind Direction:







### Pressure:



### Wind Direction:







### Pressure:



### Wind Direction:







### Pressure:



### Wind Direction:







#### Pressure:



### Wind Direction:







#### Pressure:



### Wind Direction:







### Pressure:



### Wind Direction:







### Pressure:



### Wind Direction:







### Pressure:



### Wind Direction:







### Pressure:



### Wind Direction:







### Pressure:



### Wind Direction:







### Pressure:



### Wind Direction:







### Pressure:



### Wind Direction:







### Pressure:



### Wind Direction:







### Pressure:



### Wind Direction:







### Pressure:



### Wind Direction:







#### Pressure:



### Wind Direction:







### Pressure:



### Wind Direction:







### Pressure:



### Wind Direction:







### Pressure:



### Wind Direction:







### Pressure:



### Wind Direction:







### Pressure:



### Wind Direction:







### Pressure:



### Wind Direction:







### Pressure:



### Wind Direction:







### Pressure:



### Wind Direction:







### Pressure:



### Wind Direction: