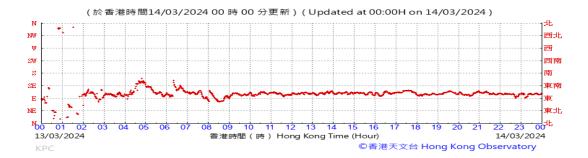

Table D-1: Extract of Meteorological Observations for King's Park Automatic Weather Station in the reporting quarter

### Wind Direction: