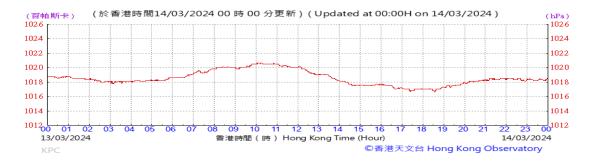

Table D-1: Extract of Meteorological Observations for King's Park Automatic Weather Station in the reporting quarter

### Pressure:

#### Pressure: