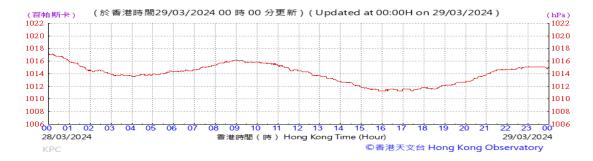

ure:



### Wind Direction:







### Pressure:



### Wind Direction:







### Pressure:



### Wind Direction:







### Pressure:



### Wind Direction:







### Pressure:



### Wind Direction:







### Pressure:



### Wind Direction:







### Pressure:



### Wind Direction:







#### Pressure:



### Wind Direction:







#### Pressure:



### Wind Direction:







### Pressure:



### Wind Direction:







### Pressure:



### Wind Direction:







### Pressure:



### Wind Direction:







### Pressure:



### Wind Direction:







### Pressure:



### Wind Direction:







### Pressure:



### Wind Direction:







### Pressure:



### Wind Direction:







### Pressure:



### Wind Direction:







### Pressure:



### Wind Direction:







### Pressure:



### Wind Direction:







#### Pressure:



### Wind Direction:







### Pressure:



### Wind Direction:







### Pressure:



### Wind Direction:







### Pressure:



### Wind Direction:







### Pressure:



### Wind Direction:







### Pressure:



### Wind Direction:







### Pressure:



### Wind Direction:







### Pressure:



### Wind Direction:







### Pressure:



### Wind Direction:







### Pressure:



### Wind Direction: