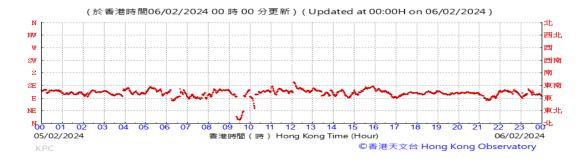

Table D-1: Extract of Meteorological Observations for King's Park Automatic Weather Station in the reporting quarter

### Wind Direction: