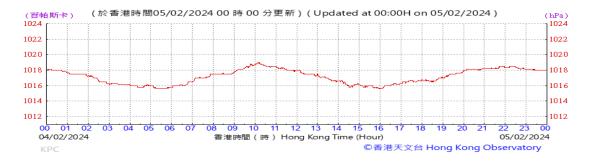

Table D-1: Extract of Meteorological Observations for King's Park Automatic Weather Station in the reporting quarter