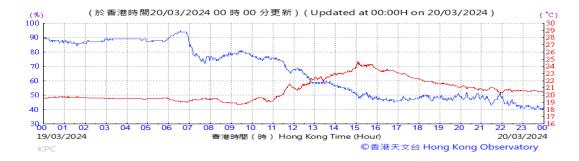

Table D-1: Extract of Meteorological Observations for King's Park Automatic Weather Station in the reporting quarter