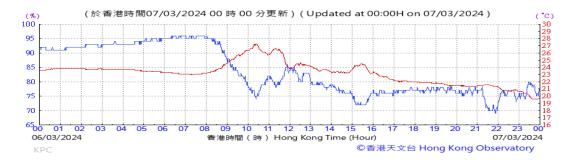

Table D-1: Extract of Meteorological Observations for King's Park Automatic Weather Station in the reporting quarter