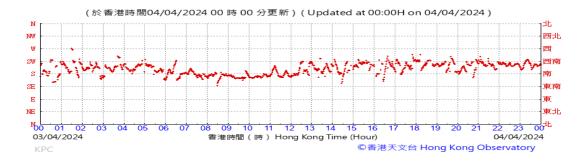

on:







### Pressure:



### Wind Direction:







### Pressure:



### Wind Direction:







### Pressure:



### Wind Direction:







### Pressure:



### Wind Direction:







#### Pressure:



### Wind Direction:







#### Pressure:



### Wind Direction:







### Pressure:



### Wind Direction:







### Pressure:



### Wind Direction:







### Pressure:



### Wind Direction:







### Pressure:



### Wind Direction:







### Pressure:



### Wind Direction:







### Pressure:



### Wind Direction:







### Pressure:



### Wind Direction:







### Pressure:



### Wind Direction:







### Pressure:



### Wind Direction:







### Pressure:



### Wind Direction:







#### Pressure:



### Wind Direction:







### Pressure:



### Wind Direction:







### Pressure:



### Wind Direction:







### Pressure:



### Wind Direction:







### Pressure:



### Wind Direction:







### Pressure:



### Wind Direction:







### Pressure:



### Wind Direction:







### Pressure:



### Wind Direction:







### Pressure:



### Wind Direction:







### Pressure:



### Wind Direction: