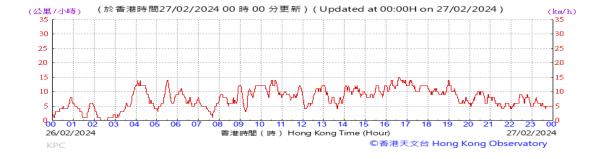

Table D-1: Extract of Meteorological Observations for King's Park Automatic Weather Station in the reporting quarter