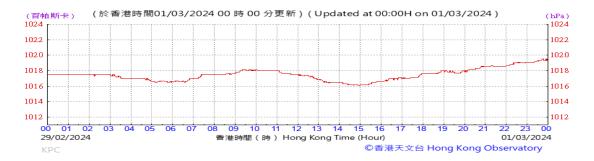

Table D-1: Extract of Meteorological Observations for King's Park Automatic Weather Station in the reporting quarter

### Pressure:

#### Pressure: