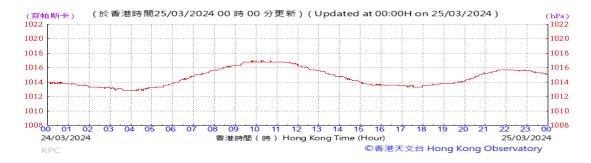

re:



### Wind Direction:







#### Pressure:



### Wind Direction:







### Pressure:



### Wind Direction:







### Pressure:



### Wind Direction:







### Pressure:



### Wind Direction:







### Pressure:



### Wind Direction:







### Pressure:



### Wind Direction:







### Pressure:



### Wind Direction:







### Pressure:



### Wind Direction:







### Pressure:



### Wind Direction:







#### Pressure:



### Wind Direction:







#### Pressure:



### Wind Direction:







### Pressure:



### Wind Direction:







### Pressure:



### Wind Direction:







### Pressure:



### Wind Direction:







### Pressure:



### Wind Direction:







### Pressure:



### Wind Direction:







### Pressure:



### Wind Direction:







### Pressure:



### Wind Direction:







### Pressure:



### Wind Direction:







### Pressure:



### Wind Direction:







### Pressure:



### Wind Direction:







#### Pressure:



### Wind Direction:







### Pressure:



### Wind Direction:







### Pressure:



### Wind Direction:







### Pressure:



### Wind Direction:







### Pressure:



### Wind Direction:







### Pressure:



### Wind Direction:







### Pressure:



### Wind Direction:







### Pressure:



### Wind Direction:







### Pressure:



### Wind Direction:







### Pressure:



### Wind Direction: