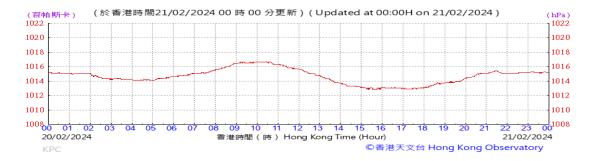

Table D-1: Extract of Meteorological Observations for King's Park Automatic Weather Station in the reporting quarter

### Pressure: