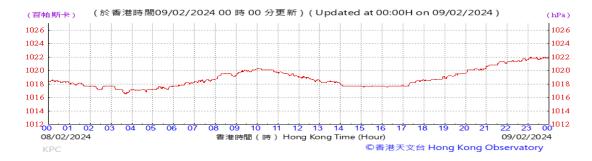

Table D-1: Extract of Meteorological Observations for King's Park Automatic Weather Station in the reporting quarter



### Pressure:



### Wind Direction:







#### Pressure:



### Wind Direction:







### Pressure:



### Wind Direction:







### Pressure:



### Wind Direction:







### Pressure:



### Wind Direction:







### Pressure:



### Wind Direction:







### Pressure:



### Wind Direction:







### Pressure:



### Wind Direction:







### Pressure:



### Wind Direction:







### Pressure:



### Wind Direction:







#### Pressure:



### Wind Direction:







#### Pressure:



### Wind Direction:







### Pressure:



### Wind Direction:







### Pressure:



### Wind Direction:







### Pressure:



### Wind Direction:







### Pressure:



### Wind Direction:







### Pressure:



### Wind Direction:







### Pressure:



### Wind Direction:







### Pressure:



### Wind Direction:







### Pressure:



### Wind Direction:







### Pressure:



### Wind Direction:







### Pressure:



###