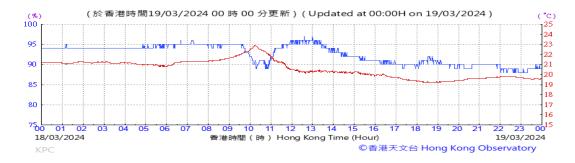

Table D-1: Extract of Meteorological Observations for King's Park Automatic Weather Station in the reporting quarter