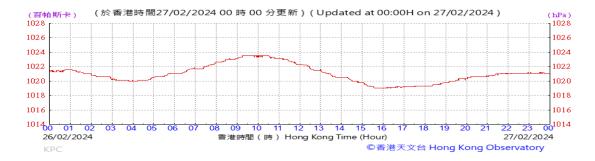

Table D-1: Extract of Meteorological Observations for King's Park Automatic Weather Station in the reporting quarter

### Pressure: