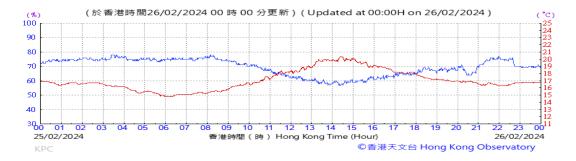

Table D-1: Extract of Meteorological Observations for King's Park Automatic Weather Station in the reporting quarter