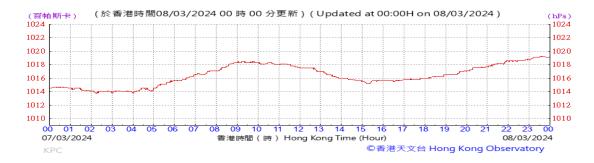

Table D-1: Extract of Meteorological Observations for King's Park Automatic Weather Station in the reporting quarter

### Pressure: