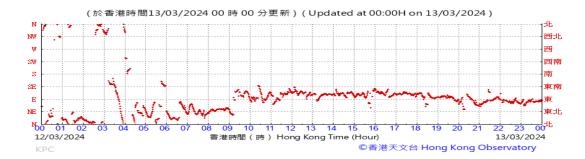

Table D-1: Extract of Meteorological Observations for King's Park Automatic Weather Station in the reporting quarter

### Wind Direction: