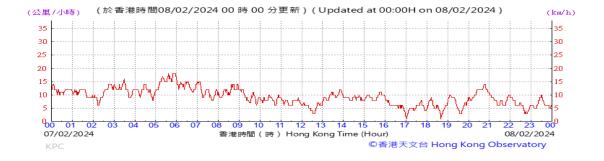

Table D-1: Extract of Meteorological Observations for King's Park Automatic Weather Station in the reporting quarter