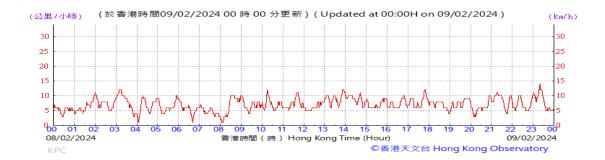

Table D-1: Extract of Meteorological Observations for King's Park Automatic Weather Station in the reporting quarter