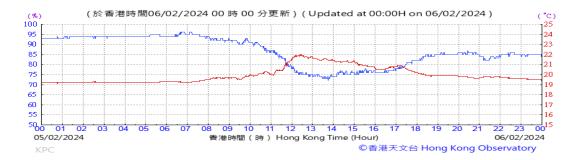

Table D-1: Extract of Meteorological Observations for King's Park Automatic Weather Station in the reporting quarter