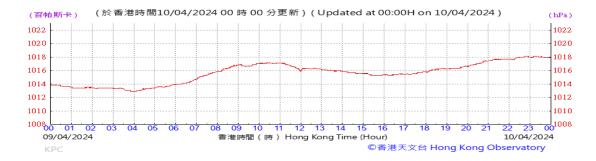

re:



### Wind Direction:







### Pressure:



### Wind Direction:







### Pressure:



### Wind Direction:







#### Pressure:



### Wind Direction:







#### Pressure:



### Wind Direction:







### Pressure:



### Wind Direction:







### Pressure:



### Wind Direction:







### Pressure:



### Wind Direction:







### Pressure:



### Wind Direction:







### Pressure:



### Wind Direction:







### Pressure:



### Wind Direction:







### Pressure:



### Wind Direction:







### Pressure:



### Wind Direction:







### Pressure:



### Wind Direction:







### Pressure:



### Wind Direction:







#### Pressure:



### Wind Direction:







### Pressure:



### Wind Direction:







### Pressure:



### Wind Direction:







### Pressure:



### Wind Direction:







### Pressure:



### Wind Direction:







### Pressure:



### Wind Direction:







### Pressure:



### Wind Direction:







### Pressure:



### Wind Direction:







### Pressure:



### Wind Direction:







### Pressure:



### Wind Direction: