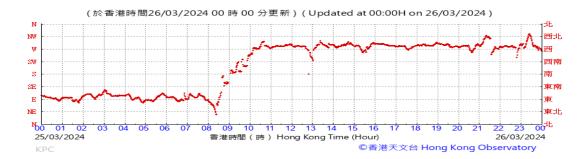

Table D-1: Extract of Meteorological Observations for King's Park Automatic Weather Station in the reporting quarter