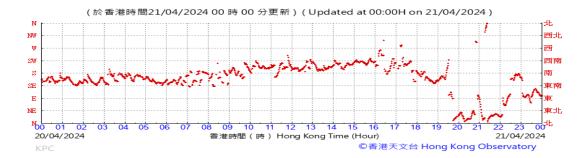

tion:







### Pressure:



### Wind Direction:







### Pressure:



### Wind Direction:







### Pressure:



### Wind Direction:







### Pressure:



### Wind Direction:







### Pressure:



### Wind Direction:







### Pressure:



### Wind Direction:







### Pressure:



### Wind Direction:







### Pressure:



### Wind Direction:







### Pressure:



### Wind Direction:







### Pressure:



### Wind Direction:







#### Pressure:



### Wind Direction:







### Pressure:



### Wind Direction:







### Pressure:



### Wind Direction:







### Pressure:



### Wind Direction:







### Pressure:



### Wind Direction:







### Pressure:



### Wind Direction:







### Pressure:



### Wind Direction:







### Pressure:



### Wind Direction:







### Pressure:



### Wind Direction:







### Pressure:



### Wind Direction: