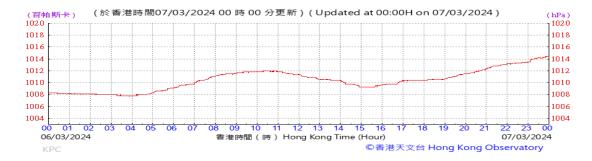

Table D-1: Extract of Meteorological Observations for King's Park Automatic Weather Station in the reporting quarter



### Pressure:



### Wind Direction:







#### Pressure:



### Wind Direction:







### Pressure:



### Wind Direction:







### Pressure:



### Wind Direction:







### Pressure:



### Wind Direction:







### Pressure:



### Wind Direction:







### Pressure:



### Wind Direction:







### Pressure:



### Wind Direction:







### Pressure:



### Wind Direction:







### Pressure:



### Wind Direction:







#### Pressure:



### Wind Direction:







#### Pressure:



### Wind Direction:







### Pressure:



### Wind Direction:







### Pressure:



### Wind Direction:







### Pressure:



### Wind Direction:







### Pressure:



### Wind Direction:







### Pressure:



### Wind Direction:







### Pressure:



### Wind Direction:







### Pressure:



### Wind Direction:







### Pressure:



### Wind Direction:







### Pressure:



### Wind Direction:







### Pressure:



### Wind Direction:







#### Pressure:



### Wind Direction:







### Pressure:



### Wind Direction:







### Pressure:



### Wind Direction:







### Pressure:



### Wind Direction:







### Pressure:



### Wind Direction:







### Pressure:



### Wind Direction:







### Pressure:



### Wind Direction:







### Pressure:



### Wind Direction:







### Pressure:



### W