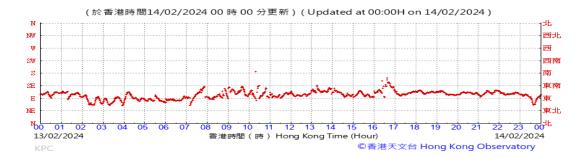

Table D-1: Extract of Meteorological Observations for King's Park Automatic Weather Station in the reporting quarter



### Pressure:



### Wind Direction:







#### Pressure:



### Wind Direction:







### Pressure:



### Wind Direction:







### Pressure:



### Wind Direction:







### Pressure:



### Wind Direction:







### Pressure:



### Wind Direction:







### Pressure:



### Wind Direction:







### Pressure:



### Wind Direction:







### Pressure:



### Wind Direction:







### Pressure:



### Wind Direction:







#### Pressure:



### Wind Direction:







#### Pressure:



### Wind Direction:







### Pressure:



### Wind Direction:







### Pressure:



### Wind Direction:







### Pressure:



### Wind Direction:







### Pressure:



### Wind Direction:







### Pressure:



### Wind Direction:







### Pressure:



### Wind Direction:







### Pressure:



### Wind Direction:







### Pressure:



### Wind Direction:







### Pressure:



### Wind Direction:







### Pressure:



### Wind Direction:







#### Pressure:



### Wind Direction: