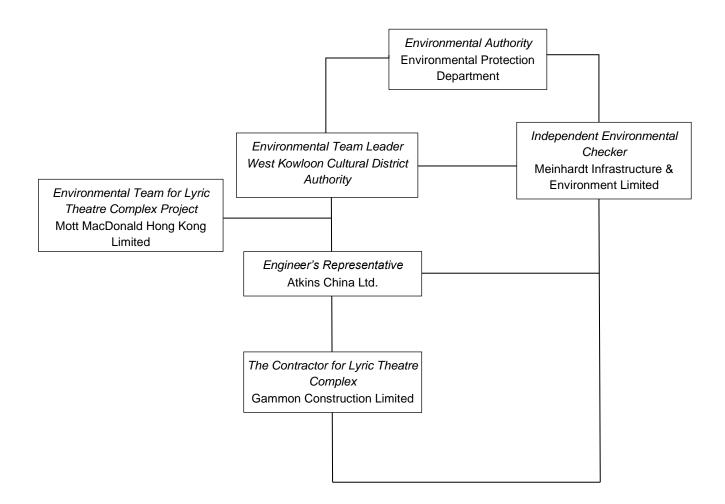

## Table A-1: Contact information

| Company Name                                         | Role                                                   | Name               | Telephone | Email                                   |
|------------------------------------------------------|--------------------------------------------------------|--------------------|-----------|-----------------------------------------|
| Atkins China Ltd.                                    | Project Manager                                        | Mr. Simha LytheRao | 2204 8259 | Simha.Lytherao@atkinsglobal.com         |
| Meinhardt<br>Infrastructure &<br>Environment Limited | Independent<br>Environmental Checker                   | Ms. Claudine Lee   | 2859 5409 | claudinelee@meinhardt.com.hk            |
| Gammon Construction<br>Limited (L2)                  | Environmental<br>Manager                               | Ms. Fiona Law      | 9156 7654 | fiona.cm.law@gammonconstruction.c<br>om |
| Mott MacDonald Hong<br>Kong Ltd.                     | Contractor's<br>Environmental Team<br>Leader           | Mr. Thomas Chan    | 2828 5757 | thomas.chan@mottmac.com                 |
| West Kowloon Cultural<br>District Authority          | Project Manager<br>(Health, Safety and<br>Environment) | Mr. Max Lee        | 2200 0782 | max.sl.lee@wkcda.hk                     |