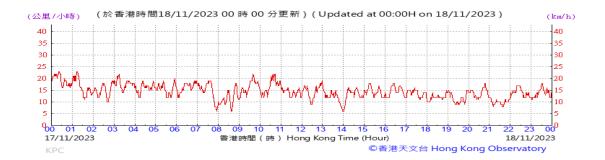

Table D-1: Extract of Meteorological Observations for King's Park Automatic Weather Station in the reporting quarter