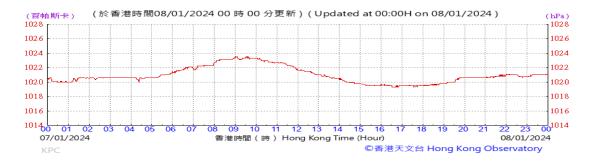

Table D-1: Extract of Meteorological Observations for King's Park Automatic Weather Station in the reporting quarter

#### Pressure: