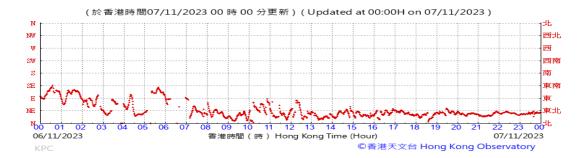

Table D-1: Extract of Meteorological Observations for King's Park Automatic Weather Station in the reporting quarter

### Wind Direction: