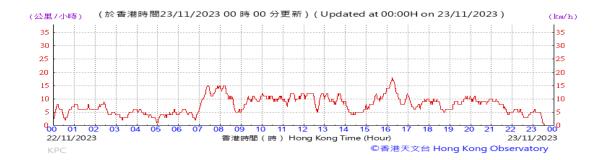

Table D-1: Extract of Meteorological Observations for King's Park Automatic Weather Station in the reporting quarter