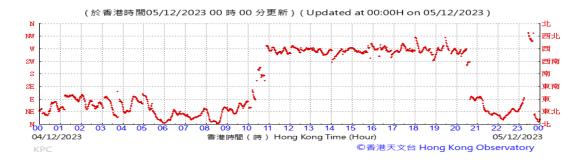

Table D-1: Extract of Meteorological Observations for King's Park Automatic Weather Station in the reporting quarter

### Wind Direction: