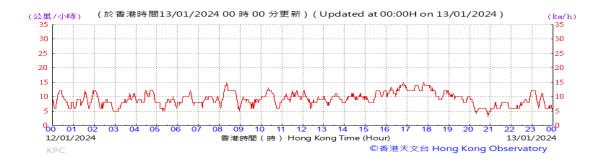

Table D-1: Extract of Meteorological Observations for King's Park Automatic Weather Station in the reporting quarter