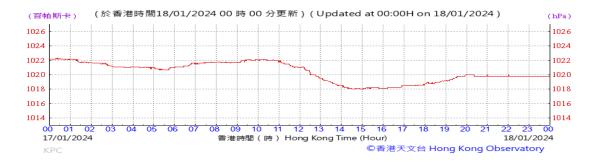

Table D-1: Extract of Meteorological Observations for King's Park Automatic Weather Station in the reporting quarter

#### Pressure: