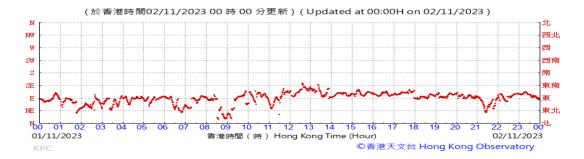

Table D-1: Extract of Meteorological Observations for King's Park Automatic Weather Station in the reporting quarter

### Wind Direction:

## Wind Direction: