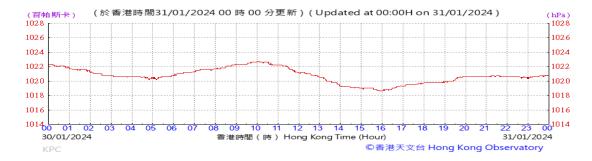

re:



## Wind Direction:







#### Pressure:



## Wind Direction:







#### Pressure:



## Wind Direction:







#### Pressure:



## Wind Direction:







#### Pressure:



## Wind Direction:







#### Pressure:



## Wind Direction:







#### Pressure:



## Wind Direction:







#### Pressure:



### Wind Direction:







#### Pressure:



### Wind Direction:







#### Pressure:



## Wind Direction:







#### Pressure:



## Wind Direction:







#### Pressure:



## Wind Direction:







#### Pressure:



## Wind Direction:







#### Pressure:



## Wind Direction:







#### Pressure:



## Wind Direction:







#### Pressure:



### Wind Direction:







#### Pressure:



## Wind Direction:







#### Pressure:



## Wind Direction:







#### Pressure:



## Wind Direction: