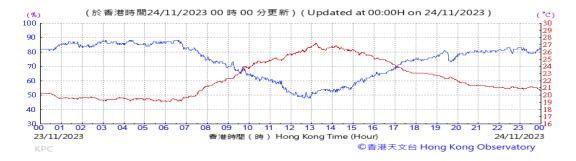

Table D-1: Extract of Meteorological Observations for King's Park Automatic Weather Station in the reporting quarter