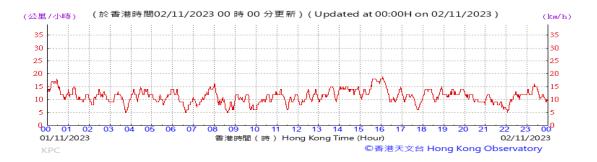

Table D-1: Extract of Meteorological Observations for King's Park Automatic Weather Station in the reporting quarter