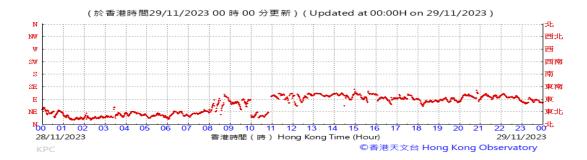

Table D-1: Extract of Meteorological Observations for King's Park Automatic Weather Station in the reporting quarter



#### Pressure:



### Wind Direction:







#### Pressure:



### Wind Direction:







#### Pressure:



## Wind Direction:







#### Pressure:



## Wind Direction:







#### Pressure:



## Wind Direction:







### Pressure:



## Wind Direction:







#### Pressure:



## Wind Direction:







#### Pressure:



## Wind Direction:







#### Pressure:



## Wind Direction:







#### Pressure:



## Wind Direction:







#### Pressure:



## Wind Direction:







#### Pressure:



## Wind Direction:







#### Pressure:



### Wind Direction:







#### Pressure:



### Wind Direction:







#### Pressure:



## Wind Direction:







#### Pressure:



## Wind Direction:







#### Pressure:



## Wind Direction:







#### Pressure:



## Wind Direction:







#### Pressure:



## Wind Direction:







#### Pressure:



## Wind Direction:







#### Pressure:



## Wind Direction:







#### Pressure:



## Wind Direction:







#### Pressure:



### Wind Direction:







#### Pressure:



### Wind Direction:







#### Pressure:



## Wind Direction:







#### Pressure:



## Wind Direction:







#### Pressure:



## Wind Direction:







#### Pressure:



## Wind Direction:







#### Pressure:



## Wind Direction: