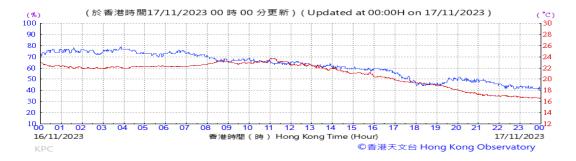

Table D-1: Extract of Meteorological Observations for King's Park Automatic Weather Station in the reporting quarter