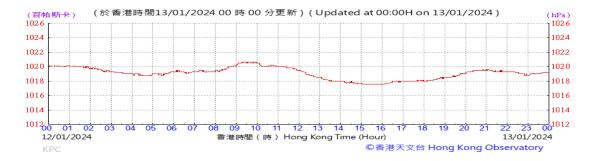

Table D-1: Extract of Meteorological Observations for King's Park Automatic Weather Station in the reporting quarter

#### Pressure: