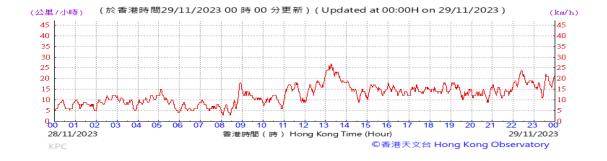

Table D-1: Extract of Meteorological Observations for King's Park Automatic Weather Station in the reporting quarter