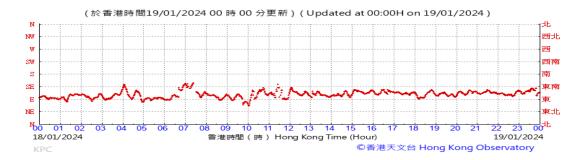

n:







#### Pressure:



### Wind Direction:







#### Pressure:



### Wind Direction:







#### Pressure:



## Wind Direction:







#### Pressure:



## Wind Direction:







#### Pressure:



## Wind Direction:







#### Pressure:



## Wind Direction:







#### Pressure:



## Wind Direction:







#### Pressure:



## Wind Direction:







#### Pressure:



## Wind Direction:







#### Pressure:



## Wind Direction:







#### Pressure:



### Wind Direction:







#### Pressure:



### Wind Direction:







#### Pressure:



## Wind Direction:







#### Pressure:



## Wind Direction:







#### Pressure:



## Wind Direction:







#### Pressure:



## Wind Direction:







#### Pressure:



## Wind Direction:







#### Pressure:



## Wind Direction:







#### Pressure:



### Wind Direction:







#### Pressure:



## Wind Direction:







#### Pressure:



## Wind Direction:







#### Pressure:



## Wind Direction: