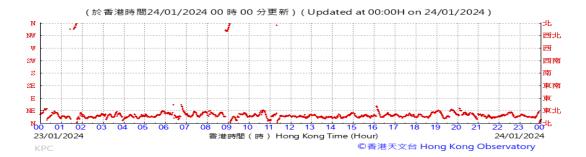

Table D-1: Extract of Meteorological Observations for King's Park Automatic Weather Station in the reporting quarter

### Wind Direction: