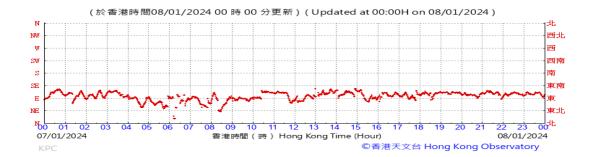

Table D-1: Extract of Meteorological Observations for King's Park Automatic Weather Station in the reporting quarter

### Wind Direction: