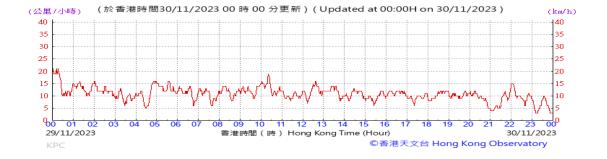

Table D-1: Extract of Meteorological Observations for King's Park Automatic Weather Station in the reporting quarter