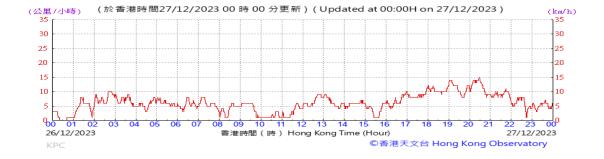

Table D-1: Extract of Meteorological Observations for King's Park Automatic Weather Station in the reporting quarter