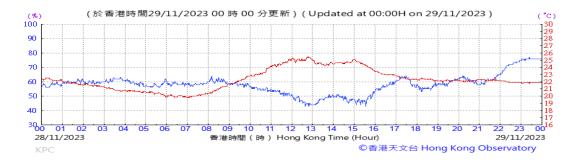

Table D-1: Extract of Meteorological Observations for King's Park Automatic Weather Station in the reporting quarter