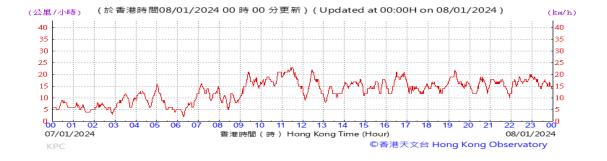

Table D-1: Extract of Meteorological Observations for King's Park Automatic Weather Station in the reporting quarter