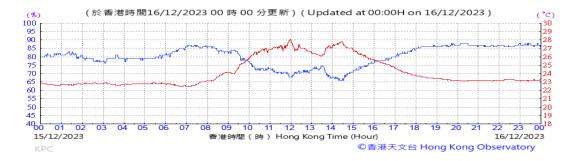

Table D-1: Extract of Meteorological Observations for King's Park Automatic Weather Station in the reporting quarter