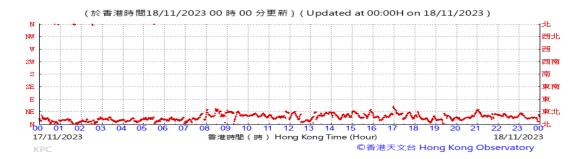

Table D-1: Extract of Meteorological Observations for King's Park Automatic Weather Station in the reporting quarter

### Wind Direction: