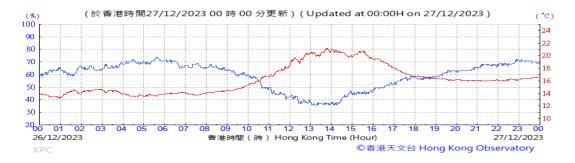

Table D-1: Extract of Meteorological Observations for King's Park Automatic Weather Station in the reporting quarter