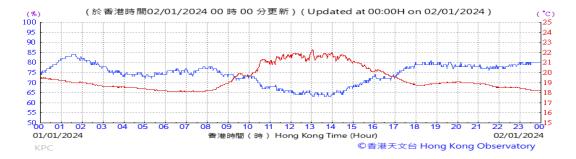

Table D-1: Extract of Meteorological Observations for King's Park Automatic Weather Station in the reporting quarter