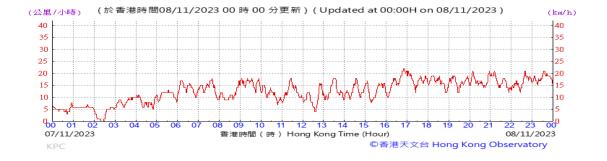

Table D-1: Extract of Meteorological Observations for King's Park Automatic Weather Station in the reporting quarter