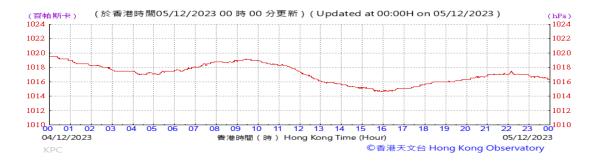

Table D-1: Extract of Meteorological Observations for King's Park Automatic Weather Station in the reporting quarter

#### Pressure: