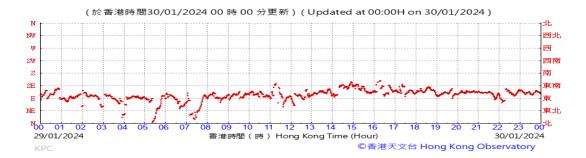

on:







#### Pressure:



## Wind Direction:







#### Pressure:



## Wind Direction:







#### Pressure:



## Wind Direction:







#### Pressure:



## Wind Direction:







#### Pressure:



## Wind Direction:







#### Pressure:



## Wind Direction:







#### Pressure:



## Wind Direction:







#### Pressure:



### Wind Direction:







#### Pressure:



### Wind Direction:







#### Pressure:



## Wind Direction:







#### Pressure:



## Wind Direction:







#### Pressure:



## Wind Direction:







#### Pressure:



## Wind Direction:







#### Pressure:



## Wind Direction:







#### Pressure:



## Wind Direction:







#### Pressure:



### Wind Direction:







#### Pressure:



## Wind Direction:







#### Pressure:



## Wind Direction:







#### Pressure:



## Wind Direction: