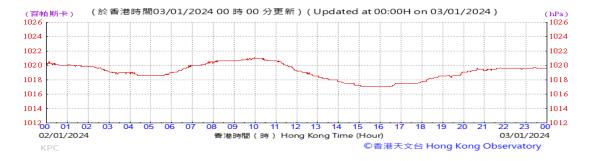

re:



## Wind Direction:







#### Pressure:



## Wind Direction:







#### Pressure:



## Wind Direction:







#### Pressure:



## Wind Direction:







#### Pressure:



## Wind Direction:







#### Pressure:



## Wind Direction:







#### Pressure:



## Wind Direction:







#### Pressure:



### Wind Direction:







#### Pressure:



### Wind Direction:







#### Pressure:



## Wind Direction:







#### Pressure:



## Wind Direction:







#### Pressure:



## Wind Direction:







#### Pressure:



## Wind Direction:







#### Pressure:



## Wind Direction:







#### Pressure:



## Wind Direction:







#### Pressure:



## Wind Direction:







#### Pressure:



## Wind Direction:







#### Pressure:



### Wind Direction:







#### Pressure:



### Wind Direction:







#### Pressure:



## Wind Direction:







#### Pressure:



## Wind Direction:







#### Pressure:



## Wind Direction:







#### Pressure:



## Wind Direction:







#### Pressure:



## Wind Direction:







#### Pressure:



## Wind Direction:







#### Pressure:



### Wind Direction:







#### Pressure:



## Wind Direction:







#### Pressure:



## Wind Direction:







#### Pressure:



## Wind Direction: