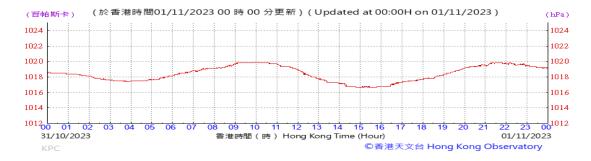

Table D-1: Extract of Meteorological Observations for King's Park Automatic Weather Station in the reporting quarter

#### Pressure: