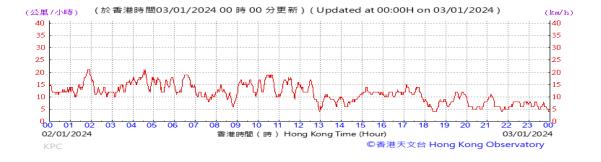

Table D-1: Extract of Meteorological Observations for King's Park Automatic Weather Station in the reporting quarter