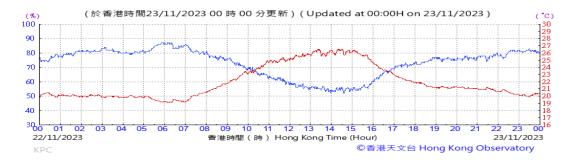

Table D-1: Extract of Meteorological Observations for King's Park Automatic Weather Station in the reporting quarter