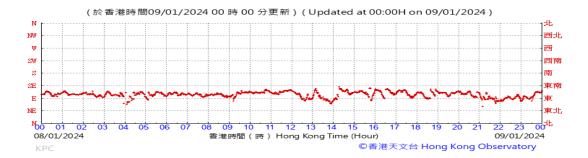

n:







#### Pressure:



## Wind Direction:







#### Pressure:



## Wind Direction:







#### Pressure:



## Wind Direction:







#### Pressure:



## Wind Direction:







#### Pressure:



### Wind Direction:







#### Pressure:



### Wind Direction:







#### Pressure:



## Wind Direction:







#### Pressure:



## Wind Direction:







#### Pressure:



## Wind Direction:







#### Pressure:



## Wind Direction:







#### Pressure:



## Wind Direction:







#### Pressure:



## Wind Direction:







#### Pressure:



## Wind Direction:







#### Pressure:



## Wind Direction:







#### Pressure:



### Wind Direction:







#### Pressure:



### Wind Direction:







#### Pressure:



## Wind Direction:







#### Pressure:



## Wind Direction:







#### Pressure:



## Wind Direction:







#### Pressure:



## Wind Direction:







#### Pressure:



## Wind Direction:







#### Pressure:



## Wind Direction:







#### Pressure:



### Wind Direction:







#### Pressure:



## Wind Direction:







#### Pressure:



## Wind Direction:







#### Pressure:



## Wind Direction: