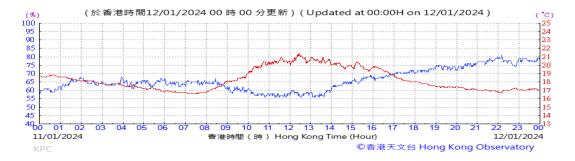

Table D-1: Extract of Meteorological Observations for King's Park Automatic Weather Station in the reporting quarter