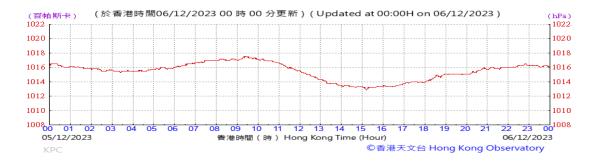

Table D-1: Extract of Meteorological Observations for King's Park Automatic Weather Station in the reporting quarter



#### Pressure:



### Wind Direction:







#### Pressure:



### Wind Direction:







#### Pressure:



## Wind Direction:







#### Pressure:



## Wind Direction:







#### Pressure:



## Wind Direction:







### Pressure:



## Wind Direction:







#### Pressure:



## Wind Direction:







#### Pressure:



## Wind Direction:







#### Pressure:



## Wind Direction:







#### Pressure:



## Wind Direction:







#### Pressure:



## Wind Direction:







#### Pressure:



## Wind Direction:







#### Pressure:



### Wind Direction:







#### Pressure:



### Wind Direction:







#### Pressure:



## Wind Direction:







#### Pressure:



## Wind Direction:







#### Pressure:



## Wind Direction:







#### Pressure:



## Wind Direction:







#### Pressure:



## Wind Direction:







#### Pressure:



## Wind Direction:







#### Pressure:



## Wind Direction:







#### Pressure:



## Wind Direction:







#### Pressure:



### Wind Direction:







#### Pressure:



### Wind Direction:







#### Pressure:



## Wind Direction:







#### Pressure:



## Wind Direction:







#### Pressure:



## Wind Direction:







#### Pressure:



## Wind Direction:







#### Pressure:



## Wind Direction:







#### Pressure:



## Wind Direction:







#### Pressure:



### Wind Direction:







#### Pressure:



##