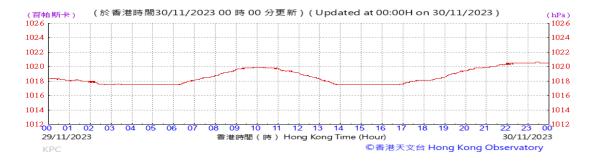

Table D-1: Extract of Meteorological Observations for King's Park Automatic Weather Station in the reporting quarter

#### Pressure: