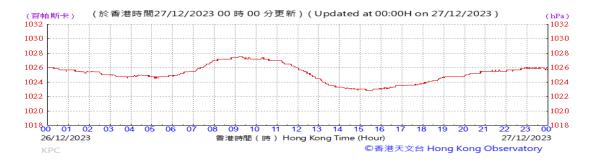

Table D-1: Extract of Meteorological Observations for King's Park Automatic Weather Station in the reporting quarter

#### Pressure:

### Pressure: