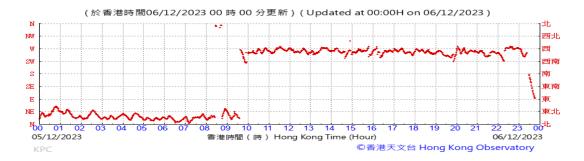

Table D-1: Extract of Meteorological Observations for King's Park Automatic Weather Station in the reporting quarter



#### Pressure:



### Wind Direction:







#### Pressure:



### Wind Direction:







#### Pressure:



## Wind Direction:







#### Pressure:



## Wind Direction:







#### Pressure:



## Wind Direction:







### Pressure:



## Wind Direction:







#### Pressure:



## Wind Direction:







#### Pressure:



## Wind Direction:







#### Pressure:



## Wind Direction:







#### Pressure:



## Wind Direction:







#### Pressure:



## Wind Direction:







#### Pressure:



## Wind Direction:







#### Pressure:



### Wind Direction:







#### Pressure:



### Wind Direction:







#### Pressure:



## Wind Direction:







#### Pressure:



## Wind Direction:







#### Pressure:



## Wind Direction:







#### Pressure:



## Wind Direction:







#### Pressure:



## Wind Direction:







#### Pressure:



## Wind Direction:







#### Pressure:



## Wind Direction:







#### Pressure:



## Wind Direction:







#### Pressure:



### Wind Direction:







#### Pressure:



### Wind Direction:







#### Pressure:



## Wind Direction:







#### Pressure:



## Wind Direction:







#### Pressure:



## Wind Direction:







#### Pressure:



## Wind Direction:







#### Pressure:



## Wind Direction:







#### Pressure:



## Wind Direction:







#### Pressure:



### Wind Direction:







#### Pressure:



## Wind Direction: