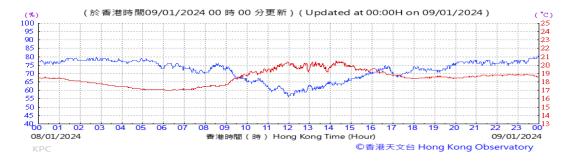

Table D-1: Extract of Meteorological Observations for King's Park Automatic Weather Station in the reporting quarter