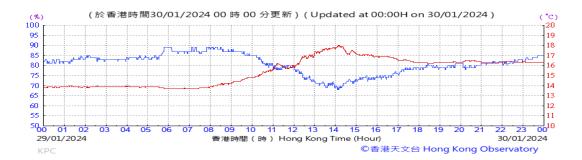

#### Pressure:



## Wind Direction:







#### Pressure:



## Wind Direction:







#### Pressure:



## Wind Direction:







#### Pressure:



## Wind Direction:







#### Pressure:



## Wind Direction:







#### Pressure:



## Wind Direction:







#### Pressure:



## Wind Direction:







#### Pressure:



## Wind Direction:







#### Pressure:



### Wind Direction:







#### Pressure:



### Wind Direction:







#### Pressure:



## Wind Direction:







#### Pressure:



## Wind Direction:







#### Pressure:



## Wind Direction:







#### Pressure:



## Wind Direction:







#### Pressure:



## Wind Direction:







#### Pressure:



## Wind Direction:







#### Pressure:



### Wind Direction:







#### Pressure:



## Wind Direction:







#### Pressure:



## Wind Direction:







#### Pressure:



## Wind Direction: