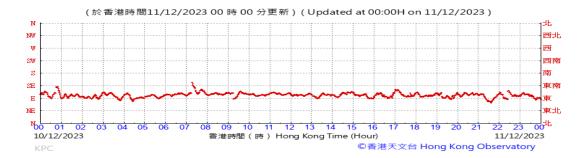

Table D-1: Extract of Meteorological Observations for King's Park Automatic Weather Station in the reporting quarter

### Wind Direction:

## Wind Direction: