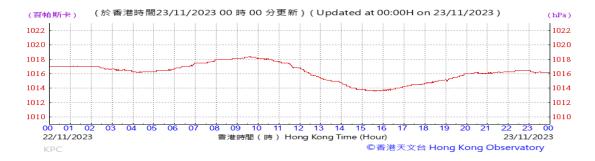

Table D-1: Extract of Meteorological Observations for King's Park Automatic Weather Station in the reporting quarter

#### Pressure:

### Pressure: