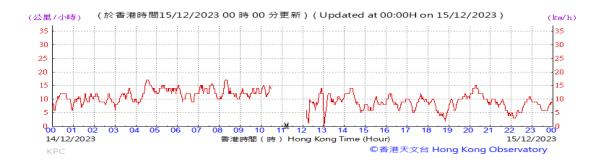

Table D-1: Extract of Meteorological Observations for King's Park Automatic Weather Station in the reporting quarter