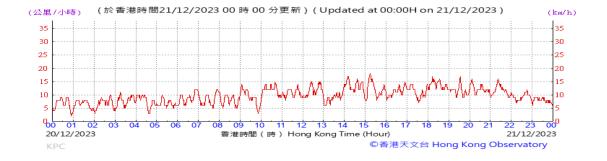

Table D-1: Extract of Meteorological Observations for King's Park Automatic Weather Station in the reporting quarter