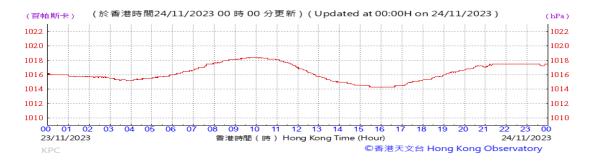

Table D-1: Extract of Meteorological Observations for King's Park Automatic Weather Station in the reporting quarter



#### Pressure:



### Wind Direction:







#### Pressure:



### Wind Direction:







#### Pressure:



## Wind Direction:







#### Pressure:



## Wind Direction:







#### Pressure:



## Wind Direction:







### Pressure:



## Wind Direction:







#### Pressure:



## Wind Direction:







#### Pressure:



## Wind Direction:







#### Pressure:



## Wind Direction:







#### Pressure:



## Wind Direction:







#### Pressure:



## Wind Direction:







#### Pressure:



## Wind Direction:







#### Pressure:



### Wind Direction:







#### Pressure:



### Wind Direction:







#### Pressure:



## Wind Direction:







#### Pressure:



## Wind Direction:







#### Pressure:



## Wind Direction:







#### Pressure:



## Wind Direction:







#### Pressure:



## Wind Direction:







#### Pressure:



## Wind Direction:







#### Pressure:



## Wind Direction:







#### Pressure:



## Wind Direction:







#### Pressure:



### Wind Direction:







#### Pressure:



### Wind Direction:







#### Pressure:



## Wind Direction:







#### Pressure:



## Wind Direction:







#### Pressure:



## Wind Direction:







#### Pressure:



##