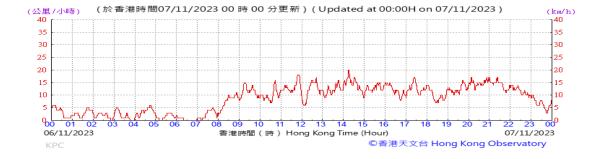

Table D-1: Extract of Meteorological Observations for King's Park Automatic Weather Station in the reporting quarter