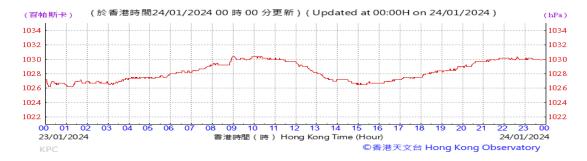

Table D-1: Extract of Meteorological Observations for King's Park Automatic Weather Station in the reporting quarter

#### Pressure: