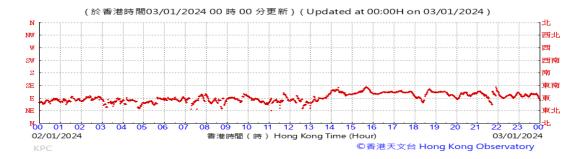

n:







#### Pressure:



## Wind Direction:







#### Pressure:



## Wind Direction:







#### Pressure:



## Wind Direction:







#### Pressure:



## Wind Direction:







#### Pressure:



## Wind Direction:







#### Pressure:



## Wind Direction:







#### Pressure:



### Wind Direction:







#### Pressure:



### Wind Direction:







#### Pressure:



## Wind Direction:







#### Pressure:



## Wind Direction:







#### Pressure:



## Wind Direction:







#### Pressure:



## Wind Direction:







#### Pressure:



## Wind Direction:







#### Pressure:



## Wind Direction:







#### Pressure:



## Wind Direction:







#### Pressure:



## Wind Direction:







#### Pressure:



### Wind Direction:







#### Pressure:



### Wind Direction:







#### Pressure:



## Wind Direction:







#### Pressure:



## Wind Direction:







#### Pressure:



## Wind Direction:







#### Pressure:



## Wind Direction:







#### Pressure:



## Wind Direction:







#### Pressure:



## Wind Direction:







#### Pressure:



### Wind Direction:







#### Pressure:



## Wind Direction:







#### Pressure:



## Wind Direction:







#### Pressure:



## Wind Direction: