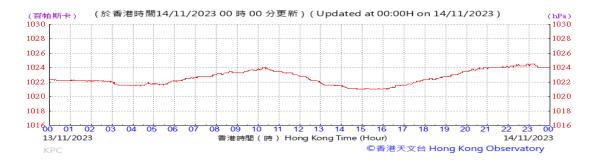

Table D-1: Extract of Meteorological Observations for King's Park Automatic Weather Station in the reporting quarter

#### Pressure: