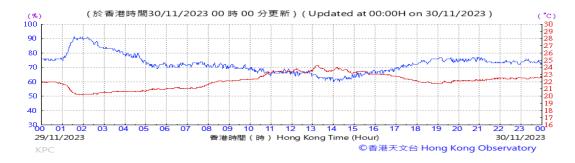

Table D-1: Extract of Meteorological Observations for King's Park Automatic Weather Station in the reporting quarter