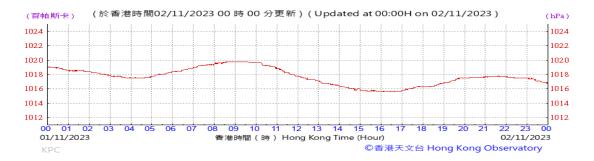

Table D-1: Extract of Meteorological Observations for King's Park Automatic Weather Station in the reporting quarter

#### Pressure:

### Pressure: