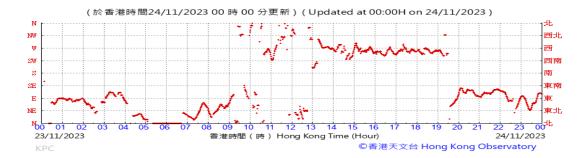

Table D-1: Extract of Meteorological Observations for King's Park Automatic Weather Station in the reporting quarter



#### Pressure:



### Wind Direction:







#### Pressure:



### Wind Direction:







#### Pressure:



## Wind Direction:







#### Pressure:



## Wind Direction:







#### Pressure:



## Wind Direction:







### Pressure:



## Wind Direction:







#### Pressure:



## Wind Direction:







#### Pressure:



## Wind Direction:







#### Pressure:



## Wind Direction:







#### Pressure:



## Wind Direction:







#### Pressure:



## Wind Direction:







#### Pressure:



## Wind Direction:







#### Pressure:



### Wind Direction:







#### Pressure:



### Wind Direction:







#### Pressure:



## Wind Direction:







#### Pressure:



## Wind Direction:







#### Pressure:



## Wind Direction:







#### Pressure:



## Wind Direction:







#### Pressure:



## Wind Direction:







#### Pressure:



## Wind Direction:







#### Pressure:



## Wind Direction:







#### Pressure:



## Wind Direction:







#### Pressure:



### Wind Direction:







#### Pressure:



### Wind Direction:







#### Pressure:



## Wind Direction:







#### Pressure:



## Wind Direction:







#### Pressure:



## Wind Direction:







#### Pressure:



## Wind Direction: