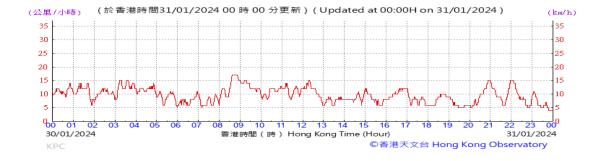

Table D-1: Extract of Meteorological Observations for King's Park Automatic Weather Station in the reporting quarter