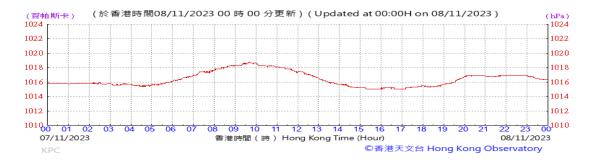

Table D-1: Extract of Meteorological Observations for King's Park Automatic Weather Station in the reporting quarter



#### Pressure:



### Wind Direction:







#### Pressure:



### Wind Direction:







#### Pressure:



## Wind Direction:







#### Pressure:



## Wind Direction:







#### Pressure:



## Wind Direction:







### Pressure:



## Wind Direction:







#### Pressure:



## Wind Direction:







#### Pressure:



## Wind Direction:







#### Pressure:



## Wind Direction:







#### Pressure:



## Wind Direction:







#### Pressure:



## Wind Direction:







#### Pressure:



## Wind Direction:







#### Pressure:



### Wind Direction:







#### Pressure:



### Wind Direction:







#### Pressure:



## Wind Direction:







#### Pressure:



## Wind Direction:







#### Pressure:



## Wind Direction:







#### Pressure:



## Wind Direction:







#### Pressure:



## Wind Direction:







#### Pressure:



## Wind Direction:







#### Pressure:



## Wind Direction:







#### Pressure:



## Wi