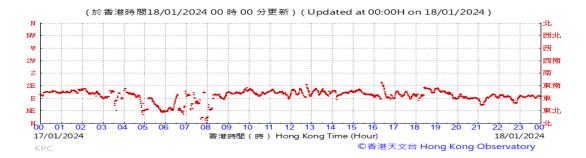

Table D-1: Extract of Meteorological Observations for King's Park Automatic Weather Station in the reporting quarter

### Wind Direction: