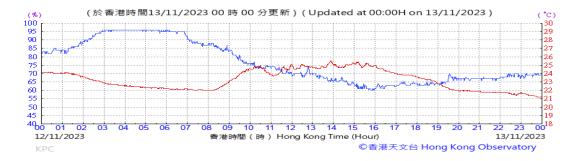

Table D-1: Extract of Meteorological Observations for King's Park Automatic Weather Station in the reporting quarter