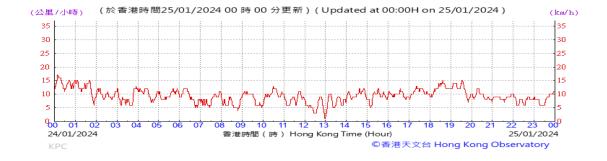

Table D-1: Extract of Meteorological Observations for King's Park Automatic Weather Station in the reporting quarter