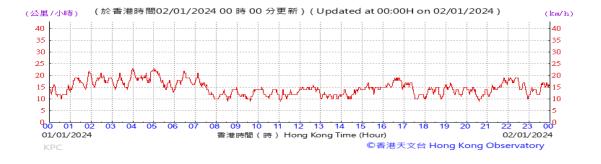

Table D-1: Extract of Meteorological Observations for King's Park Automatic Weather Station in the reporting quarter