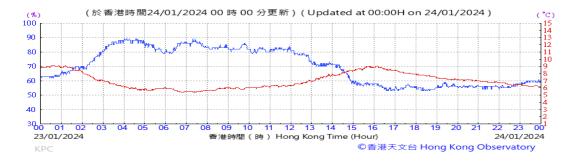

Table D-1: Extract of Meteorological Observations for King's Park Automatic Weather Station in the reporting quarter