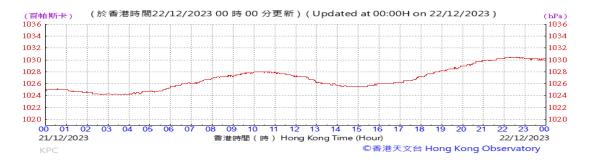

Table D-1: Extract of Meteorological Observations for King's Park Automatic Weather Station in the reporting quarter

#### Pressure: