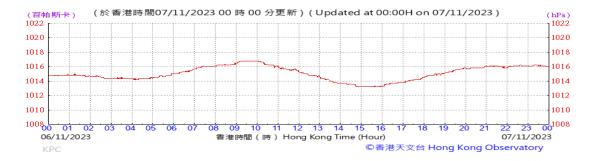

Table D-1: Extract of Meteorological Observations for King's Park Automatic Weather Station in the reporting quarter

#### Pressure: