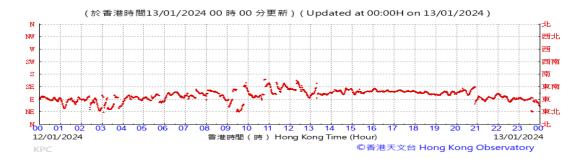

Table D-1: Extract of Meteorological Observations for King's Park Automatic Weather Station in the reporting quarter

### Wind Direction: