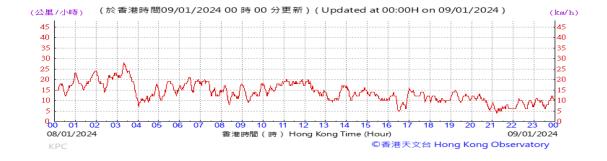

Table D-1: Extract of Meteorological Observations for King's Park Automatic Weather Station in the reporting quarter