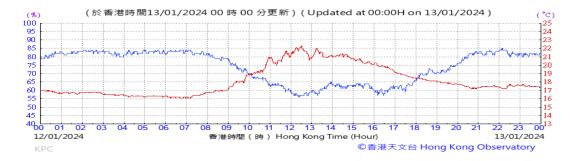

Table D-1: Extract of Meteorological Observations for King's Park Automatic Weather Station in the reporting quarter