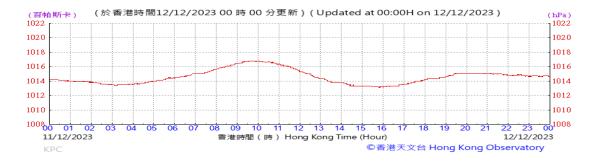

Table D-1: Extract of Meteorological Observations for King's Park Automatic Weather Station in the reporting quarter

#### Pressure: