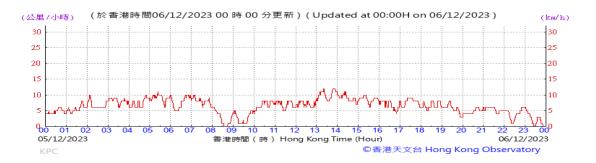

Table D-1: Extract of Meteorological Observations for King's Park Automatic Weather Station in the reporting quarter