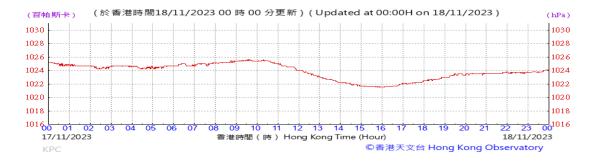

Table D-1: Extract of Meteorological Observations for King's Park Automatic Weather Station in the reporting quarter

#### Pressure: