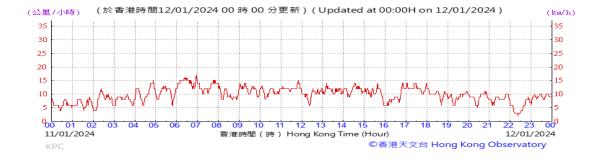

Table D-1: Extract of Meteorological Observations for King's Park Automatic Weather Station in the reporting quarter