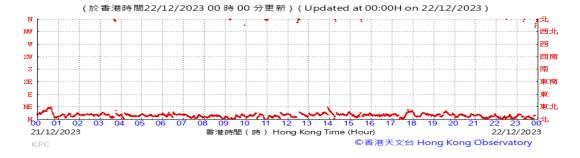

Table D-1: Extract of Meteorological Observations for King's Park Automatic Weather Station in the reporting quarter

### Wind Direction: