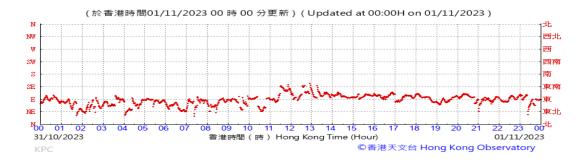

Table D-1: Extract of Meteorological Observations for King's Park Automatic Weather Station in the reporting quarter

### Wind Direction: