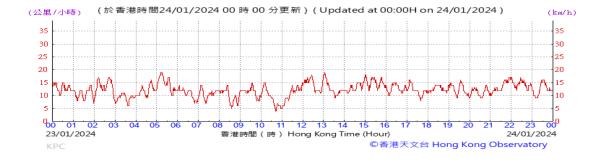

Table D-1: Extract of Meteorological Observations for King's Park Automatic Weather Station in the reporting quarter