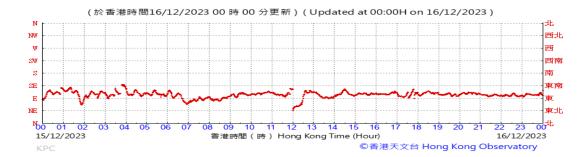

Table D-1: Extract of Meteorological Observations for King's Park Automatic Weather Station in the reporting quarter

### Wind Direction: