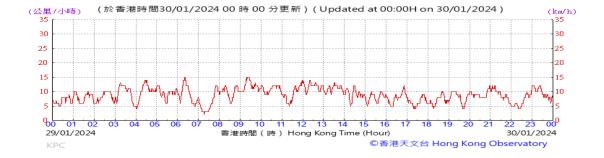

:







#### Pressure:



## Wind Direction:







#### Pressure:



## Wind Direction:







#### Pressure:



## Wind Direction:







#### Pressure:



## Wind Direction:







#### Pressure:



## Wind Direction:







#### Pressure:



## Wind Direction:







#### Pressure:



## Wind Direction:







#### Pressure:



### Wind Direction:







#### Pressure:



### Wind Direction:







#### Pressure:



## Wind Direction:







#### Pressure:



## Wind Direction:







#### Pressure:



## Wind Direction:







#### Pressure:



## Wind Direction:







#### Pressure:



## Wind Direction:







#### Pressure:



## Wind Direction:







#### Pressure:



### Wind Direction:







#### Pressure:



## Wind Direction:







#### Pressure:



## Wind Direction:







#### Pressure:



## Wind Direction: