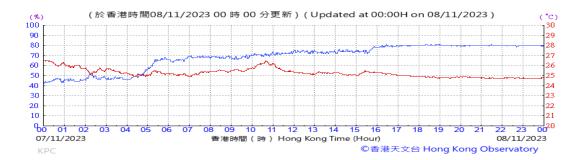

Table D-1: Extract of Meteorological Observations for King's Park Automatic Weather Station in the reporting quarter