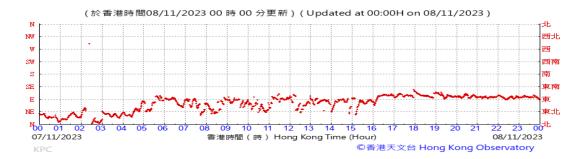

Table D-1: Extract of Meteorological Observations for King's Park Automatic Weather Station in the reporting quarter



#### Pressure:



### Wind Direction:







#### Pressure:



### Wind Direction:







#### Pressure:



## Wind Direction:







#### Pressure:



## Wind Direction:







#### Pressure:



## Wind Direction:







### Pressure:



## Wind Direction:







#### Pressure:



## Wind Direction:







#### Pressure:



## Wind Direction:







#### Pressure:



## Wind Direction:







#### Pressure:



## Wind Direction:







#### Pressure:



## Wind Direction:







#### Pressure:



## Wind Direction:







#### Pressure:



### Wind Direction:







#### Pressure:



### Wind Direction:







#### Pressure:



## Wind Direction:







#### Pressure:



## Wind Direction:







#### Pressure:



## Wind Direction:







#### Pressure:



## Wind Direction:







#### Pressure:



## Wind Direction:







#### Pressure:



## Wind Direction:







#### Pressure:



## Wind Direction:







#### Pressure:



## Wind Direction:







#