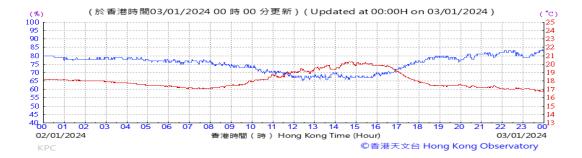

Table D-1: Extract of Meteorological Observations for King's Park Automatic Weather Station in the reporting quarter