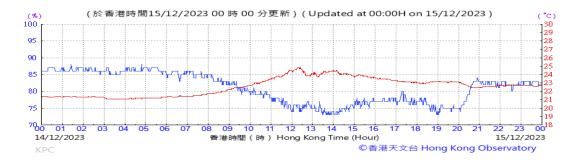

Table D-1: Extract of Meteorological Observations for King's Park Automatic Weather Station in the reporting quarter