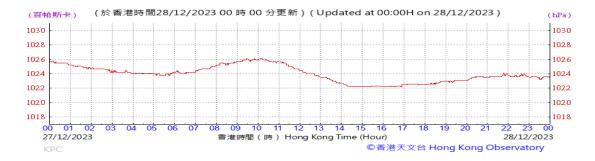

sure:



## Wind Direction:







#### Pressure:



## Wind Direction:







### Pressure:



## Wind Direction:







#### Pressure:



## Wind Direction:







#### Pressure:



## Wind Direction:







#### Pressure:



## Wind Direction:







#### Pressure:



## Wind Direction:







#### Pressure:



## Wind Direction:







#### Pressure:



## Wind Direction:







#### Pressure:



### Wind Direction:







#### Pressure:



### Wind Direction:







#### Pressure:



## Wind Direction:







#### Pressure:



## Wind Direction:







#### Pressure:



## Wind Direction:







#### Pressure:



## Wind Direction:







#### Pressure:



## Wind Direction:







#### Pressure:



## Wind Direction:







#### Pressure:



## Wind Direction:







#### Pressure:



## Wind Direction:







#### Pressure:



### Wind Direction:







#### Pressure:



### Wind Direction:







#### Pressure:



## Wind Direction:







#### Pressure:



## Wind Direction:







#### Pressure:



## Wind Direction:







#### Pressure:



## Wind Direction:







#### Pressure:



## Wind Direction:







#### Pressure:



## Wind Direction:







#### Pressure:



### Wind Direction:







#### Pressure:



## Wind Direction:







#### Pressure:



## Wind Direction:







#### Pressure:



## Wind Direction: