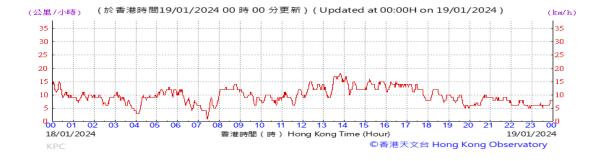

Table D-1: Extract of Meteorological Observations for King's Park Automatic Weather Station in the reporting quarter