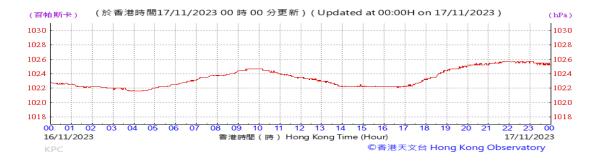

Table D-1: Extract of Meteorological Observations for King's Park Automatic Weather Station in the reporting quarter



#### Pressure:



### Wind Direction:







#### Pressure:



### Wind Direction:







#### Pressure:



## Wind Direction:







#### Pressure:



## Wind Direction:







#### Pressure:



## Wind Direction:







### Pressure:



## Wind Direction:







#### Pressure:



## Wind Direction:







#### Pressure:



## Wind Direction:







#### Pressure:



## Wind Direction:







#### Pressure:



## Wind Direction:







#### Pressure:



## Wind Direction:







#### Pressure:



## Wind Direction:







#### Pressure:



### Wind Direction:







#### Pressure:



### Wind Direction:







#### Pressure:



## Wind Direction:







#### Pressure:



## Wind Direction:







#### Pressure:



## Wind Direction:







#### Pressure:



## Wind Direction:







#### Pressure:



## Wind Direction:







#### Pressure:



## Wind Direction:







#### Pressure:



## Wind Direction:







#### Pressure:



## Wind Direction:







#### Pressure:



### Wind Direction:







#### Pressure:



### Wind Direction:







#### Pressure:



##