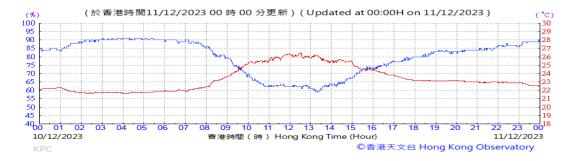

Table D-1: Extract of Meteorological Observations for King's Park Automatic Weather Station in the reporting quarter