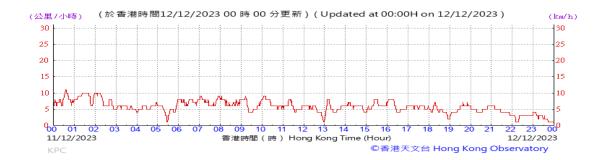

Table D-1: Extract of Meteorological Observations for King's Park Automatic Weather Station in the reporting quarter