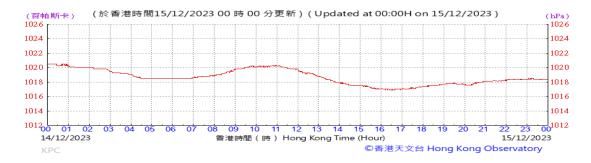

Table D-1: Extract of Meteorological Observations for King's Park Automatic Weather Station in the reporting quarter

#### Pressure: