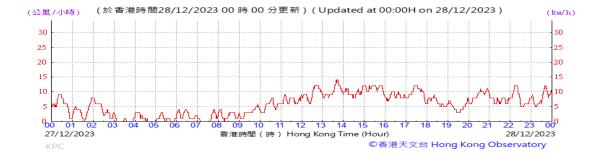

Table D-1: Extract of Meteorological Observations for King's Park Automatic Weather Station in the reporting quarter