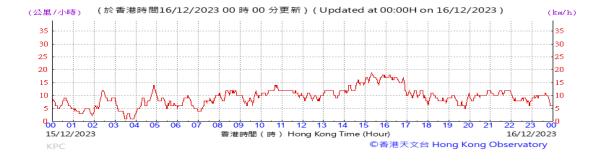

Table D-1: Extract of Meteorological Observations for King's Park Automatic Weather Station in the reporting quarter