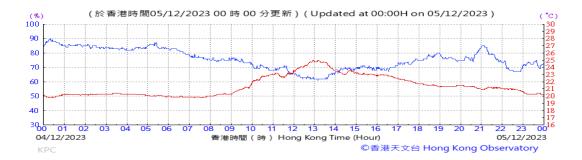

Table D-1: Extract of Meteorological Observations for King's Park Automatic Weather Station in the reporting quarter