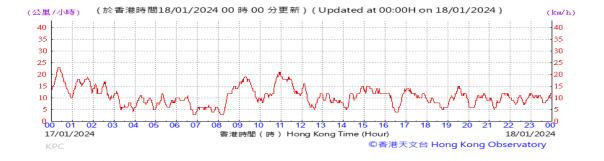

Table D-1: Extract of Meteorological Observations for King's Park Automatic Weather Station in the reporting quarter