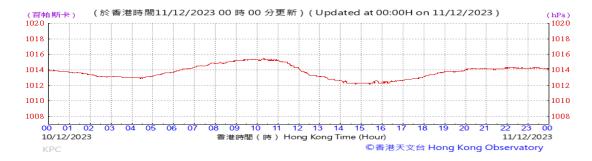

Table D-1: Extract of Meteorological Observations for King's Park Automatic Weather Station in the reporting quarter

#### Pressure: