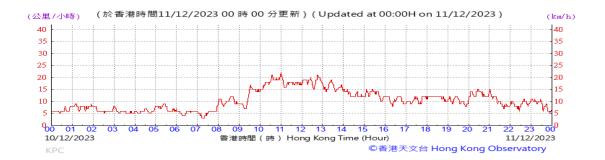

Table D-1: Extract of Meteorological Observations for King's Park Automatic Weather Station in the reporting quarter