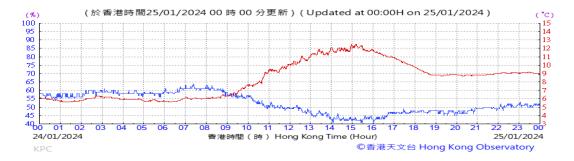

Table D-1: Extract of Meteorological Observations for King's Park Automatic Weather Station in the reporting quarter