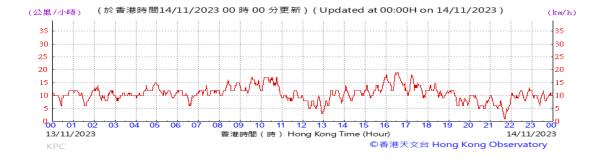

Table D-1: Extract of Meteorological Observations for King's Park Automatic Weather Station in the reporting quarter