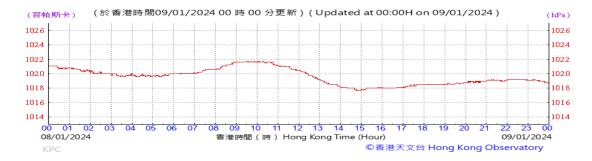

e:



## Wind Direction:







#### Pressure:



## Wind Direction:







#### Pressure:



## Wind Direction:







#### Pressure:



## Wind Direction:







#### Pressure:



## Wind Direction:







#### Pressure:



### Wind Direction:







#### Pressure:



### Wind Direction:







#### Pressure:



## Wind Direction:







#### Pressure:



## Wind Direction:







#### Pressure:



## Wind Direction:







#### Pressure:



## Wind Direction:







#### Pressure:



## Wind Direction:







#### Pressure:



## Wind Direction:







#### Pressure:



## Wind Direction:







#### Pressure:



## Wind Direction:







#### Pressure:



### Wind Direction:







#### Pressure:



### Wind Direction:







#### Pressure:



## Wind Direction:







#### Pressure:



## Wind Direction:







#### Pressure:



## Wind Direction:







#### Pressure:



## Wind Direction:







#### Pressure:



## Wind Direction:







#### Pressure:



## Wind Direction:







#### Pressure:



### Wind Direction:







#### Pressure:



## Wind Direction:







#### Pressure:



## Wind Direction:







#### Pressure:



## Wind Direction: