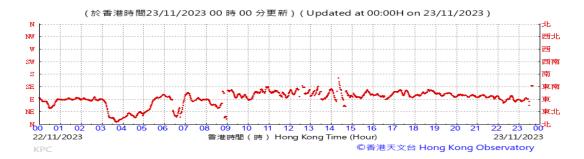

Table D-1: Extract of Meteorological Observations for King's Park Automatic Weather Station in the reporting quarter

### Wind Direction:

## Wind Direction: