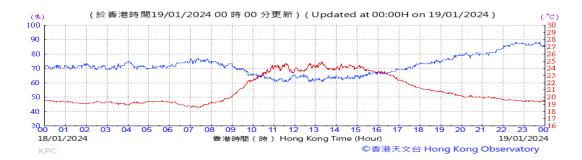

Table D-1: Extract of Meteorological Observations for King's Park Automatic Weather Station in the reporting quarter