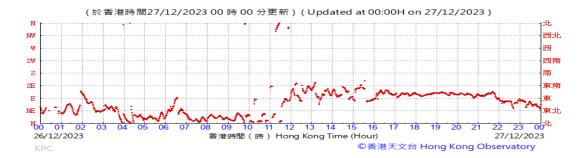

Table D-1: Extract of Meteorological Observations for King's Park Automatic Weather Station in the reporting quarter

### Wind Direction:

## Wind Direction: