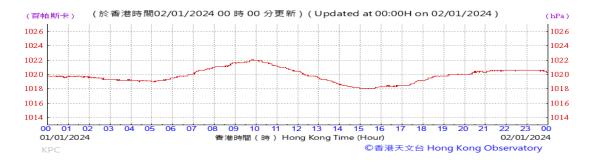

sure:



## Wind Direction:







### Pressure:



## Wind Direction:







#### Pressure:



## Wind Direction:







#### Pressure:



## Wind Direction:







#### Pressure:



## Wind Direction:







#### Pressure:



## Wind Direction:







#### Pressure:



## Wind Direction:







#### Pressure:



## Wind Direction:







#### Pressure:



### Wind Direction:







#### Pressure:



### Wind Direction:







#### Pressure:



## Wind Direction:







#### Pressure:



## Wind Direction:







#### Pressure:



## Wind Direction:







#### Pressure:



## Wind Direction:







#### Pressure:



## Wind Direction:







#### Pressure:



## Wind Direction:







#### Pressure:



## Wind Direction:







#### Pressure:



## Wind Direction:







#### Pressure:



### Wind Direction:







#### Pressure:



### Wind Direction:







#### Pressure:



## Wind Direction:







#### Pressure:



## Wind Direction:







#### Pressure:



## Wind Direction:







#### Pressure:



## Wind Direction:







#### Pressure:



## Wind Direction:







#### Pressure:



## Wind Direction:







#### Pressure:



### Wind Direction:







#### Pressure:



## Wind Direction:







#### Pressure:



## Wind Direction:







#### Pressure:



## Wind Direction: