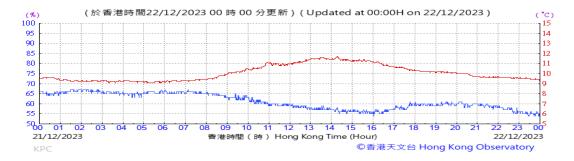

Table D-1: Extract of Meteorological Observations for King's Park Automatic Weather Station in the reporting quarter