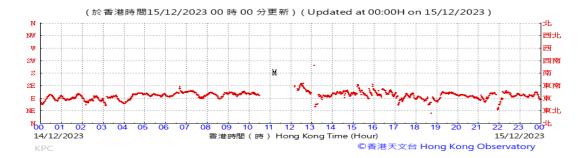

Table D-1: Extract of Meteorological Observations for King's Park Automatic Weather Station in the reporting quarter

### Wind Direction: