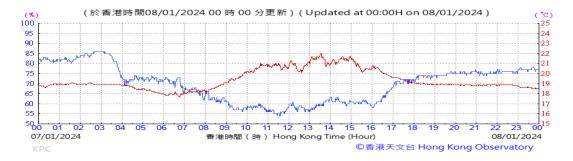

Table D-1: Extract of Meteorological Observations for King's Park Automatic Weather Station in the reporting quarter