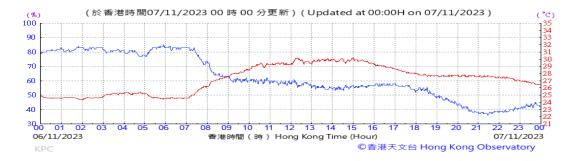

Table D-1: Extract of Meteorological Observations for King's Park Automatic Weather Station in the reporting quarter