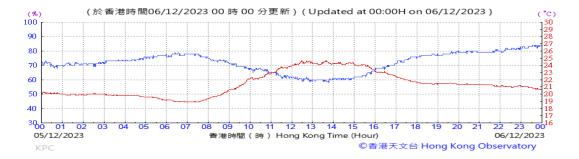

Table D-1: Extract of Meteorological Observations for King's Park Automatic Weather Station in the reporting quarter