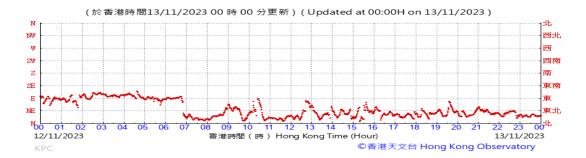

Table D-1: Extract of Meteorological Observations for King's Park Automatic Weather Station in the reporting quarter

### Wind Direction: