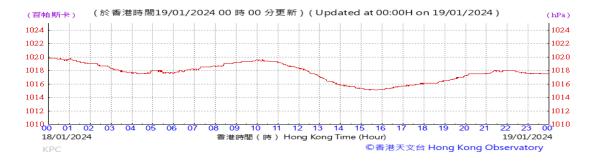

e:



## Wind Direction:







#### Pressure:



### Wind Direction:







#### Pressure:



### Wind Direction:







#### Pressure:



## Wind Direction:







#### Pressure:



## Wind Direction:







#### Pressure:



## Wind Direction:







#### Pressure:



## Wind Direction:







#### Pressure:



## Wind Direction:







#### Pressure:



## Wind Direction:







#### Pressure:



## Wind Direction:







#### Pressure:



## Wind Direction:







#### Pressure:



### Wind Direction:







#### Pressure:



### Wind Direction:







#### Pressure:



## Wind Direction:







#### Pressure:



## Wind Direction:







#### Pressure:



## Wind Direction:







#### Pressure:



## Wind Direction:







#### Pressure:



## Wind Direction:







#### Pressure:



## Wind Direction:







#### Pressure:



### Wind Direction:







#### Pressure:



## Wind Direction:







#### Pressure:



## Wind Direction:







#### Pressure:



## Wind Direction: