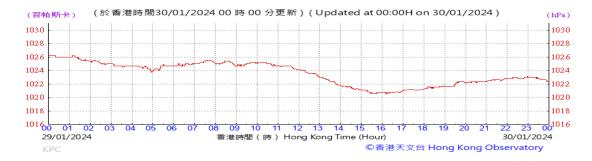

re:



## Wind Direction:







#### Pressure:



## Wind Direction:







#### Pressure:



## Wind Direction:







#### Pressure:



## Wind Direction:







#### Pressure:



## Wind Direction:







#### Pressure:



## Wind Direction:







#### Pressure:



## Wind Direction:







#### Pressure:



## Wind Direction:







#### Pressure:



### Wind Direction:







#### Pressure:



### Wind Direction:







#### Pressure:



## Wind Direction:







#### Pressure:



## Wind Direction:







#### Pressure:



## Wind Direction:







#### Pressure:



## Wind Direction:







#### Pressure:



## Wind Direction:







#### Pressure:



## Wind Direction:







#### Pressure:



### Wind Direction:







#### Pressure:



## Wind Direction:







#### Pressure:



## Wind Direction:







#### Pressure:



## Wind Direction: