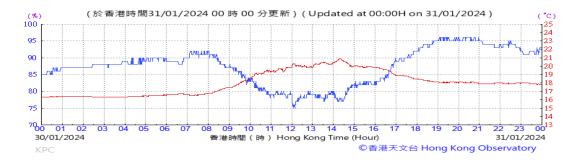

Table D-1: Extract of Meteorological Observations for King's Park Automatic Weather Station in the reporting quarter