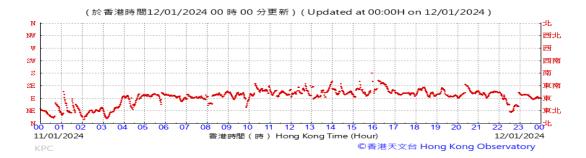

Table D-1: Extract of Meteorological Observations for King's Park Automatic Weather Station in the reporting quarter

### Wind Direction: