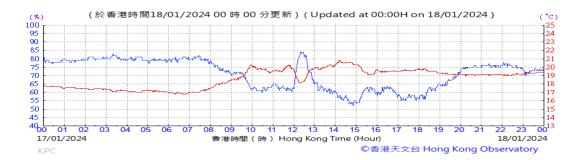

Table D-1: Extract of Meteorological Observations for King's Park Automatic Weather Station in the reporting quarter