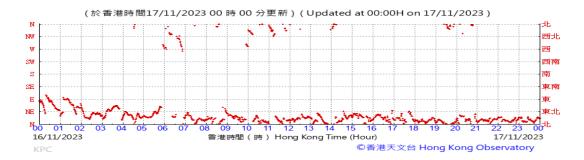

Table D-1: Extract of Meteorological Observations for King's Park Automatic Weather Station in the reporting quarter



#### Pressure:



### Wind Direction:







#### Pressure:



### Wind Direction:







#### Pressure:



## Wind Direction:







#### Pressure:



## Wind Direction:







#### Pressure:



## Wind Direction:







### Pressure:



## Wind Direction:







#### Pressure:



## Wind Direction:







#### Pressure:



## Wind Direction:







#### Pressure:



## Wind Direction:







#### Pressure:



## Wind Direction:







#### Pressure:



## Wind Direction:







#### Pressure:



## Wind Direction:







#### Pressure:



### Wind Direction:







#### Pressure:



### Wind Direction:







#### Pressure:



## Wind Direction:







#### Pressure:



## Wind Direction:







#### Pressure:



## Wind Direction:







#### Pressure:



## Wind Direction:







#### Pressure:



## Wind Direction:







#### Pressure:



## Wind Direction:







#### Pressure:



## Wind Direction:







#### Pressure:



## Wind Direction:







#### Pressure:



### Wind Direction:







#### Pressure:



### Wind Direction:







#### Pressure:



## Wind Direction: