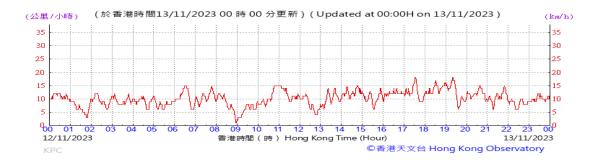

Table D-1: Extract of Meteorological Observations for King's Park Automatic Weather Station in the reporting quarter