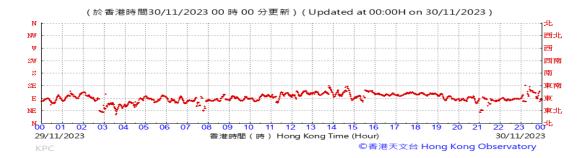

Table D-1: Extract of Meteorological Observations for King's Park Automatic Weather Station in the reporting quarter

### Wind Direction: