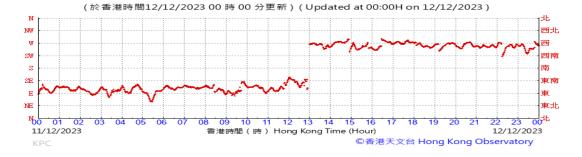

Table D-1: Extract of Meteorological Observations for King's Park Automatic Weather Station in the reporting quarter

### Wind Direction:

## Wind Direction: