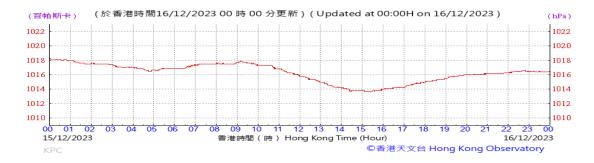

Table D-1: Extract of Meteorological Observations for King's Park Automatic Weather Station in the reporting quarter

#### Pressure: