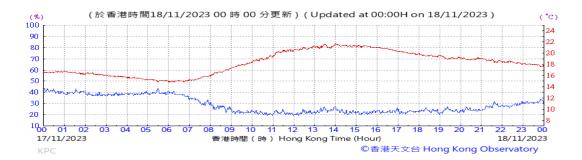

Table D-1: Extract of Meteorological Observations for King's Park Automatic Weather Station in the reporting quarter