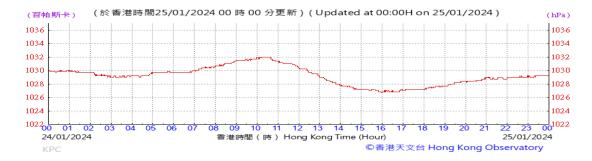

e:



### Wind Direction:







#### Pressure:



## Wind Direction:







#### Pressure:



## Wind Direction:







#### Pressure:



## Wind Direction:







#### Pressure:



## Wind Direction:







#### Pressure:



## Wind Direction:







#### Pressure:



## Wind Direction:







#### Pressure:



## Wind Direction:







#### Pressure:



## Wind Direction:







#### Pressure:



### Wind Direction:







#### Pressure:



### Wind Direction:







#### Pressure:



## Wind Direction:







#### Pressure:



## Wind Direction:







#### Pressure:



## Wind Direction:







#### Pressure:



## Wind Direction:







#### Pressure:



## Wind Direction:







#### Pressure:



## Wind Direction:







#### Pressure:



### Wind Direction:







#### Pressure:



## Wind Direction:







#### Pressure:



## Wind Direction:







#### Pressure:



## Wind Direction: