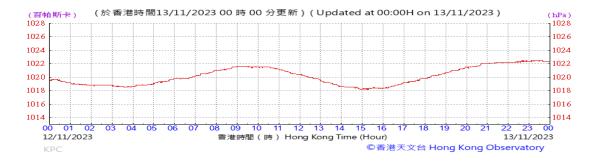

Table D-1: Extract of Meteorological Observations for King's Park Automatic Weather Station in the reporting quarter

#### Pressure: