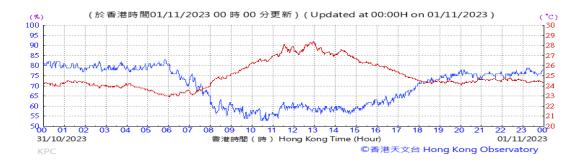

Table D-1: Extract of Meteorological Observations for King's Park Automatic Weather Station in the reporting quarter