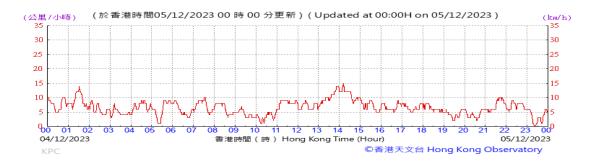

Table D-1: Extract of Meteorological Observations for King's Park Automatic Weather Station in the reporting quarter