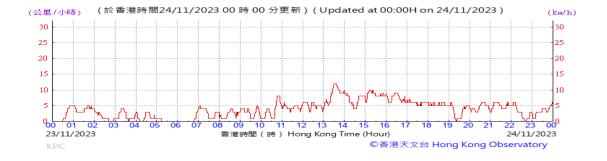

Table D-1: Extract of Meteorological Observations for King's Park Automatic Weather Station in the reporting quarter