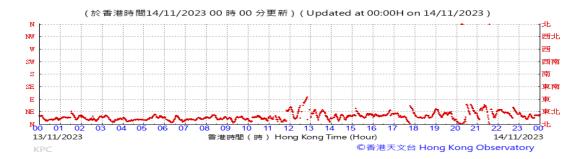

Table D-1: Extract of Meteorological Observations for King's Park Automatic Weather Station in the reporting quarter

### Wind Direction: