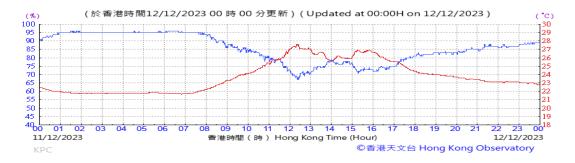

Table D-1: Extract of Meteorological Observations for King's Park Automatic Weather Station in the reporting quarter