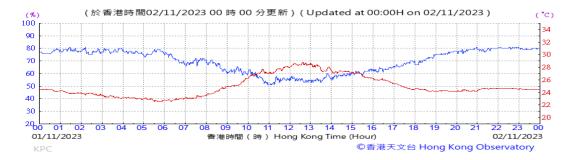

Table D-1: Extract of Meteorological Observations for King's Park Automatic Weather Station in the reporting quarter