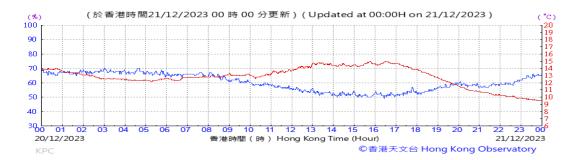

Table D-1: Extract of Meteorological Observations for King's Park Automatic Weather Station in the reporting quarter