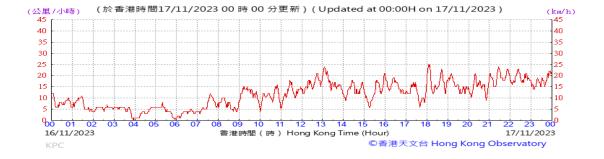

Table D-1: Extract of Meteorological Observations for King's Park Automatic Weather Station in the reporting quarter