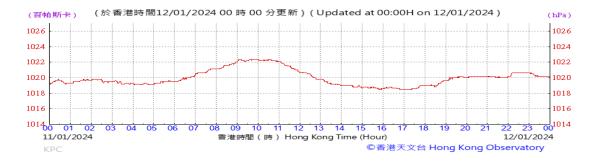

Table D-1: Extract of Meteorological Observations for King's Park Automatic Weather Station in the reporting quarter

#### Pressure: