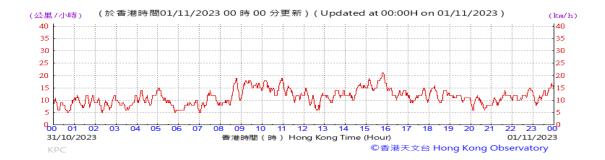

Table D-1: Extract of Meteorological Observations for King's Park Automatic Weather Station in the reporting quarter