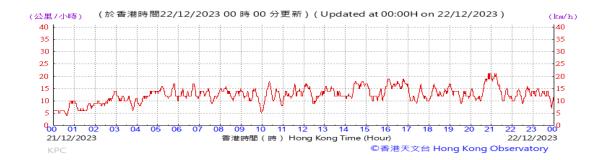

Table D-1: Extract of Meteorological Observations for King's Park Automatic Weather Station in the reporting quarter