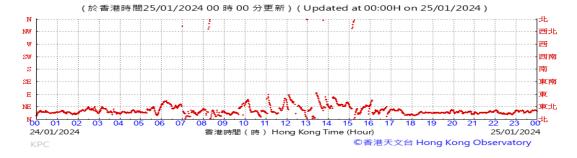

on:







#### Pressure:



## Wind Direction:







#### Pressure:



## Wind Direction:







#### Pressure:



## Wind Direction:







#### Pressure:



## Wind Direction:







#### Pressure:



## Wind Direction:







#### Pressure:



## Wind Direction:







#### Pressure:



## Wind Direction:







#### Pressure:



## Wind Direction:







#### Pressure:



### Wind Direction:







#### Pressure:



### Wind Direction:







#### Pressure:



## Wind Direction:







#### Pressure:



## Wind Direction:







#### Pressure:



## Wind Direction:







#### Pressure:



## Wind Direction:







#### Pressure:



## Wind Direction:







#### Pressure:



## Wind Direction:







#### Pressure:



### Wind Direction:







#### Pressure:



## Wind Direction:







#### Pressure:



## Wind Direction:







#### Pressure:



## Wind Direction: