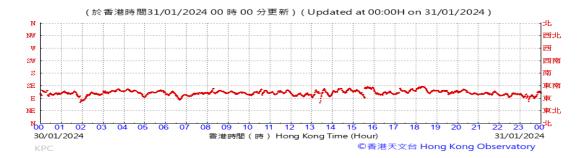

on:







#### Pressure:



## Wind Direction:







#### Pressure:



## Wind Direction:







#### Pressure:



## Wind Direction:







#### Pressure:



## Wind Direction:







#### Pressure:



## Wind Direction:







#### Pressure:



## Wind Direction:







#### Pressure:



### Wind Direction:







#### Pressure:



### Wind Direction:







#### Pressure:



## Wind Direction:







#### Pressure:



## Wind Direction:







#### Pressure:



## Wind Direction:







#### Pressure:



## Wind Direction:







#### Pressure:



## Wind Direction:







#### Pressure:



## Wind Direction:







#### Pressure:



### Wind Direction:







#### Pressure:



## Wind Direction:







#### Pressure:



## Wind Direction:







#### Pressure:



## Wind Direction: