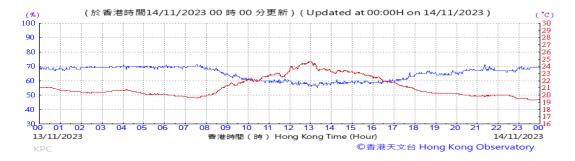

Table D-1: Extract of Meteorological Observations for King's Park Automatic Weather Station in the reporting quarter