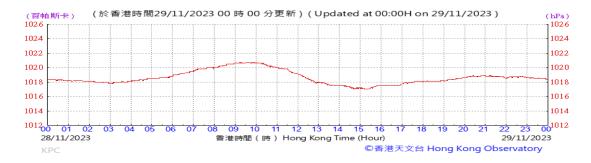

Table D-1: Extract of Meteorological Observations for King's Park Automatic Weather Station in the reporting quarter



#### Pressure:



### Wind Direction:







#### Pressure:



### Wind Direction:







#### Pressure:



## Wind Direction:







#### Pressure:



## Wind Direction:







#### Pressure:



## Wind Direction:







### Pressure:



## Wind Direction:







#### Pressure:



## Wind Direction:







#### Pressure:



## Wind Direction:







#### Pressure:



## Wind Direction:







#### Pressure:



## Wind Direction:







#### Pressure:



## Wind Direction:







#### Pressure:



## Wind Direction:







#### Pressure:



### Wind Direction:







#### Pressure:



### Wind Direction:







#### Pressure:



## Wind Direction:







#### Pressure:



## Wind Direction:







#### Pressure:



## Wind Direction:







#### Pressure:



## Wind Direction:







#### Pressure:



## Wind Direction:







#### Pressure:



## Wind Direction:







#### Pressure:



## Wind Direction:







#### Pressure:



## Wind Direction:







#### Pressure:



### Wind Direction:







#### Pressure:



### Wind Direction:







#### Pressure:



## Wind Direction:







#### Pressure:



## Wind Direction:







#### Pressure:



## Wind Direction:







#### Pressure:



## Wind Direction:







#### Pressure:



##