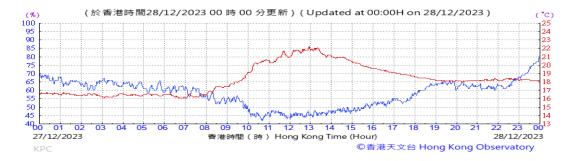

Table D-1: Extract of Meteorological Observations for King's Park Automatic Weather Station in the reporting quarter