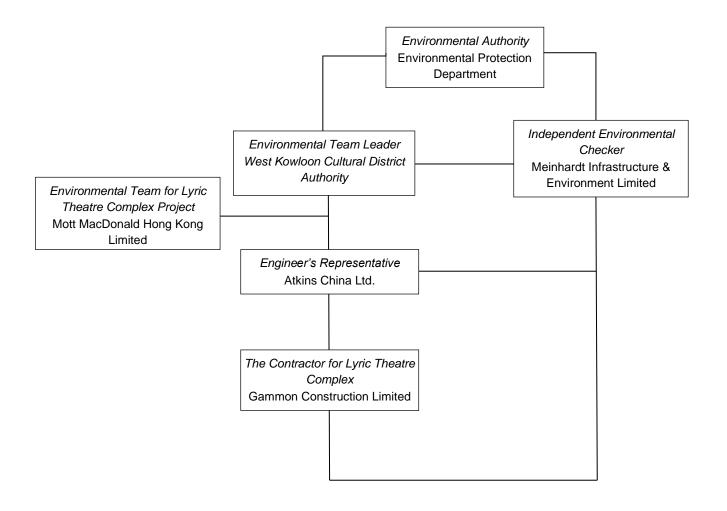

|  | Table A-1: | Contact information |
|--|------------|---------------------|
|--|------------|---------------------|

| Company Name                                         | Role                                                          | Name               | Telephone | Email                               |
|------------------------------------------------------|---------------------------------------------------------------|--------------------|-----------|-------------------------------------|
| Atkins China Ltd.                                    | Project Manager                                               | Mr. Simha LytheRao | 2204 8259 | Simha.Lytherao@atkinsglobal.com     |
| Meinhardt<br>Infrastructure &<br>Environment Limited | Independent<br>Environmental Checker