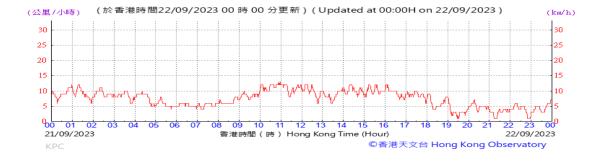

Table D-1: Extract of Meteorological Observations for King's Park Automatic Weather Station in the reporting quarter