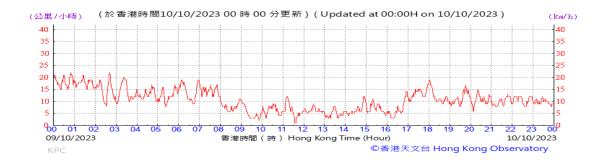

Table D-1: Extract of Meteorological Observations for King's Park Automatic Weather Station in the reporting quarter