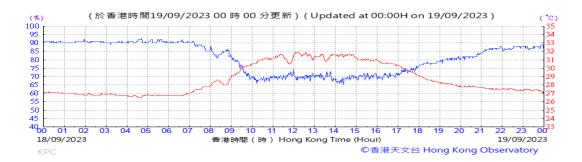

Table D-1: Extract of Meteorological Observations for King's Park Automatic Weather Station in the reporting quarter