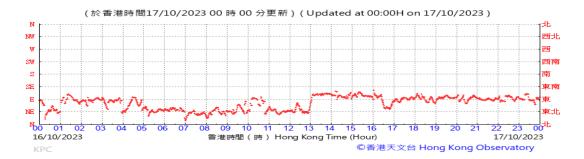

### Pressure:



### Wind Direction:







#### Pressure:



### Wind Direction:







#### Pressure:



### Wind Direction:







#### Pressure:



### Wind Direction:







#### Pressure:



### Wind Direction:







#### Pressure:



### Wind Direction:







#### Pressure:



### Wind Direction:







#### Pressure:



### Wind Direction:







#### Pressure:



### Wind Direction:







#### Pressure:



### Wind Direction:







#### Pressure:



### Wind Direction:







### Pressure:



### Wind Direction:







#### Pressure:



### Wind Direction:







#### Pressure:



### Wind Direction:







#### Pressure:



### Wind Direction:







### Pressure:



### Wind Direction:







### Pressure:



### Wind Direction:







#### Pressure:



### Wind Direction:







#### Pressure:



### Wind Direction:







#### Pressure:



### Wind Direction:







#### Pressure:



### Wind Direction:







#### Pressure:



### Wind Direction: