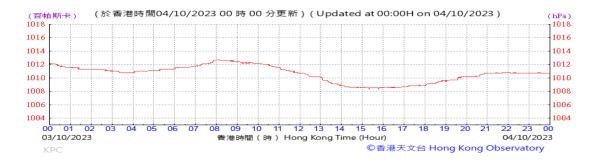

ind Direction:







#### Pressure:



### Wind Direction:







#### Pressure:



## Wind Direction:







#### Pressure:



### Wind Direction:







#### Pressure:



### Wind Direction:







#### Pressure:



### Wind Direction:







### Pressure:



### Wind Direction:







#### Pressure:



### Wind Direction:







#### Pressure:



### Wind Direction:







#### Pressure:



### Wind Direction:







#### Pressure:



### Wind Direction:







#### Pressure:



### Wind Direction:







#### Pressure:



### Wind Direction:







#### Pressure:



### Wind Direction:







#### Pressure:



### Wind Direction:







#### Pressure:



### Wind Direction:







#### Pressure:



### Wind Direction:







### Pressure:



### Wind Direction:







#### Pressure:



### Wind Direction:







#### Pressure:



### Wind Direction:







#### Pressure:



### Wind Direction:







### Pressure:



### Wind Direction:







### Pressure:



### Wind Direction:







#### Pressure:



### Wind Direction:







#### Pressure:



### Wind Direction:







#### Pressure:



### Wind Direction:







#### Pressure:



### Wind Direction:







#### Pressure:



### Wind Direction: