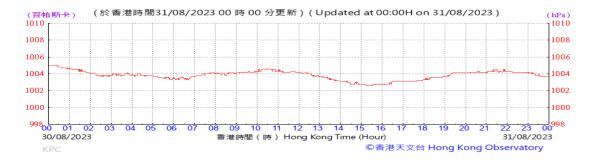

Table D-1: Extract of Meteorological Observations for King's Park Automatic Weather Station in the reporting quarter



#### Pressure:



### Wind Direction:







#### Pressure:



### Wind Direction:







#### Pressure:



### Wind Direction:







#### Pressure:



### Wind Direction:







#### Pressure:



### Wind Direction:







#### Pressure:



### Wind Direction:







#### Pressure:



## Wind Direction:







#### Pressure:



### Wind Direction:







#### Pressure:



### Wind Direction:







#### Pressure:



### Wind Direction:







### Pressure:



### Wind Direction:







#### Pressure:



### Wind Direction:







#### Pressure:



### Wind Direction:







#### Pressure:



### Wind Direction:







#### Pressure:



### Wind Direction:







#### Pressure:



### Wind Direction:







#### Pressure:



### Wind Direction:







#### Pressure:



### Wind Direction:







#### Pressure:



### Wind Direction:







#### Pressure:



### Wind Direction:







#### Pressure:



### Wind Direction:







### Pressure:



### Wind Direction:







#### Pressure:



### Wind Direction:







#### Pressure:



### Wind Direction:







#### Pressure:



### Wind Direction:







### Pressure:



### Wind Direction:







### Pressure:



### Wind Direction:







#### Pressure:



### Wind Direction:







#### Pres