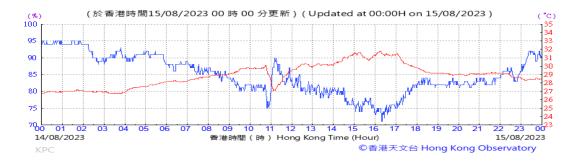

Table D-1: Extract of Meteorological Observations for King's Park Automatic Weather Station in the reporting quarter