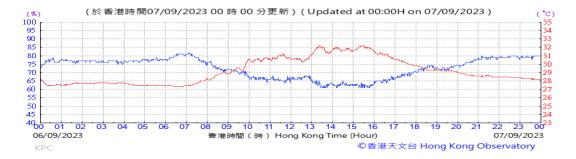

Table D-1: Extract of Meteorological Observations for King's Park Automatic Weather Station in the reporting quarter