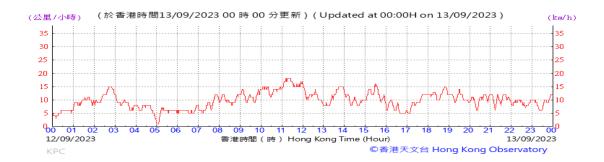

Table D-1: Extract of Meteorological Observations for King's Park Automatic Weather Station in the reporting quarter