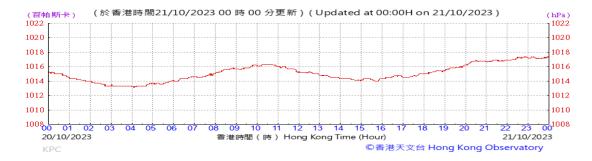

ind Direction:







#### Pressure:



### Wind Direction:







#### Pressure:



### Wind Direction:







#### Pressure:



### Wind Direction:







#### Pressure:



### Wind Direction:







#### Pressure:



### Wind Direction:







#### Pressure:



### Wind Direction:







#### Pressure:



### Wind Direction:







#### Pressure:



### Wind Direction:







#### Pressure:



### Wind Direction:







### Pressure:



### Wind Direction:







#### Pressure:



### Wind Direction:







#### Pressure:



### Wind Direction:







#### Pressure:



### Wind Direction:







### Pressure:



### Wind Direction:







### Pressure:



### Wind Direction:







#### Pressure:



### Wind Direction:







#### Pressure:



### Wind Direction:







#### Pressure:



### Wind Direction:







#### Pressure:



### Wind Direction:







#### Pressure:



### Wind Direction: