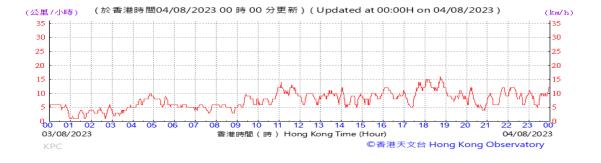

Table D-1: Extract of Meteorological Observations for King's Park Automatic Weather Station in the reporting quarter