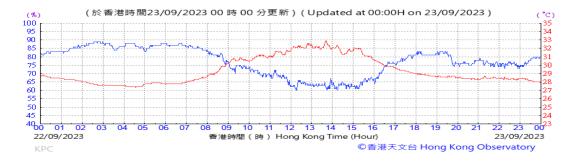

Table D-1: Extract of Meteorological Observations for King's Park Automatic Weather Station in the reporting quarter