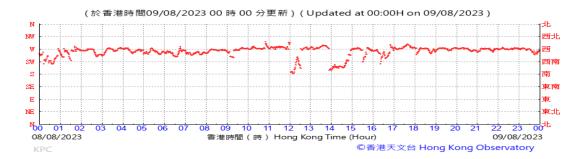

Table D-1: Extract of Meteorological Observations for King's Park Automatic Weather Station in the reporting quarter

### Wind Direction: