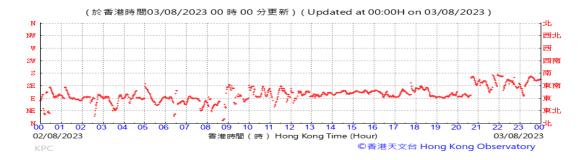

Table D-1: Extract of Meteorological Observations for King's Park Automatic Weather Station in the reporting quarter

### Wind Direction: