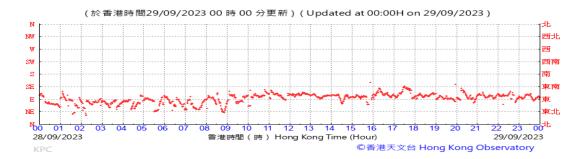

### Pressure:



### Wind Direction:







#### Pressure:



### Wind Direction:







#### Pressure:



## Wind Direction:







#### Pressure:



### Wind Direction:







#### Pressure:



### Wind Direction:







#### Pressure:



### Wind Direction:







### Pressure:



### Wind Direction:







#### Pressure:



### Wind Direction:







#### Pressure:



### Wind Direction:







#### Pressure:



### Wind Direction:







#### Pressure:



### Wind Direction:







#### Pressure:



### Wind Direction:







#### Pressure:



### Wind Direction:







#### Pressure:



### Wind Direction:







#### Pressure:



### Wind Direction:







#### Pressure:



### Wind Direction:







#### Pressure:



### Wind Direction:







### Pressure:



### Wind Direction:







#### Pressure:



### Wind Direction:







#### Pressure:



### Wind Direction:







#### Pressure:



### Wind Direction:







### Pressure:



### Wind Direction:







### Pressure:



### Wind Direction:







#### Pressure:



### Wind Direction:







#### Pressure:



### Wind Direction:







#### Pressure:



### Wind Direction:







#### Pressure:



### Wind Direction:







#### Pressure:



### Wind Direction: