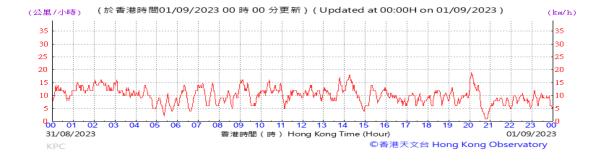

Table D-1: Extract of Meteorological Observations for King's Park Automatic Weather Station in the reporting quarter