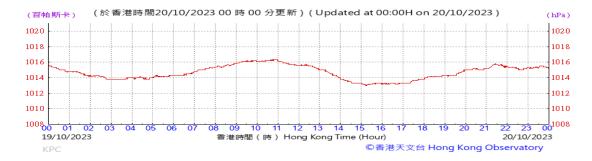

ind Direction:







#### Pressure:



### Wind Direction:







#### Pressure:



### Wind Direction:







#### Pressure:



### Wind Direction:







#### Pressure:



### Wind Direction:







#### Pressure:



### Wind Direction:







#### Pressure:



### Wind Direction:







#### Pressure:



### Wind Direction:







#### Pressure:



### Wind Direction:







#### Pressure:



### Wind Direction:







#### Pressure:



### Wind Direction:







### Pressure:



### Wind Direction:







#### Pressure:



### Wind Direction:







#### Pressure:



### Wind Direction:







#### Pressure:



### Wind Direction:







### Pressure:



### Wind Direction:







### Pressure:



### Wind Direction:







#### Pressure:



### Wind Direction:







#### Pressure:



### Wind Direction:







#### Pressure:



### Wind Direction:







#### Pressure:



### Wind Direction:







#### Pressure:



### Wind Direction: