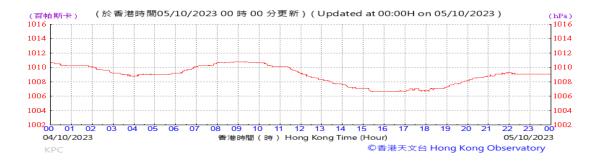

ind Direction:







#### Pressure:



## Wind Direction:







#### Pressure:



### Wind Direction:







#### Pressure:



### Wind Direction:







#### Pressure:



### Wind Direction:







### Pressure:



### Wind Direction:







#### Pressure:



### Wind Direction:







#### Pressure:



### Wind Direction:







#### Pressure:



### Wind Direction:







#### Pressure:



### Wind Direction:







#### Pressure:



### Wind Direction:







#### Pressure:



### Wind Direction:







#### Pressure:



### Wind Direction:







#### Pressure:



### Wind Direction:







#### Pressure:



### Wind Direction:







#### Pressure:



### Wind Direction:







### Pressure:



### Wind Direction:







#### Pressure:



### Wind Direction:







#### Pressure:



### Wind Direction:







#### Pressure:



### Wind Direction:







### Pressure:



### Wind Direction:







### Pressure:



### Wind Direction:







#### Pressure:



### Wind Direction:







#### Pressure:



### Wind Direction:







#### Pressure:



### Wind Direction:







#### Pressure:



### Wind Direction:







#### Pressure:



### Wind Direction: