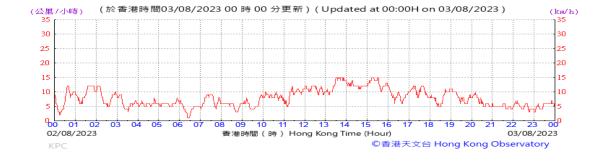

Table D-1: Extract of Meteorological Observations for King's Park Automatic Weather Station in the reporting quarter