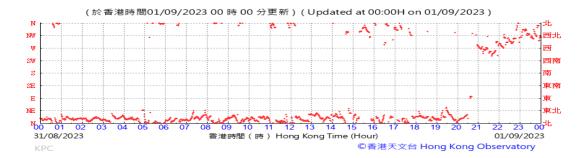

Table D-1: Extract of Meteorological Observations for King's Park Automatic Weather Station in the reporting quarter



#### Pressure:



### Wind Direction:







#### Pressure:



### Wind Direction:







#### Pressure:



### Wind Direction:







#### Pressure:



### Wind Direction:







#### Pressure:



### Wind Direction:







#### Pressure:



### Wind Direction:







#### Pressure:



## Wind Direction:







#### Pressure:



### Wind Direction:







#### Pressure:



### Wind Direction:







#### Pressure:



### Wind Direction:







### Pressure:



### Wind Direction:







#### Pressure:



### Wind Direction:







#### Pressure:



### Wind Direction:







#### Pressure:



### Wind Direction:







#### Pressure:



### Wind Direction:







#### Pressure:



### Wind Direction:







#### Pressure:



### Wind Direction:







#### Pressure:



### Wind Direction:







#### Pressure:



### Wind Direction:







#### Pressure:



### Wind Direction:







#### Pressure:



### Wind Direction:







### Pressure:



### Wind Direction:







#### Pressure:



### Wind Direction:







#### Pressure:



### Wind Direction:







#### Pressure:



### Wind Direction:







### Pressure:



### Wind Direction:







### Pressure:



### Wind Direction:







#### Pressure:



### Wind Direction:







#### Pressure:



### Wind Direction:







#### Pressure:



### Wind Direc