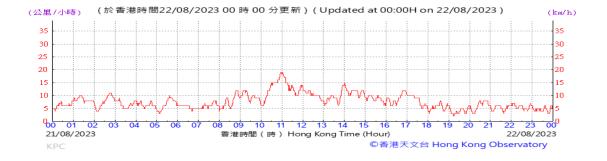

Table D-1: Extract of Meteorological Observations for King's Park Automatic Weather Station in the reporting quarter