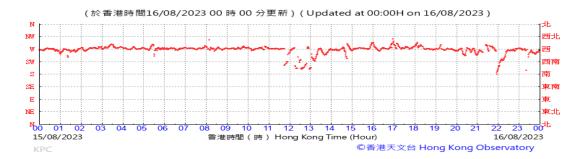

Table D-1: Extract of Meteorological Observations for King's Park Automatic Weather Station in the reporting quarter

### Wind Direction:

## Wind Direction: