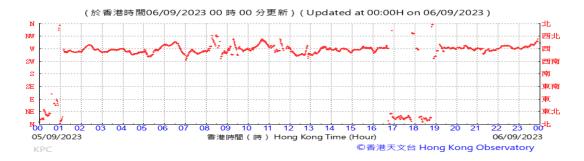

Table D-1: Extract of Meteorological Observations for King's Park Automatic Weather Station in the reporting quarter



#### Pressure:



### Wind Direction:







#### Pressure:



### Wind Direction:







#### Pressure:



### Wind Direction:







#### Pressure:



### Wind Direction:







#### Pressure:



### Wind Direction:







#### Pressure:



### Wind Direction:







#### Pressure:



## Wind Direction:







#### Pressure:



### Wind Direction:







#### Pressure:



### Wind Direction:







#### Pressure:



### Wind Direction:







### Pressure:



### Wind Direction:







#### Pressure:



### Wind Direction:







#### Pressure:



### Wind Direction:







#### Pressure:



### Wind Direction:







#### Pressure:



### Wind Direction:







#### Pressure:



### Wind Direction:







#### Pressure:



### Wind Direction:







#### Pressure:



### Wind Direction:







#### Pressure:



### Wind Direction:







#### Pressure:



### Wind Direction:







#### Pressure:



### Wind Direction:







### Pressure:



### Wind Direction:







#### Pressure:



### Wind Direction:







#### Pressure:



### Wind Direction:







#### Pressure:



### Wind Direction:







### Pressure:



### Wind Direction:







### Pressure:



### Wind Direction:







#### Pressure:



### Wind Direction:







#### Pressure:



### Wind Direction:







#### Pressure:



### Wind Direction:







#### Pressure:



### Wind Direc