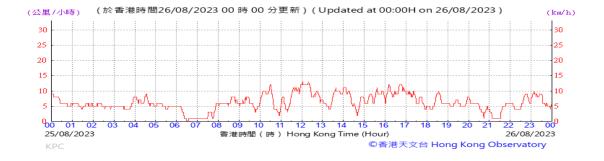

Table D-1: Extract of Meteorological Observations for King's Park Automatic Weather Station in the reporting quarter