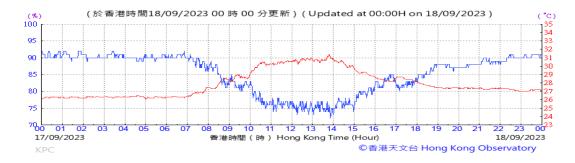

Table D-1: Extract of Meteorological Observations for King's Park Automatic Weather Station in the reporting quarter