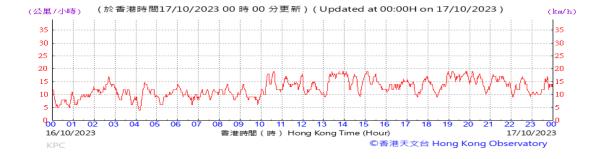

Table D-1: Extract of Meteorological Observations for King's Park Automatic Weather Station in the reporting quarter