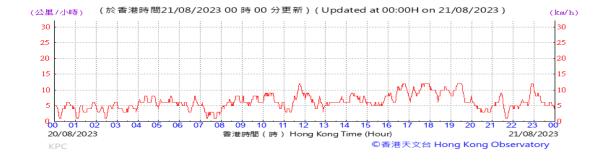

Table D-1: Extract of Meteorological Observations for King's Park Automatic Weather Station in the reporting quarter