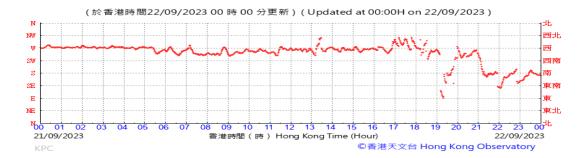

## Pressure:



### Wind Direction:







#### Pressure:



### Wind Direction:







#### Pressure:



### Wind Direction:







#### Pressure:



### Wind Direction:







#### Pressure:



### Wind Direction:







#### Pressure:



## Wind Direction:







#### Pressure:



### Wind Direction:







#### Pressure:



### Wind Direction:







#### Pressure:



### Wind Direction:







### Pressure:



### Wind Direction:







#### Pressure:



### Wind Direction:







#### Pressure:



### Wind Direction:







#### Pressure:



### Wind Direction:







#### Pressure:



### Wind Direction:







#### Pressure:



### Wind Direction:







#### Pressure:



### Wind Direction:







#### Pressure:



### Wind Direction:







#### Pressure:



### Wind Direction:







#### Pressure:



### Wind Direction:







#### Pressure:



### Wind Direction:







### Pressure:



### Wind Direction:







#### Pressure:



### Wind Direction:







#### Pressure:



### Wind Direction:







#### Pressure:



### Wind Direction:







### Pressure:



### Wind Direction:







### Pressure:



### Wind Direction:







#### Pressure:



### Wind Direction:







#### Pressure:



### Wind Direction:







#### Pressure:



### Wind Direction:







#### Pressure:



### Wind Direction:







#### Pressure:



### Wind Direction: