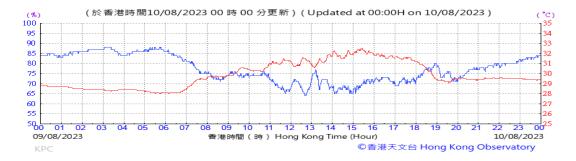

Table D-1: Extract of Meteorological Observations for King's Park Automatic Weather Station in the reporting quarter