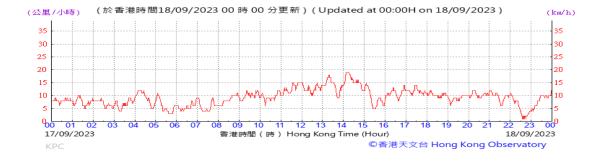

Table D-1: Extract of Meteorological Observations for King's Park Automatic Weather Station in the reporting quarter