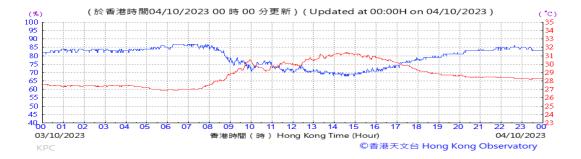

Table D-1: Extract of Meteorological Observations for King's Park Automatic Weather Station in the reporting quarter