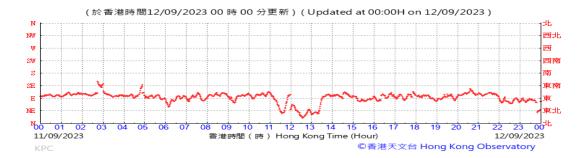

Table D-1: Extract of Meteorological Observations for King's Park Automatic Weather Station in the reporting quarter



#### Pressure:



### Wind Direction:







#### Pressure:



### Wind Direction:







#### Pressure:



### Wind Direction:







#### Pressure:



### Wind Direction:







#### Pressure:



### Wind Direction:







#### Pressure:



### Wind Direction:







#### Pressure:



## Wind Direction:







#### Pressure:



### Wind Direction:







#### Pressure:



### Wind Direction:







#### Pressure:



### Wind Direction:







### Pressure:



### Wind Direction:







#### Pressure:



### Wind Direction:







#### Pressure:



### Wind Direction:







#### Pressure:



### Wind Direction:







#### Pressure:



### Wind Direction:







#### Pressure:



### Wind Direction:







#### Pressure:



### Wind Direction:







#### Pressure:



### Wind Direction:







#### Pressure:



### Wind Direction:







#### Pressure:



### Wind Direction:







#### Pressure:



### Wind Direction:







### Pressure:



### Wind Direction:







#### Pressure:



### Wind Direction:







#### Pressure:



### Wind Direction:







#### Pressure:



### Wind Direction:







### Pressure:



### Wind Direction:







### Pressure:



### Wind Direction:







#### Pressure:



### Wind Direction:







#### Pressure:



### Wind Direction:







#### Pressure:



### Wind Direction:







#### Pressure:



### Wind Direction:







#### Pressure:



### Wind Direction: