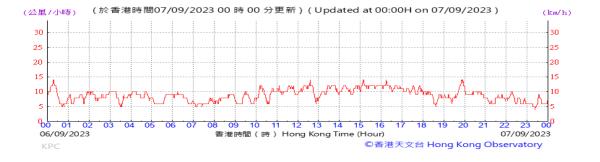

Table D-1: Extract of Meteorological Observations for King's Park Automatic Weather Station in the reporting quarter