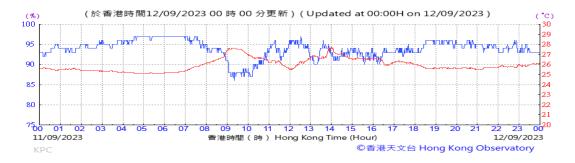

Table D-1: Extract of Meteorological Observations for King's Park Automatic Weather Station in the reporting quarter