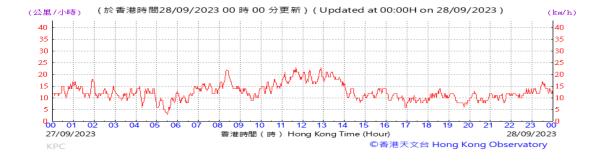

Table D-1: Extract of Meteorological Observations for King's Park Automatic Weather Station in the reporting quarter