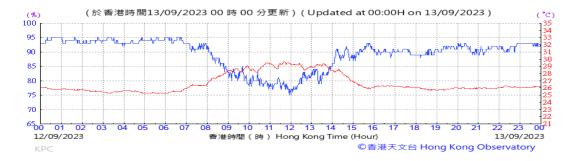

Table D-1: Extract of Meteorological Observations for King's Park Automatic Weather Station in the reporting quarter