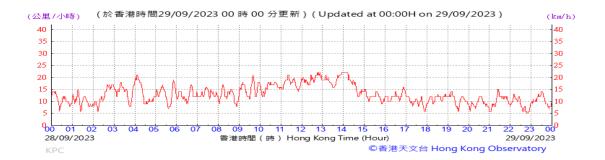

Table D-1: Extract of Meteorological Observations for King's Park Automatic Weather Station in the reporting quarter