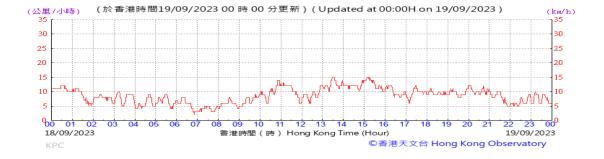

Table D-1: Extract of Meteorological Observations for King's Park Automatic Weather Station in the reporting quarter