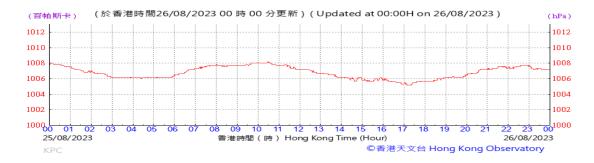

Table D-1: Extract of Meteorological Observations for King's Park Automatic Weather Station in the reporting quarter



#### Pressure:



### Wind Direction:







#### Pressure:



### Wind Direction:







#### Pressure:



### Wind Direction:







#### Pressure:



### Wind Direction:







#### Pressure:



### Wind Direction:







#### Pressure:



### Wind Direction:







#### Pressure:



## Wind Direction:







#### Pressure:



### Wind Direction:







#### Pressure:



### Wind Direction:







#### Pressure:



### Wind Direction:







### Pressure:



### Wind Direction:







#### Pressure:



### Wind Direction:







#### Pressure:



### Wind Direction:







#### Pressure:



### Wind Direction:







#### Pressure:



### Wind Direction:







#### Pressure:



### Wind Direction:







#### Pressure:



### Wind Direction:







#### Pressure:



### Wind Direction:







#### Pressure:



### Wind Direction:







#### Pressure:



### Wind Direction:







#### Pressure:



### Wind Direction:







### Pressure:



### Wind Direction:







#### Pressure:



### Wind Direction:







#### Pressure:



### Wind Direction:







#### Pressure:



### Wind Direction:







### Pressure:



### Wind Direction:







### Pressure:



### Wind Direction:







#### Press