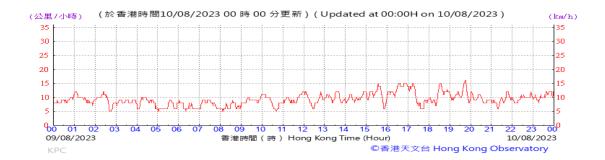

Table D-1: Extract of Meteorological Observations for King's Park Automatic Weather Station in the reporting quarter