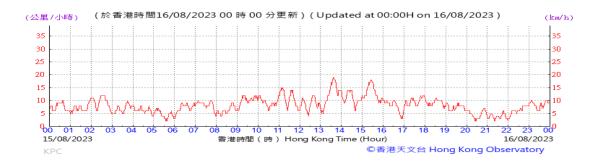

Table D-1: Extract of Meteorological Observations for King's Park Automatic Weather Station in the reporting quarter