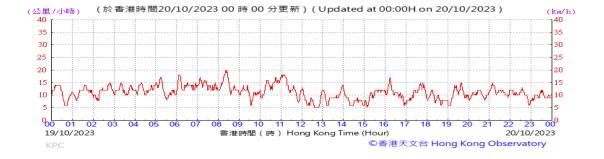

Table D-1: Extract of Meteorological Observations for King's Park Automatic Weather Station in the reporting quarter