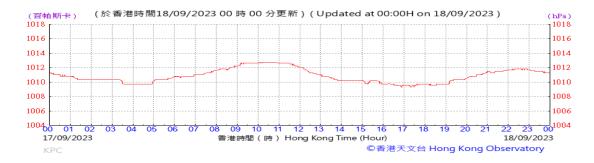

King's Park Automatic Weather Station in the reporting quarter



#### Pressure:



### Wind Direction:







#### Pressure:



### Wind Direction:







#### Pressure:



### Wind Direction:







#### Pressure:



### Wind Direction:







#### Pressure:



### Wind Direction:







#### Pressure:



### Wind Direction:







#### Pressure:



## Wind Direction:







#### Pressure:



### Wind Direction:







#### Pressure:



### Wind Direction:







#### Pressure:



### Wind Direction:







### Pressure:



### Wind Direction:







#### Pressure:



### Wind Direction:







#### Pressure:



### Wind Direction:







#### Pressure:



### Wind Direction:







#### Pressure:



### Wind Direction:







#### Pressure:



### Wind Direction:







#### Pressure:



### Wind Direction:







#### Pressure:



### Wind Direction:







#### Pressure:



### Wind Direction:







#### Pressure:



### Wind Direction:







#### Pressure:



### Wind Direction:







### Pressure:



### Wind Direction:







#### Pressure:



### Wind Direction:







#### Pressure:



### Wind Direction:







#### Pressure:



### Wind Direction:







### Pressure:



### Wind Direction:







### Pressure:



### Wind Direction:







#### Pressure:



### Wind Direction:







#### Pressure:



### Wind Direction:







#### Pressure:



### Wind Direction:







#### Pressure:



### Wind Direction:







#### Pressure:



### Wind Direction: