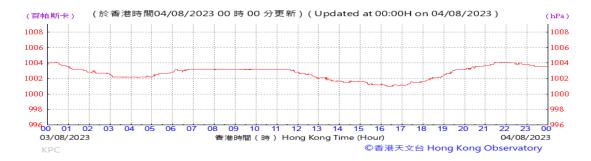

Table D-1: Extract of Meteorological Observations for King's Park Automatic Weather Station in the reporting quarter



#### Pressure:



### Wind Direction:







#### Pressure:



### Wind Direction:







#### Pressure:



### Wind Direction:







#### Pressure:



### Wind Direction:







#### Pressure:



### Wind Direction:







#### Pressure:



### Wind Direction:







#### Pressure:



## Wind Direction:







#### Pressure:



### Wind Direction:







#### Pressure:



### Wind Direction:







#### Pressure:



### Wind Direction:







### Pressure:



### Wind Direction:







#### Pressure:



### Wind Direction:







#### Pressure:



### Wind Direction:







#### Pressure:



### Wind Direction:







#### Pressure:



### Wind Direction:







#### Pressure:



### Wind Direction:







#### Pressure:



### Wind Direction:







#### Pressure:



### Wind Direction:







#### Pressure:



### Wind Direction:







#### Pre