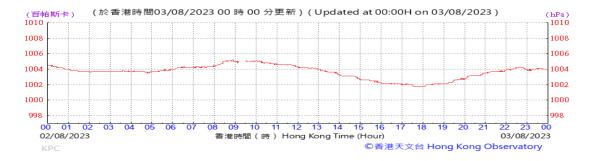

Table D-1: Extract of Meteorological Observations for King's Park Automatic Weather Station in the reporting quarter

#### Pressure: