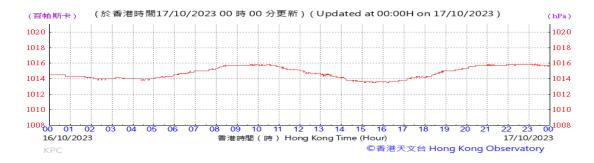

Wind Direction:







### Pressure:



### Wind Direction:







#### Pressure:



### Wind Direction:







#### Pressure:



### Wind Direction:







#### Pressure:



### Wind Direction:







#### Pressure:



### Wind Direction:







#### Pressure:



### Wind Direction:







#### Pressure:



### Wind Direction:







#### Pressure:



### Wind Direction:







#### Pressure:



### Wind Direction:







#### Pressure:



### Wind Direction:







#### Pressure:



### Wind Direction:







### Pressure:



### Wind Direction:







#### Pressure:



### Wind Direction:







#### Pressure:



### Wind Direction:







#### Pressure:



### Wind Direction:







### Pressure:



### Wind Direction:







### Pressure:



### Wind Direction:







#### Pressure:



### Wind Direction:







#### Pressure:



### Wind Direction:







#### Pressure:



### Wind Direction:







#### Pressure:



### Wind Direction:







#### Pressure:



### Wind Direction: