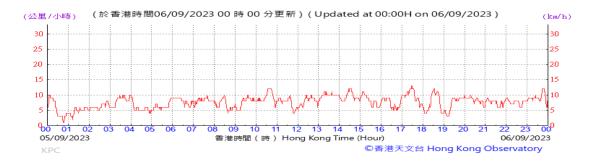

Table D-1: Extract of Meteorological Observations for King's Park Automatic Weather Station in the reporting quarter