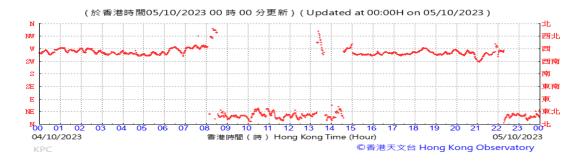

### Pressure:



## Wind Direction:







#### Pressure:



### Wind Direction:







#### Pressure:



### Wind Direction:







#### Pressure:



### Wind Direction:







### Pressure:



### Wind Direction:







#### Pressure:



### Wind Direction:







#### Pressure:



### Wind Direction:







#### Pressure:



### Wind Direction:







#### Pressure:



### Wind Direction:







#### Pressure:



### Wind Direction:







#### Pressure:



### Wind Direction:







#### Pressure:



### Wind Direction:







#### Pressure:



### Wind Direction:







#### Pressure:



### Wind Direction:







#### Pressure:



### Wind Direction:







### Pressure:



### Wind Direction:







#### Pressure:



### Wind Direction:







#### Pressure:



### Wind Direction:







#### Pressure:



### Wind Direction:







### Pressure:



### Wind Direction:







### Pressure:



### Wind Direction:







#### Pressure:



### Wind Direction:







#### Pressure:



### Wind Direction:







#### Pressure:



### Wind Direction:







#### Pressure:



### Wind Direction:







#### Pressure:



### Wind Direction: