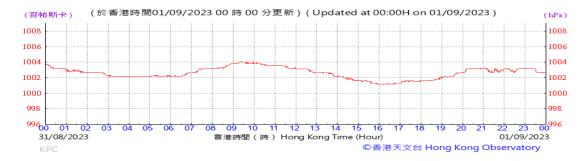

Table D-1: Extract of Meteorological Observations for King's Park Automatic Weather Station in the reporting quarter



#### Pressure:



### Wind Direction:







#### Pressure:



### Wind Direction:







#### Pressure:



### Wind Direction:







#### Pressure:



### Wind Direction:







#### Pressure:



### Wind Direction:







#### Pressure:



### Wind Direction:







#### Pressure:



## Wind Direction:







#### Pressure:



### Wind Direction:







#### Pressure:



### Wind Direction:







#### Pressure:



### Wind Direction:







### Pressure:



### Wind Direction:







#### Pressure:



### Wind Direction:







#### Pressure:



### Wind Direction:







#### Pressure:



### Wind Direction:







#### Pressure:



### Wind Direction:







#### Pressure:



### Wind Direction:







#### Pressure:



### Wind Direction:







#### Pressure:



### Wind Direction:







#### Pressure:



### Wind Direction:







#### Pressure:



### Wind Direction:







#### Pressure:



### Wind Direction:







### Pressure:



### Wind Direction:







#### Pressure:



### Wind Direction:







#### Pressure:



### Wind Direction:







#### Pressure:



### Wind Direction:







### Pressure:



### Wind Direction:







### Pressure:



### Wind Direction:







#### Pressure:



### Wind Direction:







#### Pressure:



### Wind Direction:







#### Pres