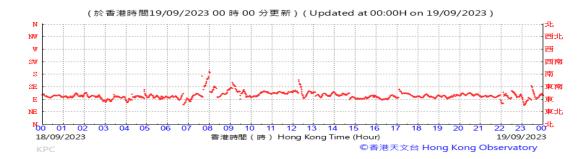

## Pressure:



### Wind Direction:







#### Pressure:



### Wind Direction:







#### Pressure:



### Wind Direction:







#### Pressure:



### Wind Direction:







#### Pressure:



### Wind Direction:







#### Pressure:



### Wind Direction:







#### Pressure:



## Wind Direction:







#### Pressure:



### Wind Direction:







#### Pressure:



### Wind Direction:







#### Pressure:



### Wind Direction:







### Pressure:



### Wind Direction:







#### Pressure:



### Wind Direction:







#### Pressure:



### Wind Direction:







#### Pressure:



### Wind Direction:







#### Pressure:



### Wind Direction:







#### Pressure:



### Wind Direction:







#### Pressure:



### Wind Direction:







#### Pressure:



### Wind Direction:







#### Pressure:



### Wind Direction:







#### Pressure:



### Wind Direction:







#### Pressure:



### Wind Direction:







### Pressure:



### Wind Direction:







#### Pressure:



### Wind Direction:







#### Pressure:



### Wind Direction:







#### Pressure:



### Wind Direction:







### Pressure:



### Wind Direction:







### Pressure:



### Wind Direction:







#### Pressure:



### Wind Direction:







#### Pressure:



### Wind Direction:







#### Pressure:



### Wind Direction:







#### Pressure:



### Wind Direction:







#### Pressure:



### Wind Direction: