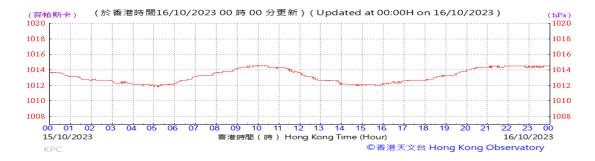

Wind Direction:







#### Pressure:



### Wind Direction:







### Pressure:



### Wind Direction:







#### Pressure:



### Wind Direction:







#### Pressure:



### Wind Direction:







#### Pressure:



### Wind Direction:







#### Pressure:



### Wind Direction:







#### Pressure:



### Wind Direction:







#### Pressure:



### Wind Direction:







#### Pressure:



### Wind Direction:







#### Pressure:



### Wind Direction:







#### Pressure:



### Wind Direction:







#### Pressure:



### Wind Direction:







### Pressure:



### Wind Direction:







#### Pressure:



### Wind Direction:







#### Pressure:



### Wind Direction:







#### Pressure:



### Wind Direction:







### Pressure:



### Wind Direction:







### Pressure:



### Wind Direction:







#### Pressure:



### Wind Direction:







#### Pressure:



### Wind Direction:







#### Pressure:



### Wind Direction:







#### Pressure:



### Wind Direction:







#### Pressure:



### Wind Direction: