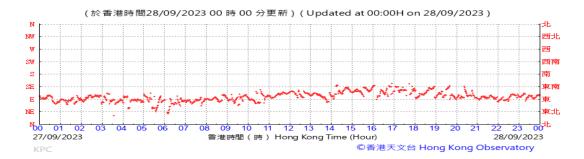

## Pressure:



### Wind Direction:







#### Pressure:



### Wind Direction:







#### Pressure:



### Wind Direction:







#### Pressure:



## Wind Direction:







#### Pressure:



### Wind Direction:







#### Pressure:



### Wind Direction:







#### Pressure:



### Wind Direction:







### Pressure:



### Wind Direction:







#### Pressure:



### Wind Direction:







#### Pressure:



### Wind Direction:







#### Pressure:



### Wind Direction:







#### Pressure:



### Wind Direction:







#### Pressure:



### Wind Direction:







#### Pressure:



### Wind Direction:







#### Pressure:



### Wind Direction:







#### Pressure:



### Wind Direction:







#### Pressure:



### Wind Direction:







#### Pressure:



### Wind Direction:







### Pressure:



### Wind Direction:







#### Pressure:



### Wind Direction:







#### Pressure:



### Wind Direction:







#### Pressure:



### Wind Direction:







### Pressure:



### Wind Direction:







### Pressure:



### Wind Direction:







#### Pressure:



### Wind Direction:







#### Pressure:



### Wind Direction:







#### Pressure:



### Wind Direction:







#### Pressure:



### Wind Direction:







#### Pressure:



### Wind Direction: