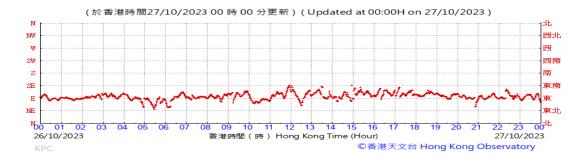

### Pressure:



### Wind Direction:







#### Pressure:



### Wind Direction:







#### Pressure:



### Wind Direction:







#### Pressure:



### Wind Direction:







#### Pressure:



### Wind Direction:







#### Pressure:



### Wind Direction:







#### Pressure:



### Wind Direction:







### Pressure:



### Wind Direction:







#### Pressure:



### Wind Direction:







#### Pressure:



### Wind Direction:







#### Pressure:



### Wind Direction:







### Pressure:



### Wind Direction:







### Pressure:



### Wind Direction:







#### Pressure:



### Wind Direction:







#### Pressure:



### Wind Direction:







#### Pressure:



### Wind Direction:







#### Pressure:



### Wind Direction:







#### Pressure:



### Wind Direction: