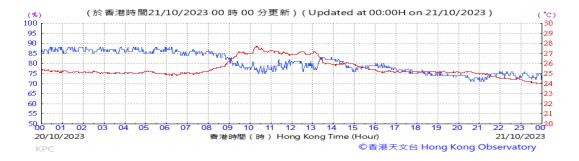

Table D-1: Extract of Meteorological Observations for King's Park Automatic Weather Station in the reporting quarter