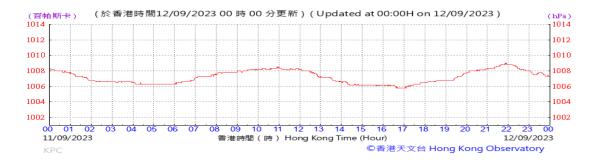

Table D-1: Extract of Meteorological Observations for King's Park Automatic Weather Station in the reporting quarter



#### Pressure:



### Wind Direction:







#### Pressure:



### Wind Direction:







#### Pressure:



### Wind Direction:







#### Pressure:



### Wind Direction:







#### Pressure:



### Wind Direction:







#### Pressure:



### Wind Direction:







#### Pressure:



## Wind Direction:







#### Pressure:



### Wind Direction:







#### Pressure:



### Wind Direction:







#### Pressure:



### Wind Direction:







### Pressure:



### Wind Direction:







#### Pressure:



### Wind Direction:







#### Pressure:



### Wind Direction:







#### Pressure:



### Wind Direction:







#### Pressure:



### Wind Direction:







#### Pressure:



### Wind Direction:







#### Pressure:



### Wind Direction:







#### Pressure:



### Wind Direction:







#### Pressure:



### Wind Direction:







#### Pressure:



### Wind Direction:







#### Pressure:



### Wind Direction:







### Pressure:



### Wind Direction:







#### Pressure:



### Wind Direction:







#### Pressure:



### Wind Direction:







#### Pressure:



### Wind Direction:







### Pressure:



### Wind Direction:







### Pressure:



### Wind Direction:







#### Pressure:



### Wind Direction:







#### Pressure:



### Wind Direction:







#### Pressure:



### Wind Direction:







#### Pressure:



### Wind Direction:







#### Pressure:



### Wind Direction: