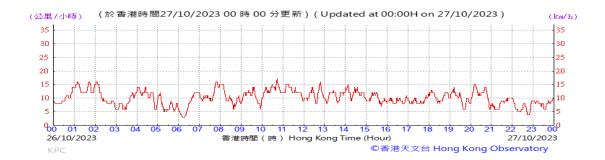

Table D-1: Extract of Meteorological Observations for King's Park Automatic Weather Station in the reporting quarter