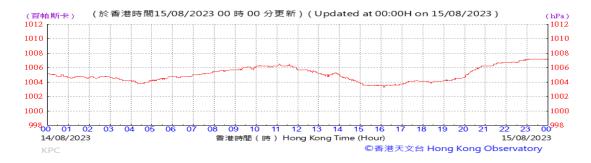

Table D-1: Extract of Meteorological Observations for King's Park Automatic Weather Station in the reporting quarter

#### Pressure:

### Pressure: