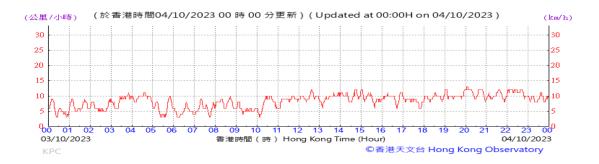

Table D-1: Extract of Meteorological Observations for King's Park Automatic Weather Station in the reporting quarter