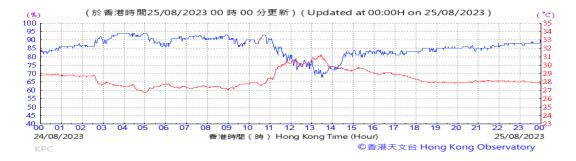

Table D-1: Extract of Meteorological Observations for King's Park Automatic Weather Station in the reporting quarter