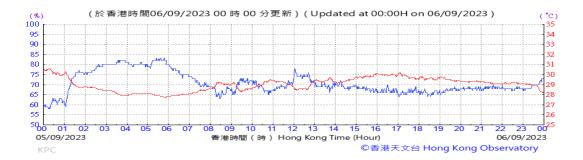

Table D-1: Extract of Meteorological Observations for King's Park Automatic Weather Station in the reporting quarter