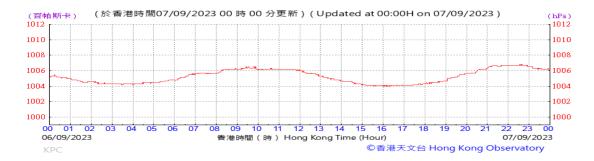

Table D-1: Extract of Meteorological Observations for King's Park Automatic Weather Station in the reporting quarter



#### Pressure:



### Wind Direction:







#### Pressure:



### Wind Direction:







#### Pressure:



### Wind Direction:







#### Pressure:



### Wind Direction:







#### Pressure:



### Wind Direction:







#### Pressure:



### Wind Direction:







#### Pressure:



## Wind Direction:







#### Pressure:



### Wind Direction:







#### Pressure:



### Wind Direction:







#### Pressure:



### Wind Direction:







### Pressure:



### Wind Direction:







#### Pressure:



### Wind Direction:







#### Pressure:



### Wind Direction:







#### Pressure:



### Wind Direction:







#### Pressure:



### Wind Direction:







#### Pressure:



### Wind Direction:







#### Pressure:



### Wind Direction:







#### Pressure:



### Wind Direction:







#### Pressure:



### Wind Direction:







#### Pressure:



### Wind Direction:







#### Pressure:



### Wind Direction:







### Pressure:



### Wind Direction:







#### Pressure:



### Wind Direction:







#### Pressure:



### Wind Direction:







#### Pressure:



### Wind Direction:







### Pressure:



### Wind Direction:







### Pressure:



### Wind Direction:







#### Pressure:



### Wind Direction:







#### Pressure:



### Wind Direction:







#### Pressure:



### Wind Direction:







#### Pressure:



### Wind Direction:







#### Pres