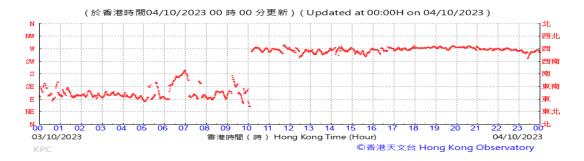

### Pressure:



### Wind Direction:







#### Pressure:



## Wind Direction:







#### Pressure:



### Wind Direction:







#### Pressure:



### Wind Direction:







#### Pressure:



### Wind Direction:







### Pressure:



### Wind Direction:







#### Pressure:



### Wind Direction:







#### Pressure:



### Wind Direction:







#### Pressure:



### Wind Direction:







#### Pressure:



### Wind Direction:







#### Pressure:



### Wind Direction:







#### Pressure:



### Wind Direction:







#### Pressure:



### Wind Direction:







#### Pressure:



### Wind Direction:







#### Pressure:



### Wind Direction:







#### Pressure:



### Wind Direction:







### Pressure:



### Wind Direction:







#### Pressure:



### Wind Direction:







#### Pressure:



### Wind Direction:







#### Pressure:



### Wind Direction:







### Pressure:



### Wind Direction:







### Pressure:



### Wind Direction:







#### Pressure:



### Wind Direction:







#### Pressure:



### Wind Direction:







#### Pressure:



### Wind Direction:







#### Pressure:



### Wind Direction:







#### Pressure:



### Wind Direction: