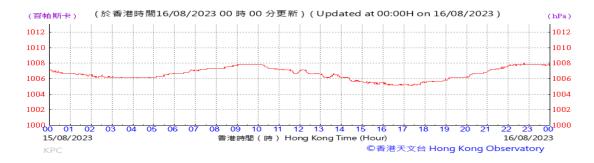

Table D-1: Extract of Meteorological Observations for King's Park Automatic Weather Station in the reporting quarter

#### Pressure: