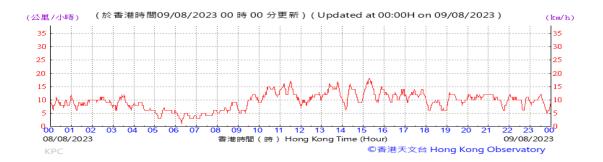

Table D-1: Extract of Meteorological Observations for King's Park Automatic Weather Station in the reporting quarter