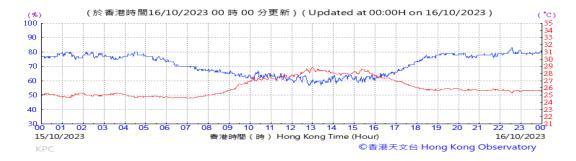

Table D-1: Extract of Meteorological Observations for King's Park Automatic Weather Station in the reporting quarter