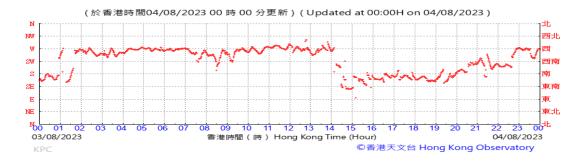

Table D-1: Extract of Meteorological Observations for King's Park Automatic Weather Station in the reporting quarter



#### Pressure:



### Wind Direction:







#### Pressure:



### Wind Direction:







#### Pressure:



### Wind Direction:







#### Pressure:



### Wind Direction:







#### Pressure:



### Wind Direction:







#### Pressure:



### Wind Direction:







#### Pressure:



## Wind Direction:







#### Pressure:



### Wind Direction:







#### Pressure:



### Wind Direction:







#### Pressure:



### Wind Direction:







### Pressure:



### Wind Direction:







#### Pressure:



### Wind Direction:







#### Pressure:



### Wind Direction:







#### Pressure:



### Wind Direction:







#### Pressure:



### Wind Direction:







#### Pressure:



### Wind Direction:







#### Pressure:



### Wind Direction:







#### Pressure:



### Wind Direction:







#### Pressure:



### Wind Direction:







#### Pressure:



### Wind Dire