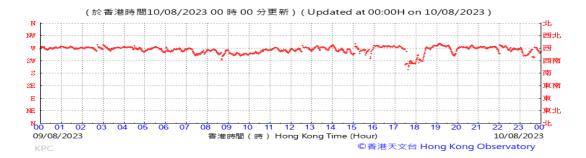

Table D-1: Extract of Meteorological Observations for King's Park Automatic Weather Station in the reporting quarter



#### Pressure:



### Wind Direction:







#### Pressure:



### Wind Direction:







#### Pressure:



### Wind Direction:







#### Pressure:



### Wind Direction:







#### Pressure:



### Wind Direction:







#### Pressure:



### Wind Direction:







#### Pressure:



## Wind Direction:







#### Pressure:



### Wind Direction:







#### Pressure:



### Wind Direction:







#### Pressure:



### Wind Direction:







### Pressure:



### Wind Direction:







#### Pressure:



### Wind Direction:







#### Pressure:



### Wind Direction:







#### Pressure:



### Wind Direction:







#### Pressure:



### Wind Direction:







#### Pressure:



### Wind Direction:







#### Pressure:



### Wind Direction:







#### Pressure:



### Wind Direction:







#### Pressure:



### Wind Direction:







#### Pressure:



### Wind Direction:







#### Pressure:



### Wind Direction:







### Pressure:



### Wind Direc