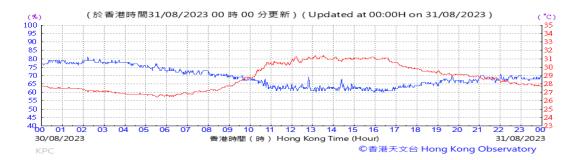

Table D-1: Extract of Meteorological Observations for King's Park Automatic Weather Station in the reporting quarter