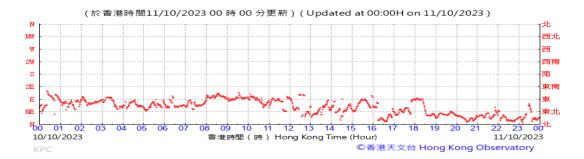

### Pressure:



### Wind Direction:







#### Pressure:



### Wind Direction:







### Pressure:



### Wind Direction:







#### Pressure:



### Wind Direction:







#### Pressure:



### Wind Direction:







#### Pressure:



### Wind Direction:







#### Pressure:



### Wind Direction:







#### Pressure:



### Wind Direction:







#### Pressure:



### Wind Direction:







#### Pressure:



### Wind Direction:







#### Pressure:



### Wind Direction:







#### Pressure:



### Wind Direction:







#### Pressure:



### Wind Direction:







### Pressure:



### Wind Direction:







#### Pressure:



### Wind Direction:







#### Pressure:



### Wind Direction:







#### Pressure:



### Wind Direction:







### Pressure:



### Wind Direction:







### Pressure:



### Wind Direction:







#### Pressure:



### Wind Direction:







#### Pressure:



### Wind Direction:







#### Pressure:



### Wind Direction:







#### Pressure:



### Wind Direction:







#### Pressure:



### Wind Direction: