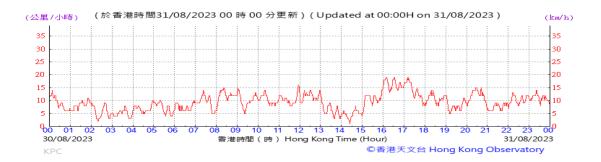

Table D-1: Extract of Meteorological Observations for King's Park Automatic Weather Station in the reporting quarter