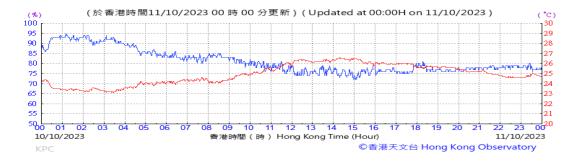

Table D-1: Extract of Meteorological Observations for King's Park Automatic Weather Station in the reporting quarter