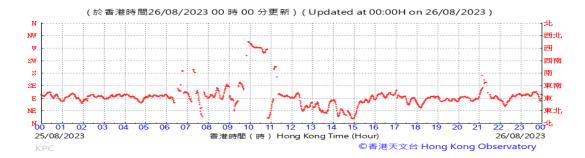

Table D-1: Extract of Meteorological Observations for King's Park Automatic Weather Station in the reporting quarter



#### Pressure:



### Wind Direction:







#### Pressure:



### Wind Direction:







#### Pressure:



### Wind Direction:







#### Pressure:



### Wind Direction:







#### Pressure:



### Wind Direction:







#### Pressure:



### Wind Direction:







#### Pressure:



## Wind Direction:







#### Pressure:



### Wind Direction:







#### Pressure:



### Wind Direction:







#### Pressure:



### Wind Direction:







### Pressure:



### Wind Direction:







#### Pressure:



### Wind Direction:







#### Pressure:



### Wind Direction:







#### Pressure:



### Wind Direction:







#### Pressure:



### Wind Direction:







#### Pressure:



### Wind Direction:







#### Pressure:



### Wind Direction:







#### Pressure:



### Wind Direction:







#### Pressure:



### Wind Direction:







#### Pressure:



### Wind Direction:







#### Pressure:



### Wind Direction:







### Pressure:



### Wind Direction:







#### Pressure:



### Wind Direction:







#### Pressure:



### Wind Direction:







#### Pressure:



### Wind Direction:







### Pressure:



### Wind Direction:







### Pressure:



### Wind Direction:







#### Pressure:



### Wind Direct