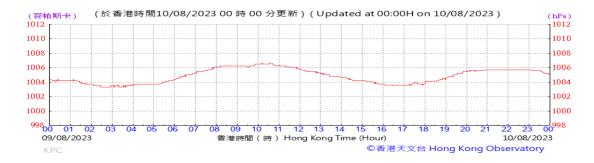

Table D-1: Extract of Meteorological Observations for King's Park Automatic Weather Station in the reporting quarter



#### Pressure:



### Wind Direction:







#### Pressure:



### Wind Direction:







#### Pressure:



### Wind Direction:







#### Pressure:



### Wind Direction:







#### Pressure:



### Wind Direction:







#### Pressure:



### Wind Direction:







#### Pressure:



## Wind Direction:







#### Pressure:



### Wind Direction:







#### Pressure:



### Wind Direction:







#### Pressure:



### Wind Direction:







### Pressure:



### Wind Direction:







#### Pressure:



### Wind Direction:







#### Pressure:



### Wind Direction:







#### Pressure:



### Wind Direction:







#### Pressure:



### Wind Direction:







#### Pressure:



### Wind Direction:







#### Pressure:



### Wind Direction:







#### Pressure:



### Wind Direction:







#### Pressure:



### Wind Direction:







#### Pressure:



### Wind Direction:







#### Pressure:



### Wind Direction:







### Pres