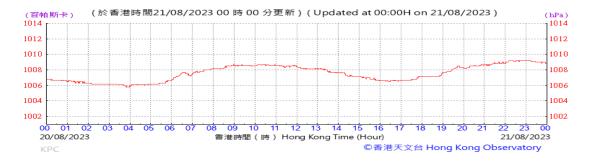

Table D-1: Extract of Meteorological Observations for King's Park Automatic Weather Station in the reporting quarter



#### Pressure:



### Wind Direction:







#### Pressure:



### Wind Direction:







#### Pressure:



### Wind Direction:







#### Pressure:



### Wind Direction:







#### Pressure:



### Wind Direction:







#### Pressure:



### Wind Direction:







#### Pressure:



## Wind Direction:







#### Pressure:



### Wind Direction:







#### Pressure:



### Wind Direction:







#### Pressure:



### Wind Direction:







### Pressure:



### Wind Direction:







#### Pressure:



### Wind Direction:







#### Pressure:



### Wind Direction:







#### Pressure:



### Wind Direction:







#### Pressure:



### Wind Direction:







#### Pressure:



### Wind Direction:







#### Pressure:



### Wind Direction:







#### Pressure:



### Wind Direction:







#### Pressure:



### Wind Direction:







#### Pressure:



### Wind Direction:







#### Pressure:



### Wind Direction:







### Pressure:



### Wind Direction:







#### Pressure:



### Wind Direction:







#### Pressure:



### Wind Direction:







#### Pres