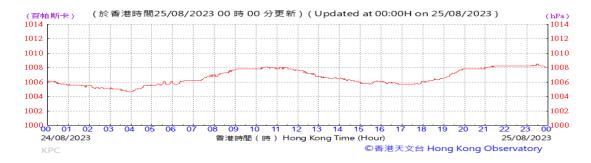

Table D-1: Extract of Meteorological Observations for King's Park Automatic Weather Station in the reporting quarter



#### Pressure:



### Wind Direction:







#### Pressure:



### Wind Direction:







#### Pressure:



### Wind Direction:







#### Pressure:



### Wind Direction:







#### Pressure:



### Wind Direction:







#### Pressure:



### Wind Direction:







#### Pressure:



## Wind Direction:







#### Pressure:



### Wind Direction:







#### Pressure:



### Wind Direction:







#### Pressure:



### Wind Direction:







### Pressure:



### Wind Direction:







#### Pressure:



### Wind Direction:







#### Pressure:



### Wind Direction:







#### Pressure:



### Wind Direction:







#### Pressure:



### Wind Direction:







#### Pressure:



### Wind Direction:







#### Pressure:



### Wind Direction:







#### Pressure:



### Wind Direction:







#### Pressure:



### Wind Direction:







#### Pressure:



### Wind Direction:







#### Pressure:



### Wind Direction:







### Pressure:



### Wind Direction:







#### Pressure:



### Wind Direction:







#### Pressure:



### Wind Direction:







#### Pressure:



### Wind Direction:







### Pressure:



### Wind Direction:







### Press