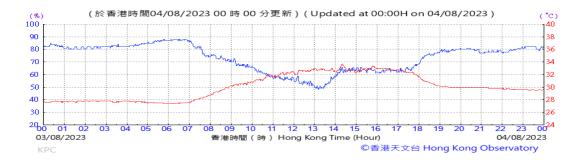

Table D-1: Extract of Meteorological Observations for King's Park Automatic Weather Station in the reporting quarter