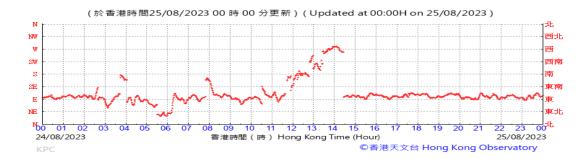

Table D-1: Extract of Meteorological Observations for King's Park Automatic Weather Station in the reporting quarter



#### Pressure:



### Wind Direction:







#### Pressure:



### Wind Direction:







#### Pressure:



### Wind Direction:







#### Pressure:



### Wind Direction:







#### Pressure:



### Wind Direction:







#### Pressure:



### Wind Direction:







#### Pressure:



## Wind Direction:







#### Pressure:



### Wind Direction:







#### Pressure:



### Wind Direction:







#### Pressure:



### Wind Direction:







### Pressure:



### Wind Direction:







#### Pressure:



### Wind Direction:







#### Pressure:



### Wind Direction:







#### Pressure:



### Wind Direction:







#### Pressure:



### Wind Direction:







#### Pressure:



### Wind Direction:







#### Pressure:



### Wind Direction:







#### Pressure:



### Wind Direction:







#### Pressure:



### Wind Direction:







#### Pressure:



### Wind Direction:







#### Pressure:



### Wind Direction:







### Pressure:



### Wind Direction:







#### Pressure:



### Wind Direction:







#### Pressure:



### Wind Direction:







#### Pressure:



### Wind Direction:







### Pressure:



### Wind Direction:







### Pressure:



### Wind Direct