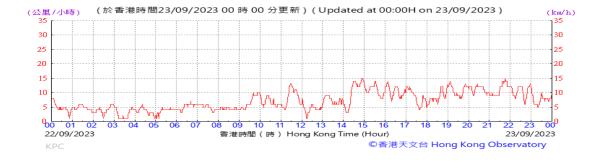

Table D-1: Extract of Meteorological Observations for King's Park Automatic Weather Station in the reporting quarter