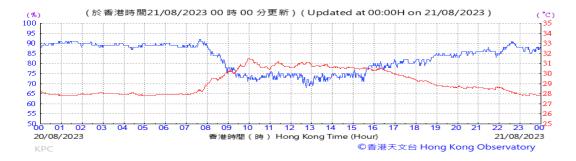

Table D-1: Extract of Meteorological Observations for King's Park Automatic Weather Station in the reporting quarter