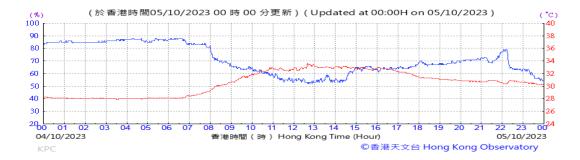

Table D-1: Extract of Meteorological Observations for King's Park Automatic Weather Station in the reporting quarter