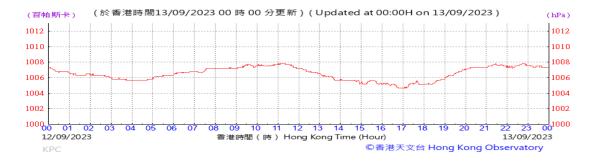

: Extract of Meteorological Observations for King's Park Automatic Weather Station in the reporting quarter



#### Pressure:



### Wind Direction:







#### Pressure:



### Wind Direction:







#### Pressure:



### Wind Direction:







#### Pressure:



### Wind Direction:







#### Pressure:



### Wind Direction:







#### Pressure:



### Wind Direction:







#### Pressure:



## Wind Direction:







#### Pressure:



### Wind Direction:







#### Pressure:



### Wind Direction:







#### Pressure:



### Wind Direction:







### Pressure:



### Wind Direction:







#### Pressure:



### Wind Direction:







#### Pressure:



### Wind Direction:







#### Pressure:



### Wind Direction:







#### Pressure:



### Wind Direction:







#### Pressure:



### Wind Direction:







#### Pressure:



### Wind Direction:







#### Pressure:



### Wind Direction:







#### Pressure:



### Wind Direction:







#### Pressure:



### Wind Direction:







#### Pressure:



### Wind Direction:







### Pressure:



### Wind Direction:







#### Pressure:



### Wind Direction:







#### Pressure:



### Wind Direction:







#### Pressure:



### Wind Direction:







### Pressure:



### Wind Direction:







### Pressure:



### Wind Direction:







#### Pressure:



### Wind Direction:







#### Pressure:



### Wind Direction:







#### Pressure:



### Wind Direction:







#### Pressure:



### Wind Direction:







#### Pressure:



### Wind Direction: