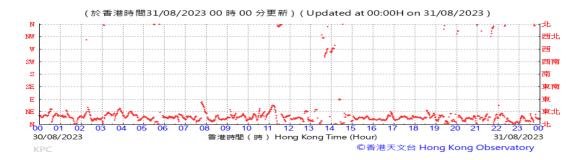

Table D-1: Extract of Meteorological Observations for King's Park Automatic Weather Station in the reporting quarter



#### Pressure:



### Wind Direction:







#### Pressure:



### Wind Direction:







#### Pressure:



### Wind Direction:







#### Pressure:



### Wind Direction:







#### Pressure:



### Wind Direction:







#### Pressure:



### Wind Direction:







#### Pressure:



## Wind Direction:







#### Pressure:



### Wind Direction:







#### Pressure:



### Wind Direction:







#### Pressure:



### Wind Direction:







### Pressure:



### Wind Direction:







#### Pressure:



### Wind Direction:







#### Pressure:



### Wind Direction:







#### Pressure:



### Wind Direction:







#### Pressure:



### Wind Direction:







#### Pressure:



### Wind Direction:







#### Pressure:



### Wind Direction:







#### Pressure:



### Wind Direction:







#### Pressure:



### Wind Direction:







#### Pressure:



### Wind Direction:







#### Pressure:



### Wind Direction:







### Pressure:



### Wind Direction:







#### Pressure:



### Wind Direction:







#### Pressure:



### Wind Direction:







#### Pressure:



### Wind Direction:







### Pressure:



### Wind Direction:







### Pressure:



### Wind Direction:







#### Pressure:



### Wind Direction:







#### Pressure:



### Wind Direc