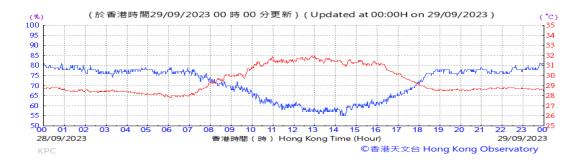

Table D-1: Extract of Meteorological Observations for King's Park Automatic Weather Station in the reporting quarter