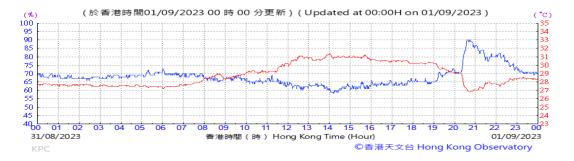

Table D-1: Extract of Meteorological Observations for King's Park Automatic Weather Station in the reporting quarter