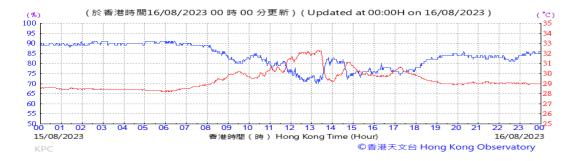

Table D-1: Extract of Meteorological Observations for King's Park Automatic Weather Station in the reporting quarter