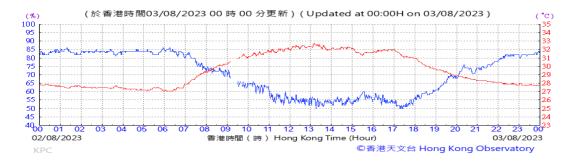

Table D-1: Extract of Meteorological Observations for King's Park Automatic Weather Station in the reporting quarter