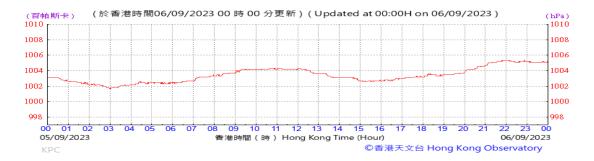

Table D-1: Extract of Meteorological Observations for King's Park Automatic Weather Station in the reporting quarter



#### Pressure:



### Wind Direction:







#### Pressure:



### Wind Direction:







#### Pressure:



### Wind Direction:







#### Pressure:



### Wind Direction:







#### Pressure:



### Wind Direction:







#### Pressure:



### Wind Direction:







#### Pressure:



## Wind Direction:







#### Pressure:



### Wind Direction:







#### Pressure:



### Wind Direction:







#### Pressure:



### Wind Direction:







### Pressure:



### Wind Direction:







#### Pressure:



### Wind Direction:







#### Pressure:



### Wind Direction:







#### Pressure:



### Wind Direction:







#### Pressure:



### Wind Direction:







#### Pressure:



### Wind Direction:







#### Pressure:



### Wind Direction:







#### Pressure:



### Wind Direction:







#### Pressure:



### Wind Direction:







#### Pressure:



### Wind Direction:







#### Pressure:



### Wind Direction:







### Pressure:



### Wind Direction:







#### Pressure:



### Wind Direction:







#### Pressure:



### Wind Direction:







#### Pressure:



### Wind Direction:







### Pressure:



### Wind Direction:







### Pressure:



### Wind Direction:







#### Pressure:



### Wind Direction:







#### Pressure:



### Wind Direction:







#### Pressure:



### Wind Direction:







#### Pres