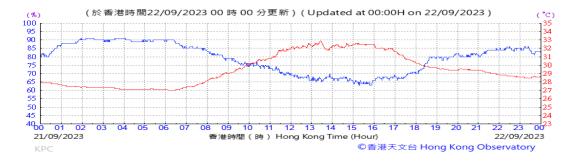

Table D-1: Extract of Meteorological Observations for King's Park Automatic Weather Station in the reporting quarter