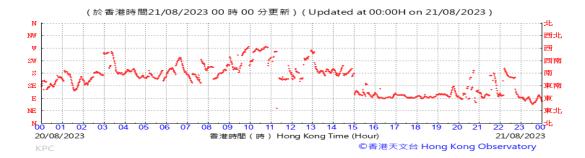

Table D-1: Extract of Meteorological Observations for King's Park Automatic Weather Station in the reporting quarter



#### Pressure:



### Wind Direction:







#### Pressure:



### Wind Direction:







#### Pressure:



### Wind Direction:







#### Pressure:



### Wind Direction:







#### Pressure:



### Wind Direction:







#### Pressure:



### Wind Direction:







#### Pressure:



## Wind Direction:







#### Pressure:



### Wind Direction:







#### Pressure:



### Wind Direction:







#### Pressure:



### Wind Direction:







### Pressure:



### Wind Direction:







#### Pressure:



### Wind Direction:







#### Pressure:



### Wind Direction:







#### Pressure:



### Wind Direction:







#### Pressure:



### Wind Direction:







#### Pressure:



### Wind Direction:







#### Pressure:



### Wind Direction:







#### Pressure:



### Wind Direction:







#### Pressure:



### Wind Direction:







#### Pressure:



### Wind Direction:







#### Pressure:



### Wind Direction:







### Pressure:



### Wind Direction:







#### Pressure:



### Wind Direction:







#### Pressure:



### Wind Direction:







#### Pressure:



### Wind Dire