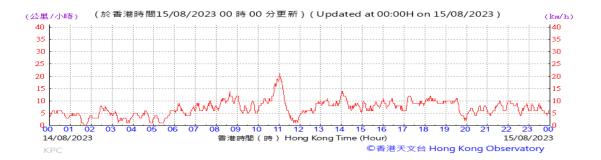

Table D-1: Extract of Meteorological Observations for King's Park Automatic Weather Station in the reporting quarter