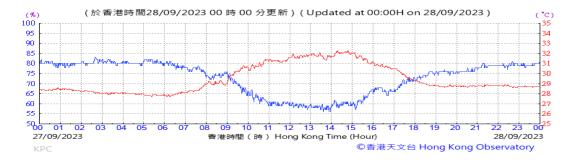

Table D-1: Extract of Meteorological Observations for King's Park Automatic Weather Station in the reporting quarter