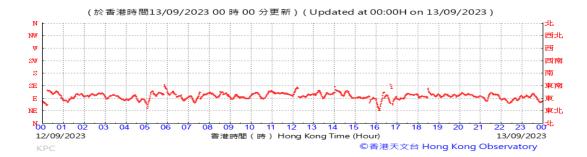

ical Observations for King's Park Automatic Weather Station in the reporting quarter



#### Pressure:



### Wind Direction:







#### Pressure:



### Wind Direction:







#### Pressure:



### Wind Direction:







#### Pressure:



### Wind Direction:







#### Pressure:



### Wind Direction:







#### Pressure:



### Wind Direction:







#### Pressure:



## Wind Direction:







#### Pressure:



### Wind Direction:







#### Pressure:



### Wind Direction:







#### Pressure:



### Wind Direction:







### Pressure:



### Wind Direction:







#### Pressure:



### Wind Direction:







#### Pressure:



### Wind Direction:







#### Pressure:



### Wind Direction:







#### Pressure:



### Wind Direction:







#### Pressure:



### Wind Direction:







#### Pressure:



### Wind Direction:







#### Pressure:



### Wind Direction:







#### Pressure:



### Wind Direction:







#### Pressure:



### Wind Direction:







#### Pressure:



### Wind Direction:







### Pressure:



### Wind Direction:







#### Pressure:



### Wind Direction:







#### Pressure:



### Wind Direction:







#### Pressure:



### Wind Direction:







### Pressure:



### Wind Direction:







### Pressure:



### Wind Direction:







#### Pressure:



### Wind Direction:







#### Pressure:



### Wind Direction:







#### Pressure:



### Wind Direction:







#### Pressure:



### Wind Direction:







#### Pressure:



### Wind Direction: