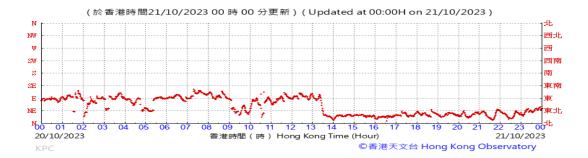

### Pressure:



### Wind Direction:







#### Pressure:



### Wind Direction:







#### Pressure:



### Wind Direction:







#### Pressure:



### Wind Direction:







#### Pressure:



### Wind Direction:







#### Pressure:



### Wind Direction:







#### Pressure:



### Wind Direction:







#### Pressure:



### Wind Direction:







#### Pressure:



### Wind Direction:







### Pressure:



### Wind Direction:







#### Pressure:



### Wind Direction:







#### Pressure:



### Wind Direction:







#### Pressure:



### Wind Direction:







### Pressure:



### Wind Direction:







### Pressure:



### Wind Direction:







#### Pressure:



### Wind Direction:







#### Pressure:



### Wind Direction:







#### Pressure:



### Wind Direction:







#### Pressure:



### Wind Direction:







#### Pressure:



### Wind Direction: