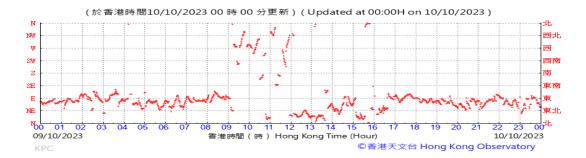

## Pressure:



### Wind Direction:







#### Pressure:



### Wind Direction:







#### Pressure:



### Wind Direction:







### Pressure:



### Wind Direction:







#### Pressure:



### Wind Direction:







#### Pressure:



### Wind Direction:







#### Pressure:



### Wind Direction:







#### Pressure:



### Wind Direction:







#### Pressure:



### Wind Direction:







#### Pressure:



### Wind Direction:







#### Pressure:



### Wind Direction:







#### Pressure:



### Wind Direction:







#### Pressure:



### Wind Direction:







#### Pressure:



### Wind Direction:







### Pressure:



### Wind Direction:







#### Pressure:



### Wind Direction:







#### Pressure:



### Wind Direction:







#### Pressure:



### Wind Direction:







### Pressure:



### Wind Direction:







### Pressure:



### Wind Direction:







#### Pressure:



### Wind Direction:







#### Pressure:



### Wind Direction:







#### Pressure:



### Wind Direction:







#### Pressure:



### Wind Direction:







#### Pressure:



### Wind Direction: