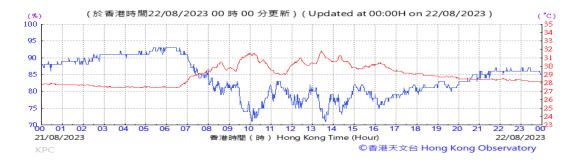

Table D-1: Extract of Meteorological Observations for King's Park Automatic Weather Station in the reporting quarter