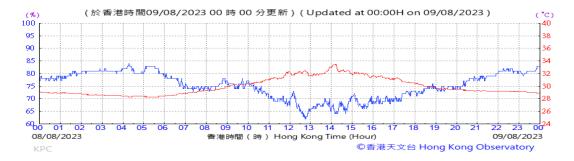

Table D-1: Extract of Meteorological Observations for King's Park Automatic Weather Station in the reporting quarter