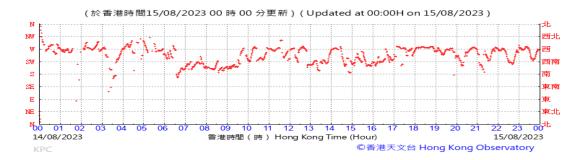

Table D-1: Extract of Meteorological Observations for King's Park Automatic Weather Station in the reporting quarter

### Wind Direction:

## Wind Direction: