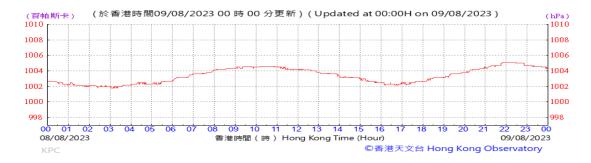

Table D-1: Extract of Meteorological Observations for King's Park Automatic Weather Station in the reporting quarter

#### Pressure: