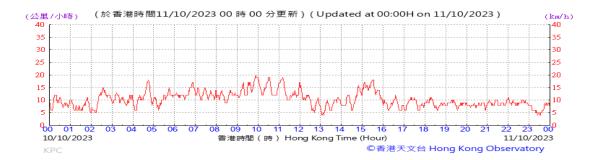

Table D-1: Extract of Meteorological Observations for King's Park Automatic Weather Station in the reporting quarter