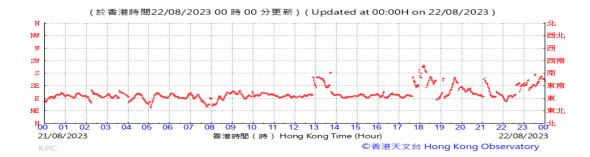

Table D-1: Extract of Meteorological Observations for King's Park Automatic Weather Station in the reporting quarter



#### Pressure:



### Wind Direction:







#### Pressure:



### Wind Direction:







#### Pressure:



### Wind Direction:







#### Pressure:



### Wind Direction:







#### Pressure:



### Wind Direction:







#### Pressure:



### Wind Direction:







#### Pressure:



## Wind Direction:







#### Pressure:



### Wind Direction:







#### Pressure:



### Wind Direction:







#### Pressure:



### Wind Direction:







### Pressure:



### Wind Direction:







#### Pressure:



### Wind Direction:







#### Pressure:



### Wind Direction:







#### Pressure:



### Wind Direction:







#### Pressure:



### Wind Direction:







#### Pressure:



### Wind Direction:







#### Pressure:



### Wind Direction:







#### Pressure:



### Wind Direction:







#### Pressure:



### Wind Direction:







#### Pressure:



### Wind Direction:







#### Pressure:



### Wind Direction:







### Pressure:



### Wind Direction:







#### Pressure:



### Wind Direction:







#### Pressure:



### Wind Direction:







#### Pressure:



### Wind Direction:







### Pressure:



### Wind Direc