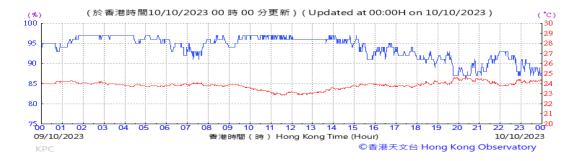

Table D-1: Extract of Meteorological Observations for King's Park Automatic Weather Station in the reporting quarter