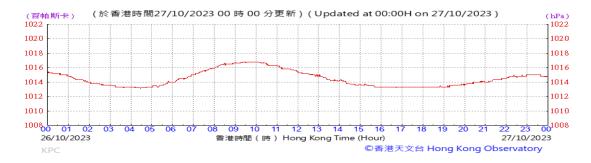

ind Direction:







#### Pressure:



### Wind Direction:







#### Pressure:



### Wind Direction:







#### Pressure:



### Wind Direction:







#### Pressure:



### Wind Direction:







#### Pressure:



### Wind Direction:







#### Pressure:



### Wind Direction:







#### Pressure:



### Wind Direction:







### Pressure:



### Wind Direction:







#### Pressure:



### Wind Direction:







#### Pressure:



### Wind Direction:







#### Pressure:



### Wind Direction:







### Pressure:



### Wind Direction:







### Pressure:



### Wind Direction:







#### Pressure:



### Wind Direction:







#### Pressure:



### Wind Direction:







#### Pressure:



### Wind Direction:







#### Pressure:



### Wind Direction:







#### Pressure:



### Wind Direction: