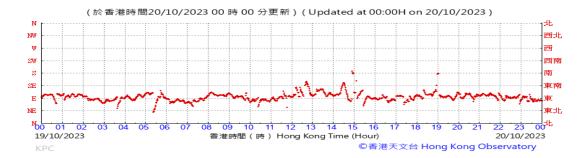

### Pressure:



### Wind Direction:







#### Pressure:



### Wind Direction:







#### Pressure:



### Wind Direction:







#### Pressure:



### Wind Direction:







#### Pressure:



### Wind Direction:







#### Pressure:



### Wind Direction:







#### Pressure:



### Wind Direction:







#### Pressure:



### Wind Direction:







#### Pressure:



### Wind Direction:







#### Pressure:



### Wind Direction:







### Pressure:



### Wind Direction:







#### Pressure:



### Wind Direction:







#### Pressure:



### Wind Direction:







#### Pressure:



### Wind Direction:







### Pressure:



### Wind Direction:







### Pressure:



### Wind Direction:







#### Pressure:



### Wind Direction:







#### Pressure:



### Wind Direction:







#### Pressure:



### Wind Direction:







#### Pressure:



### Wind Direction:







#### Pressure:



### Wind Direction: