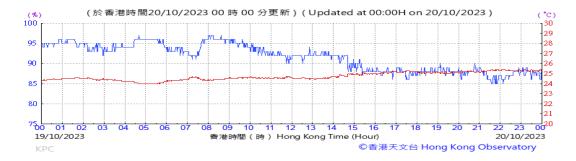

Table D-1: Extract of Meteorological Observations for King's Park Automatic Weather Station in the reporting quarter