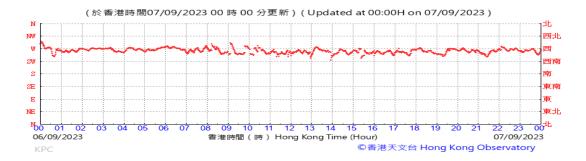

Table D-1: Extract of Meteorological Observations for King's Park Automatic Weather Station in the reporting quarter



#### Pressure:



### Wind Direction:







#### Pressure:



### Wind Direction:







#### Pressure:



### Wind Direction:







#### Pressure:



### Wind Direction:







#### Pressure:



### Wind Direction:







#### Pressure:



### Wind Direction:







#### Pressure:



## Wind Direction:







#### Pressure:



### Wind Direction:







#### Pressure:



### Wind Direction:







#### Pressure:



### Wind Direction:







### Pressure:



### Wind Direction:







#### Pressure:



### Wind Direction:







#### Pressure:



### Wind Direction:







#### Pressure:



### Wind Direction:







#### Pressure:



### Wind Direction:







#### Pressure:



### Wind Direction:







#### Pressure:



### Wind Direction:







#### Pressure:



### Wind Direction:







#### Pressure:



### Wind Direction:







#### Pressure:



### Wind Direction:







#### Pressure:



### Wind Direction:







### Pressure:



### Wind Direction:







#### Pressure:



### Wind Direction:







#### Pressure:



### Wind Direction:







#### Pressure:



### Wind Direction:







### Pressure:



### Wind Direction:







### Pressure:



### Wind Direction:







#### Pressure:



### Wind Direction:







#### Pressure:



### Wind Direction:







#### Pressure:



### Wind Direction:







#### Pressure:



### Wind Direction:







#### Pressure:



### Wind Direc