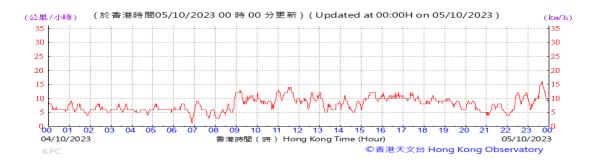

Table D-1: Extract of Meteorological Observations for King's Park Automatic Weather Station in the reporting quarter