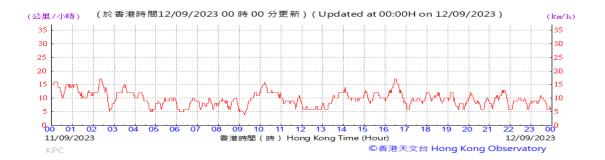

Table D-1: Extract of Meteorological Observations for King's Park Automatic Weather Station in the reporting quarter