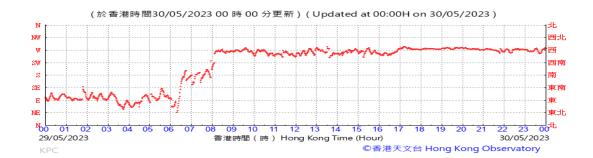

# Table D-1: Extract of Meteorological Observations for King's Park Automatic Weather Station in the reporting quarter

Temperature/Humidity:

Pressure:

Wind Direction:

Pressure:

Wind Direction:

Pressure:

Wind Direction:

Pressure:

Wind Direction:

Pressure:

Wind Direction:

Pressure:

Wind Direction:

Pressure:

Wind Direction:

Pressure:

Wind Direction:

Wind Speed:

Data not available on HKO website

Pressure:

Wind Direction:

Pressure:

Wind Direction: