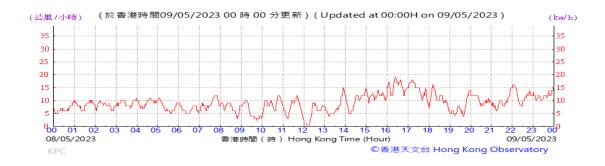

Pressure:

Wind Direction:

Wind Speed:

Data not available on HKO website

Pressure:

Wind Direction:

Pressure:

Wind Direction: