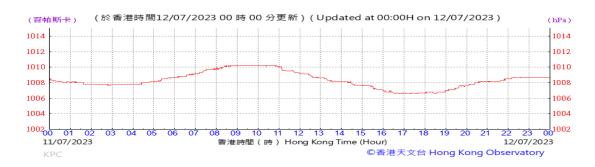

# Table D-1: Extract of Meteorological Observations for King's Park Automatic Weather Station in the reporting quarter

Temperature/Humidity:

Pressure:

Wind Direction:

Pressure:

Wind Direction:

Pressure:

Wind Direction: