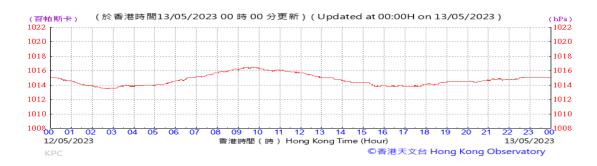

# Table D-1: Extract of Meteorological Observations for King's Park Automatic Weather Station in the reporting quarter

Temperature/Humidity:

Pressure:

Wind Direction:

Pressure:

Wind Direction:

Pressure:

Wind Direction: