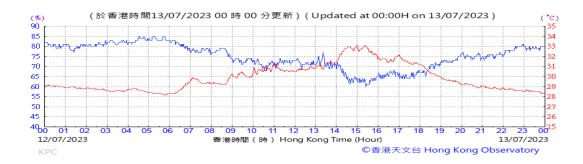

# Table D-1: Extract of Meteorological Observations for King's Park Automatic Weather Station in the reporting quarter

Temperature/Humidity:

Pressure:

Wind Direction:

Pressure:

Wind Direction:

Pressure:

Wind Direction: