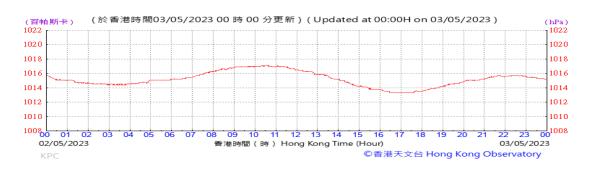

# Table D-1: Extract of Meteorological Observations for King's Park Automatic Weather Station in the reporting quarter

Temperature/Humidity:

Pressure:

Wind Direction:

Pressure:

Wind Direction:

Pressure:

Wind Direction: