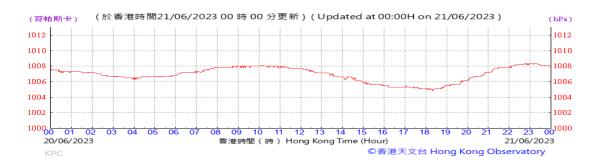

# Table D-1: Extract of Meteorological Observations for King's Park Automatic Weather Station in the reporting quarter

Temperature/Humidity:

Pressure:

Wind Direction:

Pressure:

Wind Direction:

Pressure:

Wind Direction:

Pressure:

Wind Direction:

Pressure:

Wind Direction:

Pressure:

Wind Direction:

Pressure:

Wind Direction:

Pressure:

Wind Direction:

Wind Speed:

Data not available on HKO website

Pressure:

Wind Direction:

Pressure:

Wind Direction: