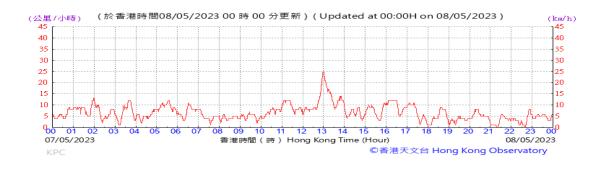

Pressure:

Wind Direction:

Wind Speed:

Data not available on HKO website

Pressure:

Wind Direction:

Pressure:

Wind Direction: