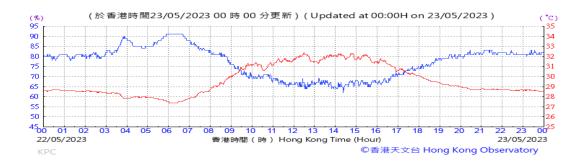

# Table D-1: Extract of Meteorological Observations for King's Park Automatic Weather Station in the reporting quarter

Temperature/Humidity:

Pressure:

Wind Direction:

Pressure:

Wind Direction:

Pressure:

Wind Direction: