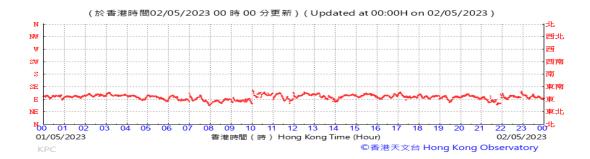

# Table D-1: Extract of Meteorological Observations for King's Park Automatic Weather Station in the reporting quarter

Temperature/Humidity:

Pressure:

Wind Direction:

Pressure:

Wind Direction:

Pressure:

Wind Direction: