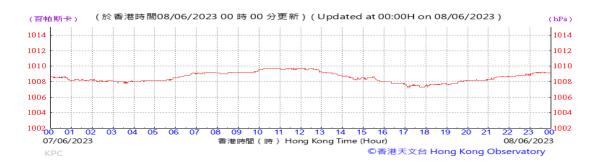

# Table D-1: Extract of Meteorological Observations for King's Park Automatic Weather Station in the reporting quarter

Temperature/Humidity:

Pressure:

Wind Direction:

Pressure:

Wind Direction:

Pressure:

Wind Direction: