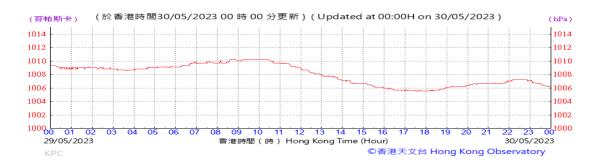

# Table D-1: Extract of Meteorological Observations for King's Park Automatic Weather Station in the reporting quarter

Temperature/Humidity:

Pressure:

Wind Direction:

Pressure:

Wind Direction:

Pressure:

Wind Direction:

Pressure:

Wind Direction:

Pressure:

Wind Direction:

Pressure:

Wind Direction:

Pressure:

Wind Direction:

Pressure:

Wind Direction:

Wind Speed:

Data not available on HKO website

Pressure:

Wind Direction:

Pressure:

Wind Direction: