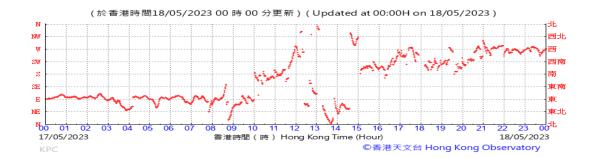

# Table D-1: Extract of Meteorological Observations for King's Park Automatic Weather Station in the reporting quarter

Temperature/Humidity:

Pressure:

Wind Direction:

Pressure:

Wind Direction:

Pressure:

Wind Direction: