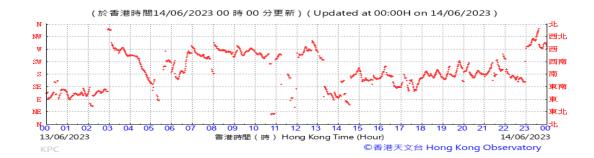

# Table D-1: Extract of Meteorological Observations for King's Park Automatic Weather Station in the reporting quarter

Temperature/Humidity:

Pressure:

Wind Direction:

Pressure:

Wind Direction:

Pressure:

Wind Direction:

Pressure:

Wind Direction:

Pressure:

Wind Direction:

Pressure:

Wind Direction:

Pressure:

Wind Direction:

Pressure:

Wind Direction:

Wind Speed:

Data not available on HKO website

Pressure:

Wind Direction:

Pressure:

Wind Direction: