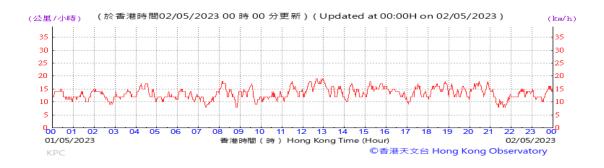

Pressure:

Wind Direction:

Wind Speed:

Data not available on HKO website

Pressure:

Wind Direction:

Pressure:

Wind Direction: