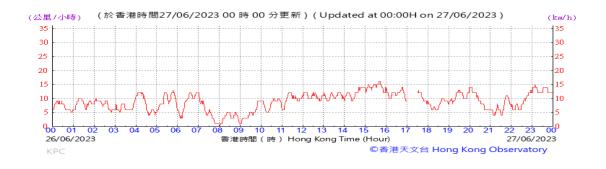

Pressure:

Wind Direction:

Wind Speed:

Data not available on HKO website

Pressure:

Wind Direction:

Pressure:

Wind Direction: