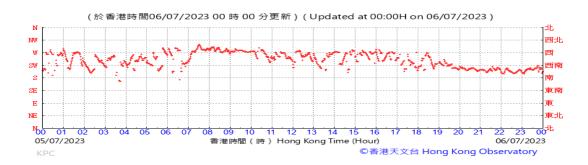

# Table D-1: Extract of Meteorological Observations for King's Park Automatic Weather Station in the reporting quarter

Temperature/Humidity:

Pressure:

Wind Direction:

Pressure:

Wind Direction:

Pressure:

Wind Direction:

Pressure:

Wind Direction:

Pressure:

Wind Direction:

Pressure:

Wind Direction:

Pressure:

Wind Direction:

Pressure:

Wind Direction:

Wind Speed:

Data not available on HKO website

Pressure:

Wind Direction:

Pressure:

Wind Direction: