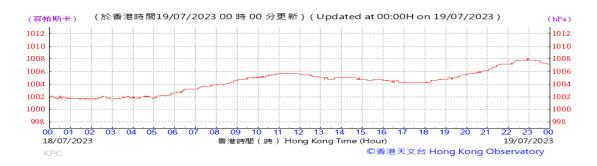

# Table D-1: Extract of Meteorological Observations for King's Park Automatic Weather Station in the reporting quarter

Temperature/Humidity:

Pressure:

Wind Direction:

Pressure:

Wind Direction:

Pressure:

Wind Direction:

Pressure:

Wind Direction:

Pressure:

Wind Direction:

Pressure:

Wind Direction:

Pressure:

Wind Direction:

Pressure:

Wind Direction:

Wind Speed:

Data not available on HKO website

Pressure:

Wind Direction:

Pressure:

Wind Direction: