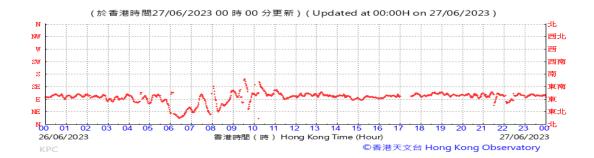

# Table D-1: Extract of Meteorological Observations for King's Park Automatic Weather Station in the reporting quarter

Temperature/Humidity:

Pressure:

Wind Direction:

Pressure:

Wind Direction:

Pressure:

Wind Direction: