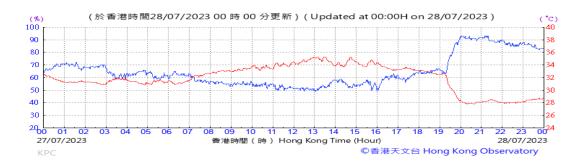

# Table D-1: Extract of Meteorological Observations for King's Park Automatic Weather Station in the reporting quarter

Temperature/Humidity:

Pressure:

Wind Direction:

Pressure:

Wind Direction:

Pressure:

Wind Direction:

Pressure:

Wind Direction:

Pressure:

Wind Direction:

Pressure:

Wind Direction:

Pressure:

Wind Direction: