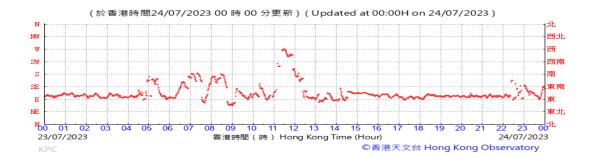

# Table D-1: Extract of Meteorological Observations for King's Park Automatic Weather Station in the reporting quarter

Temperature/Humidity:

Pressure:

Wind Direction:

Pressure:

Wind Direction:

Pressure:

Wind Direction: