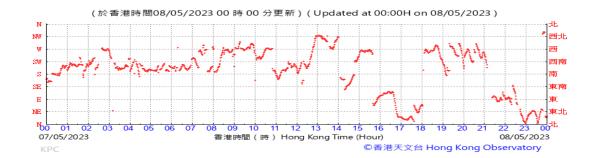

# Table D-1: Extract of Meteorological Observations for King's Park Automatic Weather Station in the reporting quarter

Temperature/Humidity:

Pressure:

Wind Direction:

Pressure:

Wind Direction:

Pressure:

Wind Direction:

Pressure:

Wind Direction:

Pressure:

Wind Direction:

Pressure:

Wind Direction:

Pressure:

Wind Direction:

Pressure:

Wind Direction:

Wind Speed:

Data not available on HKO website

Pressure:

Wind Direction:

Pressure:

Wind Direction: