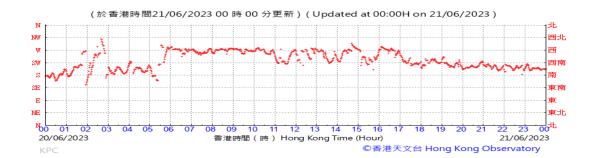

# Table D-1: Extract of Meteorological Observations for King's Park Automatic Weather Station in the reporting quarter

Temperature/Humidity:

Pressure:

Wind Direction:

Pressure:

Wind Direction:

Pressure:

Wind Direction:

Pressure:

Wind Direction:

Pressure:

Wind Direction:

Pressure:

Wind Direction:

Pressure:

Wind Direction:

Pressure:

Wind Direction:

Wind Speed:

Data not available on HKO website

Pressure:

Wind Direction:

Pressure:

Wind Direction: