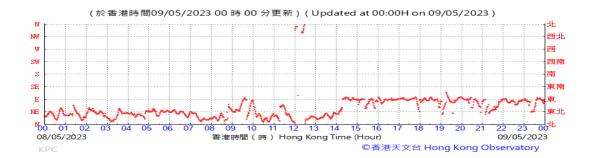

# Table D-1: Extract of Meteorological Observations for King's Park Automatic Weather Station in the reporting quarter

Temperature/Humidity:

Pressure:

Wind Direction:

Pressure:

Wind Direction:

Pressure:

Wind Direction: