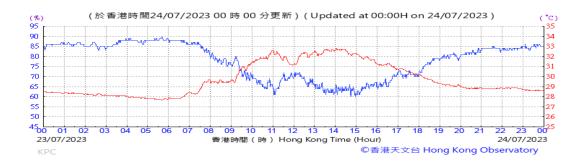

# Table D-1: Extract of Meteorological Observations for King's Park Automatic Weather Station in the reporting quarter

Temperature/Humidity:

Pressure:

Wind Direction:

Pressure:

Wind Direction:

Pressure:

Wind Direction: