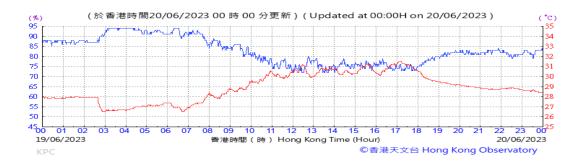

# Table D-1: Extract of Meteorological Observations for King's Park Automatic Weather Station in the reporting quarter

Temperature/Humidity:

Pressure:

Wind Direction:

Pressure:

Wind Direction:

Pressure:

Wind Direction: