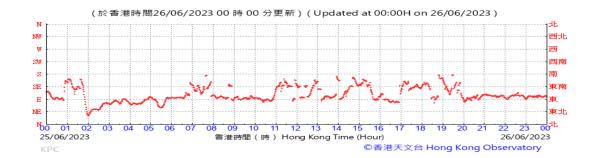

# Table D-1: Extract of Meteorological Observations for King's Park Automatic Weather Station in the reporting quarter

Temperature/Humidity:

Pressure:

Wind Direction:

Pressure:

Wind Direction:

Pressure:

Wind Direction: