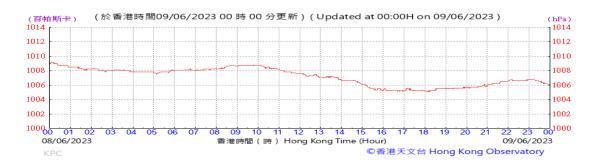

# Table D-1: Extract of Meteorological Observations for King's Park Automatic Weather Station in the reporting quarter

Temperature/Humidity:

Pressure:

Wind Direction:

Pressure:

Wind Direction:

Pressure:

Wind Direction: