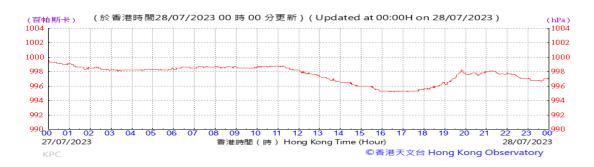

# Table D-1: Extract of Meteorological Observations for King's Park Automatic Weather Station in the reporting quarter

Temperature/Humidity:

Pressure:

Wind Direction:

Pressure:

Wind Direction:

Pressure:

Wind Direction:

Pressure:

Wind Direction:

Pressure:

Wind Direction:

Pressure:

Wind Direction:

Pressure:

Wind Direction: