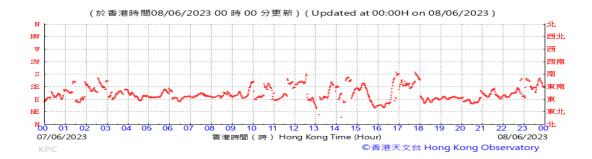

# Table D-1: Extract of Meteorological Observations for King's Park Automatic Weather Station in the reporting quarter

Temperature/Humidity:

Pressure:

Wind Direction:

Pressure:

Wind Direction:

Pressure:

Wind Direction: