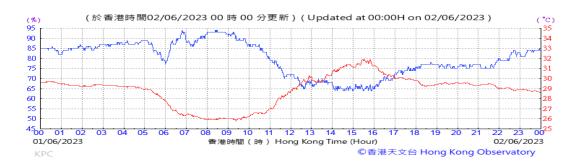

# Table D-1: Extract of Meteorological Observations for King's Park Automatic Weather Station in the reporting quarter

Temperature/Humidity:

Pressure:

Wind Direction:

Pressure:

Wind Direction:

Pressure:

Wind Direction: