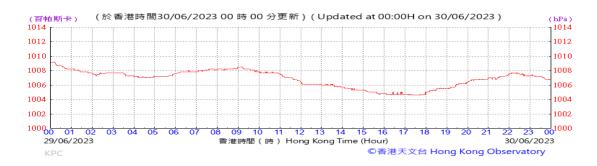

# Table D-1: Extract of Meteorological Observations for King's Park Automatic Weather Station in the reporting quarter

Temperature/Humidity:

Pressure:

Wind Direction:

Pressure:

Wind Direction:

Pressure:

Wind Direction:

Pressure:

Wind Direction:

Pressure:

Wind Direction:

Pressure:

Wind Direction:

Pressure:

Wind Direction:

Pressure:

Wind Direction:

Wind Speed:

Data not available on HKO website

Pressure:

Wind Direction:

Pressure:

Wind Direction: