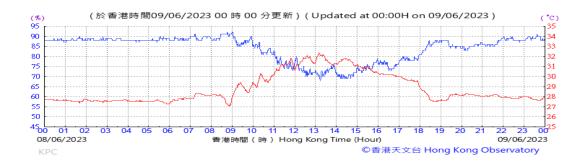

# Table D-1: Extract of Meteorological Observations for King's Park Automatic Weather Station in the reporting quarter

Temperature/Humidity:

Pressure:

Wind Direction:

Pressure:

Wind Direction:

Pressure:

Wind Direction: