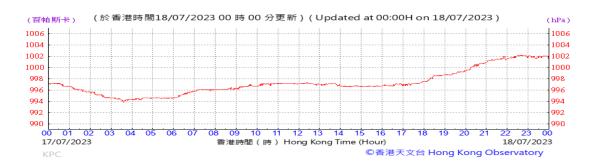

# Table D-1: Extract of Meteorological Observations for King's Park Automatic Weather Station in the reporting quarter

Temperature/Humidity:

Pressure:

Wind Direction:

Pressure:

Wind Direction:

Pressure:

Wind Direction: