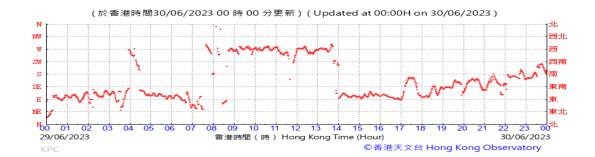

# Table D-1: Extract of Meteorological Observations for King's Park Automatic Weather Station in the reporting quarter

Temperature/Humidity:

Pressure:

Wind Direction:

Pressure:

Wind Direction:

Pressure:

Wind Direction:

Pressure:

Wind Direction:

Pressure:

Wind Direction:

Pressure:

Wind Direction:

Pressure:

Wind Direction:

Pressure:

Wind Direction:

Wind Speed:

Data not available on HKO website

Pressure:

Wind Direction:

Pressure:

Wind Direction: