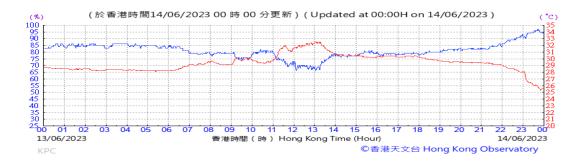

# Table D-1: Extract of Meteorological Observations for King's Park Automatic Weather Station in the reporting quarter

Temperature/Humidity:

Pressure:

Wind Direction:

Pressure:

Wind Direction:

Pressure:

Wind Direction: