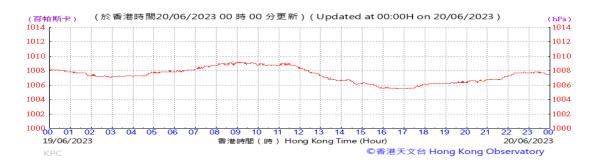

# Table D-1: Extract of Meteorological Observations for King's Park Automatic Weather Station in the reporting quarter

Temperature/Humidity:

Pressure:

Wind Direction:

Pressure:

Wind Direction:

Pressure:

Wind Direction:

Pressure:

Wind Direction:

Pressure:

Wind Direction:

Pressure:

Wind Direction:

Pressure:

Wind Direction: