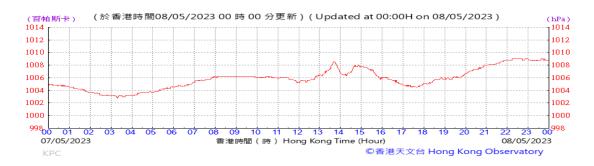

# Table D-1: Extract of Meteorological Observations for King's Park Automatic Weather Station in the reporting quarter

Temperature/Humidity:

Pressure:

Wind Direction:

Pressure:

Wind Direction:

Pressure:

Wind Direction:

Pressure:

Wind Direction:

Pressure:

Wind Direction:

Pressure:

Wind Direction:

Pressure:

Wind Direction:

Pressure:

Wind Direction:

Wind Speed:

Data not available on HKO website

Pressure:

Wind Direction:

Pressure:

Wind Direction: