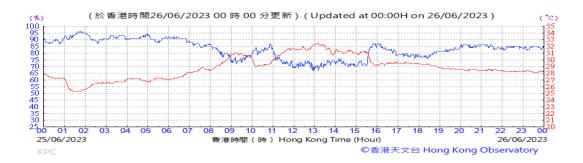

# Table D-1: Extract of Meteorological Observations for King's Park Automatic Weather Station in the reporting quarter

Temperature/Humidity:

Pressure:

Wind Direction:

Pressure:

Wind Direction:

Pressure:

Wind Direction: