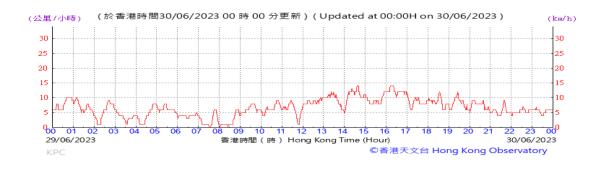

Pressure:

Wind Direction:

Wind Speed:

Data not available on HKO website

Pressure:

Wind Direction:

Pressure:

Wind Direction: