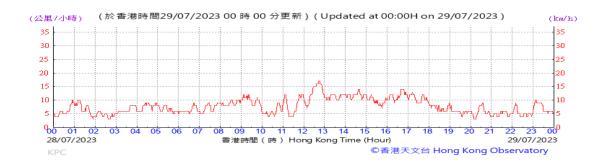

Pressure:

Wind Direction:

Wind Speed:

Data not available on HKO website

Pressure:

Wind Direction:

Pressure:

Wind Direction: