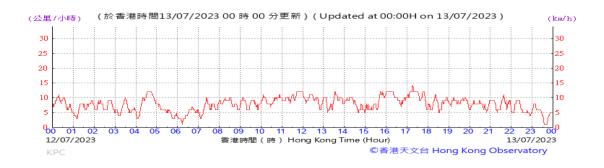

Pressure:

Wind Direction:

Wind Speed:

Data not available on HKO website

Pressure:

Wind Direction:

Pressure:

Wind Direction: