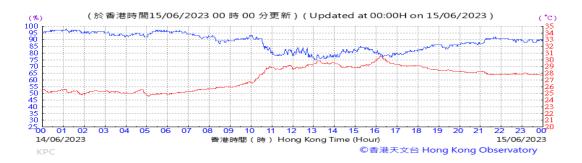

# Table D-1: Extract of Meteorological Observations for King's Park Automatic Weather Station in the reporting quarter

Temperature/Humidity:

Pressure:

Wind Direction:

Pressure:

Wind Direction:

Pressure:

Wind Direction: