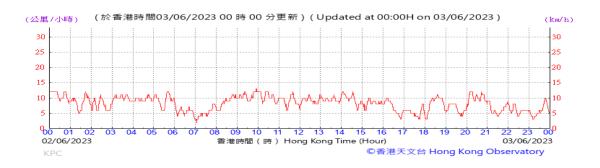

Pressure:

Wind Direction:

Wind Speed:

Data not available on HKO website

Pressure:

Wind Direction:

Pressure:

Wind Direction: