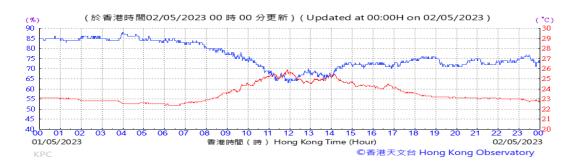

# Table D-1: Extract of Meteorological Observations for King's Park Automatic Weather Station in the reporting quarter

Temperature/Humidity:

Pressure:

Wind Direction:

Pressure:

Wind Direction:

Pressure:

Wind Direction: