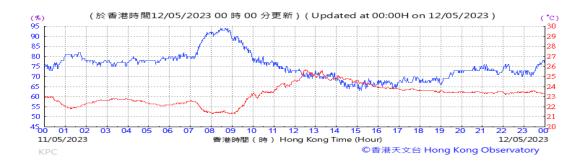

# Table D-1: Extract of Meteorological Observations for King's Park Automatic Weather Station in the reporting quarter

Temperature/Humidity:

Pressure:

Wind Direction:

Pressure:

Wind Direction:

Pressure:

Wind Direction: