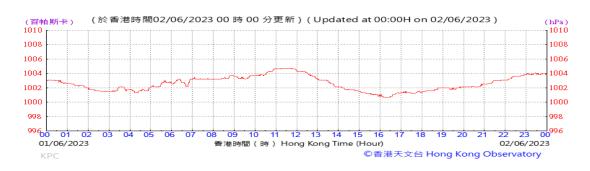

# Table D-1: Extract of Meteorological Observations for King's Park Automatic Weather Station in the reporting quarter

Temperature/Humidity:

Pressure:

Wind Direction:

Pressure:

Wind Direction:

Pressure:

Wind Direction: