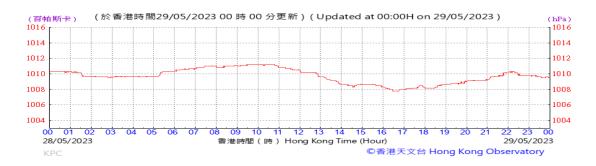

# Table D-1: Extract of Meteorological Observations for King's Park Automatic Weather Station in the reporting quarter

Temperature/Humidity:

Pressure:

Wind Direction:

Pressure:

Wind Direction:

Pressure:

Wind Direction: