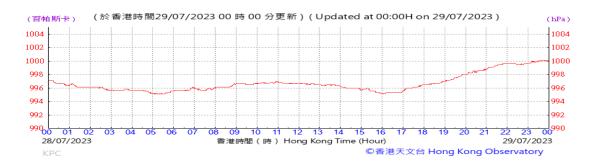

# Table D-1: Extract of Meteorological Observations for King's Park Automatic Weather Station in the reporting quarter

Temperature/Humidity:

Pressure:

Wind Direction:

Pressure:

Wind Direction:

Pressure:

Wind Direction: