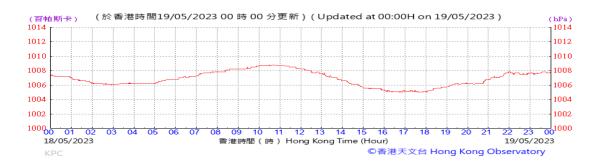

# Table D-1: Extract of Meteorological Observations for King's Park Automatic Weather Station in the reporting quarter

Temperature/Humidity:

Pressure:

Wind Direction:

Pressure:

Wind Direction:

Pressure:

Wind Direction:

Pressure:

Wind Direction:

Pressure:

Wind Direction:

Pressure:

Wind Direction:

Pressure:

Wind Direction:

Pressure:

Wind Direction:

Wind Speed:

Data not available on HKO website

Pressure:

Wind Direction:

Pressure:

Wind Direction: