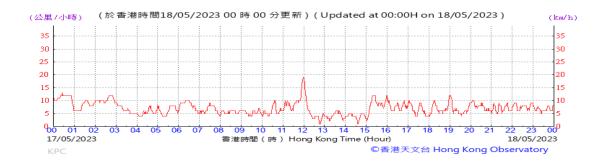

Pressure:

Wind Direction:

Wind Speed:

Data not available on HKO website

Pressure:

Wind Direction:

Pressure:

Wind Direction: