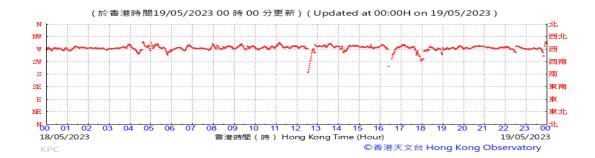

# Table D-1: Extract of Meteorological Observations for King's Park Automatic Weather Station in the reporting quarter

Temperature/Humidity:

Pressure:

Wind Direction:

Pressure:

Wind Direction:

Pressure:

Wind Direction:

Pressure:

Wind Direction:

Pressure:

Wind Direction:

Pressure:

Wind Direction:

Pressure:

Wind Direction:

Pressure:

Wind Direction:

Wind Speed:

Data not available on HKO website

Pressure:

Wind Direction:

Pressure:

Wind Direction: