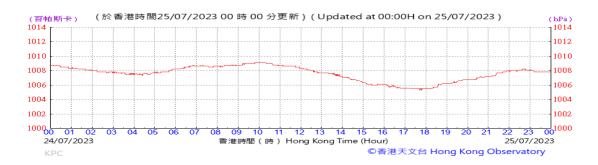

# Table D-1: Extract of Meteorological Observations for King's Park Automatic Weather Station in the reporting quarter

Temperature/Humidity:

Pressure:

Wind Direction:

Pressure:

Wind Direction:

Pressure:

Wind Direction:

Pressure:

Wind Direction:

Pressure:

Wind Direction:

Pressure:

Wind Direction:

Pressure:

Wind Direction: