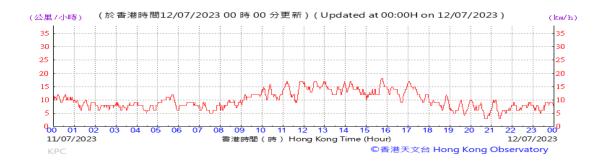

Pressure:

Wind Direction:

Wind Speed:

Data not available on HKO website

Pressure:

Wind Direction:

Pressure:

Wind Direction: