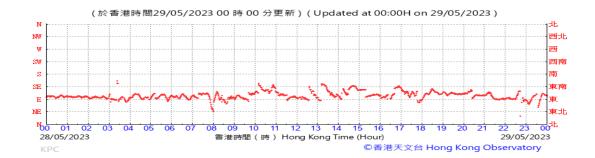

# Table D-1: Extract of Meteorological Observations for King's Park Automatic Weather Station in the reporting quarter

Temperature/Humidity:

Pressure:

Wind Direction:

Pressure:

Wind Direction:

Pressure:

Wind Direction: