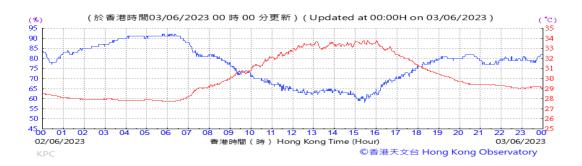

# Table D-1: Extract of Meteorological Observations for King's Park Automatic Weather Station in the reporting quarter

Temperature/Humidity:

Pressure:

Wind Direction:

Pressure:

Wind Direction:

Pressure:

Wind Direction: