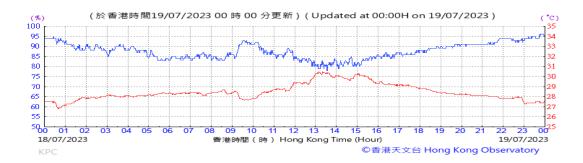

# Table D-1: Extract of Meteorological Observations for King's Park Automatic Weather Station in the reporting quarter

Temperature/Humidity:

Pressure:

Wind Direction:

Pressure:

Wind Direction:

Pressure:

Wind Direction: