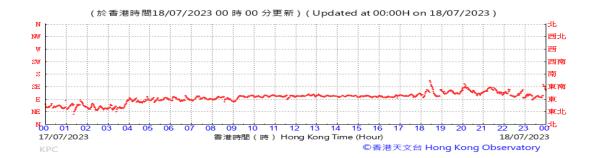

# Table D-1: Extract of Meteorological Observations for King's Park Automatic Weather Station in the reporting quarter

Temperature/Humidity:

Pressure:

Wind Direction:

Pressure:

Wind Direction:

Pressure:

Wind Direction: