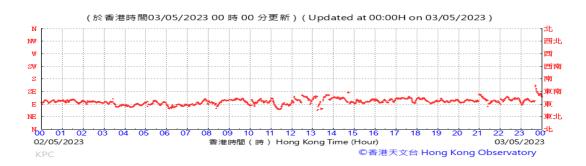

# Table D-1: Extract of Meteorological Observations for King's Park Automatic Weather Station in the reporting quarter

Temperature/Humidity:

Pressure:

Wind Direction:

Pressure:

Wind Direction:

Pressure:

Wind Direction: