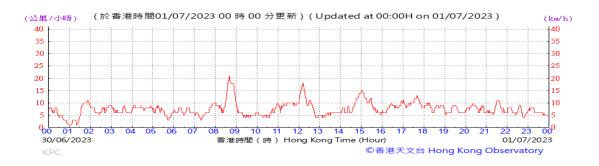

Pressure:

Wind Direction:

Wind Speed:

Data not available on HKO website

Pressure:

Wind Direction:

Pressure:

Wind Direction: