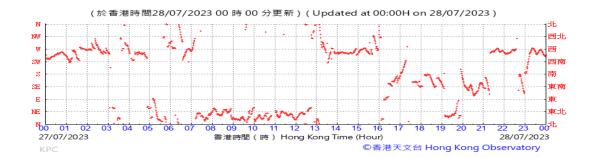

# Table D-1: Extract of Meteorological Observations for King's Park Automatic Weather Station in the reporting quarter

Temperature/Humidity:

Pressure:

Wind Direction:

Pressure:

Wind Direction:

Pressure:

Wind Direction: