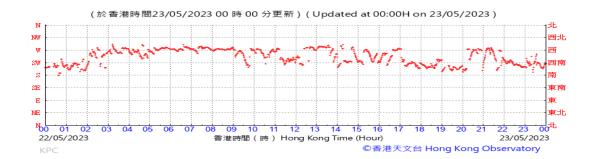

# Table D-1: Extract of Meteorological Observations for King's Park Automatic Weather Station in the reporting quarter

Temperature/Humidity:

Pressure:

Wind Direction:

Pressure:

Wind Direction:

Pressure:

Wind Direction:

Pressure:

Wind Direction:

Pressure:

Wind Direction:

Pressure:

Wind Direction:

Pressure:

Wind Direction: