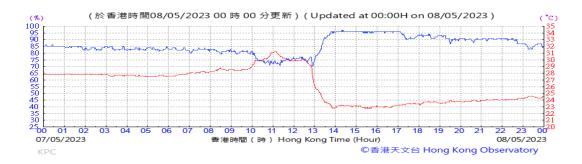

# Table D-1: Extract of Meteorological Observations for King's Park Automatic Weather Station in the reporting quarter

Temperature/Humidity:

Pressure:

Wind Direction:

Pressure:

Wind Direction:

Pressure:

Wind Direction: