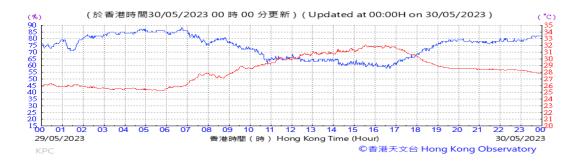

# Table D-1: Extract of Meteorological Observations for King's Park Automatic Weather Station in the reporting quarter

Temperature/Humidity:

Pressure:

Wind Direction:

Pressure:

Wind Direction:

Pressure:

Wind Direction: