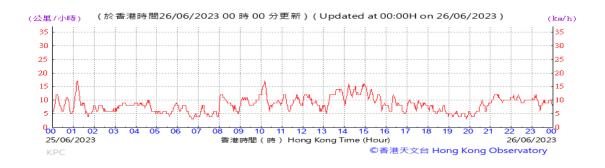

Pressure:

Wind Direction:

Wind Speed:

Data not available on HKO website

Pressure:

Wind Direction:

Pressure:

Wind Direction: