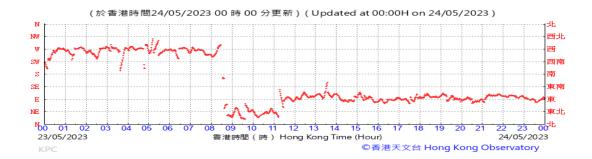

# Table D-1: Extract of Meteorological Observations for King's Park Automatic Weather Station in the reporting quarter

Temperature/Humidity:

Pressure:

Wind Direction:

Pressure:

Wind Direction:

Pressure:

Wind Direction:

Pressure:

Wind Direction:

Pressure:

Wind Direction:

Pressure:

Wind Direction:

Pressure:

Wind Direction:

Pressure:

Wind Direction:

Wind Speed:

Data not available on HKO website

Pressure:

Wind Direction:

Pressure:

Wind Direction: