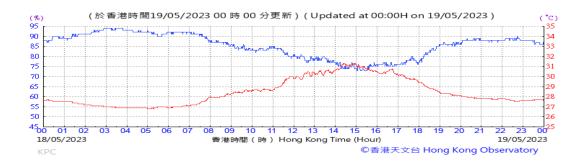

# Table D-1: Extract of Meteorological Observations for King's Park Automatic Weather Station in the reporting quarter

Temperature/Humidity:

Pressure:

Wind Direction:

Pressure:

Wind Direction:

Pressure:

Wind Direction: