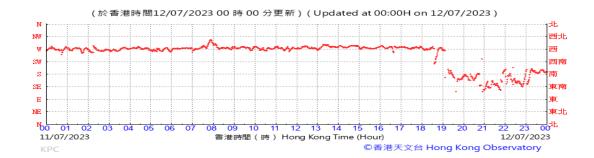

# Table D-1: Extract of Meteorological Observations for King's Park Automatic Weather Station in the reporting quarter

Temperature/Humidity:

Pressure:

Wind Direction:

Pressure:

Wind Direction:

Pressure:

Wind Direction: