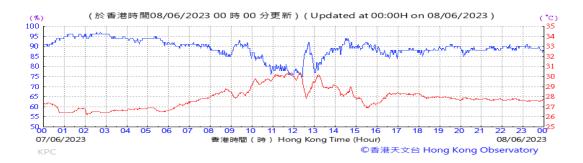

# Table D-1: Extract of Meteorological Observations for King's Park Automatic Weather Station in the reporting quarter

Temperature/Humidity:

Pressure:

Wind Direction:

Pressure:

Wind Direction:

Pressure:

Wind Direction: