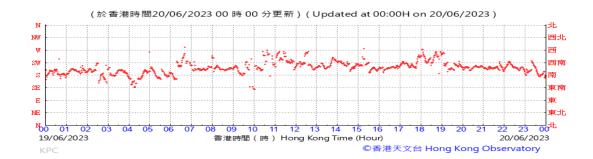

# Table D-1: Extract of Meteorological Observations for King's Park Automatic Weather Station in the reporting quarter

Temperature/Humidity:

Pressure:

Wind Direction:

Pressure:

Wind Direction:

Pressure:

Wind Direction:

Pressure:

Wind Direction:

Pressure:

Wind Direction:

Pressure:

Wind Direction:

Pressure:

Wind Direction: