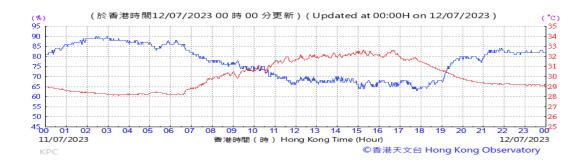

# Table D-1: Extract of Meteorological Observations for King's Park Automatic Weather Station in the reporting quarter

Temperature/Humidity:

Pressure:

Wind Direction:

Pressure:

Wind Direction:

Pressure:

Wind Direction:

Pressure:

Wind Direction:

Pressure:

Wind Direction:

Pressure:

Wind Direction:

Pressure:

Wind Direction:

Pressure:

Wind Direction:

Wind Speed:

Data not available on HKO website

Pressure:

Wind Direction:

Pressure:

Wind Direction: