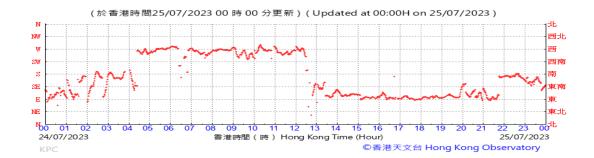

# Table D-1: Extract of Meteorological Observations for King's Park Automatic Weather Station in the reporting quarter

Temperature/Humidity:

Pressure:

Wind Direction:

Pressure:

Wind Direction:

Pressure:

Wind Direction:

Pressure:

Wind Direction:

Pressure:

Wind Direction:

Pressure:

Wind Direction:

Pressure:

Wind Direction: