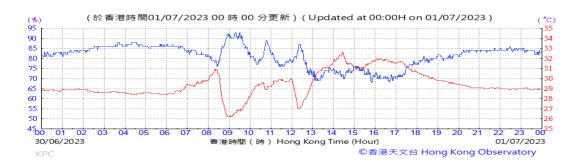

# Table D-1: Extract of Meteorological Observations for King's Park Automatic Weather Station in the reporting quarter

Temperature/Humidity:

Pressure:

Wind Direction:

Pressure:

Wind Direction:

Pressure:

Wind Direction: