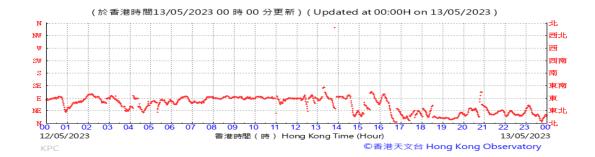

# Table D-1: Extract of Meteorological Observations for King's Park Automatic Weather Station in the reporting quarter

Temperature/Humidity:

Pressure:

Wind Direction:

Pressure:

Wind Direction:

Pressure:

Wind Direction: