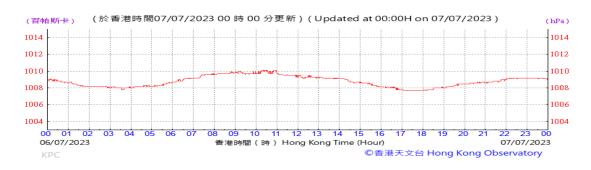

# Table D-1: Extract of Meteorological Observations for King's Park Automatic Weather Station in the reporting quarter

Temperature/Humidity:

Pressure:

Wind Direction:

Pressure:

Wind Direction:

Pressure:

Wind Direction:

Pressure:

Wind Direction:

Pressure:

Wind Direction:

Pressure:

Wind Direction:

Pressure:

Wind Direction:

Pressure:

Wind Direction:

Wind Speed:

Data not available on HKO website

Pressure:

Wind Direction:

Pressure:

Wind Direction: