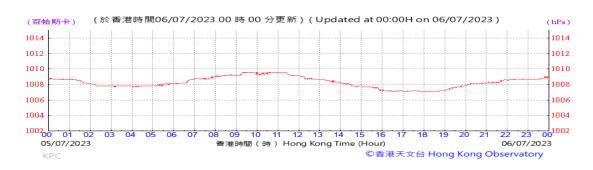

# Table D-1: Extract of Meteorological Observations for King's Park Automatic Weather Station in the reporting quarter

Temperature/Humidity:

Pressure:

Wind Direction:

Pressure:

Wind Direction:

Pressure:

Wind Direction:

Pressure:

Wind Direction:

Pressure:

Wind Direction:

Pressure:

Wind Direction:

Pressure:

Wind Direction:

Pressure:

Wind Direction:

Wind Speed:

Data not available on HKO website

Pressure:

Wind Direction:

Pressure:

Wind Direction: