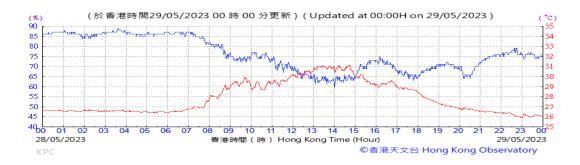

# Table D-1: Extract of Meteorological Observations for King's Park Automatic Weather Station in the reporting quarter

Temperature/Humidity:

Pressure:

Wind Direction:

Pressure:

Wind Direction:

Pressure:

Wind Direction: