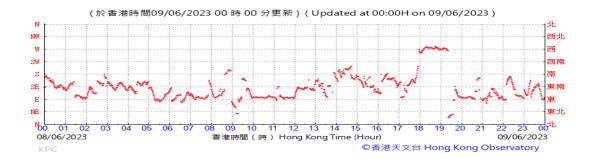

# Table D-1: Extract of Meteorological Observations for King's Park Automatic Weather Station in the reporting quarter

Temperature/Humidity:

Pressure:

Wind Direction:

Pressure:

Wind Direction:

Pressure:

Wind Direction: