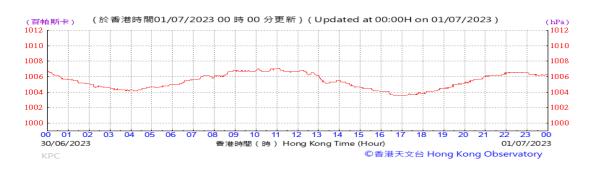

# Table D-1: Extract of Meteorological Observations for King's Park Automatic Weather Station in the reporting quarter

Temperature/Humidity:

Pressure:

Wind Direction:

Pressure:

Wind Direction:

Pressure:

Wind Direction:

Pressure:

Wind Direction:

Pressure:

Wind Direction:

Pressure:

Wind Direction:

Pressure:

Wind Direction:

Pressure:

Wind Direction:

Wind Speed:

Data not available on HKO website

Pressure:

Wind Direction:

Pressure:

Wind Direction: