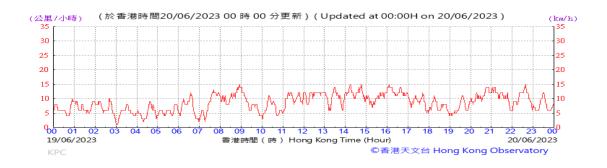

Pressure:

Wind Direction:

Wind Speed:

Data not available on HKO website

Pressure:

Wind Direction:

Pressure:

Wind Direction: