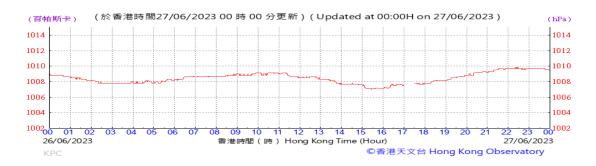

# Table D-1: Extract of Meteorological Observations for King's Park Automatic Weather Station in the reporting quarter

Temperature/Humidity:

Pressure:

Wind Direction:

Pressure:

Wind Direction:

Pressure:

Wind Direction: