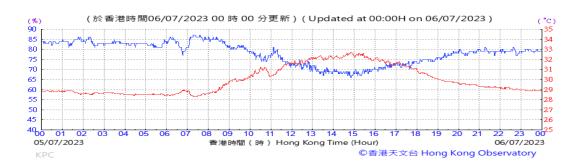

# Table D-1: Extract of Meteorological Observations for King's Park Automatic Weather Station in the reporting quarter

Temperature/Humidity:

Pressure:

Wind Direction:

Pressure:

Wind Direction:

Pressure:

Wind Direction: