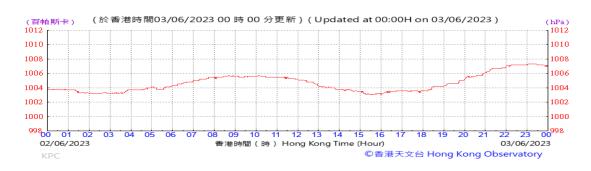

# Table D-1: Extract of Meteorological Observations for King's Park Automatic Weather Station in the reporting quarter

Temperature/Humidity:

Pressure:

Wind Direction:

Pressure:

Wind Direction:

Pressure:

Wind Direction: