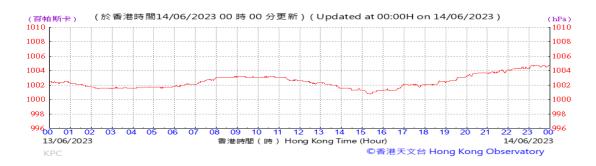

# Table D-1: Extract of Meteorological Observations for King's Park Automatic Weather Station in the reporting quarter

Temperature/Humidity:

Pressure:

Wind Direction:

Pressure:

Wind Direction:

Pressure:

Wind Direction:

Pressure:

Wind Direction:

Pressure:

Wind Direction:

Pressure:

Wind Direction:

Pressure:

Wind Direction:

Pressure:

Wind Direction:

Wind Speed:

Data not available on HKO website

Pressure:

Wind Direction:

Pressure:

Wind Direction: