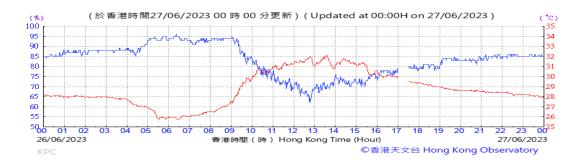

# Table D-1: Extract of Meteorological Observations for King's Park Automatic Weather Station in the reporting quarter

Temperature/Humidity:

Pressure:

Wind Direction:

Pressure:

Wind Direction:

Pressure:

Wind Direction: