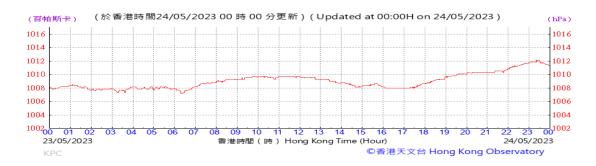

# Table D-1: Extract of Meteorological Observations for King's Park Automatic Weather Station in the reporting quarter

Temperature/Humidity:

Pressure:

Wind Direction:

Pressure:

Wind Direction:

Pressure:

Wind Direction:

Pressure:

Wind Direction:

Pressure:

Wind Direction:

Pressure:

Wind Direction:

Pressure:

Wind Direction:

Pressure:

Wind Direction:

Wind Speed:

Data not available on HKO website

Pressure:

Wind Direction:

Pressure:

Wind Direction: