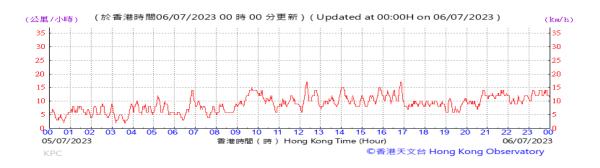

Pressure:

Wind Direction:

Wind Speed:

Data not available on HKO website

Pressure:

Wind Direction:

Pressure:

Wind Direction: