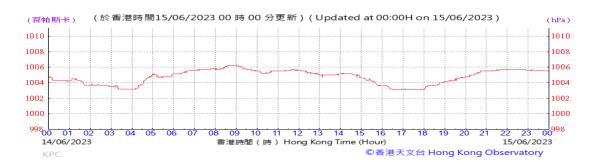

# Table D-1: Extract of Meteorological Observations for King's Park Automatic Weather Station in the reporting quarter

Temperature/Humidity:

Pressure:

Wind Direction:

Pressure:

Wind Direction:

Pressure:

Wind Direction: