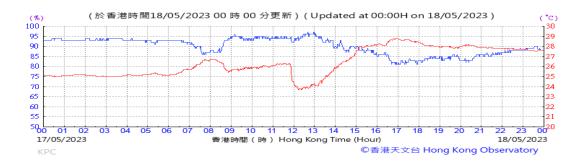

# Table D-1: Extract of Meteorological Observations for King's Park Automatic Weather Station in the reporting quarter

Temperature/Humidity:

Pressure:

Wind Direction:

Pressure:

Wind Direction:

Pressure:

Wind Direction: