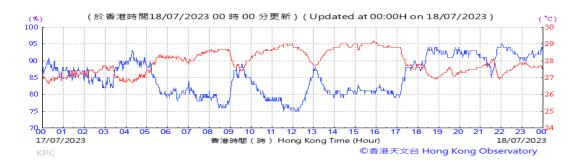

# Table D-1: Extract of Meteorological Observations for King's Park Automatic Weather Station in the reporting quarter

Temperature/Humidity:

Pressure:

Wind Direction:

Pressure:

Wind Direction:

Pressure:

Wind Direction: