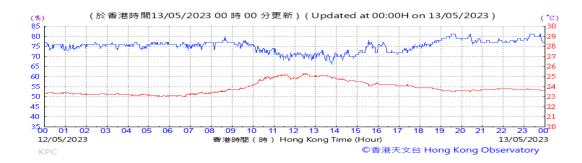

# Table D-1: Extract of Meteorological Observations for King's Park Automatic Weather Station in the reporting quarter

Temperature/Humidity:

Pressure:

Wind Direction:

Pressure:

Wind Direction:

Pressure:

Wind Direction: