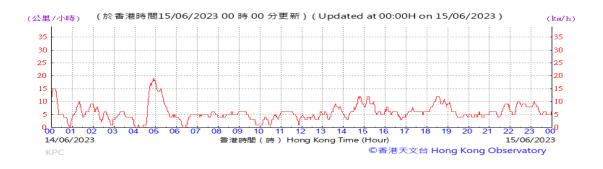

Pressure:

Wind Direction:

Wind Speed:

Data not available on HKO website

Pressure:

Wind Direction:

Pressure:

Wind Direction: