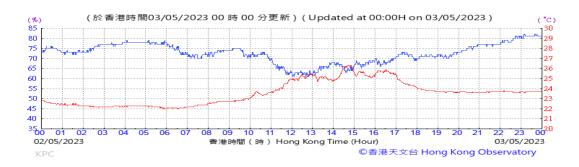

# Table D-1: Extract of Meteorological Observations for King's Park Automatic Weather Station in the reporting quarter

Temperature/Humidity:

Pressure:

Wind Direction:

Pressure:

Wind Direction:

Pressure:

Wind Direction: