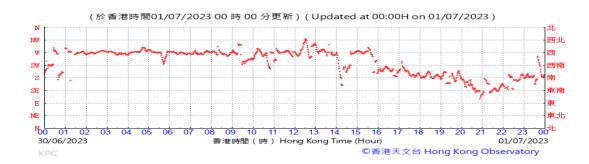

# Table D-1: Extract of Meteorological Observations for King's Park Automatic Weather Station in the reporting quarter

Temperature/Humidity:

Pressure:

Wind Direction:

Pressure:

Wind Direction:

Pressure:

Wind Direction:

Pressure:

Wind Direction:

Pressure:

Wind Direction:

Pressure:

Wind Direction:

Pressure:

Wind Direction:

Pressure:

Wind Direction:

Wind Speed:

Data not available on HKO website

Pressure:

Wind Direction:

Pressure:

Wind Direction: