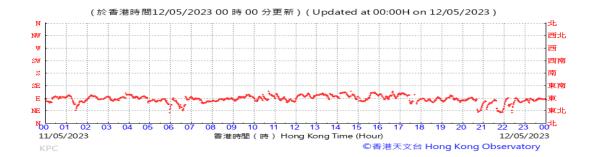

# Table D-1: Extract of Meteorological Observations for King's Park Automatic Weather Station in the reporting quarter

Temperature/Humidity:

Pressure:

Wind Direction:

Pressure:

Wind Direction:

Pressure:

Wind Direction:

Pressure:

Wind Direction:

Pressure:

Wind Direction:

Pressure:

Wind Direction:

Pressure:

Wind Direction:

Pressure:

Wind Direction:

Wind Speed:

Data not available on HKO website

Pressure:

Wind Direction:

Pressure:

Wind Direction: