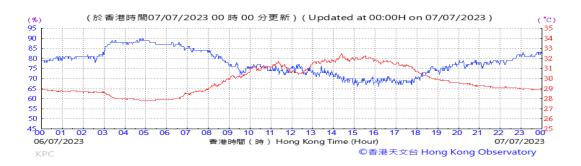

# Table D-1: Extract of Meteorological Observations for King's Park Automatic Weather Station in the reporting quarter

Temperature/Humidity:

Pressure:

Wind Direction:

Pressure:

Wind Direction:

Pressure:

Wind Direction: