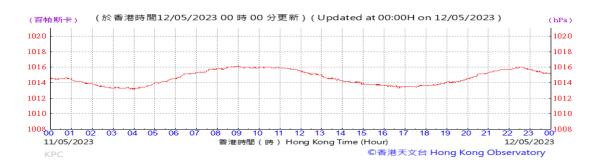

# Table D-1: Extract of Meteorological Observations for King's Park Automatic Weather Station in the reporting quarter

Temperature/Humidity:

Pressure:

Wind Direction:

Pressure:

Wind Direction:

Pressure:

Wind Direction:

Pressure:

Wind Direction:

Pressure:

Wind Direction:

Pressure:

Wind Direction:

Pressure:

Wind Direction:

Pressure:

Wind Direction:

Wind Speed:

Data not available on HKO website

Pressure:

Wind Direction:

Pressure:

Wind Direction: