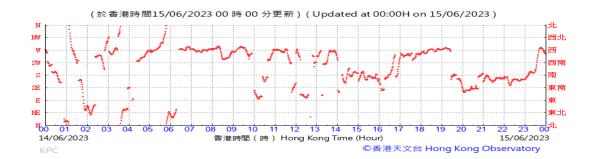

# Table D-1: Extract of Meteorological Observations for King's Park Automatic Weather Station in the reporting quarter

Temperature/Humidity:

Pressure:

Wind Direction:

Pressure:

Wind Direction:

Pressure:

Wind Direction: