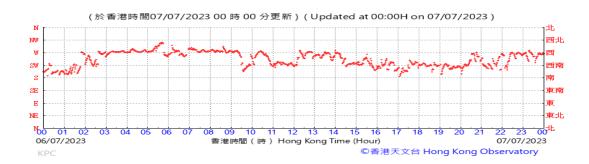

# Table D-1: Extract of Meteorological Observations for King's Park Automatic Weather Station in the reporting quarter

Temperature/Humidity:

Pressure:

Wind Direction:

Pressure:

Wind Direction:

Pressure:

Wind Direction:

Pressure:

Wind Direction:

Pressure:

Wind Direction:

Pressure:

Wind Direction:

Pressure:

Wind Direction:

Pressure:

Wind Direction:

Wind Speed:

Data not available on HKO website

Pressure:

Wind Direction:

Pressure:

Wind Direction: