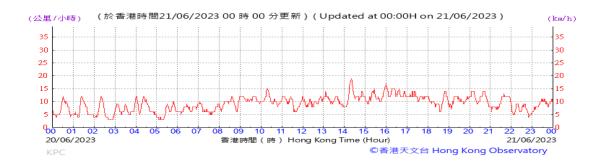

Pressure:

Wind Direction:

Wind Speed:

Data not available on HKO website

Pressure:

Wind Direction:

Pressure:

Wind Direction: