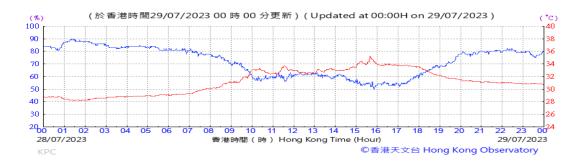

# Table D-1: Extract of Meteorological Observations for King's Park Automatic Weather Station in the reporting quarter

Temperature/Humidity:

Pressure:

Wind Direction:

Pressure:

Wind Direction:

Pressure:

Wind Direction: