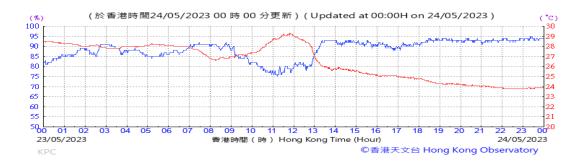

# Table D-1: Extract of Meteorological Observations for King's Park Automatic Weather Station in the reporting quarter

Temperature/Humidity:

Pressure:

Wind Direction:

Pressure:

Wind Direction:

Pressure:

Wind Direction: