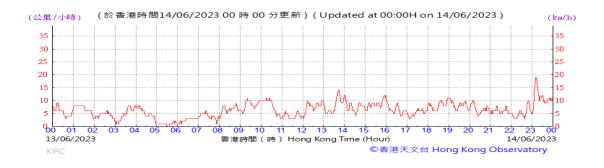

Pressure:

Wind Direction:

Wind Speed:

Data not available on HKO website

Pressure:

Wind Direction:

Pressure:

Wind Direction: