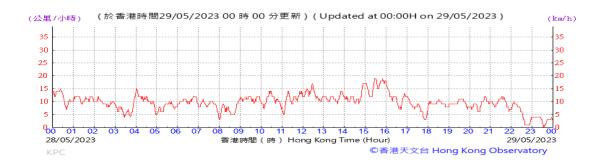

Pressure:

Wind Direction:

Wind Speed:

Data not available on HKO website

Pressure:

Wind Direction:

Pressure:

Wind Direction: