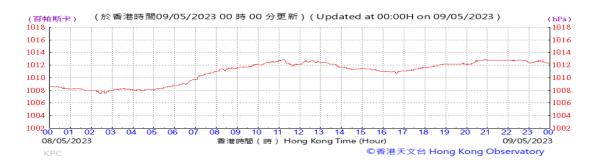

# Table D-1: Extract of Meteorological Observations for King's Park Automatic Weather Station in the reporting quarter

Temperature/Humidity:

Pressure:

Wind Direction:

Pressure:

Wind Direction:

Pressure:

Wind Direction: