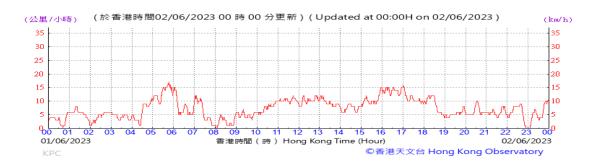

Pressure:

Wind Direction:

Wind Speed:

Data not available on HKO website

Pressure:

Wind Direction:

Pressure:

Wind Direction: