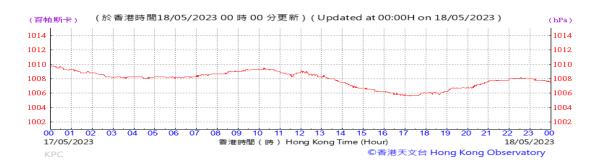

# Table D-1: Extract of Meteorological Observations for King's Park Automatic Weather Station in the reporting quarter

Temperature/Humidity:

Pressure:

Wind Direction:

Pressure:

Wind Direction:

Pressure:

Wind Direction: