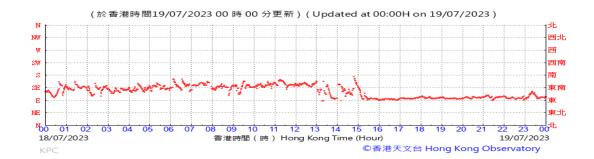

# Table D-1: Extract of Meteorological Observations for King's Park Automatic Weather Station in the reporting quarter

Temperature/Humidity:

Pressure:

Wind Direction:

Pressure:

Wind Direction:

Pressure:

Wind Direction:

Pressure:

Wind Direction:

Pressure:

Wind Direction:

Pressure:

Wind Direction:

Pressure:

Wind Direction:

Pressure:

Wind Direction:

Wind Speed:

Data not available on HKO website

Pressure:

Wind Direction:

Pressure:

Wind Direction: