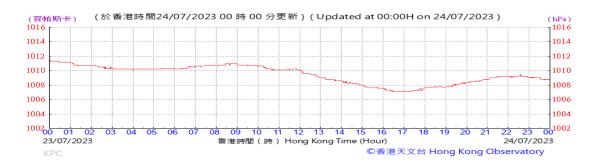

# Table D-1: Extract of Meteorological Observations for King's Park Automatic Weather Station in the reporting quarter

Temperature/Humidity:

Pressure:

Wind Direction:

Pressure:

Wind Direction:

Pressure:

Wind Direction: