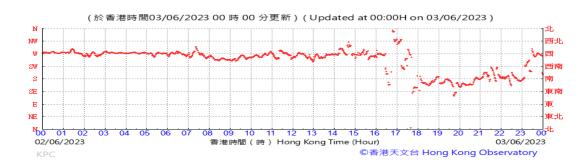

# Table D-1: Extract of Meteorological Observations for King's Park Automatic Weather Station in the reporting quarter

Temperature/Humidity:

Pressure:

Wind Direction:

Pressure:

Wind Direction:

Pressure:

Wind Direction: