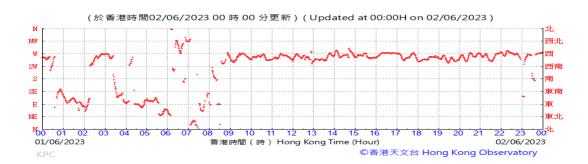

# Table D-1: Extract of Meteorological Observations for King's Park Automatic Weather Station in the reporting quarter

Temperature/Humidity:

Pressure:

Wind Direction:

Pressure:

Wind Direction:

Pressure:

Wind Direction: