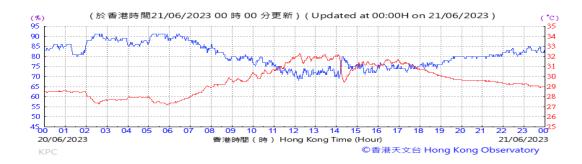

# Table D-1: Extract of Meteorological Observations for King's Park Automatic Weather Station in the reporting quarter

Temperature/Humidity:

Pressure:

Wind Direction:

Pressure:

Wind Direction:

Pressure:

Wind Direction: