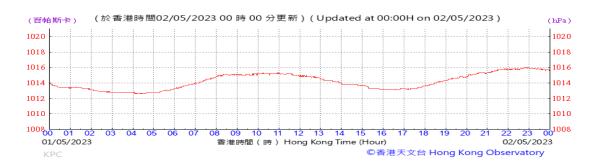

# Table D-1: Extract of Meteorological Observations for King's Park Automatic Weather Station in the reporting quarter

Temperature/Humidity:

Pressure:

Wind Direction:

Pressure:

Wind Direction:

Pressure:

Wind Direction: