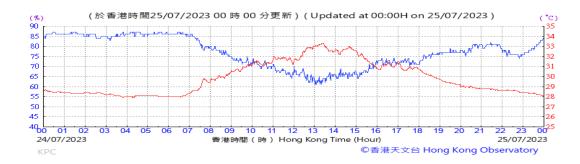

# Table D-1: Extract of Meteorological Observations for King's Park Automatic Weather Station in the reporting quarter

Temperature/Humidity:

Pressure:

Wind Direction:

Pressure:

Wind Direction:

Pressure:

Wind Direction: