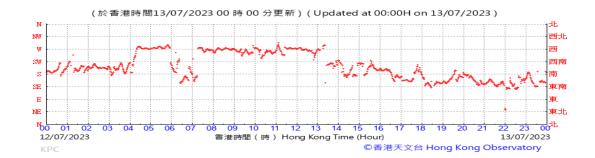

# Table D-1: Extract of Meteorological Observations for King's Park Automatic Weather Station in the reporting quarter

Temperature/Humidity:

Pressure:

Wind Direction:

Pressure:

Wind Direction:

Pressure:

Wind Direction:

Pressure:

Wind Direction:

Pressure:

Wind Direction:

Pressure:

Wind Direction:

Pressure:

Wind Direction:

Pressure:

Wind Direction:

Wind Speed:

Data not available on HKO website

Pressure:

Wind Direction:

Pressure:

Wind Direction: