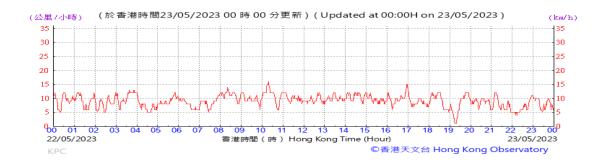

Pressure:

Wind Direction:

Wind Speed:

Data not available on HKO website

Pressure:

Wind Direction:

Pressure:

Wind Direction: