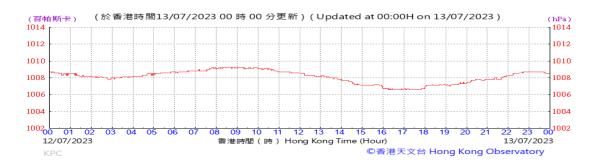

# Table D-1: Extract of Meteorological Observations for King's Park Automatic Weather Station in the reporting quarter

Temperature/Humidity:

Pressure:

Wind Direction:

Pressure:

Wind Direction:

Pressure:

Wind Direction:

Pressure:

Wind Direction:

Pressure:

Wind Direction:

Pressure:

Wind Direction:

Pressure:

Wind Direction:

Pressure:

Wind Direction:

Wind Speed:

Data not available on HKO website

Pressure:

Wind Direction:

Pressure:

Wind Direction: