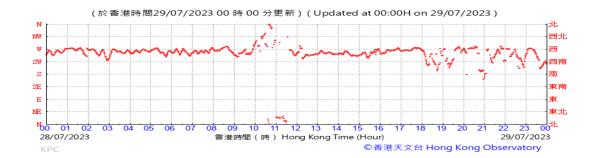

# Table D-1: Extract of Meteorological Observations for King's Park Automatic Weather Station in the reporting quarter

Temperature/Humidity:

Pressure:

Wind Direction:

Pressure:

Wind Direction:

Pressure:

Wind Direction: