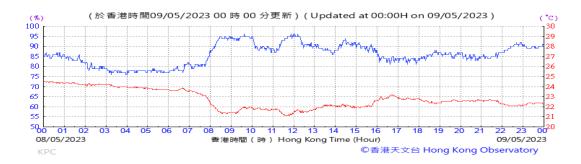

# Table D-1: Extract of Meteorological Observations for King's Park Automatic Weather Station in the reporting quarter

Temperature/Humidity:

Pressure:

Wind Direction:

Pressure:

Wind Direction:

Pressure:

Wind Direction: