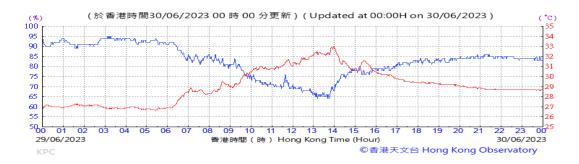

# Table D-1: Extract of Meteorological Observations for King's Park Automatic Weather Station in the reporting quarter

Temperature/Humidity:

Pressure:

Wind Direction:

Pressure:

Wind Direction:

Pressure:

Wind Direction: