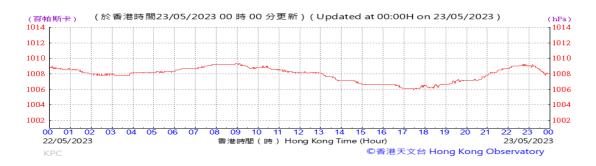

# Table D-1: Extract of Meteorological Observations for King's Park Automatic Weather Station in the reporting quarter

Temperature/Humidity:

Pressure:

Wind Direction:

Pressure:

Wind Direction:

Pressure:

Wind Direction:

Pressure:

Wind Direction:

Pressure:

Wind Direction:

Pressure:

Wind Direction:

Pressure:

Wind Direction: