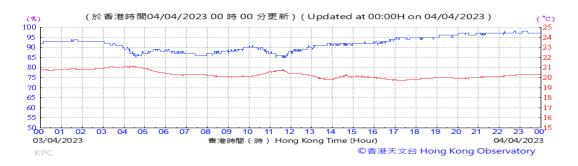

# Table D-1: Extract of Meteorological Observations for King's Park Automatic Weather Station in the reporting quarter

Temperature/Humidity:

Pressure:

Wind Direction:

Pressure:

Wind Direction:

Pressure:

Wind Direction: