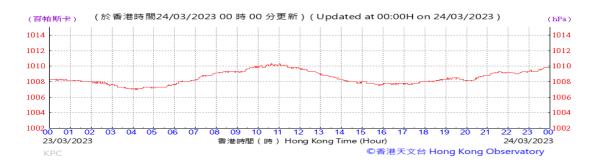

# Table D-1: Extract of Meteorological Observations for King's Park Automatic Weather Station in the reporting quarter

Temperature/Humidity:

Pressure:

Wind Direction:

Pressure:

Wind Direction:

Pressure:

Wind Direction: