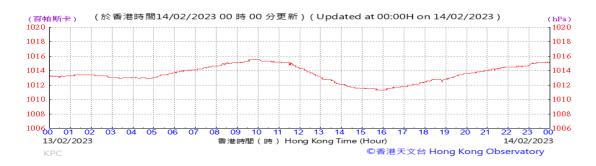

# Table D-1: Extract of Meteorological Observations for King's Park Automatic Weather Station in the reporting quarter

Temperature/Humidity:

Pressure:

Wind Direction:

Pressure:

Wind Direction:

Pressure:

Wind Direction: