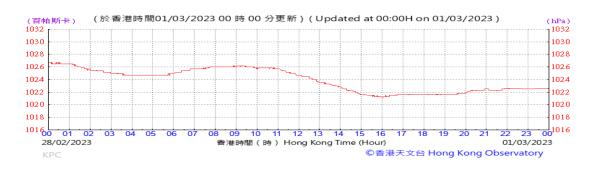

# Table D-1: Extract of Meteorological Observations for King's Park Automatic Weather Station in the reporting quarter

Temperature/Humidity:

Pressure:

Wind Direction:

Pressure:

Wind Direction:

Pressure:

Wind Direction: