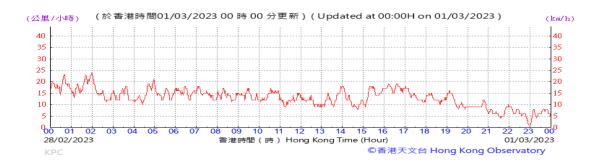

# Table D-1: Extract of Meteorological Observations for King's Park Automatic Weather Station in the reporting quarter

Temperature/Humidity:

Pressure:

Wind Direction:

Pressure:

Wind Direction:

Pressure:

Wind Direction: