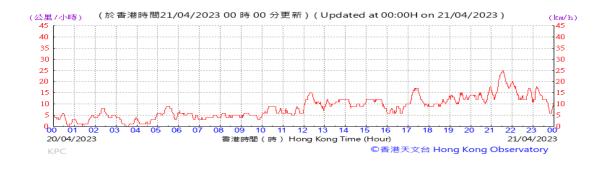

# Table D-1: Extract of Meteorological Observations for King's Park Automatic Weather Station in the reporting quarter

Temperature/Humidity:

Pressure:

Wind Direction:

Pressure:

Wind Direction:

Pressure:

Wind Direction:

Pressure:

Wind Direction:

Pressure:

Wind Direction:

Pressure:

Wind Direction:

Pressure:

Wind Direction: