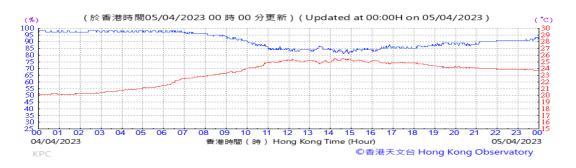

# Table D-1: Extract of Meteorological Observations for King's Park Automatic Weather Station in the reporting quarter

Temperature/Humidity:

Pressure:

Wind Direction:

Pressure:

Wind Direction:

Pressure:

Wind Direction: