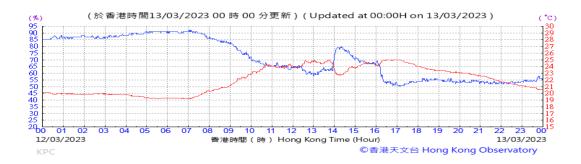

# Table D-1: Extract of Meteorological Observations for King's Park Automatic Weather Station in the reporting quarter

Temperature/Humidity:

Pressure:

Wind Direction:

Pressure:

Wind Direction:

Pressure:

Wind Direction: