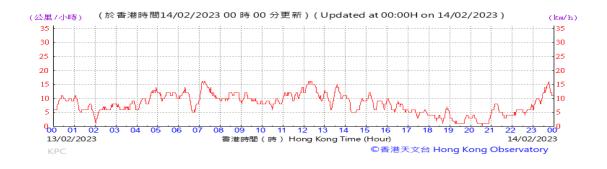

# Table D-1: Extract of Meteorological Observations for King's Park Automatic Weather Station in the reporting quarter

Temperature/Humidity:



Pressure:



Wind Direction:







Pressure:



Wind Direction:







Pressure:



Wind Direction:







Pressure:



Wind Direction:







Pressure:



Wind Direction:







Pressure:



Wind Direction:







Pressure:



Wind Direction:







Pressure:



Wind Direction:







Pressure:



Wind Direction:







Pressure:



Wind Direction:







Pressure:



Wind Direction:







Pressure:



Wind Direction:







Pressure:



Wind Direction:







Pressure:



Wind Direction:







Pressure:



Wind Direction:







Pressure:



Wind Direction:







Pressure:



Wind Direction:







Pressure:



Wind Direction:







Pressure:



Wind Direction:







Pressure:



Wind Direction:







Pressure:



Wind Direction:







Pressure:



Wind Direction:







Pressure:



Wind Direction:







Pressure:



Wind Direction:







Pressure:



Wind Direction:







Pressure:



Wind Direction:







Pressure:



Wind Direction:







Pressure:



Wind Direction:







Pres