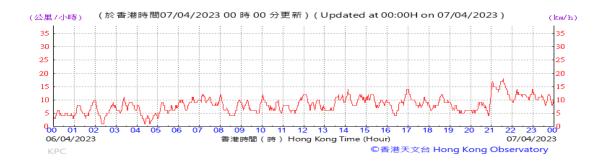

# Table D-1: Extract of Meteorological Observations for King's Park Automatic Weather Station in the reporting quarter

Temperature/Humidity:

Pressure:

Wind Direction:

Pressure:

Wind Direction:

Pressure:

Wind Direction:

Pressure:

Wind Direction:

Pressure:

Wind Direction:

Pressure:

Wind Direction:

Pressure:

Wind Direction: