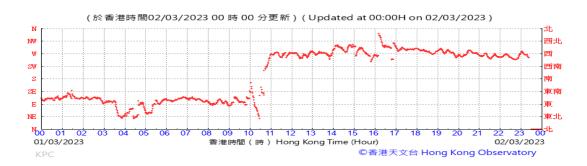

# Table D-1: Extract of Meteorological Observations for King's Park Automatic Weather Station in the reporting quarter

Temperature/Humidity:

Pressure:

Wind Direction:

Pressure:

Wind Direction:

Pressure:

Wind Direction: