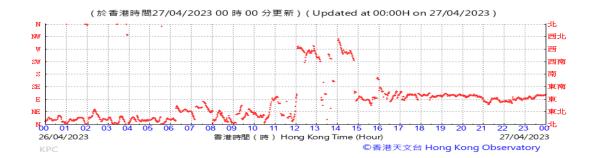

# Table D-1: Extract of Meteorological Observations for King's Park Automatic Weather Station in the reporting quarter

Temperature/Humidity:

Pressure:

Wind Direction:

Pressure:

Wind Direction:

Pressure:

Wind Direction: