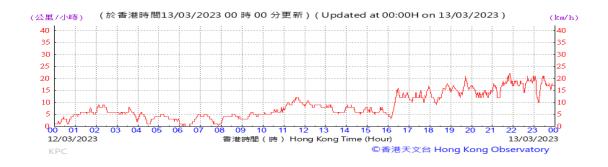

# Table D-1: Extract of Meteorological Observations for King's Park Automatic Weather Station in the reporting quarter

Temperature/Humidity:

Pressure:

Wind Direction:

Pressure:

Wind Direction:

Pressure:

Wind Direction: