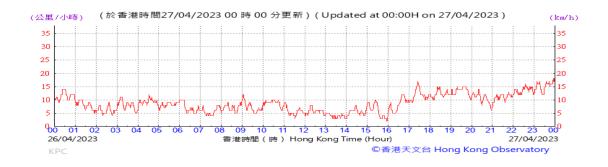

# Table D-1: Extract of Meteorological Observations for King's Park Automatic Weather Station in the reporting quarter

Temperature/Humidity:

Pressure:

Wind Direction:

Pressure:

Wind Direction:

Pressure:

Wind Direction: