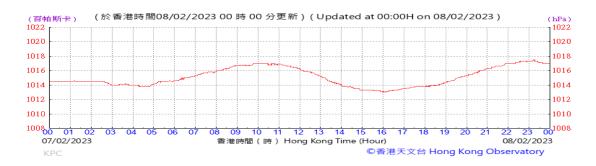

# Table D-1: Extract of Meteorological Observations for King's Park Automatic Weather Station in the reporting quarter

Temperature/Humidity:

Pressure:

Wind Direction:

Pressure:

Wind Direction:

Pressure:

Wind Direction: