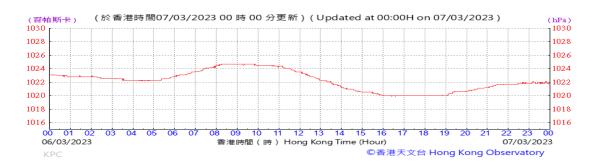

# Table D-1: Extract of Meteorological Observations for King's Park Automatic Weather Station in the reporting quarter

Temperature/Humidity:

Pressure:

Wind Direction:

Pressure:

Wind Direction:

Pressure:

Wind Direction: