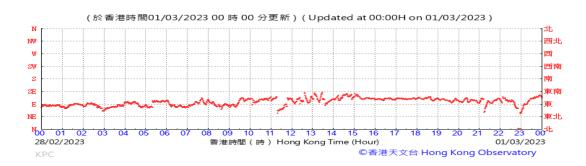

# Table D-1: Extract of Meteorological Observations for King's Park Automatic Weather Station in the reporting quarter

Temperature/Humidity:

Pressure:

Wind Direction:

Pressure:

Wind Direction:

Pressure:

Wind Direction: