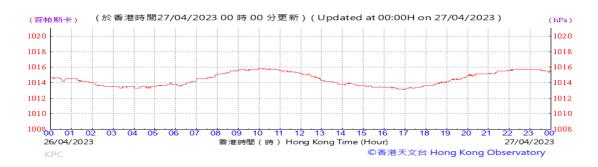

# Table D-1: Extract of Meteorological Observations for King's Park Automatic Weather Station in the reporting quarter

Temperature/Humidity:

Pressure:

Wind Direction:

Pressure:

Wind Direction:

Pressure:

Wind Direction: