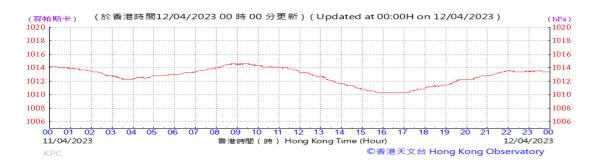

# Table D-1: Extract of Meteorological Observations for King's Park Automatic Weather Station in the reporting quarter

Temperature/Humidity:

Pressure:

Wind Direction:

Pressure:

Wind Direction:

Pressure:

Wind Direction:

Pressure:

Wind Direction:

Pressure:

Wind Direction:

Pressure:

Wind Direction:

Pressure:

Wind Direction:

Pressure:

Wind Direction:

Pressure:

Wind Direction:

Pressure:

Wind Direction: