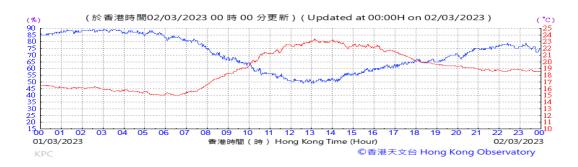

# Table D-1: Extract of Meteorological Observations for King's Park Automatic Weather Station in the reporting quarter

Temperature/Humidity:

Pressure:

Wind Direction:

Pressure:

Wind Direction:

Pressure:

Wind Direction: