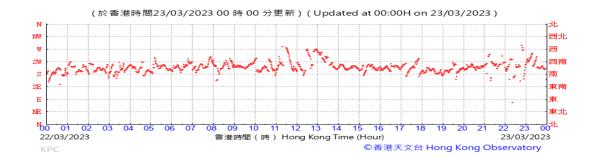

# Table D-1: Extract of Meteorological Observations for King's Park Automatic Weather Station in the reporting quarter

Temperature/Humidity:

Pressure:

Wind Direction:

Pressure:

Wind Direction:

Pressure:

Wind Direction: