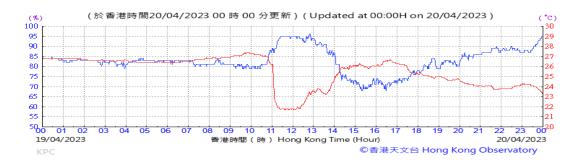

# Table D-1: Extract of Meteorological Observations for King's Park Automatic Weather Station in the reporting quarter

Temperature/Humidity:

Pressure:

Wind Direction:

Pressure:

Wind Direction:

Pressure:

Wind Direction: