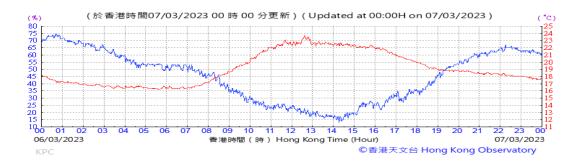

# Table D-1: Extract of Meteorological Observations for King's Park Automatic Weather Station in the reporting quarter

Temperature/Humidity:

Pressure:

Wind Direction:

Pressure:

Wind Direction:

Pressure:

Wind Direction: