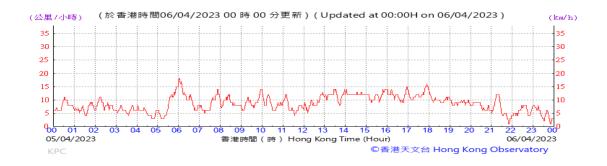

# Table D-1: Extract of Meteorological Observations for King's Park Automatic Weather Station in the reporting quarter

Temperature/Humidity:

Pressure:

Wind Direction:

Pressure:

Wind Direction:

Pressure:

Wind Direction: