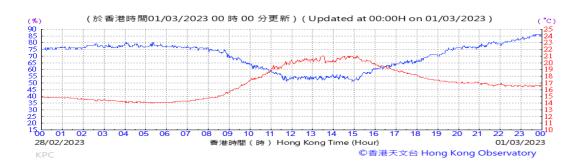

# Table D-1: Extract of Meteorological Observations for King's Park Automatic Weather Station in the reporting quarter

Temperature/Humidity:

Pressure:

Wind Direction:

Pressure:

Wind Direction:

Pressure:

Wind Direction: