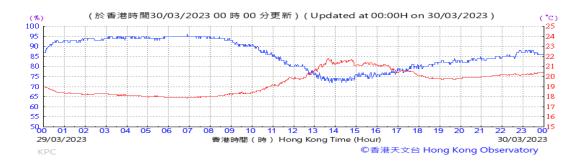

e reporting quarter

Temperature/Humidity:



Pressure:



Wind Direction:







Pressure:



Wind Direction:







Pressure:



Wind Direction:







Pressure:



Wind Direction:







Pressure:



Wind Direction:







Pressure:



Wind Direction:







Pressure:



Wind Direction:







Pressure:



Wind Direction:







Pressure:



Wind Direction:







Pressure:



Wind Direction:







Pressure:



Wind Direction:







Pressure:



Wind Direction:







Pressure:



Wind Direction:







Pressure:



Wind Direction:







Pressure:



Wind Direction:







Pressure:



Wind Direction:







Pressure:



Wind Direction:







Pressure:



Wind Direction:







Pressure:



Wind Direction:







Pressure:



Wind Direction:







Pressure:



Wind Direction:







Pressure:



Wind Direction:







Pressure:



Wind Direction:







Pressure:



Wind Direction:







Pressure:



Wind Direction:







Pressure:



Wind Direction:







Pressure:



Wind Direction:







Pressure:



Wind Direction:







Pressure:



Wind Direction:







Pressure:



Wind Direction:







Pressure:



Wind Direction:







Pressure:



Wind Direction:







Pressure:



Wind Direction:







Pressure:



Wind Direction: