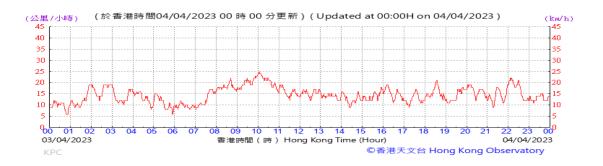

# Table D-1: Extract of Meteorological Observations for King's Park Automatic Weather Station in the reporting quarter

Temperature/Humidity:

Pressure:

Wind Direction:

Pressure:

Wind Direction:

Pressure:

Wind Direction: