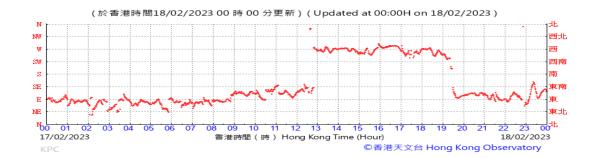

# Table D-1: Extract of Meteorological Observations for King's Park Automatic Weather Station in the reporting quarter

Temperature/Humidity:

Pressure:

Wind Direction:

Pressure:

Wind Direction:

Pressure:

Wind Direction: