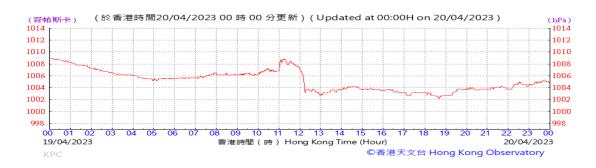

# Table D-1: Extract of Meteorological Observations for King's Park Automatic Weather Station in the reporting quarter

Temperature/Humidity:

Pressure:

Wind Direction:

Pressure:

Wind Direction:

Pressure:

Wind Direction: