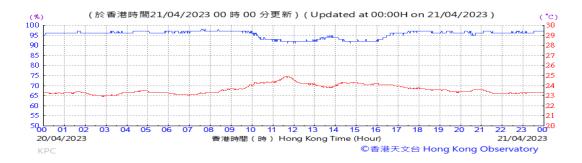

# Table D-1: Extract of Meteorological Observations for King's Park Automatic Weather Station in the reporting quarter

Temperature/Humidity:

Pressure:

Wind Direction:

Pressure:

Wind Direction:

Pressure:

Wind Direction: