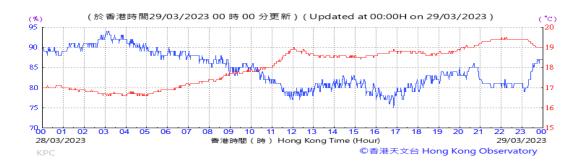

# Table D-1: Extract of Meteorological Observations for King's Park Automatic Weather Station in the reporting quarter

Temperature/Humidity:

Pressure:

Wind Direction:

Pressure:

Wind Direction:

Pressure:

Wind Direction: