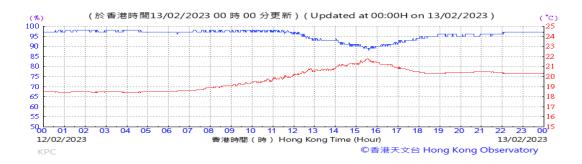

# Table D-1: Extract of Meteorological Observations for King's Park Automatic Weather Station in the reporting quarter

Temperature/Humidity:

Pressure:

Wind Direction:

Pressure:

Wind Direction:

Pressure:

Wind Direction: