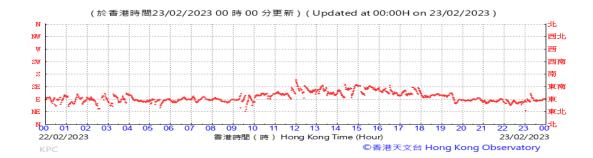

# Table D-1: Extract of Meteorological Observations for King's Park Automatic Weather Station in the reporting quarter

Temperature/Humidity:

Pressure:

Wind Direction:

Pressure:

Wind Direction:

Pressure:

Wind Direction: