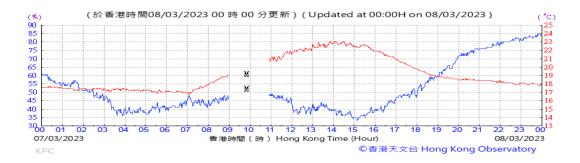

# Table D-1: Extract of Meteorological Observations for King's Park Automatic Weather Station in the reporting quarter

Temperature/Humidity:

Pressure:

Wind Direction:

Pressure:

Wind Direction:

Pressure:

Wind Direction: