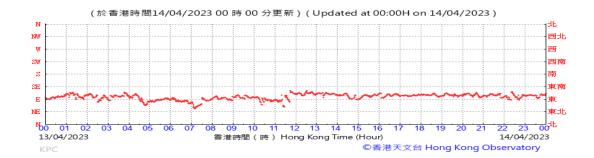

# Table D-1: Extract of Meteorological Observations for King's Park Automatic Weather Station in the reporting quarter

Temperature/Humidity:

Pressure:

Wind Direction:

Pressure:

Wind Direction:

Pressure:

Wind Direction:

Pressure:

Wind Direction:

Pressure:

Wind Direction:

Pressure:

Wind Direction:

Pressure:

Wind Direction:

Pressure:

Wind Direction:

Pressure:

Wind Direction:

Pressure:

Wind Direction: