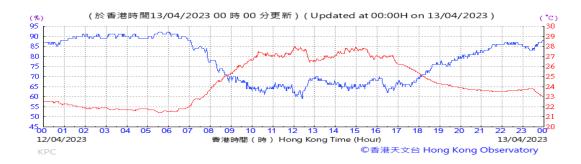

# Table D-1: Extract of Meteorological Observations for King's Park Automatic Weather Station in the reporting quarter

Temperature/Humidity:

Pressure:

Wind Direction:

Pressure:

Wind Direction:

Pressure:

Wind Direction:

Pressure:

Wind Direction:

Pressure:

Wind Direction:

Pressure:

Wind Direction:

Pressure:

Wind Direction:

Pressure:

Wind Direction:

Pressure:

Wind Direction:

Pressure:

Wind Direction: