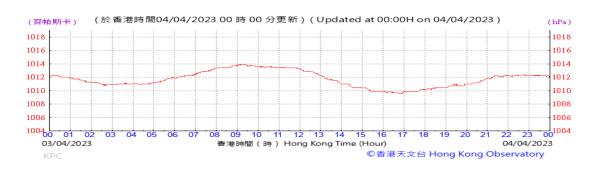

# Table D-1: Extract of Meteorological Observations for King's Park Automatic Weather Station in the reporting quarter

Temperature/Humidity:

Pressure:

Wind Direction:

Pressure:

Wind Direction:

Pressure:

Wind Direction: