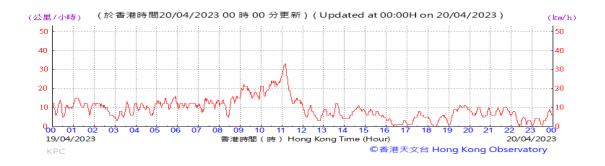

# Table D-1: Extract of Meteorological Observations for King's Park Automatic Weather Station in the reporting quarter

Temperature/Humidity:

Pressure:

Wind Direction:

Pressure:

Wind Direction:

Pressure:

Wind Direction: