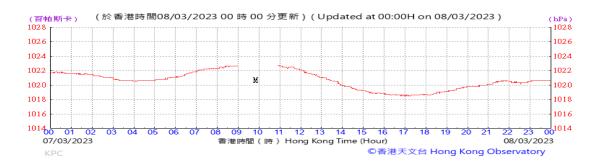

# Table D-1: Extract of Meteorological Observations for King's Park Automatic Weather Station in the reporting quarter

Temperature/Humidity:

Pressure:

Wind Direction:

Pressure:

Wind Direction:

Pressure:

Wind Direction: