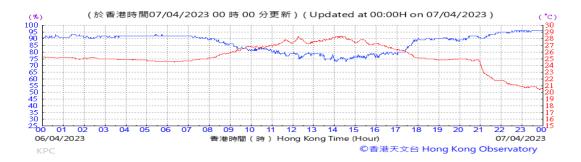

# Table D-1: Extract of Meteorological Observations for King's Park Automatic Weather Station in the reporting quarter

Temperature/Humidity:

Pressure:

Wind Direction:

Pressure:

Wind Direction:

Pressure:

Wind Direction: