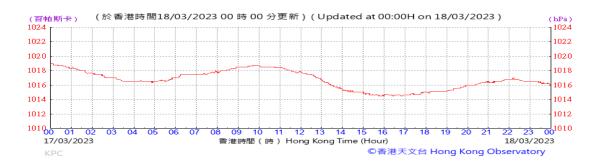

# Table D-1: Extract of Meteorological Observations for King's Park Automatic Weather Station in the reporting quarter

Temperature/Humidity:

Pressure:

Wind Direction:

Pressure:

Wind Direction:

Pressure:

Wind Direction: