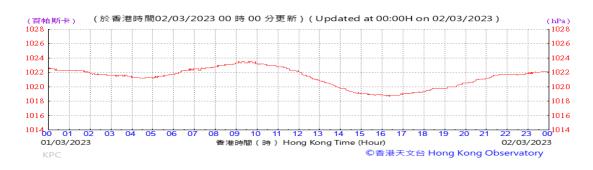

# Table D-1: Extract of Meteorological Observations for King's Park Automatic Weather Station in the reporting quarter

Temperature/Humidity:

Pressure:

Wind Direction:

Pressure:

Wind Direction:

Pressure:

Wind Direction: