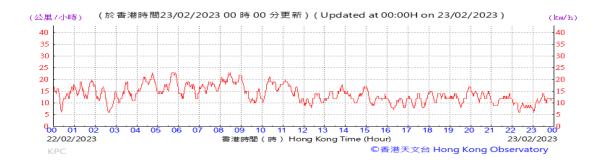

# Table D-1: Extract of Meteorological Observations for King's Park Automatic Weather Station in the reporting quarter

Temperature/Humidity:

Pressure:

Wind Direction:

Pressure:

Wind Direction:

Pressure:

Wind Direction: