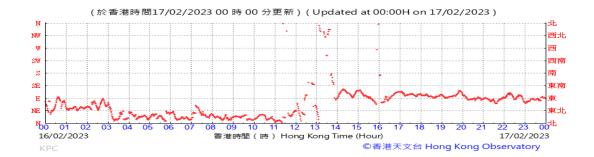

# Table D-1: Extract of Meteorological Observations for King's Park Automatic Weather Station in the reporting quarter

Temperature/Humidity:

Pressure:

Wind Direction:

Pressure:

Wind Direction:

Pressure:

Wind Direction:

Pressure:

Wind Direction:

Pressure:

Wind Direction:

Pressure:

Wind Direction:

Pressure:

Wind Direction: