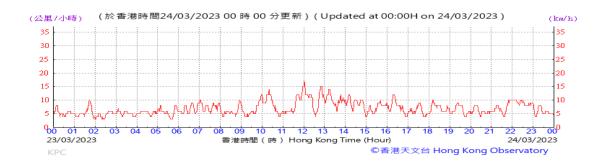

# Table D-1: Extract of Meteorological Observations for King's Park Automatic Weather Station in the reporting quarter

Temperature/Humidity:

Pressure:

Wind Direction:

Pressure:

Wind Direction:

Pressure:

Wind Direction: