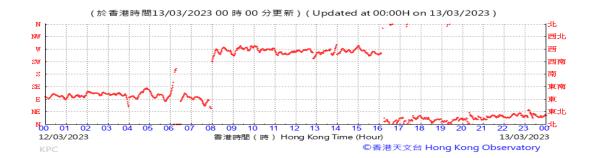

# Table D-1: Extract of Meteorological Observations for King's Park Automatic Weather Station in the reporting quarter

Temperature/Humidity:

Pressure:

Wind Direction:

Pressure:

Wind Direction:

Pressure:

Wind Direction: