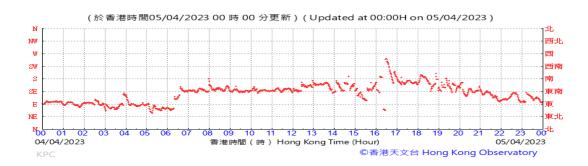

# Table D-1: Extract of Meteorological Observations for King's Park Automatic Weather Station in the reporting quarter

Temperature/Humidity:

Pressure:

Wind Direction:

Pressure:

Wind Direction:

Pressure:

Wind Direction: