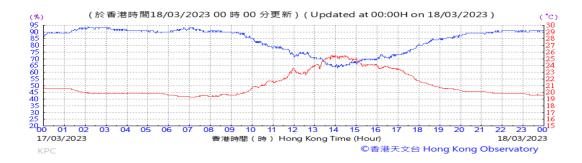

# Table D-1: Extract of Meteorological Observations for King's Park Automatic Weather Station in the reporting quarter

Temperature/Humidity:

Pressure:

Wind Direction:

Pressure:

Wind Direction:

Pressure:

Wind Direction: