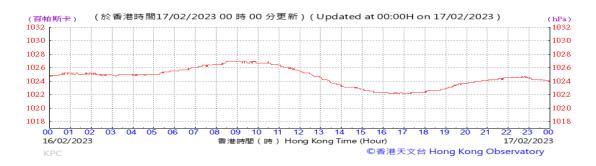

# Table D-1: Extract of Meteorological Observations for King's Park Automatic Weather Station in the reporting quarter

Temperature/Humidity:

Pressure:

Wind Direction:

Pressure:

Wind Direction:

Pressure:

Wind Direction:

Pressure:

Wind Direction:

Pressure:

Wind Direction:

Pressure:

Wind Direction:

Pressure:

Wind Direction: