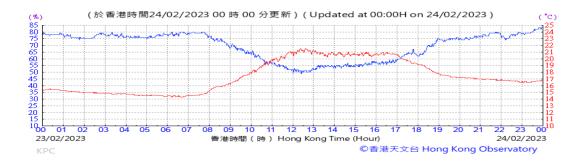

# Table D-1: Extract of Meteorological Observations for King's Park Automatic Weather Station in the reporting quarter

Temperature/Humidity:

Pressure:

Wind Direction:

Pressure:

Wind Direction:

Pressure:

Wind Direction: