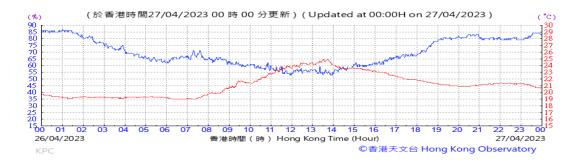

# Table D-1: Extract of Meteorological Observations for King's Park Automatic Weather Station in the reporting quarter

Temperature/Humidity:

Pressure:

Wind Direction:

Pressure:

Wind Direction:

Pressure:

Wind Direction: