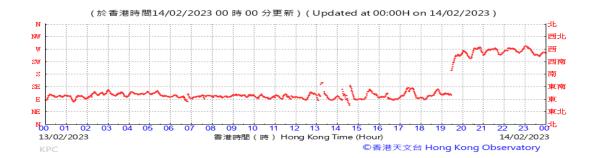

# Table D-1: Extract of Meteorological Observations for King's Park Automatic Weather Station in the reporting quarter

Temperature/Humidity:

Pressure:

Wind Direction:

Pressure:

Wind Direction:

Pressure:

Wind Direction: