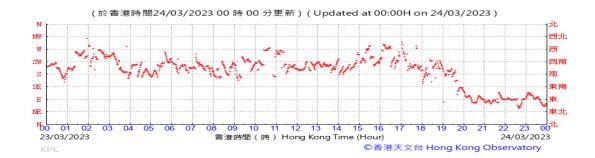

# Table D-1: Extract of Meteorological Observations for King's Park Automatic Weather Station in the reporting quarter

Temperature/Humidity:

Pressure:

Wind Direction:

Pressure:

Wind Direction:

Pressure:

Wind Direction: