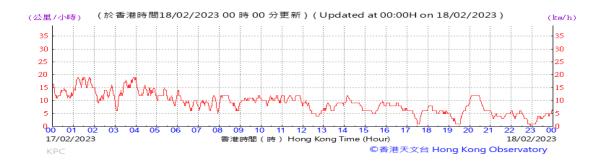

# Table D-1: Extract of Meteorological Observations for King's Park Automatic Weather Station in the reporting quarter

Temperature/Humidity:

Pressure:

Wind Direction:

Pressure:

Wind Direction:

Pressure:

Wind Direction: