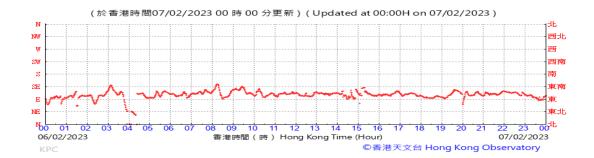

# Table D-1: Extract of Meteorological Observations for King's Park Automatic Weather Station in the reporting quarter

Temperature/Humidity:

Pressure:

Wind Direction:

Pressure:

Wind Direction:

Pressure:

Wind Direction: