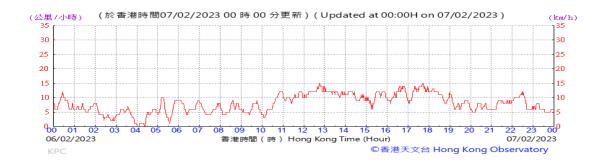

# Table D-1: Extract of Meteorological Observations for King's Park Automatic Weather Station in the reporting quarter

Temperature/Humidity:

Pressure:

Wind Direction:

Pressure:

Wind Direction:

Pressure:

Wind Direction: