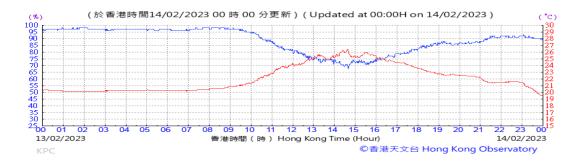

# Table D-1: Extract of Meteorological Observations for King's Park Automatic Weather Station in the reporting quarter

Temperature/Humidity:

Pressure:

Wind Direction:

Pressure:

Wind Direction:

Pressure:

Wind Direction: