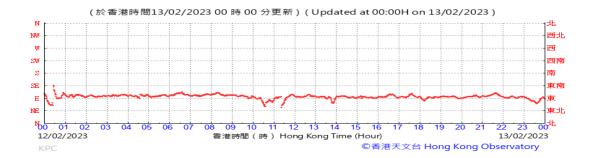

# Table D-1: Extract of Meteorological Observations for King's Park Automatic Weather Station in the reporting quarter

Temperature/Humidity:

Pressure:

Wind Direction:

Pressure:

Wind Direction:

Pressure:

Wind Direction: