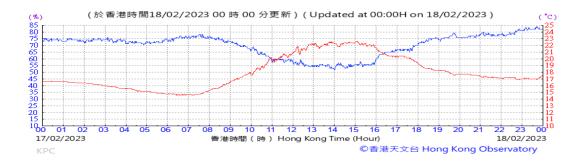

# Table D-1: Extract of Meteorological Observations for King's Park Automatic Weather Station in the reporting quarter

Temperature/Humidity:

Pressure:

Wind Direction:

Pressure:

Wind Direction:

Pressure:

Wind Direction: