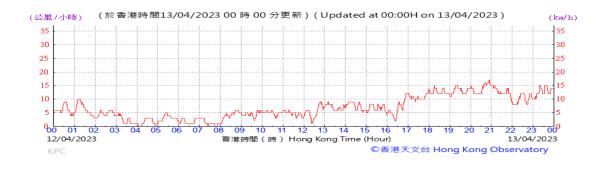

# Table D-1: Extract of Meteorological Observations for King's Park Automatic Weather Station in the reporting quarter

Temperature/Humidity:

Pressure:

Wind Direction:

Pressure:

Wind Direction:

Pressure:

Wind Direction: