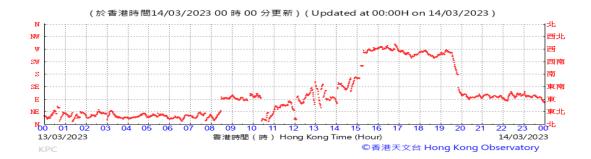

# Table D-1: Extract of Meteorological Observations for King's Park Automatic Weather Station in the reporting quarter

Temperature/Humidity:

Pressure:

Wind Direction:

Pressure:

Wind Direction:

Pressure:

Wind Direction: