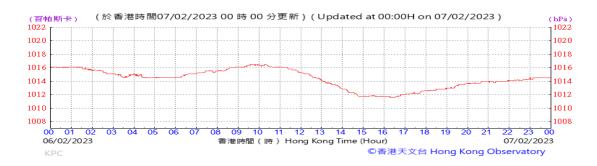

# Table D-1: Extract of Meteorological Observations for King's Park Automatic Weather Station in the reporting quarter

Temperature/Humidity:

Pressure:

Wind Direction:

Pressure:

Wind Direction:

Pressure:

Wind Direction: