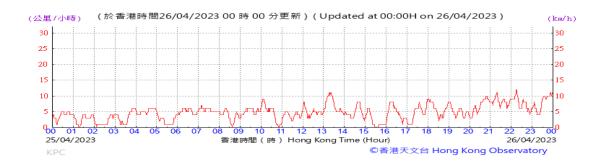

# Table D-1: Extract of Meteorological Observations for King's Park Automatic Weather Station in the reporting quarter

Temperature/Humidity:

Pressure:

Wind Direction:

Pressure:

Wind Direction:

Pressure:

Wind Direction: