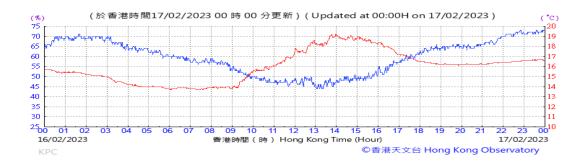

# Table D-1: Extract of Meteorological Observations for King's Park Automatic Weather Station in the reporting quarter

Temperature/Humidity:

Pressure:

Wind Direction:

Pressure:

Wind Direction:

Pressure:

Wind Direction: