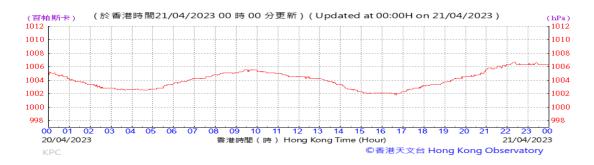

# Table D-1: Extract of Meteorological Observations for King's Park Automatic Weather Station in the reporting quarter

Temperature/Humidity:

Pressure:

Wind Direction:

Pressure:

Wind Direction:

Pressure:

Wind Direction: