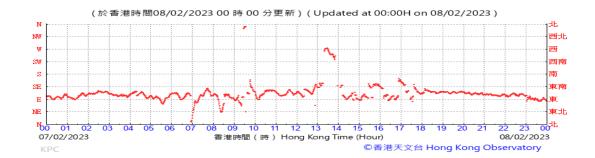

# Table D-1: Extract of Meteorological Observations for King's Park Automatic Weather Station in the reporting quarter

Temperature/Humidity:

Pressure:

Wind Direction:

Pressure:

Wind Direction:

Pressure:

Wind Direction: