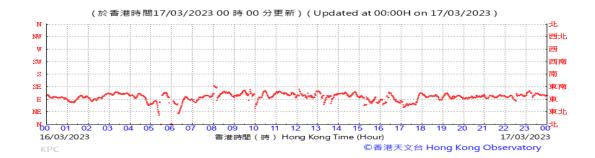

# Table D-1: Extract of Meteorological Observations for King's Park Automatic Weather Station in the reporting quarter

Temperature/Humidity:

Pressure:

Wind Direction:

Pressure:

Wind Direction:

Pressure:

Wind Direction: