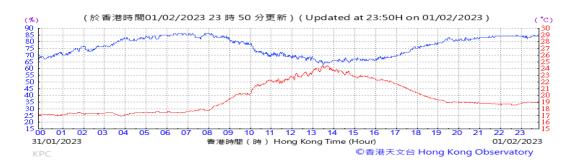

# Table D-1: Extract of Meteorological Observations for King's Park Automatic Weather Station in the reporting quarter

Temperature/Humidity:

Pressure:

Wind Direction:

Pressure:

Wind Direction:

Pressure:

Wind Direction: