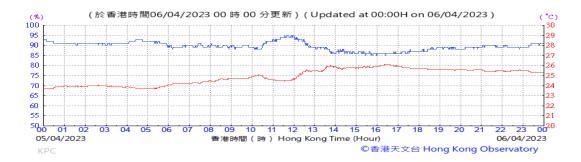

# Table D-1: Extract of Meteorological Observations for King's Park Automatic Weather Station in the reporting quarter

Temperature/Humidity:

Pressure:

Wind Direction:

Pressure:

Wind Direction:

Pressure:

Wind Direction: