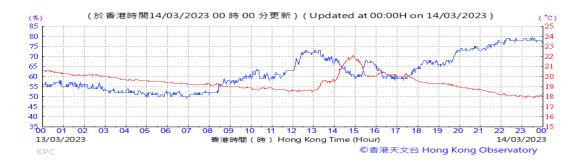

# Table D-1: Extract of Meteorological Observations for King's Park Automatic Weather Station in the reporting quarter

Temperature/Humidity:

Pressure:

Wind Direction:

Pressure:

Wind Direction:

Pressure:

Wind Direction: