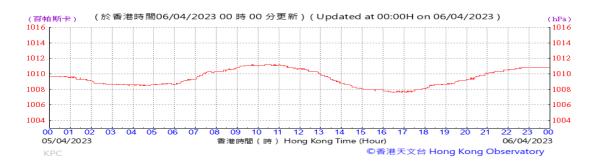

# Table D-1: Extract of Meteorological Observations for King's Park Automatic Weather Station in the reporting quarter

Temperature/Humidity:

Pressure:

Wind Direction:

Pressure:

Wind Direction:

Pressure:

Wind Direction: