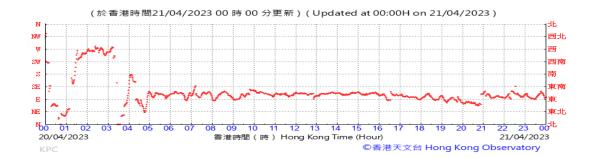

# Table D-1: Extract of Meteorological Observations for King's Park Automatic Weather Station in the reporting quarter

Temperature/Humidity:

Pressure:

Wind Direction:

Pressure:

Wind Direction:

Pressure:

Wind Direction:

Pressure:

Wind Direction:

Pressure:

Wind Direction:

Pressure:

Wind Direction:

Pressure:

Wind Direction: