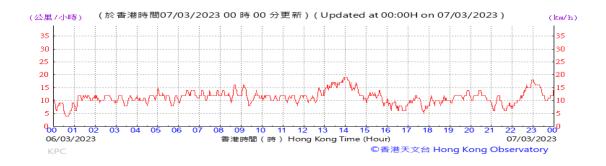

# Table D-1: Extract of Meteorological Observations for King's Park Automatic Weather Station in the reporting quarter

Temperature/Humidity:

Pressure:

Wind Direction:

Pressure:

Wind Direction:

Pressure:

Wind Direction: