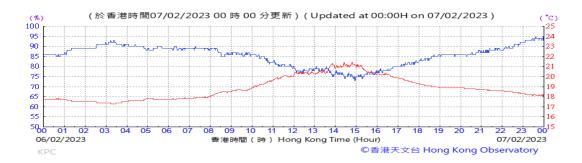

# Table D-1: Extract of Meteorological Observations for King's Park Automatic Weather Station in the reporting quarter

Temperature/Humidity:

Pressure:

Wind Direction:

Pressure:

Wind Direction:

Pressure:

Wind Direction: