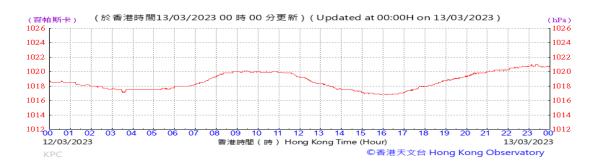

# Table D-1: Extract of Meteorological Observations for King's Park Automatic Weather Station in the reporting quarter

Temperature/Humidity:

Pressure:

Wind Direction:

Pressure:

Wind Direction:

Pressure:

Wind Direction: