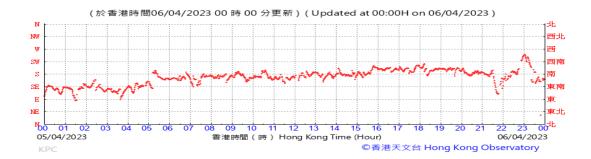

# Table D-1: Extract of Meteorological Observations for King's Park Automatic Weather Station in the reporting quarter

Temperature/Humidity:

Pressure:

Wind Direction:

Pressure:

Wind Direction:

Pressure:

Wind Direction: