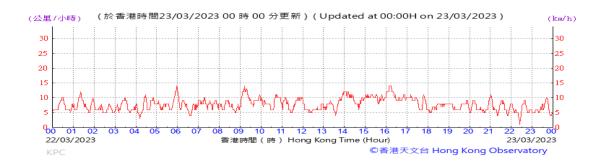

# Table D-1: Extract of Meteorological Observations for King's Park Automatic Weather Station in the reporting quarter

Temperature/Humidity:

Pressure:

Wind Direction:

Pressure:

Wind Direction:

Pressure:

Wind Direction: