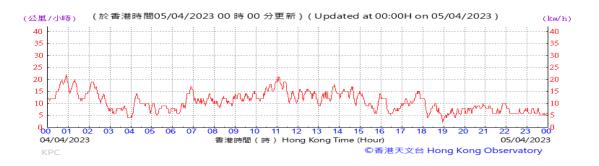

# Table D-1: Extract of Meteorological Observations for King's Park Automatic Weather Station in the reporting quarter

Temperature/Humidity:

Pressure:

Wind Direction:

Pressure:

Wind Direction:

Pressure:

Wind Direction: