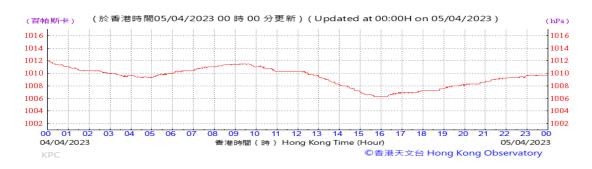

# Table D-1: Extract of Meteorological Observations for King's Park Automatic Weather Station in the reporting quarter

Temperature/Humidity:

Pressure:

Wind Direction:

Pressure:

Wind Direction:

Pressure:

Wind Direction: