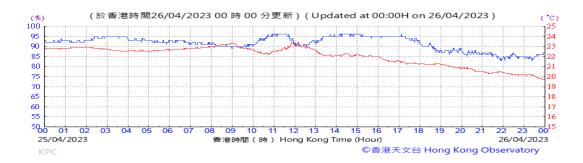

# Table D-1: Extract of Meteorological Observations for King's Park Automatic Weather Station in the reporting quarter

Temperature/Humidity:

Pressure:

Wind Direction:

Pressure:

Wind Direction:

Pressure:

Wind Direction:

Pressure:

Wind Direction:

Pressure:

Wind Direction:

Pressure:

Wind Direction:

Pressure:

Wind Direction: