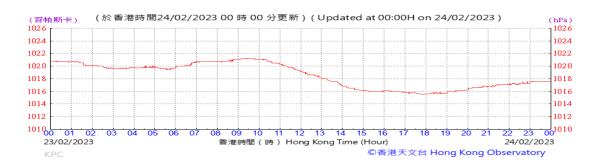

# Table D-1: Extract of Meteorological Observations for King's Park Automatic Weather Station in the reporting quarter

Temperature/Humidity:

Pressure:

Wind Direction:

Pressure:

Wind Direction:

Pressure:

Wind Direction:

Pressure:

Wind Direction:

Pressure:

Wind Direction:

Pressure:

Wind Direction:

Pressure:

Wind Direction: