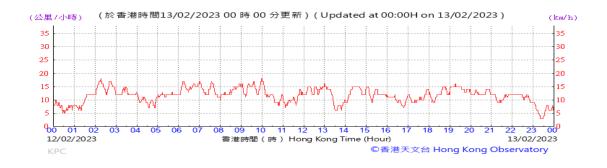

# Table D-1: Extract of Meteorological Observations for King's Park Automatic Weather Station in the reporting quarter

Temperature/Humidity:

Pressure:

Wind Direction:

Pressure:

Wind Direction:

Pressure:

Wind Direction: