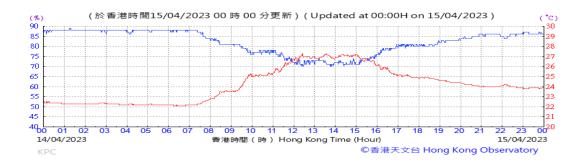

# Table D-1: Extract of Meteorological Observations for King's Park Automatic Weather Station in the reporting quarter

Temperature/Humidity:

Pressure:

Wind Direction:

Pressure:

Wind Direction:

Pressure:

Wind Direction:

Pressure:

Wind Direction:

Pressure:

Wind Direction:

Pressure:

Wind Direction:

Pressure:

Wind Direction:

Pressure:

Wind Direction:

Pressure:

Wind Direction:

Pressure:

Wind Direction: