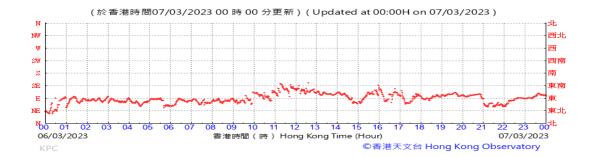

# Table D-1: Extract of Meteorological Observations for King's Park Automatic Weather Station in the reporting quarter

Temperature/Humidity:

Pressure:

Wind Direction:

Pressure:

Wind Direction:

Pressure:

Wind Direction: