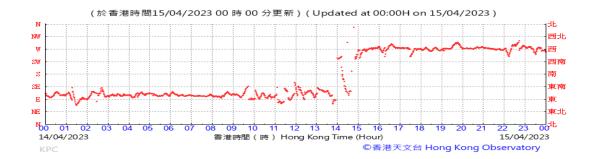

# Table D-1: Extract of Meteorological Observations for King's Park Automatic Weather Station in the reporting quarter

Temperature/Humidity:

Pressure:

Wind Direction:

Pressure:

Wind Direction:

Pressure:

Wind Direction: