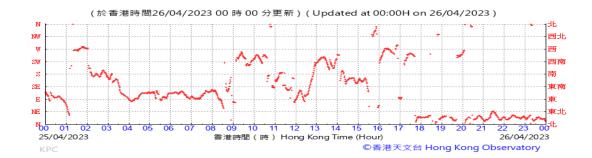

# Table D-1: Extract of Meteorological Observations for King's Park Automatic Weather Station in the reporting quarter

Temperature/Humidity:

Pressure:

Wind Direction:

Pressure:

Wind Direction:

Pressure:

Wind Direction: