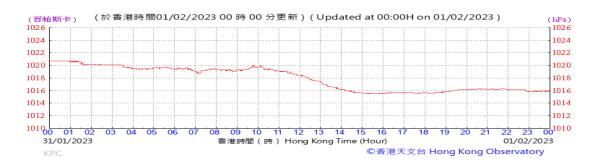

# Table D-1: Extract of Meteorological Observations for King's Park Automatic Weather Station in the reporting quarter

Temperature/Humidity:

Pressure:

Wind Direction:

Pressure:

Wind Direction:

Pressure:

Wind Direction: