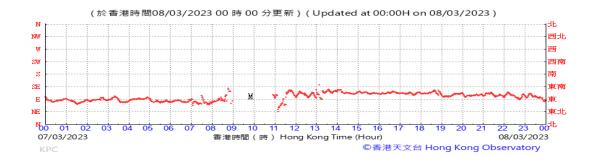

# Table D-1: Extract of Meteorological Observations for King's Park Automatic Weather Station in the reporting quarter

Temperature/Humidity:

Pressure:

Wind Direction:

Pressure:

Wind Direction:

Pressure:

Wind Direction: