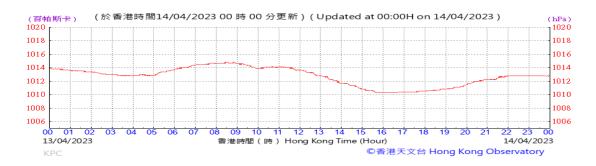

# Table D-1: Extract of Meteorological Observations for King's Park Automatic Weather Station in the reporting quarter

Temperature/Humidity:

Pressure:

Wind Direction:

Pressure:

Wind Direction:

Pressure:

Wind Direction:

Pressure:

Wind Direction:

Pressure:

Wind Direction:

Pressure:

Wind Direction:

Pressure:

Wind Direction:

Pressure:

Wind Direction:

Pressure:

Wind Direction:

Pressure:

Wind Direction: