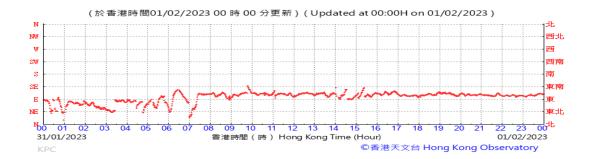

# Table D-1: Extract of Meteorological Observations for King's Park Automatic Weather Station in the reporting quarter

Temperature/Humidity:

Pressure:

Wind Direction:

Pressure:

Wind Direction:

Pressure:

Wind Direction: