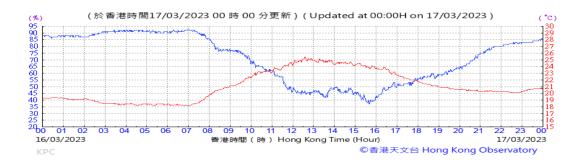

# Table D-1: Extract of Meteorological Observations for King's Park Automatic Weather Station in the reporting quarter

Temperature/Humidity:

Pressure:

Wind Direction:

Pressure:

Wind Direction:

Pressure:

Wind Direction: