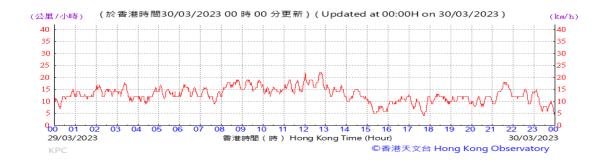

umidity:



Pressure:



Wind Direction:







Pressure:



Wind Direction:







Pressure:



Wind Direction:







Pressure:



Wind Direction:







Pressure:



Wind Direction:







Pressure:



Wind Direction:







Pressure:



Wind Direction:







Pressure:



Wind Direction:







Pressure:



Wind Direction:







Pressure:



Wind Direction:







Pressure:



Wind Direction:







Pressure:



Wind Direction:







Pressure:



Wind Direction:







Pressure:



Wind Direction:







Pressure:



Wind Direction:







Pressure:



Wind Direction:







Pressure:



Wind Direction:







Pressure:



Wind Direction:







Pressure:



Wind Direction:







Pressure:



Wind Direction:







Pressure:



Wind Direction:







Pressure:



Wind Direction:







Pressure:



Wind Direction:







Pressure:



Wind Direction:







Pressure:



Wind Direction:







Pressure:



Wind Direction:







Pressure:



Wind Direction:







Pressure:



Wind Direction:







Pressure:



Wind Direction:







Pressure:



Wind Direction:







Pressure:



Wind Direction:







Pressure:



Wind Direction:







Pressure:



Wind Direction:







Pressure:



Wind Direction: