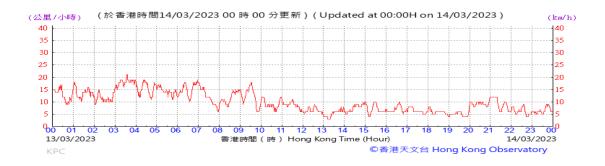

# Table D-1: Extract of Meteorological Observations for King's Park Automatic Weather Station in the reporting quarter

Temperature/Humidity:

Pressure:

Wind Direction:

Pressure:

Wind Direction:

Pressure:

Wind Direction: