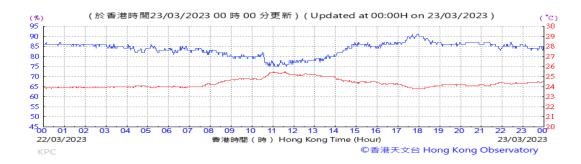

# Table D-1: Extract of Meteorological Observations for King's Park Automatic Weather Station in the reporting quarter

Temperature/Humidity:

Pressure:

Wind Direction:

Pressure:

Wind Direction:

Pressure:

Wind Direction: