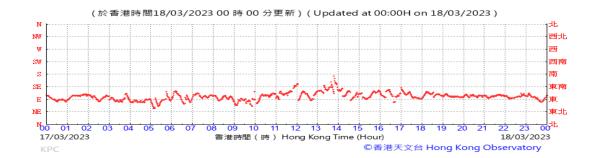

# Table D-1: Extract of Meteorological Observations for King's Park Automatic Weather Station in the reporting quarter

Temperature/Humidity:

Pressure:

Wind Direction:

Pressure:

Wind Direction:

Pressure:

Wind Direction: