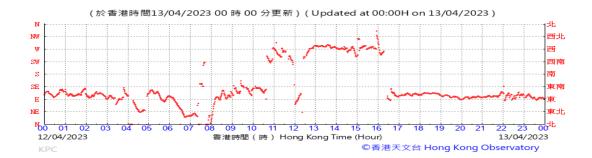

# Table D-1: Extract of Meteorological Observations for King's Park Automatic Weather Station in the reporting quarter

Temperature/Humidity:

Pressure:

Wind Direction:

Pressure:

Wind Direction:

Pressure:

Wind Direction: