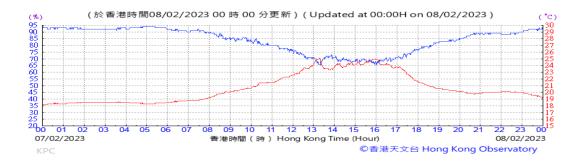

# Table D-1: Extract of Meteorological Observations for King's Park Automatic Weather Station in the reporting quarter

Temperature/Humidity:

Pressure:

Wind Direction:

Pressure:

Wind Direction:

Pressure:

Wind Direction: