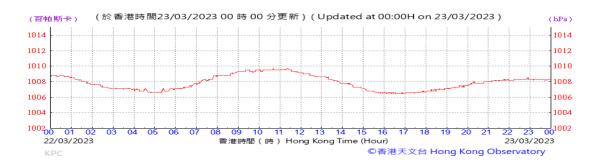

# Table D-1: Extract of Meteorological Observations for King's Park Automatic Weather Station in the reporting quarter

Temperature/Humidity:

Pressure:

Wind Direction:

Pressure:

Wind Direction:

Pressure:

Wind Direction: