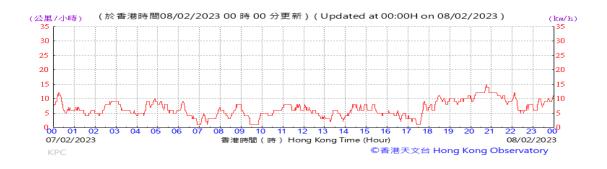

# Table D-1: Extract of Meteorological Observations for King's Park Automatic Weather Station in the reporting quarter

Temperature/Humidity:

Pressure:

Wind Direction:

Pressure:

Wind Direction:

Pressure:

Wind Direction: