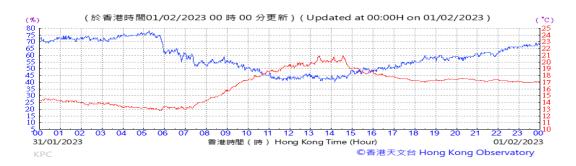

# Table D-1: Extract of Meteorological Observations for King's Park Automatic Weather Station in the reporting quarter

Temperature/Humidity:

Pressure:

Wind Direction:

Pressure:

Wind Direction:

Pressure:

Wind Direction: