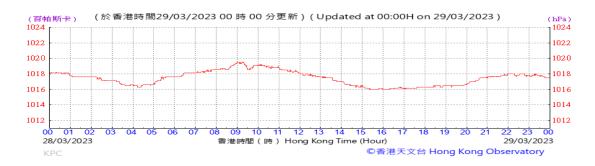

# Table D-1: Extract of Meteorological Observations for King's Park Automatic Weather Station in the reporting quarter

Temperature/Humidity:

Pressure:

Wind Direction:

Pressure:

Wind Direction:

Pressure:

Wind Direction:

Pressure:

Wind Direction:

Pressure:

Wind Direction:

Pressure:

Wind Direction:

Pressure:

Wind Direction:

Pressure:

Wind Direction:

Pressure:

Wind Direction:

Pressure:

Wind Direction: