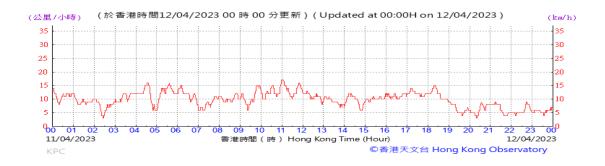

# Table D-1: Extract of Meteorological Observations for King's Park Automatic Weather Station in the reporting quarter

Temperature/Humidity:

Pressure:

Wind Direction:

Pressure:

Wind Direction:

Pressure:

Wind Direction:

Pressure:

Wind Direction:

Pressure:

Wind Direction:

Pressure:

Wind Direction:

Pressure:

Wind Direction:

Pressure:

Wind Direction:

Pressure:

Wind Direction:

Pressure:

Wind Direction: