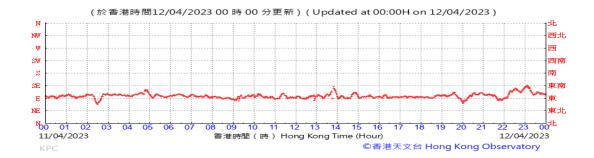

# Table D-1: Extract of Meteorological Observations for King's Park Automatic Weather Station in the reporting quarter

Temperature/Humidity:

Pressure:

Wind Direction:

Pressure:

Wind Direction:

Pressure:

Wind Direction:

Pressure:

Wind Direction:

Pressure:

Wind Direction:

Pressure:

Wind Direction:

Pressure:

Wind Direction:

Pressure:

Wind Direction:

Pressure:

Wind Direction:

Pressure:

Wind Direction: