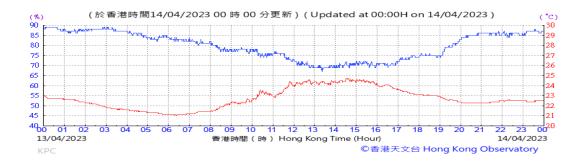

# Table D-1: Extract of Meteorological Observations for King's Park Automatic Weather Station in the reporting quarter

Temperature/Humidity:

Pressure:

Wind Direction:

Pressure:

Wind Direction:

Pressure:

Wind Direction: