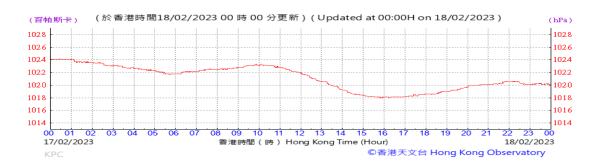

# Table D-1: Extract of Meteorological Observations for King's Park Automatic Weather Station in the reporting quarter

Temperature/Humidity:

Pressure:

Wind Direction:

Pressure:

Wind Direction:

Pressure:

Wind Direction: