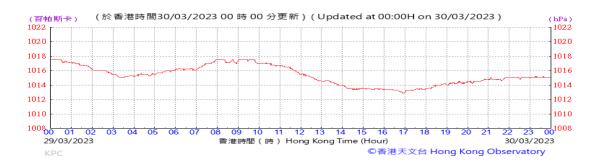

# Table D-1: Extract of Meteorological Observations for King's Park Automatic Weather Station in the reporting quarter

Temperature/Humidity:

Pressure:

Wind Direction:

Pressure:

Wind Direction:

Pressure:

Wind Direction:

Pressure:

Wind Direction:

Pressure:

Wind Direction:

Pressure:

Wind Direction:

Pressure:

Wind Direction:

Pressure:

Wind Direction:

Pressure:

Wind Direction:

Pressure:

Wind Direction: