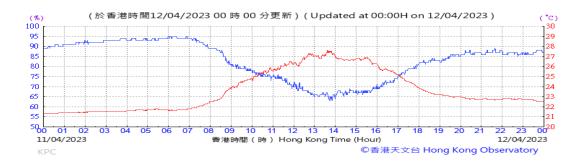

# Table D-1: Extract of Meteorological Observations for King's Park Automatic Weather Station in the reporting quarter

Temperature/Humidity:

Pressure:

Wind Direction:

Pressure:

Wind Direction:

Pressure:

Wind Direction: