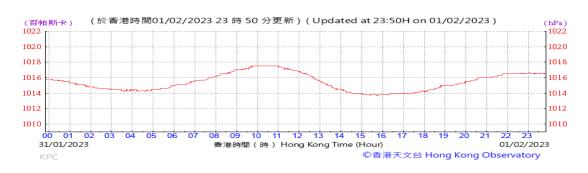

# Table D-1: Extract of Meteorological Observations for King's Park Automatic Weather Station in the reporting quarter

Temperature/Humidity:

Pressure:

Wind Direction:

Pressure:

Wind Direction:

Pressure:

Wind Direction:

Pressure:

Wind Direction:

Pressure:

Wind Direction:

Pressure:

Wind Direction:

Pressure:

Wind Direction: