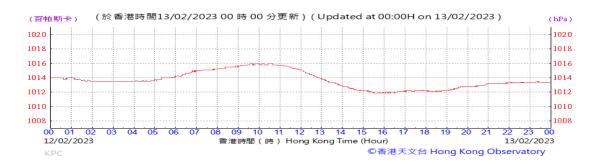

# Table D-1: Extract of Meteorological Observations for King's Park Automatic Weather Station in the reporting quarter

Temperature/Humidity:

Pressure:

Wind Direction:

Pressure:

Wind Direction:

Pressure:

Wind Direction: