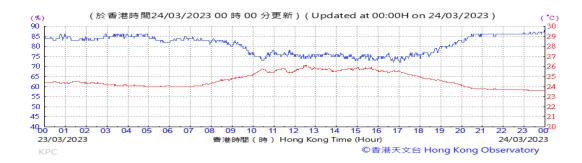

# Table D-1: Extract of Meteorological Observations for King's Park Automatic Weather Station in the reporting quarter

Temperature/Humidity:

Pressure:

Wind Direction:

Pressure:

Wind Direction:

Pressure:

Wind Direction: