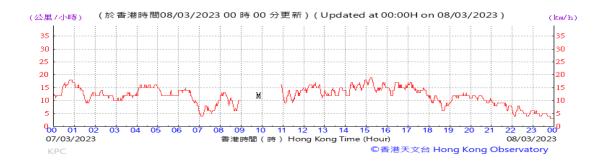

# Table D-1: Extract of Meteorological Observations for King's Park Automatic Weather Station in the reporting quarter

Temperature/Humidity:

Pressure:

Wind Direction:

Pressure:

Wind Direction:

Pressure:

Wind Direction: