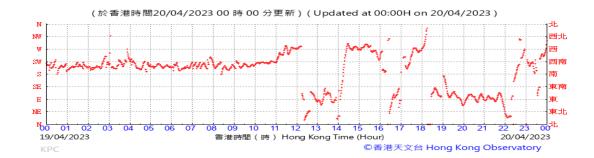

# Table D-1: Extract of Meteorological Observations for King's Park Automatic Weather Station in the reporting quarter

Temperature/Humidity:

Pressure:

Wind Direction:

Pressure:

Wind Direction:

Pressure:

Wind Direction: