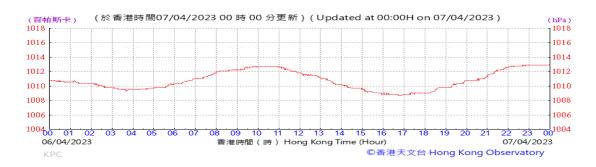

# Table D-1: Extract of Meteorological Observations for King's Park Automatic Weather Station in the reporting quarter

Temperature/Humidity:

Pressure:

Wind Direction:

Pressure:

Wind Direction:

Pressure:

Wind Direction:

Pressure:

Wind Direction:

Pressure:

Wind Direction:

Pressure:

Wind Direction:

Pressure:

Wind Direction: