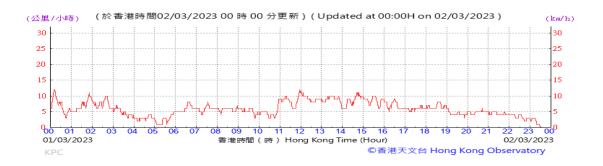

# Table D-1: Extract of Meteorological Observations for King's Park Automatic Weather Station in the reporting quarter

Temperature/Humidity:

Pressure:

Wind Direction:

Pressure:

Wind Direction:

Pressure:

Wind Direction: