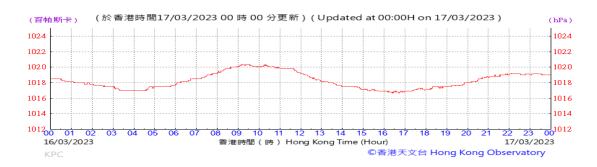

# Table D-1: Extract of Meteorological Observations for King's Park Automatic Weather Station in the reporting quarter

Temperature/Humidity:

Pressure:

Wind Direction:

Pressure:

Wind Direction:

Pressure:

Wind Direction: