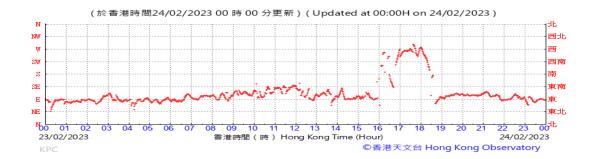

# Table D-1: Extract of Meteorological Observations for King's Park Automatic Weather Station in the reporting quarter

Temperature/Humidity:

Pressure:

Wind Direction:

Pressure:

Wind Direction:

Pressure:

Wind Direction:

Pressure:

Wind Direction:

Pressure:

Wind Direction:

Pressure:

Wind Direction:

Pressure:

Wind Direction: