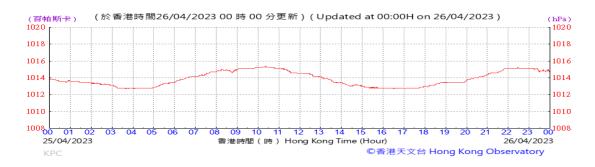

# Table D-1: Extract of Meteorological Observations for King's Park Automatic Weather Station in the reporting quarter

Temperature/Humidity:

Pressure:

Wind Direction:

Pressure:

Wind Direction:

Pressure:

Wind Direction:

Pressure:

Wind Direction:

Pressure:

Wind Direction:

Pressure:

Wind Direction:

Pressure:

Wind Direction: