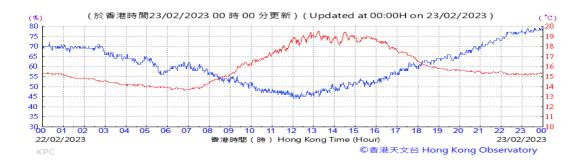

# Table D-1: Extract of Meteorological Observations for King's Park Automatic Weather Station in the reporting quarter

Temperature/Humidity:

Pressure:

Wind Direction:

Pressure:

Wind Direction:

Pressure:

Wind Direction: