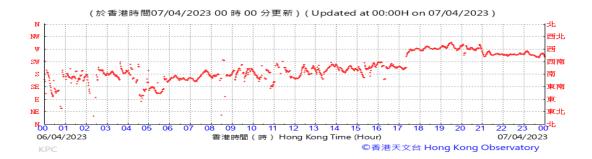

# Table D-1: Extract of Meteorological Observations for King's Park Automatic Weather Station in the reporting quarter

Temperature/Humidity:

Pressure:

Wind Direction:

Pressure:

Wind Direction:

Pressure:

Wind Direction:

Pressure:

Wind Direction:

Pressure:

Wind Direction:

Pressure:

Wind Direction:

Pressure:

Wind Direction: