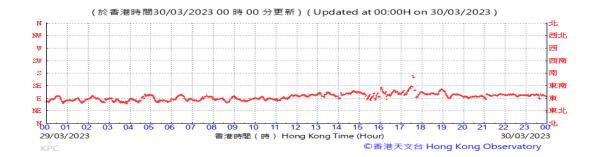

# Table D-1: Extract of Meteorological Observations for King's Park Automatic Weather Station in the reporting quarter

Temperature/Humidity:

Pressure:

Wind Direction:

Pressure:

Wind Direction:

Pressure:

Wind Direction:

Pressure:

Wind Direction:

Pressure:

Wind Direction:

Pressure:

Wind Direction:

Pressure:

Wind Direction:

Pressure:

Wind Direction:

Pressure:

Wind Direction:

Pressure:

Wind Direction: