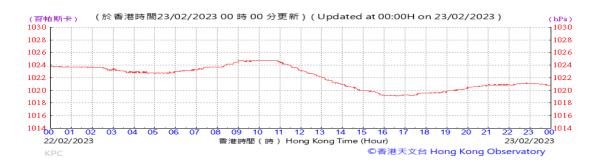

# Table D-1: Extract of Meteorological Observations for King's Park Automatic Weather Station in the reporting quarter

Temperature/Humidity:

Pressure:

Wind Direction:

Pressure:

Wind Direction:

Pressure:

Wind Direction: