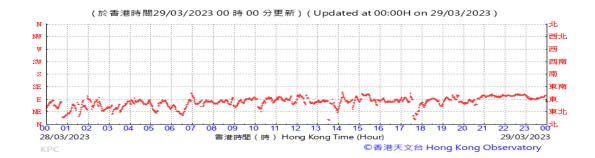

# Table D-1: Extract of Meteorological Observations for King's Park Automatic Weather Station in the reporting quarter

Temperature/Humidity:

Pressure:

Wind Direction:

Pressure:

Wind Direction:

Pressure:

Wind Direction:

Pressure:

Wind Direction:

Pressure:

Wind Direction:

Pressure:

Wind Direction:

Pressure:

Wind Direction:

Pressure:

Wind Direction:

Pressure:

Wind Direction:

Pressure:

Wind Direction: