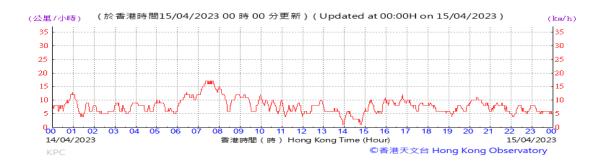

# Table D-1: Extract of Meteorological Observations for King's Park Automatic Weather Station in the reporting quarter

Temperature/Humidity:

Pressure:

Wind Direction:

Pressure:

Wind Direction:

Pressure:

Wind Direction: