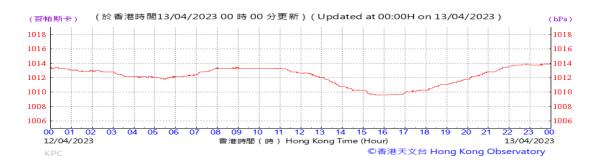

# Table D-1: Extract of Meteorological Observations for King's Park Automatic Weather Station in the reporting quarter

Temperature/Humidity:

Pressure:

Wind Direction:

Pressure:

Wind Direction:

Pressure:

Wind Direction: