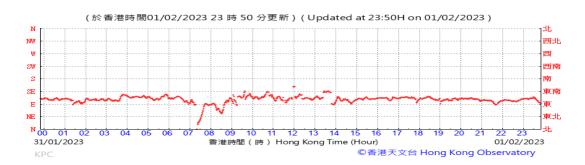

# Table D-1: Extract of Meteorological Observations for King's Park Automatic Weather Station in the reporting quarter

Temperature/Humidity:

Pressure:

Wind Direction:

Pressure:

Wind Direction:

Pressure:

Wind Direction:

Pressure:

Wind Direction:

Pressure:

Wind Direction:

Pressure:

Wind Direction:

Pressure:

Wind Direction: