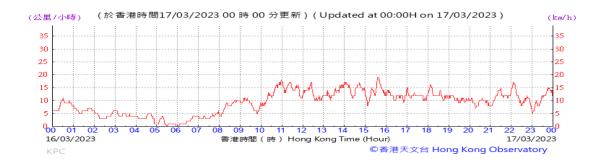

# Table D-1: Extract of Meteorological Observations for King's Park Automatic Weather Station in the reporting quarter

Temperature/Humidity:

Pressure:

Wind Direction:

Pressure:

Wind Direction:

Pressure:

Wind Direction: