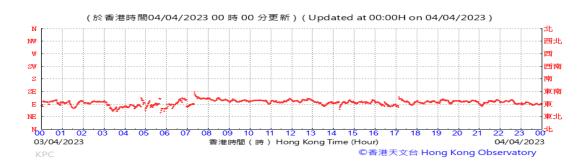

# Table D-1: Extract of Meteorological Observations for King's Park Automatic Weather Station in the reporting quarter

Temperature/Humidity:

Pressure:

Wind Direction:

Pressure:

Wind Direction:

Pressure:

Wind Direction: