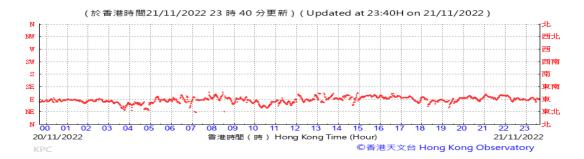

Table D-1: Extract of Meteorological Observations for King's Park Automatic Weather Station in the reporting quarter

### Wind Direction: