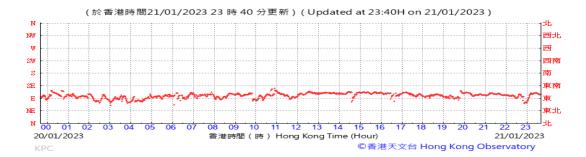

#### Pressure:



### Wind Direction:







#### Pressure:



### Wind Direction:







### Pressure:



### Wind Direction:







#### Pressure:



### Wind Direction:







#### Pressure:



### Wind Direction:







### Pressure:



### Wind Direction:







#### Pressure:



### Wind Direction:







### Pressure:



### Wind Direction:







### Pressure:



### Wind Direction:







#### Pressure:



#### Wind Direction:







### Pressure:



### Wind Direction:







#### Pressure:



### Wind Direction:







#### Pressure:



### Wind Direction:







#### Pressure:



### Wind Direction:







### Pressure:



### Wind Direction:







#### Pressure:



### Wind Direction:







#### Pressure:



### Wind Direction:







#### Pressure:



### Wind Direction:







### Pressure:



### Wind Direction:







#### Pressure:



### Wind Direction:







### Pressure:



### Wind Direction: