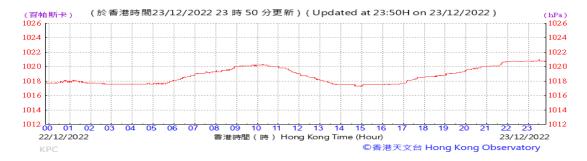

Table D-1: Extract of Meteorological Observations for King's Park Automatic Weather Station in the reporting quarter

#### Pressure: