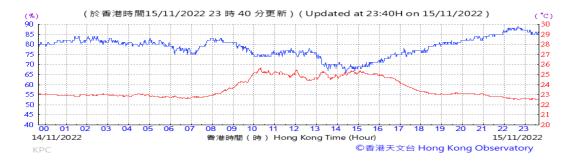

Table D-1: Extract of Meteorological Observations for King's Park Automatic Weather Station in the reporting quarter