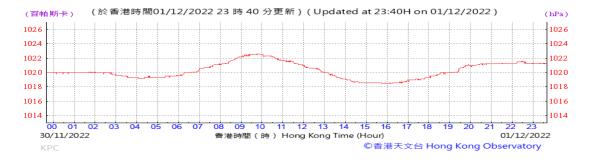

Table D-1: Extract of Meteorological Observations for King's Park Automatic Weather Station in the reporting quarter

#### Pressure: