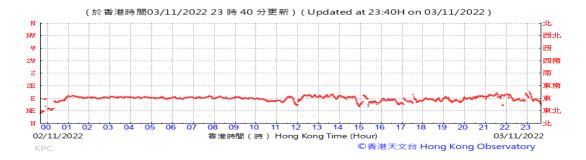

Table D-1: Extract of Meteorological Observations for King's Park Automatic Weather Station in the reporting quarter

### Wind Direction: