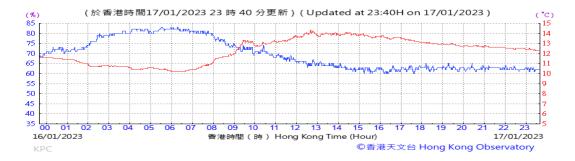

Table D-1: Extract of Meteorological Observations for King's Park Automatic Weather Station in the reporting quarter