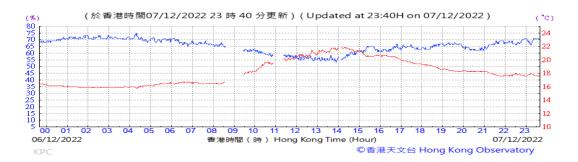

Table D-1: Extract of Meteorological Observations for King's Park Automatic Weather Station in the reporting quarter