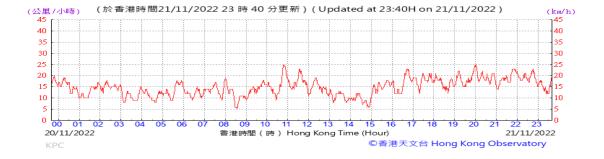

Table D-1: Extract of Meteorological Observations for King's Park Automatic Weather Station in the reporting quarter