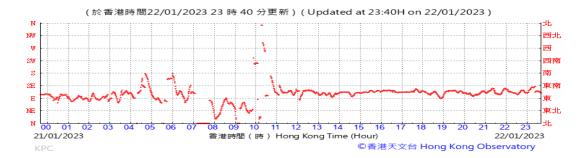

#### Pressure:



### Wind Direction:







### Pressure:



### Wind Direction:







#### Pressure:



### Wind Direction:







#### Pressure:



### Wind Direction:







### Pressure:



### Wind Direction:







#### Pressure:



### Wind Direction:







### Pressure:



### Wind Direction:







### Pressure:



### Wind Direction:







#### Pressure:



#### Wind Direction:







### Pressure:



### Wind Direction:







#### Pressure:



### Wind Direction:







#### Pressure:



### Wind Direction:







#### Pressure:



### Wind Direction:







### Pressure:



### Wind Direction:







#### Pressure:



### Wind Direction:







#### Pressure:



### Wind Direction:







#### Pressure:



### Wind Direction:







### Pressure:



### Wind Direction:







#### Pressure:



### Wind Direction:







### Pressure:



### Wind Direction: