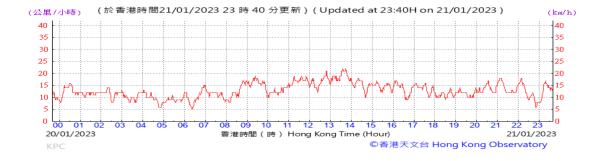

Table D-1: Extract of Meteorological Observations for King's Park Automatic Weather Station in the reporting quarter