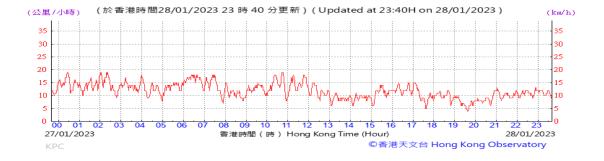

Table D-1: Extract of Meteorological Observations for King's Park Automatic Weather Station in the reporting quarter