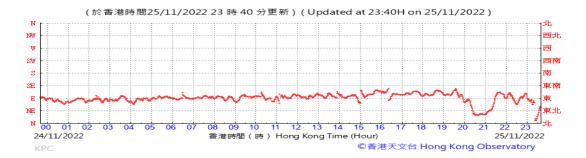

Table D-1: Extract of Meteorological Observations for King's Park Automatic Weather Station in the reporting quarter

### Wind Direction: