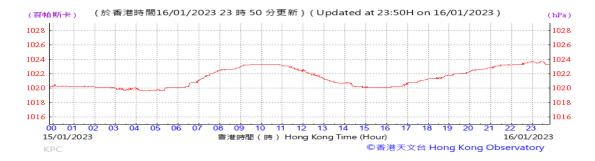

Wind Direction:







#### Pressure:



### Wind Direction:







#### Pressure:



### Wind Direction:







#### Pressure:



### Wind Direction:







#### Pressure:



### Wind Direction:







### Pressure:



### Wind Direction:







#### Pressure:



### Wind Direction:







#### Pressure:



### Wind Direction:







### Pressure:



### Wind Direction:







#### Pressure:



### Wind Direction:







### Pressure:



### Wind Direction:







### Pressure:



### Wind Direction:







#### Pressure:



#### Wind Direction:







### Pressure:



### Wind Direction:







#### Pressure:



### Wind Direction:







#### Pressure:



### Wind Direction:







#### Pressure:



### Wind Direction:







### Pressure:



### Wind Direction:







#### Pressure:



### Wind Direction:







#### Pressure:



### Wind Direction:







#### Pressure:



### Wind Direction:







### Pressure:



### Wind Direction:







#### Pressure:



### Wind Direction:







### Pressure:



### Wind Direction: