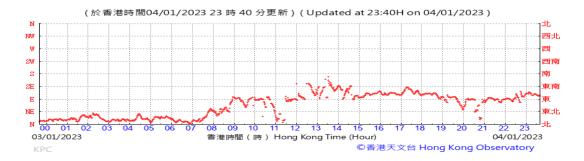

Table D-1: Extract of Meteorological Observations for King's Park Automatic Weather Station in the reporting quarter

### Wind Direction: