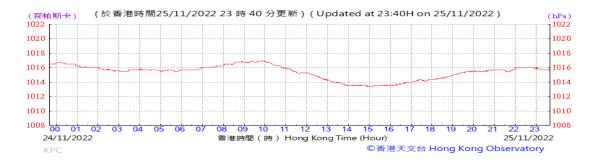

Table D-1: Extract of Meteorological Observations for King's Park Automatic Weather Station in the reporting quarter

#### Pressure: