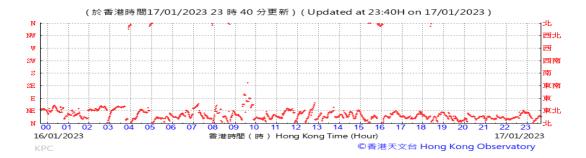

Table D-1: Extract of Meteorological Observations for King's Park Automatic Weather Station in the reporting quarter

### Wind Direction: