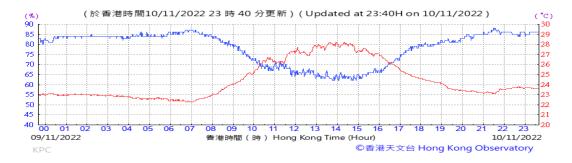

Table D-1: Extract of Meteorological Observations for King's Park Automatic Weather Station in the reporting quarter