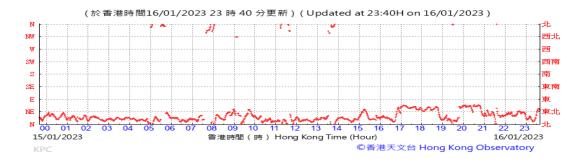

#### Pressure:



### Wind Direction:







#### Pressure:



### Wind Direction:







#### Pressure:



### Wind Direction:







#### Pressure:



### Wind Direction:







### Pressure:



### Wind Direction:







#### Pressure:



### Wind Direction:







#### Pressure:



### Wind Direction:







### Pressure:



### Wind Direction:







#### Pressure:



### Wind Direction:







### Pressure:



### Wind Direction:







### Pressure:



### Wind Direction:







#### Pressure:



#### Wind Direction:







### Pressure:



### Wind Direction:







#### Pressure:



### Wind Direction:







#### Pressure:



### Wind Direction:







#### Pressure:



### Wind Direction:







### Pressure:



### Wind Direction:







#### Pressure:



### Wind Direction:







#### Pressure:



### Wind Direction:







#### Pressure:



### Wind Direction:







### Pressure:



### Wind Direction:







#### Pressure:



### Wind Direction:







### Pressure:



### Wind Direction: