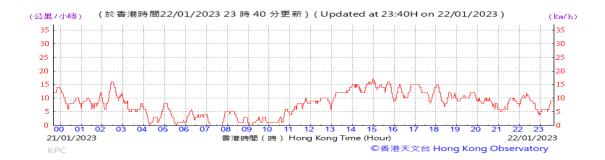

Table D-1: Extract of Meteorological Observations for King's Park Automatic Weather Station in the reporting quarter