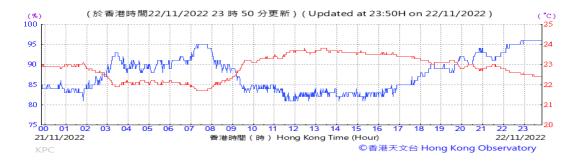

Table D-1: Extract of Meteorological Observations for King's Park Automatic Weather Station in the reporting quarter