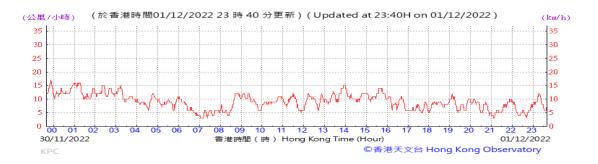

Table D-1: Extract of Meteorological Observations for King's Park Automatic Weather Station in the reporting quarter