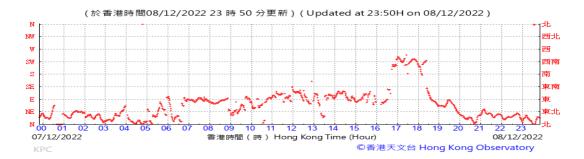

Table D-1: Extract of Meteorological Observations for King's Park Automatic Weather Station in the reporting quarter

### Wind Direction: