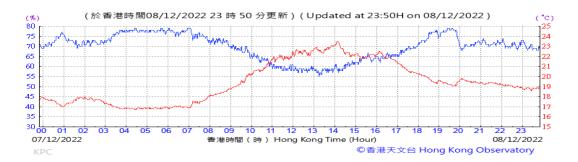

Table D-1: Extract of Meteorological Observations for King's Park Automatic Weather Station in the reporting quarter