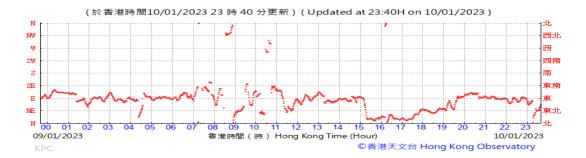

#### Pressure:



### Wind Direction:







#### Pressure:



### Wind Direction:







#### Pressure:



### Wind Direction:







#### Pressure:



### Wind Direction:







#### Pressure:



### Wind Direction:







#### Pressure:



### Wind Direction:







### Pressure:



### Wind Direction:







#### Pressure:



### Wind Direction:







#### Pressure:



### Wind Direction:







### Pressure:



### Wind Direction:







#### Pressure:



### Wind Direction:







### Pressure:



### Wind Direction:







### Pressure:



### Wind Direction:







#### Pressure:



#### Wind Direction:







### Pressure:



### Wind Direction:







#### Pressure:



### Wind Direction:







#### Pressure:



### Wind Direction:







#### Pressure:



### Wind Direction:







### Pressure:



### Wind Direction:







#### Pressure:



### Wind Direction:







#### Pressure:



### Wind Direction:







#### Pressure:



### Wind Direction:







### Pressure:



### Wind Direction:







#### Pressure:



### Wind Direction:







### Pressure:



### Wind Direction: