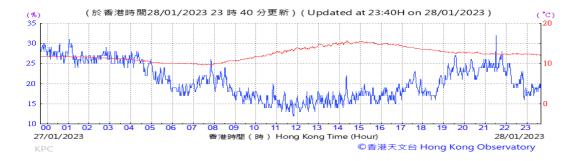

Table D-1: Extract of Meteorological Observations for King's Park Automatic Weather Station in the reporting quarter