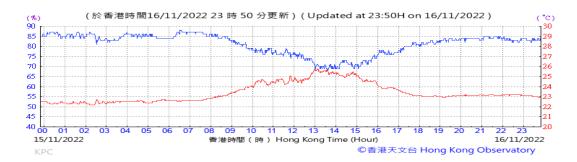

Table D-1: Extract of Meteorological Observations for King's Park Automatic Weather Station in the reporting quarter