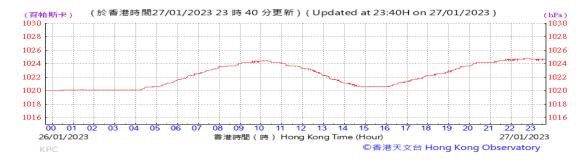

Table D-1: Extract of Meteorological Observations for King's Park Automatic Weather Station in the reporting quarter

#### Pressure: