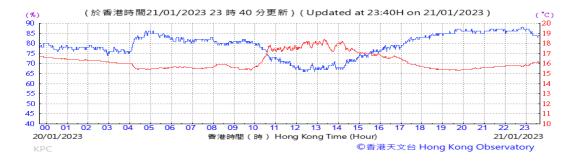

Table D-1: Extract of Meteorological Observations for King's Park Automatic Weather Station in the reporting quarter