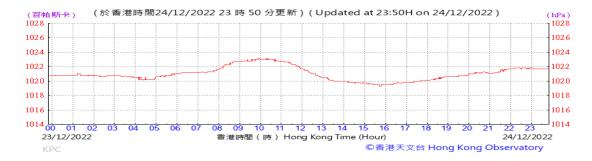

Table D-1: Extract of Meteorological Observations for King's Park Automatic Weather Station in the reporting quarter

#### Pressure: