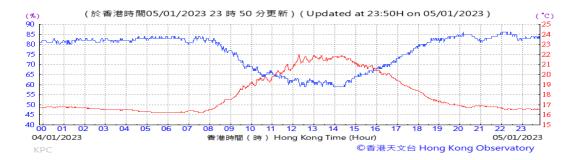

Table D-1: Extract of Meteorological Observations for King's Park Automatic Weather Station in the reporting quarter