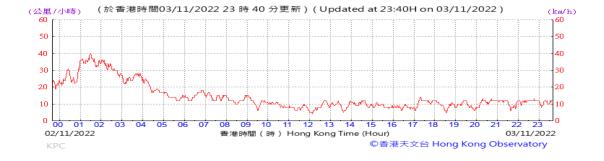

Table D-1: Extract of Meteorological Observations for King's Park Automatic Weather Station in the reporting quarter