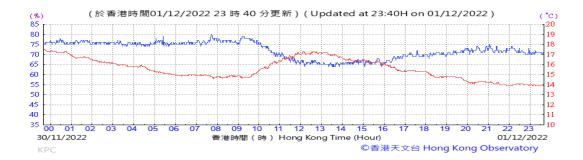

Table D-1: Extract of Meteorological Observations for King's Park Automatic Weather Station in the reporting quarter