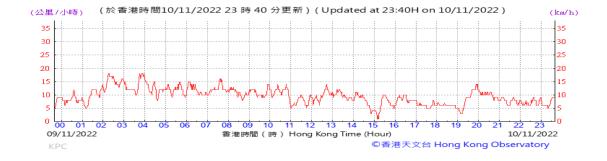

Table D-1: Extract of Meteorological Observations for King's Park Automatic Weather Station in the reporting quarter