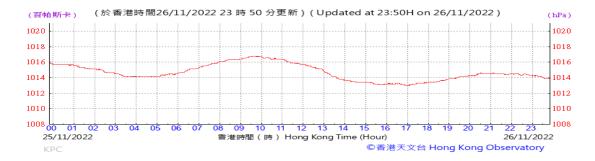

Table D-1: Extract of Meteorological Observations for King's Park Automatic Weather Station in the reporting quarter

#### Pressure: