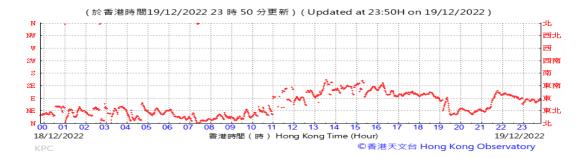

Table D-1: Extract of Meteorological Observations for King's Park Automatic Weather Station in the reporting quarter

### Wind Direction: