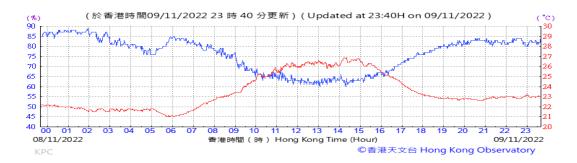

Table D-1: Extract of Meteorological Observations for King's Park Automatic Weather Station in the reporting quarter