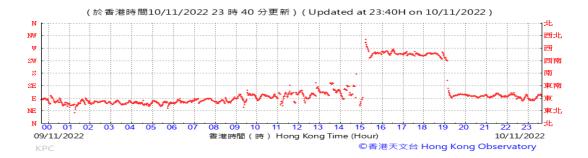

Table D-1: Extract of Meteorological Observations for King's Park Automatic Weather Station in the reporting quarter



#### Pressure:



### Wind Direction:







#### Pressure:



### Wind Direction:







#### Pressure:



### Wind Direction:







#### Pressure:



### Wind Direction:







#### Pressure:



### Wind Direction:







#### Pressure:



### Wind Direction:







#### Pressure:



### Wind Direction:







#### Pressure:



### Wind Direction:







#### Pressure:



### Wind Direction:







#### Pressure:



### Wind Direction:







#### Pressure:



### Wind Direction:







#### Pressure:



### Wind Direction:







#### Pressure:



### Wind Direction:







### Pressure:



### Wind Direction:







#### Pressure:



### Wind Direction:







#### Pressure:



### Wind Direction:







### Pressure:



### Wind Direction:







#### Pressure:



### Wind Direction:







### Pressure:



### Wind Direction:







### Pressure:



### Wind Direction:







#### Pressure:



#### Wind Direction:







### Pressure:



### Wind Direct