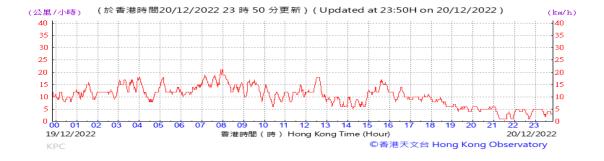

Table D-1: Extract of Meteorological Observations for King's Park Automatic Weather Station in the reporting quarter