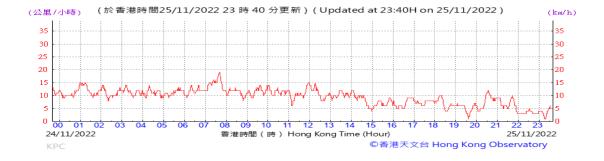

Table D-1: Extract of Meteorological Observations for King's Park Automatic Weather Station in the reporting quarter