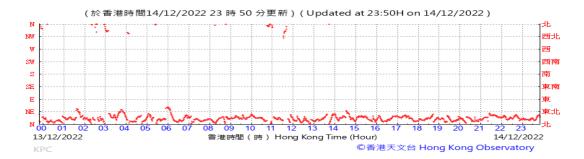

Table D-1: Extract of Meteorological Observations for King's Park Automatic Weather Station in the reporting quarter

### Wind Direction: