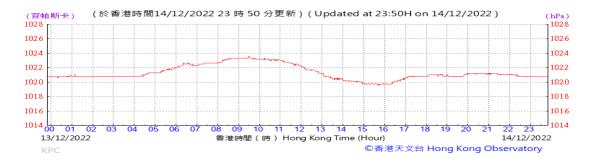

Table D-1: Extract of Meteorological Observations for King's Park Automatic Weather Station in the reporting quarter

#### Pressure: