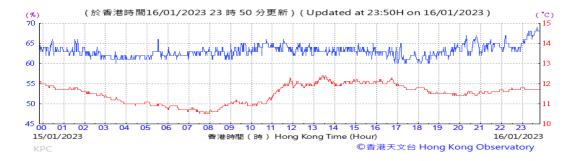

Table D-1: Extract of Meteorological Observations for King's Park Automatic Weather Station in the reporting quarter