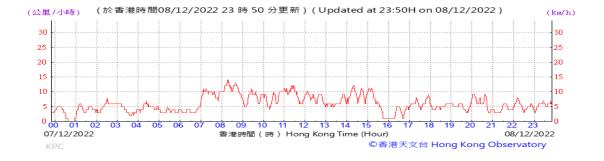

Table D-1: Extract of Meteorological Observations for King's Park Automatic Weather Station in the reporting quarter