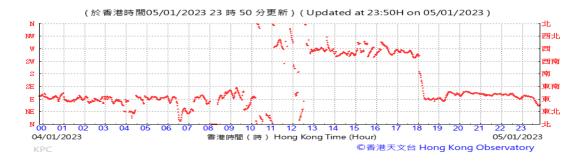

Table D-1: Extract of Meteorological Observations for King's Park Automatic Weather Station in the reporting quarter

### Wind Direction: