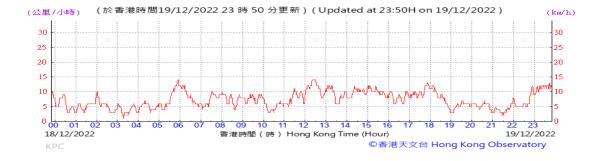

Table D-1: Extract of Meteorological Observations for King's Park Automatic Weather Station in the reporting quarter