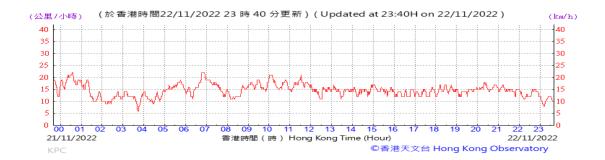

Table D-1: Extract of Meteorological Observations for King's Park Automatic Weather Station in the reporting quarter