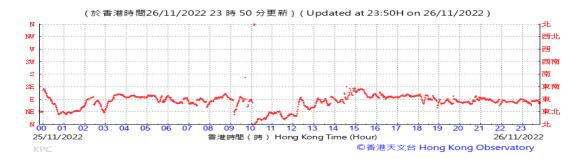

Table D-1: Extract of Meteorological Observations for King's Park Automatic Weather Station in the reporting quarter

### Wind Direction: