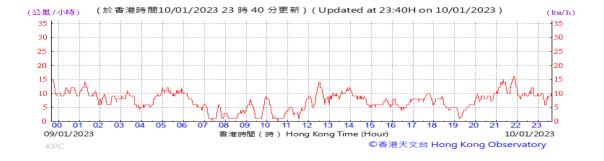

Table D-1: Extract of Meteorological Observations for King's Park Automatic Weather Station in the reporting quarter