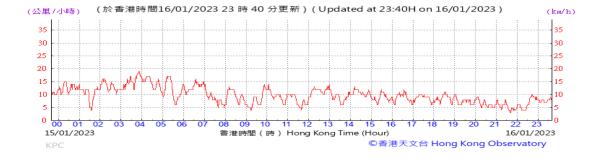

Table D-1: Extract of Meteorological Observations for King's Park Automatic Weather Station in the reporting quarter