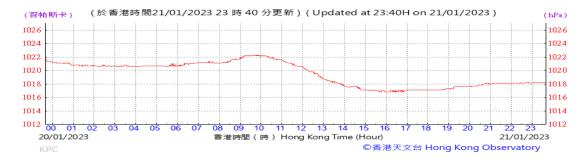

Wind Direction:







#### Pressure:



### Wind Direction:







#### Pressure:



### Wind Direction:







### Pressure:



### Wind Direction:







#### Pressure:



### Wind Direction:







#### Pressure:



### Wind Direction:







### Pressure:



### Wind Direction:







#### Pressure:



### Wind Direction:







### Pressure:



### Wind Direction:







### Pressure:



### Wind Direction:







#### Pressure:



#### Wind Direction:







### Pressure:



### Wind Direction:







#### Pressure:



### Wind Direction:







#### Pressure:



### Wind Direction:







#### Pressure:



### Wind Direction:







### Pressure:



### Wind Direction:







#### Pressure:



### Wind Direction:







#### Pressure:



### Wind Direction:







#### Pressure:



### Wind Direction:







### Pressure:



### Wind Direction:







#### Pressure:



### Wind Direction:







### Pressure:



### Wind Direction: