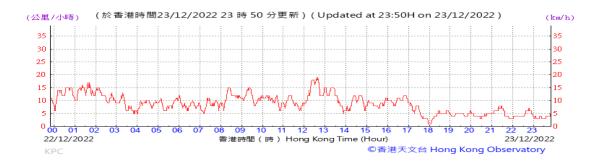

Table D-1: Extract of Meteorological Observations for King's Park Automatic Weather Station in the reporting quarter