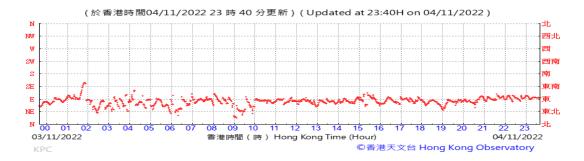

Table D-1: Extract of Meteorological Observations for King's Park Automatic Weather Station in the reporting quarter



#### Pressure:



### Wind Direction:







#### Pressure:



### Wind Direction:







#### Pressure:



### Wind Direction:







#### Pressure:



### Wind Direction:







#### Pressure:



### Wind Direction:







#### Pressure:



### Wind Direction:







#### Pressure:



### Wind Direction:







#### Pressure:



### Wind Direction:







#### Pressure:



### Wind Direction:







#### Pressure:



### Wind Direction:







#### Pressure:



### Wind Direction:







#### Pressure:



### Wind Direction:







#### Pressure:



### Wind Direction:







### Pressure:



### Wind Direction:







#### Pressure:



### Wind Direction:







#### Pressure:



### Wind Direction:







### Pressure:



### Wind Direction:







#### Pressure:



### Wind Direction:







### Pressure:



### Wind Direction:







### Pressure:



### Wind Direct