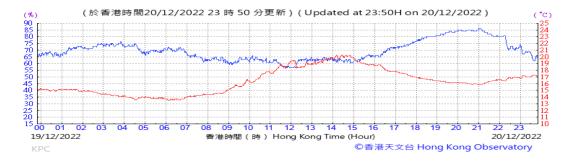

Table D-1: Extract of Meteorological Observations for King's Park Automatic Weather Station in the reporting quarter