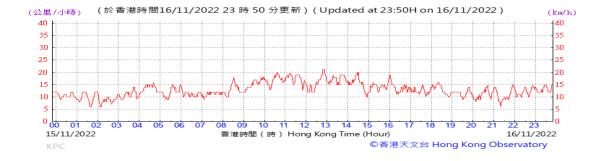

Table D-1: Extract of Meteorological Observations for King's Park Automatic Weather Station in the reporting quarter