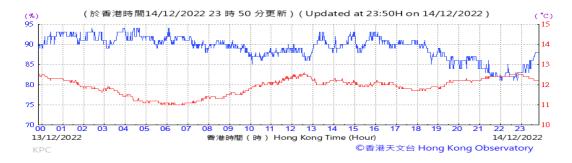

Table D-1: Extract of Meteorological Observations for King's Park Automatic Weather Station in the reporting quarter