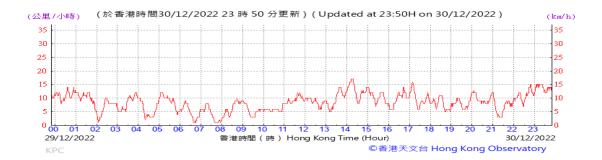

Table D-1: Extract of Meteorological Observations for King's Park Automatic Weather Station in the reporting quarter