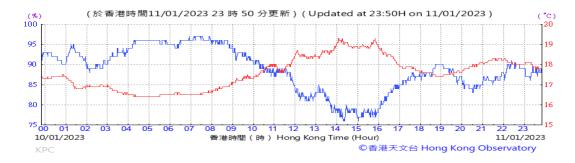

Table D-1: Extract of Meteorological Observations for King's Park Automatic Weather Station in the reporting quarter