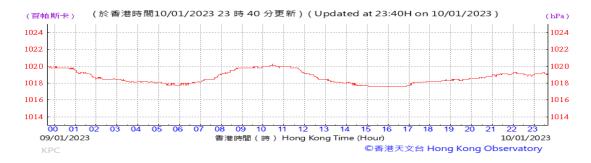

Wind Direction:







#### Pressure:



### Wind Direction:







#### Pressure:



### Wind Direction:







#### Pressure:



### Wind Direction:







#### Pressure:



### Wind Direction:







#### Pressure:



### Wind Direction:







#### Pressure:



### Wind Direction:







### Pressure:



### Wind Direction:







#### Pressure:



### Wind Direction:







#### Pressure:



### Wind Direction:







### Pressure:



### Wind Direction:







#### Pressure:



### Wind Direction:







### Pressure:



### Wind Direction:







### Pressure:



### Wind Direction:







#### Pressure:



#### Wind Direction:







### Pressure:



### Wind Direction:







#### Pressure:



### Wind Direction:







#### Pressure:



### Wind Direction:







#### Pressure:



### Wind Direction:







### Pressure:



### Wind Direction:







#### Pressure:



### Wind Direction:







#### Pressure:



### Wind Direction:







#### Pressure:



### Wind Direction:







### Pressure:



### Wind Direction:







#### Pressure:



### Wind Direction:







### Pressure:



### Wind Direction: