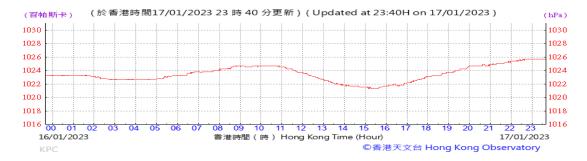

Table D-1: Extract of Meteorological Observations for King's Park Automatic Weather Station in the reporting quarter

#### Pressure: