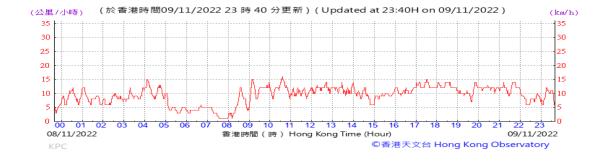

Table D-1: Extract of Meteorological Observations for King's Park Automatic Weather Station in the reporting quarter