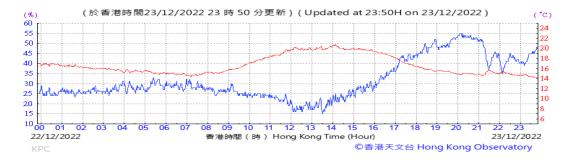

Table D-1: Extract of Meteorological Observations for King's Park Automatic Weather Station in the reporting quarter