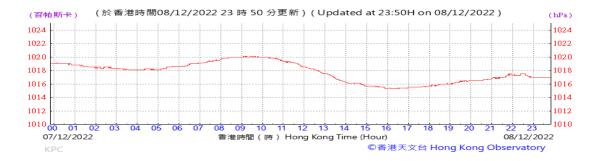

Table D-1: Extract of Meteorological Observations for King's Park Automatic Weather Station in the reporting quarter

#### Pressure: