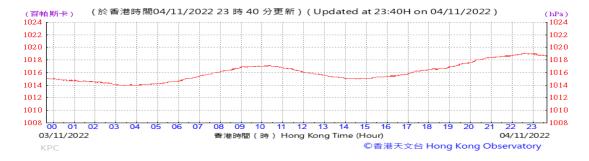

Table D-1: Extract of Meteorological Observations for King's Park Automatic Weather Station in the reporting quarter



#### Pressure:



### Wind Direction:







#### Pressure:



### Wind Direction:







#### Pressure:



### Wind Direction:







#### Pressure:



### Wind Direction:







#### Pressure:



### Wind Direction:







#### Pressure:



### Wind Direction:







#### Pressure:



### Wind Direction:







#### Pressure:



### Wind Direction:







#### Pressure:



### Wind Direction:







#### Pressure:



### Wind Direction:







#### Pressure:



### Wind Direction:







#### Pressure:



### Wind Direction:







#### Pressure:



### Wind Direction:







### Pressure:



### Wind Direction:







#### Pressure:



### Wind Direction:







#### Pressure:



### Wind Direction:







### Pressure:



### Wind Direction:







#### Pressure:



### Wind Direction:







### Pressure:



### Wind Direction:







### Press