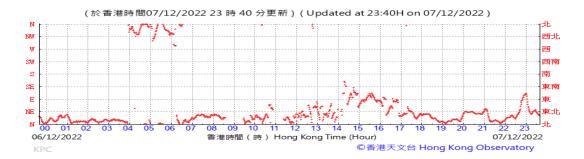

Table D-1: Extract of Meteorological Observations for King's Park Automatic Weather Station in the reporting quarter

### Wind Direction: