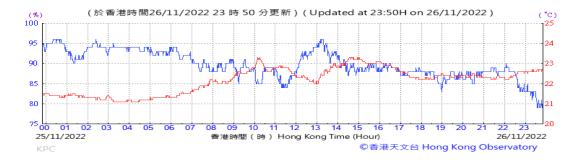

Table D-1: Extract of Meteorological Observations for King's Park Automatic Weather Station in the reporting quarter