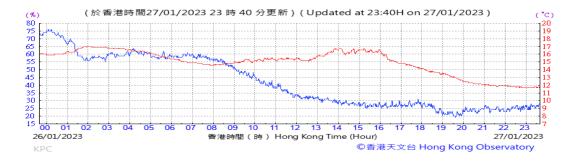

Table D-1: Extract of Meteorological Observations for King's Park Automatic Weather Station in the reporting quarter