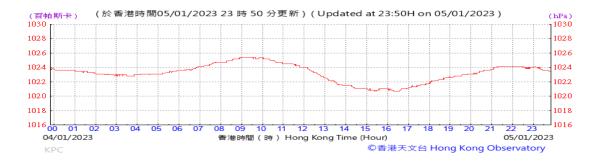

Table D-1: Extract of Meteorological Observations for King's Park Automatic Weather Station in the reporting quarter

#### Pressure: