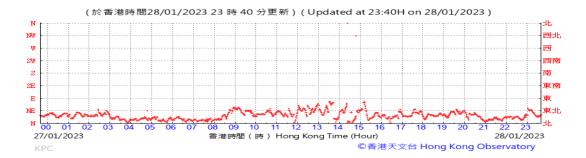

Table D-1: Extract of Meteorological Observations for King's Park Automatic Weather Station in the reporting quarter

### Wind Direction: