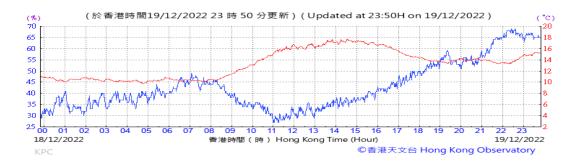

Table D-1: Extract of Meteorological Observations for King's Park Automatic Weather Station in the reporting quarter