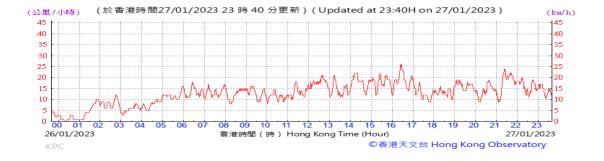

Table D-1: Extract of Meteorological Observations for King's Park Automatic Weather Station in the reporting quarter