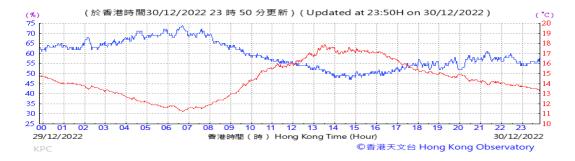

Table D-1: Extract of Meteorological Observations for King's Park Automatic Weather Station in the reporting quarter