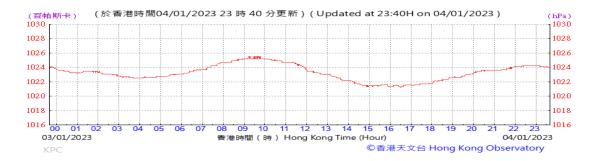

Table D-1: Extract of Meteorological Observations for King's Park Automatic Weather Station in the reporting quarter

#### Pressure: