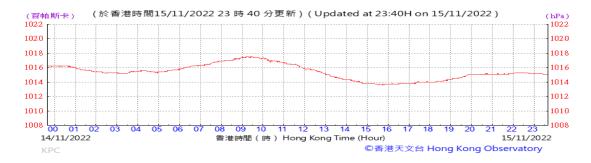

Table D-1: Extract of Meteorological Observations for King's Park Automatic Weather Station in the reporting quarter

#### Pressure: