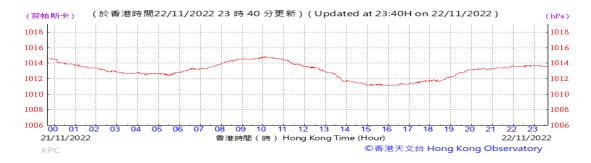

Table D-1: Extract of Meteorological Observations for King's Park Automatic Weather Station in the reporting quarter



#### Pressure:



### Wind Direction:







#### Pressure:



### Wind Direction:







#### Pressure:



### Wind Direction:







#### Pressure:



### Wind Direction:







#### Pressure:



### Wind Direction:







#### Pressure:



### Wind Direction:







#### Pressure:



### Wind Direction:







#### Pressure:



### Wind Direction:







#### Pressure:



### Wind Direction:







#### Pressure:



### Wind Direction:







#### Pressure:



### Wind Direction:







#### Pressure:



### Wind Direction:







#### Pressure:



### Wind Direction:







### Pressure:



### Wind Direction:







#### Pressure:



### Wind Direction:







#### Pressure:



### Wind Direction:







### Pressure:



### Wind Direction:







#### Pressure:



### Wind Direction:







### Pressure:



### Wind Direction:







### Pressure:



### Wind Direction:







#### Pressure:



#### Wind Direction:







### Pressure:



### Wind Direction:







#### Pressure:



### Wind Direction:







#### Pressure:



### Wind Direction:







#### Pressure:



### Wind Direction:







### Pressu