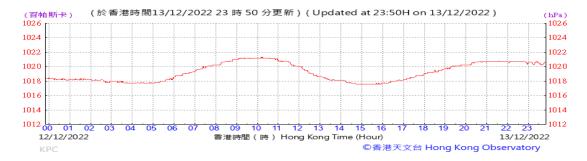

Table D-1: Extract of Meteorological Observations for King's Park Automatic Weather Station in the reporting quarter

#### Pressure: