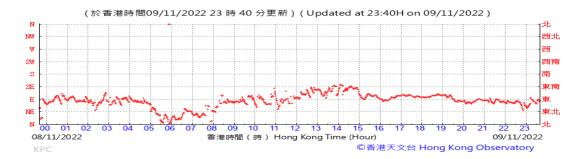

Table D-1: Extract of Meteorological Observations for King's Park Automatic Weather Station in the reporting quarter

### Wind Direction: