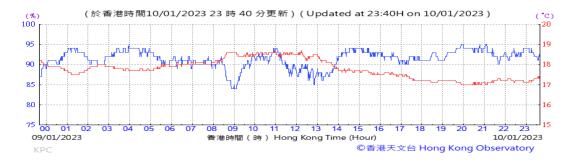

Table D-1: Extract of Meteorological Observations for King's Park Automatic Weather Station in the reporting quarter