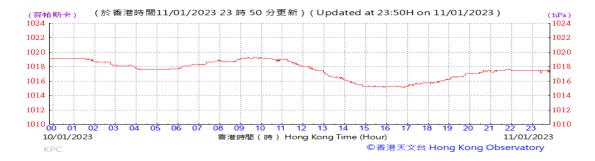

Wind Direction:







#### Pressure:



### Wind Direction:







#### Pressure:



### Wind Direction:







#### Pressure:



### Wind Direction:







#### Pressure:



### Wind Direction:







#### Pressure:



### Wind Direction:







### Pressure:



### Wind Direction:







#### Pressure:



### Wind Direction:







#### Pressure:



### Wind Direction:







### Pressure:



### Wind Direction:







#### Pressure:



### Wind Direction:







### Pressure:



### Wind Direction:







### Pressure:



### Wind Direction:







#### Pressure:



#### Wind Direction:







### Pressure:



### Wind Direction:







#### Pressure:



### Wind Direction:







#### Pressure:



### Wind Direction:







#### Pressure:



### Wind Direction:







### Pressure:



### Wind Direction:







#### Pressure:



### Wind Direction:







#### Pressure:



### Wind Direction:







#### Pressure:



### Wind Direction:







### Pressure:



### Wind Direction:







#### Pressure:



### Wind Direction:







### Pressure:



### Wind Direction: