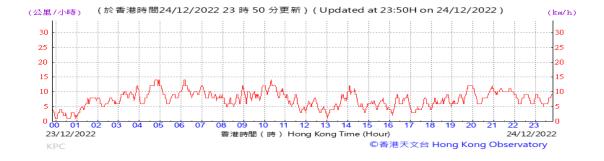

Table D-1: Extract of Meteorological Observations for King's Park Automatic Weather Station in the reporting quarter