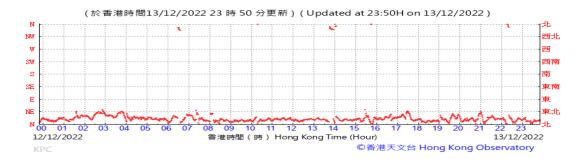

Table D-1: Extract of Meteorological Observations for King's Park Automatic Weather Station in the reporting quarter

### Wind Direction: