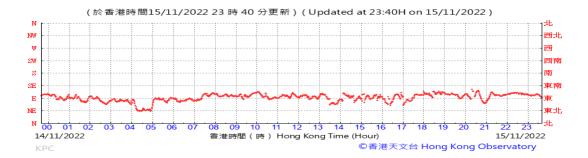

Table D-1: Extract of Meteorological Observations for King's Park Automatic Weather Station in the reporting quarter

### Wind Direction: