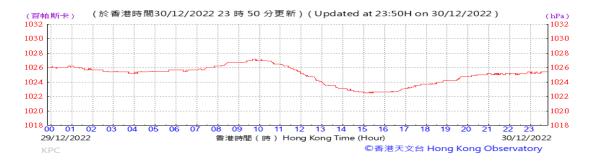

Wind Direction:







#### Pressure:



### Wind Direction:







#### Pressure:



### Wind Direction:







#### Pressure:



### Wind Direction:







#### Pressure:



### Wind Direction:







#### Pressure:



### Wind Direction:







#### Pressure:



### Wind Direction:







#### Pressure:



### Wind Direction:







#### Pressure:



### Wind Direction:







#### Pressure:



### Wind Direction:







### Pressure:



### Wind Direction:







#### Pressure:



### Wind Direction:







#### Pressure:



### Wind Direction:







### Pressure:



### Wind Direction:







#### Pressure:



### Wind Direction:







### Pressure:



### Wind Direction:







### Pressure:



### Wind Direction:







#### Pressure:



#### Wind Direction:







### Pressure:



### Wind Direction:







#### Pressure:



### Wind Direction:







#### Pressure:



### Wind Direction:







#### Pressure:



### Wind Direction:







### Pressure:



### Wind Direction:







#### Pressure:



### Wind Direction:







#### Pressure:



### Wind Direction:







#### Pressure:



### Wind Direction:







### Pressure:



### Wind Direction:







#### Pressure:



### Wind Direction:







### Pressure:



### Wind Direction: