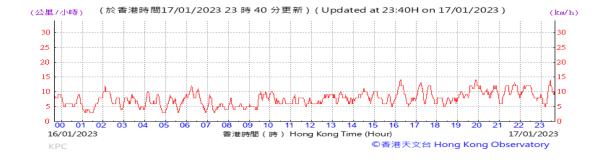

Table D-1: Extract of Meteorological Observations for King's Park Automatic Weather Station in the reporting quarter