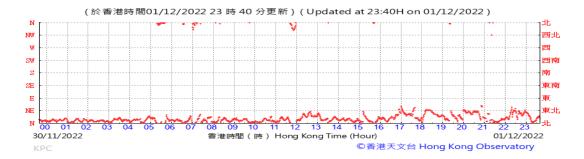

Table D-1: Extract of Meteorological Observations for King's Park Automatic Weather Station in the reporting quarter

### Wind Direction: