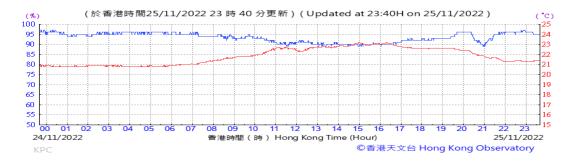

Table D-1: Extract of Meteorological Observations for King's Park Automatic Weather Station in the reporting quarter