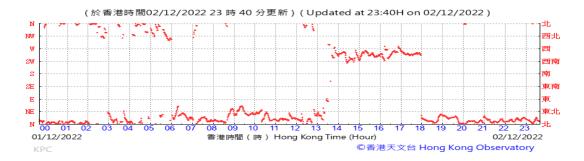

Table D-1: Extract of Meteorological Observations for King's Park Automatic Weather Station in the reporting quarter

### Wind Direction: