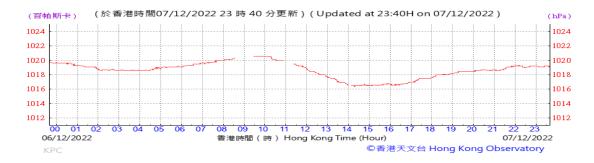

Table D-1: Extract of Meteorological Observations for King's Park Automatic Weather Station in the reporting quarter

#### Pressure: