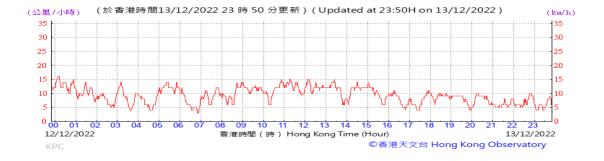

Table D-1: Extract of Meteorological Observations for King's Park Automatic Weather Station in the reporting quarter