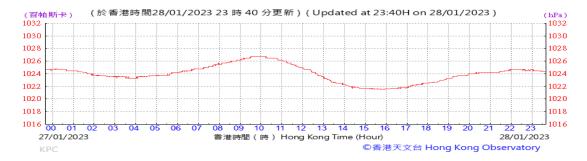

Table D-1: Extract of Meteorological Observations for King's Park Automatic Weather Station in the reporting quarter

#### Pressure: