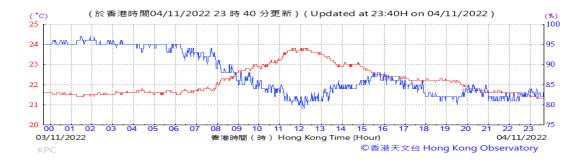

Table D-1: Extract of Meteorological Observations for King's Park Automatic Weather Station in the reporting quarter