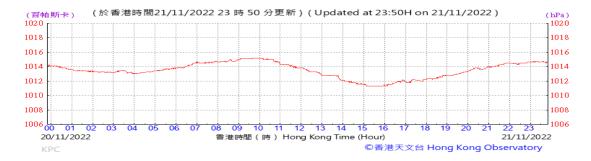

Table D-1: Extract of Meteorological Observations for King's Park Automatic Weather Station in the reporting quarter

#### Pressure: