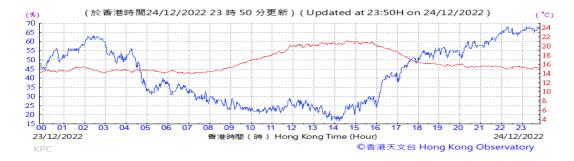

Table D-1: Extract of Meteorological Observations for King's Park Automatic Weather Station in the reporting quarter