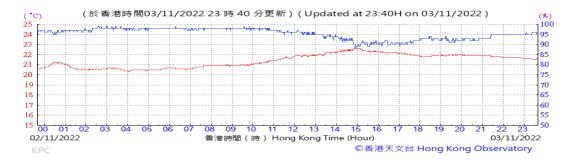

Table D-1: Extract of Meteorological Observations for King's Park Automatic Weather Station in the reporting quarter