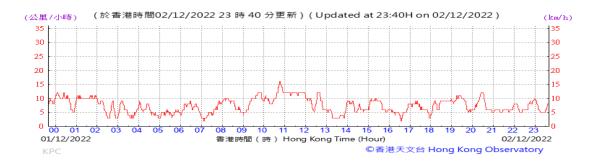

Table D-1: Extract of Meteorological Observations for King's Park Automatic Weather Station in the reporting quarter