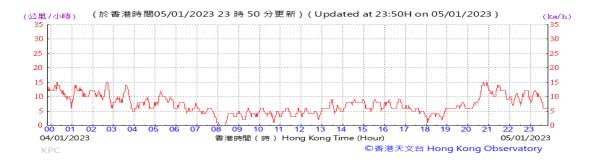

Table D-1: Extract of Meteorological Observations for King's Park Automatic Weather Station in the reporting quarter