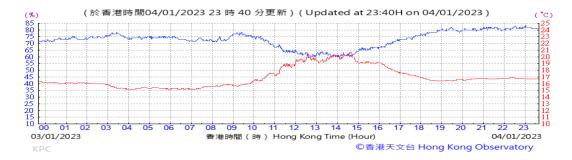

Table D-1: Extract of Meteorological Observations for King's Park Automatic Weather Station in the reporting quarter