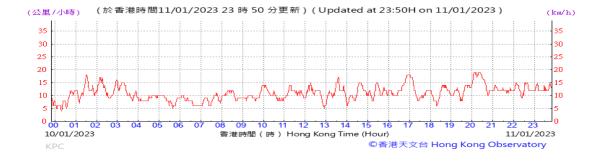

Table D-1: Extract of Meteorological Observations for King's Park Automatic Weather Station in the reporting quarter