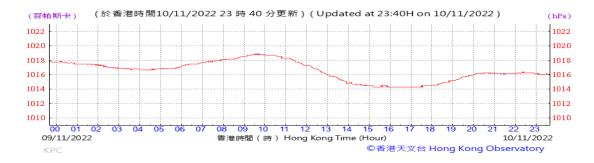

Table D-1: Extract of Meteorological Observations for King's Park Automatic Weather Station in the reporting quarter



#### Pressure:



### Wind Direction:







#### Pressure:



### Wind Direction:







#### Pressure:



### Wind Direction:







#### Pressure:



### Wind Direction:







#### Pressure:



### Wind Direction:







#### Pressure:



### Wind Direction:







#### Pressure:



### Wind Direction:







#### Pressure:



### Wind Direction:







#### Pressure:



### Wind Direction:







#### Pressure:



### Wind Direction:







#### Pressure:



### Wind Direction:







#### Pressure:



### Wind Direction:







#### Pressure:



### Wind Direction:







### Pressure:



### Wind Direction:







#### Pressure:



### Wind Direction:







#### Pressure:



### Wind Direction:







### Pressure:



### Wind Direction:







#### Pressure:



### Wind Direction:







### Pressure:



### Wind Direction:







### Pressure:



### Wind Direction:







#### Pressure:



#### Wind Direction:







### Press