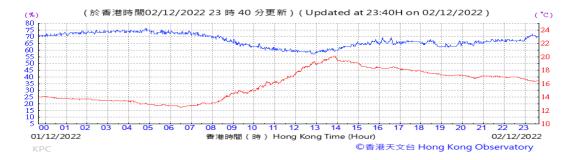

Table D-1: Extract of Meteorological Observations for King's Park Automatic Weather Station in the reporting quarter