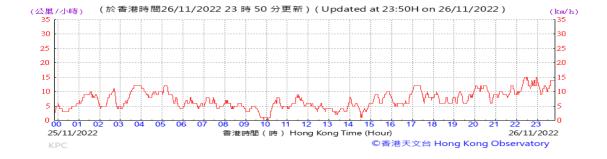

Table D-1: Extract of Meteorological Observations for King's Park Automatic Weather Station in the reporting quarter