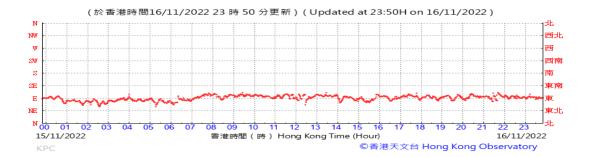

Table D-1: Extract of Meteorological Observations for King's Park Automatic Weather Station in the reporting quarter

### Wind Direction: