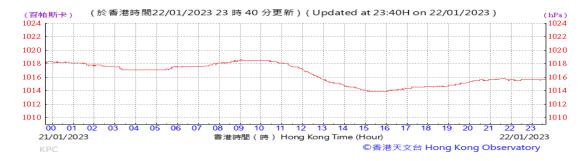

# Wind Direction:







#### Pressure:



### Wind Direction:







### Pressure:



### Wind Direction:







#### Pressure:



### Wind Direction:







#### Pressure:



### Wind Direction:







### Pressure:



### Wind Direction:







#### Pressure:



### Wind Direction:







### Pressure:



### Wind Direction:







### Pressure:



### Wind Direction:







#### Pressure:



#### Wind Direction:







### Pressure:



### Wind Direction:







#### Pressure:



### Wind Direction:







#### Pressure:



### Wind Direction:







#### Pressure:



### Wind Direction:







### Pressure:



### Wind Direction:







#### Pressure:



### Wind Direction:







#### Pressure:



### Wind Direction:







#### Pressure:



### Wind Direction:







### Pressure:



### Wind Direction:







#### Pressure:



### Wind Direction:







### Pressure:



### Wind Direction: