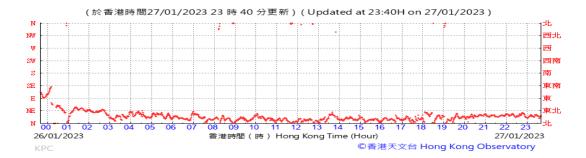

Table D-1: Extract of Meteorological Observations for King's Park Automatic Weather Station in the reporting quarter

### Wind Direction: