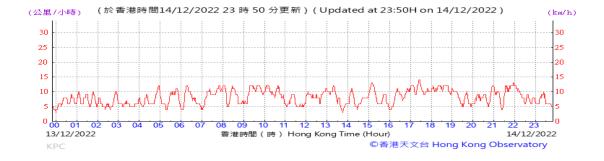

Table D-1: Extract of Meteorological Observations for King's Park Automatic Weather Station in the reporting quarter