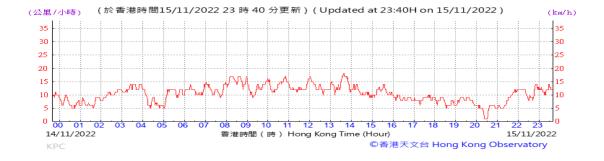

Table D-1: Extract of Meteorological Observations for King's Park Automatic Weather Station in the reporting quarter