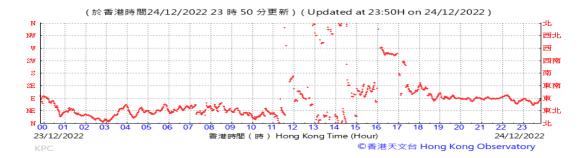

Table D-1: Extract of Meteorological Observations for King's Park Automatic Weather Station in the reporting quarter

### Wind Direction: