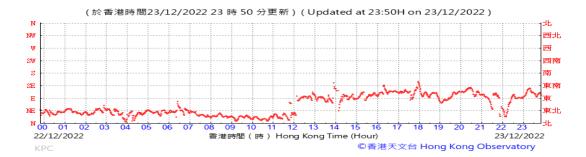

Table D-1: Extract of Meteorological Observations for King's Park Automatic Weather Station in the reporting quarter

### Wind Direction: