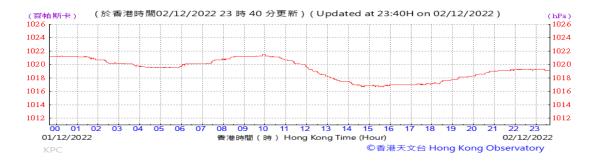

Table D-1: Extract of Meteorological Observations for King's Park Automatic Weather Station in the reporting quarter

#### Pressure: