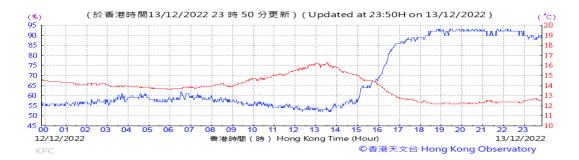

Table D-1: Extract of Meteorological Observations for King's Park Automatic Weather Station in the reporting quarter