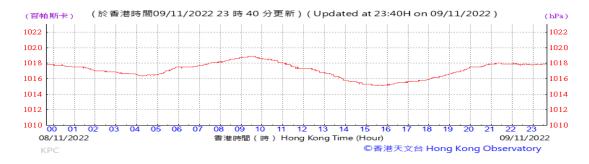

Table D-1: Extract of Meteorological Observations for King's Park Automatic Weather Station in the reporting quarter

#### Pressure: