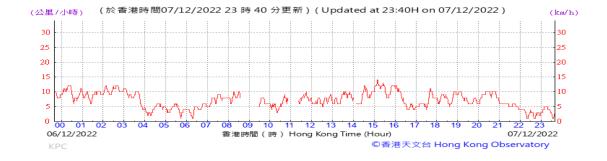

Table D-1: Extract of Meteorological Observations for King's Park Automatic Weather Station in the reporting quarter