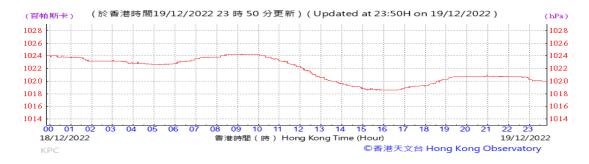

Table D-1: Extract of Meteorological Observations for King's Park Automatic Weather Station in the reporting quarter

#### Pressure: