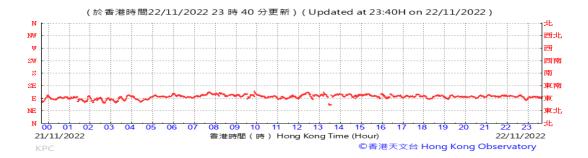

Table D-1: Extract of Meteorological Observations for King's Park Automatic Weather Station in the reporting quarter



#### Pressure:



### Wind Direction:







#### Pressure:



### Wind Direction:







#### Pressure:



### Wind Direction:







#### Pressure:



### Wind Direction:







#### Pressure:



### Wind Direction:







#### Pressure:



### Wind Direction:







#### Pressure:



### Wind Direction:







#### Pressure:



### Wind Direction:







#### Pressure:



### Wind Direction:







#### Pressure:



### Wind Direction:







#### Pressure:



### Wind Direction:







#### Pressure:



### Wind Direction:







#### Pressure:



### Wind Direction:







### Pressure:



### Wind Direction:







#### Pressure:



### Wind Direction:







#### Pressure:



### Wind Direction:







### Pressure:



### Wind Direction:







#### Pressure:



### Wind Direction:







### Pressure:



### Wind Direction:







### Pressure:



### Wind Direction:







#### Pressure:



#### Wind Direction:







### Pressure:



### Wind Direction:







#### Pressure:



### Wind Direction:







#### Pressure:



### Wind Direction:







#### Pressure:



### Wind Direction:







### Pressure:



### Wind Directi