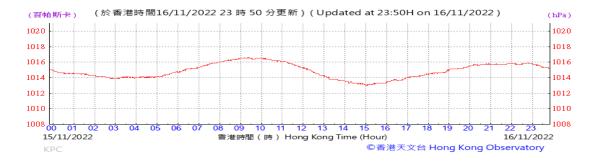

Table D-1: Extract of Meteorological Observations for King's Park Automatic Weather Station in the reporting quarter

#### Pressure: