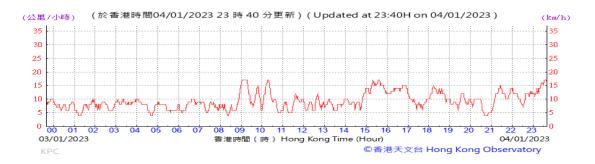

Table D-1: Extract of Meteorological Observations for King's Park Automatic Weather Station in the reporting quarter