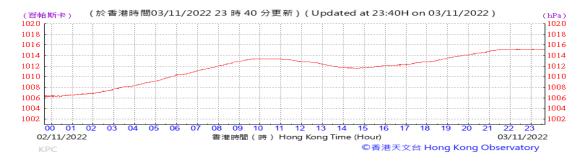

Table D-1: Extract of Meteorological Observations for King's Park Automatic Weather Station in the reporting quarter

#### Pressure: