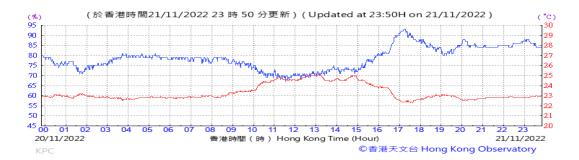

Table D-1: Extract of Meteorological Observations for King's Park Automatic Weather Station in the reporting quarter