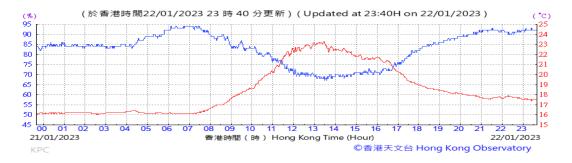

Table D-1: Extract of Meteorological Observations for King's Park Automatic Weather Station in the reporting quarter