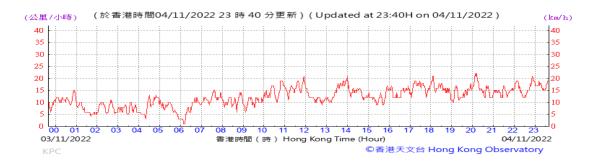

Table D-1: Extract of Meteorological Observations for King's Park Automatic Weather Station in the reporting quarter