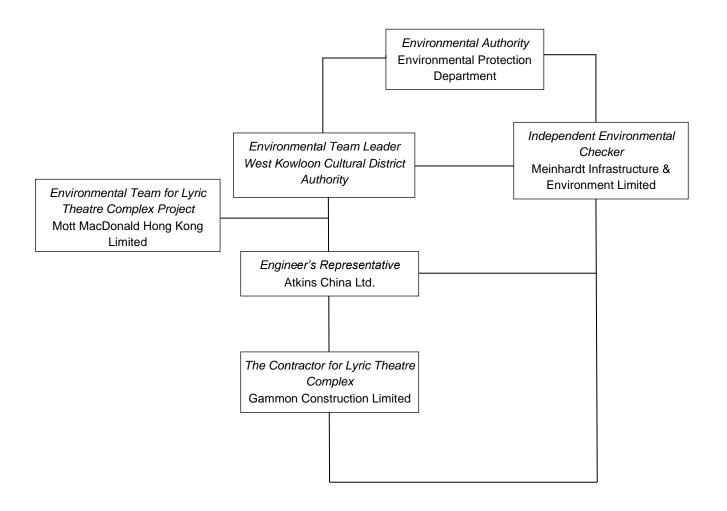

| Tahla A-1. | Contact information |
|------------|---------------------|
|            |                     |

| <b>Company Name</b>                                  | Role                                                          | Name               | Telephone | Email                            |
|------------------------------------------------------|---------------------------------------------------------------|--------------------|-----------|----------------------------------|
| Atkins China Ltd.                                    | Project Manager                                               | Mr. Simha LytheRao | 2204 8259 | Simha.Lytherao@atkinsglobal.com  |
| Meinhardt<br>Infrastructure &<br>Environment Limited | Independent<br>Environmental Checker