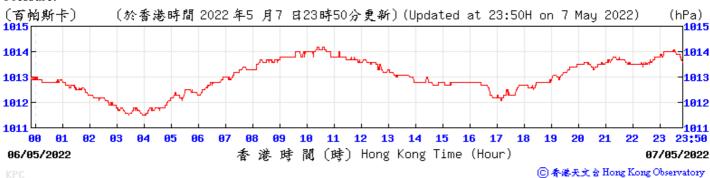

閵

 (時) Hong Kong Time (Hour)

  23:50

11/06/2022

10/06/2022

⑥香港天文含 Hong Kong Observatory

(百帕斯卡) 〔於香港時間 2022 年6 月23日23時50分更新〕(Updated at 23:50H on 23 Jun 2022) (hPa) 23:50 香港時間(時) Hong Kong Time (Hour) 22/06/2022 23/06/2022