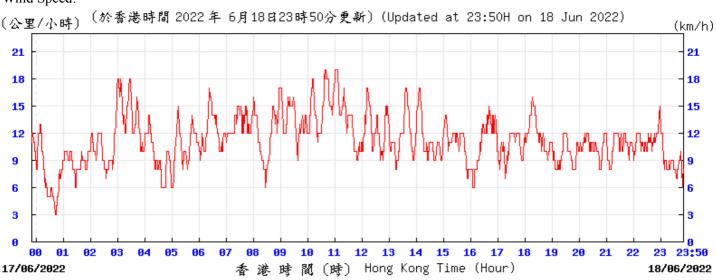

閵

 (時) Hong Kong Time (Hour)

  23:50

11/06/2022

10/06/2022

⑥香港天文含 Hong Kong Observatory

(百帕斯卡) 〔於香港時間 2022 年6 月23日23時50分更新〕(Updated at 23:50H on 23 Jun 2022) (hPa) 23:50 香港時間(時) Hong Kong Time (Hour) 22/06/2022 23/06/2022