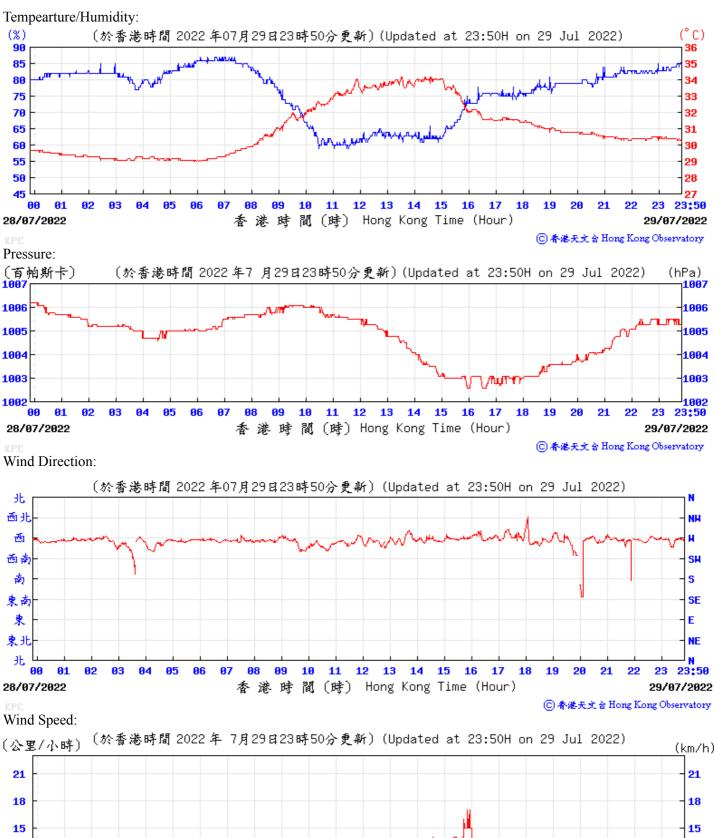

## Extract of Meteorological Observations for King's Park Automatic Weather Station, July 2022

Wind Direction:

Wind Speed:

21/07/2022

〔於香港時間 2022 年 7月22日23時50分更新〕(Updated at 23:50H on 22 Jul 2022) (公里/小時) (km/h) 