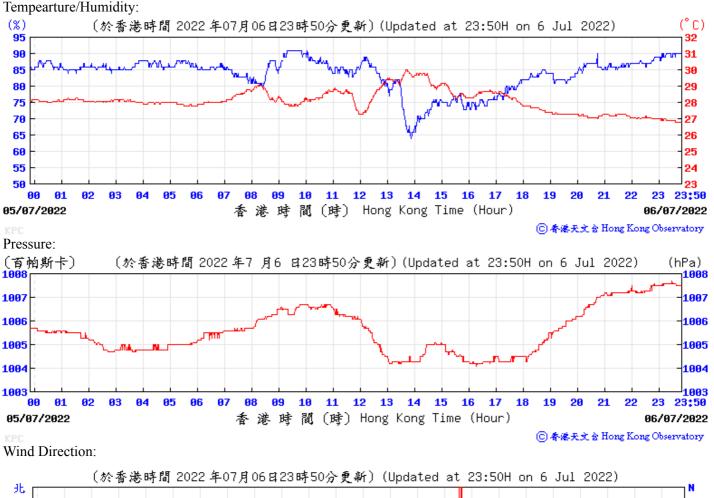

## Extract of Meteorological Observations for King's Park Automatic Weather Station, July 2022

Wind Direction:

Wind Speed:

21/07/2022

〔於香港時間 2022 年 7月22日23時50分更新〕(Updated at 23:50H on 22 Jul 2022) (公里/小時) (km/h) 