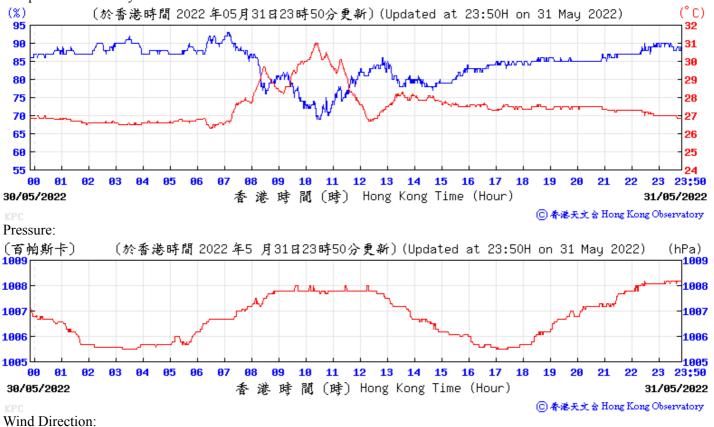

閵

 (時) Hong Kong Time (Hour)

  23:50

11/06/2022

10/06/2022

⑥香港天文含 Hong Kong Observatory

(百帕斯卡) 〔於香港時間 2022 年6 月23日23時50分更新〕(Updated at 23:50H on 23 Jun 2022) (hPa) 23:50 香港時間(時) Hong Kong Time (Hour) 22/06/2022 23/06/2022