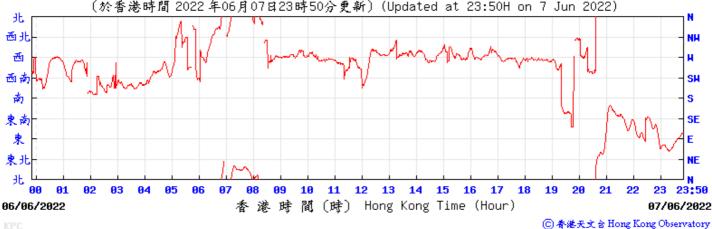

14/05/2022

⑥香港天文含 Hong Kong Observatory

13/05/2022

香港時間(時) Hong Kong Time (Hour)

15 16 17

Wind Direction:

6 3 12 13 14 15 23 23:50 香港時間 (時) Hong Kong Time (Hour) 31/05/2022 01/06/2022 ⑥ 香港天文 含 Hong Kong Observatory