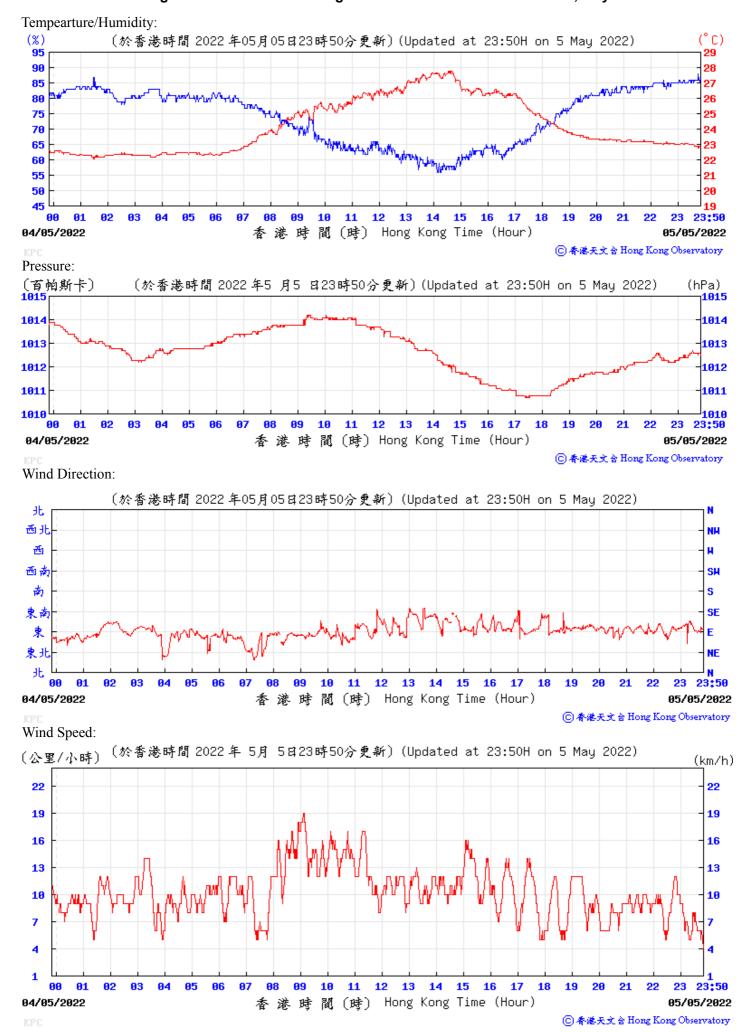

## Extract of Meteorological Observations for King's Park Automatic Weather Station, May 2022

Wind Direction:

Wind Direction:

Wind Speed:

⑥ 香港天文 含 Hong Kong Observatory

00

12/05/2022

12