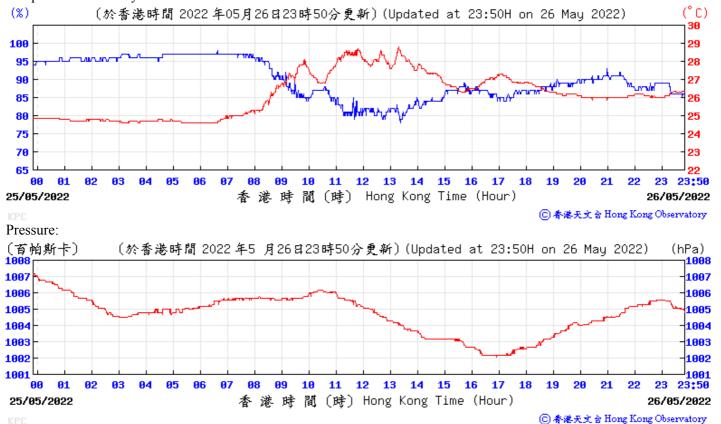

## Extract of Meteorological Observations for King's Park Automatic Weather Station, May 2022

Wind Direction:

Wind Direction:

Wind Speed:

⑥ 香港天文 含 Hong Kong Observatory

00

12/05/2022

12