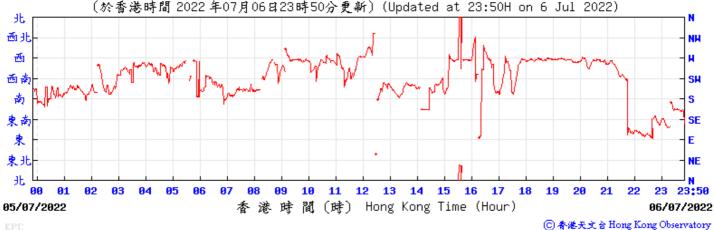

## Extract of Meteorological Observations for King's Park Automatic Weather Station, July 2022

Wind Direction:

Wind Speed:

21/07/2022

〔於香港時間 2022 年 7月22日23時50分更新〕(Updated at 23:50H on 22 Jul 2022) (公里/小時) (km/h) 