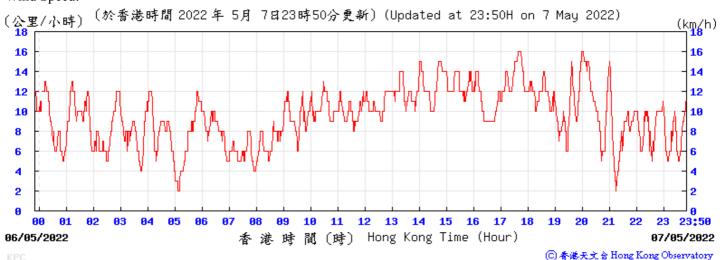

## Extract of Meteorological Observations for King's Park Automatic Weather Station, July 2022

Wind Direction:

Wind Speed:

21/07/2022

〔於香港時間 2022 年 7月22日23時50分更新〕(Updated at 23:50H on 22 Jul 2022) (公里/小時) (km/h) 