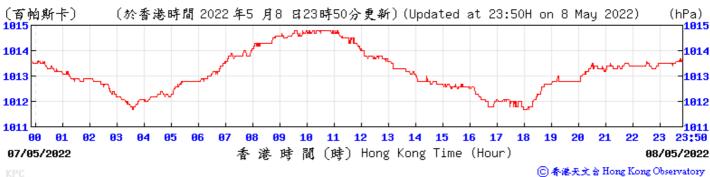

## Extract of Meteorological Observations for King's Park Automatic Weather Station, May 2022

Wind Direction:

Wind Direction:

Wind Speed:

⑥ 香港天文 含 Hong Kong Observatory

00

12/05/2022

12

13

香港時間(時) Hong Kong Time (Hour)

14

**15 16** 

23:50

13/05/2022

⑥ 香港天文台 Hong Kong Observatory

23 23:50

14/05/2022

⑥香港天文含 Hong Kong Observatory

13/05/2022

香港時間(時) Hong Kong Time (Hour)

15 16 17

Wind Direction:

6 3 12 13 14 15 23 23:50 香港時間 (時) Hong Kong Time (Hour) 31/05/2022 01/06/2022 ⑥ 香港天文 含 Hong Kong Observatory

⑥ 香港天文台 Hong Kong Observatory

Wind Direction:

23/06/2022

()) Hong Kong Time (Hour)

24/06/2022

⑥ 香港天文 含 Hong Kong Observatory

Wind Direction: