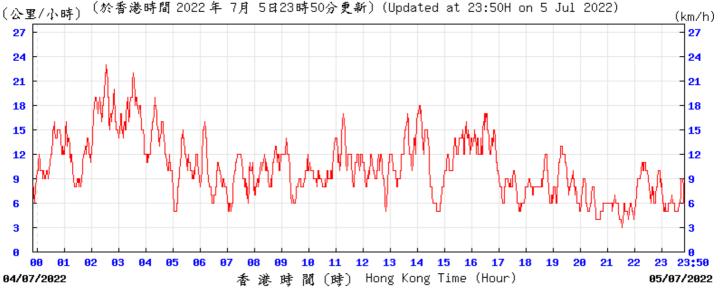

## Extract of Meteorological Observations for King's Park Automatic Weather Station, July 2022

Wind Direction:

Wind Speed:

21/07/2022

〔於香港時間 2022 年 7月22日23時50分更新〕(Updated at 23:50H on 22 Jul 2022) (公里/小時) (km/h) 