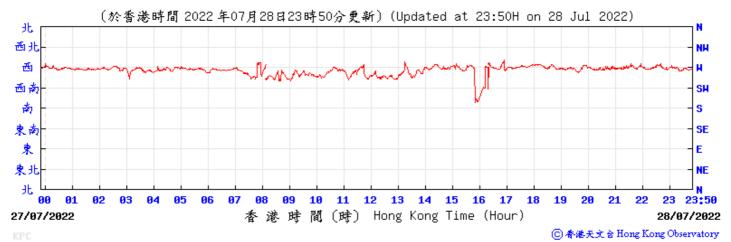

## Extract of Meteorological Observations for King's Park Automatic Weather Station, July 2022

Wind Direction:

Wind Speed:

21/07/2022

〔於香港時間 2022 年 7月22日23時50分更新〕(Updated at 23:50H on 22 Jul 2022) (公里/小時) (km/h) 