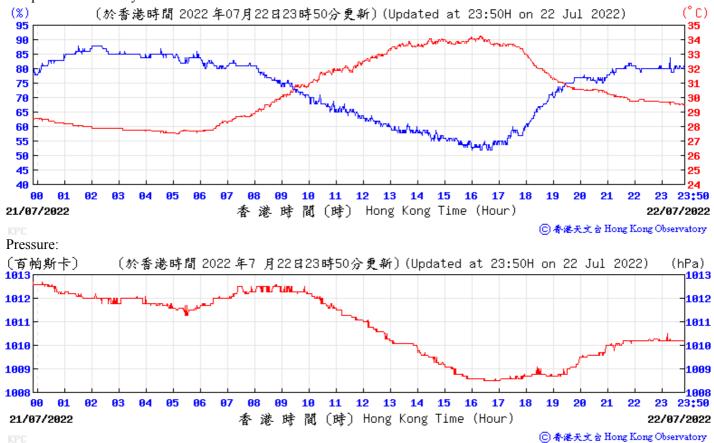

## Extract of Meteorological Observations for King's Park Automatic Weather Station, July 2022

Wind Direction:

Wind Speed:

21/07/2022

〔於香港時間 2022 年 7月22日23時50分更新〕(Updated at 23:50H on 22 Jul 2022) (公里/小時) (km/h) 