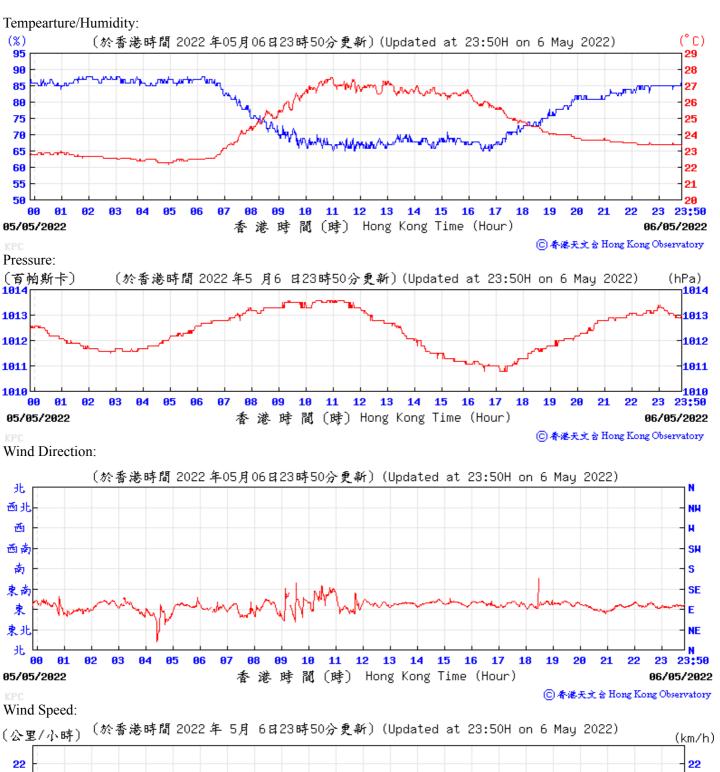

13

香港時間(時) Hong Kong Time (Hour)

14

**15 16** 

23:50

13/05/2022

⑥ 香港天文台 Hong Kong Observatory

23 23:50

14/05/2022

⑥香港天文含 Hong Kong Observatory

13/05/2022

香港時間(時) Hong Kong Time (Hour)

15 16 17

Wind Direction:

6 3 12 13 14 15 23 23:50 香港時間 (時) Hong Kong Time (Hour) 31/05/2022 01/06/2022 ⑥ 香港天文 含 Hong Kong Observatory