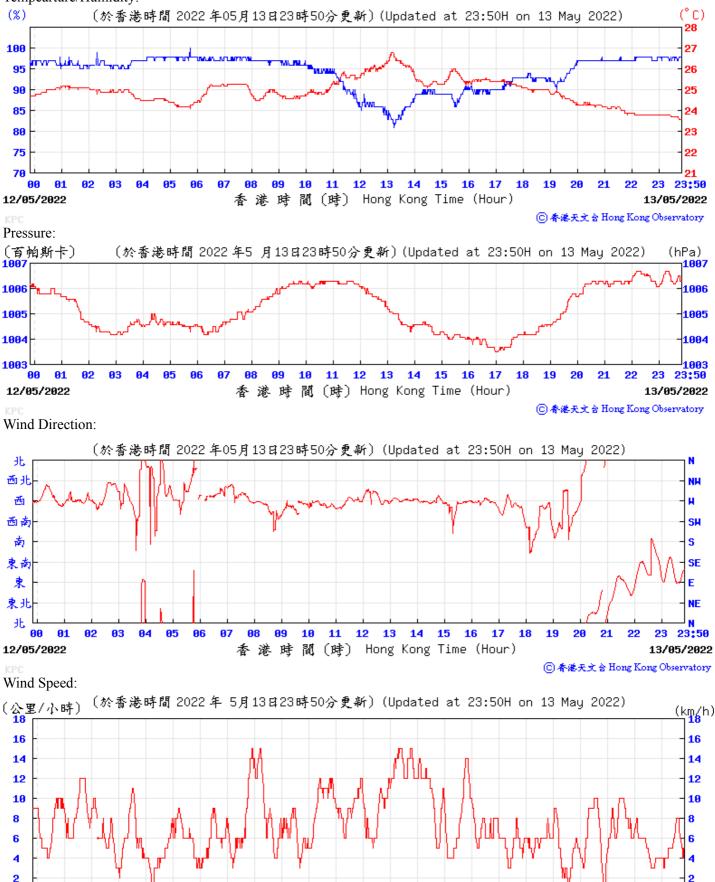

13

香港時間(時) Hong Kong Time (Hour)

14

**15 16** 

23:50

13/05/2022

⑥ 香港天文台 Hong Kong Observatory

23 23:50