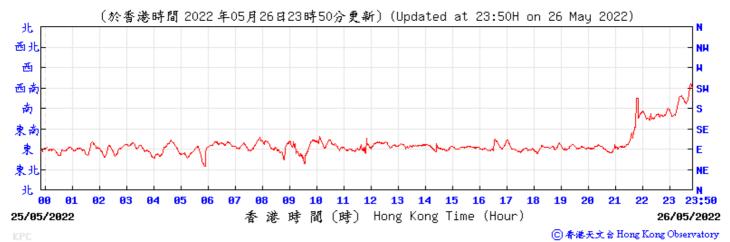

## Extract of Meteorological Observations for King's Park Automatic Weather Station, May 2022

Wind Direction:

Wind Direction:

Wind Speed:

⑥ 香港天文 含 Hong Kong Observatory

00

12/05/2022

12