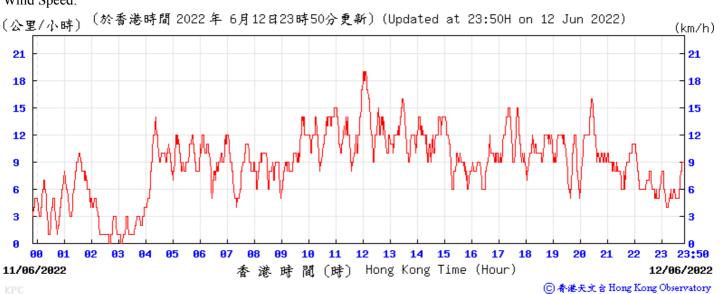

> 香港時間(時) Hong Kong Time (Hour)

⑥香港天文含 Hong Kong Observatory

23:50

22/07/2022