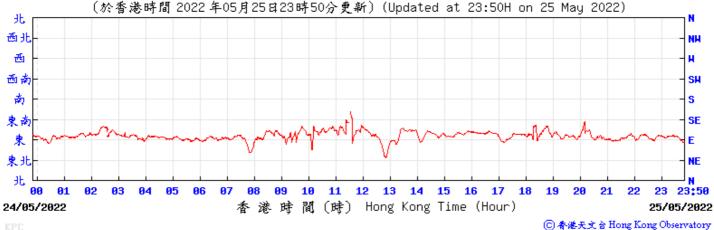

⑥ 香港天文台 Hong Kong Observatory

Wind Direction:

23/06/2022

()) Hong Kong Time (Hour)

24/06/2022

⑥ 香港天文 含 Hong Kong Observatory

Wind Direction: