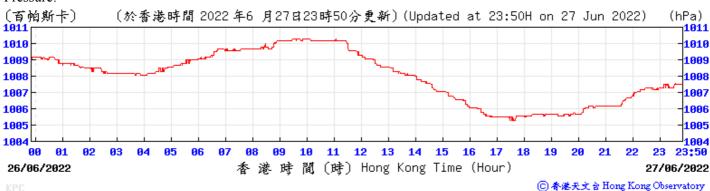

閵

 (時) Hong Kong Time (Hour)

  23:50

11/06/2022

10/06/2022

⑥香港天文含 Hong Kong Observatory

(百帕斯卡) 〔於香港時間 2022 年6 月23日23時50分更新〕(Updated at 23:50H on 23 Jun 2022) (hPa) 23:50 香港時間(時) Hong Kong Time (Hour) 22/06/2022 23/06/2022