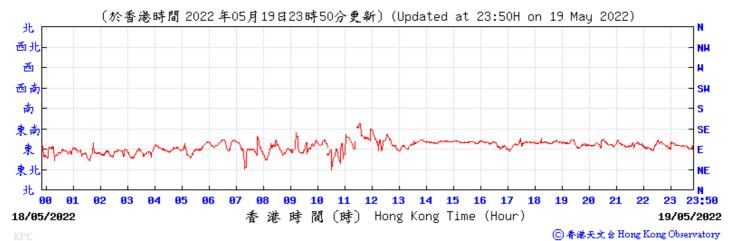

## Extract of Meteorological Observations for King's Park Automatic Weather Station, May 2022

Wind Direction:

Wind Direction:

Wind Speed:

⑥ 香港天文 含 Hong Kong Observatory

00

12/05/2022

12