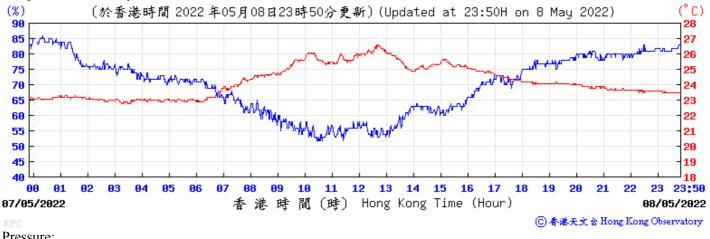

閵

 (時) Hong Kong Time (Hour)

  23:50

11/06/2022

10/06/2022

⑥香港天文含 Hong Kong Observatory

(百帕斯卡) 〔於香港時間 2022 年6 月23日23時50分更新〕(Updated at 23:50H on 23 Jun 2022) (hPa) 23:50 香港時間(時) Hong Kong Time (Hour) 22/06/2022 23/06/2022