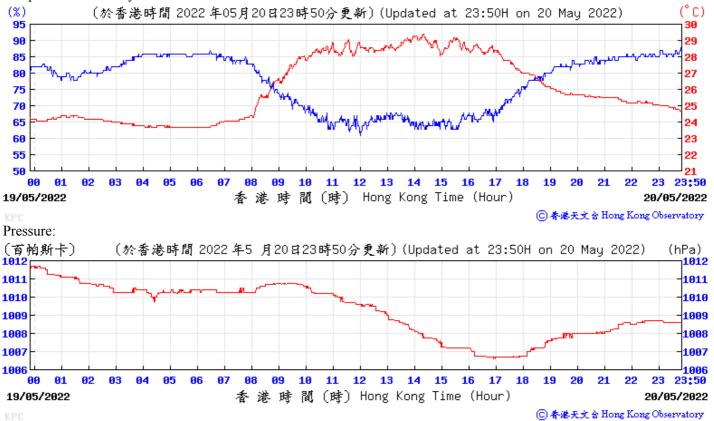

## Extract of Meteorological Observations for King's Park Automatic Weather Station, May 2022

Wind Direction:

Wind Direction:

Wind Speed:

⑥ 香港天文 含 Hong Kong Observatory

00

12/05/2022

12