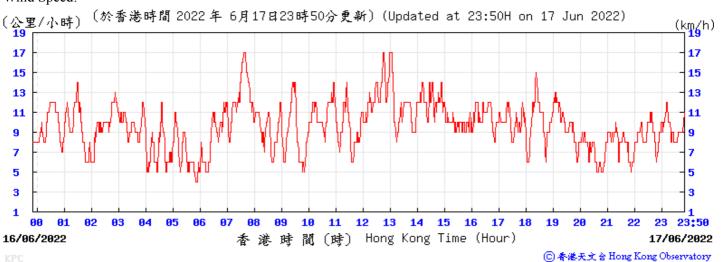

14/05/2022

⑥香港天文含 Hong Kong Observatory

13/05/2022

香港時間(時) Hong Kong Time (Hour)

15 16 17

Wind Direction:

6 3 12 13 14 15 23 23:50 香港時間 (時) Hong Kong Time (Hour) 31/05/2022 01/06/2022 ⑥ 香港天文 含 Hong Kong Observatory