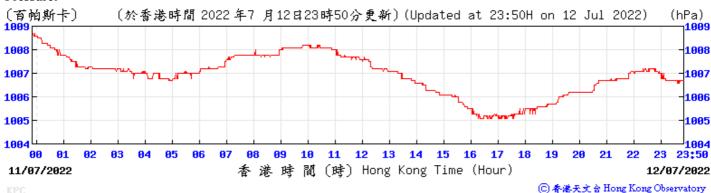

## Extract of Meteorological Observations for King's Park Automatic Weather Station, July 2022

Wind Direction:

Wind Speed:

21/07/2022

〔於香港時間 2022 年 7月22日23時50分更新〕(Updated at 23:50H on 22 Jul 2022) (公里/小時) (km/h) 