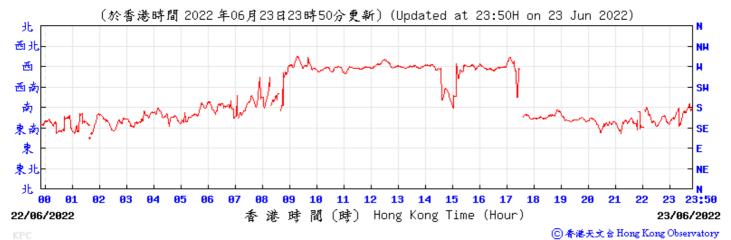

閵

 (時) Hong Kong Time (Hour)

  23:50

11/06/2022

10/06/2022

⑥香港天文含 Hong Kong Observatory

(百帕斯卡) 〔於香港時間 2022 年6 月23日23時50分更新〕(Updated at 23:50H on 23 Jun 2022) (hPa) 23:50 香港時間(時) Hong Kong Time (Hour) 22/06/2022 23/06/2022