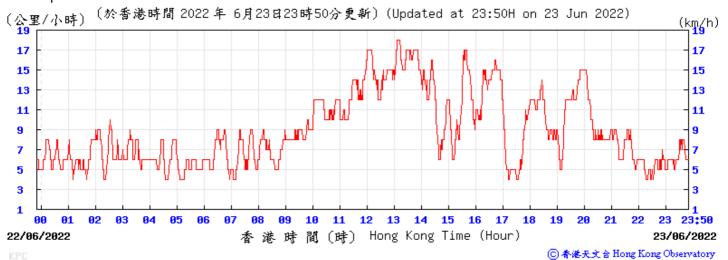

閵

 (時) Hong Kong Time (Hour)

  23:50

11/06/2022

10/06/2022

⑥香港天文含 Hong Kong Observatory

(百帕斯卡) 〔於香港時間 2022 年6 月23日23時50分更新〕(Updated at 23:50H on 23 Jun 2022) (hPa) 23:50 香港時間(時) Hong Kong Time (Hour) 22/06/2022 23/06/2022