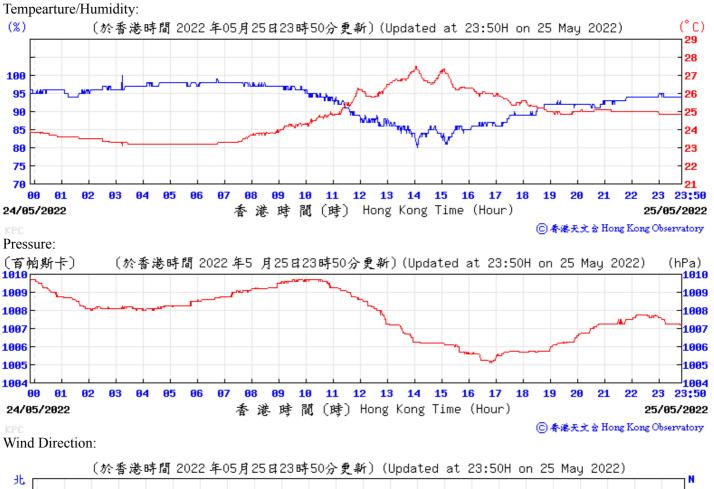

閵

 (時) Hong Kong Time (Hour)

  23:50

11/06/2022

10/06/2022

⑥香港天文含 Hong Kong Observatory

(百帕斯卡) 〔於香港時間 2022 年6 月23日23時50分更新〕(Updated at 23:50H on 23 Jun 2022) (hPa) 23:50 香港時間(時) Hong Kong Time (Hour) 22/06/2022 23/06/2022

⑥ 香港天文台 Hong Kong Observatory

Wind Direction:

23/06/2022

()) Hong Kong Time (Hour)

24/06/2022

⑥ 香港天文 含 Hong Kong Observatory

Wind Direction: