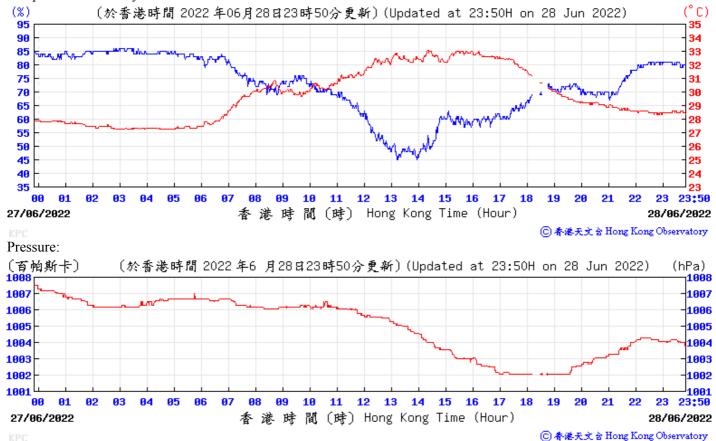

⑥ 香港天文台 Hong Kong Observatory

Wind Direction:

23/06/2022

()) Hong Kong Time (Hour)

24/06/2022

⑥ 香港天文 含 Hong Kong Observatory

Wind Direction: