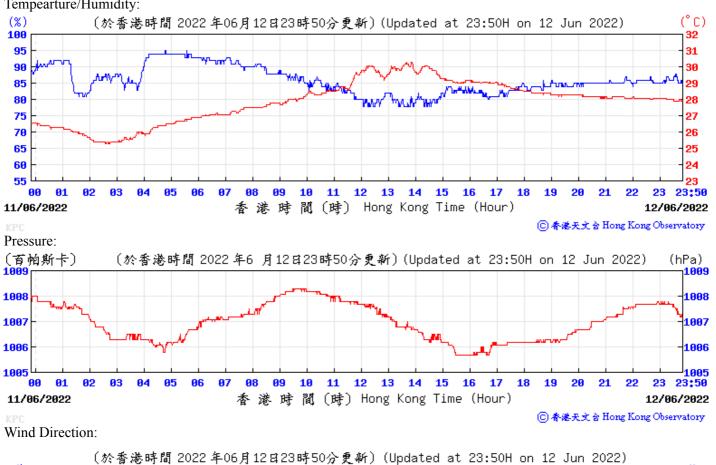

閵

 (時) Hong Kong Time (Hour)

  23:50

11/06/2022

10/06/2022

⑥香港天文含 Hong Kong Observatory

(百帕斯卡) 〔於香港時間 2022 年6 月23日23時50分更新〕(Updated at 23:50H on 23 Jun 2022) (hPa) 23:50 香港時間(時) Hong Kong Time (Hour) 22/06/2022 23/06/2022