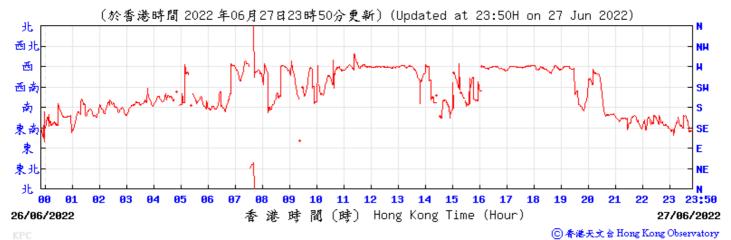

⑥ 香港天文台 Hong Kong Observatory

Wind Direction:

23/06/2022

()) Hong Kong Time (Hour)

24/06/2022

⑥ 香港天文 含 Hong Kong Observatory

Wind Direction: