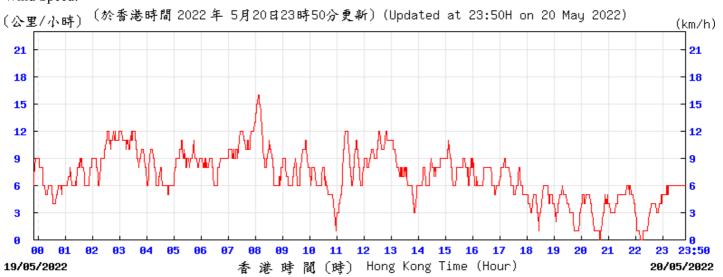

## Extract of Meteorological Observations for King's Park Automatic Weather Station, May 2022

Wind Direction:

Wind Direction:

Wind Speed:

⑥ 香港天文 含 Hong Kong Observatory

00

12/05/2022

12

13

香港時間(時) Hong Kong Time (Hour)

14

**15 16** 

23:50

13/05/2022

⑥ 香港天文台 Hong Kong Observatory

23 23:50