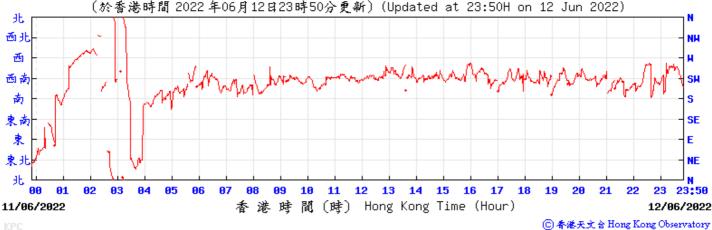

⑥ 香港天文台 Hong Kong Observatory

Wind Direction:

23/06/2022

()) Hong Kong Time (Hour)

24/06/2022

⑥ 香港天文 含 Hong Kong Observatory

Wind Direction: