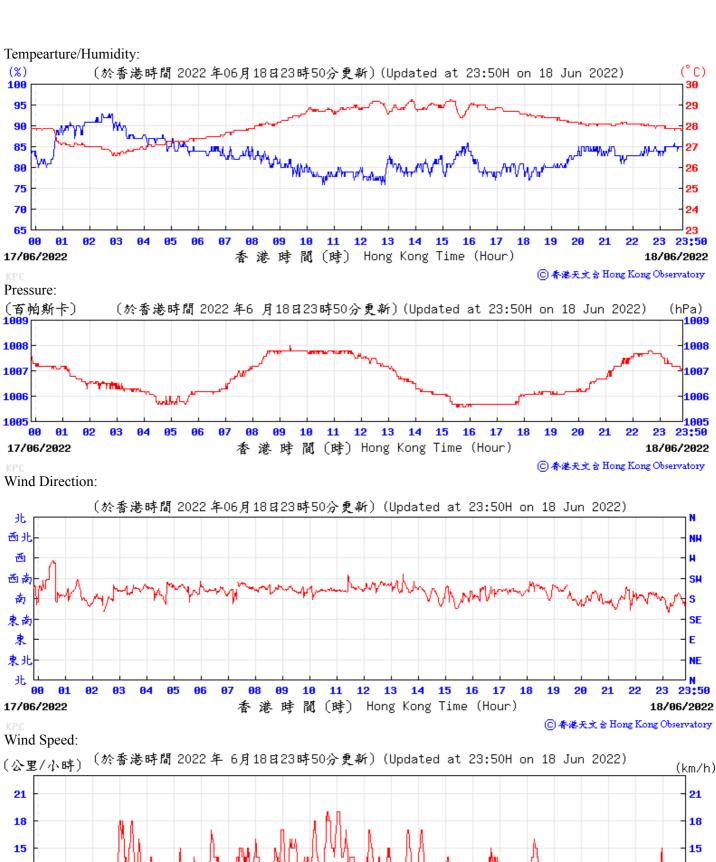

14/05/2022

⑥香港天文含 Hong Kong Observatory

13/05/2022

香港時間(時) Hong Kong Time (Hour)

15 16 17

Wind Direction:

6 3 12 13 14 15 23 23:50 香港時間 (時) Hong Kong Time (Hour) 31/05/2022 01/06/2022 ⑥ 香港天文 含 Hong Kong Observatory