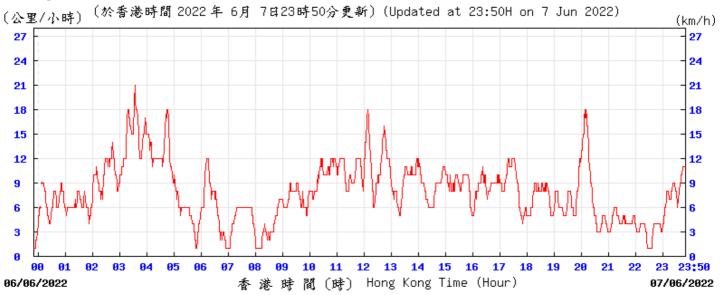

14/05/2022

⑥香港天文含 Hong Kong Observatory

13/05/2022

香港時間(時) Hong Kong Time (Hour)

15 16 17

Wind Direction:

6 3 12 13 14 15 23 23:50 香港時間 (時) Hong Kong Time (Hour) 31/05/2022 01/06/2022 ⑥ 香港天文 含 Hong Kong Observatory