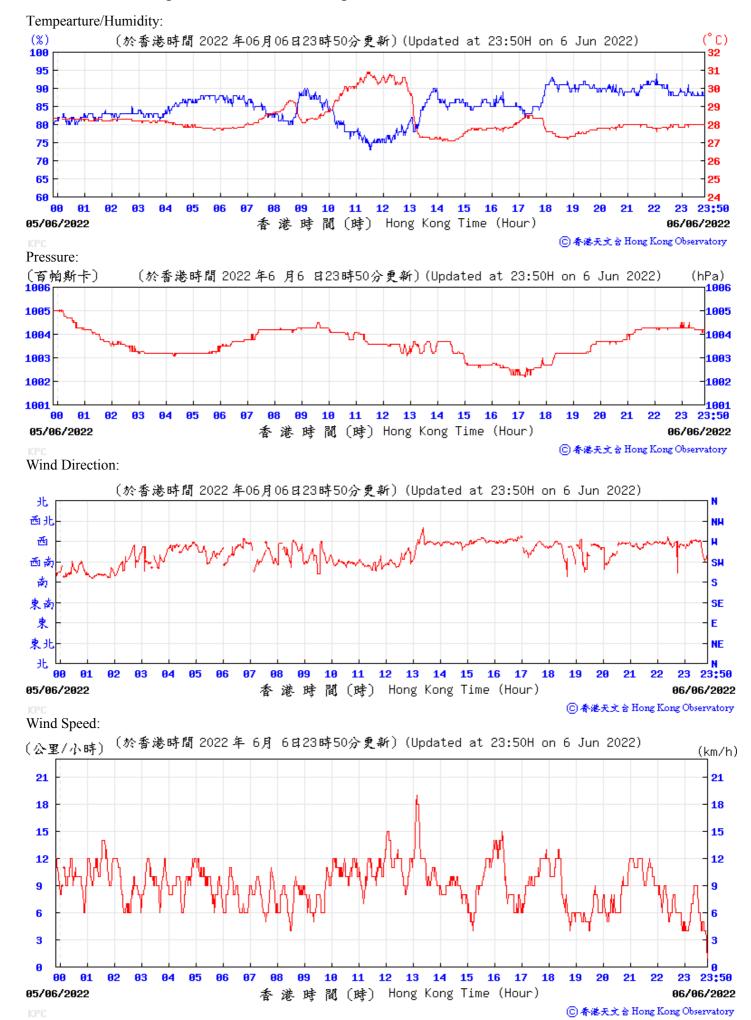

閵

 (時) Hong Kong Time (Hour)

  23:50

11/06/2022

10/06/2022

⑥香港天文含 Hong Kong Observatory

(百帕斯卡) 〔於香港時間 2022 年6 月23日23時50分更新〕(Updated at 23:50H on 23 Jun 2022) (hPa) 23:50 香港時間(時) Hong Kong Time (Hour) 22/06/2022 23/06/2022