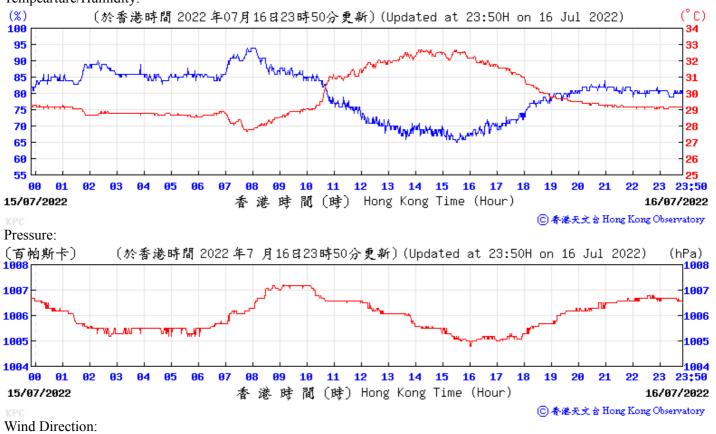

## Extract of Meteorological Observations for King's Park Automatic Weather Station, July 2022

Wind Direction:

Wind Speed:

21/07/2022

〔於香港時間 2022 年 7月22日23時50分更新〕(Updated at 23:50H on 22 Jul 2022) (公里/小時) (km/h) 