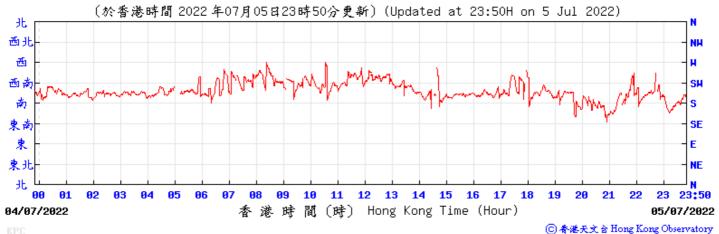

## Extract of Meteorological Observations for King's Park Automatic Weather Station, July 2022

Wind Direction:

Wind Speed:

21/07/2022

〔於香港時間 2022 年 7月22日23時50分更新〕(Updated at 23:50H on 22 Jul 2022) (公里/小時) (km/h) 