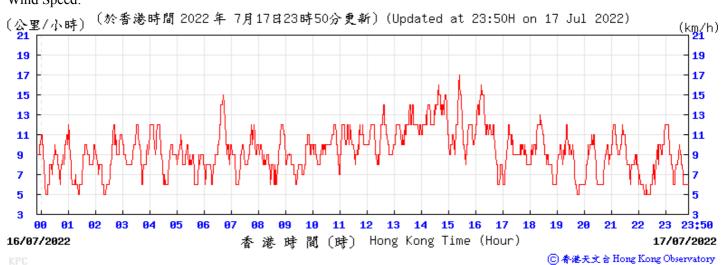

## Extract of Meteorological Observations for King's Park Automatic Weather Station, July 2022

Wind Direction:

Wind Speed:

21/07/2022

〔於香港時間 2022 年 7月22日23時50分更新〕(Updated at 23:50H on 22 Jul 2022) (公里/小時) (km/h) 