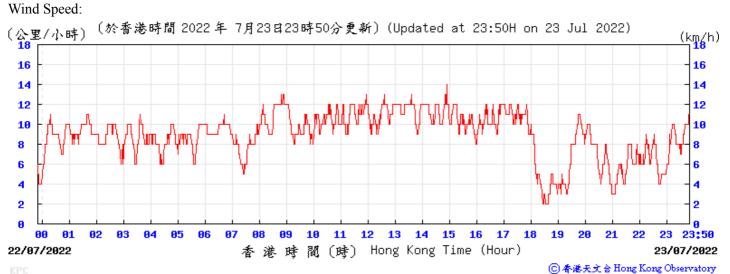

## Extract of Meteorological Observations for King's Park Automatic Weather Station, July 2022

Wind Direction:

Wind Speed:

21/07/2022

〔於香港時間 2022 年 7月22日23時50分更新〕(Updated at 23:50H on 22 Jul 2022) (公里/小時) (km/h) 

> 香港時間(時) Hong Kong Time (Hour)

⑥香港天文含 Hong Kong Observatory

23:50

22/07/2022