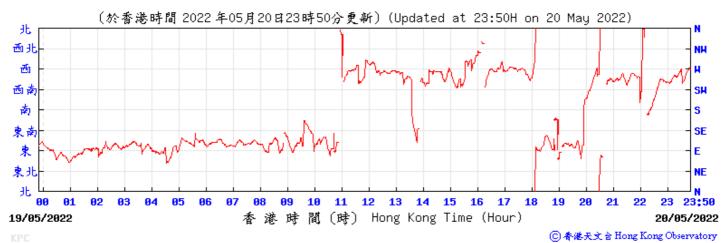

## Extract of Meteorological Observations for King's Park Automatic Weather Station, May 2022

Wind Direction:

Wind Direction:

Wind Speed:

⑥ 香港天文 含 Hong Kong Observatory

00

12/05/2022

12

13

香港時間(時) Hong Kong Time (Hour)

14

**15 16** 

23:50

13/05/2022

⑥ 香港天文台 Hong Kong Observatory

23 23:50