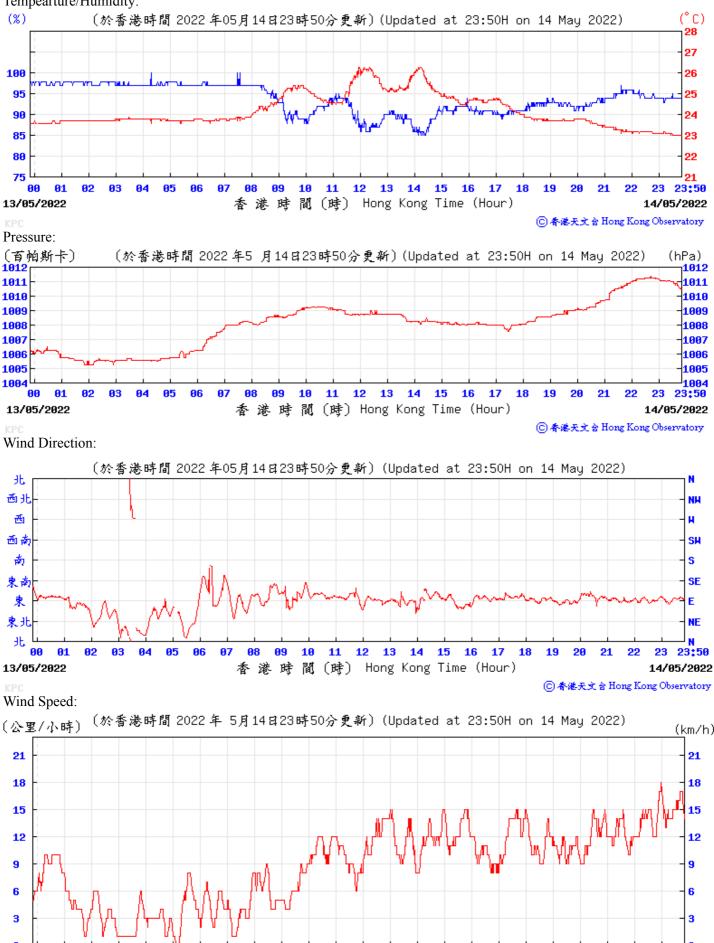

## Extract of Meteorological Observations for King's Park Automatic Weather Station, May 2022

Wind Direction:

Wind Direction:

Wind Speed:

⑥ 香港天文 含 Hong Kong Observatory

00

12/05/2022

12

13

香港時間(時) Hong Kong Time (Hour)

14

**15 16** 

23:50

13/05/2022

⑥ 香港天文台 Hong Kong Observatory

23 23:50

14/05/2022

⑥香港天文含 Hong Kong Observatory

13/05/2022

香港時間(時) Hong Kong Time (Hour)

15 16 17

Wind Direction:

6 3 12 13 14 15 23 23:50 香港時間 (時) Hong Kong Time (Hour) 31/05/2022 01/06/2022 ⑥ 香港天文 含 Hong Kong Observatory