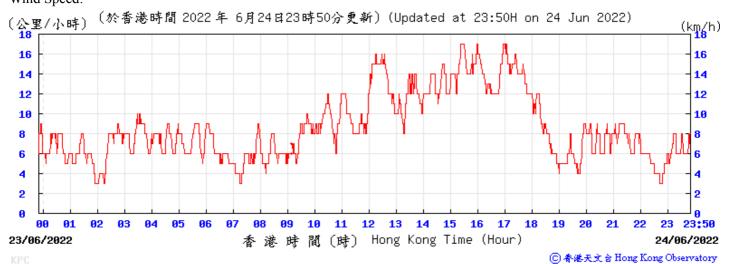

⑥ 香港天文台 Hong Kong Observatory

Wind Direction:

23/06/2022

()) Hong Kong Time (Hour)

24/06/2022

⑥ 香港天文 含 Hong Kong Observatory

Wind Direction: