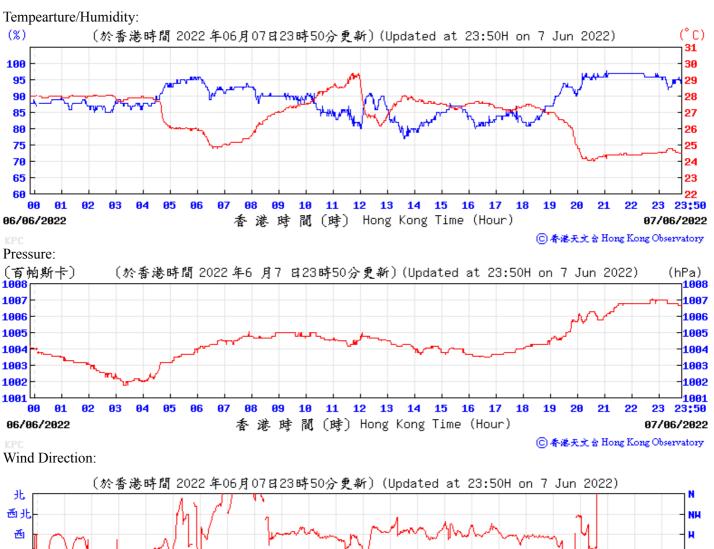

⑥ 香港天文台 Hong Kong Observatory

Wind Direction:

23/06/2022

()) Hong Kong Time (Hour)

24/06/2022

⑥ 香港天文 含 Hong Kong Observatory

Wind Direction: