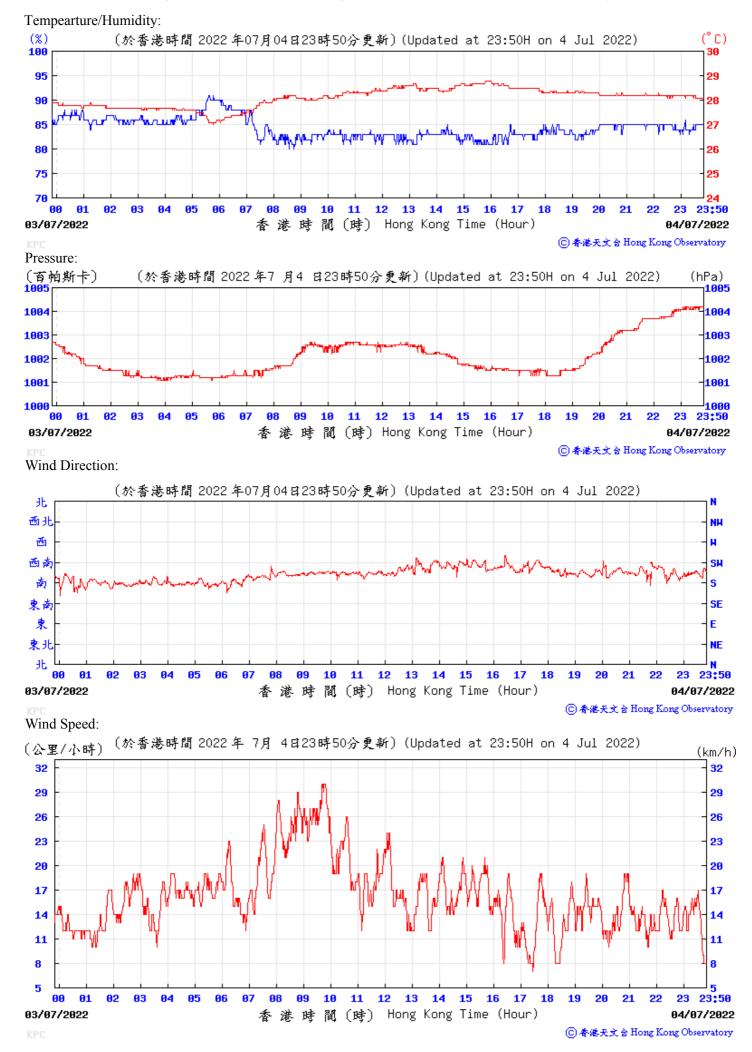

## Extract of Meteorological Observations for King's Park Automatic Weather Station, July 2022

Wind Direction:

Wind Speed:

21/07/2022

〔於香港時間 2022 年 7月22日23時50分更新〕(Updated at 23:50H on 22 Jul 2022) (公里/小時) (km/h) 

> 香港時間(時) Hong Kong Time (Hour)

⑥香港天文含 Hong Kong Observatory

23:50

22/07/2022