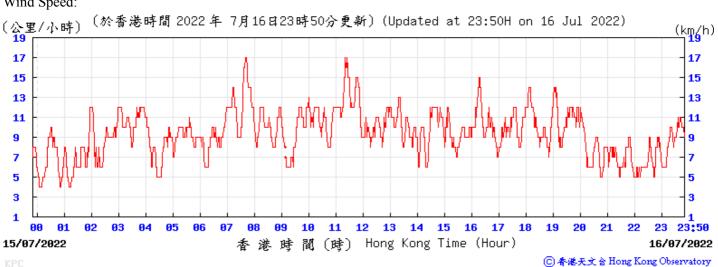

## Extract of Meteorological Observations for King's Park Automatic Weather Station, July 2022

Wind Direction:

Wind Speed:

21/07/2022

〔於香港時間 2022 年 7月22日23時50分更新〕(Updated at 23:50H on 22 Jul 2022) (公里/小時) (km/h) 