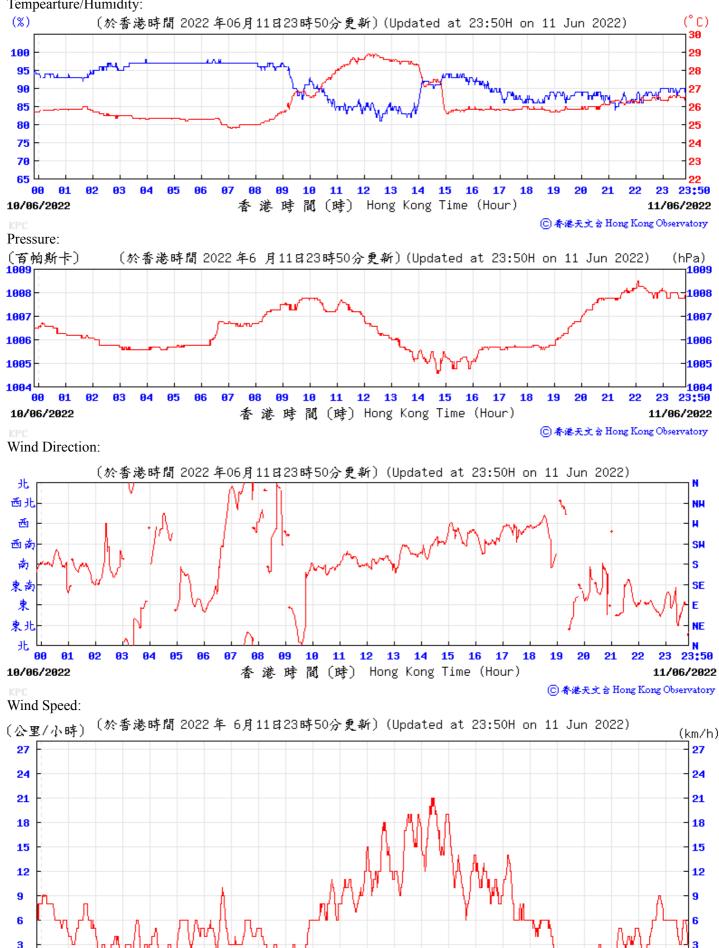

閵

 (時) Hong Kong Time (Hour)

  23:50

11/06/2022

10/06/2022

⑥香港天文含 Hong Kong Observatory

(百帕斯卡) 〔於香港時間 2022 年6 月23日23時50分更新〕(Updated at 23:50H on 23 Jun 2022) (hPa) 23:50 香港時間(時) Hong Kong Time (Hour) 22/06/2022 23/06/2022

⑥ 香港天文台 Hong Kong Observatory

Wind Direction:

23/06/2022

()) Hong Kong Time (Hour)

24/06/2022

⑥ 香港天文 含 Hong Kong Observatory

Wind Direction: