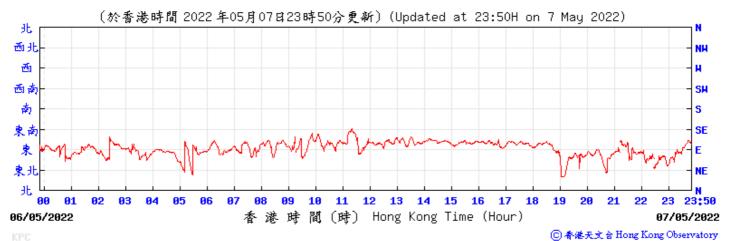

⑥ 香港天文台 Hong Kong Observatory

Wind Direction:

23/06/2022

()) Hong Kong Time (Hour)

24/06/2022

⑥ 香港天文 含 Hong Kong Observatory

Wind Direction: