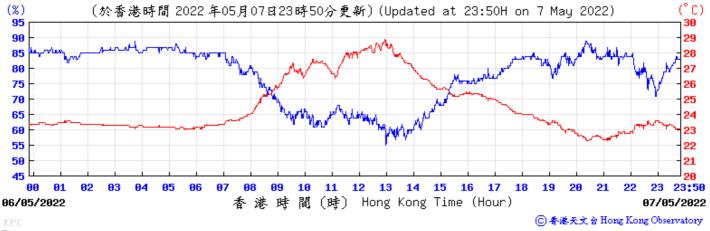

## Extract of Meteorological Observations for King's Park Automatic Weather Station, May 2022

Wind Direction:

Wind Direction:

Wind Speed:

⑥ 香港天文 含 Hong Kong Observatory

00

12/05/2022

12