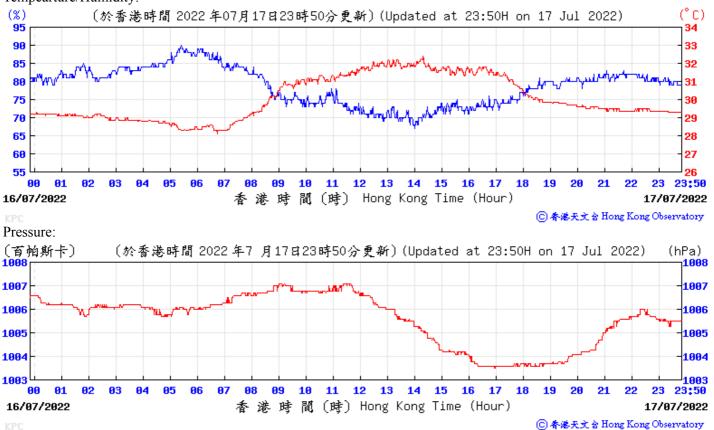

## Extract of Meteorological Observations for King's Park Automatic Weather Station, July 2022

Wind Direction:

Wind Speed:

21/07/2022

〔於香港時間 2022 年 7月22日23時50分更新〕(Updated at 23:50H on 22 Jul 2022) (公里/小時) (km/h) 