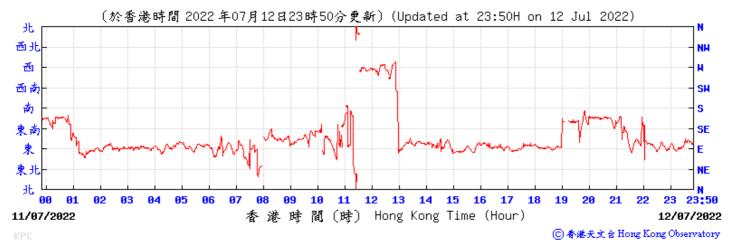

## Extract of Meteorological Observations for King's Park Automatic Weather Station, July 2022

Wind Direction:

Wind Speed:

21/07/2022

〔於香港時間 2022 年 7月22日23時50分更新〕(Updated at 23:50H on 22 Jul 2022) (公里/小時) (km/h) 