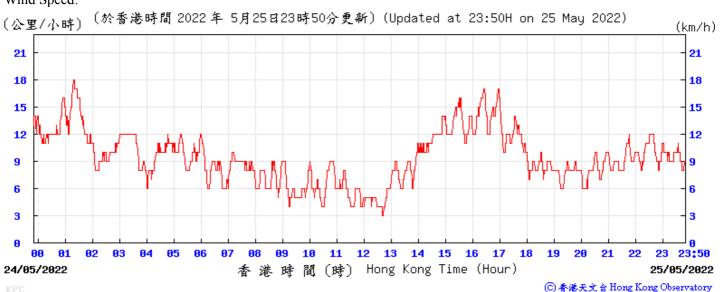

## Extract of Meteorological Observations for King's Park Automatic Weather Station, May 2022

Wind Direction:

Wind Direction:

Wind Speed:

⑥ 香港天文 含 Hong Kong Observatory

00

12/05/2022

12