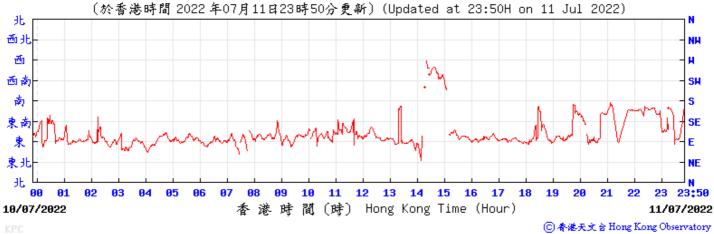

## Extract of Meteorological Observations for King's Park Automatic Weather Station, July 2022

Wind Direction:

Wind Speed:

21/07/2022

〔於香港時間 2022 年 7月22日23時50分更新〕(Updated at 23:50H on 22 Jul 2022) (公里/小時) (km/h) 