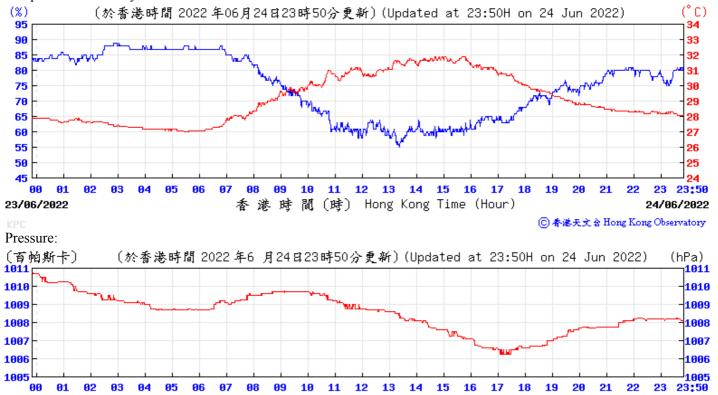

閵

 (時) Hong Kong Time (Hour)

  23:50

11/06/2022

10/06/2022

⑥香港天文含 Hong Kong Observatory

(百帕斯卡) 〔於香港時間 2022 年6 月23日23時50分更新〕(Updated at 23:50H on 23 Jun 2022) (hPa) 23:50 香港時間(時) Hong Kong Time (Hour) 22/06/2022 23/06/2022