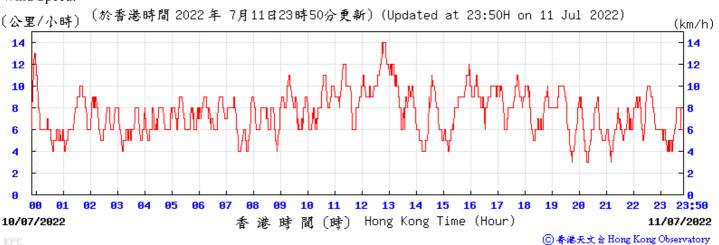

## Extract of Meteorological Observations for King's Park Automatic Weather Station, July 2022

Wind Direction:

Wind Speed:

21/07/2022

〔於香港時間 2022 年 7月22日23時50分更新〕(Updated at 23:50H on 22 Jul 2022) (公里/小時) (km/h) 