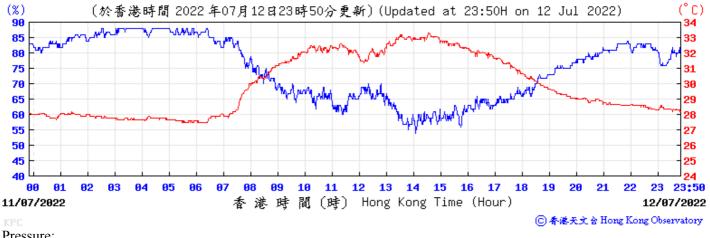

## Extract of Meteorological Observations for King's Park Automatic Weather Station, July 2022

Wind Direction:

Wind Speed:

21/07/2022

〔於香港時間 2022 年 7月22日23時50分更新〕(Updated at 23:50H on 22 Jul 2022) (公里/小時) (km/h) 