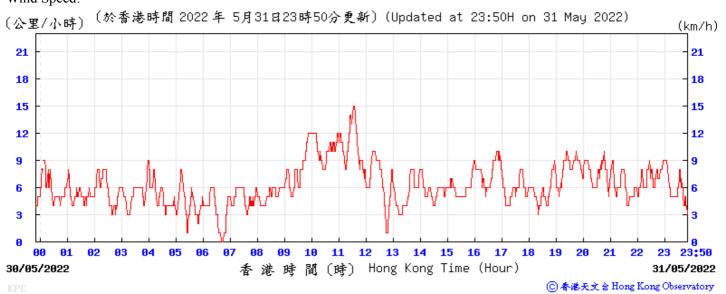

14/05/2022

⑥香港天文含 Hong Kong Observatory

13/05/2022

香港時間(時) Hong Kong Time (Hour)

15 16 17

Wind Direction:

6 3 12 13 14 15 23 23:50 香港時間 (時) Hong Kong Time (Hour) 31/05/2022 01/06/2022 ⑥ 香港天文 含 Hong Kong Observatory