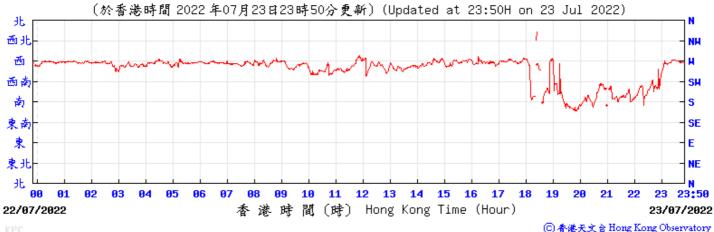

## Extract of Meteorological Observations for King's Park Automatic Weather Station, July 2022

Wind Direction:

Wind Speed:

21/07/2022

〔於香港時間 2022 年 7月22日23時50分更新〕(Updated at 23:50H on 22 Jul 2022) (公里/小時) (km/h) 

> 香港時間(時) Hong Kong Time (Hour)

⑥香港天文含 Hong Kong Observatory

23:50

22/07/2022