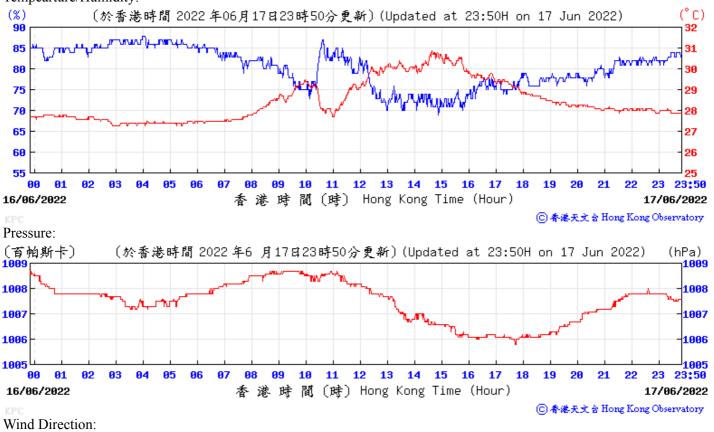

閵

 (時) Hong Kong Time (Hour)

  23:50

11/06/2022

10/06/2022

⑥香港天文含 Hong Kong Observatory

(百帕斯卡) 〔於香港時間 2022 年6 月23日23時50分更新〕(Updated at 23:50H on 23 Jun 2022) (hPa) 23:50 香港時間(時) Hong Kong Time (Hour) 22/06/2022 23/06/2022