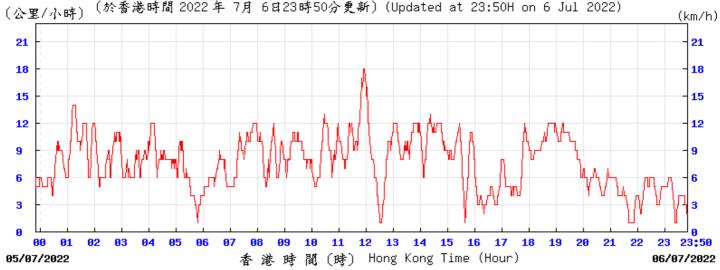

## Extract of Meteorological Observations for King's Park Automatic Weather Station, July 2022

Wind Direction:

Wind Speed:

21/07/2022

〔於香港時間 2022 年 7月22日23時50分更新〕(Updated at 23:50H on 22 Jul 2022) (公里/小時) (km/h) 