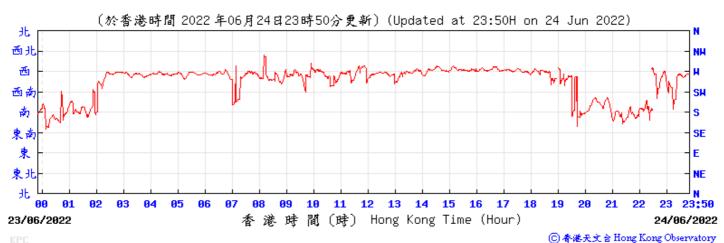

⑥ 香港天文台 Hong Kong Observatory

Wind Direction:

23/06/2022

()) Hong Kong Time (Hour)

24/06/2022

⑥ 香港天文 含 Hong Kong Observatory

Wind Direction: