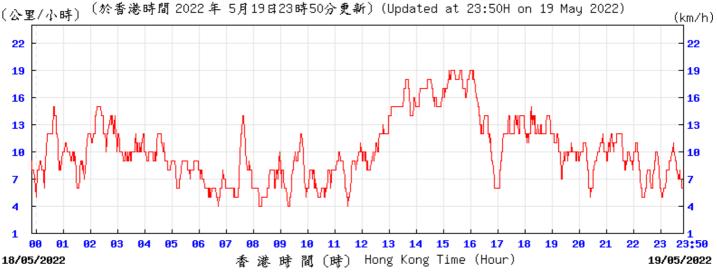

## Extract of Meteorological Observations for King's Park Automatic Weather Station, May 2022

Wind Direction:

Wind Direction:

Wind Speed:

⑥ 香港天文 含 Hong Kong Observatory

00

12/05/2022

12