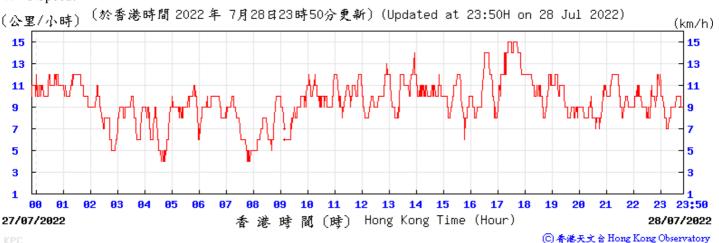

## Extract of Meteorological Observations for King's Park Automatic Weather Station, July 2022

Wind Direction:

Wind Speed:

21/07/2022

〔於香港時間 2022 年 7月22日23時50分更新〕(Updated at 23:50H on 22 Jul 2022) (公里/小時) (km/h) 