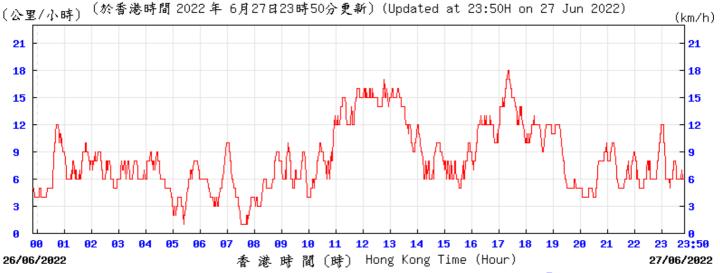

閵

 (時) Hong Kong Time (Hour)

  23:50

11/06/2022

10/06/2022

⑥香港天文含 Hong Kong Observatory

(百帕斯卡) 〔於香港時間 2022 年6 月23日23時50分更新〕(Updated at 23:50H on 23 Jun 2022) (hPa) 23:50 香港時間(時) Hong Kong Time (Hour) 22/06/2022 23/06/2022