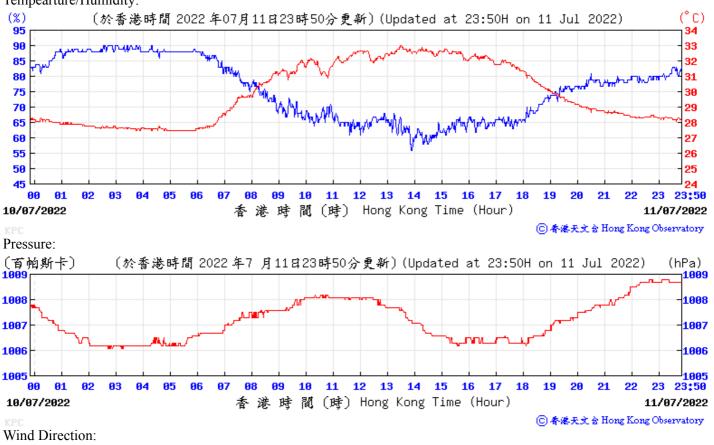

## Extract of Meteorological Observations for King's Park Automatic Weather Station, July 2022

Wind Direction:

Wind Speed:

21/07/2022

〔於香港時間 2022 年 7月22日23時50分更新〕(Updated at 23:50H on 22 Jul 2022) (公里/小時) (km/h) 