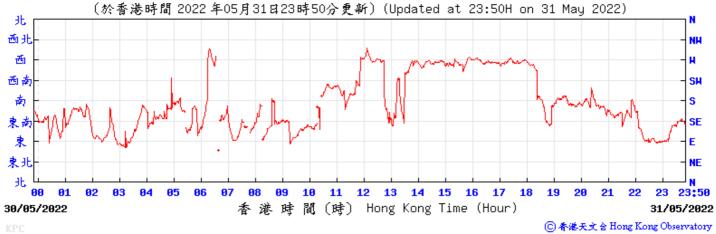

14/05/2022

⑥香港天文含 Hong Kong Observatory

13/05/2022

香港時間(時) Hong Kong Time (Hour)

15 16 17

Wind Direction:

6 3 12 13 14 15 23 23:50 香港時間 (時) Hong Kong Time (Hour) 31/05/2022 01/06/2022 ⑥ 香港天文 含 Hong Kong Observatory

⑥ 香港天文台 Hong Kong Observatory

Wind Direction:

23/06/2022

()) Hong Kong Time (Hour)

24/06/2022

⑥ 香港天文 含 Hong Kong Observatory

Wind Direction: