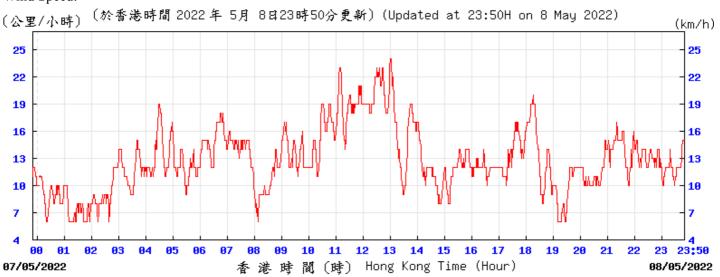

## Extract of Meteorological Observations for King's Park Automatic Weather Station, May 2022

Wind Direction:

Wind Direction:

Wind Speed:

⑥ 香港天文 含 Hong Kong Observatory

00

12/05/2022

12