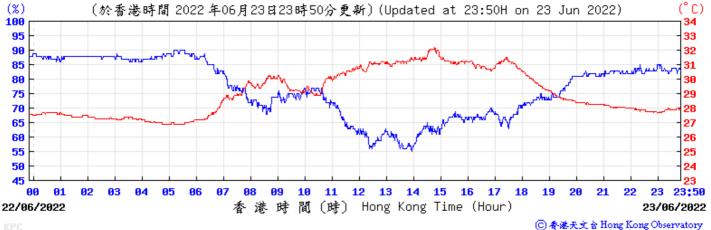

⑥ 香港天文台 Hong Kong Observatory

Wind Direction:

23/06/2022

()) Hong Kong Time (Hour)

24/06/2022

⑥ 香港天文 含 Hong Kong Observatory

Wind Direction: