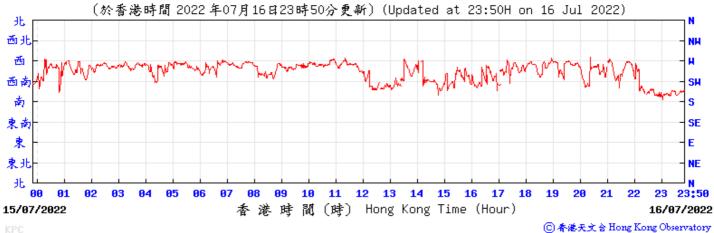

## Extract of Meteorological Observations for King's Park Automatic Weather Station, July 2022

Wind Direction:

Wind Speed:

21/07/2022

〔於香港時間 2022 年 7月22日23時50分更新〕(Updated at 23:50H on 22 Jul 2022) (公里/小時) (km/h) 