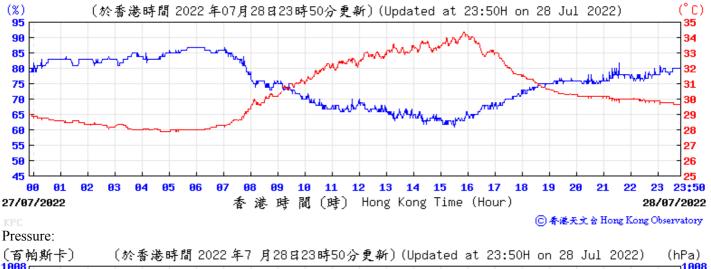

閵

 (時) Hong Kong Time (Hour)

  23:50

11/06/2022

10/06/2022





















⑥香港天文含 Hong Kong Observatory





(百帕斯卡) 〔於香港時間 2022 年6 月23日23時50分更新〕(Updated at 23:50H on 23 Jun 2022) (hPa) 23:50 香港時間(時) Hong Kong Time (Hour) 22/06/2022 23/06/2022

⑥ 香港天文台 Hong Kong Observatory

Wind Direction:









23/06/2022



()) Hong Kong Time (Hour)

24/06/2022

⑥ 香港天文 含 Hong Kong Observatory









Wind Direction:













## Extract of Meteorological Observations for King's Park Automatic Weather Station, July 2022

































Wind Direction:



























Wind Speed:

21/07/2022

〔於香港時間 2022 年 7月22日23時50分更新〕(Updated at 23:50H on 22 Jul 2022) (公里/小時) (km/h) 

> 香港時間(時) Hong Kong Time (Hour)

⑥香港天文含 Hong Kong Observatory

23:50

22/07/2022