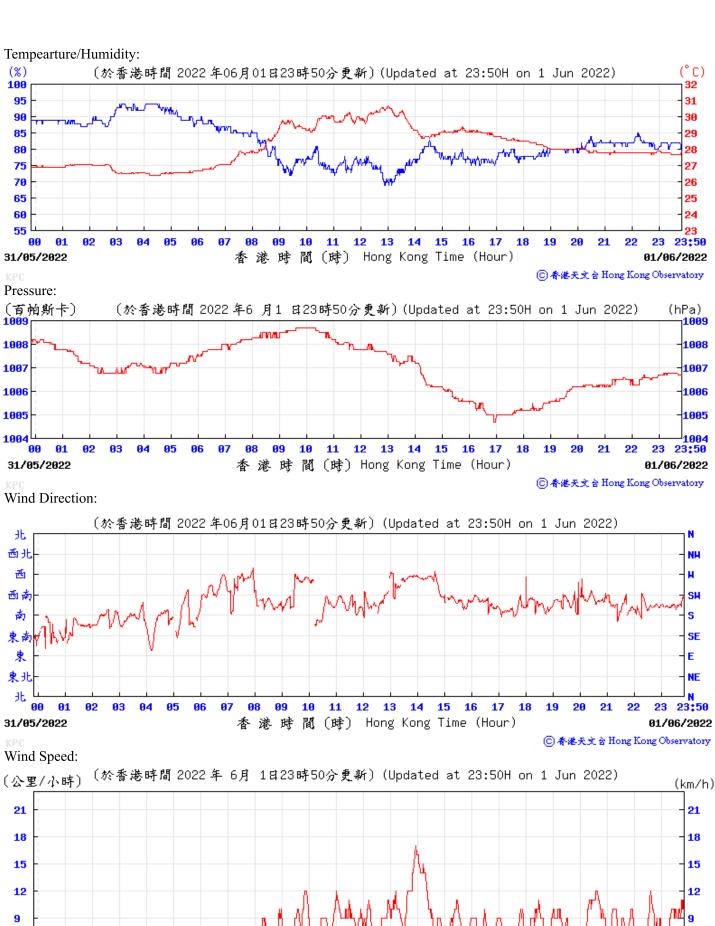

14/05/2022

⑥香港天文含 Hong Kong Observatory

13/05/2022

香港時間(時) Hong Kong Time (Hour)

15 16 17

Wind Direction:

6 3 12 13 14 15 23 23:50 香港時間 (時) Hong Kong Time (Hour) 31/05/2022 01/06/2022 ⑥ 香港天文 含 Hong Kong Observatory