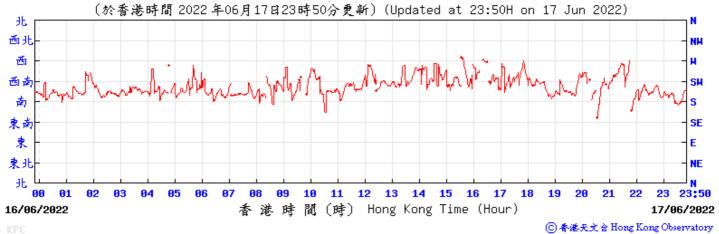

14/05/2022

⑥香港天文含 Hong Kong Observatory

13/05/2022

香港時間(時) Hong Kong Time (Hour)

15 16 17

Wind Direction:

6 3 12 13 14 15 23 23:50 香港時間 (時) Hong Kong Time (Hour) 31/05/2022 01/06/2022 ⑥ 香港天文 含 Hong Kong Observatory