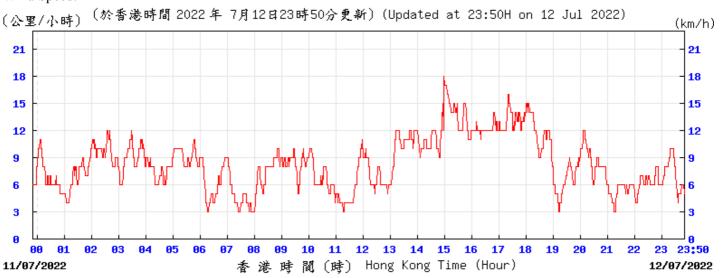

## Extract of Meteorological Observations for King's Park Automatic Weather Station, July 2022

Wind Direction:

Wind Speed:

21/07/2022

〔於香港時間 2022 年 7月22日23時50分更新〕(Updated at 23:50H on 22 Jul 2022) (公里/小時) (km/h) 