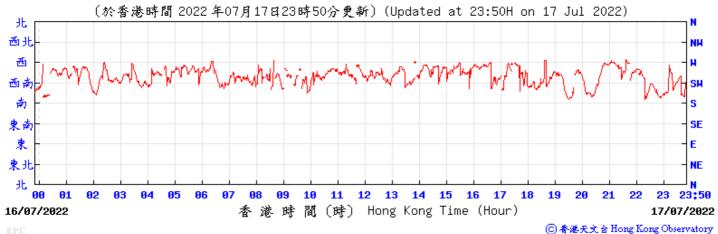

## Extract of Meteorological Observations for King's Park Automatic Weather Station, July 2022

Wind Direction:

Wind Speed:

21/07/2022

〔於香港時間 2022 年 7月22日23時50分更新〕(Updated at 23:50H on 22 Jul 2022) (公里/小時) (km/h) 