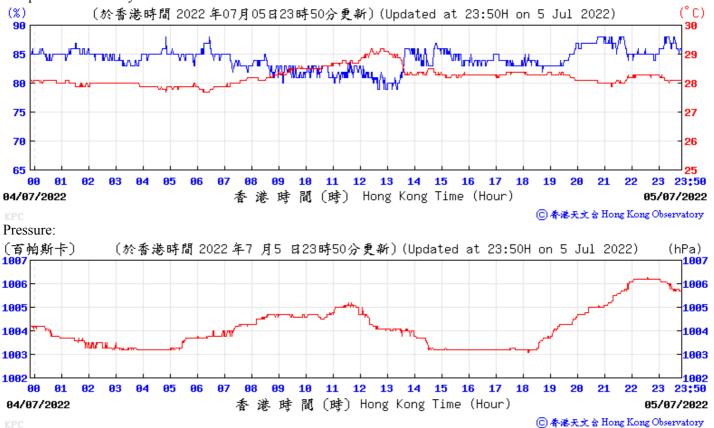

## Extract of Meteorological Observations for King's Park Automatic Weather Station, July 2022

Wind Direction:

Wind Speed:

21/07/2022

〔於香港時間 2022 年 7月22日23時50分更新〕(Updated at 23:50H on 22 Jul 2022) (公里/小時) (km/h) 