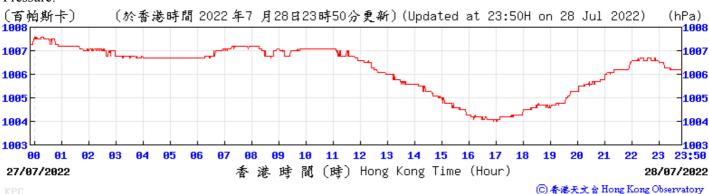

## Extract of Meteorological Observations for King's Park Automatic Weather Station, July 2022

Wind Direction:

Wind Speed:

21/07/2022

〔於香港時間 2022 年 7月22日23時50分更新〕(Updated at 23:50H on 22 Jul 2022) (公里/小時) (km/h) 