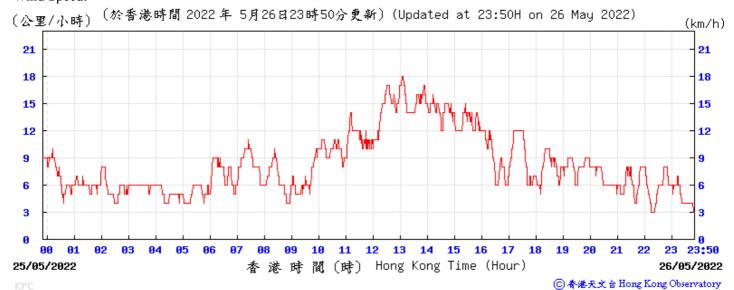

## Extract of Meteorological Observations for King's Park Automatic Weather Station, May 2022

Wind Direction:

Wind Direction:

Wind Speed:

⑥ 香港天文 含 Hong Kong Observatory

00

12/05/2022

12