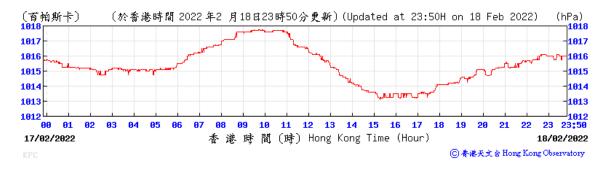

Table D-1: Extract of Meteorological Observations for King's Park Automatic Weather Station in the reporting quarter



#### Pressure:



## Wind Direction:







#### Pressure:



### Wind Direction:







### Pressure:



### Wind Direction:







### Pressure:



### Wind Direction:







#### Pressure:



### Wind Direction:







# Pressure:



### Wind Direction:







# Pressure:



### Wind Direction:







### Pressure:



### Wind Direction:







#### Pressure:



### Wind Direction:







#### Pressure:



### Wind Direction:







### Pressure:



## Wind Direction:







### Pressure:



### Wind Direction:







### Pressure:



## Wind Direction:







### Pressure:



### Wind Direction:







### Pressure:



### Wind Direction:







#### Pressure:



### Wind Direction:







#### Pressure:



## Wind Direction:







### Pressure:



### Wind Direction:







### Pressure:



### Wind Direction:







# Pressure:



### Wind Direction:







#### Pressure:



## Wind Direction:







#### Pressure:



### Wind Direction:







### Pressure:



### Wind D