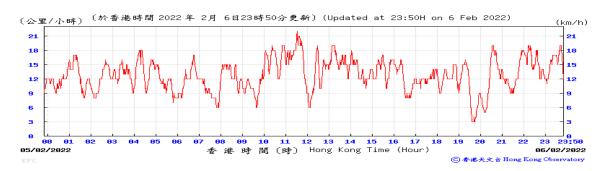

Table D-1: Extract of Meteorological Observations for King's Park Automatic Weather Station in the reporting quarter