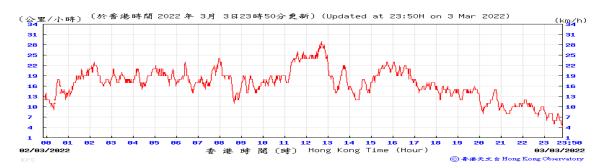

Table D-1: Extract of Meteorological Observations for King's Park Automatic Weather Station in the reporting quarter