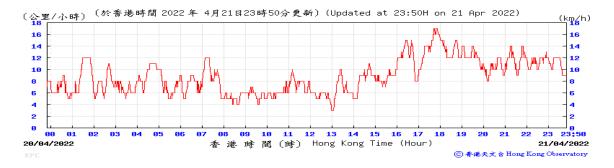

Table D-1: Extract of Meteorological Observations for King's Park Automatic Weather Station in the reporting quarter