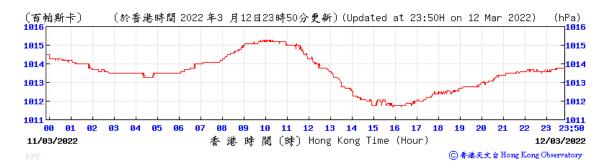

Table D-1: Extract of Meteorological Observations for King's Park Automatic Weather Station in the reporting quarter

#### Pressure:

### Pressure:

# Pressure: