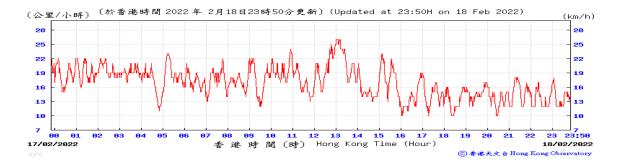

Table D-1: Extract of Meteorological Observations for King's Park Automatic Weather Station in the reporting quarter