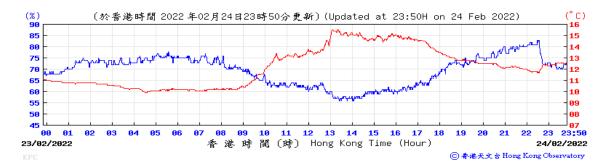

Table D-1: Extract of Meteorological Observations for King's Park Automatic Weather Station in the reporting quarter



#### Pressure:



## Wind Direction:







#### Pressure:



### Wind Direction:







### Pressure:



### Wind Direction:







### Pressure:



### Wind Direction:







#### Pressure:



### Wind Direction:







# Pressure:



### Wind Direction:







# Pressure:



### Wind Direction:







### Pressure:



### Wind Direction:







#### Pressure:



### Wind Direction:







#### Pressure:



### Wind Direction:







### Pressure:



## Wind Direction:







### Pressure:



### Wind Direction:







### Pressure:



## Wind Direction:







### Pressure:



### Wind Direction:







### Pressure:



### Wind Direction:







#### Pressure:



### Wind Direction:







#### Pressure:



## Wind Direction:







### Pressure:



### Wind Direction:







### Pressure:



### Wind Direction:







# Pressure:



### Wind Direction:







#### Pressure:



## Wind Direction:







#### Pressure:



### Wind Direction:







### Pressure:



### Wind Direction:







# Pressure:



### Wind Direction:







### Pressu