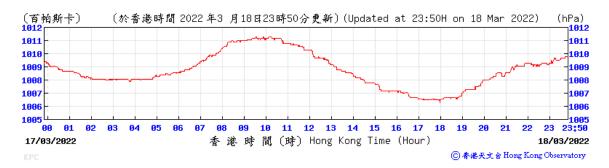

Table D-1: Extract of Meteorological Observations for King's Park Automatic Weather Station in the reporting quarter



#### Pressure:



## Wind Direction:







#### Pressure:



### Wind Direction:







### Pressure:



### Wind Direction:







### Pressure:



### Wind Direction:







#### Pressure:



### Wind Direction:







# Pressure:



### Wind Direction:







# Pressure:



### Wind Direction:







### Pressure:



### Wind Direction:







#### Pressure:



### Wind Direction:







#### Pressure:



### Wind Direction:







### Pressure:



## Wind Direction:







### Pressure:



### Wind Direction:







### Pressure:



## Wind Direction:







### Pressure:



### Wind Direction:







### Pressure:



### Wind Direction:







#### Pressure:



### Wind Direction:







#### Pressure:



## Wind Direction:







### Pressure:



### Wind Direction:







### Pressure:



### Wind Direction:







# Pressure:



### Wind Direction:







#### Pressure:



## Wind Direction:







#### Pressure:



### Wind Direction:







### Pressure:



### Wind Direction:







# Pressure:



### Wind Direction:







### Pressure:



### Wind Direction:







# Pressure:



### Wind Direction:







### Pressure:



### Wind Direction:







### Pressure:



### Wind Direction:







### Pressure:



### Wind Direction:







#### Pressure:



### Wind Direction:







#### Pressure:



### Wind Direction:







### Pressure:



### Wind Direction: