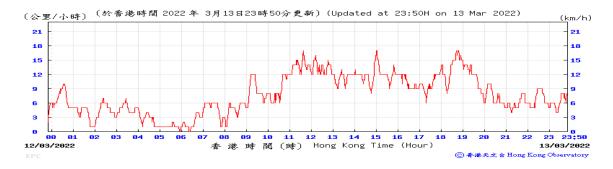

Table D-1: Extract of Meteorological Observations for King's Park Automatic Weather Station in the reporting quarter