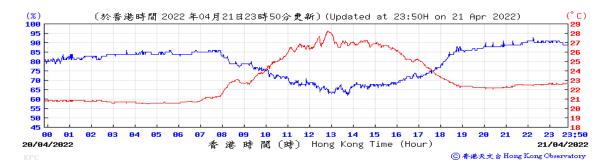

Table D-1: Extract of Meteorological Observations for King's Park Automatic Weather Station in the reporting quarter