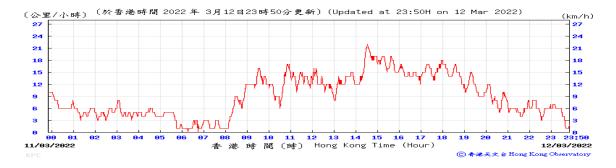

Table D-1: Extract of Meteorological Observations for King's Park Automatic Weather Station in the reporting quarter