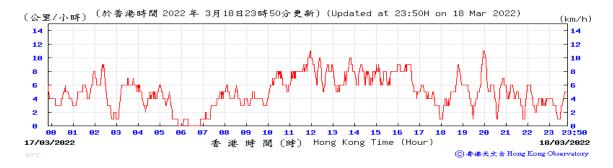

Table D-1: Extract of Meteorological Observations for King's Park Automatic Weather Station in the reporting quarter