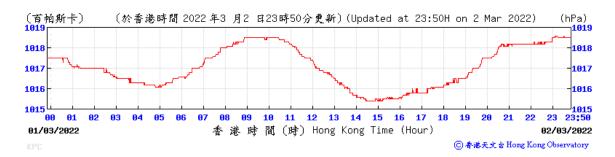

Table D-1: Extract of Meteorological Observations for King's Park Automatic Weather Station in the reporting quarter



#### Pressure:



## Wind Direction:







#### Pressure:



### Wind Direction:







### Pressure:



### Wind Direction:







### Pressure:



### Wind Direction:







#### Pressure:



### Wind Direction:







# Pressure:



### Wind Direction:







# Pressure:



### Wind Direction:







### Pressure:



### Wind Direction:







#### Pressure:



### Wind Direction:







#### Pressure:



### Wind Direction:







### Pressure:



## Wind Direction:







### Pressure:



### Wind Direction:







### Pressure:



## Wind Direction:







### Pressure:



### Wind Direction:







### Pressure:



### Wind Direction:







#### Pressure:



### Wind Direction:







#### Pressure:



## Wind Direction:







### Pressure:



### Wind Direction:







### Pressure:



### Wind Direction:







# Pressure:



### Wind Direction:







#### Pressure:



## Wind Direction:







#### Pressure:



### Wind Direction:







### Pressure:



### Wind Direction:







# Pressure:



### Wind Direction:







### Pressure:



### Wind Direction:







# Pressure:



### Wind Direction:







### Pressure:



### Wind Di