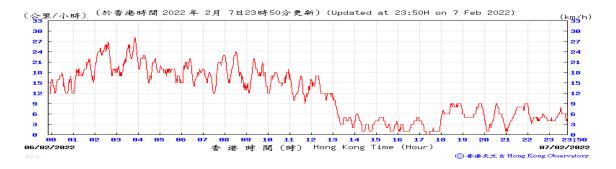

Table D-1: Extract of Meteorological Observations for King's Park Automatic Weather Station in the reporting quarter



#### Pressure:



## Wind Direction:







#### Pressure:



### Wind Direction:







### Pressure:



### Wind Direction:







### Pressure:



### Wind Direction:







#### Pressure:



### Wind Direction:







# Pressure:



### Wind Direction:







# Pressure:



### Wind Direction:







### Pressure:



### Wind Direction:







#### Pressure:



### Wind Direction:







#### Pressure:



### Wind Direction:







### Pressure:



## Wind Direction:







### Pressure:



### Wind Direction:







### Pressure:



## Wind Direction:







### Pressure:



### Wind Direction:







### Pressure:



### Wind Direction:







#### Pressure:



### Wind Direction:







#### Pressure:



## Wind Direction:







### Pressure:



### Wind Direction:







### Pressure:



### Wind Direction:







# Pressure:



### Wind Direction:







#### Pre