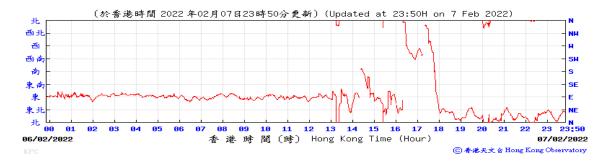

Table D-1: Extract of Meteorological Observations for King's Park Automatic Weather Station in the reporting quarter



#### Pressure:



## Wind Direction:







#### Pressure:



### Wind Direction:







### Pressure:



### Wind Direction:







### Pressure:



### Wind Direction:







#### Pressure:



### Wind Direction:







# Pressure:



### Wind Direction:







# Pressure:



### Wind Direction:







### Pressure:



### Wind Direction:







#### Pressure:



### Wind Direction:







#### Pressure:



### Wind Direction:







### Pressure:



## Wind Direction:







### Pressure:



### Wind Direction:







### Pressure:



## Wind Direction:







### Pressure:



### Wind Direction:







### Pressure:



### Wind Direction:







#### Pressure:



### Wind Direction:







#### Pressure:



## Wind Direction:







### Pressure:



### Wind Direction:







### Pressure:



### Wind Direction:







# Pressure:



### Wind Direction:







#### P