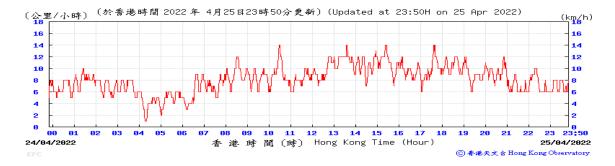

Table D-1: Extract of Meteorological Observations for King's Park Automatic Weather Station in the reporting quarter