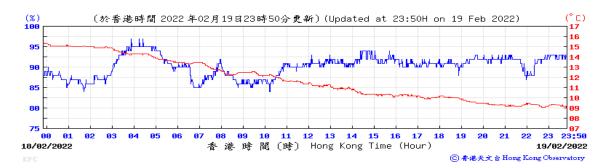

Table D-1: Extract of Meteorological Observations for King's Park Automatic Weather Station in the reporting quarter