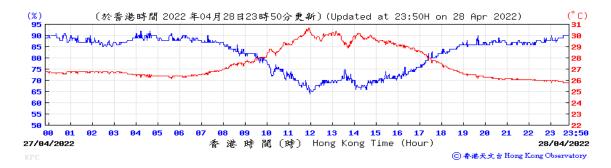

Table D-1: Extract of Meteorological Observations for King's Park Automatic Weather Station in the reporting quarter