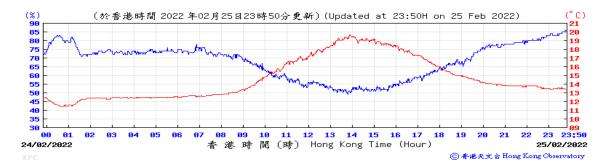

Table D-1: Extract of Meteorological Observations for King's Park Automatic Weather Station in the reporting quarter