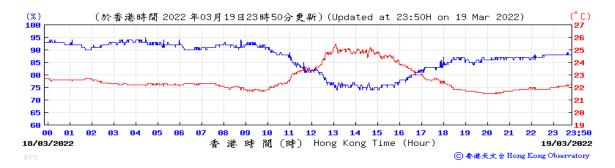

Table D-1: Extract of Meteorological Observations for King's Park Automatic Weather Station in the reporting quarter



#### Pressure:



## Wind Direction:







#### Pressure:



### Wind Direction:







### Pressure:



### Wind Direction:







### Pressure:



### Wind Direction:







#### Pressure:



### Wind Direction:







# Pressure:



### Wind Direction:







# Pressure:



### Wind Direction:







### Pressure:



### Wind Direction:







#### Pressure:



### Wind Direction:







#### Pressure:



### Wind Direction:







### Pressure:



## Wind Direction:







### Pressure:



### Wind Direction:







### Pressure:



## Wind Direction:







### Pressure:



### Wind Direction:







### Pressure:



### Wind Direction:







#### Pressure:



### Wind Direction:







#### Pressure:



## Wind Direction:







### Pressure:



### Wind Direction:







### Pressure:



### Wind Direction:







# Pressure:



### Wind Direction:







#### Pressure:



## Wind Direction:







#### Pressure:



### Wind Direction:







### Pressure:



### Wind Direction:







# Pressure:



### Wind Direction:







### Pressure:



### Wind Direction:







# Pressure:



### Wind Direction:







### Pressure:



### Wind Direction:







### Pressure:



### Wind Direction:







### Pressure:



### Wind Direction:







#### Pressure:



### Wind Direction:







#### Pressure:



### Wind Direction:







### Pressure:



### Wind Direction: