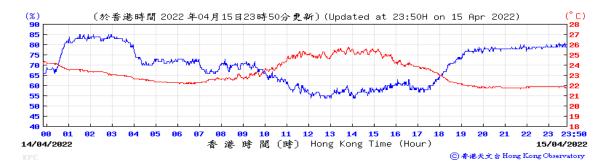

Table D-1: Extract of Meteorological Observations for King's Park Automatic Weather Station in the reporting quarter