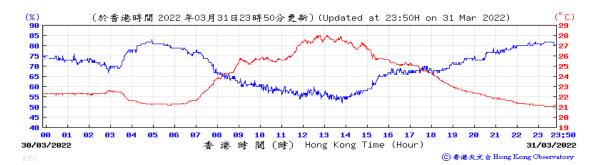

Table D-1: Extract of Meteorological Observations for King's Park Automatic Weather Station in the reporting quarter