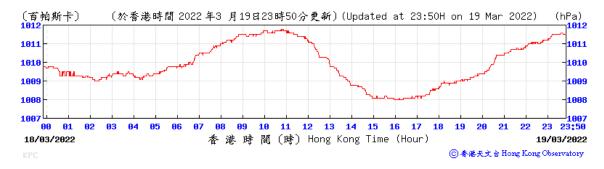

Table D-1: Extract of Meteorological Observations for King's Park Automatic Weather Station in the reporting quarter



#### Pressure:



## Wind Direction:







#### Pressure:



### Wind Direction:







### Pressure:



### Wind Direction:







### Pressure:



### Wind Direction:







#### Pressure:



### Wind Direction:







# Pressure:



### Wind Direction:







# Pressure:



### Wind Direction:







### Pressure:



### Wind Direction:







#### Pressure:



### Wind Direction:







#### Pressure:



### Wind Direction:







### Pressure:



## Wind Direction:







### Pressure:



### Wind Direction:







### Pressure:



## Wind Direction:







### Pressure:



### Wind Direction:







### Pressure:



### Wind Direction:







#### Pressure:



### Wind Direction:







#### Pressure:



## Wind Direction:







### Pressure:



### Wind Direction:







### Pressure:



### Wind Direction:







# Pressure:



### Wind Direction:







#### Pressure:



## Wind Direction:







#### Pressure:



### Wind Direction:







### Pressure:



### Wind Direction:







# Pressure:



### Wind Direction:







### Pressure:



### Wind Direction:







# Pressure:



### Wind Direction:







### Pressure:



### Wind Direction:







### Pressure:



### Wind Direction:







### Pressure:



### Wind Direction:







#### Pressure:



### Wind Direction:







#### Pressure:



### Wind Direction:







### Pressure:



### Wind Direction: