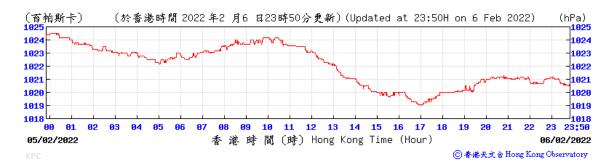

Table D-1: Extract of Meteorological Observations for King's Park Automatic Weather Station in the reporting quarter



#### Pressure:



## Wind Direction:







#### Pressure:



### Wind Direction:







### Pressure:



### Wind Direction:







### Pressure:



### Wind Direction:







#### Pressure:



### Wind Direction:







# Pressure:



### Wind Direction:







# Pressure:



### Wind Direction:







### Pressure:



### Wind Direction:







#### Pressure:



### Wind Direction:







#### Pressure:



### Wind Direction:







### Pressure:



## Wind Direction:







### Pressure:



### Wind Direction:







### Pressure:



## Wind Direction:







### Pressure:



### Wind Direction:







### Pressure:



### Wind Direction:







#### Pressure:



### Wind Direction:







#### Pressure:



## Wind Direction:







### Pressure:



### Wind Direction:







### Pressure:



### Wind