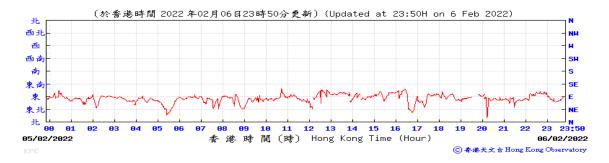

Table D-1: Extract of Meteorological Observations for King's Park Automatic Weather Station in the reporting quarter



#### Pressure:



## Wind Direction:







#### Pressure:



### Wind Direction:







### Pressure:



### Wind Direction:







### Pressure:



### Wind Direction:







#### Pressure:



### Wind Direction:







# Pressure:



### Wind Direction:







# Pressure:



### Wind Direction:







### Pressure:



### Wind Direction:







#### Pressure:



### Wind Direction:







#### Pressure:



### Wind Direction:







### Pressure:



## Wind Direction:







### Pressure:



### Wind Direction:







### Pressure:



## Wind Direction:







### Pressure:



### Wind Direction:







### Pressure:



### Wind Direction:







#### Pressure:



### Wind Direction:







#### Pressure:



## Wind Direction:







### Pressure:



### Wind Direction:







### Pressure:



### Wind Direction:







# P