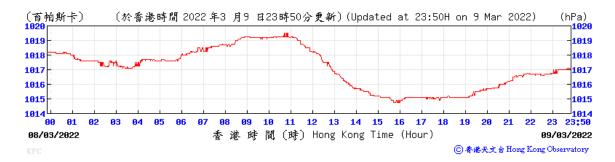

Table D-1: Extract of Meteorological Observations for King's Park Automatic Weather Station in the reporting quarter



#### Pressure:



## Wind Direction:







#### Pressure:



### Wind Direction:







### Pressure:



### Wind Direction:







### Pressure:



### Wind Direction:







#### Pressure:



### Wind Direction:







# Pressure:



### Wind Direction:







# Pressure:



### Wind Direction:







### Pressure:



### Wind Direction:







#### Pressure:



### Wind Direction:







#### Pressure:



### Wind Direction:







### Pressure:



## Wind Direction:







### Pressure:



### Wind Direction:







### Pressure:



## Wind Direction:







### Pressure:



### Wind Direction:







### Pressure:



### Wind Direction:







#### Pressure:



### Wind Direction:







#### Pressure:



## Wind Direction:







### Pressure:



### Wind Direction:







### Pressure:



### Wind Direction:







# Pressure:



### Wind Direction:







#### Pressure:



## Wind Direction:







#### Pressure:



### Wind Direction:







### Pressure:



### Wind Direction:







# Pressure:



### Wind Direction:







### Pressure:



### Wind Direction:







# Pressure:



### Wind Direction:







### Pressure:



### Wind Direction:







### Pressure:



### Wind Direction:







### Pressure:



### Wind Direction:







#### Pressure:



### Wind D