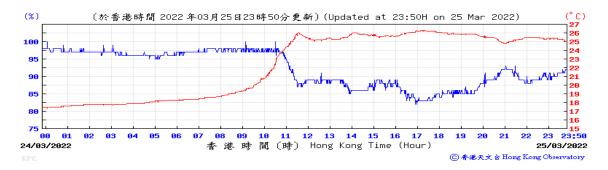

Automatic Weather Station in the reporting quarter



#### Pressure:



## Wind Direction:







#### Pressure:



### Wind Direction:







### Pressure:



### Wind Direction:







### Pressure:



### Wind Direction:







#### Pressure:



### Wind Direction:







# Pressure:



### Wind Direction:







# Pressure:



### Wind Direction:







### Pressure:



### Wind Direction:







#### Pressure:



### Wind Direction:







#### Pressure:



### Wind Direction:







### Pressure:



## Wind Direction:







### Pressure:



### Wind Direction:







### Pressure:



## Wind Direction:







### Pressure:



### Wind Direction:







### Pressure:



### Wind Direction:







#### Pressure:



### Wind Direction:







#### Pressure:



## Wind Direction:







### Pressure:



### Wind Direction:







### Pressure:



### Wind Direction:







# Pressure:



### Wind Direction:







#### Pressure:



## Wind Direction:







#### Pressure:



### Wind Direction:







### Pressure:



### Wind Direction:







# Pressure:



### Wind Direction:







### Pressure:



### Wind Direction:







# Pressure:



### Wind Direction:







### Pressure:



### Wind Direction:







### Pressure:



### Wind Direction:







### Pressure:



### Wind Direction:







#### Pressure:



### Wind Direction:







#### Pressure:



### Wind Direction:







### Pressure:



### Wind Direction: