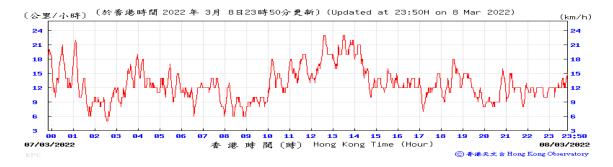

Table D-1: Extract of Meteorological Observations for King's Park Automatic Weather Station in the reporting quarter



#### Pressure:



## Wind Direction:







#### Pressure:



### Wind Direction:







### Pressure:



### Wind Direction:







### Pressure:



### Wind Direction:







#### Pressure:



### Wind Direction:







# Pressure:



### Wind Direction:







# Pressure:



### Wind Direction:







### Pressure:



### Wind Direction:







#### Pressure:



### Wind Direction:







#### Pressure:



### Wind Direction:







### Pressure:



## Wind Direction:







### Pressure:



### Wind Direction:







### Pressure:



## Wind Direction:







### Pressure:



### Wind Direction:







### Pressure:



### Wind Direction:







#### Pressure:



### Wind Direction:







#### Pressure:



## Wind Direction:







### Pressure:



### Wind Direction:







### Pressure:



### Wind Direction:







# Pressure:



### Wind Direction:







#### Pressure:



## Wind Direction:







#### Pressure:



### Wind Direction:







### Pressure:



### Wind Direction:







# Pressure:



### Wind Direction:







### Pressure:



### Wind Direction:







# Pressure:



### Wind Direction:







### Pressure:



### Wind Direction:







### Pressure:



### Wind Direction:







### Pressure:



### Wind Direction:







#### Pres