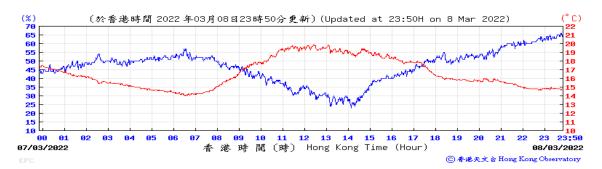

Table D-1: Extract of Meteorological Observations for King's Park Automatic Weather Station in the reporting quarter



#### Pressure:



## Wind Direction:







#### Pressure:



### Wind Direction:







### Pressure:



### Wind Direction:







### Pressure:



### Wind Direction:







#### Pressure:



### Wind Direction:







# Pressure:



### Wind Direction:







# Pressure:



### Wind Direction:







### Pressure:



### Wind Direction:







#### Pressure:



### Wind Direction:







#### Pressure:



### Wind Direction:







### Pressure:



## Wind Direction:







### Pressure:



### Wind Direction:







### Pressure:



## Wind Direction:







### Pressure:



### Wind Direction:







### Pressure:



### Wind Direction:







#### Pressure:



### Wind Direction:







#### Pressure:



## Wind Direction:







### Pressure:



### Wind Direction:







### Pressure:



### Wind Direction:







# Pressure:



### Wind Direction:







#### Pressure:



## Wind Direction:







#### Pressure:



### Wind Direction:







### Pressure:



### Wind Direction:







# Pressure:



### Wind Direction:







### Pressure:



### Wind Direction:







# Pressure:



### Wind Direction:







### Pressure:



### Wind Direction:







### Pressure:



### Wind Direction:







### Pressure