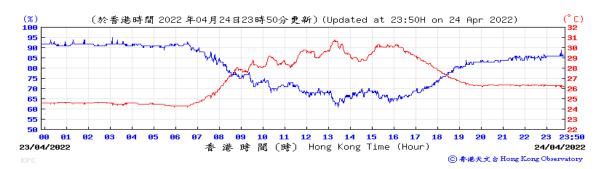

rection:







### Pressure:



## Wind Direction:







### Pressure:



### Wind Direction:







### Pressure:



## Wind Direction:







### Pressure:



### Wind Direction:







### Pressure:



### Wind Direction:







#### Pressure:



### Wind Direction:







#### Pressure:



## Wind Direction:







### Pressure:



### Wind Direction:







### Pressure:



### Wind Direction:







# Pressure:



### Wind Direction:







#### Pressure:



## Wind Direction:







#### Pressure:



### Wind Direction:







### Pressure:



### Wind Direction:







# Pressure:



### Wind Direction:







### Pressure:



### Wind Direction:







# Pressure:



### Wind Direction:







### Pressure:



### Wind Direction:







### Pressure:



### Wind Direction:







### Pressure:



### Wind Direction:







#### Pressure:



### Wind Direction:







#### Pressure:



### Wind Direction:







### Pressure:



### Wind Direction: