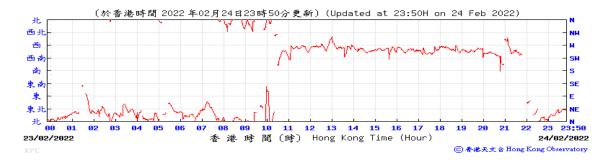

Table D-1: Extract of Meteorological Observations for King's Park Automatic Weather Station in the reporting quarter



#### Pressure:



## Wind Direction:







#### Pressure:



### Wind Direction:







### Pressure:



### Wind Direction:







### Pressure:



### Wind Direction:







#### Pressure:



### Wind Direction:







# Pressure:



### Wind Direction:







# Pressure:



### Wind Direction:







### Pressure:



### Wind Direction:







#### Pressure:



### Wind Direction:







#### Pressure:



### Wind Direction:







### Pressure:



## Wind Direction:







### Pressure:



### Wind Direction:







### Pressure:



## Wind Direction:







### Pressure:



### Wind Direction:







### Pressure:



### Wind Direction:







#### Pressure:



### Wind Direction:







#### Pressure:



## Wind Direction:







### Pressure:



### Wind Direction:







### Pressure:



### Wind Direction:







# Pressure:



### Wind Direction:







#### Pressure:



## Wind Direction:







#### Pressure:



### Wind Direction:







### Pressure:



### Wind Direction:







# Pressure:



### Wind Direction:







### Pressure:



### Wind Direction:







# Pr