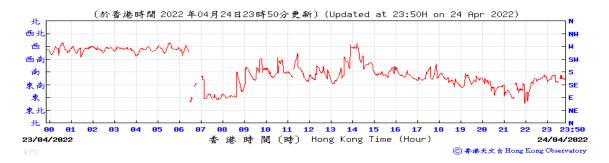

Direction:







### Pressure:



### Wind Direction:







### Pressure:



## Wind Direction:







### Pressure:



### Wind Direction:







### Pressure:



### Wind Direction:







#### Pressure:



### Wind Direction:







#### Pressure:



## Wind Direction:







### Pressure:



### Wind Direction:







### Pressure:



### Wind Direction:







# Pressure:



### Wind Direction:







#### Pressure:



## Wind Direction:







#### Pressure:



### Wind Direction:







### Pressure:



### Wind Direction:







# Pressure:



### Wind Direction:







### Pressure:



### Wind Direction:







# Pressure:



### Wind Direction:







### Pressure:



### Wind Direction:







### Pressure:



### Wind Direction:







### Pressure:



### Wind Direction:







#### Pressure:



### Wind Direction:







#### Pressure:



### Wind Direction:







### Pressure:



### Wind Direction: