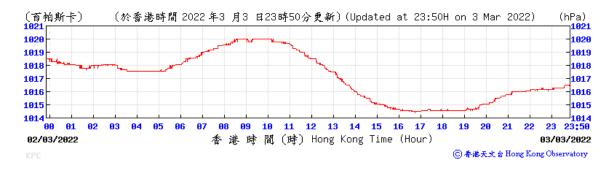

Table D-1: Extract of Meteorological Observations for King's Park Automatic Weather Station in the reporting quarter



#### Pressure:



## Wind Direction:







#### Pressure:



### Wind Direction:







### Pressure:



### Wind Direction:







### Pressure:



### Wind Direction:







#### Pressure:



### Wind Direction:







# Pressure:



### Wind Direction:







# Pressure:



### Wind Direction:







### Pressure:



### Wind Direction:







#### Pressure:



### Wind Direction:







#### Pressure:



### Wind Direction:







### Pressure:



## Wind Direction:







### Pressure:



### Wind Direction:







### Pressure:



## Wind Direction:







### Pressure:



### Wind Direction:







### Pressure:



### Wind Direction:







#### Pressure:



### Wind Direction:







#### Pressure:



## Wind Direction:







### Pressure:



### Wind Direction:







### Pressure:



### Wind Direction:







# Pressure:



### Wind Direction:







#### Pressure:



## Wind Direction:







#### Pressure:



### Wind Direction:







### Pressure:



### Wind Direction:







# Pressure:



### Wind Direction:







### Pressure:



### Wind Direction:







# Pressure:



### Wind Direction:







### Pressure:



### Wind Direction:







### Pressure:



### Wind Dir