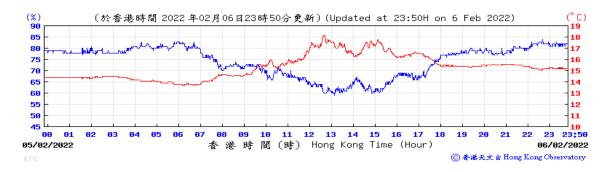

Table D-1: Extract of Meteorological Observations for King's Park Automatic Weather Station in the reporting quarter