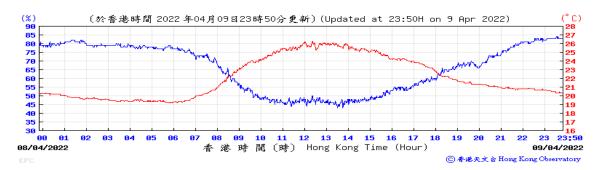

Table D-1: Extract of Meteorological Observations for King's Park Automatic Weather Station in the reporting quarter