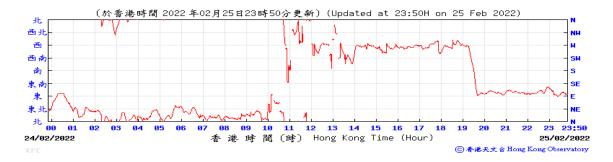

Table D-1: Extract of Meteorological Observations for King's Park Automatic Weather Station in the reporting quarter



#### Pressure:



## Wind Direction:







#### Pressure:



### Wind Direction:







### Pressure:



### Wind Direction:







### Pressure:



### Wind Direction:







#### Pressure:



### Wind Direction:







# Pressure:



### Wind Direction:







# Pressure:



### Wind Direction:







### Pressure:



### Wind Direction:







#### Pressure:



### Wind Direction:







#### Pressure:



### Wind Direction:







### Pressure:



## Wind Direction:







### Pressure:



### Wind Direction:







### Pressure:



## Wind Direction:







### Pressure:



### Wind Direction:







### Pressure:



### Wind Direction:







#### Pressure:



### Wind Direction:







#### Pressure:



## Wind Direction:







### Pressure:



### Wind Direction:







### Pressure:



### Wind Direction:







# Pressure:



### Wind Direction:







#### Pressure:



## Wind Direction:







#### Pressure:



### Wind Direction:







### Pressure:



### Wind Direction:







# Pressure:



### Wind Direction:







### Pressure:



### Wind Direction:







# Pressure:



### Wind Direction:







### Pr