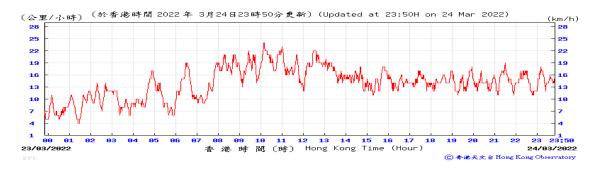

Table D-1: Extract of Meteorological Observations for King's Park Automatic Weather Station in the reporting quarter