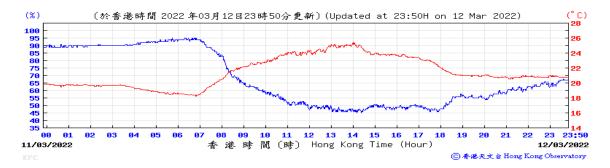

Table D-1: Extract of Meteorological Observations for King's Park Automatic Weather Station in the reporting quarter