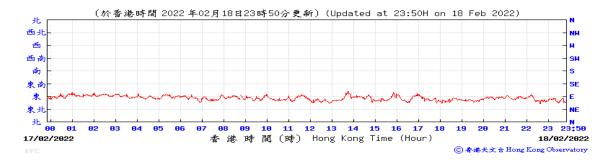

Table D-1: Extract of Meteorological Observations for King's Park Automatic Weather Station in the reporting quarter



#### Pressure:



## Wind Direction:







#### Pressure:



### Wind Direction:







### Pressure:



### Wind Direction:







### Pressure:



### Wind Direction:







#### Pressure:



### Wind Direction:







# Pressure:



### Wind Direction:







# Pressure:



### Wind Direction:







### Pressure:



### Wind Direction:







#### Pressure:



### Wind Direction:







#### Pressure:



### Wind Direction:







### Pressure:



## Wind Direction:







### Pressure:



### Wind Direction:







### Pressure:



## Wind Direction:







### Pressure:



### Wind Direction:







### Pressure:



### Wind Direction:







#### Pressure:



### Wind Direction:







#### Pressure:



## Wind Direction:







### Pressure:



### Wind Direction:







### Pressure:



### Wind Direction:







# Pressure:



### Wind Direction:







#### Pressure:



## Wind Direction:







#### Pressure:



### Wind Direction:







### Pressure:



### Wind Direction:







# Pres