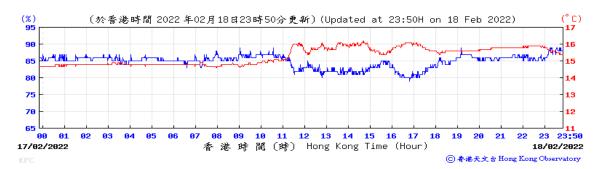

Table D-1: Extract of Meteorological Observations for King's Park Automatic Weather Station in the reporting quarter