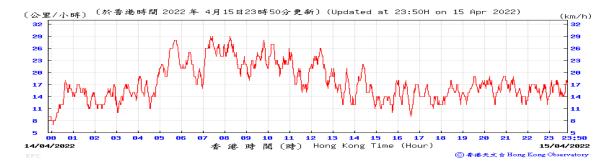

Table D-1: Extract of Meteorological Observations for King's Park Automatic Weather Station in the reporting quarter