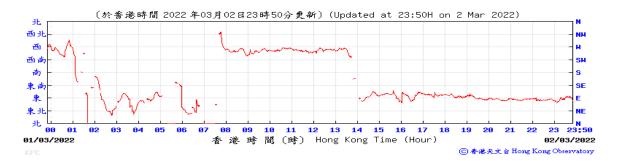

Table D-1: Extract of Meteorological Observations for King's Park Automatic Weather Station in the reporting quarter



#### Pressure:



## Wind Direction:







#### Pressure:



### Wind Direction:







### Pressure:



### Wind Direction:







### Pressure:



### Wind Direction:







#### Pressure:



### Wind Direction:







# Pressure:



### Wind Direction:







# Pressure:



### Wind Direction:







### Pressure:



### Wind Direction:







#### Pressure:



### Wind Direction:







#### Pressure:



### Wind Direction:







### Pressure:



## Wind Direction:







### Pressure:



### Wind Direction:







### Pressure:



## Wind Direction:







### Pressure:



### Wind Direction:







### Pressure:



### Wind Direction:







#### Pressure:



### Wind Direction:







#### Pressure:



## Wind Direction:







### Pressure:



### Wind Direction:







### Pressure:



### Wind Direction:







# Pressure:



### Wind Direction:







#### Pressure:



## Wind Direction:







#### Pressure:



### Wind Direction:







### Pressure:



### Wind Direction:







# Pressure:



### Wind Direction:







### Pressure:



### Wind Direction:







# Pressure:



### Wind Direction:







### Pressure:



### Wind Direction:







### Pre