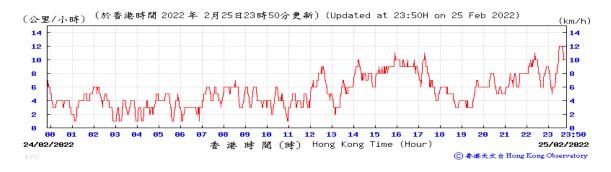

Table D-1: Extract of Meteorological Observations for King's Park Automatic Weather Station in the reporting quarter