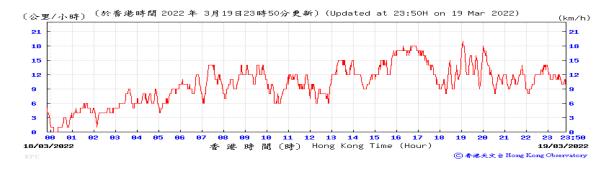

of Meteorological Observations for King's Park Automatic Weather Station in the reporting quarter



#### Pressure:



## Wind Direction:







#### Pressure:



### Wind Direction:







### Pressure:



### Wind Direction:







### Pressure:



### Wind Direction:







#### Pressure:



### Wind Direction:







# Pressure:



### Wind Direction:







# Pressure:



### Wind Direction:







### Pressure:



### Wind Direction:







#### Pressure:



### Wind Direction:







#### Pressure:



### Wind Direction:







### Pressure:



## Wind Direction:







### Pressure:



### Wind Direction:







### Pressure:



## Wind Direction:







### Pressure:



### Wind Direction:







### Pressure:



### Wind Direction:







#### Pressure:



### Wind Direction:







#### Pressure:



## Wind Direction:







### Pressure:



### Wind Direction:







### Pressure:



### Wind Direction:







# Pressure:



### Wind Direction:







#### Pressure:



## Wind Direction:







#### Pressure:



### Wind Direction:







### Pressure:



### Wind Direction:







# Pressure:



### Wind Direction:







### Pressure:



### Wind Direction:







# Pressure:



### Wind Direction:







### Pressure:



### Wind Direction:







### Pressure:



### Wind Direction:







### Pressure:



### Wind Direction:







#### Pressure:



### Wind Direction:







#### Pressure:



### Wind Direction:







### Pressure:



### Wind Direction: