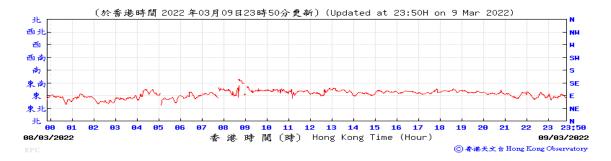

Table D-1: Extract of Meteorological Observations for King's Park Automatic Weather Station in the reporting quarter



#### Pressure:



## Wind Direction:







#### Pressure:



### Wind Direction:







### Pressure:



### Wind Direction:







### Pressure:



### Wind Direction:







#### Pressure:



### Wind Direction:







# Pressure:



### Wind Direction:







# Pressure:



### Wind Direction:







### Pressure:



### Wind Direction:







#### Pressure:



### Wind Direction:







#### Pressure:



### Wind Direction:







### Pressure:



## Wind Direction:







### Pressure:



### Wind Direction:







### Pressure:



## Wind Direction:







### Pressure:



### Wind Direction:







### Pressure:



### Wind Direction:







#### Pressure:



### Wind Direction:







#### Pressure:



## Wind Direction:







### Pressure:



### Wind Direction:







### Pressure:



### Wind Direction:







# Pressure:



### Wind Direction:







#### Pressure:



## Wind Direction:







#### Pressure:



### Wind Direction:







### Pressure:



### Wind Direction:







# Pressure:



### Wind Direction:







### Pressure:



### Wind Direction:







# Pressure:



### Wind Direction:







### Pressure:



### Wind Direction:







### Pressure:



### Wind Direction:







### Pressure:



### Wind Direction:







#### Pressure:



### Wind Direction:







#### P