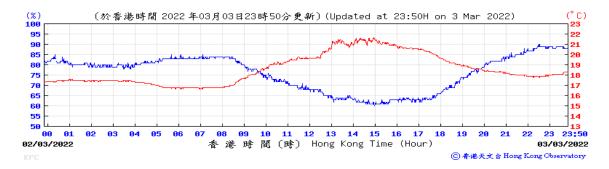

Table D-1: Extract of Meteorological Observations for King's Park Automatic Weather Station in the reporting quarter