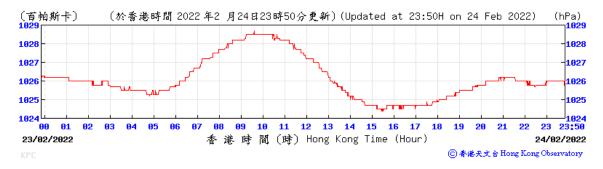

Table D-1: Extract of Meteorological Observations for King's Park Automatic Weather Station in the reporting quarter



#### Pressure:



## Wind Direction:







#### Pressure:



### Wind Direction:







### Pressure:



### Wind Direction:







### Pressure:



### Wind Direction:







#### Pressure:



### Wind Direction:







# Pressure:



### Wind Direction:







# Pressure:



### Wind Direction:







### Pressure:



### Wind Direction:







#### Pressure:



### Wind Direction:







#### Pressure:



### Wind Direction:







### Pressure:



## Wind Direction:







### Pressure:



### Wind Direction:







### Pressure:



## Wind Direction:







### Pressure:



### Wind Direction:







### Pressure:



### Wind Direction:







#### Pressure:



### Wind Direction:







#### Pressure:



## Wind Direction:







### Pressure:



### Wind Direction:







### Pressure:



### Wind Direction:







# Pressure:



### Wind Direction:







#### Pressure:



## Wind Direction:







#### Pressure:



### Wind Direction:







### Pressure:



### Wind Direction:







# Pressure:



### Wind Direction:







### Pressure:



### Wind