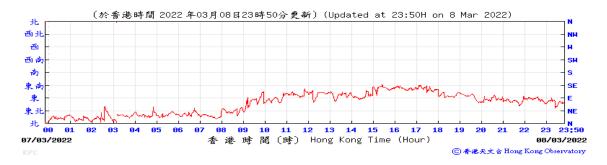

Table D-1: Extract of Meteorological Observations for King's Park Automatic Weather Station in the reporting quarter



#### Pressure:



## Wind Direction:







#### Pressure:



### Wind Direction:







### Pressure:



### Wind Direction:







### Pressure:



### Wind Direction:







#### Pressure:



### Wind Direction:







# Pressure:



### Wind Direction:







# Pressure:



### Wind Direction:







### Pressure:



### Wind Direction:







#### Pressure:



### Wind Direction:







#### Pressure:



### Wind Direction:







### Pressure:



## Wind Direction:







### Pressure:



### Wind Direction:







### Pressure:



## Wind Direction:







### Pressure:



### Wind Direction:







### Pressure:



### Wind Direction:







#### Pressure:



### Wind Direction:







#### Pressure:



## Wind Direction:







### Pressure:



### Wind Direction:







### Pressure:



### Wind Direction:







# Pressure:



### Wind Direction:







#### Pressure:



## Wind Direction:







#### Pressure:



### Wind Direction:







### Pressure:



### Wind Direction:







# Pressure:



### Wind Direction:







### Pressure:



### Wind Direction:







# Pressure:



### Wind Direction:







### Pressure:



### Wind Direction:







### Pressure:



### Wind Direction:







### Pressure:



### Wind Direction:







#### Pr