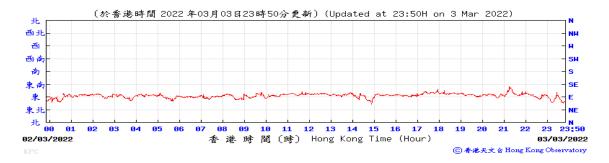

Table D-1: Extract of Meteorological Observations for King's Park Automatic Weather Station in the reporting quarter



#### Pressure:



## Wind Direction:







#### Pressure:



### Wind Direction:







### Pressure:



### Wind Direction:







### Pressure:



### Wind Direction:







#### Pressure:



### Wind Direction:







# Pressure:



### Wind Direction:







# Pressure:



### Wind Direction:







### Pressure:



### Wind Direction:







#### Pressure:



### Wind Direction:







#### Pressure:



### Wind Direction:







### Pressure:



## Wind Direction:







### Pressure:



### Wind Direction:







### Pressure:



## Wind Direction:







### Pressure:



### Wind Direction:







### Pressure:



### Wind Direction:







#### Pressure:



### Wind Direction:







#### Pressure:



## Wind Direction:







### Pressure:



### Wind Direction:







### Pressure:



### Wind Direction:







# Pressure:



### Wind Direction:







#### Pressure:



## Wind Direction:







#### Pressure:



### Wind Direction:







### Pressure:



### Wind Direction:







# Pressure:



### Wind Direction:







### Pressure:



### Wind Direction:







# Pressure:



### Wind Direction:







### Pressure:



### Wind Direction:







### Pressure:



### Wind Direction:







### Pres