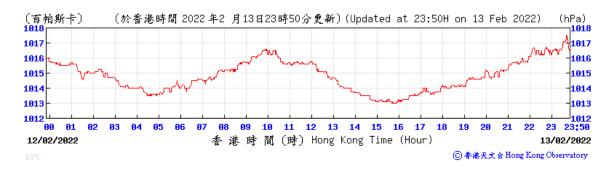

Table D-1: Extract of Meteorological Observations for King's Park Automatic Weather Station in the reporting quarter



#### Pressure:



## Wind Direction:







#### Pressure:



### Wind Direction:







### Pressure:



### Wind Direction:







### Pressure:



### Wind Direction:







#### Pressure:



### Wind Direction:







# Pressure:



### Wind Direction:







# Pressure:



### Wind Direction:







### Pressure:



### Wind Direction:







#### Pressure:



### Wind Direction:







#### Pressure:



### Wind Direction:







### Pressure:



## Wind Direction:







### Pressure:



### Wind Direction:







### Pressure:



## Wind Direction:







### Pressure:



### Wind Direction:







### Pressure:



### Wind Direction:







#### Pressure:



### Wind Direction:







#### Pressure:



## Wind Direction:







### Pressure:



### Wind Direction:







### Pressure:



### Wind Direction:







# Pressure:



### Wind Direction:







#### Pressure:



## Wind Direction:







#### Pressure:



### Wind