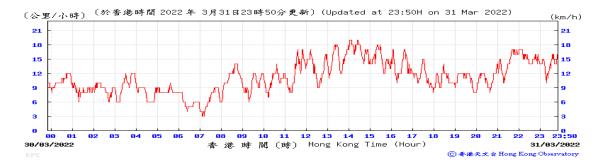

Table D-1: Extract of Meteorological Observations for King's Park Automatic Weather Station in the reporting quarter