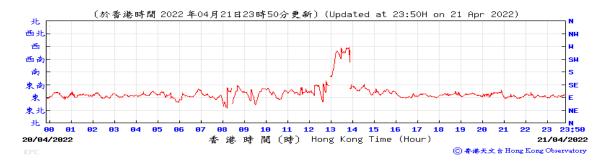

d Direction:







### Pressure:



## Wind Direction:







### Pressure:



### Wind Direction:







### Pressure:



## Wind Direction:







### Pressure:



### Wind Direction:







### Pressure:



### Wind Direction:







#### Pressure:



### Wind Direction:







#### Pressure:



## Wind Direction:







### Pressure:



### Wind Direction:







### Pressure:



### Wind Direction:







# Pressure:



### Wind Direction:







#### Pressure:



## Wind Direction:







#### Pressure:



### Wind Direction:







### Pressure:



### Wind Direction:







# Pressure:



### Wind Direction:







### Pressure:



### Wind Direction:







# Pressure:



### Wind Direction:







### Pressure:



### Wind Direction:







### Pressure:



### Wind Direction:







### Pressure:



### Wind Direction:







#### Pressure:



### Wind Direction:







#### Pressure:



### Wind Direction:







### Pressure:



### Wind Direction: