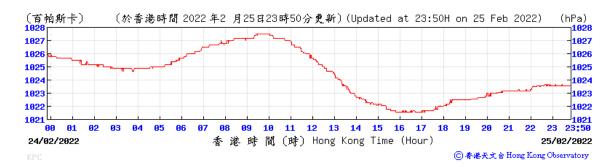

Table D-1: Extract of Meteorological Observations for King's Park Automatic Weather Station in the reporting quarter



#### Pressure:



## Wind Direction:







#### Pressure:



### Wind Direction:







### Pressure:



### Wind Direction:







### Pressure:



### Wind Direction:







#### Pressure:



### Wind Direction:







# Pressure:



### Wind Direction:







# Pressure:



### Wind Direction:







### Pressure:



### Wind Direction:







#### Pressure:



### Wind Direction:







#### Pressure:



### Wind Direction:







### Pressure:



## Wind Direction:







### Pressure:



### Wind Direction:







### Pressure:



## Wind Direction:







### Pressure:



### Wind Direction:







### Pressure:



### Wind Direction:







#### Pressure:



### Wind Direction:







#### Pressure:



## Wind Direction:







### Pressure:



### Wind Direction:







### Pressure:



### Wind Direction:







# Pressure:



### Wind Direction:







#### Pressure:



## Wind Direction:







#### Pressure:



### Wind Direction:







### Pressure:



### Wind Direction:







# Pressure:



### Wind Direction:







### Pressure:



### Wind Direction:







# Pressure:



### Wind D