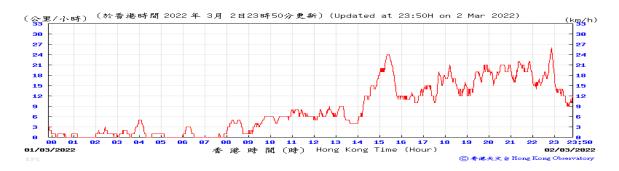

Table D-1: Extract of Meteorological Observations for King's Park Automatic Weather Station in the reporting quarter