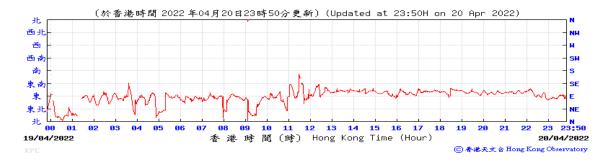

Direction:







#### Pressure:



### Wind Direction:







### Pressure:



## Wind Direction:







### Pressure:



### Wind Direction:







### Pressure:



## Wind Direction:







### Pressure:



### Wind Direction:







### Pressure:



### Wind Direction:







#### Pressure:



### Wind Direction:







#### Pressure:



## Wind Direction:







### Pressure:



### Wind Direction:







### Pressure:



### Wind Direction:







# Pressure:



### Wind Direction:







#### Pressure:



## Wind Direction:







#### Pressure:



### Wind Direction:







### Pressure:



### Wind Direction:







# Pressure:



### Wind Direction:







### Pressure:



### Wind Direction:







# Pressure:



### Wind Direction:







### Pressure:



### Wind Direction:







### Pressure:



### Wind Direction:







### Pressure:



### Wind Direction:







#### Pressure:



### Wind Direction:







#### Pressure:



### Wind Direction:







### Pressure:



### Wind Direction: