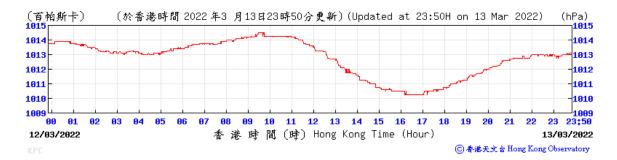

Table D-1: Extract of Meteorological Observations for King's Park Automatic Weather Station in the reporting quarter



#### Pressure:



## Wind Direction:







#### Pressure:



### Wind Direction:







### Pressure:



### Wind Direction:







### Pressure:



### Wind Direction:







#### Pressure:



### Wind Direction:







# Pressure:



### Wind Direction:







# Pressure:



### Wind Direction:







### Pressure:



### Wind Direction:







#### Pressure:



### Wind Direction:







#### Pressure:



### Wind Direction:







### Pressure:



## Wind Direction:







### Pressure:



### Wind Direction:







### Pressure:



## Wind Direction:







### Pressure:



### Wind Direction:







### Pressure:



### Wind Direction:







#### Pressure:



### Wind Direction:







#### Pressure:



## Wind Direction:







### Pressure:



### Wind Direction:







### Pressure:



### Wind Direction:







# Pressure:



### Wind Direction:







#### Pressure:



## Wind Direction:







#### Pressure:



### Wind Direction:







### Pressure:



### Wind Direction:







# Pressure:



### Wind Direction:







### Pressure:



### Wind Direction:







# Pressure:



### Wind Direction:







### Pressure:



### Wind Direction:







### Pressure:



### Wind Direction:







### Pressure:



### Wind Direction:







#### Pressure:



### Wind Direction:







#### Pressure:



### Wind Direction:







### Pressure:



### Wind