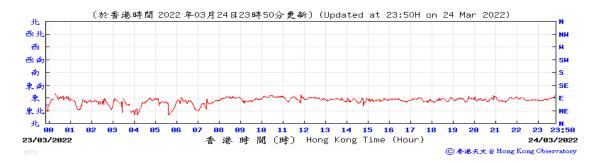

Park Automatic Weather Station in the reporting quarter



#### Pressure:



## Wind Direction:







#### Pressure:



### Wind Direction:







### Pressure:



### Wind Direction:







### Pressure:



### Wind Direction:







#### Pressure:



### Wind Direction:







# Pressure:



### Wind Direction:







# Pressure:



### Wind Direction:







### Pressure:



### Wind Direction:







#### Pressure:



### Wind Direction:







#### Pressure:



### Wind Direction:







### Pressure:



## Wind Direction:







### Pressure:



### Wind Direction:







### Pressure:



## Wind Direction:







### Pressure:



### Wind Direction:







### Pressure:



### Wind Direction:







#### Pressure:



### Wind Direction:







#### Pressure:



## Wind Direction:







### Pressure:



### Wind Direction:







### Pressure:



### Wind Direction:







# Pressure:



### Wind Direction:







#### Pressure:



## Wind Direction:







#### Pressure:



### Wind Direction:







### Pressure:



### Wind Direction:







# Pressure:



### Wind Direction:







### Pressure:



### Wind Direction:







# Pressure:



### Wind Direction:







### Pressure:



### Wind Direction:







### Pressure:



### Wind Direction:







### Pressure:



### Wind Direction:







#### Pressure:



### Wind Direction:







#### Pressure:



### Wind Direction:







### Pressure:



### Wind Direction: