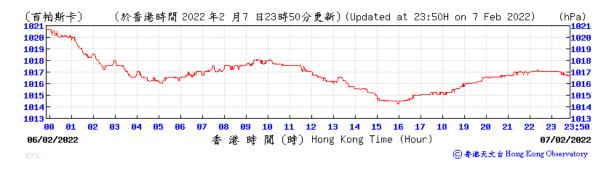

Table D-1: Extract of Meteorological Observations for King's Park Automatic Weather Station in the reporting quarter



#### Pressure:



## Wind Direction:







#### Pressure:



### Wind Direction:







### Pressure:



### Wind Direction:







### Pressure:



### Wind Direction:







#### Pressure:



### Wind Direction:







# Pressure:



### Wind Direction:







# Pressure:



### Wind Direction:







### Pressure:



### Wind Direction:







#### Pressure:



### Wind Direction:







#### Pressure:



### Wind Direction:







### Pressure:



## Wind Direction:







### Pressure:



### Wind Direction:







### Pressure:



## Wind Direction:







### Pressure:



### Wind Direction:







### Pressure:



### Wind Direction:







#### Pressure:



### Wind Direction:







#### Pressure:



## Wind Direction:







### Pressure:



### Wind Direction:







### Pressure:



### Wind Direction:







# Pressure:



### Wind D