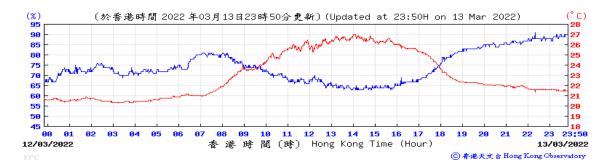

Table D-1: Extract of Meteorological Observations for King's Park Automatic Weather Station in the reporting quarter