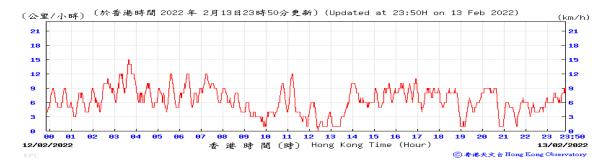

Table D-1: Extract of Meteorological Observations for King's Park Automatic Weather Station in the reporting quarter



#### Pressure:



## Wind Direction:







#### Pressure:



### Wind Direction:







### Pressure:



### Wind Direction:







### Pressure:



### Wind Direction:







#### Pressure:



### Wind Direction:







# Pressure:



### Wind Direction:







# Pressure:



### Wind Direction:







### Pressure:



### Wind Direction:







#### Pressure:



### Wind Direction:







#### Pressure:



### Wind Direction:







### Pressure:



## Wind Direction:







### Pressure:



### Wind Direction:







### Pressure:



## Wind Direction:







### Pressure:



### Wind Direction:







### Pressure:



### Wind Direction:







#### Pressure:



### Wind Direction:







#### Pressure:



## Wind Direction:







### Pressure:



### Wind Direction:







### Pressure:



### Wind Direction:







# Pressure:



### Wind Direction:







#### Pressure:



## Wind Direction:







#### Pressure:



### Wind Direction:







### Pre