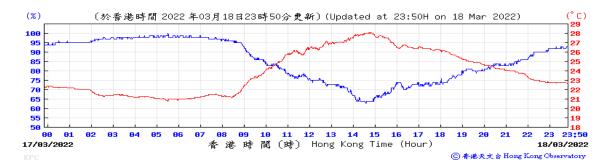

Table D-1: Extract of Meteorological Observations for King's Park Automatic Weather Station in the reporting quarter