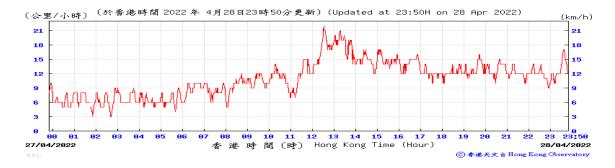

Table D-1: Extract of Meteorological Observations for King's Park Automatic Weather Station in the reporting quarter