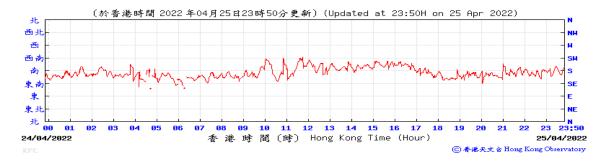

Direction:







### Pressure:



## Wind Direction:







### Pressure:



### Wind Direction:







### Pressure:



### Wind Direction:







#### Pressure:



### Wind Direction:







#### Pressure:



## Wind Direction:







### Pressure:



### Wind Direction:







### Pressure:



### Wind Direction:







# Pressure:



### Wind Direction:







#### Pressure:



## Wind Direction:







#### Pressure:



### Wind Direction:







### Pressure:



### Wind Direction:







# Pressure:



### Wind Direction:







### Pressure:



### Wind Direction:







# Pressure:



### Wind Direction:







### Pressure:



### Wind Direction:







### Pressure:



### Wind Direction:







### Pressure:



### Wind Direction:







#### Pressure:



### Wind Direction:







#### Pressure:



### Wind Direction:







### Pressure:



### Wind Direction: