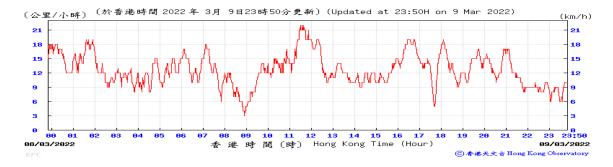

Table D-1: Extract of Meteorological Observations for King's Park Automatic Weather Station in the reporting quarter



#### Pressure:



## Wind Direction:







#### Pressure:



### Wind Direction:







### Pressure:



### Wind Direction:







### Pressure:



### Wind Direction:







#### Pressure:



### Wind Direction:







# Pressure:



### Wind Direction:







# Pressure:



### Wind Direction:







### Pressure:



### Wind Direction:







#### Pressure:



### Wind Direction:







#### Pressure:



### Wind Direction:







### Pressure:



## Wind Direction:







### Pressure:



### Wind Direction:







### Pressure:



## Wind Direction:







### Pressure:



### Wind Direction:







### Pressure:



### Wind Direction:







#### Pressure:



### Wind Direction:







#### Pressure:



## Wind Direction:







### Pressure:



### Wind Direction:







### Pressure:



### Wind Direction:







# Pressure:



### Wind Direction:







#### Pressure:



## Wind Direction:







#### Pressure:



### Wind Direction:







### Pressure:



### Wind Direction:







# Pressure:



### Wind Direction:







### Pressure:



### Wind Direction:







# Pressure:



### Wind Direction:







### Pressure:



### Wind Direction:







### Pressure:



### Wind Direction:







### Pressure:



### Wind Direction:







#### Pressure:



### Wind Direction:







#### Pre