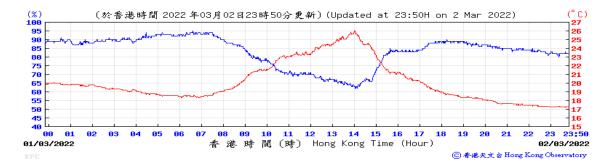

Table D-1: Extract of Meteorological Observations for King's Park Automatic Weather Station in the reporting quarter