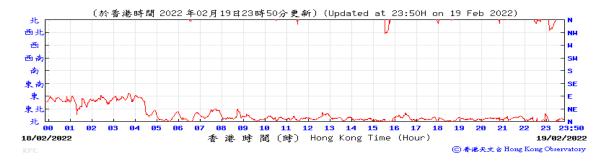

Table D-1: Extract of Meteorological Observations for King's Park Automatic Weather Station in the reporting quarter



#### Pressure:



## Wind Direction:







#### Pressure:



### Wind Direction:







### Pressure:



### Wind Direction:







### Pressure:



### Wind Direction:







#### Pressure:



### Wind Direction:







# Pressure:



### Wind Direction:







# Pressure:



### Wind Direction:







### Pressure:



### Wind Direction:







#### Pressure:



### Wind Direction:







#### Pressure:



### Wind Direction:







### Pressure:



## Wind Direction:







### Pressure:



### Wind Direction:







### Pressure:



## Wind Direction:







### Pressure:



### Wind Direction:







### Pressure:



### Wind Direction:







#### Pressure:



### Wind Direction:







#### Pressure:



## Wind Direction:







### Pressure:



### Wind Direction:







### Pressure:



### Wind Direction:







# Pressure:



### Wind Direction:







#### Pressure:



## Wind Direction:







#### Pressure:



### Wind Direction:







### Pressure:



### Wind Direction:







# Pressure:



### Wind Direction:







### Pr