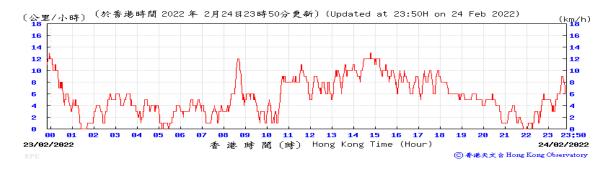

Table D-1: Extract of Meteorological Observations for King's Park Automatic Weather Station in the reporting quarter



#### Pressure:



## Wind Direction:







#### Pressure:



### Wind Direction:







### Pressure:



### Wind Direction:







### Pressure:



### Wind Direction:







#### Pressure:



### Wind Direction:







# Pressure:



### Wind Direction:







# Pressure:



### Wind Direction:







### Pressure:



### Wind Direction:







#### Pressure:



### Wind Direction:







#### Pressure:



### Wind Direction:







### Pressure:



## Wind Direction:







### Pressure:



### Wind Direction:







### Pressure:



## Wind Direction:







### Pressure:



### Wind Direction:







### Pressure:



### Wind Direction:







#### Pressure:



### Wind Direction:







#### Pressure:



## Wind Direction:







### Pressure:



### Wind Direction:







### Pressure:



### Wind Direction:







# Pressure:



### Wind Direction:







#### Pressure:



## Wind Direction:







#### Pressure:



### Wind Direction:







### Pressure:



### Wind Direction:







# Pressure:



### Wind Direction:







### Pressure:



### Wind Direction:







# Pres