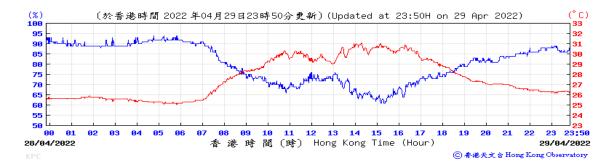

ion:







### Pressure:



### Wind Direction:







### Pressure:



### Wind Direction:







#### Pressure:



### Wind Direction:







#### Pressure:



## Wind Direction:







### Pressure:



### Wind Direction:







### Pressure:



### Wind Direction:







# Pressure:



### Wind Direction:







#### Pressure:



## Wind Direction:







#### Pressure:



### Wind Direction:







### Pressure:



### Wind Direction:







# Pressure:



### Wind Direction:







### Pressure:



### Wind Direction:







# Pressure:



### Wind Direction:







### Pressure:



### Wind Direction:







### Pressure:



### Wind Direction:







### Pressure:



### Wind Direction:







#### Pressure:



### Wind Direction:







#### Pressure:



### Wind Direction:







### Pressure:



### Wind Direction: