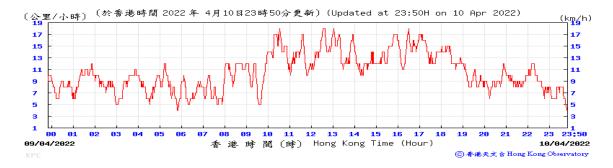

Table D-1: Extract of Meteorological Observations for King's Park Automatic Weather Station in the reporting quarter