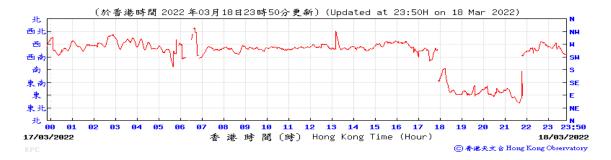

Table D-1: Extract of Meteorological Observations for King's Park Automatic Weather Station in the reporting quarter



#### Pressure:



## Wind Direction:







#### Pressure:



### Wind Direction:







### Pressure:



### Wind Direction:







### Pressure:



### Wind Direction:







#### Pressure:



### Wind Direction:







# Pressure:



### Wind Direction:







# Pressure:



### Wind Direction:







### Pressure:



### Wind Direction:







#### Pressure:



### Wind Direction:







#### Pressure:



### Wind Direction:







### Pressure:



## Wind Direction:







### Pressure:



### Wind Direction:







### Pressure:



## Wind Direction:







### Pressure:



### Wind Direction:







### Pressure:



### Wind Direction:







#### Pressure:



### Wind Direction:







#### Pressure:



## Wind Direction:







### Pressure:



### Wind Direction:







### Pressure:



### Wind Direction:







# Pressure:



### Wind Direction:







#### Pressure:



## Wind Direction:







#### Pressure:



### Wind Direction:







### Pressure:



### Wind Direction:







# Pressure:



### Wind Direction:







### Pressure:



### Wind Direction:







# Pressure:



### Wind Direction:







### Pressure:



### Wind Direction:







### Pressure:



### Wind Direction:







### Pressure:



### Wind Direction:







#### Pressure:



### Wind Direction:







#### Pressure:



### Wind Direction:







### Pressure:



### Wind Direction: