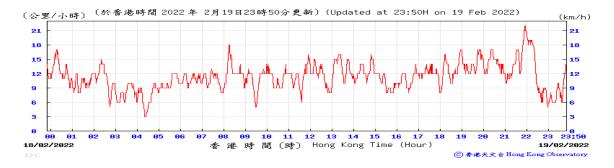

Table D-1: Extract of Meteorological Observations for King's Park Automatic Weather Station in the reporting quarter