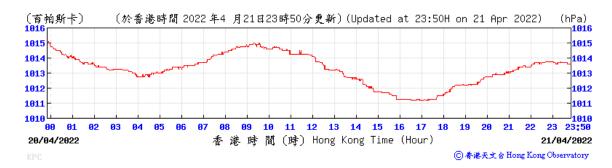

## Pressure:



### Wind Direction:







### Pressure:



## Wind Direction:







### Pressure:



### Wind Direction:







### Pressure:



## Wind Direction:







### Pressure:



### Wind Direction:







### Pressure:



### Wind Direction:







#### Pressure:



### Wind Direction:







#### Pressure:



## Wind Direction:







### Pressure:



### Wind Direction:







### Pressure:



### Wind Direction:







# Pressure:



### Wind Direction:







#### Pressure:



## Wind Direction:







#### Pressure:



### Wind Direction:







### Pressure:



### Wind Direction:







# Pressure:



### Wind Direction:







### Pressure:



### Wind Direction:







# Pressure:



### Wind Direction:







### Pressure:



### Wind Direction:







### Pressure:



### Wind Direction:







### Pressure:



### Wind Direction:







#### Pressure:



### Wind Direction:







#### Pressure:



### Wind Direction:







### Pressure:



### Wind Direction: