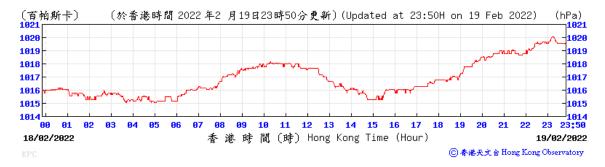

Table D-1: Extract of Meteorological Observations for King's Park Automatic Weather Station in the reporting quarter



#### Pressure:



## Wind Direction:







#### Pressure:



### Wind Direction:







### Pressure:



### Wind Direction:







### Pressure:



### Wind Direction:







#### Pressure:



### Wind Direction:







# Pressure:



### Wind Direction:







# Pressure:



### Wind Direction:







### Pressure:



### Wind Direction:







#### Pressure:



### Wind Direction:







#### Pressure:



### Wind Direction:







### Pressure:



## Wind Direction:







### Pressure:



### Wind Direction:







### Pressure:



## Wind Direction:







### Pressure:



### Wind Direction:







### Pressure:



### Wind Direction:







#### Pressure:



### Wind Direction:







#### Pressure:



## Wind Direction:







### Pressure:



### Wind Direction:







### Pressure:



### Wind Direction:







# Pressure:



### Wind Direction:







#### Pressure:



## Wind Direction:







#### Pressure:



### Wind Direction:







### Pressure:



### Wind Direction:







# Pressure:



### Wind D