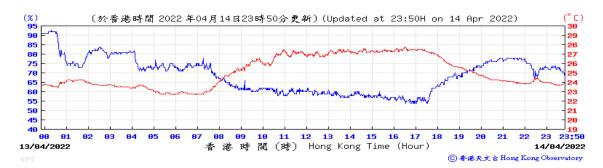

Table D-1: Extract of Meteorological Observations for King's Park Automatic Weather Station in the reporting quarter