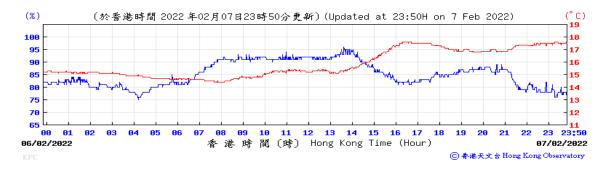

Table D-1: Extract of Meteorological Observations for King's Park Automatic Weather Station in the reporting quarter



#### Pressure:



## Wind Direction:







#### Pressure:



### Wind Direction:







### Pressure:



### Wind Direction:







### Pressure:



### Wind Direction:







#### Pressure:



### Wind Direction:







# Pressure:



### Wind Direction:







# Pressure:



### Wind Direction:







### Pressure:



### Wind Direction:







#### Pressure:



### Wind Direction:







#### Pressure:



### Wind Direction:







### Pressure:



## Wind Direction:







### Pressure:



### Wind Direction:







### Pressure:



## Wind Direction:







### Pressure:



### Wind Direction:







### Pressure:



### Wind Direction:







#### Pressure:



### Wind Direction:







#### Pressure:



## Wind Direction:







### Pressure:



### Wind Direction:







### Pressure:



### Wind Direction:







# Press