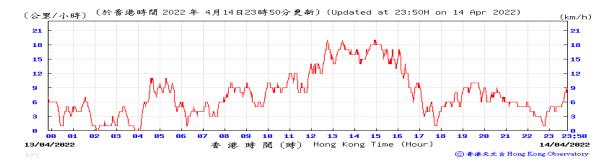

Table D-1: Extract of Meteorological Observations for King's Park Automatic Weather Station in the reporting quarter