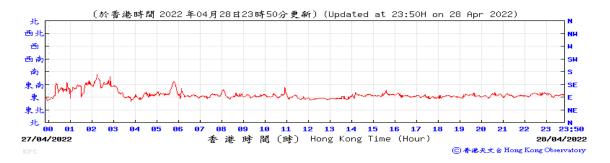

Table D-1: Extract of Meteorological Observations for King's Park Automatic Weather Station in the reporting quarter

## Wind Direction:

### Wind Direction: