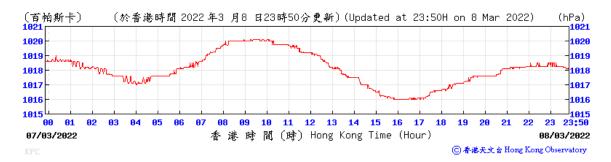

Table D-1: Extract of Meteorological Observations for King's Park Automatic Weather Station in the reporting quarter



#### Pressure:



## Wind Direction:







#### Pressure:



### Wind Direction:







### Pressure:



### Wind Direction:







### Pressure:



### Wind Direction:







#### Pressure:



### Wind Direction:







# Pressure:



### Wind Direction:







# Pressure:



### Wind Direction:







### Pressure:



### Wind Direction:







#### Pressure:



### Wind Direction:







#### Pressure:



### Wind Direction:







### Pressure:



## Wind Direction:







### Pressure:



### Wind Direction:







### Pressure:



## Wind Direction:







### Pressure:



### Wind Direction:







### Pressure:



### Wind Direction:







#### Pressure:



### Wind Direction:







#### Pressure:



## Wind Direction:







### Pressure:



### Wind Direction:







### Pressure:



### Wind Direction:







# Pressure:



### Wind Direction:







#### Pressure:



## Wind Direction:







#### Pressure:



### Wind Direction:







### Pressure:



### Wind Direction:







# Pressure:



### Wind Direction:







### Pressure:



### Wind Direction:







# Pressure:



### Wind Direction:







### Pressure:



### Wind Direction:







### Pressure:



### Wind Direction:







### Pressure:



### Wind Dir