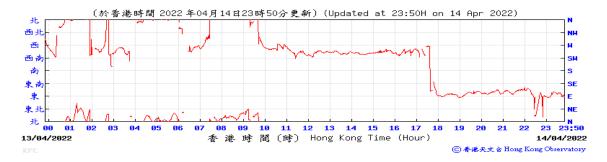

rection:







### Pressure:



### Wind Direction:







#### Pressure:



### Wind Direction:







#### Pressure:



### Wind Direction:







### Pressure:



## Wind Direction:







### Pressure:



### Wind Direction:







### Pressure:



## Wind Direction:







### Pressure:



### Wind Direction:







### Pressure:



### Wind Direction:







#### Pressure:



### Wind Direction:







#### Pressure:



## Wind Direction:







### Pressure:



### Wind Direction:







### Pressure:



### Wind Direction:







# Pressure:



### Wind Direction:







#### Pressure:



## Wind Direction:







#### Pressure:



### Wind Direction:







### Pressure:



### Wind Direction:







# Pressure:



### Wind Direction:







### Pressure:



### Wind Direction:







# Pressure:



### Wind Direction:







### Pressure:



### Wind Direction:







### Pressure:



### Wind Direction:







### Pressure:



### Wind Direction:







#### Pressure:



### Wind Direction:







#### Pressure:



### Wind Direction:







### Pressure:



### Wind Direction: