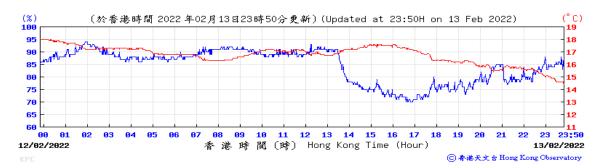

Table D-1: Extract of Meteorological Observations for King's Park Automatic Weather Station in the reporting quarter



#### Pressure:



## Wind Direction:







#### Pressure:



### Wind Direction:







### Pressure:



### Wind Direction:







### Pressure:



### Wind Direction:







#### Pressure:



### Wind Direction:







# Pressure:



### Wind Direction:







# Pressure:



### Wind Direction:







### Pressure:



### Wind Direction:







#### Pressure:



### Wind Direction:







#### Pressure:



### Wind Direction:







### Pressure:



## Wind Direction:







### Pressure:



### Wind Direction:







### Pressure:



## Wind Direction:







### Pressure:



### Wind Direction:







### Pressure:



### Wind Direction:







#### Pressure:



### Wind Direction:







#### Pressure:



## Wind Direction:







### Pressure:



### Wind Direction:







### Pressure:



### Wind Direction:







# Pressure:



### Wind Direction:







#### Pressure:



## Wind Direction:







#### Press