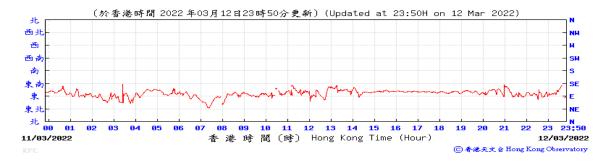

Table D-1: Extract of Meteorological Observations for King's Park Automatic Weather Station in the reporting quarter

## Wind Direction:

### Wind Direction: