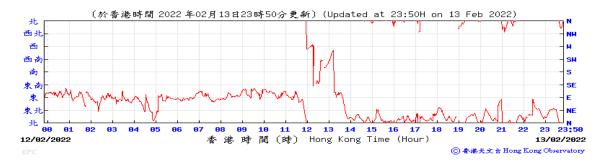

Table D-1: Extract of Meteorological Observations for King's Park Automatic Weather Station in the reporting quarter



#### Pressure:



## Wind Direction:







#### Pressure:



### Wind Direction:







### Pressure:



### Wind Direction:







### Pressure:



### Wind Direction:







#### Pressure:



### Wind Direction:







# Pressure:



### Wind Direction:







# Pressure:



### Wind Direction:







### Pressure:



### Wind Direction:







#### Pressure:



### Wind Direction:







#### Pressure:



### Wind Direction:







### Pressure:



## Wind Direction:







### Pressure:



### Wind Direction:







### Pressure:



## Wind Direction:







### Pressure:



### Wind Direction:







### Pressure:



### Wind Direction:







#### Pressure:



### Wind Direction:







#### Pressure:



## Wind Direction:







### Pressure:



### Wind Direction:







### Pressure:



### Wind Direction:







# Pressure:



### Wind Direction:







#### Pressure:



## Wind Direction:







#### Pressure:



### Wind Direction:







### P