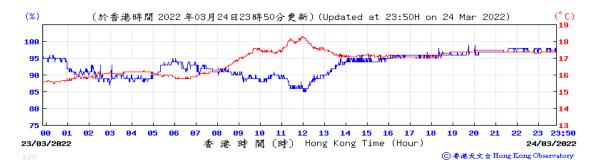

Table D-1: Extract of Meteorological Observations for King's Park Automatic Weather Station in the reporting quarter