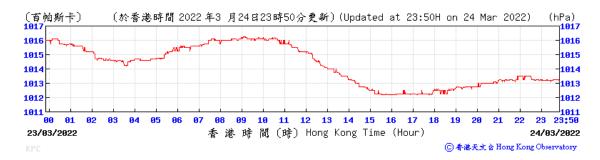

servations for King's Park Automatic Weather Station in the reporting quarter



#### Pressure:



## Wind Direction:







#### Pressure:



### Wind Direction:







### Pressure:



### Wind Direction:







### Pressure:



### Wind Direction:







#### Pressure:



### Wind Direction:







# Pressure:



### Wind Direction:







# Pressure:



### Wind Direction:







### Pressure:



### Wind Direction:







#### Pressure:



### Wind Direction:







#### Pressure:



### Wind Direction:







### Pressure:



## Wind Direction:







### Pressure:



### Wind Direction:







### Pressure:



## Wind Direction:







### Pressure:



### Wind Direction:







### Pressure:



### Wind Direction:







#### Pressure:



### Wind Direction:







#### Pressure:



## Wind Direction:







### Pressure:



### Wind Direction:







### Pressure:



### Wind Direction:







# Pressure:



### Wind Direction:







#### Pressure:



## Wind Direction:







#### Pressure:



### Wind Direction:







### Pressure:



### Wind Direction:







# Pressure:



### Wind Direction:







### Pressure:



### Wind Direction:







# Pressure:



### Wind Direction:







### Pressure:



### Wind Direction:







### Pressure:



### Wind Direction:







### Pressure:



### Wind Direction:







#### Pressure:



### Wind Direction:







#### Pressure:



### Wind Direction:







### Pressure:



### Wind Direction: