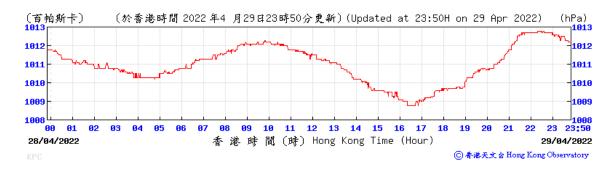

ressure:



### Wind Direction:







### Pressure:



### Wind Direction:







#### Pressure:



### Wind Direction:







#### Pressure:



## Wind Direction:







### Pressure:



### Wind Direction:







### Pressure:



### Wind Direction:







# Pressure:



### Wind Direction:







#### Pressure:



## Wind Direction:







#### Pressure:



### Wind Direction:







### Pressure:



### Wind Direction:







# Pressure:



### Wind Direction:







### Pressure:



### Wind Direction:







# Pressure:



### Wind Direction:







### Pressure:



### Wind Direction:







### Pressure:



### Wind Direction:







### Pressure:



### Wind Direction:







#### Pressure:



### Wind Direction:







#### Pressure:



### Wind Direction:







### Pressure:



### Wind Direction: