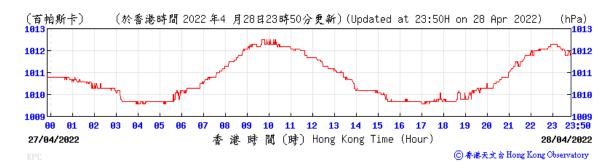

Table D-1: Extract of Meteorological Observations for King's Park Automatic Weather Station in the reporting quarter

#### Pressure:

### Pressure:

# Pressure: