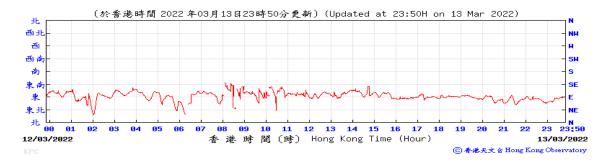

Table D-1: Extract of Meteorological Observations for King's Park Automatic Weather Station in the reporting quarter



#### Pressure:



## Wind Direction:







#### Pressure:



### Wind Direction:







### Pressure:



### Wind Direction:







### Pressure:



### Wind Direction:







#### Pressure:



### Wind Direction:







# Pressure:



### Wind Direction:







# Pressure:



### Wind Direction:







### Pressure:



### Wind Direction:







#### Pressure:



### Wind Direction:







#### Pressure:



### Wind Direction:







### Pressure:



## Wind Direction:







### Pressure:



### Wind Direction:







### Pressure:



## Wind Direction:







### Pressure:



### Wind Direction:







### Pressure:



### Wind Direction:







#### Pressure:



### Wind Direction:







#### Pressure:



## Wind Direction:







### Pressure:



### Wind Direction:







### Pressure:



### Wind Direction:







# Pressure:



### Wind Direction:







#### Pressure:



## Wind Direction:







#### Pressure:



### Wind Direction:







### Pressure:



### Wind Direction:







# Pressure:



### Wind Direction:







### Pressure:



### Wind Direction:







# Pressure:



### Wind Direction:







### Pressure:



### Wind Direction:







### Pressure:



### Wind Direction:







### Pressure:



### Wind Direction:







#### Pressure:



### Wind Direction:







#### Pressure:



### Wind Direction:







### Pressure:



### Wind Direction: