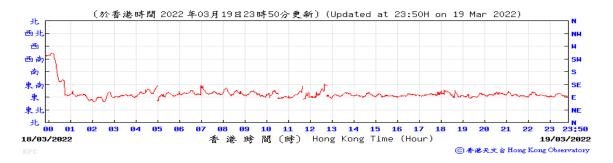

t of Meteorological Observations for King's Park Automatic Weather Station in the reporting quarter



#### Pressure:



## Wind Direction:







#### Pressure:



### Wind Direction:







### Pressure:



### Wind Direction:







### Pressure:



### Wind Direction:







#### Pressure:



### Wind Direction:







# Pressure:



### Wind Direction:







# Pressure:



### Wind Direction:







### Pressure:



### Wind Direction:







#### Pressure:



### Wind Direction:







#### Pressure:



### Wind Direction:







### Pressure:



## Wind Direction:







### Pressure:



### Wind Direction:







### Pressure:



## Wind Direction:







### Pressure:



### Wind Direction:







### Pressure:



### Wind Direction:







#### Pressure:



### Wind Direction:







#### Pressure:



## Wind Direction:







### Pressure:



### Wind Direction:







### Pressure:



### Wind Direction:







# Pressure:



### Wind Direction:







#### Pressure:



## Wind Direction:







#### Pressure:



### Wind Direction:







### Pressure:



### Wind Direction:







# Pressure:



### Wind Direction:







### Pressure:



### Wind Direction:







# Pressure:



### Wind Direction:







### Pressure:



### Wind Direction:







### Pressure:



### Wind Direction:







### Pressure:



### Wind Direction:







#### Pressure:



### Wind Direction:







#### Pressure:



### Wind Direction:







### Pressure:



### Wind Direction: