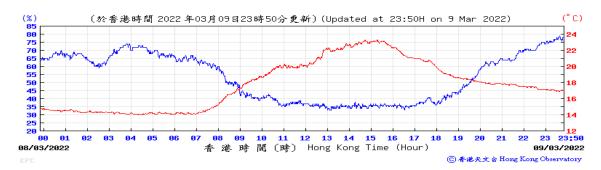

Table D-1: Extract of Meteorological Observations for King's Park Automatic Weather Station in the reporting quarter



#### Pressure:



## Wind Direction:







#### Pressure:



### Wind Direction:







### Pressure:



### Wind Direction:







### Pressure:



### Wind Direction:







#### Pressure:



### Wind Direction:







# Pressure:



### Wind Direction:







# Pressure:



### Wind Direction:







### Pressure:



### Wind Direction:







#### Pressure:



### Wind Direction:







#### Pressure:



### Wind Direction:







### Pressure:



## Wind Direction:







### Pressure:



### Wind Direction:







### Pressure:



## Wind Direction:







### Pressure:



### Wind Direction:







### Pressure:



### Wind Direction:







#### Pressure:



### Wind Direction:







#### Pressure:



## Wind Direction:







### Pressure:



### Wind Direction:







### Pressure:



### Wind Direction:







# Pressure:



### Wind Direction:







#### Pressure:



## Wind Direction:







#### Pressure:



### Wind Direction:







### Pressure:



### Wind Direction:







# Pressure:



### Wind Direction:







### Pressure:



### Wind Direction:







# Pressure:



### Wind Direction:







### Pressure:



### Wind Direction:







### Pressure:



### Wind Direction:







### Pressure:



### Wind Direction:







#### Pressu