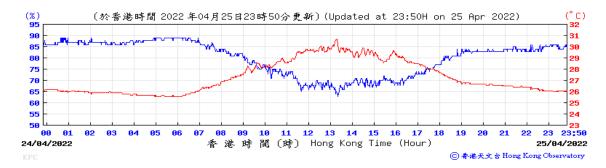

Table D-1: Extract of Meteorological Observations for King's Park Automatic Weather Station in the reporting quarter