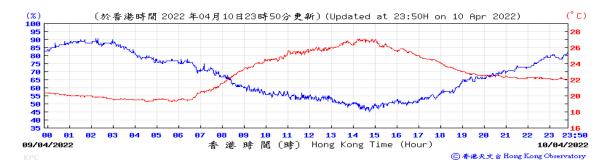

Table D-1: Extract of Meteorological Observations for King's Park Automatic Weather Station in the reporting quarter