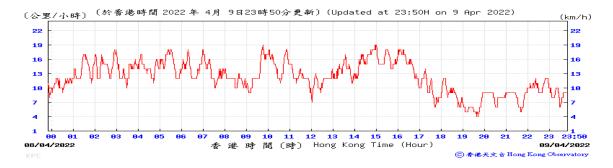

Table D-1: Extract of Meteorological Observations for King's Park Automatic Weather Station in the reporting quarter