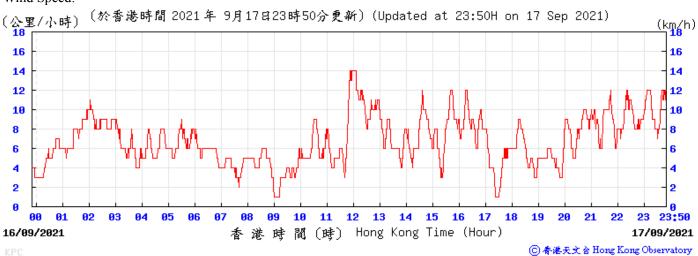

Wind Speed:

⑥ 香港天文台 Hong Kong Observatory

⑥ 香港天文 含 Hong Kong Observatory

Wind Direction:

⑥春港天文台 Hong Kong Observatory

Wind Speed:

⑥ 香港天文含 Hong Kong Observatory

30/08/2021