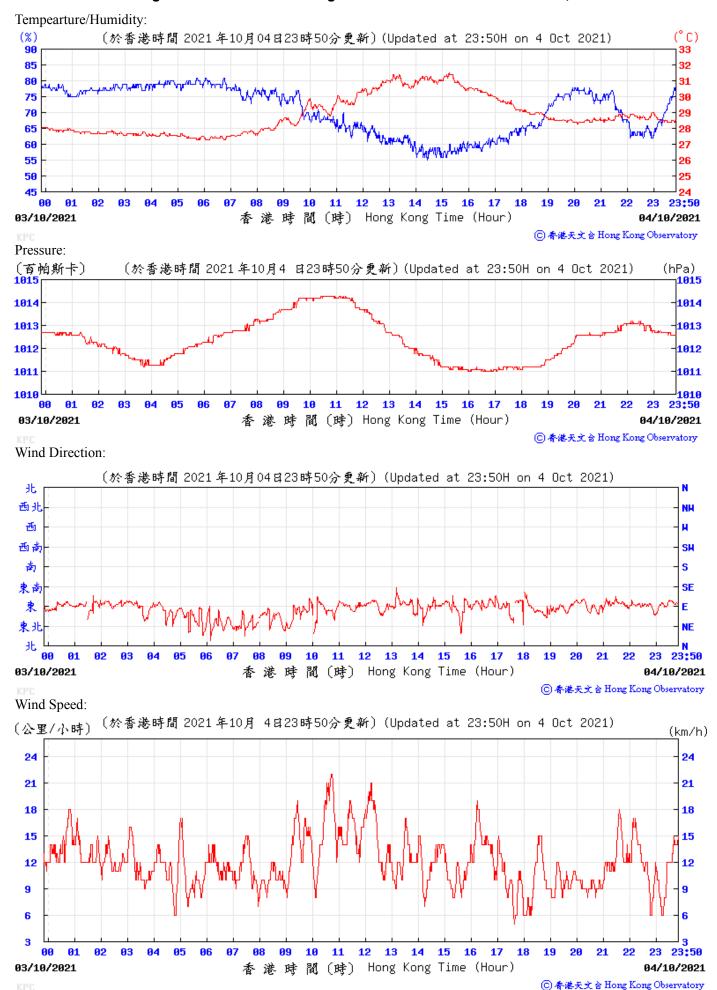

2021



10 11

12 13 14 15 16 17

港時間(時) Hong Kong Time (Hour)

18

1998

23:50

05/09/2021

⑥ 香港天文 含 Hong Kong Observatory















10/09/2021



11/09/2021

⑥ 香港天文 à Hong Kong Observatory









Wind Speed:



⑥ 香港天文 含 Hong Kong Observatory





16/09/2021



香港時間(時) Hong Kong Time (Hour)

17/09/2021

⑥ 香港天文 含 Hong Kong Observatory







19/09/2021



港時間(時) Hong Kong Time (Hour)

20/09/2021

⑥ 香港天文 含 Hong Kong Observatory









⑥ 香港天文 含 Hong Kong Observatory







00 01

24/09/2021

1010



12

港時間(時) Hong Kong Time (Hour)

10 11

13 14 15 16 17

18

1919

23:50

25/09/2021

⑥ 香港天文 含 Hong Kong Observatory



















## Tempearture/Humidity:



#### Wind Direction:





# Extract of Meteorological Observations for King's Park Automatic Weather Station, October 2021



























(育帕斯卡) 1819[-----(於香港時間 2021 年10月21日23時50分更新)(Updated at 23:50H on 21 Oct 2021) (hPa) 1018 1018 1017 1017 1016 1016 1015 1015 1014 1914 1013 1913 1812 12 13 14 15 16 23 23:50 00 17 20/10/2021 香港時間(時) Hong Kong Time (Hour) 21/10/2021

⑥ 香港天文 含 Hong Kong Observatory

Wind Direction:







11 12 13

14

香港時間(時) Hong Kong Time (Hour)

15 16

23

⑥香港天文含 Hong Kong Observatory

23:50

22/10/2021

00 01

21/10/2021

94







⑥ 香港天文台 Hong Kong Observatory