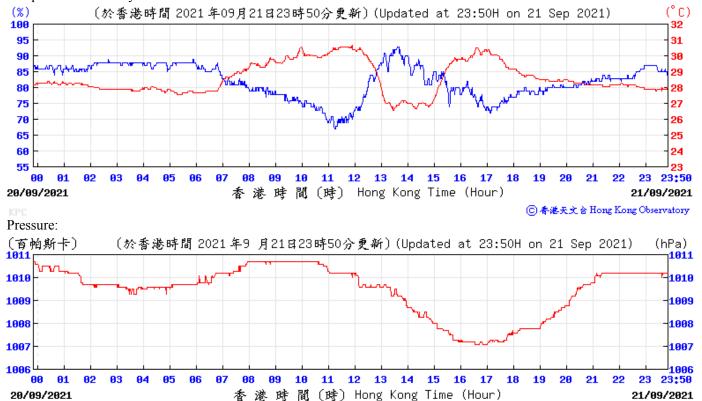

on 4 Sep 2021) 北 西北 NH 西 西南 SH 南 S SE 東 NE 東チ --N 23:50 3 5 9 03/09/2021 香港時間(時) Hong Kong Time (Hour) 04/09/2021 ⑥ 香港天文台 Hong Kong Observatory Wind Speed: 〔於香港時間 2021 年 9月 4日23時50分更新〕(Updated at 23:50H on 4 Sep 2021) (公里/小時) ĸ

香港時間(時)

 Hong Kong Time (Hour)

03/09/2021

 23:50

04/09/2021

◎ 香港天文台 Hong Kong Observatory





**05 06** 

1008

00

04/09/2021



10 11

12 13 14 15 16 17

港時間(時) Hong Kong Time (Hour)

18

1998

23:50

05/09/2021

⑥ 香港天文 含 Hong Kong Observatory















10/09/2021



11/09/2021

⑥ 香港天文 à Hong Kong Observatory









Wind Speed:



⑥ 香港天文 含 Hong Kong Observatory





16/09/2021



香港時間(時) Hong Kong Time (Hour)

17/09/2021

⑥ 香港天文 含 Hong Kong Observatory







19/09/2021



港時間(時) Hong Kong Time (Hour)

20/09/2021

⑥ 香港天文 含 Hong Kong Observatory









⑥ 香港天文 含 Hong Kong Observatory







00 01

24/09/2021

1010



12

港時間(時) Hong Kong Time (Hour)

10 11

13 14 15 16 17

18

1919

23:50

25/09/2021

⑥ 香港天文 含 Hong Kong Observatory



















## Tempearture/Humidity:



#### Wind Direction:





# Extract of Meteorological Observations for King's Park Automatic Weather Station, October 2021



























(育帕斯卡) 1819[-----(於香港時間 2021 年10月21日23時50分更新)(Updated at 23:50H on 21 Oct 2021) (hPa) 1018 1018 1017 1017 1016 1016 1015 1015 1014 1914 1013 1913 1812 12 13 14 15 16 23 23:50 00 17 20/10/2021 香港時間(時) Hong Kong Time (Hour) 21/10/2021

⑥ 香港天文 含 Hong Kong Observatory

Wind Direction:







11 12 13

14

香港時間(時) Hong Kong Time (Hour)

15 16

23

⑥香港天文含 Hong Kong Observatory

23:50

22/10/2021

00 01

21/10/2021

94