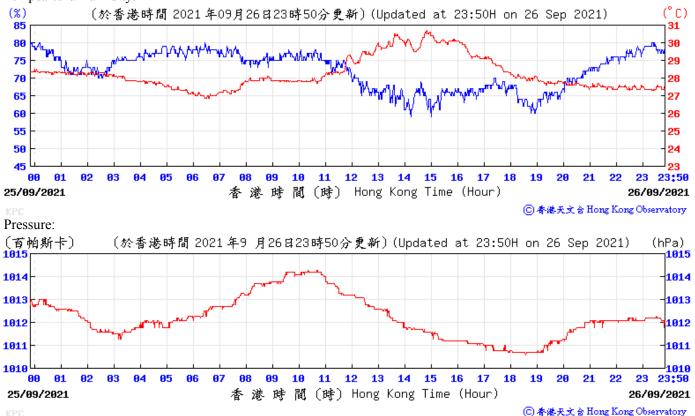

## Tempearture/Humidity:

香港時間(時)

 Hong Kong Time (Hour)

03/09/2021

 23:50

04/09/2021

◎ 香港天文台 Hong Kong Observatory

**05 06** 

1008

00

04/09/2021

10 11

12 13 14 15 16 17

港時間(時) Hong Kong Time (Hour)

18

1998

23:50