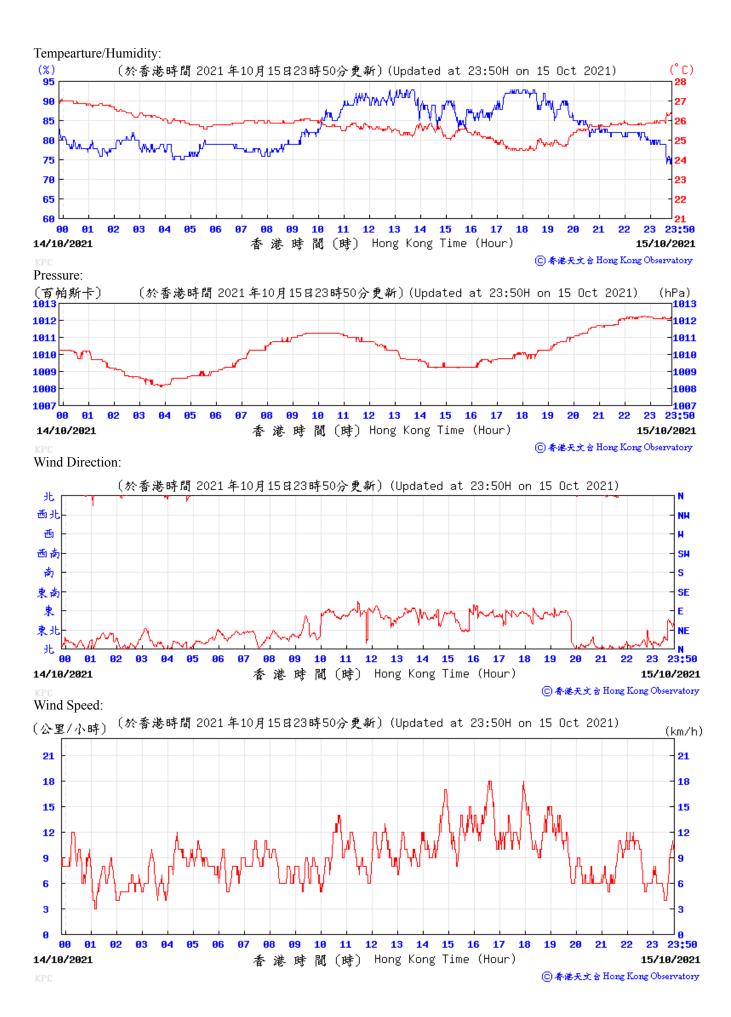

14 15 16 17

港時間(時) Hong Kong Time (Hour)

18

1998

23:50

05/09/2021

⑥ 香港天文 含 Hong Kong Observatory















10/09/2021



11/09/2021

⑥ 香港天文 à Hong Kong Observatory









Wind Speed:



⑥ 香港天文 含 Hong Kong Observatory





16/09/2021



香港時間(時) Hong Kong Time (Hour)

17/09/2021

⑥ 香港天文 含 Hong Kong Observatory







19/09/2021



港時間(時) Hong Kong Time (Hour)

20/09/2021

⑥ 香港天文 含 Hong Kong Observatory









⑥ 香港天文 含 Hong Kong Observatory







00 01

24/09/2021

1010



12

港時間(時) Hong Kong Time (Hour)

10 11

13 14 15 16 17

18

1919

23:50

25/09/2021

⑥ 香港天文 含 Hong Kong Observatory



















## Tempearture/Humidity:



#### Wind Direction:





# Extract of Meteorological Observations for King's Park Automatic Weather Station, October 2021



























(育帕斯卡) 1819[-----(於香港時間 2021 年10月21日23時50分更新)(Updated at 23:50H on 21 Oct 2021) (hPa) 1018 1018 1017 1017 1016 1016 1015 1015 1014 1914 1013 1913 1812 12 13 14 15 16 23 23:50 00 17 20/10/2021 香港時間(時) Hong Kong Time (Hour) 21/10/2021

⑥ 香港天文 含 Hong Kong Observatory

Wind Direction:







11 12 13

14

香港時間(時) Hong Kong Time (Hour)

15 16

23

⑥香港天文含 Hong Kong Observatory

23:50

22/10/2021

00 01

21/10/2021

94







⑥ 香港天文台 Hong Kong Observatory