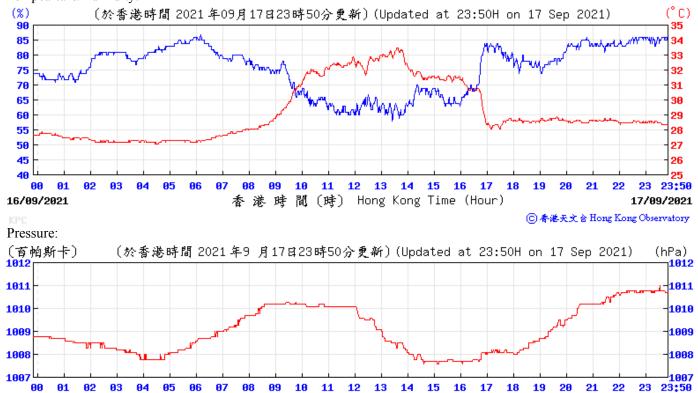

0H on 4 Sep 2021) (hPa) 5 14 15 16 17 23:50 03/09/2021 港時間(時) Hong Kong Time (Hour) 04/09/2021 ⑥ 香港天文 含 Hong Kong Observatory Wind Direction: (於香港時間 2021 年09月04日23時50分更新)(Updated at 23:50H on 4 Sep 2021) 北 西北 NH 西 西南 SH 南 S SE 東 NE 東チ --N 23:50 3 5 9 03/09/2021 香港時間(時) Hong Kong Time (Hour) 04/09/2021 ⑥ 香港天文台 Hong Kong Observatory Wind Speed: 〔於香港時間 2021 年 9月 4日23時50分更新〕(Updated at 23:50H on 4 Sep 2021) (公里/小時) ĸ

香港時間(時)

 Hong Kong Time (Hour)

03/09/2021

 23:50

04/09/2021

◎ 香港天文台 Hong Kong Observatory





**05 06** 

1008

00

04/09/2021



10 11

12 13 14 15 16 17

港時間(時) Hong Kong Time (Hour)

18

1998

23:50

05/09/2021

⑥ 香港天文 含 Hong Kong Observatory















10/09/2021



11/09/2021

⑥ 香港天文 à Hong Kong Observatory









Wind Speed:



⑥ 香港天文 含 Hong Kong Observatory





16/09/2021



香港時間(時) Hong Kong Time (Hour)

17/09/2021

⑥ 香港天文 含 Hong Kong Observatory







19/09/2021



港時間(時) Hong Kong Time (Hour)

20/09/2021

⑥ 香港天文 含 Hong Kong Observatory









⑥ 香港天文 含 Hong Kong Observatory







00 01

24/09/2021

1010



12

港時間(時) Hong Kong Time (Hour)

10 11

13 14 15 16 17

18

1919

23:50

25/09/2021

⑥ 香港天文 含 Hong Kong Observatory



















## Tempearture/Humidity:



#### Wind Direction:





# Extract of Meteorological Observations for King's Park Automatic Weather Station, October 2021



























(育帕斯卡) 1819[-----(於香港時間 2021 年10月21日23時50分更新)(Updated at 23:50H on 21 Oct 2021) (hPa) 1018 1018 1017 1017 1016 1016 1015 1015 1014 1914 1013 1913 1812 12 13 14 15 16 23 23:50 00 17 20/10/2021 香港時間(時) Hong Kong Time (Hour) 21/10/