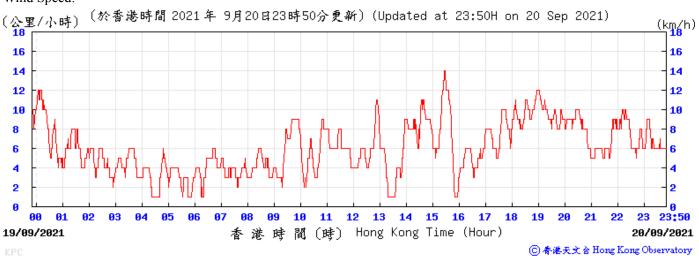

Wind Speed:

⑥ 香港天文台 Hong Kong Observatory

⑥ 香港天文 含 Hong Kong Observatory

Wind Direction:

⑥春港天文台 Hong Kong Observatory

Wind Speed:

⑥ 香港天文含 Hong Kong Observatory

30/08/2021