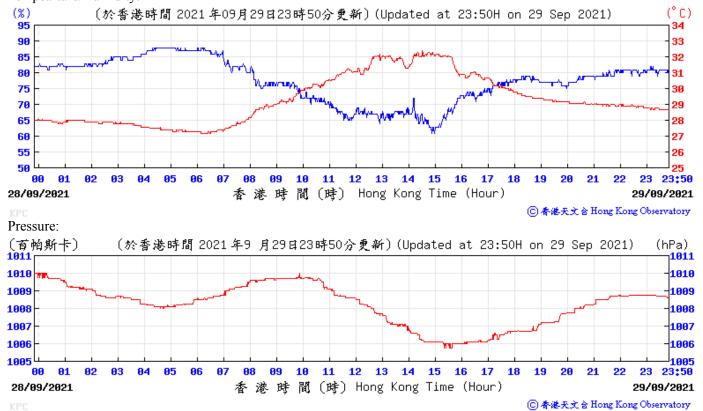

時間(時)

 Hong Kong Time (Hour)

03/09/2021

 23:50

04/09/2021

◎ 香港天文台 Hong Kong Observatory





**05 06** 

1008

00

04/09/2021



10 11

12 13 14 15 16 17

港時間(時) Hong Kong Time (Hour)

18

1998

23:50

05/09/2021

⑥ 香港天文 含 Hong Kong Observatory















10/09/2021



11/09/2021

⑥ 香港天文 à Hong Kong Observatory









Wind Speed:



⑥ 香港天文 含 Hong Kong Observatory





16/09/2021



香港時間(時) Hong Kong Time (Hour)

17/09/2021

⑥ 香港天文 含 Hong Kong Observatory







19/09/2021



港時間(時) Hong Kong Time (Hour)

20/09/2021

⑥ 香港天文 含 Hong Kong Observatory









⑥ 香港天文 含 Hong Kong Observatory







00 01

24/09/2021

1010



12

港時間(時) Hong Kong Time (Hour)

10 11

13 14 15 16 17

18

1919

23:50

25/09/2021

⑥ 香港天文 含 Hong Kong Observatory



















## Tempearture/Humidity:



#### Wind Direction:





# Extract of Meteorological Observations for King's Park Automatic Weather Station, October 2021



























(育帕斯卡) 1819[-----(於香港時間 2021 年10月21日23時50分更新)(Updated at 23:50H on 21 Oct 2021) (hPa) 1018 1018 1017 1017 1016 1016 1015 1015 1014 1914 1013 1913 1812 12 13 14 15 16 23 23:50 00 17 20/10/2021 香港時間(時) Hong Kong Time (Hour) 21/10/2021

⑥ 香港天文 含 Hong Kong Observatory

Wind Direction:







11 12 13

14

香港時間(時) Hong Kong Time (Hour)

15 16

23

⑥香港天文含 Hong Kong Observatory

23:50

22/10/2021

00 01

21/10/2021

94







⑥ 香港天文台 Hong Kong Observatory