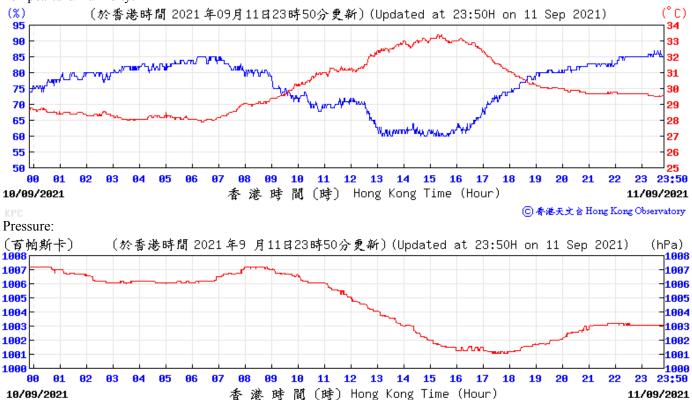

/2021 間 (時) 04/09/2021 港 琏 ⑥春港天文含 Hong Kong Observatory Pressure: (百帕斯卡) (於香港時間 2021 年9 月4 日23時50分更新)(Updated at 23:50H on 4 Sep 2021) (hPa) 5 14 15 16 17 23:50 03/09/2021 港時間(時) Hong Kong Time (Hour) 04/09/2021 ⑥ 香港天文 含 Hong Kong Observatory Wind Direction: (於香港時間 2021 年09月04日23時50分更新)(Updated at 23:50H on 4 Sep 2021) 北 西北 NH 西 西南 SH 南 S SE 東 NE 東チ --N 23:50 3 5 9 03/09/2021 香港時間(時) Hong Kong Time (Hour) 04/09/2021 ⑥ 香港天文台 Hong Kong Observatory Wind Speed: 〔於香港時間 2021 年 9月 4日23時50分更新〕(Updated at 23:50H on 4 Sep 2021) (公里/小時) ĸ

香港時間(時)

 Hong Kong Time (Hour)

03/09/2021

 23:50

04/09/2021

◎ 香港天文台 Hong Kong Observatory





**05 06** 

1008

00

04/09/2021



10 11

12 13 14 15 16 17

港時間(時) Hong Kong Time (Hour)

18

1998

23:50

05/09/2021

⑥ 香港天文 含 Hong Kong Observatory















10/09/2021



11/09/2021

⑥ 香港天文 à Hong Kong Observatory









Wind Speed:



⑥ 香港天文 含 Hong Kong Observatory





16/09/2021



香港時間(時) Hong Kong Time (Hour)

17/09/2021

⑥ 香港天文 含 Hong Kong Observatory







19/09/2021



港時間(時) Hong Kong Time (Hour)

20/09/2021

⑥ 香港天文 含 Hong Kong Observatory









⑥ 香港天文 含 Hong Kong Observatory







00 01

24/09/2021

1010



12

港時間(時) Hong Kong Time (Hour)

10 11

13 14 15 16 17

18

1919

23:50

25/09/2021

⑥ 香港天文 含 Hong Kong Observatory



















## Tempearture/Humidity:



#### Wind Direction:





# Extract of Meteorological Observations for King's Park Automatic Weather Station, October 2021



























(育帕斯卡) 1819[-----(於香港時間 2021 年10月21日23時50分更新)(Updated at 23:50H on 21 Oct 2021) (hPa) 1018 1018 1017 1017 1016