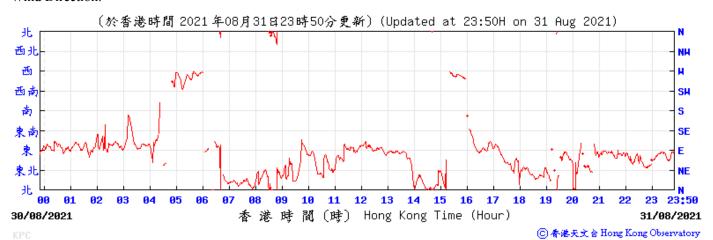

香港時間 (時) Hong Kong Time (Hour)

06/08/2021

⑥ 香港天文含 Hong Kong Observatory

05/08/2021







⑥ 香港天文 含 Hong Kong Observatory







**91** 

1007

1006

00

11/08/2021



12 13 14 15 16 17

港時間(時) Hong Kong Time (Hour)

18

10

11

Wind Speed:



1007

1996

23:50

12/08/2021

⑥ 香港天文 含 Hong Kong Observatory







Wind Speed:

(於香港時間 2021年 8月13日23時50分更新) (Updated at 23:50H on 13 Aug 2021) (公里/小時) (km/h) 14 15 23:50 AA **ВЗ** 港時間 (時) Hong Kong Time (Hour) 13/08/2021 12/08/2021 ⑥ 香港天文 含 Hong Kong Observatory







Wind Speed:



⑥ 香港天文台 Hong Kong Observatory







⑥ 香港天文 含 Hong Kong Observatory

Wind Direction:





















⑥春港天文台 Hong Kong Observatory









Wind Speed:



⑥ 香港天文含 Hong Kong Observatory





30/08/2021



港時間(時) Hong Kong Time (Hour)

31/08/2021

⑥ 香港天文 含 Hong Kong Observatory



Tempearture/Humidity: (°C) (%) (於香港時間 2021年09月04日23時50分更新)(Updated at 23:50H on 4 Sep 2021) 23:50 3 5 Hong Kong Time (Hour) 03/09/2021 間 (時) 04/09/2021 港 琏 ⑥春港天文含 Hong Kong Observatory Pressure: (百帕斯卡) (於香港時間 2021 年9 月4 日23時50分更新)(Updated at 23:50H on 4 Sep 2021) (hPa) 5 14 15 16 17 23:50 03/09/2021 港時間(時) Hong Kong Time (Hour) 04/09/2021 ⑥ 香港天文 含 Hong Kong Observatory Wind Direction: (於香港時間 2021 年09月04日23時50分更新)(Updated at 23:50H on 4 Sep 2021) 北 西北 NH 西 西南 SH 南 S SE 東 NE 東チ --N 23:50 3 5 9 03/09/2021 香港時間(時) Hong Kong Time (Hour) 04/09/2021 ⑥ 香港天文台 Hong Kong Observatory Wind Speed: 〔於香港時間 2021 年 9月 4日23時50分更新〕(Updated at 23:50H on 4 Sep 2021) (公里/小時) ĸ

香港時間(時)

 Hong Kong Time (Hour)

03/09/2021

 23:50

04/09