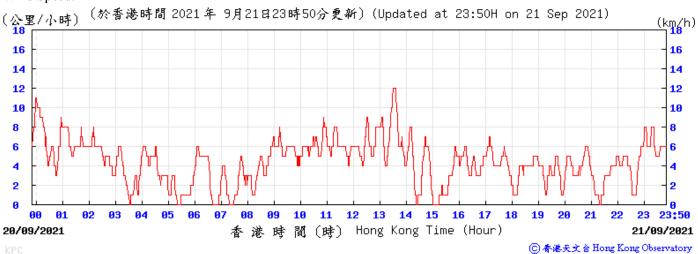

Wind Speed:

⑥ 香港天文台 Hong Kong Observatory

⑥ 香港天文 含 Hong Kong Observatory

Wind Direction:

⑥春港天文台 Hong Kong Observatory

Wind Speed:

⑥ 香港天文含 Hong Kong Observatory

30/08/2021