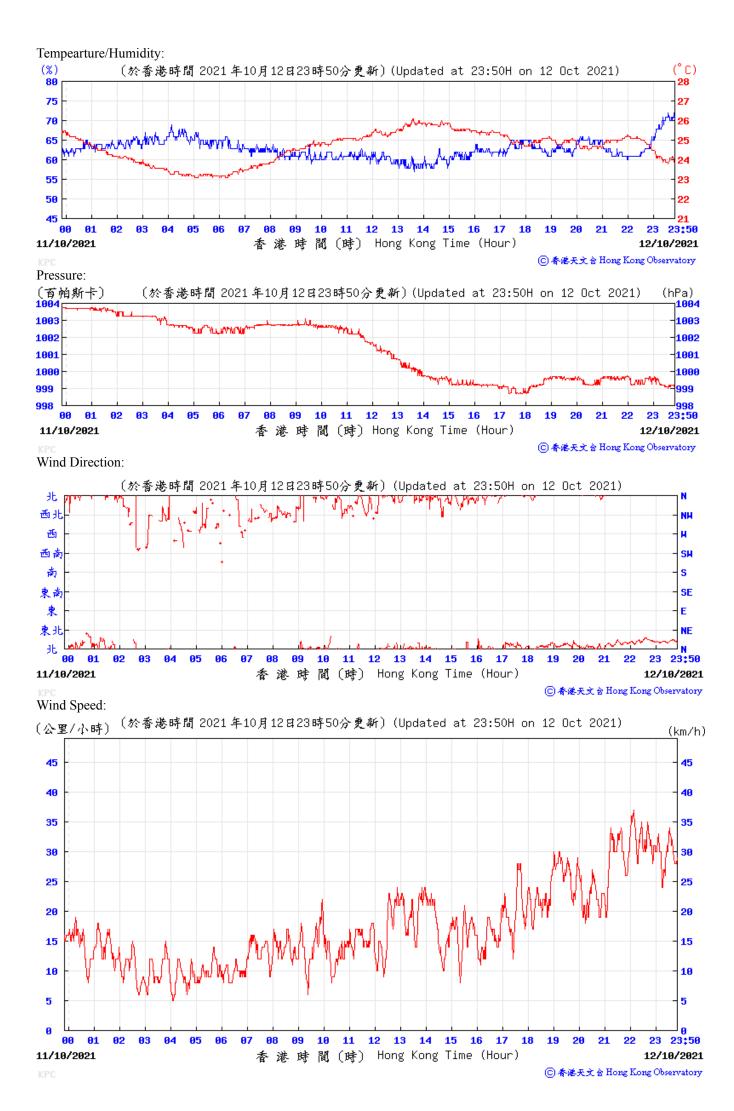

13 14 15 16 17

港時間(時) Hong Kong Time (Hour)

18

1998

23:50

05/09/2021

⑥ 香港天文 含 Hong Kong Observatory















10/09/2021



11/09/2021

⑥ 香港天文 à Hong Kong Observatory









Wind Speed:



⑥ 香港天文 含 Hong Kong Observatory





16/09/2021



香港時間(時) Hong Kong Time (Hour)

17/09/2021

⑥ 香港天文 含 Hong Kong Observatory







19/09/2021



港時間(時) Hong Kong Time (Hour)

20/09/2021

⑥ 香港天文 含 Hong Kong Observatory









⑥ 香港天文 含 Hong Kong Observatory







00 01

24/09/2021

1010



12

港時間(時) Hong Kong Time (Hour)

10 11

13 14 15 16 17

18

1919

23:50

25/09/2021

⑥ 香港天文 含 Hong Kong Observatory



















## Tempearture/Humidity:



#### Wind Direction:





# Extract of Meteorological Observations for King's Park Automatic Weather Station, October 2021



























(育帕斯卡) 1819[-----(於香港時間 2021 年10月21日23時50分更新)(Updated at 23:50H on 21 Oct 2021) (hPa) 1018 1018 1017 1017 1016 1016 1015 1015 1014 1914 1013 1913 1812 12 13 14 15 16 23 23:50 00 17 20/10/2021 香港時間(時) Hong Kong Time (Hour) 21/10/2021

⑥ 香港天文 含 Hong Kong Observatory

Wind Direction:







11 12 13

14

香港時間(時) Hong Kong Time (Hour)

15 16

23

⑥香港天文含 Hong Kong Observatory

23:50

22/10/2021

00 01

21/10/2021

94







⑥ 香港天文台 Hong Kong Observatory