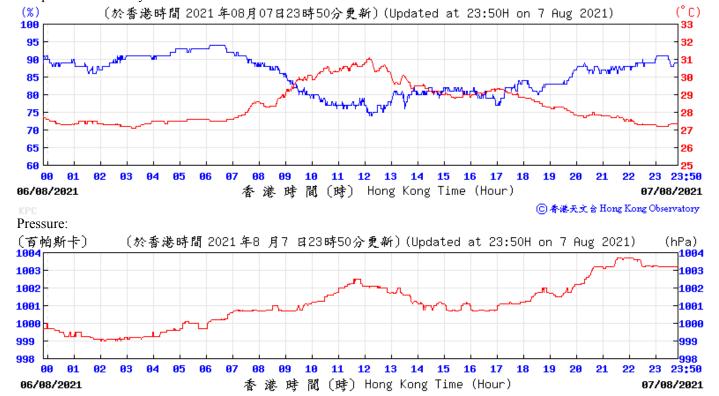

香港時間 (時) Hong Kong Time (Hour)

06/08/2021

⑥ 香港天文含 Hong Kong Observatory

05/08/2021







⑥ 香港天文 含 Hong Kong Observatory







**91** 

1007

1006

00

11/08/2021



12 13 14 15 16 17

港時間(時) Hong Kong Time (Hour)

18

10

11

Wind Speed:



1007

1996

23:50

12/08/2021

⑥ 香港天文 含 Hong Kong Observatory







Wind Speed:

(於香港時間 2021年 8月13日23時50分更新) (Updated at 23:50H on 13 Aug 2021) (公里/小時) (km/h) 14 15 23:50 AA **ВЗ** 港時間 (時) Hong Kong Time (Hour) 13/08/2021 12/08/2021 ⑥ 香港天文 含 Hong Kong Observatory







Wind Speed:



⑥ 香港天文台 Hong Kong Observatory







⑥ 香港天文 含 Hong Kong Observatory

Wind Direction:





















⑥春港天文台 Hong Kong Observatory









Wind Speed:



⑥ 香港天文含 Hong Kong Observatory





30/08/2021



港時間(時) Hong Kong Time (Hour)

31/08/2021

⑥ 香港天文 含 Hong Kong Observatory



Tempearture/Humidity: (°C) (%) (於香港時間 2021年09月04日23時50分更新)(Updated at 23