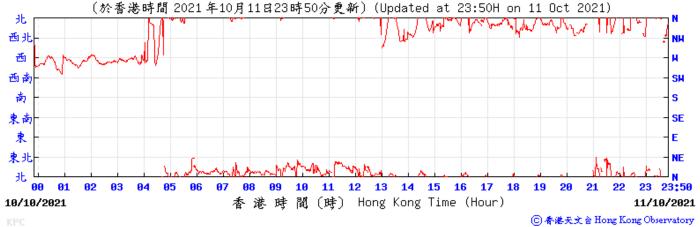

12 13 14 15 16 17

港時間(時) Hong Kong Time (Hour)

18

1998

23:50

05/09/2021

⑥ 香港天文 含 Hong Kong Observatory















10/09/2021



11/09/2021

⑥ 香港天文 à Hong Kong Observatory









Wind Speed:



⑥ 香港天文 含 Hong Kong Observatory





16/09/2021



香港時間(時) Hong Kong Time (Hour)

17/09/2021

⑥ 香港天文 含 Hong Kong Observatory







19/09/2021



港時間(時) Hong Kong Time (Hour)

20/09/2021

⑥ 香港天文 含 Hong Kong Observatory









⑥ 香港天文 含 Hong Kong Observatory







00 01

24/09/2021

1010



12

港時間(時) Hong Kong Time (Hour)

10 11

13 14 15 16 17

18

1919

23:50

25/09/2021

⑥ 香港天文 含 Hong Kong Observatory



















## Tempearture/Humidity:



#### Wind Direction:





# Extract of Meteorological Observations for King's Park Automatic Weather Station, October 2021



























(育帕斯卡) 1819[-----(於香港時間 2021 年10月21日23時50分更新)(Updated at 23:50H on 21 Oct 2021) (hPa) 1018 1018 1017 1017 1016 1016 1015 1015 1014 1914 1013 1913 1812 12 13 14 15 16 23 23:50 00 17 20/10/2021 香港時間(時) Hong Kong Time (Hour) 21/10/2021

⑥ 香港天文 含 Hong Kong Observatory

Wind Direction:







11 12 13

14

香港時間(時) Hong Kong Time (Hour)

15 16

23

⑥香港天文含 Hong Kong Observatory

23:50

22/10/2021

00 01

21/10/2021

94







⑥ 香港天文台 Hong Kong Observatory