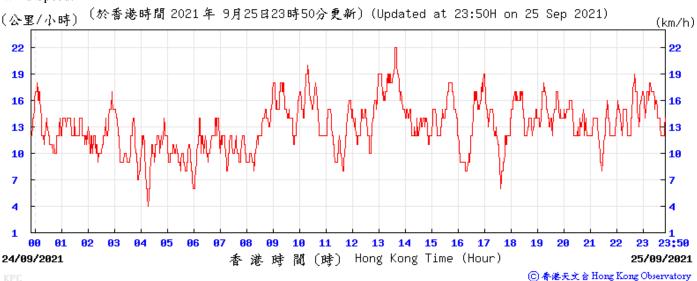

00 01

24/09/2021

1010

12

港時間(時) Hong Kong Time (Hour)

10 11

13 14 15 16 17

18

1919

23:50

25/09/2021

⑥ 香港天文 含 Hong Kong Observatory