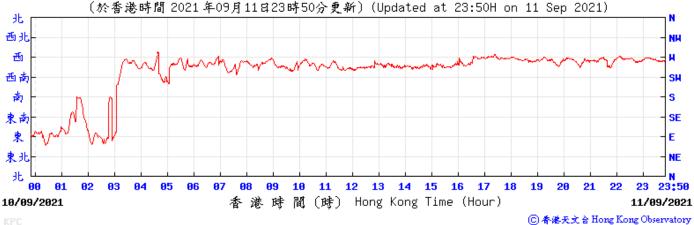

/09/2021 港 琏 ⑥春港天文含 Hong Kong Observatory Pressure: (百帕斯卡) (於香港時間 2021 年9 月4 日23時50分更新)(Updated at 23:50H on 4 Sep 2021) (hPa) 5 14 15 16 17 23:50 03/09/2021 港時間(時) Hong Kong Time (Hour) 04/09/2021 ⑥ 香港天文 含 Hong Kong Observatory Wind Direction: (於香港時間 2021 年09月04日23時50分更新)(Updated at 23:50H on 4 Sep 2021) 北 西北 NH 西 西南 SH 南 S SE 東 NE 東チ --N 23:50 3 5 9 03/09/2021 香港時間(時) Hong Kong Time (Hour) 04/09/2021 ⑥ 香港天文台 Hong Kong Observatory Wind Speed: 〔於香港時間 2021 年 9月 4日23時50分更新〕(Updated at 23:50H on 4 Sep 2021) (公里/小時) ĸ

香港時間(時)

 Hong Kong Time (Hour)

03/09/2021

 23:50

04/09/2021

◎ 香港天文台 Hong Kong Observatory





**05 06** 

1008

00

04/09/2021



10 11

12 13 14 15 16 17

港時間(時) Hong Kong Time (Hour)

18

1998

23:50

05/09/2021

⑥ 香港天文 含 Hong Kong Observatory















10/09/2021



11/09/2021

⑥ 香港天文 à Hong Kong Observatory









Wind Speed:



⑥ 香港天文 含 Hong Kong Observatory





16/09/2021



香港時間(時) Hong Kong Time (Hour)

17/09/2021

⑥ 香港天文 含 Hong Kong Observatory







19/09/2021



港時間(時) Hong Kong Time (Hour)

20/09/2021

⑥ 香港天文 含 Hong Kong Observatory









⑥ 香港天文 含 Hong Kong Observatory







00 01

24/09/2021

1010



12

港時間(時) Hong Kong Time (Hour)

10 11

13 14 15 16 17

18

1919

23:50

25/09/2021

⑥ 香港天文 含 Hong Kong Observatory



















## Tempearture/Humidity:



#### Wind Direction:





# Extract of Meteorological Observations for King's Park Automatic Weather Station, October 2021



























(育帕斯卡) 1819[-----(於香港時間 2021 年10月21日23時50分更新)(Updated at 23:50H on 21 Oct 2021) (hPa) 1018 1018 1017 1017 1016 1016 1015 1015