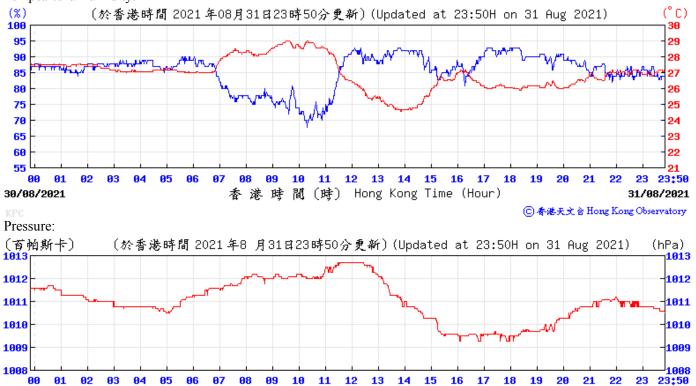

香港時間 (時) Hong Kong Time (Hour)

06/08/2021

⑥ 香港天文含 Hong Kong Observatory

05/08/2021







⑥ 香港天文 含 Hong Kong Observatory







**91** 

1007

1006

00

11/08/2021



12 13 14 15 16 17

港時間(時) Hong Kong Time (Hour)

18

10

11

Wind Speed:



1007

1996

23:50

12/08/2021

⑥ 香港天文 含 Hong Kong Observatory







Wind Speed:

(於香港時間 2021年 8月13日23時50分更新) (Updated at 23:50H on 13 Aug 2021) (公里/小時) (km/h) 14 15 23:50 AA **ВЗ** 港時間 (時) Hong Kong Time (Hour) 13/08/2021 12/08/2021 ⑥ 香港天文 含 Hong Kong Observatory







Wind Speed:



⑥ 香港天文台 Hong Kong Observatory







⑥ 香港天文 含 Hong Kong Observatory

Wind Direction:





















⑥春港天文台 Hong Kong Observatory









Wind Speed:



⑥ 香港天文含 Hong Kong Observatory





30/08/2021



港時間(時) Hong Kong Time (Hour)

31/08/2021

⑥ 香港天文 含 Hong Kong Observatory



Tempearture/Humidity: (°C) (%) (於香港時間 2021年09月04日23時50分更新)(Updated at 23:50H on 4 Sep 2021) 23:50 3 5 Hong Kong Time (Hour) 03/09/2021 間 (時) 04/09/2021 港 琏 ⑥春港天文含 Hong Kong Observatory Pressure: (百帕斯卡) (於香港時間 2021 年9 月4 日23時50分更新)(Updated at 23:50H on 4 Sep 2021) (hPa) 5 14 15 16 17 23:50 03/09/2021 港時間(時) Hong Kong Time (Hour) 04/09/2021 ⑥ 香港天文 含 Hong Kong Observatory Wind Direction: (於香港時間 2021 年09月04日23時50分更新)(Updated at 23:50H on 4 Sep 2021) 北 西北 NH 西 西南 SH 南 S SE 東 NE 東チ --N 23:50 3 5 9 03/09/2021 香港時間(時) Hong Kong Time (Hour) 04/09/2021 ⑥ 香港天文台 Hong Kong Observatory Wind Speed: 〔於香港時間 2021 年 9月 4日23時50分更新〕(Updated at 23:50H on 4 Sep 2021) (公里/小時) ĸ

香港時間(時)

 Hong Kong Time (Hour)

03/09/2021