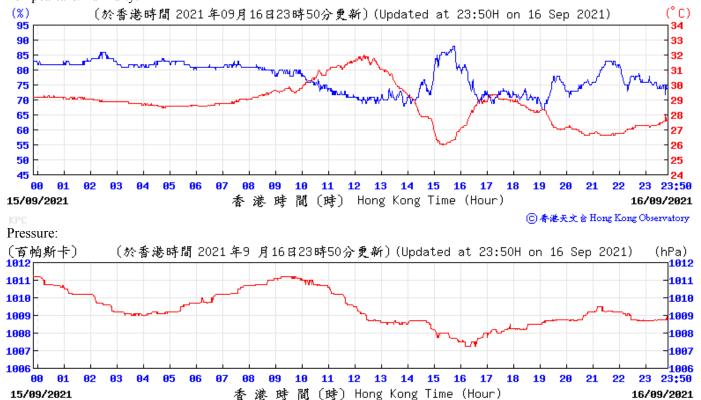

: (百帕斯卡) (於香港時間 2021 年9 月4 日23時50分更新)(Updated at 23:50H on 4 Sep 2021) (hPa) 5 14 15 16 17 23:50 03/09/2021 港時間(時) Hong Kong Time (Hour) 04/09/2021 ⑥ 香港天文 含 Hong Kong Observatory Wind Direction: (於香港時間 2021 年09月04日23時50分更新)(Updated at 23:50H on 4 Sep 2021) 北 西北 NH 西 西南 SH 南 S SE 東 NE 東チ --N 23:50 3 5 9 03/09/2021 香港時間(時) Hong Kong Time (Hour) 04/09/2021 ⑥ 香港天文台 Hong Kong Observatory Wind Speed: 〔於香港時間 2021 年 9月 4日23時50分更新〕(Updated at 23:50H on 4 Sep 2021) (公里/小時) ĸ

香港時間(時)

 Hong Kong Time (Hour)

03/09/2021

 23:50

04/09/2021

◎ 香港天文台 Hong Kong Observatory





**05 06** 

1008

00

04/09/2021



10 11

12 13 14 15 16 17

港時間(時) Hong Kong Time (Hour)

18

1998

23:50

05/09/2021

⑥ 香港天文 含 Hong Kong Observatory















10/09/2021



11/09/2021

⑥ 香港天文 à Hong Kong Observatory









Wind Speed:



⑥ 香港天文 含 Hong Kong Observatory





16/09/2021



香港時間(時) Hong Kong Time (Hour)

17/09/2021

⑥ 香港天文 含 Hong Kong Observatory







19/09/2021



港時間(時) Hong Kong Time (Hour)

20/09/2021

⑥ 香港天文 含 Hong Kong Observatory









⑥ 香港天文 含 Hong Kong Observatory







00 01

24/09/2021

1010



12

港時間(時) Hong Kong Time (Hour)

10 11

13 14 15 16 17

18

1919

23:50

25/09/2021

⑥ 香港天文 含 Hong Kong Observatory



















## Tempearture/Humidity:



#### Wind Direction:





# Extract of Meteorological Observations for King's Park Automatic Weather Station, October 2021



























(育帕斯卡) 1819[-----(於香港時間 2021 年10月21日23時50分更新)(Updated at 23:50H on 21 Oct 2021) (hPa) 1018 1018 1017 1017 1016 1016 1015 1015 1014 1914 1013 1913 1812 12 13 14 15 16 23 23:50