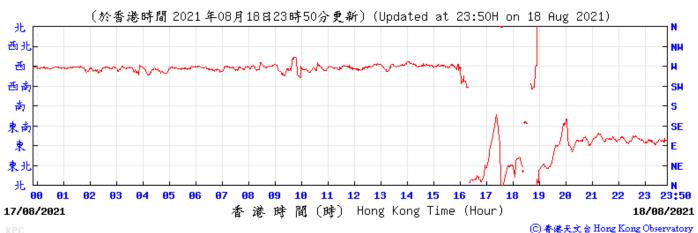

香港時間 (時) Hong Kong Time (Hour)

06/08/2021

⑥ 香港天文含 Hong Kong Observatory

05/08/2021







⑥ 香港天文 含 Hong Kong Observatory







**91** 

1007

1006

00

11/08/2021



12 13 14 15 16 17

港時間(時) Hong Kong Time (Hour)

18

10

11

Wind Speed:



1007

1996

23:50

12/08/2021

⑥ 香港天文 含 Hong Kong Observatory







Wind Speed:

(於香港時間 2021年 8月13日23時50分更新) (Updated at 23:50H on 13 Aug 2021) (公里/小時) (km/h) 14 15 23:50 AA **ВЗ** 港時間 (時) Hong Kong Time (Hour) 13/08/2021 12/08/2021 ⑥ 香港天文 含 Hong Kong Observatory







Wind Speed:



⑥ 香港天文台 Hong Kong Observatory







⑥ 香港天文 含 Hong Kong Observatory

Wind Direction:





















⑥春港天文台 Hong Kong Observatory









Wind Speed:



⑥ 香港天文含 Hong Kong Observatory





30/08/2021



港時間(時) Hong Kong Time (Hour)

31/08/2021

⑥ 香港天文 含 Hong Kong Observatory



Tempearture/Humidity: (°C) (%) (於香港時間 2021年09月04日23時50分更新)(Updated at 23:50H on 4 Sep 2021) 23:50 3 5 Hong Kong Time (Hour) 03/09/2021 間 (時) 04/09/2021 港 琏 ⑥春港天文含 Hong Kong Observatory Pressure: (百帕斯卡) (於香港時間 2021 年9 月4 日23時50分更新)(Updated at 23:50H on 4 Sep 2021) (hPa) 5 14 15 16 17 23:50 03/09/2021 港時間(時) Hong Kong Time (Hour) 04/09/2021 ⑥ 香港天文 含 Hong Kong Observatory Wind Direction: (於香港時間 2021 年09月04日23時50分更新)(Updated at 23:50H on 4 Sep 2021) 北 西北 NH 西 西南 SH 南 S SE 東 NE 東チ --N 23:50 3 5 9 03