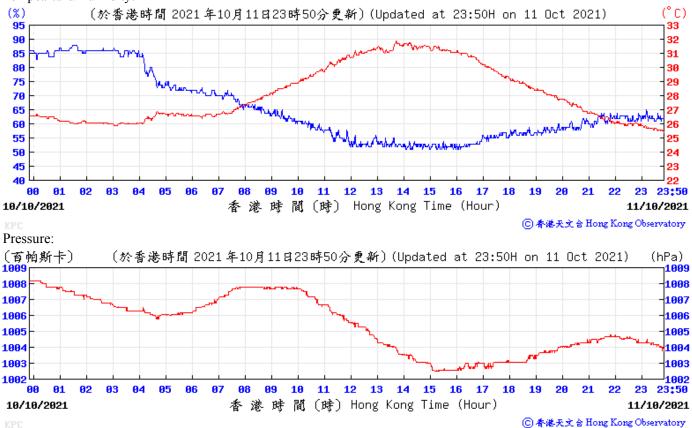

# Extract of Meteorological Observations for King's Park Automatic Weather Station, October 2021

(育帕斯卡) 1819[-----(於香港時間 2021 年10月21日23時50分更新)(Updated at 23:50H on 21 Oct 2021) (hPa) 1018 1018 1017 1017 1016 1016 1015 1015 1014 1914 1013 1913 1812 12 13 14 15 16 23 23:50 00 17 20/10/2021 香港時間(時) Hong Kong Time (Hour) 21/10/2021