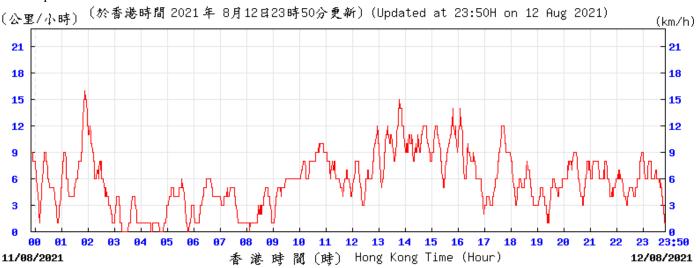

香港時間 (時) Hong Kong Time (Hour)

06/08/2021

⑥ 香港天文含 Hong Kong Observatory

05/08/2021







⑥ 香港天文 含 Hong Kong Observatory







**91** 

1007

1006

00

11/08/2021



12 13 14 15 16 17

港時間(時) Hong Kong Time (Hour)

18

10

11

Wind Speed:



1007

1996

23:50

12/08/2021

⑥ 香港天文 含 Hong Kong Observatory







Wind Speed:

(於香港時間 2021年 8月13日23時50分更新) (Updated at 23:50H on 13 Aug 2021) (公里/小時) (km/h) 14 15 23:50 AA **ВЗ** 港時間 (時) Hong Kong Time (Hour) 13/08/2021 12/08/2021 ⑥ 香港天文 含 Hong Kong Observatory







Wind Speed:



⑥ 香港天文台 Hong Kong Observatory







⑥ 香港天文 含 Hong Kong Observatory

Wind Direction:





















⑥春港天文台 Hong Kong Observatory









Wind Speed:



⑥ 香港天文含 Hong Kong Observatory





30/08/2021



港時間(時) Hong Kong Time (Hour)

31/08/2021

⑥ 香港天文 含 Hong Kong Observatory



Tempearture/Humidity: (°C) (%) (於香港時間 2021年09月04日23時50分更新)(Updated at 23:50H on 4 Sep 2021) 23:50 3 5 Hong Kong Time (Hour) 03/09/2021 間 (時) 04/09/2021 港 琏 ⑥春港天文含 Hong Kong Observatory Pressure: (百帕斯卡) (於香港時間 2021 年9 月4 日23時50分