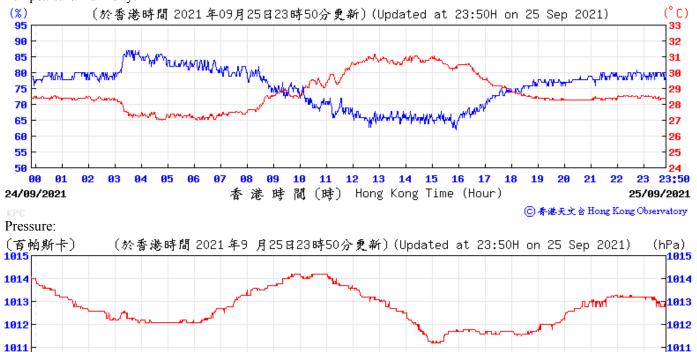

00 01

24/09/2021

1010

12

港時間(時) Hong Kong Time (Hour)

10 11

13 14 15 16 17

18

1919

23:50

25/09/2021

⑥ 香港天文 含 Hong Kong Observatory