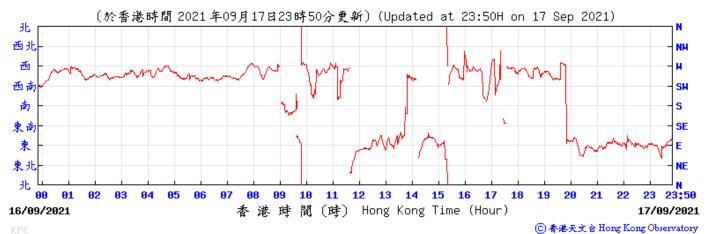

21) (hPa) 5 14 15 16 17 23:50 03/09/2021 港時間(時) Hong Kong Time (Hour) 04/09/2021 ⑥ 香港天文 含 Hong Kong Observatory Wind Direction: (於香港時間 2021 年09月04日23時50分更新)(Updated at 23:50H on 4 Sep 2021) 北 西北 NH 西 西南 SH 南 S SE 東 NE 東チ --N 23:50 3 5 9 03/09/2021 香港時間(時) Hong Kong Time (Hour) 04/09/2021 ⑥ 香港天文台 Hong Kong Observatory Wind Speed: 〔於香港時間 2021 年 9月 4日23時50分更新〕(Updated at 23:50H on 4 Sep 2021) (公里/小時) ĸ

香港時間(時)

 Hong Kong Time (Hour)

03/09/2021

 23:50

04/09/2021

◎ 香港天文台 Hong Kong Observatory





**05 06** 

1008

00

04/09/2021



10 11

12 13 14 15 16 17

港時間(時) Hong Kong Time (Hour)

18

1998

23:50

05/09/2021

⑥ 香港天文 含 Hong Kong Observatory















10/09/2021



11/09/2021

⑥ 香港天文 à Hong Kong Observatory









Wind Speed:



⑥ 香港天文 含 Hong Kong Observatory





16/09/2021



香港時間(時) Hong Kong Time (Hour)

17/09/2021

⑥ 香港天文 含 Hong Kong Observatory







19/09/2021



港時間(時) Hong Kong Time (Hour)

20/09/2021

⑥ 香港天文 含 Hong Kong Observatory









⑥ 香港天文 含 Hong Kong Observatory







00 01

24/09/2021

1010



12

港時間(時) Hong Kong Time (Hour)

10 11

13 14 15 16 17

18

1919

23:50

25/09/2021

⑥ 香港天文 含 Hong Kong Observatory



















## Tempearture/Humidity:



#### Wind Direction:





# Extract of Meteorological Observations for King's Park Automatic Weather Station, October 2021



























(育帕斯卡) 1819[-----(於香港時間 2021 年10月21日23時50分更新)(Updated at 23:50H on 21 Oct 2021) (hPa) 1018 1018 1017 1017 1016 1016 1015 1015 1014 1914 1013 1913 1812 12 13 14 15 16 23 23:50 00 17 20/10/2021 香港時間(時) Hong Kong Time (Hour) 21/10/2021

⑥ 香港天文 含