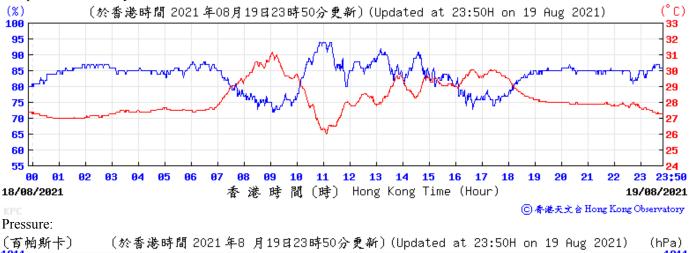

香港時間 (時) Hong Kong Time (Hour)

06/08/2021

⑥ 香港天文含 Hong Kong Observatory

05/08/2021







⑥ 香港天文 含 Hong Kong Observatory







**91** 

1007

1006

00

11/08/2021



12 13 14 15 16 17

港時間(時) Hong Kong Time (Hour)

18

10

11

Wind Speed:



1007

1996

23:50

12/08/2021

⑥ 香港天文 含 Hong Kong Observatory







Wind Speed:

(於香港時間 2021年 8月13日23時50分更新) (Updated at 23:50H on 13 Aug 2021) (公里/小時) (km/h) 14 15 23:50 AA **ВЗ** 港時間 (時) Hong Kong Time (Hour) 13/08/2021 12/08/2021 ⑥ 香港天文 含 Hong Kong Observatory







Wind Speed:



⑥ 香港天文台 Hong Kong Observatory







⑥ 香港天文 含 Hong Kong Observatory

Wind Direction:





















⑥春港天文台 Hong Kong Observatory









Wind Speed:



⑥ 香港天文含 Hong Kong Observatory





30/08/2021



港時間(時) Hong Kong Time (Hour)

31/08/2021

⑥ 香港天文 含 Hong Kong Observatory



Tempearture/Humidity: (°C) (%) (於香港時間 2021年09月04日23時50分更新)(Updated at 23:50H on 4 Sep 2021) 23:50 3 5 Hong Kong Time (Hour) 03/09/2021 間 (時) 04/09/2021 港 琏 ⑥春港天文含 Hong Kong Observatory Pressure: (百帕斯卡) (於香港時間 2021 年9 月4 日23時50分更新)(Updated at 23:50H on 4 Sep 2021) (hPa) 5 14 15 16 17 23:50 03/09/2021 港時間(時) Hong Kong Time (Hour) 04/09/2021 ⑥ 香港天文 含 Hong Kong Observatory Wind Direction: (於香港時間 2021 年09月04日23時50分更新)(Updated at 23:50H on 4 Sep 2021) 北 西北 NH 西 西南 SH 南 S SE 東 NE 東チ --N 23:50 3 5 9 03/09/2021 香港時間(時) Hong Kong Time (Hour) 04/09/2021