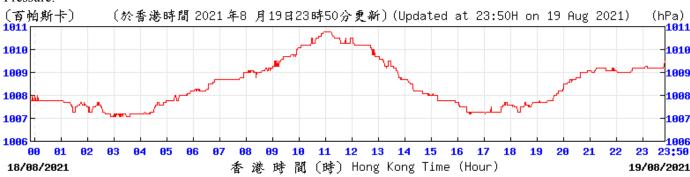

香港時間(時)

 Hong Kong Time (Hour)

03/09/2021

 23:50

04/09/2021

◎ 香港天文台 Hong Kong Observatory

**05 06** 

1008