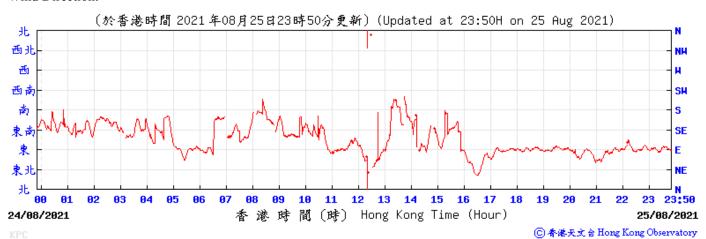

Wind Speed:

⑥ 香港天文台 Hong Kong Observatory

⑥ 香港天文 含 Hong Kong Observatory

Wind Direction:

⑥春港天文台 Hong Kong Observatory

Wind Speed:

⑥ 香港天文含 Hong Kong Observatory

30/08/2021

港時間(時) Hong Kong Time (Hour)

31/08/2021

⑥ 香港天文 含 Hong Kong Observatory

Tempearture/Humidity: (°C) (%) (於香港時間 2021年09月04日23時50分更新)(Updated at 23:50H on 4 Sep 2021) 23:50 3 5 Hong Kong Time (Hour) 03/09/2021 間 (時) 04/09/2021 港 琏 ⑥春港天文含 Hong Kong Observatory Pressure: (百帕斯卡) (於香港時間 2021 年9 月4 日23時50分更新)(Updated at 23:50H on 4 Sep 2021) (hPa) 5 14 15 16 17 23:50 03/09/2021 港時間(時) Hong Kong Time (Hour) 04/09/2021 ⑥ 香港天文 含 Hong Kong Observatory Wind Direction: (於香港時間 2021 年09月04日23時50分更新)(Updated at 23:50H on 4 Sep 2021) 北 西北 NH 西 西南 SH 南 S SE 東 NE 東チ --N 23:50 3 5 9 03/09/2021 香港時間(時) Hong Kong Time (Hour) 04/09/2021 ⑥ 香港天文台 Hong Kong Observatory Wind Speed: 〔於香港時間 2021 年 9月 4日23時50分更新〕(Updated at 23:50H on 4 Sep 2021) (公里/小時) ĸ