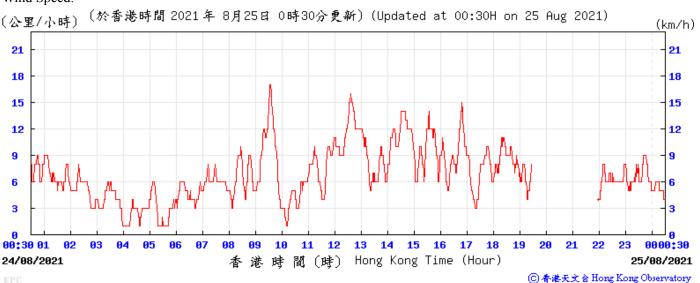

00

11/08/2021

12 13 14 15 16 17

港時間(時) Hong Kong Time (Hour)

18

10

11

Wind Speed:

1007

1996

23:50

12/08/2021

⑥ 香港天文 含 Hong Kong Observatory

Wind Speed:

(於香港時間 2021年 8月13日23時50分更新) (Updated at 23:50H on 13 Aug 2021) (公里/小時) (km/h) 14 15 23:50 AA **ВЗ** 港時間 (時) Hong Kong Time (Hour) 13/08/2021 12/08/2021 ⑥ 香港天文 含 Hong Kong Observatory

Wind Speed:

⑥ 香港天文台 Hong Kong Observatory

⑥ 香港天文 含 Hong Kong Observatory

Wind Direction:

⑥春港天文台 Hong Kong Observatory

Wind Speed:

⑥ 香港天文含 Hong Kong Observatory

30/08/2021