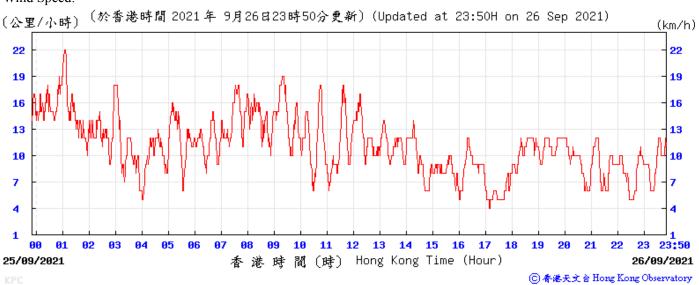

Wind Speed:

⑥ 香港天文台 Hong Kong Observatory

⑥ 香港天文 含 Hong Kong Observatory

Wind Direction:

⑥春港天文台 Hong Kong Observatory

Wind Speed:

⑥ 香港天文含 Hong Kong Observatory

30/08/2021