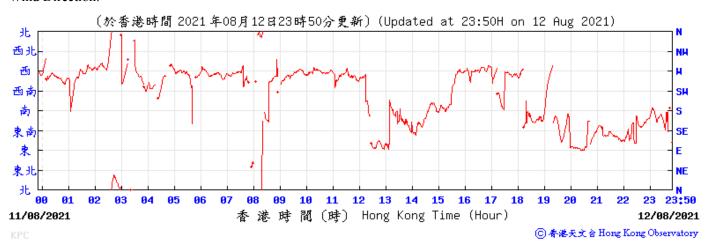

香港時間 (時) Hong Kong Time (Hour)

06/08/2021

⑥ 香港天文含 Hong Kong Observatory

05/08/2021







⑥ 香港天文 含 Hong Kong Observatory







**91** 

1007

1006

00

11/08/2021



12 13 14 15 16 17

港時間(時) Hong Kong Time (Hour)

18

10

11

Wind Speed:



1007

1996

23:50

12/08/2021

⑥ 香港天文 含 Hong Kong Observatory







Wind Speed:

(於香港時間 2021年 8月13日23時50分更新) (Updated at 23:50H on 13 Aug 2021) (公里/小時) (km/h) 14 15 23:50 AA **ВЗ** 港時間 (時) Hong Kong Time (Hour) 13/08/2021 12/08/2021 ⑥ 香港天文 含 Hong Kong Observatory







Wind Speed:



⑥ 香港天文台 Hong Kong Observatory







⑥ 香港天文 含 Hong Kong Observatory

Wind Direction:





















⑥春港天文台 Hong Kong Observatory









Wind Speed:



⑥ 香港天文含 Hong Kong Observatory





30/08/2021



港時間(時) Hong Kong Time (Hour)

31/08/2021

⑥ 香港天文 含 Hong Kong Observatory



Tempearture/Humidity: (°C) (%) (於香港時間 2021年09月04日23時50分更新)(Updated at 23:50H on 4 Sep 2021) 23:50 3 5 Hong Kong Time (Hour) 03/09/2021 間 (時) 04/09/2021