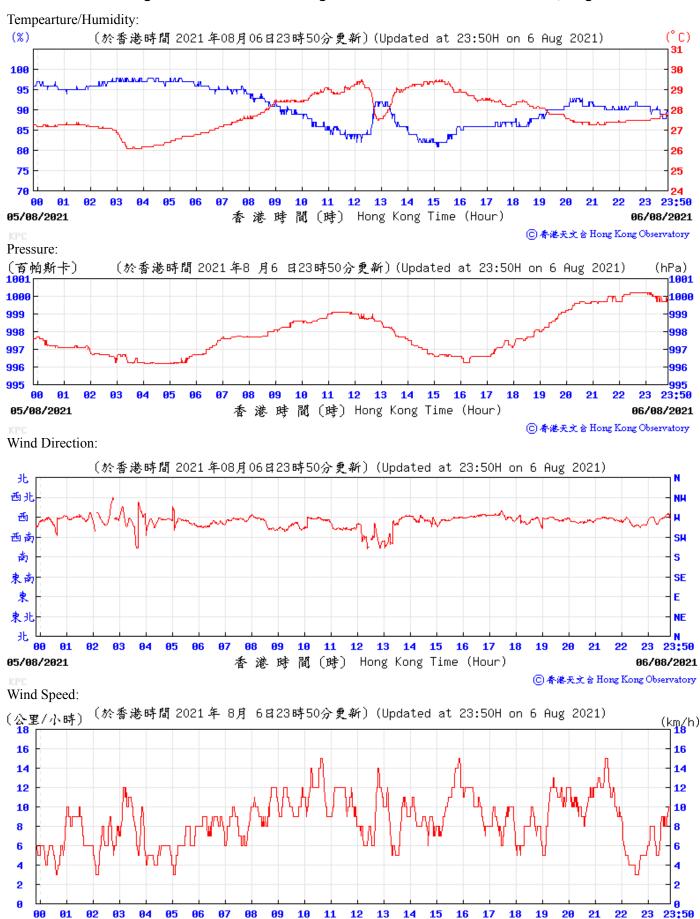

香港時間 (時) Hong Kong Time (Hour)

06/08/2021

⑥ 香港天文含 Hong Kong Observatory

05/08/2021







⑥ 香港天文 含 Hong Kong Observatory







**91** 

1007

1006

00

11/08/2021



12 13 14 15 16 17

港時間(時) Hong Kong Time (Hour)

18

10

11

Wind Speed:



1007

1996

23:50

12/08/2021

⑥ 香港天文 含 Hong Kong Observatory







Wind Speed:

(於香港時間 2021年 8月13日23時50分更新) (Updated at 23:50H on 13 Aug 2021) (公里/小時) (km/h) 14 15 23:50 AA **ВЗ** 港時間 (時) Hong Kong Time (Hour) 13/08/2021 12/08/2021 ⑥ 香港天文 含 Hong Kong Observatory







Wind Speed:



⑥ 香港天文台 Hong Kong Observatory







⑥ 香港天文 含 Hong Kong Observatory

Wind Direction:





















⑥春港天文台 Hong Kong Observatory









Wind Speed:



⑥ 香港天文含 Hong Kong Observatory





30/08/2021



港時間(時) Hong Kong Time (Hour)

31/08/2021

⑥ 香港天文 含 Hong K