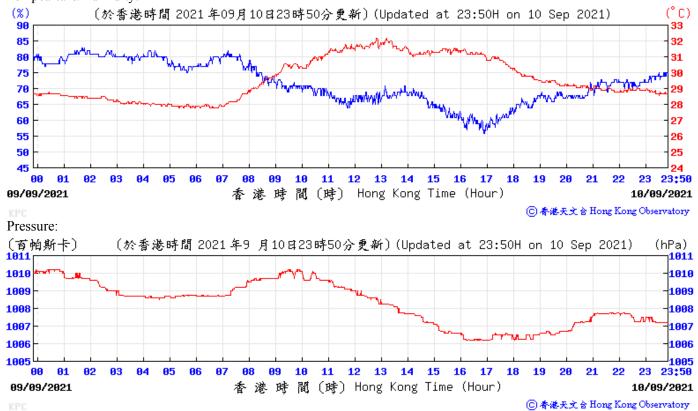

港時間(時) Hong Kong Time (Hour)

31/08/2021

⑥ 香港天文 含 Hong Kong Observatory

Tempearture/Humidity: (°C) (%) (於香港時間 2021年09月04日23時50分更新)(Updated at 23:50H on 4 Sep 2021) 23:50 3 5 Hong Kong Time (Hour) 03/09/2021 間 (時) 04/09/2021 港 琏 ⑥春港天文含 Hong Kong Observatory Pressure: (百帕斯卡) (於香港時間 2021 年9 月4 日23時50分更新)(Updated at 23:50H on 4 Sep 2021) (hPa) 5 14 15 16 17 23:50 03/09/2021 港時間(時) Hong Kong Time (Hour) 04/09/2021 ⑥ 香港天文 含 Hong Kong Observatory Wind Direction: (於香港時間 2021 年09月04日23時50分更新)(Updated at 23:50H on 4 Sep 2021) 北 西北 NH 西 西南 SH 南 S SE 東 NE 東チ --N 23:50 3 5 9 03/09/2021 香港時間(時) Hong Kong Time (Hour) 04/09/2021 ⑥ 香港天文台 Hong Kong Observatory Wind Speed: 〔於香港時間 2021 年 9月 4日23時50分更新〕(Updated at 23:50H on 4 Sep 2021) (公里/小時) ĸ