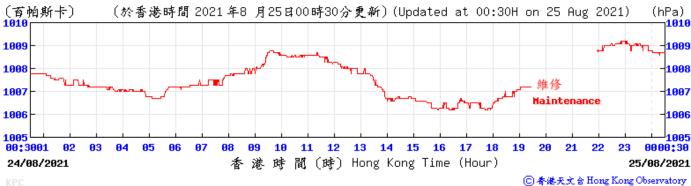

香港時間 (時) Hong Kong Time (Hour)

06/08/2021

⑥ 香港天文含 Hong Kong Observatory

05/08/2021







⑥ 香港天文 含 Hong Kong Observatory







**91** 

1007

1006

00

11/08/2021



12 13 14 15 16 17

港時間(時) Hong Kong Time (Hour)

18

10

11

Wind Speed:



1007

1996

23:50

12/08/2021

⑥ 香港天文 含 Hong Kong Observatory







Wind Speed:

(於香港時間 2021年 8月13日23時50分更新) (Updated at 23:50H on 13 Aug 2021) (公里/小時) (km/h) 14 15 23:50 AA **ВЗ** 港時間 (時) Hong Kong Time (Hour) 13/08/2021 12/08/2021 ⑥ 香港天文 含 Hong Kong Observatory







Wind Speed:



⑥ 香港天文台 Hong Kong Observatory







⑥ 香港天文 含 Hong Kong Observatory

Wind Direction:





















⑥春港天文台 Hong Kong Observatory









Wind Speed:



⑥ 香港天文含 Hong Kong Observatory





30/08/2021



港時間(時) Hong Kong Time (Hour)

31/08/2021

⑥ 香港天文 含 Hong Kong Observatory



Tempearture/Humidity: (°C) (%) (於香港時間 2021年09月04日23時50分更新)(Updated at 23:50H on 4 Sep 2021) 23:50 3 5 Hong Kong Time (Hour) 03/09/2021 間 (時) 04/09/2021 港 琏 ⑥春港天文含 Hong Kong Observatory Pressure: (百帕斯卡) (於香港時間 2021 年9 月4 日23時50分更新)(Updated at 23:50H on 4 Sep 2021) (hPa) 5 14 15 16 17 23:50 03/09/2021 港時間(時) Hong Kong Time (Hour) 04/09/2021 ⑥ 香港天文 含 Hong Kong Observatory Wind Direction: (於香港時間 2021 年09月04日23時50分更新)(Updated at 23:50H on 4 Sep 2021) 北 西北 NH 西 西南 SH 南 S SE 東 NE 東チ --N 23:50 3 5 9 03/09/2021 香港時間(時) Hong Kong Time (Hour) 04/09/2021 ⑥ 香港天文台 Hong Kong Observatory Wind Speed: 〔於香港時間 2021 年 9月 4日