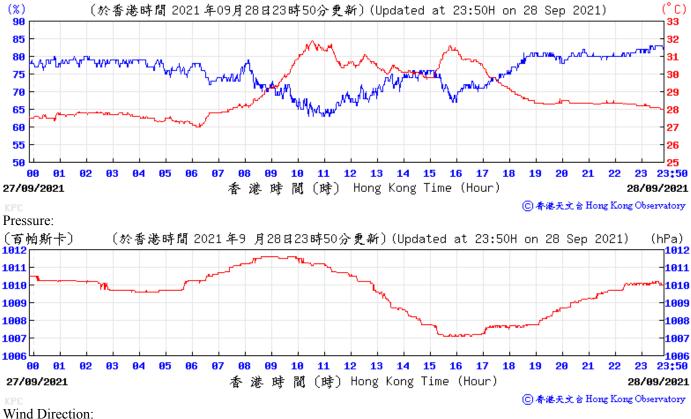

50H on 4 Sep 2021) (公里/小時) ĸ

香港時間(時)

 Hong Kong Time (Hour)

03/09/2021

 23:50

04/09/2021

◎ 香港天文台 Hong Kong Observatory





**05 06** 

1008

00

04/09/2021



10 11

12 13 14 15 16 17

港時間(時) Hong Kong Time (Hour)

18

1998

23:50

05/09/2021

⑥ 香港天文 含 Hong Kong Observatory















10/09/2021



11/09/2021

⑥ 香港天文 à Hong Kong Observatory









Wind Speed:



⑥ 香港天文 含 Hong Kong Observatory





16/09/2021



香港時間(時) Hong Kong Time (Hour)

17/09/2021

⑥ 香港天文 含 Hong Kong Observatory







19/09/2021



港時間(時) Hong Kong Time (Hour)

20/09/2021

⑥ 香港天文 含 Hong Kong Observatory









⑥ 香港天文 含 Hong Kong Observatory







00 01

24/09/2021

1010



12

港時間(時) Hong Kong Time (Hour)

10 11

13 14 15 16 17

18

1919

23:50

25/09/2021

⑥ 香港天文 含 Hong Kong Observatory



















## Tempearture/Humidity:



#### Wind Direction:





# Extract of Meteorological Observations for King's Park Automatic Weather Station, October 2021



























(育帕斯卡) 1819[-----(於香港時間 2021 年10月21日23時50分更新)(Updated at 23:50H on 21 Oct 2021) (hPa) 1018 1018 1017 1017 1016 1016 1015 1015 1014 1914 1013 1913 1812 12 13 14 15 16 23 23:50 00 17 20/10/2021 香港時間(時) Hong Kong Time (Hour) 21/10/2021

⑥ 香港天文 含 Hong Kong Observatory

Wind Direction:







11 12 13

14

香港時間(時) Hong Kong Time (Hour)

15 16

23

⑥香港天文含 Hong Kong Observatory

23:50

22/10/2021

00 01

21/10/2021

94







⑥ 香港天文台 Hong Kong Observatory