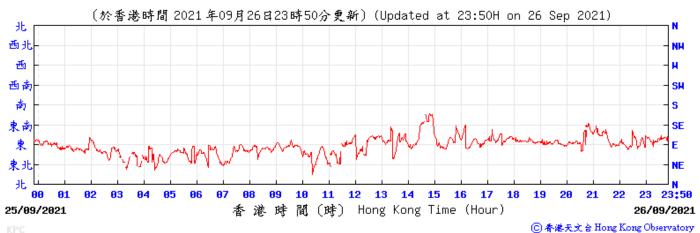

at 23:50H on 4 Sep 2021) (公里/小時) ĸ

香港時間(時)

 Hong Kong Time (Hour)

03/09/2021

 23:50

04/09/2021

◎ 香港天文台 Hong Kong Observatory





**05 06** 

1008

00

04/09/2021



10 11

12 13 14 15 16 17

港時間(時) Hong Kong Time (Hour)

18

1998

23:50

05/09/2021

⑥ 香港天文 含 Hong Kong Observatory















10/09/2021



11/09/2021

⑥ 香港天文 à Hong Kong Observatory









Wind Speed:



⑥ 香港天文 含 Hong Kong Observatory





16/09/2021



香港時間(時) Hong Kong Time (Hour)

17/09/2021

⑥ 香港天文 含 Hong Kong Observatory







19/09/2021



港時間(時) Hong Kong Time (Hour)

20/09/2021

⑥ 香港天文 含 Hong Kong Observatory









⑥ 香港天文 含 Hong Kong Observatory







00 01

24/09/2021

1010



12

港時間(時) Hong Kong Time (Hour)

10 11

13 14 15 16 17

18

1919

23:50

25/09/2021

⑥ 香港天文 含 Hong Kong Observatory



















## Tempearture/Humidity:



#### Wind Direction:





# Extract of Meteorological Observations for King's Park Automatic Weather Station, October 2021



























(育帕斯卡) 1819[-----(於香港時間 2021 年10月21日23時50分更新)(Updated at 23:50H on 21 Oct 2021) (hPa) 1018 1018 1017 1017 1016 1016 1015 1015 1014 1914 1013 1913 1812 12 13 14 15 16 23 23:50 00 17 20/10/2021 香港時間(時) Hong Kong Time (Hour) 21/10/2021

⑥ 香港天文 含 Hong Kong Observatory

Wind Direction:







11 12 13

14

香港時間(時) Hong Kong Time (Hour)

15 16

23

⑥香港天文含 Hong Kong Observatory

23:50

22/10/2021

00 01

21/10/2021

94







⑥ 香港天文台 Hong Kong Observatory