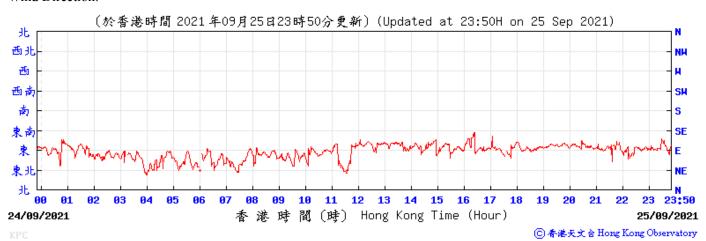

00 01

24/09/2021

1010

12

港時間(時) Hong Kong Time (Hour)

10 11

13 14 15 16 17

18

1919

23:50

25/09/2021

⑥ 香港天文 含 Hong Kong Observatory