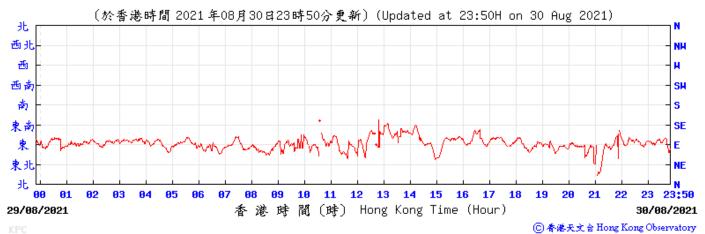

香港時間 (時) Hong Kong Time (Hour)

06/08/2021

⑥ 香港天文含 Hong Kong Observatory

05/08/2021







⑥ 香港天文 含 Hong Kong Observatory







**91** 

1007

1006

00

11/08/2021



12 13 14 15 16 17

港時間(時) Hong Kong Time (Hour)

18

10

11

Wind Speed:



1007

1996

23:50

12/08/2021

⑥ 香港天文 含 Hong Kong Observatory







Wind Speed:

(於香港時間 2021年 8月13日23時50分更新) (Updated at 23:50H on 13 Aug 2021) (公里/小時) (km/h) 14 15 23:50 AA **ВЗ** 港時間 (時) Hong Kong Time (Hour) 13/08/2021 12/08/2021 ⑥ 香港天文 含 Hong Kong Observatory







Wind Speed:



⑥ 香港天文台 Hong Kong Observatory







⑥ 香港天文 含 Hong Kong Observatory

Wind Direction:





















⑥春港天文台 Hong Kong Observatory









Wind Speed:



⑥ 香港天文含 Hong Kong Observatory





30/08/2021



港時間(時) Hong Kong Time (Hour)

31/08/2021

⑥ 香港天文 含 Hong Kong Observatory



Tempearture/Humidity: (°C) (%) (於香港時間 2021年09月04日23時50分更新)(Updated at 23:50H on 4 Sep 2021) 23:50 3 5 Hong Kong Time (Hour) 03/09/2021 間 (時) 04/09/2021 港 琏 ⑥春港天文含 Hong Kong Observatory Pressure: (百帕斯卡) (於香港時間 2021 年9 月4 日23時50分更新)(Updated at 23:50H on 4 Sep 2021) (hPa) 5 14 15 16 17 23:50 03/09/2021 港時間(時) Hong Kong Time (Hour) 04/09/2021 ⑥ 香港天文 含 Hong Kong Observatory Wind Direction: (於香港時間 2021 年09月04日23時50分更新)(Updated at 23:50H on 4 Sep 2021) 北 西北 NH 西 西南 SH 南 S SE 東 NE 東チ --N 23:50 3 5 9 03/09/2021 香港時間(時) Hong Kong Time (Hour) 04/09/2021 ⑥ 香港天文台 Hong Kong Observatory Wind Speed: 〔於香港時間 2021 年 9月 4日23時50分更新〕(Updated at 23:50H on 4 Sep 2021) (公里/小