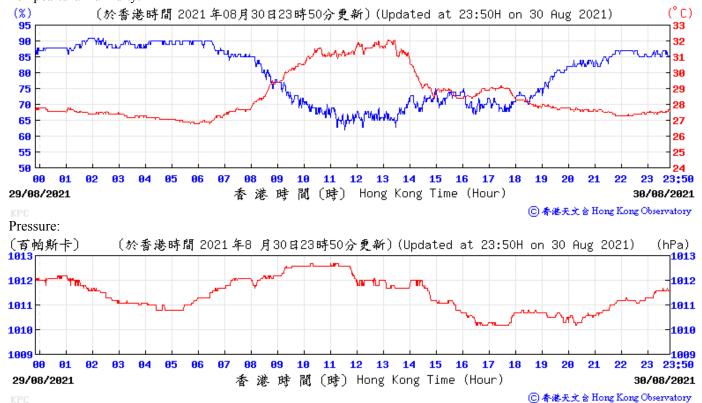

Wind Speed:

⑥ 香港天文台 Hong Kong Observatory

⑥ 香港天文 含 Hong Kong Observatory

Wind Direction:

⑥春港天文台 Hong Kong Observatory

Wind Speed:

⑥ 香港天文含 Hong Kong Observatory

30/08/2021