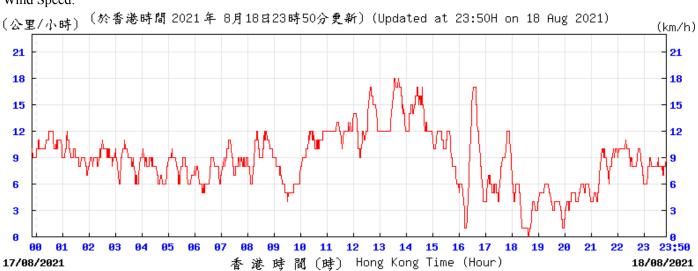

00

11/08/2021

12 13 14 15 16 17

港時間(時) Hong Kong Time (Hour)

18

10

11

Wind Speed: