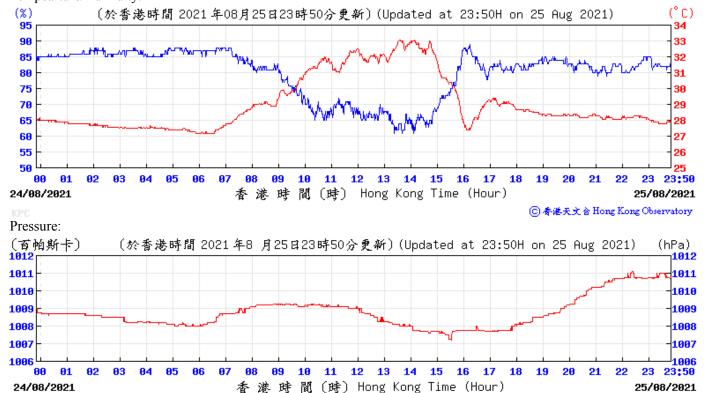

#### Wind Direction:

港時間(時) Hong Kong Time (Hour)

31/08/2021

⑥ 香港天文 含 Hong Kong Observatory

Tempearture/Humidity: (°C) (%) (於香港時間 2021年09月04日23時50分更新)(Updated at 23:50H on 4 Sep 2021) 23:50 3 5 Hong Kong Time (Hour) 03/09/2021 間 (時) 04/09/2021 港 琏 ⑥春港天文含 Hong Kong Observatory Pressure: (百帕斯卡) (於香港時間 2021 年9 月4 日23時50分更新)(Updated at 23:50H on 4 Sep 2021) (hPa) 5 14 15 16 17 23:50 03/09/2021 港時間(時) Hong Kong Time (Hour) 04/09/2021 ⑥ 香港天文 含 Hong Kong Observatory Wind Direction: (於香港時間 2021 年09月04日23時50分更新)(Updated at 23:50H on 4 Sep 2021) 北 西北 NH 西 西南 SH 南 S SE 東 NE 東チ --N 23:50 3 5 9 03/09/2021 香港時間(時) Hong Kong Time (Hour) 04/09/2021 ⑥ 香港天文台 Hong Kong Observatory Wind Speed: 〔於香港時間 2021 年 9月 4日23時50分更新〕(Updated at 23:50H on 4 Sep 2021) (公里/小時) ĸ