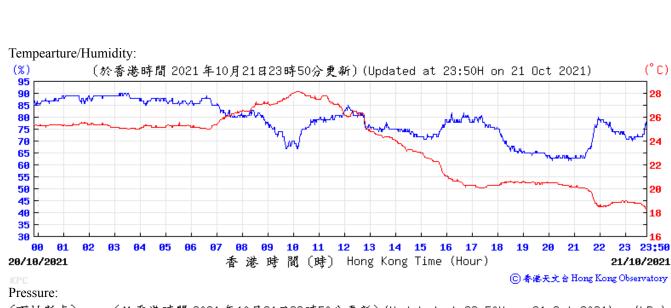

15 16 17

港時間(時) Hong Kong Time (Hour)

18

1998

23:50

05/09/2021

⑥ 香港天文 含 Hong Kong Observatory















10/09/2021



11/09/2021

⑥ 香港天文 à Hong Kong Observatory









Wind Speed:



⑥ 香港天文 含 Hong Kong Observatory





16/09/2021



香港時間(時) Hong Kong Time (Hour)

17/09/2021

⑥ 香港天文 含 Hong Kong Observatory







19/09/2021



港時間(時) Hong Kong Time (Hour)

20/09/2021

⑥ 香港天文 含 Hong Kong Observatory









⑥ 香港天文 含 Hong Kong Observatory







00 01

24/09/2021

1010



12

港時間(時) Hong Kong Time (Hour)

10 11

13 14 15 16 17

18

1919

23:50

25/09/2021

⑥ 香港天文 含 Hong Kong Observatory



















## Tempearture/Humidity:



#### Wind Direction:





# Extract of Meteorological Observations for King's Park Automatic Weather Station, October 2021



























(育帕斯卡) 1819[-----(於香港時間 2021 年10月21日23時50分更新)(Updated at 23:50H on 21 Oct 2021) (hPa) 1018 1018 1017 1017 1016 1016 1015 1015 1014 1914 1013 1913 1812 12 13 14 15 16 23 23:50 00 17 20/10/2021 香港時間(時) Hong Kong Time (Hour) 21/10/2021

⑥ 香港天文 含 Hong Kong Observatory

Wind Direction:







11 12 13

14

香港時間(時) Hong Kong Time (Hour)

15 16

23

⑥香港天文含 Hong Kong Observatory

23:50

22/10/2021

00 01

21/10/2021

94







⑥ 香港天文台 Hong Kong Observatory