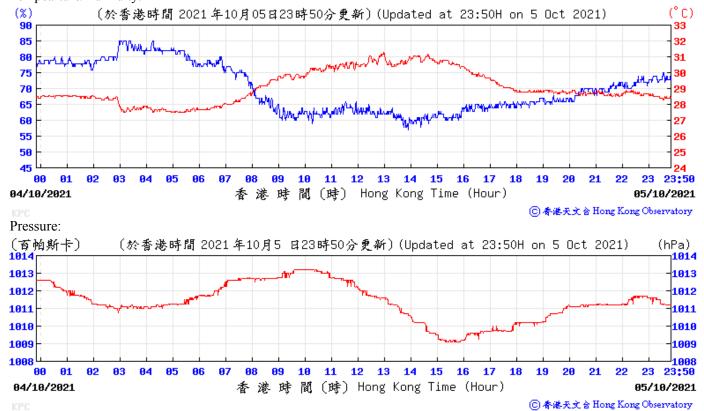

港時間(時) Hong Kong Time (Hour)

31/08/2021

⑥ 香港天文 含 Hong Kong Observatory

Tempearture/Humidity: (°C) (%) (於香港時間 2021年09月04日23時50分更新)(Updated at 23:50H on 4 Sep 2021) 23:50 3 5 Hong Kong Time (Hour) 03/09/2021 間 (時) 04/09/2021 港 琏 ⑥春港天文含 Hong Kong Observatory Pressure: (百帕斯卡) (於香港時間 2021 年9 月4 日23時50分更新)(Updated at 23:50H on 4 Sep 2021) (hPa) 5 14 15 16 17 23:50 03/09/2021 港時間(時) Hong Kong Time (Hour) 04/09/2021 ⑥ 香港天文 含 Hong Kong Observatory Wind Direction: (於香港時間 2021 年09月04日23時50分更新)(Updated at 23:50H on 4 Sep 2021) 北 西北 NH 西 西南 SH 南 S SE 東 NE 東チ --N 23:50 3 5 9 03/09/2021 香港時間(時) Hong Kong Time (Hour) 04/09/2021 ⑥ 香港天文台 Hong Kong Observatory Wind Speed: 〔於香港時間 2021 年 9月 4日23時50分更新〕(Updated at 23:50H on 4 Sep 2021) (公里/小時) ĸ