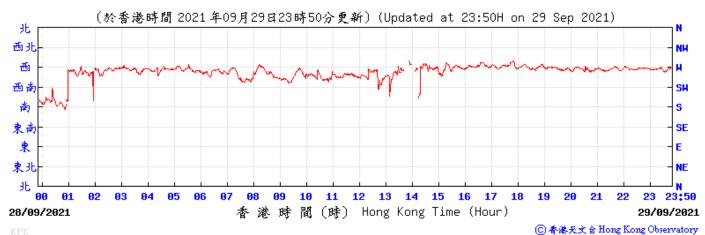

Hour)

03/09/2021

 23:50

04/09/2021

◎ 香港天文台 Hong Kong Observatory





**05 06** 

1008

00

04/09/2021



10 11

12 13 14 15 16 17

港時間(時) Hong Kong Time (Hour)

18

1998

23:50

05/09/2021

⑥ 香港天文 含 Hong Kong Observatory















10/09/2021



11/09/2021

⑥ 香港天文 à Hong Kong Observatory









Wind Speed:



⑥ 香港天文 含 Hong Kong Observatory





16/09/2021



香港時間(時) Hong Kong Time (Hour)

17/09/2021

⑥ 香港天文 含 Hong Kong Observatory







19/09/2021



港時間(時) Hong Kong Time (Hour)

20/09/2021

⑥ 香港天文 含 Hong Kong Observatory









⑥ 香港天文 含 Hong Kong Observatory







00 01

24/09/2021

1010



12

港時間(時) Hong Kong Time (Hour)

10 11

13 14 15 16 17

18

1919

23:50

25/09/2021

⑥ 香港天文 含 Hong Kong Observatory



















## Tempearture/Humidity:



#### Wind Direction:





# Extract of Meteorological Observations for King's Park Automatic Weather Station, October 2021



























(育帕斯卡) 1819[-----(於香港時間 2021 年10月21日23時50分更新)(Updated at 23:50H on 21 Oct 2021) (hPa) 1018 1018 1017 1017 1016 1016 1015 1015 1014 1914 1013 1913 1812 12 13 14 15 16 23 23:50 00 17 20/10/2021 香港時間(時) Hong Kong Time (Hour) 21/10/2021

⑥ 香港天文 含 Hong Kong Observatory

Wind Direction:







11 12 13

14

香港時間(時) Hong Kong Time (Hour)

15 16

23

⑥香港天文含 Hong Kong Observatory

23:50

22/10/2021

00 01

21/10/2021

94







⑥ 香港天文台 Hong Kong Observatory