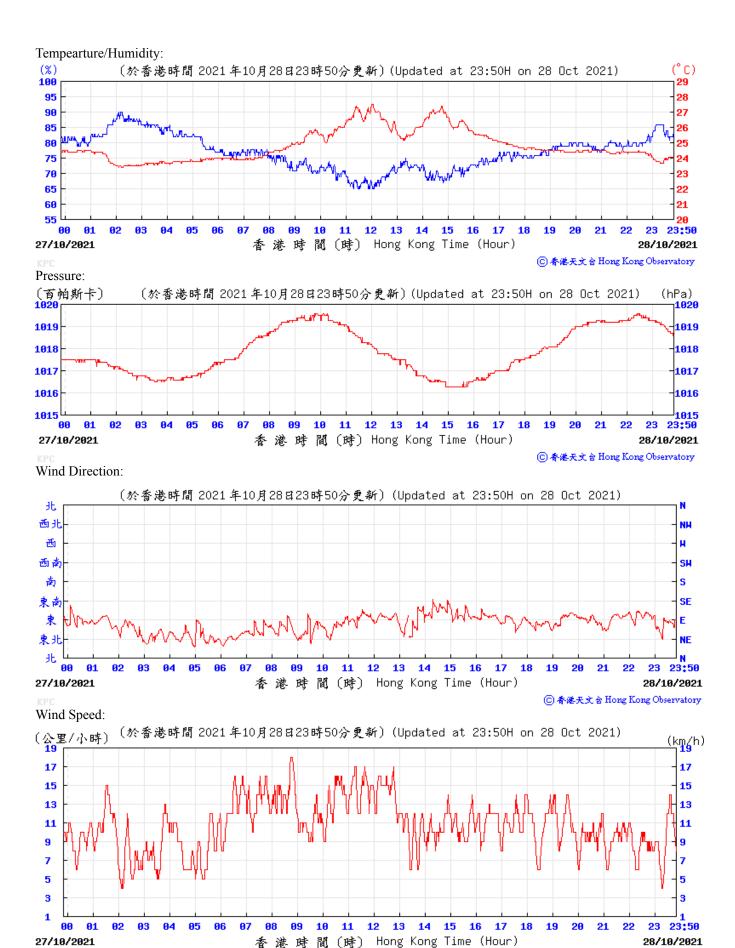

⑥ 香港天文 含 Hong Kong Observatory







00 01

24/09/2021

1010



12

港時間(時) Hong Kong Time (Hour)

10 11

13 14 15 16 17

18

1919

23:50

25/09/2021

⑥ 香港天文 含 Hong Kong Observatory



















## Tempearture/Humidity:



#### Wind Direction:





# Extract of Meteorological Observations for King's Park Automatic Weather Station, October 2021



























(育帕斯卡) 1819[-----(於香港時間 2021 年10月21日23時50分更新)(Updated at 23:50H on 21 Oct 2021) (hPa) 1018 1018 1017 1017 1016 1016 1015 1015 1014 1914 1013 1913 1812 12 13 14 15 16 23 23:50 00 17 20/10/2021 香港時間(時) Hong Kong Time (Hour) 21/10/2021

⑥ 香港天文 含 Hong Kong Observatory

Wind Direction:







11 12 13

14

香港時間(時) Hong Kong Time (Hour)

15 16

23

⑥香港天文含 Hong Kong Observatory

23:50

22/10/2021

00 01

21/10/2021

94







⑥ 香港天文台 Hong Kong Observatory