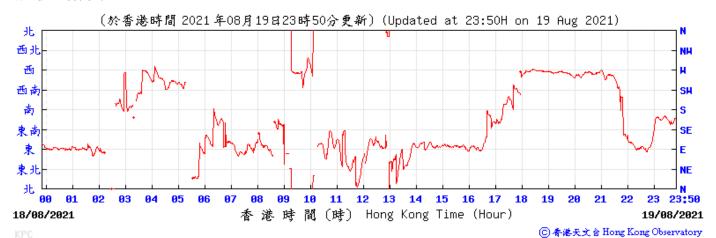

香港時間 (時) Hong Kong Time (Hour)

06/08/2021

⑥ 香港天文含 Hong Kong Observatory

05/08/2021







⑥ 香港天文 含 Hong Kong Observatory







**91** 

1007

1006

00

11/08/2021



12 13 14 15 16 17

港時間(時) Hong Kong Time (Hour)

18

10

11

Wind Speed:



1007

1996

23:50

12/08/2021

⑥ 香港天文 含 Hong Kong Observatory







Wind Speed:

(於香港時間 2021年 8月13日23時50分更新) (Updated at 23:50H on 13 Aug 2021) (公里/小時) (km/h) 14 15 23:50 AA **ВЗ** 港時間 (時) Hong Kong Time (Hour) 13/08/2021 12/08/2021 ⑥ 香港天文 含 Hong Kong Observatory







Wind Speed:



⑥ 香港天文台 Hong Kong Observatory







⑥ 香港天文 含 Hong Kong Observatory

Wind Direction:





















⑥春港天文台 Hong Kong Observatory









Wind Speed:



⑥ 香港天文含 Hong Kong Observatory





30/08/2021



港時間(時) Hong Kong Time (Hour)

31/08/2021

⑥ 香港天文 含 Hong Kong Observatory



Tempearture/Humidity: (°C) (%) (於香港時間 2021年09月04日23時50分更新)(Updated at 23:50H on 4 Sep 2021) 23:50 3 5 Hong Kong Time (Hour) 03/09/2021 間 (時) 04/09/2021 港 琏 ⑥春港天文含 Hong Kong Observatory Pressure: (百帕斯卡) (於香港時間 2021 年9 月4 日23時50分更新)(Updated at 23:50H on 4 Sep 2021) (hPa) 5 14 15 16 17 23:50 03/09/2021 港時間(時) Hong Kong Time (Hour) 04/09/2021 ⑥ 香港天文 含 Hong Kong Observatory Wind Direction: (於香港時間 2021 年09月04日23時50分更新)(Updated at 23:50H on 4 Sep 2021) 北 西北 NH 西 西南 SH 南 S SE 東 NE 東チ --N 23:50 3 5 9 03/09/2021 香港時間(時) Hong Kong Time (Hour) 04/09/2021 ⑥ 香港天文台 Hong Kong Observatory Wind Speed: 〔於香港時間 2021