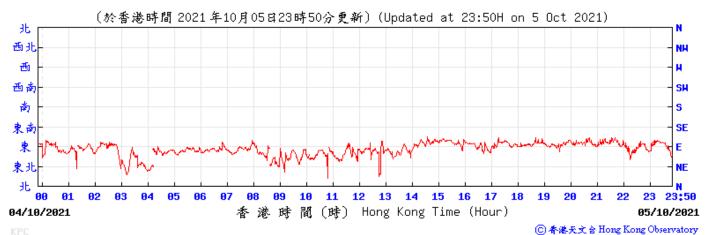

港時間(時) Hong Kong Time (Hour)

31/08/2021

⑥ 香港天文 含 Hong Kong Observatory

Tempearture/Humidity: (°C) (%) (於香港時間 2021年09月04日23時50分更新)(Updated at 23:50H on 4 Sep 2021) 23:50 3 5 Hong Kong Time (Hour) 03/09/2021 間 (時) 04/09/2021 港 琏 ⑥春港天文含 Hong Kong Observatory Pressure: (百帕斯卡) (於香港時間 2021 年9 月4 日23時50分更新)(Updated at 23:50H on 4 Sep 2021) (hPa) 5 14 15 16 17 23:50 03/09/2021 港時間(時) Hong Kong Time (Hour) 04/09/2021 ⑥ 香港天文 含 Hong Kong Observatory Wind Direction: (於香港時間 2021 年09月04日23時50分更新)(Updated at 23:50H on 4 Sep 2021) 北 西北 NH 西 西南 SH 南 S SE 東 NE 東チ --N 23:50 3 5 9 03/09/2021 香港時間(時) Hong Kong Time (Hour) 04/09/2021 ⑥ 香港天文台 Hong Kong Observatory Wind Speed: 〔於香港時間 2021 年 9月 4日23時50分更新〕(Updated at 23:50H on 4 Sep 2021) (公里/小時) ĸ