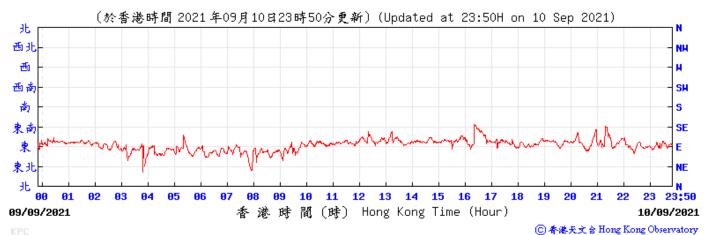

港時間(時) Hong Kong Time (Hour)

31/08/2021

⑥ 香港天文 含 Hong Kong Observatory

Tempearture/Humidity: (°C) (%) (於香港時間 2021年09月04日23時50分更新)(Updated at 23:50H on 4 Sep 2021) 23:50 3 5 Hong Kong Time (Hour) 03/09/2021 間 (時) 04/09/2021 港 琏 ⑥春港天文含 Hong Kong Observatory Pressure: (百帕斯卡) (於香港時間 2021 年9 月4 日23時50分更新)(Updated at 23:50H on 4 Sep 2021) (hPa) 5 14 15 16 17 23:50 03/09/2021 港時間(時) Hong Kong Time (Hour) 04/09/2021 ⑥ 香港天文 含 Hong Kong Observatory Wind Direction: (於香港時間 2021 年09月04日23時50分更新)(Updated at 23:50H on 4 Sep 2021) 北 西北 NH 西 西南 SH 南 S SE 東 NE 東チ --N 23:50 3 5 9 03/09/2021 香港時間(時) Hong Kong Time (Hour) 04/09/2021 ⑥ 香港天文台 Hong Kong Observatory Wind Speed: 〔於香港時間 2021 年 9月 4日23時50分更新〕(Updated at 23:50H on 4 Sep 2021) (公里/小時) ĸ

#### Wind Direction: