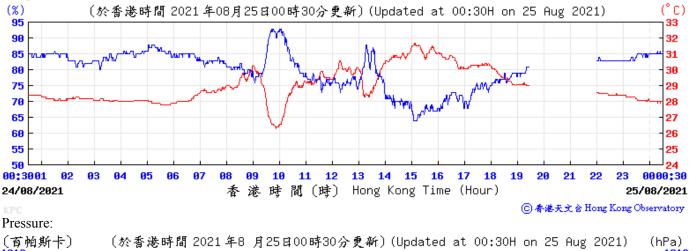

香港時間(時)

 Hong Kong Time (Hour)

03/09/2021

 23:50

04/09/2021

◎ 香港天文台 Hong Kong Observatory

**05 06** 

1008