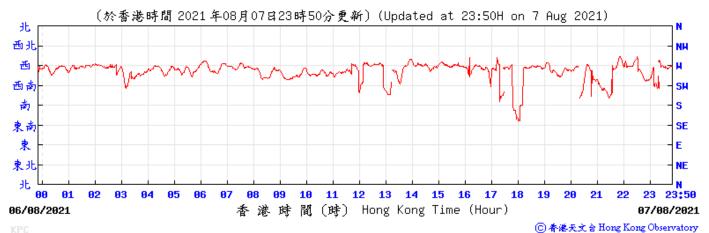

香港時間 (時) Hong Kong Time (Hour)

06/08/2021

⑥ 香港天文含 Hong Kong Observatory

05/08/2021







⑥ 香港天文 含 Hong Kong Observatory







**91** 

1007

1006

00

11/08/2021



12 13 14 15 16 17

港時間(時) Hong Kong Time (Hour)

18

10

11

Wind Speed:



1007

1996

23:50

12/08/2021

⑥ 香港天文 含 Hong Kong Observatory







Wind Speed:

(於香港時間 2021年 8月13日23時50分更新) (Updated at 23:50H on 13 Aug 2021) (公里/小時) (km/h) 14 15 23:50 AA **ВЗ** 港時間 (時) Hong Kong Time (Hour) 13/08/2021 12/08/2021 ⑥ 香港天文 含 Hong Kong Observatory







Wind Speed:



⑥ 香港天文台 Hong Kong Observatory







⑥ 香港天文 含 Hong Kong Observatory

Wind Direction:





















⑥春港天文台 Hong Kong Observatory









Wind Speed:



⑥ 香港天文含 Hong Kong Observatory





30/08/2021



港時間(時) Hong Kong Time (Hour)

31/08/2021

⑥ 香港天文 含 Hong Kong Observatory



Tempearture/Humidity: (°C) (%) (於香港時間 2021年09月04日23時50分更新)(Updated at 23:5