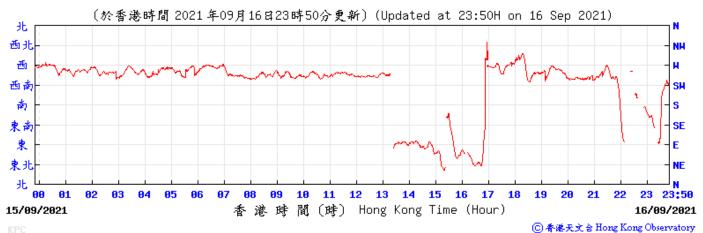

Wind Speed:

⑥ 香港天文台 Hong Kong Observatory

⑥ 香港天文 含 Hong Kong Observatory

Wind Direction:

⑥春港天文台 Hong Kong Observatory

Wind Speed:

⑥ 香港天文含 Hong Kong Observatory

30/08/2021