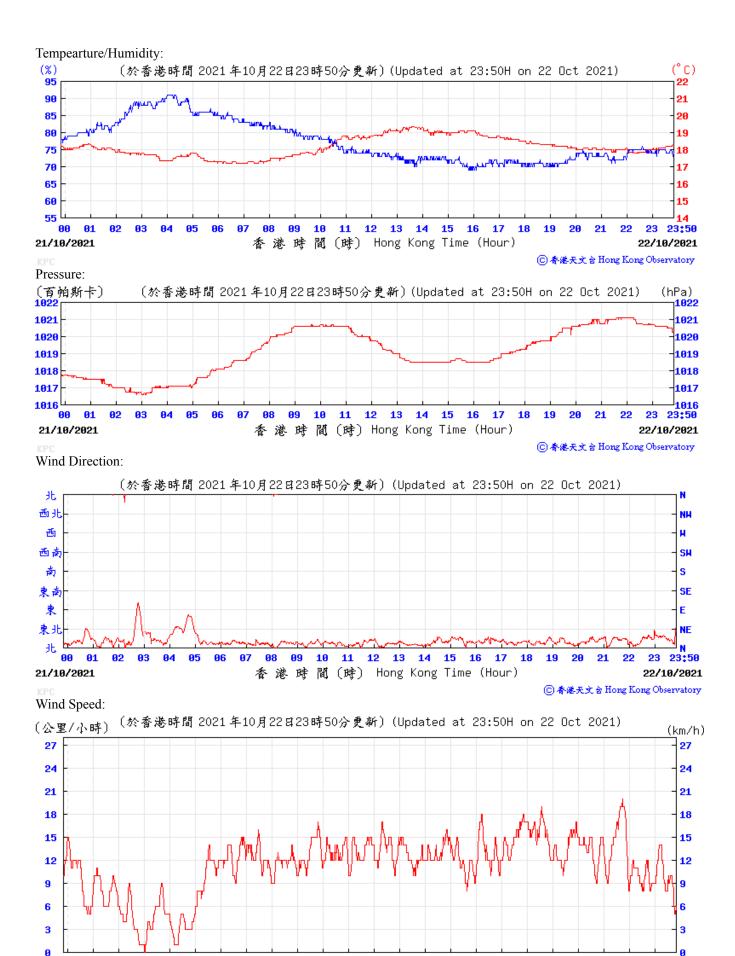

# Extract of Meteorological Observations for King's Park Automatic Weather Station, October 2021

(育帕斯卡) 1819[-----(於香港時間 2021 年10月21日23時50分更新)(Updated at 23:50H on 21 Oct 2021) (hPa) 1018 1018 1017 1017 1016 1016 1015 1015 1014 1914 1013 1913 1812 12 13 14 15 16 23 23:50 00 17 20/10/2021 香港時間(時) Hong Kong Time (Hour) 21/10/2021

⑥ 香港天文 含 Hong Kong Observatory

Wind Direction:

11 12 13

14

香港時間(時) Hong Kong Time (Hour)

15 16

23

⑥香港天文含 Hong Kong Observatory

23:50

22/10/2021

00 01

21/10/2021

94

⑥ 香港天文台 Hong Kong Observatory