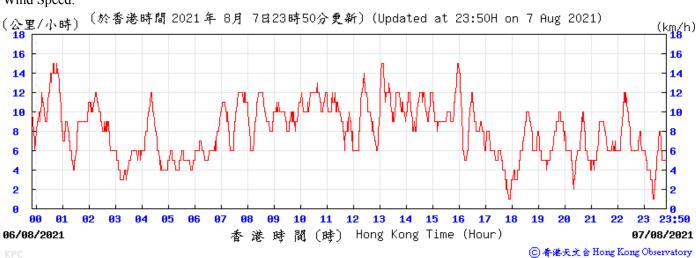

Wind Speed:

⑥ 香港天文台 Hong Kong Observatory

⑥ 香港天文 含 Hong Kong Observatory

Wind Direction:

⑥春港天文台 Hong Kong Observatory

Wind Speed:

⑥ 香港天文含 Hong Kong Observatory

30/08/2021