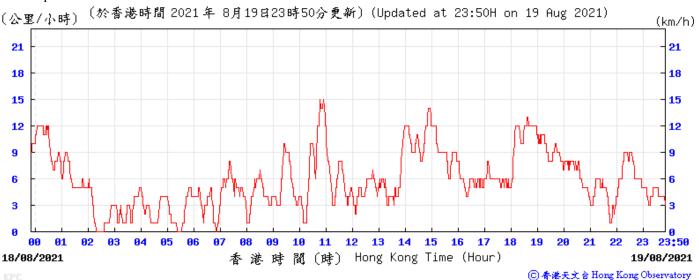

Wind Speed:

⑥ 香港天文台 Hong Kong Observatory

⑥ 香港天文 含 Hong Kong Observatory

Wind Direction:

⑥春港天文台 Hong Kong Observatory

Wind Speed:

⑥ 香港天文含 Hong Kong Observatory

30/08/2021