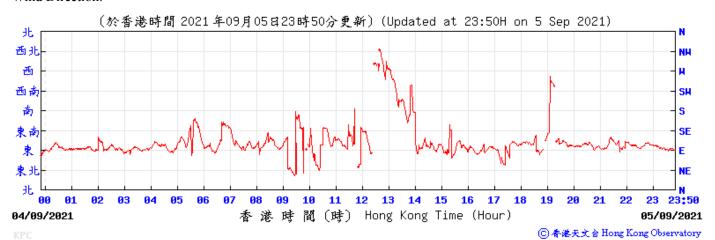

港時間(時) Hong Kong Time (Hour)

31/08/2021

⑥ 香港天文 含 Hong Kong Observatory

Tempearture/Humidity: (°C) (%) (於香港時間 2021年09月04日23時50分更新)(Updated at 23:50H on 4 Sep 2021) 23:50 3 5 Hong Kong Time (Hour) 03/09/2021 間 (時) 04/09/2021 港 琏 ⑥春港天文含 Hong Kong Observatory Pressure: (百帕斯卡) (於香港時間 2021 年9 月4 日23時50分更新)(Updated at 23:50H on 4 Sep 2021) (hPa) 5 14 15 16 17 23:50 03/09/2021 港時間(時) Hong Kong Time (Hour) 04/09/2021 ⑥ 香港天文 含 Hong Kong Observatory Wind Direction: (於香港時間 2021 年09月04日23時50分更新)(Updated at 23:50H on 4 Sep 2021) 北 西北 NH 西 西南 SH 南 S SE 東 NE 東チ --N 23:50 3 5 9 03/09/2021 香港時間(時) Hong Kong Time (Hour) 04/09/2021 ⑥ 香港天文台 Hong Kong Observatory Wind Speed: 〔於香港時間 2021 年 9月 4日23時50分更新〕(Updated at 23:50H on 4 Sep 2021) (公里/小時) ĸ

#### Wind Direction: