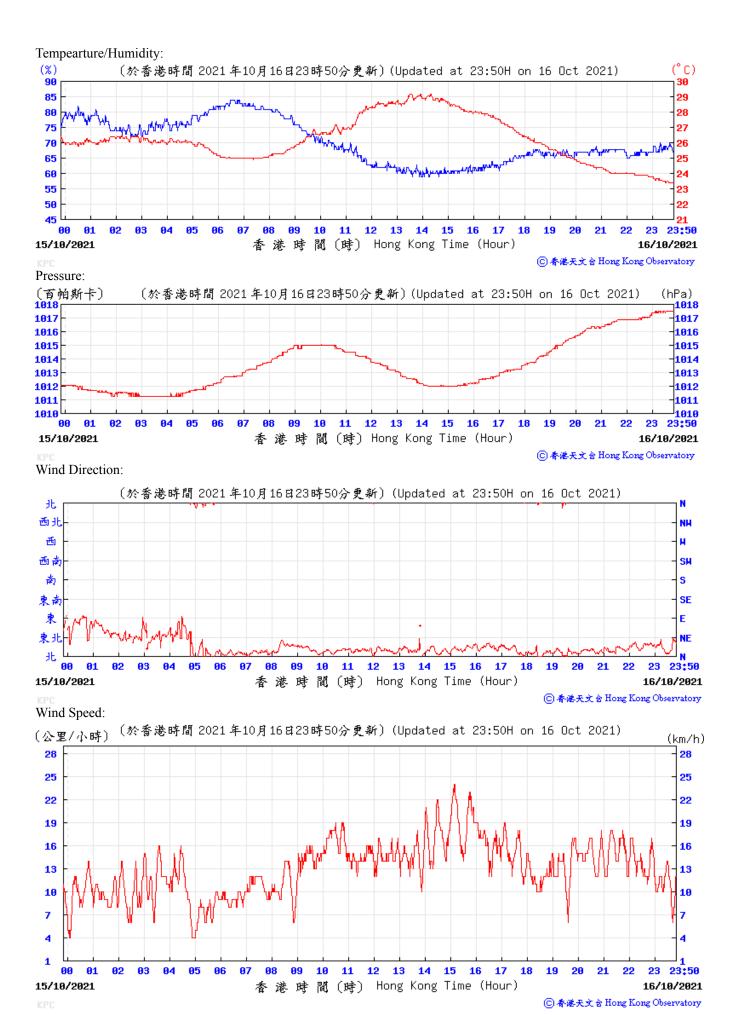

4 15 16 17

港時間(時) Hong Kong Time (Hour)

18

1998

23:50

05/09/2021

⑥ 香港天文 含 Hong Kong Observatory















10/09/2021



11/09/2021

⑥ 香港天文 à Hong Kong Observatory









Wind Speed:



⑥ 香港天文 含 Hong Kong Observatory





16/09/2021



香港時間(時) Hong Kong Time (Hour)

17/09/2021

⑥ 香港天文 含 Hong Kong Observatory







19/09/2021



港時間(時) Hong Kong Time (Hour)

20/09/2021

⑥ 香港天文 含 Hong Kong Observatory









⑥ 香港天文 含 Hong Kong Observatory







00 01

24/09/2021

1010



12

港時間(時) Hong Kong Time (Hour)

10 11

13 14 15 16 17

18

1919

23:50

25/09/2021

⑥ 香港天文 含 Hong Kong Observatory



















## Tempearture/Humidity:



#### Wind Direction:





# Extract of Meteorological Observations for King's Park Automatic Weather Station, October 2021



























(育帕斯卡) 1819[-----(於香港時間 2021 年10月21日23時50分更新)(Updated at 23:50H on 21 Oct 2021) (hPa) 1018 1018 1017 1017 1016 1016 1015 1015 1014 1914 1013 1913 1812 12 13 14 15 16 23 23:50 00 17 20/10/2021 香港時間(時) Hong Kong Time (Hour) 21/10/2021

⑥ 香港天文 含 Hong Kong Observatory

Wind Direction:







11 12 13

14

香港時間(時) Hong Kong Time (Hour)

15 16

23

⑥香港天文含 Hong Kong Observatory

23:50

22/10/2021

00 01

21/10/2021

94







⑥ 香港天文台 Hong Kong Observatory