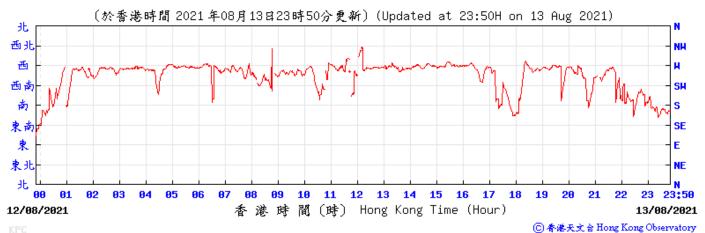

香港時間 (時) Hong Kong Time (Hour)

06/08/2021

⑥ 香港天文含 Hong Kong Observatory

05/08/2021







⑥ 香港天文 含 Hong Kong Observatory







**91** 

1007

1006

00

11/08/2021



12 13 14 15 16 17

港時間(時) Hong Kong Time (Hour)

18

10

11

Wind Speed:



1007

1996

23:50

12/08/2021

⑥ 香港天文 含 Hong Kong Observatory







Wind Speed:

(於香港時間 2021年 8月13日23時50分更新) (Updated at 23:50H on 13 Aug 2021) (公里/小時) (km/h) 14 15 23:50 AA **ВЗ** 港時間 (時) Hong Kong Time (Hour) 13/08/2021 12/08/2021 ⑥ 香港天文 含 Hong Kong Observatory







Wind Speed:



⑥ 香港天文台 Hong Kong Observatory







⑥ 香港天文 含 Hong Kong Observatory

Wind Direction:





















⑥春港天文台 Hong Kong Observatory









Wind Speed:



⑥ 香港天文含 Hong Kong Observatory





30/08/2021



港時間(時) Hong Kong Time (Hour)

31/08/2021

⑥ 香港天文 含 Hong Kong Observatory



Tempearture/Humidity: (°C) (%) (於香港時間 2021年09月04日23時50分更新)(Updated at 23:50H on 4 Sep 2021) 23:50 3 5 Hong Kong Time (Hour) 03/09/2021 間 (時) 04/09/2021 港 琏 ⑥春港天文含 Hong Kong Observatory Pressure: (百帕斯卡) (於香港時間 2021 年9 月4 日23時50分更新)(Updated at 23:50H on 4 Sep 2021) (hPa) 5 14 15 16 17 23:50 03/09/