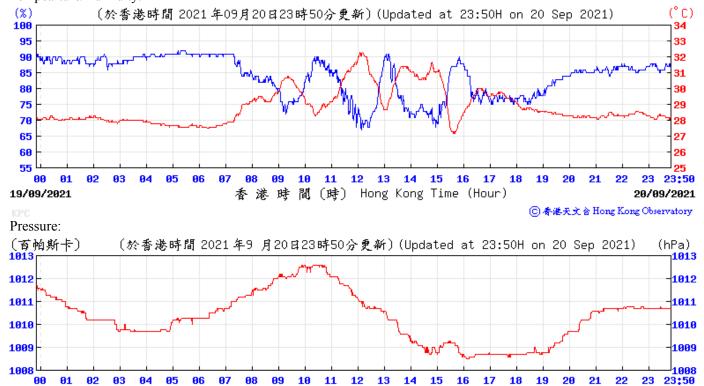

⑥ 香港天文 含 Hong Kong Observatory Wind Direction: (於香港時間 2021 年09月04日23時50分更新)(Updated at 23:50H on 4 Sep 2021) 北 西北 NH 西 西南 SH 南 S SE 東 NE 東チ --N 23:50 3 5 9 03/09/2021 香港時間(時) Hong Kong Time (Hour) 04/09/2021 ⑥ 香港天文台 Hong Kong Observatory Wind Speed: 〔於香港時間 2021 年 9月 4日23時50分更新〕(Updated at 23:50H on 4 Sep 2021) (公里/小時) ĸ

香港時間(時)

 Hong Kong Time (Hour)

03/09/2021

 23:50

04/09/2021

◎ 香港天文台 Hong Kong Observatory





**05 06** 

1008

00

04/09/2021



10 11

12 13 14 15 16 17

港時間(時) Hong Kong Time (Hour)

18

1998

23:50

05/09/2021

⑥ 香港天文 含 Hong Kong Observatory















10/09/2021



11/09/2021

⑥ 香港天文 à Hong Kong Observatory









Wind Speed:



⑥ 香港天文 含 Hong Kong Observatory





16/09/2021



香港時間(時) Hong Kong Time (Hour)

17/09/2021

⑥ 香港天文 含 Hong Kong Observatory







19/09/2021



港時間(時) Hong Kong Time (Hour)

20/09/2021

⑥ 香港天文 含 Hong Kong Observatory









⑥ 香港天文 含 Hong Kong Observatory







00 01

24/09/2021

1010



12

港時間(時) Hong Kong Time (Hour)

10 11

13 14 15 16 17

18

1919

23:50

25/09/2021

⑥ 香港天文 含 Hong Kong Observatory



















## Tempearture/Humidity:



#### Wind Direction:





# Extract of Meteorological Observations for King's Park Automatic Weather Station, October 2021



























(育帕斯卡) 1819[-----(於香港時間 2021 年10月21日23時50分更新)(Updated at 23:50H on 21 Oct 2021) (hPa) 1018 1018 1017 1017 1016 1016 1015 1015 1014 1914 1013 1913 1812 12 13 14 15 16 23 23:50 00 17 20/10/2021 香港時間(時) Hong Kong Time (Hour) 21/10/2021

⑥ 香港天文 含 Hong Kong Observatory

Wind Direction:







11 12 13

14

香港時間(時) Hong Kong Ti