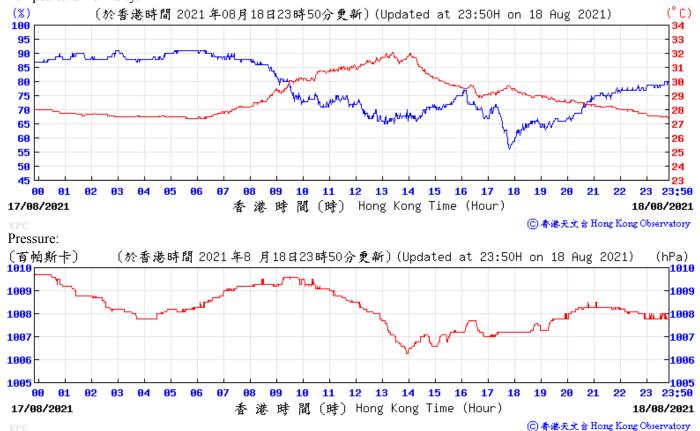

香港時間 (時) Hong Kong Time (Hour)

06/08/2021

⑥ 香港天文含 Hong Kong Observatory

05/08/2021







⑥ 香港天文 含 Hong Kong Observatory







**91** 

1007

1006

00

11/08/2021



12 13 14 15 16 17

港時間(時) Hong Kong Time (Hour)

18

10

11

Wind Speed:



1007

1996

23:50

12/08/2021

⑥ 香港天文 含 Hong Kong Observatory







Wind Speed:

(於香港時間 2021年 8月13日23時50分更新) (Updated at 23:50H on 13 Aug 2021) (公里/小時) (km/h) 14 15 23:50 AA **ВЗ** 港時間 (時) Hong Kong Time (Hour) 13/08/2021 12/08/2021 ⑥ 香港天文 含 Hong Kong Observatory







Wind Speed:



⑥ 香港天文台 Hong Kong Observatory







⑥ 香港天文 含 Hong Kong Observatory

Wind Direction:





















⑥春港天文台 Hong Kong Observatory









Wind Speed:



⑥ 香港天文含 Hong Kong Observatory





30/08/2021



港時間(時) Hong Kong Time (Hour)

31/08/2021

⑥ 香港天文 含 Hong Kong Observatory



Tempearture/Humidity: (°C) (%) (於香港時間 2021年09月04日23時50分更新)(Updated at 23:50H on 4 Sep 2021) 23:50 3 5 Hong Kong Time (Hour) 03/09/2021 間 (時) 04/09/2021 港 琏 ⑥春港天文含 Hong Kong Observatory Pressure: (百帕斯卡) (於香港時間 2021 年9 月4 日23時50分更新)(Updated at 23:50H on 4 Sep 2021) (hPa) 5 14 15 16 17 23:50 03/09/2021 港時間(時) Hong Kong Time (Hour) 04/09/2021 ⑥ 香港天文 含 Hong Kong Observatory Wind Direction: (於香港時間 2021 年09月04日23時50分更新)(Updated at 23:50H on 4 Sep 2021) 北 西北 NH 西 西南 SH 南 S SE 東 NE 東チ --N 23:50 3 5 9