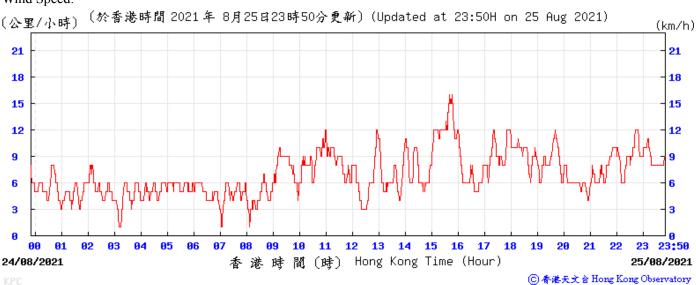

00

11/08/2021

12 13 14 15 16 17

港時間(時) Hong Kong Time (Hour)

18

10

11

Wind Speed: