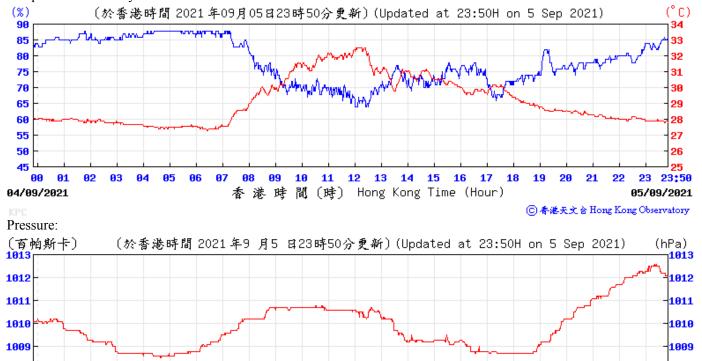

港時間(時) Hong Kong Time (Hour)

31/08/2021

⑥ 香港天文 含 Hong Kong Observatory

Tempearture/Humidity: (°C) (%) (於香港時間 2021年09月04日23時50分更新)(Updated at 23:50H on 4 Sep 2021) 23:50 3 5 Hong Kong Time (Hour) 03/09/2021 間 (時) 04/09/2021 港 琏 ⑥春港天文含 Hong Kong Observatory Pressure: (百帕斯卡) (於香港時間 2021 年9 月4 日23時50分更新)(Updated at 23:50H on 4 Sep 2021) (hPa) 5 14 15 16 17 23:50 03/09/2021 港時間(時) Hong Kong Time (Hour) 04/09/2021 ⑥ 香港天文 含 Hong Kong Observatory Wind Direction: (於香港時間 2021 年09月04日23時50分更新)(Updated at 23:50H on 4 Sep 2021) 北 西北 NH 西 西南 SH 南 S SE 東 NE 東チ --N 23:50 3 5 9 03/09/2021 香港時間(時) Hong Kong Time (Hour) 04/09/2021 ⑥ 香港天文台 Hong Kong Observatory Wind Speed: 〔於香港時間 2021 年 9月 4日23時50分更新〕(Updated at 23:50H on 4 Sep 2021) (公里/小時) ĸ