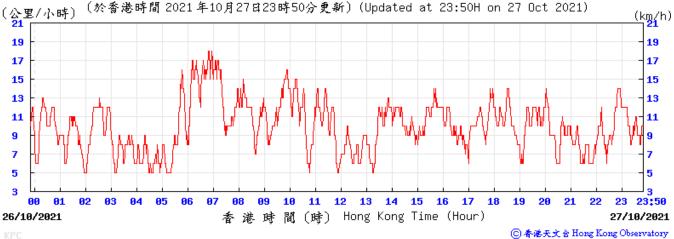

⑥ 香港天文 含 Hong Kong Observatory







00 01

24/09/2021

1010



12

港時間(時) Hong Kong Time (Hour)

10 11

13 14 15 16 17

18

1919

23:50

25/09/2021

⑥ 香港天文 含 Hong Kong Observatory



















## Tempearture/Humidity:



#### Wind Direction:





# Extract of Meteorological Observations for King's Park Automatic Weather Station, October 2021



























(育帕斯卡) 1819[-----(於香港時間 2021 年10月21日23時50分更新)(Updated at 23:50H on 21 Oct 2021) (hPa) 1018 1018 1017 1017 1016 1016 1015 1015 1014 1914 1013 1913 1812 12 13 14 15 16 23 23:50 00 17 20/10/2021 香港時間(時) Hong Kong Time (Hour) 21/10/2021

⑥ 香港天文 含 Hong Kong Observatory

Wind Direction:







11 12 13

14

香港時間(時) Hong Kong Time (Hour)

15 16

23

⑥香港天文含 Hong Kong Observatory

23:50

22/10/2021

00 01

21/10/2021

94







⑥ 香港天文台 Hong Kong Observatory