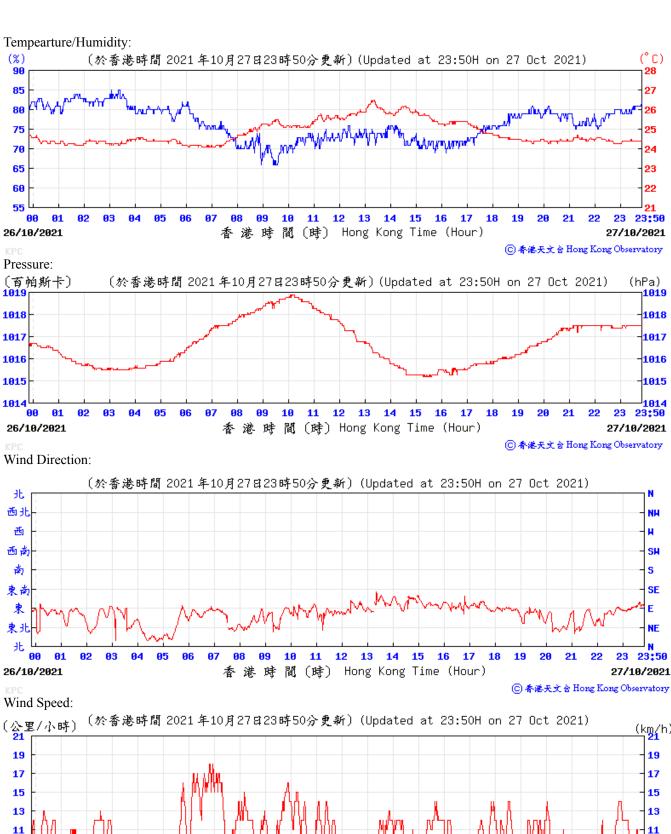

⑥ 香港天文 含 Hong Kong Observatory







00 01

24/09/2021

1010



12

港時間(時) Hong Kong Time (Hour)

10 11

13 14 15 16 17

18

1919

23:50

25/09/2021

⑥ 香港天文 含 Hong Kong Observatory



















## Tempearture/Humidity:



#### Wind Direction:





# Extract of Meteorological Observations for King's Park Automatic Weather Station, October 2021



























(育帕斯卡) 1819[-----(於香港時間 2021 年10月21日23時50分更新)(Updated at 23:50H on 21 Oct 2021) (hPa) 1018 1018 1017 1017 1016 1016 1015 1015 1014 1914 1013 1913 1812 12 13 14 15 16 23 23:50 00 17 20/10/2021 香港時間(時) Hong Kong Time (Hour) 21/10/2021

⑥ 香港天文 含 Hong Kong Observatory

Wind Direction:







11 12 13

14

香港時間(時) Hong Kong Time (Hour)

15 16

23

⑥香港天文含 Hong Kong Observatory

23:50

22/10/2021

00 01

21/10/2021

94







⑥ 香港天文台 Hong Kong Observatory