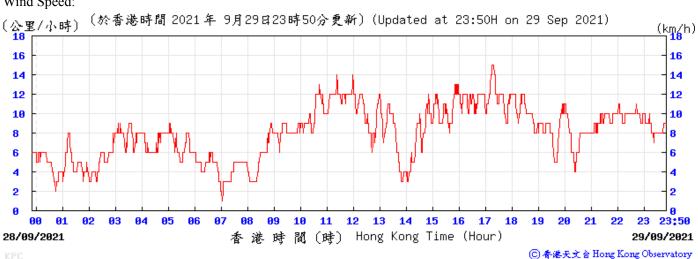

Wind Speed:

⑥ 香港天文台 Hong Kong Observatory

⑥ 香港天文 含 Hong Kong Observatory

Wind Direction:

⑥春港天文台 Hong Kong Observatory

Wind Speed:

⑥ 香港天文含 Hong Kong Observatory

30/08/2021