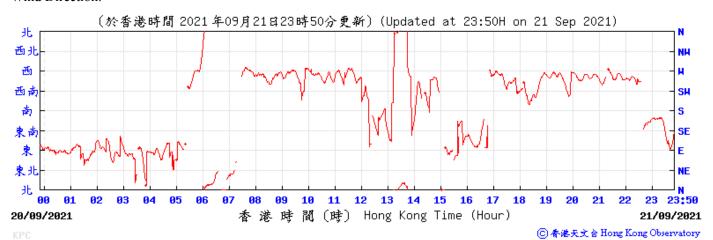

4 Sep 2021) 北 西北 NH 西 西南 SH 南 S SE 東 NE 東チ --N 23:50 3 5 9 03/09/2021 香港時間(時) Hong Kong Time (Hour) 04/09/2021 ⑥ 香港天文台 Hong Kong Observatory Wind Speed: 〔於香港時間 2021 年 9月 4日23時50分更新〕(Updated at 23:50H on 4 Sep 2021) (公里/小時) ĸ

香港時間(時)

 Hong Kong Time (Hour)

03/09/2021

 23:50

04/09/2021

◎ 香港天文台 Hong Kong Observatory





**05 06** 

1008

00

04/09/2021



10 11

12 13 14 15 16 17

港時間(時) Hong Kong Time (Hour)

18

1998

23:50

05/09/2021

⑥ 香港天文 含 Hong Kong Observatory















10/09/2021



11/09/2021

⑥ 香港天文 à Hong Kong Observatory









Wind Speed:



⑥ 香港天文 含 Hong Kong Observatory





16/09/2021



香港時間(時) Hong Kong Time (Hour)

17/09/2021

⑥ 香港天文 含 Hong Kong Observatory







19/09/2021



港時間(時) Hong Kong Time (Hour)

20/09/2021

⑥ 香港天文 含 Hong Kong Observatory









⑥ 香港天文 含 Hong Kong Observatory







00 01

24/09/2021

1010



12

港時間(時) Hong Kong Time (Hour)

10 11

13 14 15 16 17

18

1919

23:50

25/09/2021

⑥ 香港天文 含 Hong Kong Observatory



















## Tempearture/Humidity:



#### Wind Direction:





# Extract of Meteorological Observations for King's Park Automatic Weather Station, October 2021



























(育帕斯卡) 1819[-----(於香港時間 2021 年10月21日23時50分更新)(Updated at 23:50H on 21 Oct 2021) (hPa) 1018 1018 1017 1017 1016 1016 1015 1015 1014 1914 1013 1913 1812 12 13 14 15 16 23 23:50 00 17 20/10/2021 香港時間(時) Hong Kong Time (Hour) 21/10/2021

⑥ 香港天文 含 Hong Kong Observatory

Wind Direction:







11 12 13

14

香港時間(時) Hong Kong Time (Hour)

15 16

23

⑥香港天文含 Hong Kong Observatory

23:50

22/10/2021

00 01

21/10/2021

94