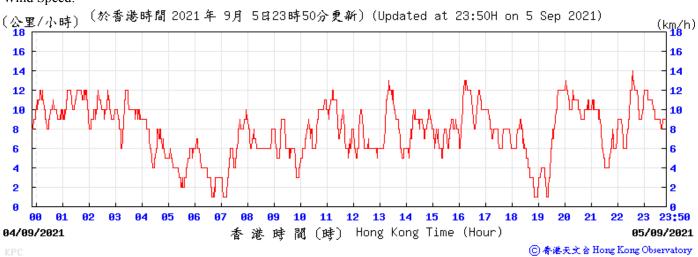

00

11/08/2021

12 13 14 15 16 17

港時間(時) Hong Kong Time (Hour)

18

10

11

Wind Speed:

1007

1996

23:50

12/08/2021

⑥ 香港天文 含 Hong Kong Observatory

Wind Speed:

(於香港時間 2021年 8月13日23時50分更新) (Updated at 23:50H on 13 Aug 2021) (公里/小時) (km/h) 14 15 23:50 AA **ВЗ** 港時間 (時) Hong Kong Time (Hour) 13/08/2021 12/08/2021 ⑥ 香港天文 含 Hong Kong Observatory

Wind Speed:

⑥ 香港天文台 Hong Kong Observatory

⑥ 香港天文 含 Hong Kong Observatory

Wind Direction:

⑥春港天文台 Hong Kong Observatory

Wind Speed:

⑥ 香港天文含 Hong Kong Observatory

30/08/2021