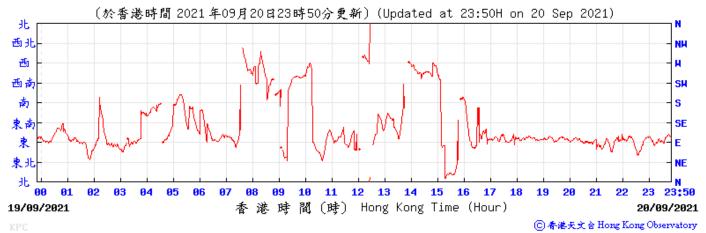

Kong Observatory Wind Direction: (於香港時間 2021 年09月04日23時50分更新)(Updated at 23:50H on 4 Sep 2021) 北 西北 NH 西 西南 SH 南 S SE 東 NE 東チ --N 23:50 3 5 9 03/09/2021 香港時間(時) Hong Kong Time (Hour) 04/09/2021 ⑥ 香港天文台 Hong Kong Observatory Wind Speed: 〔於香港時間 2021 年 9月 4日23時50分更新〕(Updated at 23:50H on 4 Sep 2021) (公里/小時) ĸ

香港時間(時)

 Hong Kong Time (Hour)

03/09/2021

 23:50

04/09/2021

◎ 香港天文台 Hong Kong Observatory





**05 06** 

1008

00

04/09/2021



10 11

12 13 14 15 16 17

港時間(時) Hong Kong Time (Hour)

18

1998

23:50

05/09/2021

⑥ 香港天文 含 Hong Kong Observatory















10/09/2021



11/09/2021

⑥ 香港天文 à Hong Kong Observatory









Wind Speed:



⑥ 香港天文 含 Hong Kong Observatory





16/09/2021



香港時間(時) Hong Kong Time (Hour)

17/09/2021

⑥ 香港天文 含 Hong Kong Observatory







19/09/2021



港時間(時) Hong Kong Time (Hour)

20/09/2021

⑥ 香港天文 含 Hong Kong Observatory









⑥ 香港天文 含 Hong Kong Observatory







00 01

24/09/2021

1010



12

港時間(時) Hong Kong Time (Hour)

10 11

13 14 15 16 17

18

1919

23:50

25/09/2021

⑥ 香港天文 含 Hong Kong Observatory



















## Tempearture/Humidity:



#### Wind Direction:





# Extract of Meteorological Observations for King's Park Automatic Weather Station, October 2021



























(育帕斯卡) 1819[-----(於香港時間 2021 年10月21日23時50分更新)(Updated at 23:50H on 21 Oct 2021) (hPa) 1018 1018 1017 1017 1016 1016 1015 1015 1014 1914 1013 1913 1812 12 13 14 15 16 23 23:50 00 17 20/10/2021 香港時間(時) Hong Kong Time (Hour) 21/10/2021

⑥ 香港天文 含 Hong Kong Observatory

Wind Direction:







11 12 13

14

香港時間(時) Hong Kong Time (Hour)

15