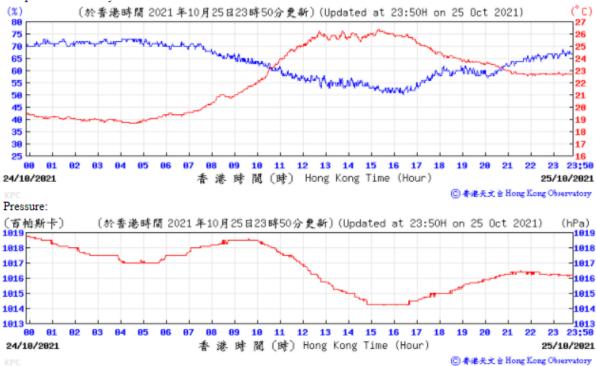

#### Pressure: (百帕斯卡) 1009 (hPa) (於香港時間 2021 年8 月13日23時50分更新) (Updated at 23:50H on 13 Aug 2021) 1008 1007 1007 1006 1005 1005 1004 1004 91 10 11 12 13 14 15 16 17 18 23 23:50 12/08/2021 香港時間(時) Hong Kong Time (Hour) 13/08/2021