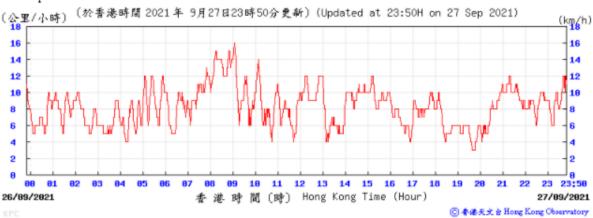

Table D-1: Extract of Meteorological Observations for King's Park Automatic Weather Station in the reporting quarter

⑥ 春港天文台 Hong Kong Observatory

01

07/08/2021

10 11 12 13 14 15 16 17

香港時間(時) Hong Kong Time (Hour)

23 23;50

08/08/2021

◎ 香港天文台 Hong Kong Observatory