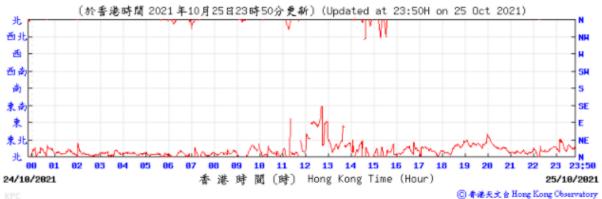

⑥ 香港天文台 Hong Kong Observatory

Wind Direction:

6

01

13/08/2021

89 18 11 12 13 14 15 16 17 18

香港時間(時) Hong Kong Time (Hour)

23;50