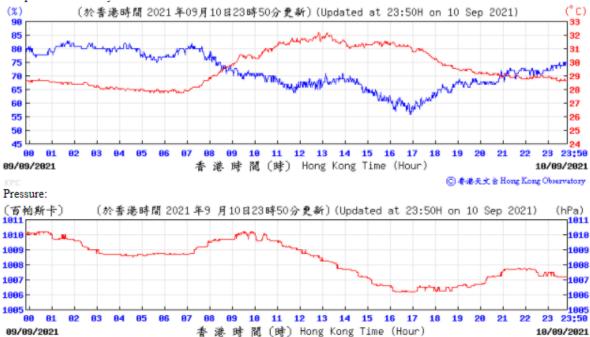

Wind Speed:

⑥ 春港天文台 Hong Kong Observatory

⑥ 香港天文台 Hong Kong Observatory

◎ 春港天文台 Hong Kong Observatory

(百帕斯卡) 1998 (於香港時間 2021年9 月11日23時50分更新) (Updated at 23:50H on 11 Sep 2021) (hPa) 1007 1007 1006 1006 1005 1005 1004 1004 1003 1003 1002 1001 1881 1888 23;58 1000 10 11 12 13 14 15 16 17 10/09/2021 香港時間(時) Hong Kong Time (Hour) 11/09/2021