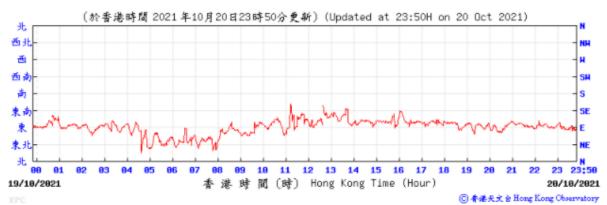

⑥ 香港天文台 Hong Kong Observatory

Wind Direction:

6

01

13/08/2021

89 18 11 12 13 14 15 16 17 18

香港時間(時) Hong Kong Time (Hour)

23;50