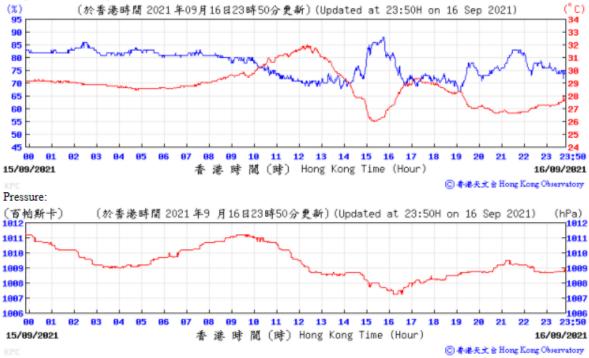

Wind Direction:

81

86

09 10 11 12

1010

1009

1008

88

30/08/2021



13

香港時間(時) Hong Kong Time (Hour)

14

15 16

17 18

Wind Speed: 〔於香港時間 2021 年 8月31日23時50分更新〕(Updated at 23:50H on 31 Aug 2021) (公里/小時) (km/h) 27 27 24 24 21 21 18 18 15 15 12 12 9 6 01 13 14 15 16 23 23:50 30/08/2021 香港時間(時) Hong Kong Time (Hour) 31/08/2021 ⑥ 香港天文台 Hong Kong Observatory















Wind Speed:



⑥ 春港天文台 Hong Kong Observatory







⑥ 香港天文台 Hong Kong Observatory









◎ 春港天文台 Hong Kong Observatory







(百帕斯卡) 1998 (於香港時間 2021年9 月11日23時50分更新) (Updated at 23:50H on 11 Sep 2021) (hPa) 1007 1007 1006 1006 1005 1005 1004 1004 1003 1003 1002 1001 1881 1888 23;58 1000 10 11 12 13 14 15 16 17 10/09/2021 香港時間(時) Hong Kong Time (Hour) 11/09/2021

⑥ 考達天文 à Hong Kong Observatory

Wind Direction:

























20/09/2021



香港時間(時) Hong Kong Time (Hour)

21/09/2021

◎ 春港天文台 Hong Kong Observatory







21/09/2021



港時間(時) Hong Kong Time (Hour)

22/09/2021

◎ 春港天文 à Hong Kong Observatory





















14 15 16 17

01/10/2021

◎ 春建天文會 Hong Kong Observatory

11 12 13

香港時間 (時) Hong Kong Time (Hour)

3

01

88

30/09/2021





















07/10/2021



港 時 間 (時) Hong Kong Time (Hour)

08/10/2021

⑥ 香港天文台 Hong Kong Observatory





#### Tempearture/Humidity:



1007

1006 23:50

14/18/2821

23

⑥ 香港天文台 Hong Kong Observatory

Wind Direction:

13/18/2821

91

1007



香港時間(時) Hong Kong Time (Hour)

















⑥ 香港天文 à Hong Kong Observatory









⑥ 香港天文台 Hong Kong Observatory