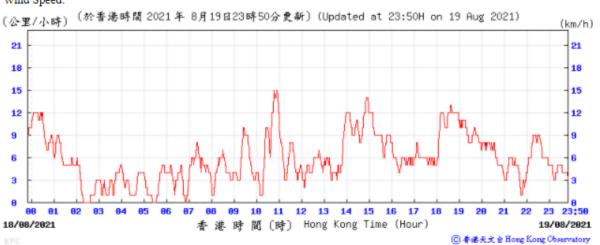

Wind Speed: 〔於香港時間 2021 年 8月31日23時50分更新〕(Updated at 23:50H on 31 Aug 2021) (公里/小時) (km/h) 27 27 24 24 21 21 18 18 15 15 12 12 9 6 01 13 14 15 16 23 23:50 30/08/2021 香港時間(時) Hong Kong Time (Hour) 31/08/2021 ⑥ 香港天文台 Hong Kong Observatory