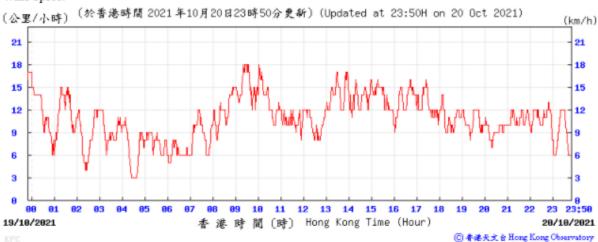

Wind Speed: 〔於香港時間 2021 年 8月31日23時50分更新〕(Updated at 23:50H on 31 Aug 2021) (公里/小時) (km/h) 27 27 24 24 21 21 18 18 15 15 12 12 9 6 01 13 14 15 16 23 23:50 30/08/2021 香港時間(時) Hong Kong Time (Hour) 31/08/2021 ⑥ 香港天文台 Hong Kong Observatory