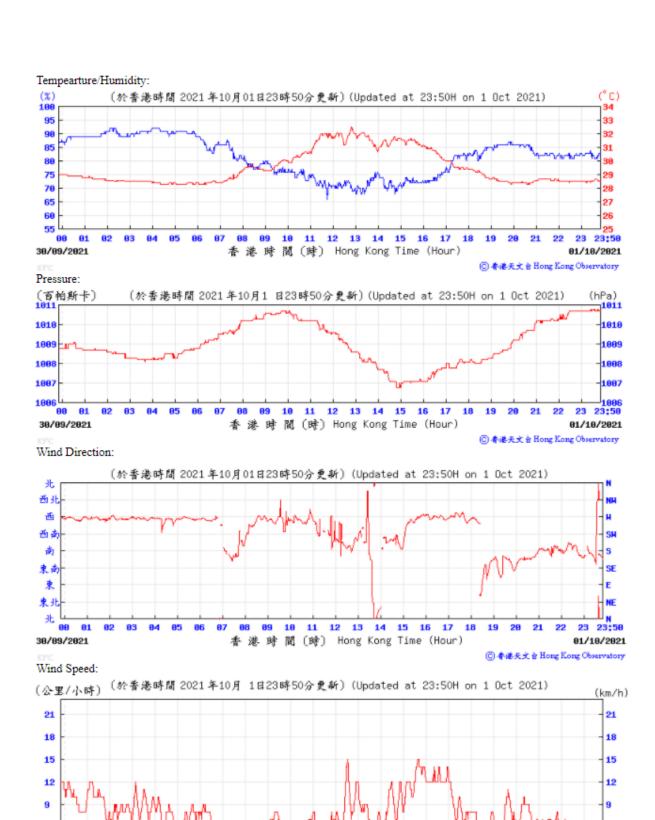

Wind Speed:

⑥ 春港天文台 Hong Kong Observatory

⑥ 香港天文台 Hong Kong Observatory

◎ 春港天文台 Hong Kong Observatory

(百帕斯卡) 1998 (於香港時間 2021年9 月11日23時50分更新) (Updated at 23:50H on 11 Sep 2021) (hPa) 1007 1007 1006 1006 1005 1005 1004 1004 1003 1003 1002 1001 1881 1888 23;58 1000 10 11 12 13 14 15 16 17 10/09/2021 香港時間(時) Hong Kong Time (Hour) 11/09/2021