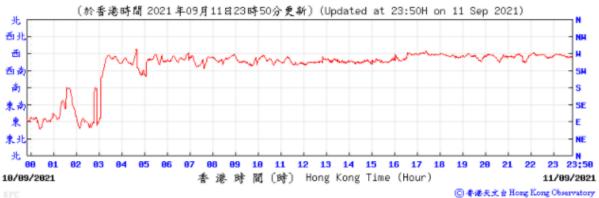

23

◎ 春港天文台 Hong Kong Observatory

Wind Direction:

81

86

09 10 11 12

1010

1009