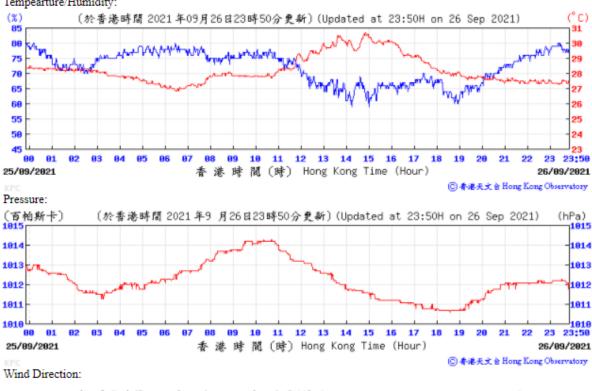

#### Pressure: (百帕斯卡) 1009 (hPa) (於香港時間 2021 年8 月13日23時50分更新) (Updated at 23:50H on 13 Aug 2021) 1008 1007 1007 1006 1005 1005 1004 1004 91 10 11 12 13 14 15 16 17 18 23 23:50 12/08/2021 香港時間(時) Hong Kong Time (Hour) 13/08/2021