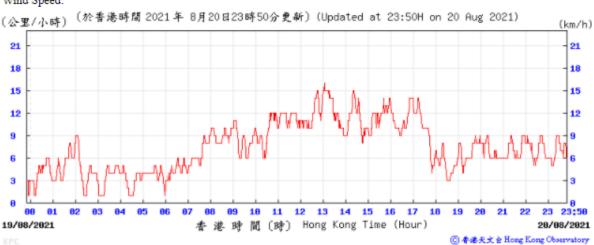

Wind Speed: 〔於香港時間 2021 年 8月31日23時50分更新〕(Updated at 23:50H on 31 Aug 2021) (公里/小時) (km/h) 27 27 24 24 21 21 18 18 15 15 12 12 9 6 01 13 14 15 16 23 23:50 30/08/2021 香港時間(時) Hong Kong Time (Hour) 31/08/2021 ⑥ 香港天文台 Hong Kong Observatory