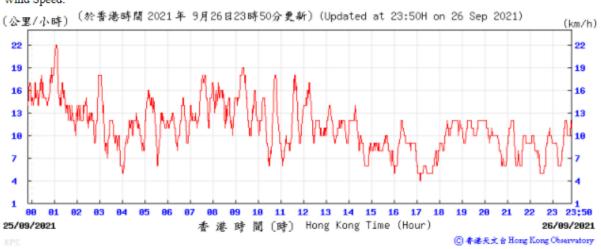

Wind Speed: 〔於香港時間 2021 年 8月31日23時50分更新〕(Updated at 23:50H on 31 Aug 2021) (公里/小時) (km/h) 27 27 24 24 21 21 18 18 15 15 12 12 9 6 01 13 14 15 16 23 23:50 30/08/2021 香港時間(時) Hong Kong Time (Hour) 31/08/2021 ⑥ 香港天文台 Hong Kong Observatory