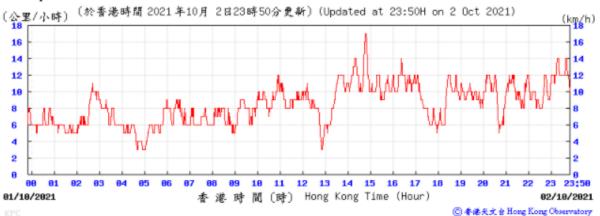

Wind Speed: 〔於香港時間 2021 年 8月31日23時50分更新〕(Updated at 23:50H on 31 Aug 2021) (公里/小時) (km/h) 27 27 24 24 21 21 18 18 15 15 12 12 9 6 01 13 14 15 16 23 23:50 30/08/2021 香港時間(時) Hong Kong Time (Hour) 31/08/2021 ⑥ 香港天文台 Hong Kong Observatory