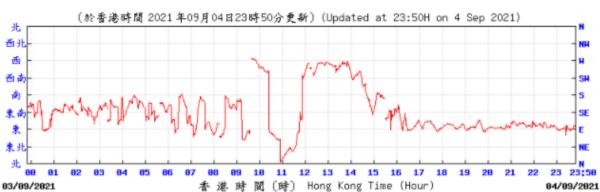

⑥ 香港天文台 Hong Kong Observatory

Wind Direction:

6

01

13/08/2021

89 18 11 12 13 14 15 16 17 18

香港時間(時) Hong Kong Time (Hour)

23;50