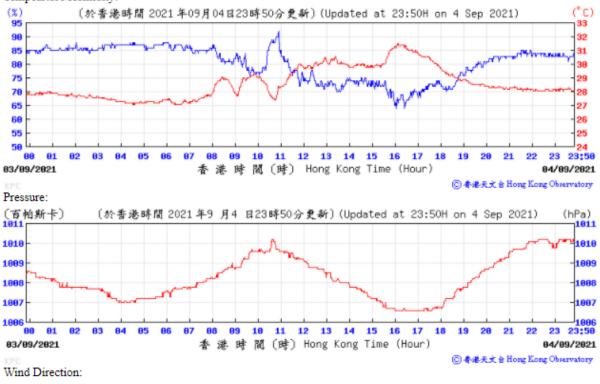

#### Pressure: (百帕斯卡) 1009 (hPa) (於香港時間 2021 年8 月13日23時50分更新) (Updated at 23:50H on 13 Aug 2021) 1008 1007 1007 1006 1005 1005 1004 1004 91 10 11 12 13 14 15 16 17 18 23 23:50 12/08/2021 香港時間(時) Hong Kong Time (Hour) 13/08/2021