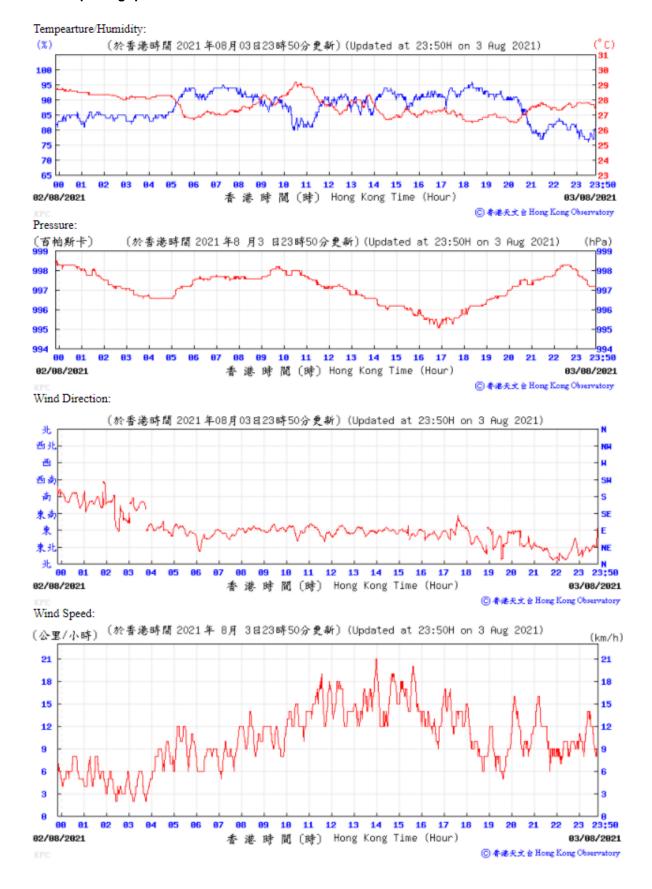

Table D-1: Extract of Meteorological Observations for King's Park Automatic Weather Station in the reporting quarter







⑥ 春港天文台 Hong Kong Observatory











01

07/08/2021



10 11 12 13 14 15 16 17

香港時間(時) Hong Kong Time (Hour)

23 23;50

08/08/2021

◎ 香港天文台 Hong Kong Observatory

# Tempearture/Humidity:



#### Pressure: (百帕斯卡) 1009 (hPa) (於香港時間 2021 年8 月13日23時50分更新) (Updated at 23:50H on 13 Aug 2021) 1008 1007 1007 1006 1005 1005 1004 1004 91 10 11 12 13 14 15 16 17 18 23 23:50 12/08/2021 香港時間(時) Hong Kong Time (Hour) 13/08/2021

⑥ 香港天文台 Hong Kong Observatory

Wind Direction:







6

01

13/08/2021



89 18 11 12 13 14 15 16 17 18

香港時間(時) Hong Kong Time (Hour)

23;50

14/08/2021

◎ 春港天文台 Hong Kong Observatory





1008

1007 1006 23;50

19/08/2021

◎ 香港天文 à Hong Kong Observatory

Wind Direction:

18/08/2021

**81** 

100

1007



11 12 13 14 15 16

香港時間 (時) Hong Kong Time (Hour)

17

10