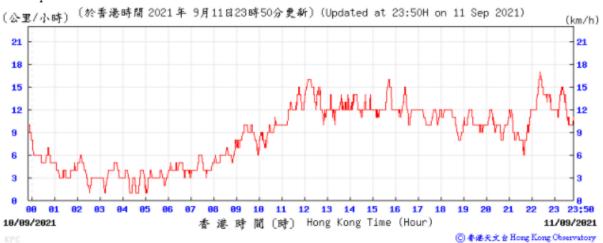

Wind Speed:

⑥ 春港天文台 Hong Kong Observatory

⑥ 香港天文台 Hong Kong Observatory

◎ 春港天文台 Hong Kong Observatory

(百帕斯卡) 1998 (於香港時間 2021年9 月11日23時50分更新) (Updated at 23:50H on 11 Sep 2021) (hPa) 1007 1007 1006 1006 1005 1005 1004 1004 1003 1003 1002 1001 1881 1888 23;58 1000 10 11 12 13 14 15 16 17 10/09/2021 香港時間(時) Hong Kong Time (Hour) 11/09/2021