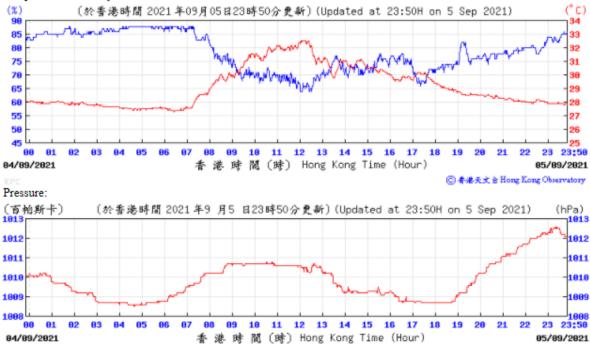

#### Pressure: (百帕斯卡) 1009 (hPa) (於香港時間 2021 年8 月13日23時50分更新) (Updated at 23:50H on 13 Aug 2021) 1008 1007 1007 1006 1005 1005 1004 1004 91 10 11 12 13 14 15 16 17 18 23 23:50 12/08/2021 香港時間(時) Hong Kong Time (Hour) 13/08/2021