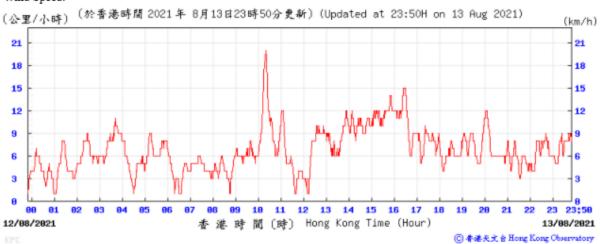

Wind Speed: 〔於香港時間 2021 年 8月31日23時50分更新〕(Updated at 23:50H on 31 Aug 2021) (公里/小時) (km/h) 27 27 24 24 21 21 18 18 15 15 12 12 9 6 01 13 14 15 16 23 23:50 30/08/2021 香港時間(時) Hong Kong Time (Hour) 31/08/2021 ⑥ 香港天文台 Hong Kong Observatory