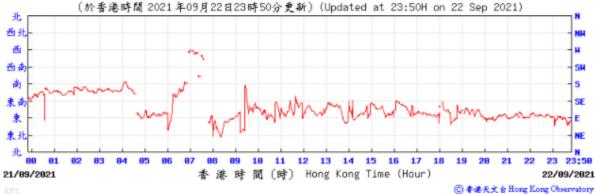

⑥ 考達天文 à Hong Kong Observatory

Wind Direction:

20/09/2021

香港時間(時) Hong Kong Time (Hour)

21/09/2021

◎ 春港天文台 Hong Kong Observatory

21/09/2021

港時間(時) Hong Kong Time (Hour)