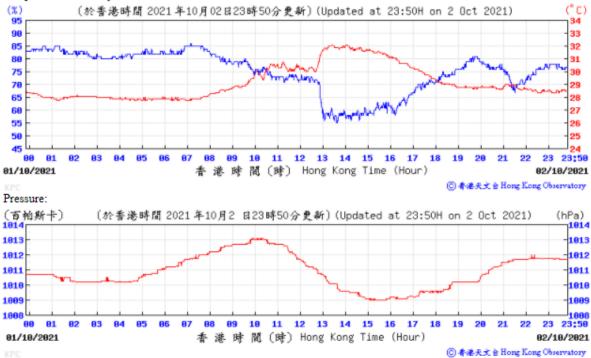

22/09/2021

◎ 春港天文 à Hong Kong Observatory

14 15 16 17

01/10/2021

◎ 春建天文會 Hong Kong Observatory

11 12 13

香港時間 (時) Hong Kong Time (Hour)

3

01

88

30/09/2021

07/10/2021

港 時 間 (時) Hong Kong Time (Hour)

08/10/2021

⑥ 香港天文台 Hong Kong Observatory