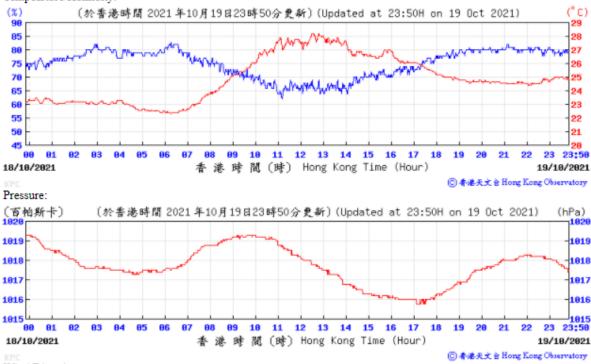

#### Pressure: (百帕斯卡) 1009 (hPa) (於香港時間 2021 年8 月13日23時50分更新) (Updated at 23:50H on 13 Aug 2021) 1008 1007 1007 1006 1005 1005 1004 1004 91 10 11 12 13 14 15 16 17 18 23 23:50 12/08/2021 香港時間(時) Hong Kong Time (Hour) 13/08/2021