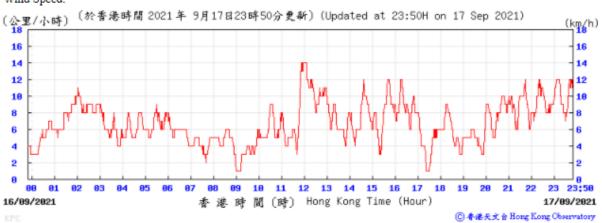

Wind Speed: 〔於香港時間 2021 年 8月31日23時50分更新〕(Updated at 23:50H on 31 Aug 2021) (公里/小時) (km/h) 27 27 24 24 21 21 18 18 15 15 12 12 9 6 01 13 14 15 16 23 23:50 30/08/2021 香港時間(時) Hong Kong Time (Hour) 31/08/2021 ⑥ 香港天文台 Hong Kong Observatory