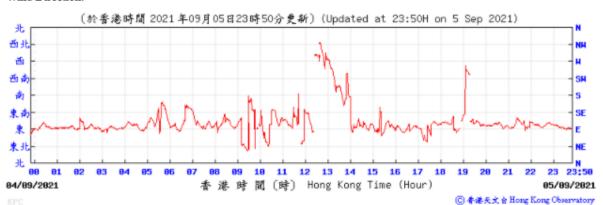

⑥ 香港天文台 Hong Kong Observatory

Wind Direction:

6

01

13/08/2021

89 18 11 12 13 14 15 16 17 18

香港時間(時) Hong Kong Time (Hour)

23;50