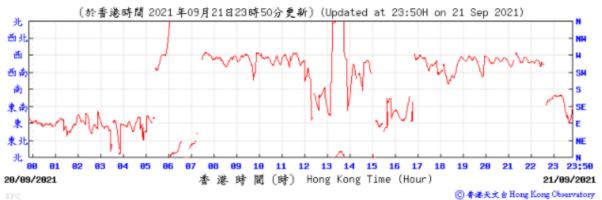

⑥ 考達天文 à Hong Kong Observatory

Wind Direction:

20/09/2021

香港時間(時) Hong Kong Time (Hour)

21/09/2021

◎ 春港天文台 Hong Kong Observatory

21/09/2021

港時間(時) Hong Kong Time (Hour)