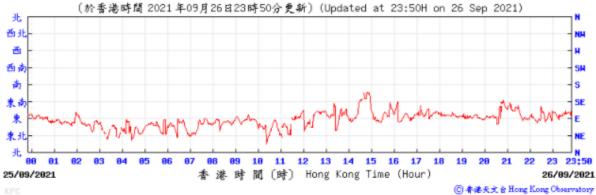

⑥ 香港天文台 Hong Kong Observatory

Wind Direction:

6

01

13/08/2021

89 18 11 12 13 14 15 16 17 18

香港時間(時) Hong Kong Time (Hour)

23;50