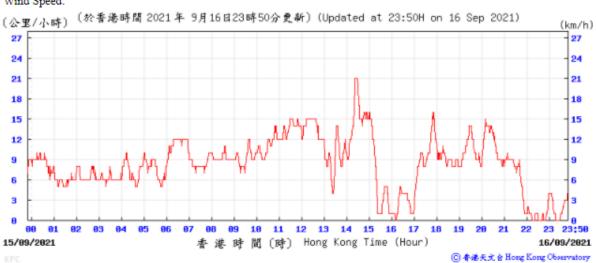

Wind Speed: 〔於香港時間 2021 年 8月31日23時50分更新〕(Updated at 23:50H on 31 Aug 2021) (公里/小時) (km/h) 27 27 24 24 21 21 18 18 15 15 12 12 9 6 01 13 14 15 16 23 23:50 30/08/2021 香港時間(時) Hong Kong Time (Hour) 31/08/2021 ⑥ 香港天文台 Hong Kong Observatory