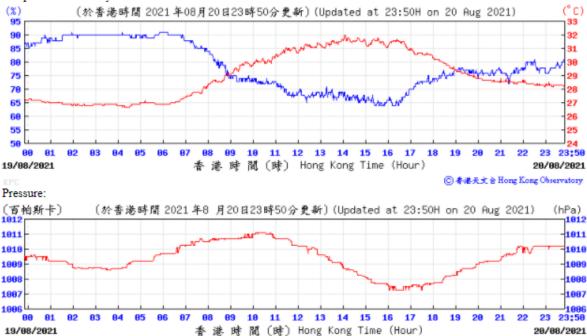

# Tempearture/Humidity:

#### Pressure: (百帕斯卡) 1009 (hPa) (於香港時間 2021 年8 月13日23時50分更新) (Updated at 23:50H on 13 Aug 2021) 1008 1007 1007 1006 1005 1005 1004 1004 91 10 11 12 13 14 15 16 17 18 23 23:50 12/08/2021 香港時間(時) Hong Kong Time (Hour) 13/08/2021