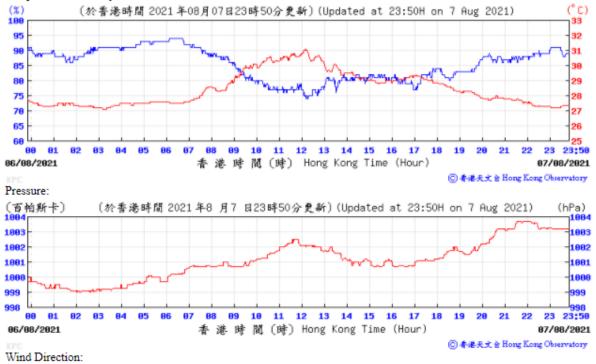

Table D-1: Extract of Meteorological Observations for King's Park Automatic Weather Station in the reporting quarter







⑥ 春港天文台 Hong Kong Observatory











01

07/08/2021



10 11 12 13 14 15 16 17

香港時間(時) Hong Kong Time (Hour)

23 23;50

08/08/2021

◎ 香港天文台 Hong Kong Observatory

# Tempearture/Humidity:



#### Pressure: (百帕斯卡) 1009 (hPa) (於香港時間 2021 年8 月13日23時50分更新) (Updated at 23:50H on 13 Aug 2021) 1008 1007 1007 1006 1005 1005 1004 1004 91 10 11 12 13 14 15 16 17 18 23 23:50 12/08/2021 香港時間(時) Hong Kong Time (Hour) 13/08/2021

⑥ 香港天文台 Hong Kong Observatory

Wind Direction:







6

01

13/08/2021



89 18 11 12 13 14 15 16 17 18

香港時間(時) Hong Kong Time (Hour)

23;50

14/08/2021

◎ 春港天文台 Hong Kong Observatory





1008

1007 1006 23;50

19/08/2021

◎ 香港天文 à Hong Kong Observatory

Wind Direction:

18/08/2021

**81** 

100

1007



11 12 13 14 15 16

香港時間 (時) Hong Kong Time (Hour)

17

10



# Tempearture/Humidity:



Wind Directi