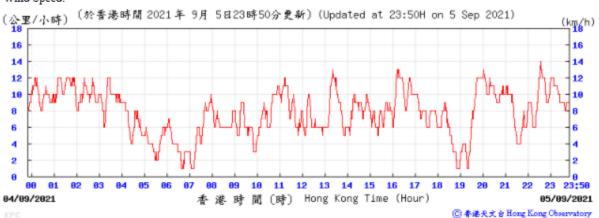

Wind Speed: 〔於香港時間 2021 年 8月31日23時50分更新〕(Updated at 23:50H on 31 Aug 2021) (公里/小時) (km/h) 27 27 24 24 21 21 18 18 15 15 12 12 9 6 01 13 14 15 16 23 23:50 30/08/2021 香港時間(時) Hong Kong Time (Hour) 31/08/2021 ⑥ 香港天文台 Hong Kong Observatory