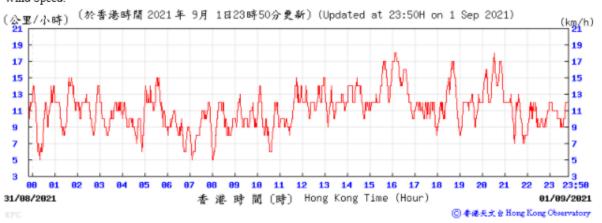

Wind Speed: 〔於香港時間 2021 年 8月31日23時50分更新〕(Updated at 23:50H on 31 Aug 2021) (公里/小時) (km/h) 27 27 24 24 21 21 18 18 15 15 12 12 9 6 01 13 14 15 16 23 23:50 30/08/2021 香港時間(時) Hong Kong Time (Hour) 31/08/2021 ⑥ 香港天文台 Hong Kong Observatory