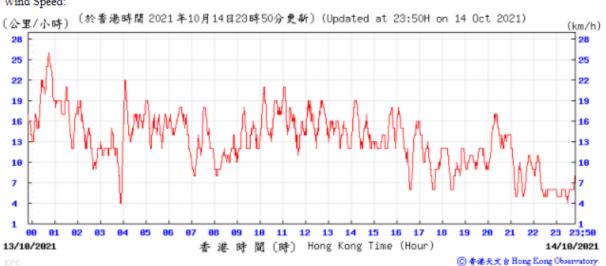

Wind Speed: 〔於香港時間 2021 年 8月31日23時50分更新〕(Updated at 23:50H on 31 Aug 2021) (公里/小時) (km/h) 27 27 24 24 21 21 18 18 15 15 12 12 9 6 01 13 14 15 16 23 23:50 30/08/2021 香港時間(時) Hong Kong Time (Hour) 31/08/2021 ⑥ 香港天文台 Hong Kong Observatory