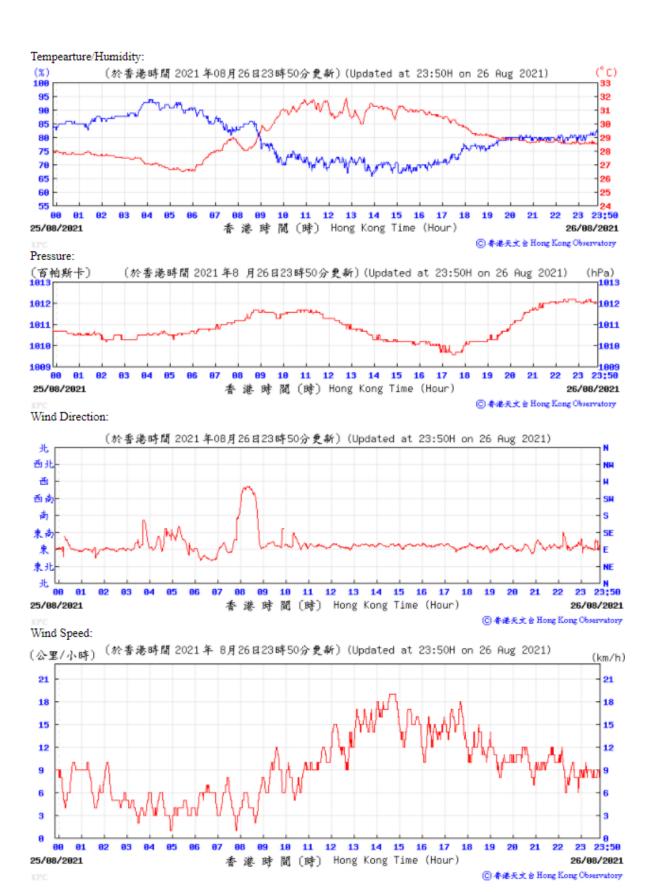

# Tempearture/Humidity:

Wind Direction:

◎ 春港天文 à Hong Kong Observatory

24/08/2021

12 13 14

香港時間(時) Hong Kong Time (Hour)

15 16

17 18

10 11

1996 23:50

25/08/2021

⑥ 香港天文台 Hong Kong Observatory

1010

1009

23:50

31/08/2021