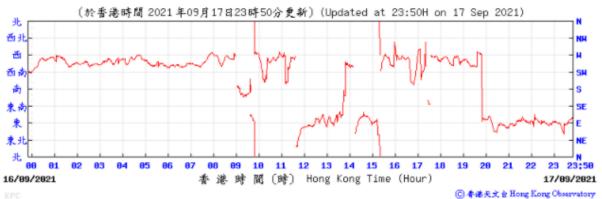

⑥ 香港天文台 Hong Kong Observatory

Wind Direction:

6

01

13/08/2021

89 18 11 12 13 14 15 16 17 18

香港時間(時) Hong Kong Time (Hour)

23;50