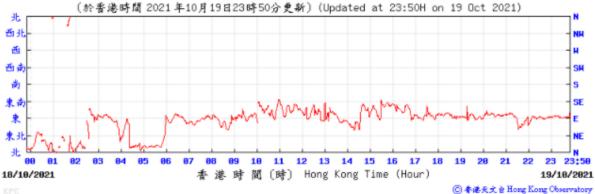

⑥ 香港天文台 Hong Kong Observatory

Wind Direction:

6

01

13/08/2021

89 18 11 12 13 14 15 16 17 18

香港時間(時) Hong Kong Time (Hour)

23;50