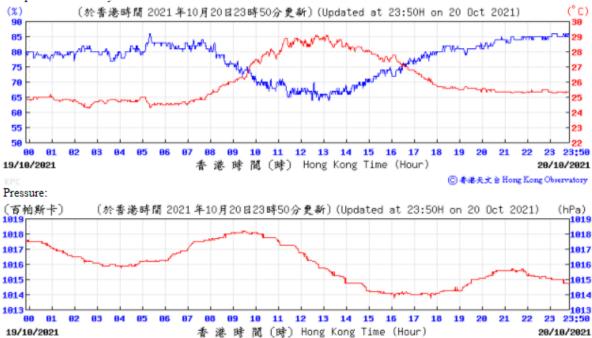

#### Pressure: (百帕斯卡) 1009 (hPa) (於香港時間 2021 年8 月13日23時50分更新) (Updated at 23:50H on 13 Aug 2021) 1008 1007 1007 1006 1005 1005 1004 1004 91 10 11 12 13 14 15 16 17 18 23 23:50 12/08/2021 香港時間(時) Hong Kong Time (Hour) 13/08/2021