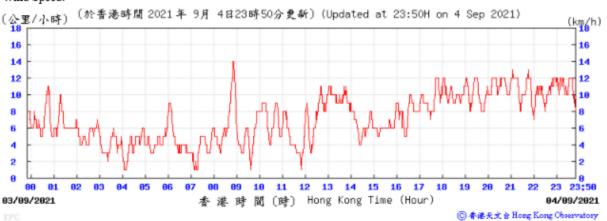

vatory

Wind Direction:

18/08/2021

**81** 

100

1007



11 12 13 14 15 16

香港時間 (時) Hong Kong Time (Hour)

17

10



# Tempearture/Humidity:



Wind Direction:



◎ 春港天文 à Hong Kong Observatory







24/08/2021



12 13 14

香港時間(時) Hong Kong Time (Hour)

15 16

17 18

10 11

1996 23:50

25/08/2021

⑥ 香港天文台 Hong Kong Observatory









1010

1009

23:50

31/08/2021

23

◎ 春港天文台 Hong Kong Observatory

Wind Direction:

81

86

09 10 11 12

1010

1009

1008

88

30/08/2021



13

香港時間(時) Hong Kong Time (Hour)

14

15 16

17 18

Wind Speed: 〔於香港時間 2021 年 8月31日23時50分更新〕(Updated at 23:50H on 31 Aug 2021) (公里/小時) (km/h) 27 27 24 24 21 21 18 18 15 15 12 12 9 6 01 13 14 15 16 23 23:50 30/08/2021 香港時間(時) Hong Kong Time (Hour) 31/08/2021 ⑥ 香港天文台 Hong Kong Observatory















Wind Speed:



⑥ 春港天文台 Hong Kong Observatory







⑥ 香港天文台 Hong Kong Observatory









◎ 春港天文台 Hong Kong Observatory







(百帕斯卡) 1998 (於香港時間 2021年9 月11日23時50分更新) (Updated at 23:50H on 11 Sep 2021) (hPa) 1007 1007 1006 1006 1005 1005 1004 1004 1003 1003 1002 1001 1881 1888 23;58 1000 10 11 12 13 14 15 16 17 10/09/2021 香港時間(時) Hong Kong Time (Hour) 11/09/2021

⑥ 考達天文 à Hong Kong Observatory

Wind Direction:

























20/09/2021



香港時間(時) Hong Kong Time (Hour)

21/09/2021

◎ 春港天文台 Hong Kong Observatory







21/09/2021



港時間(時) Hong Kong Time (Hour)

22/09/2021

◎ 春港天文 à Hong Kong Observatory





















14 15 16 17

01/10/2021

◎ 春建天文會 Hong Kong Observatory

11 12 13

香港時間 (時) Hong Kong Time (Hour)

3

01

88

30/09/2021





















07/10/2021



港 時 間 (時) Hong K