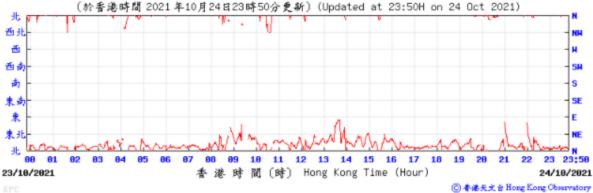

⑥ 香港天文台 Hong Kong Observatory

Wind Direction:

6

01

13/08/2021

89 18 11 12 13 14 15 16 17 18

香港時間(時) Hong Kong Time (Hour)

23;50