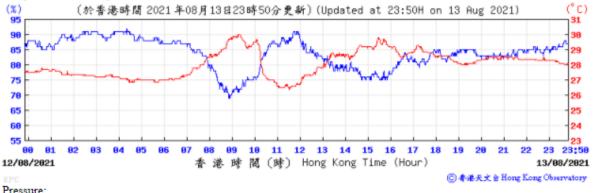

# Tempearture/Humidity:

#### Pressure: (百帕斯卡) 1009 (hPa) (於香港時間 2021 年8 月13日23時50分更新) (Updated at 23:50H on 13 Aug 2021) 1008 1007 1007 1006 1005 1005 1004 1004 91 10 11 12 13 14 15 16 17 18 23 23:50 12/08/2021 香港時間(時) Hong Kong Time (Hour) 13/08/2021