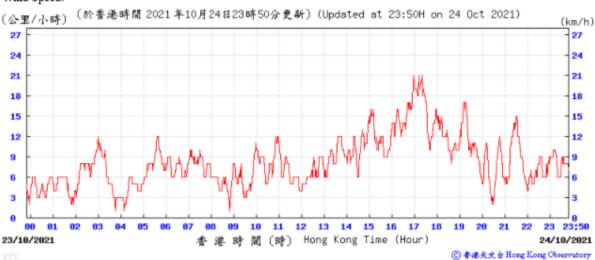

Wind Speed: 〔於香港時間 2021 年 8月31日23時50分更新〕(Updated at 23:50H on 31 Aug 2021) (公里/小時) (km/h) 27 27 24 24 21 21 18 18 15 15 12 12 9 6 01 13 14 15 16 23 23:50 30/08/2021 香港時間(時) Hong Kong Time (Hour) 31/08/2021 ⑥ 香港天文台 Hong Kong Observatory