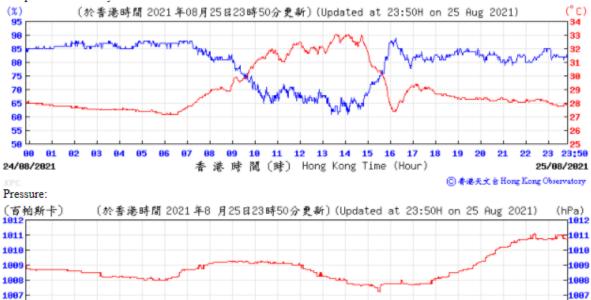

#### Pressure: (百帕斯卡) 1009 (hPa) (於香港時間 2021 年8 月13日23時50分更新) (Updated at 23:50H on 13 Aug 2021) 1008 1007 1007 1006 1005 1005 1004 1004 91 10 11 12 13 14 15 16 17 18 23 23:50 12/08/2021 香港時間(時) Hong Kong Time (Hour) 13/08/2021