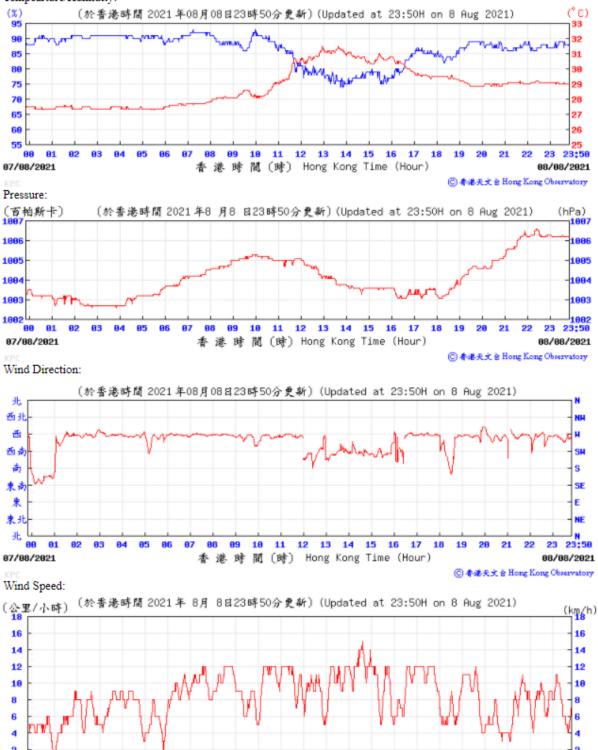

Table D-1: Extract of Meteorological Observations for King's Park Automatic Weather Station in the reporting quarter

⑥ 春港天文台 Hong Kong Observatory

01

07/08/2021

10 11 12 13 14 15 16 17

香港時間(時) Hong Kong Time (Hour)

23 23;50

08/08/2021

◎ 香港天文台 Hong Kong Observatory

# Tempearture/Humidity: