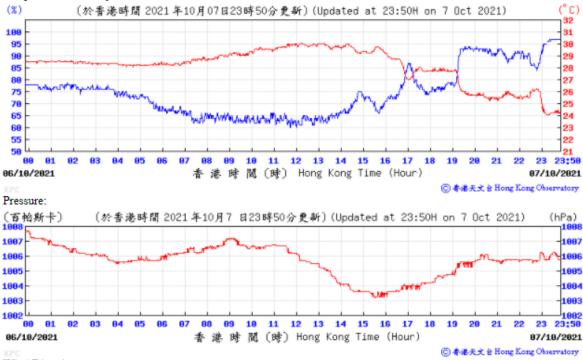

#### Pressure: (百帕斯卡) 1009 (hPa) (於香港時間 2021 年8 月13日23時50分更新) (Updated at 23:50H on 13 Aug 2021) 1008 1007 1007 1006 1005 1005 1004 1004 91 10 11 12 13 14 15 16 17 18 23 23:50 12/08/2021 香港時間(時) Hong Kong Time (Hour) 13/08/2021