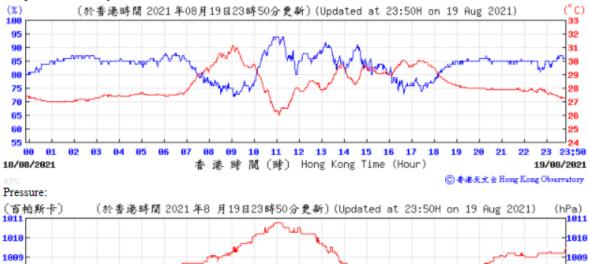

14/08/2021

◎ 春港天文台 Hong Kong Observatory

1008

1007 1006 23;50

19/08/2021

◎ 香港天文 à Hong Kong Observatory

Wind Direction:

18/08/2021