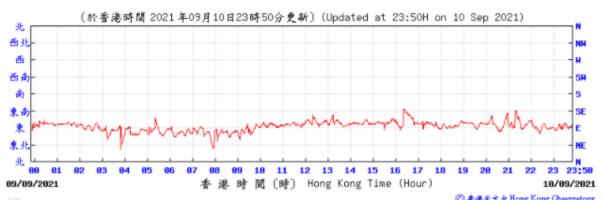

⑥ 考達天文 à Hong Kong Observatory

Wind Direction:

20/09/2021

香港時間(時) Hong Kong Time (Hour)

21/09/2021

◎ 春港天文台 Hong Kong Observatory

21/09/2021

港時間(時) Hong Kong Time (Hour)