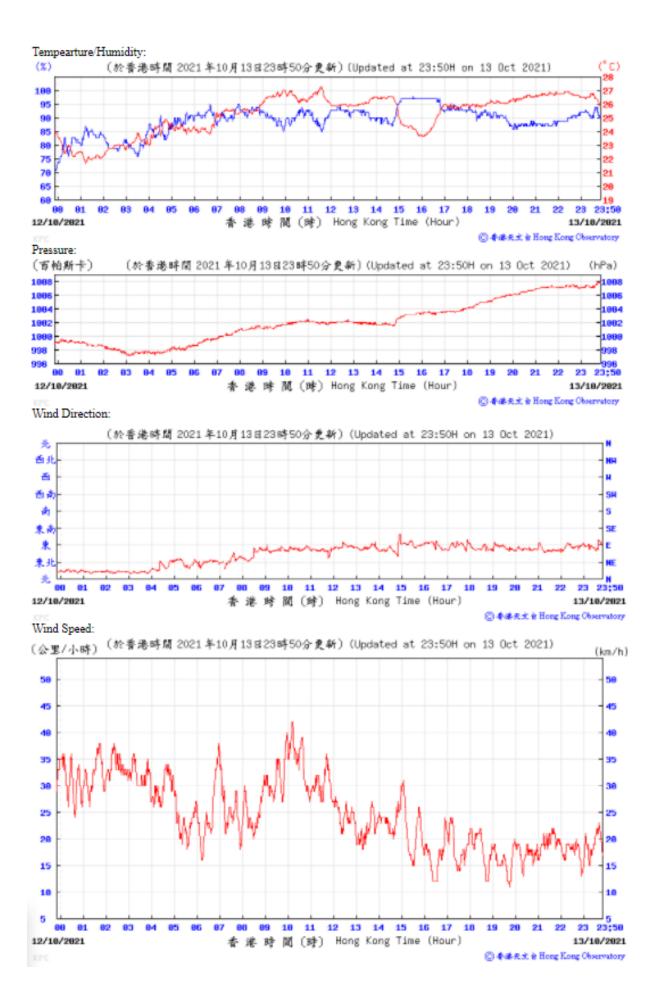

#### Tempearture/Humidity:

1007

1006 23:50

14/18/2821

23

⑥ 香港天文台 Hong Kong Observatory

Wind Direction:

13/18/2821