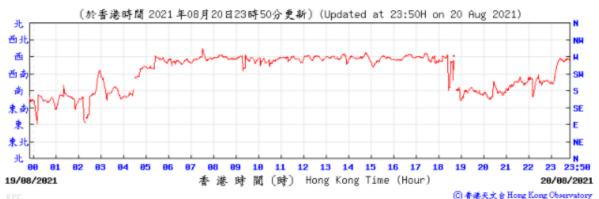

14/08/2021

◎ 春港天文台 Hong Kong Observatory

1008

1007 1006 23;50

19/08/2021

◎ 香港天文 à Hong Kong Observatory

Wind Direction:

18/08/2021