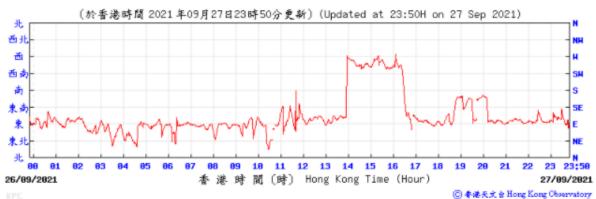

⑥ 考達天文 à Hong Kong Observatory

Wind Direction:

20/09/2021

香港時間(時) Hong Kong Time (Hour)

21/09/2021

◎ 春港天文台 Hong Kong Observatory

21/09/2021

港時間(時) Hong Kong Time (Hour)