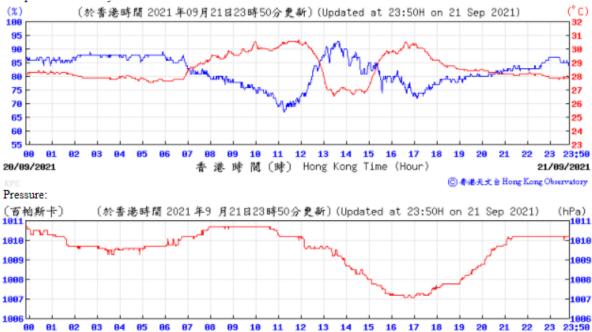

Wind Speed:

⑥ 春港天文台 Hong Kong Observatory

⑥ 香港天文台 Hong Kong Observatory

◎ 春港天文台 Hong Kong Observatory

(百帕斯卡) 1998 (於香港時間 2021年9 月11日23時50分更新) (Updated at 23:50H on 11 Sep 2021) (hPa) 1007 1007 1006 1006 1005 1005 1004 1004 1003 1003 1002 1001 1881 1888 23;58 1000 10 11 12 13 14 15 16 17 10/09/2021 香港時間(時) Hong Kong Time (Hour) 11/09/2021