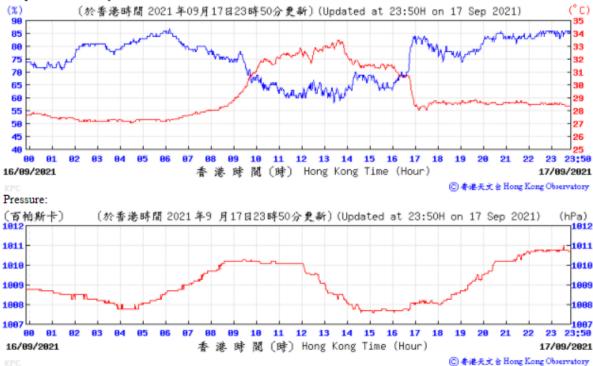

#### Pressure: (百帕斯卡) 1009 (hPa) (於香港時間 2021 年8 月13日23時50分更新) (Updated at 23:50H on 13 Aug 2021) 1008 1007 1007 1006 1005 1005 1004 1004 91 10 11 12 13 14 15 16 17 18 23 23:50 12/08/2021 香港時間(時) Hong Kong Time (Hour) 13/08/2021