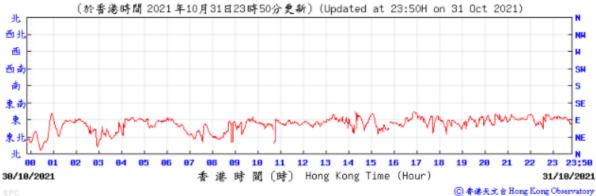

⑥ 香港天文台 Hong Kong Observatory

Wind Direction:

6

01

13/08/2021

89 18 11 12 13 14 15 16 17 18

香港時間(時) Hong Kong Time (Hour)

23;50