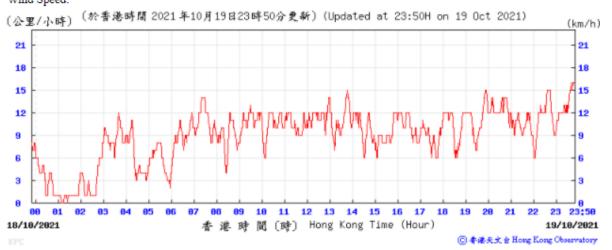

Wind Speed: 〔於香港時間 2021 年 8月31日23時50分更新〕(Updated at 23:50H on 31 Aug 2021) (公里/小時) (km/h) 27 27 24 24 21 21 18 18 15 15 12 12 9 6 01 13 14 15 16 23 23:50 30/08/2021 香港時間(時) Hong Kong Time (Hour) 31/08/2021 ⑥ 香港天文台 Hong Kong Observatory