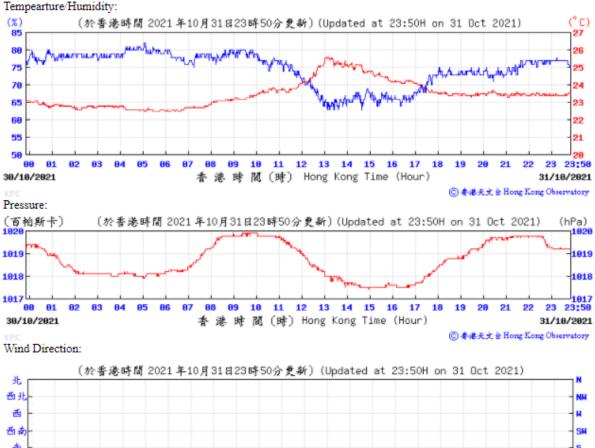

⑥ 香港天文台 Hong Kong Observatory

Wind Direction:

6

01

13/08/2021

89 18 11 12 13 14 15 16 17 18

香港時間(時) Hong Kong Time (Hour)

23;50