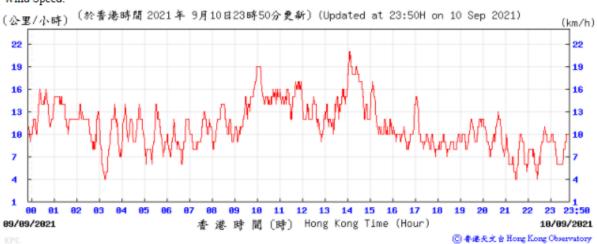

Wind Speed: 〔於香港時間 2021 年 8月31日23時50分更新〕(Updated at 23:50H on 31 Aug 2021) (公里/小時) (km/h) 27 27 24 24 21 21 18 18 15 15 12 12 9 6 01 13 14 15 16 23 23:50 30/08/2021 香港時間(時) Hong Kong Time (Hour) 31/08/2021 ⑥ 香港天文台 Hong Kong Observatory