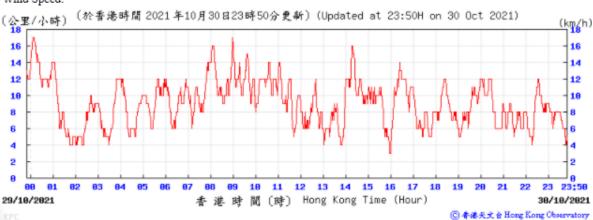

Wind Speed: 〔於香港時間 2021 年 8月31日23時50分更新〕(Updated at 23:50H on 31 Aug 2021) (公里/小時) (km/h) 27 27 24 24 21 21 18 18 15 15 12 12 9 6 01 13 14 15 16 23 23:50 30/08/2021 香港時間(時) Hong Kong Time (Hour) 31/08/2021 ⑥ 香港天文台 Hong Kong Observatory