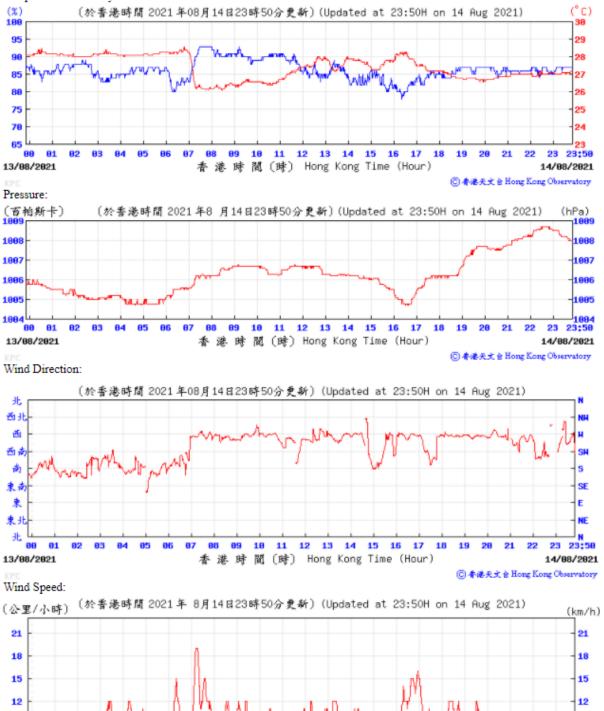

# Tempearture/Humidity:

#### Pressure: (百帕斯卡) 1009 (hPa) (於香港時間 2021 年8 月13日23時50分更新) (Updated at 23:50H on 13 Aug 2021) 1008 1007 1007 1006 1005 1005 1004 1004 91 10 11 12 13 14 15 16 17 18 23 23:50 12/08/2021 香港時間(時) Hong Kong Time (Hour) 13/08/2021

⑥ 香港天文台 Hong Kong Observatory

Wind Direction:

6

01

13/08/2021

89 18 11 12 13 14 15 16 17 18

香港時間(時) Hong Kong Time (Hour)

23;50