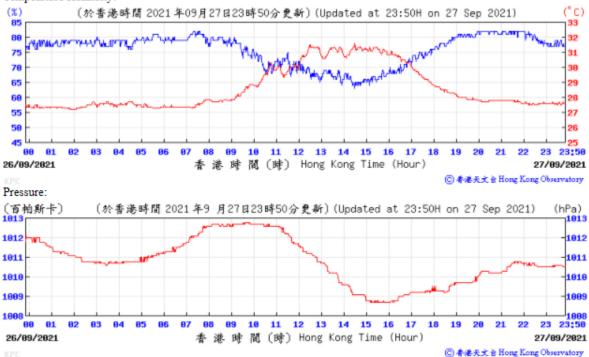

#### Pressure: (百帕斯卡) 1009 (hPa) (於香港時間 2021 年8 月13日23時50分更新) (Updated at 23:50H on 13 Aug 2021) 1008 1007 1007 1006 1005 1005 1004 1004 91 10 11 12 13 14 15 16 17 18 23 23:50 12/08/2021 香港時間(時) Hong Kong Time (Hour) 13/08/2021