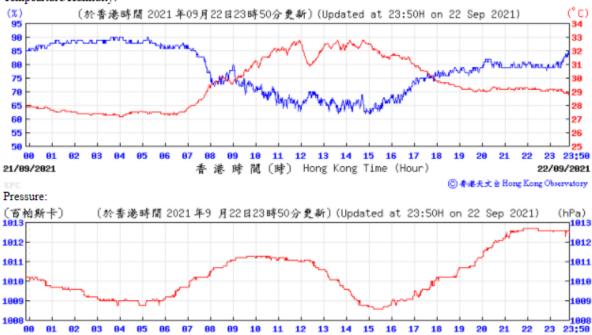

Wind Speed:

⑥ 春港天文台 Hong Kong Observatory

⑥ 香港天文台 Hong Kong Observatory

◎ 春港天文台 Hong Kong Observatory

(百帕斯卡) 1998 (於香港時間 2021年9 月11日23時50分更新) (Updated at 23:50H on 11 Sep 2021) (hPa) 1007 1007 1006 1006 1005 1005 1004 1004 1003 1003 1002 1001 1881 1888 23;58 1000 10 11 12 13 14 15 16 17 10/09/2021 香港時間(時) Hong Kong Time (Hour) 11/09/2021