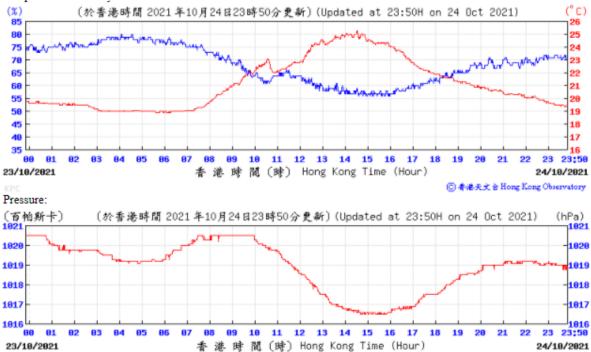

#### Pressure: (百帕斯卡) 1009 (hPa) (於香港時間 2021 年8 月13日23時50分更新) (Updated at 23:50H on 13 Aug 2021) 1008 1007 1007 1006 1005 1005 1004 1004 91 10 11 12 13 14 15 16 17 18 23 23:50 12/08/2021 香港時間(時) Hong Kong Time (Hour) 13/08/2021