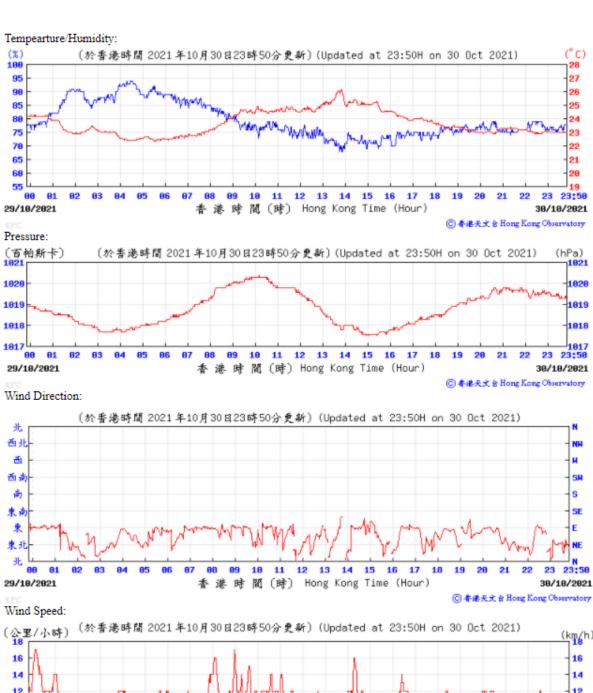

# Tempearture/Humidity:

#### Pressure: (百帕斯卡) 1009 (hPa) (於香港時間 2021 年8 月13日23時50分更新) (Updated at 23:50H on 13 Aug 2021) 1008 1007 1007 1006 1005 1005 1004 1004 91 10 11 12 13 14 15 16 17 18 23 23:50 12/08/2021 香港時間(時) Hong Kong Time (Hour) 13/08/2021