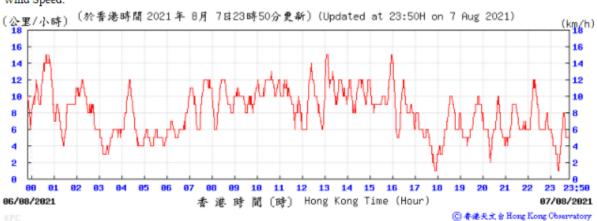

Wind Speed: 〔於香港時間 2021 年 8月31日23時50分更新〕(Updated at 23:50H on 31 Aug 2021) (公里/小時) (km/h) 27 27 24 24 21 21 18 18 15 15 12 12 9 6 01 13 14 15 16 23 23:50 30/08/2021 香港時間(時) Hong Kong Time (Hour) 31/08/2021 ⑥ 香港天文台 Hong Kong Observatory