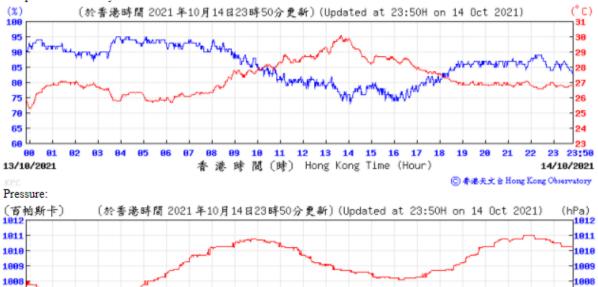

#### Tempearture/Humidity:

1007

1006 23:50

14/18/2821

23

⑥ 香港天文台 Hong Kong Observatory

Wind Direction:

13/18/2821