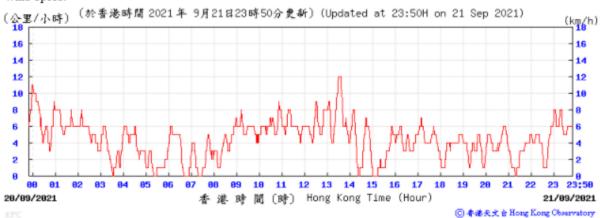

⑥ 考達天文 à Hong Kong Observatory

Wind Direction:

20/09/2021

香港時間(時) Hong Kong Time (Hour)

21/09/2021

◎ 春港天文台 Hong Kong Observatory

21/09/2021

港時間(時) Hong Kong Time (Hour)