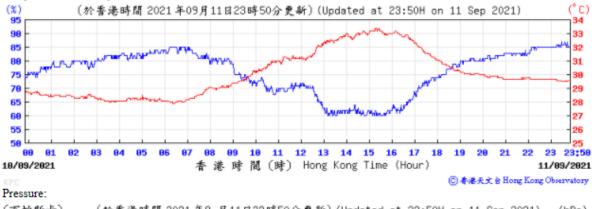

Wind Speed:

⑥ 春港天文台 Hong Kong Observatory

⑥ 香港天文台 Hong Kong Observatory

◎ 春港天文台 Hong Kong Observatory

(百帕斯卡) 1998 (於香港時間 2021年9 月11日23時50分更新) (Updated at 23:50H on 11 Sep 2021) (hPa) 1007 1007 1006 1006 1005 1005 1004 1004 1003 1003 1002 1001 1881 1888 23;58 1000 10 11 12 13 14 15 16 17 10/09/2021 香港時間(時) Hong Kong Time (Hour) 11/09/2021