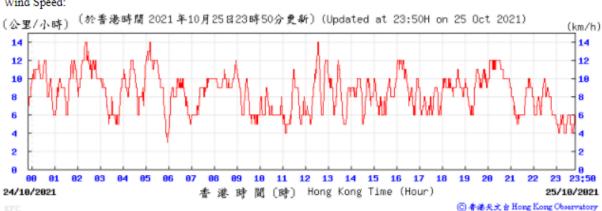

Wind Speed: 〔於香港時間 2021 年 8月31日23時50分更新〕(Updated at 23:50H on 31 Aug 2021) (公里/小時) (km/h) 27 27 24 24 21 21 18 18 15 15 12 12 9 6 01 13 14 15 16 23 23:50 30/08/2021 香港時間(時) Hong Kong Time (Hour) 31/08/2021 ⑥ 香港天文台 Hong Kong Observatory