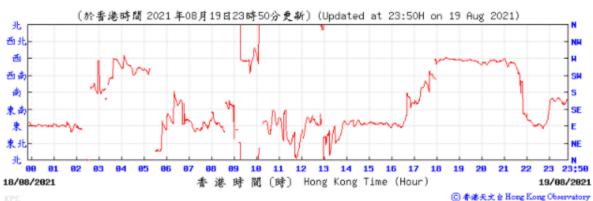

⑥ 香港天文台 Hong Kong Observatory

Wind Direction:

6

01

13/08/2021

89 18 11 12 13 14 15 16 17 18

香港時間(時) Hong Kong Time (Hour)

23;50