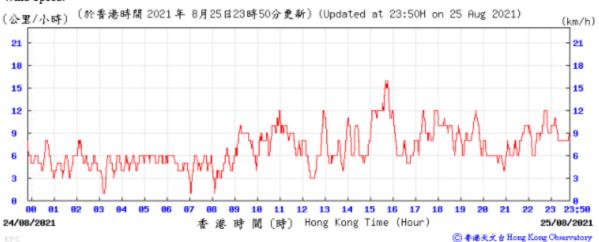

Table D-1: Extract of Meteorological Observations for King's Park Automatic Weather Station in the reporting quarter

⑥ 春港天文台 Hong Kong Observatory

01

07/08/2021

10 11 12 13 14 15 16 17

香港時間(時) Hong Kong Time (Hour)

23 23;50

08/08/2021

◎ 香港天文台 Hong Kong Observatory