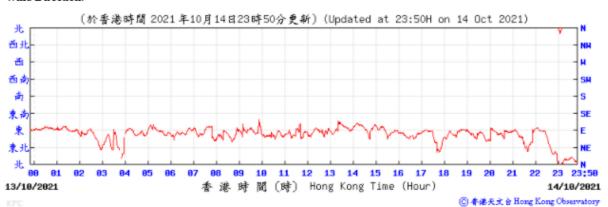

⑥ 香港天文台 Hong Kong Observatory

Wind Direction:

6

01

13/08/2021

89 18 11 12 13 14 15 16 17 18

香港時間(時) Hong Kong Time (Hour)

23;50