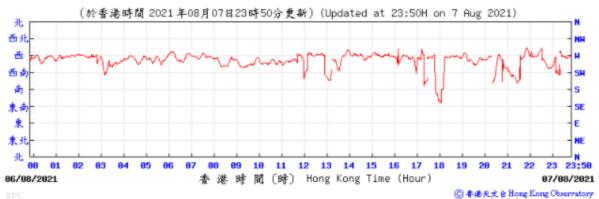

⑥ 香港天文台 Hong Kong Observatory

Wind Direction:

6

01

13/08/2021

89 18 11 12 13 14 15 16 17 18

香港時間(時) Hong Kong Time (Hour)

23;50