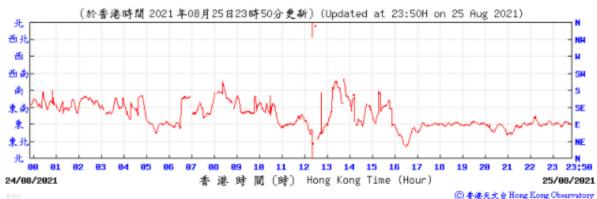

⑥ 香港天文台 Hong Kong Observatory

Wind Direction:

6

01

13/08/2021

89 18 11 12 13 14 15 16 17 18

香港時間(時) Hong Kong Time (Hour)

23;50