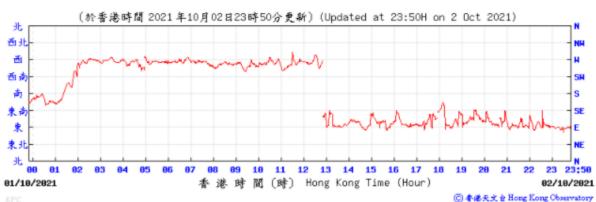

⑥ 香港天文台 Hong Kong Observatory

Wind Direction:

6

01

13/08/2021

89 18 11 12 13 14 15 16 17 18

香港時間(時) Hong Kong Time (Hour)

23;50