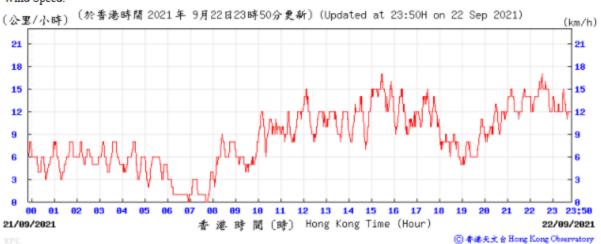

⑥ 考達天文 à Hong Kong Observatory

Wind Direction:

20/09/2021

香港時間(時) Hong Kong Time (Hour)

21/09/2021

◎ 春港天文台 Hong Kong Observatory

21/09/2021

港時間(時) Hong Kong Time (Hour)

22/09/2021

◎ 春港天文 à Hong Kong Observatory

14 15 16 17

01/10/2021

◎ 春建天文會 Hong Kong Observatory

11 12 13

香港時間 (時) Hong Kong Time (Hour)

3