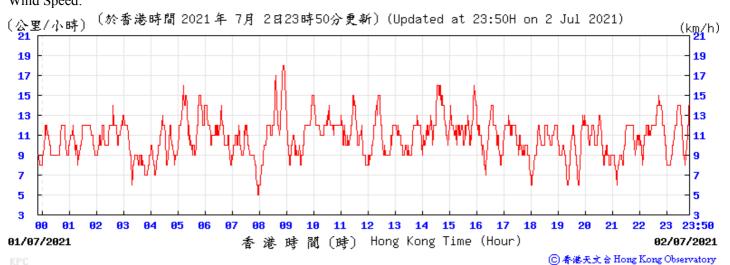

Wind Speed:

〔於香港時間 2021 年 5月 5日23時50分更新〕(Updated at 23:50H on 5 May 2021) (公里/小時) (km/h) 23:50 香港時間 (時) Hong Kong Time (Hour) 04/05/2021 05/05/2021

9 23:50 10/05/2021 時 間 (時) Hong Kong Time (Hour) 11/05/2021 ⑥ 香港天文台 Hong Kong Observatory Wind Speed: