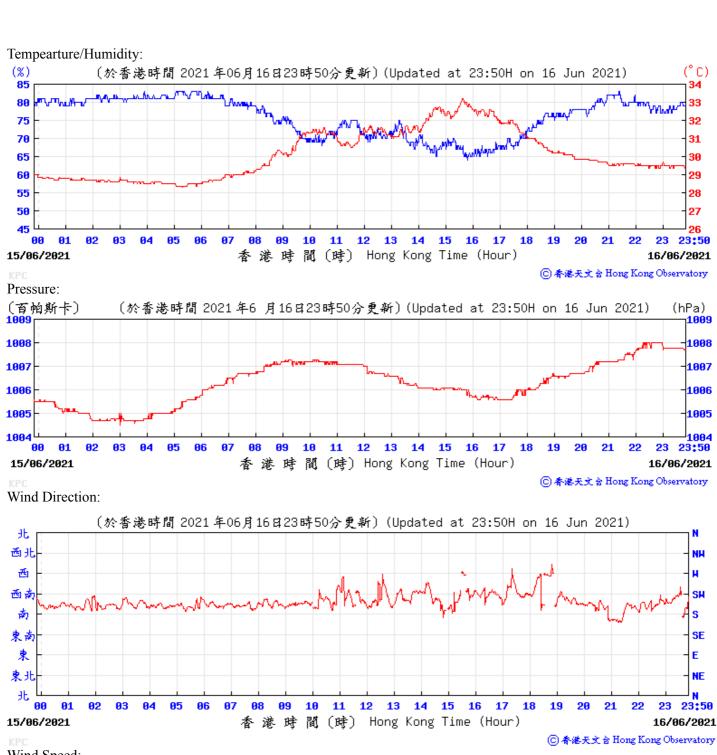

## Tempearture/Humidity:

Wind Direction:

09/06/2021

1004

1003

香港時間(時) Hong Kong Time (Hour)

16

17