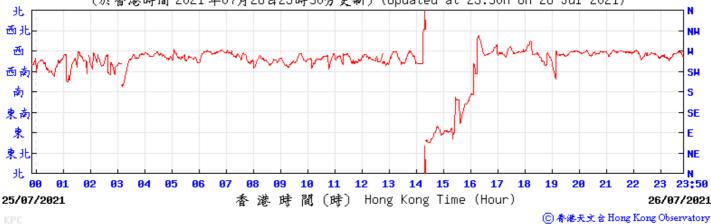

(Hour)

Wind Speed:



23:50

03/06/2021















Pressure: (育帕斯卡) 1010 (於香港時間 2021 年6 月9 日23時50分更新)(Updated at 23:50H on 9 Jun 2021) (hPa) 1010 1009 1009 1008 1008 1007 1007 1006 1006 1005 1005 1004

90 01 02 03 04 05 06 07 08 09 10 11 12 13 14 15 16 17 08/06/2021 香港時間(時) Hong Kong Time (Hour)

⑥ 香港天文台 Hong Kong Observatory

23:50

09/06/2021

Wind Direction:



Wind Speed:



## Tempearture/Humidity:



Wind Direction:

09/06/2021

1004

1003



香港時間(時) Hong Kong Time (Hour)

16

17

Wind Speed:



1004

23:50

10/06/2021





































Wind Speed:

























⑥ 香港天文 含 Hong Kong Observatory

















Wind Speed:

◎ 春港天文 含 Hong Kong Observatory















14/07/2021



香港時間(時) Hong Kong Time (Hour)

Wind Speed:



15/07/2021























Wind Speed:

〔於香港時間 2021 年 7月27日23時50分更新〕(Updated at 23:50H on 27 Jul 2021) (公里/小時) (km/h) 23:50 26/07/2021 港時間(時) Hong Kong Time (Hour) 27/07/2021