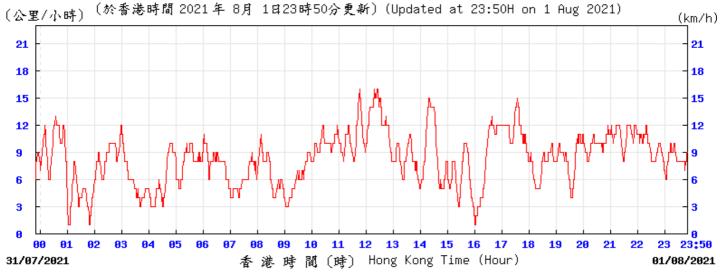

14/07/2021

香港時間(時) Hong Kong Time (Hour)

Wind Speed:

15/07/2021

Wind Speed:

〔於香港時間 2021 年 7月27日23時50分更新〕(Updated at 23:50H on 27 Jul 2021) (公里/小時) (km/h) 23:50 26/07/2021 港時間(時) Hong Kong Time (Hour) 27/07/2021