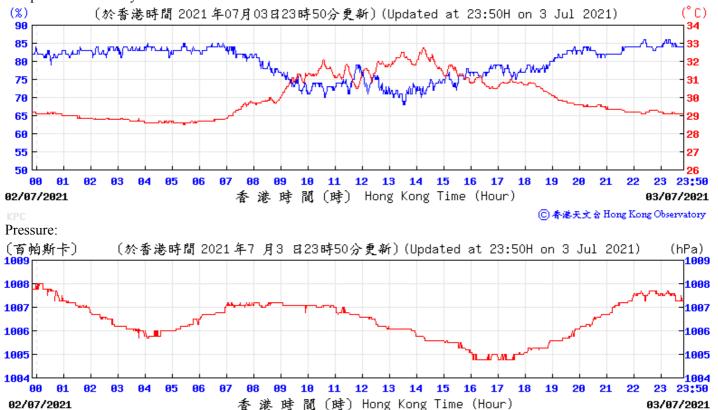

23:50

03/06/2021

Pressure: (育帕斯卡) 1010 (於香港時間 2021 年6 月9 日23時50分更新)(Updated at 23:50H on 9 Jun 2021) (hPa) 1010 1009 1009 1008 1008 1007 1007 1006 1006 1005 1005 1004

90 01 02 03 04 05 06 07 08 09 10 11 12 13 14 15 16 17 08/06/2021 香港時間(時) Hong Kong Time (Hour)