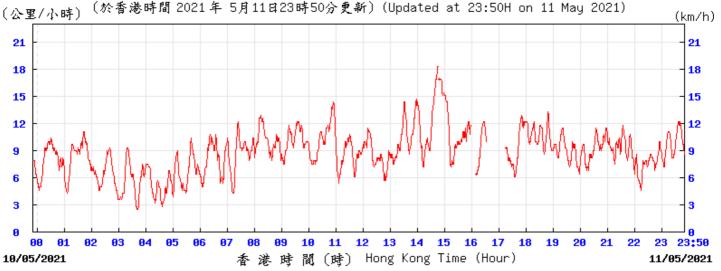

Wind Speed:

〔於香港時間 2021 年 5月 5日23時50分更新〕(Updated at 23:50H on 5 May 2021) (公里/小時) (km/h) 23:50 香港時間 (時) Hong Kong Time (Hour) 04/05/2021 05/05/2021

9 23:50 10/05/2021 時 間 (時) Hong Kong Time (Hour) 11/05/2021 ⑥ 香港天文台 Hong Kong Observatory Wind Speed: