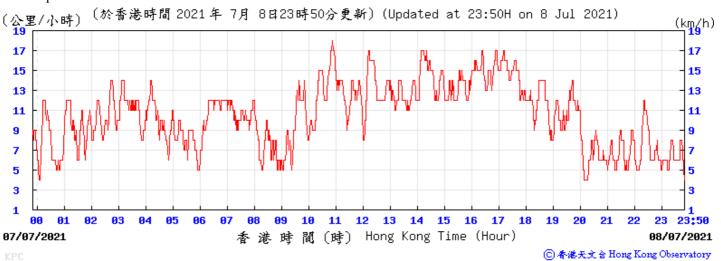

Wind Speed:

〔於香港時間 2021 年 5月 5日23時50分更新〕(Updated at 23:50H on 5 May 2021) (公里/小時) (km/h) 23:50 香港時間 (時) Hong Kong Time (Hour) 04/05/2021 05/05/2021

9 23:50 10/05/2021 時 間 (時) Hong Kong Time (Hour) 11/05/2021 ⑥ 香港天文台 Hong Kong Observatory Wind Speed: