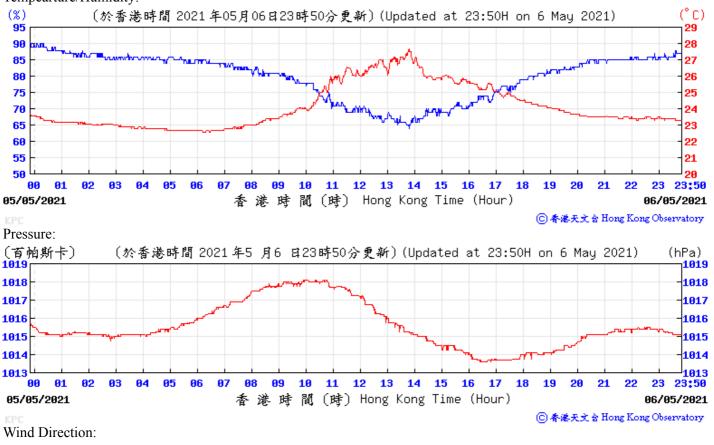

## Tempearture/Humidity:

Wind Direction:

09/06/2021

1004

1003

香港時間(時) Hong Kong Time (Hour)

16

17