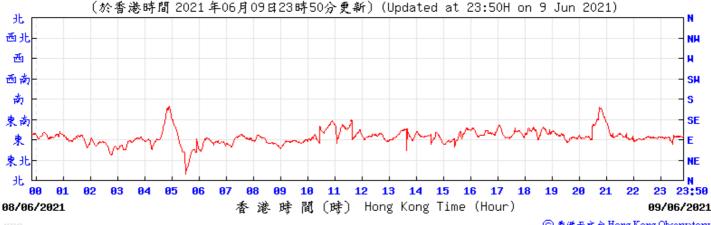

Wind Speed:

〔於香港時間 2021 年 5月 5日23時50分更新〕(Updated at 23:50H on 5 May 2021) (公里/小時) (km/h) 23:50 香港時間 (時) Hong Kong Time (Hour) 04/05/2021 05/05/2021













9 23:50 10/05/2021 時 間 (時) Hong Kong Time (Hour) 11/05/2021 ⑥ 香港天文台 Hong Kong Observatory Wind Speed:









































Pressure:



Wind Direction:



Wind Speed:









Wind Speed:















02/06/2021



12 13

濶 (時) Hong Kong Time (Hour)

Wind Speed:



23:50

03/06/2021















Pressure: (育帕斯卡) 1010 (於香港時間 2021 年6 月9 日23時50分更新)(Updated at 23:50H on 9 Jun 2021) (hPa) 1010 1009 1009 1008 1008 1007 1007 1006 1006 1005 1005 1004

90 01 02 03 04 05 06 07 08 09 10 11 12 13 14 15 16 17 08/06/2021 香港時間(時) Hong Kong Time (Hour)

⑥ 香港天文台 Hong Kong Observatory

23:50

09/06/2021

Wind Direction:



Wind Speed:



## Tempearture/Humidity:



Wind Direction:

09/06/2021

1004

1003



香港時間(時) Hong Kong Time (Hour)

16

17

Wind Speed:



1004

23:50

10/06/2021





































Wind Speed:

























⑥ 香港天文 含 Hong Kong Observatory

















Wind Speed:

◎ 春港天文 含 Hong Kong Observatory















14/07/2021



香港時間(時) Hong Kong Time (Hour)

Wind Speed:



15/07/2021























Wind Speed:

〔於香港時間 2021 年 7月27日23時50分更新〕(Updated at 23:50H on 27 Jul 2021) (公里/小時) (km/h) 23:50 26/07/2021 港時間(時) Hong Kong Time (Hour) 27/07/2021