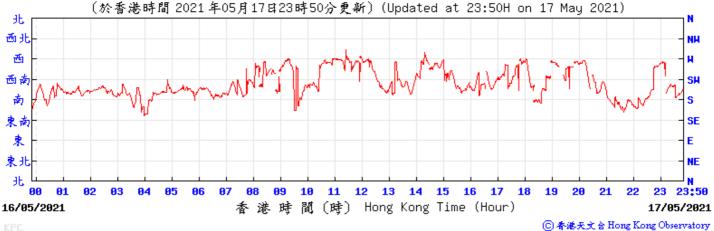

Wind Speed:

〔於香港時間 2021 年 5月 5日23時50分更新〕(Updated at 23:50H on 5 May 2021) (公里/小時) (km/h) 23:50 香港時間 (時) Hong Kong Time (Hour) 04/05/2021 05/05/2021

9 23:50 10/05/2021 時 間 (時) Hong Kong Time (Hour) 11/05/2021 ⑥ 香港天文台 Hong Kong Observatory Wind Speed: