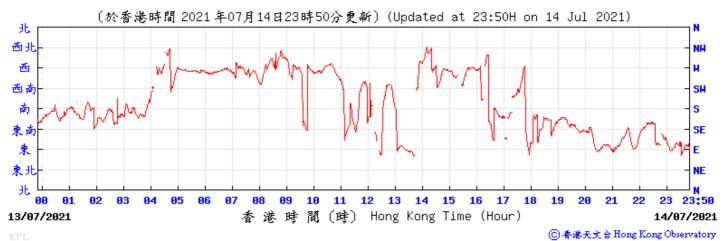

14/07/2021

香港時間(時) Hong Kong Time (Hour)

Wind Speed:

15/07/2021

Wind Speed:

〔於香港時間 2021 年 7月27日23時50分更新〕(Updated at 23:50H on 27 Jul 2021) (公里/小時) (km/h) 23:50 26/07/2021 港時間(時) Hong Kong Time (Hour) 27/07/2021