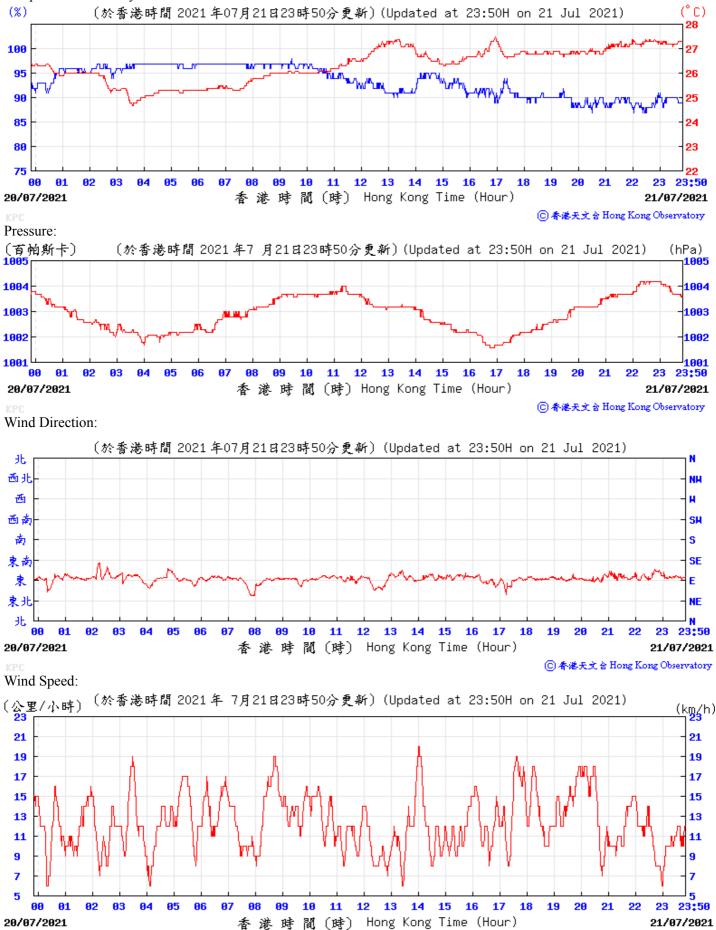

Time (Hour)

Wind Speed:



23:50

03/06/2021















Pressure: (育帕斯卡) 1010 (於香港時間 2021 年6 月9 日23時50分更新)(Updated at 23:50H on 9 Jun 2021) (hPa) 1010 1009 1009 1008 1008 1007 1007 1006 1006 1005 1005 1004

90 01 02 03 04 05 06 07 08 09 10 11 12 13 14 15 16 17 08/06/2021 香港時間(時) Hong Kong Time (Hour)

⑥ 香港天文台 Hong Kong Observatory

23:50

09/06/2021

Wind Direction:



Wind Speed:



## Tempearture/Humidity:



Wind Direction:

09/06/2021

1004

1003



香港時間(時) Hong Kong Time (Hour)

16

17

Wind Speed:



1004

23:50

10/06/2021





































Wind Speed:

























⑥ 香港天文 含 Hong Kong Observatory

















Wind Speed:

◎ 春港天文 含 Hong Kong Observatory















14/07/2021



香港時間(時) Hong Kong Time (Hour)

Wind Speed:



15/07/2021























Wind Speed:

〔於香港時間 2021 年 7月27日23時50分更新〕(Updated at 23:50H on 27 Jul 2021) (公里/小時) (km/h) 23:50 26/07/2021 港時間(時) Hong Kong Time (Hour) 27/07/2021