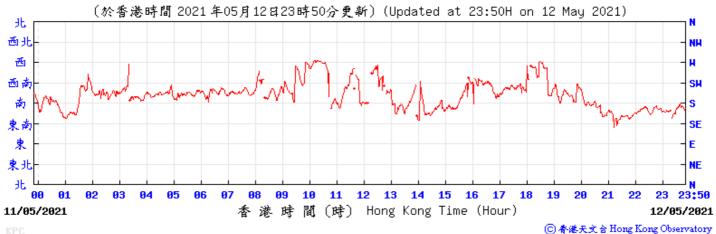

Wind Speed:

〔於香港時間 2021 年 5月 5日23時50分更新〕(Updated at 23:50H on 5 May 2021) (公里/小時) (km/h) 23:50 香港時間 (時) Hong Kong Time (Hour) 04/05/2021 05/05/2021

9 23:50 10/05/2021 時 間 (時) Hong Kong Time (Hour) 11/05/2021 ⑥ 香港天文台 Hong Kong Observatory Wind Speed: