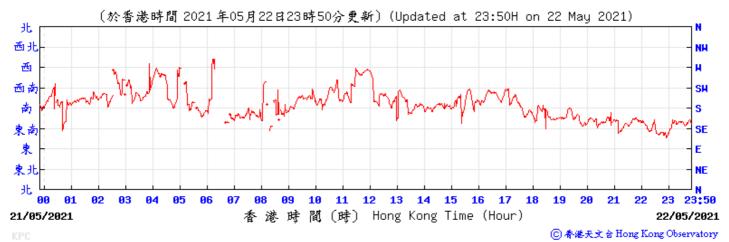

Wind Speed:

〔於香港時間 2021 年 5月 5日23時50分更新〕(Updated at 23:50H on 5 May 2021) (公里/小時) (km/h) 23:50 香港時間 (時) Hong Kong Time (Hour) 04/05/2021 05/05/2021













9 23:50 10/05/2021 時 間 (時) Hong Kong Time (Hour) 11/05/2021 ⑥ 香港天文台 Hong Kong Observatory Wind Speed:









































Pressure:



Wind Direction:



Wind Speed:









Wind Speed:















02/06/2021



12 13

濶 (時) Hong Kong Time (Hour)

Wind Speed:



23:50

03/06/2021















Pressure: (育帕斯卡) 1010 (於香港時間 2021 年6 月9 日23時50分更新)(Updated at 23:50H on 9 Jun 2021) (hPa) 1010 1009 1009 1008 1008 1007 1007 1006 1006 1005 1005 1004

90 01 02 03 04 05 06 07 08 09 10 11 12 13 14 15 16 17 08/06/2021 香港時間(時) Hong Kong Time (Hour)

⑥ 香港天文台 Hong Kong Observatory

23:50

09/06/2021

Wind Direction:



Wind Speed:



## Tempearture/Humidity:



Wind Direction:

09/06/2021

1004

1003



香港時間(時) Hong Kong Time (Hour)

16

17

Wind Speed:



1004

23:50

10/06/2021





































Wind Speed:

























⑥ 香港天文 含 Hong Kong Observatory

















Wind Speed: