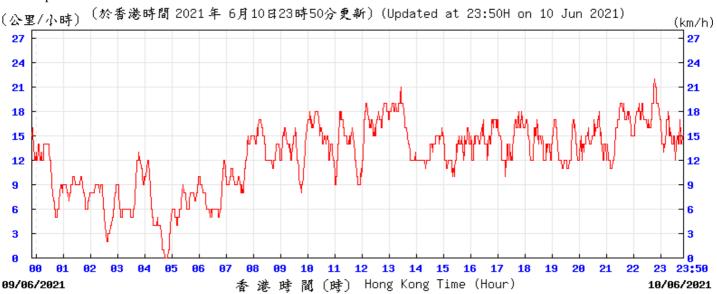

Wind Speed:

1004

23:50

10/06/2021

Wind Speed:

⑥ 香港天文 含 Hong Kong Observatory

Wind Speed:

◎ 春港天文 含 Hong Kong Observatory