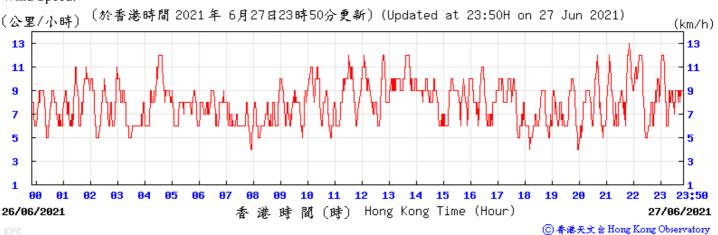

Wind Speed:

〔於香港時間 2021 年 5月 5日23時50分更新〕(Updated at 23:50H on 5 May 2021) (公里/小時) (km/h) 23:50 香港時間 (時) Hong Kong Time (Hour) 04/05/2021 05/05/2021

9 23:50 10/05/2021 時 間 (時) Hong Kong Time (Hour) 11/05/2021 ⑥ 香港天文台 Hong Kong Observatory Wind Speed: