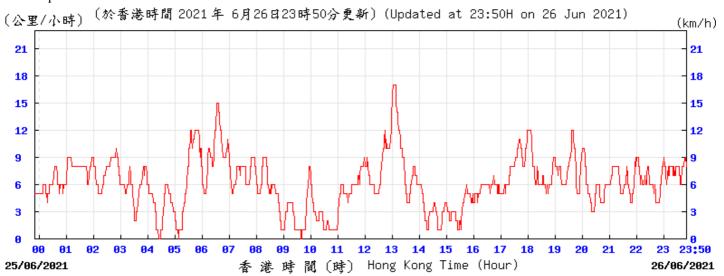

Wind Speed:

〔於香港時間 2021 年 5月 5日23時50分更新〕(Updated at 23:50H on 5 May 2021) (公里/小時) (km/h) 23:50 香港時間 (時) Hong Kong Time (Hour) 04/05/2021 05/05/2021

9 23:50 10/05/2021 時 間 (時) Hong Kong Time (Hour) 11/05/2021 ⑥ 香港天文台 Hong Kong Observatory Wind Speed: