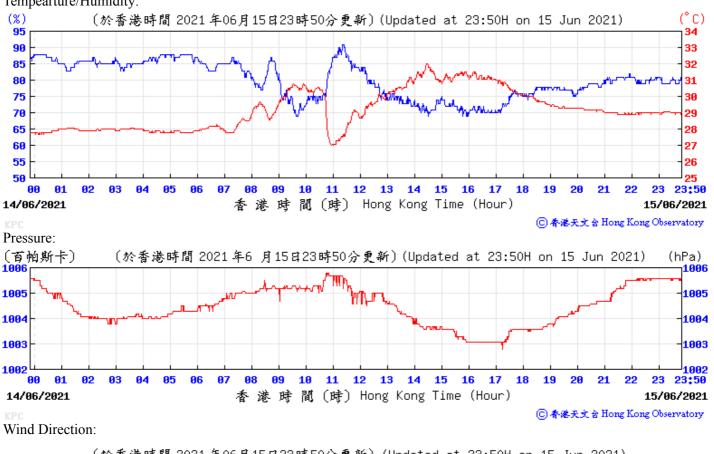

23:50

03/06/2021

Pressure: (育帕斯卡) 1010 (於香港時間 2021 年6 月9 日23時50分更新)(Updated at 23:50H on 9 Jun 2021) (hPa) 1010 1009 1009 1008 1008 1007 1007 1006 1006 1005 1005 1004

90 01 02 03 04 05 06 07 08 09 10 11 12 13 14 15 16 17 08/06/2021 香港時間(時) Hong Kong Time (Hour)