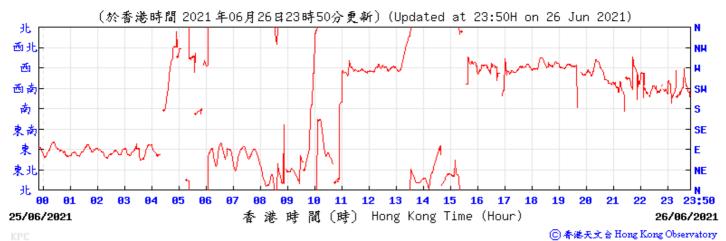

Time (Hour) 11/05/2021 ⑥ 香港天文台 Hong Kong Observatory Wind Speed:









































Pressure:



Wind Direction:



Wind Speed:









Wind Speed:















02/06/2021



12 13

濶 (時) Hong Kong Time (Hour)

Wind Speed:



23:50

03/06/2021















Pressure: (育帕斯卡) 1010 (於香港時間 2021 年6 月9 日23時50分更新)(Updated at 23:50H on 9 Jun 2021) (hPa) 1010 1009 1009 1008 1008 1007 1007 1006 1006 1005 1005 1004

90 01 02 03 04 05 06 07 08 09 10 11 12 13 14 15 16 17 08/06/2021 香港時間(時) Hong Kong Time (Hour)

⑥ 香港天文台 Hong Kong Observatory

23:50

09/06/2021

Wind Direction:



Wind Speed:



## Tempearture/Humidity:



Wind Direction:

09/06/2021

1004

1003



香港時間(時) Hong Kong Time (Hour)

16

17

Wind Speed:



1004

23:50

10/06/2021





































Wind Speed:

























⑥ 香港天文 含 Hong Kong Observatory

















Wind Speed:

◎ 春港天文 含 Hong Kong Observatory















14/07/2021



香港時間(時) Hong Kong Time (Hour)

Wind Speed:



15/07/2021























Wind Speed:

〔於香港時間 2021 年 7月27日23時50分更新〕(Updated at 23:50H on 27 Jul 2021) (公里/小時) (km/h) 23:50 26/07/2021 港時間(時) Hong Kong Time (Hour) 27/07/2021