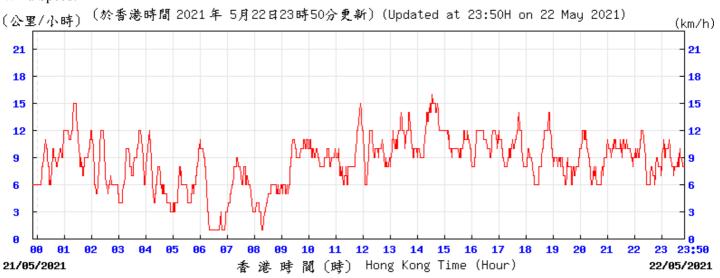

Wind Speed:

1004

23:50

10/06/2021

Wind Speed:

⑥ 香港天文 含 Hong Kong Observatory

Wind Speed:

◎ 春港天文 含 Hong Kong Observatory