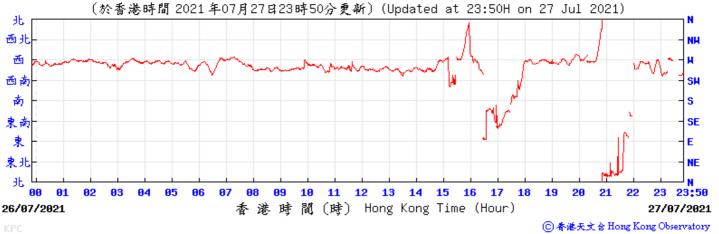

ind Speed:



23:50

03/06/2021















Pressure: (育帕斯卡) 1010 (於香港時間 2021 年6 月9 日23時50分更新)(Updated at 23:50H on 9 Jun 2021) (hPa) 1010 1009 1009 1008 1008 1007 1007 1006 1006 1005 1005 1004

90 01 02 03 04 05 06 07 08 09 10 11 12 13 14 15 16 17 08/06/2021 香港時間(時) Hong Kong Time (Hour)

⑥ 香港天文台 Hong Kong Observatory

23:50

09/06/2021

Wind Direction:



Wind Speed:



## Tempearture/Humidity:



Wind Direction:

09/06/2021

1004

1003



香港時間(時) Hong Kong Time (Hour)

16

17

Wind Speed:



1004

23:50

10/06/2021





































Wind Speed:

























⑥ 香港天文 含 Hong Kong Observatory

















Wind Speed:

◎ 春港天文 含 Hong Kong Observatory















14/07/2021



香港時間(時) Hong Kong Time (Hour)

Wind Speed:



15/07/2021























Wind Speed:

〔於香港時間 2021 年 7月27日23時50分更新〕(Updated at 23:50H on 27 Jul 2021) (公里/小時) (km/h) 23:50 26/07/2021 港時間(時) Hong Kong Time (Hour) 27/07/2021