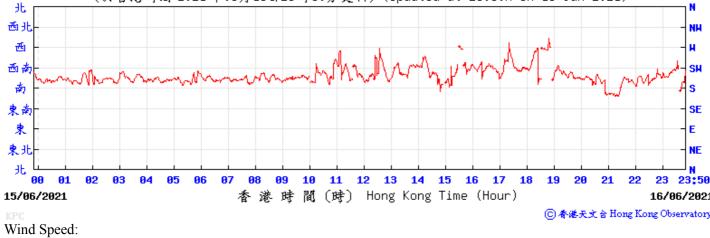

5/2021 時 間 (時) Hong Kong Time (Hour) 11/05/2021 ⑥ 香港天文台 Hong Kong Observatory Wind Speed:









































Pressure:



Wind Direction:



Wind Speed:









Wind Speed:















02/06/2021



12 13

濶 (時) Hong Kong Time (Hour)

Wind Speed:



23:50

03/06/2021















Pressure: (育帕斯卡) 1010 (於香港時間 2021 年6 月9 日23時50分更新)(Updated at 23:50H on 9 Jun 2021) (hPa) 1010 1009 1009 1008 1008 1007 1007 1006 1006 1005 1005 1004

90 01 02 03 04 05 06 07 08 09 10 11 12 13 14 15 16 17 08/06/2021 香港時間(時) Hong Kong Time (Hour)

⑥ 香港天文台 Hong Kong Observatory

23:50

09/06/2021

Wind Direction:



Wind Speed:



## Tempearture/Humidity:



Wind Direction:

09/06/2021

1004

1003



香港時間(時) Hong Kong Time (Hour)

16

17

Wind Speed:



1004

23:50

10/06/2021





































Wind Speed:

























⑥ 香港天文 含 Hong Kong Observatory

















Wind Speed:

◎ 春港天文 含 Hong Kong Observatory















14/07/2021



香港時間(時) Hong Kong Time (Hour)

Wind Speed:



15/07/2021























Wind Speed:

〔於香港時間 2021 年 7月27日23時50分更新〕(Updated at 23:50H on 27 Jul 2021) (公里/小時) (km/h) 23:50 26/07/2021 港時間(時) Hong Kong Time (Hour) 27/07/2021