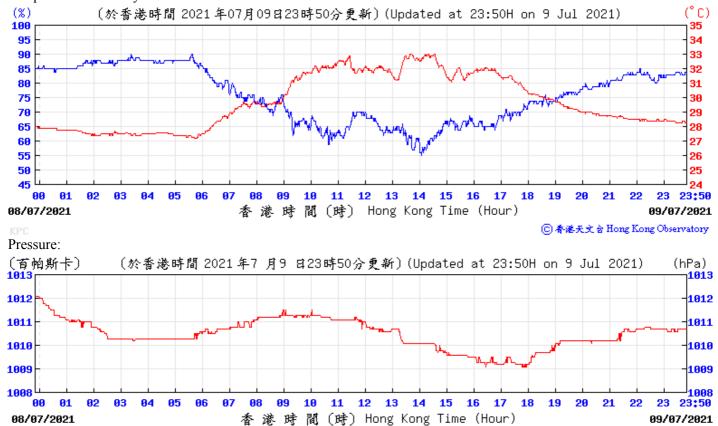

## Tempearture/Humidity:

Wind Direction:

09/06/2021

1004

1003

香港時間(時) Hong Kong Time (Hour)

16

17