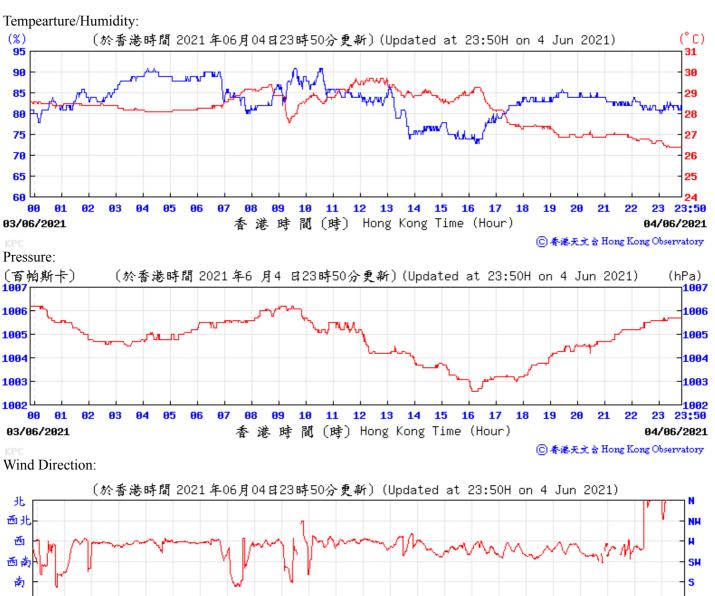

Wind Speed:

〔於香港時間 2021 年 5月 5日23時50分更新〕(Updated at 23:50H on 5 May 2021) (公里/小時) (km/h) 23:50 香港時間 (時) Hong Kong Time (Hour) 04/05/2021 05/05/2021













9 23:50 10/05/2021 時 間 (時) Hong Kong Time (Hour) 11/05/2021 ⑥ 香港天文台 Hong Kong Observatory Wind Speed:









































Pressure:



Wind Direction:



Wind Speed:









Wind Speed:















02/06/2021



12 13

濶 (時) Hong Kong Time (Hour)

Wind Speed:



23:50

03/06/2021















Pressure: (育帕斯卡) 1010 (於香港時間 2021 年6 月9 日23時50分更新)(Updated at 23:50H on 9 Jun 2021) (hPa) 1010 1009 1009 1008 1008 1007 1007 1006 1006 1005 1005 1004

90 01 02 03 04 05 06 07 08 09 10 11 12 13 14 15 16 17 08/06/2021 香港時間(時) Hong Kong Time (Hour)

⑥ 香港天文台 Hong Kong Observatory

23:50

09/06/2021

Wind Direction:



Wind Speed:



## Tempearture/Humidity:



Wind Direction:

09/06/2021

1004

1003



香港時間(時) Hong Kong Time (Hour)

16

17

Wind Speed:



1004

23:50

10/06/2021





































Wind Speed:

























⑥ 香港天文 含 Hong Kong Observatory

















Wind Speed:

◎ 春港天文 含 Hong Kong Observatory















14/07/2021



香港時間(時) Hong Kong Time (Hour)

Wind Speed:



15/07/2021























Wind Speed:

〔於香港時間 2021 年 7月27日2