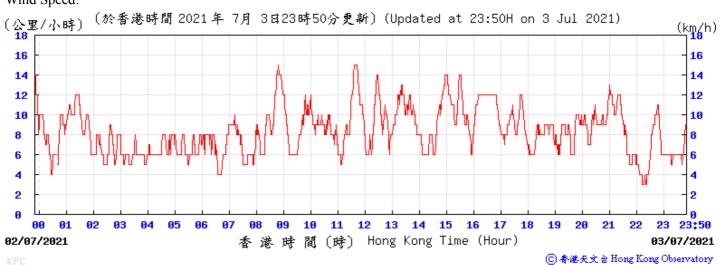

Wind Speed:

〔於香港時間 2021 年 5月 5日23時50分更新〕(Updated at 23:50H on 5 May 2021) (公里/小時) (km/h) 23:50 香港時間 (時) Hong Kong Time (Hour) 04/05/2021 05/05/2021

9 23:50 10/05/2021 時 間 (時) Hong Kong Time (Hour) 11/05/2021 ⑥ 香港天文台 Hong Kong Observatory Wind Speed: