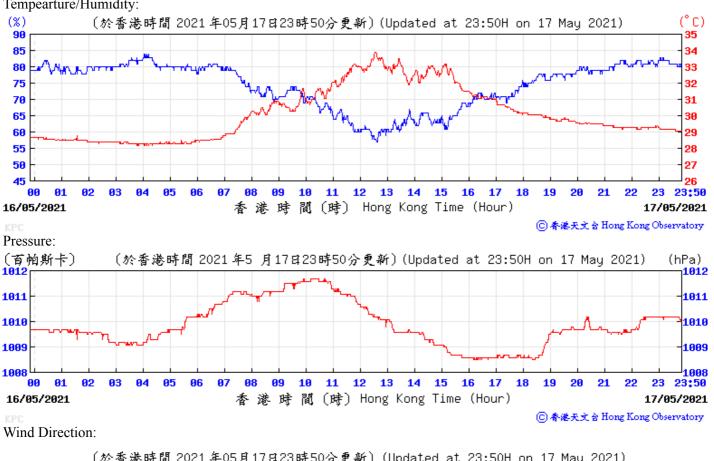

23:50

03/06/2021

Pressure: (育帕斯卡) 1010 (於香港時間 2021 年6 月9 日23時50分更新)(Updated at 23:50H on 9 Jun 2021) (hPa) 1010 1009 1009 1008 1008 1007 1007 1006 1006 1005 1005 1004

90 01 02 03 04 05 06 07 08 09 10 11 12 13 14 15 16 17 08/06/2021 香港時間(時) Hong Kong Time (Hour)