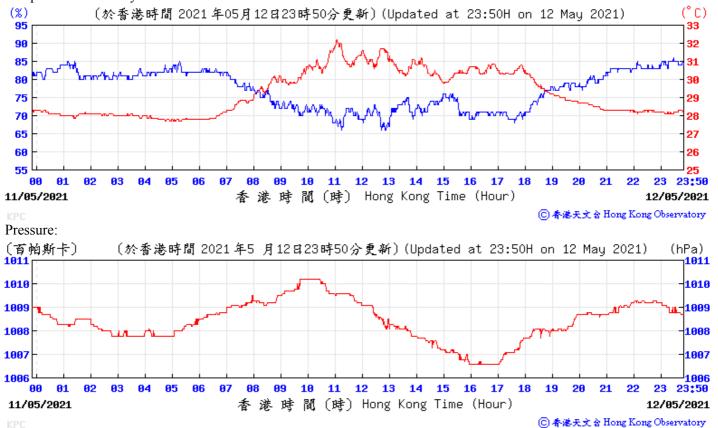

## Tempearture/Humidity:

Wind Direction:

09/06/2021

1004

1003

香港時間(時) Hong Kong Time (Hour)

16

17