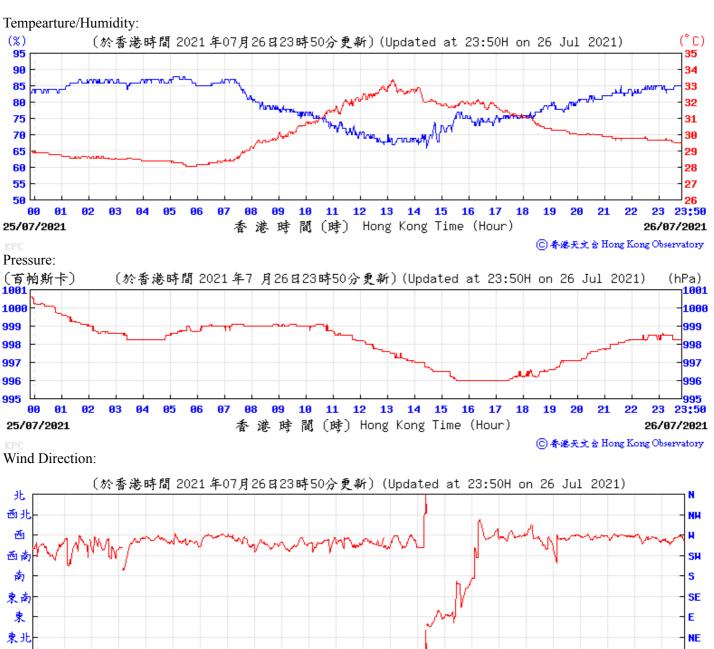

me (Hour)

Wind Speed:



23:50

03/06/2021















Pressure: (育帕斯卡) 1010 (於香港時間 2021 年6 月9 日23時50分更新)(Updated at 23:50H on 9 Jun 2021) (hPa) 1010 1009 1009 1008 1008 1007 1007 1006 1006 1005 1005 1004

90 01 02 03 04 05 06 07 08 09 10 11 12 13 14 15 16 17 08/06/2021 香港時間(時) Hong Kong Time (Hour)

⑥ 香港天文台 Hong Kong Observatory

23:50

09/06/2021

Wind Direction:



Wind Speed:



## Tempearture/Humidity:



Wind Direction:

09/06/2021

1004

1003



香港時間(時) Hong Kong Time (Hour)

16

17

Wind Speed:



1004

23:50

10/06/2021





































Wind Speed:

























⑥ 香港天文 含 Hong Kong Observatory

















Wind Speed:

◎ 春港天文 含 Hong Kong Observatory















14/07/2021



香港時間(時) Hong Kong Time (Hour)

Wind Speed:



15/07/2021























Wind Speed:

〔於香港時間 2021 年 7月27日23時50分更新〕(Updated at 23:50H on 27 Jul 2021) (公里/小時) (km/h) 23:50 26/07/2021 港時間(時) Hong Kong Time (Hour) 27/07/2021