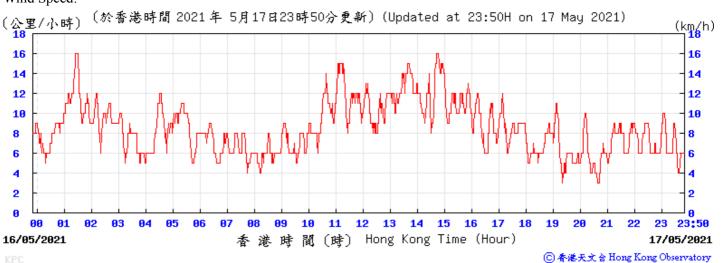

Wind Speed:

〔於香港時間 2021 年 5月 5日23時50分更新〕(Updated at 23:50H on 5 May 2021) (公里/小時) (km/h) 23:50 香港時間 (時) Hong Kong Time (Hour) 04/05/2021 05/05/2021

9 23:50 10/05/2021 時 間 (時) Hong Kong Time (Hour) 11/05/2021 ⑥ 香港天文台 Hong Kong Observatory Wind Speed: