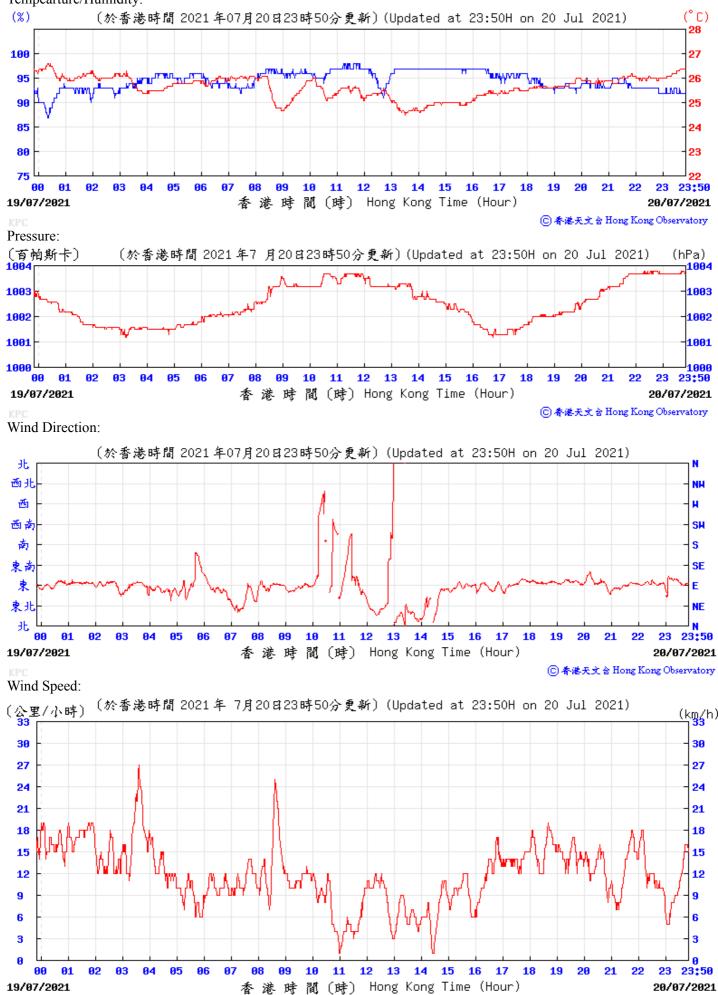

ong Time (Hour)

Wind Speed:



23:50

03/06/2021















Pressure: (育帕斯卡) 1010 (於香港時間 2021 年6 月9 日23時50分更新)(Updated at 23:50H on 9 Jun 2021) (hPa) 1010 1009 1009 1008 1008 1007 1007 1006 1006 1005 1005 1004

90 01 02 03 04 05 06 07 08 09 10 11 12 13 14 15 16 17 08/06/2021 香港時間(時) Hong Kong Time (Hour)

⑥ 香港天文台 Hong Kong Observatory

23:50

09/06/2021

Wind Direction:



Wind Speed:



## Tempearture/Humidity:



Wind Direction:

09/06/2021

1004

1003



香港時間(時) Hong Kong Time (Hour)

16

17

Wind Speed:



1004

23:50

10/06/2021





































Wind Speed:

























⑥ 香港天文 含 Hong Kong Observatory

















Wind Speed:

◎ 春港天文 含 Hong Kong Observatory















14/07/2021



香港時間(時) Hong Kong Time (Hour)

Wind Speed:



15/07/2021























Wind Speed:

〔於香港時間 2021 年 7月27日23時50分更新〕(Updated at 23:50H on 27 Jul 2021) (公里/小時) (km/h) 23:50 26/07/2021 港時間(時) Hong Kong Time (Hour) 27/07/2021