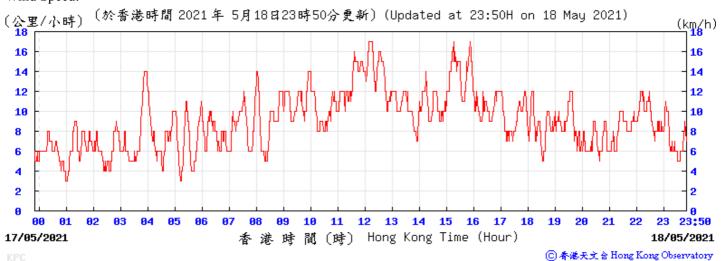

Wind Speed:

〔於香港時間 2021 年 5月 5日23時50分更新〕(Updated at 23:50H on 5 May 2021) (公里/小時) (km/h) 23:50 香港時間 (時) Hong Kong Time (Hour) 04/05/2021 05/05/2021

9 23:50 10/05/2021 時 間 (時) Hong Kong Time (Hour) 11/05/2021 ⑥ 香港天文台 Hong Kong Observatory Wind Speed: