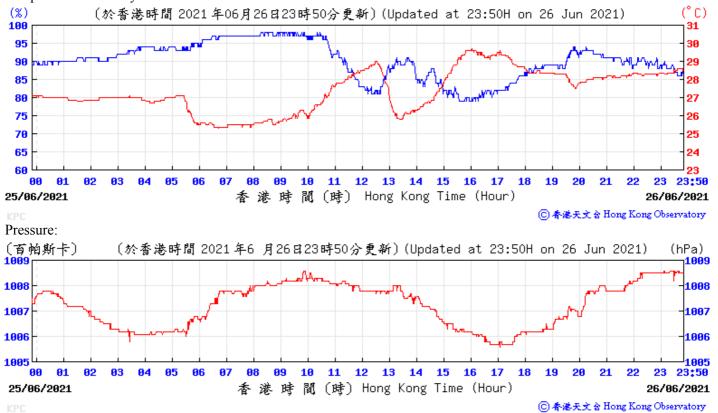

23:50

03/06/2021

Pressure: (育帕斯卡) 1010 (於香港時間 2021 年6 月9 日23時50分更新)(Updated at 23:50H on 9 Jun 2021) (hPa) 1010 1009 1009 1008 1008 1007 1007 1006 1006 1005 1005 1004

90 01 02 03 04 05 06 07 08 09 10 11 12 13 14 15 16 17 08/06/2021 香港時間(時) Hong Kong Time (Hour)