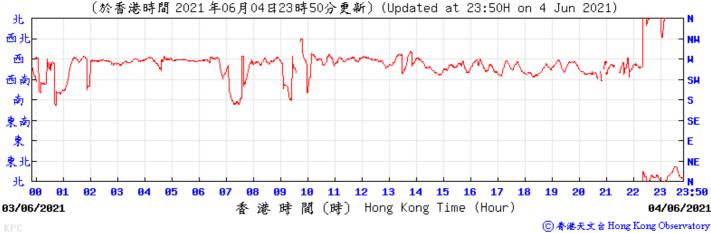

Wind Speed:

〔於香港時間 2021 年 5月 5日23時50分更新〕(Updated at 23:50H on 5 May 2021) (公里/小時) (km/h) 23:50 香港時間 (時) Hong Kong Time (Hour) 04/05/2021 05/05/2021













9 23:50 10/05/2021 時 間 (時) Hong Kong Time (Hour) 11/05/2021 ⑥ 香港天文台 Hong Kong Observatory Wind Speed:









































Pressure:



Wind Direction:



Wind Speed:









Wind Speed:















02/06/2021



12 13

濶 (時) Hong Kong Time (Hour)

Wind Speed:



23:50

03/06/2021















Pressure: (育帕斯卡) 1010 (於香港時間 2021 年6 月9 日23時50分更新)(Updated at 23:50H on 9 Jun 2021) (hPa) 1010 1009 1009 1008 1008 1007 1007 1006 1006 1005 1005 1004

90 01 02 03 04 05 06 07 08 09 10 11 12 13 14 15 16 17 08/06/2021 香港時間(時) Hong Kong Time (Hour)

⑥ 香港天文台 Hong Kong Observatory

23:50

09/06/2021

Wind Direction:



Wind Speed:



## Tempearture/Humidity:



Wind Direction:

09/06/2021

1004

1003



香港時間(時) Hong Kong Time (Hour)

16

17

Wind Speed:



1004

23:50

10/06/2021





































Wind Speed:

























⑥ 香港天文 含 Hong Kong Observatory

















Wind Speed:

◎ 春港天文 含 Hong Kong Observatory















14/07/2021



香港時間(時) Hong Kong Time (Hour)

Wind Speed:



15/07/2021























Wind Speed:

〔於香港時間 2021 年 7月27日23時