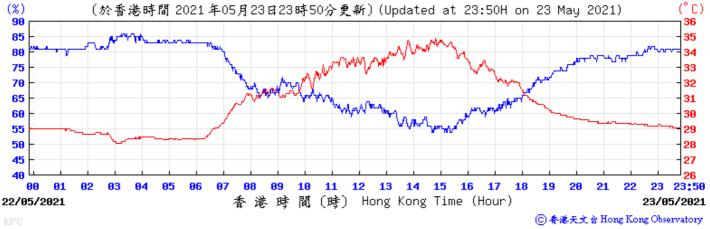

## Tempearture/Humidity:

Wind Direction:

09/06/2021

1004

1003

香港時間(時) Hong Kong Time (Hour)

16

17