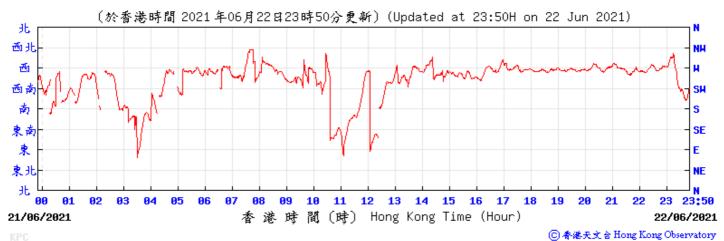

ong Kong Time (Hour) 11/05/2021 ⑥ 香港天文台 Hong Kong Observatory Wind Speed:









































Pressure:



Wind Direction:



Wind Speed:









Wind Speed:















02/06/2021



12 13

濶 (時) Hong Kong Time (Hour)

Wind Speed:



23:50

03/06/2021















Pressure: (育帕斯卡) 1010 (於香港時間 2021 年6 月9 日23時50分更新)(Updated at 23:50H on 9 Jun 2021) (hPa) 1010 1009 1009 1008 1008 1007 1007 1006 1006 1005 1005 1004

90 01 02 03 04 05 06 07 08 09 10 11 12 13 14 15 16 17 08/06/2021 香港時間(時) Hong Kong Time (Hour)

⑥ 香港天文台 Hong Kong Observatory

23:50

09/06/2021

Wind Direction:



Wind Speed:



## Tempearture/Humidity:



Wind Direction:

09/06/2021

1004

1003



香港時間(時) Hong Kong Time (Hour)

16

17

Wind Speed:



1004

23:50

10/06/2021





































Wind Speed:

























⑥ 香港天文 含 Hong Kong Observatory

















Wind Speed:

◎ 春港天文 含 Hong Kong Observatory















14/07/2021



香港時間(時) Hong Kong Time (Hour)

Wind Speed:



15/07/2021























Wind Speed:

〔於香港時間 2021 年 7月27日23時50分更新〕(Updated at 23:50H on 27 Jul 2021) (公里/小時) (km/h) 23:50 26/07/2021 港時間(時) Hong Kong Time (Hour) 27/07/2021