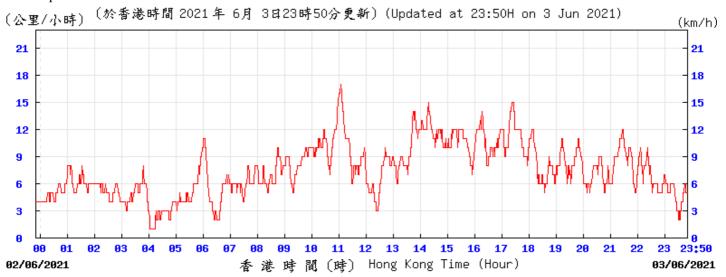

Pressure:

Wind Direction:

Wind Speed:

Wind Speed:

02/06/2021

12 13

濶 (時) Hong Kong Time (Hour)

Wind Speed: