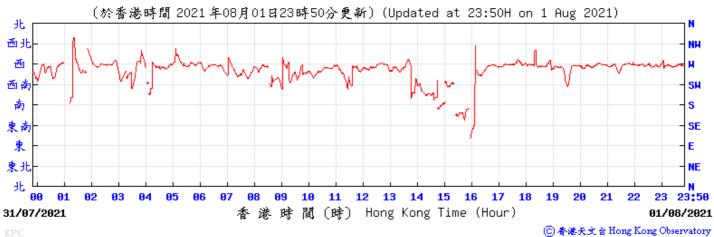

14/07/2021

香港時間(時) Hong Kong Time (Hour)

Wind Speed:

15/07/2021

Wind Speed:

〔於香港時間 2021 年 7月27日23時50分更新〕(Updated at 23:50H on 27 Jul 2021) (公里/小時) (km/h) 23:50 26/07/2021 港時間(時) Hong Kong Time (Hour) 27/07/2021