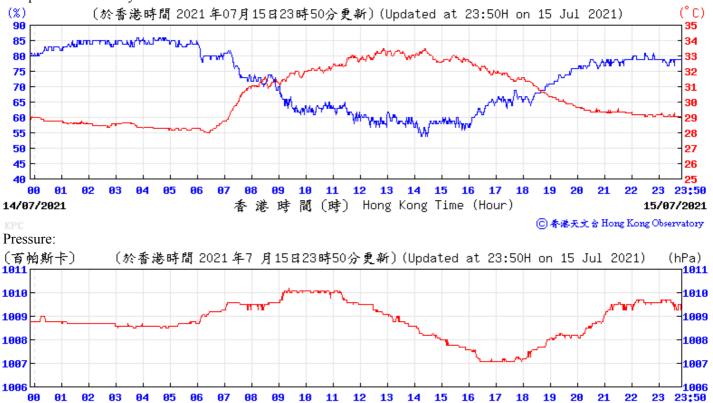

14/07/2021

香港時間(時) Hong Kong Time (Hour)

Wind Speed:

15/07/2021

Wind Speed:

〔於香港時間 2021 年 7月27日23時50分更新〕(Updated at 23:50H on 27 Jul 2021) (公里/小時) (km/h) 23:50 26/07/2021 港時間(時) Hong Kong Time (Hour) 27/07/2021