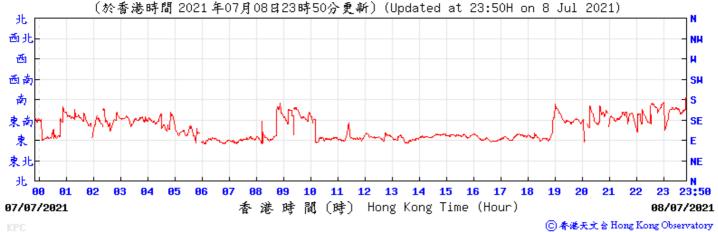

Pressure:



Wind Direction:



Wind Speed:









Wind Speed:















02/06/2021



12 13

濶 (時) Hong Kong Time (Hour)

Wind Speed:



23:50

03/06/2021















Pressure: (育帕斯卡) 1010 (於香港時間 2021 年6 月9 日23時50分更新)(Updated at 23:50H on 9 Jun 2021) (hPa) 1010 1009 1009 1008 1008 1007 1007 1006 1006 1005 1005 1004

90 01 02 03 04 05 06 07 08 09 10 11 12 13 14 15 16 17 08/06/2021 香港時間(時) Hong Kong Time (Hour)

⑥ 香港天文台 Hong Kong Observatory

23:50

09/06/2021

Wind Direction:



Wind Speed:



## Tempearture/Humidity:



Wind Direction:

09/06/2021

1004

1003



香港時間(時) Hong Kong Time (Hour)

16

17

Wind Speed:



1004

23:50

10/06/2021





































Wind Speed:

























⑥ 香港天文 含 Hong Kong Observatory

















Wind Speed:

◎ 春港天文 含 Hong Kong Observatory















14/07/2021



香港時間(時) Hong Kong Time (Hour)

Wind Speed:



15/07/2021























Wind Speed:

〔於香港時間 2021 年 7月27日23時50分更新〕(Updated at 23:50H on 27 Jul 2021) (公里/小時) (km/h) 23:50 26/07/2021 港時間(時) Hong Kong Time (Hour) 27/07/2021