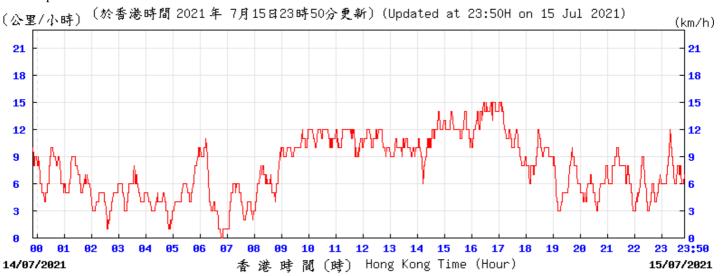

14/07/2021

香港時間(時) Hong Kong Time (Hour)

Wind Speed:

15/07/2021

Wind Speed:

〔於香港時間 2021 年 7月27日23時50分更新〕(Updated at 23:50H on 27 Jul 2021) (公里/小時) (km/h) 23:50 26/07/2021 港時間(時) Hong Kong Time (Hour) 27/07/2021