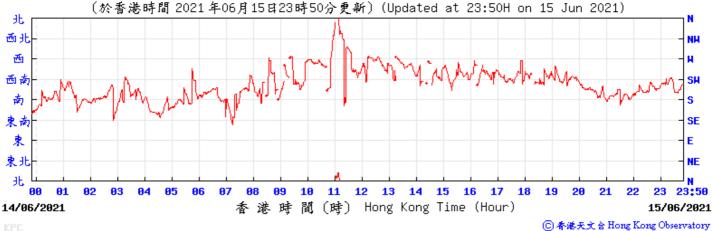

0 10/05/2021 時 間 (時) Hong Kong Time (Hour) 11/05/2021 ⑥ 香港天文台 Hong Kong Observatory Wind Speed:









































Pressure:



Wind Direction:



Wind Speed:









Wind Speed:















02/06/2021



12 13

濶 (時) Hong Kong Time (Hour)

Wind Speed:



23:50

03/06/2021















Pressure: (育帕斯卡) 1010 (於香港時間 2021 年6 月9 日23時50分更新)(Updated at 23:50H on 9 Jun 2021) (hPa) 1010 1009 1009 1008 1008 1007 1007 1006 1006 1005 1005 1004

90 01 02 03 04 05 06 07 08 09 10 11 12 13 14 15 16 17 08/06/2021 香港時間(時) Hong Kong Time (Hour)

⑥ 香港天文台 Hong Kong Observatory

23:50

09/06/2021

Wind Direction:



Wind Speed:



## Tempearture/Humidity:



Wind Direction:

09/06/2021

1004

1003



香港時間(時) Hong Kong Time (Hour)

16

17

Wind Speed:



1004

23:50

10/06/2021





































Wind Speed:

























⑥ 香港天文 含 Hong Kong Observatory

















Wind Speed:

◎ 春港天文 含 Hong Kong Observatory















14/07/2021



香港時間(時) Hong Kong Time (Hour)

Wind Speed:



15/07/2021























Wind Speed:

〔於香港時間 2021 年 7月27日23時50分更新〕(Updated at 23:50H on 27 Jul 2021) (公里/小時) (km/h) 23:50 26/07/2021 港時間(時) Hong Kong Time (Hour) 27/07/2021