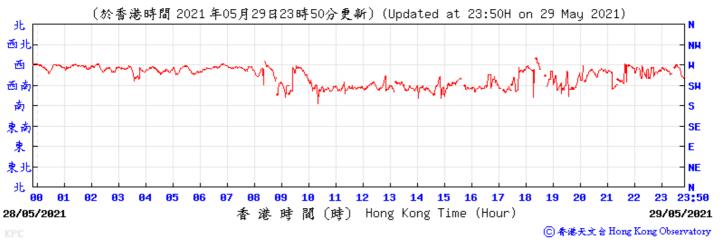

Wind Speed:

〔於香港時間 2021 年 5月 5日23時50分更新〕(Updated at 23:50H on 5 May 2021) (公里/小時) (km/h) 23:50 香港時間 (時) Hong Kong Time (Hour) 04/05/2021 05/05/2021













9 23:50 10/05/2021 時 間 (時) Hong Kong Time (Hour) 11/05/2021 ⑥ 香港天文台 Hong Kong Observatory Wind Speed:









































Pressure:



Wind Direction:



Wind Speed:









Wind Speed:















02/06/2021



12 13

濶 (時) Hong Kong Time (Hour)

Wind Speed:



23:50

03/06/2021















Pressure: (育帕斯卡) 1010 (於香港時間 2021 年6 月9 日23時50分更新)(Updated at 23:50H on 9 Jun 2021) (hPa) 1010 1009 1009 1008 1008 1007 1007 1006 1006 1005 1005 1004

90 01 02 03 04 05 06 07 08 09 10 11 12 13 14 15 16 17 08/06/2021 香港時間(時) Hong Kong Time (Hour)

⑥ 香港天文台 Hong Kong Observatory

23:50

09/06/2021

Wind Direction:



Wind Speed:



## Tempearture/Humidity:



Wind Direction:

09/06/2021

1004

1003



香港時間(時) Hong Kong Time (Hour)

16

17

Wind Speed:



1004

23:50

10/06/2021





































Wind Speed:

























⑥ 香港天文 含 Hong Kong Observatory

















Wind Speed:

◎ 春港天文 含 Hong Kong Observatory















14/07/2021



香港時間(時) Hong Kong T