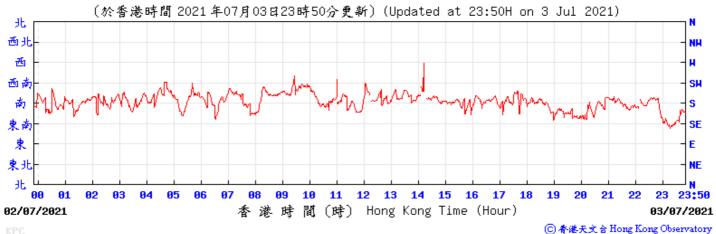

Kong Observatory Wind Speed:









































Pressure:



Wind Direction:



Wind Speed:









Wind Speed:















02/06/2021



12 13

濶 (時) Hong Kong Time (Hour)

Wind Speed:



23:50

03/06/2021















Pressure: (育帕斯卡) 1010 (於香港時間 2021 年6 月9 日23時50分更新)(Updated at 23:50H on 9 Jun 2021) (hPa) 1010 1009 1009 1008 1008 1007 1007 1006 1006 1005 1005 1004

90 01 02 03 04 05 06 07 08 09 10 11 12 13 14 15 16 17 08/06/2021 香港時間(時) Hong Kong Time (Hour)

⑥ 香港天文台 Hong Kong Observatory

23:50

09/06/2021

Wind Direction:



Wind Speed:



## Tempearture/Humidity:



Wind Direction:

09/06/2021

1004

1003



香港時間(時) Hong Kong Time (Hour)

16

17

Wind Speed:



1004

23:50

10/06/2021





































Wind Speed:

























⑥ 香港天文 含 Hong Kong Observatory

















Wind Speed:

◎ 春港天文 含 Hong Kong Observatory















14/07/2021



香港時間(時) Hong Kong Time (Hour)

Wind Speed:



15/07/2021























Wind Speed:

〔於香港時間 2021 年 7月27日23時50分更新〕(Updated at 23:50H on 27 Jul 2021) (公里/小時) (km/h) 23:50 26/07/2021 港時間(時) Hong Kong Time (Hour) 27/07/2021