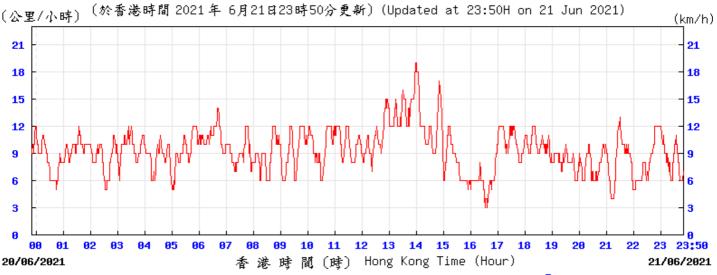

(時) Hong Kong Time (Hour) 11/05/2021 ⑥ 香港天文台 Hong Kong Observatory Wind Speed:









































Pressure:



Wind Direction:



Wind Speed:









Wind Speed:















02/06/2021



12 13

濶 (時) Hong Kong Time (Hour)

Wind Speed:



23:50

03/06/2021















Pressure: (育帕斯卡) 1010 (於香港時間 2021 年6 月9 日23時50分更新)(Updated at 23:50H on 9 Jun 2021) (hPa) 1010 1009 1009 1008 1008 1007 1007 1006 1006 1005 1005 1004

90 01 02 03 04 05 06 07 08 09 10 11 12 13 14 15 16 17 08/06/2021 香港時間(時) Hong Kong Time (Hour)

⑥ 香港天文台 Hong Kong Observatory

23:50

09/06/2021

Wind Direction:



Wind Speed:



## Tempearture/Humidity:



Wind Direction:

09/06/2021

1004

1003



香港時間(時) Hong Kong Time (Hour)

16

17

Wind Speed:



1004

23:50

10/06/2021





































Wind Speed:

























⑥ 香港天文 含 Hong Kong Observatory

















Wind Speed:

◎ 春港天文 含 Hong Kong Observatory















14/07/2021



香港時間(時) Hong Kong Time (Hour)

Wind Speed:



15/07/2021























Wind Speed:

〔於香港時間 2021 年 7月27日23時50分更新〕(Updated at 23:50H on 27 Jul 2021) (公里/小時) (km/h) 23:50 26/07/2021 港時間(時) Hong Kong Time (Hour) 27/07/2021