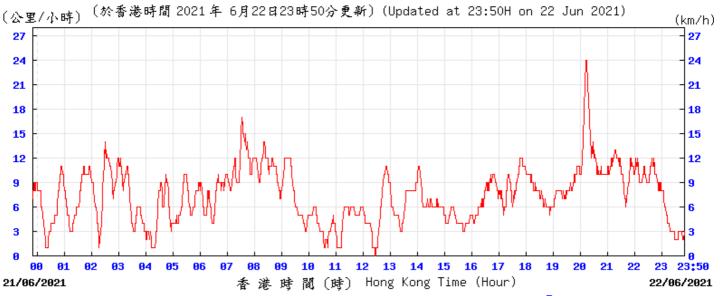

Pressure:

Wind Direction:

Wind Speed:

Wind Speed:

02/06/2021

12 13

濶 (時) Hong Kong Time (Hour)

Wind Speed: