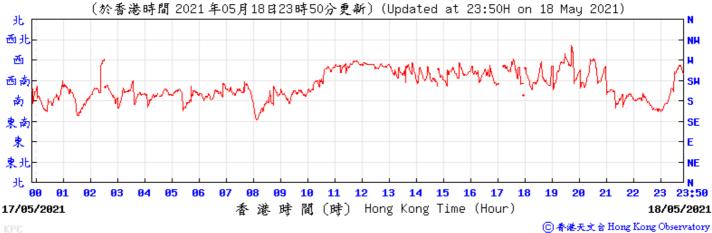

Wind Speed:

〔於香港時間 2021 年 5月 5日23時50分更新〕(Updated at 23:50H on 5 May 2021) (公里/小時) (km/h) 23:50 香港時間 (時) Hong Kong Time (Hour) 04/05/2021 05/05/2021

9 23:50 10/05/2021 時 間 (時) Hong Kong Time (Hour) 11/05/2021 ⑥ 香港天文台 Hong Kong Observatory Wind Speed: