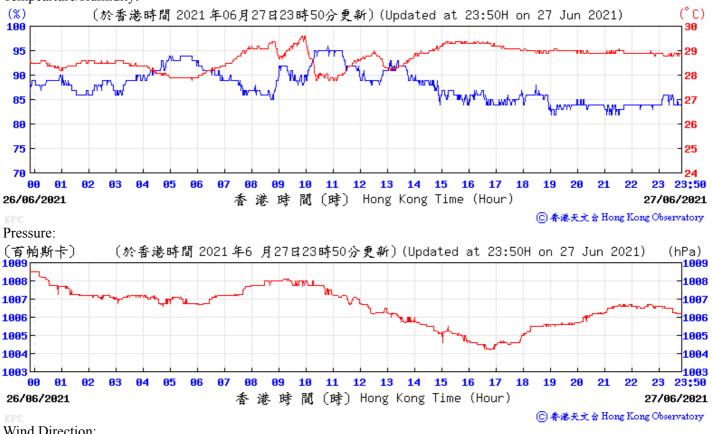

23:50

03/06/2021

Pressure: (育帕斯卡) 1010 (於香港時間 2021 年6 月9 日23時50分更新)(Updated at 23:50H on 9 Jun 2021) (hPa) 1010 1009 1009 1008 1008 1007 1007 1006 1006 1005 1005 1004

90 01 02 03 04 05 06 07 08 09 10 11 12 13 14 15 16 17 08/06/2021 香港時間(時) Hong Kong Time (Hour)