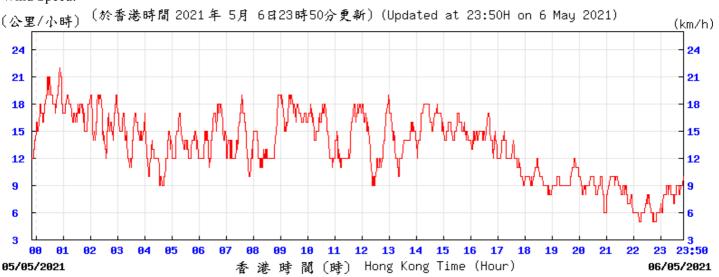

Wind Speed:

〔於香港時間 2021 年 5月 5日23時50分更新〕(Updated at 23:50H on 5 May 2021) (公里/小時) (km/h) 23:50 香港時間 (時) Hong Kong Time (Hour) 04/05/2021 05/05/2021













9 23:50 10/05/2021 時 間 (時) Hong Kong Time (Hour) 11/05/2021 ⑥ 香港天文台 Hong Kong Observatory Wind Speed:









































Pressure:



Wind Direction:



Wind Speed:









Wind Speed:















02/06/2021



12 13

濶 (時) Hong Kong Time (Hour)

Wind Speed:



23:50

03/06/2021















Pressure: (育帕斯卡) 1010 (於香港時間 2021 年6 月9 日23時50分更新)(Updated at 23:50H on 9 Jun 2021) (hPa) 1010 1009 1009 1008 1008 1007 1007 1006 1006 1005 1005 1004

90 01 02 03 04 05 06 07 08 09 10 11 12 13 14 15 16 17 08/06/2021 香港時間(時) Hong Kong Time (Hour)

⑥ 香港天文台 Hong Kong Observatory

23:50

09/06/2021

Wind Direction:



Wind Speed:



## Tempearture/Humidity:



Wind Direction:

09/06/2021

1004

1003



香港時間(時) Hong Kong Time (Hour)

16

17

Wind Speed:



1004

23:50

10/0