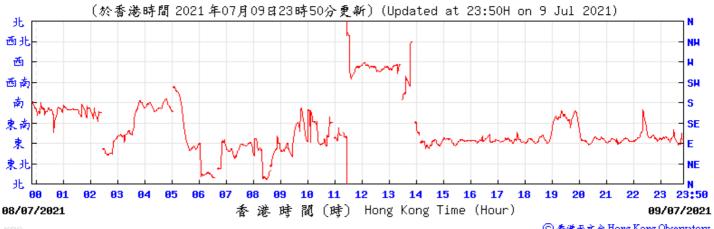

Pressure:



Wind Direction:



Wind Speed:









Wind Speed:















02/06/2021



12 13

濶 (時) Hong Kong Time (Hour)

Wind Speed:



23:50

03/06/2021















Pressure: (育帕斯卡) 1010 (於香港時間 2021 年6 月9 日23時50分更新)(Updated at 23:50H on 9 Jun 2021) (hPa) 1010 1009 1009 1008 1008 1007 1007 1006 1006 1005 1005 1004

90 01 02 03 04 05 06 07 08 09 10 11 12 13 14 15 16 17 08/06/2021 香港時間(時) Hong Kong Time (Hour)

⑥ 香港天文台 Hong Kong Observatory

23:50

09/06/2021

Wind Direction:



Wind Speed:



## Tempearture/Humidity:



Wind Direction:

09/06/2021

1004

1003



香港時間(時) Hong Kong Time (Hour)

16

17

Wind Speed:



1004

23:50

10/06/2021





































Wind Speed:

























⑥ 香港天文 含 Hong Kong Observatory

















Wind Speed:

◎ 春港天文 含 Hong Kong Observatory















14/07/2021



香港時間(時) Hong Kong Time (Hour)

Wind Speed:



15/07/2021























Wind Speed:

〔於香港時間 2021 年 7月27日23時50分更新〕(Updated at 23:50H on 27 Jul 2021) (公里/小時) (km/h) 23:50 26/07/2021 港時間(時) Hong Kong Time (Hour) 27/07/2021