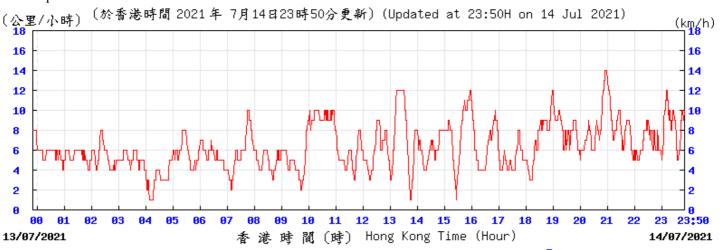

14/07/2021

香港時間(時) Hong Kong Time (Hour)

Wind Speed:

15/07/2021

Wind Speed:

〔於香港時間 2021 年 7月27日23時50分更新〕(Updated at 23:50H on 27 Jul 2021) (公里/小時) (km/h) 23:50 26/07/2021 港時間(時) Hong Kong Time (Hour) 27/07/2021