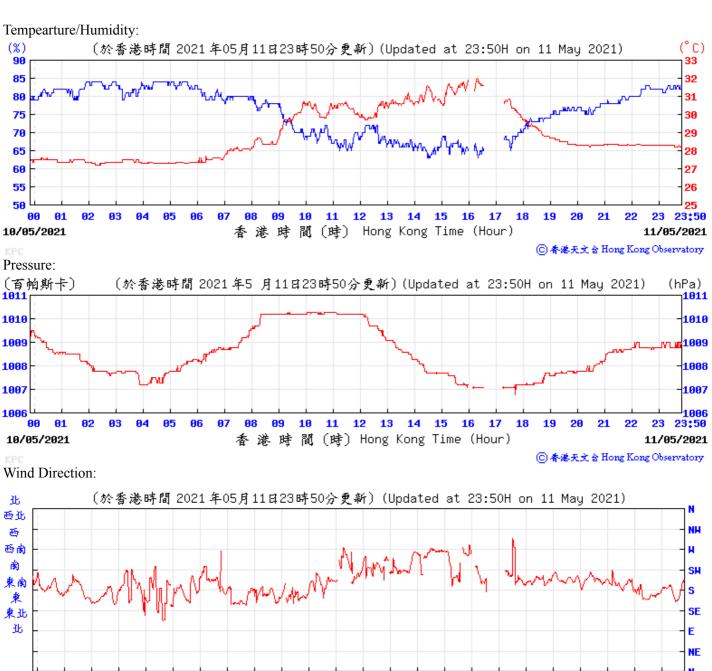

Wind Speed:

〔於香港時間 2021 年 5月 5日23時50分更新〕(Updated at 23:50H on 5 May 2021) (公里/小時) (km/h) 23:50 香港時間 (時) Hong Kong Time (Hour) 04/05/2021 05/05/2021

9 23:50 10/05/2021 時 間 (時) Hong Kong Time (Hour) 11/05/2021 ⑥ 香港天文台 Hong Kong Observatory Wind Speed: