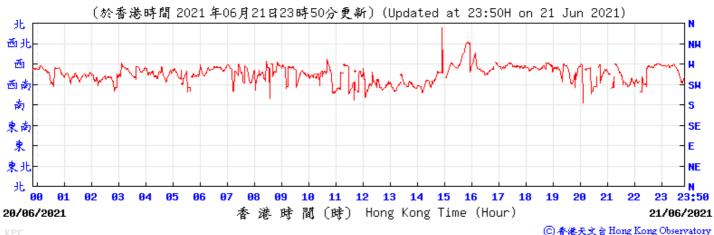

間 (時) Hong Kong Time (Hour) 11/05/2021 ⑥ 香港天文台 Hong Kong Observatory Wind Speed:









































Pressure:



Wind Direction:



Wind Speed:









Wind Speed:















02/06/2021



12 13

濶 (時) Hong Kong Time (Hour)

Wind Speed:



23:50

03/06/2021















Pressure: (育帕斯卡) 1010 (於香港時間 2021 年6 月9 日23時50分更新)(Updated at 23:50H on 9 Jun 2021) (hPa) 1010 1009 1009 1008 1008 1007 1007 1006 1006 1005 1005 1004

90 01 02 03 04 05 06 07 08 09 10 11 12 13 14 15 16 17 08/06/2021 香港時間(時) Hong Kong Time (Hour)

⑥ 香港天文台 Hong Kong Observatory

23:50

09/06/2021

Wind Direction:



Wind Speed:



## Tempearture/Humidity:



Wind Direction:

09/06/2021

1004

1003



香港時間(時) Hong Kong Time (Hour)

16

17

Wind Speed:



1004

23:50

10/06/2021





































Wind Speed:

























⑥ 香港天文 含 Hong Kong Observatory

















Wind Speed:

◎ 春港天文 含 Hong Kong Observatory















14/07/2021



香港時間(時) Hong Kong Time (Hour)

Wind Speed:



15/07/2021























Wind Speed:

〔於香港時間 2021 年 7月27日23時50分更新〕(Updated at 23:50H on 27 Jul 2021) (公里/小時) (km/h) 23:50 26/07/2021 港時間(時) Hong Kong Time (Hour) 27/07/2021