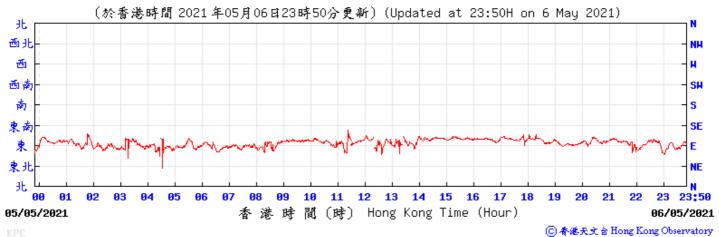

Pressure:

Wind Direction:

Wind Speed:

Wind Speed:

02/06/2021

12 13

濶 (時) Hong Kong Time (Hour)

Wind Speed: