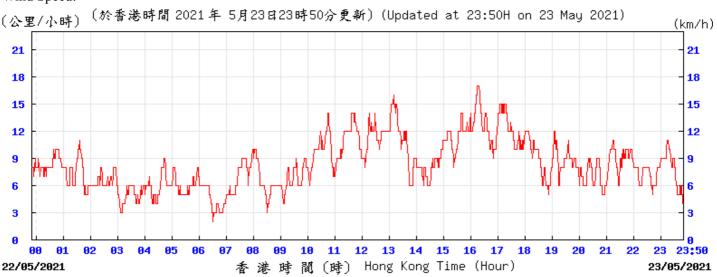

Wind Speed:

〔於香港時間 2021 年 5月 5日23時50分更新〕(Updated at 23:50H on 5 May 2021) (公里/小時) (km/h) 23:50 香港時間 (時) Hong Kong Time (Hour) 04/05/2021 05/05/2021

9 23:50 10/05/2021 時 間 (時) Hong Kong Time (Hour) 11/05/2021 ⑥ 香港天文台 Hong Kong Observatory Wind Speed: