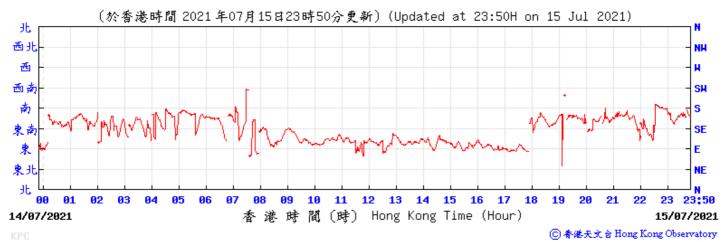

14/07/2021

香港時間(時) Hong Kong Time (Hour)

Wind Speed:

15/07/2021

Wind Speed:

〔於香港時間 2021 年 7月27日23時50分更新〕(Updated at 23:50H on 27 Jul 2021) (公里/小時) (km/h) 23:50 26/07/2021 港時間(時) Hong Kong Time (Hour) 27/07/2021