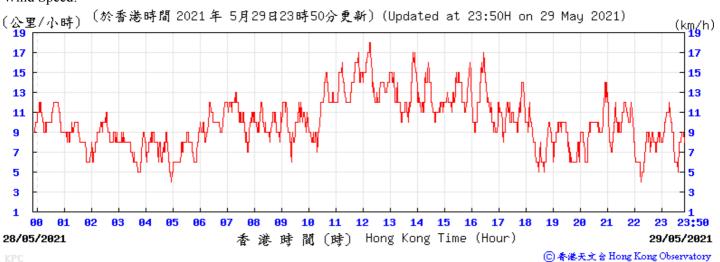

Wind Speed:

1004

23:50

10/06/2021

Wind Speed:

⑥ 香港天文 含 Hong Kong Observatory

Wind Speed:

◎ 春港天文 含 Hong Kong Observatory