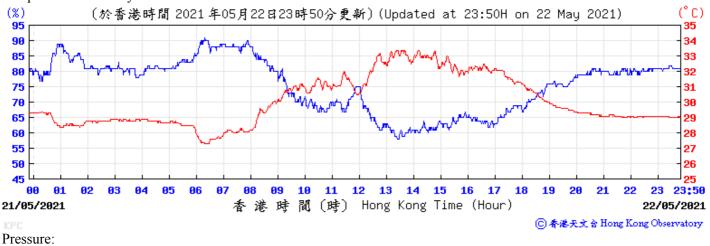

## Tempearture/Humidity:

Wind Direction:

09/06/2021

1004

1003

香港時間(時) Hong Kong Time (Hour)

16

17