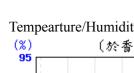

Pressure:

Wind Direction:

Wind Speed:

Wind Speed:

02/06/2021

12 13

濶 (時) Hong Kong Time (Hour)

Wind Speed: