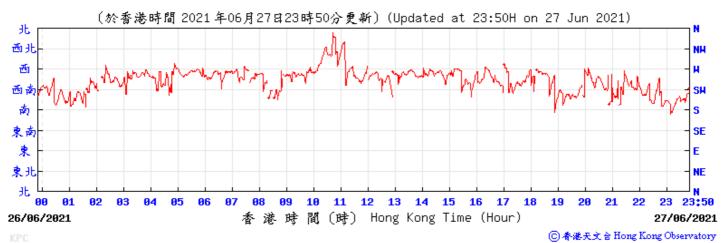

21 ⑥ 香港天文台 Hong Kong Observatory Wind Speed:









































Pressure:



Wind Direction:



Wind Speed:









Wind Speed:















02/06/2021



12 13

濶 (時) Hong Kong Time (Hour)

Wind Speed:



23:50

03/06/2021















Pressure: (育帕斯卡) 1010 (於香港時間 2021 年6 月9 日23時50分更新)(Updated at 23:50H on 9 Jun 2021) (hPa) 1010 1009 1009 1008 1008 1007 1007 1006 1006 1005 1005 1004

90 01 02 03 04 05 06 07 08 09 10 11 12 13 14 15 16 17 08/06/2021 香港時間(時) Hong Kong Time (Hour)

⑥ 香港天文台 Hong Kong Observatory

23:50

09/06/2021

Wind Direction:



Wind Speed:



## Tempearture/Humidity:



Wind Direction:

09/06/2021

1004

1003



香港時間(時) Hong Kong Time (Hour)

16

17

Wind Speed:



1004

23:50

10/06/2021





































Wind Speed:

























⑥ 香港天文 含 Hong Kong Observatory

















Wind Speed:

◎ 春港天文 含 Hong Kong Observatory















14/07/2021



香港時間(時) Hong Kong Time (Hour)

Wind Speed:



15/07/2021























Wind Speed:

〔於香港時間 2021 年 7月27日23時50分更新〕(Updated at 23:50H on 27 Jul 2021) (公里/小時) (km/h) 23:50 26/07/2021 港時間(時) Hong Kong Time (Hour) 27/07/2021