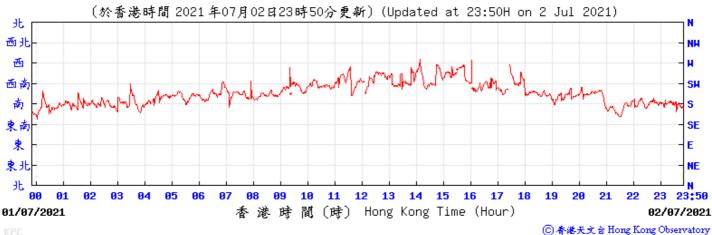

文台 Hong Kong Observatory Wind Speed:









































Pressure:



Wind Direction:



Wind Speed:









Wind Speed:















02/06/2021



12 13

濶 (時) Hong Kong Time (Hour)

Wind Speed:



23:50

03/06/2021















Pressure: (育帕斯卡) 1010 (於香港時間 2021 年6 月9 日23時50分更新)(Updated at 23:50H on 9 Jun 2021) (hPa) 1010 1009 1009 1008 1008 1007 1007 1006 1006 1005 1005 1004

90 01 02 03 04 05 06 07 08 09 10 11 12 13 14 15 16 17 08/06/2021 香港時間(時) Hong Kong Time (Hour)

⑥ 香港天文台 Hong Kong Observatory

23:50

09/06/2021

Wind Direction:



Wind Speed:



## Tempearture/Humidity:



Wind Direction:

09/06/2021

1004

1003



香港時間(時) Hong Kong Time (Hour)

16

17

Wind Speed:



1004

23:50

10/06/2021





































Wind Speed:

























⑥ 香港天文 含 Hong Kong Observatory

















Wind Speed:

◎ 春港天文 含 Hong Kong Observatory















14/07/2021



香港時間(時) Hong Kong Time (Hour)

Wind Speed:



15/07/2021























Wind Speed:

〔於香港時間 2021 年 7月27日23時50分更新〕(Updated at 23:50H on 27 Jul 2021) (公里/小時) (km/h) 23:50 26/07/2021 港時間(時) Hong Kong Time (Hour) 27/07/2021