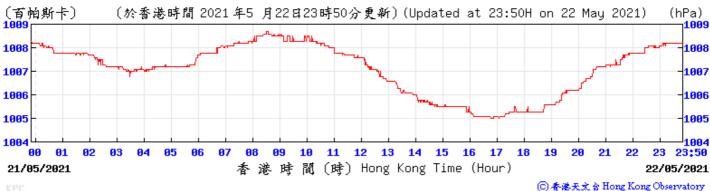

23:50

03/06/2021

Pressure: (育帕斯卡) 1010 (於香港時間 2021 年6 月9 日23時50分更新)(Updated at 23:50H on 9 Jun 2021) (hPa) 1010 1009 1009 1008 1008 1007 1007 1006 1006 1005 1005 1004

90 01 02 03 04 05 06 07 08 09 10 11 12 13 14 15 16 17 08/06/2021 香港時間(時) Hong Kong Time (Hour)