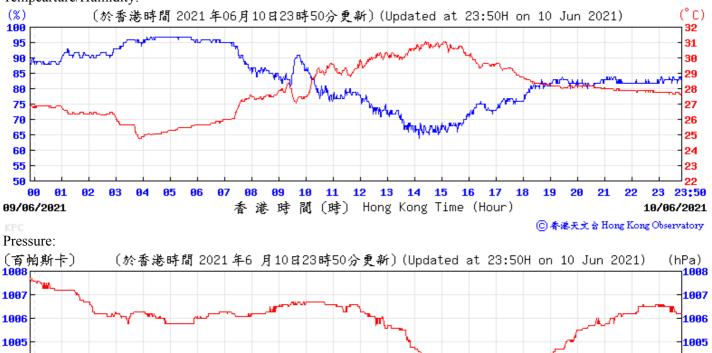

## Tempearture/Humidity:

Wind Direction:

09/06/2021

1004

1003

香港時間(時) Hong Kong Time (Hour)

16

17

Wind Speed:

1004

23:50

10/06/2021

Wind Speed:

⑥ 香港天文 含 Hong Kong Observatory

Wind Speed:

◎ 春港天文 含 Hong Kong Observatory