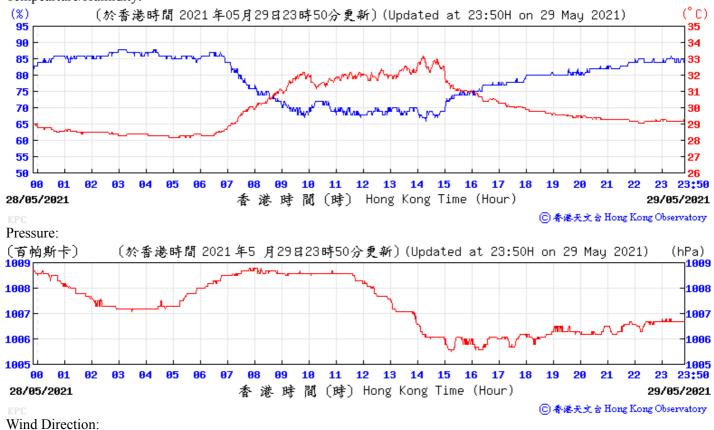

23:50

03/06/2021

Pressure: (育帕斯卡) 1010 (於香港時間 2021 年6 月9 日23時50分更新)(Updated at 23:50H on 9 Jun 2021) (hPa) 1010 1009 1009 1008 1008 1007 1007 1006 1006 1005 1005 1004

90 01 02 03 04 05 06 07 08 09 10 11 12 13 14 15 16 17 08/06/2021 香港時間(時) Hong Kong Time (Hour)