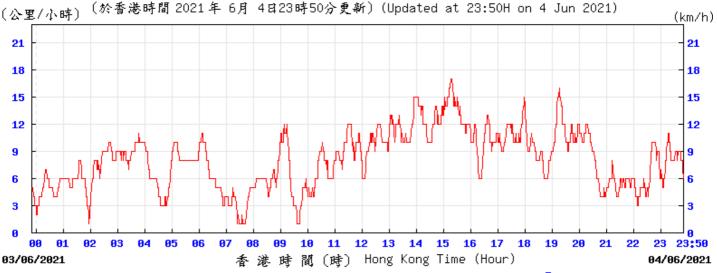

Wind Speed:

〔於香港時間 2021 年 5月 5日23時50分更新〕(Updated at 23:50H on 5 May 2021) (公里/小時) (km/h) 23:50 香港時間 (時) Hong Kong Time (Hour) 04/05/2021 05/05/2021













9 23:50 10/05/2021 時 間 (時) Hong Kong Time (Hour) 11/05/2021 ⑥ 香港天文台 Hong Kong Observatory Wind Speed:









































Pressure:



Wind Direction:



Wind Speed:









Wind Speed:















02/06/2021



12 13

濶 (時) Hong Kong Time (Hour)

Wind Speed:



23:50

03/06/2021















Pressure: (育帕斯卡) 1010 (於香港時間 2021 年6 月9 日23時50分更新)(Updated at 23:50H on 9 Jun 2021) (hPa) 1010 1009 1009 1008 1008 1007 1007 1006 1006 1005 1005 1004

90 01 02 03 04 05 06 07 08 09 10 11 12 13 14 15 16 17 08/06/2021 香港時間(時) Hong Kong Time (Hour)

⑥ 香港天文台 Hong Kong Observatory

23:50

09/06/2021

Wind Direction:



Wind Speed:



## Tempearture/Humidity:



Wind Direction:

09/06/2021

1004

1003



香港時間(時) Hong Kong Time (Hour)

16

17

Wind Speed:



1004

23:50

10/06/2021





































Wind Speed:

























⑥ 香港天文 含 Hong Kong Observatory

















Wind Speed:

◎ 春港天文 含 Hong Kong Observatory















14/07/2021



香港時間(時) Hong Kong Time (Hour)

Wind Speed:



15/07/2021























Wind Speed:

〔於香港時間 2021 年 7月27日23時50分更