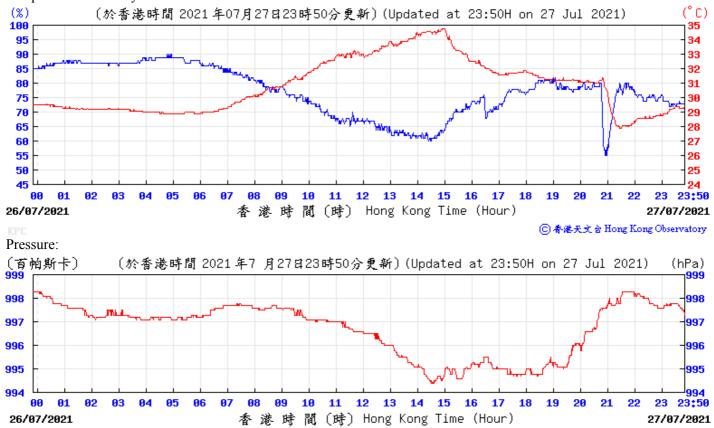

23:50

03/06/2021

Pressure: (育帕斯卡) 1010 (於香港時間 2021 年6 月9 日23時50分更新)(Updated at 23:50H on 9 Jun 2021) (hPa) 1010 1009 1009 1008 1008 1007 1007 1006 1006 1005 1005 1004

90 01 02 03 04 05 06 07 08 09 10 11 12 13 14 15 16 17 08/06/2021 香港時間(時) Hong Kong Time (Hour)