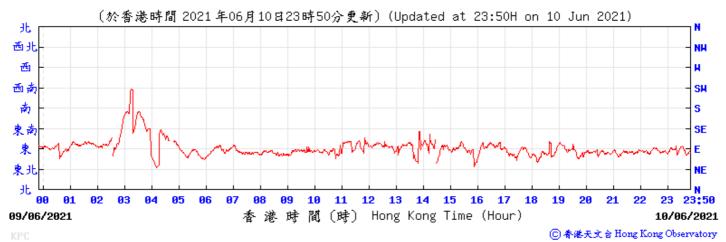

⑥ 香港天文台 Hong Kong Observatory

23:50

09/06/2021

Wind Direction:

Wind Speed:

Wind Speed:

1004

23:50

10/06/2021

Wind Speed:

⑥ 香港天文 含 Hong Kong Observatory

Wind Speed:

◎ 春港天文 含 Hong Kong Observatory