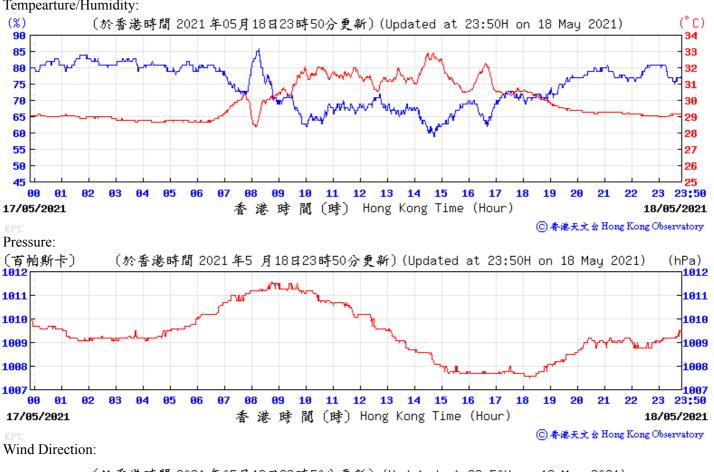

23:50

03/06/2021

Pressure: (育帕斯卡) 1010 (於香港時間 2021 年6 月9 日23時50分更新)(Updated at 23:50H on 9 Jun 2021) (hPa) 1010 1009 1009 1008 1008 1007 1007 1006 1006 1005 1005 1004

90 01 02 03 04 05 06 07 08 09 10 11 12 13 14 15 16 17 08/06/2021 香港時間(時) Hong Kong Time (Hour)