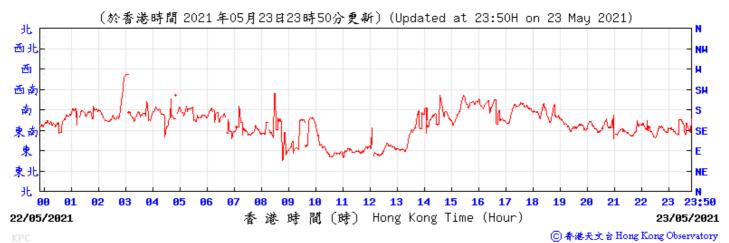

Wind Speed:

〔於香港時間 2021 年 5月 5日23時50分更新〕(Updated at 23:50H on 5 May 2021) (公里/小時) (km/h) 23:50 香港時間 (時) Hong Kong Time (Hour) 04/05/2021 05/05/2021













9 23:50 10/05/2021 時 間 (時) Hong Kong Time (Hour) 11/05/2021 ⑥ 香港天文台 Hong Kong Observatory Wind Speed:









































Pressure:



Wind Direction:



Wind Speed:









Wind Speed:















02/06/2021



12 13

濶 (時) Hong Kong Time (Hour)

Wind Speed:



23:50

03/06/2021















Pressure: (育帕斯卡) 1010 (於香港時間 2021 年6 月9 日23時50分更新)(Updated at 23:50H on 9 Jun 2021) (hPa) 1010 1009 1009 1008 1008 1007 1007 1006 1006 1005 1005 1004

90 01 02 03 04 05 06 07 08 09 10 11 12 13 14 15 16 17 08/06/2021 香港時間(時) Hong Kong Time (Hour)

⑥ 香港天文台 Hong Kong Observatory

23:50

09/06/2021

Wind Direction:



Wind Speed:



## Tempearture/Humidity:



Wind Direction:

09/06/2021

1004

1003



香港時間(時) Hong Kong Time (Hour)

16

17

Wind Speed:



1004

23:50

10/06/2021





































Wind Speed:

























⑥ 香港天文 含 Hong Kong Observatory

















Wind Speed:

◎ 春港天文 含 Hong Kong Observatory