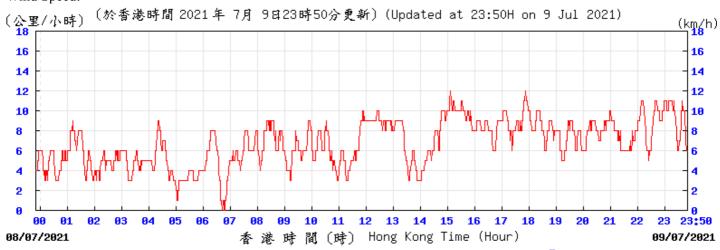

Wind Speed:

1004

23:50

10/06/2021

Wind Speed:

⑥ 香港天文 含 Hong Kong Observatory

Wind Speed:

◎ 春港天文 含 Hong Kong Observatory