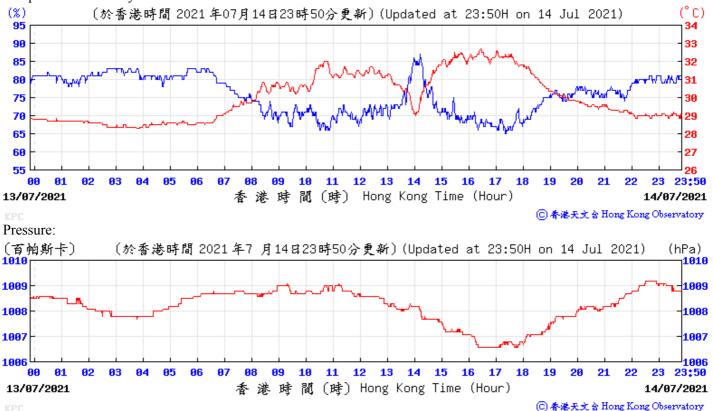

14/07/2021

香港時間(時) Hong Kong Time (Hour)

Wind Speed:

15/07/2021

Wind Speed:

〔於香港時間 2021 年 7月27日23時50分更新〕(Updated at 23:50H on 27 Jul 2021) (公里/小時) (km/h) 23:50 26/07/2021 港時間(時) Hong Kong Time (Hour) 27/07/2021