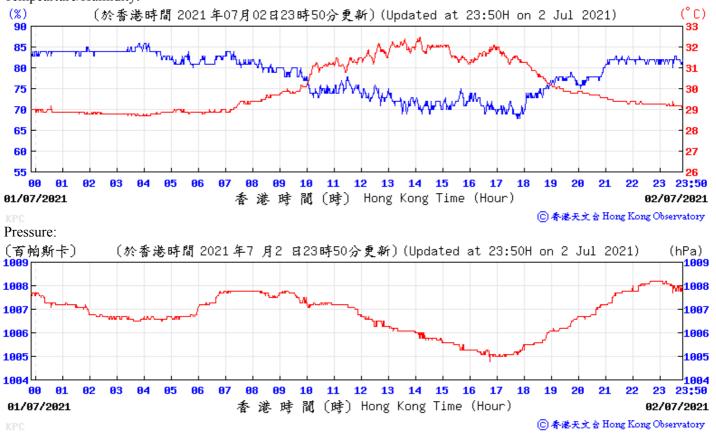

23:50

03/06/2021

Pressure: (育帕斯卡) 1010 (於香港時間 2021 年6 月9 日23時50分更新)(Updated at 23:50H on 9 Jun 2021) (hPa) 1010 1009 1009 1008 1008 1007 1007 1006 1006 1005 1005 1004

90 01 02 03 04 05 06 07 08 09 10 11 12 13 14 15 16 17 08/06/2021 香港時間(時) Hong Kong Time (Hour)