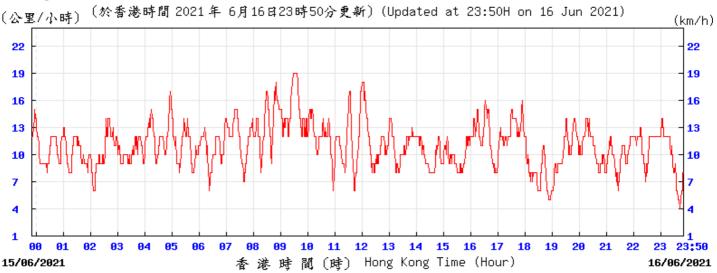

Wind Speed:

〔於香港時間 2021 年 5月 5日23時50分更新〕(Updated at 23:50H on 5 May 2021) (公里/小時) (km/h) 23:50 香港時間 (時) Hong Kong Time (Hour) 04/05/2021 05/05/2021

9 23:50 10/05/2021 時 間 (時) Hong Kong Time (Hour) 11/05/2021 ⑥ 香港天文台 Hong Kong Observatory Wind Speed: