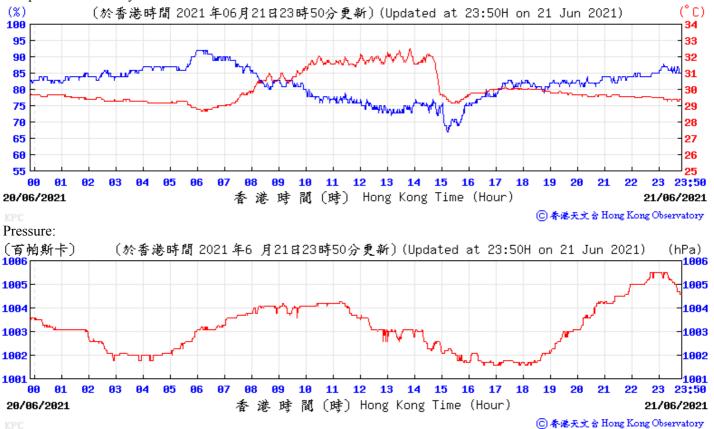

23:50

03/06/2021

Pressure: (育帕斯卡) 1010 (於香港時間 2021 年6 月9 日23時50分更新)(Updated at 23:50H on 9 Jun 2021) (hPa) 1010 1009 1009 1008 1008 1007 1007 1006 1006 1005 1005 1004

90 01 02 03 04 05 06 07 08 09 10 11 12 13 14 15 16 17 08/06/2021 香港時間(時) Hong Kong Time (Hour)