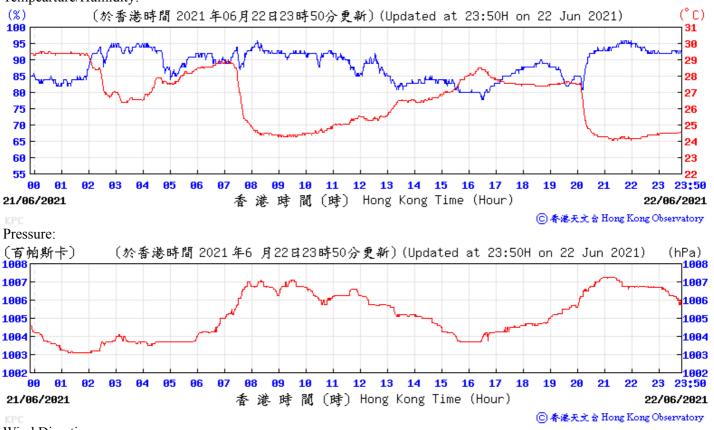

23:50

03/06/2021

Pressure: (育帕斯卡) 1010 (於香港時間 2021 年6 月9 日23時50分更新)(Updated at 23:50H on 9 Jun 2021) (hPa) 1010 1009 1009 1008 1008 1007 1007 1006 1006 1005 1005 1004

90 01 02 03 04 05 06 07 08 09 10 11 12 13 14 15 16 17 08/06/2021 香港時間(時) Hong Kong Time (Hour)