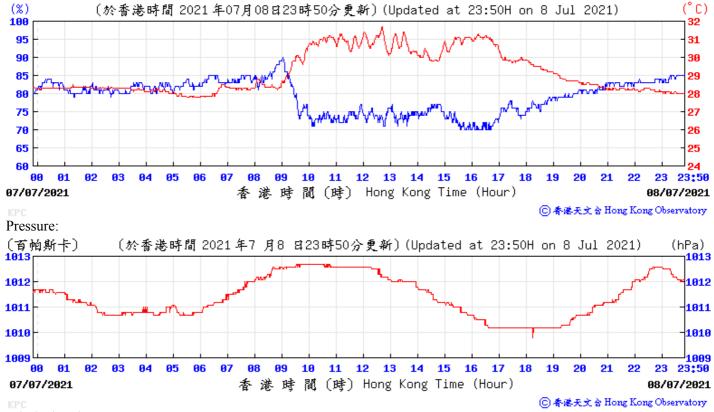

23:50

03/06/2021

Pressure: (育帕斯卡) 1010 (於香港時間 2021 年6 月9 日23時50分更新)(Updated at 23:50H on 9 Jun 2021) (hPa) 1010 1009 1009 1008 1008 1007 1007 1006 1006 1005 1005 1004

90 01 02 03 04 05 06 07 08 09 10 11 12 13 14 15 16 17 08/06/2021 香港時間(時) Hong Kong Time (Hour)