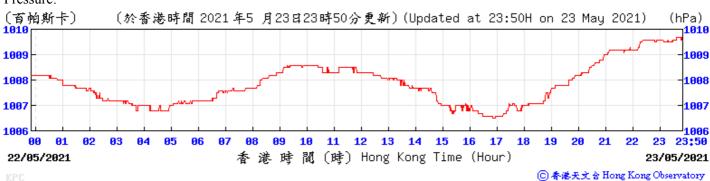

23:50

03/06/2021

Pressure: (育帕斯卡) 1010 (於香港時間 2021 年6 月9 日23時50分更新)(Updated at 23:50H on 9 Jun 2021) (hPa) 1010 1009 1009 1008 1008 1007 1007 1006 1006 1005 1005 1004

90 01 02 03 04 05 06 07 08 09 10 11 12 13 14 15 16 17 08/06/2021 香港時間(時) Hong Kong Time (Hour)