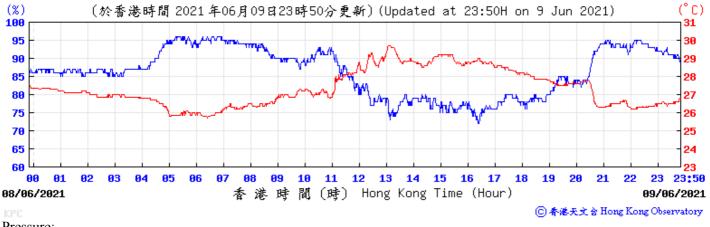

23:50

03/06/2021

Pressure: (育帕斯卡) 1010 (於香港時間 2021 年6 月9 日23時50分更新)(Updated at 23:50H on 9 Jun 2021) (hPa) 1010 1009 1009 1008 1008 1007 1007 1006 1006 1005 1005 1004

90 01 02 03 04 05 06 07 08 09 10 11 12 13 14 15 16 17 08/06/2021 香港時間(時) Hong Kong Time (Hour)

⑥ 香港天文台 Hong Kong Observatory

23:50

09/06/2021

Wind Direction:

Wind Speed: