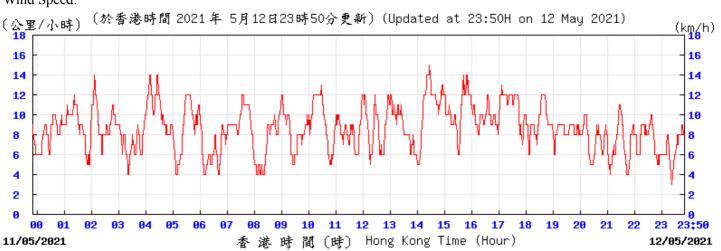

Wind Speed:

〔於香港時間 2021 年 5月 5日23時50分更新〕(Updated at 23:50H on 5 May 2021) (公里/小時) (km/h) 23:50 香港時間 (時) Hong Kong Time (Hour) 04/05/2021 05/05/2021

9 23:50 10/05/2021 時 間 (時) Hong Kong Time (Hour) 11/05/2021 ⑥ 香港天文台 Hong Kong Observatory Wind Speed: