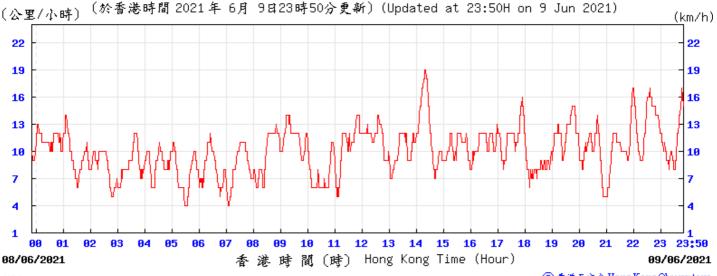

⑥ 香港天文台 Hong Kong Observatory

23:50

09/06/2021

Wind Direction:

Wind Speed:

Wind Speed:

1004

23:50

10/06/2021

Wind Speed:

⑥ 香港天文 含 Hong Kong Observatory

Wind Speed:

◎ 春港天文 含 Hong Kong Observatory