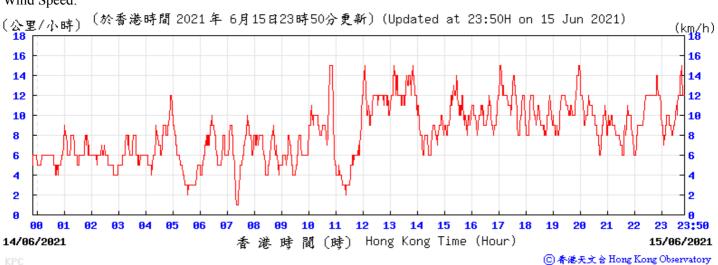

10/05/2021 時 間 (時) Hong Kong Time (Hour) 11/05/2021 ⑥ 香港天文台 Hong Kong Observatory Wind Speed:









































Pressure:



Wind Direction:



Wind Speed:









Wind Speed:















02/06/2021



12 13

濶 (時) Hong Kong Time (Hour)

Wind Speed:



23:50

03/06/2021















Pressure: (育帕斯卡) 1010 (於香港時間 2021 年6 月9 日23時50分更新)(Updated at 23:50H on 9 Jun 2021) (hPa) 1010 1009 1009 1008 1008 1007 1007 1006 1006 1005 1005 1004

90 01 02 03 04 05 06 07 08 09 10 11 12 13 14 15 16 17 08/06/2021 香港時間(時) Hong Kong Time (Hour)

⑥ 香港天文台 Hong Kong Observatory

23:50

09/06/2021

Wind Direction:



Wind Speed:



## Tempearture/Humidity:



Wind Direction:

09/06/2021

1004

1003



香港時間(時) Hong Kong Time (Hour)

16

17

Wind Speed:



1004

23:50

10/06/2021





































Wind Speed:

























⑥ 香港天文 含 Hong Kong Observatory

















Wind Speed:

◎ 春港天文 含 Hong Kong Observatory















14/07/2021



香港時間(時) Hong Kong Time (Hour)

Wind Speed:



15/07/2021























Wind Speed:

〔於香港時間 2021 年 7月27日23時50分更新〕(Updated at 23:50H on 27 Jul 2021) (公里/小時) (km/h) 23:50 26/07/2021 港時間(時) Hong Kong Time (Hour) 27/07/2021