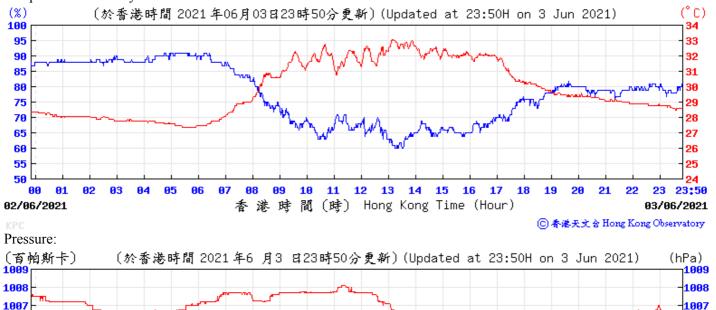

Pressure:

Wind Direction:

Wind Speed:

Wind Speed:

02/06/2021

12 13

濶 (時) Hong Kong Time (Hour)

Wind Speed: