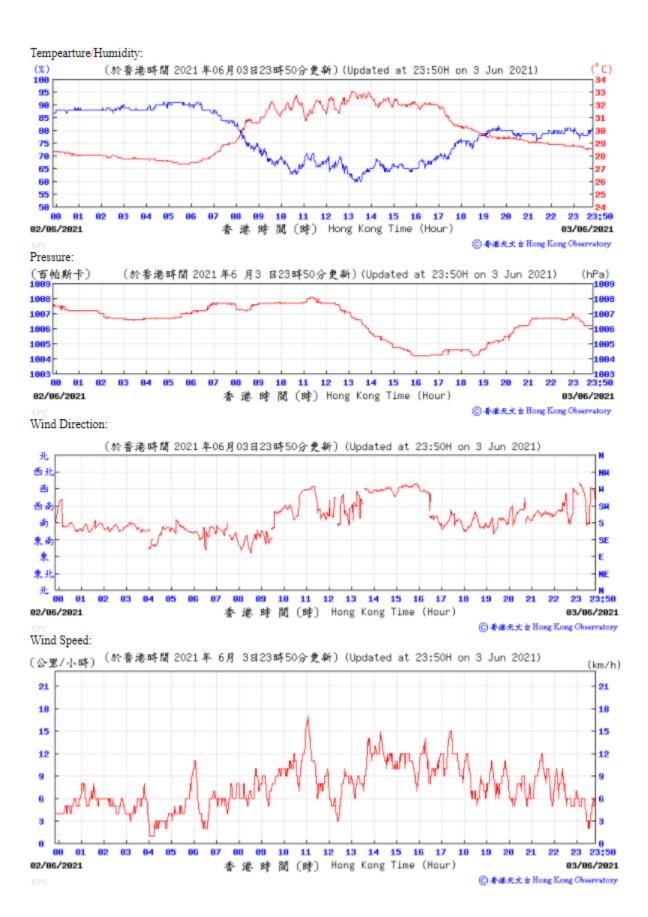

Table D-1: Extract of Meteorological Observations for King's Park Automatic Weather Station in the reporting quarter

香港時間 (時) Hong Kong Time (Hour)

21

23:50

08/06/2021

11 12 13 14 15 16 17 18 19

07/06/2021