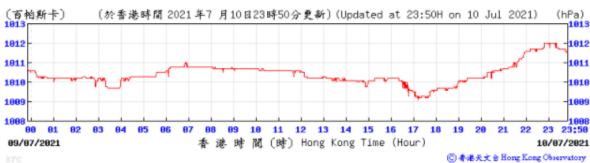

/06/2021



















#### Tempearture/Humidity: (°C) (%) (於香港時間 2021 年07月06日23時50分更新) (Updated at 23:50H on 6 Jul 2021) 90 33 85 32 80 31 75 30 70 65 28 27 60 55 26 **91** 10 11 12 13 14 15 16 23;50 05/07/2021 香港時間(時) Hong Kong Time (Hour) 06/07/2021 ⑥ 香港天文台 Hong Kong Observatory Pressure: (於香港時間 2021 年7 月6 日23時50分更新) (Updated at 23:50H on 6 Jul 2021) (hPa) 100 1007 1006 12 13 14 15 16 17 23:5 85/87/2821 港時間(時) Hong Kong Time (Hour) 86/87/2821 ○ 香港天文 à Hong Kong Observatory Wind Direction: (於香港時間 2021 年07月06日23時50分更新) (Updated at 23:50H on 6 Jul 2021) 北 西北 西南 SE 東 01 10 11 12 13 14 15 16 17 18 23 23;50 05/07/2021 香港時間(時) Hong Kong Time (Hour) 06/07/2021 Wind Speed: (於香港時間 2021年 7月 6日23時50分更新) (Updated at 23:50H on 6 Jul 2021) (公里/小時) 23 23







# Wind Direction:







Pressure:



#### Wind Direction:







# Pressure:



# Wind Direction:







# Pressure:



#### Wind Direction:







# Pressure:



## Wind Direction:









Wind Direction:







#### Pressure:



#### Wind Direction:







Pressure:



Wind Direction: