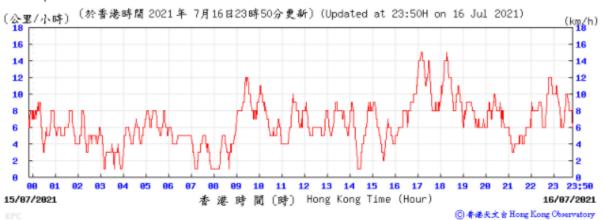

#### Tempearture/Humidity: (°C) (%) (於香港時間 2021 年07月06日23時50分更新) (Updated at 23:50H on 6 Jul 2021) 90 33 85 32 80 31 75 30 70 65 28 27 60 55 26 **91** 10 11 12 13 14 15 16 23;50 05/07/2021 香港時間(時) Hong Kong Time (Hour) 06/07/2021 ⑥ 香港天文台 Hong Kong Observatory Pressure: (於香港時間 2021 年7 月6 日23時50分更新) (Updated at 23:50H on 6 Jul 2021) (hPa) 100 1007 1006 12 13 14 15 16 17 23:5 85/87/2821 港時間(時) Hong Kong Time (Hour) 86/87/2821 ○ 香港天文 à Hong Kong Observatory Wind Direction: (於香港時間 2021 年07月06日23時50分更新) (Updated at 23:50H on 6 Jul 2021) 北 西北 西南 SE 東 01 10 11 12 13 14 15 16 17 18 23 23;50 05/07/2021 香港時間(時) Hong Kong Time (Hour) 06/07/2021 Wind Speed: (於香港時間 2021年 7月 6日23時50分更新) (Updated at 23:50H on 6 Jul 2021) (公里/小時) 23 23