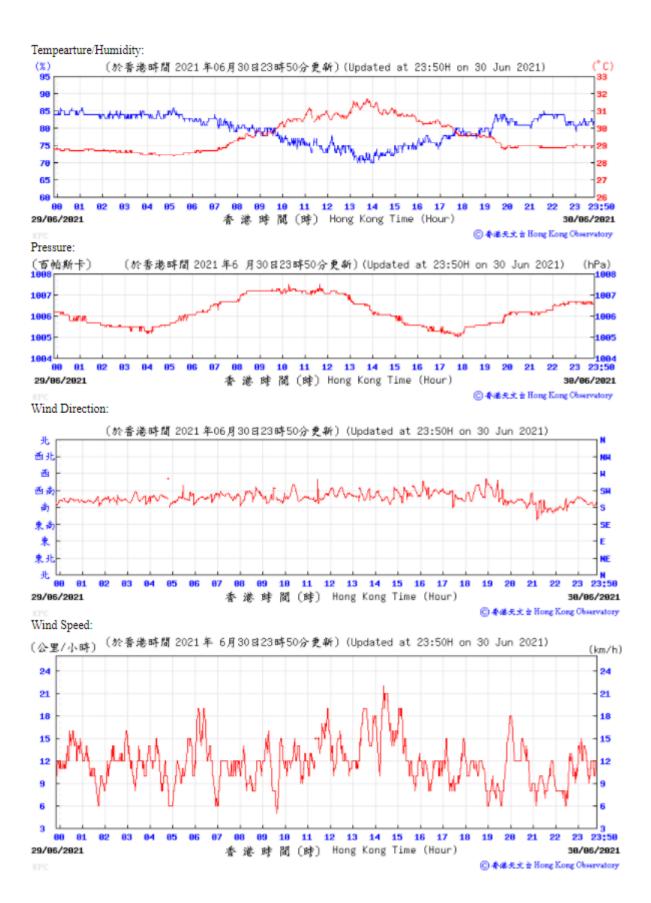

Table D-1: Extract of Meteorological Observations for King's Park Automatic Weather Station in the reporting quarter





























香港時間 (時) Hong Kong Time (Hour)

21

23:50

08/06/2021

11 12 13 14 15 16 17 18 19

07/06/2021



















#### Tempearture/Humidity: (°C) (%) (於香港時間 2021 年07月06日23時50分更新) (Updated at 23:50H on 6 Jul 2021) 90 33 85 32 80 31 75 30 70 65 28 27 60 55 26 **91** 10 11 12 13 14 15 16 23;50 05/07/2021 香港時間(時) Hong Kong Time (Hour) 06/07/2021 ⑥ 香港天文台 Hong Kong Observatory Pressure: (於香港時間 2021 年7 月6 日23時50分更新) (Updated at 23:50H on 6 Jul 2021) (hPa) 100 1007 1006 12 13 14 15 16 17 23:5 85/87/2821 港時間(時) Hong Kong Time (Hour) 86/87/2821 ○ 香港天文 à Hong Kong Observatory Wind Direction: (於香港時間 2021 年07月06日23時50分更新) (Updated at 23:50H on 6 Jul 2021) 北 西北 西南 SE 東 01 10 11 12 13 14 15 16 17 18 23 23;50 05/07/2021 香港時間(時) Hong Kong Time (Hour) 06/07/2021 Wind Speed: (於香港時間 2021年 7月 6日23時50分更新) (Updated at 23:50H on 6 Jul 2021) (公里/小時) 23 23







# Wind Direction:







Pressure:



#### Wind Direction: