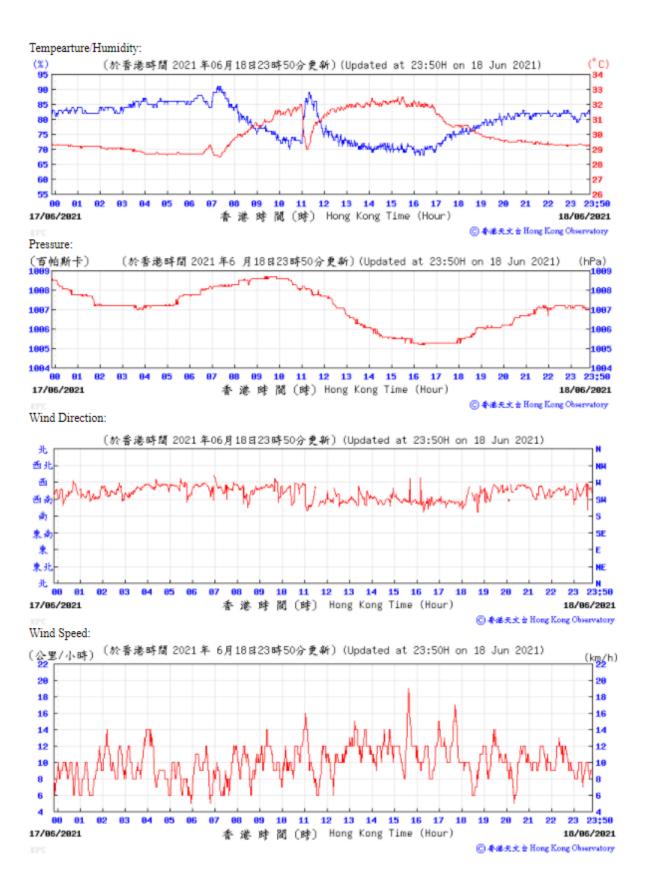

Table D-1: Extract of Meteorological Observations for King's Park Automatic Weather Station in the reporting quarter

香港時間 (時) Hong Kong Time (Hour)

21

23:50

08/06/2021

11 12 13 14 15 16 17 18 19

07/06/2021