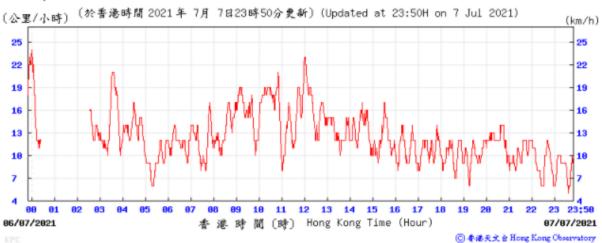

#### Tempearture/Humidity: (°C) (%) (於香港時間 2021 年07月06日23時50分更新) (Updated at 23:50H on 6 Jul 2021) 90 33 85 32 80 31 75 30 70 65 28 27 60 55 26 **91** 10 11 12 13 14 15 16 23;50 05/07/2021 香港時間(時) Hong Kong Time (Hour) 06/07/2021 ⑥ 香港天文台 Hong Kong Observatory Pressure: (於香港時間 2021 年7 月6 日23時50分更新) (Updated at 23:50H on 6 Jul 2021) (hPa) 100 1007 1006 12 13 14 15 16 17 23:5 85/87/2821 港時間(時) Hong Kong Time (Hour) 86/87/2821 ○ 香港天文 à Hong Kong Observatory Wind Direction: (於香港時間 2021 年07月06日23時50分更新) (Updated at 23:50H on 6 Jul 2021) 北 西北 西南 SE 東 01 10 11 12 13 14 15 16 17 18 23 23;50 05/07/2021 香港時間(時) Hong Kong Time (Hour) 06/07/2021 Wind Speed: (於香港時間 2021年 7月 6日23時50分更新) (Updated at 23:50H on 6 Jul 2021) (公里/小時) 23 23