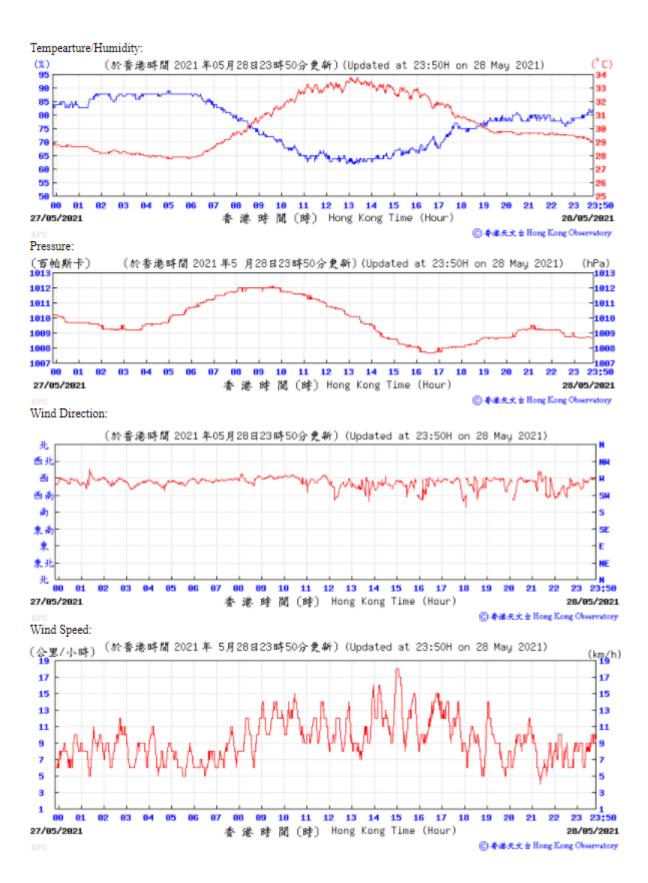

Table D-1: Extract of Meteorological Observations for King's Park Automatic Weather Station in the reporting quarter

香港時間 (時) Hong Kong Time (Hour)

21

23:50

08/06/2021

11 12 13 14 15 16 17 18 19

07/06/2021