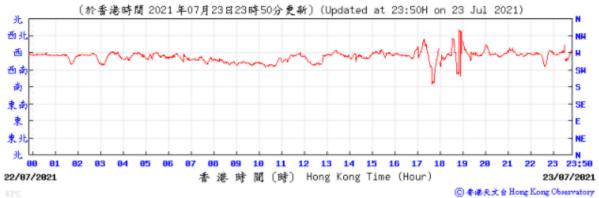

# Wind Direction:

Pressure:

#### Wind Direction:

# Wind Direction:

## Wind Direction:

Wind Direction:

#### Wind Direction:

Pressure:

Wind Direction: