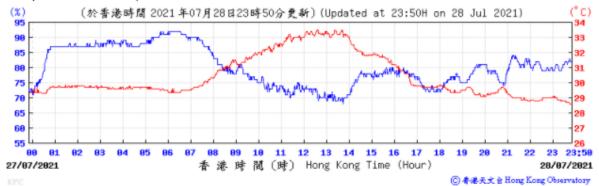

#### Tempearture/Humidity: (°C) (%) (於香港時間 2021 年07月06日23時50分更新) (Updated at 23:50H on 6 Jul 2021) 90 33 85 32 80 31 75 30 70 65 28 27 60 55 26 **91** 10 11 12 13 14 15 16 23;50 05/07/2021 香港時間(時) Hong Kong Time (Hour) 06/07/2021 ⑥ 香港天文台 Hong Kong Observatory Pressure: (於香港時間 2021 年7 月6 日23時50分更新) (Updated at 23:50H on 6 Jul 2021) (hPa) 100 1007 1006 12 13 14 15 16 17 23:5 85/87/2821 港時間(時) Hong Kong Time (Hour) 86/87/2821 ○ 香港天文 à Hong Kong Observatory Wind Direction: (於香港時間 2021 年07月06日23時50分更新) (Updated at 23:50H on 6 Jul 2021) 北 西北 西南 SE 東 01 10 11 12 13 14 15 16 17 18 23 23;50 05/07/2021 香港時間(時) Hong Kong Time (Hour) 06/07/2021 Wind Speed: (於香港時間 2021年 7月 6日23時50分更新) (Updated at 23:50H on 6 Jul 2021) (公里/小時) 23 23