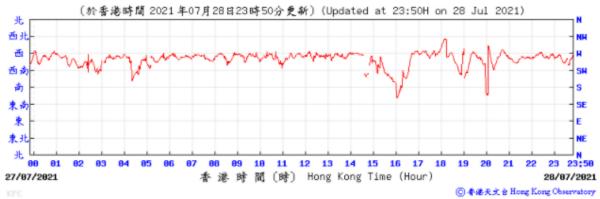

# Wind Direction:

Pressure:

#### Wind Direction:

# Wind Direction:

## Wind Direction:

Wind Direction: