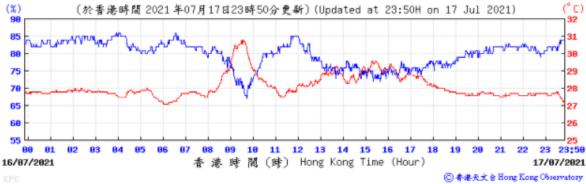

#### Tempearture/Humidity: (°C) (%) (於香港時間 2021 年07月06日23時50分更新) (Updated at 23:50H on 6 Jul 2021) 90 33 85 32 80 31 75 30 70 65 28 27 60 55 26 **91** 10 11 12 13 14 15 16 23;50 05/07/2021 香港時間(時) Hong Kong Time (Hour) 06/07/2021 ⑥ 香港天文台 Hong Kong Observatory Pressure: (於香港時間 2021 年7 月6 日23時50分更新) (Updated at 23:50H on 6 Jul 2021) (hPa) 100 1007 1006 12 13 14 15 16 17 23:5 85/87/2821 港時間(時) Hong Kong Time (Hour) 86/87/2821 ○ 香港天文 à Hong Kong Observatory Wind Direction: (於香港時間 2021 年07月06日23時50分更新) (Updated at 23:50H on 6 Jul 2021) 北 西北 西南 SE 東 01 10 11 12 13 14 15 16 17 18 23 23;50 05/07/2021 香港時間(時) Hong Kong Time (Hour) 06/07/2021 Wind Speed: (於香港時間 2021年 7月 6日23時50分更新) (Updated at 23:50H on 6 Jul 2021) (公里/小時) 23 23