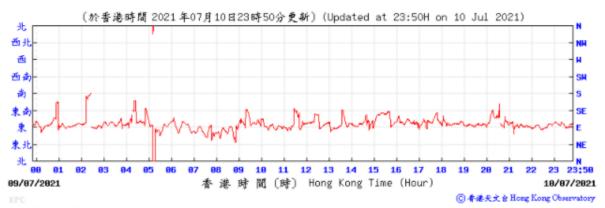

# Wind Direction:

Pressure:

#### Wind Direction:

# Wind Direction:

## Wind Direction:

Wind Direction: