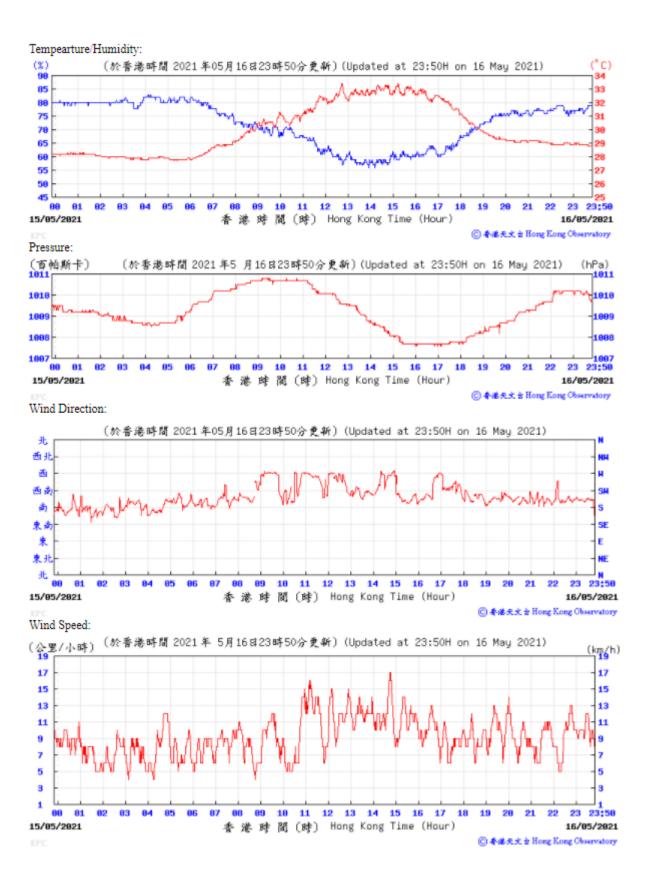

Table D-1: Extract of Meteorological Observations for King's Park Automatic Weather Station in the reporting quarter

香港時間 (時) Hong Kong Time (Hour)

21

23:50

08/06/2021

11 12 13 14 15 16 17 18 19

07/06/2021