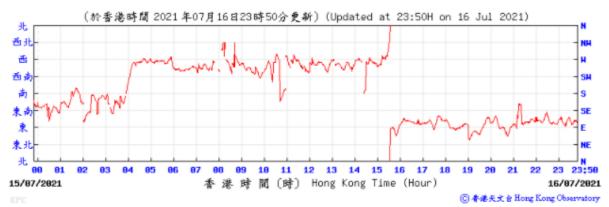

:50H on 6 Jul 2021) 90 33 85 32 80 31 75 30 70 65 28 27 60 55 26 **91** 10 11 12 13 14 15 16 23;50 05/07/2021 香港時間(時) Hong Kong Time (Hour) 06/07/2021 ⑥ 香港天文台 Hong Kong Observatory Pressure: (於香港時間 2021 年7 月6 日23時50分更新) (Updated at 23:50H on 6 Jul 2021) (hPa) 100 1007 1006 12 13 14 15 16 17 23:5 85/87/2821 港時間(時) Hong Kong Time (Hour) 86/87/2821 ○ 香港天文 à Hong Kong Observatory Wind Direction: (於香港時間 2021 年07月06日23時50分更新) (Updated at 23:50H on 6 Jul 2021) 北 西北 西南 SE 東 01 10 11 12 13 14 15 16 17 18 23 23;50 05/07/2021 香港時間(時) Hong Kong Time (Hour) 06/07/2021 Wind Speed: (於香港時間 2021年 7月 6日23時50分更新) (Updated at 23:50H on 6 Jul 2021) (公里/小時) 23 23







# Wind Direction:







Pressure:



#### Wind Direction:







# Pressure:



# Wind Direction:







# Pressure:



#### Wind Direction:







# Pressure:



## Wind Direction:









Wind Direction:







#### Pressure:



#### Wind Direction:







Pressure:



Wind Direction: