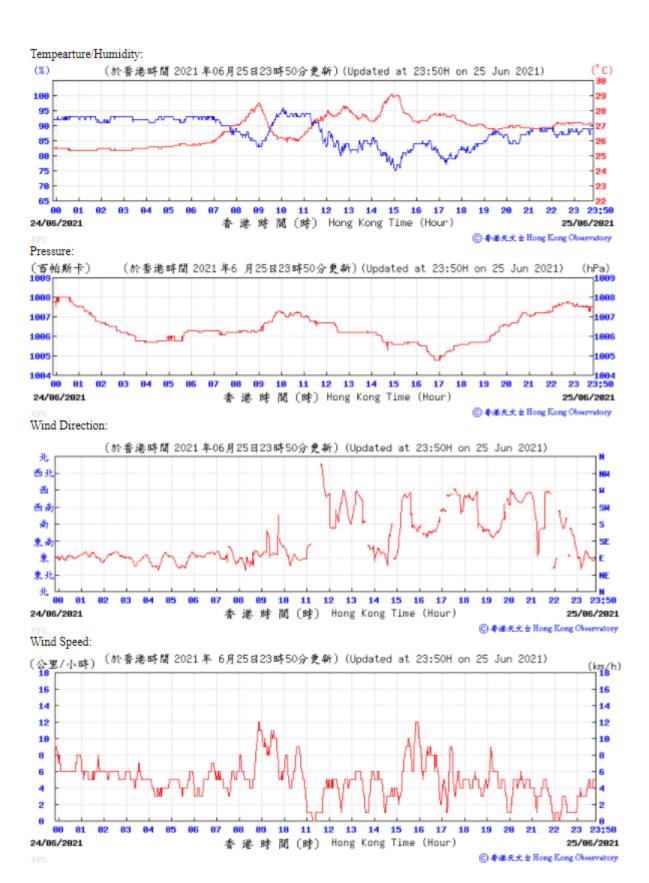

Table D-1: Extract of Meteorological Observations for King's Park Automatic Weather Station in the reporting quarter





























香港時間 (時) Hong Kong Time (Hour)

21

23:50

08/06/2021

11 12 13 14 15 16 17 18 19

07/06/2021



















#### Tempearture/Humidity: (°C) (%) (於香港時間 2021 年07月06日23時50分更新) (Updated at 23:50H on 6 Jul 2021) 90 33 85 32 80 31 75 30 70 65 28 27 60 55 26 **91** 10 11 12 13 14 15 16 23;50 05/07/2021 香港時間(時) Hong Kong Time (Hour) 06/07/2021 ⑥ 香港天文台 Hong Kong Observatory Pressure: (於香港時間 2021 年7 月6 日23時50分更新) (Updated at 23:50H on 6 Jul 2021) (hPa) 100 1007 1006 12 13 14 15 16 17 23:5 85/87/2821 港時間(時) Hong Kong Time (Hour) 86/87/2821 ○ 香港天文 à Hong Kong Observatory Wind Direction: (於香港時間 2021 年07月06日23時50分更新) (Updated at 23:50H on 6 Jul 2021) 北 西北 西南 SE 東 01 10 11 12 13 14 15 16 17 18 23 23;50 05/07/2021 香港時間(時) Hong Kong Time (Hour) 06/07/2021 Wind Speed: (於香港時間 2021年 7月 6日23時50分更新) (Updated at 23:50H on 6 Jul 2021) (公里/小時) 23 23







# Wind Direction:







Pressure:



#### Wind Direction: