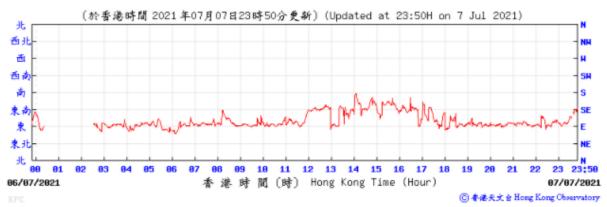

# Wind Direction:

Pressure:

#### Wind Direction:

# Wind Direction:

## Wind Direction:

Wind Direction:

#### Wind Direction:

Pressure:

Wind Direction: