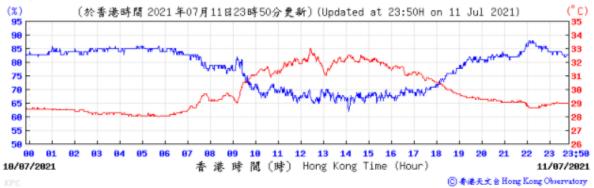

#### Tempearture/Humidity: (°C) (%) (於香港時間 2021 年07月06日23時50分更新) (Updated at 23:50H on 6 Jul 2021) 90 33 85 32 80 31 75 30 70 65 28 27 60 55 26 **91** 10 11 12 13 14 15 16 23;50 05/07/2021 香港時間(時) Hong Kong Time (Hour) 06/07/2021 ⑥ 香港天文台 Hong Kong Observatory Pressure: (於香港時間 2021 年7 月6 日23時50分更新) (Updated at 23:50H on 6 Jul 2021) (hPa) 100 1007 1006 12 13 14 15 16 17 23:5 85/87/2821 港時間(時) Hong Kong Time (Hour) 86/87/2821 ○ 香港天文 à Hong Kong Observatory Wind Direction: (於香港時間 2021 年07月06日23時50分更新) (Updated at 23:50H on 6 Jul 2021) 北 西北 西南 SE 東 01 10 11 12 13 14 15 16 17 18 23 23;50 05/07/2021 香港時間(時) Hong Kong Time (Hour) 06/07/2021 Wind Speed: (於香港時間 2021年 7月 6日23時50分更新) (Updated at 23:50H on 6 Jul 2021) (公里/小時) 23 23