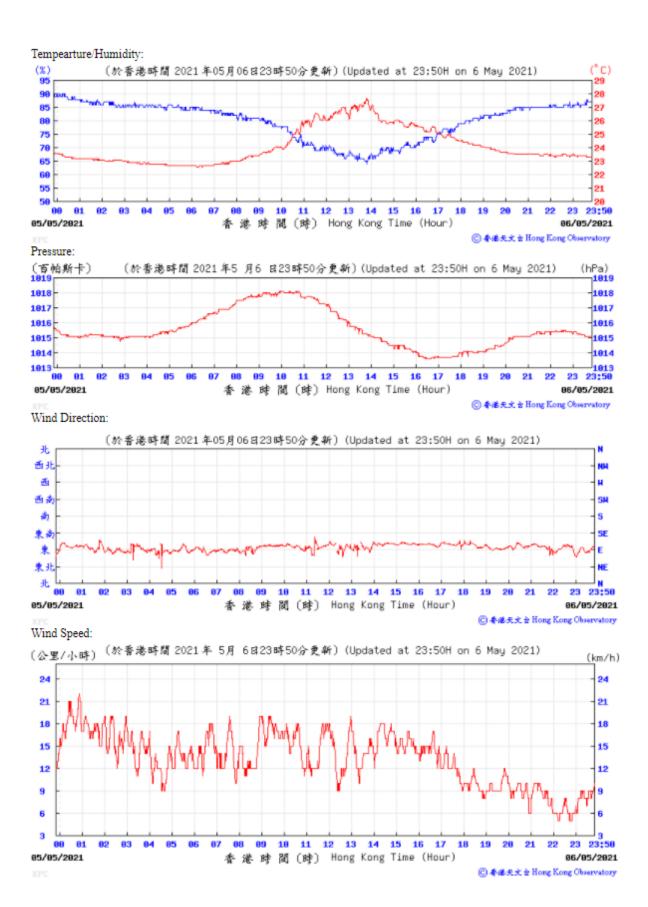

Table D-1: Extract of Meteorological Observations for King's Park Automatic Weather Station in the reporting quarter

香港時間 (時) Hong Kong Time (Hour)

21

23:50

08/06/2021

11 12 13 14 15 16 17 18 19

07/06/2021