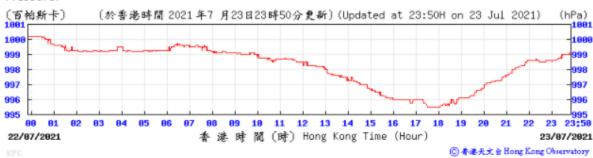

5 16 23;50 05/07/2021 香港時間(時) Hong Kong Time (Hour) 06/07/2021 ⑥ 香港天文台 Hong Kong Observatory Pressure: (於香港時間 2021 年7 月6 日23時50分更新) (Updated at 23:50H on 6 Jul 2021) (hPa) 100 1007 1006 12 13 14 15 16 17 23:5 85/87/2821 港時間(時) Hong Kong Time (Hour) 86/87/2821 ○ 香港天文 à Hong Kong Observatory Wind Direction: (於香港時間 2021 年07月06日23時50分更新) (Updated at 23:50H on 6 Jul 2021) 北 西北 西南 SE 東 01 10 11 12 13 14 15 16 17 18 23 23;50 05/07/2021 香港時間(時) Hong Kong Time (Hour) 06/07/2021 Wind Speed: (於香港時間 2021年 7月 6日23時50分更新) (Updated at 23:50H on 6 Jul 2021) (公里/小時) 23 23







# Wind Direction:







Pressure:



#### Wind Direction:







# Pressure:



# Wind Direction:







# Pressure:



#### Wind Direction:







# Pressure:



## Wind Direction:









Wind Direction:







#### Pressure:



#### Wind Direction:







Pressure:



Wind Direction: