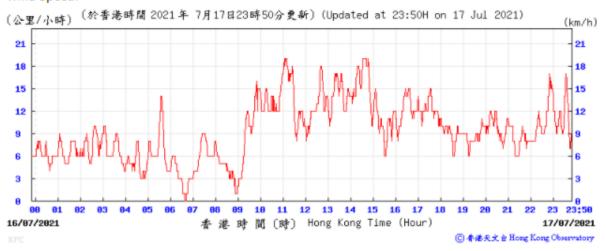

#### Tempearture/Humidity: (°C) (%) (於香港時間 2021 年07月06日23時50分更新) (Updated at 23:50H on 6 Jul 2021) 90 33 85 32 80 31 75 30 70 65 28 27 60 55 26 **91** 10 11 12 13 14 15 16 23;50 05/07/2021 香港時間(時) Hong Kong Time (Hour) 06/07/2021 ⑥ 香港天文台 Hong Kong Observatory Pressure: (於香港時間 2021 年7 月6 日23時50分更新) (Updated at 23:50H on 6 Jul 2021) (hPa) 100 1007 1006 12 13 14 15 16 17 23:5 85/87/2821 港時間(時) Hong Kong Time (Hour) 86/87/2821 ○ 香港天文 à Hong Kong Observatory Wind Direction: (於香港時間 2021 年07月06日23時50分更新) (Updated at 23:50H on 6 Jul 2021) 北 西北 西南 SE 東 01 10 11 12 13 14 15 16 17 18 23 23;50 05/07/2021 香港時間(時) Hong Kong Time (Hour) 06/07/2021 Wind Speed: (於香港時間 2021年 7月 6日23時50分更新) (Updated at 23:50H on 6 Jul 2021) (公里/小時) 23 23