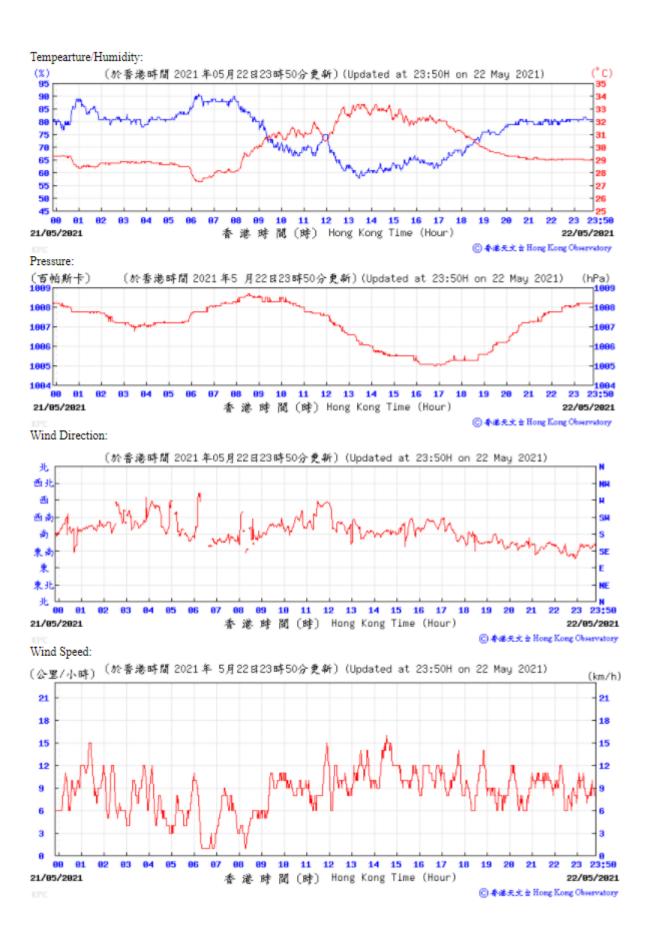

Table D-1: Extract of Meteorological Observations for King's Park Automatic Weather Station in the reporting quarter

香港時間 (時) Hong Kong Time (Hour)

21

23:50

08/06/2021

11 12 13 14 15 16 17 18 19

07/06/2021