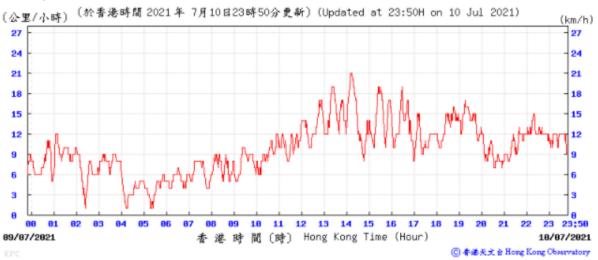

#### Tempearture/Humidity: (°C) (%) (於香港時間 2021 年07月06日23時50分更新) (Updated at 23:50H on 6 Jul 2021) 90 33 85 32 80 31 75 30 70 65 28 27 60 55 26 **91** 10 11 12 13 14 15 16 23;50 05/07/2021 香港時間(時) Hong Kong Time (Hour) 06/07/2021 ⑥ 香港天文台 Hong Kong Observatory Pressure: (於香港時間 2021 年7 月6 日23時50分更新) (Updated at 23:50H on 6 Jul 2021) (hPa) 100 1007 1006 12 13 14 15 16 17 23:5 85/87/2821 港時間(時) Hong Kong Time (Hour) 86/87/2821 ○ 香港天文 à Hong Kong Observatory Wind Direction: (於香港時間 2021 年07月06日23時50分更新) (Updated at 23:50H on 6 Jul 2021) 北 西北 西南 SE 東 01 10 11 12 13 14 15 16 17 18 23 23;50 05/07/2021 香港時間(時) Hong Kong Time (Hour) 06/07/2021 Wind Speed: (於香港時間 2021年 7月 6日23時50分更新) (Updated at 23:50H on 6 Jul 2021) (公里/小時) 23 23