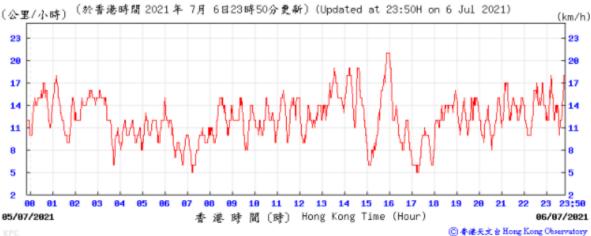

#### Tempearture/Humidity: (°C) (%) (於香港時間 2021 年07月06日23時50分更新) (Updated at 23:50H on 6 Jul 2021) 90 33 85 32 80 31 75 30 70 65 28 27 60 55 26 **91** 10 11 12 13 14 15 16 23;50 05/07/2021 香港時間(時) Hong Kong Time (Hour) 06/07/2021 ⑥ 香港天文台 Hong Kong Observatory Pressure: (於香港時間 2021 年7 月6 日23時50分更新) (Updated at 23:50H on 6 Jul 2021) (hPa) 100 1007 1006 12 13 14 15 16 17 23:5 85/87/2821 港時間(時) Hong Kong Time (Hour) 86/87/2821 ○ 香港天文 à Hong Kong Observatory Wind Direction: (於香港時間 2021 年07月06日23時50分更新) (Updated at 23:50H on 6 Jul 2021) 北 西北 西南 SE 東 01 10 11 12 13 14 15 16 17 18 23 23;50 05/07/2021 香港時間(時) Hong Kong Time (Hour) 06/07/2021 Wind Speed: (於香港時間 2021年 7月 6日23時50分更新) (Updated at 23:50H on 6 Jul 2021) (公里/小時) 23 23