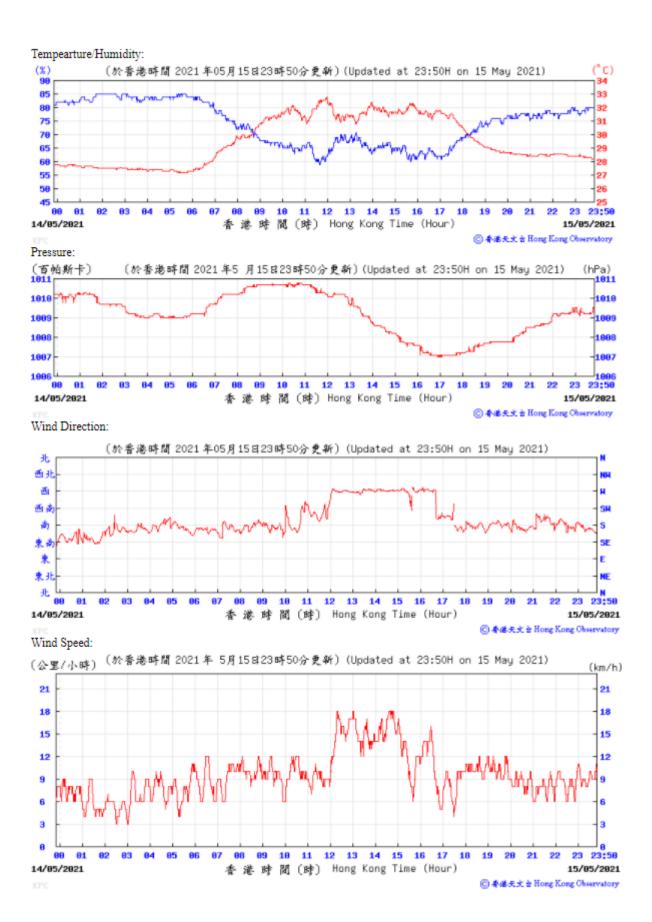

Table D-1: Extract of Meteorological Observations for King's Park Automatic Weather Station in the reporting quarter

香港時間 (時) Hong Kong Time (Hour)

21

23:50

08/06/2021

11 12 13 14 15 16 17 18 19

07/06/2021