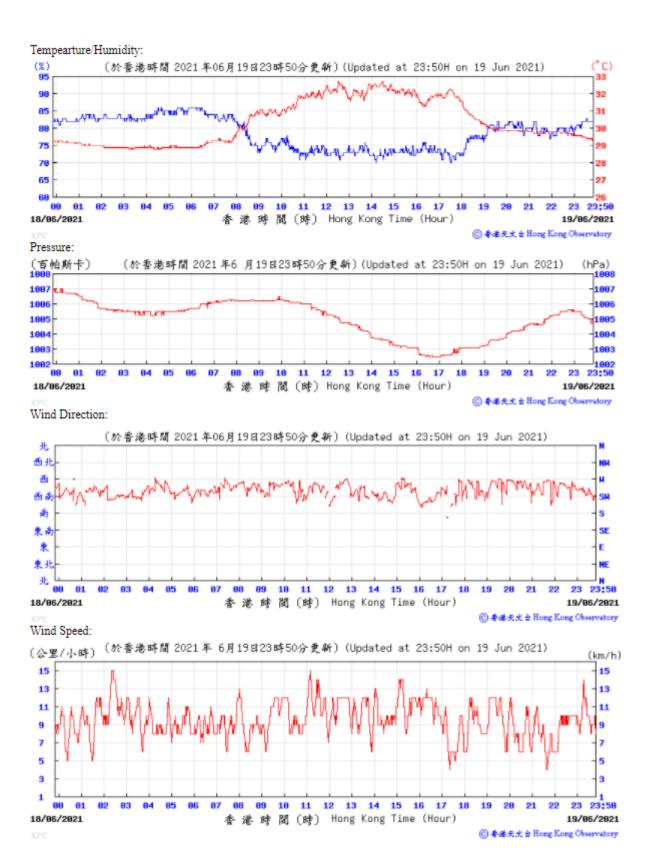

Table D-1: Extract of Meteorological Observations for King's Park Automatic Weather Station in the reporting quarter

香港時間 (時) Hong Kong Time (Hour)

21

23:50

08/06/2021

11 12 13 14 15 16 17 18 19

07/06/2021