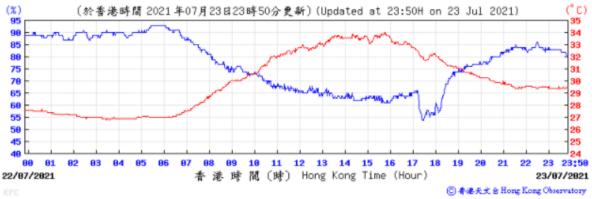

#### Tempearture/Humidity: (°C) (%) (於香港時間 2021 年07月06日23時50分更新) (Updated at 23:50H on 6 Jul 2021) 90 33 85 32 80 31 75 30 70 65 28 27 60 55 26 **91** 10 11 12 13 14 15 16 23;50 05/07/2021 香港時間(時) Hong Kong Time (Hour) 06/07/2021 ⑥ 香港天文台 Hong Kong Observatory Pressure: (於香港時間 2021 年7 月6 日23時50分更新) (Updated at 23:50H on 6 Jul 2021) (hPa) 100 1007 1006 12 13 14 15 16 17 23:5 85/87/2821 港時間(時) Hong Kong Time (Hour) 86/87/2821 ○ 香港天文 à Hong Kong Observatory Wind Direction: (於香港時間 2021 年07月06日23時50分更新) (Updated at 23:50H on 6 Jul 2021) 北 西北 西南 SE 東 01 10 11 12 13 14 15 16 17 18 23 23;50 05/07/2021 香港時間(時) Hong Kong Time (Hour) 06/07/2021 Wind Speed: (於香港時間 2021年 7月 6日23時50分更新) (Updated at 23:50H on 6 Jul 2021) (公里/小時) 23 23