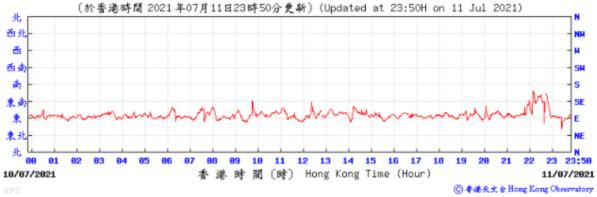

# Wind Direction:

Pressure:

#### Wind Direction:

# Wind Direction:

## Wind Direction:

Wind Direction:

#### Wind Direction:

Pressure:

Wind Direction: