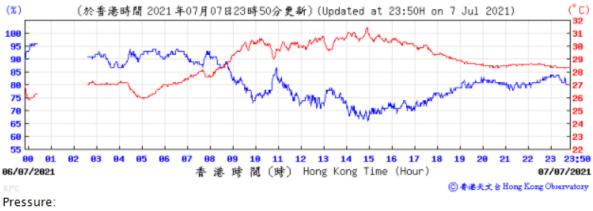

#### Tempearture/Humidity: (°C) (%) (於香港時間 2021 年07月06日23時50分更新) (Updated at 23:50H on 6 Jul 2021) 90 33 85 32 80 31 75 30 70 65 28 27 60 55 26 **91** 10 11 12 13 14 15 16 23;50 05/07/2021 香港時間(時) Hong Kong Time (Hour) 06/07/2021 ⑥ 香港天文台 Hong Kong Observatory Pressure: (於香港時間 2021 年7 月6 日23時50分更新) (Updated at 23:50H on 6 Jul 2021) (hPa) 100 1007 1006 12 13 14 15 16 17 23:5 85/87/2821 港時間(時) Hong Kong Time (Hour) 86/87/2821 ○ 香港天文 à Hong Kong Observatory Wind Direction: (於香港時間 2021 年07月06日23時50分更新) (Updated at 23:50H on 6 Jul 2021) 北 西北 西南 SE 東 01 10 11 12 13 14 15 16 17 18 23 23;50 05/07/2021 香港時間(時) Hong Kong Time (Hour) 06/07/2021 Wind Speed: (於香港時間 2021年 7月 6日23時50分更新) (Updated at 23:50H on 6 Jul 2021) (公里/小時) 23 23