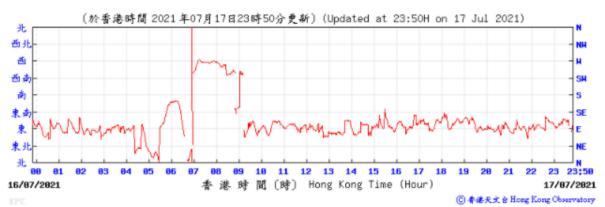

30 70 65 28 27 60 55 26 **91** 10 11 12 13 14 15 16 23;50 05/07/2021 香港時間(時) Hong Kong Time (Hour) 06/07/2021 ⑥ 香港天文台 Hong Kong Observatory Pressure: (於香港時間 2021 年7 月6 日23時50分更新) (Updated at 23:50H on 6 Jul 2021) (hPa) 100 1007 1006 12 13 14 15 16 17 23:5 85/87/2821 港時間(時) Hong Kong Time (Hour) 86/87/2821 ○ 香港天文 à Hong Kong Observatory Wind Direction: (於香港時間 2021 年07月06日23時50分更新) (Updated at 23:50H on 6 Jul 2021) 北 西北 西南 SE 東 01 10 11 12 13 14 15 16 17 18 23 23;50 05/07/2021 香港時間(時) Hong Kong Time (Hour) 06/07/2021 Wind Speed: (於香港時間 2021年 7月 6日23時50分更新) (Updated at 23:50H on 6 Jul 2021) (公里/小時) 23 23







# Wind Direction:







Pressure:



#### Wind Direction:







# Pressure:



# Wind Direction:







# Pressure:



#### Wind Direction:







# Pressure:



## Wind Direction:









Wind Direction:







#### Pressure:



#### Wind Direction:







Pressure:



Wind Direction: