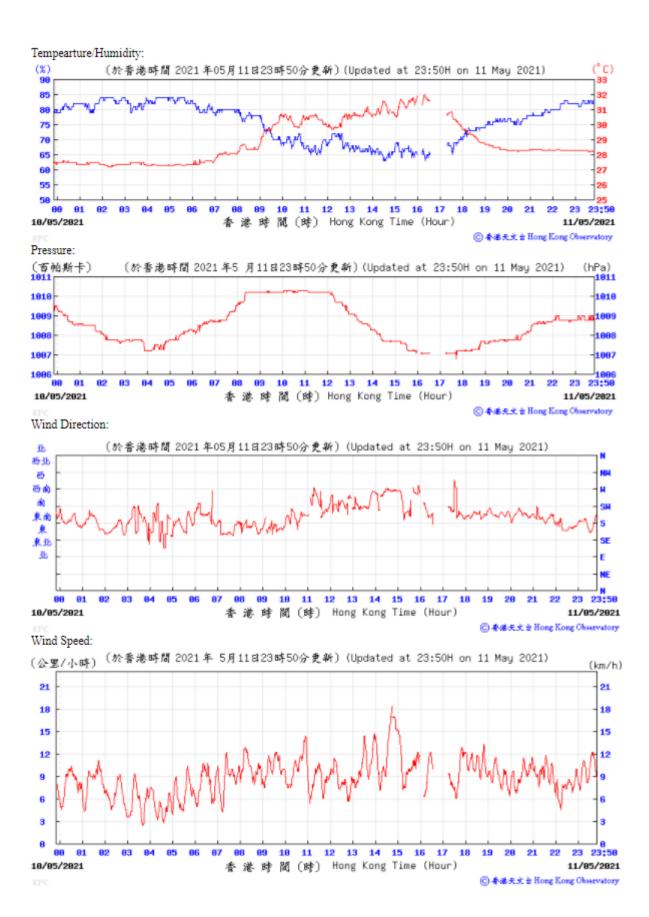

Table D-1: Extract of Meteorological Observations for King's Park Automatic Weather Station in the reporting quarter

香港時間 (時) Hong Kong Time (Hour)

21

23:50

08/06/2021

11 12 13 14 15 16 17 18 19

07/06/2021