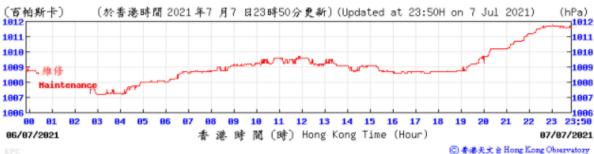

6/2021

11 12 13 14 15 16 17 18 19

07/06/2021



















#### Tempearture/Humidity: (°C) (%) (於香港時間 2021 年07月06日23時50分更新) (Updated at 23:50H on 6 Jul 2021) 90 33 85 32 80 31 75 30 70 65 28 27 60 55 26 **91** 10 11 12 13 14 15 16 23;50 05/07/2021 香港時間(時) Hong Kong Time (Hour) 06/07/2021 ⑥ 香港天文台 Hong Kong Observatory Pressure: (於香港時間 2021 年7 月6 日23時50分更新) (Updated at 23:50H on 6 Jul 2021) (hPa) 100 1007 1006 12 13 14 15 16 17 23:5 85/87/2821 港時間(時) Hong Kong Time (Hour) 86/87/2821 ○ 香港天文 à Hong Kong Observatory Wind Direction: (於香港時間 2021 年07月06日23時50分更新) (Updated at 23:50H on 6 Jul 2021) 北 西北 西南 SE 東 01 10 11 12 13 14 15 16 17 18 23 23;50 05/07/2021 香港時間(時) Hong Kong Time (Hour) 06/07/2021 Wind Speed: (於香港時間 2021年 7月 6日23時50分更新) (Updated at 23:50H on 6 Jul 2021) (公里/小時) 23 23







# Wind Direction:







Pressure:



#### Wind Direction:







# Pressure:



# Wind Direction:







# Pressure:



#### Wind Direction:







# Pressure:



## Wind Direction:









Wind Direction:







#### Pressure:



#### Wind Direction:







Pressure:



Wind Direction: