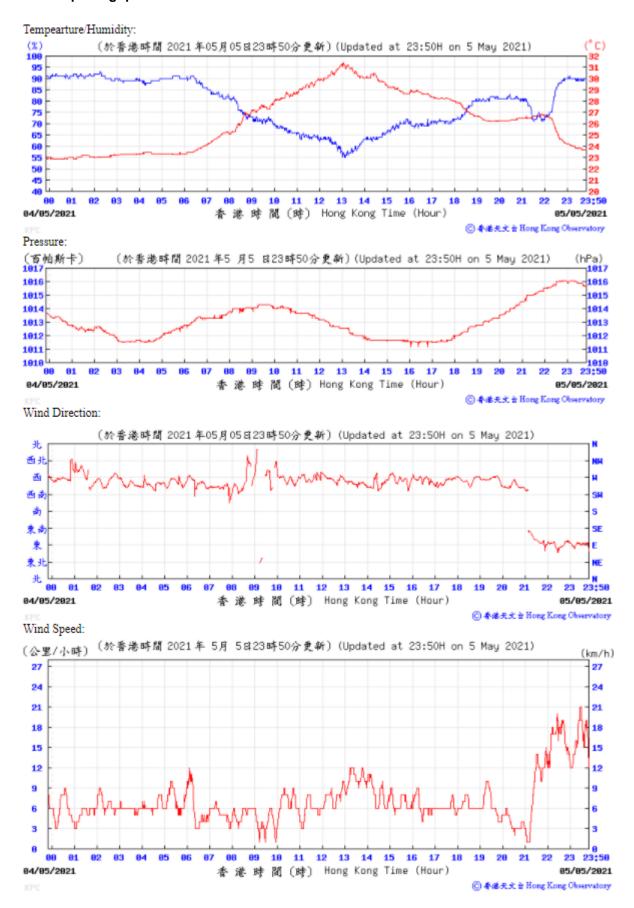

Table D-1: Extract of Meteorological Observations for King's Park Automatic Weather Station in the reporting quarter

香港時間 (時) Hong Kong Time (Hour)

21

23:50

08/06/2021

11 12 13 14 15 16 17 18 19

07/06/2021