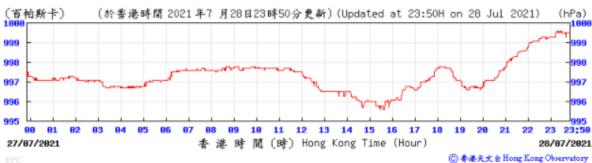

ime (Hour) 06/07/2021 ⑥ 香港天文台 Hong Kong Observatory Pressure: (於香港時間 2021 年7 月6 日23時50分更新) (Updated at 23:50H on 6 Jul 2021) (hPa) 100 1007 1006 12 13 14 15 16 17 23:5 85/87/2821 港時間(時) Hong Kong Time (Hour) 86/87/2821 ○ 香港天文 à Hong Kong Observatory Wind Direction: (於香港時間 2021 年07月06日23時50分更新) (Updated at 23:50H on 6 Jul 2021) 北 西北 西南 SE 東 01 10 11 12 13 14 15 16 17 18 23 23;50 05/07/2021 香港時間(時) Hong Kong Time (Hour) 06/07/2021 Wind Speed: (於香港時間 2021年 7月 6日23時50分更新) (Updated at 23:50H on 6 Jul 2021) (公里/小時) 23 23







# Wind Direction:







Pressure:



#### Wind Direction:







# Pressure:



# Wind Direction:







# Pressure:



#### Wind Direction:







# Pressure:



## Wind Direction:









Wind Direction:







#### Pressure:



#### Wind Direction:







Pressure:



Wind Direction: