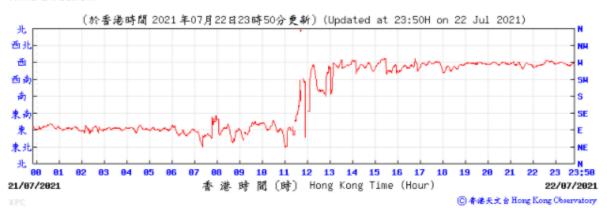

# Wind Direction:

Pressure:

#### Wind Direction:

# Wind Direction:

## Wind Direction:

Wind Direction:

#### Wind Direction:

Pressure:

Wind Direction: