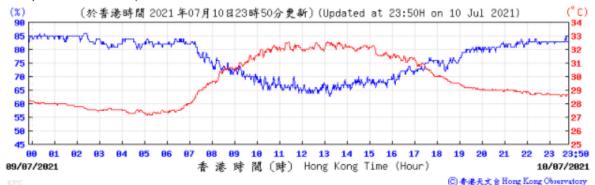

#### Tempearture/Humidity: (°C) (%) (於香港時間 2021 年07月06日23時50分更新) (Updated at 23:50H on 6 Jul 2021) 90 33 85 32 80 31 75 30 70 65 28 27 60 55 26 **91** 10 11 12 13 14 15 16 23;50 05/07/2021 香港時間(時) Hong Kong Time (Hour) 06/07/2021 ⑥ 香港天文台 Hong Kong Observatory Pressure: (於香港時間 2021 年7 月6 日23時50分更新) (Updated at 23:50H on 6 Jul 2021) (hPa) 100 1007 1006 12 13 14 15 16 17 23:5 85/87/2821 港時間(時) Hong Kong Time (Hour) 86/87/2821 ○ 香港天文 à Hong Kong Observatory Wind Direction: (於香港時間 2021 年07月06日23時50分更新) (Updated at 23:50H on 6 Jul 2021) 北 西北 西南 SE 東 01 10 11 12 13 14 15 16 17 18 23 23;50 05/07/2021 香港時間(時) Hong Kong Time (Hour) 06/07/2021 Wind Speed: (於香港時間 2021年 7月 6日23時50分更新) (Updated at 23:50H on 6 Jul 2021) (公里/小時) 23 23