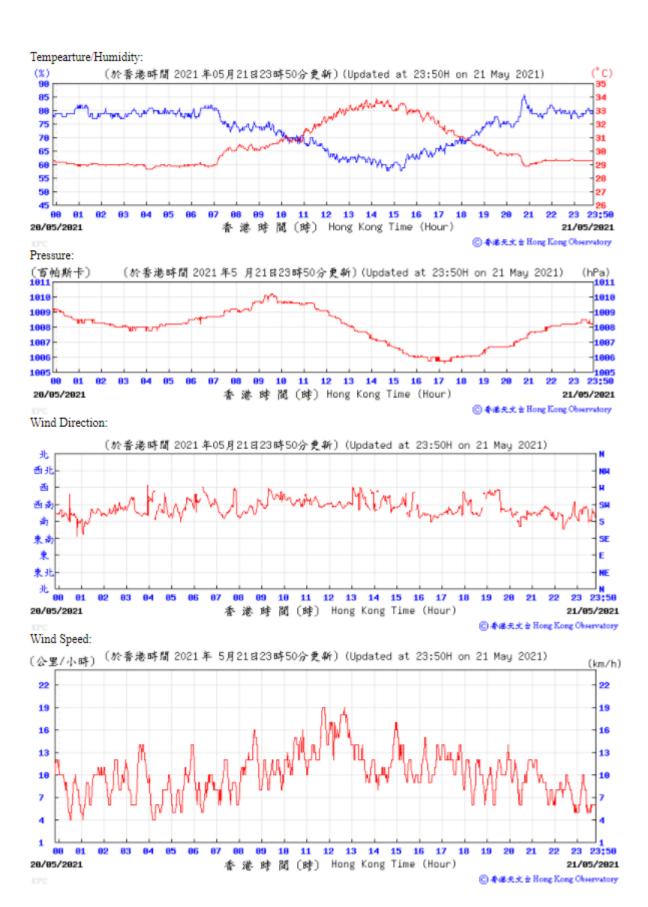

Table D-1: Extract of Meteorological Observations for King's Park Automatic Weather Station in the reporting quarter

香港時間 (時) Hong Kong Time (Hour)

21

23:50

08/06/2021

11 12 13 14 15 16 17 18 19

07/06/2021