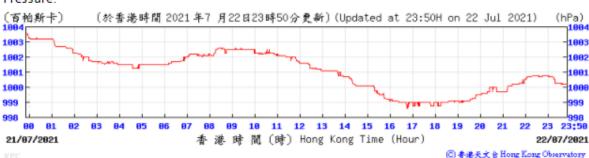

65 28 27 60 55 26 **91** 10 11 12 13 14 15 16 23;50 05/07/2021 香港時間(時) Hong Kong Time (Hour) 06/07/2021 ⑥ 香港天文台 Hong Kong Observatory Pressure: (於香港時間 2021 年7 月6 日23時50分更新) (Updated at 23:50H on 6 Jul 2021) (hPa) 100 1007 1006 12 13 14 15 16 17 23:5 85/87/2821 港時間(時) Hong Kong Time (Hour) 86/87/2821 ○ 香港天文 à Hong Kong Observatory Wind Direction: (於香港時間 2021 年07月06日23時50分更新) (Updated at 23:50H on 6 Jul 2021) 北 西北 西南 SE 東 01 10 11 12 13 14 15 16 17 18 23 23;50 05/07/2021 香港時間(時) Hong Kong Time (Hour) 06/07/2021 Wind Speed: (於香港時間 2021年 7月 6日23時50分更新) (Updated at 23:50H on 6 Jul 2021) (公里/小時) 23 23







# Wind Direction:







Pressure:



#### Wind Direction:







# Pressure:



# Wind Direction:







# Pressure:



#### Wind Direction:







# Pressure:



## Wind Direction:









Wind Direction:







#### Pressure:



#### Wind Direction:







Pressure:



Wind Direction: