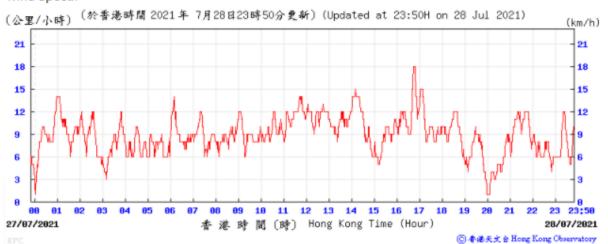

⑥ 香港天文台 Hong Kong Observatory Pressure: (於香港時間 2021 年7 月6 日23時50分更新) (Updated at 23:50H on 6 Jul 2021) (hPa) 100 1007 1006 12 13 14 15 16 17 23:5 85/87/2821 港時間(時) Hong Kong Time (Hour) 86/87/2821 ○ 香港天文 à Hong Kong Observatory Wind Direction: (於香港時間 2021 年07月06日23時50分更新) (Updated at 23:50H on 6 Jul 2021) 北 西北 西南 SE 東 01 10 11 12 13 14 15 16 17 18 23 23;50 05/07/2021 香港時間(時) Hong Kong Time (Hour) 06/07/2021 Wind Speed: (於香港時間 2021年 7月 6日23時50分更新) (Updated at 23:50H on 6 Jul 2021) (公里/小時) 23 23







# Wind Direction:







Pressure:



#### Wind Direction:







# Pressure:



# Wind Direction:







# Pressure:



#### Wind Direction:







# Pressure:



## Wind Direction:









Wind Direction:







#### Pressure:



#### Wind Direction:







Pressure:



Wind Direction: