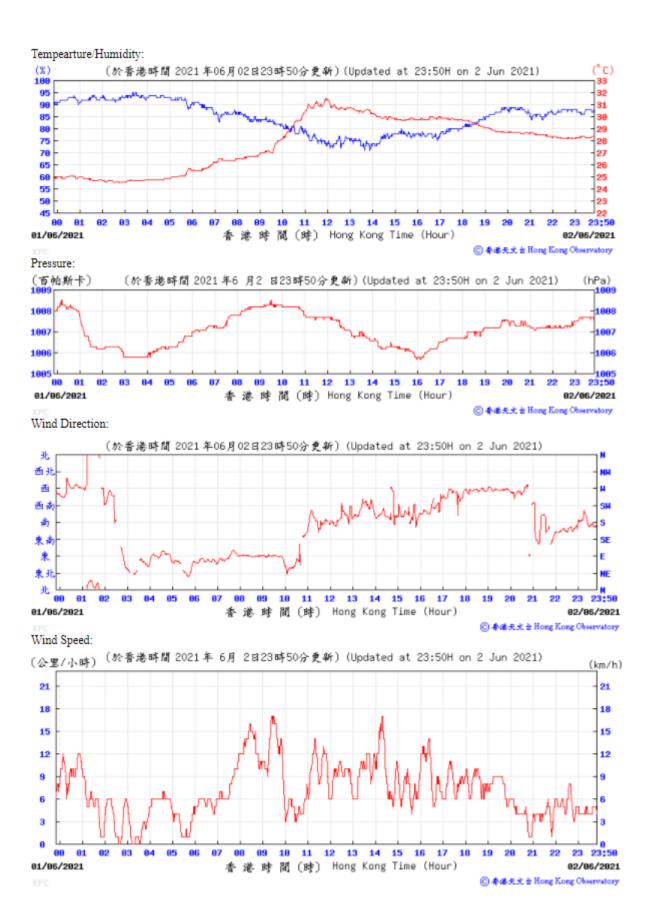

Table D-1: Extract of Meteorological Observations for King's Park Automatic Weather Station in the reporting quarter

香港時間 (時) Hong Kong Time (Hour)

21

23:50

08/06/2021

11 12 13 14 15 16 17 18 19

07/06/2021