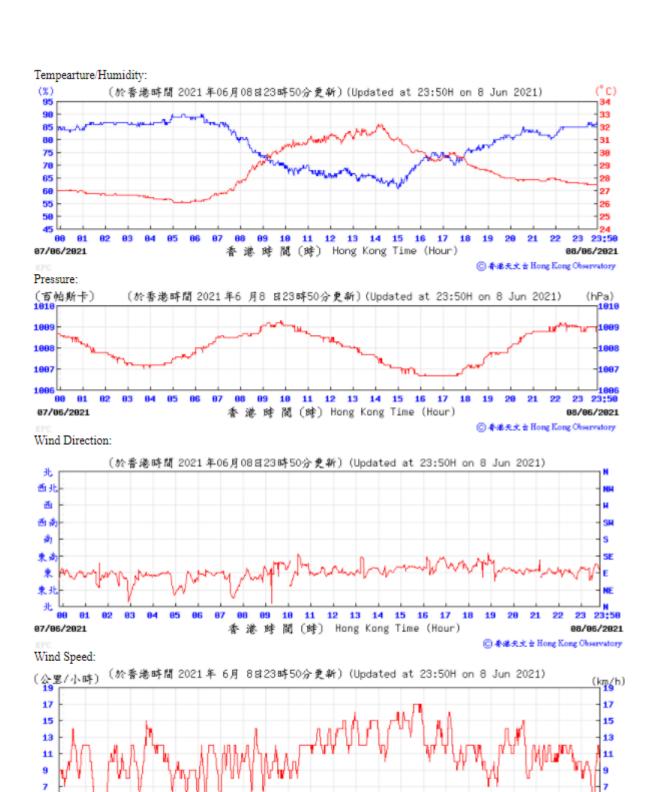

Table D-1: Extract of Meteorological Observations for King's Park Automatic Weather Station in the reporting quarter

香港時間 (時) Hong Kong Time (Hour)

21

23:50

08/06/2021

11 12 13 14 15 16 17 18 19

07/06/2021