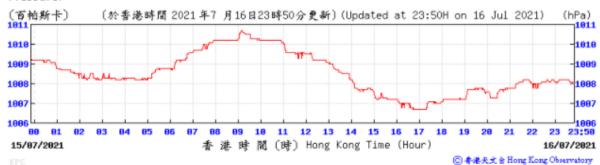

23時50分更新) (Updated at 23:50H on 6 Jul 2021) 90 33 85 32 80 31 75 30 70 65 28 27 60 55 26 **91** 10 11 12 13 14 15 16 23;50 05/07/2021 香港時間(時) Hong Kong Time (Hour) 06/07/2021 ⑥ 香港天文台 Hong Kong Observatory Pressure: (於香港時間 2021 年7 月6 日23時50分更新) (Updated at 23:50H on 6 Jul 2021) (hPa) 100 1007 1006 12 13 14 15 16 17 23:5 85/87/2821 港時間(時) Hong Kong Time (Hour) 86/87/2821 ○ 香港天文 à Hong Kong Observatory Wind Direction: (於香港時間 2021 年07月06日23時50分更新) (Updated at 23:50H on 6 Jul 2021) 北 西北 西南 SE 東 01 10 11 12 13 14 15 16 17 18 23 23;50 05/07/2021 香港時間(時) Hong Kong Time (Hour) 06/07/2021 Wind Speed: (於香港時間 2021年 7月 6日23時50分更新) (Updated at 23:50H on 6 Jul 2021) (公里/小時) 23 23







# Wind Direction:







Pressure:



#### Wind Direction:







# Pressure:



# Wind Direction:







# Pressure:



#### Wind Direction:







# Pressure:



## Wind Direction:









Wind Direction:







#### Pressure:



#### Wind Direction:







Pressure:



Wind Direction: