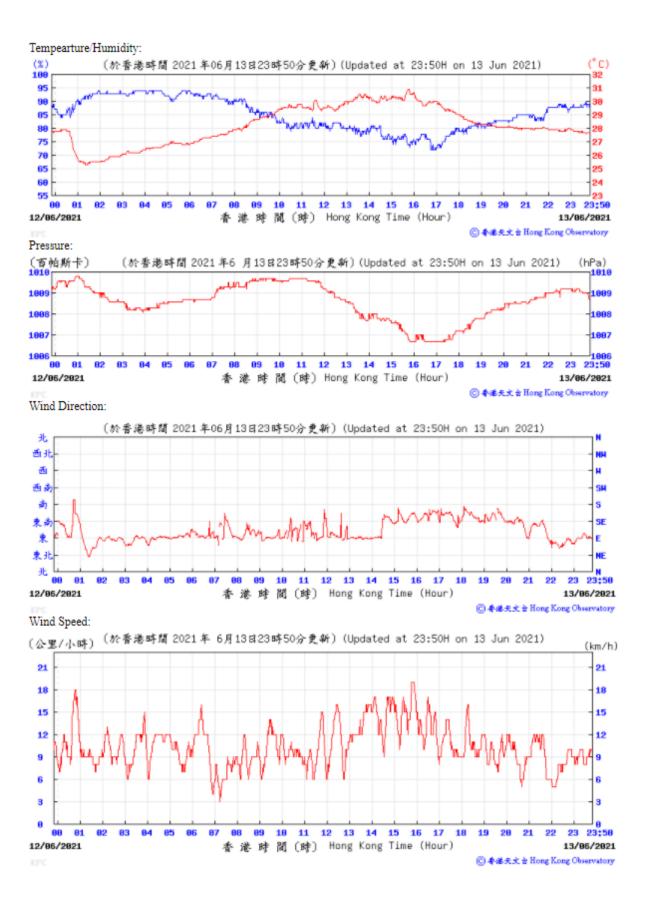

Table D-1: Extract of Meteorological Observations for King's Park Automatic Weather Station in the reporting quarter

香港時間 (時) Hong Kong Time (Hour)

21

23:50

08/06/2021

11 12 13 14 15 16 17 18 19

07/06/2021