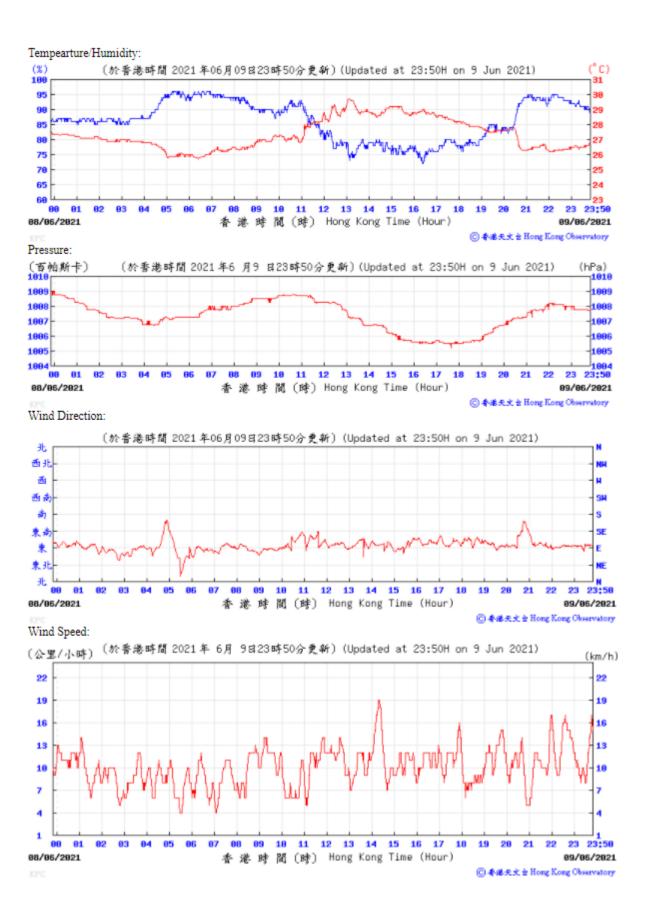

Table D-1: Extract of Meteorological Observations for King's Park Automatic Weather Station in the reporting quarter





























香港時間 (時) Hong Kong Time (Hour)

21

23:50

08/06/2021

11 12 13 14 15 16 17 18 19

07/06/2021



















#### Tempearture/Humidity: (°C) (%) (於香港時間 2021 年07月06日23時50分更新) (Updated at 23:50H on 6 Jul 2021) 90 33 85 32 80 31 75 30 70 65 28 27 60 55 26 **91** 10 11 12 13 14 15 16 23;50 05/07/2021 香港時間(時) Hong Kong Time (Hour) 06/07/2021 ⑥ 香港天文台 Hong Kong Observatory Pressure: (於香港時間 2021 年7 月6 日23時50分更新) (Updated at 23:50H on 6 Jul 2021) (hPa) 100 1007 1006 12 13 14 15 16 17 23:5 85/87/2821 港時間(時) Hong Kong Time (Hour) 86/87/2821 ○ 香港天文 à Hong Kong Observatory Wind Direction: (於香港時間 2021 年07月06日23時50分更新) (Updated at 23:50H on 6 Jul 2021) 北 西北 西南 SE 東 01 10 11 12 13 14 15 16 17 18 23 23;50 05/07/2021 香港時間(時) Hong Kong Time (Hour) 06/07/2021 Wind Speed: (於香港時間 2021年 7月 6日23時50分更新) (Updated at 23:50H on 6 Jul 2021) (公里/小時) 23 23







# Wind Direction:







Pressure:



#### Win