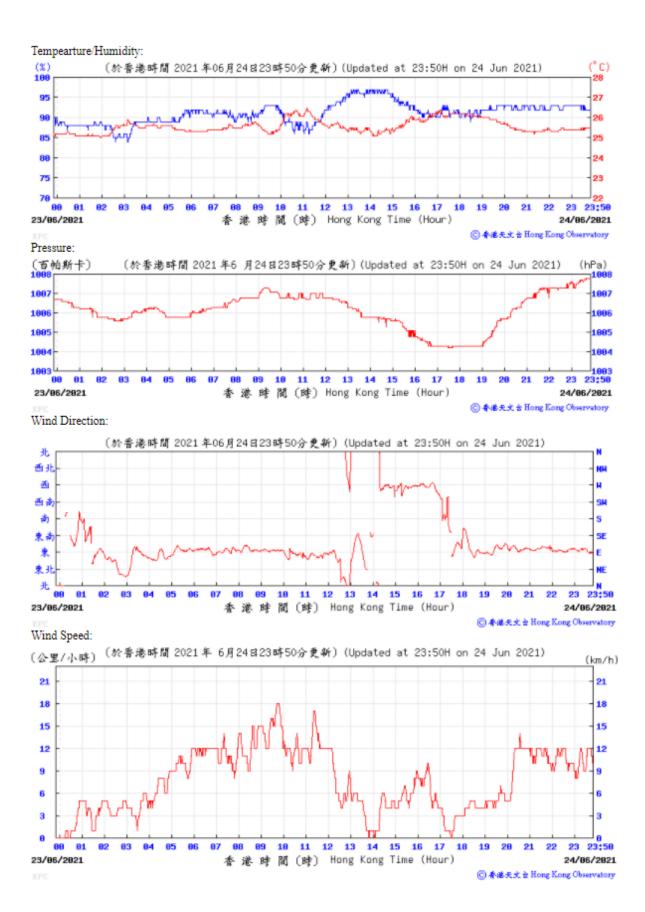

Table D-1: Extract of Meteorological Observations for King's Park Automatic Weather Station in the reporting quarter

香港時間 (時) Hong Kong Time (Hour)

21

23:50

08/06/2021

11 12 13 14 15 16 17 18 19

07/06/2021