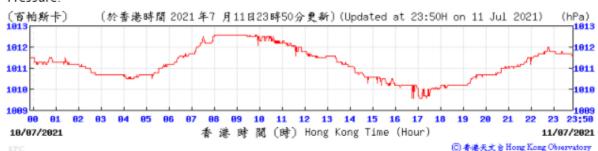

e/Humidity: (°C) (%) (於香港時間 2021 年07月06日23時50分更新) (Updated at 23:50H on 6 Jul 2021) 90 33 85 32 80 31 75 30 70 65 28 27 60 55 26 **91** 10 11 12 13 14 15 16 23;50 05/07/2021 香港時間(時) Hong Kong Time (Hour) 06/07/2021 ⑥ 香港天文台 Hong Kong Observatory Pressure: (於香港時間 2021 年7 月6 日23時50分更新) (Updated at 23:50H on 6 Jul 2021) (hPa) 100 1007 1006 12 13 14 15 16 17 23:5 85/87/2821 港時間(時) Hong Kong Time (Hour) 86/87/2821 ○ 香港天文 à Hong Kong Observatory Wind Direction: (於香港時間 2021 年07月06日23時50分更新) (Updated at 23:50H on 6 Jul 2021) 北 西北 西南 SE 東 01 10 11 12 13 14 15 16 17 18 23 23;50 05/07/2021 香港時間(時) Hong Kong Time (Hour) 06/07/2021 Wind Speed: (於香港時間 2021年 7月 6日23時50分更新) (Updated at 23:50H on 6 Jul 2021) (公里/小時) 23 23







# Wind Direction:







Pressure:



#### Wind Direction:







# Pressure:



# Wind Direction:







# Pressure:



#### Wind Direction:







# Pressure:



## Wind Direction:









Wind Direction:







#### Pressure:



#### Wind Direction:







Pressure:



Wind Direction: