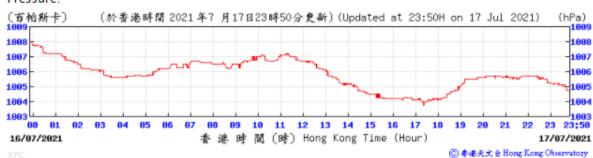

90 33 85 32 80 31 75 30 70 65 28 27 60 55 26 **91** 10 11 12 13 14 15 16 23;50 05/07/2021 香港時間(時) Hong Kong Time (Hour) 06/07/2021 ⑥ 香港天文台 Hong Kong Observatory Pressure: (於香港時間 2021 年7 月6 日23時50分更新) (Updated at 23:50H on 6 Jul 2021) (hPa) 100 1007 1006 12 13 14 15 16 17 23:5 85/87/2821 港時間(時) Hong Kong Time (Hour) 86/87/2821 ○ 香港天文 à Hong Kong Observatory Wind Direction: (於香港時間 2021 年07月06日23時50分更新) (Updated at 23:50H on 6 Jul 2021) 北 西北 西南 SE 東 01 10 11 12 13 14 15 16 17 18 23 23;50 05/07/2021 香港時間(時) Hong Kong Time (Hour) 06/07/2021 Wind Speed: (於香港時間 2021年 7月 6日23時50分更新) (Updated at 23:50H on 6 Jul 2021) (公里/小時) 23 23







# Wind Direction:







Pressure:



#### Wind Direction:







# Pressure:



# Wind Direction:







# Pressure:



#### Wind Direction:







# Pressure:



## Wind Direction:









Wind Direction:







#### Pressure:



#### Wind Direction:







Pressure:



Wind Direction: