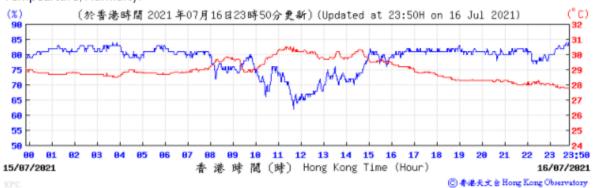

#### Tempearture/Humidity: (°C) (%) (於香港時間 2021 年07月06日23時50分更新) (Updated at 23:50H on 6 Jul 2021) 90 33 85 32 80 31 75 30 70 65 28 27 60 55 26 **91** 10 11 12 13 14 15 16 23;50 05/07/2021 香港時間(時) Hong Kong Time (Hour) 06/07/2021 ⑥ 香港天文台 Hong Kong Observatory Pressure: (於香港時間 2021 年7 月6 日23時50分更新) (Updated at 23:50H on 6 Jul 2021) (hPa) 100 1007 1006 12 13 14 15 16 17 23:5 85/87/2821 港時間(時) Hong Kong Time (Hour) 86/87/2821 ○ 香港天文 à Hong Kong Observatory Wind Direction: (於香港時間 2021 年07月06日23時50分更新) (Updated at 23:50H on 6 Jul 2021) 北 西北 西南 SE 東 01 10 11 12 13 14 15 16 17 18 23 23;50 05/07/2021 香港時間(時) Hong Kong Time (Hour) 06/07/2021 Wind Speed: (於香港時間 2021年 7月 6日23時50分更新) (Updated at 23:50H on 6 Jul 2021) (公里/小時) 23 23