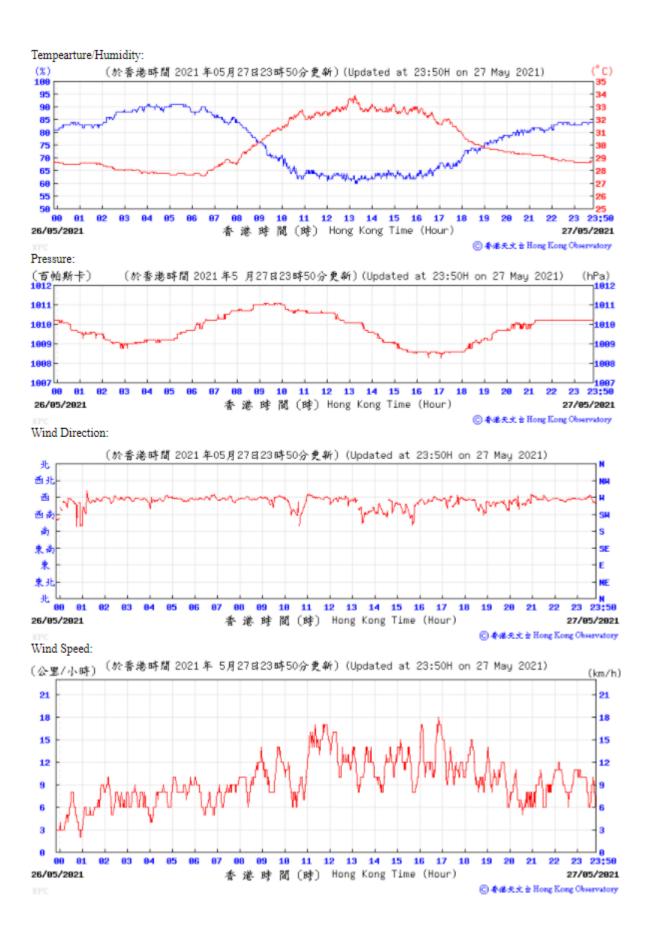

Table D-1: Extract of Meteorological Observations for King's Park Automatic Weather Station in the reporting quarter

香港時間 (時) Hong Kong Time (Hour)

21

23:50

08/06/2021

11 12 13 14 15 16 17 18 19

07/06/2021