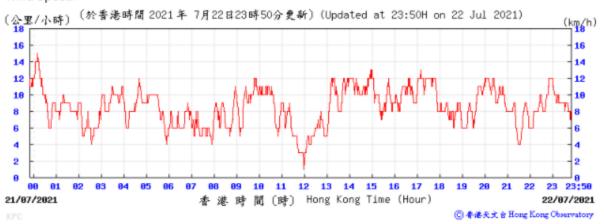

#### Tempearture/Humidity: (°C) (%) (於香港時間 2021 年07月06日23時50分更新) (Updated at 23:50H on 6 Jul 2021) 90 33 85 32 80 31 75 30 70 65 28 27 60 55 26 **91** 10 11 12 13 14 15 16 23;50 05/07/2021 香港時間(時) Hong Kong Time (Hour) 06/07/2021 ⑥ 香港天文台 Hong Kong Observatory Pressure: (於香港時間 2021 年7 月6 日23時50分更新) (Updated at 23:50H on 6 Jul 2021) (hPa) 100 1007 1006 12 13 14 15 16 17 23:5 85/87/2821 港時間(時) Hong Kong Time (Hour) 86/87/2821 ○ 香港天文 à Hong Kong Observatory Wind Direction: (於香港時間 2021 年07月06日23時50分更新) (Updated at 23:50H on 6 Jul 2021) 北 西北 西南 SE 東 01 10 11 12 13 14 15 16 17 18 23 23;50 05/07/2021 香港時間(時) Hong Kong Time (Hour) 06/07/2021 Wind Speed: (於香港時間 2021年 7月 6日23時50分更新) (Updated at 23:50H on 6 Jul 2021) (公里/小時) 23 23