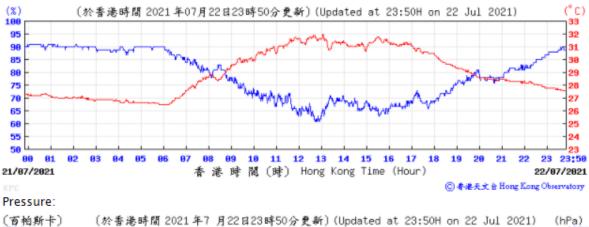

#### Tempearture/Humidity: (°C) (%) (於香港時間 2021 年07月06日23時50分更新) (Updated at 23:50H on 6 Jul 2021) 90 33 85 32 80 31 75 30 70 65 28 27 60 55 26 **91** 10 11 12 13 14 15 16 23;50 05/07/2021 香港時間(時) Hong Kong Time (Hour) 06/07/2021 ⑥ 香港天文台 Hong Kong Observatory Pressure: (於香港時間 2021 年7 月6 日23時50分更新) (Updated at 23:50H on 6 Jul 2021) (hPa) 100 1007 1006 12 13 14 15 16 17 23:5 85/87/2821 港時間(時) Hong Kong Time (Hour) 86/87/2821 ○ 香港天文 à Hong Kong Observatory Wind Direction: (於香港時間 2021 年07月06日23時50分更新) (Updated at 23:50H on 6 Jul 2021) 北 西北 西南 SE 東 01 10 11 12 13 14 15 16 17 18 23 23;50 05/07/2021 香港時間(時) Hong Kong Time (Hour) 06/07/2021 Wind Speed: (於香港時間 2021年 7月 6日23時50分更新) (Updated at 23:50H on 6 Jul 2021) (公里/小時) 23 23