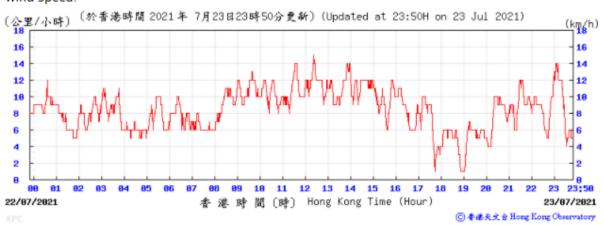

(時) Hong Kong Time (Hour) 06/07/2021 ⑥ 香港天文台 Hong Kong Observatory Pressure: (於香港時間 2021 年7 月6 日23時50分更新) (Updated at 23:50H on 6 Jul 2021) (hPa) 100 1007 1006 12 13 14 15 16 17 23:5 85/87/2821 港時間(時) Hong Kong Time (Hour) 86/87/2821 ○ 香港天文 à Hong Kong Observatory Wind Direction: (於香港時間 2021 年07月06日23時50分更新) (Updated at 23:50H on 6 Jul 2021) 北 西北 西南 SE 東 01 10 11 12 13 14 15 16 17 18 23 23;50 05/07/2021 香港時間(時) Hong Kong Time (Hour) 06/07/2021 Wind Speed: (於香港時間 2021年 7月 6日23時50分更新) (Updated at 23:50H on 6 Jul 2021) (公里/小時) 23 23







# Wind Direction:







Pressure:



#### Wind Direction:







# Pressure:



# Wind Direction:







# Pressure:



#### Wind Direction:







# Pressure:



## Wind Direction:









Wind Direction:







#### Pressure:



#### Wind Direction:







Pressure:



Wind Direction: