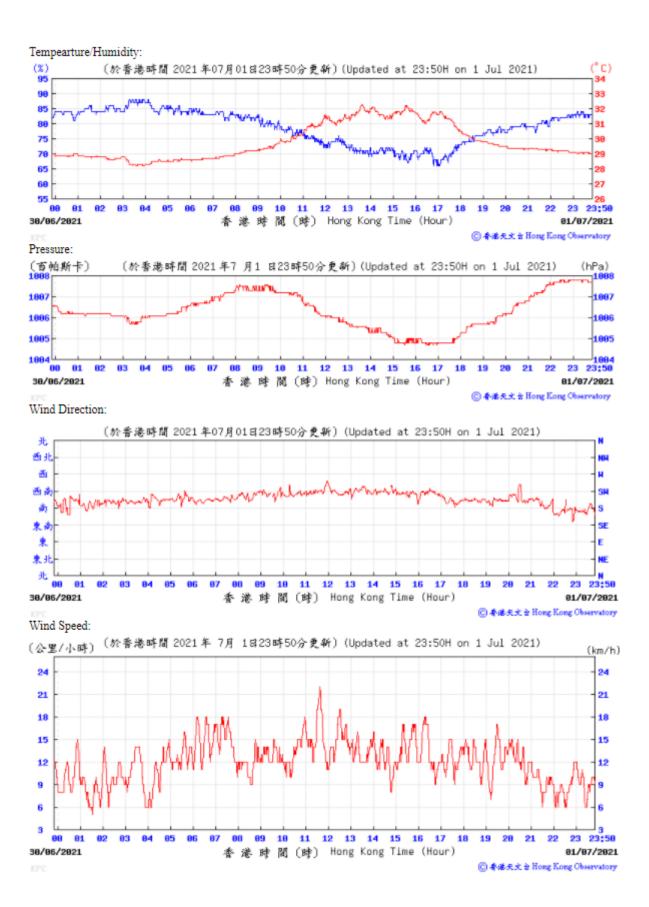

Table D-1: Extract of Meteorological Observations for King's Park Automatic Weather Station in the reporting quarter





























香港時間 (時) Hong Kong Time (Hour)

21

23:50

08/06/2021

11 12 13 14 15 16 17 18 19

07/06/2021



















#### Tempearture/Humidity: (°C) (%) (於香港時間 2021 年07月06日23時50分更新) (Updated at 23:50H on 6 Jul 2021) 90 33 85 32 80 31 75 30 70 65 28 27 60 55 26 **91** 10 11 12 13 14 15 16 23;50 05/07/2021 香港時間(時) Hong Kong Time (Hour) 06/07/2021 ⑥ 香港天文台 Hong Kong Observatory Pressure: (於香港時間 2021 年7 月6 日23時50分更新) (Updated at 23:50H on 6 Jul 2021) (hPa) 100 1007 1006 12 13 14 15 16 17 23:5 85/87/2821 港時間(時) Hong Kong Time (Hour) 86/87/2821 ○ 香港天文 à Hong Kong Observatory Wind Direction: (於香港時間 2021 年07月06日23時50分更新) (Updated at 23:50H on 6 Jul 2021) 北 西北 西南 SE 東 01 10 11 12 13 14 15 16 17 18 23 23;50 05/07/2021 香港時間(時) Hong Kong Time (Hour) 06/07/2021 Wind Speed: (於香港時間 2021年 7月 6日23時50分更新) (Updated at 23:50H on 6 Jul 2021) (公里/小時) 23 23







# Wind Direction:







Pressure:



#### Wind Direction: