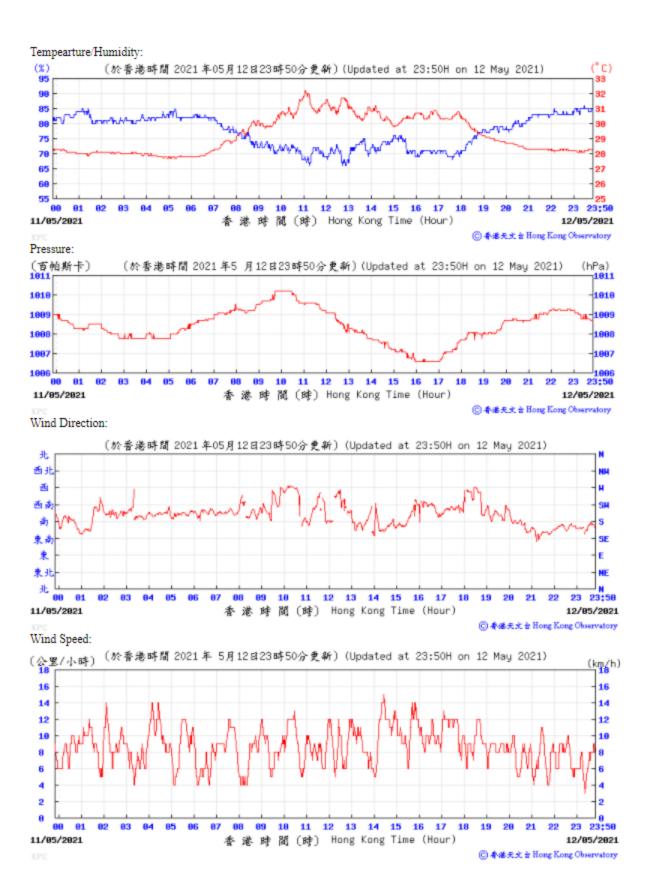

Table D-1: Extract of Meteorological Observations for King's Park Automatic Weather Station in the reporting quarter

香港時間 (時) Hong Kong Time (Hour)

21

23:50

08/06/2021

11 12 13 14 15 16 17 18 19

07/06/2021