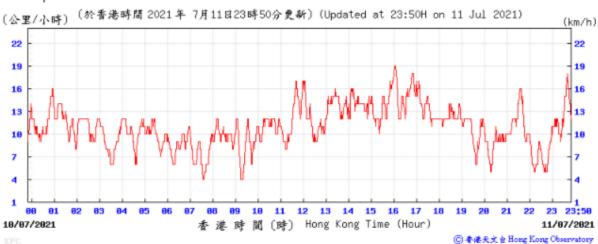

#### Tempearture/Humidity: (°C) (%) (於香港時間 2021 年07月06日23時50分更新) (Updated at 23:50H on 6 Jul 2021) 90 33 85 32 80 31 75 30 70 65 28 27 60 55 26 **91** 10 11 12 13 14 15 16 23;50 05/07/2021 香港時間(時) Hong Kong Time (Hour) 06/07/2021 ⑥ 香港天文台 Hong Kong Observatory Pressure: (於香港時間 2021 年7 月6 日23時50分更新) (Updated at 23:50H on 6 Jul 2021) (hPa) 100 1007 1006 12 13 14 15 16 17 23:5 85/87/2821 港時間(時) Hong Kong Time (Hour) 86/87/2821 ○ 香港天文 à Hong Kong Observatory Wind Direction: (於香港時間 2021 年07月06日23時50分更新) (Updated at 23:50H on 6 Jul 2021) 北 西北 西南 SE 東 01 10 11 12 13 14 15 16 17 18 23 23;50 05/07/2021 香港時間(時) Hong Kong Time (Hour) 06/07/2021 Wind Speed: (於香港時間 2021年 7月 6日23時50分更新) (Updated at 23:50H on 6 Jul 2021) (公里/小時) 23 23