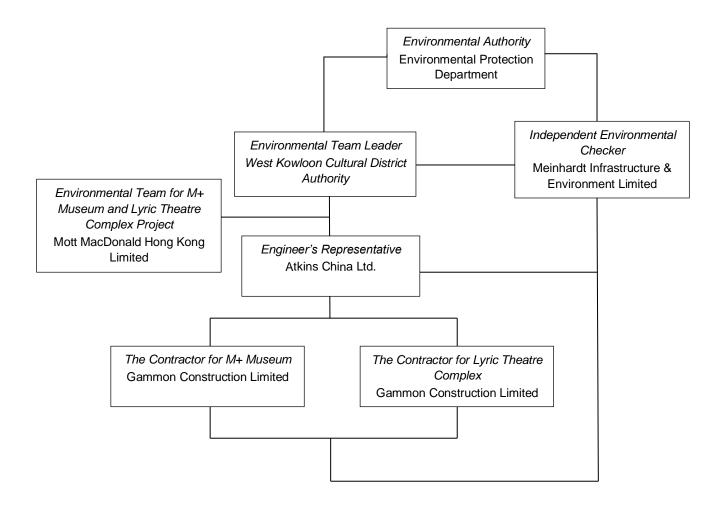

Table A-1: Contact information

| <b>Company Name</b>                               | Role                                                             | Name                | Telephone | Email                              |
|---------------------------------------------------|------------------------------------------------------------------|---------------------|-----------|------------------------------------|
| Atkins China Ltd.                                 | Resident Engineer                                                | Ms. Gloria Lui      | 5506 6361 | gloria.lui@atkinsglobal.com        |
| Meinhardt Infrastructure<br>& Environment Limited | Independent<br>Environmental<br>Checker                          | Ms. Claudine<br>Lee | 2859 5409 | claudinelee@meinhardt.com.hk