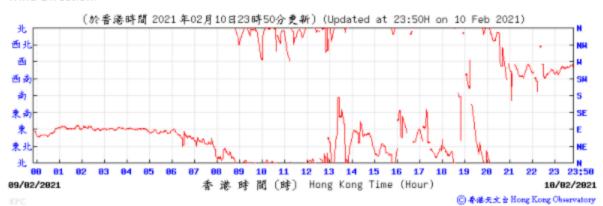

Table D-1: Extract of Meteorological Observations for King's Park Automatic Weather Station in the reporting quarter





(百帕斯卡) 1022



⑥ 香港天文 à Hong Kong Observatory

Wind Direction:







Pressure:



◎ 香港天文 à Hong Kong Observatory

# Wind Direction:







#### Pressure:



## Wind Direction:







Pressure:



Wind Direction:







(百帕斯卡) 1828 (於香港時間 2021 年2 月13日23時50分更新) (Updated at 23:50H on 13 Feb 2021) (hPa) 1019 1019 1018 1018 1017 1017 1816 1016 1815 23 23:58 81 12 13 14 15 16 17 香港時間(時) Hong Kong Time (Hour) 12/02/2021 13/02/2021

◎ 香港天文 à Hong Kong Observatory

Wind Direction:









Wind Direction:







#### Wind Direction:







Wind Direction:

















Pressure: (百帕斯卡) (於香港時間 2021 年3 月2 日23時50分更新)(Updated at 23:50H on 2 Mar 2021) (hPa) 1021 1021 1020 1828 1019 1019 1018 1018 1017 1017 1016 1016 1915 23 23:50 81 10 11 12 13 14 15 16 17 01/03/2021 香 港 時 間 (時) Hong Kong Time (Hour) 02/03/2021

◎ 套递天文 à Hong Kong Observatory

Wind Direction:











Wind Speed: (於香港時間 2021年 3月 3日23時50分更新) (Updated at 23:50H on