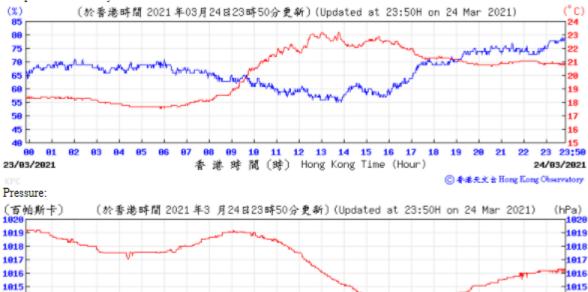

1814

1013 23:50

24/03/2021

◎ 香港天文 à Hong Kong Observatory

Wind Direction:

23/03/2021

81

1814

12 13 14 15

香港時間(時) Hong Kong Time (Hour)

11

16 17 18