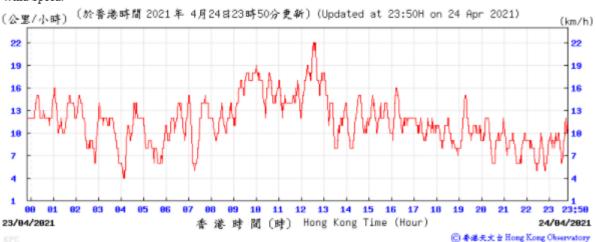

◎ 春蓮天文 à Hong Kong Observatory

18/83/2821 Wind Speed:

(於香港時間 2021年 3月19日23時50分更新) (Updated at 23:50H on 19 Mar 2021) (km/h) 21 21 18 18 15 15 12 6 89 18 11 12 13 14 15 16 17 18 23:58 81 23 18/03/2021 香港時間(時) Hong Kong Time (Hour) 19/03/2021 ⑥ 春港天文 à Hong Kong Observatory