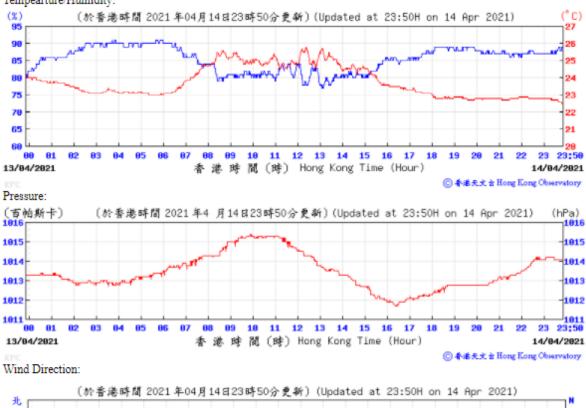

Table D-1: Extract of Meteorological Observations for King's Park Automatic Weather Station in the reporting quarter

(百帕斯卡) 1022

⑥ 香港天文 à Hong Kong Observatory

Wind Direction:

Pressure:

◎ 香港天文 à Hong Kong Observatory