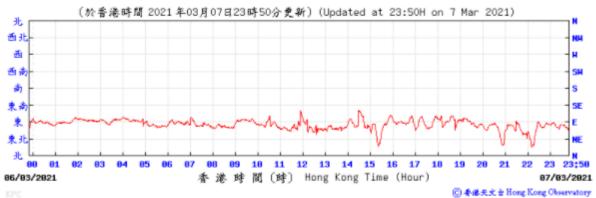

# Wind Direction:

## Wind Direction:

Pressure:

Wind Direction:

(百帕斯卡) 1828 (於香港時間 2021 年2 月13日23時50分更新) (Updated at 23:50H on 13 Feb 2021) (hPa) 1019 1019 1018 1018 1017 1017 1816 1016 1815 23 23:58 81 12 13 14 15 16 17 香港時間(時) Hong Kong Time (Hour) 12/02/2021 13/02/2021

#### Wind Direction:

Wind Direction:

Pressure: (百帕斯卡) (於香港時間 2021 年3 月2 日23時50分更新)(Updated at 23:50H on 2 Mar 2021) (hPa) 1021 1021 1020 1828 1019 1019 1018 1018 1017 1017 1016 1016 1915 23 23:50 81 10 11 12 13 14 15 16 17 01/03/2021 香 港 時 間 (時) Hong Kong Time (Hour) 02/03/2021