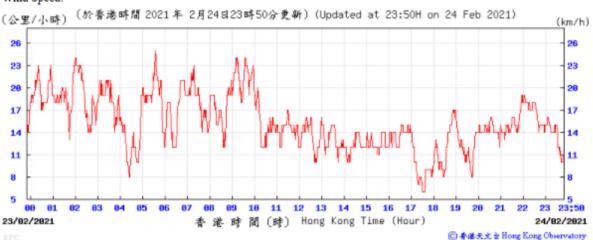

◎ 套递天文 à Hong Kong Observatory

Wind Direction:

Wind Speed: (於香港時間 2021年 3月 3日23時50分更新) (Updated at 23:50H on 3 Mar 2021) (km/h) 27 27 24 24 21 21 18 18 15 15 09 10 11 12 13 14 15 16 17 18 23 23;50 香港時間(時) Hong Kong Time (Hour) 02/03/2021 03/03/2021 ⑥ 春港天文音 Hong Kong Observatory