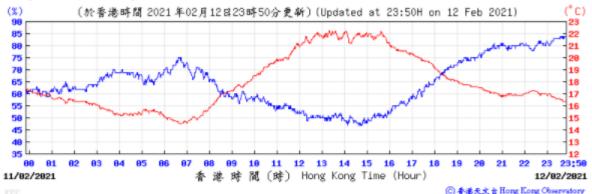

Table D-1: Extract of Meteorological Observations for King's Park Automatic Weather Station in the reporting quarter





(百帕斯卡) 1022



⑥ 香港天文 à Hong Kong Observatory

Wind Direction:







Pressure:



◎ 香港天文 à Hong Kong Observatory

# Wind Direction:







#### Pressure:



## Wind Direction:







Pressure:



Wind Direction:







(百帕斯卡) 1828 (於香港時間 2021 年2 月13日23時50分更新) (Updated at 23:50H on 13 Feb 2021) (hPa) 1019 1019 1018 1018 1017 1017 1816 1016 1815 23 23:58 81 12 13 14 15 16 17 香港時間(時) Hong Kong Time (Hour) 12/02/2021 13/02/2021

◎ 香港天文 à Hong Kong Observatory

Wind Direction:









Wind Direction:







#### Wind Direction:







Wind Direction:

















Pressure: (百帕斯卡) (於香港時間 2021 年3 月2 日23時50分更新)(Updated at 23:50H on 2 Mar 2021) (hPa) 1021 1021 1020 1828 1019 1019 1018 1018 1017 1017 1016 1016 1915 23 23:50 81 10 11 12 13 14 15 16 17 01/03/2021 香 港 時 間 (時) Hong Kong Time (Hour) 02/03/2021

◎ 套递天文 à Hong Kong Observatory

Wind Direction:











Wind Speed: (於香港時間 2021年 3月 3日23時50分更新) (Updated at 23:50H on 3 Mar 2021) (km/h) 27 27 24 24 21 21 18 18 15 1