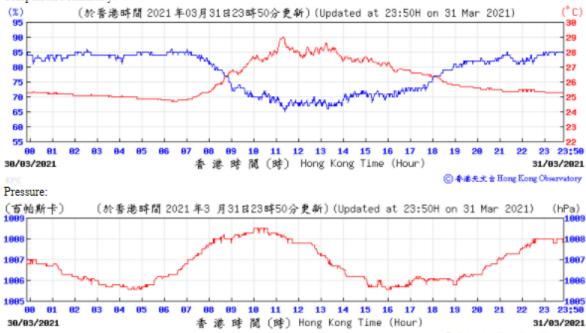

Table D-1: Extract of Meteorological Observations for King's Park Automatic Weather Station in the reporting quarter

(百帕斯卡) 1022

⑥ 香港天文 à Hong Kong Observatory

Wind Direction:

Pressure:

◎ 香港天文 à Hong Kong Observatory

#### Pressure: