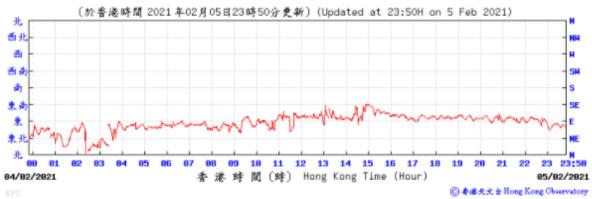

Table D-1: Extract of Meteorological Observations for King's Park Automatic Weather Station in the reporting quarter





(百帕斯卡) 1022



⑥ 香港天文 à Hong Kong Observatory

Wind Direction:







Pressure:



◎ 香港天文 à Hong Kong Observatory

# Wind Direction:







#### Pressure:



## Wind Direction:







Pressure:



Wind Direction:







(百帕斯卡) 1828 (於香港時間 2021 年2 月13日23時50分更新) (Updated at 23:50H on 13 Feb 2021) (hPa) 1019 1019 1018 1018 1017 1017 1816 1016 1815 23 23:58 81 12 13 14 15 16 17 香港時間(時) Hong Kong Time (Hour) 12/02/2021 13/02/2021

◎ 香港天文 à Hong Kong Observatory

Wind Direction:









Wind Direction:







#### Wind Direction:







Wind Direction:

















Pressure: (百帕斯卡) (於香港時間 2021 年3 月2 日23時50分更新)(Updated at 23:50H on 2 Mar 2021) (hPa) 1021 1021 1020 1828 1019 1019 1018 1018 1017 1017 1016 1016 1915 23 23:50 81 10 11 12 13 14 15 16 17 01/03/2021 香 港 時 間 (時) Hong Kong Time (Hour) 02/03/2021

◎ 套递天文 à Hong Kong Observatory

Wind Direction: