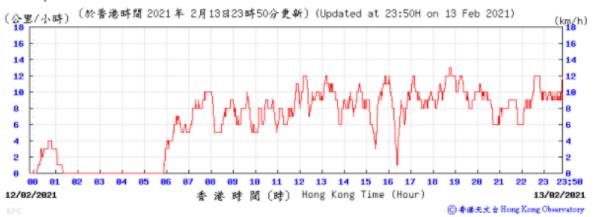

Table D-1: Extract of Meteorological Observations for King's Park Automatic Weather Station in the reporting quarter





(百帕斯卡) 1022



⑥ 香港天文 à Hong Kong Observatory

Wind Direction:







Pressure:



◎ 香港天文 à Hong Kong Observatory

# Wind Direction:







#### Pressure:



## Wind Direction:







Pressure:



Wind Direction:







(百帕斯卡) 1828 (於香港時間 2021 年2 月13日23時50分更新) (Updated at 23:50H on 13 Feb 2021) (hPa) 1019 1019 1018 1018 1017 1017 1816 1016 1815 23 23:58 81 12 13 14 15 16 17 香港時間(時) Hong Kong Time (Hour) 12/02/2021 13/02/2021

◎ 香港天文 à Hong Kong Observatory

Wind Direction:









Wind Direction:







#### Wind Direction:







Wind Direction:

















Pressure: (百帕斯卡) (於香港時間 2021 年3 月2 日23時50分更新)(Updated at 23:50H on 2 Mar 2021) (hPa) 1021 1021 1020 1828 1019 1019 1018 1018 1017 1017 1016 1016 1915 23 23:50 81 10 11 12 13 14 15 16 17 01/03/2021 香 港 時 間 (時) Hong Kong Time (Hour) 02/03/2021

◎ 套递天文 à Hong Kong Observatory

Wind Direction:











Wind Speed: (於香港時間 2021年 3月 3日23時50分更新) (Updated at 23:50H on 3 Mar 2021) (km/h) 27 27 24 24 21 21 18 18 15 15 09 10 11 12 13 14 15 16 17 18 23 23;50 香港時間(時) Hong Kong Time (Hour) 02/03/2021 03/03/2021 ⑥ 春港天文音 Hong Kong Observatory





(百帕斯卡) 1819 (於香港時間 2021 年3 月6 日23時50分更新)(Updated at 23:50H on 6 Mar 2021) (hPa) 1019 1018 1818 1017 1017 1016 1015 1015 1814 1814 23 23:58 81 10 11 12 13 14 15 16 17 香港時間(