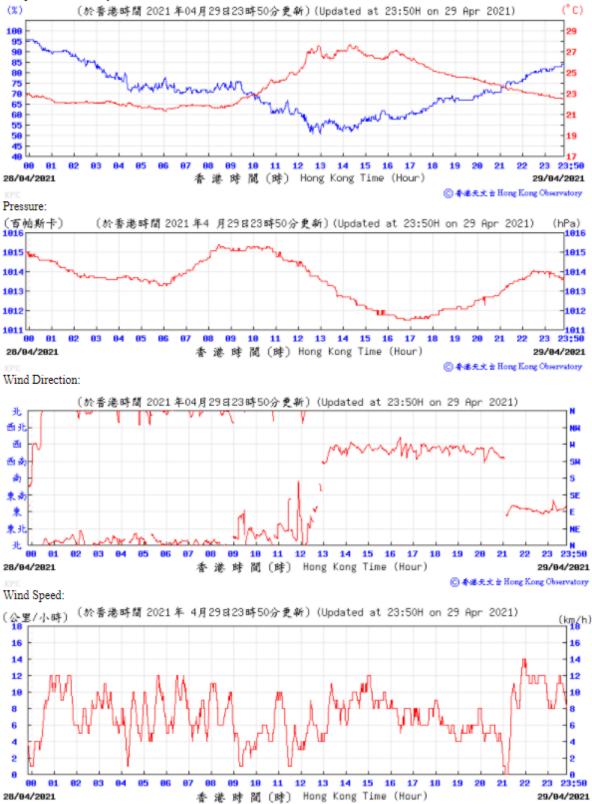

間(時) Hong Kong Time (Hour)

23:50

19/03/2021

◎ 春蓮天文 à Hong Kong Observatory

18/83/2821 Wind Speed:

(於香港時間 2021年 3月19日23時50分更新) (Updated at 23:50H on 19 Mar 2021) (km/h) 21 21 18 18 15 15 12 6 89 18 11 12 13 14 15 16 17 18 23:58 81 23 18/03/2021 香港時間(時) Hong Kong Time (Hour) 19/03/2021 ⑥ 春港天文 à Hong Kong Observatory





1814

1013 23:50

24/03/2021

◎ 香港天文 à Hong Kong Observatory

Wind Direction:

23/03/2021

81

1814



12 13 14 15

香港時間(時) Hong Kong Time (Hour)

11

16 17 18



















## Wind Direction:











01/84/2821

81

1008 1007



香港時間(時) Hong Kong Time (Hour)

15 16 17

23:5

⑥ 春港天文 à Hong Kong Observatory

09 10 11 12 13 14





























Wind Direction:



















◎ 香港天文 à Hong Kong Observatory





















Wind Direction:









◎ 春港天文 à Hong Kong Observatory