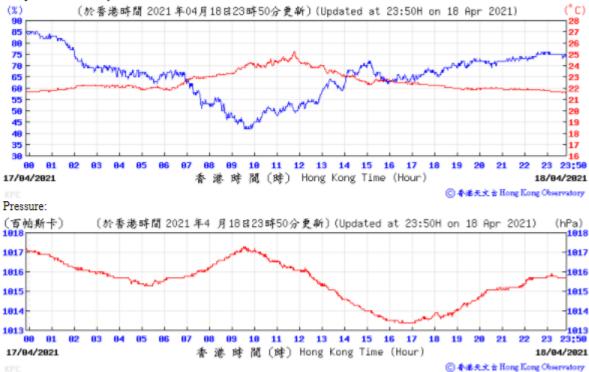

Table D-1: Extract of Meteorological Observations for King's Park Automatic Weather Station in the reporting quarter

(百帕斯卡) 1022

⑥ 香港天文 à Hong Kong Observatory

Wind Direction:

Pressure:

◎ 香港天文 à Hong Kong Observatory