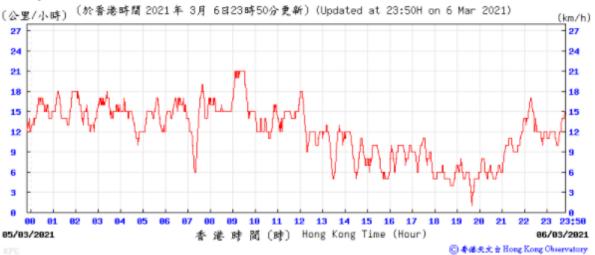

◎ 套递天文 à Hong Kong Observatory

Wind Direction:

Wind Speed: (於香港時間 2021年 3月 3日23時50分更新) (Updated at 23:50H on 3 Mar 2021) (km/h) 27 27 24 24 21 21 18 18 15 15 09 10 11 12 13 14 15 16 17 18 23 23;50 香港時間(時) Hong Kong Time (Hour) 02/03/2021 03/03/2021 ⑥ 春港天文音 Hong Kong Observatory