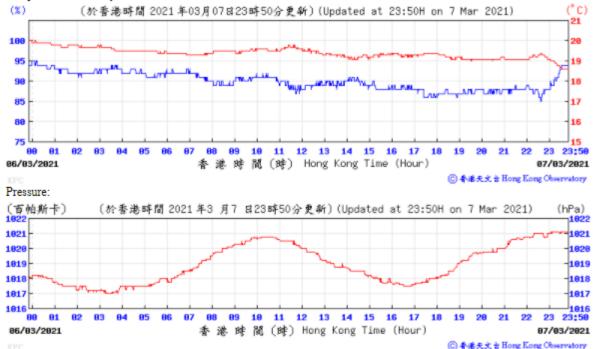

(百帕斯卡) 1819 (於香港時間 2021 年3 月6 日23時50分更新)(Updated at 23:50H on 6 Mar 2021) (hPa) 1019 1018 1818 1017 1017 1016 1015 1015 1814 1814 23 23:58 81 10 11 12 13 14 15 16 17 香港時間(時) Hong Kong Time (Hour) 05/03/2021 06/03/2021