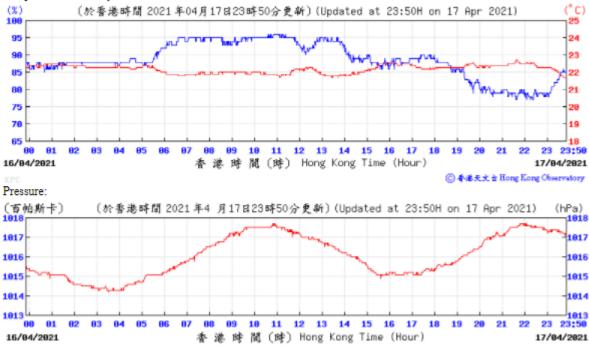

Table D-1: Extract of Meteorological Observations for King's Park Automatic Weather Station in the reporting quarter

(百帕斯卡) 1022

⑥ 香港天文 à Hong Kong Observatory

Wind Direction:

Pressure:

◎ 香港天文 à Hong Kong Observatory