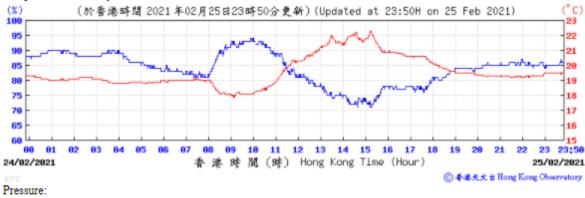

Table D-1: Extract of Meteorological Observations for King's Park Automatic Weather Station in the reporting quarter





(百帕斯卡) 1022



⑥ 香港天文 à Hong Kong Observatory

Wind Direction:







Pressure:



◎ 香港天文 à Hong Kong Observatory

# Wind Direction:







#### Pressure:



## Wind Direction:







Pressure:



Wind Direction:







(百帕斯卡) 1828 (於香港時間 2021 年2 月13日23時50分更新) (Updated at 23:50H on 13 Feb 2021) (hPa) 1019 1019 1018 1018 1017 1017 1816 1016 1815 23 23:58 81 12 13 14 15 16 17 香港時間(時) Hong Kong Time (Hour) 12/02/2021 13/02/2021

◎ 香港天文 à Hong Kong Observatory

Wind Direction:









Wind Direction:







#### Wind Direction:







Wind Direction:

















Pressure: (百帕斯卡) (於香港時間 2021 年3 月2 日23時50分更新)(Updated at 23:50H on 2 Mar 2021) (hPa) 1021 1021 1020 1828 1019 1019 1018 1018 1017 1017 1016 1016 1915 23 23:50 81 10 11 12 13 14 15 16 17 01/03/2021 香 港 時 間 (時) Hong Kong Time (Hour) 02/03/2021

◎ 套递天文 à Hong Kong Observatory

Wind Direction:











Wind Speed: (於香港時間 2021年 3月 3日23時50分更新) (Updated at 23:50H on 3 Mar 2021) (km/h) 27 27 24 24 21 21 18 18 15 15 09 10 11 12 13 14 15 16 17 18 23 23;50 香港時間(時) Hong Kong Time (Hour) 02/03/2021 03/03/2021 ⑥ 春港天文音 Hong Kong Observatory





(百帕斯卡) 1819 (於香港時間 2021 年3 月6 日23時50分更新)(Updated at 23:50H on 6 Mar 2021) (hPa) 1019 1018 1818 1017 1017 1016 1015 1015 1814 1814 23 23:58 81 10 11 12 13 14 15 16 17 香港時間(時) Hong Kong Time (Hour) 05/03/2021 06/03/2021

⑥ 香港天文 à Hong Kong Observatory