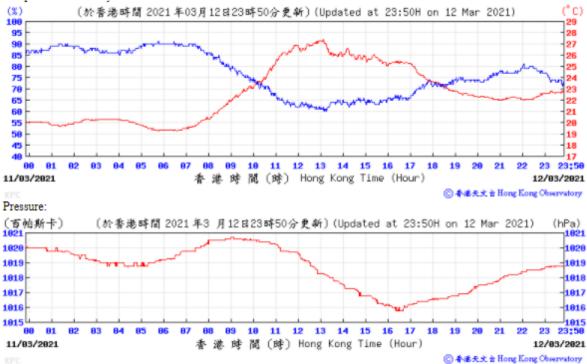

(百帕斯卡) 1819 (於香港時間 2021 年3 月6 日23時50分更新)(Updated at 23:50H on 6 Mar 2021) (hPa) 1019 1018 1818 1017 1017 1016 1015 1015 1814 1814 23 23:58 81 10 11 12 13 14 15 16 17 香港時間(時) Hong Kong Time (Hour) 05/03/2021 06/03/2021