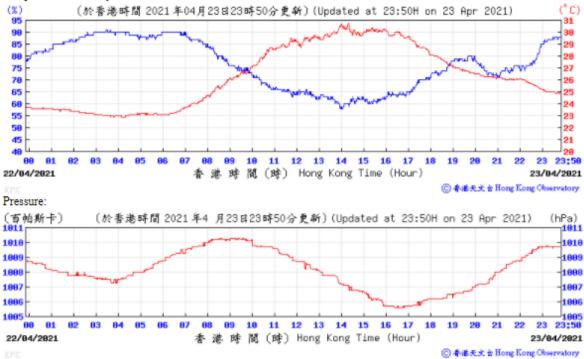

Table D-1: Extract of Meteorological Observations for King's Park Automatic Weather Station in the reporting quarter

(百帕斯卡) 1022

⑥ 香港天文 à Hong Kong Observatory

Wind Direction:

Pressure:

◎ 香港天文 à Hong Kong Observatory