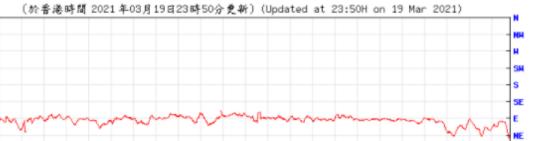

◎ 春蓮天文 à Hong Kong Observatory

18/83/2821 Wind Speed:

(於香港時間 2021年 3月19日23時50分更新) (Updated at 23:50H on 19 Mar 2021) (km/h) 21 21 18 18 15 15 12 6 89 18 11 12 13 14 15 16 17 18 23:58 81 23 18/03/2021 香港時間(時) Hong Kong Time (Hour) 19/03/2021 ⑥ 春港天文 à Hong Kong Observatory