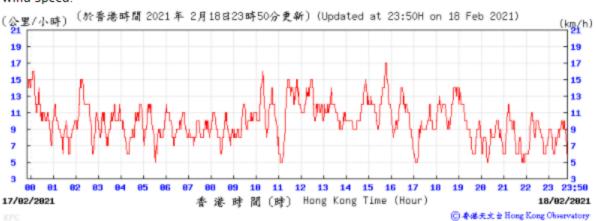

◎ 套递天文 à Hong Kong Observatory

Wind Direction:

Wind Speed: (於香港時間 2021年 3月 3日23時50分更新) (Updated at 23:50H on 3 Mar 2021) (km/h) 27 27 24 24 21 21 18 18 15 15 09 10 11 12 13 14 15 16 17 18 23 23;50 香港時間(時) Hong Kong Time (Hour) 02/03/2021 03/03/2021 ⑥ 春港天文音 Hong Kong Observatory