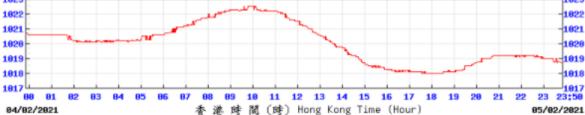

Table D-1: Extract of Meteorological Observations for King's Park Automatic Weather Station in the reporting quarter

(百帕斯卡) 1022

⑥ 香港天文 à Hong Kong Observatory

Wind Direction:

Pressure:

◎ 香港天文 à Hong Kong Observatory