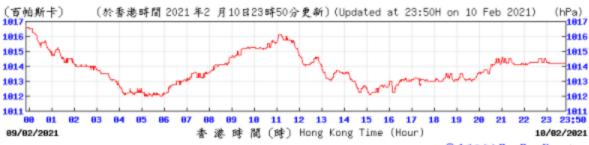

(百帕斯卡) 1819 (於香港時間 2021 年3 月6 日23時50分更新)(Updated at 23:50H on 6 Mar 2021) (hPa) 1019 1018 1818 1017 1017 1016 1015 1015 1814 1814 23 23:58 81 10 11 12 13 14 15 16 17 香港時間(時) Hong Kong Time (Hour) 05/03/2021 06/03/2021