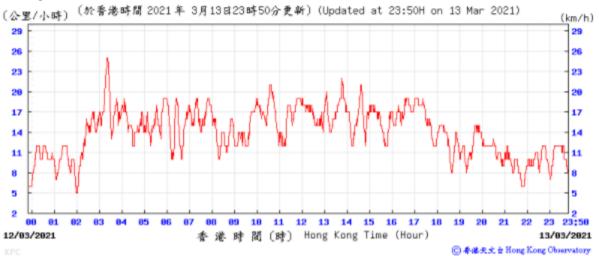

◎ 套递天文 à Hong Kong Observatory

Wind Direction:

Wind Speed: (於香港時間 2021年 3月 3日23時50分更新) (Updated at 23:50H on 3 Mar 2021) (km/h) 27 27 24 24 21 21 18 18 15 15 09 10 11 12 13 14 15 16 17 18 23 23;50 香港時間(時) Hong Kong Time (Hour) 02/03/2021 03/03/2021 ⑥ 春港天文音 Hong Kong Observatory