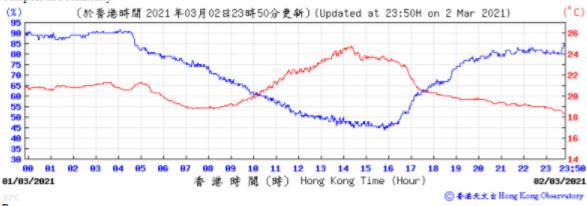

#### Wind Direction:

Wind Direction:

Pressure: (百帕斯卡) (於香港時間 2021 年3 月2 日23時50分更新)(Updated at 23:50H on 2 Mar 2021) (hPa) 1021 1021 1020 1828 1019 1019 1018 1018 1017 1017 1016 1016 1915 23 23:50 81 10 11 12 13 14 15 16 17 01/03/2021 香 港 時 間 (時) Hong Kong Time (Hour) 02/03/2021