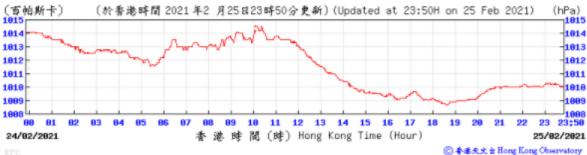

Table D-1: Extract of Meteorological Observations for King's Park Automatic Weather Station in the reporting quarter

(百帕斯卡) 1022

⑥ 香港天文 à Hong Kong Observatory

Wind Direction:

Pressure:

◎ 香港天文 à Hong Kong Observatory