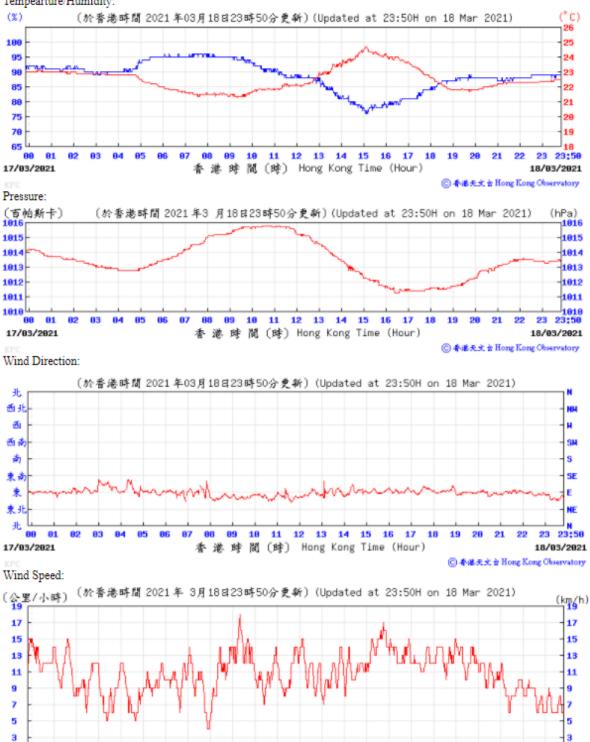

香港時間(時) Hong Kong Time (Hour)

19

23 23:50

18/03/2021

◎ 春港天文 à Hong Kong Observatory

1015 1814 1814 1013 1013 1012 1012 1011 1811 1010 1010 1889 23 23:50 1009 81 11 12 13 14 15 16 17 18 18/03/2021 香港時間(時) Hong Kong Time (Hour) 19/03/2021 ⑥ 香港天文 à Hong Kong Observatory

Wind Direction:

西北 西 西南

東岩

東升

13 14

港時間(時) Hong Kong Time (Hour)

23:50

19/03/2021