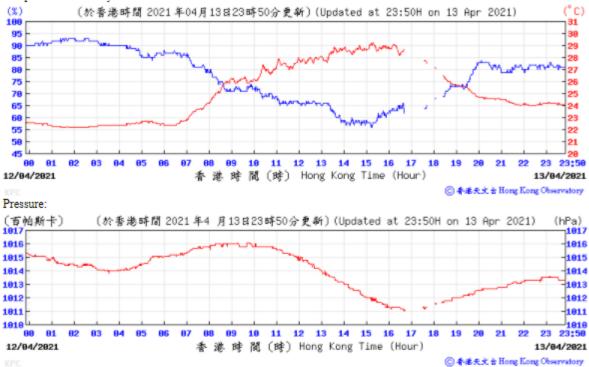

Table D-1: Extract of Meteorological Observations for King's Park Automatic Weather Station in the reporting quarter

(百帕斯卡) 1022

⑥ 香港天文 à Hong Kong Observatory

Wind Direction:

Pressure:

◎ 香港天文 à Hong Kong Observatory