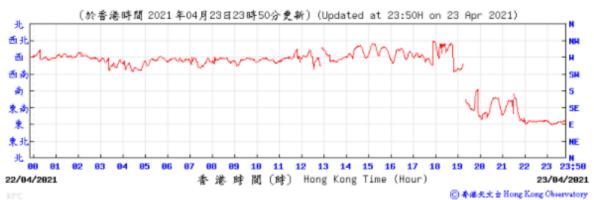

西北 西 西南

東岩

東升



13 14

港時間(時) Hong Kong Time (Hour)

23:50

19/03/2021

◎ 春蓮天文 à Hong Kong Observatory

18/83/2821 Wind Speed:

(於香港時間 2021年 3月19日23時50分更新) (Updated at 23:50H on 19 Mar 2021) (km/h) 21 21 18 18 15 15 12 6 89 18 11 12 13 14 15 16 17 18 23:58 81 23 18/03/2021 香港時間(時) Hong Kong Time (Hour) 19/03/2021 ⑥ 春港天文 à Hong Kong Observatory





1814

1013 23:50

24/03/2021

◎ 香港天文 à Hong Kong Observatory

Wind Direction:

23/03/2021

81

1814



12 13 14 15

香港時間(時) Hong Kong Time (Hour)

11

16 17 18



















## Wind Direction:











01/84/2821

81

1008 1007



香港時間(時) Hong Kong Time (Hour)

15 16 17

23:5

⑥ 春港天文 à Hong Kong Observatory

09 10 11 12 13 14





























Wind Direction:



















◎ 香港天文 à Hong Kong Observatory





















Wind Direction:









◎ 春港天文 à Hong Kong Observatory