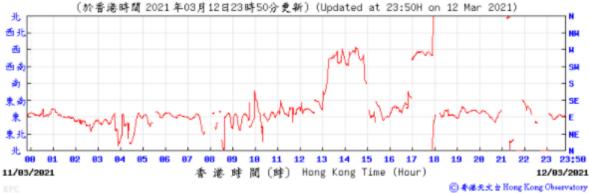

2021 年3 月2 日23時50分更新)(Updated at 23:50H on 2 Mar 2021) (hPa) 1021 1021 1020 1828 1019 1019 1018 1018 1017 1017 1016 1016 1915 23 23:50 81 10 11 12 13 14 15 16 17 01/03/2021 香 港 時 間 (時) Hong Kong Time (Hour) 02/03/2021

◎ 套递天文 à Hong Kong Observatory

Wind Direction:











Wind Speed: (於香港時間 2021年 3月 3日23時50分更新) (Updated at 23:50H on 3 Mar 2021) (km/h) 27 27 24 24 21 21 18 18 15 15 09 10 11 12 13 14 15 16 17 18 23 23;50 香港時間(時) Hong Kong Time (Hour) 02/03/2021 03/03/2021 ⑥ 春港天文音 Hong Kong Observatory





(百帕斯卡) 1819 (於香港時間 2021 年3 月6 日23時50分更新)(Updated at 23:50H on 6 Mar 2021) (hPa) 1019 1018 1818 1017 1017 1016 1015 1015 1814 1814 23 23:58 81 10 11 12 13 14 15 16 17 香港時間(時) Hong Kong Time (Hour) 05/03/2021 06/03/2021

⑥ 香港天文 à Hong Kong Observatory

Wind Direction:























Pressure:



Wind Direction:







81

88

17/03/2021



89 18 11 12 13 14 15 16 17 18

香港時間(時) Hong Kong Time (Hour)

19

23 23:50

18/03/2021

◎ 春港天文 à Hong Kong Observatory



1015 1814 1814 1013 1013 1012 1012 1011 1811 1010 1010 1889 23 23:50 1009 81 11 12 13 14 15 16 17 18 18/03/2021 香港時間(時) Hong Kong Time (Hour) 19/03/2021 ⑥ 香港天文 à Hong Kong Observatory

Wind Direction:

西北 西 西南

東岩

東升



13 14

港時間(時) Hong Kong Time (Hour)

23:50

19/03/2021

◎ 春蓮天文 à Hong Kong Observatory

18/83/2821 Wind Speed:

(於香港時間 2021年 3月19日23時50分更新) (Updated at 23:50H on 19 Mar 2021) (km/h) 21 21 18 18 15 15 12 6 89 18 11 12 13 14 15 16 17 18 23:58 81 23 18/03/2021 香港時間(時) Hong Kong Time (Hour) 19/03/2021 ⑥ 春港天文 à Hong Kong Observatory





1814

1013 23:50

24/03/2021

◎ 香港天文 à Hong Kong Observato