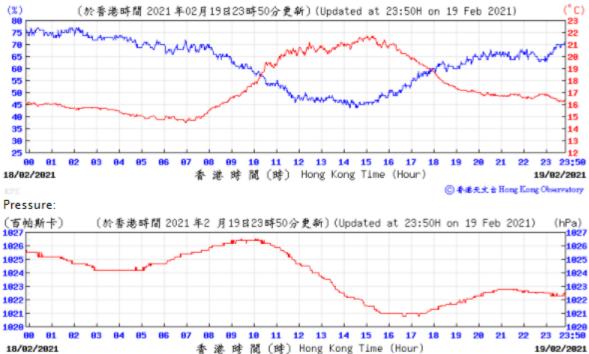

Table D-1: Extract of Meteorological Observations for King's Park Automatic Weather Station in the reporting quarter

(百帕斯卡) 1022

⑥ 香港天文 à Hong Kong Observatory

Wind Direction:

Pressure:

◎ 香港天文 à Hong Kong Observatory