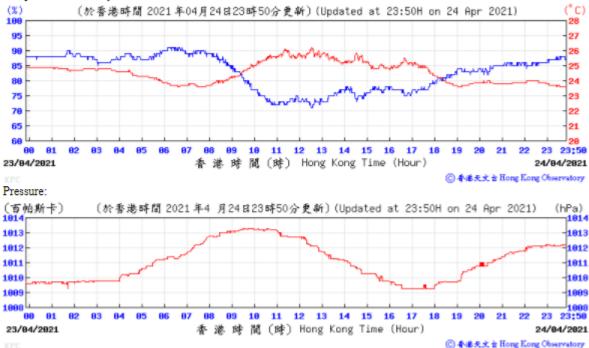

西 西南

東岩

東升



13 14

港時間(時) Hong Kong Time (Hour)

23:50

19/03/2021

◎ 春蓮天文 à Hong Kong Observatory

18/83/2821 Wind Speed:

(於香港時間 2021年 3月19日23時50分更新) (Updated at 23:50H on 19 Mar 2021) (km/h) 21 21 18 18 15 15 12 6 89 18 11 12 13 14 15 16 17 18 23:58 81 23 18/03/2021 香港時間(時) Hong Kong Time (Hour) 19/03/2021 ⑥ 春港天文 à Hong Kong Observatory





1814

1013 23:50

24/03/2021

◎ 香港天文 à Hong Kong Observatory

Wind Direction:

23/03/2021

81

1814



12 13 14 15

香港時間(時) Hong Kong Time (Hour)

11

16 17 18



















## Wind Direction:











01/84/2821

81

1008 1007



香港時間(時) Hong Kong Time (Hour)

15 16 17

23:5

⑥ 春港天文 à Hong Kong Observatory

09 10 11 12 13 14





























Wind Direction:



















◎ 香港天文 à Hong Kong Observatory





















Wind Direction:









◎ 春港天文 à Hong Kong Observatory