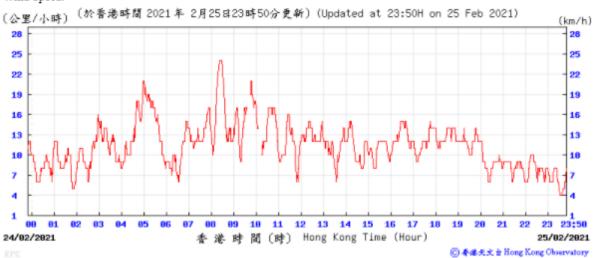

◎ 套递天文 à Hong Kong Observatory

Wind Direction:

Wind Speed: (於香港時間 2021年 3月 3日23時50分更新) (Updated at 23:50H on 3 Mar 2021) (km/h) 27 27 24 24 21 21 18 18 15 15 09 10 11 12 13 14 15 16 17 18 23 23;50 香港時間(時) Hong Kong Time (Hour) 02/03/2021 03/03/2021 ⑥ 春港天文音 Hong Kong Observatory