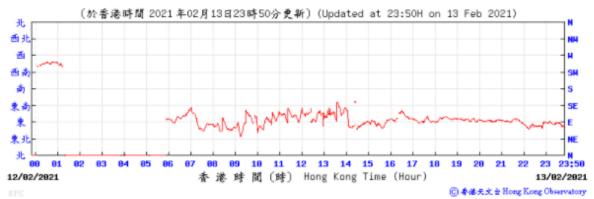

## Wind Direction:

Pressure:

Wind Direction:

(百帕斯卡) 1828 (於香港時間 2021 年2 月13日23時50分更新) (Updated at 23:50H on 13 Feb 2021) (hPa) 1019 1019 1018 1018 1017 1017 1816 1016 1815 23 23:58 81 12 13 14 15 16 17 香港時間(時) Hong Kong Time (Hour) 12/02/2021 13/02/2021