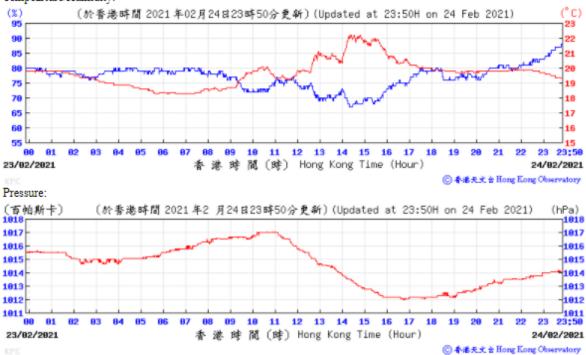

Table D-1: Extract of Meteorological Observations for King's Park Automatic Weather Station in the reporting quarter





(百帕斯卡) 1022



⑥ 香港天文 à Hong Kong Observatory

Wind Direction:







Pressure:



◎ 香港天文 à Hong Kong Observatory

# Wind Direction:







#### Pressure:



## Wind Direction:







Pressure:



Wind Direction:







(百帕斯卡) 1828 (於香港時間 2021 年2 月13日23時50分更新) (Updated at 23:50H on 13 Feb 2021) (hPa) 1019 1019 1018 1018 1017 1017 1816 1016 1815 23 23:58 81 12 13 14 15 16 17 香港時間(時) Hong Kong Time (Hour) 12/02/2021 13/02/2021

◎ 香港天文 à Hong Kong Observatory

Wind Direction:









Wind Direction:







#### Wind Direction:







Wind Direction:

















Pressure: (百帕斯卡) (於香港時間 2021 年3 月2 日23時50分更新)(Updated at 23:50H on 2 Mar 2021) (hPa) 1021 1021 1020 1828 1019 1019 1018 1018 1017 1017 1016 1016 1915 23 23:50 81 10 11 12 13 14 15 16 17 01/03/2021 香 港 時 間 (時) Hong Kong Time (Hour) 02/03/2021

◎ 套递天文 à Hong Kong Observatory

Wind Direction:











Wind Speed: (於香港時間 2021年 3月 3日23時50分更新) (Updated at 23:50H on 3 Mar 2021) (km/h) 27 27 24 24 21 21 18 18 15 15 09 10 11 12 13 14 15 16 17 18 23 23;50 香港時間(時) Hong Kong Time (Hour) 02/03/2021 03/03/2021 ⑥ 春港天文音 Hong Kong Observatory





(百帕斯卡) 1819 (於香港時間 2021 年3 月6 日23時50分更新)(Updated at 23:50H on 6 Mar 2021) (hPa) 1019 1018 1818 1017 1017 1016 1015 1015 1814 1814 23 23:58 81 10 11 12 13 14 15 16 17 香港時間(時) Hong Kong Time (Hour) 05/03/2021 06/03/2021

⑥ 香港天文