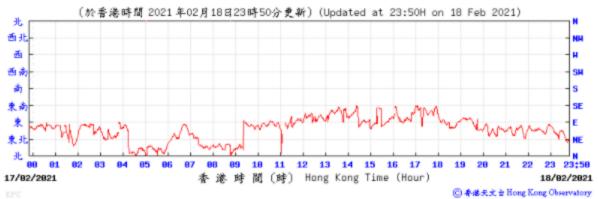

Table D-1: Extract of Meteorological Observations for King's Park Automatic Weather Station in the reporting quarter





(百帕斯卡) 1022



⑥ 香港天文 à Hong Kong Observatory

Wind Direction:







Pressure:



◎ 香港天文 à Hong Kong Observatory

# Wind Direction:







#### Pressure:



## Wind Direction:







Pressure:



Wind Direction:







(百帕斯卡) 1828 (於香港時間 2021 年2 月13日23時50分更新) (Updated at 23:50H on 13 Feb 2021) (hPa) 1019 1019 1018 1018 1017 1017 1816 1016 1815 23 23:58 81 12 13 14 15 16 17 香港時間(時) Hong Kong Time (Hour) 12/02/2021 13/02/2021

◎ 香港天文 à Hong Kong Observatory

Wind Direction:









Wind Direction:







#### Wind Direction:







Wind Direction:

















Pressure: (百帕斯卡) (於香港時間 2021 年3 月2 日23時50分更新)(Updated at 23:50H on 2 Mar 2021) (hPa) 1021 1021 1020 1828 1019 1019 1018 1018 1017 1017 1016 1016 1915 23 23:50 81 10 11 12 13 14 15 16 17 01/03/2021 香 港 時 間 (時) Hong Kong Time (Hour) 02/03/2021

◎ 套递天文 à Hong Kong Observatory

Wind Direction:











Wind Speed: (於香港時間 2021年 3月 3日23時50分更新) (Updated at 23:50H on 3 Mar 2021) (km/h) 27 27 24 24 21 21 18 18 15 15 09 10 11 12 13 14 15 16 17 18 23 23;50 香港時間(時) Hong Kong Time (Hour) 02/03/2021 03/03/2021 ⑥ 春港天文音 Hong Kong Observatory





(百帕斯卡) 1819 (於香港時間 2021 年3 月6 日23時50分更新)(Updated at 23:50H on 6 Mar 2021) (hPa) 1019 1018 1818 1017 1017 1016 1015 1015 1814 1814 23 23:58 81 10 11 12 13 14 15 16 17 香港時間(時) Hong Kong Time (Hour