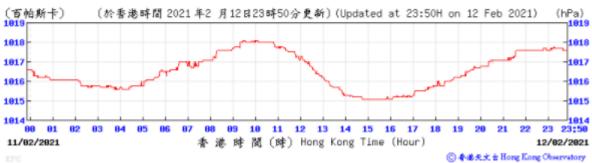

Table D-1: Extract of Meteorological Observations for King's Park Automatic Weather Station in the reporting quarter





(百帕斯卡) 1022



⑥ 香港天文 à Hong Kong Observatory

Wind Direction:







Pressure:



◎ 香港天文 à Hong Kong Observatory

# Wind Direction:







#### Pressure:



## Wind Direction:







Pressure:



Wind Direction:







(百帕斯卡) 1828 (於香港時間 2021 年2 月13日23時50分更新) (Updated at 23:50H on 13 Feb 2021) (hPa) 1019 1019 1018 1018 1017 1017 1816 1016 1815 23 23:58 81 12 13 14 15 16 17 香港時間(時) Hong Kong Time (Hour) 12/02/2021 13/02/2021

◎ 香港天文 à Hong Kong Observatory

Wind Direction:









Wind Direction:







#### Wind Direction:







Wind Direction:

















Pressure: (百帕斯卡) (於香港時間 2021 年3 月2 日23時50分更新)(Updated at 23:50H on 2 Mar 2021) (hPa) 1021 1021 1020 1828 1019 1019 1018 1018 1017 1017 1016 1016 1915 23 23:50 81 10 11 12 13 14 15 16 17 01/03/2021 香 港 時 間 (時) Hong Kong Time (Hour) 02/03/2021

◎ 套递天文 à Hong Kong Observatory

Wind Direction:











Wind Speed: (於香港時間 2021年 3月 3日23時50分更新) (Updated at 23:50H on 3 Mar 2021) (km/h) 27 27 24 24 21 21 18 18 15 15 09 10 11 12