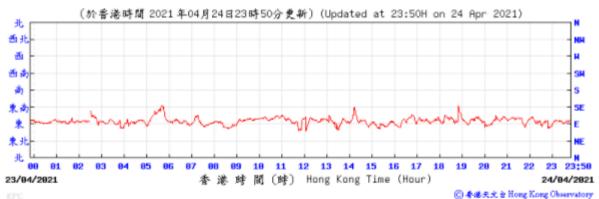

Wind Direction:

西北 西 西南

東岩

東升

13 14

港時間(時) Hong Kong Time (Hour)

23:50

19/03/2021