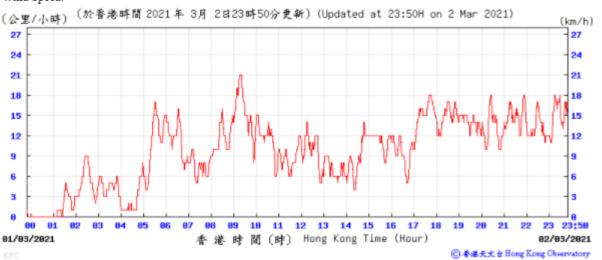

◎ 套递天文 à Hong Kong Observatory

Wind Direction:

Wind Speed: (於香港時間 2021年 3月 3日23時50分更新) (Updated at 23:50H on 3 Mar 2021) (km/h) 27 27 24 24 21 21 18 18 15 15 09 10 11 12 13 14 15 16 17 18 23 23;50 香港時間(時) Hong Kong Time (Hour) 02/03/2021 03/03/2021 ⑥ 春港天文音 Hong Kong Observatory