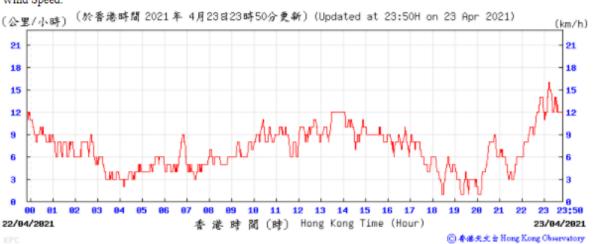

◎ 套递天文 à Hong Kong Observatory

Wind Direction:

Wind Speed: (於香港時間 2021年 3月 3日23時50分更新) (Updated at 23:50H on 3 Mar 2021) (km/h) 27 27 24 24 21 21 18 18 15 15 09 10 11 12 13 14 15 16 17 18 23 23;50 香港時間(時) Hong Kong Time (Hour) 02/03/2021 03/03/2021 ⑥ 春港天文音 Hong Kong Observatory