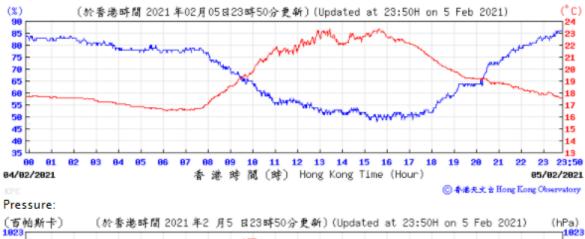

Table D-1: Extract of Meteorological Observations for King's Park Automatic Weather Station in the reporting quarter

(百帕斯卡) 1022

⑥ 香港天文 à Hong Kong Observatory

Wind Direction:

Pressure:

◎ 香港天文 à Hong Kong Observatory