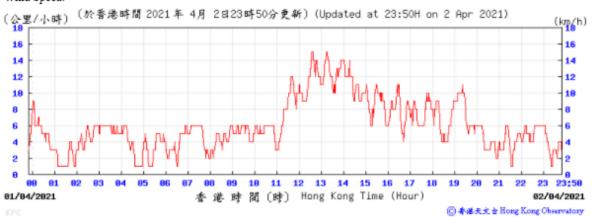

## Wind Direction:

01/84/2821

81

1008 1007

香港時間(時) Hong Kong Time (Hour)

15 16 17

23:5

⑥ 春港天文 à Hong Kong Observatory