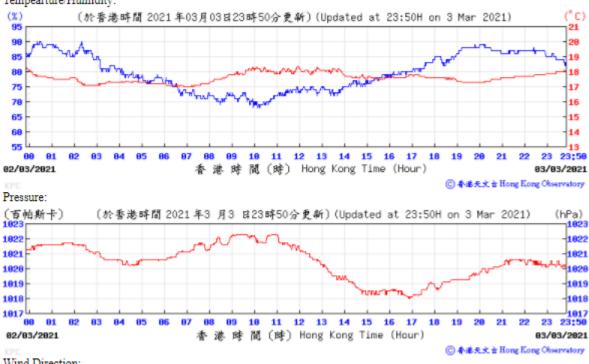

Pressure:



◎ 香港天文 à Hong Kong Observatory

# Wind Direction:







#### Pressure:



## Wind Direction:







Pressure:



Wind Direction:







(百帕斯卡) 1828 (於香港時間 2021 年2 月13日23時50分更新) (Updated at 23:50H on 13 Feb 2021) (hPa) 1019 1019 1018 1018 1017 1017 1816 1016 1815 23 23:58 81 12 13 14 15 16 17 香港時間(時) Hong Kong Time (Hour) 12/02/2021 13/02/2021

◎ 香港天文 à Hong Kong Observatory

Wind Direction:









Wind Direction:







#### Wind Direction:







Wind Direction:

















Pressure: (百帕斯卡) (於香港時間 2021 年3 月2 日23時50分更新)(Updated at 23:50H on 2 Mar 2021) (hPa) 1021 1021 1020 1828 1019 1019 1018 1018 1017 1017 1016 1016 1915 23 23:50 81 10 11 12 13 14 15 16 17 01/03/2021 香 港 時 間 (時) Hong Kong Time (Hour) 02/03/2021

◎ 套递天文 à Hong Kong Observatory

Wind Direction:











Wind Speed: (於香港時間 2021年 3月 3日23時50分更新) (Updated at 23:50H on 3 Mar 2021) (km/h) 27 27 24 24 21 21 18 18 15 15 09 10 11 12 13 14 15 16 17 18 23 23;50 香港時間(時) Hong Kong Time (Hour) 02/03/2021 03/03/2021 ⑥ 春港天文音 Hong Kong Observatory





(百帕斯卡) 1819 (於香港時間 2021 年3 月6 日23時50分更新)(Updated at 23:50H on 6 Mar 2021) (hPa) 1019 1018 1818 1017 1017 1016 1015 1015 1814 1814 23 23:58 81 10 11 12 13 14 15 16 17 香港時間(時) Hong Kong Time (Hour) 05/03/2021 06/03/2021

⑥ 香港天文 à Hong Kong Observatory

Wind Direction:























Pressure:



Wind Direction:







81

88

17/03/2021



89 18 11 12 13 14 15 16 17 18

香港時間(時) Hong Kong Time (Hour)

19

23 23:50

18/03/2021

◎ 春港天文 à Hong Kong Observatory



1015 1814 1814 1013 1013 1012 1012 1011 1811 1010 1010 1889 23 23:50 1009 81 11 12 13 14