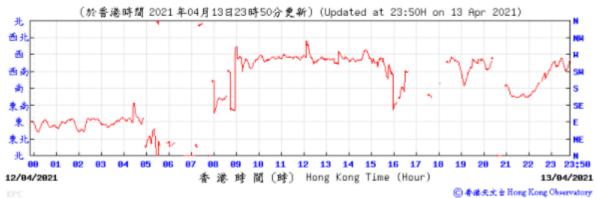

our) 19/03/2021 ⑥ 香港天文 à Hong Kong Observatory

Wind Direction:

西北 西 西南

東岩

東升



13 14

港時間(時) Hong Kong Time (Hour)

23:50

19/03/2021

◎ 春蓮天文 à Hong Kong Observatory

18/83/2821 Wind Speed:

(於香港時間 2021年 3月19日23時50分更新) (Updated at 23:50H on 19 Mar 2021) (km/h) 21 21 18 18 15 15 12 6 89 18 11 12 13 14 15 16 17 18 23:58 81 23 18/03/2021 香港時間(時) Hong Kong Time (Hour) 19/03/2021 ⑥ 春港天文 à Hong Kong Observatory





1814

1013 23:50

24/03/2021

◎ 香港天文 à Hong Kong Observatory

Wind Direction:

23/03/2021

81

1814



12 13 14 15

香港時間(時) Hong Kong Time (Hour)

11

16 17 18



















## Wind Direction:











01/84/2821

81

1008 1007



香港時間(時) Hong Kong Time (Hour)

15 16 17

23:5

⑥ 春港天文 à Hong Kong Observatory

09 10 11 12 13 14





























Wind Direction:



















◎ 香港天文 à Hong Kong Observatory





















Wind Direction:









◎ 春港天文 à Hong Kong Observatory