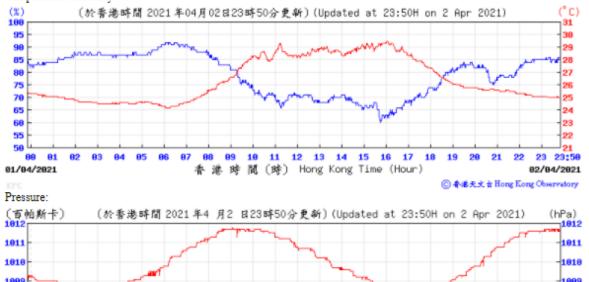

## Wind Direction:

01/84/2821

81

1008 1007

香港時間(時) Hong Kong Time (Hour)

15 16 17

23:5

⑥ 春港天文 à Hong Kong Observatory