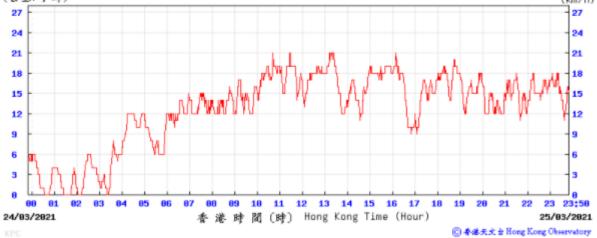

◎ 套递天文 à Hong Kong Observatory

Wind Direction:

Wind Speed: (於香港時間 2021年 3月 3日23時50分更新) (Updated at 23:50H on 3 Mar 2021) (km/h) 27 27 24 24 21 21 18 18 15 15 09 10 11 12 13 14 15 16 17 18 23 23;50 香港時間(時) Hong Kong Time (Hour) 02/03/2021 03/03/2021 ⑥ 春港天文音 Hong Kong Observatory