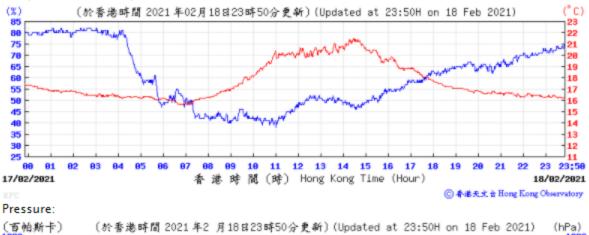

Table D-1: Extract of Meteorological Observations for King's Park Automatic Weather Station in the reporting quarter

(百帕斯卡) 1022

⑥ 香港天文 à Hong Kong Observatory

Wind Direction:

Pressure:

◎ 香港天文 à Hong Kong Observatory