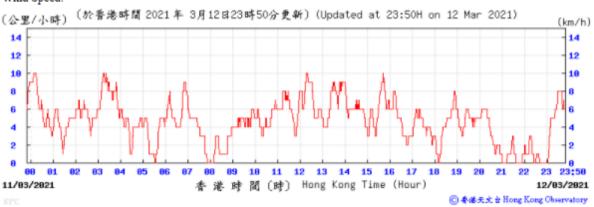

◎ 套递天文 à Hong Kong Observatory

Wind Direction:

Wind Speed: (於香港時間 2021年 3月 3日23時50分更新) (Updated at 23:50H on 3 Mar 2021) (km/h) 27 27 24 24 21 21 18 18 15 15 09 10 11 12 13 14 15 16 17 18 23 23;50 香港時間(時) Hong Kong Time (Hour) 02/03/2021 03/03/2021 ⑥ 春港天文音 Hong Kong Observatory