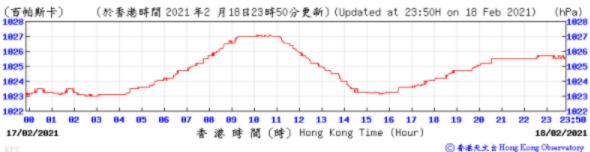

Table D-1: Extract of Meteorological Observations for King's Park Automatic Weather Station in the reporting quarter





(百帕斯卡) 1022



⑥ 香港天文 à Hong Kong Observatory

Wind Direction:







Pressure:



◎ 香港天文 à Hong Kong Observatory

# Wind Direction:







#### Pressure:



## Wind Direction:







Pressure:



Wind Direction:







(百帕斯卡) 1828 (於香港時間 2021 年2 月13日23時50分更新) (Updated at 23:50H on 13 Feb 2021) (hPa) 1019 1019 1018 1018 1017 1017 1816 1016 1815 23 23:58 81 12 13 14 15 16 17 香港時間(時) Hong Kong Time (Hour) 12/02/2021 13/02/2021

◎ 香港天文 à Hong Kong Observatory

Wind Direction:









Wind Direction:







#### Wind Direction:







Wind Direction:

















Pressure: (百帕斯卡) (於香港時間 2021 年3 月2 日23時50分更新)(Updated at 23:50H on 2 Mar 2021) (hPa) 1021 1021 1020 1828 1019 1019 1018 1018 1017 1017 1016 1016 1915 23 23:50 81 10 11 12 13 14 15 16 17 01/03/2021 香 港 時 間 (時) Hong Kong Time (Hour) 02/03/2021

◎ 套递天文 à Hong Kong Observatory

Wind Direction:











Wind Speed: (於香港時間 2021年 3月 3日23時50分更新) (Updated at 23:50H on 3 Mar 2021) (km/h) 27 27 24 24 21 21 18 18 15 15 09 10 11 12 13 14 15 16 17 18 23 23;50 香港時間(時) Hong Kong Time (Hour) 02/03/2021 03/03/2021 ⑥ 春港天文音 Hong Kong Observatory





(百帕斯卡) 1819 (於香港時間 2021 年3 月6 日23時50分更新)(Updated at 23:50H on 6 Mar 2021) (hPa) 1019 1018 1818 1017 1017 1016 1015 1015 1814 1814 23 23:58 81 10 11 12 13 14 15 16 17 香港時間(時) H