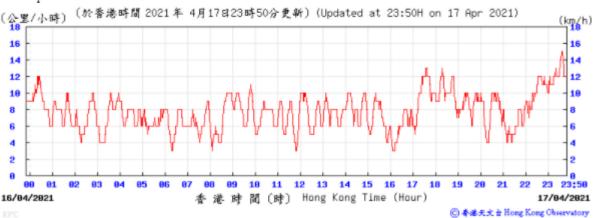

◎ 套递天文 à Hong Kong Observatory

Wind Direction:

Wind Speed: (於香港時間 2021年 3月 3日23時50分更新) (Updated at 23:50H on 3 Mar 2021) (km/h) 27 27 24 24 21 21 18 18 15 15 09 10 11 12 13 14 15 16 17 18 23 23;50 香港時間(時) Hong Kong Time (Hour) 02/03/2021 03/03/2021 ⑥ 春港天文音 Hong Kong Observatory