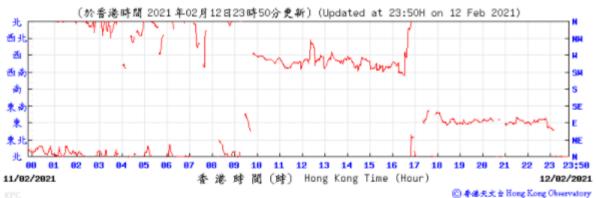

Table D-1: Extract of Meteorological Observations for King's Park Automatic Weather Station in the reporting quarter





(百帕斯卡) 1022



⑥ 香港天文 à Hong Kong Observatory

Wind Direction:







Pressure:



◎ 香港天文 à Hong Kong Observatory

# Wind Direction:







#### Pressure:



## Wind Direction:







Pressure:



Wind Direction:







(百帕斯卡) 1828 (於香港時間 2021 年2 月13日23時50分更新) (Updated at 23:50H on 13 Feb 2021) (hPa) 1019 1019 1018 1018 1017 1017 1816 1016 1815 23 23:58 81 12 13 14 15 16 17 香港時間(時) Hong Kong Time (Hour) 12/02/2021 13/02/2021

◎ 香港天文 à Hong Kong Observatory

Wind Direction:









Wind Direction:







#### Wind Direction:







Wind Direction:

















Pressure: (百帕斯卡) (於香港時間 2021 年3 月2 日23時50分更新)(Updated at 23:50H on 2 Mar 2021) (hPa) 1021 1021 1020 1828 1019 1019 1018 1018 1017 1017 1016 1016 1915 23 23:50 81 10 11 12 13 14 15 16 17 01/03/2021 香 港 時 間 (時) Hong Kong Time (Hour) 02/03/2021

◎ 套递天文 à Hong Kong Observatory

Wind Direction:











Wind Speed: (於香港時間 2021年 3月 3日23時50分更新) (Updated at 23:50H on 3 Mar 2021) (km/h) 27 27 24 24 21 21 18 18 15 15 09 10 11 12 13 14 15 16 17 18