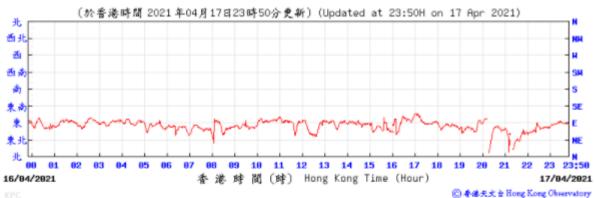

⑥ 香港天文 à Hong Kong Observatory

Wind Direction:

西北 西 西南

東岩

東升



13 14

港時間(時) Hong Kong Time (Hour)

23:50

19/03/2021

◎ 春蓮天文 à Hong Kong Observatory

18/83/2821 Wind Speed:

(於香港時間 2021年 3月19日23時50分更新) (Updated at 23:50H on 19 Mar 2021) (km/h) 21 21 18 18 15 15 12 6 89 18 11 12 13 14 15 16 17 18 23:58 81 23 18/03/2021 香港時間(時) Hong Kong Time (Hour) 19/03/2021 ⑥ 春港天文 à Hong Kong Observatory





1814

1013 23:50

24/03/2021

◎ 香港天文 à Hong Kong Observatory

Wind Direction:

23/03/2021

81

1814



12 13 14 15

香港時間(時) Hong Kong Time (Hour)

11

16 17 18



















## Wind Direction:











01/84/2821

81

1008 1007



香港時間(時) Hong Kong Time (Hour)

15 16 17

23:5

⑥ 春港天文 à Hong Kong Observatory

09 10 11 12 13 14





























Wind Direction:



















◎ 香港天文 à Hong Kong Observatory





















Wind Direction:









◎ 春港天文 à Hong Kong Observatory