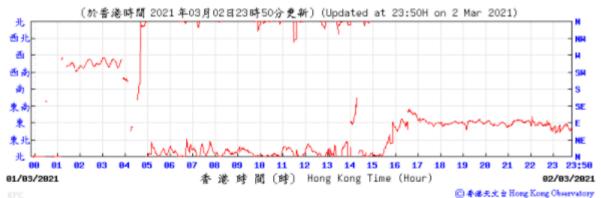

#### Wind Direction:

Wind Direction:

Pressure: (百帕斯卡) (於香港時間 2021 年3 月2 日23時50分更新)(Updated at 23:50H on 2 Mar 2021) (hPa) 1021 1021 1020 1828 1019 1019 1018 1018 1017 1017 1016 1016 1915 23 23:50 81 10 11 12 13 14 15 16 17 01/03/2021 香 港 時 間 (時) Hong Kong Time (Hour) 02/03/2021