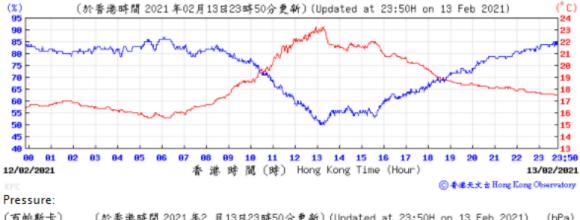

Table D-1: Extract of Meteorological Observations for King's Park Automatic Weather Station in the reporting quarter





(百帕斯卡) 1022



⑥ 香港天文 à Hong Kong Observatory

Wind Direction:







Pressure:



◎ 香港天文 à Hong Kong Observatory

# Wind Direction:







#### Pressure:



## Wind Direction:







Pressure:



Wind Direction:







(百帕斯卡) 1828 (於香港時間 2021 年2 月13日23時50分更新) (Updated at 23:50H on 13 Feb 2021) (hPa) 1019 1019 1018 1018 1017 1017 1816 1016 1815 23 23:58 81 12 13 14 15 16 17 香港時間(時) Hong Kong Time (Hour) 12/02/2021 13/02/2021

◎ 香港天文 à Hong Kong Observatory

Wind Direction:









Wind Direction:







#### Wind Direction:







Wind Direction:

















Pressure: (百帕斯卡) (於香港時間 2021 年3 月2 日23時50分更新)(Updated at 23:50H on 2 Mar 2021) (hPa) 1021 1021 1020 1828 1019 1019 1018 1018 1017 1017 1016 1016 1915 23 23:50 81 10 11 12 13 14 15 16 17 01/03/2021 香 港 時 間 (時) Hong Kong Time (Hour) 02/03/2021

◎ 套递天文 à Hong Kong Observatory

Wind Direction:











Wind Speed: (於香港時間 2021年 3月 3日23時50分更新) (Updated at 23:50H on 3 Mar 2021) (km/h) 27 27 24 24 21 21 18 18 15 15 09 10 11 12 13 14 15 16 17 18 23 2