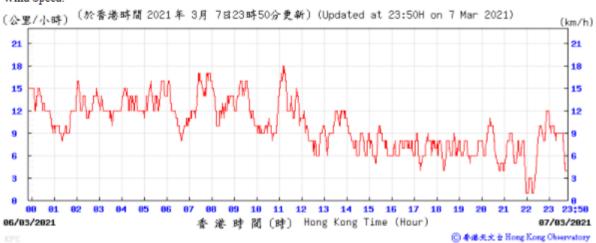

◎ 套递天文 à Hong Kong Observatory

Wind Direction:

Wind Speed: (於香港時間 2021年 3月 3日23時50分更新) (Updated at 23:50H on 3 Mar 2021) (km/h) 27 27 24 24 21 21 18 18 15 15 09 10 11 12 13 14 15 16 17 18 23 23;50 香港時間(時) Hong Kong Time (Hour) 02/03/2021 03/03/2021 ⑥ 春港天文音 Hong Kong Observatory