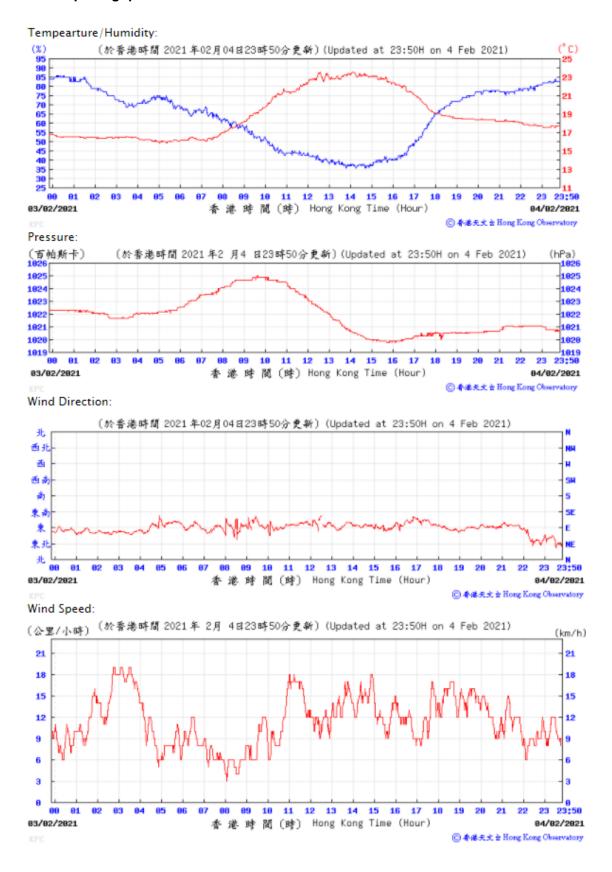

Table D-1: Extract of Meteorological Observations for King's Park Automatic Weather Station in the reporting quarter

(百帕斯卡) 1022

⑥ 香港天文 à Hong Kong Observatory

Wind Direction:

Pressure:

◎ 香港天文 à Hong Kong Observatory