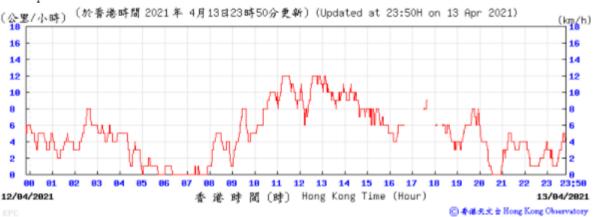

◎ 套递天文 à Hong Kong Observatory

Wind Direction:

Wind Speed: (於香港時間 2021年 3月 3日23時50分更新) (Updated at 23:50H on 3 Mar 2021) (km/h) 27 27 24 24 21 21 18 18 15 15 09 10 11 12 13 14 15 16 17 18 23 23;50 香港時間(時) Hong Kong Time (Hour) 02/03/2021 03/03/2021 ⑥ 春港天文音 Hong Kong Observatory