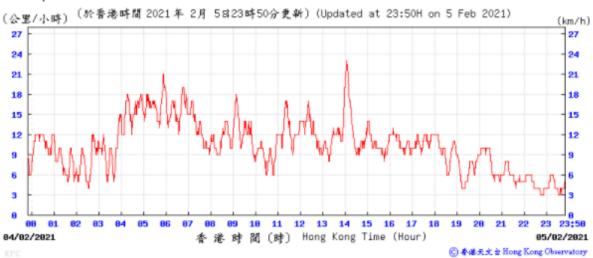

◎ 套递天文 à Hong Kong Observatory

Wind Direction:

Wind Speed: (於香港時間 2021年 3月 3日23時50分更新) (Updated at 23:50H on 3 Mar 2021) (km/h) 27 27 24 24 21 21 18 18 15 15 09 10 11 12 13 14 15 16 17 18 23 23;50 香港時間(時) Hong Kong Time (Hour) 02/03/2021 03/03/2021 ⑥ 春港天文音 Hong Kong Observatory