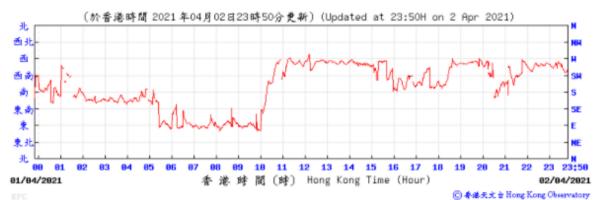

## Wind Direction:

01/84/2821

81

1008 1007

香港時間(時) Hong Kong Time (Hour)

15 16 17

23:5

⑥ 春港天文 à Hong Kong Observatory