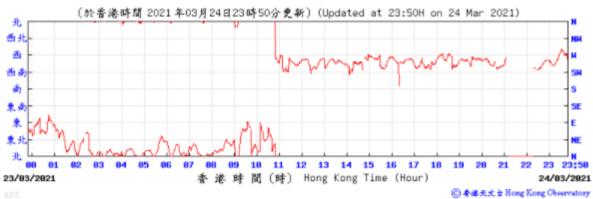

1814

1013 23:50

24/03/2021

◎ 香港天文 à Hong Kong Observatory

Wind Direction:

23/03/2021

81

1814

12 13 14 15

香港時間(時) Hong Kong Time (Hour)

11

16 17 18