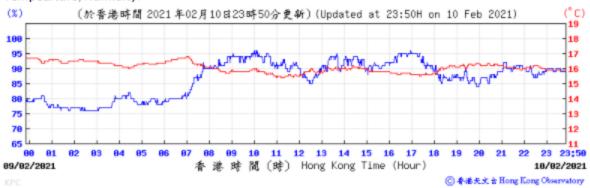

Table D-1: Extract of Meteorological Observations for King's Park Automatic Weather Station in the reporting quarter





(百帕斯卡) 1022



⑥ 香港天文 à Hong Kong Observatory

Wind Direction:







Pressure:



◎ 香港天文 à Hong Kong Observatory

# Wind Direction:







#### Pressure:



## Wind Direction:







Pressure:



Wind Direction:







(百帕斯卡) 1828 (於香港時間 2021 年2 月13日23時50分更新) (Updated at 23:50H on 13 Feb 2021) (hPa) 1019 1019 1018 1018 1017 1017 1816 1016 1815 23 23:58 81 12 13 14 15 16 17 香港時間(時) Hong Kong Time (Hour) 12/02/2021 13/02/2021

◎ 香港天文 à Hong Kong Observatory

Wind Direction:









Wind Direction:







#### Wind Direction:







Wind Direction:

















Pressure: (百帕斯卡) (於香港時間 2021 年3 月2 日23時50分更新)(Updated at 23:50H on 2 Mar 2021) (hPa) 1021 1021 1020 1828 1019 1019 1018 1018 1017 1017 1016 1016 1915 23 23:50 81 10 11 12 13 14 15 16 17 01/03/2021 香 港 時 間 (時) Hong Kong Time (Hour) 02/03/2021

◎ 套递天文 à Hong Kong Observatory

Wind Direction: