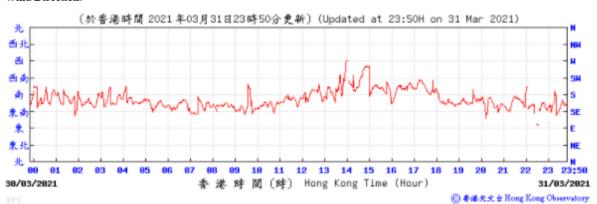

8/03/2021

◎ 春港天文 à Hong Kong Observatory



1015 1814 1814 1013 1013 1012 1012 1011 1811 1010 1010 1889 23 23:50 1009 81 11 12 13 14 15 16 17 18 18/03/2021 香港時間(時) Hong Kong Time (Hour) 19/03/2021 ⑥ 香港天文 à Hong Kong Observatory

Wind Direction:

西北 西 西南

東岩

東升



13 14

港時間(時) Hong Kong Time (Hour)

23:50

19/03/2021

◎ 春蓮天文 à Hong Kong Observatory

18/83/2821 Wind Speed:

(於香港時間 2021年 3月19日23時50分更新) (Updated at 23:50H on 19 Mar 2021) (km/h) 21 21 18 18 15 15 12 6 89 18 11 12 13 14 15 16 17 18 23:58 81 23 18/03/2021 香港時間(時) Hong Kong Time (Hour) 19/03/2021 ⑥ 春港天文 à Hong Kong Observatory





1814

1013 23:50

24/03/2021

◎ 香港天文 à Hong Kong Observatory

Wind Direction:

23/03/2021

81

1814



12 13 14 15

香港時間(時) Hong Kong Time (Hour)

11

16 17 18



















## Wind Direction:











01/84/2821

81

1008 1007



香港時間(時) Hong Kong Time (Hour)

15 16 17

23:5

⑥ 春港天文 à Hong Kong Observatory

09 10 11 12 13 14





























Wind Direction:



















◎ 香港天文 à Hong Kong Observatory





















Wind Direction:









◎ 春港天文 à Hong Kong Observatory