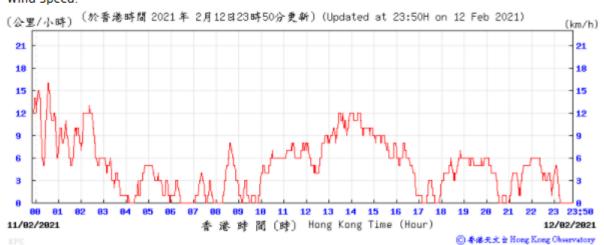

Table D-1: Extract of Meteorological Observations for King's Park Automatic Weather Station in the reporting quarter





(百帕斯卡) 1022



⑥ 香港天文 à Hong Kong Observatory

Wind Direction:







Pressure:



◎ 香港天文 à Hong Kong Observatory

# Wind Direction:







#### Pressure:



## Wind Direction:







Pressure:



Wind Direction:







(百帕斯卡) 1828 (於香港時間 2021 年2 月13日23時50分更新) (Updated at 23:50H on 13 Feb 2021) (hPa) 1019 1019 1018 1018 1017 1017 1816 1016 1815 23 23:58 81 12 13 14 15 16 17 香港時間(時) Hong Kong Time (Hour) 12/02/2021 13/02/2021

◎ 香港天文 à Hong Kong Observatory

Wind Direction:









Wind Direction:







#### Wind Direction:







Wind Direction:

















Pressure: (百帕斯卡) (於香港時間 2021 年3 月2 日23時50分更新)(Updated at 23:50H on 2 Mar 2021) (hPa) 1021 1021 1020 1828 1019 1019 1018 1018 1017 1017 1016 1016 1915 23 23:50 81 10 11 12 13 14 15 16 17 01/03/2021 香 港 時 間 (時) Hong Kong Time (Hour) 02/03/2021

◎ 套递天文 à Hong Kong Observatory

Wind Direction:











Wind Speed: (於香港時間 2021年 3月 3日23時50分更新) (Updated at 23:50H on 3 Mar 2021) (km/h) 27 27 24 24 21 21 18 18 15 15 09 10 11 12 13 14 15 16 17 18 23