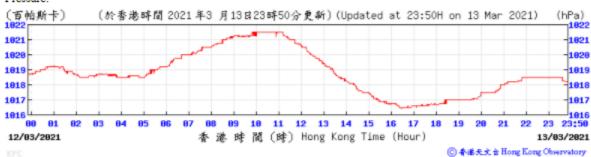

#### Wind Direction:

Wind Direction:

Pressure: (百帕斯卡) (於香港時間 2021 年3 月2 日23時50分更新)(Updated at 23:50H on 2 Mar 2021) (hPa) 1021 1021 1020 1828 1019 1019 1018 1018 1017 1017 1016 1016 1915 23 23:50 81 10 11 12 13 14 15 16 17 01/03/2021 香 港 時 間 (時) Hong Kong Time (Hour) 02/03/2021