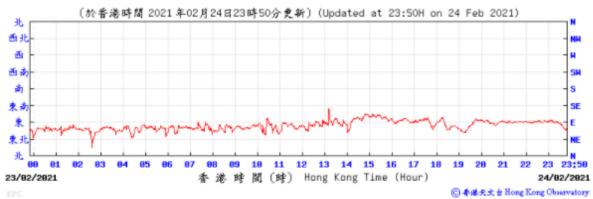

Table D-1: Extract of Meteorological Observations for King's Park Automatic Weather Station in the reporting quarter





(百帕斯卡) 1022



⑥ 香港天文 à Hong Kong Observatory

Wind Direction:







Pressure:



◎ 香港天文 à Hong Kong Observatory

# Wind Direction:







#### Pressure:



## Wind Direction:







Pressure:



Wind Direction:







(百帕斯卡) 1828 (於香港時間 2021 年2 月13日23時50分更新) (Updated at 23:50H on 13 Feb 2021) (hPa) 1019 1019 1018 1018 1017 1017 1816 1016 1815 23 23:58 81 12 13 14 15 16 17 香港時間(時) Hong Kong Time (Hour) 12/02/2021 13/02/2021

◎ 香港天文 à Hong Kong Observatory

Wind Direction:









Wind Direction:







#### Wind Direction:







Wind Direction:

















Pressure: (百帕斯卡) (於香港時間 2021 年3 月2 日23時50分更新)(Updated at 23:50H on 2 Mar 2021) (hPa) 1021 1021 1020 1828 1019 1019 1018 1018 1017 1017 1016 1016 1915 23 23:50 81 10 11 12 13 14 15 16 17 01/03/2021 香 港 時 間 (時) Hong Kong Time (Hour) 02/03/2021

◎ 套递天文 à Hong Kong Observatory

Wind Direction:











Wind Speed: (於香港時間 2021年 3月 3日23時50分更新) (Updated at 23:50H on 3 Mar 2021) (km/h) 27 27 24 24 21 21 18 18 15 15 09 10 11 12 13 14 15 16 17 18 23 23;50 香港時間(時) Hong Kong Time (Hour) 02/03/2021 03/03/2021 ⑥ 春港天文音 Hong Kong Observatory





(百帕斯卡) 1819 (於香港時間 2021 年3 月6 日23時50分更新)(Updated at 23:50H on 6 Mar 2021) (hPa) 1019 1018 1818 1017 1017 1016 1015 1015 1814 1814 23 23:58 81 10 11 12 13 14 15 16 17 香港時間(時) Hong Kong Time (Hour) 05/03/2021 06/03/2021

⑥ 香港天文 à Hong Kong Observa