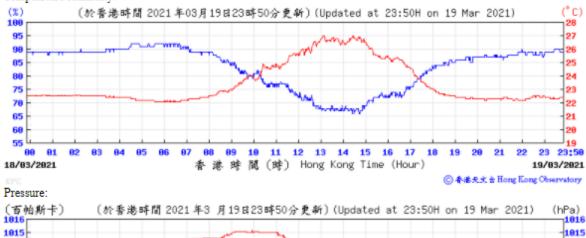

Wind Direction:

西北 西 西南

東岩

東升

13 14

港時間(時) Hong Kong Time (Hour)

23:50

19/03/2021

◎ 春蓮天文 à Hong Kong Observatory

18/83/2821 Wind Speed:

(於香港時間 2021年 3月19日23時50分更新) (Updated at 23:50H on 19 Mar 2021) (km/h) 21 21 18 18 15 15 12 6 89 18 11 12 13 14 15 16 17 18 23:58 81 23 18/03/2021 香港時間(時) Hong Kong Time (Hour) 19/03/2021 ⑥ 春港天文 à Hong Kong Observatory