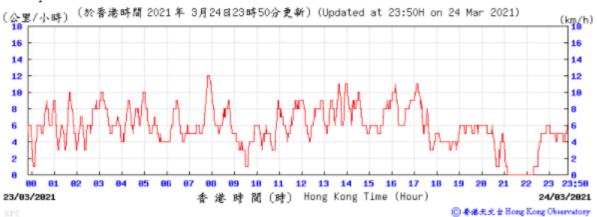

1814

1013 23:50

24/03/2021

◎ 香港天文 à Hong Kong Observatory

Wind Direction:

23/03/2021

81

1814