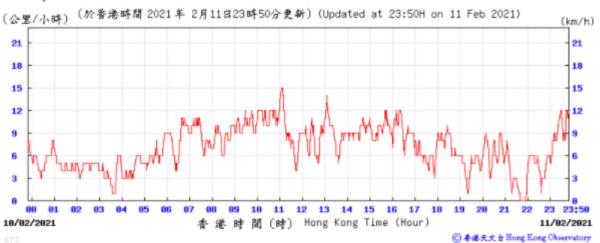

Table D-1: Extract of Meteorological Observations for King's Park Automatic Weather Station in the reporting quarter





(百帕斯卡) 1022



⑥ 香港天文 à Hong Kong Observatory

Wind Direction:







Pressure:



◎ 香港天文 à Hong Kong Observatory

# Wind Direction:







#### Pressure:



## Wind Direction:







Pressure:



Wind Direction:







(百帕斯卡) 1828 (於香港時間 2021 年2 月13日23時50分更新) (Updated at 23:50H on 13 Feb 2021) (hPa) 1019 1019 1018 1018 1017 1017 1816 1016 1815 23 23:58 81 12 13 14 15 16 17 香港時間(時) Hong Kong Time (Hour) 12/02/2021 13/02/2021

◎ 香港天文 à Hong Kong Observatory

Wind Direction:









Wind Direction:







#### Wind Direction:







Wind Direction:

















Pressure: (百帕斯卡) (於香港時間 2021 年3 月2 日23時50分更新)(Updated at 23:50H on 2 Mar 2021) (hPa) 1021 1021 1020 1828 1019 1019 1018 1018 1017 1017 1016 1016 1915 23 23:50 81 10 11 12 13 14 15 16 17 01/03/2021 香 港 時 間 (時) Hong Kong Time (Hour) 02/03/2021

◎ 套递天文 à Hong Kong Observatory

Wind Direction:











Wind Speed: (於香港時間 2021年 3月 3日23時50分更新) (Updated at 23:50H on 3 Mar 2021) (km/h) 27 27 24 24 21 21 18 18 15