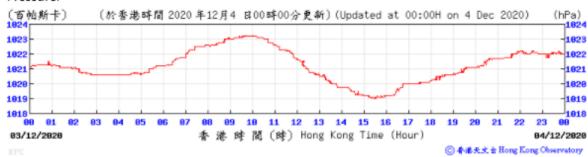

Table D-1: Extract of Meteorological Observations for King's Park Automatic Weather Station in the reporting quarter





#### Wind Direction:



⑥ 香港天文台 Hong Kong Observatory





Wind Direction:







Wind Direction:







Pressure:



Wind Direction:







#### Pressure:



#### Wind Direction:







#### Pressure:



Wind Direction:







Pressure:



#### Wind Direction:









#### Wind Direction:







#### Pressure:



#### Wind Direction:







(百帕斯卡) 1823 (hPa) (於香港時間 2020 年12月3 日00時00分更新) (Updated at 00:00H on 3 Dec 2020) 1022 1021 1828 1019 1019 1918 1018 1017 1017 10 11 12 13 14 15 16 17 81 02/12/2020 香港時間(時) Hong Kong Time (Hour) 03/12/2020 ⑥ 香港天文 à Hong Kong Observatory

Wind Direction:







## Pressure:



#### Wind Direction:







## Pressure:



#### Wind Direction:







## Pressure:



#### Wind Direction:







#### Wind Direction:







## Pressure:



#### Wind Direction:







#### Pressure:



#### Wind Direction:







#### Wind Direction:

19/12/2020



20/12/2020

◎ 香港天文 à Hong Kong Observatory





#### Pressure:



Wind Direction:









#### Wind Direction:







#### Wind Direction:







#### Wind Direction:



⑥ 香港天文 à Hong Kong Observatory









⑥ 香港天文 à Hong Kong Observatory





















#### (百帕斯卡) (於香港時間 2021 年1 月17日23時50分更新) (Updated at 23:50H on 17 Jan 2021) (hPa) 23:50 12 13 16/01/2021 香港時間(時) Hong Kong Time (Hour) 17/01/2021

⑥ 香港天文 à Hong Kong Observatory

Wind Direction:











⑥ 香港天文 à Hong Kong Observatory





















3

28/0