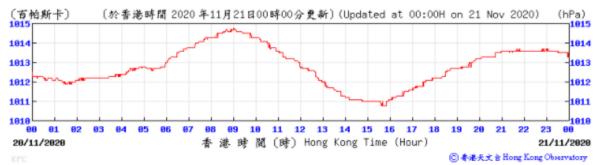

Table D-1: Extract of Meteorological Observations for King's Park Automatic Weather Station in the reporting quarter





#### Wind Direction:



⑥ 香港天文台 Hong Kong Observatory





Wind Direction:







Wind Direction:







Pressure:



Wind Direction:







#### Pressure:



#### Wind Direction:







#### Pressure:



Wind Direction:







Pressure:



#### Wind Direction:









#### Wind Direction:







#### Pressure:



#### Wind Direction:







(百帕斯卡) 1823 (hPa) (於香港時間 2020 年12月3 日00時00分更新) (Updated at 00:00H on 3 Dec 2020) 1022 1021 1828 1019 1019 1918 1018 1017 1017 10 11 12 13 14 15 16 17 81 02/12/2020 香港時間(時) Hong Kong Time (Hour) 03/12/2020 ⑥ 香港天文 à Hong Kong Observatory

Wind Direction:







## Pressure:



#### Wind Direction:







## Pressure:



#### Wind Direction:







## Pressure:



#### Wind Direction:







#### Wind Direction:







## Pressure:



#### Wind Direction:







#### Pressure:



#### Wind Direction:







#### Wind Direction:

19/12/2020



20/12/2020

◎ 香港天文 à Hong Kong Observatory





#### Pressure:



Wind Direction:









#### Wind Direction: