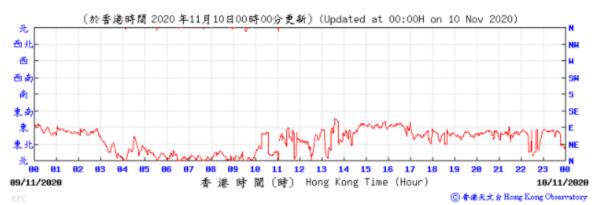

Table D-1: Extract of Meteorological Observations for King's Park Automatic Weather Station in the reporting quarter