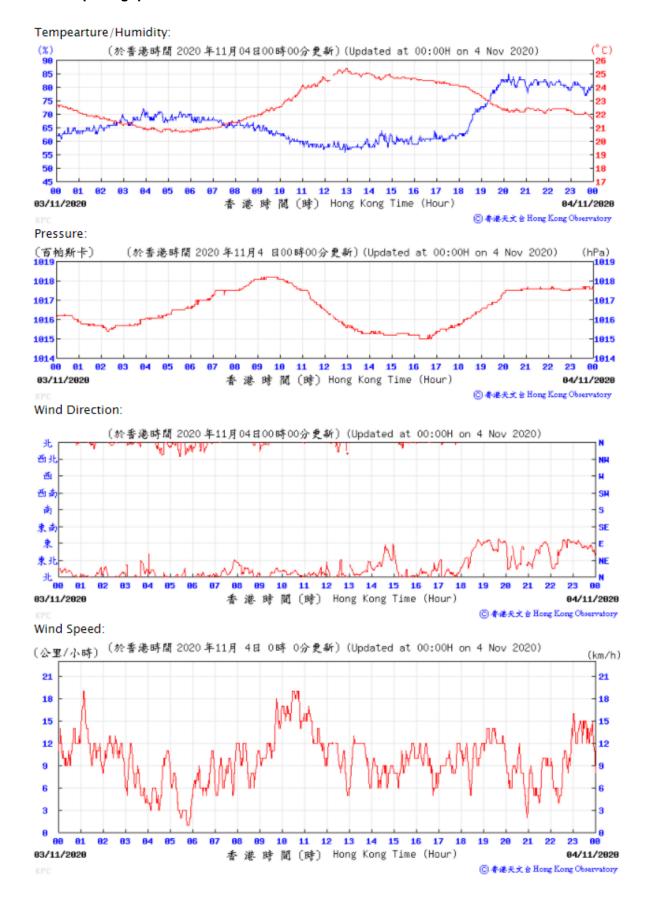

Table D-1: Extract of Meteorological Observations for King's Park Automatic Weather Station in the reporting quarter