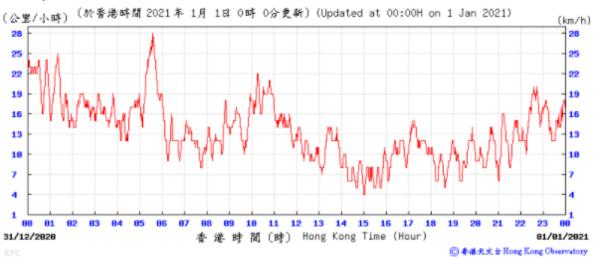

Table D-1: Extract of Meteorological Observations for King's Park Automatic Weather Station in the reporting quarter