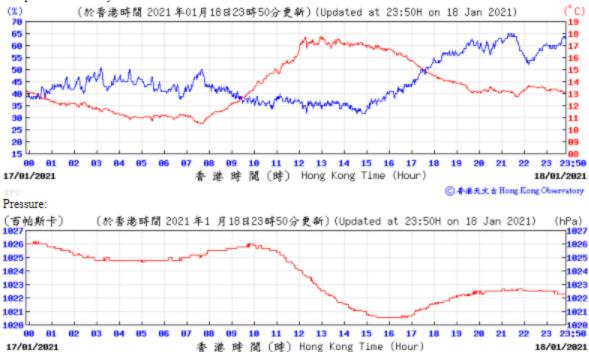

à Hong Kong Observatory

Wind Direction:







## Pressure:



#### Wind Direction:







## Pressure:



#### Wind Direction:







## Pressure:



#### Wind Direction:







#### Wind Direction:







## Pressure:



#### Wind Direction:







#### Pressure:



#### Wind Direction:







#### Wind Direction:

19/12/2020



20/12/2020

◎ 香港天文 à Hong Kong Observatory





#### Pressure:



Wind Direction:









#### Wind Direction:







#### Wind Direction:







#### Wind Direction:



⑥ 香港天文 à Hong Kong Observatory









⑥ 香港天文 à Hong Kong Observatory





















#### (百帕斯卡) (於香港時間 2021 年1 月17日23時50分更新) (Updated at 23:50H on 17 Jan 2021) (hPa) 23:50 12 13 16/01/2021 香港時間(時) Hong Kong Time (Hour) 17/01/2021

⑥ 香港天文 à Hong Kong Observatory

Wind Direction:











⑥ 香港天文 à Hong Kong Observatory





















3

28/01/2021



18

11 12 13 14

香港時間(時) Hong Kong Time (Hour)

15 16 17

23 23;50

29/01/2021

◎ 春蓮天文 à Hong Kong Observatory





(百帕斯卡) 1825— (於香港時間 2021 年1 月30日23時50分更新) (Updated at 23:50H on 30 Jan 2021) (hPa) 23:50 29/01/2021 香港時間(時) Hong Kong Time (Hour) 30/01/2021

Wind Direction: