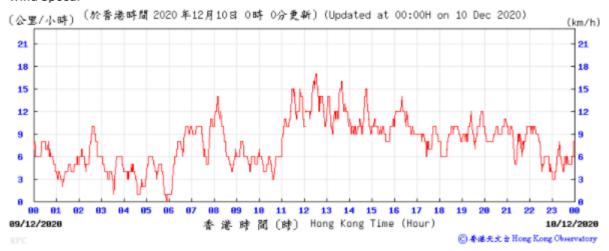

Table D-1: Extract of Meteorological Observations for King's Park Automatic Weather Station in the reporting quarter