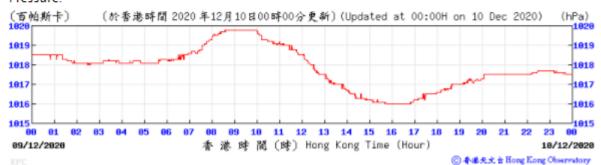

logical Observations for King's Park Automatic Weather Station in the reporting quarter





#### Wind Direction:



⑥ 香港天文台 Hong Kong Observatory





Wind Direction:







Wind Direction:







Pressure:



Wind Direction:







#### Pressure:



#### Wind Direction:







#### Pressure:



Wind Direction:







Pressure:



#### Wind Direction:









#### Wind Direction:







#### Pressure:



#### Wind Direction:







(百帕斯卡) 1823 (hPa) (於香港時間 2020 年12月3 日00時00分更新) (Updated at 00:00H on 3 Dec 2020) 1022 1021 1828 1019 1019 1918 1018 1017 1017 10 11 12 13 14 15 16 17 81 02/12/2020 香港時間(時) Hong Kong Time (Hour) 03/12/2020 ⑥ 香港天文 à Hong Kong Observatory

Wind Direction:







## Pressure:



#### Wind Direction:







## Pressure:



#### Wind Direction:







## Pressure:



#### Wind Direction:







#### Wind Direction:







## Pressure:



#### Wind Direction:







#### Pressure:



#### Wind Direction:







#### Wind Direction:

19/12/2020



20/12/2020

◎ 香港天文 à Hong Kong Observatory





#### Pressure:



Wind Direction:









#### Wind Direction:







#### Wind Direction:







#### Wind Direction:



⑥ 香港天文 à Hong Kong Observatory









⑥ 香港天文 à Hong Kong Observatory





















#### (百帕斯卡) (於香港時間 2021 年1 月17日23時50分更新) (Updated at 23:50H on 17 Jan 2021) (hPa) 23:50 12 13 16/01/2021 香港時間(時) Hong Kong Time (Hour) 17/01/2021

⑥ 香港天文 à Hong Kong Observatory

Wind Direction:











⑥ 香港天文 à Hong Kong Observatory





















3

28/01/2021



18

11 12 13 14

香港時間(時) Hong Kong Time (Hour)

15 16 17

23 23;50

29/01/2021