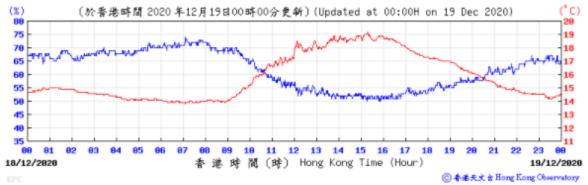

Table D-1: Extract of Meteorological Observations for King's Park Automatic Weather Station in the reporting quarter