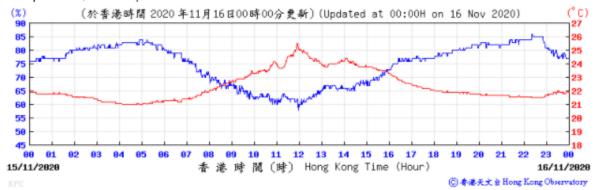

#### Wind Direction:

⑥ 香港天文台 Hong Kong Observatory

Wind Direction:

Wind Direction:

Pressure:

Wind Direction: