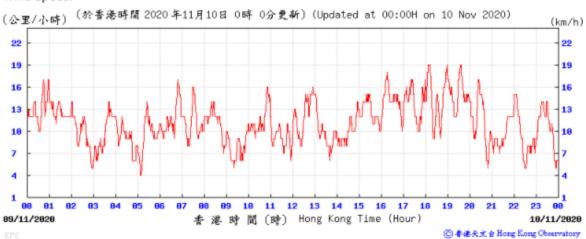

Table D-1: Extract of Meteorological Observations for King's Park Automatic Weather Station in the reporting quarter