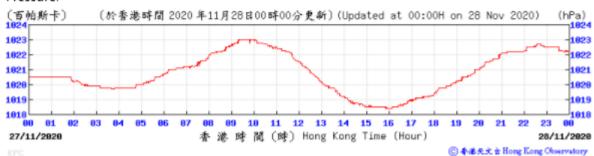

Table D-1: Extract of Meteorological Observations for King's Park Automatic Weather Station in the reporting quarter





#### Wind Direction:



⑥ 香港天文台 Hong Kong Observatory





Wind Direction:







Wind Direction:







Pressure:



Wind Direction:







#### Pressure:



#### Wind Direction:







#### Pressure:



Wind Direction:







Pressure:



#### Wind Direction:









#### Wind Direction:







#### Pressure:



#### Wind Direction:







(百帕斯卡) 1823 (hPa) (於香港時間 2020 年12月3 日00時00分更新) (Updated at 00:00H on 3 Dec 2020) 1022 1021 1828 1019 1019 1918 1018 1017 1017 10 11 12 13 14 15 16 17 81 02/12/2020 香港時間(時) Hong Kong Time (Hour) 03/12/2020 ⑥ 香港天文 à Hong Kong Observatory

Wind Direction:







## Pressure:



#### Wind Direction:







## Pressure:



#### Wind Direction:







## Pressure:



#### Wind Direction:







#### Wind Direction:







## Pressure:



#### Wind Direction:







#### Pressure:



#### Wind Direction:







#### Wind Direction:

19/12/2020



20/12/2020

◎ 香港天文 à Hong Kong Observatory





#### Pressure:



Wind Direction:









#### Wind Direction:







#### Wind Direction:







#### Wind Direction:



⑥ 香港天文 à Hong Kong Observatory









⑥ 香港天文 à Hong