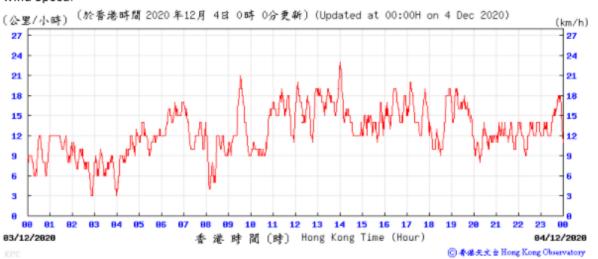

Table D-1: Extract of Meteorological Observations for King's Park Automatic Weather Station in the reporting quarter





#### Wind Direction:



⑥ 香港天文台 Hong Kong Observatory





Wind Direction:







Wind Direction:







Pressure:



Wind Direction:







#### Pressure:



#### Wind Direction:







#### Pressure:



Wind Direction:







Pressure:



#### Wind Direction:









#### Wind Direction:







#### Pressure:



#### Wind Direction:







(百帕斯卡) 1823 (hPa) (於香港時間 2020 年12月3 日00時00分更新) (Updated at 00:00H on 3 Dec 2020) 1022 1021 1828 1019 1019 1918 1018 1017 1017 10 11 12 13 14 15 16 17 81 02/12/2020 香港時間(時) Hong Kong Time (Hour) 03/12/2020 ⑥ 香港天文 à Hong Kong Observatory

Wind Direction:







## Pressure:



#### Wind Direction:







## Pressure:



#### Wind Direction:







## Pressure:



#### Wind Direction:







#### Wind Direction:







## Pressure:



#### Wind Direction:







#### Pressure:



#### Wind Direction:







#### Wind Direction:

19/12/2020



20/12/2020

◎ 香港天文 à Hong Kong Observatory





#### Pressure:



Wind Direction:









#### Wind Direction:







#### Wind Direction:







#### Wind Direction:



⑥ 香港天文 à Hong Kong Observatory









⑥ 香港天文 à Hong Kong Observatory





















#### (百帕斯卡) (於香港時間 2021 年1 月17日23時50分更新) (Updated at 23:50H on 17 Jan 2021) (hPa) 23:50 12 13 16/01/2021 香港時間(時) Hong Kong Time (Hour) 17/01/2021

⑥ 香港天文 à Hong Kong Observatory

Wind Direction:











⑥ 香港天文 à Hong Kong Observatory





















3

28/01/2021



18

11 12 13 14