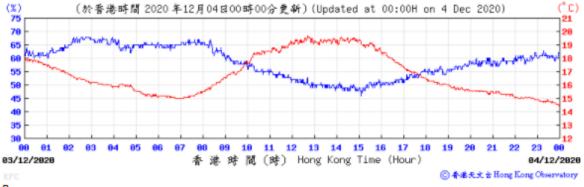

#### Wind Direction:

⑥ 香港天文台 Hong Kong Observatory

Wind Direction:

Wind Direction:

Pressure:

Wind Direction: