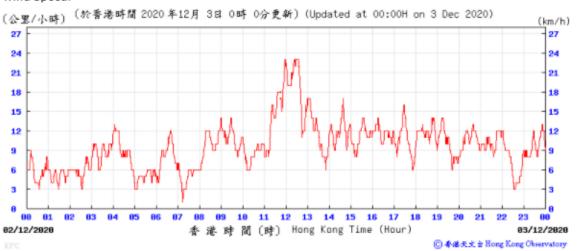

#### Wind Direction:

⑥ 香港天文台 Hong Kong Observatory

Wind Direction:

Wind Direction:

Pressure:

Wind Direction: