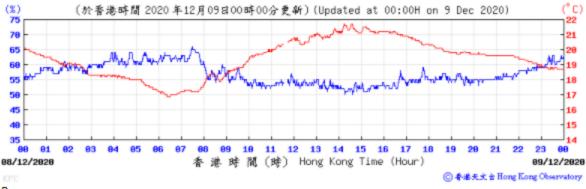

Table D-1: Extract of Meteorological Observations for King's Park Automatic Weather Station in the reporting quarter





#### Wind Direction:



⑥ 香港天文台 Hong Kong Observatory





Wind Direction:







Wind Direction:







Pressure:



Wind Direction:







#### Pressure:



#### Wind Direction:







#### Pressure:



Wind Direction:







Pressure:



#### Wind Direction:









#### Wind Direction:







#### Pressure:



#### Wind Direction:







(百帕斯卡) 1823 (hPa) (於香港時間 2020 年12月3 日00時00分更新) (Updated at 00:00H on 3 Dec 2020) 1022 1021 1828 1019 1019 1918 1018 1017 1017 10 11 12 13 14 15 16 17 81 02/12/2020 香港時間(時) Hong Kong Time (Hour) 03/12/2020 ⑥ 香港天文 à Hong Kong Observatory

Wind Direction:







## Pressure:



#### Wind Direction:







## Pressure:



#### Wind Direction:







## Pressure:



#### Wind Direction:







#### Wind Direction:







## Pressure:



#### Wind Direction:







#### Pressure:



#### Wind Direction:







#### Wind Direction:

19/12/2020



20/12/2020

◎ 香港天文 à Hong Kong Observatory





#### Pressure:



Wind Direction:









#### Wind Direction:







#### Wind Direction:







#### Wind Direction:



⑥ 香港天文 à Hong Kong Observatory









⑥ 香港天文 à Hong Kong Observatory





















#### (百帕斯卡) (於香港時間 2021 年1 月17日23時50分更新) (Updated at 23:50H on 17 Jan 2021) (hPa) 23:50 12 13 16/01/2021 香港時間(時) Hong Kong Time (Hour) 17/01/2021

⑥ 香港天文 à Hong Kong Observatory

Wind Direction:











⑥ 香港天文 à Hong Kong Observatory





















3

28/01/2021



18

11 12 13 14

香