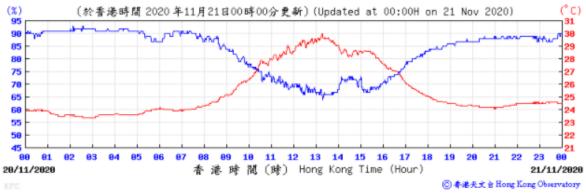

Table D-1: Extract of Meteorological Observations for King's Park Automatic Weather Station in the reporting quarter





#### Wind Direction:



⑥ 香港天文台 Hong Kong Observatory





Wind Direction:







Wind Direction:







Pressure:



Wind Direction:







#### Pressure:



#### Wind Direction:







#### Pressure:



Wind Direction:







Pressure:



#### Wind Direction:









#### Wind Direction:







#### Pressure:



#### Wind Direction:







(百帕斯卡) 1823 (hPa) (於香港時間 2020 年12月3 日00時00分更新) (Updated at 00:00H on 3 Dec 2020) 1022 1021 1828 1019 1019 1918 1018 1017 1017 10 11 12 13 14 15 16 17 81 02/12/2020 香港時間(時) Hong Kong Time (Hour) 03/12/2020 ⑥ 香港天文 à Hong Kong Observatory

Wind Direction:







## Pressure:



#### Wind Direction:







## Pressure:



#### Wind Direction:







## Pressure:



#### Wind Direction:







#### Wind Direction:







## Pressure:



#### Wind Direction:







#### Pressure:



#### Wind Direction:







#### Wind Direction:

19/12/2020



20/12/2020

◎ 香港天文 à Hong Kong Observatory





#### Pressure:



Wind Direction:









###