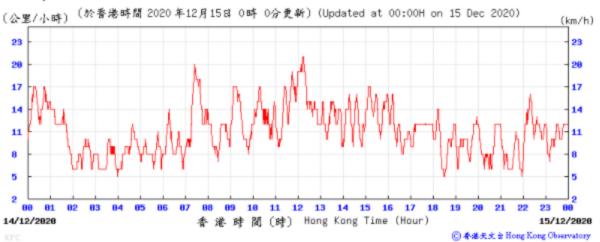

Table D-1: Extract of Meteorological Observations for King's Park Automatic Weather Station in the reporting quarter