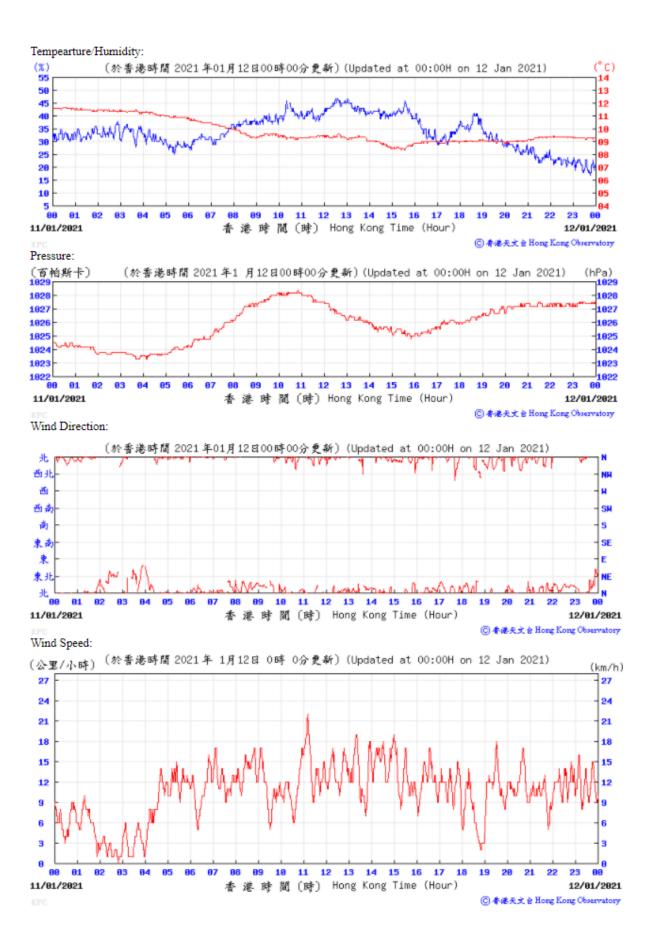

Table D-1: Extract of Meteorological Observations for King's Park Automatic Weather Station in the reporting quarter