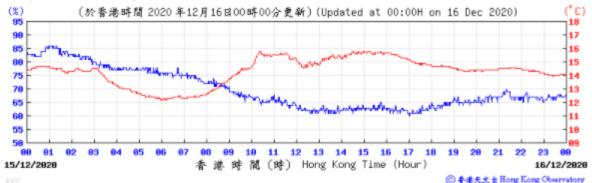

Table D-1: Extract of Meteorological Observations for King's Park Automatic Weather Station in the reporting quarter