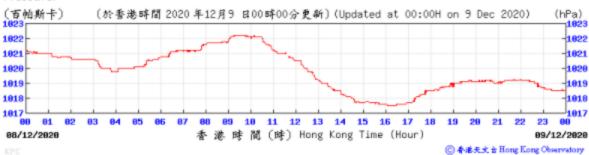

Table D-1: Extract of Meteorological Observations for King's Park Automatic Weather Station in the reporting quarter





#### Wind Direction:



⑥ 香港天文台 Hong Kong Observatory





Wind Direction:







Wind Direction:







Pressure:



Wind Direction:







#### Pressure:



#### Wind Direction:







#### Pressure:



Wind Direction:







Pressure:



#### Wind Direction:









#### Wind Direction:







#### Pressure:



#### Wind Direction:







(百帕斯卡) 1823 (hPa) (於香港時間 2020 年12月3 日00時00分更新) (Updated at 00:00H on 3 Dec 2020) 1022 1021 1828 1019 1019 1918 1018 1017 1017 10 11 12 13 14 15 16 17 81 02/12/2020 香港時間(時) Hong Kong Time (Hour) 03/12/2020 ⑥ 香港天文 à Hong Kong Observatory

Wind Direction:







## Pressure:



#### Wind Direction:







## Pressure:



#### Wind Direction:







## Pressure:



#### Wind Direction:







#### Wind Direction:







## Pressure:



#### Wind Direction:







#### Pressure:



#### Wind Direction:







#### Wind Direction:

19/12/2020



20/12/2020

◎ 香港天文 à Hong Kong Observatory





#### Pressure:



Wind Direction:









#### Wind Direction:







#### Wind Direction:







#### Wind Direction:



⑥ 香港天文 à Hong Kong Observatory









⑥ 香港天文 à Hong Kong Observatory





















#### (百帕斯卡) (於香港時間 2021 年1 月17日23時50分更新) (Updated at 23:50H on 17 Jan 2021) (hPa) 23:50 12 13 16/01/2021 香港時間(時) Hong Kong Time (Hour) 17/01/2021

⑥ 香港天文 à Hong Kong Observatory

Wind Direction:











⑥ 香港天文 à Hong Kong Observatory





















3

28/01/2021



18

11 12 13 14

香港時間(時) Hong Kong