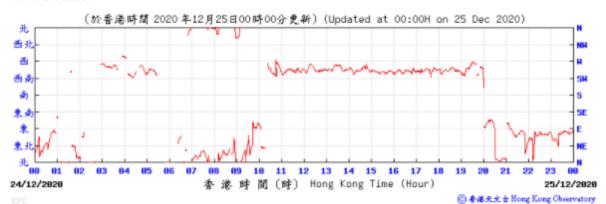

#### Wind Direction:

⑥ 香港天文台 Hong Kong Observatory

Wind Direction:

Wind Direction:

Pressure:

Wind Direction: