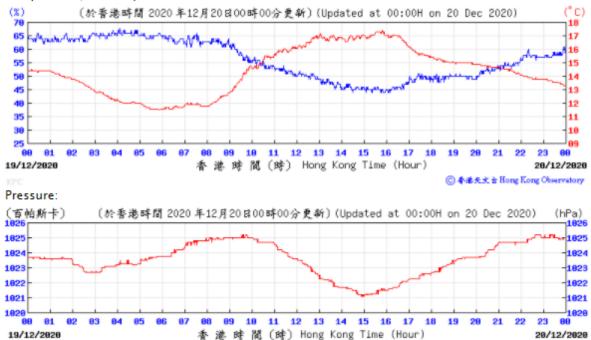

Wind Direction:







Wind Direction:







Pressure:



Wind Direction:







#### Pressure:



#### Wind Direction:







#### Pressure:



Wind Direction:







Pressure:



#### Wind Direction:









#### Wind Direction:







#### Pressure:



#### Wind Direction:







(百帕斯卡) 1823 (hPa) (於香港時間 2020 年12月3 日00時00分更新) (Updated at 00:00H on 3 Dec 2020) 1022 1021 1828 1019 1019 1918 1018 1017 1017 10 11 12 13 14 15 16 17 81 02/12/2020 香港時間(時) Hong Kong Time (Hour) 03/12/2020 ⑥ 香港天文 à Hong Kong Observatory

Wind Direction:







## Pressure:



#### Wind Direction:







## Pressure:



#### Wind Direction:







## Pressure:



#### Wind Direction:







#### Wind Direction:







## Pressure:



#### Wind Direction:







#### Pressure:



#### Wind Direction:







#### Wind Direction:

19/12/2020



20/12/2020

◎ 香港天文 à Hong Kong Observatory





#### Pressure:



Wind Direction:









#### Wind Direction:







#### Wind Direction:







#### Wind Direction:



⑥ 香港天文 à Hong Kong Observatory









⑥ 香港天文 à Hong Kong Observatory





















#### (百帕斯卡) (於香港時間 2021 年1 月17日23時50分更新) (Updated at 23:50H on 17 Jan 2021) (hPa) 23:50 12 13 16/01/2021 香港時間(時) Hong Kong Time (Hour) 17/01/2021

⑥ 香港天文 à Hong Kong Observatory

Wind Direction:











⑥ 香港天文 à Hong Kong Observatory





















3

28/01/2021



18

11 12 13 14

香港時間(時) Hong Kong Time (Hour)

15 16 17

23 23;50

29/01/2021

◎ 春蓮天文 à Hong Kong Observatory





(百帕斯卡) 1825— (於香港時間 2021 年1 月30日23時50分更新) (Updated at 23:50H on 30 Jan 2021) (hPa) 23:50 29/01/2021 香港時間(時)