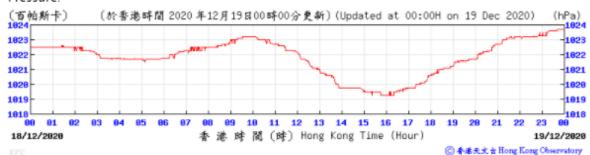

Table D-1: Extract of Meteorological Observations for King's Park Automatic Weather Station in the reporting quarter