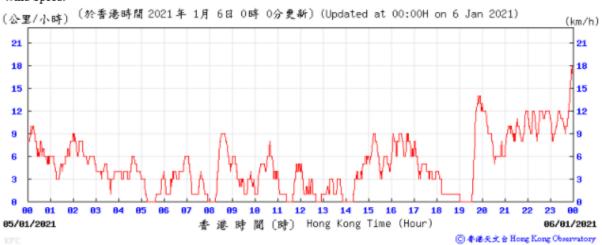

Table D-1: Extract of Meteorological Observations for King's Park Automatic Weather Station in the reporting quarter