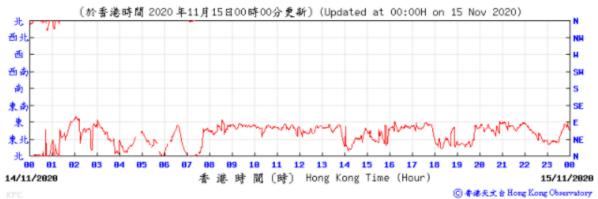

#### Wind Direction:

⑥ 香港天文台 Hong Kong Observatory

Wind Direction:

Wind Direction:

Pressure:

Wind Direction: