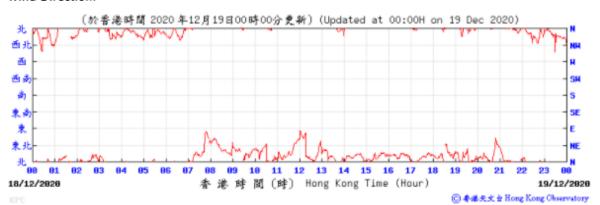

Table D-1: Extract of Meteorological Observations for King's Park Automatic Weather Station in the reporting quarter