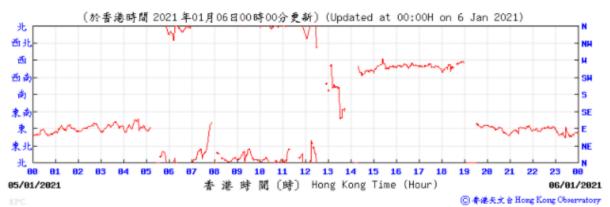

Table D-1: Extract of Meteorological Observations for King's Park Automatic Weather Station in the reporting quarter