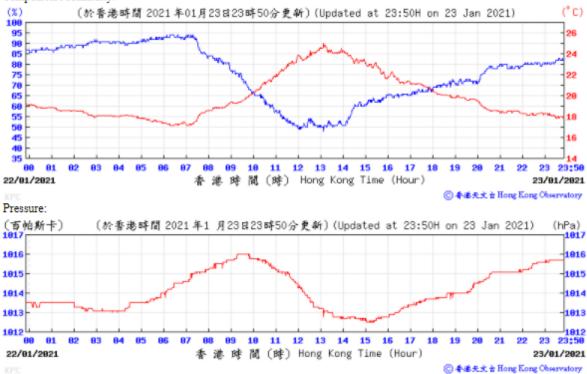

:







## Pressure:



#### Wind Direction:







## Pressure:



#### Wind Direction:







## Pressure:



#### Wind Direction:







#### Wind Direction:







## Pressure:



#### Wind Direction:







#### Pressure:



#### Wind Direction:







#### Wind Direction:

19/12/2020



20/12/2020

◎ 香港天文 à Hong Kong Observatory





#### Pressure:



Wind Direction:









#### Wind Direction:







#### Wind Direction:







#### Wind Direction:



⑥ 香港天文 à Hong Kong Observatory









⑥ 香港天文 à Hong Kong Observatory





















#### (百帕斯卡) (於香港時間 2021 年1 月17日23時50分更新) (Updated at 23:50H on 17 Jan 2021) (hPa) 23:50 12 13 16/01/2021 香港時間(時) Hong Kong Time (Hour) 17/01/2021

⑥ 香港天文 à Hong Kong Observatory

Wind Direction:











⑥ 香港天文 à Hong Kong Observatory





















3

28/01/2021



18

11 12 13 14

香港時間(時) Hong Kong Time (Hour)

15 16 17

23 23;50

29/01/2021

◎ 春蓮天文 à Hong Kong Observatory





(百帕斯卡) 1825— (於香港時間 2021 年1 月30日23時50分更新) (Updated at 23:50H on 30 Jan 2021) (hPa) 23:50 29/01/2021 香港時間(時) Hong Kong Time (Hour) 30/01/2021

Wind Direction: