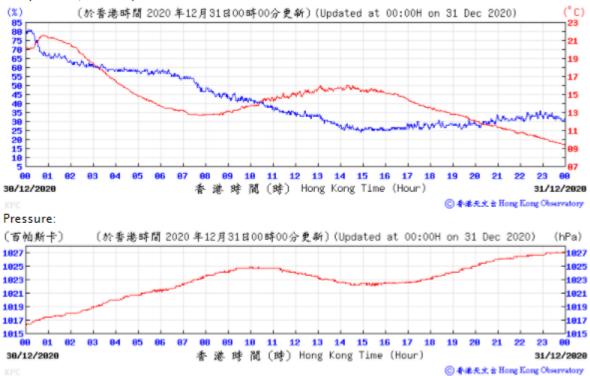

d Direction:







Pressure:



#### Wind Direction:









#### Wind Direction:







#### Pressure:



#### Wind Direction:







(百帕斯卡) 1823 (hPa) (於香港時間 2020 年12月3 日00時00分更新) (Updated at 00:00H on 3 Dec 2020) 1022 1021 1828 1019 1019 1918 1018 1017 1017 10 11 12 13 14 15 16 17 81 02/12/2020 香港時間(時) Hong Kong Time (Hour) 03/12/2020 ⑥ 香港天文 à Hong Kong Observatory

Wind Direction:







## Pressure:



#### Wind Direction:







## Pressure:



#### Wind Direction:







## Pressure:



#### Wind Direction:







#### Wind Direction:







## Pressure:



#### Wind Direction:







#### Pressure:



#### Wind Direction:







#### Wind Direction:

19/12/2020



20/12/2020

◎ 香港天文 à Hong Kong Observatory





#### Pressure:



Wind Direction:









#### Wind Direction:







#### Wind Direction:







#### Wind Direction:



⑥ 香港天文 à Hong Kong Observatory









⑥ 香港天文 à Hong Kong Observatory





















#### (百帕斯卡) (於香港時間 2021 年1 月17日23時50分更新) (Updated at 23:50H on 17 Jan 2021) (hPa) 23:50 12 13 16/01/2021 香港時間(時) Hong Kong Time (Hour) 17/01/2021

⑥ 香港天文 à Hong Kong Observatory

Wind Direction:











⑥ 香港天文 à Hong Kong Observatory





















3

28/01/2021



18

11 12 13 14

香港時間(時) Hong Kong Time (Hour)

15 16 17

23 23;50

29/01/2021

◎ 春蓮天文 à Hong Kong Observatory





(百帕斯卡) 1825— (於香港時間 2021 年1 月30日23時50分更新) (Updated at 23:50H on 30 Jan 2021) (hPa) 23:50 29/01/2021 香港時間(時) Hong Kong Time (Hour) 30/01/2021

Wind Direction: