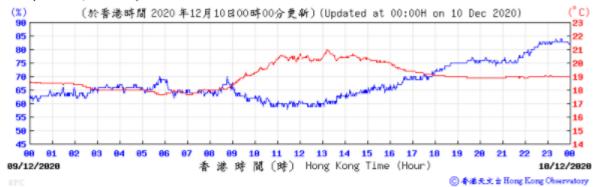

tract of Meteorological Observations for King's Park Automatic Weather Station in the reporting quarter





#### Wind Direction:



⑥ 香港天文台 Hong Kong Observatory





Wind Direction:







Wind Direction:







Pressure:



Wind Direction:







#### Pressure:



#### Wind Direction:







#### Pressure:



Wind Direction:







Pressure:



#### Wind Direction:









#### Wind Direction:







#### Pressure:



#### Wind Direction:







(百帕斯卡) 1823 (hPa) (於香港時間 2020 年12月3 日00時00分更新) (Updated at 00:00H on 3 Dec 2020) 1022 1021 1828 1019 1019 1918 1018 1017 1017 10 11 12 13 14 15 16 17 81 02/12/2020 香港時間(時) Hong Kong Time (Hour) 03/12/2020 ⑥ 香港天文 à Hong Kong Observatory

Wind Direction:







## Pressure:



#### Wind Direction:







## Pressure:



#### Wind Direction:







## Pressure:



#### Wind Direction:







#### Wind Direction:







## Pressure:



#### Wind Direction:







#### Pressure:



#### Wind Direction:







#### Wind Direction:

19/12/2020



20/12/2020

◎ 香港天文 à Hong Kong Observatory





#### Pressure:



Wind Direction:









#### Wind Direction:







#### Wind Direction:







#### Wind Direction:



⑥ 香港天文 à Hong Kong Observatory









⑥ 香港天文 à Hong Kong Observatory





















#### (百帕斯卡) (於香港時間 2021 年1 月17日23時50分更新) (Updated at 23:50H on 17 Jan 2021) (hPa) 23:50 12 13 16/01/2021 香港時間(時) Hong Kong Time (Hour) 17/01/2021

⑥ 香港天文 à Hong Kong Observatory

Wind Direction:











⑥ 香港天文 à Hong Kong Observatory





















3

28/01/2021



18

11 12 13 14

香港時間(時) Hong Kong Time (Hour)

15 16 17

23 2