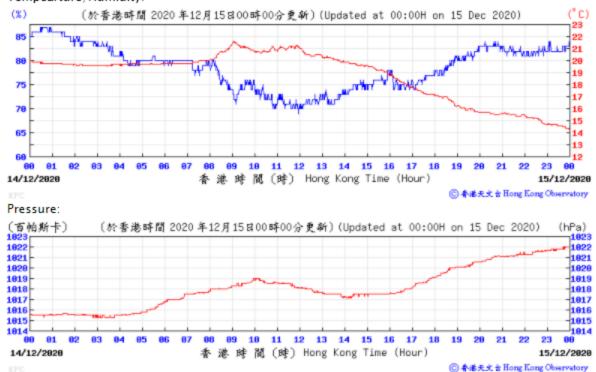

Table D-1: Extract of Meteorological Observations for King's Park Automatic Weather Station in the reporting quarter

#### Pressure: