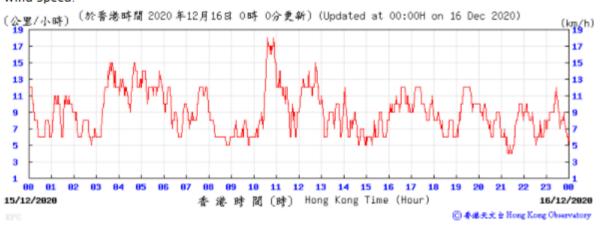

Table D-1: Extract of Meteorological Observations for King's Park Automatic Weather Station in the reporting quarter