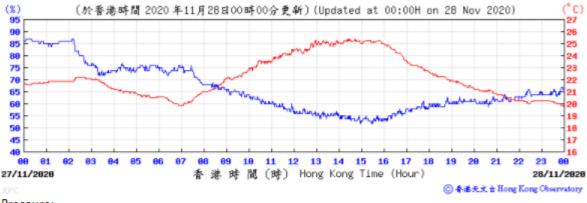

#### Wind Direction:

⑥ 香港天文台 Hong Kong Observatory

Wind Direction:

Wind Direction:

Pressure:

Wind Direction: