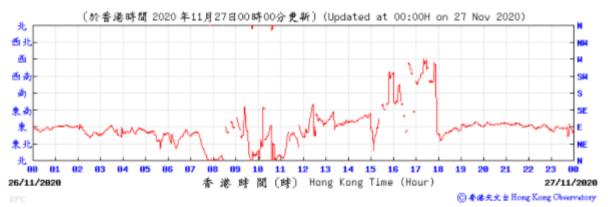

#### Wind Direction:

⑥ 香港天文台 Hong Kong Observatory

Wind Direction:

Wind Direction:

Pressure:

Wind Direction: