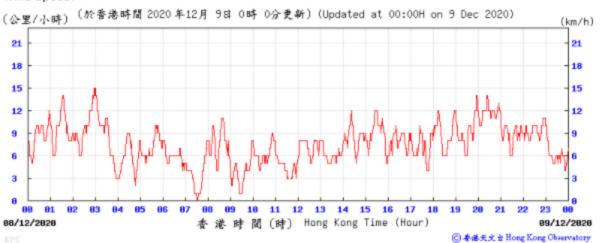

Extract of Meteorological Observations for King's Park Automatic Weather Station in the reporting quarter





#### Wind Direction:



⑥ 香港天文台 Hong Kong Observatory





Wind Direction:







Wind Direction:







Pressure:



Wind Direction:







#### Pressure:



#### Wind Direction:







#### Pressure:



Wind Direction:







Pressure:



#### Wind Direction:









#### Wind Direction:







#### Pressure:



#### Wind Direction:







(百帕斯卡) 1823 (hPa) (於香港時間 2020 年12月3 日00時00分更新) (Updated at 00:00H on 3 Dec 2020) 1022 1021 1828 1019 1019 1918 1018 1017 1017 10 11 12 13 14 15 16 17 81 02/12/2020 香港時間(時) Hong Kong Time (Hour) 03/12/2020 ⑥ 香港天文 à Hong Kong Observatory

Wind Direction:







## Pressure:



#### Wind Direction:







## Pressure:



#### Wind Direction:







## Pressure:



#### Wind Direction:







#### Wind Direction:







## Pressure:



#### Wind Direction:







#### Pressure:



#### Wind Direction:







#### Wind Direction:

19/12/2020



20/12/2020

◎ 香港天文 à Hong Kong Observatory





#### Pressure:



Wind Direction:









#### Wind Direction:







#### Wind Direction:







#### Wind Direction:



⑥ 香港天文 à Hong Kong Observatory









⑥ 香港天文 à Hong Kong Observatory





















#### (百帕斯卡) (於香港時間 2021 年1 月17日23時50分更新) (Updated at 23:50H on 17 Jan 2021) (hPa) 23:50 12 13 16/01/2021 香港時間(時) Hong Kong Time (Hour) 17/01/2021

⑥ 香港天文 à Hong Kong Observatory

Wind Direction:











⑥ 香港天文 à Hong Kong Observatory





















3

28/01/2021



18

11 12 13 14

香港時間(時) Hong Kong Time (Hour)

15 16 17

23