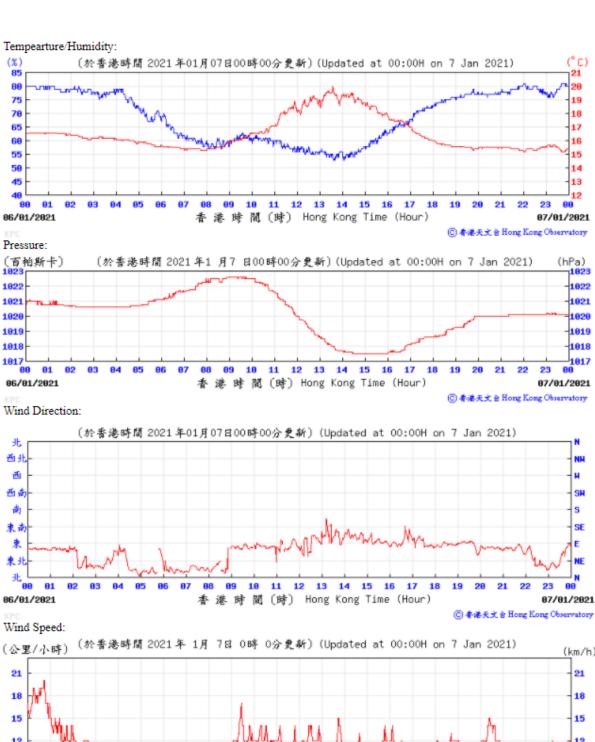

Table D-1: Extract of Meteorological Observations for King's Park Automatic Weather Station in the reporting quarter