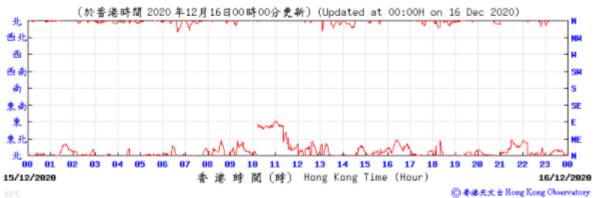

Table D-1: Extract of Meteorological Observations for King's Park Automatic Weather Station in the reporting quarter