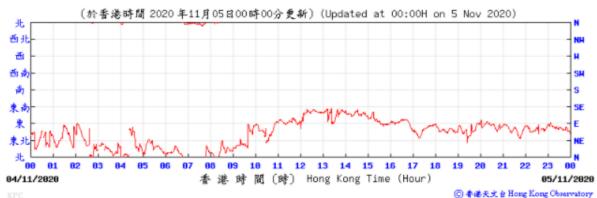

Table D-1: Extract of Meteorological Observations for King's Park Automatic Weather Station in the reporting quarter