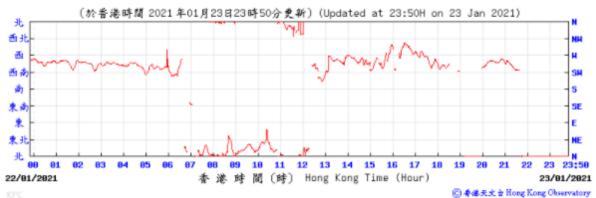

#### Wind Direction:

⑥ 香港天文台 Hong Kong Observatory

Wind Direction:

Wind Direction:

Pressure:

Wind Direction:

#### Wind Direction: