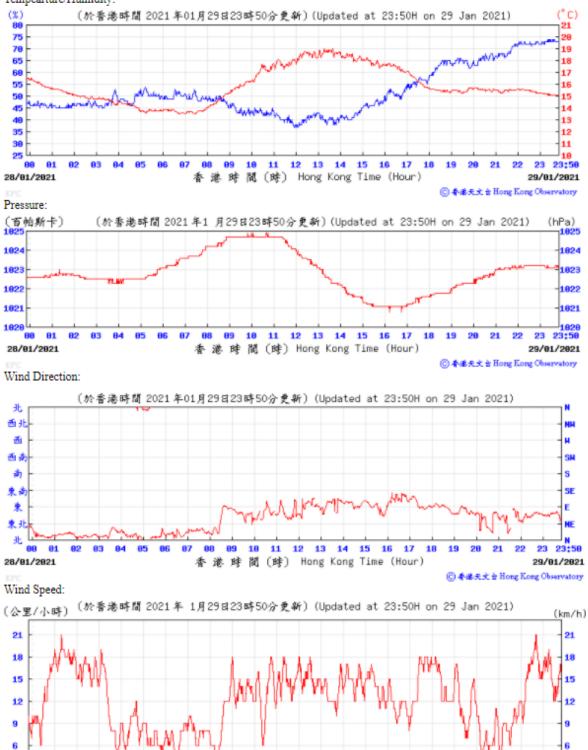

3

28/01/2021

18

11 12 13 14

香港時間(時) Hong Kong Time (Hour)

15 16 17

23 23;50

29/01/2021