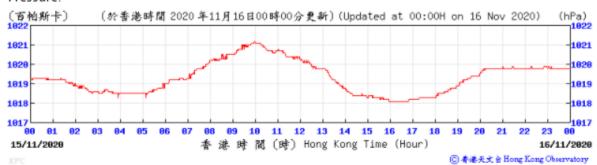

Table D-1: Extract of Meteorological Observations for King's Park Automatic Weather Station in the reporting quarter





#### Wind Direction:



⑥ 香港天文台 Hong Kong Observatory





Wind Direction:







Wind Direction:







Pressure:



Wind Direction:







#### Pressure:



#### Wind Direction:







#### Pressure:



Wind Direction:







Pressure:



#### Wind Direction:









#### Wind Direction:







#### Pressure:



#### Wind Direction:







(百帕斯卡) 1823 (hPa) (於香港時間 2020 年12月3 日00時00分更新) (Updated at 00:00H on 3 Dec 2020) 1022 1021 1828 1019 1019 1918 1018 1017 1017 10 11 12 13 14 15 16 17 81 02/12/2020 香港時間(時) Hong Kong Time (Hour) 03/12/2020 ⑥ 香港天文 à Hong Kong Observatory

Wind Direction:







## Pressure:



#### Wind Direction:







## Pressure:



#### Wind Direction:







## Pressure:



#### Wind Direction:







#### Wind Direction:







## Pressure:



#### Wind Direction:







#### Pressure:



#### Wind Direction:







#### Wind Direction:

19/12/2020



20/12/2020

◎ 香港天文 à Hong Kong Observatory





#### Pressure: