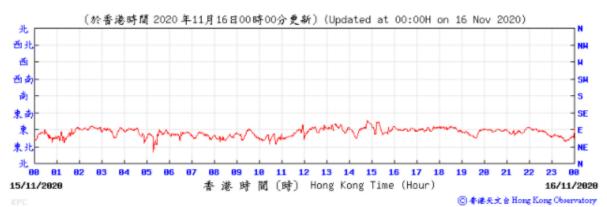

#### Wind Direction:

⑥ 香港天文台 Hong Kong Observatory

Wind Direction:

Wind Direction:

Pressure:

Wind Direction: