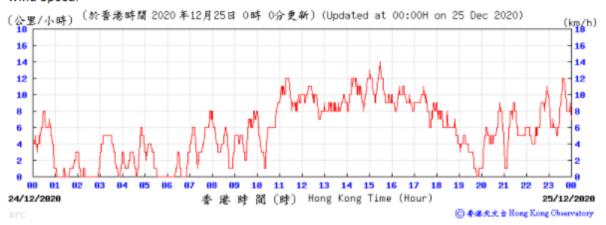

Table D-1: Extract of Meteorological Observations for King's Park Automatic Weather Station in the reporting quarter