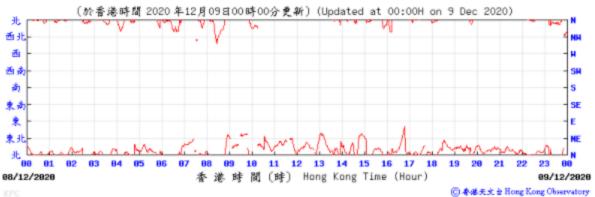

#### Wind Direction:

⑥ 香港天文台 Hong Kong Observatory

Wind Direction:

Wind Direction:

Pressure:

Wind Direction: