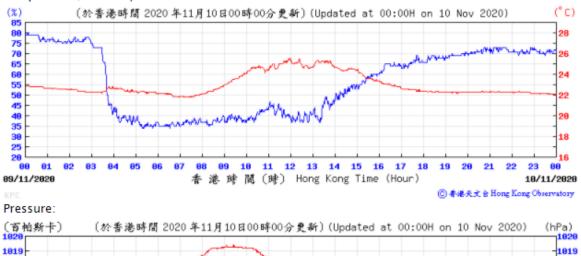

Table D-1: Extract of Meteorological Observations for King's Park Automatic Weather Station in the reporting quarter