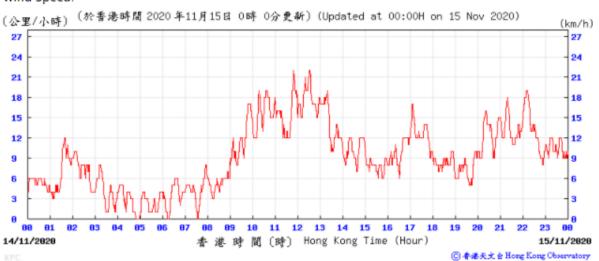

#### Wind Direction:

⑥ 香港天文台 Hong Kong Observatory

Wind Direction:

Wind Direction:

Pressure:

Wind Direction: