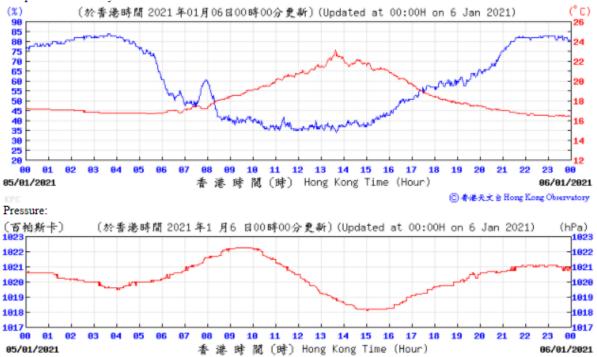

Table D-1: Extract of Meteorological Observations for King's Park Automatic Weather Station in the reporting quarter