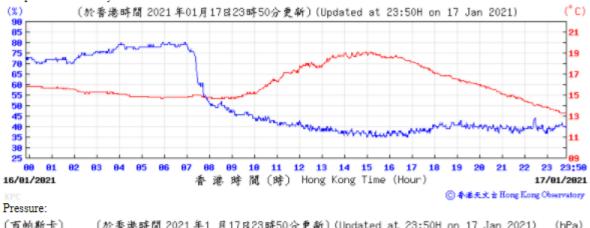

#### (百帕斯卡) (於香港時間 2021 年1 月17日23時50分更新) (Updated at 23:50H on 17 Jan 2021) (hPa) 23:50 12 13 16/01/2021 香港時間(時) Hong Kong Time (Hour) 17/01/2021

⑥ 香港天文 à Hong Kong Observatory

Wind Direction:

⑥ 香港天文 à Hong Kong Observatory