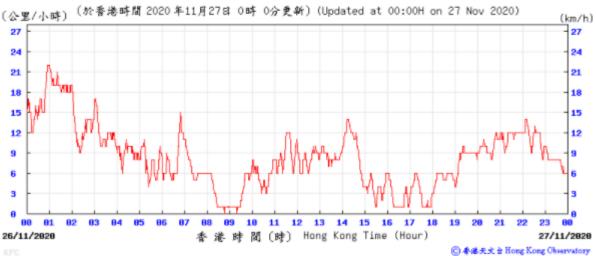

#### Wind Direction:

⑥ 香港天文台 Hong Kong Observatory

Wind Direction:

Wind Direction:

Pressure:

Wind Direction: