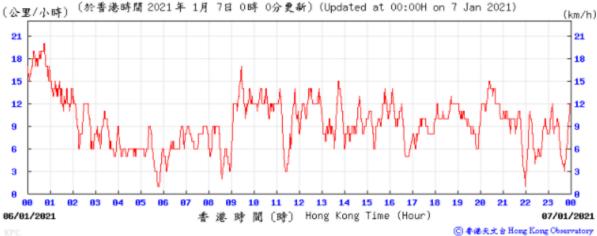

Table D-1: Extract of Meteorological Observations for King's Park Automatic Weather Station in the reporting quarter