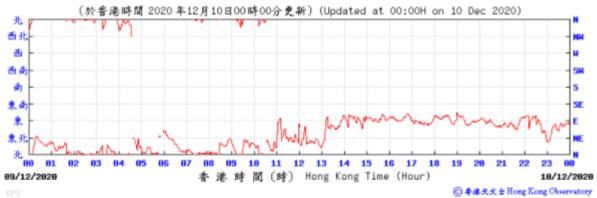

#### Wind Direction:

⑥ 香港天文台 Hong Kong Observatory

Wind Direction:

Wind Direction:

Pressure:

Wind Direction: