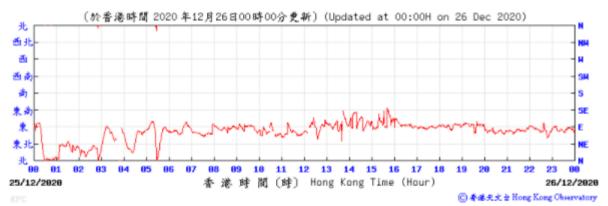

#### Wind Direction:

⑥ 香港天文台 Hong Kong Observatory

Wind Direction:

Wind Direction:

Pressure:

Wind Direction: