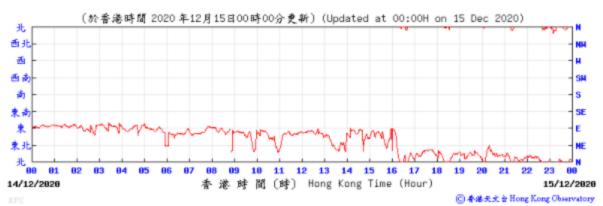

Table D-1: Extract of Meteorological Observations for King's Park Automatic Weather Station in the reporting quarter

#### Wind Direction:

⑥ 香港天文台 Hong Kong Observatory

Wind Direction:

Wind Direction:

Pressure:

Wind Direction:

#### Wind Direction: