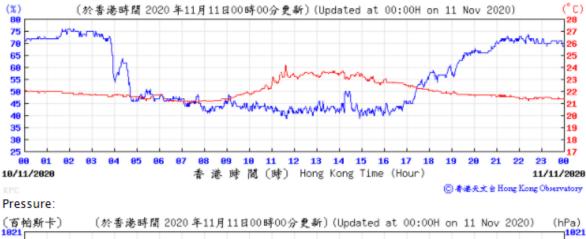

Table D-1: Extract of Meteorological Observations for King's Park Automatic Weather Station in the reporting quarter