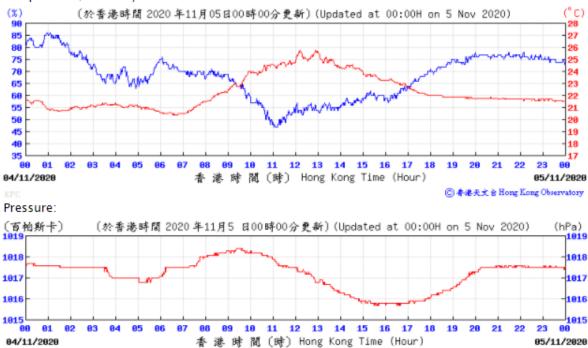

Table D-1: Extract of Meteorological Observations for King's Park Automatic Weather Station in the reporting quarter