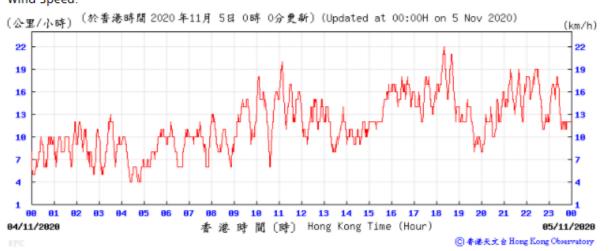

Table D-1: Extract of Meteorological Observations for King's Park Automatic Weather Station in the reporting quarter