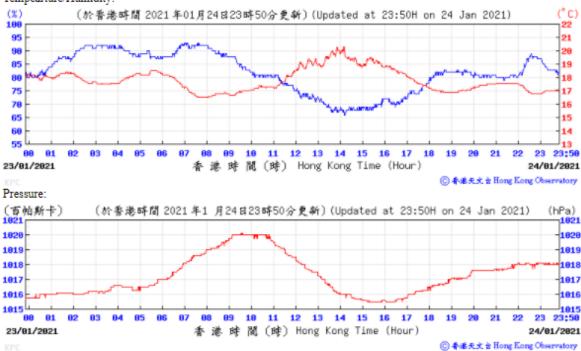

## Pressure:



#### Wind Direction:







## Pressure:



#### Wind Direction:







## Pressure:



#### Wind Direction:







#### Wind Direction:







## Pressure:



#### Wind Direction:







#### Pressure:



#### Wind Direction:







#### Wind Direction:

19/12/2020



20/12/2020

◎ 香港天文 à Hong Kong Observatory





#### Pressure:



Wind Direction:









#### Wind Direction:







#### Wind Direction:







#### Wind Direction:



⑥ 香港天文 à Hong Kong Observatory









⑥ 香港天文 à Hong Kong Observatory





















#### (百帕斯卡) (於香港時間 2021 年1 月17日23時50分更新) (Updated at 23:50H on 17 Jan 2021) (hPa) 23:50 12 13 16/01/2021 香港時間(時) Hong Kong Time (Hour) 17/01/2021

⑥ 香港天文 à Hong Kong Observatory

Wind Direction:











⑥ 香港天文 à Hong Kong Observatory





















3

28/01/2021



18

11 12 13 14

香港時間(時) Hong Kong Time (Hour)

15 16 17

23 23;50

29/01/2021

◎ 春蓮天文 à Hong Kong Observatory





(百帕斯卡) 1825— (於香港時間 2021 年1 月30日23時50分更新) (Updated at 23:50H on 30 Jan 2021) (hPa) 23:50 29/01/2021 香港時間(時) Hong Kong Time (Hour) 30/01/2021

Wind Direction: