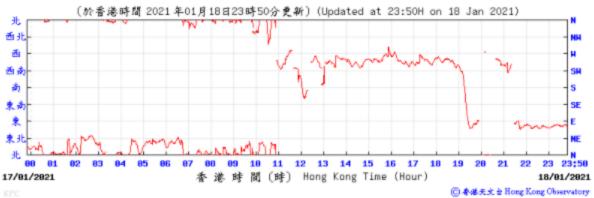

#### Wind Direction:

⑥ 香港天文台 Hong Kong Observatory

Wind Direction:

Wind Direction:

Pressure:

Wind Direction:

#### Wind Direction:

Wind Direction: