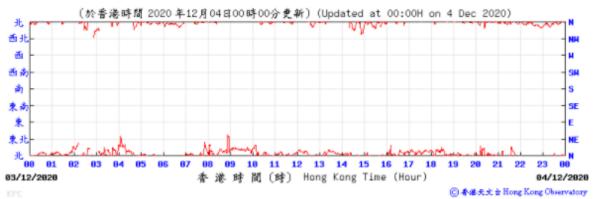

Table D-1: Extract of Meteorological Observations for King's Park Automatic Weather Station in the reporting quarter





#### Wind Direction:



⑥ 香港天文台 Hong Kong Observatory





Wind Direction:







Wind Direction:







Pressure:



Wind Direction:







#### Pressure:



#### Wind Direction:







#### Pressure:



Wind Direction:







Pressure:



#### Wind Direction:









#### Wind Direction:







#### Pressure:



#### Wind Direction:







(百帕斯卡) 1823 (hPa) (於香港時間 2020 年12月3 日00時00分更新) (Updated at 00:00H on 3 Dec 2020) 1022 1021 1828 1019 1019 1918 1018 1017 1017 10 11 12 13 14 15 16 17 81 02/12/2020 香港時間(時) Hong Kong Time (Hour) 03/12/2020 ⑥ 香港天文 à Hong Kong Observatory

Wind Direction:







## Pressure:



#### Wind Direction:







## Pressure:



#### Wind Direction:







## Pressure:



#### Wind Direction:







#### Wind Direction:







## Pressure:



#### Wind Direction:







#### Pressure:



#### Wind Direction:







#### Wind Direction:

19/12/2020



20/12/2020

◎ 香港天文 à Hong Kong Observatory





#### Pressure:



Wind Direction:









#### Wind Direction:







#### Wind Direction:







#### Wind Direction:



⑥ 香港天文 à Hong Kong Observatory









⑥ 香港天文 à Hong Kong Observatory





















#### (百帕斯卡) (於香港時間 2021 年1 月17日23時50分更新) (Updated at 23:50H on 17 Jan 2021) (hPa) 23:50 12 13 16/01/2021 香港時間(時) Hong Kong Time (Hour) 17/01/2021

⑥ 香港天文 à Hong Kong Observatory

Wind Direction:











⑥ 香港天文 à Hong Kong Observatory





















3

28/01/2021



18

11 12 13 1