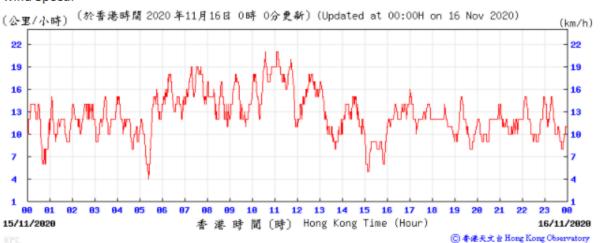

#### Wind Direction:

⑥ 香港天文台 Hong Kong Observatory

Wind Direction:

Wind Direction:

Pressure:

Wind Direction: