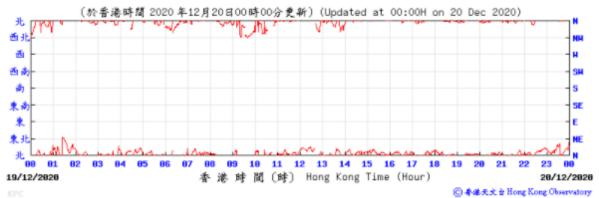

#### Wind Direction:

⑥ 香港天文台 Hong Kong Observatory

Wind Direction:

Wind Direction:

Pressure:

Wind Direction:

#### Wind Direction:

Wind Direction: