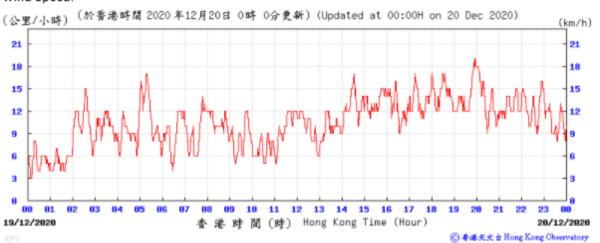

Table D-1: Extract of Meteorological Observations for King's Park Automatic Weather Station in the reporting quarter