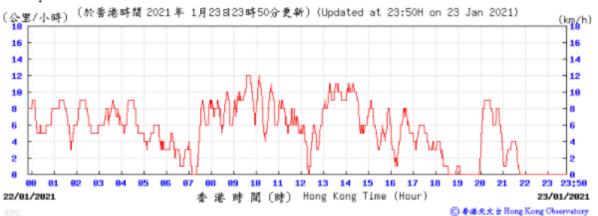

Table D-1: Extract of Meteorological Observations for King's Park Automatic Weather Station in the reporting quarter