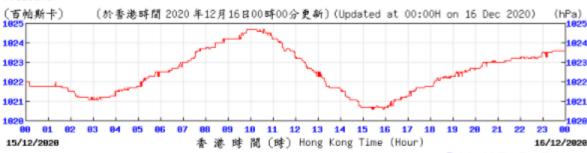

Table D-1: Extract of Meteorological Observations for King's Park Automatic Weather Station in the reporting quarter