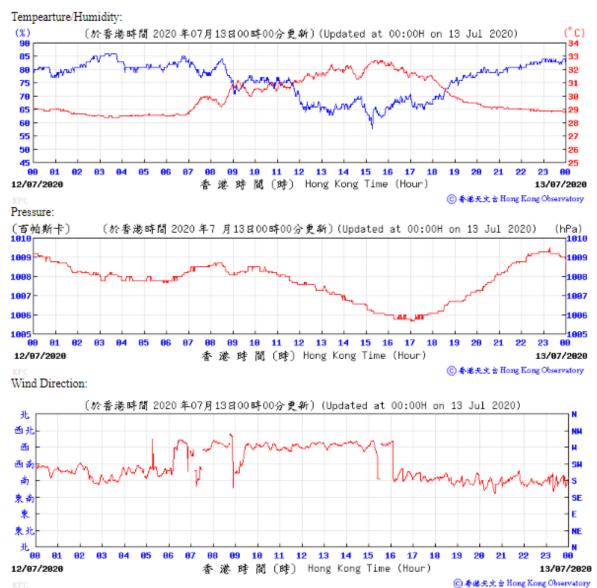

16/05/2020

◎ 春港天文台 Hong Kong Observatory

**88 81** 

15/05/2020

Pressure:

Wind Direction:

⑥ 香港天文 à Hong Kong Observatory

② 香港天文 à Hong Kong Observatory