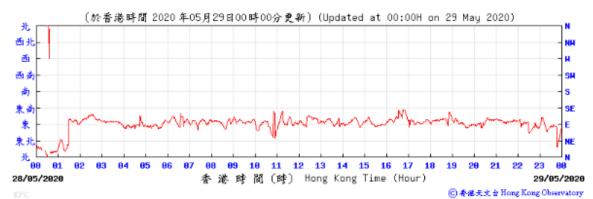

1009 1008

29/05/2020

⑥ 香港天文台 Hong Kong Observatory

Wind Direction:

28/05/2020

香港時間 (時) Hong Kong Time (Hour)

14 15 16 17 18

88 81 82/86/2828