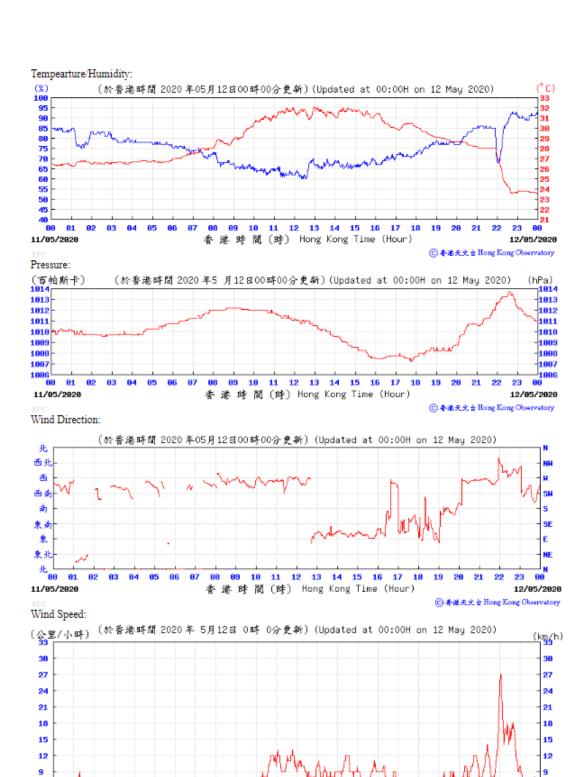

②香港天文台 Hong Kong Observatory

12/05/2020

6

**81** 

11/05/2020

09 10 11 12 13 14 15 16 17 18

香港時間(時) Hong Kong Time (Hour)

88