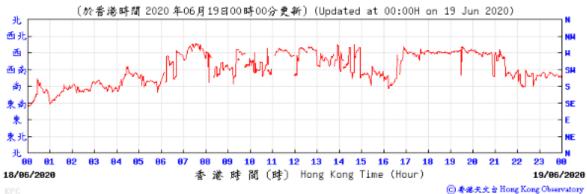

⑥ 春港天文 à Hong Kong Observatory

Wind Direction:

18 11 12 13

14 15

香港時間 (時) Hong Kong Time (Hour)

16

18

23