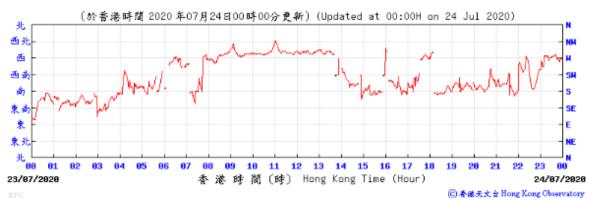

⑥ 春港天文 à Hong Kong Observatory

Wind Direction:

18 11 12 13

14 15

香港時間 (時) Hong Kong Time (Hour)

16

18

23