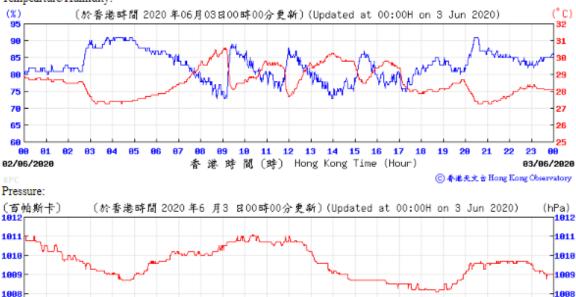

1887 88

香港時間 (時) Hong Kong Time (Hour)

1007

03/06/2020

②香港天文台Hong Kong Observatory

03/06/2020

香港時間(時) Hong Kong Time (Hour)

04/06/2020