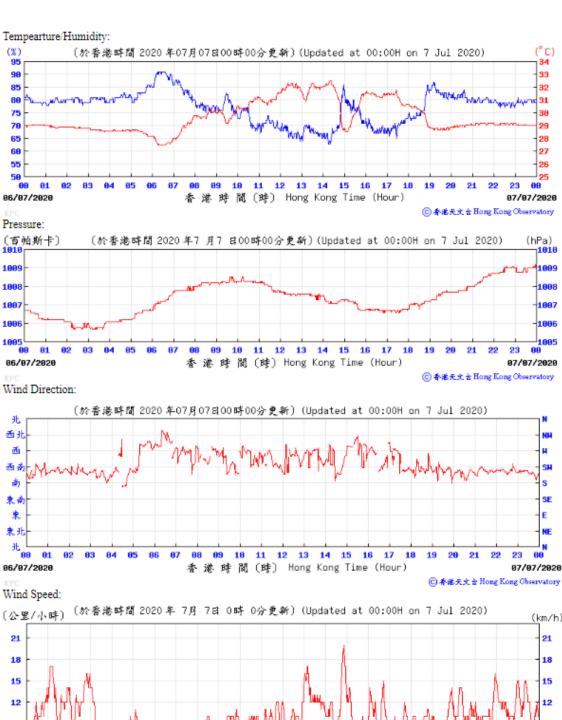

20



香港時間 (時) Hong Kong Time (Hour)

14 15 16 17 18









88 81 82/86/2828

1887 88



香港時間 (時) Hong Kong Time (Hour)

1007

03/06/2020

②香港天文台Hong Kong Observatory





03/06/2020



香港時間(時) Hong Kong Time (Hour)

04/06/2020

○香港天文会 Hong Kong Observatory





















88 81

13/06/2020

82 83

84

**85 86** 

**87** 88 **89** 



13

香港時間(時) Hong Kong Time (Hour)

14 15

18 11 12

16

17 18

23

○ 香港天文台 Hong Kong Observatory

14/06/2020























⑥ 香港天文 à Hong Kong Observatory









⑥ 香港天文 含 Hong Kong Observatory



## Tempearture/Humidity:



Wind Direction:

30/06/2020

81

85 86 87

89 18 11 12



香港時間(時) Hong Kong Time (Hour)

13 14 15 16

17 18 19

01/07/2020

⑥ 香港天文 à Hong Kong Observatory







01/07/2020



02/07/2020

② 香港天文 含 Hong Kong Observatory













⑥ 香港天文台 Hong Kong Observatory

Wind Direction:

























18/07/2020



香 港 時 間 (時) Hong Kong Time (Hour)

19/07/2020

⑥ 香港天文 à Hong Kong Observatory









⑥ 香港天文 含 Hong Kong Observatory





















9 6 3

> 88 **81**

30/07/2020



12 13 14 15 16

31/07/2020

○ 香港天文台 Hong Kong Observatory

香港時間(時) Hong Kong Time (Hour)