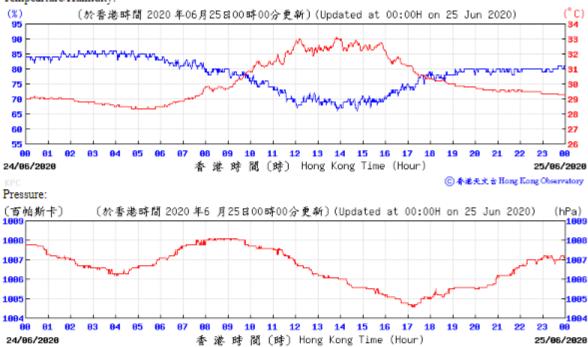

Table D-1: Extract of Meteorological Observations for King's Park Automatic Weather Station in the reporting quarter

⑥ 香港天文台 Hong Kong Observatory

Pressure: (百帕斯卡) 1812 (於香港時間 2020 年5 月10日23時50分更新) (Updated at 23:50H on 10 May 2020) (hPa) 1011 1011 1016 1010 1009 1008 1887 88 81 86 69 10 11 12 13 14 15 16 17 18 23 23:50 09/05/2020 香港時間(時) Hong Kong Time (Hour) 10/05/2020