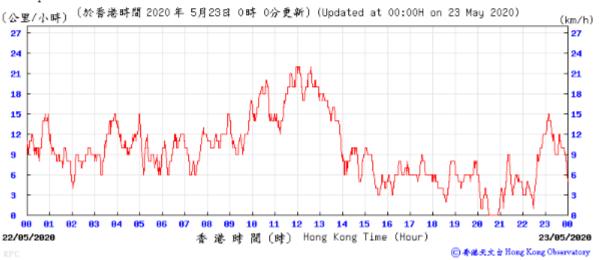

⑥ 春港天文 à Hong Kong Observatory

Wind Direction:

18 11 12 13

14 15

香港時間 (時) Hong Kong Time (Hour)

16

18

23