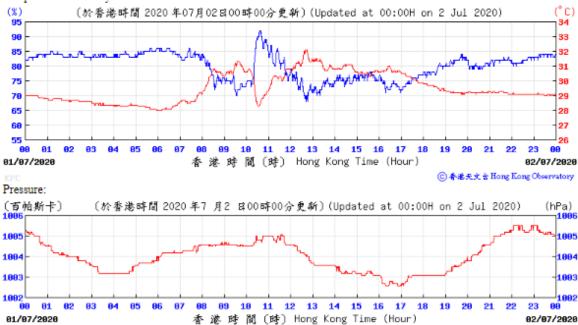

17 18 19

01/07/2020

⑥ 香港天文 à Hong Kong Observatory

01/07/2020

02/07/2020

② 香港天文 含 Hong Kong Observatory

⑥ 香港天文台 Hong Kong Observatory

Wind Direction: