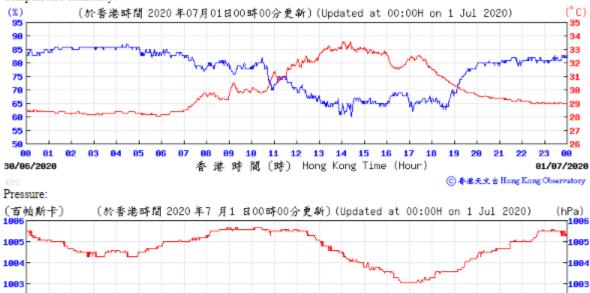

## Tempearture/Humidity:

Wind Direction:

30/06/2020

81

85 86 87

89 18 11 12

香港時間(時) Hong Kong Time (Hour)

13 14 15 16