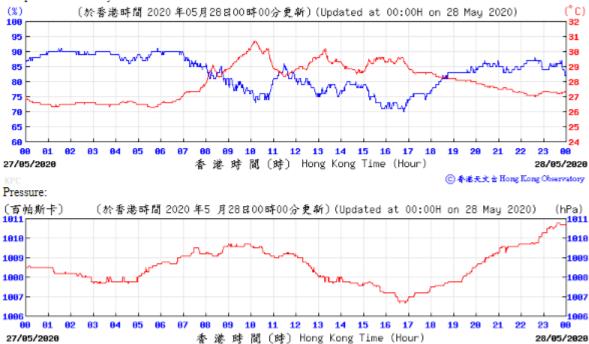

Table D-1: Extract of Meteorological Observations for King's Park Automatic Weather Station in the reporting quarter

⑥ 香港天文台 Hong Kong Observatory

Pressure: (百帕斯卡) 1812 (於香港時間 2020 年5 月10日23時50分更新) (Updated at 23:50H on 10 May 2020) (hPa) 1011 1011 1016 1010 1009 1008 1887 88 81 86 69 10 11 12 13 14 15 16 17 18 23 23:50 09/05/2020 香港時間(時) Hong Kong Time (Hour) 10/05/2020