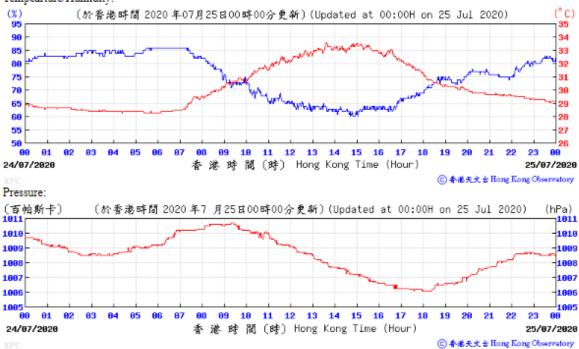

Table D-1: Extract of Meteorological Observations for King's Park Automatic Weather Station in the reporting quarter

⑥ 香港天文台 Hong Kong Observatory

Pressure: (百帕斯卡) 1812 (於香港時間 2020 年5 月10日23時50分更新) (Updated at 23:50H on 10 May 2020) (hPa) 1011 1011 1016 1010 1009 1008 1887 88 81 86 69 10 11 12 13 14 15 16 17 18 23 23:50 09/05/2020 香港時間(時) Hong Kong Time (Hour) 10/05/2020