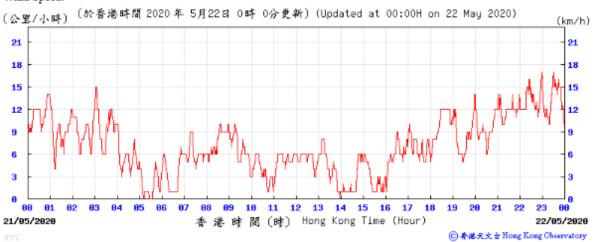

⑥ 春港天文 à Hong Kong Observatory

Wind Direction:

18 11 12 13

14 15

香港時間 (時) Hong Kong Time (Hour)

16

18

23