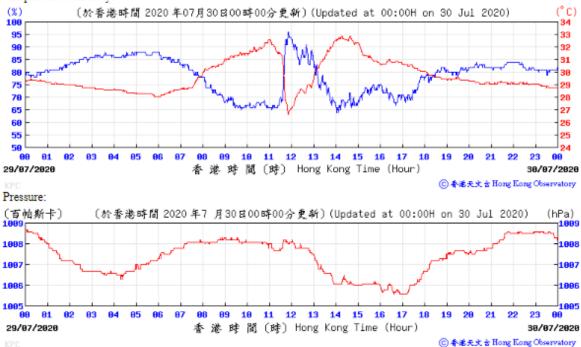

18/07/2020

香 港 時 間 (時) Hong Kong Time (Hour)

19/07/2020

⑥ 香港天文 à Hong Kong Observatory

⑥ 香港天文 含 Hong Kong Observatory

9 6 3

> 88 **81**

30/07/2020