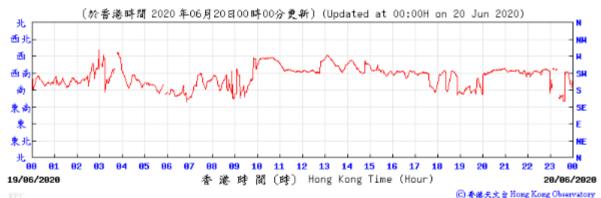

16/05/2020

◎ 春港天文台 Hong Kong Observatory

**88 81** 

15/05/2020

Pressure:

Wind Direction:

⑥ 香港天文 à Hong Kong Observatory

② 香港天文 à Hong Kong Observatory