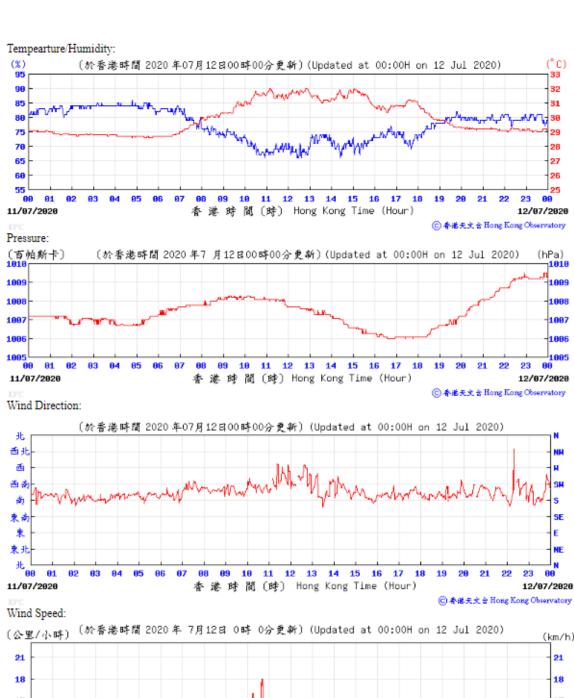

## Tempearture/Humidity:

Wind Direction:

30/06/2020

81

85 86 87

89 18 11 12

香港時間(時) Hong Kong Time (Hour)

13 14 15 16