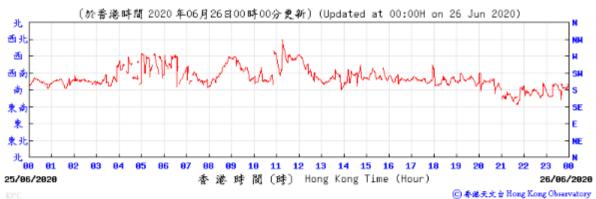

⑥ 春港天文 à Hong Kong Observatory

Wind Direction:

18 11 12 13

14 15

香港時間 (時) Hong Kong Time (Hour)

16

18

23