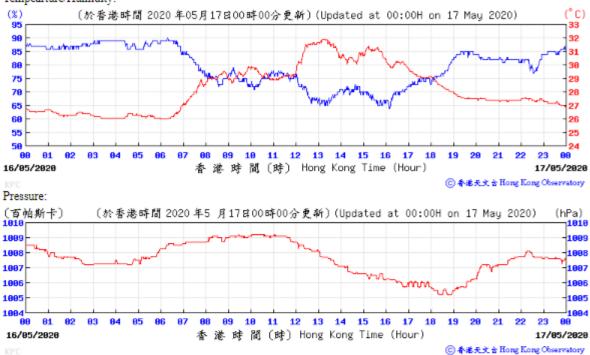

⑥ 春港天文 à Hong Kong Observatory

Wind Direction:

18 11 12 13

14 15

香港時間 (時) Hong Kong Time (Hour)

16

18

23