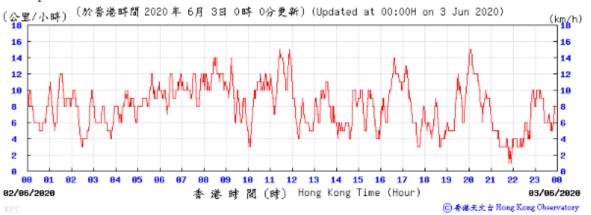

1887 88

香港時間 (時) Hong Kong Time (Hour)

1007

03/06/2020

②香港天文台Hong Kong Observatory

03/06/2020

香港時間(時) Hong Kong Time (Hour)

04/06/2020