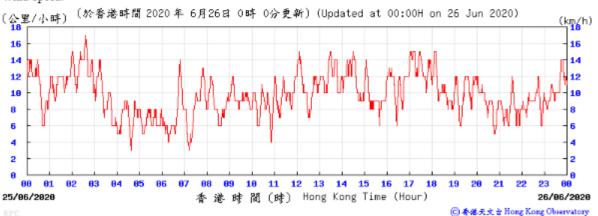

Kong Observatory

**88 81** 

15/05/2020













Pressure:



Wind Direction:











⑥ 香港天文 à Hong Kong Observatory









② 香港天文 à Hong Kong Observatory







1009 1008

29/05/2020

⑥ 香港天文台 Hong Kong Observatory

Wind Direction:

28/05/2020



香港時間 (時) Hong Kong Time (Hour)

14 15 16 17 18









88 81 82/86/2828

1887 88



香港時間 (時) Hong Kong Time (Hour)

1007

03/06/2020

②香港天文台Hong Kong Observatory





03/06/2020



香港時間(時) Hong Kong Time (Hour)

04/06/2020

○香港天文会 Hong Kong Observatory





















88 81

13/06/2020

82 83

84

**85 86** 

**87** 88 **89** 



13

香港時間(時) Hong Kong Time (Hour)

14 15

18 11 12

16

17 18

23

○ 香港天文台 Hong Kong Observatory

14/06/2020























⑥ 香港天文 à Hong Kong Observatory









⑥ 香港天文 含 Hong Kong Observatory



## Tempearture/Humidity:



Wind Direction:

30/06/2020

81

85 86 87

89 18 11 12



香港時間(時) Hong Kong Time (Hour)

13 14 15 16

17 18 19

01/07/2020

⑥ 香港天文 à Hong Kong Observatory







01/07/2020



02/07/2020

② 香港天文 含 Hong Kong Observatory













⑥ 香港天文台 Hong Kong Observatory

Wind Direction:

























18/07/2020



香 港 時 間 (時) Hong Kong Time (Hour)

19/07/2020

⑥ 香港天文 à Hong Kong Observatory









⑥ 香港天文 含 Hong Kong Observatory





















9 6 3

> 88 **81**

30/07/2020



12 13 14 15 16

31/07/2020

○ 香港天文台 Hong Kong Observatory

香港時間(時) Hong Kong Time (Hour)