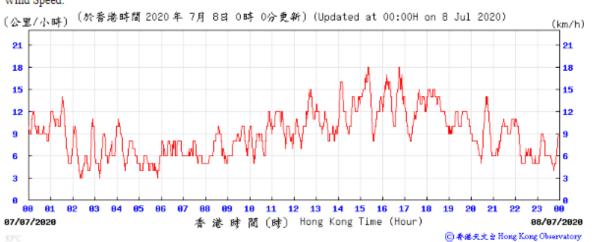

88 81 82/86/2828

1887 88



香港時間 (時) Hong Kong Time (Hour)

1007

03/06/2020

②香港天文台Hong Kong Observatory





03/06/2020



香港時間(時) Hong Kong Time (Hour)

04/06/2020

○香港天文会 Hong Kong Observatory





















88 81

13/06/2020

82 83

84

**85 86** 

**87** 88 **89** 



13

香港時間(時) Hong Kong Time (Hour)

14 15

18 11 12

16

17 18

23

○ 香港天文台 Hong Kong Observatory

14/06/2020























⑥ 香港天文 à Hong Kong Observatory









⑥ 香港天文 含 Hong Kong Observatory



## Tempearture/Humidity:



Wind Direction:

30/06/2020

81

85 86 87

89 18 11 12



香港時間(時) Hong Kong Time (Hour)

13 14 15 16

17 18 19

01/07/2020

⑥ 香港天文 à Hong Kong Observatory







01/07/2020



02/07/2020

② 香港天文 含 Hong Kong Observatory













⑥ 香港天文台 Hong Kong Observatory

Wind Direction:

























18/07/2020



香 港 時 間 (時) Hong Kong Time (Hour)

19/07/2020

⑥ 香港天文 à Hong Kong Observatory









⑥ 香港天文 含 Hong Kong Observatory





















9 6 3

> 88 **81**

30/07/2020



12 13 14 15 16

31/07/2020

○ 香港天文台 Hong Kong Observatory

香港時間(時) Hong Kong Time (Hour)