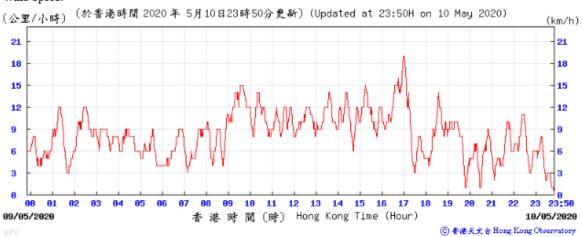

⑥ 春港天文 à Hong Kong Observatory

Wind Direction:

18 11 12 13

14 15

香港時間 (時) Hong Kong Time (Hour)

16

18

23