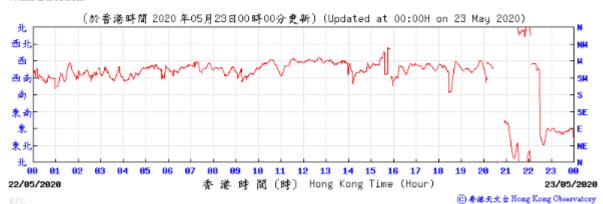

⑥ 春港天文 à Hong Kong Observatory

Wind Direction:

18 11 12 13

14 15

香港時間 (時) Hong Kong Time (Hour)

16

18

23