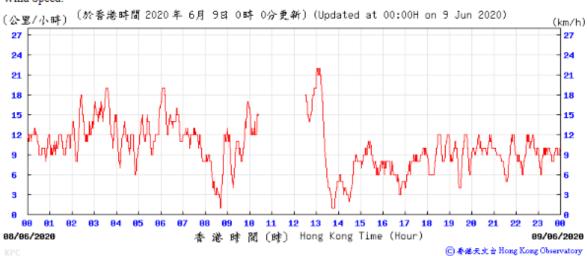

Table D-1: Extract of Meteorological Observations for King's Park Automatic Weather Station in the reporting quarter

⑥ 香港天文台 Hong Kong Observatory

Pressure: (百帕斯卡) 1812 (於香港時間 2020 年5 月10日23時50分更新) (Updated at 23:50H on 10 May 2020) (hPa) 1011 1011 1016 1010 1009 1008 1887 88 81 86 69 10 11 12 13 14 15 16 17 18 23 23:50 09/05/2020 香港時間(時) Hong Kong Time (Hour) 10/05/2020

⑥ 春港天文 à Hong Kong Observatory

Wind Direction:

18 11 12 13

14 15

香港時間 (時) Hong Kong Time (Hour)

16

18

23