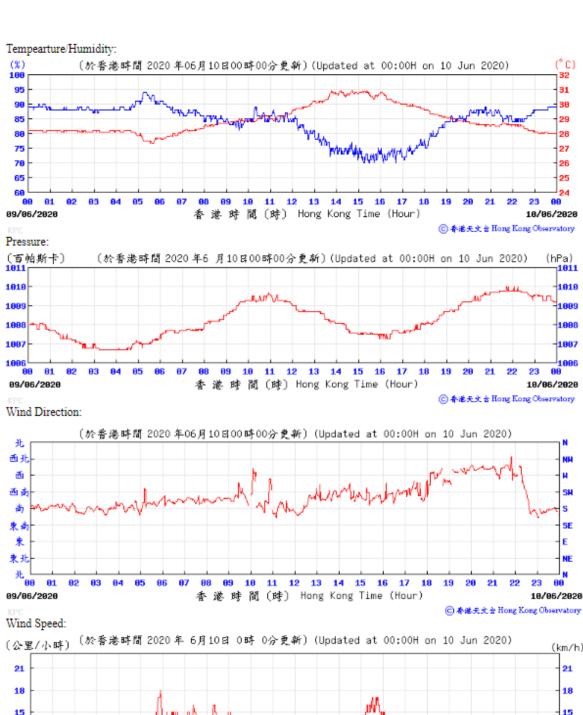

Table D-1: Extract of Meteorological Observations for King's Park Automatic Weather Station in the reporting quarter

⑥ 香港天文台 Hong Kong Observatory

Pressure: (百帕斯卡) 1812 (於香港時間 2020 年5 月10日23時50分更新) (Updated at 23:50H on 10 May 2020) (hPa) 1011 1011 1016 1010 1009 1008 1887 88 81 86 69 10 11 12 13 14 15 16 17 18 23 23:50 09/05/2020 香港時間(時) Hong Kong Time (Hour) 10/05/2020

⑥ 春港天文 à Hong Kong Observatory

Wind Direction:

18 11 12 13

14 15

香港時間 (時) Hong Kong Time (Hour)

16

18

23