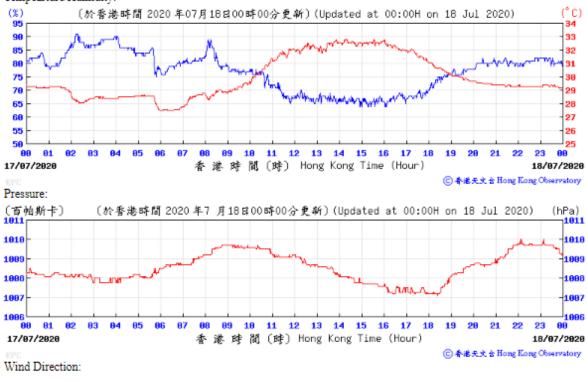

18/07/2020

香 港 時 間 (時) Hong Kong Time (Hour)

19/07/2020

⑥ 香港天文 à Hong Kong Observatory

⑥ 香港天文 含 Hong Kong Observatory

9 6 3

> 88 **81**

30/07/2020