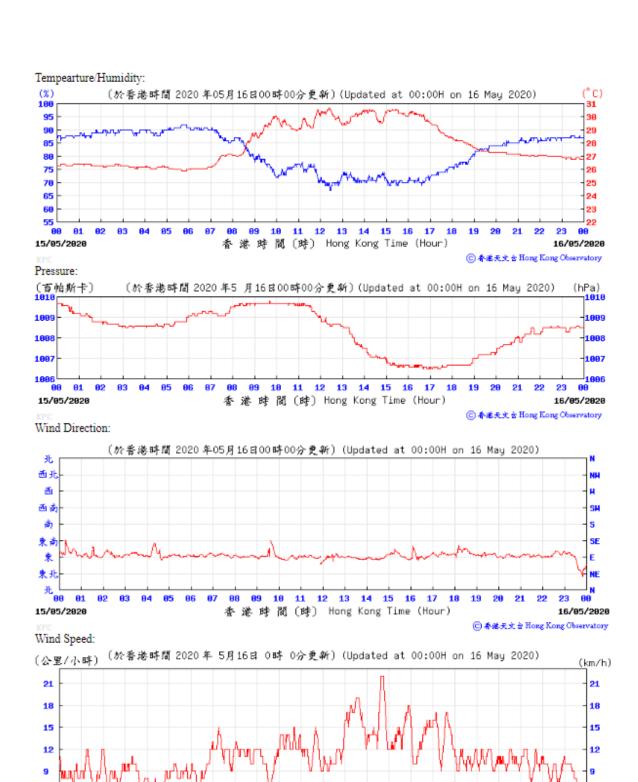

16/05/2020

◎ 春港天文台 Hong Kong Observatory

**88 81** 

15/05/2020

Pressure:

Wind Direction:

⑥ 香港天文 à Hong Kong Observatory

② 香港天文 à Hong Kong Observatory