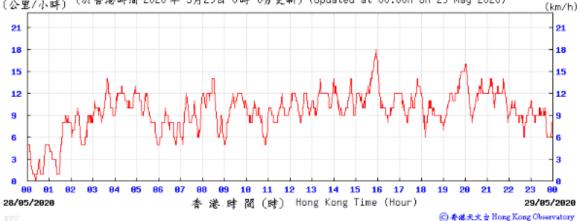

1009 1008

29/05/2020

⑥ 香港天文台 Hong Kong Observatory

Wind Direction:

28/05/2020

香港時間 (時) Hong Kong Time (Hour)

14 15 16 17 18

88 81 82/86/2828