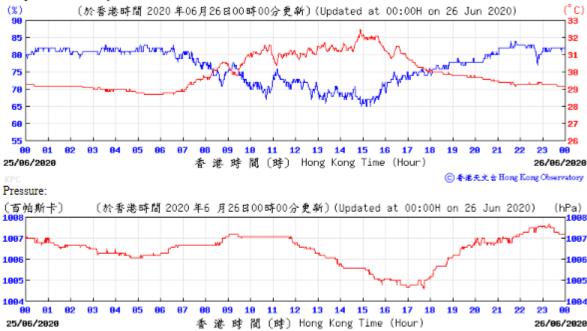

Table D-1: Extract of Meteorological Observations for King's Park Automatic Weather Station in the reporting quarter

⑥ 香港天文台 Hong Kong Observatory

Pressure: (百帕斯卡) 1812 (於香港時間 2020 年5 月10日23時50分更新) (Updated at 23:50H on 10 May 2020) (hPa) 1011 1011 1016 1010 1009 1008 1887 88 81 86 69 10 11 12 13 14 15 16 17 18 23 23:50 09/05/2020 香港時間(時) Hong Kong Time (Hour) 10/05/2020