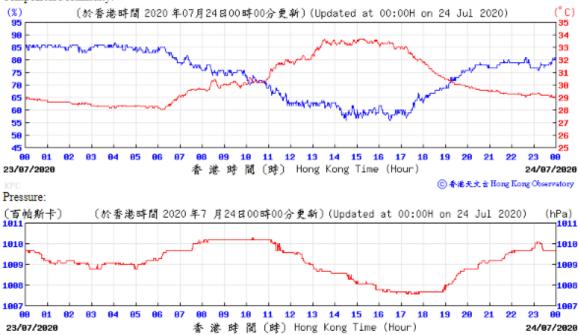

## Tempearture/Humidity:

Wind Direction:

30/06/2020

81

85 86 87

89 18 11 12

香港時間(時) Hong Kong Time (Hour)

13 14 15 16