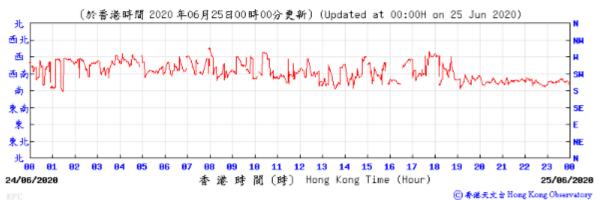

⑥ 春港天文 à Hong Kong Observatory

Wind Direction:

18 11 12 13

14 15

香港時間 (時) Hong Kong Time (Hour)

16

18

23