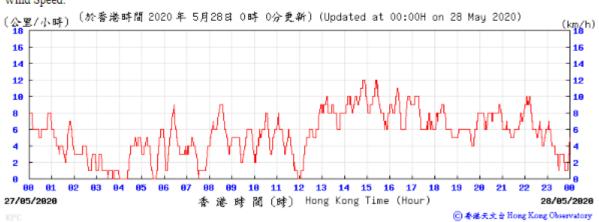

⑥ 春港天文 à Hong Kong Observatory

Wind Direction:

18 11 12 13

14 15

香港時間 (時) Hong Kong Time (Hour)

16

18

23