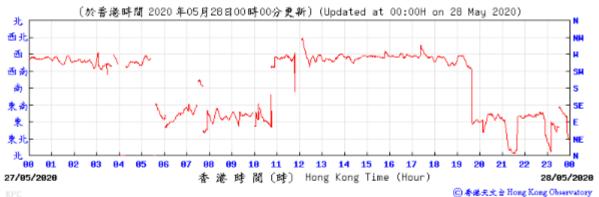

1009 1008

29/05/2020

⑥ 香港天文台 Hong Kong Observatory

Wind Direction:

28/05/2020

香港時間 (時) Hong Kong Time (Hour)

14 15 16 17 18

88 81 82/86/2828