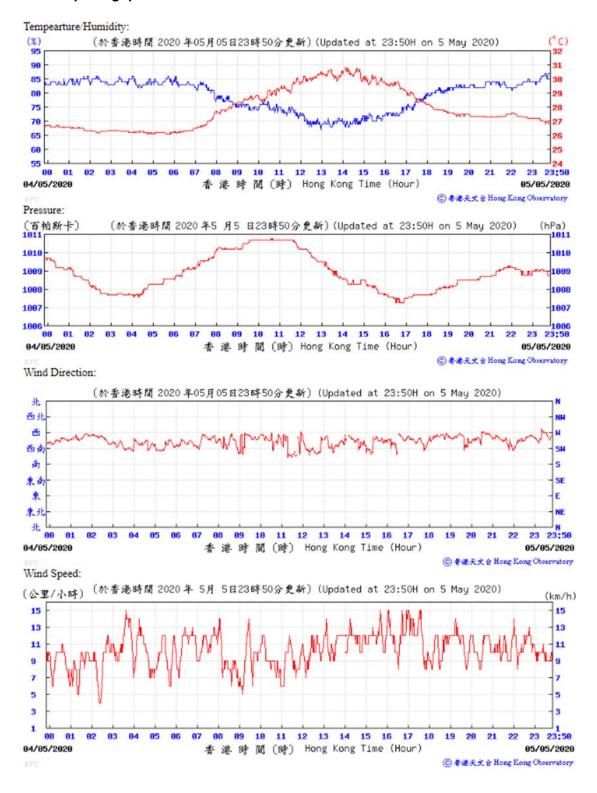

Table D-1: Extract of Meteorological Observations for King's Park Automatic Weather Station in the reporting quarter

⑥ 香港天文台 Hong Kong Observatory

Pressure: (百帕斯卡) 1812 (於香港時間 2020 年5 月10日23時50分更新) (Updated at 23:50H on 10 May 2020) (hPa) 1011 1011 1016 1010 1009 1008 1887 88 81 86 69 10 11 12 13 14 15 16 17 18 23 23:50 09/05/2020 香港時間(時) Hong Kong Time (Hour) 10/05/2020