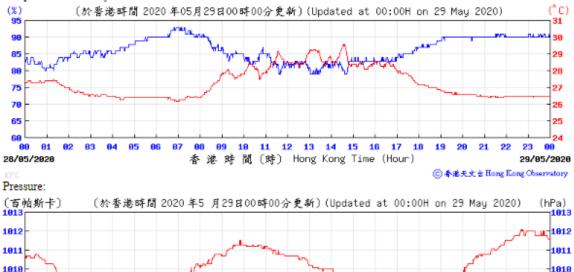

Table D-1: Extract of Meteorological Observations for King's Park Automatic Weather Station in the reporting quarter

⑥ 香港天文台 Hong Kong Observatory

Pressure: (百帕斯卡) 1812 (於香港時間 2020 年5 月10日23時50分更新) (Updated at 23:50H on 10 May 2020) (hPa) 1011 1011 1016 1010 1009 1008 1887 88 81 86 69 10 11 12 13 14 15 16 17 18 23 23:50 09/05/2020 香港時間(時) Hong Kong Time (Hour) 10/05/2020