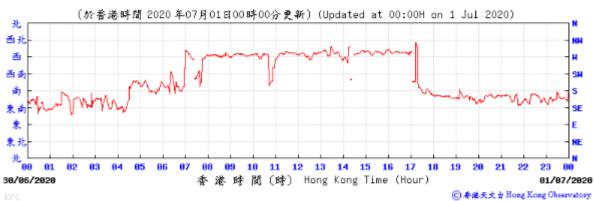

## Tempearture/Humidity:

Wind Direction:

30/06/2020

81

85 86 87

89 18 11 12

香港時間(時) Hong Kong Time (Hour)

13 14 15 16

17 18 19

01/07/2020

⑥ 香港天文 à Hong Kong Observatory

01/07/2020

02/07/2020

② 香港天文 含 Hong Kong Observatory

⑥ 香港天文台 Hong Kong Observatory

Wind Direction: