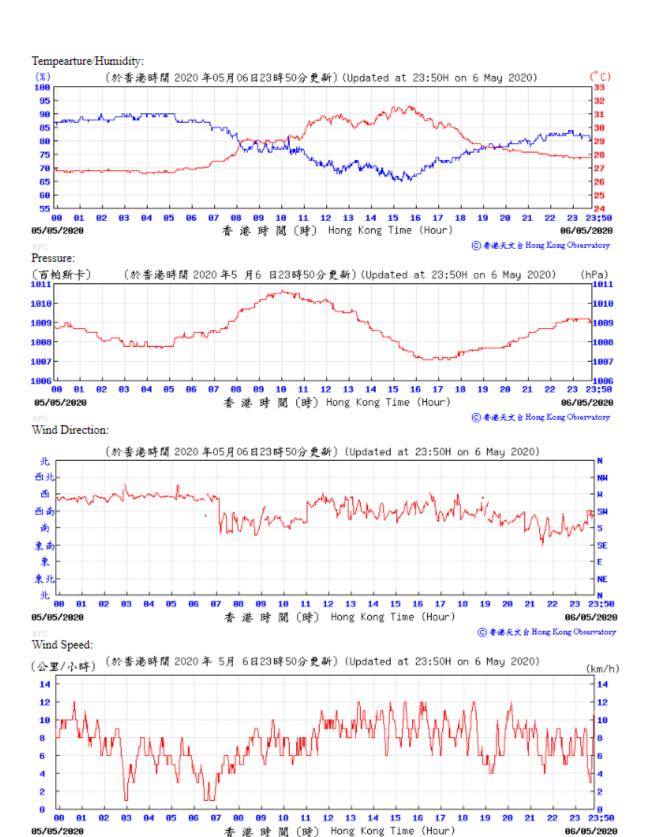

1009 1008

29/05/2020

⑥ 香港天文台 Hong Kong Observatory

Wind Direction:

28/05/2020

香港時間 (時) Hong Kong Time (Hour)

14 15 16 17 18

88 81 82/86/2828