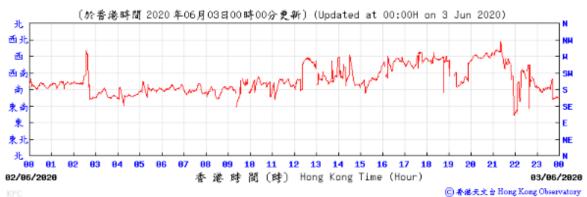

1887 88

香港時間 (時) Hong Kong Time (Hour)

1007

03/06/2020

②香港天文台Hong Kong Observatory

03/06/2020

香港時間(時) Hong Kong Time (Hour)

04/06/2020