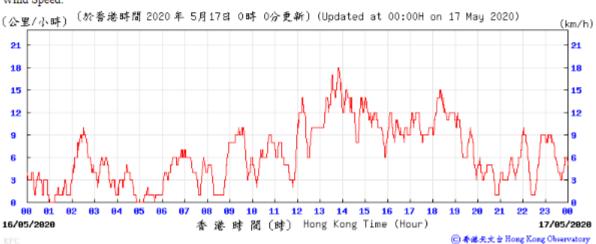

Table D-1: Extract of Meteorological Observations for King's Park Automatic Weather Station in the reporting quarter





⑥ 香港天文台 Hong Kong Observatory





Pressure: (百帕斯卡) 1812 (於香港時間 2020 年5 月10日23時50分更新) (Updated at 23:50H on 10 May 2020) (hPa) 1011 1011 1016 1010 1009 1008 1887 88 81 86 69 10 11 12 13 14 15 16 17 18 23 23:50 09/05/2020 香港時間(時) Hong Kong Time (Hour) 10/05/2020

⑥ 春港天文 à Hong Kong Observatory

Wind Direction:







18 11 12 13

14 15

香港時間 (時) Hong Kong Time (Hour)

16

18

23

②香港天文台 Hong Kong Observatory

12/05/2020

6

**81** 

11/05/2020



09 10 11 12 13 14 15 16 17 18

香港時間(時) Hong Kong Time (Hour)

88

16/05/2020

◎ 春港天文台 Hong Kong Observatory

**88 81** 

15/05/2020













Pressure:



Wind Direction:











⑥ 香港天文 à Hong Kong Observatory









② 香港天文 à Hong Kong Observatory







1009 1008

29/05/2020

⑥ 香港天文台 Hong Kong Observatory

Wind Direction:

28/05/2020



香港時間 (時) Hong Kong Time (Hour)

14 15 16 17 18









88 81 82/86/2828

1887 88



香港時間 (時) Hong Kong Time (Hour)

1007

03/06/2020

②香港天文台Hong Kong Observatory





03/06/2020



香港時間(時) Hong Kong Time (Hour)

04/06/2020

○香港天文会 Hong Kong Observatory





















88 81

13/06/2020

82 83

84

**85 86** 

**87** 88 **89** 



13

香港時間(時) Hong Kong Time (Hour)

14 15

18 11 12

16

17 18

23

○ 香港天文台 Hong Kong Observatory

14/06/2020























⑥ 香港天文 à Hong Kong Observatory









⑥ 香港天文 含 Hong Kong Observatory



## Tempearture/Humidity:



Wind Direction:

30