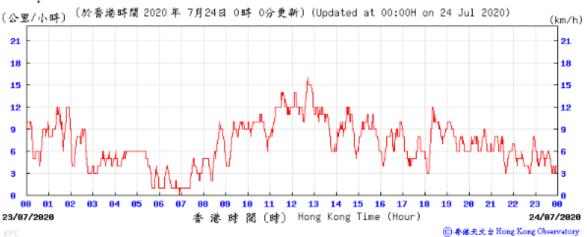

香港時間(時) Hong Kong Time (Hour)

14 15

18 11 12

16

17 18

23

○ 香港天文台 Hong Kong Observatory

14/06/2020