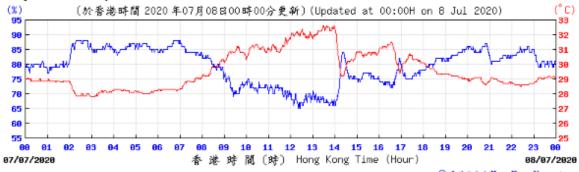

香港時間 (時) Hong Kong Time (Hour)

14 15 16 17 18









88 81 82/86/2828

1887 88



香港時間 (時) Hong Kong Time (Hour)

1007

03/06/2020

②香港天文台Hong Kong Observatory





03/06/2020



香港時間(時) Hong Kong Time (Hour)

04/06/2020

○香港天文会 Hong Kong Observatory





















88 81

13/06/2020

82 83

84

**85 86** 

**87** 88 **89** 



13

香港時間(時) Hong Kong Time (Hour)

14 15

18 11 12

16

17 18

23

○ 香港天文台 Hong Kong Observatory

14/06/2020























⑥ 香港天文 à Hong Kong Observatory









⑥ 香港天文 含 Hong Kong Observatory



## Tempearture/Humidity:



Wind Direction:

30/06/2020

81

85 86 87

89 18 11 12



香港時間(時) Hong Kong Time (Hour)

13 14 15 16

17 18 19

01/07/2020

⑥ 香港天文 à Hong Kong Observatory







01/07/2020



02/07/2020

② 香港天文 含 Hong Kong Observatory













⑥ 香港天文台 Hong Kong Observatory

Wind Direction:

























18/07/2020



香 港 時 間 (時) Hong Kong Time (Hour)

19/07/2020

⑥ 香港天文 à Hong Kong Observatory









⑥ 香港天文 含 Hong Kong Observatory





















9 6 3

> 88 **81**

30/07/2020



12 13 14 15 16

31/07/2020

○ 香港天文台 Hong Kong Observatory

香港時間(時) Hong Kong Time (Hour)