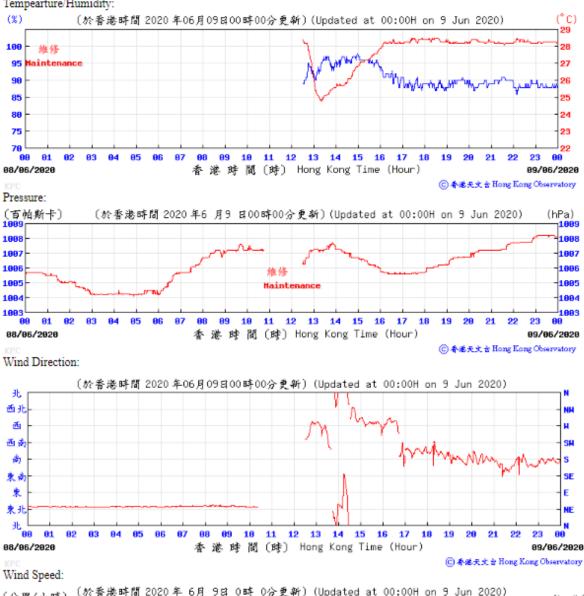

Table D-1: Extract of Meteorological Observations for King's Park Automatic Weather Station in the reporting quarter

⑥ 香港天文台 Hong Kong Observatory

Pressure: (百帕斯卡) 1812 (於香港時間 2020 年5 月10日23時50分更新) (Updated at 23:50H on 10 May 2020) (hPa) 1011 1011 1016 1010 1009 1008 1887 88 81 86 69 10 11 12 13 14 15 16 17 18 23 23:50 09/05/2020 香港時間(時) Hong Kong Time (Hour) 10/05/2020

⑥ 春港天文 à Hong Kong Observatory

Wind Direction:

18 11 12 13

14 15

香港時間 (時) Hong Kong Time (Hour)

16

18

23