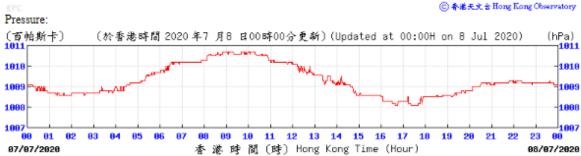

時間 (時) Hong Kong Time (Hour)

14 15 16 17 18









88 81 82/86/2828

1887 88



香港時間 (時) Hong Kong Time (Hour)

1007

03/06/2020

②香港天文台Hong Kong Observatory





03/06/2020



香港時間(時) Hong Kong Time (Hour)

04/06/2020

○香港天文会 Hong Kong Observatory





















88 81

13/06/2020

82 83

84

**85 86** 

**87** 88 **89** 



13

香港時間(時) Hong Kong Time (Hour)

14 15

18 11 12

16

17 18

23

○ 香港天文台 Hong Kong Observatory

14/06/2020























⑥ 香港天文 à Hong Kong Observatory









⑥ 香港天文 含 Hong Kong Observatory



## Tempearture/Humidity:



Wind Direction:

30/06/2020

81

85 86 87

89 18 11 12



香港時間(時) Hong Kong Time (Hour)

13 14 15 16

17 18 19

01/07/2020

⑥ 香港天文 à Hong Kong Observatory







01/07/2020



02/07/2020

② 香港天文 含 Hong Kong Observatory













⑥ 香港天文台 Hong Kong Observatory

Wind Direction:

























18/07/2020



香 港 時 間 (時) Hong Kong Time (Hour)

19/07/2020

⑥ 香港天文 à Hong Kong Observatory









⑥ 香港天文 含 Hong Kong Observatory





















9 6 3

> 88 **81**

30/07/2020



12 13 14 15 16

31/07/2020

○ 香港天文台 Hong Kong Observatory

香港時間(時) Hong Kong Time (Hour)