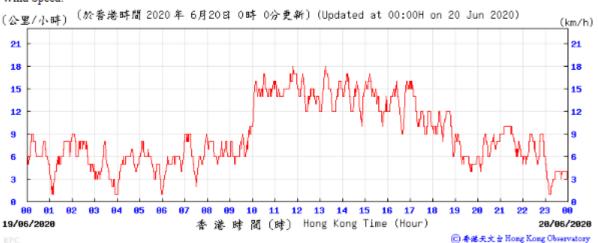

⑥ 春港天文 à Hong Kong Observatory

Wind Direction:

18 11 12 13

14 15

香港時間 (時) Hong Kong Time (Hour)

16

18

23