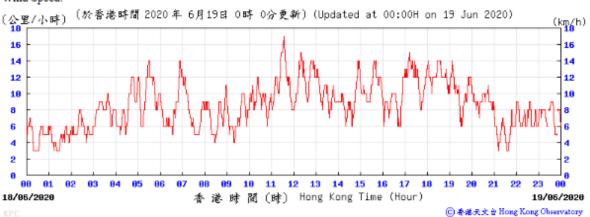

10 11 12 13 14 15 16 17 18

香港時間(時) Hong Kong Time (Hour)

88

16/05/2020

◎ 春港天文台 Hong Kong Observatory

**88 81** 

15/05/2020













Pressure:



Wind Direction:











⑥ 香港天文 à Hong Kong Observatory









② 香港天文 à Hong Kong Observatory







1009 1008

29/05/2020

⑥ 香港天文台 Hong Kong Observatory

Wind Direction:

28/05/2020



香港時間 (時) Hong Kong Time (Hour)

14 15 16 17 18









88 81 82/86/2828

1887 88



香港時間 (時) Hong Kong Time (Hour)

1007

03/06/2020

②香港天文台Hong Kong Observatory





03/06/2020



香港時間(時) Hong Kong Time (Hour)

04/06/2020

○香港天文会 Hong Kong Observatory





















88 81

13/06/2020

82 83

84

**85 86** 

**87** 88 **89** 



13

香港時間(時) Hong Kong Time (Hour)

14 15

18 11 12

16

17 18

23

○ 香港天文台 Hong Kong Observatory

14/06/2020























⑥ 香港天文 à Hong Kong Observatory









⑥ 香港天文 含 Hong Kong Observatory



## Tempearture/Humidity:



Wind Direction:

30/06/2020

81

85 86 87

89 18 11 12



香港時間(時) Hong Kong Time (Hour)

13 14 15 16

17 18 19

01/07/2020

⑥ 香港天文 à Hong Kong Observatory







01/07/2020



02/07/2020

② 香港天文 含 Hong Kong Observatory













⑥ 香港天文台 Hong Kong Observatory

Wind Direction:

























18/07/2020



香 港 時 間 (時) Hong Kong Time (Hour)

19/07/2020

⑥ 香港天文 à Hong Kong Observatory









⑥ 香港天文 含 Hong Kong Observatory





















9 6 3

> 88 **81**

30/07/2020



12 13 14 15 16

31/07/2020

○ 香港天文台 Hong Kong Observatory

香港時間(時) Hong Kong Time (Hour)