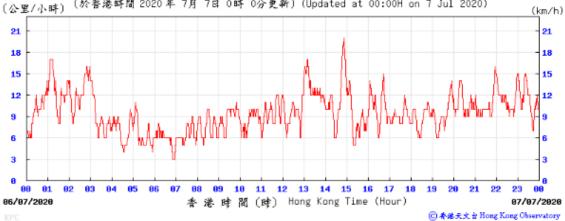

香港時間 (時) Hong Kong Time (Hour)

14 15 16 17 18









88 81 82/86/2828

1887 88



香港時間 (時) Hong Kong Time (Hour)

1007

03/06/2020

②香港天文台Hong Kong Observatory





03/06/2020



香港時間(時) Hong Kong Time (Hour)

04/06/2020

○香港天文会 Hong Kong Observatory





















88 81

13/06/2020

82 83

84

**85 86** 

**87** 88 **89** 



13

香港時間(時) Hong Kong Time (Hour)

14 15

18 11 12

16

17 18

23

○ 香港天文台 Hong Kong Observatory

14/06/2020























⑥ 香港天文 à Hong Kong Observatory









⑥ 香港天文 含 Hong Kong Observatory



## Tempearture/Humidity:



Wind Direction:

30/06/2020

81

85 86 87

89 18 11 12



香港時間(時) Hong Kong Time (Hour)

13 14 15 16

17 18 19

01/07/2020

⑥ 香港天文 à Hong Kong Observatory







01/07/2020



02/07/2020

② 香港天文 含 Hong Kong Observatory













⑥ 香港天文台 Hong Kong Observatory

Wind Direction:

























18/07/2020



香 港 時 間 (時) Hong Kong Time (Hour)

19/07/2020

⑥ 香港天文 à Hong Kong Observatory









⑥ 香港天文 含 Hong Kong Observatory





















9 6 3

> 88 **81**

30/07/2020



12 13 14 15 16

31/07/2020

○ 香港天文台 Hong Kong Observatory

香港時間(時) Hong Kong Time (Hour)