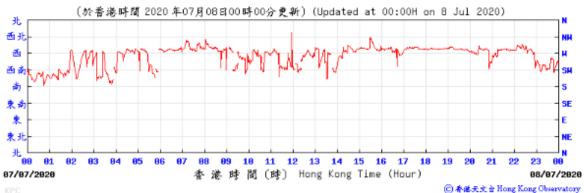

88 81 82/86/2828

1887 88



香港時間 (時) Hong Kong Time (Hour)

1007

03/06/2020

②香港天文台Hong Kong Observatory





03/06/2020



香港時間(時) Hong Kong Time (Hour)

04/06/2020

○香港天文会 Hong Kong Observatory





















88 81

13/06/2020

82 83

84

**85 86** 

**87** 88 **89** 



13

香港時間(時) Hong Kong Time (Hour)

14 15

18 11 12

16

17 18

23

○ 香港天文台 Hong Kong Observatory

14/06/2020























⑥ 香港天文 à Hong Kong Observatory









⑥ 香港天文 含 Hong Kong Observatory



## Tempearture/Humidity:



Wind Direction:

30/06/2020

81

85 86 87

89 18 11 12



香港時間(時) Hong Kong Time (Hour)

13 14 15 16

17 18 19

01/07/2020

⑥ 香港天文 à Hong Kong Observatory







01/07/2020



02/07/2020

② 香港天文 含 Hong Kong Observatory













⑥ 香港天文台 Hong Kong Observatory

Wind Direction:

























18/07/2020



香 港 時 間 (時) Hong Kong Time (Hour)

19/07/2020

⑥ 香港天文 à Hong Kong Observatory









⑥ 香港天文 含 Hong Kong Observatory





















9 6 3

> 88 **81**

30/07/2020



12 13 14 15 16

31/07/2020

○ 香港天文台 Hong Kong Observatory

香港時間(時) Hong Kong Time (Hour)