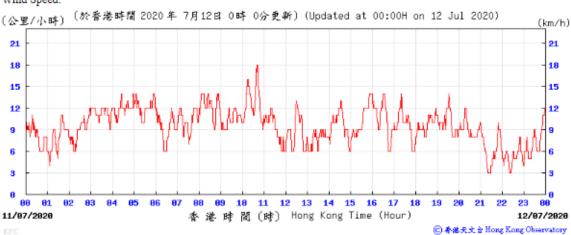

⑥ 春港天文 à Hong Kong Observatory

Wind Direction:

18 11 12 13

14 15

香港時間 (時) Hong Kong Time (Hour)

16

18

23