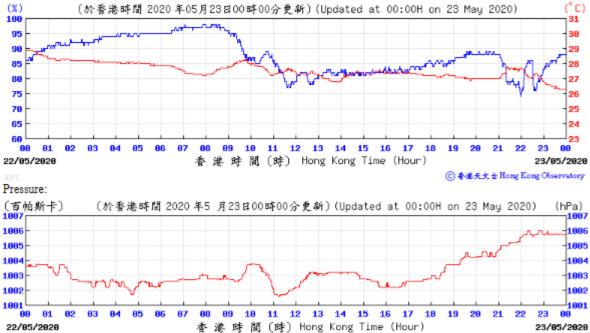

Table D-1: Extract of Meteorological Observations for King's Park Automatic Weather Station in the reporting quarter

⑥ 香港天文台 Hong Kong Observatory

Pressure: (百帕斯卡) 1812 (於香港時間 2020 年5 月10日23時50分更新) (Updated at 23:50H on 10 May 2020) (hPa) 1011 1011 1016 1010 1009 1008 1887 88 81 86 69 10 11 12 13 14 15 16 17 18 23 23:50 09/05/2020 香港時間(時) Hong Kong Time (Hour) 10/05/2020