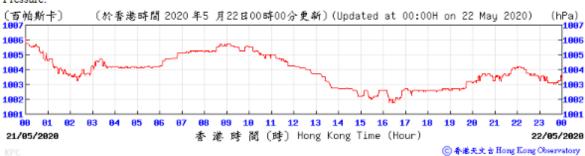

⑥ 春港天文 à Hong Kong Observatory

Wind Direction:

18 11 12 13

14 15

香港時間 (時) Hong Kong Time (Hour)

16

18

23