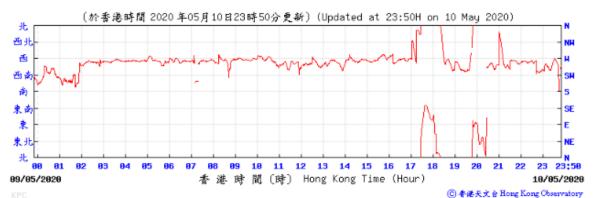

⑥ 春港天文 à Hong Kong Observatory

Wind Direction:

18 11 12 13

14 15

香港時間 (時) Hong Kong Time (Hour)

16

18

23