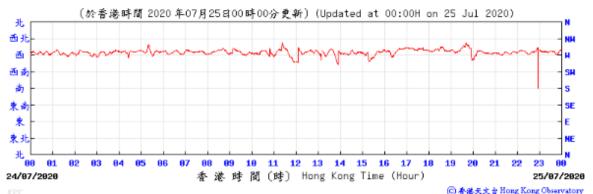

⑥ 春港天文 à Hong Kong Observatory

Wind Direction:

18 11 12 13

14 15

香港時間 (時) Hong Kong Time (Hour)

16

18

23