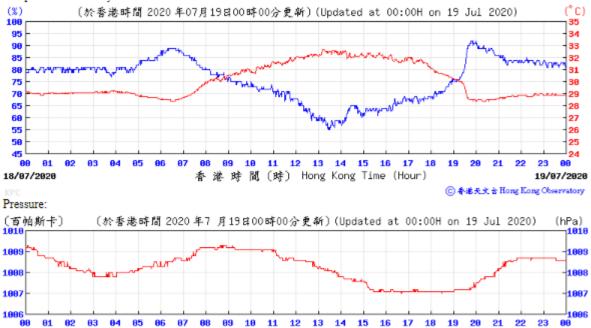

18/07/2020

香 港 時 間 (時) Hong Kong Time (Hour)

19/07/2020

⑥ 香港天文 à Hong Kong Observatory

⑥ 香港天文 含 Hong Kong Observatory

9 6 3

> 88 **81**

30/07/2020