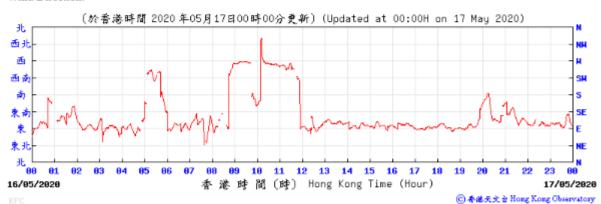

⑥ 春港天文 à Hong Kong Observatory

Wind Direction:

18 11 12 13

14 15

香港時間 (時) Hong Kong Time (Hour)

16

18

23