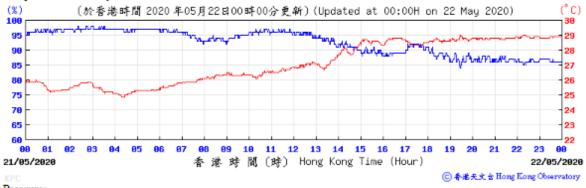

Table D-1: Extract of Meteorological Observations for King's Park Automatic Weather Station in the reporting quarter

⑥ 香港天文台 Hong Kong Observatory

Pressure: (百帕斯卡) 1812 (於香港時間 2020 年5 月10日23時50分更新) (Updated at 23:50H on 10 May 2020) (hPa) 1011 1011 1016 1010 1009 1008 1887 88 81 86 69 10 11 12 13 14 15 16 17 18 23 23:50 09/05/2020 香港時間(時) Hong Kong Time (Hour) 10/05/2020