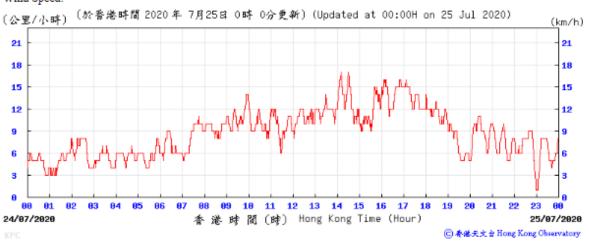

6/2020

○香港天文会 Hong Kong Observatory





















88 81

13/06/2020

82 83

84

**85 86** 

**87** 88 **89** 



13

香港時間(時) Hong Kong Time (Hour)

14 15

18 11 12

16

17 18

23

○ 香港天文台 Hong Kong Observatory

14/06/2020























⑥ 香港天文 à Hong Kong Observatory









⑥ 香港天文 含 Hong Kong Observatory



## Tempearture/Humidity:



Wind Direction:

30/06/2020

81

85 86 87

89 18 11 12



香港時間(時) Hong Kong Time (Hour)

13 14 15 16

17 18 19

01/07/2020

⑥ 香港天文 à Hong Kong Observatory







01/07/2020



02/07/2020

② 香港天文 含 Hong Kong Observatory













⑥ 香港天文台 Hong Kong Observatory

Wind Direction:

























18/07/2020



香 港 時 間 (時) Hong Kong Time (Hour)

19/07/2020

⑥ 香港天文 à Hong Kong Observatory









⑥ 香港天文 含 Hong Kong Observatory





















9 6 3

> 88 **81**

30/07/2020



12 13 14 15 16

31/07/2020

○ 香港天文台 Hong Kong Observatory

香港時間(時) Hong Kong Time (Hour)