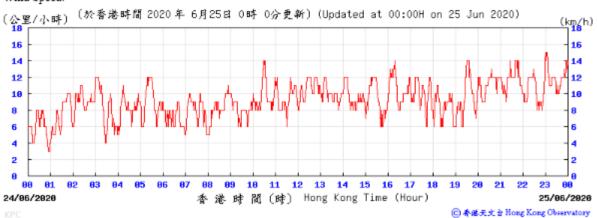

⑥ 春港天文 à Hong Kong Observatory

Wind Direction:

18 11 12 13

14 15

香港時間 (時) Hong Kong Time (Hour)

16

18

23