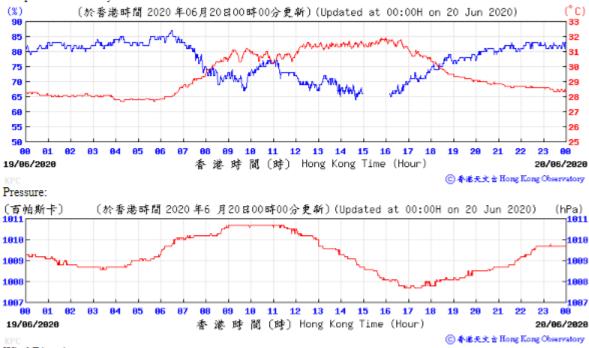

Table D-1: Extract of Meteorological Observations for King's Park Automatic Weather Station in the reporting quarter

⑥ 香港天文台 Hong Kong Observatory

Pressure: (百帕斯卡) 1812 (於香港時間 2020 年5 月10日23時50分更新) (Updated at 23:50H on 10 May 2020) (hPa) 1011 1011 1016 1010 1009 1008 1887 88 81 86 69 10 11 12 13 14 15 16 17 18 23 23:50 09/05/2020 香港時間(時) Hong Kong Time (Hour) 10/05/2020