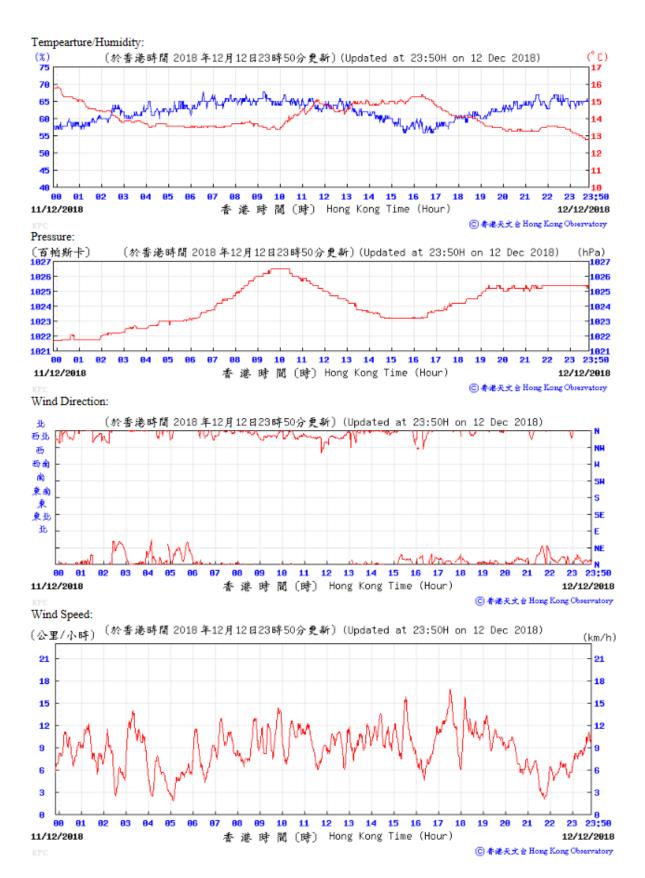

## Tempearture/Humidity:

Pressure:

C & ME X X & HONG LONG OBSERVATORY

Wind Direction:

Wind Speed:

⑥ 春递天文台 Hong Kong Observatory

Wind Direction:

⑥ 香港天文台 Hong Kong Observatory