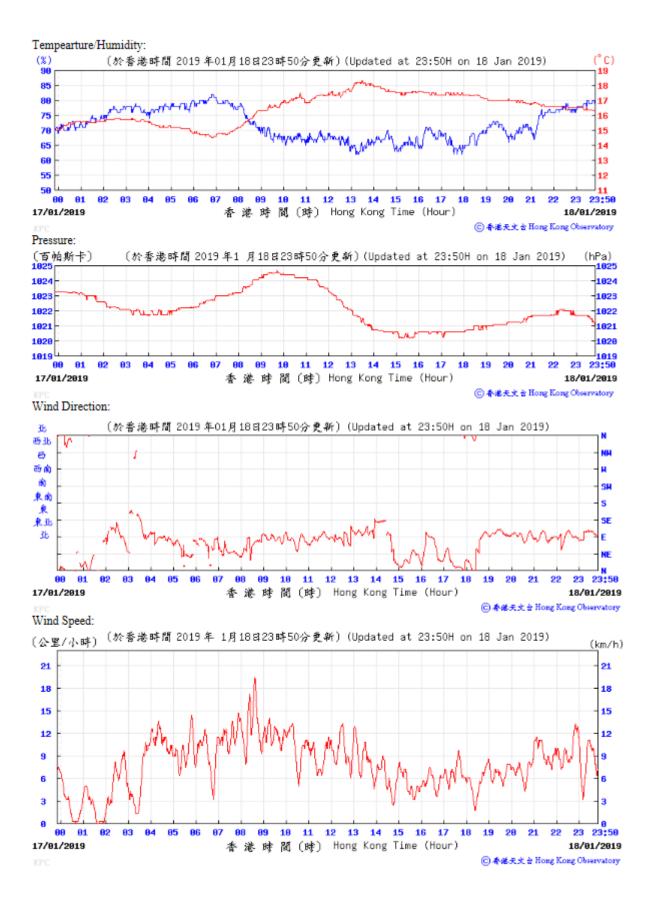

Table D-1: Extract of Meteorological Observations for King's Park Automatic Weather Station in the reporting quarter