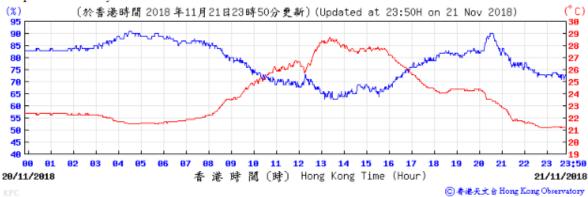

## Tempearture/Humidity:

Pressure:

C & ME X X & HONG LONG OBSERVATORY

Wind Direction:

Wind Speed:

⑥ 春递天文台 Hong Kong Observatory

Wind Direction:

⑥ 香港天文台 Hong Kong Observatory