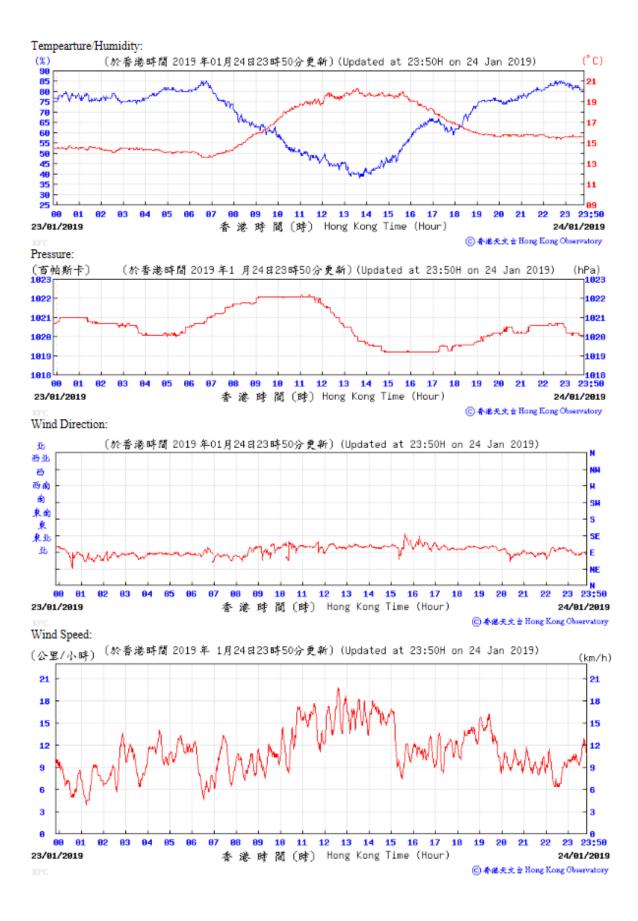

Table D-1: Extract of Meteorological Observations for King's Park Automatic Weather Station in the reporting quarter