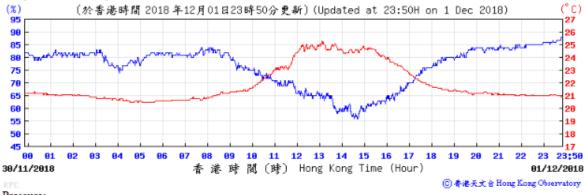

Table D-1: Extract of Meteorological Observations for King's Park Automatic Weather Station in the reporting quarter