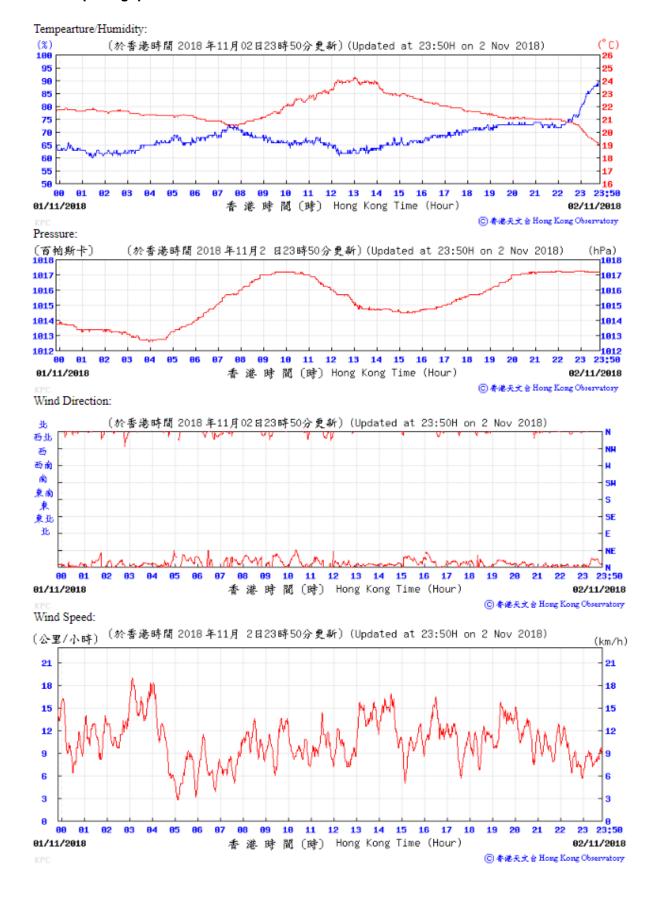

Table D-1: Extract of Meteorological Observations for King's Park Automatic Weather Station in the reporting quarter

## Tempearture/Humidity:

Pressure:

C & ME X X & HONG LONG OBSERVATORY

Wind Direction:

Wind Speed:

⑥ 春递天文台 Hong Kong Observatory

Wind Direction:

⑥ 香港天文台 Hong Kong Observatory