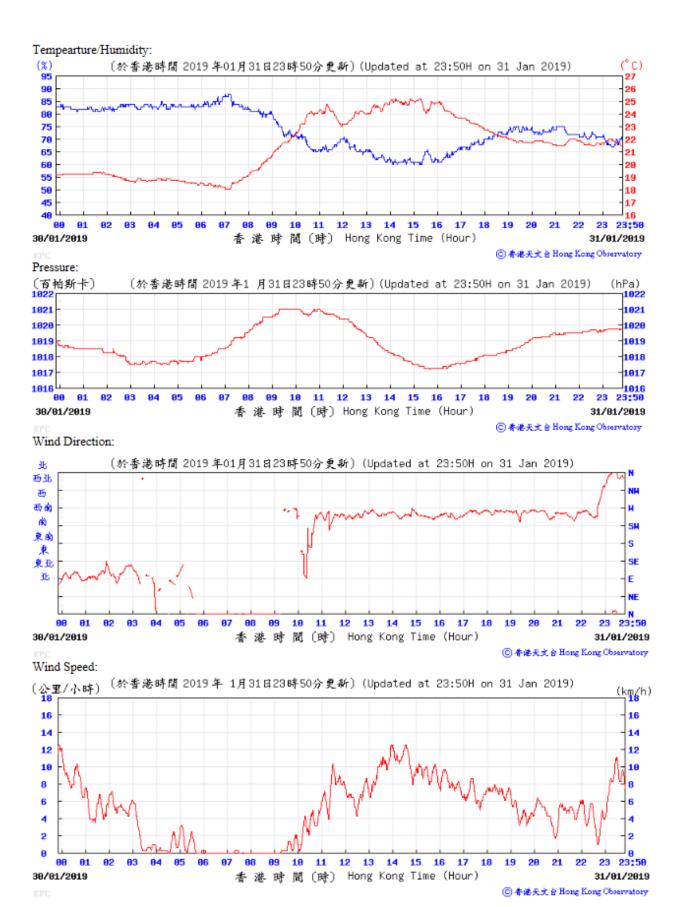

Table D-1: Extract of Meteorological Observations for King's Park Automatic Weather Station in the reporting quarter