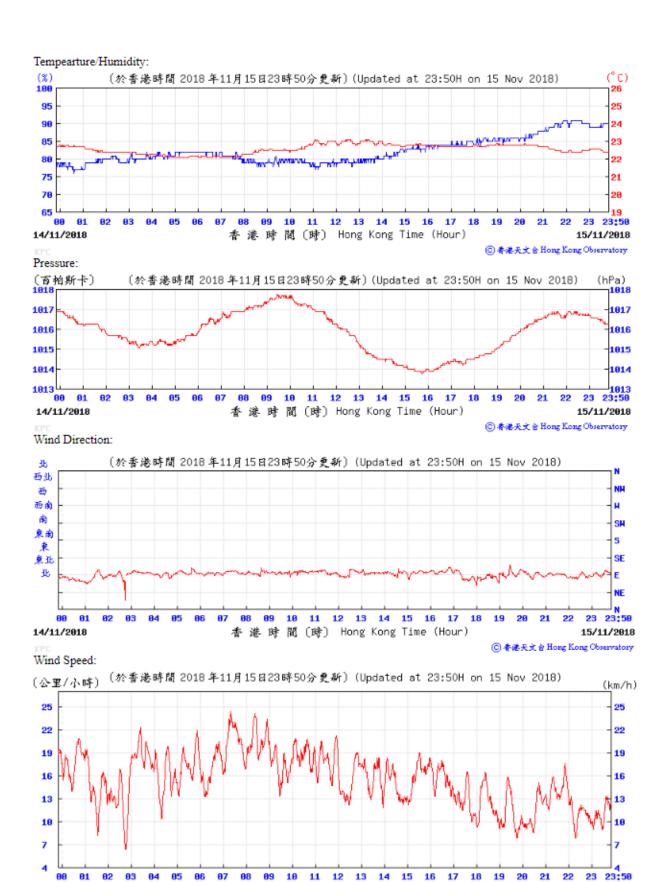

## Tempearture/Humidity:

Pressure:

C & ME X X & HONG LONG OBSERVATORY

Wind Direction:

Wind Speed:

⑥ 春递天文台 Hong Kong Observatory

Wind Direction:

⑥ 香港天文台 Hong Kong Observatory

01 02 03

香港時間(時) Hong Kong Time (Hour)

15/11/2018

⑥ 香港天文台 Hong Kong Observatory

14/11/2018

(百帕斯卡) 1828 (於香港時間 2018 年11月20日23時50分更新) (Updated at 23:50H on 20 Nov 2018) (hPa) 1019 1019 1018 1018 1017 1017 1016 1016 1015 1015 1814 23;58 1014 **81** 11 12 13 14 15 16 17 19/11/2018 港時間(時) Hong Kong Time (Hour) 20/11/2018