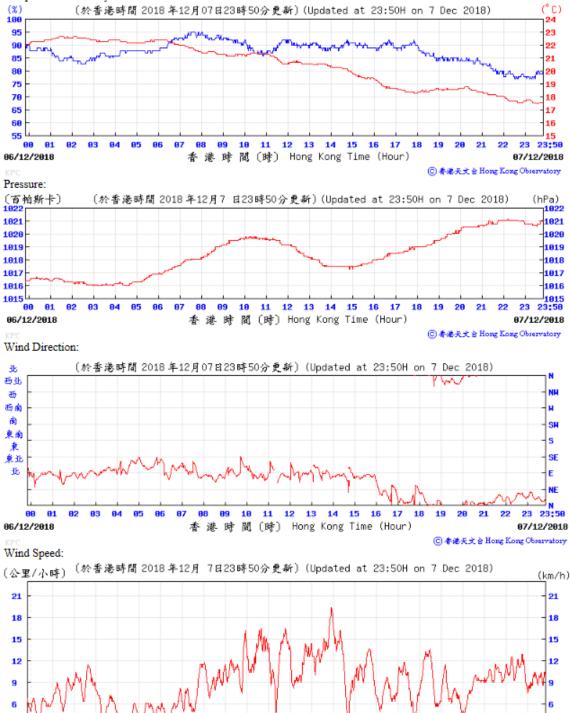

⑥ 香港天文台 Hong Kong Observatory

Wind Direction:

Wind Direction:

Pressure:

Wind Direction:

01 02

06/12/2018

**8**9

10

11 12 13 14

香港時間(時) Hong Kong Time (Hour)

15 16 17

23 23:50

07/12/2018

⑥ 香港天文台 Hong Kong Observatory

Pressure: