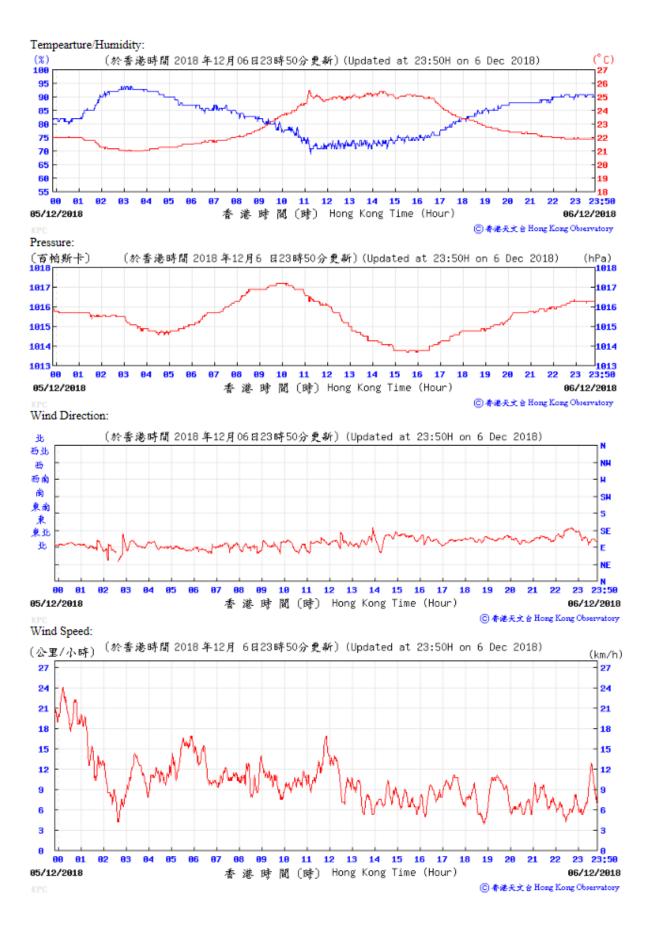

## Tempearture/Humidity:

Pressure:

C & ME X X & HONG LONG OBSERVATORY

Wind Direction:

Wind Speed:

⑥ 春递天文台 Hong Kong Observatory

Wind Direction:

⑥ 香港天文台 Hong Kong Observatory

⑥ 香港天文台 Hong Kong Observatory

Wind Direction:

Wind Direction:

Pressure:

Wind Direction:

01 02

06/12/2018

**8**9

10

11 12 13 14

香港時間(時) Hong Kong Time (Hour)

15 16 17

23 23:50

07/12/2018

⑥ 香港天文台 Hong Kong Observatory

Pressure: