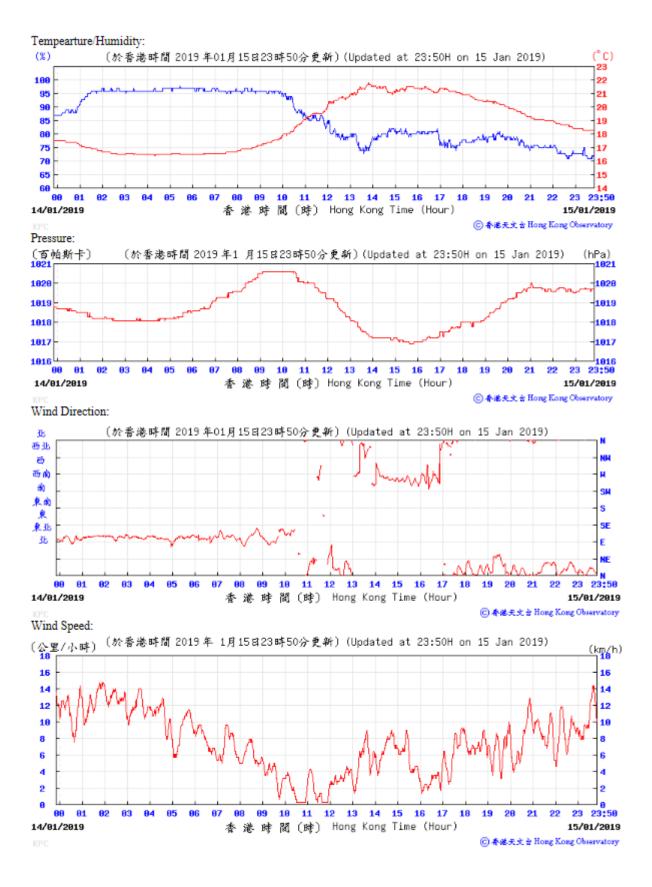

Table D-1: Extract of Meteorological Observations for King's Park Automatic Weather Station in the reporting quarter