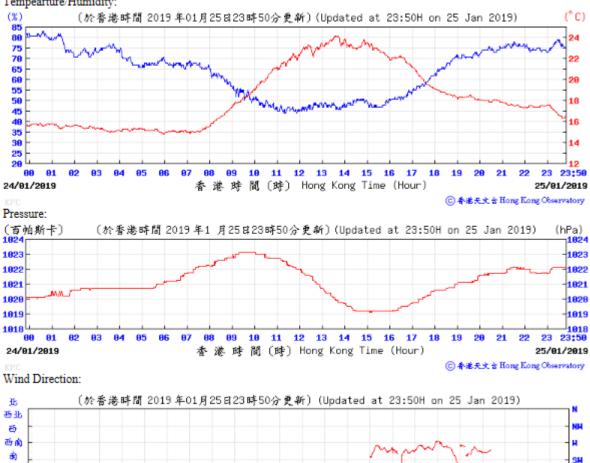

## Tempearture/Humidity:

Pressure:

C & ME X X & HONG LONG OBSERVATORY

Wind Direction:

Wind Speed:

⑥ 春递天文台 Hong Kong Observatory

Wind Direction:

⑥ 香港天文台 Hong Kong Observatory