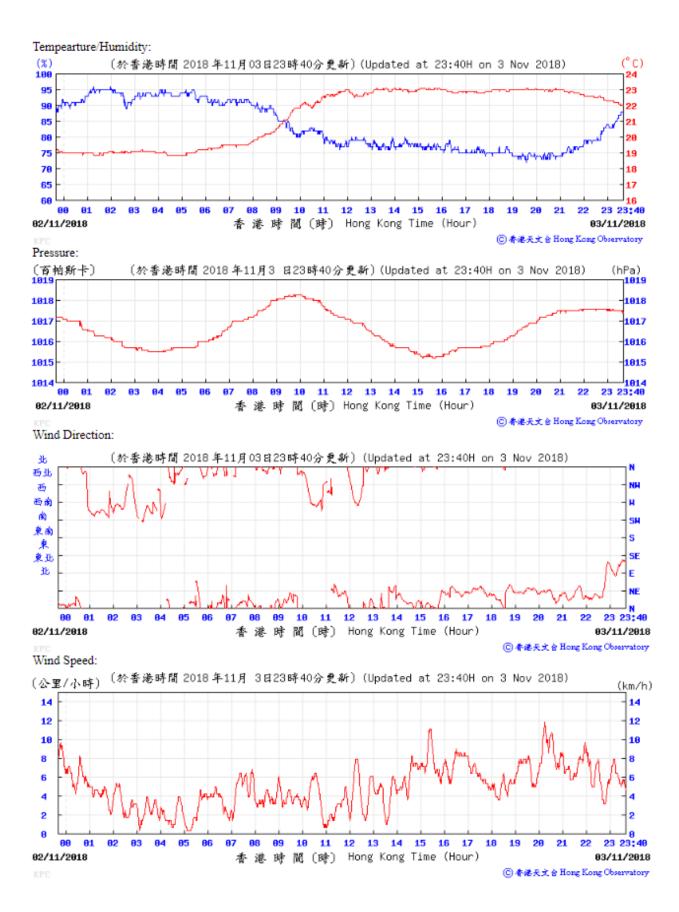

Table D-1: Extract of Meteorological Observations for King's Park Automatic Weather Station in the reporting quarter

## Tempearture/Humidity:

Pressure:

C & ME X X & HONG LONG OBSERVATORY

Wind Direction:

Wind Speed:

⑥ 春递天文台 Hong Kong Observatory

Wind Direction:

⑥ 香港天文台 Hong Kong Observatory