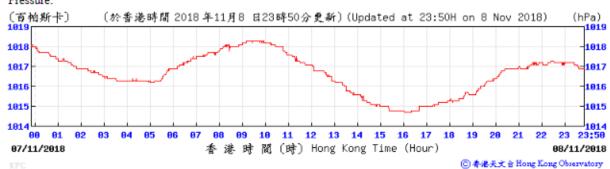

Table D-1: Extract of Meteorological Observations for King's Park Automatic Weather Station in the reporting quarter

## Tempearture/Humidity:

Pressure:

C & ME X X & HONG LONG OBSERVATORY

Wind Direction:

Wind Speed:

⑥ 春递天文台 Hong Kong Observatory

Wind Direction:

⑥ 香港天文台 Hong Kong Observatory