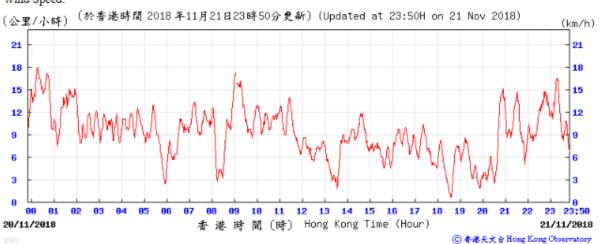

## Wind Direction:

Wind Speed:

(於香港時間 2018 年12月13日23時50分更新) (Updated at 23:50H on 13 Dec 2018) (公里/小時) (km/h) 16 16 14 12 12 10 10 8 6 2 00 10 11 12 13 14 15 16 17 23 12/12/2018 香港時間(時) Hong Kong Time (Hour) 13/12/2018