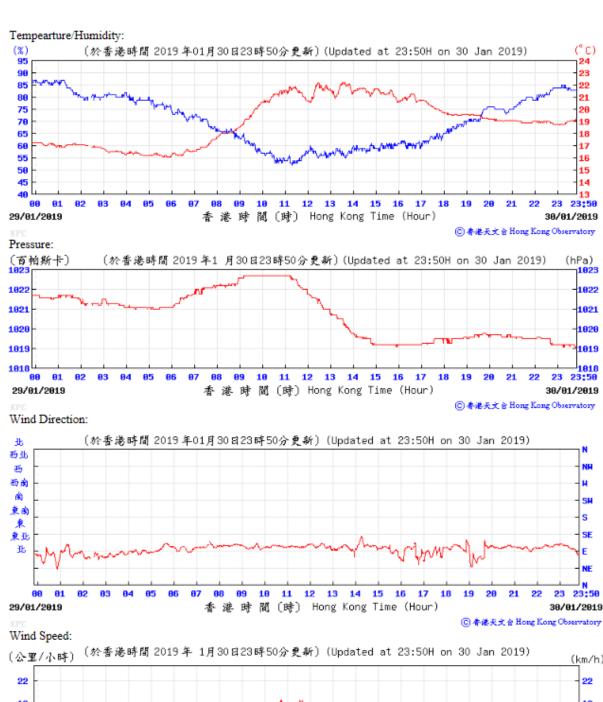

Table D-1: Extract of Meteorological Observations for King's Park Automatic Weather Station in the reporting quarter