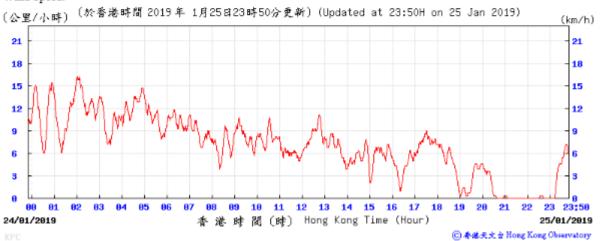

Table D-1: Extract of Meteorological Observations for King's Park Automatic Weather Station in the reporting quarter