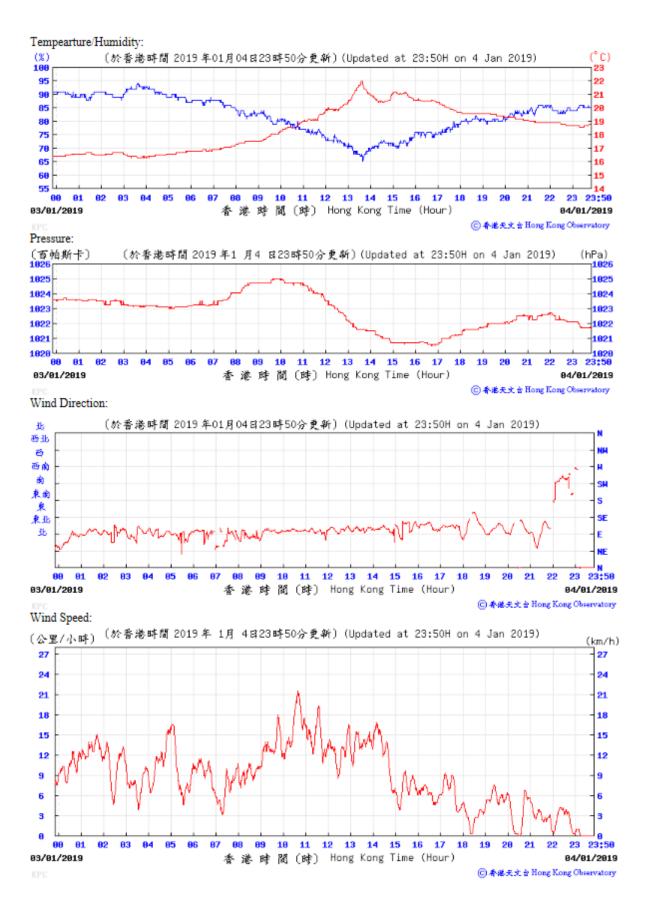

⑥ 香港天文台 Hong Kong Observatory

Remarks: The pressure data of 13 December 2018 for King's Park Automatic Weather Station is not available.

Wind Direction:

02/01/2019

香 港 時 間 (時) Hong Kong Time (Hour)

 23:50

03/01/2019