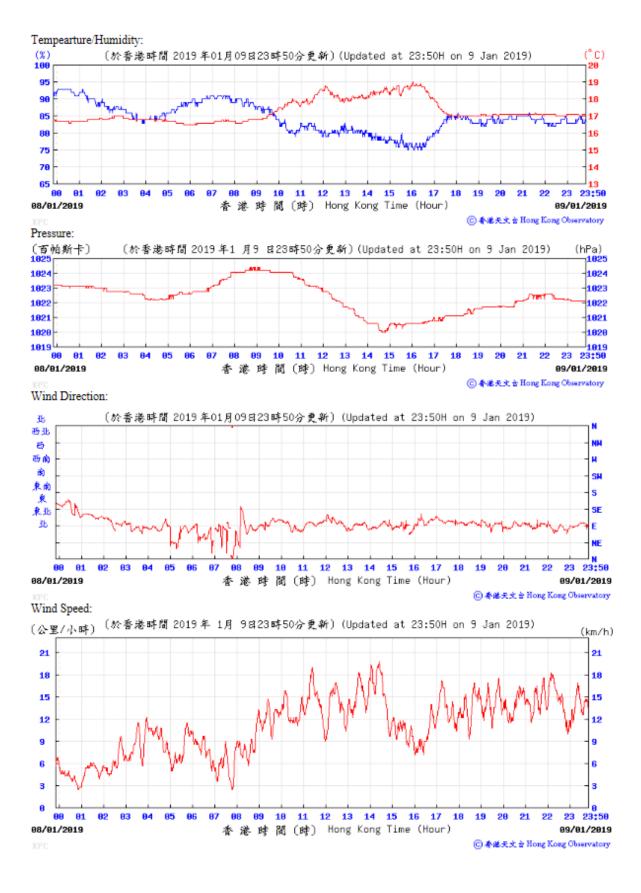

our) 27/11/2018

⑥ 香港天文台 Hong Kong Observatory

Wind Direction:









Wind Direction:









Pressure:



Wind Direction:









01 02

06/12/2018



**8**9

10

11 12 13 14

香港時間(時) Hong Kong Time (Hour)

15 16 17

23 23:50

07/12/2018

⑥ 香港天文台 Hong Kong Observatory







Pressure:

×

## Wind Direction:



Wind Speed:

(於香港時間 2018 年12月13日23時50分更新) (Updated at 23:50H on 13 Dec 2018) (公里/小時) (km/h) 16 16 14 12 12 10 10 8 6 2 00 10 11 12 13 14 15 16 17 23 12/12/2018 香港時間(時) Hong Kong Time (Hour) 13/12/2018

⑥ 香港天文台 Hong Kong Observatory















Remarks: The pressure data of 13 December 2018 for King's Park Automatic Weather Station is not available.





Wind Direction:

02/01/2019



香 港 時 間 (時) Hong Kong Time (Hour)

 23:50

03/01/2019

⑥ 香港天文台 Hong Kong Observatory