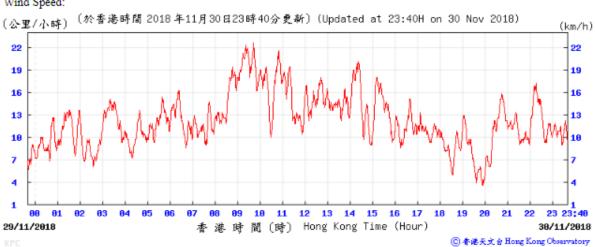

Table D-1: Extract of Meteorological Observations for King's Park Automatic Weather Station in the reporting quarter