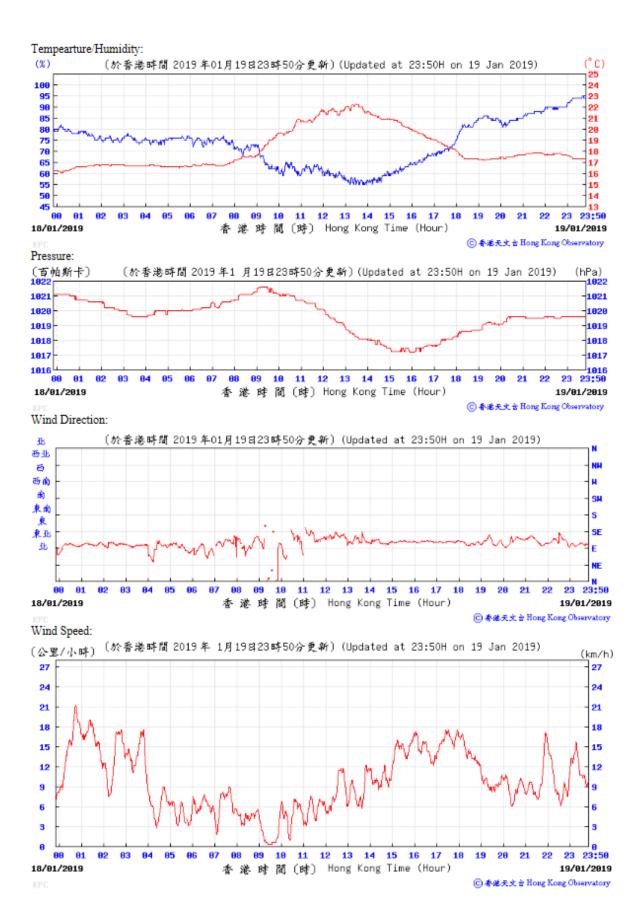

Table D-1: Extract of Meteorological Observations for King's Park Automatic Weather Station in the reporting quarter