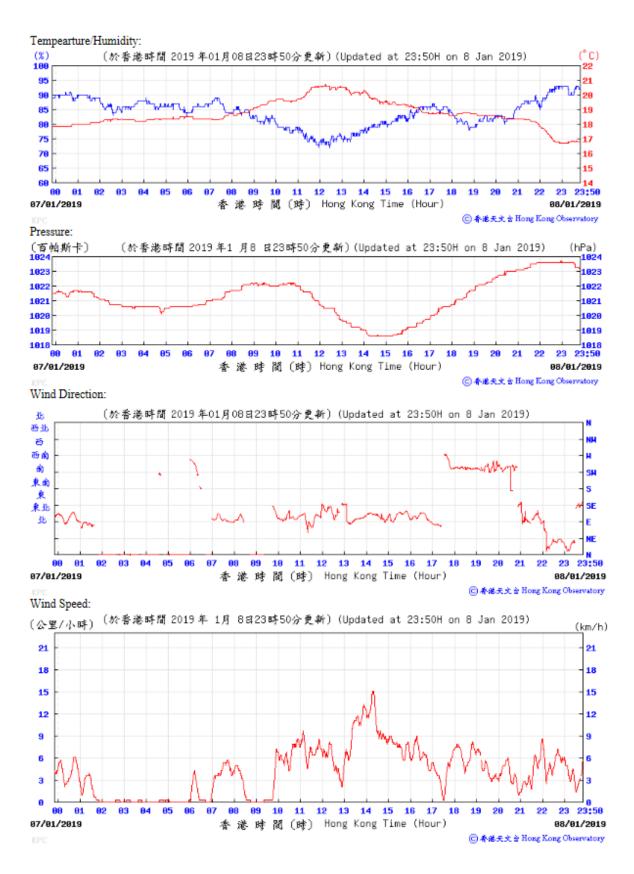

(Hour) 27/11/2018

⑥ 香港天文台 Hong Kong Observatory

Wind Direction:









Wind Direction:









Pressure:



Wind Direction:









01 02

06/12/2018



**8**9

10

11 12 13 14

香港時間(時) Hong Kong Time (Hour)

15 16 17

23 23:50

07/12/2018

⑥ 香港天文台 Hong Kong Observatory







Pressure:

×

## Wind Direction:



Wind Speed:

(於香港時間 2018 年12月13日23時50分更新) (Updated at 23:50H on 13 Dec 2018) (公里/小時) (km/h) 16 16 14 12 12 10 10 8 6 2 00 10 11 12 13 14 15 16 17 23 12/12/2018 香港時間(時) Hong Kong Time (Hour) 13/12/2018

⑥ 香港天文台 Hong Kong Observatory















Remarks: The pressure data of 13 December 2018 for King's Park Automatic Weather Station is not available.





Wind Direction:

02/01/2019



香 港 時 間 (時) Hong Kong Time (Hour)

 23:50

03/01/2019

⑥ 香港天文台 Hong Kong Observatory