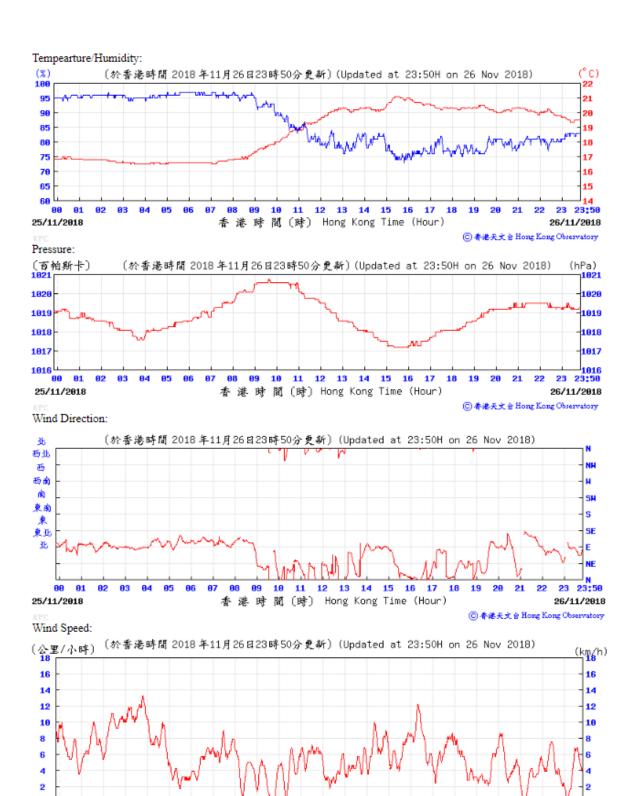

## Tempearture/Humidity:

Pressure:

C & ME X X & HONG LONG OBSERVATORY

Wind Direction:

Wind Speed:

⑥ 春递天文台 Hong Kong Observatory

Wind Direction:

⑥ 香港天文台 Hong Kong Observatory

13 14

15 16

17 18 19 28 21 22 23

23:50

11 12

08 09 10

4

88

01 02 03

香港時間(時) Hong Kong Time (Hour)

15/11/2018

⑥ 香港天文台 Hong Kong Observatory

14/11/2018

(百帕斯卡) 1828 (於香港時間 2018 年11月20日23時50分更新) (Updated at 23:50H on 20 Nov 2018) (hPa) 1019 1019 1018 1018 1017 1017 1016 1016 1015 1015 1814 23;58 1014 **81** 11 12 13 14 15 16 17 19/11/2018 港時間(時) Hong Kong Time (Hour) 20/11/2018

© 香港天文 à Hong Kong Observatory

Wind Direction:

Pressure:

Wind Direction:

01

02 03 04

88

25/11/2018