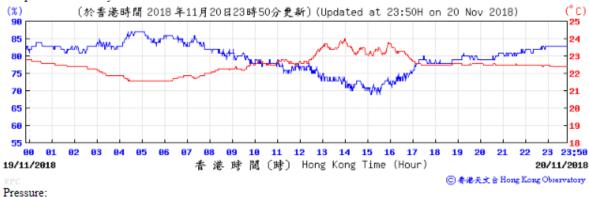

## Tempearture/Humidity:

Pressure:

C & ME X X & HONG LONG OBSERVATORY

Wind Direction:

Wind Speed:

⑥ 春递天文台 Hong Kong Observatory

Wind Direction:

⑥ 香港天文台 Hong Kong Observatory

01 02 03

香港時間(時) Hong Kong Time (Hour)

15/11/2018

⑥ 香港天文台 Hong Kong Observatory

14/11/2018

(百帕斯卡) 1828 (於香港時間 2018 年11月20日23時50分更新) (Updated at 23:50H on 20 Nov 2018) (hPa) 1019 1019 1018 1018 1017 1017 1016 1016 1015 1015 1814 23;58 1014 **81** 11 12 13 14 15 16 17 19/11/2018 港時間(時) Hong Kong Time (Hour) 20/11/2018