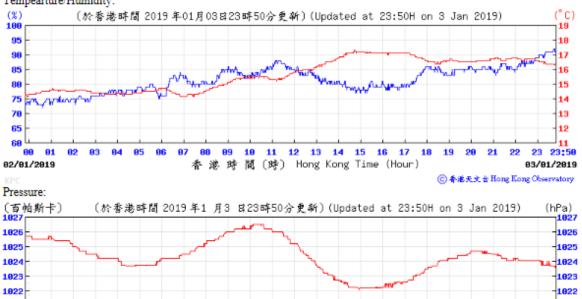

⑥ 香港天文台 Hong Kong Observatory

Remarks: The pressure data of 13 December 2018 for King's Park Automatic Weather Station is not available.

Wind Direction:

02/01/2019

香 港 時 間 (時) Hong Kong Time (Hour)

 23:50

03/01/2019