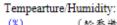

## Tempearture/Humidity:

Pressure:

C & ME X X & HONG LONG OBSERVATORY

Wind Direction:

Wind Speed:

⑥ 春递天文台 Hong Kong Observatory

Wind Direction:

⑥ 香港天文台 Hong Kong Observatory

⑥ 香港天文台 Hong Kong Observatory

Remarks: The pressure data of 13 December 2018 for King's Park Automatic Weather Station is not available.

Wind Direction:

02/01/2019

香 港 時 間 (時) Hong Kong Time (Hour)

 23:50

03/01/2019