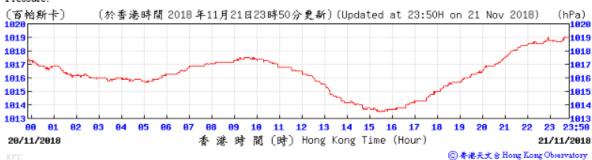

01 02 03

香港時間(時) Hong Kong Time (Hour)

15/11/2018

⑥ 香港天文台 Hong Kong Observatory

14/11/2018

(百帕斯卡) 1828 (於香港時間 2018 年11月20日23時50分更新) (Updated at 23:50H on 20 Nov 2018) (hPa) 1019 1019 1018 1018 1017 1017 1016 1016 1015 1015 1814 23;58 1014 **81** 11 12 13 14 15 16 17 19/11/2018 港時間(時) Hong Kong Time (Hour) 20/11/2018