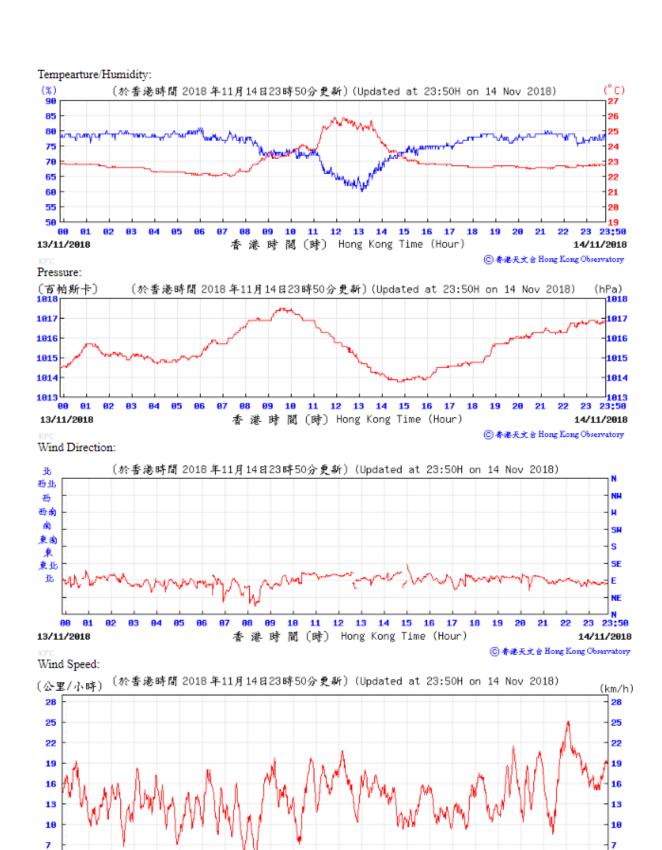

## Tempearture/Humidity:

Pressure:

C & ME X X & HONG LONG OBSERVATORY

Wind Direction:

Wind Speed:

⑥ 春递天文台 Hong Kong Observatory

Wind Direction:

⑥ 香港天文台 Hong Kong Observatory