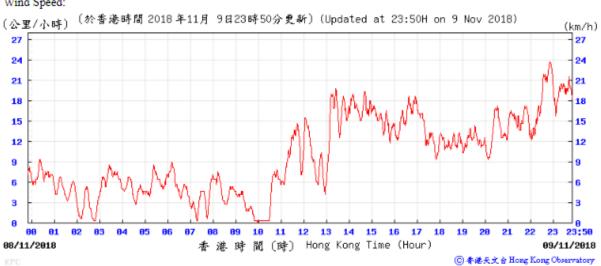

Table D-1: Extract of Meteorological Observations for King's Park Automatic Weather Station in the reporting quarter