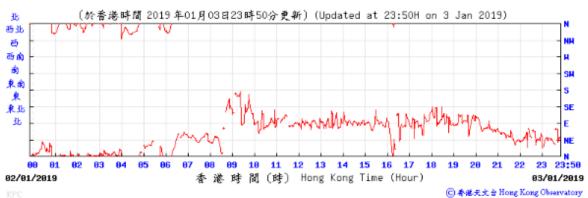

⑥ 香港天文台 Hong Kong Observatory

Remarks: The pressure data of 13 December 2018 for King's Park Automatic Weather Station is not available.

Wind Direction:

02/01/2019

香 港 時 間 (時) Hong Kong Time (Hour)

 23:50

03/01/2019