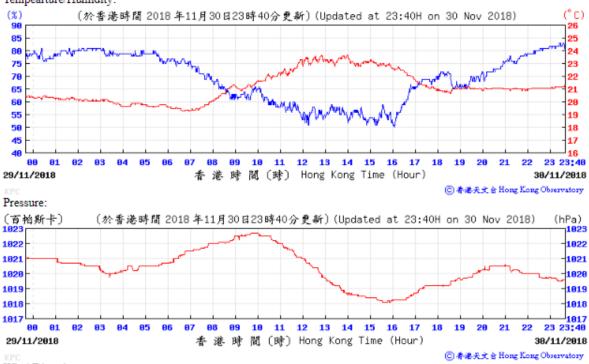

## Tempearture/Humidity:

Pressure:

C & ME X X & HONG LONG OBSERVATORY

Wind Direction:

Wind Speed:

⑥ 春递天文台 Hong Kong Observatory

Wind Direction:

⑥ 香港天文台 Hong Kong Observatory