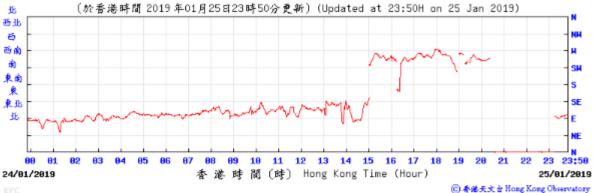

## Tempearture/Humidity:

Pressure:

C & ME X X & HONG LONG OBSERVATORY

Wind Direction:

Wind Speed:

⑥ 春递天文台 Hong Kong Observatory

Wind Direction:

⑥ 香港天文台 Hong Kong Observatory