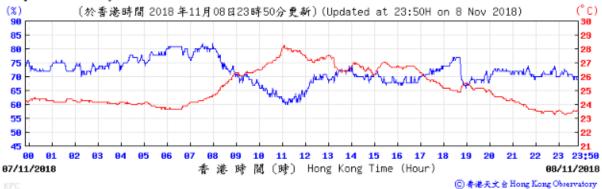

Table D-1: Extract of Meteorological Observations for King's Park Automatic Weather Station in the reporting quarter

## Tempearture/Humidity:

Pressure:

C & ME X X & HONG LONG OBSERVATORY

Wind Direction:

Wind Speed:

⑥ 春递天文台 Hong Kong Observatory

Wind Direction:

⑥ 香港天文台 Hong Kong Observatory