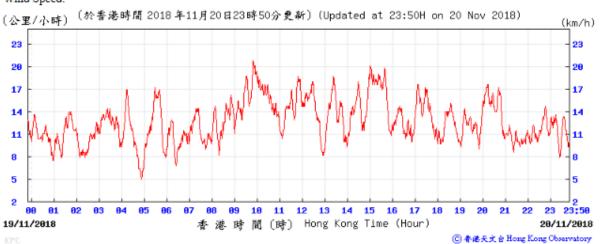

## Tempearture/Humidity:

Pressure:

C & ME X X & HONG LONG OBSERVATORY

Wind Direction:

Wind Speed:

⑥ 春递天文台 Hong Kong Observatory

Wind Direction:

⑥ 香港天文台 Hong Kong Observatory