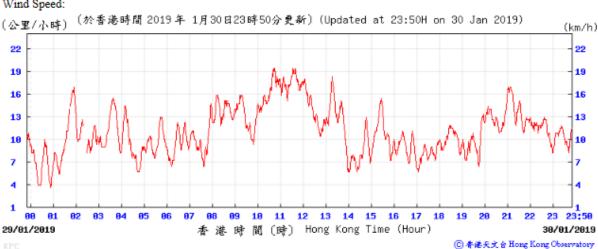

Table D-1: Extract of Meteorological Observations for King's Park Automatic Weather Station in the reporting quarter