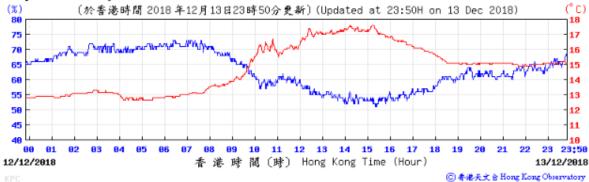

⑥ 香港天文台 Hong Kong Observatory

Remarks: The pressure data of 13 December 2018 for King's Park Automatic Weather Station is not available.

Wind Direction:

02/01/2019

香 港 時 間 (時) Hong Kong Time (Hour)

 23:50

03/01/2019