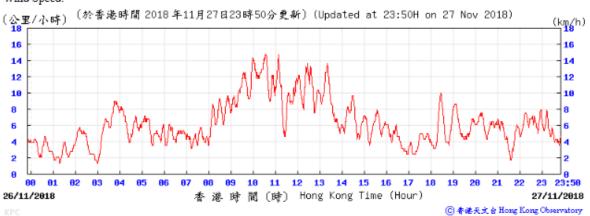

**8** 

**0**9

96 97

10

11 12 13 14

香港時間(時) Hong Kong Time (Hour)

15

16 17 18 19 20

\_\_0 23:50

26/11/2018

23

⑥ 香港天文台 Hong Kong Observatory

Pressure: 〔百帕斯卡〕 1821 (於香港時間 2018 年11月27日23時50分更新) (Updated at 23:50H on 27 Nov 2018) 1020 1020 1019 1019 1018 1018 81 13 14 15 16 17 23 23:56 10 11 12 26/11/2018 香港時間(時) Hong Kong Time (Hour) 27/11/2018