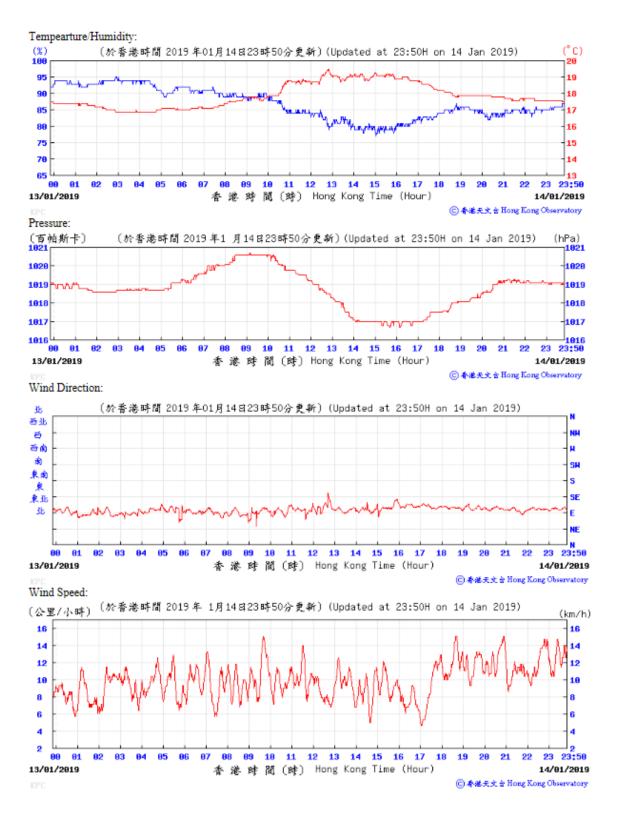

r) 27/11/2018

⑥ 香港天文台 Hong Kong Observatory

Wind Direction:









Wind Direction:









Pressure:



Wind Direction:









01 02

06/12/2018



**8**9

10

11 12 13 14

香港時間(時) Hong Kong Time (Hour)

15 16 17

23 23:50

07/12/2018

⑥ 香港天文台 Hong Kong Observatory







Pressure:

×

## Wind Direction:



Wind Speed:

(於香港時間 2018 年12月13日23時50分更新) (Updated at 23:50H on 13 Dec 2018) (公里/小時) (km/h) 16 16 14 12 12 10 10 8 6 2 00 10 11 12 13 14 15 16 17 23 12/12/2018 香港時間(時) Hong Kong Time (Hour) 13/12/2018

⑥ 香港天文台 Hong Kong Observatory















Remarks: The pressure data of 13 December 2018 for King's Park Automatic Weather Station is not available.





Wind Direction:

02/01/2019



香 港 時 間 (時) Hong Kong Time (Hour)

 23:50

03/01/2019

⑥ 香港天文台 Hong Kong Observatory