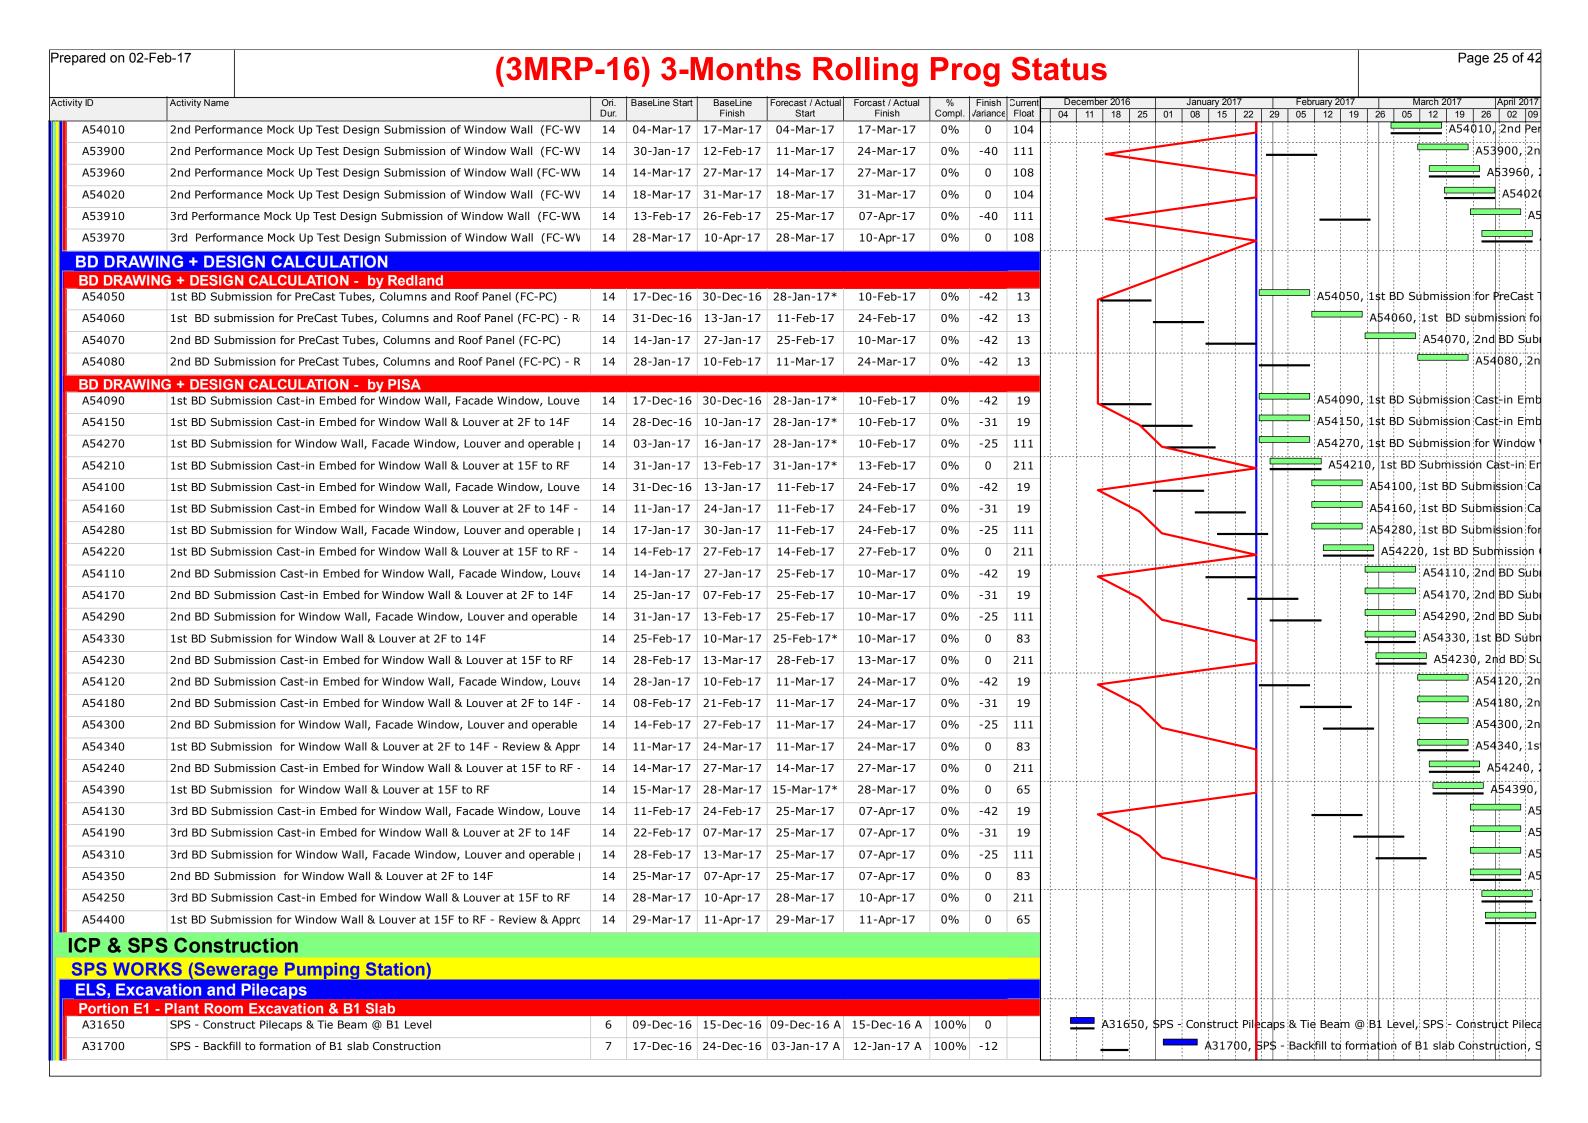

Mar-17           | 0%     | -33            | 318 |                  |                   |             | _            |              | <b>—</b>   A |
| arden G             | allery -VMU                                                          |      |                |                     |                    | <u> </u>            |        |                |     |                  |                   |             |              |              |              |
| 18720               | Prodcution of Terracotta                                             | 54   | 17-Dec-16      | 24-Feb-17           | 01-Feb-17          | 05-Apr-17           | 0%     | -33            | 300 |                  |                   |             | :            | 1 1 1        |              |





























| pared on 02-l | Feb-17 (3MRF                                                                 | <b>-1</b> | 6) 3-          | Mont             | hs Ro              | ollina              | Pro | oa             | St      | atu   | S        |    |             |       |          |      |                | Pa         | ige 29 of          |
|---------------|------------------------------------------------------------------------------|-----------|----------------|------------------|--------------------|---------------------|-----|----------------|---------|-------|----------|----|-------------|-------|----------|------|----------------|------------|--------------------|
| ity ID        | Activity Name                                                                | Ori.      | BaseLine Star