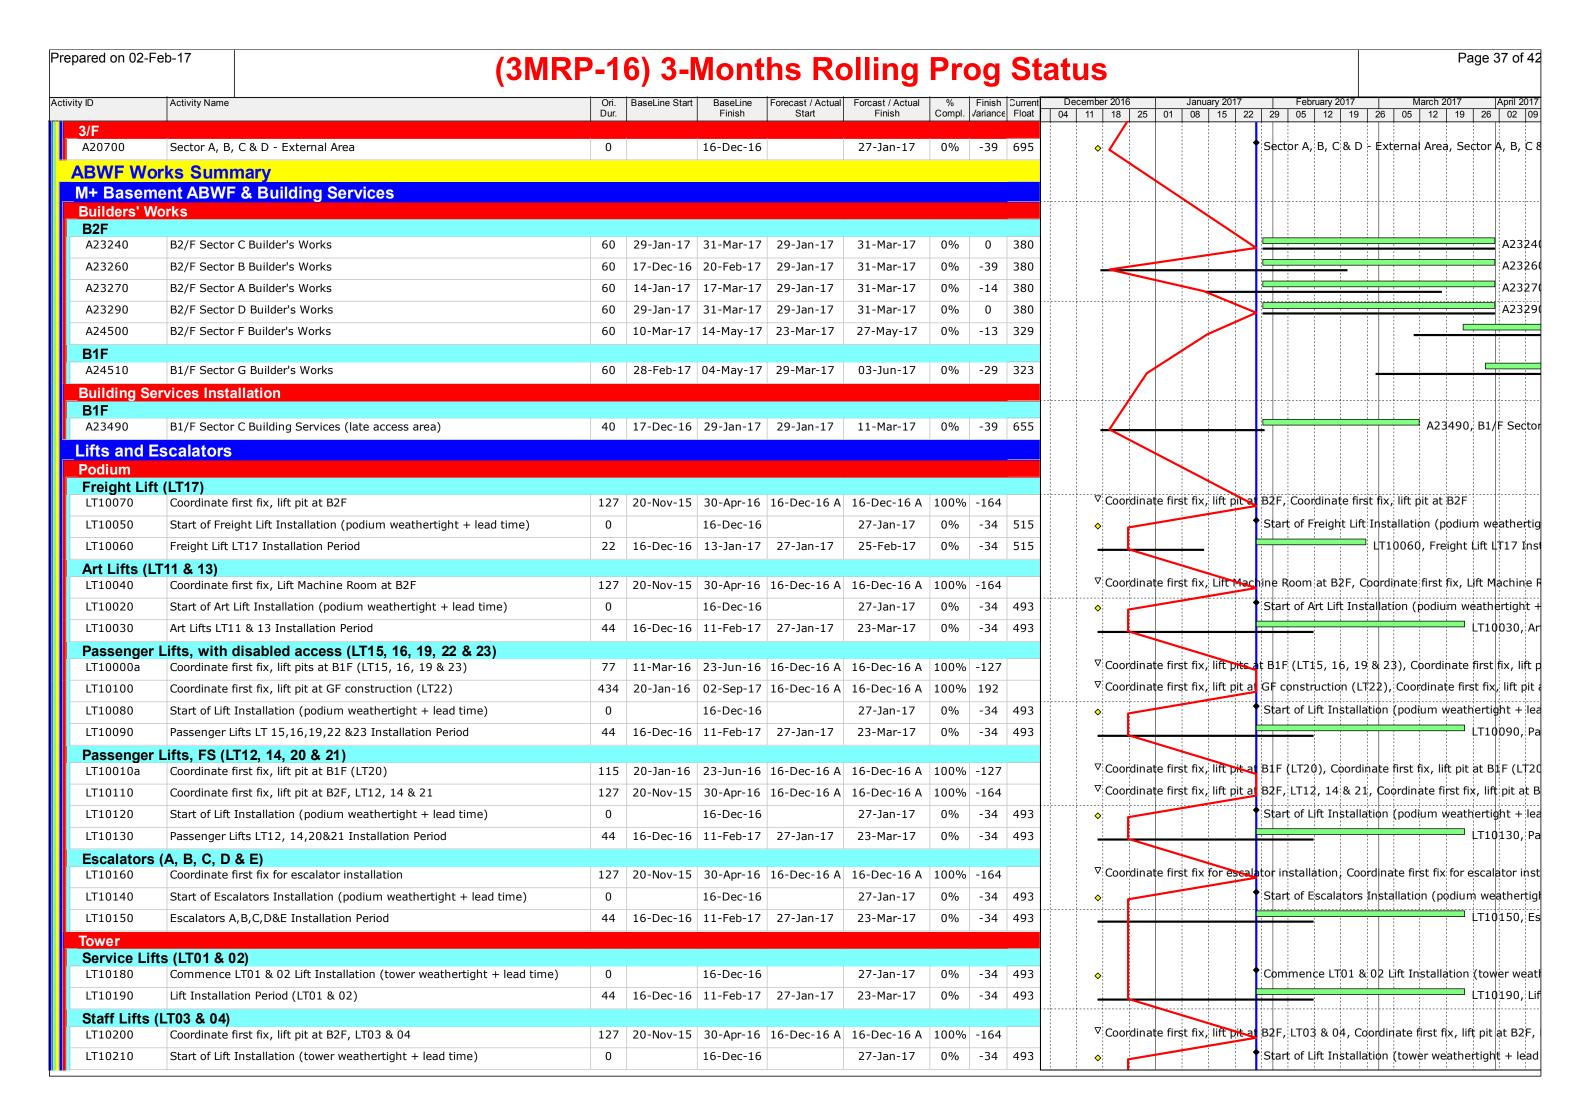

Prepared on 10-Nov-16 Page 2 of 28 (3MRP-13) Three Months Rolling Programme Status at 31 Oct 2016 % Finish Current Compl. Variance Float Activity ID Activity Name 02 | 09 | 16 | 23 | 30 | 06 | 13 | 20 | 27 | 04 | 11 | 18 | 25 | 01 | 08 | 15 | 22 | 29 | 05 Civil & Structual Interface with PIW At-Grade Road M+ North West Boundary IF2095 Submit Hoarding Design for BD Approval 30 31-Oct-16 03-Dec-16 31-Oct-16 03-Dec-16 -129 457 IF2095, Submit Hoarding Design for BD Approval Take possession of the At-grade road footway within M45, Take possession of the IF2090 Take possession of the At-grade road footway within M45 31-Oct-16 31-Oct-16 -152 567 **Interface Car Park Utilities Works** IF2180, Construct U/G utilities connections from footway to I IF2180 Construct U/G utilities connections from footway to ICP/SPS 30-Jun-16 22-Sep-16 06-Jun-16 A 22-Nov-16 50% -116 6 IF2190 23-Nov-16 03-Dec-16 23-Nov-16 03-Dec-16 IF2190, Complete pavement interface with At-grade Complete pavement interface with At-grade road -112 6 IF2200 IF2200, Remove hoarding along footway & vacat Remove hoarding along footway & vacate footway 05-Dec-16 | 09-Dec-16 | 05-Dec-16 09-Dec-16 0% -111 6 **Sewage Pump Station** IF2290 Construction of SPS Structure incl Building Services, ABWF and 361 19-May-16 16-Oct-17 20-May-16 03-Oct-17 15% -67 -65 Water Main Interface with PIW Take possession of At-grade road within Portion M45, Take possession of At-gra IF2370 Take possession of At-grade road within Portion M45 31-Oct-16 31-Oct-16 -152 777 IF2380, Remove hoarding fixed to the sheet pile IF2380 Remove hoarding fixed to the sheet pile 31-Oct-16 04-Nov-16 31-Oct-16 04-Nov-16 -121 630 IF2390 Install hoarding on road-side edge of footway (500mm clearance IF2390, Install hoarding on road-side edge of footway (500mm o 05-Nov-16 | 18-Nov-16 | 05-Nov-16 18-Nov-16 -119 630 IF2400, Construct two DN150 DI fresh water, and on IF2400 Construct two DN150 DI fresh water, and one DN100 DI salt w -115 630 19-Nov-16 | 02-Dec-16 | 19-Nov-16 02-Dec-16 IF2410 03-Dec-16 03-Dec-16 03-Dec-16 03-Dec-16 -115 630 IF2410, Pressure test, Remove blank flange and mak Pressure test, Remove blank flange and make final connections IF2420, Backfill pipes to the footway formation leve IF2420 Backfill pipes to the footway formation levels 05-Dec-16 | 05-Dec-16 | 05-Dec-16 05-Dec-16 -114 630 Complete WSD works for At-grade road (8Jul17), Co IF2430 Complete WSD works for At-grade road (8Jul17) 05-Dec-16 05-Dec-16 0% -137 781 **Towngas Interface with PIW** IF2440 Take possession of At-grade road within Portion M44 31-Oct-16 31-Oct-16 -152 651 Take possession of At-grade road within Portion M44, Take possession of At-gra IF2450, Trench excavation for gas pipe installation IF2450 Trench excavation for gas pipe installation 31-Oct-16 04-Nov-16 31-Oct-16 04-Nov-16 -121 525 Construct portion of M+ & RDE building gas main (by Towngas) IF2460 05-Nov-16 | 13-Apr-17 | 05-Nov-16 13-Apr-17 0% -97 525 **Power Interface with PIW** Take possession of the completed At-grade road pavement in M44, Take posses IF2230 Take possession of the completed At-grade road pavement in M 31-Oct-16 31-Oct-16 0% -152 648 0 IF2240 Excavate trenches for laying 11kV & 132kV cable by CLP 73 31-Oct-16 26-Jan-17 31-Oct-16 26-Jan-17 0% -103 523 Telecoms Interface with PIW IF2500 Take possession of the completed At-grade road pavement in M 31-Oct-16 31-Oct-16 -152 310 Take possession of the completed At-grade road pavement in M44, Take posse IF2510, Excavate trenches for laying telecom ducts IF2510 Excavate trenches for laying telecom ducts 31-Oct-16 04-Nov-16 31-Oct-16 04-Nov-16 -121 252 IF2520 Lay ducts & leave connecting ends for PIW drawpit consstructio 72 05-Nov-16 03-Feb-17 05-Nov-16 03-Feb-17 0% -103 252 IF25 **Sewerage Interface with PIW** IF4010  $^{ t I}$  IF4010, Construct the DN37 $^{ t S}$  sewer drain within Austin Road Construct the DN375 sewer drain within Austin Road West and 50 29-Feb-16 30-Apr-16 05-Dec-15 A 22-Nov-16 90% -217 641 Vacate L08, L19 to Lyric foundation contractor, Vacate L08, L IF4020 Vacate L08, L19 to Lyric foundation contractor 0 22-Nov-16 22-Nov-16 0% -267 794 Seawater Intake & Discharge Pipes Interface with PIW IF4100 Take Possession of M15,M16, M38 & M39 31-Oct-16 31-Oct-16 -59 523 Take Possession of M15,M16, M38 & M39, Take Possession of M15,M16, M38 0% -38 421 IF4110 Install two DN600 Seawater Intake mains, DN100 Chorination: | 120 | 31-Oct-16 | 25-Mar-17 | 31-Oct-16 25-Mar-17 0% **Summary Facade Programme Major Key Milestone Dates** SMS.1010 Start of Embeds Installation at M+ Podium, Start of Embeds I Start of Embeds Installation at M+ Podium 22-Nov-16 22-Nov-16 0% 795 Start Bulk Production, Sta SMS.1020 Start Bulk Production 07-Jan-17 07-Jan-17 0% 749 Pre-Construction, Procurements & Bulk Production Facade - Material Submission, Facade - Material Submiss SUM.0050 Facade - Material Submission -22 205 31-Mar-16 05-Dec-16 22-Oct-15 A 28-Nov-16 80% acade - Visual Mock-Up, Facade SUM.0060 70% 22 Facade - Visual Mock-Up 31-Mar-16 07-Jan-17 27-Oct-15 A 29-Dec-16 Facade - Shop Drawings 61 SUM.0020 30% Facade - Shop Drawings 145 | 31-Mar-16 | 23-Sep-16 | 24-Mar-16 A 09-Jan-17