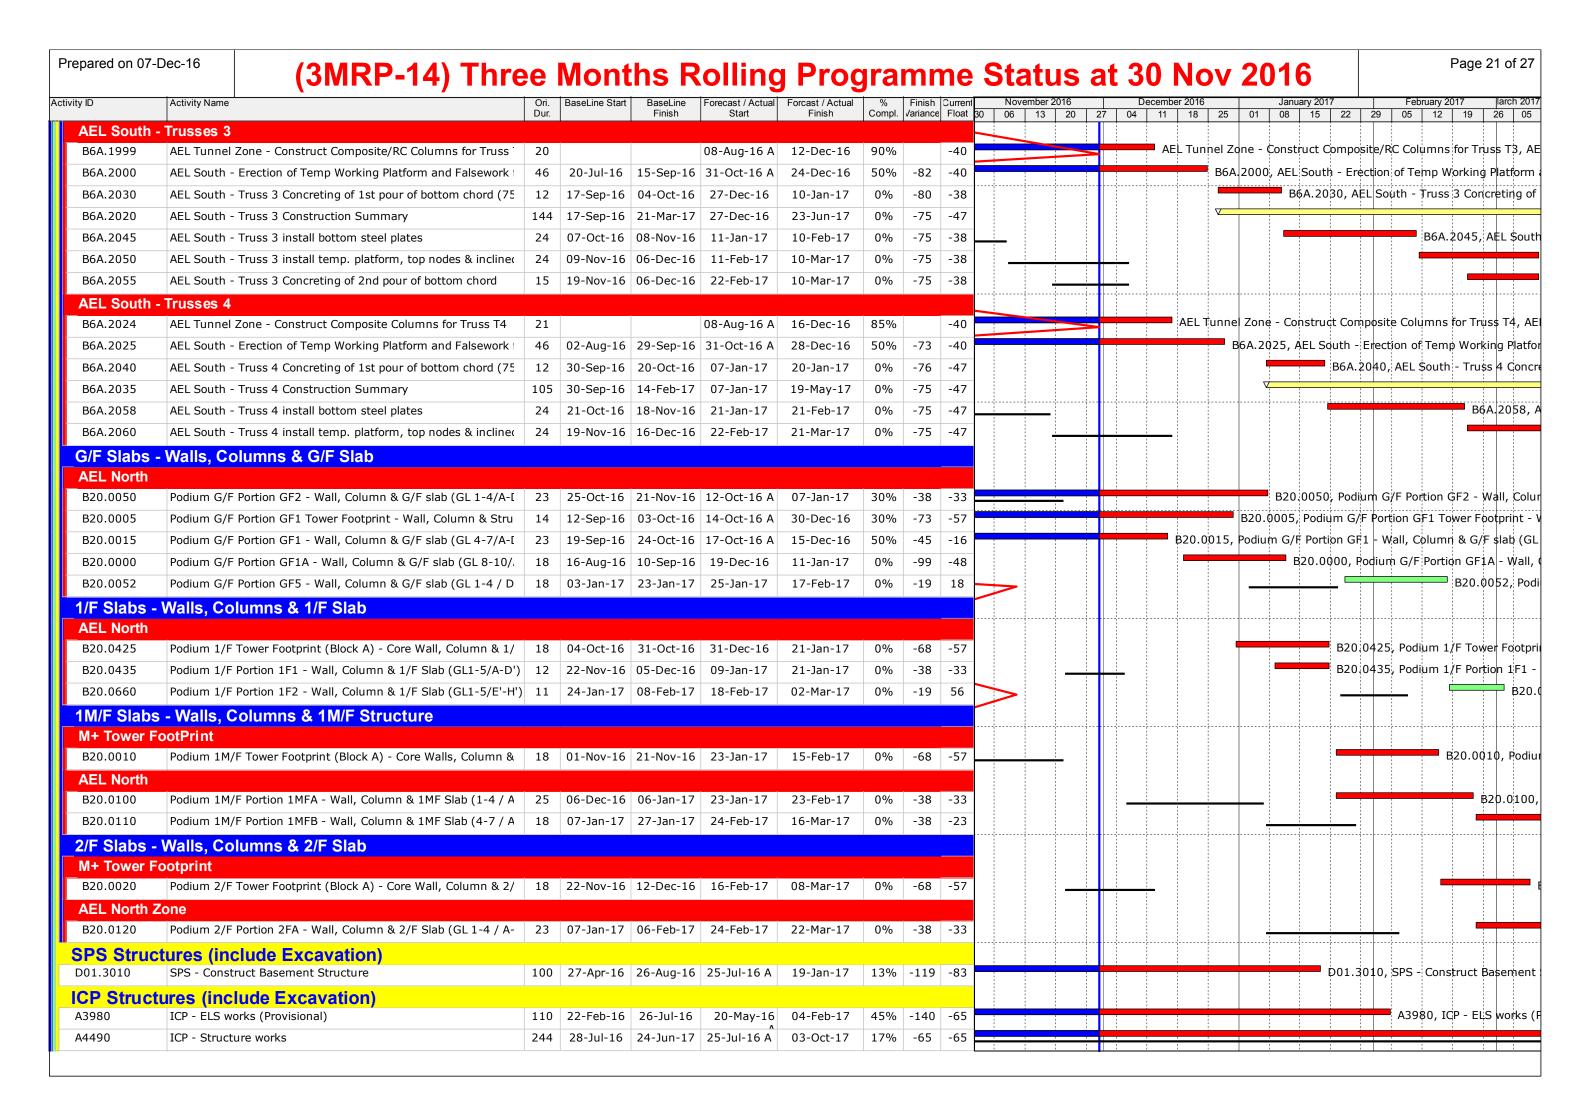

A 17-Dec-16 5% -60 -71 C10.0175 19-Sep-16 04-Feb-17 30-Nov-16 13-Apr-17 0% -71 AEL Tunnel Zone - Truss 5 Construction Summary -57 C10.0215 -71 C10.0215, AEL Tunnel Zone - Truss 5 i AEL Tunnel Zone - Truss 5 install bottom steel plates 08-Oct-16 09-Nov-16 19-Dec-16 18-Jan-17 0% -57 -71 C10.0220, AEI C10.0220 AEL Tunnel Zone - Truss 5 install temp. platform, top nodes & i 24 10-Nov-16 | 07-Dec-16 | 19-Jan-17 18-Feb-17 0% -57 C10.0225 -71 C10.0225, AEL AEL Tunnel Zone - Truss 5 Concreting of 2nd pour of bottom ch 21-Nov-16 07-Dec-16 02-Feb-17 18-Feb-17 0% -57 C10.0250 AEL Tunnel Zone - Truss 5 install top beam steel plates 08-Dec-16 | 30-Dec-16 | 20-Feb-17 11-Mar-17 -57 -71 C10.0280 AEL Tunnel Zone - Truss 5 Concreting of inclined member 17 08-Dec-16 29-Dec-16 20-Feb-17 10-Mar-17 0% -57 -71





Prepared on 07-Dec-16

## (3MRP-14) Three Months Rolling Programme Status at 30 Nov 2016

Page 23 of 27

| vity ID    | Activity Name                                                                            |      | BaseLine Start BaseLine |             | Forcast / Actual | 1 %  | Finish Current   | Novemb |   | December 2016 January 2017                          | February 2017          | larch       |
|------------|------------------------------------------------------------------------------------------|------|-------------------------|-------------|------------------|------|------------------|--------|---|-----------------------------------------------------|------------------------|-------------|
|            | ·