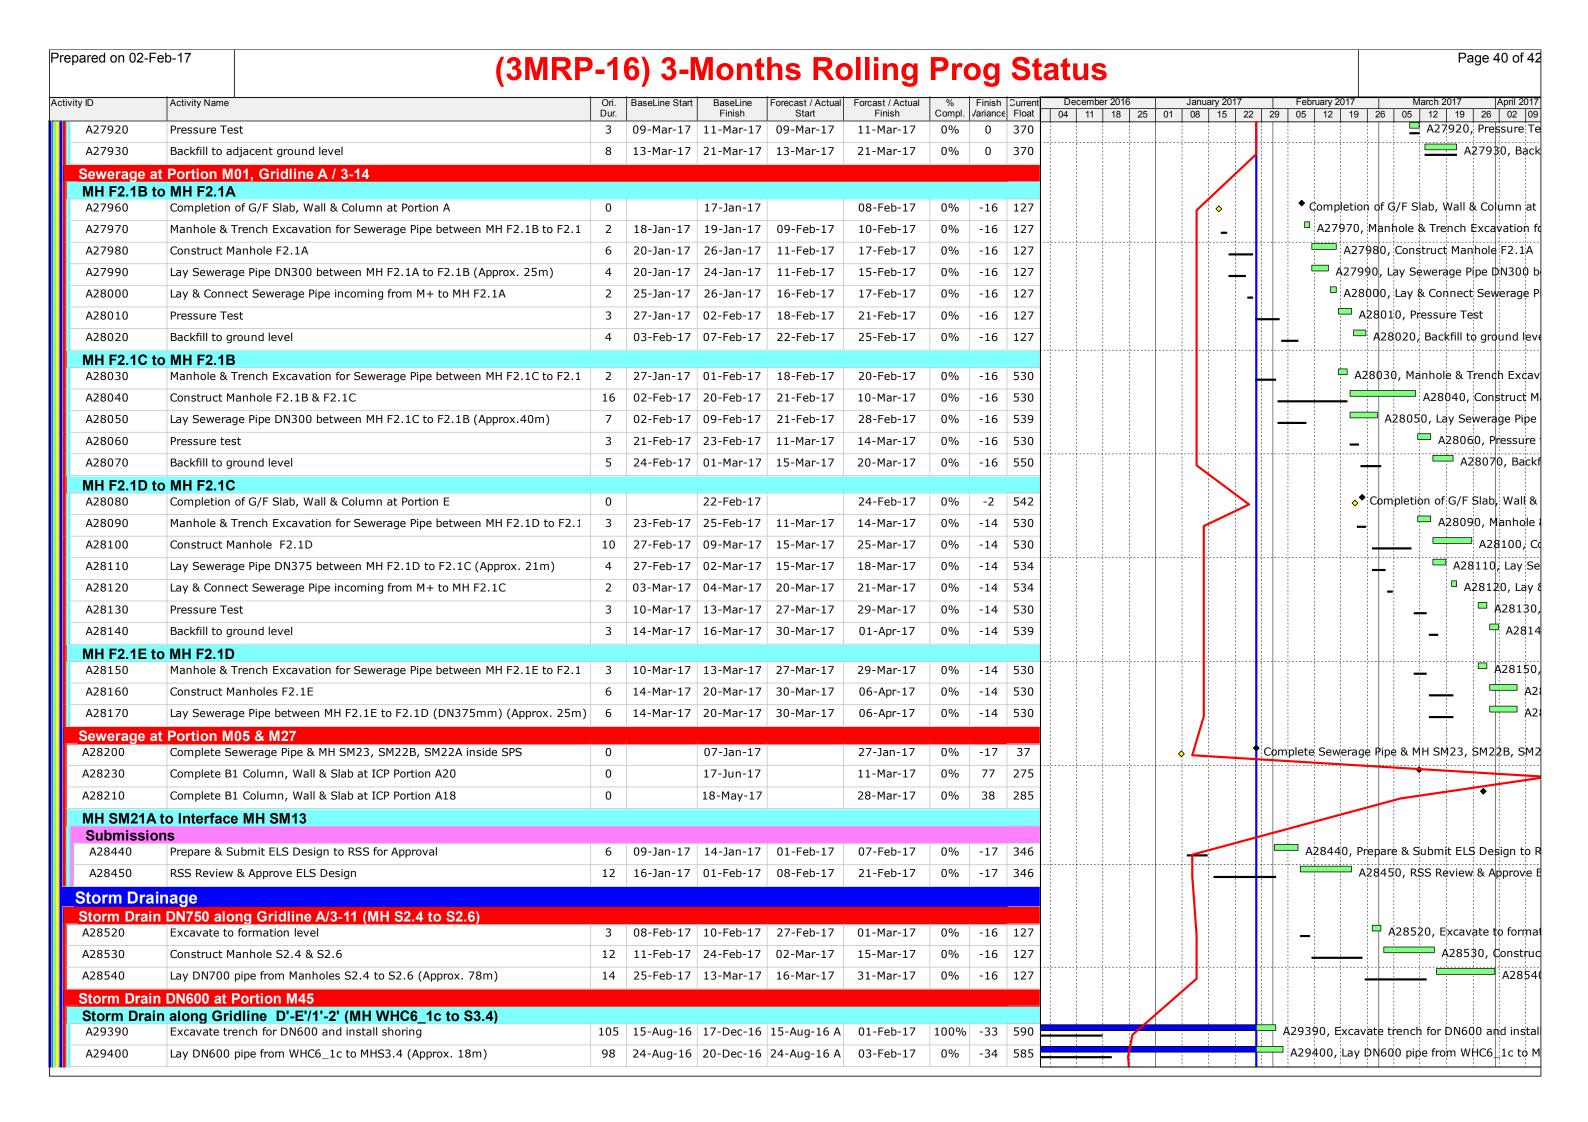

Prepared on 10-Nov-16 Page 2 of 28 (3MRP-13) Three Months Rolling Programme Status at 31 Oct 2016 % Finish Current Compl. Variance Float Activity ID Activity Name 02 | 09 | 16 | 23 | 30 | 06 | 13 | 20 | 27 | 04 | 11 | 18 | 25 | 01 | 08 | 15 | 22 | 29 | 05 Civil & Structual Interface with PIW At-Grade Road M+ North West Boundary IF2095 Submit Hoarding Design for BD Approval 30 31-Oct-16 03-Dec-16 31-Oct-16 03-Dec-16 -129 457 IF2095, Submit Hoarding Design for BD Approval Take possession of the At-grade road footway within M45, Take possession of the IF2090 Take possession of the At-grade road footway within M45 31-Oct-16 31-Oct-16 -152 567 **Interface Car Park Utilities Works** IF2180, Construct U/G utilities connections from footway to I IF2180 Construct U/G utilities connections from footway to ICP/SPS 30-Jun-16 22-Sep-16 06-Jun-16 A 22-Nov-16 50% -116 6 IF2190 23-Nov-16 03-Dec-16 23-Nov-16 03-Dec-16 IF2190, Complete pavement interface with At-grade Complete pavement interface with At-grade road -112 6 IF2200 IF2200, Remove hoarding along footway & vacat Remove hoarding along footway & vacate footway 05-Dec-16 | 09-Dec-16 | 05-Dec-16 09-Dec-16 0% -111 6 **Sewage Pump Station** IF2290 Construction of SPS Structure incl Building Services, ABWF and 361 19-May-16 16-Oct-17 20-May-16 03-Oct-17 15% -67 -65 Water Main Interface with PIW Take possession of At-grade road within Portion M45, Take possession of At-gra IF2370 Take possession of At-grade road within Portion M45 31-Oct-16 31-Oct-16 -152 777 IF2380, Remove hoarding fixed to the sheet pile IF2380 Remove hoarding fixed to the sheet pile 31-Oct-16 04-Nov-16 31-Oct-16 04-Nov-16 -121 630 IF2390 Install hoarding on road-side edge of footway (500mm clearance IF2390, Install hoarding on road-side edge of footway (500mm o 05-Nov-16 | 18-Nov-16 | 05-Nov-16 18-Nov-16 -119 630 IF2400, Construct two DN150 DI fresh water, and on IF2400 Construct two DN150 DI fresh water, and one DN100 DI salt w -115 630 19-Nov-16 | 02-Dec-16 | 19-Nov-16 02-Dec-16 IF2410 03-Dec-16 03-Dec-16 03-Dec-16 03-Dec-16 -115 630 IF2410, Pressure test, Remove blank flange and mak Pressure test, Remove blank flange and make final connections IF2420, Backfill pipes to the footway formation leve IF2420 Backfill pipes to the footway formation levels 05-Dec-16 | 05-Dec-16 | 05-Dec-16 05-Dec-16 -114 630 Complete WSD works for At-grade road (8Jul17), Co IF2430 Complete WSD works for At-grade road (8Jul17) 05-Dec-16 05-Dec-16 0% -137 781 **Towngas Interface with PIW** IF2440 Take possession of At-grade road within Portion M44 31-Oct-16 31-Oct-16 -152 651 Take possession of At-grade road within Portion M44, Take possession of At-gra IF2450, Trench excavation for gas pipe installation IF2450 Trench excavation for gas pipe installation 31-Oct-16 04-Nov-16 31-Oct-16 04-Nov-16 -121 525 Construct portion of M+ & RDE building gas main (by Towngas) IF2460 05-Nov-16 | 13-Apr-17 | 05-Nov-16 13-Apr-17 0% -97 525 **Power Interface with PIW** Take possession of the completed At-grade road pavement in M44, Take posses IF2230 Take possession of the completed At-grade road pavement in M 31-Oct-16 31-Oct-16 0% -152 648 0 IF2240 Excavate trenches for laying 11kV & 132kV cable by CLP 73 31-Oct-16 26-Jan-17 31-Oct-16 26-Jan-17 0% -103 523 Telecoms Interface with PIW IF2500 Take possession of the completed At-grade road pavement in M 31-Oct-16 31-Oct-16 -152 310 Take possession of the completed At-grade road pavement in M44, Take posse IF2510, Excavate trenches for laying telecom ducts IF2510 Excavate trenches for laying telecom ducts 31-Oct-16 04-Nov-16 31-Oct-16 04-Nov-16 -121 252 IF2520 Lay ducts & leave connecting ends for PIW drawpit consstructio 72 05-Nov-16 03-Feb-17 05-Nov-16 03-Feb-17 0% -103 252 IF25 **Sewerage Interface with PIW** IF4010  $^{ t I}$  IF4010, Construct the DN37 $^{ t S}$  sewer drain within Austin Road Construct the DN375 sewer drain within Austin Road West and 50 29-Feb-16 30-Apr-16 05-Dec-15 A 22-Nov-16 90% -217 641 Vacate L08, L19 to Lyric foundation contractor, Vacate L08, L IF4020 Vacate L08, L19 to Lyric foundation contractor 0 22-Nov-16 22-Nov-16 0% -267 794 Seawater Intake & Discharge Pipes Interface with PIW IF4100 Take Possession of M15,M16, M38 & M39 31-Oct-16 31-Oct-16 -59 523 Take Possession of M15,M16, M38 & M39, Take Possession of M15,M16, M38 0% -38 421 IF4110 Install two DN600 Seawater Intake mains, DN100 Chorination: | 120 | 31-Oct-16 | 25-Mar-17 | 31-Oct-16 25-Mar-17 0% **Summary Facade Programme Major Key Milestone Dates** SMS.1010 Start of Embeds Installation at M+ Podium, Start of Embeds I Start of Embeds Installation at M+ Podium 22-Nov-16 22-Nov-16 0% 795 Start Bulk Production, Sta SMS.1020 Start Bulk Production 07-Jan-17 07-Jan-17 0% 749 Pre-Construction, Procurements & Bulk Production Facade - Material Submission, Facade - Material Submiss SUM.0050 Facade - Material Submission -22 205 31-Mar-16 05-Dec-16 22-Oct-15 A 28-Nov-16 80% acade - Visual Mock-Up, Facade SUM.0060 70% 22 Facade - Visual Mock-Up 31-Mar-16 07-Jan-17 27-Oct-15 A 29-Dec-16 Facade - Shop Drawings 61 SUM.0020 30% Facade - Shop Drawings 145 | 31-Mar-16 | 23-Sep-16 | 24-Mar-16 A 09-Jan-17