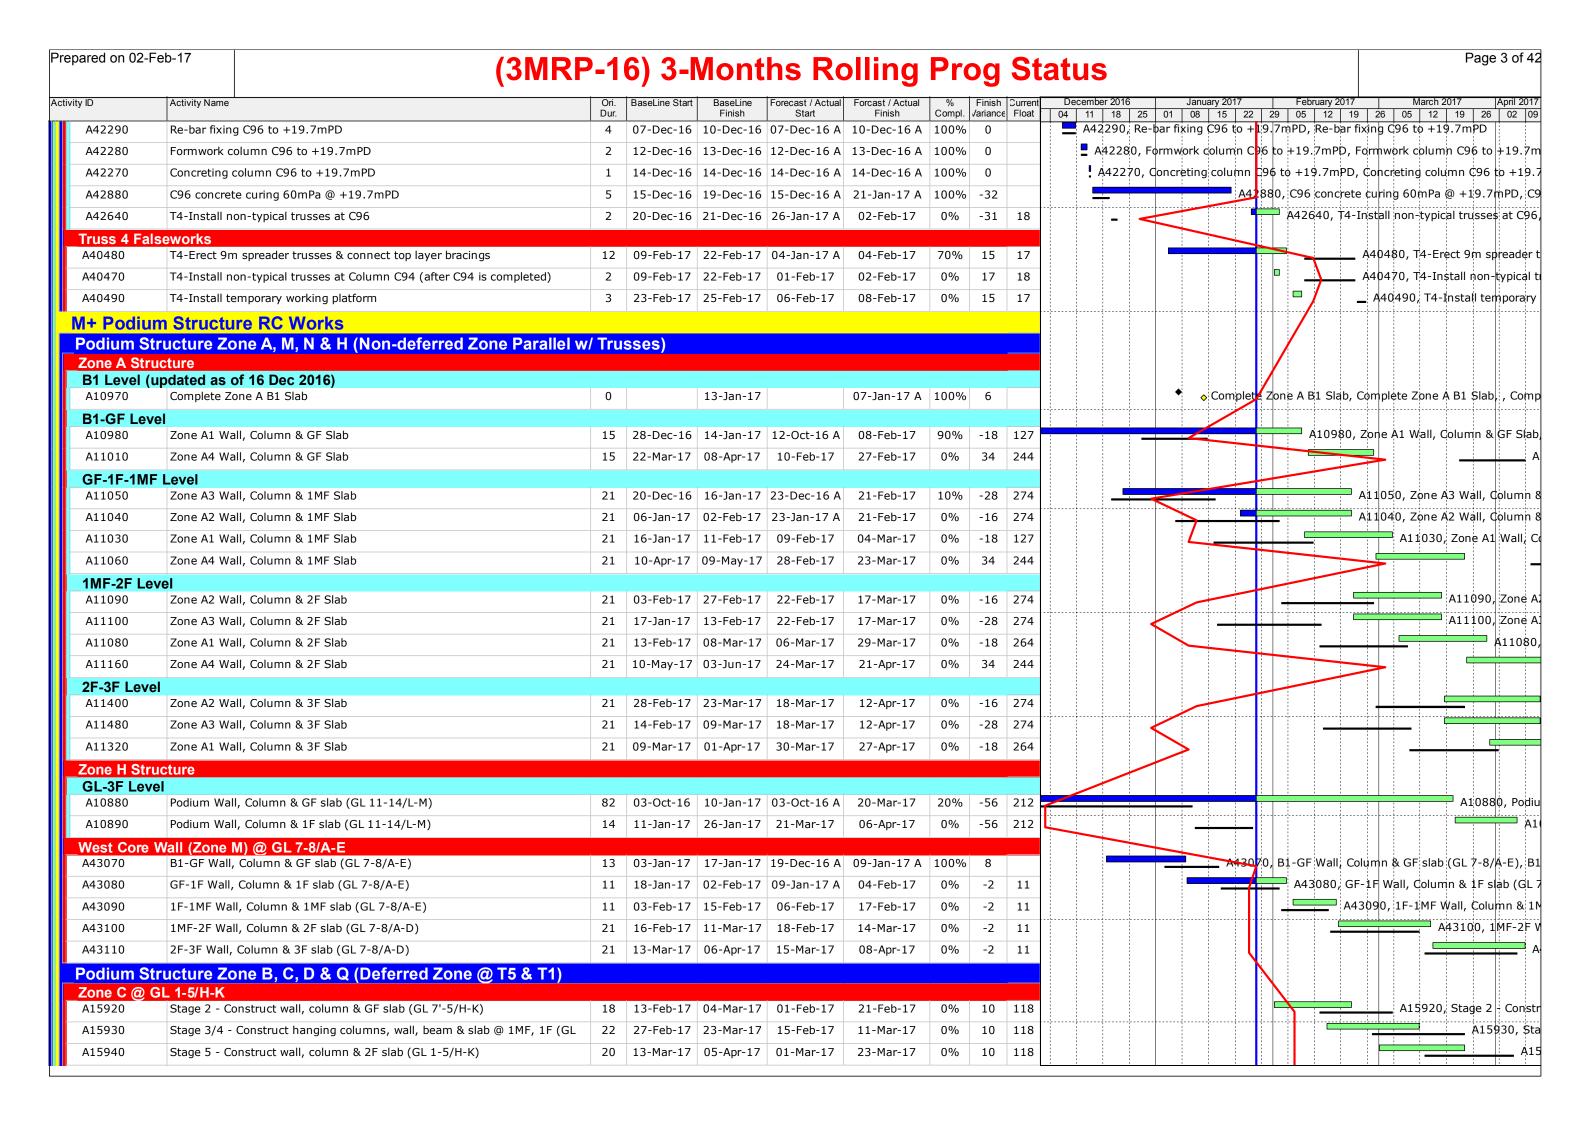

20 19                       | - ATZOGO, 14 INSLAIN BOTH CYPICAL HUSSES BL                                   |
| <del></del>                 | ayer @ +15.5mPD to 19.7mPD                                                 |              |                |                    |                            |                            |             |                             |                                                                               |
| A42630                      | Install T4-N09 & temporary supports                                        | 5            | 01-Dec-16      | 06-Dec-16          | 01-Dec-16 A                | 06-Dec-16 A                | 100%        | 0                           | A42630, Install T4-N09 & temporary supports, Install T4-N09 & temporary sup   |





| ared on 02-F | Feb-17 (3                                                                           | MRP-16) 3-       | -Mont         | hs Ro             | ollina      | Pro      | oa S         | tat | us  | 3       |      |          |      |          |             | Page                       |
|--------------|-------------------------------------------------------------------------------------|------------------|---------------|-------------------|-------------|----------|--------------|-----|-----|---------|------|----------|------|----------|-------------|----------------------------|
| ID           | Activity Name                                                                       | Ori. BaseLine St |               | Forecast / Actual |             | %        | Finish Cur   |