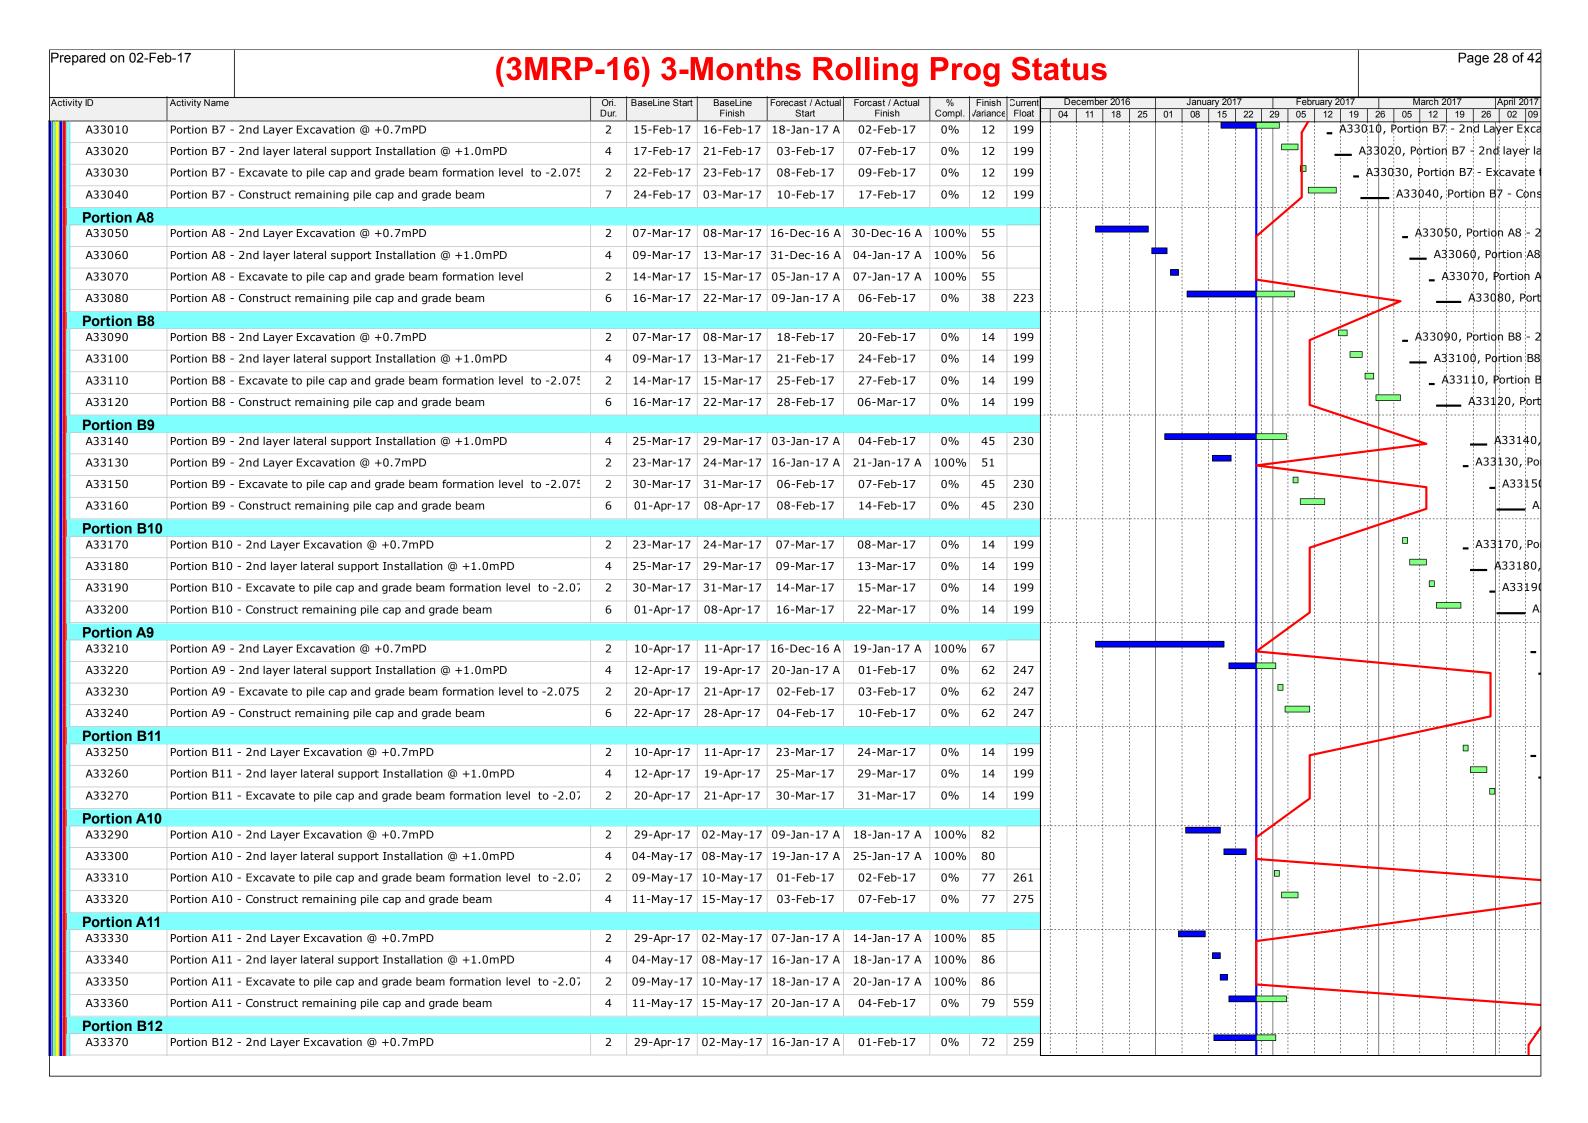

17           | 0%     | -33            | 318 |                  |                   |             | _            |              | <b>—</b>   A |
| arden G             | allery -VMU                                                          |      |                |                     |                    | <u> </u>            |        |                |     |                  |                   |             |              |              |              |
| 18720               | Prodcution of Terracotta                                             | 54   | 17-Dec-16      | 24-Feb-17           | 01-Feb-17          | 05-Apr-17           | 0%     | -33            | 300 |                  |                   |             | :            | 1 1 1        |              |





























| pared on 02-l | Feb-17 (3MRF                                                                 | <b>-1</b> | 6) 3-          | Mont             | hs Ro              | ollina              | Pro | oa             | St      | atu   | S        |    |             |       |          |      |                | Pa         | ige 29 of          |
|---------------|------------------------------------------------------------------------------|-----------|----------------|------------------|--------------------|---------------------|-----|----------------|---------|-------|----------|----|-------------|-------|----------|------|----------------|------------|--------------------|
| ity ID        | Activity Name                                                                | Ori.      | BaseLine Start |