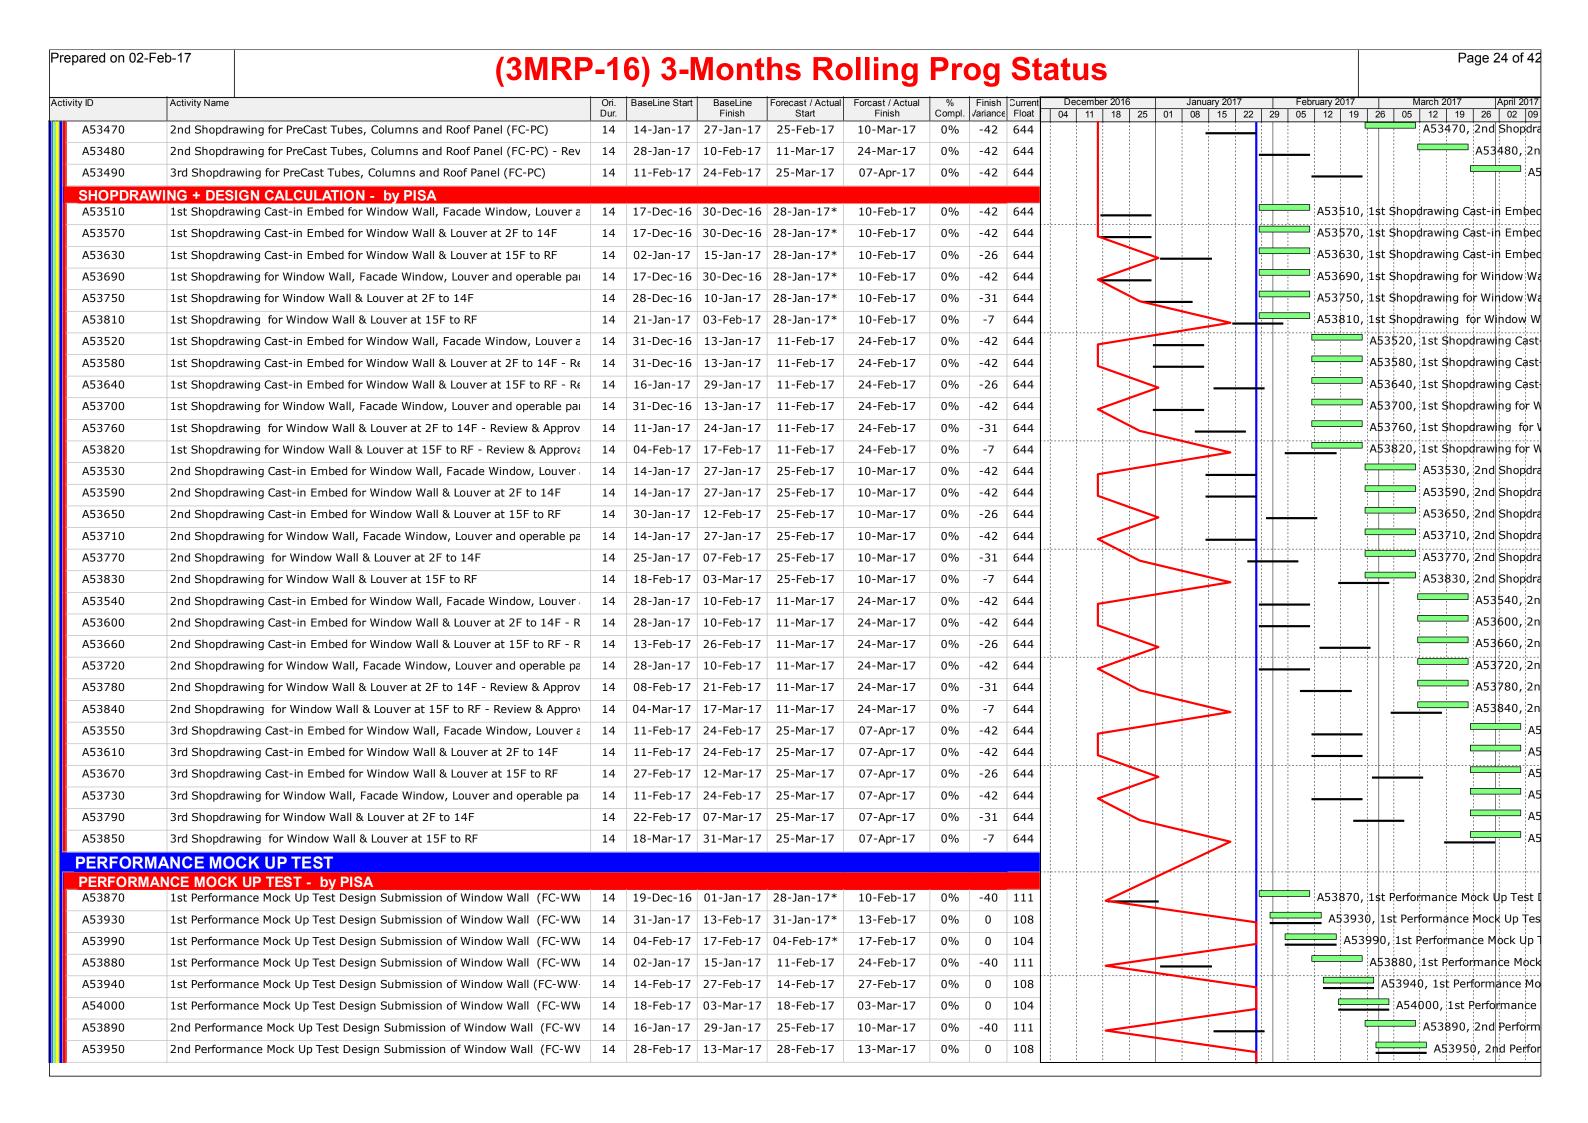

Prepared on 10-Nov-16 Page 2 of 28 (3MRP-13) Three Months Rolling Programme Status at 31 Oct 2016 % Finish Current Compl. Variance Float Activity ID Activity Name 02 | 09 | 16 | 23 | 30 | 06 | 13 | 20 | 27 | 04 | 11 | 18 | 25 | 01 | 08 | 15 | 22 | 29 | 05 Civil & Structual Interface with PIW At-Grade Road M+ North West Boundary IF2095 Submit Hoarding Design for BD Approval 30 31-Oct-16 03-Dec-16 31-Oct-16 03-Dec-16 -129 457 IF2095, Submit Hoarding Design for BD Approval Take possession of the At-grade road footway within M45, Take possession of the IF2090 Take possession of the At-grade road footway within M45 31-Oct-16 31-Oct-16 -152 567 **Interface Car Park Utilities Works** IF2180, Construct U/G utilities connections from footway to I IF2180 Construct U/G utilities connections from footway to ICP/SPS 30-Jun-16 22-Sep-16 06-Jun-16 A 22-Nov-16 50% -116 6 IF2190 23-Nov-16 03-Dec-16 23-Nov-16 03-Dec-16 IF2190, Complete pavement interface with At-grade Complete pavement interface with At-grade road -112 6 IF2200 IF2200, Remove hoarding along footway & vacat Remove hoarding along footway & vacate footway 05-Dec-16 | 09-Dec-16 | 05-Dec-16 09-Dec-16 0% -111 6 **Sewage Pump Station** IF2290 Construction of SPS Structure incl Building Services, ABWF and 361 19-May-16 16-Oct-17 20-May-16 03-Oct-17 15% -67 -65 Water Main Interface with PIW Take possession of At-grade road within Portion M45, Take possession of At-gra IF2370 Take possession of At-grade road within Portion M45 31-Oct-16 31-Oct-16 -152 777 IF2380, Remove hoarding fixed to the sheet pile IF2380 Remove hoarding fixed to the sheet pile 31-Oct-16 04-Nov-16 31-Oct-16 04-Nov-16 -121 630 IF2390 Install hoarding on road-side edge of footway (500mm clearance IF2390, Install hoarding on road-side edge of footway (500mm o 05-Nov-16 | 18-Nov-16 | 05-Nov-16 18-Nov-16 -119 630 IF2400, Construct two DN150 DI fresh water, and on IF2400 Construct two DN150 DI fresh water, and one DN100 DI salt w -115 630 19-Nov-16 | 02-Dec-16 | 19-Nov-16 02-Dec-16 IF2410 03-Dec-16 03-Dec-16 03-Dec-16 03-Dec-16 -115 630 IF2410, Pressure test, Remove blank flange and mak Pressure test, Remove blank flange and make final connections IF2420, Backfill pipes to the footway formation leve IF2420 Backfill pipes to the footway formation levels 05-Dec-16 | 05-Dec-16 | 05-Dec-16 05-Dec-16 -114 630 Complete WSD works for At-grade road (8Jul17), Co IF2430 Complete WSD works for At-grade road (8Jul17) 05-Dec-16 05-Dec-16 0% -137 781 **Towngas Interface with PIW** IF2440 Take possession of At-grade road within Portion M44 31-Oct-16 31-Oct-16 -152 651 Take possession of At-grade road within Portion M44, Take possession of At-gra IF2450, Trench excavation for gas pipe installation IF2450 Trench excavation for gas pipe installation 31-Oct-16 04-Nov-16 31-Oct-16 04-Nov-16 -121 525 Construct portion of M+ & RDE building gas main (by Towngas) IF2460 05-Nov-16 | 13-Apr-17 | 05-Nov-16 13-Apr-17 0% -97 525 **Power Interface with PIW** Take possession of the completed At-grade road pavement in M44, Take posses IF2230 Take possession of the completed At-grade road pavement in M 31-Oct-16 31-Oct-16 0% -152 648 0 IF2240 Excavate trenches for laying 11kV & 132kV cable by CLP 73 31-Oct-16 26-Jan-17 31-Oct-16 26-Jan-17 0% -103 523 Telecoms Interface with PIW IF2500 Take possession of the completed At-grade road pavement in M 31-Oct-16 31-Oct-16 -152 310 Take possession of the completed At-grade road pavement in M44, Take posse IF2510, Excavate trenches for laying telecom ducts IF2510 Excavate trenches for laying telecom ducts 31-Oct-16 04-Nov-16 31-Oct-16 04-Nov-16 -121 252 IF2520 Lay ducts & leave connecting ends for PIW drawpit consstructio 72 05-Nov-16 03-Feb-17 05-Nov-16 03-Feb-17 0% -103 252 IF25 **Sewerage Interface with PIW** IF4010  $^{ t I}$  IF4010, Construct the DN37 $^{ t S}$  sewer drain within Austin Road Construct the DN375 sewer drain within Austin Road West and 50 29-Feb-16 30-Apr-16 05-Dec-15 A 22-Nov-16 90% -217 641 Vacate L08, L19 to Lyric foundation contractor, Vacate L08, L IF4020 Vacate L08, L19 to Lyric foundation contractor 0 22-Nov-16 22-Nov-16 0% -267 794 Seawater Intake & Discharge Pipes Interface with PIW IF4100 Take Possession of M15,M16, M38 & M39 31-Oct-16 31-Oct-16 -59 523 Take Possession of M15,M16, M38 & M39, Take Possession of M15,M16, M38 0% -38 421 IF4110 Install two DN600 Seawater Intake mains, DN100 Chorination: | 120 | 31-Oct-16 | 25-Mar-17 | 31-Oct-16 25-Mar-17 0% **Summary Facade Programme Major Key Milestone Dates** SMS.1010 Start of Embeds Installation at M+ Podium, Start of Embeds I Start of Embeds Installation at M+ Podium 22-Nov-16 22-Nov-16 0% 795 Start Bulk Production, Sta SMS.1020 Start Bulk Production 07-Jan-17 07-Jan-17 0% 749 Pre-Construction, Procurements & Bulk Production Facade - Material Submission, Facade - Material Submiss SUM.0050 Facade - Material Submission -22 205 31-Mar-16 05-Dec-16 22-Oct-15 A 28-Nov-16 80% acade - Visual Mock-Up, Facade SUM.0060 70% 22 Facade - Visual Mock-Up 31-Mar-16 07-Jan-17 27-Oct-15 A 29-Dec-16 Facade - Shop Drawings 61 SUM.0020 30% Facade - Shop Drawings 145 | 31-Mar-16 | 23-Sep-16 | 24-Mar-16 A 09-Jan-17

03-Apr-17

50%

204 | 26-Apr-16 | 30-Dec-16 | 05-Apr-16 A

SUM.0030

Facade - Embed BD Submission

-49

| ared on 10-l | Nov-16 (3MRP-13)                           | ) Three          | Mont           | ths R               | Rolling              | a Prod              | arar  | nme                 | Status at 31 Oct 2016                                     |
|--------------|--------------------------------------------|------------------|----------------|---------------------|----------------------|---------------------|-------|---------------------|-----------------------------------------------------------|
| ID           | Activity Name                              | Ori.             | BaseLine Start | BaseLine            | Forecast / Actual    | Forcast / Actual    | %   F | inish Current       | October 2016 November 2016 December 2016 January 2017     |
| UM.0040      | Facade - BD Submission                     | Dur.<br>180      | 15-Jul-16      | Finish<br>22-Feb-17 | Start<br>05-Jun-16 A | Finish<br>18-Jul-17 | 15%   | riance Float<br>150 | 02 09 16 23 30 06 13 20 27 04 11 18 25 01 08 15 22        |
| UM.0070      | Facade - Production Mock-Up                |                  |                |                     | 31-Oct-16            | 14-Jul-17           | 0%    | 6                   |                                                           |
| UM.0080      | Facade - Performance Test Mock-Up          |                  |                |                     | 31-Oct-16            | 29-Aug-17           | 0%    | 80                  |                                                           |
|              | ·                                          |                  |                | -                   |                      | -                   |       |                     |                                                           |
| UM.0025      | Facade Door - Shop Drawings                |                  |                |                     | 31-Oct-16            | 04-Feb-17           | 0%    | -57                 |                                                           |
| UM.0090      | Facade - Bulk Production & Fabrication     | 385              | 01-Dec-16      | 22-Mar-18           | 01-Dec-16            | 22-Mar-18           | 0%    | -34                 |                                                           |
| I+ RC Stru   |                                            |                  |                |                     |                      |                     |       |                     |                                                           |
| 1+ Podium    |                                            |                  |                | 1                   | 1                    |                     |       |                     | 7.63                                                      |
| SUM.0100     | Podium - B1/Floor Slab Structure           |                  |                |                     | 15-Mar-16 A          |                     | 40%   | 591                 | УРос                                                      |
| SUM.0110     | Podium - Grd/Flr Slab Structure            |                  |                | ·                   | 12-Oct-16 A          | 23-Sep-17           | 5%    | 33                  |                                                           |
| SUM.0120     | Podium - 1st/Flr Slab Structure            | 260              | 22-Nov-16      | 09-Oct-17           | 22-Nov-16            | 09-Oct-17           | 0%    | 382                 |                                                           |
| SUM.0130     | Podium - 1M/Flr Slab Structure             | 243              | 12-Dec-16      | 09-Oct-17           | 12-Dec-16            | 09-Oct-17           | 0%    | -37                 |                                                           |
| SUM.0140     | Podium - 2nd/Flr Slab Structure            | 231              | 13-Jan-17      | 24-Oct-17           | 13-Jan-17            | 24-Oct-17           | 0%    | 18                  |                                                           |
| elimina      | ries                                       |                  |                |                     |                      |                     |       |                     |                                                           |
|              | ruction - Design & Procurements            |                  |                |                     |                      |                     |       |                     |                                                           |
|              | acade for M+ Podium (By Permasteel         | isa)             |                |                     |                      |                     |       |                     |                                                           |
|              | pp Drawing Submission                      | iou)             |                |                     |                      |                     |       |                     |                                                           |
| ower Faca    | -                                          |                  |                |                     |                      |                     |       |                     |                                                           |
| S.2004.08    |                                            | 11               | 02-Aug-16      | 13-Aug-16           | 01-Sep-16 A          | 19-Sep-16 A         | 100%  |                     | .08, Comment on 2nd Submission, Comment on 2nd Submission |
|              | 3rd Submission                             |                  |                |                     | 31-Oct-16            | 10-Nov-16           | 0%    | 13                  | DS.2004.10, 3rd Submission                                |
| S.2004.12    |                                            |                  |                |                     | 11-Nov-16            | 23-Nov-16           | 0%    | 13                  | DS.2004.12, Approval                                      |
|              | <u>''</u>                                  | 11               | 11-1100-10     | 25-1100-10          | 11-1404-10           | 25-1100-10          | 0 70  | 13                  | BS.2004.12, Approval                                      |
| odium Fac    |                                            |                  | 24 0 4 46      | 05 N. 46            | 21 0 1 16            | 05 N . 16           | 00/   |                     | DC 2004 10, 23-d C-b                                      |
|              | 2nd Submission                             |                  |                |                     | 31-Oct-16            | 05-Nov-16           | 0%    | -66                 | DS.2004.18, 2nd Submission                                |
|              | Comment on 2nd Submission                  |                  |                |                     | 07-Nov-16            | 18-Nov-16           | 0%    | -66                 | DS.2004.20, Comment on 2nd Submission                     |
|              | 3rd Submission                             |                  |                |                     |                      | 25-Nov-16           |       | -66                 | DS.2004.22, 3rd Submission                                |
| S.2004.24    |                                            |                  |                | 09-Dec-16           | 26-Nov-16            | 09-Dec-16           | 0%    | -66                 | DS.2004.24, Approval                                      |
| lass Wall    | with T Mullion (Kinked & Straight B1/F & 0 | G/F),CW-01a to 0 | 3d             |                     |                      |                     |       |                     |                                                           |
| S.2004.26    | 1st Submission                             | 8                | 31-Oct-16      | 09-Nov-16           | 31-Oct-16            | 09-Nov-16           | 0%    | -78                 | DS.2004.26, 1st Submission                                |
| S.2004.28    | Comment on 1st Submission                  | 10               | 10-Nov-16      | 22-Nov-16           | 10-Nov-16            | 22-Nov-16           | 0%    | -78                 | D\$.2004.28, Comment on 1st Submission                    |
| S.2004.30    | 2nd Submission                             | 5                | 22-Nov-16      | 28-Nov-16           | 22-Nov-16            | 28-Nov-16           | 0%    | -78                 | DS.2004.30, 2nd Submission                                |
| S.2004.32    | Comment on 2nd Submission                  | 10               | 29-Nov-16      | 10-Dec-16           | 29-Nov-16            | 10-Dec-16           | 0%    | -78                 | DS.2004.32, Comment on 2nd Subm                           |
| S.2004.34    | 3rd Submission                             | 7                | 10-Dec-16      | 19-Dec-16           | 10-Dec-16            | 19-Dec-16           | 0%    | -78                 | DS 2004.34, 3rd Submission                                |
| S.2004.36    | Approval                                   | 12               | 19-Dec-16      | 05-Jan-17           | 19-Dec-16            | 05-Jan-17           | 0%    | -78                 | DS.2004.36, App                                           |
| lass Wall    | with Precast Mullion & Ceramic Mullion,C   | W-04-05d and 07  |                |                     |                      |                     |       |                     |                                                           |
|              | 1st Submission                             |                  |                | 10-Nov-16           | 31-Oct-16            | 10-Nov-16           | 0%    | -57                 | DS.2004.38, 1st Submission                                |
| S.2004.40    |                                            |                  |                |                     | 11-Nov-16            | 22-Nov-16           | 0%    | -57                 | DS.2004.40, Comment on 1st Submission                     |
| S.2004.42    |                                            |                  |                |                     | 23-Nov-16            | 29-Nov-16           | 0%    | -57                 | DS.2004.42, 2nd Submission                                |
| S.2004.44    |                                            |                  |                |                     | 01-Dec-16            | 13-Dec-16           | 0%    | -57                 | DS.2004.44, Comment on 2nd Sul                            |
|              | 3rd Submission                             |                  |                |                     | 14-Dec-16            | 20-Dec-16           | 0%    | -57                 | D\$.2004.46, 3rd \$ubmission                              |
|              |                                            |                  |                |                     |                      |                     |       | -57                 | DS.2004.48, Ap                                            |
| S.2004.48    | <u>'''</u>                                 |                  |                | 00-3811-17          | 22-Dec-16            | 06-Jan-17           | 0%    | -5/                 | D5.2004.48, Ap                                            |
|              | ramic Concrete Tubes & with Perforated C   | <u> </u>         |                | 44 9                | 27.14                | 05.11               | 2001  |                     |                                                           |
|              | 1st Submission                             |                  |                |                     |                      | 05-Nov-16           |       | -46                 | DS.2004.50, 1st Submission, 1st Submission                |
| S.2004.52    |                                            |                  |                |                     | 08-Nov-16            |                     | 0%    | -46                 | DS.2004.52, Comment on 1st Submission                     |
| S 2004 54    | 2nd Submission                             | 6                | 19-Nov-16      | 25 Nov 16           | 10 Nov 16            | 25-Nov-16           | 0%    | -46                 | DS.2004.54, 2nd Submission                                |

Prepared on 10-Nov-16 Page 4 of 28 (3MRP-13) Three Months Rolling Programme Status at 31 Oct 2016 % Finish Current Compl. Variance Float Activity ID Activity Name Forcast / Actual 02 09 16 23 30 06 13 20 27 04 11 18 25 01 08 15 22 29 05 DS.2004.56, Comment on 2nd Submission DS.2004.56 Comment on 2nd Submission 11 | 26-Nov-16 | 08-Dec-16 | 26-Nov-16 08-Dec-16 0% -46 DS.2004.58, 3rd Submission DS.2004.58 3rd Submission 09-Dec-16 15-Dec-16 09-Dec-16 15-Dec-16 0% -46 DS.2004.60, Approval DS.2004.60 Approval 12 16-Dec-16 31-Dec-16 16-Dec-16 31-Dec-16 -46 Garden Gallery Ceramic Cladding & Ceiling, CE-03a, 03b, 03c 90% 15 DS.2004.62, 1st Submission, 1st Submission DS.2004.62 1st Submission 30-Apr-16 | 12-May-16 | 17-Apr-16 A | 11-Nov-16 15 DS 2004.64, Comment on 1st Submission Comment on 1st Submission 25-Nov-16 0% DS.2004.64 12-Nov-16 | 25-Nov-16 | 12-Nov-16 DS.2004.66, 2nd Submission 25-Nov-16 02-Dec-16 25-Nov-16 15 DS.2004.66 2nd Submission 02-Dec-16 15 DS.2004.68, Comment on 2nd Submission DS.2004.68 Comment on 2nd Submission 02-Dec-16 | 15-Dec-16 | 02-Dec-16 15-Dec-16 15 DS.2004.70, 3rd Submission 0% DS.2004.70 3rd Submission 15-Dec-16 23-Dec-16 15-Dec-16 23-Dec-16 DS 2004.72, Approval 15 DS.2004.72 Approval 12 23-Dec-16 09-Jan-17 23-Dec-16 09-Jan-17 0% L3 Storefront.CW-08a.08b DS.2004.78 2nd Submission 10-Aug-16 | 15-Aug-16 | 17-Oct-16 A 11-Nov-16 79 DS.2004.78, 2nd Submission, 2nd Submission DS 2004.80, Comment on 2nd Submission 79 DS.2004.80 Comment on 2nd Submission 12-Nov-16 24-Nov-16 12-Nov-16 24-Nov-16 0% 79 DS.2004.82, 3rd Submission DS.2004.82 3rd Submission 25-Nov-16 01-Dec-16 25-Nov-16 01-Dec-16 79 DS.2004.84, Approval DS.2004.84 Approval 02-Dec-16 15-Dec-16 02-Dec-16 0% 15-Dec-16 Strip Glazing at Skylight Gallery L3 & Plaza Skylight, CW10, SK-01, 02 DS.2004.86 1st Submission 10 | 31-May-16 | 11-Jun-16 | 07-Sep-16 A | 13-Sep-16 A | 100% 1st Submission, 1st \$ bmission DS.2004.88, Comment on 1st Submission, Comment on 1st Submission Comment on 1st Submission 11-Oct-16 | 21-Oct-16 | 14-Sep-16 A | 05-Oct-16 A 100% DS.2004.88 DS.2004.90, 2nd Submission 29 DS.2004.90 2nd Submission 31-Oct-16 04-Nov-16 31-Oct-16 04-Nov-16 0% DS.2004.92, Comment on 2nd \$ubmission DS.2004.92 Comment on 2nd Submission 07-Nov-16 18-Nov-16 07-Nov-16 18-Nov-16 0% 29 DS.2004.94, 3rd Submission DS.2004.94 3rd Submission 19-Nov-16 25-Nov-16 19-Nov-16 25-Nov-16 69 0% DS.2004.96, Approval 69 DS.2004.96 Approval 26-Nov-16 09-Dec-16 26-Nov-16 09-Dec-16 0% **Shop Drawings Metal Cladding FAC-LV-01b (Additional Scope)** DS.2004.106 1st Submission 11 31-Oct-16 12-Nov-16 31-Oct-16\* 12-Nov-16 0% 27 DS.2004.106, 1st Submission D\$.2004.116, Comment on 1st Submission 27 DS.2004.116 Comment on 1st Submission 12-Nov-16 26-Nov-16 12-Nov-16 26-Nov-16 DS.2004.126, 2nd Submission DS.2004.126 2nd Submission 26-Nov-16 02-Dec-16 26-Nov-16 02-Dec-16 27 27 DS.2004.136, Comment on 2nd Submission DS.2004.136 Comment on 2nd Submission 02-Dec-16 15-Dec-16 02-Dec-16 15-Dec-16 DS.2004.146, 3rd Submission DS.2004.146 3rd Submission 15-Dec-16 23-Dec-16 15-Dec-16 23-Dec-16 27 0% DS.2004.156, Approval DS.2004.156 Approval 11 23-Dec-16 07-Jan-17 23-Dec-16 07-Jan-17 0% 27 Facade Doors - Shop Drawings Submission (Additional Works) Facade Door Package # 1: Glazed Doors Bet Ceramic Concrete Mullion (Total = 53 nos) 14-Nov-16 DS.2004.166 Facade Door Package # 1 - 1st Submission 12 31-Oct-16 14-Nov-16 31-Oct-16\* -55 DS 2004.166, Facade Door Package # 1 - 1st Submission -55 DS 2004 176, Facade Door Package # 1 - Comment on DS.2004.176 Facade Door Package # 1 - Comment on 1st Submission 12 14-Nov-16 28-Nov-16 14-Nov-16 28-Nov-16 0% DS.2004.186, Facade Door Package # 1 -55 DS.2004.186 Facade Door Package # 1 - 2nd Submission 28-Nov-16 17-Dec-16 28-Nov-16 17-Dec-16 -55 DS.2004.196, Facade Door Pac DS.2004.196 Facade Door Package # 1 - Comment on 2nd Submission 10 17-Dec-16 31-Dec-16 17-Dec-16 31-Dec-16 -55 DS.2004.206, Fac DS.2004.206 Facade Door Package # 1 - 3rd Submission 12 31-Dec-16 16-Jan-17 31-Dec-16 16-Jan-17 DS.2004.216 Facade Door Package # 1 - Approval 12 16-Jan-17 02-Feb-17 16-Jan-17 -55 DS.20 02-Feb-17 0% Facade Door Package # 2: Sliding Door in L3 Storefront (Total = 4 nos automatic) DS.2004.226, Facade Door Package # 2 - 1st Submission DS.2004.226 Facade Door Package # 2 - 1st Submission 12 | 31-Oct-16 | 12-Nov-16 | 31-Oct-16\* 12-Nov-16 -55 -55 DS.2004.236, Facade Door Package # 2 - Comment on 1s DS.2004.236 Facade Door Package # 2 - Comment on 1st Submission 0% 14-Nov-16 | 26-Nov-16 | 14-Nov-16 26-Nov-16 -55 DS 2004 246, Facade Door Package # 2 DS.2004.246 Facade Door Package # 2 - 2nd Submission 28-Nov-16 | 19-Dec-16 | 28-Nov-16 19-Dec-16 0% DS.2004.256 Facade Door Package # 2 - Comment on 2nd Submission 04-Jan-17 0% -55 DS 2004.256, Facade Door 19-Dec-16 04-Jan-17 19-Dec-16 DS.2004.266 Facade Door Package # 2 - 3rd Submission -55 DS.2004.266, Fac 04-Jan-17 | 17-Jan-17 | 04-Jan-17 17-Jan-17 -55 DS.2004.276 Facade Door Package # 2 - Approval 11 17-Jan-17 02-Feb-17 17-Jan-17 02-Feb-17

Prepared on 10-Nov-16 Page 5 of 28 (3MRP-13) Three Months Rolling Programme Status at 31 Oct 2016 BaseLine Forecast / Actual % Finish Current Compl. /ariance Float Activity ID Activity Name Forcast / Actual 02 09 16 23 30 06 13 20 27 04 11 18 25 01 08 15 22 29 05 Facade Door Package # 3: Swing Door at L3 Cafe (Total = 1 no Manual) 12 31-Oct-16 12-Nov-16 31-Oct-16\* DS.2004.286, Facade Door Package # 3 - 1st Submission DS.2004.286 Facade Door Package # 3 - 1st Submission 12-Nov-16 0% -44 DS.2004.296, Facade Door Package # 3 - Comment on 1s DS.2004.296 Facade Door Package # 3 - Comment on 1st Submission 14-Nov-16 26-Nov-16 14-Nov-16 26-Nov-16 -44 DS 2004 306, Facade Door Package # 3 - 2nd DS.2004.306 Facade Door Package # 3 - 2nd Submission 28-Nov-16 12-Dec-16 28-Nov-16 12-Dec-16 0% -44 -44 DS.2004.316, Facade Door Packa DS.2004.316 Facade Door Package # 3 - Comment on 2nd Submission 12 | 12-Dec-16 | 28-Dec-16 | 12-Dec-16 28-Dec-16 0% DS.2004.326, Facade Door 04-Jan-17 0% -44 DS.2004.326 Facade Door Package # 3 - 3rd Submission 28-Dec-16 04-Jan-17 28-Dec-16 DS.2004.336 Facade Door Package # 3 - Approval 11 04-Jan-17 17-Jan-17 04-Jan-17 💻 DS 2004 336, Fac 17-Jan-17 -44 Facade Door Package # 4: Swing Door Mounted in GW with T-Mullion (Total = 29 nos) DS.2004.346, Facade Door Package # 4 - 1st Submission DS.2004.346 Facade Door Package # 4 - 1st Submission 14 31-Oct-16 16-Nov-16 31-Oct-16\* 16-Nov-16 0% -55 -55 DS.2004.356, Facade Door Package # 4 - omment on DS.2004.356 Facade Door Package # 4 - omment on 1st Submission 12 | 16-Nov-16 | 30-Nov-16 | 16-Nov-16 30-Nov-16 DS.2004.366, Facade Door Package # 4 -DS.2004.366 Facade Door Package # 4 - 2nd Submission 30-Nov-16 16-Dec-16 30-Nov-16 16-Dec-16 0% -55 -55 DS.2004.376, Facade Door DS.2004.376 Facade Door Package # 4 - Comment on 2nd Submission 16-Dec-16 04-Jan-17 16-Dec-16 04-Jan-17 DS.2004.386, Fac -55 DS.2004.386 Facade Door Package # 4 - 3rd Submission 04-Jan-17 16-Jan-17 04-Jan-17 16-Jan-17 0% 12 | 16-Jan-17 | 02-Feb-17 | 16-Jan-17 0% -55 DS.20 DS.2004.396 Facade Door Package # 4 - Approval 02-Feb-17 Facade Door Package # 5: Large Double Door at B1/F Transformaer Room (Total = 1 no manual) DS.2004.406 Facade Door Package # 5 - 1st Submission DS.2004.406, Facade Door Package # 5 - 1st Submission 31-Oct-16 | 15-Nov-16 | 31-Oct-16\* 15-Nov-16 -45 DS.2004.416 Facade Door Package # 5 - Comment on 1st Submission 16-Nov-16 29-Nov-16 16-Nov-16 29-Nov-16 0% -45 DS.2004.416, Facade Door Package # 5 - Comment on 📘 D\$.2004.426, Facade Door Package # 5 - 2n DS.2004.426 Facade Door Package # 5 - 2nd Submission 11 30-Nov-16 13-Dec-16 30-Nov-16 13-Dec-16 -45 DS.2004.436 Facade Door Package # 5 - Comment on 2nd Submission -45 D\$.2004.436, Facade Door Packag 10 13-Dec-16 27-Dec-16 13-Dec-16 27-Dec-16 0% DS.2004.446 Facade Door Package # 5 - 3rd Submission 27-Dec-16 04-Jan-17 27-Dec-16 04-Jan-17 0% -45 DS 2004.446, Facade Door DS.2004.456, Fa DS.2004.456 Facade Door Package # 5 - Approval 12 04-Jan-17 18-Jan-17 04-Jan-17 0% -45 18-Jan-17 Facade Door Package # 6: B1/F Exit Doors (Total = 7 nos manual) DS.2004.466 Facade Door Package # 6 - 1st Submission 13 31-Oct-16 15-Nov-16 31-Oct-16\* 15-Nov-16 0% -45 D\$.2004.466, Facade Door Package # 6 - 1st Submission -45 D\$.2004.476, Facade Door Package # 6 - Comment on 1s DS.2004.476 Facade Door Package # 6 - Comment on 1st Submission 15-Nov-16 26-Nov-16 15-Nov-16 26-Nov-16 0% -45  $\blacksquare$  DS 2004 486, Facade Door Package # 6 - 2nd #DS.2004.486 Facade Door Package # 6 - 2nd Submission 26-Nov-16 10-Dec-16 26-Nov-16 10-Dec-16 D\$.2004.496, Facade Door Packa DS.2004.496 Facade Door Package # 6 - Comment on 2nd Submission 10-Dec-16 27-Dec-16 10-Dec-16 27-Dec-16 0% -45 DS 2004 506, Facade Door DS.2004.506 Facade Door Package # 6 - 3rd Submission 27-Dec-16 04-Jan-17 27-Dec-16 04-Jan-17 0% -45 DS.2004 516. Fa DS.2004.516 Facade Door Package # 6 - Approval 12 04-Jan-17 18-Jan-17 04-Jan-17 0% -45 18-Jan-17 Facade Door Package # 7: Garden Gallery Door (Total = 2 nos manual) DS.2004.526 Facade Door Package # 7 - 1st Submission 12 31-Oct-16 12-Nov-16 31-Oct-16\* 12-Nov-16 -43 DS 2004 526, Facade Door Package # 7 - 1st Submission -43 DS.2004.536, Facade Door Package # 7 - Comment on 1s DS.2004.536 Facade Door Package # 7 - Comment on 1st Submission 12 | 14-Nov-16 | 26-Nov-16 | 14-Nov-16 26-Nov-16 0% -43 DS 2004.546 Facade Door Package # 7 - 2nd DS.2004.546 Facade Door Package # 7 - 2nd Submission 12 | 28-Nov-16 | 12-Dec-16 | 28-Nov-16 12-Dec-16 -43 D\$.2004.556, Facade Door Packad DS.2004.556 Facade Door Package # 7 - Comment on 2nd Submission 12-Dec-16 27-Dec-16 12-Dec-16 27-Dec-16 0% DS.2004.566, Facade Door -43 DS.2004.566 Facade Door Package # 7 - 3rd Submission 27-Dec-16 04-Jan-17 27-Dec-16 04-Jan-17 DS 2004.576, Fac DS.2004.576 Facade Door Package # 7 - Approval 10 04-Jan-17 16-Jan-17 04-Jan-17 16-Jan-17 0% -43 Facade Door Package # 8: Door Loacted at Metal Claddings (Total = 20 nos manual) 11 31-Oct-16 12-Nov-16 31-Oct-16\* 12-Nov-16 -37 DS. 2004. 586. Facade Door Package #8 - 1st Submission DS.2004.586 Facade Door Package # 8 - 1st Submission 0% D\$.2004.596, Facade Door Package #8 - Comment on 19 -37 DS.2004.596 Facade Door Package # 8 - Comment on 1st Submission 12 12-Nov-16 26-Nov-16 12-Nov-16 26-Nov-16 0% DS.2004.606, Facade Door Package # 8 - 2nd Subm DS.2004.606 Facade Door Package # 8 - 2nd Submission 26-Nov-16 03-Dec-16 26-Nov-16 03-Dec-16 -37 -37 DS.2004.616, Facade Door Package #8 0% DS.2004.616 Facade Door Package # 8 - Comment on 2nd Submission 03-Dec-16 | 16-Dec-16 | 03-Dec-16 16-Dec-16 -37 DS.2004.626, Facade Door Package DS.2004.626 Facade Door Package # 8 - 3rd Submission 16-Dec-16 24-Dec-16 16-Dec-16 24-Dec-16 0% DS.2004.636 Facade Door Package # 8 - Approval 11 24-Dec-16 09-Jan-17 24-Dec-16 09-Jan-17 0% -37 DS 2004 636, Facade D Facade Door Package # 9: G/F Access Door in Ceramic Tube (Total = 8 nos)

12 | 31-Oct-16 | 12-Nov-16 | 31-Oct-16\* | 12-Nov-16

-44

DS.2004.646, Facade Door Package # 9 - 1st Submission

DS.2004.646 Facade Door Package # 9 - 1st Submission

Prepared on 10-Nov-16 Page 6 of 28 (3MRP-13) Three Months Rolling Programme Status at 31 Oct 2016 % Finish Current Compl. Variance Float Activity ID Activity Name BaseLine Forecast / Actual Forcast / Actual 02 09 16 23 30 06 13 20 27 04 11 18 25 01 08 15 22 29 05 DS 2004.656, Facade Door Package # 9 - Comment on DS.2004.656 Facade Door Package # 9 - Comment on 1st Submission 12 | 14-Nov-16 | 28-Nov-16 | 14-Nov-16 28-Nov-16 0% -44 DS 2004.666, Facade Door Package # 9 - 2nd DS.2004.666 Facade Door Package # 9 - 2nd Submission 28-Nov-16 12-Dec-16 28-Nov-16 12-Dec-16 0% -44 DS.2004.676 Facade Door Package # 9 - Comment on 2nd Submission 12-Dec-16 27-Dec-16 12-Dec-16 27-Dec-16 -44 D\$.2004.676, Facade Door Packa DS 2004.686, Facade Door DS.2004.686 Facade Door Package # 9 - 3rd Submission 27-Dec-16 04-Jan-17 27-Dec-16 04-Jan-17 0% -44 11 | 04-Jan-17 | 17-Jan-17 | 04-Jan-17 -44 DS.2004.696, Fac DS.2004.696 Facade Door Package # 9 - Approval 17-Jan-17 0% Facade Door Package # 10: B1/F Carriageway Access Panel / Doors (Total = 24 nos) DS.2004.706 Facade Door Package # 10 - 1st Submission 12 31-Oct-16 12-Nov-16 31-Oct-16\* DS. 2004. 706, Facade Door Package # 10 - 1st Submission 12-Nov-16 -57 -57 D\$.2004.716, Facade Door Package # 10 - Comment on 1 DS.2004.716 Facade Door Package # 10 - Comment on 1st Submission 11 | 14-Nov-16 | 26-Nov-16 | 14-Nov-16 26-Nov-16 0% DS.2004.726, Facade Door Package # 10 -57 0% DS.2004.726 Facade Door Package # 10 - 2nd Submission 18 | 26-Nov-16 | 17-Dec-16 | 26-Nov-16 17-Dec-16 💻 DS.2004.736, Facade Door -57 DS.2004.736 Facade Door Package # 10 - Comment on 2nd Submission 12 | 17-Dec-16 | 04-Jan-17 | 17-Dec-16 04-Jan-17 0% DS.2004.746 Facade Door Package # 10 - 3rd Submission 04-Jan-17 18-Jan-17 04-Jan-17 18-Jan-17 0% -57 💻 DS.2004 746, Fa -57 DS.2004.756 Facade Door Package # 10 - Approval 04-Feb-17 0% DS. 12 18-Jan-17 04-Feb-17 18-Jan-17 Facade Door Package # 11: CSF Bldg (Total = 2 nos) DS 2004.766, Facade Door Package # 11 - 1st Submission DS.2004.766 Facade Door Package # 11 - 1st Submission 12 | 31-Oct-16 | 14-Nov-16 | 31-Oct-16\* 14-Nov-16 0% -43 S 2004.776, Facade Door Package # 11 - Comment on DS.2004.776 Facade Door Package # 11 - Comment on 1st Submission 0% -43 14-Nov-16 28-Nov-16 14-Nov-16 28-Nov-16 DS.2004.786 Facade Door Package # 11 - 2nd Submission 10-Dec-16 -43  $\blacksquare$  DS.2004.786, Facade Door Package # 11 - 2nd 28-Nov-16 10-Dec-16 28-Nov-16 DS.2004.796, Facade Door Package DS.2004.796 Facade Door Package # 11 - Comment on 2nd Submission 10-Dec-16 23-Dec-16 10-Dec-16 23-Dec-16 -43 DS.2004.806, Facade Door Pac DS.2004.806 Facade Door Package # 11 - 3rd Submission 23-Dec-16 31-Dec-16 23-Dec-16 -43 31-Dec-16 DS.2004.816 Facade Door Package # 11 - Approval -43 DS 2004.816, Fac 12 | 31-Dec-16 | 16-Jan-17 | 31-Dec-16 16-Jan-17 0% Facade Door Package # 12: B1/F Smoke Vent Panel (Total = 1 no) DS.2004.826 Facade Door Package # 12 - 1st Submission 12 31-Oct-16 14-Nov-16 31-Oct-16\* 14-Nov-16 DS 2004.826, Facade Door Package # 12 - 1st Submission -45 D\$.2004.836, Facade Door Package # 12 - Comment on 1 0% -45 DS.2004.836 Facade Door Package # 12 - Comment on 1st Submission 14-Nov-16 26-Nov-16 14-Nov-16 26-Nov-16 DS.2004.846 Facade Door Package # 12 - 2nd Submission 12 | 26-Nov-16 | 10-Dec-16 | 26-Nov-16 10-Dec-16 0% -45 DS.2004.846, Facade Door Package # 12 - 2nd D\$.2004.856, Facade Door Packad DS.2004.856 Facade Door Package # 12 - Comment on 2nd Submission 27-Dec-16 0% -45 10-Dec-16 27-Dec-16 10-Dec-16 DS.2004.866, Facade Door DS.2004.866 Facade Door Package # 12 - 3rd Submission 27-Dec-16 04-Jan-17 27-Dec-16 04-Jan-17 -45 DS.2004 876, Fa DS.2004.876 Facade Door Package # 12 - Approval 12 04-Jan-17 18-Jan-17 04-Jan-17 18-Jan-17 -45 **Embed BD Submission** M+ Podium M+ Podium (B1/F) - Embed Submission DS.2005.10, BD Submission & Approval, BD Submission & Approval DS.2005.10 BD Submission & Approval 60 | 11-Aug-16 | 22-Oct-16 | 01-Sep-16 A | 15-Sep-16 A | 100% DS.2005.12, Preparation of BD Consent Application DS.2005.12 Preparation of BD Consent Application 31-Oct-16 | 04-Nov-16 | 31-Oct-16 04-Nov-16 0% 19 19 DS.2005.14, BD Consent Application DS.2005.14 BD Consent Application 30 05-Nov-16 09-Dec-16 05-Nov-16 09-Dec-16 0% M+ Podium (G/F to 3/F) - Embed Submission DS.2005.24 3rd Submission to RSE 05-Oct-16 | 07-Oct-16 | 01-Sep-16 A | 15-Sep-16 A | 100% \_\_ DS.2005.24, 3rd Submission to RSE, 3rd Submission to RSE DS.2005.26 Preparation of BD Consent Application 31-Oct-16 | 05-Nov-16 | 31-Oct-16 05-Nov-16 -20 DS.2005.26, Preparation of BD Consent Application DS.2005.28 BD Consent Application -20 DS 2005 28, BD Consent Application 30 07-Nov-16 10-Dec-16 07-Nov-16 10-Dec-16 0% M+ Tower M+ Tower (4/F to RF/F) - Embed Submission DS.2006.02 1st embed BD submission to Consultants 11 31-Oct-16 11-Nov-16 31-Oct-16 11-Nov-16 DS.2006.02, 1st embed BD submission to Consultants -49 DS 2006.04, 1st embed BD submission Comments 0% -49 DS.2006.04 1st embed BD submission Comments 12-Nov-16 | 24-Nov-16 | 12-Nov-16 24-Nov-16 -49 DS.2006.06, 2nd embed BD submission to Consultant DS.2006.06 2nd embed BD submission to Consultants 25-Nov-16 | 01-Dec-16 | 25-Nov-16 01-Dec-16 0% D\$.2006.08, RSC Submitted to BD DS.2006.08 RSC Submitted to BD -49 02-Dec-16 06-Dec-16 02-Dec-16 06-Dec-16 0% DS.2006.10 BD Submission & Approval 60 06-Dec-16 21-Feb-17 06-Dec-16 21-Feb-17 -49 **BD Submission, Consent & Approval** 