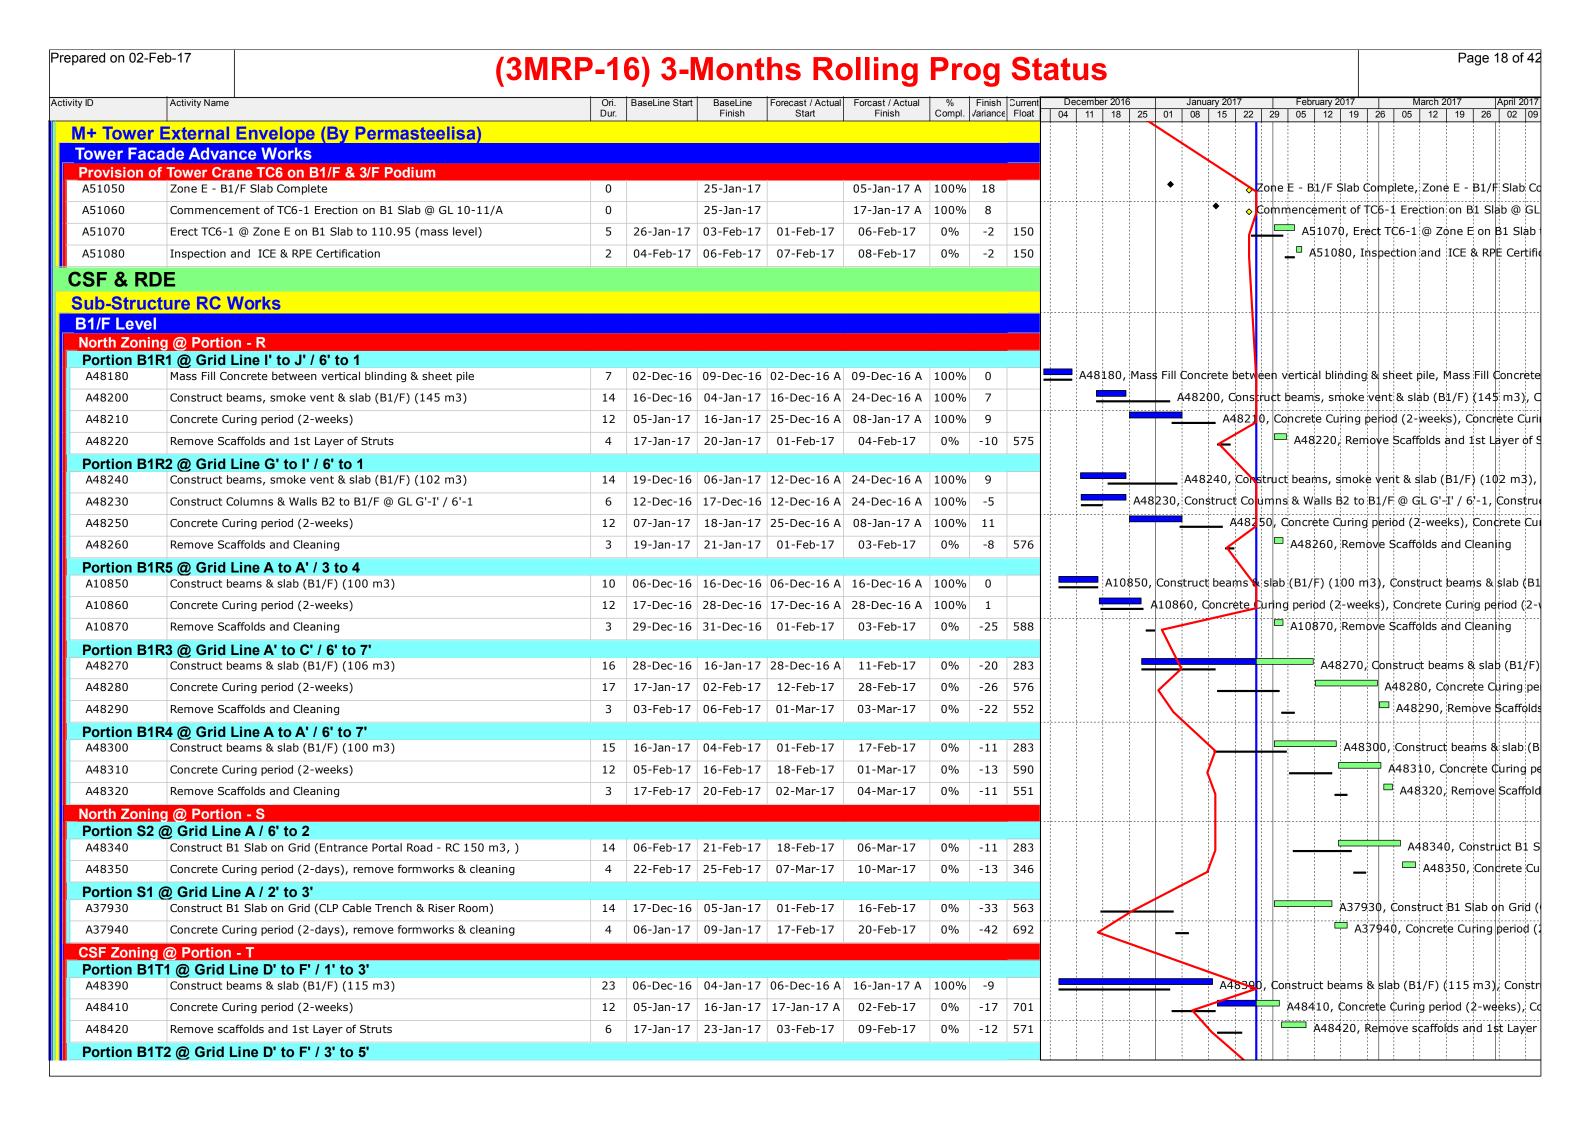

Prepared on 10-Nov-16 Page 2 of 28 (3MRP-13) Three Months Rolling Programme Status at 31 Oct 2016 % Finish Current Compl. Variance Float Activity ID Activity Name 02 | 09 | 16 | 23 | 30 | 06 | 13 | 20 | 27 | 04 | 11 | 18 | 25 | 01 | 08 | 15 | 22 | 29 | 05 Civil & Structual Interface with PIW At-Grade Road M+ North West Boundary IF2095 Submit Hoarding Design for BD Approval 30 31-Oct-16 03-Dec-16 31-Oct-16 03-Dec-16 -129 457 IF2095, Submit Hoarding Design for BD Approval Take possession of the At-grade road footway within M45, Take possession of the IF2090 Take possession of the At-grade road footway within M45 31-Oct-16 31-Oct-16 -152 567 **Interface Car Park Utilities Works** IF2180, Construct U/G utilities connections from footway to I IF2180 Construct U/G utilities connections from footway to ICP/SPS 30-Jun-16 22-Sep-16 06-Jun-16 A 22-Nov-16 50% -116 6 IF2190 23-Nov-16 03-Dec-16 23-Nov-16 03-Dec-16 IF2190, Complete pavement interface with At-grade Complete pavement interface with At-grade road -112 6 IF2200 IF2200, Remove hoarding along footway & vacat Remove hoarding along footway & vacate footway 05-Dec-16 | 09-Dec-16 | 05-Dec-16 09-Dec-16 0% -111 6 **Sewage Pump Station** IF2290 Construction of SPS Structure incl Building Services, ABWF and 361 19-May-16 16-Oct-17 20-May-16 03-Oct-17 15% -67 -65 Water Main Interface with PIW Take possession of At-grade road within Portion M45, Take possession of At-gra IF2370 Take possession of At-grade road within Portion M45 31-Oct-16 31-Oct-16 -152 777 IF2380, Remove hoarding fixed to the sheet pile IF2380 Remove hoarding fixed to the sheet pile 31-Oct-16 04-Nov-16 31-Oct-16 04-Nov-16 -121 630 IF2390 Install hoarding on road-side edge of footway (500mm clearance IF2390, Install hoarding on road-side edge of footway (500mm o 05-Nov-16 | 18-Nov-16 | 05-Nov-16 18-Nov-16 -119 630 IF2400, Construct two DN150 DI fresh water, and on IF2400 Construct two DN150 DI fresh water, and one DN100 DI salt w -115 630 19-Nov-16 | 02-Dec-16 | 19-Nov-16 02-Dec-16 IF2410 03-Dec-16 03-Dec-16 03-Dec-16 03-Dec-16 -115 630 IF2410, Pressure test, Remove blank flange and mak Pressure test, Remove blank flange and make final connections IF2420, Backfill pipes to the footway formation leve IF2420 Backfill pipes to the footway formation levels 05-Dec-16 | 05-Dec-16 | 05-Dec-16 05-Dec-16 -114 630 Complete WSD works for At-grade road (8Jul17), Co IF2430 Complete WSD works for At-grade road (8Jul17) 05-Dec-16 05-Dec-16 0% -137 781 **Towngas Interface with PIW** IF2440 Take possession of At-grade road within Portion M44 31-Oct-16 31-Oct-16 -152 651 Take possession of At-grade road within Portion M44, Take possession of At-gra IF2450, Trench excavation for gas pipe installation IF2450 Trench excavation for gas pipe installation 31-Oct-16 04-Nov-16 31-Oct-16 04-Nov-16 -121 525 Construct portion of M+ & RDE building gas main (by Towngas) IF2460 05-Nov-16 | 13-Apr-17 | 05-Nov-16 13-Apr-17 0% -97 525 **Power Interface with PIW** Take possession of the completed At-grade road pavement in M44, Take posses IF2230 Take possession of the completed At-grade road pavement in M 31-Oct-16 31-Oct-16 0% -152 648 0 IF2240 Excavate trenches for laying 11kV & 132kV cable by CLP 73 31-Oct-16 26-Jan-17 31-Oct-16 26-Jan-17 0% -103 523 Telecoms Interface with PIW IF2500 Take possession of the completed At-grade road pavement in M 31-Oct-16 31-Oct-16 -152 310 Take possession of the completed At-grade road pavement in M44, Take posse IF2510, Excavate trenches for laying telecom ducts IF2510 Excavate trenches for laying telecom ducts 31-Oct-16 04-Nov-16 31-Oct-16 04-Nov-16 -121 252 IF2520 Lay ducts & leave connecting ends for PIW drawpit consstructio 72 05-Nov-16 03-Feb-17 05-Nov-16 03-Feb-17 0% -103 252 IF25 **Sewerage Interface with PIW** IF4010  $^{ t I}$  IF4010, Construct the DN37 $^{ t S}$  sewer drain within Austin Road Construct the DN375 sewer drain within Austin Road West and 50 29-Feb-16 30-Apr-16 05-Dec-15 A 22-Nov-16 90% -217 641 Vacate L08, L19 to Lyric foundation contractor, Vacate L08, L IF4020 Vacate L08, L19 to Lyric foundation contractor 0 22-Nov-16 22-Nov-16 0% -267 794 Seawater Intake & Discharge Pipes Interface with PIW IF4100 Take Possession of M15,M16, M38 & M39 31-Oct-16 31-Oct-16 -59 523 Take Possession of M15,M16, M38 & M39, Take Possession of M15,M16, M38 0% -38 421 IF4110 Install two DN600 Seawater Intake mains, DN100 Chorination: | 120 | 31-Oct-16 | 25-Mar-17 | 31-Oct-16 25-Mar-17 0% **Summary Facade Programme Major Key Milestone Dates** SMS.1010 Start of Embeds Installation at M+ Podium, Start of Embeds I Start of Embeds Installation at M+ Podium 22-Nov-16 22-Nov-16 0% 795 Start Bulk Production, Sta SMS.1020 Start Bulk Production 07-Jan-17 07-Jan-17 0% 749 Pre-Construction, Procurements & Bulk Production Facade - Material Submission, Facade - Material Submiss SUM.0050 Facade - Material Submission -22 205 31-Mar-16 05-Dec-16 22-Oct-15 A 28-Nov-16 80% acade - Visual Mock-Up, Facade SUM.0060 70% 22 Facade - Visual Mock-Up 31-Mar-16 07-Jan-17 27-Oct-15 A 29-Dec-16 Facade - Shop Drawings 61 SUM.0020 30% Facade - Shop Drawings 145 | 31-Mar-16 | 23-Sep-16 | 24-Mar-16 A 09-Jan-17

03-Apr-17

50%

204 | 26-Apr-16 | 30-Dec-16 | 05-Apr-16 A

SUM.0030

Facade - Embed BD Submission

-49

| ared on 10-l | Nov-16 (3MRP-13)                           | ) Three          | Mont           | ths R               | Rolling              | a Prod              | arar  | nme                 | Status at 31 Oct 2016                                     |
|--------------|--------------------------------------------|------------------|----------------|---------------------|----------------------|---------------------|-------|---------------------|-----------------------------------------------------------|
| ID           | Activity Name                              | Ori.             | BaseLine Start | BaseLine            | Forecast / Actual    | Forcast / Actual    | %   F | inish Current       | October 2016 November 2016 December 2016 January 2017     |
| UM.0040      | Facade - BD Submission                     | Dur.<br>180      | 15-Jul-16      | Finish<br>22-Feb-17 | Start<br>05-Jun-16 A | Finish<br>18-Jul-17 | 15%   | riance Float<br>150 | 02 09 16 23 30 06 13 20 27 04 11 18 25 01 08 15 22        |
| UM.0070      | Facade - Production Mock-Up                |                  |                |                     | 31-Oct-16            | 14-Jul-17           | 0%    | 6                   |                                                           |
| UM.0080      | Facade - Performance Test Mock-Up          |                  |                |                     | 31-Oct-16            | 29-Aug-17           | 0%    | 80                  |                                                           |
|              | ·                                          |                  |                | -                   |                      | -                   |       |                     |                                                           |
| UM.0025      | Facade Door - Shop Drawings                |                  |                |                     | 31-Oct-16            | 04-Feb-17           | 0%    | -57                 |                                                           |
| UM.0090      | Facade - Bulk Production & Fabrication     | 385              | 01-Dec-16      | 22-Mar-18           | 01-Dec-16            | 22-Mar-18           | 0%    | -34                 |                                                           |
| I+ RC Stru   |                                            |                  |                |                     |                      |                     |       |                     |                                                           |
| 1+ Podium    |                                            |                  |                | 1                   | 1                    |                     |       |                     | 7.63                                                      |
| SUM.0100     | Podium - B1/Floor Slab Structure           |                  |                |                     | 15-Mar-16 A          |                     | 40%   | 591                 | УРос                                                      |
| SUM.0110     | Podium - Grd/Flr Slab Structure            |                  |                | ·                   | 12-Oct-16 A          | 23-Sep-17           | 5%    | 33                  |                                                           |
| SUM.0120     | Podium - 1st/Flr Slab Structure            | 260              | 22-Nov-16      | 09-Oct-17           | 22-Nov-16            | 09-Oct-17           | 0%    | 382                 |                                                           |
| SUM.0130     | Podium - 1M/Flr Slab Structure             | 243              | 12-Dec-16      | 09-Oct-17           | 12-Dec-16            | 09-Oct-17           | 0%    | -37                 |                                                           |
| SUM.0140     | Podium - 2nd/Flr Slab Structure            | 231              | 13-Jan-17      | 24-Oct-17           | 13-Jan-17            | 24-Oct-17           | 0%    | 18                  |                                                           |
| elimina      | ries                                       |                  |                |                     |                      |                     |       |                     |                                                           |
|              | ruction - Design & Procurements            |                  |                |                     |                      |                     |       |                     |                                                           |
|              | acade for M+ Podium (By Permasteel         | isa)             |                |                     |                      |                     |       |                     |                                                           |
|              | pp Drawing Submission                      | iou)             |                |                     |                      |                     |       |                     |                                                           |
| ower Faca    | -                                          |                  |                |                     |                      |                     |       |                     |                                                           |
| S.2004.08    |                                            | 11               | 02-Aug-16      | 13-Aug-16           | 01-Sep-16 A          | 19-Sep-16 A         | 100%  |                     | .08, Comment on 2nd Submission, Comment on 2nd Submission |
|              | 3rd Submission                             |                  |                |                     | 31-Oct-16            | 10-Nov-16           | 0%    | 13                  | DS.2004.10, 3rd Submission                                |
| S.2004.12    |                                            |                  |                |                     | 11-Nov-16            | 23-Nov-16           | 0%    | 13                  | DS.2004.12, Approval                                      |
|              | <u>''</u>                                  | 11               | 11-1100-10     | 25-1100-10          | 11-1404-10           | 25-1100-10          | 0 70  | 13                  | BS.2004.12, Approval                                      |
| odium Fac    |                                            |                  | 24 0 4 46      | 05 N. 46            | 21 0 1 16            | 05 N . 16           | 00/   |                     | DC 2004 10, 23-d C-b                                      |
|              | 2nd Submission                             |                  |                |                     | 31-Oct-16            | 05-Nov-16           | 0%    | -66                 | DS.2004.18, 2nd Submission                                |
|              | Comment on 2nd Submission                  |                  |                |                     | 07-Nov-16            | 18-Nov-16           | 0%    | -66                 | DS.2004.20, Comment on 2nd Submission                     |
|              | 3rd Submission                             |                  |                |                     |                      | 25-Nov-16           |       | -66                 | DS.2004.22, 3rd Submission                                |
| S.2004.24    |                                            |                  |                | 09-Dec-16           | 26-Nov-16            | 09-Dec-16           | 0%    | -66                 | DS.2004.24, Approval                                      |
| lass Wall    | with T Mullion (Kinked & Straight B1/F & 0 | G/F),CW-01a to 0 | 3d             |                     |                      |                     |       |                     |                                                           |
| S.2004.26    | 1st Submission                             | 8                | 31-Oct-16      | 09-Nov-16           | 31-Oct-16            | 09-Nov-16           | 0%    | -78                 | DS.2004.26, 1st Submission                                |
| S.2004.28    | Comment on 1st Submission                  | 10               | 10-Nov-16      | 22-Nov-16           | 10-Nov-16            | 22-Nov-16           | 0%    | -78                 | D\$.2004.28, Comment on 1st Submission                    |
| S.2004.30    | 2nd Submission                             | 5                | 22-Nov-16      | 28-Nov-16           | 22-Nov-16            | 28-Nov-16           | 0%    | -78                 | DS.2004.30, 2nd Submission                                |
| S.2004.32    | Comment on 2nd Submission                  | 10               | 29-Nov-16      | 10-Dec-16           | 29-Nov-16            | 10-Dec-16           | 0%    | -78                 | DS.2004.32, Comment on 2nd Subm                           |
| S.2004.34    | 3rd Submission                             | 7                | 10-Dec-16      | 19-Dec-16           | 10-Dec-16            | 19-Dec-16           | 0%    | -78                 | DS 2004.34, 3rd Submission                                |
| S.2004.36    | Approval                                   | 12               | 19-Dec-16      | 05-Jan-17           | 19-Dec-16            | 05-Jan-17           | 0%    | -78                 | DS.2004.36, App                                           |
| lass Wall    | with Precast Mullion & Ceramic Mullion,C   | W-04-05d and 07  |                |                     |                      |                     |       |                     |                                                           |
|              | 1st Submission                             |                  |                | 10-Nov-16           | 31-Oct-16            | 10-Nov-16           | 0%    | -57                 | DS.2004.38, 1st Submission                                |
| S.2004.40    |                                            |                  |                |                     | 11-Nov-16            | 22-Nov-16           | 0%    | -57                 | DS.2004.40, Comment on 1st Submission                     |
| S.2004.42    |                                            |                  |                |                     | 23-Nov-16            | 29-Nov-16           | 0%    | -57                 | DS.2004.42, 2nd Submission                                |
| S.2004.44    |                                            |                  |                |                     | 01-Dec-16            | 13-Dec-16           | 0%    | -57                 | DS.2004.44, Comment on 2nd Sul                            |
|              | 3rd Submission                             |                  |                |                     | 14-Dec-16            | 20-Dec-16           | 0%    | -57                 | D\$.2004.46, 3rd \$ubmission                              |
|              |                                            |                  |                |                     |                      |                     |       | -57                 | DS.2004.48, Ap                                            |
| S.2004.48    | <u>'''</u>                                 |                  |                | 00-3811-17          | 22-Dec-16            | 06-Jan-17           | 0%    | -5/                 | D5.2004.48, Ap                                            |
|              | ramic Concrete Tubes & with Perforated C   | <u> </u>         |                | 44 9                | 27.14                | 05.11               | 2001  |                     |                                                           |
|              | 1st Submission                             |                  |                |                     |                      | 05-Nov-16           |       | -46                 | DS.2004.50, 1st Submission, 1st Submission                |
| S.2004.52    |                                            |                  |                |                     | 08-Nov-16            |                     | 0%    | -46                 | DS.2004.52, Comment on 1st Submission                     |
| S 2004 54    | 2nd Submission                             | 6                | 19-Nov-16      | 25 Nov 16           | 10 Nov 16            | 25-Nov-16           | 0%    | -46                 | DS.2004.54, 2nd Submission                                |

Prepared on 10-Nov-16 Page 4 of 28 (3MRP-13) Three Months Rolling Programme Status at 31 Oct 2016 % Finish Current Compl. Variance Float Activity ID Activity Name Forcast / Actual 02 09 16 23 30 06 13 20 27 04 11 18 25 01 08 15 22 29 05 DS.2004.56, Comment on 2nd Submission DS.2004.56 Comment on 2nd Submission 11 | 26-Nov-16 | 08-Dec-16 | 26-Nov-16 08-Dec-16 0% -46 DS.2004.58, 3rd Submission DS.2004.58 3rd Submission 09-Dec-16 15-Dec-16 09-Dec-16 15-Dec-16 0% -46 DS.2004.60, Approval DS.2004.60 Approval 12 16-Dec-16 31-Dec-16 16-Dec-16 31-Dec-16 -46 Garden Gallery Ceramic Cladding & Ceiling, CE-03a, 03b, 03c 90% 15 DS.2004.62, 1st Submission, 1st Submission DS.2004.62 1st Submission 30-Apr-16 | 12-May-16 | 17-Apr-16 A | 11-Nov-16 15 DS 2004.64, Comment on 1st Submission Comment on 1st Submission 25-Nov-16 0% DS.2004.64 12-Nov-16 | 25-Nov-16 | 12-Nov-16 DS.2004.66, 2nd Submission 25-Nov-16 02-Dec-16 25-Nov-16 15 DS.2004.66 2nd Submission 02-Dec-16 15 DS.2004.68, Comment on 2nd Submission DS.2004.68 Comment on 2nd Submission 02-Dec-16 | 15-Dec-16 | 02-Dec-16 15-Dec-16 15 DS.2004.70, 3rd Submission 0% DS.2004.70 3rd Submission 15-Dec-16 23-Dec-16 15-Dec-16 23-Dec-16 DS 2004.72, Approval 15 DS.2004.72 Approval 12 23-Dec-16 09-Jan-17 23-Dec-16 09-Jan-17 0% L3 Storefront.CW-08a.08b DS.2004.78 2nd Submission 10-Aug-16 | 15-Aug-16 | 17-Oct-16 A 11-Nov-16 79 DS.2004.78, 2nd Submission, 2nd Submission DS 2004.80, Comment on 2nd Submission 79 DS.2004.80 Comment on 2nd Submission 12-Nov-16 24-Nov-16 12-Nov-16 24-Nov-16 0% 79 DS.2004.82, 3rd Submission DS.2004.82 3rd Submission 25-Nov-16 01-Dec-16 25-Nov-16 01-Dec-16 79 DS.2004.84, Approval DS.2004.84 Approval 02-Dec-16 15-Dec-16 02-Dec-16 0% 15-Dec-16 Strip Glazing at Skylight Gallery L3 & Plaza Skylight, CW10, SK-01, 02 DS.2004.86 1st Submission 10 | 31-May-16 | 11-Jun-16 | 07-Sep-16 A | 13-Sep-16 A | 100% 1st Submission, 1st \$ bmission DS.2004.88, Comment on 1st Submission, Comment on 1st Submission Comment on 1st Submission 11-Oct-16 | 21-Oct-16 | 14-Sep-16 A | 05-Oct-16 A 100% DS.2004.88 DS.2004.90, 2nd Submission 29 DS.2004.90 2nd Submission 31-Oct-16 04-Nov-16 31-Oct-16 04-Nov-16 0% DS.2004.92, Comment on 2nd \$ubmission DS.2004.92 Comment on 2nd Submission 07-Nov-16 18-Nov-16 07-Nov-16 18-Nov-16 0% 29 DS.2004.94, 3rd Submission DS.2004.94 3rd Submission 19-Nov-16 25-Nov-16 19-Nov-16 25-Nov-16 69 0% DS.2004.96, Approval 69 DS.2004.96 Approval 26-Nov-16 09-Dec-16 26-Nov-16 09-Dec-16 0% **Shop Drawings Metal Cladding FAC-LV-01b (Additional Scope)** DS.2004.106 1st Submission 11 31-Oct-16 12-Nov-16 31-Oct-16\* 12-Nov-16 0% 27 DS.2004.106, 1st Submission D\$.2004.116, Comment on 1st Submission 27 DS.2004.116 Comment on 1st Submission 12-Nov-16 26-Nov-16 12-Nov-16 26-Nov-16 DS.2004.126, 2nd Submission DS.2004.126 2nd Submission 26-Nov-16 02-Dec-16 26-Nov-16 02-Dec-16 27 27 DS.2004.136, Comment on 2nd Submission DS.2004.136 Comment on 2nd Submission 02-Dec-16 15-Dec-16 02-Dec-16 15-Dec-16 DS.2004.146, 3rd Submission DS.2004.146 3rd Submission 15-Dec-16 23-Dec-16 15-Dec-16 23-Dec-16 27 0% DS.2004.156, Approval DS.2004.156 Approval 11 23-Dec-16 07-Jan-17 23-Dec-16 07-Jan-17 0% 27 Facade Doors - Shop Drawings Submission (Additional Works) Facade Door Package # 1: Glazed Doors Bet Ceramic Concrete Mullion (Total = 53 nos) 14-Nov-16 DS.2004.166 Facade Door Package # 1 - 1st Submission 12 31-Oct-16 14-Nov-16 31-Oct-16\* -55 DS 2004.166, Facade Door Package # 1 - 1st Submission -55 DS 2004 176, Facade Door Package # 1 - Comment on DS.2004.176 Facade Door Package # 1 - Comment on 1st Submission 12 14-Nov-16 28-Nov-16 14-Nov-16 28-Nov-16 0% DS.2004.186, Facade Door Package # 1 -55 DS.2004.186 Facade Door Package # 1 - 2nd Submission 28-Nov-16 17-Dec-16 28-Nov-16 17-Dec-16 -55 DS.2004.196, Facade Door Pac DS.2004.196 Facade Door Package # 1 - Comment on 2nd Submission 10 17-Dec-16 31-Dec-16 17-Dec-16 31-Dec-16 -55 DS.2004.206, Fac DS.2004.206 Facade Door Package # 1 - 3rd Submission 12 31-Dec-16 16-Jan-17 31-Dec-16 16-Jan-17 DS.2004.216 Facade Door Package # 1 - Approval 12 16-Jan-17 02-Feb-17 16-Jan-17 -55 DS.20 02-Feb-17 0% Facade Door Package # 2: Sliding Door in L3 Storefront (Total = 4 nos automatic) DS.2004.226, Facade Door Package # 2 - 1st Submission DS.2004.226 Facade Door Package # 2 - 1st Submission 12 | 31-Oct-16 | 12-Nov-16 | 31-Oct-16\* 12-Nov-16 -55 -55 DS.2004.236, Facade Door Package # 2 - Comment on 1s DS.2004.236 Facade Door Package # 2 - Comment on 1st Submission 0% 14-Nov-16 | 26-Nov-16 | 14-Nov-16 26-Nov-16 -55 DS 2004 246, Facade Door Package # 2 DS.2004.246 Facade Door Package # 2 - 2nd Submission 28-Nov-16 | 19-Dec-16 | 28-Nov-16 19-Dec-16 0% DS.2004.256 Facade Door Package # 2 - Comment on 2nd Submission 04-Jan-17 0% -55 DS 2004.256, Facade Door 19-Dec-16 04-Jan-17 19-Dec-16 DS.2004.266 Facade Door Package # 2 - 3rd Submission -55 DS.2004.266, Fac 04-Jan-17 | 17-Jan-17 | 04-Jan-17 17-Jan-17 -55 DS.2004.276 Facade Door Package # 2 - Approval 11 17-Jan-17 02-Feb-17 17-Jan-17 02-Feb-17

Prepared on 10-Nov-16 Page 5 of 28 (3MRP-13) Three Months Rolling Programme Status at 31 Oct 2016 BaseLine Forecast / Actual % Finish Current Compl. /ariance Float Activity ID Activity Name Forcast / Actual 02 09 16 23 30 06 13 20 27 04 11 18 25 01 08 15 22 29 05 Facade Door Package # 3: Swing Door at L3 Cafe (Total = 1 no Manual) 12 31-Oct-16 12-Nov-16 31-Oct-16\* DS.2004.286, Facade Door Package # 3 - 1st Submission DS.2004.286 Facade Door Package # 3 - 1st Submission 12-Nov-16 0% -44 DS.2004.296, Facade Door Package # 3 - Comment on 1s DS.2004.296 Facade Door Package # 3 - Comment on 1st Submission 14-Nov-16 26-Nov-16 14-Nov-16 26-Nov-16 -44 DS 2004 306, Facade Door Package # 3 - 2nd DS.2004.306 Facade Door Package # 3 - 2nd Submission 28-Nov-16 12-Dec-16 28-Nov-16 12-Dec-16 0% -44 -44 DS.2004.316, Facade Door Packa DS.2004.316 Facade Door Package # 3 - Comment on 2nd Submission 12 | 12-Dec-16 | 28-Dec-16 | 12-Dec-16 28-Dec-16 0% DS.2004.326, Facade Door 04-Jan-17 0% -44 DS.2004.326 Facade Door Package # 3 - 3rd Submission 28-Dec-16 04-Jan-17 28-Dec-16 DS.2004.336 Facade Door Package # 3 - Approval 11 04-Jan-17 17-Jan-17 04-Jan-17 💻 DS 2004 336, Fac 17-Jan-17 -44 Facade Door Package # 4: Swing Door Mounted in GW with T-Mullion (Total = 29 nos) DS.2004.346, Facade Door Package # 4 - 1st Submission DS.2004.346 Facade Door Package # 4 - 1st Submission 14 31-Oct-16 16-Nov-16 31-Oct-16\* 16-Nov-16 0% -55 -55 DS.2004.356, Facade Door Package # 4 - omment on DS.2004.356 Facade Door Package # 4 - omment on 1st Submission 12 | 16-Nov-16 | 30-Nov-16 | 16-Nov-16 30-Nov-16 DS.2004.366, Facade Door Package # 4 -DS.2004.366 Facade Door Package # 4 - 2nd Submission 30-Nov-16 16-Dec-16 30-Nov-16 16-Dec-16 0% -55 -55 DS.2004.376, Facade Door DS.2004.376 Facade Door Package # 4 - Comment on 2nd Submission 16-Dec-16 04-Jan-17 16-Dec-16 04-Jan-17 DS.2004.386, Fac -55 DS.2004.386 Facade Door Package # 4 - 3rd Submission 04-Jan-17 16-Jan-17 04-Jan-17 16-Jan-17 0% 12 | 16-Jan-17 | 02-Feb-17 | 16-Jan-17 0% -55 DS.20 DS.2004.396 Facade Door Package # 4 - Approval 02-Feb-17 Facade Door Package # 5: Large Double Door at B1/F Transformaer Room (Total = 1 no manual) DS.2004.406 Facade Door Package # 5 - 1st Submission DS.2004.406, Facade Door Package # 5 - 1st Submission 31-Oct-16 | 15-Nov-16 | 31-Oct-16\* 15-Nov-16 -45 DS.2004.416 Facade Door Package # 5 - Comment on 1st Submission 16-Nov-16 29-Nov-16 16-Nov-16 29-Nov-16 0% -45 DS.2004.416, Facade Door Package # 5 - Comment on 📘 D\$.2004.426, Facade Door Package # 5 - 2n DS.2004.426 Facade Door Package # 5 - 2nd Submission 11 30-Nov-16 13-Dec-16 30-Nov-16 13-Dec-16 -45 DS.2004.436 Facade Door Package # 5 - Comment on 2nd Submission -45 D\$.2004.436, Facade Door Packag 10 13-Dec-16 27-Dec-16 13-Dec-16 27-Dec-16 0% DS.2004.446 Facade Door Package # 5 - 3rd Submission 27-Dec-16 04-Jan-17 27-Dec-16 04-Jan-17 0% -45 DS 2004.446, Facade Door DS.2004.456, Fa DS.2004.456 Facade Door Package # 5 - Approval 12 04-Jan-17 18-Jan-17 04-Jan-17 0% -45 18-Jan-17 Facade Door Package # 6: B1/F Exit Doors (Total = 7 nos manual) DS.2004.466 Facade Door Package # 6 - 1st Submission 13 31-Oct-16 15-Nov-16 31-Oct-16\* 15-Nov-16 0% -45 D\$.2004.466, Facade Door Package # 6 - 1st Submission -45 D\$.2004.476, Facade Door Package # 6 - Comment on 1s DS.2004.476 Facade Door Package # 6 - Comment on 1st Submission 15-Nov-16 26-Nov-16 15-Nov-16 26-Nov-16 0% -45  $\blacksquare$  DS 2004 486, Facade Door Package # 6 - 2nd #DS.2004.486 Facade Door Package # 6 - 2nd Submission 26-Nov-16 10-Dec-16 26-Nov-16 10-Dec-16 D\$.2004.496, Facade Door Packa DS.2004.496 Facade Door Package # 6 - Comment on 2nd Submission 10-Dec-16 27-Dec-16 10-Dec-16 27-Dec-16 0% -45 DS 2004 506, Facade Door DS.2004.506 Facade Door Package # 6 - 3rd Submission 27-Dec-16 04-Jan-17 27-Dec-16 04-Jan-17 0% -45 DS.2004 516. Fa DS.2004.516 Facade Door Package # 6 - Approval 12 04-Jan-17 18-Jan-17 04-Jan-17 0% -45 18-Jan-17 Facade Door Package # 7: Garden Gallery Door (Total = 2 nos manual) DS.2004.526 Facade Door Package # 7 - 1st Submission 12 31-Oct-16 12-Nov-16 31-Oct-16\* 12-Nov-16 -43 DS 2004 526, Facade Door Package # 7 - 1st Submission -43 DS.2004.536, Facade Door Package # 7 - Comment on 1s DS.2004.536 Facade Door Package # 7 - Comment on 1st Submission 12 | 14-Nov-16 | 26-Nov-16 | 14-Nov-16 26-Nov-16 0% -43 DS 2004.546 Facade Door Package # 7 - 2nd DS.2004.546 Facade Door Package # 7 - 2nd Submission 12 | 28-Nov-16 | 12-Dec-16 | 28-Nov-16 12-Dec-16 -43 D\$.2004.556, Facade Door Packad DS.2004.556 Facade Door Package # 7 - Comment on 2nd Submission 12-Dec-16 27-Dec-16 12-Dec-16 27-Dec-16 0% DS.2004.566, Facade Door -43 DS.2004.566 Facade Door Package # 7 - 3rd Submission 27-Dec-16 04-Jan-17 27-Dec-16 04-Jan-17 DS 2004.576, Fac DS.2004.576 Facade Door Package # 7 - Approval 10 04-Jan-17 16-Jan-17 04-Jan-17 16-Jan-17 0% -43 Facade Door Package # 8: Door Loacted at Metal Claddings (Total = 20 nos manual) 11 31-Oct-16 12-Nov-16 31-Oct-16\* 12-Nov-16 -37 DS. 2004. 586. Facade Door Package #8 - 1st Submission DS.2004.586 Facade Door Package # 8 - 1st Submission 0% D\$.2004.596, Facade Door Package #8 - Comment on 19 -37 DS.2004.596 Facade Door Package # 8 - Comment on 1st Submission 12 12-Nov-16 26-Nov-16 12-Nov-16 26-Nov-16 0% DS.2004.606, Facade Door Package # 8 - 2nd Subm DS.2004.606 Facade Door Package # 8 - 2nd Submission 26-Nov-16 03-Dec-16 26-Nov-16 03-Dec-16 -37 -37 DS.2004.616, Facade Door Package #8 0% DS.2004.616 Facade Door Package # 8 - Comment on 2nd Submission 03-Dec-16 | 16-Dec-16 | 03-Dec-16 16-Dec-16 -37 DS.2004.626, Facade Door Package DS.2004.626 Facade Door Package # 8 - 3rd Submission 16-Dec-16 24-Dec-16 16-Dec-16 24-Dec-16 0% DS.2004.636 Facade Door Package # 8 - Approval 11 24-Dec-16 09-Jan-17 24-Dec-16 09-Jan-17 0% -37 DS 2004 636, Facade D Facade Door Package # 9: G/F Access Door in Ceramic Tube (Total = 8 nos)

12 | 31-Oct-16 | 12-Nov-16 | 31-Oct-16\* | 12-Nov-16

-44

DS.2004.646, Facade Door Package # 9 - 1st Submission

DS.2004.646 Facade Door Package # 9 - 1st Submission

Prepared on 10-Nov-16 Page 6 of 28 (3MRP-13) Three Months Rolling Programme Status at 31 Oct 2016 % Finish Current Compl. Variance Float Activity ID Activity Name BaseLine Forecast / Actual Forcast / Actual 02 09 16 23 30 06 13 20 27 04 11 18 25 01 08 15 22 29 05 DS 2004.656, Facade Door Package # 9 - Comment on DS.2004.656 Facade Door Package # 9 - Comment on 1st Submission 12 | 14-Nov-16 | 28-Nov-16 | 14-Nov-16 28-Nov-16 0% -44 DS 2004.666, Facade Door Package # 9 - 2nd DS.2004.666 Facade Door Package # 9 - 2nd Submission 28-Nov-16 12-Dec-16 28-Nov-16 12-Dec-16 0% -44 DS.2004.676 Facade Door Package # 9 - Comment on 2nd Submission 12-Dec-16 27-Dec-16 12-Dec-16 27-Dec-16 -44 D\$.2004.676, Facade Door Packa DS 2004.686, Facade Door DS.2004.686 Facade Door Package # 9 - 3rd Submission 27-Dec-16 04-Jan-17 27-Dec-16 04-Jan-17 0% -44 11 | 04-Jan-17 | 17-Jan-17 | 04-Jan-17 -44 DS.2004.696, Fac DS.2004.696 Facade Door Package # 9 - Approval 17-Jan-17 0% Facade Door Package # 10: B1/F Carriageway Access Panel / Doors (Total = 24 nos) DS.2004.706 Facade Door Package # 10 - 1st Submission 12 31-Oct-16 12-Nov-16 31-Oct-16\* DS. 2004. 706, Facade Door Package # 10 - 1st Submission 12-Nov-16 -57 -57 D\$.2004.716, Facade Door Package # 10 - Comment on 1 DS.2004.716 Facade Door Package # 10 - Comment on 1st Submission 11 | 14-Nov-16 | 26-Nov-16 | 14-Nov-16 26-Nov-16 0% DS.2004.726, Facade Door Package # 10 -57 0% DS.2004.726 Facade Door Package # 10 - 2nd Submission 18 | 26-Nov-16 | 17-Dec-16 | 26-Nov-16 17-Dec-16 💻 DS.2004.736, Facade Door -57 DS.2004.736 Facade Door Package # 10 - Comment on 2nd Submission 12 | 17-Dec-16 | 04-Jan-17 | 17-Dec-16 04-Jan-17 0% DS.2004.746 Facade Door Package # 10 - 3rd Submission 04-Jan-17 18-Jan-17 04-Jan-17 18-Jan-17 0% -57 💻 DS.2004 746, Fa -57 DS.2004.756 Facade Door Package # 10 - Approval 04-Feb-17 0% DS. 12 18-Jan-17 04-Feb-17 18-Jan-17 Facade Door Package # 11: CSF Bldg (Total = 2 nos) DS 2004.766, Facade Door Package # 11 - 1st Submission DS.2004.766 Facade Door Package # 11 - 1st Submission 12 | 31-Oct-16 | 14-Nov-16 | 31-Oct-16\* 14-Nov-16 0% -43 S 2004.776, Facade Door Package # 11 - Comment on DS.2004.776 Facade Door Package # 11 - Comment on 1st Submission 0% -43 14-Nov-16 28-Nov-16 14-Nov-16 28-Nov-16 DS.2004.786 Facade Door Package # 11 - 2nd Submission 10-Dec-16 -43  $\blacksquare$  DS.2004.786, Facade Door Package # 11 - 2nd 28-Nov-16 10-Dec-16 28-Nov-16 DS.2004.796, Facade Door Package DS.2004.796 Facade Door Package # 11 - Comment on 2nd Submission 10-Dec-16 23-Dec-16 10-Dec-16 23-Dec-16 -43 DS.2004.806, Facade Door Pac DS.2004.806 Facade Door Package # 11 - 3rd Submission 23-Dec-16 31-Dec-16 23-Dec-16 -43 31-Dec-16 DS.2004.816 Facade Door Package # 11 - Approval -43 DS 2004.816, Fac 12 | 31-Dec-16 | 16-Jan-17 | 31-Dec-16 16-Jan-17 0% Facade Door Package # 12: B1/F Smoke Vent Panel (Total = 1 no) DS.2004.826 Facade Door Package # 12 - 1st Submission 12 31-Oct-16 14-Nov-16 31-Oct-16\* 14-Nov-16 DS 2004.826, Facade Door Package # 12 - 1st Submission -45 D\$.2004.836, Facade Door Package # 12 - Comment on 1 0% -45 DS.2004.836 Facade Door Package # 12 - Comment on 1st Submission 14-Nov-16 26-Nov-16 14-Nov-16 26-Nov-16 DS.2004.846 Facade Door Package # 12 - 2nd Submission 12 | 26-Nov-16 | 10-Dec-16 | 26-Nov-16 10-Dec-16 0% -45 DS.2004.846, Facade Door Package # 12 - 2nd D\$.2004.856, Facade Door Packad DS.2004.856 Facade Door Package # 12 - Comment on 2nd Submission 27-Dec-16 0% -45 10-Dec-16 27-Dec-16 10-Dec-16 DS.2004.866, Facade Door DS.2004.866 Facade Door Package # 12 - 3rd Submission 27-Dec-16 04-Jan-17 27-Dec-16 04-Jan-17 -45 DS.2004 876, Fa DS.2004.876 Facade Door Package # 12 - Approval 12 04-Jan-17 18-Jan-17 04-Jan-17 18-Jan-17 -45 **Embed BD Submission** M+ Podium M+ Podium (B1/F) - Embed Submission DS.2005.10, BD Submission & Approval, BD Submission & Approval DS.2005.10 BD Submission & Approval 60 | 11-Aug-16 | 22-Oct-16 | 01-Sep-16 A | 15-Sep-16 A | 100% DS.2005.12, Preparation of BD Consent Application DS.2005.12 Preparation of BD Consent Application 31-Oct-16 | 04-Nov-16 | 31-Oct-16 04-Nov-16 0% 19 19 DS.2005.14, BD Consent Application DS.2005.14 BD Consent Application 30 05-Nov-16 09-Dec-16 05-Nov-16 09-Dec-16 0% M+ Podium (G/F to 3/F) - Embed Submission DS.2005.24 3rd Submission to RSE 05-Oct-16 | 07-Oct-16 | 01-Sep-16 A | 15-Sep-16 A | 100% \_\_ DS.2005.24, 3rd Submission to RSE, 3rd Submission to RSE DS.2005.26 Preparation of BD Consent Application 31-Oct-16 | 05-Nov-16 | 31-Oct-16 05-Nov-16 -20 DS.2005.26, Preparation of BD Consent Application DS.2005.28 BD Consent Application -20 DS 2005 28, BD Consent Application 30 07-Nov-16 10-Dec-16 07-Nov-16 10-Dec-16 0% M+ Tower M+ Tower (4/F to RF/F) - Embed Submission DS.2006.02 1st embed BD submission to Consultants 11 31-Oct-16 11-Nov-16 31-Oct-16 11-Nov-16 DS.2006.02, 1st embed BD submission to Consultants -49 DS 2006.04, 1st embed BD submission Comments 0% -49 DS.2006.04 1st embed BD submission Comments 12-Nov-16 | 24-Nov-16 | 12-Nov-16 24-Nov-16 -49 DS.2006.06, 2nd embed BD submission to Consultant DS.2006.06 2nd embed BD submission to Consultants 25-Nov-16 | 01-Dec-16 | 25-Nov-16 01-Dec-16 0% D\$.2006.08, RSC Submitted to BD DS.2006.08 RSC Submitted to BD -49 02-Dec-16 06-Dec-16 02-Dec-16 06-Dec-16 0% DS.2006.10 BD Submission & Approval 60 06-Dec-16 21-Feb-17 06-Dec-16 21-Feb-17 -49 **BD Submission, Consent & Approval** 

Prepared on 10-Nov-16 Page 7 of 28 (3MRP-13) Three Months Rolling Programme Status at 31 Oct 2016 % Finish Current Compl. /ariance Float Activity ID Activity Name BaseLine Forcast / Actual Forecast / Actual 02 | 09 | 16 | 23 | 30 | 06 | 13 | 20 | 27 | 04 | 11 | 18 | 25 | 01 | 08 | 15 | 22 | 29 | 05 **Tower Precast Unitized Facade** DS.2016.12 1st BD Submission to Consultant 15-Jul-16 27-Jul-16 05-Jun-16 A 11-Nov-16 60% -49 DS.2016.12, 1st BD Submission to Consultant, 1st BD Submission to 24-Nov-16 -49 DS 2016.14, Comment on 1st Submission DS.2016.14 Comment on 1st Submission 12-Nov-16 | 24-Nov-16 | 12-Nov-16 DS.2016.16 2nd Submission 25-Nov-16 06-Dec-16 25-Nov-16 06-Dec-16 0% -49 D\$.2016.16, 2nd Submission D\$.2016.18, Comment on 2nd Submiss 11 -49 DS.2016.18 Comment on 2nd Submission 07-Dec-16 | 20-Dec-16 | 07-Dec-16 20-Dec-16 0% DS.2016.20, 3rd Submission DS.2016.20 -49 20-Dec-16 03-Jan-17 20-Dec-16 03-Jan-17 0% 3rd Submission DS 2016 22, Con DS.2016.22 Comment on 3rd Submission 12 04-Jan-17 17-Jan-17 04-Jan-17 17-Jan-17 -49 DS.2016.24, DS.2016.24 RSE Submitted to BD 18-Jan-17 21-Jan-17 18-Jan-17 21-Jan-17 -49 DS.2016.26 BD Submission & Approval 23-Jan-17 | 06-Apr-17 | 23-Jan-17 06-Apr-17 0% -49 **Podium Precast Unitized Facade** DS.2016.32 1st BD Submission to Consultant 31-Oct-16 | 09-Nov-16 | 31-Oct-16\* 09-Nov-16 0% 4 DS.2016.32, 1st BD Submission to Consultant DS.2016.34, Comment on 1st Submission DS.2016.34 Comment on 1st Submission 10-Nov-16 23-Nov-16 10-Nov-16 23-Nov-16 4 DS.2016.36, 2nd Submission DS.2016.36 2nd Submission 24-Nov-16 03-Dec-16 24-Nov-16 03-Dec-16 0% 4 DS.2016.38, Comment on 2nd Submission 11 4 DS.2016.38 Comment on 2nd Submission 05-Dec-16 | 16-Dec-16 | 05-Dec-16 16-Dec-16 0% 3rd Submission 4 DS.2016.40, 3rd Submission DS.2016.40 17-Dec-16 31-Dec-16 17-Dec-16 31-Dec-16 0% DS.2016.42, Comm DS.2016.42 Comment on 3rd Submission 11 03-Jan-17 | 14-Jan-17 | 03-Jan-17 14-Jan-17 DS.2016.44, RS DS.2016.44 RSE Submitted to BD 19-Jan-17 16-Jan-17 | 19-Jan-17 | 16-Jan-17 DS.2016.46 BD Submission & Approval 19-Jan-17 | 03-Apr-17 | 19-Jan-17 03-Apr-17 0% 4 Glass Wall with T Mullion (Kinked & Straight B1/F & G/F).CW-01a-03d DS.2016.52 1st BD Submission to Consultant 28-Dec-16 10-Jan-17 28-Dec-16 10-Jan-17 0% -15 💆 D\$.2016.52, 1st BD Si DS.2016.54 DS.2016.54 Comment on 1st Submission 10-Jan-17 | 23-Jan-17 | 10-Jan-17 23-Jan-17 0% -15 -15 DS.2016.56 2nd Submission 23-Jan-17 07-Feb-17 23-Jan-17 07-Feb-17 0% Glass Wall with Precast Mullion & Ceramic Mullion, CW-04 to 05d and 07 DS.2016.72 1st BD Submission to Consultant 31-Oct-16 | 10-Nov-16 | 31-Oct-16\* 10-Nov-16 0% 23 DS 2016.72, 1st BD Submission to Consultant 23 DS 2016.74, Comment on 1st Submission 11-Nov-16 24-Nov-16 11-Nov-16 24-Nov-16 DS.2016.74 Comment on 1st Submission DS.2016.76, 2nd Submission DS.2016.76 2nd Submission 25-Nov-16 07-Dec-16 25-Nov-16 07-Dec-16 23 23  $\blacksquare$  DS.2016.78, Comment on 2nd Subm DS.2016.78 Comment on 2nd Submission 08-Dec-16 22-Dec-16 08-Dec-16 22-Dec-16 0% DS.2016.80, 3rd Submissio 23 DS.2016.80 3rd Submission 23-Dec-16 04-Jan-17 23-Dec-16 04-Jan-17 0% DS.2016.82, Con DS.2016.82 Comment on 3rd Submission 05-lan-17 17-lan-17 05-lan-17 17-lan-17 0% 23 DS.2016.84, R RSE Submitted to BD 23 DS.2016.84 18-Jan-17 20-Jan-17 18-Jan-17 20-Jan-17 0% 23 DS.2016.86 BD Submission & Approval 60 21-Jan-17 04-Apr-17 21-Jan-17 04-Apr-17 0% Podium Ceramic Concrete Tubes & with Perforated Cladding, CE01a, 01b, 02a D\$.2016.092, 1st BD Submission to Co DS.2016.092 | 1st BD Submission to Consultant 09-Dec-16 20-Dec-16 09-Dec-16\* 20-Dec-16 0% 6 DS.2016.094, Comment o DS.2016.094 Comment on 1st Submission 20-Dec-16 06-Jan-17 20-Dec-16 06-Jan-17 6 DS.2016 096, 2 DS.2016.096 2nd Submission 06-Jan-17 | 18-Jan-17 | 06-Jan-17 18-Jan-17 6 6 DS.2016.098 | Comment on 2nd Submission 18-Jan-17 04-Feb-17 18-Jan-17 04-Feb-17 0% Garden Gallery Ceramic Cladding & Ceiling, CE-3a, 3b, 3c DS.2016.112, 1st BD Submission DS.2016.112 1st BD Submission to Consultant 15-Dec-16 28-Dec-16 15-Dec-16\* 28-Dec-16 0% 84 DS.2016.114, Comme DS.2016.114 Comment on 1st Submission 28-Dec-16 | 11-Jan-17 | 28-Dec-16 11-Jan-17 84 💻 D\$.2016.11 DS.2016.116 2nd Submission 11-Jan-17 | 24-Jan-17 | 11-Jan-17 24-Jan-17 0% 84 DS.2016.118 | Comment on 2nd Submission 24-Jan-17 | 09-Feb-17 | 24-Jan-17 09-Feb-17 0% 84 L3 Storefront, CW-08a, 08b DS.2016.132, 1st BD Submission to Consultant DS.2016.132 1st BD Submission to Consultant 12-Nov-16 | 23-Nov-16 | 12-Nov-16 23-Nov-16 185 DS.2016.134, Comment on 1st Submission 185 DS.2016.134 Comment on 1st Submission 12 23-Nov-16 07-Dec-16 23-Nov-16 07-Dec-16