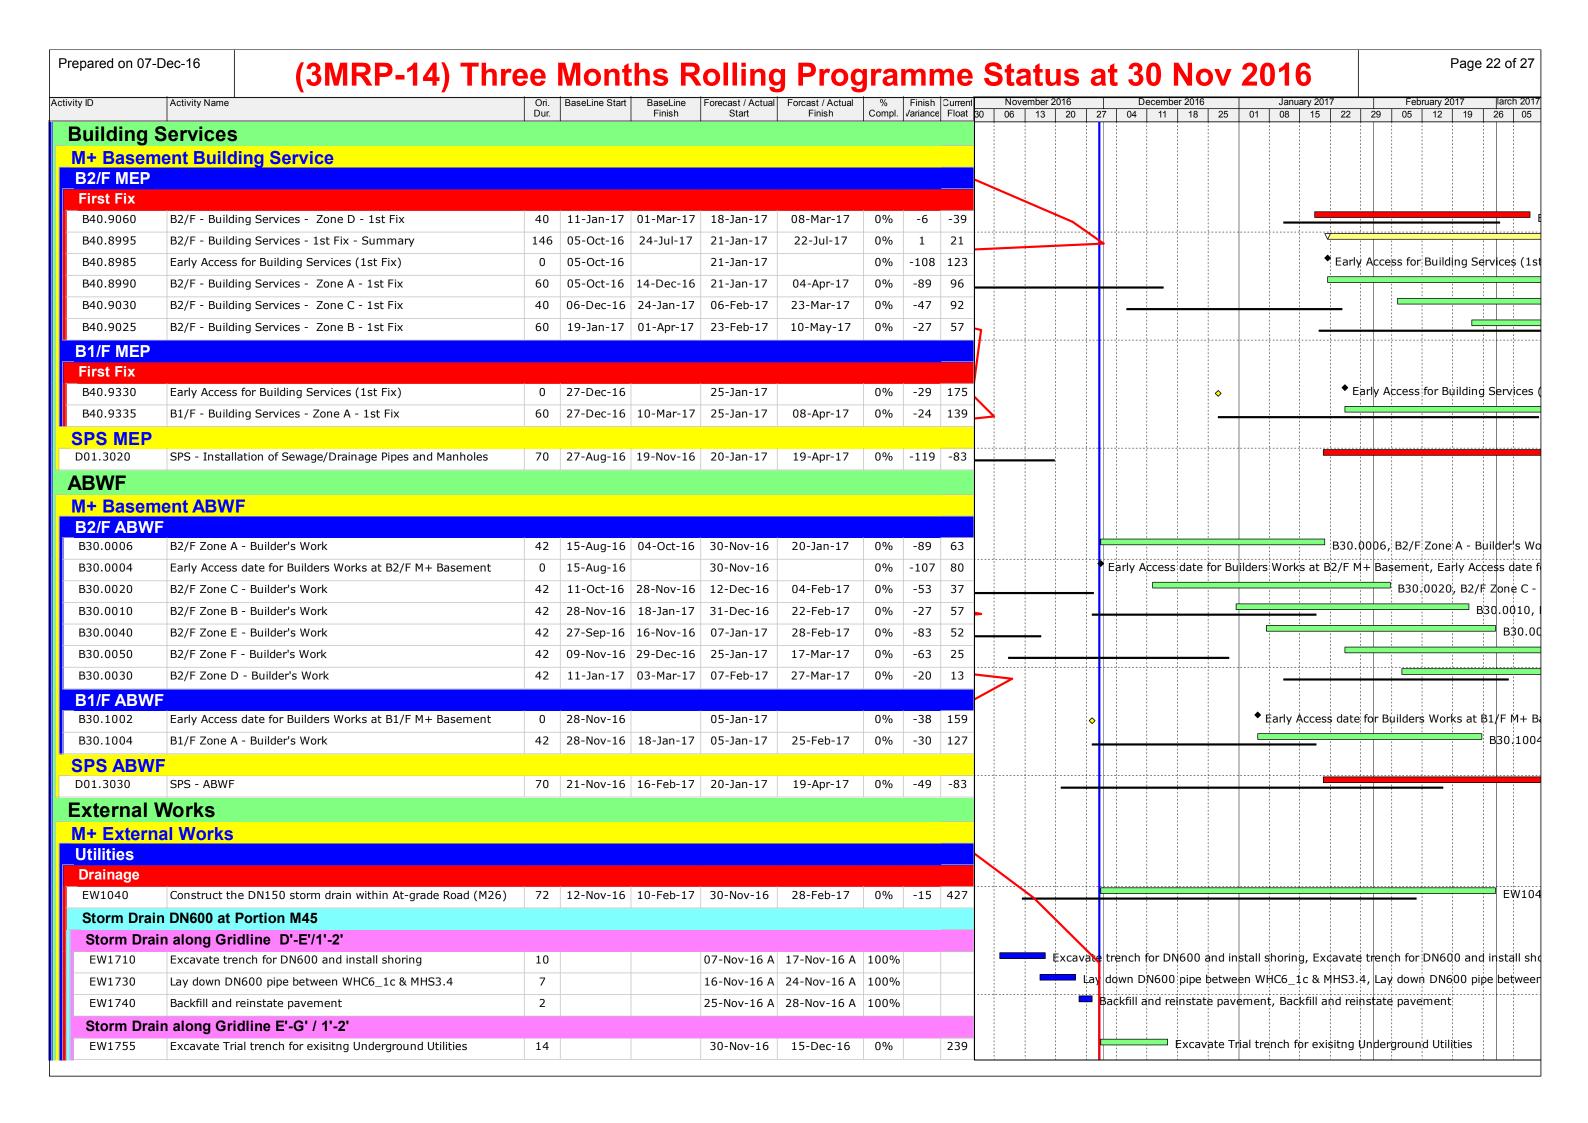

17-Dec-16 5% -60 -71 C10.0175 19-Sep-16 04-Feb-17 30-Nov-16 13-Apr-17 0% -71 AEL Tunnel Zone - Truss 5 Construction Summary -57 C10.0215 -71 C10.0215, AEL Tunnel Zone - Truss 5 i AEL Tunnel Zone - Truss 5 install bottom steel plates 08-Oct-16 09-Nov-16 19-Dec-16 18-Jan-17 0% -57 -71 C10.0220, AEI C10.0220 AEL Tunnel Zone - Truss 5 install temp. platform, top nodes & i 24 10-Nov-16 | 07-Dec-16 | 19-Jan-17 18-Feb-17 0% -57 C10.0225 -71 C10.0225, AEL AEL Tunnel Zone - Truss 5 Concreting of 2nd pour of bottom ch 21-Nov-16 07-Dec-16 02-Feb-17 18-Feb-17 0% -57 C10.0250 AEL Tunnel Zone - Truss 5 install top beam steel plates 08-Dec-16 | 30-Dec-16 | 20-Feb-17 11-Mar-17 -57 -71 C10.0280 AEL Tunnel Zone - Truss 5 Concreting of inclined member 17 08-Dec-16 29-Dec-16 20-Feb-17 10-Mar-17 0% -57 -71





Prepared on 07-Dec-16

## (3MRP-14) Three Months Rolling Programme Status at 30 Nov 2016

Page 23 of 27

| vity ID    | Activity Name                                                                            |      | BaseLine Start BaseLine |             | Forcast / Actual | 1 %  | Finish Current   | Novemb |   | December 2016 January 2017                          | February 2017          | larch       |
|------------|------------------------------------------------------------------------------------------|------|-------------------------|-------------|------------------|------|------------------|--------|---|-----------------------------------------------------|------------------------|-------------|
|            | ·