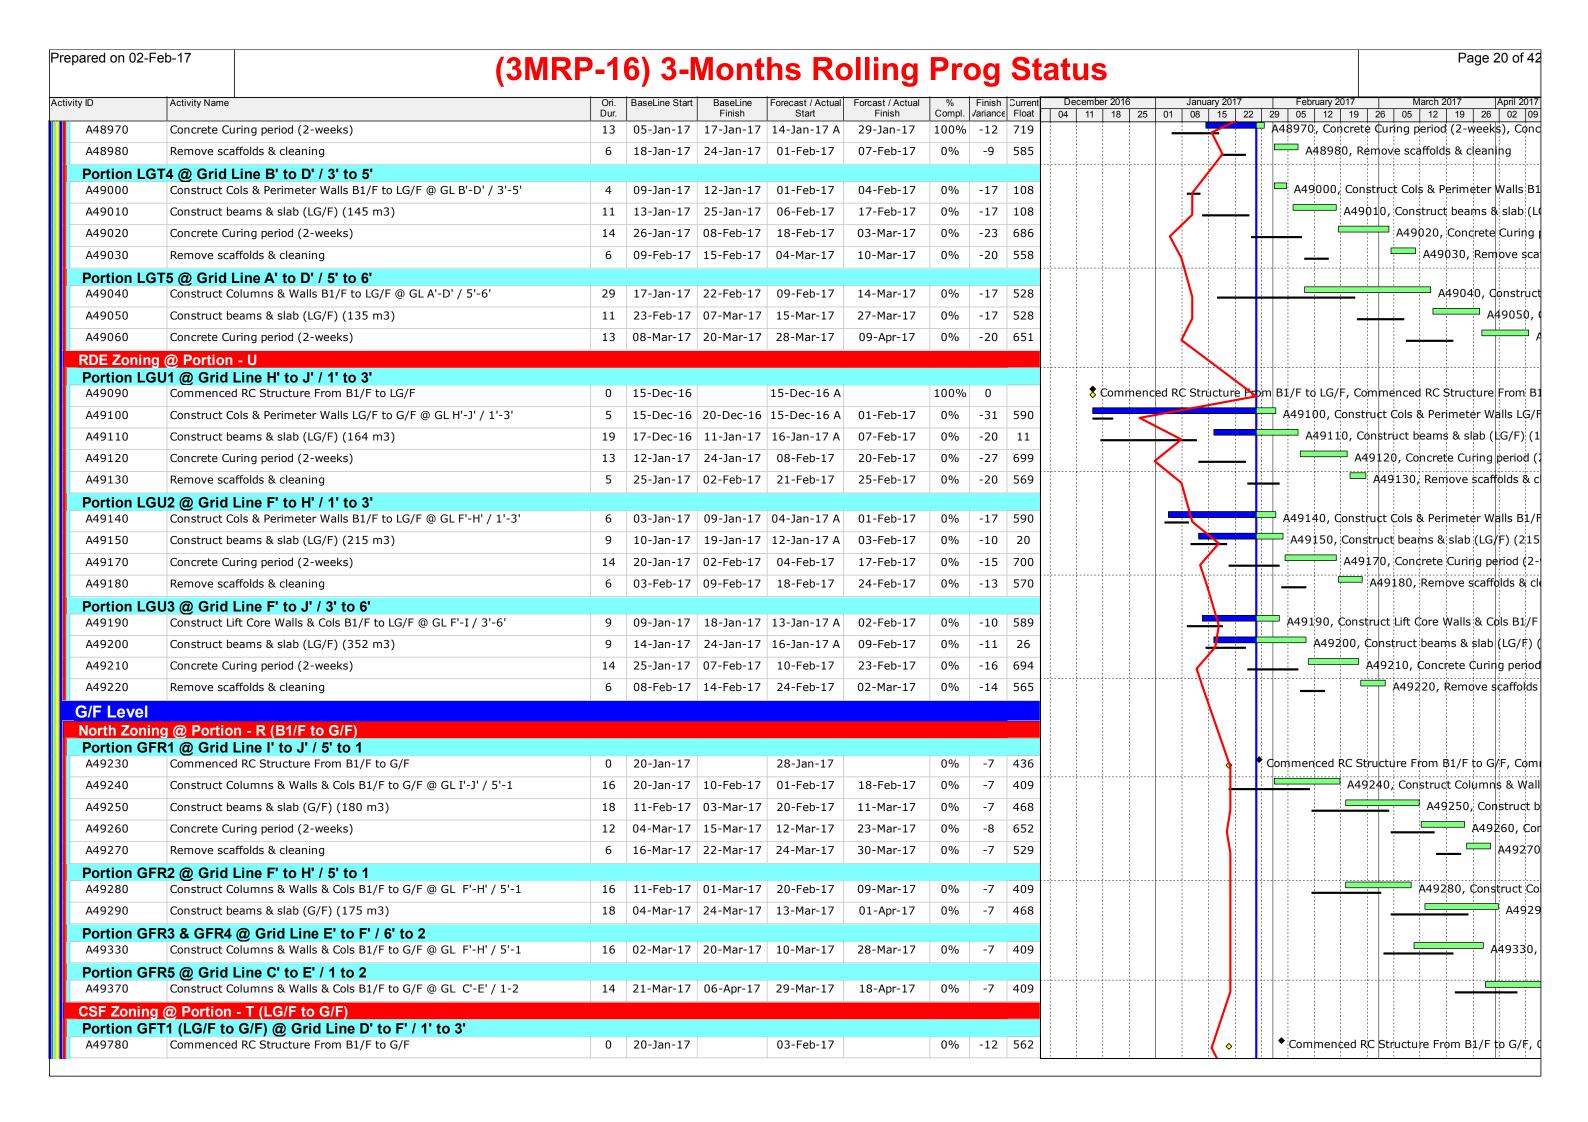

Prepared on 10-Nov-16 Page 2 of 28 (3MRP-13) Three Months Rolling Programme Status at 31 Oct 2016 % Finish Current Compl. Variance Float Activity ID Activity Name 02 | 09 | 16 | 23 | 30 | 06 | 13 | 20 | 27 | 04 | 11 | 18 | 25 | 01 | 08 | 15 | 22 | 29 | 05 Civil & Structual Interface with PIW At-Grade Road M+ North West Boundary IF2095 Submit Hoarding Design for BD Approval 30 31-Oct-16 03-Dec-16 31-Oct-16 03-Dec-16 -129 457 IF2095, Submit Hoarding Design for BD Approval Take possession of the At-grade road footway within M45, Take possession of the IF2090 Take possession of the At-grade road footway within M45 31-Oct-16 31-Oct-16 -152 567 **Interface Car Park Utilities Works** IF2180, Construct U/G utilities connections from footway to I IF2180 Construct U/G utilities connections from footway to ICP/SPS 30-Jun-16 22-Sep-16 06-Jun-16 A 22-Nov-16 50% -116 6 IF2190 23-Nov-16 03-Dec-16 23-Nov-16 03-Dec-16 IF2190, Complete pavement interface with At-grade Complete pavement interface with At-grade road -112 6 IF2200 IF2200, Remove hoarding along footway & vacat Remove hoarding along footway & vacate footway 05-Dec-16 | 09-Dec-16 | 05-Dec-16 09-Dec-16 0% -111 6 **Sewage Pump Station** IF2290 Construction of SPS Structure incl Building Services, ABWF and 361 19-May-16 16-Oct-17 20-May-16 03-Oct-17 15% -67 -65 Water Main Interface with PIW Take possession of At-grade road within Portion M45, Take possession of At-gra IF2370 Take possession of At-grade road within Portion M45 31-Oct-16 31-Oct-16 -152 777 IF2380, Remove hoarding fixed to the sheet pile IF2380 Remove hoarding fixed to the sheet pile 31-Oct-16 04-Nov-16 31-Oct-16 04-Nov-16 -121 630 IF2390 Install hoarding on road-side edge of footway (500mm clearance IF2390, Install hoarding on road-side edge of footway (500mm o 05-Nov-16 | 18-Nov-16 | 05-Nov-16 18-Nov-16 -119 630 IF2400, Construct two DN150 DI fresh water, and on IF2400 Construct two DN150 DI fresh water, and one DN100 DI salt w -115 630 19-Nov-16 | 02-Dec-16 | 19-Nov-16 02-Dec-16 IF2410 03-Dec-16 03-Dec-16 03-Dec-16 03-Dec-16 -115 630 IF2410, Pressure test, Remove blank flange and mak Pressure test, Remove blank flange and make final connections IF2420, Backfill pipes to the footway formation leve IF2420 Backfill pipes to the footway formation levels 05-Dec-16 | 05-Dec-16 | 05-Dec-16 05-Dec-16 -114 630 Complete WSD works for At-grade road (8Jul17), Co IF2430 Complete WSD works for At-grade road (8Jul17) 05-Dec-16 05-Dec-16 0% -137 781 **Towngas Interface with PIW** IF2440 Take possession of At-grade road within Portion M44 31-Oct-16 31-Oct-16 -152 651 Take possession of At-grade road within Portion M44, Take possession of At-gra IF2450, Trench excavation for gas pipe installation IF2450 Trench excavation for gas pipe installation 31-Oct-16 04-Nov-16 31-Oct-16 04-Nov-16 -121 525 Construct portion of M+ & RDE building gas main (by Towngas) IF2460 05-Nov-16 | 13-Apr-17 | 05-Nov-16 13-Apr-17 0% -97 525 **Power Interface with PIW** Take possession of the completed At-grade road pavement in M44, Take posses IF2230 Take possession of the completed At-grade road pavement in M 31-Oct-16 31-Oct-16 0% -152 648 0 IF2240 Excavate trenches for laying 11kV & 132kV cable by CLP 73 31-Oct-16 26-Jan-17 31-Oct-16 26-Jan-17 0% -103 523 Telecoms Interface with PIW IF2500 Take possession of the completed At-grade road pavement in M 31-Oct-16 31-Oct-16 -152 310 Take possession of the completed At-grade road pavement in M44, Take posse IF2510, Excavate trenches for laying telecom ducts IF2510 Excavate trenches for laying telecom ducts 31-Oct-16 04-Nov-16 31-Oct-16 04-Nov-16 -121 252 IF2520 Lay ducts & leave connecting ends for PIW drawpit consstructio 72 05-Nov-16 03-Feb-17 05-Nov-16 03-Feb-17 0% -103 252 IF25 **Sewerage Interface with PIW** IF4010  $^{ t I}$  IF4010, Construct the DN37 $^{ t S}$  sewer drain within Austin Road Construct the DN375 sewer drain within Austin Road West and 50 29-Feb-16 30-Apr-16 05-Dec-15 A 22-Nov-16 90% -217 641 Vacate L08, L19 to Lyric foundation contractor, Vacate L08, L IF4020 Vacate L08, L19 to Lyric foundation contractor 0 22-Nov-16 22-Nov-16 0% -267 794 Seawater Intake & Discharge Pipes Interface with PIW IF4100 Take Possession of M15,M16, M38 & M39 31-Oct-16 31-Oct-16 -59 523 Take Possession of M15,M16, M38 & M39, Take Possession of M15,M16, M38 0% -38 421 IF4110 Install two DN600 Seawater Intake mains, DN100 Chorination: | 120 | 31-Oct-16 | 25-Mar-17 | 31-Oct-16 25-Mar-17 0% **Summary Facade Programme Major Key Milestone Dates** SMS.1010 Start of Embeds Installation at M+ Podium, Start of Embeds I Start of Embeds Installation at M+ Podium 22-Nov-16 22-Nov-16 0% 795 Start Bulk Production, Sta SMS.1020 Start Bulk Production 07-Jan-17 07-Jan-17 0% 749 Pre-Construction, Procurements & Bulk Production Facade - Material Submission, Facade - Material Submiss SUM.0050 Facade - Material Submission -22 205 31-Mar-16 05-Dec-16 22-Oct-15 A 28-Nov-16 80% acade - Visual Mock-Up, Facade SUM.0060 70% 22 Facade - Visual Mock-Up 31-Mar-16 07-Jan-17 27-Oct-15 A 29-Dec-16 Facade - Shop Drawings 61 SUM.0020 30% Facade - Shop Drawings 145 | 31-Mar-16 | 23-Sep-16 | 24-Mar-16 A 09-Jan-17

03-Apr-17

50%

204 | 26-Apr-16 | 30-Dec-16 | 05-Apr-16 A

SUM.0030

Facade - Embed BD Submission

-49

| ared on 10-l | Nov-16 (3MRP-13)                           | ) Three          | Mont           | ths R               | Rolling              | a Prod              | arar  | nme                 | Status at 31 Oct 2016                                     |
|--------------|--------------------------------------------|------------------|----------------|---------------------|----------------------|---------------------|-------|---------------------|-----------------------------------------------------------|
| ID           | Activity Name                              | Ori.             | BaseLine Start | BaseLine            | Forecast / Actual    | Forcast / Actual    | %   F | inish Current       | October 2016 November 2016 December 2016 January 2017     |
| UM.0040      | Facade - BD Submission                     | Dur.<br>180      | 15-Jul-16      | Finish<br>22-Feb-17 | Start<br>05-Jun-16 A | Finish<br>18-Jul-17 | 15%   | riance Float<br>150 | 02 09 16 23 30 06 13 20 27 04 11 18 25 01 08 15 22        |
| UM.0070      | Facade - Production Mock-Up                |                  |                |                     | 31-Oct-16            | 14-Jul-17           | 0%    | 6                   |                                                           |
| UM.0080      | Facade - Performance Test Mock-Up          |                  |                |                     | 31-Oct-16            | 29-Aug-17           | 0%    | 80                  |                                                           |
|              | ·                                          |                  |                | -                   |                      | -                   |       |                     |                                                           |
| UM.0025      | Facade Door - Shop Drawings                |                  |                |                     | 31-Oct-16            | 04-Feb-17           | 0%    | -57                 |                                                           |
| UM.0090      | Facade - Bulk Production & Fabrication     | 385              | 01-Dec-16      | 22-Mar-18           | 01-Dec-16            | 22-Mar-18           | 0%    | -34                 |                                                           |
| I+ RC Stru   |                                            |                  |                |                     |                      |                     |       |                     |                                                           |
| 1+ Podium    |                                            |                  |                | 1                   | 1                    |                     |       |                     | 7.63                                                      |
| SUM.0100     | Podium - B1/Floor Slab Structure           |                  |                |                     | 15-Mar-16 A          |                     | 40%   | 591                 | УРос                                                      |
| SUM.0110     | Podium - Grd/Flr Slab Structure            |                  |                | ·                   | 12-Oct-16 A          | 23-Sep-17           | 5%    | 33                  |                                                           |
| SUM.0120     | Podium - 1st/Flr Slab Structure            | 260              | 22-Nov-16      | 09-Oct-17           | 22-Nov-16            | 09-Oct-17           | 0%    | 382                 |                                                           |
| SUM.0130     | Podium - 1M/Flr Slab Structure             | 243              | 12-Dec-16      | 09-Oct-17           | 12-Dec-16            | 09-Oct-17           | 0%    | -37                 |                                                           |
| SUM.0140     | Podium - 2nd/Flr Slab Structure            | 231              | 13-Jan-17      | 24-Oct-17           | 13-Jan-17            | 24-Oct-17           | 0%    | 18                  |                                                           |
| elimina      | ries                                       |                  |                |                     |                      |                     |       |                     |                                                           |
|              | ruction - Design & Procurements            |                  |                |                     |                      |                     |       |                     |                                                           |
|              | acade for M+ Podium (By Permasteel         | isa)             |                |                     |                      |                     |       |                     |                                                           |
|              | pp Drawing Submission                      | iou)             |                |                     |                      |                     |       |                     |                                                           |
| ower Faca    | -                                          |                  |                |                     |                      |                     |       |                     |                                                           |
| S.2004.08    |                                            | 11               | 02-Aug-16      | 13-Aug-16           | 01-Sep-16 A          | 19-Sep-16 A         | 100%  |                     | .08, Comment on 2nd Submission, Comment on 2nd Submission |
|              | 3rd Submission                             |                  |                |                     | 31-Oct-16            | 10-Nov-16           | 0%    | 13                  | DS.2004.10, 3rd Submission                                |
| S.2004.12    |                                            |                  |                |                     | 11-Nov-16            | 23-Nov-16           | 0%    | 13                  | DS.2004.12, Approval                                      |
|              | <u>''</u>                                  | 11               | 11-1100-10     | 25-1100-10          | 11-1404-10           | 25-1100-10          | 0 70  | 13                  | BS.2004.12, Approval                                      |
| odium Fac    |                                            |                  | 24 0 4 46      | 05 N. 46            | 21 0 1 16            | 05 N . 16           | 00/   |                     | DC 2004 10, 23-d C-b                                      |
|              | 2nd Submission                             |                  |                |                     | 31-Oct-16            | 05-Nov-16           | 0%    | -66                 | DS.2004.18, 2nd Submission                                |
|              | Comment on 2nd Submission                  |                  |                |                     | 07-Nov-16            | 18-Nov-16           | 0%    | -66                 | DS.2004.20, Comment on 2nd Submission                     |
|              | 3rd Submission                             |                  |                |                     |                      | 25-Nov-16           |       | -66                 | DS.2004.22, 3rd Submission                                |
| S.2004.24    |                                            |                  |                | 09-Dec-16           | 26-Nov-16            | 09-Dec-16           | 0%    | -66                 | DS.2004.24, Approval                                      |
| lass Wall    | with T Mullion (Kinked & Straight B1/F & 0 | G/F),CW-01a to 0 | 3d             |                     |                      |                     |       |                     |                                                           |
| S.2004.26    | 1st Submission                             | 8                | 31-Oct-16      | 09-Nov-16           | 31-Oct-16            | 09-Nov-16           | 0%    | -78                 | DS.2004.26, 1st Submission                                |
| S.2004.28    | Comment on 1st Submission                  | 10               | 10-Nov-16      | 22-Nov-16           | 10-Nov-16            | 22-Nov-16           | 0%    | -78                 | D\$.2004.28, Comment on 1st Submission                    |
| S.2004.30    | 2nd Submission                             | 5                | 22-Nov-16      | 28-Nov-16           | 22-Nov-16            | 28-Nov-16           | 0%    | -78                 | DS.2004.30, 2nd Submission                                |
| S.2004.32    | Comment on 2nd Submission                  | 10               | 29-Nov-16      | 10-Dec-16           | 29-Nov-16            | 10-Dec-16           | 0%    | -78                 | DS.2004.32, Comment on 2nd Subm                           |
| S.2004.34    | 3rd Submission                             | 7                | 10-Dec-16      | 19-Dec-16           | 10-Dec-16            | 19-Dec-16           | 0%    | -78                 | DS 2004.34, 3rd Submission                                |
| S.2004.36    | Approval                                   | 12               | 19-Dec-16      | 05-Jan-17           | 19-Dec-16            | 05-Jan-17           | 0%    | -78                 | DS.2004.36, App                                           |
| lass Wall    | with Precast Mullion & Ceramic Mullion,C   | W-04-05d and 07  |                |                     |                      |                     |       |                     |                                                           |
|              | 1st Submission                             |                  |                | 10-Nov-16           | 31-Oct-16            | 10-Nov-16           | 0%    | -57                 | DS.2004.38, 1st Submission                                |
| S.2004.40    |                                            |                  |                |                     | 11-Nov-16            | 22-Nov-16           | 0%    | -57                 | DS.2004.40, Comment on 1st Submission                     |
| S.2004.42    |                                            |                  |                |                     | 23-Nov-16            | 29-Nov-16           | 0%    | -57                 | DS.2004.42, 2nd Submission                                |
| S.2004.44    |                                            |                  |                |                     | 01-Dec-16            | 13-Dec-16           | 0%    | -57                 | DS.2004.44, Comment on 2nd Sul                            |
|              | 3rd Submission                             |                  |                |                     | 14-Dec-16            | 20-Dec-16           | 0%    | -57                 | D\$.2004.46, 3rd \$ubmission                              |
|              |                                            |                  |                |                     |                      |                     |       | -57                 | DS.2004.48, Ap                                            |
| S.2004.48    | <u>'''</u>                                 |                  |                | 00-3811-17          | 22-Dec-16            | 06-Jan-17           | 0%    | -5/                 | D5.2004.48, Ap                                            |
|              | ramic Concrete Tubes & with Perforated C   | <u> </u>         |                | 44 9                | 27.14                | 05.11               | 2001  |                     |                                                           |
|              | 1st Submission                             |                  |                |                     |                      | 05-Nov-16           |       | -46                 | DS.2004.50, 1st Submission, 1st Submission                |
| S.2004.52    |                                            |                  |                |                     | 08-Nov-16            |                     | 0%    | -46                 | DS.2004.52, Comment on 1st Submission                     |
| S 2004 54    | 2nd Submission                             | 6                | 19-Nov-16      | 25 Nov 16           | 10 Nov 16            | 25-Nov-16           | 0%    | -46                 | DS.2004.54, 2nd Submission                                |

Prepared on 10-Nov-16 Page 4 of 28 (3MRP-13) Three Months Rolling Programme Status at 31 Oct 2016 % Finish Current Compl. Variance Float Activity ID Activity Name Forcast / Actual 02 09 16 23 30 06 13 20 27 04 11 18 25 01 08 15 22 29 05 DS.2004.56, Comment on 2nd Submission DS.2004.56 Comment on 2nd Submission 11 | 26-Nov-16 | 08-Dec-16 | 26-Nov-16 08-Dec-16 0% -46 DS.2004.58, 3rd Submission DS.2004.58 3rd Submission 09-Dec-16 15-Dec-16 09-Dec-16 15-Dec-16 0% -46 DS.2004.60, Approval DS.2004.60 Approval 12 16-Dec-16 31-Dec-16 16-Dec-16 31-Dec-16 -46 Garden Gallery Ceramic Cladding & Ceiling, CE-03a, 03b, 03c 90% 15 DS.2004.62, 1st Submission, 1st Submission DS.2004.62 1st Submission 30-Apr-16 | 12-May-16 | 17-Apr-16 A | 11-Nov-16 15 DS 2004.64, Comment on 1st Submission Comment on 1st Submission 25-Nov-16 0% DS.2004.64 12-Nov-16 | 25-Nov-16 | 12-Nov-16 DS.2004.66, 2nd Submission 25-Nov-16 02-Dec-16 25-Nov-16 15 DS.2004.66 2nd Submission 02-Dec-16 15 DS.2004.68, Comment on 2nd Submission DS.2004.68 Comment on 2nd Submission 02-Dec-16 | 15-Dec-16 | 02-Dec-16 15-Dec-16 15 DS.2004.70, 3rd Submission 0% DS.2004.70 3rd Submission 15-Dec-16 23-Dec-16 15-Dec-16 23-Dec-16 DS 2004.72, Approval 15 DS.2004.72 Approval 12 23-Dec-16 09-Jan-17 23-Dec-16 09-Jan-17 0% L3 Storefront.CW-08a.08b DS.2004.78 2nd Submission 10-Aug-16 | 15-Aug-16 | 17-Oct-16 A 11-Nov-16 79 DS.2004.78, 2nd Submission, 2nd Submission DS 2004.80, Comment on 2nd Submission 79 DS.2004.80 Comment on 2nd Submission 12-Nov-16 24-Nov-16 12-Nov-16 24-Nov-16 0% 79 DS.2004.82, 3rd Submission DS.2004.82 3rd Submission 25-Nov-16 01-Dec-16 25-Nov-16 01-Dec-16 79 DS.2004.84, Approval DS.2004.84 Approval 02-Dec-16 15-Dec-16 02-Dec-16 0% 15-Dec-16 Strip Glazing at Skylight Gallery L3 & Plaza Skylight, CW10, SK-01, 02 DS.2004.86 1st Submission 10 | 31-May-16 | 11-Jun-16 | 07-Sep-16 A | 13-Sep-16 A | 100% 1st Submission, 1st \$ bmission DS.2004.88, Comment on 1st Submission, Comment on 1st Submission Comment on 1st Submission 11-Oct-16 | 21-Oct-16 | 14-Sep-16 A | 05-Oct-16 A 100% DS.2004.88 DS.2004.90, 2nd Submission 29 DS.2004.90 2nd Submission 31-Oct-16 04-Nov-16 31-Oct-16 04-Nov-16 0% DS.2004.92, Comment on 2nd \$ubmission DS.2004.92 Comment on 2nd Submission 07-Nov-16 18-Nov-16 07-Nov-16 18-Nov-16 0% 29 DS.2004.94, 3rd Submission DS.2004.94 3rd Submission 19-Nov-16 25-Nov-16 19-Nov-16 25-Nov-16 69 0% DS.2004.96, Approval 69 DS.2004.96 Approval 26-Nov-16 09-Dec-16 26-Nov-16 09-Dec-16 0% **Shop Drawings Metal Cladding FAC-LV-01b (Additional Scope)** DS.2004.106 1st Submission 11 31-Oct-16 12-Nov-16 31-Oct-16\* 12-Nov-16 0% 27 DS.2004.106, 1st Submission D\$.2004.116, Comment on 1st Submission 27 DS.2004.116 Comment on 1st Submission 12-Nov-16 26-Nov-16 12-Nov-16 26-Nov-16 DS.2004.126, 2nd Submission DS.2004.126 2nd Submission 26-Nov-16 02-Dec-16 26-Nov-16 02-Dec-16 27 27 DS.2004.136, Comment on 2nd Submission DS.2004.136 Comment on 2nd Submission 02-Dec-16 15-Dec-16 02-Dec-16 15-Dec-16 DS.2004.146, 3rd Submission DS.2004.146 3rd Submission 15-Dec-16 23-Dec-16 15-Dec-16 23-Dec-16 27 0% DS.2004.156, Approval DS.2004.156 Approval 11 23-Dec-16 07-Jan-17 23-Dec-16 07-Jan-17 0% 27 Facade Doors - Shop Drawings Submission (Additional Works) Facade Door Package # 1: Glazed Doors Bet Ceramic Concrete Mullion (Total = 53 nos) 14-Nov-16 DS.2004.166 Facade Door Package # 1 - 1st Submission 12 31-Oct-16 14-Nov-16 31-Oct-16\* -55 DS 2004.166, Facade Door Package # 1 - 1st Submission -55 DS 2004 176, Facade Door Package # 1 - Comment on DS.2004.176 Facade Door Package # 1 - Comment on 1st Submission 12 14-Nov-16 28-Nov-16 14-Nov-16 28-Nov-16 0% DS.2004.186, Facade Door Package # 1 -55 DS.2004.186 Facade Door Package # 1 - 2nd Submission 28-Nov-16 17-Dec-16 28-Nov-16 17-Dec-16 -55 DS.2004.196, Facade Door Pac DS.2004.196 Facade Door Package # 1 - Comment on 2nd Submission 10 17-Dec-16 31-Dec-16 17-Dec-16 31-Dec-16 -55 DS.2004.206, Fac DS.2004.206 Facade Door Package # 1 - 3rd Submission 12 31-Dec-16 16-Jan-17 31-Dec-16 16-Jan-17 DS.2004.216 Facade Door Package # 1 - Approval 12 16-Jan-17 02-Feb-17 16-Jan-17 -55 DS.20 02-Feb-17 0% Facade Door Package # 2: Sliding Door in L3 Storefront (Total = 4 nos automatic) DS.2004.226, Facade Door Package # 2 - 1st Submission DS.2004.226 Facade Door Package # 2 - 1st Submission 12 | 31-Oct-16 | 12-Nov-16 | 31-Oct-16\* 12-Nov-16 -55 -55 DS.2004.236, Facade Door Package # 2 - Comment on 1s DS.2004.236 Facade Door Package # 2 - Comment on 1st Submission 0% 14-Nov-16 | 26-Nov-16 | 14-Nov-16 26-Nov-16 -55 DS 2004 246, Facade Door Package # 2 DS.2004.246 Facade Door Package # 2 - 2nd Submission 28-Nov-16 | 19-Dec-16 | 28-Nov-16 19-Dec-16 0% DS.2004.256 Facade Door Package # 2 - Comment on 2nd Submission 04-Jan-17 0% -55 DS 2004.256, Facade Door 19-Dec-16 04-Jan-17 19-Dec-16 DS.2004.266 Facade Door Package # 2 - 3rd Submission -55 DS.2004.266, Fac 04-Jan-17 | 17-Jan-17 | 04-Jan-17 17-Jan-17 -55 DS.2004.276 Facade Door Package # 2 - Approval 11 17-Jan-17 02-Feb-17 17-Jan-17 02-Feb-17

Prepared on 10-Nov-16 Page 5 of 28 (3MRP-13) Three Months Rolling Programme Status at 31 Oct 2016 BaseLine Forecast / Actual % Finish Current Compl. /ariance Float Activity ID Activity Name Forcast / Actual 02 09 16 23 30 06 13 20 27 04 11 18 25 01 08 15 22 29 05 Facade Door Package # 3: Swing Door at L3 Cafe (Total = 1 no Manual) 12 31-Oct-16 12-Nov-16 31-Oct-16\* DS.2004.286, Facade Door Package # 3 - 1st Submission DS.2004.286 Facade Door Package # 3 - 1st Submission 12-Nov-16 0% -44 DS.2004.296, Facade Door Package # 3 - Comment on 1s DS.2004.296 Facade Door Package # 3 - Comment on 1st Submission 14-Nov-16 26-Nov-16 14-Nov-16 26-Nov-16 -44 DS 2004 306, Facade Door Package # 3 - 2nd DS.2004.306 Facade Door Package # 3 - 2nd Submission 28-Nov-16 12-Dec-16 28-Nov-16 12-Dec-16 0% -44 -44 DS.2004.316, Facade Door Packa DS.2004.316 Facade Door Package # 3 - Comment on 2nd Submission 12 | 12-Dec-16 | 28-Dec-16 | 12-Dec-16 28-Dec-16 0% DS.2004.326, Facade Door 04-Jan-17 0% -44 DS.2004.326 Facade Door Package # 3 - 3rd Submission 28-Dec-16 04-Jan-17 28-Dec-16 DS.2004.336 Facade Door Package # 3 - Approval 11 04-Jan-17 17-Jan-17 04-Jan-17 💻 DS 2004 336, Fac 17-Jan-17 -44 Facade Door Package # 4: Swing Door Mounted in GW with T-Mullion (Total = 29 nos) DS.2004.346, Facade Door Package # 4 - 1st Submission DS.2004.346 Facade Door Package # 4 - 1st Submission 14 31-Oct-16 16-Nov-16 31-Oct-16\* 16-Nov-16 0% -55 -55 DS.2004.356, Facade Door Package # 4 - omment on DS.2004.356 Facade Door Package # 4 - omment on 1st Submission 12 | 16-Nov-16 | 30-Nov-16 | 16-Nov-16 30-Nov-16 DS.2004.366, Facade Door Package # 4 -DS.2004.366 Facade Door Package # 4 - 2nd Submission 30-Nov-16 16-Dec-16 30-Nov-16 16-Dec-16 0% -55 -55 DS.2004.376, Facade Door DS.2004.376 Facade Door Package # 4 - Comment on 2nd Submission 16-Dec-16 04-Jan-17 16-Dec-16 04-Jan-17 DS.2004.386, Fac -55 DS.2004.386 Facade Door Package # 4 - 3rd Submission 04-Jan-17 16-Jan-17 04-Jan-17 16-Jan-17 0% 12 | 16-Jan-17 | 02-Feb-17 | 16-Jan-17 0% -55 DS.20 DS.2004.396 Facade Door Package # 4 - Approval 02-Feb-17 Facade Door Package # 5: Large Double Door at B1/F Transformaer Room (Total = 1 no manual) DS.2004.406 Facade Door Package # 5 - 1st Submission DS.2004.406, Facade Door Package # 5 - 1st Submission 31-Oct-16 | 15-Nov-16 | 31-Oct-16\* 15-Nov-16 -45 DS.2004.416 Facade Door Package # 5 - Comment on 1st Submission 16-Nov-16 29-Nov-16 16-Nov-16 29-Nov-16 0% -45 DS.2004.416, Facade Door Package # 5 - Comment on 📘 D\$.2004.426, Facade Door Package # 5 - 2n DS.2004.426 Facade Door Package # 5 - 2nd Submission 11 30-Nov-16 13-Dec-16 30-Nov-16 13-Dec-16 -45 DS.2004.436 Facade Door Package # 5 - Comment on 2nd Submission -45 D\$.2004.436, Facade Door Packag 10 13-Dec-16 27-Dec-16 13-Dec-16 27-Dec-16 0% DS.2004.446 Facade Door Package # 5 - 3rd Submission 27-Dec-16 04-Jan-17 27-Dec-16 04-Jan-17 0% -45 DS 2004.446, Facade Door DS.2004.456, Fa DS.2004.456 Facade Door Package # 5 - Approval 12 04-Jan-17 18-Jan-17 04-Jan-17 0% -45 18-Jan-17 Facade Door Package # 6: B1/F Exit Doors (Total = 7 nos manual) DS.2004.466 Facade Door Package # 6 - 1st Submission 13 31-Oct-16 15-Nov-16 31-Oct-16\* 15-Nov-16 0% -45 D\$.2004.466, Facade Door Package # 6 - 1st Submission -45 D\$.2004.476, Facade Door Package # 6 - Comment on 1s DS.2004.476 Facade Door Package # 6 - Comment on 1st Submission 15-Nov-16 26-Nov-16 15-Nov-16 26-Nov-16 0% -45  $\blacksquare$  DS 2004 486, Facade Door Package # 6 - 2nd #DS.2004.486 Facade Door Package # 6 - 2nd Submission 26-Nov-16 10-Dec-16 26-Nov-16 10-Dec-16 D\$.2004.496, Facade Door Packa DS.2004.496 Facade Door Package # 6 - Comment on 2nd Submission 10-Dec-16 27-Dec-16 10-Dec-16 27-Dec-16 0% -45 DS 2004 506, Facade Door DS.2004.506 Facade Door Package # 6 - 3rd Submission 27-Dec-16 04-Jan-17 27-Dec-16 04-Jan-17 0% -45 DS.2004 516. Fa DS.2004.516 Facade Door Package # 6 - Approval 12 04-Jan-17 18-Jan-17 04-Jan-17 0% -45 18-Jan-17 Facade Door Package # 7: Garden Gallery Door (Total = 2 nos manual) DS.2004.526 Facade Door Package # 7 - 1st Submission 12 31-Oct-16 12-Nov-16 31-Oct-16\* 12-Nov-16 -43 DS 2004 526, Facade Door Package # 7 - 1st Submission -43 DS.2004.536, Facade Door Package # 7 - Comment on 1s DS.2004.536 Facade Door Package # 7 - Comment on 1st Submission 12 | 14-Nov-16 | 26-Nov-16 | 14-Nov-16 26-Nov-16 0% -43 DS 2004.546 Facade Door Package # 7 - 2nd DS.2004.546 Facade Door Package # 7 - 2nd Submission 12 | 28-Nov-16 | 12-Dec-16 | 28-Nov-16 12-Dec-16 -43 D\$.2004.556, Facade Door Packad DS.2004.556 Facade Door Package # 7 - Comment on 2nd Submission 12-Dec-16 27-Dec-16 12-Dec-16 27-Dec-16 0% DS.2004.566, Facade Door -43 DS.2004.566 Facade Door Package # 7 - 3rd Submission 27-Dec-16 04-Jan-17 27-Dec-16 04-Jan-17 DS 2004.576, Fac DS.2004.576 Facade Door Package # 7 - Approval 10 04-Jan-17 16-Jan-17 04-Jan-17 16-Jan-17 0% -43 Facade Door Package # 8: Door Loacted at Metal Claddings (Total = 20 nos manual) 11 31-Oct-16 12-Nov-16 31-Oct-16\* 12-Nov-16 -37 DS. 2004. 586. Facade Door Package #8 - 1st Submission DS.2004.586 Facade Door Package # 8 - 1st Submission 0% D\$.2004.596, Facade Door Package #8 - Comment on 19 -37 DS.2004.596 Facade Door Package # 8 - Comment on 1st Submission 12 12-Nov-16 26-Nov-16 12-Nov-16 26-Nov-16 0% DS.2004.606, Facade Door Package # 8 - 2nd Subm DS.2004.606 Facade Door Package # 8 - 2nd Submission 26-Nov-16 03-Dec-16 26-Nov-16 03-Dec-16 -37 -37 DS.2004.616, Facade Door Package #8 0% DS.2004.616 Facade Door Package # 8 - Comment on 2nd Submission 03-Dec-16 | 16-Dec-16 | 03-Dec-16 16-Dec-16 -37 DS.2004.626, Facade Door Package DS.2004.626 Facade Door Package # 8 - 3rd Submission 16-Dec-16 24-Dec-16 16-Dec-16 24-Dec-16 0% DS.2004.636 Facade Door Package # 8 - Approval 11 24-Dec-16 09-Jan-17 24-Dec-16 09-Jan-17 0% -37 DS 2004 636, Facade D Facade Door Package # 9: G/F Access Door in Ceramic Tube (Total = 8 nos)

12 | 31-Oct-16 | 12-Nov-16 | 31-Oct-16\* | 12-Nov-16

-44

DS.2004.646, Facade Door Package # 9 - 1st Submission

DS.2004.646 Facade Door Package # 9 - 1st Submission

Prepared on 10-Nov-16 Page 6 of 28 (3MRP-13) Three Months Rolling Programme Status at 31 Oct 2016 % Finish Current Compl. Variance Float Activity ID Activity Name BaseLine Forecast / Actual Forcast / Actual 02 09 16 23 30 06 13 20 27 04 11 18 25 01 08 15 22 29 05 DS 2004.656, Facade Door Package # 9 - Comment on DS.2004.656 Facade Door Package # 9 - Comment on 1st Submission 12 | 14-Nov-16 | 28-Nov-16 | 14-Nov-16 28-Nov-16 0% -44 DS 2004.666, Facade Door Package # 9 - 2nd DS.2004.666 Facade Door Package # 9 - 2nd Submission 28-Nov-16 12-Dec-16 28-Nov-16 12-Dec-16 0% -44 DS.2004.676 Facade Door Package # 9 - Comment on 2nd Submission 12-Dec-16 27-Dec-16 12-Dec-16 27-Dec-16 -44 D\$.2004.676, Facade Door Packa DS 2004.686, Facade Door DS.2004.686 Facade Door Package # 9 - 3rd Submission 27-Dec-16 04-Jan-17 27-Dec-16 04-Jan-17 0% -44 11 | 04-Jan-17 | 17-Jan-17 | 04-Jan-17 -44 DS.2004.696, Fac DS.2004.696 Facade Door Package # 9 - Approval 17-Jan-17 0% Facade Door Package # 10: B1/F Carriageway Access Panel / Doors (Total = 24 nos) DS.2004.706 Facade Door Package # 10 - 1st Submission 12 31-Oct-16 12-Nov-16 31-Oct-16\* DS. 2004. 706, Facade Door Package # 10 - 1st Submission 12-Nov-16 -57 -57 D\$.2004.716, Facade Door Package # 10 - Comment on 1 DS.2004.716 Facade Door Package # 10 - Comment on 1st Submission 11 | 14-Nov-16 | 26-Nov-16 | 14-Nov-16 26-Nov-16 0% DS.2004.726, Facade Door Package # 10 -57 0% DS.2004.726 Facade Door Package # 10 - 2nd Submission 18 | 26-Nov-16 | 17-Dec-16 | 26-Nov-16 17-Dec-16 💻 DS.2004.736, Facade Door -57 DS.2004.736 Facade Door Package # 10 - Comment on 2nd Submission 12 | 17-Dec-16 | 04-Jan-17 | 17-Dec-16 04-Jan-17 0% DS.2004.746 Facade Door Package # 10 - 3rd Submission 04-Jan-17 18-Jan-17 04-Jan-17 18-Jan-17 0% -57 💻 DS.2004 746, Fa -57 DS.2004.756 Facade Door Package # 10 - Approval 04-Feb-17 0% DS. 12 18-Jan-17 04-Feb-17 18-Jan-17 Facade Door Package # 11: CSF Bldg (Total = 2 nos) DS 2004.766, Facade Door Package # 11 - 1st Submission DS.2004.766 Facade Door Package # 11 - 1st Submission 12 | 31-Oct-16 | 14-Nov-16 | 31-Oct-16\* 14-Nov-16 0% -43 S 2004.776, Facade Door Package # 11 - Comment on DS.2004.776 Facade Door Package # 11 - Comment on 1st Submission 0% -43 14-Nov-16 28-Nov-16 14-Nov-16 28-Nov-16 DS.2004.786 Facade Door Package # 11 - 2nd Submission 10-Dec-16 -43  $\blacksquare$  DS.2004.786, Facade Door Package # 11 - 2nd 28-Nov-16 10-Dec-16 28-Nov-16 DS.2004.796, Facade Door Package DS.2004.796 Facade Door Package # 11 - Comment on 2nd Submission 10-Dec-16 23-Dec-16 10-Dec-16 23-Dec-16 -43 DS.2004.806, Facade Door Pac DS.2004.806 Facade Door Package # 11 - 3rd Submission 23-Dec-16 31-Dec-16 23-Dec-16 -43 31-Dec-16 DS.2004.816 Facade Door Package # 11 - Approval -43 DS 2004.816, Fac 12 | 31-Dec-16 | 16-Jan-17 | 31-Dec-16 16-Jan-17 0% Facade Door Package # 12: B1/F Smoke Vent Panel (Total = 1 no) DS.2004.826 Facade Door Package # 12 - 1st Submission 12 31-Oct-16 14-Nov-16 31-Oct-16\* 14-Nov-16 DS 2004.826, Facade Door Package # 12 - 1st Submission -45 D\$.2004.836, Facade Door Package # 12 - Comment on 1 0% -45 DS.2004.836 Facade Door Package # 12 - Comment on 1st Submission 14-Nov-16 26-Nov-16 14-Nov-16 26-Nov-16 DS.2004.846 Facade Door Package # 12 - 2nd Submission 12 | 26-Nov-16 | 10-Dec-16 | 26-Nov-16 10-Dec-16 0% -45 DS.2004.846, Facade Door Package # 12 - 2nd D\$.2004.856, Facade Door Packad DS.2004.856 Facade Door Package # 12 - Comment on 2nd Submission 27-Dec-16 0% -45 10-Dec-16 27-Dec-16 10-Dec-16 DS.2004.866, Facade Door DS.2004.866 Facade Door Package # 12 - 3rd Submission 27-Dec-16 04-Jan-17 27-Dec-16 04-Jan-17 -45 DS.2004 876, Fa DS.2004.876 Facade Door Package # 12 - Approval 12 04-Jan-17 18-Jan-17 04-Jan-17 18-Jan-17 -45 **Embed BD Submission** M+ Podium M+ Podium (B1/F) - Embed Submission DS.2005.10, BD Submission & Approval, BD Submission & Approval DS.2005.10 BD Submission & Approval 60 | 11-Aug-16 | 22-Oct-16 | 01-Sep-16 A | 15-Sep-16 A | 100% DS.2005.12, Preparation of BD Consent Application DS.2005.12 Preparation of BD Consent Application 31-Oct-16 | 04-Nov-16 | 31-Oct-16 04-Nov-16 0% 19 19 DS.2005.14, BD Consent Application DS.2005.14 BD Consent Application 30 05-Nov-16 09-Dec-16 05-Nov-16 09-Dec-16 0% M+ Podium (G/F to 3/F) - Embed Submission DS.2005.24 3rd Submission to RSE 05-Oct-16 | 07-Oct-16 | 01-Sep-16 A | 15-Sep-16 A | 100% \_\_ DS.2005.24, 3rd Submission to RSE, 3rd Submission to RSE DS.2005.26 Preparation of BD Consent Application 31-Oct-16 | 05-Nov-16 | 31-Oct-16 05-Nov-16 -20 DS.2005.26, Preparation of BD Consent Application DS.2005.28 BD Consent Application -20 DS 2005 28, BD Consent Application 30 07-Nov-16 10-Dec-16 07-Nov-16 10-Dec-16 0% M+ Tower M+ Tower (4/F to RF/F) - Embed Submission DS.2006.02 1st embed BD submission to Consultants 11 31-Oct-16 11-Nov-16 31-Oct-16 11-Nov-16 DS.2006.02, 1st embed BD submission to Consultants -49 DS 2006.04, 1st embed BD submission Comments 0% -49 DS.2006.04 1st embed BD submission Comments 12-Nov-16 | 24-Nov-16 | 12-Nov-16 24-Nov-16 -49 DS.2006.06, 2nd embed BD submission to Consultant DS.2006.06 2nd embed BD submission to Consultants 25-Nov-16 | 01-Dec-16 | 25-Nov-16 01-Dec-16 0% D\$.2006.08, RSC Submitted to BD DS.2006.08 RSC Submitted to BD -49 02-Dec-16 06-Dec-16 02-Dec-16 06-Dec-16 0% DS.2006.10 BD Submission & Approval 60 06-Dec-16 21-Feb-17 06-Dec-16 21-Feb-17 -49 **BD Submission, Consent & Approval** 