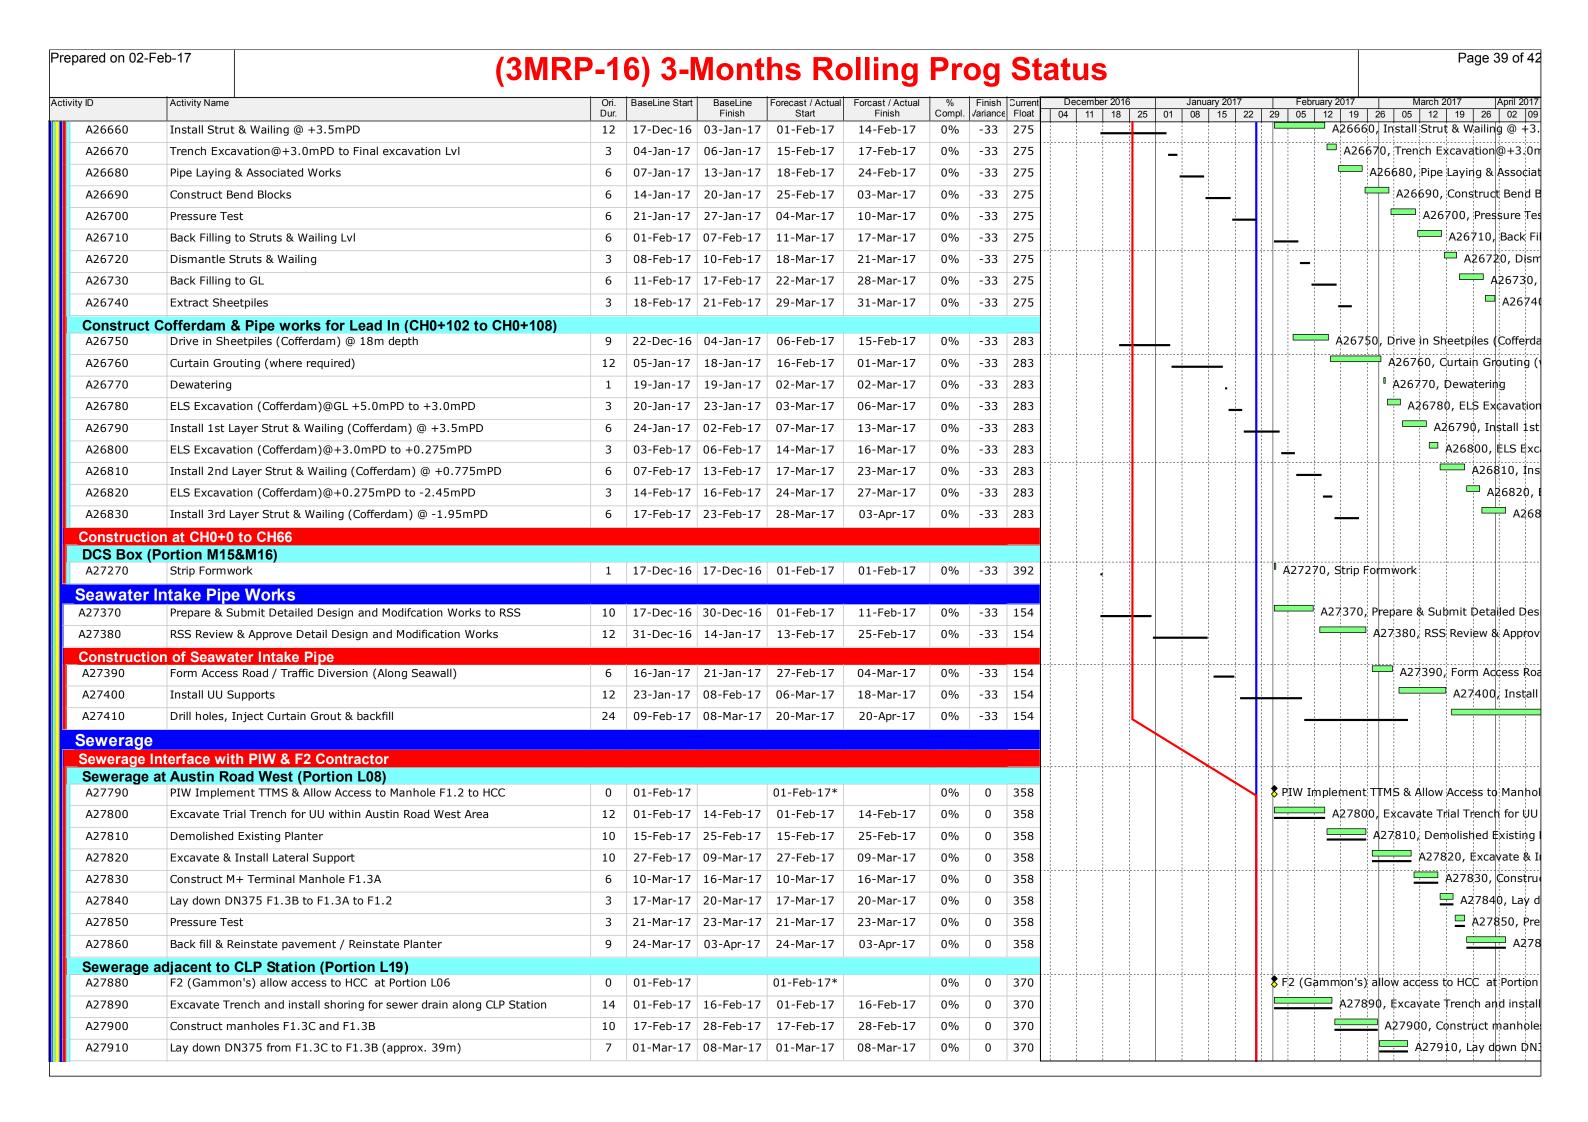

Prepared on 10-Nov-16 Page 2 of 28 (3MRP-13) Three Months Rolling Programme Status at 31 Oct 2016 % Finish Current Compl. Variance Float Activity ID Activity Name 02 | 09 | 16 | 23 | 30 | 06 | 13 | 20 | 27 | 04 | 11 | 18 | 25 | 01 | 08 | 15 | 22 | 29 | 05 Civil & Structual Interface with PIW At-Grade Road M+ North West Boundary IF2095 Submit Hoarding Design for BD Approval 30 31-Oct-16 03-Dec-16 31-Oct-16 03-Dec-16 -129 457 IF2095, Submit Hoarding Design for BD Approval Take possession of the At-grade road footway within M45, Take possession of the IF2090 Take possession of the At-grade road footway within M45 31-Oct-16 31-Oct-16 -152 567 **Interface Car Park Utilities Works** IF2180, Construct U/G utilities connections from footway to I IF2180 Construct U/G utilities connections from footway to ICP/SPS 30-Jun-16 22-Sep-16 06-Jun-16 A 22-Nov-16 50% -116 6 IF2190 23-Nov-16 03-Dec-16 23-Nov-16 03-Dec-16 IF2190, Complete pavement interface with At-grade Complete pavement interface with At-grade road -112 6 IF2200 IF2200, Remove hoarding along footway & vacat Remove hoarding along footway & vacate footway 05-Dec-16 | 09-Dec-16 | 05-Dec-16 09-Dec-16 0% -111 6 **Sewage Pump Station** IF2290 Construction of SPS Structure incl Building Services, ABWF and 361 19-May-16 16-Oct-17 20-May-16 03-Oct-17 15% -67 -65 Water Main Interface with PIW Take possession of At-grade road within Portion M45, Take possession of At-gra IF2370 Take possession of At-grade road within Portion M45 31-Oct-16 31-Oct-16 -152 777 IF2380, Remove hoarding fixed to the sheet pile IF2380 Remove hoarding fixed to the sheet pile 31-Oct-16 04-Nov-16 31-Oct-16 04-Nov-16 -121 630 IF2390 Install hoarding on road-side edge of footway (500mm clearance IF2390, Install hoarding on road-side edge of footway (500mm o 05-Nov-16 | 18-Nov-16 | 05-Nov-16 18-Nov-16 -119 630 IF2400, Construct two DN150 DI fresh water, and on IF2400 Construct two DN150 DI fresh water, and one DN100 DI salt w -115 630 19-Nov-16 | 02-Dec-16 | 19-Nov-16 02-Dec-16 IF2410 03-Dec-16 03-Dec-16 03-Dec-16 03-Dec-16 -115 630 IF2410, Pressure test, Remove blank flange and mak Pressure test, Remove blank flange and make final connections IF2420, Backfill pipes to the footway formation leve IF2420 Backfill pipes to the footway formation levels 05-Dec-16 | 05-Dec-16 | 05-Dec-16 05-Dec-16 -114 630 Complete WSD works for At-grade road (8Jul17), Co IF2430 Complete WSD works for At-grade road (8Jul17) 05-Dec-16 05-Dec-16 0% -137 781 **Towngas Interface with PIW** IF2440 Take possession of At-grade road within Portion M44 31-Oct-16 31-Oct-16 -152 651 Take possession of At-grade road within Portion M44, Take possession of At-gra IF2450, Trench excavation for gas pipe installation IF2450 Trench excavation for gas pipe installation 31-Oct-16 04-Nov-16 31-Oct-16 04-Nov-16 -121 525 Construct portion of M+ & RDE building gas main (by Towngas) IF2460 05-Nov-16 | 13-Apr-17 | 05-Nov-16 13-Apr-17 0% -97 525 **Power Interface with PIW** Take possession of the completed At-grade road pavement in M44, Take posses IF2230 Take possession of the completed At-grade road pavement in M 31-Oct-16 31-Oct-16 0% -152 648 0 IF2240 Excavate trenches for laying 11kV & 132kV cable by CLP 73 31-Oct-16 26-Jan-17 31-Oct-16 26-Jan-17 0% -103 523 Telecoms Interface with PIW IF2500 Take possession of the completed At-grade road pavement in M 31-Oct-16 31-Oct-16 -152 310 Take possession of the completed At-grade road pavement in M44, Take posse IF2510, Excavate trenches for laying telecom ducts IF2510 Excavate trenches for laying telecom ducts 31-Oct-16 04-Nov-16 31-Oct-16 04-Nov-16 -121 252 IF2520 Lay ducts & leave connecting ends for PIW drawpit consstructio 72 05-Nov-16 03-Feb-17 05-Nov-16 03-Feb-17 0% -103 252 IF25 **Sewerage Interface with PIW** IF4010  $^{ t I}$  IF4010, Construct the DN37 $^{ t S}$  sewer drain within Austin Road Construct the DN375 sewer drain within Austin Road West and 50 29-Feb-16 30-Apr-16 05-Dec-15 A 22-Nov-16 90% -217 641 Vacate L08, L19 to Lyric foundation contractor, Vacate L08, L IF4020 Vacate L08, L19 to Lyric foundation contractor 0 22-Nov-16 22-Nov-16 0% -267 794 Seawater Intake & Discharge Pipes Interface with PIW IF4100 Take Possession of M15,M16, M38 & M39 31-Oct-16 31-Oct-16 -59 523 Take Possession of M15,M16, M38 & M39, Take Possession of M15,M16, M38 0% -38 421 IF4110 Install two DN600 Seawater Intake mains, DN100 Chorination: | 120 | 31-Oct-16 | 25-Mar-17 | 31-Oct-16 25-Mar-17 0% **Summary Facade Programme Major Key Milestone Dates** SMS.1010 Start of Embeds Installation at M+ Podium, Start of Embeds I Start of Embeds Installation at M+ Podium 22-Nov-16 22-Nov-16 0% 795 Start Bulk Production, Sta SMS.1020 Start Bulk Production 07-Jan-17 07-Jan-17 0% 749 Pre-Construction, Procurements & Bulk Production Facade - Material Submission, Facade - Material Submiss SUM.0050 Facade - Material Submission -22 205 31-Mar-16 05-Dec-16 22-Oct-15 A 28-Nov-16 80% acade - Visual Mock-Up, Facade SUM.0060 70% 22 Facade - Visual Mock-Up 31-Mar-16 07-Jan-17 27-Oct-15 A 29-Dec-16 Facade - Shop Drawings 61 SUM.0020 30% Facade - Shop Drawings 145 | 31-Mar-16 | 23-Sep-16 | 24-Mar-16 A 09-Jan-17