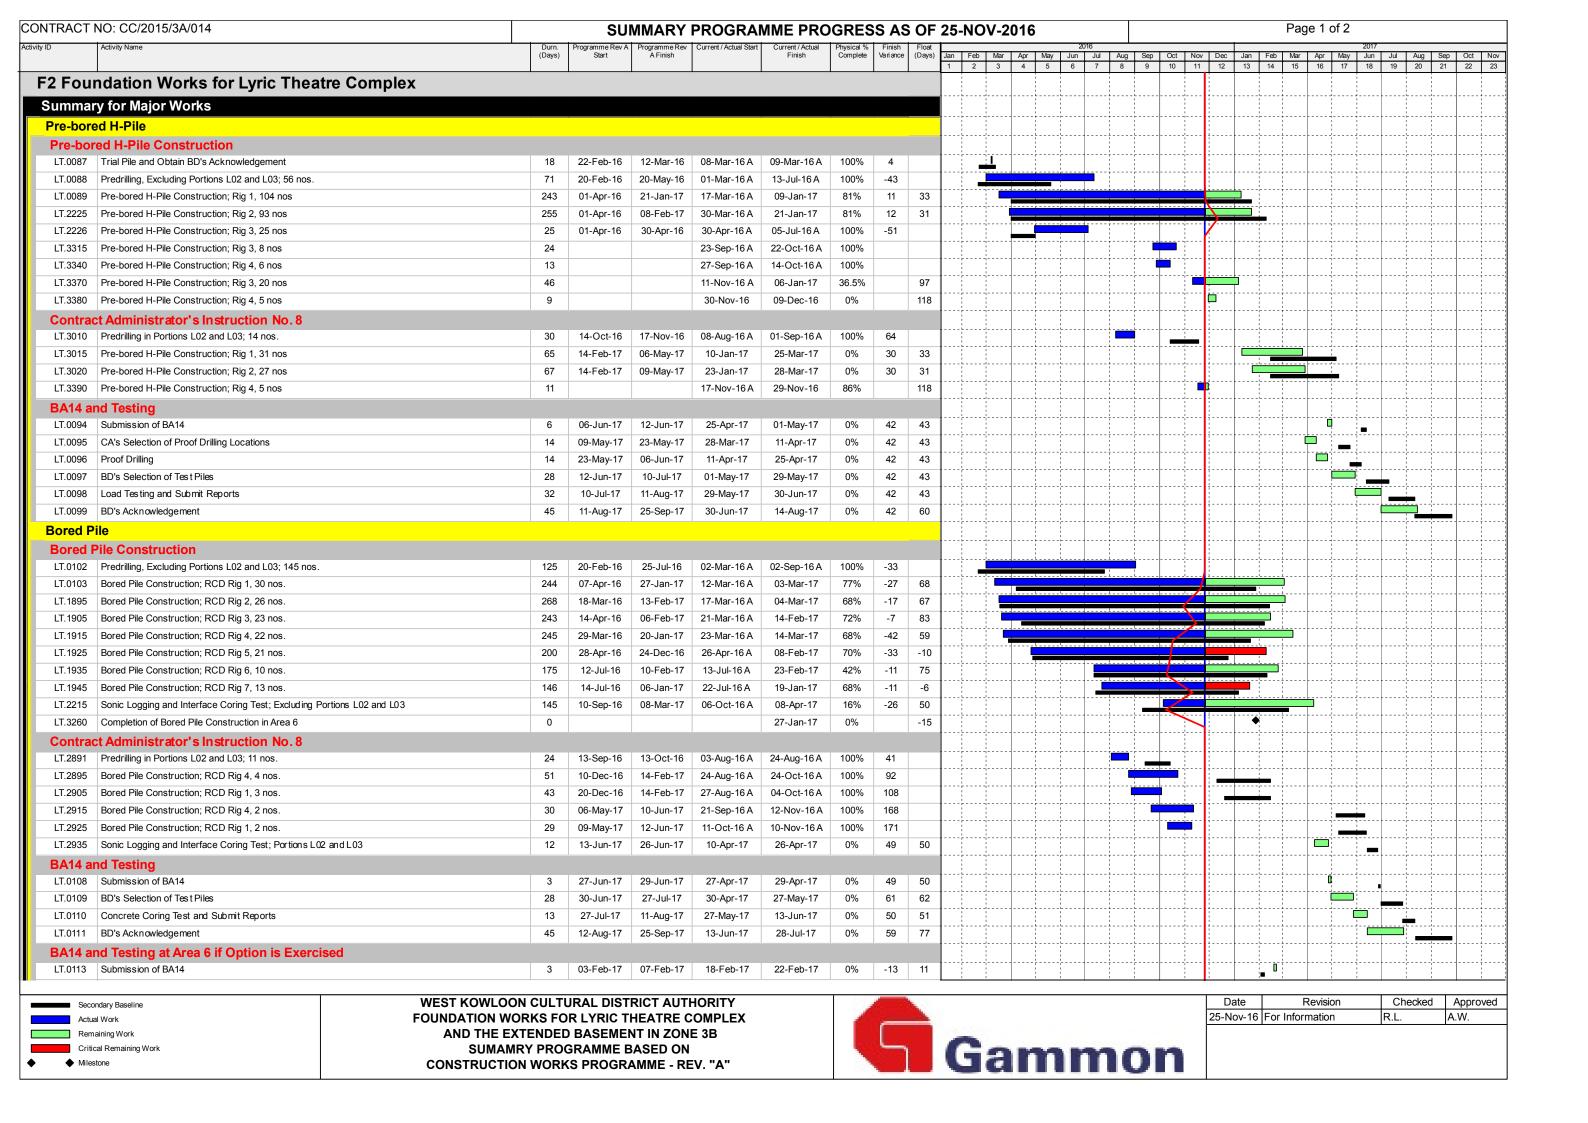

Prepared on 10-Nov-16 Page 2 of 28 (3MRP-13) Three Months Rolling Programme Status at 31 Oct 2016 % Finish Current Compl. Variance Float Activity ID Activity Name 02 | 09 | 16 | 23 | 30 | 06 | 13 | 20 | 27 | 04 | 11 | 18 | 25 | 01 | 08 | 15 | 22 | 29 | 05 Civil & Structual Interface with PIW At-Grade Road M+ North West Boundary IF2095 Submit Hoarding Design for BD Approval 30 31-Oct-16 03-Dec-16 31-Oct-16 03-Dec-16 -129 457 IF2095, Submit Hoarding Design for BD Approval Take possession of the At-grade road footway within M45, Take possession of the IF2090 Take possession of the At-grade road footway within M45 31-Oct-16 31-Oct-16 -152 567 **Interface Car Park Utilities Works** IF2180, Construct U/G utilities connections from footway to I IF2180 Construct U/G utilities connections from footway to ICP/SPS 30-Jun-16 22-Sep-16 06-Jun-16 A 22-Nov-16 50% -116 6 IF2190 23-Nov-16 03-Dec-16 23-Nov-16 03-Dec-16 IF2190, Complete pavement interface with At-grade Complete pavement interface with At-grade road -112 6 IF2200 IF2200, Remove hoarding along footway & vacat Remove hoarding along footway & vacate footway 05-Dec-16 | 09-Dec-16 | 05-Dec-16 09-Dec-16 0% -111 6 **Sewage Pump Station** IF2290 Construction of SPS Structure incl Building Services, ABWF and 361 19-May-16 16-Oct-17 20-May-16 03-Oct-17 15% -67 -65 Water Main Interface with PIW Take possession of At-grade road within Portion M45, Take possession of At-gra IF2370 Take possession of At-grade road within Portion M45 31-Oct-16 31-Oct-16 -152 777 IF2380, Remove hoarding fixed to the sheet pile IF2380 Remove hoarding fixed to the sheet pile 31-Oct-16 04-Nov-16 31-Oct-16 04-Nov-16 -121 630 IF2390 Install hoarding on road-side edge of footway (500mm clearance IF2390, Install hoarding on road-side edge of footway (500mm o 05-Nov-16 | 18-Nov-16 | 05-Nov-16 18-Nov-16 -119 630 IF2400, Construct two DN150 DI fresh water, and on IF2400 Construct two DN150 DI fresh water, and one DN100 DI salt w -115 630 19-Nov-16 | 02-Dec-16 | 19-Nov-16 02-Dec-16 IF2410 03-Dec-16 03-Dec-16 03-Dec-16 03-Dec-16 -115 630 IF2410, Pressure test, Remove blank flange and mak Pressure test, Remove blank flange and make final connections IF2420, Backfill pipes to the footway formation leve IF2420 Backfill pipes to the footway formation levels 05-Dec-16 | 05-Dec-16 | 05-Dec-16 05-Dec-16 -114 630 Complete WSD works for At-grade road (8Jul17), Co IF2430 Complete WSD works for At-grade road (8Jul17) 05-Dec-16 05-Dec-16 0% -137 781 **Towngas Interface with PIW** IF2440 Take possession of At-grade road within Portion M44 31-Oct-16 31-Oct-16 -152 651 Take possession of At-grade road within Portion M44, Take possession of At-gra IF2450, Trench excavation for gas pipe installation IF2450 Trench excavation for gas pipe installation 31-Oct-16 04-Nov-16 31-Oct-16 04-Nov-16 -121 525 Construct portion of M+ & RDE building gas main (by Towngas) IF2460 05-Nov-16 | 13-Apr-17 | 05-Nov-16 13-Apr-17 0% -97 525 **Power Interface with PIW** Take possession of the completed At-grade road pavement in M44, Take posses IF2230 Take possession of the completed At-grade road pavement in M 31-Oct-16 31-Oct-16 0% -152 648 0 IF2240 Excavate trenches for laying 11kV & 132kV cable by CLP 73 31-Oct-16 26-Jan-17 31-Oct-16 26-Jan-17 0% -103 523 Telecoms Interface with PIW IF2500 Take possession of the completed At-grade road pavement in M 31-Oct-16 31-Oct-16 -152 310 Take possession of the completed At-grade road pavement in M44, Take posse IF2510, Excavate trenches for laying telecom ducts IF2510 Excavate trenches for laying telecom ducts 31-Oct-16 04-Nov-16 31-Oct-16 04-Nov-16 -121 252 IF2520 Lay ducts & leave connecting ends for PIW drawpit consstructio 72 05-Nov-16 03-Feb-17 05-Nov-16 03-Feb-17 0% -103 252 IF25 **Sewerage Interface with PIW** IF4010  $^{ t I}$  IF4010, Construct the DN37 $^{ t S}$  sewer drain within Austin Road Construct the DN375 sewer drain within Austin Road West and 50 29-Feb-16 30-Apr-16 05-Dec-15 A 22-Nov-16 90% -217 641 Vacate L08, L19 to Lyric foundation contractor, Vacate L08, L IF4020 Vacate L08, L19 to Lyric foundation contractor 0 22-Nov-16 22-Nov-16 0% -267 794 Seawater Intake & Discharge Pipes Interface with PIW IF4100 Take Possession of M15,M16, M38 & M39 31-Oct-16 31-Oct-16 -59 523 Take Possession of M15,M16, M38 & M39, Take Possession of M15,M16, M38 0% -38 421 IF4110 Install two DN600 Seawater Intake mains, DN100 Chorination: | 120 | 31-Oct-16 | 25-Mar-17 | 31-Oct-16 25-Mar-17 0% **Summary Facade Programme Major Key Milestone Dates** SMS.1010 Start of Embeds Installation at M+ Podium, Start of Embeds I Start of Embeds Installation at M+ Podium 22-Nov-16 22-Nov-16 0% 795 Start Bulk Production, Sta SMS.1020 Start Bulk Production 07-Jan-17 07-Jan-17 0% 749 Pre-Construction, Procurements & Bulk Production Facade - Material Submission, Facade - Material Submiss SUM.0050 Facade - Material Submission -22 205 31-Mar-16 05-Dec-16 22-Oct-15 A 28-Nov-16 80% acade - Visual Mock-Up, Facade SUM.0060 70% 22 Facade - Visual Mock-Up 31-Mar-16 07-Jan-17 27-Oct-15 A 29-Dec-16 Facade - Shop Drawings 61 SUM.0020 30% Facade - Shop Drawings 145 | 31-Mar-16 | 23-Sep-16 | 24-Mar-16 A 09-Jan-17

03-Apr-17

50%

204 | 26-Apr-16 | 30-Dec-16 | 05-Apr-16 A

SUM.0030

Facade - Embed BD Submission

-49

| ared on 10-l | Nov-16 (3MRP-13)                           | ) Three          | Mont           | ths R               | Rolling              | a Prod              | arar  | nme                 | Status at 31 Oct 2016                                     |
|--------------|--------------------------------------------|------------------|----------------|---------------------|----------------------|---------------------|-------|---------------------|-----------------------------------------------------------|
| ID           | Activity Name                              | Ori.             | BaseLine Start | BaseLine            | Forecast / Actual    | Forcast / Actual    | %   F | inish Current       | October 2016 November 2016 December 2016 January 2017     |
| UM.0040      | Facade - BD Submission                     | Dur.<br>180      | 15-Jul-16      | Finish<br>22-Feb-17 | Start<br>05-Jun-16 A | Finish<br>18-Jul-17 | 15%   | riance Float<br>150 | 02 09 16 23 30 06 13 20 27 04 11 18 25 01 08 15 22        |
| UM.0070      | Facade - Production Mock-Up                |                  |                |                     | 31-Oct-16            | 14-Jul-17           | 0%    | 6                   |                                                           |
| UM.0080      | Facade - Performance Test Mock-Up          |                  |                |                     | 31-Oct-16            | 29-Aug-17           | 0%    | 80                  |                                                           |
|              | ·                                          |                  |                | -                   |                      | -                   |       |                     |                                                           |
| UM.0025      | Facade Door - Shop Drawings                |                  |                |                     | 31-Oct-16            | 04-Feb-17           | 0%    | -57                 |                                                           |
| UM.0090      | Facade - Bulk Production & Fabrication     | 385              | 01-Dec-16      | 22-Mar-18           | 01-Dec-16            | 22-Mar-18           | 0%    | -34                 |                                                           |
| I+ RC Stru   |                                            |                  |                |                     |                      |                     |       |                     |                                                           |
| 1+ Podium    |                                            |                  |                | 1                   | 1                    |                     |       |                     | 7.63                                                      |
| SUM.0100     | Podium - B1/Floor Slab Structure           |                  |                |                     | 15-Mar-16 A          |                     | 40%   | 591                 | УРос                                                      |
| SUM.0110     | Podium - Grd/Flr Slab Structure            |                  |                | ·                   | 12-Oct-16 A          | 23-Sep-17           | 5%    | 33                  |                                                           |
| SUM.0120     | Podium - 1st/Flr Slab Structure            | 260              | 22-Nov-16      | 09-Oct-17           | 22-Nov-16            | 09-Oct-17           | 0%    | 382                 |                                                           |
| SUM.0130     | Podium - 1M/Flr Slab Structure             | 243              | 12-Dec-16      | 09-Oct-17           | 12-Dec-16            | 09-Oct-17           | 0%    | -37                 |                                                           |
| SUM.0140     | Podium - 2nd/Flr Slab Structure            | 231              | 13-Jan-17      | 24-Oct-17           | 13-Jan-17            | 24-Oct-17           | 0%    | 18                  |                                                           |
| elimina      | ries                                       |                  |                |                     |                      |                     |       |                     |                                                           |
|              | ruction - Design & Procurements            |                  |                |                     |                      |                     |       |                     |                                                           |
|              | acade for M+ Podium (By Permasteel         | isa)             |                |                     |                      |                     |       |                     |                                                           |
|              | pp Drawing Submission                      | iou)             |                |                     |                      |                     |       |                     |                                                           |
| ower Faca    | -                                          |                  |                |                     |                      |                     |       |                     |                                                           |
| S.2004.08    |                                            | 11               | 02-Aug-16      | 13-Aug-16           | 01-Sep-16 A          | 19-Sep-16 A         | 100%  |                     | .08, Comment on 2nd Submission, Comment on 2nd Submission |
|              | 3rd Submission                             |                  |                |                     | 31-Oct-16            | 10-Nov-16           | 0%    | 13                  | DS.2004.10, 3rd Submission                                |
| S.2004.12    |                                            |                  |                |                     | 11-Nov-16            | 23-Nov-16           | 0%    | 13                  | DS.2004.12, Approval                                      |
|              | <u>''</u>                                  | 11               | 11-1100-10     | 25-1100-10          | 11-1404-10           | 25-1100-10          | 0 70  | 13                  | BS.2004.12, Approval                                      |
| odium Fac    |                                            |                  | 24 0 4 46      | 05 N. 46            | 21 0 1 16            | 05 N . 16           | 00/   |                     | DC 2004 10, 23-d C-b                                      |
|              | 2nd Submission                             |                  |                |                     | 31-Oct-16            | 05-Nov-16           | 0%    | -66                 | DS.2004.18, 2nd Submission                                |
|              | Comment on 2nd Submission                  |                  |                |                     | 07-Nov-16            | 18-Nov-16           | 0%    | -66                 | DS.2004.20, Comment on 2nd Submission                     |
|              | 3rd Submission                             |                  |                |                     |                      | 25-Nov-16           |       | -66                 | DS.2004.22, 3rd Submission                                |
| S.2004.24    |                                            |                  |                | 09-Dec-16           | 26-Nov-16            | 09-Dec-16           | 0%    | -66                 | DS.2004.24, Approval                                      |
| lass Wall    | with T Mullion (Kinked & Straight B1/F & 0 | G/F),CW-01a to 0 | 3d             |                     |                      |                     |       |                     |                                                           |
| S.2004.26    | 1st Submission                             | 8                | 31-Oct-16      | 09-Nov-16           | 31-Oct-16            | 09-Nov-16           | 0%    | -78                 | DS.2004.26, 1st Submission                                |
| S.2004.28    | Comment on 1st Submission                  | 10               | 10-Nov-16      | 22-Nov-16           | 10-Nov-16            | 22-Nov-16           | 0%    | -78                 | D\$.2004.28, Comment on 1st Submission                    |
| S.2004.30    | 2nd Submission                             | 5                | 22-Nov-16      | 28-Nov-16           | 22-Nov-16            | 28-Nov-16           | 0%    | -78                 | DS.2004.30, 2nd Submission                                |
| S.2004.32    | Comment on 2nd Submission                  | 10               | 29-Nov-16      | 10-Dec-16           | 29-Nov-16            | 10-Dec-16           | 0%    | -78                 | DS.2004.32, Comment on 2nd Subm                           |
| S.2004.34    | 3rd Submission                             | 7                | 10-Dec-16      | 19-Dec-16           | 10-Dec-16            | 19-Dec-16           | 0%    | -78                 | DS 2004.34, 3rd Submission                                |
| S.2004.36    | Approval                                   | 12               | 19-Dec-16      | 05-Jan-17           | 19-Dec-16            | 05-Jan-17           | 0%    | -78                 | DS.2004.36, App                                           |
| lass Wall    | with Precast Mullion & Ceramic Mullion,C   | W-04-05d and 07  |                |                     |                      |                     |       |                     |                                                           |
|              | 1st Submission                             |                  |                | 10-Nov-16           | 31-Oct-16            | 10-Nov-16           | 0%    | -57                 | DS.2004.38, 1st Submission                                |
| S.2004.40    |                                            |                  |                |                     | 11-Nov-16            | 22-Nov-16           | 0%    | -57                 | DS.2004.40, Comment on 1st Submission                     |
| S.2004.42    |                                            |                  |                |                     | 23-Nov-16            | 29-Nov-16           | 0%    | -57                 | DS.2004.42, 2nd Submission                                |
| S.2004.44    |                                            |                  |                |                     | 01-Dec-16            | 13-Dec-16           | 0%    | -57                 | DS.2004.44, Comment on 2nd Sul                            |
|              | 3rd Submission                             |                  |                |                     | 14-Dec-16            | 20-Dec-16           | 0%    | -57                 | D\$.2004.46, 3rd \$ubmission                              |
|              |                                            |                  |                |                     |                      |                     |       | -57                 | DS.2004.48, Ap                                            |
| S.2004.48    | <u>'''</u>                                 |                  |                | 00-3811-17          | 22-Dec-16            | 06-Jan-17           | 0%    | -5/                 | D5.2004.48, Ap                                            |
|              | ramic Concrete Tubes & with Perforated C   | <u> </u>         |                | 44 9                | 27.14                | 05.11               | 2001  |                     |                                                           |
|              | 1st Submission                             |                  |                |                     |                      | 05-Nov-16           |       | -46                 | DS.2004.50, 1st Submission, 1st Submission                |
| S.2004.52    |                                            |                  |                |                     | 08-Nov-16            |                     | 0%    | -46                 | DS.2004.52, Comment on 1st Submission                     |
| S 2004 54    | 2nd Submission                             | 6                | 19-Nov-16      | 25 Nov 16           | 10 Nov 16            | 25-Nov-16           | 0%    | -46                 | DS.2004.54, 2nd Submission                                |