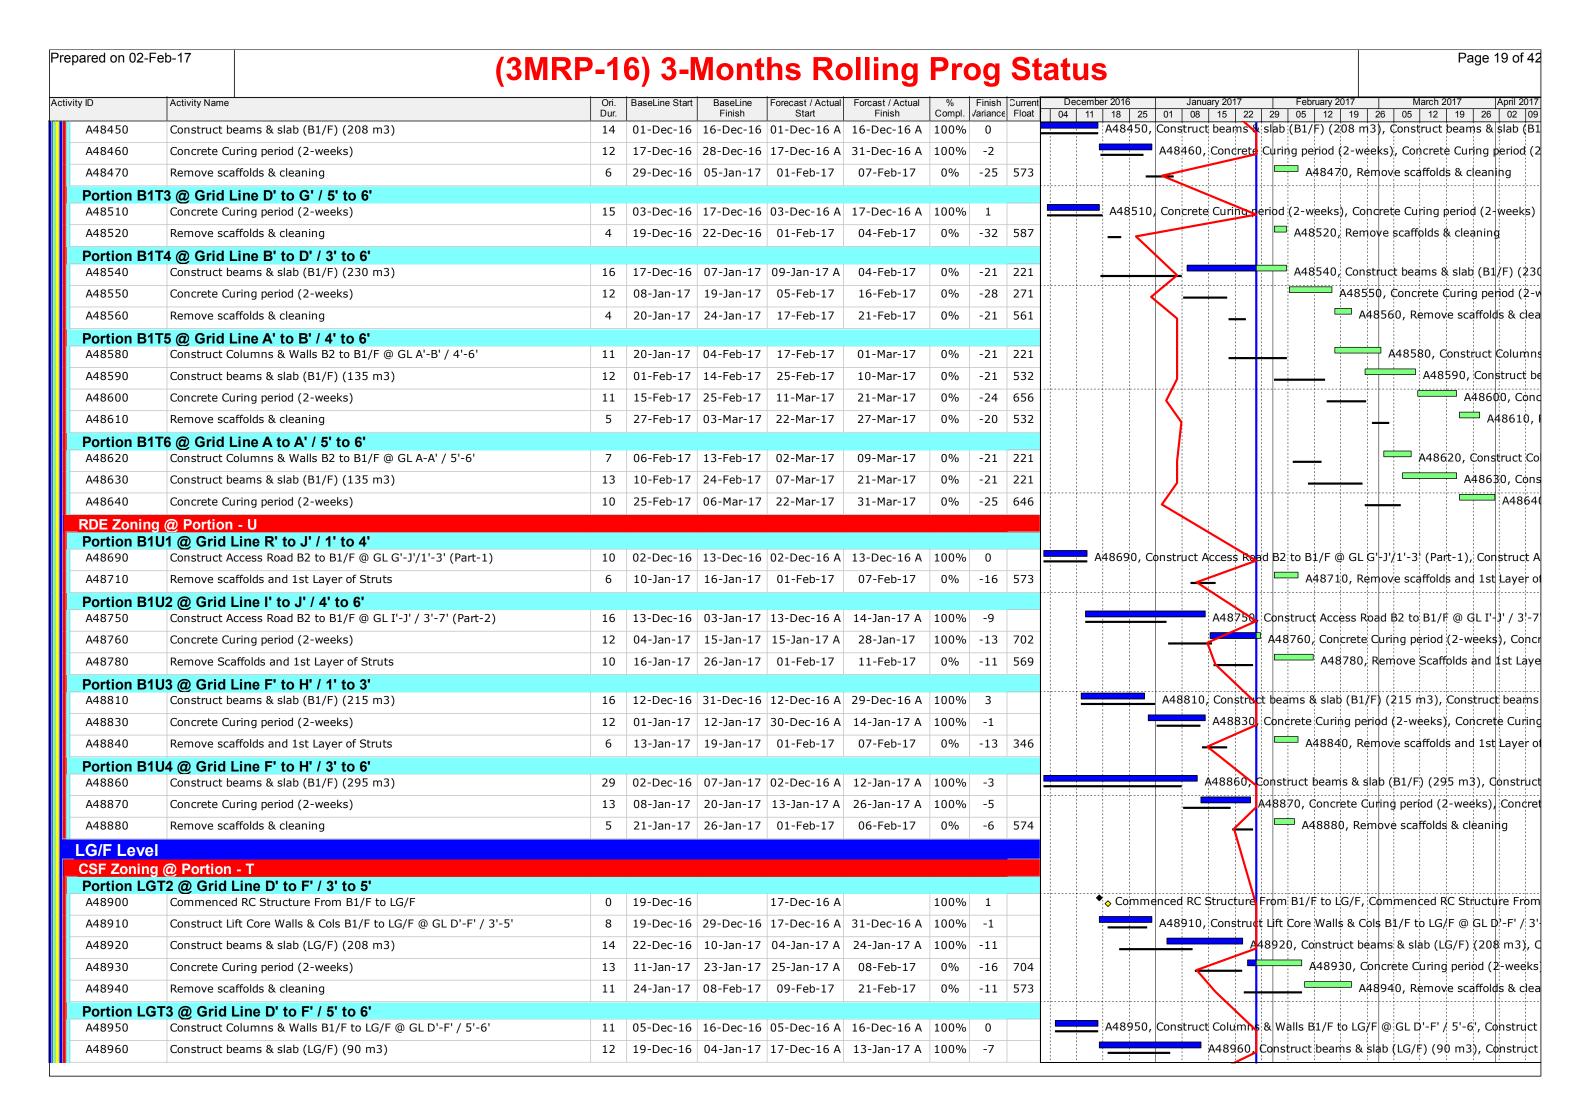

Prepared on 10-Nov-16 Page 2 of 28 (3MRP-13) Three Months Rolling Programme Status at 31 Oct 2016 % Finish Current Compl. Variance Float Activity ID Activity Name 02 | 09 | 16 | 23 | 30 | 06 | 13 | 20 | 27 | 04 | 11 | 18 | 25 | 01 | 08 | 15 | 22 | 29 | 05 Civil & Structual Interface with PIW At-Grade Road M+ North West Boundary IF2095 Submit Hoarding Design for BD Approval 30 31-Oct-16 03-Dec-16 31-Oct-16 03-Dec-16 -129 457 IF2095, Submit Hoarding Design for BD Approval Take possession of the At-grade road footway within M45, Take possession of the IF2090 Take possession of the At-grade road footway within M45 31-Oct-16 31-Oct-16 -152 567 **Interface Car Park Utilities Works** IF2180, Construct U/G utilities connections from footway to I IF2180 Construct U/G utilities connections from footway to ICP/SPS 30-Jun-16 22-Sep-16 06-Jun-16 A 22-Nov-16 50% -116 6 IF2190 23-Nov-16 03-Dec-16 23-Nov-16 03-Dec-16 IF2190, Complete pavement interface with At-grade Complete pavement interface with At-grade road -112 6 IF2200 IF2200, Remove hoarding along footway & vacat Remove hoarding along footway & vacate footway 05-Dec-16 | 09-Dec-16 | 05-Dec-16 09-Dec-16 0% -111 6 **Sewage Pump Station** IF2290 Construction of SPS Structure incl Building Services, ABWF and 361 19-May-16 16-Oct-17 20-May-16 03-Oct-17 15% -67 -65 Water Main Interface with PIW Take possession of At-grade road within Portion M45, Take possession of At-gra IF2370 Take possession of At-grade road within Portion M45 31-Oct-16 31-Oct-16 -152 777 IF2380, Remove hoarding fixed to the sheet pile IF2380 Remove hoarding fixed to the sheet pile 31-Oct-16 04-Nov-16 31-Oct-16 04-Nov-16 -121 630 IF2390 Install hoarding on road-side edge of footway (500mm clearance IF2390, Install hoarding on road-side edge of footway (500mm o 05-Nov-16 | 18-Nov-16 | 05-Nov-16 18-Nov-16 -119 630 IF2400, Construct two DN150 DI fresh water, and on IF2400 Construct two DN150 DI fresh water, and one DN100 DI salt w -115 630 19-Nov-16 | 02-Dec-16 | 19-Nov-16 02-Dec-16 IF2410 03-Dec-16 03-Dec-16 03-Dec-16 03-Dec-16 -115 630 IF2410, Pressure test, Remove blank flange and mak Pressure test, Remove blank flange and make final connections IF2420, Backfill pipes to the footway formation leve IF2420 Backfill pipes to the footway formation levels 05-Dec-16 | 05-Dec-16 | 05-Dec-16 05-Dec-16 -114 630 Complete WSD works for At-grade road (8Jul17), Co IF2430 Complete WSD works for At-grade road (8Jul17) 05-Dec-16 05-Dec-16 0% -137 781 **Towngas Interface with PIW** IF2440 Take possession of At-grade road within Portion M44 31-Oct-16 31-Oct-16 -152 651 Take possession of At-grade road within Portion M44, Take possession of At-gra IF2450, Trench excavation for gas pipe installation IF2450 Trench excavation for gas pipe installation 31-Oct-16 04-Nov-16 31-Oct-16 04-Nov-16 -121 525 Construct portion of M+ & RDE building gas main (by Towngas) IF2460 05-Nov-16 | 13-Apr-17 | 05-Nov-16 13-Apr-17 0% -97 525 **Power Interface with PIW** Take possession of the completed At-grade road pavement in M44, Take posses IF2230 Take possession of the completed At-grade road pavement in M 31-Oct-16 31-Oct-16 0% -152 648 0 IF2240 Excavate trenches for laying 11kV & 132kV cable by CLP 73 31-Oct-16 26-Jan-17 31-Oct-16 26-Jan-17 0% -103 523 Telecoms Interface with PIW IF2500 Take possession of the completed At-grade road pavement in M 31-Oct-16 31-Oct-16 -152 310 Take possession of the completed At-grade road pavement in M44, Take posse IF2510, Excavate trenches for laying telecom ducts IF2510 Excavate trenches for laying telecom ducts 31-Oct-16 04-Nov-16 31-Oct-16 04-Nov-16 -121 252 IF2520 Lay ducts & leave connecting ends for PIW drawpit consstructio 72 05-Nov-16 03-Feb-17 05-Nov-16 03-Feb-17 0% -103 252 IF25 **Sewerage Interface with PIW** IF4010  $^{ t I}$  IF4010, Construct the DN37 $^{ t S}$  sewer drain within Austin Road Construct the DN375 sewer drain within Austin Road West and 50 29-Feb-16 30-Apr-16 05-Dec-15 A 22-Nov-16 90% -217 641 Vacate L08, L19 to Lyric foundation contractor, Vacate L08, L IF4020 Vacate L08, L19 to Lyric foundation contractor 0 22-Nov-16 22-Nov-16 0% -267 794 Seawater Intake & Discharge Pipes Interface with PIW IF4100 Take Possession of M15,M16, M38 & M39 31-Oct-16 31-Oct-16 -59 523 Take Possession of M15,M16, M38 & M39, Take Possession of M15,M16, M38 0% -38 421 IF4110 Install two DN600 Seawater Intake mains, DN100 Chorination: | 120 | 31-Oct-16 | 25-Mar-17 | 31-Oct-16 25-Mar-17 0% **Summary Facade Programme Major Key Milestone Dates** SMS.1010 Start of Embeds Installation at M+ Podium, Start of Embeds I Start of Embeds Installation at M+ Podium 22-Nov-16 22-Nov-16 0% 795 Start Bulk Production, Sta SMS.1020 Start Bulk Production 07-Jan-17 07-Jan-17 0% 749 Pre-Construction, Procurements & Bulk Production Facade - Material Submission, Facade - Material Submiss SUM.0050 Facade - Material Submission -22 205 31-Mar-16 05-Dec-16 22-Oct-15 A 28-Nov-16 80% acade - Visual Mock-Up, Facade SUM.0060 70% 22 Facade - Visual Mock-Up 31-Mar-16 07-Jan-17 27-Oct-15 A 29-Dec-16 Facade - Shop Drawings 61 SUM.0020 30% Facade - Shop Drawings 145 | 31-Mar-16 | 23-Sep-16 | 24-Mar-16 A 09-Jan-17

03-Apr-17

50%

204 | 26-Apr-16 | 30-Dec-16 | 05-Apr-16 A

SUM.0030

Facade - Embed BD Submission

-49

| ared on 10-l | Nov-16 (3MRP-13)                           | ) Three          | Mont           | ths R               | Rolling              | a Prod              | arar  | nme                 | Status at 31 Oct 2016                                     |
|--------------|--------------------------------------------|------------------|----------------|---------------------|----------------------|---------------------|-------|---------------------|-----------------------------------------------------------|
| ID           | Activity Name                              | Ori.             | BaseLine Start | BaseLine            | Forecast / Actual    | Forcast / Actual    | %   F | inish Current       | October 2016 November 2016 December 2016 January 2017     |
| UM.0040      | Facade - BD Submission                     | Dur.<br>180      | 15-Jul-16      | Finish<br>22-Feb-17 | Start<br>05-Jun-16 A | Finish<br>18-Jul-17 | 15%   | riance Float<br>150 | 02 09 16 23 30 06 13 20 27 04 11 18 25 01 08 15 22        |
| UM.0070      | Facade - Production Mock-Up                |                  |                |                     | 31-Oct-16            | 14-Jul-17           | 0%    | 6                   |                                                           |
| UM.0080      | Facade - Performance Test Mock-Up          |                  |                |                     | 31-Oct-16            | 29-Aug-17           | 0%    | 80                  |                                                           |
|              | ·                                          |                  |                | -                   |                      | -                   |       |                     |                                                           |
| UM.0025      | Facade Door - Shop Drawings                |                  |                |                     | 31-Oct-16            | 04-Feb-17           | 0%    | -57                 |                                                           |
| UM.0090      | Facade - Bulk Production & Fabrication     | 385              | 01-Dec-16      | 22-Mar-18           | 01-Dec-16            | 22-Mar-18           | 0%    | -34                 |                                                           |
| I+ RC Stru   |                                            |                  |                |                     |                      |                     |       |                     |                                                           |
| 1+ Podium    |                                            |                  |                | 1                   | 1                    |                     |       |                     | 7.63                                                      |
| SUM.0100     | Podium - B1/Floor Slab Structure           |                  |                |                     | 15-Mar-16 A          |                     | 40%   | 591                 | УРос                                                      |
| SUM.0110     | Podium - Grd/Flr Slab Structure            |                  |                | ·                   | 12-Oct-16 A          | 23-Sep-17           | 5%    | 33                  |                                                           |
| SUM.0120     | Podium - 1st/Flr Slab Structure            | 260              | 22-Nov-16      | 09-Oct-17           | 22-Nov-16            | 09-Oct-17           | 0%    | 382                 |                                                           |
| SUM.0130     | Podium - 1M/Flr Slab Structure             | 243              | 12-Dec-16      | 09-Oct-17           | 12-Dec-16            | 09-Oct-17           | 0%    | -37                 |                                                           |
| SUM.0140     | Podium - 2nd/Flr Slab Structure            | 231              | 13-Jan-17      | 24-Oct-17           | 13-Jan-17            | 24-Oct-17           | 0%    | 18                  |                                                           |
| elimina      | ries                                       |                  |                |                     |                      |                     |       |                     |                                                           |
|              | ruction - Design & Procurements            |                  |                |                     |                      |                     |       |                     |                                                           |
|              | acade for M+ Podium (By Permasteel         | isa)             |                |                     |                      |                     |       |                     |                                                           |
|              | pp Drawing Submission                      | iou)             |                |                     |                      |                     |       |                     |                                                           |
| ower Faca    | -                                          |                  |                |                     |                      |                     |       |                     |                                                           |
| S.2004.08    |                                            | 11               | 02-Aug-16      | 13-Aug-16           | 01-Sep-16 A          | 19-Sep-16 A         | 100%  |                     | .08, Comment on 2nd Submission, Comment on 2nd Submission |
|              | 3rd Submission                             |                  |                |                     | 31-Oct-16            | 10-Nov-16           | 0%    | 13                  | DS.2004.10, 3rd Submission                                |
| S.2004.12    |                                            |                  |                |                     | 11-Nov-16            | 23-Nov-16           | 0%    | 13                  | DS.2004.12, Approval                                      |
|              | <u>''</u>                                  | 11               | 11-1100-10     | 25-1100-10          | 11-1404-10           | 25-1100-10          | 0 70  | 13                  | BS.2004.12, Approval                                      |
| odium Fac    |                                            |                  | 24 0 4 46      | 05 N. 46            | 21 0 1 16            | 05 N . 16           | 00/   |                     | DC 2004 10, 23-d C-b                                      |
|              | 2nd Submission                             |                  |                |                     | 31-Oct-16            | 05-Nov-16           | 0%    | -66                 | DS.2004.18, 2nd Submission                                |
|              | Comment on 2nd Submission                  |                  |                |                     | 07-Nov-16            | 18-Nov-16           | 0%    | -66                 | DS.2004.20, Comment on 2nd Submission                     |
|              | 3rd Submission                             |                  |                |                     |                      | 25-Nov-16           |       | -66                 | DS.2004.22, 3rd Submission                                |
| S.2004.24    |                                            |                  |                | 09-Dec-16           | 26-Nov-16            | 09-Dec-16           | 0%    | -66                 | DS.2004.24, Approval                                      |
| lass Wall    | with T Mullion (Kinked & Straight B1/F & 0 | G/F),CW-01a to 0 | 3d             |                     |                      |                     |       |                     |                                                           |
| S.2004.26    | 1st Submission                             | 8                | 31-Oct-16      | 09-Nov-16           | 31-Oct-16            | 09-Nov-16           | 0%    | -78                 | DS.2004.26, 1st Submission                                |
| S.2004.28    | Comment on 1st Submission                  | 10               | 10-Nov-16      | 22-Nov-16           | 10-Nov-16            | 22-Nov-16           | 0%    | -78                 | D\$.2004.28, Comment on 1st Submission                    |
| S.2004.30    | 2nd Submission                             | 5                | 22-Nov-16      | 28-Nov-16           | 22-Nov-16            | 28-Nov-16           | 0%    | -78                 | DS.2004.30, 2nd Submission                                |
| S.2004.32    | Comment on 2nd Submission                  | 10               | 29-Nov-16      | 10-Dec-16           | 29-Nov-16            | 10-Dec-16           | 0%    | -78                 | DS.2004.32, Comment on 2nd Subm                           |
| S.2004.34    | 3rd Submission                             | 7                | 10-Dec-16      | 19-Dec-16           | 10-Dec-16            | 19-Dec-16           | 0%    | -78                 | DS 2004.34, 3rd Submission                                |
| S.2004.36    | Approval                                   | 12               | 19-Dec-16      | 05-Jan-17           | 19-Dec-16            | 05-Jan-17           | 0%    | -78                 | DS.2004.36, App                                           |
| lass Wall    | with Precast Mullion & Ceramic Mullion,C   | W-04-05d and 07  |                |                     |                      |                     |       |                     |                                                           |
|              | 1st Submission                             |                  |                | 10-Nov-16           | 31-Oct-16            | 10-Nov-16           | 0%    | -57                 | DS.2004.38, 1st Submission                                |
| S.2004.40    |                                            |                  |                |                     | 11-Nov-16            | 22-Nov-16           | 0%    | -57                 | DS.2004.40, Comment on 1st Submission                     |
| S.2004.42    |                                            |                  |                |                     | 23-Nov-16            | 29-Nov-16           | 0%    | -57                 | DS.2004.42, 2nd Submission                                |
| S.2004.44    |                                            |                  |                |                     | 01-Dec-16            | 13-Dec-16           | 0%    | -57                 | DS.2004.44, Comment on 2nd Sul                            |
|              | 3rd Submission                             |                  |                |                     | 14-Dec-16            | 20-Dec-16           | 0%    | -57                 | D\$.2004.46, 3rd \$ubmission                              |
|              |                                            |                  |                |                     |                      |                     |       | -57                 | DS.2004.48, Ap                                            |
| S.2004.48    | <u>'''</u>                                 |                  |                | 00-3811-17          | 22-Dec-16            | 06-Jan-17           | 0%    | -5/                 | D5.2004.48, Ap                                            |
|              | ramic Concrete Tubes & with Perforated C   | <u> </u>         |                | 44 9                | 27.14                | 05.11               | 2001  |                     |                                                           |
|              | 1st Submission                             |                  |                |                     |                      | 05-Nov-16           |       | -46                 | DS.2004.50, 1st Submission, 1st Submission                |
| S.2004.52    |                                            |                  |                |                     | 08-Nov-16            |                     | 0%    | -46                 | DS.2004.52, Comment on 1st Submission                     |
| S 2004 54    | 2nd Submission                             | 6                | 19-Nov-16      | 25 Nov 16           | 10 Nov 16            | 25-Nov-16           | 0%    | -46                 | DS.2004.54, 2nd Submission                                |

Prepared on 10-Nov-16 Page 4 of 28 (3MRP-13) Three Months Rolling Programme Status at 31 Oct 2016 % Finish Current Compl. Variance Float Activity ID Activity Name Forcast / Actual 02 09 16 23 30 06 13 20 27 04 11 18 25 01 08 15 22 29 05 DS.2004.56, Comment on 2nd Submission DS.2004.56 Comment on 2nd Submission 11 | 26-Nov-16 | 08-Dec-16 | 26-Nov-16 08-Dec-16 0% -46 DS.2004.58, 3rd Submission DS.2004.58 3rd Submission 09-Dec-16 15-Dec-16 09-Dec-16 15-Dec-16 0% -46 DS.2004.60, Approval DS.2004.60 Approval 12 16-Dec-16 31-Dec-16 16-Dec-16 31-Dec-16 -46 Garden Gallery Ceramic Cladding & Ceiling, CE-03a, 03b, 03c 90% 15 DS.2004.62, 1st Submission, 1st Submission DS.2004.62 1st Submission 30-Apr-16 | 12-May-16 | 17-Apr-16 A | 11-Nov-16 15 DS 2004.64, Comment on 1st Submission Comment on 1st Submission 25-Nov-16 0% DS.2004.64 12-Nov-16 | 25-Nov-16 | 12-Nov-16 DS.2004.66, 2nd Submission 25-Nov-16 02-Dec-16 25-Nov-16 15 DS.2004.66 2nd Submission 02-Dec-16 15 DS.2004.68, Comment on 2nd Submission DS.2004.68 Comment on 2nd Submission 02-Dec-16 | 15-Dec-16 | 02-Dec-16 15-Dec-16 15 DS.2004.70, 3rd Submission 0% DS.2004.70 3rd Submission 15-Dec-16 23-Dec-16 15-Dec-16 23-Dec-16 DS 2004.72, Approval 15 DS.2004.72 Approval 12 23-Dec-16 09-Jan-17 23-Dec-16 09-Jan-17 0% L3 Storefront.CW-08a.08b DS.2004.78 2nd Submission 10-Aug-16 | 15-Aug-16 | 17-Oct-16 A 11-Nov-16 79 DS.2004.78, 2nd Submission, 2nd Submission DS 2004.80, Comment on 2nd Submission 79 DS.2004.80 Comment on 2nd Submission 12-Nov-16 24-Nov-16 12-Nov-16 24-Nov-16 0% 79 DS.2004.82, 3rd Submission DS.2004.82 3rd Submission 25-Nov-16 01-Dec-16 25-Nov-16 01-Dec-16 79 DS.2004.84, Approval DS.2004.84 Approval 02-Dec-16 15-Dec-16 02-Dec-16 0% 15-Dec-16 Strip Glazing at Skylight Gallery L3 & Plaza Skylight, CW10, SK-01, 02 DS.2004.86 1st Submission 10 | 31-May-16 | 11-Jun-16 | 07-Sep-16 A | 13-Sep-16 A | 100% 1st Submission, 1st \$ bmission DS.2004.88, Comment on 1st Submission, Comment on 1st Submission Comment on 1st Submission 11-Oct-16 | 21-Oct-16 | 14-Sep-16 A | 05-Oct-16 A 100% DS.2004.88 DS.2004.90, 2nd Submission 29 DS.2004.90 2nd Submission 31-Oct-16 04-Nov-16 31-Oct-16 04-Nov-16 0% DS.2004.92, Comment on 2nd \$ubmission DS.2004.92 Comment on 2nd Submission 07-Nov-16 18-Nov-16 07-Nov-16 18-Nov-16 0% 29 DS.2004.94, 3rd Submission DS.2004.94 3rd Submission 19-Nov-16 25-Nov-16 19-Nov-16 25-Nov-16 69 0% DS.2004.96, Approval 69 DS.2004.96 Approval 26-Nov-16 09-Dec-16 26-Nov-16 09-Dec-16 0% **Shop Drawings Metal Cladding FAC-LV-01b (Additional Scope)** DS.2004.106 1st Submission 11 31-Oct-16 12-Nov-16 31-Oct-16\* 12-Nov-16 0% 27 DS.2004.106, 1st Submission D\$.2004.116, Comment on 1st Submission 27 DS.2004.116 Comment on 1st Submission 12-Nov-16 26-Nov-16 12-Nov-16 26-Nov-16 DS.2004.126, 2nd Submission DS.2004.126 2nd Submission 26-Nov-16 02-Dec-16 26-Nov-16 02-Dec-16 27 27 DS.2004.136, Comment on 2nd Submission DS.2004.136 Comment on 2nd Submission 02-Dec-16 15-Dec-16 02-Dec-16 15-Dec-16 DS.2004.146, 3rd Submission DS.2004.146 3rd Submission 15-Dec-16 23-Dec-16 15-Dec-16 23-Dec-16 27 0% DS.2004.156, Approval DS.2004.156 Approval 11 23-Dec-16 07-Jan-17 23-Dec-16 07-Jan-17 0% 27 Facade Doors - Shop Drawings Submission (Additional Works) Facade Door Package # 1: Glazed Doors Bet Ceramic Concrete Mullion (Total = 53 nos) 14-Nov-16 DS.2004.166 Facade Door Package # 1 - 1st Submission 12 31-Oct-16 14-Nov-16 31-Oct-16\* -55 DS 2004.166, Facade Door Package # 1 - 1st Submission -55 DS 2004 176, Facade Door Package # 1 - Comment on DS.2004.176 Facade Door Package # 1 - Comment on 1st Submission 12 14-Nov-16 28-Nov-16 14-Nov-16 28-Nov-16 0% DS.2004.186, Facade Door Package # 1 -55 DS.2004.186 Facade Door Package # 1 - 2nd Submission 28-Nov-16 17-Dec-16 28-Nov-16 17-Dec-16 -55 DS.2004.196, Facade Door Pac DS.2004.196 Facade Door Package # 1 - Comment on 2nd Submission 10 17-Dec-16 31-Dec-16 17-Dec-16 31-Dec-16 -55 DS.2004.206, Fac DS.2004.206 Facade Door Package # 1 - 3rd Submission 12 31-Dec-16 16-Jan-17 31-Dec-16 16-Jan-17 DS.2004.216 Facade Door Package # 1 - Approval 12 16-Jan-17 02-Feb-17 16-Jan-17 -55 DS.20 02-Feb-17 0% Facade Door Package # 2: Sliding Door in L3 Storefront (Total = 4 nos automatic) DS.2004.226, Facade Door Package # 2 - 1st Submission DS.2004.226 Facade Door Package # 2 - 1st Submission 12 | 31-Oct-16 | 12-Nov-16 | 31-Oct-16\* 12-Nov-16 -55 -55 DS.2004.236, Facade Door Package # 2 - Comment on 1s DS.2004.236 Facade Door Package # 2 - Comment on 1st Submission 0% 14-Nov-16 | 26-Nov-16 | 14-Nov-16 26-Nov-16 -55 DS 2004 246, Facade Door Package # 2 DS.2004.246 Facade Door Package # 2 - 2nd Submission 28-Nov-16 | 19-Dec-16 | 28-Nov-16 19-Dec-16 0% DS.2004.256 Facade Door Package # 2 - Comment on 2nd Submission 04-Jan-17 0% -55 DS 2004.256, Facade Door 19-Dec-16 04-Jan-17 19-Dec-16 DS.2004.266 Facade Door Package # 2 - 3rd Submission -55 DS.2004.266, Fac 04-Jan-17 | 17-Jan-17 | 04-Jan-17 17-Jan-17 -55 DS.2004.276 Facade Door Package # 2 - Approval 11 17-Jan-17 02-Feb-17 17-Jan-17 02-Feb-17

Prepared on 10-Nov-16 Page 5 of 28 (3MRP-13) Three Months Rolling Programme Status at 31 Oct 2016 BaseLine Forecast / Actual % Finish Current Compl. /ariance Float Activity ID Activity Name Forcast / Actual 02 09 16 23 30 06 13 20 27 04 11 18 25 01 08 15 22 29 05 Facade Door Package # 3: Swing Door at L3 Cafe (Total = 1 no Manual) 12 31-Oct-16 12-Nov-16 31-Oct-16\* DS.2004.286, Facade Door Package # 3 - 1st Submission DS.2004.286 Facade Door Package # 3 - 1st Submission 12-Nov-16 0% -44 DS.2004.296, Facade Door Package # 3 - Comment on 1s DS.2004.296 Facade Door Package # 3 - Comment on 1st Submission 14-Nov-16 26-Nov-16 14-Nov-16 26-Nov-16 -44 DS 2004 306, Facade Door Package # 3 - 2nd DS.2004.306 Facade Door Package # 3 - 2nd Submission 28-Nov-16 12-Dec-16 28-Nov-16 12-Dec-16 0% -44 -44 DS.2004.316, Facade Door Packa DS.2004.316 Facade Door Package # 3 - Comment on 2nd Submission 12 | 12-Dec-16 | 28-Dec-16 | 12-Dec-16 28-Dec-16 0% DS.2004.326, Facade Door 04-Jan-17 0% -44 DS.2004.326 Facade Door Package # 3 - 3rd Submission 28-Dec-16 04-Jan-17 28-Dec-16 DS.2004.336 Facade Door Package # 3 - Approval 11 04-Jan-17 17-Jan-17 04-Jan-17 💻 DS 2004 336, Fac 17-Jan-17 -44 Facade Door Package # 4: Swing Door Mounted in GW with T-Mullion (Total = 29 nos) DS.2004.346, Facade Door Package # 4 - 1st Submission DS.2004.346 Facade Door Package # 4 - 1st Submission 14 31-Oct-16 16-Nov-16 31-Oct-16\* 16-Nov-16 0% -55 -55 DS.2004.356, Facade Door Package # 4 - omment on DS.2004.356 Facade Door Package # 4 - omment on 1st Submission 12 | 16-Nov-16 | 30-Nov-16 | 16-Nov-16 30-Nov-16 DS.2004.366, Facade Door Package # 4 -DS.2004.366 Facade Door Package # 4 - 2nd Submission 30-Nov-16 16-Dec-16 30-Nov-16 16-Dec-16 0% -55 -55 DS.2004.376, Facade Door DS.2004.376 Facade Door Package # 4 - Comment on 2nd Submission 16-Dec-16 04-Jan-17 16-Dec-16 04-Jan-17 DS.2004.386, Fac -55 DS.2004.386 Facade Door Package # 4 - 3rd Submission 04-Jan-17 16-Jan-17 04-Jan-17 16-Jan-17 0% 12 | 16-Jan-17 | 02-Feb-17 | 16-Jan-17 0% -55 DS.20 DS.2004.396 Facade Door Package # 4 - Approval 02-Feb-17 Facade Door Package # 5: Large Double Door at B1/F Transformaer Room (Total = 1 no manual) DS.2004.406 Facade Door Package # 5 - 1st Submission DS.2004.406, Facade Door Package # 5 - 1st Submission 31-Oct-16 | 15-Nov-16 | 31-Oct-16\* 15-Nov-16 -45 DS.2004.416 Facade Door Package # 5 - Comment on 1st Submission 16-Nov-16 29-Nov-16 16-Nov-16 29-Nov-16 0% -45 DS.2004.416, Facade Door Package # 5 - Comment on 📘 D\$.2004.426, Facade Door Package # 5 - 2n DS.2004.426 Facade Door Package # 5 - 2nd Submission 11 30-Nov-16 13-Dec-16 30-Nov-16 13-Dec-16 -45 DS.2004.436 Facade Door Package # 5 - Comment on 2nd Submission -45 D\$.2004.436, Facade Door Packag 10 13-Dec-16 27-Dec-16 13-Dec-16 27-Dec-16 0% DS.2004.446 Facade Door Package # 5 - 3rd Submission 27-Dec-16 04-Jan-17 27-Dec-16 04-Jan-17 0% -45 DS 2004.446, Facade Door DS.2004.456, Fa DS.2004.456 Facade Door Package # 5 - Approval 12 04-Jan-17 18-Jan-17 04-Jan-17 0% -45 18-Jan-17 Facade Door Package # 6: B1/F Exit Doors (Total = 7 nos manual) DS.2004.466 Facade Door Package # 6 - 1st Submission 13 31-Oct-16 15-Nov-16 31-Oct-16\* 15-Nov-16 0% -45 D\$.2004.466, Facade Door Package # 6 - 1st Submission -45 D\$.2004.476, Facade Door Package # 6 - Comment on 1s DS.2004.476 Facade Door Package # 6 - Comment on 1st Submission 15-Nov-16 26-Nov-16 15-Nov-16 26-Nov-16 0% -45  $\blacksquare$  DS 2004 486, Facade Door Package # 6 - 2nd #DS.2004.486 Facade Door Package # 6 - 2nd Submission 26-Nov-16 10-Dec-16 26-Nov-16 10-Dec-16 D\$.2004.496, Facade Door Packa DS.2004.496 Facade Door Package # 6 - Comment on 2nd Submission 10-Dec-16 27-Dec-16 10-Dec-16 27-Dec-16 0% -45 DS 2004 506, Facade Door DS.2004.506 Facade Door Package # 6 - 3rd Submission 27-Dec-16 04-Jan-17 27-Dec-16 04-Jan-17 0% -45 DS.2004 516. Fa DS.2004.516 Facade Door Package # 6 - Approval 12 04-Jan-17 18-Jan-17 04-Jan-17 0% -45 18-Jan-17 Facade Door Package # 7: Garden Gallery Door (Total = 2 nos manual) DS.2004.526 Facade Door Package # 7 - 1st Submission 12 31-Oct-16 12-Nov-16 31-Oct-16\* 12-Nov-16 -43 DS 2004 526, Facade Door Package # 7 - 1st Submission -43 DS.2004.536, Facade Door Package # 7 - Comment on 1s DS.2004.536 Facade Door Package # 7 - Comment on 1st Submission 12 | 14-Nov-16 | 26-Nov-16 | 14-Nov-16 26-Nov-16 0% -43 DS 2004.546 Facade Door Package # 7 - 2nd DS.2004.546 Facade Door Package # 7 - 2nd Submission 12 | 28-Nov-16 | 12-Dec-16 | 28-Nov-16 12-Dec-16 -43 D\$.2004.556, Facade Door Packad DS.2004.556 Facade Door Package # 7 - Comment on 2nd Submission 12-Dec-16 27-Dec-16 12-Dec-16 27-Dec-16 0% DS.2004.566, Facade Door -43 DS.2004.566 Facade Door Package # 7 - 3rd Submission 27-Dec-16 04-Jan-17 27-Dec-16 04-Jan-17 DS 2004.576, Fac DS.2004.576 Facade Door Package # 7 - Approval 10 04-Jan-17 16-Jan-17 04-Jan-17 16-Jan-17 0% -43 Facade Door Package # 8: Door Loacted at Metal Claddings (Total = 20 nos manual) 11 31-Oct-16 12-Nov-16 31-Oct-16\* 12-Nov-16 -37 DS. 2004. 586. Facade Door Package #8 - 1st Submission DS.2004.586 Facade Door Package # 8 - 1st Submission 0% D\$.2004.596, Facade Door Package #8 - Comment on 19 -37 DS.2004.596 Facade Door Package # 8 - Comment on 1st Submission 12 12-Nov-16 26-Nov-16 12-Nov-16 26-Nov-16 0% DS.2004.606, Facade Door Package # 8 - 2nd Subm DS.2004.606 Facade Door Package # 8 - 2nd Submission 26-Nov-16 03-Dec-16 26-Nov-16 03-Dec-16 -37 -37 DS.2004.616, Facade Door Package #8 0% DS.2004.616 Facade Door Package # 8 - Comment on 2nd Submission 03-Dec-16 | 16-Dec-16 | 03-Dec-16 16-Dec-16 -37 DS.2004.626, Facade Door Package DS.2004.626 Facade Door Package # 8 - 3rd Submission 16-Dec-16 24-Dec-16 16-Dec-16 24-Dec-16 0% DS.2004.636 Facade Door Package # 8 - Approval 11 24-Dec-16 09-Jan-17 24-Dec-16 09-Jan-17 0% -37 DS 2004 636, Facade D Facade Door Package # 9: G/F Access Door in Ceramic Tube (Total = 8 nos)

12 | 31-Oct-16 | 12-Nov-16 | 31-Oct-16\* | 12-Nov-16

-44

DS.2004.646, Facade Door Package # 9 - 1st Submission

DS.2004.646 Facade Door Package # 9 - 1st Submission

Prepared on 10-Nov-16 Page 6 of 28 (3MRP-13) Three Months Rolling Programme Status at 31 Oct 2016 % Finish Current Compl. Variance Float Activity ID Activity Name BaseLine Forecast / Actual Forcast / Actual 02 09 16 23 30 06 13 20 27 04 11 18 25 01 08 15 22 29 05 DS 2004.656, Facade Door Package # 9 - Comment on DS.2004.656 Facade Door Package # 9 - Comment on 1st Submission 12 | 14-Nov-16 | 28-Nov-16 | 14-Nov-16 28-Nov-16 0% -44 DS 2004.666, Facade Door Package # 9 - 2nd DS.2004.666 Facade Door Package # 9 - 2nd Submission 28-Nov-16 12-Dec-16 28-Nov-16 12-Dec-16 0% -44 DS.2004.676 Facade Door Package # 9 - Comment on 2nd Submission 12-Dec-16 27-Dec-16 12-Dec-16 27-Dec-16 -44 D\$.2004.676, Facade Door Packa DS 2004.686, Facade Door DS.2004.686 Facade Door Package # 9 - 3rd Submission 27-Dec-16 04-Jan-17 27-Dec-16 04-Jan-17 0% -44 11 | 04-Jan-17 | 17-Jan-17 | 04-Jan-17 -44 DS.2004.696, Fac DS.2004.696 Facade Door Package # 9 - Approval 17-Jan-17 0% Facade Door Package # 10: B1/F Carriageway Access Panel / Doors (Total = 24 nos) DS.2004.706 Facade Door Package # 10 - 1st Submission 12 31-Oct-16 12-Nov-16 31-Oct-16\* DS. 2004. 706, Facade Door Package # 10 - 1st Submission 12-Nov-16 -57 -57 D\$.2004.716, Facade Door Package # 10 - Comment on 1 DS.2004.716 Facade Door Package # 10 - Comment on 1st Submission 11 | 14-Nov-16 | 26-Nov-16 | 14-Nov-16 26-Nov-16 0% DS.2004.726, Facade Door Package # 10 -57 0% DS.2004.726 Facade Door Package # 10 - 2nd Submission 18 | 26-Nov-16 | 17-Dec-16 | 26-Nov-16 17-Dec-16 💻 DS.2004.736, Facade Door -57 DS.2004.736 Facade Door Package # 10 - Comment on 2nd Submission 12 | 17-Dec-16 | 04-Jan-17 | 17-Dec-16 04-Jan-17 0% DS.2004.746 Facade Door Package # 10 - 3rd Submission 04-Jan-17 18-Jan-17 04-Jan-17 18-Jan-17 0% -57 💻 DS.2004 746, Fa -57 DS.2004.756 Facade Door Package # 10 - Approval 04-Feb-17 0% DS. 12 18-Jan-17 04-Feb-17 18-Jan-17 Facade Door Package # 11: CSF Bldg (Total = 2 nos) DS 2004.766, Facade Door Package # 11 - 1st Submission DS.2004.766 Facade Door Package # 11 - 1st Submission 12 | 31-Oct-16 | 14-Nov-16 | 31-Oct-16\* 14-Nov-16 0% -43 S 2004.776, Facade Door Package # 11 - Comment on DS.2004.776 Facade Door Package # 11 - Comment on 1st Submission 0% -43 14-Nov-16 28-Nov-16 14-Nov-16 28-Nov-16 DS.2004.786 Facade Door Package # 11 - 2nd Submission 10-Dec-16 -43  $\blacksquare$  DS.2004.786, Facade Door Package # 11 - 2nd 28-Nov-16 10-Dec-16 28-Nov-16 DS.2004.796, Facade Door Package DS.2004.796 Facade Door Package # 11 - Comment on 2nd Submission 10-Dec-16 23-Dec-16 10-Dec-16 23-Dec-16 -43 DS.2004.806, Facade Door Pac DS.2004.806 Facade Door Package # 11 - 3rd Submission 23-Dec-16 31-Dec-16 23-Dec-16 -43 31-Dec-16 DS.2004.816 Facade Door Package # 11 - Approval -43 DS 2004.816, Fac 12 | 31-Dec-16 | 16-Jan-17 | 31-Dec-16 16-Jan-17 0% Facade Door Package # 12: B1/F Smoke Vent Panel (Total = 1 no) DS.2004.826 Facade Door Package # 12 - 1st Submission 12 31-Oct-16 14-Nov-16 31-Oct-16\* 14-Nov-16 DS 2004.826, Facade Door Package # 12 - 1st Submission -45 D\$.2004.836, Facade Door Package # 12 - Comment on 1 0% -45 DS.2004.836 Facade Door Package # 12 - Comment on 1st Submission 14-Nov-16 26-Nov-16 14-Nov-16 26-Nov-16 DS.2004.846 Facade Door Package # 12 - 2nd Submission 12 | 26-Nov-16 | 10-Dec-16 | 26-Nov-16 10-Dec-16 0% -45 DS.2004.846, Facade Door Package # 12 - 2nd D\$.2004.856, Facade Door Packad DS.2004.856 Facade Door Package # 12 - Comment on 2nd Submission 27-Dec-16 0% -45 10-Dec-16 27-Dec-16 10-Dec-16 DS.2004.866, Facade Door DS.2004.866 Facade Door Package # 12 - 3rd Submission 27-Dec-16 04-Jan-17 27-Dec-16 04-Jan-17 -45 DS.2004 876, Fa DS.2004.876 Facade Door Package # 12 - Approval 12 04-Jan-17 18-Jan-17 04-Jan-17 18-Jan-17 -45 **Embed BD Submission** M+ Podium M+ Podium (B1/F) - Embed Submission DS.2005.10, BD Submission & Approval, BD Submission & Approval DS.2005.10 BD Submission & Approval 60 | 11-Aug-16 | 22-Oct-16 | 01-Sep-16 A | 15-Sep-16 A | 100% DS.2005.12, Preparation of BD Consent Application DS.2005.12 Preparation of BD Consent Application 31-Oct-16 | 04-Nov-16 | 31-Oct-16 04-Nov-16 0% 19 19 DS.2005.14, BD Consent Application DS.2005.14 BD Consent Application 30 05-Nov-16 09-Dec-16 05-Nov-16 09-Dec-16 0% M+ Podium (G/F to 3/F) - Embed Submission DS.2005.24 3rd Submission to RSE 05-Oct-16 | 07-Oct-16 | 01-Sep-16 A | 15-Sep-16 A | 100% \_\_ DS.2005.24, 3rd Submission to RSE, 3rd Submission to RSE DS.2005.26 Preparation of BD Consent Application 31-Oct-16 | 05-Nov-16 | 31-Oct-16 05-Nov-16 -20 DS.2005.26, Preparation of BD Consent Application DS.2005.28 BD Consent Application -20 DS 2005 28, BD Consent Application 30 07-Nov-16 10-Dec-16 07-Nov-16 10-Dec-16 0% M+ Tower M+ Tower (4/F to RF/F) - Embed Submission DS.2006.02 1st embed BD submission to Consultants 11 31-Oct-16 11-Nov-16 31-Oct-16 11-Nov-16 DS.2006.02, 1st embed BD submission to Consultants -49 DS 2006.04, 1st embed BD submission Comments 0% -49 DS.2006.04 1st embed BD submission Comments 12-Nov-16 | 24-Nov-16 | 12-Nov-16 24-Nov-16 -49 DS.2006.06, 2nd embed BD submission to Consultant DS.2006.06 2nd embed BD submission to Consultants 25-Nov-16 | 01-Dec-16 | 25-Nov-16 01-Dec-16 0% D\$.2006.08, RSC Submitted to BD DS.2006.08 RSC Submitted to BD -49 02-Dec-16 06-Dec-16 02-Dec-16 06-Dec-16 0% DS.2006.10 BD Submission & Approval 60 06-Dec-16 21-Feb-17 06-Dec-16 21-Feb-17 -49 **BD Submission, Consent & Approval** 

Prepared on 10-Nov-16 Page 7 of 28 (3MRP-13) Three Months Rolling Programme Status at 31 Oct 2016 % Finish Current Compl. /ariance Float Activity ID Activity Name BaseLine Forcast / Actual Forecast / Actual 02 | 09 | 16 | 23 | 30 | 06 | 13 | 20 | 27 | 04 | 11 | 18 | 25 | 01 | 08 | 15 | 22 | 29 | 05 **Tower Precast Unitized Facade** DS.2016.12 1st BD Submission to Consultant 15-Jul-16 27-Jul-16 05-Jun-16 A 11-Nov-16 60% -49 DS.2016.12, 1st BD Submission to Consultant, 1st BD Submission to 24-Nov-16 -49 DS 2016.14, Comment on 1st Submission DS.2016.14 Comment on 1st Submission 12-Nov-16 | 24-Nov-16 | 12-Nov-16 DS.2016.16 2nd Submission 25-Nov-16 06-Dec-16 25-Nov-16 06-Dec-16 0% -49 D\$.2016.16, 2nd Submission D\$.2016.18, Comment on 2nd Submiss 11 -49 DS.2016.18 Comment on 2nd Submission 07-Dec-16 | 20-Dec-16 | 07-Dec-16 20-Dec-16 0% DS.2016.20, 3rd Submission DS.2016.20 -49 20-Dec-16 03-Jan-17 20-Dec-16 03-Jan-17 0% 3rd Submission DS 2016 22, Con DS.2016.22 Comment on 3rd Submission 12 04-Jan-17 17-Jan-17 04-Jan-17 17-Jan-17 -49 DS.2016.24, DS.2016.24 RSE Submitted to BD 18-Jan-17 21-Jan-17 18-Jan-17 21-Jan-17 -49 DS.2016.26 BD Submission & Approval 23-Jan-17 | 06-Apr-17 | 23-Jan-17 06-Apr-17 0% -49 **Podium Precast Unitized Facade** DS.2016.32 1st BD Submission to Consultant 31-Oct-16 | 09-Nov-16 | 31-Oct-16\* 09-Nov-16 0% 4 DS.2016.32, 1st BD Submission to Consultant DS.2016.34, Comment on 1st Submission DS.2016.34 Comment on 1st Submission 10-Nov-16 23-Nov-16 10-Nov-16 23-Nov-16 4 DS.2016.36, 2nd Submission DS.2016.36 2nd Submission 24-Nov-16 03-Dec-16 24-Nov-16 03-Dec-16 0% 4 DS.2016.38, Comment on 2nd Submission 11 4 DS.2016.38 Comment on 2nd Submission 05-Dec-16 | 16-Dec-16 | 05-Dec-16 16-Dec-16 0% 3rd Submission 4 DS.2016.40, 3rd Submission DS.2016.40 17-Dec-16 31-Dec-16 17-Dec-16 31-Dec-16 0% DS.2016.42, Comm DS.2016.42 Comment on 3rd Submission 11 03-Jan-17 | 14-Jan-17 | 03-Jan-17 14-Jan-17 DS.2016.44, RS DS.2016.44 RSE Submitted to BD 19-Jan-17 16-Jan-17 | 19-Jan-17 | 16-Jan-17 DS.2016.46 BD Submission & Approval 19-Jan-17 | 03-Apr-17 | 19-Jan-17 03-Apr-17 0% 4 Glass Wall with T Mullion (Kinked & Straight B1/F & G/F).CW-01a-03d DS.2016.52 1st BD Submission to Consultant 28-Dec-16 10-Jan-17 28-Dec-16 10-Jan-17 0% -15 💆 D\$.2016.52, 1st BD Si DS.2016.54 DS.2016.54 Comment on 1st Submission 10-Jan-17 | 23-Jan-17 | 10-Jan-17 23-Jan-17 0% -15 -15 DS.2016.56 2nd Submission 23-Jan-17 07-Feb-17 23-Jan-17 07-Feb-17 0% Glass Wall with Precast Mullion & Ceramic Mullion, CW-04 to 05d and 07 DS.2016.72 1st BD Submission to Consultant 31-Oct-16 | 10-Nov-16 | 31-Oct-16\* 10-Nov-16 0% 23 DS 2016.72, 1st BD Submission to Consultant 23 DS 2016.74, Comment on 1st Submission 11-Nov-16 24-Nov-16 11-Nov-16 24-Nov-16 DS.2016.74 Comment on 1st Submission DS.2016.76, 2nd Submission DS.2016.76 2nd Submission 25-Nov-16 07-Dec-16 25-Nov-16 07-Dec-16 23 23  $\blacksquare$  DS.2016.78, Comment on 2nd Subm DS.2016.78 Comment on 2nd Submission 08-Dec-16 22-Dec-16 08-Dec-16 22-Dec-16 0% DS.2016.80, 3rd Submissio 23 DS.2016.80 3rd Submission 23-Dec-16 04-Jan-17 23-Dec-16 04-Jan-17 0% DS.2016.82, Con DS.2016.82 Comment on 3rd Submission 05-lan-17 17-lan-17 05-lan-17 17-lan-17 0% 23 DS.2016.84, R RSE Submitted to BD 23 DS.2016.84 18-Jan-17 20-Jan-17 18-Jan-17 20-Jan-17 0% 23 DS.2016.86 BD Submission & Approval 60 21-Jan-17 04-Apr-17 21-Jan-17 04-Apr-17 0% Podium Ceramic Concrete Tubes & with Perforated Cladding, CE01a, 01b, 02a D\$.2016.092, 1st BD Submission to Co DS.2016.092 | 1st BD Submission to Consultant 09-Dec-16 20-Dec-16 09-Dec-16\* 20-Dec-16 0% 6 DS.2016.094, Comment o DS.2016.094 Comment on 1st Submission 20-Dec-16 06-Jan-17 20-Dec-16 06-Jan-17 6 DS.2016 096, 2 DS.2016.096 2nd Submission 06-Jan-17 | 18-Jan-17 | 06-Jan-17 18-Jan-17 6 6 DS.2016.098 | Comment on 2nd Submission 18-Jan-17 04-Feb-17 18-Jan-17 04-Feb-17 0% Garden Gallery Ceramic Cladding & Ceiling, CE-3a, 3b, 3c DS.2016.112, 1st BD Submission DS.2016.112 1st BD Submission to Consultant 15-Dec-16 28-Dec-16 15-Dec-16\* 28-Dec-16 0% 84 DS.2016.114, Comme DS.2016.114 Comment on 1st Submission 28-Dec-16 | 11-Jan-17 | 28-Dec-16 11-Jan-17 84 💻 D\$.2016.11 DS.2016.116 2nd Submission 11-Jan-17 | 24-Jan-17 | 11-Jan-17 24-Jan-17 0% 84 DS.2016.118 | Comment on 2nd Submission 24-Jan-17 | 09-Feb-17 | 24-Jan-17 09-Feb-17 0% 84 L3 Storefront, CW-08a, 08b DS.2016.132, 1st BD Submission to Consultant DS.2016.132 1st BD Submission to Consultant 12-Nov-16 | 23-Nov-16 | 12-Nov-16 23-Nov-16 185 DS.2016.134, Comment on 1st Submission 185 DS.2016.134 Comment on 1st Submission 12 23-Nov-16 07-Dec-16 23-Nov-16 07-Dec-16