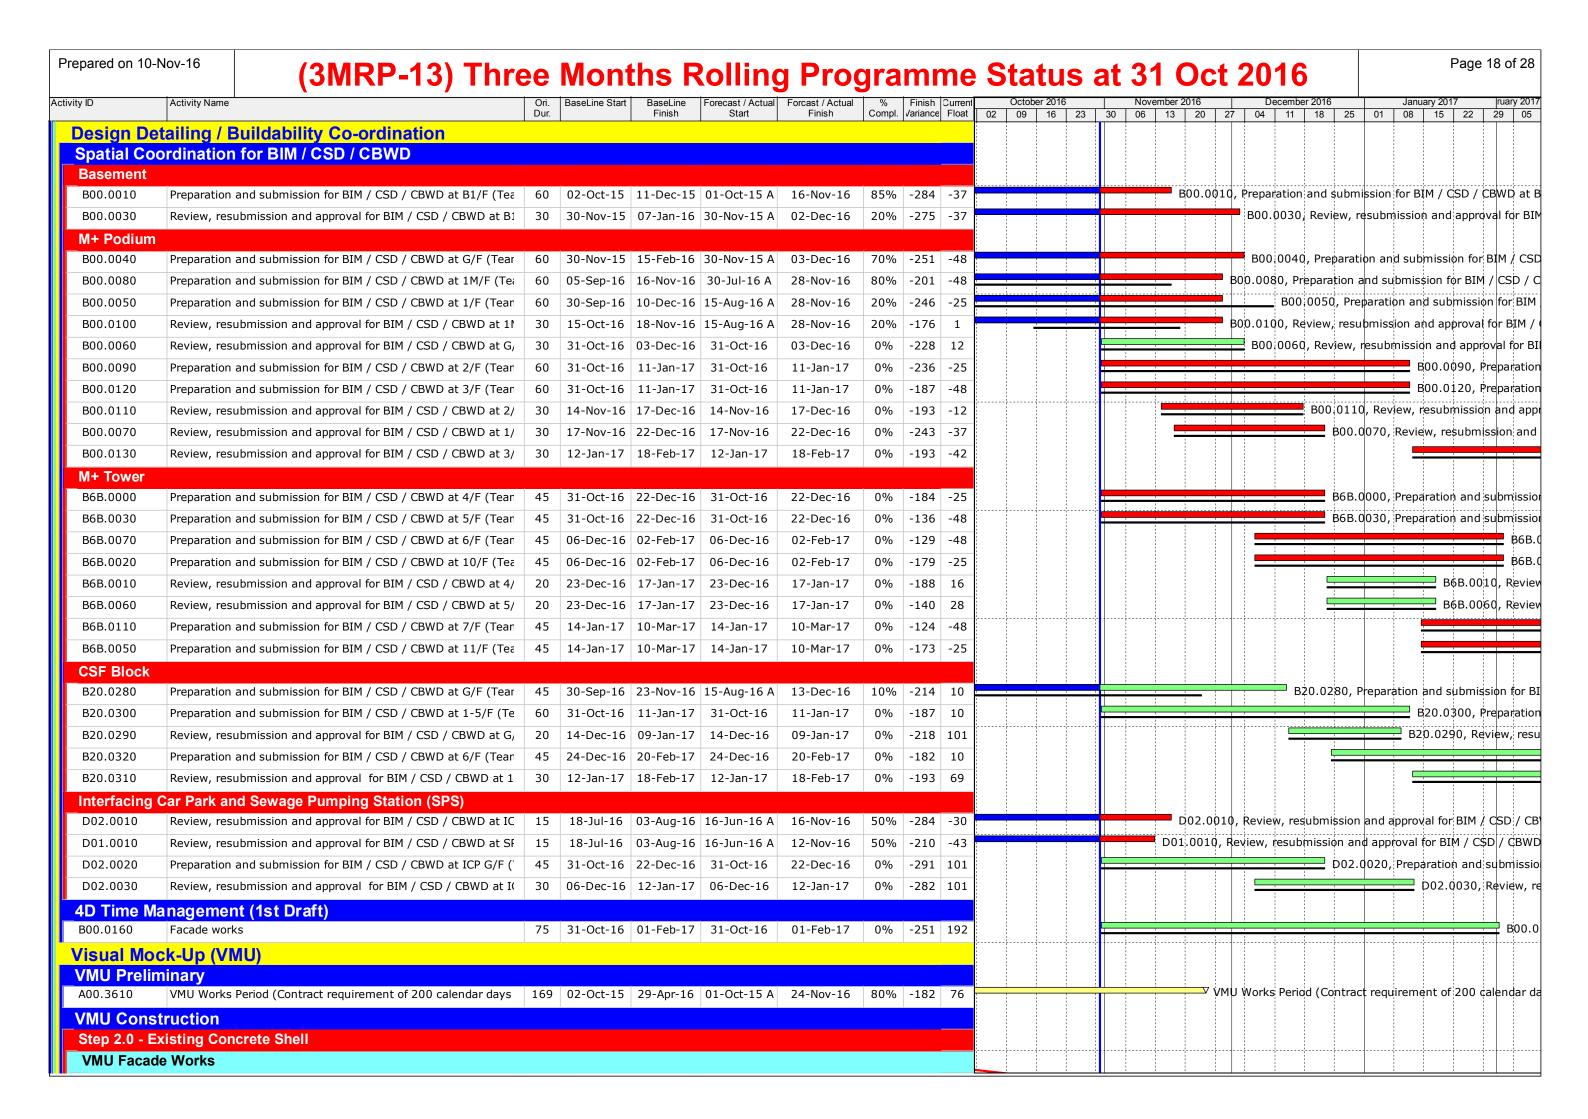

Prepared on 10-Nov-16 Page 2 of 28 (3MRP-13) Three Months Rolling Programme Status at 31 Oct 2016 % Finish Current Compl. Variance Float Activity ID Activity Name 02 | 09 | 16 | 23 | 30 | 06 | 13 | 20 | 27 | 04 | 11 | 18 | 25 | 01 | 08 | 15 | 22 | 29 | 05 Civil & Structual Interface with PIW At-Grade Road M+ North West Boundary IF2095 Submit Hoarding Design for BD Approval 30 31-Oct-16 03-Dec-16 31-Oct-16 03-Dec-16 -129 457 IF2095, Submit Hoarding Design for BD Approval Take possession of the At-grade road footway within M45, Take possession of the IF2090 Take possession of the At-grade road footway within M45 31-Oct-16 31-Oct-16 -152 567 **Interface Car Park Utilities Works** IF2180, Construct U/G utilities connections from footway to I IF2180 Construct U/G utilities connections from footway to ICP/SPS 30-Jun-16 22-Sep-16 06-Jun-16 A 22-Nov-16 50% -116 6 IF2190 23-Nov-16 03-Dec-16 23-Nov-16 03-Dec-16 IF2190, Complete pavement interface with At-grade Complete pavement interface with At-grade road -112 6 IF2200 IF2200, Remove hoarding along footway & vacat Remove hoarding along footway & vacate footway 05-Dec-16 | 09-Dec-16 | 05-Dec-16 09-Dec-16 0% -111 6 **Sewage Pump Station** IF2290 Construction of SPS Structure incl Building Services, ABWF and 361 19-May-16 16-Oct-17 20-May-16 03-Oct-17 15% -67 -65 Water Main Interface with PIW Take possession of At-grade road within Portion M45, Take possession of At-gra IF2370 Take possession of At-grade road within Portion M45 31-Oct-16 31-Oct-16 -152 777 IF2380, Remove hoarding fixed to the sheet pile IF2380 Remove hoarding fixed to the sheet pile 31-Oct-16 04-Nov-16 31-Oct-16 04-Nov-16 -121 630 IF2390 Install hoarding on road-side edge of footway (500mm clearance IF2390, Install hoarding on road-side edge of footway (500mm o 05-Nov-16 | 18-Nov-16 | 05-Nov-16 18-Nov-16 -119 630 IF2400, Construct two DN150 DI fresh water, and on IF2400 Construct two DN150 DI fresh water, and one DN100 DI salt w -115 630 19-Nov-16 | 02-Dec-16 | 19-Nov-16 02-Dec-16 IF2410 03-Dec-16 03-Dec-16 03-Dec-16 03-Dec-16 -115 630 IF2410, Pressure test, Remove blank flange and mak Pressure test, Remove blank flange and make final connections IF2420, Backfill pipes to the footway formation leve IF2420 Backfill pipes to the footway formation levels 05-Dec-16 | 05-Dec-16 | 05-Dec-16 05-Dec-16 -114 630 Complete WSD works for At-grade road (8Jul17), Co IF2430 Complete WSD works for At-grade road (8Jul17) 05-Dec-16 05-Dec-16 0% -137 781 **Towngas Interface with PIW** IF2440 Take possession of At-grade road within Portion M44 31-Oct-16 31-Oct-16 -152 651 Take possession of At-grade road within Portion M44, Take possession of At-gra IF2450, Trench excavation for gas pipe installation IF2450 Trench excavation for gas pipe installation 31-Oct-16 04-Nov-16 31-Oct-16 04-Nov-16 -121 525 Construct portion of M+ & RDE building gas main (by Towngas) IF2460 05-Nov-16 | 13-Apr-17 | 05-Nov-16 13-Apr-17 0% -97 525 **Power Interface with PIW** Take possession of the completed At-grade road pavement in M44, Take posses IF2230 Take possession of the completed At-grade road pavement in M 31-Oct-16 31-Oct-16 0% -152 648 0 IF2240 Excavate trenches for laying 11kV & 132kV cable by CLP 73 31-Oct-16 26-Jan-17 31-Oct-16 26-Jan-17 0% -103 523 Telecoms Interface with PIW IF2500 Take possession of the completed At-grade road pavement in M 31-Oct-16 31-Oct-16 -152 310 Take possession of the completed At-grade road pavement in M44, Take posse IF2510, Excavate trenches for laying telecom ducts IF2510 Excavate trenches for laying telecom ducts 31-Oct-16 04-Nov-16 31-Oct-16 04-Nov-16 -121 252 IF2520 Lay ducts & leave connecting ends for PIW drawpit consstructio 72 05-Nov-16 03-Feb-17 05-Nov-16 03-Feb-17 0% -103 252 IF25 **Sewerage Interface with PIW** IF4010  $^{ t I}$  IF4010, Construct the DN37 $^{ t S}$  sewer drain within Austin Road Construct the DN375 sewer drain within Austin Road West and 50 29-Feb-16 30-Apr-16 05-Dec-15 A 22-Nov-16 90% -217 641 Vacate L08, L19 to Lyric foundation contractor, Vacate L08, L IF4020 Vacate L08, L19 to Lyric foundation contractor 0 22-Nov-16 22-Nov-16 0% -267 794 Seawater Intake & Discharge Pipes Interface with PIW IF4100 Take Possession of M15,M16, M38 & M39 31-Oct-16 31-Oct-16 -59 523 Take Possession of M15,M16, M38 & M39, Take Possession of M15,M16, M38 0% -38 421 IF4110 Install two DN600 Seawater Intake mains, DN100 Chorination: | 120 | 31-Oct-16 | 25-Mar-17 | 31-Oct-16 25-Mar-17 0% **Summary Facade Programme Major Key Milestone Dates** SMS.1010 Start of Embeds Installation at M+ Podium, Start of Embeds I Start of Embeds Installation at M+ Podium 22-Nov-16 22-Nov-16 0% 795 Start Bulk Production, Sta SMS.1020 Start Bulk Production 07-Jan-17 07-Jan-17 0% 749 Pre-Construction, Procurements & Bulk Production Facade - Material Submission, Facade - Material Submiss SUM.0050 Facade - Material Submission -22 205 31-Mar-16 05-Dec-16 22-Oct-15 A 28-Nov-16 80% acade - Visual Mock-Up, Facade SUM.0060 70% 22 Facade - Visual Mock-Up 31-Mar-16 07-Jan-17 27-Oct-15 A 29-Dec-16 Facade - Shop Drawings 61 SUM.0020 30% Facade - Shop Drawings 145 | 31-Mar-16 | 23-Sep-16 | 24-Mar-16 A 09-Jan-17