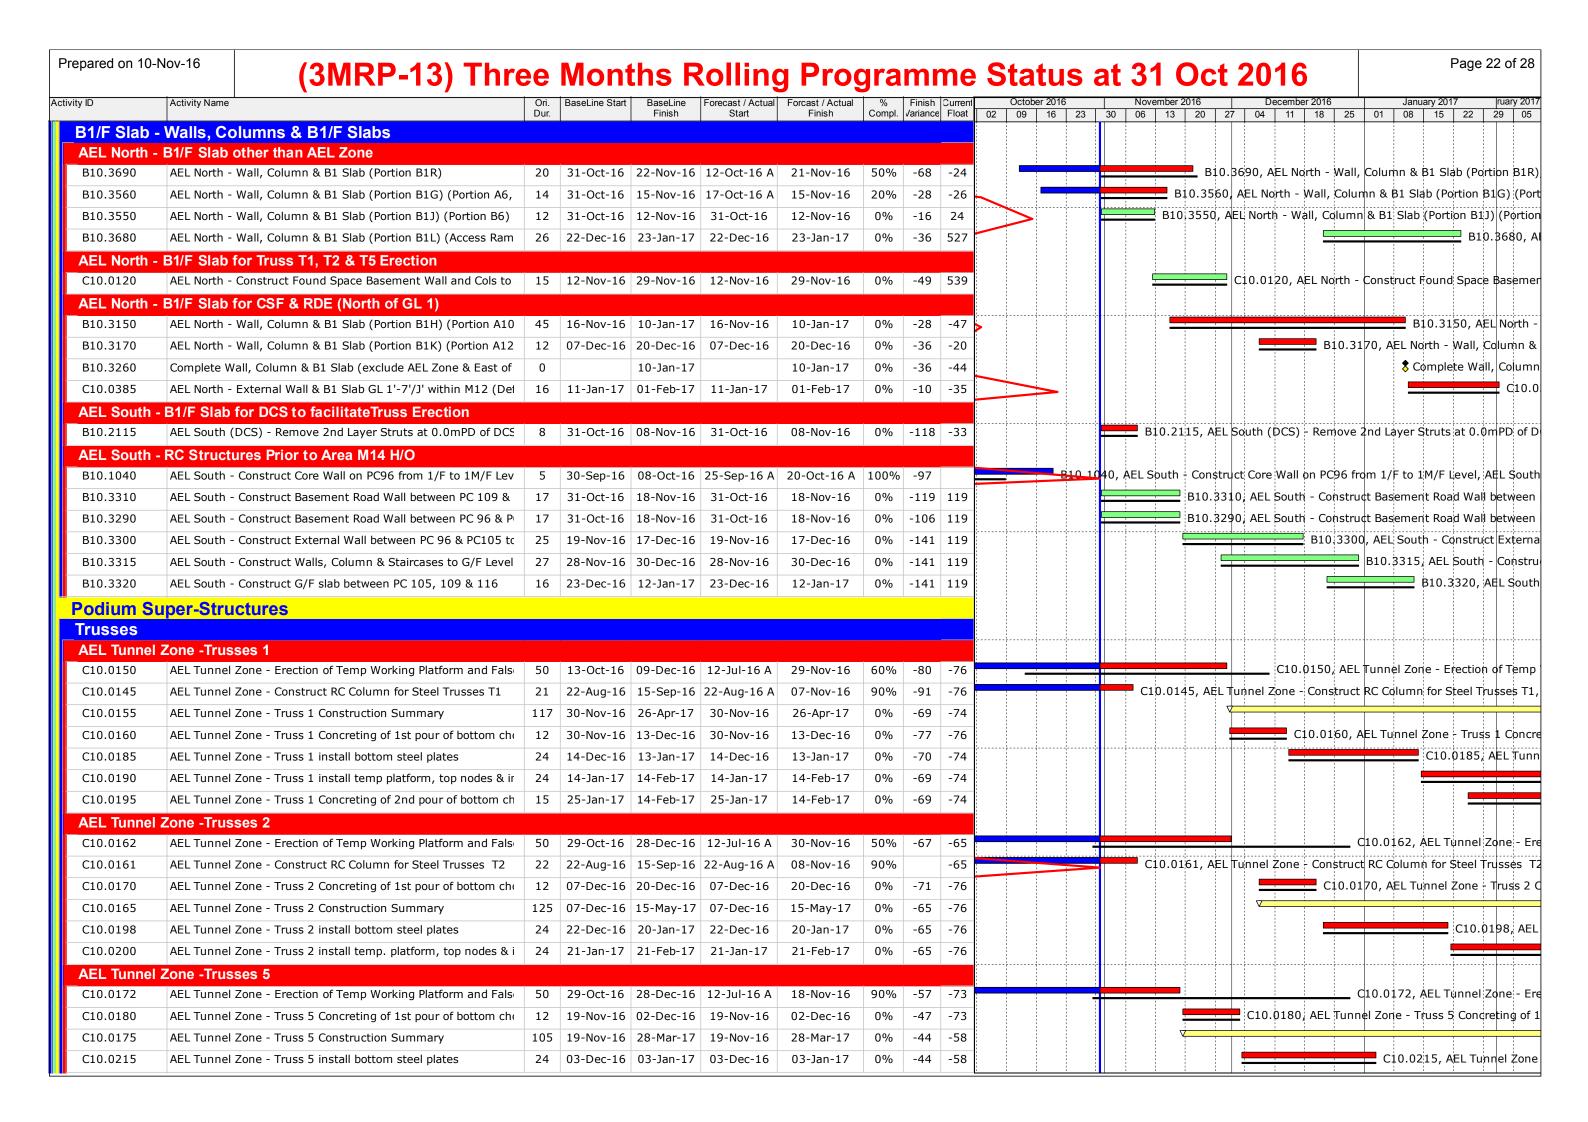

Prepared on 10-Nov-16 Page 2 of 28 (3MRP-13) Three Months Rolling Programme Status at 31 Oct 2016 % Finish Current Compl. Variance Float Activity ID Activity Name 02 | 09 | 16 | 23 | 30 | 06 | 13 | 20 | 27 | 04 | 11 | 18 | 25 | 01 | 08 | 15 | 22 | 29 | 05 Civil & Structual Interface with PIW At-Grade Road M+ North West Boundary IF2095 Submit Hoarding Design for BD Approval 30 31-Oct-16 03-Dec-16 31-Oct-16 03-Dec-16 -129 457 IF2095, Submit Hoarding Design for BD Approval Take possession of the At-grade road footway within M45, Take possession of the IF2090 Take possession of the At-grade road footway within M45 31-Oct-16 31-Oct-16 -152 567 **Interface Car Park Utilities Works** IF2180, Construct U/G utilities connections from footway to I IF2180 Construct U/G utilities connections from footway to ICP/SPS 30-Jun-16 22-Sep-16 06-Jun-16 A 22-Nov-16 50% -116 6 IF2190 23-Nov-16 03-Dec-16 23-Nov-16 03-Dec-16 IF2190, Complete pavement interface with At-grade Complete pavement interface with At-grade road -112 6 IF2200 IF2200, Remove hoarding along footway & vacat Remove hoarding along footway & vacate footway 05-Dec-16 | 09-Dec-16 | 05-Dec-16 09-Dec-16 0% -111 6 **Sewage Pump Station** IF2290 Construction of SPS Structure incl Building Services, ABWF and 361 19-May-16 16-Oct-17 20-May-16 03-Oct-17 15% -67 -65 Water Main Interface with PIW Take possession of At-grade road within Portion M45, Take possession of At-gra IF2370 Take possession of At-grade road within Portion M45 31-Oct-16 31-Oct-16 -152 777 IF2380, Remove hoarding fixed to the sheet pile IF2380 Remove hoarding fixed to the sheet pile 31-Oct-16 04-Nov-16 31-Oct-16 04-Nov-16 -121 630 IF2390 Install hoarding on road-side edge of footway (500mm clearance IF2390, Install hoarding on road-side edge of footway (500mm o 05-Nov-16 | 18-Nov-16 | 05-Nov-16 18-Nov-16 -119 630 IF2400, Construct two DN150 DI fresh water, and on IF2400 Construct two DN150 DI fresh water, and one DN100 DI salt w -115 630 19-Nov-16 | 02-Dec-16 | 19-Nov-16 02-Dec-16 IF2410 03-Dec-16 03-Dec-16 03-Dec-16 03-Dec-16 -115 630 IF2410, Pressure test, Remove blank flange and mak Pressure test, Remove blank flange and make final connections IF2420, Backfill pipes to the footway formation leve IF2420 Backfill pipes to the footway formation levels 05-Dec-16 | 05-Dec-16 | 05-Dec-16 05-Dec-16 -114 630 Complete WSD works for At-grade road (8Jul17), Co IF2430 Complete WSD works for At-grade road (8Jul17) 05-Dec-16 05-Dec-16 0% -137 781 **Towngas Interface with PIW** IF2440 Take possession of At-grade road within Portion M44 31-Oct-16 31-Oct-16 -152 651 Take possession of At-grade road within Portion M44, Take possession of At-gra IF2450, Trench excavation for gas pipe installation IF2450 Trench excavation for gas pipe installation 31-Oct-16 04-Nov-16 31-Oct-16 04-Nov-16 -121 525 Construct portion of M+ & RDE building gas main (by Towngas) IF2460 05-Nov-16 | 13-Apr-17 | 05-Nov-16 13-Apr-17 0% -97 525 **Power Interface with PIW** Take possession of the completed At-grade road pavement in M44, Take posses IF2230 Take possession of the completed At-grade road pavement in M 31-Oct-16 31-Oct-16 0% -152 648 0 IF2240 Excavate trenches for laying 11kV & 132kV cable by CLP 73 31-Oct-16 26-Jan-17 31-Oct-16 26-Jan-17 0% -103 523 Telecoms Interface with PIW IF2500 Take possession of the completed At-grade road pavement in M 31-Oct-16 31-Oct-16 -152 310 Take possession of the completed At-grade road pavement in M44, Take posse IF2510, Excavate trenches for laying telecom ducts IF2510 Excavate trenches for laying telecom ducts 31-Oct-16 04-Nov-16 31-Oct-16 04-Nov-16 -121 252 IF2520 Lay ducts & leave connecting ends for PIW drawpit consstructio 72 05-Nov-16 03-Feb-17 05-Nov-16 03-Feb-17 0% -103 252 IF25 **Sewerage Interface with PIW** IF4010  $^{ t I}$  IF4010, Construct the DN37 $^{ t S}$  sewer drain within Austin Road Construct the DN375 sewer drain within Austin Road West and 50 29-Feb-16 30-Apr-16 05-Dec-15 A 22-Nov-16 90% -217 641 Vacate L08, L19 to Lyric foundation contractor, Vacate L08, L IF4020 Vacate L08, L19 to Lyric foundation contractor 0 22-Nov-16 22-Nov-16 0% -267 794 Seawater Intake & Discharge Pipes Interface with PIW IF4100 Take Possession of M15,M16, M38 & M39 31-Oct-16 31-Oct-16 -59 523 Take Possession of M15,M16, M38 & M39, Take Possession of M15,M16, M38 0% -38 421 IF4110 Install two DN600 Seawater Intake mains, DN100 Chorination: | 120 | 31-Oct-16 | 25-Mar-17 | 31-Oct-16 25-Mar-17 0% **Summary Facade Programme Major Key Milestone Dates** SMS.1010 Start of Embeds Installation at M+ Podium, Start of Embeds I Start of Embeds Installation at M+ Podium 22-Nov-16 22-Nov-16 0% 795 Start Bulk Production, Sta SMS.1020 Start Bulk Production 07-Jan-17 07-Jan-17 0% 749 Pre-Construction, Procurements & Bulk Production Facade - Material Submission, Facade - Material Submiss SUM.0050 Facade - Material Submission -22 205 31-Mar-16 05-Dec-16 22-Oct-15 A 28-Nov-16 80% acade - Visual Mock-Up, Facade SUM.0060 70% 22 Facade - Visual Mock-Up 31-Mar-16 07-Jan-17 27-Oct-15 A 29-Dec-16 Facade - Shop Drawings 61 SUM.0020 30% Facade - Shop Drawings 145 | 31-Mar-16 | 23-Sep-16 | 24-Mar-16 A 09-Jan-17