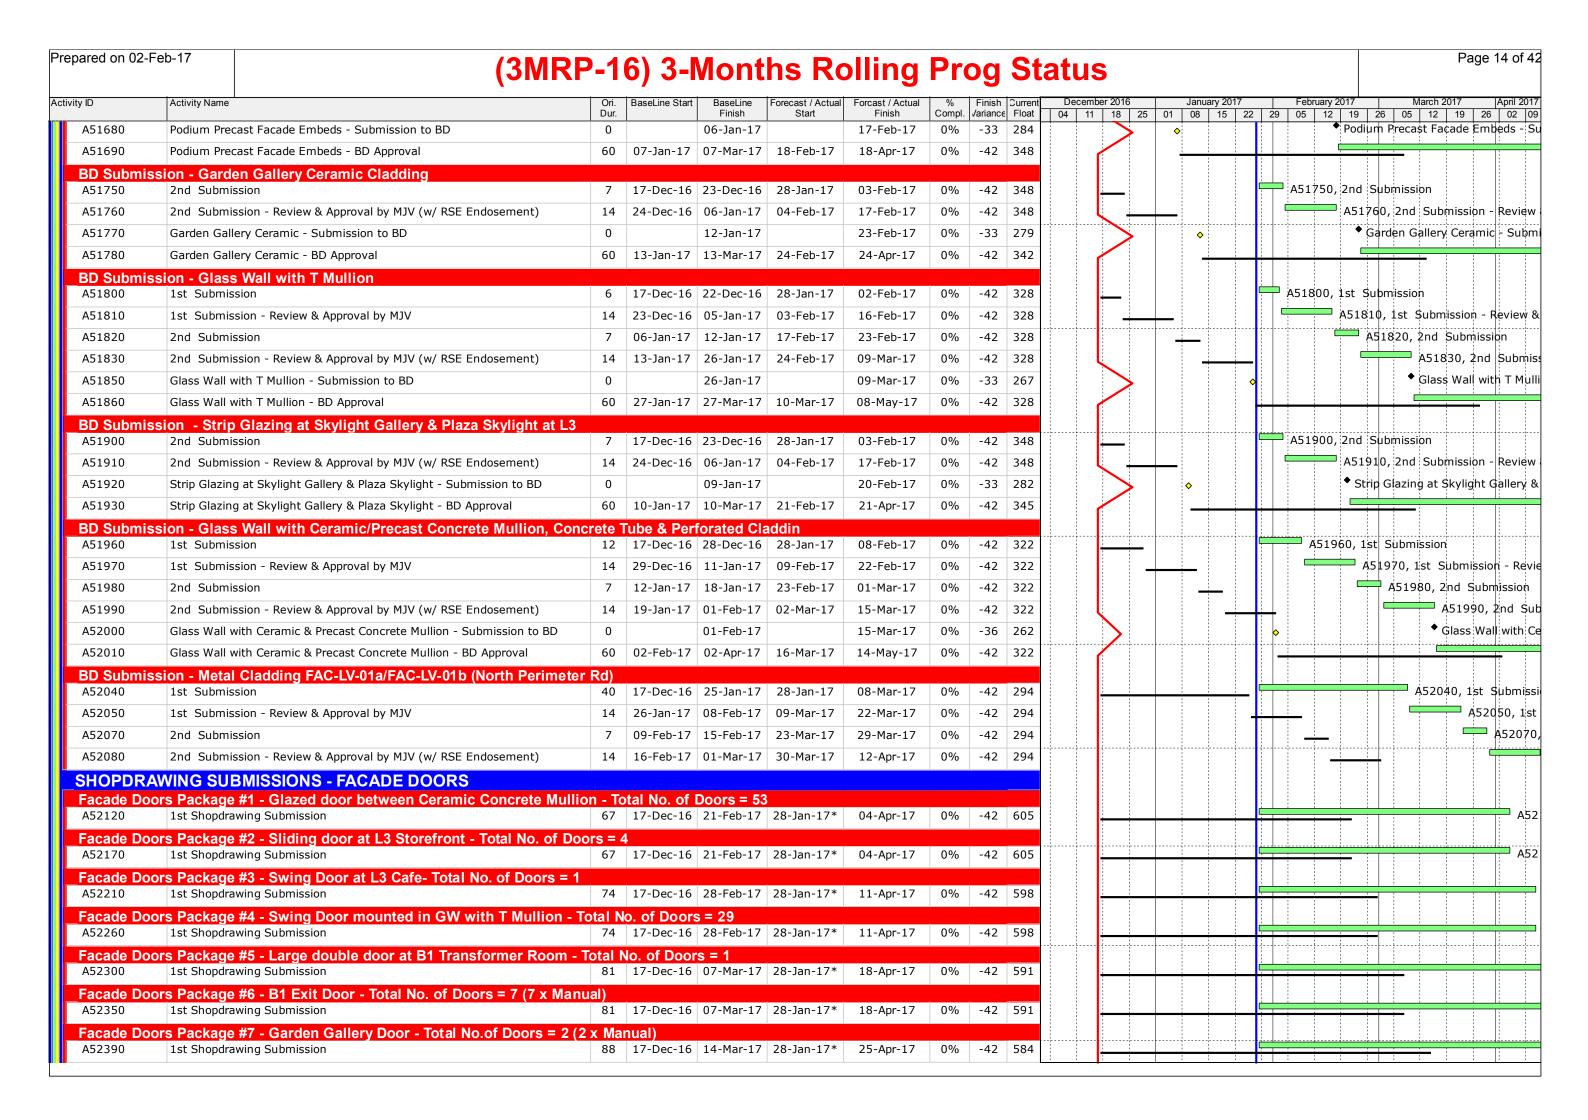

Prepared on 10-Nov-16 Page 2 of 28 (3MRP-13) Three Months Rolling Programme Status at 31 Oct 2016 % Finish Current Compl. Variance Float Activity ID Activity Name 02 | 09 | 16 | 23 | 30 | 06 | 13 | 20 | 27 | 04 | 11 | 18 | 25 | 01 | 08 | 15 | 22 | 29 | 05 Civil & Structual Interface with PIW At-Grade Road M+ North West Boundary IF2095 Submit Hoarding Design for BD Approval 30 31-Oct-16 03-Dec-16 31-Oct-16 03-Dec-16 -129 457 IF2095, Submit Hoarding Design for BD Approval Take possession of the At-grade road footway within M45, Take possession of the IF2090 Take possession of the At-grade road footway within M45 31-Oct-16 31-Oct-16 -152 567 **Interface Car Park Utilities Works** IF2180, Construct U/G utilities connections from footway to I IF2180 Construct U/G utilities connections from footway to ICP/SPS 30-Jun-16 22-Sep-16 06-Jun-16 A 22-Nov-16 50% -116 6 IF2190 23-Nov-16 03-Dec-16 23-Nov-16 03-Dec-16 IF2190, Complete pavement interface with At-grade Complete pavement interface with At-grade road -112 6 IF2200 IF2200, Remove hoarding along footway & vacat Remove hoarding along footway & vacate footway 05-Dec-16 | 09-Dec-16 | 05-Dec-16 09-Dec-16 0% -111 6 **Sewage Pump Station** IF2290 Construction of SPS Structure incl Building Services, ABWF and 361 19-May-16 16-Oct-17 20-May-16 03-Oct-17 15% -67 -65 Water Main Interface with PIW Take possession of At-grade road within Portion M45, Take possession of At-gra IF2370 Take possession of At-grade road within Portion M45 31-Oct-16 31-Oct-16 -152 777 IF2380, Remove hoarding fixed to the sheet pile IF2380 Remove hoarding fixed to the sheet pile 31-Oct-16 04-Nov-16 31-Oct-16 04-Nov-16 -121 630 IF2390 Install hoarding on road-side edge of footway (500mm clearance IF2390, Install hoarding on road-side edge of footway (500mm o 05-Nov-16 | 18-Nov-16 | 05-Nov-16 18-Nov-16 -119 630 IF2400, Construct two DN150 DI fresh water, and on IF2400 Construct two DN150 DI fresh water, and one DN100 DI salt w -115 630 19-Nov-16 | 02-Dec-16 | 19-Nov-16 02-Dec-16 IF2410 03-Dec-16 03-Dec-16 03-Dec-16 03-Dec-16 -115 630 IF2410, Pressure test, Remove blank flange and mak Pressure test, Remove blank flange and make final connections IF2420, Backfill pipes to the footway formation leve IF2420 Backfill pipes to the footway formation levels 05-Dec-16 | 05-Dec-16 | 05-Dec-16 05-Dec-16 -114 630 Complete WSD works for At-grade road (8Jul17), Co IF2430 Complete WSD works for At-grade road (8Jul17) 05-Dec-16 05-Dec-16 0% -137 781 **Towngas Interface with PIW** IF2440 Take possession of At-grade road within Portion M44 31-Oct-16 31-Oct-16 -152 651 Take possession of At-grade road within Portion M44, Take possession of At-gra IF2450, Trench excavation for gas pipe installation IF2450 Trench excavation for gas pipe installation 31-Oct-16 04-Nov-16 31-Oct-16 04-Nov-16 -121 525 Construct portion of M+ & RDE building gas main (by Towngas) IF2460 05-Nov-16 | 13-Apr-17 | 05-Nov-16 13-Apr-17 0% -97 525 **Power Interface with PIW** Take possession of the completed At-grade road pavement in M44, Take posses IF2230 Take possession of the completed At-grade road pavement in M 31-Oct-16 31-Oct-16 0% -152 648 0 IF2240 Excavate trenches for laying 11kV & 132kV cable by CLP 73 31-Oct-16 26-Jan-17 31-Oct-16 26-Jan-17 0% -103 523 Telecoms Interface with PIW IF2500 Take possession of the completed At-grade road pavement in M 31-Oct-16 31-Oct-16 -152 310 Take possession of the completed At-grade road pavement in M44, Take posse IF2510, Excavate trenches for laying telecom ducts IF2510 Excavate trenches for laying telecom ducts 31-Oct-16 04-Nov-16 31-Oct-16 04-Nov-16 -121 252 IF2520 Lay ducts & leave connecting ends for PIW drawpit consstructio 72 05-Nov-16 03-Feb-17 05-Nov-16 03-Feb-17 0% -103 252 IF25 **Sewerage Interface with PIW** IF4010  $^{ t I}$  IF4010, Construct the DN37 $^{ t S}$  sewer drain within Austin Road Construct the DN375 sewer drain within Austin Road West and 50 29-Feb-16 30-Apr-16 05-Dec-15 A 22-Nov-16 90% -217 641 Vacate L08, L19 to Lyric foundation contractor, Vacate L08, L IF4020 Vacate L08, L19 to Lyric foundation contractor 0 22-Nov-16 22-Nov-16 0% -267 794 Seawater Intake & Discharge Pipes Interface with PIW IF4100 Take Possession of M15,M16, M38 & M39 31-Oct-16 31-Oct-16 -59 523 Take Possession of M15,M16, M38 & M39, Take Possession of M15,M16, M38 0% -38 421 IF4110 Install two DN600 Seawater Intake mains, DN100 Chorination: | 120 | 31-Oct-16 | 25-Mar-17 | 31-Oct-16 25-Mar-17 0% **Summary Facade Programme Major Key Milestone Dates** SMS.1010 Start of Embeds Installation at M+ Podium, Start of Embeds I Start of Embeds Installation at M+ Podium 22-Nov-16 22-Nov-16 0% 795 Start Bulk Production, Sta SMS.1020 Start Bulk Production 07-Jan-17 07-Jan-17 0% 749 Pre-Construction, Procurements & Bulk Production Facade - Material Submission, Facade - Material Submiss SUM.0050 Facade - Material Submission -22 205 31-Mar-16 05-Dec-16 22-Oct-15 A 28-Nov-16 80% acade - Visual Mock-Up, Facade SUM.0060 70% 22 Facade - Visual Mock-Up 31-Mar-16 07-Jan-17 27-Oct-15 A 29-Dec-16 Facade - Shop Drawings 61 SUM.0020 30% Facade - Shop Drawings 145 | 31-Mar-16 | 23-Sep-16 | 24-Mar-16 A 09-Jan-17

03-Apr-17

50%

204 | 26-Apr-16 | 30-Dec-16 | 05-Apr-16 A

SUM.0030

Facade - Embed BD Submission

-49

| ared on 10-l | Nov-16 (3MRP-13)                           | ) Three          | Mont           | ths R               | Rolling              | a Prod              | arar  | nme                 | Status at 31 Oct 2016                                     |
|--------------|--------------------------------------------|------------------|----------------|---------------------|----------------------|---------------------|-------|---------------------|-----------------------------------------------------------|
| ID           | Activity Name                              | Ori.             | BaseLine Start | BaseLine            | Forecast / Actual    | Forcast / Actual    | %   F | inish Current       | October 2016 November 2016 December 2016 January 2017     |
| UM.0040      | Facade - BD Submission                     | Dur.<br>180      | 15-Jul-16      | Finish<br>22-Feb-17 | Start<br>05-Jun-16 A | Finish<br>18-Jul-17 | 15%   | riance Float<br>150 | 02 09 16 23 30 06 13 20 27 04 11 18 25 01 08 15 22        |
| UM.0070      | Facade - Production Mock-Up                |                  |                |                     | 31-Oct-16            | 14-Jul-17           | 0%    | 6                   |                                                           |
| UM.0080      | Facade - Performance Test Mock-Up          |                  |                |                     | 31-Oct-16            | 29-Aug-17           | 0%    | 80                  |                                                           |
|              | ·                                          |                  |                | -                   |                      | -                   |       |                     |                                                           |
| UM.0025      | Facade Door - Shop Drawings                |                  |                |                     | 31-Oct-16            | 04-Feb-17           | 0%    | -57                 |                                                           |
| UM.0090      | Facade - Bulk Production & Fabrication     | 385              | 01-Dec-16      | 22-Mar-18           | 01-Dec-16            | 22-Mar-18           | 0%    | -34                 |                                                           |
| I+ RC Stru   |                                            |                  |                |                     |                      |                     |       |                     |                                                           |
| 1+ Podium    |                                            |                  |                | 1                   | 1                    |                     |       |                     | 7.63                                                      |
| SUM.0100     | Podium - B1/Floor Slab Structure           |                  |                |                     | 15-Mar-16 A          |                     | 40%   | 591                 | УРос                                                      |
| SUM.0110     | Podium - Grd/Flr Slab Structure            |                  |                | ·                   | 12-Oct-16 A          | 23-Sep-17           | 5%    | 33                  |                                                           |
| SUM.0120     | Podium - 1st/Flr Slab Structure            | 260              | 22-Nov-16      | 09-Oct-17           | 22-Nov-16            | 09-Oct-17           | 0%    | 382                 |                                                           |
| SUM.0130     | Podium - 1M/Flr Slab Structure             | 243              | 12-Dec-16      | 09-Oct-17           | 12-Dec-16            | 09-Oct-17           | 0%    | -37                 |                                                           |
| SUM.0140     | Podium - 2nd/Flr Slab Structure            | 231              | 13-Jan-17      | 24-Oct-17           | 13-Jan-17            | 24-Oct-17           | 0%    | 18                  |                                                           |
| elimina      | ries                                       |                  |                |                     |                      |                     |       |                     |                                                           |
|              | ruction - Design & Procurements            |                  |                |                     |                      |                     |       |                     |                                                           |
|              | acade for M+ Podium (By Permasteel         | isa)             |                |                     |                      |                     |       |                     |                                                           |
|              | pp Drawing Submission                      | iou)             |                |                     |                      |                     |       |                     |                                                           |
| ower Faca    | -                                          |                  |                |                     |                      |                     |       |                     |                                                           |
| S.2004.08    |                                            | 11               | 02-Aug-16      | 13-Aug-16           | 01-Sep-16 A          | 19-Sep-16 A         | 100%  |                     | .08, Comment on 2nd Submission, Comment on 2nd Submission |
|              | 3rd Submission                             |                  |                |                     | 31-Oct-16            | 10-Nov-16           | 0%    | 13                  | DS.2004.10, 3rd Submission                                |
| S.2004.12    |                                            |                  |                |                     | 11-Nov-16            | 23-Nov-16           | 0%    | 13                  | DS.2004.12, Approval                                      |
|              | <u>''</u>                                  | 11               | 11-1100-10     | 25-1100-10          | 11-1404-10           | 25-1100-10          | 0 70  | 13                  | BS.2004.12, Approval                                      |
| odium Fac    |                                            |                  | 24 0 4 46      | 05 N. 46            | 21 0 1 16            | 05 N . 16           | 00/   |                     | DC 2004 10, 23-d C-b                                      |
|              | 2nd Submission                             |                  |                |                     | 31-Oct-16            | 05-Nov-16           | 0%    | -66                 | DS.2004.18, 2nd Submission                                |
|              | Comment on 2nd Submission                  |                  |                |                     | 07-Nov-16            | 18-Nov-16           | 0%    | -66                 | DS.2004.20, Comment on 2nd Submission                     |
|              | 3rd Submission                             |                  |                |                     |                      | 25-Nov-16           |       | -66                 | DS.2004.22, 3rd Submission                                |
| S.2004.24    |                                            |                  |                | 09-Dec-16           | 26-Nov-16            | 09-Dec-16           | 0%    | -66                 | DS.2004.24, Approval                                      |
| lass Wall    | with T Mullion (Kinked & Straight B1/F & 0 | G/F),CW-01a to 0 | 3d             |                     |                      |                     |       |                     |                                                           |
| S.2004.26    | 1st Submission                             | 8                | 31-Oct-16      | 09-Nov-16           | 31-Oct-16            | 09-Nov-16           | 0%    | -78                 | DS.2004.26, 1st Submission                                |
| S.2004.28    | Comment on 1st Submission                  | 10               | 10-Nov-16      | 22-Nov-16           | 10-Nov-16            | 22-Nov-16           | 0%    | -78                 | D\$.2004.28, Comment on 1st Submission                    |
| S.2004.30    | 2nd Submission                             | 5                | 22-Nov-16      | 28-Nov-16           | 22-Nov-16            | 28-Nov-16           | 0%    | -78                 | DS.2004.30, 2nd Submission                                |
| S.2004.32    | Comment on 2nd Submission                  | 10               | 29-Nov-16      | 10-Dec-16           | 29-Nov-16            | 10-Dec-16           | 0%    | -78                 | DS.2004.32, Comment on 2nd Subm                           |
| S.2004.34    | 3rd Submission                             | 7                | 10-Dec-16      | 19-Dec-16           | 10-Dec-16            | 19-Dec-16           | 0%    | -78                 | DS 2004.34, 3rd Submission                                |
| S.2004.36    | Approval                                   | 12               | 19-Dec-16      | 05-Jan-17           | 19-Dec-16            | 05-Jan-17           | 0%    | -78                 | DS.2004.36, App                                           |
| lass Wall    | with Precast Mullion & Ceramic Mullion,C   | W-04-05d and 07  |                |                     |                      |                     |       |                     |                                                           |
|              | 1st Submission                             |                  |                | 10-Nov-16           | 31-Oct-16            | 10-Nov-16           | 0%    | -57                 | DS.2004.38, 1st Submission                                |
| S.2004.40    |                                            |                  |                |                     | 11-Nov-16            | 22-Nov-16           | 0%    | -57                 | DS.2004.40, Comment on 1st Submission                     |
| S.2004.42    |                                            |                  |                |                     | 23-Nov-16            | 29-Nov-16           | 0%    | -57                 | DS.2004.42, 2nd Submission                                |
| S.2004.44    |                                            |                  |                |                     | 01-Dec-16            | 13-Dec-16           | 0%    | -57                 | DS.2004.44, Comment on 2nd Sul                            |
|              | 3rd Submission                             |                  |                |                     | 14-Dec-16            | 20-Dec-16           | 0%    | -57                 | D\$.2004.46, 3rd \$ubmission                              |
|              |                                            |                  |                |                     |                      |                     |       | -57                 | DS.2004.48, Ap                                            |
| S.2004.48    | <u>'''</u>                                 |                  |                | 00-3811-17          | 22-Dec-16            | 06-Jan-17           | 0%    | -5/                 | D5.2004.48, Ap                                            |
|              | ramic Concrete Tubes & with Perforated C   | <u> </u>         |                | 44 9                | 27.14                | 05.11               | 2001  |                     |                                                           |
|              | 1st Submission                             |                  |                |                     |                      | 05-Nov-16           |       | -46                 | DS.2004.50, 1st Submission, 1st Submission                |
| S.2004.52    |                                            |                  |                |                     | 08-Nov-16            |                     | 0%    | -46                 | DS.2004.52, Comment on 1st Submission                     |
| S 2004 54    | 2nd Submission                             | 6                | 19-Nov-16      | 25 Nov 16           | 10 Nov 16            | 25-Nov-16           | 0%    | -46                 | DS.2004.54, 2nd Submission                                |

Prepared on 10-Nov-16 Page 4 of 28 (3MRP-13) Three Months Rolling Programme Status at 31 Oct 2016 % Finish Current Compl. Variance Float Activity ID Activity Name Forcast / Actual 02 09 16 23 30 06 13 20 27 04 11 18 25 01 08 15 22 29 05 DS.2004.56, Comment on 2nd Submission DS.2004.56 Comment on 2nd Submission 11 | 26-Nov-16 | 08-Dec-16 | 26-Nov-16 08-Dec-16 0% -46 DS.2004.58, 3rd Submission DS.2004.58 3rd Submission 09-Dec-16 15-Dec-16 09-Dec-16 15-Dec-16 0% -46 DS.2004.60, Approval DS.2004.60 Approval 12 16-Dec-16 31-Dec-16 16-Dec-16 31-Dec-16 -46 Garden Gallery Ceramic Cladding & Ceiling, CE-03a, 03b, 03c 90% 15 DS.2004.62, 1st Submission, 1st Submission DS.2004.62 1st Submission 30-Apr-16 | 12-May-16 | 17-Apr-16 A | 11-Nov-16 15 DS 2004.64, Comment on 1st Submission Comment on 1st Submission 25-Nov-16 0% DS.2004.64 12-Nov-16 | 25-Nov-16 | 12-Nov-16 DS.2004.66, 2nd Submission 25-Nov-16 02-Dec-16 25-Nov-16 15 DS.2004.66 2nd Submission 02-Dec-16 15 DS.2004.68, Comment on 2nd Submission DS.2004.68 Comment on 2nd Submission 02-Dec-16 | 15-Dec-16 | 02-Dec-16 15-Dec-16 15 DS.2004.70, 3rd Submission 0% DS.2004.70 3rd Submission 15-Dec-16 23-Dec-16 15-Dec-16 23-Dec-16 DS 2004.72, Approval 15 DS.2004.72 Approval 12 23-Dec-16 09-Jan-17 23-Dec-16 09-Jan-17 0% L3 Storefront.CW-08a.08b DS.2004.78 2nd Submission 10-Aug-16 | 15-Aug-16 | 17-Oct-16 A 11-Nov-16 79 DS.2004.78, 2nd Submission, 2nd Submission DS 2004.80, Comment on 2nd Submission 79 DS.2004.80 Comment on 2nd Submission 12-Nov-16 24-Nov-16 12-Nov-16 24-Nov-16 0% 79 DS.2004.82, 3rd Submission DS.2004.82 3rd Submission 25-Nov-16 01-Dec-16 25-Nov-16 01-Dec-16 79 DS.2004.84, Approval DS.2004.84 Approval 02-Dec-16 15-Dec-16 02-Dec-16 0% 15-Dec-16 Strip Glazing at Skylight Gallery L3 & Plaza Skylight, CW10, SK-01, 02 DS.2004.86 1st Submission 10 | 31-May-16 | 11-Jun-16 | 07-Sep-16 A | 13-Sep-16 A | 100% 1st Submission, 1st \$ bmission DS.2004.88, Comment on 1st Submission, Comment on 1st Submission Comment on 1st Submission 11-Oct-16 | 21-Oct-16 | 14-Sep-16 A | 05-Oct-16 A 100% DS.2004.88 DS.2004.90, 2nd Submission 29 DS.2004.90 2nd Submission 31-Oct-16 04-Nov-16 31-Oct-16 04-Nov-16 0% DS.2004.92, Comment on 2nd \$ubmission DS.2004.92 Comment on 2nd Submission 07-Nov-16 18-Nov-16 07-Nov-16 18-Nov-16 0% 29 DS.2004.94, 3rd Submission DS.2004.94 3rd Submission 19-Nov-16 25-Nov-16 19-Nov-16 25-Nov-16 69 0% DS.2004.96, Approval 69 DS.2004.96 Approval 26-Nov-16 09-Dec-16 26-Nov-16 09-Dec-16 0% **Shop Drawings Metal Cladding FAC-LV-01b (Additional Scope)** DS.2004.106 1st Submission 11 31-Oct-16 12-Nov-16 31-Oct-16\* 12-Nov-16 0% 27 DS.2004.106, 1st Submission D\$.2004.116, Comment on 1st Submission 27 DS.2004.116 Comment on 1st Submission 12-Nov-16 26-Nov-16 12-Nov-16 26-Nov-16 DS.2004.126, 2nd Submission DS.2004.126 2nd Submission 26-Nov-16 02-Dec-16 26-Nov-16 02-Dec-16 27 27 DS.2004.136, Comment on 2nd Submission DS.2004.136 Comment on 2nd Submission 02-Dec-16 15-Dec-16 02-Dec-16 15-Dec-16 DS.2004.146, 3rd Submission DS.2004.146 3rd Submission 15-Dec-16 23-Dec-16 15-Dec-16 23-Dec-16 27 0% DS.2004.156, Approval DS.2004.156 Approval 11 23-Dec-16 07-Jan-17 23-Dec-16 07-Jan-17 0% 27 Facade Doors - Shop Drawings Submission (Additional Works) Facade Door Package # 1: Glazed Doors Bet Ceramic Concrete Mullion (Total = 53 nos) 14-Nov-16 DS.2004.166 Facade Door Package # 1 - 1st Submission 12 31-Oct-16 14-Nov-16 31-Oct-16\* -55 DS 2004.166, Facade Door Package # 1 - 1st Submission -55 DS 2004 176, Facade Door Package # 1 - Comment on DS.2004.176 Facade Door Package # 1 - Comment on 1st Submission 12 14-Nov-16 28-Nov-16 14-Nov-16 28-Nov-16 0% DS.2004.186, Facade Door Package # 1 -55 DS.2004.186 Facade Door Package # 1 - 2nd Submission 28-Nov-16 17-Dec-16 28-Nov-16 17-Dec-16 -55 DS.2004.196, Facade Door Pac DS.2004.196 Facade Door Package # 1 - Comment on 2nd Submission 10 17-Dec-16 31-Dec-16 17-Dec-16 31-Dec-16 -55 DS.2004.206, Fac DS.2004.206 Facade Door Package # 1 - 3rd Submission 12 31-Dec-16 16-Jan-17 31-Dec-16 16-Jan-17 DS.2004.216 Facade Door Package # 1 - Approval 12 16-Jan-17 02-Feb-17 16-Jan-17 -55 DS.20 02-Feb-17 0% Facade Door Package # 2: Sliding Door in L3 Storefront (Total = 4 nos automatic) DS.2004.226, Facade Door Package # 2 - 1st Submission DS.2004.226 Facade Door Package # 2 - 1st Submission 12 | 31-Oct-16 | 12-Nov-16 | 31-Oct-16\* 12-Nov-16 -55 -55 DS.2004.236, Facade Door Package # 2 - Comment on 1s DS.2004.236 Facade Door Package # 2 - Comment on 1st Submission 0% 14-Nov-16 | 26-Nov-16 | 14-Nov-16 26-Nov-16 -55 DS 2004 246, Facade Door Package # 2 DS.2004.246 Facade Door Package # 2 - 2nd Submission 28-Nov-16 | 19-Dec-16 | 28-Nov-16 19-Dec-16 0% DS.2004.256 Facade Door Package # 2 - Comment on 2nd Submission 04-Jan-17 0% -55 DS 2004.256, Facade Door 19-Dec-16 04-Jan-17 19-Dec-16 DS.2004.266 Facade Door Package # 2 - 3rd Submission -55 DS.2004.266, Fac 04-Jan-17 | 17-Jan-17 | 04-Jan-17 17-Jan-17 -55 DS.2004.276 Facade Door Package # 2 - Approval 11 17-Jan-17 02-Feb-17 17-Jan-17 02-Feb-17