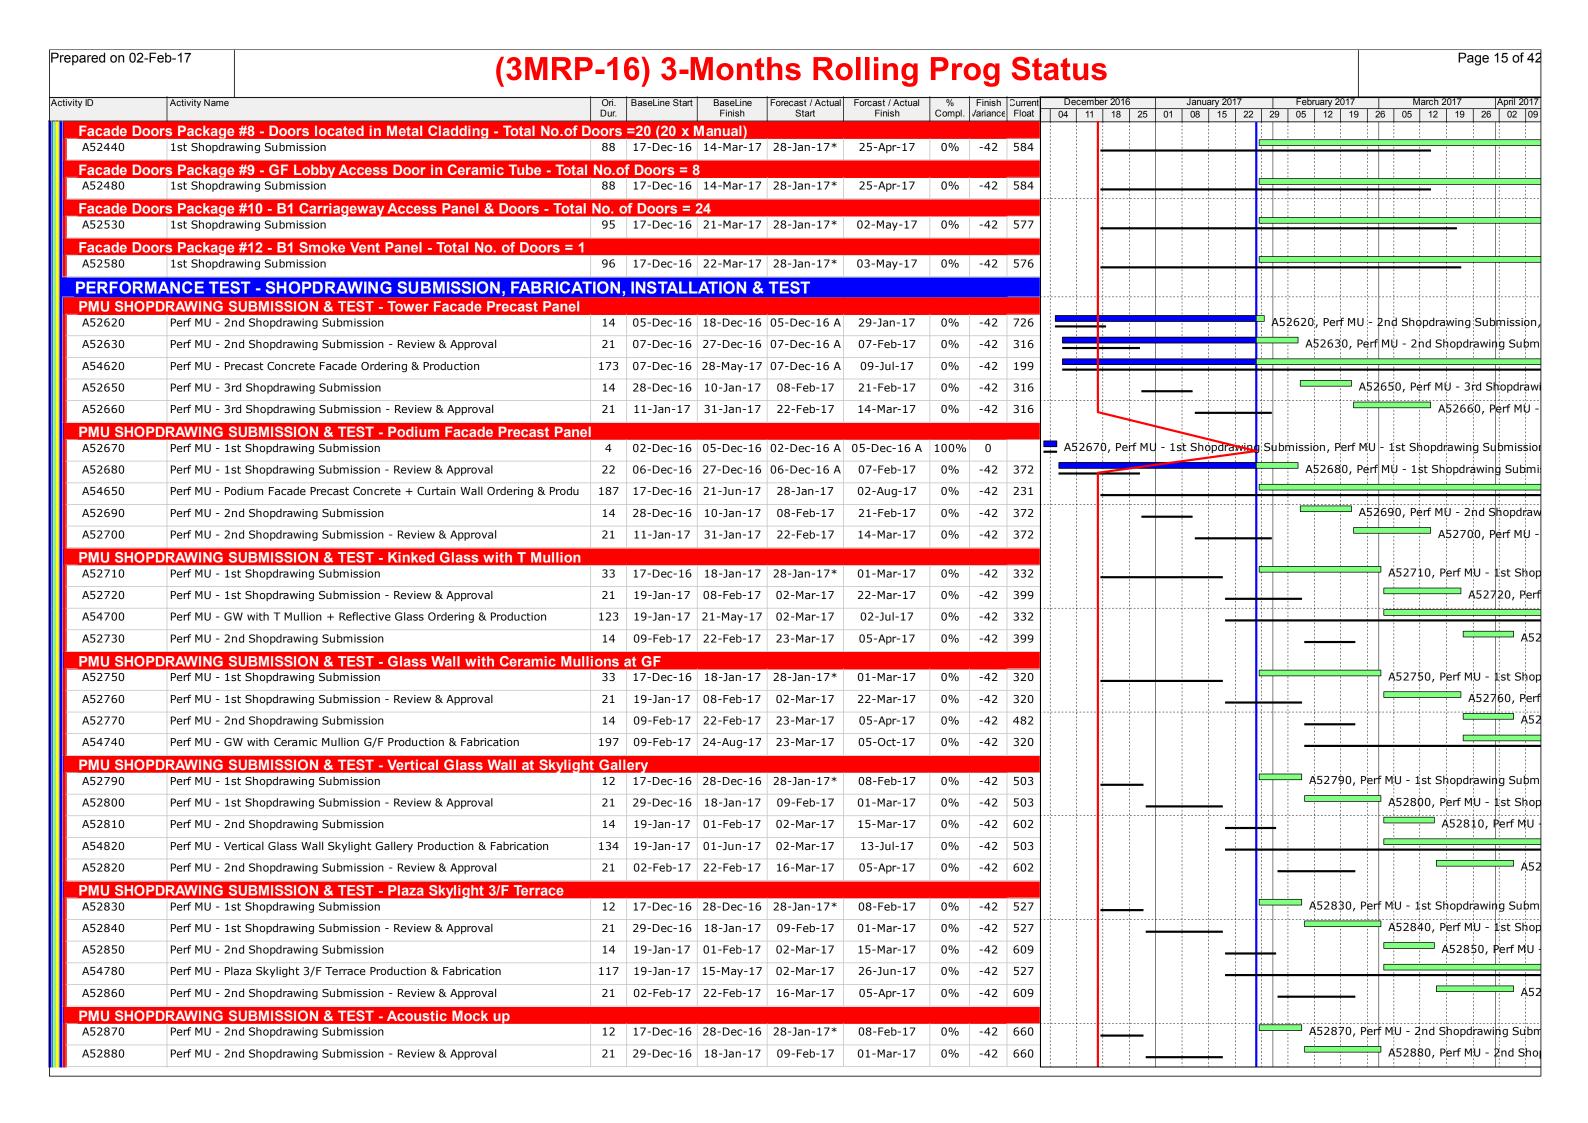

Prepared on 10-Nov-16 Page 2 of 28 (3MRP-13) Three Months Rolling Programme Status at 31 Oct 2016 % Finish Current Compl. Variance Float Activity ID Activity Name 02 | 09 | 16 | 23 | 30 | 06 | 13 | 20 | 27 | 04 | 11 | 18 | 25 | 01 | 08 | 15 | 22 | 29 | 05 Civil & Structual Interface with PIW At-Grade Road M+ North West Boundary IF2095 Submit Hoarding Design for BD Approval 30 31-Oct-16 03-Dec-16 31-Oct-16 03-Dec-16 -129 457 IF2095, Submit Hoarding Design for BD Approval Take possession of the At-grade road footway within M45, Take possession of the IF2090 Take possession of the At-grade road footway within M45 31-Oct-16 31-Oct-16 -152 567 **Interface Car Park Utilities Works** IF2180, Construct U/G utilities connections from footway to I IF2180 Construct U/G utilities connections from footway to ICP/SPS 30-Jun-16 22-Sep-16 06-Jun-16 A 22-Nov-16 50% -116 6 IF2190 23-Nov-16 03-Dec-16 23-Nov-16 03-Dec-16 IF2190, Complete pavement interface with At-grade Complete pavement interface with At-grade road -112 6 IF2200 IF2200, Remove hoarding along footway & vacat Remove hoarding along footway & vacate footway 05-Dec-16 | 09-Dec-16 | 05-Dec-16 09-Dec-16 0% -111 6 **Sewage Pump Station** IF2290 Construction of SPS Structure incl Building Services, ABWF and 361 19-May-16 16-Oct-17 20-May-16 03-Oct-17 15% -67 -65 Water Main Interface with PIW Take possession of At-grade road within Portion M45, Take possession of At-gra IF2370 Take possession of At-grade road within Portion M45 31-Oct-16 31-Oct-16 -152 777 IF2380, Remove hoarding fixed to the sheet pile IF2380 Remove hoarding fixed to the sheet pile 31-Oct-16 04-Nov-16 31-Oct-16 04-Nov-16 -121 630 IF2390 Install hoarding on road-side edge of footway (500mm clearance IF2390, Install hoarding on road-side edge of footway (500mm o 05-Nov-16 | 18-Nov-16 | 05-Nov-16 18-Nov-16 -119 630 IF2400, Construct two DN150 DI fresh water, and on IF2400 Construct two DN150 DI fresh water, and one DN100 DI salt w -115 630 19-Nov-16 | 02-Dec-16 | 19-Nov-16 02-Dec-16 IF2410 03-Dec-16 03-Dec-16 03-Dec-16 03-Dec-16 -115 630 IF2410, Pressure test, Remove blank flange and mak Pressure test, Remove blank flange and make final connections IF2420, Backfill pipes to the footway formation leve IF2420 Backfill pipes to the footway formation levels 05-Dec-16 | 05-Dec-16 | 05-Dec-16 05-Dec-16 -114 630 Complete WSD works for At-grade road (8Jul17), Co IF2430 Complete WSD works for At-grade road (8Jul17) 05-Dec-16 05-Dec-16 0% -137 781 **Towngas Interface with PIW** IF2440 Take possession of At-grade road within Portion M44 31-Oct-16 31-Oct-16 -152 651 Take possession of At-grade road within Portion M44, Take possession of At-gra IF2450, Trench excavation for gas pipe installation IF2450 Trench excavation for gas pipe installation 31-Oct-16 04-Nov-16 31-Oct-16 04-Nov-16 -121 525 Construct portion of M+ & RDE building gas main (by Towngas) IF2460 05-Nov-16 | 13-Apr-17 | 05-Nov-16 13-Apr-17 0% -97 525 **Power Interface with PIW** Take possession of the completed At-grade road pavement in M44, Take posses IF2230 Take possession of the completed At-grade road pavement in M 31-Oct-16 31-Oct-16 0% -152 648 0 IF2240 Excavate trenches for laying 11kV & 132kV cable by CLP 73 31-Oct-16 26-Jan-17 31-Oct-16 26-Jan-17 0% -103 523 Telecoms Interface with PIW IF2500 Take possession of the completed At-grade road pavement in M 31-Oct-16 31-Oct-16 -152 310 Take possession of the completed At-grade road pavement in M44, Take posse IF2510, Excavate trenches for laying telecom ducts IF2510 Excavate trenches for laying telecom ducts 31-Oct-16 04-Nov-16 31-Oct-16 04-Nov-16 -121 252 IF2520 Lay ducts & leave connecting ends for PIW drawpit consstructio 72 05-Nov-16 03-Feb-17 05-Nov-16 03-Feb-17 0% -103 252 IF25 **Sewerage Interface with PIW** IF4010  $^{ t I}$  IF4010, Construct the DN37 $^{ t S}$  sewer drain within Austin Road Construct the DN375 sewer drain within Austin Road West and 50 29-Feb-16 30-Apr-16 05-Dec-15 A 22-Nov-16 90% -217 641 Vacate L08, L19 to Lyric foundation contractor, Vacate L08, L IF4020 Vacate L08, L19 to Lyric foundation contractor 0 22-Nov-16 22-Nov-16 0% -267 794 Seawater Intake & Discharge Pipes Interface with PIW IF4100 Take Possession of M15,M16, M38 & M39 31-Oct-16 31-Oct-16 -59 523 Take Possession of M15,M16, M38 & M39, Take Possession of M15,M16, M38 0% -38 421 IF4110 Install two DN600 Seawater Intake mains, DN100 Chorination: | 120 | 31-Oct-16 | 25-Mar-17 | 31-Oct-16 25-Mar-17 0% **Summary Facade Programme Major Key Milestone Dates** SMS.1010 Start of Embeds Installation at M+ Podium, Start of Embeds I Start of Embeds Installation at M+ Podium 22-Nov-16 22-Nov-16 0% 795 Start Bulk Production, Sta SMS.1020 Start Bulk Production 07-Jan-17 07-Jan-17 0% 749 Pre-Construction, Procurements & Bulk Production Facade - Material Submission, Facade - Material Submiss SUM.0050 Facade - Material Submission -22 205 31-Mar-16 05-Dec-16 22-Oct-15 A 28-Nov-16 80% acade - Visual Mock-Up, Facade SUM.0060 70% 22 Facade - Visual Mock-Up 31-Mar-16 07-Jan-17 27-Oct-15 A 29-Dec-16 Facade - Shop Drawings 61 SUM.0020 30% Facade - Shop Drawings 145 | 31-Mar-16 | 23-Sep-16 | 24-Mar-16 A 09-Jan-17

03-Apr-17

50%

204 | 26-Apr-16 | 30-Dec-16 | 05-Apr-16 A

SUM.0030

Facade - Embed BD Submission

-49

| ared on 10-l | Nov-16 (3MRP-13)                           | ) Three          | Mont           | ths R               | Rolling              | a Prod              | arar  | nme                 | Status at 31 Oct 2016                                     |
|--------------|--------------------------------------------|------------------|----------------|---------------------|----------------------|---------------------|-------|---------------------|-----------------------------------------------------------|
| ID           | Activity Name                              | Ori.             | BaseLine Start | BaseLine            | Forecast / Actual    | Forcast / Actual    | %   F | inish Current       | October 2016 November 2016 December 2016 January 2017     |
| UM.0040      | Facade - BD Submission                     | Dur.<br>180      | 15-Jul-16      | Finish<br>22-Feb-17 | Start<br>05-Jun-16 A | Finish<br>18-Jul-17 | 15%   | riance Float<br>150 | 02 09 16 23 30 06 13 20 27 04 11 18 25 01 08 15 22        |
| UM.0070      | Facade - Production Mock-Up                |                  |                |                     | 31-Oct-16            | 14-Jul-17           | 0%    | 6                   |                                                           |
| UM.0080      | Facade - Performance Test Mock-Up          |                  |                |                     | 31-Oct-16            | 29-Aug-17           | 0%    | 80                  |                                                           |
|              | ·                                          |                  |                | -                   |                      | -                   |       |                     |                                                           |
| UM.0025      | Facade Door - Shop Drawings                |                  |                |                     | 31-Oct-16            | 04-Feb-17           | 0%    | -57                 |                                                           |
| UM.0090      | Facade - Bulk Production & Fabrication     | 385              | 01-Dec-16      | 22-Mar-18           | 01-Dec-16            | 22-Mar-18           | 0%    | -34                 |                                                           |
| I+ RC Stru   |                                            |                  |                |                     |                      |                     |       |                     |                                                           |
| 1+ Podium    |                                            |                  |                | 1                   | 1                    |                     |       |                     | 7.63                                                      |
| SUM.0100     | Podium - B1/Floor Slab Structure           |                  |                |                     | 15-Mar-16 A          |                     | 40%   | 591                 | УРос                                                      |
| SUM.0110     | Podium - Grd/Flr Slab Structure            |                  |                | ·                   | 12-Oct-16 A          | 23-Sep-17           | 5%    | 33                  |                                                           |
| SUM.0120     | Podium - 1st/Flr Slab Structure            | 260              | 22-Nov-16      | 09-Oct-17           | 22-Nov-16            | 09-Oct-17           | 0%    | 382                 |                                                           |
| SUM.0130     | Podium - 1M/Flr Slab Structure             | 243              | 12-Dec-16      | 09-Oct-17           | 12-Dec-16            | 09-Oct-17           | 0%    | -37                 |                                                           |
| SUM.0140     | Podium - 2nd/Flr Slab Structure            | 231              | 13-Jan-17      | 24-Oct-17           | 13-Jan-17            | 24-Oct-17           | 0%    | 18                  |                                                           |
| elimina      | ries                                       |                  |                |                     |                      |                     |       |                     |                                                           |
|              | ruction - Design & Procurements            |                  |                |                     |                      |                     |       |                     |                                                           |
|              | acade for M+ Podium (By Permasteel         | isa)             |                |                     |                      |                     |       |                     |                                                           |
|              | pp Drawing Submission                      | iou)             |                |                     |                      |                     |       |                     |                                                           |
| ower Faca    | -                                          |                  |                |                     |                      |                     |       |                     |                                                           |
| S.2004.08    |                                            | 11               | 02-Aug-16      | 13-Aug-16           | 01-Sep-16 A          | 19-Sep-16 A         | 100%  |                     | .08, Comment on 2nd Submission, Comment on 2nd Submission |
|              | 3rd Submission                             |                  |                |                     | 31-Oct-16            | 10-Nov-16           | 0%    | 13                  | DS.2004.10, 3rd Submission                                |
| S.2004.12    |                                            |                  |                |                     | 11-Nov-16            | 23-Nov-16           | 0%    | 13                  | DS.2004.12, Approval                                      |
|              | <u>''</u>                                  | 11               | 11-1100-10     | 25-1100-10          | 11-1404-10           | 25-1100-10          | 0 70  | 13                  | BS.2004.12, Approval                                      |
| odium Fac    |                                            |                  | 24 0 4 46      | 05 N. 46            | 21 0 1 16            | 05 N . 16           | 00/   |                     | DC 2004 10, 23-d C-b                                      |
|              | 2nd Submission                             |                  |                |                     | 31-Oct-16            | 05-Nov-16           | 0%    | -66                 | DS.2004.18, 2nd Submission                                |
|              | Comment on 2nd Submission                  |                  |                |                     | 07-Nov-16            | 18-Nov-16           | 0%    | -66                 | DS.2004.20, Comment on 2nd Submission                     |
|              | 3rd Submission                             |                  |                |                     |                      | 25-Nov-16           |       | -66                 | DS.2004.22, 3rd Submission                                |
| S.2004.24    |                                            |                  |                | 09-Dec-16           | 26-Nov-16            | 09-Dec-16           | 0%    | -66                 | DS.2004.24, Approval                                      |
| lass Wall    | with T Mullion (Kinked & Straight B1/F & 0 | G/F),CW-01a to 0 | 3d             |                     |                      |                     |       |                     |                                                           |
| S.2004.26    | 1st Submission                             | 8                | 31-Oct-16      | 09-Nov-16           | 31-Oct-16            | 09-Nov-16           | 0%    | -78                 | DS.2004.26, 1st Submission                                |
| S.2004.28    | Comment on 1st Submission                  | 10               | 10-Nov-16      | 22-Nov-16           | 10-Nov-16            | 22-Nov-16           | 0%    | -78                 | D\$.2004.28, Comment on 1st Submission                    |
| S.2004.30    | 2nd Submission                             | 5                | 22-Nov-16      | 28-Nov-16           | 22-Nov-16            | 28-Nov-16           | 0%    | -78                 | DS.2004.30, 2nd Submission                                |
| S.2004.32    | Comment on 2nd Submission                  | 10               | 29-Nov-16      | 10-Dec-16           | 29-Nov-16            | 10-Dec-16           | 0%    | -78                 | DS.2004.32, Comment on 2nd Subm                           |
| S.2004.34    | 3rd Submission                             | 7                | 10-Dec-16      | 19-Dec-16           | 10-Dec-16            | 19-Dec-16           | 0%    | -78                 | DS 2004.34, 3rd Submission                                |
| S.2004.36    | Approval                                   | 12               | 19-Dec-16      | 05-Jan-17           | 19-Dec-16            | 05-Jan-17           | 0%    | -78                 | DS.2004.36, App                                           |
| lass Wall    | with Precast Mullion & Ceramic Mullion,C   | W-04-05d and 07  |                |                     |                      |                     |       |                     |                                                           |
|              | 1st Submission                             |                  |                | 10-Nov-16           | 31-Oct-16            | 10-Nov-16           | 0%    | -57                 | DS.2004.38, 1st Submission                                |
| S.2004.40    |                                            |                  |                |                     | 11-Nov-16            | 22-Nov-16           | 0%    | -57                 | DS.2004.40, Comment on 1st Submission                     |
| S.2004.42    |                                            |                  |                |                     | 23-Nov-16            | 29-Nov-16           | 0%    | -57                 | DS.2004.42, 2nd Submission                                |
| S.2004.44    |                                            |                  |                |                     | 01-Dec-16            | 13-Dec-16           | 0%    | -57                 | DS.2004.44, Comment on 2nd Sul                            |
|              | 3rd Submission                             |                  |                |                     | 14-Dec-16            | 20-Dec-16           | 0%    | -57                 | D\$.2004.46, 3rd \$ubmission                              |
|              |                                            |                  |                |                     |                      |                     |       | -57                 | DS.2004.48, Ap                                            |
| S.2004.48    | <u>'''</u>                                 |                  |                | 00-3811-17          | 22-Dec-16            | 06-Jan-17           | 0%    | -5/                 | D5.2004.48, Ap                                            |
|              | ramic Concrete Tubes & with Perforated C   | <u> </u>         |                | 44 9                | 27.14                | 05.11               | 2001  |                     |                                                           |
|              | 1st Submission                             |                  |                |                     |                      | 05-Nov-16           |       | -46                 | DS.2004.50, 1st Submission, 1st Submission                |
| S.2004.52    |                                            |                  |                |                     | 08-Nov-16            |                     | 0%    | -46                 | DS.2004.52, Comment on 1st Submission                     |
| S 2004 54    | 2nd Submission                             | 6                | 19-Nov-16      | 25 Nov 16           | 10 Nov 16            | 25-Nov-16           | 0%    | -46                 | DS.2004.54, 2nd Submission                                |

Prepared on 10-Nov-16 Page 4 of 28 (3MRP-13) Three Months Rolling Programme Status at 31 Oct 2016 % Finish Current Compl. Variance Float Activity ID Activity Name Forcast / Actual 02 09 16 23 30 06 13 20 27 04 11 18 25 01 08 15 22 29 05 DS.2004.56, Comment on 2nd Submission DS.2004.56 Comment on 2nd Submission 11 | 26-Nov-16 | 08-Dec-16 | 26-Nov-16 08-Dec-16 0% -46 DS.2004.58, 3rd Submission DS.2004.58 3rd Submission 09-Dec-16 15-Dec-16 09-Dec-16 15-Dec-16 0% -46 DS.2004.60, Approval DS.2004.60 Approval 12 16-Dec-16 31-Dec-16 16-Dec-16 31-Dec-16 -46 Garden Gallery Ceramic Cladding & Ceiling, CE-03a, 03b, 03c 90% 15 DS.2004.62, 1st Submission, 1st Submission DS.2004.62 1st Submission 30-Apr-16 | 12-May-16 | 17-Apr-16 A | 11-Nov-16 15 DS 2004.64, Comment on 1st Submission Comment on 1st Submission 25-Nov-16 0% DS.2004.64 12-Nov-16 | 25-Nov-16 | 12-Nov-16 DS.2004.66, 2nd Submission 25-Nov-16 02-Dec-16 25-Nov-16 15 DS.2004.66 2nd Submission 02-Dec-16 15 DS.2004.68, Comment on 2nd Submission DS.2004.68 Comment on 2nd Submission 02-Dec-16 | 15-Dec-16 | 02-Dec-16 15-Dec-16 15 DS.2004.70, 3rd Submission 0% DS.2004.70 3rd Submission 15-Dec-16 23-Dec-16 15-Dec-16 23-Dec-16 DS 2004.72, Approval 15 DS.2004.72 Approval 12 23-Dec-16 09-Jan-17 23-Dec-16 09-Jan-17 0% L3 Storefront.CW-08a.08b DS.2004.78 2nd Submission 10-Aug-16 | 15-Aug-16 | 17-Oct-16 A 11-Nov-16 79 DS.2004.78, 2nd Submission, 2nd Submission DS 2004.80, Comment on 2nd Submission 79 DS.2004.80 Comment on 2nd Submission 12-Nov-16 24-Nov-16 12-Nov-16 24-Nov-16 0% 79 DS.2004.82, 3rd Submission DS.2004.82 3rd Submission 25-Nov-16 01-Dec-16 25-Nov-16 01-Dec-16 79 DS.2004.84, Approval DS.2004.84 Approval 02-Dec-16 15-Dec-16 02-Dec-16 0% 15-Dec-16 Strip Glazing at Skylight Gallery L3 & Plaza Skylight, CW10, SK-01, 02 DS.2004.86 1st Submission 10 | 31-May-16 | 11-Jun-16 | 07-Sep-16 A | 13-Sep-16 A | 100% 1st Submission, 1st \$ bmission DS.2004.88, Comment on 1st Submission, Comment on 1st Submission Comment on 1st Submission 11-Oct-16 | 21-Oct-16 | 14-Sep-16 A | 05-Oct-16 A 100% DS.2004.88 DS.2004.90, 2nd Submission 29 DS.2004.90 2nd Submission 31-Oct-16 04-Nov-16 31-Oct-16 04-Nov-16 0% DS.2004.92, Comment on 2nd \$ubmission DS.2004.92 Comment on 2nd Submission 07-Nov-16 18-Nov-16 07-Nov-16 18-Nov-16 0% 29 DS.2004.94, 3rd Submission DS.2004.94 3rd Submission 19-Nov-16 25-Nov-16 19-Nov-16 25-Nov-16 69 0% DS.2004.96, Approval 69 DS.2004.96 Approval 26-Nov-16 09-Dec-16 26-Nov-16 09-Dec-16 0% **Shop Drawings Metal Cladding FAC-LV-01b (Additional Scope)** DS.2004.106 1st Submission 11 31-Oct-16 12-Nov-16 31-Oct-16\* 12-Nov-16 0% 27 DS.2004.106, 1st Submission D\$.2004.116, Comment on 1st Submission 27 DS.2004.116 Comment on 1st Submission 12-Nov-16 26-Nov-16 12-Nov-16 26-Nov-16 DS.2004.126, 2nd Submission DS.2004.126 2nd Submission 26-Nov-16 02-Dec-16 26-Nov-16 02-Dec-16 27 27 DS.2004.136, Comment on 2nd Submission DS.2004.136 Comment on 2nd Submission 02-Dec-16 15-Dec-16 02-Dec-16 15-Dec-16 DS.2004.146, 3rd Submission DS.2004.146 3rd Submission 15-Dec-16 23-Dec-16 15-Dec-16 23-Dec-16 27 0% DS.2004.156, Approval DS.2004.156 Approval 11 23-Dec-16 07-Jan-17 23-Dec-16 07-Jan-17 0% 27 Facade Doors - Shop Drawings Submission (Additional Works) Facade Door Package # 1: Glazed Doors Bet Ceramic Concrete Mullion (Total = 53 nos) 14-Nov-16 DS.2004.166 Facade Door Package # 1 - 1st Submission 12 31-Oct-16 14-Nov-16 31-Oct-16\* -55 DS 2004.166, Facade Door Package # 1 - 1st Submission -55 DS 2004 176, Facade Door Package # 1 - Comment on DS.2004.176 Facade Door Package # 1 - Comment on 1st Submission 12 14-Nov-16 28-Nov-16 14-Nov-16 28-Nov-16 0% DS.2004.186, Facade Door Package # 1 -55 DS.2004.186 Facade Door Package # 1 - 2nd Submission 28-Nov-16 17-Dec-16 28-Nov-16 17-Dec-16 -55 DS.2004.196, Facade Door Pac DS.2004.196 Facade Door Package # 1 - Comment on 2nd Submission 10 17-Dec-16 31-Dec-16 17-Dec-16 31-Dec-16 -55 DS.2004.206, Fac DS.2004.206 Facade Door Package # 1 - 3rd Submission 12 31-Dec-16 16-Jan-17 31-Dec-16 16-Jan-17 DS.2004.216 Facade Door Package # 1 - Approval 12 16-Jan-17 02-Feb-17 16-Jan-17 -55 DS.20 02-Feb-17 0% Facade Door Package # 2: Sliding Door in L3 Storefront (Total = 4 nos automatic) DS.2004.226, Facade Door Package # 2 - 1st Submission DS.2004.226 Facade Door Package # 2 - 1st Submission 12 | 31-Oct-16 | 12-Nov-16 | 31-Oct-16\* 12-Nov-16 -55 -55 DS.2004.236, Facade Door Package # 2 - Comment on 1s DS.2004.236 Facade Door Package # 2 - Comment on 1st Submission 0% 14-Nov-16 | 26-Nov-16 | 14-Nov-16 26-Nov-16 -55 DS 2004 246, Facade Door Package # 2 DS.2004.246 Facade Door Package # 2 - 2nd Submission 28-Nov-16 | 19-Dec-16 | 28-Nov-16 19-Dec-16 0% DS.2004.256 Facade Door Package # 2 - Comment on 2nd Submission 04-Jan-17 0% -55 DS 2004.256, Facade Door 19-Dec-16 04-Jan-17 19-Dec-16 DS.2004.266 Facade Door Package # 2 - 3rd Submission -55 DS.2004.266, Fac 04-Jan-17 | 17-Jan-17 | 04-Jan-17 17-Jan-17 -55 DS.2004.276 Facade Door Package # 2 - Approval 11 17-Jan-17 02-Feb-17 17-Jan-17 02-Feb-17