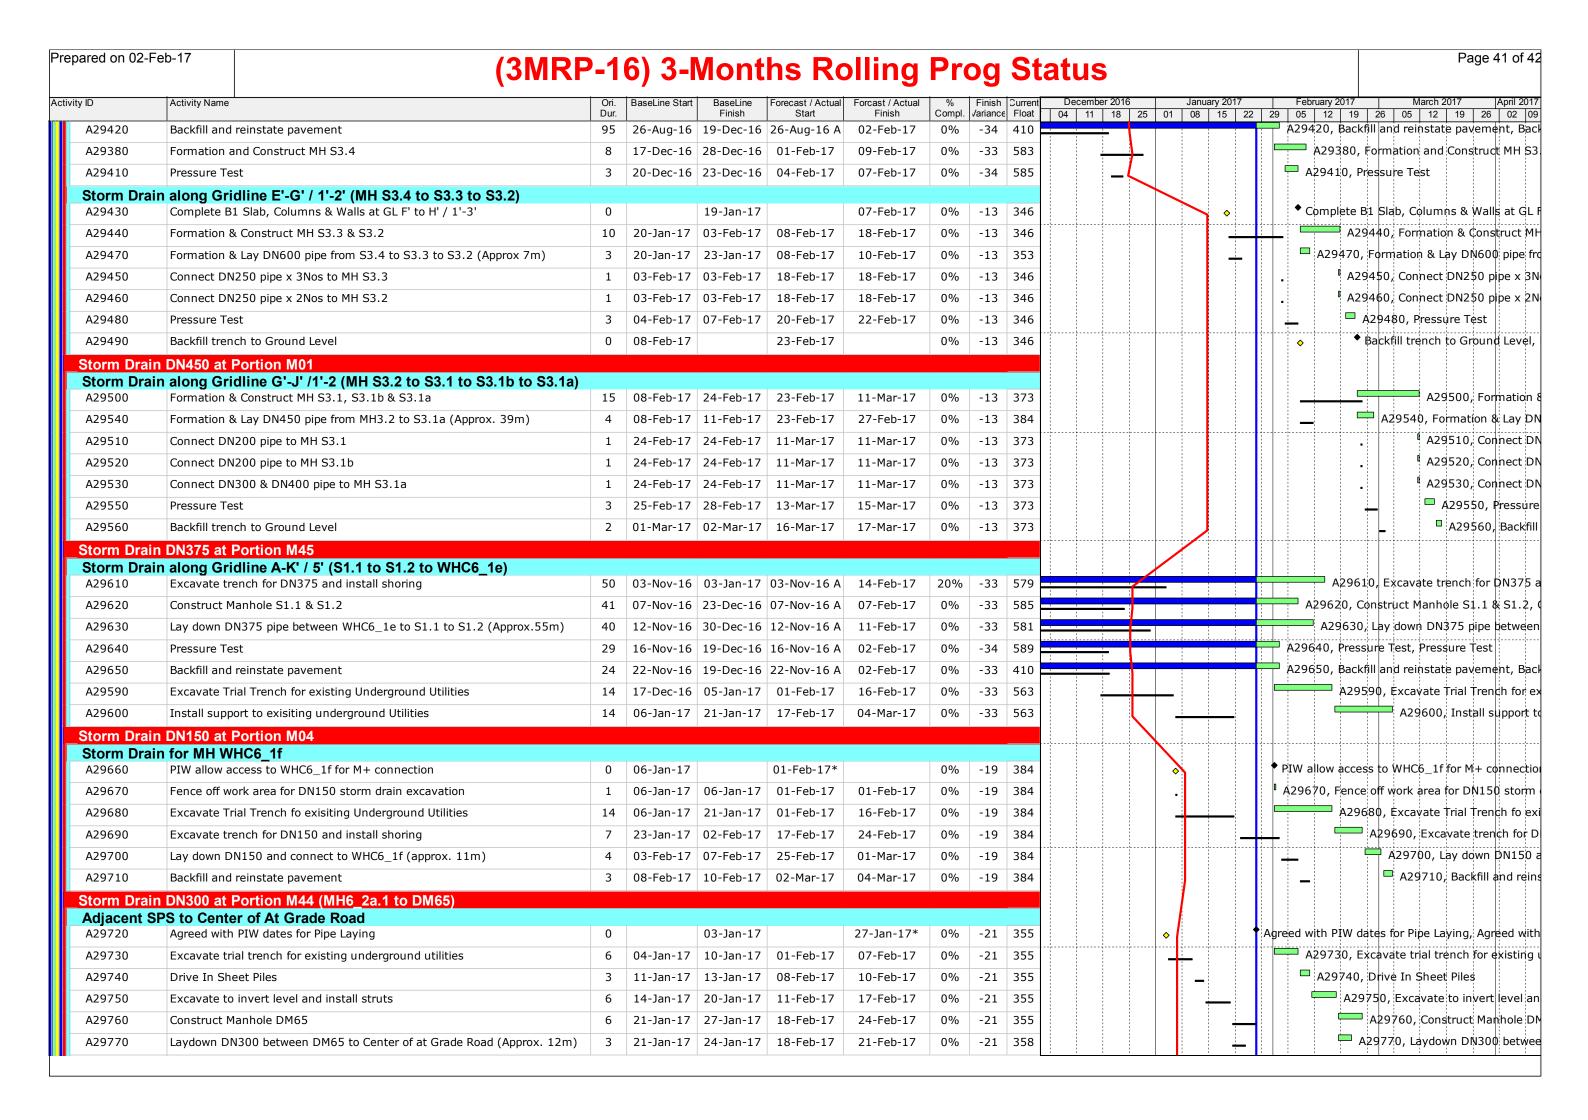

Prepared on 10-Nov-16 Page 2 of 28 (3MRP-13) Three Months Rolling Programme Status at 31 Oct 2016 % Finish Current Compl. Variance Float Activity ID Activity Name 02 | 09 | 16 | 23 | 30 | 06 | 13 | 20 | 27 | 04 | 11 | 18 | 25 | 01 | 08 | 15 | 22 | 29 | 05 Civil & Structual Interface with PIW At-Grade Road M+ North West Boundary IF2095 Submit Hoarding Design for BD Approval 30 31-Oct-16 03-Dec-16 31-Oct-16 03-Dec-16 -129 457 IF2095, Submit Hoarding Design for BD Approval Take possession of the At-grade road footway within M45, Take possession of the IF2090 Take possession of the At-grade road footway within M45 31-Oct-16 31-Oct-16 -152 567 **Interface Car Park Utilities Works** IF2180, Construct U/G utilities connections from footway to I IF2180 Construct U/G utilities connections from footway to ICP/SPS 30-Jun-16 22-Sep-16 06-Jun-16 A 22-Nov-16 50% -116 6 IF2190 23-Nov-16 03-Dec-16 23-Nov-16 03-Dec-16 IF2190, Complete pavement interface with At-grade Complete pavement interface with At-grade road -112 6 IF2200 IF2200, Remove hoarding along footway & vacat Remove hoarding along footway & vacate footway 05-Dec-16 | 09-Dec-16 | 05-Dec-16 09-Dec-16 0% -111 6 **Sewage Pump Station** IF2290 Construction of SPS Structure incl Building Services, ABWF and 361 19-May-16 16-Oct-17 20-May-16 03-Oct-17 15% -67 -65 Water Main Interface with PIW Take possession of At-grade road within Portion M45, Take possession of At-gra IF2370 Take possession of At-grade road within Portion M45 31-Oct-16 31-Oct-16 -152 777 IF2380, Remove hoarding fixed to the sheet pile IF2380 Remove hoarding fixed to the sheet pile 31-Oct-16 04-Nov-16 31-Oct-16 04-Nov-16 -121 630 IF2390 Install hoarding on road-side edge of footway (500mm clearance IF2390, Install hoarding on road-side edge of footway (500mm o 05-Nov-16 | 18-Nov-16 | 05-Nov-16 18-Nov-16 -119 630 IF2400, Construct two DN150 DI fresh water, and on IF2400 Construct two DN150 DI fresh water, and one DN100 DI salt w -115 630 19-Nov-16 | 02-Dec-16 | 19-Nov-16 02-Dec-16 IF2410 03-Dec-16 03-Dec-16 03-Dec-16 03-Dec-16 -115 630 IF2410, Pressure test, Remove blank flange and mak Pressure test, Remove blank flange and make final connections IF2420, Backfill pipes to the footway formation leve IF2420 Backfill pipes to the footway formation levels 05-Dec-16 | 05-Dec-16 | 05-Dec-16 05-Dec-16 -114 630 Complete WSD works for At-grade road (8Jul17), Co IF2430 Complete WSD works for At-grade road (8Jul17) 05-Dec-16 05-Dec-16 0% -137 781 **Towngas Interface with PIW** IF2440 Take possession of At-grade road within Portion M44 31-Oct-16 31-Oct-16 -152 651 Take possession of At-grade road within Portion M44, Take possession of At-gra IF2450, Trench excavation for gas pipe installation IF2450 Trench excavation for gas pipe installation 31-Oct-16 04-Nov-16 31-Oct-16 04-Nov-16 -121 525 Construct portion of M+ & RDE building gas main (by Towngas) IF2460 05-Nov-16 | 13-Apr-17 | 05-Nov-16 13-Apr-17 0% -97 525 **Power Interface with PIW** Take possession of the completed At-grade road pavement in M44, Take posses IF2230 Take possession of the completed At-grade road pavement in M 31-Oct-16 31-Oct-16 0% -152 648 0 IF2240 Excavate trenches for laying 11kV & 132kV cable by CLP 73 31-Oct-16 26-Jan-17 31-Oct-16 26-Jan-17 0% -103 523 Telecoms Interface with PIW IF2500 Take possession of the completed At-grade road pavement in M 31-Oct-16 31-Oct-16 -152 310 Take possession of the completed At-grade road pavement in M44, Take posse IF2510, Excavate trenches for laying telecom ducts IF2510 Excavate trenches for laying telecom ducts 31-Oct-16 04-Nov-16 31-Oct-16 04-Nov-16 -121 252 IF2520 Lay ducts & leave connecting ends for PIW drawpit consstructio 72 05-Nov-16 03-Feb-17 05-Nov-16 03-Feb-17 0% -103 252 IF25 **Sewerage Interface with PIW** IF4010  $^{ t I}$  IF4010, Construct the DN37 $^{ t S}$  sewer drain within Austin Road Construct the DN375 sewer drain within Austin Road West and 50 29-Feb-16 30-Apr-16 05-Dec-15 A 22-Nov-16 90% -217 641 Vacate L08, L19 to Lyric foundation contractor, Vacate L08, L IF4020 Vacate L08, L19 to Lyric foundation contractor 0 22-Nov-16 22-Nov-16 0% -267 794 Seawater Intake & Discharge Pipes Interface with PIW IF4100 Take Possession of M15,M16, M38 & M39 31-Oct-16 31-Oct-16 -59 523 Take Possession of M15,M16, M38 & M39, Take Possession of M15,M16, M38 0% -38 421 IF4110 Install two DN600 Seawater Intake mains, DN100 Chorination: | 120 | 31-Oct-16 | 25-Mar-17 | 31-Oct-16 25-Mar-17 0% **Summary Facade Programme Major Key Milestone Dates** SMS.1010 Start of Embeds Installation at M+ Podium, Start of Embeds I Start of Embeds Installation at M+ Podium 22-Nov-16 22-Nov-16 0% 795 Start Bulk Production, Sta SMS.1020 Start Bulk Production 07-Jan-17 07-Jan-17 0% 749 Pre-Construction, Procurements & Bulk Production Facade - Material Submission, Facade - Material Submiss SUM.0050 Facade - Material Submission -22 205 31-Mar-16 05-Dec-16 22-Oct-15 A 28-Nov-16 80% acade - Visual Mock-Up, Facade SUM.0060 70% 22 Facade - Visual Mock-Up 31-Mar-16 07-Jan-17 27-Oct-15 A 29-Dec-16 Facade - Shop Drawings 61 SUM.0020 30% Facade - Shop Drawings 145 | 31-Mar-16 | 23-Sep-16 | 24-Mar-16 A 09-Jan-17