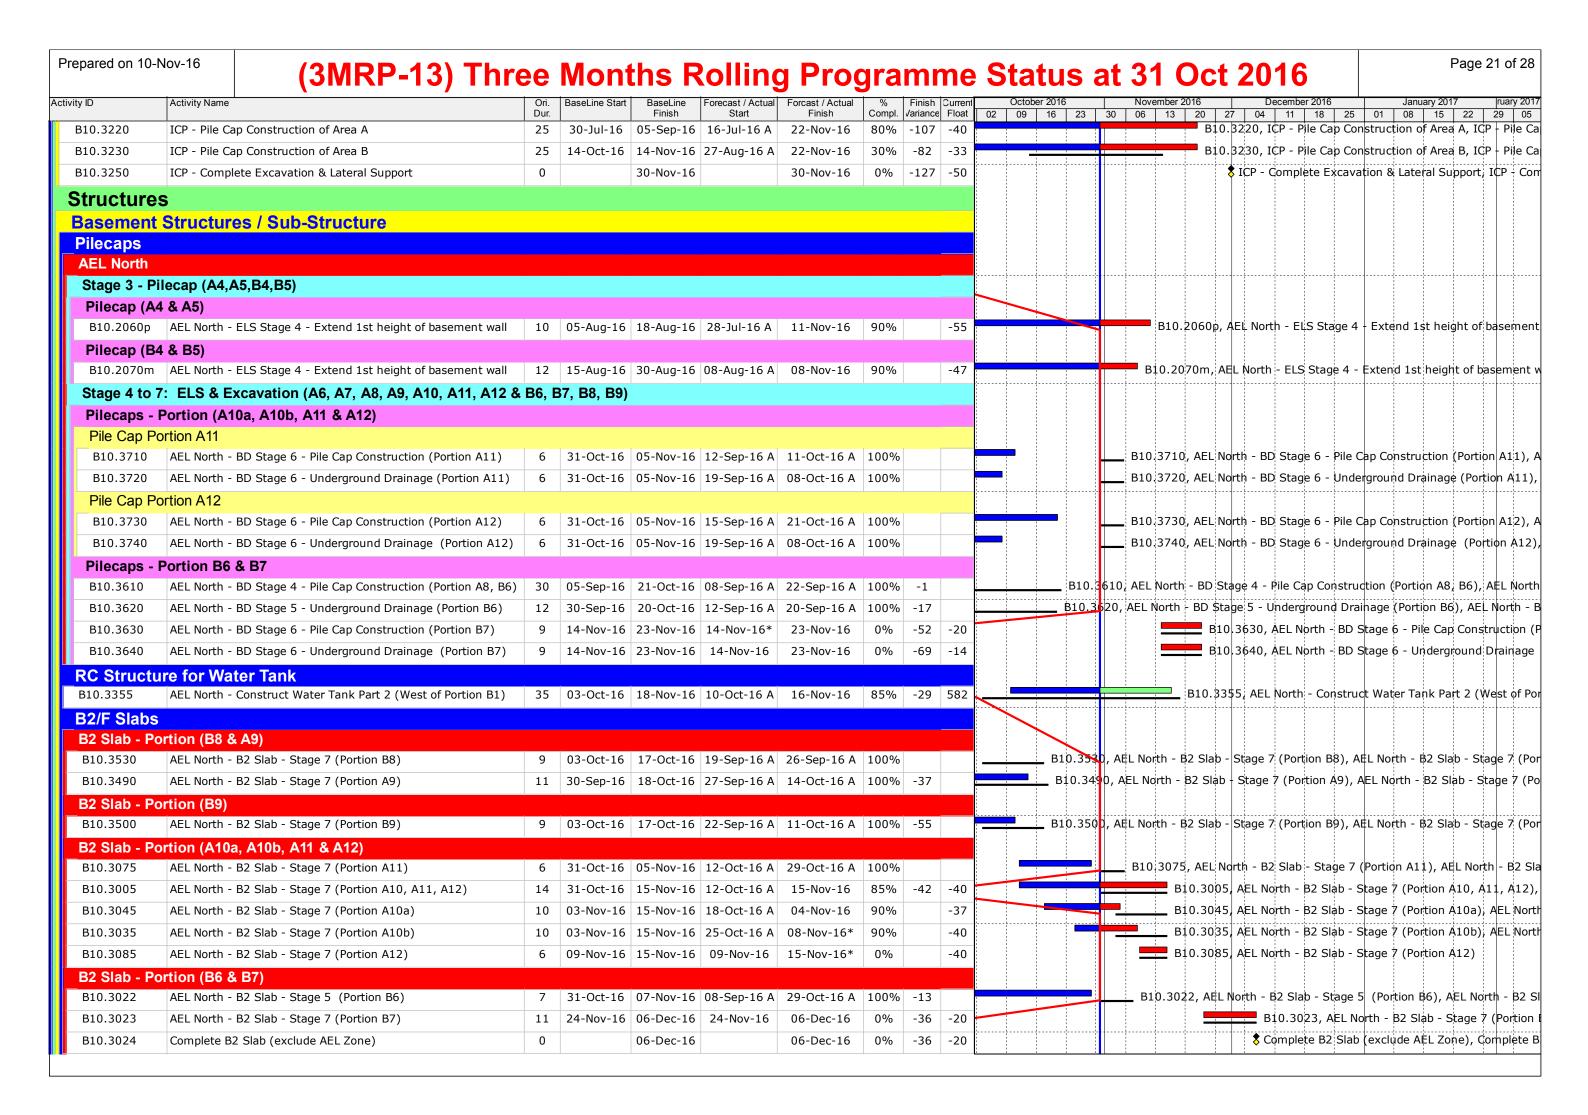

Prepared on 10-Nov-16 Page 2 of 28 (3MRP-13) Three Months Rolling Programme Status at 31 Oct 2016 % Finish Current Compl. Variance Float Activity ID Activity Name 02 | 09 | 16 | 23 | 30 | 06 | 13 | 20 | 27 | 04 | 11 | 18 | 25 | 01 | 08 | 15 | 22 | 29 | 05 Civil & Structual Interface with PIW At-Grade Road M+ North West Boundary IF2095 Submit Hoarding Design for BD Approval 30 31-Oct-16 03-Dec-16 31-Oct-16 03-Dec-16 -129 457 IF2095, Submit Hoarding Design for BD Approval Take possession of the At-grade road footway within M45, Take possession of the IF2090 Take possession of the At-grade road footway within M45 31-Oct-16 31-Oct-16 -152 567 **Interface Car Park Utilities Works** IF2180, Construct U/G utilities connections from footway to I IF2180 Construct U/G utilities connections from footway to ICP/SPS 30-Jun-16 22-Sep-16 06-Jun-16 A 22-Nov-16 50% -116 6 IF2190 23-Nov-16 03-Dec-16 23-Nov-16 03-Dec-16 IF2190, Complete pavement interface with At-grade Complete pavement interface with At-grade road -112 6 IF2200 IF2200, Remove hoarding along footway & vacat Remove hoarding along footway & vacate footway 05-Dec-16 | 09-Dec-16 | 05-Dec-16 09-Dec-16 0% -111 6 **Sewage Pump Station** IF2290 Construction of SPS Structure incl Building Services, ABWF and 361 19-May-16 16-Oct-17 20-May-16 03-Oct-17 15% -67 -65 Water Main Interface with PIW Take possession of At-grade road within Portion M45, Take possession of At-gra IF2370 Take possession of At-grade road within Portion M45 31-Oct-16 31-Oct-16 -152 777 IF2380, Remove hoarding fixed to the sheet pile IF2380 Remove hoarding fixed to the sheet pile 31-Oct-16 04-Nov-16 31-Oct-16 04-Nov-16 -121 630 IF2390 Install hoarding on road-side edge of footway (500mm clearance IF2390, Install hoarding on road-side edge of footway (500mm o 05-Nov-16 | 18-Nov-16 | 05-Nov-16 18-Nov-16 -119 630 IF2400, Construct two DN150 DI fresh water, and on IF2400 Construct two DN150 DI fresh water, and one DN100 DI salt w -115 630 19-Nov-16 | 02-Dec-16 | 19-Nov-16 02-Dec-16 IF2410 03-Dec-16 03-Dec-16 03-Dec-16 03-Dec-16 -115 630 IF2410, Pressure test, Remove blank flange and mak Pressure test, Remove blank flange and make final connections IF2420, Backfill pipes to the footway formation leve IF2420 Backfill pipes to the footway formation levels 05-Dec-16 | 05-Dec-16 | 05-Dec-16 05-Dec-16 -114 630 Complete WSD works for At-grade road (8Jul17), Co IF2430 Complete WSD works for At-grade road (8Jul17) 05-Dec-16 05-Dec-16 0% -137 781 **Towngas Interface with PIW** IF2440 Take possession of At-grade road within Portion M44 31-Oct-16 31-Oct-16 -152 651 Take possession of At-grade road within Portion M44, Take possession of At-gra IF2450, Trench excavation for gas pipe installation IF2450 Trench excavation for gas pipe installation 31-Oct-16 04-Nov-16 31-Oct-16 04-Nov-16 -121 525 Construct portion of M+ & RDE building gas main (by Towngas) IF2460 05-Nov-16 | 13-Apr-17 | 05-Nov-16 13-Apr-17 0% -97 525 **Power Interface with PIW** Take possession of the completed At-grade road pavement in M44, Take posses IF2230 Take possession of the completed At-grade road pavement in M 31-Oct-16 31-Oct-16 0% -152 648 0 IF2240 Excavate trenches for laying 11kV & 132kV cable by CLP 73 31-Oct-16 26-Jan-17 31-Oct-16 26-Jan-17 0% -103 523 Telecoms Interface with PIW IF2500 Take possession of the completed At-grade road pavement in M 31-Oct-16 31-Oct-16 -152 310 Take possession of the completed At-grade road pavement in M44, Take posse IF2510, Excavate trenches for laying telecom ducts IF2510 Excavate trenches for laying telecom ducts 31-Oct-16 04-Nov-16 31-Oct-16 04-Nov-16 -121 252 IF2520 Lay ducts & leave connecting ends for PIW drawpit consstructio 72 05-Nov-16 03-Feb-17 05-Nov-16 03-Feb-17 0% -103 252 IF25 **Sewerage Interface with PIW** IF4010  $^{ t I}$  IF4010, Construct the DN37 $^{ t S}$  sewer drain within Austin Road Construct the DN375 sewer drain within Austin Road West and 50 29-Feb-16 30-Apr-16 05-Dec-15 A 22-Nov-16 90% -217 641 Vacate L08, L19 to Lyric foundation contractor, Vacate L08, L IF4020 Vacate L08, L19 to Lyric foundation contractor 0 22-Nov-16 22-Nov-16 0% -267 794 Seawater Intake & Discharge Pipes Interface with PIW IF4100 Take Possession of M15,M16, M38 & M39 31-Oct-16 31-Oct-16 -59 523 Take Possession of M15,M16, M38 & M39, Take Possession of M15,M16, M38 0% -38 421 IF4110 Install two DN600 Seawater Intake mains, DN100 Chorination: | 120 | 31-Oct-16 | 25-Mar-17 | 31-Oct-16 25-Mar-17 0% **Summary Facade Programme Major Key Milestone Dates** SMS.1010 Start of Embeds Installation at M+ Podium, Start of Embeds I Start of Embeds Installation at M+ Podium 22-Nov-16 22-Nov-16 0% 795 Start Bulk Production, Sta SMS.1020 Start Bulk Production 07-Jan-17 07-Jan-17 0% 749 Pre-Construction, Procurements & Bulk Production Facade - Material Submission, Facade - Material Submiss SUM.0050 Facade - Material Submission -22 205 31-Mar-16 05-Dec-16 22-Oct-15 A 28-Nov-16 80% acade - Visual Mock-Up, Facade SUM.0060 70% 22 Facade - Visual Mock-Up 31-Mar-16 07-Jan-17 27-Oct-15 A 29-Dec-16 Facade - Shop Drawings 61 SUM.0020 30% Facade - Shop Drawings 145 | 31-Mar-16 | 23-Sep-16 | 24-Mar-16 A 09-Jan-17