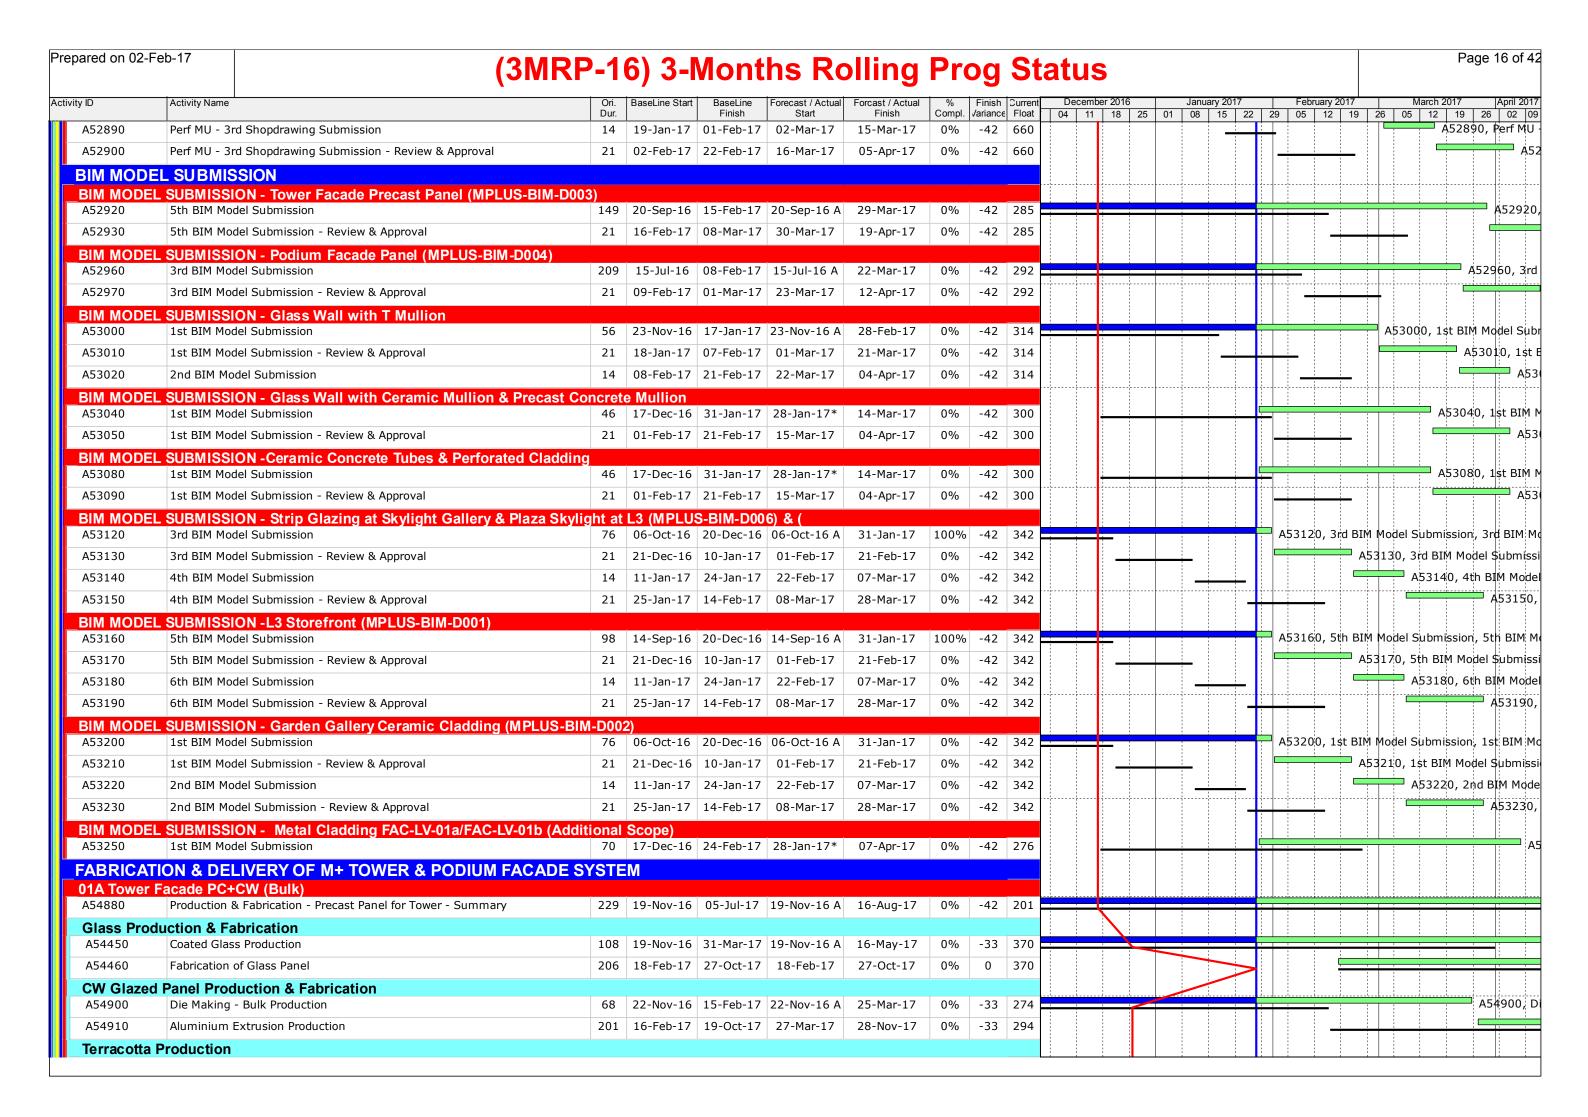

Prepared on 10-Nov-16 Page 2 of 28 (3MRP-13) Three Months Rolling Programme Status at 31 Oct 2016 % Finish Current Compl. Variance Float Activity ID Activity Name 02 | 09 | 16 | 23 | 30 | 06 | 13 | 20 | 27 | 04 | 11 | 18 | 25 | 01 | 08 | 15 | 22 | 29 | 05 Civil & Structual Interface with PIW At-Grade Road M+ North West Boundary IF2095 Submit Hoarding Design for BD Approval 30 31-Oct-16 03-Dec-16 31-Oct-16 03-Dec-16 -129 457 IF2095, Submit Hoarding Design for BD Approval Take possession of the At-grade road footway within M45, Take possession of the IF2090 Take possession of the At-grade road footway within M45 31-Oct-16 31-Oct-16 -152 567 **Interface Car Park Utilities Works** IF2180, Construct U/G utilities connections from footway to I IF2180 Construct U/G utilities connections from footway to ICP/SPS 30-Jun-16 22-Sep-16 06-Jun-16 A 22-Nov-16 50% -116 6 IF2190 23-Nov-16 03-Dec-16 23-Nov-16 03-Dec-16 IF2190, Complete pavement interface with At-grade Complete pavement interface with At-grade road -112 6 IF2200 IF2200, Remove hoarding along footway & vacat Remove hoarding along footway & vacate footway 05-Dec-16 | 09-Dec-16 | 05-Dec-16 09-Dec-16 0% -111 6 **Sewage Pump Station** IF2290 Construction of SPS Structure incl Building Services, ABWF and 361 19-May-16 16-Oct-17 20-May-16 03-Oct-17 15% -67 -65 Water Main Interface with PIW Take possession of At-grade road within Portion M45, Take possession of At-gra IF2370 Take possession of At-grade road within Portion M45 31-Oct-16 31-Oct-16 -152 777 IF2380, Remove hoarding fixed to the sheet pile IF2380 Remove hoarding fixed to the sheet pile 31-Oct-16 04-Nov-16 31-Oct-16 04-Nov-16 -121 630 IF2390 Install hoarding on road-side edge of footway (500mm clearance IF2390, Install hoarding on road-side edge of footway (500mm o 05-Nov-16 | 18-Nov-16 | 05-Nov-16 18-Nov-16 -119 630 IF2400, Construct two DN150 DI fresh water, and on IF2400 Construct two DN150 DI fresh water, and one DN100 DI salt w -115 630 19-Nov-16 | 02-Dec-16 | 19-Nov-16 02-Dec-16 IF2410 03-Dec-16 03-Dec-16 03-Dec-16 03-Dec-16 -115 630 IF2410, Pressure test, Remove blank flange and mak Pressure test, Remove blank flange and make final connections IF2420, Backfill pipes to the footway formation leve IF2420 Backfill pipes to the footway formation levels 05-Dec-16 | 05-Dec-16 | 05-Dec-16 05-Dec-16 -114 630 Complete WSD works for At-grade road (8Jul17), Co IF2430 Complete WSD works for At-grade road (8Jul17) 05-Dec-16 05-Dec-16 0% -137 781 **Towngas Interface with PIW** IF2440 Take possession of At-grade road within Portion M44 31-Oct-16 31-Oct-16 -152 651 Take possession of At-grade road within Portion M44, Take possession of At-gra IF2450, Trench excavation for gas pipe installation IF2450 Trench excavation for gas pipe installation 31-Oct-16 04-Nov-16 31-Oct-16 04-Nov-16 -121 525 Construct portion of M+ & RDE building gas main (by Towngas) IF2460 05-Nov-16 | 13-Apr-17 | 05-Nov-16 13-Apr-17 0% -97 525 **Power Interface with PIW** Take possession of the completed At-grade road pavement in M44, Take posses IF2230 Take possession of the completed At-grade road pavement in M 31-Oct-16 31-Oct-16 0% -152 648 0 IF2240 Excavate trenches for laying 11kV & 132kV cable by CLP 73 31-Oct-16 26-Jan-17 31-Oct-16 26-Jan-17 0% -103 523 Telecoms Interface with PIW IF2500 Take possession of the completed At-grade road pavement in M 31-Oct-16 31-Oct-16 -152 310 Take possession of the completed At-grade road pavement in M44, Take posse IF2510, Excavate trenches for laying telecom ducts IF2510 Excavate trenches for laying telecom ducts 31-Oct-16 04-Nov-16 31-Oct-16 04-Nov-16 -121 252 IF2520 Lay ducts & leave connecting ends for PIW drawpit consstructio 72 05-Nov-16 03-Feb-17 05-Nov-16 03-Feb-17 0% -103 252 IF25 **Sewerage Interface with PIW** IF4010  $^{ t I}$  IF4010, Construct the DN37 $^{ t S}$  sewer drain within Austin Road Construct the DN375 sewer drain within Austin Road West and 50 29-Feb-16 30-Apr-16 05-Dec-15 A 22-Nov-16 90% -217 641 Vacate L08, L19 to Lyric foundation contractor, Vacate L08, L IF4020 Vacate L08, L19 to Lyric foundation contractor 0 22-Nov-16 22-Nov-16 0% -267 794 Seawater Intake & Discharge Pipes Interface with PIW IF4100 Take Possession of M15,M16, M38 & M39 31-Oct-16 31-Oct-16 -59 523 Take Possession of M15,M16, M38 & M39, Take Possession of M15,M16, M38 0% -38 421 IF4110 Install two DN600 Seawater Intake mains, DN100 Chorination: | 120 | 31-Oct-16 | 25-Mar-17 | 31-Oct-16 25-Mar-17 0% **Summary Facade Programme Major Key Milestone Dates** SMS.1010 Start of Embeds Installation at M+ Podium, Start of Embeds I Start of Embeds Installation at M+ Podium 22-Nov-16 22-Nov-16 0% 795 Start Bulk Production, Sta SMS.1020 Start Bulk Production 07-Jan-17 07-Jan-17 0% 749 Pre-Construction, Procurements & Bulk Production Facade - Material Submission, Facade - Material Submiss SUM.0050 Facade - Material Submission -22 205 31-Mar-16 05-Dec-16 22-Oct-15 A 28-Nov-16 80% acade - Visual Mock-Up, Facade SUM.0060 70% 22 Facade - Visual Mock-Up 31-Mar-16 07-Jan-17 27-Oct-15 A 29-Dec-16 Facade - Shop Drawings 61 SUM.0020 30% Facade - Shop Drawings 145 | 31-Mar-16 | 23-Sep-16 | 24-Mar-16 A 09-Jan-17

03-Apr-17

50%

204 | 26-Apr-16 | 30-Dec-16 | 05-Apr-16 A

SUM.0030

Facade - Embed BD Submission

-49

| ared on 10-l | Nov-16 (3MRP-13)                           | ) Three          | Mont           | ths R               | Rolling              | a Prod              | arar  | nme                 | Status at 31 Oct 2016                                     |
|--------------|--------------------------------------------|------------------|----------------|---------------------|----------------------|---------------------|-------|---------------------|-----------------------------------------------------------|
| ID           | Activity Name                              | Ori.             | BaseLine Start | BaseLine            | Forecast / Actual    | Forcast / Actual    | %   F | inish Current       | October 2016 November 2016 December 2016 January 2017     |
| UM.0040      | Facade - BD Submission                     | Dur.<br>180      | 15-Jul-16      | Finish<br>22-Feb-17 | Start<br>05-Jun-16 A | Finish<br>18-Jul-17 | 15%   | riance Float<br>150 | 02 09 16 23 30 06 13 20 27 04 11 18 25 01 08 15 22        |
| UM.0070      | Facade - Production Mock-Up                |                  |                |                     | 31-Oct-16            | 14-Jul-17           | 0%    | 6                   |                                                           |
| UM.0080      | Facade - Performance Test Mock-Up          |                  |                |                     | 31-Oct-16            | 29-Aug-17           | 0%    | 80                  |                                                           |
|              | ·                                          |                  |                | -                   |                      | -                   |       |                     |                                                           |
| UM.0025      | Facade Door - Shop Drawings                |                  |                |                     | 31-Oct-16            | 04-Feb-17           | 0%    | -57                 |                                                           |
| UM.0090      | Facade - Bulk Production & Fabrication     | 385              | 01-Dec-16      | 22-Mar-18           | 01-Dec-16            | 22-Mar-18           | 0%    | -34                 |                                                           |
| I+ RC Stru   |                                            |                  |                |                     |                      |                     |       |                     |                                                           |
| 1+ Podium    |                                            |                  |                | 1                   | 1                    |                     |       |                     | 7.63                                                      |
| SUM.0100     | Podium - B1/Floor Slab Structure           |                  |                |                     | 15-Mar-16 A          |                     | 40%   | 591                 | УРос                                                      |
| SUM.0110     | Podium - Grd/Flr Slab Structure            |                  |                | ·                   | 12-Oct-16 A          | 23-Sep-17           | 5%    | 33                  |                                                           |
| SUM.0120     | Podium - 1st/Flr Slab Structure            | 260              | 22-Nov-16      | 09-Oct-17           | 22-Nov-16            | 09-Oct-17           | 0%    | 382                 |                                                           |
| SUM.0130     | Podium - 1M/Flr Slab Structure             | 243              | 12-Dec-16      | 09-Oct-17           | 12-Dec-16            | 09-Oct-17           | 0%    | -37                 |                                                           |
| SUM.0140     | Podium - 2nd/Flr Slab Structure            | 231              | 13-Jan-17      | 24-Oct-17           | 13-Jan-17            | 24-Oct-17           | 0%    | 18                  |                                                           |
| elimina      | ries                                       |                  |                |                     |                      |                     |       |                     |                                                           |
|              | ruction - Design & Procurements            |                  |                |                     |                      |                     |       |                     |                                                           |
|              | acade for M+ Podium (By Permasteel         | isa)             |                |                     |                      |                     |       |                     |                                                           |
|              | pp Drawing Submission                      | iou)             |                |                     |                      |                     |       |                     |                                                           |
| ower Faca    | -                                          |                  |                |                     |                      |                     |       |                     |                                                           |
| S.2004.08    |                                            | 11               | 02-Aug-16      | 13-Aug-16           | 01-Sep-16 A          | 19-Sep-16 A         | 100%  |                     | .08, Comment on 2nd Submission, Comment on 2nd Submission |
|              | 3rd Submission                             |                  |                |                     | 31-Oct-16            | 10-Nov-16           | 0%    | 13                  | DS.2004.10, 3rd Submission                                |
| S.2004.12    |                                            |                  |                |                     | 11-Nov-16            | 23-Nov-16           | 0%    | 13                  | DS.2004.12, Approval                                      |
|              | <u>''</u>                                  | 11               | 11-1100-10     | 25-1100-10          | 11-1404-10           | 25-1100-10          | 0 70  | 13                  | BS.2004.12, Approval                                      |
| odium Fac    |                                            |                  | 24 0 4 46      | 05 N. 46            | 21 0 1 16            | 05 N . 16           | 00/   |                     | DC 2004 10, 23-d C-b                                      |
|              | 2nd Submission                             |                  |                |                     | 31-Oct-16            | 05-Nov-16           | 0%    | -66                 | DS.2004.18, 2nd Submission                                |
|              | Comment on 2nd Submission                  |                  |                |                     | 07-Nov-16            | 18-Nov-16           | 0%    | -66                 | DS.2004.20, Comment on 2nd Submission                     |
|              | 3rd Submission                             |                  |                |                     |                      | 25-Nov-16           |       | -66                 | DS.2004.22, 3rd Submission                                |
| S.2004.24    |                                            |                  |                | 09-Dec-16           | 26-Nov-16            | 09-Dec-16           | 0%    | -66                 | DS.2004.24, Approval                                      |
| lass Wall    | with T Mullion (Kinked & Straight B1/F & 0 | G/F),CW-01a to 0 | 3d             |                     |                      |                     |       |                     |                                                           |
| S.2004.26    | 1st Submission                             | 8                | 31-Oct-16      | 09-Nov-16           | 31-Oct-16            | 09-Nov-16           | 0%    | -78                 | DS.2004.26, 1st Submission                                |
| S.2004.28    | Comment on 1st Submission                  | 10               | 10-Nov-16      | 22-Nov-16           | 10-Nov-16            | 22-Nov-16           | 0%    | -78                 | D\$.2004.28, Comment on 1st Submission                    |
| S.2004.30    | 2nd Submission                             | 5                | 22-Nov-16      | 28-Nov-16           | 22-Nov-16            | 28-Nov-16           | 0%    | -78                 | DS.2004.30, 2nd Submission                                |
| S.2004.32    | Comment on 2nd Submission                  | 10               | 29-Nov-16      | 10-Dec-16           | 29-Nov-16            | 10-Dec-16           | 0%    | -78                 | DS.2004.32, Comment on 2nd Subm                           |
| S.2004.34    | 3rd Submission                             | 7                | 10-Dec-16      | 19-Dec-16           | 10-Dec-16            | 19-Dec-16           | 0%    | -78                 | DS 2004.34, 3rd Submission                                |
| S.2004.36    | Approval                                   | 12               | 19-Dec-16      | 05-Jan-17           | 19-Dec-16            | 05-Jan-17           | 0%    | -78                 | DS.2004.36, App                                           |
| lass Wall    | with Precast Mullion & Ceramic Mullion,C   | W-04-05d and 07  |                |                     |                      |                     |       |                     |                                                           |
|              | 1st Submission                             |                  |                | 10-Nov-16           | 31-Oct-16            | 10-Nov-16           | 0%    | -57                 | DS.2004.38, 1st Submission                                |
| S.2004.40    |                                            |                  |                |                     | 11-Nov-16            | 22-Nov-16           | 0%    | -57                 | DS.2004.40, Comment on 1st Submission                     |
| S.2004.42    |                                            |                  |                |                     | 23-Nov-16            | 29-Nov-16           | 0%    | -57                 | DS.2004.42, 2nd Submission                                |
| S.2004.44    |                                            |                  |                |                     | 01-Dec-16            | 13-Dec-16           | 0%    | -57                 | DS.2004.44, Comment on 2nd Sul                            |
|              | 3rd Submission                             |                  |                |                     | 14-Dec-16            | 20-Dec-16           | 0%    | -57                 | D\$.2004.46, 3rd \$ubmission                              |
|              |                                            |                  |                |                     |                      |                     |       | -57                 | DS.2004.48, Ap                                            |
| S.2004.48    | <u>'''</u>                                 |                  |                | 00-3811-17          | 22-Dec-16            | 06-Jan-17           | 0%    | -5/                 | D5.2004.48, Ap                                            |
|              | ramic Concrete Tubes & with Perforated C   | <u> </u>         |                | 44 9                | 27.14                | 05.11               | 2001  |                     |                                                           |
|              | 1st Submission                             |                  |                |                     |                      | 05-Nov-16           |       | -46                 | DS.2004.50, 1st Submission, 1st Submission                |
| S.2004.52    |                                            |                  |                |                     | 08-Nov-16            |                     | 0%    | -46                 | DS.2004.52, Comment on 1st Submission                     |
| S 2004 54    | 2nd Submission                             | 6                | 19-Nov-16      | 25 Nov 16           | 10 Nov 16            | 25-Nov-16           | 0%    | -46                 | DS.2004.54, 2nd Submission                                |

Prepared on 10-Nov-16 Page 4 of 28 (3MRP-13) Three Months Rolling Programme Status at 31 Oct 2016 % Finish Current Compl. Variance Float Activity ID Activity Name Forcast / Actual 02 09 16 23 30 06 13 20 27 04 11 18 25 01 08 15 22 29 05 DS.2004.56, Comment on 2nd Submission DS.2004.56 Comment on 2nd Submission 11 | 26-Nov-16 | 08-Dec-16 | 26-Nov-16 08-Dec-16 0% -46 DS.2004.58, 3rd Submission DS.2004.58 3rd Submission 09-Dec-16 15-Dec-16 09-Dec-16 15-Dec-16 0% -46 DS.2004.60, Approval DS.2004.60 Approval 12 16-Dec-16 31-Dec-16 16-Dec-16 31-Dec-16 -46 Garden Gallery Ceramic Cladding & Ceiling, CE-03a, 03b, 03c 90% 15 DS.2004.62, 1st Submission, 1st Submission DS.2004.62 1st Submission 30-Apr-16 | 12-May-16 | 17-Apr-16 A | 11-Nov-16 15 DS 2004.64, Comment on 1st Submission Comment on 1st Submission 25-Nov-16 0% DS.2004.64 12-Nov-16 | 25-Nov-16 | 12-Nov-16 DS.2004.66, 2nd Submission 25-Nov-16 02-Dec-16 25-Nov-16 15 DS.2004.66 2nd Submission 02-Dec-16 15 DS.2004.68, Comment on 2nd Submission DS.2004.68 Comment on 2nd Submission 02-Dec-16 | 15-Dec-16 | 02-Dec-16 15-Dec-16 15 DS.2004.70, 3rd Submission 0% DS.2004.70 3rd Submission 15-Dec-16 23-Dec-16 15-Dec-16 23-Dec-16 DS 2004.72, Approval 15 DS.2004.72 Approval 12 23-Dec-16 09-Jan-17 23-Dec-16 09-Jan-17 0% L3 Storefront.CW-08a.08b DS.2004.78 2nd Submission 10-Aug-16 | 15-Aug-16 | 17-Oct-16 A 11-Nov-16 79 DS.2004.78, 2nd Submission, 2nd Submission DS 2004.80, Comment on 2nd Submission 79 DS.2004.80 Comment on 2nd Submission 12-Nov-16 24-Nov-16 12-Nov-16 24-Nov-16 0% 79 DS.2004.82, 3rd Submission DS.2004.82 3rd Submission 25-Nov-16 01-Dec-16 25-Nov-16 01-Dec-16 79 DS.2004.84, Approval DS.2004.84 Approval 02-Dec-16 15-Dec-16 02-Dec-16 0% 15-Dec-16 Strip Glazing at Skylight Gallery L3 & Plaza Skylight, CW10, SK-01, 02 DS.2004.86 1st Submission 10 | 31-May-16 | 11-Jun-16 | 07-Sep-16 A | 13-Sep-16 A | 100% 1st Submission, 1st \$ bmission DS.2004.88, Comment on 1st Submission, Comment on 1st Submission Comment on 1st Submission 11-Oct-16 | 21-Oct-16 | 14-Sep-16 A | 05-Oct-16 A 100% DS.2004.88 DS.2004.90, 2nd Submission 29 DS.2004.90 2nd Submission 31-Oct-16 04-Nov-16 31-Oct-16 04-Nov-16 0% DS.2004.92, Comment on 2nd \$ubmission DS.2004.92 Comment on 2nd Submission 07-Nov-16 18-Nov-16 07-Nov-16 18-Nov-16 0% 29 DS.2004.94, 3rd Submission DS.2004.94 3rd Submission 19-Nov-16 25-Nov-16 19-Nov-16 25-Nov-16 69 0% DS.2004.96, Approval 69 DS.2004.96 Approval 26-Nov-16 09-Dec-16 26-Nov-16 09-Dec-16 0% **Shop Drawings Metal Cladding FAC-LV-01b (Additional Scope)** DS.2004.106 1st Submission 11 31-Oct-16 12-Nov-16 31-Oct-16\* 12-Nov-16 0% 27 DS.2004.106, 1st Submission D\$.2004.116, Comment on 1st Submission 27 DS.2004.116 Comment on 1st Submission 12-Nov-16 26-Nov-16 12-Nov-16 26-Nov-16 DS.2004.126, 2nd Submission DS.2004.126 2nd Submission 26-Nov-16 02-Dec-16 26-Nov-16 02-Dec-16 27 27 DS.2004.136, Comment on 2nd Submission DS.2004.136 Comment on 2nd Submission 02-Dec-16 15-Dec-16 02-Dec-16 15-Dec-16 DS.2004.146, 3rd Submission DS.2004.146 3rd Submission 15-Dec-16 23-Dec-16 15-Dec-16 23-Dec-16 27 0% DS.2004.156, Approval DS.2004.156 Approval 11 23-Dec-16 07-Jan-17 23-Dec-16 07-Jan-17 0% 27 Facade Doors - Shop Drawings Submission (Additional Works) Facade Door Package # 1: Glazed Doors Bet Ceramic Concrete Mullion (Total = 53 nos) 14-Nov-16 DS.2004.166 Facade Door Package # 1 - 1st Submission 12 31-Oct-16 14-Nov-16 31-Oct-16\* -55 DS 2004.166, Facade Door Package # 1 - 1st Submission -55 DS 2004 176, Facade Door Package # 1 - Comment on DS.2004.176 Facade Door Package # 1 - Comment on 1st Submission 12 14-Nov-16 28-Nov-16 14-Nov-16 28-Nov-16 0% DS.2004.186, Facade Door Package # 1 -55 DS.2004.186 Facade Door Package # 1 - 2nd Submission 28-Nov-16 17-Dec-16 28-Nov-16 17-Dec-16 -55 DS.2004.196, Facade Door Pac DS.2004.196 Facade Door Package # 1 - Comment on 2nd Submission 10 17-Dec-16 31-Dec-16 17-Dec-16 31-Dec-16 -55 DS.2004.206, Fac DS.2004.206 Facade Door Package # 1 - 3rd Submission 12 31-Dec-16 16-Jan-17 31-Dec-16 16-Jan-17 DS.2004.216 Facade Door Package # 1 - Approval 12 16-Jan-17 02-Feb-17 16-Jan-17 -55 DS.20 02-Feb-17 0% Facade Door Package # 2: Sliding Door in L3 Storefront (Total = 4 nos automatic) DS.2004.226, Facade Door Package # 2 - 1st Submission DS.2004.226 Facade Door Package # 2 - 1st Submission 12 | 31-Oct-16 | 12-Nov-16 | 31-Oct-16\* 12-Nov-16 -55 -55 DS.2004.236, Facade Door Package # 2 - Comment on 1s DS.2004.236 Facade Door Package # 2 - Comment on 1st Submission 0% 14-Nov-16 | 26-Nov-16 | 14-Nov-16 26-Nov-16 -55 DS 2004 246, Facade Door Package # 2 DS.2004.246 Facade Door Package # 2 - 2nd Submission 28-Nov-16 | 19-Dec-16 | 28-Nov-16 19-Dec-16 0% DS.2004.256 Facade Door Package # 2 - Comment on 2nd Submission 04-Jan-17 0% -55 DS 2004.256, Facade Door 19-Dec-16 04-Jan-17 19-Dec-16 DS.2004.266 Facade Door Package # 2 - 3rd Submission -55 DS.2004.266, Fac 04-Jan-17 | 17-Jan-17 | 04-Jan-17 17-Jan-17 -55 DS.2004.276 Facade Door Package # 2 - Approval 11 17-Jan-17 02-Feb-17 17-Jan-17 02-Feb-17

Prepared on 10-Nov-16 Page 5 of 28 (3MRP-13) Three Months Rolling Programme Status at 31 Oct 2016 BaseLine Forecast / Actual % Finish Current Compl. /ariance Float Activity ID Activity Name Forcast / Actual 02 09 16 23 30 06 13 20 27 04 11 18 25 01 08 15 22 29 05 Facade Door Package # 3: Swing Door at L3 Cafe (Total = 1 no Manual) 12 31-Oct-16 12-Nov-16 31-Oct-16\* DS.2004.286, Facade Door Package # 3 - 1st Submission DS.2004.286 Facade Door Package # 3 - 1st Submission 12-Nov-16 0% -44 DS.2004.296, Facade Door Package # 3 - Comment on 1s DS.2004.296 Facade Door Package # 3 - Comment on 1st Submission 14-Nov-16 26-Nov-16 14-Nov-16 26-Nov-16 -44 DS 2004 306, Facade Door Package # 3 - 2nd DS.2004.306 Facade Door Package # 3 - 2nd Submission 28-Nov-16 12-Dec-16 28-Nov-16 12-Dec-16 0% -44 -44 DS.2004.316, Facade Door Packa DS.2004.316 Facade Door Package # 3 - Comment on 2nd Submission 12 | 12-Dec-16 | 28-Dec-16 | 12-Dec-16 28-Dec-16 0% DS.2004.326, Facade Door 04-Jan-17 0% -44 DS.2004.326 Facade Door Package # 3 - 3rd Submission 28-Dec-16 04-Jan-17 28-Dec-16 DS.2004.336 Facade Door Package # 3 - Approval 11 04-Jan-17 17-Jan-17 04-Jan-17 💻 DS 2004 336, Fac 17-Jan-17 -44 Facade Door Package # 4: Swing Door Mounted in GW with T-Mullion (Total = 29 nos) DS.2004.346, Facade Door Package # 4 - 1st Submission DS.2004.346 Facade Door Package # 4 - 1st Submission 14 31-Oct-16 16-Nov-16 31-Oct-16\* 16-Nov-16 0% -55 -55 DS.2004.356, Facade Door Package # 4 - omment on DS.2004.356 Facade Door Package # 4 - omment on 1st Submission 12 | 16-Nov-16 | 30-Nov-16 | 16-Nov-16 30-Nov-16 DS.2004.366, Facade Door Package # 4 -DS.2004.366 Facade Door Package # 4 - 2nd Submission 30-Nov-16 16-Dec-16 30-Nov-16 16-Dec-16 0% -55 -55 DS.2004.376, Facade Door DS.2004.376 Facade Door Package # 4 - Comment on 2nd Submission 16-Dec-16 04-Jan-17 16-Dec-16 04-Jan-17 DS.2004.386, Fac -55 DS.2004.386 Facade Door Package # 4 - 3rd Submission 04-Jan-17 16-Jan-17 04-Jan-17 16-Jan-17 0% 12 | 16-Jan-17 | 02-Feb-17 | 16-Jan-17 0% -55 DS.20 DS.2004.396 Facade Door Package # 4 - Approval 02-Feb-17 Facade Door Package # 5: Large Double Door at B1/F Transformaer Room (Total = 1 no manual) DS.2004.406 Facade Door Package # 5 - 1st Submission DS.2004.406, Facade Door Package # 5 - 1st Submission 31-Oct-16 | 15-Nov-16 | 31-Oct-16\* 15-Nov-16 -45 DS.2004.416 Facade Door Package # 5 - Comment on 1st Submission 16-Nov-16 29-Nov-16 16-Nov-16 29-Nov-16 0% -45 DS.2004.416, Facade Door Package # 5 - Comment on 📘 D\$.2004.426, Facade Door Package # 5 - 2n DS.2004.426 Facade Door Package # 5 - 2nd Submission 11 30-Nov-16 13-Dec-16 30-Nov-16 13-Dec-16 -45 DS.2004.436 Facade Door Package # 5 - Comment on 2nd Submission -45 D\$.2004.436, Facade Door Packag 10 13-Dec-16 27-Dec-16 13-Dec-16 27-Dec-16 0% DS.2004.446 Facade Door Package # 5 - 3rd Submission 27-Dec-16 04-Jan-17 27-Dec-16 04-Jan-17 0% -45 DS 2004.446, Facade Door DS.2004.456, Fa DS.2004.456 Facade Door Package # 5 - Approval 12 04-Jan-17 18-Jan-17 04-Jan-17 0% -45 18-Jan-17 Facade Door Package # 6: B1/F Exit Doors (Total = 7 nos manual) DS.2004.466 Facade Door Package # 6 - 1st Submission 13 31-Oct-16 15-Nov-16 31-Oct-16\* 15-Nov-16 0% -45 D\$.2004.466, Facade Door Package # 6 - 1st Submission -45 D\$.2004.476, Facade Door Package # 6 - Comment on 1s DS.2004.476 Facade Door Package # 6 - Comment on 1st Submission 15-Nov-16 26-Nov-16 15-Nov-16 26-Nov-16 0% -45  $\blacksquare$  DS 2004 486, Facade Door Package # 6 - 2nd #DS.2004.486 Facade Door Package # 6 - 2nd Submission 26-Nov-16 10-Dec-16 26-Nov-16 10-Dec-16 D\$.2004.496, Facade Door Packa DS.2004.496 Facade Door Package # 6 - Comment on 2nd Submission 10-Dec-16 27-Dec-16 10-Dec-16 27-Dec-16 0% -45 DS 2004 506, Facade Door DS.2004.506 Facade Door Package # 6 - 3rd Submission 27-Dec-16 04-Jan-17 27-Dec-16 04-Jan-17 0% -45 DS.2004 516. Fa DS.2004.516 Facade Door Package # 6 - Approval 12 04-Jan-17 18-Jan-17 04-Jan-17 0% -45 18-Jan-17 Facade Door Package # 7: Garden Gallery Door (Total = 2 nos manual) DS.2004.526 Facade Door Package # 7 - 1st Submission 12 31-Oct-16 12-Nov-16 31-Oct-16\* 12-Nov-16 -43 DS 2004 526, Facade Door Package # 7 - 1st Submission -43 DS.2004.536, Facade Door Package # 7 - Comment on 1s DS.2004.536 Facade Door Package # 7 - Comment on 1st Submission 12 | 14-Nov-16 | 26-Nov-16 | 14-Nov-16 26-Nov-16 0% -43 DS 2004.546 Facade Door Package # 7 - 2nd DS.2004.546 Facade Door Package # 7 - 2nd Submission 12 | 28-Nov-16 | 12-Dec-16 | 28-Nov-16 12-Dec-16 -43 D\$.2004.556, Facade Door Packad DS.2004.556 Facade Door Package # 7 - Comment on 2nd Submission 12-Dec-16 27-Dec-16 12-Dec-16 27-Dec-16 0% DS.2004.566, Facade Door -43 DS.2004.566 Facade Door Package # 7 - 3rd Submission 27-Dec-16 04-Jan-17 27-Dec-16 04-Jan-17 DS 2004.576, Fac DS.2004.576 Facade Door Package # 7 - Approval 10 04-Jan-17 16-Jan-17 04-Jan-17 16-Jan-17 0% -43 Facade Door Package # 8: Door Loacted at Metal Claddings (Total = 20 nos manual) 11 31-Oct-16 12-Nov-16 31-Oct-16\* 12-Nov-16 -37 DS. 2004. 586. Facade Door Package #8 - 1st Submission DS.2004.586 Facade Door Package # 8 - 1st Submission 0% D\$.2004.596, Facade Door Package #8 - Comment on 19 -37 DS.2004.596 Facade Door Package # 8 - Comment on 1st Submission 12 12-Nov-16 26-Nov-16 12-Nov-16 26-Nov-16 0% DS.2004.606, Facade Door Package # 8 - 2nd Subm DS.2004.606 Facade Door Package # 8 - 2nd Submission 26-Nov-16 03-Dec-16 26-Nov-16 03-Dec-16 -37 -37 DS.2004.616, Facade Door Package #8 0% DS.2004.616 Facade Door Package # 8 - Comment on 2nd Submission 03-Dec-16 | 16-Dec-16 | 03-Dec-16 16-Dec-16 -37 DS.2004.626, Facade Door Package DS.2004.626 Facade Door Package # 8 - 3rd Submission 16-Dec-16 24-Dec-16 16-Dec-16 24-Dec-16 0% DS.2004.636 Facade Door Package # 8 - Approval 11 24-Dec-16 09-Jan-17 24-Dec-16 09-Jan-17 0% -37 DS 2004 636, Facade D Facade Door Package # 9: G/F Access Door in Ceramic Tube (Total = 8 nos)

12 | 31-Oct-16 | 12-Nov-16 | 31-Oct-16\* | 12-Nov-16

-44

DS.2004.646, Facade Door Package # 9 - 1st Submission

DS.2004.646 Facade Door Package # 9 - 1st Submission

Prepared on 10-Nov-16 Page 6 of 28 (3MRP-13) Three Months Rolling Programme Status at 31 Oct 2016 % Finish Current Compl. Variance Float Activity ID Activity Name BaseLine Forecast / Actual Forcast / Actual 02 09 16 23 30 06 13 20 27 04 11 18 25 01 08 15 22 29 05 DS 2004.656, Facade Door Package # 9 - Comment on DS.2004.656 Facade Door Package # 9 - Comment on 1st Submission 12 | 14-Nov-16 | 28-Nov-16 | 14-Nov-16 28-Nov-16 0% -44 DS 2004.666, Facade Door Package # 9 - 2nd DS.2004.666 Facade Door Package # 9 - 2nd Submission 28-Nov-16 12-Dec-16 28-Nov-16 12-Dec-16 0% -44 DS.2004.676 Facade Door Package # 9 - Comment on 2nd Submission 12-Dec-16 27-Dec-16 12-Dec-16 27-Dec-16 -44 D\$.2004.676, Facade Door Packa DS 2004.686, Facade Door DS.2004.686 Facade Door Package # 9 - 3rd Submission 27-Dec-16 04-Jan-17 27-Dec-16 04-Jan-17 0% -44 11 | 04-Jan-17 | 17-Jan-17 | 04-Jan-17 -44 DS.2004.696, Fac DS.2004.696 Facade Door Package # 9 - Approval 17-Jan-17 0% Facade Door Package # 10: B1/F Carriageway Access Panel / Doors (Total = 24 nos) DS.2004.706 Facade Door Package # 10 - 1st Submission 12 31-Oct-16 12-Nov-16 31-Oct-16\* DS. 2004. 706, Facade Door Package # 10 - 1st Submission 12-Nov-16 -57 -57 D\$.2004.716, Facade Door Package # 10 - Comment on 1 DS.2004.716 Facade Door Package # 10 - Comment on 1st Submission 11 | 14-Nov-16 | 26-Nov-16 | 14-Nov-16 26-Nov-16 0% DS.2004.726, Facade Door Package # 10 -57 0% DS.2004.726 Facade Door Package # 10 - 2nd Submission 18 | 26-Nov-16 | 17-Dec-16 | 26-Nov-16 17-Dec-16 💻 DS.2004.736, Facade Door -57 DS.2004.736 Facade Door Package # 10 - Comment on 2nd Submission 12 | 17-Dec-16 | 04-Jan-17 | 17-Dec-16 04-Jan-17 0% DS.2004.746 Facade Door Package # 10 - 3rd Submission 04-Jan-17 18-Jan-17 04-Jan-17 18-Jan-17 0% -57 💻 DS.2004 746, Fa -57 DS.2004.756 Facade Door Package # 10 - Approval 04-Feb-17 0% DS. 12 18-Jan-17 04-Feb-17 18-Jan-17 Facade Door Package # 11: CSF Bldg (Total = 2 nos) DS 2004.766, Facade Door Package # 11 - 1st Submission DS.2004.766 Facade Door Package # 11 - 1st Submission 12 | 31-Oct-16 | 14-Nov-16 | 31-Oct-16\* 14-Nov-16 0% -43 S 2004.776, Facade Door Package # 11 - Comment on DS.2004.776 Facade Door Package # 11 - Comment on 1st Submission 0% -43 14-Nov-16 28-Nov-16 14-Nov-16 28-Nov-16 DS.2004.786 Facade Door Package # 11 - 2nd Submission 10-Dec-16 -43  $\blacksquare$  DS.2004.786, Facade Door Package # 11 - 2nd 28-Nov-16 10-Dec-16 28-Nov-16 DS.2004.796, Facade Door Package DS.2004.796 Facade Door Package # 11 - Comment on 2nd Submission 10-Dec-16 23-Dec-16 10-Dec-16 23-Dec-16 -43 DS.2004.806, Facade Door Pac DS.2004.806 Facade Door Package # 11 - 3rd Submission 23-Dec-16 31-Dec-16 23-Dec-16 -43 31-Dec-16 DS.2004.816 Facade Door Package # 11 - Approval -43 DS 2004.816, Fac 12 | 31-Dec-16 | 16-Jan-17 | 31-Dec-16 16-Jan-17 0% Facade Door Package # 12: B1/F Smoke Vent Panel (Total = 1 no) DS.2004.826 Facade Door Package # 12 - 1st Submission 12 31-Oct-16 14-Nov-16 31-Oct-16\* 14-Nov-16 DS 2004.826, Facade Door Package # 12 - 1st Submission -45 D\$.2004.836, Facade Door Package # 12 - Comment on 1 0% -45 DS.2004.836 Facade Door Package # 12 - Comment on 1st Submission 14-Nov-16 26-Nov-16 14-Nov-16 26-Nov-16 DS.2004.846 Facade Door Package # 12 - 2nd Submission 12 | 26-Nov-16 | 10-Dec-16 | 26-Nov-16 10-Dec-16 0% -45 DS.2004.846, Facade Door Package # 12 - 2nd D\$.2004.856, Facade Door Packad DS.2004.856 Facade Door Package # 12 - Comment on 2nd Submission 27-Dec-16 0% -45 10-Dec-16 27-Dec-16 10-Dec-16 DS.2004.866, Facade Door DS.2004.866 Facade Door Package # 12 - 3rd Submission 27-Dec-16 04-Jan-17 27-Dec-16 04-Jan-17 -45 DS.2004 876, Fa DS.2004.876 Facade Door Package # 12 - Approval 12 04-Jan-17 18-Jan-17 04-Jan-17 18-Jan-17 -45 **Embed BD Submission** M+ Podium M+ Podium (B1/F) - Embed Submission DS.2005.10, BD Submission & Approval, BD Submission & Approval DS.2005.10 BD Submission & Approval 60 | 11-Aug-16 | 22-Oct-16 | 01-Sep-16 A | 15-Sep-16 A | 100% DS.2005.12, Preparation of BD Consent Application DS.2005.12 Preparation of BD Consent Application 31-Oct-16 | 04-Nov-16 | 31-Oct-16 04-Nov-16 0% 19 19 DS.2005.14, BD Consent Application DS.2005.14 BD Consent Application 30 05-Nov-16 09-Dec-16 05-Nov-16 09-Dec-16 0% M+ Podium (G/F to 3/F) - Embed Submission DS.2005.24 3rd Submission to RSE 05-Oct-16 | 07-Oct-16 | 01-Sep-16 A | 15-Sep-16 A | 100% \_\_ DS.2005.24, 3rd Submission to RSE, 3rd Submission to RSE DS.2005.26 Preparation of BD Consent Application 31-Oct-16 | 05-Nov-16 | 31-Oct-16 05-Nov-16 -20 DS.2005.26, Preparation of BD Consent Application DS.2005.28 BD Consent Application -20 DS 2005 28, BD Consent Application 30 07-Nov-16 10-Dec-16 07-Nov-16 10-Dec-16 0% M+ Tower M+ Tower (4/F to RF/F) - Embed Submission DS.2006.02 1st embed BD submission to Consultants 11 31-Oct-16 11-Nov-16 31-Oct-16 11-Nov-16 DS.2006.02, 1st embed BD submission to Consultants -49 DS 2006.04, 1st embed BD submission Comments 0% -49 DS.2006.04 1st embed BD submission Comments 12-Nov-16 | 24-Nov-16 | 12-Nov-16 24-Nov-16 -49 DS.2006.06, 2nd embed BD submission to Consultant DS.2006.06 2nd embed BD submission to Consultants 25-Nov-16 | 01-Dec-16 | 25-Nov-16 01-Dec-16 0% D\$.2006.08, RSC Submitted to BD DS.2006.08 RSC Submitted to BD -49 02-Dec-16 06-Dec-16 02-Dec-16 06-Dec-16 0% DS.2006.10 BD Submission & Approval 60 06-Dec-16 21-Feb-17 06-Dec-16 21-Feb-17 -49 **BD Submission, Consent & Approval** 

Prepared on 10-Nov-16 Page 7 of 28 (3MRP-13) Three Months Rolling Programme Status at 31 Oct 2016 % Finish Current Compl. /ariance Float Activity ID Activity Name BaseLine Forcast / Actual Forecast / Actual 02 | 09 | 16 | 23 | 30 | 06 | 13 | 20 | 27 | 04 | 11 | 18 | 25 | 01 | 08 | 15 | 22 | 29 | 05 **Tower Precast Unitized Facade** DS.2016.12 1st BD Submission to Consultant 15-Jul-16 27-Jul-16 05-Jun-16 A 11-Nov-16 60% -49 DS.2016.12, 1st BD Submission to Consultant, 1st BD Submission to 24-Nov-16 -49 DS 2016.14, Comment on 1st Submission DS.2016.14 Comment on 1st Submission 12-Nov-16 | 24-Nov-16 | 12-Nov-16 DS.2016.16 2nd Submission 25-Nov-16 06-Dec-16 25-Nov-16 06-Dec-16 0% -49 D\$.2016.16, 2nd Submission D\$.2016.18, Comment on 2nd Submiss 11 -49 DS.2016.18 Comment on 2nd Submission 07-Dec-16 | 20-Dec-16 | 07-Dec-16 20-Dec-16 0% DS.2016.20, 3rd Submission DS.2016.20 -49 20-Dec-16 03-Jan-17 20-Dec-16 03-Jan-17 0% 3rd Submission DS 2016 22, Con DS.2016.22 Comment on 3rd Submission 12 04-Jan-17 17-Jan-17 04-Jan-17 17-Jan-17 -49 DS.2016.24, DS.2016.24 RSE Submitted to BD 18-Jan-17 21-Jan-17 18-Jan-17 21-Jan-17 -49 DS.2016.26 BD Submission & Approval 23-Jan-17 | 06-Apr-17 | 23-Jan-17 06-Apr-17 0% -49 **Podium Precast Unitized Facade** DS.2016.32 1st BD Submission to Consultant 31-Oct-16 | 09-Nov-16 | 31-Oct-16\* 09-Nov-16 0% 4 DS.2016.32, 1st BD Submission to Consultant DS.2016.34, Comment on 1st Submission DS.2016.34 Comment on 1st Submission 10-Nov-16 23-Nov-16 10-Nov-16 23-Nov-16 4 DS.2016.36, 2nd Submission DS.2016.36 2nd Submission 24-Nov-16 03-Dec-16 24-Nov-16 03-Dec-16 0% 4 DS.2016.38, Comment on 2nd Submission 11 4 DS.2016.38 Comment on 2nd Submission 05-Dec-16 | 16-Dec-16 | 05-Dec-16 16-Dec-16 0% 3rd Submission 4 DS.2016.40, 3rd Submission DS.2016.40 17-Dec-16 31-Dec-16 17-Dec-16 31-Dec-16 0% DS.2016.42, Comm DS.2016.42 Comment on 3rd Submission 11 03-Jan-17 | 14-Jan-17 | 03-Jan-17 14-Jan-17 DS.2016.44, RS DS.2016.44 RSE Submitted to BD 19-Jan-17 16-Jan-17 | 19-Jan-17 | 16-Jan-17 DS.2016.46 BD Submission & Approval 19-Jan-17 | 03-Apr-17 | 19-Jan-17 03-Apr-17 0% 4 Glass Wall with T Mullion (Kinked & Straight B1/F & G/F).CW-01a-03d DS.2016.52 1st BD Submission to Consultant 28-Dec-16 10-Jan-17 28-Dec-16 10-Jan-17 0% -15 💆 D\$.2016.52, 1st BD Si DS.2016.54 DS.2016.54 Comment on 1st Submission 10-Jan-17 | 23-Jan-17 | 10-Jan-17 23-Jan-17 0% -15 -15 DS.2016.56 2nd Submission 23-Jan-17 07-Feb-17 23-Jan-17 07-Feb-17 0% Glass Wall with Precast Mullion & Ceramic Mullion, CW-04 to 05d and 07 DS.2016.72 1st BD Submission to Consultant 31-Oct-16 | 10-Nov-16 | 31-Oct-16\* 10-Nov-16 0% 23 DS 2016.72, 1st BD Submission to Consultant 23 DS 2016.74, Comment on 1st Submission 11-Nov-16 24-Nov-16 11-Nov-16 24-Nov-16 DS.2016.74 Comment on 1st Submission DS.2016.76, 2nd Submission DS.2016.76 2nd Submission 25-Nov-16 07-Dec-16 25-Nov-16 07-Dec-16 23 23  $\blacksquare$  DS.2016.78, Comment on 2nd Subm DS.2016.78 Comment on 2nd Submission 08-Dec-16 22-Dec-16 08-Dec-16 22-Dec-16 0% DS.2016.80, 3rd Submissio 23 DS.2016.80 3rd Submission 23-Dec-16 04-Jan-17 23-Dec-16 04-Jan-17 0% DS.2016.82, Con DS.2016.82 Comment on 3rd Submission 05-lan-17 17-lan-17 05-lan-17 17-lan-17 0% 23 DS.2016.84, R RSE Submitted to BD 23 DS.2016.84 18-Jan-17 20-Jan-17 18-Jan-17 20-Jan-17 0% 23 DS.2016.86 BD Submission & Approval 60 21-Jan-17 04-Apr-17 21-Jan-17 04-Apr-17 0% Podium Ceramic Concrete Tubes & with Perforated Cladding, CE01a, 01b, 02a D\$.2016.092, 1st BD Submission to Co DS.2016.092 | 1st BD Submission to Consultant 09-Dec-16 20-Dec-16 09-Dec-16\* 20-Dec-16 0% 6 DS.2016.094, Comment o DS.2016.094 Comment on 1st Submission 20-Dec-16 06-Jan-17 20-Dec-16 06-Jan-17 6 DS.2016 096, 2 DS.2016.096 2nd Submission 06-Jan-17 | 18-Jan-17 | 06-Jan-17 18-Jan-17 6 6 DS.2016.098 | Comment on 2nd Submission 18-Jan-17 04-Feb-17 18-Jan-17 04-Feb-17 0% Garden Gallery Ceramic Cladding & Ceiling, CE-3a, 3b, 3c DS.2016.112, 1st BD Submission DS.2016.112 1st BD Submission to Consultant 15-Dec-16 28-Dec-16 15-Dec-16\* 28-Dec-16 0% 84 DS.2016.114, Comme DS.2016.114 Comment on 1st Submission 28-Dec-16 | 11-Jan-17 | 28-Dec-16 11-Jan-17 84 💻 D\$.2016.11 DS.2016.116 2nd Submission 11-Jan-17 | 24-Jan-17 | 11-Jan-17 24-Jan-17 0% 84 DS.2016.118 | Comment on 2nd Submission 24-Jan-17 | 09-Feb-17 | 24-Jan-17 09-Feb-17 0% 84 L3 Storefront, CW-08a, 08b DS.2016.132, 1st BD Submission to Consultant DS.2016.132 1st BD Submission to Consultant 12-Nov-16 | 23-Nov-16 | 12-Nov-16 23-Nov-16 185 DS.2016.134, Comment on 1st Submission 185 DS.2016.134 Comment on 1st Submission 12 23-Nov-16 07-Dec-16 23-Nov-16 07-Dec-16