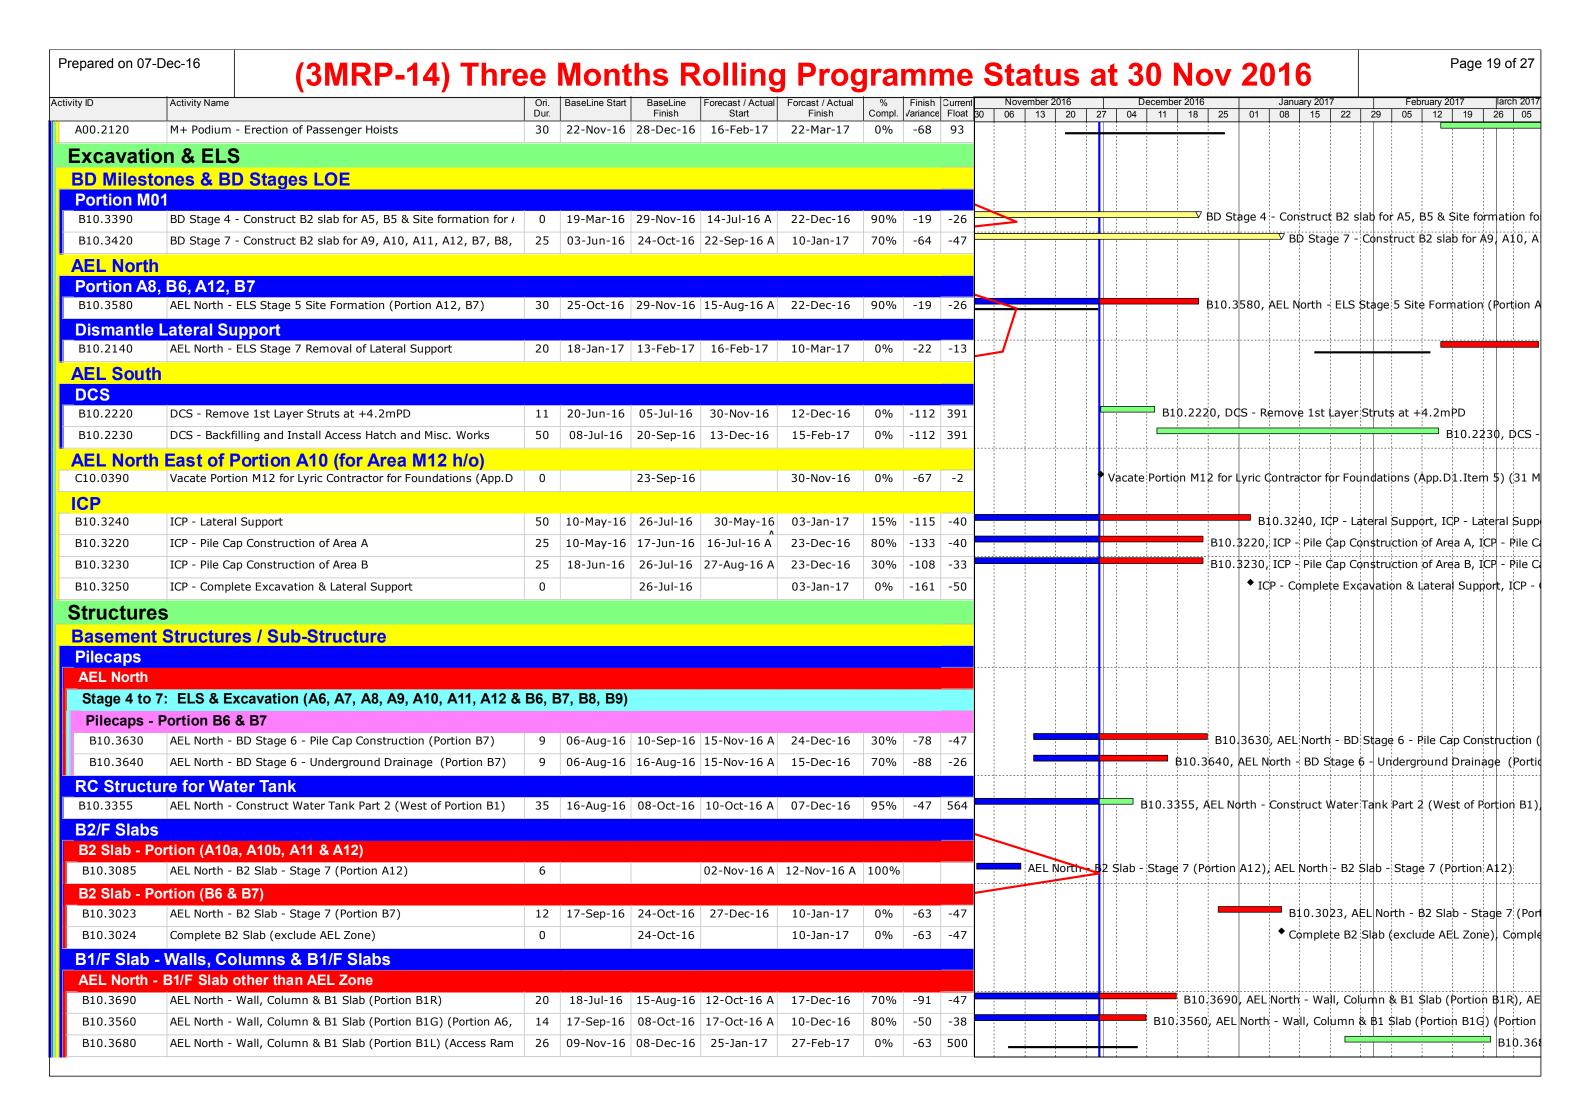

Prepared on 10-Nov-16 Page 2 of 28 (3MRP-13) Three Months Rolling Programme Status at 31 Oct 2016 % Finish Current Compl. Variance Float Activity ID Activity Name 02 | 09 | 16 | 23 | 30 | 06 | 13 | 20 | 27 | 04 | 11 | 18 | 25 | 01 | 08 | 15 | 22 | 29 | 05 Civil & Structual Interface with PIW At-Grade Road M+ North West Boundary IF2095 Submit Hoarding Design for BD Approval 30 31-Oct-16 03-Dec-16 31-Oct-16 03-Dec-16 -129 457 IF2095, Submit Hoarding Design for BD Approval Take possession of the At-grade road footway within M45, Take possession of the IF2090 Take possession of the At-grade road footway within M45 31-Oct-16 31-Oct-16 -152 567 **Interface Car Park Utilities Works** IF2180, Construct U/G utilities connections from footway to I IF2180 Construct U/G utilities connections from footway to ICP/SPS 30-Jun-16 22-Sep-16 06-Jun-16 A 22-Nov-16 50% -116 6 IF2190 23-Nov-16 03-Dec-16 23-Nov-16 03-Dec-16 IF2190, Complete pavement interface with At-grade Complete pavement interface with At-grade road -112 6 IF2200 IF2200, Remove hoarding along footway & vacat Remove hoarding along footway & vacate footway 05-Dec-16 | 09-Dec-16 | 05-Dec-16 09-Dec-16 0% -111 6 **Sewage Pump Station** IF2290 Construction of SPS Structure incl Building Services, ABWF and 361 19-May-16 16-Oct-17 20-May-16 03-Oct-17 15% -67 -65 Water Main Interface with PIW Take possession of At-grade road within Portion M45, Take possession of At-gra IF2370 Take possession of At-grade road within Portion M45 31-Oct-16 31-Oct-16 -152 777 IF2380, Remove hoarding fixed to the sheet pile IF2380 Remove hoarding fixed to the sheet pile 31-Oct-16 04-Nov-16 31-Oct-16 04-Nov-16 -121 630 IF2390 Install hoarding on road-side edge of footway (500mm clearance IF2390, Install hoarding on road-side edge of footway (500mm o 05-Nov-16 | 18-Nov-16 | 05-Nov-16 18-Nov-16 -119 630 IF2400, Construct two DN150 DI fresh water, and on IF2400 Construct two DN150 DI fresh water, and one DN100 DI salt w -115 630 19-Nov-16 | 02-Dec-16 | 19-Nov-16 02-Dec-16 IF2410 03-Dec-16 03-Dec-16 03-Dec-16 03-Dec-16 -115 630 IF2410, Pressure test, Remove blank flange and mak Pressure test, Remove blank flange and make final connections IF2420, Backfill pipes to the footway formation leve IF2420 Backfill pipes to the footway formation levels 05-Dec-16 | 05-Dec-16 | 05-Dec-16 05-Dec-16 -114 630 Complete WSD works for At-grade road (8Jul17), Co IF2430 Complete WSD works for At-grade road (8Jul17) 05-Dec-16 05-Dec-16 0% -137 781 **Towngas Interface with PIW** IF2440 Take possession of At-grade road within Portion M44 31-Oct-16 31-Oct-16 -152 651 Take possession of At-grade road within Portion M44, Take possession of At-gra IF2450, Trench excavation for gas pipe installation IF2450 Trench excavation for gas pipe installation 31-Oct-16 04-Nov-16 31-Oct-16 04-Nov-16 -121 525 Construct portion of M+ & RDE building gas main (by Towngas) IF2460 05-Nov-16 | 13-Apr-17 | 05-Nov-16 13-Apr-17 0% -97 525 **Power Interface with PIW** Take possession of the completed At-grade road pavement in M44, Take posses IF2230 Take possession of the completed At-grade road pavement in M 31-Oct-16 31-Oct-16 0% -152 648 0 IF2240 Excavate trenches for laying 11kV & 132kV cable by CLP 73 31-Oct-16 26-Jan-17 31-Oct-16 26-Jan-17 0% -103 523 Telecoms Interface with PIW IF2500 Take possession of the completed At-grade road pavement in M 31-Oct-16 31-Oct-16 -152 310 Take possession of the completed At-grade road pavement in M44, Take posse IF2510, Excavate trenches for laying telecom ducts IF2510 Excavate trenches for laying telecom ducts 31-Oct-16 04-Nov-16 31-Oct-16 04-Nov-16 -121 252 IF2520 Lay ducts & leave connecting ends for PIW drawpit consstructio 72 05-Nov-16 03-Feb-17 05-Nov-16 03-Feb-17 0% -103 252 IF25 **Sewerage Interface with PIW** IF4010  $^{ t I}$  IF4010, Construct the DN37 $^{ t S}$  sewer drain within Austin Road Construct the DN375 sewer drain within Austin Road West and 50 29-Feb-16 30-Apr-16 05-Dec-15 A 22-Nov-16 90% -217 641 Vacate L08, L19 to Lyric foundation contractor, Vacate L08, L IF4020 Vacate L08, L19 to Lyric foundation contractor 0 22-Nov-16 22-Nov-16 0% -267 794 Seawater Intake & Discharge Pipes Interface with PIW IF4100 Take Possession of M15,M16, M38 & M39 31-Oct-16 31-Oct-16 -59 523 Take Possession of M15,M16, M38 & M39, Take Possession of M15,M16, M38 0% -38 421 IF4110 Install two DN600 Seawater Intake mains, DN100 Chorination: | 120 | 31-Oct-16 | 25-Mar-17 | 31-Oct-16 25-Mar-17 0% **Summary Facade Programme Major Key Milestone Dates** SMS.1010 Start of Embeds Installation at M+ Podium, Start of Embeds I Start of Embeds Installation at M+ Podium 22-Nov-16 22-Nov-16 0% 795 Start Bulk Production, Sta SMS.1020 Start Bulk Production 07-Jan-17 07-Jan-17 0% 749 Pre-Construction, Procurements & Bulk Production Facade - Material Submission, Facade - Material Submiss SUM.0050 Facade - Material Submission -22 205 31-Mar-16 05-Dec-16 22-Oct-15 A 28-Nov-16 80% acade - Visual Mock-Up, Facade SUM.0060 70% 22 Facade - Visual Mock-Up 31-Mar-16 07-Jan-17 27-Oct-15 A 29-Dec-16 Facade - Shop Drawings 61 SUM.0020 30% Facade - Shop Drawings 145 | 31-Mar-16 | 23-Sep-16 | 24-Mar-16 A 09-Jan-17