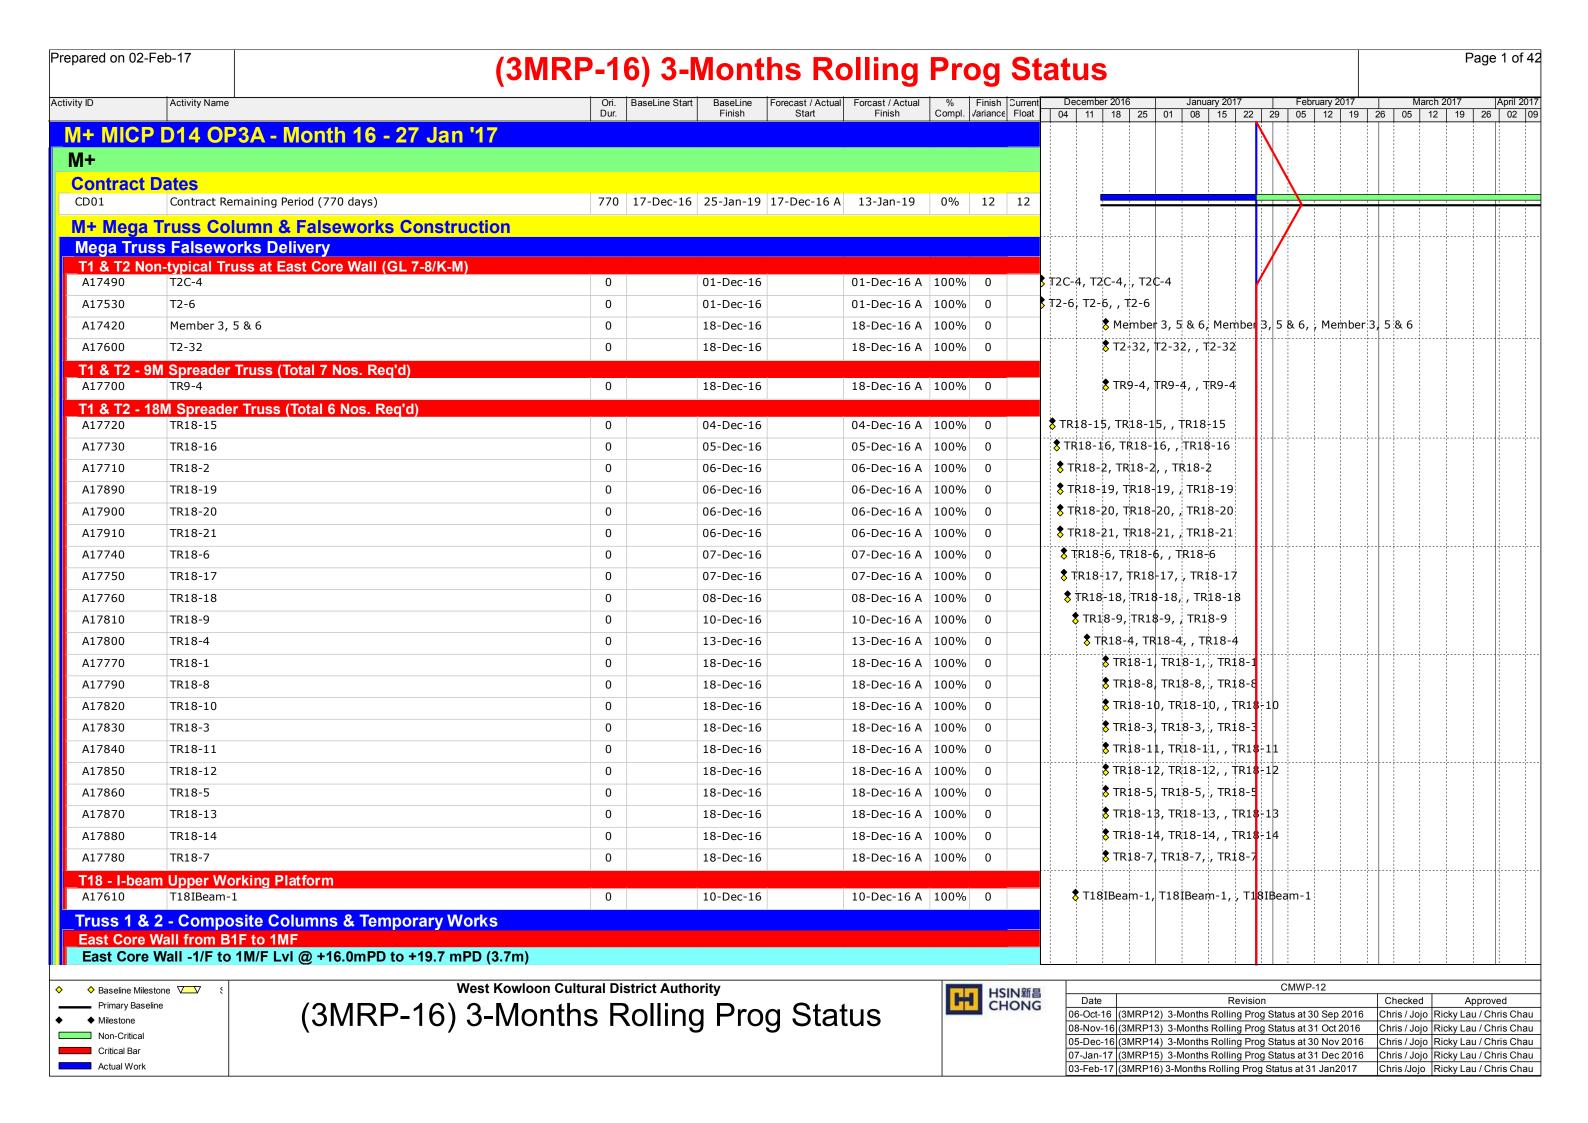

|                |           |                   |                  |     |          |         |         |         |    |    |      |           |    |      |            |       |         |            |               |               |
| SM1415   | ICP ELS and Excavation      | 137  | 22-Feb-16      | 26-Jul-16 | 20-May-16         | 04-Feb-17        | 77% | -157     | -65     |         |         |    |    |      |           |    |      |            |       | ICF     | ELS ar     | d Exca        | vatio         |
| SM1420   | ICP RC Structure            | 244  | 28-Jul-16      | 24-Jun-17 | 25-Jul-16 A       | 03-Oct-17        | 18% | -83      | -83     | -       |         |    |    |      | 1         |    |      |            |       |         | 1 1        | $\overline{}$ | $\overline{}$ |



|                             | (3MRP                                                                      |              |                |                    |                            |                            |             |                             |                                                                               |
|-----------------------------|----------------------------------------------------------------------------|--------------|----------------|--------------------|----------------------------|----------------------------|-------------|-----------------------------|-------------------------------------------------------------------------------|
| <sup>,</sup> ID             | Activity Name                                                              | O