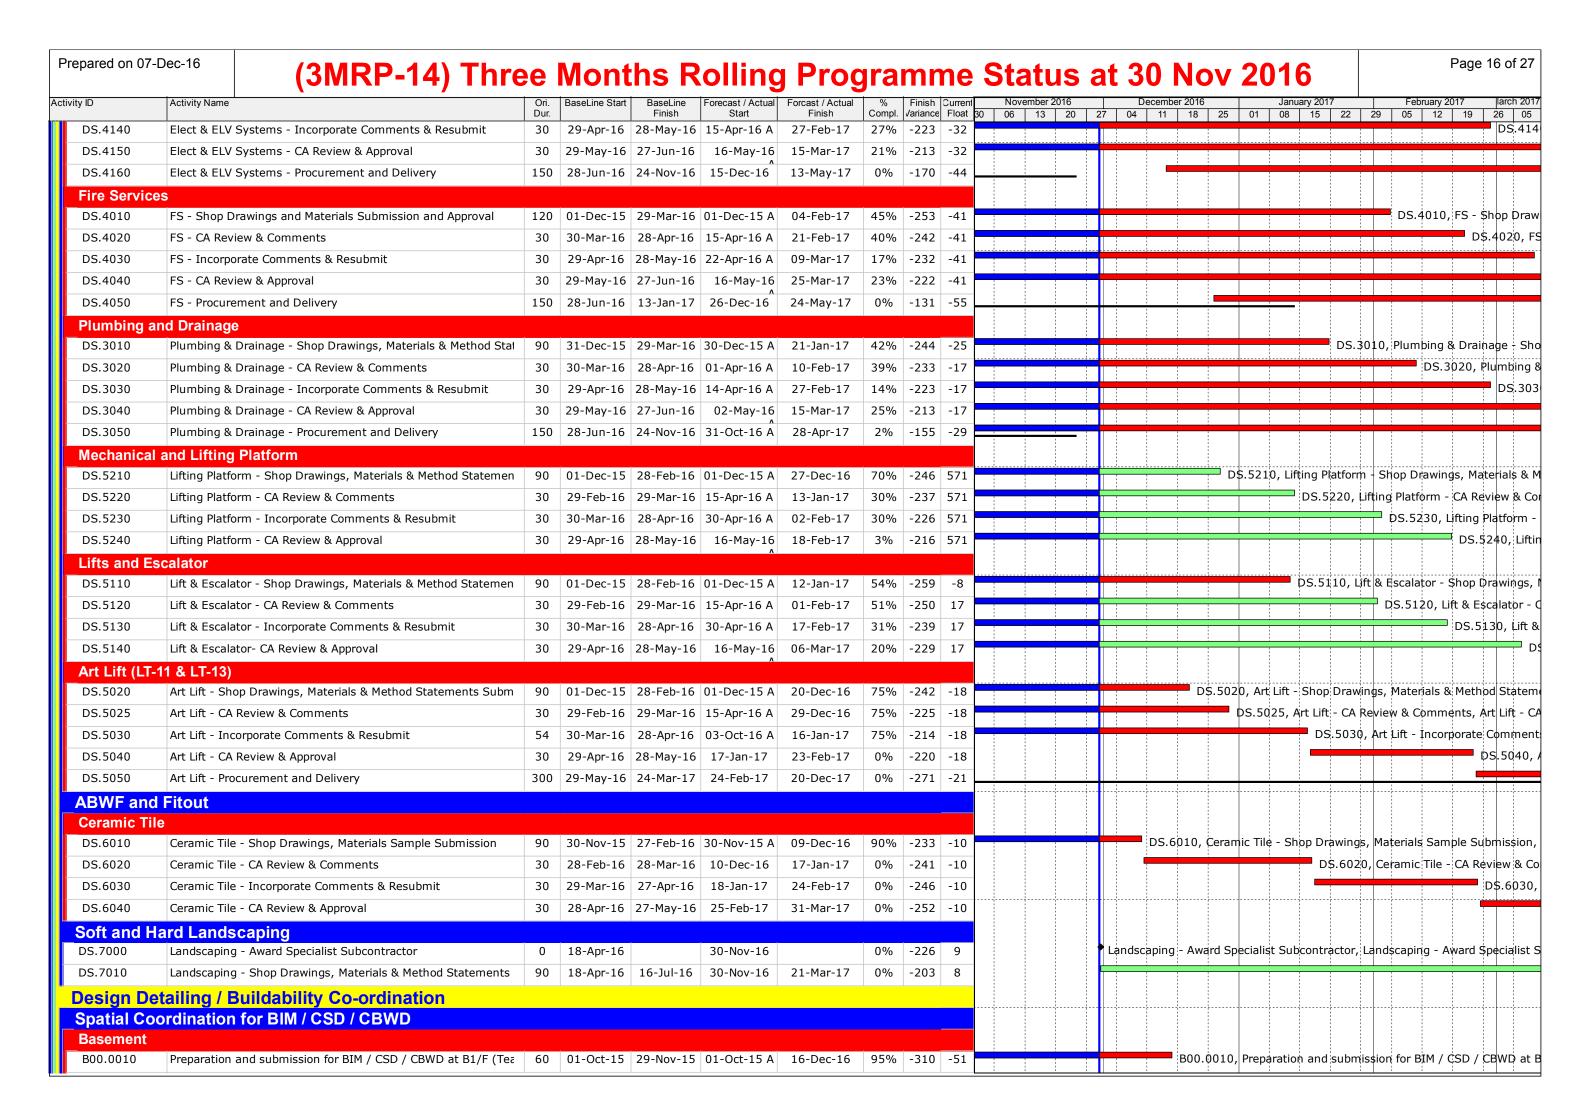

Prepared on 10-Nov-16 Page 2 of 28 (3MRP-13) Three Months Rolling Programme Status at 31 Oct 2016 % Finish Current Compl. Variance Float Activity ID Activity Name 02 | 09 | 16 | 23 | 30 | 06 | 13 | 20 | 27 | 04 | 11 | 18 | 25 | 01 | 08 | 15 | 22 | 29 | 05 Civil & Structual Interface with PIW At-Grade Road M+ North West Boundary IF2095 Submit Hoarding Design for BD Approval 30 31-Oct-16 03-Dec-16 31-Oct-16 03-Dec-16 -129 457 IF2095, Submit Hoarding Design for BD Approval Take possession of the At-grade road footway within M45, Take possession of the IF2090 Take possession of the At-grade road footway within M45 31-Oct-16 31-Oct-16 -152 567 **Interface Car Park Utilities Works** IF2180, Construct U/G utilities connections from footway to I IF2180 Construct U/G utilities connections from footway to ICP/SPS 30-Jun-16 22-Sep-16 06-Jun-16 A 22-Nov-16 50% -116 6 IF2190 23-Nov-16 03-Dec-16 23-Nov-16 03-Dec-16 IF2190, Complete pavement interface with At-grade Complete pavement interface with At-grade road -112 6 IF2200 IF2200, Remove hoarding along footway & vacat Remove hoarding along footway & vacate footway 05-Dec-16 | 09-Dec-16 | 05-Dec-16 09-Dec-16 0% -111 6 **Sewage Pump Station** IF2290 Construction of SPS Structure incl Building Services, ABWF and 361 19-May-16 16-Oct-17 20-May-16 03-Oct-17 15% -67 -65 Water Main Interface with PIW Take possession of At-grade road within Portion M45, Take possession of At-gra IF2370 Take possession of At-grade road within Portion M45 31-Oct-16 31-Oct-16 -152 777 IF2380, Remove hoarding fixed to the sheet pile IF2380 Remove hoarding fixed to the sheet pile 31-Oct-16 04-Nov-16 31-Oct-16 04-Nov-16 -121 630 IF2390 Install hoarding on road-side edge of footway (500mm clearance IF2390, Install hoarding on road-side edge of footway (500mm o 05-Nov-16 | 18-Nov-16 | 05-Nov-16 18-Nov-16 -119 630 IF2400, Construct two DN150 DI fresh water, and on IF2400 Construct two DN150 DI fresh water, and one DN100 DI salt w -115 630 19-Nov-16 | 02-Dec-16 | 19-Nov-16 02-Dec-16 IF2410 03-Dec-16 03-Dec-16 03-Dec-16 03-Dec-16 -115 630 IF2410, Pressure test, Remove blank flange and mak Pressure test, Remove blank flange and make final connections IF2420, Backfill pipes to the footway formation leve IF2420 Backfill pipes to the footway formation levels 05-Dec-16 | 05-Dec-16 | 05-Dec-16 05-Dec-16 -114 630 Complete WSD works for At-grade road (8Jul17), Co IF2430 Complete WSD works for At-grade road (8Jul17) 05-Dec-16 05-Dec-16 0% -137 781 **Towngas Interface with PIW** IF2440 Take possession of At-grade road within Portion M44 31-Oct-16 31-Oct-16 -152 651 Take possession of At-grade road within Portion M44, Take possession of At-gra IF2450, Trench excavation for gas pipe installation IF2450 Trench excavation for gas pipe installation 31-Oct-16 04-Nov-16 31-Oct-16 04-Nov-16 -121 525 Construct portion of M+ & RDE building gas main (by Towngas) IF2460 05-Nov-16 | 13-Apr-17 | 05-Nov-16 13-Apr-17 0% -97 525 **Power Interface with PIW** Take possession of the completed At-grade road pavement in M44, Take posses IF2230 Take possession of the completed At-grade road pavement in M 31-Oct-16 31-Oct-16 0% -152 648 0 IF2240 Excavate trenches for laying 11kV & 132kV cable by CLP 73 31-Oct-16 26-Jan-17 31-Oct-16 26-Jan-17 0% -103 523 Telecoms Interface with PIW IF2500 Take possession of the completed At-grade road pavement in M 31-Oct-16 31-Oct-16 -152 310 Take possession of the completed At-grade road pavement in M44, Take posse IF2510, Excavate trenches for laying telecom ducts IF2510 Excavate trenches for laying telecom ducts 31-Oct-16 04-Nov-16 31-Oct-16 04-Nov-16 -121 252 IF2520 Lay ducts & leave connecting ends for PIW drawpit consstructio 72 05-Nov-16 03-Feb-17 05-Nov-16 03-Feb-17 0% -103 252 IF25 **Sewerage Interface with PIW** IF4010  $^{ t I}$  IF4010, Construct the DN37 $^{ t S}$  sewer drain within Austin Road Construct the DN375 sewer drain within Austin Road West and 50 29-Feb-16 30-Apr-16 05-Dec-15 A 22-Nov-16 90% -217 641 Vacate L08, L19 to Lyric foundation contractor, Vacate L08, L IF4020 Vacate L08, L19 to Lyric foundation contractor 0 22-Nov-16 22-Nov-16 0% -267 794 Seawater Intake & Discharge Pipes Interface with PIW IF4100 Take Possession of M15,M16, M38 & M39 31-Oct-16 31-Oct-16 -59 523 Take Possession of M15,M16, M38 & M39, Take Possession of M15,M16, M38 0% -38 421 IF4110 Install two DN600 Seawater Intake mains, DN100 Chorination: | 120 | 31-Oct-16 | 25-Mar-17 | 31-Oct-16 25-Mar-17 0% **Summary Facade Programme Major Key Milestone Dates** SMS.1010 Start of Embeds Installation at M+ Podium, Start of Embeds I Start of Embeds Installation at M+ Podium 22-Nov-16 22-Nov-16 0% 795 Start Bulk Production, Sta SMS.1020 Start Bulk Production 07-Jan-17 07-Jan-17 0% 749 Pre-Construction, Procurements & Bulk Production Facade - Material Submission, Facade - Material Submiss SUM.0050 Facade - Material Submission -22 205 31-Mar-16 05-Dec-16 22-Oct-15 A 28-Nov-16 80% acade - Visual Mock-Up, Facade SUM.0060 70% 22 Facade - Visual Mock-Up 31-Mar-16 07-Jan-17 27-Oct-15 A 29-Dec-16 Facade - Shop Drawings 61 SUM.0020 30% Facade - Shop Drawings 145 | 31-Mar-16 | 23-Sep-16 | 24-Mar-16 A 09-Jan-17