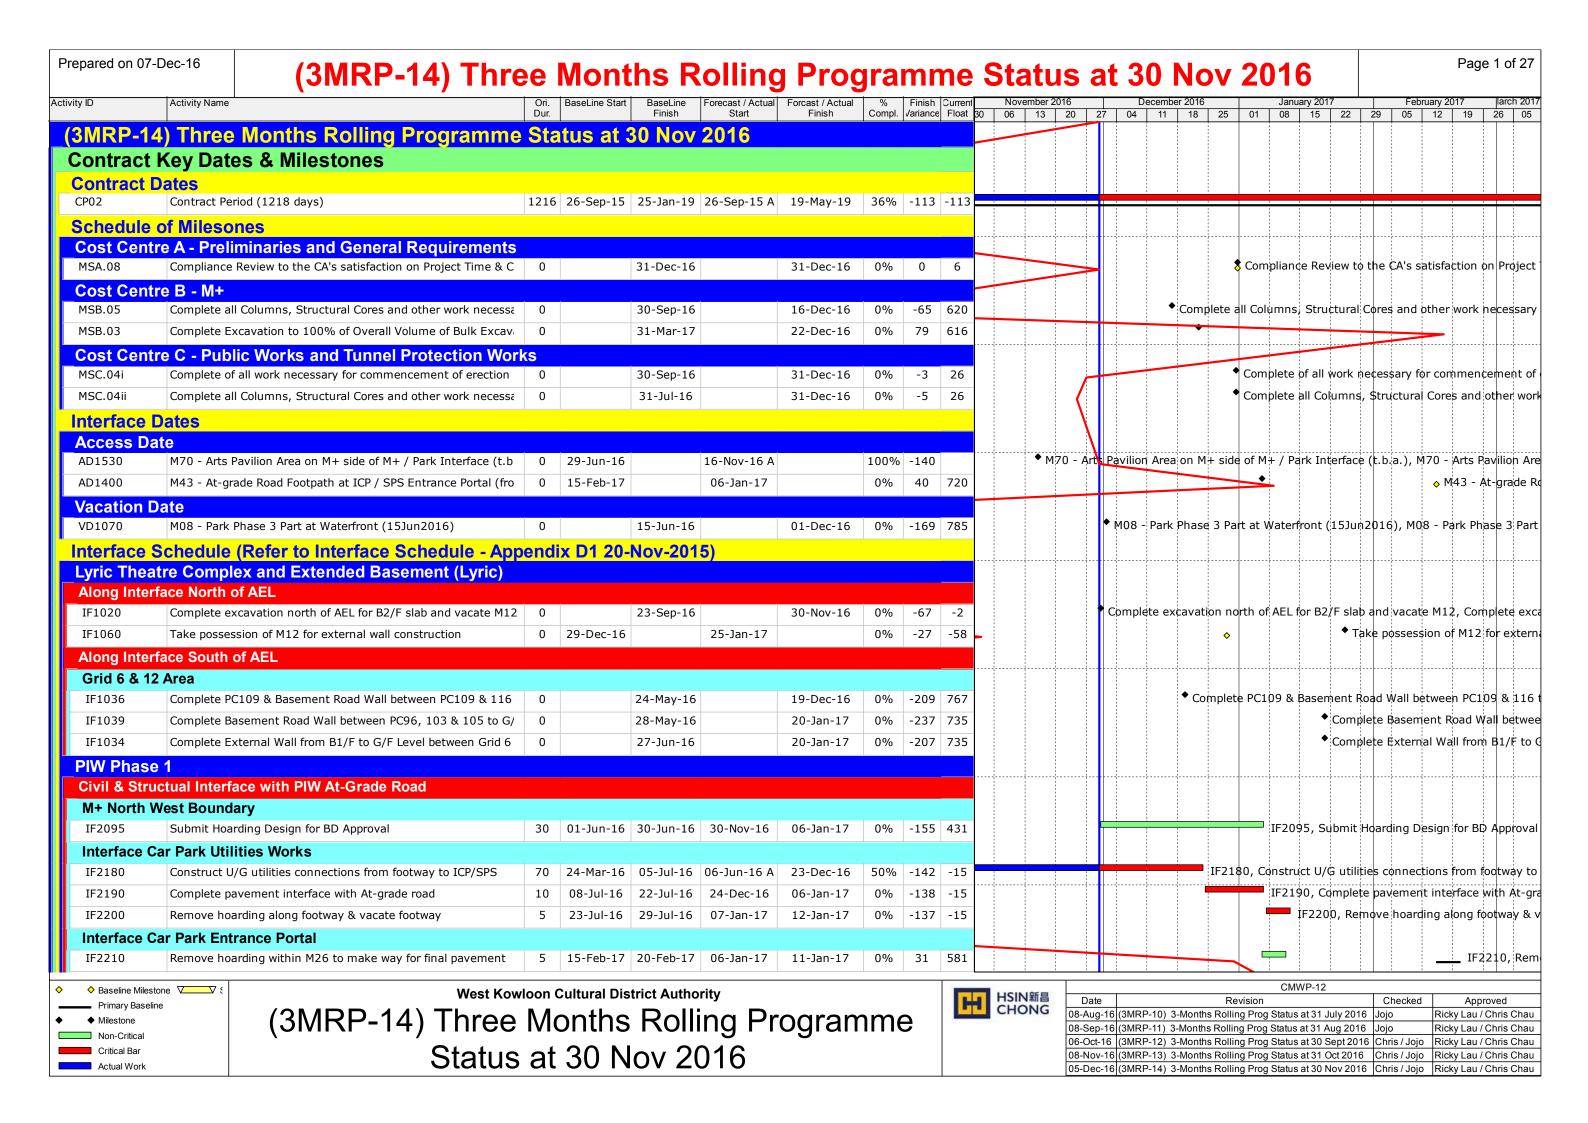

Prepared on 10-Nov-16 Page 2 of 28 (3MRP-13) Three Months Rolling Programme Status at 31 Oct 2016 % Finish Current Compl. Variance Float Activity ID Activity Name 02 | 09 | 16 | 23 | 30 | 06 | 13 | 20 | 27 | 04 | 11 | 18 | 25 | 01 | 08 | 15 | 22 | 29 | 05 Civil & Structual Interface with PIW At-Grade Road M+ North West Boundary IF2095 Submit Hoarding Design for BD Approval 30 31-Oct-16 03-Dec-16 31-Oct-16 03-Dec-16 -129 457 IF2095, Submit Hoarding Design for BD Approval Take possession of the At-grade road footway within M45, Take possession of the IF2090 Take possession of the At-grade road footway within M45 31-Oct-16 31-Oct-16 -152 567 **Interface Car Park Utilities Works** IF2180, Construct U/G utilities connections from footway to I IF2180 Construct U/G utilities connections from footway to ICP/SPS 30-Jun-16 22-Sep-16 06-Jun-16 A 22-Nov-16 50% -116 6 IF2190 23-Nov-16 03-Dec-16 23-Nov-16 03-Dec-16 IF2190, Complete pavement interface with At-grade Complete pavement interface with At-grade road -112 6 IF2200 IF2200, Remove hoarding along footway & vacat Remove hoarding along footway & vacate footway 05-Dec-16 | 09-Dec-16 | 05-Dec-16 09-Dec-16 0% -111 6 **Sewage Pump Station** IF2290 Construction of SPS Structure incl Building Services, ABWF and 361 19-May-16 16-Oct-17 20-May-16 03-Oct-17 15% -67 -65 Water Main Interface with PIW Take possession of At-grade road within Portion M45, Take possession of At-gra IF2370 Take possession of At-grade road within Portion M45 31-Oct-16 31-Oct-16 -152 777 IF2380, Remove hoarding fixed to the sheet pile IF2380 Remove hoarding fixed to the sheet pile 31-Oct-16 04-Nov-16 31-Oct-16 04-Nov-16 -121 630 IF2390 Install hoarding on road-side edge of footway (500mm clearance IF2390, Install hoarding on road-side edge of footway (500mm o 05-Nov-16 | 18-Nov-16 | 05-Nov-16 18-Nov-16 -119 630 IF2400, Construct two DN150 DI fresh water, and on IF2400 Construct two DN150 DI fresh water, and one DN100 DI salt w -115 630 19-Nov-16 | 02-Dec-16 | 19-Nov-16 02-Dec-16 IF2410 03-Dec-16 03-Dec-16 03-Dec-16 03-Dec-16 -115 630 IF2410, Pressure test, Remove blank flange and mak Pressure test, Remove blank flange and make final connections IF2420, Backfill pipes to the footway formation leve IF2420 Backfill pipes to the footway formation levels 05-Dec-16 | 05-Dec-16 | 05-Dec-16 05-Dec-16 -114 630 Complete WSD works for At-grade road (8Jul17), Co IF2430 Complete WSD works for At-grade road (8Jul17) 05-Dec-16 05-Dec-16 0% -137 781 **Towngas Interface with PIW** IF2440 Take possession of At-grade road within Portion M44 31-Oct-16 31-Oct-16 -152 651 Take possession of At-grade road within Portion M44, Take possession of At-gra IF2450, Trench excavation for gas pipe installation IF2450 Trench excavation for gas pipe installation 31-Oct-16 04-Nov-16 31-Oct-16 04-Nov-16 -121 525 Construct portion of M+ & RDE building gas main (by Towngas) IF2460 05-Nov-16 | 13-Apr-17 | 05-Nov-16 13-Apr-17 0% -97 525 **Power Interface with PIW** Take possession of the completed At-grade road pavement in M44, Take posses IF2230 Take possession of the completed At-grade road pavement in M 31-Oct-16 31-Oct-16 0% -152 648 0 IF2240 Excavate trenches for laying 11kV & 132kV cable by CLP 73 31-Oct-16 26-Jan-17 31-Oct-16 26-Jan-17 0% -103 523 Telecoms Interface with PIW IF2500 Take possession of the completed At-grade road pavement in M 31-Oct-16 31-Oct-16 -152 310 Take possession of the completed At-grade road pavement in M44, Take posse IF2510, Excavate trenches for laying telecom ducts IF2510 Excavate trenches for laying telecom ducts 31-Oct-16 04-Nov-16 31-Oct-16 04-Nov-16 -121 252 IF2520 Lay ducts & leave connecting ends for PIW drawpit consstructio 72 05-Nov-16 03-Feb-17 05-Nov-16 03-Feb-17 0% -103 252 IF25 **Sewerage Interface with PIW** IF4010  $^{ t I}$  IF4010, Construct the DN37 $^{ t S}$  sewer drain within Austin Road Construct the DN375 sewer drain within Austin Road West and 50 29-Feb-16 30-Apr-16 05-Dec-15 A 22-Nov-16 90% -217 641 Vacate L08, L19 to Lyric foundation contractor, Vacate L08, L IF4020 Vacate L08, L19 to Lyric foundation contractor 0 22-Nov-16 22-Nov-16 0% -267 794 Seawater Intake & Discharge Pipes Interface with PIW IF4100 Take Possession of M15,M16, M38 & M39 31-Oct-16 31-Oct-16 -59 523 Take Possession of M15,M16, M38 & M39, Take Possession of M15,M16, M38 0% -38 421 IF4110 Install two DN600 Seawater Intake mains, DN100 Chorination: | 120 | 31-Oct-16 | 25-Mar-17 | 31-Oct-16 25-Mar-17 0% **Summary Facade Programme Major Key Milestone Dates** SMS.1010 Start of Embeds Installation at M+ Podium, Start of Embeds I Start of Embeds Installation at M+ Podium 22-Nov-16 22-Nov-16 0% 795 Start Bulk Production, Sta SMS.1020 Start Bulk Production 07-Jan-17 07-Jan-17 0% 749 Pre-Construction, Procurements & Bulk Production Facade - Material Submission, Facade - Material Submiss SUM.0050 Facade - Material Submission -22 205 31-Mar-16 05-Dec-16 22-Oct-15 A 28-Nov-16 80% acade - Visual Mock-Up, Facade SUM.0060 70% 22 Facade - Visual Mock-Up 31-Mar-16 07-Jan-17 27-Oct-15 A 29-Dec-16 Facade - Shop Drawings 61 SUM.0020 30% Facade - Shop Drawings 145 | 31-Mar-16 | 23-Sep-16 | 24-Mar-16 A 09-Jan-17