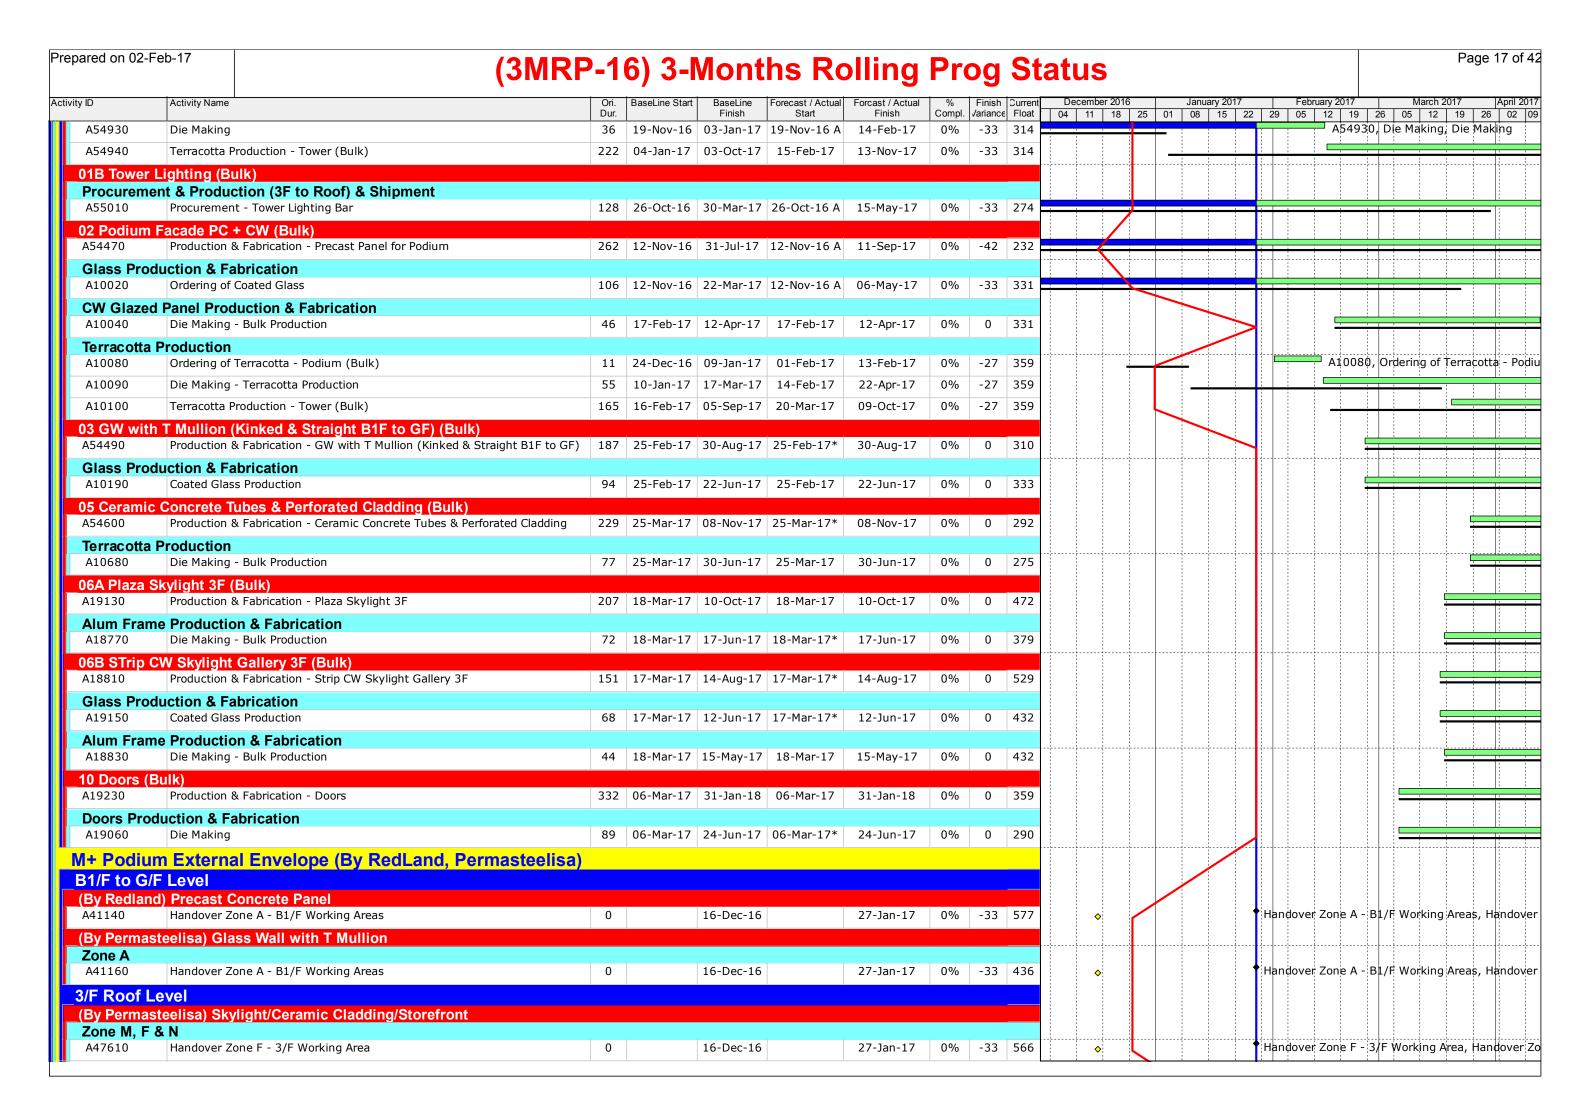

Prepared on 10-Nov-16 Page 2 of 28 (3MRP-13) Three Months Rolling Programme Status at 31 Oct 2016 % Finish Current Compl. Variance Float Activity ID Activity Name 02 | 09 | 16 | 23 | 30 | 06 | 13 | 20 | 27 | 04 | 11 | 18 | 25 | 01 | 08 | 15 | 22 | 29 | 05 Civil & Structual Interface with PIW At-Grade Road M+ North West Boundary IF2095 Submit Hoarding Design for BD Approval 30 31-Oct-16 03-Dec-16 31-Oct-16 03-Dec-16 -129 457 IF2095, Submit Hoarding Design for BD Approval Take possession of the At-grade road footway within M45, Take possession of the IF2090 Take possession of the At-grade road footway within M45 31-Oct-16 31-Oct-16 -152 567 **Interface Car Park Utilities Works** IF2180, Construct U/G utilities connections from footway to I IF2180 Construct U/G utilities connections from footway to ICP/SPS 30-Jun-16 22-Sep-16 06-Jun-16 A 22-Nov-16 50% -116 6 IF2190 23-Nov-16 03-Dec-16 23-Nov-16 03-Dec-16 IF2190, Complete pavement interface with At-grade Complete pavement interface with At-grade road -112 6 IF2200 IF2200, Remove hoarding along footway & vacat Remove hoarding along footway & vacate footway 05-Dec-16 | 09-Dec-16 | 05-Dec-16 09-Dec-16 0% -111 6 **Sewage Pump Station** IF2290 Construction of SPS Structure incl Building Services, ABWF and 361 19-May-16 16-Oct-17 20-May-16 03-Oct-17 15% -67 -65 Water Main Interface with PIW Take possession of At-grade road within Portion M45, Take possession of At-gra IF2370 Take possession of At-grade road within Portion M45 31-Oct-16 31-Oct-16 -152 777 IF2380, Remove hoarding fixed to the sheet pile IF2380 Remove hoarding fixed to the sheet pile 31-Oct-16 04-Nov-16 31-Oct-16 04-Nov-16 -121 630 IF2390 Install hoarding on road-side edge of footway (500mm clearance IF2390, Install hoarding on road-side edge of footway (500mm o 05-Nov-16 | 18-Nov-16 | 05-Nov-16 18-Nov-16 -119 630 IF2400, Construct two DN150 DI fresh water, and on IF2400 Construct two DN150 DI fresh water, and one DN100 DI salt w -115 630 19-Nov-16 | 02-Dec-16 | 19-Nov-16 02-Dec-16 IF2410 03-Dec-16 03-Dec-16 03-Dec-16 03-Dec-16 -115 630 IF2410, Pressure test, Remove blank flange and mak Pressure test, Remove blank flange and make final connections IF2420, Backfill pipes to the footway formation leve IF2420 Backfill pipes to the footway formation levels 05-Dec-16 | 05-Dec-16 | 05-Dec-16 05-Dec-16 -114 630 Complete WSD works for At-grade road (8Jul17), Co IF2430 Complete WSD works for At-grade road (8Jul17) 05-Dec-16 05-Dec-16 0% -137 781 **Towngas Interface with PIW** IF2440 Take possession of At-grade road within Portion M44 31-Oct-16 31-Oct-16 -152 651 Take possession of At-grade road within Portion M44, Take possession of At-gra IF2450, Trench excavation for gas pipe installation IF2450 Trench excavation for gas pipe installation 31-Oct-16 04-Nov-16 31-Oct-16 04-Nov-16 -121 525 Construct portion of M+ & RDE building gas main (by Towngas) IF2460 05-Nov-16 | 13-Apr-17 | 05-Nov-16 13-Apr-17 0% -97 525 **Power Interface with PIW** Take possession of the completed At-grade road pavement in M44, Take posses IF2230 Take possession of the completed At-grade road pavement in M 31-Oct-16 31-Oct-16 0% -152 648 0 IF2240 Excavate trenches for laying 11kV & 132kV cable by CLP 73 31-Oct-16 26-Jan-17 31-Oct-16 26-Jan-17 0% -103 523 Telecoms Interface with PIW IF2500 Take possession of the completed At-grade road pavement in M 31-Oct-16 31-Oct-16 -152 310 Take possession of the completed At-grade road pavement in M44, Take posse IF2510, Excavate trenches for laying telecom ducts IF2510 Excavate trenches for laying telecom ducts 31-Oct-16 04-Nov-16 31-Oct-16 04-Nov-16 -121 252 IF2520 Lay ducts & leave connecting ends for PIW drawpit consstructio 72 05-Nov-16 03-Feb-17 05-Nov-16 03-Feb-17 0% -103 252 IF25 **Sewerage Interface with PIW** IF4010  $^{ t I}$  IF4010, Construct the DN37 $^{ t S}$  sewer drain within Austin Road Construct the DN375 sewer drain within Austin Road West and 50 29-Feb-16 30-Apr-16 05-Dec-15 A 22-Nov-16 90% -217 641 Vacate L08, L19 to Lyric foundation contractor, Vacate L08, L IF4020 Vacate L08, L19 to Lyric foundation contractor 0 22-Nov-16 22-Nov-16 0% -267 794 Seawater Intake & Discharge Pipes Interface with PIW IF4100 Take Possession of M15,M16, M38 & M39 31-Oct-16 31-Oct-16 -59 523 Take Possession of M15,M16, M38 & M39, Take Possession of M15,M16, M38 0% -38 421 IF4110 Install two DN600 Seawater Intake mains, DN100 Chorination: | 120 | 31-Oct-16 | 25-Mar-17 | 31-Oct-16 25-Mar-17 0% **Summary Facade Programme Major Key Milestone Dates** SMS.1010 Start of Embeds Installation at M+ Podium, Start of Embeds I Start of Embeds Installation at M+ Podium 22-Nov-16 22-Nov-16 0% 795 Start Bulk Production, Sta SMS.1020 Start Bulk Production 07-Jan-17 07-Jan-17 0% 749 Pre-Construction, Procurements & Bulk Production Facade - Material Submission, Facade - Material Submiss SUM.0050 Facade - Material Submission -22 205 31-Mar-16 05-Dec-16 22-Oct-15 A 28-Nov-16 80% acade - Visual Mock-Up, Facade SUM.0060 70% 22 Facade - Visual Mock-Up 31-Mar-16 07-Jan-17 27-Oct-15 A 29-Dec-16 Facade - Shop Drawings 61 SUM.0020 30% Facade - Shop Drawings 145 | 31-Mar-16 | 23-Sep-16 | 24-Mar-16 A 09-Jan-17

03-Apr-17

50%

204 | 26-Apr-16 | 30-Dec-16 | 05-Apr-16 A

SUM.0030

Facade - Embed BD Submission

-49

| ared on 10-l | Nov-16 (3MRP-13)                           | ) Three          | Mont           | ths R               | Rolling              | a Prod              | arar  | nme                 | Status at 31 Oct 2016                                     |
|--------------|--------------------------------------------|------------------|----------------|---------------------|----------------------|---------------------|-------|---------------------|-----------------------------------------------------------|
| ID           | Activity Name                              | Ori.             | BaseLine Start | BaseLine            | Forecast / Actual    | Forcast / Actual    | %   F | inish Current       | October 2016 November 2016 December 2016 January 2017     |
| UM.0040      | Facade - BD Submission                     | Dur.<br>180      | 15-Jul-16      | Finish<br>22-Feb-17 | Start<br>05-Jun-16 A | Finish<br>18-Jul-17 | 15%   | riance Float<br>150 | 02 09 16 23 30 06 13 20 27 04 11 18 25 01 08 15 22        |
| UM.0070      | Facade - Production Mock-Up                |                  |                |                     | 31-Oct-16            | 14-Jul-17           | 0%    | 6                   |                                                           |
| UM.0080      | Facade - Performance Test Mock-Up          |                  |                |                     | 31-Oct-16            | 29-Aug-17           | 0%    | 80                  |                                                           |
|              | ·                                          |                  |                | -                   |                      | -                   |       |                     |                                                           |
| UM.0025      | Facade Door - Shop Drawings                |                  |                |                     | 31-Oct-16            | 04-Feb-17           | 0%    | -57                 |                                                           |
| UM.0090      | Facade - Bulk Production & Fabrication     | 385              | 01-Dec-16      | 22-Mar-18           | 01-Dec-16            | 22-Mar-18           | 0%    | -34                 |                                                           |
| I+ RC Stru   |                                            |                  |                |                     |                      |                     |       |                     |                                                           |
| 1+ Podium    |                                            |                  |                | 1                   | 1                    |                     |       |                     | 7.63                                                      |
| SUM.0100     | Podium - B1/Floor Slab Structure           |                  |                |                     | 15-Mar-16 A          |                     | 40%   | 591                 | УРос                                                      |
| SUM.0110     | Podium - Grd/Flr Slab Structure            |                  |                | ·                   | 12-Oct-16 A          | 23-Sep-17           | 5%    | 33                  |                                                           |
| SUM.0120     | Podium - 1st/Flr Slab Structure            | 260              | 22-Nov-16      | 09-Oct-17           | 22-Nov-16            | 09-Oct-17           | 0%    | 382                 |                                                           |
| SUM.0130     | Podium - 1M/Flr Slab Structure             | 243              | 12-Dec-16      | 09-Oct-17           | 12-Dec-16            | 09-Oct-17           | 0%    | -37                 |                                                           |
| SUM.0140     | Podium - 2nd/Flr Slab Structure            | 231              | 13-Jan-17      | 24-Oct-17           | 13-Jan-17            | 24-Oct-17           | 0%    | 18                  |                                                           |
| elimina      | ries                                       |                  |                |                     |                      |                     |       |                     |                                                           |
|              | ruction - Design & Procurements            |                  |                |                     |                      |                     |       |                     |                                                           |
|              | acade for M+ Podium (By Permasteel         | isa)             |                |                     |                      |                     |       |                     |                                                           |
|              | pp Drawing Submission                      | iou)             |                |                     |                      |                     |       |                     |                                                           |
| ower Faca    | -                                          |                  |                |                     |                      |                     |       |                     |                                                           |
| S.2004.08    |                                            | 11               | 02-Aug-16      | 13-Aug-16           | 01-Sep-16 A          | 19-Sep-16 A         | 100%  |                     | .08, Comment on 2nd Submission, Comment on 2nd Submission |
|              | 3rd Submission                             |                  |                |                     | 31-Oct-16            | 10-Nov-16           | 0%    | 13                  | DS.2004.10, 3rd Submission                                |
| S.2004.12    |                                            |                  |                |                     | 11-Nov-16            | 23-Nov-16           | 0%    | 13                  | DS.2004.12, Approval                                      |
|              | <u>''</u>                                  | 11               | 11-1100-10     | 25-1100-10          | 11-1404-10           | 25-1100-10          | 0 70  | 13                  | BS.2004.12, Approval                                      |
| odium Fac    |                                            |                  | 24 0 4 46      | 05 N. 46            | 21 0 1 16            | 05 N . 16           | 00/   |                     | DC 2004 10, 23-d C-b                                      |
|              | 2nd Submission                             |                  |                |                     | 31-Oct-16            | 05-Nov-16           | 0%    | -66                 | DS.2004.18, 2nd Submission                                |
|              | Comment on 2nd Submission                  |                  |                |                     | 07-Nov-16            | 18-Nov-16           | 0%    | -66                 | DS.2004.20, Comment on 2nd Submission                     |
|              | 3rd Submission                             |                  |                |                     |                      | 25-Nov-16           |       | -66                 | DS.2004.22, 3rd Submission                                |
| S.2004.24    |                                            |                  |                | 09-Dec-16           | 26-Nov-16            | 09-Dec-16           | 0%    | -66                 | DS.2004.24, Approval                                      |
| lass Wall    | with T Mullion (Kinked & Straight B1/F & 0 | G/F),CW-01a to 0 | 3d             |                     |                      |                     |       |                     |                                                           |
| S.2004.26    | 1st Submission                             | 8                | 31-Oct-16      | 09-Nov-16           | 31-Oct-16            | 09-Nov-16           | 0%    | -78                 | DS.2004.26, 1st Submission                                |
| S.2004.28    | Comment on 1st Submission                  | 10               | 10-Nov-16      | 22-Nov-16           | 10-Nov-16            | 22-Nov-16           | 0%    | -78                 | D\$.2004.28, Comment on 1st Submission                    |
| S.2004.30    | 2nd Submission                             | 5                | 22-Nov-16      | 28-Nov-16           | 22-Nov-16            | 28-Nov-16           | 0%    | -78                 | DS.2004.30, 2nd Submission                                |
| S.2004.32    | Comment on 2nd Submission                  | 10               | 29-Nov-16      | 10-Dec-16           | 29-Nov-16            | 10-Dec-16           | 0%    | -78                 | DS.2004.32, Comment on 2nd Subm                           |
| S.2004.34    | 3rd Submission                             | 7                | 10-Dec-16      | 19-Dec-16           | 10-Dec-16            | 19-Dec-16           | 0%    | -78                 | DS 2004.34, 3rd Submission                                |
| S.2004.36    | Approval                                   | 12               | 19-Dec-16      | 05-Jan-17           | 19-Dec-16            | 05-Jan-17           | 0%    | -78                 | DS.2004.36, App                                           |
| lass Wall    | with Precast Mullion & Ceramic Mullion,C   | W-04-05d and 07  |                |                     |                      |                     |       |                     |                                                           |
|              | 1st Submission                             |                  |                | 10-Nov-16           | 31-Oct-16            | 10-Nov-16           | 0%    | -57                 | DS.2004.38, 1st Submission                                |
| S.2004.40    |                                            |                  |                |                     | 11-Nov-16            | 22-Nov-16           | 0%    | -57                 | DS.2004.40, Comment on 1st Submission                     |
| S.2004.42    |                                            |                  |                |                     | 23-Nov-16            | 29-Nov-16           | 0%    | -57                 | DS.2004.42, 2nd Submission                                |
| S.2004.44    |                                            |                  |                |                     | 01-Dec-16            | 13-Dec-16           | 0%    | -57                 | DS.2004.44, Comment on 2nd Sul                            |
|              | 3rd Submission                             |                  |                |                     | 14-Dec-16            | 20-Dec-16           | 0%    | -57                 | D\$.2004.46, 3rd \$ubmission                              |
|              |                                            |                  |                |                     |                      |                     |       | -57                 | DS.2004.48, Ap                                            |
| S.2004.48    | <u>'''</u>                                 |                  |                | 00-3811-17          | 22-Dec-16            | 06-Jan-17           | 0%    | -5/                 | D5.2004.48, Ap                                            |
|              | ramic Concrete Tubes & with Perforated C   | <u> </u>         |                | 44 9                | 27.14                | 05.11               | 2001  |                     |                                                           |
|              | 1st Submission                             |                  |                |                     |                      | 05-Nov-16           |       | -46                 | DS.2004.50, 1st Submission, 1st Submission                |
| S.2004.52    |                                            |                  |                |                     | 08-Nov-16            |                     | 0%    | -46                 | DS.2004.52, Comment on 1st Submission                     |
| S 2004 54    | 2nd Submission                             | 6                | 19-Nov-16      | 25 Nov 16           | 10 Nov 16            | 25-Nov-16           | 0%    | -46                 | DS.2004.54, 2nd Submission                                |

Prepared on 10-Nov-16 Page 4 of 28 (3MRP-13) Three Months Rolling Programme Status at 31 Oct 2016 % Finish Current Compl. Variance Float Activity ID Activity Name Forcast / Actual 02 09 16 23 30 06 13 20 27 04 11 18 25 01 08 15 22 29 05 DS.2004.56, Comment on 2nd Submission DS.2004.56 Comment on 2nd Submission 11 | 26-Nov-16 | 08-Dec-16 | 26-Nov-16 08-Dec-16 0% -46 DS.2004.58, 3rd Submission DS.2004.58 3rd Submission 09-Dec-16 15-Dec-16 09-Dec-16 15-Dec-16 0% -46 DS.2004.60, Approval DS.2004.60 Approval 12 16-Dec-16 31-Dec-16 16-Dec-16 31-Dec-16 -46 Garden Gallery Ceramic Cladding & Ceiling, CE-03a, 03b, 03c 90% 15 DS.2004.62, 1st Submission, 1st Submission DS.2004.62 1st Submission 30-Apr-16 | 12-May-16 | 17-Apr-16 A | 11-Nov-16 15 DS 2004.64, Comment on 1st Submission Comment on 1st Submission 25-Nov-16 0% DS.2004.64 12-Nov-16 | 25-Nov-16 | 12-Nov-16 DS.2004.66, 2nd Submission 25-Nov-16 02-Dec-16 25-Nov-16 15 DS.2004.66 2nd Submission 02-Dec-16 15 DS.2004.68, Comment on 2nd Submission DS.2004.68 Comment on 2nd Submission 02-Dec-16 | 15-Dec-16 | 02-Dec-16 15-Dec-16 15 DS.2004.70, 3rd Submission 0% DS.2004.70 3rd Submission 15-Dec-16 23-Dec-16 15-Dec-16 23-Dec-16 DS 2004.72, Approval 15 DS.2004.72 Approval 12 23-Dec-16 09-Jan-17 23-Dec-16 09-Jan-17 0% L3 Storefront.CW-08a.08b DS.2004.78 2nd Submission 10-Aug-16 | 15-Aug-16 | 17-Oct-16 A 11-Nov-16 79 DS.2004.78, 2nd Submission, 2nd Submission DS 2004.80, Comment on 2nd Submission 79 DS.2004.80 Comment on 2nd Submission 12-Nov-16 24-Nov-16 12-Nov-16 24-Nov-16 0% 79 DS.2004.82, 3rd Submission DS.2004.82 3rd Submission 25-Nov-16 01-Dec-16 25-Nov-16 01-Dec-16 79 DS.2004.84, Approval DS.2004.84 Approval 02-Dec-16 15-Dec-16 02-Dec-16 0% 15-Dec-16 Strip Glazing at Skylight Gallery L3 & Plaza Skylight, CW10, SK-01, 02 DS.2004.86 1st Submission 10 | 31-May-16 | 11-Jun-16 | 07-Sep-16 A | 13-Sep-16 A | 100% 1st Submission, 1st \$ bmission DS.2004.88, Comment on 1st Submission, Comment on 1st Submission Comment on 1st Submission 11-Oct-16 | 21-Oct-16 | 14-Sep-16 A | 05-Oct-16 A 100% DS.2004.88 DS.2004.90, 2nd Submission 29 DS.2004.90 2nd Submission 31-Oct-16 04-Nov-16 31-Oct-16 04-Nov-16 0% DS.2004.92, Comment on 2nd \$ubmission DS.2004.92 Comment on 2nd Submission 07-Nov-16 18-Nov-16 07-Nov-16 18-Nov-16 0% 29 DS.2004.94, 3rd Submission DS.2004.94 3rd Submission 19-Nov-16 25-Nov-16 19-Nov-16 25-Nov-16 69 0% DS.2004.96, Approval 69 DS.2004.96 Approval 26-Nov-16 09-Dec-16 26-Nov-16 09-Dec-16 0% **Shop Drawings Metal Cladding FAC-LV-01b (Additional Scope)** DS.2004.106 1st Submission 11 31-Oct-16 12-Nov-16 31-Oct-16\* 12-Nov-16 0% 27 DS.2004.106, 1st Submission D\$.2004.116, Comment on 1st Submission 27 DS.2004.116 Comment on 1st Submission 12-Nov-16 26-Nov-16 12-Nov-16 26-Nov-16 DS.2004.126, 2nd Submission DS.2004.126 2nd Submission 26-Nov-16 02-Dec-16 26-Nov-16 02-Dec-16 27 27 DS.2004.136, Comment on 2nd Submission DS.2004.136 Comment on 2nd Submission 02-Dec-16 15-Dec-16 02-Dec-16 15-Dec-16 DS.2004.146, 3rd Submission DS.2004.146 3rd Submission 15-Dec-16 23-Dec-16 15-Dec-16 23-Dec-16 27 0% DS.2004.156, Approval DS.2004.156 Approval 11 23-Dec-16 07-Jan-17 23-Dec-16 07-Jan-17 0% 27 Facade Doors - Shop Drawings Submission (Additional Works) Facade Door Package # 1: Glazed Doors Bet Ceramic Concrete Mullion (Total = 53 nos) 14-Nov-16 DS.2004.166 Facade Door Package # 1 - 1st Submission 12 31-Oct-16 14-Nov-16 31-Oct-16\* -55 DS 2004.166, Facade Door Package # 1 - 1st Submission -55 DS 2004 176, Facade Door Package # 1 - Comment on DS.2004.176 Facade Door Package # 1 - Comment on 1st Submission 12 14-Nov-16 28-Nov-16 14-Nov-16 28-Nov-16 0% DS.2004.186, Facade Door Package # 1 -55 DS.2004.186 Facade Door Package # 1 - 2nd Submission 28-Nov-16 17-Dec-16 28-Nov-16 17-Dec-16 -55 DS.2004.196, Facade Door Pac DS.2004.196 Facade Door Package # 1 - Comment on 2nd Submission 10 17-Dec-16 31-Dec-16 17-Dec-16 31-Dec-16 -55 DS.2004.206, Fac DS.2004.206 Facade Door Package # 1 - 3rd Submission 12 31-Dec-16 16-Jan-17 31-Dec-16 16-Jan-17 DS.2004.216 Facade Door Package # 1 - Approval 12 16-Jan-17 02-Feb-17 16-Jan-17 -55 DS.20 02-Feb-17 0% Facade Door Package # 2: Sliding Door in L3 Storefront (Total = 4 nos automatic) DS.2004.226, Facade Door Package # 2 - 1st Submission DS.2004.226 Facade Door Package # 2 - 1st Submission 12 | 31-Oct-16 | 12-Nov-16 | 31-Oct-16\* 12-Nov-16 -55 -55 DS.2004.236, Facade Door Package # 2 - Comment on 1s DS.2004.236 Facade Door Package # 2 - Comment on 1st Submission 0% 14-Nov-16 | 26-Nov-16 | 14-Nov-16 26-Nov-16 -55 DS 2004 246, Facade Door Package # 2 DS.2004.246 Facade Door Package # 2 - 2nd Submission 28-Nov-16 | 19-Dec-16 | 28-Nov-16 19-Dec-16 0% DS.2004.256 Facade Door Package # 2 - Comment on 2nd Submission 04-Jan-17 0% -55 DS 2004.256, Facade Door 19-Dec-16 04-Jan-17 19-Dec-16 DS.2004.266 Facade Door Package # 2 - 3rd Submission -55 DS.2004.266, Fac 04-Jan-17 | 17-Jan-17 | 04-Jan-17 17-Jan-17 -55 DS.2004.276 Facade Door Package # 2 - Approval 11 17-Jan-17 02-Feb-17 17-Jan-17 02-Feb-17

Prepared on 10-Nov-16 Page 5 of 28 (3MRP-13) Three Months Rolling Programme Status at 31 Oct 2016 BaseLine Forecast / Actual % Finish Current Compl. /ariance Float Activity ID Activity Name Forcast / Actual 02 09 16 23 30 06 13 20 27 04 11 18 25 01 08 15 22 29 05 Facade Door Package # 3: Swing Door at L3 Cafe (Total = 1 no Manual) 12 31-Oct-16 12-Nov-16 31-Oct-16\* DS.2004.286, Facade Door Package # 3 - 1st Submission DS.2004.286 Facade Door Package # 3 - 1st Submission 12-Nov-16 0% -44 DS.2004.296, Facade Door Package # 3 - Comment on 1s DS.2004.296 Facade Door Package # 3 - Comment on 1st Submission 14-Nov-16 26-Nov-16 14-Nov-16 26-Nov-16 -44 DS 2004 306, Facade Door Package # 3 - 2nd DS.2004.306 Facade Door Package # 3 - 2nd Submission 28-Nov-16 12-Dec-16 28-Nov-16 12-Dec-16 0% -44 -44 DS.2004.316, Facade Door Packa DS.2004.316 Facade Door Package # 3 - Comment on 2nd Submission 12 | 12-Dec-16 | 28-Dec-16 | 12-Dec-16 28-Dec-16 0% DS.2004.326, Facade Door 04-Jan-17 0% -44 DS.2004.326 Facade Door Package # 3 - 3rd Submission 28-Dec-16 04-Jan-17 28-Dec-16 DS.2004.336 Facade Door Package # 3 - Approval 11 04-Jan-17 17-Jan-17 04-Jan-17 💻 DS 2004 336, Fac 17-Jan-17 -44 Facade Door Package # 4: Swing Door Mounted in GW with T-Mullion (Total = 29 nos) DS.2004.346, Facade Door Package # 4 - 1st Submission DS.2004.346 Facade Door Package # 4 - 1st Submission 14 31-Oct-16 16-Nov-16 31-Oct-16\* 16-Nov-16 0% -55 -55 DS.2004.356, Facade Door Package # 4 - omment on DS.2004.356 Facade Door Package # 4 - omment on 1st Submission 12 | 16-Nov-16 | 30-Nov-16 | 16-Nov-16 30-Nov-16 DS.2004.366, Facade Door Package # 4 -DS.2004.366 Facade Door Package # 4 - 2nd Submission 30-Nov-16 16-Dec-16 30-Nov-16 16-Dec-16 0% -55 -55 DS.2004.376, Facade Door DS.2004.376 Facade Door Package # 4 - Comment on 2nd Submission 16-Dec-16 04-Jan-17 16-Dec-16 04-Jan-17 DS.2004.386, Fac -55 DS.2004.386 Facade Door Package # 4 - 3rd Submission 04-Jan-17 16-Jan-17 04-Jan-17 16-Jan-17 0% 12 | 16-Jan-17 | 02-Feb-17 | 16-Jan-17 0% -55 DS.20 DS.2004.396 Facade Door Package # 4 - Approval 02-Feb-17 Facade Door Package # 5: Large Double Door at B1/F Transformaer Room (Total = 1 no manual) DS.2004.406 Facade Door Package # 5 - 1st Submission DS.2004.406, Facade Door Package # 5 - 1st Submission 31-Oct-16 | 15-Nov-16 | 31-Oct-16\* 15-Nov-16 -45 DS.2004.416 Facade Door Package # 5 - Comment on 1st Submission 16-Nov-16 29-Nov-16 16-Nov-16 29-Nov-16 0% -45 DS.2004.416, Facade Door Package # 5 - Comment on 📘 D\$.2004.426, Facade Door Package # 5 - 2n DS.2004.426 Facade Door Package # 5 - 2nd Submission 11 30-Nov-16 13-Dec-16 30-Nov-16 13-Dec-16 -45 DS.2004.436 Facade Door Package # 5 - Comment on 2nd Submission -45 D\$.2004.436, Facade Door Packag 10 13-Dec-16 27-Dec-16 13-Dec-16 27-Dec-16 0% DS.2004.446 Facade Door Package # 5 - 3rd Submission 27-Dec-16 04-Jan-17 27-Dec-16 04-Jan-17 0% -45 DS 2004.446, Facade Door DS.2004.456, Fa DS.2004.456 Facade Door Package # 5 - Approval 12 04-Jan-17 18-Jan-17 04-Jan-17 0% -45 18-Jan-17 Facade Door Package # 6: B1/F Exit Doors (Total = 7 nos manual) DS.2004.466 Facade Door Package # 6 - 1st Submission 13 31-Oct-16 15-Nov-16 31-Oct-16\* 15-Nov-16 0% -45 D\$.2004.466, Facade Door Package # 6 - 1st Submission -45 D\$.2004.476, Facade Door Package # 6 - Comment on 1s DS.2004.476 Facade Door Package # 6 - Comment on 1st Submission 15-Nov-16 26-Nov-16 15-Nov-16 26-Nov-16 0% -45  $\blacksquare$  DS 2004 486, Facade Door Package # 6 - 2nd #DS.2004.486 Facade Door Package # 6 - 2nd Submission 26-Nov-16 10-Dec-16 26-Nov-16 10-Dec-16 D\$.2004.496, Facade Door Packa DS.2004.496 Facade Door Package # 6 - Comment on 2nd Submission 10-Dec-16 27-Dec-16 10-Dec-16 27-Dec-16 0% -45 DS 2004 506, Facade Door DS.2004.506 Facade Door Package # 6 - 3rd Submission 27-Dec-16 04-Jan-17 27-Dec-16 04-Jan-17 0% -45 DS.2004 516. Fa DS.2004.516 Facade Door Package # 6 - Approval 12 04-Jan-17 18-Jan-17 04-Jan-17 0% -45 18-Jan-17 Facade Door Package # 7: Garden Gallery Door (Total = 2 nos manual) DS.2004.526 Facade Door Package # 7 - 1st Submission 12 31-Oct-16 12-Nov-16 31-Oct-16\* 12-Nov-16 -43 DS 2004 526, Facade Door Package # 7 - 1st Submission -43 DS.2004.536, Facade Door Package # 7 - Comment on 1s DS.2004.536 Facade Door Package # 7 - Comment on 1st Submission 12 | 14-Nov-16 | 26-Nov-16 | 14-Nov-16 26-Nov-16 0% -43 DS 2004.546 Facade Door Package # 7 - 2nd DS.2004.546 Facade Door Package # 7 - 2nd Submission 12 | 28-Nov-16 | 12-Dec-16 | 28-Nov-16 12-Dec-16 -43 D\$.2004.556, Facade Door Packad DS.2004.556 Facade Door Package # 7 - Comment on 2nd Submission 12-Dec-16 27-Dec-16 12-Dec-16 27-Dec-16 0% DS.2004.566, Facade Door -43 DS.2004.566 Facade Door Package # 7 - 3rd Submission 27-Dec-16 04-Jan-17 27-Dec-16 04-Jan-17 DS 2004.576, Fac DS.2004.576 Facade Door Package # 7 - Approval 10 04-Jan-17 16-Jan-17 04-Jan-17 16-Jan-17 0% -43 Facade Door Package # 8: Door Loacted at Metal Claddings (Total = 20 nos manual) 11 31-Oct-16 12-Nov-16 31-Oct-16\* 12-Nov-16 -37 DS. 2004. 586. Facade Door Package #8 - 1st Submission DS.2004.586 Facade Door Package # 8 - 1st Submission 0% D\$.2004.596, Facade Door Package #8 - Comment on 19 -37 DS.2004.596 Facade Door Package # 8 - Comment on 1st Submission 12 12-Nov-16 26-Nov-16 12-Nov-16 26-Nov-16 0% DS.2004.606, Facade Door Package # 8 - 2nd Subm DS.2004.606 Facade Door Package # 8 - 2nd Submission 26-Nov-16 03-Dec-16 26-Nov-16 03-Dec-16 -37 -37 DS.2004.616, Facade Door Package #8 0% DS.2004.616 Facade Door Package # 8 - Comment on 2nd Submission 03-Dec-16 | 16-Dec-16 | 03-Dec-16 16-Dec-16 -37 DS.2004.626, Facade Door Package DS.2004.626 Facade Door Package # 8 - 3rd Submission 16-Dec-16 24-Dec-16 16-Dec-16 24-Dec-16 0% DS.2004.636 Facade Door Package # 8 - Approval 11 24-Dec-16 09-Jan-17 24-Dec-16 09-Jan-17 0% -37 DS 2004 636, Facade D Facade Door Package # 9: G/F Access Door in Ceramic Tube (Total = 8 nos)

12 | 31-Oct-16 | 12-Nov-16 | 31-Oct-16\* | 12-Nov-16

-44

DS.2004.646, Facade Door Package # 9 - 1st Submission

DS.2004.646 Facade Door Package # 9 - 1st Submission

Prepared on 10-Nov-16 Page 6 of 28 (3MRP-13) Three Months Rolling Programme Status at 31 Oct 2016 % Finish Current Compl. Variance Float Activity ID Activity Name BaseLine Forecast / Actual Forcast / Actual 02 09 16 23 30 06 13 20 27 04 11 18 25 01 08 15 22 29 05 DS 2004.656, Facade Door Package # 9 - Comment on DS.2004.656 Facade Door Package # 9 - Comment on 1st Submission 12 | 14-Nov-16 | 28-Nov-16 | 14-Nov-16 28-Nov-16 0% -44 DS 2004.666, Facade Door Package # 9 - 2nd DS.2004.666 Facade Door Package # 9 - 2nd Submission 28-Nov-16 12-Dec-16 28-Nov-16 12-Dec-16 0% -44 DS.2004.676 Facade Door Package # 9 - Comment on 2nd Submission 12-Dec-16 27-Dec-16 12-Dec-16 27-Dec-16 -44 D\$.2004.676, Facade Door Packa DS 2004.686, Facade Door DS.2004.686 Facade Door Package # 9 - 3rd Submission 27-Dec-16 04-Jan-17 27-Dec-16 04-Jan-17 0% -44 11 | 04-Jan-17 | 17-Jan-17 | 04-Jan-17 -44 DS.2004.696, Fac DS.2004.696 Facade Door Package # 9 - Approval 17-Jan-17 0% Facade Door Package # 10: B1/F Carriageway Access Panel / Doors (Total = 24 nos) DS.2004.706 Facade Door Package # 10 - 1st Submission 12 31-Oct-16 12-Nov-16 31-Oct-16\* DS. 2004. 706, Facade Door Package # 10 - 1st Submission 12-Nov-16 -57 -57 D\$.2004.716, Facade Door Package # 10 - Comment on 1 DS.2004.716 Facade Door Package # 10 - Comment on 1st Submission 11 | 14-Nov-16 | 26-Nov-16 | 14-Nov-16 26-Nov-16 0% DS.2004.726, Facade Door Package # 10 -57 0% DS.2004.726 Facade Door Package # 10 - 2nd Submission 18 | 26-Nov-16 | 17-Dec-16 | 26-Nov-16 17-Dec-16 💻 DS.2004.736, Facade Door -57 DS.2004.736 Facade Door Package # 10 - Comment on 2nd Submission 12 | 17-Dec-16 | 04-Jan-17 | 17-Dec-16 04-Jan-17 0% DS.2004.746 Facade Door Package # 10 - 3rd Submission 04-Jan-17 18-Jan-17 04-Jan-17 18-Jan-17 0% -57 💻 DS.2004 746, Fa -57 DS.2004.756 Facade Door Package # 10 - Approval 04-Feb-17 0% DS. 12 18-Jan-17 04-Feb-17 18-Jan-17 Facade Door Package # 11: CSF Bldg (Total = 2 nos) DS 2004.766, Facade Door Package # 11 - 1st Submission DS.2004.766 Facade Door Package # 11 - 1st Submission 12 | 31-Oct-16 | 14-Nov-16 | 31-Oct-16\* 14-Nov-16 0% -43 S 2004.776, Facade Door Package # 11 - Comment on DS.2004.776 Facade Door Package # 11 - Comment on 1st Submission 0% -43 14-Nov-16 28-Nov-16 14-Nov-16 28-Nov-16 DS.2004.786 Facade Door Package # 11 - 2nd Submission 10-Dec-16 -43  $\blacksquare$  DS.2004.786, Facade Door Package # 11 - 2nd 28-Nov-16 10-Dec-16 28-Nov-16 DS.2004.796, Facade Door Package DS.2004.796 Facade Door Package # 11 - Comment on 2nd Submission 10-Dec-16 23-Dec-16 10-Dec-16 23-Dec-16 -43 DS.2004.806, Facade Door Pac DS.2004.806 Facade Door Package # 11 - 3rd Submission 23-Dec-16 31-Dec-16 23-Dec-16 -43 31-Dec-16 DS.2004.816 Facade Door Package # 11 - Approval -43 DS 2004.816, Fac 12 | 31-Dec-16 | 16-Jan-17 | 31-Dec-16 16-Jan-17 0% Facade Door Package # 12: B1/F Smoke Vent Panel (Total = 1 no) DS.2004.826 Facade Door Package # 12 - 1st Submission 12 31-Oct-16 14-Nov-16 31-Oct-16\* 14-Nov-16 DS 2004.826, Facade Door Package # 12 - 1st Submission -45 D\$.2004.836, Facade Door Package # 12 - Comment on 1 0% -45 DS.2004.836 Facade Door Package # 12 - Comment on 1st Submission 14-Nov-16 26-Nov-16 14-Nov-16 26-Nov-16 DS.2004.846 Facade Door Package # 12 - 2nd Submission 12 | 26-Nov-16 | 10-Dec-16 | 26-Nov-16 10-Dec-16 0% -45 DS.2004.846, Facade Door Package # 12 - 2nd D\$.2004.856, Facade Door Packad DS.2004.856 Facade Door Package # 12 - Comment on 2nd Submission 27-Dec-16 0% -45 10-Dec-16 27-Dec-16 10-Dec-16 DS.2004.866, Facade Door DS.2004.866 Facade Door Package # 12 - 3rd Submission 27-Dec-16 04-Jan-17 27-Dec-16 04-Jan-17 -45 DS.2004 876, Fa DS.2004.876 Facade Door Package # 12 - Approval 12 04-Jan-17 18-Jan-17 04-Jan-17 18-Jan-17 -45 **Embed BD Submission** M+ Podium M+ Podium (B1/F) - Embed Submission DS.2005.10, BD Submission & Approval, BD Submission & Approval DS.2005.10 BD Submission & Approval 60 | 11-Aug-16 | 22-Oct-16 | 01-Sep-16 A | 15-Sep-16 A | 100% DS.2005.12, Preparation of BD Consent Application DS.2005.12 Preparation of BD Consent Application 31-Oct-16 | 04-Nov-16 | 31-Oct-16 04-Nov-16 0% 19 19 DS.2005.14, BD Consent Application DS.2005.14 BD Consent Application 30 05-Nov-16 09-Dec-16 05-Nov-16 09-Dec-16 0% M+ Podium (G/F to 3/F) - Embed Submission DS.2005.24 3rd Submission to RSE 05-Oct-16 | 07-Oct-16 | 01-Sep-16 A | 15-Sep-16 A | 100% \_\_ DS.2005.24, 3rd Submission to RSE, 3rd Submission to RSE DS.2005.26 Preparation of BD Consent Application 31-Oct-16 | 05-Nov-16 | 31-Oct-16 05-Nov-16 -20 DS.2005.26, Preparation of BD Consent Application DS.2005.28 BD Consent Application -20 DS 2005 28, BD Consent Application 30 07-Nov-16 10-Dec-16 07-Nov-16 10-Dec-16 0% M+ Tower M+ Tower (4/F to RF/F) - Embed Submission DS.2006.02 1st embed BD submission to Consultants 11 31-Oct-16 11-Nov-16 31-Oct-16 11-Nov-16 DS.2006.02, 1st embed BD submission to Consultants -49 DS 2006.04, 1st embed BD submission Comments 0% -49 DS.2006.04 1st embed BD submission Comments 12-Nov-16 | 24-Nov-16 | 12-Nov-16 24-Nov-16 -49 DS.2006.06, 2nd embed BD submission to Consultant DS.2006.06 2nd embed BD submission to Consultants 25-Nov-16 | 01-Dec-16 | 25-Nov-16 01-Dec-16 0% D\$.2006.08, RSC Submitted to BD DS.2006.08 RSC Submitted to BD -49 02-Dec-16 06-Dec-16 02-Dec-16 06-Dec-16 0% DS.2006.10 BD Submission & Approval 60 06-Dec-16 21-Feb-17 06-Dec-16 21-Feb-17 -49 **BD Submission, Consent & Approval** 

Prepared on 10-Nov-16 Page 7 of 28 (3MRP-13) Three Months Rolling Programme Status at 31 Oct 2016 % Finish Current Compl. /ariance Float Activity ID Activity Name BaseLine Forcast / Actual Forecast / Actual 02 | 09 | 16 | 23 | 30 | 06 | 13 | 20 | 27 | 04 | 11 | 18 | 25 | 01 | 08 | 15 | 22 | 29 | 05 **Tower Precast Unitized Facade** DS.2016.12 1st BD Submission to Consultant 15-Jul-16 27-Jul-16 05-Jun-16 A 11-Nov-16 60% -49 DS.2016.12, 1st BD Submission to Consultant, 1st BD Submission to 24-Nov-16 -49 DS 2016.14, Comment on 1st Submission DS.2016.14 Comment on 1st Submission 12-Nov-16 | 24-Nov-16 | 12-Nov-16 DS.2016.16 2nd Submission 25-Nov-16 06-Dec-16 25-Nov-16 06-Dec-16 0% -49 D\$.2016.16, 2nd Submission D\$.2016.18, Comment on 2nd Submiss 11 -49 DS.2016.18 Comment on 2nd Submission 07-Dec-16 | 20-Dec-16 | 07-Dec-16 20-Dec-16 0% DS.2016.20, 3rd Submission DS.2016.20 -49 20-Dec-16 03-Jan-17 20-Dec-16 03-Jan-17 0% 3rd Submission DS 2016 22, Con DS.2016.22 Comment on 3rd Submission 12 04-Jan-17 17-Jan-17 04-Jan-17 17-Jan-17 -49 DS.2016.24, DS.2016.24 RSE Submitted to BD 18-Jan-17 21-Jan-17 18-Jan-17 21-Jan-17 -49 DS.2016.26 BD Submission & Approval 23-Jan-17 | 06-Apr-17 | 23-Jan-17 06-Apr-17 0% -49 **Podium Precast Unitized Facade** DS.2016.32 1st BD Submission to Consultant 31-Oct-16 | 09-Nov-16 | 31-Oct-16\* 09-Nov-16 0% 4 DS.2016.32, 1st BD Submission to Consultant DS.2016.34, Comment on 1st Submission DS.2016.34 Comment on 1st Submission 10-Nov-16 23-Nov-16 10-Nov-16 23-Nov-16 4 DS.2016.36, 2nd Submission DS.2016.36 2nd Submission 24-Nov-16 03-Dec-16 24-Nov-16 03-Dec-16 0% 4 DS.2016.38, Comment on 2nd Submission 11 4 DS.2016.38 Comment on 2nd Submission 05-Dec-16 | 16-Dec-16 | 05-Dec-16 16-Dec-16 0% 3rd Submission 4 DS.2016.40, 3rd Submission DS.2016.40 17-Dec-16 31-Dec-16 17-Dec-16 31-Dec-16 0% DS.2016.42, Comm DS.2016.42 Comment on 3rd Submission 11 03-Jan-17 | 14-Jan-17 | 03-Jan-17 14-Jan-17 DS.2016.44, RS DS.2016.44 RSE Submitted to BD 19-Jan-17 16-Jan-17 | 19-Jan-17 | 16-Jan-17 DS.2016.46 BD Submission & Approval 19-Jan-17 | 03-Apr-17 | 19-Jan-17 03-Apr-17 0% 4 Glass Wall with T Mullion (Kinked & Straight B1/F & G/F).CW-01a-03d DS.2016.52 1st BD Submission to Consultant 28-Dec-16 10-Jan-17 28-Dec-16 10-Jan-17 0% -15 💆 D\$.2016.52, 1st BD Si DS.2016.54 DS.2016.54 Comment on 1st Submission 10-Jan-17 | 23-Jan-17 | 10-Jan-17 23-Jan-17 0% -15 -15 DS.2016.56 2nd Submission 23-Jan-17 07-Feb-17 23-Jan-17 07-Feb-17 0% Glass Wall with Precast Mullion & Ceramic Mullion, CW-04 to 05d and 07 DS.2016.72 1st BD Submission to Consultant 31-Oct-16 | 10-Nov-16 | 31-Oct-16\* 10-Nov-16 0% 23 DS 2016.72, 1st BD Submission to Consultant 23 DS 2016.74, Comment on 1st Submission 11-Nov-16 24-Nov-16 11-Nov-16 24-Nov-16 DS.2016.74 Comment on 1st Submission DS.2016.76, 2nd Submission DS.2016.76 2nd Submission 25-Nov-16 07-Dec-16 25-Nov-16 07-Dec-16 23 23  $\blacksquare$  DS.2016.78, Comment on 2nd Subm DS.2016.78 Comment on 2nd Submission 08-Dec-16 22-Dec-16 08-Dec-16 22-Dec-16 0% DS.2016.80, 3rd Submissio 23 DS.2016.80 3rd Submission 23-Dec-16 04-Jan-17 23-Dec-16 04-Jan-17 0% DS.2016.82, Con DS.2016.82 Comment on 3rd Submission 05-lan-17 17-lan-17 05-lan-17 17-lan-17 0% 23 DS.2016.84, R RSE Submitted to BD 23 DS.2016.84 18-Jan-17 20-Jan-17 18-Jan-17 20-Jan-17 0% 23 DS.2016.86 BD Submission & Approval 60 21-Jan-17 04-Apr-17 21-Jan-17 04-Apr-17 0% Podium Ceramic Concrete Tubes & with Perforated Cladding, CE01a, 01b, 02a D\$.2016.092, 1st BD Submission to Co DS.2016.092 | 1st BD Submission to Consultant 09-Dec-16 20-Dec-16 09-Dec-16\* 20-Dec-16 0% 6 DS.2016.094, Comment o DS.2016.094 Comment on 1st Submission 20-Dec-16 06-Jan-17 20-Dec-16 06-Jan-17 6 DS.2016 096, 2 DS.2016.096 2nd Submission 06-Jan-17 | 18-Jan-17 | 06-Jan-17 18-Jan-17 6 6 DS.2016.098 | Comment on 2nd Submission 18-Jan-17 04-Feb-17 18-Jan-17 04-Feb-17 0% Garden Gallery Ceramic Cladding & Ceiling, CE-3a, 3b, 3c DS.2016.112, 1st BD Submission DS.2016.112 1st BD Submission to Consultant 15-Dec-16 28-Dec-16 15-Dec-16\* 28-Dec-16 0% 84 DS.2016.114, Comme DS.2016.114 Comment on 1st Submission 28-Dec-16 | 11-Jan-17 | 28-Dec-16 11-Jan-17 84 💻 D\$.2016.11 DS.2016.116 2nd Submission 11-Jan-17 | 24-Jan-17 | 11-Jan-17 24-Jan-17 0% 84 DS.2016.118 | Comment on 2nd Submission 24-Jan-17 | 09-Feb-17 | 24-Jan-17 09-Feb-17 0% 84 L3 Storefront, CW-08a, 08b DS.2016.132, 1st BD Submission to Consultant DS.2016.132 1st BD Submission to Consultant 12-Nov-16 | 23-Nov-16 | 12-Nov-16 23-Nov-16 185 DS.2016.134, Comment on 1st Submission 185 DS.2016.134 Comment on 1st Submission 12 23-Nov-16 07-Dec-16 23-Nov-16 07-Dec-16