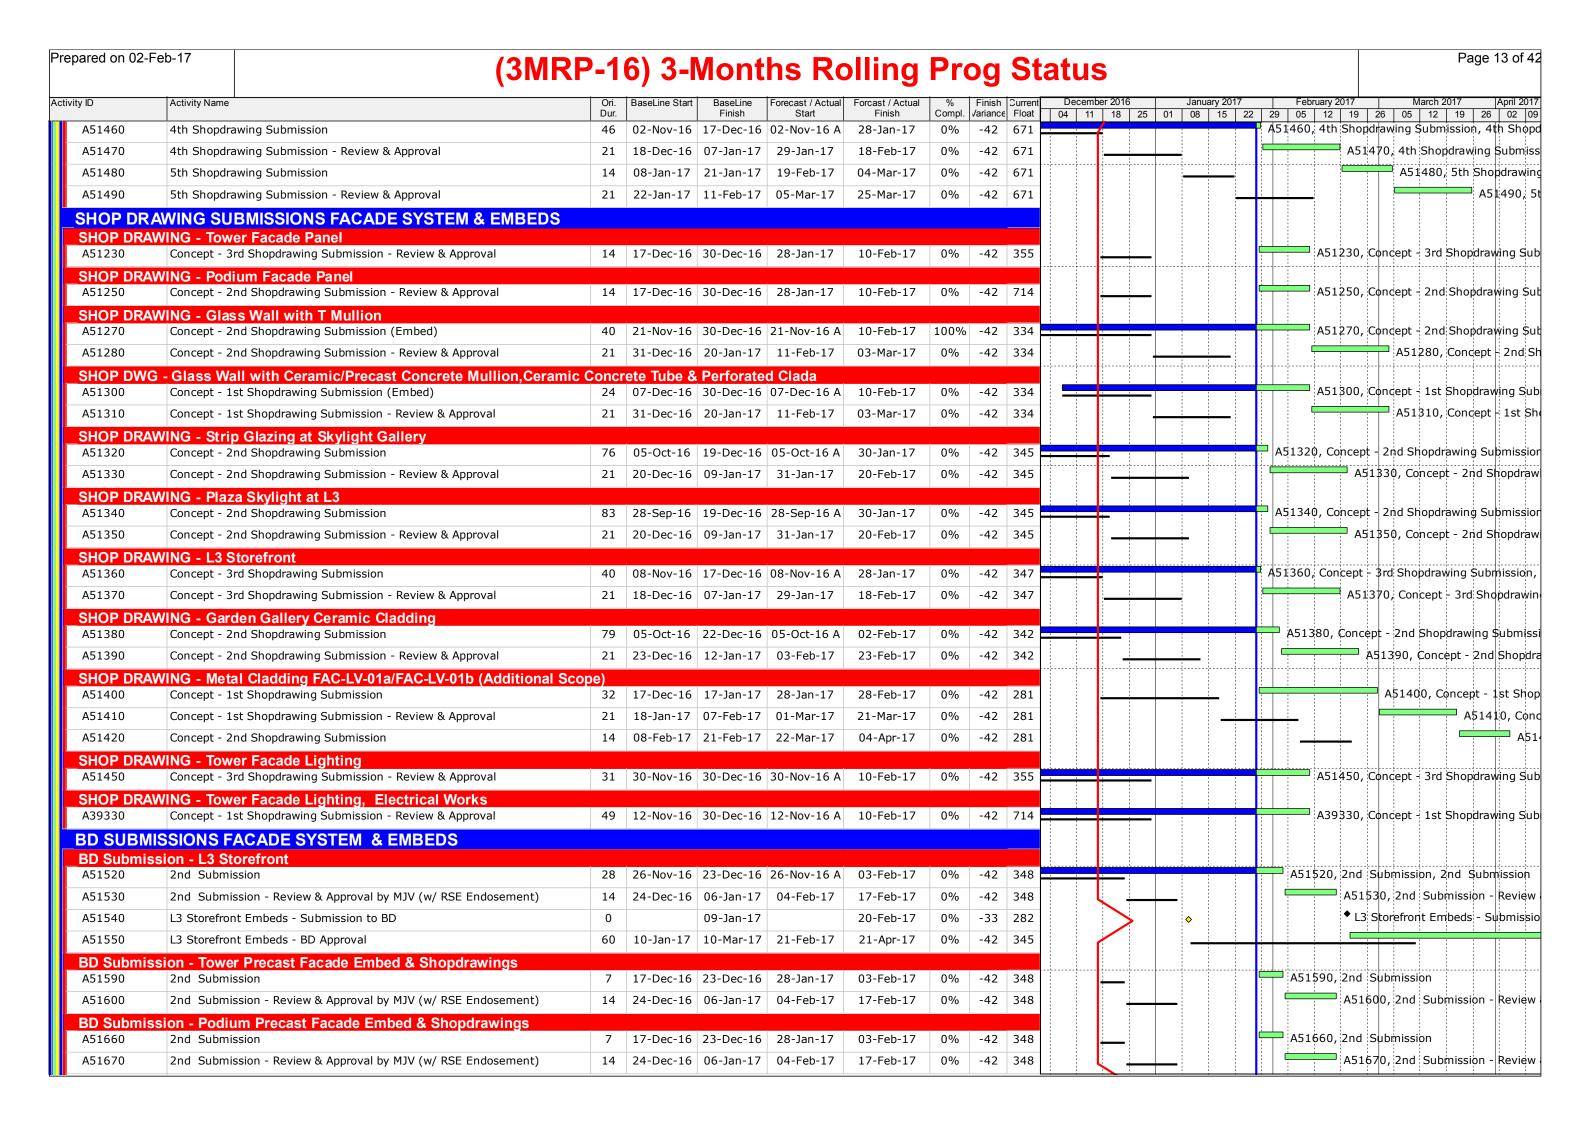

Prepared on 10-Nov-16 Page 2 of 28 (3MRP-13) Three Months Rolling Programme Status at 31 Oct 2016 % Finish Current Compl. Variance Float Activity ID Activity Name 02 | 09 | 16 | 23 | 30 | 06 | 13 | 20 | 27 | 04 | 11 | 18 | 25 | 01 | 08 | 15 | 22 | 29 | 05 Civil & Structual Interface with PIW At-Grade Road M+ North West Boundary IF2095 Submit Hoarding Design for BD Approval 30 31-Oct-16 03-Dec-16 31-Oct-16 03-Dec-16 -129 457 IF2095, Submit Hoarding Design for BD Approval Take possession of the At-grade road footway within M45, Take possession of the IF2090 Take possession of the At-grade road footway within M45 31-Oct-16 31-Oct-16 -152 567 **Interface Car Park Utilities Works** IF2180, Construct U/G utilities connections from footway to I IF2180 Construct U/G utilities connections from footway to ICP/SPS 30-Jun-16 22-Sep-16 06-Jun-16 A 22-Nov-16 50% -116 6 IF2190 23-Nov-16 03-Dec-16 23-Nov-16 03-Dec-16 IF2190, Complete pavement interface with At-grade Complete pavement interface with At-grade road -112 6 IF2200 IF2200, Remove hoarding along footway & vacat Remove hoarding along footway & vacate footway 05-Dec-16 | 09-Dec-16 | 05-Dec-16 09-Dec-16 0% -111 6 **Sewage Pump Station** IF2290 Construction of SPS Structure incl Building Services, ABWF and 361 19-May-16 16-Oct-17 20-May-16 03-Oct-17 15% -67 -65 Water Main Interface with PIW Take possession of At-grade road within Portion M45, Take possession of At-gra IF2370 Take possession of At-grade road within Portion M45 31-Oct-16 31-Oct-16 -152 777 IF2380, Remove hoarding fixed to the sheet pile IF2380 Remove hoarding fixed to the sheet pile 31-Oct-16 04-Nov-16 31-Oct-16 04-Nov-16 -121 630 IF2390 Install hoarding on road-side edge of footway (500mm clearance IF2390, Install hoarding on road-side edge of footway (500mm o 05-Nov-16 | 18-Nov-16 | 05-Nov-16 18-Nov-16 -119 630 IF2400, Construct two DN150 DI fresh water, and on IF2400 Construct two DN150 DI fresh water, and one DN100 DI salt w -115 630 19-Nov-16 | 02-Dec-16 | 19-Nov-16 02-Dec-16 IF2410 03-Dec-16 03-Dec-16 03-Dec-16 03-Dec-16 -115 630 IF2410, Pressure test, Remove blank flange and mak Pressure test, Remove blank flange and make final connections IF2420, Backfill pipes to the footway formation leve IF2420 Backfill pipes to the footway formation levels 05-Dec-16 | 05-Dec-16 | 05-Dec-16 05-Dec-16 -114 630 Complete WSD works for At-grade road (8Jul17), Co IF2430 Complete WSD works for At-grade road (8Jul17) 05-Dec-16 05-Dec-16 0% -137 781 **Towngas Interface with PIW** IF2440 Take possession of At-grade road within Portion M44 31-Oct-16 31-Oct-16 -152 651 Take possession of At-grade road within Portion M44, Take possession of At-gra IF2450, Trench excavation for gas pipe installation IF2450 Trench excavation for gas pipe installation 31-Oct-16 04-Nov-16 31-Oct-16 04-Nov-16 -121 525 Construct portion of M+ & RDE building gas main (by Towngas) IF2460 05-Nov-16 | 13-Apr-17 | 05-Nov-16 13-Apr-17 0% -97 525 **Power Interface with PIW** Take possession of the completed At-grade road pavement in M44, Take posses IF2230 Take possession of the completed At-grade road pavement in M 31-Oct-16 31-Oct-16 0% -152 648 0 IF2240 Excavate trenches for laying 11kV & 132kV cable by CLP 73 31-Oct-16 26-Jan-17 31-Oct-16 26-Jan-17 0% -103 523 Telecoms Interface with PIW IF2500 Take possession of the completed At-grade road pavement in M 31-Oct-16 31-Oct-16 -152 310 Take possession of the completed At-grade road pavement in M44, Take posse IF2510, Excavate trenches for laying telecom ducts IF2510 Excavate trenches for laying telecom ducts 31-Oct-16 04-Nov-16 31-Oct-16 04-Nov-16 -121 252 IF2520 Lay ducts & leave connecting ends for PIW drawpit consstructio 72 05-Nov-16 03-Feb-17 05-Nov-16 03-Feb-17 0% -103 252 IF25 **Sewerage Interface with PIW** IF4010  $^{ t I}$  IF4010, Construct the DN37 $^{ t S}$  sewer drain within Austin Road Construct the DN375 sewer drain within Austin Road West and 50 29-Feb-16 30-Apr-16 05-Dec-15 A 22-Nov-16 90% -217 641 Vacate L08, L19 to Lyric foundation contractor, Vacate L08, L IF4020 Vacate L08, L19 to Lyric foundation contractor 0 22-Nov-16 22-Nov-16 0% -267 794 Seawater Intake & Discharge Pipes Interface with PIW IF4100 Take Possession of M15,M16, M38 & M39 31-Oct-16 31-Oct-16 -59 523 Take Possession of M15,M16, M38 & M39, Take Possession of M15,M16, M38 0% -38 421 IF4110 Install two DN600 Seawater Intake mains, DN100 Chorination: | 120 | 31-Oct-16 | 25-Mar-17 | 31-Oct-16 25-Mar-17 0% **Summary Facade Programme Major Key Milestone Dates** SMS.1010 Start of Embeds Installation at M+ Podium, Start of Embeds I Start of Embeds Installation at M+ Podium 22-Nov-16 22-Nov-16 0% 795 Start Bulk Production, Sta SMS.1020 Start Bulk Production 07-Jan-17 07-Jan-17 0% 749 Pre-Construction, Procurements & Bulk Production Facade - Material Submission, Facade - Material Submiss SUM.0050 Facade - Material Submission -22 205 31-Mar-16 05-Dec-16 22-Oct-15 A 28-Nov-16 80% acade - Visual Mock-Up, Facade SUM.0060 70% 22 Facade - Visual Mock-Up 31-Mar-16 07-Jan-17 27-Oct-15 A 29-Dec-16 Facade - Shop Drawings 61 SUM.0020 30% Facade - Shop Drawings 145 | 31-Mar-16 | 23-Sep-16 | 24-Mar-16 A 09-Jan-17

03-Apr-17

50%

204 | 26-Apr-16 | 30-Dec-16 | 05-Apr-16 A

SUM.0030

Facade - Embed BD Submission

-49

| ared on 10-l | Nov-16 (3MRP-13)                           | ) Three          | Mont           | ths R               | Rolling              | a Prod              | arar  | nme                 | Status at 31 Oct 2016                                     |
|--------------|--------------------------------------------|------------------|----------------|---------------------|----------------------|---------------------|-------|---------------------|-----------------------------------------------------------|
| ID           | Activity Name                              | Ori.             | BaseLine Start | BaseLine            | Forecast / Actual    | Forcast / Actual    | %   F | inish Current       | October 2016 November 2016 December 2016 January 2017     |
| UM.0040      | Facade - BD Submission                     | Dur.<br>180      | 15-Jul-16      | Finish<br>22-Feb-17 | Start<br>05-Jun-16 A | Finish<br>18-Jul-17 | 15%   | riance Float<br>150 | 02 09 16 23 30 06 13 20 27 04 11 18 25 01 08 15 22        |
| UM.0070      | Facade - Production Mock-Up                |                  |                |                     | 31-Oct-16            | 14-Jul-17           | 0%    | 6                   |                                                           |
| UM.0080      | Facade - Performance Test Mock-Up          |                  |                |                     | 31-Oct-16            | 29-Aug-17           | 0%    | 80                  |                                                           |
|              | ·                                          |                  |                | -                   |                      | -                   |       |                     |                                                           |
| UM.0025      | Facade Door - Shop Drawings                |                  |                |                     | 31-Oct-16            | 04-Feb-17           | 0%    | -57                 |                                                           |
| UM.0090      | Facade - Bulk Production & Fabrication     | 385              | 01-Dec-16      | 22-Mar-18           | 01-Dec-16            | 22-Mar-18           | 0%    | -34                 |                                                           |
| I+ RC Stru   |                                            |                  |                |                     |                      |                     |       |                     |                                                           |
| 1+ Podium    |                                            |                  |                | 1                   | 1                    |                     |       |                     | 7.63                                                      |
| SUM.0100     | Podium - B1/Floor Slab Structure           |                  |                |                     | 15-Mar-16 A          |                     | 40%   | 591                 | УРос                                                      |
| SUM.0110     | Podium - Grd/Flr Slab Structure            |                  |                | ·                   | 12-Oct-16 A          | 23-Sep-17           | 5%    | 33                  |                                                           |
| SUM.0120     | Podium - 1st/Flr Slab Structure            | 260              | 22-Nov-16      | 09-Oct-17           | 22-Nov-16            | 09-Oct-17           | 0%    | 382                 |                                                           |
| SUM.0130     | Podium - 1M/Flr Slab Structure             | 243              | 12-Dec-16      | 09-Oct-17           | 12-Dec-16            | 09-Oct-17           | 0%    | -37                 |                                                           |
| SUM.0140     | Podium - 2nd/Flr Slab Structure            | 231              | 13-Jan-17      | 24-Oct-17           | 13-Jan-17            | 24-Oct-17           | 0%    | 18                  |                                                           |
| elimina      | ries                                       |                  |                |                     |                      |                     |       |                     |                                                           |
|              | ruction - Design & Procurements            |                  |                |                     |                      |                     |       |                     |                                                           |
|              | acade for M+ Podium (By Permasteel         | isa)             |                |                     |                      |                     |       |                     |                                                           |
|              | pp Drawing Submission                      | iou)             |                |                     |                      |                     |       |                     |                                                           |
| ower Faca    | -                                          |                  |                |                     |                      |                     |       |                     |                                                           |
| S.2004.08    |                                            | 11               | 02-Aug-16      | 13-Aug-16           | 01-Sep-16 A          | 19-Sep-16 A         | 100%  |                     | .08, Comment on 2nd Submission, Comment on 2nd Submission |
|              | 3rd Submission                             |                  |                |                     | 31-Oct-16            | 10-Nov-16           | 0%    | 13                  | DS.2004.10, 3rd Submission                                |
| S.2004.12    |                                            |                  |                |                     | 11-Nov-16            | 23-Nov-16           | 0%    | 13                  | DS.2004.12, Approval                                      |
|              | <u>''</u>                                  | 11               | 11-1100-10     | 25-1100-10          | 11-1404-10           | 25-1100-10          | 0 70  | 13                  | BS.2004.12, Approval                                      |
| odium Fac    |                                            |                  | 24 0 4 46      | 05 N. 46            | 21 0 1 16            | 05 N . 16           | 00/   |                     | DC 2004 10, 23-d C-b                                      |
|              | 2nd Submission                             |                  |                |                     | 31-Oct-16            | 05-Nov-16           | 0%    | -66                 | DS.2004.18, 2nd Submission                                |
|              | Comment on 2nd Submission                  |                  |                |                     | 07-Nov-16            | 18-Nov-16           | 0%    | -66                 | DS.2004.20, Comment on 2nd Submission                     |
|              | 3rd Submission                             |                  |                |                     |                      | 25-Nov-16           |       | -66                 | DS.2004.22, 3rd Submission                                |
| S.2004.24    |                                            |                  |                | 09-Dec-16           | 26-Nov-16            | 09-Dec-16           | 0%    | -66                 | DS.2004.24, Approval                                      |
| lass Wall    | with T Mullion (Kinked & Straight B1/F & 0 | G/F),CW-01a to 0 | 3d             |                     |                      |                     |       |                     |                                                           |
| S.2004.26    | 1st Submission                             | 8                | 31-Oct-16      | 09-Nov-16           | 31-Oct-16            | 09-Nov-16           | 0%    | -78                 | DS.2004.26, 1st Submission                                |
| S.2004.28    | Comment on 1st Submission                  | 10               | 10-Nov-16      | 22-Nov-16           | 10-Nov-16            | 22-Nov-16           | 0%    | -78                 | D\$.2004.28, Comment on 1st Submission                    |
| S.2004.30    | 2nd Submission                             | 5                | 22-Nov-16      | 28-Nov-16           | 22-Nov-16            | 28-Nov-16           | 0%    | -78                 | DS.2004.30, 2nd Submission                                |
| S.2004.32    | Comment on 2nd Submission                  | 10               | 29-Nov-16      | 10-Dec-16           | 29-Nov-16            | 10-Dec-16           | 0%    | -78                 | DS.2004.32, Comment on 2nd Subm                           |
| S.2004.34    | 3rd Submission                             | 7                | 10-Dec-16      | 19-Dec-16           | 10-Dec-16            | 19-Dec-16           | 0%    | -78                 | DS 2004.34, 3rd Submission                                |
| S.2004.36    | Approval                                   | 12               | 19-Dec-16      | 05-Jan-17           | 19-Dec-16            | 05-Jan-17           | 0%    | -78                 | DS.2004.36, App                                           |
| lass Wall    | with Precast Mullion & Ceramic Mullion,C   | W-04-05d and 07  |                |                     |                      |                     |       |                     |                                                           |
|              | 1st Submission                             |                  |                | 10-Nov-16           | 31-Oct-16            | 10-Nov-16           | 0%    | -57                 | DS.2004.38, 1st Submission                                |
| S.2004.40    |                                            |                  |                |                     | 11-Nov-16            | 22-Nov-16           | 0%    | -57                 | DS.2004.40, Comment on 1st Submission                     |
| S.2004.42    |                                            |                  |                |                     | 23-Nov-16            | 29-Nov-16           | 0%    | -57                 | DS.2004.42, 2nd Submission                                |
| S.2004.44    |                                            |                  |                |                     | 01-Dec-16            | 13-Dec-16           | 0%    | -57                 | DS.2004.44, Comment on 2nd Sul                            |
|              | 3rd Submission                             |                  |                |                     | 14-Dec-16            | 20-Dec-16           | 0%    | -57                 | D\$.2004.46, 3rd \$ubmission                              |
|              |                                            |                  |                |                     |                      |                     |       | -57                 | DS.2004.48, Ap                                            |
| S.2004.48    | <u>'''</u>                                 |                  |                | 00-3811-17          | 22-Dec-16            | 06-Jan-17           | 0%    | -5/                 | D5.2004.48, Ap                                            |
|              | ramic Concrete Tubes & with Perforated C   | <u> </u>         |                | 44 9                | 27.14                | 05.11               | 2001  |                     |                                                           |
|              | 1st Submission                             |                  |                |                     |                      | 05-Nov-16           |       | -46                 | DS.2004.50, 1st Submission, 1st Submission                |
| S.2004.52    |                                            |                  |                |                     | 08-Nov-16            |                     | 0%    | -46                 | DS.2004.52, Comment on 1st Submission                     |
| S 2004 54    | 2nd Submission                             | 6                | 19-Nov-16      | 25 Nov 16           | 10 Nov 16            | 25-Nov-16           | 0%    | -46                 | DS.2004.54, 2nd Submission                                |

Prepared on 10-Nov-16 Page 4 of 28 (3MRP-13) Three Months Rolling Programme Status at 31 Oct 2016 % Finish Current Compl. Variance Float Activity ID Activity Name Forcast / Actual 02 09 16 23 30 06 13 20 27 04 11 18 25 01 08 15 22 29 05 DS.2004.56, Comment on 2nd Submission DS.2004.56 Comment on 2nd Submission 11 | 26-Nov-16 | 08-Dec-16 | 26-Nov-16 08-Dec-16 0% -46 DS.2004.58, 3rd Submission DS.2004.58 3rd Submission 09-Dec-16 15-Dec-16 09-Dec-16 15-Dec-16 0% -46 DS.2004.60, Approval DS.2004.60 Approval 12 16-Dec-16 31-Dec-16 16-Dec-16 31-Dec-16 -46 Garden Gallery Ceramic Cladding & Ceiling, CE-03a, 03b, 03c 90% 15 DS.2004.62, 1st Submission, 1st Submission DS.2004.62 1st Submission 30-Apr-16 | 12-May-16 | 17-Apr-16 A | 11-Nov-16 15 DS 2004.64, Comment on 1st Submission Comment on 1st Submission 25-Nov-16 0% DS.2004.64 12-Nov-16 | 25-Nov-16 | 12-Nov-16 DS.2004.66, 2nd Submission 25-Nov-16 02-Dec-16 25-Nov-16 15 DS.2004.66 2nd Submission 02-Dec-16 15 DS.2004.68, Comment on 2nd Submission DS.2004.68 Comment on 2nd Submission 02-Dec-16 | 15-Dec-16 | 02-Dec-16 15-Dec-16 15 DS.2004.70, 3rd Submission 0% DS.2004.70 3rd Submission 15-Dec-16 23-Dec-16 15-Dec-16 23-Dec-16 DS 2004.72, Approval 15 DS.2004.72 Approval 12 23-Dec-16 09-Jan-17 23-Dec-16 09-Jan-17 0% L3 Storefront.CW-08a.08b DS.2004.78 2nd Submission 10-Aug-16 | 15-Aug-16 | 17-Oct-16 A 11-Nov-16 79 DS.2004.78, 2nd Submission, 2nd Submission DS 2004.80, Comment on 2nd Submission 79 DS.2004.80 Comment on 2nd Submission 12-Nov-16 24-Nov-16 12-Nov-16 24-Nov-16 0% 79 DS.2004.82, 3rd Submission DS.2004.82 3rd Submission 25-Nov-16 01-Dec-16 25-Nov-16 01-Dec-16 79 DS.2004.84, Approval DS.2004.84 Approval 02-Dec-16 15-Dec-16 02-Dec-16 0% 15-Dec-16 Strip Glazing at Skylight Gallery L3 & Plaza Skylight, CW10, SK-01, 02 DS.2004.86 1st Submission 10 | 31-May-16 | 11-Jun-16 | 07-Sep-16 A | 13-Sep-16 A | 100% 1st Submission, 1st \$ bmission DS.2004.88, Comment on 1st Submission, Comment on 1st Submission Comment on 1st Submission 11-Oct-16 | 21-Oct-16 | 14-Sep-16 A | 05-Oct-16 A 100% DS.2004.88 DS.2004.90, 2nd Submission 29 DS.2004.90 2nd Submission 31-Oct-16 04-Nov-16 31-Oct-16 04-Nov-16 0% DS.2004.92, Comment on 2nd \$ubmission DS.2004.92 Comment on 2nd Submission 07-Nov-16 18-Nov-16 07-Nov-16 18-Nov-16 0% 29 DS.2004.94, 3rd Submission DS.2004.94 3rd Submission 19-Nov-16 25-Nov-16 19-Nov-16 25-Nov-16 69 0% DS.2004.96, Approval 69 DS.2004.96 Approval 26-Nov-16 09-Dec-16 26-Nov-16 09-Dec-16 0% **Shop Drawings Metal Cladding FAC-LV-01b (Additional Scope)** DS.2004.106 1st Submission 11 31-Oct-16 12-Nov-16 31-Oct-16\* 12-Nov-16 0% 27 DS.2004.106, 1st Submission D\$.2004.116, Comment on 1st Submission 27 DS.2004.116 Comment on 1st Submission 12-Nov-16 26-Nov-16 12-Nov-16 26-Nov-16 DS.2004.126, 2nd Submission DS.2004.126 2nd Submission 26-Nov-16 02-Dec-16 26-Nov-16 02-Dec-16 27 27 DS.2004.136, Comment on 2nd Submission DS.2004.136 Comment on 2nd Submission 02-Dec-16 15-Dec-16 02-Dec-16 15-Dec-16 DS.2004.146, 3rd Submission DS.2004.146 3rd Submission 15-Dec-16 23-Dec-16 15-Dec-16 23-Dec-16 27 0% DS.2004.156, Approval DS.2004.156 Approval 11 23-Dec-16 07-Jan-17 23-Dec-16 07-Jan-17 0% 27 Facade Doors - Shop Drawings Submission (Additional Works) Facade Door Package # 1: Glazed Doors Bet Ceramic Concrete Mullion (Total = 53 nos) 14-Nov-16 DS.2004.166 Facade Door Package # 1 - 1st Submission 12 31-Oct-16 14-Nov-16 31-Oct-16\* -55 DS 2004.166, Facade Door Package # 1 - 1st Submission -55 DS 2004 176, Facade Door Package # 1 - Comment on DS.2004.176 Facade Door Package # 1 - Comment on 1st Submission 12 14-Nov-16 28-Nov-16 14-Nov-16 28-Nov-16 0% DS.2004.186, Facade Door Package # 1 -55 DS.2004.186 Facade Door Package # 1 - 2nd Submission 28-Nov-16 17-Dec-16 28-Nov-16 17-Dec-16 -55 DS.2004.196, Facade Door Pac DS.2004.196 Facade Door Package # 1 - Comment on 2nd Submission 10 17-Dec-16 31-Dec-16 17-Dec-16 31-Dec-16 -55 DS.2004.206, Fac DS.2004.206 Facade Door Package # 1 - 3rd Submission 12 31-Dec-16 16-Jan-17 31-Dec-16 16-Jan-17 DS.2004.216 Facade Door Package # 1 - Approval 12 16-Jan-17 02-Feb-17 16-Jan-17 -55 DS.20 02-Feb-17 0% Facade Door Package # 2: Sliding Door in L3 Storefront (Total = 4 nos automatic) DS.2004.226, Facade Door Package # 2 - 1st Submission DS.2004.226 Facade Door Package # 2 - 1st Submission 12 | 31-Oct-16 | 12-Nov-16 | 31-Oct-16\* 12-Nov-16 -55 -55 DS.2004.236, Facade Door Package # 2 - Comment on 1s DS.2004.236 Facade Door Package # 2 - Comment on 1st Submission 0% 14-Nov-16 | 26-Nov-16 | 14-Nov-16 26-Nov-16 -55 DS 2004 246, Facade Door Package # 2 DS.2004.246 Facade Door Package # 2 - 2nd Submission 28-Nov-16 | 19-Dec-16 | 28-Nov-16 19-Dec-16 0% DS.2004.256 Facade Door Package # 2 - Comment on 2nd Submission 04-Jan-17 0% -55 DS 2004.256, Facade Door 19-Dec-16 04-Jan-17 19-Dec-16 DS.2004.266 Facade Door Package # 2 - 3rd Submission -55 DS.2004.266, Fac 04-Jan-17 | 17-Jan-17 | 04-Jan-17 17-Jan-17 -55 DS.2004.276 Facade Door Package # 2 - Approval 11 17-Jan-17 02-Feb-17 17-Jan-17 02-Feb-17