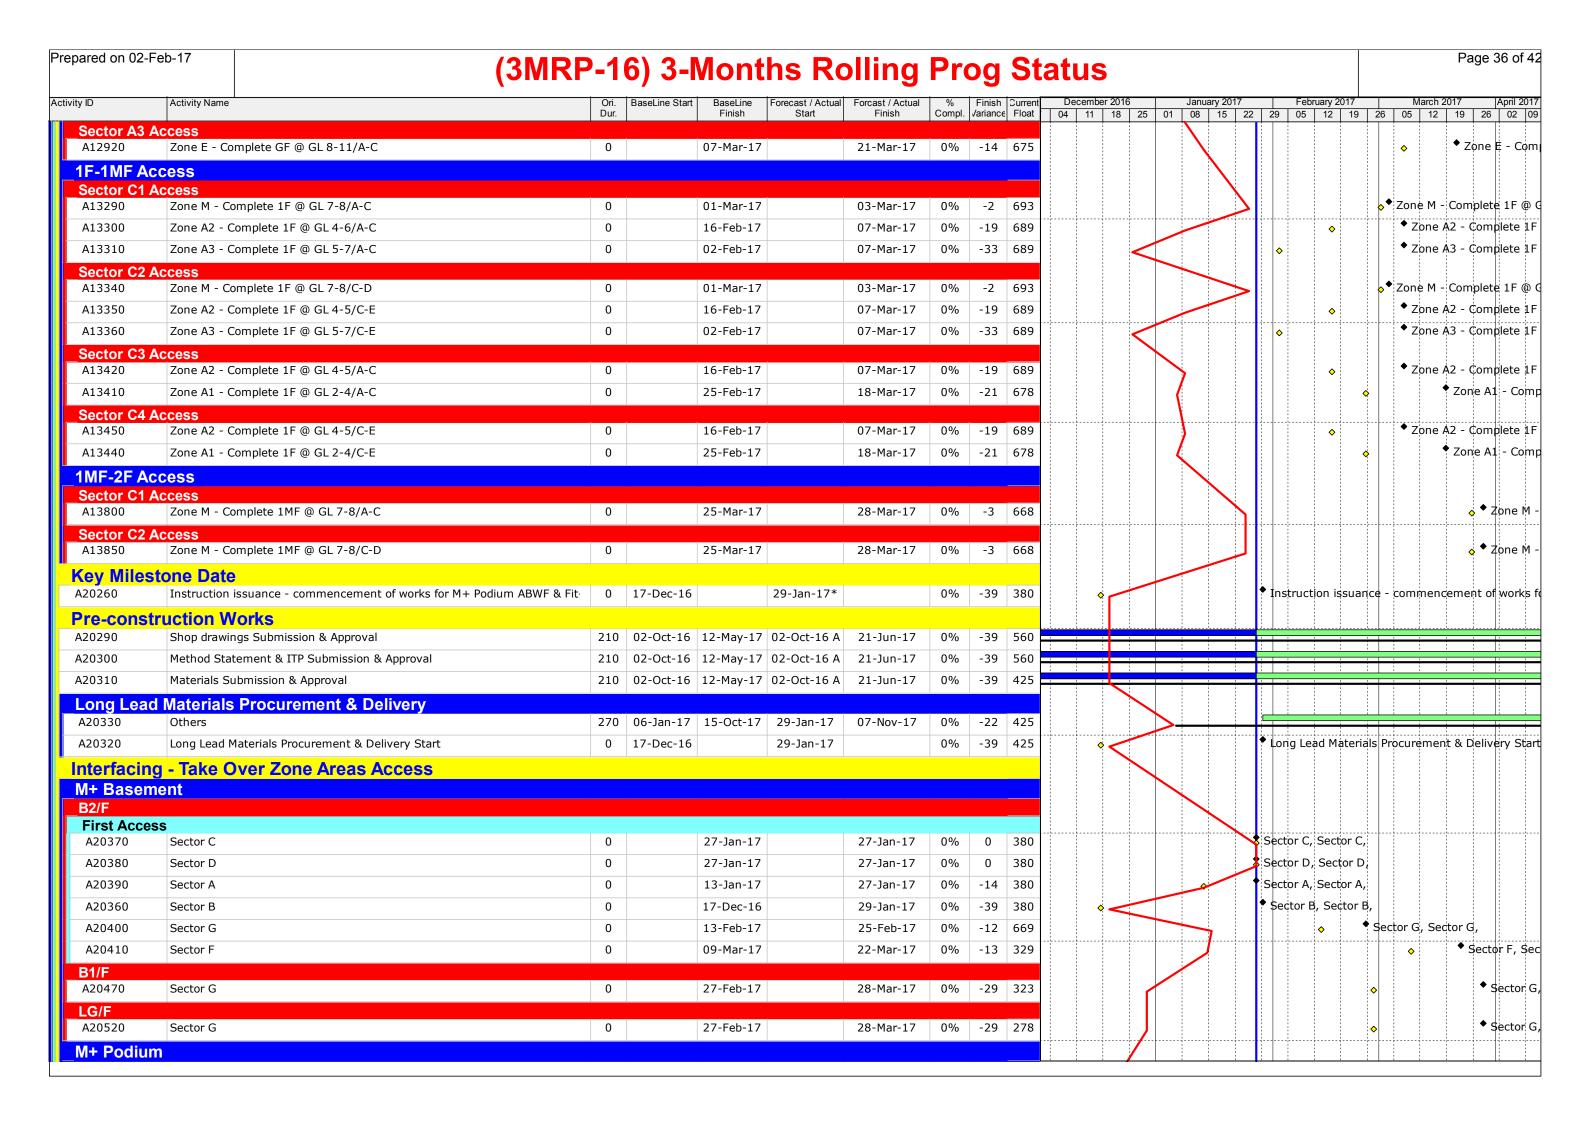

|      |          |        |                                          |                                                     |
|                                | A2 - Complete GF @ GL 4-5/C-E                                   | 0        | 16-Feb-17                      | 07-Mar-17                                       | 0%   | -19      | 89     | )     •                                  | ◆ Zone A2 - Complete                                |
| A12860 Zone A                  | A1 - Complete GF @ GL 2-4/C-E                                   | 0        | 25-Feb-17                      | 18-Mar-17                                       | 0%   | -21 6    | 70     |                                          | ◆ Zone A1 - C                                       |





| / ID                              | Activity Name                                                              | Ori.<br>Dur. | BaseLine Start | BaseLine<br>Finish | Forecast / Actual<br>Start | Forcast / Actual<br>Finish              | %<br>Compl. | Finish<br>/ariance |      |                                 | anuary 2017       | February 2017           | March 2017   April 2   26   05   12   19   26   02 |
|-----------------------------------|----------------------------------------------------------------------------|--------------|----------------|--------------------|----------------------------|-----------------------------------------|-------------|--------------------|------|---------------------------------|-------------------|-------------------------|----------------------