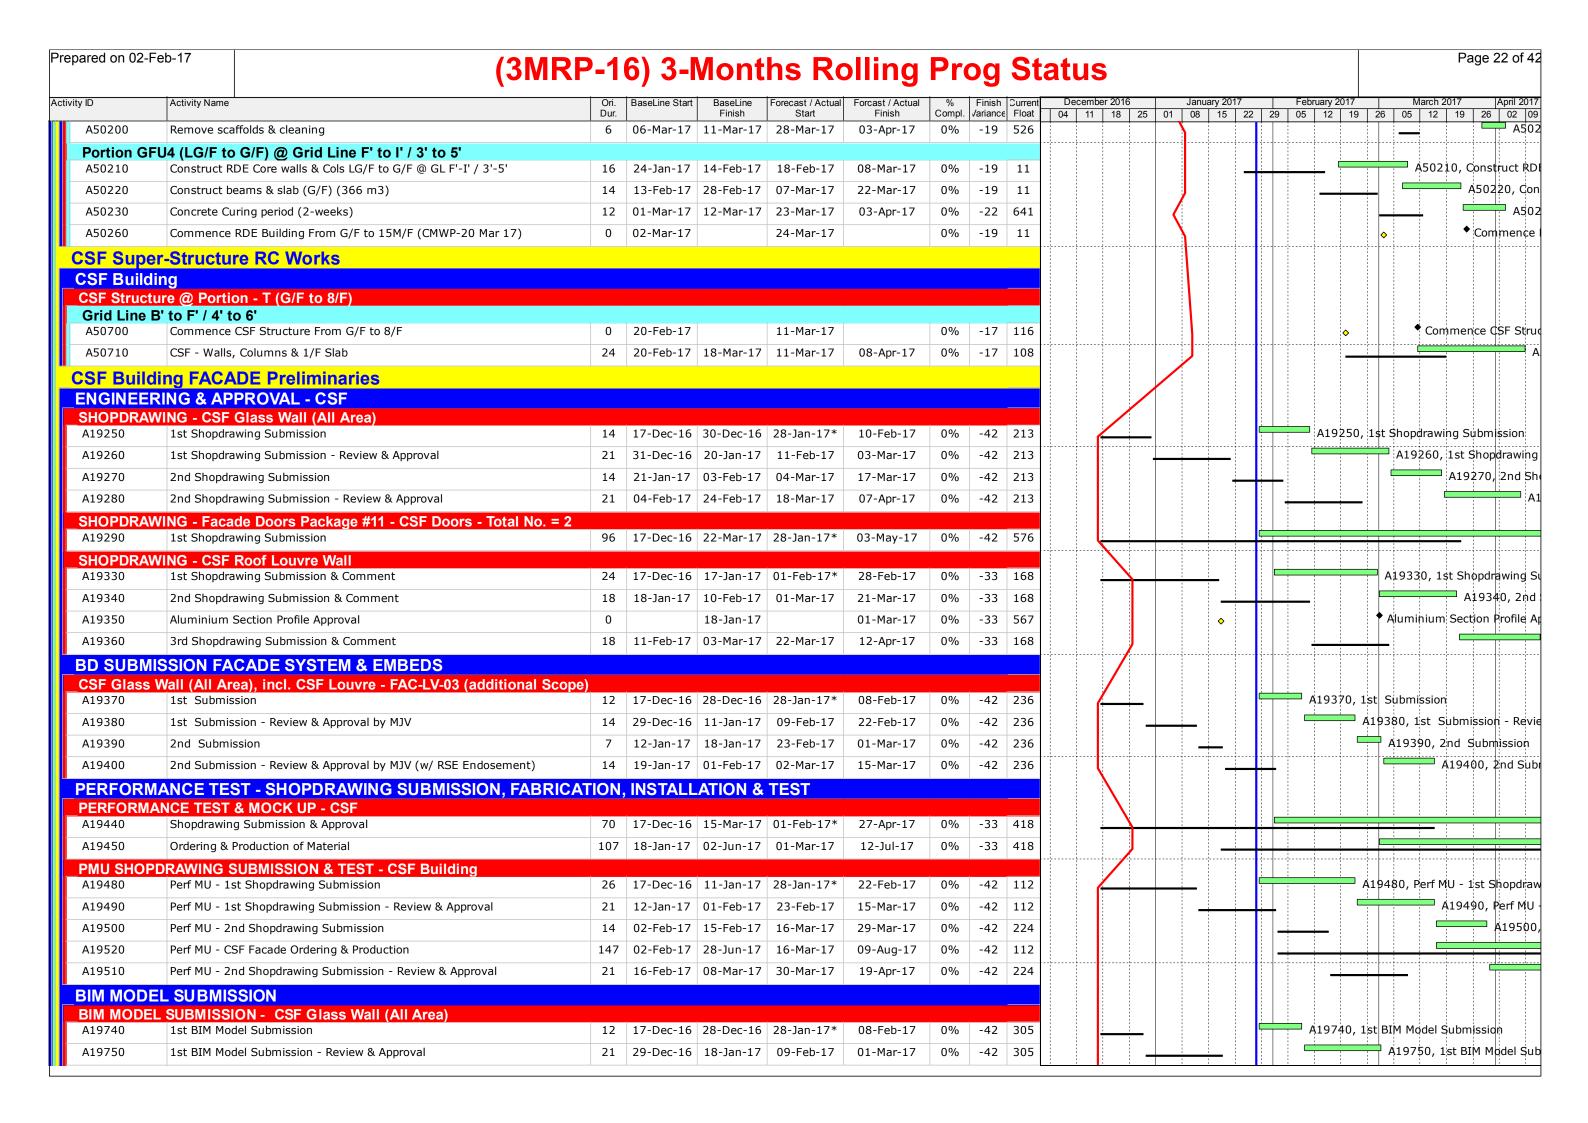

Prepared on 10-Nov-16 Page 2 of 28 (3MRP-13) Three Months Rolling Programme Status at 31 Oct 2016 % Finish Current Compl. Variance Float Activity ID Activity Name 02 | 09 | 16 | 23 | 30 | 06 | 13 | 20 | 27 | 04 | 11 | 18 | 25 | 01 | 08 | 15 | 22 | 29 | 05 Civil & Structual Interface with PIW At-Grade Road M+ North West Boundary IF2095 Submit Hoarding Design for BD Approval 30 31-Oct-16 03-Dec-16 31-Oct-16 03-Dec-16 -129 457 IF2095, Submit Hoarding Design for BD Approval Take possession of the At-grade road footway within M45, Take possession of the IF2090 Take possession of the At-grade road footway within M45 31-Oct-16 31-Oct-16 -152 567 **Interface Car Park Utilities Works** IF2180, Construct U/G utilities connections from footway to I IF2180 Construct U/G utilities connections from footway to ICP/SPS 30-Jun-16 22-Sep-16 06-Jun-16 A 22-Nov-16 50% -116 6 IF2190 23-Nov-16 03-Dec-16 23-Nov-16 03-Dec-16 IF2190, Complete pavement interface with At-grade Complete pavement interface with At-grade road -112 6 IF2200 IF2200, Remove hoarding along footway & vacat Remove hoarding along footway & vacate footway 05-Dec-16 | 09-Dec-16 | 05-Dec-16 09-Dec-16 0% -111 6 **Sewage Pump Station** IF2290 Construction of SPS Structure incl Building Services, ABWF and 361 19-May-16 16-Oct-17 20-May-16 03-Oct-17 15% -67 -65 Water Main Interface with PIW Take possession of At-grade road within Portion M45, Take possession of At-gra IF2370 Take possession of At-grade road within Portion M45 31-Oct-16 31-Oct-16 -152 777 IF2380, Remove hoarding fixed to the sheet pile IF2380 Remove hoarding fixed to the sheet pile 31-Oct-16 04-Nov-16 31-Oct-16 04-Nov-16 -121 630 IF2390 Install hoarding on road-side edge of footway (500mm clearance IF2390, Install hoarding on road-side edge of footway (500mm o 05-Nov-16 | 18-Nov-16 | 05-Nov-16 18-Nov-16 -119 630 IF2400, Construct two DN150 DI fresh water, and on IF2400 Construct two DN150 DI fresh water, and one DN100 DI salt w -115 630 19-Nov-16 | 02-Dec-16 | 19-Nov-16 02-Dec-16 IF2410 03-Dec-16 03-Dec-16 03-Dec-16 03-Dec-16 -115 630 IF2410, Pressure test, Remove blank flange and mak Pressure test, Remove blank flange and make final connections IF2420, Backfill pipes to the footway formation leve IF2420 Backfill pipes to the footway formation levels 05-Dec-16 | 05-Dec-16 | 05-Dec-16 05-Dec-16 -114 630 Complete WSD works for At-grade road (8Jul17), Co IF2430 Complete WSD works for At-grade road (8Jul17) 05-Dec-16 05-Dec-16 0% -137 781 **Towngas Interface with PIW** IF2440 Take possession of At-grade road within Portion M44 31-Oct-16 31-Oct-16 -152 651 Take possession of At-grade road within Portion M44, Take possession of At-gra IF2450, Trench excavation for gas pipe installation IF2450 Trench excavation for gas pipe installation 31-Oct-16 04-Nov-16 31-Oct-16 04-Nov-16 -121 525 Construct portion of M+ & RDE building gas main (by Towngas) IF2460 05-Nov-16 | 13-Apr-17 | 05-Nov-16 13-Apr-17 0% -97 525 **Power Interface with PIW** Take possession of the completed At-grade road pavement in M44, Take posses IF2230 Take possession of the completed At-grade road pavement in M 31-Oct-16 31-Oct-16 0% -152 648 0 IF2240 Excavate trenches for laying 11kV & 132kV cable by CLP 73 31-Oct-16 26-Jan-17 31-Oct-16 26-Jan-17 0% -103 523 Telecoms Interface with PIW IF2500 Take possession of the completed At-grade road pavement in M 31-Oct-16 31-Oct-16 -152 310 Take possession of the completed At-grade road pavement in M44, Take posse IF2510, Excavate trenches for laying telecom ducts IF2510 Excavate trenches for laying telecom ducts 31-Oct-16 04-Nov-16 31-Oct-16 04-Nov-16 -121 252 IF2520 Lay ducts & leave connecting ends for PIW drawpit consstructio 72 05-Nov-16 03-Feb-17 05-Nov-16 03-Feb-17 0% -103 252 IF25 **Sewerage Interface with PIW** IF4010  $^{ t I}$  IF4010, Construct the DN37 $^{ t S}$  sewer drain within Austin Road Construct the DN375 sewer drain within Austin Road West and 50 29-Feb-16 30-Apr-16 05-Dec-15 A 22-Nov-16 90% -217 641 Vacate L08, L19 to Lyric foundation contractor, Vacate L08, L IF4020 Vacate L08, L19 to Lyric foundation contractor 0 22-Nov-16 22-Nov-16 0% -267 794 Seawater Intake & Discharge Pipes Interface with PIW IF4100 Take Possession of M15,M16, M38 & M39 31-Oct-16 31-Oct-16 -59 523 Take Possession of M15,M16, M38 & M39, Take Possession of M15,M16, M38 0% -38 421 IF4110 Install two DN600 Seawater Intake mains, DN100 Chorination: | 120 | 31-Oct-16 | 25-Mar-17 | 31-Oct-16 25-Mar-17 0% **Summary Facade Programme Major Key Milestone Dates** SMS.1010 Start of Embeds Installation at M+ Podium, Start of Embeds I Start of Embeds Installation at M+ Podium 22-Nov-16 22-Nov-16 0% 795 Start Bulk Production, Sta SMS.1020 Start Bulk Production 07-Jan-17 07-Jan-17 0% 749 Pre-Construction, Procurements & Bulk Production Facade - Material Submission, Facade - Material Submiss SUM.0050 Facade - Material Submission -22 205 31-Mar-16 05-Dec-16 22-Oct-15 A 28-Nov-16 80% acade - Visual Mock-Up, Facade SUM.0060 70% 22 Facade - Visual Mock-Up 31-Mar-16 07-Jan-17 27-Oct-15 A 29-Dec-16 Facade - Shop Drawings 61 SUM.0020 30% Facade - Shop Drawings 145 | 31-Mar-16 | 23-Sep-16 | 24-Mar-16 A 09-Jan-17

03-Apr-17

50%

204 | 26-Apr-16 | 30-Dec-16 | 05-Apr-16 A

SUM.0030

Facade - Embed BD Submission

-49

| ared on 10-l | Nov-16 (3MRP-13)                           | ) Three          | Mont           | ths R               | Rolling              | a Prod              | arar  | nme                 | Status at 31 Oct 2016                                     |
|--------------|--------------------------------------------|------------------|----------------|---------------------|----------------------|---------------------|-------|---------------------|-----------------------------------------------------------|
| ID           | Activity Name                              | Ori.             | BaseLine Start | BaseLine            | Forecast / Actual    | Forcast / Actual    | %   F | inish Current       | October 2016 November 2016 December 2016 January 2017     |
| UM.0040      | Facade - BD Submission                     | Dur.<br>180      | 15-Jul-16      | Finish<br>22-Feb-17 | Start<br>05-Jun-16 A | Finish<br>18-Jul-17 | 15%   | riance Float<br>150 | 02 09 16 23 30 06 13 20 27 04 11 18 25 01 08 15 22        |
| UM.0070      | Facade - Production Mock-Up                |                  |                |                     | 31-Oct-16            | 14-Jul-17           | 0%    | 6                   |                                                           |
| UM.0080      | Facade - Performance Test Mock-Up          |                  |                |                     | 31-Oct-16            | 29-Aug-17           | 0%    | 80                  |                                                           |
|              | ·                                          |                  |                | -                   |                      | -                   |       |                     |                                                           |
| UM.0025      | Facade Door - Shop Drawings                |                  |                |                     | 31-Oct-16            | 04-Feb-17           | 0%    | -57                 |                                                           |
| UM.0090      | Facade - Bulk Production & Fabrication     | 385              | 01-Dec-16      | 22-Mar-18           | 01-Dec-16            | 22-Mar-18           | 0%    | -34                 |                                                           |
| I+ RC Stru   |                                            |                  |                |                     |                      |                     |       |                     |                                                           |
| 1+ Podium    |                                            |                  |                | 1                   | 1                    |                     |       |                     | 7.63                                                      |
| SUM.0100     | Podium - B1/Floor Slab Structure           |                  |                |                     | 15-Mar-16 A          |                     | 40%   | 591                 | УРос                                                      |
| SUM.0110     | Podium - Grd/Flr Slab Structure            |                  |                | ·                   | 12-Oct-16 A          | 23-Sep-17           | 5%    | 33                  |                                                           |
| SUM.0120     | Podium - 1st/Flr Slab Structure            | 260              | 22-Nov-16      | 09-Oct-17           | 22-Nov-16            | 09-Oct-17           | 0%    | 382                 |                                                           |
| SUM.0130     | Podium - 1M/Flr Slab Structure             | 243              | 12-Dec-16      | 09-Oct-17           | 12-Dec-16            | 09-Oct-17           | 0%    | -37                 |                                                           |
| SUM.0140     | Podium - 2nd/Flr Slab Structure            | 231              | 13-Jan-17      | 24-Oct-17           | 13-Jan-17            | 24-Oct-17           | 0%    | 18                  |                                                           |
| elimina      | ries                                       |                  |                |                     |                      |                     |       |                     |                                                           |
|              | ruction - Design & Procurements            |                  |                |                     |                      |                     |       |                     |                                                           |
|              | acade for M+ Podium (By Permasteel         | isa)             |                |                     |                      |                     |       |                     |                                                           |
|              | pp Drawing Submission                      | iou)             |                |                     |                      |                     |       |                     |                                                           |
| ower Faca    | -                                          |                  |                |                     |                      |                     |       |                     |                                                           |
| S.2004.08    |                                            | 11               | 02-Aug-16      | 13-Aug-16           | 01-Sep-16 A          | 19-Sep-16 A         | 100%  |                     | .08, Comment on 2nd Submission, Comment on 2nd Submission |
|              | 3rd Submission                             |                  |                |                     | 31-Oct-16            | 10-Nov-16           | 0%    | 13                  | DS.2004.10, 3rd Submission                                |
| S.2004.12    |                                            |                  |                |                     | 11-Nov-16            | 23-Nov-16           | 0%    | 13                  | DS.2004.12, Approval                                      |
|              | <u>''</u>                                  | 11               | 11-1100-10     | 25-1100-10          | 11-1404-10           | 25-1100-10          | 0 70  | 13                  | BS.2004.12, Approval                                      |
| odium Fac    |                                            |                  | 24 0 4 46      | 05 N. 46            | 21 0 1 16            | 05 N . 16           | 00/   |                     | DC 2004 10, 23-d C-b                                      |
|              | 2nd Submission                             |                  |                |                     | 31-Oct-16            | 05-Nov-16           | 0%    | -66                 | DS.2004.18, 2nd Submission                                |
|              | Comment on 2nd Submission                  |                  |                |                     | 07-Nov-16            | 18-Nov-16           | 0%    | -66                 | DS.2004.20, Comment on 2nd Submission                     |
|              | 3rd Submission                             |                  |                |                     |                      | 25-Nov-16           |       | -66                 | DS.2004.22, 3rd Submission                                |
| S.2004.24    |                                            |                  |                | 09-Dec-16           | 26-Nov-16            | 09-Dec-16           | 0%    | -66                 | DS.2004.24, Approval                                      |
| lass Wall    | with T Mullion (Kinked & Straight B1/F & 0 | G/F),CW-01a to 0 | 3d             |                     |                      |                     |       |                     |                                                           |
| S.2004.26    | 1st Submission                             | 8                | 31-Oct-16      | 09-Nov-16           | 31-Oct-16            | 09-Nov-16           | 0%    | -78                 | DS.2004.26, 1st Submission                                |
| S.2004.28    | Comment on 1st Submission                  | 10               | 10-Nov-16      | 22-Nov-16           | 10-Nov-16            | 22-Nov-16           | 0%    | -78                 | D\$.2004.28, Comment on 1st Submission                    |
| S.2004.30    | 2nd Submission                             | 5                | 22-Nov-16      | 28-Nov-16           | 22-Nov-16            | 28-Nov-16           | 0%    | -78                 | DS.2004.30, 2nd Submission                                |
| S.2004.32    | Comment on 2nd Submission                  | 10               | 29-Nov-16      | 10-Dec-16           | 29-Nov-16            | 10-Dec-16           | 0%    | -78                 | DS.2004.32, Comment on 2nd Subm                           |
| S.2004.34    | 3rd Submission                             | 7                | 10-Dec-16      | 19-Dec-16           | 10-Dec-16            | 19-Dec-16           | 0%    | -78                 | DS 2004.34, 3rd Submission                                |
| S.2004.36    | Approval                                   | 12               | 19-Dec-16      | 05-Jan-17           | 19-Dec-16            | 05-Jan-17           | 0%    | -78                 | DS.2004.36, App                                           |
| lass Wall    | with Precast Mullion & Ceramic Mullion,C   | W-04-05d and 07  |                |                     |                      |                     |       |                     |                                                           |
|              | 1st Submission                             |                  |                | 10-Nov-16           | 31-Oct-16            | 10-Nov-16           | 0%    | -57                 | DS.2004.38, 1st Submission                                |
| S.2004.40    |                                            |                  |                |                     | 11-Nov-16            | 22-Nov-16           | 0%    | -57                 | DS.2004.40, Comment on 1st Submission                     |
| S.2004.42    |                                            |                  |                |                     | 23-Nov-16            | 29-Nov-16           | 0%    | -57                 | DS.2004.42, 2nd Submission                                |
| S.2004.44    |                                            |                  |                |                     | 01-Dec-16            | 13-Dec-16           | 0%    | -57                 | DS.2004.44, Comment on 2nd Sul                            |
|              | 3rd Submission                             |                  |                |                     | 14-Dec-16            | 20-Dec-16           | 0%    | -57                 | D\$.2004.46, 3rd \$ubmission                              |
|              |                                            |                  |                |                     |                      |                     |       | -57                 | DS.2004.48, Ap                                            |
| S.2004.48    | <u>'''</u>                                 |                  |                | 00-3811-17          | 22-Dec-16            | 06-Jan-17           | 0%    | -5/                 | D5.2004.48, Ap                                            |
|              | ramic Concrete Tubes & with Perforated C   | <u> </u>         |                | 44 9                | 27.14                | 05.11               | 2001  |                     |                                                           |
|              | 1st Submission                             |                  |                |                     |                      | 05-Nov-16           |       | -46                 | DS.2004.50, 1st Submission, 1st Submission                |
| S.2004.52    |                                            |                  |                |                     | 08-Nov-16            |                     | 0%    | -46                 | DS.2004.52, Comment on 1st Submission                     |
| S 2004 54    | 2nd Submission                             | 6                | 19-Nov-16      | 25 Nov 16           | 10 Nov 16            | 25-Nov-16           | 0%    | -46                 | DS.2004.54, 2nd Submission                                |

Prepared on 10-Nov-16 Page 4 of 28 (3MRP-13) Three Months Rolling Programme Status at 31 Oct 2016 % Finish Current Compl. Variance Float Activity ID Activity Name Forcast / Actual 02 09 16 23 30 06 13 20 27 04 11 18 25 01 08 15 22 29 05 DS.2004.56, Comment on 2nd Submission DS.2004.56 Comment on 2nd Submission 11 | 26-Nov-16 | 08-Dec-16 | 26-Nov-16 08-Dec-16 0% -46 DS.2004.58, 3rd Submission DS.2004.58 3rd Submission 09-Dec-16 15-Dec-16 09-Dec-16 15-Dec-16 0% -46 DS.2004.60, Approval DS.2004.60 Approval 12 16-Dec-16 31-Dec-16 16-Dec-16 31-Dec-16 -46 Garden Gallery Ceramic Cladding & Ceiling, CE-03a, 03b, 03c 90% 15 DS.2004.62, 1st Submission, 1st Submission DS.2004.62 1st Submission 30-Apr-16 | 12-May-16 | 17-Apr-16 A | 11-Nov-16 15 DS 2004.64, Comment on 1st Submission Comment on 1st Submission 25-Nov-16 0% DS.2004.64 12-Nov-16 | 25-Nov-16 | 12-Nov-16 DS.2004.66, 2nd Submission 25-Nov-16 02-Dec-16 25-Nov-16 15 DS.2004.66 2nd Submission 02-Dec-16 15 DS.2004.68, Comment on 2nd Submission DS.2004.68 Comment on 2nd Submission 02-Dec-16 | 15-Dec-16 | 02-Dec-16 15-Dec-16 15 DS.2004.70, 3rd Submission 0% DS.2004.70 3rd Submission 15-Dec-16 23-Dec-16 15-Dec-16 23-Dec-16 DS 2004.72, Approval 15 DS.2004.72 Approval 12 23-Dec-16 09-Jan-17 23-Dec-16 09-Jan-17 0% L3 Storefront.CW-08a.08b DS.2004.78 2nd Submission 10-Aug-16 | 15-Aug-16 | 17-Oct-16 A 11-Nov-16 79 DS.2004.78, 2nd Submission, 2nd Submission DS 2004.80, Comment on 2nd Submission 79 DS.2004.80 Comment on 2nd Submission 12-Nov-16 24-Nov-16 12-Nov-16 24-Nov-16 0% 79 DS.2004.82, 3rd Submission DS.2004.82 3rd Submission 25-Nov-16 01-Dec-16 25-Nov-16 01-Dec-16 79 DS.2004.84, Approval DS.2004.84 Approval 02-Dec-16 15-Dec-16 02-Dec-16 0% 15-Dec-16 Strip Glazing at Skylight Gallery L3 & Plaza Skylight, CW10, SK-01, 02 DS.2004.86 1st Submission 10 | 31-May-16 | 11-Jun-16 | 07-Sep-16 A | 13-Sep-16 A | 100% 1st Submission, 1st \$ bmission DS.2004.88, Comment on 1st Submission, Comment on 1st Submission Comment on 1st Submission 11-Oct-16 | 21-Oct-16 | 14-Sep-16 A | 05-Oct-16 A 100% DS.2004.88 DS.2004.90, 2nd Submission 29 DS.2004.90 2nd Submission 31-Oct-16 04-Nov-16 31-Oct-16 04-Nov-16 0% DS.2004.92, Comment on 2nd \$ubmission DS.2004.92 Comment on 2nd Submission 07-Nov-16 18-Nov-16 07-Nov-16 18-Nov-16 0% 29 DS.2004.94, 3rd Submission DS.2004.94 3rd Submission 19-Nov-16 25-Nov-16 19-Nov-16 25-Nov-16 69 0% DS.2004.96, Approval 69 DS.2004.96 Approval 26-Nov-16 09-Dec-16 26-Nov-16 09-Dec-16 0% **Shop Drawings Metal Cladding FAC-LV-01b (Additional Scope)** DS.2004.106 1st Submission 11 31-Oct-16 12-Nov-16 31-Oct-16\* 12-Nov-16 0% 27 DS.2004.106, 1st Submission D\$.2004.116, Comment on 1st Submission 27 DS.2004.116 Comment on 1st Submission 12-Nov-16 26-Nov-16 12-Nov-16 26-Nov-16 DS.2004.126, 2nd Submission DS.2004.126 2nd Submission 26-Nov-16 02-Dec-16 26-Nov-16 02-Dec-16 27 27 DS.2004.136, Comment on 2nd Submission DS.2004.136 Comment on 2nd Submission 02-Dec-16 15-Dec-16 02-Dec-16 15-Dec-16 DS.2004.146, 3rd Submission DS.2004.146 3rd Submission 15-Dec-16 23-Dec-16 15-Dec-16 23-Dec-16 27 0% DS.2004.156, Approval DS.2004.156 Approval 11 23-Dec-16 07-Jan-17 23-Dec-16 07-Jan-17 0% 27 Facade Doors - Shop Drawings Submission (Additional Works) Facade Door Package # 1: Glazed Doors Bet Ceramic Concrete Mullion (Total = 53 nos) 14-Nov-16 DS.2004.166 Facade Door Package # 1 - 1st Submission 12 31-Oct-16 14-Nov-16 31-Oct-16\* -55 DS 2004.166, Facade Door Package # 1 - 1st Submission -55 DS 2004 176, Facade Door Package # 1 - Comment on DS.2004.176 Facade Door Package # 1 - Comment on 1st Submission 12 14-Nov-16 28-Nov-16 14-Nov-16 28-Nov-16 0% DS.2004.186, Facade Door Package # 1 -55 DS.2004.186 Facade Door Package # 1 - 2nd Submission 28-Nov-16 17-Dec-16 28-Nov-16 17-Dec-16 -55 DS.2004.196, Facade Door Pac DS.2004.196 Facade Door Package # 1 - Comment on 2nd Submission 10 17-Dec-16 31-Dec-16 17-Dec-16 31-Dec-16 -55 DS.2004.206, Fac DS.2004.206 Facade Door Package # 1 - 3rd Submission 12 31-Dec-16 16-Jan-17 31-Dec-16 16-Jan-17 DS.2004.216 Facade Door Package # 1 - Approval 12 16-Jan-17 02-Feb-17 16-Jan-17 -55 DS.20 02-Feb-17 0% Facade Door Package # 2: Sliding Door in L3 Storefront (Total = 4 nos automatic) DS.2004.226, Facade Door Package # 2 - 1st Submission DS.2004.226 Facade Door Package # 2 - 1st Submission 12 | 31-Oct-16 | 12-Nov-16 | 31-Oct-16\* 12-Nov-16 -55 -55 DS.2004.236, Facade Door Package # 2 - Comment on 1s DS.2004.236 Facade Door Package # 2 - Comment on 1st Submission 0% 14-Nov-16 | 26-Nov-16 | 14-Nov-16 26-Nov-16 -55 DS 2004 246, Facade Door Package # 2 DS.2004.246 Facade Door Package # 2 - 2nd Submission 28-Nov-16 | 19-Dec-16 | 28-Nov-16 19-Dec-16 0% DS.2004.256 Facade Door Package # 2 - Comment on 2nd Submission 04-Jan-17 0% -55 DS 2004.256, Facade Door 19-Dec-16 04-Jan-17 19-Dec-16 DS.2004.266 Facade Door Package # 2 - 3rd Submission -55 DS.2004.266, Fac 04-Jan-17 | 17-Jan-17 | 04-Jan-17 17-Jan-17 -55 DS.2004.276 Facade Door Package # 2 - Approval 11 17-Jan-17 02-Feb-17 17-Jan-17 02-Feb-17

Prepared on 10-Nov-16 Page 5 of 28 (3MRP-13) Three Months Rolling Programme Status at 31 Oct 2016 BaseLine Forecast / Actual % Finish Current Compl. /ariance Float Activity ID Activity Name Forcast / Actual 02 09 16 23 30 06 13 20 27 04 11 18 25 01 08 15 22 29 05 Facade Door Package # 3: Swing Door at L3 Cafe (Total = 1 no Manual) 12 31-Oct-16 12-Nov-16 31-Oct-16\* DS.2004.286, Facade Door Package # 3 - 1st Submission DS.2004.286 Facade Door Package # 3 - 1st Submission 12-Nov-16 0% -44 DS.2004.296, Facade Door Package # 3 - Comment on 1s DS.2004.296 Facade Door Package # 3 - Comment on 1st Submission 14-Nov-16 26-Nov-16 14-Nov-16 26-Nov-16 -44 DS 2004 306, Facade Door Package # 3 - 2nd DS.2004.306 Facade Door Package # 3 - 2nd Submission 28-Nov-16 12-Dec-16 28-Nov-16 12-Dec-16 0% -44 -44 DS.2004.316, Facade Door Packa DS.2004.316 Facade Door Package # 3 - Comment on 2nd Submission 12 | 12-Dec-16 | 28-Dec-16 | 12-Dec-16 28-Dec-16 0% DS.2004.326, Facade Door 04-Jan-17 0% -44 DS.2004.326 Facade Door Package # 3 - 3rd Submission 28-Dec-16 04-Jan-17 28-Dec-16 DS.2004.336 Facade Door Package # 3 - Approval 11 04-Jan-17 17-Jan-17 04-Jan-17 💻 DS 2004 336, Fac 17-Jan-17 -44 Facade Door Package # 4: Swing Door Mounted in GW with T-Mullion (Total = 29 nos) DS.2004.346, Facade Door Package # 4 - 1st Submission DS.2004.346 Facade Door Package # 4 - 1st Submission 14 31-Oct-16 16-Nov-16 31-Oct-16\* 16-Nov-16 0% -55 -55 DS.2004.356, Facade Door Package # 4 - omment on DS.2004.356 Facade Door Package # 4 - omment on 1st Submission 12 | 16-Nov-16 | 30-Nov-16 | 16-Nov-16 30-Nov-16 DS.2004.366, Facade Door Package # 4 -DS.2004.366 Facade Door Package # 4 - 2nd Submission 30-Nov-16 16-Dec-16 30-Nov-16 16-Dec-16 0% -55 -55 DS.2004.376, Facade Door DS.2004.376 Facade Door Package # 4 - Comment on 2nd Submission 16-Dec-16 04-Jan-17 16-Dec-16 04-Jan-17 DS.2004.386, Fac -55 DS.2004.386 Facade Door Package # 4 - 3rd Submission 04-Jan-17 16-Jan-17 04-Jan-17 16-Jan-17 0% 12 | 16-Jan-17 | 02-Feb-17 | 16-Jan-17 0% -55 DS.20 DS.2004.396 Facade Door Package # 4 - Approval 02-Feb-17 Facade Door Package # 5: Large Double Door at B1/F Transformaer Room (Total = 1 no manual) DS.2004.406 Facade Door Package # 5 - 1st Submission DS.2004.406, Facade Door Package # 5 - 1st Submission 31-Oct-16 | 15-Nov-16 | 31-Oct-16\* 15-Nov-16 -45 DS.2004.416 Facade Door Package # 5 - Comment on 1st Submission 16-Nov-16 29-Nov-16 16-Nov-16 29-Nov-16 0% -45 DS.2004.416, Facade Door Package # 5 - Comment on 📘 D\$.2004.426, Facade Door Package # 5 - 2n DS.2004.426 Facade Door Package # 5 - 2nd Submission 11 30-Nov-16 13-Dec-16 30-Nov-16 13-Dec-16 -45 DS.2004.436 Facade Door Package # 5 - Comment on 2nd Submission -45 D\$.2004.436, Facade Door Packag 10 13-Dec-16 27-Dec-16 13-Dec-16 27-Dec-16 0% DS.2004.446 Facade Door Package # 5 - 3rd Submission 27-Dec-16 04-Jan-17 27-Dec-16 04-Jan-17 0% -45 DS 2004.446, Facade Door DS.2004.456, Fa DS.2004.456 Facade Door Package # 5 - Approval 12 04-Jan-17 18-Jan-17 04-Jan-17 0% -45 18-Jan-17 Facade Door Package # 6: B1/F Exit Doors (Total = 7 nos manual) DS.2004.466 Facade Door Package # 6 - 1st Submission 13 31-Oct-16 15-Nov-16 31-Oct-16\* 15-Nov-16 0% -45 D\$.2004.466, Facade Door Package # 6 - 1st Submission -45 D\$.2004.476, Facade Door Package # 6 - Comment on 1s DS.2004.476 Facade Door Package # 6 - Comment on 1st Submission 15-Nov-16 26-Nov-16 15-Nov-16 26-Nov-16 0% -45  $\blacksquare$  DS 2004 486, Facade Door Package # 6 - 2nd #DS.2004.486 Facade Door Package # 6 - 2nd Submission 26-Nov-16 10-Dec-16 26-Nov-16 10-Dec-16 D\$.2004.496, Facade Door Packa DS.2004.496 Facade Door Package # 6 - Comment on 2nd Submission 10-Dec-16 27-Dec-16 10-Dec-16 27-Dec-16 0% -45 DS 2004 506, Facade Door DS.2004.506 Facade Door Package # 6 - 3rd Submission 27-Dec-16 04-Jan-17 27-Dec-16 04-Jan-17 0% -45 DS.2004 516. Fa DS.2004.516 Facade Door Package # 6 - Approval 12 04-Jan-17 18-Jan-17 04-Jan-17 0% -45 18-Jan-17 Facade Door Package # 7: Garden Gallery Door (Total = 2 nos manual) DS.2004.526 Facade Door Package # 7 - 1st Submission 12 31-Oct-16 12-Nov-16 31-Oct-16\* 12-Nov-16 -43 DS 2004 526, Facade Door Package # 7 - 1st Submission -43 DS.2004.536, Facade Door Package # 7 - Comment on 1s DS.2004.536 Facade Door Package # 7 - Comment on 1st Submission 12 | 14-Nov-16 | 26-Nov-16 | 14-Nov-16 26-Nov-16 0% -43 DS 2004.546 Facade Door Package # 7 - 2nd DS.2004.546 Facade Door Package # 7 - 2nd Submission 12 | 28-Nov-16 | 12-Dec-16 | 28-Nov-16 12-Dec-16 -43 D\$.2004.556, Facade Door Packad DS.2004.556 Facade Door Package # 7 - Comment on 2nd Submission 12-Dec-16 27-Dec-16 12-Dec-16 27-Dec-16 0% DS.2004.566, Facade Door -43 DS.2004.566 Facade Door Package # 7 - 3rd Submission 27-Dec-16 04-Jan-17 27-Dec-16 04-Jan-17 DS 2004.576, Fac DS.2004.576 Facade Door Package # 7 - Approval 10 04-Jan-17 16-Jan-17 04-Jan-17 16-Jan-17 0% -43 Facade Door Package # 8: Door Loacted at Metal Claddings (Total = 20 nos manual) 11 31-Oct-16 12-Nov-16 31-Oct-16\* 12-Nov-16 -37 DS. 2004. 586. Facade Door Package #8 - 1st Submission DS.2004.586 Facade Door Package # 8 - 1st Submission 0% D\$.2004.596, Facade Door Package #8 - Comment on 19 -37 DS.2004.596 Facade Door Package # 8 - Comment on 1st Submission 12 12-Nov-16 26-Nov-16 12-Nov-16 26-Nov-16 0% DS.2004.606, Facade Door Package # 8 - 2nd Subm DS.2004.606 Facade Door Package # 8 - 2nd Submission 26-Nov-16 03-Dec-16 26-Nov-16 03-Dec-16 -37 -37 DS.2004.616, Facade Door Package #8 0% DS.2004.616 Facade Door Package # 8 - Comment on 2nd Submission 03-Dec-16 | 16-Dec-16 | 03-Dec-16 16-Dec-16 -37 DS.2004.626, Facade Door Package DS.2004.626 Facade Door Package # 8 - 3rd Submission 16-Dec-16 24-Dec-16 16-Dec-16 24-Dec-16 0% DS.2004.636 Facade Door Package # 8 - Approval 11 24-Dec-16 09-Jan-17 24-Dec-16 09-Jan-17 0% -37 DS 2004 636, Facade D Facade Door Package # 9: G/F Access Door in Ceramic Tube (Total = 8 nos)

12 | 31-Oct-16 | 12-Nov-16 | 31-Oct-16\* | 12-Nov-16

-44

DS.2004.646, Facade Door Package # 9 - 1st Submission

DS.2004.646 Facade Door Package # 9 - 1st Submission

Prepared on 10-Nov-16 Page 6 of 28 (3MRP-13) Three Months Rolling Programme Status at 31 Oct 2016 % Finish Current Compl. Variance Float Activity ID Activity Name BaseLine Forecast / Actual Forcast / Actual 02 09 16 23 30 06 13 20 27 04 11 18 25 01 08 15 22 29 05 DS 2004.656, Facade Door Package # 9 - Comment on DS.2004.656 Facade Door Package # 9 - Comment on 1st Submission 12 | 14-Nov-16 | 28-Nov-16 | 14-Nov-16 28-Nov-16 0% -44 DS 2004.666, Facade Door Package # 9 - 2nd DS.2004.666 Facade Door Package # 9 - 2nd Submission 28-Nov-16 12-Dec-16 28-Nov-16 12-Dec-16 0% -44 DS.2004.676 Facade Door Package # 9 - Comment on 2nd Submission 12-Dec-16 27-Dec-16 12-Dec-16 27-Dec-16 -44 D\$.2004.676, Facade Door Packa DS 2004.686, Facade Door DS.2004.686 Facade Door Package # 9 - 3rd Submission 27-Dec-16 04-Jan-17 27-Dec-16 04-Jan-17 0% -44 11 | 04-Jan-17 | 17-Jan-17 | 04-Jan-17 -44 DS.2004.696, Fac DS.2004.696 Facade Door Package # 9 - Approval 17-Jan-17 0% Facade Door Package # 10: B1/F Carriageway Access Panel / Doors (Total = 24 nos) DS.2004.706 Facade Door Package # 10 - 1st Submission 12 31-Oct-16 12-Nov-16 31-Oct-16\* DS. 2004. 706, Facade Door Package # 10 - 1st Submission 12-Nov-16 -57 -57 D\$.2004.716, Facade Door Package # 10 - Comment on 1 DS.2004.716 Facade Door Package # 10 - Comment on 1st Submission 11 | 14-Nov-16 | 26-Nov-16 | 14-Nov-16 26-Nov-16 0% DS.2004.726, Facade Door Package # 10 -57 0% DS.2004.726 Facade Door Package # 10 - 2nd Submission 18 | 26-Nov-16 | 17-Dec-16 | 26-Nov-16 17-Dec-16 💻 DS.2004.736, Facade Door -57 DS.2004.736 Facade Door Package # 10 - Comment on 2nd Submission 12 | 17-Dec-16 | 04-Jan-17 | 17-Dec-16 04-Jan-17 0% DS.2004.746 Facade Door Package # 10 - 3rd Submission 04-Jan-17 18-Jan-17 04-Jan-17 18-Jan-17 0% -57 💻 DS.2004 746, Fa -57 DS.2004.756 Facade Door Package # 10 - Approval 04-Feb-17 0% DS. 12 18-Jan-17 04-Feb-17 18-Jan-17 Facade Door Package # 11: CSF Bldg (Total = 2 nos) DS 2004.766, Facade Door Package # 11 - 1st Submission DS.2004.766 Facade Door Package # 11 - 1st Submission 12 | 31-Oct-16 | 14-Nov-16 | 31-Oct-16\* 14-Nov-16 0% -43 S 2004.776, Facade Door Package # 11 - Comment on DS.2004.776 Facade Door Package # 11 - Comment on 1st Submission 0% -43 14-Nov-16 28-Nov-16 14-Nov-16 28-Nov-16 DS.2004.786 Facade Door Package # 11 - 2nd Submission 10-Dec-16 -43  $\blacksquare$  DS.2004.786, Facade Door Package # 11 - 2nd 28-Nov-16 10-Dec-16 28-Nov-16 DS.2004.796, Facade Door Package DS.2004.796 Facade Door Package # 11 - Comment on 2nd Submission 10-Dec-16 23-Dec-16 10-Dec-16 23-Dec-16 -43 DS.2004.806, Facade Door Pac DS.2004.806 Facade Door Package # 11 - 3rd Submission 23-Dec-16 31-Dec-16 23-Dec-16 -43 31-Dec-16 DS.2004.816 Facade Door Package # 11 - Approval -43 DS 2004.816, Fac 12 | 31-Dec-16 | 16-Jan-17 | 31-Dec-16 16-Jan-17 0% Facade Door Package # 12: B1/F Smoke Vent Panel (Total = 1 no) DS.2004.826 Facade Door Package # 12 - 1st Submission 12 31-Oct-16 14-Nov-16 31-Oct-16\* 14-Nov-16 DS 2004.826, Facade Door Package # 12 - 1st Submission -45 D\$.2004.836, Facade Door Package # 12 - Comment on 1 0% -45 DS.2004.836 Facade Door Package # 12 - Comment on 1st Submission 14-Nov-16 26-Nov-16 14-Nov-16 26-Nov-16 DS.2004.846 Facade Door Package # 12 - 2nd Submission 12 | 26-Nov-16 | 10-Dec-16 | 26-Nov-16 10-Dec-16 0% -45 DS.2004.846, Facade Door Package # 12 - 2nd D\$.2004.856, Facade Door Packad DS.2004.856 Facade Door Package # 12 - Comment on 2nd Submission 27-Dec-16 0% -45 10-Dec-16 27-Dec-16 10-Dec-16 DS.2004.866, Facade Door DS.2004.866 Facade Door Package # 12 - 3rd Submission 27-Dec-16 04-Jan-17 27-Dec-16 04-Jan-17 -45 DS.2004 876, Fa DS.2004.876 Facade Door Package # 12 - Approval 12 04-Jan-17 18-Jan-17 04-Jan-17 18-Jan-17 -45 **Embed BD Submission** M+ Podium M+ Podium (B1/F) - Embed Submission DS.2005.10, BD Submission & Approval, BD Submission & Approval DS.2005.10 BD Submission & Approval 60 | 11-Aug-16 | 22-Oct-16 | 01-Sep-16 A | 15-Sep-16 A | 100% DS.2005.12, Preparation of BD Consent Application DS.2005.12 Preparation of BD Consent Application 31-Oct-16 | 04-Nov-16 | 31-Oct-16 04-Nov-16 0% 19 19 DS.2005.14, BD Consent Application DS.2005.14 BD Consent Application 30 05-Nov-16 09-Dec-16 05-Nov-16 09-Dec-16 0% M+ Podium (G/F to 3/F) - Embed Submission DS.2005.24 3rd Submission to RSE 05-Oct-16 | 07-Oct-16 | 01-Sep-16 A | 15-Sep-16 A | 100% \_\_ DS.2005.24, 3rd Submission to RSE, 3rd Submission to RSE DS.2005.26 Preparation of BD Consent Application 31-Oct-16 | 05-Nov-16 | 31-Oct-16 05-Nov-16 -20 DS.2005.26, Preparation of BD Consent Application DS.2005.28 BD Consent Application -20 DS 2005 28, BD Consent Application 30 07-Nov-16 10-Dec-16 07-Nov-16 10-Dec-16 0% M+ Tower M+ Tower (4/F to RF/F) - Embed Submission DS.2006.02 1st embed BD submission to Consultants 11 31-Oct-16 11-Nov-16 31-Oct-16 11-Nov-16 DS.2006.02, 1st embed BD submission to Consultants -49 DS 2006.04, 1st embed BD submission Comments 0% -49 DS.2006.04 1st embed BD submission Comments 12-Nov-16 | 24-Nov-16 | 12-Nov-16 24-Nov-16 -49 DS.2006.06, 2nd embed BD submission to Consultant DS.2006.06 2nd embed BD submission to Consultants 25-Nov-16 | 01-Dec-16 | 25-Nov-16 01-Dec-16 0% D\$.2006.08, RSC Submitted to BD DS.2006.08 RSC Submitted to BD -49 02-Dec-16 06-Dec-16 02-Dec-16 06-Dec-16 0% DS.2006.10 BD Submission & Approval 60 06-Dec-16 21-Feb-17 06-Dec-16 21-Feb-17 -49 **BD Submission, Consent & Approval** 