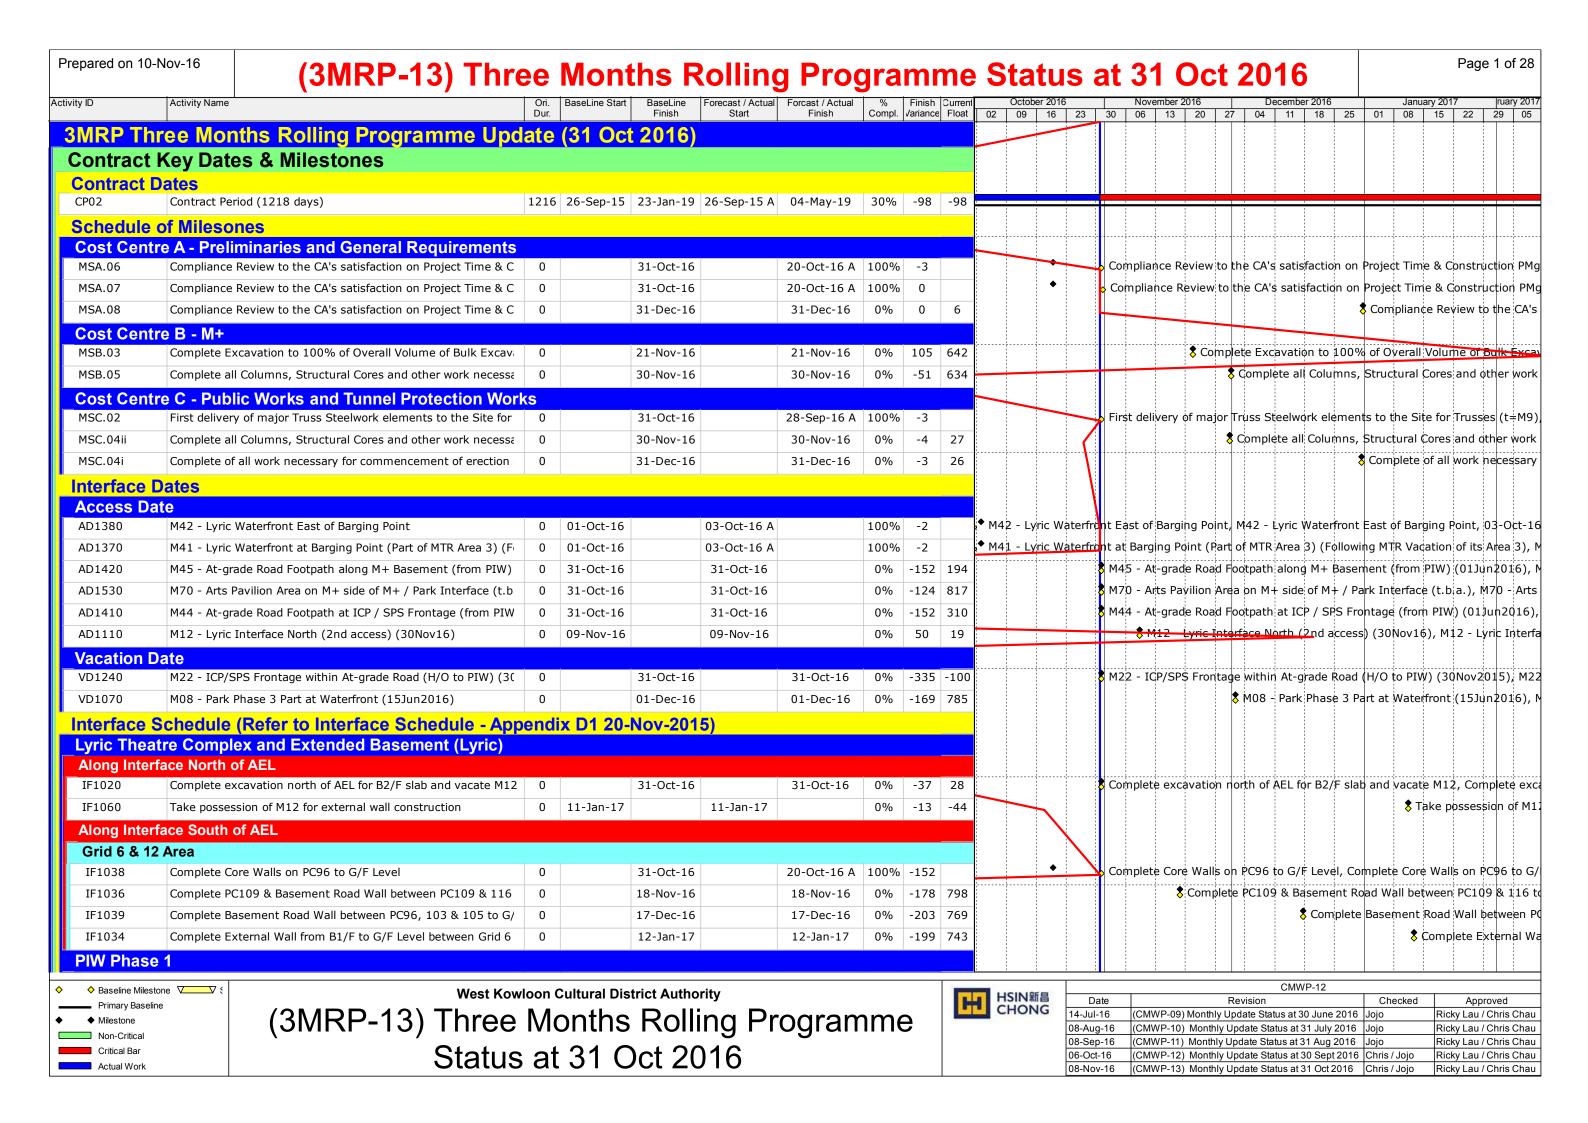

Prepared on 10-Nov-16 Page 2 of 28 (3MRP-13) Three Months Rolling Programme Status at 31 Oct 2016 % Finish Current Compl. Variance Float Activity ID Activity Name 02 | 09 | 16 | 23 | 30 | 06 | 13 | 20 | 27 | 04 | 11 | 18 | 25 | 01 | 08 | 15 | 22 | 29 | 05 Civil & Structual Interface with PIW At-Grade Road M+ North West Boundary IF2095 Submit Hoarding Design for BD Approval 30 31-Oct-16 03-Dec-16 31-Oct-16 03-Dec-16 -129 457 IF2095, Submit Hoarding Design for BD Approval Take possession of the At-grade road footway within M45, Take possession of the IF2090 Take possession of the At-grade road footway within M45 31-Oct-16 31-Oct-16 -152 567 **Interface Car Park Utilities Works** IF2180, Construct U/G utilities connections from footway to I IF2180 Construct U/G utilities connections from footway to ICP/SPS 30-Jun-16 22-Sep-16 06-Jun-16 A 22-Nov-16 50% -116 6 IF2190 23-Nov-16 03-Dec-16 23-Nov-16 03-Dec-16 IF2190, Complete pavement interface with At-grade Complete pavement interface with At-grade road -112 6 IF2200 IF2200, Remove hoarding along footway & vacat Remove hoarding along footway & vacate footway 05-Dec-16 | 09-Dec-16 | 05-Dec-16 09-Dec-16 0% -111 6 **Sewage Pump Station** IF2290 Construction of SPS Structure incl Building Services, ABWF and 361 19-May-16 16-Oct-17 20-May-16 03-Oct-17 15% -67 -65 Water Main Interface with PIW Take possession of At-grade road within Portion M45, Take possession of At-gra IF2370 Take possession of At-grade road within Portion M45 31-Oct-16 31-Oct-16 -152 777 IF2380, Remove hoarding fixed to the sheet pile IF2380 Remove hoarding fixed to the sheet pile 31-Oct-16 04-Nov-16 31-Oct-16 04-Nov-16 -121 630 IF2390 Install hoarding on road-side edge of footway (500mm clearance IF2390, Install hoarding on road-side edge of footway (500mm o 05-Nov-16 | 18-Nov-16 | 05-Nov-16 18-Nov-16 -119 630 IF2400, Construct two DN150 DI fresh water, and on IF2400 Construct two DN150 DI fresh water, and one DN100 DI salt w -115 630 19-Nov-16 | 02-Dec-16 | 19-Nov-16 02-Dec-16 IF2410 03-Dec-16 03-Dec-16 03-Dec-16 03-Dec-16 -115 630 IF2410, Pressure test, Remove blank flange and mak Pressure test, Remove blank flange and make final connections IF2420, Backfill pipes to the footway formation leve IF2420 Backfill pipes to the footway formation levels 05-Dec-16 | 05-Dec-16 | 05-Dec-16 05-Dec-16 -114 630 Complete WSD works for At-grade road (8Jul17), Co IF2430 Complete WSD works for At-grade road (8Jul17) 05-Dec-16 05-Dec-16 0% -137 781 **Towngas Interface with PIW** IF2440 Take possession of At-grade road within Portion M44 31-Oct-16 31-Oct-16 -152 651 Take possession of At-grade road within Portion M44, Take possession of At-gra IF2450, Trench excavation for gas pipe installation IF2450 Trench excavation for gas pipe installation 31-Oct-16 04-Nov-16 31-Oct-16 04-Nov-16 -121 525 Construct portion of M+ & RDE building gas main (by Towngas) IF2460 05-Nov-16 | 13-Apr-17 | 05-Nov-16 13-Apr-17 0% -97 525 **Power Interface with PIW** Take possession of the completed At-grade road pavement in M44, Take posses IF2230 Take possession of the completed At-grade road pavement in M 31-Oct-16 31-Oct-16 0% -152 648 0 IF2240 Excavate trenches for laying 11kV & 132kV cable by CLP 73 31-Oct-16 26-Jan-17 31-Oct-16 26-Jan-17 0% -103 523 Telecoms Interface with PIW IF2500 Take possession of the completed At-grade road pavement in M 31-Oct-16 31-Oct-16 -152 310 Take possession of the completed At-grade road pavement in M44, Take posse IF2510, Excavate trenches for laying telecom ducts IF2510 Excavate trenches for laying telecom ducts 31-Oct-16 04-Nov-16 31-Oct-16 04-Nov-16 -121 252 IF2520 Lay ducts & leave connecting ends for PIW drawpit consstructio 72 05-Nov-16 03-Feb-17 05-Nov-16 03-Feb-17 0% -103 252 IF25 **Sewerage Interface with PIW** IF4010  $^{ t I}$  IF4010, Construct the DN37 $^{ t S}$  sewer drain within Austin Road Construct the DN375 sewer drain within Austin Road West and 50 29-Feb-16 30-Apr-16 05-Dec-15 A 22-Nov-16 90% -217 641 Vacate L08, L19 to Lyric foundation contractor, Vacate L08, L IF4020 Vacate L08, L19 to Lyric foundation contractor 0 22-Nov-16 22-Nov-16 0% -267 794 Seawater Intake & Discharge Pipes Interface with PIW IF4100 Take Possession of M15,M16, M38 & M39 31-Oct-16 31-Oct-16 -59 523 Take Possession of M15,M16, M38 & M39, Take Possession of M15,M16, M38 0% -38 421 IF4110 Install two DN600 Seawater Intake mains, DN100 Chorination: | 120 | 31-Oct-16 | 25-Mar-17 | 31-Oct-16 25-Mar-17 0% **Summary Facade Programme Major Key Milestone Dates** SMS.1010 Start of Embeds Installation at M+ Podium, Start of Embeds I Start of Embeds Installation at M+ Podium 22-Nov-16 22-Nov-16 0% 795 Start Bulk Production, Sta SMS.1020 Start Bulk Production 07-Jan-17 07-Jan-17 0% 749 Pre-Construction, Procurements & Bulk Production Facade - Material Submission, Facade - Material Submiss SUM.0050 Facade - Material Submission -22 205 31-Mar-16 05-Dec-16 22-Oct-15 A 28-Nov-16 80% acade - Visual Mock-Up, Facade SUM.0060 70% 22 Facade - Visual Mock-Up 31-Mar-16 07-Jan-17 27-Oct-15 A 29-Dec-16 Facade - Shop Drawings 61 SUM.0020 30% Facade - Shop Drawings 145 | 31-Mar-16 | 23-Sep-16 | 24-Mar-16 A 09-Jan-17