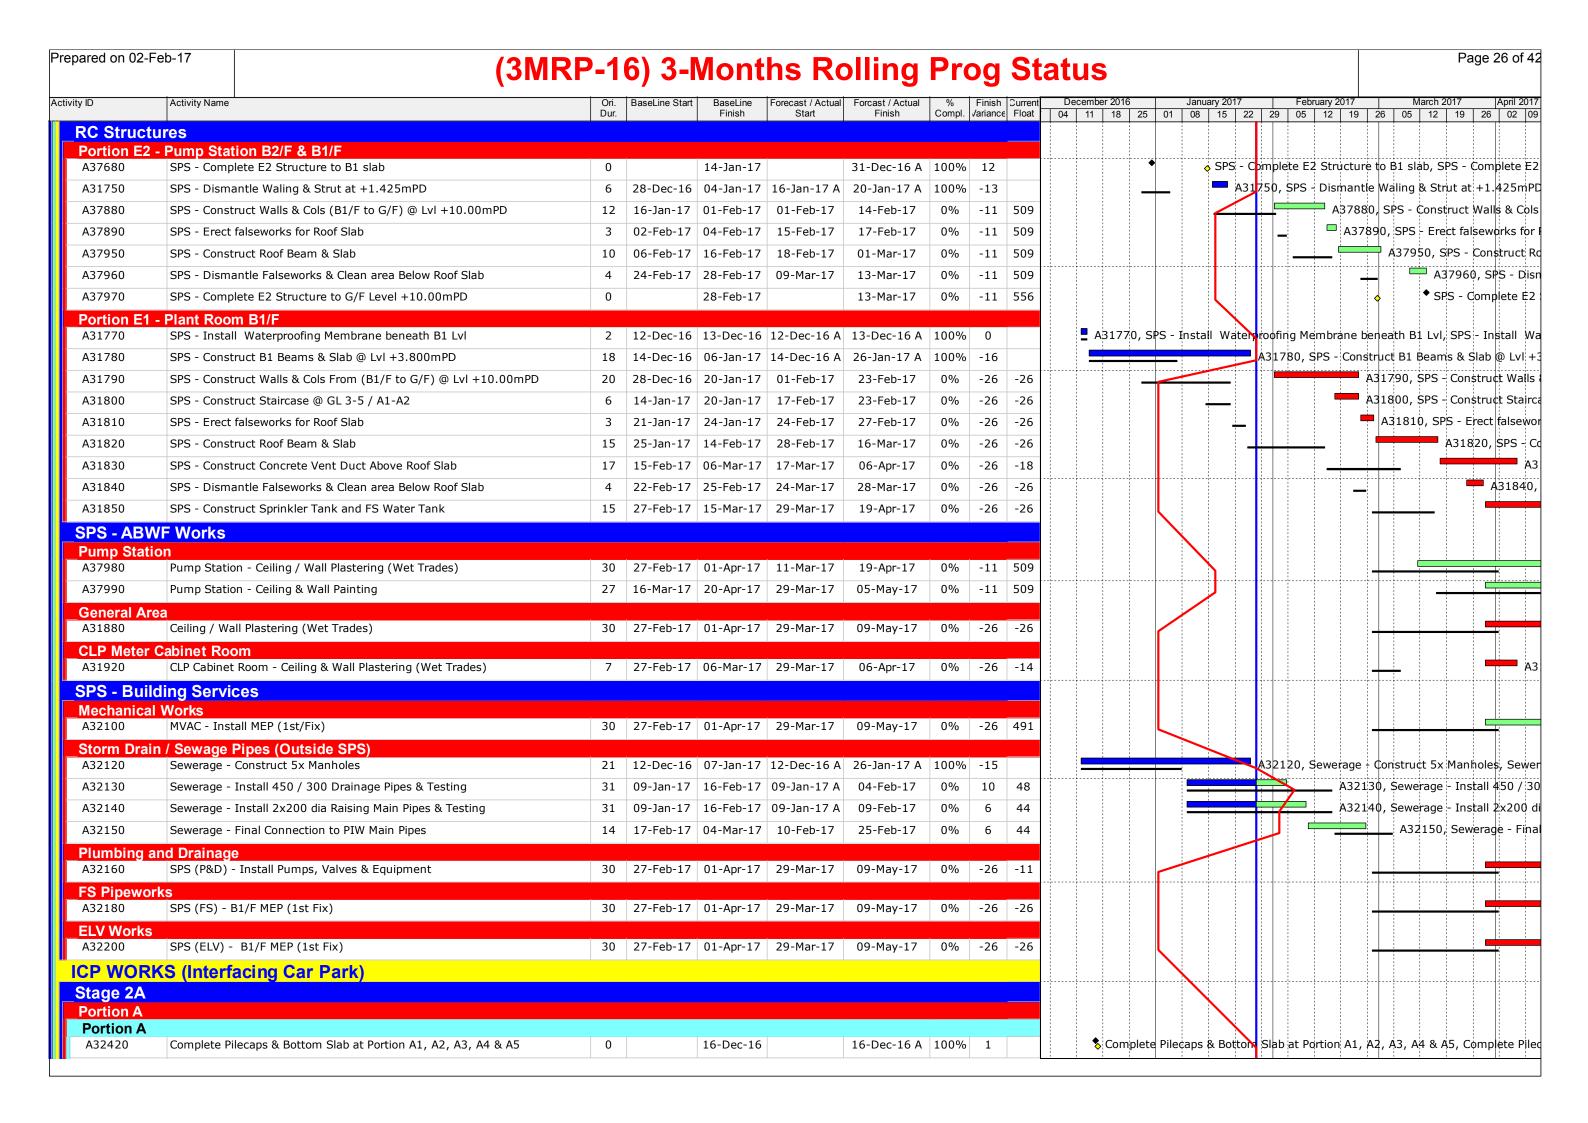

r-17           | 0%     | -33            | 318 |                  |                   |             | _            |              | <b>—</b>   A |
| arden G             | allery -VMU                                                          |      |                |                     |                    | <u> </u>            |        |                |     |                  |                   |             |              |              |              |
| 18720               | Prodcution of Terracotta                                             | 54   | 17-Dec-16      | 24-Feb-17           | 01-Feb-17          | 05-Apr-17           | 0%     | -33            | 300 |                  |                   |             | :            | 1 1 1        |              |





























| pared on 02-l | Feb-17 (3MRF                                                                 | <b>-1</b> | 6) 3-          | Mont             | hs Ro              | ollina              | Pro | oa             | St      | atu   | S        |    |             |       |          |      |                | Pa         | ige 29 of          |
|---------------|------------------------------------------------------------------------------|-----------|----------------|------------------|--------------------|---------------------|-----|----------------|---------|-------|----------|----|-------------|-------|----------|------|----------------|------------|--------------------|
| ity ID        | Activity Name                                                                | Ori.      | BaseLine Start