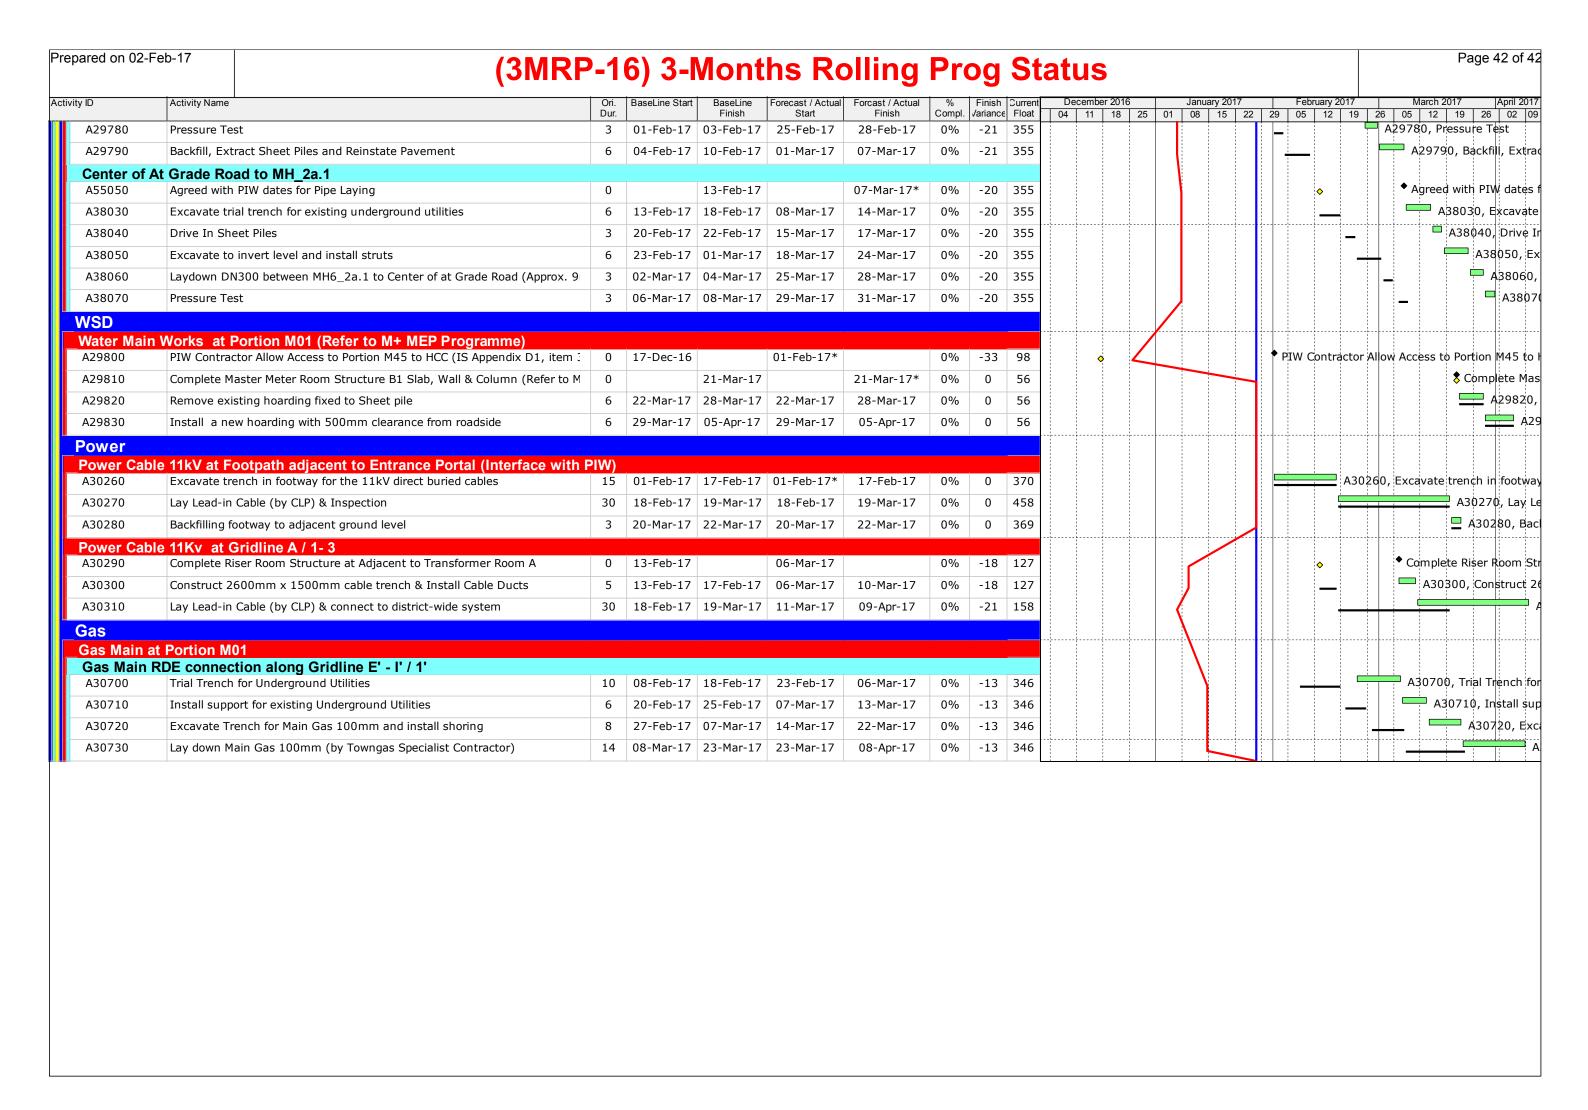

Prepared on 10-Nov-16 Page 2 of 28 (3MRP-13) Three Months Rolling Programme Status at 31 Oct 2016 % Finish Current Compl. Variance Float Activity ID Activity Name 02 | 09 | 16 | 23 | 30 | 06 | 13 | 20 | 27 | 04 | 11 | 18 | 25 | 01 | 08 | 15 | 22 | 29 | 05 Civil & Structual Interface with PIW At-Grade Road M+ North West Boundary IF2095 Submit Hoarding Design for BD Approval 30 31-Oct-16 03-Dec-16 31-Oct-16 03-Dec-16 -129 457 IF2095, Submit Hoarding Design for BD Approval Take possession of the At-grade road footway within M45, Take possession of the IF2090 Take possession of the At-grade road footway within M45 31-Oct-16 31-Oct-16 -152 567 **Interface Car Park Utilities Works** IF2180, Construct U/G utilities connections from footway to I IF2180 Construct U/G utilities connections from footway to ICP/SPS 30-Jun-16 22-Sep-16 06-Jun-16 A 22-Nov-16 50% -116 6 IF2190 23-Nov-16 03-Dec-16 23-Nov-16 03-Dec-16 IF2190, Complete pavement interface with At-grade Complete pavement interface with At-grade road -112 6 IF2200 IF2200, Remove hoarding along footway & vacat Remove hoarding along footway & vacate footway 05-Dec-16 | 09-Dec-16 | 05-Dec-16 09-Dec-16 0% -111 6 **Sewage Pump Station** IF2290 Construction of SPS Structure incl Building Services, ABWF and 361 19-May-16 16-Oct-17 20-May-16 03-Oct-17 15% -67 -65 Water Main Interface with PIW Take possession of At-grade road within Portion M45, Take possession of At-gra IF2370 Take possession of At-grade road within Portion M45 31-Oct-16 31-Oct-16 -152 777 IF2380, Remove hoarding fixed to the sheet pile IF2380 Remove hoarding fixed to the sheet pile 31-Oct-16 04-Nov-16 31-Oct-16 04-Nov-16 -121 630 IF2390 Install hoarding on road-side edge of footway (500mm clearance IF2390, Install hoarding on road-side edge of footway (500mm o 05-Nov-16 | 18-Nov-16 | 05-Nov-16 18-Nov-16 -119 630 IF2400, Construct two DN150 DI fresh water, and on IF2400 Construct two DN150 DI fresh water, and one DN100 DI salt w -115 630 19-Nov-16 | 02-Dec-16 | 19-Nov-16 02-Dec-16 IF2410 03-Dec-16 03-Dec-16 03-Dec-16 03-Dec-16 -115 630 IF2410, Pressure test, Remove blank flange and mak Pressure test, Remove blank flange and make final connections IF2420, Backfill pipes to the footway formation leve IF2420 Backfill pipes to the footway formation levels 05-Dec-16 | 05-Dec-16 | 05-Dec-16 05-Dec-16 -114 630 Complete WSD works for At-grade road (8Jul17), Co IF2430 Complete WSD works for At-grade road (8Jul17) 05-Dec-16 05-Dec-16 0% -137 781 **Towngas Interface with PIW** IF2440 Take possession of At-grade road within Portion M44 31-Oct-16 31-Oct-16 -152 651 Take possession of At-grade road within Portion M44, Take possession of At-gra IF2450, Trench excavation for gas pipe installation IF2450 Trench excavation for gas pipe installation 31-Oct-16 04-Nov-16 31-Oct-16 04-Nov-16 -121 525 Construct portion of M+ & RDE building gas main (by Towngas) IF2460 05-Nov-16 | 13-Apr-17 | 05-Nov-16 13-Apr-17 0% -97 525 **Power Interface with PIW** Take possession of the completed At-grade road pavement in M44, Take posses IF2230 Take possession of the completed At-grade road pavement in M 31-Oct-16 31-Oct-16 0% -152 648 0 IF2240 Excavate trenches for laying 11kV & 132kV cable by CLP 73 31-Oct-16 26-Jan-17 31-Oct-16 26-Jan-17 0% -103 523 Telecoms Interface with PIW IF2500 Take possession of the completed At-grade road pavement in M 31-Oct-16 31-Oct-16 -152 310 Take possession of the completed At-grade road pavement in M44, Take posse IF2510, Excavate trenches for laying telecom ducts IF2510 Excavate trenches for laying telecom ducts 31-Oct-16 04-Nov-16 31-Oct-16 04-Nov-16 -121 252 IF2520 Lay ducts & leave connecting ends for PIW drawpit consstructio 72 05-Nov-16 03-Feb-17 05-Nov-16 03-Feb-17 0% -103 252 IF25 **Sewerage Interface with PIW** IF4010  $^{ t I}$  IF4010, Construct the DN37 $^{ t S}$  sewer drain within Austin Road Construct the DN375 sewer drain within Austin Road West and 50 29-Feb-16 30-Apr-16 05-Dec-15 A 22-Nov-16 90% -217 641 Vacate L08, L19 to Lyric foundation contractor, Vacate L08, L IF4020 Vacate L08, L19 to Lyric foundation contractor 0 22-Nov-16 22-Nov-16 0% -267 794 Seawater Intake & Discharge Pipes Interface with PIW IF4100 Take Possession of M15,M16, M38 & M39 31-Oct-16 31-Oct-16 -59 523 Take Possession of M15,M16, M38 & M39, Take Possession of M15,M16, M38 0% -38 421 IF4110 Install two DN600 Seawater Intake mains, DN100 Chorination: | 120 | 31-Oct-16 | 25-Mar-17 | 31-Oct-16 25-Mar-17 0% **Summary Facade Programme Major Key Milestone Dates** SMS.1010 Start of Embeds Installation at M+ Podium, Start of Embeds I Start of Embeds Installation at M+ Podium 22-Nov-16 22-Nov-16 0% 795 Start Bulk Production, Sta SMS.1020 Start Bulk Production 07-Jan-17 07-Jan-17 0% 749 Pre-Construction, Procurements & Bulk Production Facade - Material Submission, Facade - Material Submiss SUM.0050 Facade - Material Submission -22 205 31-Mar-16 05-Dec-16 22-Oct-15 A 28-Nov-16 80% acade - Visual Mock-Up, Facade SUM.0060 70% 22 Facade - Visual Mock-Up 31-Mar-16 07-Jan-17 27-Oct-15 A 29-Dec-16 Facade - Shop Drawings 61 SUM.0020 30% Facade - Shop Drawings 145 | 31-Mar-16 | 23-Sep-16 | 24-Mar-16 A 09-Jan-17

03-Apr-17

50%

204 | 26-Apr-16 | 30-Dec-16 | 05-Apr-16 A

SUM.0030

Facade - Embed BD Submission

-49

| ared on 10-l | Nov-16 (3MRP-13)                           | ) Three          | Mont           | ths R               | Rolling              | a Prod              | arar  | nme                 | Status at 31 Oct 2016                                     |
|--------------|--------------------------------------------|------------------|----------------|---------------------|----------------------|---------------------|-------|---------------------|-----------------------------------------------------------|
| ID           | Activity Name                              | Ori.             | BaseLine Start | BaseLine            | Forecast / Actual    | Forcast / Actual    | %   F | inish Current       | October 2016 November 2016 December 2016 January 2017     |
| UM.0040      | Facade - BD Submission                     | Dur.<br>180      | 15-Jul-16      | Finish<br>22-Feb-17 | Start<br>05-Jun-16 A | Finish<br>18-Jul-17 | 15%   | riance Float<br>150 | 02 09 16 23 30 06 13 20 27 04 11 18 25 01 08 15 22        |
| UM.0070      | Facade - Production Mock-Up                |                  |                |                     | 31-Oct-16            | 14-Jul-17           | 0%    | 6                   |                                                           |
| UM.0080      | Facade - Performance Test Mock-Up          |                  |                |                     | 31-Oct-16            | 29-Aug-17           | 0%    | 80                  |                                                           |
|              | ·                                          |                  |                | -                   |                      | -                   |       |                     |                                                           |
| UM.0025      | Facade Door - Shop Drawings                |                  |                |                     | 31-Oct-16            | 04-Feb-17           | 0%    | -57                 |                                                           |
| UM.0090      | Facade - Bulk Production & Fabrication     | 385              | 01-Dec-16      | 22-Mar-18           | 01-Dec-16            | 22-Mar-18           | 0%    | -34                 |                                                           |
| I+ RC Stru   |                                            |                  |                |                     |                      |                     |       |                     |                                                           |
| 1+ Podium    |                                            |                  |                | 1                   | 1                    |                     |       |                     | 7.63                                                      |
| SUM.0100     | Podium - B1/Floor Slab Structure           |                  |                |                     | 15-Mar-16 A          |                     | 40%   | 591                 | УРос                                                      |
| SUM.0110     | Podium - Grd/Flr Slab Structure            |                  |                | ·                   | 12-Oct-16 A          | 23-Sep-17           | 5%    | 33                  |                                                           |
| SUM.0120     | Podium - 1st/Flr Slab Structure            | 260              | 22-Nov-16      | 09-Oct-17           | 22-Nov-16            | 09-Oct-17           | 0%    | 382                 |                                                           |
| SUM.0130     | Podium - 1M/Flr Slab Structure             | 243              | 12-Dec-16      | 09-Oct-17           | 12-Dec-16            | 09-Oct-17           | 0%    | -37                 |                                                           |
| SUM.0140     | Podium - 2nd/Flr Slab Structure            | 231              | 13-Jan-17      | 24-Oct-17           | 13-Jan-17            | 24-Oct-17           | 0%    | 18                  |                                                           |
| elimina      | ries                                       |                  |                |                     |                      |                     |       |                     |                                                           |
|              | ruction - Design & Procurements            |                  |                |                     |                      |                     |       |                     |                                                           |
|              | acade for M+ Podium (By Permasteel         | isa)             |                |                     |                      |                     |       |                     |                                                           |
|              | pp Drawing Submission                      | iou)             |                |                     |                      |                     |       |                     |                                                           |
| ower Faca    | -                                          |                  |                |                     |                      |                     |       |                     |                                                           |
| S.2004.08    |                                            | 11               | 02-Aug-16      | 13-Aug-16           | 01-Sep-16 A          | 19-Sep-16 A         | 100%  |                     | .08, Comment on 2nd Submission, Comment on 2nd Submission |
|              | 3rd Submission                             |                  |                |                     | 31-Oct-16            | 10-Nov-16           | 0%    | 13                  | DS.2004.10, 3rd Submission                                |
| S.2004.12    |                                            |                  |                |                     | 11-Nov-16            | 23-Nov-16           | 0%    | 13                  | DS.2004.12, Approval                                      |
|              | <u>''</u>                                  | 11               | 11-1100-10     | 25-1100-10          | 11-1404-10           | 25-1100-10          | 0 70  | 13                  | BS.2004.12, Approval                                      |
| odium Fac    |                                            |                  | 24 0 4 46      | 05 N. 46            | 21 0 1 16            | 05 N . 16           | 00/   |                     | DC 2004 10, 23-d C-b                                      |
|              | 2nd Submission                             |                  |                |                     | 31-Oct-16            | 05-Nov-16           | 0%    | -66                 | DS.2004.18, 2nd Submission                                |
|              | Comment on 2nd Submission                  |                  |                |                     | 07-Nov-16            | 18-Nov-16           | 0%    | -66                 | DS.2004.20, Comment on 2nd Submission                     |
|              | 3rd Submission                             |                  |                |                     |                      | 25-Nov-16           |       | -66                 | DS.2004.22, 3rd Submission                                |
| S.2004.24    |                                            |                  |                | 09-Dec-16           | 26-Nov-16            | 09-Dec-16           | 0%    | -66                 | DS.2004.24, Approval                                      |
| lass Wall    | with T Mullion (Kinked & Straight B1/F & 0 | G/F),CW-01a to 0 | 3d             |                     |                      |                     |       |                     |                                                           |
| S.2004.26    | 1st Submission                             | 8                | 31-Oct-16      | 09-Nov-16           | 31-Oct-16            | 09-Nov-16           | 0%    | -78                 | DS.2004.26, 1st Submission                                |
| S.2004.28    | Comment on 1st Submission                  | 10               | 10-Nov-16      | 22-Nov-16           | 10-Nov-16            | 22-Nov-16           | 0%    | -78                 | D\$.2004.28, Comment on 1st Submission                    |
| S.2004.30    | 2nd Submission                             | 5                | 22-Nov-16      | 28-Nov-16           | 22-Nov-16            | 28-Nov-16           | 0%    | -78                 | DS.2004.30, 2nd Submission                                |
| S.2004.32    | Comment on 2nd Submission                  | 10               | 29-Nov-16      | 10-Dec-16           | 29-Nov-16            | 10-Dec-16           | 0%    | -78                 | DS.2004.32, Comment on 2nd Subm                           |
| S.2004.34    | 3rd Submission                             | 7                | 10-Dec-16      | 19-Dec-16           | 10-Dec-16            | 19-Dec-16           | 0%    | -78                 | DS 2004.34, 3rd Submission                                |
| S.2004.36    | Approval                                   | 12               | 19-Dec-16      | 05-Jan-17           | 19-Dec-16            | 05-Jan-17           | 0%    | -78                 | DS.2004.36, App                                           |
| lass Wall    | with Precast Mullion & Ceramic Mullion,C   | W-04-05d and 07  |                |                     |                      |                     |       |                     |                                                           |
|              | 1st Submission                             |                  |                | 10-Nov-16           | 31-Oct-16            | 10-Nov-16           | 0%    | -57                 | DS.2004.38, 1st Submission                                |
| S.2004.40    |                                            |                  |                |                     | 11-Nov-16            | 22-Nov-16           | 0%    | -57                 | DS.2004.40, Comment on 1st Submission                     |
| S.2004.42    |                                            |                  |                |                     | 23-Nov-16            | 29-Nov-16           | 0%    | -57                 | DS.2004.42, 2nd Submission                                |
| S.2004.44    |                                            |                  |                |                     | 01-Dec-16            | 13-Dec-16           | 0%    | -57                 | DS.2004.44, Comment on 2nd Sul                            |
|              | 3rd Submission                             |                  |                |                     | 14-Dec-16            | 20-Dec-16           | 0%    | -57                 | D\$.2004.46, 3rd \$ubmission                              |
|              |                                            |                  |                |                     |                      |                     |       | -57                 | DS.2004.48, Ap                                            |
| S.2004.48    | <u>'''</u>                                 |                  |                | 00-3811-17          | 22-Dec-16            | 06-Jan-17           | 0%    | -5/                 | D5.2004.48, Ap                                            |
|              | ramic Concrete Tubes & with Perforated C   | <u> </u>         |                | 44 9                | 27.14                | 05.11               | 2001  |                     |                                                           |
|              | 1st Submission                             |                  |                |                     |                      | 05-Nov-16           |       | -46                 | DS.2004.50, 1st Submission, 1st Submission                |
| S.2004.52    |                                            |                  |                |                     | 08-Nov-16            |                     | 0%    | -46                 | DS.2004.52, Comment on 1st Submission                     |
| S 2004 54    | 2nd Submission                             | 6                | 19-Nov-16      | 25 Nov 16           | 10 Nov 16            | 25-Nov-16           | 0%    | -46                 | DS.2004.54, 2nd Submission                                |