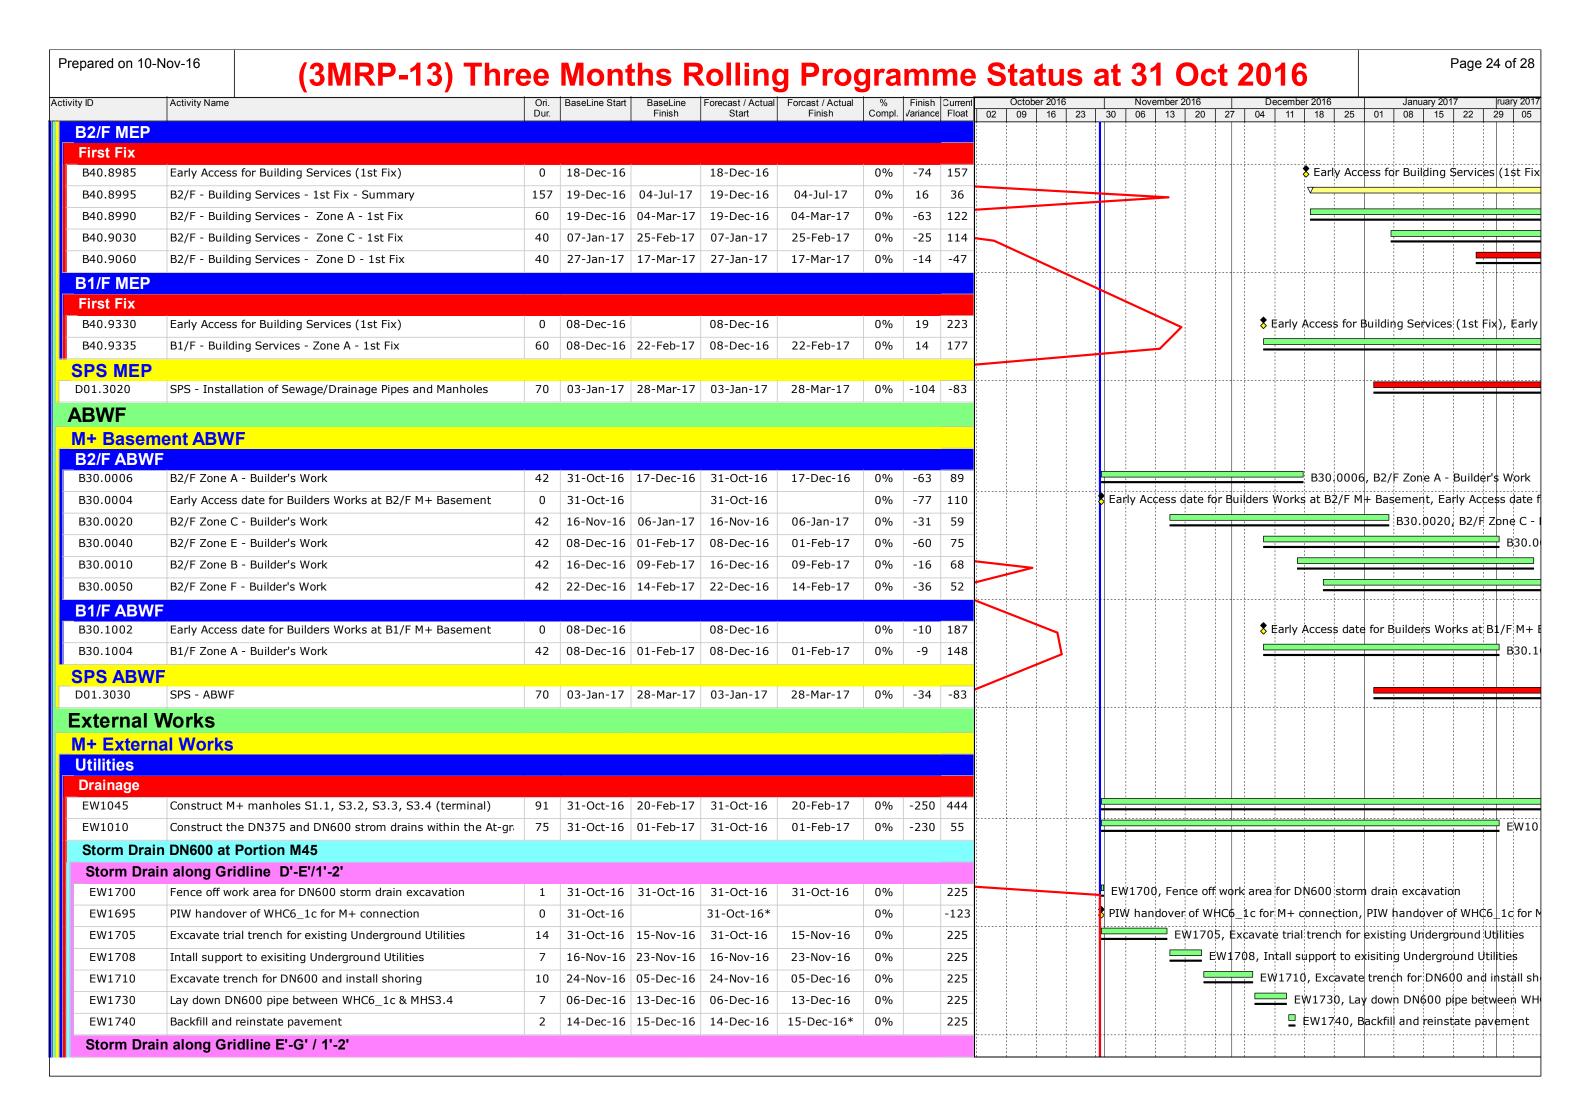

Prepared on 10-Nov-16 Page 2 of 28 (3MRP-13) Three Months Rolling Programme Status at 31 Oct 2016 % Finish Current Compl. Variance Float Activity ID Activity Name 02 | 09 | 16 | 23 | 30 | 06 | 13 | 20 | 27 | 04 | 11 | 18 | 25 | 01 | 08 | 15 | 22 | 29 | 05 Civil & Structual Interface with PIW At-Grade Road M+ North West Boundary IF2095 Submit Hoarding Design for BD Approval 30 31-Oct-16 03-Dec-16 31-Oct-16 03-Dec-16 -129 457 IF2095, Submit Hoarding Design for BD Approval Take possession of the At-grade road footway within M45, Take possession of the IF2090 Take possession of the At-grade road footway within M45 31-Oct-16 31-Oct-16 -152 567 **Interface Car Park Utilities Works** IF2180, Construct U/G utilities connections from footway to I IF2180 Construct U/G utilities connections from footway to ICP/SPS 30-Jun-16 22-Sep-16 06-Jun-16 A 22-Nov-16 50% -116 6 IF2190 23-Nov-16 03-Dec-16 23-Nov-16 03-Dec-16 IF2190, Complete pavement interface with At-grade Complete pavement interface with At-grade road -112 6 IF2200 IF2200, Remove hoarding along footway & vacat Remove hoarding along footway & vacate footway 05-Dec-16 | 09-Dec-16 | 05-Dec-16 09-Dec-16 0% -111 6 **Sewage Pump Station** IF2290 Construction of SPS Structure incl Building Services, ABWF and 361 19-May-16 16-Oct-17 20-May-16 03-Oct-17 15% -67 -65 Water Main Interface with PIW Take possession of At-grade road within Portion M45, Take possession of At-gra IF2370 Take possession of At-grade road within Portion M45 31-Oct-16 31-Oct-16 -152 777 IF2380, Remove hoarding fixed to the sheet pile IF2380 Remove hoarding fixed to the sheet pile 31-Oct-16 04-Nov-16 31-Oct-16 04-Nov-16 -121 630 IF2390 Install hoarding on road-side edge of footway (500mm clearance IF2390, Install hoarding on road-side edge of footway (500mm o 05-Nov-16 | 18-Nov-16 | 05-Nov-16 18-Nov-16 -119 630 IF2400, Construct two DN150 DI fresh water, and on IF2400 Construct two DN150 DI fresh water, and one DN100 DI salt w -115 630 19-Nov-16 | 02-Dec-16 | 19-Nov-16 02-Dec-16 IF2410 03-Dec-16 03-Dec-16 03-Dec-16 03-Dec-16 -115 630 IF2410, Pressure test, Remove blank flange and mak Pressure test, Remove blank flange and make final connections IF2420, Backfill pipes to the footway formation leve IF2420 Backfill pipes to the footway formation levels 05-Dec-16 | 05-Dec-16 | 05-Dec-16 05-Dec-16 -114 630 Complete WSD works for At-grade road (8Jul17), Co IF2430 Complete WSD works for At-grade road (8Jul17) 05-Dec-16 05-Dec-16 0% -137 781 **Towngas Interface with PIW** IF2440 Take possession of At-grade road within Portion M44 31-Oct-16 31-Oct-16 -152 651 Take possession of At-grade road within Portion M44, Take possession of At-gra IF2450, Trench excavation for gas pipe installation IF2450 Trench excavation for gas pipe installation 31-Oct-16 04-Nov-16 31-Oct-16 04-Nov-16 -121 525 Construct portion of M+ & RDE building gas main (by Towngas) IF2460 05-Nov-16 | 13-Apr-17 | 05-Nov-16 13-Apr-17 0% -97 525 **Power Interface with PIW** Take possession of the completed At-grade road pavement in M44, Take posses IF2230 Take possession of the completed At-grade road pavement in M 31-Oct-16 31-Oct-16 0% -152 648 0 IF2240 Excavate trenches for laying 11kV & 132kV cable by CLP 73 31-Oct-16 26-Jan-17 31-Oct-16 26-Jan-17 0% -103 523 Telecoms Interface with PIW IF2500 Take possession of the completed At-grade road pavement in M 31-Oct-16 31-Oct-16 -152 310 Take possession of the completed At-grade road pavement in M44, Take posse IF2510, Excavate trenches for laying telecom ducts IF2510 Excavate trenches for laying telecom ducts 31-Oct-16 04-Nov-16 31-Oct-16 04-Nov-16 -121 252 IF2520 Lay ducts & leave connecting ends for PIW drawpit consstructio 72 05-Nov-16 03-Feb-17 05-Nov-16 03-Feb-17 0% -103 252 IF25 **Sewerage Interface with PIW** IF4010  $^{ t I}$  IF4010, Construct the DN37 $^{ t S}$  sewer drain within Austin Road Construct the DN375 sewer drain within Austin Road West and 50 29-Feb-16 30-Apr-16 05-Dec-15 A 22-Nov-16 90% -217 641 Vacate L08, L19 to Lyric foundation contractor, Vacate L08, L IF4020 Vacate L08, L19 to Lyric foundation contractor 0 22-Nov-16 22-Nov-16 0% -267 794 Seawater Intake & Discharge Pipes Interface with PIW IF4100 Take Possession of M15,M16, M38 & M39 31-Oct-16 31-Oct-16 -59 523 Take Possession of M15,M16, M38 & M39, Take Possession of M15,M16, M38 0% -38 421 IF4110 Install two DN600 Seawater Intake mains, DN100 Chorination: | 120 | 31-Oct-16 | 25-Mar-17 | 31-Oct-16 25-Mar-17 0% **Summary Facade Programme Major Key Milestone Dates** SMS.1010 Start of Embeds Installation at M+ Podium, Start of Embeds I Start of Embeds Installation at M+ Podium 22-Nov-16 22-Nov-16 0% 795 Start Bulk Production, Sta SMS.1020 Start Bulk Production 07-Jan-17 07-Jan-17 0% 749 Pre-Construction, Procurements & Bulk Production Facade - Material Submission, Facade - Material Submiss SUM.0050 Facade - Material Submission -22 205 31-Mar-16 05-Dec-16 22-Oct-15 A 28-Nov-16 80% acade - Visual Mock-Up, Facade SUM.0060 70% 22 Facade - Visual Mock-Up 31-Mar-16 07-Jan-17 27-Oct-15 A 29-Dec-16 Facade - Shop Drawings 61 SUM.0020 30% Facade - Shop Drawings 145 | 31-Mar-16 | 23-Sep-16 | 24-Mar-16 A 09-Jan-17

03-Apr-17

50%

204 | 26-Apr-16 | 30-Dec-16 | 05-Apr-16 A

SUM.0030

Facade - Embed BD Submission

-49

| ared on 10-l | Nov-16 (3MRP-13)                           | ) Three          | Mont           | ths R               | Rolling              | a Prod              | arar  | nme                 | Status at 31 Oct 2016                                     |
|--------------|--------------------------------------------|------------------|----------------|---------------------|----------------------|---------------------|-------|---------------------|-----------------------------------------------------------|
| ID           | Activity Name                              | Ori.             | BaseLine Start | BaseLine            | Forecast / Actual    | Forcast / Actual    | %   F | inish Current       | October 2016 November 2016 December 2016 January 2017     |
| UM.0040      | Facade - BD Submission                     | Dur.<br>180      | 15-Jul-16      | Finish<br>22-Feb-17 | Start<br>05-Jun-16 A | Finish<br>18-Jul-17 | 15%   | riance Float<br>150 | 02 09 16 23 30 06 13 20 27 04 11 18 25 01 08 15 22        |
| UM.0070      | Facade - Production Mock-Up                |                  |                |                     | 31-Oct-16            | 14-Jul-17           | 0%    | 6                   |                                                           |
| UM.0080      | Facade - Performance Test Mock-Up          |                  |                |                     | 31-Oct-16            | 29-Aug-17           | 0%    | 80                  |                                                           |
|              | ·                                          |                  |                | -                   |                      | -                   |       |                     |                                                           |
| UM.0025      | Facade Door - Shop Drawings                |                  |                |                     | 31-Oct-16            | 04-Feb-17           | 0%    | -57                 |                                                           |
| UM.0090      | Facade - Bulk Production & Fabrication     | 385              | 01-Dec-16      | 22-Mar-18           | 01-Dec-16            | 22-Mar-18           | 0%    | -34                 |                                                           |
| I+ RC Stru   |                                            |                  |                |                     |                      |                     |       |                     |                                                           |
| 1+ Podium    |                                            |                  |                | 1                   | 1                    |                     |       |                     | 7.63                                                      |
| SUM.0100     | Podium - B1/Floor Slab Structure           |                  |                |                     | 15-Mar-16 A          |                     | 40%   | 591                 | УРос                                                      |
| SUM.0110     | Podium - Grd/Flr Slab Structure            |                  |                | ·                   | 12-Oct-16 A          | 23-Sep-17           | 5%    | 33                  |                                                           |
| SUM.0120     | Podium - 1st/Flr Slab Structure            | 260              | 22-Nov-16      | 09-Oct-17           | 22-Nov-16            | 09-Oct-17           | 0%    | 382                 |                                                           |
| SUM.0130     | Podium - 1M/Flr Slab Structure             | 243              | 12-Dec-16      | 09-Oct-17           | 12-Dec-16            | 09-Oct-17           | 0%    | -37                 |                                                           |
| SUM.0140     | Podium - 2nd/Flr Slab Structure            | 231              | 13-Jan-17      | 24-Oct-17           | 13-Jan-17            | 24-Oct-17           | 0%    | 18                  |                                                           |
| elimina      | ries                                       |                  |                |                     |                      |                     |       |                     |                                                           |
|              | ruction - Design & Procurements            |                  |                |                     |                      |                     |       |                     |                                                           |
|              | acade for M+ Podium (By Permasteel         | isa)             |                |                     |                      |                     |       |                     |                                                           |
|              | pp Drawing Submission                      | iou)             |                |                     |                      |                     |       |                     |                                                           |
| ower Faca    | -                                          |                  |                |                     |                      |                     |       |                     |                                                           |
| S.2004.08    |                                            | 11               | 02-Aug-16      | 13-Aug-16           | 01-Sep-16 A          | 19-Sep-16 A         | 100%  |                     | .08, Comment on 2nd Submission, Comment on 2nd Submission |
|              | 3rd Submission                             |                  |                |                     | 31-Oct-16            | 10-Nov-16           | 0%    | 13                  | DS.2004.10, 3rd Submission                                |
| S.2004.12    |                                            |                  |                |                     | 11-Nov-16            | 23-Nov-16           | 0%    | 13                  | DS.2004.12, Approval                                      |
|              | <u>''</u>                                  | 11               | 11-1100-10     | 25-1100-10          | 11-1404-10           | 25-1100-10          | 0 70  | 13                  | BS.2004.12, Approval                                      |
| odium Fac    |                                            |                  | 24 0 4 46      | 05 N. 46            | 21 0 1 16            | 05 N . 16           | 00/   |                     | DC 2004 10, 23-d C-b                                      |
|              | 2nd Submission                             |                  |                |                     | 31-Oct-16            | 05-Nov-16           | 0%    | -66                 | DS.2004.18, 2nd Submission                                |
|              | Comment on 2nd Submission                  |                  |                |                     | 07-Nov-16            | 18-Nov-16           | 0%    | -66                 | DS.2004.20, Comment on 2nd Submission                     |
|              | 3rd Submission                             |                  |                |                     |                      | 25-Nov-16           |       | -66                 | DS.2004.22, 3rd Submission                                |
| S.2004.24    |                                            |                  |                | 09-Dec-16           | 26-Nov-16            | 09-Dec-16           | 0%    | -66                 | DS.2004.24, Approval                                      |
| lass Wall    | with T Mullion (Kinked & Straight B1/F & 0 | G/F),CW-01a to 0 | 3d             |                     |                      |                     |       |                     |                                                           |
| S.2004.26    | 1st Submission                             | 8                | 31-Oct-16      | 09-Nov-16           | 31-Oct-16            | 09-Nov-16           | 0%    | -78                 | DS.2004.26, 1st Submission                                |
| S.2004.28    | Comment on 1st Submission                  | 10               | 10-Nov-16      | 22-Nov-16           | 10-Nov-16            | 22-Nov-16           | 0%    | -78                 | D\$.2004.28, Comment on 1st Submission                    |
| S.2004.30    | 2nd Submission                             | 5                | 22-Nov-16      | 28-Nov-16           | 22-Nov-16            | 28-Nov-16           | 0%    | -78                 | DS.2004.30, 2nd Submission                                |
| S.2004.32    | Comment on 2nd Submission                  | 10               | 29-Nov-16      | 10-Dec-16           | 29-Nov-16            | 10-Dec-16           | 0%    | -78                 | DS.2004.32, Comment on 2nd Subm                           |
| S.2004.34    | 3rd Submission                             | 7                | 10-Dec-16      | 19-Dec-16           | 10-Dec-16            | 19-Dec-16           | 0%    | -78                 | DS 2004.34, 3rd Submission                                |
| S.2004.36    | Approval                                   | 12               | 19-Dec-16      | 05-Jan-17           | 19-Dec-16            | 05-Jan-17           | 0%    | -78                 | DS.2004.36, App                                           |
| lass Wall    | with Precast Mullion & Ceramic Mullion,C   | W-04-05d and 07  |                |                     |                      |                     |       |                     |                                                           |
|              | 1st Submission                             |                  |                | 10-Nov-16           | 31-Oct-16            | 10-Nov-16           | 0%    | -57                 | DS.2004.38, 1st Submission                                |
| S.2004.40    |                                            |                  |                |                     | 11-Nov-16            | 22-Nov-16           | 0%    | -57                 | DS.2004.40, Comment on 1st Submission                     |
| S.2004.42    |                                            |                  |                |                     | 23-Nov-16            | 29-Nov-16           | 0%    | -57                 | DS.2004.42, 2nd Submission                                |
| S.2004.44    |                                            |                  |                |                     | 01-Dec-16            | 13-Dec-16           | 0%    | -57                 | DS.2004.44, Comment on 2nd Sul                            |
|              | 3rd Submission                             |                  |                |                     | 14-Dec-16            | 20-Dec-16           | 0%    | -57                 | D\$.2004.46, 3rd \$ubmission                              |
|              |                                            |                  |                |                     |                      |                     |       | -57                 | DS.2004.48, Ap                                            |
| S.2004.48    | <u>'''</u>                                 |                  |                | 00-3811-17          | 22-Dec-16            | 06-Jan-17           | 0%    | -5/                 | D5.2004.48, Ap                                            |
|              | ramic Concrete Tubes & with Perforated C   | <u> </u>         |                | 44 9                | 27.14                | 05.11               | 2001  |                     |                                                           |
|              | 1st Submission                             |                  |                |                     |                      | 05-Nov-16           |       | -46                 | DS.2004.50, 1st Submission, 1st Submission                |
| S.2004.52    |                                            |                  |                |                     | 08-Nov-16            |                     | 0%    | -46                 | DS.2004.52, Comment on 1st Submission                     |
| S 2004 54    | 2nd Submission                             | 6                | 19-Nov-16      | 25 Nov 16           | 10 Nov 16            | 25-Nov-16           | 0%    | -46                 | DS.2004.54, 2nd Submission                                |