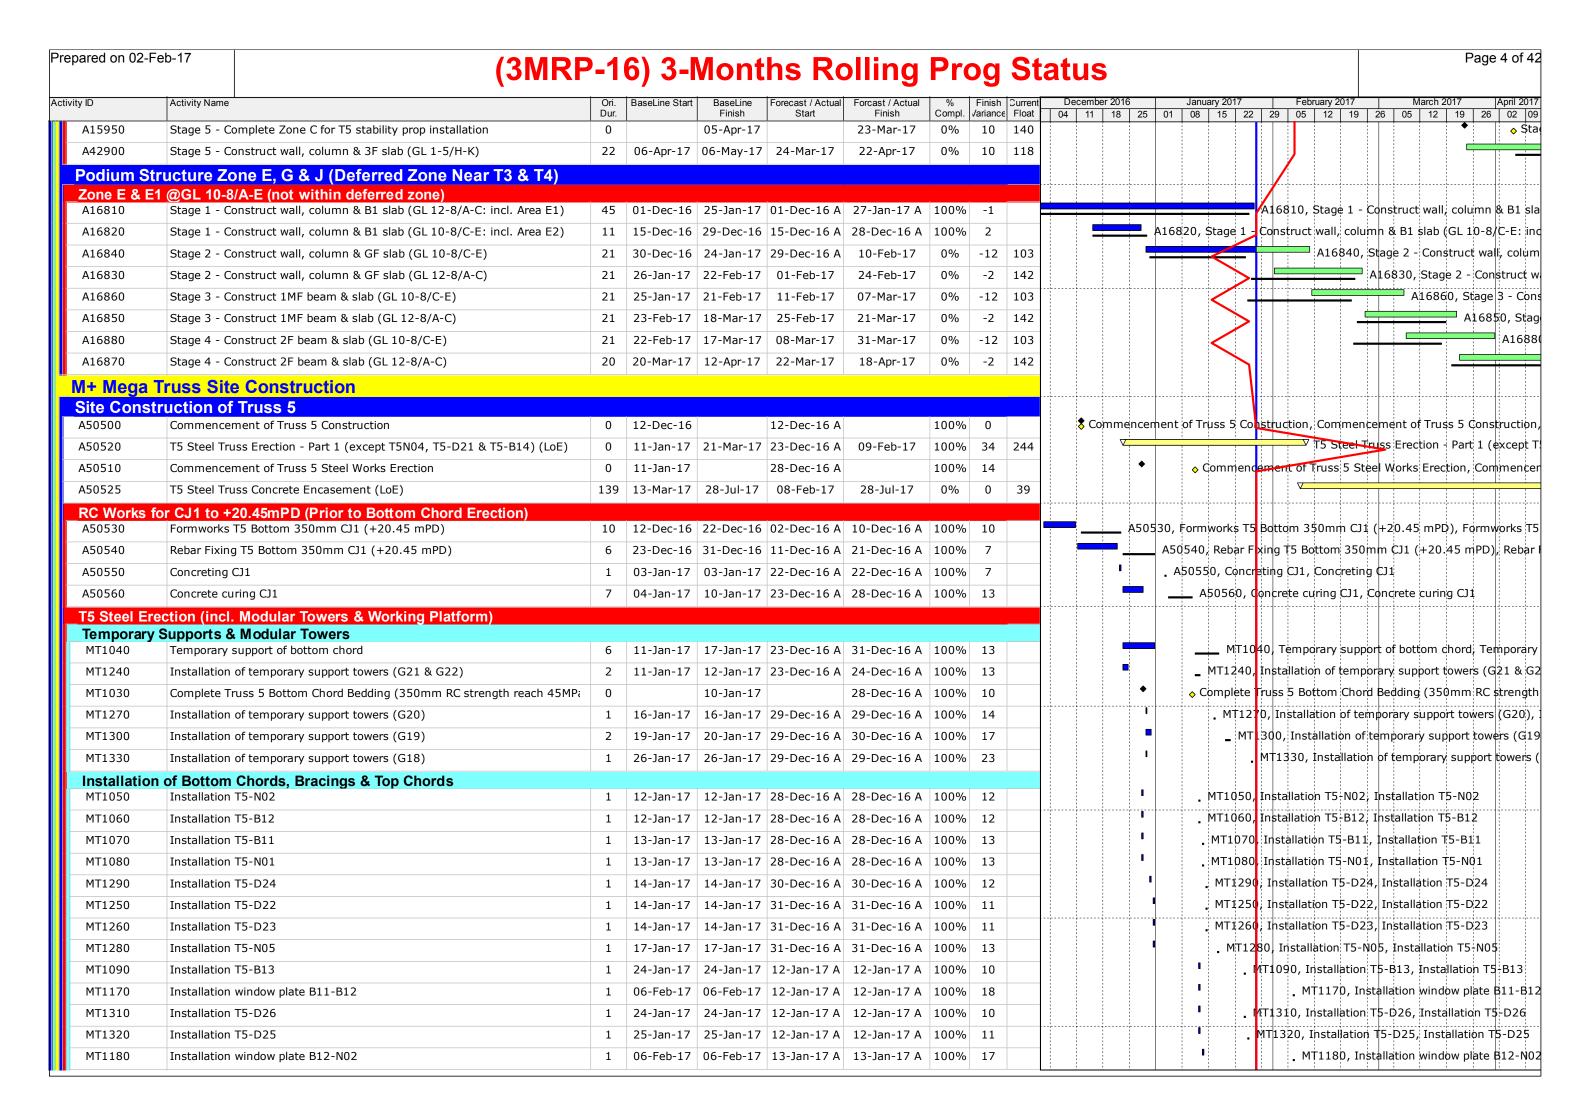

Prepared on 10-Nov-16 Page 2 of 28 (3MRP-13) Three Months Rolling Programme Status at 31 Oct 2016 % Finish Current Compl. Variance Float Activity ID Activity Name 02 | 09 | 16 | 23 | 30 | 06 | 13 | 20 | 27 | 04 | 11 | 18 | 25 | 01 | 08 | 15 | 22 | 29 | 05 Civil & Structual Interface with PIW At-Grade Road M+ North West Boundary IF2095 Submit Hoarding Design for BD Approval 30 31-Oct-16 03-Dec-16 31-Oct-16 03-Dec-16 -129 457 IF2095, Submit Hoarding Design for BD Approval Take possession of the At-grade road footway within M45, Take possession of the IF2090 Take possession of the At-grade road footway within M45 31-Oct-16 31-Oct-16 -152 567 **Interface Car Park Utilities Works** IF2180, Construct U/G utilities connections from footway to I IF2180 Construct U/G utilities connections from footway to ICP/SPS 30-Jun-16 22-Sep-16 06-Jun-16 A 22-Nov-16 50% -116 6 IF2190 23-Nov-16 03-Dec-16 23-Nov-16 03-Dec-16 IF2190, Complete pavement interface with At-grade Complete pavement interface with At-grade road -112 6 IF2200 IF2200, Remove hoarding along footway & vacat Remove hoarding along footway & vacate footway 05-Dec-16 | 09-Dec-16 | 05-Dec-16 09-Dec-16 0% -111 6 **Sewage Pump Station** IF2290 Construction of SPS Structure incl Building Services, ABWF and 361 19-May-16 16-Oct-17 20-May-16 03-Oct-17 15% -67 -65 Water Main Interface with PIW Take possession of At-grade road within Portion M45, Take possession of At-gra IF2370 Take possession of At-grade road within Portion M45 31-Oct-16 31-Oct-16 -152 777 IF2380, Remove hoarding fixed to the sheet pile IF2380 Remove hoarding fixed to the sheet pile 31-Oct-16 04-Nov-16 31-Oct-16 04-Nov-16 -121 630 IF2390 Install hoarding on road-side edge of footway (500mm clearance IF2390, Install hoarding on road-side edge of footway (500mm o 05-Nov-16 | 18-Nov-16 | 05-Nov-16 18-Nov-16 -119 630 IF2400, Construct two DN150 DI fresh water, and on IF2400 Construct two DN150 DI fresh water, and one DN100 DI salt w -115 630 19-Nov-16 | 02-Dec-16 | 19-Nov-16 02-Dec-16 IF2410 03-Dec-16 03-Dec-16 03-Dec-16 03-Dec-16 -115 630 IF2410, Pressure test, Remove blank flange and mak Pressure test, Remove blank flange and make final connections IF2420, Backfill pipes to the footway formation leve IF2420 Backfill pipes to the footway formation levels 05-Dec-16 | 05-Dec-16 | 05-Dec-16 05-Dec-16 -114 630 Complete WSD works for At-grade road (8Jul17), Co IF2430 Complete WSD works for At-grade road (8Jul17) 05-Dec-16 05-Dec-16 0% -137 781 **Towngas Interface with PIW** IF2440 Take possession of At-grade road within Portion M44 31-Oct-16 31-Oct-16 -152 651 Take possession of At-grade road within Portion M44, Take possession of At-gra IF2450, Trench excavation for gas pipe installation IF2450 Trench excavation for gas pipe installation 31-Oct-16 04-Nov-16 31-Oct-16 04-Nov-16 -121 525 Construct portion of M+ & RDE building gas main (by Towngas) IF2460 05-Nov-16 | 13-Apr-17 | 05-Nov-16 13-Apr-17 0% -97 525 **Power Interface with PIW** Take possession of the completed At-grade road pavement in M44, Take posses IF2230 Take possession of the completed At-grade road pavement in M 31-Oct-16 31-Oct-16 0% -152 648 0 IF2240 Excavate trenches for laying 11kV & 132kV cable by CLP 73 31-Oct-16 26-Jan-17 31-Oct-16 26-Jan-17 0% -103 523 Telecoms Interface with PIW IF2500 Take possession of the completed At-grade road pavement in M 31-Oct-16 31-Oct-16 -152 310 Take possession of the completed At-grade road pavement in M44, Take posse IF2510, Excavate trenches for laying telecom ducts IF2510 Excavate trenches for laying telecom ducts 31-Oct-16 04-Nov-16 31-Oct-16 04-Nov-16 -121 252 IF2520 Lay ducts & leave connecting ends for PIW drawpit consstructio 72 05-Nov-16 03-Feb-17 05-Nov-16 03-Feb-17 0% -103 252 IF25 **Sewerage Interface with PIW** IF4010  $^{ t I}$  IF4010, Construct the DN37 $^{ t S}$  sewer drain within Austin Road Construct the DN375 sewer drain within Austin Road West and 50 29-Feb-16 30-Apr-16 05-Dec-15 A 22-Nov-16 90% -217 641 Vacate L08, L19 to Lyric foundation contractor, Vacate L08, L IF4020 Vacate L08, L19 to Lyric foundation contractor 0 22-Nov-16 22-Nov-16 0% -267 794 Seawater Intake & Discharge Pipes Interface with PIW IF4100 Take Possession of M15,M16, M38 & M39 31-Oct-16 31-Oct-16 -59 523 Take Possession of M15,M16, M38 & M39, Take Possession of M15,M16, M38 0% -38 421 IF4110 Install two DN600 Seawater Intake mains, DN100 Chorination: | 120 | 31-Oct-16 | 25-Mar-17 | 31-Oct-16 25-Mar-17 0% **Summary Facade Programme Major Key Milestone Dates** SMS.1010 Start of Embeds Installation at M+ Podium, Start of Embeds I Start of Embeds Installation at M+ Podium 22-Nov-16 22-Nov-16 0% 795 Start Bulk Production, Sta SMS.1020 Start Bulk Production 07-Jan-17 07-Jan-17 0% 749 Pre-Construction, Procurements & Bulk Production Facade - Material Submission, Facade - Material Submiss SUM.0050 Facade - Material Submission -22 205 31-Mar-16 05-Dec-16 22-Oct-15 A 28-Nov-16 80% acade - Visual Mock-Up, Facade SUM.0060 70% 22 Facade - Visual Mock-Up 31-Mar-16 07-Jan-17 27-Oct-15 A 29-Dec-16 Facade - Shop Drawings 61 SUM.0020 30% Facade - Shop Drawings 145 | 31-Mar-16 | 23-Sep-16 | 24-Mar-16 A 09-Jan-17

03-Apr-17

50%

204 | 26-Apr-16 | 30-Dec-16 | 05-Apr-16 A

SUM.0030

Facade - Embed BD Submission

-49

| ared on 10-l | Nov-16 (3MRP-13)                           | ) Three          | Mont           | ths R               | Rolling              | a Prod              | arar  | nme                 | Status at 31 Oct 2016                                     |
|--------------|--------------------------------------------|------------------|----------------|---------------------|----------------------|---------------------|-------|---------------------|-----------------------------------------------------------|
| ID           | Activity Name                              | Ori.             | BaseLine Start | BaseLine            | Forecast / Actual    | Forcast / Actual    | %   F | inish Current       | October 2016 November 2016 December 2016 January 2017     |
| UM.0040      | Facade - BD Submission                     | Dur.<br>180      | 15-Jul-16      | Finish<br>22-Feb-17 | Start<br>05-Jun-16 A | Finish<br>18-Jul-17 | 15%   | riance Float<br>150 | 02 09 16 23 30 06 13 20 27 04 11 18 25 01 08 15 22        |
| UM.0070      | Facade - Production Mock-Up                |                  |                |                     | 31-Oct-16            | 14-Jul-17           | 0%    | 6                   |                                                           |
| UM.0080      | Facade - Performance Test Mock-Up          |                  |                |                     | 31-Oct-16            | 29-Aug-17           | 0%    | 80                  |                                                           |
|              | ·                                          |                  |                | -                   |                      | -                   |       |                     |                                                           |
| UM.0025      | Facade Door - Shop Drawings                |                  |                |                     | 31-Oct-16            | 04-Feb-17           | 0%    | -57                 |                                                           |
| UM.0090      | Facade - Bulk Production & Fabrication     | 385              | 01-Dec-16      | 22-Mar-18           | 01-Dec-16            | 22-Mar-18           | 0%    | -34                 |                                                           |
| I+ RC Stru   |                                            |                  |                |                     |                      |                     |       |                     |                                                           |
| 1+ Podium    |                                            |                  |                | 1                   | 1                    |                     |       |                     | 7.63                                                      |
| SUM.0100     | Podium - B1/Floor Slab Structure           |                  |                |                     | 15-Mar-16 A          |                     | 40%   | 591                 | УРос                                                      |
| SUM.0110     | Podium - Grd/Flr Slab Structure            |                  |                | ·                   | 12-Oct-16 A          | 23-Sep-17           | 5%    | 33                  |                                                           |
| SUM.0120     | Podium - 1st/Flr Slab Structure            | 260              | 22-Nov-16      | 09-Oct-17           | 22-Nov-16            | 09-Oct-17           | 0%    | 382                 |                                                           |
| SUM.0130     | Podium - 1M/Flr Slab Structure             | 243              | 12-Dec-16      | 09-Oct-17           | 12-Dec-16            | 09-Oct-17           | 0%    | -37                 |                                                           |
| SUM.0140     | Podium - 2nd/Flr Slab Structure            | 231              | 13-Jan-17      | 24-Oct-17           | 13-Jan-17            | 24-Oct-17           | 0%    | 18                  |                                                           |
| elimina      | ries                                       |                  |                |                     |                      |                     |       |                     |                                                           |
|              | ruction - Design & Procurements            |                  |                |                     |                      |                     |       |                     |                                                           |
|              | acade for M+ Podium (By Permasteel         | isa)             |                |                     |                      |                     |       |                     |                                                           |
|              | pp Drawing Submission                      | iou)             |                |                     |                      |                     |       |                     |                                                           |
| ower Faca    | -                                          |                  |                |                     |                      |                     |       |                     |                                                           |
| S.2004.08    |                                            | 11               | 02-Aug-16      | 13-Aug-16           | 01-Sep-16 A          | 19-Sep-16 A         | 100%  |                     | .08, Comment on 2nd Submission, Comment on 2nd Submission |
|              | 3rd Submission                             |                  |                |                     | 31-Oct-16            | 10-Nov-16           | 0%    | 13                  | DS.2004.10, 3rd Submission                                |
| S.2004.12    |                                            |                  |                |                     | 11-Nov-16            | 23-Nov-16           | 0%    | 13                  | DS.2004.12, Approval                                      |
|              | <u>''</u>                                  | 11               | 11-1100-10     | 25-1100-10          | 11-1404-10           | 25-1100-10          | 0 70  | 13                  | BS.2004.12, Approval                                      |
| odium Fac    |                                            |                  | 24 0 4 46      | 05 N. 46            | 21 0 1 16            | 05 N . 16           | 00/   |                     | DC 2004 10, 23-d C-b                                      |
|              | 2nd Submission                             |                  |                |                     | 31-Oct-16            | 05-Nov-16           | 0%    | -66                 | DS.2004.18, 2nd Submission                                |
|              | Comment on 2nd Submission                  |                  |                |                     | 07-Nov-16            | 18-Nov-16           | 0%    | -66                 | DS.2004.20, Comment on 2nd Submission                     |
|              | 3rd Submission                             |                  |                |                     |                      | 25-Nov-16           |       | -66                 | DS.2004.22, 3rd Submission                                |
| S.2004.24    |                                            |                  |                | 09-Dec-16           | 26-Nov-16            | 09-Dec-16           | 0%    | -66                 | DS.2004.24, Approval                                      |
| lass Wall    | with T Mullion (Kinked & Straight B1/F & 0 | G/F),CW-01a to 0 | 3d             |                     |                      |                     |       |                     |                                                           |
| S.2004.26    | 1st Submission                             | 8                | 31-Oct-16      | 09-Nov-16           | 31-Oct-16            | 09-Nov-16           | 0%    | -78                 | DS.2004.26, 1st Submission                                |
| S.2004.28    | Comment on 1st Submission                  | 10               | 10-Nov-16      | 22-Nov-16           | 10-Nov-16            | 22-Nov-16           | 0%    | -78                 | D\$.2004.28, Comment on 1st Submission                    |
| S.2004.30    | 2nd Submission                             | 5                | 22-Nov-16      | 28-Nov-16           | 22-Nov-16            | 28-Nov-16           | 0%    | -78                 | DS.2004.30, 2nd Submission                                |
| S.2004.32    | Comment on 2nd Submission                  | 10               | 29-Nov-16      | 10-Dec-16           | 29-Nov-16            | 10-Dec-16           | 0%    | -78                 | DS.2004.32, Comment on 2nd Subm                           |
| S.2004.34    | 3rd Submission                             | 7                | 10-Dec-16      | 19-Dec-16           | 10-Dec-16            | 19-Dec-16           | 0%    | -78                 | DS 2004.34, 3rd Submission                                |
| S.2004.36    | Approval                                   | 12               | 19-Dec-16      | 05-Jan-17           | 19-Dec-16            | 05-Jan-17           | 0%    | -78                 | DS.2004.36, App                                           |
| lass Wall    | with Precast Mullion & Ceramic Mullion,C   | W-04-05d and 07  |                |                     |                      |                     |       |                     |                                                           |
|              | 1st Submission                             |                  |                | 10-Nov-16           | 31-Oct-16            | 10-Nov-16           | 0%    | -57                 | DS.2004.38, 1st Submission                                |
| S.2004.40    |                                            |                  |                |                     | 11-Nov-16            | 22-Nov-16           | 0%    | -57                 | DS.2004.40, Comment on 1st Submission                     |
| S.2004.42    |                                            |                  |                |                     | 23-Nov-16            | 29-Nov-16           | 0%    | -57                 | DS.2004.42, 2nd Submission                                |
| S.2004.44    |                                            |                  |                |                     | 01-Dec-16            | 13-Dec-16           | 0%    | -57                 | DS.2004.44, Comment on 2nd Sul                            |
|              | 3rd Submission                             |                  |                |                     | 14-Dec-16            | 20-Dec-16           | 0%    | -57                 | D\$.2004.46, 3rd \$ubmission                              |
|              |                                            |                  |                |                     |                      |                     |       | -57                 | DS.2004.48, Ap                                            |
| S.2004.48    | <u>'''</u>                                 |                  |                | 00-3811-17          | 22-Dec-16            | 06-Jan-17           | 0%    | -5/                 | D5.2004.48, Ap                                            |
|              | ramic Concrete Tubes & with Perforated C   | <u> </u>         |                | 44 9                | 27.14                | 05.11               | 2001  |                     |                                                           |
|              | 1st Submission                             |                  |                |                     |                      | 05-Nov-16           |       | -46                 | DS.2004.50, 1st Submission, 1st Submission                |
| S.2004.52    |                                            |                  |                |                     | 08-Nov-16            |                     | 0%    | -46                 | DS.2004.52, Comment on 1st Submission                     |
| S 2004 54    | 2nd Submission                             | 6                | 19-Nov-16      | 25 Nov 16           | 10 Nov 16            | 25-Nov-16           | 0%    | -46                 | DS.2004.54, 2nd Submission                                |

Prepared on 10-Nov-16 Page 4 of 28 (3MRP-13) Three Months Rolling Programme Status at 31 Oct 2016 % Finish Current Compl. Variance Float Activity ID Activity Name Forcast / Actual 02 09 16 23 30 06 13 20 27 04 11 18 25 01 08 15 22 29 05 DS.2004.56, Comment on 2nd Submission DS.2004.56 Comment on 2nd Submission 11 | 26-Nov-16 | 08-Dec-16 | 26-Nov-16 08-Dec-16 0% -46 DS.2004.58, 3rd Submission DS.2004.58 3rd Submission 09-Dec-16 15-Dec-16 09-Dec-16 15-Dec-16 0% -46 DS.2004.60, Approval DS.2004.60 Approval 12 16-Dec-16 31-Dec-16 16-Dec-16 31-Dec-16 -46 Garden Gallery Ceramic Cladding & Ceiling, CE-03a, 03b, 03c 90% 15 DS.2004.62, 1st Submission, 1st Submission DS.2004.62 1st Submission 30-Apr-16 | 12-May-16 | 17-Apr-16 A | 11-Nov-16 15 DS 2004.64, Comment on 1st Submission Comment on 1st Submission 25-Nov-16 0% DS.2004.64 12-Nov-16 | 25-Nov-16 | 12-Nov-16 DS.2004.66, 2nd Submission 25-Nov-16 02-Dec-16 25-Nov-16 15 DS.2004.66 2nd Submission 02-Dec-16 15 DS.2004.68, Comment on 2nd Submission DS.2004.68 Comment on 2nd Submission 02-Dec-16 | 15-Dec-16 | 02-Dec-16 15-Dec-16 15 DS.2004.70, 3rd Submission 0% DS.2004.70 3rd Submission 15-Dec-16 23-Dec-16 15-Dec-16 23-Dec-16 DS 2004.72, Approval 15 DS.2004.72 Approval 12 23-Dec-16 09-Jan-17 23-Dec-16 09-Jan-17 0% L3 Storefront.CW-08a.08b DS.2004.78 2nd Submission 10-Aug-16 | 15-Aug-16 | 17-Oct-16 A 11-Nov-16 79 DS.2004.78, 2nd Submission, 2nd Submission DS 2004.80, Comment on 2nd Submission 79 DS.2004.80 Comment on 2nd Submission 12-Nov-16 24-Nov-16 12-Nov-16 24-Nov-16 0% 79 DS.2004.82, 3rd Submission DS.2004.82 3rd Submission 25-Nov-16 01-Dec-16 25-Nov-16 01-Dec-16 79 DS.2004.84, Approval DS.2004.84 Approval 02-Dec-16 15-Dec-16 02-Dec-16 0% 15-Dec-16 Strip Glazing at Skylight Gallery L3 & Plaza Skylight, CW10, SK-01, 02 DS.2004.86 1st Submission 10 | 31-May-16 | 11-Jun-16 | 07-Sep-16 A | 13-Sep-16 A | 100% 1st Submission, 1st \$ bmission DS.2004.88, Comment on 1st Submission, Comment on 1st Submission Comment on 1st Submission 11-Oct-16 | 21-Oct-16 | 14-Sep-16 A | 05-Oct-16 A 100% DS.2004.88 DS.2004.90, 2nd Submission 29 DS.2004.90 2nd Submission 31-Oct-16 04-Nov-16 31-Oct-16 04-Nov-16 0% DS.2004.92, Comment on 2nd \$ubmission DS.2004.92 Comment on 2nd Submission 07-Nov-16 18-Nov-16 07-Nov-16 18-Nov-16 0% 29 DS.2004.94, 3rd Submission DS.2004.94 3rd Submission 19-Nov-16 25-Nov-16 19-Nov-16 25-Nov-16 69 0% DS.2004.96, Approval 69 DS.2004.96 Approval 26-Nov-16 09-Dec-16 26-Nov-16 09-Dec-16 0% **Shop Drawings Metal Cladding FAC-LV-01b (Additional Scope)** DS.2004.106 1st Submission 11 31-Oct-16 12-Nov-16 31-Oct-16\* 12-Nov-16 0% 27 DS.2004.106, 1st Submission D\$.2004.116, Comment on 1st Submission 27 DS.2004.116 Comment on 1st Submission 12-Nov-16 26-Nov-16 12-Nov-16 26-Nov-16 DS.2004.126, 2nd Submission DS.2004.126 2nd Submission 26-Nov-16 02-Dec-16 26-Nov-16 02-Dec-16 27 27 DS.2004.136, Comment on 2nd Submission DS.2004.136 Comment on 2nd Submission 02-Dec-16 15-Dec-16 02-Dec-16 15-Dec-16 DS.2004.146, 3rd Submission DS.2004.146 3rd Submission 15-Dec-16 23-Dec-16 15-Dec-16 23-Dec-16 27 0% DS.2004.156, Approval DS.2004.156 Approval 11 23-Dec-16 07-Jan-17 23-Dec-16 07-Jan-17 0% 27 Facade Doors - Shop Drawings Submission (Additional Works) Facade Door Package # 1: Glazed Doors Bet Ceramic Concrete Mullion (Total = 53 nos) 14-Nov-16 DS.2004.166 Facade Door Package # 1 - 1st Submission 12 31-Oct-16 14-Nov-16 31-Oct-16\* -55 DS 2004.166, Facade Door Package # 1 - 1st Submission -55 DS 2004 176, Facade Door Package # 1 - Comment on DS.2004.176 Facade Door Package # 1 - Comment on 1st Submission 12 14-Nov-16 28-Nov-16 14-Nov-16 28-Nov-16 0% DS.2004.186, Facade Door Package # 1 -55 DS.2004.186 Facade Door Package # 1 - 2nd Submission 28-Nov-16 17-Dec-16 28-Nov-16 17-Dec-16 -55 DS.2004.196, Facade Door Pac DS.2004.196 Facade Door Package # 1 - Comment on 2nd Submission 10 17-Dec-16 31-Dec-16 17-Dec-16 31-Dec-16 -55 DS.2004.206, Fac DS.2004.206 Facade Door Package # 1 - 3rd Submission 12 31-Dec-16 16-Jan-17 31-Dec-16 16-Jan-17 DS.2004.216 Facade Door Package # 1 - Approval 12 16-Jan-17 02-Feb-17 16-Jan-17 -55 DS.20 02-Feb-17 0% Facade Door Package # 2: Sliding Door in L3 Storefront (Total = 4 nos automatic) DS.2004.226, Facade Door Package # 2 - 1st Submission DS.2004.226 Facade Door Package # 2 - 1st Submission 12 | 31-Oct-16 | 12-Nov-16 | 31-Oct-16\* 12-Nov-16 -55 -55 DS.2004.236, Facade Door Package # 2 - Comment on 1s DS.2004.236 Facade Door Package # 2 - Comment on 1st Submission 0% 14-Nov-16 | 26-Nov-16 | 14-Nov-16 26-Nov-16 -55 DS 2004 246, Facade Door Package # 2 DS.2004.246 Facade Door Package # 2 - 2nd Submission 28-Nov-16 | 19-Dec-16 | 28-Nov-16 19-Dec-16 0% DS.2004.256 Facade Door Package # 2 - Comment on 2nd Submission 04-Jan-17 0% -55 DS 2004.256, Facade Door 19-Dec-16 04-Jan-17 19-Dec-16 DS.2004.266 Facade Door Package # 2 - 3rd Submission -55 DS.2004.266, Fac 04-Jan-17 | 17-Jan-17 | 04-Jan-17 17-Jan-17 -55 DS.2004.276 Facade Door Package # 2 - Approval 11 17-Jan-17 02-Feb-17 17-Jan-17 02-Feb-17