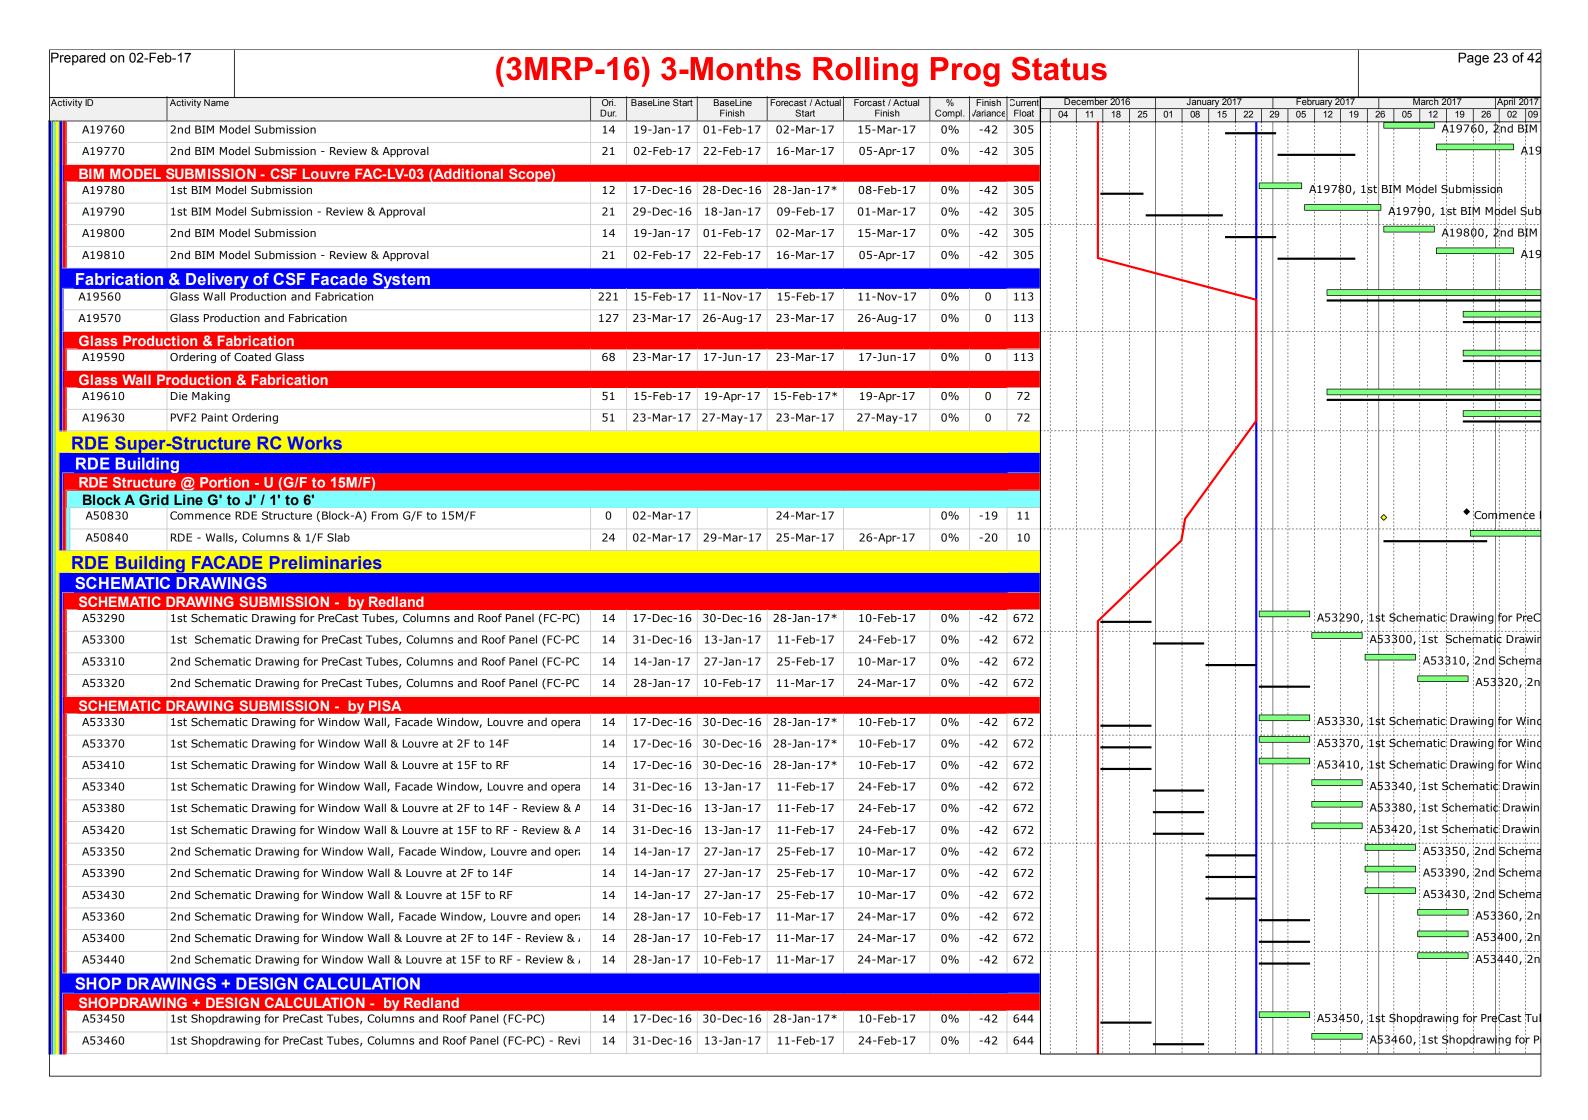

Prepared on 10-Nov-16 Page 2 of 28 (3MRP-13) Three Months Rolling Programme Status at 31 Oct 2016 % Finish Current Compl. Variance Float Activity ID Activity Name 02 | 09 | 16 | 23 | 30 | 06 | 13 | 20 | 27 | 04 | 11 | 18 | 25 | 01 | 08 | 15 | 22 | 29 | 05 Civil & Structual Interface with PIW At-Grade Road M+ North West Boundary IF2095 Submit Hoarding Design for BD Approval 30 31-Oct-16 03-Dec-16 31-Oct-16 03-Dec-16 -129 457 IF2095, Submit Hoarding Design for BD Approval Take possession of the At-grade road footway within M45, Take possession of the IF2090 Take possession of the At-grade road footway within M45 31-Oct-16 31-Oct-16 -152 567 **Interface Car Park Utilities Works** IF2180, Construct U/G utilities connections from footway to I IF2180 Construct U/G utilities connections from footway to ICP/SPS 30-Jun-16 22-Sep-16 06-Jun-16 A 22-Nov-16 50% -116 6 IF2190 23-Nov-16 03-Dec-16 23-Nov-16 03-Dec-16 IF2190, Complete pavement interface with At-grade Complete pavement interface with At-grade road -112 6 IF2200 IF2200, Remove hoarding along footway & vacat Remove hoarding along footway & vacate footway 05-Dec-16 | 09-Dec-16 | 05-Dec-16 09-Dec-16 0% -111 6 **Sewage Pump Station** IF2290 Construction of SPS Structure incl Building Services, ABWF and 361 19-May-16 16-Oct-17 20-May-16 03-Oct-17 15% -67 -65 Water Main Interface with PIW Take possession of At-grade road within Portion M45, Take possession of At-gra IF2370 Take possession of At-grade road within Portion M45 31-Oct-16 31-Oct-16 -152 777 IF2380, Remove hoarding fixed to the sheet pile IF2380 Remove hoarding fixed to the sheet pile 31-Oct-16 04-Nov-16 31-Oct-16 04-Nov-16 -121 630 IF2390 Install hoarding on road-side edge of footway (500mm clearance IF2390, Install hoarding on road-side edge of footway (500mm o 05-Nov-16 | 18-Nov-16 | 05-Nov-16 18-Nov-16 -119 630 IF2400, Construct two DN150 DI fresh water, and on IF2400 Construct two DN150 DI fresh water, and one DN100 DI salt w -115 630 19-Nov-16 | 02-Dec-16 | 19-Nov-16 02-Dec-16 IF2410 03-Dec-16 03-Dec-16 03-Dec-16 03-Dec-16 -115 630 IF2410, Pressure test, Remove blank flange and mak Pressure test, Remove blank flange and make final connections IF2420, Backfill pipes to the footway formation leve IF2420 Backfill pipes to the footway formation levels 05-Dec-16 | 05-Dec-16 | 05-Dec-16 05-Dec-16 -114 630 Complete WSD works for At-grade road (8Jul17), Co IF2430 Complete WSD works for At-grade road (8Jul17) 05-Dec-16 05-Dec-16 0% -137 781 **Towngas Interface with PIW** IF2440 Take possession of At-grade road within Portion M44 31-Oct-16 31-Oct-16 -152 651 Take possession of At-grade road within Portion M44, Take possession of At-gra IF2450, Trench excavation for gas pipe installation IF2450 Trench excavation for gas pipe installation 31-Oct-16 04-Nov-16 31-Oct-16 04-Nov-16 -121 525 Construct portion of M+ & RDE building gas main (by Towngas) IF2460 05-Nov-16 | 13-Apr-17 | 05-Nov-16 13-Apr-17 0% -97 525 **Power Interface with PIW** Take possession of the completed At-grade road pavement in M44, Take posses IF2230 Take possession of the completed At-grade road pavement in M 31-Oct-16 31-Oct-16 0% -152 648 0 IF2240 Excavate trenches for laying 11kV & 132kV cable by CLP 73 31-Oct-16 26-Jan-17 31-Oct-16 26-Jan-17 0% -103 523 Telecoms Interface with PIW IF2500 Take possession of the completed At-grade road pavement in M 31-Oct-16 31-Oct-16 -152 310 Take possession of the completed At-grade road pavement in M44, Take posse IF2510, Excavate trenches for laying telecom ducts IF2510 Excavate trenches for laying telecom ducts 31-Oct-16 04-Nov-16 31-Oct-16 04-Nov-16 -121 252 IF2520 Lay ducts & leave connecting ends for PIW drawpit consstructio 72 05-Nov-16 03-Feb-17 05-Nov-16 03-Feb-17 0% -103 252 IF25 **Sewerage Interface with PIW** IF4010  $^{ t I}$  IF4010, Construct the DN37 $^{ t S}$  sewer drain within Austin Road Construct the DN375 sewer drain within Austin Road West and 50 29-Feb-16 30-Apr-16 05-Dec-15 A 22-Nov-16 90% -217 641 Vacate L08, L19 to Lyric foundation contractor, Vacate L08, L IF4020 Vacate L08, L19 to Lyric foundation contractor 0 22-Nov-16 22-Nov-16 0% -267 794 Seawater Intake & Discharge Pipes Interface with PIW IF4100 Take Possession of M15,M16, M38 & M39 31-Oct-16 31-Oct-16 -59 523 Take Possession of M15,M16, M38 & M39, Take Possession of M15,M16, M38 0% -38 421 IF4110 Install two DN600 Seawater Intake mains, DN100 Chorination: | 120 | 31-Oct-16 | 25-Mar-17 | 31-Oct-16 25-Mar-17 0% **Summary Facade Programme Major Key Milestone Dates** SMS.1010 Start of Embeds Installation at M+ Podium, Start of Embeds I Start of Embeds Installation at M+ Podium 22-Nov-16 22-Nov-16 0% 795 Start Bulk Production, Sta SMS.1020 Start Bulk Production 07-Jan-17 07-Jan-17 0% 749 Pre-Construction, Procurements & Bulk Production Facade - Material Submission, Facade - Material Submiss SUM.0050 Facade - Material Submission -22 205 31-Mar-16 05-Dec-16 22-Oct-15 A 28-Nov-16 80% acade - Visual Mock-Up, Facade SUM.0060 70% 22 Facade - Visual Mock-Up 31-Mar-16 07-Jan-17 27-Oct-15 A 29-Dec-16 Facade - Shop Drawings 61 SUM.0020 30% Facade - Shop Drawings 145 | 31-Mar-16 | 23-Sep-16 | 24-Mar-16 A 09-Jan-17

03-Apr-17

50%

204 | 26-Apr-16 | 30-Dec-16 | 05-Apr-16 A

SUM.0030

Facade - Embed BD Submission

-49

| ared on 10-l | Nov-16 (3MRP-13)                           | ) Three          | Mont           | ths R               | Rolling              | a Prod              | arar  | nme                 | Status at 31 Oct 2016                                     |
|--------------|--------------------------------------------|------------------|----------------|---------------------|----------------------|---------------------|-------|---------------------|-----------------------------------------------------------|
| ID           | Activity Name                              | Ori.             | BaseLine Start | BaseLine            | Forecast / Actual    | Forcast / Actual    | %   F | inish Current       | October 2016 November 2016 December 2016 January 2017     |
| UM.0040      | Facade - BD Submission                     | Dur.<br>180      | 15-Jul-16      | Finish<br>22-Feb-17 | Start<br>05-Jun-16 A | Finish<br>18-Jul-17 | 15%   | riance Float<br>150 | 02 09 16 23 30 06 13 20 27 04 11 18 25 01 08 15 22        |
| UM.0070      | Facade - Production Mock-Up                |                  |                |                     | 31-Oct-16            | 14-Jul-17           | 0%    | 6                   |                                                           |
| UM.0080      | Facade - Performance Test Mock-Up          |                  |                |                     | 31-Oct-16            | 29-Aug-17           | 0%    | 80                  |                                                           |
|              | ·                                          |                  |                | -                   |                      | -                   |       |                     |                                                           |
| UM.0025      | Facade Door - Shop Drawings                |                  |                |                     | 31-Oct-16            | 04-Feb-17           | 0%    | -57                 |                                                           |
| UM.0090      | Facade - Bulk Production & Fabrication     | 385              | 01-Dec-16      | 22-Mar-18           | 01-Dec-16            | 22-Mar-18           | 0%    | -34                 |                                                           |
| I+ RC Stru   |                                            |                  |                |                     |                      |                     |       |                     |                                                           |
| 1+ Podium    |                                            |                  |                | 1                   | 1                    |                     |       |                     | 7.63                                                      |
| SUM.0100     | Podium - B1/Floor Slab Structure           |                  |                |                     | 15-Mar-16 A          |                     | 40%   | 591                 | УРос                                                      |
| SUM.0110     | Podium - Grd/Flr Slab Structure            |                  |                | ·                   | 12-Oct-16 A          | 23-Sep-17           | 5%    | 33                  |                                                           |
| SUM.0120     | Podium - 1st/Flr Slab Structure            | 260              | 22-Nov-16      | 09-Oct-17           | 22-Nov-16            | 09-Oct-17           | 0%    | 382                 |                                                           |
| SUM.0130     | Podium - 1M/Flr Slab Structure             | 243              | 12-Dec-16      | 09-Oct-17           | 12-Dec-16            | 09-Oct-17           | 0%    | -37                 |                                                           |
| SUM.0140     | Podium - 2nd/Flr Slab Structure            | 231              | 13-Jan-17      | 24-Oct-17           | 13-Jan-17            | 24-Oct-17           | 0%    | 18                  |                                                           |
| elimina      | ries                                       |                  |                |                     |                      |                     |       |                     |                                                           |
|              | ruction - Design & Procurements            |                  |                |                     |                      |                     |       |                     |                                                           |
|              | acade for M+ Podium (By Permasteel         | isa)             |                |                     |                      |                     |       |                     |                                                           |
|              | pp Drawing Submission                      | iou)             |                |                     |                      |                     |       |                     |                                                           |
| ower Faca    | -                                          |                  |                |                     |                      |                     |       |                     |                                                           |
| S.2004.08    |                                            | 11               | 02-Aug-16      | 13-Aug-16           | 01-Sep-16 A          | 19-Sep-16 A         | 100%  |                     | .08, Comment on 2nd Submission, Comment on 2nd Submission |
|              | 3rd Submission                             |                  |                |                     | 31-Oct-16            | 10-Nov-16           | 0%    | 13                  | DS.2004.10, 3rd Submission                                |
| S.2004.12    |                                            |                  |                |                     | 11-Nov-16            | 23-Nov-16           | 0%    | 13                  | DS.2004.12, Approval                                      |
|              | <u>''</u>                                  | 11               | 11-1100-10     | 25-1100-10          | 11-1404-10           | 25-1100-10          | 0 70  | 13                  | BS.2004.12, Approval                                      |
| odium Fac    |                                            |                  | 24 0 4 46      | 05 N. 46            | 21 0 1 16            | 05 N . 16           | 00/   |                     | DC 2004 10, 23-d C-b                                      |
|              | 2nd Submission                             |                  |                |                     | 31-Oct-16            | 05-Nov-16           | 0%    | -66                 | DS.2004.18, 2nd Submission                                |
|              | Comment on 2nd Submission                  |                  |                |                     | 07-Nov-16            | 18-Nov-16           | 0%    | -66                 | DS.2004.20, Comment on 2nd Submission                     |
|              | 3rd Submission                             |                  |                |                     |                      | 25-Nov-16           |       | -66                 | DS.2004.22, 3rd Submission                                |
| S.2004.24    |                                            |                  |                | 09-Dec-16           | 26-Nov-16            | 09-Dec-16           | 0%    | -66                 | DS.2004.24, Approval                                      |
| lass Wall    | with T Mullion (Kinked & Straight B1/F & 0 | G/F),CW-01a to 0 | 3d             |                     |                      |                     |       |                     |                                                           |
| S.2004.26    | 1st Submission                             | 8                | 31-Oct-16      | 09-Nov-16           | 31-Oct-16            | 09-Nov-16           | 0%    | -78                 | DS.2004.26, 1st Submission                                |
| S.2004.28    | Comment on 1st Submission                  | 10               | 10-Nov-16      | 22-Nov-16           | 10-Nov-16            | 22-Nov-16           | 0%    | -78                 | D\$.2004.28, Comment on 1st Submission                    |
| S.2004.30    | 2nd Submission                             | 5                | 22-Nov-16      | 28-Nov-16           | 22-Nov-16            | 28-Nov-16           | 0%    | -78                 | DS.2004.30, 2nd Submission                                |
| S.2004.32    | Comment on 2nd Submission                  | 10               | 29-Nov-16      | 10-Dec-16           | 29-Nov-16            | 10-Dec-16           | 0%    | -78                 | DS.2004.32, Comment on 2nd Subm                           |
| S.2004.34    | 3rd Submission                             | 7                | 10-Dec-16      | 19-Dec-16           | 10-Dec-16            | 19-Dec-16           | 0%    | -78                 | DS 2004.34, 3rd Submission                                |
| S.2004.36    | Approval                                   | 12               | 19-Dec-16      | 05-Jan-17           | 19-Dec-16            | 05-Jan-17           | 0%    | -78                 | DS.2004.36, App                                           |
| lass Wall    | with Precast Mullion & Ceramic Mullion,C   | W-04-05d and 07  |                |                     |                      |                     |       |                     |                                                           |
|              | 1st Submission                             |                  |                | 10-Nov-16           | 31-Oct-16            | 10-Nov-16           | 0%    | -57                 | DS.2004.38, 1st Submission                                |
| S.2004.40    |                                            |                  |                |                     | 11-Nov-16            | 22-Nov-16           | 0%    | -57                 | DS.2004.40, Comment on 1st Submission                     |
| S.2004.42    |                                            |                  |                |                     | 23-Nov-16            | 29-Nov-16           | 0%    | -57                 | DS.2004.42, 2nd Submission                                |
| S.2004.44    |                                            |                  |                |                     | 01-Dec-16            | 13-Dec-16           | 0%    | -57                 | DS.2004.44, Comment on 2nd Sul                            |
|              | 3rd Submission                             |                  |                |                     | 14-Dec-16            | 20-Dec-16           | 0%    | -57                 | D\$.2004.46, 3rd \$ubmission                              |
|              |                                            |                  |                |                     |                      |                     |       | -57                 | DS.2004.48, Ap                                            |
| S.2004.48    | <u>'''</u>                                 |                  |                | 00-3811-17          | 22-Dec-16            | 06-Jan-17           | 0%    | -5/                 | D5.2004.48, Ap                                            |
|              | ramic Concrete Tubes & with Perforated C   | <u> </u>         |                | 44 9                | 27.14                | 05.11               | 2001  |                     |                                                           |
|              | 1st Submission                             |                  |                |                     |                      | 05-Nov-16           |       | -46                 | DS.2004.50, 1st Submission, 1st Submission                |
| S.2004.52    |                                            |                  |                |                     | 08-Nov-16            |                     | 0%    | -46                 | DS.2004.52, Comment on 1st Submission                     |
| S 2004 54    | 2nd Submission                             | 6                | 19-Nov-16      | 25 Nov 16           | 10 Nov 16            | 25-Nov-16           | 0%    | -46                 | DS.2004.54, 2nd Submission                                |

Prepared on 10-Nov-16 Page 4 of 28 (3MRP-13) Three Months Rolling Programme Status at 31 Oct 2016 % Finish Current Compl. Variance Float Activity ID Activity Name Forcast / Actual 02 09 16 23 30 06 13 20 27 04 11 18 25 01 08 15 22 29 05 DS.2004.56, Comment on 2nd Submission DS.2004.56 Comment on 2nd Submission 11 | 26-Nov-16 | 08-Dec-16 | 26-Nov-16 08-Dec-16 0% -46 DS.2004.58, 3rd Submission DS.2004.58 3rd Submission 09-Dec-16 15-Dec-16 09-Dec-16 15-Dec-16 0% -46 DS.2004.60, Approval DS.2004.60 Approval 12 16-Dec-16 31-Dec-16 16-Dec-16 31-Dec-16 -46 Garden Gallery Ceramic Cladding & Ceiling, CE-03a, 03b, 03c 90% 15 DS.2004.62, 1st Submission, 1st Submission DS.2004.62 1st Submission 30-Apr-16 | 12-May-16 | 17-Apr-16 A | 11-Nov-16 15 DS 2004.64, Comment on 1st Submission Comment on 1st Submission 25-Nov-16 0% DS.2004.64 12-Nov-16 | 25-Nov-16 | 12-Nov-16 DS.2004.66, 2nd Submission 25-Nov-16 02-Dec-16 25-Nov-16 15 DS.2004.66 2nd Submission 02-Dec-16 15 DS.2004.68, Comment on 2nd Submission DS.2004.68 Comment on 2nd Submission 02-Dec-16 | 15-Dec-16 | 02-Dec-16 15-Dec-16 15 DS.2004.70, 3rd Submission 0% DS.2004.70 3rd Submission 15-Dec-16 23-Dec-16 15-Dec-16 23-Dec-16 DS 2004.72, Approval 15 DS.2004.72 Approval 12 23-Dec-16 09-Jan-17 23-Dec-16 09-Jan-17 0% L3 Storefront.CW-08a.08b DS.2004.78 2nd Submission 10-Aug-16 | 15-Aug-16 | 17-Oct-16 A 11-Nov-16 79 DS.2004.78, 2nd Submission, 2nd Submission DS 2004.80, Comment on 2nd Submission 79 DS.2004.80 Comment on 2nd Submission 12-Nov-16 24-Nov-16 12-Nov-16 24-Nov-16 0% 79 DS.2004.82, 3rd Submission DS.2004.82 3rd Submission 25-Nov-16 01-Dec-16 25-Nov-16 01-Dec-16 79 DS.2004.84, Approval DS.2004.84 Approval 02-Dec-16 15-Dec-16 02-Dec-16 0% 15-Dec-16 Strip Glazing at Skylight Gallery L3 & Plaza Skylight, CW10, SK-01, 02 DS.2004.86 1st Submission 10 | 31-May-16 | 11-Jun-16 | 07-Sep-16 A | 13-Sep-16 A | 100% 1st Submission, 1st \$ bmission DS.2004.88, Comment on 1st Submission, Comment on 1st Submission Comment on 1st Submission 11-Oct-16 | 21-Oct-16 | 14-Sep-16 A | 05-Oct-16 A 100% DS.2004.88 DS.2004.90, 2nd Submission 29 DS.2004.90 2nd Submission 31-Oct-16 04-Nov-16 31-Oct-16 04-Nov-16 0% DS.2004.92, Comment on 2nd \$ubmission DS.2004.92 Comment on 2nd Submission 07-Nov-16 18-Nov-16 07-Nov-16 18-Nov-16 0% 29 DS.2004.94, 3rd Submission DS.2004.94 3rd Submission 19-Nov-16 25-Nov-16 19-Nov-16 25-Nov-16 69 0% DS.2004.96, Approval 69 DS.2004.96 Approval 26-Nov-16 09-Dec-16 26-Nov-16 09-Dec-16 0% **Shop Drawings Metal Cladding FAC-LV-01b (Additional Scope)** DS.2004.106 1st Submission 11 31-Oct-16 12-Nov-16 31-Oct-16\* 12-Nov-16 0% 27 DS.2004.106, 1st Submission D\$.2004.116, Comment on 1st Submission 27 DS.2004.116 Comment on 1st Submission 12-Nov-16 26-Nov-16 12-Nov-16 26-Nov-16 DS.2004.126, 2nd Submission DS.2004.126 2nd Submission 26-Nov-16 02-Dec-16 26-Nov-16 02-Dec-16 27 27 DS.2004.136, Comment on 2nd Submission DS.2004.136 Comment on 2nd Submission 02-Dec-16 15-Dec-16 02-Dec-16 15-Dec-16 DS.2004.146, 3rd Submission DS.2004.146 3rd Submission 15-Dec-16 23-Dec-16 15-Dec-16 23-Dec-16 27 0% DS.2004.156, Approval DS.2004.156 Approval 11 23-Dec-16 07-Jan-17 23-Dec-16 07-Jan-17 0% 27 Facade Doors - Shop Drawings Submission (Additional Works) Facade Door Package # 1: Glazed Doors Bet Ceramic Concrete Mullion (Total = 53 nos) 14-Nov-16 DS.2004.166 Facade Door Package # 1 - 1st Submission 12 31-Oct-16 14-Nov-16 31-Oct-16\* -55 DS 2004.166, Facade Door Package # 1 - 1st Submission -55 DS 2004 176, Facade Door Package # 1 - Comment on DS.2004.176 Facade Door Package # 1 - Comment on 1st Submission 12 14-Nov-16 28-Nov-16 14-Nov-16 28-Nov-16 0% DS.2004.186, Facade Door Package # 1 -55 DS.2004.186 Facade Door Package # 1 - 2nd Submission 28-Nov-16 17-Dec-16 28-Nov-16 17-Dec-16 -55 DS.2004.196, Facade Door Pac DS.2004.196 Facade Door Package # 1 - Comment on 2nd Submission 10 17-Dec-16 31-Dec-16 17-Dec-16 31-Dec-16 -55 DS.2004.206, Fac DS.2004.206 Facade Door Package # 1 - 3rd Submission 12 31-Dec-16 16-Jan-17 31-Dec-16 16-Jan-17 DS.2004.216 Facade Door Package # 1 - Approval 12 16-Jan-17 02-Feb-17 16-Jan-17 -55 DS.20 02-Feb-17 0% Facade Door Package # 2: Sliding Door in L3 Storefront (Total = 4 nos automatic) DS.2004.226, Facade Door Package # 2 - 1st Submission DS.2004.226 Facade Door Package # 2 - 1st Submission 12 | 31-Oct-16 | 12-Nov-16 | 31-Oct-16\* 12-Nov-16 -55 -55 DS.2004.236, Facade Door Package # 2 - Comment on 1s DS.2004.236 Facade Door Package # 2 - Comment on 1st Submission 0% 14-Nov-16 | 26-Nov-16 | 14-Nov-16 26-Nov-16 -55 DS 2004 246, Facade Door Package # 2 DS.2004.246 Facade Door Package # 2 - 2nd Submission 28-Nov-16 | 19-Dec-16 | 28-Nov-16 19-Dec-16 0% DS.2004.256 Facade Door Package # 2 - Comment on 2nd Submission 04-Jan-17 0% -55 DS 2004.256, Facade Door 19-Dec-16 04-Jan-17 19-Dec-16 DS.2004.266 Facade Door Package # 2 - 3rd Submission -55 DS.2004.266, Fac 04-Jan-17 | 17-Jan-17 | 04-Jan-17 17-Jan-17 -55 DS.2004.276 Facade Door Package # 2 - Approval 11 17-Jan-17 02-Feb-17 17-Jan-17 02-Feb-17

Prepared on 10-Nov-16 Page 5 of 28 (3MRP-13) Three Months Rolling Programme Status at 31 Oct 2016 BaseLine Forecast / Actual % Finish Current Compl. /ariance Float Activity ID Activity Name Forcast / Actual 02 09 16 23 30 06 13 20 27 04 11 18 25 01 08 15 22 29 05 Facade Door Package # 3: Swing Door at L3 Cafe (Total = 1 no Manual) 12 31-Oct-16 12-Nov-16 31-Oct-16\* DS.2004.286, Facade Door Package # 3 - 1st Submission DS.2004.286 Facade Door Package # 3 - 1st Submission 12-Nov-16 0% -44 DS.2004.296, Facade Door Package # 3 - Comment on 1s DS.2004.296 Facade Door Package # 3 - Comment on 1st Submission 14-Nov-16 26-Nov-16 14-Nov-16 26-Nov-16 -44 DS 2004 306, Facade Door Package # 3 - 2nd DS.2004.306 Facade Door Package # 3 - 2nd Submission 28-Nov-16 12-Dec-16 28-Nov-16 12-Dec-16 0% -44 -44 DS.2004.316, Facade Door Packa DS.2004.316 Facade Door Package # 3 - Comment on 2nd Submission 12 | 12-Dec-16 | 28-Dec-16 | 12-Dec-16 28-Dec-16 0% DS.2004.326, Facade Door 04-Jan-17 0% -44 DS.2004.326 Facade Door Package # 3 - 3rd Submission 28-Dec-16 04-Jan-17 28-Dec-16 DS.2004.336 Facade Door Package # 3 - Approval 11 04-Jan-17 17-Jan-17 04-Jan-17 💻 DS 2004 336, Fac 17-Jan-17 -44 Facade Door Package # 4: Swing Door Mounted in GW with T-Mullion (Total = 29 nos) DS.2004.346, Facade Door Package # 4 - 1st Submission DS.2004.346 Facade Door Package # 4 - 1st Submission 14 31-Oct-16 16-Nov-16 31-Oct-16\* 16-Nov-16 0% -55 -55 DS.2004.356, Facade Door Package # 4 - omment on DS.2004.356 Facade Door Package # 4 - omment on 1st Submission 12 | 16-Nov-16 | 30-Nov-16 | 16-Nov-16 30-Nov-16 DS.2004.366, Facade Door Package # 4 -DS.2004.366 Facade Door Package # 4 - 2nd Submission 30-Nov-16 16-Dec-16 30-Nov-16 16-Dec-16 0% -55 -55 DS.2004.376, Facade Door DS.2004.376 Facade Door Package # 4 - Comment on 2nd Submission 16-Dec-16 04-Jan-17 16-Dec-16 04-Jan-17 DS.2004.386, Fac -55 DS.2004.386 Facade Door Package # 4 - 3rd Submission 04-Jan-17 16-Jan-17 04-Jan-17 16-Jan-17 0% 12 | 16-Jan-17 | 02-Feb-17 | 16-Jan-17 0% -55 DS.20 DS.2004.396 Facade Door Package # 4 - Approval 02-Feb-17 Facade Door Package # 5: Large Double Door at B1/F Transformaer Room (Total = 1 no manual) DS.2004.406 Facade Door Package # 5 - 1st Submission DS.2004.406, Facade Door Package # 5 - 1st Submission 31-Oct-16 | 15-Nov-16 | 31-Oct-16\* 15-Nov-16 -45 DS.2004.416 Facade Door Package # 5 - Comment on 1st Submission 16-Nov-16 29-Nov-16 16-Nov-16 29-Nov-16 0% -45 DS.2004.416, Facade Door Package # 5 - Comment on 📘 D\$.2004.426, Facade Door Package # 5 - 2n DS.2004.426 Facade Door Package # 5 - 2nd Submission 11 30-Nov-16 13-Dec-16 30-Nov-16 13-Dec-16 -45 DS.2004.436 Facade Door Package # 5 - Comment on 2nd Submission -45 D\$.2004.436, Facade Door Packag 10 13-Dec-16 27-Dec-16 13-Dec-16 27-Dec-16 0% DS.2004.446 Facade Door Package # 5 - 3rd Submission 27-Dec-16 04-Jan-17 27-Dec-16 04-Jan-17 0% -45 DS 2004.446, Facade Door DS.2004.456, Fa DS.2004.456 Facade Door Package # 5 - Approval 12 04-Jan-17 18-Jan-17 04-Jan-17 0% -45 18-Jan-17 Facade Door Package # 6: B1/F Exit Doors (Total = 7 nos manual) DS.2004.466 Facade Door Package # 6 - 1st Submission 13 31-Oct-16 15-Nov-16 31-Oct-16\* 15-Nov-16 0% -45 D\$.2004.466, Facade Door Package # 6 - 1st Submission -45 D\$.2004.476, Facade Door Package # 6 - Comment on 1s DS.2004.476 Facade Door Package # 6 - Comment on 1st Submission 15-Nov-16 26-Nov-16 15-Nov-16 26-Nov-16 0% -45  $\blacksquare$  DS 2004 486, Facade Door Package # 6 - 2nd #DS.2004.486 Facade Door Package # 6 - 2nd Submission 26-Nov-16 10-Dec-16 26-Nov-16 10-Dec-16 D\$.2004.496, Facade Door Packa DS.2004.496 Facade Door Package # 6 - Comment on 2nd Submission 10-Dec-16 27-Dec-16 10-Dec-16 27-Dec-16 0% -45 DS 2004 506, Facade Door DS.2004.506 Facade Door Package # 6 - 3rd Submission 27-Dec-16 04-Jan-17 27-Dec-16 04-Jan-17 0% -45 DS.2004 516. Fa DS.2004.516 Facade Door Package # 6 - Approval 12 04-Jan-17 18-Jan-17 04-Jan-17 0% -45 18-Jan-17 Facade Door Package # 7: Garden Gallery Door (Total = 2 nos manual) DS.2004.526 Facade Door Package # 7 - 1st Submission 12 31-Oct-16 12-Nov-16 31-Oct-16\* 12-Nov-16 -43 DS 2004 526, Facade Door Package # 7 - 1st Submission -43 DS.2004.536, Facade Door Package # 7 - Comment on 1s DS.2004.536 Facade Door Package # 7 - Comment on 1st Submission 12 | 14-Nov-16 | 26-Nov-16 | 14-Nov-16 26-Nov-16 0% -43 DS 2004.546 Facade Door Package # 7 - 2nd DS.2004.546 Facade Door Package # 7 - 2nd Submission 12 | 28-Nov-16 | 12-Dec-16 | 28-Nov-16 12-Dec-16 -43 D\$.2004.556, Facade Door Packad DS.2004.556 Facade Door Package # 7 - Comment on 2nd Submission 12-Dec-16 27-Dec-16 12-Dec-16 27-Dec-16 0% DS.2004.566, Facade Door -43 DS.2004.566 Facade Door Package # 7 - 3rd Submission 27-Dec-16 04-Jan-17 27-Dec-16 04-Jan-17 DS 2004.576, Fac DS.2004.576 Facade Door Package # 7 - Approval 10 04-Jan-17 16-Jan-17 04-Jan-17 16-Jan-17 0% -43 Facade Door Package # 8: Door Loacted at Metal Claddings (Total = 20 nos manual) 11 31-Oct-16 12-Nov-16 31-Oct-16\* 12-Nov-16 -37 DS. 2004. 586. Facade Door Package #8 - 1st Submission DS.2004.586 Facade Door Package # 8 - 1st Submission 0% D\$.2004.596, Facade Door Package #8 - Comment on 19 -37 DS.2004.596 Facade Door Package # 8 - Comment on 1st Submission 12 12-Nov-16 26-Nov-16 12-Nov-16 26-Nov-16 0% DS.2004.606, Facade Door Package # 8 - 2nd Subm DS.2004.606 Facade Door Package # 8 - 2nd Submission 26-Nov-16 03-Dec-16 26-Nov-16 03-Dec-16 -37 -37 DS.2004.616, Facade Door Package #8 0% DS.2004.616 Facade Door Package # 8 - Comment on 2nd Submission 03-Dec-16 | 16-Dec-16 | 03-Dec-16 16-Dec-16 -37 DS.2004.626, Facade Door Package DS.2004.626 Facade Door Package # 8 - 3rd Submission 16-Dec-16 24-Dec-16 16-Dec-16 24-Dec-16 0% DS.2004.636 Facade Door Package # 8 - Approval 11 24-Dec-16 09-Jan-17 24-Dec-16 09-Jan-17 0% -37 DS 2004 636, Facade D Facade Door Package # 9: G/F Access Door in Ceramic Tube (Total = 8 nos)

12 | 31-Oct-16 | 12-Nov-16 | 31-Oct-16\* | 12-Nov-16

-44

DS.2004.646, Facade Door Package # 9 - 1st Submission

DS.2004.646 Facade Door Package # 9 - 1st Submission

Prepared on 10-Nov-16 Page 6 of 28 (3MRP-13) Three Months Rolling Programme Status at 31 Oct 2016 % Finish Current Compl. Variance Float Activity ID Activity Name BaseLine Forecast / Actual Forcast / Actual 02 09 16 23 30 06 13 20 27 04 11 18 25 01 08 15 22 29 05 DS 2004.656, Facade Door Package # 9 - Comment on DS.2004.656 Facade Door Package # 9 - Comment on 1st Submission 12 | 14-Nov-16 | 28-Nov-16 | 14-Nov-16 28-Nov-16 0% -44 DS 2004.666, Facade Door Package # 9 - 2nd DS.2004.666 Facade Door Package # 9 - 2nd Submission 28-Nov-16 12-Dec-16 28-Nov-16 12-Dec-16 0% -44 DS.2004.676 Facade Door Package # 9 - Comment on 2nd Submission 12-Dec-16 27-Dec-16 12-Dec-16 27-Dec-16 -44 D\$.2004.676, Facade Door Packa DS 2004.686, Facade Door DS.2004.686 Facade Door Package # 9 - 3rd Submission 27-Dec-16 04-Jan-17 27-Dec-16 04-Jan-17 0% -44 11 | 04-Jan-17 | 17-Jan-17 | 04-Jan-17 -44 DS.2004.696, Fac DS.2004.696 Facade Door Package # 9 - Approval 17-Jan-17 0% Facade Door Package # 10: B1/F Carriageway Access Panel / Doors (Total = 24 nos) DS.2004.706 Facade Door Package # 10 - 1st Submission 12 31-Oct-16 12-Nov-16 31-Oct-16\* DS. 2004. 706, Facade Door Package # 10 - 1st Submission 12-Nov-16 -57 -57 D\$.2004.716, Facade Door Package # 10 - Comment on 1 DS.2004.716 Facade Door Package # 10 - Comment on 1st Submission 11 | 14-Nov-16 | 26-Nov-16 | 14-Nov-16 26-Nov-16 0% DS.2004.726, Facade Door Package # 10 -57 0% DS.2004.726 Facade Door Package # 10 - 2nd Submission 18 | 26-Nov-16 | 17-Dec-16 | 26-Nov-16 17-Dec-16 💻 DS.2004.736, Facade Door -57 DS.2004.736 Facade Door Package # 10 - Comment on 2nd Submission 12 | 17-Dec-16 | 04-Jan-17 | 17-Dec-16 04-Jan-17 0% DS.2004.746 Facade Door Package # 10 - 3rd Submission 04-Jan-17 18-Jan-17 04-Jan-17 18-Jan-17 0% -57 💻 DS.2004 746, Fa -57 DS.2004.756 Facade Door Package # 10 - Approval 04-Feb-17 0% DS. 12 18-Jan-17 04-Feb-17 18-Jan-17 Facade Door Package # 11: CSF Bldg (Total = 2 nos) DS 2004.766, Facade Door Package # 11 - 1st Submission DS.2004.766 Facade Door Package # 11 - 1st Submission 12 | 31-Oct-16 | 14-Nov-16 | 31-Oct-16\* 14-Nov-16 0% -43 S 2004.776, Facade Door Package # 11 - Comment on DS.2004.776 Facade Door Package # 11 - Comment on 1st Submission 0% -43 14-Nov-16 28-Nov-16 14-Nov-16 28-Nov-16 DS.2004.786 Facade Door Package # 11 - 2nd Submission 10-Dec-16 -43  $\blacksquare$  DS.2004.786, Facade Door Package # 11 - 2nd 28-Nov-16 10-Dec-16 28-Nov-16 DS.2004.796, Facade Door Package DS.2004.796 Facade Door Package # 11 - Comment on 2nd Submission 10-Dec-16 23-Dec-16 10-Dec-16 23-Dec-16 -43 DS.2004.806, Facade Door Pac DS.2004.806 Facade Door Package # 11 - 3rd Submission 23-Dec-16 31-Dec-16 23-Dec-16 -43 31-Dec-16 DS.2004.816 Facade Door Package # 11 - Approval -43 DS 2004.816, Fac 12 | 31-Dec-16 | 16-Jan-17 | 31-Dec-16 16-Jan-17 0% Facade Door Package # 12: B1/F Smoke Vent Panel (Total = 1 no) DS.2004.826 Facade Door Package # 12 - 1st Submission 12 31-Oct-16 14-Nov-16 31-Oct-16\* 14-Nov-16 DS 2004.826, Facade Door Package # 12 - 1st Submission -45 D\$.2004.836, Facade Door Package # 12 - Comment on 1 0% -45 DS.2004.836 Facade Door Package # 12 - Comment on 1st Submission 14-Nov-16 26-Nov-16 14-Nov-16 26-Nov-16 DS.2004.846 Facade Door Package # 12 - 2nd Submission 12 | 26-Nov-16 | 10-Dec-16 | 26-Nov-16 10-Dec-16 0% -45 DS.2004.846, Facade Door Package # 12 - 2nd D\$.2004.856, Facade Door Packad DS.2004.856 Facade Door Package # 12 - Comment on 2nd Submission 27-Dec-16 0% -45 10-Dec-16 27-Dec-16 10-Dec-16 DS.2004.866, Facade Door DS.2004.866 Facade Door Package # 12 - 3rd Submission 27-Dec-16 04-Jan-17 27-Dec-16 04-Jan-17 -45 DS.2004 876, Fa DS.2004.876 Facade Door Package # 12 - Approval 12 04-Jan-17 18-Jan-17 04-Jan-17 18-Jan-17 -45 **Embed BD Submission** M+ Podium M+ Podium (B1/F) - Embed Submission DS.2005.10, BD Submission & Approval, BD Submission & Approval DS.2005.10 BD Submission & Approval 60 | 11-Aug-16 | 22-Oct-16 | 01-Sep-16 A | 15-Sep-16 A | 100% DS.2005.12, Preparation of BD Consent Application DS.2005.12 Preparation of BD Consent Application 31-Oct-16 | 04-Nov-16 | 31-Oct-16 04-Nov-16 0% 19 19 DS.2005.14, BD Consent Application DS.2005.14 BD Consent Application 30 05-Nov-16 09-Dec-16 05-Nov-16 09-Dec-16 0% M+ Podium (G/F to 3/F) - Embed Submission DS.2005.24 3rd Submission to RSE 05-Oct-16 | 07-Oct-16 | 01-Sep-16 A | 15-Sep-16 A | 100% \_\_ DS.2005.24, 3rd Submission to RSE, 3rd Submission to RSE DS.2005.26 Preparation of BD Consent Application 31-Oct-16 | 05-Nov-16 | 31-Oct-16 05-Nov-16 -20 DS.2005.26, Preparation of BD Consent Application DS.2005.28 BD Consent Application -20 DS 2005 28, BD Consent Application 30 07-Nov-16 10-Dec-16 07-Nov-16 10-Dec-16 0% M+ Tower M+ Tower (4/F to RF/F) - Embed Submission DS.2006.02 1st embed BD submission to Consultants 11 31-Oct-16 11-Nov-16 31-Oct-16 11-Nov-16 DS.2006.02, 1st embed BD submission to Consultants -49 DS 2006.04, 1st embed BD submission Comments 0% -49 DS.2006.04 1st embed BD submission Comments 12-Nov-16 | 24-Nov-16 | 12-Nov-16 24-Nov-16 -49 DS.2006.06, 2nd embed BD submission to Consultant DS.2006.06 2nd embed BD submission to Consultants 25-Nov-16 | 01-Dec-16 | 25-Nov-16 01-Dec-16 0% D\$.2006.08, RSC Submitted to BD DS.2006.08 RSC Submitted to BD -49 02-Dec-16 06-Dec-16 02-Dec-16 06-Dec-16 0% DS.2006.10 BD Submission & Approval 60 06-Dec-16 21-Feb-17 06-Dec-16 21-Feb-17 -49 **BD Submission, Consent & Approval** 