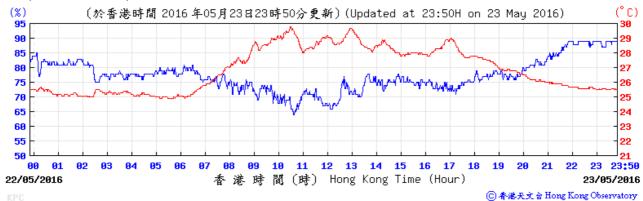

Table D-1: Extract of Meteorological Observations for King's Park Automatic Weather Station in the reporting quarter