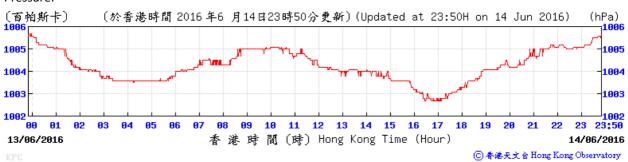

Table D-1: Extract of Meteorological Observations for King's Park Automatic Weather Station in the reporting quarter



#### Pressure:



# Wind Direction:







#### Pressure:



#### Wind Direction:







#### Pressure:



### Wind Direction:



# Wind Speed:



⑥ 香港天文台 Hong Kong Observatory



## Pressure:



#### Wind Direction:







### Pressure:



## Wind Direction:





Meteorological data for 2/6/2016 is not available.

Temperature/Humidity:



### Pressure:



## Wind Direction:







### Pressure:



## Wind Direction:







## Pressure:



### Wind Direction:







## Pressure:



#### Wind Direction:







#### Pressure:



### Wind Direction:







## Pressure:



## Wind Direction:







### Pressure:



## Wind Direction:







#### Pressure:



## Wind Direction:







### Pressure:



#### Wind Direction:







#### Pressure:



#### Wind Direction: