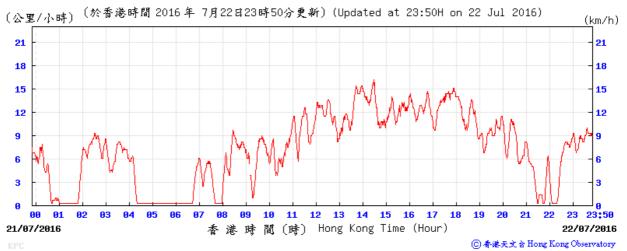

for King's Park Automatic Weather Station in the reporting quarter



#### Pressure:



# Wind Direction:







#### Pressure:



#### Wind Direction:







#### Pressure:



### Wind Direction:



# Wind Speed:



⑥ 香港天文台 Hong Kong Observatory



## Pressure:



#### Wind Direction:







### Pressure:



## Wind Direction:





Meteorological data for 2/6/2016 is not available.

Temperature/Humidity:



### Pressure:



## Wind Direction:







### Pressure:



## Wind Direction:







## Pressure:



### Wind Direction:







## Pressure:



#### Wind Direction:







#### Pressure:



### Wind Direction:







## Pressure:



## Wind Direction:







### Pressure:



## Wind Direction:







#### Pressure:



## Wind Direction:







### Pressure:



#### Wind Direction:







#### Pressure:



#### Wind Direction: