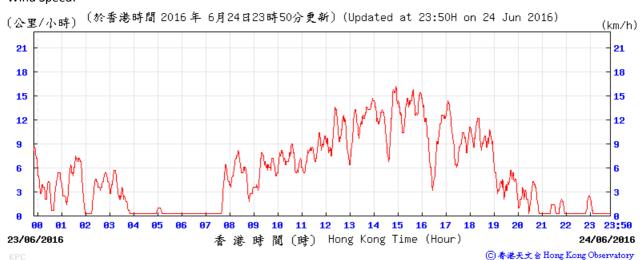

Table D-1: Extract of Meteorological Observations for King's Park Automatic Weather Station in the reporting quarter



#### Pressure:



# Wind Direction:







#### Pressure:



#### Wind Direction:







#### Pressure:



### Wind Direction:



# Wind Speed:



⑥ 香港天文台 Hong Kong Observatory



## Pressure:



#### Wind Direction:







### Pressure:



## Wind Direction:





Meteorological data for 2/6/2016 is not available.

Temperature/Humidity:



### Pressure:



## Wind Direction:







### Pressure:



## Wind Direction:







## Pressure:



### Wind Direction:







## Pressure:



#### Wind Direction:







#### Pressure:



### Wind Direction:







## Pressure:



## Wind Direction:







### Pressure:



## Wind Direction:







#### Pressure:



## Wind Direction:







### Pressure:



#### Wind Direction:







#### Pressure:



#### Wind Direction: