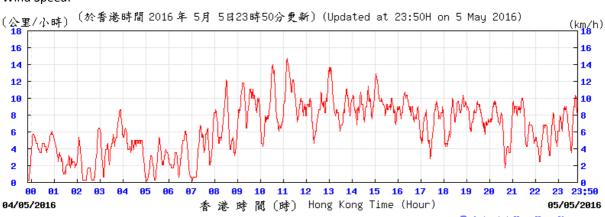

Table D-1: Extract of Meteorological Observations for King's Park Automatic Weather Station in the reporting quarter



#### Pressure:



# Wind Direction:







#### Pressure:



#### Wind Direction:







#### Pressure:



### Wind Direction:



# Wind Speed:



⑥ 香港天文台 Hong Kong Observatory



## Pressure:



#### Wind Direction:







### Pressure:



## Wind Direction:





Meteorological data for 2/6/2016 is not available.

Temperature/Humidity:



### Pressure:



## Wind Direction:







### Pressure:



## Wind Direction:







## Pressure:



### Wind Direction:







## Pressure:



#### Wind Direction:







#### Pressure:



### Wind Direction:







## Pressure:



## Wind Direction:







### Pressure:



## Wind Direction:







#### Pressure:



## Wind Direction:







### Pressure:



#### Wind Direction:







#### Pressure:



#### Wind Direction: