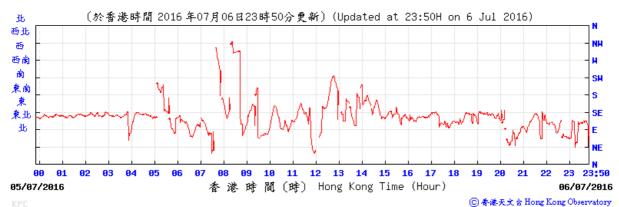

Table D-1: Extract of Meteorological Observations for King's Park Automatic Weather Station in the reporting quarter



#### Pressure:



# Wind Direction:







#### Pressure:



#### Wind Direction:







#### Pressure:



### Wind Direction:



# Wind Speed:



⑥ 香港天文台 Hong Kong Observatory



## Pressure:



#### Wind Direction:







### Pressure:



## Wind Direction:





Meteorological data for 2/6/2016 is not available.

Temperature/Humidity:



### Pressure:



## Wind Direction:







### Pressure:



## Wind Direction:







## Pressure:



### Wind Direction:







## Pressure:



#### Wind Direction:







#### Pressure:



### Wind Direction:







## Pressure:



## Wind Direction:







### Pressure:



## Wind Direction:







#### Pressure:



## Wind Direction:







### Pressure:



#### Wind Direction:







#### Pressure:



#### Wind Direction: