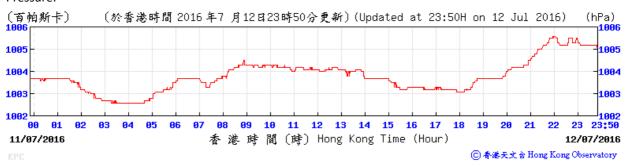

Table D-1: Extract of Meteorological Observations for King's Park Automatic Weather Station in the reporting quarter



#### Pressure:



# Wind Direction:







#### Pressure:



#### Wind Direction:







#### Pressure:



### Wind Direction:



# Wind Speed:



⑥ 香港天文台 Hong Kong Observatory



## Pressure:



#### Wind Direction:







### Pressure:



## Wind Direction:





Meteorological data for 2/6/2016 is not available.

Temperature/Humidity:



### Pressure:



## Wind Direction:







### Pressure:



## Wind Direction:







## Pressure:



### Wind Direction:







## Pressure:



#### Wind Direction:







#### Pressure:



### Wind Direction:







## Pressure:



## Wind Direction:







### Pressure:



## Wind Direction:







#### Pressure:



## Wind Direction:







### Pressure:



#### Wind Direction:







#### Pressure:



#### Wind Direction: