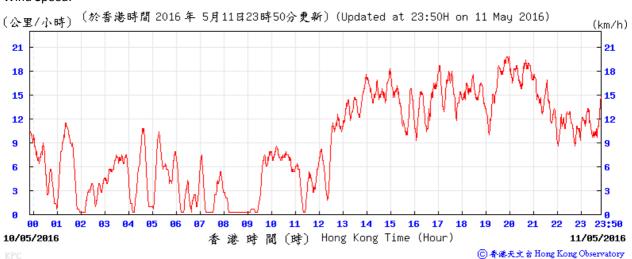

Table D-1: Extract of Meteorological Observations for King's Park Automatic Weather Station in the reporting quarter



#### Pressure:



# Wind Direction:







#### Pressure:



#### Wind Direction:







#### Pressure:



### Wind Direction:



# Wind Speed:



⑥ 香港天文台 Hong Kong Observatory



## Pressure:



#### Wind Direction:







### Pressure:



## Wind Direction:





Meteorological data for 2/6/2016 is not available.

Temperature/Humidity:



### Pressure:



## Wind Direction:







### Pressure:



## Wind Direction:







## Pressure:



### Wind Direction:







## Pressure:



#### Wind Direction:







#### Pressure:



### Wind Direction:







## Pressure:



## Wind Direction:







### Pressure:



## Wind Direction:







#### Pressure:



## Wind Direction:







### Pressure:



#### Wind Direction:







#### Pressure:



#### Wind Direction: