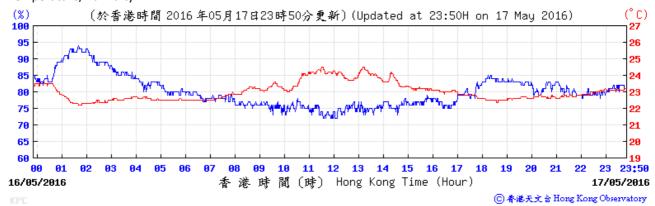

Table D-1: Extract of Meteorological Observations for King's Park Automatic Weather Station in the reporting quarter