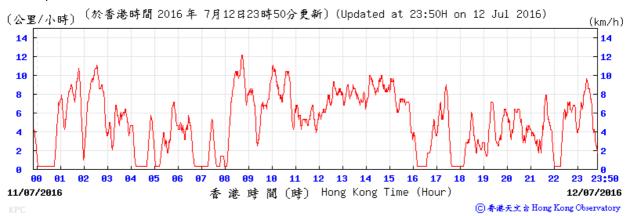

Table D-1: Extract of Meteorological Observations for King's Park Automatic Weather Station in the reporting quarter



#### Pressure:



# Wind Direction:







#### Pressure:



#### Wind Direction:







#### Pressure:



### Wind Direction:



# Wind Speed:



⑥ 香港天文台 Hong Kong Observatory



## Pressure:



#### Wind Direction:







### Pressure:



## Wind Direction:





Meteorological data for 2/6/2016 is not available.

Temperature/Humidity:



### Pressure:



## Wind Direction:







### Pressure:



## Wind Direction:







## Pressure:



### Wind Direction:







## Pressure:



#### Wind Direction:







#### Pressure:



### Wind Direction:







## Pressure:



## Wind Direction:







### Pressure:



## Wind Direction:







#### Pressure:



## Wind Direction:







### Pressure:



#### Wind Direction:







#### Pressure:



#### Wind Direction: