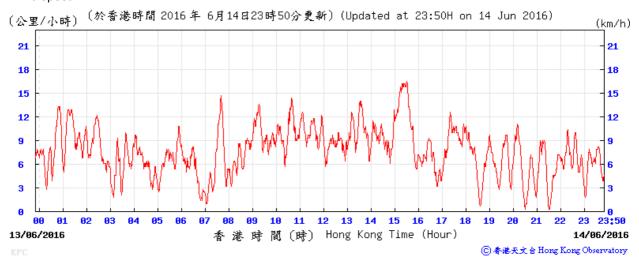

Table D-1: Extract of Meteorological Observations for King's Park Automatic Weather Station in the reporting quarter



#### Pressure:



# Wind Direction:







#### Pressure:



#### Wind Direction:







#### Pressure:



### Wind Direction:



# Wind Speed:



⑥ 香港天文台 Hong Kong Observatory



## Pressure:



#### Wind Direction:







### Pressure:



## Wind Direction:





Meteorological data for 2/6/2016 is not available.

Temperature/Humidity:



### Pressure:



## Wind Direction:







### Pressure:



## Wind Direction:







## Pressure:



### Wind Direction:







## Pressure:



#### Wind Direction:







#### Pressure:



### Wind Direction:







## Pressure:



## Wind Direction:







### Pressure:



## Wind Direction:







#### Pressure:



## Wind Direction:







### Pressure:



#### Wind Direction:







#### Pressure:



#### Wind Direction: