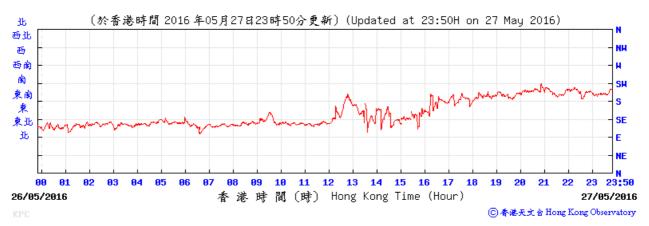

Table D-1: Extract of Meteorological Observations for King's Park Automatic Weather Station in the reporting quarter



#### Pressure:



# Wind Direction:







#### Pressure:



#### Wind Direction:







#### Pressure:



### Wind Direction:



# Wind Speed:



⑥ 香港天文台 Hong Kong Observatory



## Pressure:



#### Wind Direction:







### Pressure:



## Wind Direction:





Meteorological data for 2/6/2016 is not available.

Temperature/Humidity:



### Pressure:



## Wind Direction:







### Pressure:



## Wind Direction:







## Pressure:



### Wind Direction:







## Pressure:



#### Wind Direction:







#### Pressure:



### Wind Direction:







## Pressure:



## Wind Direction:







### Pressure:



## Wind Direction:







#### Pressure:



## Wind Direction:







### Pressure:



#### Wind Direction:







#### Pressure:



#### Wind Direction: