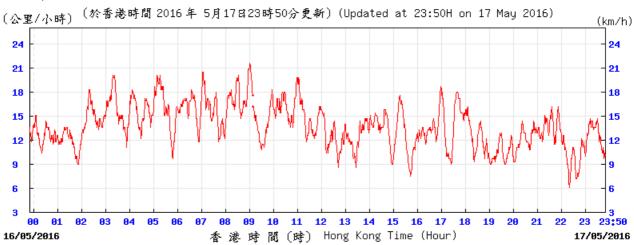

Table D-1: Extract of Meteorological Observations for King's Park Automatic Weather Station in the reporting quarter



#### Pressure:



# Wind Direction:







#### Pressure:



#### Wind Direction:







#### Pressure:



### Wind Direction:



# Wind Speed:



⑥ 香港天文台 Hong Kong Observatory



## Pressure:



#### Wind Direction:







### Pressure:



## Wind Direction:





Meteorological data for 2/6/2016 is not available.

Temperature/Humidity:



### Pressure:



## Wind Direction:







### Pressure:



## Wind Direction:







## Pressure:



### Wind Direction:







## Pressure:



#### Wind Direction:







#### Pressure:



### Wind Direction:







## Pressure:



## Wind Direction:







### Pressure:



## Wind Direction:







#### Pressure:



## Wind Direction:







### Pressure:



#### Wind Direction:







#### Pressure:



#### Wind Direction: