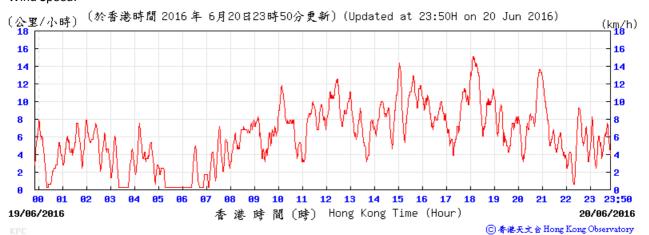

Table D-1: Extract of Meteorological Observations for King's Park Automatic Weather Station in the reporting quarter



#### Pressure:



# Wind Direction:







#### Pressure:



#### Wind Direction:







#### Pressure:



### Wind Direction:



# Wind Speed:



⑥ 香港天文台 Hong Kong Observatory



## Pressure:



#### Wind Direction:







### Pressure:



## Wind Direction:





Meteorological data for 2/6/2016 is not available.

Temperature/Humidity:



### Pressure:



## Wind Direction:







### Pressure:



## Wind Direction:







## Pressure:



### Wind Direction:







## Pressure:



#### Wind Direction:







#### Pressure:



### Wind Direction:







## Pressure:



## Wind Direction:







### Pressure:



## Wind Direction:







#### Pressure:



## Wind Direction:







### Pressure:



#### Wind Direction:







#### Pressure:



#### Wind Direction: