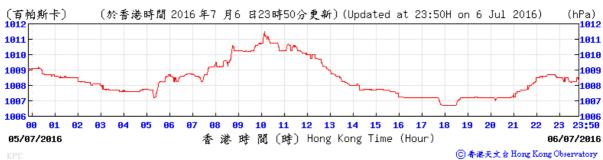

Table D-1: Extract of Meteorological Observations for King's Park Automatic Weather Station in the reporting quarter



#### Pressure:



# Wind Direction:







#### Pressure:



#### Wind Direction:







#### Pressure:



### Wind Direction:



# Wind Speed:



⑥ 香港天文台 Hong Kong Observatory



## Pressure:



#### Wind Direction:







### Pressure:



## Wind Direction:





Meteorological data for 2/6/2016 is not available.

Temperature/Humidity:



### Pressure:



## Wind Direction:







### Pressure:



## Wind Direction:







## Pressure:



### Wind Direction:







## Pressure:



#### Wind Direction:







#### Pressure:



### Wind Direction:







## Pressure:



## Wind Direction:







### Pressure:



## Wind Direction:







#### Pressure:



## Wind Direction:







### Pressure:



#### Wind Direction:







#### Pressure:



#### Wind Direction: