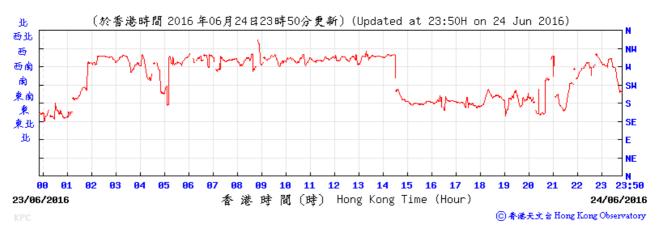

Table D-1: Extract of Meteorological Observations for King's Park Automatic Weather Station in the reporting quarter



#### Pressure:



# Wind Direction:







#### Pressure:



#### Wind Direction:







#### Pressure:



### Wind Direction:



# Wind Speed:



⑥ 香港天文台 Hong Kong Observatory



## Pressure:



#### Wind Direction:







### Pressure:



## Wind Direction:





Meteorological data for 2/6/2016 is not available.

Temperature/Humidity:



### Pressure:



## Wind Direction:







### Pressure:



## Wind Direction:







## Pressure:



### Wind Direction:







## Pressure:



#### Wind Direction:







#### Pressure:



### Wind Direction:







## Pressure:



## Wind Direction:







### Pressure:



## Wind Direction:







#### Pressure:



## Wind Direction:







### Pressure:



#### Wind Direction:







#### Pressure:



#### Wind Direction: