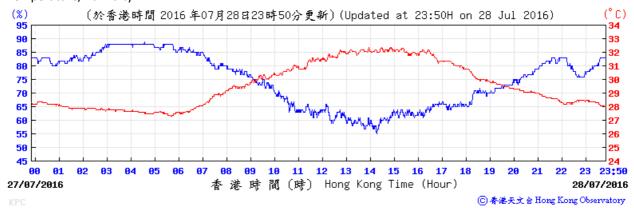

r King's Park Automatic Weather Station in the reporting quarter



#### Pressure:



# Wind Direction:







#### Pressure:



#### Wind Direction:







#### Pressure:



### Wind Direction:



# Wind Speed:



⑥ 香港天文台 Hong Kong Observatory



## Pressure:



#### Wind Direction:







### Pressure:



## Wind Direction:





Meteorological data for 2/6/2016 is not available.

Temperature/Humidity:



### Pressure:



## Wind Direction:







### Pressure:



## Wind Direction:







## Pressure:



### Wind Direction:







## Pressure:



#### Wind Direction:







#### Pressure:



### Wind Direction:







## Pressure:



## Wind Direction:







### Pressure:



## Wind Direction:







#### Pressure:



## Wind Direction:







### Pressure:



#### Wind Direction:







#### Pressure:



#### Wind Direction: