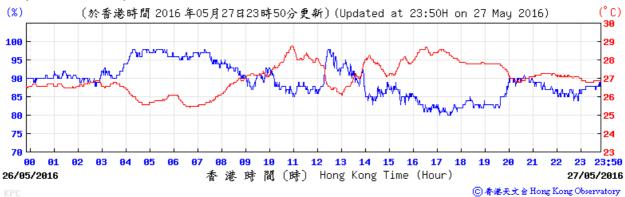

Table D-1: Extract of Meteorological Observations for King's Park Automatic Weather Station in the reporting quarter



#### Pressure:



# Wind Direction:







#### Pressure:



#### Wind Direction:







#### Pressure:



### Wind Direction:



# Wind Speed:



⑥ 香港天文台 Hong Kong Observatory



## Pressure:



#### Wind Direction:







### Pressure:



## Wind Direction:





Meteorological data for 2/6/2016 is not available.

Temperature/Humidity:



### Pressure:



## Wind Direction:







### Pressure:



## Wind Direction:







## Pressure:



### Wind Direction:







## Pressure:



#### Wind Direction:







#### Pressure:



### Wind Direction:







## Pressure:



## Wind Direction:







### Pressure:



## Wind Direction:







#### Pressure:



## Wind Direction:







### Pressure:



#### Wind Direction:







#### Pressure:



#### Wind Direction: