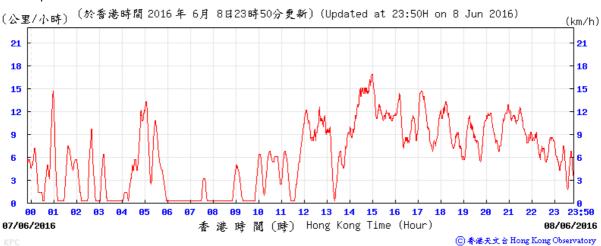

Table D-1: Extract of Meteorological Observations for King's Park Automatic Weather Station in the reporting quarter



#### Pressure:



# Wind Direction:







#### Pressure:



#### Wind Direction:







#### Pressure:



### Wind Direction:



# Wind Speed:



⑥ 香港天文台 Hong Kong Observatory



## Pressure:



#### Wind Direction:







### Pressure:



## Wind Direction:





Meteorological data for 2/6/2016 is not available.

Temperature/Humidity:



### Pressure:



## Wind Direction:







### Pressure:



## Wind Direction:







## Pressure:



### Wind Direction:







## Pressure:



#### Wind Direction:







#### Pressure:



### Wind Direction:







## Pressure:



## Wind Direction:







### Pressure:



## Wind Direction:







#### Pressure:



## Wind Direction:







### Pressure:



#### Wind Direction:







#### Pressure:



#### Wind Direction: