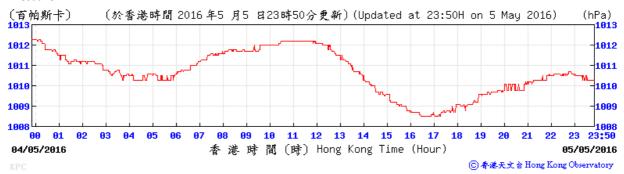

Table D-1: Extract of Meteorological Observations for King's Park Automatic Weather Station in the reporting quarter



#### Pressure:



# Wind Direction:







#### Pressure:



#### Wind Direction:







#### Pressure:



### Wind Direction:



# Wind Speed:



⑥ 香港天文台 Hong Kong Observatory



## Pressure:



#### Wind Direction:







### Pressure:



## Wind Direction:





Meteorological data for 2/6/2016 is not available.

Temperature/Humidity:



### Pressure:



## Wind Direction:







### Pressure:



## Wind Direction:







## Pressure:



### Wind Direction:







## Pressure:



#### Wind Direction:







#### Pressure:



### Wind Direction:







## Pressure:



## Wind Direction:







### Pressure:



## Wind Direction:







#### Pressure:



## Wind Direction:







### Pressure:



#### Wind Direction:







#### Pressure:



#### Wind Direction: