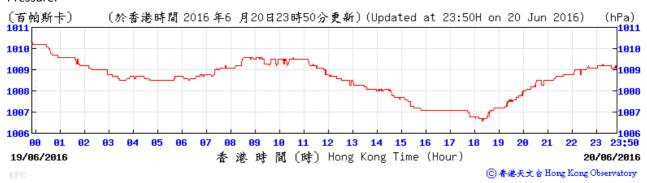

Table D-1: Extract of Meteorological Observations for King's Park Automatic Weather Station in the reporting quarter



#### Pressure:



# Wind Direction:







#### Pressure:



#### Wind Direction:







#### Pressure:



### Wind Direction:



# Wind Speed:



⑥ 香港天文台 Hong Kong Observatory



## Pressure:



#### Wind Direction:







### Pressure:



## Wind Direction:





Meteorological data for 2/6/2016 is not available.

Temperature/Humidity:



### Pressure:



## Wind Direction:







### Pressure:



## Wind Direction:







## Pressure:



### Wind Direction:







## Pressure:



#### Wind Direction:







#### Pressure:



### Wind Direction:







## Pressure:



## Wind Direction:







### Pressure:



## Wind Direction:







#### Pressure:



## Wind Direction:







### Pressure:



#### Wind Direction:







#### Pressure:



#### Wind Direction: