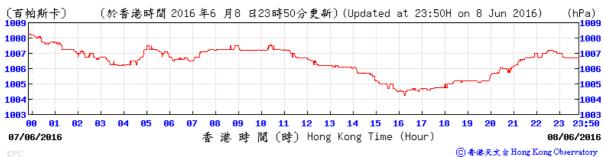

Table D-1: Extract of Meteorological Observations for King's Park Automatic Weather Station in the reporting quarter



#### Pressure:



# Wind Direction:







#### Pressure:



#### Wind Direction:







#### Pressure:



### Wind Direction:



# Wind Speed:



⑥ 香港天文台 Hong Kong Observatory



## Pressure:



#### Wind Direction:







### Pressure:



## Wind Direction:





Meteorological data for 2/6/2016 is not available.

Temperature/Humidity:



### Pressure:



## Wind Direction:







### Pressure:



## Wind Direction:







## Pressure:



### Wind Direction:







## Pressure:



#### Wind Direction:







#### Pressure:



### Wind Direction:







## Pressure:



## Wind Direction:







### Pressure:



## Wind Direction:







#### Pressure:



## Wind Direction:







### Pressure:



#### Wind Direction:







#### Pressure:



#### Wind Direction: