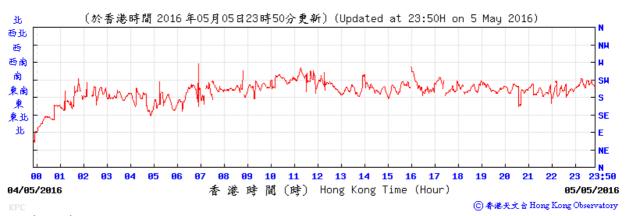

Table D-1: Extract of Meteorological Observations for King's Park Automatic Weather Station in the reporting quarter



#### Pressure:



# Wind Direction:







#### Pressure:



#### Wind Direction:







#### Pressure:



### Wind Direction:



# Wind Speed:



⑥ 香港天文台 Hong Kong Observatory



## Pressure:



#### Wind Direction:







### Pressure:



## Wind Direction:





Meteorological data for 2/6/2016 is not available.

Temperature/Humidity:



### Pressure:



## Wind Direction:







### Pressure:



## Wind Direction:







## Pressure:



### Wind Direction:







## Pressure:



#### Wind Direction:







#### Pressure:



### Wind Direction:







## Pressure:



## Wind Direction:







### Pressure:



## Wind Direction:







#### Pressure:



## Wind Direction:







### Pressure:



#### Wind Direction:







#### Pressure:



#### Wind Direction: