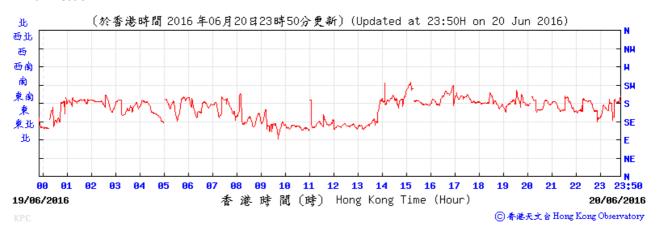

Table D-1: Extract of Meteorological Observations for King's Park Automatic Weather Station in the reporting quarter



#### Pressure:



# Wind Direction:







#### Pressure:



#### Wind Direction:







#### Pressure:



### Wind Direction:



# Wind Speed:



⑥ 香港天文台 Hong Kong Observatory



## Pressure:



#### Wind Direction:







### Pressure:



## Wind Direction:





Meteorological data for 2/6/2016 is not available.

Temperature/Humidity:



### Pressure:



## Wind Direction:







### Pressure:



## Wind Direction:







## Pressure:



### Wind Direction:







## Pressure:



#### Wind Direction:







#### Pressure:



### Wind Direction:







## Pressure:



## Wind Direction:







### Pressure:



## Wind Direction:







#### Pressure:



## Wind Direction:







### Pressure:



#### Wind Direction:







#### Pressure:



#### Wind Direction: