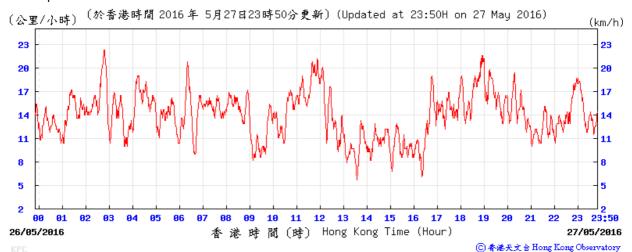

Table D-1: Extract of Meteorological Observations for King's Park Automatic Weather Station in the reporting quarter



#### Pressure:



# Wind Direction:







#### Pressure:



#### Wind Direction:







#### Pressure:



### Wind Direction:



# Wind Speed:



⑥ 香港天文台 Hong Kong Observatory



## Pressure:



#### Wind Direction:







### Pressure:



## Wind Direction:





Meteorological data for 2/6/2016 is not available.

Temperature/Humidity:



### Pressure:



## Wind Direction:







### Pressure:



## Wind Direction:







## Pressure:



### Wind Direction:







## Pressure:



#### Wind Direction:







#### Pressure:



### Wind Direction:







## Pressure:



## Wind Direction:







### Pressure:



## Wind Direction:







#### Pressure:



## Wind Direction:







### Pressure:



#### Wind Direction:







#### Pressure:



#### Wind Direction: