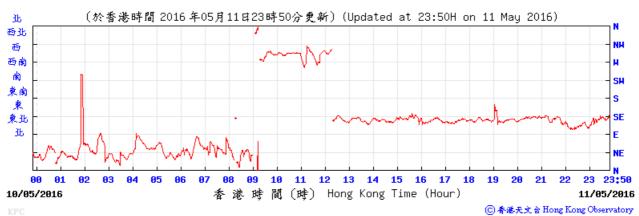

Table D-1: Extract of Meteorological Observations for King's Park Automatic Weather Station in the reporting quarter



#### Pressure:



# Wind Direction:







#### Pressure:



#### Wind Direction:







#### Pressure:



### Wind Direction:



# Wind Speed:



⑥ 香港天文台 Hong Kong Observatory



## Pressure:



#### Wind Direction:







### Pressure:



## Wind Direction:





Meteorological data for 2/6/2016 is not available.

Temperature/Humidity:



### Pressure:



## Wind Direction:







### Pressure:



## Wind Direction:







## Pressure:



### Wind Direction:







## Pressure:



#### Wind Direction:







#### Pressure:



### Wind Direction:







## Pressure:



## Wind Direction:







### Pressure:



## Wind Direction:







#### Pressure:



## Wind Direction:







### Pressure:



#### Wind Direction:







#### Pressure:



#### Wind Direction: