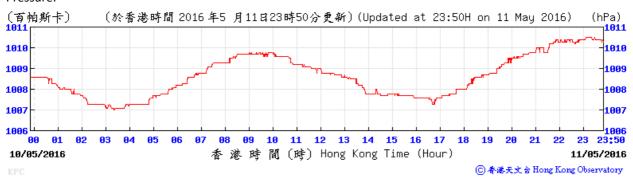

Table D-1: Extract of Meteorological Observations for King's Park Automatic Weather Station in the reporting quarter



#### Pressure:



# Wind Direction:







#### Pressure:



#### Wind Direction:







#### Pressure:



### Wind Direction:



# Wind Speed:



⑥ 香港天文台 Hong Kong Observatory



## Pressure:



#### Wind Direction:







### Pressure:



## Wind Direction:





Meteorological data for 2/6/2016 is not available.

Temperature/Humidity:



### Pressure:



## Wind Direction:







### Pressure:



## Wind Direction:







## Pressure:



### Wind Direction:







## Pressure:



#### Wind Direction:







#### Pressure:



### Wind Direction:







## Pressure:



## Wind Direction:







### Pressure:



## Wind Direction:







#### Pressure:



## Wind Direction:







### Pressure:



#### Wind Direction:







#### Pressure:



#### Wind Direction: