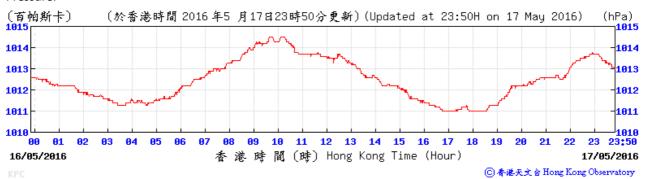

Table D-1: Extract of Meteorological Observations for King's Park Automatic Weather Station in the reporting quarter



#### Pressure:



# Wind Direction:







#### Pressure:



#### Wind Direction:







#### Pressure:



### Wind Direction:



# Wind Speed:



⑥ 香港天文台 Hong Kong Observatory



## Pressure:



#### Wind Direction:







### Pressure:



## Wind Direction:





Meteorological data for 2/6/2016 is not available.

Temperature/Humidity:



### Pressure:



## Wind Direction:







### Pressure:



## Wind Direction:







## Pressure:



### Wind Direction:







## Pressure:



#### Wind Direction:







#### Pressure:



### Wind Direction:







## Pressure:



## Wind Direction:







### Pressure:



## Wind Direction:







#### Pressure:



## Wind Direction:







### Pressure:



#### Wind Direction:







#### Pressure:



#### Wind Direction: