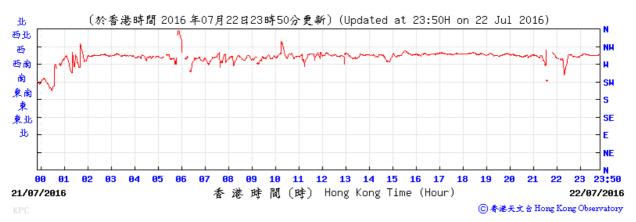

s for King's Park Automatic Weather Station in the reporting quarter



#### Pressure:



# Wind Direction:







#### Pressure:



#### Wind Direction:







#### Pressure:



### Wind Direction:



# Wind Speed:



⑥ 香港天文台 Hong Kong Observatory



## Pressure:



#### Wind Direction:







### Pressure:



## Wind Direction:





Meteorological data for 2/6/2016 is not available.

Temperature/Humidity:



### Pressure:



## Wind Direction:







### Pressure:



## Wind Direction:







## Pressure:



### Wind Direction:







## Pressure:



#### Wind Direction:







#### Pressure:



### Wind Direction:







## Pressure:



## Wind Direction:







### Pressure:



## Wind Direction:







#### Pressure:



## Wind Direction:







### Pressure:



#### Wind Direction:







#### Pressure:



#### Wind Direction: