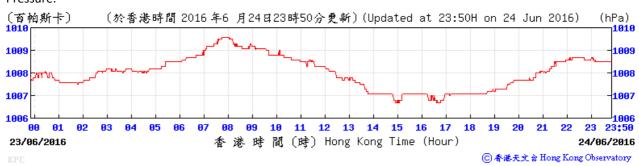

Table D-1: Extract of Meteorological Observations for King's Park Automatic Weather Station in the reporting quarter



#### Pressure:



# Wind Direction:







#### Pressure:



#### Wind Direction:







#### Pressure:



### Wind Direction:



# Wind Speed:



⑥ 香港天文台 Hong Kong Observatory



## Pressure:



#### Wind Direction:







### Pressure:



## Wind Direction:





Meteorological data for 2/6/2016 is not available.

Temperature/Humidity:



### Pressure:



## Wind Direction:







### Pressure:



## Wind Direction:







## Pressure:



### Wind Direction:







## Pressure:



#### Wind Direction:







#### Pressure:



### Wind Direction:







## Pressure:



## Wind Direction:







### Pressure:



## Wind Direction:







#### Pressure:



## Wind Direction:







### Pressure:



#### Wind Direction:







#### Pressure:



#### Wind Direction: