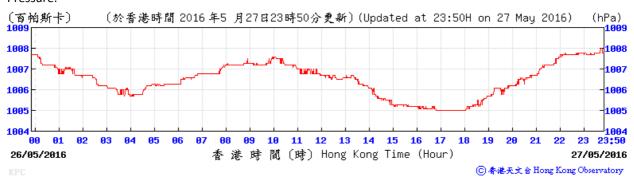

Table D-1: Extract of Meteorological Observations for King's Park Automatic Weather Station in the reporting quarter



#### Pressure:



# Wind Direction:







#### Pressure:



#### Wind Direction:







#### Pressure:



### Wind Direction:



# Wind Speed:



⑥ 香港天文台 Hong Kong Observatory



## Pressure:



#### Wind Direction:







### Pressure:



## Wind Direction:





Meteorological data for 2/6/2016 is not available.

Temperature/Humidity:



### Pressure:



## Wind Direction:







### Pressure:



## Wind Direction:







## Pressure:



### Wind Direction:







## Pressure:



#### Wind Direction:







#### Pressure:



### Wind Direction:







## Pressure:



## Wind Direction:







### Pressure:



## Wind Direction:







#### Pressure:



## Wind Direction:







### Pressure:



#### Wind Direction:







#### Pressure:



#### Wind Direction: