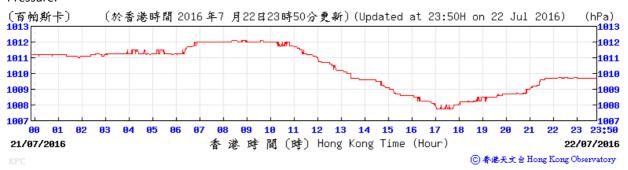

teorological Observations for King's Park Automatic Weather Station in the reporting quarter



#### Pressure:



# Wind Direction:







#### Pressure:



#### Wind Direction:







#### Pressure:



### Wind Direction:



# Wind Speed:



⑥ 香港天文台 Hong Kong Observatory



## Pressure:



#### Wind Direction:







### Pressure:



## Wind Direction:





Meteorological data for 2/6/2016 is not available.

Temperature/Humidity:



### Pressure:



## Wind Direction:







### Pressure:



## Wind Direction:







## Pressure:



### Wind Direction:







## Pressure:



#### Wind Direction:







#### Pressure:



### Wind Direction:







## Pressure:



## Wind Direction:







### Pressure:



## Wind Direction:







#### Pressure:



## Wind Direction:







### Pressure:



#### Wind Direction:







#### Pressure:



#### Wind Direction: