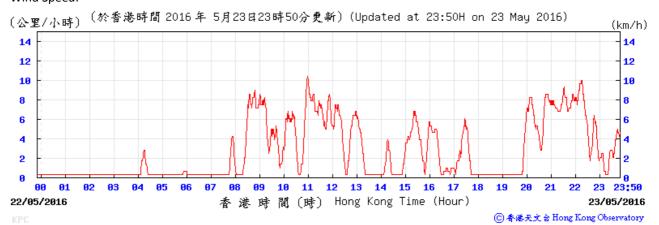

Table D-1: Extract of Meteorological Observations for King's Park Automatic Weather Station in the reporting quarter



#### Pressure:



# Wind Direction:







#### Pressure:



#### Wind Direction:







#### Pressure:



### Wind Direction:



# Wind Speed:



⑥ 香港天文台 Hong Kong Observatory



## Pressure:



#### Wind Direction:







### Pressure:



## Wind Direction:





Meteorological data for 2/6/2016 is not available.

Temperature/Humidity:



### Pressure:



## Wind Direction:







### Pressure:



## Wind Direction:







## Pressure:



### Wind Direction:







## Pressure:



#### Wind Direction:







#### Pressure:



### Wind Direction:







## Pressure:



## Wind Direction:







### Pressure:



## Wind Direction:







#### Pressure:



## Wind Direction:







### Pressure:



#### Wind Direction:







#### Pressure:



#### Wind Direction: