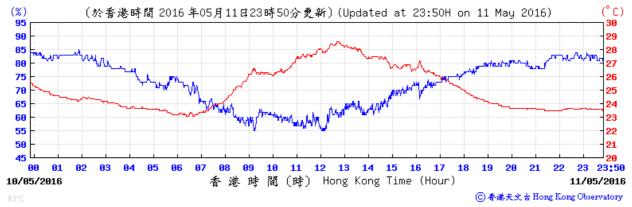

Table D-1: Extract of Meteorological Observations for King's Park Automatic Weather Station in the reporting quarter



#### Pressure:



# Wind Direction:







#### Pressure:



#### Wind Direction:







#### Pressure:



### Wind Direction:



# Wind Speed:



⑥ 香港天文台 Hong Kong Observatory



## Pressure:



#### Wind Direction:







### Pressure:



## Wind Direction:





Meteorological data for 2/6/2016 is not available.

Temperature/Humidity:



### Pressure:



## Wind Direction:







### Pressure:



## Wind Direction:







## Pressure:



### Wind Direction:







## Pressure:



#### Wind Direction:







#### Pressure:



### Wind Direction:







## Pressure:



## Wind Direction:







### Pressure:



## Wind Direction:







#### Pressure:



## Wind Direction:







### Pressure:



#### Wind Direction:







#### Pressure:



#### Wind Direction: