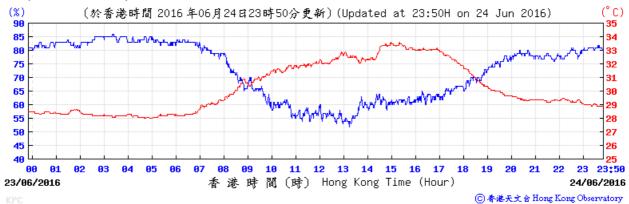

Table D-1: Extract of Meteorological Observations for King's Park Automatic Weather Station in the reporting quarter



#### Pressure:



# Wind Direction:







#### Pressure:



#### Wind Direction:







#### Pressure:



### Wind Direction:



# Wind Speed:



⑥ 香港天文台 Hong Kong Observatory



## Pressure:



#### Wind Direction:







### Pressure:



## Wind Direction:





Meteorological data for 2/6/2016 is not available.

Temperature/Humidity:



### Pressure:



## Wind Direction:







### Pressure:



## Wind Direction:







## Pressure:



### Wind Direction:







## Pressure:



#### Wind Direction:







#### Pressure:



### Wind Direction:







## Pressure:



## Wind Direction:







### Pressure:



## Wind Direction:







#### Pressure:



## Wind Direction:







### Pressure:



#### Wind Direction:







#### Pressure:



#### Wind Direction: