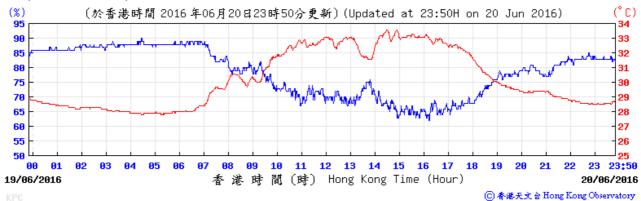

Table D-1: Extract of Meteorological Observations for King's Park Automatic Weather Station in the reporting quarter