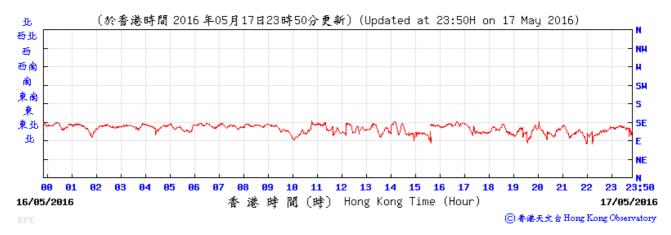

Table D-1: Extract of Meteorological Observations for King's Park Automatic Weather Station in the reporting quarter



#### Pressure:



# Wind Direction:







#### Pressure:



#### Wind Direction:







#### Pressure:



### Wind Direction:



# Wind Speed:



⑥ 香港天文台 Hong Kong Observatory



## Pressure:



#### Wind Direction:







### Pressure:



## Wind Direction:





Meteorological data for 2/6/2016 is not available.

Temperature/Humidity:



### Pressure:



## Wind Direction:







### Pressure:



## Wind Direction:







## Pressure:



### Wind Direction:







## Pressure:



#### Wind Direction:







#### Pressure:



### Wind Direction:







## Pressure:



## Wind Direction:







### Pressure:



## Wind Direction:







#### Pressure:



## Wind Direction:







### Pressure:



#### Wind Direction:







#### Pressure:



#### Wind Direction: