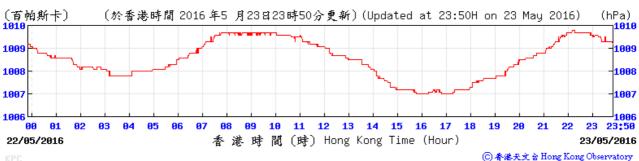

Table D-1: Extract of Meteorological Observations for King's Park Automatic Weather Station in the reporting quarter



#### Pressure:



# Wind Direction:







#### Pressure:



#### Wind Direction:







#### Pressure:



### Wind Direction:



# Wind Speed:



⑥ 香港天文台 Hong Kong Observatory



## Pressure:



#### Wind Direction:







### Pressure:



## Wind Direction:





Meteorological data for 2/6/2016 is not available.

Temperature/Humidity:



### Pressure:



## Wind Direction:







### Pressure:



## Wind Direction:







## Pressure:



### Wind Direction:







## Pressure:



#### Wind Direction:







#### Pressure:



### Wind Direction:







## Pressure:



## Wind Direction:







### Pressure:



## Wind Direction:







#### Pressure:



## Wind Direction:







### Pressure:



#### Wind Direction:







#### Pressure:



#### Wind Direction: