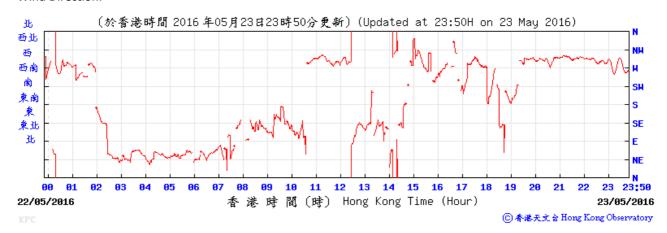

Table D-1: Extract of Meteorological Observations for King's Park Automatic Weather Station in the reporting quarter



#### Pressure:



# Wind Direction:







#### Pressure:



#### Wind Direction:







#### Pressure:



### Wind Direction:



# Wind Speed:



⑥ 香港天文台 Hong Kong Observatory



## Pressure:



#### Wind Direction:







### Pressure:



## Wind Direction:





Meteorological data for 2/6/2016 is not available.

Temperature/Humidity:



### Pressure:



## Wind Direction:







### Pressure:



## Wind Direction:







## Pressure:



### Wind Direction:







## Pressure:



#### Wind Direction:







#### Pressure:



### Wind Direction:







## Pressure:



## Wind Direction:







### Pressure:



## Wind Direction:







#### Pressure:



## Wind Direction:







### Pressure:



#### Wind Direction:







#### Pressure:



#### Wind Direction: