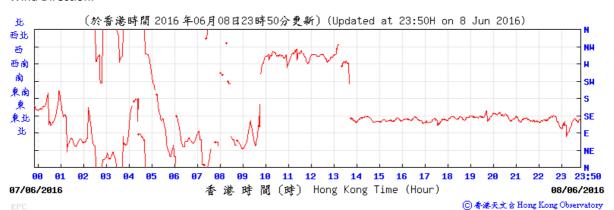

Table D-1: Extract of Meteorological Observations for King's Park Automatic Weather Station in the reporting quarter



#### Pressure:



# Wind Direction:







#### Pressure:



#### Wind Direction:







#### Pressure:



### Wind Direction:



# Wind Speed:



⑥ 香港天文台 Hong Kong Observatory



## Pressure:



#### Wind Direction:







### Pressure:



## Wind Direction:





Meteorological data for 2/6/2016 is not available.

Temperature/Humidity:



### Pressure:



## Wind Direction:







### Pressure:



## Wind Direction:







## Pressure:



### Wind Direction:







## Pressure:



#### Wind Direction:







#### Pressure:



### Wind Direction:







## Pressure:



## Wind Direction:







### Pressure:



## Wind Direction:







#### Pressure:



## Wind Direction:







### Pressure:



#### Wind Direction:







#### Pressure:



#### Wind Direction: