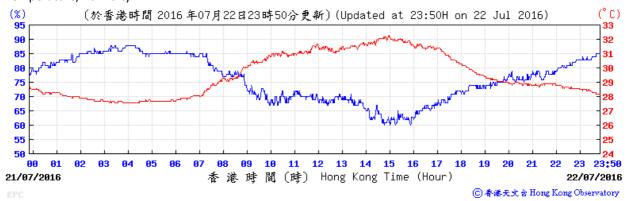

-1: Extract of Meteorological Observations for King's Park Automatic Weather Station in the reporting quarter



#### Pressure:



# Wind Direction:







#### Pressure:



#### Wind Direction:







#### Pressure:



### Wind Direction:



# Wind Speed:



⑥ 香港天文台 Hong Kong Observatory



## Pressure:



#### Wind Direction:







### Pressure:



## Wind Direction:





Meteorological data for 2/6/2016 is not available.

Temperature/Humidity:



### Pressure:



## Wind Direction:







### Pressure:



## Wind Direction:







## Pressure:



### Wind Direction:







## Pressure:



#### Wind Direction:







#### Pressure:



### Wind Direction:







## Pressure:



## Wind Direction:







### Pressure:



## Wind Direction:







#### Pressure:



## Wind Direction:







### Pressure:



#### Wind Direction:







#### Pressure:



#### Wind Direction: