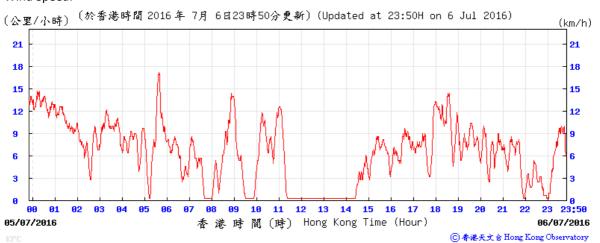

Table D-1: Extract of Meteorological Observations for King's Park Automatic Weather Station in the reporting quarter



#### Pressure:



# Wind Direction:







#### Pressure:



#### Wind Direction:







#### Pressure:



### Wind Direction:



# Wind Speed:



⑥ 香港天文台 Hong Kong Observatory



## Pressure:



#### Wind Direction:







### Pressure:



## Wind Direction:





Meteorological data for 2/6/2016 is not available.

Temperature/Humidity:



### Pressure:



## Wind Direction:







### Pressure:



## Wind Direction:







## Pressure:



### Wind Direction:







## Pressure:



#### Wind Direction:







#### Pressure:



### Wind Direction:







## Pressure:



## Wind Direction:







### Pressure:



## Wind Direction:







#### Pressure:



## Wind Direction:







### Pressure:



#### Wind Direction:







#### Pressure:



#### Wind Direction: