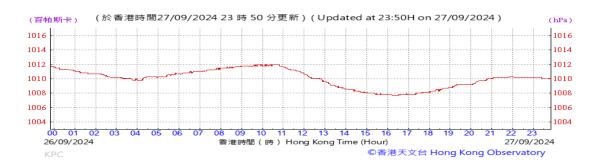

# Table D-1: Extract of Meteorological Observations for King's Park Automatic Weather Station in the reporting quarter

Temperature/Humidity:

Pressure:

Wind Direction:

Pressure:

Wind Direction:

Pressure:

Wind Direction:

Pressure:

Wind Direction:

Pressure:

Wind Direction:

Pressure:

Wind Direction:

Pressure:

Wind Direction: