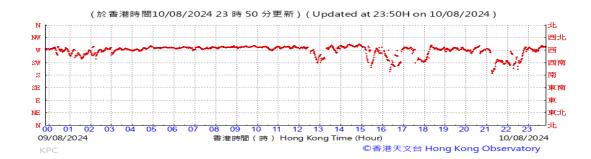

# Table D-1: Extract of Meteorological Observations for King's Park Automatic Weather Station in the reporting quarter

Temperature/Humidity:

Pressure:

Wind Direction:

Pressure:

Wind Direction:

Pressure:

Wind Direction: