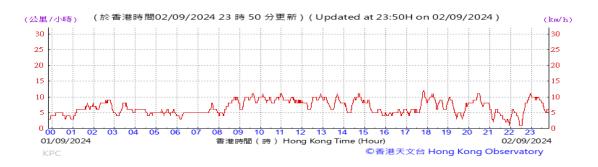

# Table D-1: Extract of Meteorological Observations for King's Park Automatic Weather Station in the reporting quarter

Temperature/Humidity:

Pressure:

Wind Direction:

Pressure:

Wind Direction:

Pressure:

Wind Direction: