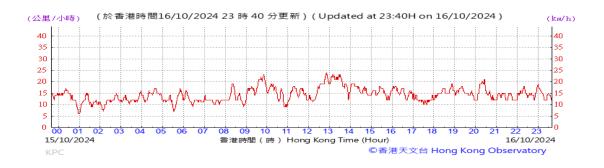

# Table D-1: Extract of Meteorological Observations for King's Park Automatic Weather Station in the reporting quarter

Temperature/Humidity:

Pressure:

Wind Direction:

Pressure:

Wind Direction:

Pressure:

Wind Direction: