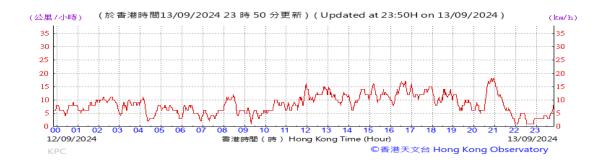

# Table D-1: Extract of Meteorological Observations for King's Park Automatic Weather Station in the reporting quarter

Temperature/Humidity:



Pressure:



Wind Direction:







Pressure:



Wind Direction:







Pressure:



Wind Direction:







Pressure:



Wind Direction:







Pressure:



Wind Direction:







Pressure:



Wind Direction:







Pressure:



Wind Direction:







Pressure:



Wind Direction:







Pressure:



Wind Direction:







Pressure:



Wind Direction:







Pressure:



Wind Direction:







Pressure:



Wind Direction:







Pressure:



Wind Direction:







Pressure:



Wind Direction:







Pressure:



Wind Direction:







Pressure:



Wind Direction:







Pressure:



Wind Direction:







Pressure:



Wind Direction:







Pressure:



Wind Direction:







Pressure:



Wind Direction:







Pressure:



Wind Direction:







Pressure:



Wind Direction:







Pressure:



Wind Direction:







Pressure:



Wind Direction:







Pressure:



Wind Direction:







Pressure:



Wind Direction:







Pressure:



Wind Direction:







Pressure:



Wind Direction:







Pressure:



Wind Direction:







Pressure:



Wind Direction:







Pressure:



Wind Direction:







Pressure:



Wind Direction:







Pressure:



Wind Direction:







Pressure:



Wind Direction: