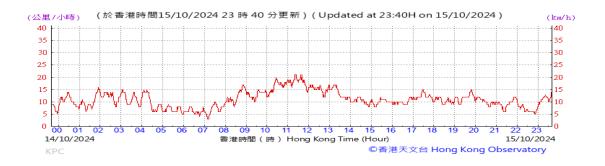

# Table D-1: Extract of Meteorological Observations for King's Park Automatic Weather Station in the reporting quarter

Temperature/Humidity:

Pressure:

Wind Direction:

Pressure:

Wind Direction:

Pressure:

Wind Direction: