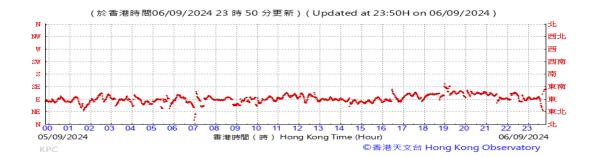

# Table D-1: Extract of Meteorological Observations for King's Park Automatic Weather Station in the reporting quarter

Temperature/Humidity:

Pressure:

Wind Direction:

Pressure:

Wind Direction:

Pressure:

Wind Direction: