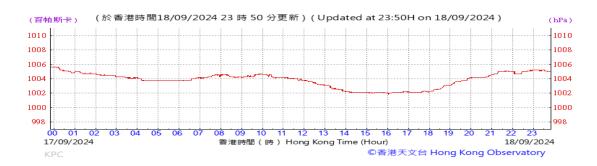

# Table D-1: Extract of Meteorological Observations for King's Park Automatic Weather Station in the reporting quarter

Temperature/Humidity:

Pressure:

Wind Direction:

Pressure:

Wind Direction:

Pressure:

Wind Direction:

Pressure:

Wind Direction:

Pressure:

Wind Direction:

Pressure:

Wind Direction:

Pressure:

Wind Direction: