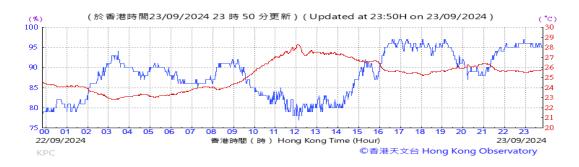

# Table D-1: Extract of Meteorological Observations for King's Park Automatic Weather Station in the reporting quarter

Temperature/Humidity:

Pressure:

Wind Direction:

Pressure:

Wind Direction:

Pressure:

Wind Direction: