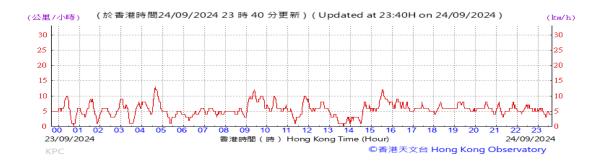

# Table D-1: Extract of Meteorological Observations for King's Park Automatic Weather Station in the reporting quarter

Temperature/Humidity:

Pressure:

Wind Direction:

Pressure:

Wind Direction:

Pressure:

Wind Direction: