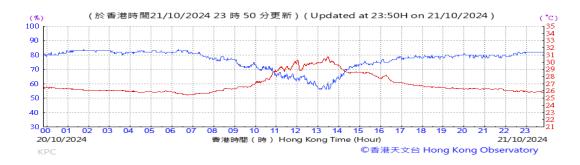

# Table D-1: Extract of Meteorological Observations for King's Park Automatic Weather Station in the reporting quarter

Temperature/Humidity:

Pressure:

Wind Direction:

Pressure:

Wind Direction:

Pressure:

Wind Direction: