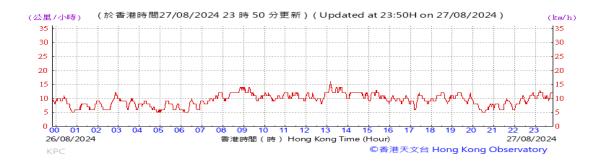

# Table D-1: Extract of Meteorological Observations for King's Park Automatic Weather Station in the reporting quarter

Temperature/Humidity:

Pressure:

Wind Direction:

Pressure:

Wind Direction:

Pressure:

Wind Direction: