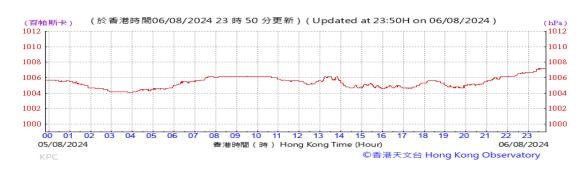

# Table D-1: Extract of Meteorological Observations for King's Park Automatic Weather Station in the reporting quarter

Temperature/Humidity:

Pressure:

Wind Direction:

Pressure:

Wind Direction:

Pressure:

Wind Direction: