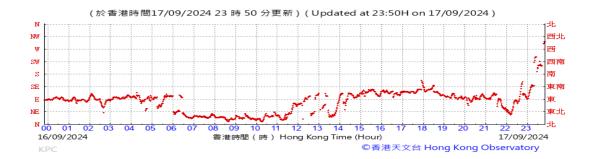

# Table D-1: Extract of Meteorological Observations for King's Park Automatic Weather Station in the reporting quarter

Temperature/Humidity:

Pressure:

Wind Direction:

Pressure:

Wind Direction:

Pressure:

Wind Direction:

Pressure:

Wind Direction:

Pressure:

Wind Direction:

Pressure:

Wind Direction:

Pressure:

Wind Direction: