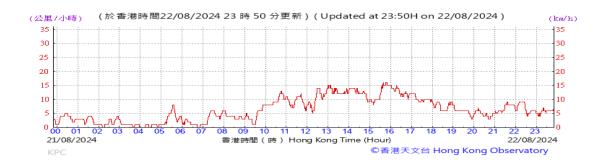

# Table D-1: Extract of Meteorological Observations for King's Park Automatic Weather Station in the reporting quarter

Temperature/Humidity:

Pressure:

Wind Direction:

Pressure:

Wind Direction:

Pressure:

Wind Direction: