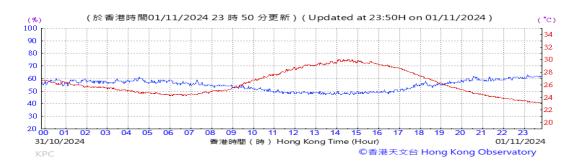

# Table D-1: Extract of Meteorological Observations for King's Park Automatic Weather Station in the reporting quarter

Temperature/Humidity:

Pressure:

Wind Direction:

Pressure:

Wind Direction:

Pressure:

Wind Direction: