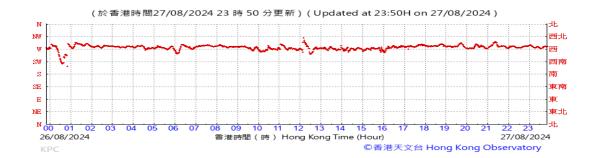

# Table D-1: Extract of Meteorological Observations for King's Park Automatic Weather Station in the reporting quarter

Temperature/Humidity:

Pressure:

Wind Direction:

Pressure:

Wind Direction:

Pressure:

Wind Direction: