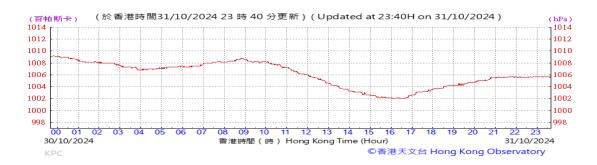

# Table D-1: Extract of Meteorological Observations for King's Park Automatic Weather Station in the reporting quarter

Temperature/Humidity:

Pressure:

Wind Direction:

Pressure:

Wind Direction:

Pressure:

Wind Direction: