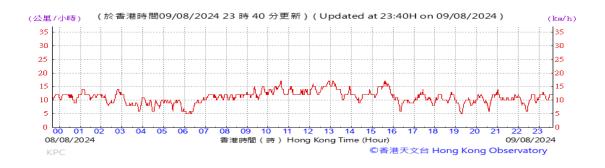

# Table D-1: Extract of Meteorological Observations for King's Park Automatic Weather Station in the reporting quarter

Temperature/Humidity:

Pressure:

Wind Direction:

Pressure:

Wind Direction:

Pressure:

Wind Direction:

Pressure:

Wind Direction:

Pressure:

Wind Direction:

Pressure:

Wind Direction:

Pressure:

Wind Direction: