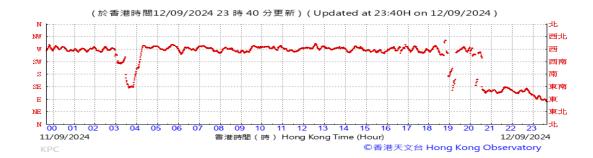

# Table D-1: Extract of Meteorological Observations for King's Park Automatic Weather Station in the reporting quarter

Temperature/Humidity:

Pressure:

Wind Direction:

Pressure:

Wind Direction:

Pressure:

Wind Direction: