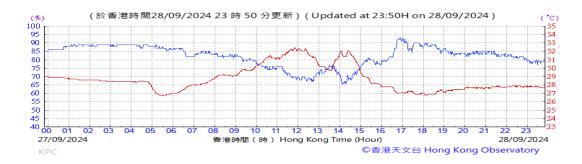

# Table D-1: Extract of Meteorological Observations for King's Park Automatic Weather Station in the reporting quarter

Temperature/Humidity:

Pressure:

Wind Direction:

Pressure:

Wind Direction:

Pressure:

Wind Direction: