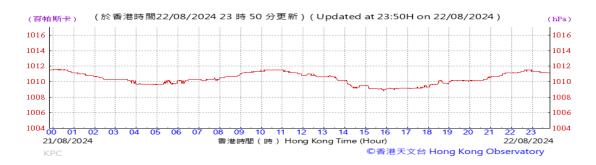

# Table D-1: Extract of Meteorological Observations for King's Park Automatic Weather Station in the reporting quarter

Temperature/Humidity:

Pressure:

Wind Direction:

Pressure:

Wind Direction:

Pressure:

Wind Direction:

Pressure:

Wind Direction:

Pressure:

Wind Direction:

Pressure:

Wind Direction:

Pressure:

Wind Direction: