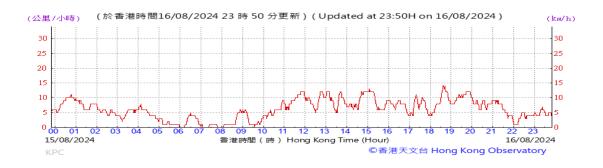

# Table D-1: Extract of Meteorological Observations for King's Park Automatic Weather Station in the reporting quarter

Temperature/Humidity:

Pressure:

Wind Direction:

Pressure:

Wind Direction:

Pressure:

Wind Direction:

Pressure:

Wind Direction:

Pressure:

Wind Direction:

Pressure:

Wind Direction:

Pressure:

Wind Direction: