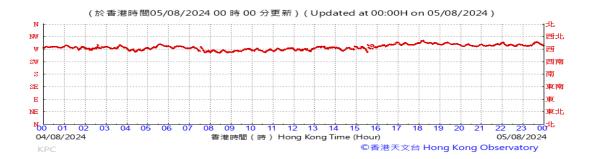

# Table D-1: Extract of Meteorological Observations for King's Park Automatic Weather Station in the reporting quarter

Temperature/Humidity:

Pressure:

Wind Direction:

Pressure:

Wind Direction:

Pressure:

Wind Direction: