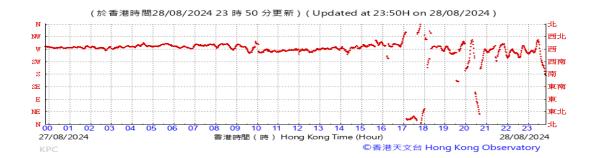

# Table D-1: Extract of Meteorological Observations for King's Park Automatic Weather Station in the reporting quarter

Temperature/Humidity:

Pressure:

Wind Direction:

Pressure:

Wind Direction:

Pressure:

Wind Direction: