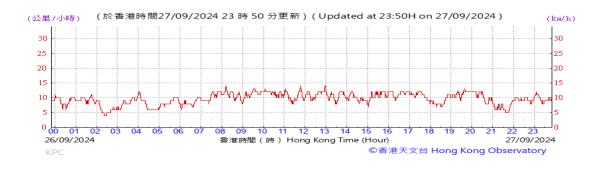

# Table D-1: Extract of Meteorological Observations for King's Park Automatic Weather Station in the reporting quarter

Temperature/Humidity:

Pressure:

Wind Direction:

Pressure:

Wind Direction:

Pressure:

Wind Direction: