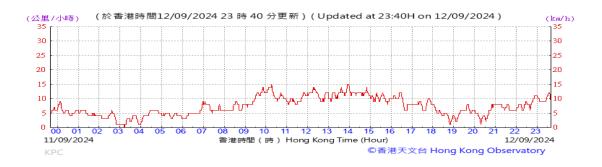

# Table D-1: Extract of Meteorological Observations for King's Park Automatic Weather Station in the reporting quarter

Temperature/Humidity:

Pressure:

Wind Direction:

Pressure:

Wind Direction:

Pressure:

Wind Direction: