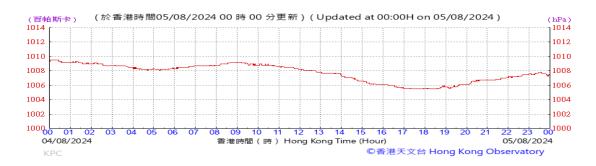

# Table D-1: Extract of Meteorological Observations for King's Park Automatic Weather Station in the reporting quarter

Temperature/Humidity:

Pressure:

Wind Direction:

Pressure:

Wind Direction:

Pressure:

Wind Direction: