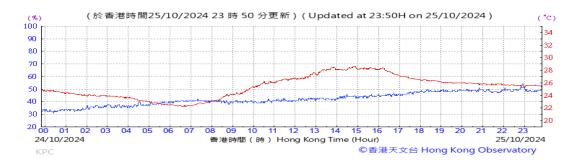

# Table D-1: Extract of Meteorological Observations for King's Park Automatic Weather Station in the reporting quarter

Temperature/Humidity:

Pressure:

Wind Direction:

Pressure:

Wind Direction:

Pressure:

Wind Direction: