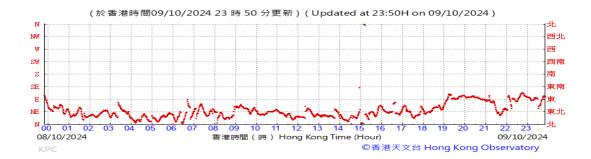

# Table D-1: Extract of Meteorological Observations for King's Park Automatic Weather Station in the reporting quarter

Temperature/Humidity:

Pressure:

Wind Direction:

Pressure:

Wind Direction:

Pressure:

Wind Direction:

Pressure:

Wind Direction:

Pressure:

Wind Direction:

Pressure:

Wind Direction:

Pressure:

Wind Direction: