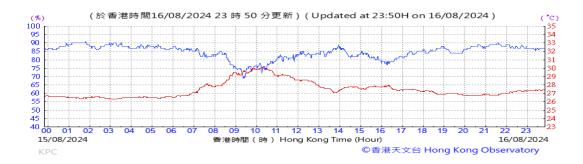

# Table D-1: Extract of Meteorological Observations for King's Park Automatic Weather Station in the reporting quarter

Temperature/Humidity:

Pressure:

Wind Direction:

Pressure:

Wind Direction:

Pressure:

Wind Direction: