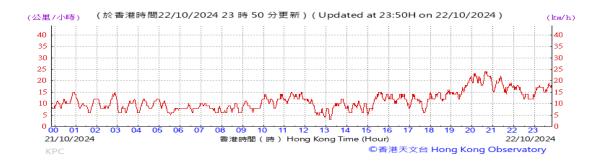

# Table D-1: Extract of Meteorological Observations for King's Park Automatic Weather Station in the reporting quarter

Temperature/Humidity:

Pressure:

Wind Direction:

Pressure:

Wind Direction:

Pressure:

Wind Direction: