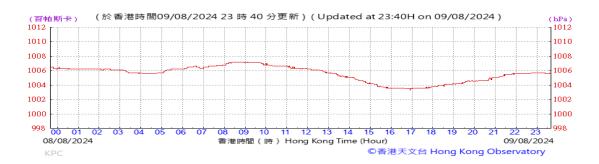

# Table D-1: Extract of Meteorological Observations for King's Park Automatic Weather Station in the reporting quarter

Temperature/Humidity:

Pressure:

Wind Direction:

Pressure:

Wind Direction:

Pressure:

Wind Direction:

Pressure:

Wind Direction:

Pressure:

Wind Direction:

Pressure:

Wind Direction:

Pressure:

Wind Direction: