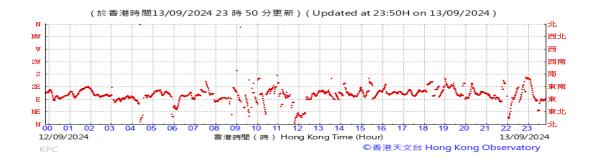

# Table D-1: Extract of Meteorological Observations for King's Park Automatic Weather Station in the reporting quarter

Temperature/Humidity:

Pressure:

Wind Direction:

Pressure:

Wind Direction:

Pressure:

Wind Direction:

Pressure:

Wind Direction:

Pressure:

Wind Direction:

Pressure:

Wind Direction:

Pressure:

Wind Direction:

Pressure:

Wind Direction:

Pressure:

Wind Direction:

Pressure:

Wind Direction: