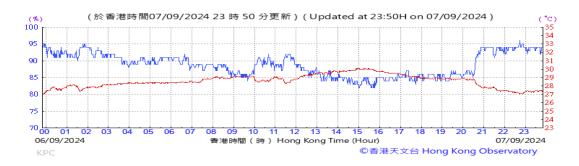

# Table D-1: Extract of Meteorological Observations for King's Park Automatic Weather Station in the reporting quarter

Temperature/Humidity:

Pressure:

Wind Direction:

Pressure:

Wind Direction:

Pressure:

Wind Direction: