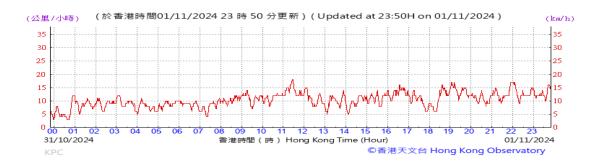

# Table D-1: Extract of Meteorological Observations for King's Park Automatic Weather Station in the reporting quarter

Temperature/Humidity:

Pressure:

Wind Direction:

Pressure:

Wind Direction:

Pressure:

Wind Direction: