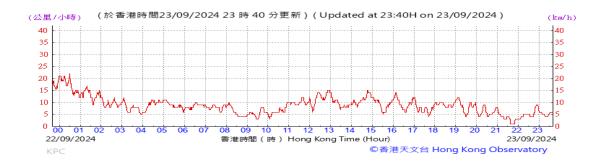

eteorological Observations for King's Park Automatic Weather Station in the reporting quarter

Temperature/Humidity:



Pressure:



Wind Direction:







Pressure:



Wind Direction:







Pressure:



Wind Direction:







Pressure:



Wind Direction:







Pressure:



Wind Direction:







Pressure:



Wind Direction:







Pressure:



Wind Direction:







Pressure:



Wind Direction:







Pressure:



Wind Direction:







Pressure:



Wind Direction:







Pressure:



Wind Direction:







Pressure:



Wind Direction:







Pressure:



Wind Direction:







Pressure:



Wind Direction:







Pressure:



Wind Direction:







Pressure:



Wind Direction:







Pressure:



Wind Direction:







Pressure:



Wind Direction:







Pressure:



Wind Direction:







Pressure:



Wind Direction:







Pressure:



Wind Direction:







Pressure:



Wind Direction:







Pressure:



Wind Direction:







Pressure:



Wind Direction:







Pressure:



Wind Direction:







Pressure:



Wind Direction:







Pressure:



Wind Direction:







Pressure:



Wind Direction:







Pressure:



Wind Direction:







Pressure:



Wind Direction:







Pressure:



Wind Direction:







Pressure:



Wind Direction:







Pressure:



Wind Direction:







Pressure:



Wind Direction: