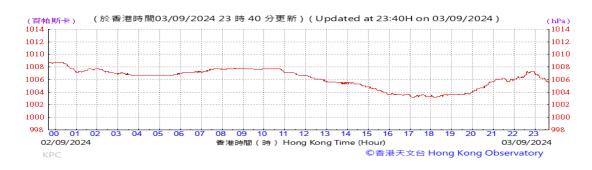

# Table D-1: Extract of Meteorological Observations for King's Park Automatic Weather Station in the reporting quarter

Temperature/Humidity:

Pressure:

Wind Direction:

Pressure:

Wind Direction:

Pressure:

Wind Direction:

Pressure:

Wind Direction:

Pressure:

Wind Direction:

Pressure:

Wind Direction:

Pressure:

Wind Direction: