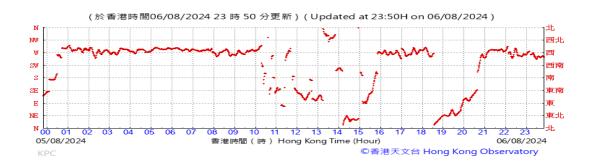

# Table D-1: Extract of Meteorological Observations for King's Park Automatic Weather Station in the reporting quarter

Temperature/Humidity:

Pressure:

Wind Direction:

Pressure:

Wind Direction:

Pressure:

Wind Direction: