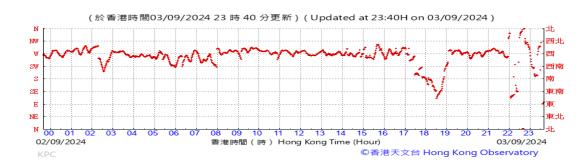

# Table D-1: Extract of Meteorological Observations for King's Park Automatic Weather Station in the reporting quarter

Temperature/Humidity:

Pressure:

Wind Direction:

Pressure:

Wind Direction:

Pressure:

Wind Direction:

Pressure:

Wind Direction:

Pressure:

Wind Direction:

Pressure:

Wind Direction:

Pressure:

Wind Direction: