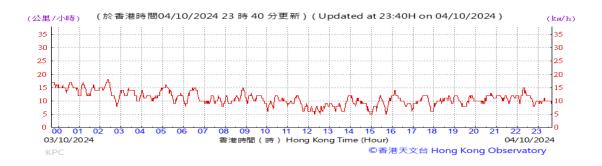

# Table D-1: Extract of Meteorological Observations for King's Park Automatic Weather Station in the reporting quarter

Temperature/Humidity:

Pressure:

Wind Direction:

Pressure:

Wind Direction:

Pressure:

Wind Direction: