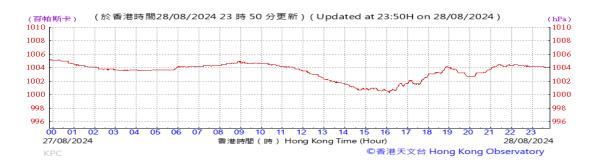

# Table D-1: Extract of Meteorological Observations for King's Park Automatic Weather Station in the reporting quarter

Temperature/Humidity:

Pressure:

Wind Direction:

Pressure:

Wind Direction:

Pressure:

Wind Direction: