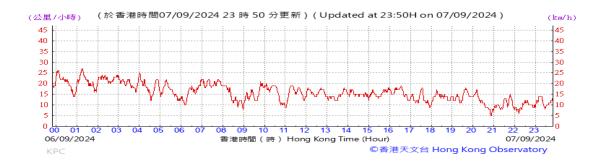

# Table D-1: Extract of Meteorological Observations for King's Park Automatic Weather Station in the reporting quarter

Temperature/Humidity:

Pressure:

Wind Direction:

Pressure:

Wind Direction:

Pressure:

Wind Direction: