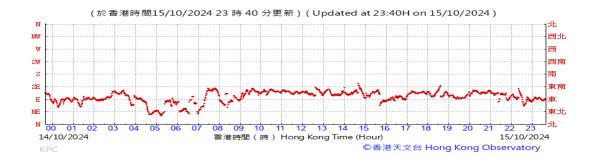

# Table D-1: Extract of Meteorological Observations for King's Park Automatic Weather Station in the reporting quarter

Temperature/Humidity:

Pressure:

Wind Direction:

Pressure:

Wind Direction:

Pressure:

Wind Direction: