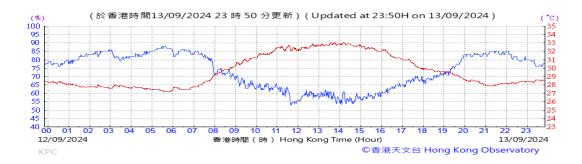

# Table D-1: Extract of Meteorological Observations for King's Park Automatic Weather Station in the reporting quarter

Temperature/Humidity:

Pressure:

Wind Direction:

Pressure:

Wind Direction:

Pressure:

Wind Direction: