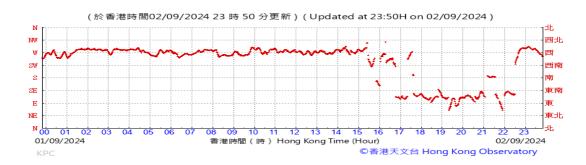

# Table D-1: Extract of Meteorological Observations for King's Park Automatic Weather Station in the reporting quarter

Temperature/Humidity:

Pressure:

Wind Direction:

Pressure:

Wind Direction:

Pressure:

Wind Direction: