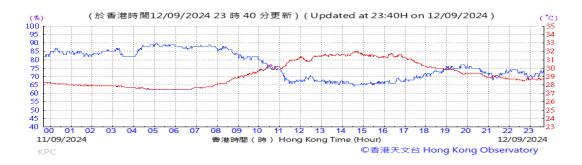

# Table D-1: Extract of Meteorological Observations for King's Park Automatic Weather Station in the reporting quarter

Temperature/Humidity:

Pressure:

Wind Direction:

Pressure:

Wind Direction:

Pressure:

Wind Direction: