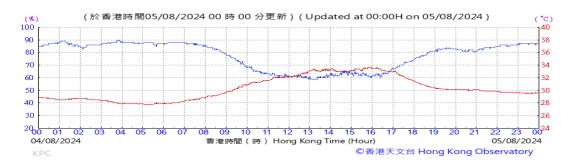

# Table D-1: Extract of Meteorological Observations for King's Park Automatic Weather Station in the reporting quarter

Temperature/Humidity:

Pressure:

Wind Direction:

Pressure:

Wind Direction:

Pressure:

Wind Direction: