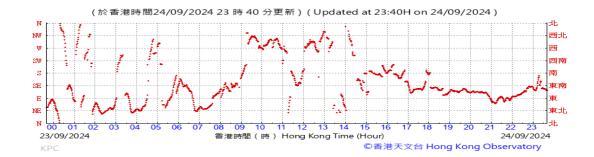

# Table D-1: Extract of Meteorological Observations for King's Park Automatic Weather Station in the reporting quarter

Temperature/Humidity:

Pressure:

Wind Direction:

Pressure:

Wind Direction:

Pressure:

Wind Direction: