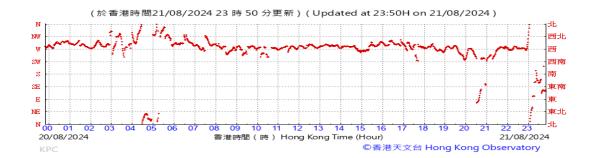

# Table D-1: Extract of Meteorological Observations for King's Park Automatic Weather Station in the reporting quarter

Temperature/Humidity:

Pressure:

Wind Direction:

Pressure:

Wind Direction:

Pressure:

Wind Direction: