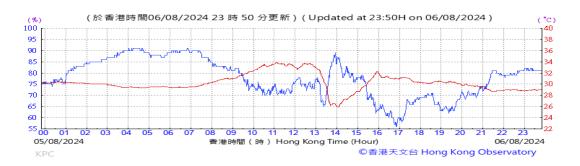

# Table D-1: Extract of Meteorological Observations for King's Park Automatic Weather Station in the reporting quarter

Temperature/Humidity:

Pressure:

Wind Direction:

Pressure:

Wind Direction:

Pressure:

Wind Direction: