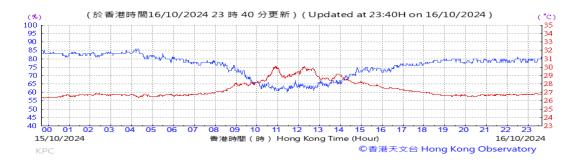

# Table D-1: Extract of Meteorological Observations for King's Park Automatic Weather Station in the reporting quarter

Temperature/Humidity:

Pressure:

Wind Direction:

Pressure:

Wind Direction:

Pressure:

Wind Direction: