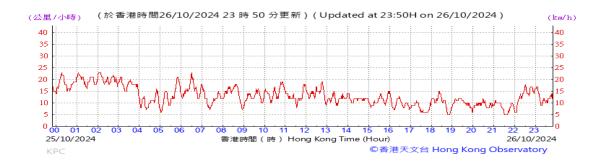

# Table D-1: Extract of Meteorological Observations for King's Park Automatic Weather Station in the reporting quarter

Temperature/Humidity:

Pressure:

Wind Direction:

Pressure:

Wind Direction:

Pressure:

Wind Direction: