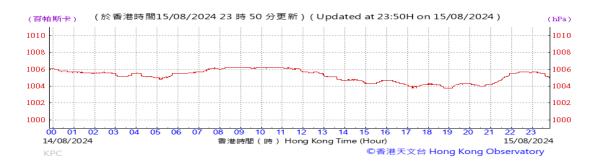

# Table D-1: Extract of Meteorological Observations for King's Park Automatic Weather Station in the reporting quarter

Temperature/Humidity:

Pressure:

Wind Direction:

Pressure:

Wind Direction:

Pressure:

Wind Direction:

Pressure:

Wind Direction:

Pressure:

Wind Direction:

Pressure:

Wind Direction:

Pressure:

Wind Direction: