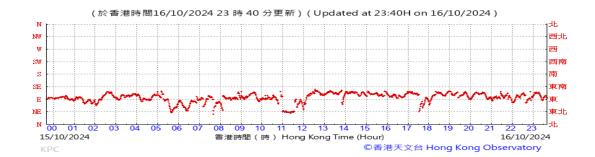

# Table D-1: Extract of Meteorological Observations for King's Park Automatic Weather Station in the reporting quarter

Temperature/Humidity:

Pressure:

Wind Direction:

Pressure:

Wind Direction:

Pressure:

Wind Direction: