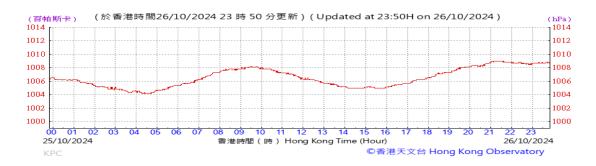

# Table D-1: Extract of Meteorological Observations for King's Park Automatic Weather Station in the reporting quarter

Temperature/Humidity:

Pressure:

Wind Direction:

Pressure:

Wind Direction:

Pressure:

Wind Direction: