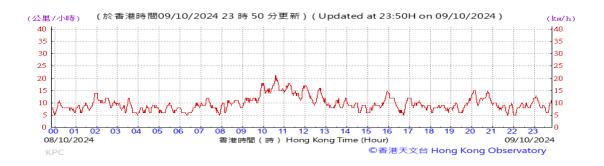

# Table D-1: Extract of Meteorological Observations for King's Park Automatic Weather Station in the reporting quarter

Temperature/Humidity:

Pressure:

Wind Direction:

Pressure:

Wind Direction:

Pressure:

Wind Direction:

Pressure:

Wind Direction:

Pressure:

Wind Direction:

Pressure:

Wind Direction:

Pressure:

Wind Direction: