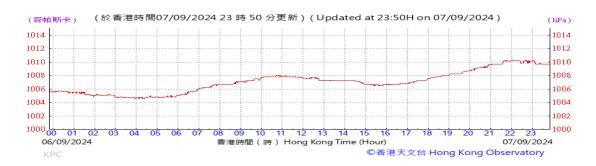

# Table D-1: Extract of Meteorological Observations for King's Park Automatic Weather Station in the reporting quarter

Temperature/Humidity:

Pressure:

Wind Direction:

Pressure:

Wind Direction:

Pressure:

Wind Direction: