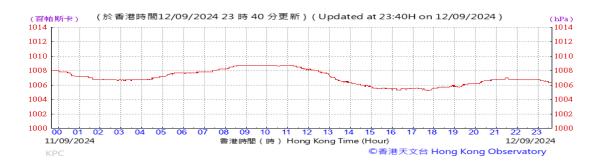

# Table D-1: Extract of Meteorological Observations for King's Park Automatic Weather Station in the reporting quarter

Temperature/Humidity:

Pressure:

Wind Direction:

Pressure:

Wind Direction:

Pressure:

Wind Direction: