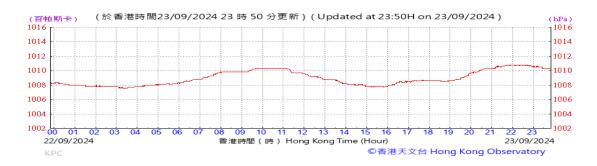

# Table D-1: Extract of Meteorological Observations for King's Park Automatic Weather Station in the reporting quarter

Temperature/Humidity:

Pressure:

Wind Direction:

Pressure:

Wind Direction:

Pressure:

Wind Direction:

Pressure:

Wind Direction:

Pressure:

Wind Direction:

Pressure:

Wind Direction:

Pressure:

Wind Direction: