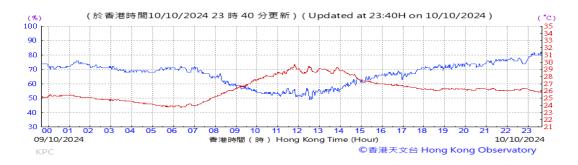

# Table D-1: Extract of Meteorological Observations for King's Park Automatic Weather Station in the reporting quarter

Temperature/Humidity:

Pressure:

Wind Direction:

Pressure:

Wind Direction:

Pressure:

Wind Direction: