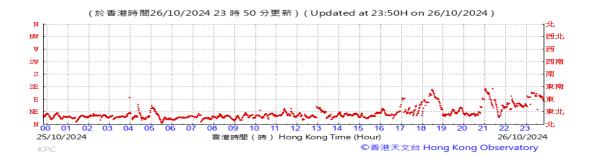

# Table D-1: Extract of Meteorological Observations for King's Park Automatic Weather Station in the reporting quarter

Temperature/Humidity:

Pressure:

Wind Direction:

Pressure:

Wind Direction:

Pressure:

Wind Direction: