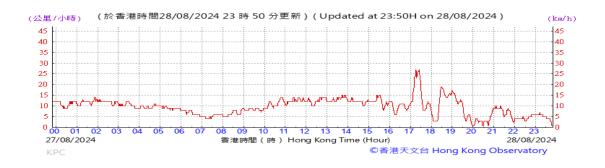

# Table D-1: Extract of Meteorological Observations for King's Park Automatic Weather Station in the reporting quarter

Temperature/Humidity:

Pressure:

Wind Direction:

Pressure:

Wind Direction:

Pressure:

Wind Direction: