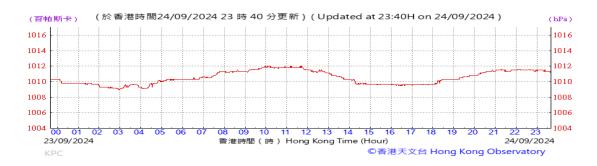

# Table D-1: Extract of Meteorological Observations for King's Park Automatic Weather Station in the reporting quarter

Temperature/Humidity:

Pressure:

Wind Direction:

Pressure:

Wind Direction:

Pressure:

Wind Direction: