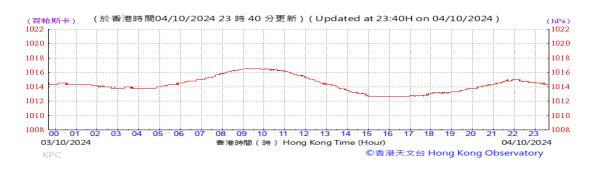

# Table D-1: Extract of Meteorological Observations for King's Park Automatic Weather Station in the reporting quarter

Temperature/Humidity:

Pressure:

Wind Direction:

Pressure:

Wind Direction:

Pressure:

Wind Direction: