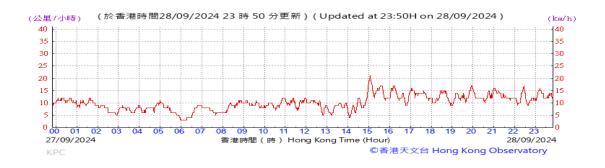

# Table D-1: Extract of Meteorological Observations for King's Park Automatic Weather Station in the reporting quarter

Temperature/Humidity:

Pressure:

Wind Direction:

Pressure:

Wind Direction:

Pressure:

Wind Direction: