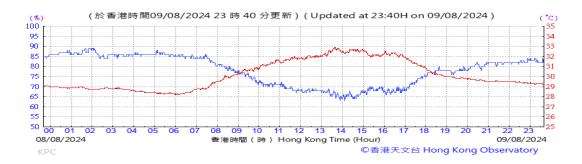

# Table D-1: Extract of Meteorological Observations for King's Park Automatic Weather Station in the reporting quarter

Temperature/Humidity:

Pressure:

Wind Direction:

Pressure:

Wind Direction:

Pressure:

Wind Direction: