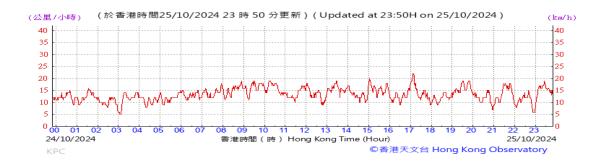

# Table D-1: Extract of Meteorological Observations for King's Park Automatic Weather Station in the reporting quarter

Temperature/Humidity:

Pressure:

Wind Direction:

Pressure:

Wind Direction:

Pressure:

Wind Direction: