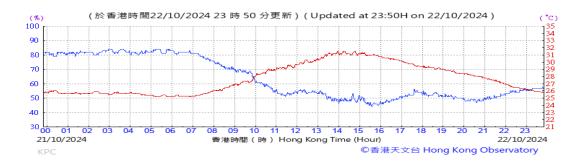

# Table D-1: Extract of Meteorological Observations for King's Park Automatic Weather Station in the reporting quarter

Temperature/Humidity:

Pressure:

Wind Direction:

Pressure:

Wind Direction:

Pressure:

Wind Direction: