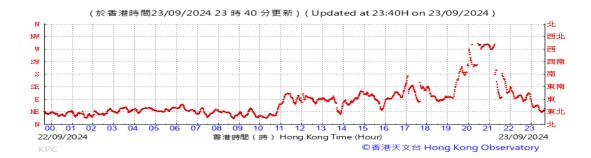

# Table D-1: Extract of Meteorological Observations for King's Park Automatic Weather Station in the reporting quarter

Temperature/Humidity:

Pressure:

Wind Direction:

Pressure:

Wind Direction:

Pressure:

Wind Direction:

Pressure:

Wind Direction:

Pressure:

Wind Direction:

Pressure:

Wind Direction:

Pressure:

Wind Direction: