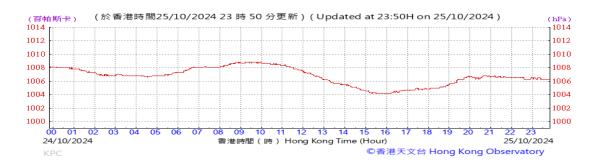

# Table D-1: Extract of Meteorological Observations for King's Park Automatic Weather Station in the reporting quarter

Temperature/Humidity:

Pressure:

Wind Direction:

Pressure:

Wind Direction:

Pressure:

Wind Direction: