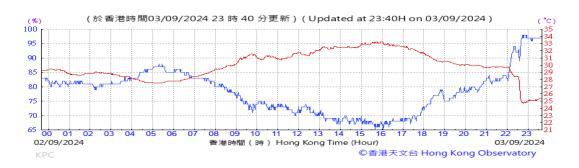

# Table D-1: Extract of Meteorological Observations for King's Park Automatic Weather Station in the reporting quarter

Temperature/Humidity:

Pressure:

Wind Direction:

Pressure:

Wind Direction:

Pressure:

Wind Direction: