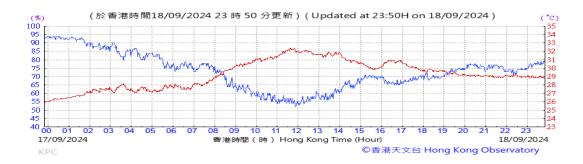

# Table D-1: Extract of Meteorological Observations for King's Park Automatic Weather Station in the reporting quarter

Temperature/Humidity:

Pressure:

Wind Direction:

Pressure:

Wind Direction:

Pressure:

Wind Direction: