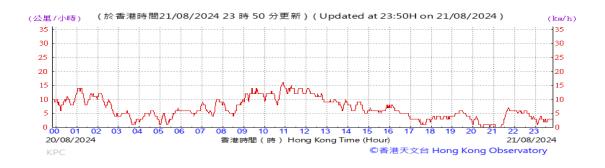

# Table D-1: Extract of Meteorological Observations for King's Park Automatic Weather Station in the reporting quarter

Temperature/Humidity:

Pressure:

Wind Direction:

Pressure:

Wind Direction:

Pressure:

Wind Direction: