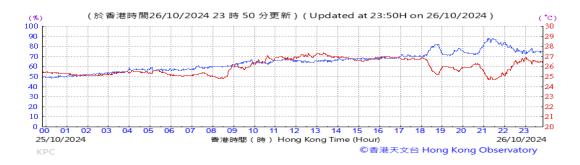

# Table D-1: Extract of Meteorological Observations for King's Park Automatic Weather Station in the reporting quarter

Temperature/Humidity:

Pressure:

Wind Direction:

Pressure:

Wind Direction:

Pressure:

Wind Direction: