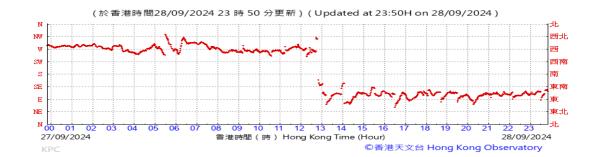

# Table D-1: Extract of Meteorological Observations for King's Park Automatic Weather Station in the reporting quarter

Temperature/Humidity:

Pressure:

Wind Direction:

Pressure:

Wind Direction:

Pressure:

Wind Direction: