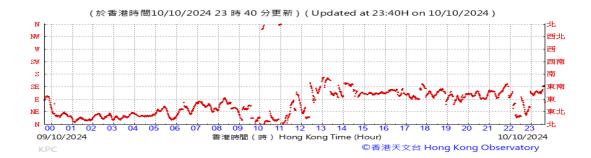

# Table D-1: Extract of Meteorological Observations for King's Park Automatic Weather Station in the reporting quarter

Temperature/Humidity:

Pressure:

Wind Direction:

Pressure:

Wind Direction:

Pressure:

Wind Direction: