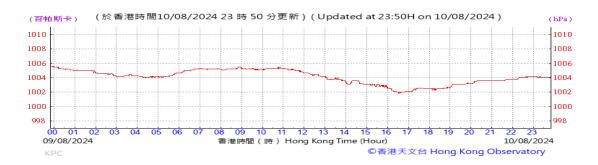

# Table D-1: Extract of Meteorological Observations for King's Park Automatic Weather Station in the reporting quarter

Temperature/Humidity:

Pressure:

Wind Direction:

Pressure:

Wind Direction:

Pressure:

Wind Direction: