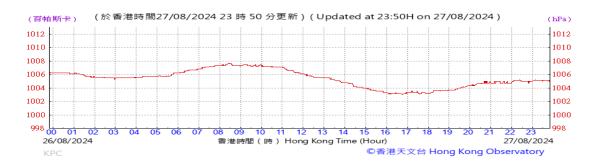

# Table D-1: Extract of Meteorological Observations for King's Park Automatic Weather Station in the reporting quarter

Temperature/Humidity:

Pressure:

Wind Direction:

Pressure:

Wind Direction:

Pressure:

Wind Direction: