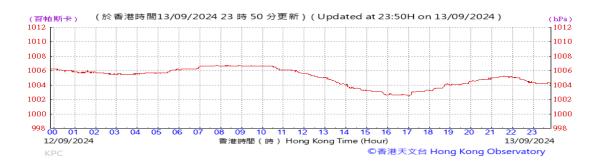

# Table D-1: Extract of Meteorological Observations for King's Park Automatic Weather Station in the reporting quarter

Temperature/Humidity:

Pressure:

Wind Direction:

Pressure:

Wind Direction:

Pressure:

Wind Direction:

Pressure:

Wind Direction:

Pressure:

Wind Direction:

Pressure:

Wind Direction:

Pressure:

Wind Direction:

Pressure:

Wind Direction:

Pressure:

Wind Direction:

Pressure:

Wind Direction: