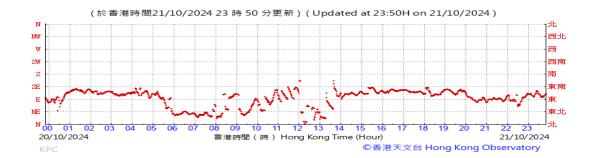

# Table D-1: Extract of Meteorological Observations for King's Park Automatic Weather Station in the reporting quarter

Temperature/Humidity:

Pressure:

Wind Direction:

Pressure:

Wind Direction:

Pressure:

Wind Direction: