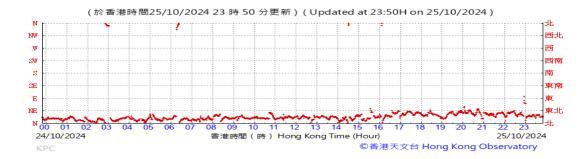

# Table D-1: Extract of Meteorological Observations for King's Park Automatic Weather Station in the reporting quarter

Temperature/Humidity:

Pressure:

Wind Direction:

Pressure:

Wind Direction:

Pressure:

Wind Direction: