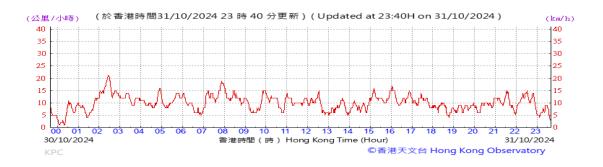

# Table D-1: Extract of Meteorological Observations for King's Park Automatic Weather Station in the reporting quarter

Temperature/Humidity:

Pressure:

Wind Direction:

Pressure:

Wind Direction:

Pressure:

Wind Direction: