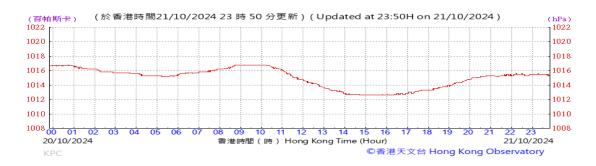

# Table D-1: Extract of Meteorological Observations for King's Park Automatic Weather Station in the reporting quarter

Temperature/Humidity:

Pressure:

Wind Direction:

Pressure:

Wind Direction:

Pressure:

Wind Direction: