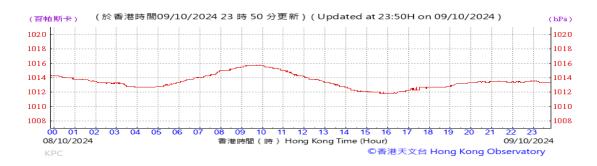

# Table D-1: Extract of Meteorological Observations for King's Park Automatic Weather Station in the reporting quarter

Temperature/Humidity:

Pressure:

Wind Direction:

Pressure:

Wind Direction:

Pressure:

Wind Direction:

Pressure:

Wind Direction:

Pressure:

Wind Direction:

Pressure:

Wind Direction:

Pressure:

Wind Direction: