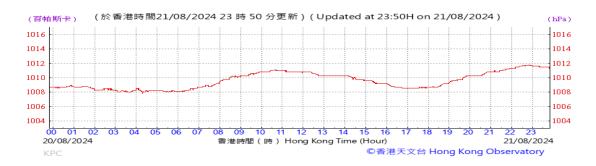

# Table D-1: Extract of Meteorological Observations for King's Park Automatic Weather Station in the reporting quarter

Temperature/Humidity:

Pressure:

Wind Direction:

Pressure:

Wind Direction:

Pressure:

Wind Direction: