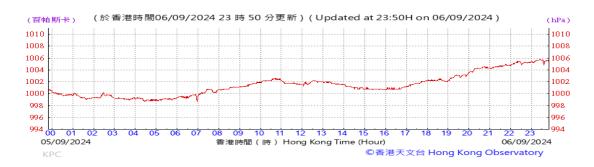

# Table D-1: Extract of Meteorological Observations for King's Park Automatic Weather Station in the reporting quarter

Temperature/Humidity:

Pressure:

Wind Direction:

Pressure:

Wind Direction:

Pressure:

Wind Direction: