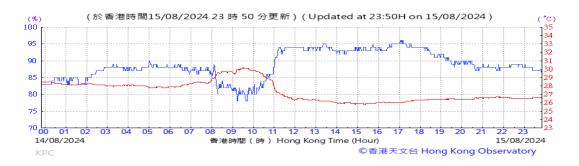

# Table D-1: Extract of Meteorological Observations for King's Park Automatic Weather Station in the reporting quarter

Temperature/Humidity:

Pressure:

Wind Direction:

Pressure:

Wind Direction:

Pressure:

Wind Direction: