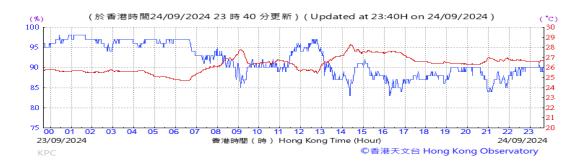

# Table D-1: Extract of Meteorological Observations for King's Park Automatic Weather Station in the reporting quarter

Temperature/Humidity:

Pressure:

Wind Direction:

Pressure:

Wind Direction:

Pressure:

Wind Direction: