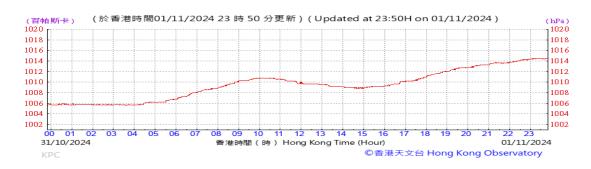

# Table D-1: Extract of Meteorological Observations for King's Park Automatic Weather Station in the reporting quarter

Temperature/Humidity:

Pressure:

Wind Direction:

Pressure:

Wind Direction:

Pressure:

Wind Direction: