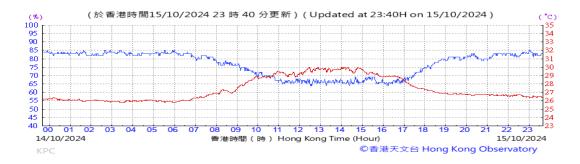

# Table D-1: Extract of Meteorological Observations for King's Park Automatic Weather Station in the reporting quarter

Temperature/Humidity:

Pressure:

Wind Direction:

Pressure:

Wind Direction:

Pressure:

Wind Direction: