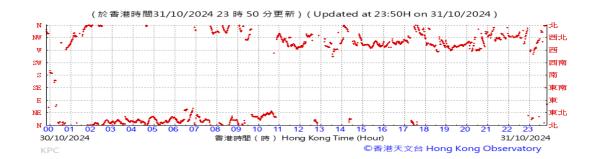

# Table D-1: Extract of Meteorological Observations for King's Park Automatic Weather Station in the reporting quarter

Temperature/Humidity:

Pressure:

Wind Direction:

Pressure:

Wind Direction:

Pressure:

Wind Direction: