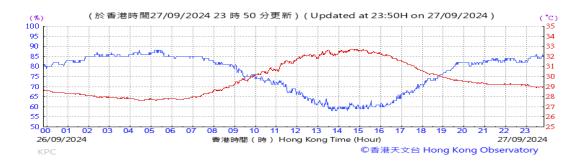

# Table D-1: Extract of Meteorological Observations for King's Park Automatic Weather Station in the reporting quarter

Temperature/Humidity:

Pressure:

Wind Direction:

Pressure:

Wind Direction:

Pressure:

Wind Direction: