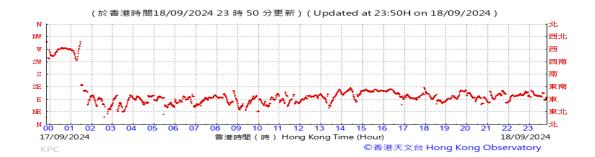

# Table D-1: Extract of Meteorological Observations for King's Park Automatic Weather Station in the reporting quarter

Temperature/Humidity:

Pressure:

Wind Direction:

Pressure:

Wind Direction:

Pressure:

Wind Direction:

Pressure:

Wind Direction:

Pressure:

Wind Direction:

Pressure:

Wind Direction:

Pressure:

Wind Direction: