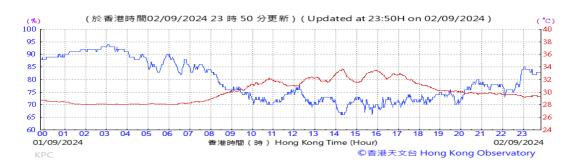

# Table D-1: Extract of Meteorological Observations for King's Park Automatic Weather Station in the reporting quarter

Temperature/Humidity:

Pressure:

Wind Direction:

Pressure:

Wind Direction:

Pressure:

Wind Direction: