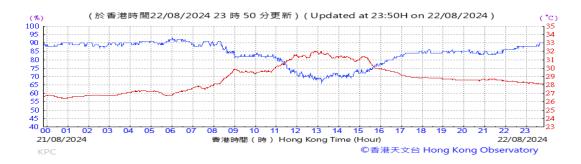

# Table D-1: Extract of Meteorological Observations for King's Park Automatic Weather Station in the reporting quarter

Temperature/Humidity:

Pressure:

Wind Direction:

Pressure:

Wind Direction:

Pressure:

Wind Direction: