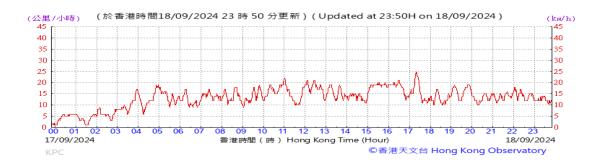

# Table D-1: Extract of Meteorological Observations for King's Park Automatic Weather Station in the reporting quarter

Temperature/Humidity:



Pressure:



Wind Direction:







Pressure:



Wind Direction:







Pressure:



Wind Direction:







Pressure:



Wind Direction:







Pressure:



Wind Direction:







Pressure:



Wind Direction:







Pressure:



Wind Direction:







Pressure:



Wind Direction:







Pressure:



Wind Direction:







Pressure:



Wind Direction:







Pressure:



Wind Direction:







Pressure:



Wind Direction:







Pressure:



Wind Direction:







Pressure:



Wind Direction:







Pressure:



Wind Direction:







Pressure:



Wind Direction:







Pressure:



Wind Direction:







Pressure:



Wind Direction:







Pressure:



Wind Direction:







Pressure:



Wind Direction:







Pressure:



Wind Direction:







Pressure:



Wind Direction:







Pressure:



Wind Direction:







Pressure:



Wind Direction:







Pressure:



Wind Direction:







Pressure:



Wind Direction:







Pressure:



Wind Direction:







Pressure:



Wind Direction:







Pressure:



Wind Direction:







Pressure:



Wind Direction:







Pressure:



Wind Direction:







Pressure:



Wind Direction:







Pressure:



Wind Direction:







Pressure:



Wind Direction: