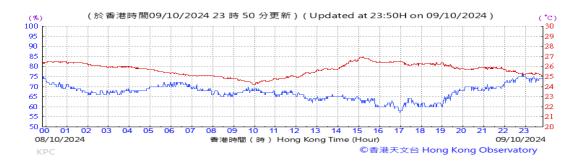

# Table D-1: Extract of Meteorological Observations for King's Park Automatic Weather Station in the reporting quarter

Temperature/Humidity:

Pressure:

Wind Direction:

Pressure:

Wind Direction:

Pressure:

Wind Direction: