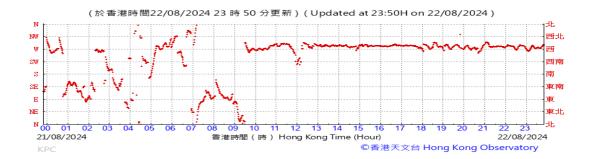

# Table D-1: Extract of Meteorological Observations for King's Park Automatic Weather Station in the reporting quarter

Temperature/Humidity:

Pressure:

Wind Direction:

Pressure:

Wind Direction:

Pressure:

Wind Direction:

Pressure:

Wind Direction:

Pressure:

Wind Direction:

Pressure:

Wind Direction:

Pressure:

Wind Direction: