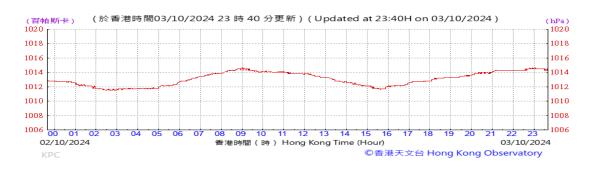

# Table D-1: Extract of Meteorological Observations for King's Park Automatic Weather Station in the reporting quarter

Temperature/Humidity:

Pressure:

Wind Direction:

Pressure:

Wind Direction:

Pressure:

Wind Direction: