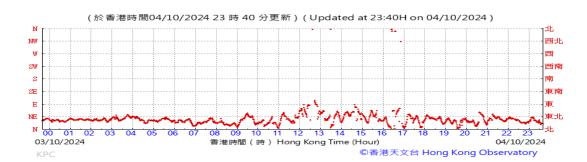

# Table D-1: Extract of Meteorological Observations for King's Park Automatic Weather Station in the reporting quarter

Temperature/Humidity:

Pressure:

Wind Direction:

Pressure:

Wind Direction:

Pressure:

Wind Direction: