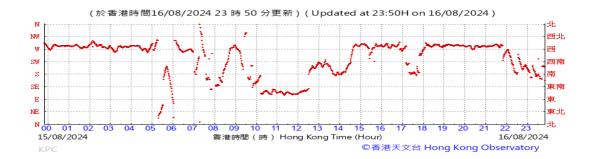

# Table D-1: Extract of Meteorological Observations for King's Park Automatic Weather Station in the reporting quarter

Temperature/Humidity:

Pressure:

Wind Direction:

Pressure:

Wind Direction:

Pressure:

Wind Direction:

Pressure:

Wind Direction:

Pressure:

Wind Direction:

Pressure:

Wind Direction:

Pressure:

Wind Direction: