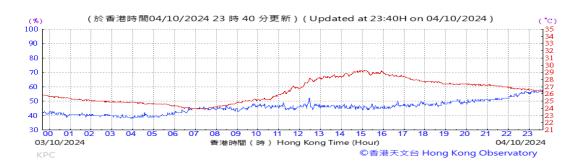

# Table D-1: Extract of Meteorological Observations for King's Park Automatic Weather Station in the reporting quarter

Temperature/Humidity:

Pressure:

Wind Direction:

Pressure:

Wind Direction:

Pressure:

Wind Direction: