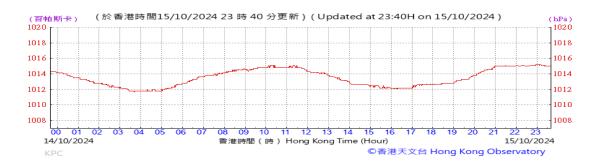

# Table D-1: Extract of Meteorological Observations for King's Park Automatic Weather Station in the reporting quarter

Temperature/Humidity:

Pressure:

Wind Direction:

Pressure:

Wind Direction:

Pressure:

Wind Direction: