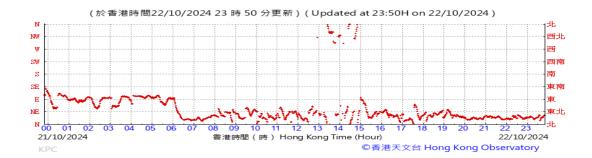

# Table D-1: Extract of Meteorological Observations for King's Park Automatic Weather Station in the reporting quarter

Temperature/Humidity:

Pressure:

Wind Direction:

Pressure:

Wind Direction:

Pressure:

Wind Direction: