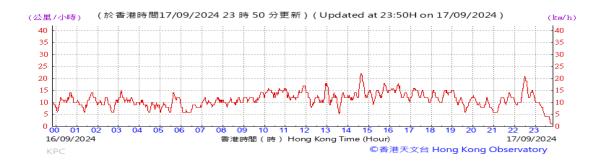

# Table D-1: Extract of Meteorological Observations for King's Park Automatic Weather Station in the reporting quarter

Temperature/Humidity:

Pressure:

Wind Direction:

Pressure:

Wind Direction:

Pressure:

Wind Direction:

Pressure:

Wind Direction:

Pressure:

Wind Direction:

Pressure:

Wind Direction:

Pressure:

Wind Direction: