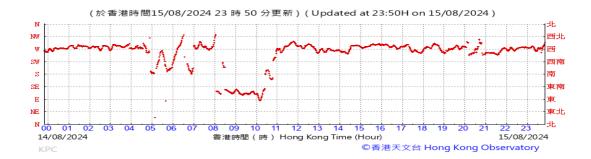

# Table D-1: Extract of Meteorological Observations for King's Park Automatic Weather Station in the reporting quarter

Temperature/Humidity:

Pressure:

Wind Direction:

Pressure:

Wind Direction:

Pressure:

Wind Direction:

Pressure:

Wind Direction:

Pressure:

Wind Direction:

Pressure:

Wind Direction:

Pressure:

Wind Direction: