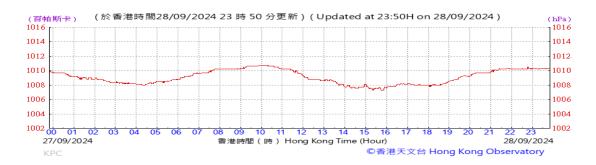

# Table D-1: Extract of Meteorological Observations for King's Park Automatic Weather Station in the reporting quarter

Temperature/Humidity:

Pressure:

Wind Direction:

Pressure:

Wind Direction:

Pressure:

Wind Direction: