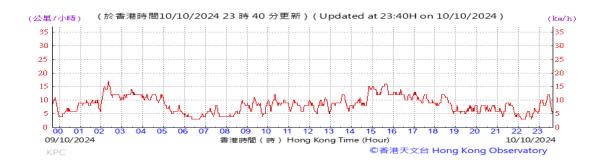

# Table D-1: Extract of Meteorological Observations for King's Park Automatic Weather Station in the reporting quarter

Temperature/Humidity:

Pressure:

Wind Direction:

Pressure:

Wind Direction:

Pressure:

Wind Direction: