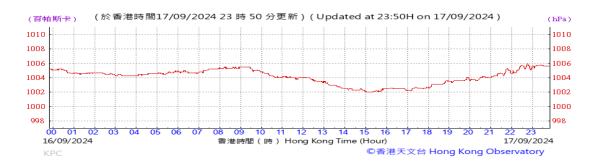

# Table D-1: Extract of Meteorological Observations for King's Park Automatic Weather Station in the reporting quarter

Temperature/Humidity:

Pressure:

Wind Direction:

Pressure:

Wind Direction:

Pressure:

Wind Direction:

Pressure:

Wind Direction:

Pressure:

Wind Direction:

Pressure:

Wind Direction:

Pressure:

Wind Direction: