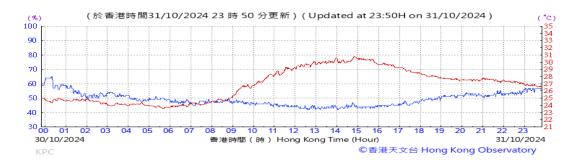

# Table D-1: Extract of Meteorological Observations for King's Park Automatic Weather Station in the reporting quarter

Temperature/Humidity:

Pressure:

Wind Direction:

Pressure:

Wind Direction:

Pressure:

Wind Direction: