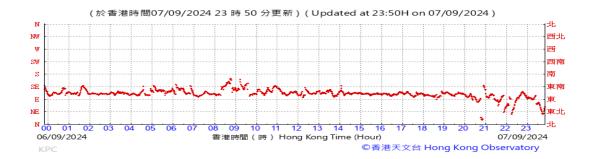

# Table D-1: Extract of Meteorological Observations for King's Park Automatic Weather Station in the reporting quarter

Temperature/Humidity:

Pressure:

Wind Direction:

Pressure:

Wind Direction:

Pressure:

Wind Direction: