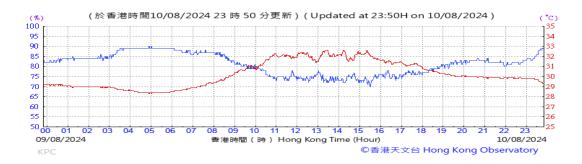

# Table D-1: Extract of Meteorological Observations for King's Park Automatic Weather Station in the reporting quarter

Temperature/Humidity:

Pressure:

Wind Direction:

Pressure:

Wind Direction:

Pressure:

Wind Direction: