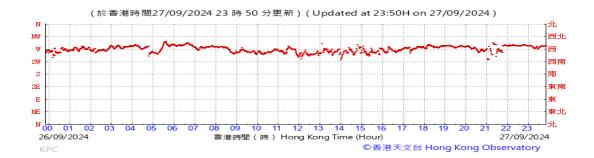

# Table D-1: Extract of Meteorological Observations for King's Park Automatic Weather Station in the reporting quarter

Temperature/Humidity:

Pressure:

Wind Direction:

Pressure:

Wind Direction:

Pressure:

Wind Direction:

Pressure:

Wind Direction:

Pressure:

Wind Direction:

Pressure:

Wind Direction:

Pressure:

Wind Direction: