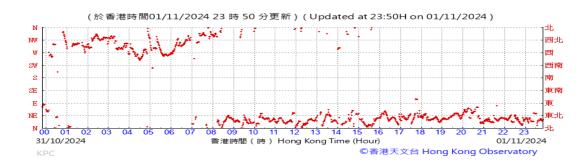

# Table D-1: Extract of Meteorological Observations for King's Park Automatic Weather Station in the reporting quarter

Temperature/Humidity:

Pressure:

Wind Direction:

Pressure:

Wind Direction:

Pressure:

Wind Direction: