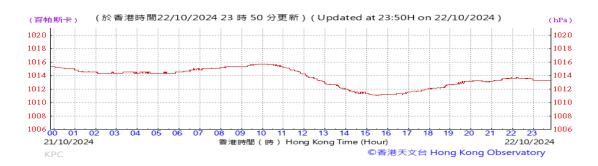

# Table D-1: Extract of Meteorological Observations for King's Park Automatic Weather Station in the reporting quarter

Temperature/Humidity:

Pressure:

Wind Direction:

Pressure:

Wind Direction:

Pressure:

Wind Direction: