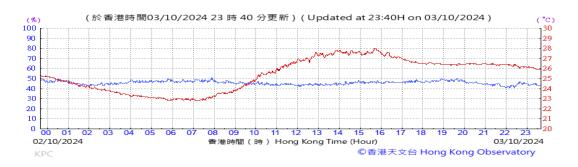

# Table D-1: Extract of Meteorological Observations for King's Park Automatic Weather Station in the reporting quarter

Temperature/Humidity:

Pressure:

Wind Direction:

Pressure:

Wind Direction:

Pressure:

Wind Direction: