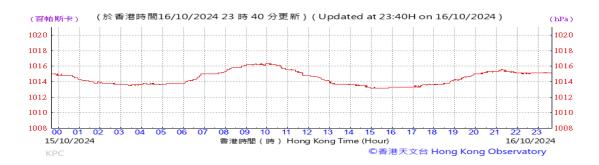

# Table D-1: Extract of Meteorological Observations for King's Park Automatic Weather Station in the reporting quarter

Temperature/Humidity:

Pressure:

Wind Direction:

Pressure:

Wind Direction:

Pressure:

Wind Direction: