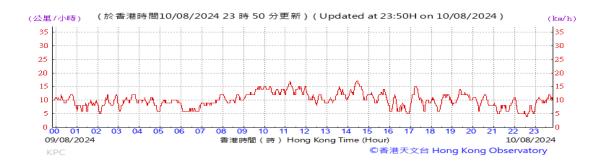

# Table D-1: Extract of Meteorological Observations for King's Park Automatic Weather Station in the reporting quarter

Temperature/Humidity:

Pressure:

Wind Direction:

Pressure:

Wind Direction:

Pressure:

Wind Direction: