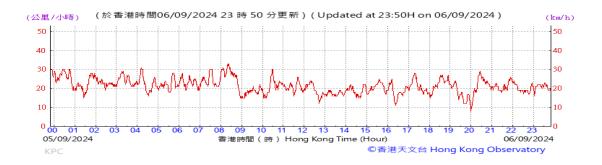

# Table D-1: Extract of Meteorological Observations for King's Park Automatic Weather Station in the reporting quarter

Temperature/Humidity:

Pressure:

Wind Direction:

Pressure:

Wind Direction:

Pressure:

Wind Direction: