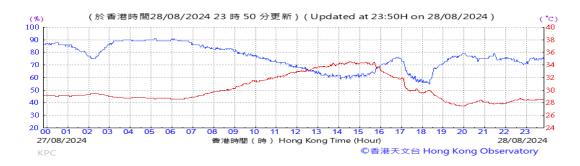

# Table D-1: Extract of Meteorological Observations for King's Park Automatic Weather Station in the reporting quarter

Temperature/Humidity:

Pressure:

Wind Direction:

Pressure:

Wind Direction:

Pressure:

Wind Direction: