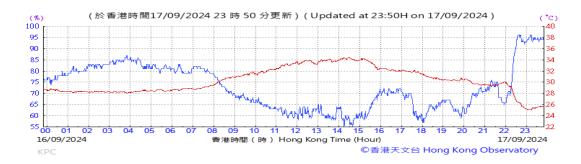

# Table D-1: Extract of Meteorological Observations for King's Park Automatic Weather Station in the reporting quarter

Temperature/Humidity:

Pressure:

Wind Direction:

Pressure:

Wind Direction:

Pressure:

Wind Direction: