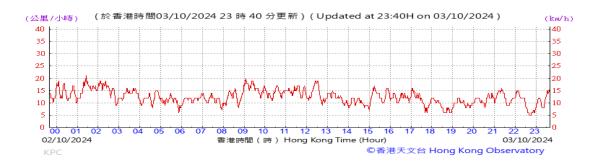

# Table D-1: Extract of Meteorological Observations for King's Park Automatic Weather Station in the reporting quarter

Temperature/Humidity:

Pressure:

Wind Direction:

Pressure:

Wind Direction:

Pressure:

Wind Direction: