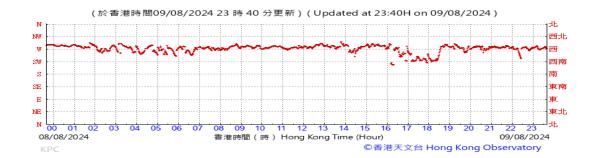

# Table D-1: Extract of Meteorological Observations for King's Park Automatic Weather Station in the reporting quarter

Temperature/Humidity:

Pressure:

Wind Direction:

Pressure:

Wind Direction:

Pressure:

Wind Direction:

Pressure:

Wind Direction:

Pressure:

Wind Direction:

Pressure:

Wind Direction:

Pressure:

Wind Direction: