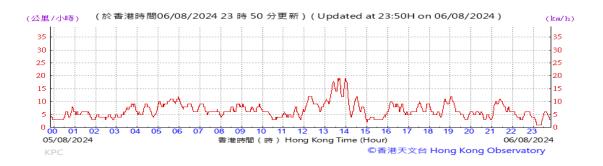

# Table D-1: Extract of Meteorological Observations for King's Park Automatic Weather Station in the reporting quarter

Temperature/Humidity:

Pressure:

Wind Direction:

Pressure:

Wind Direction:

Pressure:

Wind Direction: