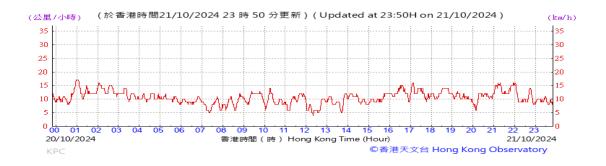

# Table D-1: Extract of Meteorological Observations for King's Park Automatic Weather Station in the reporting quarter

Temperature/Humidity:

Pressure:

Wind Direction:

Pressure:

Wind Direction:

Pressure:

Wind Direction: