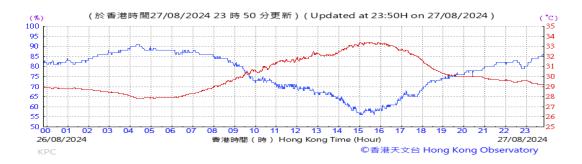

# Table D-1: Extract of Meteorological Observations for King's Park Automatic Weather Station in the reporting quarter

Temperature/Humidity:

Pressure:

Wind Direction:

Pressure:

Wind Direction:

Pressure:

Wind Direction: