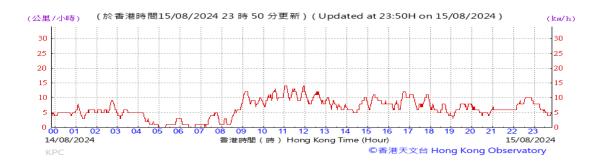

# Table D-1: Extract of Meteorological Observations for King's Park Automatic Weather Station in the reporting quarter

Temperature/Humidity:

Pressure:

Wind Direction:

Pressure:

Wind Direction:

Pressure:

Wind Direction:

Pressure:

Wind Direction:

Pressure:

Wind Direction:

Pressure:

Wind Direction:

Pressure:

Wind Direction: