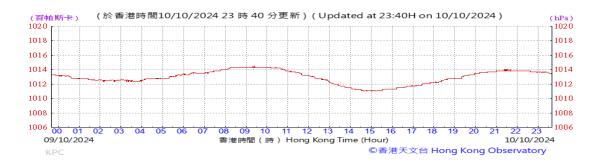

# Table D-1: Extract of Meteorological Observations for King's Park Automatic Weather Station in the reporting quarter

Temperature/Humidity:

Pressure:

Wind Direction:

Pressure:

Wind Direction:

Pressure:

Wind Direction: