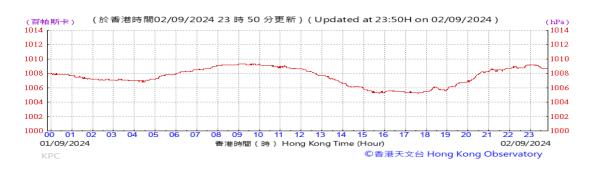

# Table D-1: Extract of Meteorological Observations for King's Park Automatic Weather Station in the reporting quarter

Temperature/Humidity:

Pressure:

Wind Direction:

Pressure:

Wind Direction:

Pressure:

Wind Direction: