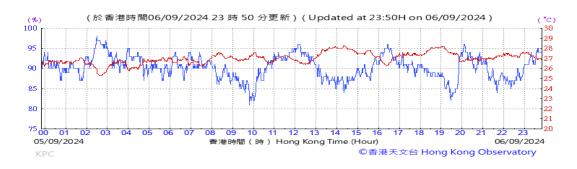

# Table D-1: Extract of Meteorological Observations for King's Park Automatic Weather Station in the reporting quarter

Temperature/Humidity:

Pressure:

Wind Direction:

Pressure:

Wind Direction:

Pressure:

Wind Direction: