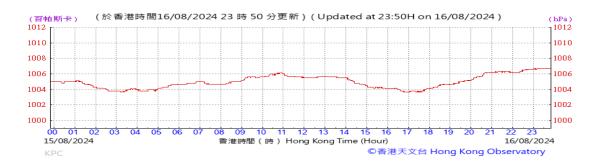

# Table D-1: Extract of Meteorological Observations for King's Park Automatic Weather Station in the reporting quarter

Temperature/Humidity:

Pressure:

Wind Direction:

Pressure:

Wind Direction:

Pressure:

Wind Direction:

Pressure:

Wind Direction:

Pressure:

Wind Direction:

Pressure:

Wind Direction:

Pressure:

Wind Direction: