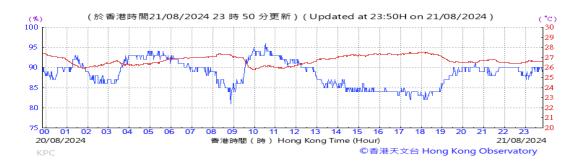

# Table D-1: Extract of Meteorological Observations for King's Park Automatic Weather Station in the reporting quarter

Temperature/Humidity:

Pressure:

Wind Direction:

Pressure:

Wind Direction:

Pressure:

Wind Direction: