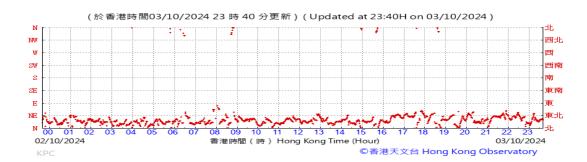

# Table D-1: Extract of Meteorological Observations for King's Park Automatic Weather Station in the reporting quarter

Temperature/Humidity:

Pressure:

Wind Direction:

Pressure:

Wind Direction:

Pressure:

Wind Direction: