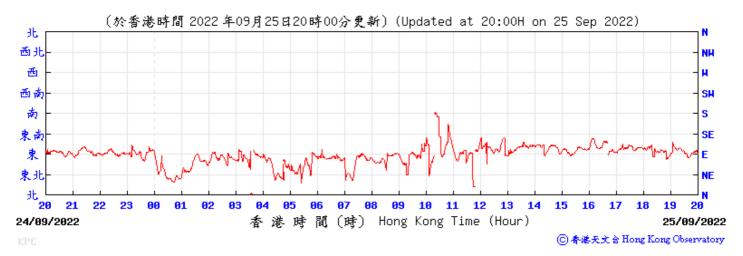

## Wind Direction:

Wind Direction:

Wind Direction:

24/09/2022

閬 (時) Hong Kong Time (Hour)

香港時

Wind Speed:

25/09/2022