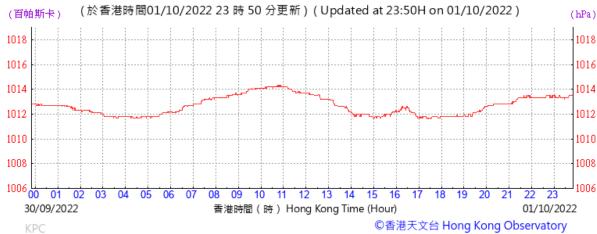

Wind Direction:

















Pressure: (百帕斯卡) (於香港時間 2022 年9 月8 日23時50分更新)(Updated at 23:50H on 8 Sep 2022) (hPa) 1016 1015 1015 1014 1014 1013 1013 1012 1012 101: 12 13 15 16 17 23:50 07/09/2022 香港時間(時) Hong Kong Time (Hour) 08/09/2022

Wind Direction:



Wind Speed:



② 香港天文 含 Hong Kong Observatory





Pressure:



Wind Direction:















## Pressure:



## Wind Direction:









Wind Direction:

















Wind Direction:

24/09/2022



閬 (時) Hong Kong Time (Hour)

香港時

Wind Speed:



25/09/2022

⑥ 香港天文 含 Hong Kong Observatory

Tempearture/Humidity:



Pressure:



Wind Direction:





Tempearture/Humidity:



Pressure:



Wind Direction:

N NW

SW

S

SE

E ΝĒ



01/10/2022

©香港天文台 Hong Kong Observatory

Wind Speed:

30/09/2022



香港時間 (時) Hong Kong Time (Hour)