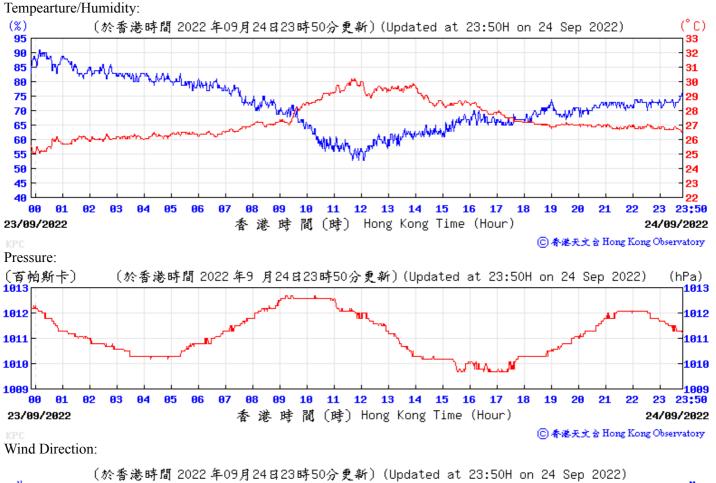

⑥ 香港天文 含 Hong Kong Observatory

Tempearture/Humidity:

Pressure:

Wind Direction:

Tempearture/Humidity:

Pressure:

Wind Direction:

N NW