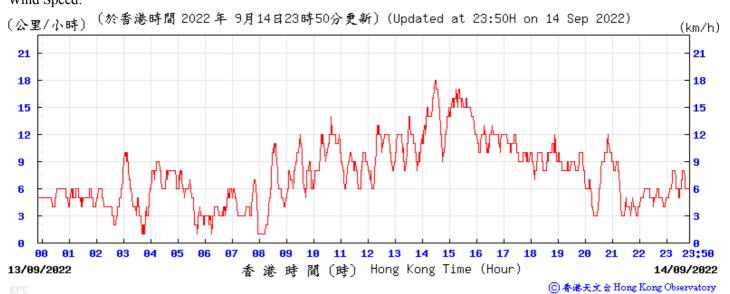

Wind Direction:

Wind Speed:

② 香港天文 含 Hong Kong Observatory

Pressure:

Wind Direction: