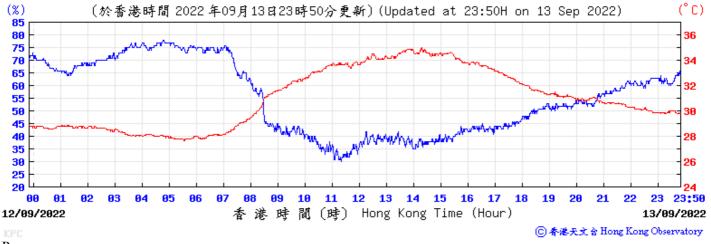

Wind Direction:

















Pressure: (百帕斯卡) (於香港時間 2022 年9 月8 日23時50分更新)(Updated at 23:50H on 8 Sep 2022) (hPa) 1016 1015 1015 1014 1014 1013 1013 1012 1012 101: 12 13 15 16 17 23:50 07/09/2022 香港時間(時) Hong Kong Time (Hour) 08/09/2022

Wind Direction:



Wind Speed:



② 香港天文 含 Hong Kong Observatory





Pressure:



Wind Direction:















## Pressure:



## Wind Direction:









Wind Direction:

















Wind Direction:

24/09/2022



閬 (時) Hong Kong Time (Hour)

香港時

Wind Speed:



25/09/2022

⑥ 香港天文 含 Hong Kong Observatory

Tempearture/Humidity:



Pressure:



Wind Direction:





Tempearture/Humidity:



Pressure:



Wind Direction:

N NW

SW

S

SE

E ΝĒ



01/10/2022

©香港天文台 Hong Kong Observatory

Wind Speed:

30/09/2022



香港時間 (時) Hong Kong Time (Hour)