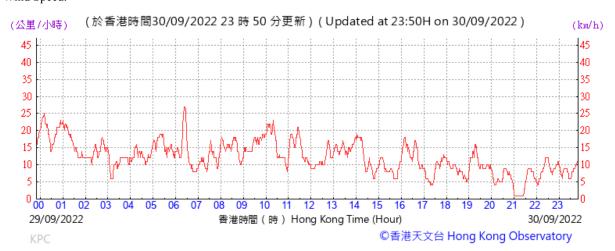

SW

S

SE

E ΝĒ

01/10/2022

©香港天文台 Hong Kong Observatory

Wind Speed:

30/09/2022

香港時間 (時) Hong Kong Time (Hour)