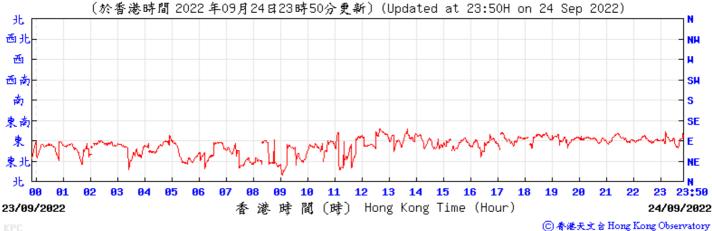

## Wind Direction:

Wind Direction:

Wind Direction:

24/09/2022

閬 (時) Hong Kong Time (Hour)

香港時

Wind Speed:

25/09/2022

⑥ 香港天文 含 Hong Kong Observatory

Tempearture/Humidity:

Pressure:

Wind Direction:

Tempearture/Humidity:

Pressure:

Wind Direction:

N NW