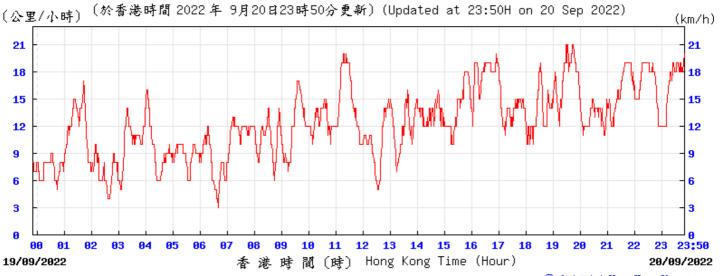

Wind Direction:

Wind Speed:

② 香港天文 含 Hong Kong Observatory

Pressure:

Wind Direction: