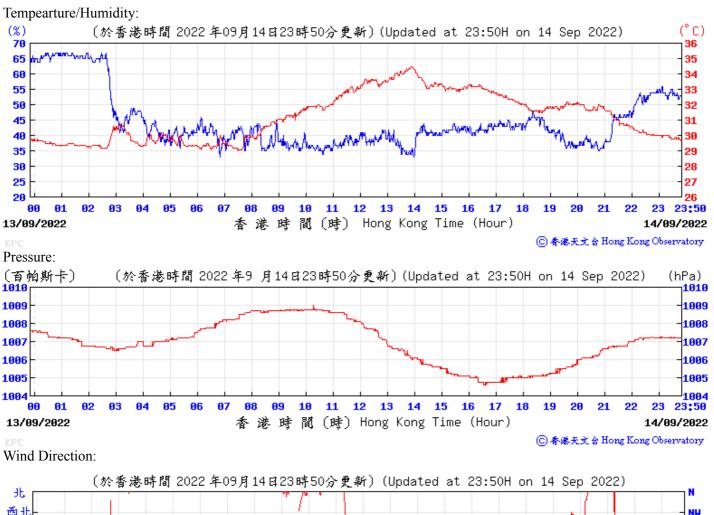

⑥ 香港天文 含 Hong Kong Observatory

Tempearture/Humidity:

Pressure:

Wind Direction:

Tempearture/Humidity:

Pressure:

Wind Direction:

N NW