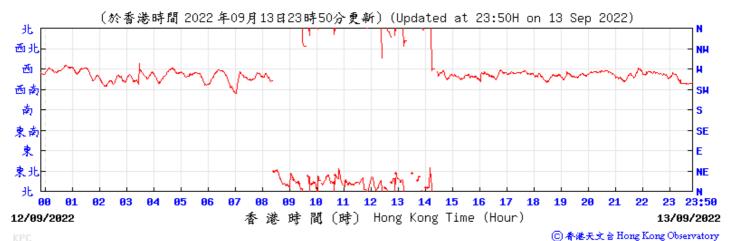

## Wind Direction:

Wind Direction:

Wind Direction:

24/09/2022

閬 (時) Hong Kong Time (Hour)

香港時

Wind Speed:

25/09/2022