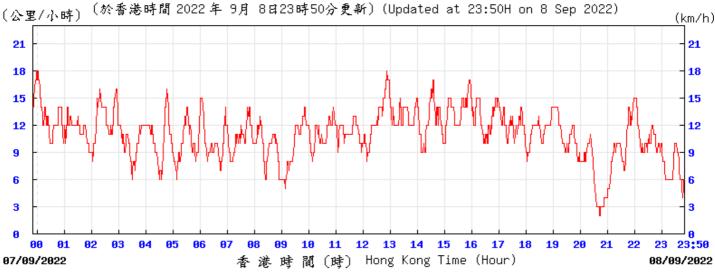

Wind Direction:

Pressure: (百帕斯卡) (於香港時間 2022 年9 月8 日23時50分更新)(Updated at 23:50H on 8 Sep 2022) (hPa) 1016 1015 1015 1014 1014 1013 1013 1012 1012 101: 12 13 15 16 17 23:50 07/09/2022 香港時間(時) Hong Kong Time (Hour) 08/09/2022