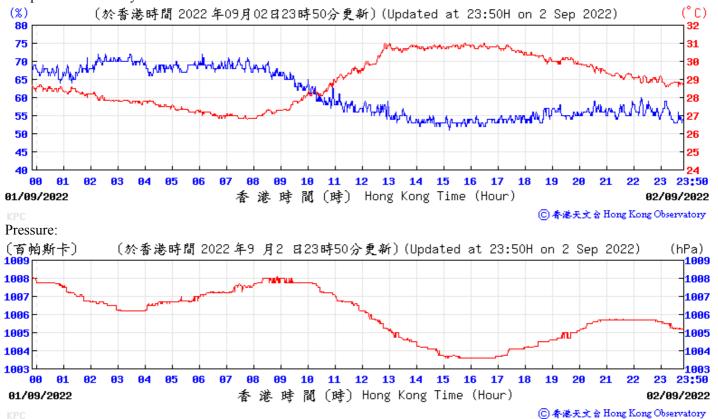

Wind Direction:

















Pressure: (百帕斯卡) (於香港時間 2022 年9 月8 日23時50分更新)(Updated at 23:50H on 8 Sep 2022) (hPa) 1016 1015 1015 1014 1014 1013 1013 1012 1012 101: 12 13 15 16 17 23:50 07/09/2022 香港時間(時) Hong Kong Time (Hour) 08/09/2022

Wind Direction:



Wind Speed:



② 香港天文 含 Hong Kong Observatory





Pressure:



Wind Direction:















## Pressure:



## Wind Direction:









Wind Direction:

















Wind Direction:

24/09/2022



閬 (時) Hong Kong Time (Hour)

香港時

Wind Speed:



25/09/2022

⑥ 香港天文 含 Hong Kong Observatory

Tempearture/Humidity:



Pressure:



Wind Direction:





Tempearture/Humidity:



Pressure:



Wind Direction:

N NW

SW

S

SE

E ΝĒ



01/10/2022

©香港天文台 Hong Kong Observatory

Wind Speed:

30/09/2022



香港時間 (時) Hong Kong Time (Hour)