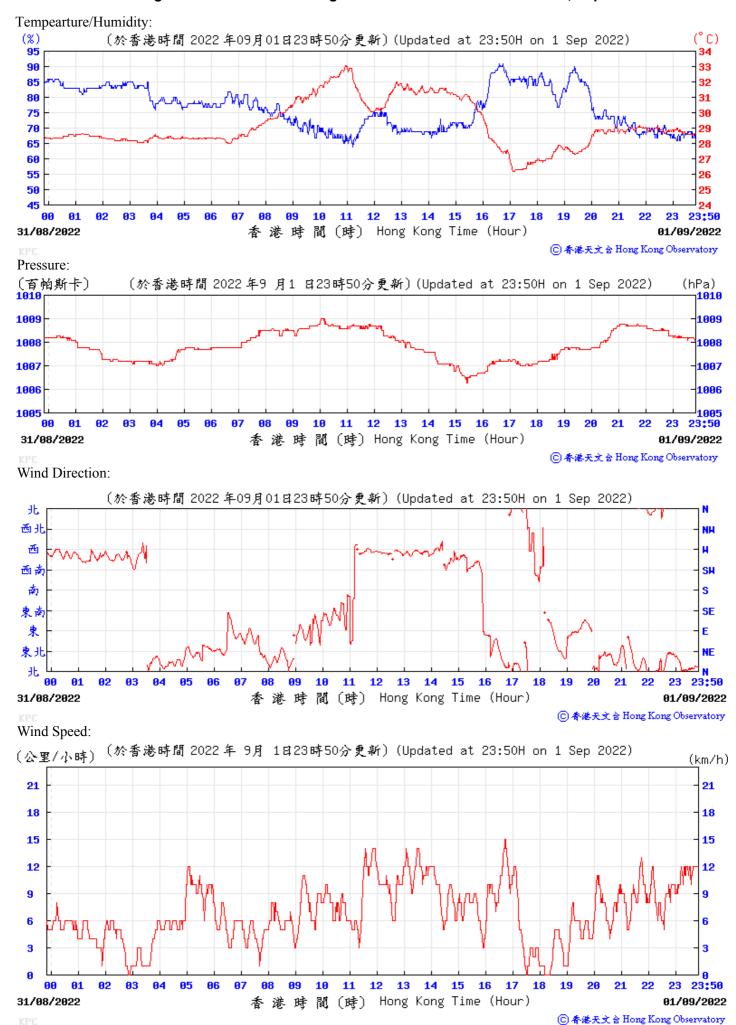

Wind Direction:

















Pressure: (百帕斯卡) (於香港時間 2022 年9 月8 日23時50分更新)(Updated at 23:50H on 8 Sep 2022) (hPa) 1016 1015 1015 1014 1014 1013 1013 1012 1012 101: 12 13 15 16 17 23:50 07/09/2022 香港時間(時) Hong Kong Time (Hour) 08/09/2022

Wind Direction:



Wind Speed:



② 香港天文 含 Hong Kong Observatory





Pressure:



Wind Direction:















## Pressure:



## Wind Direction:









Wind Direction:

















Wind Direction:

24/09/2022



閬 (時) Hong Kong Time (Hour)

香港時

Wind Speed:



25/09/2022

⑥ 香港天文 含 Hong Kong Observatory

Tempearture/Humidity:



Pressure:



Wind Direction:





Tempearture/Humidity:



Pressure:



Wind Direction:

N NW

SW

S

SE

E ΝĒ



01/10/2022

©香港天文台 Hong Kong Observatory

Wind Speed:

30/09/2022



香港時間 (時) Hong Kong Time (Hour