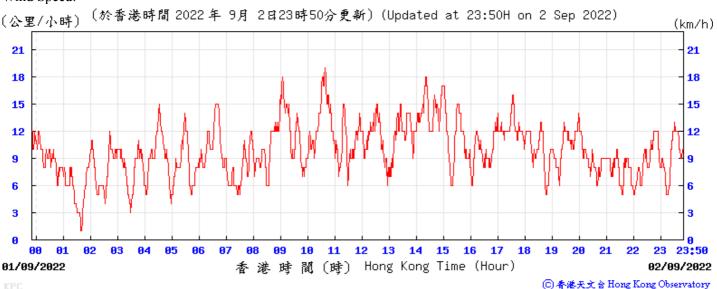

Wind Direction:

Wind Speed:

② 香港天文 含 Hong Kong Observatory

Pressure:

Wind Direction: