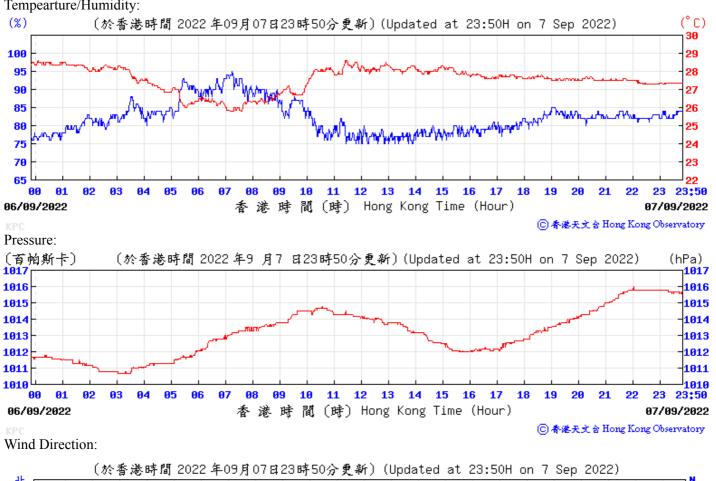

## Pressure:

⑥ 香港天文 含 Hong Kong Observatory

Tempearture/Humidity:

Pressure:

Wind Direction:

Tempearture/Humidity:

Pressure:

Wind Direction:

N NW