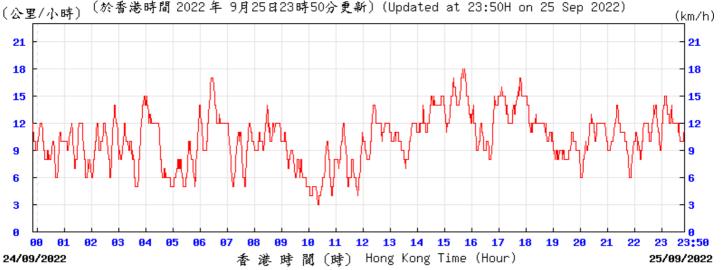

## Wind Direction:

Wind Direction:

Wind Direction:

24/09/2022

閬 (時) Hong Kong Time (Hour)

香港時

Wind Speed:

25/09/2022