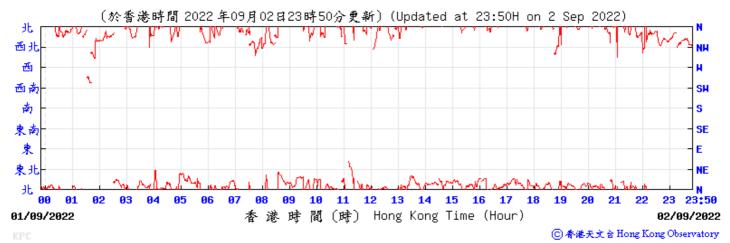

Wind Direction:

















Pressure: (百帕斯卡) (於香港時間 2022 年9 月8 日23時50分更新)(Updated at 23:50H on 8 Sep 2022) (hPa) 1016 1015 1015 1014 1014 1013 1013 1012 1012 101: 12 13 15 16 17 23:50 07/09/2022 香港時間(時) Hong Kong Time (Hour) 08/09/2022

Wind Direction:



Wind Speed:



② 香港天文 含 Hong Kong Observatory





Pressure:



Wind Direction:















## Pressure:



## Wind Direction:









Wind Direction:

















Wind Direction:

24/09/2022



閬 (時) Hong Kong Time (Hour)

香港時

Wind Speed:



25/09/2022

⑥ 香港天文 含 Hong Kong Observatory

Tempearture/Humidity:



Pressure:



Wind Direction:





Tempearture/Humidity:



Pressure:



Wind Direction:

N NW

SW

S

SE

E ΝĒ



01/10/2022

©香港天文台 Hong Kong Observatory

Wind Speed:

30/09/2022



香港時間 (時) Hong Kong Time (Hour)