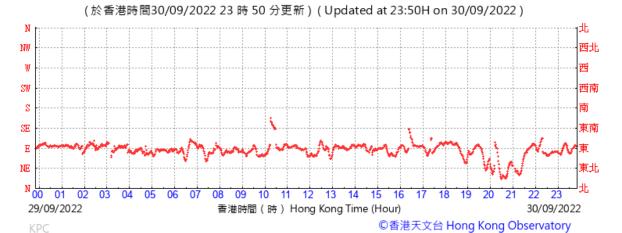

## Wind Direction:

Wind Direction:

Wind Direction:

24/09/2022

閬 (時) Hong Kong Time (Hour)

香港時

Wind Speed:

25/09/2022

SW

S

SE

E ΝĒ

01/10/2022

©香港天文台 Hong Kong Observatory

Wind Speed:

30/09/2022