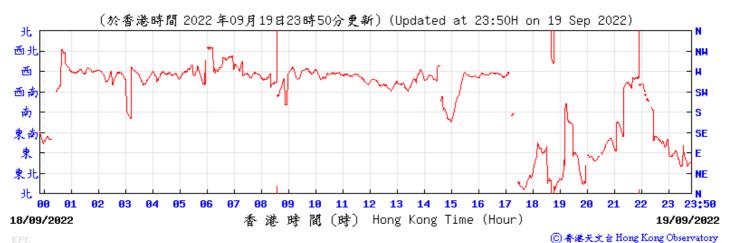

Wind Direction:

Wind Speed:

② 香港天文 含 Hong Kong Observatory

Pressure:

Wind Direction:

## Wind Direction:

Wind Direction:

Wind Direction:

24/09/2022

閬 (時) Hong Kong Time (Hour)

香港時

Wind Speed:

25/09/2022