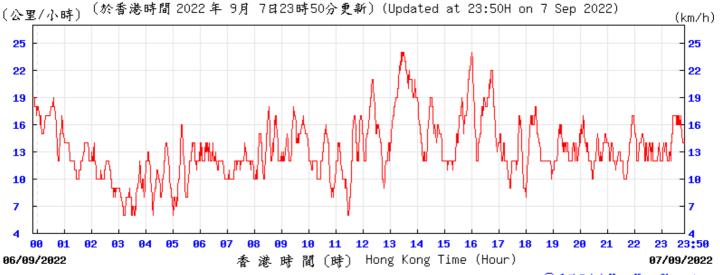

Wind Direction:

Wind Speed:

② 香港天文 含 Hong Kong Observatory

Pressure:

Wind Direction: