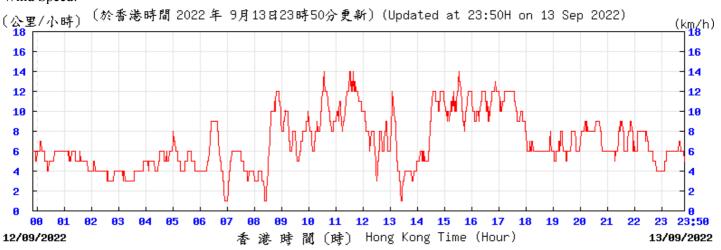

Wind Direction:

Wind Speed:

② 香港天文 含 Hong Kong Observatory

Pressure:

Wind Direction: