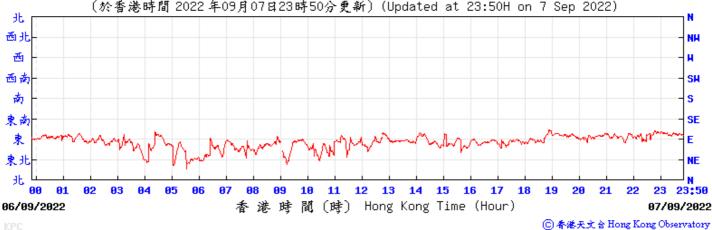

## Wind Direction:

Wind Direction:

Wind Direction:

24/09/2022

閬 (時) Hong Kong Time (Hour)

香港時

Wind Speed:

25/09/2022

⑥ 香港天文 含 Hong Kong Observatory

Tempearture/Humidity:

Pressure:

Wind Direction:

Tempearture/Humidity:

Pressure:

Wind Direction:

N NW