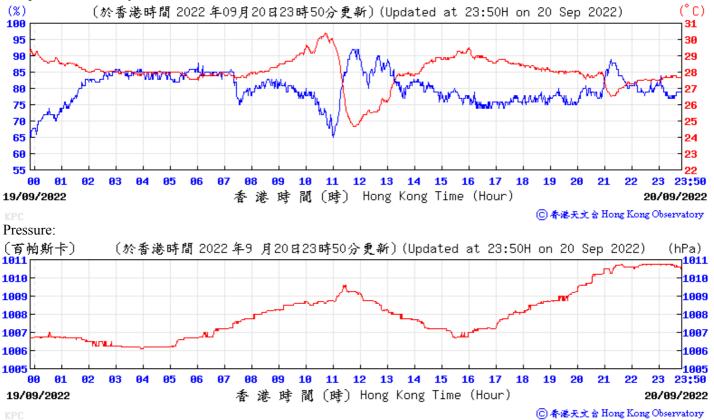

## Pressure:

⑥ 香港天文 含 Hong Kong Observatory

Tempearture/Humidity:

Pressure:

Wind Direction:

Tempearture/Humidity:

Pressure:

Wind Direction:

N NW