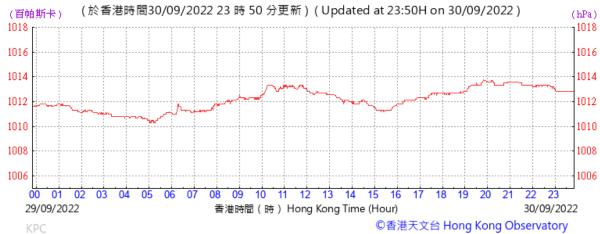

## Pressure:

⑥ 香港天文 含 Hong Kong Observatory

Tempearture/Humidity:

Pressure:

Wind Direction:

Tempearture/Humidity:

Pressure:

Wind Direction:

N NW