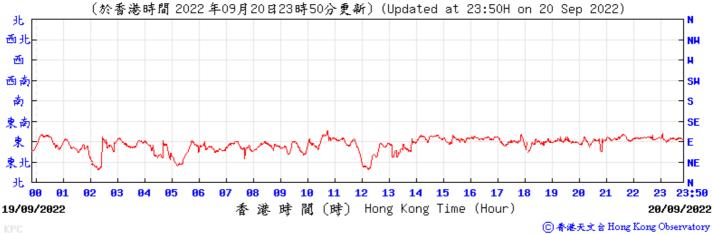

Wind Direction:

Wind Speed:

② 香港天文 含 Hong Kong Observatory

Pressure:

Wind Direction: