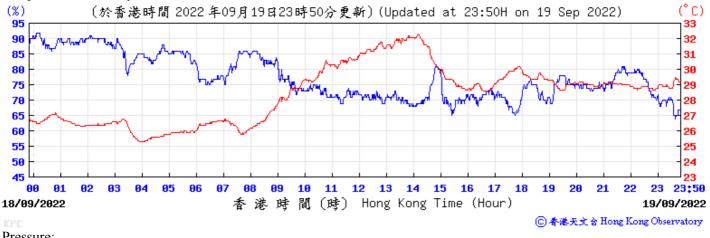

Wind Direction:

















Pressure: (百帕斯卡) (於香港時間 2022 年9 月8 日23時50分更新)(Updated at 23:50H on 8 Sep 2022) (hPa) 1016 1015 1015 1014 1014 1013 1013 1012 1012 101: 12 13 15 16 17 23:50 07/09/2022 香港時間(時) Hong Kong Time (Hour) 08/09/2022

Wind Direction:



Wind Speed:



② 香港天文 含 Hong Kong Observatory





Pressure:



Wind Direction:















## Pressure:



## Wind Direction:









Wind Direction:

















Wind Direction:

24/09/2022



閬 (時) Hong Kong Time (Hour)

香港時

Wind Speed:



25/09/2022

⑥ 香港天文 含 Hong Kong Observatory

Tempearture/Humidity:



Pressure:



Wind Direction:





Tempearture/Humidity:



Pressure:



Wind Direction:

N NW

SW

S

SE

E ΝĒ



01/10/2022

©香港天文台 Hong Kong Observatory

Wind Speed:

30/09/2022



香港時間 (時) Hong Kong Time (Hour)