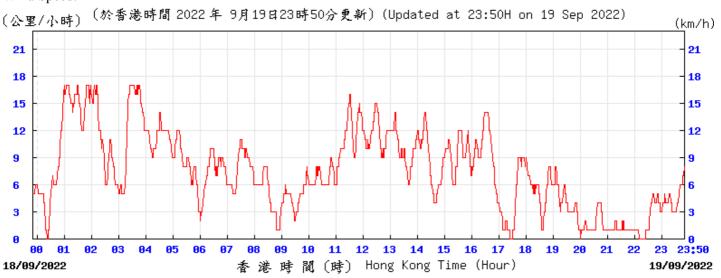

Wind Direction:

Wind Speed:

② 香港天文 含 Hong Kong Observatory

Pressure:

Wind Direction:

## Wind Direction:

Wind Direction:

Wind Direction:

24/09/2022

閬 (時) Hong Kong Time (Hour)

香港時

Wind Speed:

25/09/2022