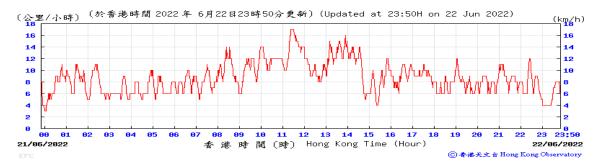

Pressure:

Wind Direction:

Pressure:

Wind Direction:

**Pressure:** 

Wind Direction:

**Pressure:** 

Wind Direction: