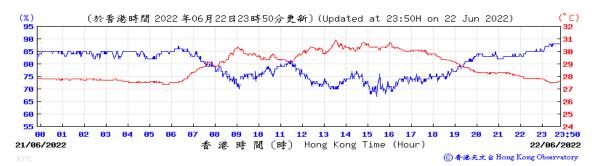

#### June 2022

Temperature/Humidity:

(%) **100** (°C) 1**32** (於香港時間 2022 年06月06日23時50分更新)(Updated at 23:50H on 6 Jun 2022) 12 13 15 16 23:50 香 港 時 閬 (時) Hong Kong Time (Hour) 05/06/2022 06/06/2022 ⓒ 春港天文 含 Hong Kong Observatory