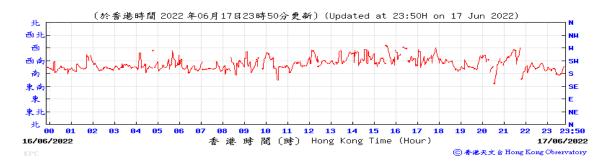

#### Pressure:

Wind Direction:

**Pressure:** 

Wind Direction:

Pressure:

Wind Direction:

Pressure:

Wind Direction: