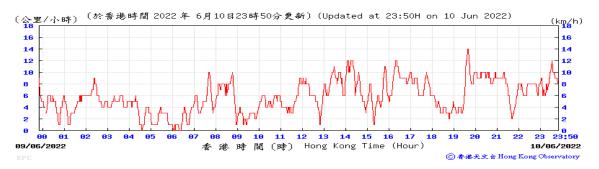

### Extract of Meteorological Observations for King's Park Automatic Weather Station

#### June 2022

Temperature/Humidity:

(%) **100** (°C) 1**32** (於香港時間 2022 年06月06日23時50分更新)(Updated at 23:50H on 6 Jun 2022) 12 13 15 16 23:50 香 港 時 閬 (時) Hong Kong Time (Hour) 05/06/2022 06/06/2022 ⓒ 春港天文 含 Hong Kong Observatory

#### Pressure:



Wind Direction:







**Pressure:** 



Wind Direction:







Pressure:



Wind Direction:









Pressure:



Wind Direction:







Pressure:



Wind Direction:









Pressure:



Wind Direction:







**Pressure:** 



Wind Direction:







**Pressure:** 



Wind Direction:







**Pressure:** 



Wind Direction:







**Pressure:** 



Wind Direction: