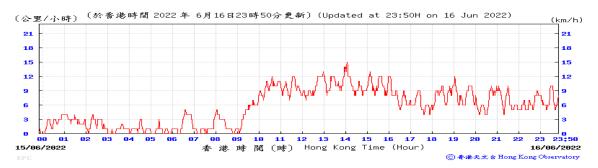

#### Pressure:

Wind Direction:

**Pressure:** 

Wind Direction:

Pressure:

Wind Direction:

Pressure:

Wind Direction: