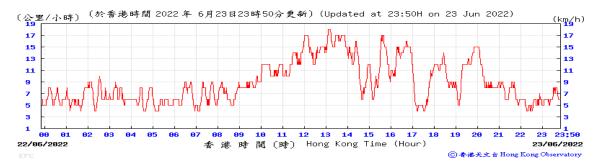

Pressure:

Wind Direction:

Pressure:

Wind Direction:

**Pressure:** 

Wind Direction:

**Pressure:** 

Wind Direction: