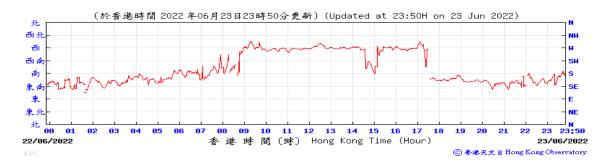

#### Pressure:

Wind Direction:

**Pressure:** 

Wind Direction:

Pressure:

Wind Direction:

Pressure:

Wind Direction: