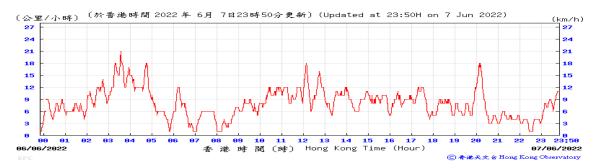

Pressure:

Wind Direction:

Pressure:

Wind Direction:

**Pressure:** 

Wind Direction:

**Pressure:** 

Wind Direction: