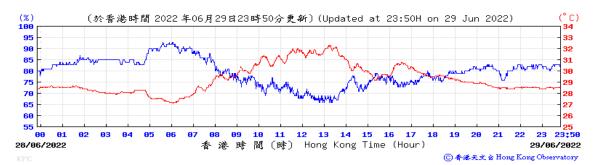

#### June 2022

Temperature/Humidity:

(%) **100** (°C) 1**32** (於香港時間 2022 年06月06日23時50分更新)(Updated at 23:50H on 6 Jun 2022) 12 13 15 16 23:50 香 港 時 閬 (時) Hong Kong Time (Hour) 05/06/2022 06/06/2022 ⓒ 春港天文 含 Hong Kong Observatory