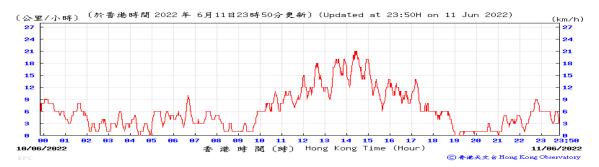

Pressure:

Wind Direction:

Pressure:

Wind Direction:

**Pressure:** 

Wind Direction:

**Pressure:** 

Wind Direction: