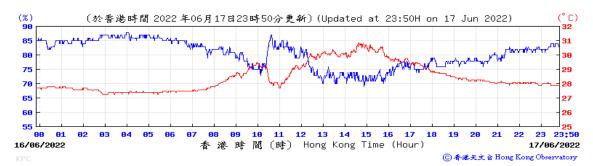

#### June 2022

Temperature/Humidity:

(%) **100** (°C) 1**32** (於香港時間 2022 年06月06日23時50分更新)(Updated at 23:50H on 6 Jun 2022) 12 13 15 16 23:50 香 港 時 閬 (時) Hong Kong Time (Hour) 05/06/2022 06/06/2022 ⓒ 春港天文 含 Hong Kong Observatory