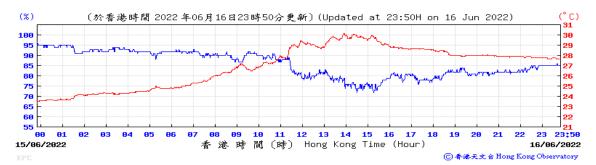

#### June 2022

Temperature/Humidity:

(%) **100** (°C) 1**32** (於香港時間 2022 年06月06日23時50分更新)(Updated at 23:50H on 6 Jun 2022) 12 13 15 16 23:50 香 港 時 閬 (時) Hong Kong Time (Hour) 05/06/2022 06/06/2022 ⓒ 春港天文 含 Hong Kong Observatory