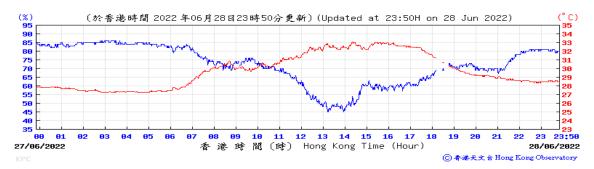

#### June 2022

Temperature/Humidity:

(%) **100** (°C) 1**32** (於香港時間 2022 年06月06日23時50分更新)(Updated at 23:50H on 6 Jun 2022) 12 13 15 16 23:50 香 港 時 閬 (時) Hong Kong Time (Hour) 05/06/2022 06/06/2022 ⓒ 春港天文 含 Hong Kong Observatory