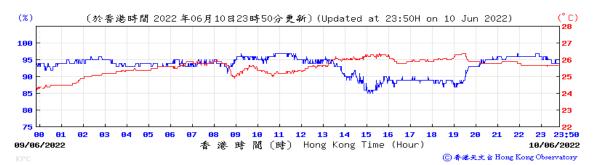

#### June 2022

Temperature/Humidity:

(%) **100** (°C) 1**32** (於香港時間 2022 年06月06日23時50分更新)(Updated at 23:50H on 6 Jun 2022) 12 13 15 16 23:50 香 港 時 閬 (時) Hong Kong Time (Hour) 05/06/2022 06/06/2022 ⓒ 春港天文 含 Hong Kong Observatory