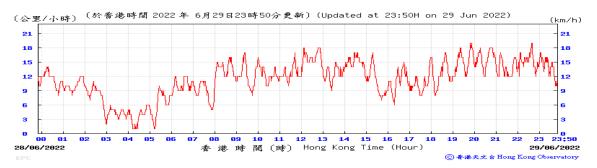

### Extract of Meteorological Observations for King's Park Automatic Weather Station

#### June 2022

Temperature/Humidity:

(%) **100** (°C) 1**32** (於香港時間 2022 年06月06日23時50分更新)(Updated at 23:50H on 6 Jun 2022) 12 13 15 16 23:50 香 港 時 閬 (時) Hong Kong Time (Hour) 05/06/2022 06/06/2022 ⓒ 春港天文 含 Hong Kong Observatory

#### Pressure:



Wind Direction:







**Pressure:** 



Wind Direction:







Pressure:



Wind Direction:









Pressure:



Wind Direction:







Pressure:



Wind Direction:









Pressure:



Wind Direction:







**Pressure:** 



Wind Direction:







**Pressure:** 



Wind Direction:







**Pressure:** 



Wind Direction:







**Pressure:** 



Wind Direction: