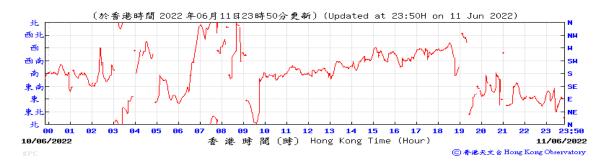

#### Pressure:

Wind Direction:

**Pressure:** 

Wind Direction:

Pressure:

Wind Direction:

Pressure:

Wind Direction: