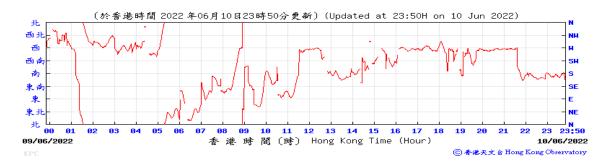

Pressure:

Wind Direction:

Pressure:

Wind Direction:

**Pressure:** 

Wind Direction:

**Pressure:** 

Wind Direction: