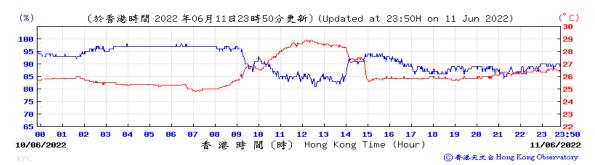

#### June 2022

Temperature/Humidity:

(%) **100** (°C) 1**32** (於香港時間 2022 年06月06日23時50分更新)(Updated at 23:50H on 6 Jun 2022) 12 13 15 16 23:50 香 港 時 閬 (時) Hong Kong Time (Hour) 05/06/2022 06/06/2022 ⓒ 春港天文 含 Hong Kong Observatory