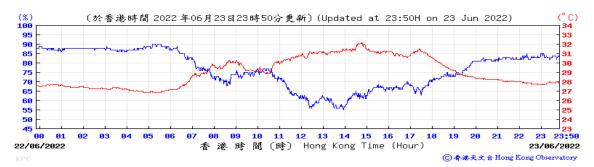

#### June 2022

Temperature/Humidity:

(%) **100** (°C) 1**32** (於香港時間 2022 年06月06日23時50分更新)(Updated at 23:50H on 6 Jun 2022) 12 13 15 16 23:50 香 港 時 閬 (時) Hong Kong Time (Hour) 05/06/2022 06/06/2022 ⓒ 春港天文 含 Hong Kong Observatory