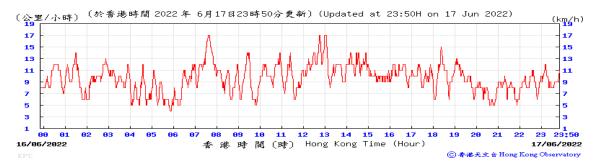

Pressure:

Wind Direction:

Pressure:

Wind Direction:

**Pressure:** 

Wind Direction:

**Pressure:** 

Wind Direction: