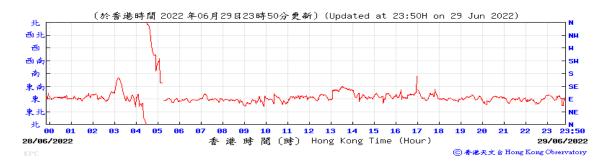

#### Pressure:

Wind Direction:

**Pressure:** 

Wind Direction:

Pressure:

Wind Direction:

Pressure:

Wind Direction: