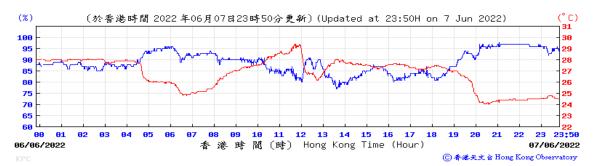

#### June 2022

Temperature/Humidity:

(%) **100** (°C) 1**32** (於香港時間 2022 年06月06日23時50分更新)(Updated at 23:50H on 6 Jun 2022) 12 13 15 16 23:50 香 港 時 閬 (時) Hong Kong Time (Hour) 05/06/2022 06/06/2022 ⓒ 春港天文 含 Hong Kong Observatory