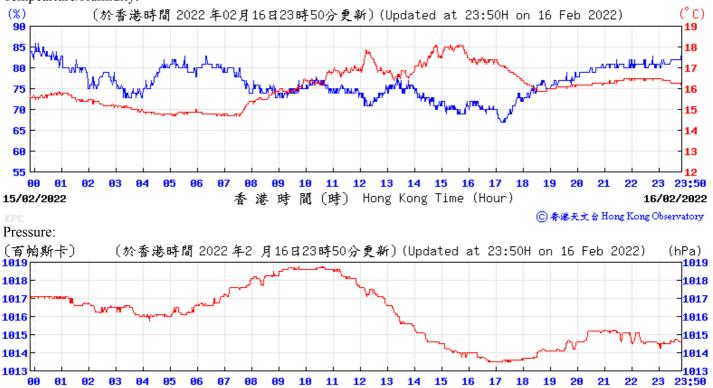

## Extract of Meteorological Observations for King's Park Automatic Weather Station, February 2022

05/02/2022

潴 畴 閵

()) Hong Kong Time (Hour)

06/02/2022

⑥ 香港天文台 Hong Kong Observatory

Pressure:

Wind Direction: