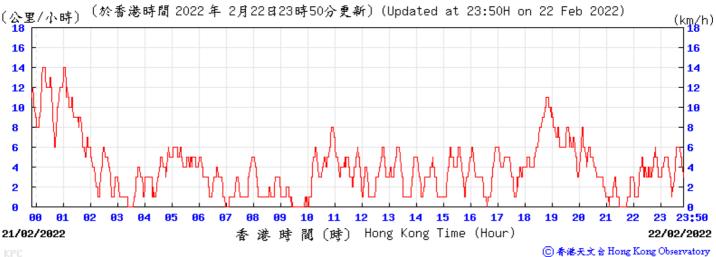

21 22

⑥ 香港天文台 Hong Kong Observatory

23

23:50

21/02/2022

Wind Speed:

(公里/小時) 18 m 〔於香港時間 2022 年 2月26日23時50分更新〕(Updated at 23:50H on 26 Feb 2022) (km/h) 16 16 12 12 10 10 8 6 6 2 **91** 96 97 12 13 15 23:50 港 時 間 (時) Hong Kong Time (Hour) 25/02/2022 26/02/2022