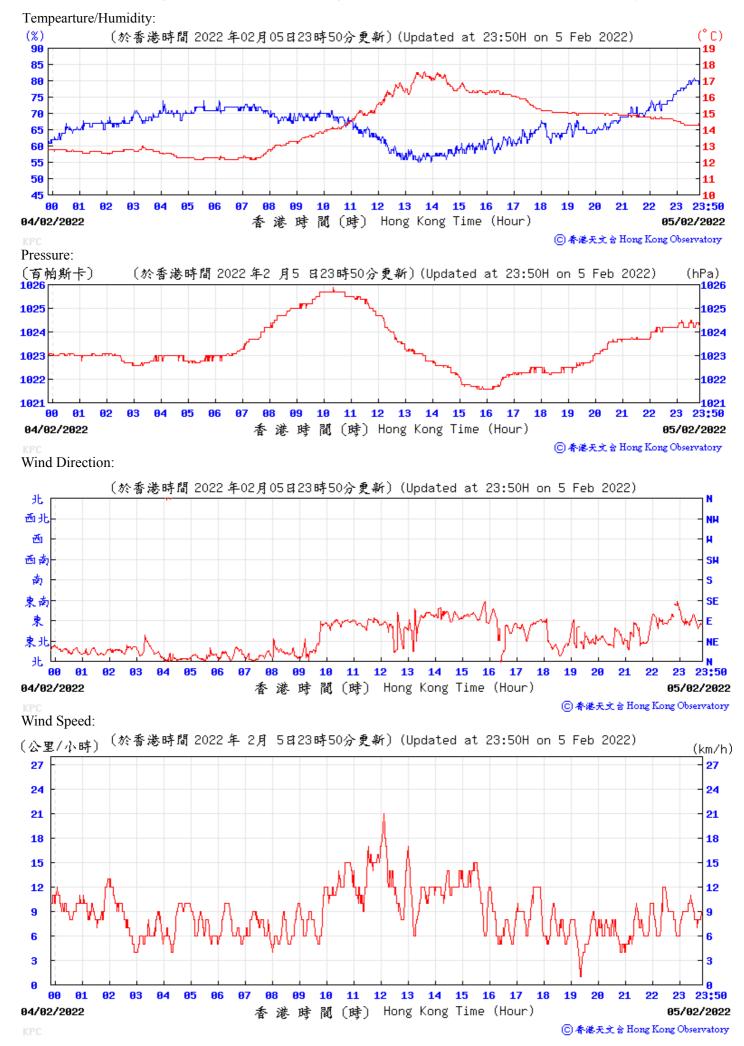

## Extract of Meteorological Observations for King's Park Automatic Weather Station, February 2022

05/02/2022

潴 畴 閵

()) Hong Kong Time (Hour)

06/02/2022

⑥ 香港天文台 Hong Kong Observatory

Pressure:

Wind Direction: