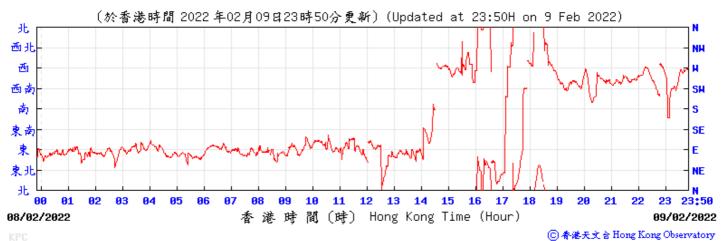

Wind Speed:

⑥ 香港天文台 Hong Kong Observatory

15/02/2022

香港時

濶 (時) Hong Kong Time (Hour)

16/02/2022

⑥ 香港天文台 Hong Kong Observatory

⑥ 香港天文 含 Hong Kong Observatory