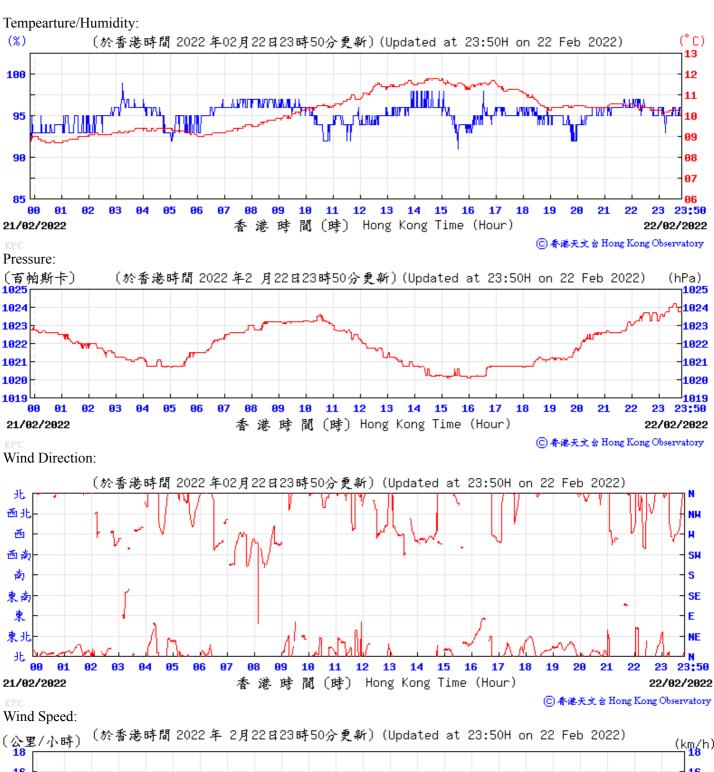

⑥ 香港天文 含 Hong Kong Observatory

26/02/2022

Й1

13

14

12

香港時間(時) Hong Kong Time (Hour)

15

16

17

18

23:50

27/02/2022

⑥ 香港天文 含 Hong Kong Observatory

**09** 

18