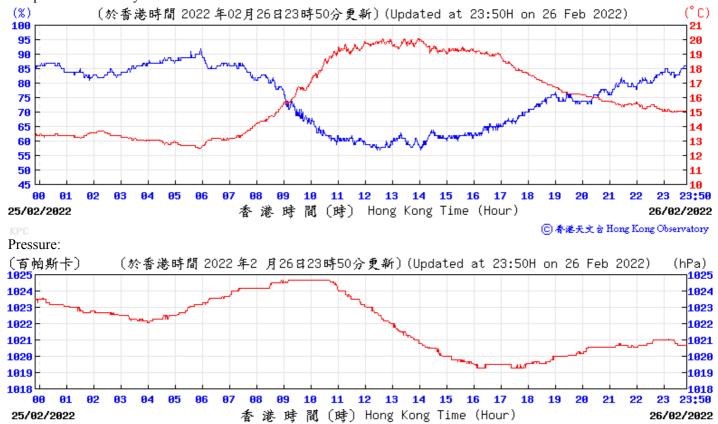

## Extract of Meteorological Observations for King's Park Automatic Weather Station, February 2022







05/02/2022



潴 畴 閵

()) Hong Kong Time (Hour)

06/02/2022

⑥ 香港天文台 Hong Kong Observatory

























Pressure:



Wind Direction:



Wind Speed:



⑥ 香港天文台 Hong Kong Observatory





15/02/2022



香港時

濶 (時) Hong Kong Time (Hour)

16/02/2022

⑥ 香港天文台 Hong Kong Observatory

⑥ 香港天文 含 Hong Kong Observatory





00 01

20/02/2022

**02** 

03 04

**9**5

96 97

98

09

10

11 12

13 14

港時間(時) Hong Kong Time (Hour)



15 16

17

18

19 20

21 22

⑥ 香港天文台 Hong Kong Observatory

23

23:50

21/02/2022











Wind Speed:

(公里/小時) 18 m 〔於香港時間 2022 年 2月26日23時50分更新〕(Updated at 23:50H on 26 Feb 2022) (km/h) 16 16 12 12 10 10 8 6 6 2 **91** 96 97 12 13 15 23:50 港 時 間 (時) Hong Kong Time (Hour) 25/02/2022 26/02/2022

⑥ 香港天文 含 Hong Kong Observatory





26/02/2022

Й1



13

14

12

香港時間(時) Hong Kong Time (Hour)

15

16

17

18

23:50

27/02/2022

⑥ 香港天文 含 Hong Kong Observatory

**09** 

18

11