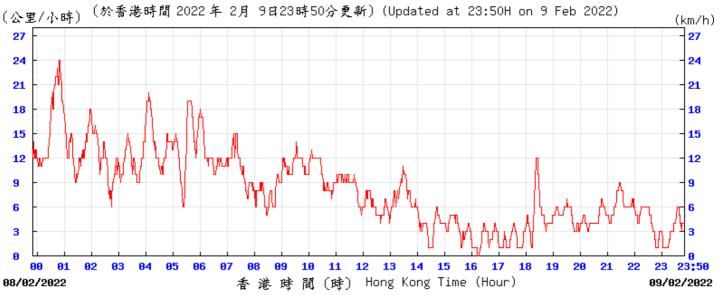

Wind Speed:

⑥ 香港天文台 Hong Kong Observatory

15/02/2022

香港時

濶 (時) Hong Kong Time (Hour)

16/02/2022

⑥ 香港天文台 Hong Kong Observatory

⑥ 香港天文 含 Hong Kong Observatory