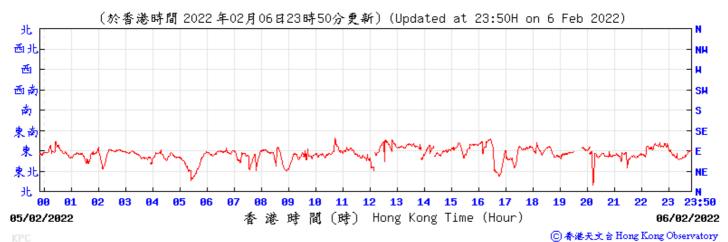

## Extract of Meteorological Observations for King's Park Automatic Weather Station, February 2022

05/02/2022

潴 畴 閵

()) Hong Kong Time (Hour)

06/02/2022

⑥ 香港天文台 Hong Kong Observatory

Pressure:

Wind Direction: