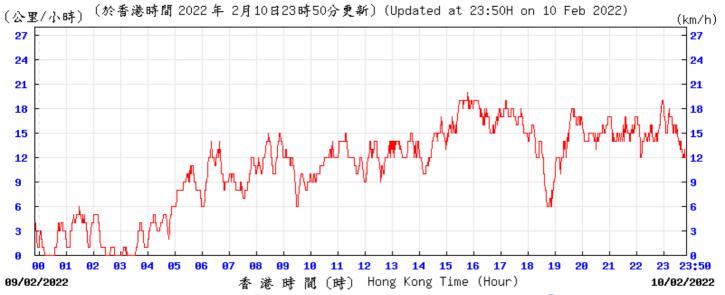

Wind Speed:

⑥ 香港天文台 Hong Kong Observatory

15/02/2022

香港時

濶 (時) Hong Kong Time (Hour)

16/02/2022

⑥ 香港天文台 Hong Kong Observatory

⑥ 香港天文 含 Hong Kong Observatory