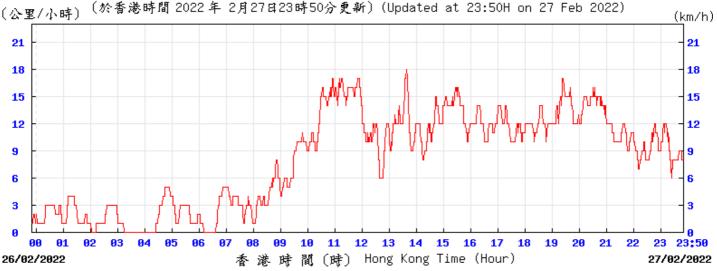

⑥ 香港天文 含 Hong Kong Observatory

26/02/2022

Й1

13

14

12

香港時間(時) Hong Kong Time (Hour)

15

16

17

18

23:50

27/02/2022

⑥ 香港天文 含 Hong Kong Observatory

**09** 

18