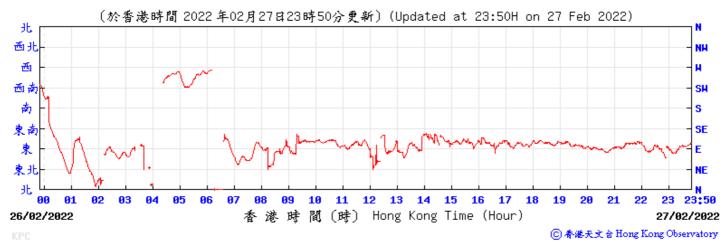

⑥ 香港天文 含 Hong Kong Observatory

26/02/2022

Й1

13

14

12

香港時間(時) Hong Kong Time (Hour)

15

16

17

18

23:50

27/02/2022

⑥ 香港天文 含 Hong Kong Observatory

**09** 

18