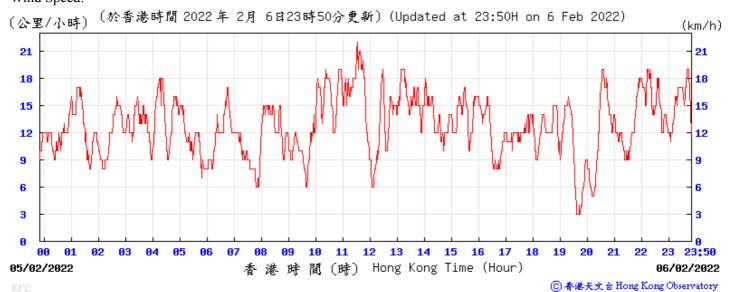

Wind Speed:

⑥ 香港天文台 Hong Kong Observatory

15/02/2022

香港時

濶 (時) Hong Kong Time (Hour)

16/02/2022

⑥ 香港天文台 Hong Kong Observatory

⑥ 香港天文 含 Hong Kong Observatory