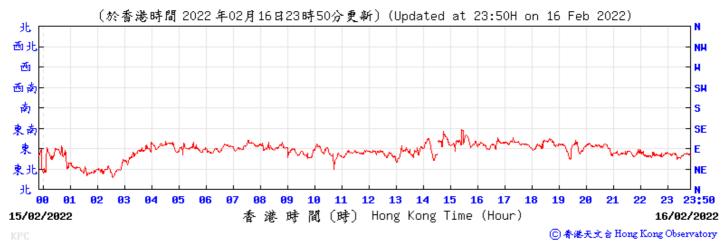

## Extract of Meteorological Observations for King's Park Automatic Weather Station, February 2022

05/02/2022

潴 畴 閵

()) Hong Kong Time (Hour)

06/02/2022

⑥ 香港天文台 Hong Kong Observatory

Pressure:

Wind Direction: