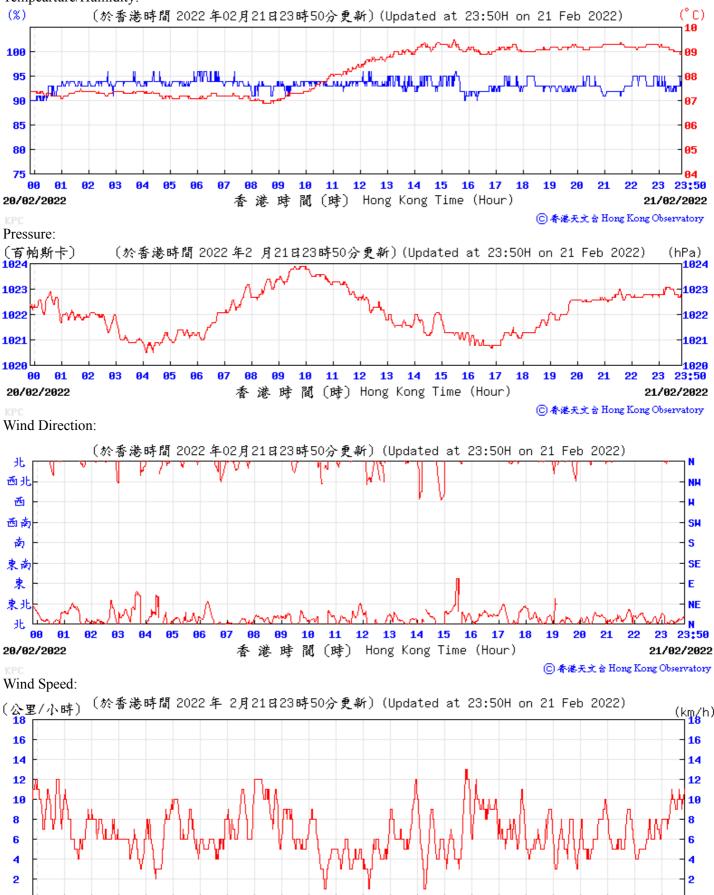

21 22

⑥ 香港天文台 Hong Kong Observatory

23

23:50

21/02/2022

Wind Speed:

(公里/小時) 18 m 〔於香港時間 2022 年 2月26日23時50分更新〕(Updated at 23:50H on 26 Feb 2022) (km/h) 16 16 12 12 10 10 8 6 6 2 **91** 96 97 12 13 15 23:50 港 時 間 (時) Hong Kong Time (Hour) 25/02/2022 26/02/2022