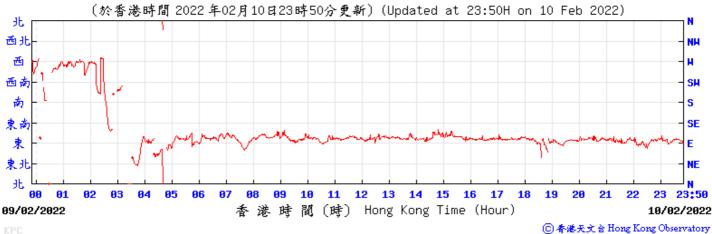

## Extract of Meteorological Observations for King's Park Automatic Weather Station, February 2022

05/02/2022

潴 畴 閵

()) Hong Kong Time (Hour)

06/02/2022

⑥ 香港天文台 Hong Kong Observatory

Pressure:

Wind Direction: