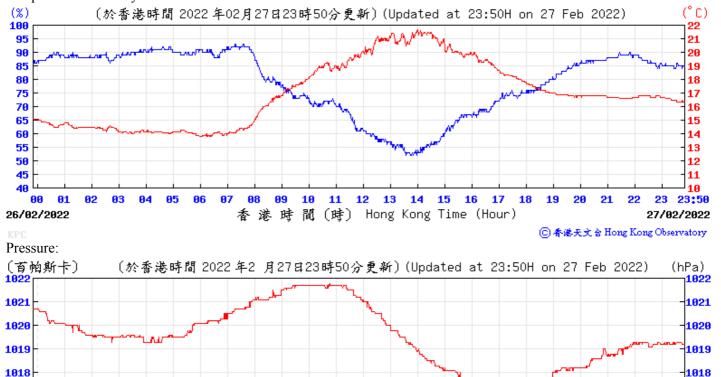

⑥ 香港天文 含 Hong Kong Observatory

26/02/2022

Й1

13

14

12

香港時間(時) Hong Kong Time (Hour)

15

16

17

18

23:50

27/02/2022

⑥ 香港天文 含 Hong Kong Observatory

**09** 

18