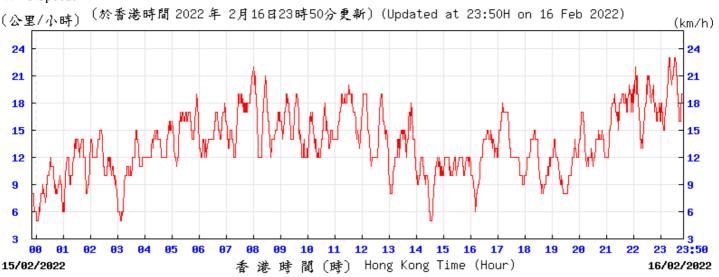

Wind Speed:

⑥ 香港天文台 Hong Kong Observatory

15/02/2022

香港時

濶 (時) Hong Kong Time (Hour)

16/02/2022

⑥ 香港天文台 Hong Kong Observatory

⑥ 香港天文 含 Hong Kong Observatory