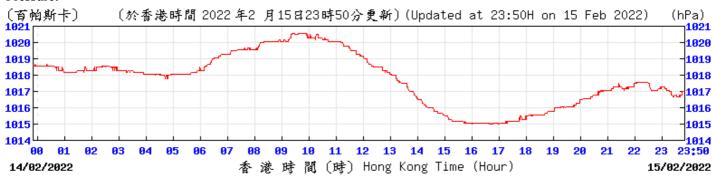

## Extract of Meteorological Observations for King's Park Automatic Weather Station, February 2022

05/02/2022

潴 畴 閵

()) Hong Kong Time (Hour)

06/02/2022

⑥ 香港天文台 Hong Kong Observatory

Pressure:

Wind Direction: