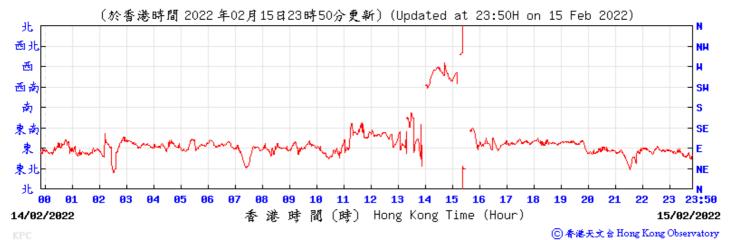

## Extract of Meteorological Observations for King's Park Automatic Weather Station, February 2022

05/02/2022

潴 畴 閵

()) Hong Kong Time (Hour)

06/02/2022

⑥ 香港天文台 Hong Kong Observatory

Pressure:

Wind Direction: