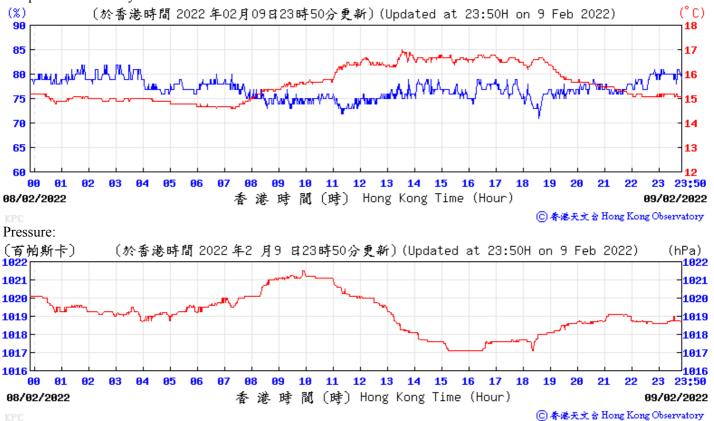

## Extract of Meteorological Observations for King's Park Automatic Weather Station, February 2022

05/02/2022

潴 畴 閵

()) Hong Kong Time (Hour)

06/02/2022

⑥ 香港天文台 Hong Kong Observatory

Pressure:

Wind Direction: