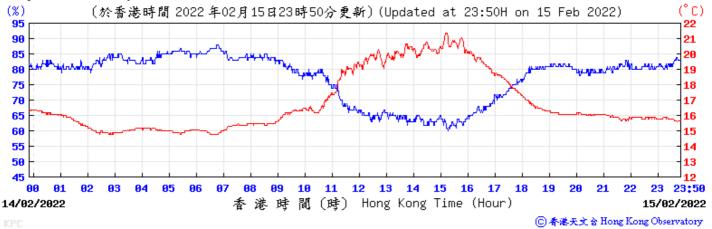

Wind Speed:

⑥ 香港天文台 Hong Kong Observatory

15/02/2022

香港時

濶 (時) Hong Kong Time (Hour)

16/02/2022

⑥ 香港天文台 Hong Kong Observatory

⑥ 香港天文 含 Hong Kong Observatory