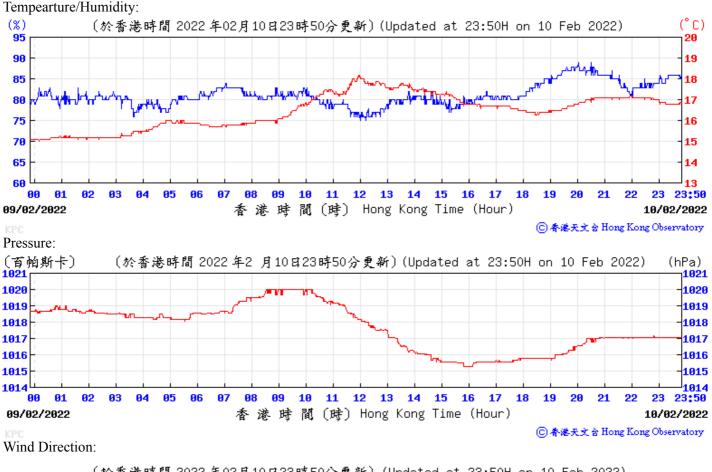

## Extract of Meteorological Observations for King's Park Automatic Weather Station, February 2022

05/02/2022

潴 畴 閵

()) Hong Kong Time (Hour)

06/02/2022

⑥ 香港天文台 Hong Kong Observatory

Pressure:

Wind Direction: