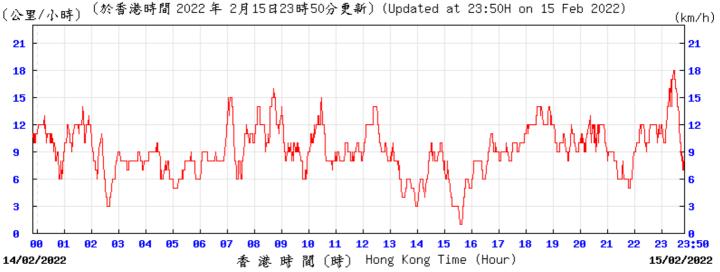

Wind Speed:

⑥ 香港天文台 Hong Kong Observatory

15/02/2022

香港時

濶 (時) Hong Kong Time (Hour)

16/02/2022

⑥ 香港天文台 Hong Kong Observatory

⑥ 香港天文 含 Hong Kong Observatory