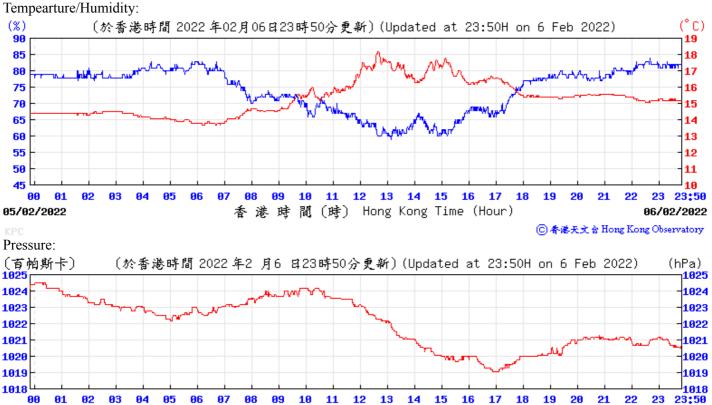

## Extract of Meteorological Observations for King's Park Automatic Weather Station, February 2022

05/02/2022

潴 畴 閵

()) Hong Kong Time (Hour)

06/02/2022

⑥ 香港天文台 Hong Kong Observatory

Pressure:

Wind Direction: