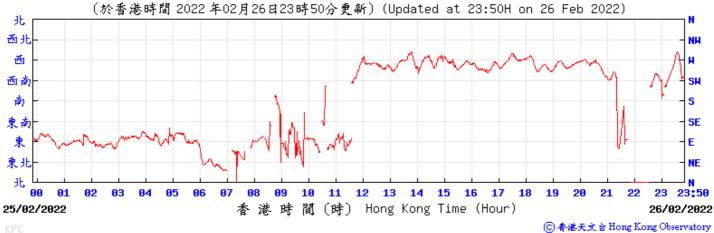

## Extract of Meteorological Observations for King's Park Automatic Weather Station, February 2022







05/02/2022



潴 畴 閵

()) Hong Kong Time (Hour)

06/02/2022

⑥ 香港天文台 Hong Kong Observatory

























Pressure:



Wind Direction:



Wind Speed:



⑥ 香港天文台 Hong Kong Observatory





15/02/2022



香港時

濶 (時) Hong Kong Time (Hour)

16/02/2022

⑥ 香港天文台 Hong Kong Observatory

⑥ 香港天文 含 Hong Kong Observatory





00 01

20/02/2022

**02** 

03 04

**9**5

96 97

98

09

10

11 12

13 14

港時間(時) Hong Kong Time (Hour)



15 16

17

18

19 20

21 22

⑥ 香港天文台 Hong Kong Observatory

23

23:50

21/02/2022











Wind Speed:

(公里/小時) 18 m 〔於香港時間 2022 年 2月26日23時50分更新〕(Updated at 23:50H on 26 Feb 2022) (km/h) 16 16 12 12 10 10 8 6 6 2 **91** 96 97 12 13 15 23:50 港 時 間 (時) Hong Kong Time (Hour) 25/02/2022 26/02/2022

⑥ 香港天文 含 Hong Kong Observatory





26/02/2022

Й1



13

14

12

香港時間(時) Hong Kong Time (Hour)

15

16

17

18

23:50

27/02/2022

⑥ 香港天文 含 Hong Kong Observatory

**09** 

18

11