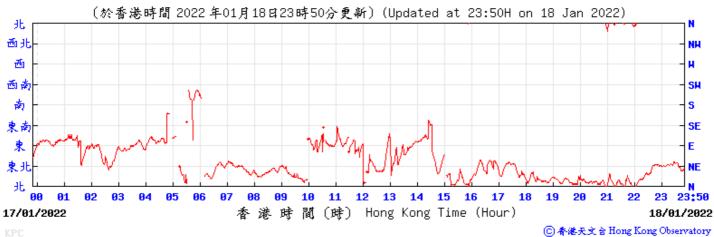

## Extract of Meteorological Observations for King's Park Automatic Weather Station, January 2022







05/01/2022

**91** 

82

**Й**3



12

13

14

濶 (時) Hong Kong Time (Hour)

15

16

18

19

10 11

香港時

Wind Speed:



23:50

06/01/2022

23

⑥ 香港天文 含 Hong Kong Observatory

































21/01/2022



港時間(時) Hong Kong Time (Hour)

22/01/2022

⑥ 香港天文台 Hong Kong Observatory





22/01/2022



香港時間(時) Hong Kong Time (Hour)

23/01/2022

⑥ 香港天文 含 Hong Kong Observatory





92

27/01/2022



13 14

闐 (時) Hong Kong Time (Hour)

23

⑥ 香港天文 含 Hong Kong Observatory

28/01/2022





Pressure:



Wind Direction:









ЯΘ

30/01/2022

91

85

86 87

1017

⑥ 香港天文台 Hong Kong Observatory

1017

23:50

31/01/2022

23



12 13 14

濶 (時) Hong Kong Time (Hour)

15

16 17

10 11

香港時

Wind Speed:

⑥香港天文含 Hong Kong Observatory





(km/h) 23:50 5 31/01/2022 香港時間(時) Hong Kong Time (Hour) 01/02/2022

⑥香港天文含 Hong Kong Observatory