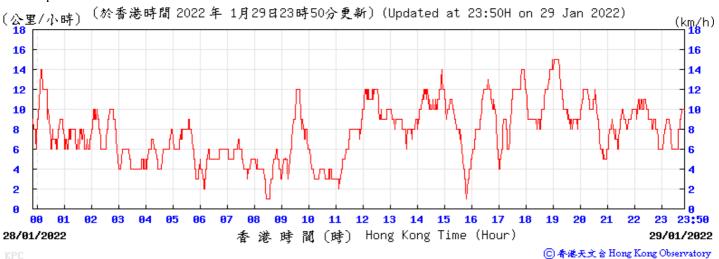

濶 (時) Hong Kong Time (Hour)

15

16

18

19

10 11

香港時

Wind Speed:

12 13 14

濶 (時) Hong Kong Time (Hour)

15

16 17

10 11

香港時

Wind Speed:

⑥香港天文含 Hong Kong Observatory