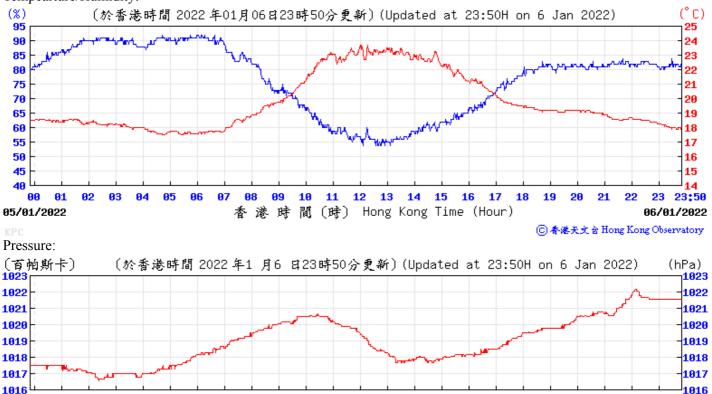

## Extract of Meteorological Observations for King's Park Automatic Weather Station, January 2022

05/01/2022

**91** 

82

**Й**3

12

13

14