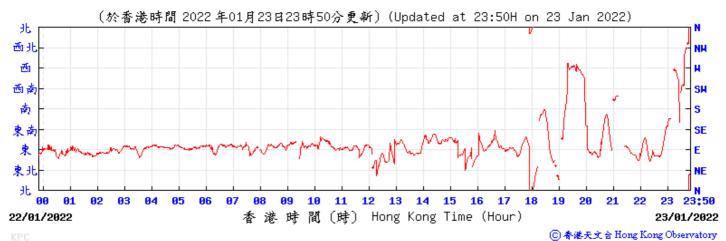

22/01/2022

香港時間(時) Hong Kong Time (Hour)

23/01/2022

⑥ 香港天文 含 Hong Kong Observatory

92

27/01/2022

13 14

闐 (時) Hong Kong Time (Hour)