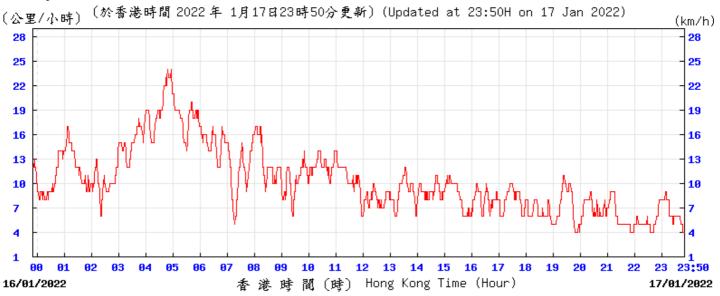

## Extract of Meteorological Observations for King's Park Automatic Weather Station, January 2022







05/01/2022

**91** 

82

**Й**3



12

13

14

濶 (時) Hong Kong Time (Hour)

15

16

18

19

10 11

香港時

Wind Speed:



23:50

06/01/2022

23

⑥ 香港天文 含 Hong Kong Observatory

































21/01/2022



港時間(時) Hong Kong Time (Hour)

22/01/2022

⑥ 香港天文台 Hong Kong Observatory





22/01/2022



香港時間(時) Hong Kong Time (Hour)

23/01/2022

⑥ 香港天文 含 Hong Kong Observatory





92

27/01/2022



13 14

闐 (時) Hong Kong Time (Hour)

23

⑥ 香港天文 含 Hong Kong Observatory

28/01/2022





Pressure:



Wind Direction:









ЯΘ

30/01/2022

91

85

86 87

1017

⑥ 香港天文台 Hong Kong Observatory

1017

23:50

31/01/2022

23



12 13 14

濶 (時) Hong Kong Time (Hour)

15

16 17

10 11

香港時

Wind Speed:

⑥香港天文含 Hong Kong Observatory





(km/h) 23:50 5 31/01/2022 香港時間(時) Hong Kong Time (Hour) 01/02/2022

⑥香港天文含 Hong Kong Observatory