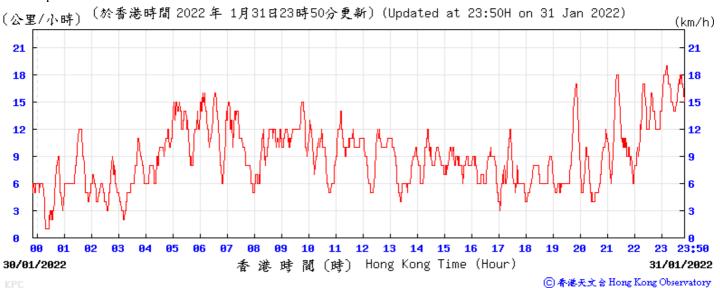

12 13 14

濶 (時) Hong Kong Time (Hour)

15

16 17

10 11

香港時

Wind Speed:

⑥香港天文含 Hong Kong Observatory