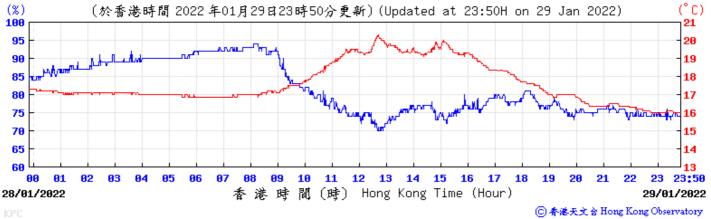

85

86 87

1017

⑥ 香港天文台 Hong Kong Observatory

1017

23:50

31/01/2022

23

12 13 14

濶 (時) Hong Kong Time (Hour)

15

16 17

10 11

香港時

Wind Speed:

⑥香港天文含 Hong Kong Observatory

(km/h) 23:50 5 31/01/2022 香港時間(時) Hong Kong Time (Hour) 01/02/2022

⑥香港天文含 Hong Kong Observatory