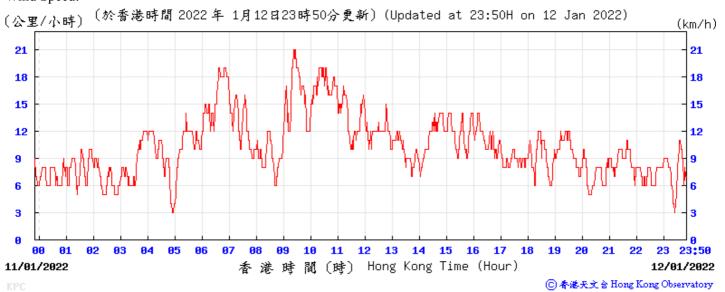

12 13 14

濶 (時) Hong Kong Time (Hour)

15

16 17

10 11

香港時

Wind Speed:

⑥香港天文含 Hong Kong Observatory