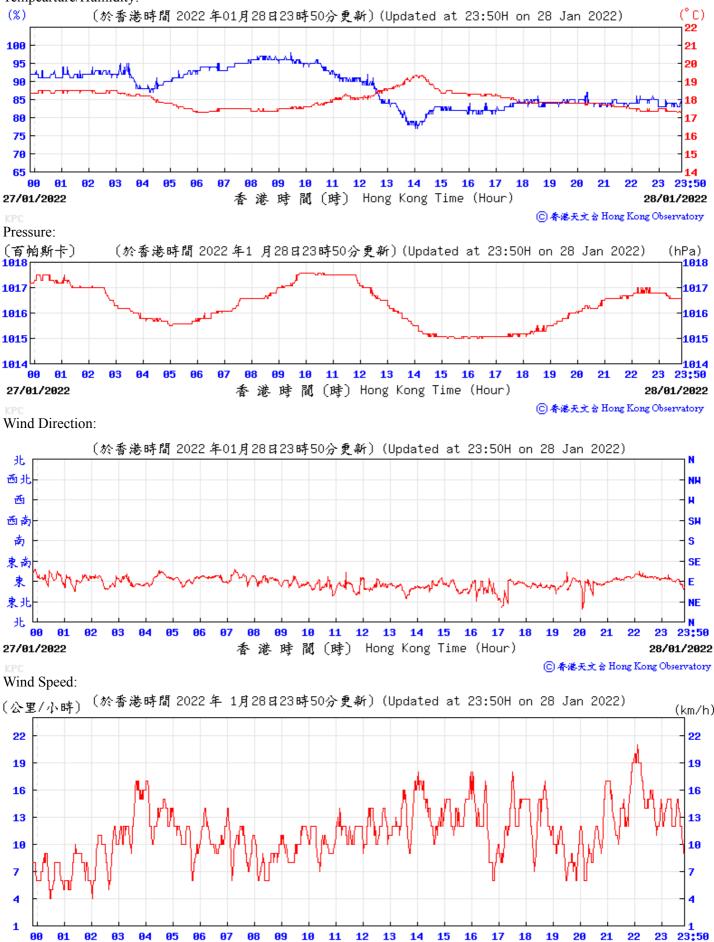

23

⑥ 香港天文 含 Hong Kong Observatory

28/01/2022

Pressure:

Wind Direction:

ЯΘ

30/01/2022

91

85

86 87

1017

⑥ 香港天文台 Hong Kong Observatory

1017

23:50

31/01/2022

23

12 13 14

濶 (時) Hong Kong Time (Hour)

15

16 17

10 11

香港時

Wind Speed:

⑥香港天文含 Hong Kong Observatory