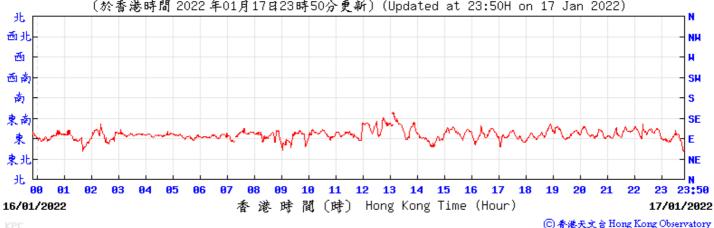

## Extract of Meteorological Observations for King's Park Automatic Weather Station, January 2022







05/01/2022

**91** 

82

**Й**3



12

13

14

濶 (時) Hong Kong Time (Hour)

15

16

18

19

10 11

香港時

Wind Speed:



23:50

06/01/2022

23

⑥ 香港天文 含 Hong Kong Observatory

































21/01/2022



港時間(時) Hong Kong Time (Hour)

22/01/2022

⑥ 香港天文台 Hong Kong Observatory





22/01/2022



香港時間(時) Hong Kong Time (Hour)

23/01/2022

⑥ 香港天文 含 Hong Kong Observatory





92

27/01/2022



13 14

闐 (時) Hong Kong Time (Hour)

23

⑥ 香港天文 含 Hong Kong Observatory

28/01/2022





Pressure:



Wind Direction:









ЯΘ

30/01/2022

91

85

86 87

1017

⑥ 香港天文台 Hong Kong Observatory

1017

23:50

31/01/2022

23



12 13 14

濶 (時) Hong Kong Time (Hour)

15

16 17

10 11

香港時

Wind Speed:

⑥香港天文含 Hong Kong Observatory





(km/h) 23:50 5 31/01/2022 香港時間(時) Hong Kong Time (Hour) 01/02/2022

⑥香港天文含 Hong Kong Observatory