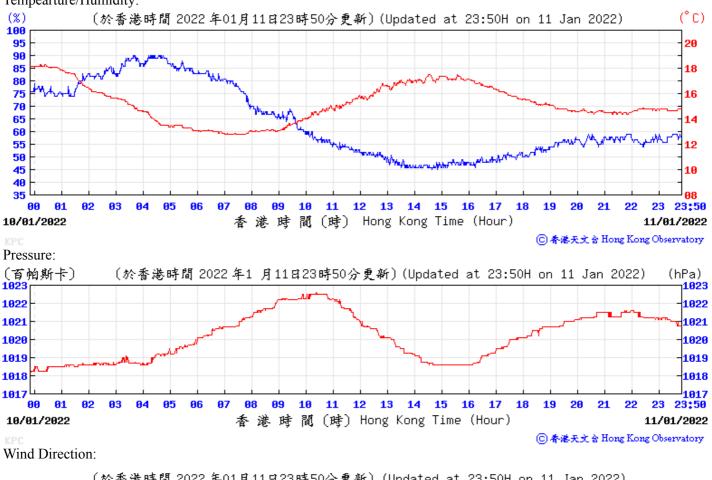

23

⑥ 香港天文 含 Hong Kong Observatory

28/01/2022

Pressure:

Wind Direction:

ЯΘ

30/01/2022

91

85

86 87

1017

⑥ 香港天文台 Hong Kong Observatory

1017

23:50

31/01/2022

23