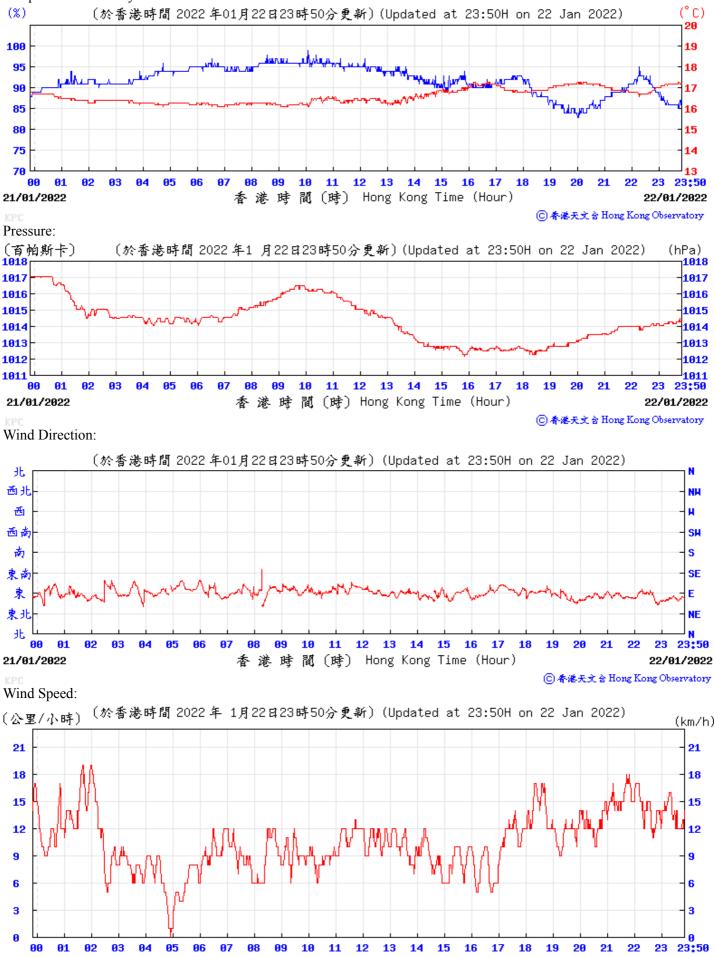

23:50

06/01/2022

23

⑥ 香港天文 含 Hong Kong Observatory

21/01/2022

港時間(時) Hong Kong Time (Hour)

22/01/2022

⑥ 香港天文台 Hong Kong Observatory