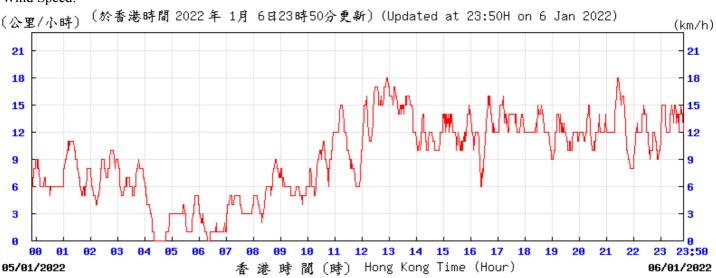

## Extract of Meteorological Observations for King's Park Automatic Weather Station, January 2022

05/01/2022

**91** 

82

**Й**3

12

13

14

濶 (時) Hong Kong Time (Hour)

15

16

18

19

10 11

香港時

Wind Speed:

23:50

06/01/2022

23

⑥ 香港天文 含 Hong Kong Observatory

21/01/2022

港時間(時) Hong Kong Time (Hour)

22/01/2022

⑥ 香港天文台 Hong Kong Observatory