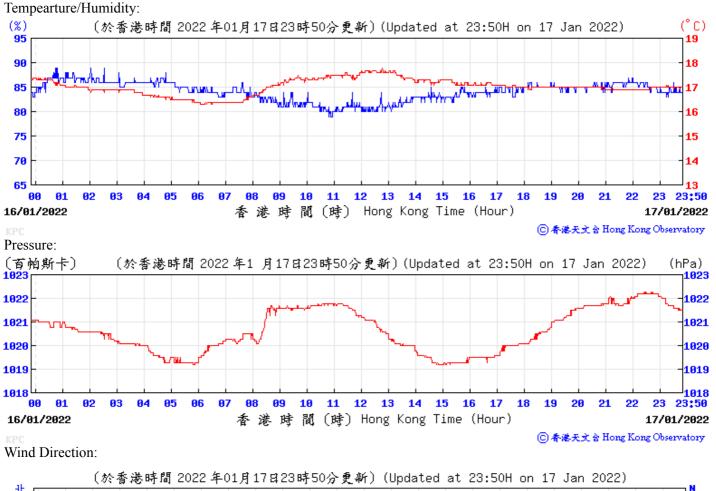

## Extract of Meteorological Observations for King's Park Automatic Weather Station, January 2022

05/01/2022

**91** 

82

**Й**3

12

13

14