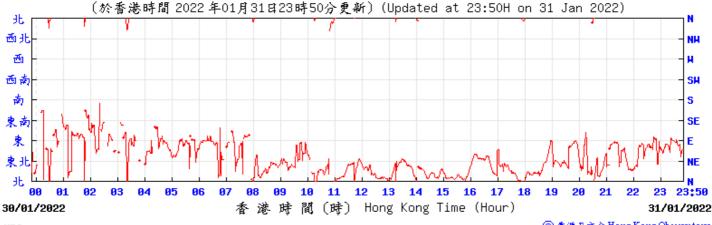

23

⑥ 香港天文 含 Hong Kong Observatory

28/01/2022

Pressure:

Wind Direction:

ЯΘ

30/01/2022

91