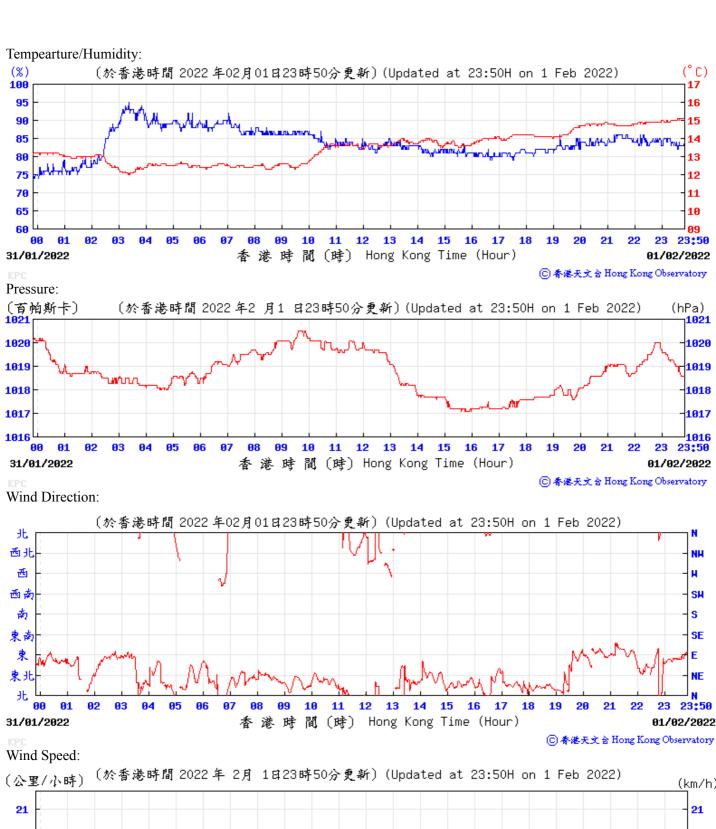

85

86 87

1017

⑥ 香港天文台 Hong Kong Observatory

1017

23:50

31/01/2022

23

12 13 14

濶 (時) Hong Kong Time (Hour)

15

16 17

10 11

香港時

Wind Speed:

⑥香港天文含 Hong Kong Observatory

(km/h) 23:50 5 31/01/2022 香港時間(時) Hong Kong Time (Hour) 01/02/2022

⑥香港天文含 Hong Kong Observatory