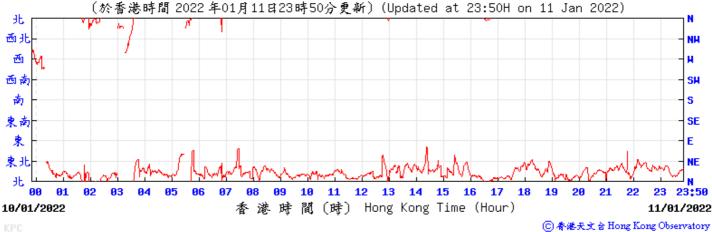

23

⑥ 香港天文 含 Hong Kong Observatory

28/01/2022

Pressure:

Wind Direction:

ЯΘ

30/01/2022

91

12 13 14

濶 (時) Hong Kong Time (Hour)

15

16 17

10 11

香港時

Wind Speed:

⑥香港天文含 Hong Kong Observatory