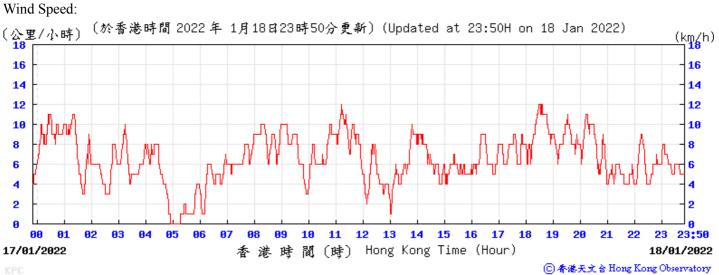

## Extract of Meteorological Observations for King's Park Automatic Weather Station, January 2022







05/01/2022

**91** 

82

**Й**3



12

13

14

濶 (時) Hong Kong Time (Hour)

15

16

18

19

10 11

香港時

Wind Speed:



23:50

06/01/2022

23

⑥ 香港天文 含 Hong Kong Observatory

































21/01/2022



港時間(時) Hong Kong Time (Hour)

22/01/2022

⑥ 香港天文台 Hong Kong Observatory





22/01/2022



香港時間(時) Hong Kong Time (Hour)

23/01/2022

⑥ 香港天文 含 Hong Kong Observatory





92

27/01/2022



13 14

闐 (時) Hong Kong Time (Hour)

23

⑥ 香港天文 含 Hong Kong Observatory

28/01/2022





Pressure:



Wind Direction:









ЯΘ

30/01/2022

91

85

86 87

1017

⑥ 香港天文台 Hong Kong Observatory

1017

23:50

31/01/2022

23



12 13 14

濶 (時) Hong Kong Time (Hour)

15

16 17

10 11

香港時

Wind Speed:

⑥香港天文含 Hong Kong Observatory





(km/h) 23:50 5 31/01/2022 香港時間(時) Hong Kong Time (Hour) 01/02/2022

⑥香港天文含 Hong Kong Observatory