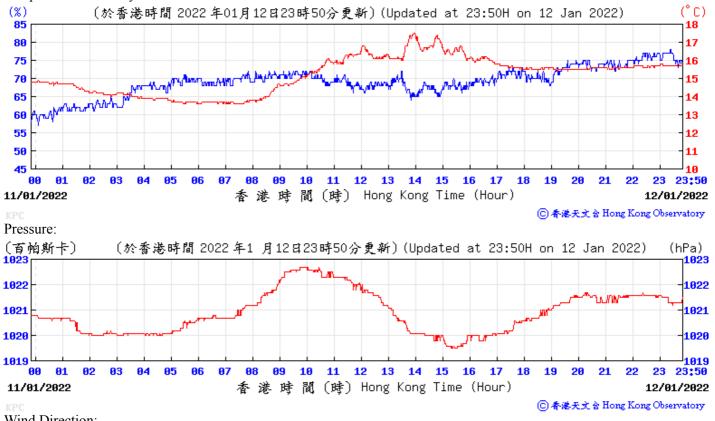

23

⑥ 香港天文 含 Hong Kong Observatory

28/01/2022

Pressure:

Wind Direction:

ЯΘ

30/01/2022

91

85

86 87

1017

⑥ 香港天文台 Hong Kong Observatory

1017

23:50

31/01/2022

23