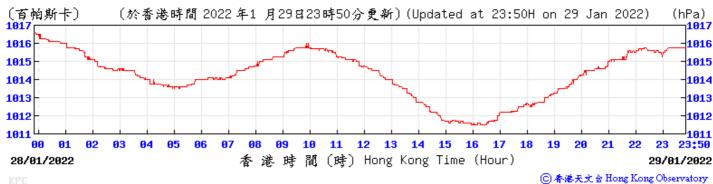

23

⑥ 香港天文 含 Hong Kong Observatory

28/01/2022

Pressure:

Wind Direction:

ЯΘ

30/01/2022

91

85

86 87

1017

⑥ 香港天文台 Hong Kong Observatory

1017

23:50

31/01/2022

23