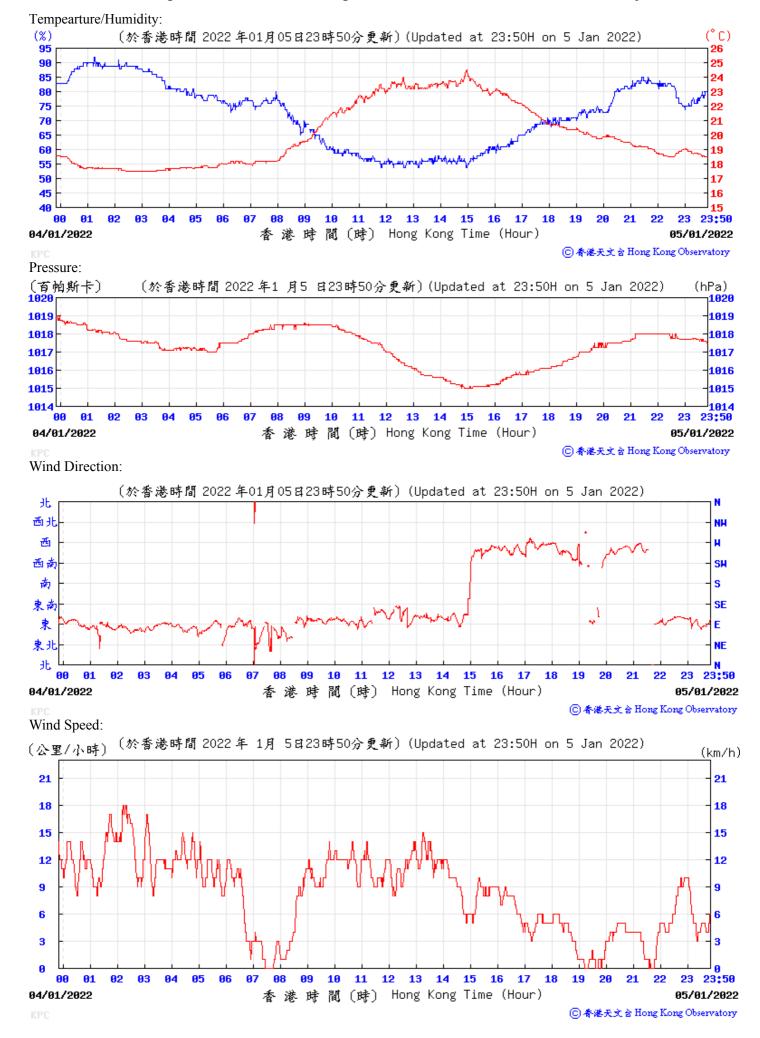

## Extract of Meteorological Observations for King's Park Automatic Weather Station, January 2022

05/01/2022

**91** 

82

**Й**3

12

13

14