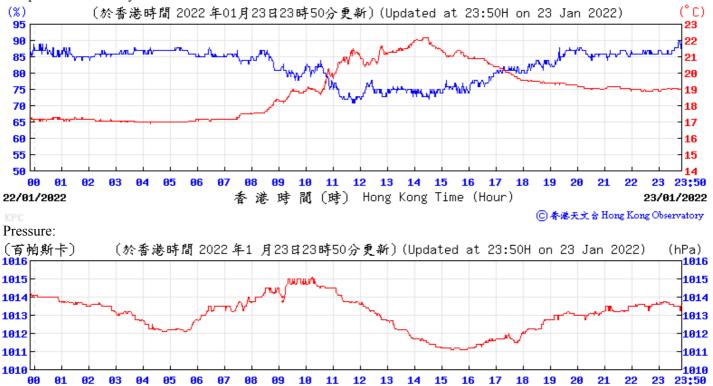

22/01/2022

香港時間(時) Hong Kong Time (Hour)

23/01/2022

⑥ 香港天文 含 Hong Kong Observatory

92

27/01/2022

13 14

闐 (時) Hong Kong Time (Hour)