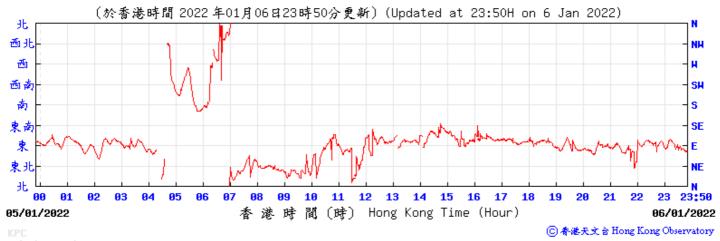

## Extract of Meteorological Observations for King's Park Automatic Weather Station, January 2022

05/01/2022

**91** 

82

**Й**3

12

13

14