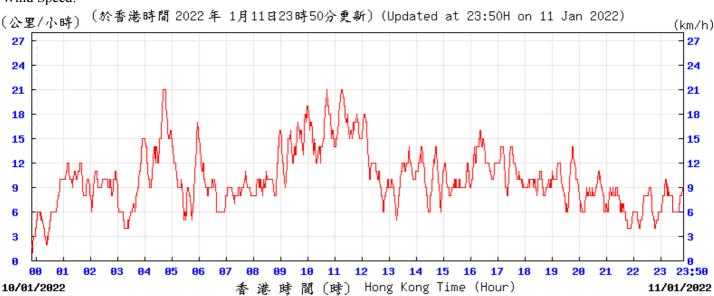

## Extract of Meteorological Observations for King's Park Automatic Weather Station, January 2022







05/01/2022

**91** 

82

**Й**3



12

13

14

濶 (時) Hong Kong Time (Hour)

15

16

18

19

10 11

香港時

Wind Speed:



23:50

06/01/2022

23

⑥ 香港天文 含 Hong Kong Observatory

































21/01/2022



港時間(時) Hong Kong Time (Hour)

22/01/2022

⑥ 香港天文台 Hong Kong Observatory





22/01/2022



香港時間(時) Hong Kong Time (Hour)

23/01/2022

⑥ 香港天文 含 Hong Kong Observatory





92

27/01/2022



13 14

闐 (時) Hong Kong Time (Hour)

23

⑥ 香港天文 含 Hong Kong Observatory

28/01/2022





Pressure:



Wind Direction:









ЯΘ

30/01/2022

91

85

86 87

1017

⑥ 香港天文台 Hong Kong Observatory

1017

23:50

31/01/2022

23



12 13 14

濶 (時) Hong Kong Time (Hour)

15

16 17

10 11

香港時

Wind Speed:

⑥香港天文含 Hong Kong Observatory





(km/h) 23:50 5 31/01/2022 香港時間(時) Hong Kong Time (Hour) 01/02/2022

⑥香港天文含 Hong Kong Observatory