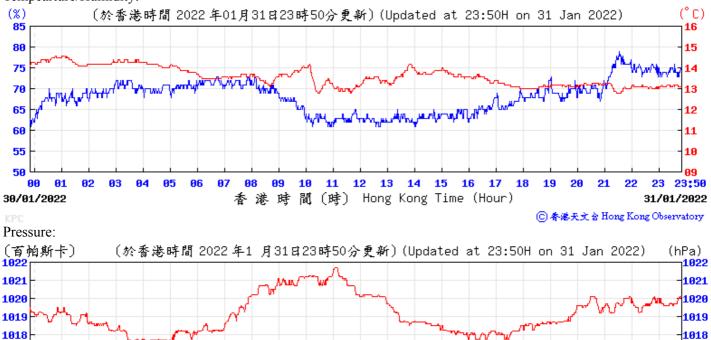

23

⑥ 香港天文 含 Hong Kong Observatory

28/01/2022

Pressure:

Wind Direction:

ЯΘ

30/01/2022

91

85

86 87

1017

⑥ 香港天文台 Hong Kong Observatory

1017

23:50

31/01/2022

23