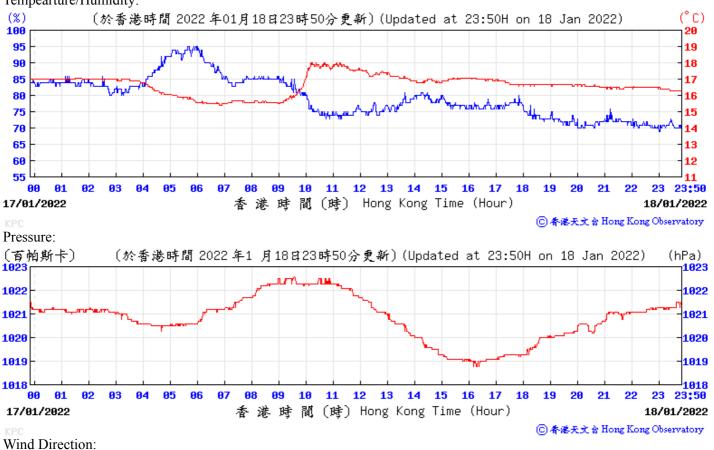

## Extract of Meteorological Observations for King's Park Automatic Weather Station, January 2022







05/01/2022

**91** 

82

**Й**3



12

13

14

濶 (時) Hong Kong Time (Hour)

15

16

18

19

10 11

香港時

Wind Speed:



23:50

06/01/2022

23

⑥ 香港天文 含 Hong Kong Observatory

































21/01/2022



港時間(時) Hong Kong Time (Hour)

22/01/2022

⑥ 香港天文台 Hong Kong Observatory





22/01/2022



香港時間(時) Hong Kong Time (Hour)

23/01/2022

⑥ 香港天文 含 Hong Kong Observatory





92

27/01/2022



13 14

闐 (時) Hong Kong Time (Hour)

23

⑥ 香港天文 含 Hong Kong Observatory

28/01/2022





Pressure:



Wind Direction:









ЯΘ

30/01/2022

91

85

86 87

1017

⑥ 香港天文台 Hong Kong Observatory

1017

23:50

31/01/2022

23



12 13 14

濶 (時) Hong Kong Time (Hour)

15

16 17

10 11

香港時

Wind Speed:

⑥香港天文含 Hong Kong Observatory





(km/h) 23:50 5 31/01/2022 香港時間(時) Hong Kong Time (Hour) 01/02/2022

⑥香港天文含 Hong Kong Observatory