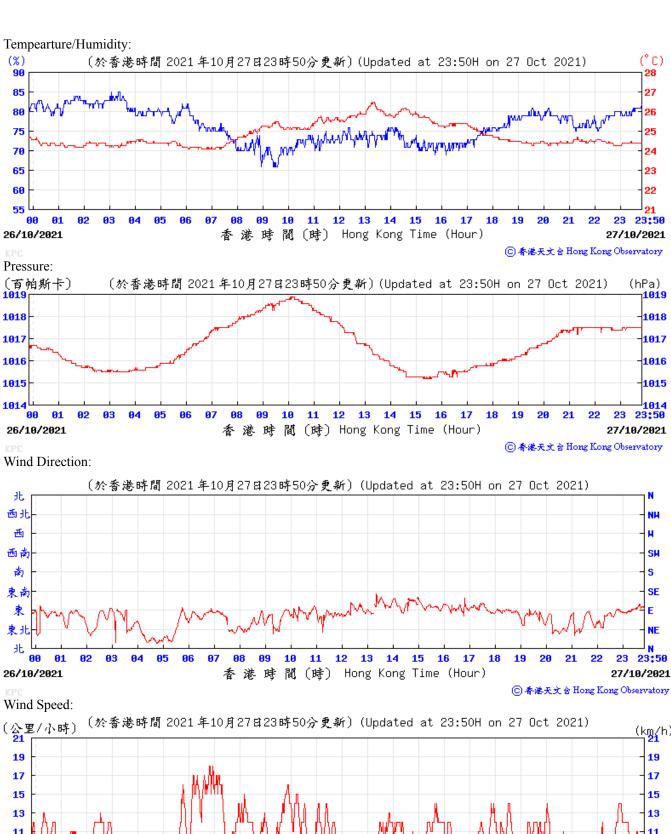

## Extract of Meteorological Observations for King's Park Automatic Weather Station, October 2021







## Wind Direction:



⑥ 香港天文 含 Hong Kong Observatory







Wind Direction:



Wind Speed:











(育帕斯卡) 1819[-----(於香港時間 2021 年10月21日23時50分更新)(Updated at 23:50H on 21 Oct 2021) (hPa) 1018 1018 1017 1017 1016 1016 1015 1015 1014 1914 1013 1913 1812 12 13 14 15 16 23 23:50 00 17 20/10/2021 香港時間(時) Hong Kong Time (Hour) 21/10/2021

⑥ 香港天文 含 Hong Kong Observatory

Wind Direction:



Wind Speed:





11 12 13

14

香港時間(時) Hong Kong Time (Hour)

15 16

23

⑥香港天文含 Hong Kong Observatory

23:50

22/10/2021

00 01

21/10/2021

94







⑥ 香港天文台 Hong Kong Observatory