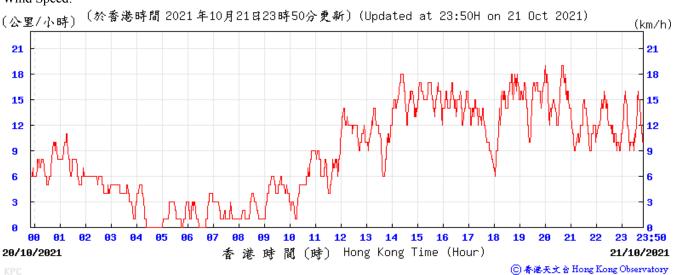

⑥ 香港天文 含 Hong Kong Observatory

Wind Direction:

Wind Speed:

11 12 13

14

香港時間(時) Hong Kong Time (Hour)

15 16

23