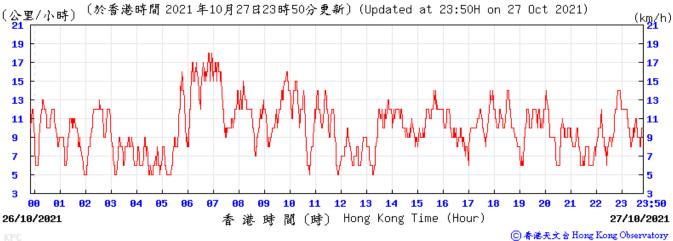

## Extract of Meteorological Observations for King's Park Automatic Weather Station, October 2021







## Wind Direction:



⑥ 香港天文 含 Hong Kong Observatory







Wind Direction:



Wind Speed:











(育帕斯卡) 1819[-----(於香港時間 2021 年10月21日23時50分更新)(Updated at 23:50H on 21 Oct 2021) (hPa) 1018 1018 1017 1017 1016 1016 1015 1015 1014 1914 1013 1913 1812 12 13 14 15 16 23 23:50 00 17 20/10/2021 香港時間(時) Hong Kong Time (Hour) 21/10/2021

⑥ 香港天文 含 Hong Kong Observatory

Wind Direction:



Wind Speed:





11 12 13

14

香港時間(時) Hong Kong Time (Hour)

15 16

23

⑥香港天文含 Hong Kong Observatory

23:50

22/10/2021

00 01

21/10/2021

94







⑥ 香港天文台 Hong Kong Observatory