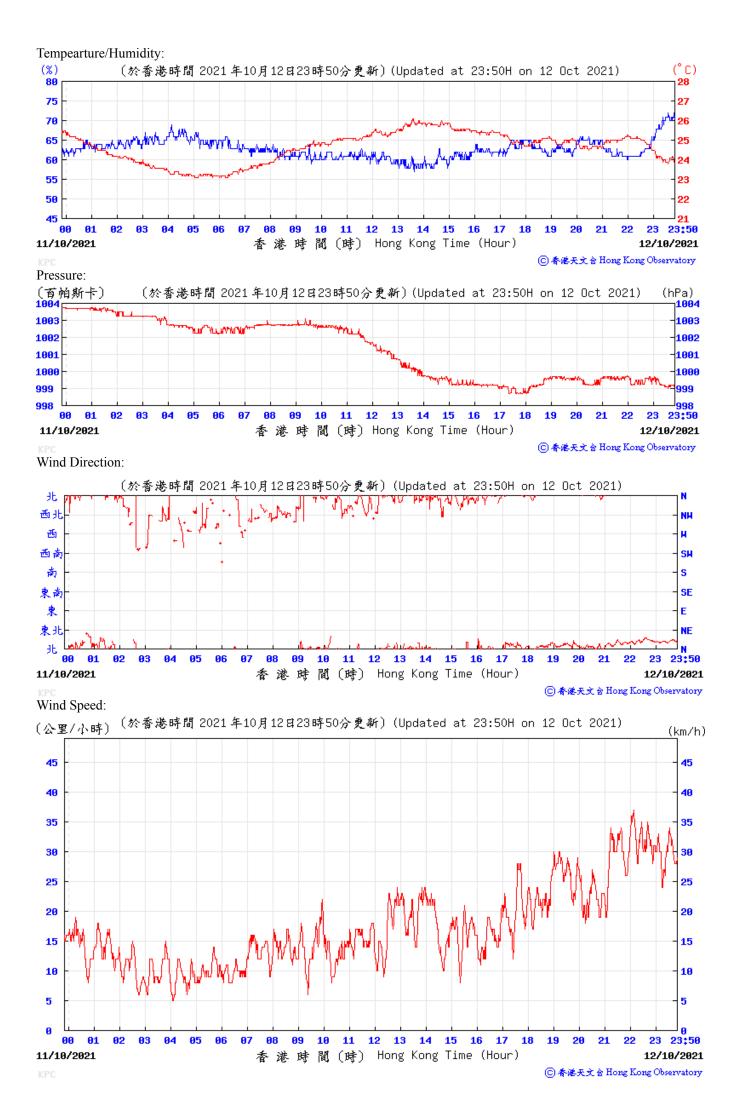

## Extract of Meteorological Observations for King's Park Automatic Weather Station, October 2021