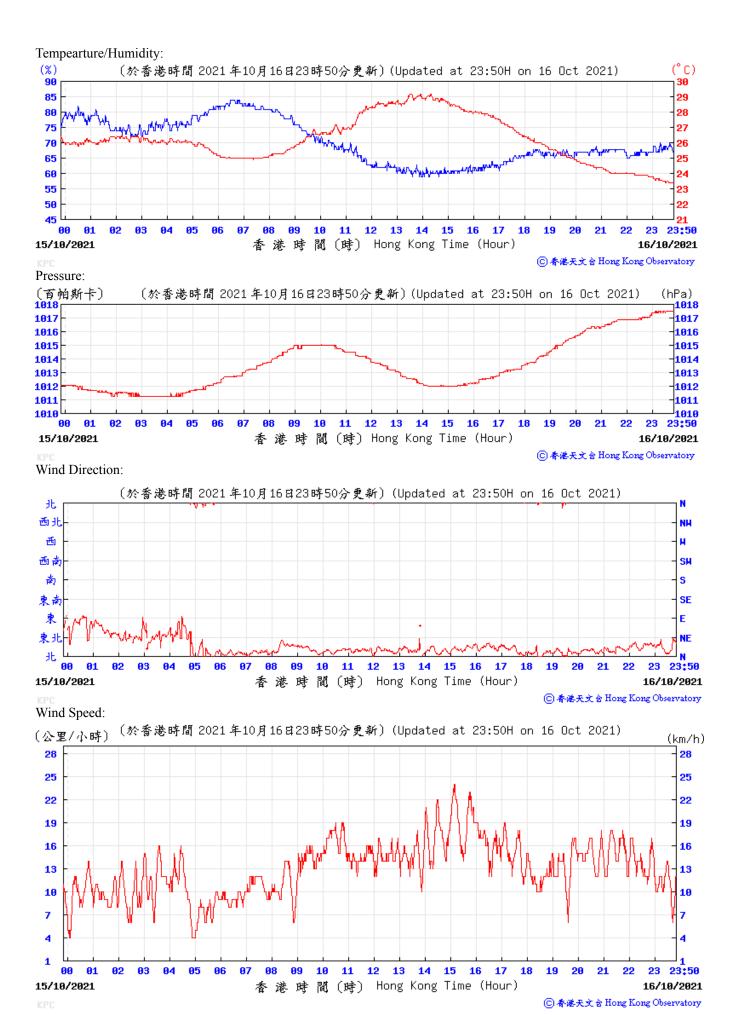

## Extract of Meteorological Observations for King's Park Automatic Weather Station, October 2021