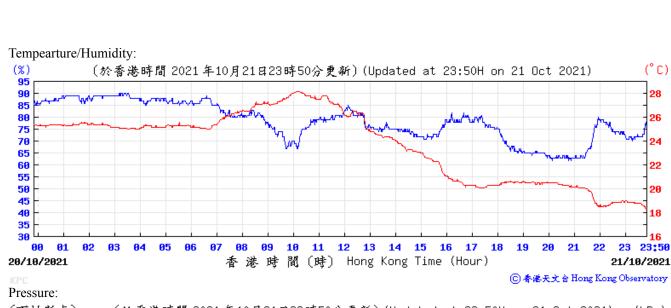

## Extract of Meteorological Observations for King's Park Automatic Weather Station, October 2021

## Wind Direction:

⑥ 香港天文 含 Hong Kong Observatory

Wind Direction:

Wind Speed:

(育帕斯卡) 1819[-----(於香港時間 2021 年10月21日23時50分更新)(Updated at 23:50H on 21 Oct 2021) (hPa) 1018 1018 1017 1017 1016 1016 1015 1015 1014 1914 1013 1913 1812 12 13 14 15 16 23 23:50 00 17 20/10/2021 香港時間(時) Hong Kong Time (Hour) 21/10/2021