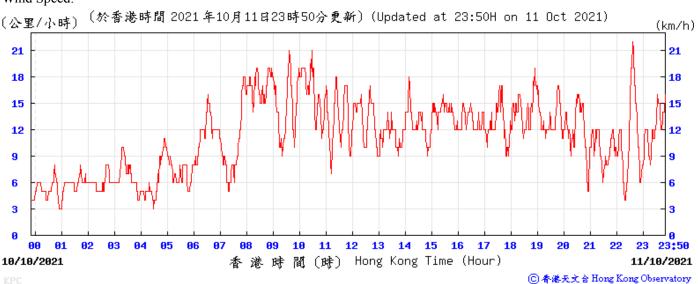

⑥ 香港天文 含 Hong Kong Observatory

Wind Direction:

Wind Speed:

11 12 13

14

香港時間(時) Hong Kong Time (Hour)

15 16

23