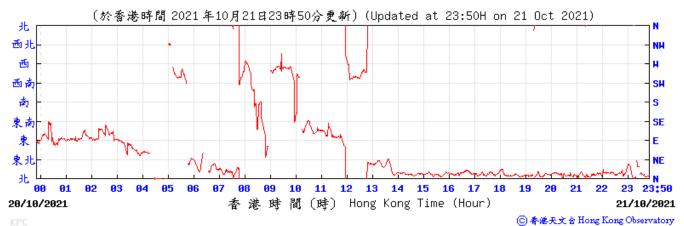

## Wind Direction:

⑥ 香港天文 含 Hong Kong Observatory

Wind Direction:

Wind Speed:

(育帕斯卡) 1819[-----(於香港時間 2021 年10月21日23時50分更新)(Updated at 23:50H on 21 Oct 2021) (hPa) 1018 1018 1017 1017 1016 1016 1015 1015 1014 1914 1013 1913 1812 12 13 14 15 16 23 23:50 00 17 20/10/2021 香港時間(時) Hong Kong Time (Hour) 21/10/2021