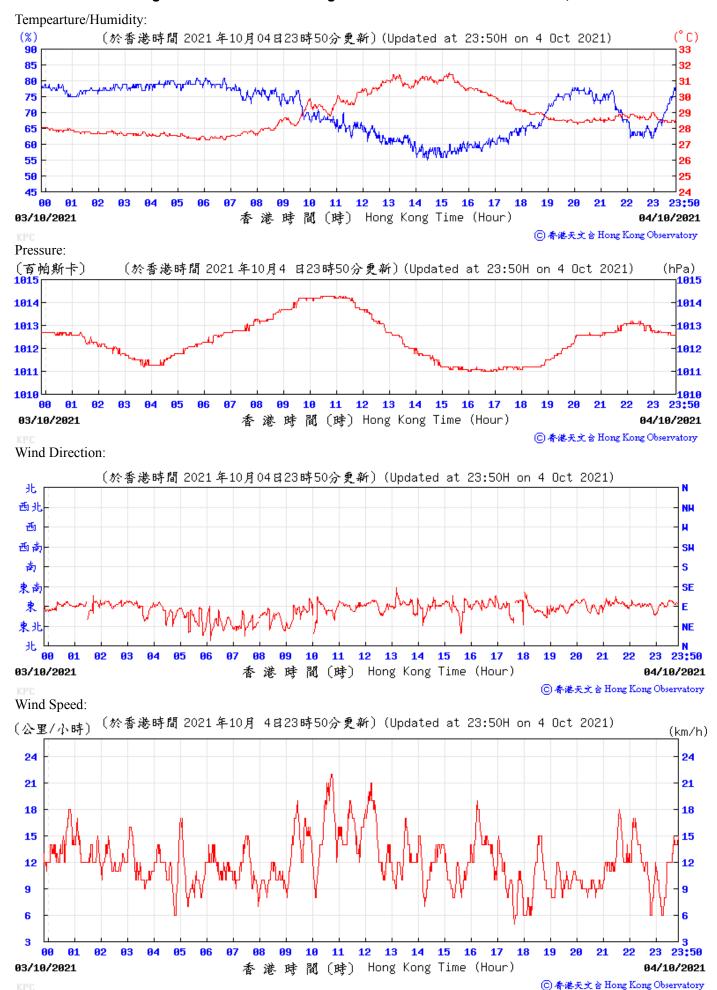

## Extract of Meteorological Observations for King's Park Automatic Weather Station, October 2021