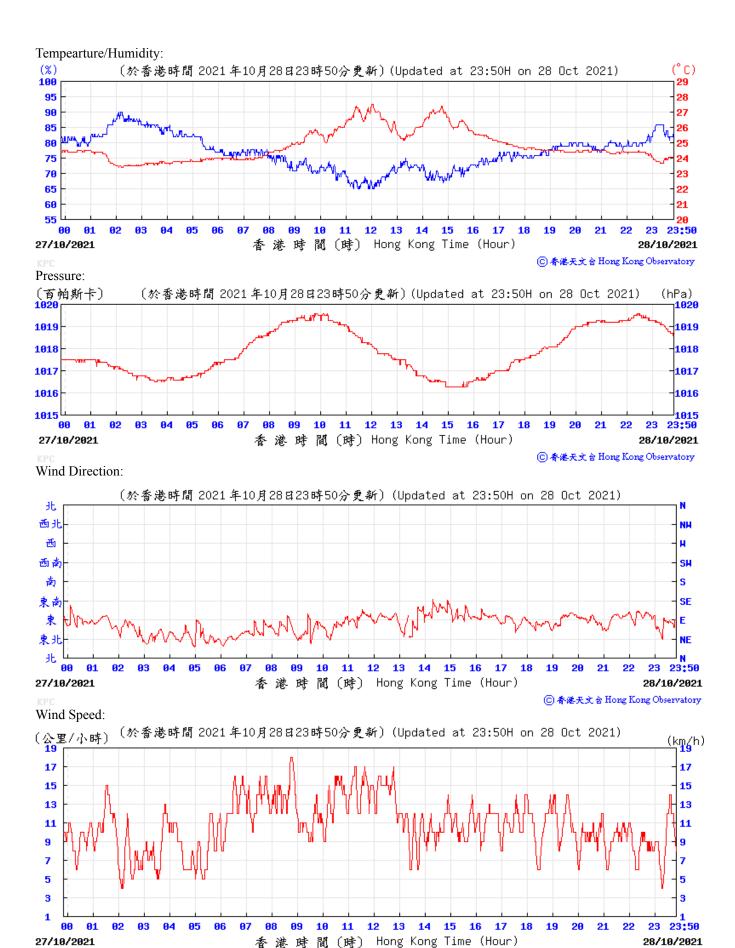

## Extract of Meteorological Observations for King's Park Automatic Weather Station, October 2021







## Wind Direction:



⑥ 香港天文 含 Hong Kong Observatory







Wind Direction:



Wind Speed:











(育帕斯卡) 1819[-----(於香港時間 2021 年10月21日23時50分更新)(Updated at 23:50H on 21 Oct 2021) (hPa) 1018 1018 1017 1017 1016 1016 1015 1015 1014 1914 1013 1913 1812 12 13 14 15 16 23 23:50 00 17 20/10/2021 香港時間(時) Hong Kong Time (Hour) 21/10/2021

⑥ 香港天文 含 Hong Kong Observatory

Wind Direction:



Wind Speed:





11 12 13

14

香港時間(時) Hong Kong Time (Hour)

15 16

23

⑥香港天文含 Hong Kong Observatory

23:50

22/10/2021

00 01

21/10/2021

94







⑥ 香港天文台 Hong Kong Observatory