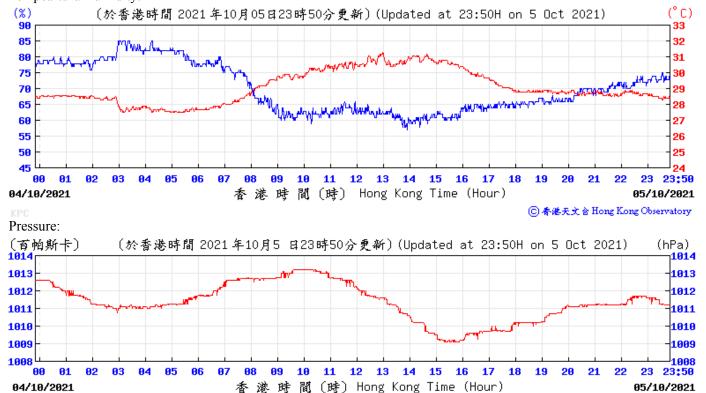

## Extract of Meteorological Observations for King's Park Automatic Weather Station, October 2021