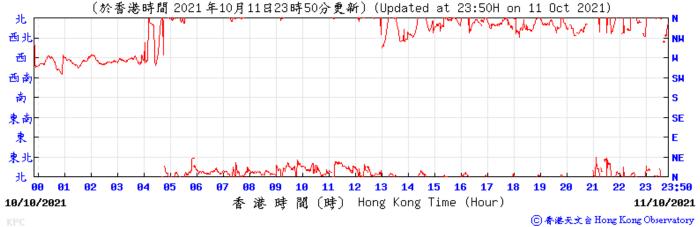

## Wind Direction:

⑥ 香港天文 含 Hong Kong Observatory

Wind Direction:

Wind Speed:

(育帕斯卡) 1819[-----(於香港時間 2021 年10月21日23時50分更新)(Updated at 23:50H on 21 Oct 2021) (hPa) 1018 1018 1017 1017 1016 1016 1015 1015 1014 1914 1013 1913 1812 12 13 14 15 16 23 23:50 00 17 20/10/2021 香港時間(時) Hong Kong Time (Hour) 21/10/2021