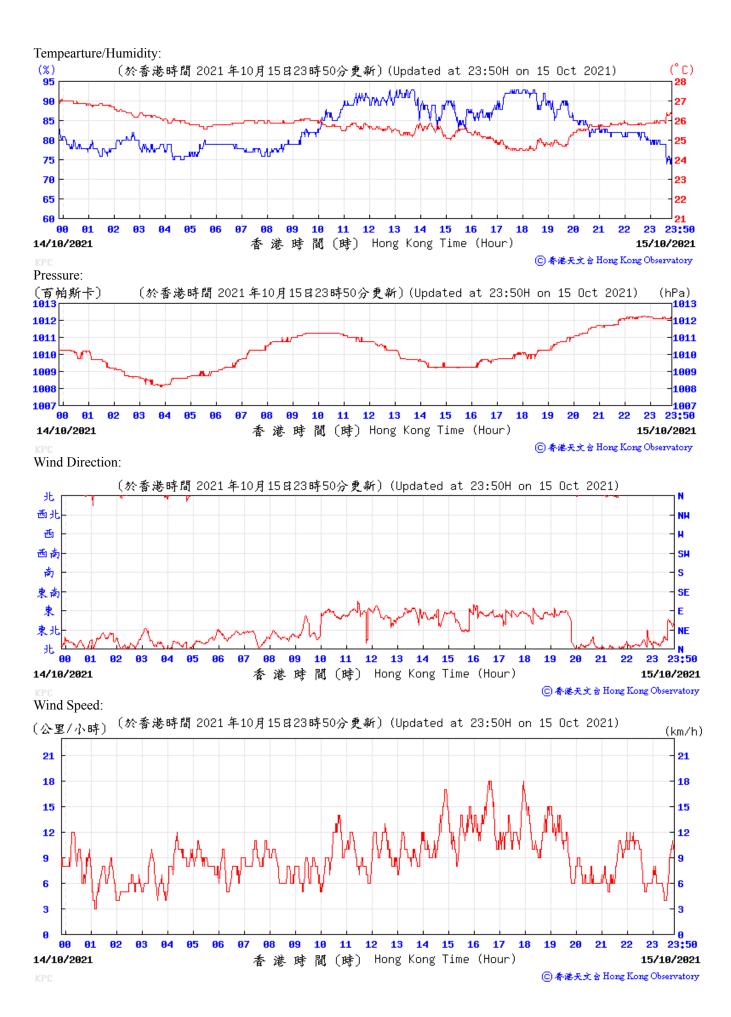

## Extract of Meteorological Observations for King's Park Automatic Weather Station, October 2021