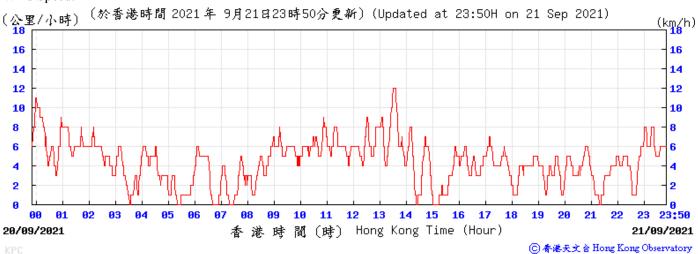

## Wind Direction:

Wind Speed:

⑥ 香港天文台 Hong Kong Observatory

05/09/2021

⑥ 香港天文 含 Hong Kong Observatory

10/09/2021

11/09/2021

⑥ 香港天文 à Hong Kong Observatory

Wind Speed:

⑥ 香港天文 含 Hong Kong Observatory

16/09/2021