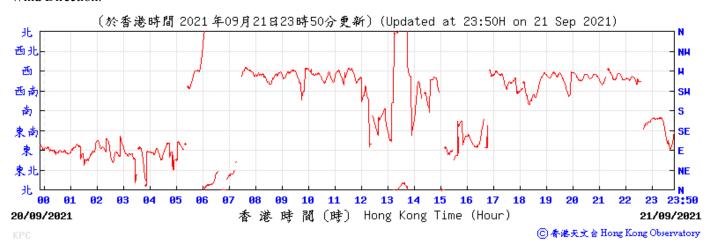

## Wind Direction:

Wind Speed:

⑥ 香港天文台 Hong Kong Observatory

香港時間(時) Hong Kong Time (Hour)

17/09/2021

⑥ 香港天文 含 Hong Kong Observatory

19/09/2021

港時間(時) Hong Kong Time (Hour)

20/09/2021

⑥ 香港天文 含 Hong Kong Observatory

⑥ 香港天文 含 Hong Kong Observatory