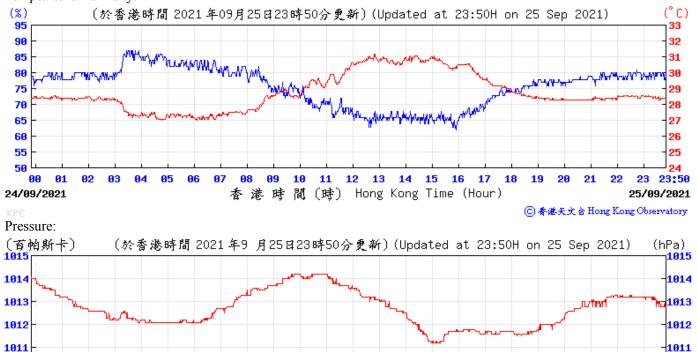

## Tempearture/Humidity:

00 01

24/09/2021

1010

12

港時間(時) Hong Kong Time (Hour)

10 11

13 14 15 16 17

18

1919

23:50

25/09/2021

⑥ 香港天文 含 Hong Kong Observatory