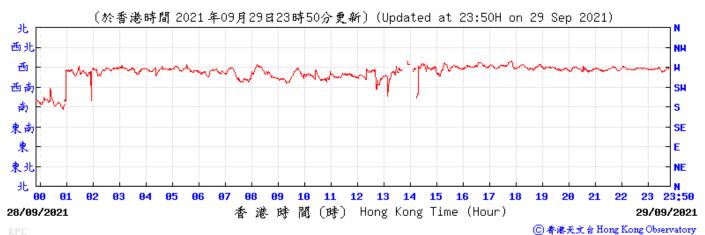

(Hour)

03/09/2021

 23:50

04/09/2021

◎ 香港天文台 Hong Kong Observatory





**05 06** 

1008

00

04/09/2021



10 11

12 13 14 15 16 17

港時間(時) Hong Kong Time (Hour)

18

1998

23:50

05/09/2021

⑥ 香港天文 含 Hong Kong Observatory















10/09/2021



11/09/2021

⑥ 香港天文 à Hong Kong Observatory









Wind Speed:



⑥ 香港天文 含 Hong Kong Observatory





16/09/2021



香港時間(時) Hong Kong Time (Hour)

17/09/2021

⑥ 香港天文 含 Hong Kong Observatory







19/09/2021



港時間(時) Hong Kong Time (Hour)

20/09/2021

⑥ 香港天文 含 Hong Kong Observatory









⑥ 香港天文 含 Hong Kong Observatory







00 01

24/09/2021

1010



12

港時間(時) Hong Kong Time (Hour)

10 11

13 14 15 16 17

18

1919

23:50

25/09/2021

⑥ 香港天文 含 Hong Kong Observatory



















## Tempearture/Humidity:



## Wind Direction:



Wind Speed:



⑥ 香港天文台 Hong Kong Observatory