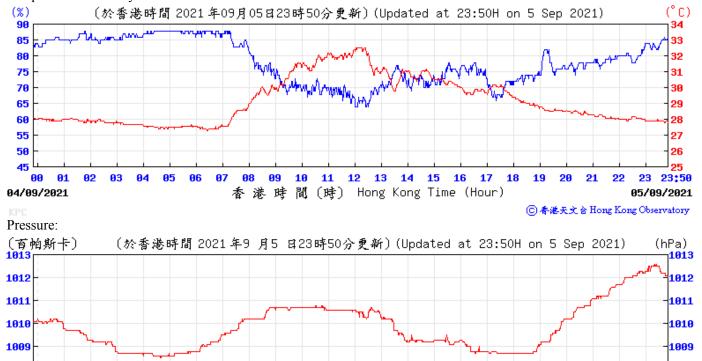

Tempearture/Humidity: (°C) (%) (於香港時間 2021年09月04日23時50分更新)(Updated at 23:50H on 4 Sep 2021) 23:50 3 5 Hong Kong Time (Hour) 03/09/2021 間 (時) 04/09/2021 港 琏 ⑥春港天文含 Hong Kong Observatory Pressure: (百帕斯卡) (於香港時間 2021 年9 月4 日23時50分更新)(Updated at 23:50H on 4 Sep 2021) (hPa) 5 14 15 16 17 23:50 03/09/2021 港時間(時) Hong Kong Time (Hour) 04/09/2021 ⑥ 香港天文 含 Hong Kong Observatory Wind Direction: (於香港時間 2021 年09月04日23時50分更新)(Updated at 23:50H on 4 Sep 2021) 北 西北 NH 西 西南 SH 南 S SE 東 NE 東チ --N 23:50 3 5 9 03/09/2021 香港時間(時) Hong Kong Time (Hour) 04/09/2021 ⑥ 香港天文台 Hong Kong Observatory Wind Speed: 〔於香港時間 2021 年 9月 4日23時50分更新〕(Updated at 23:50H on 4 Sep 2021) (公里/小時) ĸ