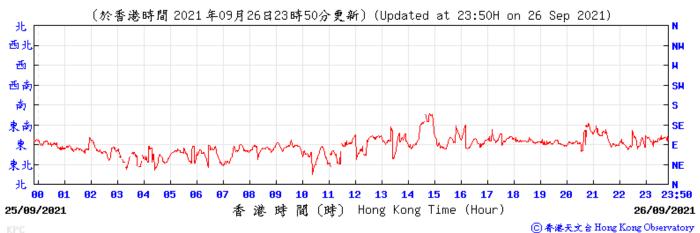

at 23:50H on 4 Sep 2021) (公里/小時) ĸ

香港時間(時)

 Hong Kong Time (Hour)

03/09/2021

 23:50

04/09/2021

◎ 香港天文台 Hong Kong Observatory





**05 06** 

1008

00

04/09/2021



10 11

12 13 14 15 16 17

港時間(時) Hong Kong Time (Hour)

18

1998

23:50

05/09/2021

⑥ 香港天文 含 Hong Kong Observatory















10/09/2021



11/09/2021

⑥ 香港天文 à Hong Kong Observatory









Wind Speed:



⑥ 香港天文 含 Hong Kong Observatory





16/09/2021



香港時間(時) Hong Kong Time (Hour)

17/09/2021

⑥ 香港天文 含 Hong Kong Observatory







19/09/2021



港時間(時) Hong Kong Time (Hour)

20/09/2021

⑥ 香港天文 含 Hong Kong Observatory









⑥ 香港天文 含 Hong Kong Observatory







00 01

24/09/2021

1010



12

港時間(時) Hong Kong Time (Hour)

10 11

13 14 15 16 17

18

1919

23:50

25/09/2021

⑥ 香港天文 含 Hong Kong Observatory



















## Tempearture/Humidity:



## Wind Direction:



Wind Speed:



⑥ 香港天文台 Hong Kong Observatory