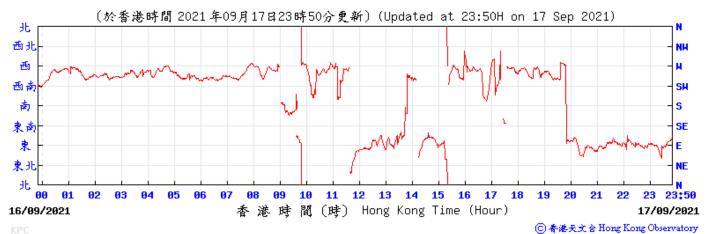

## Wind Direction:

Wind Speed:

⑥ 香港天文台 Hong Kong Observatory

05/09/2021

⑥ 香港天文 含 Hong Kong Observatory

10/09/2021

11/09/2021

⑥ 香港天文 à Hong Kong Observatory

Wind Speed:

⑥ 香港天文 含 Hong Kong Observatory

16/09/2021

香港時間(時) Hong Kong Time (Hour)

17/09/2021

⑥ 香港天文 含 Hong Kong Observatory

19/09/2021

港時間(時) Hong Kong Time (Hour)

20/09/2021

⑥ 香港天文 含 Hong Kong Observatory

⑥ 香港天文 含 Hong Kong Observatory