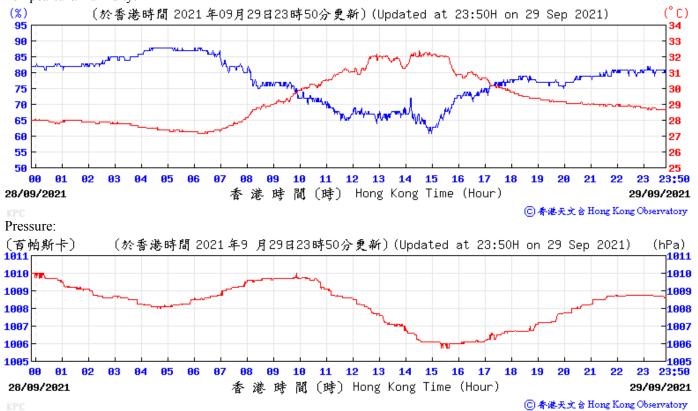

時間(時)

 Hong Kong Time (Hour)

03/09/2021

 23:50

04/09/2021

◎ 香港天文台 Hong Kong Observatory





**05 06** 

1008

00

04/09/2021



10 11

12 13 14 15 16 17

港時間(時) Hong Kong Time (Hour)

18

1998

23:50

05/09/2021

⑥ 香港天文 含 Hong Kong Observatory















10/09/2021



11/09/2021

⑥ 香港天文 à Hong Kong Observatory









Wind Speed:



⑥ 香港天文 含 Hong Kong Observatory





16/09/2021



香港時間(時) Hong Kong Time (Hour)

17/09/2021

⑥ 香港天文 含 Hong Kong Observatory







19/09/2021



港時間(時) Hong Kong Time (Hour)

20/09/2021

⑥ 香港天文 含 Hong Kong Observatory









⑥ 香港天文 含 Hong Kong Observatory







00 01

24/09/2021

1010



12

港時間(時) Hong Kong Time (Hour)

10 11

13 14 15 16 17

18

1919

23:50

25/09/2021

⑥ 香港天文 含 Hong Kong Observatory



















## Tempearture/Humidity:



## Wind Direction:



Wind Speed:



⑥ 香港天文台 Hong Kong Observatory