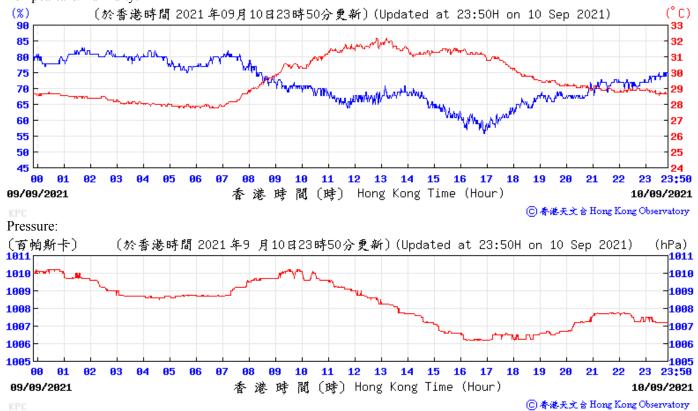

Tempearture/Humidity: (°C) (%) (於香港時間 2021年09月04日23時50分更新)(Updated at 23:50H on 4 Sep 2021) 23:50 3 5 Hong Kong Time (Hour) 03/09/2021 間 (時) 04/09/2021 港 琏 ⑥春港天文含 Hong Kong Observatory Pressure: (百帕斯卡) (於香港時間 2021 年9 月4 日23時50分更新)(Updated at 23:50H on 4 Sep 2021) (hPa) 5 14 15 16 17 23:50 03/09/2021 港時間(時) Hong Kong Time (Hour) 04/09/2021 ⑥ 香港天文 含 Hong Kong Observatory Wind Direction: (於香港時間 2021 年09月04日23時50分更新)(Updated at 23:50H on 4 Sep 2021) 北 西北 NH 西 西南 SH 南 S SE 東 NE 東チ --N 23:50 3 5 9 03/09/2021 香港時間(時) Hong Kong Time (Hour) 04/09/2021 ⑥ 香港天文台 Hong Kong Observatory Wind Speed: 〔於香港時間 2021 年 9月 4日23時50分更新〕(Updated at 23:50H on 4 Sep 2021) (公里/小時) ĸ

香港時間(時)

 Hong Kong Time (Hour)

03/09/2021

 23:50

04/09/2021

◎ 香港天文台 Hong Kong Observatory

**05 06** 

1008

00

04/09/2021

10 11

12 13 14 15 16 17

港時間(時) Hong Kong Time (Hour)

18

1998

23:50