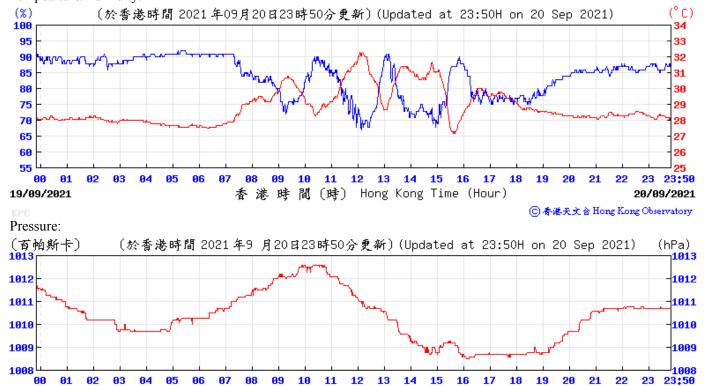

Tempearture/Humidity: (°C) (%) (於香港時間 2021年09月04日23時50分更新)(Updated at 23:50H on 4 Sep 2021) 23:50 3 5 Hong Kong Time (Hour) 03/09/2021 間 (時) 04/09/2021 港 琏 ⑥春港天文含 Hong Kong Observatory Pressure: (百帕斯卡) (於香港時間 2021 年9 月4 日23時50分更新)(Updated at 23:50H on 4 Sep 2021) (hPa) 5 14 15 16 17 23:50 03/09/2021 港時間(時) Hong Kong Time (Hour) 04/09/2021 ⑥ 香港天文 含 Hong Kong Observatory Wind Direction: (於香港時間 2021 年09月04日23時50分更新)(Updated at 23:50H on 4 Sep 2021) 北 西北 NH 西 西南 SH 南 S SE 東 NE 東チ --N 23:50 3 5 9 03/09/2021 香港時間(時) Hong Kong Time (Hour) 04/09/2021 ⑥ 香港天文台 Hong Kong Observatory Wind Speed: 〔於香港時間 2021 年 9月 4日23時50分更新〕(Updated at 23:50H on 4 Sep 2021) (公里/小時) ĸ

香港時間(時)

 Hong Kong Time (Hour)

03/09/2021

 23:50

04/09/2021

◎ 香港天文台 Hong Kong Observatory

**05 06** 

1008

00

04/09/2021

10 11

12 13 14 15 16 17

港時間(時) Hong Kong Time (Hour)

18

1998

23:50