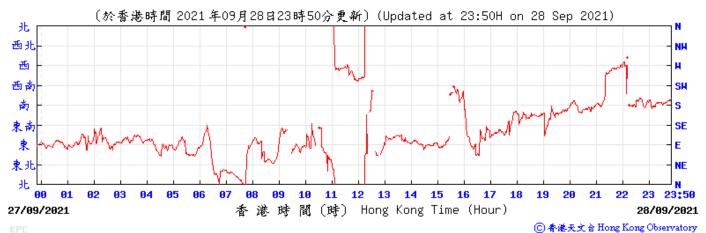

H on 4 Sep 2021) (公里/小時) ĸ

香港時間(時)

 Hong Kong Time (Hour)

03/09/2021

 23:50

04/09/2021

◎ 香港天文台 Hong Kong Observatory





**05 06** 

1008

00

04/09/2021



10 11

12 13 14 15 16 17

港時間(時) Hong Kong Time (Hour)

18

1998

23:50

05/09/2021

⑥ 香港天文 含 Hong Kong Observatory















10/09/2021



11/09/2021

⑥ 香港天文 à Hong Kong Observatory









Wind Speed:



⑥ 香港天文 含 Hong Kong Observatory





16/09/2021



香港時間(時) Hong Kong Time (Hour)

17/09/2021

⑥ 香港天文 含 Hong Kong Observatory







19/09/2021



港時間(時) Hong Kong Time (Hour)

20/09/2021

⑥ 香港天文 含 Hong Kong Observatory









⑥ 香港天文 含 Hong Kong Observatory







00 01

24/09/2021

1010



12

港時間(時) Hong Kong Time (Hour)

10 11

13 14 15 16 17

18

1919

23:50

25/09/2021

⑥ 香港天文 含 Hong Kong Observatory



















## Tempearture/Humidity:



## Wind Direction:



Wind Speed:



⑥ 香港天文台 Hong Kong Observatory