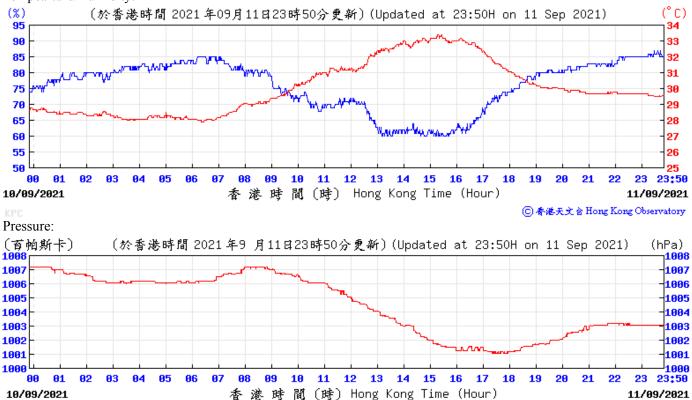

Tempearture/Humidity: (°C) (%) (於香港時間 2021年09月04日23時50分更新)(Updated at 23:50H on 4 Sep 2021) 23:50 3 5 Hong Kong Time (Hour) 03/09/2021 間 (時) 04/09/2021 港 琏 ⑥春港天文含 Hong Kong Observatory Pressure: (百帕斯卡) (於香港時間 2021 年9 月4 日23時50分更新)(Updated at 23:50H on 4 Sep 2021) (hPa) 5 14 15 16 17 23:50 03/09/2021 港時間(時) Hong Kong Time (Hour) 04/09/2021 ⑥ 香港天文 含 Hong Kong Observatory Wind Direction: (於香港時間 2021 年09月04日23時50分更新)(Updated at 23:50H on 4 Sep 2021) 北 西北 NH 西 西南 SH 南 S SE 東 NE 東チ --N 23:50 3 5 9 03/09/2021 香港時間(時) Hong Kong Time (Hour) 04/09/2021 ⑥ 香港天文台 Hong Kong Observatory Wind Speed: 〔於香港時間 2021 年 9月 4日23時50分更新〕(Updated at 23:50H on 4 Sep 2021) (公里/小時) ĸ

## Tempearture/Humidity: