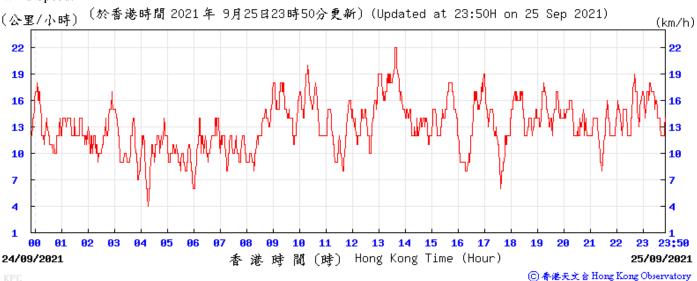

## Wind Direction:

Wind Speed:

⑥ 香港天文台 Hong Kong Observatory

00 01

24/09/2021

1010

12

港時間(時) Hong Kong Time (Hour)

10 11

13 14 15 16 17

18

1919

23:50

25/09/2021

⑥ 香港天文 含 Hong Kong Observatory