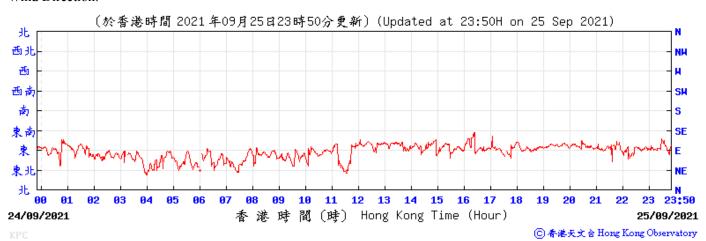

## Wind Direction:

Wind Speed:

⑥ 香港天文台 Hong Kong Observatory

00 01

24/09/2021

1010

12

港時間(時) Hong Kong Time (Hour)

10 11

13 14 15 16 17

18

1919

23:50

25/09/2021

⑥ 香港天文 含 Hong Kong Observatory