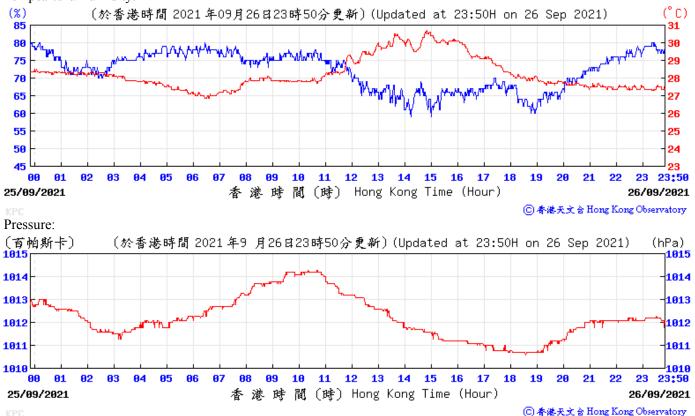

d at 23:50H on 4 Sep 2021) (公里/小時) ĸ

香港時間(時)

 Hong Kong Time (Hour)

03/09/2021

 23:50

04/09/2021

◎ 香港天文台 Hong Kong Observatory





**05 06** 

1008

00

04/09/2021



10 11

12 13 14 15 16 17

港時間(時) Hong Kong Time (Hour)

18

1998

23:50

05/09/2021

⑥ 香港天文 含 Hong Kong Observatory















10/09/2021



11/09/2021

⑥ 香港天文 à Hong Kong Observatory









Wind Speed:



⑥ 香港天文 含 Hong Kong Observatory





16/09/2021



香港時間(時) Hong Kong Time (Hour)

17/09/2021

⑥ 香港天文 含 Hong Kong Observatory







19/09/2021



港時間(時) Hong Kong Time (Hour)

20/09/2021

⑥ 香港天文 含 Hong Kong Observatory









⑥ 香港天文 含 Hong Kong Observatory







00 01

24/09/2021

1010



12

港時間(時) Hong Kong Time (Hour)

10 11

13 14 15 16 17

18

1919

23:50

25/09/2021

⑥ 香港天文 含 Hong Kong Observatory



















## Tempearture/Humidity:



## Wind Direction:



Wind Speed:



⑥ 香港天文台 Hong Kong Observatory