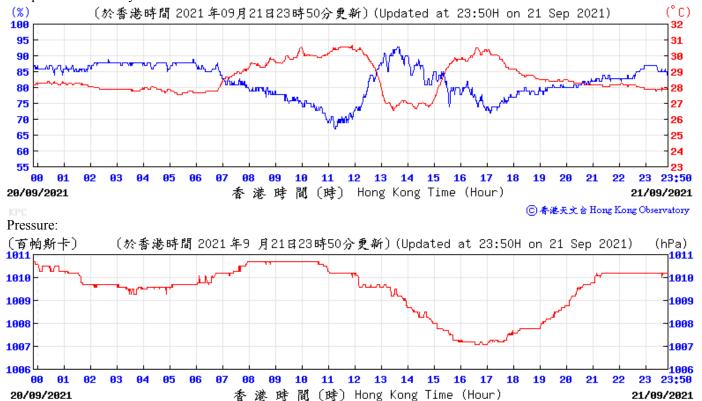

Tempearture/Humidity: (°C) (%) (於香港時間 2021年09月04日23時50分更新)(Updated at 23:50H on 4 Sep 2021) 23:50 3 5 Hong Kong Time (Hour) 03/09/2021 間 (時) 04/09/2021 港 琏 ⑥春港天文含 Hong Kong Observatory Pressure: (百帕斯卡) (於香港時間 2021 年9 月4 日23時50分更新)(Updated at 23:50H on 4 Sep 2021) (hPa) 5 14 15 16 17 23:50 03/09/2021 港時間(時) Hong Kong Time (Hour) 04/09/2021 ⑥ 香港天文 含 Hong Kong Observatory Wind Direction: (於香港時間 2021 年09月04日23時50分更新)(Updated at 23:50H on 4 Sep 2021) 北 西北 NH 西 西南 SH 南 S SE 東 NE 東チ --N 23:50 3 5 9 03/09/2021 香港時間(時) Hong Kong Time (Hour) 04/09/2021 ⑥ 香港天文台 Hong Kong Observatory Wind Speed: 〔於香港時間 2021 年 9月 4日23時50分更新〕(Updated at 23:50H on 4 Sep 2021) (公里/小時) ĸ

香港時間(時)

 Hong Kong Time (Hour)

03/09/2021

 23:50

04/09/2021

◎ 香港天文台 Hong Kong Observatory

**05 06** 

1008