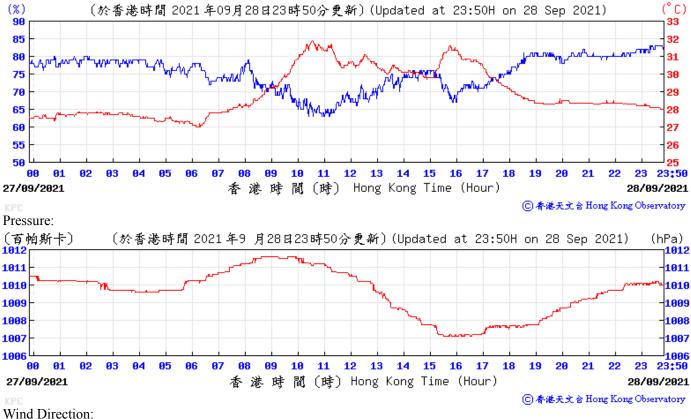

50H on 4 Sep 2021) (公里/小時) ĸ

香港時間(時)

 Hong Kong Time (Hour)

03/09/2021

 23:50

04/09/2021

◎ 香港天文台 Hong Kong Observatory





**05 06** 

1008

00

04/09/2021



10 11

12 13 14 15 16 17

港時間(時) Hong Kong Time (Hour)

18

1998

23:50

05/09/2021

⑥ 香港天文 含 Hong Kong Observatory















10/09/2021



11/09/2021

⑥ 香港天文 à Hong Kong Observatory









Wind Speed:



⑥ 香港天文 含 Hong Kong Observatory





16/09/2021



香港時間(時) Hong Kong Time (Hour)

17/09/2021

⑥ 香港天文 含 Hong Kong Observatory







19/09/2021



港時間(時) Hong Kong Time (Hour)

20/09/2021

⑥ 香港天文 含 Hong Kong Observatory









⑥ 香港天文 含 Hong Kong Observatory







00 01

24/09/2021

1010



12

港時間(時) Hong Kong Time (Hour)

10 11

13 14 15 16 17

18

1919

23:50

25/09/2021

⑥ 香港天文 含 Hong Kong Observatory



















## Tempearture/Humidity:



## Wind Direction:



Wind Speed:



⑥ 香港天文台 Hong Kong Observatory