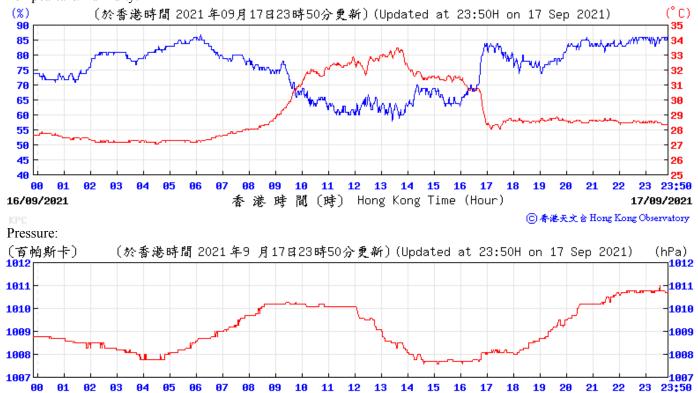

05/09/2021

⑥ 香港天文 含 Hong Kong Observatory

10/09/2021

11/09/2021

⑥ 香港天文 à Hong Kong Observatory

Wind Speed:

⑥ 香港天文 含 Hong Kong Observatory

16/09/2021

香港時間(時) Hong Kong Time (Hour)

17/09/2021

⑥ 香港天文 含 Hong Kong Observatory

19/09/2021

港時間(時) Hong Kong Time (Hour)

20/09/2021

⑥ 香港天文 含 Hong Kong Observatory

⑥ 香港天文 含 Hong Kong Observatory