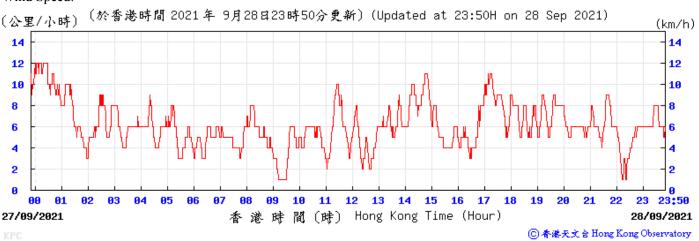

on 4 Sep 2021) (公里/小時) ĸ

香港時間(時)

 Hong Kong Time (Hour)

03/09/2021

 23:50

04/09/2021

◎ 香港天文台 Hong Kong Observatory





**05 06** 

1008

00

04/09/2021



10 11

12 13 14 15 16 17

港時間(時) Hong Kong Time (Hour)

18

1998

23:50

05/09/2021

⑥ 香港天文 含 Hong Kong Observatory















10/09/2021



11/09/2021

⑥ 香港天文 à Hong Kong Observatory









Wind Speed:



⑥ 香港天文 含 Hong Kong Observatory





16/09/2021



香港時間(時) Hong Kong Time (Hour)

17/09/2021

⑥ 香港天文 含 Hong Kong Observatory







19/09/2021



港時間(時) Hong Kong Time (Hour)

20/09/2021

⑥ 香港天文 含 Hong Kong Observatory









⑥ 香港天文 含 Hong Kong Observatory







00 01

24/09/2021

1010



12

港時間(時) Hong Kong Time (Hour)

10 11

13 14 15 16 17

18

1919

23:50

25/09/2021

⑥ 香港天文 含 Hong Kong Observatory



















## Tempearture/Humidity:



## Wind Direction:



Wind Speed:



⑥ 香港天文台 Hong Kong Observatory