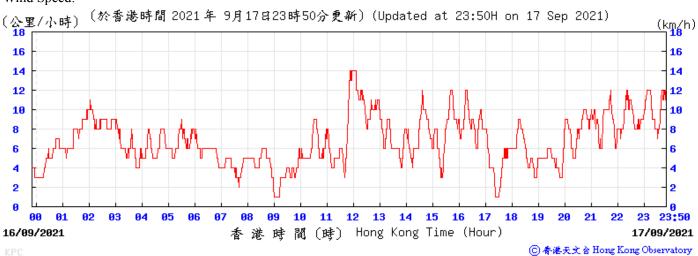

## Wind Direction:

Wind Speed:

⑥ 香港天文台 Hong Kong Observatory

05/09/2021

⑥ 香港天文 含 Hong Kong Observatory

10/09/2021

11/09/2021

⑥ 香港天文 à Hong Kong Observatory

Wind Speed:

⑥ 香港天文 含 Hong Kong Observatory

16/09/2021

香港時間(時) Hong Kong Time (Hour)

17/09/2021

⑥ 香港天文 含 Hong Kong Observatory

19/09/2021

港時間(時) Hong Kong Time (Hour)

20/09/2021

⑥ 香港天文 含 Hong Kong Observatory

⑥ 香港天文 含 Hong Kong Observatory