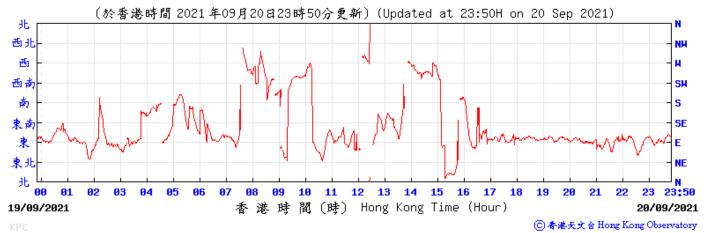

香港時間(時) Hong Kong Time (Hour)

17/09/2021

⑥ 香港天文 含 Hong Kong Observatory

19/09/2021

港時間(時) Hong Kong Time (Hour)

20/09/2021

⑥ 香港天文 含 Hong Kong Observatory

⑥ 香港天文 含 Hong Kong Observatory

## Wind Direction:

Wind Speed:

⑥ 香港天文台 Hong Kong Observatory