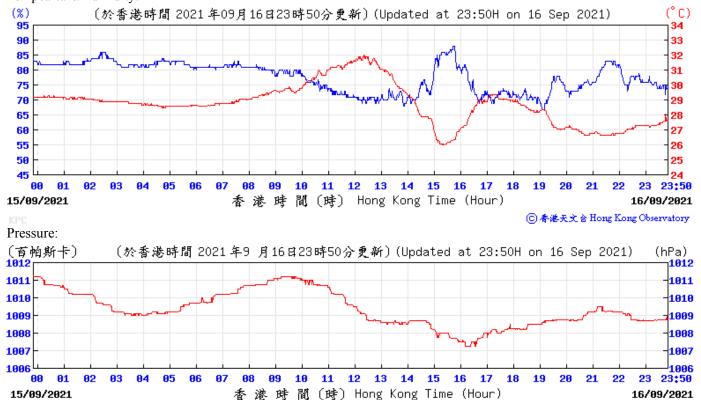

Tempearture/Humidity: (°C) (%) (於香港時間 2021年09月04日23時50分更新)(Updated at 23:50H on 4 Sep 2021) 23:50 3 5 Hong Kong Time (Hour) 03/09/2021 間 (時) 04/09/2021 港 琏 ⑥春港天文含 Hong Kong Observatory Pressure: (百帕斯卡) (於香港時間 2021 年9 月4 日23時50分更新)(Updated at 23:50H on 4 Sep 2021) (hPa) 5 14 15 16 17 23:50 03/09/2021 港時間(時) Hong Kong Time (Hour) 04/09/2021 ⑥ 香港天文 含 Hong Kong Observatory Wind Direction: (於香港時間 2021 年09月04日23時50分更新)(Updated at 23:50H on 4 Sep 2021) 北 西北 NH 西 西南 SH 南 S SE 東 NE 東チ --N 23:50 3 5 9 03/09/2021 香港時間(時) Hong Kong Time (Hour) 04/09/2021 ⑥ 香港天文台 Hong Kong Observatory Wind Speed: 〔於香港時間 2021 年 9月 4日23時50分更新〕(Updated at 23:50H on 4 Sep 2021) (公里/小時) ĸ

香港時間(時)

 Hong Kong Time (Hour)

03/09/2021

 23:50

04/09/2021

◎ 香港天文台 Hong Kong Observatory

**05 06** 

1008

00

04/09/2021

10 11

12 13 14 15 16 17

港時間(時) Hong Kong Time (Hour)

18

1998

23:50