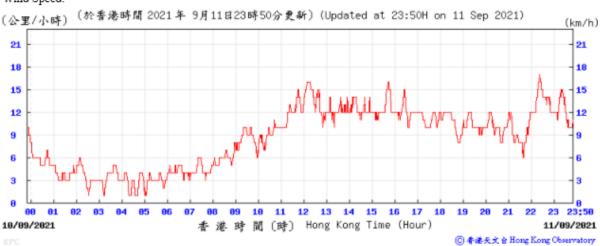

## Wind Direction:

⑥ 香港天文台 Hong Kong Observatory

⑥ 春港天文 à Hong Kong Observatory