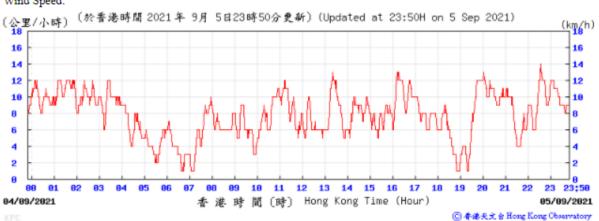

# Extract of Meteorological Observations for King's Park Automatic Weather Station, September 2021









◎ 春港天文台 Hong Kong Observatory







23;50

10/09/2021

◎ 春港天文台 Hong Kong Observatory

09/09/2021



港 時 間 (時) Hong Kong Time (Hour)



## Tempearture/Humidity:



## Wind Direction:



⑥ 香港天文台 Hong Kong Observatory









⑥ 春港天文 à Hong Kong Observatory











## Tempearture/Humidity:



1007 1006 23:50

21/09/2021

◎ 香港天文台 Hong Kong Observatory

Wind Direction:

20/09/2021

01

1007



12

香港時間(時) Hong Kong Time (Hour)

13 14

15 16 17 18

10 11









(hPa)

Wind Direction:



















1009

1998 23 23:50

27/09/2021

◎ 春港天文 à Hong Kong Observatory

Wind Direction:

26/09/2021

1009



11

13 14

香港時間(時) Hong Kong Time (Hour)

15 16

17 18









## Tempearture/Humidity:



## Wind Direction: