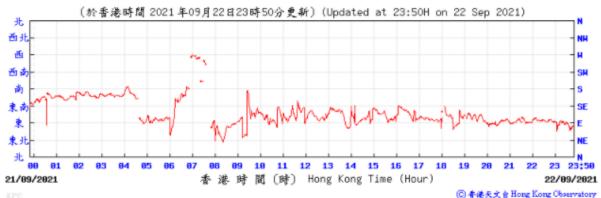

## Wind Direction:

⑥ 香港天文台 Hong Kong Observatory

⑥ 春港天文 à Hong Kong Observatory

## Wind Direction: