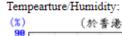

# Extract of Meteorological Observations for King's Park Automatic Weather Station, September 2021









◎ 春港天文台 Hong Kong Observatory







23;50

10/09/2021

◎ 春港天文台 Hong Kong Observatory

09/09/2021



港 時 間 (時) Hong Kong Time (Hour)



## Tempearture/Humidity:



## Wind Direction:



⑥ 香港天文台 Hong Kong Observatory









⑥ 春港天文 à Hong Kong Observatory











## Tempearture/Humidity:



1007 1006 23:50

21/09/2021

◎ 香港天文台 Hong Kong Observatory

Wind Direction:

20/09/2021

01

1007



12

香港時間(時) Hong Kong Time (Hour)

13 14

15 16 17 18

10 11









(hPa)

Wind Direction:



















1009

1998 23 23:50

27/09/2021

◎ 春港天文 à Hong Kong Observatory

Wind Direction:

26/09/2021

1009



11

13 14

香港時間(時) Hong Kong Time (Hour)

15 16

17 18









## Tempearture/Humidity:



## Wind Direction: