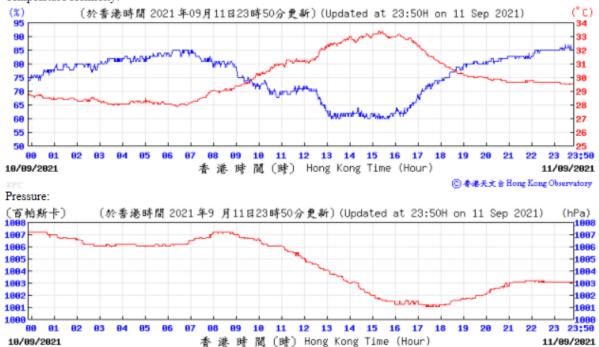

# Extract of Meteorological Observations for King's Park Automatic Weather Station, September 2021









◎ 春港天文台 Hong Kong Observatory







23;50

10/09/2021

◎ 春港天文台 Hong Kong Observatory

09/09/2021



港 時 間 (時) Hong Kong Time (Hour)



## Tempearture/Humidity:



## Wind Direction:



⑥ 香港天文台 Hong Kong Observatory









⑥ 春港天文 à Hong Kong Observatory











## Tempearture/Humidity:



1007 1006 23:50

21/09/2021

◎ 香港天文台 Hong Kong Observatory

Wind Direction:

20/09/2021

01

1007



12

香港時間(時) Hong Kong Time (Hour)

13 14

15 16 17 18

10 11









(hPa)

Wind Direction:



















1009

1998 23 23:50

27/09/2021

◎ 春港天文 à Hong Kong Observatory

Wind Direction:

26/09/2021

1009



11

13 14

香港時間(時) Hong Kong Time (Hour)

15 16

17 18









## Tempearture/Humidity:



## Wind Direction: