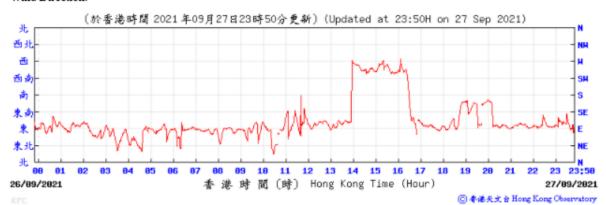

1998 23 23:50

27/09/2021

◎ 春港天文 à Hong Kong Observatory

Wind Direction:

26/09/2021

1009

11

13 14