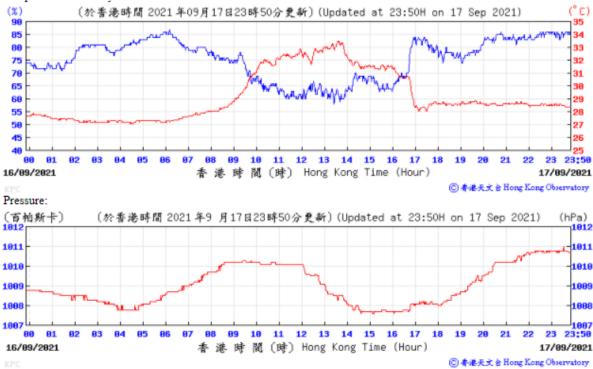

## Tempearture/Humidity:

1007 1006 23:50

21/09/2021

◎ 香港天文台 Hong Kong Observatory

Wind Direction:

20/09/2021

01

1007