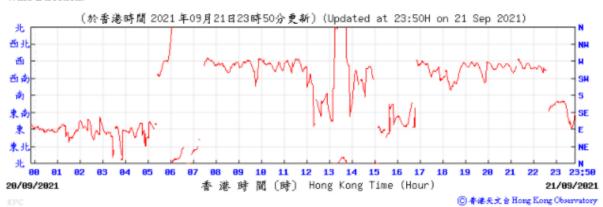

## Tempearture/Humidity:

1007 1006 23:50

21/09/2021

◎ 香港天文台 Hong Kong Observatory

Wind Direction:

20/09/2021

01

1007