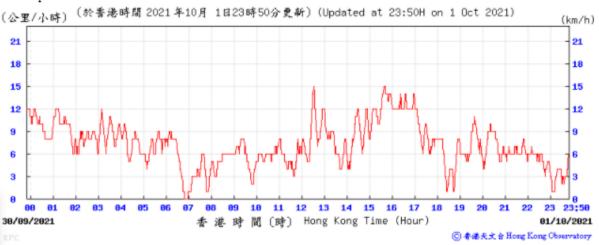

12

香港時間(時) Hong Kong Time (Hour)

13 14

15 16 17 18

10 11

(hPa)

Wind Direction:

1009