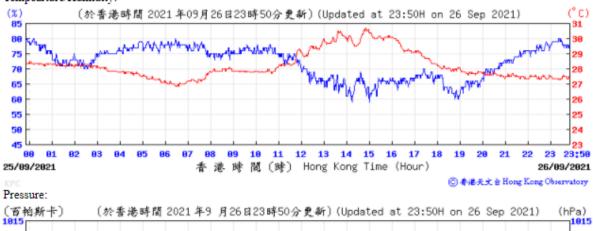

## Tempearture/Humidity:

1007 1006 23:50

21/09/2021

◎ 香港天文台 Hong Kong Observatory

Wind Direction:

20/09/2021

01

1007

## Tempearture/Humidity: