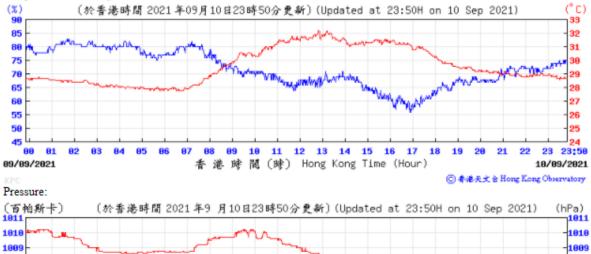

12

香港時間(時) Hong Kong Time (Hour)

13 14

15 16 17 18

10 11

(hPa)

Wind Direction:

1009