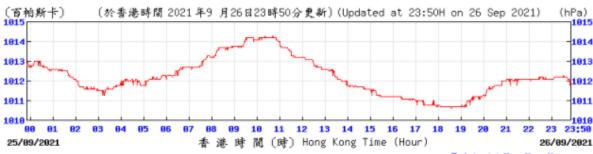

12

香港時間(時) Hong Kong Time (Hour)

13 14

15 16 17 18

10 11

(hPa)

Wind Direction:

1009

1998 23 23:50

27/09/2021

◎ 春港天文 à Hong Kong Observatory

Wind Direction:

26/09/2021

1009

11

13 14

香港時間(時) Hong Kong Time (Hour)

15 16

17 18