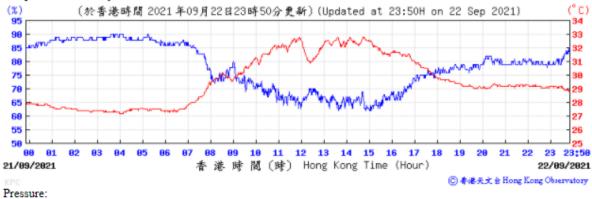

## Tempearture/Humidity:

## Tempearture/Humidity:

1007 1006 23:50

21/09/2021

◎ 香港天文台 Hong Kong Observatory

Wind Direction:

20/09/2021

01

1007