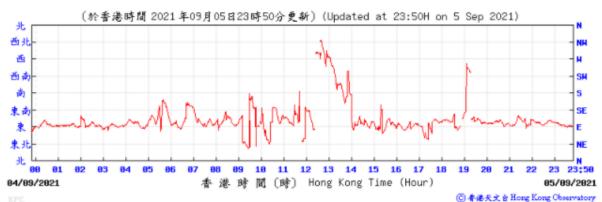

## Wind Direction:

⑥ 香港天文台 Hong Kong Observatory

⑥ 春港天文 à Hong Kong Observatory

## Wind Direction: