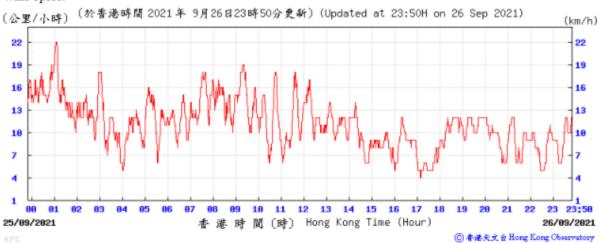

# Extract of Meteorological Observations for King's Park Automatic Weather Station, September 2021

◎ 春港天文台 Hong Kong Observatory

23;50

10/09/2021

◎ 春港天文台 Hong Kong Observatory

09/09/2021

港 時 間 (時) Hong Kong Time (Hour)