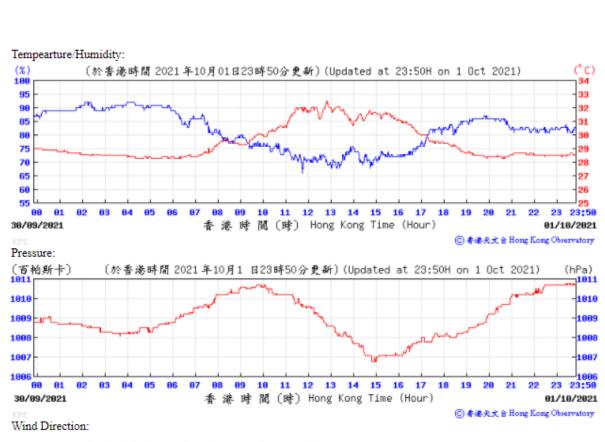

# Extract of Meteorological Observations for King's Park Automatic Weather Station, September 2021









◎ 春港天文台 Hong Kong Observatory







23;50

10/09/2021

◎ 春港天文台 Hong Kong Observatory

09/09/2021



港 時 間 (時) Hong Kong Time (Hour)



## Tempearture/Humidity:



## Wind Direction:



⑥ 香港天文台 Hong Kong Observatory









⑥ 春港天文 à Hong Kong Observatory











## Tempearture/Humidity:



1007 1006 23:50

21/09/2021

◎ 香港天文台 Hong Kong Observatory

Wind Direction:

20/09/2021

01

1007



12

香港時間(時) Hong Kong Time (Hour)

13 14

15 16 17 18

10 11









(hPa)

Wind Direction:



















1009

1998 23 23:50

27/09/2021

◎ 春港天文 à Hong Kong Observatory

Wind Direction:

26/09/2021

1009



11

13 14

香港時間(時) Hong Kong Time (Hour)

15 16

17 18









## Tempearture/Humidity:



## Wind Direction: