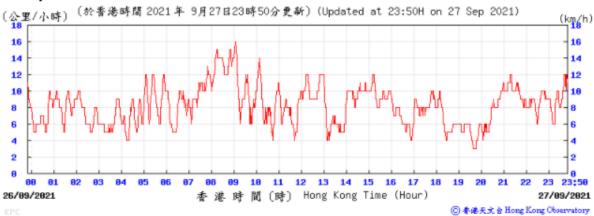

1998 23 23:50

27/09/2021

◎ 春港天文 à Hong Kong Observatory

Wind Direction:

26/09/2021

1009

11

13 14