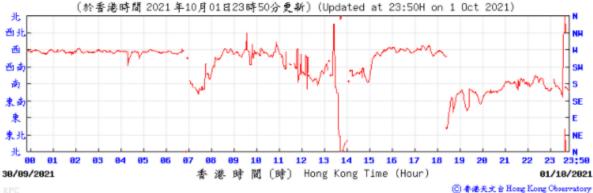

## Wind Direction:

⑥ 香港天文台 Hong Kong Observatory

⑥ 春港天文 à Hong Kong Observatory