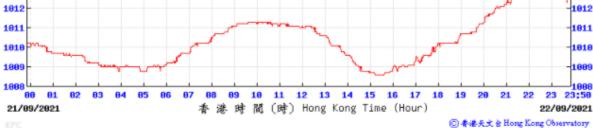

## Tempearture/Humidity:

1007 1006 23:50

21/09/2021

◎ 香港天文台 Hong Kong Observatory

Wind Direction:

20/09/2021

01

1007

12

香港時間(時) Hong Kong Time (Hour)

13 14

15 16 17 18

10 11

(hPa)

Wind Direction:

1009

1998 23 23:50

27/09/2021

◎ 春港天文 à Hong Kong Observatory

Wind Direction:

26/09/2021

1009

11

13 14