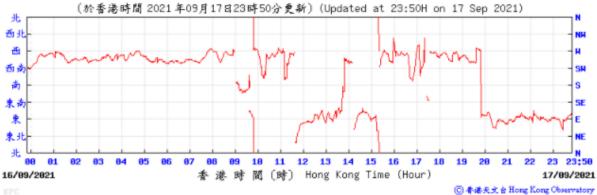

## Wind Direction:

⑥ 香港天文台 Hong Kong Observatory

⑥ 春港天文 à Hong Kong Observatory