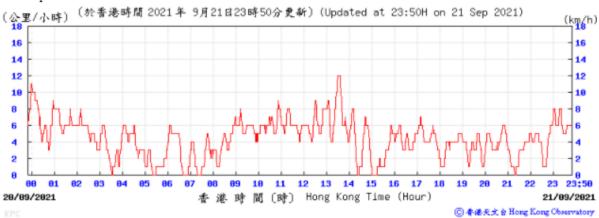

# Extract of Meteorological Observations for King's Park Automatic Weather Station, September 2021

◎ 春港天文台 Hong Kong Observatory

23;50

10/09/2021

◎ 春港天文台 Hong Kong Observatory

09/09/2021

港 時 間 (時) Hong Kong Time (Hour)