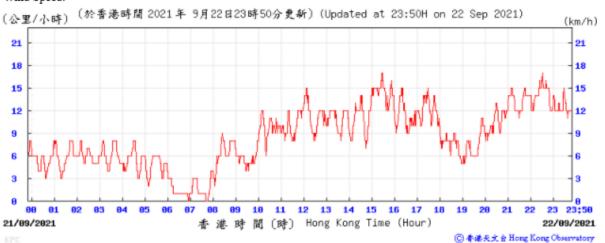

# Extract of Meteorological Observations for King's Park Automatic Weather Station, September 2021

◎ 春港天文台 Hong Kong Observatory

23;50

10/09/2021

◎ 春港天文台 Hong Kong Observatory

09/09/2021

港 時 間 (時) Hong Kong Time (Hour)