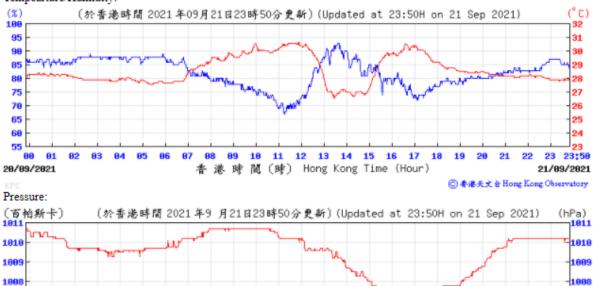

## Tempearture/Humidity:

1007 1006 23:50

21/09/2021

◎ 香港天文台 Hong Kong Observatory

Wind Direction:

20/09/2021

01

1007

12

香港時間(時) Hong Kong Time (Hour)

13 14

15 16 17 18

10 11

(hPa)

Wind Direction:

1009