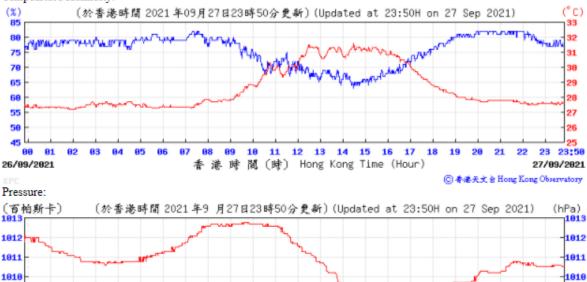

## Tempearture/Humidity:

1007 1006 23:50

21/09/2021

◎ 香港天文台 Hong Kong Observatory

Wind Direction:

20/09/2021

01

1007