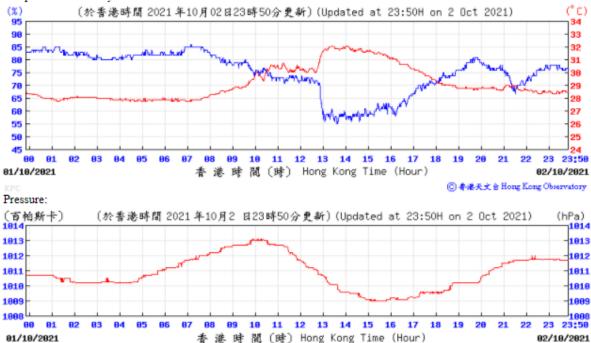

## Tempearture/Humidity:

1007 1006 23:50

21/09/2021

◎ 香港天文台 Hong Kong Observatory

Wind Direction:

20/09/2021

01

1007