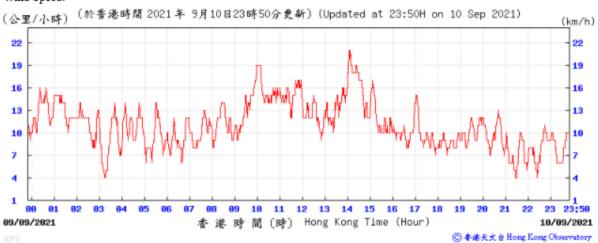

# Extract of Meteorological Observations for King's Park Automatic Weather Station, September 2021









◎ 春港天文台 Hong Kong Observatory







23;50

10/09/2021

◎ 春港天文台 Hong Kong Observatory

09/09/2021



港 時 間 (時) Hong Kong Time (Hour)



## Tempearture/Humidity:



## Wind Direction:



⑥ 香港天文台 Hong Kong Observatory









⑥ 春港天文 à Hong Kong Observatory











## Tempearture/Humidity:



1007 1006 23:50

21/09/2021

◎ 香港天文台 Hong Kong Observatory

Wind Direction:

20/09/2021

01

1007



12

香港時間(時) Hong Kong Time (Hour)

13 14

15 16 17 18

10 11









(hPa)

Wind Direction:



















1009

1998 23 23:50

27/09/2021

◎ 春港天文 à Hong Kong Observatory

Wind Direction:

26/09/2021

1009



11

13 14

香港時間(時) Hong Kong Time (Hour)

15 16

17 18









## Tempearture/Humidity:



## Wind Direction: