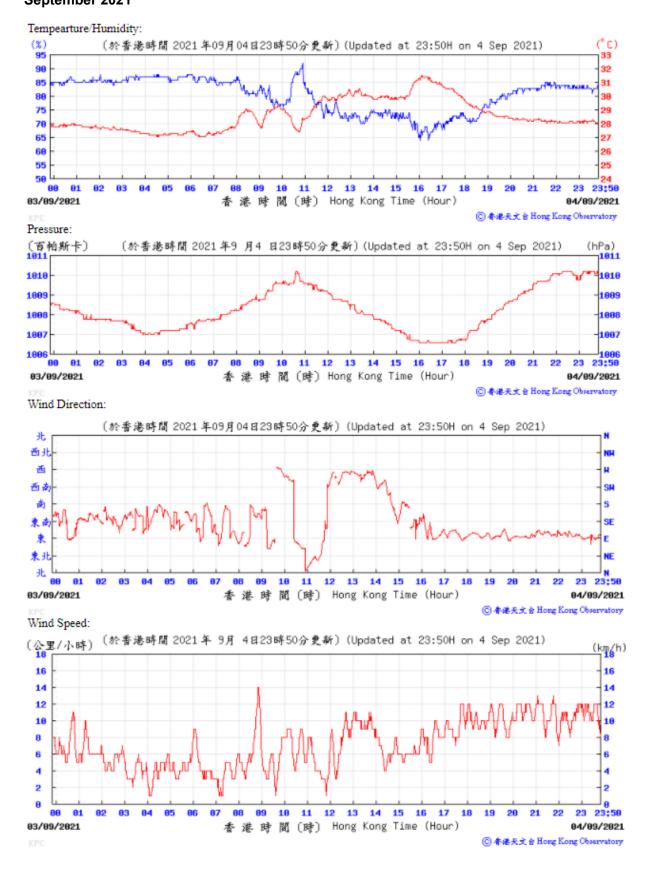

# Extract of Meteorological Observations for King's Park Automatic Weather Station, September 2021

◎ 春港天文台 Hong Kong Observatory

23;50

10/09/2021

◎ 春港天文台 Hong Kong Observatory

09/09/2021

港 時 間 (時) Hong Kong Time (Hour)

## Tempearture/Humidity: