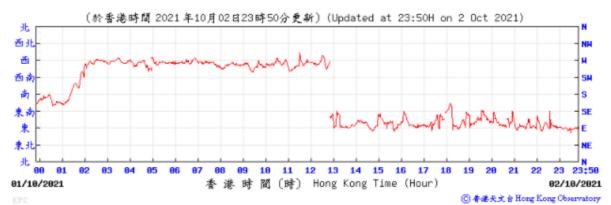

## Wind Direction:

⑥ 香港天文台 Hong Kong Observatory

⑥ 春港天文 à Hong Kong Observatory