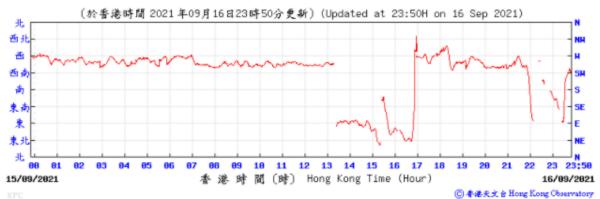

## Wind Direction:

⑥ 香港天文台 Hong Kong Observatory

⑥ 春港天文 à Hong Kong Observatory