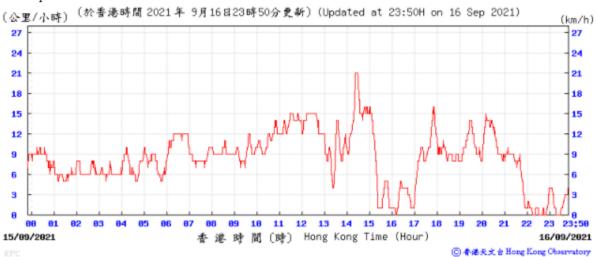

## Wind Direction:

⑥ 香港天文台 Hong Kong Observatory

⑥ 春港天文 à Hong Kong Observatory