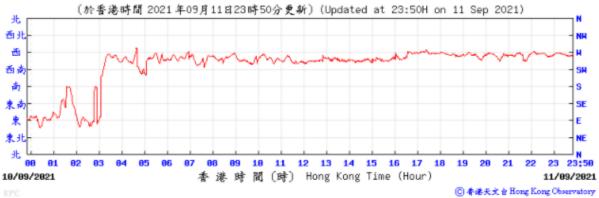

## Wind Direction:

⑥ 香港天文台 Hong Kong Observatory

⑥ 春港天文 à Hong Kong Observatory