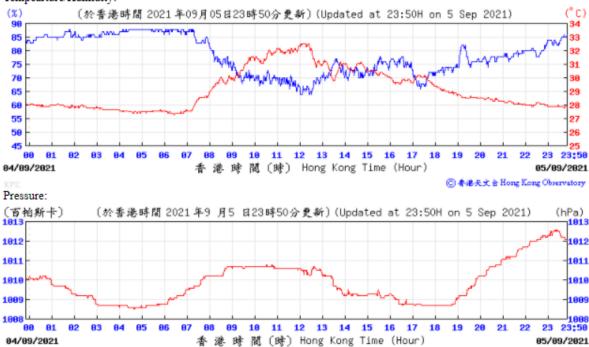

## Tempearture/Humidity:

1007 1006 23:50

21/09/2021

◎ 香港天文台 Hong Kong Observatory

Wind Direction:

20/09/2021

01

1007

## Tempearture/Humidity: