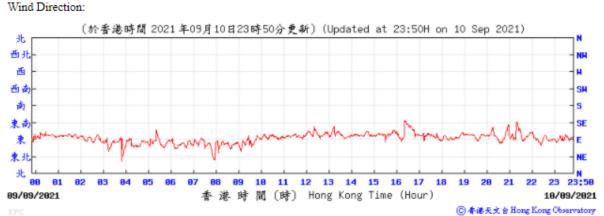

## Wind Direction:

⑥ 香港天文台 Hong Kong Observatory

⑥ 春港天文 à Hong Kong Observatory