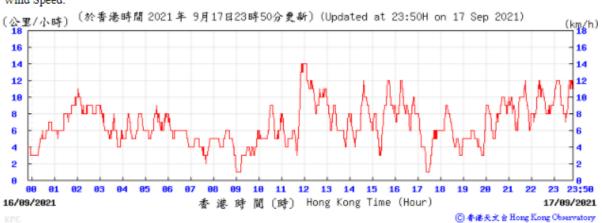

# Extract of Meteorological Observations for King's Park Automatic Weather Station, September 2021

◎ 春港天文台 Hong Kong Observatory

23;50

10/09/2021

◎ 春港天文台 Hong Kong Observatory

09/09/2021

港 時 間 (時) Hong Kong Time (Hour)