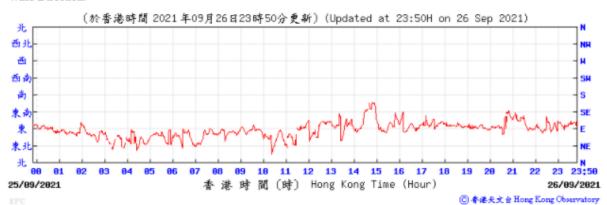

## Wind Direction:

⑥ 香港天文台 Hong Kong Observatory

⑥ 春港天文 à Hong Kong Observatory

## Wind Direction: