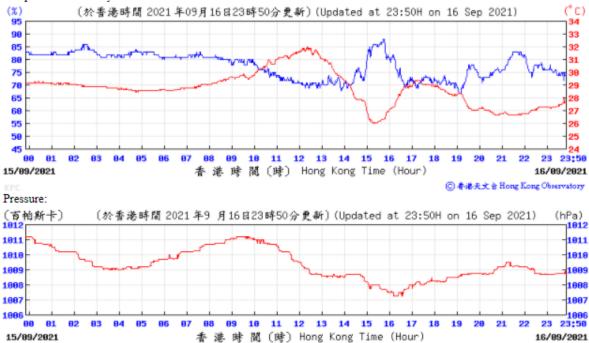

## Tempearture/Humidity:

1007 1006 23:50

21/09/2021

◎ 香港天文台 Hong Kong Observatory

Wind Direction:

20/09/2021

01

1007