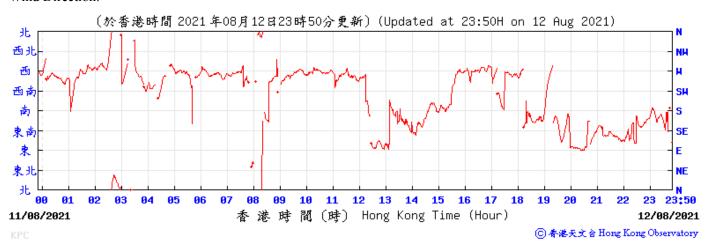

Wind Speed:

⑥ 香港天文台 Hong Kong Observatory

⑥ 香港天文 含 Hong Kong Observatory

Wind Direction:

⑥春港天文台 Hong Kong Observatory

Wind Speed:

⑥ 香港天文含 Hong Kong Observatory

30/08/2021