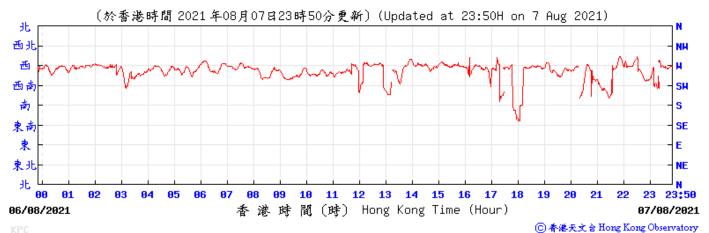

Wind Speed:

⑥ 香港天文台 Hong Kong Observatory

⑥ 香港天文 含 Hong Kong Observatory

Wind Direction:

⑥春港天文台 Hong Kong Observatory

Wind Speed:

⑥ 香港天文含 Hong Kong Observatory

30/08/2021