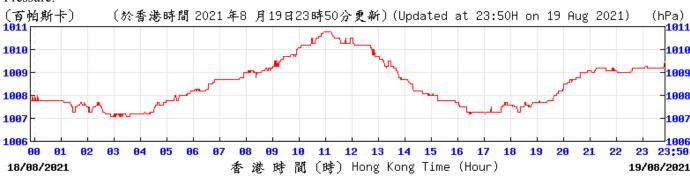

香港時間 (時) Hong Kong Time (Hour)

06/08/2021

⑥ 香港天文含 Hong Kong Observatory

05/08/2021







⑥ 香港天文 含 Hong Kong Observatory







**91** 

1007

1006

00

11/08/2021



12 13 14 15 16 17

港時間(時) Hong Kong Time (Hour)

18

10

11

Wind Speed:



1007

1996

23:50

12/08/2021

⑥ 香港天文 含 Hong Kong Observatory







Wind Speed:

(於香港時間 2021年 8月13日23時50分更新) (Updated at 23:50H on 13 Aug 2021) (公里/小時) (km/h) 14 15 23:50 AA **ВЗ** 港時間 (時) Hong Kong Time (Hour) 13/08/2021 12/08/2021 ⑥ 香港天文 含 Hong Kong Observatory







Wind Speed:



⑥ 香港天文台 Hong Kong Observatory







⑥ 香港天文 含 Hong Kong Observatory

Wind Direction:





















⑥春港天文台 Hong Kong Observatory









Wind Speed:



⑥ 香港天文含 Hong Kong Observatory





30/08/2021



港時間(時) Hong Kong Time (Hour)

31/08/2021

⑥ 香港天文 含 Hong Kong Observatory