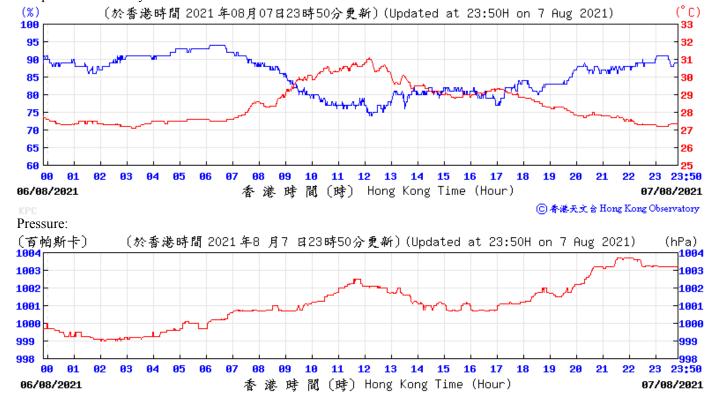

香港時間 (時) Hong Kong Time (Hour)

06/08/2021

⑥ 香港天文含 Hong Kong Observatory

05/08/2021

⑥ 香港天文 含 Hong Kong Observatory

**91** 

1007

1006