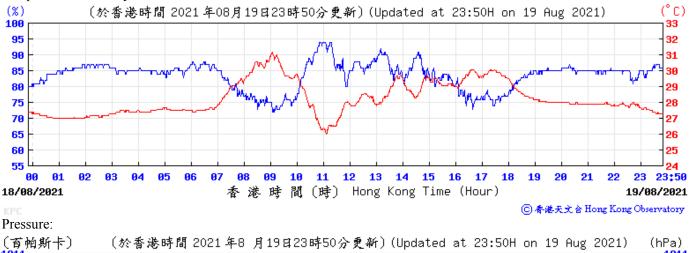

香港時間 (時) Hong Kong Time (Hour)

06/08/2021

⑥ 香港天文含 Hong Kong Observatory

05/08/2021







⑥ 香港天文 含 Hong Kong Observatory







**91** 

1007

1006

00

11/08/2021



12 13 14 15 16 17

港時間(時) Hong Kong Time (Hour)

18

10

11

Wind Speed:



1007

1996

23:50

12/08/2021

⑥ 香港天文 含 Hong Kong Observatory







Wind Speed:

(於香港時間 2021年 8月13日23時50分更新) (Updated at 23:50H on 13 Aug 2021) (公里/小時) (km/h) 14 15 23:50 AA **ВЗ** 港時間 (時) Hong Kong Time (Hour) 13/08/2021 12/08/2021 ⑥ 香港天文 含 Hong Kong Observatory







Wind Speed:



⑥ 香港天文台 Hong Kong Observatory







⑥ 香港天文 含 Hong Kong Observatory

Wind Direction:





















⑥春港天文台 Hong Kong Observatory









Wind Speed:



⑥ 香港天文含 Hong Kong Observatory





30/08/2021



港時間(時) Hong Kong Time (Hour)

31/08/2021

⑥ 香港天文 含 Hong Kong Observatory