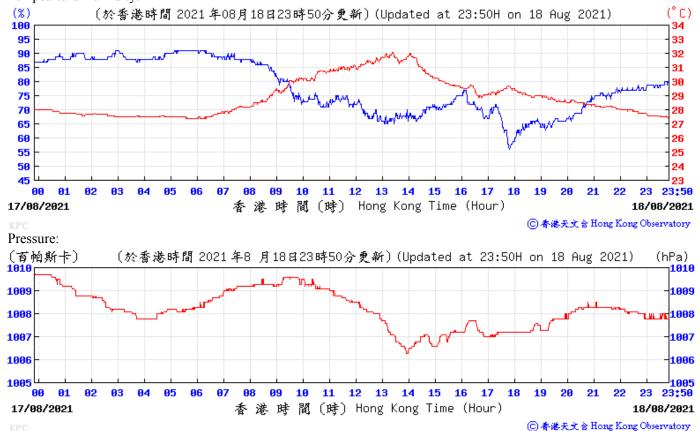

香港時間 (時) Hong Kong Time (Hour)

06/08/2021

⑥ 香港天文含 Hong Kong Observatory

05/08/2021

⑥ 香港天文 含 Hong Kong Observatory

**91** 

1007

1006