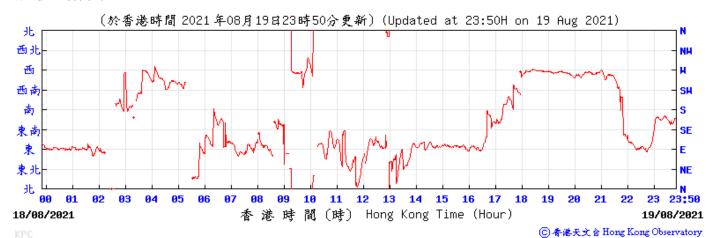

Wind Speed:

⑥ 香港天文台 Hong Kong Observatory

⑥ 香港天文 含 Hong Kong Observatory

Wind Direction:

⑥春港天文台 Hong Kong Observatory

Wind Speed:

⑥ 香港天文含 Hong Kong Observatory

30/08/2021