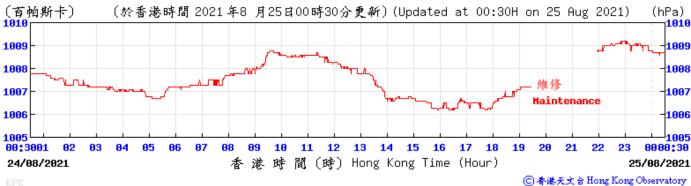

Wind Speed:

⑥ 香港天文台 Hong Kong Observatory

⑥ 香港天文 含 Hong Kong Observatory

Wind Direction:

⑥春港天文台 Hong Kong Observatory

Wind Speed:

⑥ 香港天文含 Hong Kong Observatory

30/08/2021