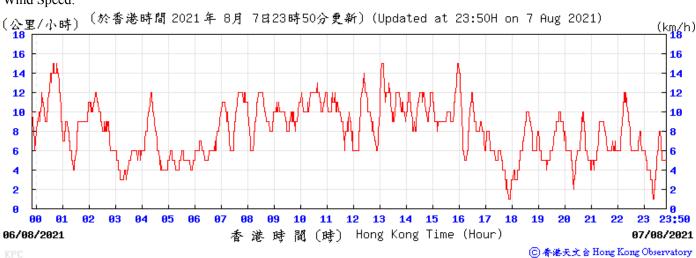

00

11/08/2021

12 13 14 15 16 17

港時間(時) Hong Kong Time (Hour)

18

10

11

Wind Speed: