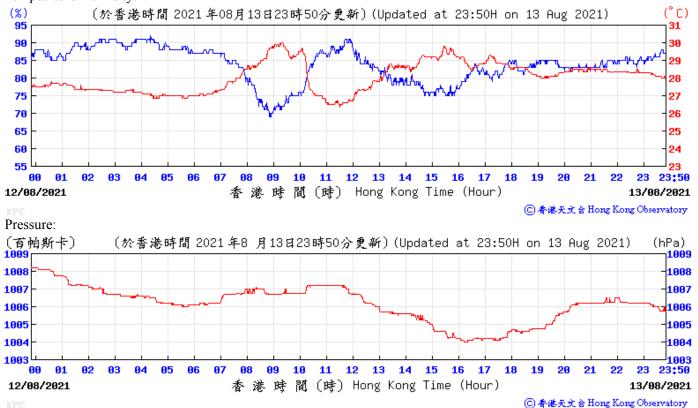

Wind Speed:

⑥ 香港天文台 Hong Kong Observatory

⑥ 香港天文 含 Hong Kong Observatory

Wind Direction:

⑥春港天文台 Hong Kong Observatory

Wind Speed:

⑥ 香港天文含 Hong Kong Observatory

30/08/2021