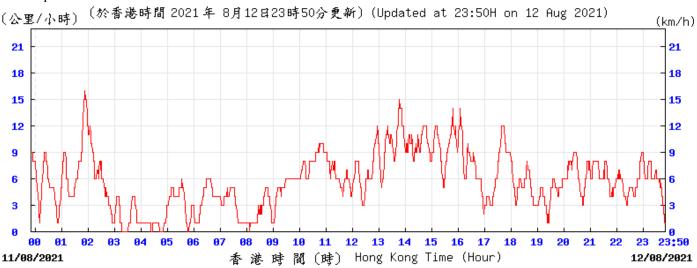

00

11/08/2021

12 13 14 15 16 17

港時間(時) Hong Kong Time (Hour)

18

10

11

Wind Speed:

1007

1996

23:50

12/08/2021

⑥ 香港天文 含 Hong Kong Observatory

Wind Speed:

(於香港時間 2021年 8月13日23時50分更新) (Updated at 23:50H on 13 Aug 2021) (公里/小時) (km/h) 14 15 23:50 AA **ВЗ** 港時間 (時) Hong Kong Time (Hour) 13/08/2021 12/08/2021 ⑥ 香港天文 含 Hong Kong Observatory