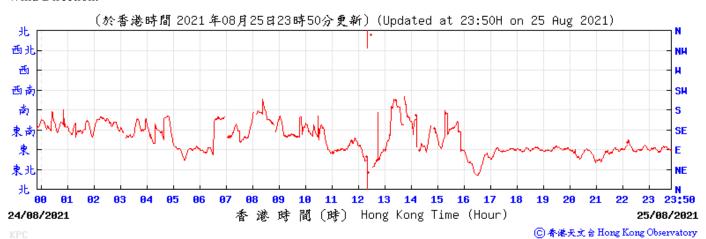

Wind Speed:

⑥ 香港天文台 Hong Kong Observatory

⑥ 香港天文 含 Hong Kong Observatory

Wind Direction:

⑥春港天文台 Hong Kong Observatory

Wind Speed:

⑥ 香港天文含 Hong Kong Observatory

30/08/2021