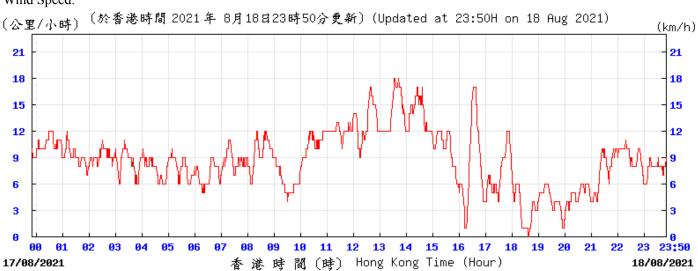

00

11/08/2021

12 13 14 15 16 17

港時間(時) Hong Kong Time (Hour)

18

10

11

Wind Speed:

1007

1996

23:50

12/08/2021

⑥ 香港天文 含 Hong Kong Observatory

Wind Speed:

(於香港時間 2021年 8月13日23時50分更新) (Updated at 23:50H on 13 Aug 2021) (公里/小時) (km/h) 14 15 23:50 AA **ВЗ** 港時間 (時) Hong Kong Time (Hour) 13/08/2021 12/08/2021 ⑥ 香港天文 含 Hong Kong Observatory

Wind Speed:

⑥ 香港天文台 Hong Kong Observatory

⑥ 香港天文 含 Hong Kong Observatory

Wind Direction:

⑥春港天文台 Hong Kong Observatory

Wind Speed:

⑥ 香港天文含 Hong Kong Observatory

30/08/2021