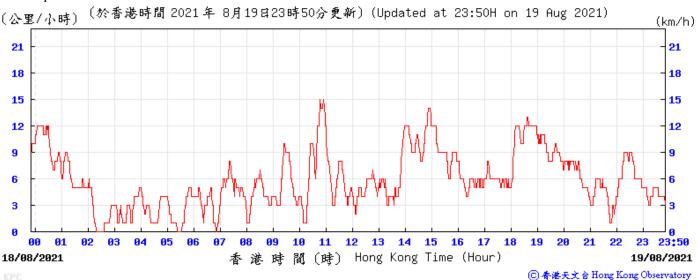

00

11/08/2021

12 13 14 15 16 17

港時間(時) Hong Kong Time (Hour)

18

10

11

Wind Speed:

Wind Speed:

⑥ 香港天文台 Hong Kong Observatory

⑥ 香港天文 含 Hong Kong Observatory

Wind Direction:

⑥春港天文台 Hong Kong Observatory

Wind Speed:

⑥ 香港天文含 Hong Kong Observatory

30/08/2021