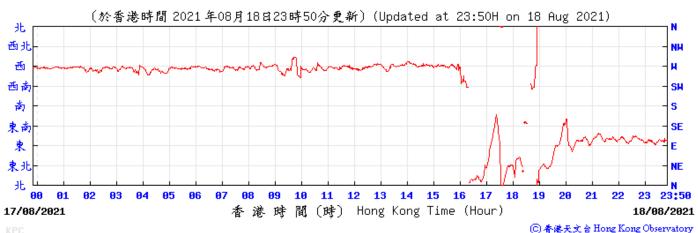

Wind Speed:

⑥ 香港天文台 Hong Kong Observatory

⑥ 香港天文 含 Hong Kong Observatory

Wind Direction:

⑥春港天文台 Hong Kong Observatory

Wind Speed:

⑥ 香港天文含 Hong Kong Observatory

30/08/2021