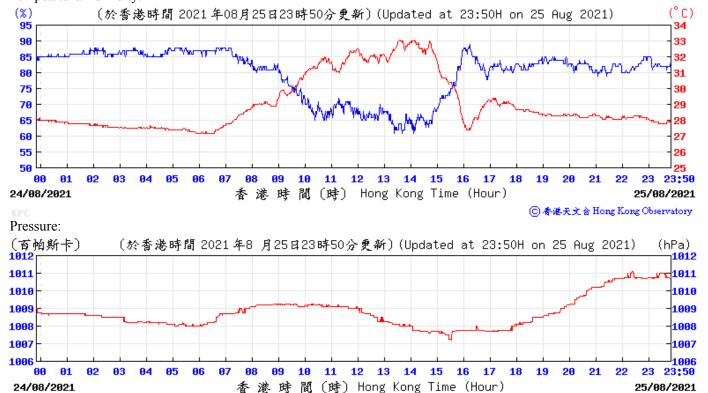

香港時間 (時) Hong Kong Time (Hour)

06/08/2021

⑥ 香港天文含 Hong Kong Observatory

05/08/2021

⑥ 香港天文 含 Hong Kong Observatory

**91** 

1007

1006