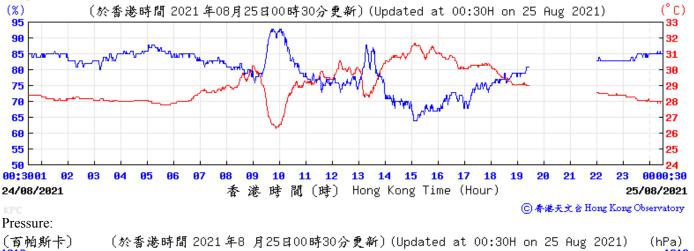

香港時間 (時) Hong Kong Time (Hour)

06/08/2021

⑥ 香港天文含 Hong Kong Observatory

05/08/2021







⑥ 香港天文 含 Hong Kong Observatory







**91** 

1007

1006

00

11/08/2021



12 13 14 15 16 17

港時間(時) Hong Kong Time (Hour)

18

10

11

Wind Speed:



1007

1996

23:50

12/08/2021

⑥ 香港天文 含 Hong Kong Observatory







Wind Speed:

(於香港時間 2021年 8月13日23時50分更新) (Updated at 23:50H on 13 Aug 2021) (公里/小時) (km/h) 14 15 23:50 AA **ВЗ** 港時間 (時) Hong Kong Time (Hour) 13/08/2021 12/08/2021 ⑥ 香港天文 含 Hong Kong Observatory







Wind Speed:



⑥ 香港天文台 Hong Kong Observatory







⑥ 香港天文 含 Hong Kong Observatory

Wind Direction:





















⑥春港天文台 Hong Kong Observatory









Wind Speed:



⑥ 香港天文含 Hong Kong Observatory





30/08/2021



港時間(時) Hong Kong Time (Hour)

31/08/2021

⑥ 香港天文 含 Hong Kong Observatory