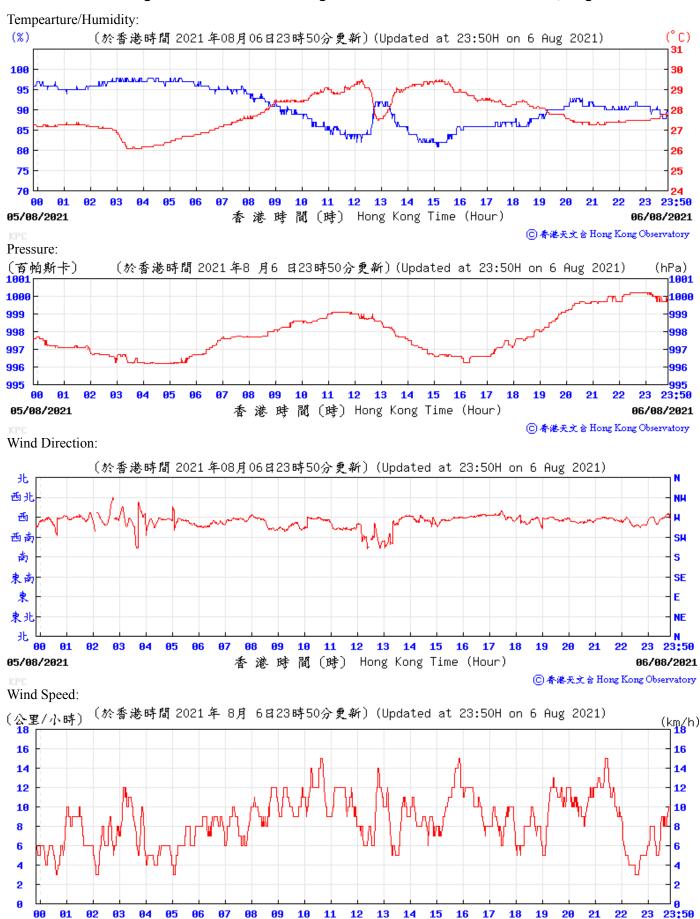

香港時間 (時) Hong Kong Time (Hour)

06/08/2021

⑥ 香港天文含 Hong Kong Observatory

05/08/2021

⑥ 香港天文 含 Hong Kong Observatory

**91** 

1007

1006