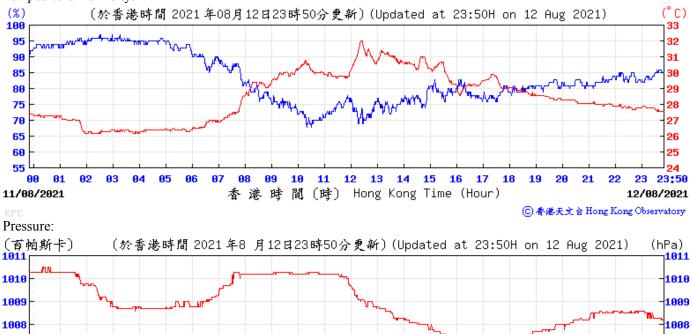

香港時間 (時) Hong Kong Time (Hour)

06/08/2021

⑥ 香港天文含 Hong Kong Observatory

05/08/2021







⑥ 香港天文 含 Hong Kong Observatory







**91** 

1007

1006

00

11/08/2021



12 13 14 15 16 17

港時間(時) Hong Kong Time (Hour)

18

10

11

Wind Speed:



1007

1996

23:50

12/08/2021

⑥ 香港天文 含 Hong Kong Observatory







Wind Speed:

(於香港時間 2021年 8月13日23時50分更新) (Updated at 23:50H on 13 Aug 2021) (公里/小時) (km/h) 14 15 23:50 AA **ВЗ** 港時間 (時) Hong Kong Time (Hour) 13/08/2021 12/08/2021 ⑥ 香港天文 含 Hong Kong Observatory







Wind Speed:



⑥ 香港天文台 Hong Kong Observatory







⑥ 香港天文 含 Hong Kong Observatory

Wind Direction:





















⑥春港天文台 Hong Kong Observatory









Wind Speed:



⑥ 香港天文含 Hong Kong Observatory





30/08/2021



港時間(時) Hong Kong Time (Hour)

31/08/2021

⑥ 香港天文 含 Hong Kong Observatory