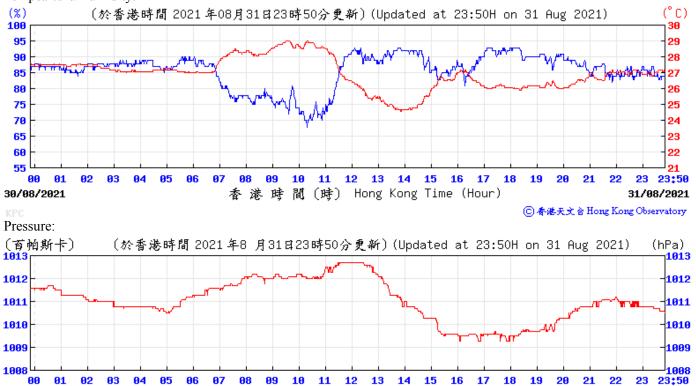

1007

1996

23:50

12/08/2021

⑥ 香港天文 含 Hong Kong Observatory

Wind Speed:

(於香港時間 2021年 8月13日23時50分更新) (Updated at 23:50H on 13 Aug 2021) (公里/小時) (km/h) 14 15 23:50 AA **ВЗ** 港時間 (時) Hong Kong Time (Hour) 13/08/2021 12/08/2021 ⑥ 香港天文 含 Hong Kong Observatory