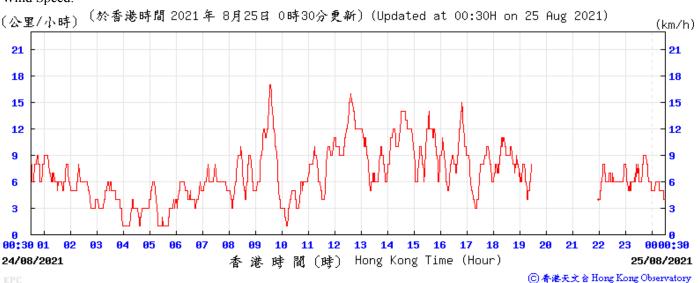

00

11/08/2021

12 13 14 15 16 17

港時間(時) Hong Kong Time (Hour)

18

10

11

Wind Speed: