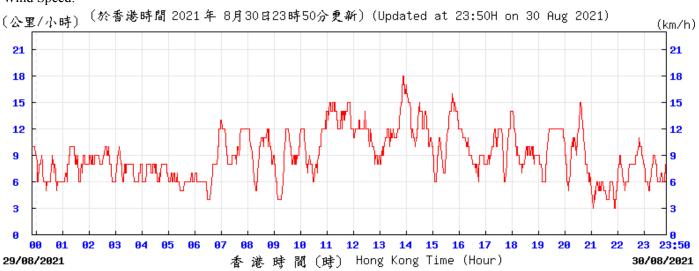

Wind Speed:

⑥ 香港天文台 Hong Kong Observatory

⑥ 香港天文 含 Hong Kong Observatory

Wind Direction:

⑥春港天文台 Hong Kong Observatory

Wind Speed:

⑥ 香港天文含 Hong Kong Observatory

30/08/2021