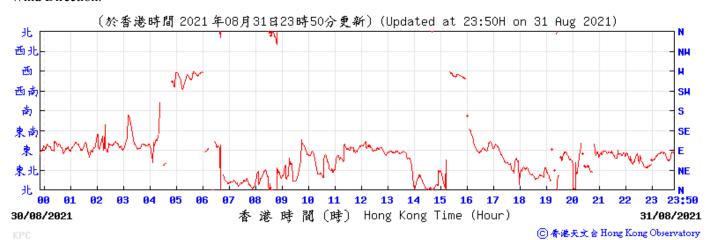

Wind Speed:

⑥ 香港天文台 Hong Kong Observatory

⑥ 香港天文 含 Hong Kong Observatory

Wind Direction:

⑥春港天文台 Hong Kong Observatory

Wind Speed:

⑥ 香港天文含 Hong Kong Observatory

30/08/2021

港時間(時) Hong Kong Time (Hour)

31/08/2021

⑥ 香港天文 含 Hong Kong Observatory