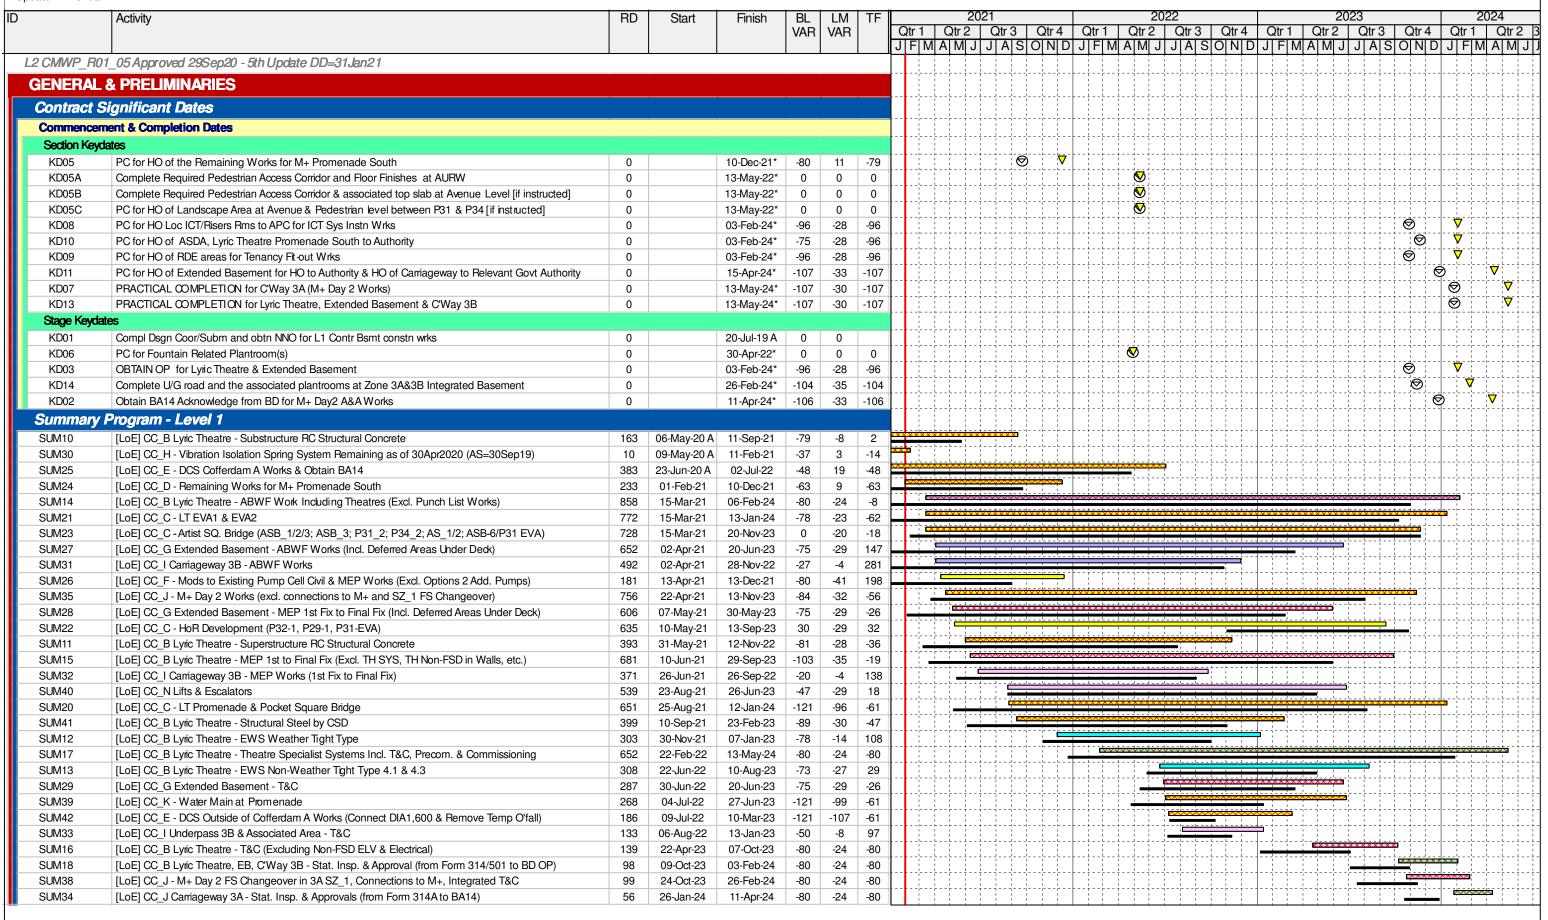

|            |                                               |                    | <u> </u>    |    | l  | 1                                     | 1              |

Remaining Work
Critical Remaining Work
Actual Work

Milestone

Project ID: L13MRP-20210228-ENV Layout: L1-3MRP (Env)

Page: 1 of 1

West Kowloon Cultural District Authority
L1 Contract for Lyric Theatre Complex & Extended Basement
Three Month Rolling Programme (3MRP) - Status as of 28 Feb 2021



**L2** 

L2-CMWP-R\_01\_05 L2 CMWP\_R01\_05 Approved 29Sep20 - 5th Update DD=31Jan21

### TASK filter: L2 UPD: Level 1 Summary.







L2 CMWP\_R01\_05 Approved 29Sep20 - 5th Update DD=31Jan21

| Date     | Revision                              | Checked | Approved |
|----------|---------------------------------------|---------|----------|
| 9-Feb-21 | CMWP Rev_1_05 - 5th Update DD 31Jan21 | NS      | IH       |
|          |                                       |         |          |
|          |                                       |         |          |
|          |                                       |         |          |