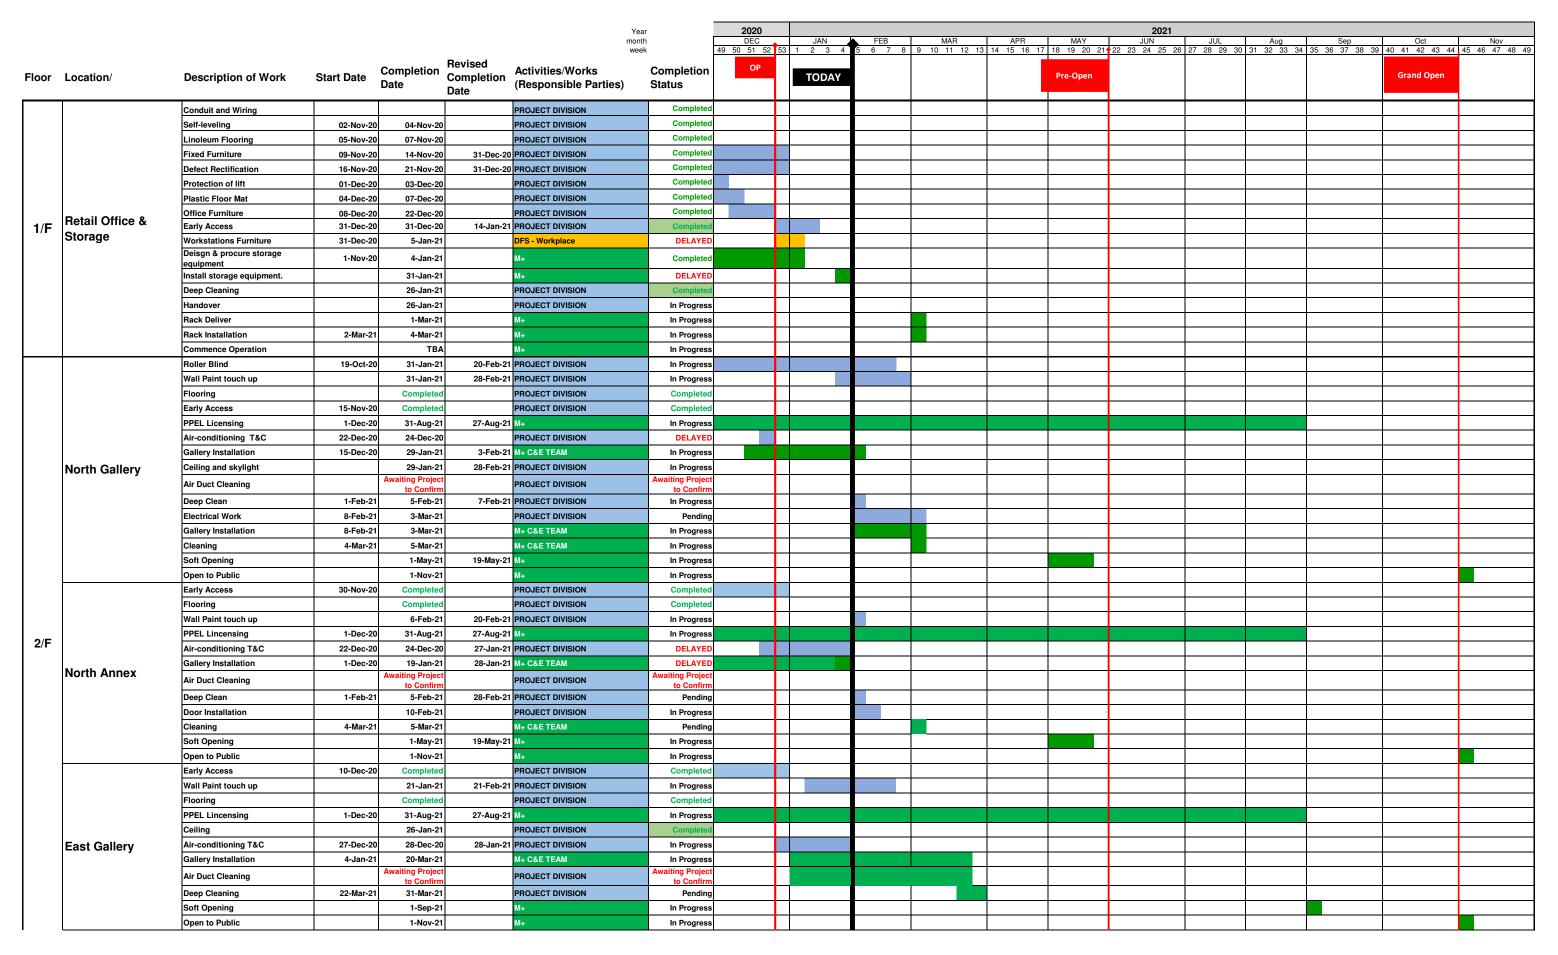

|       |                 |                                                                             |            |                      |           | v                                 | ear                                                | 2020          |           |         |               |               |               | 2021                                             |             |             |                |                                              |                |
|-------|-----------------|-----------------------------------------------------------------------------|------------|----------------------|-----------|-----------------------------------|----------------------------------------------------|---------------|-----------|---------|---------------|---------------|---------------|--------------------------------------------------|-------------|-------------|----------------|----------------------------------------------|----------------|
|       |                 |                                                                             |            |                      |           | mo                                | nth                                                | DEC           | JAN       | FEB     | MAR           | APR           | MAY           | JUN                                              | JUL         | Aug         | Sep            | Oct                                          | Nov            |
|       |                 |                                                                             |            |                      | Pavisad   | We                                | eek <u>·</u>                                       | 49 50 51 52 5 | 3 1 2 3 4 | 5 6 7 8 | 9 10 11 12 13 | 3 14 15 16 17 | 7 18 19 20 21 | 22 23 24 25 26                                   | 27 28 29 30 | 31 32 33 34 | 35 36 37 38 39 | 40 41 42 43 44                               | 45 46 47 48 49 |
| Floor | Location/       | Description of Work                                                         | Start Date |                      |           | Activities/Works                  | Completion                                         | OP            | TODAY     |         |               |               | Pre-Open      |                                                  |             |             |                | Grand Open                                   |                |
| 1.00. | 20041011/       | 2000 paion of front                                                         | Otal Cato  | Date                 | Date      | (Responsible Parties)             | Status                                             |               | IOJA.     |         |               |               |               |                                                  |             |             |                |                                              |                |
| M+ P  | ODIUM           |                                                                             |            |                      |           |                                   |                                                    |               |           |         |               |               |               |                                                  |             |             |                |                                              |                |
|       | All             | Lift Handover                                                               | 31-Dec-20  | 31-Jan-21            |           | PROJECT DIVISION                  | DELAYED                                            |               |           |         |               |               | I             |                                                  |             |             |                |                                              |                |
|       | Back of House   |                                                                             |            |                      |           |                                   |                                                    |               |           |         |               |               |               |                                                  |             |             |                |                                              |                |
| All   | corridor        | Floor Coating                                                               |            | ТВА                  |           | PROJECT DIVISION                  | In Progress                                        |               |           |         |               |               |               |                                                  |             |             |                |                                              |                |
| All   | All             | Post OP Licensing works                                                     |            | ТВА                  |           | PROJECT DIVISION                  | ТВА                                                |               |           |         |               |               |               |                                                  |             |             |                |                                              |                |
|       | All             | Confirm all rigging points                                                  |            | ТВА                  |           | PROJECT DIVISION                  | ТВА                                                |               |           |         |               |               |               |                                                  |             |             |                |                                              |                |
|       | All             | Mobile signal                                                               |            | ТВА                  |           | PROJECT DIVISION                  | TBA<br>In Progress                                 |               |           |         |               |               |               |                                                  |             |             |                |                                              |                |
|       |                 | Wall & Ceiling Softcell<br>Rectification Work - Completion                  |            | 4-Jan-21             | 15-Mar-21 | PROJECT DIVISION                  | Softcell advised replacmment panel: ETA end Feb 21 |               |           |         |               |               |               |                                                  |             |             |                |                                              |                |
|       |                 | Screen & Masking Curtain                                                    | 9-Dec-20   | 31-Dec-20            | 12-Feb-21 | PROJECT DIVISION                  | In Progress                                        |               |           |         |               |               |               |                                                  |             |             |                |                                              |                |
|       |                 | Wall Fabric Panels less than 200 wide                                       | 15-Dec-20  | 24-Dec-20            | 18-Mar-21 | PROJECT DIVISION                  | In Progress                                        |               |           |         | 1             | <u> </u>      | <u> </u>      | <u> </u>                                         |             |             |                | <u>                                     </u> |                |
|       |                 | Black Acoustic Transparent<br>Fabric Panel Around Screen                    |            | 25-Feb-21            | 18-Mar-21 | PROJECT DIVISION                  | In Progress                                        |               |           |         |               |               |               |                                                  |             |             |                |                                              |                |
|       |                 | Perforated Panel Replacement                                                | 18-Dec-20  | 19-Dec-20            | 25-Feb-21 | PROJECT DIVISION                  | Completed                                          |               |           |         |               |               |               |                                                  |             |             |                |                                              |                |
|       | Cinema          | 60 Seat Cinema Seats w/ Tags                                                | 23-Nov-20  |                      |           | PROJECT DIVISION                  | Completed                                          |               |           |         |               |               |               |                                                  |             |             |                |                                              |                |
|       | Omema           | Installation<br>40 Seat Cinema Seats w/ Tags                                | 7-Dec-20   |                      |           | PROJECT DIVISION                  | Completed                                          |               |           |         |               |               |               |                                                  |             |             |                |                                              |                |
|       |                 | Installation PPEL Licensing (Provisional)                                   | 30-Nov-20  |                      | 15-Sep-21 |                                   | In Progress                                        |               |           |         |               |               |               |                                                  |             |             |                |                                              |                |
|       |                 | Venue Operating plan                                                        | 30-1404-20 | 30-Sep-21            | 13-Зер-21 | M±                                | In Progress                                        |               |           |         |               |               |               |                                                  |             |             |                |                                              |                |
|       |                 | Deep Cleaning                                                               |            | 15-Mar-21            |           | PROJECT DIVISION                  | In Progress                                        |               |           |         |               |               |               |                                                  |             |             |                |                                              |                |
|       |                 | Handover                                                                    | 31-Dec-20  | 31-Dec-20            | 25-Mar-21 | PROJECT DIVISION                  | In Progress                                        |               |           |         |               |               |               |                                                  |             |             |                |                                              |                |
|       |                 | Staff Training                                                              | 1-Jul-21   | 31-Oct-21            |           | M+                                | Pending                                            |               |           |         |               |               |               |                                                  |             |             |                |                                              |                |
|       |                 | Standard Operation Plan                                                     |            | Apr/ May-21          |           | M+                                | In Progress                                        |               |           |         |               |               |               |                                                  |             |             |                |                                              |                |
|       |                 | Venue opening                                                               |            | 1-Nov-21             |           | M+                                | In Progress                                        |               |           |         |               |               |               |                                                  |             |             |                |                                              |                |
|       |                 | Lobby Fabric Tubes                                                          |            | Completed            |           | PROJECT DIVISION                  | Completed                                          |               |           |         |               |               |               |                                                  |             |             |                |                                              |                |
|       |                 | Sound Locks Fabric Wall &<br>Ceiling                                        | 19-Dec-20  | 23-Dec-20            | 24-Dec-20 | PROJECT DIVISION                  | Completed                                          |               |           |         |               |               |               |                                                  |             |             |                |                                              |                |
| LG/F  |                 | Lift Lobby Wall & Ceiling<br>Cladding - Additional Grilles at<br>ST31 Lobby | 15-Dec-20  | 15-Jan-21            | 15-Mar-21 | PROJECT DIVISION                  | Completed                                          |               |           |         |               |               |               |                                                  |             |             |                |                                              |                |
|       | Cinema Lobby    | Vestibule Bamboo Wall & Ceiling                                             | 30-Oct-20  | 2-Nov-20             | 25-Jan-21 | PROJECT DIVISION                  | Completed                                          |               |           |         |               |               |               |                                                  |             |             |                |                                              |                |
|       |                 | HR Refabrication                                                            | 21-Dec-20  |                      |           | PROJECT DIVISION                  | Completed                                          |               |           |         |               |               |               |                                                  |             |             |                |                                              |                |
|       |                 | Permanent BFA panels                                                        | 21-Dec-20  | +                    |           | PROJECT DIVISION                  | In Progress                                        |               |           |         |               |               |               |                                                  |             |             |                |                                              |                |
|       |                 | Sliding Door C3S Installation                                               |            | 7-Jan-21             | 12-Mar-21 | PROJECT DIVISION                  | In Progress                                        |               |           |         |               |               |               | -                                                | -           |             |                |                                              |                |
|       |                 | Venue Opening  GBP Submission                                               |            | 1-Nov-21<br>1-Jan-21 |           | M+ PROJECT DIVISION               | In Progress  DELAYED                               |               |           |         |               |               | -             | <del> </del>                                     |             |             |                |                                              |                |
|       |                 | AV eq. final completion                                                     | 21-Dec-20  |                      | 26lan-21  | PROJECT DIVISION PROJECT DIVISION | Completed                                          |               |           |         | 1             |               |               | <del> </del>                                     |             | 1           |                |                                              |                |
|       |                 | Post OP Glazing installation                                                | 31-Dec-20  | +                    | _0 van 21 | PROJECT DIVISION                  | In Progress                                        |               |           |         |               |               |               | <del>                                     </del> |             |             |                |                                              |                |
|       |                 | Additional Projector Windows per<br>CAI-390A on 60 & 180 seats              |            | ТВА                  |           | PROJECT DIVISION                  | ТВА                                                |               |           |         |               |               |               |                                                  |             |             |                |                                              |                |
|       |                 | Early Access                                                                | 31-Dec-20  | 31-Dec-20            | 25-Mar-21 | PROJECT DIVISION                  | In Progress                                        |               |           |         |               |               |               |                                                  |             |             |                |                                              |                |
|       | Projection Room | Deep Cleaning                                                               |            | ТВА                  |           | PROJECT DIVISION                  | Awaiting Project to Confirm                        |               |           |         |               |               |               |                                                  |             |             |                |                                              |                |
|       |                 | Dismantle of Digital Projector<br>Frame (180 seats)                         | 9-May-21   | 16-May-21            |           | PROJECT DIVISION                  | In Progress                                        |               |           |         |               |               |               |                                                  |             |             |                |                                              |                |
|       |                 | Raised Platform Site Works                                                  | 23-Jun-21  | 27-Jun-21            |           | M+ supported by DFS - PM          | In Progress                                        |               |           |         |               |               |               |                                                  |             |             |                |                                              |                |
|       |                 | Equipment Installation                                                      | 1-Jul-21   |                      | 1-Aug-21  | M+                                | In Progress                                        |               |           |         |               |               |               |                                                  |             |             |                |                                              |                |
|       |                 | Venue Operating plan                                                        |            | 30-Sep-21            |           | M+                                | In Progress                                        |               |           |         | 1             |               |               |                                                  |             |             |                |                                              |                |
|       |                 | Staff Training                                                              | 1-Jul-21   | +                    |           | M+                                | Pending                                            |               |           |         |               |               |               |                                                  |             |             |                |                                              |                |
|       |                 | Venue Opening                                                               |            | 1-Nov-21             |           | M+                                | In Progress                                        |               |           |         |               |               |               | L                                                |             |             |                |                                              |                |

|       |                   |                                                |            |                                       |                        | Ye                           | ar                            | 2020 |                  |         |                      |                    |                    | 2021                  |                    |                    |                       |                |                       |
|-------|-------------------|------------------------------------------------|------------|---------------------------------------|------------------------|------------------------------|-------------------------------|------|------------------|---------|----------------------|--------------------|--------------------|-----------------------|--------------------|--------------------|-----------------------|----------------|-----------------------|
|       |                   |                                                |            |                                       |                        | mor<br>we                    | ith<br>ek                     | DEC  | JAN<br>3 1 2 3 4 | FEB     | MAR<br>9 10 11 12 13 | APR<br>14 15 16 17 | MAY<br>18 19 20 21 | JUN<br>22 23 24 25 26 | JUL<br>27 28 29 30 | Aug<br>31 32 33 34 | Sep<br>35 36 37 38 39 | Oct            | Nov<br>45 46 47 48 49 |
|       |                   |                                                |            |                                       | Revised                |                              |                               | OP   | 1 2 3 4          | 3 0 7 0 | 9 10 11 12 13        | 14 13 10 17        | 10 19 20 21        | 22 23 24 23 20        | 27 20 23 30        | 31 32 33 34        | 33 30 37 30 33        | 40 41 42 43 44 | 40 47 40 43           |
| Floor | Location/         | Description of Work                            | Siari Dale | Completion                            | Completion             | Activities/Works             | Completion                    | UP   | TODAY            |         |                      |                    | Pre-Open           |                       |                    |                    |                       | Grand Open     |                       |
|       |                   |                                                |            | Date                                  | Date                   | (Responsible Parties)        | Status                        |      |                  |         |                      | •                  |                    |                       |                    |                    |                       |                |                       |
|       |                   | Remaing Fabric Cladding<br>and Perimeter Floor | 15-Dec-20  | 31-Dec-20                             | 11-Feb-21              | PROJECT DIVISION             | In Progress                   |      |                  |         |                      |                    |                    |                       |                    |                    |                       |                |                       |
|       |                   | Fabric Tubes Delivery                          | 11-Dec-20  | 24-Dec-20                             | 30-Jan-21              | PROJECT DIVISION             | Completed                     |      |                  |         |                      |                    |                    |                       |                    |                    |                       |                |                       |
|       |                   | Fabric Tubes Installation                      | 19-Dec-20  | 31-Dec-20                             | 7-Feb-21               | PROJECT DIVISION             | In Progress                   |      |                  |         |                      |                    |                    |                       |                    |                    |                       |                |                       |
|       |                   | Oak Flooring                                   | 18-Dec-20  | 30-Dec-20                             |                        | PROJECT DIVISION             | Completed                     |      |                  |         |                      |                    |                    |                       |                    |                    |                       |                |                       |
|       |                   | Oak Steps to ST72 & 73                         | 23-Dec-20  | 29-Dec-20                             | 26-Feb-21              | PROJECT DIVISION             | In Progress<br>ST72 completed |      |                  |         |                      |                    |                    |                       |                    |                    |                       |                |                       |
|       |                   | Tactile                                        | 30-Dec-20  | 31-Dec-20                             | 2-Mar-21               | PROJECT DIVISION             | In Progress                   |      |                  |         |                      |                    |                    |                       |                    |                    |                       |                |                       |
|       |                   | Tender Out                                     |            | 31-Oct-20                             | 30-Dec-20              | PROJECT DIVISION             | DELAYED                       |      |                  |         |                      |                    |                    |                       |                    |                    |                       |                |                       |
|       |                   | Tender Return                                  |            | 30-Nov-20                             | 27-Jan-21              | PROJECT DIVISION             | DELAYED                       |      |                  |         |                      |                    |                    |                       |                    |                    |                       |                |                       |
| LG/F  | Mediatheque       | Completion of Tender Assessment                | 1-Dec-20   | 31-Dec-20                             | 28-Feb-21              | PROJECT DIVISION             | In Progress                   |      |                  |         |                      |                    |                    |                       |                    |                    |                       |                |                       |
|       |                   | Contract Award                                 | 4-Jan-21   | 15-Jan-21                             | 31-Mar-21              | PROJECT DIVISION             | In Progress                   |      |                  |         |                      |                    |                    |                       |                    |                    |                       |                |                       |
|       |                   | Fit-Out Works                                  | 1-Mar-21   | 19-Aug-21                             | 19-Aug-21              | PROJECT DIVISION             | In Progress                   |      |                  |         |                      |                    |                    |                       |                    |                    |                       |                |                       |
|       |                   | Completion of the Works                        | 1-Apr-21   | 30-Jun-21                             | 19-Aug-21              | PROJECT DIVISION             | In Progress                   |      |                  |         |                      |                    |                    |                       |                    |                    |                       |                |                       |
|       |                   | Deep Cleaning                                  | 2-Jul-21   | 9-Jul-21                              |                        | PROJECT DIVISION             | Awaiting Project to Confirm   |      |                  |         |                      |                    |                    |                       |                    |                    |                       |                |                       |
|       |                   | Handover                                       |            | 31-Jul-21                             | 19-Aug-21              | PROJECT DIVISION             | In Progress                   |      |                  |         |                      |                    |                    |                       |                    |                    |                       |                |                       |
|       |                   | Venue Operating plan                           |            | 31-Oct-21                             |                        | M+                           | In Progress                   |      |                  |         |                      |                    |                    |                       |                    |                    |                       |                |                       |
|       |                   | Staff Training                                 | 1-Jul-21   | 31-Oct-21                             |                        | M+                           | Pending                       |      |                  |         |                      |                    |                    |                       |                    |                    |                       |                |                       |
|       |                   | Venue Opening                                  |            | 1-Nov-21                              |                        | M+                           | In Progress                   |      |                  |         |                      |                    |                    |                       |                    |                    |                       |                |                       |
|       |                   | PPEL Licensing                                 | 5-Oct-20   | · · · · · · · · · · · · · · · · · · · |                        | M+                           | In Progress                   |      |                  |         |                      |                    |                    |                       |                    |                    |                       |                |                       |
|       | Main Hall         | Reception Chair                                | 1-Jun-21   | 30-Jun-21                             |                        | DFS - Workplace              | In Progress                   |      |                  |         |                      |                    |                    |                       |                    |                    |                       |                |                       |
|       |                   | Standard Operation plan                        |            | Apr/ May-21                           |                        | M+                           | In Progress                   |      |                  |         |                      |                    |                    |                       |                    |                    |                       |                |                       |
|       |                   | Early Access                                   |            | Completed                             |                        | PROJECT DIVISION             | Completed                     |      |                  |         |                      |                    |                    |                       |                    |                    |                       |                |                       |
|       |                   | Wall Paint touch up                            |            | 4-Jan-21                              |                        | PROJECT DIVISION             | In Progress                   |      |                  |         |                      |                    |                    |                       |                    |                    |                       |                |                       |
|       |                   | SR3 Door External wall above temporary         |            | 31-Jan-21                             | 15-Mar-21              | PROJECT DIVISION             | In Progress                   |      |                  |         |                      |                    |                    |                       |                    |                    |                       |                |                       |
|       |                   | doors                                          |            | TBA                                   |                        | PROJECT DIVISION             | ТВА                           |      |                  |         |                      |                    |                    |                       |                    |                    |                       |                |                       |
|       |                   | Handover                                       |            | 4-Jan-21                              | 29-Mar-21              | PROJECT DIVISION             | In Progress                   |      |                  |         |                      |                    |                    |                       |                    |                    |                       |                |                       |
|       |                   | PPEL Licensing                                 | 25-Aug-20  |                                       |                        | M+                           | In Progress                   |      |                  |         |                      |                    |                    |                       |                    |                    |                       |                |                       |
| G/F   | Main Hall Callann | Gallery Installation                           | 1-Nov-20   | 31-Jan-21                             |                        | M+ C&E TEAM                  | DELAYED                       |      |                  |         |                      |                    |                    |                       |                    |                    |                       |                |                       |
|       | Main Hall Gallery | DT                                             | 16-Dec-20  | 31-Dec-20                             | 4.88 .51               | M+ C&E TEAM                  | DELAYED                       |      |                  |         |                      |                    |                    |                       |                    |                    |                       |                |                       |
|       |                   | Gallery Installation                           | 4-Jan-21   | 25-Feb-21                             |                        | M+ C&E TEAM                  | In Progress                   |      |                  |         |                      |                    |                    |                       |                    |                    |                       |                |                       |
|       |                   | Deep Cleaning                                  | 2-Mar-21   | 1-Feb-21                              | U7-Mar-21              | PROJECT DIVISION             | Pending                       |      | 1                |         |                      |                    |                    |                       |                    |                    |                       |                |                       |
|       |                   | Gallery Electrical Works                       | 6-Apr-21   | 17-Apr-21<br>31-Dec-20                | 26 Ion 04              | M+ C&E TEAM PROJECT DIVISION | In Progress  DELAYED          |      |                  |         |                      |                    |                    |                       |                    |                    |                       |                |                       |
|       |                   | Airconditioning T&C Lighting set up.           | 2-Mar-21   | 1-Apr-21                              | 25-Jan-21<br>25-Feb-21 |                              | In Progress                   |      |                  |         |                      |                    |                    |                       |                    |                    |                       |                |                       |
|       |                   | Cleaning                                       | 4-Mar-21   | 5-Mar-21                              | 25-1 60-21             | PROJECT DIVISION             | Awaiting Project              |      |                  |         |                      |                    |                    |                       |                    |                    |                       |                |                       |
|       |                   |                                                | 4-iviar-21 |                                       | 10 11 01               | PROJECT DIVISION             | to Confirm                    |      |                  |         |                      |                    |                    |                       |                    |                    |                       |                |                       |
|       |                   | Gallery Soft opening                           | +          | 1-May-21                              | 19-May-21              | M+                           | In Progress                   |      |                  |         |                      |                    |                    |                       |                    |                    |                       |                |                       |
|       | ]                 | Gallery Opening                                |            | 1-Nov-21                              |                        | WI+                          | In Progress                   |      |                  |         |                      |                    |                    |                       |                    |                    |                       |                |                       |

|       |                   |                                                                   |             |                 |            | Ver                   |                             | 2020           |           |         |               |             |             | 2021           |             |             |                |                |                |
|-------|-------------------|-------------------------------------------------------------------|-------------|-----------------|------------|-----------------------|-----------------------------|----------------|-----------|---------|---------------|-------------|-------------|----------------|-------------|-------------|----------------|----------------|----------------|
|       |                   |                                                                   |             |                 |            | Yea<br>mont           |                             | DEC            | JAN       | FEB     | MAR           | APR         | MAY         | JUN            | JUL         | Aug         | Sep            | Oct            | Nov            |
|       |                   |                                                                   |             |                 |            | wee                   |                             | 49 50 51 52 53 | 3 1 2 3 4 | 5 6 7 8 | 9 10 11 12 13 | 14 15 16 17 | 18 19 20 21 | 22 23 24 25 26 | 27 28 29 30 | 31 32 33 34 | 35 36 37 38 39 | 40 41 42 43 44 | 45 46 47 48 49 |
|       |                   |                                                                   | a           | Completion Date | Revised    | Activities/Works      | Completion                  | ОР             |           |         |               |             | D O         |                |             |             |                | Crand Ones     |                |
| Floor | Location/         | Description of Work                                               | Start Date  | Date            | Completion | (Responsible Parties) | Status                      |                | TODAY     |         |               |             | Pre-Open    |                |             |             |                | Grand Open     |                |
|       | 1                 |                                                                   |             |                 | Date       |                       |                             |                |           |         |               | _           |             |                |             |             |                |                |                |
|       |                   | Access                                                            | 31-Dec-20   | 31-Dec-20       |            | PROJECT DIVISION      | In Progress                 |                |           |         |               |             |             |                |             |             |                |                |                |
|       |                   | Timber Floor                                                      |             | 15-Jan-21       | 6-Feb-21   | PROJECT DIVISION      | In Progress                 |                |           |         |               |             |             |                |             |             |                |                |                |
|       |                   | Procure LED Hoist (by Trade Contractor)                           | 1-Sep-20    | 5-Dec-20        | 5-Mar-21   | PROJECT DIVISION      | In Progress                 |                |           |         |               |             |             |                |             |             |                |                |                |
|       |                   | Install & Comission LED Hoist (by<br>Trade Contractor)            | 8-Dec-20    | 27-Feb-21       | 31-Mar-21  | PROJECT DIVISION      | In Progress                 |                |           |         |               |             |             |                |             |             |                |                |                |
|       |                   | Deep Cleaning                                                     | 10-Mar-21   | 17-Mar-21       |            | PROJECT DIVISION      | Awaiting Project to Confirm |                |           |         |               |             |             |                |             |             |                |                |                |
|       |                   | Handover                                                          |             | 12-Feb-21       | 31-Mar-21  | PROJECT DIVISION      | In Progress                 |                |           |         |               |             |             |                |             |             |                |                |                |
|       | 0 1 01            | PPEL Licensing                                                    | 1-Dec-20    | 26-Jun-21       | 13-Aug-21  | M+                    | In Progress                 |                |           |         |               |             |             |                |             |             |                |                |                |
|       | Grand Stair       | Wall Paint touch up                                               |             | 15-Jan-21       |            | PROJECT DIVISION      | Completed                   |                |           |         |               |             |             |                |             |             |                |                |                |
|       |                   | LED Screen Installation                                           | 19-Apr-21   | 30-Apr-21       | 16-May-21  | M+                    | In Progress                 |                |           |         |               |             |             |                |             |             |                |                |                |
|       |                   | LED Screen T&C                                                    | 17-May-21   | 30-May-21       |            | M+                    | In Progress                 |                |           |         |               |             |             |                |             |             |                |                |                |
|       |                   | Venue Operation Plan                                              |             | 31-Aug-21       |            | M+                    | In Progress                 |                |           |         |               |             |             |                |             |             |                |                |                |
|       |                   | Staff Training                                                    | 1-Jun-21    | 30-Sep-21       |            | M+                    | Pending                     |                |           |         |               |             |             |                |             |             |                |                |                |
|       |                   | Standard Operation plan                                           |             | Apr/ May-21     |            | M+                    | In Progress                 |                |           |         |               |             |             |                |             |             |                |                |                |
|       |                   | Soft Opening                                                      |             | 19-May-21       |            | M+                    | In Progress                 |                |           |         |               |             |             |                |             |             |                |                |                |
|       |                   | Venue Opening                                                     |             | 1-Oct-21        | 1-Nov-21   | M+                    | In Progress                 |                |           |         |               |             |             |                |             |             |                |                |                |
|       |                   | Early Access                                                      | 31-Dec-20   | 31-Dec-20       | 28-Feb-21  | PROJECT DIVISION      | In Progress                 |                |           |         |               |             |             |                |             |             |                |                |                |
|       |                   | Deep Cleaning                                                     | 1-Feb-21    | 7-Feb-21        | 23-Feb-21  | PROJECT DIVISION      | Pending                     |                |           |         |               |             |             |                |             |             |                |                |                |
|       |                   | Handover                                                          | 31-Dec-20   | 31-Dec-20       | 28-Feb-21  | PROJECT DIVISION      | In Progress                 |                |           |         |               |             |             |                |             |             |                |                |                |
|       | Learning Hub      | PPEL Licensing                                                    | 1-Dec-20    | 26-Jun-21       |            | M+                    | In Progress                 |                |           |         |               |             |             |                |             |             |                |                |                |
|       |                   | Venue Operation Plan                                              |             | 1-Mar-21        |            | M+                    | In Progress                 |                |           |         |               |             |             |                |             |             |                |                |                |
| G/F   |                   | Comissioned Work Installation                                     | Late-Sep-21 | Mid-Oct-21      |            | M+                    | In Progress                 |                |           |         |               |             |             |                |             |             |                |                |                |
| G/F   |                   | Commence Operation                                                |             | 1-Nov-21        |            | M+                    | In Progress                 |                |           |         |               |             |             |                |             |             |                |                |                |
|       |                   | Bamboo Flooring                                                   | 9-Dec-20    | 18-Dec-20       | 31-Dec-20  | PROJECT DIVISION      | Completed                   |                |           |         |               |             |             |                |             |             |                |                |                |
|       |                   | Post Fix Art Hanging Point                                        |             | ТВА             |            | PROJECT DIVISION      | ТВА                         |                |           |         |               |             |             |                |             |             |                |                |                |
|       | Learning Hub      | Bamboo Slat Ceiling End Pieces<br>Delivery & Installation         | 28-Nov-20   | 8-Dec-20        | 31-Dec-20  | PROJECT DIVISION      | Completed                   |                |           |         |               |             |             |                |             |             |                |                |                |
|       | Lounge Area       | Bamboo Mullion Capping &<br>Pelmet                                | 21-Nov-20   | 25-Nov-20       | 10-Feb-21  | PROJECT DIVISION      | In Progress                 |                |           |         |               |             |             |                |             |             |                |                |                |
|       | &                 | Shutter Top Cover (Missing Scope)                                 |             | 7-Feb-21        | End Feb 21 | PROJECT DIVISION      | In Progress                 |                |           |         |               |             |             |                |             |             |                |                |                |
|       | Check-In Assembly | Decorative AP                                                     | 25-Nov-20   | 28-Nov-20       | 26-Jan-21  | PROJECT DIVISION      | Completed                   |                |           |         |               |             |             |                |             |             |                |                |                |
|       |                   | Light Track under Slat Ceiling w/<br>Lights                       | 16-Nov-20   | 28-Nov-20       |            | PROJECT DIVISION      | Completed                   |                |           |         |               |             |             |                |             |             |                |                |                |
|       |                   | Reception Counter                                                 | 19-Dec-20   | 24-Dec-20       |            | PROJECT DIVISION      | Completed                   |                |           |         |               |             |             |                |             |             |                |                |                |
|       |                   | Bamboo Slat Ceiling End Pieces                                    |             | 29-Nov-20       | 31-Dec-20  | PROJECT DIVISION      | Completed                   |                |           |         |               |             |             |                |             |             |                |                |                |
|       |                   | Delivery & Installation Bamboo Flooring Plywood                   | 25-Nov-20   | 28-Nov-20       |            | PROJECT DIVISION      | Completed                   |                |           |         |               |             |             |                |             |             |                |                |                |
|       |                   | Subboard<br>Bamboo Strip Floor                                    | 30-Nov-20   | 6-Dec-20        | 31-Dec-20  | PROJECT DIVISION      | Completed                   |                |           |         |               |             |             |                |             |             |                |                |                |
| 1     | Learning Hub      | Replacement AP Delivery &                                         | 25-Nov-20   | 28-Nov-20       |            | PROJECT DIVISION      | Completed                   |                |           |         |               |             |             |                |             |             |                |                |                |
|       | Lobby,            | Installation                                                      | 23-1101-20  |                 |            | PROJECT DIVISION      | Completed                   |                |           |         |               |             |             |                |             |             |                |                |                |
|       | Group Coat        | Bamboo Wall Material Delivery                                     |             | 23-Nov-20       |            |                       | Completed                   |                |           |         |               |             |             |                |             |             |                |                |                |
|       | Storage,          | Bamboo Wall Installation                                          | 7-Dec-20    | 16-Dec-20       | 26-Jan-21  | PROJECT DIVISION      | Completed                   |                |           |         |               |             |             |                |             |             |                |                |                |
|       | Sound Locks       | Timber Cladded Door                                               |             | 16-Dec-20       | 9-Feb-21   | PROJECT DIVISION      | In Progress                 |                |           |         |               |             |             |                |             |             |                |                |                |
|       |                   | Sliding & Stacking Door to Group<br>Coat Storage & AP to workshop |             | 4-Jan-21        | 25-Feb-21  | PROJECT DIVISION      | In Progress                 |                |           |         |               |             |             |                |             |             |                |                |                |
| I     | I                 | 1                                                                 | 1 1         | ļ               |            |                       | - I                         |                |           |         | I             | I           |             | ı              |             |             | I              | l l            |                |

|       |                                    |                                                |            |            |           | ,                                         | /ear                 | 2020               |                |         |                      |               |          | 2021                    |             |             |                       |            |                |
|-------|------------------------------------|------------------------------------------------|------------|------------|-----------|-------------------------------------------|----------------------|--------------------|----------------|---------|----------------------|---------------|----------|-------------------------|-------------|-------------|-----------------------|------------|----------------|
|       |                                    |                                                |            |            |           |                                           | onth<br>veek         | DEC<br>49 50 51 52 | JAN 53 1 2 3 4 | FEB     | MAR<br>9 10 11 12 13 | APR           | MAY      | JUN                     | JUL         | Aug         | Sep<br>35 36 37 38 39 | Oct        | Nov            |
| Floor | Location/                          | Description of Work                            | Start Date | Completion |           | Activities/Works<br>(Responsible Parties) | Completion<br>Status | OP                 | TODAY          | 5 6 7 8 | 9 10 11 12 13        | 5 14 15 10 17 | Pre-Open | <u>(22 23 24 25 26 </u> | 27 26 29 30 | 31 32 33 34 | 35 36 37 36 39        | Grand Open | 45 46 47 46 49 |
|       |                                    | Acoustic Ceiling Lining                        |            | Completed  |           | PROJECT DIVISION                          | Completed            |                    |                |         |                      |               |          |                         |             |             |                       |            |                |
|       |                                    | Make good of deflected floating                | 18-Nov-20  | 21-Nov-20  |           | PROJECT DIVISION                          | Completed            |                    |                |         |                      |               |          |                         |             |             |                       |            |                |
|       |                                    | MEP - wall RAD flow test / retest              |            | 24-Nov-20  | ТВА       | PROJECT DIVISION                          | ТВА                  |                    |                |         |                      |               |          |                         |             |             |                       |            |                |
|       |                                    | Bamboo Wall Material Delivery                  |            | 23-Nov-20  |           | PROJECT DIVISION                          | Completed            |                    |                |         |                      |               |          |                         |             |             |                       |            |                |
|       | Learning Hub                       | Bamboo Wall Installation                       | 26-Nov-20  | 18-Dec-20  | 20-Dec-20 | PROJECT DIVISION                          | Completed            |                    |                |         |                      |               |          |                         |             |             |                       |            |                |
|       | Theater and Exit Vestibules        | Bamboo Door Cladding<br>Instllation            |            | 31-Dec-20  | 6-Feb-21  | PROJECT DIVISION                          | In Progress          |                    |                |         |                      |               |          |                         |             |             |                       |            |                |
|       | 1001120100                         | Bamboo Ceiling                                 | 27-Nov-20  | 15-Dec-20  | 31-Jan-21 | PROJECT DIVISION                          | Completed            |                    |                |         |                      |               |          |                         |             |             |                       |            |                |
|       |                                    | Bamboo Flooring Plywood<br>Subboard            | 23-Nov-20  | 25-Nov-20  | 25-Jan-21 | PROJECT DIVISION                          | Completed            |                    |                |         |                      |               |          |                         |             |             |                       |            |                |
|       |                                    | Bamboo Flooring Strip                          | 19-Dec-20  | 31-Dec-20  | 26-Jan-21 | PROJECT DIVISION                          | Completed            |                    |                |         |                      |               |          |                         |             |             |                       |            |                |
|       |                                    | Curtain Support                                |            | 29-Nov-20  | 10-Feb-21 | PROJECT DIVISION                          | In Progress          |                    |                |         |                      |               |          |                         |             |             |                       |            |                |
|       |                                    | Curtain                                        | 2-Jan-21   | 9-Jan-21   | 10-Feb-21 | PROJECT DIVISION                          | In Progress          |                    |                |         |                      |               |          |                         |             |             |                       |            |                |
|       |                                    | Mullion Cap Delivery                           |            | 26-Nov-20  | 15-Dec-20 | PROJECT DIVISION                          | Completed            |                    |                |         |                      |               |          |                         |             |             |                       |            |                |
|       | Learning Hub<br>ST-75              | Mullion Cap Installation                       | 27-Nov-20  | 5-Dec-20   | 26-Jan-21 | PROJECT DIVISION                          | Completed            |                    |                |         |                      |               |          |                         |             |             |                       |            |                |
|       |                                    | Oak Steps                                      | 7-Dec-20   | 14-Dec-20  | 8-Jan-21  | PROJECT DIVISION                          | Completed            |                    |                |         |                      |               |          |                         |             |             |                       |            |                |
| G/F   | Learning Hub<br>Interpreter Booths | Fabric Wall & Ceiling                          | 25-Nov-20  | 9-Dec-20   | 8-Jan-21  | PROJECT DIVISION                          | Completed            |                    |                |         |                      |               |          |                         |             |             |                       |            |                |
|       | & AV Control Room                  | Carpet                                         | 10-Dec-20  | 15-Dec-20  |           | PROJECT DIVISION                          | Completed            |                    |                |         |                      |               |          |                         |             |             |                       |            |                |
|       |                                    | Wall Painting Touchup                          |            | 27-Nov-20  | 26-Jan-21 | PROJECT DIVISION                          | Completed            |                    |                |         |                      |               |          |                         |             |             |                       |            |                |
|       |                                    | Linoleum Flooring                              |            | 23-Nov-20  | 13-Dec-20 | PROJECT DIVISION                          | Completed            |                    |                |         |                      |               |          |                         |             |             |                       |            |                |
|       | Learning Hub                       | HR bwk Removal / Cladding door<br>Installation | 3-Dec-20   | 13-Dec-20  | 28-Feb-21 | PROJECT DIVISION                          | In Progress          |                    |                |         |                      |               |          |                         |             |             |                       |            |                |
|       | Storage Room (West)                | Fixed Curtain w/ Metal Support at North Façade |            | 7-Dec-20   |           | PROJECT DIVISION                          | Completed            |                    |                |         |                      |               |          |                         |             |             |                       |            |                |
|       |                                    | Curtain Fabric                                 | 28-Dec-20  | 29-Dec-20  | 28-Feb-21 | PROJECT DIVISION                          | In Progress          |                    |                |         |                      |               |          |                         |             |             |                       |            |                |
|       |                                    | Sliding Door Ironmongeries                     |            | 15-Feb-21  |           | PROJECT DIVISION                          | In Progress          |                    |                |         |                      |               |          |                         |             |             |                       |            |                |
|       |                                    | Linoleum Flooring Circular<br>Cutout           |            | 21-Nov-20  |           | PROJECT DIVISION                          | Completed            |                    |                |         |                      |               |          |                         |             |             |                       |            |                |
|       |                                    | Linoleum Flooring Installation                 | 23-Nov-20  | 4-Dec-20   | 13-Dec-20 | PROJECT DIVISION                          | Completed            |                    |                |         |                      |               |          |                         |             |             |                       |            |                |
|       |                                    | Cabinet                                        | 5-Dec-20   | 21-Dec-20  | 10-Feb-21 | PROJECT DIVISION                          | DELAYED              |                    |                |         |                      |               |          |                         |             |             |                       |            |                |
|       | Learning Hub                       | Curtain Support                                |            | Completed  |           | PROJECT DIVISION                          | Completed            |                    |                |         |                      |               |          |                         |             |             |                       |            |                |
|       | Workshop 1 (West)                  | Curtain Fabric                                 | 5-Dec-20   | 8-Dec-20   | 15-Feb-21 | PROJECT DIVISION                          | In Progress          |                    |                |         |                      |               |          |                         |             |             |                       |            |                |
|       |                                    | Inclined Folding Partition Arrival             |            | 16-Dec-20  | 31-Jan-21 | PROJECT DIVISION                          | Completed            |                    |                |         |                      |               |          |                         |             |             |                       |            |                |
|       |                                    | Inclined Folding Partition<br>Installation     | 17-Dec-20  | 31-Dec-20  | 28-Feb-21 | PROJECT DIVISION                          | In Progress          |                    |                |         |                      |               |          |                         |             |             |                       |            |                |