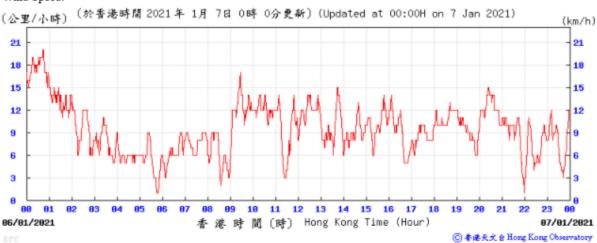

23/01/2021

⑥春港天文台 Hong Kong Observatory

Wind Direction:

Wind Speed:

Pressure: (百帕斯卡) (hPa) (於香港時間 2021 年1 月29日23時50分更新) (Updated at 23:50H on 29 Jan 2021) 1824 1023 1823 1822 1822 1021 1821 1020 23 23:50 01 12 13 14 15 16 17 28/91/2921 香港時間 (時) Hong Kong Time (Hour) 29/01/2021