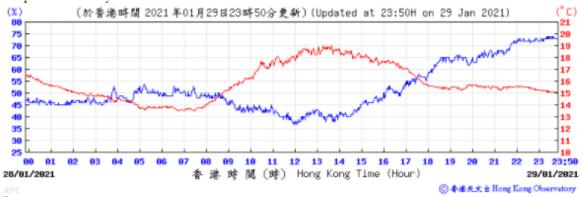

## Extract of Meteorological Observations for King's Park Automatic Weather Station, January 2021













Wind Direction:



Wind Speed:





16/01/2021



香港時間(時) Hong Kong Time (Hour)

17/01/2021

⑥ 春港天文 à Hong Kong Observatory





◎ 春港天文 à Hong Kong Observatory



10

6

22/01/2021



12

香港時間(時) Hong Kong Time (Hour)

10

23;50

23/01/2021

⑥春港天文台 Hong Kong Observatory







Wind Direction:



Wind Speed:







Pressure: (百帕斯卡) (hPa) (於香港時間 2021 年1 月29日23時50分更新) (Updated at 23:50H on 29 Jan 2021) 1824 1023 1823 1822 1822 1021 1821 1020 23 23:50 01 12 13 14 15 16 17 28/91/2921 香港時間 (時) Hong Kong Time (Hour) 29/01/2021

◎ 春港天文 à Hong Kong Observatory

Wind Direction:



## Wind Speed:





9

29/01/2021



11 12 13 14 15 16 17

香港時間(時) Hong Kong Time (Hour)

18

30/01/2021

⑥ 春港天文 à Hong Kong Observatory

18