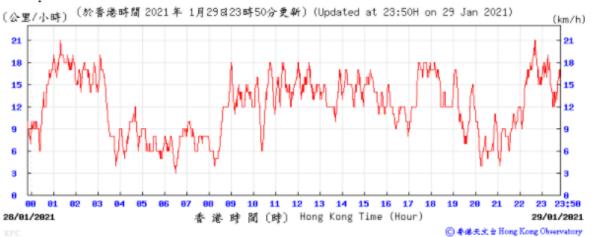

23/01/2021

⑥春港天文台 Hong Kong Observatory

Wind Direction:

Wind Speed:

Pressure: (百帕斯卡) (hPa) (於香港時間 2021 年1 月29日23時50分更新) (Updated at 23:50H on 29 Jan 2021) 1824 1023 1823 1822 1822 1021 1821 1020 23 23:50 01 12 13 14 15 16 17 28/91/2921 香港時間 (時) Hong Kong Time (Hour) 29/01/2021