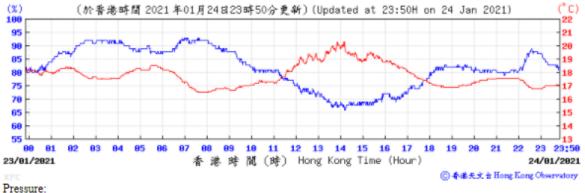

23/01/2021

⑥春港天文台 Hong Kong Observatory

Wind Direction:

Wind Speed:

Pressure: (百帕斯卡) (hPa) (於香港時間 2021 年1 月29日23時50分更新) (Updated at 23:50H on 29 Jan 2021) 1824 1023 1823 1822 1822 1021 1821 1020 23 23:50 01 12 13 14 15 16 17 28/91/2921 香港時間 (時) Hong Kong Time (Hour) 29/01/2021