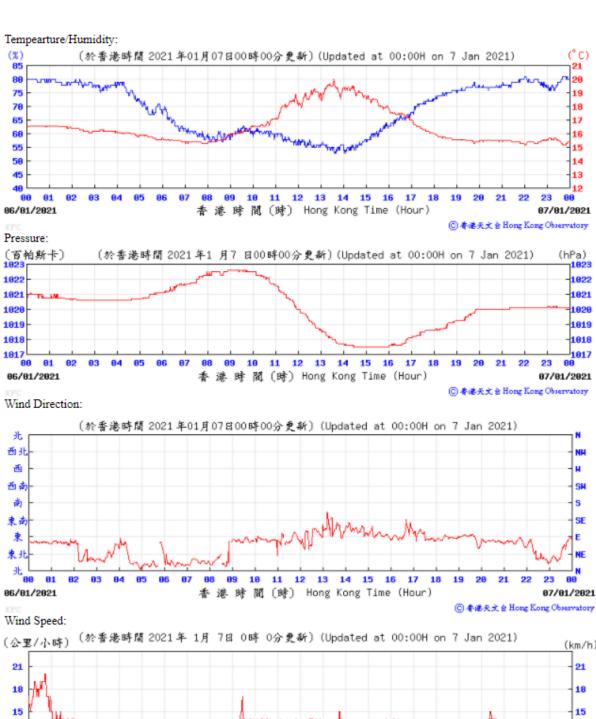

◎ 春港天文 à Hong Kong Observatory

10

6

22/01/2021

12

香港時間(時) Hong Kong Time (Hour)

10

23;50