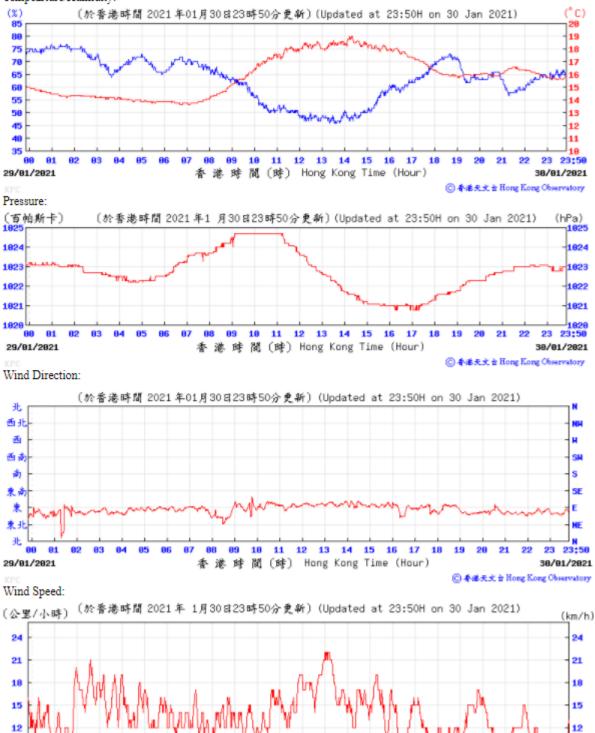

## Wind Speed:

9

29/01/2021

11 12 13 14 15 16 17

香港時間(時) Hong Kong Time (Hour)

18

30/01/2021

⑥ 春港天文 à Hong Kong Observatory