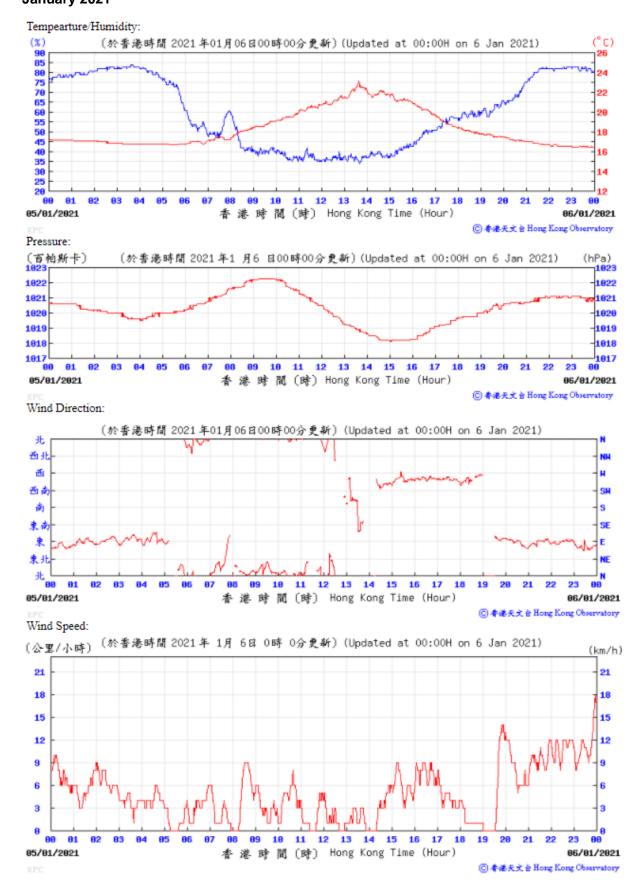

## Extract of Meteorological Observations for King's Park Automatic Weather Station, January 2021

Wind Direction:

Wind Speed:

16/01/2021

香港時間(時) Hong Kong Time (Hour)

17/01/2021

⑥ 春港天文 à Hong Kong Observatory