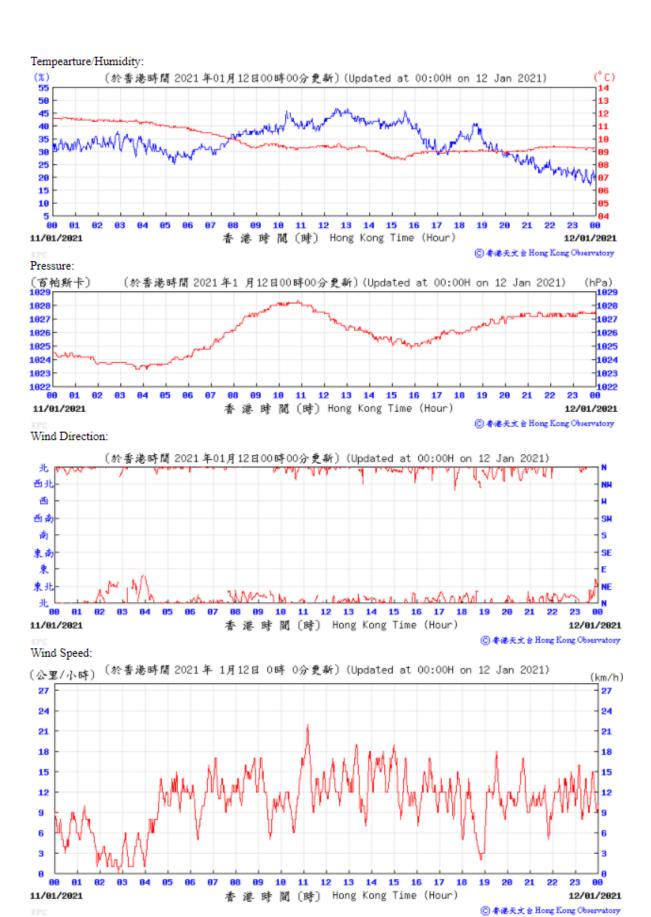

◎ 春港天文 à Hong Kong Observatory

Wind Direction:

## Wind Speed:

9

29/01/2021

11 12 13 14 15 16 17

香港時間(時) Hong Kong Time (Hour)

18

30/01/2021

⑥ 春港天文 à Hong Kong Observatory