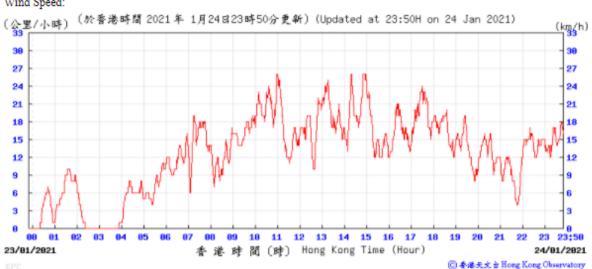

23/01/2021

⑥春港天文台 Hong Kong Observatory

Wind Direction:

Wind Speed:

Pressure: (百帕斯卡) (hPa) (於香港時間 2021 年1 月29日23時50分更新) (Updated at 23:50H on 29 Jan 2021) 1824 1023 1823 1822 1822 1021 1821 1020 23 23:50 01 12 13 14 15 16 17 28/91/2921 香港時間 (時) Hong Kong Time (Hour) 29/01/2021