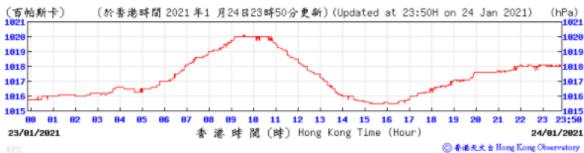

## Extract of Meteorological Observations for King's Park Automatic Weather Station, January 2021













Wind Direction:



Wind Speed:





16/01/2021



香港時間(時) Hong Kong Time (Hour)

17/01/2021

⑥ 春港天文 à Hong Kong Observatory





◎ 春港天文 à Hong Kong Observatory



10

6

22/01/2021



12

香港時間(時) Hong Kong Time (Hour)

10

23;50

23/01/2021

⑥春港天文台 Hong Kong Observatory







Wind Direction:



Wind Speed:







Pressure: (百帕斯卡) (hPa) (於香港時間 2021 年1 月29日23時50分更新) (Updated at 23:50H on 29 Jan 2021) 1824 1023 1823 1822 1822 1021 1821 1020 23 23:50 01 12 13 14 15 16 17 28/91/2921 香港時間 (時) Hong Kong Time (Hour) 29/01/2021

◎ 春港天文 à Hong Kong Observatory

Wind Direction:



## Wind Speed:





9

29/01/2021



11 12 13 14 15 16 17

香港時間(時) Hong Kong Time (Hour)

18

30/01/2021

⑥ 春港天文 à Hong Kong Observatory

18