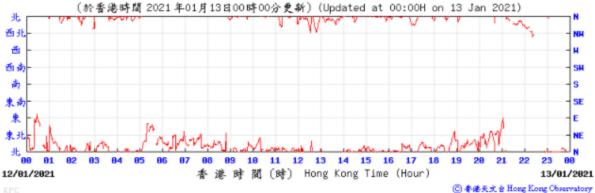

## Extract of Meteorological Observations for King's Park Automatic Weather Station, January 2021

Wind Direction:

Wind Speed:

16/01/2021

香港時間(時) Hong Kong Time (Hour)

17/01/2021

⑥ 春港天文 à Hong Kong Observatory