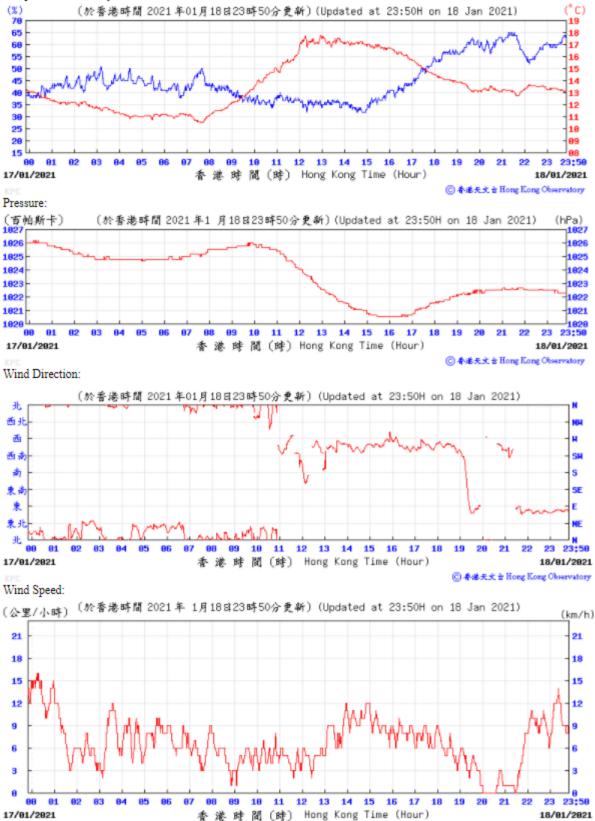

◎ 春港天文 à Hong Kong Observatory

10

6

22/01/2021

12

香港時間(時) Hong Kong Time (Hour)

10

23;50

23/01/2021

⑥春港天文台 Hong Kong Observatory

Wind Direction:

Wind Speed:

Pressure: (百帕斯卡) (hPa) (於香港時間 2021 年1 月29日23時50分更新) (Updated at 23:50H on 29 Jan 2021) 1824 1023 1823 1822 1822 1021 1821 1020 23 23:50 01 12 13 14 15 16 17 28/91/2921 香港時間 (時) Hong Kong Time (Hour) 29/01/2021