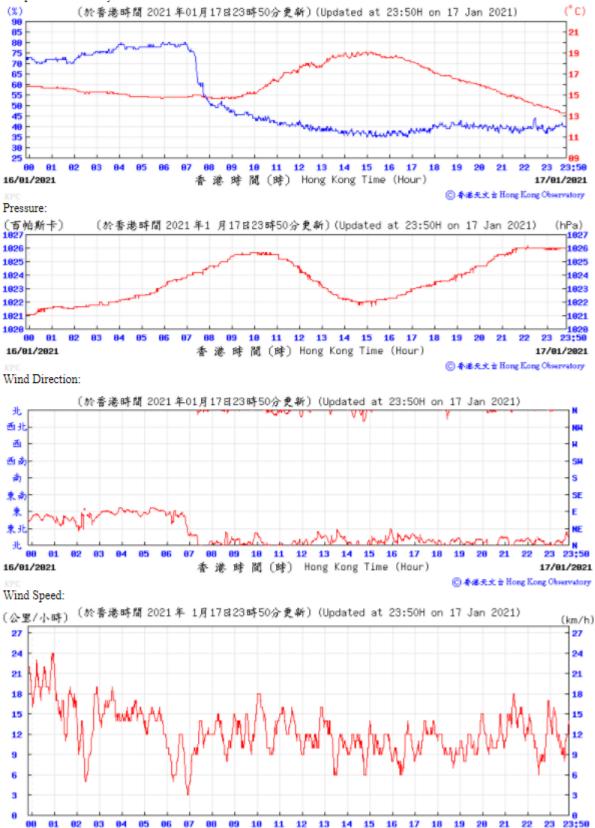

## Extract of Meteorological Observations for King's Park Automatic Weather Station, January 2021

Wind Direction:

Wind Speed:

16/01/2021

香港時間(時) Hong Kong Time (Hour)

17/01/2021

⑥ 春港天文 à Hong Kong Observatory