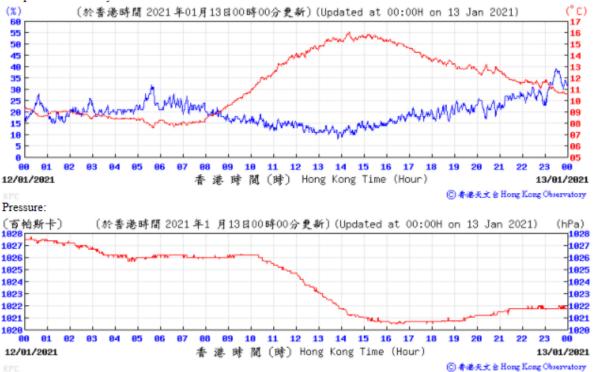

## Extract of Meteorological Observations for King's Park Automatic Weather Station, January 2021

Wind Direction:

Wind Speed:

16/01/2021

香港時間(時) Hong Kong Time (Hour)

17/01/2021

⑥ 春港天文 à Hong Kong Observatory