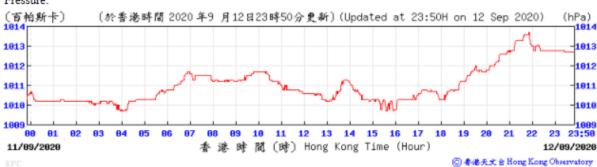

# Extract of Meteorological Observations for King's Park Automatic Weather Station, September 2020



#### Tempearture/Humidity:



(百帕斯卡) 1811<sub>[</sub> 1011 1919 1818 1009 1009 1008 1008 1007 1007 23 23:50 1006 88 91 11 12 13 14 15 16 17 02/09/2020 香港時間(時) Hong Kong Time (Hour) 03/09/2020 ⑥ 香港天文台 Hong Kong Observatory

Wind Direction:

















#### Pressure:



Wind Direction:



















Pressure:



Wind Direction:





















# Tempearture/Humidity:



#### (百帕斯卡) 1813 1012 1012 1011 1011 1010 1010 1009 81 10 11 12 13 14 15 16 17 18 23 23:50 香港時間(時) Hong Kong Time (Hour) 23/09/2020 24/09/2020 ◎ 香港天文台 Hong Kong Observatory

Wind Direction:





#### Tempearture/Humidity:



#### Wind Direction:



◎ 香港天文台 Hong Kong Observatory







#### Pressure:



Wind Direction: