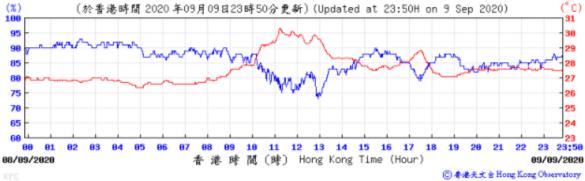

# Extract of Meteorological Observations for King's Park Automatic Weather Station, September 2020



#### Tempearture/Humidity:



(百帕斯卡) 1811<sub>[</sub> 1011 1919 1818 1009 1009 1008 1008 1007 1007 23 23:50 1006 88 91 11 12 13 14 15 16 17 02/09/2020 香港時間(時) Hong Kong Time (Hour) 03/09/2020 ⑥ 香港天文台 Hong Kong Observatory

Wind Direction:

















#### Pressure:



Wind Direction:



















Pressure:



Wind Direction:





















# Tempearture/Humidity:



#### (百帕斯卡) 1813 1012 1012 1011 1011 1010 1010 1009 81 10 11 12 13 14 15 16 17 18 23 23:50 香港時間(時) Hong Kong Time (Hour) 23/09/2020 24/09/2020 ◎ 香港天文台 Hong Kong Observatory

Wind Direction:





#### Tempearture/Humidity:



#### Wind Direction:



◎ 香港天文台 Hong Kong Observatory







#### Pressure:



Wind Direction: