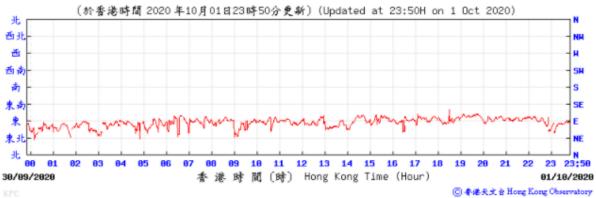

orological Observations for King's Park Automatic Weather Station, September 2020



#### Tempearture/Humidity:



(百帕斯卡) 1811<sub>[</sub> 1011 1919 1818 1009 1009 1008 1008 1007 1007 23 23:50 1006 88 91 11 12 13 14 15 16 17 02/09/2020 香港時間(時) Hong Kong Time (Hour) 03/09/2020 ⑥ 香港天文台 Hong Kong Observatory

Wind Direction:

















#### Pressure:



Wind Direction:



















Pressure:



Wind Direction:





















# Tempearture/Humidity:



#### (百帕斯卡) 1813 1012 1012 1011 1011 1010 1010 1009 81 10 11 12 13 14 15 16 17 18 23 23:50 香港時間(時) Hong Kong Time (Hour) 23/09/2020 24/09/2020 ◎ 香港天文台 Hong Kong Observatory

Wind Direction:





#### Tempearture/Humidity:



#### Wind Direction:



◎ 香港天文台 Hong Kong Observatory







#### Pressure:



Wind Direction: