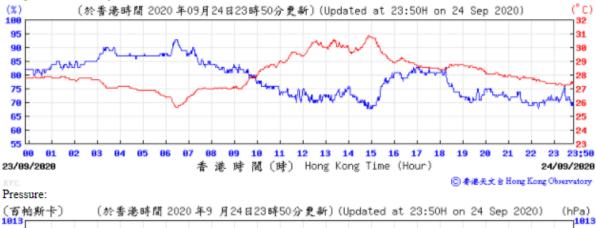

# Tempearture/Humidity:

#### (百帕斯卡) 1813 1012 1012 1011 1011 1010 1010 1009 81 10 11 12 13 14 15 16 17 18 23 23:50 香港時間(時) Hong Kong Time (Hour) 23/09/2020 24/09/2020 ◎ 香港天文台 Hong Kong Observatory

Wind Direction: