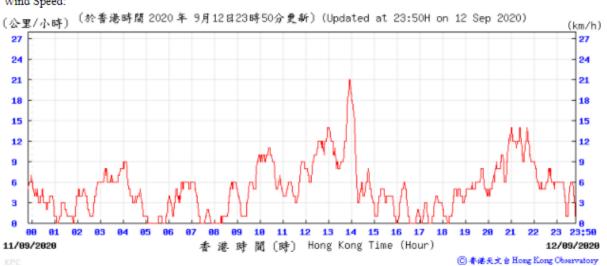

# Extract of Meteorological Observations for King's Park Automatic Weather Station, September 2020



#### Tempearture/Humidity:



(百帕斯卡) 1811<sub>[</sub> 1011 1919 1818 1009 1009 1008 1008 1007 1007 23 23:50 1006 88 91 11 12 13 14 15 16 17 02/09/2020 香港時間(時) Hong Kong Time (Hour) 03/09/2020 ⑥ 香港天文台 Hong Kong Observatory

Wind Direction:

















#### Pressure:



Wind Direction:



















Pressure:



Wind Direction:





















# Tempearture/Humidity:



#### (百帕斯卡) 1813 1012 1012 1011 1011 1010 1010 1009 81 10 11 12 13 14 15 16 17 18 23 23:50 香港時間(時) Hong Kong Time (Hour) 23/09/2020 24/09/2020 ◎ 香港天文台 Hong Kong Observatory

Wind Direction:





#### Tempearture/Humidity:



#### Wind Direction:



◎ 香港天文台 Hong Kong Observatory







#### Pressure:



Wind Direction: