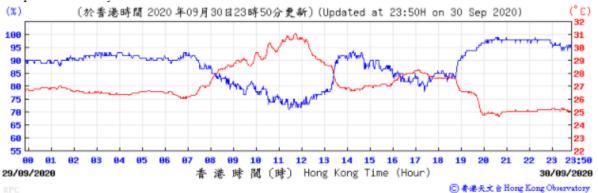

#### Tempearture/Humidity:

(百帕斯卡) 1811<sub>[</sub> 1011 1919 1818 1009 1009 1008 1008 1007 1007 23 23:50 1006 88 91 11 12 13 14 15 16 17 02/09/2020 香港時間(時) Hong Kong Time (Hour) 03/09/2020 ⑥ 香港天文台 Hong Kong Observatory

#### Pressure:

Wind Direction:

Pressure:

Wind Direction:

#### (百帕斯卡) 1813 1012 1012 1011 1011 1010 1010 1009 81 10 11 12 13 14 15 16 17 18 23 23:50 香港時間(時) Hong Kong Time (Hour) 23/09/2020 24/09/2020 ◎ 香港天文台 Hong Kong Observatory

Wind Direction:

#### Pressure:

Wind Direction: