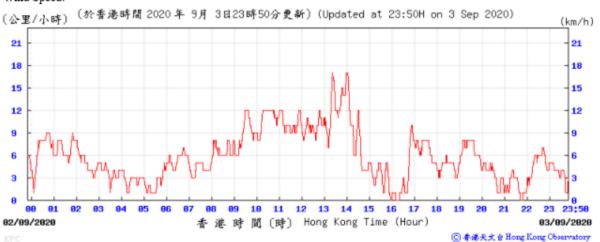

# Extract of Meteorological Observations for King's Park Automatic Weather Station, September 2020



#### Tempearture/Humidity:



(百帕斯卡) 1811<sub>[</sub> 1011 1919 1818 1009 1009 1008 1008 1007 1007 23 23:50 1006 88 91 11 12 13 14 15 16 17 02/09/2020 香港時間(時) Hong Kong Time (Hour) 03/09/2020 ⑥ 香港天文台 Hong Kong Observatory

Wind Direction:

















#### Pressure:



Wind Direction:



















Pressure:



Wind Direction:





















# Tempearture/Humidity:



#### (百帕斯卡) 1813 1012 1012 1011 1011 1010 1010 1009 81 10 11 12 13 14 15 16 17 18 23 23:50 香港時間(時) Hong Kong Time (Hour) 23/09/2020 24/09/2020 ◎ 香港天文台 Hong Kong Observatory

Wind Direction:





#### Tempearture/Humidity:



#### Wind Direction:



◎ 香港天文台 Hong Kong Observatory







#### Pressure:



Wind Direction: