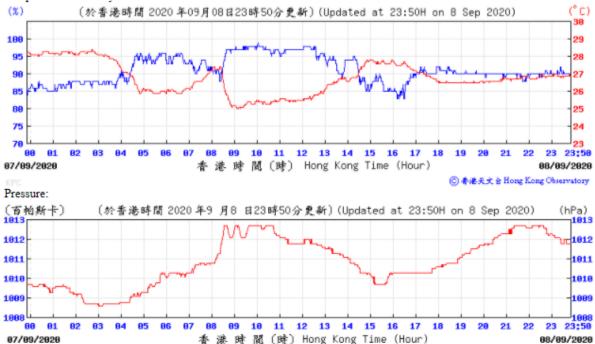

# Extract of Meteorological Observations for King's Park Automatic Weather Station, September 2020

#### Tempearture/Humidity:

(百帕斯卡) 1811<sub>[</sub> 1011 1919 1818 1009 1009 1008 1008 1007 1007 23 23:50 1006 88 91 11 12 13 14 15 16 17 02/09/2020 香港時間(時) Hong Kong Time (Hour) 03/09/2020 ⑥ 香港天文台 Hong Kong Observatory