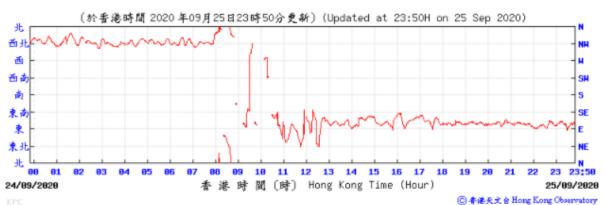

# Extract of Meteorological Observations for King's Park Automatic Weather Station, September 2020



#### Tempearture/Humidity:



(百帕斯卡) 1811<sub>[</sub> 1011 1919 1818 1009 1009 1008 1008 1007 1007 23 23:50 1006 88 91 11 12 13 14 15 16 17 02/09/2020 香港時間(時) Hong Kong Time (Hour) 03/09/2020 ⑥ 香港天文台 Hong Kong Observatory

Wind Direction:

















#### Pressure:



Wind Direction:



















Pressure:



Wind Direction:





















# Tempearture/Humidity:



#### (百帕斯卡) 1813 1012 1012 1011 1011 1010 1010 1009 81 10 11 12 13 14 15 16 17 18 23 23:50 香港時間(時) Hong Kong Time (Hour) 23/09/2020 24/09/2020 ◎ 香港天文台 Hong Kong Observatory

Wind Direction:





#### Tempearture/Humidity:



#### Wind Direction:



◎ 香港天文台 Hong Kong Observatory







#### Pressure:



Wind Direction: