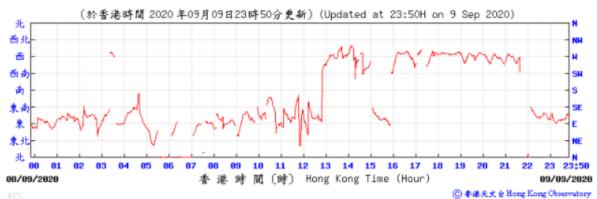

# Extract of Meteorological Observations for King's Park Automatic Weather Station, September 2020



#### Tempearture/Humidity:



(百帕斯卡) 1811<sub>[</sub> 1011 1919 1818 1009 1009 1008 1008 1007 1007 23 23:50 1006 88 91 11 12 13 14 15 16 17 02/09/2020 香港時間(時) Hong Kong Time (Hour) 03/09/2020 ⑥ 香港天文台 Hong Kong Observatory

Wind Direction:

















#### Pressure:



Wind Direction:



















Pressure:



Wind Direction:





















# Tempearture/Humidity:



#### (百帕斯卡) 1813 1012 1012 1011 1011 1010 1010 1009 81 10 11 12 13 14 15 16 17 18 23 23:50 香港時間(時) Hong Kong Time (Hour) 23/09/2020 24/09/2020 ◎ 香港天文台 Hong Kong Observatory

Wind Direction:





#### Tempearture/Humidity:



#### Wind Direction:



◎ 香港天文台 Hong Kong Observatory







#### Pressure:



Wind Direction: