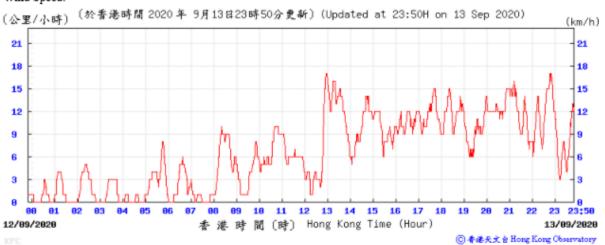

# Extract of Meteorological Observations for King's Park Automatic Weather Station, September 2020



#### Tempearture/Humidity:



(百帕斯卡) 1811<sub>[</sub> 1011 1919 1818 1009 1009 1008 1008 1007 1007 23 23:50 1006 88 91 11 12 13 14 15 16 17 02/09/2020 香港時間(時) Hong Kong Time (Hour) 03/09/2020 ⑥ 香港天文台 Hong Kong Observatory

Wind Direction:

















#### Pressure:



Wind Direction:



















Pressure:



Wind Direction:





















# Tempearture/Humidity:



#### (百帕斯卡) 1813 1012 1012 1011 1011 1010 1010 1009 81 10 11 12 13 14 15 16 17 18 23 23:50 香港時間(時) Hong Kong Time (Hour) 23/09/2020 24/09/2020 ◎ 香港天文台 Hong Kong Observatory

Wind Direction:





#### Tempearture/Humidity:



#### Wind Direction:



◎ 香港天文台 Hong Kong Observatory







#### Pressure:



Wind Direction: