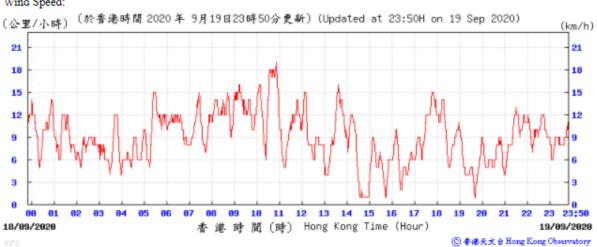

# Extract of Meteorological Observations for King's Park Automatic Weather Station, September 2020



#### Tempearture/Humidity:



(百帕斯卡) 1811<sub>[</sub> 1011 1919 1818 1009 1009 1008 1008 1007 1007 23 23:50 1006 88 91 11 12 13 14 15 16 17 02/09/2020 香港時間(時) Hong Kong Time (Hour) 03/09/2020 ⑥ 香港天文台 Hong Kong Observatory

Wind Direction:

















#### Pressure:



Wind Direction:



















Pressure:



Wind Direction:





















# Tempearture/Humidity:



#### (百帕斯卡) 1813 1012 1012 1011 1011 1010 1010 1009 81 10 11 12 13 14 15 16 17 18 23 23:50 香港時間(時) Hong Kong Time (Hour) 23/09/2020 24/09/2020 ◎ 香港天文台 Hong Kong Observatory

Wind Direction:





#### Tempearture/Humidity:



#### Wind Direction:



◎ 香港天文台 Hong Kong Observatory







#### Pressure:



Wind Direction: