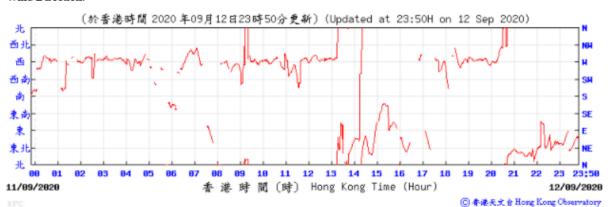

# Extract of Meteorological Observations for King's Park Automatic Weather Station, September 2020



#### Tempearture/Humidity:



(百帕斯卡) 1811<sub>[</sub> 1011 1919 1818 1009 1009 1008 1008 1007 1007 23 23:50 1006 88 91 11 12 13 14 15 16 17 02/09/2020 香港時間(時) Hong Kong Time (Hour) 03/09/2020 ⑥ 香港天文台 Hong Kong Observatory

Wind Direction:

















#### Pressure:



Wind Direction:



















Pressure:



Wind Direction:





















# Tempearture/Humidity:



#### (百帕斯卡) 1813 1012 1012 1011 1011 1010 1010 1009 81 10 11 12 13 14 15 16 17 18 23 23:50 香港時間(時) Hong Kong Time (Hour) 23/09/2020 24/09/2020 ◎ 香港天文台 Hong Kong Observatory

Wind Direction:





#### Tempearture/Humidity:



#### Wind Direction:



◎ 香港天文台 Hong Kong Observatory







#### Pressure:



Wind Direction: