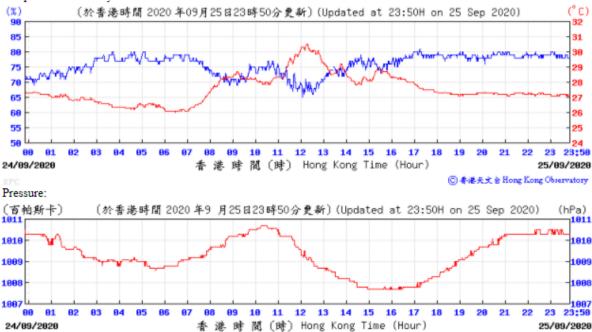

# Tempearture/Humidity:

#### Pressure:

Wind Direction:

Pressure:

Wind Direction: