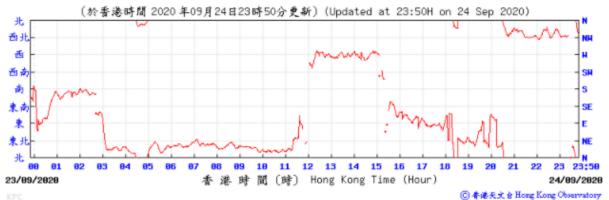

#### Tempearture/Humidity:

#### Wind Direction:

◎ 香港天文台 Hong Kong Observatory

#### Pressure:

Wind Direction: