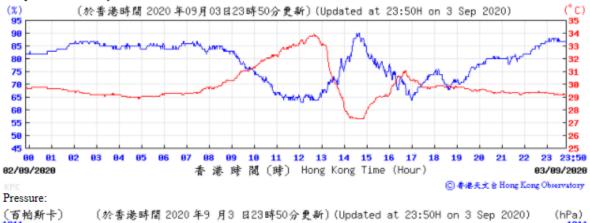

# Extract of Meteorological Observations for King's Park Automatic Weather Station, September 2020



#### Tempearture/Humidity:



(百帕斯卡) 1811<sub>[</sub> 1011 1919 1818 1009 1009 1008 1008 1007 1007 23 23:50 1006 88 91 11 12 13 14 15 16 17 02/09/2020 香港時間(時) Hong Kong Time (Hour) 03/09/2020 ⑥ 香港天文台 Hong Kong Observatory

Wind Direction:

















#### Pressure:



Wind Direction:



















Pressure:



Wind Direction:





















# Tempearture/Humidity:



#### (百帕斯卡) 1813 1012 1012 1011 1011 1010 1010 1009 81 10 11 12 13 14 15 16 17 18 23 23:50 香港時間(時) Hong Kong Time (Hour) 23/09/2020 24/09/2020 ◎ 香港天文台 Hong Kong Observatory

Wind Direction:





#### Tempearture/Humidity:



#### Wind Direction:



◎ 香港天文台 Hong Kong Observatory







#### Pressure:



Wind Direction: