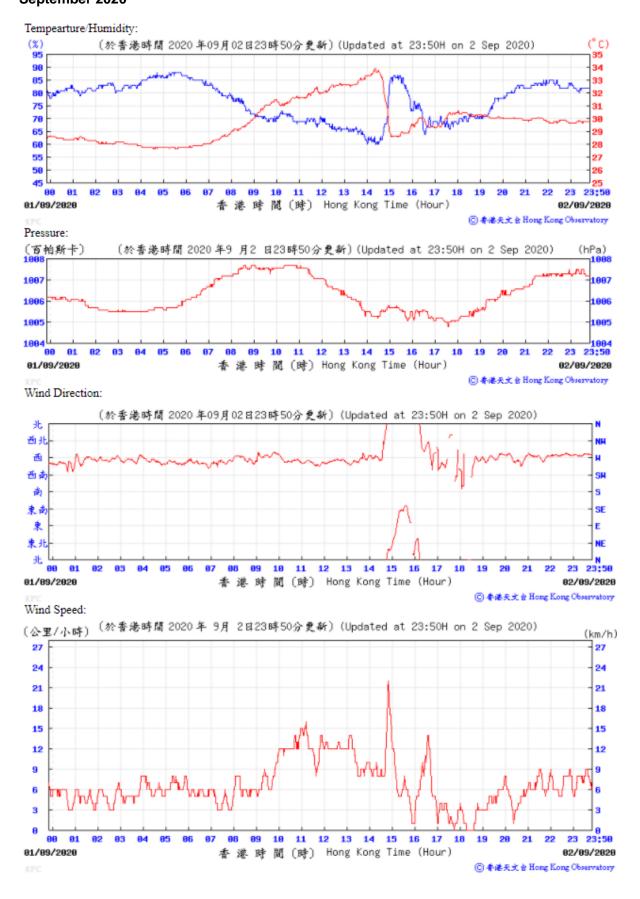

#### Tempearture/Humidity:

(百帕斯卡) 1811<sub>[</sub> 1011 1919 1818 1009 1009 1008 1008 1007 1007 23 23:50 1006 88 91 11 12 13 14 15 16 17 02/09/2020 香港時間(時) Hong Kong Time (Hour) 03/09/2020 ⑥ 香港天文台 Hong Kong Observatory

#### Pressure:

Wind Direction:

Pressure:

Wind Direction: