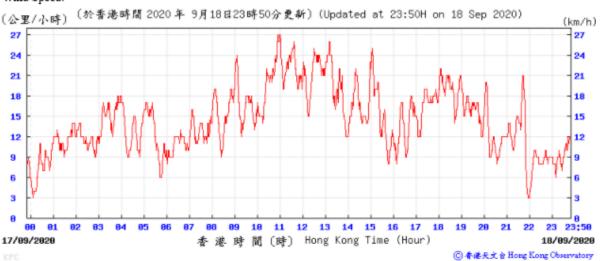

# Extract of Meteorological Observations for King's Park Automatic Weather Station, September 2020



#### Tempearture/Humidity:



(百帕斯卡) 1811<sub>[</sub> 1011 1919 1818 1009 1009 1008 1008 1007 1007 23 23:50 1006 88 91 11 12 13 14 15 16 17 02/09/2020 香港時間(時) Hong Kong Time (Hour) 03/09/2020 ⑥ 香港天文台 Hong Kong Observatory

Wind Direction:

















#### Pressure:



Wind Direction:



















Pressure:



Wind Direction:





















# Tempearture/Humidity:



#### (百帕斯卡) 1813 1012 1012 1011 1011 1010 1010 1009 81 10 11 12 13 14 15 16 17 18 23 23:50 香港時間(時) Hong Kong Time (Hour) 23/09/2020 24/09/2020 ◎ 香港天文台 Hong Kong Observatory

Wind Direction:





#### Tempearture/Humidity:



#### Wind Direction:



◎ 香港天文台 Hong Kong Observatory







#### Pressure:



Wind Direction: