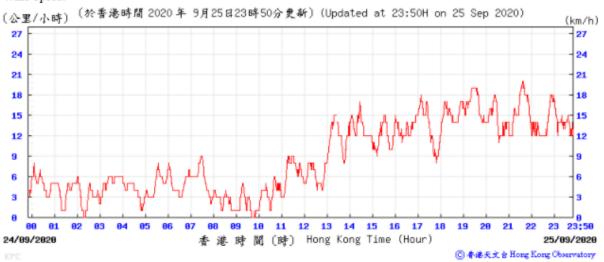

# Extract of Meteorological Observations for King's Park Automatic Weather Station, September 2020



#### Tempearture/Humidity:



(百帕斯卡) 1811<sub>[</sub> 1011 1919 1818 1009 1009 1008 1008 1007 1007 23 23:50 1006 88 91 11 12 13 14 15 16 17 02/09/2020 香港時間(時) Hong Kong Time (Hour) 03/09/2020 ⑥ 香港天文台 Hong Kong Observatory

Wind Direction:

















#### Pressure:



Wind Direction:



















Pressure:



Wind Direction:





















# Tempearture/Humidity:



#### (百帕斯卡) 1813 1012 1012 1011 1011 1010 1010 1009 81 10 11 12 13 14 15 16 17 18 23 23:50 香港時間(時) Hong Kong Time (Hour) 23/09/2020 24/09/2020 ◎ 香港天文台 Hong Kong Observatory

Wind Direction:





#### Tempearture/Humidity:



#### Wind Direction:



◎ 香港天文台 Hong Kong Observatory







#### Pressure:



Wind Direction: