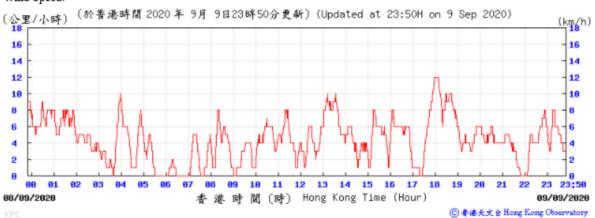

# Extract of Meteorological Observations for King's Park Automatic Weather Station, September 2020



#### Tempearture/Humidity:



(百帕斯卡) 1811<sub>[</sub> 1011 1919 1818 1009 1009 1008 1008 1007 1007 23 23:50 1006 88 91 11 12 13 14 15 16 17 02/09/2020 香港時間(時) Hong Kong Time (Hour) 03/09/2020 ⑥ 香港天文台 Hong Kong Observatory

Wind Direction:

















#### Pressure:



Wind Direction:



















Pressure:



Wind Direction:





















# Tempearture/Humidity:



#### (百帕斯卡) 1813 1012 1012 1011 1011 1010 1010 1009 81 10 11 12 13 14 15 16 17 18 23 23:50 香港時間(時) Hong Kong Time (Hour) 23/09/2020 24/09/2020 ◎ 香港天文台 Hong Kong Observatory

Wind Direction:





#### Tempearture/Humidity:



#### Wind Direction:



◎ 香港天文台 Hong Kong Observatory







#### Pressure:



Wind Direction: