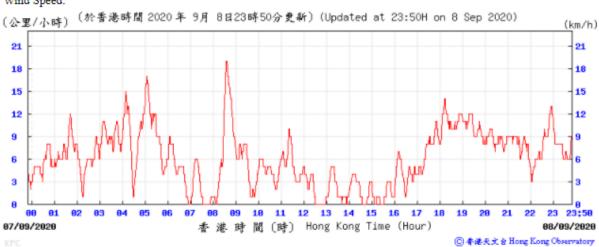

# Extract of Meteorological Observations for King's Park Automatic Weather Station, September 2020



#### Tempearture/Humidity:



(百帕斯卡) 1811<sub>[</sub> 1011 1919 1818 1009 1009 1008 1008 1007 1007 23 23:50 1006 88 91 11 12 13 14 15 16 17 02/09/2020 香港時間(時) Hong Kong Time (Hour) 03/09/2020 ⑥ 香港天文台 Hong Kong Observatory

Wind Direction:

















#### Pressure:



Wind Direction:



















Pressure:



Wind Direction:





















# Tempearture/Humidity:



#### (百帕斯卡) 1813 1012 1012 1011 1011 1010 1010 1009 81 10 11 12 13 14 15 16 17 18 23 23:50 香港時間(時) Hong Kong Time (Hour) 23/09/2020 24/09/2020 ◎ 香港天文台 Hong Kong Observatory

Wind Direction:





#### Tempearture/Humidity:



#### Wind Direction:



◎ 香港天文台 Hong Kong Observatory







#### Pressure:



Wind Direction: