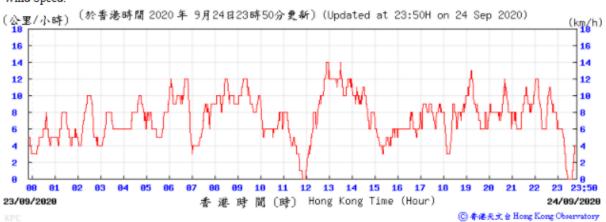

# Extract of Meteorological Observations for King's Park Automatic Weather Station, September 2020



#### Tempearture/Humidity:



(百帕斯卡) 1811<sub>[</sub> 1011 1919 1818 1009 1009 1008 1008 1007 1007 23 23:50 1006 88 91 11 12 13 14 15 16 17 02/09/2020 香港時間(時) Hong Kong Time (Hour) 03/09/2020 ⑥ 香港天文台 Hong Kong Observatory

Wind Direction:

















#### Pressure:



Wind Direction:



















Pressure:



Wind Direction:





















# Tempearture/Humidity:



#### (百帕斯卡) 1813 1012 1012 1011 1011 1010 1010 1009 81 10 11 12 13 14 15 16 17 18 23 23:50 香港時間(時) Hong Kong Time (Hour) 23/09/2020 24/09/2020 ◎ 香港天文台 Hong Kong Observatory

Wind Direction:





#### Tempearture/Humidity:



#### Wind Direction:



◎ 香港天文台 Hong Kong Observatory







#### Pressure:



Wind Direction: