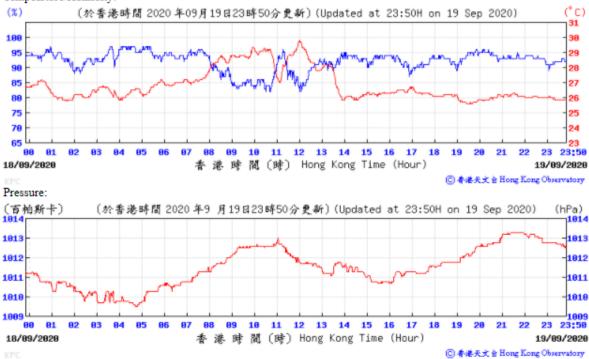

#### (百帕斯卡) 1813 1012 1012 1011 1011 1010 1010 1009 81 10 11 12 13 14 15 16 17 18 23 23:50 香港時間(時) Hong Kong Time (Hour) 23/09/2020 24/09/2020 ◎ 香港天文台 Hong Kong Observatory

Wind Direction: