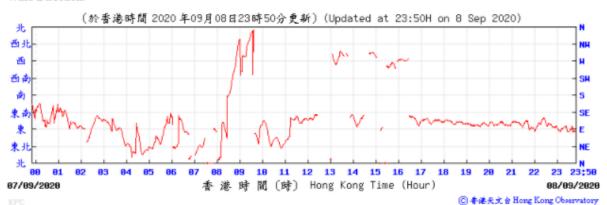

# Extract of Meteorological Observations for King's Park Automatic Weather Station, September 2020



#### Tempearture/Humidity:



(百帕斯卡) 1811<sub>[</sub> 1011 1919 1818 1009 1009 1008 1008 1007 1007 23 23:50 1006 88 91 11 12 13 14 15 16 17 02/09/2020 香港時間(時) Hong Kong Time (Hour) 03/09/2020 ⑥ 香港天文台 Hong Kong Observatory

Wind Direction:

















#### Pressure:



Wind Direction:



















Pressure:



Wind Direction:





















# Tempearture/Humidity:



#### (百帕斯卡) 1813 1012 1012 1011 1011 1010 1010 1009 81 10 11 12 13 14 15 16 17 18 23 23:50 香港時間(時) Hong Kong Time (Hour) 23/09/2020 24/09/2020 ◎ 香港天文台 Hong Kong Observatory

Wind Direction:





#### Tempearture/Humidity:



#### Wind Direction:



◎ 香港天文台 Hong Kong Observatory







#### Pressure:



Wind Direction: