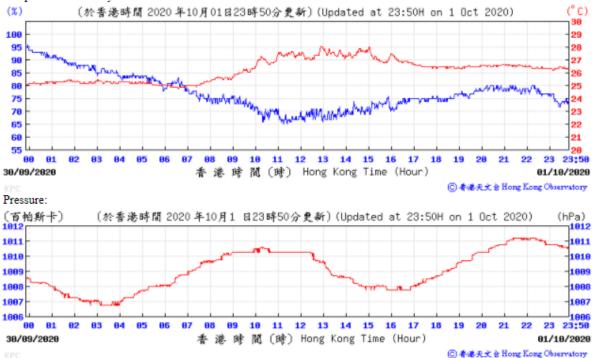

teorological Observations for King's Park Automatic Weather Station, September 2020



#### Tempearture/Humidity:



(百帕斯卡) 1811<sub>[</sub> 1011 1919 1818 1009 1009 1008 1008 1007 1007 23 23:50 1006 88 91 11 12 13 14 15 16 17 02/09/2020 香港時間(時) Hong Kong Time (Hour) 03/09/2020 ⑥ 香港天文台 Hong Kong Observatory

Wind Direction:

















#### Pressure:



Wind Direction:



















Pressure:



Wind Direction:





















# Tempearture/Humidity:



#### (百帕斯卡) 1813 1012 1012 1011 1011 1010 1010 1009 81 10 11 12 13 14 15 16 17 18 23 23:50 香港時間(時) Hong Kong Time (Hour) 23/09/2020 24/09/2020 ◎ 香港天文台 Hong Kong Observatory

Wind Direction:





#### Tempearture/Humidity:



#### Wind Direction:



◎ 香港天文台 Hong Kong Observatory







#### Pressure:



Wind Direction: