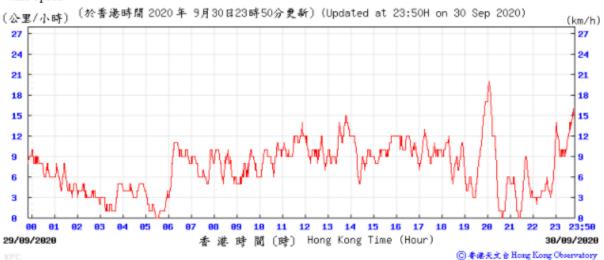

# Extract of Meteorological Observations for King's Park Automatic Weather Station, September 2020