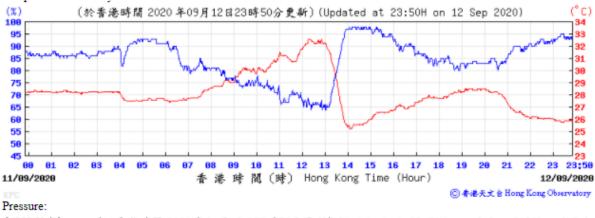

# Extract of Meteorological Observations for King's Park Automatic Weather Station, September 2020



#### Tempearture/Humidity:



(百帕斯卡) 1811<sub>[</sub> 1011 1919 1818 1009 1009 1008 1008 1007 1007 23 23:50 1006 88 91 11 12 13 14 15 16 17 02/09/2020 香港時間(時) Hong Kong Time (Hour) 03/09/2020 ⑥ 香港天文台 Hong Kong Observatory

Wind Direction:

















#### Pressure:



Wind Direction:



















Pressure:



Wind Direction:





















# Tempearture/Humidity:



#### (百帕斯卡) 1813 1012 1012 1011 1011 1010 1010 1009 81 10 11 12 13 14 15 16 17 18 23 23:50 香港時間(時) Hong Kong Time (Hour) 23/09/2020 24/09/2020 ◎ 香港天文台 Hong Kong Observatory

Wind Direction:





#### Tempearture/Humidity:



#### Wind Direction:



◎ 香港天文台 Hong Kong Observatory







#### Pressure:



Wind Direction: