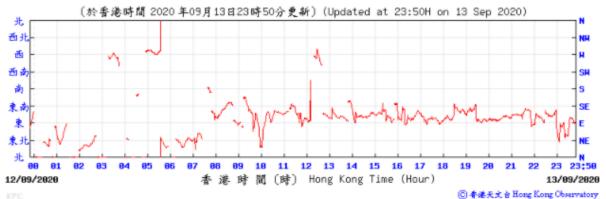

# Extract of Meteorological Observations for King's Park Automatic Weather Station, September 2020



#### Tempearture/Humidity:



(百帕斯卡) 1811<sub>[</sub> 1011 1919 1818 1009 1009 1008 1008 1007 1007 23 23:50 1006 88 91 11 12 13 14 15 16 17 02/09/2020 香港時間(時) Hong Kong Time (Hour) 03/09/2020 ⑥ 香港天文台 Hong Kong Observatory

Wind Direction:

















#### Pressure:



Wind Direction:



















Pressure:



Wind Direction:





















# Tempearture/Humidity:



#### (百帕斯卡) 1813 1012 1012 1011 1011 1010 1010 1009 81 10 11 12 13 14 15 16 17 18 23 23:50 香港時間(時) Hong Kong Time (Hour) 23/09/2020 24/09/2020 ◎ 香港天文台 Hong Kong Observatory

Wind Direction:





#### Tempearture/Humidity:



#### Wind Direction:



◎ 香港天文台 Hong Kong Observatory







#### Pressure:



Wind Direction: