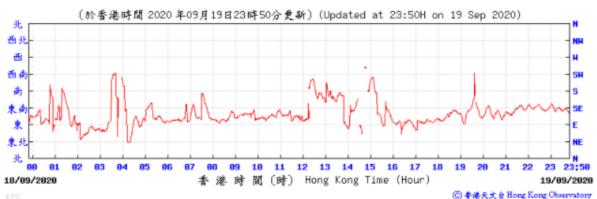

# Extract of Meteorological Observations for King's Park Automatic Weather Station, September 2020



#### Tempearture/Humidity:



(百帕斯卡) 1811<sub>[</sub> 1011 1919 1818 1009 1009 1008 1008 1007 1007 23 23:50 1006 88 91 11 12 13 14 15 16 17 02/09/2020 香港時間(時) Hong Kong Time (Hour) 03/09/2020 ⑥ 香港天文台 Hong Kong Observatory

Wind Direction:

















#### Pressure:



Wind Direction:



















Pressure:



Wind Direction:





















# Tempearture/Humidity:



#### (百帕斯卡) 1813 1012 1012 1011 1011 1010 1010 1009 81 10 11 12 13 14 15 16 17 18 23 23:50 香港時間(時) Hong Kong Time (Hour) 23/09/2020 24/09/2020 ◎ 香港天文台 Hong Kong Observatory

Wind Direction:





#### Tempearture/Humidity:



#### Wind Direction:



◎ 香港天文台 Hong Kong Observatory







#### Pressure:



Wind Direction: