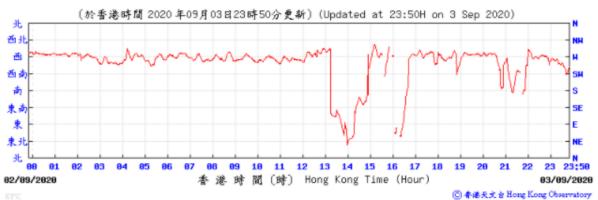

# Extract of Meteorological Observations for King's Park Automatic Weather Station, September 2020



#### Tempearture/Humidity:



(百帕斯卡) 1811<sub>[</sub> 1011 1919 1818 1009 1009 1008 1008 1007 1007 23 23:50 1006 88 91 11 12 13 14 15 16 17 02/09/2020 香港時間(時) Hong Kong Time (Hour) 03/09/2020 ⑥ 香港天文台 Hong Kong Observatory

Wind Direction:

















#### Pressure:



Wind Direction:



















Pressure:



Wind Direction:





















# Tempearture/Humidity:



#### (百帕斯卡) 1813 1012 1012 1011 1011 1010 1010 1009 81 10 11 12 13 14 15 16 17 18 23 23:50 香港時間(時) Hong Kong Time (Hour) 23/09/2020 24/09/2020 ◎ 香港天文台 Hong Kong Observatory

Wind Direction:





#### Tempearture/Humidity:



#### Wind Direction:



◎ 香港天文台 Hong Kong Observatory







#### Pressure:



Wind Direction: