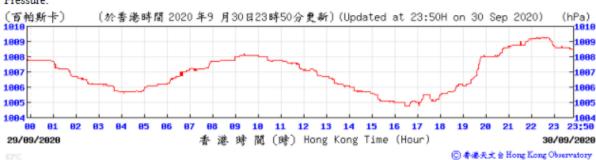

Wind Direction:

#### Pressure:

Wind Direction:

Pressure:

Wind Direction:

#### (百帕斯卡) 1813 1012 1012 1011 1011 1010 1010 1009 81 10 11 12 13 14 15 16 17 18 23 23:50 香港時間(時) Hong Kong Time (Hour) 23/09/2020 24/09/2020 ◎ 香港天文台 Hong Kong Observatory

Wind Direction:

#### Wind Direction:

◎ 香港天文台 Hong Kong Observatory

#### Pressure:

Wind Direction: