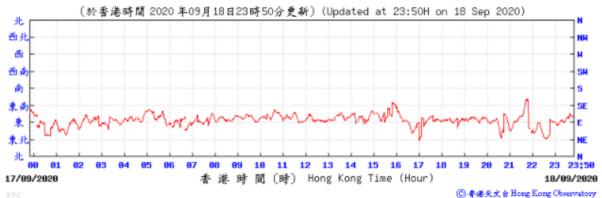

# Extract of Meteorological Observations for King's Park Automatic Weather Station, September 2020



#### Tempearture/Humidity:



(百帕斯卡) 1811<sub>[</sub> 1011 1919 1818 1009 1009 1008 1008 1007 1007 23 23:50 1006 88 91 11 12 13 14 15 16 17 02/09/2020 香港時間(時) Hong Kong Time (Hour) 03/09/2020 ⑥ 香港天文台 Hong Kong Observatory

Wind Direction:

















#### Pressure:



Wind Direction:



















Pressure:



Wind Direction:





















# Tempearture/Humidity:



#### (百帕斯卡) 1813 1012 1012 1011 1011 1010 1010 1009 81 10 11 12 13 14 15 16 17 18 23 23:50 香港時間(時) Hong Kong Time (Hour) 23/09/2020 24/09/2020 ◎ 香港天文台 Hong Kong Observatory

Wind Direction:





#### Tempearture/Humidity:



#### Wind Direction:



◎ 香港天文台 Hong Kong Observatory







#### Pressure:



Wind Direction: