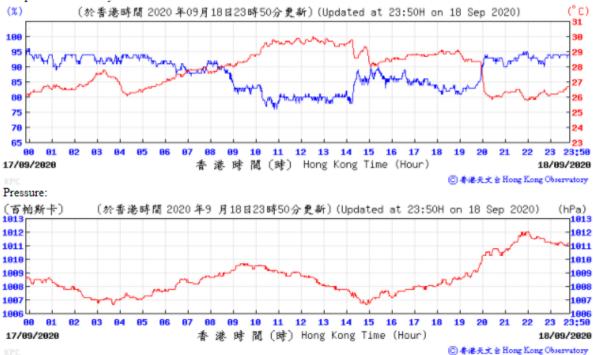

#### Tempearture/Humidity:

(百帕斯卡) 1811<sub>[</sub> 1011 1919 1818 1009 1009 1008 1008 1007 1007 23 23:50 1006 88 91 11 12 13 14 15 16 17 02/09/2020 香港時間(時) Hong Kong Time (Hour) 03/09/2020 ⑥ 香港天文台 Hong Kong Observatory