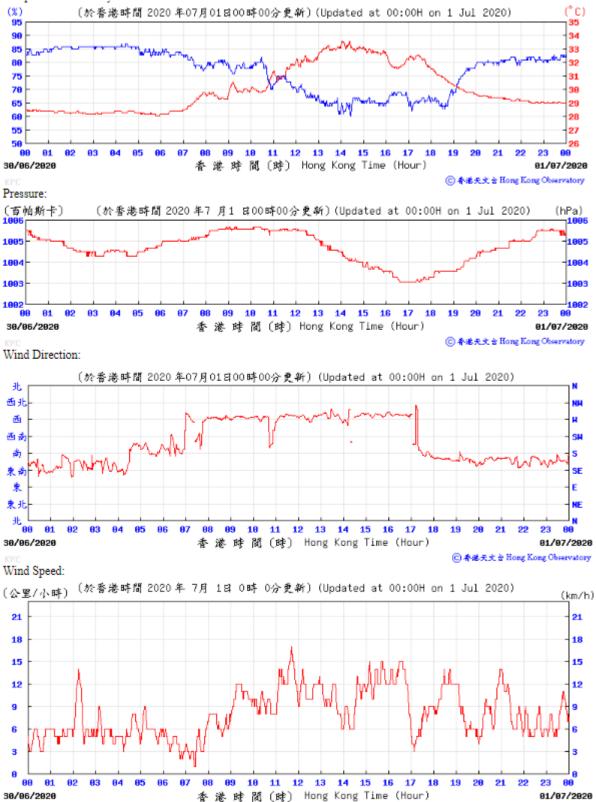

Wind Direction:

⑥ 香港天文 含 Hong Kong Observatory

Wind Speed:

○香港天文会 Hong Kong Observatory