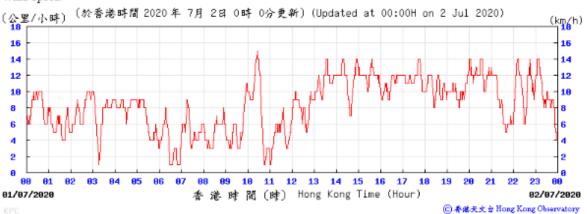

Wind Direction:

Wind Speed: (公里/小時) (於香港時間 2020 年 6月 9年 0時 0分更新)(Updated at 00:00H on 9 Jun 2020)

**88 81** 

09/06/2020

68 69 18 11 12 13 14 15 16 17 1 香港時間(時) Hong Kong Time (Hour)

10/06/2020

◎ 香港天文台 Hong Kong Observatory