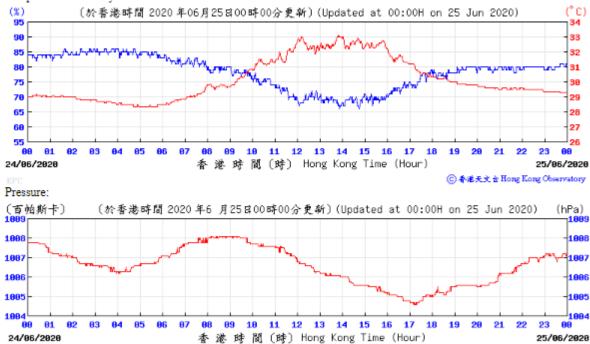

Wind Direction:

⑥ 香港天文 含 Hong Kong Observatory

Wind Speed:

○香港天文会 Hong Kong Observatory