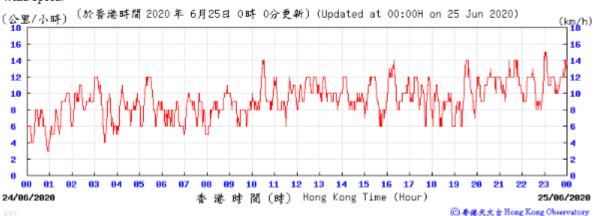

13/06/2020

Wind Speed:

**88 81** 

19/06/2020

13

20/06/2020

○春港天文台 Hong Kong Observatory

香港時間 (時) Hong Kong Time (Hour)