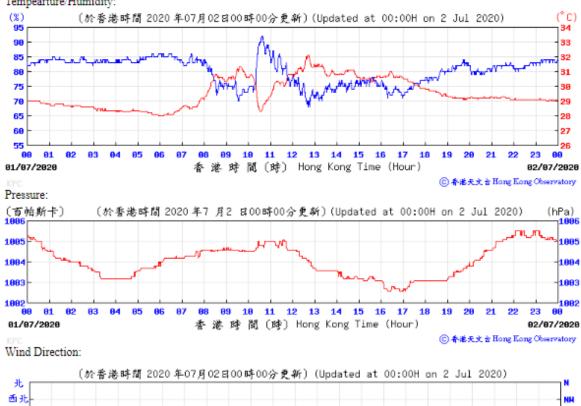

## Extract of Meteorological Observations for King's Park Automatic Weather Station, June 2020

03/06/2020

12 13

香港時間(時) Hong Kong Time (Hour)

14 15 16 17

88

04/06/2020

◎ 春港天文台 Hong Kong Observatory