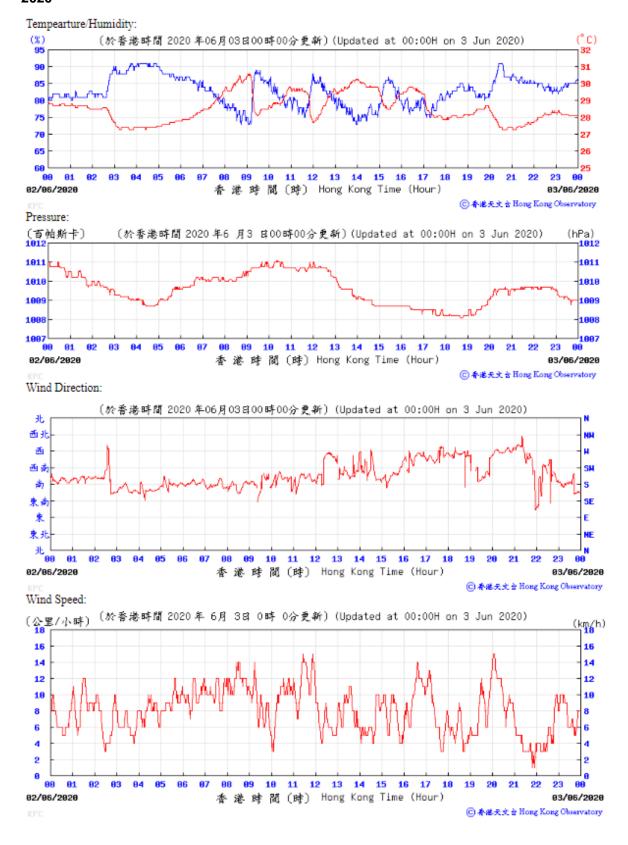

## Extract of Meteorological Observations for King's Park Automatic Weather Station, June 2020

03/06/2020

12 13

香港時間(時) Hong Kong Time (Hour)

14 15 16 17

88

04/06/2020

◎ 春港天文台 Hong Kong Observatory