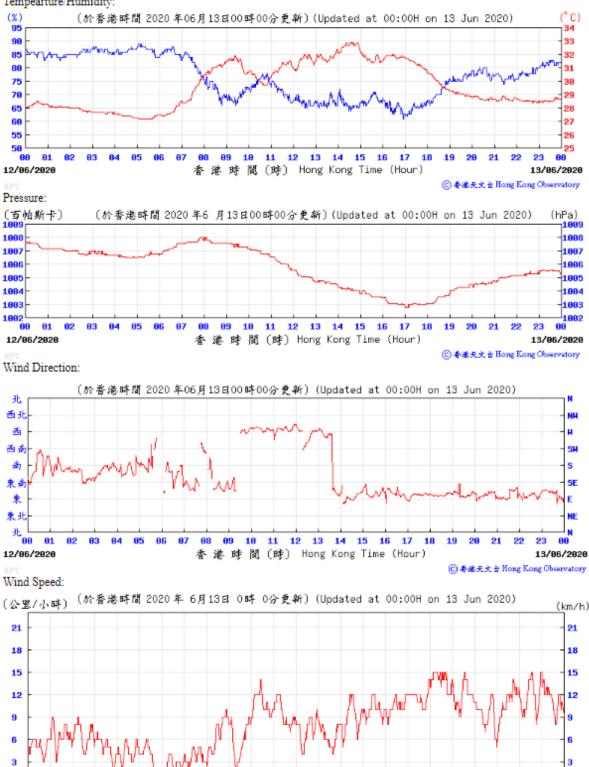

81

12/06/2020

10 11 12 13

香港時間 (時) Hong Kong Time (Hour)

14 15 16 17

19

23 88

○ 香港天文台 Hong Kong Observatory

13/06/2020

Wind Speed:

**88 81** 

19/06/2020

13

20/06/2020

○春港天文台 Hong Kong Observatory

香港時間 (時) Hong Kong Time (Hour)