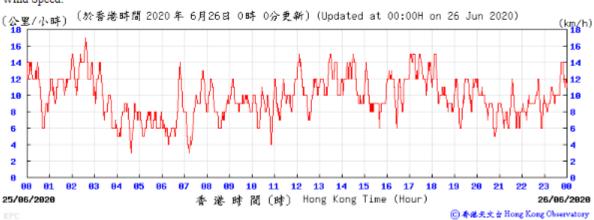

Wind Direction:

⑥ 香港天文 含 Hong Kong Observatory

Wind Speed:

○香港天文会 Hong Kong Observatory