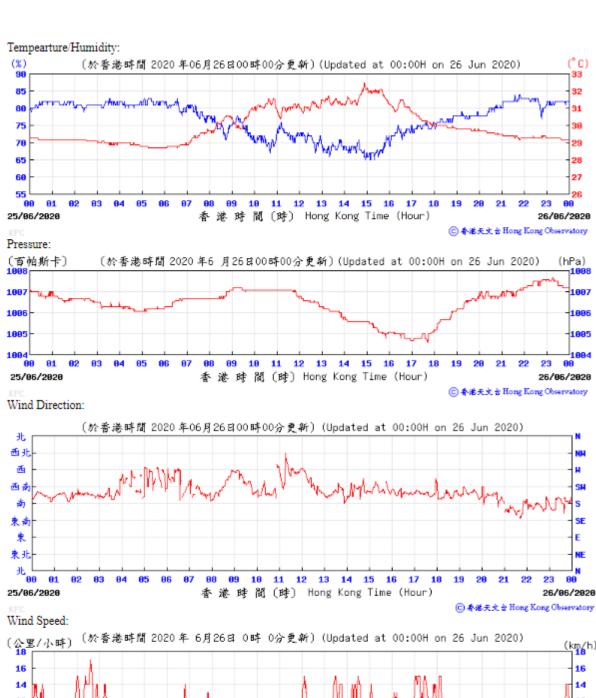

Wind Direction:

⑥ 香港天文 含 Hong Kong Observatory

Wind Speed:

○香港天文会 Hong Kong Observatory