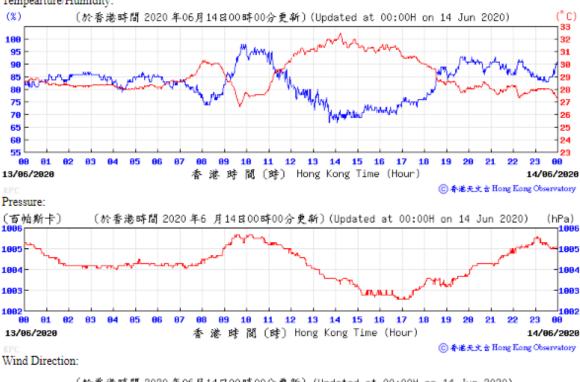

Wind Direction:

⑥ 香港天文 含 Hong Kong Observatory

Wind Speed:

○香港天文会 Hong Kong Observatory