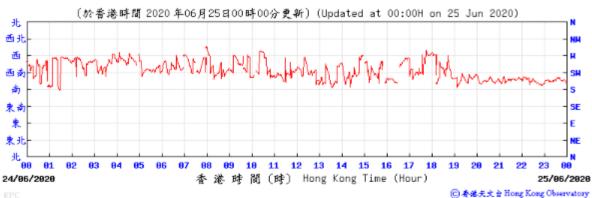

Wind Direction:

⑥ 香港天文 含 Hong Kong Observatory

Wind Speed:

○香港天文会 Hong Kong Observatory