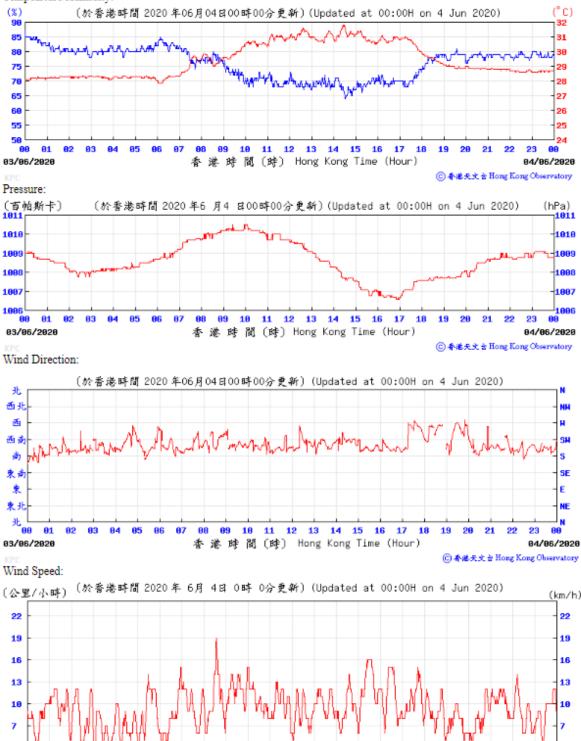

## Extract of Meteorological Observations for King's Park Automatic Weather Station, June 2020

03/06/2020

12 13

香港時間(時) Hong Kong Time (Hour)

14 15 16 17

88

04/06/2020

◎ 春港天文台 Hong Kong Observatory