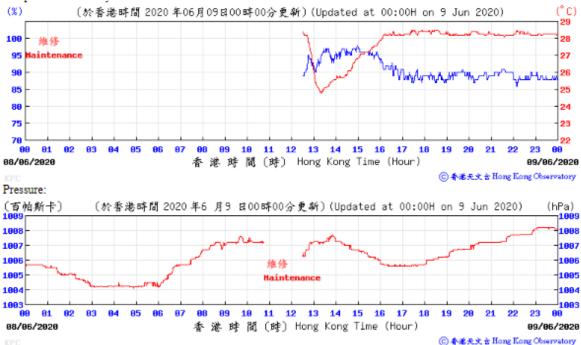

Wind Direction:

Wind Speed: (公里/小時) (於香港時間 2020 年 6月 9年 0時 0分更新)(Updated at 00:00H on 9 Jun 2020)

**88 81** 

09/06/2020

68 69 18 11 12 13 14 15 16 17 1 香港時間(時) Hong Kong Time (Hour)

10/06/2020

◎ 香港天文台 Hong Kong Observatory