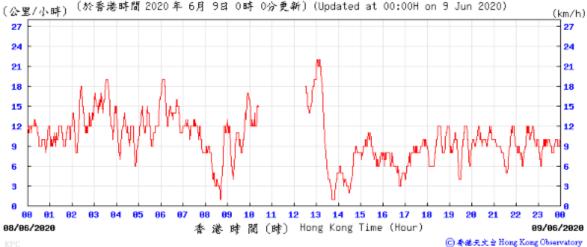

Wind Direction:

Wind Speed: (公里/小時) (於香港時間 2020 年 6月 9年 0時 0分更新)(Updated at 00:00H on 9 Jun 2020)

**88 81** 

09/06/2020

68 69 18 11 12 13 14 15 16 17 1 香港時間(時) Hong Kong Time (Hour)

10/06/2020

◎ 香港天文台 Hong Kong Observatory