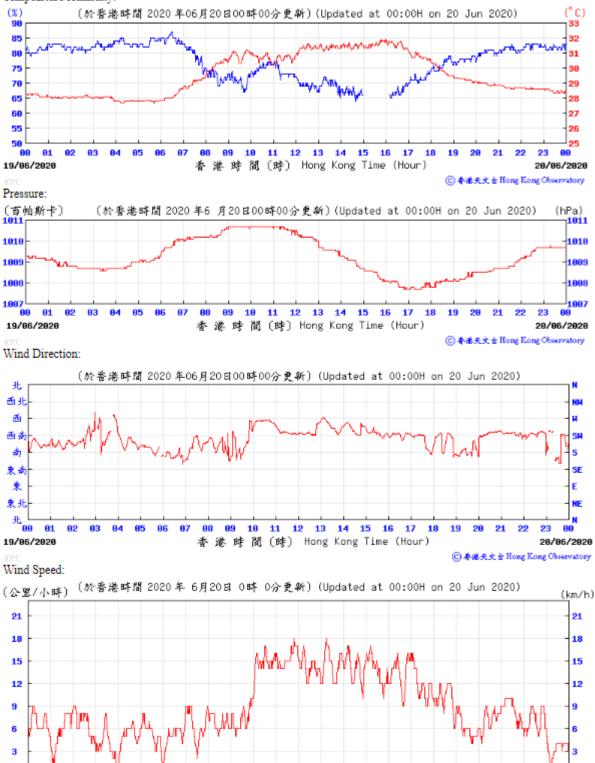

13/06/2020

Wind Speed:

**88 81** 

19/06/2020

13

20/06/2020

○春港天文台 Hong Kong Observatory

香港時間 (時) Hong Kong Time (Hour)

Wind Direction:

⑥ 香港天文 含 Hong Kong Observatory

Wind Speed:

○香港天文会 Hong Kong Observatory