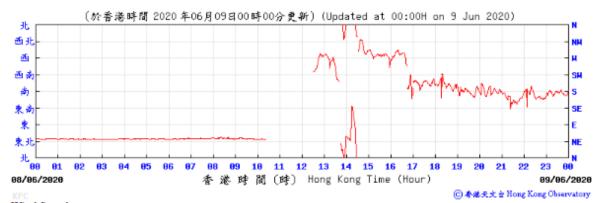

Wind Direction:

Wind Speed: (公里/小時) (於香港時間 2020 年 6月 9年 0時 0分更新)(Updated at 00:00H on 9 Jun 2020)

**88 81** 

09/06/2020

68 69 18 11 12 13 14 15 16 17 1 香港時間(時) Hong Kong Time (Hour)

10/06/2020

◎ 香港天文台 Hong Kong Observatory