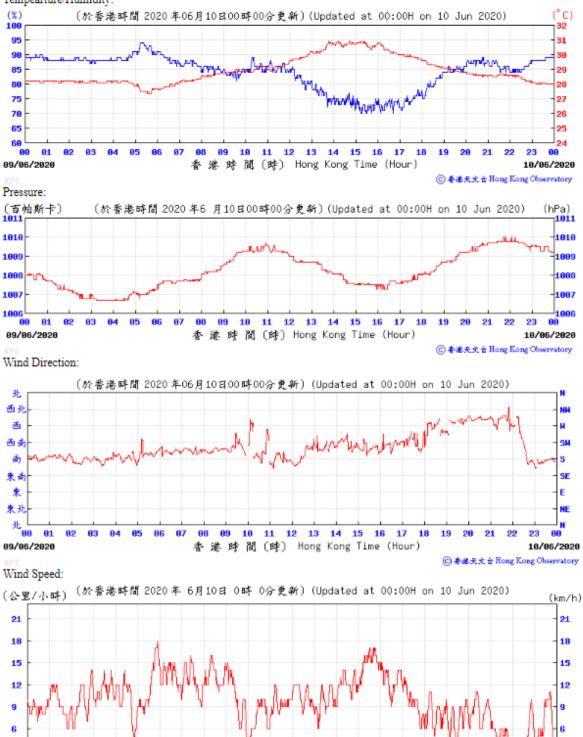

## Extract of Meteorological Observations for King's Park Automatic Weather Station, June 2020

03/06/2020

12 13

香港時間(時) Hong Kong Time (Hour)

14 15 16 17

88

04/06/2020

◎ 春港天文台 Hong Kong Observatory