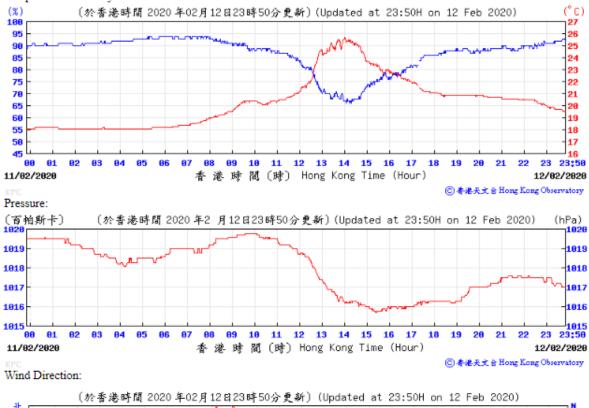

## Tempearture/Humidity:

Wind Direction:

Wind Speed:

(於香港時間 2020 年 2月12日23時50分更新) (Updated at 23:50H on 12 Feb 2020) (公里/小時)

00 01

17/02/2020

03

**0**9

10 11

12 13 14 15 16

香港時間(時) Hong Kong Time (Hour)

17 18

23 23:50

18/02/2020

⑥ 香港天文台 Hong Kong Observatory

Pressure: (百帕斯卡) (於香港時間 2020 年2 月24日23時50分更新) (Updated at 23:50H on 24 Feb 2020) (hPa) 12 13 14 15 16 23:50 23/02/2020 香 港 時 間(時)Hong Kong Time(Hour) 24/82/2828