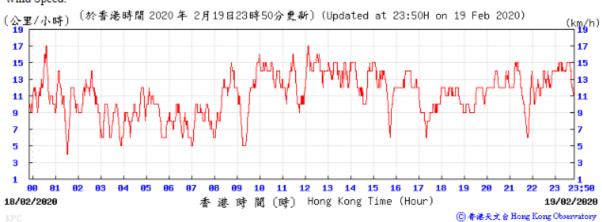

② 香港天文台 Hong Kong Observatory

Wind Direction:

Wind Direction:

⑥ 香港天文台 Hong Kong Observatory

1012

1011 23:50

01/03/2020

23