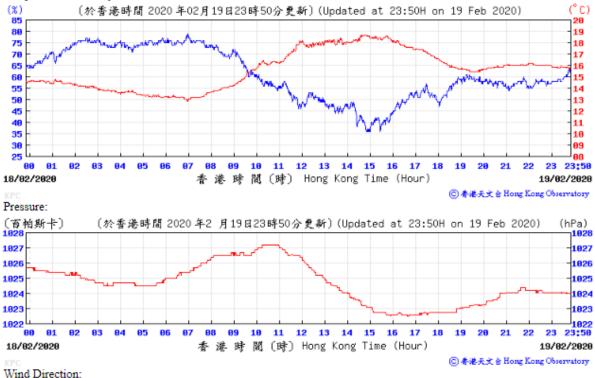

## Tempearture/Humidity:

Wind Direction:

Wind Speed:

(於香港時間 2020 年 2月12日23時50分更新) (Updated at 23:50H on 12 Feb 2020) (公里/小時)

00 01

17/02/2020

03

**0**9

10 11

12 13 14 15 16

香港時間(時) Hong Kong Time (Hour)

17 18

23 23:50

18/02/2020

⑥ 香港天文台 Hong Kong Observatory

Pressure: (百帕斯卡) (於香港時間 2020 年2 月24日23時50分更新) (Updated at 23:50H on 24 Feb 2020) (hPa) 12 13 14 15 16 23:50 23/02/2020 香 港 時 間(時)Hong Kong Time(Hour) 24/82/2828