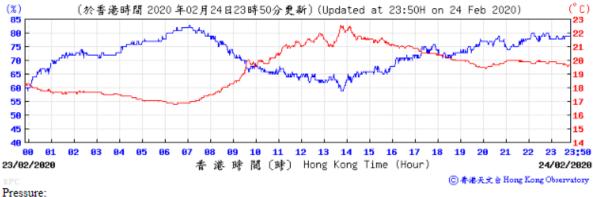

10 11

12 13 14 15 16

香港時間(時) Hong Kong Time (Hour)

17 18

23 23:50

18/02/2020

⑥ 香港天文台 Hong Kong Observatory

Pressure: (百帕斯卡) (於香港時間 2020 年2 月24日23時50分更新) (Updated at 23:50H on 24 Feb 2020) (hPa) 12 13 14 15 16 23:50 23/02/2020 香 港 時 間(時)Hong Kong Time(Hour) 24/82/2828

② 香港天文台 Hong Kong Observatory

Wind Direction:

Wind Direction:

⑥ 香港天文台 Hong Kong Observatory

1012

1011 23:50

01/03/2020

23