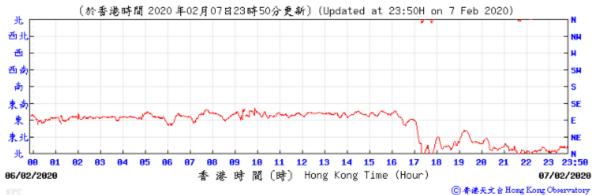

## Extract of Meteorological Observations for King's Park Automatic Weather Station, February 2020



## Tempearture/Humidity:



Wind Direction:







Wind Speed:





(於香港時間 2020 年 2月12日23時50分更新) (Updated at 23:50H on 12 Feb 2020) (公里/小時)















00 01

17/02/2020

03

**0**9

10 11

12 13 14 15 16

香港時間(時) Hong Kong Time (Hour)

17 18



23 23:50

18/02/2020

⑥ 香港天文台 Hong Kong Observatory

















Pressure: (百帕斯卡) (於香港時間 2020 年2 月24日23時50分更新) (Updated at 23:50H on 24 Feb 2020) (hPa) 12 13 14 15 16 23:50 23/02/2020 香 港 時 間(時)Hong Kong Time(Hour) 24/82/2828

② 香港天文台 Hong Kong Observatory

Wind Direction:









Wind Direction:



⑥ 香港天文台 Hong Kong Observatory







1012

1011 23:50

01/03/2020

23

② 香港天文台 Hong Kong Observatory

Wind Direction:

29/02/2020

91

1012

1011



10 11 12 13 14 15 16 17

香港時間(時) Hong Kong Time (Hour)