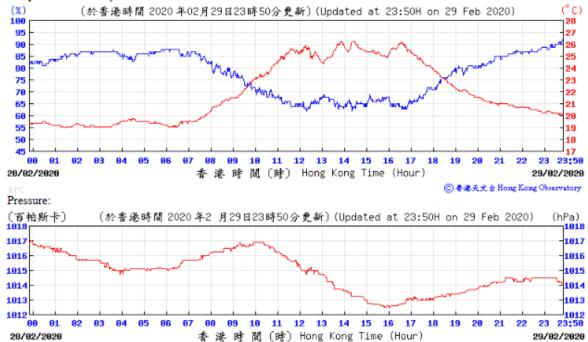

10 11

12 13 14 15 16

香港時間(時) Hong Kong Time (Hour)

17 18

23 23:50

18/02/2020

⑥ 香港天文台 Hong Kong Observatory

Pressure: (百帕斯卡) (於香港時間 2020 年2 月24日23時50分更新) (Updated at 23:50H on 24 Feb 2020) (hPa) 12 13 14 15 16 23:50 23/02/2020 香 港 時 間(時)Hong Kong Time(Hour) 24/82/2828

② 香港天文台 Hong Kong Observatory

Wind Direction:

Wind Direction:

⑥ 香港天文台 Hong Kong Observatory

1012

1011 23:50

01/03/2020

23