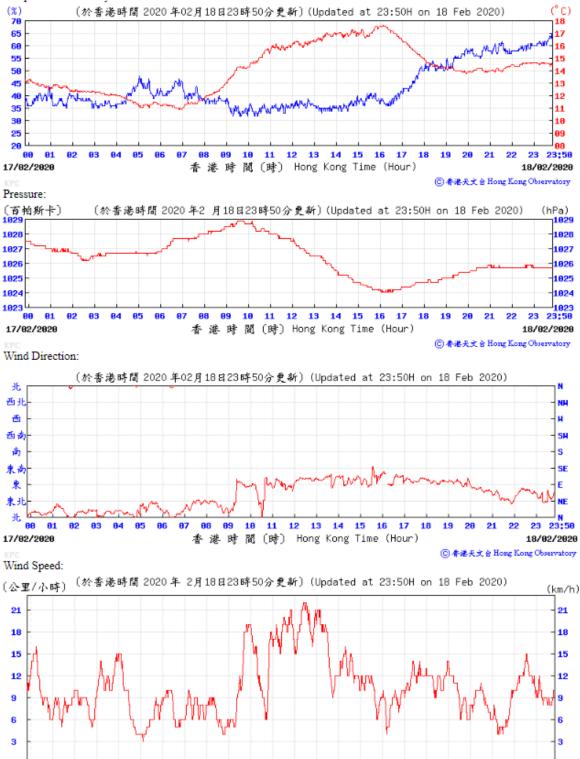

## Tempearture/Humidity:

Wind Direction:

Wind Speed:

(於香港時間 2020 年 2月12日23時50分更新) (Updated at 23:50H on 12 Feb 2020) (公里/小時)

00 01

17/02/2020

03

**0**9

10 11

12 13 14 15 16

香港時間(時) Hong Kong Time (Hour)

17 18

23 23:50

18/02/2020

⑥ 香港天文台 Hong Kong Observatory

Pressure: (百帕斯卡) (於香港時間 2020 年2 月24日23時50分更新) (Updated at 23:50H on 24 Feb 2020) (hPa) 12 13 14 15 16 23:50 23/02/2020 香 港 時 間(時)Hong Kong Time(Hour) 24/82/2828