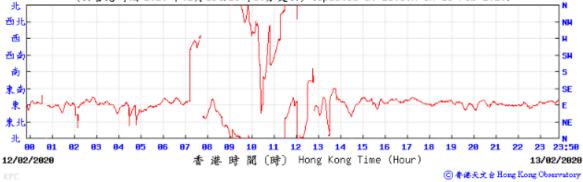

## Tempearture/Humidity:

Wind Direction:

Wind Speed:

(於香港時間 2020 年 2月12日23時50分更新) (Updated at 23:50H on 12 Feb 2020) (公里/小時)

00 01

17/02/2020

03

**0**9