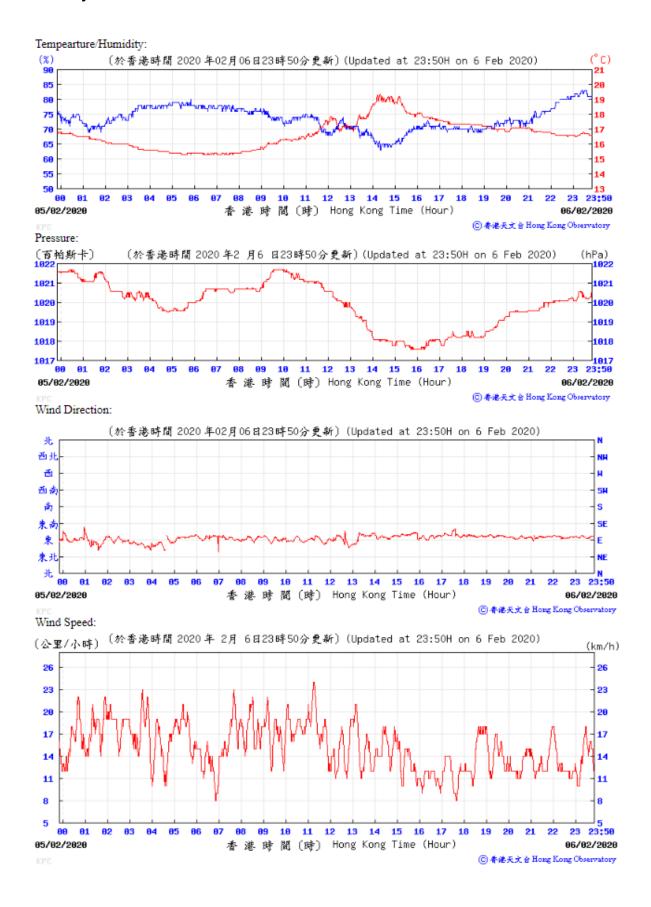

## Extract of Meteorological Observations for King's Park Automatic Weather Station, February 2020



## Tempearture/Humidity:



Wind Direction:







Wind Speed:





(於香港時間 2020 年 2月12日23時50分更新) (Updated at 23:50H on 12 Feb 2020) (公里/小時)















00 01

17/02/2020

03

**0**9

10 11

12 13 14 15 16

香港時間(時) Hong Kong Time (Hour)

17 18



23 23:50

18/02/2020

⑥ 香港天文台 Hong Kong Observatory

















Pressure: (百帕斯卡) (於香港時間 2020 年2 月24日23時50分更新) (Updated at 23:50H on 24 Feb 2020) (hPa) 12 13 14 15 16 23:50 23/02/2020 香 港 時 間(時)Hong Kong Time(Hour) 24/82/2828

② 香港天文台 Hong Kong Observatory

Wind Direction:









Wind Direction:



⑥ 香港天文台 Hong Kong Observatory







1012

1011 23:50

01/03/2020

23

② 香港天文台 Hong Kong Observatory

Wind Direction:

29/02/2020

91

1012

1011



10 11 12 13 14 15 16 17

香港時間(時) Hong Kong Time (Hour)