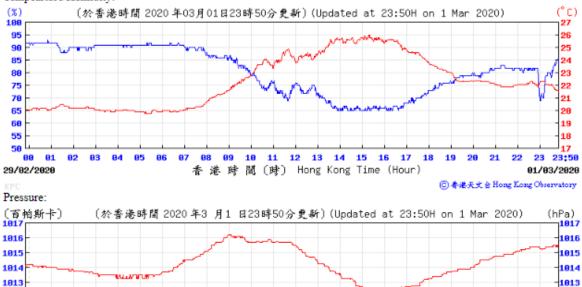

## Tempearture/Humidity:

Wind Direction:

Wind Speed:

(於香港時間 2020 年 2月12日23時50分更新) (Updated at 23:50H on 12 Feb 2020) (公里/小時)

00 01

17/02/2020

03

**0**9

10 11

12 13 14 15 16

香港時間(時) Hong Kong Time (Hour)

17 18

23 23:50

18/02/2020

⑥ 香港天文台 Hong Kong Observatory

Pressure: (百帕斯卡) (於香港時間 2020 年2 月24日23時50分更新) (Updated at 23:50H on 24 Feb 2020) (hPa) 12 13 14 15 16 23:50 23/02/2020 香 港 時 間(時)Hong Kong Time(Hour) 24/82/2828