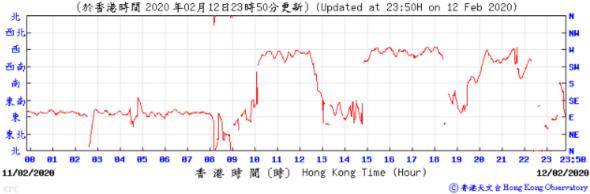

## Tempearture/Humidity:

Wind Direction:

Wind Speed:

(於香港時間 2020 年 2月12日23時50分更新) (Updated at 23:50H on 12 Feb 2020) (公里/小時)

00 01

17/02/2020

03

**0**9

10 11

12 13 14 15 16

香港時間(時) Hong Kong Time (Hour)

17 18

23 23:50

18/02/2020

⑥ 香港天文台 Hong Kong Observatory

Pressure: (百帕斯卡) (於香港時間 2020 年2 月24日23時50分更新) (Updated at 23:50H on 24 Feb 2020) (hPa) 12 13 14 15 16 23:50 23/02/2020 香 港 時 間(時)Hong Kong Time(Hour) 24/82/2828