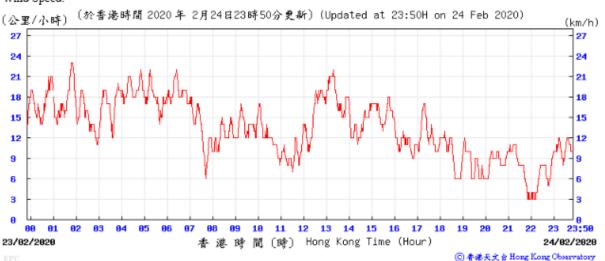

## Tempearture/Humidity:

Wind Direction:

Wind Speed:

(於香港時間 2020 年 2月12日23時50分更新) (Updated at 23:50H on 12 Feb 2020) (公里/小時)

00 01

17/02/2020

03

**0**9

10 11

12 13 14 15 16

香港時間(時) Hong Kong Time (Hour)

17 18

23 23:50

18/02/2020

⑥ 香港天文台 Hong Kong Observatory

Pressure: (百帕斯卡) (於香港時間 2020 年2 月24日23時50分更新) (Updated at 23:50H on 24 Feb 2020) (hPa) 12 13 14 15 16 23:50 23/02/2020 香 港 時 間(時)Hong Kong Time(Hour) 24/82/2828