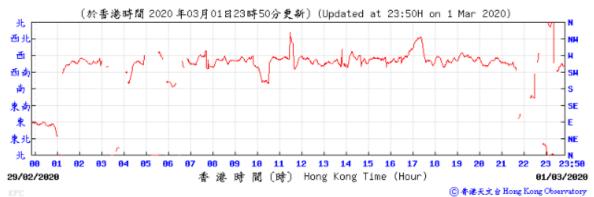

② 香港天文台 Hong Kong Observatory

Wind Direction:

Wind Direction:

⑥ 香港天文台 Hong Kong Observatory

1012

1011 23:50

01/03/2020

23

② 香港天文台 Hong Kong Observatory

Wind Direction:

29/02/2020

91

1012

1011

10 11 12 13 14 15 16 17

香港時間(時) Hong Kong Time (Hour)