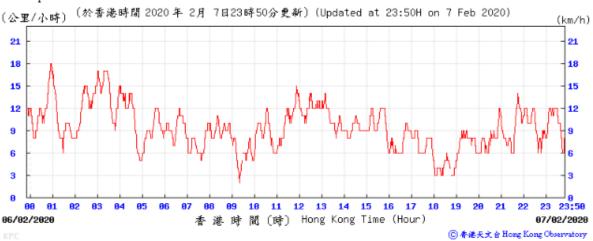

## Extract of Meteorological Observations for King's Park Automatic Weather Station, February 2020



## Tempearture/Humidity:



Wind Direction:







Wind Speed:





(於香港時間 2020 年 2月12日23時50分更新) (Updated at 23:50H on 12 Feb 2020) (公里/小時)















00 01

17/02/2020

03

**0**9

10 11

12 13 14 15 16

香港時間(時) Hong Kong Time (Hour)

17 18



23 23:50

18/02/2020

⑥ 香港天文台 Hong Kong Observatory

















Pressure: (百帕斯卡) (於香港時間 2020 年2 月24日23時50分更新) (Updated at 23:50H on 24 Feb 2020) (hPa) 12 13 14 15 16 23:50 23/02/2020 香 港 時 間(時)Hong Kong Time(Hour) 24/82/2828

② 香港天文台 Hong Kong Observatory

Wind Direction:









Wind Direction:



⑥ 香港天文台 Hong Kong Observatory







1012

1011 23:50

01/03/2020

23

② 香港天文台 Hong Kong Observatory

Wind Direction:

29/02/2020

91

1012

1011



10 11 12 13 14 15 16 17

香港時間(時) Hong Kong Time (Hour)