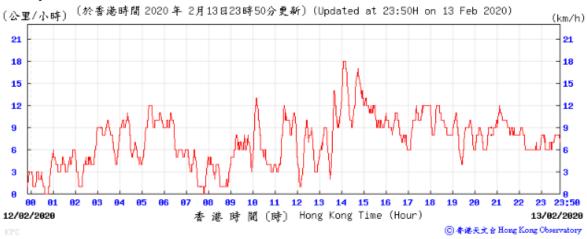

## Tempearture/Humidity:

Wind Direction:

Wind Speed:

(於香港時間 2020 年 2月12日23時50分更新) (Updated at 23:50H on 12 Feb 2020) (公里/小時)

00 01

17/02/2020

03

**0**9

10 11

12 13 14 15 16

香港時間(時) Hong Kong Time (Hour)

17 18

23 23:50

18/02/2020

⑥ 香港天文台 Hong Kong Observatory

Pressure: (百帕斯卡) (於香港時間 2020 年2 月24日23時50分更新) (Updated at 23:50H on 24 Feb 2020) (hPa) 12 13 14 15 16 23:50 23/02/2020 香 港 時 間(時)Hong Kong Time(Hour) 24/82/2828