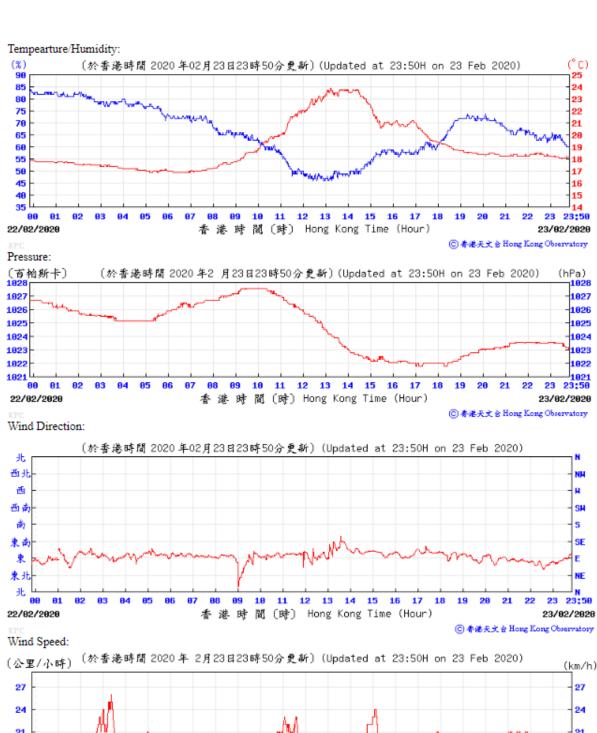

## Extract of Meteorological Observations for King's Park Automatic Weather Station, February 2020



## Tempearture/Humidity:



Wind Direction:







Wind Speed:





(於香港時間 2020 年 2月12日23時50分更新) (Updated at 23:50H on 12 Feb 2020) (公里/小時)















00 01

17/02/2020

03

**0**9

10 11

12 13 14 15 16

香港時間(時) Hong Kong Time (Hour)

17 18



23 23:50

18/02/2020

⑥ 香港天文台 Hong Kong Observatory

















Pressure: (百帕斯卡) (於香港時間 2020 年2 月24日23時50分更新) (Updated at 23:50H on 24 Feb 2020) (hPa) 12 13 14 15 16 23:50 23/02/2020 香 港 時 間(時)Hong Kong Time(Hour) 24/82/2828

② 香港天文台 Hong Kong Observatory

Wind Direction:









Wind Direction:



⑥ 香港天文台 Hong Kong Observatory







1012

1011 23:50

01/03/2020

23

② 香港天文台 Hong Kong Observatory

Wind Direction:

29/02/2020

91

1012

1011



10 11 12 13 14 15 16 17

香港時間(時) Hong Kong Time (Hour)