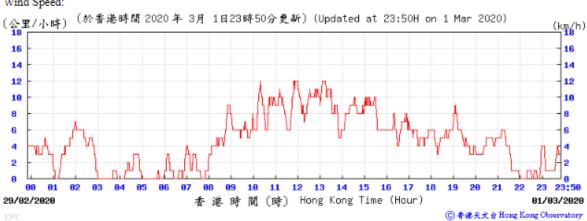

## Tempearture/Humidity:

Wind Direction:

Wind Speed:

(於香港時間 2020 年 2月12日23時50分更新) (Updated at 23:50H on 12 Feb 2020) (公里/小時)

00 01

17/02/2020

03

**0**9

10 11

12 13 14 15 16

香港時間(時) Hong Kong Time (Hour)

17 18

23 23:50

18/02/2020

⑥ 香港天文台 Hong Kong Observatory

Pressure: (百帕斯卡) (於香港時間 2020 年2 月24日23時50分更新) (Updated at 23:50H on 24 Feb 2020) (hPa) 12 13 14 15 16 23:50 23/02/2020 香 港 時 間(時)Hong Kong Time(Hour) 24/82/2828