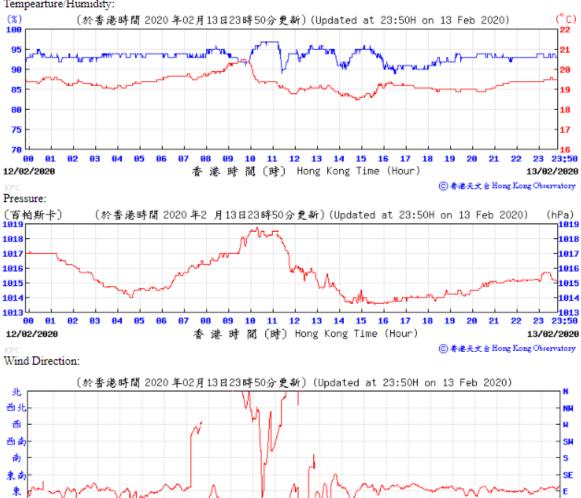

10 11

12 13 14 15 16

香港時間(時) Hong Kong Time (Hour)

17 18

23 23:50

18/02/2020

⑥ 香港天文台 Hong Kong Observatory

Pressure: (百帕斯卡) (於香港時間 2020 年2 月24日23時50分更新) (Updated at 23:50H on 24 Feb 2020) (hPa) 12 13 14 15 16 23:50 23/02/2020 香 港 時 間(時)Hong Kong Time(Hour) 24/82/2828

② 香港天文台 Hong Kong Observatory

Wind Direction:

Wind Direction:

⑥ 香港天文台 Hong Kong Observatory

1012

1011 23:50

01/03/2020

23