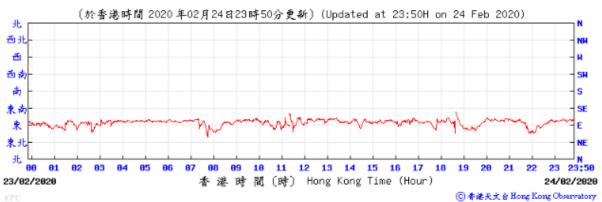

② 香港天文台 Hong Kong Observatory

Wind Direction:

Wind Direction:

⑥ 香港天文台 Hong Kong Observatory

1012

1011 23:50

01/03/2020

23

② 香港天文台 Hong Kong Observatory

Wind Direction:

29/02/2020

91

1012

1011

10 11 12 13 14 15 16 17

香港時間(時) Hong Kong Time (Hour)