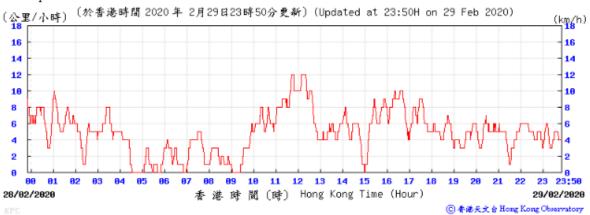

② 香港天文台 Hong Kong Observatory

Wind Direction:

29/02/2020

91

1012

1011

10 11 12 13 14 15 16 17

香港時間(時) Hong Kong Time (Hour)