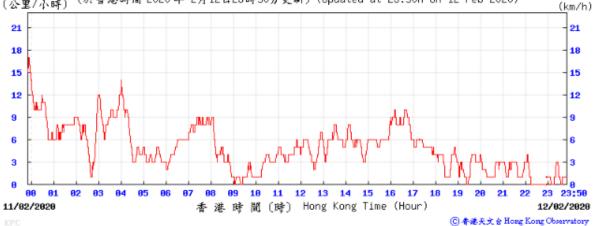

## Tempearture/Humidity:

Wind Direction:

Wind Speed:

(於香港時間 2020 年 2月12日23時50分更新) (Updated at 23:50H on 12 Feb 2020) (公里/小時)

00 01

17/02/2020

03

**0**9

10 11

12 13 14 15 16

香港時間(時) Hong Kong Time (Hour)

17 18

23 23:50

18/02/2020

⑥ 香港天文台 Hong Kong Observatory

Pressure: (百帕斯卡) (於香港時間 2020 年2 月24日23時50分更新) (Updated at 23:50H on 24 Feb 2020) (hPa) 12 13 14 15 16 23:50 23/02/2020 香 港 時 間(時)Hong Kong Time(Hour) 24/82/2828