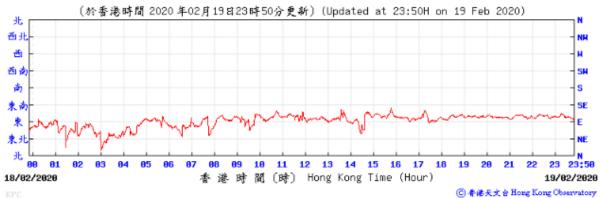

10 11

12 13 14 15 16

香港時間(時) Hong Kong Time (Hour)

17 18

23 23:50

18/02/2020

⑥ 香港天文台 Hong Kong Observatory

Pressure: (百帕斯卡) (於香港時間 2020 年2 月24日23時50分更新) (Updated at 23:50H on 24 Feb 2020) (hPa) 12 13 14 15 16 23:50 23/02/2020 香 港 時 間(時)Hong Kong Time(Hour) 24/82/2828

② 香港天文台 Hong Kong Observatory

Wind Direction:

Wind Direction:

⑥ 香港天文台 Hong Kong Observatory

1012

1011 23:50

01/03/2020

23