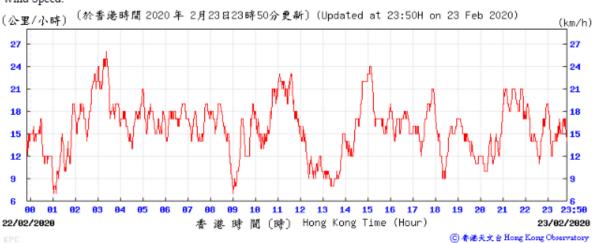

## Tempearture/Humidity:

Wind Direction:

Wind Speed:

(於香港時間 2020 年 2月12日23時50分更新) (Updated at 23:50H on 12 Feb 2020) (公里/小時)

00 01

17/02/2020

03

**0**9

10 11

12 13 14 15 16

香港時間(時) Hong Kong Time (Hour)

17 18

23 23:50

18/02/2020

⑥ 香港天文台 Hong Kong Observatory

Pressure: (百帕斯卡) (於香港時間 2020 年2 月24日23時50分更新) (Updated at 23:50H on 24 Feb 2020) (hPa) 12 13 14 15 16 23:50 23/02/2020 香 港 時 間(時)Hong Kong Time(Hour) 24/82/2828