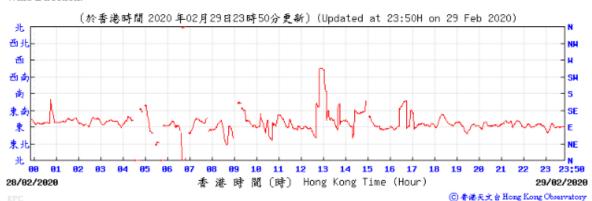

② 香港天文台 Hong Kong Observatory

Wind Direction:

Wind Direction:

⑥ 香港天文台 Hong Kong Observatory

1012

1011 23:50

01/03/2020

23

② 香港天文台 Hong Kong Observatory

Wind Direction:

29/02/2020

91

1012

1011

10 11 12 13 14 15 16 17

香港時間(時) Hong Kong Time (Hour)