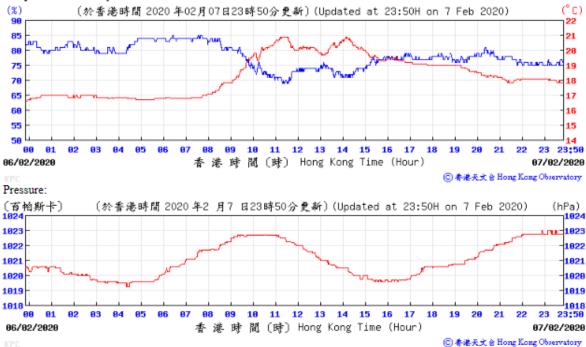

## Extract of Meteorological Observations for King's Park Automatic Weather Station, February 2020



## Tempearture/Humidity:



Wind Direction:







Wind Speed:





(於香港時間 2020 年 2月12日23時50分更新) (Updated at 23:50H on 12 Feb 2020) (公里/小時)















00 01

17/02/2020

03

**0**9

10 11

12 13 14 15 16

香港時間(時) Hong Kong Time (Hour)

17 18



23 23:50

18/02/2020

⑥ 香港天文台 Hong Kong Observatory

















Pressure: (百帕斯卡) (於香港時間 2020 年2 月24日23時50分更新) (Updated at 23:50H on 24 Feb 2020) (hPa) 12 13 14 15 16 23:50 23/02/2020 香 港 時 間(時)Hong Kong Time(Hour) 24/82/2828

② 香港天文台 Hong Kong Observatory

Wind Direction:









Wind Direction:



⑥ 香港天文台 Hong Kong Observatory







1012

1011 23:50

01/03/2020

23

② 香港天文台 Hong Kong Observatory

Wind Direction:

29/02/2020

91

1012

1011



10 11 12 13 14 15 16 17

香港時間(時) Hong Kong Time (Hour)