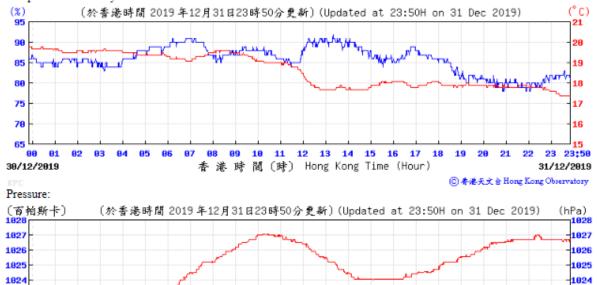

## Tempearture/Humidity:

1023 1022 23 23;50

31/12/2019

⑥ 香港天文台 Hong Kong Observatory

Wind Direction:

30/12/2019

1023

10 11 12 13 14 15 16 17

香 港 時 間 (時) Hong Kong Time (Hour)

18