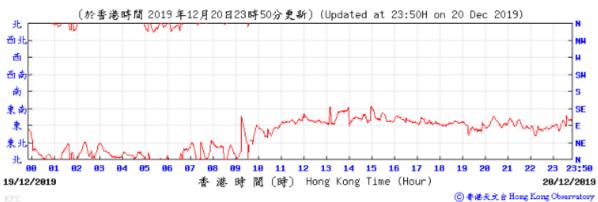

## Tempearture/Humidity:

1814

1013 23 23;50

25/12/2019

⑥ 香港天文台 Hong Kong Observatory

Wind Direction:

24/12/2019

**81** 