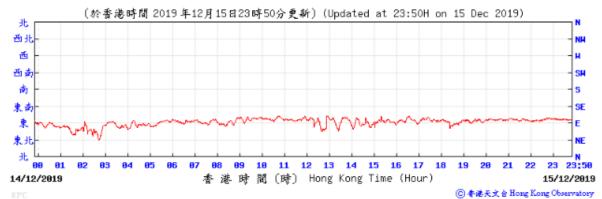

② 香港天文台 Hong Kong Observatory

Wind Direction:

10/12/2019

香港時間(時) Hong Kong Time (Hour)

11/12/2019

⑥ 香港天文台 Hong Kong Observatory

Wind Direction: