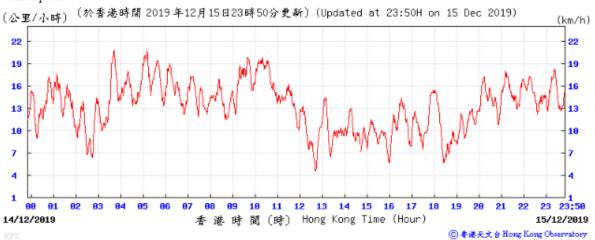

1014

1013

18 11 12 13 14 15 16 17

香 港 時 間 (時) Hong Kong Time (Hour)

18

89

Wind Speed:

85