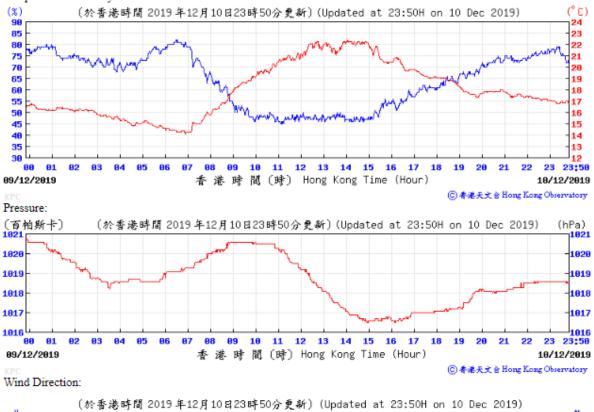

② 香港天文台 Hong Kong Observatory

Wind Direction:

10/12/2019

香港時間(時) Hong Kong Time (Hour)

11/12/2019

⑥ 香港天文台 Hong Kong Observatory

Wind Direction: