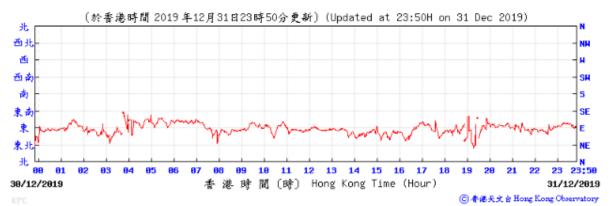

## Tempearture/Humidity:

1023 1022 23 23;50

31/12/2019

⑥ 香港天文台 Hong Kong Observatory

Wind Direction:

30/12/2019

1023

10 11 12 13 14 15 16 17