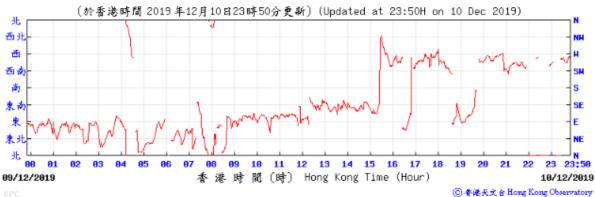

② 香港天文台 Hong Kong Observatory

Wind Direction:

10/12/2019

香港時間(時) Hong Kong Time (Hour)

11/12/2019

⑥ 香港天文台 Hong Kong Observatory

Wind Direction: