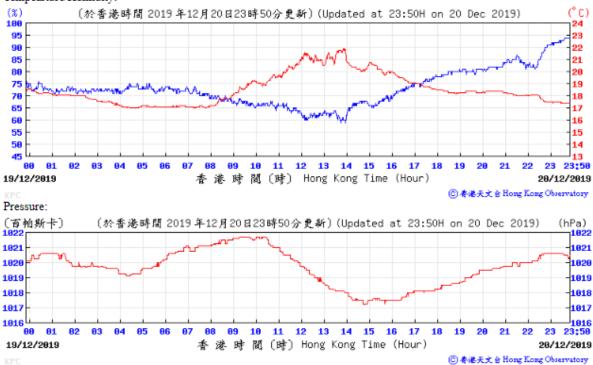

## Tempearture/Humidity:

1814

1013 23 23;50

25/12/2019

⑥ 香港天文台 Hong Kong Observatory

Wind Direction:

24/12/2019

**81** 