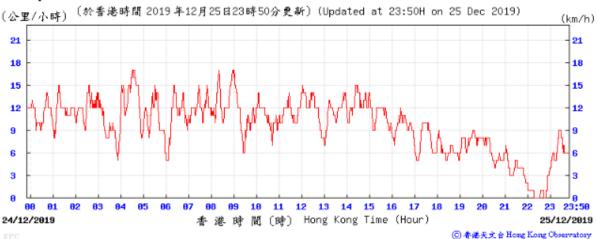

1014

1013

18 11 12 13 14 15 16 17

香 港 時 間 (時) Hong Kong Time (Hour)

18

89

Wind Speed:

85