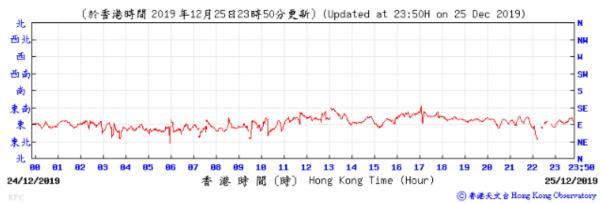

## Tempearture/Humidity:

1814

1013 23 23;50

25/12/2019

⑥ 香港天文台 Hong Kong Observatory

Wind Direction:

24/12/2019

**81** 

23:50

26/12/2019

⑥ 香港天文 à Hong Kong Observatory

Wind Direction:

25/12/2019

1013<sup>L</sup>

遂 時 間 (時) Hong Kong Time (Hour)

15 16