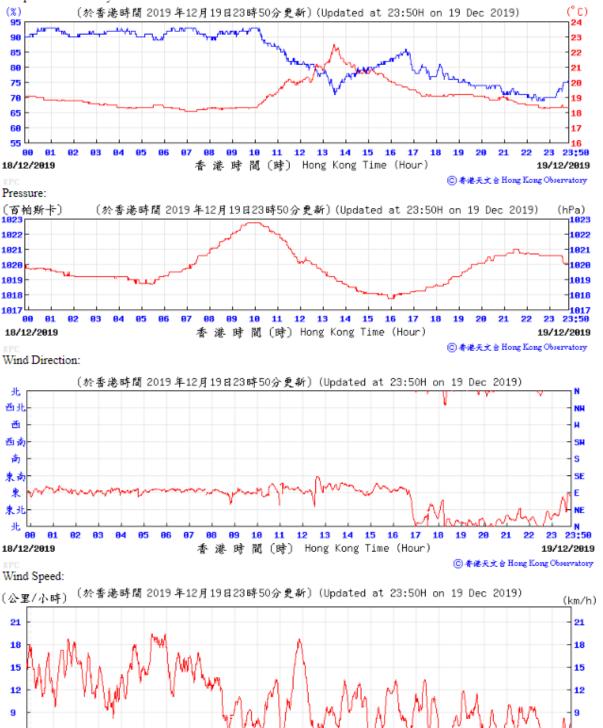

## Tempearture/Humidity:

6

00 01

18/12/2019

09 10

11 12 13 14 15 16 17

香港時間(時) Hong Kong Time (Hour)

19

23 23:50

ⓒ 香港天文台 Hong Kong Observatory

19/12/2019

Wind Direction: