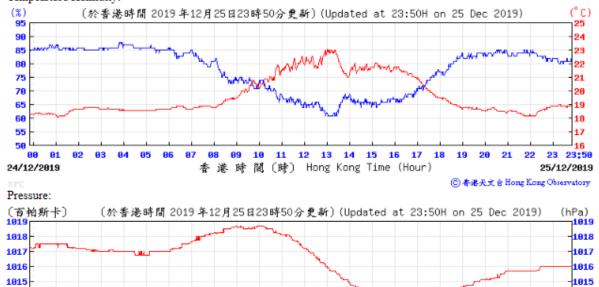

## Tempearture/Humidity:

1814

1013 23 23;50

25/12/2019

⑥ 香港天文台 Hong Kong Observatory

Wind Direction:

24/12/2019

**81** 

1014

1013

18 11 12 13 14 15 16 17

香 港 時 間 (時) Hong Kong Time (Hour)

18

89

Wind Speed:

85