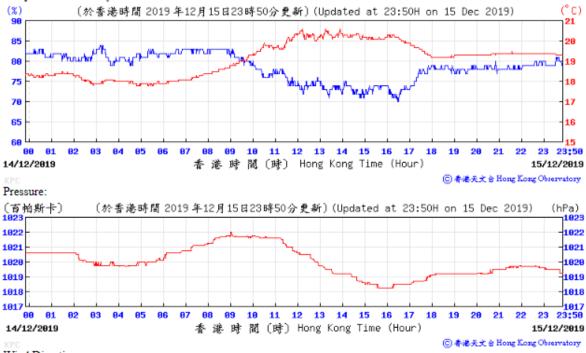

## Tempearture/Humidity:

6

00 01

18/12/2019

09 10

11 12 13 14 15 16 17

香港時間(時) Hong Kong Time (Hour)

19