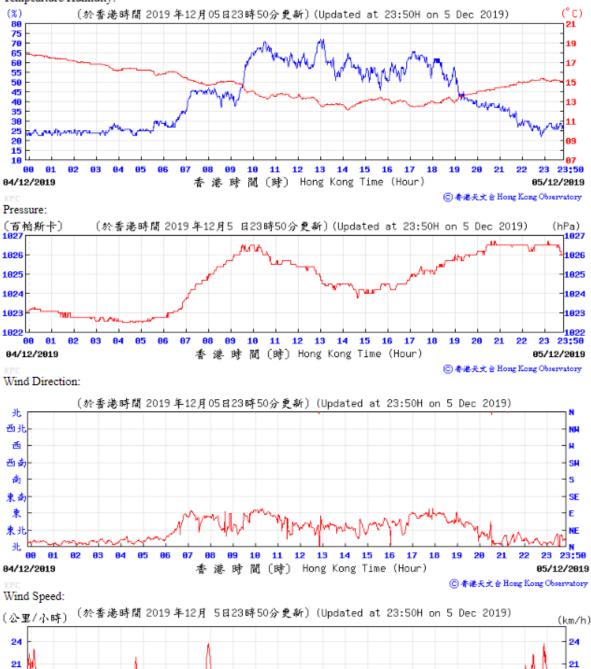

## Extract of Meteorological Observations for King's Park Automatic Weather Station, December 2019

01

04/12/2019

**0**9

11 12 13 14 15 16 17 18

香港時間(時) Hong Kong Time (Hour)

23 23:50

05/12/2019