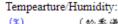

## Extract of Meteorological Observations for King's Park Automatic Weather Station, December 2019

01

04/12/2019

**0**9

11 12 13 14 15 16 17 18

香港時間(時) Hong Kong Time (Hour)

23 23:50

05/12/2019