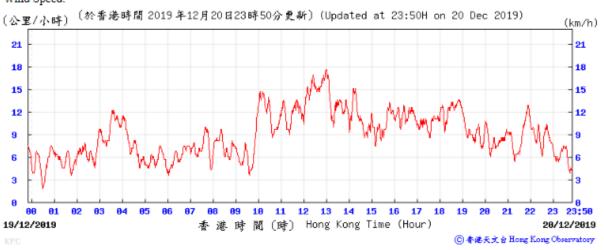

1014

1013

18 11 12 13 14 15 16 17

香 港 時 間 (時) Hong Kong Time (Hour)

18

89

Wind Speed:

85