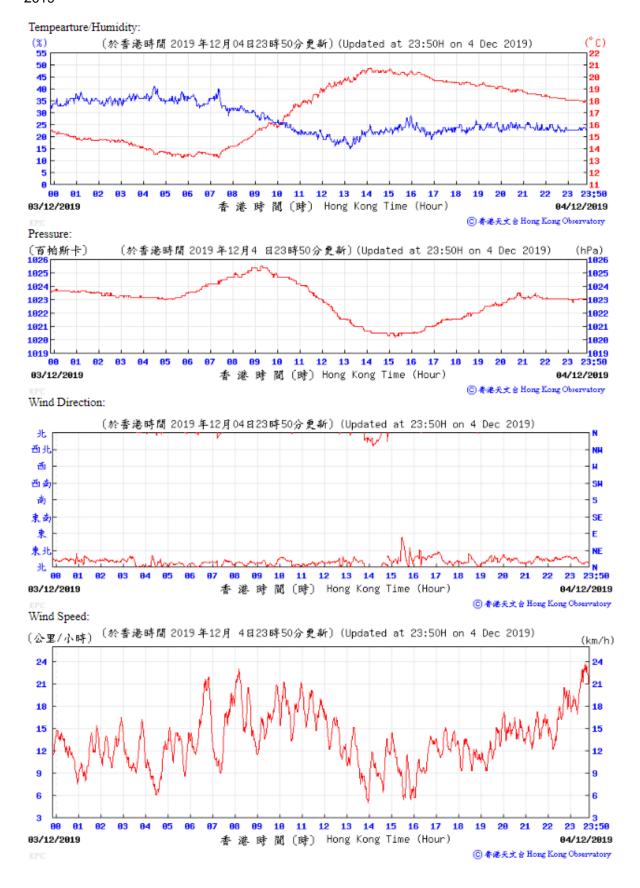

## Extract of Meteorological Observations for King's Park Automatic Weather Station, December 2019

01

04/12/2019

**0**9

11 12 13 14 15 16 17 18

香港時間(時) Hong Kong Time (Hour)

23 23:50

05/12/2019