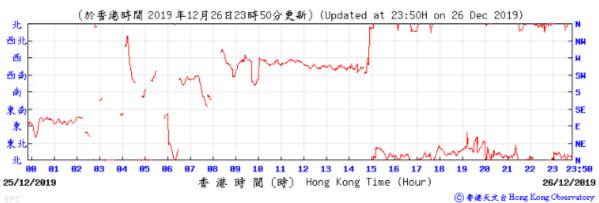

23:50

26/12/2019

⑥ 香港天文 à Hong Kong Observatory

Wind Direction:

25/12/2019

1013<sup>L</sup>

遂 時 間 (時) Hong Kong Time (Hour)

15 16