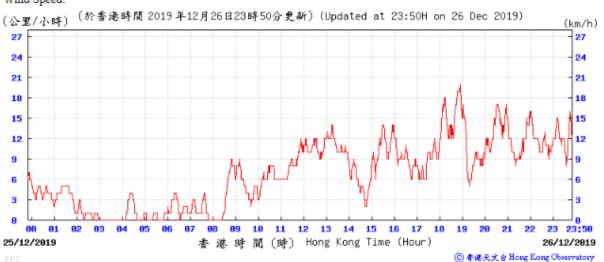

1014

1013

18 11 12 13 14 15 16 17

香 港 時 間 (時) Hong Kong Time (Hour)

18

89

Wind Speed:

85