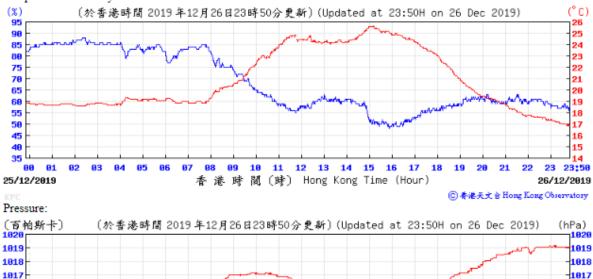

23:50

26/12/2019

⑥ 香港天文 à Hong Kong Observatory

Wind Direction:

25/12/2019

1013<sup>L</sup>

遂 時 間 (時) Hong Kong Time (Hour)

15 16