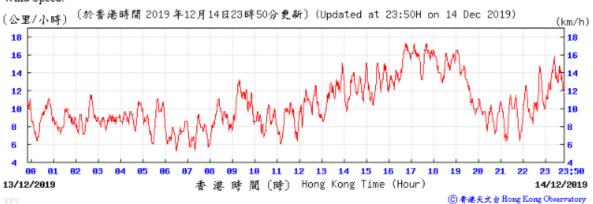

## Extract of Meteorological Observations for King's Park Automatic Weather Station, December 2019

01

04/12/2019

**0**9

11 12 13 14 15 16 17 18

香港時間(時) Hong Kong Time (Hour)

23 23:50

05/12/2019