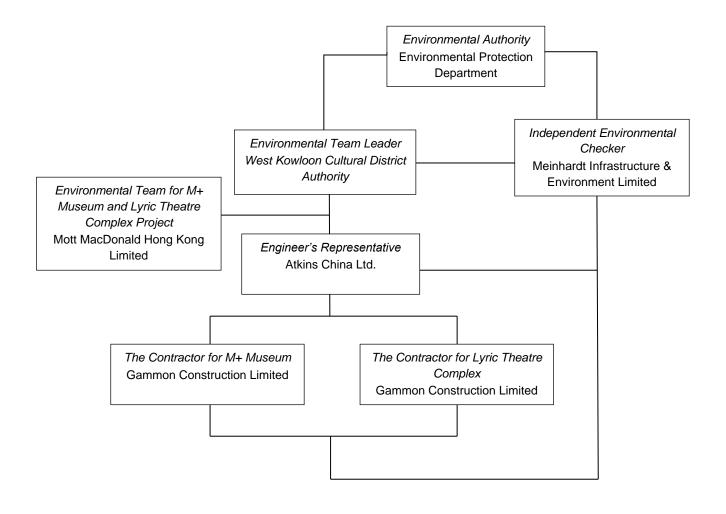

Table A-1: Contact information

| Company Name                                        | Role                                      | Name               | Telephone |
|-----------------------------------------------------|-------------------------------------------|--------------------|-----------|
| Atkins China Ltd.                                   | Assistant Resident Engineer               | Ms. Gloria Lui     | 5506 6361 |
| Meinhardt Infrastructure & Environment Limited      | Independent Environmental<br>Checker      | Mr. Fredrick Leong | 2859 1739 |
| Gammon Construction Limited (M+ Museum)             | Environmental Manager                     | Mr. Andy Leung     | 9489 0035 |
| Gammon Construction Limited (Lyric Theatre Complex) | Environmental Manager                     | Ms. Sammie Chan    | 9864 4296 |
| Mott MacDonald Hong Kong Ltd.                       | Contractor's Environmental<br>Team Leader | Mr. Thomas Chan    | 2828 5757 |
| West Kowloon Cultural District Authority            | Senior Environmental<br>Specialist        | Mr. Brian Tam      | 2200 0059 |