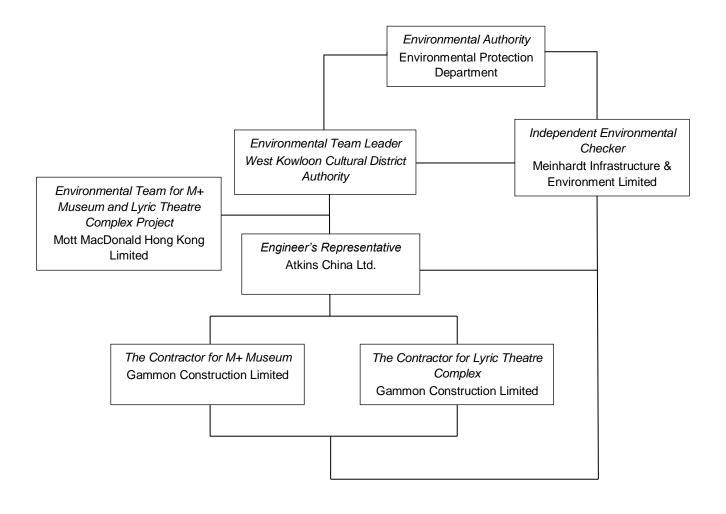

Table A-1: Contact information

| Company Name                                        | Role                                      | Name               | Telephone |
|-----------------------------------------------------|-------------------------------------------|--------------------|-----------|
| Atkins China Ltd.                                   | Assistant Resident Engineer               | Ms. Gloria Lui     | 5506 6361 |
| Meinhardt Infrastructure & Environment Limited      | Independent Environmental<br>Checker      | Mr. Fredrick Leong | 2859 1739 |
| Gammon Construction Limited (M+ Museum)             | Environmental Manager                     | Mr. Andy Leung     | 9489 0035 |
| Gammon Construction Limited (Lyric Theatre Complex) | Environmental Manager                     | Ms. Sammie Chan    | 9864 4296 |
| Mott MacDonald Hong Kong Ltd.                       | Contractor's Environmental<br>Team Leader | Mr Brandon Wong    | 2828 5875 |
| West Kowloon Cultural District Authority            | Senior Environmental<br>Specialist        | Mr. Brian Tam      | 2200 0059 |
|                                                     | •                                         |                    |           |