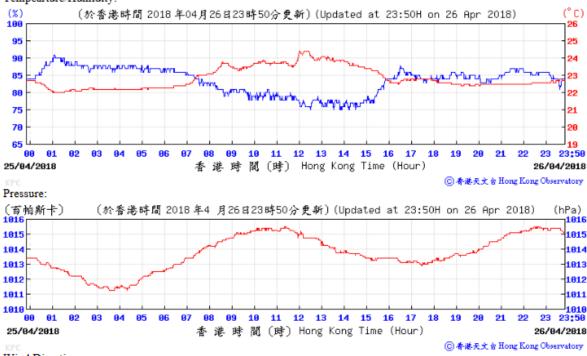

## Wind Speed:

88 89 10 11 12 13 14 15 16 17 18

香港時間 (時) Hong Kong Time (Hour)

23 23:50

21/04/2018

⑥ 香港天文台 Hong Kong Observatory

**01** 

20/04/2018