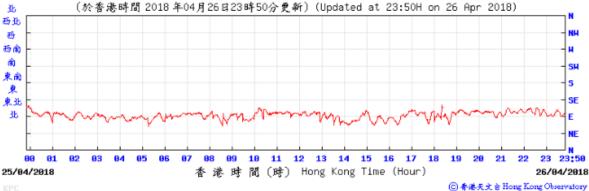

Wind Direction:

Wind Speed:

(於香港時間 2018 年 4月27日23時50分更新) (Updated at 23:50H on 27 Apr 2018) (公里/小時)