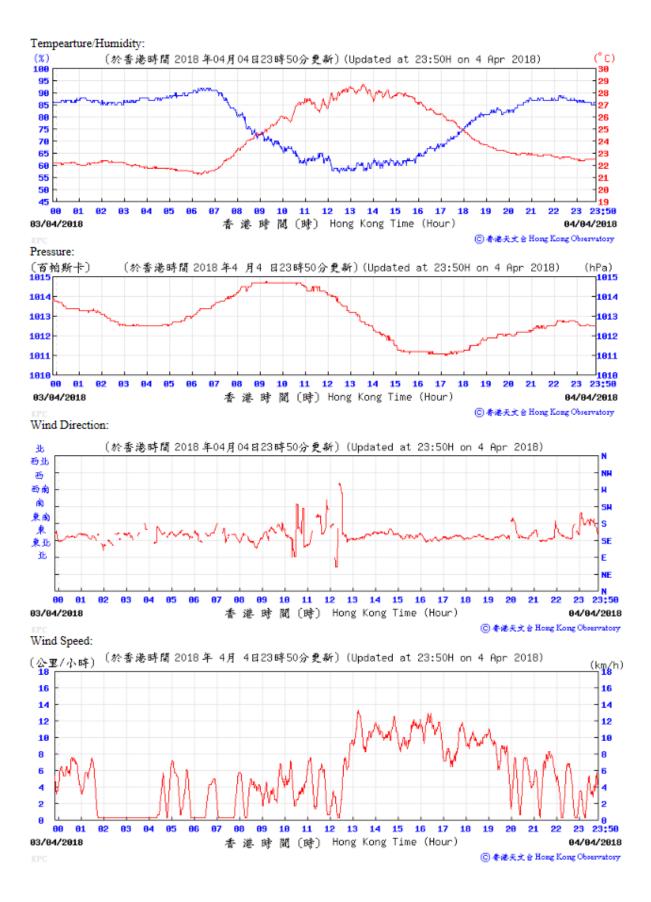

## Extract of Meteorological Observations for King's Park Automatic Weather Station, April 2018











Wind Speed:



② 香港天文 含 Hong Kong Observatory



10 11 12 13 14 15 16 17 18

香港時間(時) Hong Kong Time (Hour)

23:50

11/04/2018

⑥香港天文含 Hong Kong Observatory

00 01

10/04/2018







2

99

16/04/2018

03 04 05 06



10 11 12 13 14

香港時間(時) Hong Kong Time (Hour)

15 16 17 18

19

21

⑥ 香港天文 à Hong Kong Observatory

2

17/04/2018

23 23:50





## Wind Direction:



## Wind Speed:





88 89 10 11 12 13 14 15 16 17 18

香港時間 (時) Hong Kong Time (Hour)

23 23:50

21/04/2018

⑥ 香港天文台 Hong Kong Observatory

**01** 

20/04/2018





Wind Direction:



Wind Speed:





(於香港時間 2018 年 4月27日23時50分更新) (Updated at 23:50H on 27 Apr 2018) (公里/小時)