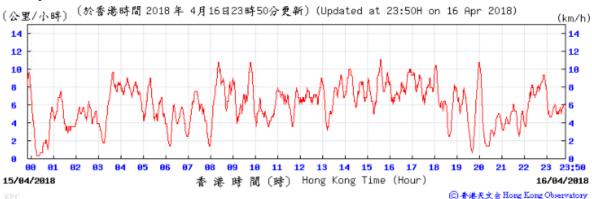

## Extract of Meteorological Observations for King's Park Automatic Weather Station, April 2018

Wind Speed:

② 香港天文 含 Hong Kong Observatory

10 11 12 13 14 15 16 17 18

香港時間(時) Hong Kong Time (Hour)

23:50

11/04/2018