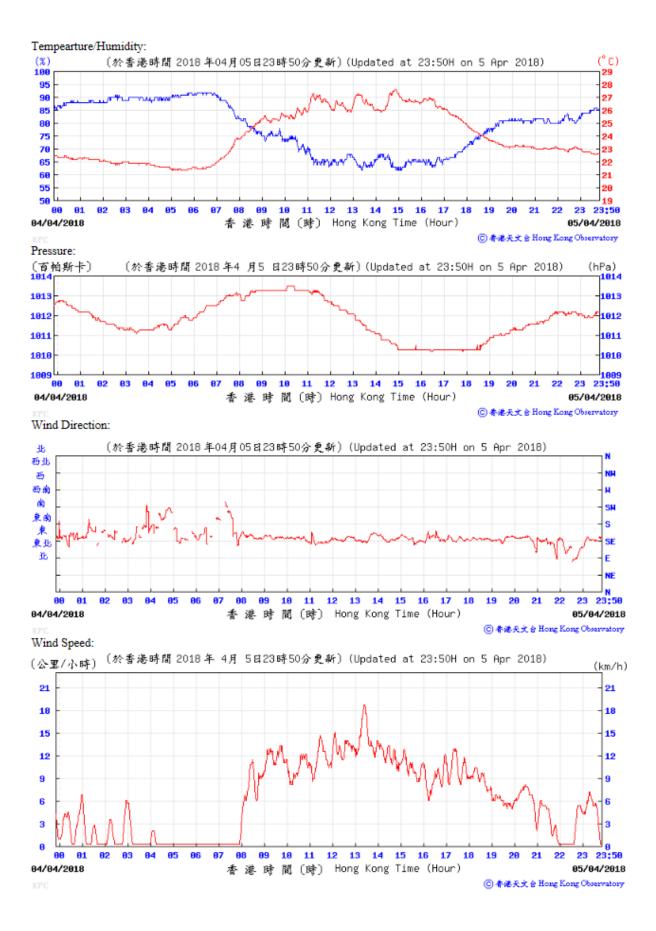

## Extract of Meteorological Observations for King's Park Automatic Weather Station, April 2018











Wind Speed:



② 香港天文 含 Hong Kong Observatory



10 11 12 13 14 15 16 17 18

香港時間(時) Hong Kong Time (Hour)

23:50

11/04/2018

⑥香港天文含 Hong Kong Observatory

00 01

10/04/2018







2

99

16/04/2018

03 04 05 06



10 11 12 13 14

香港時間(時) Hong Kong Time (Hour)

15 16 17 18

19

21

⑥ 香港天文 à Hong Kong Observatory

2

17/04/2018

23 23:50





## Wind Direction:



## Wind Speed:





88 89 10 11 12 13 14 15 16 17 18

香港時間 (時) Hong Kong Time (Hour)

23 23:50

21/04/2018

⑥ 香港天文台 Hong Kong Observatory

**01** 

20/04/2018





Wind Direction:



Wind Speed:





(於香港時間 2018 年 4月27日23時50分更新) (Updated at 23:50H on 27 Apr 2018) (公里/小時)