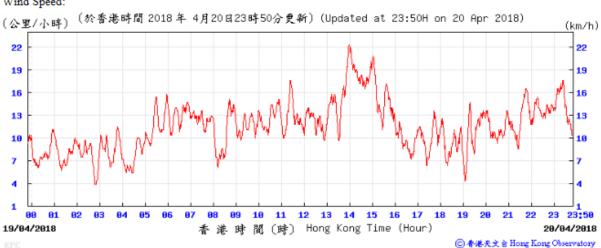

## Extract of Meteorological Observations for King's Park Automatic Weather Station, April 2018

Wind Speed:

② 香港天文 含 Hong Kong Observatory

10 11 12 13 14 15 16 17 18

香港時間(時) Hong Kong Time (Hour)

23:50

11/04/2018