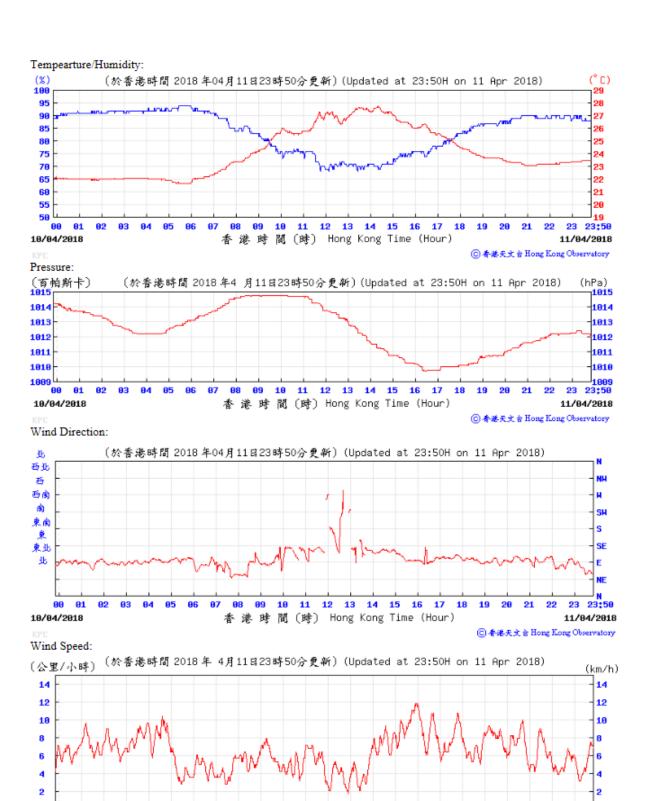

## Extract of Meteorological Observations for King's Park Automatic Weather Station, April 2018











Wind Speed:



② 香港天文 含 Hong Kong Observatory



10 11 12 13 14 15 16 17 18

香港時間(時) Hong Kong Time (Hour)

23:50

11/04/2018

⑥香港天文含 Hong Kong Observatory

00 01

10/04/2018







2

99

16/04/2018

03 04 05 06



10 11 12 13 14

香港時間(時) Hong Kong Time (Hour)

15 16 17 18

19

21

⑥ 香港天文 à Hong Kong Observatory

2

17/04/2018

23 23:50





## Wind Direction:



## Wind Speed:





88 89 10 11 12 13 14 15 16 17 18

香港時間 (時) Hong Kong Time (Hour)

23 23:50

21/04/2018

⑥ 香港天文台 Hong Kong Observatory

**01** 

20/04/2018





Wind Direction:



Wind Speed:





(於香港時間 2018 年 4月27日23時50分更新) (Updated at 23:50H on 27 Apr 2018) (公里/小時)