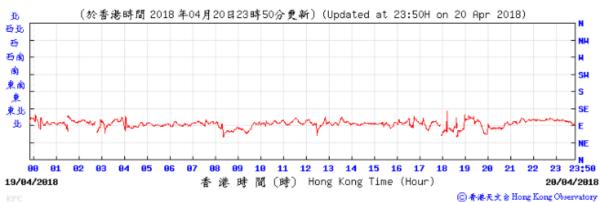

Wind Direction:

Wind Speed:

(於香港時間 2018 年 4月27日23時50分更新) (Updated at 23:50H on 27 Apr 2018) (公里/小時)