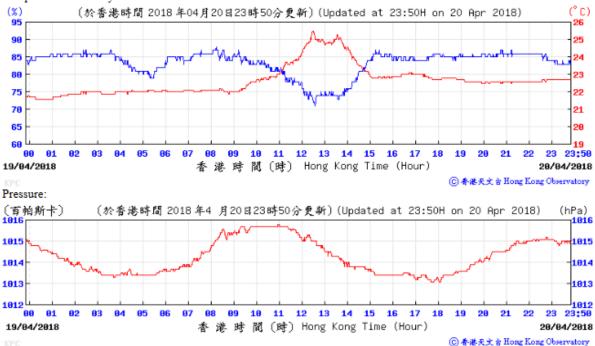

## Wind Speed:

88 89 10 11 12 13 14 15 16 17 18

香港時間 (時) Hong Kong Time (Hour)

23 23:50

21/04/2018

⑥ 香港天文台 Hong Kong Observatory

**01** 

20/04/2018