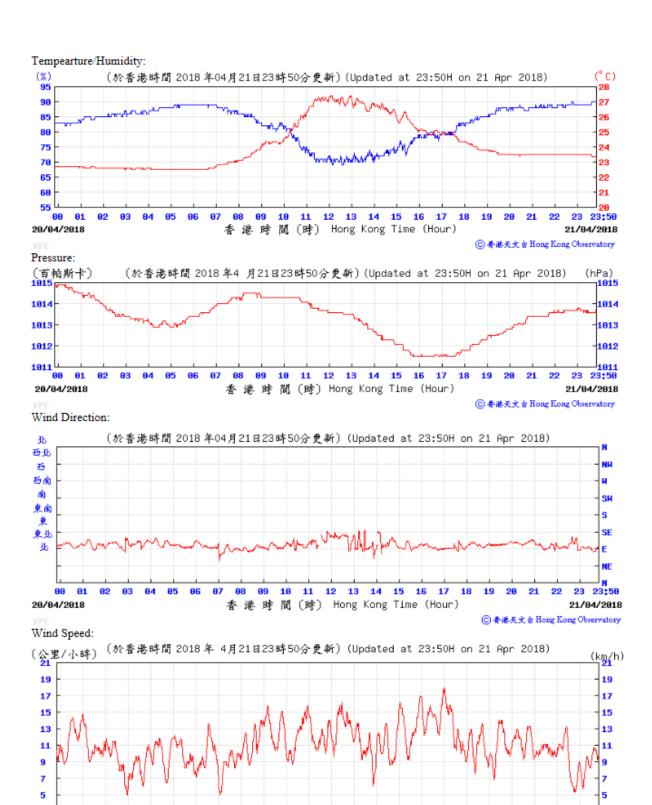

## Wind Speed:

88 89 10 11 12 13 14 15 16 17 18

香港時間 (時) Hong Kong Time (Hour)

23 23:50

21/04/2018

⑥ 香港天文台 Hong Kong Observatory

**01** 

20/04/2018