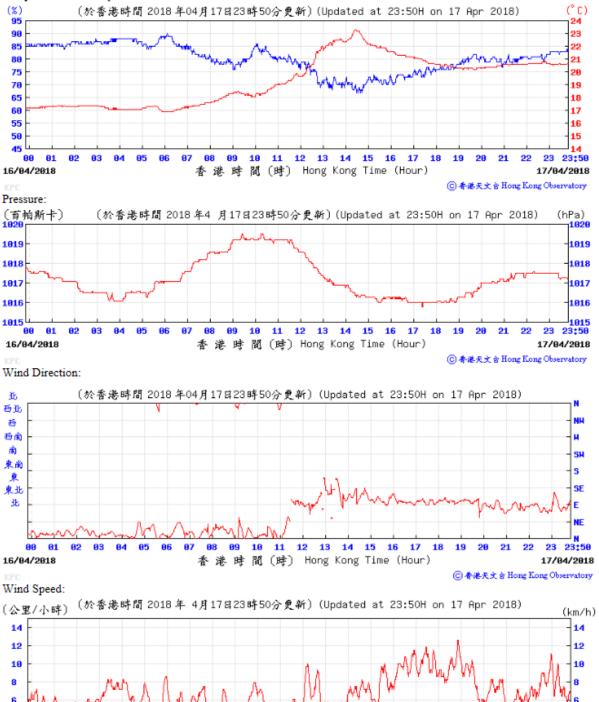

⑥香港天文含 Hong Kong Observatory

00 01

10/04/2018

2

99

16/04/2018

03 04 05 06

10 11 12 13 14

香港時間(時) Hong Kong Time (Hour)

15 16 17 18

19

21

⑥ 香港天文 à Hong Kong Observatory

2

17/04/2018

23 23:50

## Wind Direction: