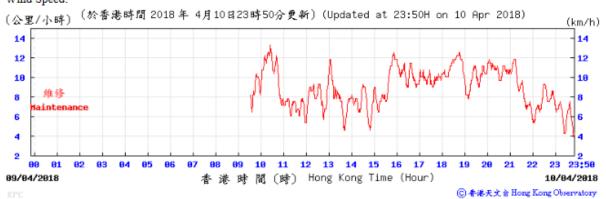

⑥香港天文含 Hong Kong Observatory

00 01

10/04/2018

2

99

16/04/2018

03 04 05 06

10 11 12 13 14

香港時間(時) Hong Kong Time (Hour)

15 16 17 18

19

21

⑥ 香港天文 à Hong Kong Observatory

2

17/04/2018

23 23:50