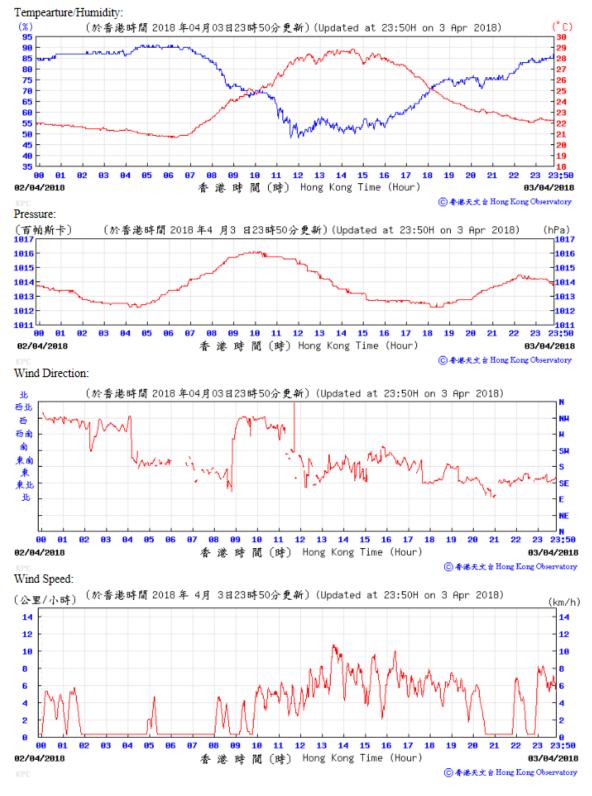

## Extract of Meteorological Observations for King's Park Automatic Weather Station, April 2018











Wind Speed:



② 香港天文 含 Hong Kong Observatory



10 11 12 13 14 15 16 17 18

香港時間(時) Hong Kong Time (Hour)

23:50

11/04/2018

⑥香港天文含 Hong Kong Observatory

00 01

10/04/2018







2

99

16/04/2018

03 04 05 06



10 11 12 13 14

香港時間(時) Hong Kong Time (Hour)

15 16 17 18

19

21

⑥ 香港天文 à Hong Kong Observatory

2

17/04/2018

23 23:50





## Wind Direction:



## Wind Speed:





88 89 10 11 12 13 14 15 16 17 18

香港時間 (時) Hong Kong Time (Hour)

23 23:50

21/04/2018

⑥ 香港天文台 Hong Kong Observatory

**01** 

20/04/2018





Wind Direction:



Wind Speed:





(於香港時間 2018 年 4月27日23時50分更新) (Updated at 23:50H on 27 Apr 2018) (公里/小時)