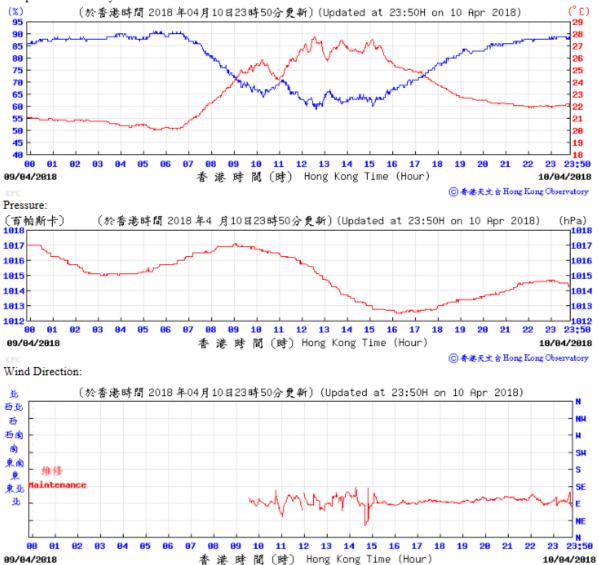

## Extract of Meteorological Observations for King's Park Automatic Weather Station, April 2018

Wind Speed:

② 香港天文 含 Hong Kong Observatory

10 11 12 13 14 15 16 17 18

香港時間(時) Hong Kong Time (Hour)

23:50

11/04/2018