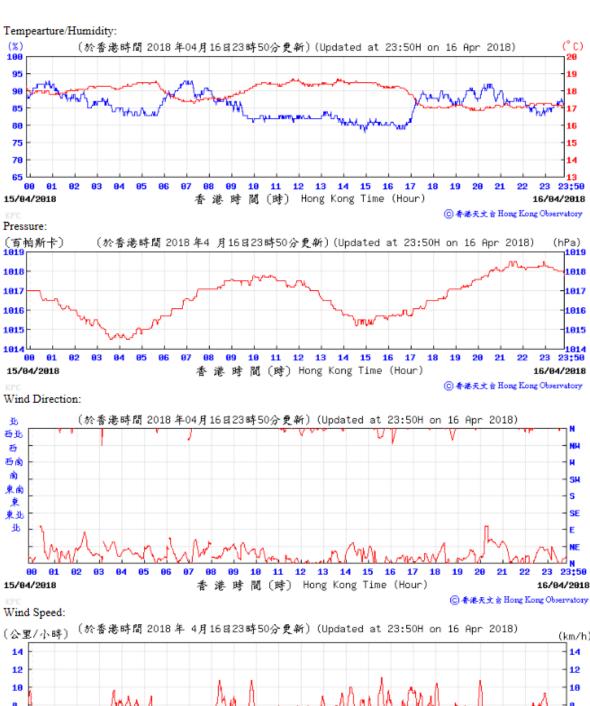

## Wind Speed:

88 89 10 11 12 13 14 15 16 17 18

香港時間 (時) Hong Kong Time (Hour)

23 23:50

21/04/2018

⑥ 香港天文台 Hong Kong Observatory

**01** 

20/04/2018