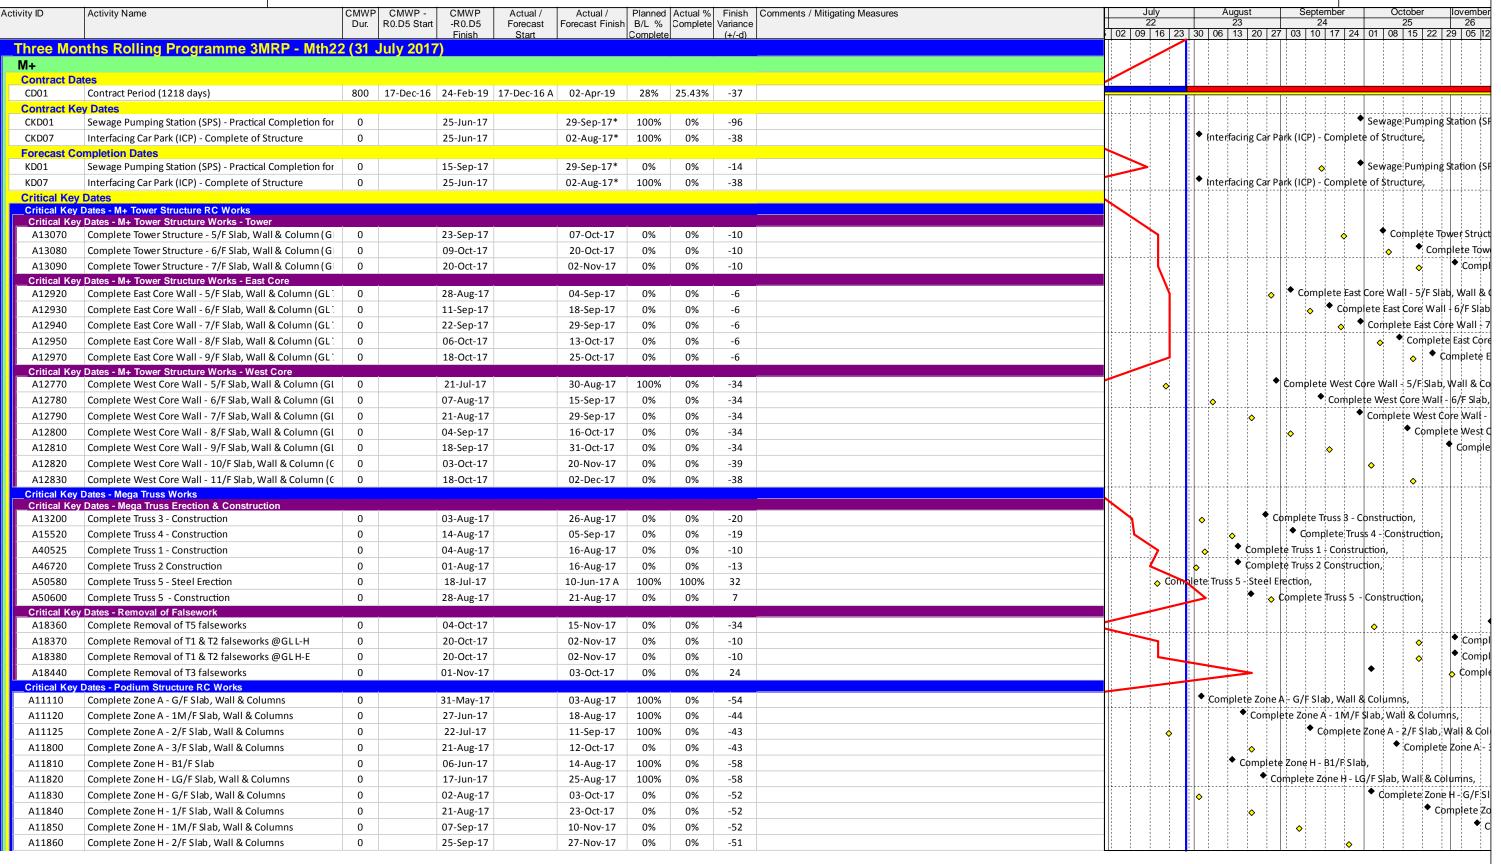

#### Three Months Rolling Programme (3MRP) - Mth 22 - 31 July 2017

Page 1 of 55

Remaining Level of Effort

Actual Level of Effort

Actual Level of Effort

Milestone

Critical Milestone

Actual Milestone

Layout Name: 01) CMWP - 3MRP (M22)

File Name: Three Months Rolling Programme 3MRP - Mth22 (31 July 2017)

## Three Months Rolling Programme (3MRP) - Mth 22 - 31 July 2017

Page 2 of 55

| ctivity ID                      | Activity Name                                                         | CMWF    |                                      | CMWP<br>Po Ds   | Actual /          | Actual /        |                   | Actual %     |                    | Comments / Mitigating Measures                                |            | July<br>22   | -           | August<br>23 | Se            | eptember<br>24                          | Octob<br>25    |           | love   |
|---------------------------------|-----------------------------------------------------------------------|---------|--------------------------------------|-----------------|-------------------|-----------------|-------------------|--------------|--------------------|---------------------------------------------------------------|------------|--------------|-------------|--------------|---------------|-----------------------------------------|----------------|-----------|--------|
|                                 |                                                                       | Dur.    |                                      | R0.D5<br>Finish | Forecast<br>Start | Forecast Finish | B/L %<br>Complete | Complete     | Variance<br>(+/-d) |                                                               | 02 0       |              | 3 30 06     |              | ) 27 03       |                                         | 4 01 08 15     |           |        |
| A11870                          | Complete Zone H - 3/F Slab, Wall & Columns                            | 0       | 25                                   | -Oct-17         |                   | 27-Dec-17       | 0%                | 0%           | -51                |                                                               |            |              |             |              |               |                                         |                | <b>♦</b>  |        |
| A11920                          | Complete Zone M - 3/F Slab, Wall & Columns (GL7-8/A-                  | 0       | 03                                   | -Jun-17         |                   | 29-Jul-17       | 100%              | 0%           | -46                |                                                               |            |              | Compl       | ete Zone     | 2 M - 3/F Sla | ab, Wall & (                            | Columns (GL7   | 7-8/A-D   | )),    |
| A11930                          | Complete Zone M - 4/F Slab, Wall & Columns (GL7-8/A-                  | 0       | 04                                   | 1-Jul-17        |                   | 07-Aug-17       | 100%              | 0%           | -29                |                                                               |            |              | <b>*</b> c  | ompleto      | e Zone M - 4  | I/F Slab, W                             | /all & Column  | ns (GL7-8 | 8/A-   |
| A11950                          | Complete Zone M - G/F Slab, Wall & Columns (GL7-8/D-                  | 0       | 12                                   | -Sep-17         |                   | 25-Sep-17       | 0%                | 0%           | -11                |                                                               |            | <b>-</b>     |             |              |               | • / / / / / / / / / / / / / / / / / / / | Complete Zoi   |           |        |
| A11960                          | Complete Zone M - 1M/F Slab, Wall & Columns (GL7-8/                   | 0       | 23                                   | -Sep-17         |                   | 09-Oct-17       | 0%                | 0%           | -11                |                                                               |            |              |             |              |               | <b>♦</b>                                | ◆ Con          | nplete Z  | 2one ¹ |
| A11970                          | Complete Zone M - 2/F Slab, Wall & Columns (GL7-8/D-                  | 0       | 07                                   | '-Oct-17        |                   | 20-Oct-17       | 0%                | 0%           | -11                |                                                               |            |              |             |              |               |                                         | <b>♦</b>       | Com       | ıplet  |
| A11980                          | Complete Zone M - 3/F Slab, Wall & Columns (GL7-8/D-                  | 0       | 19                                   | -Oct-17         |                   | 02-Nov-17       | 0%                | 0%           | -11                |                                                               |            | ال           |             |              |               |                                         |                | <b>♦</b>  | • (    |
| A12010                          | Complete Zone C - G/F Slab, Wall & Columns                            | 0       | 13                                   | -Jun-17         |                   | 09-Aug-17       | 100%              | 0%           | -48                |                                                               |            |              | •           | Comple       | te Zone C -   | G/F Slab, V                             | Vall & Columi  | ıns,      |        |
| A12020                          | Complete Zone C - 1/F Slab, Wall & Columns                            | 0       | 19                                   | 9-Jul-17        |                   | 13-Sep-17       | 100%              | 0%           | -48                |                                                               |            | <b>\Q</b>    |             |              |               | ◆ Comple                                | te Zone C - 1, | /F Slab,  | , Wa   |
| A12030                          | Complete Zone C - 1M/F Slab, Wall & Columns                           | 0       | 19                                   | 9-Jul-17        |                   | 13-Sep-17       | 100%              | 0%           | -48                |                                                               |            | <b>♦</b>     |             |              |               | ◆ Comple                                | te Zone C - 1  | M/F Sla   | ıb, V  |
| A12040                          | Complete Zone C - 2/F Slab, Wall & Columns                            | 0       | 17                                   | -Aug-17         |                   | 09-Oct-17       | 0%                | 0%           | -43                |                                                               |            |              |             | <b>♦</b>     |               |                                         | ◆ Con          | nplete Z  | Zone   |
| A12050                          | Complete Zone C - 3/F Slab, Wall & Columns                            | 0       | 21                                   | -Sep-17         |                   | 14-Nov-17       | 0%                | 0%           | -43                |                                                               |            |              |             |              |               | <b>\Q</b>                               |                |           |        |
| A12490                          | Complete Zone E & E1 - 1M/F Slab, Wall & Column incld                 | 0       |                                      | -Sep-17         |                   | 12-Oct-17       | 0%                | 0%           | -33                |                                                               |            |              |             |              |               |                                         | ◆ Cc           | omplete   | e Zor  |
| A12500                          | Complete Zone E & E1 - 2/F Slab, Wall & Column (GL 12-                | 0       |                                      | 5-Jul-17        |                   | 04-Sep-17       | 100%              | 0%           | -35                |                                                               |            | (            | .           |              | ◆ co          | mplete Zor                              | ne E & E1 - 2/ |           | 1 0    |
| A12510                          | Complete Zone E & E1 - 3/F Slab, Wall & Column incld D                | 0       |                                      | -Sep-17         |                   | 12-Oct-17       | 0%                | 0%           | -33                |                                                               |            |              |             |              |               |                                         |                | omplete   | 1 1    |
|                                 | ne Provision                                                          |         |                                      |                 |                   |                 |                   |              |                    |                                                               |            |              |             |              |               |                                         |                | - 1       |        |
| Provision of                    | of TC2 (Truss 1 & 2, Podium, Tower Construction)                      |         |                                      |                 |                   |                 |                   |              |                    |                                                               |            |              |             |              |               |                                         |                |           |        |
| TC2 1st Ja                      |                                                                       | 4.0     | 22 4 - 47 04                         | C 47            | 42.0-1.47         | 24.0-1.47       | 00/               | 00/          | 42                 |                                                               |            |              |             |              |               |                                         |                | <u> </u>  |        |
| A41300                          | Concrete curing & remove scaffolding @3/F Zone A5                     |         | 22-Aug-17 01                         | · ·             |                   | 24-Oct-17       | 0%                | 0%           | -43                |                                                               |            |              |             | -            | <b>T</b>      |                                         |                | <b>—</b>  |        |
| A41310                          | Install & Connect Tie-in between TC2 & Zone A5 3/F slab               |         | 02-Sep-17 02                         | · ·             |                   | 25-Oct-17       | 0%                | 0%           | -43                |                                                               |            |              |             |              | , q           |                                         |                | _         |        |
| A41320                          | Inspection and ICE & RPE Certification for TC2 Ties                   | 2       | 04-Sep-17 05                         | -               |                   | 27-Oct-17       | 0%                | 0%           | -43                |                                                               |            |              |             |              |               |                                         |                |           |        |
| A41340                          | 1st Raise & Jack up of TC2 to 75.1mPD                                 | 6       | 06-Sep-17 12                         |                 |                   | 04-Nov-17       | 0%                | 0%           | -43                |                                                               |            |              |             |              |               | -                                       |                | 1 T       | $\top$ |
| A41350                          | Inspection and ICE & RPE Certification for TC2 @75.1mP                | 2       | 13-Sep-17   14                       | -Sep-17         | 04-Nov-17         | 07-Nov-17       | 0%                | 0%           | -43                |                                                               |            |              |             |              |               | -                                       |                |           |        |
| Provision of TC5 Remo           | of TC5 (ICP & SPS Construction)                                       |         |                                      |                 |                   |                 |                   |              |                    |                                                               |            |              |             |              |               |                                         |                |           |        |
| A59980                          | Dismantle TC5 (after ICP & SPS construction complete)                 | 3       | 01-Jun-17 03                         | -Jun-17         | 10-Jul-17 A       | 29-Jul-17       | 100%              | 50%          | -47                |                                                               |            | ++           | <b>-</b>    |              |               |                                         |                |           |        |
| Provision of                    | of TC6 (Truss 3 & 4, Podium & Tower Construction)                     |         |                                      |                 |                   |                 |                   |              |                    |                                                               |            |              |             |              |               |                                         |                |           |        |
| TC6-1 Ere                       |                                                                       |         |                                      |                 |                   | 1               |                   |              |                    |                                                               |            |              |             |              |               |                                         |                |           |        |
| A51090                          | Dismantle TC6-1 from GL 10-11/A                                       | 5       | 04-Oct-17 10                         | -Oct-17         | 14-Nov-17         | 20-Nov-17       | 0%                | 0%           | -34                |                                                               |            |              |             |              |               |                                         |                |           |        |
| TC6-2<br>A42785                 | Zone E - 3/F Slab Complete                                            | 0       | 01                                   | -Sep-17         |                   | 12-Oct-17       | 0%                | 0%           | -33                |                                                               |            |              |             |              |               |                                         | ◆ zc           | one E - 3 | 3/F S  |
| A42787                          | Zone M - 9/F Slab Complete for TC6-2 Tie                              | 0       |                                      | -Oct-17         |                   | 14-Nov-17       | 0%                | 0%           | -34                |                                                               |            |              |             |              |               |                                         | <b>\</b>       |           | 1      |
| A42790                          | Commencement of TC6-2 erection @ Zone E - 3/F Slab                    | 0       |                                      | -Oct-17         |                   | 20-Nov-17       | 0%                | 0%           | -34                |                                                               |            |              |             |              |               |                                         | •              |           |        |
| A42800                          | Erect TC6-2 @ Zone E - 3/F Slab                                       | 5       |                                      |                 | 20-Nov-17         | 25-Nov-17       | 0%                | 0%           | -34                |                                                               |            |              |             |              |               |                                         |                |           |        |
| A42810                          | Inspection and ICE & RPE Certification                                | _       | 17-Oct-17 18                         |                 |                   | 28-Nov-17       | 0%                | 0%           | -34                |                                                               |            |              |             |              |               |                                         |                |           |        |
|                                 | n Structure RC Works                                                  |         | 17 000 17 10                         | 000 17          | 25 1101 17        | 20 1101 17      | 0,0               | 0,0          | <u> </u>           |                                                               |            |              |             |              |               |                                         |                |           |        |
|                                 | ructure Zone A, M, N & H (Non-deferred Zone Parallel w/ Tru           | usses)  |                                      |                 |                   |                 |                   |              |                    |                                                               |            |              |             |              |               |                                         |                |           |        |
| Zone A St                       |                                                                       |         |                                      |                 |                   |                 |                   |              |                    |                                                               |            |              |             |              |               |                                         |                |           |        |
|                                 | (updated as of 16 Dec 2016)  Zone A5 Wall & Column (Industrial Space) | 21      | 20-May-17 14                         | -lun-17         | 21-lun-17 Δ       | 05-Aug-17       | 100%              | 70%          | -43                |                                                               |            |              |             |              |               |                                         |                |           |        |
| B1-GF Le                        |                                                                       | 21      | 20 Way 17 14                         | Juli 17         | ZI Juli 17 A      | 05 Aug 17       | 100%              | 7070         | 73                 |                                                               |            |              |             |              |               |                                         |                |           |        |
| A11010                          | Zone A4 Wall, Column & GF Slab (GL 2-3/D-H)                           | 15      | 06-Feb-17 22                         | -Feb-17         | 06-Feb-17 A       | 08-Jul-17 A     | 100%              | 100%         | -108               | Delay Due to changes /non approved MEP/Fairface/ABWF Drawings |            |              | -           |              |               |                                         |                |           |        |
| A11020                          | Zone A5 Wall, Column & GF Slab (GL 3-6/D-H)                           | 15      | 03-Apr-17 24                         | -Apr-17         | 03-Apr-17 A       | 03-Aug-17       | 100%              | 70%          | -83                |                                                               |            | + +          | <del></del> |              |               |                                         |                |           |        |
| GF-1F-1M                        | F Level                                                               |         |                                      |                 |                   |                 |                   |              |                    |                                                               |            |              |             |              |               |                                         |                |           |        |
| A11030                          | Zone A1 Wall, Column & 1MF Slab (GL 2-3/A-D)                          | 21      | 13-Feb-17 08-                        | -Mar-17         | 13-Feb-17 A       | 07-Aug-17       | 100%              | 65%          | -121               |                                                               |            | 1 1          |             |              |               |                                         |                |           |        |
| A11060                          | Zone A4 Wall, Column & 1MF Slab (GL 2-3/D-H)                          | 21      | 03-Jun-17 27                         | '-Jun-17        | 10-Jul-17 A       | 17-Aug-17       | 100%              | 20%          | -43                |                                                               |            |              |             | <u></u>      |               |                                         |                |           |        |
| A11070                          | Zone A5 Wall, Column & 1MF Slab (GL 3-6/D-H)                          | 15      | 01-Jun-17 17                         | '-Jun-17        | 03-Aug-17         | 18-Aug-17       | 100%              | 0%           | -52                |                                                               |            |              |             | <del></del>  |               |                                         |                |           |        |
| 1MF-2F L                        |                                                                       |         |                                      |                 |                   | 1               |                   |              |                    |                                                               |            |              |             | 1 1          | <u> </u>      |                                         |                |           |        |
| A11080                          | Zone A1 Wall, Column & 2F Slab (GL 2-3/A-D)                           |         | 31-May-17 23                         |                 |                   |                 | 100%              | 0%           | -57                |                                                               |            |              |             |              |               |                                         |                |           |        |
| A11090                          | Zone A2 Wall, Column & 2F Slab (GL 3-5/A-D)                           |         | 10-Apr-17 09-                        |                 | -                 |                 | 100%              | 100%         | -50                |                                                               |            |              | 1           | <u>i</u>     | <u> </u>      |                                         |                |           |        |
| A11160                          | Zone A4 Wall, Column & 2F Slab (GL 2-3/D-H)                           |         | 28-Jun-17 22                         |                 |                   | 11-Sep-17       | 100%              | 0%           | -43                |                                                               |            | <del></del>  | 44          |              |               |                                         |                |           |        |
| A11220                          | Zone A5 Wall, Column & 2F Slab (GL 3-6/D-H)                           | 16      | 28-Jun-17 17                         | 7-Jul-17        | 18-Aug-17         | 06-Sep-17       | 100%              | 0%           | -44                |                                                               |            | <del>-</del> |             |              |               |                                         |                |           |        |
| 2F-3F Lev                       |                                                                       | 24      | 24 1 47 42                           | 1 4.7           | 21 4 17           | 25 5 47         | 1000/             | 00/          |                    |                                                               |            |              |             |              |               |                                         |                |           |        |
| A11320                          | Zone A1 Wall, Column & 3F Slab (GL 2-3/A-D)                           |         |                                      |                 | 31-Aug-17         | 25-Sep-17       | 100%              | 0%           | -57                |                                                               |            |              |             |              |               |                                         |                |           |        |
| A11400                          | Zone A2 Wall, Column & 3F Slab (GL 3-5/A-D)                           | 21      | 13-Jun-17 07                         |                 |                   | 09-Aug-17       | 100%              | 55%          | -27                |                                                               |            | 1 1          |             |              |               |                                         |                |           |        |
| A11480                          | Zone A3 Wall, Column & 3F Slab (GL 5-7/A-D)                           | 21      | 20-May-17 14                         |                 |                   |                 | 100%              | 83%          | -41                |                                                               | ļ <u>-</u> |              |             |              |               |                                         |                |           |        |
| A11530                          | Zone A4 Wall, Column & 3F Slab (GL 2-3/D-H)                           | 25      | 24-Jul-17 21                         |                 |                   | 12-Oct-17       | 20%               | 0%           | -43                |                                                               |            | -            |             | <del></del>  |               | 1 1                                     |                |           |        |
|                                 | Zone A5 Wall, Column & 3F Slab @GL 3-6/D-H                            | 18      | 24-Jul-17 12                         | -Aug-17         | 11-Sep-17         | 03-Oct-17       | 27.78%            | 0%           | -43                |                                                               |            | -            |             | 7            |               |                                         | 7              |           |        |
| A11620                          |                                                                       |         |                                      |                 |                   |                 |                   |              |                    |                                                               |            |              | • • • •     |              |               |                                         | 1 1 i          | 1 i       | 1 1    |
| A11620<br>Zone H St             | ructure                                                               | n compl | ete)                                 |                 |                   |                 |                   |              |                    |                                                               |            |              |             |              |               |                                         |                |           |        |
| A11620<br>Zone H St<br>GL-3F Le | ructure<br>vel (Structure Remains Propped before Zone K construction  |         |                                      | )-Jan-17        | 03-Oct-16 A       | 02-Aug-17       | 100%              | 95,12%       | -164               |                                                               |            |              | <u></u>     |              |               |                                         |                |           | 1      |
| A11620<br>Zone H St             | ructure                                                               | 82      | ete)<br>03-Oct-16 10<br>25-May-17 10 |                 |                   |                 |                   | 95.12%<br>0% | -164<br>-56        |                                                               |            |              |             |              |               |                                         |                |           |        |