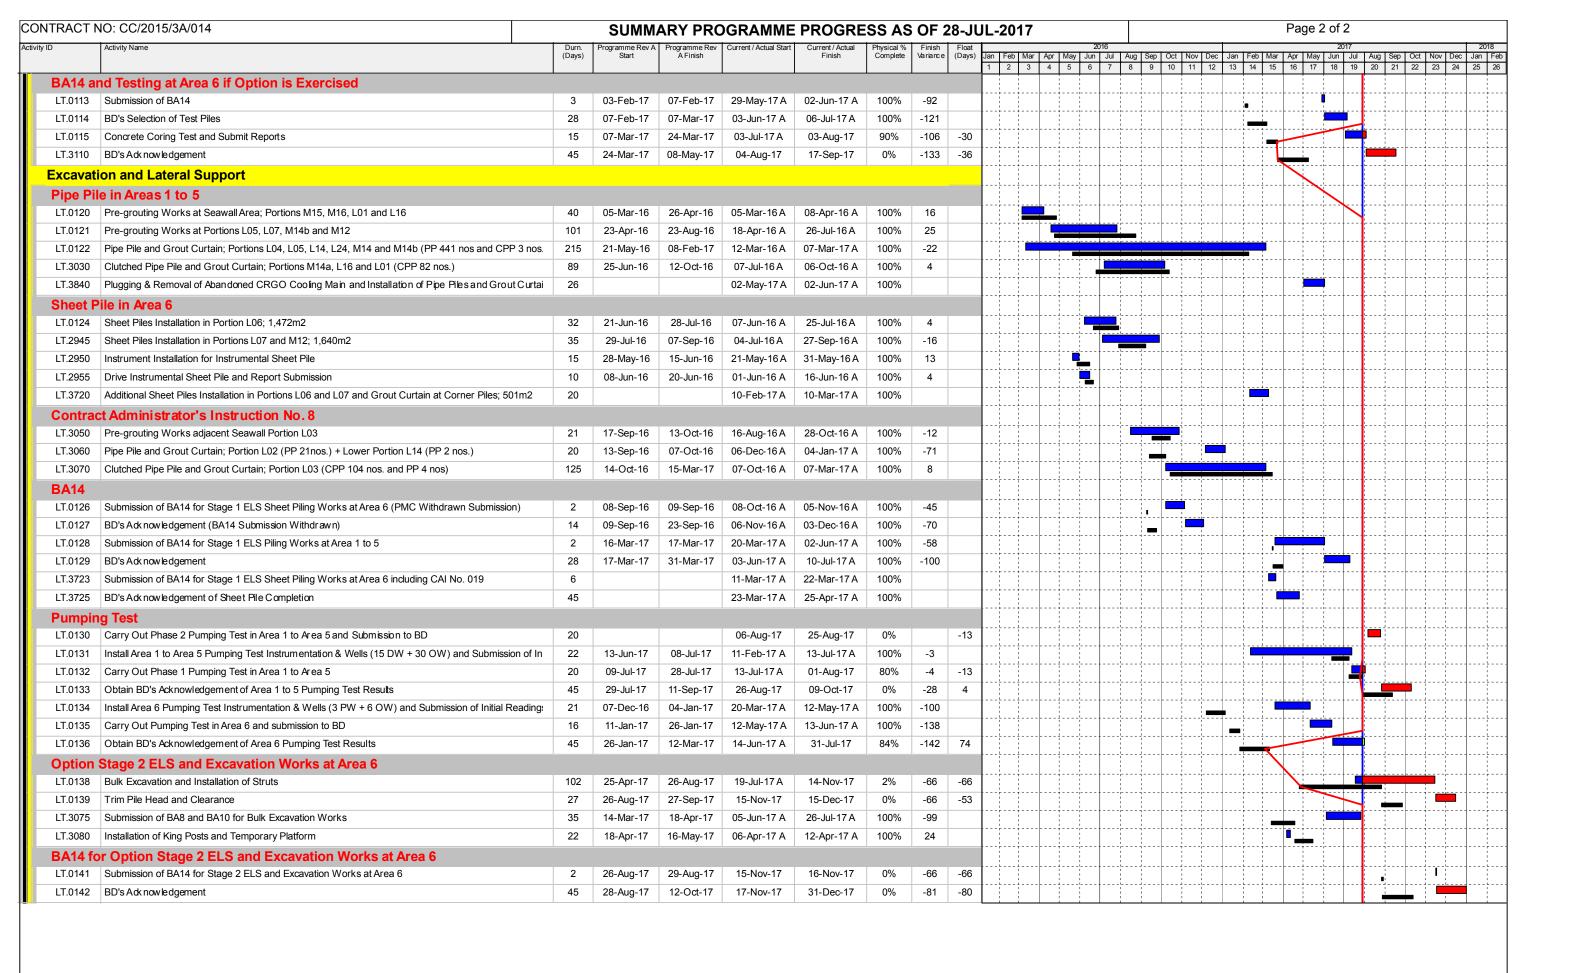

## Three Months Rolling Programme (3MRP) - Mth 22 - 31 July 2017

Page 2 of 55

| ctivity ID                      | Activity Name                                                         | CMWF    |                                      | CMWP<br>Po Ds   | Actual /          | Actual /        |                   | Actual %     |                    | Comments / Mitigating Measures                                |            | July<br>22   | -           | August<br>23 | Se            | eptember<br>24                          | Octob<br>25    |           | love   |
|---------------------------------|-----------------------------------------------------------------------|---------|--------------------------------------|-----------------|-------------------|-----------------|-------------------|--------------|--------------------|---------------------------------------------------------------|------------|--------------|-------------|--------------|---------------|-----------------------------------------|----------------|-----------|--------|
|                                 |                                                                       | Dur.    |                                      | R0.D5<br>Finish | Forecast<br>Start | Forecast Finish | B/L %<br>Complete | Complete     | Variance<br>(+/-d) |                                                               | 02 0       |              | 3 30 06     |              | ) 27 03       |                                         | 4 01 08 15     |           |        |
| A11870                          | Complete Zone H - 3/F Slab, Wall & Columns                            | 0       | 25                                   | -Oct-17         |                   | 27-Dec-17       | 0%                | 0%           | -51                |                                                               |            |              |             |              |               |                                         |                | <b>♦</b>  |        |
| A11920                          | Complete Zone M - 3/F Slab, Wall & Columns (GL7-8/A-                  | 0       | 03                                   | -Jun-17         |                   | 29-Jul-17       | 100%              | 0%           | -46                |                                                               |            |              | Compl       | ete Zone     | 2 M - 3/F Sla | ab, Wall & (                            | Columns (GL7   | 7-8/A-D   | )),    |
| A11930                          | Complete Zone M - 4/F Slab, Wall & Columns (GL7-8/A-                  | 0       | 04                                   | 1-Jul-17        |                   | 07-Aug-17       | 100%              | 0%           | -29                |                                                               |            |              | <b>*</b> c  | ompleto      | e Zone M - 4  | I/F Slab, W                             | /all & Column  | ns (GL7-8 | 8/A-   |
| A11950                          | Complete Zone M - G/F Slab, Wall & Columns (GL7-8/D-                  | 0       | 12                                   | -Sep-17         |                   | 25-Sep-17       | 0%                | 0%           | -11                |                                                               |            | <b>-</b>     |             |              |               | • / / / / / / / / / / / / / / / / / / / | Complete Zoi   |           |        |
| A11960                          | Complete Zone M - 1M/F Slab, Wall & Columns (GL7-8/                   | 0       | 23                                   | -Sep-17         |                   | 09-Oct-17       | 0%                | 0%           | -11                |                                                               |            |              |             |              |               | <b>♦</b>                                | ◆ Con          | nplete Z  | 2one ¹ |
| A11970                          | Complete Zone M - 2/F Slab, Wall & Columns (GL7-8/D-                  | 0       | 07                                   | '-Oct-17        |                   | 20-Oct-17       | 0%                | 0%           | -11                |                                                               |            |              |             |              |               |                                         | <b>♦</b>       | Com       | ıplet  |
| A11980                          | Complete Zone M - 3/F Slab, Wall & Columns (GL7-8/D-                  | 0       | 19                                   | -Oct-17         |                   | 02-Nov-17       | 0%                | 0%           | -11                |                                                               |            | ال           |             |              |               |                                         |                | <b>♦</b>  | • (    |
| A12010                          | Complete Zone C - G/F Slab, Wall & Columns                            | 0       | 13                                   | -Jun-17         |                   | 09-Aug-17       | 100%              | 0%           | -48                |                                                               |            |              | •           | Comple       | te Zone C -   | G/F Slab, V                             | Vall & Columi  | ıns,      |        |
| A12020                          | Complete Zone C - 1/F Slab, Wall & Columns                            | 0       | 19                                   | 9-Jul-17        |                   | 13-Sep-17       | 100%              | 0%           | -48                |                                                               |            | <b>\Q</b>    |             |              |               | ◆ Comple                                | te Zone C - 1, | /F Slab,  | , Wa   |
| A12030                          | Complete Zone C - 1M/F Slab, Wall & Columns                           | 0       | 19                                   | 9-Jul-17        |                   | 13-Sep-17       | 100%              | 0%           | -48                |                                                               |            | <b>♦</b>     |             |              |               | ◆ Comple                                | te Zone C - 1  | M/F Sla   | ıb, V  |
| A12040                          | Complete Zone C - 2/F Slab, Wall & Columns                            | 0       | 17                                   | -Aug-17         |                   | 09-Oct-17       | 0%                | 0%           | -43                |                                                               |            |              |             | <b>♦</b>     |               |                                         | ◆ Con          | nplete Z  | Zone   |
| A12050                          | Complete Zone C - 3/F Slab, Wall & Columns                            | 0       | 21                                   | -Sep-17         |                   | 14-Nov-17       | 0%                | 0%           | -43                |                                                               |            |              |             |              |               | <b>\Q</b>                               |                |           |        |
| A12490                          | Complete Zone E & E1 - 1M/F Slab, Wall & Column incld                 | 0       |                                      | -Sep-17         |                   | 12-Oct-17       | 0%                | 0%           | -33                |                                                               |            |              |             |              |               |                                         | ◆ Cc           | omplete   | e Zor  |
| A12500                          | Complete Zone E & E1 - 2/F Slab, Wall & Column (GL 12-                | 0       |                                      | 5-Jul-17        |                   | 04-Sep-17       | 100%              | 0%           | -35                |                                                               |            | (            | .           |              | ◆ co          | mplete Zor                              | ne E & E1 - 2/ |           | 1 0    |
| A12510                          | Complete Zone E & E1 - 3/F Slab, Wall & Column incld D                | 0       |                                      | -Sep-17         |                   | 12-Oct-17       | 0%                | 0%           | -33                |                                                               |            |              |             |              |               |                                         |                | omplete   | 1 1    |
|                                 | ne Provision                                                          |         |                                      |                 |                   |                 |                   |              |                    |                                                               |            |              |             |              |               |                                         |                | - 1       |        |
| Provision of                    | of TC2 (Truss 1 & 2, Podium, Tower Construction)                      |         |                                      |                 |                   |                 |                   |              |                    |                                                               |            |              |             |              |               |                                         |                |           |        |
| TC2 1st Ja                      |                                                                       | 4.0     | 22 4 - 47 04                         | C 47            | 42.0-1.47         | 24.0-1.47       | 00/               | 00/          | 42                 |                                                               |            |              |             |              |               |                                         |                | <u> </u>  |        |
| A41300                          | Concrete curing & remove scaffolding @3/F Zone A5                     |         | 22-Aug-17 01                         | · ·             |                   | 24-Oct-17       | 0%                | 0%           | -43                |                                                               |            |              |             | -            | <b>T</b>      |                                         |                | <b>—</b>  |        |
| A41310                          | Install & Connect Tie-in between TC2 & Zone A5 3/F slab               |         | 02-Sep-17 02                         | · ·             |                   | 25-Oct-17       | 0%                | 0%           | -43                |                                                               |            |              |             |              | , q           |                                         |                | _         |        |
| A41320                          | Inspection and ICE & RPE Certification for TC2 Ties                   | 2       | 04-Sep-17 05                         | -               |                   | 27-Oct-17       | 0%                | 0%           | -43                |                                                               |            |              |             |              |               |                                         |                |           |        |
| A41340                          | 1st Raise & Jack up of TC2 to 75.1mPD                                 | 6       | 06-Sep-17 12                         |                 |                   | 04-Nov-17       | 0%                | 0%           | -43                |                                                               |            |              |             |              |               | -                                       |                | 1 T       | $\top$ |
| A41350                          | Inspection and ICE & RPE Certification for TC2 @75.1mP                | 2       | 13-Sep-17   14                       | -Sep-17         | 04-Nov-17         | 07-Nov-17       | 0%                | 0%           | -43                |                                                               |            |              |             |              |               | -                                       |                |           |        |
| Provision of TC5 Remo           | of TC5 (ICP & SPS Construction)                                       |         |                                      |                 |                   |                 |                   |              |                    |                                                               |            |              |             |              |               |                                         |                |           |        |
| A59980                          | Dismantle TC5 (after ICP & SPS construction complete)                 | 3       | 01-Jun-17 03                         | -Jun-17         | 10-Jul-17 A       | 29-Jul-17       | 100%              | 50%          | -47                |                                                               |            | ++           | <b>-</b>    |              |               |                                         |                |           |        |
| Provision of                    | of TC6 (Truss 3 & 4, Podium & Tower Construction)                     |         |                                      |                 |                   |                 |                   |              |                    |                                                               |            |              |             |              |               |                                         |                |           |        |
| TC6-1 Ere                       |                                                                       |         |                                      |                 |                   | 1               |                   |              |                    |                                                               |            |              |             |              |               |                                         |                |           |        |
| A51090                          | Dismantle TC6-1 from GL 10-11/A                                       | 5       | 04-Oct-17 10                         | -Oct-17         | 14-Nov-17         | 20-Nov-17       | 0%                | 0%           | -34                |                                                               |            |              |             |              |               |                                         |                |           |        |
| TC6-2<br>A42785                 | Zone E - 3/F Slab Complete                                            | 0       | 01                                   | -Sep-17         |                   | 12-Oct-17       | 0%                | 0%           | -33                |                                                               |            |              |             |              |               |                                         | ◆ zc           | one E - 3 | 3/F S  |
| A42787                          | Zone M - 9/F Slab Complete for TC6-2 Tie                              | 0       |                                      | -Oct-17         |                   | 14-Nov-17       | 0%                | 0%           | -34                |                                                               |            |              |             |              |               |                                         | <b>\</b>       |           | 1      |
| A42790                          | Commencement of TC6-2 erection @ Zone E - 3/F Slab                    | 0       |                                      | -Oct-17         |                   | 20-Nov-17       | 0%                | 0%           | -34                |                                                               |            |              |             |              |               |                                         | •              |           |        |
| A42800                          | Erect TC6-2 @ Zone E - 3/F Slab                                       | 5       |                                      |                 | 20-Nov-17         | 25-Nov-17       | 0%                | 0%           | -34                |                                                               |            |              |             |              |               |                                         |                |           |        |
| A42810                          | Inspection and ICE & RPE Certification                                | _       | 17-Oct-17 18                         |                 |                   | 28-Nov-17       | 0%                | 0%           | -34                |                                                               |            |              |             |              |               |                                         |                |           |        |
|                                 | n Structure RC Works                                                  |         | 17 000 17 10                         | 000 17          | 25 1101 17        | 20 1101 17      | 0,0               | 0,0          | <u> </u>           |                                                               |            |              |             |              |               |                                         |                |           |        |
|                                 | ructure Zone A, M, N & H (Non-deferred Zone Parallel w/ Tru           | usses)  |                                      |                 |                   |                 |                   |              |                    |                                                               |            |              |             |              |               |                                         |                |           |        |
| Zone A St                       |                                                                       |         |                                      |                 |                   |                 |                   |              |                    |                                                               |            |              |             |              |               |                                         |                |           |        |
|                                 | (updated as of 16 Dec 2016)  Zone A5 Wall & Column (Industrial Space) | 21      | 20-May-17 14                         | -lun-17         | 21-lun-17 Δ       | 05-Aug-17       | 100%              | 70%          | -43                |                                                               |            |              |             |              |               |                                         |                |           |        |
| B1-GF Le                        |                                                                       | 21      | 20 Way 17 14                         | Juli 17         | ZI Juli 17 A      | 05 Aug 17       | 100%              | 7070         | 73                 |                                                               |            |              |             |              |               |                                         |                |           |        |
| A11010                          | Zone A4 Wall, Column & GF Slab (GL 2-3/D-H)                           | 15      | 06-Feb-17 22                         | -Feb-17         | 06-Feb-17 A       | 08-Jul-17 A     | 100%              | 100%         | -108               | Delay Due to changes /non approved MEP/Fairface/ABWF Drawings |            |              | -           |              |               |                                         |                |           |        |
| A11020                          | Zone A5 Wall, Column & GF Slab (GL 3-6/D-H)                           | 15      | 03-Apr-17 24                         | -Apr-17         | 03-Apr-17 A       | 03-Aug-17       | 100%              | 70%          | -83                |                                                               |            | + +          | <del></del> |              |               |                                         |                |           |        |
| GF-1F-1M                        | F Level                                                               |         |                                      |                 |                   |                 |                   |              |                    |                                                               |            |              |             |              |               |                                         |                |           |        |
| A11030                          | Zone A1 Wall, Column & 1MF Slab (GL 2-3/A-D)                          | 21      | 13-Feb-17 08-                        | -Mar-17         | 13-Feb-17 A       | 07-Aug-17       | 100%              | 65%          | -121               |                                                               |            | 1 1          |             |              |               |                                         |                |           |        |
| A11060                          | Zone A4 Wall, Column & 1MF Slab (GL 2-3/D-H)                          | 21      | 03-Jun-17 27                         | '-Jun-17        | 10-Jul-17 A       | 17-Aug-17       | 100%              | 20%          | -43                |                                                               |            |              |             | <u></u>      |               |                                         |                |           |        |
| A11070                          | Zone A5 Wall, Column & 1MF Slab (GL 3-6/D-H)                          | 15      | 01-Jun-17 17                         | '-Jun-17        | 03-Aug-17         | 18-Aug-17       | 100%              | 0%           | -52                |                                                               |            |              |             | <del></del>  |               |                                         |                |           |        |
| 1MF-2F L                        |                                                                       |         |                                      |                 |                   | 1               |                   |              |                    |                                                               |            |              |             | 1 1          | <u> </u>      |                                         |                |           |        |
| A11080                          | Zone A1 Wall, Column & 2F Slab (GL 2-3/A-D)                           |         | 31-May-17 23                         |                 |                   |                 | 100%              | 0%           | -57                |                                                               |            |              |             |              |               |                                         |                |           |        |
| A11090                          | Zone A2 Wall, Column & 2F Slab (GL 3-5/A-D)                           |         | 10-Apr-17 09-                        |                 | -                 |                 | 100%              | 100%         | -50                |                                                               |            |              | 1           | <u>i</u>     | <u> </u>      |                                         |                |           |        |
| A11160                          | Zone A4 Wall, Column & 2F Slab (GL 2-3/D-H)                           |         | 28-Jun-17 22                         |                 |                   | 11-Sep-17       | 100%              | 0%           | -43                |                                                               |            | <del></del>  | 44          |              |               |                                         |                |           |        |
| A11220                          | Zone A5 Wall, Column & 2F Slab (GL 3-6/D-H)                           | 16      | 28-Jun-17 17                         | 7-Jul-17        | 18-Aug-17         | 06-Sep-17       | 100%              | 0%           | -44                |                                                               |            | <del>-</del> |             |              |               |                                         |                |           |        |
| 2F-3F Lev                       |                                                                       | 24      | 24 1 47 42                           | 1 4.7           | 21 4 17           | 25 5 47         | 1000/             | 00/          |                    |                                                               |            |              |             |              |               |                                         |                |           |        |
| A11320                          | Zone A1 Wall, Column & 3F Slab (GL 2-3/A-D)                           |         |                                      |                 | 31-Aug-17         | 25-Sep-17       | 100%              | 0%           | -57                |                                                               |            |              |             |              |               |                                         |                |           |        |
| A11400                          | Zone A2 Wall, Column & 3F Slab (GL 3-5/A-D)                           | 21      | 13-Jun-17 07                         |                 |                   | 09-Aug-17       | 100%              | 55%          | -27                |                                                               |            | 1 1          |             |              |               |                                         |                |           |        |
| A11480                          | Zone A3 Wall, Column & 3F Slab (GL 5-7/A-D)                           | 21      | 20-May-17 14                         |                 |                   |                 | 100%              | 83%          | -41                |                                                               | ļ <u>-</u> |              |             |              |               |                                         |                |           |        |
| A11530                          | Zone A4 Wall, Column & 3F Slab (GL 2-3/D-H)                           | 25      | 24-Jul-17 21                         |                 |                   | 12-Oct-17       | 20%               | 0%           | -43                |                                                               |            | -            |             | <del></del>  |               | 1 1                                     |                |           |        |
|                                 | Zone A5 Wall, Column & 3F Slab @GL 3-6/D-H                            | 18      | 24-Jul-17 12                         | -Aug-17         | 11-Sep-17         | 03-Oct-17       | 27.78%            | 0%           | -43                |                                                               |            | -            |             | 7            |               |                                         | 7              |           |        |
| A11620                          |                                                                       |         |                                      |                 |                   |                 |                   |              |                    |                                                               |            |              | • • • •     |              |               |                                         | 1 1 i          | 1 i       | 1 1    |
| A11620<br>Zone H St             | ructure                                                               | n compl | ete)                                 |                 |                   |                 |                   |              |                    |                                                               |            |              |             |              |               |                                         |                |           |        |
| A11620<br>Zone H St<br>GL-3F Le | ructure<br>vel (Structure Remains Propped before Zone K construction  |         |                                      | )-Jan-17        | 03-Oct-16 A       | 02-Aug-17       | 100%              | 95,12%       | -164               |                                                               |            |              | <u></u>     |              |               |                                         |                |           | 1      |
| A11620<br>Zone H St             | ructure                                                               | 82      | ete)<br>03-Oct-16 10<br>25-May-17 10 |                 |                   |                 |                   | 95.12%<br>0% | -164<br>-56        |                                                               |            |              |             |              |               |                                         |                |           |        |

## Three Months Rolling Programme (3MRP) - Mth 22 - 31 July 2017

Page 3 of 55

| ity ID                    | Activity Name                                                                                  | CMWP     | CMWP -                 | CMWP                   | Actual /          | Actual /               | Planned  |          | Finish             | Comments / Mitigating Measures | July<br>22 |                        | Augus    | t Ser          | tember<br>24 | Octobe<br>25 | )r            |
|---------------------------|------------------------------------------------------------------------------------------------|----------|------------------------|------------------------|-------------------|------------------------|----------|----------|--------------------|--------------------------------|------------|------------------------|----------|----------------|--------------|--------------|---------------|
|                           |                                                                                                | Dur.     | R0.D5 Start            | -R0.D5<br>Finish       | Forecast<br>Start | Forecast Finish        | Complete | Complete | variance<br>(+/-d) | 02                             |            | 23 30 0                | 6 13     | 20 27 03 1     |              |              | 22            |
| A10900                    | Podium Wall, Column & 1MF slab (GL 11-14/L-M)                                                  | 14       | 12-Jun-17              | 27-Jun-17              | 17-Aug-17         | 30-Aug-17              | 100%     | 0%       | -54                |                                |            |                        | -        |                | _            |              |               |
| A10910                    | Podium Wall, Column & 2F slab (GL 11-14/L-M)                                                   | 14       | 28-Jun-17              | 14-Jul-17              | 31-Aug-17         | 15-Sep-17              | 100%     | 0%       | -54                | <u> </u>                       | —          |                        |          |                | -            |              |               |
| A17315                    | Construct B1 Slab (GL 11-12/G-M & GL 11-14/M)                                                  | 14       | 20-May-17              | 06-Jun-17              | 29-Jul-17         | 14-Aug-17              | 100%     | 0%       | -58                |                                |            |                        |          |                |              |              |               |
| A17325                    | Podium Wall, Column & LGF slab (GL 11-13/H-L)                                                  | 10       | 07-Jun-17              | 17-Jun-17              | 15-Aug-17         | 25-Aug-17              | 100%     | 0%       | -58                |                                |            |                        |          |                | <u>i</u>     | <u>.</u>     | ļ             |
| A17330                    | Podium Wall, Column & GF slab (GL 11-14/H-L, Staircase                                         | 14       | 18-Jul-17              | 02-Aug-17              | 16-Sep-17         | 03-Oct-17              | 71.43%   | 0%       | -52                |                                | _          |                        |          |                | ; ;          | <b>-</b>     |               |
| A17340                    | Podium Wall, Column & 1F slab (GL 11-14/H-L)                                                   | 16       | 03-Aug-17              | 21-Aug-17              | 04-Oct-17         | 23-Oct-17              | 0%       | 0%       | -52                |                                |            | <del>    -  </del>     | 1 1      | -              |              | 1 1          | ₹_            |
| A17350                    | Podium Wall, Column & 1MF slab (GL 11-14/H-L)                                                  | 15       | 22-Aug-17              | 07-Sep-17              | 24-Oct-17         | 10-Nov-17              | 0%       | 0%       | -52                |                                |            |                        |          |                |              |              | -             |
| A17360                    | Podium Wall, Column & 2F slab (GL 11-14/H-L)                                                   | 15       | 08-Sep-17              | 25-Sep-17              | 11-Nov-17         | 27-Nov-17              | 0%       | 0%       | -51                |                                |            |                        |          | -     -        | <del></del>  |              |               |
| A17370                    | Podium Wall, Column & 3F slab (GL 11-14/H-M)                                                   | 24       | 26-Sep-17              | 25-Oct-17              | 28-Nov-17         | 27-Dec-17              | 0%       | 0%       | -51                |                                |            |                        |          |                |              |              | <del>;_</del> |
| A17380                    | Podium Shading Structure Wall, Column & Roof slab (GL                                          | 12       | 26-Oct-17              | 09-Nov-17              | 28-Dec-17         | 11-Jan-18              | 0%       | 0%       | -51                |                                |            |                        |          |                |              |              | -             |
|                           | ernal Wall (GL 11-13/M) @M14a                                                                  | 1.5      | 05 Jun 17              | 21 Jun 17              | 02 May 17 A       | 15 Aug 17              | 100%     | 00/      | -46                |                                |            |                        |          |                |              |              |               |
| A59220<br>A59230          | Construct carriageway wall CWA (GL 11.5-12/M)  Construct external staircase B1F-GF (1st pour)  | 15<br>15 | 05-Jun-17<br>22-Jun-17 |                        | 24-Jul-17 A       | 15-Aug-17<br>10-Aug-17 | 100%     | 30%      | -27                |                                | _          |                        |          |                |              |              |               |
| A59230<br>A59240          | Construct external staircase B1F-GF (1st pour)  Construct external staircase B1F-GF (2nd pour) | 18       |                        |                        |                   |                        |          |          | -27                | 9240                           |            |                        |          |                |              |              |               |
| A59240<br>A59250          | Complete Podium External Structure & H/O Area M14a                                             | 0        | 11-Jul-17              | 31-Jul-17<br>31-Jul-17 | 10-Aug-17         | _                      | 88.89%   | 0%       | -27                | 19240                          |            |                        |          | Comp           | ete Podium   | External Str | il Ct         |
|                           | Vall (Zone M) @ GL 7-8/A-E                                                                     | U        |                        | 21-1nl-1/              |                   | 31-Aug-17              | 0%       | 0%       | -21                |                                |            | ľ                      |          | Comp           | CLE FUNIUIII | LACETTIAL OU | Juli          |
| A43110                    | 2F-3F Wall, Column & 3F slab (GL 7-8/A-D)                                                      | 21       | 06-May-17              | 31-May-17              | 06-May-17 A       | 13-Jul-17 A            | 100%     | 100%     | -35                |                                |            | $\mathbf{H}$           |          |                |              |              |               |
| A43120                    | 3F-4F Wall, Column & 4F slab (GL 7-8/A-D)                                                      |          | 05-Jun-17              |                        | -                 | 07-Aug-17              | 100%     | 70%      | -29                |                                |            |                        |          |                |              |              |               |
| A43130                    | Complete 4/F West Core Wall Podium Structure (GL7-8                                            | 0        |                        | 04-Jul-17              |                   | 07-Aug-17              | 100%     | 0%       | -29                |                                |            | •                      | Compl    | ete 4/F West C | ore Wall Po  | dium Structı | ire (0        |
|                           | ed by Struts @ GL 7-8/D-E                                                                      |          |                        | ,                      |                   | J                      |          |          |                    |                                |            |                        |          |                |              |              |               |
| A57820                    | Construct B1-GF Wall, Column & GF Slab (GL 7-8/D-E)                                            | 10       | 01-Sep-17              | 12-Sep-17              | 14-Sep-17         | 25-Sep-17              | 0%       | 0%       | -11                |                                |            |                        |          |                |              |              |               |
| A57830                    | Construct GF-1MF Wall, Column & 1MF Slab (GL 7-8/D-E)                                          | 10       | 13-Sep-17              | 23-Sep-17              | 26-Sep-17         | 09-Oct-17              | 0%       | 0%       | -11                |                                |            |                        |          |                | ┿┤▀          |              |               |
| A57840                    | Construct 1MF-2F Wall, Column & 2F Slab (GL 7-8/D-E)                                           | 10       | 25-Sep-17              | 07-Oct-17              | 10-Oct-17         | 20-Oct-17              | 0%       | 0%       | -11                |                                |            |                        |          |                |              |              | <u> </u>      |
| A57850                    | Construct 2F-3F Wall, Column & 3F Slab (GL 7-8/D-E)                                            | 10       | 09-Oct-17              | 19-Oct-17              | 21-Oct-17         | 02-Nov-17              | 0%       | 0%       | -11                |                                |            |                        |          |                |              |              |               |
| A57860                    | Construct 3F-4F Wall, Column & 4F Slab (GL 7-8/D-E)                                            | 10       | 20-Oct-17              | 01-Nov-17              | 03-Nov-17         | 14-Nov-17              | 0%       | 0%       | -11                |                                |            |                        |          |                |              |              | +             |
|                           | /all (Zone N) @ GL 7-8/L-M                                                                     |          | 02.11                  | 44.00                  | 02.14             | 40 1 1 4 = 1           | 40051    | 46001    | 46                 |                                | `          |                        |          |                |              |              |               |
| A43140                    | 1MF-2F Staircase (GL 7-8/M)                                                                    |          | 02-May-17              |                        | -                 |                        | 100%     | 100%     | -48                | <u> </u>                       |            | 1                      |          |                |              |              |               |
| A43150                    | 2F-3F Staircase (GL 7-8/M)                                                                     | 8        |                        |                        | 11-Jul-17 A       | 01-Aug-17              | 100%     | 70%      | -3                 |                                |            | 7                      |          |                |              |              |               |
| A43160                    | 3F-4F Staircase (GL7-8/M)                                                                      | 8        | 05-Aug-17              |                        | 12-Aug-17         | 21-Aug-17              | 0%       | 0%       | -6                 |                                |            | [ <b> </b> <del></del> |          |                |              |              | .             |
| A43170                    | Complete 4/F East Core Wall Podium Structure                                                   | 0        |                        | 14-Aug-17              |                   | 21-Aug-17              | 0%       | 0%       | -6                 |                                |            |                        | <b>♦</b> | Complete 4     | F East Core  | Wall Podiun  | Str           |
| Podium Stru<br>Zone C @ G | cture Zone B, C, D & Q (Deferred Zone @ T5 & T1)                                               |          |                        |                        |                   |                        |          |          |                    |                                |            |                        |          |                |              |              |               |
| A15920                    | Stage 2 - Construct wall, column & GF slab (GL 7'-5/H-K)                                       | 20       | 20-May-17              | 13-Jun-17              | 29-May-17 A       | 09-Aug-17              | 100%     | 50%      | -48                |                                | !          | 1 1                    | •        |                |              |              |               |
| A15930                    | Stage 3/4 - Construct hanging columns, wall, beam & sla                                        | 30       | 14-Jun-17              |                        | -                 | 13-Sep-17              | 100%     | 0%       | -48                |                                |            |                        |          |                | 1            |              |               |
| A15940                    | Stage 5 - Construct wall, column & 2F slab (GL 1-5/H-K)                                        | 25       | 20-Jul-17              |                        |                   | 09-Oct-17              | 32%      | 0%       | -43                |                                | =          |                        |          |                |              | <del></del>  | 1             |
| A15950                    | Stage 5 - Complete Zone C for T5 stability prop installation                                   | 0        |                        | 17-Aug-17              | •                 | 09-Oct-17              | 0%       | 0%       | -43                |                                |            |                        | <b>6</b> |                |              | ◆ Stage      | 5 - C         |
| A42900                    | Stage 5 - Construct wall, column & 3F slab (GL 1-5/H-K)                                        | 30       | 18-Aug-17              |                        | 10-Oct-17         | 14-Nov-17              | 0%       | 0%       | -43                |                                |            |                        |          |                |              |              | <del>-</del>  |
| A42910                    | Complete Zone C Structure                                                                      | 0        | _                      | 21-Sep-17              |                   | 14-Nov-17              | 0%       | 0%       | -43                |                                |            |                        |          |                | <b>♦</b>     |              |               |
|                           | of Stability Prop for T5                                                                       |          |                        | ·                      |                   |                        |          |          |                    |                                |            |                        |          |                |              |              | <u>.</u>      |
| A15960                    | Stage 5 - Install T5 stability prop                                                            | 2        | 29-Aug-17              | 30-Aug-17              | 10-Oct-17         | 11-Oct-17              | 0%       | 0%       | -34                |                                |            |                        |          | -              |              | •            |               |
| A15970                    | Stage 5 - Complete T5 stability prop                                                           | 0        |                        | 30-Aug-17              |                   | 11-Oct-17              | 0%       | 0%       | -34                |                                |            |                        |          | <b>♦</b>       |              | ◆ \$tag      | ė 5 -         |
|                           | L 1-5/K-M and @GL 5-7/H-M                                                                      |          |                        |                        |                   |                        |          |          |                    |                                |            |                        |          |                |              |              |               |
| _                         | ernal Wall (GL 1-7/M) @ M14 & M13 Install void former on AEL tunnel @GL 1-7/M                  | Я        | 18-Aug-17              | 26-Aug-17              | 10-Oct-17         | 18-Oct-17              | 0%       | 0%       | -43                |                                |            | Δ50                    | 280 =    |                |              |              |               |
| A59280<br>A59290          | Construct B1 slab support & External Wall @GL 1-7/M                                            |          | 28-Aug-17              |                        |                   | 18-001-17<br>17-Nov-17 | 0%       | 0%       | -43                | <u> </u>   ·····               |            |                        | A59      |                | <u></u>      |              | <u> </u>      |
|                           | Complete External Wall @GL 1-7/M & H/O M13 & M14                                               | 0        | -                      | 25-Sep-17<br>25-Sep-17 | 15 00017          | 17-Nov-17<br>17-Nov-17 | 0%       | 0%       | -43                |                                |            |                        | A331     |                |              |              |               |
| Zone D1 (G                | -                                                                                              | U        |                        | -2 3ch-11              |                   | 1, MOA-1/              | 070      | J / U    | - <del>1</del> 3   |                                |            |                        |          |                | •            |              |               |
| _                         | Complete Removal of T5 Falseworks                                                              | 0        |                        | 04-Oct-17              |                   | 15-Nov-17              | 0%       | 0%       | -34                |                                |            |                        |          |                |              | <b>♦</b>     |               |
|                           | Stage 6 - Propping & Construct 1MF slab (GL 1-5/K-M)                                           | 18       | 06-Oct-17              | 26-Oct-17              | 16-Nov-17         | 06-Dec-17              | 0%       | 0%       | -34                |                                |            |                        |          |                |              |              | <del>-</del>  |
|                           | Stage 7 - Construct wall, column & 2F slab (GL 1-5/K-M)                                        | 18       | 18-Oct-17              |                        |                   | 18-Dec-17              | 0%       | 0%       | -34                |                                |            |                        |          |                |              | =            | +             |
| Zone D2 (G                | L 5-7/H-M)                                                                                     |          |                        |                        |                   |                        |          |          |                    |                                |            |                        |          |                |              |              |               |
| A16050                    | Complete Removal of T1 Falseworks (GL H-L)                                                     | 0        |                        | 20-Oct-17              |                   | 02-Nov-17              | 0%       | 0%       | -10                |                                |            |                        |          |                |              | <            | >             |
| A16055                    | Stage 6 - Construct retaining wall (GL 5-7/H-K)                                                | 15       | 21-Oct-17              | 08-Nov-17              | 03-Nov-17         | 20-Nov-17              | 0%       | 0%       | -10                |                                |            |                        |          |                |              |              | <u></u>       |
| A16060                    | Stage 7 - Propping & Construct 1MF slab (GL 5-7/H-M)                                           | 24       | 21-Oct-17              | 18-Nov-17              | 03-Nov-17         | 30-Nov-17              | 0%       | 0%       | -10                |                                |            |                        |          |                |              |              | <u>:</u>      |
| Zone B @5-                |                                                                                                |          | 1                      |                        |                   |                        |          |          |                    |                                |            |                        |          |                |              |              |               |
|                           | Stage 1 - Construct wall, column & B1 slab (GL 5-7/E-J)                                        | 8        | 21-Oct-17              | 31-Oct-17              | 03-Nov-17         | 11-Nov-17              | 0%       | 0%       | -10                |                                |            |                        |          |                |              |              | =             |
| Zone Q @5-                | 1                                                                                              | 0        | 21_Oct 17              | 21_Oct 17              | 02 Nov 17         | 11 Nov 17              | 09/      | 09/      | .10                |                                |            |                        |          |                |              |              |               |
|                           | Stage 1 - Construct wall, column & B1 slab (GL5-7/D-F)                                         | δ        | 21-UCT-1/              | 51-UCT-1/              | U3-NOV-1/         | TT-MON-1/              | U%       | U%       | -10                |                                | \          |                        |          |                |              |              | T             |
|                           | External & Carriageway Walls (GL 8-11/M) @ M14                                                 |          |                        |                        |                   |                        |          |          |                    |                                |            | <b>\</b>               |          |                |              |              | 1             |
| A59170                    | Construct carriageway wall CWB (GL 8-10/M)                                                     | 12       | 31-May-17              | 13-Jun-17              | 06-Jun-17 A       | 30-Jun-17 A            | 100%     | 100%     | -14                |                                |            | Y                      |          |                |              |              |               |
| A59180                    | Construct B1 slab (GL 8-10/M)                                                                  | 10       | 14-Jun-17              | 23-Jun-17              | 29-Jun-17 A       | 30-Jun-17 A            | 100%     | 100%     | -6                 |                                |            |                        |          |                |              |              | 1             |