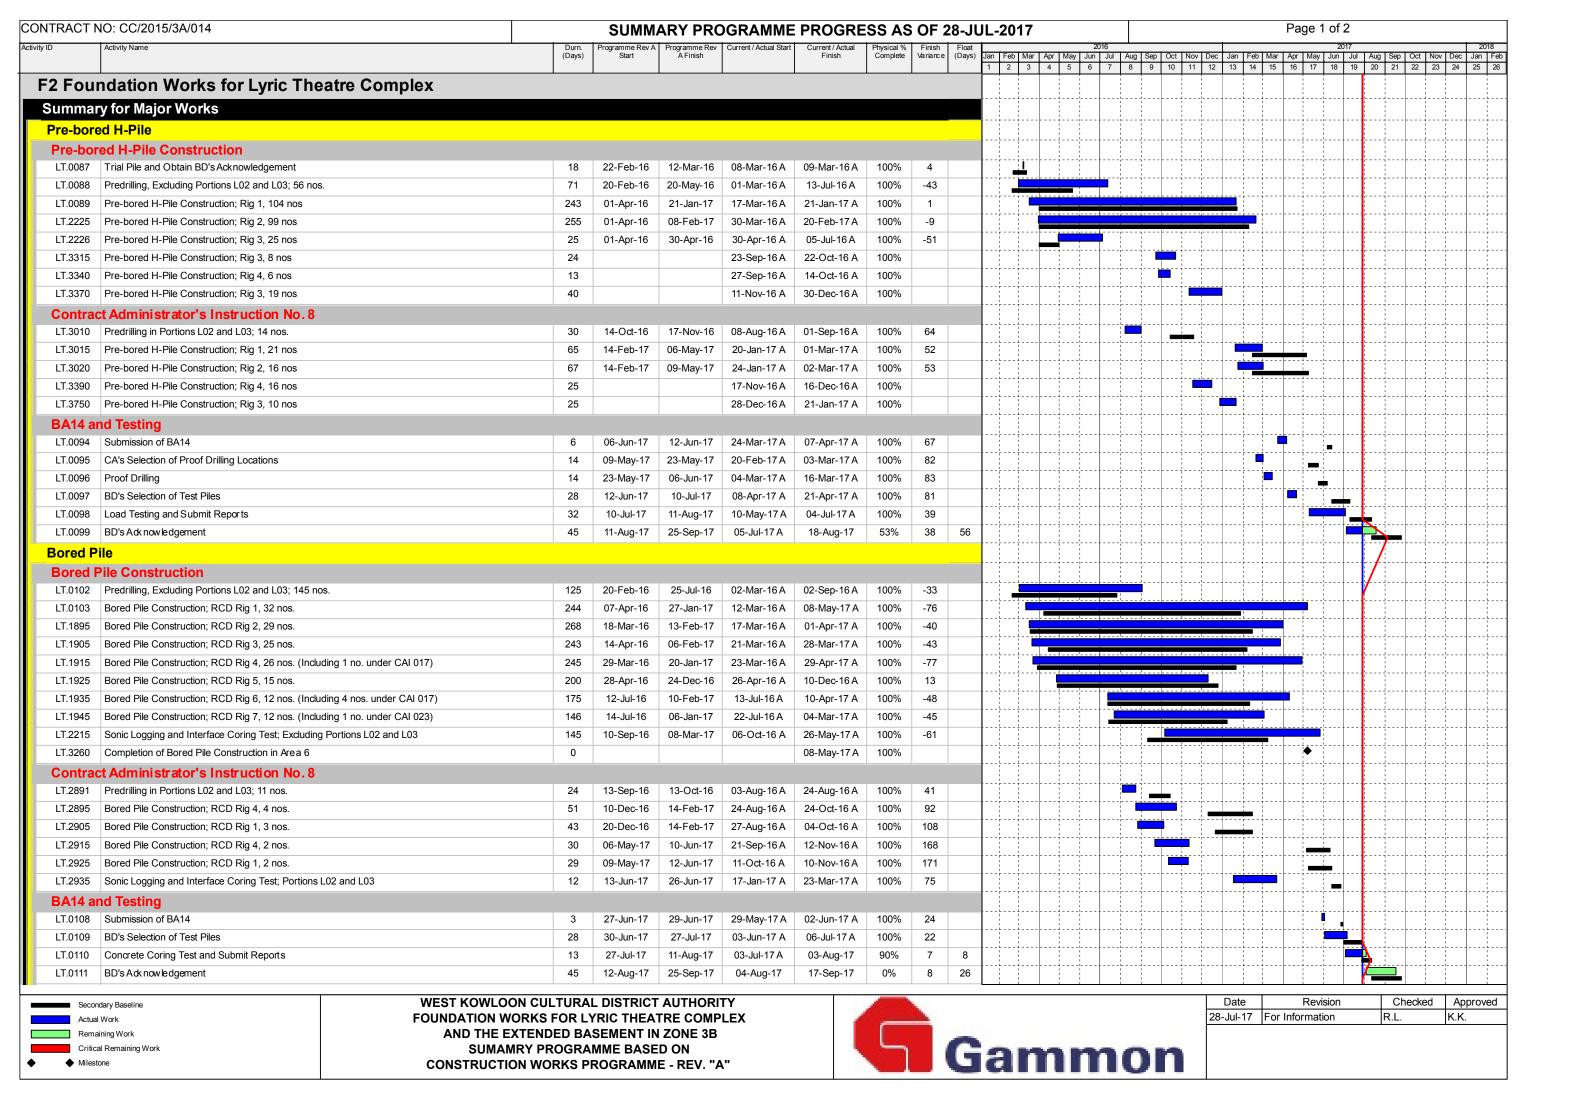

## Three Months Rolling Programme (3MRP) - Mth 22 - 31 July 2017

Page 2 of 55

| ctivity ID                      | Activity Name                                                         | CMWF    |                                      | CMWP<br>Po Ds   | Actual /          | Actual /        |                   | Actual %     |                    | Comments / Mitigating Measures                                |            | July<br>22   | -           | August<br>23 | Se            | eptember<br>24                          | Octob<br>25    |           | love   |
|---------------------------------|-----------------------------------------------------------------------|---------|--------------------------------------|-----------------|-------------------|-----------------|-------------------|--------------|--------------------|---------------------------------------------------------------|------------|--------------|-------------|--------------|---------------|-----------------------------------------|----------------|-----------|--------|
|                                 |                                                                       | Dur.    |                                      | R0.D5<br>Finish | Forecast<br>Start | Forecast Finish | B/L %<br>Complete | Complete     | Variance<br>(+/-d) |                                                               | 02 0       |              | 3 30 06     |              | ) 27 03       |                                         | 4 01 08 15     |           |        |
| A11870                          | Complete Zone H - 3/F Slab, Wall & Columns                            | 0       | 25                                   | -Oct-17         |                   | 27-Dec-17       | 0%                | 0%           | -51                |                                                               |            |              |             |              |               |                                         |                | <b>♦</b>  |        |
| A11920                          | Complete Zone M - 3/F Slab, Wall & Columns (GL7-8/A-                  | 0       | 03                                   | -Jun-17         |                   | 29-Jul-17       | 100%              | 0%           | -46                |                                                               |            |              | Compl       | ete Zone     | 2 M - 3/F Sla | ab, Wall & (                            | Columns (GL7   | 7-8/A-D   | )),    |
| A11930                          | Complete Zone M - 4/F Slab, Wall & Columns (GL7-8/A-                  | 0       | 04                                   | 1-Jul-17        |                   | 07-Aug-17       | 100%              | 0%           | -29                |                                                               |            |              | <b>*</b> c  | ompleto      | e Zone M - 4  | I/F Slab, W                             | /all & Column  | ns (GL7-8 | 8/A-   |
| A11950                          | Complete Zone M - G/F Slab, Wall & Columns (GL7-8/D-                  | 0       | 12                                   | -Sep-17         |                   | 25-Sep-17       | 0%                | 0%           | -11                |                                                               |            | <b>-</b>     |             |              |               | • / / / / / / / / / / / / / / / / / / / | Complete Zoi   |           |        |
| A11960                          | Complete Zone M - 1M/F Slab, Wall & Columns (GL7-8/                   | 0       | 23                                   | -Sep-17         |                   | 09-Oct-17       | 0%                | 0%           | -11                |                                                               |            |              |             |              |               | <b>♦</b>                                | ◆ Con          | nplete Z  | 2one ¹ |
| A11970                          | Complete Zone M - 2/F Slab, Wall & Columns (GL7-8/D-                  | 0       | 07                                   | '-Oct-17        |                   | 20-Oct-17       | 0%                | 0%           | -11                |                                                               |            |              |             |              |               |                                         | <b>♦</b>       | Com       | ıplet  |
| A11980                          | Complete Zone M - 3/F Slab, Wall & Columns (GL7-8/D-                  | 0       | 19                                   | -Oct-17         |                   | 02-Nov-17       | 0%                | 0%           | -11                |                                                               |            | ال           |             |              |               |                                         |                | <b>♦</b>  | • (    |
| A12010                          | Complete Zone C - G/F Slab, Wall & Columns                            | 0       | 13                                   | -Jun-17         |                   | 09-Aug-17       | 100%              | 0%           | -48                |                                                               |            |              | •           | Comple       | te Zone C -   | G/F Slab, V                             | Vall & Columi  | ıns,      |        |
| A12020                          | Complete Zone C - 1/F Slab, Wall & Columns                            | 0       | 19                                   | 9-Jul-17        |                   | 13-Sep-17       | 100%              | 0%           | -48                |                                                               |            | <b>\Q</b>    |             |              |               | ◆ Comple                                | te Zone C - 1, | /F Slab,  | , Wa   |
| A12030                          | Complete Zone C - 1M/F Slab, Wall & Columns                           | 0       | 19                                   | 9-Jul-17        |                   | 13-Sep-17       | 100%              | 0%           | -48                |                                                               |            | <b>♦</b>     |             |              |               | ◆ Comple                                | te Zone C - 1  | M/F Sla   | ıb, V  |
| A12040                          | Complete Zone C - 2/F Slab, Wall & Columns                            | 0       | 17                                   | -Aug-17         |                   | 09-Oct-17       | 0%                | 0%           | -43                |                                                               |            |              |             | <b>♦</b>     |               |                                         | ◆ Con          | nplete Z  | Zone   |
| A12050                          | Complete Zone C - 3/F Slab, Wall & Columns                            | 0       | 21                                   | -Sep-17         |                   | 14-Nov-17       | 0%                | 0%           | -43                |                                                               |            |              |             |              |               | <b>\Q</b>                               |                |           |        |
| A12490                          | Complete Zone E & E1 - 1M/F Slab, Wall & Column incld                 | 0       |                                      | -Sep-17         |                   | 12-Oct-17       | 0%                | 0%           | -33                |                                                               |            |              |             |              |               |                                         | ◆ Cc           | omplete   | e Zor  |
| A12500                          | Complete Zone E & E1 - 2/F Slab, Wall & Column (GL 12-                | 0       |                                      | 5-Jul-17        |                   | 04-Sep-17       | 100%              | 0%           | -35                |                                                               |            | (            | .           |              | ◆ co          | mplete Zor                              | ne E & E1 - 2/ |           | 1 0    |
| A12510                          | Complete Zone E & E1 - 3/F Slab, Wall & Column incld D                | 0       |                                      | -Sep-17         |                   | 12-Oct-17       | 0%                | 0%           | -33                |                                                               |            |              |             |              |               |                                         |                | omplete   | 1 1    |
|                                 | ne Provision                                                          |         |                                      |                 |                   |                 |                   |              |                    |                                                               |            |              |             |              |               |                                         |                | - 1       |        |
| Provision of                    | of TC2 (Truss 1 & 2, Podium, Tower Construction)                      |         |                                      |                 |                   |                 |                   |              |                    |                                                               |            |              |             |              |               |                                         |                |           |        |
| TC2 1st Ja                      |                                                                       | 4.0     | 22 4 - 47 04                         | C 47            | 42.0-1.47         | 24.0-1.47       | 00/               | 00/          | 42                 |                                                               |            |              |             |              |               |                                         |                | <u> </u>  |        |
| A41300                          | Concrete curing & remove scaffolding @3/F Zone A5                     |         | 22-Aug-17 01                         | · ·             |                   | 24-Oct-17       | 0%                | 0%           | -43                |                                                               |            |              |             | -            | <b>T</b>      |                                         |                | <b>—</b>  |        |
| A41310                          | Install & Connect Tie-in between TC2 & Zone A5 3/F slab               |         | 02-Sep-17 02                         | · ·             |                   | 25-Oct-17       | 0%                | 0%           | -43                |                                                               |            |              |             |              | , q           |                                         |                | _         |        |
| A41320                          | Inspection and ICE & RPE Certification for TC2 Ties                   | 2       | 04-Sep-17 05                         | -               |                   | 27-Oct-17       | 0%                | 0%           | -43                |                                                               |            |              |             |              |               |                                         |                |           |        |
| A41340                          | 1st Raise & Jack up of TC2 to 75.1mPD                                 | 6       | 06-Sep-17 12                         |                 |                   | 04-Nov-17       | 0%                | 0%           | -43                |                                                               |            |              |             |              |               | -                                       |                | 1 T       | $\top$ |
| A41350                          | Inspection and ICE & RPE Certification for TC2 @75.1mP                | 2       | 13-Sep-17   14                       | -Sep-17         | 04-Nov-17         | 07-Nov-17       | 0%                | 0%           | -43                |                                                               |            |              |             |              |               | -                                       |                |           |        |
| Provision of TC5 Remo           | of TC5 (ICP & SPS Construction)                                       |         |                                      |                 |                   |                 |                   |              |                    |                                                               |            |              |             |              |               |                                         |                |           |        |
| A59980                          | Dismantle TC5 (after ICP & SPS construction complete)                 | 3       | 01-Jun-17 03                         | -Jun-17         | 10-Jul-17 A       | 29-Jul-17       | 100%              | 50%          | -47                |                                                               |            | ++           | <b>-</b>    |              |               |                                         |                |           |        |
| Provision of                    | of TC6 (Truss 3 & 4, Podium & Tower Construction)                     |         |                                      |                 |                   |                 |                   |              |                    |                                                               |            |              |             |              |               |                                         |                |           |        |
| TC6-1 Ere                       |                                                                       |         |                                      |                 |                   | 1               |                   |              |                    |                                                               |            |              |             |              |               |                                         |                |           |        |
| A51090                          | Dismantle TC6-1 from GL 10-11/A                                       | 5       | 04-Oct-17 10                         | -Oct-17         | 14-Nov-17         | 20-Nov-17       | 0%                | 0%           | -34                |                                                               |            |              |             |              |               |                                         |                |           |        |
| TC6-2<br>A42785                 | Zone E - 3/F Slab Complete                                            | 0       | 01                                   | -Sep-17         |                   | 12-Oct-17       | 0%                | 0%           | -33                |                                                               |            |              |             |              |               |                                         | ◆ zc           | one E - 3 | 3/F S  |
| A42787                          | Zone M - 9/F Slab Complete for TC6-2 Tie                              | 0       |                                      | -Oct-17         |                   | 14-Nov-17       | 0%                | 0%           | -34                |                                                               |            |              |             |              |               |                                         | <b>\</b>       |           | 1      |
| A42790                          | Commencement of TC6-2 erection @ Zone E - 3/F Slab                    | 0       |                                      | -Oct-17         |                   | 20-Nov-17       | 0%                | 0%           | -34                |                                                               |            |              |             |              |               |                                         | •              |           |        |
| A42800                          | Erect TC6-2 @ Zone E - 3/F Slab                                       | 5       |                                      |                 | 20-Nov-17         | 25-Nov-17       | 0%                | 0%           | -34                |                                                               |            |              |             |              |               |                                         |                |           |        |
| A42810                          | Inspection and ICE & RPE Certification                                | _       | 17-Oct-17 18                         |                 |                   | 28-Nov-17       | 0%                | 0%           | -34                |                                                               |            |              |             |              |               |                                         |                |           |        |
|                                 | n Structure RC Works                                                  |         | 17 000 17 10                         | 000 17          | 25 1101 17        | 20 1101 17      | 0,0               | 0,0          | <u> </u>           |                                                               |            |              |             |              |               |                                         |                |           |        |
|                                 | ructure Zone A, M, N & H (Non-deferred Zone Parallel w/ Tru           | usses)  |                                      |                 |                   |                 |                   |              |                    |                                                               |            |              |             |              |               |                                         |                |           |        |
| Zone A St                       |                                                                       |         |                                      |                 |                   |                 |                   |              |                    |                                                               |            |              |             |              |               |                                         |                |           |        |
|                                 | (updated as of 16 Dec 2016)  Zone A5 Wall & Column (Industrial Space) | 21      | 20-May-17 14                         | -lun-17         | 21-lun-17 Δ       | 05-Aug-17       | 100%              | 70%          | -43                |                                                               |            |              |             |              |               |                                         |                |           |        |
| B1-GF Le                        |                                                                       | 21      | 20 Way 17 14                         | Juli 17         | ZI Juli 17 A      | 05 Aug 17       | 100%              | 7070         | 73                 |                                                               |            |              |             |              |               |                                         |                |           |        |
| A11010                          | Zone A4 Wall, Column & GF Slab (GL 2-3/D-H)                           | 15      | 06-Feb-17 22                         | -Feb-17         | 06-Feb-17 A       | 08-Jul-17 A     | 100%              | 100%         | -108               | Delay Due to changes /non approved MEP/Fairface/ABWF Drawings |            |              | -           |              |               |                                         |                |           |        |
| A11020                          | Zone A5 Wall, Column & GF Slab (GL 3-6/D-H)                           | 15      | 03-Apr-17 24                         | -Apr-17         | 03-Apr-17 A       | 03-Aug-17       | 100%              | 70%          | -83                |                                                               |            | + +          | <del></del> |              |               |                                         |                |           |        |
| GF-1F-1M                        | F Level                                                               |         |                                      |                 |                   |                 |                   |              |                    |                                                               |            |              |             |              |               |                                         |                |           |        |
| A11030                          | Zone A1 Wall, Column & 1MF Slab (GL 2-3/A-D)                          | 21      | 13-Feb-17 08-                        | -Mar-17         | 13-Feb-17 A       | 07-Aug-17       | 100%              | 65%          | -121               |                                                               |            | 1 1          |             |              |               |                                         |                |           |        |
| A11060                          | Zone A4 Wall, Column & 1MF Slab (GL 2-3/D-H)                          | 21      | 03-Jun-17 27                         | '-Jun-17        | 10-Jul-17 A       | 17-Aug-17       | 100%              | 20%          | -43                |                                                               |            |              |             | <u></u>      |               |                                         |                |           |        |
| A11070                          | Zone A5 Wall, Column & 1MF Slab (GL 3-6/D-H)                          | 15      | 01-Jun-17 17                         | '-Jun-17        | 03-Aug-17         | 18-Aug-17       | 100%              | 0%           | -52                |                                                               |            |              |             | <del></del>  |               |                                         |                |           |        |
| 1MF-2F L                        |                                                                       |         |                                      |                 |                   | 1               |                   |              |                    |                                                               |            |              |             | 1 1          | <u> </u>      |                                         |                |           |        |
| A11080                          | Zone A1 Wall, Column & 2F Slab (GL 2-3/A-D)                           |         | 31-May-17 23                         |                 |                   |                 | 100%              | 0%           | -57                |                                                               |            |              |             |              |               |                                         |                |           |        |
| A11090                          | Zone A2 Wall, Column & 2F Slab (GL 3-5/A-D)                           |         | 10-Apr-17 09-                        |                 | -                 |                 | 100%              | 100%         | -50                |                                                               |            |              | 1           | <u>i</u>     | <u> </u>      |                                         |                |           |        |
| A11160                          | Zone A4 Wall, Column & 2F Slab (GL 2-3/D-H)                           |         | 28-Jun-17 22                         |                 |                   | 11-Sep-17       | 100%              | 0%           | -43                |                                                               |            | <del></del>  | 44          |              |               |                                         |                |           |        |
| A11220                          | Zone A5 Wall, Column & 2F Slab (GL 3-6/D-H)                           | 16      | 28-Jun-17 17                         | 7-Jul-17        | 18-Aug-17         | 06-Sep-17       | 100%              | 0%           | -44                |                                                               |            | <del>-</del> |             |              |               |                                         |                |           |        |
| 2F-3F Lev                       |                                                                       | 24      | 24 1 47 42                           | 1 4.7           | 21 4 17           | 25 5 47         | 1000/             | 00/          |                    |                                                               |            |              |             |              |               |                                         |                |           |        |
| A11320                          | Zone A1 Wall, Column & 3F Slab (GL 2-3/A-D)                           |         |                                      |                 | 31-Aug-17         | 25-Sep-17       | 100%              | 0%           | -57                |                                                               |            |              |             |              |               |                                         |                |           |        |
| A11400                          | Zone A2 Wall, Column & 3F Slab (GL 3-5/A-D)                           | 21      | 13-Jun-17 07                         |                 |                   | 09-Aug-17       | 100%              | 55%          | -27                |                                                               |            | 1 1          |             |              |               |                                         |                |           |        |
| A11480                          | Zone A3 Wall, Column & 3F Slab (GL 5-7/A-D)                           | 21      | 20-May-17 14                         |                 |                   |                 | 100%              | 83%          | -41                |                                                               | ļ <u>-</u> |              |             |              |               |                                         |                |           |        |
| A11530                          | Zone A4 Wall, Column & 3F Slab (GL 2-3/D-H)                           | 25      | 24-Jul-17 21                         |                 |                   | 12-Oct-17       | 20%               | 0%           | -43                |                                                               |            | -            |             | <del></del>  |               | 1 1                                     |                |           |        |
|                                 | Zone A5 Wall, Column & 3F Slab @GL 3-6/D-H                            | 18      | 24-Jul-17 12                         | -Aug-17         | 11-Sep-17         | 03-Oct-17       | 27.78%            | 0%           | -43                |                                                               |            | -            |             | 7            |               |                                         | 7              |           |        |
| A11620                          |                                                                       |         |                                      |                 |                   |                 |                   |              |                    |                                                               |            |              | • • • •     |              |               |                                         | 1 1 i          | 1 i       | 1 1    |
| A11620<br>Zone H St             | ructure                                                               | n compl | ete)                                 |                 |                   |                 |                   |              |                    |                                                               |            |              |             |              |               |                                         |                |           |        |
| A11620<br>Zone H St<br>GL-3F Le | ructure<br>vel (Structure Remains Propped before Zone K construction  |         |                                      | )-Jan-17        | 03-Oct-16 A       | 02-Aug-17       | 100%              | 95,12%       | -164               |                                                               |            |              | <u></u>     |              |               |                                         |                |           | 1      |
| A11620<br>Zone H St             | ructure                                                               | 82      | ete)<br>03-Oct-16 10<br>25-May-17 10 |                 |                   |                 |                   | 95.12%<br>0% | -164<br>-56        |                                                               |            |              |             |              |               |                                         |                |           |        |

## Three Months Rolling Programme (3MRP) - Mth 22 - 31 July 2017

Page 3 of 55

| ity ID                    | Activity Name                                                                                  | CMWP     | CMWP -                 | CMWP                   | Actual /          | Actual /               | Planned  |          | Finish             | Comments / Mitigating Measures | July<br>22 |                        | Augus    | t Ser          | tember<br>24 | Octobe<br>25 | )r            |
|---------------------------|------------------------------------------------------------------------------------------------|----------|------------------------|------------------------|-------------------|------------------------|----------|----------|--------------------|--------------------------------|------------|------------------------|----------|----------------|--------------|--------------|---------------|
|                           |                                                                                                | Dur.     | R0.D5 Start            | -R0.D5<br>Finish       | Forecast<br>Start | Forecast Finish        | Complete | Complete | variance<br>(+/-d) | 02                             |            | 23 30 0                | 6 13     | 20 27 03 1     |              |              | 22            |
| A10900                    | Podium Wall, Column & 1MF slab (GL 11-14/L-M)                                                  | 14       | 12-Jun-17              | 27-Jun-17              | 17-Aug-17         | 30-Aug-17              | 100%     | 0%       | -54                |                                |            |                        | -        |                | _            |              |               |
| A10910                    | Podium Wall, Column & 2F slab (GL 11-14/L-M)                                                   | 14       | 28-Jun-17              | 14-Jul-17              | 31-Aug-17         | 15-Sep-17              | 100%     | 0%       | -54                | <u> </u>                       | —          |                        |          |                | -            |              |               |
| A17315                    | Construct B1 Slab (GL 11-12/G-M & GL 11-14/M)                                                  | 14       | 20-May-17              | 06-Jun-17              | 29-Jul-17         | 14-Aug-17              | 100%     | 0%       | -58                |                                |            |                        |          |                |              |              |               |
| A17325                    | Podium Wall, Column & LGF slab (GL 11-13/H-L)                                                  | 10       | 07-Jun-17              | 17-Jun-17              | 15-Aug-17         | 25-Aug-17              | 100%     | 0%       | -58                |                                |            |                        |          |                | <u>i</u>     | <u>.</u>     | ļ             |
| A17330                    | Podium Wall, Column & GF slab (GL 11-14/H-L, Staircase                                         | 14       | 18-Jul-17              | 02-Aug-17              | 16-Sep-17         | 03-Oct-17              | 71.43%   | 0%       | -52                |                                | _          |                        |          |                | ; ;          | <b>-</b>     |               |
| A17340                    | Podium Wall, Column & 1F slab (GL 11-14/H-L)                                                   | 16       | 03-Aug-17              | 21-Aug-17              | 04-Oct-17         | 23-Oct-17              | 0%       | 0%       | -52                |                                |            | <del>    -  </del>     | 1 1      | -              |              | 1 1          | ₹_            |
| A17350                    | Podium Wall, Column & 1MF slab (GL 11-14/H-L)                                                  | 15       | 22-Aug-17              | 07-Sep-17              | 24-Oct-17         | 10-Nov-17              | 0%       | 0%       | -52                |                                |            |                        |          |                |              |              | -             |
| A17360                    | Podium Wall, Column & 2F slab (GL 11-14/H-L)                                                   | 15       | 08-Sep-17              | 25-Sep-17              | 11-Nov-17         | 27-Nov-17              | 0%       | 0%       | -51                |                                |            |                        |          | -     -        | <del></del>  |              |               |
| A17370                    | Podium Wall, Column & 3F slab (GL 11-14/H-M)                                                   | 24       | 26-Sep-17              | 25-Oct-17              | 28-Nov-17         | 27-Dec-17              | 0%       | 0%       | -51                |                                |            |                        |          |                |              |              | <del>;_</del> |
| A17380                    | Podium Shading Structure Wall, Column & Roof slab (GL                                          | 12       | 26-Oct-17              | 09-Nov-17              | 28-Dec-17         | 11-Jan-18              | 0%       | 0%       | -51                |                                |            |                        |          |                |              |              | -             |
|                           | ernal Wall (GL 11-13/M) @M14a                                                                  | 1.5      | 05 Jun 17              | 21 Jun 17              | 02 May 17 A       | 15 Aug 17              | 100%     | 00/      | -46                |                                |            |                        |          |                |              |              |               |
| A59220<br>A59230          | Construct carriageway wall CWA (GL 11.5-12/M)  Construct external staircase B1F-GF (1st pour)  | 15<br>15 | 05-Jun-17<br>22-Jun-17 |                        | 24-Jul-17 A       | 15-Aug-17<br>10-Aug-17 | 100%     | 30%      | -27                |                                | _          |                        |          |                |              |              |               |
| A59230<br>A59240          | Construct external staircase B1F-GF (1st pour)  Construct external staircase B1F-GF (2nd pour) | 18       |                        |                        |                   |                        |          |          | -27                | 9240                           |            |                        |          |                |              |              |               |
| A59240<br>A59250          | Complete Podium External Structure & H/O Area M14a                                             | 0        | 11-Jul-17              | 31-Jul-17<br>31-Jul-17 | 10-Aug-17         | _                      | 88.89%   | 0%       | -27                | 19240                          |            |                        |          | Comp           | ete Podium   | External Str | il Ct         |
|                           | Vall (Zone M) @ GL 7-8/A-E                                                                     | U        |                        | 21-1nl-1/              |                   | 31-Aug-17              | 0%       | 0%       | -21                |                                |            | ľ                      |          | Comp           | CLE FUNIUIII | LACETTIAL OU | Juli          |
| A43110                    | 2F-3F Wall, Column & 3F slab (GL 7-8/A-D)                                                      | 21       | 06-May-17              | 31-May-17              | 06-May-17 A       | 13-Jul-17 A            | 100%     | 100%     | -35                |                                |            | $\mathbf{H}$           |          |                |              |              |               |
| A43120                    | 3F-4F Wall, Column & 4F slab (GL 7-8/A-D)                                                      |          | 05-Jun-17              |                        | -                 | 07-Aug-17              | 100%     | 70%      | -29                |                                |            |                        |          |                |              |              |               |
| A43130                    | Complete 4/F West Core Wall Podium Structure (GL7-8                                            | 0        |                        | 04-Jul-17              |                   | 07-Aug-17              | 100%     | 0%       | -29                |                                |            | •                      | Compl    | ete 4/F West C | ore Wall Po  | dium Structı | ire (0        |
|                           | ed by Struts @ GL 7-8/D-E                                                                      |          |                        | ,                      |                   | J                      |          |          |                    |                                |            |                        |          |                |              |              |               |
| A57820                    | Construct B1-GF Wall, Column & GF Slab (GL 7-8/D-E)                                            | 10       | 01-Sep-17              | 12-Sep-17              | 14-Sep-17         | 25-Sep-17              | 0%       | 0%       | -11                |                                |            |                        |          |                |              |              |               |
| A57830                    | Construct GF-1MF Wall, Column & 1MF Slab (GL 7-8/D-E)                                          | 10       | 13-Sep-17              | 23-Sep-17              | 26-Sep-17         | 09-Oct-17              | 0%       | 0%       | -11                |                                |            |                        |          |                | ┿┤▀          |              |               |
| A57840                    | Construct 1MF-2F Wall, Column & 2F Slab (GL 7-8/D-E)                                           | 10       | 25-Sep-17              | 07-Oct-17              | 10-Oct-17         | 20-Oct-17              | 0%       | 0%       | -11                |                                |            |                        |          |                |              |              | <u> </u>      |
| A57850                    | Construct 2F-3F Wall, Column & 3F Slab (GL 7-8/D-E)                                            | 10       | 09-Oct-17              | 19-Oct-17              | 21-Oct-17         | 02-Nov-17              | 0%       | 0%       | -11                |                                |            |                        |          |                |              |              |               |
| A57860                    | Construct 3F-4F Wall, Column & 4F Slab (GL 7-8/D-E)                                            | 10       | 20-Oct-17              | 01-Nov-17              | 03-Nov-17         | 14-Nov-17              | 0%       | 0%       | -11                |                                |            |                        |          |                |              |              | +             |
|                           | /all (Zone N) @ GL 7-8/L-M                                                                     |          | 02.11                  | 44.00                  | 02.14             | 40 1 1 4 = 1           | 40051    | 46001    | 46                 |                                | `          |                        |          |                |              |              |               |
| A43140                    | 1MF-2F Staircase (GL 7-8/M)                                                                    |          | 02-May-17              |                        | -                 |                        | 100%     | 100%     | -48                | <u> </u>                       |            | 1                      |          |                |              |              |               |
| A43150                    | 2F-3F Staircase (GL 7-8/M)                                                                     | 8        |                        |                        | 11-Jul-17 A       | 01-Aug-17              | 100%     | 70%      | -3                 |                                |            | 7                      |          |                |              |              |               |
| A43160                    | 3F-4F Staircase (GL7-8/M)                                                                      | 8        | 05-Aug-17              |                        | 12-Aug-17         | 21-Aug-17              | 0%       | 0%       | -6                 |                                |            | [ <b> </b> <del></del> |          |                |              |              | .             |
| A43170                    | Complete 4/F East Core Wall Podium Structure                                                   | 0        |                        | 14-Aug-17              |                   | 21-Aug-17              | 0%       | 0%       | -6                 |                                |            |                        | <b>♦</b> | Complete 4     | F East Core  | Wall Podiun  | Str           |
| Podium Stru<br>Zone C @ G | cture Zone B, C, D & Q (Deferred Zone @ T5 & T1)                                               |          |                        |                        |                   |                        |          |          |                    |                                |            |                        |          |                |              |              |               |
| A15920                    | Stage 2 - Construct wall, column & GF slab (GL 7'-5/H-K)                                       | 20       | 20-May-17              | 13-Jun-17              | 29-May-17 A       | 09-Aug-17              | 100%     | 50%      | -48                |                                | !          | 1 1                    | •        |                |              |              |               |
| A15930                    | Stage 3/4 - Construct hanging columns, wall, beam & sla                                        | 30       | 14-Jun-17              |                        | -                 | 13-Sep-17              | 100%     | 0%       | -48                |                                |            |                        |          |                | 1            |              |               |
| A15940                    | Stage 5 - Construct wall, column & 2F slab (GL 1-5/H-K)                                        | 25       | 20-Jul-17              |                        |                   | 09-Oct-17              | 32%      | 0%       | -43                |                                | =          |                        |          |                |              | <del></del>  | 1             |
| A15950                    | Stage 5 - Complete Zone C for T5 stability prop installation                                   | 0        |                        | 17-Aug-17              | •                 | 09-Oct-17              | 0%       | 0%       | -43                |                                |            |                        | <b>6</b> |                |              | ◆ Stage      | 5 - C         |
| A42900                    | Stage 5 - Construct wall, column & 3F slab (GL 1-5/H-K)                                        | 30       | 18-Aug-17              |                        | 10-Oct-17         | 14-Nov-17              | 0%       | 0%       | -43                |                                |            |                        |          |                |              |              | <del>-</del>  |
| A42910                    | Complete Zone C Structure                                                                      | 0        | _                      | 21-Sep-17              |                   | 14-Nov-17              | 0%       | 0%       | -43                |                                |            |                        |          |                | <b>♦</b>     |              |               |
|                           | of Stability Prop for T5                                                                       |          |                        | ·                      |                   |                        |          |          |                    |                                |            |                        |          |                |              |              | <u>.</u>      |
| A15960                    | Stage 5 - Install T5 stability prop                                                            | 2        | 29-Aug-17              | 30-Aug-17              | 10-Oct-17         | 11-Oct-17              | 0%       | 0%       | -34                |                                |            |                        |          | -              |              | •            |               |
| A15970                    | Stage 5 - Complete T5 stability prop                                                           | 0        |                        | 30-Aug-17              |                   | 11-Oct-17              | 0%       | 0%       | -34                |                                |            |                        |          | <b>♦</b>       |              | ◆ \$tag      | ė 5 -         |
|                           | L 1-5/K-M and @GL 5-7/H-M                                                                      |          |                        |                        |                   |                        |          |          |                    |                                |            |                        |          |                |              |              |               |
| _                         | ernal Wall (GL 1-7/M) @ M14 & M13 Install void former on AEL tunnel @GL 1-7/M                  | Я        | 18-Aug-17              | 26-Aug-17              | 10-Oct-17         | 18-Oct-17              | 0%       | 0%       | -43                |                                |            | Δ50                    | 280 =    |                |              |              |               |
| A59280<br>A59290          | Construct B1 slab support & External Wall @GL 1-7/M                                            |          | 28-Aug-17              |                        |                   | 18-001-17<br>17-Nov-17 | 0%       | 0%       | -43                | <u> </u>   ·····               |            |                        | A59      |                | <u></u>      |              | <u> </u>      |
|                           | Complete External Wall @GL 1-7/M & H/O M13 & M14                                               | 0        | -                      | 25-Sep-17<br>25-Sep-17 | 15 00017          | 17-Nov-17<br>17-Nov-17 | 0%       | 0%       | -43                |                                |            |                        | A331     |                |              |              |               |
| Zone D1 (G                | -                                                                                              | U        |                        | -2 3ch-11              |                   | 1, MOA-1/              | 070      | J / U    | - <del>1</del> 3   |                                |            |                        |          |                | •            |              |               |
| _                         | Complete Removal of T5 Falseworks                                                              | 0        |                        | 04-Oct-17              |                   | 15-Nov-17              | 0%       | 0%       | -34                |                                |            |                        |          |                |              | <b>♦</b>     |               |
|                           | Stage 6 - Propping & Construct 1MF slab (GL 1-5/K-M)                                           | 18       | 06-Oct-17              | 26-Oct-17              | 16-Nov-17         | 06-Dec-17              | 0%       | 0%       | -34                |                                |            |                        |          |                |              |              | <del>-</del>  |
|                           | Stage 7 - Construct wall, column & 2F slab (GL 1-5/K-M)                                        | 18       | 18-Oct-17              |                        |                   | 18-Dec-17              | 0%       | 0%       | -34                |                                |            |                        |          |                |              | =            | +             |
| Zone D2 (G                | L 5-7/H-M)                                                                                     |          |                        |                        |                   |                        |          |          |                    |                                |            |                        |          |                |              |              |               |
| A16050                    | Complete Removal of T1 Falseworks (GL H-L)                                                     | 0        |                        | 20-Oct-17              |                   | 02-Nov-17              | 0%       | 0%       | -10                |                                |            |                        |          |                |              | <            | >             |
| A16055                    | Stage 6 - Construct retaining wall (GL 5-7/H-K)                                                | 15       | 21-Oct-17              | 08-Nov-17              | 03-Nov-17         | 20-Nov-17              | 0%       | 0%       | -10                |                                |            |                        |          |                |              |              | <u></u>       |
| A16060                    | Stage 7 - Propping & Construct 1MF slab (GL 5-7/H-M)                                           | 24       | 21-Oct-17              | 18-Nov-17              | 03-Nov-17         | 30-Nov-17              | 0%       | 0%       | -10                |                                |            |                        |          |                |              |              | <u>:</u>      |
| Zone B @5-                |                                                                                                |          | 1                      |                        |                   |                        |          |          |                    |                                |            |                        |          |                |              |              |               |
|                           | Stage 1 - Construct wall, column & B1 slab (GL 5-7/E-J)                                        | 8        | 21-Oct-17              | 31-Oct-17              | 03-Nov-17         | 11-Nov-17              | 0%       | 0%       | -10                |                                |            |                        |          |                |              |              | =             |
| Zone Q @5-                | 1                                                                                              | 0        | 21_Oct 17              | 21_Oct 17              | 02 Nov 17         | 11 Nov 17              | 09/      | 09/      | .10                |                                |            |                        |          |                |              |              |               |
|                           | Stage 1 - Construct wall, column & B1 slab (GL5-7/D-F)                                         | δ        | 21-UCT-1/              | 51-UCT-1/              | U3-NOV-1/         | TT-MON-1/              | U%       | U%       | -10                |                                | \          |                        |          |                |              |              | T             |
|                           | External & Carriageway Walls (GL 8-11/M) @ M14                                                 |          |                        |                        |                   |                        |          |          |                    |                                |            | <b>\</b>               |          |                |              |              | 1             |
| A59170                    | Construct carriageway wall CWB (GL 8-10/M)                                                     | 12       | 31-May-17              | 13-Jun-17              | 06-Jun-17 A       | 30-Jun-17 A            | 100%     | 100%     | -14                |                                |            | Y                      |          |                |              |              |               |
| A59180                    | Construct B1 slab (GL 8-10/M)                                                                  | 10       | 14-Jun-17              | 23-Jun-17              | 29-Jun-17 A       | 30-Jun-17 A            | 100%     | 100%     | -6                 |                                |            |                        |          |                |              |              | 1             |