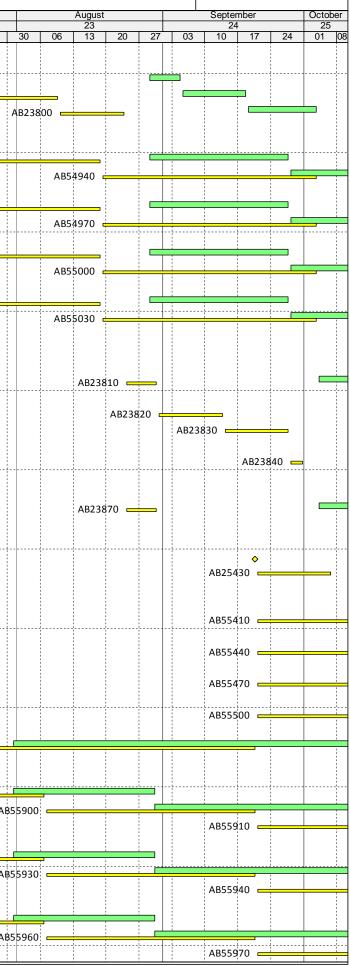

### M+ Museum

| ty ID    | Activity Name                                           | CMWF<br>Dur. | R0.D5 Start -R0.D5  | Actual /<br>Forecast | Actual /<br>Forecast Finish | B/L %  | Complete | Finish Commer<br>Variance Measure |                  | Jur<br>2' |               |                           | July<br>22    |              |                   | August<br>23          | Septemb<br>24         |           |        |
|----------|---------------------------------------------------------|--------------|---------------------|----------------------|-----------------------------|--------|----------|-----------------------------------|------------------|-----------|---------------|---------------------------|---------------|--------------|-------------------|-----------------------|-----------------------|-----------|--------|
|          | nths Rolling Programme 3MRP - Mth2                      | 1 (20        | Finish              | Start                |                             |        |          | (+/-d)                            | 28               | 04 11     | 18 2          | 5 02                      | 09            | 16 23        | 30 06             | 13 20 27              | 03 10                 | 17 24     | 24     |
| ee mc    | nuis koning Programme Swike - Muiz                      |              |                     |                      |                             |        |          |                                   |                  |           |               |                           |               |              |                   |                       |                       |           |        |
| ntract D | atos                                                    |              |                     |                      |                             |        |          |                                   |                  |           |               |                           |               |              |                   |                       |                       |           |        |
| 001      | Contract Period (1218 days)                             | 800          | 17-Dec-16 24-Feb-19 | 17-Doc-16            | 25 Mar 10                   | 2/ 28% | 22 87%   | -29                               |                  | :         | 1 1           |                           | 1 1           | 1            | :   :             |                       |                       | 1         |        |
|          | ev Dates                                                | 800          | 17-Dec-10 24-160-19 | 17-Det-10            | 23-10181-13                 | 24.38% | 22.0770  | -23                               |                  |           |               |                           |               |              |                   |                       |                       |           |        |
| (D07     | Interfacing Car Park (ICP) - Complete of Structure      | 0            | 25-Jun-17           |                      | 12-Jul-17*                  | 100%   | 0%       | -16                               |                  |           |               | •••••                     | ♦ Inter       | facing Car P | ark (ICP) - Comr  | lete of Structure,    |                       |           |        |
| (D01     | Sewage Pumping Station (SPS) - Practical Completion for | -            | 25-Jun-17           |                      | 12-Jul-17<br>18-Sep-17*     | 100%   | 0%       | -85                               |                  |           |               |                           | inter         |              |                   | iete of Structure,    | •                     | Sewage    |        |
|          | ompletion Dates                                         | 0            | 25-3011-17          |                      | 18-3ep-17                   | 100%   | 078      | -85                               |                  |           | •             |                           |               |              |                   |                       |                       | Jewage    |        |
| 07       | Interfacing Car Park (ICP) - Complete of Structure      | 0            | 25-Jun-17           |                      | 12-Jul-17*                  | 100%   | 0%       | -16                               |                  |           |               |                           | ♦ Inter       | facing Car P | ark (ICP) - Comr  | lete of Structure,    |                       |           |        |
| 01       | Sewage Pumping Station (SPS) - Practical Completion for | -            | 15-Sep-17           |                      | 12-Jul-17<br>18-Sep-17*     | 0%     | 0%       | -3                                |                  |           |               |                           | inter         |              |                   | iete offstructure,    | •                     | Sewage    | a Duur |
| tical Ke |                                                         | 0            | 15-5ep-17           |                      | 10-560-17                   | 078    | 070      | -5                                |                  |           |               |                           |               |              |                   |                       | ······                | Jewage    |        |
|          | Dates - Mega Truss Works                                |              |                     |                      |                             |        |          |                                   |                  |           |               |                           |               |              |                   |                       |                       |           |        |
|          | y Dates - Removal of Falsework                          |              |                     |                      |                             |        |          |                                   |                  |           |               |                           |               |              |                   |                       |                       |           |        |
|          | Complete Removal of T3 falseworks                       | 0            | 01 Nov 17           |                      | 12 Can 17                   | 0%     | 00/      | 20                                |                  |           |               |                           |               |              |                   |                       | •                     |           |        |
| 18440    | y Dates - Mega Truss Erection & Construction            | 0            | 01-Nov-17           |                      | 13-Sep-17                   | 0%     | 0%       | 39                                |                  |           |               |                           |               |              |                   |                       |                       |           |        |
|          |                                                         | 0            | 10 km 17            |                      | 40 14- 47 4                 | 100%   | 100%     | 20                                |                  | Com       | nlata Trucc 2 |                           | etion         |              |                   |                       |                       |           |        |
| 13130    | Complete Truss 3 - Steel Erection                       | 0            | 10-Jun-17           |                      | 18-May-17 A                 |        | 100%     | 20                                |                  | 1         | plete Truss 3 |                           | 1 1           |              |                   |                       |                       |           |        |
| 15500    | Complete Truss 4 - Steel Erection                       | 0            | 13-Jun-17           |                      | 30-May-17 A                 |        | 100%     | 12                                |                  |           | omplete Trus  | s 4 - Steel               | 1 1           | Complete     | Truce F Steel I   | mation                |                       |           |        |
| 50580    | Complete Truss 5 - Steel Erection                       | 0            | 18-Jul-17           |                      | 10-Jun-17 A                 | 0%     | 100%     | 32                                |                  |           | •             |                           | 2 - Steel Er  |              | Truss 5 - Steel I | rection,              |                       |           |        |
| 46675    | Complete Truss 2 - Steel Erection                       | 0            | 26-May-17           |                      | 22-Jun-17 A                 | 100%   | 100%     | -21                               |                  |           |               |                           | s 1 - Steel E | 1            |                   |                       |                       |           |        |
| 40518    | Complete Truss 1 - Steel Erection                       | 0            | 01-Jun-17           |                      | 23-Jun-17 A                 | 100%   | 100%     | -18                               | <b>  ◇</b>   · · |           | Com           | rete Irus                 | s 1 - Steel i | rection,     | •                 |                       |                       |           |        |
| 46720    | Complete Truss 2 Construction                           | 0            | 01-Aug-17           |                      | 07-Aug-17                   | 0%     | 0%       | -4                                |                  |           |               |                           |               |              |                   | plete Truss 2 Constr  |                       |           |        |
| 10525    | Complete Truss 1 - Construction                         | 0            | 04-Aug-17           |                      | 07-Aug-17                   | 0%     | 0%       | -2                                |                  |           | /             |                           |               |              | 1 <b>*</b> 1      | plete Truss 1 - Cons  |                       |           |        |
| 13200    | Complete Truss 3 - Construction                         | 0            | 03-Aug-17           |                      | 08-Aug-17                   | 0%     | 0%       | -4                                |                  |           | <u> </u>      |                           |               |              |                   | nplete Truss 3 - Con  | 1 1 1                 |           |        |
| 50600    | Complete Truss 5 - Construction                         | 0            | 28-Aug-17           |                      | 14-Aug-17                   | 0%     | 0%       | 13                                |                  |           |               |                           |               |              |                   |                       | mplete Truss 5 - C    | 1         | on,    |
| 15520    | Complete Truss 4 - Construction                         | 0            | 14-Aug-17           |                      | 25-Aug-17                   | 0%     | 0%       | -9                                |                  |           |               |                           |               |              |                   | ♦ Comp                | lete Truss 4 - Const  | ruction,  |        |
|          | Dates - M+ Tower Structure RC Works                     |              |                     |                      |                             |        |          |                                   |                  |           |               |                           |               |              |                   |                       |                       |           |        |
|          | y Dates - M+ Tower Structure Works - West Core          |              |                     |                      |                             |        |          |                                   |                  |           |               |                           |               |              |                   |                       |                       |           |        |
| 12770    | Complete West Core Wall - 5/F Slab, Wall & Column (Gl   |              | 21-Jul-17           |                      | 23-Aug-17                   | 0%     | 0%       | -28                               |                  |           |               |                           |               | <b>◇</b>     |                   | Comple                | te West Core Wall     |           |        |
| 12780    | Complete West Core Wall - 6/F Slab, Wall & Column (Gl   |              | 07-Aug-17           |                      | 08-Sep-17                   | 0%     | 0%       | -28                               |                  |           |               |                           |               |              | <b>◇</b>          |                       | Complete              |           |        |
| 12790    | Complete West Core Wall - 7/F Slab, Wall & Column (Gl   |              | 21-Aug-17           |                      | 22-Sep-17                   | 0%     | 0%       | -28                               |                  |           |               |                           |               |              |                   | <b>♦</b>              |                       | Com       | nple   |
| 12800    | Complete West Core Wall - 8/F Slab, Wall & Column (Gl   | -            | 04-Sep-17           |                      | 09-Oct-17                   | 0%     | 0%       | -28                               |                  |           |               |                           |               |              |                   |                       | <b>♦</b>              |           |        |
| 12810    | Complete West Core Wall - 9/F Slab, Wall & Column (Gl   | 0            | 18-Sep-17           |                      | 23-Oct-17                   | 0%     | 0%       | -28                               |                  |           |               |                           |               |              |                   |                       | ¢                     |           |        |
|          | y Dates - M+ Tower Structure Works - Tower              |              |                     |                      |                             |        |          |                                   |                  |           |               |                           |               |              |                   |                       |                       | •         |        |
|          | Complete Tower Structure - 5/F Slab, Wall & Column (G   | 0            | 23-Sep-17           |                      | 25-Sep-17                   | 0%     | 0%       | -1                                |                  |           |               |                           |               |              |                   |                       |                       | ♦ ▼ (     | Con    |
| tical Ke | y Dates - M+ Tower Structure Works - East Core          |              | ·                   |                      |                             |        |          |                                   |                  |           |               |                           |               |              |                   |                       |                       |           |        |
| 12920    | Complete East Core Wall - 5/F Slab, Wall & Column (GL   | 0            | 28-Aug-17           |                      | 23-Aug-17                   | 0%     | 0%       | 5                                 |                  |           |               |                           |               |              |                   | ◆ Co                  | omplete East Core V   | 1         |        |
| 12930    | Complete East Core Wall - 6/F Slab, Wall & Column (GL   | 0            | 11-Sep-17           |                      | 06-Sep-17                   | 0%     | 0%       | 5                                 |                  |           |               |                           |               |              |                   |                       | Comp                  | 1         |        |
| 12940    | Complete East Core Wall - 7/F Slab, Wall & Column (GL   | 0            | 22-Sep-17           |                      | 18-Sep-17                   | 0%     | 0%       | 5                                 |                  |           |               |                           |               |              |                   |                       | •                     | 🔷 Com     | nple   |
| L2950    | Complete East Core Wall - 8/F Slab, Wall & Column (GL   | 0            | 06-Oct-17           |                      | 29-Sep-17                   | 0%     | 0%       | 5                                 |                  |           |               | 111                       |               |              |                   |                       |                       |           | •      |
| -        | Dates - Podium Structure RC Works                       |              |                     |                      |                             |        |          |                                   |                  |           |               | . <u>/</u>                |               |              |                   |                       |                       |           |        |
| 0970     | Complete Zone A - B1/F Slab, Wall & Columns             | 0            | 14-Jun-17           |                      | 07-Jan-17 A                 | 100%   | 100%     | 126                               |                  | <b>\$</b> | Complete Zo   | n <mark>e</mark> A - B1/F |               |              |                   |                       |                       |           |        |
| 1110     | Complete Zone A - G/F Slab, Wall & Columns              | 0            | 31-May-17           |                      | 10-Jul-17                   | 100%   | 0%       | -33                               | 9                |           |               |                           | 1             |              | G/F Slab, Wall    | i i                   |                       |           |        |
| 1920     | Complete Zone M - 3/F Slab, Wall & Columns (GL7-8/A-    | 0            | 03-Jun-17           |                      | 13-Jul-17                   | 100%   | 0%       | -33                               | <b>♦</b>         |           |               |                           | i i           |              | i   i             | /all & Columns (GL7-  | 8/A-D),               |           |        |
| 1810     | Complete Zone H - B1/F Slab                             | 0            | 06-Jun-17           |                      | 17-Jul-17                   | 100%   | 0%       | -34                               |                  | <b>◇</b>  |               |                           | •             | 1.5          | Zone H - B1/F SI  |                       |                       |           |        |
| 2010     | Complete Zone C - G/F Slab, Wall & Columns              | 0            | 13-Jun-17           |                      | 24-Jul-17                   | 100%   | 0%       | -34                               |                  | <b>♦</b>  |               |                           | ļ             |              | *                 | G/F Slab, Wall & Col  |                       |           |        |
| 1930     | Complete Zone M - 4/F Slab, Wall & Columns (GL7-8/A-    | 0            | 04-Jul-17           |                      | 28-Jul-17                   | 0%     | 0%       | -21                               |                  | >         |               | ♦                         |               |              |                   | M - 4/F Slab, Wall 8  |                       | D),       |        |
| 1820     | Complete Zone H - LG/F Slab, Wall & Columns             | 0            | 17-Jun-17           |                      | 28-Jul-17                   | 100%   | 0%       | -34                               |                  |           | <b></b>       |                           |               | •            |                   | e H - LG/F Slab, Wall |                       |           |        |
| 1120     | Complete Zone A - 1M/F Slab, Wall & Columns             | 0            | 27-Jun-17           |                      | 29-Jul-17                   | 100%   | 0%       | -27                               |                  |           | <b></b>       |                           |               | •            | Complete Zor      | ie A - 1M/F Slab, Wa  |                       |           |        |
| 1125     | Complete Zone A - 2/F Slab, Wall & Columns              | 0            | 22-Jul-17           |                      | 23-Aug-17                   | 0%     | 0%       | -27                               |                  |           |               |                           |               | \$           |                   |                       | ete Zone A - 2/F Slal |           |        |
| 2500     | Complete Zone E & E1 - 2/F Slab, Wall & Column (GL 12-  | 0            | 25-Jul-17           |                      | 28-Aug-17                   | 0%     | 0%       | -29                               | Ζ.               |           |               |                           |               | <b>\$</b>    |                   |                       | omplete Zone E & E    |           |        |
| 12020    | Complete Zone C - 1/F Slab, Wall & Columns              | 0            | 19-Jul-17           |                      | 28-Aug-17                   | 0%     | 0%       | -34                               |                  |           |               |                           |               | <b>◇</b>     |                   | ◆ Co                  | mplete Zone C - 1/    | F Slab, W | Vall   |

# Three Months Rolling Programme (3MRP) - Mth 21 - 30 June 2017

| ctivity ID                                                        | Activity Name                                                                                                                                                                                                                                             | CMWP                 |                                                               | CMWP                                             | Actual /                            | Actual /                                         |                      | Actual %       |                    | Comments / Mitigating   | <b>F</b>     |     |   | June     |    |    |     |          | July    |          |
|-------------------------------------------------------------------|-----------------------------------------------------------------------------------------------------------------------------------------------------------------------------------------------------------------------------------------------------------|----------------------|---------------------------------------------------------------|--------------------------------------------------|-------------------------------------|--------------------------------------------------|----------------------|----------------|--------------------|-------------------------|--------------|-----|---|----------|----|----|-----|----------|---------|----------|
|                                                                   |                                                                                                                                                                                                                                                           | Dur.                 | R0.D5 Start                                                   | -R0.D5<br>Finish                                 | Forecast<br>Start                   | Forecast Finisl                                  | n B/L %<br>Complete  | Complete       | Variance<br>(+/-d) | Measures                | 28           | 04  | 1 | 21<br>11 | 18 | 25 | 02  | 09       | 22      | 23       |
| A12030                                                            | Complete Zone C - 1M/F Slab, Wall & Columns                                                                                                                                                                                                               | 0                    |                                                               | 19-Jul-17                                        | Otan                                | 28-Aug-17                                        | 0%                   | 0%             | -34                |                         |              |     |   |          |    |    |     | 00       | •<br>•  |          |
| A11830                                                            | Complete Zone H - G/F Slab, Wall & Columns                                                                                                                                                                                                                | 0                    |                                                               | 02-Aug-17                                        |                                     | 08-Sep-17                                        | 0%                   | 0%             | -32                |                         |              |     |   |          |    |    | 1   |          |         |          |
| A11950                                                            | Complete Zone M - G/F Slab, Wall & Columns (GL7-8/D                                                                                                                                                                                                       | 0                    |                                                               | 12-Sep-17                                        |                                     | 15-Sep-17                                        | 0%                   | 0%             | -3                 |                         |              |     |   |          |    | -  |     |          |         |          |
| A11800                                                            | Complete Zone A - 3/F Slab, Wall & Columns                                                                                                                                                                                                                | 0                    |                                                               | 21-Aug-17                                        |                                     | 21-Sep-17                                        | 0%                   | 0%             | -27                |                         |              | -   |   |          |    |    |     |          |         |          |
| A12040                                                            | Complete Zone C - 2/F Slab, Wall & Columns                                                                                                                                                                                                                | 0                    |                                                               | 17-Aug-17                                        |                                     | 26-Sep-17                                        | 0%                   | 0%             | -34                |                         |              | 1   |   |          |    |    | 1   |          |         |          |
| A11840                                                            | Complete Zone H - 1/F Slab, Wall & Columns                                                                                                                                                                                                                | 0                    |                                                               | 21-Aug-17                                        |                                     | 27-Sep-17                                        | 0%                   | 0%             | -32                |                         |              |     |   |          |    |    |     |          |         |          |
| A11960                                                            | Complete Zone M - 1M/F Slab, Wall & Columns (GL7-8/                                                                                                                                                                                                       | 0                    |                                                               | 23-Sep-17                                        |                                     | 27-Sep-17                                        | 0%                   | 0%             | -3                 |                         |              |     |   | _        |    | _  |     |          |         |          |
| A12490                                                            | Complete Zone E & E1 - 1M/F Slab, Wall & Column incld                                                                                                                                                                                                     | 0                    |                                                               | 01-Sep-17                                        |                                     | 07-Oct-17                                        | 0%                   | 0%             | -29                |                         |              | -   |   |          |    |    |     |          |         |          |
| A12510                                                            | Complete Zone E & E1 - 3/F Slab, Wall & Column incld D                                                                                                                                                                                                    | -                    |                                                               | 01-Sep-17                                        |                                     | 07-Oct-17                                        | 0%                   | 0%             | -29                |                         | IJ.          |     |   |          |    |    |     |          |         |          |
| A11850                                                            | Complete Zone H - 1M/F Slab, Wall & Columns                                                                                                                                                                                                               | 0                    |                                                               | 07-Sep-17                                        |                                     | 17-0ct-17                                        | 0%                   | 0%             | -32                |                         | <b>/</b>     | +   |   |          |    |    |     |          |         |          |
| A12050                                                            | Complete Zone C - 3/F Slab, Wall & Columns                                                                                                                                                                                                                | 0                    |                                                               | 21-Sep-17                                        |                                     | 03-Nov-17                                        | 0%                   | 0%             | -34                |                         |              |     |   |          |    |    |     |          |         |          |
| A12050                                                            | Complete Zone H - 2/F Slab, Wall & Columns                                                                                                                                                                                                                | 0                    |                                                               | 25-Sep-17                                        |                                     | 04-Nov-17                                        | 0%                   | 0%             | -32                |                         |              | 1   |   |          |    |    | 1   |          |         |          |
| Tower Cran                                                        |                                                                                                                                                                                                                                                           | 0                    |                                                               | 23-36p-17                                        |                                     | 04-1100-17                                       | 070                  | 078            | -52                |                         |              |     |   |          |    |    |     |          |         |          |
|                                                                   | TC2 (Truss 1 & 2, Podium, Tower Construction)                                                                                                                                                                                                             |                      |                                                               |                                                  |                                     |                                                  |                      |                |                    |                         | N            |     |   |          |    |    |     |          |         |          |
| TC2 1st Jac                                                       |                                                                                                                                                                                                                                                           |                      |                                                               |                                                  |                                     |                                                  |                      |                |                    |                         |              |     |   |          |    |    |     |          |         |          |
|                                                                   |                                                                                                                                                                                                                                                           | 10                   | 22 4 4 7                                                      | 04 6                                             | 22.6                                | 04.0+47                                          | 0.00                 | 00/            | 27                 |                         |              |     |   |          |    |    |     |          |         |          |
| A41300                                                            | Concrete curing & remove scaffolding @3/F Zone A5                                                                                                                                                                                                         | 10                   |                                                               | 01-Sep-17                                        |                                     | 04-Oct-17                                        | 0%                   | 0%             | -27                |                         | {  <b> </b>  |     |   |          |    |    |     |          |         |          |
| A41310                                                            | Install & Connect Tie-in between TC2 & Zone A5 3/F slab                                                                                                                                                                                                   |                      |                                                               | 02-Sep-17                                        |                                     | 06-Oct-17                                        | 0%                   | 0%             | -27                |                         | $\{ \mid $   |     |   |          |    |    |     |          |         |          |
| A41320                                                            | Inspection and ICE & RPE Certification for TC2 Ties                                                                                                                                                                                                       | 2                    |                                                               | 05-Sep-17                                        |                                     | 09-Oct-17                                        | 0%                   | 0%             | -27                |                         |              |     |   |          |    |    |     | -        |         |          |
| A41340                                                            | 1st Raise & Jack up of TC2 to 75.1mPD                                                                                                                                                                                                                     | 6                    |                                                               | 12-Sep-17                                        |                                     | 16-Oct-17                                        | 0%                   | 0%             | -27                |                         | ╂╌┼╌┫        |     |   |          |    |    | l   | ÷        |         |          |
| A41350                                                            | Inspection and ICE & RPE Certification for TC2 @75.1mP                                                                                                                                                                                                    | 2                    | 13-Sep-17                                                     | 14-Sep-17                                        | 17-0ct-17                           | 18-Oct-17                                        | 0%                   | 0%             | -27                |                         |              |     |   |          |    |    |     |          |         |          |
|                                                                   | TC5 (ICP & SPS Construction)                                                                                                                                                                                                                              |                      |                                                               |                                                  |                                     |                                                  |                      |                |                    |                         |              |     |   |          |    |    |     |          |         |          |
| TC5 Remov                                                         |                                                                                                                                                                                                                                                           |                      |                                                               |                                                  |                                     |                                                  |                      | ,,             |                    |                         |              |     |   |          |    |    |     |          |         |          |
| A59980                                                            | Dismantle TC5 (after ICP & SPS construction complete)                                                                                                                                                                                                     | 3                    | 01-Jun-17                                                     | 03-Jun-17                                        | 03-Jul-17                           | 06-Jul-17                                        | 100%                 | 0%             | -26                |                         |              |     |   |          |    |    |     |          |         |          |
|                                                                   | f TC6 (Truss 3 & 4, Podium & Tower Construction)                                                                                                                                                                                                          |                      |                                                               |                                                  |                                     |                                                  |                      |                |                    |                         |              |     |   |          |    |    |     |          |         |          |
|                                                                   |                                                                                                                                                                                                                                                           |                      |                                                               |                                                  |                                     |                                                  |                      |                |                    |                         |              |     |   |          |    |    |     |          |         |          |
| A42785                                                            | Zone E - 3/F Slab Complete                                                                                                                                                                                                                                | 0                    |                                                               | 01-Sep-17                                        |                                     | 07-Oct-17                                        | 0%                   | 0%             | -29                |                         | 11           |     |   |          |    |    |     |          |         |          |
| M+ Podium                                                         | Structure RC Works                                                                                                                                                                                                                                        |                      |                                                               |                                                  |                                     |                                                  |                      |                |                    |                         |              | 1   |   |          |    |    |     |          |         |          |
| Podium Stru                                                       | ucture Zone A, M, N & H (Non-deferred Zone Parallel w/ Tr                                                                                                                                                                                                 | usses)               |                                                               |                                                  |                                     |                                                  |                      |                |                    |                         |              |     |   |          |    |    |     |          |         |          |
| Zone A Stru                                                       | icture                                                                                                                                                                                                                                                    |                      |                                                               |                                                  |                                     |                                                  |                      |                |                    |                         |              |     |   |          |    |    |     |          |         |          |
| B1 Level (u                                                       | updated as of 16 Dec 2016)                                                                                                                                                                                                                                |                      |                                                               |                                                  |                                     |                                                  |                      |                |                    |                         |              |     |   |          |    |    |     |          |         |          |
| A10965                                                            | Zone A5 Wall & Column (Industrial Space)                                                                                                                                                                                                                  | 21                   | 20-May-17                                                     | 14-Jun-17                                        | 21-Jun-17                           | 18-Jul-17                                        | 100%                 | 30%            | -28                |                         |              | :   |   | -        |    |    |     |          |         |          |
| B1-GF Leve                                                        | el                                                                                                                                                                                                                                                        |                      |                                                               |                                                  |                                     |                                                  |                      |                |                    |                         |              |     |   |          |    |    |     |          |         |          |
| A11010                                                            | Zone A4 Wall, Column & GF Slab (GL 2-3/D-H)                                                                                                                                                                                                               | 15                   | 06-Feb-17                                                     | 22-Feb-17                                        | 06-Feb-17                           | 03-Jul-17                                        | 100%                 | 90%            | -104               | Delay Due to changes /r |              | 1   |   |          |    |    |     |          |         |          |
| A11020                                                            | Zone A5 Wall, Column & GF Slab (GL 3-6/D-H)                                                                                                                                                                                                               | 15                   | 03-Apr-17                                                     | 24-Apr-17                                        | 03-Apr-17                           | 10-Jul-17                                        | 100%                 | 50%            | -62                |                         |              |     |   |          |    |    | ]   |          |         |          |
| GF-1F-1MF                                                         | - Level                                                                                                                                                                                                                                                   |                      |                                                               |                                                  |                                     |                                                  |                      |                |                    |                         |              | -   |   |          |    |    |     |          |         |          |
| A11040                                                            | Zone A2 Wall, Column & 1MF Slab (GL 3-5/A-D)                                                                                                                                                                                                              | 21                   | 23-Jan-17                                                     | 18-Feb-17                                        | 23-Jan-17                           | 12-Jun-17 A                                      | 100%                 | 100%           | -89                | Subject to Embed BD co  |              |     |   |          |    |    |     |          |         |          |
| A11030                                                            | Zone A1 Wall, Column & 1MF Slab (GL 2-3/A-D)                                                                                                                                                                                                              | 21                   | 13-Feb-17                                                     | 08-Mar-17                                        | 13-Feb-17                           | 10-Jul-17                                        | 100%                 | 61.9%          | -98                |                         |              |     |   | -        |    |    |     | <u> </u> |         |          |
| A11070                                                            | Zone A5 Wall, Column & 1MF Slab (GL 3-6/D-H)                                                                                                                                                                                                              | 15                   | 01-Jun-17                                                     | 17-Jun-17                                        | 10-Jul-17                           | 27-Jul-17                                        | 100%                 | 0%             | -33                |                         |              | -   |   |          |    |    |     |          |         | <u> </u> |
| A11060                                                            | Zone A4 Wall, Column & 1MF Slab (GL 2-3/D-H)                                                                                                                                                                                                              | 21                   | 03-Jun-17                                                     | 27-Jun-17                                        | 06-Jul-17                           | 29-Jul-17                                        | 100%                 | 0%             | -27                |                         | >            |     |   |          |    | _  | •   | -        |         | ÷        |
| 1MF-2F Lev                                                        |                                                                                                                                                                                                                                                           |                      |                                                               | J                                                |                                     |                                                  |                      |                |                    |                         |              | 1   |   |          |    |    |     |          |         |          |
| A11090                                                            | Zone A2 Wall, Column & 2F Slab (GL 3-5/A-D)                                                                                                                                                                                                               | 21                   | 10-Apr-17                                                     | 09-May-17                                        | 10-Apr-17                           | 06-Jul-17                                        | 100%                 | 80%            | -47                |                         |              | :   |   |          |    |    |     |          |         |          |
| A11080                                                            | Zone A1 Wall, Column & 2F Slab (GL 2-3/A-D)                                                                                                                                                                                                               | 21                   |                                                               | 23-Jun-17                                        | -                                   | 03-Aug-17                                        | 100%                 | 0%             | -34                |                         |              | -   |   |          |    |    |     | -        |         | <u> </u> |
| A11220                                                            | Zone A5 Wall, Column & 2F Slab (GL 3-6/D-H)                                                                                                                                                                                                               | 16                   | 28-Jun-17                                                     |                                                  | 31-Jul-17                           | 17-Aug-17                                        | 12.5%                | 0%             | -27                |                         | $\mathbb{N}$ |     |   |          |    |    |     |          |         |          |
| A11160                                                            | Zone A4 Wall, Column & 2F Slab (GL 2-3/D-H)                                                                                                                                                                                                               | 21                   |                                                               | 22-Jul-17                                        | 31-Jul-17                           | 23-Aug-17                                        | 9.52%                | 0%             | -27                |                         |              | 1   |   |          |    |    |     |          |         |          |
| 2F-3F Leve                                                        |                                                                                                                                                                                                                                                           | 21                   | 20 Juli 17                                                    | 22 Jul 17                                        | 51 Jul 17                           | 25 Aug 17                                        | 5.5270               | 070            | 27                 |                         | - /·         |     |   |          |    |    |     |          |         |          |
| A11480                                                            | Zone A3 Wall, Column & 3F Slab (GL 5-7/A-D)                                                                                                                                                                                                               | 21                   | 20 May 17                                                     | 14-Jun-17                                        | 22-Jun-17                           | 20-Jul-17                                        | 100%                 | 20%            | -30                |                         | L            | -   |   | _        |    |    |     |          |         |          |
|                                                                   | Zone A2 Wall, Column & 3F Slab (GL 3-5/A-D)                                                                                                                                                                                                               | _                    | -                                                             |                                                  |                                     |                                                  | -                    |                |                    |                         |              |     |   |          |    |    |     |          |         |          |
| A11400                                                            |                                                                                                                                                                                                                                                           | 21                   | 13-Jun-17                                                     | 07-Jul-17                                        | 06-Jul-17                           | 31-Jul-17                                        | 71.43%               | 0%             | -19                |                         |              | -   |   |          | -  |    |     |          |         |          |
| A11320                                                            | Zone A1 Wall, Column & 3F Slab (GL 2-3/A-D)                                                                                                                                                                                                               | 21                   | 24-Jun-17                                                     |                                                  | 04-Aug-17                           | 28-Aug-17                                        | 23.81%               | 0%             | -34                |                         |              |     |   |          |    |    | 1   |          |         |          |
| A11620                                                            | Zone A5 Wall, Column & 3F Slab @GL 3-6/D-H                                                                                                                                                                                                                | 18                   | 24-Jul-17                                                     | _                                                | 24-Aug-17                           | -                                                | 0%                   | 0%             | -27                |                         | ╢            |     |   |          |    |    | l   |          |         |          |
| A11530                                                            | Zone A4 Wall, Column & 3F Slab (GL 2-3/D-H)                                                                                                                                                                                                               | 25                   | 24-Jul-17                                                     | 21-Aug-17                                        | 24-Aug-17                           | 21-Sep-17                                        | 0%                   | 0%             | -27                |                         | ┢╋┙          |     |   |          |    |    |     |          |         |          |
|                                                                   |                                                                                                                                                                                                                                                           |                      |                                                               |                                                  |                                     |                                                  |                      |                |                    |                         |              | i . |   |          | 1  |    | E . | 1        |         |          |
| Zone H Stru                                                       |                                                                                                                                                                                                                                                           |                      |                                                               |                                                  |                                     |                                                  |                      |                |                    |                         |              |     |   |          | 1  | I  |     |          | 1       | 1 1      |
| Zone H Stru<br>GL-3F Leve                                         | el (Structure Remains Propped before Zone K constructio                                                                                                                                                                                                   |                      |                                                               |                                                  |                                     |                                                  |                      |                |                    |                         |              |     |   |          |    |    |     |          |         |          |
| Zone H Stru                                                       |                                                                                                                                                                                                                                                           | n comple             | 03-Oct-16                                                     | 10-Jan-17                                        | 03-Oct-16                           | 05-Jul-17                                        | 100%                 | 95.12%         | -140               |                         |              |     |   |          |    |    |     |          |         |          |
| Zone H Stru<br>GL-3F Leve                                         | el (Structure Remains Propped before Zone K constructio                                                                                                                                                                                                   |                      | 03-Oct-16                                                     | 10-Jan-17<br>06-Jun-17                           |                                     | 05-Jul-17<br>17-Jul-17                           | 100%<br>100%         | 95.12%<br>0%   | -140<br>-34        |                         |              |     |   |          |    |    |     |          | <b></b> |          |
| Zone H Stru<br>GL-3F Leve<br>A10880                               | el (Structure Remains Propped before Zone K constructio<br>Podium Wall, Column & GF slab (GL 11-14/L-M)                                                                                                                                                   | 82                   | 03-Oct-16<br>20-May-17                                        |                                                  | 30-Jun-17                           |                                                  |                      |                |                    |                         |              |     |   |          |    |    |     |          |         |          |
| Zone H Stru<br>GL-3F Leve<br>A10880<br>A17315                     | el (Structure Remains Propped before Zone K constructio<br>Podium Wall, Column & GF slab (GL 11-14/L-M)<br>Construct B1 Slab (GL 11-12/G-M & GL 11-14/M)                                                                                                  | 82<br>14             | 03-Oct-16<br>20-May-17<br>25-May-17                           | 06-Jun-17                                        | 30-Jun-17<br>06-Jul-17              | 17-Jul-17                                        | 100%                 | 0%             | -34                |                         |              |     |   |          |    |    |     |          |         |          |
| Zone H Stru<br>GL-3F Leve<br>A10880<br>A17315<br>A10890           | el (Structure Remains Propped before Zone K constructio<br>Podium Wall, Column & GF slab (GL 11-14/L-M)<br>Construct B1 Slab (GL 11-12/G-M & GL 11-14/M)<br>Podium Wall, Column & 1F slab (GL 11-14/L-M)                                                  | 82<br>14<br>14       | 03-Oct-16<br>20-May-17<br>25-May-17                           | 06-Jun-17<br>10-Jun-17                           | 30-Jun-17<br>06-Jul-17<br>18-Jul-17 | 17-Jul-17<br>21-Jul-17                           | 100%<br>100%         | 0%<br>0%       | -34<br>-34         |                         |              |     |   |          |    |    |     |          |         |          |
| Zone H Stru<br>GL-3F Leve<br>A10880<br>A17315<br>A10890<br>A17325 | el (Structure Remains Propped before Zone K constructio<br>Podium Wall, Column & GF slab (GL 11-14/L-M)<br>Construct B1 Slab (GL 11-12/G-M & GL 11-14/M)<br>Podium Wall, Column & 1F slab (GL 11-14/L-M)<br>Podium Wall, Column & LGF slab (GL 11-13/H-L) | 82<br>14<br>14<br>10 | 03-Oct-16<br>20-May-17<br>25-May-17<br>07-Jun-17<br>12-Jun-17 | 06-Jun-17<br>10-Jun-17<br>17-Jun-17<br>27-Jun-17 | 30-Jun-17<br>06-Jul-17<br>18-Jul-17 | 17-Jul-17<br>21-Jul-17<br>28-Jul-17<br>07-Aug-17 | 100%<br>100%<br>100% | 0%<br>0%<br>0% | -34<br>-34<br>-34  |                         |              |     |   |          |    |    |     |          |         |          |