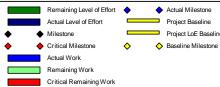

### M+ Museum

| ty ID    | Activity Name                                           | CMWF<br>Dur. | R0.D5 Start -R0.D5  | Actual /<br>Forecast | Actual /<br>Forecast Finish | B/L %  | Complete | Finish Commer<br>Variance Measure |                  | Jur<br>2' |               |                           | July<br>22    |              |                   | August<br>23          | Septemb<br>24         |           |        |
|----------|---------------------------------------------------------|--------------|---------------------|----------------------|-----------------------------|--------|----------|-----------------------------------|------------------|-----------|---------------|---------------------------|---------------|--------------|-------------------|-----------------------|-----------------------|-----------|--------|
|          | nths Rolling Programme 3MRP - Mth2                      | 1 (20        | Finish              | Start                |                             |        |          | (+/-d)                            | 28               | 04 11     | 18 2          | 5 02                      | 09            | 16 23        | 30 06             | 13 20 27              | 03 10                 | 17 24     | 24     |
| ee mc    | nuis koning Programme Swike - Muiz                      |              |                     |                      |                             |        |          |                                   |                  |           |               |                           |               |              |                   |                       |                       |           |        |
| ntract D | atos                                                    |              |                     |                      |                             |        |          |                                   |                  |           |               |                           |               |              |                   |                       |                       |           |        |
| 001      | Contract Period (1218 days)                             | 800          | 17-Dec-16 24-Feb-19 | 17-Doc-16            | 25 Mar 10                   | 2/ 28% | 22 87%   | -29                               |                  | :         | 1 1           |                           | 1 1           | 1            | :   :             |                       |                       | 1         |        |
|          | ev Dates                                                | 800          | 17-Dec-10 24-160-19 | 17-Det-10            | 23-10181-13                 | 24.38% | 22.0770  | -23                               |                  |           |               |                           |               |              |                   |                       |                       |           |        |
| (D07     | Interfacing Car Park (ICP) - Complete of Structure      | 0            | 25-Jun-17           |                      | 12-Jul-17*                  | 100%   | 0%       | -16                               |                  |           |               | •••••                     | ♦ Inter       | facing Car P | ark (ICP) - Comr  | lete of Structure,    |                       |           |        |
| (D01     | Sewage Pumping Station (SPS) - Practical Completion for | -            | 25-Jun-17           |                      | 12-Jul-17<br>18-Sep-17*     | 100%   | 0%       | -85                               |                  |           |               |                           | inter         |              |                   | iete of Structure,    | •                     | Sewage    |        |
|          | ompletion Dates                                         | 0            | 25-3011-17          |                      | 18-3ep-17                   | 100%   | 078      | -85                               |                  |           | •             |                           |               |              |                   |                       |                       | Jewage    |        |
| 07       | Interfacing Car Park (ICP) - Complete of Structure      | 0            | 25-Jun-17           |                      | 12-Jul-17*                  | 100%   | 0%       | -16                               |                  |           |               |                           | ♦ Inter       | facing Car P | ark (ICP) - Comr  | lete of Structure,    |                       |           |        |
| 01       | Sewage Pumping Station (SPS) - Practical Completion for | -            | 15-Sep-17           |                      | 12-Jul-17<br>18-Sep-17*     | 0%     | 0%       | -3                                |                  |           |               |                           | inter         |              |                   | iete offstructure,    | •                     | Sewage    | a Duur |
| tical Ke |                                                         | 0            | 15-5ep-17           |                      | 10-560-17                   | 078    | 070      | -5                                |                  |           |               |                           |               |              |                   |                       | ······                | Jewage    |        |
|          | Dates - Mega Truss Works                                |              |                     |                      |                             |        |          |                                   |                  |           |               |                           |               |              |                   |                       |                       |           |        |
|          | y Dates - Removal of Falsework                          |              |                     |                      |                             |        |          |                                   |                  |           |               |                           |               |              |                   |                       |                       |           |        |
|          | Complete Removal of T3 falseworks                       | 0            | 01 Nov 17           |                      | 12 Can 17                   | 0%     | 00/      | 20                                |                  |           |               |                           |               |              |                   |                       | •                     |           |        |
| 18440    | y Dates - Mega Truss Erection & Construction            | 0            | 01-Nov-17           |                      | 13-Sep-17                   | 0%     | 0%       | 39                                |                  |           |               |                           |               |              |                   |                       |                       |           |        |
|          |                                                         | 0            | 10 km 17            |                      | 40 14- 47 4                 | 100%   | 100%     | 20                                |                  | Com       | nlata Trucc 2 |                           | etion         |              |                   |                       |                       |           |        |
| 13130    | Complete Truss 3 - Steel Erection                       | 0            | 10-Jun-17           |                      | 18-May-17 A                 |        | 100%     | 20                                |                  | 1         | plete Truss 3 |                           | 1 1           |              |                   |                       |                       |           |        |
| 15500    | Complete Truss 4 - Steel Erection                       | 0            | 13-Jun-17           |                      | 30-May-17 A                 |        | 100%     | 12                                |                  |           | omplete Trus  | s 4 - Steel               | 1 1           | Complete     | Truce F Steel I   | mation                |                       |           |        |
| 50580    | Complete Truss 5 - Steel Erection                       | 0            | 18-Jul-17           |                      | 10-Jun-17 A                 | 0%     | 100%     | 32                                |                  |           | •             |                           | 2 - Steel Er  |              | Truss 5 - Steel I | rection,              |                       |           |        |
| 46675    | Complete Truss 2 - Steel Erection                       | 0            | 26-May-17           |                      | 22-Jun-17 A                 | 100%   | 100%     | -21                               |                  |           |               |                           | s 1 - Steel E | 1            |                   |                       |                       |           |        |
| 40518    | Complete Truss 1 - Steel Erection                       | 0            | 01-Jun-17           |                      | 23-Jun-17 A                 | 100%   | 100%     | -18                               | <b>  ◇</b>   · · |           | Com           | rete Irus                 | s 1 - Steel i | rection,     | •                 |                       |                       |           |        |
| 46720    | Complete Truss 2 Construction                           | 0            | 01-Aug-17           |                      | 07-Aug-17                   | 0%     | 0%       | -4                                |                  |           |               |                           |               |              |                   | plete Truss 2 Constr  |                       |           |        |
| 10525    | Complete Truss 1 - Construction                         | 0            | 04-Aug-17           |                      | 07-Aug-17                   | 0%     | 0%       | -2                                |                  |           | /             |                           |               |              | 1 <b>*</b> 1      | plete Truss 1 - Cons  |                       |           |        |
| 13200    | Complete Truss 3 - Construction                         | 0            | 03-Aug-17           |                      | 08-Aug-17                   | 0%     | 0%       | -4                                |                  |           | <u> </u>      |                           |               |              |                   | nplete Truss 3 - Con  | 1 1 1                 |           |        |
| 50600    | Complete Truss 5 - Construction                         | 0            | 28-Aug-17           |                      | 14-Aug-17                   | 0%     | 0%       | 13                                |                  |           |               |                           |               |              |                   |                       | mplete Truss 5 - C    | 1         | on,    |
| 15520    | Complete Truss 4 - Construction                         | 0            | 14-Aug-17           |                      | 25-Aug-17                   | 0%     | 0%       | -9                                |                  |           |               |                           |               |              |                   | ♦ Comp                | lete Truss 4 - Const  | ruction,  |        |
|          | Dates - M+ Tower Structure RC Works                     |              |                     |                      |                             |        |          |                                   |                  |           |               |                           |               |              |                   |                       |                       |           |        |
|          | y Dates - M+ Tower Structure Works - West Core          |              |                     |                      |                             |        |          |                                   |                  |           |               |                           |               |              |                   |                       |                       |           |        |
| 12770    | Complete West Core Wall - 5/F Slab, Wall & Column (Gl   |              | 21-Jul-17           |                      | 23-Aug-17                   | 0%     | 0%       | -28                               |                  |           |               |                           |               | <b>◇</b>     |                   | Comple                | te West Core Wall     |           |        |
| 12780    | Complete West Core Wall - 6/F Slab, Wall & Column (Gl   |              | 07-Aug-17           |                      | 08-Sep-17                   | 0%     | 0%       | -28                               |                  |           |               |                           |               |              | <b>◇</b>          |                       | Complete              |           |        |
| 12790    | Complete West Core Wall - 7/F Slab, Wall & Column (Gl   |              | 21-Aug-17           |                      | 22-Sep-17                   | 0%     | 0%       | -28                               |                  |           |               |                           |               |              |                   | <b>♦</b>              |                       | Com       | nple   |
| 12800    | Complete West Core Wall - 8/F Slab, Wall & Column (Gl   | -            | 04-Sep-17           |                      | 09-Oct-17                   | 0%     | 0%       | -28                               |                  |           |               |                           |               |              |                   |                       | <b>♦</b>              |           |        |
| 12810    | Complete West Core Wall - 9/F Slab, Wall & Column (Gl   | 0            | 18-Sep-17           |                      | 23-Oct-17                   | 0%     | 0%       | -28                               |                  |           |               |                           |               |              |                   |                       | ¢                     |           |        |
|          | y Dates - M+ Tower Structure Works - Tower              |              |                     |                      |                             |        |          |                                   |                  |           |               |                           |               |              |                   |                       |                       | •         |        |
|          | Complete Tower Structure - 5/F Slab, Wall & Column (G   | 0            | 23-Sep-17           |                      | 25-Sep-17                   | 0%     | 0%       | -1                                |                  |           |               |                           |               |              |                   |                       |                       | ♦ ▼ (     | Con    |
| tical Ke | y Dates - M+ Tower Structure Works - East Core          |              | ·                   |                      |                             |        |          |                                   |                  |           |               |                           |               |              |                   |                       |                       |           |        |
| 12920    | Complete East Core Wall - 5/F Slab, Wall & Column (GL   | 0            | 28-Aug-17           |                      | 23-Aug-17                   | 0%     | 0%       | 5                                 |                  |           |               |                           |               |              |                   | ◆ Co                  | omplete East Core V   | 1         |        |
| 12930    | Complete East Core Wall - 6/F Slab, Wall & Column (GL   | 0            | 11-Sep-17           |                      | 06-Sep-17                   | 0%     | 0%       | 5                                 |                  |           |               |                           |               |              |                   |                       | Comp                  | 1         |        |
| 12940    | Complete East Core Wall - 7/F Slab, Wall & Column (GL   | 0            | 22-Sep-17           |                      | 18-Sep-17                   | 0%     | 0%       | 5                                 |                  |           |               |                           |               |              |                   |                       | •                     | 🔷 Com     | nple   |
| L2950    | Complete East Core Wall - 8/F Slab, Wall & Column (GL   | 0            | 06-Oct-17           |                      | 29-Sep-17                   | 0%     | 0%       | 5                                 |                  |           |               | 111                       |               |              |                   |                       |                       |           | •      |
| -        | Dates - Podium Structure RC Works                       |              |                     |                      |                             |        |          |                                   |                  |           |               | . <u>/</u>                |               |              |                   |                       |                       |           |        |
| 0970     | Complete Zone A - B1/F Slab, Wall & Columns             | 0            | 14-Jun-17           |                      | 07-Jan-17 A                 | 100%   | 100%     | 126                               |                  | <b>\$</b> | Complete Zo   | n <mark>e</mark> A - B1/F |               |              |                   |                       |                       |           |        |
| 1110     | Complete Zone A - G/F Slab, Wall & Columns              | 0            | 31-May-17           |                      | 10-Jul-17                   | 100%   | 0%       | -33                               | 9                |           |               |                           | 1             |              | G/F Slab, Wall    | i i                   |                       |           |        |
| 1920     | Complete Zone M - 3/F Slab, Wall & Columns (GL7-8/A-    | 0            | 03-Jun-17           |                      | 13-Jul-17                   | 100%   | 0%       | -33                               | <b>♦</b>         |           |               |                           | i i           |              | i   i             | /all & Columns (GL7-  | 8/A-D),               |           |        |
| 1810     | Complete Zone H - B1/F Slab                             | 0            | 06-Jun-17           |                      | 17-Jul-17                   | 100%   | 0%       | -34                               |                  | <b>◇</b>  |               |                           | •             | 1.5          | Zone H - B1/F SI  |                       |                       |           |        |
| 2010     | Complete Zone C - G/F Slab, Wall & Columns              | 0            | 13-Jun-17           |                      | 24-Jul-17                   | 100%   | 0%       | -34                               |                  | <b>♦</b>  |               |                           | ļ             |              | *                 | G/F Slab, Wall & Col  |                       |           |        |
| 1930     | Complete Zone M - 4/F Slab, Wall & Columns (GL7-8/A-    | 0            | 04-Jul-17           |                      | 28-Jul-17                   | 0%     | 0%       | -21                               |                  | >         |               | ♦                         |               |              |                   | M - 4/F Slab, Wall 8  |                       | D),       |        |
| 1820     | Complete Zone H - LG/F Slab, Wall & Columns             | 0            | 17-Jun-17           |                      | 28-Jul-17                   | 100%   | 0%       | -34                               |                  |           | <b></b>       |                           |               | •            |                   | e H - LG/F Slab, Wall |                       |           |        |
| 1120     | Complete Zone A - 1M/F Slab, Wall & Columns             | 0            | 27-Jun-17           |                      | 29-Jul-17                   | 100%   | 0%       | -27                               |                  |           | <b></b>       |                           |               | •            | Complete Zor      | ie A - 1M/F Slab, Wa  |                       |           |        |
| 1125     | Complete Zone A - 2/F Slab, Wall & Columns              | 0            | 22-Jul-17           |                      | 23-Aug-17                   | 0%     | 0%       | -27                               |                  |           |               |                           |               | \$           |                   |                       | ete Zone A - 2/F Slal |           |        |
| 2500     | Complete Zone E & E1 - 2/F Slab, Wall & Column (GL 12-  | 0            | 25-Jul-17           |                      | 28-Aug-17                   | 0%     | 0%       | -29                               | Ζ.               |           |               |                           |               | <b>\$</b>    |                   |                       | omplete Zone E & E    |           |        |
| 12020    | Complete Zone C - 1/F Slab, Wall & Columns              | 0            | 19-Jul-17           |                      | 28-Aug-17                   | 0%     | 0%       | -34                               |                  |           |               |                           |               | <b>◇</b>     |                   | ◆ Co                  | mplete Zone C - 1/    | F Slab, W | Vall   |

# Three Months Rolling Programme (3MRP) - Mth 21 - 30 June 2017

| ctivity ID                                                        | Activity Name                                                                                                                                                                                                                                             | CMWP                 |                                                               | CMWP                                             | Actual /                            | Actual /                                         |                      | Actual %       |                    | Comments / Mitigating   | <b>F</b>     |     |   | June     |    |    |     |          | July    |          |
|-------------------------------------------------------------------|-----------------------------------------------------------------------------------------------------------------------------------------------------------------------------------------------------------------------------------------------------------|----------------------|---------------------------------------------------------------|--------------------------------------------------|-------------------------------------|--------------------------------------------------|----------------------|----------------|--------------------|-------------------------|--------------|-----|---|----------|----|----|-----|----------|---------|----------|
|                                                                   |                                                                                                                                                                                                                                                           | Dur.                 | R0.D5 Start                                                   | -R0.D5<br>Finish                                 | Forecast<br>Start                   | Forecast Finisl                                  | n B/L %<br>Complete  | Complete       | Variance<br>(+/-d) | Measures                | 28           | 04  | 1 | 21<br>11 | 18 | 25 | 02  | 09       | 22      | 23       |
| A12030                                                            | Complete Zone C - 1M/F Slab, Wall & Columns                                                                                                                                                                                                               | 0                    |                                                               | 19-Jul-17                                        | Otan                                | 28-Aug-17                                        | 0%                   | 0%             | -34                |                         |              |     |   |          |    |    |     | 00       | •<br>•  |          |
| A11830                                                            | Complete Zone H - G/F Slab, Wall & Columns                                                                                                                                                                                                                | 0                    |                                                               | 02-Aug-17                                        |                                     | 08-Sep-17                                        | 0%                   | 0%             | -32                |                         |              |     |   |          |    |    | 1   |          |         |          |
| A11950                                                            | Complete Zone M - G/F Slab, Wall & Columns (GL7-8/D                                                                                                                                                                                                       | 0                    |                                                               | 12-Sep-17                                        |                                     | 15-Sep-17                                        | 0%                   | 0%             | -3                 |                         |              |     |   |          |    | -  |     |          |         |          |
| A11800                                                            | Complete Zone A - 3/F Slab, Wall & Columns                                                                                                                                                                                                                | 0                    |                                                               | 21-Aug-17                                        |                                     | 21-Sep-17                                        | 0%                   | 0%             | -27                |                         |              | -   |   |          |    |    |     |          |         |          |
| A12040                                                            | Complete Zone C - 2/F Slab, Wall & Columns                                                                                                                                                                                                                | 0                    |                                                               | 17-Aug-17                                        |                                     | 26-Sep-17                                        | 0%                   | 0%             | -34                |                         |              | 1   |   |          |    |    | 1   |          |         |          |
| A11840                                                            | Complete Zone H - 1/F Slab, Wall & Columns                                                                                                                                                                                                                | 0                    |                                                               | 21-Aug-17                                        |                                     | 27-Sep-17                                        | 0%                   | 0%             | -32                |                         |              |     |   |          |    |    |     |          |         |          |
| A11960                                                            | Complete Zone M - 1M/F Slab, Wall & Columns (GL7-8/                                                                                                                                                                                                       | 0                    |                                                               | 23-Sep-17                                        |                                     | 27-Sep-17                                        | 0%                   | 0%             | -3                 |                         |              |     |   | _        |    | _  |     |          |         |          |
| A12490                                                            | Complete Zone E & E1 - 1M/F Slab, Wall & Column incld                                                                                                                                                                                                     | 0                    |                                                               | 01-Sep-17                                        |                                     | 07-Oct-17                                        | 0%                   | 0%             | -29                |                         |              | -   |   |          |    |    |     |          |         |          |
| A12510                                                            | Complete Zone E & E1 - 3/F Slab, Wall & Column incld D                                                                                                                                                                                                    | -                    |                                                               | 01-Sep-17                                        |                                     | 07-Oct-17                                        | 0%                   | 0%             | -29                |                         | IJ.          |     |   |          |    |    |     |          |         |          |
| A11850                                                            | Complete Zone H - 1M/F Slab, Wall & Columns                                                                                                                                                                                                               | 0                    |                                                               | 07-Sep-17                                        |                                     | 17-0ct-17                                        | 0%                   | 0%             | -32                |                         | <b>/</b>     | +   |   |          |    |    |     |          |         |          |
| A12050                                                            | Complete Zone C - 3/F Slab, Wall & Columns                                                                                                                                                                                                                | 0                    |                                                               | 21-Sep-17                                        |                                     | 03-Nov-17                                        | 0%                   | 0%             | -34                |                         |              |     |   |          |    |    |     |          |         |          |
| A12050                                                            | Complete Zone H - 2/F Slab, Wall & Columns                                                                                                                                                                                                                | 0                    |                                                               | 25-Sep-17                                        |                                     | 04-Nov-17                                        | 0%                   | 0%             | -32                |                         |              | 1   |   |          |    |    | 1   |          |         |          |
| Tower Cran                                                        |                                                                                                                                                                                                                                                           | 0                    |                                                               | 23-36p-17                                        |                                     | 04-1100-17                                       | 070                  | 078            | -52                |                         |              |     |   |          |    |    |     |          |         |          |
|                                                                   | TC2 (Truss 1 & 2, Podium, Tower Construction)                                                                                                                                                                                                             |                      |                                                               |                                                  |                                     |                                                  |                      |                |                    |                         | N            |     |   |          |    |    |     |          |         |          |
| TC2 1st Jac                                                       |                                                                                                                                                                                                                                                           |                      |                                                               |                                                  |                                     |                                                  |                      |                |                    |                         |              |     |   |          |    |    |     |          |         |          |
|                                                                   |                                                                                                                                                                                                                                                           | 10                   | 22 4 4 7                                                      | 04 6                                             | 22.6                                | 04.0+47                                          | 0.00                 | 00/            | 27                 |                         |              |     |   |          |    |    |     |          |         |          |
| A41300                                                            | Concrete curing & remove scaffolding @3/F Zone A5                                                                                                                                                                                                         | 10                   |                                                               | 01-Sep-17                                        |                                     | 04-Oct-17                                        | 0%                   | 0%             | -27                |                         | {  <b> </b>  |     |   |          |    |    |     |          |         |          |
| A41310                                                            | Install & Connect Tie-in between TC2 & Zone A5 3/F slab                                                                                                                                                                                                   |                      |                                                               | 02-Sep-17                                        |                                     | 06-Oct-17                                        | 0%                   | 0%             | -27                |                         | $\{ \mid $   |     |   |          |    |    |     |          |         |          |
| A41320                                                            | Inspection and ICE & RPE Certification for TC2 Ties                                                                                                                                                                                                       | 2                    |                                                               | 05-Sep-17                                        |                                     | 09-Oct-17                                        | 0%                   | 0%             | -27                |                         |              |     |   |          |    |    |     | -        |         |          |
| A41340                                                            | 1st Raise & Jack up of TC2 to 75.1mPD                                                                                                                                                                                                                     | 6                    |                                                               | 12-Sep-17                                        |                                     | 16-Oct-17                                        | 0%                   | 0%             | -27                |                         | ╂╌┼╌┫        |     |   |          |    |    | l   | ÷        |         |          |
| A41350                                                            | Inspection and ICE & RPE Certification for TC2 @75.1mP                                                                                                                                                                                                    | 2                    | 13-Sep-17                                                     | 14-Sep-17                                        | 17-0ct-17                           | 18-Oct-17                                        | 0%                   | 0%             | -27                |                         |              |     |   |          |    |    |     |          |         |          |
|                                                                   | TC5 (ICP & SPS Construction)                                                                                                                                                                                                                              |                      |                                                               |                                                  |                                     |                                                  |                      |                |                    |                         |              |     |   |          |    |    |     |          |         |          |
| TC5 Remov                                                         |                                                                                                                                                                                                                                                           |                      |                                                               |                                                  |                                     |                                                  |                      | ,,             |                    |                         |              |     |   |          |    |    |     |          |         |          |
| A59980                                                            | Dismantle TC5 (after ICP & SPS construction complete)                                                                                                                                                                                                     | 3                    | 01-Jun-17                                                     | 03-Jun-17                                        | 03-Jul-17                           | 06-Jul-17                                        | 100%                 | 0%             | -26                |                         |              |     |   |          |    |    |     |          |         |          |
|                                                                   | f TC6 (Truss 3 & 4, Podium & Tower Construction)                                                                                                                                                                                                          |                      |                                                               |                                                  |                                     |                                                  |                      |                |                    |                         |              |     |   |          |    |    |     |          |         |          |
|                                                                   |                                                                                                                                                                                                                                                           |                      |                                                               |                                                  |                                     |                                                  |                      |                |                    |                         |              |     |   |          |    |    |     |          |         |          |
| A42785                                                            | Zone E - 3/F Slab Complete                                                                                                                                                                                                                                | 0                    |                                                               | 01-Sep-17                                        |                                     | 07-Oct-17                                        | 0%                   | 0%             | -29                |                         | 11           |     |   |          |    |    |     |          |         |          |
| M+ Podium                                                         | Structure RC Works                                                                                                                                                                                                                                        |                      |                                                               |                                                  |                                     |                                                  |                      |                |                    |                         |              | 1   |   |          |    |    |     |          |         |          |
| Podium Stru                                                       | ucture Zone A, M, N & H (Non-deferred Zone Parallel w/ Tr                                                                                                                                                                                                 | usses)               |                                                               |                                                  |                                     |                                                  |                      |                |                    |                         |              |     |   |          |    |    |     |          |         |          |
| Zone A Stru                                                       | icture                                                                                                                                                                                                                                                    |                      |                                                               |                                                  |                                     |                                                  |                      |                |                    |                         |              |     |   |          |    |    |     |          |         |          |
| B1 Level (u                                                       | updated as of 16 Dec 2016)                                                                                                                                                                                                                                |                      |                                                               |                                                  |                                     |                                                  |                      |                |                    |                         |              |     |   |          |    |    |     |          |         |          |
| A10965                                                            | Zone A5 Wall & Column (Industrial Space)                                                                                                                                                                                                                  | 21                   | 20-May-17                                                     | 14-Jun-17                                        | 21-Jun-17                           | 18-Jul-17                                        | 100%                 | 30%            | -28                |                         |              | :   |   | -        |    |    |     |          |         |          |
| B1-GF Leve                                                        | el                                                                                                                                                                                                                                                        |                      |                                                               |                                                  |                                     |                                                  |                      |                |                    |                         |              |     |   |          |    |    |     |          |         |          |
| A11010                                                            | Zone A4 Wall, Column & GF Slab (GL 2-3/D-H)                                                                                                                                                                                                               | 15                   | 06-Feb-17                                                     | 22-Feb-17                                        | 06-Feb-17                           | 03-Jul-17                                        | 100%                 | 90%            | -104               | Delay Due to changes /r |              | 1   |   |          |    |    |     |          |         |          |
| A11020                                                            | Zone A5 Wall, Column & GF Slab (GL 3-6/D-H)                                                                                                                                                                                                               | 15                   | 03-Apr-17                                                     | 24-Apr-17                                        | 03-Apr-17                           | 10-Jul-17                                        | 100%                 | 50%            | -62                |                         |              |     |   |          |    |    | ]   |          |         |          |
| GF-1F-1MF                                                         | - Level                                                                                                                                                                                                                                                   |                      |                                                               |                                                  |                                     |                                                  |                      |                |                    |                         |              | -   |   |          |    |    |     |          |         |          |
| A11040                                                            | Zone A2 Wall, Column & 1MF Slab (GL 3-5/A-D)                                                                                                                                                                                                              | 21                   | 23-Jan-17                                                     | 18-Feb-17                                        | 23-Jan-17                           | 12-Jun-17 A                                      | 100%                 | 100%           | -89                | Subject to Embed BD co  |              |     |   |          |    |    |     |          |         |          |
| A11030                                                            | Zone A1 Wall, Column & 1MF Slab (GL 2-3/A-D)                                                                                                                                                                                                              | 21                   | 13-Feb-17                                                     | 08-Mar-17                                        | 13-Feb-17                           | 10-Jul-17                                        | 100%                 | 61.9%          | -98                |                         |              |     |   | -        |    |    |     | <u> </u> |         |          |
| A11070                                                            | Zone A5 Wall, Column & 1MF Slab (GL 3-6/D-H)                                                                                                                                                                                                              | 15                   | 01-Jun-17                                                     | 17-Jun-17                                        | 10-Jul-17                           | 27-Jul-17                                        | 100%                 | 0%             | -33                |                         |              | -   |   |          |    |    |     |          |         | <u> </u> |
| A11060                                                            | Zone A4 Wall, Column & 1MF Slab (GL 2-3/D-H)                                                                                                                                                                                                              | 21                   | 03-Jun-17                                                     | 27-Jun-17                                        | 06-Jul-17                           | 29-Jul-17                                        | 100%                 | 0%             | -27                |                         | >            |     |   |          |    | _  | •   | -        |         | ÷        |
| 1MF-2F Lev                                                        |                                                                                                                                                                                                                                                           |                      |                                                               | J                                                |                                     |                                                  |                      |                |                    |                         |              | 1   |   |          |    |    |     |          |         |          |
| A11090                                                            | Zone A2 Wall, Column & 2F Slab (GL 3-5/A-D)                                                                                                                                                                                                               | 21                   | 10-Apr-17                                                     | 09-May-17                                        | 10-Apr-17                           | 06-Jul-17                                        | 100%                 | 80%            | -47                |                         |              | :   |   |          |    |    |     |          |         |          |
| A11080                                                            | Zone A1 Wall, Column & 2F Slab (GL 2-3/A-D)                                                                                                                                                                                                               | 21                   |                                                               | 23-Jun-17                                        | -                                   | 03-Aug-17                                        | 100%                 | 0%             | -34                |                         |              | -   |   |          |    |    |     | -        |         | <u> </u> |
| A11220                                                            | Zone A5 Wall, Column & 2F Slab (GL 3-6/D-H)                                                                                                                                                                                                               | 16                   | 28-Jun-17                                                     |                                                  | 31-Jul-17                           | 17-Aug-17                                        | 12.5%                | 0%             | -27                |                         | $\mathbb{N}$ |     |   |          |    |    |     |          |         |          |
| A11160                                                            | Zone A4 Wall, Column & 2F Slab (GL 2-3/D-H)                                                                                                                                                                                                               | 21                   |                                                               | 22-Jul-17                                        | 31-Jul-17                           | 23-Aug-17                                        | 9.52%                | 0%             | -27                |                         |              | 1   |   |          |    |    |     |          |         |          |
| 2F-3F Leve                                                        |                                                                                                                                                                                                                                                           | 21                   | 20 Juli 17                                                    | 22 Jul 17                                        | 51 Jul 17                           | 25 Aug 17                                        | 5.5270               | 070            | 27                 |                         | - /·         |     |   |          |    |    |     |          |         |          |
| A11480                                                            | Zone A3 Wall, Column & 3F Slab (GL 5-7/A-D)                                                                                                                                                                                                               | 21                   | 20 May 17                                                     | 14-Jun-17                                        | 22-Jun-17                           | 20-Jul-17                                        | 100%                 | 20%            | -30                |                         | L            | -   |   | _        |    |    |     |          |         |          |
|                                                                   | Zone A2 Wall, Column & 3F Slab (GL 3-5/A-D)                                                                                                                                                                                                               | _                    | -                                                             |                                                  |                                     |                                                  | -                    |                |                    |                         |              |     |   |          |    |    |     |          |         |          |
| A11400                                                            |                                                                                                                                                                                                                                                           | 21                   | 13-Jun-17                                                     | 07-Jul-17                                        | 06-Jul-17                           | 31-Jul-17                                        | 71.43%               | 0%             | -19                |                         |              | -   |   |          | -  |    |     |          |         |          |
| A11320                                                            | Zone A1 Wall, Column & 3F Slab (GL 2-3/A-D)                                                                                                                                                                                                               | 21                   | 24-Jun-17                                                     |                                                  | 04-Aug-17                           | 28-Aug-17                                        | 23.81%               | 0%             | -34                |                         |              |     |   |          |    |    | 1   |          |         |          |
| A11620                                                            | Zone A5 Wall, Column & 3F Slab @GL 3-6/D-H                                                                                                                                                                                                                | 18                   | 24-Jul-17                                                     | _                                                | 24-Aug-17                           | -                                                | 0%                   | 0%             | -27                |                         | ╢            |     |   |          |    |    | l   |          |         |          |
| A11530                                                            | Zone A4 Wall, Column & 3F Slab (GL 2-3/D-H)                                                                                                                                                                                                               | 25                   | 24-Jul-17                                                     | 21-Aug-17                                        | 24-Aug-17                           | 21-Sep-17                                        | 0%                   | 0%             | -27                |                         | ┢╋┙          |     |   |          |    |    |     |          |         |          |
|                                                                   |                                                                                                                                                                                                                                                           |                      |                                                               |                                                  |                                     |                                                  |                      |                |                    |                         |              | i . |   |          | 1  |    | E . | 1        |         |          |
| Zone H Stru                                                       |                                                                                                                                                                                                                                                           |                      |                                                               |                                                  |                                     |                                                  |                      |                |                    |                         |              |     |   |          | 1  | I  |     |          | 1       | 1 1      |
| Zone H Stru<br>GL-3F Leve                                         | el (Structure Remains Propped before Zone K constructio                                                                                                                                                                                                   |                      |                                                               |                                                  |                                     |                                                  |                      |                |                    |                         |              |     |   |          |    |    |     |          |         |          |
| Zone H Stru                                                       |                                                                                                                                                                                                                                                           | n comple             | 03-Oct-16                                                     | 10-Jan-17                                        | 03-Oct-16                           | 05-Jul-17                                        | 100%                 | 95.12%         | -140               |                         |              |     |   |          |    |    |     |          |         |          |
| Zone H Stru<br>GL-3F Leve                                         | el (Structure Remains Propped before Zone K constructio                                                                                                                                                                                                   |                      | 03-Oct-16                                                     | 10-Jan-17<br>06-Jun-17                           |                                     | 05-Jul-17<br>17-Jul-17                           | 100%<br>100%         | 95.12%<br>0%   | -140<br>-34        |                         |              |     |   |          |    |    |     |          | <b></b> |          |
| Zone H Stru<br>GL-3F Leve<br>A10880                               | el (Structure Remains Propped before Zone K constructio<br>Podium Wall, Column & GF slab (GL 11-14/L-M)                                                                                                                                                   | 82                   | 03-Oct-16<br>20-May-17                                        |                                                  | 30-Jun-17                           |                                                  |                      |                |                    |                         |              |     |   |          |    |    |     |          |         |          |
| Zone H Stru<br>GL-3F Leve<br>A10880<br>A17315                     | el (Structure Remains Propped before Zone K constructio<br>Podium Wall, Column & GF slab (GL 11-14/L-M)<br>Construct B1 Slab (GL 11-12/G-M & GL 11-14/M)                                                                                                  | 82<br>14             | 03-Oct-16<br>20-May-17<br>25-May-17                           | 06-Jun-17                                        | 30-Jun-17<br>06-Jul-17              | 17-Jul-17                                        | 100%                 | 0%             | -34                |                         |              |     |   |          |    |    |     |          |         |          |
| Zone H Stru<br>GL-3F Leve<br>A10880<br>A17315<br>A10890           | el (Structure Remains Propped before Zone K constructio<br>Podium Wall, Column & GF slab (GL 11-14/L-M)<br>Construct B1 Slab (GL 11-12/G-M & GL 11-14/M)<br>Podium Wall, Column & 1F slab (GL 11-14/L-M)                                                  | 82<br>14<br>14       | 03-Oct-16<br>20-May-17<br>25-May-17                           | 06-Jun-17<br>10-Jun-17                           | 30-Jun-17<br>06-Jul-17<br>18-Jul-17 | 17-Jul-17<br>21-Jul-17                           | 100%<br>100%         | 0%<br>0%       | -34<br>-34         |                         |              |     |   |          |    |    |     |          |         |          |
| Zone H Stru<br>GL-3F Leve<br>A10880<br>A17315<br>A10890<br>A17325 | el (Structure Remains Propped before Zone K constructio<br>Podium Wall, Column & GF slab (GL 11-14/L-M)<br>Construct B1 Slab (GL 11-12/G-M & GL 11-14/M)<br>Podium Wall, Column & 1F slab (GL 11-14/L-M)<br>Podium Wall, Column & LGF slab (GL 11-13/H-L) | 82<br>14<br>14<br>10 | 03-Oct-16<br>20-May-17<br>25-May-17<br>07-Jun-17<br>12-Jun-17 | 06-Jun-17<br>10-Jun-17<br>17-Jun-17<br>27-Jun-17 | 30-Jun-17<br>06-Jul-17<br>18-Jul-17 | 17-Jul-17<br>21-Jul-17<br>28-Jul-17<br>07-Aug-17 | 100%<br>100%<br>100% | 0%<br>0%<br>0% | -34<br>-34<br>-34  |                         |              |     |   |          |    |    |     |          |         |          |