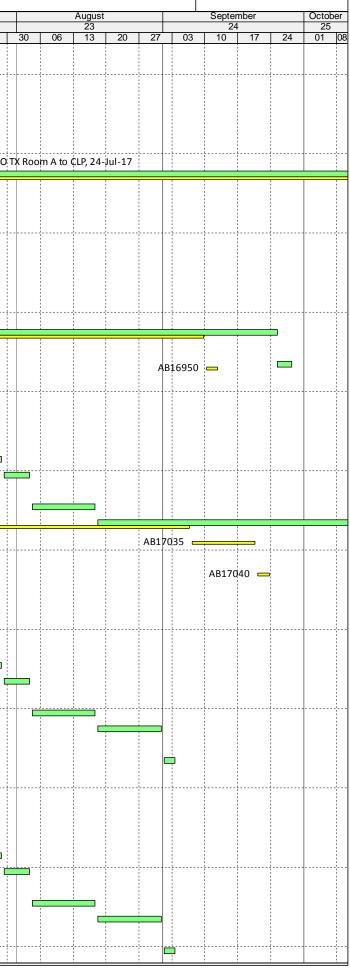

### M+ Museum

| ty ID    | Activity Name                                           | CMWF<br>Dur. | R0.D5 Start -R0.D5  | Actual /<br>Forecast | Actual /<br>Forecast Finish | B/L %  | Complete | Finish Commer<br>Variance Measure |                  | Jur<br>2' |               |                           | July<br>22    |              |                   | August<br>23          | Septemb<br>24         |           |        |
|----------|---------------------------------------------------------|--------------|---------------------|----------------------|-----------------------------|--------|----------|-----------------------------------|------------------|-----------|---------------|---------------------------|---------------|--------------|-------------------|-----------------------|-----------------------|-----------|--------|
|          | nths Rolling Programme 3MRP - Mth2                      | 1 (20        | Finish              | Start                |                             |        |          | (+/-d)                            | 28               | 04 11     | 18 2          | 5 02                      | 09            | 16 23        | 30 06             | 13 20 27              | 03 10                 | 17 24     | 24     |
| ee mc    | nuis koning Programme Swike - Muiz                      |              |                     |                      |                             |        |          |                                   |                  |           |               |                           |               |              |                   |                       |                       |           |        |
| ntract D | atos                                                    |              |                     |                      |                             |        |          |                                   |                  |           |               |                           |               |              |                   |                       |                       |           |        |
| 001      | Contract Period (1218 days)                             | 800          | 17-Dec-16 24-Feb-19 | 17-Doc-16            | 25 Mar 10                   | 2/ 28% | 22 87%   | -29                               |                  | :         | 1 1           |                           | 1 1           | 1            | :   :             |                       |                       | 1         |        |
|          | ev Dates                                                | 800          | 17-Dec-10 24-160-19 | 17-Det-10            | 23-10181-13                 | 24.38% | 22.0770  | -23                               |                  |           |               |                           |               |              |                   |                       |                       |           |        |
| (D07     | Interfacing Car Park (ICP) - Complete of Structure      | 0            | 25-Jun-17           |                      | 12-Jul-17*                  | 100%   | 0%       | -16                               |                  |           |               | •••••                     | ♦ Inter       | facing Car P | ark (ICP) - Comr  | lete of Structure,    |                       |           |        |
| (D01     | Sewage Pumping Station (SPS) - Practical Completion for | -            | 25-Jun-17           |                      | 12-Jul-17<br>18-Sep-17*     | 100%   | 0%       | -85                               |                  |           |               |                           | inter         |              |                   | iete of Structure,    | •                     | Sewage    |        |
|          | ompletion Dates                                         | 0            | 25-3011-17          |                      | 18-3ep-17                   | 100%   | 078      | -85                               |                  |           | •             |                           |               |              |                   |                       |                       | Jewage    |        |
| 07       | Interfacing Car Park (ICP) - Complete of Structure      | 0            | 25-Jun-17           |                      | 12-Jul-17*                  | 100%   | 0%       | -16                               |                  |           |               |                           | ♦ Inter       | facing Car P | ark (ICP) - Comr  | lete of Structure,    |                       |           |        |
| 01       | Sewage Pumping Station (SPS) - Practical Completion for | -            | 15-Sep-17           |                      | 12-Jul-17<br>18-Sep-17*     | 0%     | 0%       | -3                                |                  |           |               |                           | inter         |              |                   | iete offstructure,    | •                     | Sewage    | a Duur |
| tical Ke |                                                         | 0            | 15-5ep-17           |                      | 10-560-17                   | 078    | 070      | -5                                |                  |           |               |                           |               |              |                   |                       | ······                | Jewage    |        |
|          | Dates - Mega Truss Works                                |              |                     |                      |                             |        |          |                                   |                  |           |               |                           |               |              |                   |                       |                       |           |        |
|          | y Dates - Removal of Falsework                          |              |                     |                      |                             |        |          |                                   |                  |           |               |                           |               |              |                   |                       |                       |           |        |
|          | Complete Removal of T3 falseworks                       | 0            | 01 Nov 17           |                      | 12 Can 17                   | 0%     | 00/      | 20                                |                  |           |               |                           |               |              |                   |                       | •                     |           |        |
| 18440    | y Dates - Mega Truss Erection & Construction            | 0            | 01-Nov-17           |                      | 13-Sep-17                   | 0%     | 0%       | 39                                |                  |           |               |                           |               |              |                   |                       |                       |           |        |
|          |                                                         | 0            | 10 km 17            |                      | 40 14- 47 4                 | 100%   | 100%     | 20                                |                  | Com       | nlata Trucc 2 |                           | etion         |              |                   |                       |                       |           |        |
| 13130    | Complete Truss 3 - Steel Erection                       | 0            | 10-Jun-17           |                      | 18-May-17 A                 |        | 100%     | 20                                |                  | 1         | plete Truss 3 |                           | 1 1           |              |                   |                       |                       |           |        |
| 15500    | Complete Truss 4 - Steel Erection                       | 0            | 13-Jun-17           |                      | 30-May-17 A                 |        | 100%     | 12                                |                  |           | omplete Trus  | s 4 - Steel               | 1 1           | Complete     | Truce F Steel I   | mation                |                       |           |        |
| 50580    | Complete Truss 5 - Steel Erection                       | 0            | 18-Jul-17           |                      | 10-Jun-17 A                 | 0%     | 100%     | 32                                |                  |           | •             |                           | 2 - Steel Er  |              | Truss 5 - Steel I | rection,              |                       |           |        |
| 46675    | Complete Truss 2 - Steel Erection                       | 0            | 26-May-17           |                      | 22-Jun-17 A                 | 100%   | 100%     | -21                               |                  |           |               |                           | s 1 - Steel E | 1            |                   |                       |                       |           |        |
| 40518    | Complete Truss 1 - Steel Erection                       | 0            | 01-Jun-17           |                      | 23-Jun-17 A                 | 100%   | 100%     | -18                               | <b>  ◇</b>   · · |           | Com           | rete Irus                 | s 1 - Steel i | rection,     | •                 |                       |                       |           |        |
| 46720    | Complete Truss 2 Construction                           | 0            | 01-Aug-17           |                      | 07-Aug-17                   | 0%     | 0%       | -4                                |                  |           |               |                           |               |              |                   | plete Truss 2 Constr  |                       |           |        |
| 10525    | Complete Truss 1 - Construction                         | 0            | 04-Aug-17           |                      | 07-Aug-17                   | 0%     | 0%       | -2                                |                  |           | /             |                           |               |              | 1 <b>*</b> 1      | plete Truss 1 - Cons  |                       |           |        |
| 13200    | Complete Truss 3 - Construction                         | 0            | 03-Aug-17           |                      | 08-Aug-17                   | 0%     | 0%       | -4                                |                  |           | <u> </u>      |                           |               |              |                   | nplete Truss 3 - Con  | 1 1 1                 |           |        |
| 50600    | Complete Truss 5 - Construction                         | 0            | 28-Aug-17           |                      | 14-Aug-17                   | 0%     | 0%       | 13                                |                  |           |               |                           |               |              |                   |                       | mplete Truss 5 - C    | 1         | on,    |
| 15520    | Complete Truss 4 - Construction                         | 0            | 14-Aug-17           |                      | 25-Aug-17                   | 0%     | 0%       | -9                                |                  |           |               |                           |               |              |                   | ♦ Comp                | lete Truss 4 - Const  | ruction,  |        |
|          | Dates - M+ Tower Structure RC Works                     |              |                     |                      |                             |        |          |                                   |                  |           |               |                           |               |              |                   |                       |                       |           |        |
|          | y Dates - M+ Tower Structure Works - West Core          |              |                     |                      |                             |        |          |                                   |                  |           |               |                           |               |              |                   |                       |                       |           |        |
| 12770    | Complete West Core Wall - 5/F Slab, Wall & Column (Gl   |              | 21-Jul-17           |                      | 23-Aug-17                   | 0%     | 0%       | -28                               |                  |           |               |                           |               | <b>◇</b>     |                   | Comple                | te West Core Wall     |           |        |
| 12780    | Complete West Core Wall - 6/F Slab, Wall & Column (Gl   |              | 07-Aug-17           |                      | 08-Sep-17                   | 0%     | 0%       | -28                               |                  |           |               |                           |               |              | <b>◇</b>          |                       | Complete              |           |        |
| 12790    | Complete West Core Wall - 7/F Slab, Wall & Column (Gl   |              | 21-Aug-17           |                      | 22-Sep-17                   | 0%     | 0%       | -28                               |                  |           |               |                           |               |              |                   | <b>♦</b>              |                       | Com       | nple   |
| 12800    | Complete West Core Wall - 8/F Slab, Wall & Column (Gl   | -            | 04-Sep-17           |                      | 09-Oct-17                   | 0%     | 0%       | -28                               |                  |           |               |                           |               |              |                   |                       | <b>♦</b>              |           |        |
| 12810    | Complete West Core Wall - 9/F Slab, Wall & Column (Gl   | 0            | 18-Sep-17           |                      | 23-Oct-17                   | 0%     | 0%       | -28                               |                  |           |               |                           |               |              |                   |                       | ¢                     |           |        |
|          | y Dates - M+ Tower Structure Works - Tower              |              |                     |                      |                             |        |          |                                   |                  |           |               |                           |               |              |                   |                       |                       | •         |        |
|          | Complete Tower Structure - 5/F Slab, Wall & Column (G   | 0            | 23-Sep-17           |                      | 25-Sep-17                   | 0%     | 0%       | -1                                |                  |           |               |                           |               |              |                   |                       |                       | ♦ ▼ (     | Con    |
| tical Ke | y Dates - M+ Tower Structure Works - East Core          |              | ·                   |                      |                             |        |          |                                   |                  |           |               |                           |               |              |                   |                       |                       |           |        |
| 12920    | Complete East Core Wall - 5/F Slab, Wall & Column (GL   | 0            | 28-Aug-17           |                      | 23-Aug-17                   | 0%     | 0%       | 5                                 |                  |           |               |                           |               |              |                   | ◆ Co                  | omplete East Core V   | 1         |        |
| 12930    | Complete East Core Wall - 6/F Slab, Wall & Column (GL   | 0            | 11-Sep-17           |                      | 06-Sep-17                   | 0%     | 0%       | 5                                 |                  |           |               |                           |               |              |                   |                       | Comp                  | 1         |        |
| 12940    | Complete East Core Wall - 7/F Slab, Wall & Column (GL   | 0            | 22-Sep-17           |                      | 18-Sep-17                   | 0%     | 0%       | 5                                 |                  |           |               |                           |               |              |                   |                       | •                     | 🔷 Com     | nple   |
| L2950    | Complete East Core Wall - 8/F Slab, Wall & Column (GL   | 0            | 06-Oct-17           |                      | 29-Sep-17                   | 0%     | 0%       | 5                                 |                  |           |               | 111                       |               |              |                   |                       |                       |           | •      |
| -        | Dates - Podium Structure RC Works                       |              |                     |                      |                             |        |          |                                   |                  |           |               | . <u>/</u>                |               |              |                   |                       |                       |           |        |
| 0970     | Complete Zone A - B1/F Slab, Wall & Columns             | 0            | 14-Jun-17           |                      | 07-Jan-17 A                 | 100%   | 100%     | 126                               |                  | <b>\$</b> | Complete Zo   | n <mark>e</mark> A - B1/F |               |              |                   |                       |                       |           |        |
| 1110     | Complete Zone A - G/F Slab, Wall & Columns              | 0            | 31-May-17           |                      | 10-Jul-17                   | 100%   | 0%       | -33                               | 9                |           |               |                           | 1             |              | G/F Slab, Wall    | i i                   |                       |           |        |
| 1920     | Complete Zone M - 3/F Slab, Wall & Columns (GL7-8/A-    | 0            | 03-Jun-17           |                      | 13-Jul-17                   | 100%   | 0%       | -33                               | <b>♦</b>         |           |               |                           | i i           |              | i   i             | /all & Columns (GL7-  | 8/A-D),               |           |        |
| 1810     | Complete Zone H - B1/F Slab                             | 0            | 06-Jun-17           |                      | 17-Jul-17                   | 100%   | 0%       | -34                               |                  | <b>◇</b>  |               |                           | •             | 1.5          | Zone H - B1/F SI  |                       |                       |           |        |
| 2010     | Complete Zone C - G/F Slab, Wall & Columns              | 0            | 13-Jun-17           |                      | 24-Jul-17                   | 100%   | 0%       | -34                               |                  | <b>♦</b>  |               |                           | ļ             |              | *                 | G/F Slab, Wall & Col  |                       |           |        |
| 1930     | Complete Zone M - 4/F Slab, Wall & Columns (GL7-8/A-    | 0            | 04-Jul-17           |                      | 28-Jul-17                   | 0%     | 0%       | -21                               |                  | >         |               | ♦                         |               |              |                   | M - 4/F Slab, Wall 8  |                       | D),       |        |
| 1820     | Complete Zone H - LG/F Slab, Wall & Columns             | 0            | 17-Jun-17           |                      | 28-Jul-17                   | 100%   | 0%       | -34                               |                  |           | <b></b>       |                           |               | •            |                   | e H - LG/F Slab, Wall |                       |           |        |
| 1120     | Complete Zone A - 1M/F Slab, Wall & Columns             | 0            | 27-Jun-17           |                      | 29-Jul-17                   | 100%   | 0%       | -27                               |                  |           | <b></b>       |                           |               | •            | Complete Zor      | ie A - 1M/F Slab, Wa  |                       |           |        |
| 1125     | Complete Zone A - 2/F Slab, Wall & Columns              | 0            | 22-Jul-17           |                      | 23-Aug-17                   | 0%     | 0%       | -27                               |                  |           |               |                           |               | \$           |                   |                       | ete Zone A - 2/F Slal |           |        |
| 2500     | Complete Zone E & E1 - 2/F Slab, Wall & Column (GL 12-  | 0            | 25-Jul-17           |                      | 28-Aug-17                   | 0%     | 0%       | -29                               | Ζ.               |           |               |                           |               | <b>\$</b>    |                   |                       | omplete Zone E & E    |           |        |
| 12020    | Complete Zone C - 1/F Slab, Wall & Columns              | 0            | 19-Jul-17           |                      | 28-Aug-17                   | 0%     | 0%       | -34                               |                  |           |               |                           |               | <b>◇</b>     |                   | ◆ Co                  | mplete Zone C - 1/    | F Slab, W | Vall   |

# Three Months Rolling Programme (3MRP) - Mth 21 - 30 June 2017

| ctivity ID                                                        | Activity Name                                                                                                                                                                                                                                             | CMWP                 |                                                               | CMWP                                             | Actual /                            | Actual /                                         |                      | Actual %       |                    | Comments / Mitigating   | <b>F</b>     |     |   | June     |    |    |     |          | July    |          |
|-------------------------------------------------------------------|-----------------------------------------------------------------------------------------------------------------------------------------------------------------------------------------------------------------------------------------------------------|----------------------|---------------------------------------------------------------|--------------------------------------------------|-------------------------------------|--------------------------------------------------|----------------------|----------------|--------------------|-------------------------|--------------|-----|---|----------|----|----|-----|----------|---------|----------|
|                                                                   |                                                                                                                                                                                                                                                           | Dur.                 | R0.D5 Start                                                   | -R0.D5<br>Finish                                 | Forecast<br>Start                   | Forecast Finisl                                  | n B/L %<br>Complete  | Complete       | Variance<br>(+/-d) | Measures                | 28           | 04  | 1 | 21<br>11 | 18 | 25 | 02  | 09       | 22      | 23       |
| A12030                                                            | Complete Zone C - 1M/F Slab, Wall & Columns                                                                                                                                                                                                               | 0                    |                                                               | 19-Jul-17                                        | Otan                                | 28-Aug-17                                        | 0%                   | 0%             | -34                |                         |              |     |   |          |    |    |     | 00       | •<br>•  |          |
| A11830                                                            | Complete Zone H - G/F Slab, Wall & Columns                                                                                                                                                                                                                | 0                    |                                                               | 02-Aug-17                                        |                                     | 08-Sep-17                                        | 0%                   | 0%             | -32                |                         |              |     |   |          |    |    | 1   |          |         |          |
| A11950                                                            | Complete Zone M - G/F Slab, Wall & Columns (GL7-8/D                                                                                                                                                                                                       | 0                    |                                                               | 12-Sep-17                                        |                                     | 15-Sep-17                                        | 0%                   | 0%             | -3                 |                         |              |     |   |          |    | -  |     |          |         |          |
| A11800                                                            | Complete Zone A - 3/F Slab, Wall & Columns                                                                                                                                                                                                                | 0                    |                                                               | 21-Aug-17                                        |                                     | 21-Sep-17                                        | 0%                   | 0%             | -27                |                         |              | -   |   |          |    |    |     |          |         |          |
| A12040                                                            | Complete Zone C - 2/F Slab, Wall & Columns                                                                                                                                                                                                                | 0                    |                                                               | 17-Aug-17                                        |                                     | 26-Sep-17                                        | 0%                   | 0%             | -34                |                         |              | 1   |   |          |    |    | 1   |          |         |          |
| A11840                                                            | Complete Zone H - 1/F Slab, Wall & Columns                                                                                                                                                                                                                | 0                    |                                                               | 21-Aug-17                                        |                                     | 27-Sep-17                                        | 0%                   | 0%             | -32                |                         |              |     |   |          |    |    |     |          |         |          |
| A11960                                                            | Complete Zone M - 1M/F Slab, Wall & Columns (GL7-8/                                                                                                                                                                                                       | 0                    |                                                               | 23-Sep-17                                        |                                     | 27-Sep-17                                        | 0%                   | 0%             | -3                 |                         |              |     |   | _        |    | _  |     |          |         |          |
| A12490                                                            | Complete Zone E & E1 - 1M/F Slab, Wall & Column incld                                                                                                                                                                                                     | 0                    |                                                               | 01-Sep-17                                        |                                     | 07-Oct-17                                        | 0%                   | 0%             | -29                |                         |              | -   |   |          |    |    |     |          |         |          |
| A12510                                                            | Complete Zone E & E1 - 3/F Slab, Wall & Column incld D                                                                                                                                                                                                    | -                    |                                                               | 01-Sep-17                                        |                                     | 07-Oct-17                                        | 0%                   | 0%             | -29                |                         | IJ.          |     |   |          |    |    |     |          |         |          |
| A11850                                                            | Complete Zone H - 1M/F Slab, Wall & Columns                                                                                                                                                                                                               | 0                    |                                                               | 07-Sep-17                                        |                                     | 17-0ct-17                                        | 0%                   | 0%             | -32                |                         | <b>/</b>     | +   |   |          |    |    |     |          |         |          |
| A12050                                                            | Complete Zone C - 3/F Slab, Wall & Columns                                                                                                                                                                                                                | 0                    |                                                               | 21-Sep-17                                        |                                     | 03-Nov-17                                        | 0%                   | 0%             | -34                |                         |              |     |   |          |    |    |     |          |         |          |
| A12050                                                            | Complete Zone H - 2/F Slab, Wall & Columns                                                                                                                                                                                                                | 0                    |                                                               | 25-Sep-17                                        |                                     | 04-Nov-17                                        | 0%                   | 0%             | -32                |                         |              | 1   |   |          |    |    | 1   |          |         |          |
| Tower Cran                                                        |                                                                                                                                                                                                                                                           | 0                    |                                                               | 23-36p-17                                        |                                     | 04-1100-17                                       | 070                  | 078            | -52                |                         |              |     |   |          |    |    |     |          |         |          |
|                                                                   | TC2 (Truss 1 & 2, Podium, Tower Construction)                                                                                                                                                                                                             |                      |                                                               |                                                  |                                     |                                                  |                      |                |                    |                         | N            |     |   |          |    |    |     |          |         |          |
| TC2 1st Jac                                                       |                                                                                                                                                                                                                                                           |                      |                                                               |                                                  |                                     |                                                  |                      |                |                    |                         |              |     |   |          |    |    |     |          |         |          |
|                                                                   |                                                                                                                                                                                                                                                           | 10                   | 22 4 4 7                                                      | 04 6                                             | 22.6                                | 04.0+47                                          | 0.00                 | 00/            | 27                 |                         |              |     |   |          |    |    |     |          |         |          |
| A41300                                                            | Concrete curing & remove scaffolding @3/F Zone A5                                                                                                                                                                                                         | 10                   |                                                               | 01-Sep-17                                        |                                     | 04-Oct-17                                        | 0%                   | 0%             | -27                |                         | {  <b> </b>  |     |   |          |    |    |     |          |         |          |
| A41310                                                            | Install & Connect Tie-in between TC2 & Zone A5 3/F slab                                                                                                                                                                                                   |                      |                                                               | 02-Sep-17                                        |                                     | 06-Oct-17                                        | 0%                   | 0%             | -27                |                         | $\{ \mid $   |     |   |          |    |    |     |          |         |          |
| A41320                                                            | Inspection and ICE & RPE Certification for TC2 Ties                                                                                                                                                                                                       | 2                    |                                                               | 05-Sep-17                                        |                                     | 09-Oct-17                                        | 0%                   | 0%             | -27                |                         |              |     |   |          |    |    |     | -        |         |          |
| A41340                                                            | 1st Raise & Jack up of TC2 to 75.1mPD                                                                                                                                                                                                                     | 6                    |                                                               | 12-Sep-17                                        |                                     | 16-Oct-17                                        | 0%                   | 0%             | -27                |                         | ╂╌┼╌┫        |     |   |          |    |    | l   | ÷        |         |          |
| A41350                                                            | Inspection and ICE & RPE Certification for TC2 @75.1mP                                                                                                                                                                                                    | 2                    | 13-Sep-17                                                     | 14-Sep-17                                        | 17-0ct-17                           | 18-Oct-17                                        | 0%                   | 0%             | -27                |                         |              |     |   |          |    |    |     |          |         |          |
|                                                                   | TC5 (ICP & SPS Construction)                                                                                                                                                                                                                              |                      |                                                               |                                                  |                                     |                                                  |                      |                |                    |                         |              |     |   |          |    |    |     |          |         |          |
| TC5 Remov                                                         |                                                                                                                                                                                                                                                           |                      |                                                               |                                                  |                                     |                                                  |                      | ,,             |                    |                         |              |     |   |          |    |    |     |          |         |          |
| A59980                                                            | Dismantle TC5 (after ICP & SPS construction complete)                                                                                                                                                                                                     | 3                    | 01-Jun-17                                                     | 03-Jun-17                                        | 03-Jul-17                           | 06-Jul-17                                        | 100%                 | 0%             | -26                |                         |              |     |   |          |    |    |     |          |         |          |
|                                                                   | f TC6 (Truss 3 & 4, Podium & Tower Construction)                                                                                                                                                                                                          |                      |                                                               |                                                  |                                     |                                                  |                      |                |                    |                         |              |     |   |          |    |    |     |          |         |          |
|                                                                   |                                                                                                                                                                                                                                                           |                      |                                                               |                                                  |                                     |                                                  |                      |                |                    |                         |              |     |   |          |    |    |     |          |         |          |
| A42785                                                            | Zone E - 3/F Slab Complete                                                                                                                                                                                                                                | 0                    |                                                               | 01-Sep-17                                        |                                     | 07-Oct-17                                        | 0%                   | 0%             | -29                |                         | 11           |     |   |          |    |    |     |          |         |          |
| M+ Podium                                                         | Structure RC Works                                                                                                                                                                                                                                        |                      |                                                               |                                                  |                                     |                                                  |                      |                |                    |                         |              | 1   |   |          |    |    |     |          |         |          |
| Podium Stru                                                       | ucture Zone A, M, N & H (Non-deferred Zone Parallel w/ Tr                                                                                                                                                                                                 | usses)               |                                                               |                                                  |                                     |                                                  |                      |                |                    |                         |              |     |   |          |    |    |     |          |         |          |
| Zone A Stru                                                       | icture                                                                                                                                                                                                                                                    |                      |                                                               |                                                  |                                     |                                                  |                      |                |                    |                         |              |     |   |          |    |    |     |          |         |          |
| B1 Level (u                                                       | updated as of 16 Dec 2016)                                                                                                                                                                                                                                |                      |                                                               |                                                  |                                     |                                                  |                      |                |                    |                         |              |     |   |          |    |    |     |          |         |          |
| A10965                                                            | Zone A5 Wall & Column (Industrial Space)                                                                                                                                                                                                                  | 21                   | 20-May-17                                                     | 14-Jun-17                                        | 21-Jun-17                           | 18-Jul-17                                        | 100%                 | 30%            | -28                |                         |              | :   |   | -        |    |    |     |          |         |          |
| B1-GF Leve                                                        | el                                                                                                                                                                                                                                                        |                      |                                                               |                                                  |                                     |                                                  |                      |                |                    |                         |              |     |   |          |    |    |     |          |         |          |
| A11010                                                            | Zone A4 Wall, Column & GF Slab (GL 2-3/D-H)                                                                                                                                                                                                               | 15                   | 06-Feb-17                                                     | 22-Feb-17                                        | 06-Feb-17                           | 03-Jul-17                                        | 100%                 | 90%            | -104               | Delay Due to changes /r |              | 1   |   |          |    |    |     |          |         |          |
| A11020                                                            | Zone A5 Wall, Column & GF Slab (GL 3-6/D-H)                                                                                                                                                                                                               | 15                   | 03-Apr-17                                                     | 24-Apr-17                                        | 03-Apr-17                           | 10-Jul-17                                        | 100%                 | 50%            | -62                |                         |              |     |   |          |    |    | ]   |          |         |          |
| GF-1F-1MF                                                         | - Level                                                                                                                                                                                                                                                   |                      |                                                               |                                                  |                                     |                                                  |                      |                |                    |                         |              | -   |   |          |    |    |     |          |         |          |
| A11040                                                            | Zone A2 Wall, Column & 1MF Slab (GL 3-5/A-D)                                                                                                                                                                                                              | 21                   | 23-Jan-17                                                     | 18-Feb-17                                        | 23-Jan-17                           | 12-Jun-17 A                                      | 100%                 | 100%           | -89                | Subject to Embed BD co  |              |     |   |          |    |    |     |          |         |          |
| A11030                                                            | Zone A1 Wall, Column & 1MF Slab (GL 2-3/A-D)                                                                                                                                                                                                              | 21                   | 13-Feb-17                                                     | 08-Mar-17                                        | 13-Feb-17                           | 10-Jul-17                                        | 100%                 | 61.9%          | -98                |                         |              |     |   | -        |    |    |     | <u> </u> |         |          |
| A11070                                                            | Zone A5 Wall, Column & 1MF Slab (GL 3-6/D-H)                                                                                                                                                                                                              | 15                   | 01-Jun-17                                                     | 17-Jun-17                                        | 10-Jul-17                           | 27-Jul-17                                        | 100%                 | 0%             | -33                |                         |              | -   |   |          |    |    |     |          |         | <u> </u> |
| A11060                                                            | Zone A4 Wall, Column & 1MF Slab (GL 2-3/D-H)                                                                                                                                                                                                              | 21                   | 03-Jun-17                                                     | 27-Jun-17                                        | 06-Jul-17                           | 29-Jul-17                                        | 100%                 | 0%             | -27                |                         | >            |     |   |          |    | _  | •   | -        |         | ÷        |
| 1MF-2F Lev                                                        |                                                                                                                                                                                                                                                           |                      |                                                               | J                                                |                                     |                                                  |                      |                |                    |                         |              | 1   |   |          |    |    |     |          |         |          |
| A11090                                                            | Zone A2 Wall, Column & 2F Slab (GL 3-5/A-D)                                                                                                                                                                                                               | 21                   | 10-Apr-17                                                     | 09-May-17                                        | 10-Apr-17                           | 06-Jul-17                                        | 100%                 | 80%            | -47                |                         |              | :   |   |          |    |    |     |          |         |          |
| A11080                                                            | Zone A1 Wall, Column & 2F Slab (GL 2-3/A-D)                                                                                                                                                                                                               | 21                   |                                                               | 23-Jun-17                                        | -                                   | 03-Aug-17                                        | 100%                 | 0%             | -34                |                         |              | -   |   |          |    |    |     | -        |         | <u> </u> |
| A11220                                                            | Zone A5 Wall, Column & 2F Slab (GL 3-6/D-H)                                                                                                                                                                                                               | 16                   | 28-Jun-17                                                     |                                                  | 31-Jul-17                           | 17-Aug-17                                        | 12.5%                | 0%             | -27                |                         | $\mathbb{N}$ |     |   |          |    |    |     |          |         |          |
| A11160                                                            | Zone A4 Wall, Column & 2F Slab (GL 2-3/D-H)                                                                                                                                                                                                               | 21                   |                                                               | 22-Jul-17                                        | 31-Jul-17                           | 23-Aug-17                                        | 9.52%                | 0%             | -27                |                         |              | 1   |   |          |    |    |     |          |         |          |
| 2F-3F Leve                                                        |                                                                                                                                                                                                                                                           | 21                   | 20 Juli 17                                                    | 22 Jul 17                                        | 51 Jul 17                           | 25 Aug 17                                        | 5.5270               | 070            | 27                 |                         | - /·         |     |   |          |    |    |     |          |         |          |
| A11480                                                            | Zone A3 Wall, Column & 3F Slab (GL 5-7/A-D)                                                                                                                                                                                                               | 21                   | 20 May 17                                                     | 14-Jun-17                                        | 22-Jun-17                           | 20-Jul-17                                        | 100%                 | 20%            | -30                |                         | L            | -   |   | _        |    |    |     |          |         |          |
|                                                                   | Zone A2 Wall, Column & 3F Slab (GL 3-5/A-D)                                                                                                                                                                                                               | _                    | -                                                             |                                                  |                                     |                                                  | -                    |                |                    |                         |              |     |   |          |    |    |     |          |         |          |
| A11400                                                            |                                                                                                                                                                                                                                                           | 21                   | 13-Jun-17                                                     | 07-Jul-17                                        | 06-Jul-17                           | 31-Jul-17                                        | 71.43%               | 0%             | -19                |                         |              | -   |   |          | -  |    |     |          |         |          |
| A11320                                                            | Zone A1 Wall, Column & 3F Slab (GL 2-3/A-D)                                                                                                                                                                                                               | 21                   | 24-Jun-17                                                     |                                                  | 04-Aug-17                           | 28-Aug-17                                        | 23.81%               | 0%             | -34                |                         |              |     |   |          |    |    | 1   |          |         |          |
| A11620                                                            | Zone A5 Wall, Column & 3F Slab @GL 3-6/D-H                                                                                                                                                                                                                | 18                   | 24-Jul-17                                                     | _                                                | 24-Aug-17                           | -                                                | 0%                   | 0%             | -27                |                         | ╢            |     |   |          |    |    | l   |          |         |          |
| A11530                                                            | Zone A4 Wall, Column & 3F Slab (GL 2-3/D-H)                                                                                                                                                                                                               | 25                   | 24-Jul-17                                                     | 21-Aug-17                                        | 24-Aug-17                           | 21-Sep-17                                        | 0%                   | 0%             | -27                |                         | ┢╋┙          |     |   |          |    |    |     |          |         |          |
|                                                                   |                                                                                                                                                                                                                                                           |                      |                                                               |                                                  |                                     |                                                  |                      |                |                    |                         |              | i . |   |          | 1  |    | E . | 1        |         |          |
| Zone H Stru                                                       |                                                                                                                                                                                                                                                           |                      |                                                               |                                                  |                                     |                                                  |                      |                |                    |                         |              |     |   |          | 1  | I  |     |          | 1       | 1 1      |
| Zone H Stru<br>GL-3F Leve                                         | el (Structure Remains Propped before Zone K constructio                                                                                                                                                                                                   |                      |                                                               |                                                  |                                     |                                                  |                      |                |                    |                         |              |     |   |          |    |    |     |          |         |          |
| Zone H Stru                                                       |                                                                                                                                                                                                                                                           | n comple             | 03-Oct-16                                                     | 10-Jan-17                                        | 03-Oct-16                           | 05-Jul-17                                        | 100%                 | 95.12%         | -140               |                         |              |     |   |          |    |    |     |          |         |          |
| Zone H Stru<br>GL-3F Leve                                         | el (Structure Remains Propped before Zone K constructio                                                                                                                                                                                                   |                      | 03-Oct-16                                                     | 10-Jan-17<br>06-Jun-17                           |                                     | 05-Jul-17<br>17-Jul-17                           | 100%<br>100%         | 95.12%<br>0%   | -140<br>-34        |                         |              |     |   |          |    |    |     |          | <b></b> |          |
| Zone H Stru<br>GL-3F Leve<br>A10880                               | el (Structure Remains Propped before Zone K constructio<br>Podium Wall, Column & GF slab (GL 11-14/L-M)                                                                                                                                                   | 82                   | 03-Oct-16<br>20-May-17                                        |                                                  | 30-Jun-17                           |                                                  |                      |                |                    |                         |              |     |   |          |    |    |     |          |         |          |
| Zone H Stru<br>GL-3F Leve<br>A10880<br>A17315                     | el (Structure Remains Propped before Zone K constructio<br>Podium Wall, Column & GF slab (GL 11-14/L-M)<br>Construct B1 Slab (GL 11-12/G-M & GL 11-14/M)                                                                                                  | 82<br>14             | 03-Oct-16<br>20-May-17<br>25-May-17                           | 06-Jun-17                                        | 30-Jun-17<br>06-Jul-17              | 17-Jul-17                                        | 100%                 | 0%             | -34                |                         |              |     |   |          |    |    |     |          |         |          |
| Zone H Stru<br>GL-3F Leve<br>A10880<br>A17315<br>A10890           | el (Structure Remains Propped before Zone K constructio<br>Podium Wall, Column & GF slab (GL 11-14/L-M)<br>Construct B1 Slab (GL 11-12/G-M & GL 11-14/M)<br>Podium Wall, Column & 1F slab (GL 11-14/L-M)                                                  | 82<br>14<br>14       | 03-Oct-16<br>20-May-17<br>25-May-17                           | 06-Jun-17<br>10-Jun-17                           | 30-Jun-17<br>06-Jul-17<br>18-Jul-17 | 17-Jul-17<br>21-Jul-17                           | 100%<br>100%         | 0%<br>0%       | -34<br>-34         |                         |              |     |   |          |    |    |     |          |         |          |
| Zone H Stru<br>GL-3F Leve<br>A10880<br>A17315<br>A10890<br>A17325 | el (Structure Remains Propped before Zone K constructio<br>Podium Wall, Column & GF slab (GL 11-14/L-M)<br>Construct B1 Slab (GL 11-12/G-M & GL 11-14/M)<br>Podium Wall, Column & 1F slab (GL 11-14/L-M)<br>Podium Wall, Column & LGF slab (GL 11-13/H-L) | 82<br>14<br>14<br>10 | 03-Oct-16<br>20-May-17<br>25-May-17<br>07-Jun-17<br>12-Jun-17 | 06-Jun-17<br>10-Jun-17<br>17-Jun-17<br>27-Jun-17 | 30-Jun-17<br>06-Jul-17<br>18-Jul-17 | 17-Jul-17<br>21-Jul-17<br>28-Jul-17<br>07-Aug-17 | 100%<br>100%<br>100% | 0%<br>0%<br>0% | -34<br>-34<br>-34  |                         |              |     |   |          |    |    |     |          |         |          |