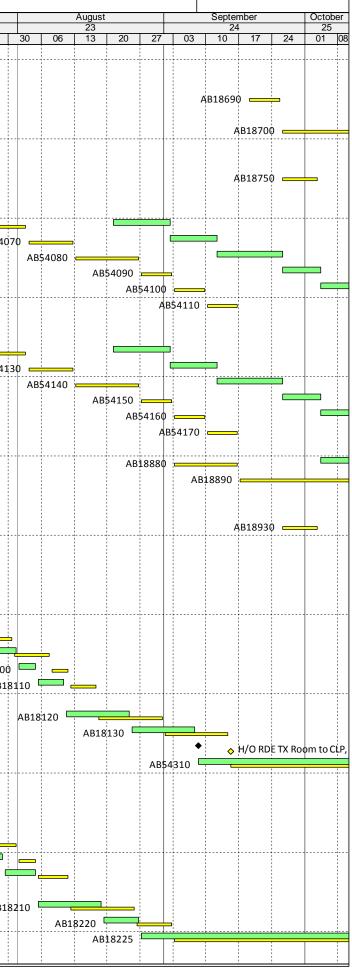

### M+ Museum

| ty ID    | Activity Name                                           | CMWF<br>Dur. | R0.D5 Start -R0.D5  | Actual /<br>Forecast | Actual /<br>Forecast Finish | B/L %  | Complete | Finish Commer<br>Variance Measure |                  | Jur<br>2' |               |                           | July<br>22    |              |                   | August<br>23          | Septemb<br>24         |           |        |
|----------|---------------------------------------------------------|--------------|---------------------|----------------------|-----------------------------|--------|----------|-----------------------------------|------------------|-----------|---------------|---------------------------|---------------|--------------|-------------------|-----------------------|-----------------------|-----------|--------|
|          | nths Rolling Programme 3MRP - Mth2                      | 1 (20        | Finish              | Start                |                             |        |          | (+/-d)                            | 28               | 04 11     | 18 2          | 5 02                      | 09            | 16 23        | 30 06             | 13 20 27              | 03 10                 | 17 24     | 24     |
| ee mc    | nuis koning Programme Swike - Muiz                      |              |                     |                      |                             |        |          |                                   |                  |           |               |                           |               |              |                   |                       |                       |           |        |
| ntract D | atos                                                    |              |                     |                      |                             |        |          |                                   |                  |           |               |                           |               |              |                   |                       |                       |           |        |
| 001      | Contract Period (1218 days)                             | 800          | 17-Dec-16 24-Feb-19 | 17-Doc-16            | 25 Mar 10                   | 2/ 28% | 22 87%   | -29                               |                  | :         | 1 1           |                           | 1 1           | 1            | :   :             |                       |                       | 1         |        |
|          | ev Dates                                                | 800          | 17-Dec-10 24-160-19 | 17-Det-10            | 23-10181-13                 | 24.38% | 22.0770  | -23                               |                  |           |               |                           |               |              |                   |                       |                       |           |        |
| (D07     | Interfacing Car Park (ICP) - Complete of Structure      | 0            | 25-Jun-17           |                      | 12-Jul-17*                  | 100%   | 0%       | -16                               |                  |           |               | •••••                     | ♦ Inter       | facing Car P | ark (ICP) - Comr  | lete of Structure,    |                       |           |        |
| (D01     | Sewage Pumping Station (SPS) - Practical Completion for | -            | 25-Jun-17           |                      | 12-Jul-17<br>18-Sep-17*     | 100%   | 0%       | -85                               |                  |           |               |                           | inter         |              |                   | iete of Structure,    | •                     | Sewage    |        |
|          | ompletion Dates                                         | 0            | 25-3011-17          |                      | 18-3ep-17                   | 100%   | 078      | -85                               |                  |           | •             |                           |               |              |                   |                       |                       | Jewage    |        |
| 07       | Interfacing Car Park (ICP) - Complete of Structure      | 0            | 25-Jun-17           |                      | 12-Jul-17*                  | 100%   | 0%       | -16                               |                  |           |               |                           | ♦ Inter       | facing Car P | ark (ICP) - Comr  | lete of Structure,    |                       |           |        |
| 01       | Sewage Pumping Station (SPS) - Practical Completion for | -            | 15-Sep-17           |                      | 12-Jul-17<br>18-Sep-17*     | 0%     | 0%       | -3                                |                  |           |               |                           | inter         |              |                   | iete offstructure,    | •                     | Sewage    | a Duur |
| tical Ke |                                                         | 0            | 15-5ep-17           |                      | 10-560-17                   | 078    | 070      | -5                                |                  |           |               |                           |               |              |                   |                       | ······                | Jewage    |        |
|          | Dates - Mega Truss Works                                |              |                     |                      |                             |        |          |                                   |                  |           |               |                           |               |              |                   |                       |                       |           |        |
|          | y Dates - Removal of Falsework                          |              |                     |                      |                             |        |          |                                   |                  |           |               |                           |               |              |                   |                       |                       |           |        |
|          | Complete Removal of T3 falseworks                       | 0            | 01 Nov 17           |                      | 12 Can 17                   | 0%     | 00/      | 20                                |                  |           |               |                           |               |              |                   |                       | •                     |           |        |
| 18440    | y Dates - Mega Truss Erection & Construction            | 0            | 01-Nov-17           |                      | 13-Sep-17                   | 0%     | 0%       | 39                                |                  |           |               |                           |               |              |                   |                       |                       |           |        |
|          |                                                         | 0            | 10 km 17            |                      | 40 14- 47 4                 | 100%   | 100%     | 20                                |                  | Com       | nlata Trucc 2 |                           | etion         |              |                   |                       |                       |           |        |
| 13130    | Complete Truss 3 - Steel Erection                       | 0            | 10-Jun-17           |                      | 18-May-17 A                 |        | 100%     | 20                                |                  | 1         | plete Truss 3 |                           | 1 1           |              |                   |                       |                       |           |        |
| 15500    | Complete Truss 4 - Steel Erection                       | 0            | 13-Jun-17           |                      | 30-May-17 A                 |        | 100%     | 12                                |                  |           | omplete Trus  | s 4 - Steel               | 1 1           | Complete     | Truce F Steel I   | mation                |                       |           |        |
| 50580    | Complete Truss 5 - Steel Erection                       | 0            | 18-Jul-17           |                      | 10-Jun-17 A                 | 0%     | 100%     | 32                                |                  |           | •             |                           | 2 - Steel Er  |              | Truss 5 - Steel I | rection,              |                       |           |        |
| 46675    | Complete Truss 2 - Steel Erection                       | 0            | 26-May-17           |                      | 22-Jun-17 A                 | 100%   | 100%     | -21                               |                  |           |               |                           | s 1 - Steel E | 1            |                   |                       |                       |           |        |
| 40518    | Complete Truss 1 - Steel Erection                       | 0            | 01-Jun-17           |                      | 23-Jun-17 A                 | 100%   | 100%     | -18                               | <b>  ◇</b>   · · |           | Com           | rete Irus                 | s 1 - Steel i | rection,     | •                 |                       |                       |           |        |
| 46720    | Complete Truss 2 Construction                           | 0            | 01-Aug-17           |                      | 07-Aug-17                   | 0%     | 0%       | -4                                |                  |           |               |                           |               |              |                   | plete Truss 2 Constr  |                       |           |        |
| 10525    | Complete Truss 1 - Construction                         | 0            | 04-Aug-17           |                      | 07-Aug-17                   | 0%     | 0%       | -2                                |                  |           | /             |                           |               |              | 1 <b>*</b> 1      | plete Truss 1 - Cons  |                       |           |        |
| 13200    | Complete Truss 3 - Construction                         | 0            | 03-Aug-17           |                      | 08-Aug-17                   | 0%     | 0%       | -4                                |                  |           | <u> </u>      |                           |               |              |                   | nplete Truss 3 - Con  | 1 1 1                 |           |        |
| 50600    | Complete Truss 5 - Construction                         | 0            | 28-Aug-17           |                      | 14-Aug-17                   | 0%     | 0%       | 13                                |                  |           |               |                           |               |              |                   |                       | mplete Truss 5 - C    | 1         | on,    |
| 15520    | Complete Truss 4 - Construction                         | 0            | 14-Aug-17           |                      | 25-Aug-17                   | 0%     | 0%       | -9                                |                  |           |               |                           |               |              |                   | ♦ Comp                | lete Truss 4 - Const  | ruction,  |        |
|          | Dates - M+ Tower Structure RC Works                     |              |                     |                      |                             |        |          |                                   |                  |           |               |                           |               |              |                   |                       |                       |           |        |
|          | y Dates - M+ Tower Structure Works - West Core          |              |                     |                      |                             |        |          |                                   |                  |           |               |                           |               |              |                   |                       |                       |           |        |
| 12770    | Complete West Core Wall - 5/F Slab, Wall & Column (Gl   |              | 21-Jul-17           |                      | 23-Aug-17                   | 0%     | 0%       | -28                               |                  |           |               |                           |               | <b>◇</b>     |                   | Comple                | te West Core Wall     |           |        |
| 12780    | Complete West Core Wall - 6/F Slab, Wall & Column (Gl   |              | 07-Aug-17           |                      | 08-Sep-17                   | 0%     | 0%       | -28                               |                  |           |               |                           |               |              | <b>◇</b>          |                       | Complete              |           |        |
| 12790    | Complete West Core Wall - 7/F Slab, Wall & Column (Gl   |              | 21-Aug-17           |                      | 22-Sep-17                   | 0%     | 0%       | -28                               |                  |           |               |                           |               |              |                   | <b>♦</b>              |                       | Com       | nple   |
| 12800    | Complete West Core Wall - 8/F Slab, Wall & Column (Gl   | -            | 04-Sep-17           |                      | 09-Oct-17                   | 0%     | 0%       | -28                               |                  |           |               |                           |               |              |                   |                       | <b>♦</b>              |           |        |
| 12810    | Complete West Core Wall - 9/F Slab, Wall & Column (Gl   | 0            | 18-Sep-17           |                      | 23-Oct-17                   | 0%     | 0%       | -28                               |                  |           |               |                           |               |              |                   |                       | ¢                     |           |        |
|          | y Dates - M+ Tower Structure Works - Tower              |              |                     |                      |                             |        |          |                                   |                  |           |               |                           |               |              |                   |                       |                       | •         |        |
|          | Complete Tower Structure - 5/F Slab, Wall & Column (G   | 0            | 23-Sep-17           |                      | 25-Sep-17                   | 0%     | 0%       | -1                                |                  |           |               |                           |               |              |                   |                       |                       | ♦ ▼ (     | Con    |
| tical Ke | y Dates - M+ Tower Structure Works - East Core          |              | ·                   |                      |                             |        |          |                                   |                  |           |               |                           |               |              |                   |                       |                       |           |        |
| 12920    | Complete East Core Wall - 5/F Slab, Wall & Column (GL   | 0            | 28-Aug-17           |                      | 23-Aug-17                   | 0%     | 0%       | 5                                 |                  |           |               |                           |               |              |                   | ◆ Co                  | omplete East Core V   | 1         |        |
| 12930    | Complete East Core Wall - 6/F Slab, Wall & Column (GL   | 0            | 11-Sep-17           |                      | 06-Sep-17                   | 0%     | 0%       | 5                                 |                  |           |               |                           |               |              |                   |                       | Comp                  | 1         |        |
| 12940    | Complete East Core Wall - 7/F Slab, Wall & Column (GL   | 0            | 22-Sep-17           |                      | 18-Sep-17                   | 0%     | 0%       | 5                                 |                  |           |               |                           |               |              |                   |                       | •                     | 🔷 Com     | nple   |
| L2950    | Complete East Core Wall - 8/F Slab, Wall & Column (GL   | 0            | 06-Oct-17           |                      | 29-Sep-17                   | 0%     | 0%       | 5                                 |                  |           |               | 111                       |               |              |                   |                       |                       |           | •      |
| -        | Dates - Podium Structure RC Works                       |              |                     |                      |                             |        |          |                                   |                  |           |               | . <u>/</u>                |               |              |                   |                       |                       |           |        |
| 0970     | Complete Zone A - B1/F Slab, Wall & Columns             | 0            | 14-Jun-17           |                      | 07-Jan-17 A                 | 100%   | 100%     | 126                               |                  | <b>\$</b> | Complete Zo   | n <mark>e</mark> A - B1/F |               |              |                   |                       |                       |           |        |
| 1110     | Complete Zone A - G/F Slab, Wall & Columns              | 0            | 31-May-17           |                      | 10-Jul-17                   | 100%   | 0%       | -33                               | 9                |           |               |                           | 1             |              | G/F Slab, Wall    | i i                   |                       |           |        |
| 1920     | Complete Zone M - 3/F Slab, Wall & Columns (GL7-8/A-    | 0            | 03-Jun-17           |                      | 13-Jul-17                   | 100%   | 0%       | -33                               | <b>♦</b>         |           |               |                           | i i           |              | i   i             | /all & Columns (GL7-  | 8/A-D),               |           |        |
| 1810     | Complete Zone H - B1/F Slab                             | 0            | 06-Jun-17           |                      | 17-Jul-17                   | 100%   | 0%       | -34                               |                  | <b>◇</b>  |               |                           | •             | 1.5          | Zone H - B1/F SI  |                       |                       |           |        |
| 2010     | Complete Zone C - G/F Slab, Wall & Columns              | 0            | 13-Jun-17           |                      | 24-Jul-17                   | 100%   | 0%       | -34                               |                  | <b>♦</b>  |               |                           | ļ             |              | *                 | G/F Slab, Wall & Col  |                       |           |        |
| 1930     | Complete Zone M - 4/F Slab, Wall & Columns (GL7-8/A-    | 0            | 04-Jul-17           |                      | 28-Jul-17                   | 0%     | 0%       | -21                               |                  | >         |               | ♦                         |               |              |                   | M - 4/F Slab, Wall 8  |                       | D),       |        |
| 1820     | Complete Zone H - LG/F Slab, Wall & Columns             | 0            | 17-Jun-17           |                      | 28-Jul-17                   | 100%   | 0%       | -34                               |                  |           | <b></b>       |                           |               | •            |                   | e H - LG/F Slab, Wall |                       |           |        |
| 1120     | Complete Zone A - 1M/F Slab, Wall & Columns             | 0            | 27-Jun-17           |                      | 29-Jul-17                   | 100%   | 0%       | -27                               |                  |           | <b></b>       |                           |               | •            | Complete Zor      | ie A - 1M/F Slab, Wa  |                       |           |        |
| 1125     | Complete Zone A - 2/F Slab, Wall & Columns              | 0            | 22-Jul-17           |                      | 23-Aug-17                   | 0%     | 0%       | -27                               |                  |           |               |                           |               | \$           |                   |                       | ete Zone A - 2/F Slal |           |        |
| 2500     | Complete Zone E & E1 - 2/F Slab, Wall & Column (GL 12-  | 0            | 25-Jul-17           |                      | 28-Aug-17                   | 0%     | 0%       | -29                               | Ζ.               |           |               |                           |               | <b>\$</b>    |                   |                       | omplete Zone E & E    |           |        |
| 12020    | Complete Zone C - 1/F Slab, Wall & Columns              | 0            | 19-Jul-17           |                      | 28-Aug-17                   | 0%     | 0%       | -34                               |                  |           |               |                           |               | <b>◇</b>     |                   | ◆ Co                  | mplete Zone C - 1/    | F Slab, W | Vall   |

# Three Months Rolling Programme (3MRP) - Mth 21 - 30 June 2017

| ctivity ID                                                        | Activity Name                                                                                                                                                                                                                                             | CMWP                 |                                                               | CMWP                                             | Actual /                            | Actual /                                         |                      | Actual %       |                    | Comments / Mitigating   | <b>F</b>     |     |   | June     |    |    |     |          | July    |          |
|-------------------------------------------------------------------|-----------------------------------------------------------------------------------------------------------------------------------------------------------------------------------------------------------------------------------------------------------|----------------------|---------------------------------------------------------------|--------------------------------------------------|-------------------------------------|--------------------------------------------------|----------------------|----------------|--------------------|-------------------------|--------------|-----|---|----------|----|----|-----|----------|---------|----------|
|                                                                   |                                                                                                                                                                                                                                                           | Dur.                 | R0.D5 Start                                                   | -R0.D5<br>Finish                                 | Forecast<br>Start                   | Forecast Finisl                                  | n B/L %<br>Complete  | Complete       | Variance<br>(+/-d) | Measures                | 28           | 04  | 1 | 21<br>11 | 18 | 25 | 02  | 09       | 22      | 23       |
| A12030                                                            | Complete Zone C - 1M/F Slab, Wall & Columns                                                                                                                                                                                                               | 0                    |                                                               | 19-Jul-17                                        | Otan                                | 28-Aug-17                                        | 0%                   | 0%             | -34                |                         |              |     |   |          |    |    |     | 00       | •<br>•  |          |
| A11830                                                            | Complete Zone H - G/F Slab, Wall & Columns                                                                                                                                                                                                                | 0                    |                                                               | 02-Aug-17                                        |                                     | 08-Sep-17                                        | 0%                   | 0%             | -32                |                         |              |     |   |          |    |    | 1   |          |         |          |
| A11950                                                            | Complete Zone M - G/F Slab, Wall & Columns (GL7-8/D                                                                                                                                                                                                       | 0                    |                                                               | 12-Sep-17                                        |                                     | 15-Sep-17                                        | 0%                   | 0%             | -3                 |                         |              |     |   |          |    | -  |     |          |         |          |
| A11800                                                            | Complete Zone A - 3/F Slab, Wall & Columns                                                                                                                                                                                                                | 0                    |                                                               | 21-Aug-17                                        |                                     | 21-Sep-17                                        | 0%                   | 0%             | -27                |                         |              | -   |   |          |    |    |     |          |         |          |
| A12040                                                            | Complete Zone C - 2/F Slab, Wall & Columns                                                                                                                                                                                                                | 0                    |                                                               | 17-Aug-17                                        |                                     | 26-Sep-17                                        | 0%                   | 0%             | -34                |                         |              | 1   |   |          |    |    | 1   |          |         |          |
| A11840                                                            | Complete Zone H - 1/F Slab, Wall & Columns                                                                                                                                                                                                                | 0                    |                                                               | 21-Aug-17                                        |                                     | 27-Sep-17                                        | 0%                   | 0%             | -32                |                         |              |     |   |          |    |    |     |          |         |          |
| A11960                                                            | Complete Zone M - 1M/F Slab, Wall & Columns (GL7-8/                                                                                                                                                                                                       | 0                    |                                                               | 23-Sep-17                                        |                                     | 27-Sep-17                                        | 0%                   | 0%             | -3                 |                         |              |     |   | _        |    | _  |     |          |         |          |
| A12490                                                            | Complete Zone E & E1 - 1M/F Slab, Wall & Column incld                                                                                                                                                                                                     | 0                    |                                                               | 01-Sep-17                                        |                                     | 07-Oct-17                                        | 0%                   | 0%             | -29                |                         |              | -   |   |          |    |    |     |          |         |          |
| A12510                                                            | Complete Zone E & E1 - 3/F Slab, Wall & Column incld D                                                                                                                                                                                                    | -                    |                                                               | 01-Sep-17                                        |                                     | 07-Oct-17                                        | 0%                   | 0%             | -29                |                         | IJ.          |     |   |          |    |    |     |          |         |          |
| A11850                                                            | Complete Zone H - 1M/F Slab, Wall & Columns                                                                                                                                                                                                               | 0                    |                                                               | 07-Sep-17                                        |                                     | 17-0ct-17                                        | 0%                   | 0%             | -32                |                         | <b>/</b>     | +   |   |          |    |    |     |          |         |          |
| A12050                                                            | Complete Zone C - 3/F Slab, Wall & Columns                                                                                                                                                                                                                | 0                    |                                                               | 21-Sep-17                                        |                                     | 03-Nov-17                                        | 0%                   | 0%             | -34                |                         |              |     |   |          |    |    |     |          |         |          |
| A12050                                                            | Complete Zone H - 2/F Slab, Wall & Columns                                                                                                                                                                                                                | 0                    |                                                               | 25-Sep-17                                        |                                     | 04-Nov-17                                        | 0%                   | 0%             | -32                |                         |              | 1   |   |          |    |    | 1   |          |         |          |
| Tower Cran                                                        |                                                                                                                                                                                                                                                           | 0                    |                                                               | 23-36p-17                                        |                                     | 04-1100-17                                       | 070                  | 078            | -52                |                         |              |     |   |          |    |    |     |          |         |          |
|                                                                   | TC2 (Truss 1 & 2, Podium, Tower Construction)                                                                                                                                                                                                             |                      |                                                               |                                                  |                                     |                                                  |                      |                |                    |                         | N            |     |   |          |    |    |     |          |         |          |
| TC2 1st Jac                                                       |                                                                                                                                                                                                                                                           |                      |                                                               |                                                  |                                     |                                                  |                      |                |                    |                         |              |     |   |          |    |    |     |          |         |          |
|                                                                   |                                                                                                                                                                                                                                                           | 10                   | 22 4 4 7                                                      | 04 6                                             | 22.6                                | 04.0+47                                          | 0.00                 | 00/            | 27                 |                         |              |     |   |          |    |    |     |          |         |          |
| A41300                                                            | Concrete curing & remove scaffolding @3/F Zone A5                                                                                                                                                                                                         | 10                   |                                                               | 01-Sep-17                                        |                                     | 04-Oct-17                                        | 0%                   | 0%             | -27                |                         | {  <b> </b>  |     |   |          |    |    |     |          |         |          |
| A41310                                                            | Install & Connect Tie-in between TC2 & Zone A5 3/F slab                                                                                                                                                                                                   |                      |                                                               | 02-Sep-17                                        |                                     | 06-Oct-17                                        | 0%                   | 0%             | -27                |                         | $\{ \mid $   |     |   |          |    |    |     |          |         |          |
| A41320                                                            | Inspection and ICE & RPE Certification for TC2 Ties                                                                                                                                                                                                       | 2                    |                                                               | 05-Sep-17                                        |                                     | 09-Oct-17                                        | 0%                   | 0%             | -27                |                         |              |     |   |          |    |    |     | -        |         |          |
| A41340                                                            | 1st Raise & Jack up of TC2 to 75.1mPD                                                                                                                                                                                                                     | 6                    |                                                               | 12-Sep-17                                        |                                     | 16-Oct-17                                        | 0%                   | 0%             | -27                |                         | ╂╌┼╌┫        |     |   |          |    |    | l   | ÷        |         |          |
| A41350                                                            | Inspection and ICE & RPE Certification for TC2 @75.1mP                                                                                                                                                                                                    | 2                    | 13-Sep-17                                                     | 14-Sep-17                                        | 17-0ct-17                           | 18-Oct-17                                        | 0%                   | 0%             | -27                |                         |              |     |   |          |    |    |     |          |         |          |
|                                                                   | TC5 (ICP & SPS Construction)                                                                                                                                                                                                                              |                      |                                                               |                                                  |                                     |                                                  |                      |                |                    |                         |              |     |   |          |    |    |     |          |         |          |
| TC5 Remov                                                         |                                                                                                                                                                                                                                                           |                      |                                                               |                                                  |                                     |                                                  |                      | ,,             |                    |                         |              |     |   |          |    |    |     |          |         |          |
| A59980                                                            | Dismantle TC5 (after ICP & SPS construction complete)                                                                                                                                                                                                     | 3                    | 01-Jun-17                                                     | 03-Jun-17                                        | 03-Jul-17                           | 06-Jul-17                                        | 100%                 | 0%             | -26                |                         |              |     |   |          |    |    |     |          |         |          |
|                                                                   | f TC6 (Truss 3 & 4, Podium & Tower Construction)                                                                                                                                                                                                          |                      |                                                               |                                                  |                                     |                                                  |                      |                |                    |                         |              |     |   |          |    |    |     |          |         |          |
|                                                                   |                                                                                                                                                                                                                                                           |                      |                                                               |                                                  |                                     |                                                  |                      |                |                    |                         |              |     |   |          |    |    |     |          |         |          |
| A42785                                                            | Zone E - 3/F Slab Complete                                                                                                                                                                                                                                | 0                    |                                                               | 01-Sep-17                                        |                                     | 07-Oct-17                                        | 0%                   | 0%             | -29                |                         | 11           |     |   |          |    |    |     |          |         |          |
| M+ Podium                                                         | Structure RC Works                                                                                                                                                                                                                                        |                      |                                                               |                                                  |                                     |                                                  |                      |                |                    |                         |              | 1   |   |          |    |    |     |          |         |          |
| Podium Stru                                                       | ucture Zone A, M, N & H (Non-deferred Zone Parallel w/ Tr                                                                                                                                                                                                 | usses)               |                                                               |                                                  |                                     |                                                  |                      |                |                    |                         |              |     |   |          |    |    |     |          |         |          |
| Zone A Stru                                                       | icture                                                                                                                                                                                                                                                    |                      |                                                               |                                                  |                                     |                                                  |                      |                |                    |                         |              |     |   |          |    |    |     |          |         |          |
| B1 Level (u                                                       | updated as of 16 Dec 2016)                                                                                                                                                                                                                                |                      |                                                               |                                                  |                                     |                                                  |                      |                |                    |                         |              |     |   |          |    |    |     |          |         |          |
| A10965                                                            | Zone A5 Wall & Column (Industrial Space)                                                                                                                                                                                                                  | 21                   | 20-May-17                                                     | 14-Jun-17                                        | 21-Jun-17                           | 18-Jul-17                                        | 100%                 | 30%            | -28                |                         |              | :   |   | -        |    |    |     |          |         |          |
| B1-GF Leve                                                        | el                                                                                                                                                                                                                                                        |                      |                                                               |                                                  |                                     |                                                  |                      |                |                    |                         |              |     |   |          |    |    |     |          |         |          |
| A11010                                                            | Zone A4 Wall, Column & GF Slab (GL 2-3/D-H)                                                                                                                                                                                                               | 15                   | 06-Feb-17                                                     | 22-Feb-17                                        | 06-Feb-17                           | 03-Jul-17                                        | 100%                 | 90%            | -104               | Delay Due to changes /r |              | 1   |   |          |    |    |     |          |         |          |
| A11020                                                            | Zone A5 Wall, Column & GF Slab (GL 3-6/D-H)                                                                                                                                                                                                               | 15                   | 03-Apr-17                                                     | 24-Apr-17                                        | 03-Apr-17                           | 10-Jul-17                                        | 100%                 | 50%            | -62                |                         |              |     |   |          |    |    | ]   |          |         |          |
| GF-1F-1MF                                                         | - Level                                                                                                                                                                                                                                                   |                      |                                                               |                                                  |                                     |                                                  |                      |                |                    |                         |              | -   |   |          |    |    |     |          |         |          |
| A11040                                                            | Zone A2 Wall, Column & 1MF Slab (GL 3-5/A-D)                                                                                                                                                                                                              | 21                   | 23-Jan-17                                                     | 18-Feb-17                                        | 23-Jan-17                           | 12-Jun-17 A                                      | 100%                 | 100%           | -89                | Subject to Embed BD co  |              |     |   |          |    |    |     |          |         |          |
| A11030                                                            | Zone A1 Wall, Column & 1MF Slab (GL 2-3/A-D)                                                                                                                                                                                                              | 21                   | 13-Feb-17                                                     | 08-Mar-17                                        | 13-Feb-17                           | 10-Jul-17                                        | 100%                 | 61.9%          | -98                |                         |              |     |   | -        |    |    |     | <u> </u> |         |          |
| A11070                                                            | Zone A5 Wall, Column & 1MF Slab (GL 3-6/D-H)                                                                                                                                                                                                              | 15                   | 01-Jun-17                                                     | 17-Jun-17                                        | 10-Jul-17                           | 27-Jul-17                                        | 100%                 | 0%             | -33                |                         |              | -   |   |          |    |    |     |          |         | <u> </u> |
| A11060                                                            | Zone A4 Wall, Column & 1MF Slab (GL 2-3/D-H)                                                                                                                                                                                                              | 21                   | 03-Jun-17                                                     | 27-Jun-17                                        | 06-Jul-17                           | 29-Jul-17                                        | 100%                 | 0%             | -27                |                         | >            |     |   |          |    | _  | •   | -        |         | ÷        |
| 1MF-2F Lev                                                        |                                                                                                                                                                                                                                                           |                      |                                                               | J                                                |                                     |                                                  |                      |                |                    |                         |              | 1   |   |          |    |    |     |          |         |          |
| A11090                                                            | Zone A2 Wall, Column & 2F Slab (GL 3-5/A-D)                                                                                                                                                                                                               | 21                   | 10-Apr-17                                                     | 09-May-17                                        | 10-Apr-17                           | 06-Jul-17                                        | 100%                 | 80%            | -47                |                         |              | :   |   |          |    |    |     |          |         |          |
| A11080                                                            | Zone A1 Wall, Column & 2F Slab (GL 2-3/A-D)                                                                                                                                                                                                               | 21                   |                                                               | 23-Jun-17                                        | -                                   | 03-Aug-17                                        | 100%                 | 0%             | -34                |                         |              | -   |   |          |    |    |     | -        |         | <u> </u> |
| A11220                                                            | Zone A5 Wall, Column & 2F Slab (GL 3-6/D-H)                                                                                                                                                                                                               | 16                   | 28-Jun-17                                                     |                                                  | 31-Jul-17                           | 17-Aug-17                                        | 12.5%                | 0%             | -27                |                         | $\mathbb{N}$ |     |   |          |    |    |     |          |         |          |
| A11160                                                            | Zone A4 Wall, Column & 2F Slab (GL 2-3/D-H)                                                                                                                                                                                                               | 21                   |                                                               | 22-Jul-17                                        | 31-Jul-17                           | 23-Aug-17                                        | 9.52%                | 0%             | -27                |                         |              | 1   |   |          |    |    |     |          |         |          |
| 2F-3F Leve                                                        |                                                                                                                                                                                                                                                           | 21                   | 20 Juli 17                                                    | 22 Jul 17                                        | 51 Jul 17                           | 25 Aug 17                                        | 5.5270               | 070            | 27                 |                         | - /·         |     |   |          |    |    |     |          |         |          |
| A11480                                                            | Zone A3 Wall, Column & 3F Slab (GL 5-7/A-D)                                                                                                                                                                                                               | 21                   | 20 May 17                                                     | 14-Jun-17                                        | 22-Jun-17                           | 20-Jul-17                                        | 100%                 | 20%            | -30                |                         | L            | -   |   | _        |    |    |     |          |         |          |
|                                                                   | Zone A2 Wall, Column & 3F Slab (GL 3-5/A-D)                                                                                                                                                                                                               | _                    | -                                                             |                                                  |                                     |                                                  | -                    |                |                    |                         |              |     |   |          |    |    |     |          |         |          |
| A11400                                                            |                                                                                                                                                                                                                                                           | 21                   | 13-Jun-17                                                     | 07-Jul-17                                        | 06-Jul-17                           | 31-Jul-17                                        | 71.43%               | 0%             | -19                |                         |              | -   |   |          | -  |    |     |          |         |          |
| A11320                                                            | Zone A1 Wall, Column & 3F Slab (GL 2-3/A-D)                                                                                                                                                                                                               | 21                   | 24-Jun-17                                                     |                                                  | 04-Aug-17                           | 28-Aug-17                                        | 23.81%               | 0%             | -34                |                         |              |     |   |          |    |    | 1   |          |         |          |
| A11620                                                            | Zone A5 Wall, Column & 3F Slab @GL 3-6/D-H                                                                                                                                                                                                                | 18                   | 24-Jul-17                                                     | _                                                | 24-Aug-17                           | -                                                | 0%                   | 0%             | -27                |                         | ╢            |     |   |          |    |    | l   |          |         |          |
| A11530                                                            | Zone A4 Wall, Column & 3F Slab (GL 2-3/D-H)                                                                                                                                                                                                               | 25                   | 24-Jul-17                                                     | 21-Aug-17                                        | 24-Aug-17                           | 21-Sep-17                                        | 0%                   | 0%             | -27                |                         | ┢╋┙          |     |   |          |    |    |     |          |         |          |
|                                                                   |                                                                                                                                                                                                                                                           |                      |                                                               |                                                  |                                     |                                                  |                      |                |                    |                         |              | i . |   |          | 1  |    | E . | 1        |         |          |
| Zone H Stru                                                       |                                                                                                                                                                                                                                                           |                      |                                                               |                                                  |                                     |                                                  |                      |                |                    |                         |              |     |   |          | 1  | I  |     |          | 1       | 1 1      |
| Zone H Stru<br>GL-3F Leve                                         | el (Structure Remains Propped before Zone K constructio                                                                                                                                                                                                   |                      |                                                               |                                                  |                                     |                                                  |                      |                |                    |                         |              |     |   |          |    |    |     |          |         |          |
| Zone H Stru                                                       |                                                                                                                                                                                                                                                           | n comple             | 03-Oct-16                                                     | 10-Jan-17                                        | 03-Oct-16                           | 05-Jul-17                                        | 100%                 | 95.12%         | -140               |                         |              |     |   |          |    |    |     |          |         |          |
| Zone H Stru<br>GL-3F Leve                                         | el (Structure Remains Propped before Zone K constructio                                                                                                                                                                                                   |                      | 03-Oct-16                                                     | 10-Jan-17<br>06-Jun-17                           |                                     | 05-Jul-17<br>17-Jul-17                           | 100%<br>100%         | 95.12%<br>0%   | -140<br>-34        |                         |              |     |   |          |    |    |     |          | <b></b> |          |
| Zone H Stru<br>GL-3F Leve<br>A10880                               | el (Structure Remains Propped before Zone K constructio<br>Podium Wall, Column & GF slab (GL 11-14/L-M)                                                                                                                                                   | 82                   | 03-Oct-16<br>20-May-17                                        |                                                  | 30-Jun-17                           |                                                  |                      |                |                    |                         |              |     |   |          |    |    |     |          |         |          |
| Zone H Stru<br>GL-3F Leve<br>A10880<br>A17315                     | el (Structure Remains Propped before Zone K constructio<br>Podium Wall, Column & GF slab (GL 11-14/L-M)<br>Construct B1 Slab (GL 11-12/G-M & GL 11-14/M)                                                                                                  | 82<br>14             | 03-Oct-16<br>20-May-17<br>25-May-17                           | 06-Jun-17                                        | 30-Jun-17<br>06-Jul-17              | 17-Jul-17                                        | 100%                 | 0%             | -34                |                         |              |     |   |          |    |    |     |          |         |          |
| Zone H Stru<br>GL-3F Leve<br>A10880<br>A17315<br>A10890           | el (Structure Remains Propped before Zone K constructio<br>Podium Wall, Column & GF slab (GL 11-14/L-M)<br>Construct B1 Slab (GL 11-12/G-M & GL 11-14/M)<br>Podium Wall, Column & 1F slab (GL 11-14/L-M)                                                  | 82<br>14<br>14       | 03-Oct-16<br>20-May-17<br>25-May-17                           | 06-Jun-17<br>10-Jun-17                           | 30-Jun-17<br>06-Jul-17<br>18-Jul-17 | 17-Jul-17<br>21-Jul-17                           | 100%<br>100%         | 0%<br>0%       | -34<br>-34         |                         |              |     |   |          |    |    |     |          |         |          |
| Zone H Stru<br>GL-3F Leve<br>A10880<br>A17315<br>A10890<br>A17325 | el (Structure Remains Propped before Zone K constructio<br>Podium Wall, Column & GF slab (GL 11-14/L-M)<br>Construct B1 Slab (GL 11-12/G-M & GL 11-14/M)<br>Podium Wall, Column & 1F slab (GL 11-14/L-M)<br>Podium Wall, Column & LGF slab (GL 11-13/H-L) | 82<br>14<br>14<br>10 | 03-Oct-16<br>20-May-17<br>25-May-17<br>07-Jun-17<br>12-Jun-17 | 06-Jun-17<br>10-Jun-17<br>17-Jun-17<br>27-Jun-17 | 30-Jun-17<br>06-Jul-17<br>18-Jul-17 | 17-Jul-17<br>21-Jul-17<br>28-Jul-17<br>07-Aug-17 | 100%<br>100%<br>100% | 0%<br>0%<br>0% | -34<br>-34<br>-34  |                         |              |     |   |          |    |    |     |          |         |          |