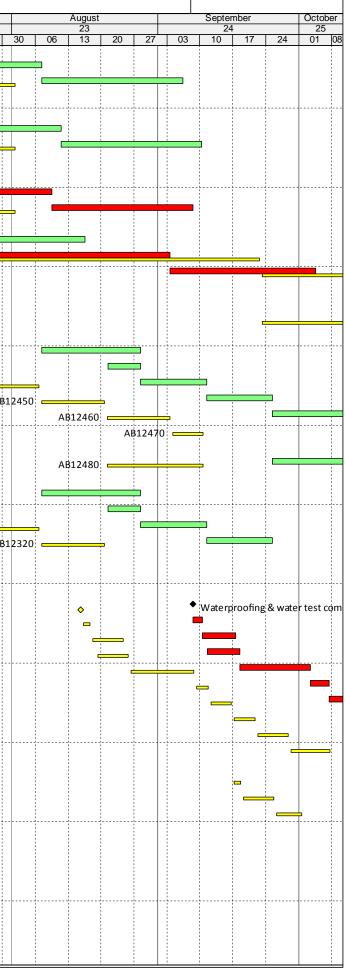

### M+ Museum

| ty ID    | Activity Name                                           | CMWF<br>Dur. | R0.D5 Start -R0.D5  | Actual /<br>Forecast | Actual /<br>Forecast Finish | B/L %  | Complete | Finish Commer<br>Variance Measure |                  | Jur<br>2' |               |                           | July<br>22    |              |                   | August<br>23          | Septemb<br>24         |           |        |
|----------|---------------------------------------------------------|--------------|---------------------|----------------------|-----------------------------|--------|----------|-----------------------------------|------------------|-----------|---------------|---------------------------|---------------|--------------|-------------------|-----------------------|-----------------------|-----------|--------|
|          | nths Rolling Programme 3MRP - Mth2                      | 1 (20        | Finish              | Start                |                             |        |          | (+/-d)                            | 28               | 04 11     | 18 2          | 5 02                      | 09            | 16 23        | 30 06             | 13 20 27              | 03 10                 | 17 24     | 24     |
| ee mc    | nuis koning Programme Swike - Muiz                      |              |                     |                      |                             |        |          |                                   |                  |           |               |                           |               |              |                   |                       |                       |           |        |
| ntract D | atos                                                    |              |                     |                      |                             |        |          |                                   |                  |           |               |                           |               |              |                   |                       |                       |           |        |
| 001      | Contract Period (1218 days)                             | 800          | 17-Dec-16 24-Feb-19 | 17-Doc-16            | 25 Mar 10                   | 2/ 28% | 22 87%   | -29                               |                  | :         | 1 1           |                           | 1 1           | 1            | :   :             |                       |                       | 1         |        |
|          | ev Dates                                                | 800          | 17-Dec-10 24-160-19 | 17-Det-10            | 23-10181-13                 | 24.38% | 22.0770  | -23                               |                  |           |               |                           |               |              |                   |                       |                       |           |        |
| (D07     | Interfacing Car Park (ICP) - Complete of Structure      | 0            | 25-Jun-17           |                      | 12-Jul-17*                  | 100%   | 0%       | -16                               |                  |           |               | •••••                     | ♦ Inter       | facing Car P | ark (ICP) - Comr  | lete of Structure,    |                       |           |        |
| (D01     | Sewage Pumping Station (SPS) - Practical Completion for | -            | 25-Jun-17           |                      | 12-Jul-17<br>18-Sep-17*     | 100%   | 0%       | -85                               |                  |           |               |                           | inter         |              |                   | iete of Structure,    | •                     | Sewage    |        |
|          | ompletion Dates                                         | 0            | 25-3011-17          |                      | 18-3ep-17                   | 100%   | 078      | -85                               |                  |           | •             |                           |               |              |                   |                       |                       | Jewage    |        |
| 07       | Interfacing Car Park (ICP) - Complete of Structure      | 0            | 25-Jun-17           |                      | 12-Jul-17*                  | 100%   | 0%       | -16                               |                  |           |               |                           | ♦ Inter       | facing Car P | ark (ICP) - Comr  | lete of Structure,    |                       |           |        |
| 01       | Sewage Pumping Station (SPS) - Practical Completion for | -            | 15-Sep-17           |                      | 12-Jul-17<br>18-Sep-17*     | 0%     | 0%       | -3                                |                  |           |               |                           | inter         |              |                   | iete offstructure,    | •                     | Sewage    | a Duur |
| tical Ke |                                                         | 0            | 15-5ep-17           |                      | 10-560-17                   | 078    | 070      | -5                                |                  |           |               |                           |               |              |                   |                       | ······                | Jewage    |        |
|          | Dates - Mega Truss Works                                |              |                     |                      |                             |        |          |                                   |                  |           |               |                           |               |              |                   |                       |                       |           |        |
|          | y Dates - Removal of Falsework                          |              |                     |                      |                             |        |          |                                   |                  |           |               |                           |               |              |                   |                       |                       |           |        |
|          | Complete Removal of T3 falseworks                       | 0            | 01 Nov 17           |                      | 12 Can 17                   | 0%     | 00/      | 20                                |                  |           |               |                           |               |              |                   |                       | •                     |           |        |
| 18440    | y Dates - Mega Truss Erection & Construction            | 0            | 01-Nov-17           |                      | 13-Sep-17                   | 0%     | 0%       | 39                                |                  |           |               |                           |               |              |                   |                       |                       |           |        |
|          |                                                         | 0            | 10 km 17            |                      | 40 14- 47 4                 | 100%   | 100%     | 20                                |                  | Com       | nlata Trucc 2 |                           | etion         |              |                   |                       |                       |           |        |
| 13130    | Complete Truss 3 - Steel Erection                       | 0            | 10-Jun-17           |                      | 18-May-17 A                 |        | 100%     | 20                                |                  | 1         | plete Truss 3 |                           | 1 1           |              |                   |                       |                       |           |        |
| 15500    | Complete Truss 4 - Steel Erection                       | 0            | 13-Jun-17           |                      | 30-May-17 A                 |        | 100%     | 12                                |                  |           | omplete Trus  | s 4 - Steel               | 1 1           | Complete     | Truce F Steel I   | mation                |                       |           |        |
| 50580    | Complete Truss 5 - Steel Erection                       | 0            | 18-Jul-17           |                      | 10-Jun-17 A                 | 0%     | 100%     | 32                                |                  |           | •             |                           | 2 - Steel Er  |              | Truss 5 - Steel I | rection,              |                       |           |        |
| 46675    | Complete Truss 2 - Steel Erection                       | 0            | 26-May-17           |                      | 22-Jun-17 A                 | 100%   | 100%     | -21                               |                  |           |               |                           | s 1 - Steel E | 1            |                   |                       |                       |           |        |
| 40518    | Complete Truss 1 - Steel Erection                       | 0            | 01-Jun-17           |                      | 23-Jun-17 A                 | 100%   | 100%     | -18                               | <b>  ◇</b>   · · |           | Com           | rete Irus                 | s 1 - Steel i | rection,     | •                 |                       |                       |           |        |
| 46720    | Complete Truss 2 Construction                           | 0            | 01-Aug-17           |                      | 07-Aug-17                   | 0%     | 0%       | -4                                |                  |           |               |                           |               |              |                   | plete Truss 2 Constr  |                       |           |        |
| 10525    | Complete Truss 1 - Construction                         | 0            | 04-Aug-17           |                      | 07-Aug-17                   | 0%     | 0%       | -2                                |                  |           | /             |                           |               |              | 1 <b>*</b> 1      | plete Truss 1 - Cons  |                       |           |        |
| 13200    | Complete Truss 3 - Construction                         | 0            | 03-Aug-17           |                      | 08-Aug-17                   | 0%     | 0%       | -4                                |                  |           | <u> </u>      |                           |               |              |                   | nplete Truss 3 - Con  | 1 1 1                 |           |        |
| 50600    | Complete Truss 5 - Construction                         | 0            | 28-Aug-17           |                      | 14-Aug-17                   | 0%     | 0%       | 13                                |                  |           |               |                           |               |              |                   |                       | mplete Truss 5 - C    | 1         | on,    |
| 15520    | Complete Truss 4 - Construction                         | 0            | 14-Aug-17           |                      | 25-Aug-17                   | 0%     | 0%       | -9                                |                  |           |               |                           |               |              |                   | ♦ Comp                | lete Truss 4 - Const  | ruction,  |        |
|          | Dates - M+ Tower Structure RC Works                     |              |                     |                      |                             |        |          |                                   |                  |           |               |                           |               |              |                   |                       |                       |           |        |
|          | y Dates - M+ Tower Structure Works - West Core          |              |                     |                      |                             |        |          |                                   |                  |           |               |                           |               |              |                   |                       |                       |           |        |
| 12770    | Complete West Core Wall - 5/F Slab, Wall & Column (Gl   |              | 21-Jul-17           |                      | 23-Aug-17                   | 0%     | 0%       | -28                               |                  |           |               |                           |               | <b>◇</b>     |                   | Comple                | te West Core Wall     |           |        |
| 12780    | Complete West Core Wall - 6/F Slab, Wall & Column (Gl   |              | 07-Aug-17           |                      | 08-Sep-17                   | 0%     | 0%       | -28                               |                  |           |               |                           |               |              | <b>◇</b>          |                       | Complete              |           |        |
| 12790    | Complete West Core Wall - 7/F Slab, Wall & Column (Gl   |              | 21-Aug-17           |                      | 22-Sep-17                   | 0%     | 0%       | -28                               |                  |           |               |                           |               |              |                   | <b>♦</b>              |                       | Com       | nple   |
| 12800    | Complete West Core Wall - 8/F Slab, Wall & Column (Gl   | -            | 04-Sep-17           |                      | 09-Oct-17                   | 0%     | 0%       | -28                               |                  |           |               |                           |               |              |                   |                       | <b>♦</b>              |           |        |
| 12810    | Complete West Core Wall - 9/F Slab, Wall & Column (Gl   | 0            | 18-Sep-17           |                      | 23-Oct-17                   | 0%     | 0%       | -28                               |                  |           |               |                           |               |              |                   |                       | ¢                     |           |        |
|          | y Dates - M+ Tower Structure Works - Tower              |              |                     |                      |                             |        |          |                                   |                  |           |               |                           |               |              |                   |                       |                       | •         |        |
|          | Complete Tower Structure - 5/F Slab, Wall & Column (G   | 0            | 23-Sep-17           |                      | 25-Sep-17                   | 0%     | 0%       | -1                                |                  |           |               |                           |               |              |                   |                       |                       | ♦ ▼ (     | Con    |
| tical Ke | y Dates - M+ Tower Structure Works - East Core          |              | ·                   |                      |                             |        |          |                                   |                  |           |               |                           |               |              |                   |                       |                       |           |        |
| 12920    | Complete East Core Wall - 5/F Slab, Wall & Column (GL   | 0            | 28-Aug-17           |                      | 23-Aug-17                   | 0%     | 0%       | 5                                 |                  |           |               |                           |               |              |                   | ◆ Co                  | omplete East Core V   | 1         |        |
| 12930    | Complete East Core Wall - 6/F Slab, Wall & Column (GL   | 0            | 11-Sep-17           |                      | 06-Sep-17                   | 0%     | 0%       | 5                                 |                  |           |               |                           |               |              |                   |                       | Comp                  | 1         |        |
| 12940    | Complete East Core Wall - 7/F Slab, Wall & Column (GL   | 0            | 22-Sep-17           |                      | 18-Sep-17                   | 0%     | 0%       | 5                                 |                  |           |               |                           |               |              |                   |                       | •                     | 🔷 Com     | nple   |
| L2950    | Complete East Core Wall - 8/F Slab, Wall & Column (GL   | 0            | 06-Oct-17           |                      | 29-Sep-17                   | 0%     | 0%       | 5                                 |                  |           |               | 111                       |               |              |                   |                       |                       |           | •      |
| -        | Dates - Podium Structure RC Works                       |              |                     |                      |                             |        |          |                                   |                  |           |               | . <u>/</u>                |               |              |                   |                       |                       |           |        |
| 0970     | Complete Zone A - B1/F Slab, Wall & Columns             | 0            | 14-Jun-17           |                      | 07-Jan-17 A                 | 100%   | 100%     | 126                               |                  | <b>\$</b> | Complete Zo   | n <mark>e</mark> A - B1/F |               |              |                   |                       |                       |           |        |
| 1110     | Complete Zone A - G/F Slab, Wall & Columns              | 0            | 31-May-17           |                      | 10-Jul-17                   | 100%   | 0%       | -33                               | 9                |           |               |                           | 1             |              | G/F Slab, Wall    | i i                   |                       |           |        |
| 1920     | Complete Zone M - 3/F Slab, Wall & Columns (GL7-8/A-    | 0            | 03-Jun-17           |                      | 13-Jul-17                   | 100%   | 0%       | -33                               | <b>♦</b>         |           |               |                           | i i           |              | i   i             | /all & Columns (GL7-  | 8/A-D),               |           |        |
| 1810     | Complete Zone H - B1/F Slab                             | 0            | 06-Jun-17           |                      | 17-Jul-17                   | 100%   | 0%       | -34                               |                  | <b>◇</b>  |               |                           | •             | 1.5          | Zone H - B1/F SI  |                       |                       |           |        |
| 2010     | Complete Zone C - G/F Slab, Wall & Columns              | 0            | 13-Jun-17           |                      | 24-Jul-17                   | 100%   | 0%       | -34                               |                  | <b>♦</b>  |               |                           | ļ             |              | *                 | G/F Slab, Wall & Col  |                       |           |        |
| 1930     | Complete Zone M - 4/F Slab, Wall & Columns (GL7-8/A-    | 0            | 04-Jul-17           |                      | 28-Jul-17                   | 0%     | 0%       | -21                               |                  | >         |               | ♦                         |               |              |                   | M - 4/F Slab, Wall 8  |                       | D),       |        |
| 1820     | Complete Zone H - LG/F Slab, Wall & Columns             | 0            | 17-Jun-17           |                      | 28-Jul-17                   | 100%   | 0%       | -34                               |                  |           | <b></b>       |                           |               | •            |                   | e H - LG/F Slab, Wall |                       |           |        |
| 1120     | Complete Zone A - 1M/F Slab, Wall & Columns             | 0            | 27-Jun-17           |                      | 29-Jul-17                   | 100%   | 0%       | -27                               |                  |           | <b></b>       |                           |               | •            | Complete Zor      | ie A - 1M/F Slab, Wa  |                       |           |        |
| 1125     | Complete Zone A - 2/F Slab, Wall & Columns              | 0            | 22-Jul-17           |                      | 23-Aug-17                   | 0%     | 0%       | -27                               |                  |           |               |                           |               | \$           |                   |                       | ete Zone A - 2/F Slal |           |        |
| 2500     | Complete Zone E & E1 - 2/F Slab, Wall & Column (GL 12-  | 0            | 25-Jul-17           |                      | 28-Aug-17                   | 0%     | 0%       | -29                               | Ζ.               |           |               |                           |               | <b>\$</b>    |                   |                       | omplete Zone E & E    |           |        |
| 12020    | Complete Zone C - 1/F Slab, Wall & Columns              | 0            | 19-Jul-17           |                      | 28-Aug-17                   | 0%     | 0%       | -34                               |                  |           |               |                           |               | <b>◇</b>     |                   | ◆ Co                  | mplete Zone C - 1/    | F Slab, W | Vall   |

# Three Months Rolling Programme (3MRP) - Mth 21 - 30 June 2017

| ctivity ID                                                        | Activity Name                                                                                                                                                                                                                                             | CMWP                 |                                                               | CMWP                                             | Actual /                            | Actual /                                         |                      | Actual %       |                    | Comments / Mitigating   | <b>F</b>     |     |   | June     |    |    |     |          | July    |          |
|-------------------------------------------------------------------|-----------------------------------------------------------------------------------------------------------------------------------------------------------------------------------------------------------------------------------------------------------|----------------------|---------------------------------------------------------------|--------------------------------------------------|-------------------------------------|--------------------------------------------------|----------------------|----------------|--------------------|-------------------------|--------------|-----|---|----------|----|----|-----|----------|---------|----------|
|                                                                   |                                                                                                                                                                                                                                                           | Dur.                 | R0.D5 Start                                                   | -R0.D5<br>Finish                                 | Forecast<br>Start                   | Forecast Finisl                                  | n B/L %<br>Complete  | Complete       | Variance<br>(+/-d) | Measures                | 28           | 04  | 1 | 21<br>11 | 18 | 25 | 02  | 09       | 22      | 23       |
| A12030                                                            | Complete Zone C - 1M/F Slab, Wall & Columns                                                                                                                                                                                                               | 0                    |                                                               | 19-Jul-17                                        | Otan                                | 28-Aug-17                                        | 0%                   | 0%             | -34                |                         |              |     |   |          |    |    |     | 00       | •<br>•  |          |
| A11830                                                            | Complete Zone H - G/F Slab, Wall & Columns                                                                                                                                                                                                                | 0                    |                                                               | 02-Aug-17                                        |                                     | 08-Sep-17                                        | 0%                   | 0%             | -32                |                         |              |     |   |          |    |    | 1   |          |         |          |
| A11950                                                            | Complete Zone M - G/F Slab, Wall & Columns (GL7-8/D                                                                                                                                                                                                       | 0                    |                                                               | 12-Sep-17                                        |                                     | 15-Sep-17                                        | 0%                   | 0%             | -3                 |                         |              |     |   |          |    | -  |     |          |         |          |
| A11800                                                            | Complete Zone A - 3/F Slab, Wall & Columns                                                                                                                                                                                                                | 0                    |                                                               | 21-Aug-17                                        |                                     | 21-Sep-17                                        | 0%                   | 0%             | -27                |                         |              | -   |   |          |    |    |     |          |         |          |
| A12040                                                            | Complete Zone C - 2/F Slab, Wall & Columns                                                                                                                                                                                                                | 0                    |                                                               | 17-Aug-17                                        |                                     | 26-Sep-17                                        | 0%                   | 0%             | -34                |                         |              | 1   |   |          |    |    | 1   |          |         |          |
| A11840                                                            | Complete Zone H - 1/F Slab, Wall & Columns                                                                                                                                                                                                                | 0                    |                                                               | 21-Aug-17                                        |                                     | 27-Sep-17                                        | 0%                   | 0%             | -32                |                         |              |     |   |          |    |    |     |          |         |          |
| A11960                                                            | Complete Zone M - 1M/F Slab, Wall & Columns (GL7-8/                                                                                                                                                                                                       | 0                    |                                                               | 23-Sep-17                                        |                                     | 27-Sep-17                                        | 0%                   | 0%             | -3                 |                         |              |     |   | _        |    | _  |     |          |         |          |
| A12490                                                            | Complete Zone E & E1 - 1M/F Slab, Wall & Column incld                                                                                                                                                                                                     | 0                    |                                                               | 01-Sep-17                                        |                                     | 07-Oct-17                                        | 0%                   | 0%             | -29                |                         |              | -   |   |          |    |    |     |          |         |          |
| A12510                                                            | Complete Zone E & E1 - 3/F Slab, Wall & Column incld D                                                                                                                                                                                                    | -                    |                                                               | 01-Sep-17                                        |                                     | 07-Oct-17                                        | 0%                   | 0%             | -29                |                         | IJ.          |     |   |          |    |    |     |          |         |          |
| A11850                                                            | Complete Zone H - 1M/F Slab, Wall & Columns                                                                                                                                                                                                               | 0                    |                                                               | 07-Sep-17                                        |                                     | 17-0ct-17                                        | 0%                   | 0%             | -32                |                         | <b>/</b>     | +   |   |          |    |    |     |          |         |          |
| A12050                                                            | Complete Zone C - 3/F Slab, Wall & Columns                                                                                                                                                                                                                | 0                    |                                                               | 21-Sep-17                                        |                                     | 03-Nov-17                                        | 0%                   | 0%             | -34                |                         |              |     |   |          |    |    |     |          |         |          |
| A12050                                                            | Complete Zone H - 2/F Slab, Wall & Columns                                                                                                                                                                                                                | 0                    |                                                               | 25-Sep-17                                        |                                     | 04-Nov-17                                        | 0%                   | 0%             | -32                |                         |              | 1   |   |          |    |    | 1   |          |         |          |
| Tower Cran                                                        |                                                                                                                                                                                                                                                           | 0                    |                                                               | 23-36p-17                                        |                                     | 04-1100-17                                       | 070                  | 078            | -52                |                         |              |     |   |          |    |    |     |          |         |          |
|                                                                   | TC2 (Truss 1 & 2, Podium, Tower Construction)                                                                                                                                                                                                             |                      |                                                               |                                                  |                                     |                                                  |                      |                |                    |                         | N            |     |   |          |    |    |     |          |         |          |
| TC2 1st Jac                                                       |                                                                                                                                                                                                                                                           |                      |                                                               |                                                  |                                     |                                                  |                      |                |                    |                         |              |     |   |          |    |    |     |          |         |          |
|                                                                   |                                                                                                                                                                                                                                                           | 10                   | 22 4 4 7                                                      | 04 6                                             | 22.6                                | 04.0+47                                          | 0.00                 | 00/            | 27                 |                         |              |     |   |          |    |    |     |          |         |          |
| A41300                                                            | Concrete curing & remove scaffolding @3/F Zone A5                                                                                                                                                                                                         | 10                   |                                                               | 01-Sep-17                                        |                                     | 04-Oct-17                                        | 0%                   | 0%             | -27                |                         | {  <b> </b>  |     |   |          |    |    |     |          |         |          |
| A41310                                                            | Install & Connect Tie-in between TC2 & Zone A5 3/F slab                                                                                                                                                                                                   |                      |                                                               | 02-Sep-17                                        |                                     | 06-Oct-17                                        | 0%                   | 0%             | -27                |                         | $\{ \mid $   |     |   |          |    |    |     |          |         |          |
| A41320                                                            | Inspection and ICE & RPE Certification for TC2 Ties                                                                                                                                                                                                       | 2                    |                                                               | 05-Sep-17                                        |                                     | 09-Oct-17                                        | 0%                   | 0%             | -27                |                         |              |     |   |          |    |    |     | -        |         |          |
| A41340                                                            | 1st Raise & Jack up of TC2 to 75.1mPD                                                                                                                                                                                                                     | 6                    |                                                               | 12-Sep-17                                        |                                     | 16-Oct-17                                        | 0%                   | 0%             | -27                |                         | ╂╌┼╌┫        |     |   |          |    |    | l   | ÷        |         |          |
| A41350                                                            | Inspection and ICE & RPE Certification for TC2 @75.1mP                                                                                                                                                                                                    | 2                    | 13-Sep-17                                                     | 14-Sep-17                                        | 17-0ct-17                           | 18-Oct-17                                        | 0%                   | 0%             | -27                |                         |              |     |   |          |    |    |     |          |         |          |
|                                                                   | TC5 (ICP & SPS Construction)                                                                                                                                                                                                                              |                      |                                                               |                                                  |                                     |                                                  |                      |                |                    |                         |              |     |   |          |    |    |     |          |         |          |
| TC5 Remov                                                         |                                                                                                                                                                                                                                                           |                      |                                                               |                                                  |                                     |                                                  |                      | ,,             |                    |                         |              |     |   |          |    |    |     |          |         |          |
| A59980                                                            | Dismantle TC5 (after ICP & SPS construction complete)                                                                                                                                                                                                     | 3                    | 01-Jun-17                                                     | 03-Jun-17                                        | 03-Jul-17                           | 06-Jul-17                                        | 100%                 | 0%             | -26                |                         |              |     |   |          |    |    |     |          |         |          |
|                                                                   | f TC6 (Truss 3 & 4, Podium & Tower Construction)                                                                                                                                                                                                          |                      |                                                               |                                                  |                                     |                                                  |                      |                |                    |                         |              |     |   |          |    |    |     |          |         |          |
|                                                                   |                                                                                                                                                                                                                                                           |                      |                                                               |                                                  |                                     |                                                  |                      |                |                    |                         |              |     |   |          |    |    |     |          |         |          |
| A42785                                                            | Zone E - 3/F Slab Complete                                                                                                                                                                                                                                | 0                    |                                                               | 01-Sep-17                                        |                                     | 07-Oct-17                                        | 0%                   | 0%             | -29                |                         | 11           |     |   |          |    |    |     |          |         |          |
| M+ Podium                                                         | Structure RC Works                                                                                                                                                                                                                                        |                      |                                                               |                                                  |                                     |                                                  |                      |                |                    |                         |              | 1   |   |          |    |    |     |          |         |          |
| Podium Stru                                                       | ucture Zone A, M, N & H (Non-deferred Zone Parallel w/ Tr                                                                                                                                                                                                 | usses)               |                                                               |                                                  |                                     |                                                  |                      |                |                    |                         |              |     |   |          |    |    |     |          |         |          |
| Zone A Stru                                                       | icture                                                                                                                                                                                                                                                    |                      |                                                               |                                                  |                                     |                                                  |                      |                |                    |                         |              |     |   |          |    |    |     |          |         |          |
| B1 Level (u                                                       | updated as of 16 Dec 2016)                                                                                                                                                                                                                                |                      |                                                               |                                                  |                                     |                                                  |                      |                |                    |                         |              |     |   |          |    |    |     |          |         |          |
| A10965                                                            | Zone A5 Wall & Column (Industrial Space)                                                                                                                                                                                                                  | 21                   | 20-May-17                                                     | 14-Jun-17                                        | 21-Jun-17                           | 18-Jul-17                                        | 100%                 | 30%            | -28                |                         |              | :   |   | -        |    |    |     |          |         |          |
| B1-GF Leve                                                        | el                                                                                                                                                                                                                                                        |                      |                                                               |                                                  |                                     |                                                  |                      |                |                    |                         |              |     |   |          |    |    |     |          |         |          |
| A11010                                                            | Zone A4 Wall, Column & GF Slab (GL 2-3/D-H)                                                                                                                                                                                                               | 15                   | 06-Feb-17                                                     | 22-Feb-17                                        | 06-Feb-17                           | 03-Jul-17                                        | 100%                 | 90%            | -104               | Delay Due to changes /r |              | 1   |   |          |    |    |     |          |         |          |
| A11020                                                            | Zone A5 Wall, Column & GF Slab (GL 3-6/D-H)                                                                                                                                                                                                               | 15                   | 03-Apr-17                                                     | 24-Apr-17                                        | 03-Apr-17                           | 10-Jul-17                                        | 100%                 | 50%            | -62                |                         |              |     |   |          |    |    | ]   |          |         |          |
| GF-1F-1MF                                                         | - Level                                                                                                                                                                                                                                                   |                      |                                                               |                                                  |                                     |                                                  |                      |                |                    |                         |              | -   |   |          |    |    |     |          |         |          |
| A11040                                                            | Zone A2 Wall, Column & 1MF Slab (GL 3-5/A-D)                                                                                                                                                                                                              | 21                   | 23-Jan-17                                                     | 18-Feb-17                                        | 23-Jan-17                           | 12-Jun-17 A                                      | 100%                 | 100%           | -89                | Subject to Embed BD co  |              |     |   |          |    |    |     |          |         |          |
| A11030                                                            | Zone A1 Wall, Column & 1MF Slab (GL 2-3/A-D)                                                                                                                                                                                                              | 21                   | 13-Feb-17                                                     | 08-Mar-17                                        | 13-Feb-17                           | 10-Jul-17                                        | 100%                 | 61.9%          | -98                |                         |              |     |   | -        |    |    |     | <u> </u> |         |          |
| A11070                                                            | Zone A5 Wall, Column & 1MF Slab (GL 3-6/D-H)                                                                                                                                                                                                              | 15                   | 01-Jun-17                                                     | 17-Jun-17                                        | 10-Jul-17                           | 27-Jul-17                                        | 100%                 | 0%             | -33                |                         |              | -   |   |          |    |    |     |          |         | <u> </u> |
| A11060                                                            | Zone A4 Wall, Column & 1MF Slab (GL 2-3/D-H)                                                                                                                                                                                                              | 21                   | 03-Jun-17                                                     | 27-Jun-17                                        | 06-Jul-17                           | 29-Jul-17                                        | 100%                 | 0%             | -27                |                         | >            |     |   |          |    | _  | •   | -        |         | ÷        |
| 1MF-2F Lev                                                        |                                                                                                                                                                                                                                                           |                      |                                                               | J                                                |                                     |                                                  |                      |                |                    |                         |              | 1   |   |          |    |    |     |          |         |          |
| A11090                                                            | Zone A2 Wall, Column & 2F Slab (GL 3-5/A-D)                                                                                                                                                                                                               | 21                   | 10-Apr-17                                                     | 09-May-17                                        | 10-Apr-17                           | 06-Jul-17                                        | 100%                 | 80%            | -47                |                         |              | :   |   |          |    |    |     |          |         |          |
| A11080                                                            | Zone A1 Wall, Column & 2F Slab (GL 2-3/A-D)                                                                                                                                                                                                               | 21                   |                                                               | 23-Jun-17                                        | -                                   | 03-Aug-17                                        | 100%                 | 0%             | -34                |                         |              | -   |   |          |    |    |     | -        |         | <u> </u> |
| A11220                                                            | Zone A5 Wall, Column & 2F Slab (GL 3-6/D-H)                                                                                                                                                                                                               | 16                   | 28-Jun-17                                                     |                                                  | 31-Jul-17                           | 17-Aug-17                                        | 12.5%                | 0%             | -27                |                         | $\mathbb{N}$ |     |   |          |    |    |     |          |         |          |
| A11160                                                            | Zone A4 Wall, Column & 2F Slab (GL 2-3/D-H)                                                                                                                                                                                                               | 21                   |                                                               | 22-Jul-17                                        | 31-Jul-17                           | 23-Aug-17                                        | 9.52%                | 0%             | -27                |                         |              | 1   |   |          |    |    |     |          |         |          |
| 2F-3F Leve                                                        |                                                                                                                                                                                                                                                           | 21                   | 20 Juli 17                                                    | 22 Jul 17                                        | 51 Jul 17                           | 25 Aug 17                                        | 5.5270               | 070            | 27                 |                         | - /·         |     |   |          |    |    |     |          |         |          |
| A11480                                                            | Zone A3 Wall, Column & 3F Slab (GL 5-7/A-D)                                                                                                                                                                                                               | 21                   | 20 May 17                                                     | 14-Jun-17                                        | 22-Jun-17                           | 20-Jul-17                                        | 100%                 | 20%            | -30                |                         | L            | -   |   | _        |    |    |     |          |         |          |
|                                                                   | Zone A2 Wall, Column & 3F Slab (GL 3-5/A-D)                                                                                                                                                                                                               | _                    | -                                                             |                                                  |                                     |                                                  | -                    |                |                    |                         |              |     |   |          |    |    |     |          |         |          |
| A11400                                                            |                                                                                                                                                                                                                                                           | 21                   | 13-Jun-17                                                     | 07-Jul-17                                        | 06-Jul-17                           | 31-Jul-17                                        | 71.43%               | 0%             | -19                |                         |              | -   |   |          | -  |    |     |          |         |          |
| A11320                                                            | Zone A1 Wall, Column & 3F Slab (GL 2-3/A-D)                                                                                                                                                                                                               | 21                   | 24-Jun-17                                                     |                                                  | 04-Aug-17                           | 28-Aug-17                                        | 23.81%               | 0%             | -34                |                         |              |     |   |          |    |    | 1   |          |         |          |
| A11620                                                            | Zone A5 Wall, Column & 3F Slab @GL 3-6/D-H                                                                                                                                                                                                                | 18                   | 24-Jul-17                                                     | _                                                | 24-Aug-17                           | -                                                | 0%                   | 0%             | -27                |                         | ╢            |     |   |          |    |    | l   |          |         |          |
| A11530                                                            | Zone A4 Wall, Column & 3F Slab (GL 2-3/D-H)                                                                                                                                                                                                               | 25                   | 24-Jul-17                                                     | 21-Aug-17                                        | 24-Aug-17                           | 21-Sep-17                                        | 0%                   | 0%             | -27                |                         | ┢╋┙          |     |   |          |    |    |     |          |         |          |
|                                                                   |                                                                                                                                                                                                                                                           |                      |                                                               |                                                  |                                     |                                                  |                      |                |                    |                         |              | i . |   |          | 1  |    | E . | 1        |         |          |
| Zone H Stru                                                       |                                                                                                                                                                                                                                                           |                      |                                                               |                                                  |                                     |                                                  |                      |                |                    |                         |              |     |   |          | 1  | I  |     |          | 1       | 1 1      |
| Zone H Stru<br>GL-3F Leve                                         | el (Structure Remains Propped before Zone K constructio                                                                                                                                                                                                   |                      |                                                               |                                                  |                                     |                                                  |                      |                |                    |                         |              |     |   |          |    |    |     |          |         |          |
| Zone H Stru                                                       |                                                                                                                                                                                                                                                           | n comple             | 03-Oct-16                                                     | 10-Jan-17                                        | 03-Oct-16                           | 05-Jul-17                                        | 100%                 | 95.12%         | -140               |                         |              |     |   |          |    |    |     |          |         |          |
| Zone H Stru<br>GL-3F Leve                                         | el (Structure Remains Propped before Zone K constructio                                                                                                                                                                                                   |                      | 03-Oct-16                                                     | 10-Jan-17<br>06-Jun-17                           |                                     | 05-Jul-17<br>17-Jul-17                           | 100%<br>100%         | 95.12%<br>0%   | -140<br>-34        |                         |              |     |   |          |    |    |     |          | <b></b> |          |
| Zone H Stru<br>GL-3F Leve<br>A10880                               | el (Structure Remains Propped before Zone K constructio<br>Podium Wall, Column & GF slab (GL 11-14/L-M)                                                                                                                                                   | 82                   | 03-Oct-16<br>20-May-17                                        |                                                  | 30-Jun-17                           |                                                  |                      |                |                    |                         |              |     |   |          |    |    |     |          |         |          |
| Zone H Stru<br>GL-3F Leve<br>A10880<br>A17315                     | el (Structure Remains Propped before Zone K constructio<br>Podium Wall, Column & GF slab (GL 11-14/L-M)<br>Construct B1 Slab (GL 11-12/G-M & GL 11-14/M)                                                                                                  | 82<br>14             | 03-Oct-16<br>20-May-17<br>25-May-17                           | 06-Jun-17                                        | 30-Jun-17<br>06-Jul-17              | 17-Jul-17                                        | 100%                 | 0%             | -34                |                         |              |     |   |          |    |    |     |          |         |          |
| Zone H Stru<br>GL-3F Leve<br>A10880<br>A17315<br>A10890           | el (Structure Remains Propped before Zone K constructio<br>Podium Wall, Column & GF slab (GL 11-14/L-M)<br>Construct B1 Slab (GL 11-12/G-M & GL 11-14/M)<br>Podium Wall, Column & 1F slab (GL 11-14/L-M)                                                  | 82<br>14<br>14       | 03-Oct-16<br>20-May-17<br>25-May-17                           | 06-Jun-17<br>10-Jun-17                           | 30-Jun-17<br>06-Jul-17<br>18-Jul-17 | 17-Jul-17<br>21-Jul-17                           | 100%<br>100%         | 0%<br>0%       | -34<br>-34         |                         |              |     |   |          |    |    |     |          |         |          |
| Zone H Stru<br>GL-3F Leve<br>A10880<br>A17315<br>A10890<br>A17325 | el (Structure Remains Propped before Zone K constructio<br>Podium Wall, Column & GF slab (GL 11-14/L-M)<br>Construct B1 Slab (GL 11-12/G-M & GL 11-14/M)<br>Podium Wall, Column & 1F slab (GL 11-14/L-M)<br>Podium Wall, Column & LGF slab (GL 11-13/H-L) | 82<br>14<br>14<br>10 | 03-Oct-16<br>20-May-17<br>25-May-17<br>07-Jun-17<br>12-Jun-17 | 06-Jun-17<br>10-Jun-17<br>17-Jun-17<br>27-Jun-17 | 30-Jun-17<br>06-Jul-17<br>18-Jul-17 | 17-Jul-17<br>21-Jul-17<br>28-Jul-17<br>07-Aug-17 | 100%<br>100%<br>100% | 0%<br>0%<br>0% | -34<br>-34<br>-34  |                         |              |     |   |          |    |    |     |          |         |          |