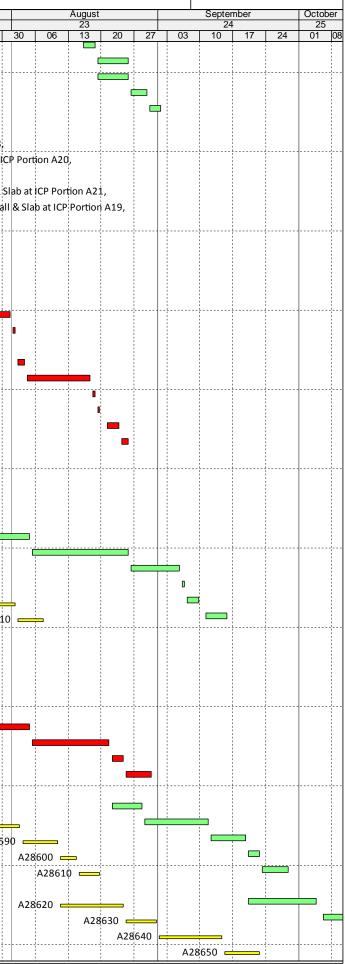

### M+ Museum

| ty ID    | Activity Name                                           | CMWF<br>Dur. | R0.D5 Start -R0.D5  | Actual /<br>Forecast | Actual /<br>Forecast Finish | B/L %  | Complete | Finish Commer<br>Variance Measure |                  | Jur<br>2' |               |                           | July<br>22    |              |                   | August<br>23          | Septemb<br>24         |           |        |
|----------|---------------------------------------------------------|--------------|---------------------|----------------------|-----------------------------|--------|----------|-----------------------------------|------------------|-----------|---------------|---------------------------|---------------|--------------|-------------------|-----------------------|-----------------------|-----------|--------|
|          | nths Rolling Programme 3MRP - Mth2                      | 1 (20        | Finish              | Start                |                             |        |          | (+/-d)                            | 28               | 04 11     | 18 2          | 5 02                      | 09            | 16 23        | 30 06             | 13 20 27              | 03 10                 | 17 24     | 24     |
| ee mc    | nuis koning Programme Swike - Muiz                      |              |                     |                      |                             |        |          |                                   |                  |           |               |                           |               |              |                   |                       |                       |           |        |
| ntract D | atos                                                    |              |                     |                      |                             |        |          |                                   |                  |           |               |                           |               |              |                   |                       |                       |           |        |
| 001      | Contract Period (1218 days)                             | 800          | 17-Dec-16 24-Feb-19 | 17-Doc-16            | 25 Mar 10                   | 2/ 28% | 22 87%   | -29                               |                  | :         | 1 1           |                           | 1 1           | 1            | :   :             |                       |                       | 1         |        |
|          | ev Dates                                                | 800          | 17-Dec-10 24-160-19 | 17-Det-10            | 23-10181-13                 | 24.38% | 22.0770  | -23                               |                  |           |               |                           |               |              |                   |                       |                       |           |        |
| (D07     | Interfacing Car Park (ICP) - Complete of Structure      | 0            | 25-Jun-17           |                      | 12-Jul-17*                  | 100%   | 0%       | -16                               |                  |           |               | •••••                     | ♦ Inter       | facing Car P | ark (ICP) - Comr  | lete of Structure,    |                       |           |        |
| (D01     | Sewage Pumping Station (SPS) - Practical Completion for | -            | 25-Jun-17           |                      | 12-Jul-17<br>18-Sep-17*     | 100%   | 0%       | -85                               |                  |           |               |                           | inter         |              |                   | iete of Structure,    | •                     | Sewage    |        |
|          | ompletion Dates                                         | 0            | 25-3011-17          |                      | 18-3ep-17                   | 100%   | 078      | -85                               |                  |           | •             |                           |               |              |                   |                       |                       | Jewage    |        |
| 07       | Interfacing Car Park (ICP) - Complete of Structure      | 0            | 25-Jun-17           |                      | 12-Jul-17*                  | 100%   | 0%       | -16                               |                  |           |               |                           | ♦ Inter       | facing Car P | ark (ICP) - Comr  | lete of Structure,    |                       |           |        |
| 01       | Sewage Pumping Station (SPS) - Practical Completion for | -            | 15-Sep-17           |                      | 12-Jul-17<br>18-Sep-17*     | 0%     | 0%       | -3                                |                  |           |               |                           | inter         |              |                   | iete offstructure,    | •                     | Sewage    | a Duur |
| tical Ke |                                                         | 0            | 15-5ep-17           |                      | 10-560-17                   | 078    | 070      | -5                                |                  |           |               |                           |               |              |                   |                       | ······                | Jewage    |        |
|          | Dates - Mega Truss Works                                |              |                     |                      |                             |        |          |                                   |                  |           |               |                           |               |              |                   |                       |                       |           |        |
|          | y Dates - Removal of Falsework                          |              |                     |                      |                             |        |          |                                   |                  |           |               |                           |               |              |                   |                       |                       |           |        |
|          | Complete Removal of T3 falseworks                       | 0            | 01 Nov 17           |                      | 12 Can 17                   | 0%     | 00/      | 20                                |                  |           |               |                           |               |              |                   |                       | •                     |           |        |
| 18440    | y Dates - Mega Truss Erection & Construction            | 0            | 01-Nov-17           |                      | 13-Sep-17                   | 0%     | 0%       | 39                                |                  |           |               |                           |               |              |                   |                       |                       |           |        |
|          |                                                         | 0            | 10 km 17            |                      | 40 14- 47 4                 | 100%   | 100%     | 20                                |                  | Com       | nlata Trucc 2 |                           | etion         |              |                   |                       |                       |           |        |
| 13130    | Complete Truss 3 - Steel Erection                       | 0            | 10-Jun-17           |                      | 18-May-17 A                 |        | 100%     | 20                                |                  | 1         | plete Truss 3 |                           | 1 1           |              |                   |                       |                       |           |        |
| 15500    | Complete Truss 4 - Steel Erection                       | 0            | 13-Jun-17           |                      | 30-May-17 A                 |        | 100%     | 12                                |                  |           | omplete Trus  | s 4 - Steel               | 1 1           | Complete     | Truce F Steel I   | mation                |                       |           |        |
| 50580    | Complete Truss 5 - Steel Erection                       | 0            | 18-Jul-17           |                      | 10-Jun-17 A                 | 0%     | 100%     | 32                                |                  |           | •             |                           | 2 - Steel Er  |              | Truss 5 - Steel I | rection,              |                       |           |        |
| 46675    | Complete Truss 2 - Steel Erection                       | 0            | 26-May-17           |                      | 22-Jun-17 A                 | 100%   | 100%     | -21                               |                  |           |               |                           | s 1 - Steel E | 1            |                   |                       |                       |           |        |
| 40518    | Complete Truss 1 - Steel Erection                       | 0            | 01-Jun-17           |                      | 23-Jun-17 A                 | 100%   | 100%     | -18                               | <b>  ◇</b>   · · |           | Com           | rete Irus                 | s 1 - Steel i | rection,     | •                 |                       |                       |           |        |
| 46720    | Complete Truss 2 Construction                           | 0            | 01-Aug-17           |                      | 07-Aug-17                   | 0%     | 0%       | -4                                |                  |           |               |                           |               |              |                   | plete Truss 2 Constr  |                       |           |        |
| 10525    | Complete Truss 1 - Construction                         | 0            | 04-Aug-17           |                      | 07-Aug-17                   | 0%     | 0%       | -2                                |                  |           | /             |                           |               |              | 1 <b>*</b> 1      | plete Truss 1 - Cons  |                       |           |        |
| 13200    | Complete Truss 3 - Construction                         | 0            | 03-Aug-17           |                      | 08-Aug-17                   | 0%     | 0%       | -4                                |                  |           | <u> </u>      |                           |               |              |                   | nplete Truss 3 - Con  | 1 1 1                 |           |        |
| 50600    | Complete Truss 5 - Construction                         | 0            | 28-Aug-17           |                      | 14-Aug-17                   | 0%     | 0%       | 13                                |                  |           |               |                           |               |              |                   |                       | mplete Truss 5 - C    | 1         | on,    |
| 15520    | Complete Truss 4 - Construction                         | 0            | 14-Aug-17           |                      | 25-Aug-17                   | 0%     | 0%       | -9                                |                  |           |               |                           |               |              |                   | ♦ Comp                | lete Truss 4 - Const  | ruction,  |        |
|          | Dates - M+ Tower Structure RC Works                     |              |                     |                      |                             |        |          |                                   |                  |           |               |                           |               |              |                   |                       |                       |           |        |
|          | y Dates - M+ Tower Structure Works - West Core          |              |                     |                      |                             |        |          |                                   |                  |           |               |                           |               |              |                   |                       |                       |           |        |
| 12770    | Complete West Core Wall - 5/F Slab, Wall & Column (Gl   |              | 21-Jul-17           |                      | 23-Aug-17                   | 0%     | 0%       | -28                               |                  |           |               |                           |               | <b>◇</b>     |                   | Comple                | te West Core Wall     |           |        |
| 12780    | Complete West Core Wall - 6/F Slab, Wall & Column (Gl   |              | 07-Aug-17           |                      | 08-Sep-17                   | 0%     | 0%       | -28                               |                  |           |               |                           |               |              | <b>◇</b>          |                       | Complete              |           |        |
| 12790    | Complete West Core Wall - 7/F Slab, Wall & Column (Gl   |              | 21-Aug-17           |                      | 22-Sep-17                   | 0%     | 0%       | -28                               |                  |           |               |                           |               |              |                   | <b>♦</b>              |                       | Com       | nple   |
| 12800    | Complete West Core Wall - 8/F Slab, Wall & Column (Gl   | -            | 04-Sep-17           |                      | 09-Oct-17                   | 0%     | 0%       | -28                               |                  |           |               |                           |               |              |                   |                       | <b>♦</b>              |           |        |
| 12810    | Complete West Core Wall - 9/F Slab, Wall & Column (Gl   | 0            | 18-Sep-17           |                      | 23-Oct-17                   | 0%     | 0%       | -28                               |                  |           |               |                           |               |              |                   |                       | ¢                     |           |        |
|          | y Dates - M+ Tower Structure Works - Tower              |              |                     |                      |                             |        |          |                                   |                  |           |               |                           |               |              |                   |                       |                       | •         |        |
|          | Complete Tower Structure - 5/F Slab, Wall & Column (G   | 0            | 23-Sep-17           |                      | 25-Sep-17                   | 0%     | 0%       | -1                                |                  |           |               |                           |               |              |                   |                       |                       | ♦ ▼ (     | Con    |
| tical Ke | y Dates - M+ Tower Structure Works - East Core          |              | ·                   |                      |                             |        |          |                                   |                  |           |               |                           |               |              |                   |                       |                       |           |        |
| 12920    | Complete East Core Wall - 5/F Slab, Wall & Column (GL   | 0            | 28-Aug-17           |                      | 23-Aug-17                   | 0%     | 0%       | 5                                 |                  |           |               |                           |               |              |                   | ◆ Co                  | omplete East Core V   | 1         |        |
| 12930    | Complete East Core Wall - 6/F Slab, Wall & Column (GL   | 0            | 11-Sep-17           |                      | 06-Sep-17                   | 0%     | 0%       | 5                                 |                  |           |               |                           |               |              |                   |                       | Comp                  | 1         |        |
| 12940    | Complete East Core Wall - 7/F Slab, Wall & Column (GL   | 0            | 22-Sep-17           |                      | 18-Sep-17                   | 0%     | 0%       | 5                                 |                  |           |               |                           |               |              |                   |                       | •                     | 🔷 Com     | nple   |
| L2950    | Complete East Core Wall - 8/F Slab, Wall & Column (GL   | 0            | 06-Oct-17           |                      | 29-Sep-17                   | 0%     | 0%       | 5                                 |                  |           |               | 111                       |               |              |                   |                       |                       |           | •      |
| -        | Dates - Podium Structure RC Works                       |              |                     |                      |                             |        |          |                                   |                  |           |               | . <u>/</u>                |               |              |                   |                       |                       |           |        |
| 0970     | Complete Zone A - B1/F Slab, Wall & Columns             | 0            | 14-Jun-17           |                      | 07-Jan-17 A                 | 100%   | 100%     | 126                               |                  | <b>\$</b> | Complete Zo   | n <mark>e</mark> A - B1/F |               |              |                   |                       |                       |           |        |
| 1110     | Complete Zone A - G/F Slab, Wall & Columns              | 0            | 31-May-17           |                      | 10-Jul-17                   | 100%   | 0%       | -33                               | 9                |           |               |                           | 1             |              | G/F Slab, Wall    | i i                   |                       |           |        |
| 1920     | Complete Zone M - 3/F Slab, Wall & Columns (GL7-8/A-    | 0            | 03-Jun-17           |                      | 13-Jul-17                   | 100%   | 0%       | -33                               | <b>♦</b>         |           |               |                           | i i           |              | i   i             | /all & Columns (GL7-  | 8/A-D),               |           |        |
| 1810     | Complete Zone H - B1/F Slab                             | 0            | 06-Jun-17           |                      | 17-Jul-17                   | 100%   | 0%       | -34                               |                  | <b>◇</b>  |               |                           | •             | 1.5          | Zone H - B1/F SI  |                       |                       |           |        |
| 2010     | Complete Zone C - G/F Slab, Wall & Columns              | 0            | 13-Jun-17           |                      | 24-Jul-17                   | 100%   | 0%       | -34                               |                  | <b>♦</b>  |               |                           | ļ             |              | *                 | G/F Slab, Wall & Col  |                       |           |        |
| 1930     | Complete Zone M - 4/F Slab, Wall & Columns (GL7-8/A-    | 0            | 04-Jul-17           |                      | 28-Jul-17                   | 0%     | 0%       | -21                               |                  | >         |               | ♦                         |               |              |                   | M - 4/F Slab, Wall 8  |                       | D),       |        |
| 1820     | Complete Zone H - LG/F Slab, Wall & Columns             | 0            | 17-Jun-17           |                      | 28-Jul-17                   | 100%   | 0%       | -34                               |                  |           | <b></b>       |                           |               | •            |                   | e H - LG/F Slab, Wall |                       |           |        |
| 1120     | Complete Zone A - 1M/F Slab, Wall & Columns             | 0            | 27-Jun-17           |                      | 29-Jul-17                   | 100%   | 0%       | -27                               |                  |           | <b></b>       |                           |               | •            | Complete Zor      | ie A - 1M/F Slab, Wa  |                       |           |        |
| 1125     | Complete Zone A - 2/F Slab, Wall & Columns              | 0            | 22-Jul-17           |                      | 23-Aug-17                   | 0%     | 0%       | -27                               |                  |           |               |                           |               | \$           |                   |                       | ete Zone A - 2/F Slal |           |        |
| 2500     | Complete Zone E & E1 - 2/F Slab, Wall & Column (GL 12-  | 0            | 25-Jul-17           |                      | 28-Aug-17                   | 0%     | 0%       | -29                               | Ζ.               |           |               |                           |               | <b>\$</b>    |                   |                       | omplete Zone E & E    |           |        |
| 12020    | Complete Zone C - 1/F Slab, Wall & Columns              | 0            | 19-Jul-17           |                      | 28-Aug-17                   | 0%     | 0%       | -34                               |                  |           |               |                           |               | <b>◇</b>     |                   | ◆ Co                  | mplete Zone C - 1/    | F Slab, W | Vall   |

# Three Months Rolling Programme (3MRP) - Mth 21 - 30 June 2017

| ctivity ID                                                        | Activity Name                                                                                                                                                                                                                                             | CMWP                 |                                                               | CMWP                                             | Actual /                            | Actual /                                         |                      | Actual %       |                    | Comments / Mitigating   | <b>F</b>     |     |   | June     |    |    |     |          | July    |          |
|-------------------------------------------------------------------|-----------------------------------------------------------------------------------------------------------------------------------------------------------------------------------------------------------------------------------------------------------|----------------------|---------------------------------------------------------------|--------------------------------------------------|-------------------------------------|--------------------------------------------------|----------------------|----------------|--------------------|-------------------------|--------------|-----|---|----------|----|----|-----|----------|---------|----------|
|                                                                   |                                                                                                                                                                                                                                                           | Dur.                 | R0.D5 Start                                                   | -R0.D5<br>Finish                                 | Forecast<br>Start                   | Forecast Finisl                                  | n B/L %<br>Complete  | Complete       | Variance<br>(+/-d) | Measures                | 28           | 04  | 1 | 21<br>11 | 18 | 25 | 02  | 09       | 22      | 23       |
| A12030                                                            | Complete Zone C - 1M/F Slab, Wall & Columns                                                                                                                                                                                                               | 0                    |                                                               | 19-Jul-17                                        | Otan                                | 28-Aug-17                                        | 0%                   | 0%             | -34                |                         |              |     |   |          |    |    |     | 00       | •<br>•  |          |
| A11830                                                            | Complete Zone H - G/F Slab, Wall & Columns                                                                                                                                                                                                                | 0                    |                                                               | 02-Aug-17                                        |                                     | 08-Sep-17                                        | 0%                   | 0%             | -32                |                         |              |     |   |          |    |    | 1   |          |         |          |
| A11950                                                            | Complete Zone M - G/F Slab, Wall & Columns (GL7-8/D                                                                                                                                                                                                       | 0                    |                                                               | 12-Sep-17                                        |                                     | 15-Sep-17                                        | 0%                   | 0%             | -3                 |                         |              |     |   |          |    | -  |     |          |         |          |
| A11800                                                            | Complete Zone A - 3/F Slab, Wall & Columns                                                                                                                                                                                                                | 0                    |                                                               | 21-Aug-17                                        |                                     | 21-Sep-17                                        | 0%                   | 0%             | -27                |                         |              | -   |   |          |    |    |     |          |         |          |
| A12040                                                            | Complete Zone C - 2/F Slab, Wall & Columns                                                                                                                                                                                                                | 0                    |                                                               | 17-Aug-17                                        |                                     | 26-Sep-17                                        | 0%                   | 0%             | -34                |                         |              | 1   |   |          |    |    | 1   |          |         |          |
| A11840                                                            | Complete Zone H - 1/F Slab, Wall & Columns                                                                                                                                                                                                                | 0                    |                                                               | 21-Aug-17                                        |                                     | 27-Sep-17                                        | 0%                   | 0%             | -32                |                         |              |     |   |          |    |    |     |          |         |          |
| A11960                                                            | Complete Zone M - 1M/F Slab, Wall & Columns (GL7-8/                                                                                                                                                                                                       | 0                    |                                                               | 23-Sep-17                                        |                                     | 27-Sep-17                                        | 0%                   | 0%             | -3                 |                         |              |     |   | _        |    | _  |     |          |         |          |
| A12490                                                            | Complete Zone E & E1 - 1M/F Slab, Wall & Column incld                                                                                                                                                                                                     | 0                    |                                                               | 01-Sep-17                                        |                                     | 07-Oct-17                                        | 0%                   | 0%             | -29                |                         |              | -   |   |          |    |    |     |          |         |          |
| A12510                                                            | Complete Zone E & E1 - 3/F Slab, Wall & Column incld D                                                                                                                                                                                                    | -                    |                                                               | 01-Sep-17                                        |                                     | 07-Oct-17                                        | 0%                   | 0%             | -29                |                         | IJ.          |     |   |          |    |    |     |          |         |          |
| A11850                                                            | Complete Zone H - 1M/F Slab, Wall & Columns                                                                                                                                                                                                               | 0                    |                                                               | 07-Sep-17                                        |                                     | 17-0ct-17                                        | 0%                   | 0%             | -32                |                         | <b>/</b>     | +   |   |          |    |    |     |          |         |          |
| A12050                                                            | Complete Zone C - 3/F Slab, Wall & Columns                                                                                                                                                                                                                | 0                    |                                                               | 21-Sep-17                                        |                                     | 03-Nov-17                                        | 0%                   | 0%             | -34                |                         |              |     |   |          |    |    |     |          |         |          |
| A12050                                                            | Complete Zone H - 2/F Slab, Wall & Columns                                                                                                                                                                                                                | 0                    |                                                               | 25-Sep-17                                        |                                     | 04-Nov-17                                        | 0%                   | 0%             | -32                |                         |              | 1   |   |          |    |    | 1   |          |         |          |
| Tower Cran                                                        |                                                                                                                                                                                                                                                           | 0                    |                                                               | 23-36p-17                                        |                                     | 04-1100-17                                       | 070                  | 078            | -52                |                         |              |     |   |          |    |    |     |          |         |          |
|                                                                   | TC2 (Truss 1 & 2, Podium, Tower Construction)                                                                                                                                                                                                             |                      |                                                               |                                                  |                                     |                                                  |                      |                |                    |                         | N            |     |   |          |    |    |     |          |         |          |
| TC2 1st Jac                                                       |                                                                                                                                                                                                                                                           |                      |                                                               |                                                  |                                     |                                                  |                      |                |                    |                         |              |     |   |          |    |    |     |          |         |          |
|                                                                   |                                                                                                                                                                                                                                                           | 10                   | 22 4 4 7                                                      | 04 6                                             | 22.6                                | 04.0+47                                          | 0.00                 | 00/            | 27                 |                         |              |     |   |          |    |    |     |          |         |          |
| A41300                                                            | Concrete curing & remove scaffolding @3/F Zone A5                                                                                                                                                                                                         | 10                   |                                                               | 01-Sep-17                                        |                                     | 04-Oct-17                                        | 0%                   | 0%             | -27                |                         | {  <b> </b>  |     |   |          |    |    |     |          |         |          |
| A41310                                                            | Install & Connect Tie-in between TC2 & Zone A5 3/F slab                                                                                                                                                                                                   |                      |                                                               | 02-Sep-17                                        |                                     | 06-Oct-17                                        | 0%                   | 0%             | -27                |                         | $\{ \mid $   |     |   |          |    |    |     |          |         |          |
| A41320                                                            | Inspection and ICE & RPE Certification for TC2 Ties                                                                                                                                                                                                       | 2                    |                                                               | 05-Sep-17                                        |                                     | 09-Oct-17                                        | 0%                   | 0%             | -27                |                         |              |     |   |          |    |    |     | -        |         |          |
| A41340                                                            | 1st Raise & Jack up of TC2 to 75.1mPD                                                                                                                                                                                                                     | 6                    |                                                               | 12-Sep-17                                        |                                     | 16-Oct-17                                        | 0%                   | 0%             | -27                |                         | ╂╌┼╌┫        |     |   |          |    |    | l   | ÷        |         |          |
| A41350                                                            | Inspection and ICE & RPE Certification for TC2 @75.1mP                                                                                                                                                                                                    | 2                    | 13-Sep-17                                                     | 14-Sep-17                                        | 17-0ct-17                           | 18-Oct-17                                        | 0%                   | 0%             | -27                |                         |              |     |   |          |    |    |     |          |         |          |
|                                                                   | TC5 (ICP & SPS Construction)                                                                                                                                                                                                                              |                      |                                                               |                                                  |                                     |                                                  |                      |                |                    |                         |              |     |   |          |    |    |     |          |         |          |
| TC5 Remov                                                         |                                                                                                                                                                                                                                                           |                      |                                                               |                                                  |                                     |                                                  |                      | ,,             |                    |                         |              |     |   |          |    |    |     |          |         |          |
| A59980                                                            | Dismantle TC5 (after ICP & SPS construction complete)                                                                                                                                                                                                     | 3                    | 01-Jun-17                                                     | 03-Jun-17                                        | 03-Jul-17                           | 06-Jul-17                                        | 100%                 | 0%             | -26                |                         |              |     |   |          |    |    |     |          |         |          |
|                                                                   | f TC6 (Truss 3 & 4, Podium & Tower Construction)                                                                                                                                                                                                          |                      |                                                               |                                                  |                                     |                                                  |                      |                |                    |                         |              |     |   |          |    |    |     |          |         |          |
|                                                                   |                                                                                                                                                                                                                                                           |                      |                                                               |                                                  |                                     |                                                  |                      |                |                    |                         |              |     |   |          |    |    |     |          |         |          |
| A42785                                                            | Zone E - 3/F Slab Complete                                                                                                                                                                                                                                | 0                    |                                                               | 01-Sep-17                                        |                                     | 07-Oct-17                                        | 0%                   | 0%             | -29                |                         | 11           |     |   |          |    |    |     |          |         |          |
| M+ Podium                                                         | Structure RC Works                                                                                                                                                                                                                                        |                      |                                                               |                                                  |                                     |                                                  |                      |                |                    |                         |              | 1   |   |          |    |    |     |          |         |          |
| Podium Stru                                                       | ucture Zone A, M, N & H (Non-deferred Zone Parallel w/ Tr                                                                                                                                                                                                 | usses)               |                                                               |                                                  |                                     |                                                  |                      |                |                    |                         |              |     |   |          |    |    |     |          |         |          |
| Zone A Stru                                                       | icture                                                                                                                                                                                                                                                    |                      |                                                               |                                                  |                                     |                                                  |                      |                |                    |                         |              |     |   |          |    |    |     |          |         |          |
| B1 Level (u                                                       | updated as of 16 Dec 2016)                                                                                                                                                                                                                                |                      |                                                               |                                                  |                                     |                                                  |                      |                |                    |                         |              |     |   |          |    |    |     |          |         |          |
| A10965                                                            | Zone A5 Wall & Column (Industrial Space)                                                                                                                                                                                                                  | 21                   | 20-May-17                                                     | 14-Jun-17                                        | 21-Jun-17                           | 18-Jul-17                                        | 100%                 | 30%            | -28                |                         |              | :   |   | -        |    |    |     |          |         |          |
| B1-GF Leve                                                        | el                                                                                                                                                                                                                                                        |                      |                                                               |                                                  |                                     |                                                  |                      |                |                    |                         |              |     |   |          |    |    |     |          |         |          |
| A11010                                                            | Zone A4 Wall, Column & GF Slab (GL 2-3/D-H)                                                                                                                                                                                                               | 15                   | 06-Feb-17                                                     | 22-Feb-17                                        | 06-Feb-17                           | 03-Jul-17                                        | 100%                 | 90%            | -104               | Delay Due to changes /r |              | 1   |   |          |    |    |     |          |         |          |
| A11020                                                            | Zone A5 Wall, Column & GF Slab (GL 3-6/D-H)                                                                                                                                                                                                               | 15                   | 03-Apr-17                                                     | 24-Apr-17                                        | 03-Apr-17                           | 10-Jul-17                                        | 100%                 | 50%            | -62                |                         |              |     |   |          |    |    | ]   |          |         |          |
| GF-1F-1MF                                                         | - Level                                                                                                                                                                                                                                                   |                      |                                                               |                                                  |                                     |                                                  |                      |                |                    |                         |              | -   |   |          |    |    |     |          |         |          |
| A11040                                                            | Zone A2 Wall, Column & 1MF Slab (GL 3-5/A-D)                                                                                                                                                                                                              | 21                   | 23-Jan-17                                                     | 18-Feb-17                                        | 23-Jan-17                           | 12-Jun-17 A                                      | 100%                 | 100%           | -89                | Subject to Embed BD co  |              |     |   |          |    |    |     |          |         |          |
| A11030                                                            | Zone A1 Wall, Column & 1MF Slab (GL 2-3/A-D)                                                                                                                                                                                                              | 21                   | 13-Feb-17                                                     | 08-Mar-17                                        | 13-Feb-17                           | 10-Jul-17                                        | 100%                 | 61.9%          | -98                |                         |              |     |   | -        |    |    |     | <u> </u> |         |          |
| A11070                                                            | Zone A5 Wall, Column & 1MF Slab (GL 3-6/D-H)                                                                                                                                                                                                              | 15                   | 01-Jun-17                                                     | 17-Jun-17                                        | 10-Jul-17                           | 27-Jul-17                                        | 100%                 | 0%             | -33                |                         |              | -   |   |          |    |    |     |          |         | <u> </u> |
| A11060                                                            | Zone A4 Wall, Column & 1MF Slab (GL 2-3/D-H)                                                                                                                                                                                                              | 21                   | 03-Jun-17                                                     | 27-Jun-17                                        | 06-Jul-17                           | 29-Jul-17                                        | 100%                 | 0%             | -27                |                         | >            |     |   |          |    | _  | •   | -        |         | ÷        |
| 1MF-2F Lev                                                        |                                                                                                                                                                                                                                                           |                      |                                                               | J                                                |                                     |                                                  |                      |                |                    |                         |              | 1   |   |          |    |    |     |          |         |          |
| A11090                                                            | Zone A2 Wall, Column & 2F Slab (GL 3-5/A-D)                                                                                                                                                                                                               | 21                   | 10-Apr-17                                                     | 09-May-17                                        | 10-Apr-17                           | 06-Jul-17                                        | 100%                 | 80%            | -47                |                         |              | :   |   |          |    |    |     |          |         |          |
| A11080                                                            | Zone A1 Wall, Column & 2F Slab (GL 2-3/A-D)                                                                                                                                                                                                               | 21                   |                                                               | 23-Jun-17                                        | -                                   | 03-Aug-17                                        | 100%                 | 0%             | -34                |                         |              | -   |   |          |    |    |     | -        |         | <u> </u> |
| A11220                                                            | Zone A5 Wall, Column & 2F Slab (GL 3-6/D-H)                                                                                                                                                                                                               | 16                   | 28-Jun-17                                                     |                                                  | 31-Jul-17                           | 17-Aug-17                                        | 12.5%                | 0%             | -27                |                         | $\mathbb{N}$ |     |   |          |    |    |     |          |         |          |
| A11160                                                            | Zone A4 Wall, Column & 2F Slab (GL 2-3/D-H)                                                                                                                                                                                                               | 21                   |                                                               | 22-Jul-17                                        | 31-Jul-17                           | 23-Aug-17                                        | 9.52%                | 0%             | -27                |                         |              | 1   |   |          |    |    |     |          |         |          |
| 2F-3F Leve                                                        |                                                                                                                                                                                                                                                           | 21                   | 20 Juli 17                                                    | 22 Jul 17                                        | 51 Jul 17                           | 25 Aug 17                                        | 5.5270               | 070            | 27                 |                         | - /·         |     |   |          |    |    |     |          |         |          |
| A11480                                                            | Zone A3 Wall, Column & 3F Slab (GL 5-7/A-D)                                                                                                                                                                                                               | 21                   | 20 May 17                                                     | 14-Jun-17                                        | 22-Jun-17                           | 20-Jul-17                                        | 100%                 | 20%            | -30                |                         | L            | -   |   | _        |    |    |     |          |         |          |
|                                                                   | Zone A2 Wall, Column & 3F Slab (GL 3-5/A-D)                                                                                                                                                                                                               | _                    | -                                                             |                                                  |                                     |                                                  | -                    |                |                    |                         |              |     |   |          |    |    |     |          |         |          |
| A11400                                                            |                                                                                                                                                                                                                                                           | 21                   | 13-Jun-17                                                     | 07-Jul-17                                        | 06-Jul-17                           | 31-Jul-17                                        | 71.43%               | 0%             | -19                |                         |              | -   |   |          | -  |    |     |          |         |          |
| A11320                                                            | Zone A1 Wall, Column & 3F Slab (GL 2-3/A-D)                                                                                                                                                                                                               | 21                   | 24-Jun-17                                                     |                                                  | 04-Aug-17                           | 28-Aug-17                                        | 23.81%               | 0%             | -34                |                         |              |     |   |          |    |    | 1   |          |         |          |
| A11620                                                            | Zone A5 Wall, Column & 3F Slab @GL 3-6/D-H                                                                                                                                                                                                                | 18                   | 24-Jul-17                                                     | _                                                | 24-Aug-17                           | -                                                | 0%                   | 0%             | -27                |                         | ╢            |     |   |          |    |    | l   |          |         |          |
| A11530                                                            | Zone A4 Wall, Column & 3F Slab (GL 2-3/D-H)                                                                                                                                                                                                               | 25                   | 24-Jul-17                                                     | 21-Aug-17                                        | 24-Aug-17                           | 21-Sep-17                                        | 0%                   | 0%             | -27                |                         | ┢╋┙          |     |   |          |    |    |     |          |         |          |
|                                                                   |                                                                                                                                                                                                                                                           |                      |                                                               |                                                  |                                     |                                                  |                      |                |                    |                         |              | i . |   |          | 1  |    | E . | 1        |         |          |
| Zone H Stru                                                       |                                                                                                                                                                                                                                                           |                      |                                                               |                                                  |                                     |                                                  |                      |                |                    |                         |              |     |   |          | 1  | I  |     |          | 1       | 1 1      |
| Zone H Stru<br>GL-3F Leve                                         | el (Structure Remains Propped before Zone K constructio                                                                                                                                                                                                   |                      |                                                               |                                                  |                                     |                                                  |                      |                |                    |                         |              |     |   |          |    |    |     |          |         |          |
| Zone H Stru                                                       |                                                                                                                                                                                                                                                           | n comple             | 03-Oct-16                                                     | 10-Jan-17                                        | 03-Oct-16                           | 05-Jul-17                                        | 100%                 | 95.12%         | -140               |                         |              |     |   |          |    |    |     |          |         |          |
| Zone H Stru<br>GL-3F Leve                                         | el (Structure Remains Propped before Zone K constructio                                                                                                                                                                                                   |                      | 03-Oct-16                                                     | 10-Jan-17<br>06-Jun-17                           |                                     | 05-Jul-17<br>17-Jul-17                           | 100%<br>100%         | 95.12%<br>0%   | -140<br>-34        |                         |              |     |   |          |    |    |     |          | <b></b> |          |
| Zone H Stru<br>GL-3F Leve<br>A10880                               | el (Structure Remains Propped before Zone K constructio<br>Podium Wall, Column & GF slab (GL 11-14/L-M)                                                                                                                                                   | 82                   | 03-Oct-16<br>20-May-17                                        |                                                  | 30-Jun-17                           |                                                  |                      |                |                    |                         |              |     |   |          |    |    |     |          |         |          |
| Zone H Stru<br>GL-3F Leve<br>A10880<br>A17315                     | el (Structure Remains Propped before Zone K constructio<br>Podium Wall, Column & GF slab (GL 11-14/L-M)<br>Construct B1 Slab (GL 11-12/G-M & GL 11-14/M)                                                                                                  | 82<br>14             | 03-Oct-16<br>20-May-17<br>25-May-17                           | 06-Jun-17                                        | 30-Jun-17<br>06-Jul-17              | 17-Jul-17                                        | 100%                 | 0%             | -34                |                         |              |     |   |          |    |    |     |          |         |          |
| Zone H Stru<br>GL-3F Leve<br>A10880<br>A17315<br>A10890           | el (Structure Remains Propped before Zone K constructio<br>Podium Wall, Column & GF slab (GL 11-14/L-M)<br>Construct B1 Slab (GL 11-12/G-M & GL 11-14/M)<br>Podium Wall, Column & 1F slab (GL 11-14/L-M)                                                  | 82<br>14<br>14       | 03-Oct-16<br>20-May-17<br>25-May-17                           | 06-Jun-17<br>10-Jun-17                           | 30-Jun-17<br>06-Jul-17<br>18-Jul-17 | 17-Jul-17<br>21-Jul-17                           | 100%<br>100%         | 0%<br>0%       | -34<br>-34         |                         |              |     |   |          |    |    |     |          |         |          |
| Zone H Stru<br>GL-3F Leve<br>A10880<br>A17315<br>A10890<br>A17325 | el (Structure Remains Propped before Zone K constructio<br>Podium Wall, Column & GF slab (GL 11-14/L-M)<br>Construct B1 Slab (GL 11-12/G-M & GL 11-14/M)<br>Podium Wall, Column & 1F slab (GL 11-14/L-M)<br>Podium Wall, Column & LGF slab (GL 11-13/H-L) | 82<br>14<br>14<br>10 | 03-Oct-16<br>20-May-17<br>25-May-17<br>07-Jun-17<br>12-Jun-17 | 06-Jun-17<br>10-Jun-17<br>17-Jun-17<br>27-Jun-17 | 30-Jun-17<br>06-Jul-17<br>18-Jul-17 | 17-Jul-17<br>21-Jul-17<br>28-Jul-17<br>07-Aug-17 | 100%<br>100%<br>100% | 0%<br>0%<br>0% | -34<br>-34<br>-34  |                         |              |     |   |          |    |    |     |          |         |          |