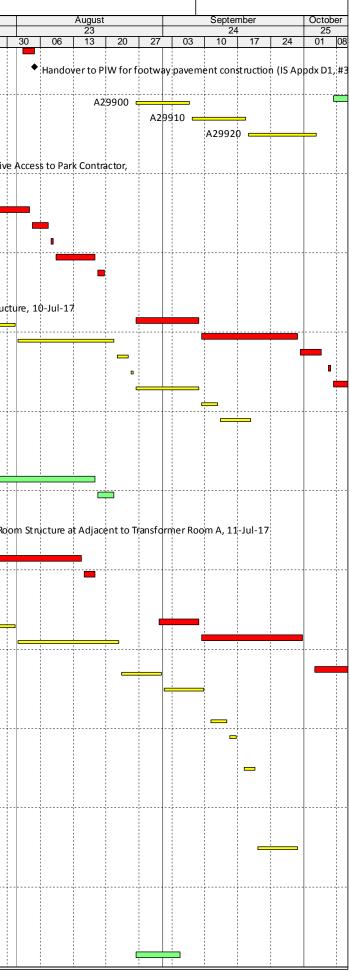

### M+ Museum

| ty ID    | Activity Name                                           | CMWF<br>Dur. | R0.D5 Start -R0.D5  | Actual /<br>Forecast | Actual /<br>Forecast Finish | B/L %  | Complete | Finish Commer<br>Variance Measure |                  | Jur<br>2' |               |                           | July<br>22    |              |                   | August<br>23          | Septemb<br>24         |           |        |
|----------|---------------------------------------------------------|--------------|---------------------|----------------------|-----------------------------|--------|----------|-----------------------------------|------------------|-----------|---------------|---------------------------|---------------|--------------|-------------------|-----------------------|-----------------------|-----------|--------|
|          | nths Rolling Programme 3MRP - Mth2                      | 1 (20        | Finish              | Start                |                             |        |          | (+/-d)                            | 28               | 04 11     | 18 2          | 5 02                      | 09            | 16 23        | 30 06             | 13 20 27              | 03 10                 | 17 24     | 24     |
| ee mc    | nuis koning Programme Swike - Muiz                      |              |                     |                      |                             |        |          |                                   |                  |           |               |                           |               |              |                   |                       |                       |           |        |
| ntract D | atos                                                    |              |                     |                      |                             |        |          |                                   |                  |           |               |                           |               |              |                   |                       |                       |           |        |
| 001      | Contract Period (1218 days)                             | 800          | 17-Dec-16 24-Feb-19 | 17-Doc-16            | 25 Mar 10                   | 2/ 28% | 22 87%   | -29                               |                  | :         | 1 1           |                           | 1 1           | 1            | :   :             |                       |                       | 1         |        |
|          | ev Dates                                                | 800          | 17-Dec-10 24-160-19 | 17-Det-10            | 23-10181-13                 | 24.38% | 22.0770  | -23                               |                  |           |               |                           |               |              |                   |                       |                       |           |        |
| (D07     | Interfacing Car Park (ICP) - Complete of Structure      | 0            | 25-Jun-17           |                      | 12-Jul-17*                  | 100%   | 0%       | -16                               |                  |           |               | •••••                     | ♦ Inter       | facing Car P | ark (ICP) - Comr  | lete of Structure,    |                       |           |        |
| (D01     | Sewage Pumping Station (SPS) - Practical Completion for | -            | 25-Jun-17           |                      | 12-Jul-17<br>18-Sep-17*     | 100%   | 0%       | -85                               |                  |           |               |                           | inter         |              |                   | iete of Structure,    | •                     | Sewage    |        |
|          | ompletion Dates                                         | 0            | 25-3011-17          |                      | 18-3ep-17                   | 100%   | 078      | -85                               |                  |           | •             |                           |               |              |                   |                       |                       | Jewage    |        |
| 07       | Interfacing Car Park (ICP) - Complete of Structure      | 0            | 25-Jun-17           |                      | 12-Jul-17*                  | 100%   | 0%       | -16                               |                  |           |               |                           | ♦ Inter       | facing Car P | ark (ICP) - Comr  | lete of Structure,    |                       |           |        |
| 01       | Sewage Pumping Station (SPS) - Practical Completion for | -            | 15-Sep-17           |                      | 12-Jul-17<br>18-Sep-17*     | 0%     | 0%       | -3                                |                  |           |               |                           | inter         |              |                   | iete offstructure,    | •                     | Sewage    | a Duur |
| tical Ke |                                                         | 0            | 15-5ep-17           |                      | 10-560-17                   | 078    | 070      | -5                                |                  |           |               |                           |               |              |                   |                       | ······                | Jewage    |        |
|          | Dates - Mega Truss Works                                |              |                     |                      |                             |        |          |                                   |                  |           |               |                           |               |              |                   |                       |                       |           |        |
|          | y Dates - Removal of Falsework                          |              |                     |                      |                             |        |          |                                   |                  |           |               |                           |               |              |                   |                       |                       |           |        |
|          | Complete Removal of T3 falseworks                       | 0            | 01 Nov 17           |                      | 12 Can 17                   | 0%     | 00/      | 20                                |                  |           |               |                           |               |              |                   |                       | •                     |           |        |
| 18440    | y Dates - Mega Truss Erection & Construction            | 0            | 01-Nov-17           |                      | 13-Sep-17                   | 0%     | 0%       | 39                                |                  |           |               |                           |               |              |                   |                       |                       |           |        |
|          |                                                         | 0            | 10 km 17            |                      | 40 14- 47 4                 | 100%   | 100%     | 20                                |                  | Com       | nlata Trucc 2 |                           | etion         |              |                   |                       |                       |           |        |
| 13130    | Complete Truss 3 - Steel Erection                       | 0            | 10-Jun-17           |                      | 18-May-17 A                 |        | 100%     | 20                                |                  | 1         | plete Truss 3 |                           | 1 1           |              |                   |                       |                       |           |        |
| 15500    | Complete Truss 4 - Steel Erection                       | 0            | 13-Jun-17           |                      | 30-May-17 A                 |        | 100%     | 12                                |                  |           | omplete Trus  | s 4 - Steel               | 1 1           | Complete     | Truce F Steel I   | mation                |                       |           |        |
| 50580    | Complete Truss 5 - Steel Erection                       | 0            | 18-Jul-17           |                      | 10-Jun-17 A                 | 0%     | 100%     | 32                                |                  |           | •             |                           | 2 - Steel Er  |              | Truss 5 - Steel I | rection,              |                       |           |        |
| 46675    | Complete Truss 2 - Steel Erection                       | 0            | 26-May-17           |                      | 22-Jun-17 A                 | 100%   | 100%     | -21                               |                  |           |               |                           | s 1 - Steel E | 1            |                   |                       |                       |           |        |
| 40518    | Complete Truss 1 - Steel Erection                       | 0            | 01-Jun-17           |                      | 23-Jun-17 A                 | 100%   | 100%     | -18                               | <b>  ◇</b>   · · |           | Com           | rete Irus                 | s 1 - Steel i | rection,     | •                 |                       |                       |           |        |
| 46720    | Complete Truss 2 Construction                           | 0            | 01-Aug-17           |                      | 07-Aug-17                   | 0%     | 0%       | -4                                |                  |           |               |                           |               |              |                   | plete Truss 2 Constr  |                       |           |        |
| 10525    | Complete Truss 1 - Construction                         | 0            | 04-Aug-17           |                      | 07-Aug-17                   | 0%     | 0%       | -2                                |                  |           | /             |                           |               |              | 1 <b>*</b> 1      | plete Truss 1 - Cons  |                       |           |        |
| 13200    | Complete Truss 3 - Construction                         | 0            | 03-Aug-17           |                      | 08-Aug-17                   | 0%     | 0%       | -4                                |                  |           | <u> </u>      |                           |               |              |                   | nplete Truss 3 - Con  | 1 1 1                 |           |        |
| 50600    | Complete Truss 5 - Construction                         | 0            | 28-Aug-17           |                      | 14-Aug-17                   | 0%     | 0%       | 13                                |                  |           |               |                           |               |              |                   |                       | mplete Truss 5 - C    | 1         | on,    |
| 15520    | Complete Truss 4 - Construction                         | 0            | 14-Aug-17           |                      | 25-Aug-17                   | 0%     | 0%       | -9                                |                  |           |               |                           |               |              |                   | ♦ Comp                | lete Truss 4 - Const  | ruction,  |        |
|          | Dates - M+ Tower Structure RC Works                     |              |                     |                      |                             |        |          |                                   |                  |           |               |                           |               |              |                   |                       |                       |           |        |
|          | y Dates - M+ Tower Structure Works - West Core          |              |                     |                      |                             |        |          |                                   |                  |           |               |                           |               |              |                   |                       |                       |           |        |
| 12770    | Complete West Core Wall - 5/F Slab, Wall & Column (Gl   |              | 21-Jul-17           |                      | 23-Aug-17                   | 0%     | 0%       | -28                               |                  |           |               |                           |               | <b>◇</b>     |                   | Comple                | te West Core Wall     |           |        |
| 12780    | Complete West Core Wall - 6/F Slab, Wall & Column (Gl   |              | 07-Aug-17           |                      | 08-Sep-17                   | 0%     | 0%       | -28                               |                  |           |               |                           |               |              | <b>◇</b>          |                       | Complete              |           |        |
| 12790    | Complete West Core Wall - 7/F Slab, Wall & Column (Gl   |              | 21-Aug-17           |                      | 22-Sep-17                   | 0%     | 0%       | -28                               |                  |           |               |                           |               |              |                   | <b>♦</b>              |                       | Com       | nple   |
| 12800    | Complete West Core Wall - 8/F Slab, Wall & Column (Gl   | -            | 04-Sep-17           |                      | 09-Oct-17                   | 0%     | 0%       | -28                               |                  |           |               |                           |               |              |                   |                       | <b>♦</b>              |           |        |
| 12810    | Complete West Core Wall - 9/F Slab, Wall & Column (Gl   | 0            | 18-Sep-17           |                      | 23-Oct-17                   | 0%     | 0%       | -28                               |                  |           |               |                           |               |              |                   |                       | ¢                     |           |        |
|          | y Dates - M+ Tower Structure Works - Tower              |              |                     |                      |                             |        |          |                                   |                  |           |               |                           |               |              |                   |                       |                       | •         |        |
|          | Complete Tower Structure - 5/F Slab, Wall & Column (G   | 0            | 23-Sep-17           |                      | 25-Sep-17                   | 0%     | 0%       | -1                                |                  |           |               |                           |               |              |                   |                       |                       | ♦ ▼ (     | Con    |
| tical Ke | y Dates - M+ Tower Structure Works - East Core          |              | ·                   |                      |                             |        |          |                                   |                  |           |               |                           |               |              |                   |                       |                       |           |        |
| 12920    | Complete East Core Wall - 5/F Slab, Wall & Column (GL   | 0            | 28-Aug-17           |                      | 23-Aug-17                   | 0%     | 0%       | 5                                 |                  |           |               |                           |               |              |                   | ◆ Co                  | omplete East Core V   | 1         |        |
| 12930    | Complete East Core Wall - 6/F Slab, Wall & Column (GL   | 0            | 11-Sep-17           |                      | 06-Sep-17                   | 0%     | 0%       | 5                                 |                  |           |               |                           |               |              |                   |                       | Comp                  | 1         |        |
| 12940    | Complete East Core Wall - 7/F Slab, Wall & Column (GL   | 0            | 22-Sep-17           |                      | 18-Sep-17                   | 0%     | 0%       | 5                                 |                  |           |               |                           |               |              |                   |                       | •                     | 🔷 Com     | nple   |
| L2950    | Complete East Core Wall - 8/F Slab, Wall & Column (GL   | 0            | 06-Oct-17           |                      | 29-Sep-17                   | 0%     | 0%       | 5                                 |                  |           |               | 111                       |               |              |                   |                       |                       |           | •      |
| -        | Dates - Podium Structure RC Works                       |              |                     |                      |                             |        |          |                                   |                  |           |               | . <u>/</u>                |               |              |                   |                       |                       |           |        |
| 0970     | Complete Zone A - B1/F Slab, Wall & Columns             | 0            | 14-Jun-17           |                      | 07-Jan-17 A                 | 100%   | 100%     | 126                               |                  | <b>\$</b> | Complete Zo   | n <mark>e</mark> A - B1/F |               |              |                   |                       |                       |           |        |
| 1110     | Complete Zone A - G/F Slab, Wall & Columns              | 0            | 31-May-17           |                      | 10-Jul-17                   | 100%   | 0%       | -33                               | 9                |           |               |                           | 1             |              | G/F Slab, Wall    | i i                   |                       |           |        |
| 1920     | Complete Zone M - 3/F Slab, Wall & Columns (GL7-8/A-    | 0            | 03-Jun-17           |                      | 13-Jul-17                   | 100%   | 0%       | -33                               | <b>♦</b>         |           |               |                           | i i           |              | i   i             | /all & Columns (GL7-  | 8/A-D),               |           |        |
| 1810     | Complete Zone H - B1/F Slab                             | 0            | 06-Jun-17           |                      | 17-Jul-17                   | 100%   | 0%       | -34                               |                  | <b>◇</b>  |               |                           | •             | 1.5          | Zone H - B1/F SI  |                       |                       |           |        |
| 2010     | Complete Zone C - G/F Slab, Wall & Columns              | 0            | 13-Jun-17           |                      | 24-Jul-17                   | 100%   | 0%       | -34                               |                  | <b>♦</b>  |               |                           | ļ             |              | *                 | G/F Slab, Wall & Col  |                       |           |        |
| 1930     | Complete Zone M - 4/F Slab, Wall & Columns (GL7-8/A-    | 0            | 04-Jul-17           |                      | 28-Jul-17                   | 0%     | 0%       | -21                               |                  | >         |               | ♦                         |               |              |                   | M - 4/F Slab, Wall 8  |                       | D),       |        |
| 1820     | Complete Zone H - LG/F Slab, Wall & Columns             | 0            | 17-Jun-17           |                      | 28-Jul-17                   | 100%   | 0%       | -34                               |                  |           | <b></b>       |                           |               | •            |                   | e H - LG/F Slab, Wall |                       |           |        |
| 1120     | Complete Zone A - 1M/F Slab, Wall & Columns             | 0            | 27-Jun-17           |                      | 29-Jul-17                   | 100%   | 0%       | -27                               |                  |           | <b></b>       |                           |               | •            | Complete Zor      | ie A - 1M/F Slab, Wa  |                       |           |        |
| 1125     | Complete Zone A - 2/F Slab, Wall & Columns              | 0            | 22-Jul-17           |                      | 23-Aug-17                   | 0%     | 0%       | -27                               |                  |           |               |                           |               | \$           |                   |                       | ete Zone A - 2/F Slal |           |        |
| 2500     | Complete Zone E & E1 - 2/F Slab, Wall & Column (GL 12-  | 0            | 25-Jul-17           |                      | 28-Aug-17                   | 0%     | 0%       | -29                               | Ζ.               |           |               |                           |               | <b>\$</b>    |                   |                       | omplete Zone E & E    |           |        |
| 12020    | Complete Zone C - 1/F Slab, Wall & Columns              | 0            | 19-Jul-17           |                      | 28-Aug-17                   | 0%     | 0%       | -34                               |                  |           |               |                           |               | <b>◇</b>     |                   | ◆ Co                  | mplete Zone C - 1/    | F Slab, W | Vall   |

# Three Months Rolling Programme (3MRP) - Mth 21 - 30 June 2017

| ctivity ID                                                        | Activity Name                                                                                                                                                                                                                                             | CMWP                 |                                                               | CMWP                                             | Actual /                            | Actual /                                         |                      | Actual %       |                    | Comments / Mitigating   | <b>F</b>     |     |   | June     |    |    |     |          | July    |          |
|-------------------------------------------------------------------|-----------------------------------------------------------------------------------------------------------------------------------------------------------------------------------------------------------------------------------------------------------|----------------------|---------------------------------------------------------------|--------------------------------------------------|-------------------------------------|--------------------------------------------------|----------------------|----------------|--------------------|-------------------------|--------------|-----|---|----------|----|----|-----|----------|---------|----------|
|                                                                   |                                                                                                                                                                                                                                                           | Dur.                 | R0.D5 Start                                                   | -R0.D5<br>Finish                                 | Forecast<br>Start                   | Forecast Finisl                                  | n B/L %<br>Complete  | Complete       | Variance<br>(+/-d) | Measures                | 28           | 04  | 1 | 21<br>11 | 18 | 25 | 02  | 09       | 22      | 23       |
| A12030                                                            | Complete Zone C - 1M/F Slab, Wall & Columns                                                                                                                                                                                                               | 0                    |                                                               | 19-Jul-17                                        | Otan                                | 28-Aug-17                                        | 0%                   | 0%             | -34                |                         |              |     |   |          |    |    |     | 00       | •<br>•  |          |
| A11830                                                            | Complete Zone H - G/F Slab, Wall & Columns                                                                                                                                                                                                                | 0                    |                                                               | 02-Aug-17                                        |                                     | 08-Sep-17                                        | 0%                   | 0%             | -32                |                         |              |     |   |          |    |    | 1   |          |         |          |
| A11950                                                            | Complete Zone M - G/F Slab, Wall & Columns (GL7-8/D                                                                                                                                                                                                       | 0                    |                                                               | 12-Sep-17                                        |                                     | 15-Sep-17                                        | 0%                   | 0%             | -3                 |                         |              |     |   |          |    | -  |     |          |         |          |
| A11800                                                            | Complete Zone A - 3/F Slab, Wall & Columns                                                                                                                                                                                                                | 0                    |                                                               | 21-Aug-17                                        |                                     | 21-Sep-17                                        | 0%                   | 0%             | -27                |                         |              | -   |   |          |    |    |     |          |         |          |
| A12040                                                            | Complete Zone C - 2/F Slab, Wall & Columns                                                                                                                                                                                                                | 0                    |                                                               | 17-Aug-17                                        |                                     | 26-Sep-17                                        | 0%                   | 0%             | -34                |                         |              | 1   |   |          |    |    | 1   |          |         |          |
| A11840                                                            | Complete Zone H - 1/F Slab, Wall & Columns                                                                                                                                                                                                                | 0                    |                                                               | 21-Aug-17                                        |                                     | 27-Sep-17                                        | 0%                   | 0%             | -32                |                         |              |     |   |          |    |    |     |          |         |          |
| A11960                                                            | Complete Zone M - 1M/F Slab, Wall & Columns (GL7-8/                                                                                                                                                                                                       | 0                    |                                                               | 23-Sep-17                                        |                                     | 27-Sep-17                                        | 0%                   | 0%             | -3                 |                         |              |     |   | _        |    | _  |     |          |         |          |
| A12490                                                            | Complete Zone E & E1 - 1M/F Slab, Wall & Column incld                                                                                                                                                                                                     | 0                    |                                                               | 01-Sep-17                                        |                                     | 07-Oct-17                                        | 0%                   | 0%             | -29                |                         |              | -   |   |          |    |    |     |          |         |          |
| A12510                                                            | Complete Zone E & E1 - 3/F Slab, Wall & Column incld D                                                                                                                                                                                                    | -                    |                                                               | 01-Sep-17                                        |                                     | 07-Oct-17                                        | 0%                   | 0%             | -29                |                         | IJ.          |     |   |          |    |    |     |          |         |          |
| A11850                                                            | Complete Zone H - 1M/F Slab, Wall & Columns                                                                                                                                                                                                               | 0                    |                                                               | 07-Sep-17                                        |                                     | 17-0ct-17                                        | 0%                   | 0%             | -32                |                         | <b>/</b>     | +   |   |          |    |    |     |          |         |          |
| A12050                                                            | Complete Zone C - 3/F Slab, Wall & Columns                                                                                                                                                                                                                | 0                    |                                                               | 21-Sep-17                                        |                                     | 03-Nov-17                                        | 0%                   | 0%             | -34                |                         |              |     |   |          |    |    |     |          |         |          |
| A12050                                                            | Complete Zone H - 2/F Slab, Wall & Columns                                                                                                                                                                                                                | 0                    |                                                               | 25-Sep-17                                        |                                     | 04-Nov-17                                        | 0%                   | 0%             | -32                |                         |              | 1   |   |          |    |    | 1   |          |         |          |
| Tower Cran                                                        |                                                                                                                                                                                                                                                           | 0                    |                                                               | 23-36p-17                                        |                                     | 04-1100-17                                       | 070                  | 078            | -52                |                         |              |     |   |          |    |    |     |          |         |          |
|                                                                   | TC2 (Truss 1 & 2, Podium, Tower Construction)                                                                                                                                                                                                             |                      |                                                               |                                                  |                                     |                                                  |                      |                |                    |                         | N            |     |   |          |    |    |     |          |         |          |
| TC2 1st Jac                                                       |                                                                                                                                                                                                                                                           |                      |                                                               |                                                  |                                     |                                                  |                      |                |                    |                         |              |     |   |          |    |    |     |          |         |          |
|                                                                   |                                                                                                                                                                                                                                                           | 10                   | 22 4 4 7                                                      | 04 6                                             | 22.6                                | 04.0+47                                          | 0.00                 | 00/            | 27                 |                         |              |     |   |          |    |    |     |          |         |          |
| A41300                                                            | Concrete curing & remove scaffolding @3/F Zone A5                                                                                                                                                                                                         | 10                   |                                                               | 01-Sep-17                                        |                                     | 04-Oct-17                                        | 0%                   | 0%             | -27                |                         | {  <b> </b>  |     |   |          |    |    |     |          |         |          |
| A41310                                                            | Install & Connect Tie-in between TC2 & Zone A5 3/F slab                                                                                                                                                                                                   |                      |                                                               | 02-Sep-17                                        |                                     | 06-Oct-17                                        | 0%                   | 0%             | -27                |                         | $\{ \mid $   |     |   |          |    |    |     |          |         |          |
| A41320                                                            | Inspection and ICE & RPE Certification for TC2 Ties                                                                                                                                                                                                       | 2                    |                                                               | 05-Sep-17                                        |                                     | 09-Oct-17                                        | 0%                   | 0%             | -27                |                         |              |     |   |          |    |    |     | -        |         |          |
| A41340                                                            | 1st Raise & Jack up of TC2 to 75.1mPD                                                                                                                                                                                                                     | 6                    |                                                               | 12-Sep-17                                        |                                     | 16-Oct-17                                        | 0%                   | 0%             | -27                |                         | ╂╌┼╌┫        |     |   |          |    |    | l   | ÷        |         |          |
| A41350                                                            | Inspection and ICE & RPE Certification for TC2 @75.1mP                                                                                                                                                                                                    | 2                    | 13-Sep-17                                                     | 14-Sep-17                                        | 17-0ct-17                           | 18-Oct-17                                        | 0%                   | 0%             | -27                |                         |              |     |   |          |    |    |     |          |         |          |
|                                                                   | TC5 (ICP & SPS Construction)                                                                                                                                                                                                                              |                      |                                                               |                                                  |                                     |                                                  |                      |                |                    |                         |              |     |   |          |    |    |     |          |         |          |
| TC5 Remov                                                         |                                                                                                                                                                                                                                                           |                      |                                                               |                                                  |                                     |                                                  |                      | ,,             |                    |                         |              |     |   |          |    |    |     |          |         |          |
| A59980                                                            | Dismantle TC5 (after ICP & SPS construction complete)                                                                                                                                                                                                     | 3                    | 01-Jun-17                                                     | 03-Jun-17                                        | 03-Jul-17                           | 06-Jul-17                                        | 100%                 | 0%             | -26                |                         |              |     |   |          |    |    |     |          |         |          |
|                                                                   | f TC6 (Truss 3 & 4, Podium & Tower Construction)                                                                                                                                                                                                          |                      |                                                               |                                                  |                                     |                                                  |                      |                |                    |                         |              |     |   |          |    |    |     |          |         |          |
|                                                                   |                                                                                                                                                                                                                                                           |                      |                                                               |                                                  |                                     |                                                  |                      |                |                    |                         |              |     |   |          |    |    |     |          |         |          |
| A42785                                                            | Zone E - 3/F Slab Complete                                                                                                                                                                                                                                | 0                    |                                                               | 01-Sep-17                                        |                                     | 07-Oct-17                                        | 0%                   | 0%             | -29                |                         | 11           |     |   |          |    |    |     |          |         |          |
| M+ Podium                                                         | Structure RC Works                                                                                                                                                                                                                                        |                      |                                                               |                                                  |                                     |                                                  |                      |                |                    |                         |              | 1   |   |          |    |    |     |          |         |          |
| Podium Stru                                                       | ucture Zone A, M, N & H (Non-deferred Zone Parallel w/ Tr                                                                                                                                                                                                 | usses)               |                                                               |                                                  |                                     |                                                  |                      |                |                    |                         |              |     |   |          |    |    |     |          |         |          |
| Zone A Stru                                                       | icture                                                                                                                                                                                                                                                    |                      |                                                               |                                                  |                                     |                                                  |                      |                |                    |                         |              |     |   |          |    |    |     |          |         |          |
| B1 Level (u                                                       | updated as of 16 Dec 2016)                                                                                                                                                                                                                                |                      |                                                               |                                                  |                                     |                                                  |                      |                |                    |                         |              |     |   |          |    |    |     |          |         |          |
| A10965                                                            | Zone A5 Wall & Column (Industrial Space)                                                                                                                                                                                                                  | 21                   | 20-May-17                                                     | 14-Jun-17                                        | 21-Jun-17                           | 18-Jul-17                                        | 100%                 | 30%            | -28                |                         |              | :   |   | -        |    |    |     |          |         |          |
| B1-GF Leve                                                        | el                                                                                                                                                                                                                                                        |                      |                                                               |                                                  |                                     |                                                  |                      |                |                    |                         |              |     |   |          |    |    |     |          |         |          |
| A11010                                                            | Zone A4 Wall, Column & GF Slab (GL 2-3/D-H)                                                                                                                                                                                                               | 15                   | 06-Feb-17                                                     | 22-Feb-17                                        | 06-Feb-17                           | 03-Jul-17                                        | 100%                 | 90%            | -104               | Delay Due to changes /r |              | 1   |   |          |    |    |     |          |         |          |
| A11020                                                            | Zone A5 Wall, Column & GF Slab (GL 3-6/D-H)                                                                                                                                                                                                               | 15                   | 03-Apr-17                                                     | 24-Apr-17                                        | 03-Apr-17                           | 10-Jul-17                                        | 100%                 | 50%            | -62                |                         |              |     |   |          |    |    | ]   |          |         |          |
| GF-1F-1MF                                                         | - Level                                                                                                                                                                                                                                                   |                      |                                                               |                                                  |                                     |                                                  |                      |                |                    |                         |              | -   |   |          |    |    |     |          |         |          |
| A11040                                                            | Zone A2 Wall, Column & 1MF Slab (GL 3-5/A-D)                                                                                                                                                                                                              | 21                   | 23-Jan-17                                                     | 18-Feb-17                                        | 23-Jan-17                           | 12-Jun-17 A                                      | 100%                 | 100%           | -89                | Subject to Embed BD co  |              |     |   |          |    |    |     |          |         |          |
| A11030                                                            | Zone A1 Wall, Column & 1MF Slab (GL 2-3/A-D)                                                                                                                                                                                                              | 21                   | 13-Feb-17                                                     | 08-Mar-17                                        | 13-Feb-17                           | 10-Jul-17                                        | 100%                 | 61.9%          | -98                |                         |              |     |   | -        |    |    |     | <u> </u> |         |          |
| A11070                                                            | Zone A5 Wall, Column & 1MF Slab (GL 3-6/D-H)                                                                                                                                                                                                              | 15                   | 01-Jun-17                                                     | 17-Jun-17                                        | 10-Jul-17                           | 27-Jul-17                                        | 100%                 | 0%             | -33                |                         |              | -   |   |          |    |    |     |          |         | <u> </u> |
| A11060                                                            | Zone A4 Wall, Column & 1MF Slab (GL 2-3/D-H)                                                                                                                                                                                                              | 21                   | 03-Jun-17                                                     | 27-Jun-17                                        | 06-Jul-17                           | 29-Jul-17                                        | 100%                 | 0%             | -27                |                         | >            |     |   |          |    | _  | •   | -        |         | ÷        |
| 1MF-2F Lev                                                        |                                                                                                                                                                                                                                                           |                      |                                                               | J                                                |                                     |                                                  |                      |                |                    |                         |              | 1   |   |          |    |    |     |          |         |          |
| A11090                                                            | Zone A2 Wall, Column & 2F Slab (GL 3-5/A-D)                                                                                                                                                                                                               | 21                   | 10-Apr-17                                                     | 09-May-17                                        | 10-Apr-17                           | 06-Jul-17                                        | 100%                 | 80%            | -47                |                         |              | :   |   |          |    |    |     |          |         |          |
| A11080                                                            | Zone A1 Wall, Column & 2F Slab (GL 2-3/A-D)                                                                                                                                                                                                               | 21                   |                                                               | 23-Jun-17                                        | -                                   | 03-Aug-17                                        | 100%                 | 0%             | -34                |                         |              | -   |   |          |    |    |     | -        |         | <u> </u> |
| A11220                                                            | Zone A5 Wall, Column & 2F Slab (GL 3-6/D-H)                                                                                                                                                                                                               | 16                   | 28-Jun-17                                                     |                                                  | 31-Jul-17                           | 17-Aug-17                                        | 12.5%                | 0%             | -27                |                         | $\mathbb{N}$ |     |   |          |    |    |     |          |         |          |
| A11160                                                            | Zone A4 Wall, Column & 2F Slab (GL 2-3/D-H)                                                                                                                                                                                                               | 21                   |                                                               | 22-Jul-17                                        | 31-Jul-17                           | 23-Aug-17                                        | 9.52%                | 0%             | -27                |                         |              | 1   |   |          |    |    |     |          |         |          |
| 2F-3F Leve                                                        |                                                                                                                                                                                                                                                           | 21                   | 20 Juli 17                                                    | 22 Jul 17                                        | 51 Jul 17                           | 25 Aug 17                                        | 5.5270               | 070            | 27                 |                         | - /·         |     |   |          |    |    |     |          |         |          |
| A11480                                                            | Zone A3 Wall, Column & 3F Slab (GL 5-7/A-D)                                                                                                                                                                                                               | 21                   | 20 May 17                                                     | 14-Jun-17                                        | 22-Jun-17                           | 20-Jul-17                                        | 100%                 | 20%            | -30                |                         | L            | -   |   | _        |    |    |     |          |         |          |
|                                                                   | Zone A2 Wall, Column & 3F Slab (GL 3-5/A-D)                                                                                                                                                                                                               | _                    | -                                                             |                                                  |                                     |                                                  | -                    |                |                    |                         |              |     |   |          |    |    |     |          |         |          |
| A11400                                                            |                                                                                                                                                                                                                                                           | 21                   | 13-Jun-17                                                     | 07-Jul-17                                        | 06-Jul-17                           | 31-Jul-17                                        | 71.43%               | 0%             | -19                |                         |              | -   |   |          | -  |    |     |          |         |          |
| A11320                                                            | Zone A1 Wall, Column & 3F Slab (GL 2-3/A-D)                                                                                                                                                                                                               | 21                   | 24-Jun-17                                                     |                                                  | 04-Aug-17                           | 28-Aug-17                                        | 23.81%               | 0%             | -34                |                         |              |     |   |          |    |    | 1   |          |         |          |
| A11620                                                            | Zone A5 Wall, Column & 3F Slab @GL 3-6/D-H                                                                                                                                                                                                                | 18                   | 24-Jul-17                                                     | _                                                | 24-Aug-17                           | -                                                | 0%                   | 0%             | -27                |                         | ╢            |     |   |          |    |    | l   |          |         |          |
| A11530                                                            | Zone A4 Wall, Column & 3F Slab (GL 2-3/D-H)                                                                                                                                                                                                               | 25                   | 24-Jul-17                                                     | 21-Aug-17                                        | 24-Aug-17                           | 21-Sep-17                                        | 0%                   | 0%             | -27                |                         | ┢╋┙          |     |   |          |    |    |     |          |         |          |
|                                                                   |                                                                                                                                                                                                                                                           |                      |                                                               |                                                  |                                     |                                                  |                      |                |                    |                         |              | i . |   |          | 1  |    | E . | 1        |         |          |
| Zone H Stru                                                       |                                                                                                                                                                                                                                                           |                      |                                                               |                                                  |                                     |                                                  |                      |                |                    |                         |              |     |   |          | 1  | I  |     |          | 1       | 1 1      |
| Zone H Stru<br>GL-3F Leve                                         | el (Structure Remains Propped before Zone K constructio                                                                                                                                                                                                   |                      |                                                               |                                                  |                                     |                                                  |                      |                |                    |                         |              |     |   |          |    |    |     |          |         |          |
| Zone H Stru                                                       |                                                                                                                                                                                                                                                           | n comple             | 03-Oct-16                                                     | 10-Jan-17                                        | 03-Oct-16                           | 05-Jul-17                                        | 100%                 | 95.12%         | -140               |                         |              |     |   |          |    |    |     |          |         |          |
| Zone H Stru<br>GL-3F Leve                                         | el (Structure Remains Propped before Zone K constructio                                                                                                                                                                                                   |                      | 03-Oct-16                                                     | 10-Jan-17<br>06-Jun-17                           |                                     | 05-Jul-17<br>17-Jul-17                           | 100%<br>100%         | 95.12%<br>0%   | -140<br>-34        |                         |              |     |   |          |    |    |     |          | <b></b> |          |
| Zone H Stru<br>GL-3F Leve<br>A10880                               | el (Structure Remains Propped before Zone K constructio<br>Podium Wall, Column & GF slab (GL 11-14/L-M)                                                                                                                                                   | 82                   | 03-Oct-16<br>20-May-17                                        |                                                  | 30-Jun-17                           |                                                  |                      |                |                    |                         |              |     |   |          |    |    |     |          |         |          |
| Zone H Stru<br>GL-3F Leve<br>A10880<br>A17315                     | el (Structure Remains Propped before Zone K constructio<br>Podium Wall, Column & GF slab (GL 11-14/L-M)<br>Construct B1 Slab (GL 11-12/G-M & GL 11-14/M)                                                                                                  | 82<br>14             | 03-Oct-16<br>20-May-17<br>25-May-17                           | 06-Jun-17                                        | 30-Jun-17<br>06-Jul-17              | 17-Jul-17                                        | 100%                 | 0%             | -34                |                         |              |     |   |          |    |    |     |          |         |          |
| Zone H Stru<br>GL-3F Leve<br>A10880<br>A17315<br>A10890           | el (Structure Remains Propped before Zone K constructio<br>Podium Wall, Column & GF slab (GL 11-14/L-M)<br>Construct B1 Slab (GL 11-12/G-M & GL 11-14/M)<br>Podium Wall, Column & 1F slab (GL 11-14/L-M)                                                  | 82<br>14<br>14       | 03-Oct-16<br>20-May-17<br>25-May-17                           | 06-Jun-17<br>10-Jun-17                           | 30-Jun-17<br>06-Jul-17<br>18-Jul-17 | 17-Jul-17<br>21-Jul-17                           | 100%<br>100%         | 0%<br>0%       | -34<br>-34         |                         |              |     |   |          |    |    |     |          |         |          |
| Zone H Stru<br>GL-3F Leve<br>A10880<br>A17315<br>A10890<br>A17325 | el (Structure Remains Propped before Zone K constructio<br>Podium Wall, Column & GF slab (GL 11-14/L-M)<br>Construct B1 Slab (GL 11-12/G-M & GL 11-14/M)<br>Podium Wall, Column & 1F slab (GL 11-14/L-M)<br>Podium Wall, Column & LGF slab (GL 11-13/H-L) | 82<br>14<br>14<br>10 | 03-Oct-16<br>20-May-17<br>25-May-17<br>07-Jun-17<br>12-Jun-17 | 06-Jun-17<br>10-Jun-17<br>17-Jun-17<br>27-Jun-17 | 30-Jun-17<br>06-Jul-17<br>18-Jul-17 | 17-Jul-17<br>21-Jul-17<br>28-Jul-17<br>07-Aug-17 | 100%<br>100%<br>100% | 0%<br>0%<br>0% | -34<br>-34<br>-34  |                         |              |     |   |          |    |    |     |          |         |          |