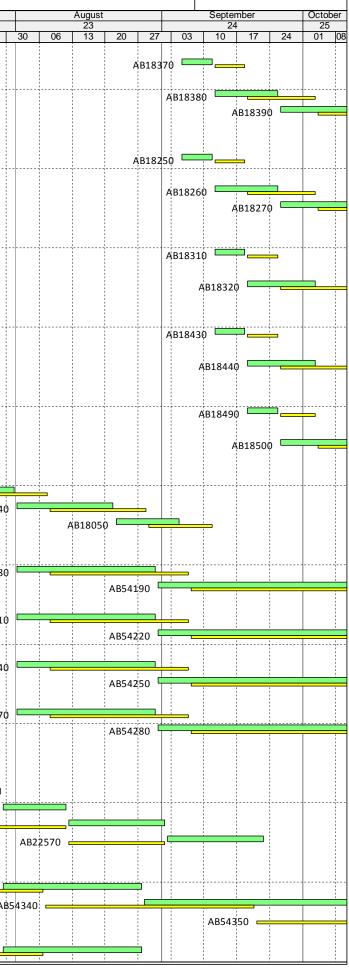

### M+ Museum

| ty ID    | Activity Name                                           | CMWF<br>Dur. | R0.D5 Start -R0.D5  | Actual /<br>Forecast | Actual /<br>Forecast Finish | B/L %  | Complete | Finish Commer<br>Variance Measure |                  | Jur<br>2' |               |                           | July<br>22    |              |                   | August<br>23          | Septemb<br>24         |           |        |
|----------|---------------------------------------------------------|--------------|---------------------|----------------------|-----------------------------|--------|----------|-----------------------------------|------------------|-----------|---------------|---------------------------|---------------|--------------|-------------------|-----------------------|-----------------------|-----------|--------|
|          | nths Rolling Programme 3MRP - Mth2                      | 1 (20        | Finish              | Start                |                             |        |          | (+/-d)                            | 28               | 04 11     | 18 2          | 5 02                      | 09            | 16 23        | 30 06             | 13 20 27              | 03 10                 | 17 24     | 24     |
| ee mc    | nuis koning Programme Swike - Muiz                      |              |                     |                      |                             |        |          |                                   |                  |           |               |                           |               |              |                   |                       |                       |           |        |
| ntract D | atos                                                    |              |                     |                      |                             |        |          |                                   |                  |           |               |                           |               |              |                   |                       |                       |           |        |
| 001      | Contract Period (1218 days)                             | 800          | 17-Dec-16 24-Feb-19 | 17-Doc-16            | 25 Mar 10                   | 2/ 28% | 22 87%   | -29                               |                  | :         | 1 1           |                           | 1 1           | 1            | :   :             |                       |                       | 1         |        |
|          | ev Dates                                                | 800          | 17-Dec-10 24-160-19 | 17-Det-10            | 23-10181-13                 | 24.38% | 22.0770  | -23                               |                  |           |               |                           |               |              |                   |                       |                       |           |        |
| (D07     | Interfacing Car Park (ICP) - Complete of Structure      | 0            | 25-Jun-17           |                      | 12-Jul-17*                  | 100%   | 0%       | -16                               |                  |           |               | •••••                     | ♦ Inter       | facing Car P | ark (ICP) - Comr  | lete of Structure,    |                       |           |        |
| (D01     | Sewage Pumping Station (SPS) - Practical Completion for | -            | 25-Jun-17           |                      | 12-Jul-17<br>18-Sep-17*     | 100%   | 0%       | -85                               |                  |           |               |                           | inter         |              |                   | iete of Structure,    | •                     | Sewage    |        |
|          | ompletion Dates                                         | 0            | 25-3011-17          |                      | 18-3ep-17                   | 100%   | 078      | -85                               |                  |           | •             |                           |               |              |                   |                       |                       | Jewage    |        |
| 07       | Interfacing Car Park (ICP) - Complete of Structure      | 0            | 25-Jun-17           |                      | 12-Jul-17*                  | 100%   | 0%       | -16                               |                  |           |               |                           | ♦ Inter       | facing Car P | ark (ICP) - Comr  | lete of Structure,    |                       |           |        |
| 01       | Sewage Pumping Station (SPS) - Practical Completion for | -            | 15-Sep-17           |                      | 12-Jul-17<br>18-Sep-17*     | 0%     | 0%       | -3                                |                  |           |               |                           | inter         |              |                   | iete offstructure,    | •                     | Sewage    | a Duur |
| tical Ke |                                                         | 0            | 15-5ep-17           |                      | 10-560-17                   | 078    | 070      | -5                                |                  |           |               |                           |               |              |                   |                       | ······                | Jewage    |        |
|          | Dates - Mega Truss Works                                |              |                     |                      |                             |        |          |                                   |                  |           |               |                           |               |              |                   |                       |                       |           |        |
|          | y Dates - Removal of Falsework                          |              |                     |                      |                             |        |          |                                   |                  |           |               |                           |               |              |                   |                       |                       |           |        |
|          | Complete Removal of T3 falseworks                       | 0            | 01 Nov 17           |                      | 12 Can 17                   | 0%     | 00/      | 20                                |                  |           |               |                           |               |              |                   |                       | •                     |           |        |
| 18440    | y Dates - Mega Truss Erection & Construction            | 0            | 01-Nov-17           |                      | 13-Sep-17                   | 0%     | 0%       | 39                                |                  |           |               |                           |               |              |                   |                       |                       |           |        |
|          |                                                         | 0            | 10 km 17            |                      | 40 14- 47 4                 | 100%   | 100%     | 20                                |                  | Com       | nlata Trucc 2 |                           | etion         |              |                   |                       |                       |           |        |
| 13130    | Complete Truss 3 - Steel Erection                       | 0            | 10-Jun-17           |                      | 18-May-17 A                 |        | 100%     | 20                                |                  | 1         | plete Truss 3 |                           | 1 1           |              |                   |                       |                       |           |        |
| 15500    | Complete Truss 4 - Steel Erection                       | 0            | 13-Jun-17           |                      | 30-May-17 A                 |        | 100%     | 12                                |                  |           | omplete Trus  | s 4 - Steel               | 1 1           | Complete     | Truce F Steel I   | mation                |                       |           |        |
| 50580    | Complete Truss 5 - Steel Erection                       | 0            | 18-Jul-17           |                      | 10-Jun-17 A                 | 0%     | 100%     | 32                                |                  |           | •             |                           | 2 - Steel Er  |              | Truss 5 - Steel I | rection,              |                       |           |        |
| 46675    | Complete Truss 2 - Steel Erection                       | 0            | 26-May-17           |                      | 22-Jun-17 A                 | 100%   | 100%     | -21                               |                  |           |               |                           | s 1 - Steel E | 1            |                   |                       |                       |           |        |
| 40518    | Complete Truss 1 - Steel Erection                       | 0            | 01-Jun-17           |                      | 23-Jun-17 A                 | 100%   | 100%     | -18                               | <b>  ◇</b>   · · |           | Com           | rete Irus                 | s 1 - Steel i | rection,     | •                 |                       |                       |           |        |
| 46720    | Complete Truss 2 Construction                           | 0            | 01-Aug-17           |                      | 07-Aug-17                   | 0%     | 0%       | -4                                |                  |           |               |                           |               |              |                   | plete Truss 2 Constr  |                       |           |        |
| 10525    | Complete Truss 1 - Construction                         | 0            | 04-Aug-17           |                      | 07-Aug-17                   | 0%     | 0%       | -2                                |                  |           | /             |                           |               |              | 1 <b>*</b> 1      | plete Truss 1 - Cons  |                       |           |        |
| 13200    | Complete Truss 3 - Construction                         | 0            | 03-Aug-17           |                      | 08-Aug-17                   | 0%     | 0%       | -4                                |                  |           | <u> </u>      |                           |               |              |                   | nplete Truss 3 - Con  | 1 1 1                 |           |        |
| 50600    | Complete Truss 5 - Construction                         | 0            | 28-Aug-17           |                      | 14-Aug-17                   | 0%     | 0%       | 13                                |                  |           |               |                           |               |              |                   |                       | mplete Truss 5 - C    | 1         | on,    |
| 15520    | Complete Truss 4 - Construction                         | 0            | 14-Aug-17           |                      | 25-Aug-17                   | 0%     | 0%       | -9                                |                  |           |               |                           |               |              |                   | ♦ Comp                | lete Truss 4 - Const  | ruction,  |        |
|          | Dates - M+ Tower Structure RC Works                     |              |                     |                      |                             |        |          |                                   |                  |           |               |                           |               |              |                   |                       |                       |           |        |
|          | y Dates - M+ Tower Structure Works - West Core          |              |                     |                      |                             |        |          |                                   |                  |           |               |                           |               |              |                   |                       |                       |           |        |
| 12770    | Complete West Core Wall - 5/F Slab, Wall & Column (Gl   |              | 21-Jul-17           |                      | 23-Aug-17                   | 0%     | 0%       | -28                               |                  |           |               |                           |               | <b>◇</b>     |                   | Comple                | te West Core Wall     |           |        |
| 12780    | Complete West Core Wall - 6/F Slab, Wall & Column (Gl   |              | 07-Aug-17           |                      | 08-Sep-17                   | 0%     | 0%       | -28                               |                  |           |               |                           |               |              | <b>◇</b>          |                       | Complete              |           |        |
| 12790    | Complete West Core Wall - 7/F Slab, Wall & Column (Gl   |              | 21-Aug-17           |                      | 22-Sep-17                   | 0%     | 0%       | -28                               |                  |           |               |                           |               |              |                   | <b>♦</b>              |                       | Com       | nple   |
| 12800    | Complete West Core Wall - 8/F Slab, Wall & Column (Gl   | -            | 04-Sep-17           |                      | 09-Oct-17                   | 0%     | 0%       | -28                               |                  |           |               |                           |               |              |                   |                       | <b>♦</b>              |           |        |
| 12810    | Complete West Core Wall - 9/F Slab, Wall & Column (Gl   | 0            | 18-Sep-17           |                      | 23-Oct-17                   | 0%     | 0%       | -28                               |                  |           |               |                           |               |              |                   |                       | ¢                     |           |        |
|          | y Dates - M+ Tower Structure Works - Tower              |              |                     |                      |                             |        |          |                                   |                  |           |               |                           |               |              |                   |                       |                       | •         |        |
|          | Complete Tower Structure - 5/F Slab, Wall & Column (G   | 0            | 23-Sep-17           |                      | 25-Sep-17                   | 0%     | 0%       | -1                                |                  |           |               |                           |               |              |                   |                       |                       | ♦ ▼ (     | Con    |
| tical Ke | y Dates - M+ Tower Structure Works - East Core          |              | ·                   |                      |                             |        |          |                                   |                  |           |               |                           |               |              |                   |                       |                       |           |        |
| 12920    | Complete East Core Wall - 5/F Slab, Wall & Column (GL   | 0            | 28-Aug-17           |                      | 23-Aug-17                   | 0%     | 0%       | 5                                 |                  |           |               |                           |               |              |                   | ◆ Co                  | omplete East Core V   | 1         |        |
| 12930    | Complete East Core Wall - 6/F Slab, Wall & Column (GL   | 0            | 11-Sep-17           |                      | 06-Sep-17                   | 0%     | 0%       | 5                                 |                  |           |               |                           |               |              |                   |                       | Comp                  | 1         |        |
| 12940    | Complete East Core Wall - 7/F Slab, Wall & Column (GL   | 0            | 22-Sep-17           |                      | 18-Sep-17                   | 0%     | 0%       | 5                                 |                  |           |               |                           |               |              |                   |                       | •                     | 🔷 Com     | nple   |
| L2950    | Complete East Core Wall - 8/F Slab, Wall & Column (GL   | 0            | 06-Oct-17           |                      | 29-Sep-17                   | 0%     | 0%       | 5                                 |                  |           |               | 111                       |               |              |                   |                       |                       |           | •      |
| -        | Dates - Podium Structure RC Works                       |              |                     |                      |                             |        |          |                                   |                  |           |               | . <u>/</u>                |               |              |                   |                       |                       |           |        |
| 0970     | Complete Zone A - B1/F Slab, Wall & Columns             | 0            | 14-Jun-17           |                      | 07-Jan-17 A                 | 100%   | 100%     | 126                               |                  | <b>\$</b> | Complete Zo   | n <mark>e</mark> A - B1/F |               |              |                   |                       |                       |           |        |
| 1110     | Complete Zone A - G/F Slab, Wall & Columns              | 0            | 31-May-17           |                      | 10-Jul-17                   | 100%   | 0%       | -33                               | 9                |           |               |                           | 1             |              | G/F Slab, Wall    | i i                   |                       |           |        |
| 1920     | Complete Zone M - 3/F Slab, Wall & Columns (GL7-8/A-    | 0            | 03-Jun-17           |                      | 13-Jul-17                   | 100%   | 0%       | -33                               | <b>♦</b>         |           |               |                           | i i           |              | i   i             | /all & Columns (GL7-  | 8/A-D),               |           |        |
| 1810     | Complete Zone H - B1/F Slab                             | 0            | 06-Jun-17           |                      | 17-Jul-17                   | 100%   | 0%       | -34                               |                  | <b>◇</b>  |               |                           | •             | 1.5          | Zone H - B1/F SI  |                       |                       |           |        |
| 2010     | Complete Zone C - G/F Slab, Wall & Columns              | 0            | 13-Jun-17           |                      | 24-Jul-17                   | 100%   | 0%       | -34                               |                  | <b>♦</b>  |               |                           | ļ             |              | *                 | G/F Slab, Wall & Col  |                       |           |        |
| 1930     | Complete Zone M - 4/F Slab, Wall & Columns (GL7-8/A-    | 0            | 04-Jul-17           |                      | 28-Jul-17                   | 0%     | 0%       | -21                               |                  | >         |               | ♦                         |               |              |                   | M - 4/F Slab, Wall 8  |                       | D),       |        |
| 1820     | Complete Zone H - LG/F Slab, Wall & Columns             | 0            | 17-Jun-17           |                      | 28-Jul-17                   | 100%   | 0%       | -34                               |                  |           | <b></b>       |                           |               | •            |                   | e H - LG/F Slab, Wall |                       |           |        |
| 1120     | Complete Zone A - 1M/F Slab, Wall & Columns             | 0            | 27-Jun-17           |                      | 29-Jul-17                   | 100%   | 0%       | -27                               |                  |           | <b></b>       |                           |               | •            | Complete Zor      | ie A - 1M/F Slab, Wa  |                       |           |        |
| 1125     | Complete Zone A - 2/F Slab, Wall & Columns              | 0            | 22-Jul-17           |                      | 23-Aug-17                   | 0%     | 0%       | -27                               |                  |           |               |                           |               | \$           |                   |                       | ete Zone A - 2/F Slal |           |        |
| 2500     | Complete Zone E & E1 - 2/F Slab, Wall & Column (GL 12-  | 0            | 25-Jul-17           |                      | 28-Aug-17                   | 0%     | 0%       | -29                               | Ζ.               |           |               |                           |               | <b>\$</b>    |                   |                       | omplete Zone E & E    |           |        |
| 12020    | Complete Zone C - 1/F Slab, Wall & Columns              | 0            | 19-Jul-17           |                      | 28-Aug-17                   | 0%     | 0%       | -34                               |                  |           |               |                           |               | <b>◇</b>     |                   | ◆ Co                  | mplete Zone C - 1/    | F Slab, W | Vall   |

# Three Months Rolling Programme (3MRP) - Mth 21 - 30 June 2017

| ctivity ID                                                        | Activity Name                                                                                                                                                                                                                                             | CMWP                 |                                                               | CMWP                                             | Actual /                            | Actual /                                         |                      | Actual %       |                    | Comments / Mitigating   | <b>F</b>     |     |   | June     |    |    |     |          | July    |          |
|-------------------------------------------------------------------|-----------------------------------------------------------------------------------------------------------------------------------------------------------------------------------------------------------------------------------------------------------|----------------------|---------------------------------------------------------------|--------------------------------------------------|-------------------------------------|--------------------------------------------------|----------------------|----------------|--------------------|-------------------------|--------------|-----|---|----------|----|----|-----|----------|---------|----------|
|                                                                   |                                                                                                                                                                                                                                                           | Dur.                 | R0.D5 Start                                                   | -R0.D5<br>Finish                                 | Forecast<br>Start                   | Forecast Finisl                                  | n B/L %<br>Complete  | Complete       | Variance<br>(+/-d) | Measures                | 28           | 04  | 1 | 21<br>11 | 18 | 25 | 02  | 09       | 22      | 23       |
| A12030                                                            | Complete Zone C - 1M/F Slab, Wall & Columns                                                                                                                                                                                                               | 0                    |                                                               | 19-Jul-17                                        | Otan                                | 28-Aug-17                                        | 0%                   | 0%             | -34                |                         |              |     |   |          |    |    |     | 00       | •<br>•  |          |
| A11830                                                            | Complete Zone H - G/F Slab, Wall & Columns                                                                                                                                                                                                                | 0                    |                                                               | 02-Aug-17                                        |                                     | 08-Sep-17                                        | 0%                   | 0%             | -32                |                         |              |     |   |          |    |    | 1   |          |         |          |
| A11950                                                            | Complete Zone M - G/F Slab, Wall & Columns (GL7-8/D                                                                                                                                                                                                       | 0                    |                                                               | 12-Sep-17                                        |                                     | 15-Sep-17                                        | 0%                   | 0%             | -3                 |                         |              |     |   |          |    | -  |     |          |         |          |
| A11800                                                            | Complete Zone A - 3/F Slab, Wall & Columns                                                                                                                                                                                                                | 0                    |                                                               | 21-Aug-17                                        |                                     | 21-Sep-17                                        | 0%                   | 0%             | -27                |                         |              | -   |   |          |    |    |     |          |         |          |
| A12040                                                            | Complete Zone C - 2/F Slab, Wall & Columns                                                                                                                                                                                                                | 0                    |                                                               | 17-Aug-17                                        |                                     | 26-Sep-17                                        | 0%                   | 0%             | -34                |                         |              | 1   |   |          |    |    | 1   |          |         |          |
| A11840                                                            | Complete Zone H - 1/F Slab, Wall & Columns                                                                                                                                                                                                                | 0                    |                                                               | 21-Aug-17                                        |                                     | 27-Sep-17                                        | 0%                   | 0%             | -32                |                         |              |     |   |          |    |    |     |          |         |          |
| A11960                                                            | Complete Zone M - 1M/F Slab, Wall & Columns (GL7-8/                                                                                                                                                                                                       | 0                    |                                                               | 23-Sep-17                                        |                                     | 27-Sep-17                                        | 0%                   | 0%             | -3                 |                         |              |     |   | _        |    | _  |     |          |         |          |
| A12490                                                            | Complete Zone E & E1 - 1M/F Slab, Wall & Column incld                                                                                                                                                                                                     | 0                    |                                                               | 01-Sep-17                                        |                                     | 07-Oct-17                                        | 0%                   | 0%             | -29                |                         |              | -   |   |          |    |    |     |          |         |          |
| A12510                                                            | Complete Zone E & E1 - 3/F Slab, Wall & Column incld D                                                                                                                                                                                                    | -                    |                                                               | 01-Sep-17                                        |                                     | 07-Oct-17                                        | 0%                   | 0%             | -29                |                         | IJ.          |     |   |          |    |    |     |          |         |          |
| A11850                                                            | Complete Zone H - 1M/F Slab, Wall & Columns                                                                                                                                                                                                               | 0                    |                                                               | 07-Sep-17                                        |                                     | 17-0ct-17                                        | 0%                   | 0%             | -32                |                         | <b>/</b>     | +   |   |          |    |    |     |          |         |          |
| A12050                                                            | Complete Zone C - 3/F Slab, Wall & Columns                                                                                                                                                                                                                | 0                    |                                                               | 21-Sep-17                                        |                                     | 03-Nov-17                                        | 0%                   | 0%             | -34                |                         |              |     |   |          |    |    |     |          |         |          |
| A12050                                                            | Complete Zone H - 2/F Slab, Wall & Columns                                                                                                                                                                                                                | 0                    |                                                               | 25-Sep-17                                        |                                     | 04-Nov-17                                        | 0%                   | 0%             | -32                |                         |              | 1   |   |          |    |    | 1   |          |         |          |
| Tower Cran                                                        |                                                                                                                                                                                                                                                           | 0                    |                                                               | 23-36p-17                                        |                                     | 04-1100-17                                       | 070                  | 078            | -52                |                         |              |     |   |          |    |    |     |          |         |          |
|                                                                   | TC2 (Truss 1 & 2, Podium, Tower Construction)                                                                                                                                                                                                             |                      |                                                               |                                                  |                                     |                                                  |                      |                |                    |                         | N            |     |   |          |    |    |     |          |         |          |
| TC2 1st Jac                                                       |                                                                                                                                                                                                                                                           |                      |                                                               |                                                  |                                     |                                                  |                      |                |                    |                         |              |     |   |          |    |    |     |          |         |          |
|                                                                   |                                                                                                                                                                                                                                                           | 10                   | 22 4 4 7                                                      | 04 6                                             | 22.6                                | 04.0+47                                          | 0.00                 | 00/            | 27                 |                         |              |     |   |          |    |    |     |          |         |          |
| A41300                                                            | Concrete curing & remove scaffolding @3/F Zone A5                                                                                                                                                                                                         | 10                   |                                                               | 01-Sep-17                                        |                                     | 04-Oct-17                                        | 0%                   | 0%             | -27                |                         | {  <b> </b>  |     |   |          |    |    |     |          |         |          |
| A41310                                                            | Install & Connect Tie-in between TC2 & Zone A5 3/F slab                                                                                                                                                                                                   |                      |                                                               | 02-Sep-17                                        |                                     | 06-Oct-17                                        | 0%                   | 0%             | -27                |                         | $\{ \mid $   |     |   |          |    |    |     |          |         |          |
| A41320                                                            | Inspection and ICE & RPE Certification for TC2 Ties                                                                                                                                                                                                       | 2                    |                                                               | 05-Sep-17                                        |                                     | 09-Oct-17                                        | 0%                   | 0%             | -27                |                         |              |     |   |          |    |    |     | -        |         |          |
| A41340                                                            | 1st Raise & Jack up of TC2 to 75.1mPD                                                                                                                                                                                                                     | 6                    |                                                               | 12-Sep-17                                        |                                     | 16-Oct-17                                        | 0%                   | 0%             | -27                |                         | ╂╌┼╌┫        |     |   |          |    |    | l   | ÷        |         |          |
| A41350                                                            | Inspection and ICE & RPE Certification for TC2 @75.1mP                                                                                                                                                                                                    | 2                    | 13-Sep-17                                                     | 14-Sep-17                                        | 17-0ct-17                           | 18-Oct-17                                        | 0%                   | 0%             | -27                |                         |              |     |   |          |    |    |     |          |         |          |
|                                                                   | TC5 (ICP & SPS Construction)                                                                                                                                                                                                                              |                      |                                                               |                                                  |                                     |                                                  |                      |                |                    |                         |              |     |   |          |    |    |     |          |         |          |
| TC5 Remov                                                         |                                                                                                                                                                                                                                                           |                      |                                                               |                                                  |                                     |                                                  |                      | ,,             |                    |                         |              |     |   |          |    |    |     |          |         |          |
| A59980                                                            | Dismantle TC5 (after ICP & SPS construction complete)                                                                                                                                                                                                     | 3                    | 01-Jun-17                                                     | 03-Jun-17                                        | 03-Jul-17                           | 06-Jul-17                                        | 100%                 | 0%             | -26                |                         |              |     |   |          |    |    |     |          |         |          |
|                                                                   | f TC6 (Truss 3 & 4, Podium & Tower Construction)                                                                                                                                                                                                          |                      |                                                               |                                                  |                                     |                                                  |                      |                |                    |                         |              |     |   |          |    |    |     |          |         |          |
|                                                                   |                                                                                                                                                                                                                                                           |                      |                                                               |                                                  |                                     |                                                  |                      |                |                    |                         |              |     |   |          |    |    |     |          |         |          |
| A42785                                                            | Zone E - 3/F Slab Complete                                                                                                                                                                                                                                | 0                    |                                                               | 01-Sep-17                                        |                                     | 07-Oct-17                                        | 0%                   | 0%             | -29                |                         | 11           |     |   |          |    |    |     |          |         |          |
| M+ Podium                                                         | Structure RC Works                                                                                                                                                                                                                                        |                      |                                                               |                                                  |                                     |                                                  |                      |                |                    |                         |              | 1   |   |          |    |    |     |          |         |          |
| Podium Stru                                                       | ucture Zone A, M, N & H (Non-deferred Zone Parallel w/ Tr                                                                                                                                                                                                 | usses)               |                                                               |                                                  |                                     |                                                  |                      |                |                    |                         |              |     |   |          |    |    |     |          |         |          |
| Zone A Stru                                                       | icture                                                                                                                                                                                                                                                    |                      |                                                               |                                                  |                                     |                                                  |                      |                |                    |                         |              |     |   |          |    |    |     |          |         |          |
| B1 Level (u                                                       | updated as of 16 Dec 2016)                                                                                                                                                                                                                                |                      |                                                               |                                                  |                                     |                                                  |                      |                |                    |                         |              |     |   |          |    |    |     |          |         |          |
| A10965                                                            | Zone A5 Wall & Column (Industrial Space)                                                                                                                                                                                                                  | 21                   | 20-May-17                                                     | 14-Jun-17                                        | 21-Jun-17                           | 18-Jul-17                                        | 100%                 | 30%            | -28                |                         |              | :   |   | -        |    |    |     |          |         |          |
| B1-GF Leve                                                        | el                                                                                                                                                                                                                                                        |                      |                                                               |                                                  |                                     |                                                  |                      |                |                    |                         |              |     |   |          |    |    |     |          |         |          |
| A11010                                                            | Zone A4 Wall, Column & GF Slab (GL 2-3/D-H)                                                                                                                                                                                                               | 15                   | 06-Feb-17                                                     | 22-Feb-17                                        | 06-Feb-17                           | 03-Jul-17                                        | 100%                 | 90%            | -104               | Delay Due to changes /r |              | 1   |   |          |    |    |     |          |         |          |
| A11020                                                            | Zone A5 Wall, Column & GF Slab (GL 3-6/D-H)                                                                                                                                                                                                               | 15                   | 03-Apr-17                                                     | 24-Apr-17                                        | 03-Apr-17                           | 10-Jul-17                                        | 100%                 | 50%            | -62                |                         |              |     |   |          |    |    | ]   |          |         |          |
| GF-1F-1MF                                                         | - Level                                                                                                                                                                                                                                                   |                      |                                                               |                                                  |                                     |                                                  |                      |                |                    |                         |              | -   |   |          |    |    |     |          |         |          |
| A11040                                                            | Zone A2 Wall, Column & 1MF Slab (GL 3-5/A-D)                                                                                                                                                                                                              | 21                   | 23-Jan-17                                                     | 18-Feb-17                                        | 23-Jan-17                           | 12-Jun-17 A                                      | 100%                 | 100%           | -89                | Subject to Embed BD co  |              |     |   |          |    |    |     |          |         |          |
| A11030                                                            | Zone A1 Wall, Column & 1MF Slab (GL 2-3/A-D)                                                                                                                                                                                                              | 21                   | 13-Feb-17                                                     | 08-Mar-17                                        | 13-Feb-17                           | 10-Jul-17                                        | 100%                 | 61.9%          | -98                |                         |              |     |   | -        |    |    |     | <u> </u> |         |          |
| A11070                                                            | Zone A5 Wall, Column & 1MF Slab (GL 3-6/D-H)                                                                                                                                                                                                              | 15                   | 01-Jun-17                                                     | 17-Jun-17                                        | 10-Jul-17                           | 27-Jul-17                                        | 100%                 | 0%             | -33                |                         |              | -   |   |          |    |    |     |          |         | <u> </u> |
| A11060                                                            | Zone A4 Wall, Column & 1MF Slab (GL 2-3/D-H)                                                                                                                                                                                                              | 21                   | 03-Jun-17                                                     | 27-Jun-17                                        | 06-Jul-17                           | 29-Jul-17                                        | 100%                 | 0%             | -27                |                         | >            |     |   |          |    | _  | •   | -        |         | ÷        |
| 1MF-2F Lev                                                        |                                                                                                                                                                                                                                                           |                      |                                                               | J                                                |                                     |                                                  |                      |                |                    |                         |              | 1   |   |          |    |    |     |          |         |          |
| A11090                                                            | Zone A2 Wall, Column & 2F Slab (GL 3-5/A-D)                                                                                                                                                                                                               | 21                   | 10-Apr-17                                                     | 09-May-17                                        | 10-Apr-17                           | 06-Jul-17                                        | 100%                 | 80%            | -47                |                         |              | :   |   |          |    |    |     |          |         |          |
| A11080                                                            | Zone A1 Wall, Column & 2F Slab (GL 2-3/A-D)                                                                                                                                                                                                               | 21                   |                                                               | 23-Jun-17                                        | -                                   | 03-Aug-17                                        | 100%                 | 0%             | -34                |                         |              | -   |   |          |    |    |     | -        |         | <u> </u> |
| A11220                                                            | Zone A5 Wall, Column & 2F Slab (GL 3-6/D-H)                                                                                                                                                                                                               | 16                   | 28-Jun-17                                                     |                                                  | 31-Jul-17                           | 17-Aug-17                                        | 12.5%                | 0%             | -27                |                         | $\mathbb{N}$ |     |   |          |    |    |     |          |         |          |
| A11160                                                            | Zone A4 Wall, Column & 2F Slab (GL 2-3/D-H)                                                                                                                                                                                                               | 21                   |                                                               | 22-Jul-17                                        | 31-Jul-17                           | 23-Aug-17                                        | 9.52%                | 0%             | -27                |                         |              | 1   |   |          |    |    |     |          |         |          |
| 2F-3F Leve                                                        |                                                                                                                                                                                                                                                           | 21                   | 20 Juli 17                                                    | 22 Jul 17                                        | 51 Jul 17                           | 25 Aug 17                                        | 5.5270               | 070            | 27                 |                         | - /·         |     |   |          |    |    |     |          |         |          |
| A11480                                                            | Zone A3 Wall, Column & 3F Slab (GL 5-7/A-D)                                                                                                                                                                                                               | 21                   | 20 May 17                                                     | 14-Jun-17                                        | 22-Jun-17                           | 20-Jul-17                                        | 100%                 | 20%            | -30                |                         | L            | -   |   | _        |    |    |     |          |         |          |
|                                                                   | Zone A2 Wall, Column & 3F Slab (GL 3-5/A-D)                                                                                                                                                                                                               | _                    | -                                                             |                                                  |                                     |                                                  | -                    |                |                    |                         |              |     |   |          |    |    |     |          |         |          |
| A11400                                                            |                                                                                                                                                                                                                                                           | 21                   | 13-Jun-17                                                     | 07-Jul-17                                        | 06-Jul-17                           | 31-Jul-17                                        | 71.43%               | 0%             | -19                |                         |              | -   |   |          | -  |    |     |          |         |          |
| A11320                                                            | Zone A1 Wall, Column & 3F Slab (GL 2-3/A-D)                                                                                                                                                                                                               | 21                   | 24-Jun-17                                                     |                                                  | 04-Aug-17                           | 28-Aug-17                                        | 23.81%               | 0%             | -34                |                         |              |     |   |          |    |    | 1   |          |         |          |
| A11620                                                            | Zone A5 Wall, Column & 3F Slab @GL 3-6/D-H                                                                                                                                                                                                                | 18                   | 24-Jul-17                                                     | _                                                | 24-Aug-17                           | -                                                | 0%                   | 0%             | -27                |                         | ╢            |     |   |          |    |    | l   |          |         |          |
| A11530                                                            | Zone A4 Wall, Column & 3F Slab (GL 2-3/D-H)                                                                                                                                                                                                               | 25                   | 24-Jul-17                                                     | 21-Aug-17                                        | 24-Aug-17                           | 21-Sep-17                                        | 0%                   | 0%             | -27                |                         | ┢╋┙          |     |   |          |    |    |     |          |         |          |
|                                                                   |                                                                                                                                                                                                                                                           |                      |                                                               |                                                  |                                     |                                                  |                      |                |                    |                         |              | i . |   |          | 1  |    | E . | 1        |         |          |
| Zone H Stru                                                       |                                                                                                                                                                                                                                                           |                      |                                                               |                                                  |                                     |                                                  |                      |                |                    |                         |              |     |   |          | 1  | I  |     |          | 1       | 1 1      |
| Zone H Stru<br>GL-3F Leve                                         | el (Structure Remains Propped before Zone K constructio                                                                                                                                                                                                   |                      |                                                               |                                                  |                                     |                                                  |                      |                |                    |                         |              |     |   |          |    |    |     |          |         |          |
| Zone H Stru                                                       |                                                                                                                                                                                                                                                           | n comple             | 03-Oct-16                                                     | 10-Jan-17                                        | 03-Oct-16                           | 05-Jul-17                                        | 100%                 | 95.12%         | -140               |                         |              |     |   |          |    |    |     |          |         |          |
| Zone H Stru<br>GL-3F Leve                                         | el (Structure Remains Propped before Zone K constructio                                                                                                                                                                                                   |                      | 03-Oct-16                                                     | 10-Jan-17<br>06-Jun-17                           |                                     | 05-Jul-17<br>17-Jul-17                           | 100%<br>100%         | 95.12%<br>0%   | -140<br>-34        |                         |              |     |   |          |    |    |     |          | <b></b> |          |
| Zone H Stru<br>GL-3F Leve<br>A10880                               | el (Structure Remains Propped before Zone K constructio<br>Podium Wall, Column & GF slab (GL 11-14/L-M)                                                                                                                                                   | 82                   | 03-Oct-16<br>20-May-17                                        |                                                  | 30-Jun-17                           |                                                  |                      |                |                    |                         |              |     |   |          |    |    |     |          |         |          |
| Zone H Stru<br>GL-3F Leve<br>A10880<br>A17315                     | el (Structure Remains Propped before Zone K constructio<br>Podium Wall, Column & GF slab (GL 11-14/L-M)<br>Construct B1 Slab (GL 11-12/G-M & GL 11-14/M)                                                                                                  | 82<br>14             | 03-Oct-16<br>20-May-17<br>25-May-17                           | 06-Jun-17                                        | 30-Jun-17<br>06-Jul-17              | 17-Jul-17                                        | 100%                 | 0%             | -34                |                         |              |     |   |          |    |    |     |          |         |          |
| Zone H Stru<br>GL-3F Leve<br>A10880<br>A17315<br>A10890           | el (Structure Remains Propped before Zone K constructio<br>Podium Wall, Column & GF slab (GL 11-14/L-M)<br>Construct B1 Slab (GL 11-12/G-M & GL 11-14/M)<br>Podium Wall, Column & 1F slab (GL 11-14/L-M)                                                  | 82<br>14<br>14       | 03-Oct-16<br>20-May-17<br>25-May-17                           | 06-Jun-17<br>10-Jun-17                           | 30-Jun-17<br>06-Jul-17<br>18-Jul-17 | 17-Jul-17<br>21-Jul-17                           | 100%<br>100%         | 0%<br>0%       | -34<br>-34         |                         |              |     |   |          |    |    |     |          |         |          |
| Zone H Stru<br>GL-3F Leve<br>A10880<br>A17315<br>A10890<br>A17325 | el (Structure Remains Propped before Zone K constructio<br>Podium Wall, Column & GF slab (GL 11-14/L-M)<br>Construct B1 Slab (GL 11-12/G-M & GL 11-14/M)<br>Podium Wall, Column & 1F slab (GL 11-14/L-M)<br>Podium Wall, Column & LGF slab (GL 11-13/H-L) | 82<br>14<br>14<br>10 | 03-Oct-16<br>20-May-17<br>25-May-17<br>07-Jun-17<br>12-Jun-17 | 06-Jun-17<br>10-Jun-17<br>17-Jun-17<br>27-Jun-17 | 30-Jun-17<br>06-Jul-17<br>18-Jul-17 | 17-Jul-17<br>21-Jul-17<br>28-Jul-17<br>07-Aug-17 | 100%<br>100%<br>100% | 0%<br>0%<br>0% | -34<br>-34<br>-34  |                         |              |     |   |          |    |    |     |          |         |          |