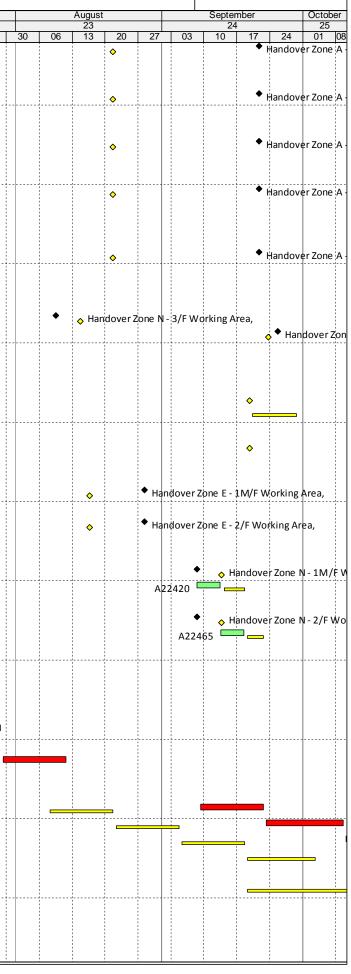

### M+ Museum

| ty ID    | Activity Name                                           | CMWF<br>Dur. | R0.D5 Start -R0.D5  | Actual /<br>Forecast | Actual /<br>Forecast Finish | B/L %  | Complete | Finish Commer<br>Variance Measure |                  | Jur<br>2' |               |                           | July<br>22    |              |                   | August<br>23          | Septemb<br>24         |           |        |
|----------|---------------------------------------------------------|--------------|---------------------|----------------------|-----------------------------|--------|----------|-----------------------------------|------------------|-----------|---------------|---------------------------|---------------|--------------|-------------------|-----------------------|-----------------------|-----------|--------|
|          | nths Rolling Programme 3MRP - Mth2                      | 1 (20        | Finish              | Start                |                             |        |          | (+/-d)                            | 28               | 04 11     | 18 2          | 5 02                      | 09            | 16 23        | 30 06             | 13 20 27              | 03 10                 | 17 24     | 24     |
| ee mc    | nuis koning Programme Swike - Muiz                      |              |                     |                      |                             |        |          |                                   |                  |           |               |                           |               |              |                   |                       |                       |           |        |
| ntract D | atos                                                    |              |                     |                      |                             |        |          |                                   |                  |           |               |                           |               |              |                   |                       |                       |           |        |
| 001      | Contract Period (1218 days)                             | 800          | 17-Dec-16 24-Feb-19 | 17-Doc-16            | 25 Mar 10                   | 2/ 28% | 22 87%   | -29                               |                  | :         | 1 1           |                           | 1 1           | 1            | :   :             |                       |                       | 1         |        |
|          | ev Dates                                                | 800          | 17-Dec-10 24-160-19 | 17-Det-10            | 23-10181-13                 | 24.38% | 22.0770  | -23                               |                  |           |               |                           |               |              |                   |                       |                       |           |        |
| (D07     | Interfacing Car Park (ICP) - Complete of Structure      | 0            | 25-Jun-17           |                      | 12-Jul-17*                  | 100%   | 0%       | -16                               |                  |           |               | •••••                     | ♦ Inter       | facing Car P | ark (ICP) - Comr  | lete of Structure,    |                       |           |        |
| (D01     | Sewage Pumping Station (SPS) - Practical Completion for | -            | 25-Jun-17           |                      | 12-Jul-17<br>18-Sep-17*     | 100%   | 0%       | -85                               |                  |           |               |                           | inter         |              |                   | iete of Structure,    | •                     | Sewage    |        |
|          | ompletion Dates                                         | 0            | 25-3011-17          |                      | 18-3ep-17                   | 100%   | 078      | -85                               |                  |           | •             |                           |               |              |                   |                       |                       | Jewage    |        |
| 07       | Interfacing Car Park (ICP) - Complete of Structure      | 0            | 25-Jun-17           |                      | 12-Jul-17*                  | 100%   | 0%       | -16                               |                  |           |               |                           | ♦ Inter       | facing Car P | ark (ICP) - Comr  | lete of Structure,    |                       |           |        |
| 01       | Sewage Pumping Station (SPS) - Practical Completion for | -            | 15-Sep-17           |                      | 12-Jul-17<br>18-Sep-17*     | 0%     | 0%       | -3                                |                  |           |               |                           | inter         |              |                   | iete offstructure,    | •                     | Sewage    | a Duur |
| tical Ke |                                                         | 0            | 15-5ep-17           |                      | 10-560-17                   | 078    | 070      | -5                                |                  |           |               |                           |               |              |                   |                       | ······                | Jewage    |        |
|          | Dates - Mega Truss Works                                |              |                     |                      |                             |        |          |                                   |                  |           |               |                           |               |              |                   |                       |                       |           |        |
|          | y Dates - Removal of Falsework                          |              |                     |                      |                             |        |          |                                   |                  |           |               |                           |               |              |                   |                       |                       |           |        |
|          | Complete Removal of T3 falseworks                       | 0            | 01 Nov 17           |                      | 12 Can 17                   | 0%     | 00/      | 20                                |                  |           |               |                           |               |              |                   |                       | •                     |           |        |
| 18440    | y Dates - Mega Truss Erection & Construction            | 0            | 01-Nov-17           |                      | 13-Sep-17                   | 0%     | 0%       | 39                                |                  |           |               |                           |               |              |                   |                       |                       |           |        |
|          |                                                         | 0            | 10 km 17            |                      | 40 14- 47 4                 | 100%   | 100%     | 20                                |                  | Com       | nlata Trucc 2 |                           | etion         |              |                   |                       |                       |           |        |
| 13130    | Complete Truss 3 - Steel Erection                       | 0            | 10-Jun-17           |                      | 18-May-17 A                 |        | 100%     | 20                                |                  | 1         | plete Truss 3 |                           | 1 1           |              |                   |                       |                       |           |        |
| 15500    | Complete Truss 4 - Steel Erection                       | 0            | 13-Jun-17           |                      | 30-May-17 A                 |        | 100%     | 12                                |                  |           | omplete Trus  | s 4 - Steel               | 1 1           | Complete     | Truce F Steel I   | mation                |                       |           |        |
| 50580    | Complete Truss 5 - Steel Erection                       | 0            | 18-Jul-17           |                      | 10-Jun-17 A                 | 0%     | 100%     | 32                                |                  |           | •             |                           | 2 - Steel Er  |              | Truss 5 - Steel I | rection,              |                       |           |        |
| 46675    | Complete Truss 2 - Steel Erection                       | 0            | 26-May-17           |                      | 22-Jun-17 A                 | 100%   | 100%     | -21                               |                  |           |               |                           | s 1 - Steel E | 1            |                   |                       |                       |           |        |
| 40518    | Complete Truss 1 - Steel Erection                       | 0            | 01-Jun-17           |                      | 23-Jun-17 A                 | 100%   | 100%     | -18                               | <b>  ◇</b>   · · |           | Com           | rete Irus                 | s 1 - Steel i | rection,     | •                 |                       |                       |           |        |
| 46720    | Complete Truss 2 Construction                           | 0            | 01-Aug-17           |                      | 07-Aug-17                   | 0%     | 0%       | -4                                |                  |           |               |                           |               |              |                   | plete Truss 2 Constr  |                       |           |        |
| 10525    | Complete Truss 1 - Construction                         | 0            | 04-Aug-17           |                      | 07-Aug-17                   | 0%     | 0%       | -2                                |                  |           | /             |                           |               |              | 1 <b>*</b> 1      | plete Truss 1 - Cons  |                       |           |        |
| 13200    | Complete Truss 3 - Construction                         | 0            | 03-Aug-17           |                      | 08-Aug-17                   | 0%     | 0%       | -4                                |                  |           | <u> </u>      |                           |               |              |                   | nplete Truss 3 - Con  | 1 1 1                 |           |        |
| 50600    | Complete Truss 5 - Construction                         | 0            | 28-Aug-17           |                      | 14-Aug-17                   | 0%     | 0%       | 13                                |                  |           |               |                           |               |              |                   |                       | mplete Truss 5 - C    | 1         | on,    |
| 15520    | Complete Truss 4 - Construction                         | 0            | 14-Aug-17           |                      | 25-Aug-17                   | 0%     | 0%       | -9                                |                  |           |               |                           |               |              |                   | ♦ Comp                | lete Truss 4 - Const  | ruction,  |        |
|          | Dates - M+ Tower Structure RC Works                     |              |                     |                      |                             |        |          |                                   |                  |           |               |                           |               |              |                   |                       |                       |           |        |
|          | y Dates - M+ Tower Structure Works - West Core          |              |                     |                      |                             |        |          |                                   |                  |           |               |                           |               |              |                   |                       |                       |           |        |
| 12770    | Complete West Core Wall - 5/F Slab, Wall & Column (Gl   |              | 21-Jul-17           |                      | 23-Aug-17                   | 0%     | 0%       | -28                               |                  |           |               |                           |               | <b>◇</b>     |                   | Comple                | te West Core Wall     |           |        |
| 12780    | Complete West Core Wall - 6/F Slab, Wall & Column (Gl   |              | 07-Aug-17           |                      | 08-Sep-17                   | 0%     | 0%       | -28                               |                  |           |               |                           |               |              | <b>◇</b>          |                       | Complete              |           |        |
| 12790    | Complete West Core Wall - 7/F Slab, Wall & Column (Gl   |              | 21-Aug-17           |                      | 22-Sep-17                   | 0%     | 0%       | -28                               |                  |           |               |                           |               |              |                   | <b>♦</b>              |                       | Com       | nple   |
| 12800    | Complete West Core Wall - 8/F Slab, Wall & Column (Gl   | -            | 04-Sep-17           |                      | 09-Oct-17                   | 0%     | 0%       | -28                               |                  |           |               |                           |               |              |                   |                       | <b>♦</b>              |           |        |
| 12810    | Complete West Core Wall - 9/F Slab, Wall & Column (Gl   | 0            | 18-Sep-17           |                      | 23-Oct-17                   | 0%     | 0%       | -28                               |                  |           |               |                           |               |              |                   |                       | ¢                     |           |        |
|          | y Dates - M+ Tower Structure Works - Tower              |              |                     |                      |                             |        |          |                                   |                  |           |               |                           |               |              |                   |                       |                       | •         |        |
|          | Complete Tower Structure - 5/F Slab, Wall & Column (G   | 0            | 23-Sep-17           |                      | 25-Sep-17                   | 0%     | 0%       | -1                                |                  |           |               |                           |               |              |                   |                       |                       | ♦ ▼ (     | Con    |
| tical Ke | y Dates - M+ Tower Structure Works - East Core          |              | ·                   |                      |                             |        |          |                                   |                  |           |               |                           |               |              |                   |                       |                       |           |        |
| 12920    | Complete East Core Wall - 5/F Slab, Wall & Column (GL   | 0            | 28-Aug-17           |                      | 23-Aug-17                   | 0%     | 0%       | 5                                 |                  |           |               |                           |               |              |                   | ◆ Co                  | omplete East Core V   | 1         |        |
| 12930    | Complete East Core Wall - 6/F Slab, Wall & Column (GL   | 0            | 11-Sep-17           |                      | 06-Sep-17                   | 0%     | 0%       | 5                                 |                  |           |               |                           |               |              |                   |                       | Comp                  | 1         |        |
| 12940    | Complete East Core Wall - 7/F Slab, Wall & Column (GL   | 0            | 22-Sep-17           |                      | 18-Sep-17                   | 0%     | 0%       | 5                                 |                  |           |               |                           |               |              |                   |                       | •                     | 🔷 Com     | nple   |
| L2950    | Complete East Core Wall - 8/F Slab, Wall & Column (GL   | 0            | 06-Oct-17           |                      | 29-Sep-17                   | 0%     | 0%       | 5                                 |                  |           |               | 111                       |               |              |                   |                       |                       |           | •      |
| -        | Dates - Podium Structure RC Works                       |              |                     |                      |                             |        |          |                                   |                  |           |               | . <u>/</u>                |               |              |                   |                       |                       |           |        |
| 0970     | Complete Zone A - B1/F Slab, Wall & Columns             | 0            | 14-Jun-17           |                      | 07-Jan-17 A                 | 100%   | 100%     | 126                               |                  | <b>\$</b> | Complete Zo   | n <mark>e</mark> A - B1/F |               |              |                   |                       |                       |           |        |
| 1110     | Complete Zone A - G/F Slab, Wall & Columns              | 0            | 31-May-17           |                      | 10-Jul-17                   | 100%   | 0%       | -33                               | 9                |           |               |                           | 1             |              | G/F Slab, Wall    | i i                   |                       |           |        |
| 1920     | Complete Zone M - 3/F Slab, Wall & Columns (GL7-8/A-    | 0            | 03-Jun-17           |                      | 13-Jul-17                   | 100%   | 0%       | -33                               | <b>♦</b>         |           |               |                           | i i           |              | i   i             | /all & Columns (GL7-  | 8/A-D),               |           |        |
| 1810     | Complete Zone H - B1/F Slab                             | 0            | 06-Jun-17           |                      | 17-Jul-17                   | 100%   | 0%       | -34                               |                  | <b>◇</b>  |               |                           | •             | 1.5          | Zone H - B1/F SI  |                       |                       |           |        |
| 2010     | Complete Zone C - G/F Slab, Wall & Columns              | 0            | 13-Jun-17           |                      | 24-Jul-17                   | 100%   | 0%       | -34                               |                  | <b>♦</b>  |               |                           | ļ             |              | *                 | G/F Slab, Wall & Col  |                       |           |        |
| 1930     | Complete Zone M - 4/F Slab, Wall & Columns (GL7-8/A-    | 0            | 04-Jul-17           |                      | 28-Jul-17                   | 0%     | 0%       | -21                               |                  | >         |               | ♦                         |               |              |                   | M - 4/F Slab, Wall 8  |                       | D),       |        |
| 1820     | Complete Zone H - LG/F Slab, Wall & Columns             | 0            | 17-Jun-17           |                      | 28-Jul-17                   | 100%   | 0%       | -34                               |                  |           | <b></b>       |                           |               | •            |                   | e H - LG/F Slab, Wall |                       |           |        |
| 1120     | Complete Zone A - 1M/F Slab, Wall & Columns             | 0            | 27-Jun-17           |                      | 29-Jul-17                   | 100%   | 0%       | -27                               |                  |           | <b></b>       |                           |               | •            | Complete Zor      | ie A - 1M/F Slab, Wa  |                       |           |        |
| 1125     | Complete Zone A - 2/F Slab, Wall & Columns              | 0            | 22-Jul-17           |                      | 23-Aug-17                   | 0%     | 0%       | -27                               |                  |           |               |                           |               | \$           |                   |                       | ete Zone A - 2/F Slal |           |        |
| 2500     | Complete Zone E & E1 - 2/F Slab, Wall & Column (GL 12-  | 0            | 25-Jul-17           |                      | 28-Aug-17                   | 0%     | 0%       | -29                               | Ζ.               |           |               |                           |               | <b>\$</b>    |                   |                       | omplete Zone E & E    |           |        |
| 12020    | Complete Zone C - 1/F Slab, Wall & Columns              | 0            | 19-Jul-17           |                      | 28-Aug-17                   | 0%     | 0%       | -34                               |                  |           |               |                           |               | <b>◇</b>     |                   | ◆ Co                  | mplete Zone C - 1/    | F Slab, W | Vall   |

# Three Months Rolling Programme (3MRP) - Mth 21 - 30 June 2017

| ctivity ID                                                        | Activity Name                                                                                                                                                                                                                                             | CMWP                 |                                                               | CMWP                                             | Actual /                            | Actual /                                         |                      | Actual %       |                    | Comments / Mitigating   | <b>F</b>     |     |   | June     |    |    |     |          | July    |          |
|-------------------------------------------------------------------|-----------------------------------------------------------------------------------------------------------------------------------------------------------------------------------------------------------------------------------------------------------|----------------------|---------------------------------------------------------------|--------------------------------------------------|-------------------------------------|--------------------------------------------------|----------------------|----------------|--------------------|-------------------------|--------------|-----|---|----------|----|----|-----|----------|---------|----------|
|                                                                   |                                                                                                                                                                                                                                                           | Dur.                 | R0.D5 Start                                                   | -R0.D5<br>Finish                                 | Forecast<br>Start                   | Forecast Finisl                                  | n B/L %<br>Complete  | Complete       | Variance<br>(+/-d) | Measures                | 28           | 04  | 1 | 21<br>11 | 18 | 25 | 02  | 09       | 22      | 23       |
| A12030                                                            | Complete Zone C - 1M/F Slab, Wall & Columns                                                                                                                                                                                                               | 0                    |                                                               | 19-Jul-17                                        | Otan                                | 28-Aug-17                                        | 0%                   | 0%             | -34                |                         |              |     |   |          |    |    |     | 00       | •<br>•  |          |
| A11830                                                            | Complete Zone H - G/F Slab, Wall & Columns                                                                                                                                                                                                                | 0                    |                                                               | 02-Aug-17                                        |                                     | 08-Sep-17                                        | 0%                   | 0%             | -32                |                         |              |     |   |          |    |    | 1   |          |         |          |
| A11950                                                            | Complete Zone M - G/F Slab, Wall & Columns (GL7-8/D                                                                                                                                                                                                       | 0                    |                                                               | 12-Sep-17                                        |                                     | 15-Sep-17                                        | 0%                   | 0%             | -3                 |                         |              |     |   |          |    | -  |     |          |         |          |
| A11800                                                            | Complete Zone A - 3/F Slab, Wall & Columns                                                                                                                                                                                                                | 0                    |                                                               | 21-Aug-17                                        |                                     | 21-Sep-17                                        | 0%                   | 0%             | -27                |                         |              | -   |   |          |    |    |     |          |         |          |
| A12040                                                            | Complete Zone C - 2/F Slab, Wall & Columns                                                                                                                                                                                                                | 0                    |                                                               | 17-Aug-17                                        |                                     | 26-Sep-17                                        | 0%                   | 0%             | -34                |                         |              | 1   |   |          |    |    | 1   |          |         |          |
| A11840                                                            | Complete Zone H - 1/F Slab, Wall & Columns                                                                                                                                                                                                                | 0                    |                                                               | 21-Aug-17                                        |                                     | 27-Sep-17                                        | 0%                   | 0%             | -32                |                         |              |     |   |          |    |    |     |          |         |          |
| A11960                                                            | Complete Zone M - 1M/F Slab, Wall & Columns (GL7-8/                                                                                                                                                                                                       | 0                    |                                                               | 23-Sep-17                                        |                                     | 27-Sep-17                                        | 0%                   | 0%             | -3                 |                         |              |     |   | _        |    | _  |     |          |         |          |
| A12490                                                            | Complete Zone E & E1 - 1M/F Slab, Wall & Column incld                                                                                                                                                                                                     | 0                    |                                                               | 01-Sep-17                                        |                                     | 07-Oct-17                                        | 0%                   | 0%             | -29                |                         |              | -   |   |          |    |    |     |          |         |          |
| A12510                                                            | Complete Zone E & E1 - 3/F Slab, Wall & Column incld D                                                                                                                                                                                                    | -                    |                                                               | 01-Sep-17                                        |                                     | 07-Oct-17                                        | 0%                   | 0%             | -29                |                         | IJ.          |     |   |          |    |    |     |          |         |          |
| A11850                                                            | Complete Zone H - 1M/F Slab, Wall & Columns                                                                                                                                                                                                               | 0                    |                                                               | 07-Sep-17                                        |                                     | 17-0ct-17                                        | 0%                   | 0%             | -32                |                         | <b>/</b>     | +   |   |          |    |    |     |          |         |          |
| A12050                                                            | Complete Zone C - 3/F Slab, Wall & Columns                                                                                                                                                                                                                | 0                    |                                                               | 21-Sep-17                                        |                                     | 03-Nov-17                                        | 0%                   | 0%             | -34                |                         |              |     |   |          |    |    |     |          |         |          |
| A12050                                                            | Complete Zone H - 2/F Slab, Wall & Columns                                                                                                                                                                                                                | 0                    |                                                               | 25-Sep-17                                        |                                     | 04-Nov-17                                        | 0%                   | 0%             | -32                |                         |              | 1   |   |          |    |    | 1   |          |         |          |
| Tower Cran                                                        |                                                                                                                                                                                                                                                           | 0                    |                                                               | 23-36p-17                                        |                                     | 04-1100-17                                       | 070                  | 078            | -52                |                         |              |     |   |          |    |    |     |          |         |          |
|                                                                   | TC2 (Truss 1 & 2, Podium, Tower Construction)                                                                                                                                                                                                             |                      |                                                               |                                                  |                                     |                                                  |                      |                |                    |                         | N            |     |   |          |    |    |     |          |         |          |
| TC2 1st Jac                                                       |                                                                                                                                                                                                                                                           |                      |                                                               |                                                  |                                     |                                                  |                      |                |                    |                         |              |     |   |          |    |    |     |          |         |          |
|                                                                   |                                                                                                                                                                                                                                                           | 10                   | 22 4 4 7                                                      | 04 6                                             | 22.6                                | 04.0+47                                          | 0.00                 | 00/            | 27                 |                         |              |     |   |          |    |    |     |          |         |          |
| A41300                                                            | Concrete curing & remove scaffolding @3/F Zone A5                                                                                                                                                                                                         | 10                   |                                                               | 01-Sep-17                                        |                                     | 04-Oct-17                                        | 0%                   | 0%             | -27                |                         | {  <b> </b>  |     |   |          |    |    |     |          |         |          |
| A41310                                                            | Install & Connect Tie-in between TC2 & Zone A5 3/F slab                                                                                                                                                                                                   |                      |                                                               | 02-Sep-17                                        |                                     | 06-Oct-17                                        | 0%                   | 0%             | -27                |                         | $\{ \mid $   |     |   |          |    |    |     |          |         |          |
| A41320                                                            | Inspection and ICE & RPE Certification for TC2 Ties                                                                                                                                                                                                       | 2                    |                                                               | 05-Sep-17                                        |                                     | 09-Oct-17                                        | 0%                   | 0%             | -27                |                         |              |     |   |          |    |    |     | -        |         |          |
| A41340                                                            | 1st Raise & Jack up of TC2 to 75.1mPD                                                                                                                                                                                                                     | 6                    |                                                               | 12-Sep-17                                        |                                     | 16-Oct-17                                        | 0%                   | 0%             | -27                |                         | ╂╌┼╌┫        |     |   |          |    |    | l   | ÷        |         |          |
| A41350                                                            | Inspection and ICE & RPE Certification for TC2 @75.1mP                                                                                                                                                                                                    | 2                    | 13-Sep-17                                                     | 14-Sep-17                                        | 17-0ct-17                           | 18-Oct-17                                        | 0%                   | 0%             | -27                |                         |              |     |   |          |    |    |     |          |         |          |
|                                                                   | TC5 (ICP & SPS Construction)                                                                                                                                                                                                                              |                      |                                                               |                                                  |                                     |                                                  |                      |                |                    |                         |              |     |   |          |    |    |     |          |         |          |
| TC5 Remov                                                         |                                                                                                                                                                                                                                                           |                      |                                                               |                                                  |                                     |                                                  |                      | ,,             |                    |                         |              |     |   |          |    |    |     |          |         |          |
| A59980                                                            | Dismantle TC5 (after ICP & SPS construction complete)                                                                                                                                                                                                     | 3                    | 01-Jun-17                                                     | 03-Jun-17                                        | 03-Jul-17                           | 06-Jul-17                                        | 100%                 | 0%             | -26                |                         |              |     |   |          |    |    |     |          |         |          |
|                                                                   | f TC6 (Truss 3 & 4, Podium & Tower Construction)                                                                                                                                                                                                          |                      |                                                               |                                                  |                                     |                                                  |                      |                |                    |                         |              |     |   |          |    |    |     |          |         |          |
|                                                                   |                                                                                                                                                                                                                                                           |                      |                                                               |                                                  |                                     |                                                  |                      |                |                    |                         |              |     |   |          |    |    |     |          |         |          |
| A42785                                                            | Zone E - 3/F Slab Complete                                                                                                                                                                                                                                | 0                    |                                                               | 01-Sep-17                                        |                                     | 07-Oct-17                                        | 0%                   | 0%             | -29                |                         | 11           |     |   |          |    |    |     |          |         |          |
| M+ Podium                                                         | Structure RC Works                                                                                                                                                                                                                                        |                      |                                                               |                                                  |                                     |                                                  |                      |                |                    |                         |              | 1   |   |          |    |    |     |          |         |          |
| Podium Stru                                                       | ucture Zone A, M, N & H (Non-deferred Zone Parallel w/ Tr                                                                                                                                                                                                 | usses)               |                                                               |                                                  |                                     |                                                  |                      |                |                    |                         |              |     |   |          |    |    |     |          |         |          |
| Zone A Stru                                                       | icture                                                                                                                                                                                                                                                    |                      |                                                               |                                                  |                                     |                                                  |                      |                |                    |                         |              |     |   |          |    |    |     |          |         |          |
| B1 Level (u                                                       | updated as of 16 Dec 2016)                                                                                                                                                                                                                                |                      |                                                               |                                                  |                                     |                                                  |                      |                |                    |                         |              |     |   |          |    |    |     |          |         |          |
| A10965                                                            | Zone A5 Wall & Column (Industrial Space)                                                                                                                                                                                                                  | 21                   | 20-May-17                                                     | 14-Jun-17                                        | 21-Jun-17                           | 18-Jul-17                                        | 100%                 | 30%            | -28                |                         |              | :   |   | -        |    |    |     |          |         |          |
| B1-GF Leve                                                        | el                                                                                                                                                                                                                                                        |                      |                                                               |                                                  |                                     |                                                  |                      |                |                    |                         |              |     |   |          |    |    |     |          |         |          |
| A11010                                                            | Zone A4 Wall, Column & GF Slab (GL 2-3/D-H)                                                                                                                                                                                                               | 15                   | 06-Feb-17                                                     | 22-Feb-17                                        | 06-Feb-17                           | 03-Jul-17                                        | 100%                 | 90%            | -104               | Delay Due to changes /r |              | 1   |   |          |    |    |     |          |         |          |
| A11020                                                            | Zone A5 Wall, Column & GF Slab (GL 3-6/D-H)                                                                                                                                                                                                               | 15                   | 03-Apr-17                                                     | 24-Apr-17                                        | 03-Apr-17                           | 10-Jul-17                                        | 100%                 | 50%            | -62                |                         |              |     |   |          |    |    | ]   |          |         |          |
| GF-1F-1MF                                                         | - Level                                                                                                                                                                                                                                                   |                      |                                                               |                                                  |                                     |                                                  |                      |                |                    |                         |              | -   |   |          |    |    |     |          |         |          |
| A11040                                                            | Zone A2 Wall, Column & 1MF Slab (GL 3-5/A-D)                                                                                                                                                                                                              | 21                   | 23-Jan-17                                                     | 18-Feb-17                                        | 23-Jan-17                           | 12-Jun-17 A                                      | 100%                 | 100%           | -89                | Subject to Embed BD co  |              |     |   |          |    |    |     |          |         |          |
| A11030                                                            | Zone A1 Wall, Column & 1MF Slab (GL 2-3/A-D)                                                                                                                                                                                                              | 21                   | 13-Feb-17                                                     | 08-Mar-17                                        | 13-Feb-17                           | 10-Jul-17                                        | 100%                 | 61.9%          | -98                |                         |              |     |   | -        |    |    |     | <u> </u> |         |          |
| A11070                                                            | Zone A5 Wall, Column & 1MF Slab (GL 3-6/D-H)                                                                                                                                                                                                              | 15                   | 01-Jun-17                                                     | 17-Jun-17                                        | 10-Jul-17                           | 27-Jul-17                                        | 100%                 | 0%             | -33                |                         |              | -   |   |          |    |    |     |          |         | <u> </u> |
| A11060                                                            | Zone A4 Wall, Column & 1MF Slab (GL 2-3/D-H)                                                                                                                                                                                                              | 21                   | 03-Jun-17                                                     | 27-Jun-17                                        | 06-Jul-17                           | 29-Jul-17                                        | 100%                 | 0%             | -27                |                         | >            |     |   |          |    | _  | •   | -        |         | ÷        |
| 1MF-2F Lev                                                        |                                                                                                                                                                                                                                                           |                      |                                                               | J                                                |                                     |                                                  |                      |                |                    |                         |              | 1   |   |          |    |    |     |          |         |          |
| A11090                                                            | Zone A2 Wall, Column & 2F Slab (GL 3-5/A-D)                                                                                                                                                                                                               | 21                   | 10-Apr-17                                                     | 09-May-17                                        | 10-Apr-17                           | 06-Jul-17                                        | 100%                 | 80%            | -47                |                         |              | :   |   |          |    |    |     |          |         |          |
| A11080                                                            | Zone A1 Wall, Column & 2F Slab (GL 2-3/A-D)                                                                                                                                                                                                               | 21                   |                                                               | 23-Jun-17                                        | -                                   | 03-Aug-17                                        | 100%                 | 0%             | -34                |                         |              | -   |   |          |    |    |     | -        |         | <u> </u> |
| A11220                                                            | Zone A5 Wall, Column & 2F Slab (GL 3-6/D-H)                                                                                                                                                                                                               | 16                   | 28-Jun-17                                                     |                                                  | 31-Jul-17                           | 17-Aug-17                                        | 12.5%                | 0%             | -27                |                         | $\mathbb{N}$ |     |   |          |    |    |     |          |         |          |
| A11160                                                            | Zone A4 Wall, Column & 2F Slab (GL 2-3/D-H)                                                                                                                                                                                                               | 21                   |                                                               | 22-Jul-17                                        | 31-Jul-17                           | 23-Aug-17                                        | 9.52%                | 0%             | -27                |                         |              | 1   |   |          |    |    |     |          |         |          |
| 2F-3F Leve                                                        |                                                                                                                                                                                                                                                           | 21                   | 20 Juli 17                                                    | 22 Jul 17                                        | 51 Jul 17                           | 25 Aug 17                                        | 5.5270               | 070            | 27                 |                         | - /·         |     |   |          |    |    |     |          |         |          |
| A11480                                                            | Zone A3 Wall, Column & 3F Slab (GL 5-7/A-D)                                                                                                                                                                                                               | 21                   | 20 May 17                                                     | 14-Jun-17                                        | 22-Jun-17                           | 20-Jul-17                                        | 100%                 | 20%            | -30                |                         | L            | -   |   | _        |    |    |     |          |         |          |
|                                                                   | Zone A2 Wall, Column & 3F Slab (GL 3-5/A-D)                                                                                                                                                                                                               | _                    | -                                                             |                                                  |                                     |                                                  | -                    |                |                    |                         |              |     |   |          |    |    |     |          |         |          |
| A11400                                                            |                                                                                                                                                                                                                                                           | 21                   | 13-Jun-17                                                     | 07-Jul-17                                        | 06-Jul-17                           | 31-Jul-17                                        | 71.43%               | 0%             | -19                |                         |              | -   |   |          | -  |    |     |          |         |          |
| A11320                                                            | Zone A1 Wall, Column & 3F Slab (GL 2-3/A-D)                                                                                                                                                                                                               | 21                   | 24-Jun-17                                                     |                                                  | 04-Aug-17                           | 28-Aug-17                                        | 23.81%               | 0%             | -34                |                         |              |     |   |          |    |    | 1   |          |         |          |
| A11620                                                            | Zone A5 Wall, Column & 3F Slab @GL 3-6/D-H                                                                                                                                                                                                                | 18                   | 24-Jul-17                                                     | _                                                | 24-Aug-17                           | -                                                | 0%                   | 0%             | -27                |                         | ╢            |     |   |          |    |    | l   |          |         |          |
| A11530                                                            | Zone A4 Wall, Column & 3F Slab (GL 2-3/D-H)                                                                                                                                                                                                               | 25                   | 24-Jul-17                                                     | 21-Aug-17                                        | 24-Aug-17                           | 21-Sep-17                                        | 0%                   | 0%             | -27                |                         | ┢╋┙          |     |   |          |    |    |     |          |         |          |
|                                                                   |                                                                                                                                                                                                                                                           |                      |                                                               |                                                  |                                     |                                                  |                      |                |                    |                         |              | i . |   |          | 1  |    | E . | 1        |         |          |
| Zone H Stru                                                       |                                                                                                                                                                                                                                                           |                      |                                                               |                                                  |                                     |                                                  |                      |                |                    |                         |              |     |   |          | 1  | I  |     |          | 1       | 1 1      |
| Zone H Stru<br>GL-3F Leve                                         | el (Structure Remains Propped before Zone K constructio                                                                                                                                                                                                   |                      |                                                               |                                                  |                                     |                                                  |                      |                |                    |                         |              |     |   |          |    |    |     |          |         |          |
| Zone H Stru                                                       |                                                                                                                                                                                                                                                           | n comple             | 03-Oct-16                                                     | 10-Jan-17                                        | 03-Oct-16                           | 05-Jul-17                                        | 100%                 | 95.12%         | -140               |                         |              |     |   |          |    |    |     |          |         |          |
| Zone H Stru<br>GL-3F Leve                                         | el (Structure Remains Propped before Zone K constructio                                                                                                                                                                                                   |                      | 03-Oct-16                                                     | 10-Jan-17<br>06-Jun-17                           |                                     | 05-Jul-17<br>17-Jul-17                           | 100%<br>100%         | 95.12%<br>0%   | -140<br>-34        |                         |              |     |   |          |    |    |     |          | <b></b> |          |
| Zone H Stru<br>GL-3F Leve<br>A10880                               | el (Structure Remains Propped before Zone K constructio<br>Podium Wall, Column & GF slab (GL 11-14/L-M)                                                                                                                                                   | 82                   | 03-Oct-16<br>20-May-17                                        |                                                  | 30-Jun-17                           |                                                  |                      |                |                    |                         |              |     |   |          |    |    |     |          |         |          |
| Zone H Stru<br>GL-3F Leve<br>A10880<br>A17315                     | el (Structure Remains Propped before Zone K constructio<br>Podium Wall, Column & GF slab (GL 11-14/L-M)<br>Construct B1 Slab (GL 11-12/G-M & GL 11-14/M)                                                                                                  | 82<br>14             | 03-Oct-16<br>20-May-17<br>25-May-17                           | 06-Jun-17                                        | 30-Jun-17<br>06-Jul-17              | 17-Jul-17                                        | 100%                 | 0%             | -34                |                         |              |     |   |          |    |    |     |          |         |          |
| Zone H Stru<br>GL-3F Leve<br>A10880<br>A17315<br>A10890           | el (Structure Remains Propped before Zone K constructio<br>Podium Wall, Column & GF slab (GL 11-14/L-M)<br>Construct B1 Slab (GL 11-12/G-M & GL 11-14/M)<br>Podium Wall, Column & 1F slab (GL 11-14/L-M)                                                  | 82<br>14<br>14       | 03-Oct-16<br>20-May-17<br>25-May-17                           | 06-Jun-17<br>10-Jun-17                           | 30-Jun-17<br>06-Jul-17<br>18-Jul-17 | 17-Jul-17<br>21-Jul-17                           | 100%<br>100%         | 0%<br>0%       | -34<br>-34         |                         |              |     |   |          |    |    |     |          |         |          |
| Zone H Stru<br>GL-3F Leve<br>A10880<br>A17315<br>A10890<br>A17325 | el (Structure Remains Propped before Zone K constructio<br>Podium Wall, Column & GF slab (GL 11-14/L-M)<br>Construct B1 Slab (GL 11-12/G-M & GL 11-14/M)<br>Podium Wall, Column & 1F slab (GL 11-14/L-M)<br>Podium Wall, Column & LGF slab (GL 11-13/H-L) | 82<br>14<br>14<br>10 | 03-Oct-16<br>20-May-17<br>25-May-17<br>07-Jun-17<br>12-Jun-17 | 06-Jun-17<br>10-Jun-17<br>17-Jun-17<br>27-Jun-17 | 30-Jun-17<br>06-Jul-17<br>18-Jul-17 | 17-Jul-17<br>21-Jul-17<br>28-Jul-17<br>07-Aug-17 | 100%<br>100%<br>100% | 0%<br>0%<br>0% | -34<br>-34<br>-34  |                         |              |     |   |          |    |    |     |          |         |          |