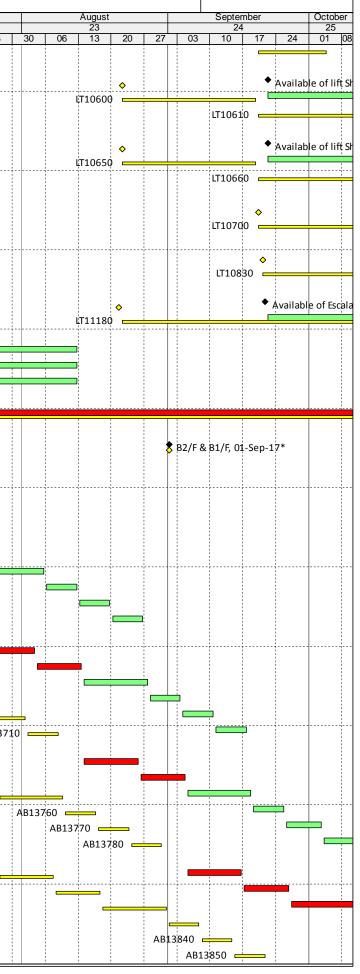

### M+ Museum

| ty ID    | Activity Name                                           | CMWF<br>Dur. | R0.D5 Start -R0.D5  | Actual /<br>Forecast | Actual /<br>Forecast Finish | B/L %  | Complete | Finish Commer<br>Variance Measure |                  | Jur<br>2' |               |                           | July<br>22    |              |                   | August<br>23          | Septemb<br>24         |           |        |
|----------|---------------------------------------------------------|--------------|---------------------|----------------------|-----------------------------|--------|----------|-----------------------------------|------------------|-----------|---------------|---------------------------|---------------|--------------|-------------------|-----------------------|-----------------------|-----------|--------|
|          | nths Rolling Programme 3MRP - Mth2                      | 1 (20        | Finish              | Start                |                             |        |          | (+/-d)                            | 28               | 04 11     | 18 2          | 5 02                      | 09            | 16 23        | 30 06             | 13 20 27              | 03 10                 | 17 24     | 24     |
| ee mc    | nuis koning Programme Swike - Muiz                      |              |                     |                      |                             |        |          |                                   |                  |           |               |                           |               |              |                   |                       |                       |           |        |
| ntract D | atos                                                    |              |                     |                      |                             |        |          |                                   |                  |           |               |                           |               |              |                   |                       |                       |           |        |
| 001      | Contract Period (1218 days)                             | 800          | 17-Dec-16 24-Feb-19 | 17-Doc-16            | 25 Mar 10                   | 2/ 28% | 22 87%   | -29                               |                  | :         | 1 1           |                           | 1 1           | 1            | :   :             |                       |                       | 1         |        |
|          | ev Dates                                                | 800          | 17-Dec-10 24-160-19 | 17-Det-10            | 23-10181-13                 | 24.38% | 22.0770  | -23                               |                  |           |               |                           |               |              |                   |                       |                       |           |        |
| (D07     | Interfacing Car Park (ICP) - Complete of Structure      | 0            | 25-Jun-17           |                      | 12-Jul-17*                  | 100%   | 0%       | -16                               |                  |           |               | •••••                     | ♦ Inter       | facing Car P | ark (ICP) - Comr  | lete of Structure,    |                       |           |        |
| (D01     | Sewage Pumping Station (SPS) - Practical Completion for | -            | 25-Jun-17           |                      | 12-Jul-17<br>18-Sep-17*     | 100%   | 0%       | -85                               |                  |           |               |                           | inter         |              |                   | iete of Structure,    | •                     | Sewage    |        |
|          | ompletion Dates                                         | 0            | 25-3011-17          |                      | 18-3ep-17                   | 100%   | 078      | -85                               |                  |           | •             |                           |               |              |                   |                       |                       | Jewage    |        |
| 07       | Interfacing Car Park (ICP) - Complete of Structure      | 0            | 25-Jun-17           |                      | 12-Jul-17*                  | 100%   | 0%       | -16                               |                  |           |               |                           | ♦ Inter       | facing Car P | ark (ICP) - Comr  | lete of Structure,    |                       |           |        |
| 01       | Sewage Pumping Station (SPS) - Practical Completion for | -            | 15-Sep-17           |                      | 12-Jul-17<br>18-Sep-17*     | 0%     | 0%       | -3                                |                  |           |               |                           | inter         |              |                   | iete offstructure,    | •                     | Sewage    | a Duur |
| tical Ke |                                                         | 0            | 15-5ep-17           |                      | 10-560-17                   | 078    | 070      | -5                                |                  |           |               |                           |               |              |                   |                       | ······                | Jewage    |        |
|          | Dates - Mega Truss Works                                |              |                     |                      |                             |        |          |                                   |                  |           |               |                           |               |              |                   |                       |                       |           |        |
|          | y Dates - Removal of Falsework                          |              |                     |                      |                             |        |          |                                   |                  |           |               |                           |               |              |                   |                       |                       |           |        |
|          | Complete Removal of T3 falseworks                       | 0            | 01 Nov 17           |                      | 12 Can 17                   | 0%     | 00/      | 20                                |                  |           |               |                           |               |              |                   |                       | •                     |           |        |
| 18440    | y Dates - Mega Truss Erection & Construction            | 0            | 01-Nov-17           |                      | 13-Sep-17                   | 0%     | 0%       | 39                                |                  |           |               |                           |               |              |                   |                       |                       |           |        |
|          |                                                         | 0            | 10 km 17            |                      | 40 14- 47 4                 | 100%   | 100%     | 20                                |                  | Com       | nlata Trucc 2 |                           | etion         |              |                   |                       |                       |           |        |
| 13130    | Complete Truss 3 - Steel Erection                       | 0            | 10-Jun-17           |                      | 18-May-17 A                 |        | 100%     | 20                                |                  | 1         | plete Truss 3 |                           | 1 1           |              |                   |                       |                       |           |        |
| 15500    | Complete Truss 4 - Steel Erection                       | 0            | 13-Jun-17           |                      | 30-May-17 A                 |        | 100%     | 12                                |                  |           | omplete Trus  | s 4 - Steel               | 1 1           | Complete     | Truce F Steel I   | mation                |                       |           |        |
| 50580    | Complete Truss 5 - Steel Erection                       | 0            | 18-Jul-17           |                      | 10-Jun-17 A                 | 0%     | 100%     | 32                                |                  |           | •             |                           | 2 - Steel Er  |              | Truss 5 - Steel I | rection,              |                       |           |        |
| 46675    | Complete Truss 2 - Steel Erection                       | 0            | 26-May-17           |                      | 22-Jun-17 A                 | 100%   | 100%     | -21                               |                  |           |               |                           | s 1 - Steel E | 1            |                   |                       |                       |           |        |
| 40518    | Complete Truss 1 - Steel Erection                       | 0            | 01-Jun-17           |                      | 23-Jun-17 A                 | 100%   | 100%     | -18                               | <b>  ◇</b>   · · |           | Com           | rete Irus                 | s 1 - Steel i | rection,     | •                 |                       |                       |           |        |
| 46720    | Complete Truss 2 Construction                           | 0            | 01-Aug-17           |                      | 07-Aug-17                   | 0%     | 0%       | -4                                |                  |           |               |                           |               |              |                   | plete Truss 2 Constr  |                       |           |        |
| 10525    | Complete Truss 1 - Construction                         | 0            | 04-Aug-17           |                      | 07-Aug-17                   | 0%     | 0%       | -2                                |                  |           | /             |                           |               |              | 1 <b>*</b> 1      | plete Truss 1 - Cons  |                       |           |        |
| 13200    | Complete Truss 3 - Construction                         | 0            | 03-Aug-17           |                      | 08-Aug-17                   | 0%     | 0%       | -4                                |                  |           | <u> </u>      |                           |               |              |                   | nplete Truss 3 - Con  | 1 1 1                 |           |        |
| 50600    | Complete Truss 5 - Construction                         | 0            | 28-Aug-17           |                      | 14-Aug-17                   | 0%     | 0%       | 13                                |                  |           |               |                           |               |              |                   |                       | mplete Truss 5 - C    | 1         | on,    |
| 15520    | Complete Truss 4 - Construction                         | 0            | 14-Aug-17           |                      | 25-Aug-17                   | 0%     | 0%       | -9                                |                  |           |               |                           |               |              |                   | ♦ Comp                | lete Truss 4 - Const  | ruction,  |        |
|          | Dates - M+ Tower Structure RC Works                     |              |                     |                      |                             |        |          |                                   |                  |           |               |                           |               |              |                   |                       |                       |           |        |
|          | y Dates - M+ Tower Structure Works - West Core          |              |                     |                      |                             |        |          |                                   |                  |           |               |                           |               |              |                   |                       |                       |           |        |
| 12770    | Complete West Core Wall - 5/F Slab, Wall & Column (Gl   |              | 21-Jul-17           |                      | 23-Aug-17                   | 0%     | 0%       | -28                               |                  |           |               |                           |               | <b>◇</b>     |                   | Comple                | te West Core Wall     |           |        |
| 12780    | Complete West Core Wall - 6/F Slab, Wall & Column (Gl   |              | 07-Aug-17           |                      | 08-Sep-17                   | 0%     | 0%       | -28                               |                  |           |               |                           |               |              | <b>◇</b>          |                       | Complete              |           |        |
| 12790    | Complete West Core Wall - 7/F Slab, Wall & Column (Gl   |              | 21-Aug-17           |                      | 22-Sep-17                   | 0%     | 0%       | -28                               |                  |           |               |                           |               |              |                   | <b>♦</b>              |                       | Com       | nple   |
| 12800    | Complete West Core Wall - 8/F Slab, Wall & Column (Gl   | -            | 04-Sep-17           |                      | 09-Oct-17                   | 0%     | 0%       | -28                               |                  |           |               |                           |               |              |                   |                       | <b>♦</b>              |           |        |
| 12810    | Complete West Core Wall - 9/F Slab, Wall & Column (Gl   | 0            | 18-Sep-17           |                      | 23-Oct-17                   | 0%     | 0%       | -28                               |                  |           |               |                           |               |              |                   |                       | ¢                     |           |        |
|          | y Dates - M+ Tower Structure Works - Tower              |              |                     |                      |                             |        |          |                                   |                  |           |               |                           |               |              |                   |                       |                       | •         |        |
|          | Complete Tower Structure - 5/F Slab, Wall & Column (G   | 0            | 23-Sep-17           |                      | 25-Sep-17                   | 0%     | 0%       | -1                                |                  |           |               |                           |               |              |                   |                       |                       | ♦ ▼ (     | Con    |
| tical Ke | y Dates - M+ Tower Structure Works - East Core          |              | ·                   |                      |                             |        |          |                                   |                  |           |               |                           |               |              |                   |                       |                       |           |        |
| 12920    | Complete East Core Wall - 5/F Slab, Wall & Column (GL   | 0            | 28-Aug-17           |                      | 23-Aug-17                   | 0%     | 0%       | 5                                 |                  |           |               |                           |               |              |                   | ◆ Co                  | omplete East Core V   | 1         |        |
| 12930    | Complete East Core Wall - 6/F Slab, Wall & Column (GL   | 0            | 11-Sep-17           |                      | 06-Sep-17                   | 0%     | 0%       | 5                                 |                  |           |               |                           |               |              |                   |                       | Comp                  | 1         |        |
| 12940    | Complete East Core Wall - 7/F Slab, Wall & Column (GL   | 0            | 22-Sep-17           |                      | 18-Sep-17                   | 0%     | 0%       | 5                                 |                  |           |               |                           |               |              |                   |                       | •                     | 🔷 Com     | nple   |
| L2950    | Complete East Core Wall - 8/F Slab, Wall & Column (GL   | 0            | 06-Oct-17           |                      | 29-Sep-17                   | 0%     | 0%       | 5                                 |                  |           |               | 111                       |               |              |                   |                       |                       |           | •      |
| -        | Dates - Podium Structure RC Works                       |              |                     |                      |                             |        |          |                                   |                  |           |               | . <u>/</u>                |               |              |                   |                       |                       |           |        |
| 0970     | Complete Zone A - B1/F Slab, Wall & Columns             | 0            | 14-Jun-17           |                      | 07-Jan-17 A                 | 100%   | 100%     | 126                               |                  | <b>\$</b> | Complete Zo   | n <mark>e</mark> A - B1/F |               |              |                   |                       |                       |           |        |
| 1110     | Complete Zone A - G/F Slab, Wall & Columns              | 0            | 31-May-17           |                      | 10-Jul-17                   | 100%   | 0%       | -33                               | 9                |           |               |                           | 1             |              | G/F Slab, Wall    | i i                   |                       |           |        |
| 1920     | Complete Zone M - 3/F Slab, Wall & Columns (GL7-8/A-    | 0            | 03-Jun-17           |                      | 13-Jul-17                   | 100%   | 0%       | -33                               | <b>♦</b>         |           |               |                           | i i           |              | i   i             | /all & Columns (GL7-  | 8/A-D),               |           |        |
| 1810     | Complete Zone H - B1/F Slab                             | 0            | 06-Jun-17           |                      | 17-Jul-17                   | 100%   | 0%       | -34                               |                  | <b>◇</b>  |               |                           | •             | 1.5          | Zone H - B1/F SI  |                       |                       |           |        |
| 2010     | Complete Zone C - G/F Slab, Wall & Columns              | 0            | 13-Jun-17           |                      | 24-Jul-17                   | 100%   | 0%       | -34                               |                  | <b>♦</b>  |               |                           | ļ             |              | *                 | G/F Slab, Wall & Col  |                       |           |        |
| 1930     | Complete Zone M - 4/F Slab, Wall & Columns (GL7-8/A-    | 0            | 04-Jul-17           |                      | 28-Jul-17                   | 0%     | 0%       | -21                               |                  | >         |               | ♦                         |               |              |                   | M - 4/F Slab, Wall 8  |                       | D),       |        |
| 1820     | Complete Zone H - LG/F Slab, Wall & Columns             | 0            | 17-Jun-17           |                      | 28-Jul-17                   | 100%   | 0%       | -34                               |                  |           | <b></b>       |                           |               | •            |                   | e H - LG/F Slab, Wall |                       |           |        |
| 1120     | Complete Zone A - 1M/F Slab, Wall & Columns             | 0            | 27-Jun-17           |                      | 29-Jul-17                   | 100%   | 0%       | -27                               |                  |           | <b></b>       |                           |               | •            | Complete Zor      | ie A - 1M/F Slab, Wa  |                       |           |        |
| 1125     | Complete Zone A - 2/F Slab, Wall & Columns              | 0            | 22-Jul-17           |                      | 23-Aug-17                   | 0%     | 0%       | -27                               |                  |           |               |                           |               | \$           |                   |                       | ete Zone A - 2/F Slal |           |        |
| 2500     | Complete Zone E & E1 - 2/F Slab, Wall & Column (GL 12-  | 0            | 25-Jul-17           |                      | 28-Aug-17                   | 0%     | 0%       | -29                               | Ζ.               |           |               |                           |               | <b>\$</b>    |                   |                       | omplete Zone E & E    |           |        |
| 12020    | Complete Zone C - 1/F Slab, Wall & Columns              | 0            | 19-Jul-17           |                      | 28-Aug-17                   | 0%     | 0%       | -34                               |                  |           |               |                           |               | <b>◇</b>     |                   | ◆ Co                  | mplete Zone C - 1/    | F Slab, W | Vall   |

# Three Months Rolling Programme (3MRP) - Mth 21 - 30 June 2017

| ctivity ID                                                        | Activity Name                                                                                                                                                                                                                                             | CMWP                 |                                                               | CMWP                                             | Actual /                            | Actual /                                         |                      | Actual %       |                    | Comments / Mitigating   | <b>F</b>     |     |   | June     |    |    |     |          | July    |          |
|-------------------------------------------------------------------|-----------------------------------------------------------------------------------------------------------------------------------------------------------------------------------------------------------------------------------------------------------|----------------------|---------------------------------------------------------------|--------------------------------------------------|-------------------------------------|--------------------------------------------------|----------------------|----------------|--------------------|-------------------------|--------------|-----|---|----------|----|----|-----|----------|---------|----------|
|                                                                   |                                                                                                                                                                                                                                                           | Dur.                 | R0.D5 Start                                                   | -R0.D5<br>Finish                                 | Forecast<br>Start                   | Forecast Finisl                                  | n B/L %<br>Complete  | Complete       | Variance<br>(+/-d) | Measures                | 28           | 04  | 1 | 21<br>11 | 18 | 25 | 02  | 09       | 22      | 23       |
| A12030                                                            | Complete Zone C - 1M/F Slab, Wall & Columns                                                                                                                                                                                                               | 0                    |                                                               | 19-Jul-17                                        | Otan                                | 28-Aug-17                                        | 0%                   | 0%             | -34                |                         |              |     |   |          |    |    |     | 00       | •<br>•  |          |
| A11830                                                            | Complete Zone H - G/F Slab, Wall & Columns                                                                                                                                                                                                                | 0                    |                                                               | 02-Aug-17                                        |                                     | 08-Sep-17                                        | 0%                   | 0%             | -32                |                         |              |     |   |          |    |    | 1   |          |         |          |
| A11950                                                            | Complete Zone M - G/F Slab, Wall & Columns (GL7-8/D                                                                                                                                                                                                       | 0                    |                                                               | 12-Sep-17                                        |                                     | 15-Sep-17                                        | 0%                   | 0%             | -3                 |                         |              |     |   |          |    | -  |     |          |         |          |
| A11800                                                            | Complete Zone A - 3/F Slab, Wall & Columns                                                                                                                                                                                                                | 0                    |                                                               | 21-Aug-17                                        |                                     | 21-Sep-17                                        | 0%                   | 0%             | -27                |                         |              | -   |   |          |    |    |     |          |         |          |
| A12040                                                            | Complete Zone C - 2/F Slab, Wall & Columns                                                                                                                                                                                                                | 0                    |                                                               | 17-Aug-17                                        |                                     | 26-Sep-17                                        | 0%                   | 0%             | -34                |                         |              | 1   |   |          |    |    | 1   |          |         |          |
| A11840                                                            | Complete Zone H - 1/F Slab, Wall & Columns                                                                                                                                                                                                                | 0                    |                                                               | 21-Aug-17                                        |                                     | 27-Sep-17                                        | 0%                   | 0%             | -32                |                         |              |     |   |          |    |    |     |          |         |          |
| A11960                                                            | Complete Zone M - 1M/F Slab, Wall & Columns (GL7-8/                                                                                                                                                                                                       | 0                    |                                                               | 23-Sep-17                                        |                                     | 27-Sep-17                                        | 0%                   | 0%             | -3                 |                         |              |     |   | _        |    | _  |     |          |         |          |
| A12490                                                            | Complete Zone E & E1 - 1M/F Slab, Wall & Column incld                                                                                                                                                                                                     | 0                    |                                                               | 01-Sep-17                                        |                                     | 07-Oct-17                                        | 0%                   | 0%             | -29                |                         |              | -   |   |          |    |    |     |          |         |          |
| A12510                                                            | Complete Zone E & E1 - 3/F Slab, Wall & Column incld D                                                                                                                                                                                                    | -                    |                                                               | 01-Sep-17                                        |                                     | 07-Oct-17                                        | 0%                   | 0%             | -29                |                         | IJ.          |     |   |          |    |    |     |          |         |          |
| A11850                                                            | Complete Zone H - 1M/F Slab, Wall & Columns                                                                                                                                                                                                               | 0                    |                                                               | 07-Sep-17                                        |                                     | 17-0ct-17                                        | 0%                   | 0%             | -32                |                         | <b>/</b>     | +   |   |          |    |    |     |          |         |          |
| A12050                                                            | Complete Zone C - 3/F Slab, Wall & Columns                                                                                                                                                                                                                | 0                    |                                                               | 21-Sep-17                                        |                                     | 03-Nov-17                                        | 0%                   | 0%             | -34                |                         |              |     |   |          |    |    |     |          |         |          |
| A12050                                                            | Complete Zone H - 2/F Slab, Wall & Columns                                                                                                                                                                                                                | 0                    |                                                               | 25-Sep-17                                        |                                     | 04-Nov-17                                        | 0%                   | 0%             | -32                |                         |              | 1   |   |          |    |    | 1   |          |         |          |
| Tower Cran                                                        |                                                                                                                                                                                                                                                           | 0                    |                                                               | 23-36p-17                                        |                                     | 04-1100-17                                       | 070                  | 078            | -52                |                         |              |     |   |          |    |    |     |          |         |          |
|                                                                   | TC2 (Truss 1 & 2, Podium, Tower Construction)                                                                                                                                                                                                             |                      |                                                               |                                                  |                                     |                                                  |                      |                |                    |                         | N            |     |   |          |    |    |     |          |         |          |
| TC2 1st Jac                                                       |                                                                                                                                                                                                                                                           |                      |                                                               |                                                  |                                     |                                                  |                      |                |                    |                         |              |     |   |          |    |    |     |          |         |          |
|                                                                   |                                                                                                                                                                                                                                                           | 10                   | 22 4 4 7                                                      | 04 6                                             | 22.6                                | 04.0+47                                          | 0.00                 | 00/            | 27                 |                         |              |     |   |          |    |    |     |          |         |          |
| A41300                                                            | Concrete curing & remove scaffolding @3/F Zone A5                                                                                                                                                                                                         | 10                   |                                                               | 01-Sep-17                                        |                                     | 04-Oct-17                                        | 0%                   | 0%             | -27                |                         | {  <b> </b>  |     |   |          |    |    |     |          |         |          |
| A41310                                                            | Install & Connect Tie-in between TC2 & Zone A5 3/F slab                                                                                                                                                                                                   |                      |                                                               | 02-Sep-17                                        |                                     | 06-Oct-17                                        | 0%                   | 0%             | -27                |                         | $\{ \mid $   |     |   |          |    |    |     |          |         |          |
| A41320                                                            | Inspection and ICE & RPE Certification for TC2 Ties                                                                                                                                                                                                       | 2                    |                                                               | 05-Sep-17                                        |                                     | 09-Oct-17                                        | 0%                   | 0%             | -27                |                         |              |     |   |          |    |    |     | -        |         |          |
| A41340                                                            | 1st Raise & Jack up of TC2 to 75.1mPD                                                                                                                                                                                                                     | 6                    |                                                               | 12-Sep-17                                        |                                     | 16-Oct-17                                        | 0%                   | 0%             | -27                |                         | ╂╌┼╌┫        |     |   |          |    |    | l   | ÷        |         |          |
| A41350                                                            | Inspection and ICE & RPE Certification for TC2 @75.1mP                                                                                                                                                                                                    | 2                    | 13-Sep-17                                                     | 14-Sep-17                                        | 17-0ct-17                           | 18-Oct-17                                        | 0%                   | 0%             | -27                |                         |              |     |   |          |    |    |     |          |         |          |
|                                                                   | TC5 (ICP & SPS Construction)                                                                                                                                                                                                                              |                      |                                                               |                                                  |                                     |                                                  |                      |                |                    |                         |              |     |   |          |    |    |     |          |         |          |
| TC5 Remov                                                         |                                                                                                                                                                                                                                                           |                      |                                                               |                                                  |                                     |                                                  |                      | ,,             |                    |                         |              |     |   |          |    |    |     |          |         |          |
| A59980                                                            | Dismantle TC5 (after ICP & SPS construction complete)                                                                                                                                                                                                     | 3                    | 01-Jun-17                                                     | 03-Jun-17                                        | 03-Jul-17                           | 06-Jul-17                                        | 100%                 | 0%             | -26                |                         |              |     |   |          |    |    |     |          |         |          |
|                                                                   | f TC6 (Truss 3 & 4, Podium & Tower Construction)                                                                                                                                                                                                          |                      |                                                               |                                                  |                                     |                                                  |                      |                |                    |                         |              |     |   |          |    |    |     |          |         |          |
|                                                                   |                                                                                                                                                                                                                                                           |                      |                                                               |                                                  |                                     |                                                  |                      |                |                    |                         |              |     |   |          |    |    |     |          |         |          |
| A42785                                                            | Zone E - 3/F Slab Complete                                                                                                                                                                                                                                | 0                    |                                                               | 01-Sep-17                                        |                                     | 07-Oct-17                                        | 0%                   | 0%             | -29                |                         | 11           |     |   |          |    |    |     |          |         |          |
| M+ Podium                                                         | Structure RC Works                                                                                                                                                                                                                                        |                      |                                                               |                                                  |                                     |                                                  |                      |                |                    |                         |              | 1   |   |          |    |    |     |          |         |          |
| Podium Stru                                                       | ucture Zone A, M, N & H (Non-deferred Zone Parallel w/ Tr                                                                                                                                                                                                 | usses)               |                                                               |                                                  |                                     |                                                  |                      |                |                    |                         |              |     |   |          |    |    |     |          |         |          |
| Zone A Stru                                                       | icture                                                                                                                                                                                                                                                    |                      |                                                               |                                                  |                                     |                                                  |                      |                |                    |                         |              |     |   |          |    |    |     |          |         |          |
| B1 Level (u                                                       | updated as of 16 Dec 2016)                                                                                                                                                                                                                                |                      |                                                               |                                                  |                                     |                                                  |                      |                |                    |                         |              |     |   |          |    |    |     |          |         |          |
| A10965                                                            | Zone A5 Wall & Column (Industrial Space)                                                                                                                                                                                                                  | 21                   | 20-May-17                                                     | 14-Jun-17                                        | 21-Jun-17                           | 18-Jul-17                                        | 100%                 | 30%            | -28                |                         |              | :   |   | -        |    |    |     |          |         |          |
| B1-GF Leve                                                        | el                                                                                                                                                                                                                                                        |                      |                                                               |                                                  |                                     |                                                  |                      |                |                    |                         |              |     |   |          |    |    |     |          |         |          |
| A11010                                                            | Zone A4 Wall, Column & GF Slab (GL 2-3/D-H)                                                                                                                                                                                                               | 15                   | 06-Feb-17                                                     | 22-Feb-17                                        | 06-Feb-17                           | 03-Jul-17                                        | 100%                 | 90%            | -104               | Delay Due to changes /r |              | 1   |   |          |    |    |     |          |         |          |
| A11020                                                            | Zone A5 Wall, Column & GF Slab (GL 3-6/D-H)                                                                                                                                                                                                               | 15                   | 03-Apr-17                                                     | 24-Apr-17                                        | 03-Apr-17                           | 10-Jul-17                                        | 100%                 | 50%            | -62                |                         |              |     |   |          |    |    | ]   |          |         |          |
| GF-1F-1MF                                                         | - Level                                                                                                                                                                                                                                                   |                      |                                                               |                                                  |                                     |                                                  |                      |                |                    |                         |              | -   |   |          |    |    |     |          |         |          |
| A11040                                                            | Zone A2 Wall, Column & 1MF Slab (GL 3-5/A-D)                                                                                                                                                                                                              | 21                   | 23-Jan-17                                                     | 18-Feb-17                                        | 23-Jan-17                           | 12-Jun-17 A                                      | 100%                 | 100%           | -89                | Subject to Embed BD co  |              |     |   |          |    |    |     |          |         |          |
| A11030                                                            | Zone A1 Wall, Column & 1MF Slab (GL 2-3/A-D)                                                                                                                                                                                                              | 21                   | 13-Feb-17                                                     | 08-Mar-17                                        | 13-Feb-17                           | 10-Jul-17                                        | 100%                 | 61.9%          | -98                |                         |              |     |   | -        |    |    |     | <u> </u> |         |          |
| A11070                                                            | Zone A5 Wall, Column & 1MF Slab (GL 3-6/D-H)                                                                                                                                                                                                              | 15                   | 01-Jun-17                                                     | 17-Jun-17                                        | 10-Jul-17                           | 27-Jul-17                                        | 100%                 | 0%             | -33                |                         |              | -   |   |          |    |    |     |          |         | <u> </u> |
| A11060                                                            | Zone A4 Wall, Column & 1MF Slab (GL 2-3/D-H)                                                                                                                                                                                                              | 21                   | 03-Jun-17                                                     | 27-Jun-17                                        | 06-Jul-17                           | 29-Jul-17                                        | 100%                 | 0%             | -27                |                         | >            |     |   |          |    | _  | •   | -        |         | ÷        |
| 1MF-2F Lev                                                        |                                                                                                                                                                                                                                                           |                      |                                                               | J                                                |                                     |                                                  |                      |                |                    |                         |              | 1   |   |          |    |    |     |          |         |          |
| A11090                                                            | Zone A2 Wall, Column & 2F Slab (GL 3-5/A-D)                                                                                                                                                                                                               | 21                   | 10-Apr-17                                                     | 09-May-17                                        | 10-Apr-17                           | 06-Jul-17                                        | 100%                 | 80%            | -47                |                         |              | :   |   |          |    |    |     |          |         |          |
| A11080                                                            | Zone A1 Wall, Column & 2F Slab (GL 2-3/A-D)                                                                                                                                                                                                               | 21                   |                                                               | 23-Jun-17                                        | -                                   | 03-Aug-17                                        | 100%                 | 0%             | -34                |                         |              | -   |   |          |    |    |     | -        |         | <u> </u> |
| A11220                                                            | Zone A5 Wall, Column & 2F Slab (GL 3-6/D-H)                                                                                                                                                                                                               | 16                   | 28-Jun-17                                                     |                                                  | 31-Jul-17                           | 17-Aug-17                                        | 12.5%                | 0%             | -27                |                         | $\mathbb{N}$ |     |   |          |    |    |     |          |         |          |
| A11160                                                            | Zone A4 Wall, Column & 2F Slab (GL 2-3/D-H)                                                                                                                                                                                                               | 21                   |                                                               | 22-Jul-17                                        | 31-Jul-17                           | 23-Aug-17                                        | 9.52%                | 0%             | -27                |                         |              | 1   |   |          |    |    |     |          |         |          |
| 2F-3F Leve                                                        |                                                                                                                                                                                                                                                           | 21                   | 20 Juli 17                                                    | 22 Jul 17                                        | 51 Jul 17                           | 25 Aug 17                                        | 5.5270               | 070            | 27                 |                         | - /·         |     |   |          |    |    |     |          |         |          |
| A11480                                                            | Zone A3 Wall, Column & 3F Slab (GL 5-7/A-D)                                                                                                                                                                                                               | 21                   | 20 May 17                                                     | 14-Jun-17                                        | 22-Jun-17                           | 20-Jul-17                                        | 100%                 | 20%            | -30                |                         | L            | -   |   | _        |    |    |     |          |         |          |
|                                                                   | Zone A2 Wall, Column & 3F Slab (GL 3-5/A-D)                                                                                                                                                                                                               | _                    | -                                                             |                                                  |                                     |                                                  | -                    |                |                    |                         |              |     |   |          |    |    |     |          |         |          |
| A11400                                                            |                                                                                                                                                                                                                                                           | 21                   | 13-Jun-17                                                     | 07-Jul-17                                        | 06-Jul-17                           | 31-Jul-17                                        | 71.43%               | 0%             | -19                |                         |              | -   |   |          | -  |    |     |          |         |          |
| A11320                                                            | Zone A1 Wall, Column & 3F Slab (GL 2-3/A-D)                                                                                                                                                                                                               | 21                   | 24-Jun-17                                                     |                                                  | 04-Aug-17                           | 28-Aug-17                                        | 23.81%               | 0%             | -34                |                         |              |     |   |          |    |    | 1   |          |         |          |
| A11620                                                            | Zone A5 Wall, Column & 3F Slab @GL 3-6/D-H                                                                                                                                                                                                                | 18                   | 24-Jul-17                                                     | _                                                | 24-Aug-17                           | -                                                | 0%                   | 0%             | -27                |                         | ╢            |     |   |          |    |    | l   |          |         |          |
| A11530                                                            | Zone A4 Wall, Column & 3F Slab (GL 2-3/D-H)                                                                                                                                                                                                               | 25                   | 24-Jul-17                                                     | 21-Aug-17                                        | 24-Aug-17                           | 21-Sep-17                                        | 0%                   | 0%             | -27                |                         | ┢╋┙          |     |   |          |    |    |     |          |         |          |
|                                                                   |                                                                                                                                                                                                                                                           |                      |                                                               |                                                  |                                     |                                                  |                      |                |                    |                         |              | i . |   |          | 1  |    | E . | 1        |         |          |
| Zone H Stru                                                       |                                                                                                                                                                                                                                                           |                      |                                                               |                                                  |                                     |                                                  |                      |                |                    |                         |              |     |   |          | 1  | I  |     |          | 1       | 1 1      |
| Zone H Stru<br>GL-3F Leve                                         | el (Structure Remains Propped before Zone K constructio                                                                                                                                                                                                   |                      |                                                               |                                                  |                                     |                                                  |                      |                |                    |                         |              |     |   |          |    |    |     |          |         |          |
| Zone H Stru                                                       |                                                                                                                                                                                                                                                           | n comple             | 03-Oct-16                                                     | 10-Jan-17                                        | 03-Oct-16                           | 05-Jul-17                                        | 100%                 | 95.12%         | -140               |                         |              |     |   |          |    |    |     |          |         |          |
| Zone H Stru<br>GL-3F Leve                                         | el (Structure Remains Propped before Zone K constructio                                                                                                                                                                                                   |                      | 03-Oct-16                                                     | 10-Jan-17<br>06-Jun-17                           |                                     | 05-Jul-17<br>17-Jul-17                           | 100%<br>100%         | 95.12%<br>0%   | -140<br>-34        |                         |              |     |   |          |    |    |     |          | <b></b> |          |
| Zone H Stru<br>GL-3F Leve<br>A10880                               | el (Structure Remains Propped before Zone K constructio<br>Podium Wall, Column & GF slab (GL 11-14/L-M)                                                                                                                                                   | 82                   | 03-Oct-16<br>20-May-17                                        |                                                  | 30-Jun-17                           |                                                  |                      |                |                    |                         |              |     |   |          |    |    |     |          |         |          |
| Zone H Stru<br>GL-3F Leve<br>A10880<br>A17315                     | el (Structure Remains Propped before Zone K constructio<br>Podium Wall, Column & GF slab (GL 11-14/L-M)<br>Construct B1 Slab (GL 11-12/G-M & GL 11-14/M)                                                                                                  | 82<br>14             | 03-Oct-16<br>20-May-17<br>25-May-17                           | 06-Jun-17                                        | 30-Jun-17<br>06-Jul-17              | 17-Jul-17                                        | 100%                 | 0%             | -34                |                         |              |     |   |          |    |    |     |          |         |          |
| Zone H Stru<br>GL-3F Leve<br>A10880<br>A17315<br>A10890           | el (Structure Remains Propped before Zone K constructio<br>Podium Wall, Column & GF slab (GL 11-14/L-M)<br>Construct B1 Slab (GL 11-12/G-M & GL 11-14/M)<br>Podium Wall, Column & 1F slab (GL 11-14/L-M)                                                  | 82<br>14<br>14       | 03-Oct-16<br>20-May-17<br>25-May-17                           | 06-Jun-17<br>10-Jun-17                           | 30-Jun-17<br>06-Jul-17<br>18-Jul-17 | 17-Jul-17<br>21-Jul-17                           | 100%<br>100%         | 0%<br>0%       | -34<br>-34         |                         |              |     |   |          |    |    |     |          |         |          |
| Zone H Stru<br>GL-3F Leve<br>A10880<br>A17315<br>A10890<br>A17325 | el (Structure Remains Propped before Zone K constructio<br>Podium Wall, Column & GF slab (GL 11-14/L-M)<br>Construct B1 Slab (GL 11-12/G-M & GL 11-14/M)<br>Podium Wall, Column & 1F slab (GL 11-14/L-M)<br>Podium Wall, Column & LGF slab (GL 11-13/H-L) | 82<br>14<br>14<br>10 | 03-Oct-16<br>20-May-17<br>25-May-17<br>07-Jun-17<br>12-Jun-17 | 06-Jun-17<br>10-Jun-17<br>17-Jun-17<br>27-Jun-17 | 30-Jun-17<br>06-Jul-17<br>18-Jul-17 | 17-Jul-17<br>21-Jul-17<br>28-Jul-17<br>07-Aug-17 | 100%<br>100%<br>100% | 0%<br>0%<br>0% | -34<br>-34<br>-34  |                         |              |     |   |          |    |    |     |          |         |          |