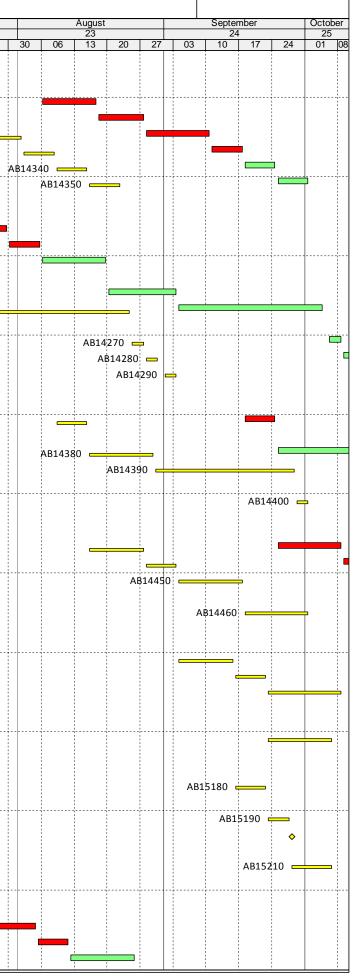

### M+ Museum

| ty ID    | Activity Name                                           | CMWF<br>Dur. | R0.D5 Start -R0.D5  | Actual /<br>Forecast | Actual /<br>Forecast Finish | B/L %  | Complete | Finish Commer<br>Variance Measure |                  | Jur<br>2' |               |                           | July<br>22    |              |                   | August<br>23          | Septemb<br>24         |           |        |
|----------|---------------------------------------------------------|--------------|---------------------|----------------------|-----------------------------|--------|----------|-----------------------------------|------------------|-----------|---------------|---------------------------|---------------|--------------|-------------------|-----------------------|-----------------------|-----------|--------|
|          | nths Rolling Programme 3MRP - Mth2                      | 1 (20        | Finish              | Start                |                             |        |          | (+/-d)                            | 28               | 04 11     | 18 2          | 5 02                      | 09            | 16 23        | 30 06             | 13 20 27              | 03 10                 | 17 24     | 24     |
| ee mc    | nuis koning Programme Swike - Muiz                      |              |                     |                      |                             |        |          |                                   |                  |           |               |                           |               |              |                   |                       |                       |           |        |
| ntract D | atos                                                    |              |                     |                      |                             |        |          |                                   |                  |           |               |                           |               |              |                   |                       |                       |           |        |
| 001      | Contract Period (1218 days)                             | 800          | 17-Dec-16 24-Feb-19 | 17-Doc-16            | 25 Mar 10                   | 2/ 28% | 22 87%   | -29                               |                  | :         | 1 1           |                           | 1 1           | 1            | :   :             |                       |                       | 1         |        |
|          | ev Dates                                                | 800          | 17-Dec-10 24-160-19 | 17-Det-10            | 23-10181-13                 | 24.38% | 22.0770  | -23                               |                  |           |               |                           |               |              |                   |                       |                       |           |        |
| (D07     | Interfacing Car Park (ICP) - Complete of Structure      | 0            | 25-Jun-17           |                      | 12-Jul-17*                  | 100%   | 0%       | -16                               |                  |           |               | •••••                     | ♦ Inter       | facing Car P | ark (ICP) - Comr  | lete of Structure,    |                       |           |        |
| (D01     | Sewage Pumping Station (SPS) - Practical Completion for | -            | 25-Jun-17           |                      | 12-Jul-17<br>18-Sep-17*     | 100%   | 0%       | -85                               |                  |           |               |                           | inter         |              |                   | iete of Structure,    | •                     | Sewage    |        |
|          | ompletion Dates                                         | 0            | 25-3011-17          |                      | 18-3ep-17                   | 100%   | 078      | -85                               |                  |           | •             |                           |               |              |                   |                       |                       | Jewage    |        |
| 07       | Interfacing Car Park (ICP) - Complete of Structure      | 0            | 25-Jun-17           |                      | 12-Jul-17*                  | 100%   | 0%       | -16                               |                  |           |               |                           | ♦ Inter       | facing Car P | ark (ICP) - Comr  | lete of Structure,    |                       |           |        |
| 01       | Sewage Pumping Station (SPS) - Practical Completion for | -            | 15-Sep-17           |                      | 12-Jul-17<br>18-Sep-17*     | 0%     | 0%       | -3                                |                  |           |               |                           | inter         |              |                   | iete offstructure,    | •                     | Sewage    | a Duur |
| tical Ke |                                                         | 0            | 15-5ep-17           |                      | 10-560-17                   | 078    | 070      | -5                                |                  |           |               |                           |               |              |                   |                       | ······                | Jewage    |        |
|          | Dates - Mega Truss Works                                |              |                     |                      |                             |        |          |                                   |                  |           |               |                           |               |              |                   |                       |                       |           |        |
|          | y Dates - Removal of Falsework                          |              |                     |                      |                             |        |          |                                   |                  |           |               |                           |               |              |                   |                       |                       |           |        |
|          | Complete Removal of T3 falseworks                       | 0            | 01 Nov 17           |                      | 12 Can 17                   | 0%     | 00/      | 20                                |                  |           |               |                           |               |              |                   |                       | •                     |           |        |
| 18440    | y Dates - Mega Truss Erection & Construction            | 0            | 01-Nov-17           |                      | 13-Sep-17                   | 0%     | 0%       | 39                                |                  |           |               |                           |               |              |                   |                       |                       |           |        |
|          |                                                         | 0            | 10 km 17            |                      | 40 14- 47 4                 | 100%   | 100%     | 20                                |                  | Com       | nlata Trucc 2 |                           | etion         |              |                   |                       |                       |           |        |
| 13130    | Complete Truss 3 - Steel Erection                       | 0            | 10-Jun-17           |                      | 18-May-17 A                 |        | 100%     | 20                                |                  | 1         | plete Truss 3 |                           | 1 1           |              |                   |                       |                       |           |        |
| 15500    | Complete Truss 4 - Steel Erection                       | 0            | 13-Jun-17           |                      | 30-May-17 A                 |        | 100%     | 12                                |                  |           | omplete Trus  | s 4 - Steel               | 1 1           | Complete     | Truce F Steel I   | mation                |                       |           |        |
| 50580    | Complete Truss 5 - Steel Erection                       | 0            | 18-Jul-17           |                      | 10-Jun-17 A                 | 0%     | 100%     | 32                                |                  |           | •             |                           | 2 - Steel Er  |              | Truss 5 - Steel I | rection,              |                       |           |        |
| 46675    | Complete Truss 2 - Steel Erection                       | 0            | 26-May-17           |                      | 22-Jun-17 A                 | 100%   | 100%     | -21                               |                  |           |               |                           | s 1 - Steel E | 1            |                   |                       |                       |           |        |
| 40518    | Complete Truss 1 - Steel Erection                       | 0            | 01-Jun-17           |                      | 23-Jun-17 A                 | 100%   | 100%     | -18                               | <b>  ◇</b>   · · |           | Com           | rete Irus                 | s 1 - Steel i | rection,     | •                 |                       |                       |           |        |
| 46720    | Complete Truss 2 Construction                           | 0            | 01-Aug-17           |                      | 07-Aug-17                   | 0%     | 0%       | -4                                |                  |           |               |                           |               |              |                   | plete Truss 2 Constr  |                       |           |        |
| 10525    | Complete Truss 1 - Construction                         | 0            | 04-Aug-17           |                      | 07-Aug-17                   | 0%     | 0%       | -2                                |                  |           | /             |                           |               |              | 1 <b>*</b> 1      | plete Truss 1 - Cons  |                       |           |        |
| 13200    | Complete Truss 3 - Construction                         | 0            | 03-Aug-17           |                      | 08-Aug-17                   | 0%     | 0%       | -4                                |                  |           | <u> </u>      |                           |               |              |                   | nplete Truss 3 - Con  | 1 1 1                 |           |        |
| 50600    | Complete Truss 5 - Construction                         | 0            | 28-Aug-17           |                      | 14-Aug-17                   | 0%     | 0%       | 13                                |                  |           |               |                           |               |              |                   |                       | mplete Truss 5 - C    | 1         | on,    |
| 15520    | Complete Truss 4 - Construction                         | 0            | 14-Aug-17           |                      | 25-Aug-17                   | 0%     | 0%       | -9                                |                  |           |               |                           |               |              |                   | ♦ Comp                | lete Truss 4 - Const  | ruction,  |        |
|          | Dates - M+ Tower Structure RC Works                     |              |                     |                      |                             |        |          |                                   |                  |           |               |                           |               |              |                   |                       |                       |           |        |
|          | y Dates - M+ Tower Structure Works - West Core          |              |                     |                      |                             |        |          |                                   |                  |           |               |                           |               |              |                   |                       |                       |           |        |
| 12770    | Complete West Core Wall - 5/F Slab, Wall & Column (Gl   |              | 21-Jul-17           |                      | 23-Aug-17                   | 0%     | 0%       | -28                               |                  |           |               |                           |               | <b>◇</b>     |                   | Comple                | te West Core Wall     |           |        |
| 12780    | Complete West Core Wall - 6/F Slab, Wall & Column (Gl   |              | 07-Aug-17           |                      | 08-Sep-17                   | 0%     | 0%       | -28                               |                  |           |               |                           |               |              | <b>◇</b>          |                       | Complete              |           |        |
| 12790    | Complete West Core Wall - 7/F Slab, Wall & Column (Gl   |              | 21-Aug-17           |                      | 22-Sep-17                   | 0%     | 0%       | -28                               |                  |           |               |                           |               |              |                   | <b>♦</b>              |                       | Com       | nple   |
| 12800    | Complete West Core Wall - 8/F Slab, Wall & Column (Gl   | -            | 04-Sep-17           |                      | 09-Oct-17                   | 0%     | 0%       | -28                               |                  |           |               |                           |               |              |                   |                       | <b>♦</b>              |           |        |
| 12810    | Complete West Core Wall - 9/F Slab, Wall & Column (Gl   | 0            | 18-Sep-17           |                      | 23-Oct-17                   | 0%     | 0%       | -28                               |                  |           |               |                           |               |              |                   |                       | ¢                     |           |        |
|          | y Dates - M+ Tower Structure Works - Tower              |              |                     |                      |                             |        |          |                                   |                  |           |               |                           |               |              |                   |                       |                       | •         |        |
|          | Complete Tower Structure - 5/F Slab, Wall & Column (G   | 0            | 23-Sep-17           |                      | 25-Sep-17                   | 0%     | 0%       | -1                                |                  |           |               |                           |               |              |                   |                       |                       | ♦ ▼ (     | Con    |
| tical Ke | y Dates - M+ Tower Structure Works - East Core          |              | ·                   |                      |                             |        |          |                                   |                  |           |               |                           |               |              |                   |                       |                       |           |        |
| 12920    | Complete East Core Wall - 5/F Slab, Wall & Column (GL   | 0            | 28-Aug-17           |                      | 23-Aug-17                   | 0%     | 0%       | 5                                 |                  |           |               |                           |               |              |                   | ◆ Co                  | omplete East Core V   | 1         |        |
| 12930    | Complete East Core Wall - 6/F Slab, Wall & Column (GL   | 0            | 11-Sep-17           |                      | 06-Sep-17                   | 0%     | 0%       | 5                                 |                  |           |               |                           |               |              |                   |                       | Comp                  | 1         |        |
| 12940    | Complete East Core Wall - 7/F Slab, Wall & Column (GL   | 0            | 22-Sep-17           |                      | 18-Sep-17                   | 0%     | 0%       | 5                                 |                  |           |               |                           |               |              |                   |                       | •                     | 🔷 Com     | nple   |
| L2950    | Complete East Core Wall - 8/F Slab, Wall & Column (GL   | 0            | 06-Oct-17           |                      | 29-Sep-17                   | 0%     | 0%       | 5                                 |                  |           |               | 111                       |               |              |                   |                       |                       |           | •      |
| -        | Dates - Podium Structure RC Works                       |              |                     |                      |                             |        |          |                                   |                  |           |               | . <u>/</u>                |               |              |                   |                       |                       |           |        |
| 0970     | Complete Zone A - B1/F Slab, Wall & Columns             | 0            | 14-Jun-17           |                      | 07-Jan-17 A                 | 100%   | 100%     | 126                               |                  | <b>\$</b> | Complete Zo   | n <mark>e</mark> A - B1/F |               |              |                   |                       |                       |           |        |
| 1110     | Complete Zone A - G/F Slab, Wall & Columns              | 0            | 31-May-17           |                      | 10-Jul-17                   | 100%   | 0%       | -33                               | 9                |           |               |                           | 1             |              | G/F Slab, Wall    | i i                   |                       |           |        |
| 1920     | Complete Zone M - 3/F Slab, Wall & Columns (GL7-8/A-    | 0            | 03-Jun-17           |                      | 13-Jul-17                   | 100%   | 0%       | -33                               | <b>♦</b>         |           |               |                           | i i           |              | i   i             | /all & Columns (GL7-  | 8/A-D),               |           |        |
| 1810     | Complete Zone H - B1/F Slab                             | 0            | 06-Jun-17           |                      | 17-Jul-17                   | 100%   | 0%       | -34                               |                  | <b>◇</b>  |               |                           | •             | 1.5          | Zone H - B1/F SI  |                       |                       |           |        |
| 2010     | Complete Zone C - G/F Slab, Wall & Columns              | 0            | 13-Jun-17           |                      | 24-Jul-17                   | 100%   | 0%       | -34                               |                  | <b>♦</b>  |               |                           | ļ             |              | *                 | G/F Slab, Wall & Col  |                       |           |        |
| 1930     | Complete Zone M - 4/F Slab, Wall & Columns (GL7-8/A-    | 0            | 04-Jul-17           |                      | 28-Jul-17                   | 0%     | 0%       | -21                               |                  | >         |               | ♦                         |               |              |                   | M - 4/F Slab, Wall 8  |                       | D),       |        |
| 1820     | Complete Zone H - LG/F Slab, Wall & Columns             | 0            | 17-Jun-17           |                      | 28-Jul-17                   | 100%   | 0%       | -34                               |                  |           | <b></b>       |                           |               | •            |                   | e H - LG/F Slab, Wall |                       |           |        |
| 1120     | Complete Zone A - 1M/F Slab, Wall & Columns             | 0            | 27-Jun-17           |                      | 29-Jul-17                   | 100%   | 0%       | -27                               |                  |           | <b></b>       |                           |               | •            | Complete Zor      | ie A - 1M/F Slab, Wa  |                       |           |        |
| 1125     | Complete Zone A - 2/F Slab, Wall & Columns              | 0            | 22-Jul-17           |                      | 23-Aug-17                   | 0%     | 0%       | -27                               |                  |           |               |                           |               | \$           |                   |                       | ete Zone A - 2/F Slal |           |        |
| 2500     | Complete Zone E & E1 - 2/F Slab, Wall & Column (GL 12-  | 0            | 25-Jul-17           |                      | 28-Aug-17                   | 0%     | 0%       | -29                               | Ζ.               |           |               |                           |               | <b>\$</b>    |                   |                       | omplete Zone E & E    |           |        |
| 12020    | Complete Zone C - 1/F Slab, Wall & Columns              | 0            | 19-Jul-17           |                      | 28-Aug-17                   | 0%     | 0%       | -34                               |                  |           |               |                           |               | <b>◇</b>     |                   | ◆ Co                  | mplete Zone C - 1/    | F Slab, W | Vall   |

# Three Months Rolling Programme (3MRP) - Mth 21 - 30 June 2017

| ctivity ID                                                        | Activity Name                                                                                                                                                                                                                                             | CMWP                 |                                                               | CMWP                                             | Actual /                            | Actual /                                         |                      | Actual %       |                    | Comments / Mitigating   | <b>F</b>     |     |   | June     |    |    |     |          | July    |          |
|-------------------------------------------------------------------|-----------------------------------------------------------------------------------------------------------------------------------------------------------------------------------------------------------------------------------------------------------|----------------------|---------------------------------------------------------------|--------------------------------------------------|-------------------------------------|--------------------------------------------------|----------------------|----------------|--------------------|-------------------------|--------------|-----|---|----------|----|----|-----|----------|---------|----------|
|                                                                   |                                                                                                                                                                                                                                                           | Dur.                 | R0.D5 Start                                                   | -R0.D5<br>Finish                                 | Forecast<br>Start                   | Forecast Finisl                                  | n B/L %<br>Complete  | Complete       | Variance<br>(+/-d) | Measures                | 28           | 04  | 1 | 21<br>11 | 18 | 25 | 02  | 09       | 22      | 23       |
| A12030                                                            | Complete Zone C - 1M/F Slab, Wall & Columns                                                                                                                                                                                                               | 0                    |                                                               | 19-Jul-17                                        | Otan                                | 28-Aug-17                                        | 0%                   | 0%             | -34                |                         |              |     |   |          |    |    |     | 00       | •<br>•  |          |
| A11830                                                            | Complete Zone H - G/F Slab, Wall & Columns                                                                                                                                                                                                                | 0                    |                                                               | 02-Aug-17                                        |                                     | 08-Sep-17                                        | 0%                   | 0%             | -32                |                         |              |     |   |          |    |    | 1   |          |         |          |
| A11950                                                            | Complete Zone M - G/F Slab, Wall & Columns (GL7-8/D                                                                                                                                                                                                       | 0                    |                                                               | 12-Sep-17                                        |                                     | 15-Sep-17                                        | 0%                   | 0%             | -3                 |                         |              |     |   |          |    | -  |     |          |         |          |
| A11800                                                            | Complete Zone A - 3/F Slab, Wall & Columns                                                                                                                                                                                                                | 0                    |                                                               | 21-Aug-17                                        |                                     | 21-Sep-17                                        | 0%                   | 0%             | -27                |                         |              | -   |   |          |    |    |     |          |         |          |
| A12040                                                            | Complete Zone C - 2/F Slab, Wall & Columns                                                                                                                                                                                                                | 0                    |                                                               | 17-Aug-17                                        |                                     | 26-Sep-17                                        | 0%                   | 0%             | -34                |                         |              | 1   |   |          |    |    | 1   |          |         |          |
| A11840                                                            | Complete Zone H - 1/F Slab, Wall & Columns                                                                                                                                                                                                                | 0                    |                                                               | 21-Aug-17                                        |                                     | 27-Sep-17                                        | 0%                   | 0%             | -32                |                         |              |     |   |          |    |    |     |          |         |          |
| A11960                                                            | Complete Zone M - 1M/F Slab, Wall & Columns (GL7-8/                                                                                                                                                                                                       | 0                    |                                                               | 23-Sep-17                                        |                                     | 27-Sep-17                                        | 0%                   | 0%             | -3                 |                         |              |     |   | _        |    | _  |     |          |         |          |
| A12490                                                            | Complete Zone E & E1 - 1M/F Slab, Wall & Column incld                                                                                                                                                                                                     | 0                    |                                                               | 01-Sep-17                                        |                                     | 07-Oct-17                                        | 0%                   | 0%             | -29                |                         |              | -   |   |          |    |    |     |          |         |          |
| A12510                                                            | Complete Zone E & E1 - 3/F Slab, Wall & Column incld D                                                                                                                                                                                                    | -                    |                                                               | 01-Sep-17                                        |                                     | 07-Oct-17                                        | 0%                   | 0%             | -29                |                         | IJ.          |     |   |          |    |    |     |          |         |          |
| A11850                                                            | Complete Zone H - 1M/F Slab, Wall & Columns                                                                                                                                                                                                               | 0                    |                                                               | 07-Sep-17                                        |                                     | 17-0ct-17                                        | 0%                   | 0%             | -32                |                         | <b>/</b>     | +   |   |          |    |    |     |          |         |          |
| A12050                                                            | Complete Zone C - 3/F Slab, Wall & Columns                                                                                                                                                                                                                | 0                    |                                                               | 21-Sep-17                                        |                                     | 03-Nov-17                                        | 0%                   | 0%             | -34                |                         |              |     |   |          |    |    |     |          |         |          |
| A12050                                                            | Complete Zone H - 2/F Slab, Wall & Columns                                                                                                                                                                                                                | 0                    |                                                               | 25-Sep-17                                        |                                     | 04-Nov-17                                        | 0%                   | 0%             | -32                |                         |              | 1   |   |          |    |    | 1   |          |         |          |
| Tower Cran                                                        |                                                                                                                                                                                                                                                           | 0                    |                                                               | 23-36p-17                                        |                                     | 04-1100-17                                       | 070                  | 078            | -52                |                         |              |     |   |          |    |    |     |          |         |          |
|                                                                   | TC2 (Truss 1 & 2, Podium, Tower Construction)                                                                                                                                                                                                             |                      |                                                               |                                                  |                                     |                                                  |                      |                |                    |                         | N            |     |   |          |    |    |     |          |         |          |
| TC2 1st Jac                                                       |                                                                                                                                                                                                                                                           |                      |                                                               |                                                  |                                     |                                                  |                      |                |                    |                         |              |     |   |          |    |    |     |          |         |          |
|                                                                   |                                                                                                                                                                                                                                                           | 10                   | 22 4 4 7                                                      | 04 6                                             | 22.6                                | 04.0+47                                          | 0.00                 | 00/            | 27                 |                         |              |     |   |          |    |    |     |          |         |          |
| A41300                                                            | Concrete curing & remove scaffolding @3/F Zone A5                                                                                                                                                                                                         | 10                   |                                                               | 01-Sep-17                                        |                                     | 04-Oct-17                                        | 0%                   | 0%             | -27                |                         | {  <b> </b>  |     |   |          |    |    |     |          |         |          |
| A41310                                                            | Install & Connect Tie-in between TC2 & Zone A5 3/F slab                                                                                                                                                                                                   |                      |                                                               | 02-Sep-17                                        |                                     | 06-Oct-17                                        | 0%                   | 0%             | -27                |                         | $\{ \mid $   |     |   |          |    |    |     |          |         |          |
| A41320                                                            | Inspection and ICE & RPE Certification for TC2 Ties                                                                                                                                                                                                       | 2                    |                                                               | 05-Sep-17                                        |                                     | 09-Oct-17                                        | 0%                   | 0%             | -27                |                         |              |     |   |          |    |    |     | -        |         |          |
| A41340                                                            | 1st Raise & Jack up of TC2 to 75.1mPD                                                                                                                                                                                                                     | 6                    |                                                               | 12-Sep-17                                        |                                     | 16-Oct-17                                        | 0%                   | 0%             | -27                |                         | ╂╌┼╌┫        |     |   |          |    |    | l   | ÷        |         |          |
| A41350                                                            | Inspection and ICE & RPE Certification for TC2 @75.1mP                                                                                                                                                                                                    | 2                    | 13-Sep-17                                                     | 14-Sep-17                                        | 17-0ct-17                           | 18-Oct-17                                        | 0%                   | 0%             | -27                |                         |              |     |   |          |    |    |     |          |         |          |
|                                                                   | TC5 (ICP & SPS Construction)                                                                                                                                                                                                                              |                      |                                                               |                                                  |                                     |                                                  |                      |                |                    |                         |              |     |   |          |    |    |     |          |         |          |
| TC5 Remov                                                         |                                                                                                                                                                                                                                                           |                      |                                                               |                                                  |                                     |                                                  |                      | ,,             |                    |                         |              |     |   |          |    |    |     |          |         |          |
| A59980                                                            | Dismantle TC5 (after ICP & SPS construction complete)                                                                                                                                                                                                     | 3                    | 01-Jun-17                                                     | 03-Jun-17                                        | 03-Jul-17                           | 06-Jul-17                                        | 100%                 | 0%             | -26                |                         |              |     |   |          |    |    |     |          |         |          |
|                                                                   | f TC6 (Truss 3 & 4, Podium & Tower Construction)                                                                                                                                                                                                          |                      |                                                               |                                                  |                                     |                                                  |                      |                |                    |                         |              |     |   |          |    |    |     |          |         |          |
|                                                                   |                                                                                                                                                                                                                                                           |                      |                                                               |                                                  |                                     |                                                  |                      |                |                    |                         |              |     |   |          |    |    |     |          |         |          |
| A42785                                                            | Zone E - 3/F Slab Complete                                                                                                                                                                                                                                | 0                    |                                                               | 01-Sep-17                                        |                                     | 07-Oct-17                                        | 0%                   | 0%             | -29                |                         | 11           |     |   |          |    |    |     |          |         |          |
| M+ Podium                                                         | Structure RC Works                                                                                                                                                                                                                                        |                      |                                                               |                                                  |                                     |                                                  |                      |                |                    |                         |              | 1   |   |          |    |    |     |          |         |          |
| Podium Stru                                                       | ucture Zone A, M, N & H (Non-deferred Zone Parallel w/ Tr                                                                                                                                                                                                 | usses)               |                                                               |                                                  |                                     |                                                  |                      |                |                    |                         |              |     |   |          |    |    |     |          |         |          |
| Zone A Stru                                                       | icture                                                                                                                                                                                                                                                    |                      |                                                               |                                                  |                                     |                                                  |                      |                |                    |                         |              |     |   |          |    |    |     |          |         |          |
| B1 Level (u                                                       | updated as of 16 Dec 2016)                                                                                                                                                                                                                                |                      |                                                               |                                                  |                                     |                                                  |                      |                |                    |                         |              |     |   |          |    |    |     |          |         |          |
| A10965                                                            | Zone A5 Wall & Column (Industrial Space)                                                                                                                                                                                                                  | 21                   | 20-May-17                                                     | 14-Jun-17                                        | 21-Jun-17                           | 18-Jul-17                                        | 100%                 | 30%            | -28                |                         |              | :   |   | -        |    |    |     |          |         |          |
| B1-GF Leve                                                        | el                                                                                                                                                                                                                                                        |                      |                                                               |                                                  |                                     |                                                  |                      |                |                    |                         |              |     |   |          |    |    |     |          |         |          |
| A11010                                                            | Zone A4 Wall, Column & GF Slab (GL 2-3/D-H)                                                                                                                                                                                                               | 15                   | 06-Feb-17                                                     | 22-Feb-17                                        | 06-Feb-17                           | 03-Jul-17                                        | 100%                 | 90%            | -104               | Delay Due to changes /r |              | 1   |   |          |    |    |     |          |         |          |
| A11020                                                            | Zone A5 Wall, Column & GF Slab (GL 3-6/D-H)                                                                                                                                                                                                               | 15                   | 03-Apr-17                                                     | 24-Apr-17                                        | 03-Apr-17                           | 10-Jul-17                                        | 100%                 | 50%            | -62                |                         |              |     |   |          |    |    | ]   |          |         |          |
| GF-1F-1MF                                                         | - Level                                                                                                                                                                                                                                                   |                      |                                                               |                                                  |                                     |                                                  |                      |                |                    |                         |              | -   |   |          |    |    |     |          |         |          |
| A11040                                                            | Zone A2 Wall, Column & 1MF Slab (GL 3-5/A-D)                                                                                                                                                                                                              | 21                   | 23-Jan-17                                                     | 18-Feb-17                                        | 23-Jan-17                           | 12-Jun-17 A                                      | 100%                 | 100%           | -89                | Subject to Embed BD co  |              |     |   |          |    |    |     |          |         |          |
| A11030                                                            | Zone A1 Wall, Column & 1MF Slab (GL 2-3/A-D)                                                                                                                                                                                                              | 21                   | 13-Feb-17                                                     | 08-Mar-17                                        | 13-Feb-17                           | 10-Jul-17                                        | 100%                 | 61.9%          | -98                |                         |              |     |   | -        |    |    |     | <u> </u> |         |          |
| A11070                                                            | Zone A5 Wall, Column & 1MF Slab (GL 3-6/D-H)                                                                                                                                                                                                              | 15                   | 01-Jun-17                                                     | 17-Jun-17                                        | 10-Jul-17                           | 27-Jul-17                                        | 100%                 | 0%             | -33                |                         |              | -   |   |          |    |    |     |          |         | <u> </u> |
| A11060                                                            | Zone A4 Wall, Column & 1MF Slab (GL 2-3/D-H)                                                                                                                                                                                                              | 21                   | 03-Jun-17                                                     | 27-Jun-17                                        | 06-Jul-17                           | 29-Jul-17                                        | 100%                 | 0%             | -27                |                         | >            |     |   |          |    | _  | •   | -        |         | ÷        |
| 1MF-2F Lev                                                        |                                                                                                                                                                                                                                                           |                      |                                                               | J                                                |                                     |                                                  |                      |                |                    |                         |              | 1   |   |          |    |    |     |          |         |          |
| A11090                                                            | Zone A2 Wall, Column & 2F Slab (GL 3-5/A-D)                                                                                                                                                                                                               | 21                   | 10-Apr-17                                                     | 09-May-17                                        | 10-Apr-17                           | 06-Jul-17                                        | 100%                 | 80%            | -47                |                         |              | :   |   |          |    |    |     |          |         |          |
| A11080                                                            | Zone A1 Wall, Column & 2F Slab (GL 2-3/A-D)                                                                                                                                                                                                               | 21                   |                                                               | 23-Jun-17                                        | -                                   | 03-Aug-17                                        | 100%                 | 0%             | -34                |                         |              | -   |   |          |    |    |     | -        |         | <u> </u> |
| A11220                                                            | Zone A5 Wall, Column & 2F Slab (GL 3-6/D-H)                                                                                                                                                                                                               | 16                   | 28-Jun-17                                                     |                                                  | 31-Jul-17                           | 17-Aug-17                                        | 12.5%                | 0%             | -27                |                         | $\mathbb{N}$ |     |   |          |    |    |     |          |         |          |
| A11160                                                            | Zone A4 Wall, Column & 2F Slab (GL 2-3/D-H)                                                                                                                                                                                                               | 21                   |                                                               | 22-Jul-17                                        | 31-Jul-17                           | 23-Aug-17                                        | 9.52%                | 0%             | -27                |                         |              | 1   |   |          |    |    |     |          |         |          |
| 2F-3F Leve                                                        |                                                                                                                                                                                                                                                           | 21                   | 20 Juli 17                                                    | 22 Jul 17                                        | 51 Jul 17                           | 25 Aug 17                                        | 5.5270               | 070            | 27                 |                         | - /·         |     |   |          |    |    |     |          |         |          |
| A11480                                                            | Zone A3 Wall, Column & 3F Slab (GL 5-7/A-D)                                                                                                                                                                                                               | 21                   | 20 May 17                                                     | 14-Jun-17                                        | 22-Jun-17                           | 20-Jul-17                                        | 100%                 | 20%            | -30                |                         | L            | -   |   | _        |    |    |     |          |         |          |
|                                                                   | Zone A2 Wall, Column & 3F Slab (GL 3-5/A-D)                                                                                                                                                                                                               | _                    | -                                                             |                                                  |                                     |                                                  | -                    |                |                    |                         |              |     |   |          |    |    |     |          |         |          |
| A11400                                                            |                                                                                                                                                                                                                                                           | 21                   | 13-Jun-17                                                     | 07-Jul-17                                        | 06-Jul-17                           | 31-Jul-17                                        | 71.43%               | 0%             | -19                |                         |              | -   |   |          | -  |    |     |          |         |          |
| A11320                                                            | Zone A1 Wall, Column & 3F Slab (GL 2-3/A-D)                                                                                                                                                                                                               | 21                   | 24-Jun-17                                                     |                                                  | 04-Aug-17                           | 28-Aug-17                                        | 23.81%               | 0%             | -34                |                         |              |     |   |          |    |    | 1   |          |         |          |
| A11620                                                            | Zone A5 Wall, Column & 3F Slab @GL 3-6/D-H                                                                                                                                                                                                                | 18                   | 24-Jul-17                                                     | _                                                | 24-Aug-17                           | -                                                | 0%                   | 0%             | -27                |                         | ╢            |     |   |          |    |    | l   |          |         |          |
| A11530                                                            | Zone A4 Wall, Column & 3F Slab (GL 2-3/D-H)                                                                                                                                                                                                               | 25                   | 24-Jul-17                                                     | 21-Aug-17                                        | 24-Aug-17                           | 21-Sep-17                                        | 0%                   | 0%             | -27                |                         | ┢╋┙          |     |   |          |    |    |     |          |         |          |
|                                                                   |                                                                                                                                                                                                                                                           |                      |                                                               |                                                  |                                     |                                                  |                      |                |                    |                         |              | i . |   |          | 1  |    | E . | 1        |         |          |
| Zone H Stru                                                       |                                                                                                                                                                                                                                                           |                      |                                                               |                                                  |                                     |                                                  |                      |                |                    |                         |              |     |   |          | 1  | I  |     |          | 1       | 1 1      |
| Zone H Stru<br>GL-3F Leve                                         | el (Structure Remains Propped before Zone K constructio                                                                                                                                                                                                   |                      |                                                               |                                                  |                                     |                                                  |                      |                |                    |                         |              |     |   |          |    |    |     |          |         |          |
| Zone H Stru                                                       |                                                                                                                                                                                                                                                           | n comple             | 03-Oct-16                                                     | 10-Jan-17                                        | 03-Oct-16                           | 05-Jul-17                                        | 100%                 | 95.12%         | -140               |                         |              |     |   |          |    |    |     |          |         |          |
| Zone H Stru<br>GL-3F Leve                                         | el (Structure Remains Propped before Zone K constructio                                                                                                                                                                                                   |                      | 03-Oct-16                                                     | 10-Jan-17<br>06-Jun-17                           |                                     | 05-Jul-17<br>17-Jul-17                           | 100%<br>100%         | 95.12%<br>0%   | -140<br>-34        |                         |              |     |   |          |    |    |     |          | <b></b> |          |
| Zone H Stru<br>GL-3F Leve<br>A10880                               | el (Structure Remains Propped before Zone K constructio<br>Podium Wall, Column & GF slab (GL 11-14/L-M)                                                                                                                                                   | 82                   | 03-Oct-16<br>20-May-17                                        |                                                  | 30-Jun-17                           |                                                  |                      |                |                    |                         |              |     |   |          |    |    |     |          |         |          |
| Zone H Stru<br>GL-3F Leve<br>A10880<br>A17315                     | el (Structure Remains Propped before Zone K constructio<br>Podium Wall, Column & GF slab (GL 11-14/L-M)<br>Construct B1 Slab (GL 11-12/G-M & GL 11-14/M)                                                                                                  | 82<br>14             | 03-Oct-16<br>20-May-17<br>25-May-17                           | 06-Jun-17                                        | 30-Jun-17<br>06-Jul-17              | 17-Jul-17                                        | 100%                 | 0%             | -34                |                         |              |     |   |          |    |    |     |          |         |          |
| Zone H Stru<br>GL-3F Leve<br>A10880<br>A17315<br>A10890           | el (Structure Remains Propped before Zone K constructio<br>Podium Wall, Column & GF slab (GL 11-14/L-M)<br>Construct B1 Slab (GL 11-12/G-M & GL 11-14/M)<br>Podium Wall, Column & 1F slab (GL 11-14/L-M)                                                  | 82<br>14<br>14       | 03-Oct-16<br>20-May-17<br>25-May-17                           | 06-Jun-17<br>10-Jun-17                           | 30-Jun-17<br>06-Jul-17<br>18-Jul-17 | 17-Jul-17<br>21-Jul-17                           | 100%<br>100%         | 0%<br>0%       | -34<br>-34         |                         |              |     |   |          |    |    |     |          |         |          |
| Zone H Stru<br>GL-3F Leve<br>A10880<br>A17315<br>A10890<br>A17325 | el (Structure Remains Propped before Zone K constructio<br>Podium Wall, Column & GF slab (GL 11-14/L-M)<br>Construct B1 Slab (GL 11-12/G-M & GL 11-14/M)<br>Podium Wall, Column & 1F slab (GL 11-14/L-M)<br>Podium Wall, Column & LGF slab (GL 11-13/H-L) | 82<br>14<br>14<br>10 | 03-Oct-16<br>20-May-17<br>25-May-17<br>07-Jun-17<br>12-Jun-17 | 06-Jun-17<br>10-Jun-17<br>17-Jun-17<br>27-Jun-17 | 30-Jun-17<br>06-Jul-17<br>18-Jul-17 | 17-Jul-17<br>21-Jul-17<br>28-Jul-17<br>07-Aug-17 | 100%<br>100%<br>100% | 0%<br>0%<br>0% | -34<br>-34<br>-34  |                         |              |     |   |          |    |    |     |          |         |          |