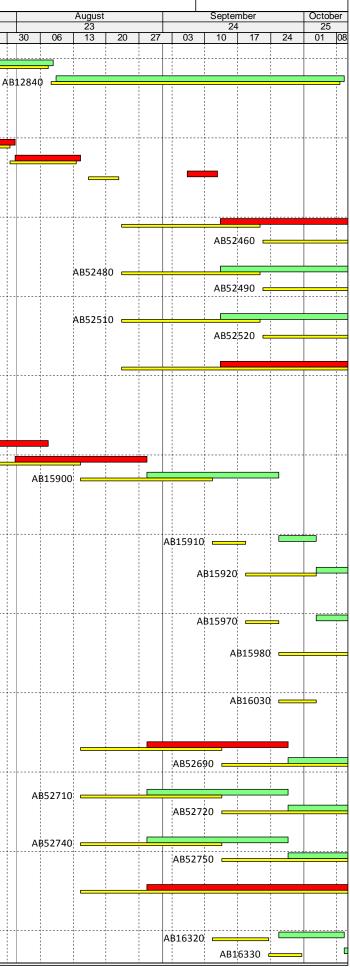

### M+ Museum

| ty ID    | Activity Name                                           | CMWF<br>Dur. | R0.D5 Start -R0.D5  | Actual /<br>Forecast | Actual /<br>Forecast Finish | B/L %  | Complete | Finish Commer<br>Variance Measure |                  | Jur<br>2' |               |                           | July<br>22    |              |                   | August<br>23          | Septemb<br>24         |           |        |
|----------|---------------------------------------------------------|--------------|---------------------|----------------------|-----------------------------|--------|----------|-----------------------------------|------------------|-----------|---------------|---------------------------|---------------|--------------|-------------------|-----------------------|-----------------------|-----------|--------|
|          | nths Rolling Programme 3MRP - Mth2                      | 1 (20        | Finish              | Start                |                             |        |          | (+/-d)                            | 28               | 04 11     | 18 2          | 5 02                      | 09            | 16 23        | 30 06             | 13 20 27              | 03 10                 | 17 24     | 24     |
| ee mc    | nuis koning Programme Swike - Muiz                      |              |                     |                      |                             |        |          |                                   |                  |           |               |                           |               |              |                   |                       |                       |           |        |
| ntract D | atos                                                    |              |                     |                      |                             |        |          |                                   |                  |           |               |                           |               |              |                   |                       |                       |           |        |
| 001      | Contract Period (1218 days)                             | 800          | 17-Dec-16 24-Feb-19 | 17-Doc-16            | 25 Mar 10                   | 2/ 28% | 22 87%   | -29                               |                  | :         | 1 1           |                           | 1 1           | 1            | :   :             |                       |                       | 1         |        |
|          | ev Dates                                                | 800          | 17-Dec-10 24-160-19 | 17-Det-10            | 23-10181-13                 | 24.38% | 22.0770  | -23                               |                  |           |               |                           |               |              |                   |                       |                       |           |        |
| (D07     | Interfacing Car Park (ICP) - Complete of Structure      | 0            | 25-Jun-17           |                      | 12-Jul-17*                  | 100%   | 0%       | -16                               |                  |           |               | •••••                     | ♦ Inter       | facing Car P | ark (ICP) - Comr  | lete of Structure,    |                       |           |        |
| (D01     | Sewage Pumping Station (SPS) - Practical Completion for | -            | 25-Jun-17           |                      | 12-Jul-17<br>18-Sep-17*     | 100%   | 0%       | -85                               |                  |           |               |                           | inter         |              |                   | iete of Structure,    | •                     | Sewage    |        |
|          | ompletion Dates                                         | 0            | 25-3011-17          |                      | 18-3ep-17                   | 100%   | 078      | -85                               |                  |           | •             |                           |               |              |                   |                       |                       | Jewage    |        |
| 07       | Interfacing Car Park (ICP) - Complete of Structure      | 0            | 25-Jun-17           |                      | 12-Jul-17*                  | 100%   | 0%       | -16                               |                  |           |               |                           | ♦ Inter       | facing Car P | ark (ICP) - Comr  | lete of Structure,    |                       |           |        |
| 01       | Sewage Pumping Station (SPS) - Practical Completion for | -            | 15-Sep-17           |                      | 12-Jul-17<br>18-Sep-17*     | 0%     | 0%       | -3                                |                  |           |               |                           | inter         |              |                   | iete offstructure,    | •                     | Sewage    | a Duur |
| tical Ke |                                                         | 0            | 15-5ep-17           |                      | 10-560-17                   | 078    | 070      | -5                                |                  |           |               |                           |               |              |                   |                       | ······                | Jewage    |        |
|          | Dates - Mega Truss Works                                |              |                     |                      |                             |        |          |                                   |                  |           |               |                           |               |              |                   |                       |                       |           |        |
|          | y Dates - Removal of Falsework                          |              |                     |                      |                             |        |          |                                   |                  |           |               |                           |               |              |                   |                       |                       |           |        |
|          | Complete Removal of T3 falseworks                       | 0            | 01 Nov 17           |                      | 12 Can 17                   | 0%     | 00/      | 20                                |                  |           |               |                           |               |              |                   |                       | •                     |           |        |
| 18440    | y Dates - Mega Truss Erection & Construction            | 0            | 01-Nov-17           |                      | 13-Sep-17                   | 0%     | 0%       | 39                                |                  |           |               |                           |               |              |                   |                       |                       |           |        |
|          |                                                         | 0            | 10 km 17            |                      | 40 14- 47 4                 | 100%   | 100%     | 20                                |                  | Com       | nlata Trucc 2 |                           | etion         |              |                   |                       |                       |           |        |
| 13130    | Complete Truss 3 - Steel Erection                       | 0            | 10-Jun-17           |                      | 18-May-17 A                 |        | 100%     | 20                                |                  | 1         | plete Truss 3 |                           | 1 1           |              |                   |                       |                       |           |        |
| 15500    | Complete Truss 4 - Steel Erection                       | 0            | 13-Jun-17           |                      | 30-May-17 A                 |        | 100%     | 12                                |                  |           | omplete Trus  | s 4 - Steel               | 1 1           | Complete     | Truce F Steel I   | mation                |                       |           |        |
| 50580    | Complete Truss 5 - Steel Erection                       | 0            | 18-Jul-17           |                      | 10-Jun-17 A                 | 0%     | 100%     | 32                                |                  |           | •             |                           | 2 - Steel Er  |              | Truss 5 - Steel I | rection,              |                       |           |        |
| 46675    | Complete Truss 2 - Steel Erection                       | 0            | 26-May-17           |                      | 22-Jun-17 A                 | 100%   | 100%     | -21                               |                  |           |               |                           | s 1 - Steel E | 1            |                   |                       |                       |           |        |
| 40518    | Complete Truss 1 - Steel Erection                       | 0            | 01-Jun-17           |                      | 23-Jun-17 A                 | 100%   | 100%     | -18                               | <b>  ◇</b>   · · |           | Com           | rete Irus                 | s 1 - Steel i | rection,     | •                 |                       |                       |           |        |
| 46720    | Complete Truss 2 Construction                           | 0            | 01-Aug-17           |                      | 07-Aug-17                   | 0%     | 0%       | -4                                |                  |           |               |                           |               |              |                   | plete Truss 2 Constr  |                       |           |        |
| 10525    | Complete Truss 1 - Construction                         | 0            | 04-Aug-17           |                      | 07-Aug-17                   | 0%     | 0%       | -2                                |                  |           | /             |                           |               |              | 1 <b>*</b> 1      | plete Truss 1 - Cons  |                       |           |        |
| 13200    | Complete Truss 3 - Construction                         | 0            | 03-Aug-17           |                      | 08-Aug-17                   | 0%     | 0%       | -4                                |                  |           | <u> </u>      |                           |               |              |                   | nplete Truss 3 - Con  | 1 1 1                 |           |        |
| 50600    | Complete Truss 5 - Construction                         | 0            | 28-Aug-17           |                      | 14-Aug-17                   | 0%     | 0%       | 13                                |                  |           |               |                           |               |              |                   |                       | mplete Truss 5 - C    | 1         | on,    |
| 15520    | Complete Truss 4 - Construction                         | 0            | 14-Aug-17           |                      | 25-Aug-17                   | 0%     | 0%       | -9                                |                  |           |               |                           |               |              |                   | ♦ Comp                | lete Truss 4 - Const  | ruction,  |        |
|          | Dates - M+ Tower Structure RC Works                     |              |                     |                      |                             |        |          |                                   |                  |           |               |                           |               |              |                   |                       |                       |           |        |
|          | y Dates - M+ Tower Structure Works - West Core          |              |                     |                      |                             |        |          |                                   |                  |           |               |                           |               |              |                   |                       |                       |           |        |
| 12770    | Complete West Core Wall - 5/F Slab, Wall & Column (Gl   |              | 21-Jul-17           |                      | 23-Aug-17                   | 0%     | 0%       | -28                               |                  |           |               |                           |               | <b>◇</b>     |                   | Comple                | te West Core Wall     |           |        |
| 12780    | Complete West Core Wall - 6/F Slab, Wall & Column (Gl   |              | 07-Aug-17           |                      | 08-Sep-17                   | 0%     | 0%       | -28                               |                  |           |               |                           |               |              | <b>◇</b>          |                       | Complete              |           |        |
| 12790    | Complete West Core Wall - 7/F Slab, Wall & Column (Gl   |              | 21-Aug-17           |                      | 22-Sep-17                   | 0%     | 0%       | -28                               |                  |           |               |                           |               |              |                   | <b>♦</b>              |                       | Com       | nple   |
| 12800    | Complete West Core Wall - 8/F Slab, Wall & Column (Gl   | -            | 04-Sep-17           |                      | 09-Oct-17                   | 0%     | 0%       | -28                               |                  |           |               |                           |               |              |                   |                       | <b>♦</b>              |           |        |
| 12810    | Complete West Core Wall - 9/F Slab, Wall & Column (Gl   | 0            | 18-Sep-17           |                      | 23-Oct-17                   | 0%     | 0%       | -28                               |                  |           |               |                           |               |              |                   |                       | ¢                     |           |        |
|          | y Dates - M+ Tower Structure Works - Tower              |              |                     |                      |                             |        |          |                                   |                  |           |               |                           |               |              |                   |                       |                       | •         |        |
|          | Complete Tower Structure - 5/F Slab, Wall & Column (G   | 0            | 23-Sep-17           |                      | 25-Sep-17                   | 0%     | 0%       | -1                                |                  |           |               |                           |               |              |                   |                       |                       | ♦ ▼ (     | Con    |
| tical Ke | y Dates - M+ Tower Structure Works - East Core          |              | ·                   |                      |                             |        |          |                                   |                  |           |               |                           |               |              |                   |                       |                       |           |        |
| 12920    | Complete East Core Wall - 5/F Slab, Wall & Column (GL   | 0            | 28-Aug-17           |                      | 23-Aug-17                   | 0%     | 0%       | 5                                 |                  |           |               |                           |               |              |                   | ◆ Co                  | omplete East Core V   | 1         |        |
| 12930    | Complete East Core Wall - 6/F Slab, Wall & Column (GL   | 0            | 11-Sep-17           |                      | 06-Sep-17                   | 0%     | 0%       | 5                                 |                  |           |               |                           |               |              |                   |                       | Comp                  | 1         |        |
| 12940    | Complete East Core Wall - 7/F Slab, Wall & Column (GL   | 0            | 22-Sep-17           |                      | 18-Sep-17                   | 0%     | 0%       | 5                                 |                  |           |               |                           |               |              |                   |                       | •                     | 🔷 Com     | nple   |
| L2950    | Complete East Core Wall - 8/F Slab, Wall & Column (GL   | 0            | 06-Oct-17           |                      | 29-Sep-17                   | 0%     | 0%       | 5                                 |                  |           |               | 111                       |               |              |                   |                       |                       |           | •      |
| -        | Dates - Podium Structure RC Works                       |              |                     |                      |                             |        |          |                                   |                  |           |               | . <u>/</u>                |               |              |                   |                       |                       |           |        |
| 0970     | Complete Zone A - B1/F Slab, Wall & Columns             | 0            | 14-Jun-17           |                      | 07-Jan-17 A                 | 100%   | 100%     | 126                               |                  | <b>\$</b> | Complete Zo   | n <mark>e</mark> A - B1/F |               |              |                   |                       |                       |           |        |
| 1110     | Complete Zone A - G/F Slab, Wall & Columns              | 0            | 31-May-17           |                      | 10-Jul-17                   | 100%   | 0%       | -33                               | 9                |           |               |                           | 1             |              | G/F Slab, Wall    | i i                   |                       |           |        |
| 1920     | Complete Zone M - 3/F Slab, Wall & Columns (GL7-8/A-    | 0            | 03-Jun-17           |                      | 13-Jul-17                   | 100%   | 0%       | -33                               | <b>♦</b>         |           |               |                           | i i           |              | i   i             | /all & Columns (GL7-  | 8/A-D),               |           |        |
| 1810     | Complete Zone H - B1/F Slab                             | 0            | 06-Jun-17           |                      | 17-Jul-17                   | 100%   | 0%       | -34                               |                  | <b>◇</b>  |               |                           | •             | 1.5          | Zone H - B1/F SI  |                       |                       |           |        |
| 2010     | Complete Zone C - G/F Slab, Wall & Columns              | 0            | 13-Jun-17           |                      | 24-Jul-17                   | 100%   | 0%       | -34                               |                  | <b>♦</b>  |               |                           | ļ             |              | *                 | G/F Slab, Wall & Col  |                       |           |        |
| 1930     | Complete Zone M - 4/F Slab, Wall & Columns (GL7-8/A-    | 0            | 04-Jul-17           |                      | 28-Jul-17                   | 0%     | 0%       | -21                               |                  | >         |               | ♦                         |               |              |                   | M - 4/F Slab, Wall 8  |                       | D),       |        |
| 1820     | Complete Zone H - LG/F Slab, Wall & Columns             | 0            | 17-Jun-17           |                      | 28-Jul-17                   | 100%   | 0%       | -34                               |                  |           | <b></b>       |                           |               | •            |                   | e H - LG/F Slab, Wall |                       |           |        |
| 1120     | Complete Zone A - 1M/F Slab, Wall & Columns             | 0            | 27-Jun-17           |                      | 29-Jul-17                   | 100%   | 0%       | -27                               |                  |           | <b></b>       |                           |               | •            | Complete Zor      | ie A - 1M/F Slab, Wa  |                       |           |        |
| 1125     | Complete Zone A - 2/F Slab, Wall & Columns              | 0            | 22-Jul-17           |                      | 23-Aug-17                   | 0%     | 0%       | -27                               |                  |           |               |                           |               | \$           |                   |                       | ete Zone A - 2/F Slal |           |        |
| 2500     | Complete Zone E & E1 - 2/F Slab, Wall & Column (GL 12-  | 0            | 25-Jul-17           |                      | 28-Aug-17                   | 0%     | 0%       | -29                               | Ζ.               |           |               |                           |               | <b>\$</b>    |                   |                       | omplete Zone E & E    |           |        |
| 12020    | Complete Zone C - 1/F Slab, Wall & Columns              | 0            | 19-Jul-17           |                      | 28-Aug-17                   | 0%     | 0%       | -34                               |                  |           |               |                           |               | <b>◇</b>     |                   | ◆ Co                  | mplete Zone C - 1/    | F Slab, W | Vall   |

# Three Months Rolling Programme (3MRP) - Mth 21 - 30 June 2017

| ctivity ID                                                        | Activity Name                                                                                                                                                                                                                                             | CMWP                 |                                                               | CMWP                                             | Actual /                            | Actual /                                         |                      | Actual %       |                    | Comments / Mitigating   | <b>F</b>     |     |   | June     |    |    |     |          | July    |          |
|-------------------------------------------------------------------|-----------------------------------------------------------------------------------------------------------------------------------------------------------------------------------------------------------------------------------------------------------|----------------------|---------------------------------------------------------------|--------------------------------------------------|-------------------------------------|--------------------------------------------------|----------------------|----------------|--------------------|-------------------------|--------------|-----|---|----------|----|----|-----|----------|---------|----------|
|                                                                   |                                                                                                                                                                                                                                                           | Dur.                 | R0.D5 Start                                                   | -R0.D5<br>Finish                                 | Forecast<br>Start                   | Forecast Finisl                                  | n B/L %<br>Complete  | Complete       | Variance<br>(+/-d) | Measures                | 28           | 04  | 1 | 21<br>11 | 18 | 25 | 02  | 09       | 22      | 23       |
| A12030                                                            | Complete Zone C - 1M/F Slab, Wall & Columns                                                                                                                                                                                                               | 0                    |                                                               | 19-Jul-17                                        | Otan                                | 28-Aug-17                                        | 0%                   | 0%             | -34                |                         |              |     |   |          |    |    |     | 00       | •<br>•  |          |
| A11830                                                            | Complete Zone H - G/F Slab, Wall & Columns                                                                                                                                                                                                                | 0                    |                                                               | 02-Aug-17                                        |                                     | 08-Sep-17                                        | 0%                   | 0%             | -32                |                         |              |     |   |          |    |    | 1   |          |         |          |
| A11950                                                            | Complete Zone M - G/F Slab, Wall & Columns (GL7-8/D                                                                                                                                                                                                       | 0                    |                                                               | 12-Sep-17                                        |                                     | 15-Sep-17                                        | 0%                   | 0%             | -3                 |                         |              |     |   |          |    | -  |     |          |         |          |
| A11800                                                            | Complete Zone A - 3/F Slab, Wall & Columns                                                                                                                                                                                                                | 0                    |                                                               | 21-Aug-17                                        |                                     | 21-Sep-17                                        | 0%                   | 0%             | -27                |                         |              | -   |   |          |    |    |     |          |         |          |
| A12040                                                            | Complete Zone C - 2/F Slab, Wall & Columns                                                                                                                                                                                                                | 0                    |                                                               | 17-Aug-17                                        |                                     | 26-Sep-17                                        | 0%                   | 0%             | -34                |                         |              | 1   |   |          |    |    | 1   |          |         |          |
| A11840                                                            | Complete Zone H - 1/F Slab, Wall & Columns                                                                                                                                                                                                                | 0                    |                                                               | 21-Aug-17                                        |                                     | 27-Sep-17                                        | 0%                   | 0%             | -32                |                         |              |     |   |          |    |    |     |          |         |          |
| A11960                                                            | Complete Zone M - 1M/F Slab, Wall & Columns (GL7-8/                                                                                                                                                                                                       | 0                    |                                                               | 23-Sep-17                                        |                                     | 27-Sep-17                                        | 0%                   | 0%             | -3                 |                         |              |     |   | _        |    | _  |     |          |         |          |
| A12490                                                            | Complete Zone E & E1 - 1M/F Slab, Wall & Column incld                                                                                                                                                                                                     | 0                    |                                                               | 01-Sep-17                                        |                                     | 07-Oct-17                                        | 0%                   | 0%             | -29                |                         |              | -   |   |          |    |    |     |          |         |          |
| A12510                                                            | Complete Zone E & E1 - 3/F Slab, Wall & Column incld D                                                                                                                                                                                                    | -                    |                                                               | 01-Sep-17                                        |                                     | 07-Oct-17                                        | 0%                   | 0%             | -29                |                         | IJ.          |     |   |          |    |    |     |          |         |          |
| A11850                                                            | Complete Zone H - 1M/F Slab, Wall & Columns                                                                                                                                                                                                               | 0                    |                                                               | 07-Sep-17                                        |                                     | 17-0ct-17                                        | 0%                   | 0%             | -32                |                         | <b>/</b>     | +   |   |          |    |    |     |          |         |          |
| A12050                                                            | Complete Zone C - 3/F Slab, Wall & Columns                                                                                                                                                                                                                | 0                    |                                                               | 21-Sep-17                                        |                                     | 03-Nov-17                                        | 0%                   | 0%             | -34                |                         |              |     |   |          |    |    |     |          |         |          |
| A12050                                                            | Complete Zone H - 2/F Slab, Wall & Columns                                                                                                                                                                                                                | 0                    |                                                               | 25-Sep-17                                        |                                     | 04-Nov-17                                        | 0%                   | 0%             | -32                |                         |              | 1   |   |          |    |    | 1   |          |         |          |
| Tower Cran                                                        |                                                                                                                                                                                                                                                           | 0                    |                                                               | 23-36p-17                                        |                                     | 04-1100-17                                       | 070                  | 078            | -52                |                         |              |     |   |          |    |    |     |          |         |          |
|                                                                   | TC2 (Truss 1 & 2, Podium, Tower Construction)                                                                                                                                                                                                             |                      |                                                               |                                                  |                                     |                                                  |                      |                |                    |                         | N            |     |   |          |    |    |     |          |         |          |
| TC2 1st Jac                                                       |                                                                                                                                                                                                                                                           |                      |                                                               |                                                  |                                     |                                                  |                      |                |                    |                         |              |     |   |          |    |    |     |          |         |          |
|                                                                   |                                                                                                                                                                                                                                                           | 10                   | 22 4 4 7                                                      | 04 6                                             | 22.6                                | 04.0+47                                          | 0.00                 | 00/            | 27                 |                         |              |     |   |          |    |    |     |          |         |          |
| A41300                                                            | Concrete curing & remove scaffolding @3/F Zone A5                                                                                                                                                                                                         | 10                   |                                                               | 01-Sep-17                                        |                                     | 04-Oct-17                                        | 0%                   | 0%             | -27                |                         | {  <b> </b>  |     |   |          |    |    |     |          |         |          |
| A41310                                                            | Install & Connect Tie-in between TC2 & Zone A5 3/F slab                                                                                                                                                                                                   |                      |                                                               | 02-Sep-17                                        |                                     | 06-Oct-17                                        | 0%                   | 0%             | -27                |                         | $\{ \mid $   |     |   |          |    |    |     |          |         |          |
| A41320                                                            | Inspection and ICE & RPE Certification for TC2 Ties                                                                                                                                                                                                       | 2                    |                                                               | 05-Sep-17                                        |                                     | 09-Oct-17                                        | 0%                   | 0%             | -27                |                         |              |     |   |          |    |    |     | -        |         |          |
| A41340                                                            | 1st Raise & Jack up of TC2 to 75.1mPD                                                                                                                                                                                                                     | 6                    |                                                               | 12-Sep-17                                        |                                     | 16-Oct-17                                        | 0%                   | 0%             | -27                |                         | ╂╌┼╌┫        |     |   |          |    |    | l   | ÷        |         |          |
| A41350                                                            | Inspection and ICE & RPE Certification for TC2 @75.1mP                                                                                                                                                                                                    | 2                    | 13-Sep-17                                                     | 14-Sep-17                                        | 17-0ct-17                           | 18-Oct-17                                        | 0%                   | 0%             | -27                |                         |              |     |   |          |    |    |     |          |         |          |
|                                                                   | TC5 (ICP & SPS Construction)                                                                                                                                                                                                                              |                      |                                                               |                                                  |                                     |                                                  |                      |                |                    |                         |              |     |   |          |    |    |     |          |         |          |
| TC5 Remov                                                         |                                                                                                                                                                                                                                                           |                      |                                                               |                                                  |                                     |                                                  |                      | ,,             |                    |                         |              |     |   |          |    |    |     |          |         |          |
| A59980                                                            | Dismantle TC5 (after ICP & SPS construction complete)                                                                                                                                                                                                     | 3                    | 01-Jun-17                                                     | 03-Jun-17                                        | 03-Jul-17                           | 06-Jul-17                                        | 100%                 | 0%             | -26                |                         |              |     |   |          |    |    |     |          |         |          |
|                                                                   | f TC6 (Truss 3 & 4, Podium & Tower Construction)                                                                                                                                                                                                          |                      |                                                               |                                                  |                                     |                                                  |                      |                |                    |                         |              |     |   |          |    |    |     |          |         |          |
|                                                                   |                                                                                                                                                                                                                                                           |                      |                                                               |                                                  |                                     |                                                  |                      |                |                    |                         |              |     |   |          |    |    |     |          |         |          |
| A42785                                                            | Zone E - 3/F Slab Complete                                                                                                                                                                                                                                | 0                    |                                                               | 01-Sep-17                                        |                                     | 07-Oct-17                                        | 0%                   | 0%             | -29                |                         | 11           |     |   |          |    |    |     |          |         |          |
| M+ Podium                                                         | Structure RC Works                                                                                                                                                                                                                                        |                      |                                                               |                                                  |                                     |                                                  |                      |                |                    |                         |              | 1   |   |          |    |    |     |          |         |          |
| Podium Stru                                                       | ucture Zone A, M, N & H (Non-deferred Zone Parallel w/ Tr                                                                                                                                                                                                 | usses)               |                                                               |                                                  |                                     |                                                  |                      |                |                    |                         |              |     |   |          |    |    |     |          |         |          |
| Zone A Stru                                                       | icture                                                                                                                                                                                                                                                    |                      |                                                               |                                                  |                                     |                                                  |                      |                |                    |                         |              |     |   |          |    |    |     |          |         |          |
| B1 Level (u                                                       | updated as of 16 Dec 2016)                                                                                                                                                                                                                                |                      |                                                               |                                                  |                                     |                                                  |                      |                |                    |                         |              |     |   |          |    |    |     |          |         |          |
| A10965                                                            | Zone A5 Wall & Column (Industrial Space)                                                                                                                                                                                                                  | 21                   | 20-May-17                                                     | 14-Jun-17                                        | 21-Jun-17                           | 18-Jul-17                                        | 100%                 | 30%            | -28                |                         |              | :   |   | -        |    |    |     |          |         |          |
| B1-GF Leve                                                        | el                                                                                                                                                                                                                                                        |                      |                                                               |                                                  |                                     |                                                  |                      |                |                    |                         |              |     |   |          |    |    |     |          |         |          |
| A11010                                                            | Zone A4 Wall, Column & GF Slab (GL 2-3/D-H)                                                                                                                                                                                                               | 15                   | 06-Feb-17                                                     | 22-Feb-17                                        | 06-Feb-17                           | 03-Jul-17                                        | 100%                 | 90%            | -104               | Delay Due to changes /r |              | 1   |   |          |    |    |     |          |         |          |
| A11020                                                            | Zone A5 Wall, Column & GF Slab (GL 3-6/D-H)                                                                                                                                                                                                               | 15                   | 03-Apr-17                                                     | 24-Apr-17                                        | 03-Apr-17                           | 10-Jul-17                                        | 100%                 | 50%            | -62                |                         |              |     |   |          |    |    | ]   |          |         |          |
| GF-1F-1MF                                                         | - Level                                                                                                                                                                                                                                                   |                      |                                                               |                                                  |                                     |                                                  |                      |                |                    |                         |              | -   |   |          |    |    |     |          |         |          |
| A11040                                                            | Zone A2 Wall, Column & 1MF Slab (GL 3-5/A-D)                                                                                                                                                                                                              | 21                   | 23-Jan-17                                                     | 18-Feb-17                                        | 23-Jan-17                           | 12-Jun-17 A                                      | 100%                 | 100%           | -89                | Subject to Embed BD co  |              |     |   |          |    |    |     |          |         |          |
| A11030                                                            | Zone A1 Wall, Column & 1MF Slab (GL 2-3/A-D)                                                                                                                                                                                                              | 21                   | 13-Feb-17                                                     | 08-Mar-17                                        | 13-Feb-17                           | 10-Jul-17                                        | 100%                 | 61.9%          | -98                |                         |              |     |   | -        |    |    |     | <u> </u> |         |          |
| A11070                                                            | Zone A5 Wall, Column & 1MF Slab (GL 3-6/D-H)                                                                                                                                                                                                              | 15                   | 01-Jun-17                                                     | 17-Jun-17                                        | 10-Jul-17                           | 27-Jul-17                                        | 100%                 | 0%             | -33                |                         |              | -   |   |          |    |    |     |          |         | <u> </u> |
| A11060                                                            | Zone A4 Wall, Column & 1MF Slab (GL 2-3/D-H)                                                                                                                                                                                                              | 21                   | 03-Jun-17                                                     | 27-Jun-17                                        | 06-Jul-17                           | 29-Jul-17                                        | 100%                 | 0%             | -27                |                         | >            |     |   |          |    | _  | •   | -        |         | ÷        |
| 1MF-2F Lev                                                        |                                                                                                                                                                                                                                                           |                      |                                                               | J                                                |                                     |                                                  |                      |                |                    |                         |              | 1   |   |          |    |    |     |          |         |          |
| A11090                                                            | Zone A2 Wall, Column & 2F Slab (GL 3-5/A-D)                                                                                                                                                                                                               | 21                   | 10-Apr-17                                                     | 09-May-17                                        | 10-Apr-17                           | 06-Jul-17                                        | 100%                 | 80%            | -47                |                         |              | :   |   |          |    |    |     |          |         |          |
| A11080                                                            | Zone A1 Wall, Column & 2F Slab (GL 2-3/A-D)                                                                                                                                                                                                               | 21                   |                                                               | 23-Jun-17                                        | -                                   | 03-Aug-17                                        | 100%                 | 0%             | -34                |                         |              | -   |   |          |    |    |     | -        |         | <u> </u> |
| A11220                                                            | Zone A5 Wall, Column & 2F Slab (GL 3-6/D-H)                                                                                                                                                                                                               | 16                   | 28-Jun-17                                                     |                                                  | 31-Jul-17                           | 17-Aug-17                                        | 12.5%                | 0%             | -27                |                         | $\mathbb{N}$ |     |   |          |    |    |     |          |         |          |
| A11160                                                            | Zone A4 Wall, Column & 2F Slab (GL 2-3/D-H)                                                                                                                                                                                                               | 21                   |                                                               | 22-Jul-17                                        | 31-Jul-17                           | 23-Aug-17                                        | 9.52%                | 0%             | -27                |                         |              | 1   |   |          |    |    |     |          |         |          |
| 2F-3F Leve                                                        |                                                                                                                                                                                                                                                           | 21                   | 20 Juli 17                                                    | 22 Jul 17                                        | 51 Jul 17                           | 25 Aug 17                                        | 5.5270               | 070            | 27                 |                         | - /·         |     |   |          |    |    |     |          |         |          |
| A11480                                                            | Zone A3 Wall, Column & 3F Slab (GL 5-7/A-D)                                                                                                                                                                                                               | 21                   | 20 May 17                                                     | 14-Jun-17                                        | 22-Jun-17                           | 20-Jul-17                                        | 100%                 | 20%            | -30                |                         | L            | -   |   | _        |    |    |     |          |         |          |
|                                                                   | Zone A2 Wall, Column & 3F Slab (GL 3-5/A-D)                                                                                                                                                                                                               | _                    | -                                                             |                                                  |                                     |                                                  | -                    |                |                    |                         |              |     |   |          |    |    |     |          |         |          |
| A11400                                                            |                                                                                                                                                                                                                                                           | 21                   | 13-Jun-17                                                     | 07-Jul-17                                        | 06-Jul-17                           | 31-Jul-17                                        | 71.43%               | 0%             | -19                |                         |              | -   |   |          | -  |    |     |          |         |          |
| A11320                                                            | Zone A1 Wall, Column & 3F Slab (GL 2-3/A-D)                                                                                                                                                                                                               | 21                   | 24-Jun-17                                                     |                                                  | 04-Aug-17                           | 28-Aug-17                                        | 23.81%               | 0%             | -34                |                         |              |     |   |          |    |    | 1   |          |         |          |
| A11620                                                            | Zone A5 Wall, Column & 3F Slab @GL 3-6/D-H                                                                                                                                                                                                                | 18                   | 24-Jul-17                                                     | _                                                | 24-Aug-17                           | -                                                | 0%                   | 0%             | -27                |                         | ╢            |     |   |          |    |    | l   |          |         |          |
| A11530                                                            | Zone A4 Wall, Column & 3F Slab (GL 2-3/D-H)                                                                                                                                                                                                               | 25                   | 24-Jul-17                                                     | 21-Aug-17                                        | 24-Aug-17                           | 21-Sep-17                                        | 0%                   | 0%             | -27                |                         | ┢╋┙          |     |   |          |    |    |     |          |         |          |
|                                                                   |                                                                                                                                                                                                                                                           |                      |                                                               |                                                  |                                     |                                                  |                      |                |                    |                         |              | i . |   |          | 1  |    | E . | 1        |         |          |
| Zone H Stru                                                       |                                                                                                                                                                                                                                                           |                      |                                                               |                                                  |                                     |                                                  |                      |                |                    |                         |              |     |   |          | 1  | I  |     |          | 1       | 1 1      |
| Zone H Stru<br>GL-3F Leve                                         | el (Structure Remains Propped before Zone K constructio                                                                                                                                                                                                   |                      |                                                               |                                                  |                                     |                                                  |                      |                |                    |                         |              |     |   |          |    |    |     |          |         |          |
| Zone H Stru                                                       |                                                                                                                                                                                                                                                           | n comple             | 03-Oct-16                                                     | 10-Jan-17                                        | 03-Oct-16                           | 05-Jul-17                                        | 100%                 | 95.12%         | -140               |                         |              |     |   |          |    |    |     |          |         |          |
| Zone H Stru<br>GL-3F Leve                                         | el (Structure Remains Propped before Zone K constructio                                                                                                                                                                                                   |                      | 03-Oct-16                                                     | 10-Jan-17<br>06-Jun-17                           |                                     | 05-Jul-17<br>17-Jul-17                           | 100%<br>100%         | 95.12%<br>0%   | -140<br>-34        |                         |              |     |   |          |    |    |     |          | <b></b> |          |
| Zone H Stru<br>GL-3F Leve<br>A10880                               | el (Structure Remains Propped before Zone K constructio<br>Podium Wall, Column & GF slab (GL 11-14/L-M)                                                                                                                                                   | 82                   | 03-Oct-16<br>20-May-17                                        |                                                  | 30-Jun-17                           |                                                  |                      |                |                    |                         |              |     |   |          |    |    |     |          |         |          |
| Zone H Stru<br>GL-3F Leve<br>A10880<br>A17315                     | el (Structure Remains Propped before Zone K constructio<br>Podium Wall, Column & GF slab (GL 11-14/L-M)<br>Construct B1 Slab (GL 11-12/G-M & GL 11-14/M)                                                                                                  | 82<br>14             | 03-Oct-16<br>20-May-17<br>25-May-17                           | 06-Jun-17                                        | 30-Jun-17<br>06-Jul-17              | 17-Jul-17                                        | 100%                 | 0%             | -34                |                         |              |     |   |          |    |    |     |          |         |          |
| Zone H Stru<br>GL-3F Leve<br>A10880<br>A17315<br>A10890           | el (Structure Remains Propped before Zone K constructio<br>Podium Wall, Column & GF slab (GL 11-14/L-M)<br>Construct B1 Slab (GL 11-12/G-M & GL 11-14/M)<br>Podium Wall, Column & 1F slab (GL 11-14/L-M)                                                  | 82<br>14<br>14       | 03-Oct-16<br>20-May-17<br>25-May-17                           | 06-Jun-17<br>10-Jun-17                           | 30-Jun-17<br>06-Jul-17<br>18-Jul-17 | 17-Jul-17<br>21-Jul-17                           | 100%<br>100%         | 0%<br>0%       | -34<br>-34         |                         |              |     |   |          |    |    |     |          |         |          |
| Zone H Stru<br>GL-3F Leve<br>A10880<br>A17315<br>A10890<br>A17325 | el (Structure Remains Propped before Zone K constructio<br>Podium Wall, Column & GF slab (GL 11-14/L-M)<br>Construct B1 Slab (GL 11-12/G-M & GL 11-14/M)<br>Podium Wall, Column & 1F slab (GL 11-14/L-M)<br>Podium Wall, Column & LGF slab (GL 11-13/H-L) | 82<br>14<br>14<br>10 | 03-Oct-16<br>20-May-17<br>25-May-17<br>07-Jun-17<br>12-Jun-17 | 06-Jun-17<br>10-Jun-17<br>17-Jun-17<br>27-Jun-17 | 30-Jun-17<br>06-Jul-17<br>18-Jul-17 | 17-Jul-17<br>21-Jul-17<br>28-Jul-17<br>07-Aug-17 | 100%<br>100%<br>100% | 0%<br>0%<br>0% | -34<br>-34<br>-34  |                         |              |     |   |          |    |    |     |          |         |          |