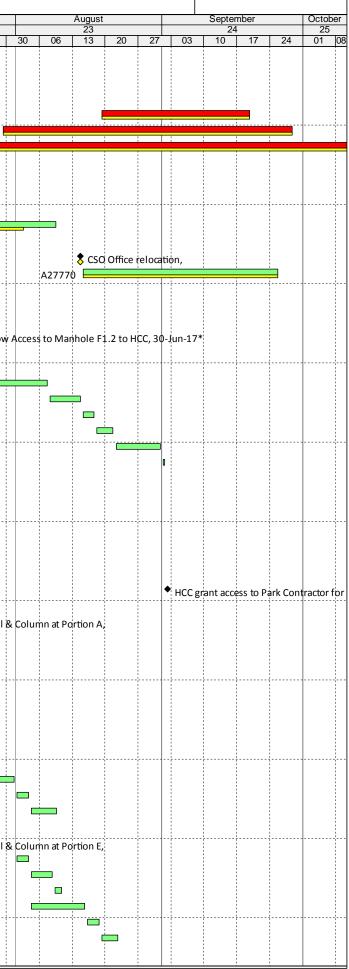

### M+ Museum

| ty ID    | Activity Name                                           | CMWF<br>Dur. | R0.D5 Start -R0.D5  | Actual /<br>Forecast | Actual /<br>Forecast Finish | B/L %  | Complete | Finish Commer<br>Variance Measure |                  | Jur<br>2' |               |                           | July<br>22    |              |                   | August<br>23          | Septemb<br>24         |           |        |
|----------|---------------------------------------------------------|--------------|---------------------|----------------------|-----------------------------|--------|----------|-----------------------------------|------------------|-----------|---------------|---------------------------|---------------|--------------|-------------------|-----------------------|-----------------------|-----------|--------|
|          | nths Rolling Programme 3MRP - Mth2                      | 1 (20        | Finish              | Start                |                             |        |          | (+/-d)                            | 28               | 04 11     | 18 2          | 5 02                      | 09            | 16 23        | 30 06             | 13 20 27              | 03 10                 | 17 24     | 24     |
| ee mc    | nuis koning Programme Swike - Muiz                      |              |                     |                      |                             |        |          |                                   |                  |           |               |                           |               |              |                   |                       |                       |           |        |
| ntract D | atos                                                    |              |                     |                      |                             |        |          |                                   |                  |           |               |                           |               |              |                   |                       |                       |           |        |
| 001      | Contract Period (1218 days)                             | 800          | 17-Dec-16 24-Feb-19 | 17-Doc-16            | 25 Mar 10                   | 2/ 28% | 22 87%   | -29                               |                  | :         | 1 1           |                           | 1 1           | 1            | :   :             |                       |                       | 1         |        |
|          | ev Dates                                                | 800          | 17-Dec-10 24-160-19 | 17-Det-10            | 23-10181-13                 | 24.38% | 22.0770  | -23                               |                  |           |               |                           |               |              |                   |                       |                       |           |        |
| (D07     | Interfacing Car Park (ICP) - Complete of Structure      | 0            | 25-Jun-17           |                      | 12-Jul-17*                  | 100%   | 0%       | -16                               |                  |           |               | •••••                     | ♦ Inter       | facing Car P | ark (ICP) - Comr  | lete of Structure,    |                       |           |        |
| (D01     | Sewage Pumping Station (SPS) - Practical Completion for | -            | 25-Jun-17           |                      | 12-Jul-17<br>18-Sep-17*     | 100%   | 0%       | -85                               |                  |           |               |                           | inter         |              |                   | iete of Structure,    | •                     | Sewage    |        |
|          | ompletion Dates                                         | 0            | 25-3011-17          |                      | 18-3ep-17                   | 100%   | 078      | -85                               |                  |           | •             |                           |               |              |                   |                       |                       | Jewage    |        |
| 07       | Interfacing Car Park (ICP) - Complete of Structure      | 0            | 25-Jun-17           |                      | 12-Jul-17*                  | 100%   | 0%       | -16                               |                  |           |               |                           | ♦ Inter       | facing Car P | ark (ICP) - Comr  | lete of Structure,    |                       |           |        |
| 01       | Sewage Pumping Station (SPS) - Practical Completion for | -            | 15-Sep-17           |                      | 12-Jul-17<br>18-Sep-17*     | 0%     | 0%       | -3                                |                  |           |               |                           | inter         |              |                   | iete offstructure,    | •                     | Sewage    | a Duur |
| tical Ke |                                                         | 0            | 15-5ep-17           |                      | 10-560-17                   | 078    | 070      | -5                                |                  |           |               |                           |               |              |                   |                       | ······                | Jewage    |        |
|          | Dates - Mega Truss Works                                |              |                     |                      |                             |        |          |                                   |                  |           |               |                           |               |              |                   |                       |                       |           |        |
|          | y Dates - Removal of Falsework                          |              |                     |                      |                             |        |          |                                   |                  |           |               |                           |               |              |                   |                       |                       |           |        |
|          | Complete Removal of T3 falseworks                       | 0            | 01 Nov 17           |                      | 12 Can 17                   | 0%     | 00/      | 20                                |                  |           |               |                           |               |              |                   |                       | •                     |           |        |
| 18440    | y Dates - Mega Truss Erection & Construction            | 0            | 01-Nov-17           |                      | 13-Sep-17                   | 0%     | 0%       | 39                                |                  |           |               |                           |               |              |                   |                       |                       |           |        |
|          |                                                         | 0            | 10 km 17            |                      | 40 14- 47 4                 | 100%   | 100%     | 20                                |                  | Com       | nlata Trucc 2 |                           | etion         |              |                   |                       |                       |           |        |
| 13130    | Complete Truss 3 - Steel Erection                       | 0            | 10-Jun-17           |                      | 18-May-17 A                 |        | 100%     | 20                                |                  | 1         | plete Truss 3 |                           | 1 1           |              |                   |                       |                       |           |        |
| 15500    | Complete Truss 4 - Steel Erection                       | 0            | 13-Jun-17           |                      | 30-May-17 A                 |        | 100%     | 12                                |                  |           | omplete Trus  | s 4 - Steel               | 1 1           | Complete     | Truce F Steel I   | mation                |                       |           |        |
| 50580    | Complete Truss 5 - Steel Erection                       | 0            | 18-Jul-17           |                      | 10-Jun-17 A                 | 0%     | 100%     | 32                                |                  |           | •             |                           | 2 - Steel Er  |              | Truss 5 - Steel I | rection,              |                       |           |        |
| 46675    | Complete Truss 2 - Steel Erection                       | 0            | 26-May-17           |                      | 22-Jun-17 A                 | 100%   | 100%     | -21                               |                  |           |               |                           | s 1 - Steel E | 1            |                   |                       |                       |           |        |
| 40518    | Complete Truss 1 - Steel Erection                       | 0            | 01-Jun-17           |                      | 23-Jun-17 A                 | 100%   | 100%     | -18                               | <b>  ◇</b>   · · |           | Com           | rete Irus                 | s 1 - Steel i | rection,     | •                 |                       |                       |           |        |
| 46720    | Complete Truss 2 Construction                           | 0            | 01-Aug-17           |                      | 07-Aug-17                   | 0%     | 0%       | -4                                |                  |           |               |                           |               |              |                   | plete Truss 2 Constr  |                       |           |        |
| 10525    | Complete Truss 1 - Construction                         | 0            | 04-Aug-17           |                      | 07-Aug-17                   | 0%     | 0%       | -2                                |                  |           | /             |                           |               |              | 1 <b>*</b> 1      | plete Truss 1 - Cons  |                       |           |        |
| 13200    | Complete Truss 3 - Construction                         | 0            | 03-Aug-17           |                      | 08-Aug-17                   | 0%     | 0%       | -4                                |                  |           | <u> </u>      |                           |               |              |                   | nplete Truss 3 - Con  | 1 1 1                 |           |        |
| 50600    | Complete Truss 5 - Construction                         | 0            | 28-Aug-17           |                      | 14-Aug-17                   | 0%     | 0%       | 13                                |                  |           |               |                           |               |              |                   |                       | mplete Truss 5 - C    | 1         | on,    |
| 15520    | Complete Truss 4 - Construction                         | 0            | 14-Aug-17           |                      | 25-Aug-17                   | 0%     | 0%       | -9                                |                  |           |               |                           |               |              |                   | ♦ Comp                | lete Truss 4 - Const  | ruction,  |        |
|          | Dates - M+ Tower Structure RC Works                     |              |                     |                      |                             |        |          |                                   |                  |           |               |                           |               |              |                   |                       |                       |           |        |
|          | y Dates - M+ Tower Structure Works - West Core          |              |                     |                      |                             |        |          |                                   |                  |           |               |                           |               |              |                   |                       |                       |           |        |
| 12770    | Complete West Core Wall - 5/F Slab, Wall & Column (Gl   |              | 21-Jul-17           |                      | 23-Aug-17                   | 0%     | 0%       | -28                               |                  |           |               |                           |               | <b>◇</b>     |                   | Comple                | te West Core Wall     |           |        |
| 12780    | Complete West Core Wall - 6/F Slab, Wall & Column (Gl   |              | 07-Aug-17           |                      | 08-Sep-17                   | 0%     | 0%       | -28                               |                  |           |               |                           |               |              | <b>◇</b>          |                       | Complete              |           |        |
| 12790    | Complete West Core Wall - 7/F Slab, Wall & Column (Gl   |              | 21-Aug-17           |                      | 22-Sep-17                   | 0%     | 0%       | -28                               |                  |           |               |                           |               |              |                   | <b>♦</b>              |                       | Com       | nple   |
| 12800    | Complete West Core Wall - 8/F Slab, Wall & Column (Gl   | -            | 04-Sep-17           |                      | 09-Oct-17                   | 0%     | 0%       | -28                               |                  |           |               |                           |               |              |                   |                       | <b>♦</b>              |           |        |
| 12810    | Complete West Core Wall - 9/F Slab, Wall & Column (Gl   | 0            | 18-Sep-17           |                      | 23-Oct-17                   | 0%     | 0%       | -28                               |                  |           |               |                           |               |              |                   |                       | ¢                     |           |        |
|          | y Dates - M+ Tower Structure Works - Tower              |              |                     |                      |                             |        |          |                                   |                  |           |               |                           |               |              |                   |                       |                       | •         |        |
|          | Complete Tower Structure - 5/F Slab, Wall & Column (G   | 0            | 23-Sep-17           |                      | 25-Sep-17                   | 0%     | 0%       | -1                                |                  |           |               |                           |               |              |                   |                       |                       | ♦ ▼ (     | Con    |
| tical Ke | y Dates - M+ Tower Structure Works - East Core          |              | ·                   |                      |                             |        |          |                                   |                  |           |               |                           |               |              |                   |                       |                       |           |        |
| 12920    | Complete East Core Wall - 5/F Slab, Wall & Column (GL   | 0            | 28-Aug-17           |                      | 23-Aug-17                   | 0%     | 0%       | 5                                 |                  |           |               |                           |               |              |                   | ◆ Co                  | omplete East Core V   | 1         |        |
| 12930    | Complete East Core Wall - 6/F Slab, Wall & Column (GL   | 0            | 11-Sep-17           |                      | 06-Sep-17                   | 0%     | 0%       | 5                                 |                  |           |               |                           |               |              |                   |                       | Comp                  | 1         |        |
| 12940    | Complete East Core Wall - 7/F Slab, Wall & Column (GL   | 0            | 22-Sep-17           |                      | 18-Sep-17                   | 0%     | 0%       | 5                                 |                  |           |               |                           |               |              |                   |                       | •                     | 🔷 Com     | nple   |
| L2950    | Complete East Core Wall - 8/F Slab, Wall & Column (GL   | 0            | 06-Oct-17           |                      | 29-Sep-17                   | 0%     | 0%       | 5                                 |                  |           |               | 111                       |               |              |                   |                       |                       |           | •      |
| -        | Dates - Podium Structure RC Works                       |              |                     |                      |                             |        |          |                                   |                  |           |               | . <u>/</u>                |               |              |                   |                       |                       |           |        |
| 0970     | Complete Zone A - B1/F Slab, Wall & Columns             | 0            | 14-Jun-17           |                      | 07-Jan-17 A                 | 100%   | 100%     | 126                               |                  | <b>\$</b> | Complete Zo   | n <mark>e</mark> A - B1/F |               |              |                   |                       |                       |           |        |
| 1110     | Complete Zone A - G/F Slab, Wall & Columns              | 0            | 31-May-17           |                      | 10-Jul-17                   | 100%   | 0%       | -33                               | 9                |           |               |                           | 1             |              | G/F Slab, Wall    | i i                   |                       |           |        |
| 1920     | Complete Zone M - 3/F Slab, Wall & Columns (GL7-8/A-    | 0            | 03-Jun-17           |                      | 13-Jul-17                   | 100%   | 0%       | -33                               | <b>♦</b>         |           |               |                           | i i           |              | i   i             | /all & Columns (GL7-  | 8/A-D),               |           |        |
| 1810     | Complete Zone H - B1/F Slab                             | 0            | 06-Jun-17           |                      | 17-Jul-17                   | 100%   | 0%       | -34                               |                  | <b>◇</b>  |               |                           | •             | 1.5          | Zone H - B1/F SI  |                       |                       |           |        |
| 2010     | Complete Zone C - G/F Slab, Wall & Columns              | 0            | 13-Jun-17           |                      | 24-Jul-17                   | 100%   | 0%       | -34                               |                  | <b>♦</b>  |               |                           | ļ             |              | *                 | G/F Slab, Wall & Col  |                       |           |        |
| 1930     | Complete Zone M - 4/F Slab, Wall & Columns (GL7-8/A-    | 0            | 04-Jul-17           |                      | 28-Jul-17                   | 0%     | 0%       | -21                               |                  | >         |               | ♦                         |               |              |                   | M - 4/F Slab, Wall 8  |                       | D),       |        |
| 1820     | Complete Zone H - LG/F Slab, Wall & Columns             | 0            | 17-Jun-17           |                      | 28-Jul-17                   | 100%   | 0%       | -34                               |                  |           | <b></b>       |                           |               | •            |                   | e H - LG/F Slab, Wall |                       |           |        |
| 1120     | Complete Zone A - 1M/F Slab, Wall & Columns             | 0            | 27-Jun-17           |                      | 29-Jul-17                   | 100%   | 0%       | -27                               |                  |           | <b></b>       |                           |               | •            | Complete Zor      | ie A - 1M/F Slab, Wa  |                       |           |        |
| 1125     | Complete Zone A - 2/F Slab, Wall & Columns              | 0            | 22-Jul-17           |                      | 23-Aug-17                   | 0%     | 0%       | -27                               |                  |           |               |                           |               | \$           |                   |                       | ete Zone A - 2/F Slal |           |        |
| 2500     | Complete Zone E & E1 - 2/F Slab, Wall & Column (GL 12-  | 0            | 25-Jul-17           |                      | 28-Aug-17                   | 0%     | 0%       | -29                               | Ζ.               |           |               |                           |               | <b>\$</b>    |                   |                       | omplete Zone E & E    |           |        |
| 12020    | Complete Zone C - 1/F Slab, Wall & Columns              | 0            | 19-Jul-17           |                      | 28-Aug-17                   | 0%     | 0%       | -34                               |                  |           |               |                           |               | <b>◇</b>     |                   | ◆ Co                  | mplete Zone C - 1/    | F Slab, W | Vall   |

# Three Months Rolling Programme (3MRP) - Mth 21 - 30 June 2017

| ctivity ID                                                        | Activity Name                                                                                                                                                                                                                                             | CMWP                 |                                                               | CMWP                                             | Actual /                            | Actual /                                         |                      | Actual %       |                    | Comments / Mitigating   | <b>F</b>     |     |   | June     |    |    |     |          | July    |          |
|-------------------------------------------------------------------|-----------------------------------------------------------------------------------------------------------------------------------------------------------------------------------------------------------------------------------------------------------|----------------------|---------------------------------------------------------------|--------------------------------------------------|-------------------------------------|--------------------------------------------------|----------------------|----------------|--------------------|-------------------------|--------------|-----|---|----------|----|----|-----|----------|---------|----------|
|                                                                   |                                                                                                                                                                                                                                                           | Dur.                 | R0.D5 Start                                                   | -R0.D5<br>Finish                                 | Forecast<br>Start                   | Forecast Finisl                                  | n B/L %<br>Complete  | Complete       | Variance<br>(+/-d) | Measures                | 28           | 04  | 1 | 21<br>11 | 18 | 25 | 02  | 09       | 22      | 23       |
| A12030                                                            | Complete Zone C - 1M/F Slab, Wall & Columns                                                                                                                                                                                                               | 0                    |                                                               | 19-Jul-17                                        | Otan                                | 28-Aug-17                                        | 0%                   | 0%             | -34                |                         |              |     |   |          |    |    |     | 00       | •<br>•  |          |
| A11830                                                            | Complete Zone H - G/F Slab, Wall & Columns                                                                                                                                                                                                                | 0                    |                                                               | 02-Aug-17                                        |                                     | 08-Sep-17                                        | 0%                   | 0%             | -32                |                         |              |     |   |          |    |    | 1   |          |         |          |
| A11950                                                            | Complete Zone M - G/F Slab, Wall & Columns (GL7-8/D                                                                                                                                                                                                       | 0                    |                                                               | 12-Sep-17                                        |                                     | 15-Sep-17                                        | 0%                   | 0%             | -3                 |                         |              |     |   |          |    | -  |     |          |         |          |
| A11800                                                            | Complete Zone A - 3/F Slab, Wall & Columns                                                                                                                                                                                                                | 0                    |                                                               | 21-Aug-17                                        |                                     | 21-Sep-17                                        | 0%                   | 0%             | -27                |                         |              | -   |   |          |    |    |     |          |         |          |
| A12040                                                            | Complete Zone C - 2/F Slab, Wall & Columns                                                                                                                                                                                                                | 0                    |                                                               | 17-Aug-17                                        |                                     | 26-Sep-17                                        | 0%                   | 0%             | -34                |                         |              | 1   |   |          |    |    | 1   |          |         |          |
| A11840                                                            | Complete Zone H - 1/F Slab, Wall & Columns                                                                                                                                                                                                                | 0                    |                                                               | 21-Aug-17                                        |                                     | 27-Sep-17                                        | 0%                   | 0%             | -32                |                         |              |     |   |          |    |    |     |          |         |          |
| A11960                                                            | Complete Zone M - 1M/F Slab, Wall & Columns (GL7-8/                                                                                                                                                                                                       | 0                    |                                                               | 23-Sep-17                                        |                                     | 27-Sep-17                                        | 0%                   | 0%             | -3                 |                         |              |     |   | _        |    | _  |     |          |         |          |
| A12490                                                            | Complete Zone E & E1 - 1M/F Slab, Wall & Column incld                                                                                                                                                                                                     | 0                    |                                                               | 01-Sep-17                                        |                                     | 07-Oct-17                                        | 0%                   | 0%             | -29                |                         |              | -   |   |          |    |    |     |          |         |          |
| A12510                                                            | Complete Zone E & E1 - 3/F Slab, Wall & Column incld D                                                                                                                                                                                                    | -                    |                                                               | 01-Sep-17                                        |                                     | 07-Oct-17                                        | 0%                   | 0%             | -29                |                         | IJ.          |     |   |          |    |    |     |          |         |          |
| A11850                                                            | Complete Zone H - 1M/F Slab, Wall & Columns                                                                                                                                                                                                               | 0                    |                                                               | 07-Sep-17                                        |                                     | 17-0ct-17                                        | 0%                   | 0%             | -32                |                         | <b>/</b>     | +   |   |          |    |    |     |          |         |          |
| A12050                                                            | Complete Zone C - 3/F Slab, Wall & Columns                                                                                                                                                                                                                | 0                    |                                                               | 21-Sep-17                                        |                                     | 03-Nov-17                                        | 0%                   | 0%             | -34                |                         |              |     |   |          |    |    |     |          |         |          |
| A12050                                                            | Complete Zone H - 2/F Slab, Wall & Columns                                                                                                                                                                                                                | 0                    |                                                               | 25-Sep-17                                        |                                     | 04-Nov-17                                        | 0%                   | 0%             | -32                |                         |              | 1   |   |          |    |    | 1   |          |         |          |
| Tower Cran                                                        |                                                                                                                                                                                                                                                           | 0                    |                                                               | 23-36p-17                                        |                                     | 04-1100-17                                       | 070                  | 078            | -52                |                         |              |     |   |          |    |    |     |          |         |          |
|                                                                   | TC2 (Truss 1 & 2, Podium, Tower Construction)                                                                                                                                                                                                             |                      |                                                               |                                                  |                                     |                                                  |                      |                |                    |                         | N            |     |   |          |    |    |     |          |         |          |
| TC2 1st Jac                                                       |                                                                                                                                                                                                                                                           |                      |                                                               |                                                  |                                     |                                                  |                      |                |                    |                         |              |     |   |          |    |    |     |          |         |          |
|                                                                   |                                                                                                                                                                                                                                                           | 10                   | 22 4 4 7                                                      | 04 6                                             | 22.6                                | 04.0+47                                          | 0.00                 | 00/            | 27                 |                         |              |     |   |          |    |    |     |          |         |          |
| A41300                                                            | Concrete curing & remove scaffolding @3/F Zone A5                                                                                                                                                                                                         | 10                   |                                                               | 01-Sep-17                                        |                                     | 04-Oct-17                                        | 0%                   | 0%             | -27                |                         | {  <b> </b>  |     |   |          |    |    |     |          |         |          |
| A41310                                                            | Install & Connect Tie-in between TC2 & Zone A5 3/F slab                                                                                                                                                                                                   |                      |                                                               | 02-Sep-17                                        |                                     | 06-Oct-17                                        | 0%                   | 0%             | -27                |                         | $\{ \mid $   |     |   |          |    |    |     |          |         |          |
| A41320                                                            | Inspection and ICE & RPE Certification for TC2 Ties                                                                                                                                                                                                       | 2                    |                                                               | 05-Sep-17                                        |                                     | 09-Oct-17                                        | 0%                   | 0%             | -27                |                         |              |     |   |          |    |    |     | -        |         |          |
| A41340                                                            | 1st Raise & Jack up of TC2 to 75.1mPD                                                                                                                                                                                                                     | 6                    |                                                               | 12-Sep-17                                        |                                     | 16-Oct-17                                        | 0%                   | 0%             | -27                |                         | ╂╌┼╌┫        |     |   |          |    |    | l   | ÷        |         |          |
| A41350                                                            | Inspection and ICE & RPE Certification for TC2 @75.1mP                                                                                                                                                                                                    | 2                    | 13-Sep-17                                                     | 14-Sep-17                                        | 17-0ct-17                           | 18-Oct-17                                        | 0%                   | 0%             | -27                |                         |              |     |   |          |    |    |     |          |         |          |
|                                                                   | TC5 (ICP & SPS Construction)                                                                                                                                                                                                                              |                      |                                                               |                                                  |                                     |                                                  |                      |                |                    |                         |              |     |   |          |    |    |     |          |         |          |
| TC5 Remov                                                         |                                                                                                                                                                                                                                                           |                      |                                                               |                                                  |                                     |                                                  |                      | ,,             |                    |                         |              |     |   |          |    |    |     |          |         |          |
| A59980                                                            | Dismantle TC5 (after ICP & SPS construction complete)                                                                                                                                                                                                     | 3                    | 01-Jun-17                                                     | 03-Jun-17                                        | 03-Jul-17                           | 06-Jul-17                                        | 100%                 | 0%             | -26                |                         |              |     |   |          |    |    |     |          |         |          |
|                                                                   | f TC6 (Truss 3 & 4, Podium & Tower Construction)                                                                                                                                                                                                          |                      |                                                               |                                                  |                                     |                                                  |                      |                |                    |                         |              |     |   |          |    |    |     |          |         |          |
|                                                                   |                                                                                                                                                                                                                                                           |                      |                                                               |                                                  |                                     |                                                  |                      |                |                    |                         |              |     |   |          |    |    |     |          |         |          |
| A42785                                                            | Zone E - 3/F Slab Complete                                                                                                                                                                                                                                | 0                    |                                                               | 01-Sep-17                                        |                                     | 07-Oct-17                                        | 0%                   | 0%             | -29                |                         | 11           |     |   |          |    |    |     |          |         |          |
| M+ Podium                                                         | Structure RC Works                                                                                                                                                                                                                                        |                      |                                                               |                                                  |                                     |                                                  |                      |                |                    |                         |              | 1   |   |          |    |    |     |          |         |          |
| Podium Stru                                                       | ucture Zone A, M, N & H (Non-deferred Zone Parallel w/ Tr                                                                                                                                                                                                 | usses)               |                                                               |                                                  |                                     |                                                  |                      |                |                    |                         |              |     |   |          |    |    |     |          |         |          |
| Zone A Stru                                                       | icture                                                                                                                                                                                                                                                    |                      |                                                               |                                                  |                                     |                                                  |                      |                |                    |                         |              |     |   |          |    |    |     |          |         |          |
| B1 Level (u                                                       | updated as of 16 Dec 2016)                                                                                                                                                                                                                                |                      |                                                               |                                                  |                                     |                                                  |                      |                |                    |                         |              |     |   |          |    |    |     |          |         |          |
| A10965                                                            | Zone A5 Wall & Column (Industrial Space)                                                                                                                                                                                                                  | 21                   | 20-May-17                                                     | 14-Jun-17                                        | 21-Jun-17                           | 18-Jul-17                                        | 100%                 | 30%            | -28                |                         |              | :   |   | -        |    |    |     |          |         |          |
| B1-GF Leve                                                        | el                                                                                                                                                                                                                                                        |                      |                                                               |                                                  |                                     |                                                  |                      |                |                    |                         |              |     |   |          |    |    |     |          |         |          |
| A11010                                                            | Zone A4 Wall, Column & GF Slab (GL 2-3/D-H)                                                                                                                                                                                                               | 15                   | 06-Feb-17                                                     | 22-Feb-17                                        | 06-Feb-17                           | 03-Jul-17                                        | 100%                 | 90%            | -104               | Delay Due to changes /r |              | 1   |   |          |    |    |     |          |         |          |
| A11020                                                            | Zone A5 Wall, Column & GF Slab (GL 3-6/D-H)                                                                                                                                                                                                               | 15                   | 03-Apr-17                                                     | 24-Apr-17                                        | 03-Apr-17                           | 10-Jul-17                                        | 100%                 | 50%            | -62                |                         |              |     |   |          |    |    | ]   |          |         |          |
| GF-1F-1MF                                                         | - Level                                                                                                                                                                                                                                                   |                      |                                                               |                                                  |                                     |                                                  |                      |                |                    |                         |              | -   |   |          |    |    |     |          |         |          |
| A11040                                                            | Zone A2 Wall, Column & 1MF Slab (GL 3-5/A-D)                                                                                                                                                                                                              | 21                   | 23-Jan-17                                                     | 18-Feb-17                                        | 23-Jan-17                           | 12-Jun-17 A                                      | 100%                 | 100%           | -89                | Subject to Embed BD co  |              |     |   |          |    |    |     |          |         |          |
| A11030                                                            | Zone A1 Wall, Column & 1MF Slab (GL 2-3/A-D)                                                                                                                                                                                                              | 21                   | 13-Feb-17                                                     | 08-Mar-17                                        | 13-Feb-17                           | 10-Jul-17                                        | 100%                 | 61.9%          | -98                |                         |              |     |   | -        |    |    |     | <u> </u> |         |          |
| A11070                                                            | Zone A5 Wall, Column & 1MF Slab (GL 3-6/D-H)                                                                                                                                                                                                              | 15                   | 01-Jun-17                                                     | 17-Jun-17                                        | 10-Jul-17                           | 27-Jul-17                                        | 100%                 | 0%             | -33                |                         |              | -   |   |          |    |    |     |          |         | <u> </u> |
| A11060                                                            | Zone A4 Wall, Column & 1MF Slab (GL 2-3/D-H)                                                                                                                                                                                                              | 21                   | 03-Jun-17                                                     | 27-Jun-17                                        | 06-Jul-17                           | 29-Jul-17                                        | 100%                 | 0%             | -27                |                         | >            |     |   |          |    | _  | •   | -        |         | ÷        |
| 1MF-2F Lev                                                        |                                                                                                                                                                                                                                                           |                      |                                                               | J                                                |                                     |                                                  |                      |                |                    |                         |              | 1   |   |          |    |    |     |          |         |          |
| A11090                                                            | Zone A2 Wall, Column & 2F Slab (GL 3-5/A-D)                                                                                                                                                                                                               | 21                   | 10-Apr-17                                                     | 09-May-17                                        | 10-Apr-17                           | 06-Jul-17                                        | 100%                 | 80%            | -47                |                         |              | :   |   |          |    |    |     |          |         |          |
| A11080                                                            | Zone A1 Wall, Column & 2F Slab (GL 2-3/A-D)                                                                                                                                                                                                               | 21                   |                                                               | 23-Jun-17                                        | -                                   | 03-Aug-17                                        | 100%                 | 0%             | -34                |                         |              | -   |   |          |    |    |     | -        |         | <u> </u> |
| A11220                                                            | Zone A5 Wall, Column & 2F Slab (GL 3-6/D-H)                                                                                                                                                                                                               | 16                   | 28-Jun-17                                                     |                                                  | 31-Jul-17                           | 17-Aug-17                                        | 12.5%                | 0%             | -27                |                         | $\mathbb{N}$ |     |   |          |    |    |     |          |         |          |
| A11160                                                            | Zone A4 Wall, Column & 2F Slab (GL 2-3/D-H)                                                                                                                                                                                                               | 21                   |                                                               | 22-Jul-17                                        | 31-Jul-17                           | 23-Aug-17                                        | 9.52%                | 0%             | -27                |                         |              | 1   |   |          |    |    |     |          |         |          |
| 2F-3F Leve                                                        |                                                                                                                                                                                                                                                           | 21                   | 20 Juli 17                                                    | 22 Jul 17                                        | 51 Jul 17                           | 25 Aug 17                                        | 5.5270               | 070            | 27                 |                         | - /·         |     |   |          |    |    |     |          |         |          |
| A11480                                                            | Zone A3 Wall, Column & 3F Slab (GL 5-7/A-D)                                                                                                                                                                                                               | 21                   | 20 May 17                                                     | 14-Jun-17                                        | 22-Jun-17                           | 20-Jul-17                                        | 100%                 | 20%            | -30                |                         | L            | -   |   | _        |    |    |     |          |         |          |
|                                                                   | Zone A2 Wall, Column & 3F Slab (GL 3-5/A-D)                                                                                                                                                                                                               | _                    | -                                                             |                                                  |                                     |                                                  | -                    |                |                    |                         |              |     |   |          |    |    |     |          |         |          |
| A11400                                                            |                                                                                                                                                                                                                                                           | 21                   | 13-Jun-17                                                     | 07-Jul-17                                        | 06-Jul-17                           | 31-Jul-17                                        | 71.43%               | 0%             | -19                |                         |              | -   |   |          | -  |    |     |          |         |          |
| A11320                                                            | Zone A1 Wall, Column & 3F Slab (GL 2-3/A-D)                                                                                                                                                                                                               | 21                   | 24-Jun-17                                                     |                                                  | 04-Aug-17                           | 28-Aug-17                                        | 23.81%               | 0%             | -34                |                         |              |     |   |          |    |    | 1   |          |         |          |
| A11620                                                            | Zone A5 Wall, Column & 3F Slab @GL 3-6/D-H                                                                                                                                                                                                                | 18                   | 24-Jul-17                                                     | _                                                | 24-Aug-17                           | -                                                | 0%                   | 0%             | -27                |                         | ╢            |     |   |          |    |    | l   |          |         |          |
| A11530                                                            | Zone A4 Wall, Column & 3F Slab (GL 2-3/D-H)                                                                                                                                                                                                               | 25                   | 24-Jul-17                                                     | 21-Aug-17                                        | 24-Aug-17                           | 21-Sep-17                                        | 0%                   | 0%             | -27                |                         | ┢╋┙          |     |   |          |    |    |     |          |         |          |
|                                                                   |                                                                                                                                                                                                                                                           |                      |                                                               |                                                  |                                     |                                                  |                      |                |                    |                         |              | i . |   |          | 1  |    | E . | 1        |         |          |
| Zone H Stru                                                       |                                                                                                                                                                                                                                                           |                      |                                                               |                                                  |                                     |                                                  |                      |                |                    |                         |              |     |   |          | 1  | I  |     |          | 1       | 1 1      |
| Zone H Stru<br>GL-3F Leve                                         | el (Structure Remains Propped before Zone K constructio                                                                                                                                                                                                   |                      |                                                               |                                                  |                                     |                                                  |                      |                |                    |                         |              |     |   |          |    |    |     |          |         |          |
| Zone H Stru                                                       |                                                                                                                                                                                                                                                           | n comple             | 03-Oct-16                                                     | 10-Jan-17                                        | 03-Oct-16                           | 05-Jul-17                                        | 100%                 | 95.12%         | -140               |                         |              |     |   |          |    |    |     |          |         |          |
| Zone H Stru<br>GL-3F Leve                                         | el (Structure Remains Propped before Zone K constructio                                                                                                                                                                                                   |                      | 03-Oct-16                                                     | 10-Jan-17<br>06-Jun-17                           |                                     | 05-Jul-17<br>17-Jul-17                           | 100%<br>100%         | 95.12%<br>0%   | -140<br>-34        |                         |              |     |   |          |    |    |     |          | <b></b> |          |
| Zone H Stru<br>GL-3F Leve<br>A10880                               | el (Structure Remains Propped before Zone K constructio<br>Podium Wall, Column & GF slab (GL 11-14/L-M)                                                                                                                                                   | 82                   | 03-Oct-16<br>20-May-17                                        |                                                  | 30-Jun-17                           |                                                  |                      |                |                    |                         |              |     |   |          |    |    |     |          |         |          |
| Zone H Stru<br>GL-3F Leve<br>A10880<br>A17315                     | el (Structure Remains Propped before Zone K constructio<br>Podium Wall, Column & GF slab (GL 11-14/L-M)<br>Construct B1 Slab (GL 11-12/G-M & GL 11-14/M)                                                                                                  | 82<br>14             | 03-Oct-16<br>20-May-17<br>25-May-17                           | 06-Jun-17                                        | 30-Jun-17<br>06-Jul-17              | 17-Jul-17                                        | 100%                 | 0%             | -34                |                         |              |     |   |          |    |    |     |          |         |          |
| Zone H Stru<br>GL-3F Leve<br>A10880<br>A17315<br>A10890           | el (Structure Remains Propped before Zone K constructio<br>Podium Wall, Column & GF slab (GL 11-14/L-M)<br>Construct B1 Slab (GL 11-12/G-M & GL 11-14/M)<br>Podium Wall, Column & 1F slab (GL 11-14/L-M)                                                  | 82<br>14<br>14       | 03-Oct-16<br>20-May-17<br>25-May-17                           | 06-Jun-17<br>10-Jun-17                           | 30-Jun-17<br>06-Jul-17<br>18-Jul-17 | 17-Jul-17<br>21-Jul-17                           | 100%<br>100%         | 0%<br>0%       | -34<br>-34         |                         |              |     |   |          |    |    |     |          |         |          |
| Zone H Stru<br>GL-3F Leve<br>A10880<br>A17315<br>A10890<br>A17325 | el (Structure Remains Propped before Zone K constructio<br>Podium Wall, Column & GF slab (GL 11-14/L-M)<br>Construct B1 Slab (GL 11-12/G-M & GL 11-14/M)<br>Podium Wall, Column & 1F slab (GL 11-14/L-M)<br>Podium Wall, Column & LGF slab (GL 11-13/H-L) | 82<br>14<br>14<br>10 | 03-Oct-16<br>20-May-17<br>25-May-17<br>07-Jun-17<br>12-Jun-17 | 06-Jun-17<br>10-Jun-17<br>17-Jun-17<br>27-Jun-17 | 30-Jun-17<br>06-Jul-17<br>18-Jul-17 | 17-Jul-17<br>21-Jul-17<br>28-Jul-17<br>07-Aug-17 | 100%<br>100%<br>100% | 0%<br>0%<br>0% | -34<br>-34<br>-34  |                         |              |     |   |          |    |    |     |          |         |          |