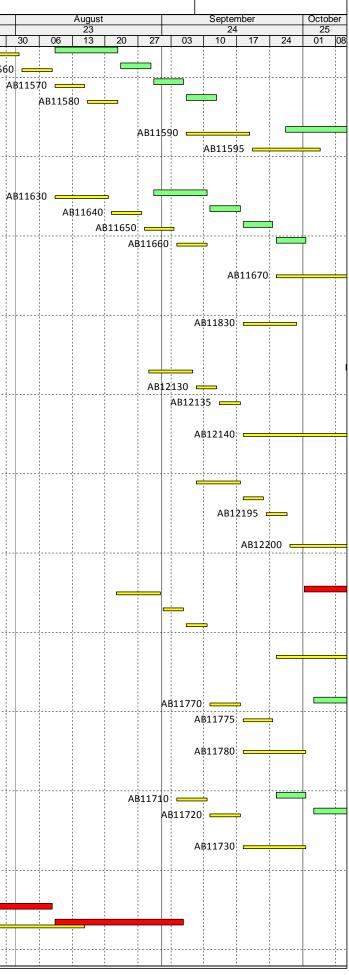

### M+ Museum

| ty ID    | Activity Name                                           | CMWF<br>Dur. | R0.D5 Start -R0.D5  | Actual /<br>Forecast | Actual /<br>Forecast Finish | B/L %  | Complete | Finish Commer<br>Variance Measure |                  | Jur<br>2' |               |                           | July<br>22    |              |                   | August<br>23          | Septemb<br>24         |           |        |
|----------|---------------------------------------------------------|--------------|---------------------|----------------------|-----------------------------|--------|----------|-----------------------------------|------------------|-----------|---------------|---------------------------|---------------|--------------|-------------------|-----------------------|-----------------------|-----------|--------|
|          | nths Rolling Programme 3MRP - Mth2                      | 1 (20        | Finish              | Start                |                             |        |          | (+/-d)                            | 28               | 04 11     | 18 2          | 5 02                      | 09            | 16 23        | 30 06             | 13 20 27              | 03 10                 | 17 24     | 24     |
| ee mc    | nuis koning Programme Swike - Muiz                      |              |                     |                      |                             |        |          |                                   |                  |           |               |                           |               |              |                   |                       |                       |           |        |
| ntract D | atos                                                    |              |                     |                      |                             |        |          |                                   |                  |           |               |                           |               |              |                   |                       |                       |           |        |
| 001      | Contract Period (1218 days)                             | 800          | 17-Dec-16 24-Feb-19 | 17-Doc-16            | 25 Mar 10                   | 2/ 28% | 22 87%   | -29                               |                  | :         | 1 1           |                           | 1 1           | 1            | :   :             |                       |                       | 1         |        |
|          | ev Dates                                                | 800          | 17-Dec-10 24-160-19 | 17-Det-10            | 23-10181-13                 | 24.38% | 22.0770  | -23                               |                  |           |               |                           |               |              |                   |                       |                       |           |        |
| (D07     | Interfacing Car Park (ICP) - Complete of Structure      | 0            | 25-Jun-17           |                      | 12-Jul-17*                  | 100%   | 0%       | -16                               |                  |           |               | •••••                     | ♦ Inter       | facing Car P | ark (ICP) - Comr  | lete of Structure,    |                       |           |        |
| (D01     | Sewage Pumping Station (SPS) - Practical Completion for | -            | 25-Jun-17           |                      | 12-Jul-17<br>18-Sep-17*     | 100%   | 0%       | -85                               |                  |           |               |                           | inter         |              |                   | iete of Structure,    | •                     | Sewage    |        |
|          | ompletion Dates                                         | 0            | 25-3011-17          |                      | 18-3ep-17                   | 100%   | 078      | -85                               |                  |           | •             |                           |               |              |                   |                       |                       | Jewage    |        |
| 07       | Interfacing Car Park (ICP) - Complete of Structure      | 0            | 25-Jun-17           |                      | 12-Jul-17*                  | 100%   | 0%       | -16                               |                  |           |               |                           | ♦ Inter       | facing Car P | ark (ICP) - Comr  | lete of Structure,    |                       |           |        |
| 01       | Sewage Pumping Station (SPS) - Practical Completion for | -            | 15-Sep-17           |                      | 12-Jul-17<br>18-Sep-17*     | 0%     | 0%       | -3                                |                  |           |               |                           | inter         |              |                   | iete offstructure,    | •                     | Sewage    | a Duur |
| tical Ke |                                                         | 0            | 15-5ep-17           |                      | 10-560-17                   | 078    | 070      | -5                                |                  |           |               |                           |               |              |                   |                       | ······                | Jewage    |        |
|          | Dates - Mega Truss Works                                |              |                     |                      |                             |        |          |                                   |                  |           |               |                           |               |              |                   |                       |                       |           |        |
|          | y Dates - Removal of Falsework                          |              |                     |                      |                             |        |          |                                   |                  |           |               |                           |               |              |                   |                       |                       |           |        |
|          | Complete Removal of T3 falseworks                       | 0            | 01 Nov 17           |                      | 12 Can 17                   | 0%     | 00/      | 20                                |                  |           |               |                           |               |              |                   |                       | •                     |           |        |
| 18440    | y Dates - Mega Truss Erection & Construction            | 0            | 01-Nov-17           |                      | 13-Sep-17                   | 0%     | 0%       | 39                                |                  |           |               |                           |               |              |                   |                       |                       |           |        |
|          |                                                         | 0            | 10 km 17            |                      | 40 14- 47 4                 | 100%   | 100%     | 20                                |                  | Com       | nlata Trucc 2 |                           | etion         |              |                   |                       |                       |           |        |
| 13130    | Complete Truss 3 - Steel Erection                       | 0            | 10-Jun-17           |                      | 18-May-17 A                 |        | 100%     | 20                                |                  | 1         | plete Truss 3 |                           | 1 1           |              |                   |                       |                       |           |        |
| 15500    | Complete Truss 4 - Steel Erection                       | 0            | 13-Jun-17           |                      | 30-May-17 A                 |        | 100%     | 12                                |                  |           | omplete Trus  | s 4 - Steel               | 1 1           | Complete     | Truce F Steel I   | mation                |                       |           |        |
| 50580    | Complete Truss 5 - Steel Erection                       | 0            | 18-Jul-17           |                      | 10-Jun-17 A                 | 0%     | 100%     | 32                                |                  |           | •             |                           | 2 - Steel Er  |              | Truss 5 - Steel I | rection,              |                       |           |        |
| 46675    | Complete Truss 2 - Steel Erection                       | 0            | 26-May-17           |                      | 22-Jun-17 A                 | 100%   | 100%     | -21                               |                  |           |               |                           | s 1 - Steel E | 1            |                   |                       |                       |           |        |
| 40518    | Complete Truss 1 - Steel Erection                       | 0            | 01-Jun-17           |                      | 23-Jun-17 A                 | 100%   | 100%     | -18                               | <b>  ◇</b>   · · |           | Com           | rete Irus                 | s 1 - Steel i | rection,     | •                 |                       |                       |           |        |
| 46720    | Complete Truss 2 Construction                           | 0            | 01-Aug-17           |                      | 07-Aug-17                   | 0%     | 0%       | -4                                |                  |           |               |                           |               |              |                   | plete Truss 2 Constr  |                       |           |        |
| 10525    | Complete Truss 1 - Construction                         | 0            | 04-Aug-17           |                      | 07-Aug-17                   | 0%     | 0%       | -2                                |                  |           | /             |                           |               |              | 1 <b>*</b> 1      | plete Truss 1 - Cons  |                       |           |        |
| 13200    | Complete Truss 3 - Construction                         | 0            | 03-Aug-17           |                      | 08-Aug-17                   | 0%     | 0%       | -4                                |                  |           | <u> </u>      |                           |               |              |                   | nplete Truss 3 - Con  | 1 1 1                 |           |        |
| 50600    | Complete Truss 5 - Construction                         | 0            | 28-Aug-17           |                      | 14-Aug-17                   | 0%     | 0%       | 13                                |                  |           |               |                           |               |              |                   |                       | mplete Truss 5 - C    | 1         | on,    |
| 15520    | Complete Truss 4 - Construction                         | 0            | 14-Aug-17           |                      | 25-Aug-17                   | 0%     | 0%       | -9                                |                  |           |               |                           |               |              |                   | ♦ Comp                | lete Truss 4 - Const  | ruction,  |        |
|          | Dates - M+ Tower Structure RC Works                     |              |                     |                      |                             |        |          |                                   |                  |           |               |                           |               |              |                   |                       |                       |           |        |
|          | y Dates - M+ Tower Structure Works - West Core          |              |                     |                      |                             |        |          |                                   |                  |           |               |                           |               |              |                   |                       |                       |           |        |
| 12770    | Complete West Core Wall - 5/F Slab, Wall & Column (Gl   |              | 21-Jul-17           |                      | 23-Aug-17                   | 0%     | 0%       | -28                               |                  |           |               |                           |               | <b>◇</b>     |                   | Comple                | te West Core Wall     |           |        |
| 12780    | Complete West Core Wall - 6/F Slab, Wall & Column (Gl   |              | 07-Aug-17           |                      | 08-Sep-17                   | 0%     | 0%       | -28                               |                  |           |               |                           |               |              | <b>◇</b>          |                       | Complete              |           |        |
| 12790    | Complete West Core Wall - 7/F Slab, Wall & Column (Gl   |              | 21-Aug-17           |                      | 22-Sep-17                   | 0%     | 0%       | -28                               |                  |           |               |                           |               |              |                   | <b>♦</b>              |                       | Com       | nple   |
| 12800    | Complete West Core Wall - 8/F Slab, Wall & Column (Gl   | -            | 04-Sep-17           |                      | 09-Oct-17                   | 0%     | 0%       | -28                               |                  |           |               |                           |               |              |                   |                       | <b>♦</b>              |           |        |
| 12810    | Complete West Core Wall - 9/F Slab, Wall & Column (Gl   | 0            | 18-Sep-17           |                      | 23-Oct-17                   | 0%     | 0%       | -28                               |                  |           |               |                           |               |              |                   |                       | ¢                     |           |        |
|          | y Dates - M+ Tower Structure Works - Tower              |              |                     |                      |                             |        |          |                                   |                  |           |               |                           |               |              |                   |                       |                       | •         |        |
|          | Complete Tower Structure - 5/F Slab, Wall & Column (G   | 0            | 23-Sep-17           |                      | 25-Sep-17                   | 0%     | 0%       | -1                                |                  |           |               |                           |               |              |                   |                       |                       | ♦ ▼ (     | Con    |
| tical Ke | y Dates - M+ Tower Structure Works - East Core          |              | ·                   |                      |                             |        |          |                                   |                  |           |               |                           |               |              |                   |                       |                       |           |        |
| 12920    | Complete East Core Wall - 5/F Slab, Wall & Column (GL   | 0            | 28-Aug-17           |                      | 23-Aug-17                   | 0%     | 0%       | 5                                 |                  |           |               |                           |               |              |                   | ◆ Co                  | omplete East Core V   | 1         |        |
| 12930    | Complete East Core Wall - 6/F Slab, Wall & Column (GL   | 0            | 11-Sep-17           |                      | 06-Sep-17                   | 0%     | 0%       | 5                                 |                  |           |               |                           |               |              |                   |                       | Comp                  | 1         |        |
| 12940    | Complete East Core Wall - 7/F Slab, Wall & Column (GL   | 0            | 22-Sep-17           |                      | 18-Sep-17                   | 0%     | 0%       | 5                                 |                  |           |               |                           |               |              |                   |                       | •                     | 🔷 Com     | nple   |
| L2950    | Complete East Core Wall - 8/F Slab, Wall & Column (GL   | 0            | 06-Oct-17           |                      | 29-Sep-17                   | 0%     | 0%       | 5                                 |                  |           |               | 111                       |               |              |                   |                       |                       |           | •      |
| -        | Dates - Podium Structure RC Works                       |              |                     |                      |                             |        |          |                                   |                  |           |               | . <u>/</u>                |               |              |                   |                       |                       |           |        |
| 0970     | Complete Zone A - B1/F Slab, Wall & Columns             | 0            | 14-Jun-17           |                      | 07-Jan-17 A                 | 100%   | 100%     | 126                               |                  | <b>\$</b> | Complete Zo   | n <mark>e</mark> A - B1/F |               |              |                   |                       |                       |           |        |
| 1110     | Complete Zone A - G/F Slab, Wall & Columns              | 0            | 31-May-17           |                      | 10-Jul-17                   | 100%   | 0%       | -33                               | 9                |           |               |                           | 1             |              | G/F Slab, Wall    | i i                   |                       |           |        |
| 1920     | Complete Zone M - 3/F Slab, Wall & Columns (GL7-8/A-    | 0            | 03-Jun-17           |                      | 13-Jul-17                   | 100%   | 0%       | -33                               | <b>♦</b>         |           |               |                           | i i           |              | i   i             | /all & Columns (GL7-  | 8/A-D),               |           |        |
| 1810     | Complete Zone H - B1/F Slab                             | 0            | 06-Jun-17           |                      | 17-Jul-17                   | 100%   | 0%       | -34                               |                  | <b>◇</b>  |               |                           | •             | 1.5          | Zone H - B1/F SI  |                       |                       |           |        |
| 2010     | Complete Zone C - G/F Slab, Wall & Columns              | 0            | 13-Jun-17           |                      | 24-Jul-17                   | 100%   | 0%       | -34                               |                  | <b>♦</b>  |               |                           | ļ             |              | *                 | G/F Slab, Wall & Col  |                       |           |        |
| 1930     | Complete Zone M - 4/F Slab, Wall & Columns (GL7-8/A-    | 0            | 04-Jul-17           |                      | 28-Jul-17                   | 0%     | 0%       | -21                               |                  | >         |               | ♦                         |               |              |                   | M - 4/F Slab, Wall 8  |                       | D),       |        |
| 1820     | Complete Zone H - LG/F Slab, Wall & Columns             | 0            | 17-Jun-17           |                      | 28-Jul-17                   | 100%   | 0%       | -34                               |                  |           | <b></b>       |                           |               | •            |                   | e H - LG/F Slab, Wall |                       |           |        |
| 1120     | Complete Zone A - 1M/F Slab, Wall & Columns             | 0            | 27-Jun-17           |                      | 29-Jul-17                   | 100%   | 0%       | -27                               |                  |           | <b></b>       |                           |               | •            | Complete Zor      | ie A - 1M/F Slab, Wa  |                       |           |        |
| 1125     | Complete Zone A - 2/F Slab, Wall & Columns              | 0            | 22-Jul-17           |                      | 23-Aug-17                   | 0%     | 0%       | -27                               |                  |           |               |                           |               | \$           |                   |                       | ete Zone A - 2/F Slal |           |        |
| 2500     | Complete Zone E & E1 - 2/F Slab, Wall & Column (GL 12-  | 0            | 25-Jul-17           |                      | 28-Aug-17                   | 0%     | 0%       | -29                               | Ζ.               |           |               |                           |               | <b>\$</b>    |                   |                       | omplete Zone E & E    |           |        |
| 12020    | Complete Zone C - 1/F Slab, Wall & Columns              | 0            | 19-Jul-17           |                      | 28-Aug-17                   | 0%     | 0%       | -34                               |                  |           |               |                           |               | <b>◇</b>     |                   | ◆ Co                  | mplete Zone C - 1/    | F Slab, W | Vall   |

# Three Months Rolling Programme (3MRP) - Mth 21 - 30 June 2017

| ctivity ID                                                        | Activity Name                                                                                                                                                                                                                                             | CMWP                 |                                                               | CMWP                                             | Actual /                            | Actual /                                         |                      | Actual %       |                    | Comments / Mitigating   | <b>F</b>     |     |   | June     |    |    |     |          | July    |          |
|-------------------------------------------------------------------|-----------------------------------------------------------------------------------------------------------------------------------------------------------------------------------------------------------------------------------------------------------|----------------------|---------------------------------------------------------------|--------------------------------------------------|-------------------------------------|--------------------------------------------------|----------------------|----------------|--------------------|-------------------------|--------------|-----|---|----------|----|----|-----|----------|---------|----------|
|                                                                   |                                                                                                                                                                                                                                                           | Dur.                 | R0.D5 Start                                                   | -R0.D5<br>Finish                                 | Forecast<br>Start                   | Forecast Finisl                                  | n B/L %<br>Complete  | Complete       | Variance<br>(+/-d) | Measures                | 28           | 04  | 1 | 21<br>11 | 18 | 25 | 02  | 09       | 22      | 23       |
| A12030                                                            | Complete Zone C - 1M/F Slab, Wall & Columns                                                                                                                                                                                                               | 0                    |                                                               | 19-Jul-17                                        | Otan                                | 28-Aug-17                                        | 0%                   | 0%             | -34                |                         |              |     |   |          |    |    |     | 00       | •<br>•  |          |
| A11830                                                            | Complete Zone H - G/F Slab, Wall & Columns                                                                                                                                                                                                                | 0                    |                                                               | 02-Aug-17                                        |                                     | 08-Sep-17                                        | 0%                   | 0%             | -32                |                         |              |     |   |          |    |    | 1   |          |         |          |
| A11950                                                            | Complete Zone M - G/F Slab, Wall & Columns (GL7-8/D                                                                                                                                                                                                       | 0                    |                                                               | 12-Sep-17                                        |                                     | 15-Sep-17                                        | 0%                   | 0%             | -3                 |                         |              |     |   |          |    | -  |     |          |         |          |
| A11800                                                            | Complete Zone A - 3/F Slab, Wall & Columns                                                                                                                                                                                                                | 0                    |                                                               | 21-Aug-17                                        |                                     | 21-Sep-17                                        | 0%                   | 0%             | -27                |                         |              | -   |   |          |    |    |     |          |         |          |
| A12040                                                            | Complete Zone C - 2/F Slab, Wall & Columns                                                                                                                                                                                                                | 0                    |                                                               | 17-Aug-17                                        |                                     | 26-Sep-17                                        | 0%                   | 0%             | -34                |                         |              | 1   |   |          |    |    | 1   |          |         |          |
| A11840                                                            | Complete Zone H - 1/F Slab, Wall & Columns                                                                                                                                                                                                                | 0                    |                                                               | 21-Aug-17                                        |                                     | 27-Sep-17                                        | 0%                   | 0%             | -32                |                         |              |     |   |          |    |    |     |          |         |          |
| A11960                                                            | Complete Zone M - 1M/F Slab, Wall & Columns (GL7-8/                                                                                                                                                                                                       | 0                    |                                                               | 23-Sep-17                                        |                                     | 27-Sep-17                                        | 0%                   | 0%             | -3                 |                         |              |     |   | _        |    | _  |     |          |         |          |
| A12490                                                            | Complete Zone E & E1 - 1M/F Slab, Wall & Column incld                                                                                                                                                                                                     | 0                    |                                                               | 01-Sep-17                                        |                                     | 07-Oct-17                                        | 0%                   | 0%             | -29                |                         |              | -   |   |          |    |    |     |          |         |          |
| A12510                                                            | Complete Zone E & E1 - 3/F Slab, Wall & Column incld D                                                                                                                                                                                                    | -                    |                                                               | 01-Sep-17                                        |                                     | 07-Oct-17                                        | 0%                   | 0%             | -29                |                         | IJ.          |     |   |          |    |    |     |          |         |          |
| A11850                                                            | Complete Zone H - 1M/F Slab, Wall & Columns                                                                                                                                                                                                               | 0                    |                                                               | 07-Sep-17                                        |                                     | 17-0ct-17                                        | 0%                   | 0%             | -32                |                         | <b>/</b>     | +   |   |          |    |    |     |          |         |          |
| A12050                                                            | Complete Zone C - 3/F Slab, Wall & Columns                                                                                                                                                                                                                | 0                    |                                                               | 21-Sep-17                                        |                                     | 03-Nov-17                                        | 0%                   | 0%             | -34                |                         |              |     |   |          |    |    |     |          |         |          |
| A12050                                                            | Complete Zone H - 2/F Slab, Wall & Columns                                                                                                                                                                                                                | 0                    |                                                               | 25-Sep-17                                        |                                     | 04-Nov-17                                        | 0%                   | 0%             | -32                |                         |              | 1   |   |          |    |    | 1   |          |         |          |
| Tower Cran                                                        |                                                                                                                                                                                                                                                           | 0                    |                                                               | 23-36p-17                                        |                                     | 04-1100-17                                       | 070                  | 078            | -52                |                         |              |     |   |          |    |    |     |          |         |          |
|                                                                   | TC2 (Truss 1 & 2, Podium, Tower Construction)                                                                                                                                                                                                             |                      |                                                               |                                                  |                                     |                                                  |                      |                |                    |                         | N            |     |   |          |    |    |     |          |         |          |
| TC2 1st Jac                                                       |                                                                                                                                                                                                                                                           |                      |                                                               |                                                  |                                     |                                                  |                      |                |                    |                         |              |     |   |          |    |    |     |          |         |          |
|                                                                   |                                                                                                                                                                                                                                                           | 10                   | 22 4 4 7                                                      | 04 6                                             | 22.6                                | 04.0+47                                          | 0.00                 | 00/            | 27                 |                         |              |     |   |          |    |    |     |          |         |          |
| A41300                                                            | Concrete curing & remove scaffolding @3/F Zone A5                                                                                                                                                                                                         | 10                   |                                                               | 01-Sep-17                                        |                                     | 04-Oct-17                                        | 0%                   | 0%             | -27                |                         | {  <b> </b>  |     |   |          |    |    |     |          |         |          |
| A41310                                                            | Install & Connect Tie-in between TC2 & Zone A5 3/F slab                                                                                                                                                                                                   |                      |                                                               | 02-Sep-17                                        |                                     | 06-Oct-17                                        | 0%                   | 0%             | -27                |                         | $\{ \mid $   |     |   |          |    |    |     |          |         |          |
| A41320                                                            | Inspection and ICE & RPE Certification for TC2 Ties                                                                                                                                                                                                       | 2                    |                                                               | 05-Sep-17                                        |                                     | 09-Oct-17                                        | 0%                   | 0%             | -27                |                         |              |     |   |          |    |    |     | -        |         |          |
| A41340                                                            | 1st Raise & Jack up of TC2 to 75.1mPD                                                                                                                                                                                                                     | 6                    |                                                               | 12-Sep-17                                        |                                     | 16-Oct-17                                        | 0%                   | 0%             | -27                |                         | ╂╌┼╌┫        |     |   |          |    |    | l   | ÷        |         |          |
| A41350                                                            | Inspection and ICE & RPE Certification for TC2 @75.1mP                                                                                                                                                                                                    | 2                    | 13-Sep-17                                                     | 14-Sep-17                                        | 17-0ct-17                           | 18-Oct-17                                        | 0%                   | 0%             | -27                |                         |              |     |   |          |    |    |     |          |         |          |
|                                                                   | TC5 (ICP & SPS Construction)                                                                                                                                                                                                                              |                      |                                                               |                                                  |                                     |                                                  |                      |                |                    |                         |              |     |   |          |    |    |     |          |         |          |
| TC5 Remov                                                         |                                                                                                                                                                                                                                                           |                      |                                                               |                                                  |                                     |                                                  |                      | ,,             |                    |                         |              |     |   |          |    |    |     |          |         |          |
| A59980                                                            | Dismantle TC5 (after ICP & SPS construction complete)                                                                                                                                                                                                     | 3                    | 01-Jun-17                                                     | 03-Jun-17                                        | 03-Jul-17                           | 06-Jul-17                                        | 100%                 | 0%             | -26                |                         |              |     |   |          |    |    |     |          |         |          |
|                                                                   | f TC6 (Truss 3 & 4, Podium & Tower Construction)                                                                                                                                                                                                          |                      |                                                               |                                                  |                                     |                                                  |                      |                |                    |                         |              |     |   |          |    |    |     |          |         |          |
|                                                                   |                                                                                                                                                                                                                                                           |                      |                                                               |                                                  |                                     |                                                  |                      |                |                    |                         |              |     |   |          |    |    |     |          |         |          |
| A42785                                                            | Zone E - 3/F Slab Complete                                                                                                                                                                                                                                | 0                    |                                                               | 01-Sep-17                                        |                                     | 07-Oct-17                                        | 0%                   | 0%             | -29                |                         | 11           |     |   |          |    |    |     |          |         |          |
| M+ Podium                                                         | Structure RC Works                                                                                                                                                                                                                                        |                      |                                                               |                                                  |                                     |                                                  |                      |                |                    |                         |              | 1   |   |          |    |    |     |          |         |          |
| Podium Stru                                                       | ucture Zone A, M, N & H (Non-deferred Zone Parallel w/ Tr                                                                                                                                                                                                 | usses)               |                                                               |                                                  |                                     |                                                  |                      |                |                    |                         |              |     |   |          |    |    |     |          |         |          |
| Zone A Stru                                                       | icture                                                                                                                                                                                                                                                    |                      |                                                               |                                                  |                                     |                                                  |                      |                |                    |                         |              |     |   |          |    |    |     |          |         |          |
| B1 Level (u                                                       | updated as of 16 Dec 2016)                                                                                                                                                                                                                                |                      |                                                               |                                                  |                                     |                                                  |                      |                |                    |                         |              |     |   |          |    |    |     |          |         |          |
| A10965                                                            | Zone A5 Wall & Column (Industrial Space)                                                                                                                                                                                                                  | 21                   | 20-May-17                                                     | 14-Jun-17                                        | 21-Jun-17                           | 18-Jul-17                                        | 100%                 | 30%            | -28                |                         |              | :   |   | -        |    |    |     |          |         |          |
| B1-GF Leve                                                        | el                                                                                                                                                                                                                                                        |                      |                                                               |                                                  |                                     |                                                  |                      |                |                    |                         |              |     |   |          |    |    |     |          |         |          |
| A11010                                                            | Zone A4 Wall, Column & GF Slab (GL 2-3/D-H)                                                                                                                                                                                                               | 15                   | 06-Feb-17                                                     | 22-Feb-17                                        | 06-Feb-17                           | 03-Jul-17                                        | 100%                 | 90%            | -104               | Delay Due to changes /r |              | 1   |   |          |    |    |     |          |         |          |
| A11020                                                            | Zone A5 Wall, Column & GF Slab (GL 3-6/D-H)                                                                                                                                                                                                               | 15                   | 03-Apr-17                                                     | 24-Apr-17                                        | 03-Apr-17                           | 10-Jul-17                                        | 100%                 | 50%            | -62                |                         |              |     |   |          |    |    | ]   |          |         |          |
| GF-1F-1MF                                                         | - Level                                                                                                                                                                                                                                                   |                      |                                                               |                                                  |                                     |                                                  |                      |                |                    |                         |              | -   |   |          |    |    |     |          |         |          |
| A11040                                                            | Zone A2 Wall, Column & 1MF Slab (GL 3-5/A-D)                                                                                                                                                                                                              | 21                   | 23-Jan-17                                                     | 18-Feb-17                                        | 23-Jan-17                           | 12-Jun-17 A                                      | 100%                 | 100%           | -89                | Subject to Embed BD co  |              |     |   |          |    |    |     |          |         |          |
| A11030                                                            | Zone A1 Wall, Column & 1MF Slab (GL 2-3/A-D)                                                                                                                                                                                                              | 21                   | 13-Feb-17                                                     | 08-Mar-17                                        | 13-Feb-17                           | 10-Jul-17                                        | 100%                 | 61.9%          | -98                |                         |              |     |   | -        |    |    |     | <u> </u> |         |          |
| A11070                                                            | Zone A5 Wall, Column & 1MF Slab (GL 3-6/D-H)                                                                                                                                                                                                              | 15                   | 01-Jun-17                                                     | 17-Jun-17                                        | 10-Jul-17                           | 27-Jul-17                                        | 100%                 | 0%             | -33                |                         |              | -   |   |          |    |    |     |          |         | <u> </u> |
| A11060                                                            | Zone A4 Wall, Column & 1MF Slab (GL 2-3/D-H)                                                                                                                                                                                                              | 21                   | 03-Jun-17                                                     | 27-Jun-17                                        | 06-Jul-17                           | 29-Jul-17                                        | 100%                 | 0%             | -27                |                         | >            |     |   |          |    | _  | •   | -        |         | ÷        |
| 1MF-2F Lev                                                        |                                                                                                                                                                                                                                                           |                      |                                                               | J                                                |                                     |                                                  |                      |                |                    |                         |              | 1   |   |          |    |    |     |          |         |          |
| A11090                                                            | Zone A2 Wall, Column & 2F Slab (GL 3-5/A-D)                                                                                                                                                                                                               | 21                   | 10-Apr-17                                                     | 09-May-17                                        | 10-Apr-17                           | 06-Jul-17                                        | 100%                 | 80%            | -47                |                         |              | :   |   |          |    |    |     |          |         |          |
| A11080                                                            | Zone A1 Wall, Column & 2F Slab (GL 2-3/A-D)                                                                                                                                                                                                               | 21                   |                                                               | 23-Jun-17                                        | -                                   | 03-Aug-17                                        | 100%                 | 0%             | -34                |                         |              | -   |   |          |    |    |     | -        |         | <u> </u> |
| A11220                                                            | Zone A5 Wall, Column & 2F Slab (GL 3-6/D-H)                                                                                                                                                                                                               | 16                   | 28-Jun-17                                                     |                                                  | 31-Jul-17                           | 17-Aug-17                                        | 12.5%                | 0%             | -27                |                         | $\mathbb{N}$ |     |   |          |    |    |     |          |         |          |
| A11160                                                            | Zone A4 Wall, Column & 2F Slab (GL 2-3/D-H)                                                                                                                                                                                                               | 21                   |                                                               | 22-Jul-17                                        | 31-Jul-17                           | 23-Aug-17                                        | 9.52%                | 0%             | -27                |                         |              | 1   |   |          |    |    |     |          |         |          |
| 2F-3F Leve                                                        |                                                                                                                                                                                                                                                           | 21                   | 20 Juli 17                                                    | 22 Jul 17                                        | 51 Jul 17                           | 25 Aug 17                                        | 5.5270               | 070            | 27                 |                         | - /·         |     |   |          |    |    |     |          |         |          |
| A11480                                                            | Zone A3 Wall, Column & 3F Slab (GL 5-7/A-D)                                                                                                                                                                                                               | 21                   | 20 May 17                                                     | 14-Jun-17                                        | 22-Jun-17                           | 20-Jul-17                                        | 100%                 | 20%            | -30                |                         | L            | -   |   | _        |    |    |     |          |         |          |
|                                                                   | Zone A2 Wall, Column & 3F Slab (GL 3-5/A-D)                                                                                                                                                                                                               | _                    | -                                                             |                                                  |                                     |                                                  | -                    |                |                    |                         |              |     |   |          |    |    |     |          |         |          |
| A11400                                                            |                                                                                                                                                                                                                                                           | 21                   | 13-Jun-17                                                     | 07-Jul-17                                        | 06-Jul-17                           | 31-Jul-17                                        | 71.43%               | 0%             | -19                |                         |              | -   |   |          | -  |    |     |          |         |          |
| A11320                                                            | Zone A1 Wall, Column & 3F Slab (GL 2-3/A-D)                                                                                                                                                                                                               | 21                   | 24-Jun-17                                                     |                                                  | 04-Aug-17                           | 28-Aug-17                                        | 23.81%               | 0%             | -34                |                         |              |     |   |          |    |    | 1   |          |         |          |
| A11620                                                            | Zone A5 Wall, Column & 3F Slab @GL 3-6/D-H                                                                                                                                                                                                                | 18                   | 24-Jul-17                                                     | _                                                | 24-Aug-17                           | -                                                | 0%                   | 0%             | -27                |                         | ╢            |     |   |          |    |    | l   |          |         |          |
| A11530                                                            | Zone A4 Wall, Column & 3F Slab (GL 2-3/D-H)                                                                                                                                                                                                               | 25                   | 24-Jul-17                                                     | 21-Aug-17                                        | 24-Aug-17                           | 21-Sep-17                                        | 0%                   | 0%             | -27                |                         | ┢╋┙          |     |   |          |    |    |     |          |         |          |
|                                                                   |                                                                                                                                                                                                                                                           |                      |                                                               |                                                  |                                     |                                                  |                      |                |                    |                         |              | i . |   |          | 1  |    | E . | 1        |         |          |
| Zone H Stru                                                       |                                                                                                                                                                                                                                                           |                      |                                                               |                                                  |                                     |                                                  |                      |                |                    |                         |              |     |   |          | 1  | I  |     |          | 1       | 1 1      |
| Zone H Stru<br>GL-3F Leve                                         | el (Structure Remains Propped before Zone K constructio                                                                                                                                                                                                   |                      |                                                               |                                                  |                                     |                                                  |                      |                |                    |                         |              |     |   |          |    |    |     |          |         |          |
| Zone H Stru                                                       |                                                                                                                                                                                                                                                           | n comple             | 03-Oct-16                                                     | 10-Jan-17                                        | 03-Oct-16                           | 05-Jul-17                                        | 100%                 | 95.12%         | -140               |                         |              |     |   |          |    |    |     |          |         |          |
| Zone H Stru<br>GL-3F Leve                                         | el (Structure Remains Propped before Zone K constructio                                                                                                                                                                                                   |                      | 03-Oct-16                                                     | 10-Jan-17<br>06-Jun-17                           |                                     | 05-Jul-17<br>17-Jul-17                           | 100%<br>100%         | 95.12%<br>0%   | -140<br>-34        |                         |              |     |   |          |    |    |     |          | <b></b> |          |
| Zone H Stru<br>GL-3F Leve<br>A10880                               | el (Structure Remains Propped before Zone K constructio<br>Podium Wall, Column & GF slab (GL 11-14/L-M)                                                                                                                                                   | 82                   | 03-Oct-16<br>20-May-17                                        |                                                  | 30-Jun-17                           |                                                  |                      |                |                    |                         |              |     |   |          |    |    |     |          |         |          |
| Zone H Stru<br>GL-3F Leve<br>A10880<br>A17315                     | el (Structure Remains Propped before Zone K constructio<br>Podium Wall, Column & GF slab (GL 11-14/L-M)<br>Construct B1 Slab (GL 11-12/G-M & GL 11-14/M)                                                                                                  | 82<br>14             | 03-Oct-16<br>20-May-17<br>25-May-17                           | 06-Jun-17                                        | 30-Jun-17<br>06-Jul-17              | 17-Jul-17                                        | 100%                 | 0%             | -34                |                         |              |     |   |          |    |    |     |          |         |          |
| Zone H Stru<br>GL-3F Leve<br>A10880<br>A17315<br>A10890           | el (Structure Remains Propped before Zone K constructio<br>Podium Wall, Column & GF slab (GL 11-14/L-M)<br>Construct B1 Slab (GL 11-12/G-M & GL 11-14/M)<br>Podium Wall, Column & 1F slab (GL 11-14/L-M)                                                  | 82<br>14<br>14       | 03-Oct-16<br>20-May-17<br>25-May-17                           | 06-Jun-17<br>10-Jun-17                           | 30-Jun-17<br>06-Jul-17<br>18-Jul-17 | 17-Jul-17<br>21-Jul-17                           | 100%<br>100%         | 0%<br>0%       | -34<br>-34         |                         |              |     |   |          |    |    |     |          |         |          |
| Zone H Stru<br>GL-3F Leve<br>A10880<br>A17315<br>A10890<br>A17325 | el (Structure Remains Propped before Zone K constructio<br>Podium Wall, Column & GF slab (GL 11-14/L-M)<br>Construct B1 Slab (GL 11-12/G-M & GL 11-14/M)<br>Podium Wall, Column & 1F slab (GL 11-14/L-M)<br>Podium Wall, Column & LGF slab (GL 11-13/H-L) | 82<br>14<br>14<br>10 | 03-Oct-16<br>20-May-17<br>25-May-17<br>07-Jun-17<br>12-Jun-17 | 06-Jun-17<br>10-Jun-17<br>17-Jun-17<br>27-Jun-17 | 30-Jun-17<br>06-Jul-17<br>18-Jul-17 | 17-Jul-17<br>21-Jul-17<br>28-Jul-17<br>07-Aug-17 | 100%<br>100%<br>100% | 0%<br>0%<br>0% | -34<br>-34<br>-34  |                         |              |     |   |          |    |    |     |          |         |          |