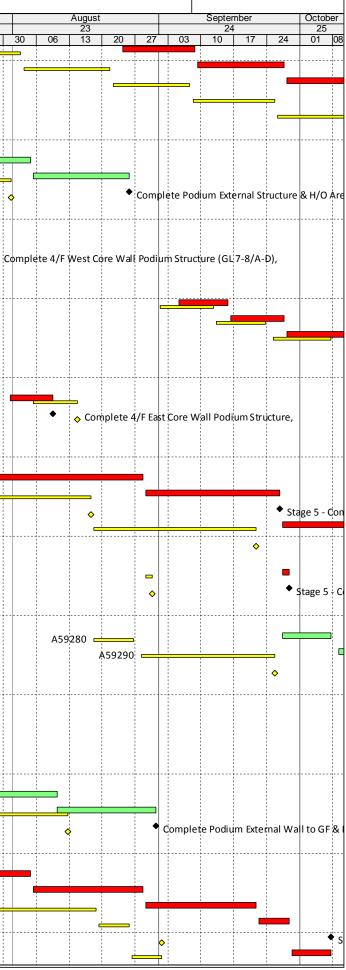

# Three Months Rolling Programme (3MRP) - Mth 21 - 30 June 2017

| ctivity ID                                                        | Activity Name                                                                                                                                                                                                                                             | CMWP                 |                                                               | CMWP                                             | Actual /                            | Actual /                                         |                      | Actual %       |                    | Comments / Mitigating   | <b>F</b>     |     |   | June     |    |    |     |          | July    |          |
|-------------------------------------------------------------------|-----------------------------------------------------------------------------------------------------------------------------------------------------------------------------------------------------------------------------------------------------------|----------------------|---------------------------------------------------------------|--------------------------------------------------|-------------------------------------|--------------------------------------------------|----------------------|----------------|--------------------|-------------------------|--------------|-----|---|----------|----|----|-----|----------|---------|----------|
|                                                                   |                                                                                                                                                                                                                                                           | Dur.                 | R0.D5 Start                                                   | -R0.D5<br>Finish                                 | Forecast<br>Start                   | Forecast Finisl                                  | n B/L %<br>Complete  | Complete       | Variance<br>(+/-d) | Measures                | 28           | 04  | 1 | 21<br>11 | 18 | 25 | 02  | 09       | 22      | 23       |
| A12030                                                            | Complete Zone C - 1M/F Slab, Wall & Columns                                                                                                                                                                                                               | 0                    |                                                               | 19-Jul-17                                        | Otan                                | 28-Aug-17                                        | 0%                   | 0%             | -34                |                         |              |     |   |          |    |    |     | 00       | •<br>•  |          |
| A11830                                                            | Complete Zone H - G/F Slab, Wall & Columns                                                                                                                                                                                                                | 0                    |                                                               | 02-Aug-17                                        |                                     | 08-Sep-17                                        | 0%                   | 0%             | -32                |                         |              |     |   |          |    |    | 1   |          |         |          |
| A11950                                                            | Complete Zone M - G/F Slab, Wall & Columns (GL7-8/D                                                                                                                                                                                                       | 0                    |                                                               | 12-Sep-17                                        |                                     | 15-Sep-17                                        | 0%                   | 0%             | -3                 |                         |              |     |   |          |    | -  |     |          |         |          |
| A11800                                                            | Complete Zone A - 3/F Slab, Wall & Columns                                                                                                                                                                                                                | 0                    |                                                               | 21-Aug-17                                        |                                     | 21-Sep-17                                        | 0%                   | 0%             | -27                |                         |              | -   |   |          |    |    |     |          |         |          |
| A12040                                                            | Complete Zone C - 2/F Slab, Wall & Columns                                                                                                                                                                                                                | 0                    |                                                               | 17-Aug-17                                        |                                     | 26-Sep-17                                        | 0%                   | 0%             | -34                |                         |              | 1   |   |          |    |    | 1   |          |         |          |
| A11840                                                            | Complete Zone H - 1/F Slab, Wall & Columns                                                                                                                                                                                                                | 0                    |                                                               | 21-Aug-17                                        |                                     | 27-Sep-17                                        | 0%                   | 0%             | -32                |                         |              |     |   |          |    |    |     |          |         |          |
| A11960                                                            | Complete Zone M - 1M/F Slab, Wall & Columns (GL7-8/                                                                                                                                                                                                       | 0                    |                                                               | 23-Sep-17                                        |                                     | 27-Sep-17                                        | 0%                   | 0%             | -3                 |                         |              |     |   | _        |    | _  |     |          |         |          |
| A12490                                                            | Complete Zone E & E1 - 1M/F Slab, Wall & Column incld                                                                                                                                                                                                     | 0                    |                                                               | 01-Sep-17                                        |                                     | 07-Oct-17                                        | 0%                   | 0%             | -29                |                         |              | -   |   |          |    |    |     |          |         |          |
| A12510                                                            | Complete Zone E & E1 - 3/F Slab, Wall & Column incld D                                                                                                                                                                                                    | -                    |                                                               | 01-Sep-17                                        |                                     | 07-Oct-17                                        | 0%                   | 0%             | -29                |                         | IJ.          |     |   |          |    |    |     |          |         |          |
| A11850                                                            | Complete Zone H - 1M/F Slab, Wall & Columns                                                                                                                                                                                                               | 0                    |                                                               | 07-Sep-17                                        |                                     | 17-0ct-17                                        | 0%                   | 0%             | -32                |                         | <b>/</b>     | +   |   |          |    |    |     |          |         |          |
| A12050                                                            | Complete Zone C - 3/F Slab, Wall & Columns                                                                                                                                                                                                                | 0                    |                                                               | 21-Sep-17                                        |                                     | 03-Nov-17                                        | 0%                   | 0%             | -34                |                         |              |     |   |          |    |    |     |          |         |          |
| A12050                                                            | Complete Zone H - 2/F Slab, Wall & Columns                                                                                                                                                                                                                | 0                    |                                                               | 25-Sep-17                                        |                                     | 04-Nov-17                                        | 0%                   | 0%             | -32                |                         |              | 1   |   |          |    |    | 1   |          |         |          |
| Tower Cran                                                        |                                                                                                                                                                                                                                                           | 0                    |                                                               | 23-36p-17                                        |                                     | 04-1100-17                                       | 070                  | 078            | -52                |                         |              |     |   |          |    |    |     |          |         |          |
|                                                                   | TC2 (Truss 1 & 2, Podium, Tower Construction)                                                                                                                                                                                                             |                      |                                                               |                                                  |                                     |                                                  |                      |                |                    |                         | N            |     |   |          |    |    |     |          |         |          |
| TC2 1st Jac                                                       |                                                                                                                                                                                                                                                           |                      |                                                               |                                                  |                                     |                                                  |                      |                |                    |                         |              |     |   |          |    |    |     |          |         |          |
|                                                                   |                                                                                                                                                                                                                                                           | 10                   | 22 4 4 7                                                      | 04 6                                             | 22.6                                | 04.0+47                                          | 0.00                 | 00/            | 27                 |                         |              |     |   |          |    |    |     |          |         |          |
| A41300                                                            | Concrete curing & remove scaffolding @3/F Zone A5                                                                                                                                                                                                         | 10                   |                                                               | 01-Sep-17                                        |                                     | 04-Oct-17                                        | 0%                   | 0%             | -27                |                         | {  <b> </b>  |     |   |          |    |    |     |          |         |          |
| A41310                                                            | Install & Connect Tie-in between TC2 & Zone A5 3/F slab                                                                                                                                                                                                   |                      |                                                               | 02-Sep-17                                        |                                     | 06-Oct-17                                        | 0%                   | 0%             | -27                |                         | $\{ \mid $   |     |   |          |    |    |     |          |         |          |
| A41320                                                            | Inspection and ICE & RPE Certification for TC2 Ties                                                                                                                                                                                                       | 2                    |                                                               | 05-Sep-17                                        |                                     | 09-Oct-17                                        | 0%                   | 0%             | -27                |                         |              |     |   |          |    |    |     | -        |         |          |
| A41340                                                            | 1st Raise & Jack up of TC2 to 75.1mPD                                                                                                                                                                                                                     | 6                    |                                                               | 12-Sep-17                                        |                                     | 16-Oct-17                                        | 0%                   | 0%             | -27                |                         | ╂╌┼╌┫        |     |   |          |    |    | l   | ÷        |         |          |
| A41350                                                            | Inspection and ICE & RPE Certification for TC2 @75.1mP                                                                                                                                                                                                    | 2                    | 13-Sep-17                                                     | 14-Sep-17                                        | 17-0ct-17                           | 18-Oct-17                                        | 0%                   | 0%             | -27                |                         |              |     |   |          |    |    |     |          |         |          |
|                                                                   | TC5 (ICP & SPS Construction)                                                                                                                                                                                                                              |                      |                                                               |                                                  |                                     |                                                  |                      |                |                    |                         |              |     |   |          |    |    |     |          |         |          |
| TC5 Remov                                                         |                                                                                                                                                                                                                                                           |                      |                                                               |                                                  |                                     |                                                  |                      | ,,             |                    |                         |              |     |   |          |    |    |     |          |         |          |
| A59980                                                            | Dismantle TC5 (after ICP & SPS construction complete)                                                                                                                                                                                                     | 3                    | 01-Jun-17                                                     | 03-Jun-17                                        | 03-Jul-17                           | 06-Jul-17                                        | 100%                 | 0%             | -26                |                         |              |     |   |          |    |    |     |          |         |          |
|                                                                   | f TC6 (Truss 3 & 4, Podium & Tower Construction)                                                                                                                                                                                                          |                      |                                                               |                                                  |                                     |                                                  |                      |                |                    |                         |              |     |   |          |    |    |     |          |         |          |
|                                                                   |                                                                                                                                                                                                                                                           |                      |                                                               |                                                  |                                     |                                                  |                      |                |                    |                         |              |     |   |          |    |    |     |          |         |          |
| A42785                                                            | Zone E - 3/F Slab Complete                                                                                                                                                                                                                                | 0                    |                                                               | 01-Sep-17                                        |                                     | 07-Oct-17                                        | 0%                   | 0%             | -29                |                         | 11           |     |   |          |    |    |     |          |         |          |
| M+ Podium                                                         | Structure RC Works                                                                                                                                                                                                                                        |                      |                                                               |                                                  |                                     |                                                  |                      |                |                    |                         |              | 1   |   |          |    |    |     |          |         |          |
| Podium Stru                                                       | ucture Zone A, M, N & H (Non-deferred Zone Parallel w/ Tr                                                                                                                                                                                                 | usses)               |                                                               |                                                  |                                     |                                                  |                      |                |                    |                         |              |     |   |          |    |    |     |          |         |          |
| Zone A Stru                                                       | icture                                                                                                                                                                                                                                                    |                      |                                                               |                                                  |                                     |                                                  |                      |                |                    |                         |              |     |   |          |    |    |     |          |         |          |
| B1 Level (u                                                       | updated as of 16 Dec 2016)                                                                                                                                                                                                                                |                      |                                                               |                                                  |                                     |                                                  |                      |                |                    |                         |              |     |   |          |    |    |     |          |         |          |
| A10965                                                            | Zone A5 Wall & Column (Industrial Space)                                                                                                                                                                                                                  | 21                   | 20-May-17                                                     | 14-Jun-17                                        | 21-Jun-17                           | 18-Jul-17                                        | 100%                 | 30%            | -28                |                         |              | :   |   | -        |    |    |     |          |         |          |
| B1-GF Leve                                                        | el                                                                                                                                                                                                                                                        |                      |                                                               |                                                  |                                     |                                                  |                      |                |                    |                         |              |     |   |          |    |    |     |          |         |          |
| A11010                                                            | Zone A4 Wall, Column & GF Slab (GL 2-3/D-H)                                                                                                                                                                                                               | 15                   | 06-Feb-17                                                     | 22-Feb-17                                        | 06-Feb-17                           | 03-Jul-17                                        | 100%                 | 90%            | -104               | Delay Due to changes /r |              | 1   |   |          |    |    |     |          |         |          |
| A11020                                                            | Zone A5 Wall, Column & GF Slab (GL 3-6/D-H)                                                                                                                                                                                                               | 15                   | 03-Apr-17                                                     | 24-Apr-17                                        | 03-Apr-17                           | 10-Jul-17                                        | 100%                 | 50%            | -62                |                         |              |     |   |          |    |    | ]   |          |         |          |
| GF-1F-1MF                                                         | - Level                                                                                                                                                                                                                                                   |                      |                                                               |                                                  |                                     |                                                  |                      |                |                    |                         |              | -   |   |          |    |    |     |          |         |          |
| A11040                                                            | Zone A2 Wall, Column & 1MF Slab (GL 3-5/A-D)                                                                                                                                                                                                              | 21                   | 23-Jan-17                                                     | 18-Feb-17                                        | 23-Jan-17                           | 12-Jun-17 A                                      | 100%                 | 100%           | -89                | Subject to Embed BD co  |              |     |   |          |    |    |     |          |         |          |
| A11030                                                            | Zone A1 Wall, Column & 1MF Slab (GL 2-3/A-D)                                                                                                                                                                                                              | 21                   | 13-Feb-17                                                     | 08-Mar-17                                        | 13-Feb-17                           | 10-Jul-17                                        | 100%                 | 61.9%          | -98                |                         |              |     |   | -        |    |    |     | <u> </u> |         |          |
| A11070                                                            | Zone A5 Wall, Column & 1MF Slab (GL 3-6/D-H)                                                                                                                                                                                                              | 15                   | 01-Jun-17                                                     | 17-Jun-17                                        | 10-Jul-17                           | 27-Jul-17                                        | 100%                 | 0%             | -33                |                         |              | -   |   |          |    |    |     |          |         | <u> </u> |
| A11060                                                            | Zone A4 Wall, Column & 1MF Slab (GL 2-3/D-H)                                                                                                                                                                                                              | 21                   | 03-Jun-17                                                     | 27-Jun-17                                        | 06-Jul-17                           | 29-Jul-17                                        | 100%                 | 0%             | -27                |                         | >            |     |   |          |    | _  | •   | -        |         | ÷        |
| 1MF-2F Lev                                                        |                                                                                                                                                                                                                                                           |                      |                                                               | J                                                |                                     |                                                  |                      |                |                    |                         |              | 1   |   |          |    |    |     |          |         |          |
| A11090                                                            | Zone A2 Wall, Column & 2F Slab (GL 3-5/A-D)                                                                                                                                                                                                               | 21                   | 10-Apr-17                                                     | 09-May-17                                        | 10-Apr-17                           | 06-Jul-17                                        | 100%                 | 80%            | -47                |                         |              | :   |   |          |    |    |     |          |         |          |
| A11080                                                            | Zone A1 Wall, Column & 2F Slab (GL 2-3/A-D)                                                                                                                                                                                                               | 21                   |                                                               | 23-Jun-17                                        | -                                   | 03-Aug-17                                        | 100%                 | 0%             | -34                |                         |              | -   |   |          |    |    |     | -        |         | <u> </u> |
| A11220                                                            | Zone A5 Wall, Column & 2F Slab (GL 3-6/D-H)                                                                                                                                                                                                               | 16                   | 28-Jun-17                                                     |                                                  | 31-Jul-17                           | 17-Aug-17                                        | 12.5%                | 0%             | -27                |                         | $\mathbb{N}$ |     |   |          |    |    |     |          |         |          |
| A11160                                                            | Zone A4 Wall, Column & 2F Slab (GL 2-3/D-H)                                                                                                                                                                                                               | 21                   |                                                               | 22-Jul-17                                        | 31-Jul-17                           | 23-Aug-17                                        | 9.52%                | 0%             | -27                |                         |              | 1   |   |          |    |    |     |          |         |          |
| 2F-3F Leve                                                        |                                                                                                                                                                                                                                                           | 21                   | 20 Juli 17                                                    | 22 Jul 17                                        | 51 Jul 17                           | 25 Aug 17                                        | 5.5270               | 070            | 27                 |                         | - /·         |     |   |          |    |    |     |          |         |          |
| A11480                                                            | Zone A3 Wall, Column & 3F Slab (GL 5-7/A-D)                                                                                                                                                                                                               | 21                   | 20 May 17                                                     | 14-Jun-17                                        | 22-Jun-17                           | 20-Jul-17                                        | 100%                 | 20%            | -30                |                         | L            | -   |   | _        |    |    |     |          |         |          |
|                                                                   | Zone A2 Wall, Column & 3F Slab (GL 3-5/A-D)                                                                                                                                                                                                               | _                    | -                                                             |                                                  |                                     |                                                  | -                    |                |                    |                         |              |     |   |          |    |    |     |          |         |          |
| A11400                                                            |                                                                                                                                                                                                                                                           | 21                   | 13-Jun-17                                                     | 07-Jul-17                                        | 06-Jul-17                           | 31-Jul-17                                        | 71.43%               | 0%             | -19                |                         |              | -   |   |          | -  |    |     |          |         |          |
| A11320                                                            | Zone A1 Wall, Column & 3F Slab (GL 2-3/A-D)                                                                                                                                                                                                               | 21                   | 24-Jun-17                                                     |                                                  | 04-Aug-17                           | 28-Aug-17                                        | 23.81%               | 0%             | -34                |                         |              |     |   |          |    |    | 1   |          |         |          |
| A11620                                                            | Zone A5 Wall, Column & 3F Slab @GL 3-6/D-H                                                                                                                                                                                                                | 18                   | 24-Jul-17                                                     | _                                                | 24-Aug-17                           | -                                                | 0%                   | 0%             | -27                |                         | ╢            |     |   |          |    |    | l   |          |         |          |
| A11530                                                            | Zone A4 Wall, Column & 3F Slab (GL 2-3/D-H)                                                                                                                                                                                                               | 25                   | 24-Jul-17                                                     | 21-Aug-17                                        | 24-Aug-17                           | 21-Sep-17                                        | 0%                   | 0%             | -27                |                         | ┢╋┙          |     |   |          |    |    |     |          |         |          |
|                                                                   |                                                                                                                                                                                                                                                           |                      |                                                               |                                                  |                                     |                                                  |                      |                |                    |                         |              | i . |   |          | 1  |    | E . | 1        |         |          |
| Zone H Stru                                                       |                                                                                                                                                                                                                                                           |                      |                                                               |                                                  |                                     |                                                  |                      |                |                    |                         |              |     |   |          | 1  | I  |     |          | 1       | 1 1      |
| Zone H Stru<br>GL-3F Leve                                         | el (Structure Remains Propped before Zone K constructio                                                                                                                                                                                                   |                      |                                                               |                                                  |                                     |                                                  |                      |                |                    |                         |              |     |   |          |    |    |     |          |         |          |
| Zone H Stru                                                       |                                                                                                                                                                                                                                                           | n comple             | 03-Oct-16                                                     | 10-Jan-17                                        | 03-Oct-16                           | 05-Jul-17                                        | 100%                 | 95.12%         | -140               |                         |              |     |   |          |    |    |     |          |         |          |
| Zone H Stru<br>GL-3F Leve                                         | el (Structure Remains Propped before Zone K constructio                                                                                                                                                                                                   |                      | 03-Oct-16                                                     | 10-Jan-17<br>06-Jun-17                           |                                     | 05-Jul-17<br>17-Jul-17                           | 100%<br>100%         | 95.12%<br>0%   | -140<br>-34        |                         |              |     |   |          |    |    |     |          | <b></b> |          |
| Zone H Stru<br>GL-3F Leve<br>A10880                               | el (Structure Remains Propped before Zone K constructio<br>Podium Wall, Column & GF slab (GL 11-14/L-M)                                                                                                                                                   | 82                   | 03-Oct-16<br>20-May-17                                        |                                                  | 30-Jun-17                           |                                                  |                      |                |                    |                         |              |     |   |          |    |    |     |          |         |          |
| Zone H Stru<br>GL-3F Leve<br>A10880<br>A17315                     | el (Structure Remains Propped before Zone K constructio<br>Podium Wall, Column & GF slab (GL 11-14/L-M)<br>Construct B1 Slab (GL 11-12/G-M & GL 11-14/M)                                                                                                  | 82<br>14             | 03-Oct-16<br>20-May-17<br>25-May-17                           | 06-Jun-17                                        | 30-Jun-17<br>06-Jul-17              | 17-Jul-17                                        | 100%                 | 0%             | -34                |                         |              |     |   |          |    |    |     |          |         |          |
| Zone H Stru<br>GL-3F Leve<br>A10880<br>A17315<br>A10890           | el (Structure Remains Propped before Zone K constructio<br>Podium Wall, Column & GF slab (GL 11-14/L-M)<br>Construct B1 Slab (GL 11-12/G-M & GL 11-14/M)<br>Podium Wall, Column & 1F slab (GL 11-14/L-M)                                                  | 82<br>14<br>14       | 03-Oct-16<br>20-May-17<br>25-May-17                           | 06-Jun-17<br>10-Jun-17                           | 30-Jun-17<br>06-Jul-17<br>18-Jul-17 | 17-Jul-17<br>21-Jul-17                           | 100%<br>100%         | 0%<br>0%       | -34<br>-34         |                         |              |     |   |          |    |    |     |          |         |          |
| Zone H Stru<br>GL-3F Leve<br>A10880<br>A17315<br>A10890<br>A17325 | el (Structure Remains Propped before Zone K constructio<br>Podium Wall, Column & GF slab (GL 11-14/L-M)<br>Construct B1 Slab (GL 11-12/G-M & GL 11-14/M)<br>Podium Wall, Column & 1F slab (GL 11-14/L-M)<br>Podium Wall, Column & LGF slab (GL 11-13/H-L) | 82<br>14<br>14<br>10 | 03-Oct-16<br>20-May-17<br>25-May-17<br>07-Jun-17<br>12-Jun-17 | 06-Jun-17<br>10-Jun-17<br>17-Jun-17<br>27-Jun-17 | 30-Jun-17<br>06-Jul-17<br>18-Jul-17 | 17-Jul-17<br>21-Jul-17<br>28-Jul-17<br>07-Aug-17 | 100%<br>100%<br>100% | 0%<br>0%<br>0% | -34<br>-34<br>-34  |                         |              |     |   |          |    |    |     |          |         |          |