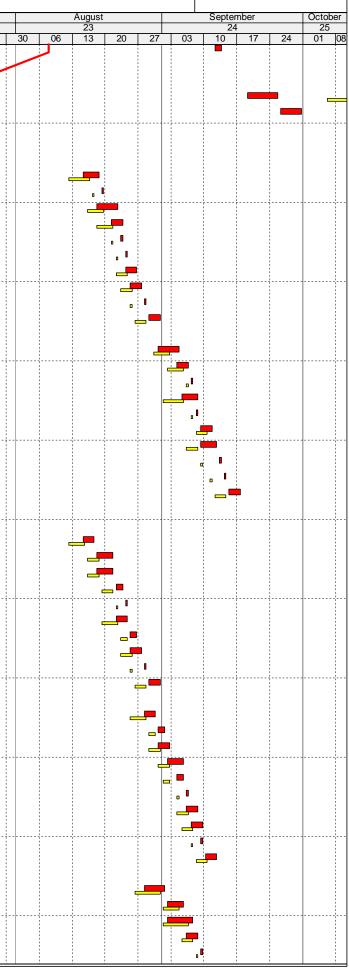

### M+ Museum

| ty ID    | Activity Name                                           | CMWF<br>Dur. | R0.D5 Start -R0.D5  | Actual /<br>Forecast | Actual /<br>Forecast Finish | B/L %  | Complete | Finish Commer<br>Variance Measure |                  | Jur<br>2' |               |                           | July<br>22    |              |                   | August<br>23          | Septemb<br>24         |           |        |
|----------|---------------------------------------------------------|--------------|---------------------|----------------------|-----------------------------|--------|----------|-----------------------------------|------------------|-----------|---------------|---------------------------|---------------|--------------|-------------------|-----------------------|-----------------------|-----------|--------|
|          | nths Rolling Programme 3MRP - Mth2                      | 1 (20        | Finish              | Start                |                             |        |          | (+/-d)                            | 28               | 04 11     | 18 2          | 5 02                      | 09            | 16 23        | 30 06             | 13 20 27              | 03 10                 | 17 24     | 24     |
| ee mc    | nuis koning Programme Swike - Muiz                      |              |                     |                      |                             |        |          |                                   |                  |           |               |                           |               |              |                   |                       |                       |           |        |
| ntract D | atos                                                    |              |                     |                      |                             |        |          |                                   |                  |           |               |                           |               |              |                   |                       |                       |           |        |
| 001      | Contract Period (1218 days)                             | 800          | 17-Dec-16 24-Feb-19 | 17-Doc-16            | 25 Mar 10                   | 2/ 28% | 22 87%   | -29                               |                  | :         | 1 1           |                           | 1 1           | 1            | :   :             |                       |                       | 1         |        |
|          | ev Dates                                                | 800          | 17-Dec-10 24-160-19 | 17-Det-10            | 23-10181-13                 | 24.38% | 22.0770  | -23                               |                  |           |               |                           |               |              |                   |                       |                       |           |        |
| (D07     | Interfacing Car Park (ICP) - Complete of Structure      | 0            | 25-Jun-17           |                      | 12-Jul-17*                  | 100%   | 0%       | -16                               |                  |           |               | •••••                     | ♦ Inter       | facing Car P | ark (ICP) - Comr  | lete of Structure,    |                       |           |        |
| (D01     | Sewage Pumping Station (SPS) - Practical Completion for | -            | 25-Jun-17           |                      | 12-Jul-17<br>18-Sep-17*     | 100%   | 0%       | -85                               |                  |           |               |                           | inter         |              |                   | iete of Structure,    | •                     | Sewage    |        |
|          | ompletion Dates                                         | 0            | 25-3011-17          |                      | 18-3ep-17                   | 100%   | 078      | -85                               |                  |           | •             |                           |               |              |                   |                       |                       | Jewage    |        |
| 07       | Interfacing Car Park (ICP) - Complete of Structure      | 0            | 25-Jun-17           |                      | 12-Jul-17*                  | 100%   | 0%       | -16                               |                  |           |               |                           | ♦ Inter       | facing Car P | ark (ICP) - Comr  | lete of Structure,    |                       |           |        |
| 01       | Sewage Pumping Station (SPS) - Practical Completion for | -            | 15-Sep-17           |                      | 12-Jul-17<br>18-Sep-17*     | 0%     | 0%       | -3                                |                  |           |               |                           | inter         |              |                   | iete offstructure,    | •                     | Sewage    | a Duur |
| tical Ke |                                                         | 0            | 15-5ep-17           |                      | 10-560-17                   | 078    | 070      | -5                                |                  |           |               |                           |               |              |                   |                       | ······                | Jewage    |        |
|          | Dates - Mega Truss Works                                |              |                     |                      |                             |        |          |                                   |                  |           |               |                           |               |              |                   |                       |                       |           |        |
|          | y Dates - Removal of Falsework                          |              |                     |                      |                             |        |          |                                   |                  |           |               |                           |               |              |                   |                       |                       |           |        |
|          | Complete Removal of T3 falseworks                       | 0            | 01 Nov 17           |                      | 12 Can 17                   | 0%     | 00/      | 20                                |                  |           |               |                           |               |              |                   |                       | •                     |           |        |
| 18440    | y Dates - Mega Truss Erection & Construction            | 0            | 01-Nov-17           |                      | 13-Sep-17                   | 0%     | 0%       | 39                                |                  |           |               |                           |               |              |                   |                       |                       |           |        |
|          |                                                         | 0            | 10 km 17            |                      | 40 14- 47 4                 | 100%   | 100%     | 20                                |                  | Com       | nlata Trucc 2 |                           | etion         |              |                   |                       |                       |           |        |
| 13130    | Complete Truss 3 - Steel Erection                       | 0            | 10-Jun-17           |                      | 18-May-17 A                 |        | 100%     | 20                                |                  | 1         | plete Truss 3 |                           | 1 1           |              |                   |                       |                       |           |        |
| 15500    | Complete Truss 4 - Steel Erection                       | 0            | 13-Jun-17           |                      | 30-May-17 A                 |        | 100%     | 12                                |                  |           | omplete Trus  | s 4 - Steel               | 1 1           | Complete     | Truce F Steel I   | mation                |                       |           |        |
| 50580    | Complete Truss 5 - Steel Erection                       | 0            | 18-Jul-17           |                      | 10-Jun-17 A                 | 0%     | 100%     | 32                                |                  |           | •             |                           | 2 - Steel Er  |              | Truss 5 - Steel I | rection,              |                       |           |        |
| 46675    | Complete Truss 2 - Steel Erection                       | 0            | 26-May-17           |                      | 22-Jun-17 A                 | 100%   | 100%     | -21                               |                  |           |               |                           | s 1 - Steel E | 1            |                   |                       |                       |           |        |
| 40518    | Complete Truss 1 - Steel Erection                       | 0            | 01-Jun-17           |                      | 23-Jun-17 A                 | 100%   | 100%     | -18                               | <b>  ◇</b>   · · |           | Com           | rete Irus                 | s 1 - Steel i | rection,     | •                 |                       |                       |           |        |
| 46720    | Complete Truss 2 Construction                           | 0            | 01-Aug-17           |                      | 07-Aug-17                   | 0%     | 0%       | -4                                |                  |           |               |                           |               |              |                   | plete Truss 2 Constr  |                       |           |        |
| 10525    | Complete Truss 1 - Construction                         | 0            | 04-Aug-17           |                      | 07-Aug-17                   | 0%     | 0%       | -2                                |                  |           | /             |                           |               |              | 1 <b>*</b> 1      | plete Truss 1 - Cons  |                       |           |        |
| 13200    | Complete Truss 3 - Construction                         | 0            | 03-Aug-17           |                      | 08-Aug-17                   | 0%     | 0%       | -4                                |                  |           | <u> </u>      |                           |               |              |                   | nplete Truss 3 - Con  | 1 1 1                 |           |        |
| 50600    | Complete Truss 5 - Construction                         | 0            | 28-Aug-17           |                      | 14-Aug-17                   | 0%     | 0%       | 13                                |                  |           |               |                           |               |              |                   |                       | mplete Truss 5 - C    | 1         | on,    |
| 15520    | Complete Truss 4 - Construction                         | 0            | 14-Aug-17           |                      | 25-Aug-17                   | 0%     | 0%       | -9                                |                  |           |               |                           |               |              |                   | ♦ Comp                | lete Truss 4 - Const  | ruction,  |        |
|          | Dates - M+ Tower Structure RC Works                     |              |                     |                      |                             |        |          |                                   |                  |           |               |                           |               |              |                   |                       |                       |           |        |
|          | y Dates - M+ Tower Structure Works - West Core          |              |                     |                      |                             |        |          |                                   |                  |           |               |                           |               |              |                   |                       |                       |           |        |
| 12770    | Complete West Core Wall - 5/F Slab, Wall & Column (Gl   |              | 21-Jul-17           |                      | 23-Aug-17                   | 0%     | 0%       | -28                               |                  |           |               |                           |               | <b>◇</b>     |                   | Comple                | te West Core Wall     |           |        |
| 12780    | Complete West Core Wall - 6/F Slab, Wall & Column (Gl   |              | 07-Aug-17           |                      | 08-Sep-17                   | 0%     | 0%       | -28                               |                  |           |               |                           |               |              | <b>◇</b>          |                       | Complete              |           |        |
| 12790    | Complete West Core Wall - 7/F Slab, Wall & Column (Gl   |              | 21-Aug-17           |                      | 22-Sep-17                   | 0%     | 0%       | -28                               |                  |           |               |                           |               |              |                   | <b>♦</b>              |                       | Com       | nple   |
| 12800    | Complete West Core Wall - 8/F Slab, Wall & Column (Gl   | -            | 04-Sep-17           |                      | 09-Oct-17                   | 0%     | 0%       | -28                               |                  |           |               |                           |               |              |                   |                       | <b>♦</b>              |           |        |
| 12810    | Complete West Core Wall - 9/F Slab, Wall & Column (Gl   | 0            | 18-Sep-17           |                      | 23-Oct-17                   | 0%     | 0%       | -28                               |                  |           |               |                           |               |              |                   |                       | ¢                     |           |        |
|          | y Dates - M+ Tower Structure Works - Tower              |              |                     |                      |                             |        |          |                                   |                  |           |               |                           |               |              |                   |                       |                       | •         |        |
|          | Complete Tower Structure - 5/F Slab, Wall & Column (G   | 0            | 23-Sep-17           |                      | 25-Sep-17                   | 0%     | 0%       | -1                                |                  |           |               |                           |               |              |                   |                       |                       | ♦ ▼ (     | Con    |
| tical Ke | y Dates - M+ Tower Structure Works - East Core          |              | ·                   |                      |                             |        |          |                                   |                  |           |               |                           |               |              |                   |                       |                       |           |        |
| 12920    | Complete East Core Wall - 5/F Slab, Wall & Column (GL   | 0            | 28-Aug-17           |                      | 23-Aug-17                   | 0%     | 0%       | 5                                 |                  |           |               |                           |               |              |                   | ◆ Co                  | omplete East Core V   | 1         |        |
| 12930    | Complete East Core Wall - 6/F Slab, Wall & Column (GL   | 0            | 11-Sep-17           |                      | 06-Sep-17                   | 0%     | 0%       | 5                                 |                  |           |               |                           |               |              |                   |                       | Comp                  | 1         |        |
| 12940    | Complete East Core Wall - 7/F Slab, Wall & Column (GL   | 0            | 22-Sep-17           |                      | 18-Sep-17                   | 0%     | 0%       | 5                                 |                  |           |               |                           |               |              |                   |                       | •                     | 🔷 Com     | nple   |
| L2950    | Complete East Core Wall - 8/F Slab, Wall & Column (GL   | 0            | 06-Oct-17           |                      | 29-Sep-17                   | 0%     | 0%       | 5                                 |                  |           |               | 111                       |               |              |                   |                       |                       |           | •      |
| -        | Dates - Podium Structure RC Works                       |              |                     |                      |                             |        |          |                                   |                  |           |               | . <u>/</u>                |               |              |                   |                       |                       |           |        |
| 0970     | Complete Zone A - B1/F Slab, Wall & Columns             | 0            | 14-Jun-17           |                      | 07-Jan-17 A                 | 100%   | 100%     | 126                               |                  | <b>\$</b> | Complete Zo   | n <mark>e</mark> A - B1/F |               |              |                   |                       |                       |           |        |
| 1110     | Complete Zone A - G/F Slab, Wall & Columns              | 0            | 31-May-17           |                      | 10-Jul-17                   | 100%   | 0%       | -33                               | 9                |           |               |                           | 1             |              | G/F Slab, Wall    | i i                   |                       |           |        |
| 1920     | Complete Zone M - 3/F Slab, Wall & Columns (GL7-8/A-    | 0            | 03-Jun-17           |                      | 13-Jul-17                   | 100%   | 0%       | -33                               | <b>♦</b>         |           |               |                           | i i           |              | i   i             | /all & Columns (GL7-  | 8/A-D),               |           |        |
| 1810     | Complete Zone H - B1/F Slab                             | 0            | 06-Jun-17           |                      | 17-Jul-17                   | 100%   | 0%       | -34                               |                  | <b>◇</b>  |               |                           | •             | 1.5          | Zone H - B1/F SI  |                       |                       |           |        |
| 2010     | Complete Zone C - G/F Slab, Wall & Columns              | 0            | 13-Jun-17           |                      | 24-Jul-17                   | 100%   | 0%       | -34                               |                  | <b>♦</b>  |               |                           | ļ             |              | *                 | G/F Slab, Wall & Col  |                       |           |        |
| 1930     | Complete Zone M - 4/F Slab, Wall & Columns (GL7-8/A-    | 0            | 04-Jul-17           |                      | 28-Jul-17                   | 0%     | 0%       | -21                               |                  | >         |               | ♦                         |               |              |                   | M - 4/F Slab, Wall 8  |                       | D),       |        |
| 1820     | Complete Zone H - LG/F Slab, Wall & Columns             | 0            | 17-Jun-17           |                      | 28-Jul-17                   | 100%   | 0%       | -34                               |                  |           | <b></b>       |                           |               | •            |                   | e H - LG/F Slab, Wall |                       |           |        |
| 1120     | Complete Zone A - 1M/F Slab, Wall & Columns             | 0            | 27-Jun-17           |                      | 29-Jul-17                   | 100%   | 0%       | -27                               |                  |           | <b></b>       |                           |               | •            | Complete Zor      | ie A - 1M/F Slab, Wa  |                       |           |        |
| 1125     | Complete Zone A - 2/F Slab, Wall & Columns              | 0            | 22-Jul-17           |                      | 23-Aug-17                   | 0%     | 0%       | -27                               |                  |           |               |                           |               | \$           |                   |                       | ete Zone A - 2/F Slal |           |        |
| 2500     | Complete Zone E & E1 - 2/F Slab, Wall & Column (GL 12-  | 0            | 25-Jul-17           |                      | 28-Aug-17                   | 0%     | 0%       | -29                               | Ζ.               |           |               |                           |               | <b>\$</b>    |                   |                       | omplete Zone E & E    |           |        |
| 12020    | Complete Zone C - 1/F Slab, Wall & Columns              | 0            | 19-Jul-17           |                      | 28-Aug-17                   | 0%     | 0%       | -34                               |                  |           |               |                           |               | <b>◇</b>     |                   | ◆ Co                  | mplete Zone C - 1/    | F Slab, W | Vall   |

# Three Months Rolling Programme (3MRP) - Mth 21 - 30 June 2017

| ctivity ID                                                        | Activity Name                                                                                                                                                                                                                                             | CMWP                 |                                                               | CMWP                                             | Actual /                            | Actual /                                         |                      | Actual %       |                    | Comments / Mitigating   | <b>F</b>     |     |   | June     |    |    |     |          | July    |          |
|-------------------------------------------------------------------|-----------------------------------------------------------------------------------------------------------------------------------------------------------------------------------------------------------------------------------------------------------|----------------------|---------------------------------------------------------------|--------------------------------------------------|-------------------------------------|--------------------------------------------------|----------------------|----------------|--------------------|-------------------------|--------------|-----|---|----------|----|----|-----|----------|---------|----------|
|                                                                   |                                                                                                                                                                                                                                                           | Dur.                 | R0.D5 Start                                                   | -R0.D5<br>Finish                                 | Forecast<br>Start                   | Forecast Finisl                                  | n B/L %<br>Complete  | Complete       | Variance<br>(+/-d) | Measures                | 28           | 04  | 1 | 21<br>11 | 18 | 25 | 02  | 09       | 22      | 23       |
| A12030                                                            | Complete Zone C - 1M/F Slab, Wall & Columns                                                                                                                                                                                                               | 0                    |                                                               | 19-Jul-17                                        | Otan                                | 28-Aug-17                                        | 0%                   | 0%             | -34                |                         |              |     |   |          |    |    |     | 00       | •<br>•  |          |
| A11830                                                            | Complete Zone H - G/F Slab, Wall & Columns                                                                                                                                                                                                                | 0                    |                                                               | 02-Aug-17                                        |                                     | 08-Sep-17                                        | 0%                   | 0%             | -32                |                         |              |     |   |          |    |    | 1   |          |         |          |
| A11950                                                            | Complete Zone M - G/F Slab, Wall & Columns (GL7-8/D                                                                                                                                                                                                       | 0                    |                                                               | 12-Sep-17                                        |                                     | 15-Sep-17                                        | 0%                   | 0%             | -3                 |                         |              |     |   |          |    | -  |     |          |         |          |
| A11800                                                            | Complete Zone A - 3/F Slab, Wall & Columns                                                                                                                                                                                                                | 0                    |                                                               | 21-Aug-17                                        |                                     | 21-Sep-17                                        | 0%                   | 0%             | -27                |                         |              | -   |   |          |    |    |     |          |         |          |
| A12040                                                            | Complete Zone C - 2/F Slab, Wall & Columns                                                                                                                                                                                                                | 0                    |                                                               | 17-Aug-17                                        |                                     | 26-Sep-17                                        | 0%                   | 0%             | -34                |                         |              | 1   |   |          |    |    | 1   |          |         |          |
| A11840                                                            | Complete Zone H - 1/F Slab, Wall & Columns                                                                                                                                                                                                                | 0                    |                                                               | 21-Aug-17                                        |                                     | 27-Sep-17                                        | 0%                   | 0%             | -32                |                         |              |     |   |          |    |    |     |          |         |          |
| A11960                                                            | Complete Zone M - 1M/F Slab, Wall & Columns (GL7-8/                                                                                                                                                                                                       | 0                    |                                                               | 23-Sep-17                                        |                                     | 27-Sep-17                                        | 0%                   | 0%             | -3                 |                         |              |     |   | _        |    | _  |     |          |         |          |
| A12490                                                            | Complete Zone E & E1 - 1M/F Slab, Wall & Column incld                                                                                                                                                                                                     | 0                    |                                                               | 01-Sep-17                                        |                                     | 07-Oct-17                                        | 0%                   | 0%             | -29                |                         |              | -   |   |          |    |    |     |          |         |          |
| A12510                                                            | Complete Zone E & E1 - 3/F Slab, Wall & Column incld D                                                                                                                                                                                                    | -                    |                                                               | 01-Sep-17                                        |                                     | 07-Oct-17                                        | 0%                   | 0%             | -29                |                         | IJ.          |     |   |          |    |    |     |          |         |          |
| A11850                                                            | Complete Zone H - 1M/F Slab, Wall & Columns                                                                                                                                                                                                               | 0                    |                                                               | 07-Sep-17                                        |                                     | 17-0ct-17                                        | 0%                   | 0%             | -32                |                         | <b>/</b>     | +   |   |          |    |    |     |          |         |          |
| A12050                                                            | Complete Zone C - 3/F Slab, Wall & Columns                                                                                                                                                                                                                | 0                    |                                                               | 21-Sep-17                                        |                                     | 03-Nov-17                                        | 0%                   | 0%             | -34                |                         |              |     |   |          |    |    |     |          |         |          |
| A12050                                                            | Complete Zone H - 2/F Slab, Wall & Columns                                                                                                                                                                                                                | 0                    |                                                               | 25-Sep-17                                        |                                     | 04-Nov-17                                        | 0%                   | 0%             | -32                |                         |              | 1   |   |          |    |    | 1   |          |         |          |
| Tower Cran                                                        |                                                                                                                                                                                                                                                           | 0                    |                                                               | 23-36p-17                                        |                                     | 04-1100-17                                       | 070                  | 078            | -52                |                         |              |     |   |          |    |    |     |          |         |          |
|                                                                   | TC2 (Truss 1 & 2, Podium, Tower Construction)                                                                                                                                                                                                             |                      |                                                               |                                                  |                                     |                                                  |                      |                |                    |                         | N            |     |   |          |    |    |     |          |         |          |
| TC2 1st Jac                                                       |                                                                                                                                                                                                                                                           |                      |                                                               |                                                  |                                     |                                                  |                      |                |                    |                         |              |     |   |          |    |    |     |          |         |          |
|                                                                   |                                                                                                                                                                                                                                                           | 10                   | 22 4 4 7                                                      | 04 6                                             | 22.6                                | 04.0+47                                          | 0.00                 | 00/            | 27                 |                         |              |     |   |          |    |    |     |          |         |          |
| A41300                                                            | Concrete curing & remove scaffolding @3/F Zone A5                                                                                                                                                                                                         | 10                   |                                                               | 01-Sep-17                                        |                                     | 04-Oct-17                                        | 0%                   | 0%             | -27                |                         | {  <b> </b>  |     |   |          |    |    |     |          |         |          |
| A41310                                                            | Install & Connect Tie-in between TC2 & Zone A5 3/F slab                                                                                                                                                                                                   |                      |                                                               | 02-Sep-17                                        |                                     | 06-Oct-17                                        | 0%                   | 0%             | -27                |                         | $\{ \mid $   |     |   |          |    |    |     |          |         |          |
| A41320                                                            | Inspection and ICE & RPE Certification for TC2 Ties                                                                                                                                                                                                       | 2                    |                                                               | 05-Sep-17                                        |                                     | 09-Oct-17                                        | 0%                   | 0%             | -27                |                         |              |     |   |          |    |    |     | -        |         |          |
| A41340                                                            | 1st Raise & Jack up of TC2 to 75.1mPD                                                                                                                                                                                                                     | 6                    |                                                               | 12-Sep-17                                        |                                     | 16-Oct-17                                        | 0%                   | 0%             | -27                |                         | ╂╌┼╌┫        |     |   |          |    |    | l   | ÷        |         |          |
| A41350                                                            | Inspection and ICE & RPE Certification for TC2 @75.1mP                                                                                                                                                                                                    | 2                    | 13-Sep-17                                                     | 14-Sep-17                                        | 17-0ct-17                           | 18-Oct-17                                        | 0%                   | 0%             | -27                |                         |              |     |   |          |    |    |     |          |         |          |
|                                                                   | TC5 (ICP & SPS Construction)                                                                                                                                                                                                                              |                      |                                                               |                                                  |                                     |                                                  |                      |                |                    |                         |              |     |   |          |    |    |     |          |         |          |
| TC5 Remov                                                         |                                                                                                                                                                                                                                                           |                      |                                                               |                                                  |                                     |                                                  |                      | ,,             |                    |                         |              |     |   |          |    |    |     |          |         |          |
| A59980                                                            | Dismantle TC5 (after ICP & SPS construction complete)                                                                                                                                                                                                     | 3                    | 01-Jun-17                                                     | 03-Jun-17                                        | 03-Jul-17                           | 06-Jul-17                                        | 100%                 | 0%             | -26                |                         |              |     |   |          |    |    |     |          |         |          |
|                                                                   | f TC6 (Truss 3 & 4, Podium & Tower Construction)                                                                                                                                                                                                          |                      |                                                               |                                                  |                                     |                                                  |                      |                |                    |                         |              |     |   |          |    |    |     |          |         |          |
|                                                                   |                                                                                                                                                                                                                                                           |                      |                                                               |                                                  |                                     |                                                  |                      |                |                    |                         |              |     |   |          |    |    |     |          |         |          |
| A42785                                                            | Zone E - 3/F Slab Complete                                                                                                                                                                                                                                | 0                    |                                                               | 01-Sep-17                                        |                                     | 07-Oct-17                                        | 0%                   | 0%             | -29                |                         | 11           |     |   |          |    |    |     |          |         |          |
| M+ Podium                                                         | Structure RC Works                                                                                                                                                                                                                                        |                      |                                                               |                                                  |                                     |                                                  |                      |                |                    |                         |              | 1   |   |          |    |    |     |          |         |          |
| Podium Stru                                                       | ucture Zone A, M, N & H (Non-deferred Zone Parallel w/ Tr                                                                                                                                                                                                 | usses)               |                                                               |                                                  |                                     |                                                  |                      |                |                    |                         |              |     |   |          |    |    |     |          |         |          |
| Zone A Stru                                                       | icture                                                                                                                                                                                                                                                    |                      |                                                               |                                                  |                                     |                                                  |                      |                |                    |                         |              |     |   |          |    |    |     |          |         |          |
| B1 Level (u                                                       | updated as of 16 Dec 2016)                                                                                                                                                                                                                                |                      |                                                               |                                                  |                                     |                                                  |                      |                |                    |                         |              |     |   |          |    |    |     |          |         |          |
| A10965                                                            | Zone A5 Wall & Column (Industrial Space)                                                                                                                                                                                                                  | 21                   | 20-May-17                                                     | 14-Jun-17                                        | 21-Jun-17                           | 18-Jul-17                                        | 100%                 | 30%            | -28                |                         |              | :   |   | -        |    |    |     |          |         |          |
| B1-GF Leve                                                        | el                                                                                                                                                                                                                                                        |                      |                                                               |                                                  |                                     |                                                  |                      |                |                    |                         |              |     |   |          |    |    |     |          |         |          |
| A11010                                                            | Zone A4 Wall, Column & GF Slab (GL 2-3/D-H)                                                                                                                                                                                                               | 15                   | 06-Feb-17                                                     | 22-Feb-17                                        | 06-Feb-17                           | 03-Jul-17                                        | 100%                 | 90%            | -104               | Delay Due to changes /r |              | 1   |   |          |    |    |     |          |         |          |
| A11020                                                            | Zone A5 Wall, Column & GF Slab (GL 3-6/D-H)                                                                                                                                                                                                               | 15                   | 03-Apr-17                                                     | 24-Apr-17                                        | 03-Apr-17                           | 10-Jul-17                                        | 100%                 | 50%            | -62                |                         |              |     |   |          |    |    | ]   |          |         |          |
| GF-1F-1MF                                                         | - Level                                                                                                                                                                                                                                                   |                      |                                                               |                                                  |                                     |                                                  |                      |                |                    |                         |              | -   |   |          |    |    |     |          |         |          |
| A11040                                                            | Zone A2 Wall, Column & 1MF Slab (GL 3-5/A-D)                                                                                                                                                                                                              | 21                   | 23-Jan-17                                                     | 18-Feb-17                                        | 23-Jan-17                           | 12-Jun-17 A                                      | 100%                 | 100%           | -89                | Subject to Embed BD co  |              |     |   |          |    |    |     |          |         |          |
| A11030                                                            | Zone A1 Wall, Column & 1MF Slab (GL 2-3/A-D)                                                                                                                                                                                                              | 21                   | 13-Feb-17                                                     | 08-Mar-17                                        | 13-Feb-17                           | 10-Jul-17                                        | 100%                 | 61.9%          | -98                |                         |              |     |   | -        |    |    |     | <u> </u> |         |          |
| A11070                                                            | Zone A5 Wall, Column & 1MF Slab (GL 3-6/D-H)                                                                                                                                                                                                              | 15                   | 01-Jun-17                                                     | 17-Jun-17                                        | 10-Jul-17                           | 27-Jul-17                                        | 100%                 | 0%             | -33                |                         |              | -   |   |          |    |    |     |          |         | <u> </u> |
| A11060                                                            | Zone A4 Wall, Column & 1MF Slab (GL 2-3/D-H)                                                                                                                                                                                                              | 21                   | 03-Jun-17                                                     | 27-Jun-17                                        | 06-Jul-17                           | 29-Jul-17                                        | 100%                 | 0%             | -27                |                         | >            |     |   |          |    | _  | •   | -        |         | ÷        |
| 1MF-2F Lev                                                        |                                                                                                                                                                                                                                                           |                      |                                                               | J                                                |                                     |                                                  |                      |                |                    |                         |              | 1   |   |          |    |    |     |          |         |          |
| A11090                                                            | Zone A2 Wall, Column & 2F Slab (GL 3-5/A-D)                                                                                                                                                                                                               | 21                   | 10-Apr-17                                                     | 09-May-17                                        | 10-Apr-17                           | 06-Jul-17                                        | 100%                 | 80%            | -47                |                         |              | :   |   |          |    |    |     |          |         |          |
| A11080                                                            | Zone A1 Wall, Column & 2F Slab (GL 2-3/A-D)                                                                                                                                                                                                               | 21                   |                                                               | 23-Jun-17                                        | -                                   | 03-Aug-17                                        | 100%                 | 0%             | -34                |                         |              | -   |   |          |    |    |     | -        |         | <u> </u> |
| A11220                                                            | Zone A5 Wall, Column & 2F Slab (GL 3-6/D-H)                                                                                                                                                                                                               | 16                   | 28-Jun-17                                                     |                                                  | 31-Jul-17                           | 17-Aug-17                                        | 12.5%                | 0%             | -27                |                         | $\mathbb{N}$ |     |   |          |    |    |     |          |         |          |
| A11160                                                            | Zone A4 Wall, Column & 2F Slab (GL 2-3/D-H)                                                                                                                                                                                                               | 21                   |                                                               | 22-Jul-17                                        | 31-Jul-17                           | 23-Aug-17                                        | 9.52%                | 0%             | -27                |                         |              | 1   |   |          |    |    |     |          |         |          |
| 2F-3F Leve                                                        |                                                                                                                                                                                                                                                           | 21                   | 20 Juli 17                                                    | 22 Jul 17                                        | 51 Jul 17                           | 25 Aug 17                                        | 5.5270               | 070            | 27                 |                         | - /·         |     |   |          |    |    |     |          |         |          |
| A11480                                                            | Zone A3 Wall, Column & 3F Slab (GL 5-7/A-D)                                                                                                                                                                                                               | 21                   | 20 May 17                                                     | 14-Jun-17                                        | 22-Jun-17                           | 20-Jul-17                                        | 100%                 | 20%            | -30                |                         | L            | -   |   | _        |    |    |     |          |         |          |
|                                                                   | Zone A2 Wall, Column & 3F Slab (GL 3-5/A-D)                                                                                                                                                                                                               | _                    | -                                                             |                                                  |                                     |                                                  | -                    |                |                    |                         |              |     |   |          |    |    |     |          |         |          |
| A11400                                                            |                                                                                                                                                                                                                                                           | 21                   | 13-Jun-17                                                     | 07-Jul-17                                        | 06-Jul-17                           | 31-Jul-17                                        | 71.43%               | 0%             | -19                |                         |              | -   |   |          | -  |    |     |          |         |          |
| A11320                                                            | Zone A1 Wall, Column & 3F Slab (GL 2-3/A-D)                                                                                                                                                                                                               | 21                   | 24-Jun-17                                                     |                                                  | 04-Aug-17                           | 28-Aug-17                                        | 23.81%               | 0%             | -34                |                         |              |     |   |          |    |    | 1   |          |         |          |
| A11620                                                            | Zone A5 Wall, Column & 3F Slab @GL 3-6/D-H                                                                                                                                                                                                                | 18                   | 24-Jul-17                                                     | _                                                | 24-Aug-17                           | -                                                | 0%                   | 0%             | -27                |                         | ╢            |     |   |          |    |    | l   |          |         |          |
| A11530                                                            | Zone A4 Wall, Column & 3F Slab (GL 2-3/D-H)                                                                                                                                                                                                               | 25                   | 24-Jul-17                                                     | 21-Aug-17                                        | 24-Aug-17                           | 21-Sep-17                                        | 0%                   | 0%             | -27                |                         | ┢╋┙          |     |   |          |    |    |     |          |         |          |
|                                                                   |                                                                                                                                                                                                                                                           |                      |                                                               |                                                  |                                     |                                                  |                      |                |                    |                         |              | i . |   |          | 1  |    | E . | 1        |         |          |
| Zone H Stru                                                       |                                                                                                                                                                                                                                                           |                      |                                                               |                                                  |                                     |                                                  |                      |                |                    |                         |              |     |   |          | 1  | I  |     |          | 1       | 1 1      |
| Zone H Stru<br>GL-3F Leve                                         | el (Structure Remains Propped before Zone K constructio                                                                                                                                                                                                   |                      |                                                               |                                                  |                                     |                                                  |                      |                |                    |                         |              |     |   |          |    |    |     |          |         |          |
| Zone H Stru                                                       |                                                                                                                                                                                                                                                           | n comple             | 03-Oct-16                                                     | 10-Jan-17                                        | 03-Oct-16                           | 05-Jul-17                                        | 100%                 | 95.12%         | -140               |                         |              |     |   |          |    |    |     |          |         |          |
| Zone H Stru<br>GL-3F Leve                                         | el (Structure Remains Propped before Zone K constructio                                                                                                                                                                                                   |                      | 03-Oct-16                                                     | 10-Jan-17<br>06-Jun-17                           |                                     | 05-Jul-17<br>17-Jul-17                           | 100%<br>100%         | 95.12%<br>0%   | -140<br>-34        |                         |              |     |   |          |    |    |     |          | <b></b> |          |
| Zone H Stru<br>GL-3F Leve<br>A10880                               | el (Structure Remains Propped before Zone K constructio<br>Podium Wall, Column & GF slab (GL 11-14/L-M)                                                                                                                                                   | 82                   | 03-Oct-16<br>20-May-17                                        |                                                  | 30-Jun-17                           |                                                  |                      |                |                    |                         |              |     |   |          |    |    |     |          |         |          |
| Zone H Stru<br>GL-3F Leve<br>A10880<br>A17315                     | el (Structure Remains Propped before Zone K constructio<br>Podium Wall, Column & GF slab (GL 11-14/L-M)<br>Construct B1 Slab (GL 11-12/G-M & GL 11-14/M)                                                                                                  | 82<br>14             | 03-Oct-16<br>20-May-17<br>25-May-17                           | 06-Jun-17                                        | 30-Jun-17<br>06-Jul-17              | 17-Jul-17                                        | 100%                 | 0%             | -34                |                         |              |     |   |          |    |    |     |          |         |          |
| Zone H Stru<br>GL-3F Leve<br>A10880<br>A17315<br>A10890           | el (Structure Remains Propped before Zone K constructio<br>Podium Wall, Column & GF slab (GL 11-14/L-M)<br>Construct B1 Slab (GL 11-12/G-M & GL 11-14/M)<br>Podium Wall, Column & 1F slab (GL 11-14/L-M)                                                  | 82<br>14<br>14       | 03-Oct-16<br>20-May-17<br>25-May-17                           | 06-Jun-17<br>10-Jun-17                           | 30-Jun-17<br>06-Jul-17<br>18-Jul-17 | 17-Jul-17<br>21-Jul-17                           | 100%<br>100%         | 0%<br>0%       | -34<br>-34         |                         |              |     |   |          |    |    |     |          |         |          |
| Zone H Stru<br>GL-3F Leve<br>A10880<br>A17315<br>A10890<br>A17325 | el (Structure Remains Propped before Zone K constructio<br>Podium Wall, Column & GF slab (GL 11-14/L-M)<br>Construct B1 Slab (GL 11-12/G-M & GL 11-14/M)<br>Podium Wall, Column & 1F slab (GL 11-14/L-M)<br>Podium Wall, Column & LGF slab (GL 11-13/H-L) | 82<br>14<br>14<br>10 | 03-Oct-16<br>20-May-17<br>25-May-17<br>07-Jun-17<br>12-Jun-17 | 06-Jun-17<br>10-Jun-17<br>17-Jun-17<br>27-Jun-17 | 30-Jun-17<br>06-Jul-17<br>18-Jul-17 | 17-Jul-17<br>21-Jul-17<br>28-Jul-17<br>07-Aug-17 | 100%<br>100%<br>100% | 0%<br>0%<br>0% | -34<br>-34<br>-34  |                         |              |     |   |          |    |    |     |          |         |          |