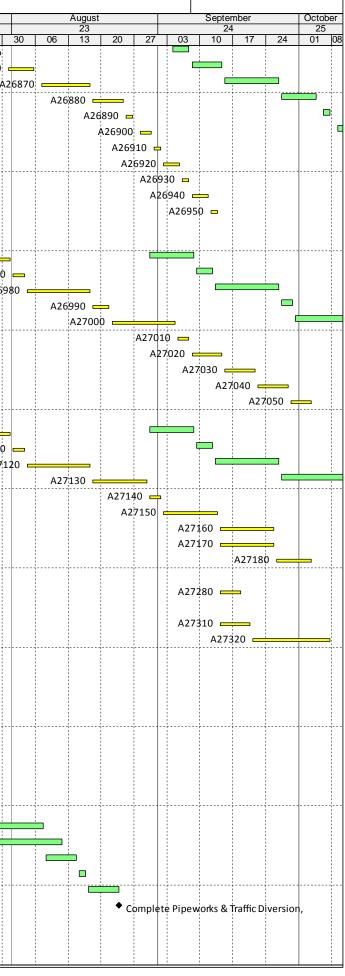

### M+ Museum

| ty ID    | Activity Name                                           | CMWF<br>Dur. | R0.D5 Start -R0.D5  | Actual /<br>Forecast | Actual /<br>Forecast Finish | B/L %  | Complete | Finish Commer<br>Variance Measure |                  | Jur<br>2' |               |                           | July<br>22    |              |                   | August<br>23          | Septemb<br>24         |           |        |
|----------|---------------------------------------------------------|--------------|---------------------|----------------------|-----------------------------|--------|----------|-----------------------------------|------------------|-----------|---------------|---------------------------|---------------|--------------|-------------------|-----------------------|-----------------------|-----------|--------|
|          | nths Rolling Programme 3MRP - Mth2                      | 1 (20        | Finish              | Start                |                             |        |          | (+/-d)                            | 28               | 04 11     | 18 2          | 5 02                      | 09            | 16 23        | 30 06             | 13 20 27              | 03 10                 | 17 24     | 24     |
| ee mc    | nuis koning Programme Swike - Muiz                      |              |                     |                      |                             |        |          |                                   |                  |           |               |                           |               |              |                   |                       |                       |           |        |
| ntract D | atos                                                    |              |                     |                      |                             |        |          |                                   |                  |           |               |                           |               |              |                   |                       |                       |           |        |
| 001      | Contract Period (1218 days)                             | 800          | 17-Dec-16 24-Feb-19 | 17-Doc-16            | 25 Mar 10                   | 2/ 28% | 22 87%   | -29                               |                  | :         | 1 1           |                           | 1 1           | 1            | :   :             |                       |                       | 1         |        |
|          | ev Dates                                                | 800          | 17-Dec-10 24-160-19 | 17-Det-10            | 23-10181-13                 | 24.38% | 22.0770  | -23                               |                  |           |               |                           |               |              |                   |                       |                       |           |        |
| (D07     | Interfacing Car Park (ICP) - Complete of Structure      | 0            | 25-Jun-17           |                      | 12-Jul-17*                  | 100%   | 0%       | -16                               |                  |           |               | •••••                     | ♦ Inter       | facing Car P | ark (ICP) - Comr  | lete of Structure,    |                       |           |        |
| (D01     | Sewage Pumping Station (SPS) - Practical Completion for | -            | 25-Jun-17           |                      | 12-Jul-17<br>18-Sep-17*     | 100%   | 0%       | -85                               |                  |           |               |                           | inter         |              |                   | iete of Structure,    | •                     | Sewage    |        |
|          | ompletion Dates                                         | 0            | 25-3011-17          |                      | 18-3ep-17                   | 100%   | 078      | -85                               |                  |           | •             |                           |               |              |                   |                       |                       | Jewage    |        |
| 07       | Interfacing Car Park (ICP) - Complete of Structure      | 0            | 25-Jun-17           |                      | 12-Jul-17*                  | 100%   | 0%       | -16                               |                  |           |               |                           | ♦ Inter       | facing Car P | ark (ICP) - Comr  | lete of Structure,    |                       |           |        |
| 01       | Sewage Pumping Station (SPS) - Practical Completion for | -            | 15-Sep-17           |                      | 12-Jul-17<br>18-Sep-17*     | 0%     | 0%       | -3                                |                  |           |               |                           | inter         |              |                   | iete offstructure,    | •                     | Sewage    | a Duur |
| tical Ke |                                                         | 0            | 15-5ep-17           |                      | 10-560-17                   | 078    | 070      | -5                                |                  |           |               |                           |               |              |                   |                       | ······                | Jewage    |        |
|          | Dates - Mega Truss Works                                |              |                     |                      |                             |        |          |                                   |                  |           |               |                           |               |              |                   |                       |                       |           |        |
|          | y Dates - Removal of Falsework                          |              |                     |                      |                             |        |          |                                   |                  |           |               |                           |               |              |                   |                       |                       |           |        |
|          | Complete Removal of T3 falseworks                       | 0            | 01 Nov 17           |                      | 12 Can 17                   | 0%     | 00/      | 20                                |                  |           |               |                           |               |              |                   |                       | •                     |           |        |
| 18440    | y Dates - Mega Truss Erection & Construction            | 0            | 01-Nov-17           |                      | 13-Sep-17                   | 0%     | 0%       | 39                                |                  |           |               |                           |               |              |                   |                       |                       |           |        |
|          |                                                         | 0            | 10 km 17            |                      | 40 14- 47 4                 | 100%   | 100%     | 20                                |                  | Com       | nlata Trucc 2 |                           | etion         |              |                   |                       |                       |           |        |
| 13130    | Complete Truss 3 - Steel Erection                       | 0            | 10-Jun-17           |                      | 18-May-17 A                 |        | 100%     | 20                                |                  | 1         | plete Truss 3 |                           | 1 1           |              |                   |                       |                       |           |        |
| 15500    | Complete Truss 4 - Steel Erection                       | 0            | 13-Jun-17           |                      | 30-May-17 A                 |        | 100%     | 12                                |                  |           | omplete Trus  | s 4 - Steel               | 1 1           | Complete     | Truce F Steel I   | mation                |                       |           |        |
| 50580    | Complete Truss 5 - Steel Erection                       | 0            | 18-Jul-17           |                      | 10-Jun-17 A                 | 0%     | 100%     | 32                                |                  |           | •             |                           | 2 - Steel Er  |              | Truss 5 - Steel I | rection,              |                       |           |        |
| 46675    | Complete Truss 2 - Steel Erection                       | 0            | 26-May-17           |                      | 22-Jun-17 A                 | 100%   | 100%     | -21                               |                  |           |               |                           | s 1 - Steel E | 1            |                   |                       |                       |           |        |
| 40518    | Complete Truss 1 - Steel Erection                       | 0            | 01-Jun-17           |                      | 23-Jun-17 A                 | 100%   | 100%     | -18                               | <b>  ◇</b>   · · |           | Com           | rete Irus                 | s 1 - Steel i | rection,     | •                 |                       |                       |           |        |
| 46720    | Complete Truss 2 Construction                           | 0            | 01-Aug-17           |                      | 07-Aug-17                   | 0%     | 0%       | -4                                |                  |           |               |                           |               |              |                   | plete Truss 2 Constr  |                       |           |        |
| 10525    | Complete Truss 1 - Construction                         | 0            | 04-Aug-17           |                      | 07-Aug-17                   | 0%     | 0%       | -2                                |                  |           | /             |                           |               |              | 1 <b>*</b> 1      | plete Truss 1 - Cons  |                       |           |        |
| 13200    | Complete Truss 3 - Construction                         | 0            | 03-Aug-17           |                      | 08-Aug-17                   | 0%     | 0%       | -4                                |                  |           | <u> </u>      |                           |               |              |                   | nplete Truss 3 - Con  | 1 1 1                 |           |        |
| 50600    | Complete Truss 5 - Construction                         | 0            | 28-Aug-17           |                      | 14-Aug-17                   | 0%     | 0%       | 13                                |                  |           |               |                           |               |              |                   |                       | mplete Truss 5 - C    | 1         | on,    |
| 15520    | Complete Truss 4 - Construction                         | 0            | 14-Aug-17           |                      | 25-Aug-17                   | 0%     | 0%       | -9                                |                  |           |               |                           |               |              |                   | ♦ Comp                | lete Truss 4 - Const  | ruction,  |        |
|          | Dates - M+ Tower Structure RC Works                     |              |                     |                      |                             |        |          |                                   |                  |           |               |                           |               |              |                   |                       |                       |           |        |
|          | y Dates - M+ Tower Structure Works - West Core          |              |                     |                      |                             |        |          |                                   |                  |           |               |                           |               |              |                   |                       |                       |           |        |
| 12770    | Complete West Core Wall - 5/F Slab, Wall & Column (Gl   |              | 21-Jul-17           |                      | 23-Aug-17                   | 0%     | 0%       | -28                               |                  |           |               |                           |               | <b>◇</b>     |                   | Comple                | te West Core Wall     |           |        |
| 12780    | Complete West Core Wall - 6/F Slab, Wall & Column (Gl   |              | 07-Aug-17           |                      | 08-Sep-17                   | 0%     | 0%       | -28                               |                  |           |               |                           |               |              | <b>◇</b>          |                       | Complete              |           |        |
| 12790    | Complete West Core Wall - 7/F Slab, Wall & Column (Gl   |              | 21-Aug-17           |                      | 22-Sep-17                   | 0%     | 0%       | -28                               |                  |           |               |                           |               |              |                   | <b>♦</b>              |                       | Com       | nple   |
| 12800    | Complete West Core Wall - 8/F Slab, Wall & Column (Gl   | -            | 04-Sep-17           |                      | 09-Oct-17                   | 0%     | 0%       | -28                               |                  |           |               |                           |               |              |                   |                       | <b>♦</b>              |           |        |
| 12810    | Complete West Core Wall - 9/F Slab, Wall & Column (Gl   | 0            | 18-Sep-17           |                      | 23-Oct-17                   | 0%     | 0%       | -28                               |                  |           |               |                           |               |              |                   |                       | ¢                     |           |        |
|          | y Dates - M+ Tower Structure Works - Tower              |              |                     |                      |                             |        |          |                                   |                  |           |               |                           |               |              |                   |                       |                       | •         |        |
|          | Complete Tower Structure - 5/F Slab, Wall & Column (G   | 0            | 23-Sep-17           |                      | 25-Sep-17                   | 0%     | 0%       | -1                                |                  |           |               |                           |               |              |                   |                       |                       | ♦ ▼ (     | Con    |
| tical Ke | y Dates - M+ Tower Structure Works - East Core          |              | ·                   |                      |                             |        |          |                                   |                  |           |               |                           |               |              |                   |                       |                       |           |        |
| 12920    | Complete East Core Wall - 5/F Slab, Wall & Column (GL   | 0            | 28-Aug-17           |                      | 23-Aug-17                   | 0%     | 0%       | 5                                 |                  |           |               |                           |               |              |                   | ◆ Co                  | omplete East Core V   | 1         |        |
| 12930    | Complete East Core Wall - 6/F Slab, Wall & Column (GL   | 0            | 11-Sep-17           |                      | 06-Sep-17                   | 0%     | 0%       | 5                                 |                  |           |               |                           |               |              |                   |                       | Comp                  | 1         |        |
| 12940    | Complete East Core Wall - 7/F Slab, Wall & Column (GL   | 0            | 22-Sep-17           |                      | 18-Sep-17                   | 0%     | 0%       | 5                                 |                  |           |               |                           |               |              |                   |                       | •                     | 🔷 Com     | nple   |
| L2950    | Complete East Core Wall - 8/F Slab, Wall & Column (GL   | 0            | 06-Oct-17           |                      | 29-Sep-17                   | 0%     | 0%       | 5                                 |                  |           |               | 111                       |               |              |                   |                       |                       |           | •      |
| -        | Dates - Podium Structure RC Works                       |              |                     |                      |                             |        |          |                                   |                  |           |               | . <u>/</u>                |               |              |                   |                       |                       |           |        |
| 0970     | Complete Zone A - B1/F Slab, Wall & Columns             | 0            | 14-Jun-17           |                      | 07-Jan-17 A                 | 100%   | 100%     | 126                               |                  | <b>\$</b> | Complete Zo   | n <mark>e</mark> A - B1/F |               |              |                   |                       |                       |           |        |
| 1110     | Complete Zone A - G/F Slab, Wall & Columns              | 0            | 31-May-17           |                      | 10-Jul-17                   | 100%   | 0%       | -33                               | 9                |           |               |                           | 1             |              | G/F Slab, Wall    | i i                   |                       |           |        |
| 1920     | Complete Zone M - 3/F Slab, Wall & Columns (GL7-8/A-    | 0            | 03-Jun-17           |                      | 13-Jul-17                   | 100%   | 0%       | -33                               | <b>♦</b>         |           |               |                           | i i           |              | i   i             | /all & Columns (GL7-  | 8/A-D),               |           |        |
| 1810     | Complete Zone H - B1/F Slab                             | 0            | 06-Jun-17           |                      | 17-Jul-17                   | 100%   | 0%       | -34                               |                  | <b>◇</b>  |               |                           | •             | 1.5          | Zone H - B1/F SI  |                       |                       |           |        |
| 2010     | Complete Zone C - G/F Slab, Wall & Columns              | 0            | 13-Jun-17           |                      | 24-Jul-17                   | 100%   | 0%       | -34                               |                  | <b>♦</b>  |               |                           | ļ             |              | *                 | G/F Slab, Wall & Col  |                       |           |        |
| 1930     | Complete Zone M - 4/F Slab, Wall & Columns (GL7-8/A-    | 0            | 04-Jul-17           |                      | 28-Jul-17                   | 0%     | 0%       | -21                               |                  | >         |               | ♦                         |               |              |                   | M - 4/F Slab, Wall 8  |                       | D),       |        |
| 1820     | Complete Zone H - LG/F Slab, Wall & Columns             | 0            | 17-Jun-17           |                      | 28-Jul-17                   | 100%   | 0%       | -34                               |                  |           | <b></b>       |                           |               | •            |                   | e H - LG/F Slab, Wall |                       |           |        |
| 1120     | Complete Zone A - 1M/F Slab, Wall & Columns             | 0            | 27-Jun-17           |                      | 29-Jul-17                   | 100%   | 0%       | -27                               |                  |           | <b></b>       |                           |               | •            | Complete Zor      | ie A - 1M/F Slab, Wa  |                       |           |        |
| 1125     | Complete Zone A - 2/F Slab, Wall & Columns              | 0            | 22-Jul-17           |                      | 23-Aug-17                   | 0%     | 0%       | -27                               |                  |           |               |                           |               | \$           |                   |                       | ete Zone A - 2/F Slal |           |        |
| 2500     | Complete Zone E & E1 - 2/F Slab, Wall & Column (GL 12-  | 0            | 25-Jul-17           |                      | 28-Aug-17                   | 0%     | 0%       | -29                               | Ζ.               |           |               |                           |               | <b>\$</b>    |                   |                       | omplete Zone E & E    |           |        |
| 12020    | Complete Zone C - 1/F Slab, Wall & Columns              | 0            | 19-Jul-17           |                      | 28-Aug-17                   | 0%     | 0%       | -34                               |                  |           |               |                           |               | <b>◇</b>     |                   | ◆ Co                  | mplete Zone C - 1/    | F Slab, W | Vall   |

# Three Months Rolling Programme (3MRP) - Mth 21 - 30 June 2017

| ctivity ID                                                        | Activity Name                                                                                                                                                                                                                                             | CMWP                 |                                                               | CMWP                                             | Actual /                            | Actual /                                         |                      | Actual %       |                    | Comments / Mitigating   | <b>F</b>     |     |   | June     |    |    |     |          | July    |          |
|-------------------------------------------------------------------|-----------------------------------------------------------------------------------------------------------------------------------------------------------------------------------------------------------------------------------------------------------|----------------------|---------------------------------------------------------------|--------------------------------------------------|-------------------------------------|--------------------------------------------------|----------------------|----------------|--------------------|-------------------------|--------------|-----|---|----------|----|----|-----|----------|---------|----------|
|                                                                   |                                                                                                                                                                                                                                                           | Dur.                 | R0.D5 Start                                                   | -R0.D5<br>Finish                                 | Forecast<br>Start                   | Forecast Finisl                                  | n B/L %<br>Complete  | Complete       | Variance<br>(+/-d) | Measures                | 28           | 04  | 1 | 21<br>11 | 18 | 25 | 02  | 09       | 22      | 23       |
| A12030                                                            | Complete Zone C - 1M/F Slab, Wall & Columns                                                                                                                                                                                                               | 0                    |                                                               | 19-Jul-17                                        | Otan                                | 28-Aug-17                                        | 0%                   | 0%             | -34                |                         |              |     |   |          |    |    |     | 00       | •<br>•  |          |
| A11830                                                            | Complete Zone H - G/F Slab, Wall & Columns                                                                                                                                                                                                                | 0                    |                                                               | 02-Aug-17                                        |                                     | 08-Sep-17                                        | 0%                   | 0%             | -32                |                         |              |     |   |          |    |    | 1   |          |         |          |
| A11950                                                            | Complete Zone M - G/F Slab, Wall & Columns (GL7-8/D                                                                                                                                                                                                       | 0                    |                                                               | 12-Sep-17                                        |                                     | 15-Sep-17                                        | 0%                   | 0%             | -3                 |                         |              |     |   |          |    | -  |     |          |         |          |
| A11800                                                            | Complete Zone A - 3/F Slab, Wall & Columns                                                                                                                                                                                                                | 0                    |                                                               | 21-Aug-17                                        |                                     | 21-Sep-17                                        | 0%                   | 0%             | -27                |                         |              | -   |   |          |    |    |     |          |         |          |
| A12040                                                            | Complete Zone C - 2/F Slab, Wall & Columns                                                                                                                                                                                                                | 0                    |                                                               | 17-Aug-17                                        |                                     | 26-Sep-17                                        | 0%                   | 0%             | -34                |                         |              | 1   |   |          |    |    | 1   |          |         |          |
| A11840                                                            | Complete Zone H - 1/F Slab, Wall & Columns                                                                                                                                                                                                                | 0                    |                                                               | 21-Aug-17                                        |                                     | 27-Sep-17                                        | 0%                   | 0%             | -32                |                         |              |     |   |          |    |    |     |          |         |          |
| A11960                                                            | Complete Zone M - 1M/F Slab, Wall & Columns (GL7-8/                                                                                                                                                                                                       | 0                    |                                                               | 23-Sep-17                                        |                                     | 27-Sep-17                                        | 0%                   | 0%             | -3                 |                         |              |     |   | _        |    | _  |     |          |         |          |
| A12490                                                            | Complete Zone E & E1 - 1M/F Slab, Wall & Column incld                                                                                                                                                                                                     | 0                    |                                                               | 01-Sep-17                                        |                                     | 07-Oct-17                                        | 0%                   | 0%             | -29                |                         |              | -   |   |          |    |    |     |          |         |          |
| A12510                                                            | Complete Zone E & E1 - 3/F Slab, Wall & Column incld D                                                                                                                                                                                                    | -                    |                                                               | 01-Sep-17                                        |                                     | 07-Oct-17                                        | 0%                   | 0%             | -29                |                         | IJ.          |     |   |          |    |    |     |          |         |          |
| A11850                                                            | Complete Zone H - 1M/F Slab, Wall & Columns                                                                                                                                                                                                               | 0                    |                                                               | 07-Sep-17                                        |                                     | 17-0ct-17                                        | 0%                   | 0%             | -32                |                         | <b>/</b>     | +   |   |          |    |    |     |          |         |          |
| A12050                                                            | Complete Zone C - 3/F Slab, Wall & Columns                                                                                                                                                                                                                | 0                    |                                                               | 21-Sep-17                                        |                                     | 03-Nov-17                                        | 0%                   | 0%             | -34                |                         |              |     |   |          |    |    |     |          |         |          |
| A12050                                                            | Complete Zone H - 2/F Slab, Wall & Columns                                                                                                                                                                                                                | 0                    |                                                               | 25-Sep-17                                        |                                     | 04-Nov-17                                        | 0%                   | 0%             | -32                |                         |              | 1   |   |          |    |    | 1   |          |         |          |
| Tower Cran                                                        |                                                                                                                                                                                                                                                           | 0                    |                                                               | 23-36p-17                                        |                                     | 04-1100-17                                       | 070                  | 078            | -52                |                         |              |     |   |          |    |    |     |          |         |          |
|                                                                   | TC2 (Truss 1 & 2, Podium, Tower Construction)                                                                                                                                                                                                             |                      |                                                               |                                                  |                                     |                                                  |                      |                |                    |                         | N            |     |   |          |    |    |     |          |         |          |
| TC2 1st Jac                                                       |                                                                                                                                                                                                                                                           |                      |                                                               |                                                  |                                     |                                                  |                      |                |                    |                         |              |     |   |          |    |    |     |          |         |          |
|                                                                   |                                                                                                                                                                                                                                                           | 10                   | 22 4 4 7                                                      | 04 6                                             | 22.6                                | 04.0+47                                          | 0.00                 | 00/            | 27                 |                         |              |     |   |          |    |    |     |          |         |          |
| A41300                                                            | Concrete curing & remove scaffolding @3/F Zone A5                                                                                                                                                                                                         | 10                   |                                                               | 01-Sep-17                                        |                                     | 04-Oct-17                                        | 0%                   | 0%             | -27                |                         | {  <b> </b>  |     |   |          |    |    |     |          |         |          |
| A41310                                                            | Install & Connect Tie-in between TC2 & Zone A5 3/F slab                                                                                                                                                                                                   |                      |                                                               | 02-Sep-17                                        |                                     | 06-Oct-17                                        | 0%                   | 0%             | -27                |                         | $\{ \mid $   |     |   |          |    |    |     |          |         |          |
| A41320                                                            | Inspection and ICE & RPE Certification for TC2 Ties                                                                                                                                                                                                       | 2                    |                                                               | 05-Sep-17                                        |                                     | 09-Oct-17                                        | 0%                   | 0%             | -27                |                         |              |     |   |          |    |    |     | -        |         |          |
| A41340                                                            | 1st Raise & Jack up of TC2 to 75.1mPD                                                                                                                                                                                                                     | 6                    |                                                               | 12-Sep-17                                        |                                     | 16-Oct-17                                        | 0%                   | 0%             | -27                |                         | ╂╌┼╌┫        |     |   |          |    |    | l   | ÷        |         |          |
| A41350                                                            | Inspection and ICE & RPE Certification for TC2 @75.1mP                                                                                                                                                                                                    | 2                    | 13-Sep-17                                                     | 14-Sep-17                                        | 17-0ct-17                           | 18-Oct-17                                        | 0%                   | 0%             | -27                |                         |              |     |   |          |    |    |     |          |         |          |
|                                                                   | TC5 (ICP & SPS Construction)                                                                                                                                                                                                                              |                      |                                                               |                                                  |                                     |                                                  |                      |                |                    |                         |              |     |   |          |    |    |     |          |         |          |
| TC5 Remov                                                         |                                                                                                                                                                                                                                                           |                      |                                                               |                                                  |                                     |                                                  |                      | ,,             |                    |                         |              |     |   |          |    |    |     |          |         |          |
| A59980                                                            | Dismantle TC5 (after ICP & SPS construction complete)                                                                                                                                                                                                     | 3                    | 01-Jun-17                                                     | 03-Jun-17                                        | 03-Jul-17                           | 06-Jul-17                                        | 100%                 | 0%             | -26                |                         |              |     |   |          |    |    |     |          |         |          |
|                                                                   | f TC6 (Truss 3 & 4, Podium & Tower Construction)                                                                                                                                                                                                          |                      |                                                               |                                                  |                                     |                                                  |                      |                |                    |                         |              |     |   |          |    |    |     |          |         |          |
|                                                                   |                                                                                                                                                                                                                                                           |                      |                                                               |                                                  |                                     |                                                  |                      |                |                    |                         |              |     |   |          |    |    |     |          |         |          |
| A42785                                                            | Zone E - 3/F Slab Complete                                                                                                                                                                                                                                | 0                    |                                                               | 01-Sep-17                                        |                                     | 07-Oct-17                                        | 0%                   | 0%             | -29                |                         | 11           |     |   |          |    |    |     |          |         |          |
| M+ Podium                                                         | Structure RC Works                                                                                                                                                                                                                                        |                      |                                                               |                                                  |                                     |                                                  |                      |                |                    |                         |              | 1   |   |          |    |    |     |          |         |          |
| Podium Stru                                                       | ucture Zone A, M, N & H (Non-deferred Zone Parallel w/ Tr                                                                                                                                                                                                 | usses)               |                                                               |                                                  |                                     |                                                  |                      |                |                    |                         |              |     |   |          |    |    |     |          |         |          |
| Zone A Stru                                                       | icture                                                                                                                                                                                                                                                    |                      |                                                               |                                                  |                                     |                                                  |                      |                |                    |                         |              |     |   |          |    |    |     |          |         |          |
| B1 Level (u                                                       | updated as of 16 Dec 2016)                                                                                                                                                                                                                                |                      |                                                               |                                                  |                                     |                                                  |                      |                |                    |                         |              |     |   |          |    |    |     |          |         |          |
| A10965                                                            | Zone A5 Wall & Column (Industrial Space)                                                                                                                                                                                                                  | 21                   | 20-May-17                                                     | 14-Jun-17                                        | 21-Jun-17                           | 18-Jul-17                                        | 100%                 | 30%            | -28                |                         |              | :   |   | -        |    |    |     |          |         |          |
| B1-GF Leve                                                        | el                                                                                                                                                                                                                                                        |                      |                                                               |                                                  |                                     |                                                  |                      |                |                    |                         |              |     |   |          |    |    |     |          |         |          |
| A11010                                                            | Zone A4 Wall, Column & GF Slab (GL 2-3/D-H)                                                                                                                                                                                                               | 15                   | 06-Feb-17                                                     | 22-Feb-17                                        | 06-Feb-17                           | 03-Jul-17                                        | 100%                 | 90%            | -104               | Delay Due to changes /r |              | 1   |   |          |    |    |     |          |         |          |
| A11020                                                            | Zone A5 Wall, Column & GF Slab (GL 3-6/D-H)                                                                                                                                                                                                               | 15                   | 03-Apr-17                                                     | 24-Apr-17                                        | 03-Apr-17                           | 10-Jul-17                                        | 100%                 | 50%            | -62                |                         |              |     |   |          |    |    | ]   |          |         |          |
| GF-1F-1MF                                                         | - Level                                                                                                                                                                                                                                                   |                      |                                                               |                                                  |                                     |                                                  |                      |                |                    |                         |              | -   |   |          |    |    |     |          |         |          |
| A11040                                                            | Zone A2 Wall, Column & 1MF Slab (GL 3-5/A-D)                                                                                                                                                                                                              | 21                   | 23-Jan-17                                                     | 18-Feb-17                                        | 23-Jan-17                           | 12-Jun-17 A                                      | 100%                 | 100%           | -89                | Subject to Embed BD co  |              |     |   |          |    |    |     |          |         |          |
| A11030                                                            | Zone A1 Wall, Column & 1MF Slab (GL 2-3/A-D)                                                                                                                                                                                                              | 21                   | 13-Feb-17                                                     | 08-Mar-17                                        | 13-Feb-17                           | 10-Jul-17                                        | 100%                 | 61.9%          | -98                |                         |              |     |   | -        |    |    |     | <u> </u> |         |          |
| A11070                                                            | Zone A5 Wall, Column & 1MF Slab (GL 3-6/D-H)                                                                                                                                                                                                              | 15                   | 01-Jun-17                                                     | 17-Jun-17                                        | 10-Jul-17                           | 27-Jul-17                                        | 100%                 | 0%             | -33                |                         |              | -   |   |          |    |    |     |          |         | <u> </u> |
| A11060                                                            | Zone A4 Wall, Column & 1MF Slab (GL 2-3/D-H)                                                                                                                                                                                                              | 21                   | 03-Jun-17                                                     | 27-Jun-17                                        | 06-Jul-17                           | 29-Jul-17                                        | 100%                 | 0%             | -27                |                         | >            |     |   |          |    | _  | •   | -        |         | ÷        |
| 1MF-2F Lev                                                        |                                                                                                                                                                                                                                                           |                      |                                                               | J                                                |                                     |                                                  |                      |                |                    |                         |              | 1   |   |          |    |    |     |          |         |          |
| A11090                                                            | Zone A2 Wall, Column & 2F Slab (GL 3-5/A-D)                                                                                                                                                                                                               | 21                   | 10-Apr-17                                                     | 09-May-17                                        | 10-Apr-17                           | 06-Jul-17                                        | 100%                 | 80%            | -47                |                         |              | :   |   |          |    |    |     |          |         |          |
| A11080                                                            | Zone A1 Wall, Column & 2F Slab (GL 2-3/A-D)                                                                                                                                                                                                               | 21                   |                                                               | 23-Jun-17                                        | -                                   | 03-Aug-17                                        | 100%                 | 0%             | -34                |                         |              | -   |   |          |    |    |     | -        |         | <u> </u> |
| A11220                                                            | Zone A5 Wall, Column & 2F Slab (GL 3-6/D-H)                                                                                                                                                                                                               | 16                   | 28-Jun-17                                                     |                                                  | 31-Jul-17                           | 17-Aug-17                                        | 12.5%                | 0%             | -27                |                         | $\mathbb{N}$ |     |   |          |    |    |     |          |         |          |
| A11160                                                            | Zone A4 Wall, Column & 2F Slab (GL 2-3/D-H)                                                                                                                                                                                                               | 21                   |                                                               | 22-Jul-17                                        | 31-Jul-17                           | 23-Aug-17                                        | 9.52%                | 0%             | -27                |                         |              | 1   |   |          |    |    |     |          |         |          |
| 2F-3F Leve                                                        |                                                                                                                                                                                                                                                           | 21                   | 20 Juli 17                                                    | 22 Jul 17                                        | 51 Jul 17                           | 25 Aug 17                                        | 5.5270               | 070            | 27                 |                         | - /·         |     |   |          |    |    |     |          |         |          |
| A11480                                                            | Zone A3 Wall, Column & 3F Slab (GL 5-7/A-D)                                                                                                                                                                                                               | 21                   | 20 May 17                                                     | 14-Jun-17                                        | 22-Jun-17                           | 20-Jul-17                                        | 100%                 | 20%            | -30                |                         | L            | -   |   | _        |    |    |     |          |         |          |
|                                                                   | Zone A2 Wall, Column & 3F Slab (GL 3-5/A-D)                                                                                                                                                                                                               | _                    | -                                                             |                                                  |                                     |                                                  | -                    |                |                    |                         |              |     |   |          |    |    |     |          |         |          |
| A11400                                                            |                                                                                                                                                                                                                                                           | 21                   | 13-Jun-17                                                     | 07-Jul-17                                        | 06-Jul-17                           | 31-Jul-17                                        | 71.43%               | 0%             | -19                |                         |              | -   |   |          | -  |    |     |          |         |          |
| A11320                                                            | Zone A1 Wall, Column & 3F Slab (GL 2-3/A-D)                                                                                                                                                                                                               | 21                   | 24-Jun-17                                                     |                                                  | 04-Aug-17                           | 28-Aug-17                                        | 23.81%               | 0%             | -34                |                         |              |     |   |          |    |    | 1   |          |         |          |
| A11620                                                            | Zone A5 Wall, Column & 3F Slab @GL 3-6/D-H                                                                                                                                                                                                                | 18                   | 24-Jul-17                                                     | _                                                | 24-Aug-17                           | -                                                | 0%                   | 0%             | -27                |                         | ╢            |     |   |          |    |    | l   |          |         |          |
| A11530                                                            | Zone A4 Wall, Column & 3F Slab (GL 2-3/D-H)                                                                                                                                                                                                               | 25                   | 24-Jul-17                                                     | 21-Aug-17                                        | 24-Aug-17                           | 21-Sep-17                                        | 0%                   | 0%             | -27                |                         | ┢╋┙          |     |   |          |    |    |     |          |         |          |
|                                                                   |                                                                                                                                                                                                                                                           |                      |                                                               |                                                  |                                     |                                                  |                      |                |                    |                         |              | i . |   |          | 1  |    | E . | 1        |         |          |
| Zone H Stru                                                       |                                                                                                                                                                                                                                                           |                      |                                                               |                                                  |                                     |                                                  |                      |                |                    |                         |              |     |   |          | 1  | I  |     |          | 1       | 1 1      |
| Zone H Stru<br>GL-3F Leve                                         | el (Structure Remains Propped before Zone K constructio                                                                                                                                                                                                   |                      |                                                               |                                                  |                                     |                                                  |                      |                |                    |                         |              |     |   |          |    |    |     |          |         |          |
| Zone H Stru                                                       |                                                                                                                                                                                                                                                           | n comple             | 03-Oct-16                                                     | 10-Jan-17                                        | 03-Oct-16                           | 05-Jul-17                                        | 100%                 | 95.12%         | -140               |                         |              |     |   |          |    |    |     |          |         |          |
| Zone H Stru<br>GL-3F Leve                                         | el (Structure Remains Propped before Zone K constructio                                                                                                                                                                                                   |                      | 03-Oct-16                                                     | 10-Jan-17<br>06-Jun-17                           |                                     | 05-Jul-17<br>17-Jul-17                           | 100%<br>100%         | 95.12%<br>0%   | -140<br>-34        |                         |              |     |   |          |    |    |     |          | <b></b> |          |
| Zone H Stru<br>GL-3F Leve<br>A10880                               | el (Structure Remains Propped before Zone K constructio<br>Podium Wall, Column & GF slab (GL 11-14/L-M)                                                                                                                                                   | 82                   | 03-Oct-16<br>20-May-17                                        |                                                  | 30-Jun-17                           |                                                  |                      |                |                    |                         |              |     |   |          |    |    |     |          |         |          |
| Zone H Stru<br>GL-3F Leve<br>A10880<br>A17315                     | el (Structure Remains Propped before Zone K constructio<br>Podium Wall, Column & GF slab (GL 11-14/L-M)<br>Construct B1 Slab (GL 11-12/G-M & GL 11-14/M)                                                                                                  | 82<br>14             | 03-Oct-16<br>20-May-17<br>25-May-17                           | 06-Jun-17                                        | 30-Jun-17<br>06-Jul-17              | 17-Jul-17                                        | 100%                 | 0%             | -34                |                         |              |     |   |          |    |    |     |          |         |          |
| Zone H Stru<br>GL-3F Leve<br>A10880<br>A17315<br>A10890           | el (Structure Remains Propped before Zone K constructio<br>Podium Wall, Column & GF slab (GL 11-14/L-M)<br>Construct B1 Slab (GL 11-12/G-M & GL 11-14/M)<br>Podium Wall, Column & 1F slab (GL 11-14/L-M)                                                  | 82<br>14<br>14       | 03-Oct-16<br>20-May-17<br>25-May-17                           | 06-Jun-17<br>10-Jun-17                           | 30-Jun-17<br>06-Jul-17<br>18-Jul-17 | 17-Jul-17<br>21-Jul-17                           | 100%<br>100%         | 0%<br>0%       | -34<br>-34         |                         |              |     |   |          |    |    |     |          |         |          |
| Zone H Stru<br>GL-3F Leve<br>A10880<br>A17315<br>A10890<br>A17325 | el (Structure Remains Propped before Zone K constructio<br>Podium Wall, Column & GF slab (GL 11-14/L-M)<br>Construct B1 Slab (GL 11-12/G-M & GL 11-14/M)<br>Podium Wall, Column & 1F slab (GL 11-14/L-M)<br>Podium Wall, Column & LGF slab (GL 11-13/H-L) | 82<br>14<br>14<br>10 | 03-Oct-16<br>20-May-17<br>25-May-17<br>07-Jun-17<br>12-Jun-17 | 06-Jun-17<br>10-Jun-17<br>17-Jun-17<br>27-Jun-17 | 30-Jun-17<br>06-Jul-17<br>18-Jul-17 | 17-Jul-17<br>21-Jul-17<br>28-Jul-17<br>07-Aug-17 | 100%<br>100%<br>100% | 0%<br>0%<br>0% | -34<br>-34<br>-34  |                         |              |     |   |          |    |    |     |          |         |          |