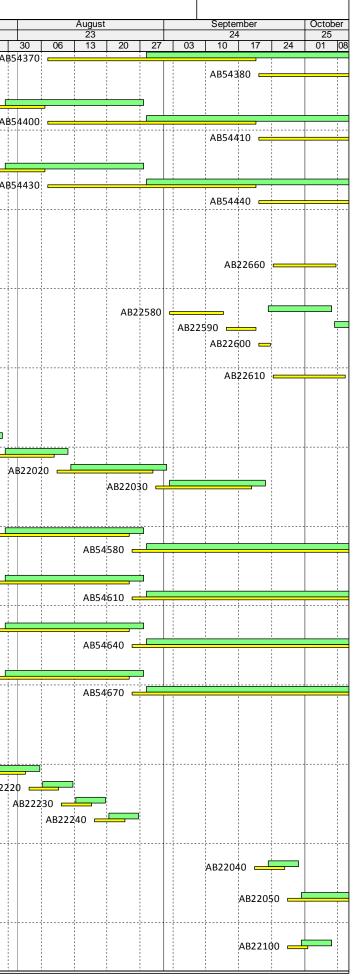

### M+ Museum

| ty ID    | Activity Name                                           | CMWF<br>Dur. | R0.D5 Start -R0.D5  | Actual /<br>Forecast | Actual /<br>Forecast Finish | B/L %  | Complete | Finish Commer<br>Variance Measure |                  | Jur<br>2' |               |                           | July<br>22    |              |                   | August<br>23          | Septemb<br>24         |           |        |
|----------|---------------------------------------------------------|--------------|---------------------|----------------------|-----------------------------|--------|----------|-----------------------------------|------------------|-----------|---------------|---------------------------|---------------|--------------|-------------------|-----------------------|-----------------------|-----------|--------|
|          | nths Rolling Programme 3MRP - Mth2                      | 1 (20        | Finish              | Start                |                             |        |          | (+/-d)                            | 28               | 04 11     | 18 2          | 5 02                      | 09            | 16 23        | 30 06             | 13 20 27              | 03 10                 | 17 24     | 24     |
| ee mc    | nuis koning Programme Swike - Muiz                      |              |                     |                      |                             |        |          |                                   |                  |           |               |                           |               |              |                   |                       |                       |           |        |
| ntract D | atos                                                    |              |                     |                      |                             |        |          |                                   |                  |           |               |                           |               |              |                   |                       |                       |           |        |
| 001      | Contract Period (1218 days)                             | 800          | 17-Dec-16 24-Feb-19 | 17-Doc-16            | 25 Mar 10                   | 2/ 28% | 22 87%   | -29                               |                  | :         | 1 1           |                           | 1 1           | 1            | :   :             |                       |                       | 1         |        |
|          | ev Dates                                                | 800          | 17-Dec-10 24-160-19 | 17-Det-10            | 23-10181-13                 | 24.38% | 22.0770  | -23                               |                  |           |               |                           |               |              |                   |                       |                       |           |        |
| (D07     | Interfacing Car Park (ICP) - Complete of Structure      | 0            | 25-Jun-17           |                      | 12-Jul-17*                  | 100%   | 0%       | -16                               |                  |           |               | •••••                     | ♦ Inter       | facing Car P | ark (ICP) - Comr  | lete of Structure,    |                       |           |        |
| (D01     | Sewage Pumping Station (SPS) - Practical Completion for | -            | 25-Jun-17           |                      | 12-Jul-17<br>18-Sep-17*     | 100%   | 0%       | -85                               |                  |           |               |                           | inter         |              |                   | iete of Structure,    | •                     | Sewage    |        |
|          | ompletion Dates                                         | 0            | 25-3011-17          |                      | 18-3ep-17                   | 100%   | 078      | -85                               |                  |           | •             |                           |               |              |                   |                       |                       | Jewage    |        |
| 07       | Interfacing Car Park (ICP) - Complete of Structure      | 0            | 25-Jun-17           |                      | 12-Jul-17*                  | 100%   | 0%       | -16                               |                  |           |               |                           | ♦ Inter       | facing Car P | ark (ICP) - Comr  | lete of Structure,    |                       |           |        |
| 01       | Sewage Pumping Station (SPS) - Practical Completion for | -            | 15-Sep-17           |                      | 12-Jul-17<br>18-Sep-17*     | 0%     | 0%       | -3                                |                  |           |               |                           | inter         |              |                   | iete offstructure,    | •                     | Sewage    | a Duur |
| tical Ke |                                                         | 0            | 15-5ep-17           |                      | 10-560-17                   | 078    | 070      | -5                                |                  |           |               |                           |               |              |                   |                       | ······                | Jewage    |        |
|          | Dates - Mega Truss Works                                |              |                     |                      |                             |        |          |                                   |                  |           |               |                           |               |              |                   |                       |                       |           |        |
|          | y Dates - Removal of Falsework                          |              |                     |                      |                             |        |          |                                   |                  |           |               |                           |               |              |                   |                       |                       |           |        |
|          | Complete Removal of T3 falseworks                       | 0            | 01 Nov 17           |                      | 12 Can 17                   | 0%     | 00/      | 20                                |                  |           |               |                           |               |              |                   |                       | •                     |           |        |
| 18440    | y Dates - Mega Truss Erection & Construction            | 0            | 01-Nov-17           |                      | 13-Sep-17                   | 0%     | 0%       | 39                                |                  |           |               |                           |               |              |                   |                       |                       |           |        |
|          |                                                         | 0            | 10 km 17            |                      | 40 14- 47 4                 | 100%   | 100%     | 20                                |                  | Com       | nlata Trucc 2 |                           | etion         |              |                   |                       |                       |           |        |
| 13130    | Complete Truss 3 - Steel Erection                       | 0            | 10-Jun-17           |                      | 18-May-17 A                 |        | 100%     | 20                                |                  | 1         | plete Truss 3 |                           | 1 1           |              |                   |                       |                       |           |        |
| 15500    | Complete Truss 4 - Steel Erection                       | 0            | 13-Jun-17           |                      | 30-May-17 A                 |        | 100%     | 12                                |                  |           | omplete Trus  | s 4 - Steel               | 1 1           | Complete     | Truce F Steel I   | mation                |                       |           |        |
| 50580    | Complete Truss 5 - Steel Erection                       | 0            | 18-Jul-17           |                      | 10-Jun-17 A                 | 0%     | 100%     | 32                                |                  |           | •             |                           | 2 - Steel Er  |              | Truss 5 - Steel I | rection,              |                       |           |        |
| 46675    | Complete Truss 2 - Steel Erection                       | 0            | 26-May-17           |                      | 22-Jun-17 A                 | 100%   | 100%     | -21                               |                  |           |               |                           | s 1 - Steel E | 1            |                   |                       |                       |           |        |
| 40518    | Complete Truss 1 - Steel Erection                       | 0            | 01-Jun-17           |                      | 23-Jun-17 A                 | 100%   | 100%     | -18                               | <b>  ◇</b>   · · |           | Com           | rete Irus                 | s 1 - Steel i | rection,     | •                 |                       |                       |           |        |
| 46720    | Complete Truss 2 Construction                           | 0            | 01-Aug-17           |                      | 07-Aug-17                   | 0%     | 0%       | -4                                |                  |           |               |                           |               |              |                   | plete Truss 2 Constr  |                       |           |        |
| 10525    | Complete Truss 1 - Construction                         | 0            | 04-Aug-17           |                      | 07-Aug-17                   | 0%     | 0%       | -2                                |                  |           | /             |                           |               |              | 1 <b>*</b> 1      | plete Truss 1 - Cons  |                       |           |        |
| 13200    | Complete Truss 3 - Construction                         | 0            | 03-Aug-17           |                      | 08-Aug-17                   | 0%     | 0%       | -4                                |                  |           | <u> </u>      |                           |               |              |                   | nplete Truss 3 - Con  | 1 1 1                 |           |        |
| 50600    | Complete Truss 5 - Construction                         | 0            | 28-Aug-17           |                      | 14-Aug-17                   | 0%     | 0%       | 13                                |                  |           |               |                           |               |              |                   |                       | mplete Truss 5 - C    | 1         | on,    |
| 15520    | Complete Truss 4 - Construction                         | 0            | 14-Aug-17           |                      | 25-Aug-17                   | 0%     | 0%       | -9                                |                  |           |               |                           |               |              |                   | ♦ Comp                | lete Truss 4 - Const  | ruction,  |        |
|          | Dates - M+ Tower Structure RC Works                     |              |                     |                      |                             |        |          |                                   |                  |           |               |                           |               |              |                   |                       |                       |           |        |
|          | y Dates - M+ Tower Structure Works - West Core          |              |                     |                      |                             |        |          |                                   |                  |           |               |                           |               |              |                   |                       |                       |           |        |
| 12770    | Complete West Core Wall - 5/F Slab, Wall & Column (Gl   |              | 21-Jul-17           |                      | 23-Aug-17                   | 0%     | 0%       | -28                               |                  |           |               |                           |               | <b>◇</b>     |                   | Comple                | te West Core Wall     |           |        |
| 12780    | Complete West Core Wall - 6/F Slab, Wall & Column (Gl   |              | 07-Aug-17           |                      | 08-Sep-17                   | 0%     | 0%       | -28                               |                  |           |               |                           |               |              | <b>◇</b>          |                       | Complete              |           |        |
| 12790    | Complete West Core Wall - 7/F Slab, Wall & Column (Gl   |              | 21-Aug-17           |                      | 22-Sep-17                   | 0%     | 0%       | -28                               |                  |           |               |                           |               |              |                   | <b>♦</b>              |                       | Com       | nple   |
| 12800    | Complete West Core Wall - 8/F Slab, Wall & Column (Gl   | -            | 04-Sep-17           |                      | 09-Oct-17                   | 0%     | 0%       | -28                               |                  |           |               |                           |               |              |                   |                       | <b>♦</b>              |           |        |
| 12810    | Complete West Core Wall - 9/F Slab, Wall & Column (Gl   | 0            | 18-Sep-17           |                      | 23-Oct-17                   | 0%     | 0%       | -28                               |                  |           |               |                           |               |              |                   |                       | ¢                     |           |        |
|          | y Dates - M+ Tower Structure Works - Tower              |              |                     |                      |                             |        |          |                                   |                  |           |               |                           |               |              |                   |                       |                       | •         |        |
|          | Complete Tower Structure - 5/F Slab, Wall & Column (G   | 0            | 23-Sep-17           |                      | 25-Sep-17                   | 0%     | 0%       | -1                                |                  |           |               |                           |               |              |                   |                       |                       | ♦ ▼ (     | Con    |
| tical Ke | y Dates - M+ Tower Structure Works - East Core          |              | ·                   |                      |                             |        |          |                                   |                  |           |               |                           |               |              |                   |                       |                       |           |        |
| 12920    | Complete East Core Wall - 5/F Slab, Wall & Column (GL   | 0            | 28-Aug-17           |                      | 23-Aug-17                   | 0%     | 0%       | 5                                 |                  |           |               |                           |               |              |                   | ◆ Co                  | omplete East Core V   | 1         |        |
| 12930    | Complete East Core Wall - 6/F Slab, Wall & Column (GL   | 0            | 11-Sep-17           |                      | 06-Sep-17                   | 0%     | 0%       | 5                                 |                  |           |               |                           |               |              |                   |                       | Comp                  | 1         |        |
| 12940    | Complete East Core Wall - 7/F Slab, Wall & Column (GL   | 0            | 22-Sep-17           |                      | 18-Sep-17                   | 0%     | 0%       | 5                                 |                  |           |               |                           |               |              |                   |                       | •                     | 🔷 Com     | nple   |
| L2950    | Complete East Core Wall - 8/F Slab, Wall & Column (GL   | 0            | 06-Oct-17           |                      | 29-Sep-17                   | 0%     | 0%       | 5                                 |                  |           |               | 111                       |               |              |                   |                       |                       |           | •      |
| -        | Dates - Podium Structure RC Works                       |              |                     |                      |                             |        |          |                                   |                  |           |               | . <u>/</u>                |               |              |                   |                       |                       |           |        |
| 0970     | Complete Zone A - B1/F Slab, Wall & Columns             | 0            | 14-Jun-17           |                      | 07-Jan-17 A                 | 100%   | 100%     | 126                               |                  | <b>\$</b> | Complete Zo   | n <mark>e</mark> A - B1/F |               |              |                   |                       |                       |           |        |
| 1110     | Complete Zone A - G/F Slab, Wall & Columns              | 0            | 31-May-17           |                      | 10-Jul-17                   | 100%   | 0%       | -33                               | 9                |           |               |                           | 1             |              | G/F Slab, Wall    | i i                   |                       |           |        |
| 1920     | Complete Zone M - 3/F Slab, Wall & Columns (GL7-8/A-    | 0            | 03-Jun-17           |                      | 13-Jul-17                   | 100%   | 0%       | -33                               | <b>♦</b>         |           |               |                           | i i           |              | i   i             | /all & Columns (GL7-  | 8/A-D),               |           |        |
| 1810     | Complete Zone H - B1/F Slab                             | 0            | 06-Jun-17           |                      | 17-Jul-17                   | 100%   | 0%       | -34                               |                  | <b>◇</b>  |               |                           | •             | 1.5          | Zone H - B1/F SI  |                       |                       |           |        |
| 2010     | Complete Zone C - G/F Slab, Wall & Columns              | 0            | 13-Jun-17           |                      | 24-Jul-17                   | 100%   | 0%       | -34                               |                  | <b>♦</b>  |               |                           | ļ             |              | *                 | G/F Slab, Wall & Col  |                       |           |        |
| 1930     | Complete Zone M - 4/F Slab, Wall & Columns (GL7-8/A-    | 0            | 04-Jul-17           |                      | 28-Jul-17                   | 0%     | 0%       | -21                               |                  | >         |               | ♦                         |               |              |                   | M - 4/F Slab, Wall 8  |                       | D),       |        |
| 1820     | Complete Zone H - LG/F Slab, Wall & Columns             | 0            | 17-Jun-17           |                      | 28-Jul-17                   | 100%   | 0%       | -34                               |                  |           | <b></b>       |                           |               | •            |                   | e H - LG/F Slab, Wall |                       |           |        |
| 1120     | Complete Zone A - 1M/F Slab, Wall & Columns             | 0            | 27-Jun-17           |                      | 29-Jul-17                   | 100%   | 0%       | -27                               |                  |           | <b></b>       |                           |               | •            | Complete Zor      | ie A - 1M/F Slab, Wa  |                       |           |        |
| 1125     | Complete Zone A - 2/F Slab, Wall & Columns              | 0            | 22-Jul-17           |                      | 23-Aug-17                   | 0%     | 0%       | -27                               |                  |           |               |                           |               | \$           |                   |                       | ete Zone A - 2/F Slal |           |        |
| 2500     | Complete Zone E & E1 - 2/F Slab, Wall & Column (GL 12-  | 0            | 25-Jul-17           |                      | 28-Aug-17                   | 0%     | 0%       | -29                               | Ζ.               |           |               |                           |               | <b>\$</b>    |                   |                       | omplete Zone E & E    |           |        |
| 12020    | Complete Zone C - 1/F Slab, Wall & Columns              | 0            | 19-Jul-17           |                      | 28-Aug-17                   | 0%     | 0%       | -34                               |                  |           |               |                           |               | <b>◇</b>     |                   | ◆ Co                  | mplete Zone C - 1/    | F Slab, W | Vall   |

# Three Months Rolling Programme (3MRP) - Mth 21 - 30 June 2017

| ctivity ID                                                        | Activity Name                                                                                                                                                                                                                                             | CMWP                 |                                                               | CMWP                                             | Actual /                            | Actual /                                         |                      | Actual %       |                    | Comments / Mitigating   | <b>F</b>     |     |   | June     |    |    |     |          | July    |          |
|-------------------------------------------------------------------|-----------------------------------------------------------------------------------------------------------------------------------------------------------------------------------------------------------------------------------------------------------|----------------------|---------------------------------------------------------------|--------------------------------------------------|-------------------------------------|--------------------------------------------------|----------------------|----------------|--------------------|-------------------------|--------------|-----|---|----------|----|----|-----|----------|---------|----------|
|                                                                   |                                                                                                                                                                                                                                                           | Dur.                 | R0.D5 Start                                                   | -R0.D5<br>Finish                                 | Forecast<br>Start                   | Forecast Finisl                                  | n B/L %<br>Complete  | Complete       | Variance<br>(+/-d) | Measures                | 28           | 04  | 1 | 21<br>11 | 18 | 25 | 02  | 09       | 22      | 23       |
| A12030                                                            | Complete Zone C - 1M/F Slab, Wall & Columns                                                                                                                                                                                                               | 0                    |                                                               | 19-Jul-17                                        | Otan                                | 28-Aug-17                                        | 0%                   | 0%             | -34                |                         |              |     |   |          |    |    |     | 00       | •<br>•  |          |
| A11830                                                            | Complete Zone H - G/F Slab, Wall & Columns                                                                                                                                                                                                                | 0                    |                                                               | 02-Aug-17                                        |                                     | 08-Sep-17                                        | 0%                   | 0%             | -32                |                         |              |     |   |          |    |    | 1   |          |         |          |
| A11950                                                            | Complete Zone M - G/F Slab, Wall & Columns (GL7-8/D                                                                                                                                                                                                       | 0                    |                                                               | 12-Sep-17                                        |                                     | 15-Sep-17                                        | 0%                   | 0%             | -3                 |                         |              |     |   |          |    | -  |     |          |         |          |
| A11800                                                            | Complete Zone A - 3/F Slab, Wall & Columns                                                                                                                                                                                                                | 0                    |                                                               | 21-Aug-17                                        |                                     | 21-Sep-17                                        | 0%                   | 0%             | -27                |                         |              | -   |   |          |    |    |     |          |         |          |
| A12040                                                            | Complete Zone C - 2/F Slab, Wall & Columns                                                                                                                                                                                                                | 0                    |                                                               | 17-Aug-17                                        |                                     | 26-Sep-17                                        | 0%                   | 0%             | -34                |                         |              | 1   |   |          |    |    | 1   |          |         |          |
| A11840                                                            | Complete Zone H - 1/F Slab, Wall & Columns                                                                                                                                                                                                                | 0                    |                                                               | 21-Aug-17                                        |                                     | 27-Sep-17                                        | 0%                   | 0%             | -32                |                         |              |     |   |          |    |    |     |          |         |          |
| A11960                                                            | Complete Zone M - 1M/F Slab, Wall & Columns (GL7-8/                                                                                                                                                                                                       | 0                    |                                                               | 23-Sep-17                                        |                                     | 27-Sep-17                                        | 0%                   | 0%             | -3                 |                         |              |     |   | _        |    | _  |     |          |         |          |
| A12490                                                            | Complete Zone E & E1 - 1M/F Slab, Wall & Column incld                                                                                                                                                                                                     | 0                    |                                                               | 01-Sep-17                                        |                                     | 07-Oct-17                                        | 0%                   | 0%             | -29                |                         |              | -   |   |          |    |    |     |          |         |          |
| A12510                                                            | Complete Zone E & E1 - 3/F Slab, Wall & Column incld D                                                                                                                                                                                                    | -                    |                                                               | 01-Sep-17                                        |                                     | 07-Oct-17                                        | 0%                   | 0%             | -29                |                         | IJ.          |     |   |          |    |    |     |          |         |          |
| A11850                                                            | Complete Zone H - 1M/F Slab, Wall & Columns                                                                                                                                                                                                               | 0                    |                                                               | 07-Sep-17                                        |                                     | 17-0ct-17                                        | 0%                   | 0%             | -32                |                         | <b>/</b>     | +   |   |          |    |    |     |          |         |          |
| A12050                                                            | Complete Zone C - 3/F Slab, Wall & Columns                                                                                                                                                                                                                | 0                    |                                                               | 21-Sep-17                                        |                                     | 03-Nov-17                                        | 0%                   | 0%             | -34                |                         |              |     |   |          |    |    |     |          |         |          |
| A12050                                                            | Complete Zone H - 2/F Slab, Wall & Columns                                                                                                                                                                                                                | 0                    |                                                               | 25-Sep-17                                        |                                     | 04-Nov-17                                        | 0%                   | 0%             | -32                |                         |              | 1   |   |          |    |    | 1   |          |         |          |
| Tower Cran                                                        |                                                                                                                                                                                                                                                           | 0                    |                                                               | 23-36p-17                                        |                                     | 04-1100-17                                       | 070                  | 078            | -52                |                         |              |     |   |          |    |    |     |          |         |          |
|                                                                   | TC2 (Truss 1 & 2, Podium, Tower Construction)                                                                                                                                                                                                             |                      |                                                               |                                                  |                                     |                                                  |                      |                |                    |                         | N            |     |   |          |    |    |     |          |         |          |
| TC2 1st Jac                                                       |                                                                                                                                                                                                                                                           |                      |                                                               |                                                  |                                     |                                                  |                      |                |                    |                         |              |     |   |          |    |    |     |          |         |          |
|                                                                   |                                                                                                                                                                                                                                                           | 10                   | 22 4 4 7                                                      | 04 6                                             | 22.6                                | 04.0+47                                          | 0.00                 | 00/            | 27                 |                         |              |     |   |          |    |    |     |          |         |          |
| A41300                                                            | Concrete curing & remove scaffolding @3/F Zone A5                                                                                                                                                                                                         | 10                   |                                                               | 01-Sep-17                                        |                                     | 04-Oct-17                                        | 0%                   | 0%             | -27                |                         | {  <b> </b>  |     |   |          |    |    |     |          |         |          |
| A41310                                                            | Install & Connect Tie-in between TC2 & Zone A5 3/F slab                                                                                                                                                                                                   |                      |                                                               | 02-Sep-17                                        |                                     | 06-Oct-17                                        | 0%                   | 0%             | -27                |                         | $\{ \mid $   |     |   |          |    |    |     |          |         |          |
| A41320                                                            | Inspection and ICE & RPE Certification for TC2 Ties                                                                                                                                                                                                       | 2                    |                                                               | 05-Sep-17                                        |                                     | 09-Oct-17                                        | 0%                   | 0%             | -27                |                         |              |     |   |          |    |    |     | -        |         |          |
| A41340                                                            | 1st Raise & Jack up of TC2 to 75.1mPD                                                                                                                                                                                                                     | 6                    |                                                               | 12-Sep-17                                        |                                     | 16-Oct-17                                        | 0%                   | 0%             | -27                |                         | ╂╌┼╌┫        |     |   |          |    |    | l   | ÷        |         |          |
| A41350                                                            | Inspection and ICE & RPE Certification for TC2 @75.1mP                                                                                                                                                                                                    | 2                    | 13-Sep-17                                                     | 14-Sep-17                                        | 17-0ct-17                           | 18-Oct-17                                        | 0%                   | 0%             | -27                |                         |              |     |   |          |    |    |     |          |         |          |
|                                                                   | TC5 (ICP & SPS Construction)                                                                                                                                                                                                                              |                      |                                                               |                                                  |                                     |                                                  |                      |                |                    |                         |              |     |   |          |    |    |     |          |         |          |
| TC5 Remov                                                         |                                                                                                                                                                                                                                                           |                      |                                                               |                                                  |                                     |                                                  |                      | ,,             |                    |                         |              |     |   |          |    |    |     |          |         |          |
| A59980                                                            | Dismantle TC5 (after ICP & SPS construction complete)                                                                                                                                                                                                     | 3                    | 01-Jun-17                                                     | 03-Jun-17                                        | 03-Jul-17                           | 06-Jul-17                                        | 100%                 | 0%             | -26                |                         |              |     |   |          |    |    |     |          |         |          |
|                                                                   | f TC6 (Truss 3 & 4, Podium & Tower Construction)                                                                                                                                                                                                          |                      |                                                               |                                                  |                                     |                                                  |                      |                |                    |                         |              |     |   |          |    |    |     |          |         |          |
|                                                                   |                                                                                                                                                                                                                                                           |                      |                                                               |                                                  |                                     |                                                  |                      |                |                    |                         |              |     |   |          |    |    |     |          |         |          |
| A42785                                                            | Zone E - 3/F Slab Complete                                                                                                                                                                                                                                | 0                    |                                                               | 01-Sep-17                                        |                                     | 07-Oct-17                                        | 0%                   | 0%             | -29                |                         | 11           |     |   |          |    |    |     |          |         |          |
| M+ Podium                                                         | Structure RC Works                                                                                                                                                                                                                                        |                      |                                                               |                                                  |                                     |                                                  |                      |                |                    |                         |              | 1   |   |          |    |    |     |          |         |          |
| Podium Stru                                                       | ucture Zone A, M, N & H (Non-deferred Zone Parallel w/ Tr                                                                                                                                                                                                 | usses)               |                                                               |                                                  |                                     |                                                  |                      |                |                    |                         |              |     |   |          |    |    |     |          |         |          |
| Zone A Stru                                                       | icture                                                                                                                                                                                                                                                    |                      |                                                               |                                                  |                                     |                                                  |                      |                |                    |                         |              |     |   |          |    |    |     |          |         |          |
| B1 Level (u                                                       | updated as of 16 Dec 2016)                                                                                                                                                                                                                                |                      |                                                               |                                                  |                                     |                                                  |                      |                |                    |                         |              |     |   |          |    |    |     |          |         |          |
| A10965                                                            | Zone A5 Wall & Column (Industrial Space)                                                                                                                                                                                                                  | 21                   | 20-May-17                                                     | 14-Jun-17                                        | 21-Jun-17                           | 18-Jul-17                                        | 100%                 | 30%            | -28                |                         |              | :   |   | -        |    |    |     |          |         |          |
| B1-GF Leve                                                        | el                                                                                                                                                                                                                                                        |                      |                                                               |                                                  |                                     |                                                  |                      |                |                    |                         |              |     |   |          |    |    |     |          |         |          |
| A11010                                                            | Zone A4 Wall, Column & GF Slab (GL 2-3/D-H)                                                                                                                                                                                                               | 15                   | 06-Feb-17                                                     | 22-Feb-17                                        | 06-Feb-17                           | 03-Jul-17                                        | 100%                 | 90%            | -104               | Delay Due to changes /r |              | 1   |   |          |    |    |     |          |         |          |
| A11020                                                            | Zone A5 Wall, Column & GF Slab (GL 3-6/D-H)                                                                                                                                                                                                               | 15                   | 03-Apr-17                                                     | 24-Apr-17                                        | 03-Apr-17                           | 10-Jul-17                                        | 100%                 | 50%            | -62                |                         |              |     |   |          |    |    | ]   |          |         |          |
| GF-1F-1MF                                                         | - Level                                                                                                                                                                                                                                                   |                      |                                                               |                                                  |                                     |                                                  |                      |                |                    |                         |              | -   |   |          |    |    |     |          |         |          |
| A11040                                                            | Zone A2 Wall, Column & 1MF Slab (GL 3-5/A-D)                                                                                                                                                                                                              | 21                   | 23-Jan-17                                                     | 18-Feb-17                                        | 23-Jan-17                           | 12-Jun-17 A                                      | 100%                 | 100%           | -89                | Subject to Embed BD co  |              |     |   |          |    |    |     |          |         |          |
| A11030                                                            | Zone A1 Wall, Column & 1MF Slab (GL 2-3/A-D)                                                                                                                                                                                                              | 21                   | 13-Feb-17                                                     | 08-Mar-17                                        | 13-Feb-17                           | 10-Jul-17                                        | 100%                 | 61.9%          | -98                |                         |              |     |   | -        |    |    |     | <u> </u> |         |          |
| A11070                                                            | Zone A5 Wall, Column & 1MF Slab (GL 3-6/D-H)                                                                                                                                                                                                              | 15                   | 01-Jun-17                                                     | 17-Jun-17                                        | 10-Jul-17                           | 27-Jul-17                                        | 100%                 | 0%             | -33                |                         |              | -   |   |          |    |    |     |          |         | <u> </u> |
| A11060                                                            | Zone A4 Wall, Column & 1MF Slab (GL 2-3/D-H)                                                                                                                                                                                                              | 21                   | 03-Jun-17                                                     | 27-Jun-17                                        | 06-Jul-17                           | 29-Jul-17                                        | 100%                 | 0%             | -27                |                         | >            |     |   |          |    | _  | •   | -        |         | ÷        |
| 1MF-2F Lev                                                        |                                                                                                                                                                                                                                                           |                      |                                                               | J                                                |                                     |                                                  |                      |                |                    |                         |              | 1   |   |          |    |    |     |          |         |          |
| A11090                                                            | Zone A2 Wall, Column & 2F Slab (GL 3-5/A-D)                                                                                                                                                                                                               | 21                   | 10-Apr-17                                                     | 09-May-17                                        | 10-Apr-17                           | 06-Jul-17                                        | 100%                 | 80%            | -47                |                         |              | :   |   |          |    |    |     |          |         |          |
| A11080                                                            | Zone A1 Wall, Column & 2F Slab (GL 2-3/A-D)                                                                                                                                                                                                               | 21                   |                                                               | 23-Jun-17                                        | -                                   | 03-Aug-17                                        | 100%                 | 0%             | -34                |                         |              | -   |   |          |    |    |     | -        |         | <u> </u> |
| A11220                                                            | Zone A5 Wall, Column & 2F Slab (GL 3-6/D-H)                                                                                                                                                                                                               | 16                   | 28-Jun-17                                                     |                                                  | 31-Jul-17                           | 17-Aug-17                                        | 12.5%                | 0%             | -27                |                         | $\mathbb{N}$ |     |   |          |    |    |     |          |         |          |
| A11160                                                            | Zone A4 Wall, Column & 2F Slab (GL 2-3/D-H)                                                                                                                                                                                                               | 21                   |                                                               | 22-Jul-17                                        | 31-Jul-17                           | 23-Aug-17                                        | 9.52%                | 0%             | -27                |                         |              | 1   |   |          |    |    |     |          |         |          |
| 2F-3F Leve                                                        |                                                                                                                                                                                                                                                           | 21                   | 20 Juli 17                                                    | 22 Jul 17                                        | 51 Jul 17                           | 25 Aug 17                                        | 5.5270               | 070            | 27                 |                         | - /·         |     |   |          |    |    |     |          |         |          |
| A11480                                                            | Zone A3 Wall, Column & 3F Slab (GL 5-7/A-D)                                                                                                                                                                                                               | 21                   | 20 May 17                                                     | 14-Jun-17                                        | 22-Jun-17                           | 20-Jul-17                                        | 100%                 | 20%            | -30                |                         | L            | -   |   | _        |    |    |     |          |         |          |
|                                                                   | Zone A2 Wall, Column & 3F Slab (GL 3-5/A-D)                                                                                                                                                                                                               | _                    | -                                                             |                                                  |                                     |                                                  | -                    |                |                    |                         |              |     |   |          |    |    |     |          |         |          |
| A11400                                                            |                                                                                                                                                                                                                                                           | 21                   | 13-Jun-17                                                     | 07-Jul-17                                        | 06-Jul-17                           | 31-Jul-17                                        | 71.43%               | 0%             | -19                |                         |              | -   |   |          | -  |    |     |          |         |          |
| A11320                                                            | Zone A1 Wall, Column & 3F Slab (GL 2-3/A-D)                                                                                                                                                                                                               | 21                   | 24-Jun-17                                                     |                                                  | 04-Aug-17                           | 28-Aug-17                                        | 23.81%               | 0%             | -34                |                         |              |     |   |          |    |    | 1   |          |         |          |
| A11620                                                            | Zone A5 Wall, Column & 3F Slab @GL 3-6/D-H                                                                                                                                                                                                                | 18                   | 24-Jul-17                                                     | _                                                | 24-Aug-17                           | -                                                | 0%                   | 0%             | -27                |                         | ╢            |     |   |          |    |    | l   |          |         |          |
| A11530                                                            | Zone A4 Wall, Column & 3F Slab (GL 2-3/D-H)                                                                                                                                                                                                               | 25                   | 24-Jul-17                                                     | 21-Aug-17                                        | 24-Aug-17                           | 21-Sep-17                                        | 0%                   | 0%             | -27                |                         | ┢╋┙          |     |   |          |    |    |     |          |         |          |
|                                                                   |                                                                                                                                                                                                                                                           |                      |                                                               |                                                  |                                     |                                                  |                      |                |                    |                         |              | i . |   |          | 1  |    | E . | 1        |         |          |
| Zone H Stru                                                       |                                                                                                                                                                                                                                                           |                      |                                                               |                                                  |                                     |                                                  |                      |                |                    |                         |              |     |   |          | 1  | I  |     |          | 1       | 1 1      |
| Zone H Stru<br>GL-3F Leve                                         | el (Structure Remains Propped before Zone K constructio                                                                                                                                                                                                   |                      |                                                               |                                                  |                                     |                                                  |                      |                |                    |                         |              |     |   |          |    |    |     |          |         |          |
| Zone H Stru                                                       |                                                                                                                                                                                                                                                           | n comple             | 03-Oct-16                                                     | 10-Jan-17                                        | 03-Oct-16                           | 05-Jul-17                                        | 100%                 | 95.12%         | -140               |                         |              |     |   |          |    |    |     |          |         |          |
| Zone H Stru<br>GL-3F Leve                                         | el (Structure Remains Propped before Zone K constructio                                                                                                                                                                                                   |                      | 03-Oct-16                                                     | 10-Jan-17<br>06-Jun-17                           |                                     | 05-Jul-17<br>17-Jul-17                           | 100%<br>100%         | 95.12%<br>0%   | -140<br>-34        |                         |              |     |   |          |    |    |     |          | <b></b> |          |
| Zone H Stru<br>GL-3F Leve<br>A10880                               | el (Structure Remains Propped before Zone K constructio<br>Podium Wall, Column & GF slab (GL 11-14/L-M)                                                                                                                                                   | 82                   | 03-Oct-16<br>20-May-17                                        |                                                  | 30-Jun-17                           |                                                  |                      |                |                    |                         |              |     |   |          |    |    |     |          |         |          |
| Zone H Stru<br>GL-3F Leve<br>A10880<br>A17315                     | el (Structure Remains Propped before Zone K constructio<br>Podium Wall, Column & GF slab (GL 11-14/L-M)<br>Construct B1 Slab (GL 11-12/G-M & GL 11-14/M)                                                                                                  | 82<br>14             | 03-Oct-16<br>20-May-17<br>25-May-17                           | 06-Jun-17                                        | 30-Jun-17<br>06-Jul-17              | 17-Jul-17                                        | 100%                 | 0%             | -34                |                         |              |     |   |          |    |    |     |          |         |          |
| Zone H Stru<br>GL-3F Leve<br>A10880<br>A17315<br>A10890           | el (Structure Remains Propped before Zone K constructio<br>Podium Wall, Column & GF slab (GL 11-14/L-M)<br>Construct B1 Slab (GL 11-12/G-M & GL 11-14/M)<br>Podium Wall, Column & 1F slab (GL 11-14/L-M)                                                  | 82<br>14<br>14       | 03-Oct-16<br>20-May-17<br>25-May-17                           | 06-Jun-17<br>10-Jun-17                           | 30-Jun-17<br>06-Jul-17<br>18-Jul-17 | 17-Jul-17<br>21-Jul-17                           | 100%<br>100%         | 0%<br>0%       | -34<br>-34         |                         |              |     |   |          |    |    |     |          |         |          |
| Zone H Stru<br>GL-3F Leve<br>A10880<br>A17315<br>A10890<br>A17325 | el (Structure Remains Propped before Zone K constructio<br>Podium Wall, Column & GF slab (GL 11-14/L-M)<br>Construct B1 Slab (GL 11-12/G-M & GL 11-14/M)<br>Podium Wall, Column & 1F slab (GL 11-14/L-M)<br>Podium Wall, Column & LGF slab (GL 11-13/H-L) | 82<br>14<br>14<br>10 | 03-Oct-16<br>20-May-17<br>25-May-17<br>07-Jun-17<br>12-Jun-17 | 06-Jun-17<br>10-Jun-17<br>17-Jun-17<br>27-Jun-17 | 30-Jun-17<br>06-Jul-17<br>18-Jul-17 | 17-Jul-17<br>21-Jul-17<br>28-Jul-17<br>07-Aug-17 | 100%<br>100%<br>100% | 0%<br>0%<br>0% | -34<br>-34<br>-34  |                         |              |     |   |          |    |    |     |          |         |          |