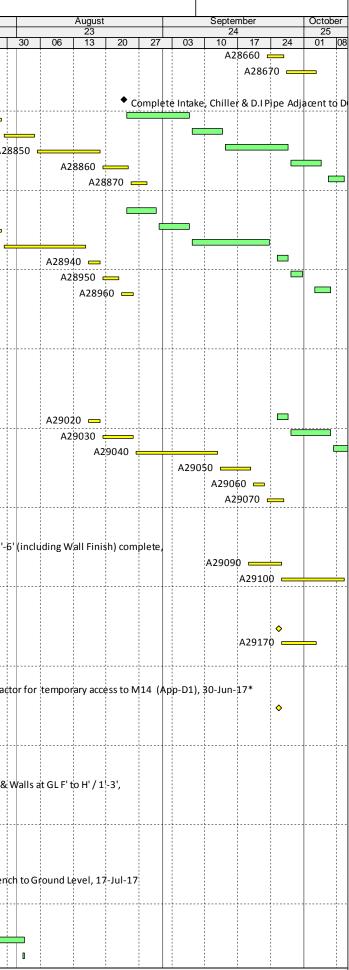

### M+ Museum

| ty ID    | Activity Name                                           | CMWF<br>Dur. | R0.D5 Start -R0.D5  | Actual /<br>Forecast | Actual /<br>Forecast Finish | B/L %  | Complete | Finish Commer<br>Variance Measure |                  | Jur<br>2' |               |                           | July<br>22    |              |                   | August<br>23          | Septemb<br>24         |           |        |
|----------|---------------------------------------------------------|--------------|---------------------|----------------------|-----------------------------|--------|----------|-----------------------------------|------------------|-----------|---------------|---------------------------|---------------|--------------|-------------------|-----------------------|-----------------------|-----------|--------|
|          | nths Rolling Programme 3MRP - Mth2                      | 1 (20        | Finish              | Start                |                             |        |          | (+/-d)                            | 28               | 04 11     | 18 2          | 5 02                      | 09            | 16 23        | 30 06             | 13 20 27              | 03 10                 | 17 24     | 24     |
| ee mc    | nuis koning Programme Swike - Muiz                      |              |                     |                      |                             |        |          |                                   |                  |           |               |                           |               |              |                   |                       |                       |           |        |
| ntract D | atos                                                    |              |                     |                      |                             |        |          |                                   |                  |           |               |                           |               |              |                   |                       |                       |           |        |
| 001      | Contract Period (1218 days)                             | 800          | 17-Dec-16 24-Feb-19 | 17-Doc-16            | 25 Mar 10                   | 2/ 28% | 22 87%   | -29                               |                  | :         | 1 1           |                           | 1 1           | 1            | :   :             |                       |                       | 1         |        |
|          | ev Dates                                                | 800          | 17-Dec-10 24-160-19 | 17-Det-10            | 23-10181-13                 | 24.38% | 22.0770  | -23                               |                  |           |               |                           |               |              |                   |                       |                       |           |        |
| (D07     | Interfacing Car Park (ICP) - Complete of Structure      | 0            | 25-Jun-17           |                      | 12-Jul-17*                  | 100%   | 0%       | -16                               |                  |           |               | •••••                     | ♦ Inter       | facing Car P | ark (ICP) - Comr  | lete of Structure,    |                       |           |        |
| (D01     | Sewage Pumping Station (SPS) - Practical Completion for | -            | 25-Jun-17           |                      | 12-Jul-17<br>18-Sep-17*     | 100%   | 0%       | -85                               |                  |           |               |                           | inter         |              |                   | iete of Structure,    | •                     | Sewage    |        |
|          | ompletion Dates                                         | 0            | 25-3011-17          |                      | 18-3ep-17                   | 100%   | 078      | -85                               |                  |           | •             |                           |               |              |                   |                       |                       | Jewage    |        |
| 07       | Interfacing Car Park (ICP) - Complete of Structure      | 0            | 25-Jun-17           |                      | 12-Jul-17*                  | 100%   | 0%       | -16                               |                  |           |               |                           | ♦ Inter       | facing Car P | ark (ICP) - Comr  | lete of Structure,    |                       |           |        |
| 01       | Sewage Pumping Station (SPS) - Practical Completion for | -            | 15-Sep-17           |                      | 12-Jul-17<br>18-Sep-17*     | 0%     | 0%       | -3                                |                  |           |               |                           | inter         |              |                   | iete offstructure,    | •                     | Sewage    | a Duur |
| tical Ke |                                                         | 0            | 15-5ep-17           |                      | 10-560-17                   | 078    | 070      | -5                                |                  |           |               |                           |               |              |                   |                       | ······                | Jewage    |        |
|          | Dates - Mega Truss Works                                |              |                     |                      |                             |        |          |                                   |                  |           |               |                           |               |              |                   |                       |                       |           |        |
|          | y Dates - Removal of Falsework                          |              |                     |                      |                             |        |          |                                   |                  |           |               |                           |               |              |                   |                       |                       |           |        |
|          | Complete Removal of T3 falseworks                       | 0            | 01 Nov 17           |                      | 12 Can 17                   | 0%     | 00/      | 20                                |                  |           |               |                           |               |              |                   |                       | •                     |           |        |
| 18440    | y Dates - Mega Truss Erection & Construction            | 0            | 01-Nov-17           |                      | 13-Sep-17                   | 0%     | 0%       | 39                                |                  |           |               |                           |               |              |                   |                       |                       |           |        |
|          |                                                         | 0            | 10 km 17            |                      | 40 14- 47 4                 | 100%   | 100%     | 20                                |                  | Com       | nlata Trucc 2 |                           | etion         |              |                   |                       |                       |           |        |
| 13130    | Complete Truss 3 - Steel Erection                       | 0            | 10-Jun-17           |                      | 18-May-17 A                 |        | 100%     | 20                                |                  | 1         | plete Truss 3 |                           | 1 1           |              |                   |                       |                       |           |        |
| 15500    | Complete Truss 4 - Steel Erection                       | 0            | 13-Jun-17           |                      | 30-May-17 A                 |        | 100%     | 12                                |                  |           | omplete Trus  | s 4 - Steel               | 1 1           | Complete     | Truce F Steel I   | mation                |                       |           |        |
| 50580    | Complete Truss 5 - Steel Erection                       | 0            | 18-Jul-17           |                      | 10-Jun-17 A                 | 0%     | 100%     | 32                                |                  |           | •             |                           | 2 - Steel Er  |              | Truss 5 - Steel I | rection,              |                       |           |        |
| 46675    | Complete Truss 2 - Steel Erection                       | 0            | 26-May-17           |                      | 22-Jun-17 A                 | 100%   | 100%     | -21                               |                  |           |               |                           | s 1 - Steel E | 1            |                   |                       |                       |           |        |
| 40518    | Complete Truss 1 - Steel Erection                       | 0            | 01-Jun-17           |                      | 23-Jun-17 A                 | 100%   | 100%     | -18                               | <b>  ◇</b>   · · |           | Com           | rete Irus                 | s 1 - Steel i | rection,     | •                 |                       |                       |           |        |
| 46720    | Complete Truss 2 Construction                           | 0            | 01-Aug-17           |                      | 07-Aug-17                   | 0%     | 0%       | -4                                |                  |           |               |                           |               |              |                   | plete Truss 2 Constr  |                       |           |        |
| 10525    | Complete Truss 1 - Construction                         | 0            | 04-Aug-17           |                      | 07-Aug-17                   | 0%     | 0%       | -2                                |                  |           | /             |                           |               |              | 1 <b>*</b> 1      | plete Truss 1 - Cons  |                       |           |        |
| 13200    | Complete Truss 3 - Construction                         | 0            | 03-Aug-17           |                      | 08-Aug-17                   | 0%     | 0%       | -4                                |                  |           | <u> </u>      |                           |               |              |                   | nplete Truss 3 - Con  | 1 1 1                 |           |        |
| 50600    | Complete Truss 5 - Construction                         | 0            | 28-Aug-17           |                      | 14-Aug-17                   | 0%     | 0%       | 13                                |                  |           |               |                           |               |              |                   |                       | mplete Truss 5 - C    | 1         | on,    |
| 15520    | Complete Truss 4 - Construction                         | 0            | 14-Aug-17           |                      | 25-Aug-17                   | 0%     | 0%       | -9                                |                  |           |               |                           |               |              |                   | ♦ Comp                | lete Truss 4 - Const  | ruction,  |        |
|          | Dates - M+ Tower Structure RC Works                     |              |                     |                      |                             |        |          |                                   |                  |           |               |                           |               |              |                   |                       |                       |           |        |
|          | y Dates - M+ Tower Structure Works - West Core          |              |                     |                      |                             |        |          |                                   |                  |           |               |                           |               |              |                   |                       |                       |           |        |
| 12770    | Complete West Core Wall - 5/F Slab, Wall & Column (Gl   |              | 21-Jul-17           |                      | 23-Aug-17                   | 0%     | 0%       | -28                               |                  |           |               |                           |               | <b>◇</b>     |                   | Comple                | te West Core Wall     |           |        |
| 12780    | Complete West Core Wall - 6/F Slab, Wall & Column (Gl   |              | 07-Aug-17           |                      | 08-Sep-17                   | 0%     | 0%       | -28                               |                  |           |               |                           |               |              | <b>◇</b>          |                       | Complete              |           |        |
| 12790    | Complete West Core Wall - 7/F Slab, Wall & Column (Gl   |              | 21-Aug-17           |                      | 22-Sep-17                   | 0%     | 0%       | -28                               |                  |           |               |                           |               |              |                   | <b>♦</b>              |                       | Com       | nple   |
| 12800    | Complete West Core Wall - 8/F Slab, Wall & Column (Gl   | -            | 04-Sep-17           |                      | 09-Oct-17                   | 0%     | 0%       | -28                               |                  |           |               |                           |               |              |                   |                       | <b>♦</b>              |           |        |
| 12810    | Complete West Core Wall - 9/F Slab, Wall & Column (Gl   | 0            | 18-Sep-17           |                      | 23-Oct-17                   | 0%     | 0%       | -28                               |                  |           |               |                           |               |              |                   |                       | ¢                     |           |        |
|          | y Dates - M+ Tower Structure Works - Tower              |              |                     |                      |                             |        |          |                                   |                  |           |               |                           |               |              |                   |                       |                       | •         |        |
|          | Complete Tower Structure - 5/F Slab, Wall & Column (G   | 0            | 23-Sep-17           |                      | 25-Sep-17                   | 0%     | 0%       | -1                                |                  |           |               |                           |               |              |                   |                       |                       | ♦ ▼ (     | Con    |
| tical Ke | y Dates - M+ Tower Structure Works - East Core          |              | ·                   |                      |                             |        |          |                                   |                  |           |               |                           |               |              |                   |                       |                       |           |        |
| 12920    | Complete East Core Wall - 5/F Slab, Wall & Column (GL   | 0            | 28-Aug-17           |                      | 23-Aug-17                   | 0%     | 0%       | 5                                 |                  |           |               |                           |               |              |                   | ◆ Co                  | omplete East Core V   | 1         |        |
| 12930    | Complete East Core Wall - 6/F Slab, Wall & Column (GL   | 0            | 11-Sep-17           |                      | 06-Sep-17                   | 0%     | 0%       | 5                                 |                  |           |               |                           |               |              |                   |                       | Comp                  | 1         |        |
| 12940    | Complete East Core Wall - 7/F Slab, Wall & Column (GL   | 0            | 22-Sep-17           |                      | 18-Sep-17                   | 0%     | 0%       | 5                                 |                  |           |               |                           |               |              |                   |                       | •                     | 🔷 Com     | nple   |
| L2950    | Complete East Core Wall - 8/F Slab, Wall & Column (GL   | 0            | 06-Oct-17           |                      | 29-Sep-17                   | 0%     | 0%       | 5                                 |                  |           |               | 111                       |               |              |                   |                       |                       |           | •      |
| -        | Dates - Podium Structure RC Works                       |              |                     |                      |                             |        |          |                                   |                  |           |               | . <u>/</u>                |               |              |                   |                       |                       |           |        |
| 0970     | Complete Zone A - B1/F Slab, Wall & Columns             | 0            | 14-Jun-17           |                      | 07-Jan-17 A                 | 100%   | 100%     | 126                               |                  | <b>\$</b> | Complete Zo   | n <mark>e</mark> A - B1/F |               |              |                   |                       |                       |           |        |
| 1110     | Complete Zone A - G/F Slab, Wall & Columns              | 0            | 31-May-17           |                      | 10-Jul-17                   | 100%   | 0%       | -33                               | 9                |           |               |                           | 1             |              | G/F Slab, Wall    | i i                   |                       |           |        |
| 1920     | Complete Zone M - 3/F Slab, Wall & Columns (GL7-8/A-    | 0            | 03-Jun-17           |                      | 13-Jul-17                   | 100%   | 0%       | -33                               | <b>♦</b>         |           |               |                           | i i           |              | i   i             | /all & Columns (GL7-  | 8/A-D),               |           |        |
| 1810     | Complete Zone H - B1/F Slab                             | 0            | 06-Jun-17           |                      | 17-Jul-17                   | 100%   | 0%       | -34                               |                  | <b>◇</b>  |               |                           | •             | 1.5          | Zone H - B1/F SI  |                       |                       |           |        |
| 2010     | Complete Zone C - G/F Slab, Wall & Columns              | 0            | 13-Jun-17           |                      | 24-Jul-17                   | 100%   | 0%       | -34                               |                  | <b>♦</b>  |               |                           | ļ             |              | *                 | G/F Slab, Wall & Col  |                       |           |        |
| 1930     | Complete Zone M - 4/F Slab, Wall & Columns (GL7-8/A-    | 0            | 04-Jul-17           |                      | 28-Jul-17                   | 0%     | 0%       | -21                               |                  | >         |               | ♦                         |               |              |                   | M - 4/F Slab, Wall 8  |                       | D),       |        |
| 1820     | Complete Zone H - LG/F Slab, Wall & Columns             | 0            | 17-Jun-17           |                      | 28-Jul-17                   | 100%   | 0%       | -34                               |                  |           | <b></b>       |                           |               | •            |                   | e H - LG/F Slab, Wall |                       |           |        |
| 1120     | Complete Zone A - 1M/F Slab, Wall & Columns             | 0            | 27-Jun-17           |                      | 29-Jul-17                   | 100%   | 0%       | -27                               |                  |           | <b></b>       |                           |               | •            | Complete Zor      | ie A - 1M/F Slab, Wa  |                       |           |        |
| 1125     | Complete Zone A - 2/F Slab, Wall & Columns              | 0            | 22-Jul-17           |                      | 23-Aug-17                   | 0%     | 0%       | -27                               |                  |           |               |                           |               | \$           |                   |                       | ete Zone A - 2/F Slal |           |        |
| 2500     | Complete Zone E & E1 - 2/F Slab, Wall & Column (GL 12-  | 0            | 25-Jul-17           |                      | 28-Aug-17                   | 0%     | 0%       | -29                               | Ζ.               |           |               |                           |               | <b>\$</b>    |                   |                       | omplete Zone E & E    |           |        |
| 12020    | Complete Zone C - 1/F Slab, Wall & Columns              | 0            | 19-Jul-17           |                      | 28-Aug-17                   | 0%     | 0%       | -34                               |                  |           |               |                           |               | <b>◇</b>     |                   | ◆ Co                  | mplete Zone C - 1/    | F Slab, W | Vall   |

# Three Months Rolling Programme (3MRP) - Mth 21 - 30 June 2017

| ctivity ID                                                        | Activity Name                                                                                                                                                                                                                                             | CMWP                 |                                                               | CMWP                                             | Actual /                            | Actual /                                         |                      | Actual %       |                    | Comments / Mitigating   | <b>F</b>     |     |   | June     |    |    |     |          | July    |          |
|-------------------------------------------------------------------|-----------------------------------------------------------------------------------------------------------------------------------------------------------------------------------------------------------------------------------------------------------|----------------------|---------------------------------------------------------------|--------------------------------------------------|-------------------------------------|--------------------------------------------------|----------------------|----------------|--------------------|-------------------------|--------------|-----|---|----------|----|----|-----|----------|---------|----------|
|                                                                   |                                                                                                                                                                                                                                                           | Dur.                 | R0.D5 Start                                                   | -R0.D5<br>Finish                                 | Forecast<br>Start                   | Forecast Finisl                                  | n B/L %<br>Complete  | Complete       | Variance<br>(+/-d) | Measures                | 28           | 04  | 1 | 21<br>11 | 18 | 25 | 02  | 09       | 22      | 23       |
| A12030                                                            | Complete Zone C - 1M/F Slab, Wall & Columns                                                                                                                                                                                                               | 0                    |                                                               | 19-Jul-17                                        | Otan                                | 28-Aug-17                                        | 0%                   | 0%             | -34                |                         |              |     |   |          |    |    |     | 00       | •<br>•  |          |
| A11830                                                            | Complete Zone H - G/F Slab, Wall & Columns                                                                                                                                                                                                                | 0                    |                                                               | 02-Aug-17                                        |                                     | 08-Sep-17                                        | 0%                   | 0%             | -32                |                         |              |     |   |          |    |    | 1   |          |         |          |
| A11950                                                            | Complete Zone M - G/F Slab, Wall & Columns (GL7-8/D                                                                                                                                                                                                       | 0                    |                                                               | 12-Sep-17                                        |                                     | 15-Sep-17                                        | 0%                   | 0%             | -3                 |                         |              |     |   |          |    | -  |     |          |         |          |
| A11800                                                            | Complete Zone A - 3/F Slab, Wall & Columns                                                                                                                                                                                                                | 0                    |                                                               | 21-Aug-17                                        |                                     | 21-Sep-17                                        | 0%                   | 0%             | -27                |                         |              | -   |   |          |    |    |     |          |         |          |
| A12040                                                            | Complete Zone C - 2/F Slab, Wall & Columns                                                                                                                                                                                                                | 0                    |                                                               | 17-Aug-17                                        |                                     | 26-Sep-17                                        | 0%                   | 0%             | -34                |                         |              | 1   |   |          |    |    | 1   |          |         |          |
| A11840                                                            | Complete Zone H - 1/F Slab, Wall & Columns                                                                                                                                                                                                                | 0                    |                                                               | 21-Aug-17                                        |                                     | 27-Sep-17                                        | 0%                   | 0%             | -32                |                         |              |     |   |          |    |    |     |          |         |          |
| A11960                                                            | Complete Zone M - 1M/F Slab, Wall & Columns (GL7-8/                                                                                                                                                                                                       | 0                    |                                                               | 23-Sep-17                                        |                                     | 27-Sep-17                                        | 0%                   | 0%             | -3                 |                         |              |     |   | _        |    | _  |     |          |         |          |
| A12490                                                            | Complete Zone E & E1 - 1M/F Slab, Wall & Column incld                                                                                                                                                                                                     | 0                    |                                                               | 01-Sep-17                                        |                                     | 07-Oct-17                                        | 0%                   | 0%             | -29                |                         |              | -   |   |          |    |    |     |          |         |          |
| A12510                                                            | Complete Zone E & E1 - 3/F Slab, Wall & Column incld D                                                                                                                                                                                                    | -                    |                                                               | 01-Sep-17                                        |                                     | 07-Oct-17                                        | 0%                   | 0%             | -29                |                         | IJ.          |     |   |          |    |    |     |          |         |          |
| A11850                                                            | Complete Zone H - 1M/F Slab, Wall & Columns                                                                                                                                                                                                               | 0                    |                                                               | 07-Sep-17                                        |                                     | 17-0ct-17                                        | 0%                   | 0%             | -32                |                         | <b>/</b>     | +   |   |          |    |    |     |          |         |          |
| A12050                                                            | Complete Zone C - 3/F Slab, Wall & Columns                                                                                                                                                                                                                | 0                    |                                                               | 21-Sep-17                                        |                                     | 03-Nov-17                                        | 0%                   | 0%             | -34                |                         |              |     |   |          |    |    |     |          |         |          |
| A12050                                                            | Complete Zone H - 2/F Slab, Wall & Columns                                                                                                                                                                                                                | 0                    |                                                               | 25-Sep-17                                        |                                     | 04-Nov-17                                        | 0%                   | 0%             | -32                |                         |              | 1   |   |          |    |    | 1   |          |         |          |
| Tower Cran                                                        |                                                                                                                                                                                                                                                           | 0                    |                                                               | 23-36p-17                                        |                                     | 04-1100-17                                       | 070                  | 078            | -52                |                         |              |     |   |          |    |    |     |          |         |          |
|                                                                   | TC2 (Truss 1 & 2, Podium, Tower Construction)                                                                                                                                                                                                             |                      |                                                               |                                                  |                                     |                                                  |                      |                |                    |                         | N            |     |   |          |    |    |     |          |         |          |
| TC2 1st Jac                                                       |                                                                                                                                                                                                                                                           |                      |                                                               |                                                  |                                     |                                                  |                      |                |                    |                         |              |     |   |          |    |    |     |          |         |          |
|                                                                   |                                                                                                                                                                                                                                                           | 10                   | 22 4 4 7                                                      | 04 6                                             | 22.6                                | 04.0+47                                          | 0.00                 | 00/            | 27                 |                         |              |     |   |          |    |    |     |          |         |          |
| A41300                                                            | Concrete curing & remove scaffolding @3/F Zone A5                                                                                                                                                                                                         | 10                   |                                                               | 01-Sep-17                                        |                                     | 04-Oct-17                                        | 0%                   | 0%             | -27                |                         | {  <b> </b>  |     |   |          |    |    |     |          |         |          |
| A41310                                                            | Install & Connect Tie-in between TC2 & Zone A5 3/F slab                                                                                                                                                                                                   |                      |                                                               | 02-Sep-17                                        |                                     | 06-Oct-17                                        | 0%                   | 0%             | -27                |                         | $\{ \mid $   |     |   |          |    |    |     |          |         |          |
| A41320                                                            | Inspection and ICE & RPE Certification for TC2 Ties                                                                                                                                                                                                       | 2                    |                                                               | 05-Sep-17                                        |                                     | 09-Oct-17                                        | 0%                   | 0%             | -27                |                         |              |     |   |          |    |    |     | -        |         |          |
| A41340                                                            | 1st Raise & Jack up of TC2 to 75.1mPD                                                                                                                                                                                                                     | 6                    |                                                               | 12-Sep-17                                        |                                     | 16-Oct-17                                        | 0%                   | 0%             | -27                |                         | ╂╌┼╌┫        |     |   |          |    |    | l   | ÷        |         |          |
| A41350                                                            | Inspection and ICE & RPE Certification for TC2 @75.1mP                                                                                                                                                                                                    | 2                    | 13-Sep-17                                                     | 14-Sep-17                                        | 17-0ct-17                           | 18-Oct-17                                        | 0%                   | 0%             | -27                |                         |              |     |   |          |    |    |     |          |         |          |
|                                                                   | TC5 (ICP & SPS Construction)                                                                                                                                                                                                                              |                      |                                                               |                                                  |                                     |                                                  |                      |                |                    |                         |              |     |   |          |    |    |     |          |         |          |
| TC5 Remov                                                         |                                                                                                                                                                                                                                                           |                      |                                                               |                                                  |                                     |                                                  |                      | ,,             |                    |                         |              |     |   |          |    |    |     |          |         |          |
| A59980                                                            | Dismantle TC5 (after ICP & SPS construction complete)                                                                                                                                                                                                     | 3                    | 01-Jun-17                                                     | 03-Jun-17                                        | 03-Jul-17                           | 06-Jul-17                                        | 100%                 | 0%             | -26                |                         |              |     |   |          |    |    |     |          |         |          |
|                                                                   | f TC6 (Truss 3 & 4, Podium & Tower Construction)                                                                                                                                                                                                          |                      |                                                               |                                                  |                                     |                                                  |                      |                |                    |                         |              |     |   |          |    |    |     |          |         |          |
|                                                                   |                                                                                                                                                                                                                                                           |                      |                                                               |                                                  |                                     |                                                  |                      |                |                    |                         |              |     |   |          |    |    |     |          |         |          |
| A42785                                                            | Zone E - 3/F Slab Complete                                                                                                                                                                                                                                | 0                    |                                                               | 01-Sep-17                                        |                                     | 07-Oct-17                                        | 0%                   | 0%             | -29                |                         | 11           |     |   |          |    |    |     |          |         |          |
| M+ Podium                                                         | Structure RC Works                                                                                                                                                                                                                                        |                      |                                                               |                                                  |                                     |                                                  |                      |                |                    |                         |              | 1   |   |          |    |    |     |          |         |          |
| Podium Stru                                                       | ucture Zone A, M, N & H (Non-deferred Zone Parallel w/ Tr                                                                                                                                                                                                 | usses)               |                                                               |                                                  |                                     |                                                  |                      |                |                    |                         |              |     |   |          |    |    |     |          |         |          |
| Zone A Stru                                                       | icture                                                                                                                                                                                                                                                    |                      |                                                               |                                                  |                                     |                                                  |                      |                |                    |                         |              |     |   |          |    |    |     |          |         |          |
| B1 Level (u                                                       | updated as of 16 Dec 2016)                                                                                                                                                                                                                                |                      |                                                               |                                                  |                                     |                                                  |                      |                |                    |                         |              |     |   |          |    |    |     |          |         |          |
| A10965                                                            | Zone A5 Wall & Column (Industrial Space)                                                                                                                                                                                                                  | 21                   | 20-May-17                                                     | 14-Jun-17                                        | 21-Jun-17                           | 18-Jul-17                                        | 100%                 | 30%            | -28                |                         |              | :   |   | -        |    |    |     |          |         |          |
| B1-GF Leve                                                        | el                                                                                                                                                                                                                                                        |                      |                                                               |                                                  |                                     |                                                  |                      |                |                    |                         |              |     |   |          |    |    |     |          |         |          |
| A11010                                                            | Zone A4 Wall, Column & GF Slab (GL 2-3/D-H)                                                                                                                                                                                                               | 15                   | 06-Feb-17                                                     | 22-Feb-17                                        | 06-Feb-17                           | 03-Jul-17                                        | 100%                 | 90%            | -104               | Delay Due to changes /r |              | 1   |   |          |    |    |     |          |         |          |
| A11020                                                            | Zone A5 Wall, Column & GF Slab (GL 3-6/D-H)                                                                                                                                                                                                               | 15                   | 03-Apr-17                                                     | 24-Apr-17                                        | 03-Apr-17                           | 10-Jul-17                                        | 100%                 | 50%            | -62                |                         |              |     |   |          |    |    | ]   |          |         |          |
| GF-1F-1MF                                                         | - Level                                                                                                                                                                                                                                                   |                      |                                                               |                                                  |                                     |                                                  |                      |                |                    |                         |              | -   |   |          |    |    |     |          |         |          |
| A11040                                                            | Zone A2 Wall, Column & 1MF Slab (GL 3-5/A-D)                                                                                                                                                                                                              | 21                   | 23-Jan-17                                                     | 18-Feb-17                                        | 23-Jan-17                           | 12-Jun-17 A                                      | 100%                 | 100%           | -89                | Subject to Embed BD co  |              |     |   |          |    |    |     |          |         |          |
| A11030                                                            | Zone A1 Wall, Column & 1MF Slab (GL 2-3/A-D)                                                                                                                                                                                                              | 21                   | 13-Feb-17                                                     | 08-Mar-17                                        | 13-Feb-17                           | 10-Jul-17                                        | 100%                 | 61.9%          | -98                |                         |              |     |   | -        |    |    |     | <u> </u> |         |          |
| A11070                                                            | Zone A5 Wall, Column & 1MF Slab (GL 3-6/D-H)                                                                                                                                                                                                              | 15                   | 01-Jun-17                                                     | 17-Jun-17                                        | 10-Jul-17                           | 27-Jul-17                                        | 100%                 | 0%             | -33                |                         |              | -   |   |          |    |    |     |          |         | <u> </u> |
| A11060                                                            | Zone A4 Wall, Column & 1MF Slab (GL 2-3/D-H)                                                                                                                                                                                                              | 21                   | 03-Jun-17                                                     | 27-Jun-17                                        | 06-Jul-17                           | 29-Jul-17                                        | 100%                 | 0%             | -27                |                         | >            |     |   |          |    | _  | •   | -        |         | ÷        |
| 1MF-2F Lev                                                        |                                                                                                                                                                                                                                                           |                      |                                                               | J                                                |                                     |                                                  |                      |                |                    |                         |              | 1   |   |          |    |    |     |          |         |          |
| A11090                                                            | Zone A2 Wall, Column & 2F Slab (GL 3-5/A-D)                                                                                                                                                                                                               | 21                   | 10-Apr-17                                                     | 09-May-17                                        | 10-Apr-17                           | 06-Jul-17                                        | 100%                 | 80%            | -47                |                         |              | :   |   |          |    |    |     |          |         |          |
| A11080                                                            | Zone A1 Wall, Column & 2F Slab (GL 2-3/A-D)                                                                                                                                                                                                               | 21                   |                                                               | 23-Jun-17                                        | -                                   | 03-Aug-17                                        | 100%                 | 0%             | -34                |                         |              | -   |   |          |    |    |     | -        |         | <u> </u> |
| A11220                                                            | Zone A5 Wall, Column & 2F Slab (GL 3-6/D-H)                                                                                                                                                                                                               | 16                   | 28-Jun-17                                                     |                                                  | 31-Jul-17                           | 17-Aug-17                                        | 12.5%                | 0%             | -27                |                         | $\mathbb{N}$ |     |   |          |    |    |     |          |         |          |
| A11160                                                            | Zone A4 Wall, Column & 2F Slab (GL 2-3/D-H)                                                                                                                                                                                                               | 21                   |                                                               | 22-Jul-17                                        | 31-Jul-17                           | 23-Aug-17                                        | 9.52%                | 0%             | -27                |                         |              | 1   |   |          |    |    |     |          |         |          |
| 2F-3F Leve                                                        |                                                                                                                                                                                                                                                           | 21                   | 20 Juli 17                                                    | 22 Jul 17                                        | 51 Jul 17                           | 25 Aug 17                                        | 5.5270               | 070            | 27                 |                         | - /·         |     |   |          |    |    |     |          |         |          |
| A11480                                                            | Zone A3 Wall, Column & 3F Slab (GL 5-7/A-D)                                                                                                                                                                                                               | 21                   | 20 May 17                                                     | 14-Jun-17                                        | 22-Jun-17                           | 20-Jul-17                                        | 100%                 | 20%            | -30                |                         | L            | -   |   | _        |    |    |     |          |         |          |
|                                                                   | Zone A2 Wall, Column & 3F Slab (GL 3-5/A-D)                                                                                                                                                                                                               | _                    | -                                                             |                                                  |                                     |                                                  | -                    |                |                    |                         |              |     |   |          |    |    |     |          |         |          |
| A11400                                                            |                                                                                                                                                                                                                                                           | 21                   | 13-Jun-17                                                     | 07-Jul-17                                        | 06-Jul-17                           | 31-Jul-17                                        | 71.43%               | 0%             | -19                |                         |              | -   |   |          | -  |    |     |          |         |          |
| A11320                                                            | Zone A1 Wall, Column & 3F Slab (GL 2-3/A-D)                                                                                                                                                                                                               | 21                   | 24-Jun-17                                                     |                                                  | 04-Aug-17                           | 28-Aug-17                                        | 23.81%               | 0%             | -34                |                         |              |     |   |          |    |    | 1   |          |         |          |
| A11620                                                            | Zone A5 Wall, Column & 3F Slab @GL 3-6/D-H                                                                                                                                                                                                                | 18                   | 24-Jul-17                                                     | _                                                | 24-Aug-17                           | -                                                | 0%                   | 0%             | -27                |                         | ╢            |     |   |          |    |    | l   |          |         |          |
| A11530                                                            | Zone A4 Wall, Column & 3F Slab (GL 2-3/D-H)                                                                                                                                                                                                               | 25                   | 24-Jul-17                                                     | 21-Aug-17                                        | 24-Aug-17                           | 21-Sep-17                                        | 0%                   | 0%             | -27                |                         | ┢╋┙          |     |   |          |    |    |     |          |         |          |
|                                                                   |                                                                                                                                                                                                                                                           |                      |                                                               |                                                  |                                     |                                                  |                      |                |                    |                         |              | i . |   |          | 1  |    | E . | 1        |         |          |
| Zone H Stru                                                       |                                                                                                                                                                                                                                                           |                      |                                                               |                                                  |                                     |                                                  |                      |                |                    |                         |              |     |   |          | 1  | I  |     |          | 1       | 1 1      |
| Zone H Stru<br>GL-3F Leve                                         | el (Structure Remains Propped before Zone K constructio                                                                                                                                                                                                   |                      |                                                               |                                                  |                                     |                                                  |                      |                |                    |                         |              |     |   |          |    |    |     |          |         |          |
| Zone H Stru                                                       |                                                                                                                                                                                                                                                           | n comple             | 03-Oct-16                                                     | 10-Jan-17                                        | 03-Oct-16                           | 05-Jul-17                                        | 100%                 | 95.12%         | -140               |                         |              |     |   |          |    |    |     |          |         |          |
| Zone H Stru<br>GL-3F Leve                                         | el (Structure Remains Propped before Zone K constructio                                                                                                                                                                                                   |                      | 03-Oct-16                                                     | 10-Jan-17<br>06-Jun-17                           |                                     | 05-Jul-17<br>17-Jul-17                           | 100%<br>100%         | 95.12%<br>0%   | -140<br>-34        |                         |              |     |   |          |    |    |     |          | <b></b> |          |
| Zone H Stru<br>GL-3F Leve<br>A10880                               | el (Structure Remains Propped before Zone K constructio<br>Podium Wall, Column & GF slab (GL 11-14/L-M)                                                                                                                                                   | 82                   | 03-Oct-16<br>20-May-17                                        |                                                  | 30-Jun-17                           |                                                  |                      |                |                    |                         |              |     |   |          |    |    |     |          |         |          |
| Zone H Stru<br>GL-3F Leve<br>A10880<br>A17315                     | el (Structure Remains Propped before Zone K constructio<br>Podium Wall, Column & GF slab (GL 11-14/L-M)<br>Construct B1 Slab (GL 11-12/G-M & GL 11-14/M)                                                                                                  | 82<br>14             | 03-Oct-16<br>20-May-17<br>25-May-17                           | 06-Jun-17                                        | 30-Jun-17<br>06-Jul-17              | 17-Jul-17                                        | 100%                 | 0%             | -34                |                         |              |     |   |          |    |    |     |          |         |          |
| Zone H Stru<br>GL-3F Leve<br>A10880<br>A17315<br>A10890           | el (Structure Remains Propped before Zone K constructio<br>Podium Wall, Column & GF slab (GL 11-14/L-M)<br>Construct B1 Slab (GL 11-12/G-M & GL 11-14/M)<br>Podium Wall, Column & 1F slab (GL 11-14/L-M)                                                  | 82<br>14<br>14       | 03-Oct-16<br>20-May-17<br>25-May-17                           | 06-Jun-17<br>10-Jun-17                           | 30-Jun-17<br>06-Jul-17<br>18-Jul-17 | 17-Jul-17<br>21-Jul-17                           | 100%<br>100%         | 0%<br>0%       | -34<br>-34         |                         |              |     |   |          |    |    |     |          |         |          |
| Zone H Stru<br>GL-3F Leve<br>A10880<br>A17315<br>A10890<br>A17325 | el (Structure Remains Propped before Zone K constructio<br>Podium Wall, Column & GF slab (GL 11-14/L-M)<br>Construct B1 Slab (GL 11-12/G-M & GL 11-14/M)<br>Podium Wall, Column & 1F slab (GL 11-14/L-M)<br>Podium Wall, Column & LGF slab (GL 11-13/H-L) | 82<br>14<br>14<br>10 | 03-Oct-16<br>20-May-17<br>25-May-17<br>07-Jun-17<br>12-Jun-17 | 06-Jun-17<br>10-Jun-17<br>17-Jun-17<br>27-Jun-17 | 30-Jun-17<br>06-Jul-17<br>18-Jul-17 | 17-Jul-17<br>21-Jul-17<br>28-Jul-17<br>07-Aug-17 | 100%<br>100%<br>100% | 0%<br>0%<br>0% | -34<br>-34<br>-34  |                         |              |     |   |          |    |    |     |          |         |          |