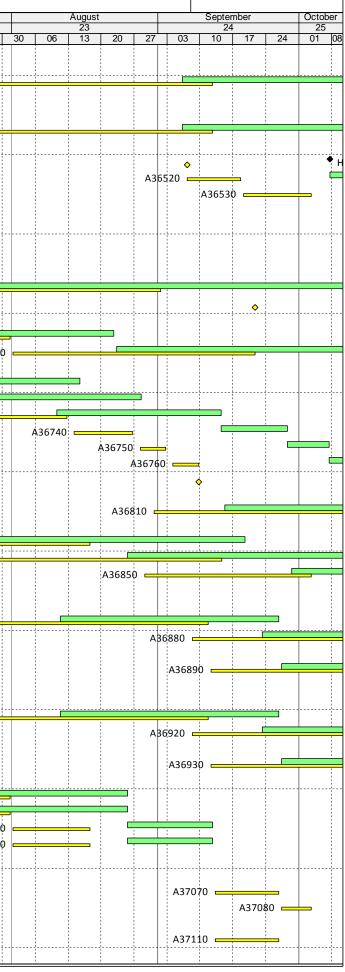

### M+ Museum

| ty ID    | Activity Name                                           | CMWF<br>Dur. | R0.D5 Start -R0.D5  | Actual /<br>Forecast | Actual /<br>Forecast Finish | B/L %  | Complete | Finish Commer<br>Variance Measure |                  | Jur<br>2' |               |                           | July<br>22    |              |                   | August<br>23          | Septemb<br>24         |           |        |
|----------|---------------------------------------------------------|--------------|---------------------|----------------------|-----------------------------|--------|----------|-----------------------------------|------------------|-----------|---------------|---------------------------|---------------|--------------|-------------------|-----------------------|-----------------------|-----------|--------|
|          | nths Rolling Programme 3MRP - Mth2                      | 1 (20        | Finish              | Start                |                             |        |          | (+/-d)                            | 28               | 04 11     | 18 2          | 5 02                      | 09            | 16 23        | 30 06             | 13 20 27              | 03 10                 | 17 24     | 24     |
| ee mc    | nuis koning Programme Swike - Muiz                      |              |                     |                      |                             |        |          |                                   |                  |           |               |                           |               |              |                   |                       |                       |           |        |
| ntract D | atos                                                    |              |                     |                      |                             |        |          |                                   |                  |           |               |                           |               |              |                   |                       |                       |           |        |
| 001      | Contract Period (1218 days)                             | 800          | 17-Dec-16 24-Feb-19 | 17-Doc-16            | 25 Mar 10                   | 2/ 28% | 22 87%   | -29                               |                  | :         | 1 1           |                           | 1 1           | 1            | :   :             |                       |                       | 1         |        |
|          | ev Dates                                                | 800          | 17-Dec-10 24-160-19 | 17-Det-10            | 23-10181-13                 | 24.38% | 22.0770  | -23                               |                  |           |               |                           |               |              |                   |                       |                       |           |        |
| (D07     | Interfacing Car Park (ICP) - Complete of Structure      | 0            | 25-Jun-17           |                      | 12-Jul-17*                  | 100%   | 0%       | -16                               |                  |           |               | •••••                     | ♦ Inter       | facing Car P | ark (ICP) - Comr  | lete of Structure,    |                       |           |        |
| (D01     | Sewage Pumping Station (SPS) - Practical Completion for | -            | 25-Jun-17           |                      | 12-Jul-17<br>18-Sep-17*     | 100%   | 0%       | -85                               |                  |           |               |                           | inter         |              |                   | iete of Structure,    | •                     | Sewage    |        |
|          | ompletion Dates                                         | 0            | 25-3011-17          |                      | 18-3ep-17                   | 100%   | 078      | -85                               |                  |           | •             |                           |               |              |                   |                       |                       | Jewage    |        |
| 07       | Interfacing Car Park (ICP) - Complete of Structure      | 0            | 25-Jun-17           |                      | 12-Jul-17*                  | 100%   | 0%       | -16                               |                  |           |               |                           | ♦ Inter       | facing Car P | ark (ICP) - Comr  | lete of Structure,    |                       |           |        |
| 01       | Sewage Pumping Station (SPS) - Practical Completion for | -            | 15-Sep-17           |                      | 12-Jul-17<br>18-Sep-17*     | 0%     | 0%       | -3                                |                  |           |               |                           | inter         |              |                   | iete offstructure,    | •                     | Sewage    | a Duur |
| tical Ke |                                                         | 0            | 15-5ep-17           |                      | 10-560-17                   | 078    | 070      | -5                                |                  |           |               |                           |               |              |                   |                       | ······                | Jewage    |        |
|          | Dates - Mega Truss Works                                |              |                     |                      |                             |        |          |                                   |                  |           |               |                           |               |              |                   |                       |                       |           |        |
|          | y Dates - Removal of Falsework                          |              |                     |                      |                             |        |          |                                   |                  |           |               |                           |               |              |                   |                       |                       |           |        |
|          | Complete Removal of T3 falseworks                       | 0            | 01 Nov 17           |                      | 12 Can 17                   | 0%     | 00/      | 20                                |                  |           |               |                           |               |              |                   |                       | •                     |           |        |
| 18440    | y Dates - Mega Truss Erection & Construction            | 0            | 01-Nov-17           |                      | 13-Sep-17                   | 0%     | 0%       | 39                                |                  |           |               |                           |               |              |                   |                       |                       |           |        |
|          |                                                         | 0            | 10 km 17            |                      | 40 14- 47 4                 | 100%   | 100%     | 20                                |                  | Com       | nlata Trucc 2 |                           | etion         |              |                   |                       |                       |           |        |
| 13130    | Complete Truss 3 - Steel Erection                       | 0            | 10-Jun-17           |                      | 18-May-17 A                 |        | 100%     | 20                                |                  | 1         | plete Truss 3 |                           | 1 1           |              |                   |                       |                       |           |        |
| 15500    | Complete Truss 4 - Steel Erection                       | 0            | 13-Jun-17           |                      | 30-May-17 A                 |        | 100%     | 12                                |                  |           | omplete Trus  | s 4 - Steel               | 1 1           | Complete     | Truce F Steel I   | mation                |                       |           |        |
| 50580    | Complete Truss 5 - Steel Erection                       | 0            | 18-Jul-17           |                      | 10-Jun-17 A                 | 0%     | 100%     | 32                                |                  |           | •             |                           | 2 - Steel Er  |              | Truss 5 - Steel I | rection,              |                       |           |        |
| 46675    | Complete Truss 2 - Steel Erection                       | 0            | 26-May-17           |                      | 22-Jun-17 A                 | 100%   | 100%     | -21                               |                  |           |               |                           | s 1 - Steel E | 1            |                   |                       |                       |           |        |
| 40518    | Complete Truss 1 - Steel Erection                       | 0            | 01-Jun-17           |                      | 23-Jun-17 A                 | 100%   | 100%     | -18                               | <b>  ◇</b>   · · |           | Com           | rete Irus                 | s 1 - Steel i | rection,     | •                 |                       |                       |           |        |
| 46720    | Complete Truss 2 Construction                           | 0            | 01-Aug-17           |                      | 07-Aug-17                   | 0%     | 0%       | -4                                |                  |           |               |                           |               |              |                   | plete Truss 2 Constr  |                       |           |        |
| 10525    | Complete Truss 1 - Construction                         | 0            | 04-Aug-17           |                      | 07-Aug-17                   | 0%     | 0%       | -2                                |                  |           | /             |                           |               |              | 1 <b>*</b> 1      | plete Truss 1 - Cons  |                       |           |        |
| 13200    | Complete Truss 3 - Construction                         | 0            | 03-Aug-17           |                      | 08-Aug-17                   | 0%     | 0%       | -4                                |                  |           | <u> </u>      |                           |               |              |                   | nplete Truss 3 - Con  | 1 1 1                 |           |        |
| 50600    | Complete Truss 5 - Construction                         | 0            | 28-Aug-17           |                      | 14-Aug-17                   | 0%     | 0%       | 13                                |                  |           |               |                           |               |              |                   |                       | mplete Truss 5 - C    | 1         | on,    |
| 15520    | Complete Truss 4 - Construction                         | 0            | 14-Aug-17           |                      | 25-Aug-17                   | 0%     | 0%       | -9                                |                  |           |               |                           |               |              |                   | ♦ Comp                | lete Truss 4 - Const  | ruction,  |        |
|          | Dates - M+ Tower Structure RC Works                     |              |                     |                      |                             |        |          |                                   |                  |           |               |                           |               |              |                   |                       |                       |           |        |
|          | y Dates - M+ Tower Structure Works - West Core          |              |                     |                      |                             |        |          |                                   |                  |           |               |                           |               |              |                   |                       |                       |           |        |
| 12770    | Complete West Core Wall - 5/F Slab, Wall & Column (Gl   |              | 21-Jul-17           |                      | 23-Aug-17                   | 0%     | 0%       | -28                               |                  |           |               |                           |               | <b>◇</b>     |                   | Comple                | te West Core Wall     |           |        |
| 12780    | Complete West Core Wall - 6/F Slab, Wall & Column (Gl   |              | 07-Aug-17           |                      | 08-Sep-17                   | 0%     | 0%       | -28                               |                  |           |               |                           |               |              | <b>◇</b>          |                       | Complete              |           |        |
| 12790    | Complete West Core Wall - 7/F Slab, Wall & Column (Gl   |              | 21-Aug-17           |                      | 22-Sep-17                   | 0%     | 0%       | -28                               |                  |           |               |                           |               |              |                   | <b>♦</b>              |                       | Com       | nple   |
| 12800    | Complete West Core Wall - 8/F Slab, Wall & Column (Gl   | -            | 04-Sep-17           |                      | 09-Oct-17                   | 0%     | 0%       | -28                               |                  |           |               |                           |               |              |                   |                       | <b>♦</b>              |           |        |
| 12810    | Complete West Core Wall - 9/F Slab, Wall & Column (Gl   | 0            | 18-Sep-17           |                      | 23-Oct-17                   | 0%     | 0%       | -28                               |                  |           |               |                           |               |              |                   |                       | ¢                     |           |        |
|          | y Dates - M+ Tower Structure Works - Tower              |              |                     |                      |                             |        |          |                                   |                  |           |               |                           |               |              |                   |                       |                       | •         |        |
|          | Complete Tower Structure - 5/F Slab, Wall & Column (G   | 0            | 23-Sep-17           |                      | 25-Sep-17                   | 0%     | 0%       | -1                                |                  |           |               |                           |               |              |                   |                       |                       | ♦ ▼ (     | Con    |
| tical Ke | y Dates - M+ Tower Structure Works - East Core          |              | ·                   |                      |                             |        |          |                                   |                  |           |               |                           |               |              |                   |                       |                       |           |        |
| 12920    | Complete East Core Wall - 5/F Slab, Wall & Column (GL   | 0            | 28-Aug-17           |                      | 23-Aug-17                   | 0%     | 0%       | 5                                 |                  |           |               |                           |               |              |                   | ◆ Co                  | omplete East Core V   | 1         |        |
| 12930    | Complete East Core Wall - 6/F Slab, Wall & Column (GL   | 0            | 11-Sep-17           |                      | 06-Sep-17                   | 0%     | 0%       | 5                                 |                  |           |               |                           |               |              |                   |                       | Comp                  | 1         |        |
| 12940    | Complete East Core Wall - 7/F Slab, Wall & Column (GL   | 0            | 22-Sep-17           |                      | 18-Sep-17                   | 0%     | 0%       | 5                                 |                  |           |               |                           |               |              |                   |                       | •                     | 🔷 Com     | nple   |
| L2950    | Complete East Core Wall - 8/F Slab, Wall & Column (GL   | 0            | 06-Oct-17           |                      | 29-Sep-17                   | 0%     | 0%       | 5                                 |                  |           |               | 111                       |               |              |                   |                       |                       |           | •      |
| -        | Dates - Podium Structure RC Works                       |              |                     |                      |                             |        |          |                                   |                  |           |               | . <u>/</u>                |               |              |                   |                       |                       |           |        |
| 0970     | Complete Zone A - B1/F Slab, Wall & Columns             | 0            | 14-Jun-17           |                      | 07-Jan-17 A                 | 100%   | 100%     | 126                               |                  | <b>\$</b> | Complete Zo   | n <mark>e</mark> A - B1/F |               |              |                   |                       |                       |           |        |
| 1110     | Complete Zone A - G/F Slab, Wall & Columns              | 0            | 31-May-17           |                      | 10-Jul-17                   | 100%   | 0%       | -33                               | 9                |           |               |                           | 1             |              | G/F Slab, Wall    | i i                   |                       |           |        |
| 1920     | Complete Zone M - 3/F Slab, Wall & Columns (GL7-8/A-    | 0            | 03-Jun-17           |                      | 13-Jul-17                   | 100%   | 0%       | -33                               | <b>♦</b>         |           |               |                           | i i           |              | i   i             | /all & Columns (GL7-  | 8/A-D),               |           |        |
| 1810     | Complete Zone H - B1/F Slab                             | 0            | 06-Jun-17           |                      | 17-Jul-17                   | 100%   | 0%       | -34                               |                  | <b>◇</b>  |               |                           | •             | 1.5          | Zone H - B1/F SI  |                       |                       |           |        |
| 2010     | Complete Zone C - G/F Slab, Wall & Columns              | 0            | 13-Jun-17           |                      | 24-Jul-17                   | 100%   | 0%       | -34                               |                  | <b>♦</b>  |               |                           | ļ             |              | *                 | G/F Slab, Wall & Col  |                       |           |        |
| 1930     | Complete Zone M - 4/F Slab, Wall & Columns (GL7-8/A-    | 0            | 04-Jul-17           |                      | 28-Jul-17                   | 0%     | 0%       | -21                               |                  | >         |               | ♦                         |               |              |                   | M - 4/F Slab, Wall 8  |                       | D),       |        |
| 1820     | Complete Zone H - LG/F Slab, Wall & Columns             | 0            | 17-Jun-17           |                      | 28-Jul-17                   | 100%   | 0%       | -34                               |                  |           | <b></b>       |                           |               | •            |                   | e H - LG/F Slab, Wall |                       |           |        |
| 1120     | Complete Zone A - 1M/F Slab, Wall & Columns             | 0            | 27-Jun-17           |                      | 29-Jul-17                   | 100%   | 0%       | -27                               |                  |           | <b></b>       |                           |               | •            | Complete Zor      | ie A - 1M/F Slab, Wa  |                       |           |        |
| 1125     | Complete Zone A - 2/F Slab, Wall & Columns              | 0            | 22-Jul-17           |                      | 23-Aug-17                   | 0%     | 0%       | -27                               |                  |           |               |                           |               | \$           |                   |                       | ete Zone A - 2/F Slal |           |        |
| 2500     | Complete Zone E & E1 - 2/F Slab, Wall & Column (GL 12-  | 0            | 25-Jul-17           |                      | 28-Aug-17                   | 0%     | 0%       | -29                               | Ζ.               |           |               |                           |               | <b>\$</b>    |                   |                       | omplete Zone E & E    |           |        |
| 12020    | Complete Zone C - 1/F Slab, Wall & Columns              | 0            | 19-Jul-17           |                      | 28-Aug-17                   | 0%     | 0%       | -34                               |                  |           |               |                           |               | <b>◇</b>     |                   | ◆ Co                  | mplete Zone C - 1/    | F Slab, W | Vall   |

# Three Months Rolling Programme (3MRP) - Mth 21 - 30 June 2017

| ctivity ID                                                        | Activity Name                                                                                                                                                                                                                                             | CMWP                 |                                                               | CMWP                                             | Actual /                            | Actual /                                         |                      | Actual %       |                    | Comments / Mitigating   | <b>F</b>     |     |   | June     |    |    |     |          | July    |          |
|-------------------------------------------------------------------|-----------------------------------------------------------------------------------------------------------------------------------------------------------------------------------------------------------------------------------------------------------|----------------------|---------------------------------------------------------------|--------------------------------------------------|-------------------------------------|--------------------------------------------------|----------------------|----------------|--------------------|-------------------------|--------------|-----|---|----------|----|----|-----|----------|---------|----------|
|                                                                   |                                                                                                                                                                                                                                                           | Dur.                 | R0.D5 Start                                                   | -R0.D5<br>Finish                                 | Forecast<br>Start                   | Forecast Finisl                                  | n B/L %<br>Complete  | Complete       | Variance<br>(+/-d) | Measures                | 28           | 04  | 1 | 21<br>11 | 18 | 25 | 02  | 09       | 22      | 23       |
| A12030                                                            | Complete Zone C - 1M/F Slab, Wall & Columns                                                                                                                                                                                                               | 0                    |                                                               | 19-Jul-17                                        | Otan                                | 28-Aug-17                                        | 0%                   | 0%             | -34                |                         |              |     |   |          |    |    |     | 00       | •<br>•  |          |
| A11830                                                            | Complete Zone H - G/F Slab, Wall & Columns                                                                                                                                                                                                                | 0                    |                                                               | 02-Aug-17                                        |                                     | 08-Sep-17                                        | 0%                   | 0%             | -32                |                         |              |     |   |          |    |    | 1   |          |         |          |
| A11950                                                            | Complete Zone M - G/F Slab, Wall & Columns (GL7-8/D                                                                                                                                                                                                       | 0                    |                                                               | 12-Sep-17                                        |                                     | 15-Sep-17                                        | 0%                   | 0%             | -3                 |                         |              |     |   |          |    | -  |     |          |         |          |
| A11800                                                            | Complete Zone A - 3/F Slab, Wall & Columns                                                                                                                                                                                                                | 0                    |                                                               | 21-Aug-17                                        |                                     | 21-Sep-17                                        | 0%                   | 0%             | -27                |                         |              | -   |   |          |    |    |     |          |         |          |
| A12040                                                            | Complete Zone C - 2/F Slab, Wall & Columns                                                                                                                                                                                                                | 0                    |                                                               | 17-Aug-17                                        |                                     | 26-Sep-17                                        | 0%                   | 0%             | -34                |                         |              | 1   |   |          |    |    | 1   |          |         |          |
| A11840                                                            | Complete Zone H - 1/F Slab, Wall & Columns                                                                                                                                                                                                                | 0                    |                                                               | 21-Aug-17                                        |                                     | 27-Sep-17                                        | 0%                   | 0%             | -32                |                         |              |     |   |          |    |    |     |          |         |          |
| A11960                                                            | Complete Zone M - 1M/F Slab, Wall & Columns (GL7-8/                                                                                                                                                                                                       | 0                    |                                                               | 23-Sep-17                                        |                                     | 27-Sep-17                                        | 0%                   | 0%             | -3                 |                         |              |     |   | _        |    | _  |     |          |         |          |
| A12490                                                            | Complete Zone E & E1 - 1M/F Slab, Wall & Column incld                                                                                                                                                                                                     | 0                    |                                                               | 01-Sep-17                                        |                                     | 07-Oct-17                                        | 0%                   | 0%             | -29                |                         |              | -   |   |          |    |    |     |          |         |          |
| A12510                                                            | Complete Zone E & E1 - 3/F Slab, Wall & Column incld D                                                                                                                                                                                                    | -                    |                                                               | 01-Sep-17                                        |                                     | 07-Oct-17                                        | 0%                   | 0%             | -29                |                         | IJ.          |     |   |          |    |    |     |          |         |          |
| A11850                                                            | Complete Zone H - 1M/F Slab, Wall & Columns                                                                                                                                                                                                               | 0                    |                                                               | 07-Sep-17                                        |                                     | 17-0ct-17                                        | 0%                   | 0%             | -32                |                         | <b>/</b>     | +   |   |          |    |    |     |          |         |          |
| A12050                                                            | Complete Zone C - 3/F Slab, Wall & Columns                                                                                                                                                                                                                | 0                    |                                                               | 21-Sep-17                                        |                                     | 03-Nov-17                                        | 0%                   | 0%             | -34                |                         |              |     |   |          |    |    |     |          |         |          |
| A12050                                                            | Complete Zone H - 2/F Slab, Wall & Columns                                                                                                                                                                                                                | 0                    |                                                               | 25-Sep-17                                        |                                     | 04-Nov-17                                        | 0%                   | 0%             | -32                |                         |              | 1   |   |          |    |    | 1   |          |         |          |
| Tower Cran                                                        |                                                                                                                                                                                                                                                           | 0                    |                                                               | 23-36p-17                                        |                                     | 04-1100-17                                       | 070                  | 078            | -52                |                         |              |     |   |          |    |    |     |          |         |          |
|                                                                   | TC2 (Truss 1 & 2, Podium, Tower Construction)                                                                                                                                                                                                             |                      |                                                               |                                                  |                                     |                                                  |                      |                |                    |                         | N            |     |   |          |    |    |     |          |         |          |
| TC2 1st Jac                                                       |                                                                                                                                                                                                                                                           |                      |                                                               |                                                  |                                     |                                                  |                      |                |                    |                         |              |     |   |          |    |    |     |          |         |          |
|                                                                   |                                                                                                                                                                                                                                                           | 10                   | 22 4 4 7                                                      | 04 6                                             | 22.6                                | 04.0+47                                          | 0.00                 | 00/            | 27                 |                         |              |     |   |          |    |    |     |          |         |          |
| A41300                                                            | Concrete curing & remove scaffolding @3/F Zone A5                                                                                                                                                                                                         | 10                   |                                                               | 01-Sep-17                                        |                                     | 04-Oct-17                                        | 0%                   | 0%             | -27                |                         | {  <b> </b>  |     |   |          |    |    |     |          |         |          |
| A41310                                                            | Install & Connect Tie-in between TC2 & Zone A5 3/F slab                                                                                                                                                                                                   |                      |                                                               | 02-Sep-17                                        |                                     | 06-Oct-17                                        | 0%                   | 0%             | -27                |                         | $\{ \mid $   |     |   |          |    |    |     |          |         |          |
| A41320                                                            | Inspection and ICE & RPE Certification for TC2 Ties                                                                                                                                                                                                       | 2                    |                                                               | 05-Sep-17                                        |                                     | 09-Oct-17                                        | 0%                   | 0%             | -27                |                         |              |     |   |          |    |    |     | -        |         |          |
| A41340                                                            | 1st Raise & Jack up of TC2 to 75.1mPD                                                                                                                                                                                                                     | 6                    |                                                               | 12-Sep-17                                        |                                     | 16-Oct-17                                        | 0%                   | 0%             | -27                |                         | ╂╌┼╌┫        |     |   |          |    |    | l   | ÷        |         |          |
| A41350                                                            | Inspection and ICE & RPE Certification for TC2 @75.1mP                                                                                                                                                                                                    | 2                    | 13-Sep-17                                                     | 14-Sep-17                                        | 17-0ct-17                           | 18-Oct-17                                        | 0%                   | 0%             | -27                |                         |              |     |   |          |    |    |     |          |         |          |
|                                                                   | TC5 (ICP & SPS Construction)                                                                                                                                                                                                                              |                      |                                                               |                                                  |                                     |                                                  |                      |                |                    |                         |              |     |   |          |    |    |     |          |         |          |
| TC5 Remov                                                         |                                                                                                                                                                                                                                                           |                      |                                                               |                                                  |                                     |                                                  |                      | ,,             |                    |                         |              |     |   |          |    |    |     |          |         |          |
| A59980                                                            | Dismantle TC5 (after ICP & SPS construction complete)                                                                                                                                                                                                     | 3                    | 01-Jun-17                                                     | 03-Jun-17                                        | 03-Jul-17                           | 06-Jul-17                                        | 100%                 | 0%             | -26                |                         |              |     |   |          |    |    |     |          |         |          |
|                                                                   | f TC6 (Truss 3 & 4, Podium & Tower Construction)                                                                                                                                                                                                          |                      |                                                               |                                                  |                                     |                                                  |                      |                |                    |                         |              |     |   |          |    |    |     |          |         |          |
|                                                                   |                                                                                                                                                                                                                                                           |                      |                                                               |                                                  |                                     |                                                  |                      |                |                    |                         |              |     |   |          |    |    |     |          |         |          |
| A42785                                                            | Zone E - 3/F Slab Complete                                                                                                                                                                                                                                | 0                    |                                                               | 01-Sep-17                                        |                                     | 07-Oct-17                                        | 0%                   | 0%             | -29                |                         | 11           |     |   |          |    |    |     |          |         |          |
| M+ Podium                                                         | Structure RC Works                                                                                                                                                                                                                                        |                      |                                                               |                                                  |                                     |                                                  |                      |                |                    |                         |              | 1   |   |          |    |    |     |          |         |          |
| Podium Stru                                                       | ucture Zone A, M, N & H (Non-deferred Zone Parallel w/ Tr                                                                                                                                                                                                 | usses)               |                                                               |                                                  |                                     |                                                  |                      |                |                    |                         |              |     |   |          |    |    |     |          |         |          |
| Zone A Stru                                                       | icture                                                                                                                                                                                                                                                    |                      |                                                               |                                                  |                                     |                                                  |                      |                |                    |                         |              |     |   |          |    |    |     |          |         |          |
| B1 Level (u                                                       | updated as of 16 Dec 2016)                                                                                                                                                                                                                                |                      |                                                               |                                                  |                                     |                                                  |                      |                |                    |                         |              |     |   |          |    |    |     |          |         |          |
| A10965                                                            | Zone A5 Wall & Column (Industrial Space)                                                                                                                                                                                                                  | 21                   | 20-May-17                                                     | 14-Jun-17                                        | 21-Jun-17                           | 18-Jul-17                                        | 100%                 | 30%            | -28                |                         |              | :   |   | -        |    |    |     |          |         |          |
| B1-GF Leve                                                        | el                                                                                                                                                                                                                                                        |                      |                                                               |                                                  |                                     |                                                  |                      |                |                    |                         |              |     |   |          |    |    |     |          |         |          |
| A11010                                                            | Zone A4 Wall, Column & GF Slab (GL 2-3/D-H)                                                                                                                                                                                                               | 15                   | 06-Feb-17                                                     | 22-Feb-17                                        | 06-Feb-17                           | 03-Jul-17                                        | 100%                 | 90%            | -104               | Delay Due to changes /r |              | 1   |   |          |    |    |     |          |         |          |
| A11020                                                            | Zone A5 Wall, Column & GF Slab (GL 3-6/D-H)                                                                                                                                                                                                               | 15                   | 03-Apr-17                                                     | 24-Apr-17                                        | 03-Apr-17                           | 10-Jul-17                                        | 100%                 | 50%            | -62                |                         |              |     |   |          |    |    | ]   |          |         |          |
| GF-1F-1MF                                                         | - Level                                                                                                                                                                                                                                                   |                      |                                                               |                                                  |                                     |                                                  |                      |                |                    |                         |              | -   |   |          |    |    |     |          |         |          |
| A11040                                                            | Zone A2 Wall, Column & 1MF Slab (GL 3-5/A-D)                                                                                                                                                                                                              | 21                   | 23-Jan-17                                                     | 18-Feb-17                                        | 23-Jan-17                           | 12-Jun-17 A                                      | 100%                 | 100%           | -89                | Subject to Embed BD co  |              |     |   |          |    |    |     |          |         |          |
| A11030                                                            | Zone A1 Wall, Column & 1MF Slab (GL 2-3/A-D)                                                                                                                                                                                                              | 21                   | 13-Feb-17                                                     | 08-Mar-17                                        | 13-Feb-17                           | 10-Jul-17                                        | 100%                 | 61.9%          | -98                |                         |              |     |   | -        |    |    |     | <u> </u> |         |          |
| A11070                                                            | Zone A5 Wall, Column & 1MF Slab (GL 3-6/D-H)                                                                                                                                                                                                              | 15                   | 01-Jun-17                                                     | 17-Jun-17                                        | 10-Jul-17                           | 27-Jul-17                                        | 100%                 | 0%             | -33                |                         |              | -   |   |          |    |    |     |          |         | <u> </u> |
| A11060                                                            | Zone A4 Wall, Column & 1MF Slab (GL 2-3/D-H)                                                                                                                                                                                                              | 21                   | 03-Jun-17                                                     | 27-Jun-17                                        | 06-Jul-17                           | 29-Jul-17                                        | 100%                 | 0%             | -27                |                         | >            |     |   |          |    | _  | •   | -        |         | ÷        |
| 1MF-2F Lev                                                        |                                                                                                                                                                                                                                                           |                      |                                                               | J                                                |                                     |                                                  |                      |                |                    |                         |              | 1   |   |          |    |    |     |          |         |          |
| A11090                                                            | Zone A2 Wall, Column & 2F Slab (GL 3-5/A-D)                                                                                                                                                                                                               | 21                   | 10-Apr-17                                                     | 09-May-17                                        | 10-Apr-17                           | 06-Jul-17                                        | 100%                 | 80%            | -47                |                         |              | :   |   |          |    |    |     |          |         |          |
| A11080                                                            | Zone A1 Wall, Column & 2F Slab (GL 2-3/A-D)                                                                                                                                                                                                               | 21                   |                                                               | 23-Jun-17                                        | -                                   | 03-Aug-17                                        | 100%                 | 0%             | -34                |                         |              | -   |   |          |    |    |     | -        |         | <u> </u> |
| A11220                                                            | Zone A5 Wall, Column & 2F Slab (GL 3-6/D-H)                                                                                                                                                                                                               | 16                   | 28-Jun-17                                                     |                                                  | 31-Jul-17                           | 17-Aug-17                                        | 12.5%                | 0%             | -27                |                         | $\mathbb{N}$ |     |   |          |    |    |     |          |         |          |
| A11160                                                            | Zone A4 Wall, Column & 2F Slab (GL 2-3/D-H)                                                                                                                                                                                                               | 21                   |                                                               | 22-Jul-17                                        | 31-Jul-17                           | 23-Aug-17                                        | 9.52%                | 0%             | -27                |                         |              | 1   |   |          |    |    |     |          |         |          |
| 2F-3F Leve                                                        |                                                                                                                                                                                                                                                           | 21                   | 20 Juli 17                                                    | 22 Jul 17                                        | 51 Jul 17                           | 25 Aug 17                                        | 5.5270               | 070            | 27                 |                         | - /·         |     |   |          |    |    |     |          |         |          |
| A11480                                                            | Zone A3 Wall, Column & 3F Slab (GL 5-7/A-D)                                                                                                                                                                                                               | 21                   | 20 May 17                                                     | 14-Jun-17                                        | 22-Jun-17                           | 20-Jul-17                                        | 100%                 | 20%            | -30                |                         | L            | -   |   | _        |    |    |     |          |         |          |
|                                                                   | Zone A2 Wall, Column & 3F Slab (GL 3-5/A-D)                                                                                                                                                                                                               | _                    | -                                                             |                                                  |                                     |                                                  | -                    |                |                    |                         |              |     |   |          |    |    |     |          |         |          |
| A11400                                                            |                                                                                                                                                                                                                                                           | 21                   | 13-Jun-17                                                     | 07-Jul-17                                        | 06-Jul-17                           | 31-Jul-17                                        | 71.43%               | 0%             | -19                |                         |              | -   |   |          | -  |    |     |          |         |          |
| A11320                                                            | Zone A1 Wall, Column & 3F Slab (GL 2-3/A-D)                                                                                                                                                                                                               | 21                   | 24-Jun-17                                                     |                                                  | 04-Aug-17                           | 28-Aug-17                                        | 23.81%               | 0%             | -34                |                         |              |     |   |          |    |    | 1   |          |         |          |
| A11620                                                            | Zone A5 Wall, Column & 3F Slab @GL 3-6/D-H                                                                                                                                                                                                                | 18                   | 24-Jul-17                                                     | _                                                | 24-Aug-17                           | -                                                | 0%                   | 0%             | -27                |                         | ╢            |     |   |          |    |    | l   |          |         |          |
| A11530                                                            | Zone A4 Wall, Column & 3F Slab (GL 2-3/D-H)                                                                                                                                                                                                               | 25                   | 24-Jul-17                                                     | 21-Aug-17                                        | 24-Aug-17                           | 21-Sep-17                                        | 0%                   | 0%             | -27                |                         | ┢╋┙          |     |   |          |    |    |     |          |         |          |
|                                                                   |                                                                                                                                                                                                                                                           |                      |                                                               |                                                  |                                     |                                                  |                      |                |                    |                         |              | i . |   |          | 1  |    | E . | 1        |         |          |
| Zone H Stru                                                       |                                                                                                                                                                                                                                                           |                      |                                                               |                                                  |                                     |                                                  |                      |                |                    |                         |              |     |   |          | 1  | I  |     |          | 1       | 1 1      |
| Zone H Stru<br>GL-3F Leve                                         | el (Structure Remains Propped before Zone K constructio                                                                                                                                                                                                   |                      |                                                               |                                                  |                                     |                                                  |                      |                |                    |                         |              |     |   |          |    |    |     |          |         |          |
| Zone H Stru                                                       |                                                                                                                                                                                                                                                           | n comple             | 03-Oct-16                                                     | 10-Jan-17                                        | 03-Oct-16                           | 05-Jul-17                                        | 100%                 | 95.12%         | -140               |                         |              |     |   |          |    |    |     |          |         |          |
| Zone H Stru<br>GL-3F Leve                                         | el (Structure Remains Propped before Zone K constructio                                                                                                                                                                                                   |                      | 03-Oct-16                                                     | 10-Jan-17<br>06-Jun-17                           |                                     | 05-Jul-17<br>17-Jul-17                           | 100%<br>100%         | 95.12%<br>0%   | -140<br>-34        |                         |              |     |   |          |    |    |     |          | <b></b> |          |
| Zone H Stru<br>GL-3F Leve<br>A10880                               | el (Structure Remains Propped before Zone K constructio<br>Podium Wall, Column & GF slab (GL 11-14/L-M)                                                                                                                                                   | 82                   | 03-Oct-16<br>20-May-17                                        |                                                  | 30-Jun-17                           |                                                  |                      |                |                    |                         |              |     |   |          |    |    |     |          |         |          |
| Zone H Stru<br>GL-3F Leve<br>A10880<br>A17315                     | el (Structure Remains Propped before Zone K constructio<br>Podium Wall, Column & GF slab (GL 11-14/L-M)<br>Construct B1 Slab (GL 11-12/G-M & GL 11-14/M)                                                                                                  | 82<br>14             | 03-Oct-16<br>20-May-17<br>25-May-17                           | 06-Jun-17                                        | 30-Jun-17<br>06-Jul-17              | 17-Jul-17                                        | 100%                 | 0%             | -34                |                         |              |     |   |          |    |    |     |          |         |          |
| Zone H Stru<br>GL-3F Leve<br>A10880<br>A17315<br>A10890           | el (Structure Remains Propped before Zone K constructio<br>Podium Wall, Column & GF slab (GL 11-14/L-M)<br>Construct B1 Slab (GL 11-12/G-M & GL 11-14/M)<br>Podium Wall, Column & 1F slab (GL 11-14/L-M)                                                  | 82<br>14<br>14       | 03-Oct-16<br>20-May-17<br>25-May-17                           | 06-Jun-17<br>10-Jun-17                           | 30-Jun-17<br>06-Jul-17<br>18-Jul-17 | 17-Jul-17<br>21-Jul-17                           | 100%<br>100%         | 0%<br>0%       | -34<br>-34         |                         |              |     |   |          |    |    |     |          |         |          |
| Zone H Stru<br>GL-3F Leve<br>A10880<br>A17315<br>A10890<br>A17325 | el (Structure Remains Propped before Zone K constructio<br>Podium Wall, Column & GF slab (GL 11-14/L-M)<br>Construct B1 Slab (GL 11-12/G-M & GL 11-14/M)<br>Podium Wall, Column & 1F slab (GL 11-14/L-M)<br>Podium Wall, Column & LGF slab (GL 11-13/H-L) | 82<br>14<br>14<br>10 | 03-Oct-16<br>20-May-17<br>25-May-17<br>07-Jun-17<br>12-Jun-17 | 06-Jun-17<br>10-Jun-17<br>17-Jun-17<br>27-Jun-17 | 30-Jun-17<br>06-Jul-17<br>18-Jul-17 | 17-Jul-17<br>21-Jul-17<br>28-Jul-17<br>07-Aug-17 | 100%<br>100%<br>100% | 0%<br>0%<br>0% | -34<br>-34<br>-34  |                         |              |     |   |          |    |    |     |          |         |          |