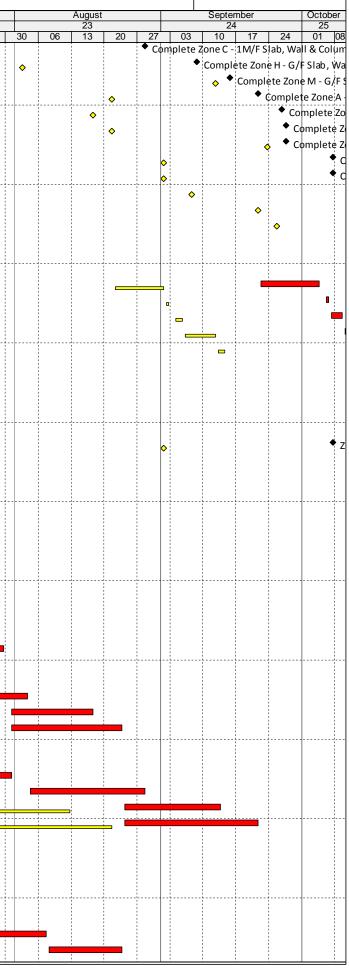

# Three Months Rolling Programme (3MRP) - Mth 21 - 30 June 2017

| ctivity ID                                                        | Activity Name                                                                                                                                                                                                                                             | CMWP                 |                                                               | CMWP                                             | Actual /                            | Actual /                                         |                      | Actual %       |                    | Comments / Mitigating   | <b>F</b>     |     |   | June     |    |    |     |          | July    |          |
|-------------------------------------------------------------------|-----------------------------------------------------------------------------------------------------------------------------------------------------------------------------------------------------------------------------------------------------------|----------------------|---------------------------------------------------------------|--------------------------------------------------|-------------------------------------|--------------------------------------------------|----------------------|----------------|--------------------|-------------------------|--------------|-----|---|----------|----|----|-----|----------|---------|----------|
|                                                                   |                                                                                                                                                                                                                                                           | Dur.                 | R0.D5 Start                                                   | -R0.D5<br>Finish                                 | Forecast<br>Start                   | Forecast Finisl                                  | n B/L %<br>Complete  | Complete       | Variance<br>(+/-d) | Measures                | 28           | 04  | 1 | 21<br>11 | 18 | 25 | 02  | 09       | 22      | 23       |
| A12030                                                            | Complete Zone C - 1M/F Slab, Wall & Columns                                                                                                                                                                                                               | 0                    |                                                               | 19-Jul-17                                        | Otan                                | 28-Aug-17                                        | 0%                   | 0%             | -34                |                         |              |     |   |          |    |    |     | 00       | •<br>•  |          |
| A11830                                                            | Complete Zone H - G/F Slab, Wall & Columns                                                                                                                                                                                                                | 0                    |                                                               | 02-Aug-17                                        |                                     | 08-Sep-17                                        | 0%                   | 0%             | -32                |                         |              |     |   |          |    |    | 1   |          |         |          |
| A11950                                                            | Complete Zone M - G/F Slab, Wall & Columns (GL7-8/D                                                                                                                                                                                                       | 0                    |                                                               | 12-Sep-17                                        |                                     | 15-Sep-17                                        | 0%                   | 0%             | -3                 |                         |              |     |   |          |    | -  |     |          |         |          |
| A11800                                                            | Complete Zone A - 3/F Slab, Wall & Columns                                                                                                                                                                                                                | 0                    |                                                               | 21-Aug-17                                        |                                     | 21-Sep-17                                        | 0%                   | 0%             | -27                |                         |              | -   |   |          |    |    |     |          |         |          |
| A12040                                                            | Complete Zone C - 2/F Slab, Wall & Columns                                                                                                                                                                                                                | 0                    |                                                               | 17-Aug-17                                        |                                     | 26-Sep-17                                        | 0%                   | 0%             | -34                |                         |              | 1   |   |          |    |    | 1   |          |         |          |
| A11840                                                            | Complete Zone H - 1/F Slab, Wall & Columns                                                                                                                                                                                                                | 0                    |                                                               | 21-Aug-17                                        |                                     | 27-Sep-17                                        | 0%                   | 0%             | -32                |                         |              |     |   |          |    |    |     |          |         |          |
| A11960                                                            | Complete Zone M - 1M/F Slab, Wall & Columns (GL7-8/                                                                                                                                                                                                       | 0                    |                                                               | 23-Sep-17                                        |                                     | 27-Sep-17                                        | 0%                   | 0%             | -3                 |                         |              |     |   | _        |    | _  |     |          |         |          |
| A12490                                                            | Complete Zone E & E1 - 1M/F Slab, Wall & Column incld                                                                                                                                                                                                     | 0                    |                                                               | 01-Sep-17                                        |                                     | 07-Oct-17                                        | 0%                   | 0%             | -29                |                         |              | -   |   |          |    |    |     |          |         |          |
| A12510                                                            | Complete Zone E & E1 - 3/F Slab, Wall & Column incld D                                                                                                                                                                                                    | -                    |                                                               | 01-Sep-17                                        |                                     | 07-Oct-17                                        | 0%                   | 0%             | -29                |                         | IJ.          |     |   |          |    |    |     |          |         |          |
| A11850                                                            | Complete Zone H - 1M/F Slab, Wall & Columns                                                                                                                                                                                                               | 0                    |                                                               | 07-Sep-17                                        |                                     | 17-0ct-17                                        | 0%                   | 0%             | -32                |                         | <b>/</b>     | +   |   |          |    |    |     |          |         |          |
| A12050                                                            | Complete Zone C - 3/F Slab, Wall & Columns                                                                                                                                                                                                                | 0                    |                                                               | 21-Sep-17                                        |                                     | 03-Nov-17                                        | 0%                   | 0%             | -34                |                         |              |     |   |          |    |    |     |          |         |          |
| A12050                                                            | Complete Zone H - 2/F Slab, Wall & Columns                                                                                                                                                                                                                | 0                    |                                                               | 25-Sep-17                                        |                                     | 04-Nov-17                                        | 0%                   | 0%             | -32                |                         |              | 1   |   |          |    |    | 1   |          |         |          |
| Tower Cran                                                        |                                                                                                                                                                                                                                                           | 0                    |                                                               | 23-36p-17                                        |                                     | 04-1100-17                                       | 070                  | 078            | -52                |                         |              |     |   |          |    |    |     |          |         |          |
|                                                                   | TC2 (Truss 1 & 2, Podium, Tower Construction)                                                                                                                                                                                                             |                      |                                                               |                                                  |                                     |                                                  |                      |                |                    |                         | N            |     |   |          |    |    |     |          |         |          |
| TC2 1st Jac                                                       |                                                                                                                                                                                                                                                           |                      |                                                               |                                                  |                                     |                                                  |                      |                |                    |                         |              |     |   |          |    |    |     |          |         |          |
|                                                                   |                                                                                                                                                                                                                                                           | 10                   | 22 4 4 7                                                      | 04 6                                             | 22.6                                | 04.0+47                                          | 0.00                 | 00/            | 27                 |                         |              |     |   |          |    |    |     |          |         |          |
| A41300                                                            | Concrete curing & remove scaffolding @3/F Zone A5                                                                                                                                                                                                         | 10                   |                                                               | 01-Sep-17                                        |                                     | 04-Oct-17                                        | 0%                   | 0%             | -27                |                         | {  <b> </b>  |     |   |          |    |    |     |          |         |          |
| A41310                                                            | Install & Connect Tie-in between TC2 & Zone A5 3/F slab                                                                                                                                                                                                   |                      |                                                               | 02-Sep-17                                        |                                     | 06-Oct-17                                        | 0%                   | 0%             | -27                |                         | $\{ \mid $   |     |   |          |    |    |     |          |         |          |
| A41320                                                            | Inspection and ICE & RPE Certification for TC2 Ties                                                                                                                                                                                                       | 2                    |                                                               | 05-Sep-17                                        |                                     | 09-Oct-17                                        | 0%                   | 0%             | -27                |                         |              |     |   |          |    |    |     | -        |         |          |
| A41340                                                            | 1st Raise & Jack up of TC2 to 75.1mPD                                                                                                                                                                                                                     | 6                    |                                                               | 12-Sep-17                                        |                                     | 16-Oct-17                                        | 0%                   | 0%             | -27                |                         | ╂╌┼╌┫        |     |   |          |    |    | l   | ÷        |         |          |
| A41350                                                            | Inspection and ICE & RPE Certification for TC2 @75.1mP                                                                                                                                                                                                    | 2                    | 13-Sep-17                                                     | 14-Sep-17                                        | 17-0ct-17                           | 18-Oct-17                                        | 0%                   | 0%             | -27                |                         |              |     |   |          |    |    |     |          |         |          |
|                                                                   | TC5 (ICP & SPS Construction)                                                                                                                                                                                                                              |                      |                                                               |                                                  |                                     |                                                  |                      |                |                    |                         |              |     |   |          |    |    |     |          |         |          |
| TC5 Remov                                                         |                                                                                                                                                                                                                                                           |                      |                                                               |                                                  |                                     |                                                  |                      | ,,             |                    |                         |              |     |   |          |    |    |     |          |         |          |
| A59980                                                            | Dismantle TC5 (after ICP & SPS construction complete)                                                                                                                                                                                                     | 3                    | 01-Jun-17                                                     | 03-Jun-17                                        | 03-Jul-17                           | 06-Jul-17                                        | 100%                 | 0%             | -26                |                         |              |     |   |          |    |    |     |          |         |          |
|                                                                   | f TC6 (Truss 3 & 4, Podium & Tower Construction)                                                                                                                                                                                                          |                      |                                                               |                                                  |                                     |                                                  |                      |                |                    |                         |              |     |   |          |    |    |     |          |         |          |
|                                                                   |                                                                                                                                                                                                                                                           |                      |                                                               |                                                  |                                     |                                                  |                      |                |                    |                         |              |     |   |          |    |    |     |          |         |          |
| A42785                                                            | Zone E - 3/F Slab Complete                                                                                                                                                                                                                                | 0                    |                                                               | 01-Sep-17                                        |                                     | 07-Oct-17                                        | 0%                   | 0%             | -29                |                         | 11           |     |   |          |    |    |     |          |         |          |
| M+ Podium                                                         | Structure RC Works                                                                                                                                                                                                                                        |                      |                                                               |                                                  |                                     |                                                  |                      |                |                    |                         |              | 1   |   |          |    |    |     |          |         |          |
| Podium Stru                                                       | ucture Zone A, M, N & H (Non-deferred Zone Parallel w/ Tr                                                                                                                                                                                                 | usses)               |                                                               |                                                  |                                     |                                                  |                      |                |                    |                         |              |     |   |          |    |    |     |          |         |          |
| Zone A Stru                                                       | icture                                                                                                                                                                                                                                                    |                      |                                                               |                                                  |                                     |                                                  |                      |                |                    |                         |              |     |   |          |    |    |     |          |         |          |
| B1 Level (u                                                       | updated as of 16 Dec 2016)                                                                                                                                                                                                                                |                      |                                                               |                                                  |                                     |                                                  |                      |                |                    |                         |              |     |   |          |    |    |     |          |         |          |
| A10965                                                            | Zone A5 Wall & Column (Industrial Space)                                                                                                                                                                                                                  | 21                   | 20-May-17                                                     | 14-Jun-17                                        | 21-Jun-17                           | 18-Jul-17                                        | 100%                 | 30%            | -28                |                         |              | :   |   | -        |    |    |     |          |         |          |
| B1-GF Leve                                                        | el                                                                                                                                                                                                                                                        |                      |                                                               |                                                  |                                     |                                                  |                      |                |                    |                         |              |     |   |          |    |    |     |          |         |          |
| A11010                                                            | Zone A4 Wall, Column & GF Slab (GL 2-3/D-H)                                                                                                                                                                                                               | 15                   | 06-Feb-17                                                     | 22-Feb-17                                        | 06-Feb-17                           | 03-Jul-17                                        | 100%                 | 90%            | -104               | Delay Due to changes /r |              | 1   |   |          |    |    |     |          |         |          |
| A11020                                                            | Zone A5 Wall, Column & GF Slab (GL 3-6/D-H)                                                                                                                                                                                                               | 15                   | 03-Apr-17                                                     | 24-Apr-17                                        | 03-Apr-17                           | 10-Jul-17                                        | 100%                 | 50%            | -62                |                         |              |     |   |          |    |    | ]   |          |         |          |
| GF-1F-1MF                                                         | - Level                                                                                                                                                                                                                                                   |                      |                                                               |                                                  |                                     |                                                  |                      |                |                    |                         |              | -   |   |          |    |    |     |          |         |          |
| A11040                                                            | Zone A2 Wall, Column & 1MF Slab (GL 3-5/A-D)                                                                                                                                                                                                              | 21                   | 23-Jan-17                                                     | 18-Feb-17                                        | 23-Jan-17                           | 12-Jun-17 A                                      | 100%                 | 100%           | -89                | Subject to Embed BD co  |              |     |   |          |    |    |     |          |         |          |
| A11030                                                            | Zone A1 Wall, Column & 1MF Slab (GL 2-3/A-D)                                                                                                                                                                                                              | 21                   | 13-Feb-17                                                     | 08-Mar-17                                        | 13-Feb-17                           | 10-Jul-17                                        | 100%                 | 61.9%          | -98                |                         |              |     |   | -        |    |    |     | <u> </u> |         |          |
| A11070                                                            | Zone A5 Wall, Column & 1MF Slab (GL 3-6/D-H)                                                                                                                                                                                                              | 15                   | 01-Jun-17                                                     | 17-Jun-17                                        | 10-Jul-17                           | 27-Jul-17                                        | 100%                 | 0%             | -33                |                         |              | -   |   |          |    |    |     |          |         | <u> </u> |
| A11060                                                            | Zone A4 Wall, Column & 1MF Slab (GL 2-3/D-H)                                                                                                                                                                                                              | 21                   | 03-Jun-17                                                     | 27-Jun-17                                        | 06-Jul-17                           | 29-Jul-17                                        | 100%                 | 0%             | -27                |                         | >            |     |   |          |    | _  | •   | -        |         | ÷        |
| 1MF-2F Lev                                                        |                                                                                                                                                                                                                                                           |                      |                                                               | J                                                |                                     |                                                  |                      |                |                    |                         |              | 1   |   |          |    |    |     |          |         |          |
| A11090                                                            | Zone A2 Wall, Column & 2F Slab (GL 3-5/A-D)                                                                                                                                                                                                               | 21                   | 10-Apr-17                                                     | 09-May-17                                        | 10-Apr-17                           | 06-Jul-17                                        | 100%                 | 80%            | -47                |                         |              | :   |   |          |    |    |     |          |         |          |
| A11080                                                            | Zone A1 Wall, Column & 2F Slab (GL 2-3/A-D)                                                                                                                                                                                                               | 21                   |                                                               | 23-Jun-17                                        | -                                   | 03-Aug-17                                        | 100%                 | 0%             | -34                |                         |              | -   |   |          |    |    |     | -        |         | <u> </u> |
| A11220                                                            | Zone A5 Wall, Column & 2F Slab (GL 3-6/D-H)                                                                                                                                                                                                               | 16                   | 28-Jun-17                                                     |                                                  | 31-Jul-17                           | 17-Aug-17                                        | 12.5%                | 0%             | -27                |                         | $\mathbb{N}$ |     |   |          |    |    |     |          |         |          |
| A11160                                                            | Zone A4 Wall, Column & 2F Slab (GL 2-3/D-H)                                                                                                                                                                                                               | 21                   |                                                               | 22-Jul-17                                        | 31-Jul-17                           | 23-Aug-17                                        | 9.52%                | 0%             | -27                |                         |              | 1   |   |          |    |    |     |          |         |          |
| 2F-3F Leve                                                        |                                                                                                                                                                                                                                                           | 21                   | 20 Juli 17                                                    | 22 Jul 17                                        | 51 Jul 17                           | 25 Aug 17                                        | 5.5270               | 070            | 27                 |                         | - /·         |     |   |          |    |    |     |          |         |          |
| A11480                                                            | Zone A3 Wall, Column & 3F Slab (GL 5-7/A-D)                                                                                                                                                                                                               | 21                   | 20 May 17                                                     | 14-Jun-17                                        | 22-Jun-17                           | 20-Jul-17                                        | 100%                 | 20%            | -30                |                         | L            | -   |   | _        |    |    |     |          |         |          |
|                                                                   | Zone A2 Wall, Column & 3F Slab (GL 3-5/A-D)                                                                                                                                                                                                               | _                    | -                                                             |                                                  |                                     |                                                  | -                    |                |                    |                         |              |     |   |          |    |    |     |          |         |          |
| A11400                                                            |                                                                                                                                                                                                                                                           | 21                   | 13-Jun-17                                                     | 07-Jul-17                                        | 06-Jul-17                           | 31-Jul-17                                        | 71.43%               | 0%             | -19                |                         |              | -   |   |          | -  |    |     |          |         |          |
| A11320                                                            | Zone A1 Wall, Column & 3F Slab (GL 2-3/A-D)                                                                                                                                                                                                               | 21                   | 24-Jun-17                                                     |                                                  | 04-Aug-17                           | 28-Aug-17                                        | 23.81%               | 0%             | -34                |                         |              |     |   |          |    |    | 1   |          |         |          |
| A11620                                                            | Zone A5 Wall, Column & 3F Slab @GL 3-6/D-H                                                                                                                                                                                                                | 18                   | 24-Jul-17                                                     | _                                                | 24-Aug-17                           | -                                                | 0%                   | 0%             | -27                |                         | ╢            |     |   |          |    |    | l   |          |         |          |
| A11530                                                            | Zone A4 Wall, Column & 3F Slab (GL 2-3/D-H)                                                                                                                                                                                                               | 25                   | 24-Jul-17                                                     | 21-Aug-17                                        | 24-Aug-17                           | 21-Sep-17                                        | 0%                   | 0%             | -27                |                         | ┢╋┙          |     |   |          |    |    |     |          |         |          |
|                                                                   |                                                                                                                                                                                                                                                           |                      |                                                               |                                                  |                                     |                                                  |                      |                |                    |                         |              | i . |   |          | 1  |    | E . | 1        |         |          |
| Zone H Stru                                                       |                                                                                                                                                                                                                                                           |                      |                                                               |                                                  |                                     |                                                  |                      |                |                    |                         |              |     |   |          | 1  | I  |     |          | 1       | 1 1      |
| Zone H Stru<br>GL-3F Leve                                         | el (Structure Remains Propped before Zone K constructio                                                                                                                                                                                                   |                      |                                                               |                                                  |                                     |                                                  |                      |                |                    |                         |              |     |   |          |    |    |     |          |         |          |
| Zone H Stru                                                       |                                                                                                                                                                                                                                                           | n comple             | 03-Oct-16                                                     | 10-Jan-17                                        | 03-Oct-16                           | 05-Jul-17                                        | 100%                 | 95.12%         | -140               |                         |              |     |   |          |    |    |     |          |         |          |
| Zone H Stru<br>GL-3F Leve                                         | el (Structure Remains Propped before Zone K constructio                                                                                                                                                                                                   |                      | 03-Oct-16                                                     | 10-Jan-17<br>06-Jun-17                           |                                     | 05-Jul-17<br>17-Jul-17                           | 100%<br>100%         | 95.12%<br>0%   | -140<br>-34        |                         |              |     |   |          |    |    |     |          | <b></b> |          |
| Zone H Stru<br>GL-3F Leve<br>A10880                               | el (Structure Remains Propped before Zone K constructio<br>Podium Wall, Column & GF slab (GL 11-14/L-M)                                                                                                                                                   | 82                   | 03-Oct-16<br>20-May-17                                        |                                                  | 30-Jun-17                           |                                                  |                      |                |                    |                         |              |     |   |          |    |    |     |          |         |          |
| Zone H Stru<br>GL-3F Leve<br>A10880<br>A17315                     | el (Structure Remains Propped before Zone K constructio<br>Podium Wall, Column & GF slab (GL 11-14/L-M)<br>Construct B1 Slab (GL 11-12/G-M & GL 11-14/M)                                                                                                  | 82<br>14             | 03-Oct-16<br>20-May-17<br>25-May-17                           | 06-Jun-17                                        | 30-Jun-17<br>06-Jul-17              | 17-Jul-17                                        | 100%                 | 0%             | -34                |                         |              |     |   |          |    |    |     |          |         |          |
| Zone H Stru<br>GL-3F Leve<br>A10880<br>A17315<br>A10890           | el (Structure Remains Propped before Zone K constructio<br>Podium Wall, Column & GF slab (GL 11-14/L-M)<br>Construct B1 Slab (GL 11-12/G-M & GL 11-14/M)<br>Podium Wall, Column & 1F slab (GL 11-14/L-M)                                                  | 82<br>14<br>14       | 03-Oct-16<br>20-May-17<br>25-May-17                           | 06-Jun-17<br>10-Jun-17                           | 30-Jun-17<br>06-Jul-17<br>18-Jul-17 | 17-Jul-17<br>21-Jul-17                           | 100%<br>100%         | 0%<br>0%       | -34<br>-34         |                         |              |     |   |          |    |    |     |          |         |          |
| Zone H Stru<br>GL-3F Leve<br>A10880<br>A17315<br>A10890<br>A17325 | el (Structure Remains Propped before Zone K constructio<br>Podium Wall, Column & GF slab (GL 11-14/L-M)<br>Construct B1 Slab (GL 11-12/G-M & GL 11-14/M)<br>Podium Wall, Column & 1F slab (GL 11-14/L-M)<br>Podium Wall, Column & LGF slab (GL 11-13/H-L) | 82<br>14<br>14<br>10 | 03-Oct-16<br>20-May-17<br>25-May-17<br>07-Jun-17<br>12-Jun-17 | 06-Jun-17<br>10-Jun-17<br>17-Jun-17<br>27-Jun-17 | 30-Jun-17<br>06-Jul-17<br>18-Jul-17 | 17-Jul-17<br>21-Jul-17<br>28-Jul-17<br>07-Aug-17 | 100%<br>100%<br>100% | 0%<br>0%<br>0% | -34<br>-34<br>-34  |                         |              |     |   |          |    |    |     |          |         |          |