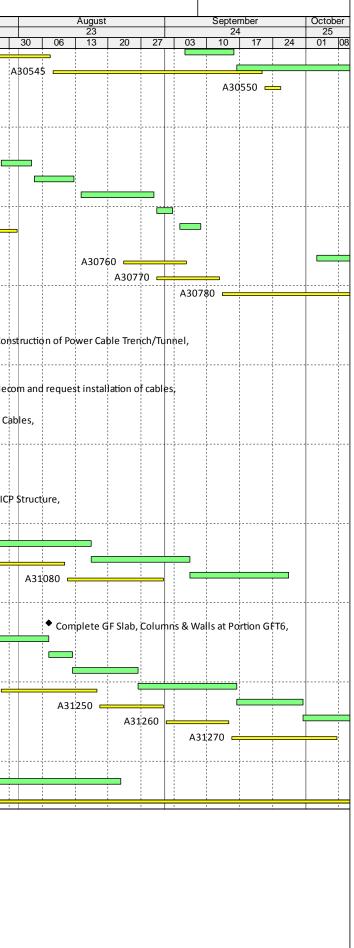

### M+ Museum

| ty ID    | Activity Name                                           | CMWF<br>Dur. | R0.D5 Start -R0.D5  | Actual /<br>Forecast | Actual /<br>Forecast Finish | B/L %  | Complete | Finish Commer<br>Variance Measure |                  | Jur<br>2' |               |                           | July<br>22    |              |                   | August<br>23          | Septemb<br>24         |           |        |
|----------|---------------------------------------------------------|--------------|---------------------|----------------------|-----------------------------|--------|----------|-----------------------------------|------------------|-----------|---------------|---------------------------|---------------|--------------|-------------------|-----------------------|-----------------------|-----------|--------|
|          | nths Rolling Programme 3MRP - Mth2                      | 1 (20        | Finish              | Start                |                             |        |          | (+/-d)                            | 28               | 04 11     | 18 2          | 5 02                      | 09            | 16 23        | 30 06             | 13 20 27              | 03 10                 | 17 24     | 24     |
| ee mc    | nuis koning Programme Swike - Muiz                      |              |                     |                      |                             |        |          |                                   |                  |           |               |                           |               |              |                   |                       |                       |           |        |
| ntract D | atos                                                    |              |                     |                      |                             |        |          |                                   |                  |           |               |                           |               |              |                   |                       |                       |           |        |
| 001      | Contract Period (1218 days)                             | 800          | 17-Dec-16 24-Feb-19 | 17-Doc-16            | 25 Mar 10                   | 2/ 28% | 22 87%   | -29                               |                  | :         | 1 1           |                           | 1 1           | 1            | :   :             |                       |                       | 1         |        |
|          | ev Dates                                                | 800          | 17-Dec-10 24-160-19 | 17-Det-10            | 23-10181-13                 | 24.38% | 22.0770  | -23                               |                  |           |               |                           |               |              |                   |                       |                       |           |        |
| (D07     | Interfacing Car Park (ICP) - Complete of Structure      | 0            | 25-Jun-17           |                      | 12-Jul-17*                  | 100%   | 0%       | -16                               |                  |           |               | •••••                     | ♦ Inter       | facing Car P | ark (ICP) - Comr  | lete of Structure,    |                       |           |        |
| (D01     | Sewage Pumping Station (SPS) - Practical Completion for | -            | 25-Jun-17           |                      | 12-Jul-17<br>18-Sep-17*     | 100%   | 0%       | -85                               |                  |           |               |                           | inter         |              |                   | iete of Structure,    | •                     | Sewage    |        |
|          | ompletion Dates                                         | 0            | 25-3011-17          |                      | 18-3ep-17                   | 100%   | 078      | -85                               |                  |           | •             |                           |               |              |                   |                       |                       | Jewage    |        |
| 07       | Interfacing Car Park (ICP) - Complete of Structure      | 0            | 25-Jun-17           |                      | 12-Jul-17*                  | 100%   | 0%       | -16                               |                  |           |               |                           | ♦ Inter       | facing Car P | ark (ICP) - Comr  | lete of Structure,    |                       |           |        |
| 01       | Sewage Pumping Station (SPS) - Practical Completion for | -            | 15-Sep-17           |                      | 12-Jul-17<br>18-Sep-17*     | 0%     | 0%       | -3                                |                  |           |               |                           | inter         |              |                   | iete offstructure,    | •                     | Sewage    | a Duur |
| tical Ke |                                                         | 0            | 15-5ep-17           |                      | 10-560-17                   | 078    | 070      | -5                                |                  |           |               |                           |               |              |                   |                       | ······                | Jewage    |        |
|          | Dates - Mega Truss Works                                |              |                     |                      |                             |        |          |                                   |                  |           |               |                           |               |              |                   |                       |                       |           |        |
|          | y Dates - Removal of Falsework                          |              |                     |                      |                             |        |          |                                   |                  |           |               |                           |               |              |                   |                       |                       |           |        |
|          | Complete Removal of T3 falseworks                       | 0            | 01 Nov 17           |                      | 12 Can 17                   | 0%     | 00/      | 20                                |                  |           |               |                           |               |              |                   |                       | •                     |           |        |
| 18440    | y Dates - Mega Truss Erection & Construction            | 0            | 01-Nov-17           |                      | 13-Sep-17                   | 0%     | 0%       | 39                                |                  |           |               |                           |               |              |                   |                       |                       |           |        |
|          |                                                         | 0            | 10 km 17            |                      | 40 14- 47 4                 | 100%   | 100%     | 20                                |                  | Com       | nlata Trucc 2 |                           | etion         |              |                   |                       |                       |           |        |
| 13130    | Complete Truss 3 - Steel Erection                       | 0            | 10-Jun-17           |                      | 18-May-17 A                 |        | 100%     | 20                                |                  | 1         | plete Truss 3 |                           | 1 1           |              |                   |                       |                       |           |        |
| 15500    | Complete Truss 4 - Steel Erection                       | 0            | 13-Jun-17           |                      | 30-May-17 A                 |        | 100%     | 12                                |                  |           | omplete Trus  | s 4 - Steel               | 1 1           | Complete     | Truce F Steel I   | mation                |                       |           |        |
| 50580    | Complete Truss 5 - Steel Erection                       | 0            | 18-Jul-17           |                      | 10-Jun-17 A                 | 0%     | 100%     | 32                                |                  |           | •             |                           | 2 - Steel Er  |              | Truss 5 - Steel I | rection,              |                       |           |        |
| 46675    | Complete Truss 2 - Steel Erection                       | 0            | 26-May-17           |                      | 22-Jun-17 A                 | 100%   | 100%     | -21                               |                  |           |               |                           | s 1 - Steel E | 1            |                   |                       |                       |           |        |
| 40518    | Complete Truss 1 - Steel Erection                       | 0            | 01-Jun-17           |                      | 23-Jun-17 A                 | 100%   | 100%     | -18                               | <b>  ◇</b>   · · |           | Com           | rete Irus                 | s 1 - Steel i | rection,     | •                 |                       |                       |           |        |
| 46720    | Complete Truss 2 Construction                           | 0            | 01-Aug-17           |                      | 07-Aug-17                   | 0%     | 0%       | -4                                |                  |           |               |                           |               |              |                   | plete Truss 2 Constr  |                       |           |        |
| 10525    | Complete Truss 1 - Construction                         | 0            | 04-Aug-17           |                      | 07-Aug-17                   | 0%     | 0%       | -2                                |                  |           | /             |                           |               |              | 1 <b>*</b> 1      | plete Truss 1 - Cons  |                       |           |        |
| 13200    | Complete Truss 3 - Construction                         | 0            | 03-Aug-17           |                      | 08-Aug-17                   | 0%     | 0%       | -4                                |                  |           | <u> </u>      |                           |               |              |                   | nplete Truss 3 - Con  | 1 1 1                 |           |        |
| 50600    | Complete Truss 5 - Construction                         | 0            | 28-Aug-17           |                      | 14-Aug-17                   | 0%     | 0%       | 13                                |                  |           |               |                           |               |              |                   |                       | mplete Truss 5 - C    | 1         | on,    |
| 15520    | Complete Truss 4 - Construction                         | 0            | 14-Aug-17           |                      | 25-Aug-17                   | 0%     | 0%       | -9                                |                  |           |               |                           |               |              |                   | ♦ Comp                | lete Truss 4 - Const  | ruction,  |        |
|          | Dates - M+ Tower Structure RC Works                     |              |                     |                      |                             |        |          |                                   |                  |           |               |                           |               |              |                   |                       |                       |           |        |
|          | y Dates - M+ Tower Structure Works - West Core          |              |                     |                      |                             |        |          |                                   |                  |           |               |                           |               |              |                   |                       |                       |           |        |
| 12770    | Complete West Core Wall - 5/F Slab, Wall & Column (Gl   |              | 21-Jul-17           |                      | 23-Aug-17                   | 0%     | 0%       | -28                               |                  |           |               |                           |               | <b>◇</b>     |                   | Comple                | te West Core Wall     |           |        |
| 12780    | Complete West Core Wall - 6/F Slab, Wall & Column (Gl   |              | 07-Aug-17           |                      | 08-Sep-17                   | 0%     | 0%       | -28                               |                  |           |               |                           |               |              | <b>◇</b>          |                       | Complete              |           |        |
| 12790    | Complete West Core Wall - 7/F Slab, Wall & Column (Gl   |              | 21-Aug-17           |                      | 22-Sep-17                   | 0%     | 0%       | -28                               |                  |           |               |                           |               |              |                   | <b>♦</b>              |                       | Com       | nple   |
| 12800    | Complete West Core Wall - 8/F Slab, Wall & Column (Gl   | -            | 04-Sep-17           |                      | 09-Oct-17                   | 0%     | 0%       | -28                               |                  |           |               |                           |               |              |                   |                       | <b>♦</b>              |           |        |
| 12810    | Complete West Core Wall - 9/F Slab, Wall & Column (Gl   | 0            | 18-Sep-17           |                      | 23-Oct-17                   | 0%     | 0%       | -28                               |                  |           |               |                           |               |              |                   |                       | ¢                     |           |        |
|          | y Dates - M+ Tower Structure Works - Tower              |              |                     |                      |                             |        |          |                                   |                  |           |               |                           |               |              |                   |                       |                       | •         |        |
|          | Complete Tower Structure - 5/F Slab, Wall & Column (G   | 0            | 23-Sep-17           |                      | 25-Sep-17                   | 0%     | 0%       | -1                                |                  |           |               |                           |               |              |                   |                       |                       | ♦ ▼ (     | Con    |
| tical Ke | y Dates - M+ Tower Structure Works - East Core          |              | ·                   |                      |                             |        |          |                                   |                  |           |               |                           |               |              |                   |                       |                       |           |        |
| 12920    | Complete East Core Wall - 5/F Slab, Wall & Column (GL   | 0            | 28-Aug-17           |                      | 23-Aug-17                   | 0%     | 0%       | 5                                 |                  |           |               |                           |               |              |                   | ◆ Co                  | omplete East Core V   | 1         |        |
| 12930    | Complete East Core Wall - 6/F Slab, Wall & Column (GL   | 0            | 11-Sep-17           |                      | 06-Sep-17                   | 0%     | 0%       | 5                                 |                  |           |               |                           |               |              |                   |                       | Comp                  | 1         |        |
| 12940    | Complete East Core Wall - 7/F Slab, Wall & Column (GL   | 0            | 22-Sep-17           |                      | 18-Sep-17                   | 0%     | 0%       | 5                                 |                  |           |               |                           |               |              |                   |                       | •                     | 🔷 Com     | nple   |
| L2950    | Complete East Core Wall - 8/F Slab, Wall & Column (GL   | 0            | 06-Oct-17           |                      | 29-Sep-17                   | 0%     | 0%       | 5                                 |                  |           |               | 111                       |               |              |                   |                       |                       |           | •      |
| -        | Dates - Podium Structure RC Works                       |              |                     |                      |                             |        |          |                                   |                  |           |               | . <u>/</u>                |               |              |                   |                       |                       |           |        |
| 0970     | Complete Zone A - B1/F Slab, Wall & Columns             | 0            | 14-Jun-17           |                      | 07-Jan-17 A                 | 100%   | 100%     | 126                               |                  | <b>\$</b> | Complete Zo   | n <mark>e</mark> A - B1/F |               |              |                   |                       |                       |           |        |
| 1110     | Complete Zone A - G/F Slab, Wall & Columns              | 0            | 31-May-17           |                      | 10-Jul-17                   | 100%   | 0%       | -33                               | 9                |           |               |                           | 1             |              | G/F Slab, Wall    | i i                   |                       |           |        |
| 1920     | Complete Zone M - 3/F Slab, Wall & Columns (GL7-8/A-    | 0            | 03-Jun-17           |                      | 13-Jul-17                   | 100%   | 0%       | -33                               | <b>♦</b>         |           |               |                           | i i           |              | i   i             | /all & Columns (GL7-  | 8/A-D),               |           |        |
| 1810     | Complete Zone H - B1/F Slab                             | 0            | 06-Jun-17           |                      | 17-Jul-17                   | 100%   | 0%       | -34                               |                  | <b>◇</b>  |               |                           | •             | 1.5          | Zone H - B1/F SI  |                       |                       |           |        |
| 2010     | Complete Zone C - G/F Slab, Wall & Columns              | 0            | 13-Jun-17           |                      | 24-Jul-17                   | 100%   | 0%       | -34                               |                  | <b>♦</b>  |               |                           | ļ             |              | *                 | G/F Slab, Wall & Col  |                       |           |        |
| 1930     | Complete Zone M - 4/F Slab, Wall & Columns (GL7-8/A-    | 0            | 04-Jul-17           |                      | 28-Jul-17                   | 0%     | 0%       | -21                               |                  | >         |               | ♦                         |               |              |                   | M - 4/F Slab, Wall 8  |                       | D),       |        |
| 1820     | Complete Zone H - LG/F Slab, Wall & Columns             | 0            | 17-Jun-17           |                      | 28-Jul-17                   | 100%   | 0%       | -34                               |                  |           | <b></b>       |                           |               | •            |                   | e H - LG/F Slab, Wall |                       |           |        |
| 1120     | Complete Zone A - 1M/F Slab, Wall & Columns             | 0            | 27-Jun-17           |                      | 29-Jul-17                   | 100%   | 0%       | -27                               |                  |           | <b></b>       |                           |               | •            | Complete Zor      | ie A - 1M/F Slab, Wa  |                       |           |        |
| 1125     | Complete Zone A - 2/F Slab, Wall & Columns              | 0            | 22-Jul-17           |                      | 23-Aug-17                   | 0%     | 0%       | -27                               |                  |           |               |                           |               | \$           |                   |                       | ete Zone A - 2/F Slal |           |        |
| 2500     | Complete Zone E & E1 - 2/F Slab, Wall & Column (GL 12-  | 0            | 25-Jul-17           |                      | 28-Aug-17                   | 0%     | 0%       | -29                               | Ζ.               |           |               |                           |               | <b>\$</b>    |                   |                       | omplete Zone E & E    |           |        |
| 12020    | Complete Zone C - 1/F Slab, Wall & Columns              | 0            | 19-Jul-17           |                      | 28-Aug-17                   | 0%     | 0%       | -34                               |                  |           |               |                           |               | <b>◇</b>     |                   | ◆ Co                  | mplete Zone C - 1/    | F Slab, W | Vall   |

# Three Months Rolling Programme (3MRP) - Mth 21 - 30 June 2017

| ctivity ID                                                        | Activity Name                                                                                                                                                                                                                                             | CMWP                 |                                                               | CMWP                                             | Actual /                            | Actual /                                         |                      | Actual %       |                    | Comments / Mitigating   | <b>F</b>     |     |   | June     |    |    |     |          | July    |          |
|-------------------------------------------------------------------|-----------------------------------------------------------------------------------------------------------------------------------------------------------------------------------------------------------------------------------------------------------|----------------------|---------------------------------------------------------------|--------------------------------------------------|-------------------------------------|--------------------------------------------------|----------------------|----------------|--------------------|-------------------------|--------------|-----|---|----------|----|----|-----|----------|---------|----------|
|                                                                   |                                                                                                                                                                                                                                                           | Dur.                 | R0.D5 Start                                                   | -R0.D5<br>Finish                                 | Forecast<br>Start                   | Forecast Finisl                                  | n B/L %<br>Complete  | Complete       | Variance<br>(+/-d) | Measures                | 28           | 04  | 1 | 21<br>11 | 18 | 25 | 02  | 09       | 22      | 23       |
| A12030                                                            | Complete Zone C - 1M/F Slab, Wall & Columns                                                                                                                                                                                                               | 0                    |                                                               | 19-Jul-17                                        | Otan                                | 28-Aug-17                                        | 0%                   | 0%             | -34                |                         |              |     |   |          |    |    |     | 00       | •<br>•  |          |
| A11830                                                            | Complete Zone H - G/F Slab, Wall & Columns                                                                                                                                                                                                                | 0                    |                                                               | 02-Aug-17                                        |                                     | 08-Sep-17                                        | 0%                   | 0%             | -32                |                         |              |     |   |          |    |    | 1   |          |         |          |
| A11950                                                            | Complete Zone M - G/F Slab, Wall & Columns (GL7-8/D                                                                                                                                                                                                       | 0                    |                                                               | 12-Sep-17                                        |                                     | 15-Sep-17                                        | 0%                   | 0%             | -3                 |                         |              |     |   |          |    | -  |     |          |         |          |
| A11800                                                            | Complete Zone A - 3/F Slab, Wall & Columns                                                                                                                                                                                                                | 0                    |                                                               | 21-Aug-17                                        |                                     | 21-Sep-17                                        | 0%                   | 0%             | -27                |                         |              | -   |   |          |    |    |     |          |         |          |
| A12040                                                            | Complete Zone C - 2/F Slab, Wall & Columns                                                                                                                                                                                                                | 0                    |                                                               | 17-Aug-17                                        |                                     | 26-Sep-17                                        | 0%                   | 0%             | -34                |                         |              | 1   |   |          |    |    | 1   |          |         |          |
| A11840                                                            | Complete Zone H - 1/F Slab, Wall & Columns                                                                                                                                                                                                                | 0                    |                                                               | 21-Aug-17                                        |                                     | 27-Sep-17                                        | 0%                   | 0%             | -32                |                         |              |     |   |          |    |    |     |          |         |          |
| A11960                                                            | Complete Zone M - 1M/F Slab, Wall & Columns (GL7-8/                                                                                                                                                                                                       | 0                    |                                                               | 23-Sep-17                                        |                                     | 27-Sep-17                                        | 0%                   | 0%             | -3                 |                         |              |     |   | _        |    | _  |     |          |         |          |
| A12490                                                            | Complete Zone E & E1 - 1M/F Slab, Wall & Column incld                                                                                                                                                                                                     | 0                    |                                                               | 01-Sep-17                                        |                                     | 07-Oct-17                                        | 0%                   | 0%             | -29                |                         |              | -   |   |          |    |    |     |          |         |          |
| A12510                                                            | Complete Zone E & E1 - 3/F Slab, Wall & Column incld D                                                                                                                                                                                                    | -                    |                                                               | 01-Sep-17                                        |                                     | 07-Oct-17                                        | 0%                   | 0%             | -29                |                         | IJ.          |     |   |          |    |    |     |          |         |          |
| A11850                                                            | Complete Zone H - 1M/F Slab, Wall & Columns                                                                                                                                                                                                               | 0                    |                                                               | 07-Sep-17                                        |                                     | 17-0ct-17                                        | 0%                   | 0%             | -32                |                         | <b>/</b>     | +   |   |          |    |    |     |          |         |          |
| A12050                                                            | Complete Zone C - 3/F Slab, Wall & Columns                                                                                                                                                                                                                | 0                    |                                                               | 21-Sep-17                                        |                                     | 03-Nov-17                                        | 0%                   | 0%             | -34                |                         |              |     |   |          |    |    |     |          |         |          |
| A12050                                                            | Complete Zone H - 2/F Slab, Wall & Columns                                                                                                                                                                                                                | 0                    |                                                               | 25-Sep-17                                        |                                     | 04-Nov-17                                        | 0%                   | 0%             | -32                |                         |              | 1   |   |          |    |    | 1   |          |         |          |
| Tower Cran                                                        |                                                                                                                                                                                                                                                           | 0                    |                                                               | 23-36p-17                                        |                                     | 04-1100-17                                       | 070                  | 078            | -52                |                         |              |     |   |          |    |    |     |          |         |          |
|                                                                   | TC2 (Truss 1 & 2, Podium, Tower Construction)                                                                                                                                                                                                             |                      |                                                               |                                                  |                                     |                                                  |                      |                |                    |                         | N            |     |   |          |    |    |     |          |         |          |
| TC2 1st Jac                                                       |                                                                                                                                                                                                                                                           |                      |                                                               |                                                  |                                     |                                                  |                      |                |                    |                         |              |     |   |          |    |    |     |          |         |          |
|                                                                   |                                                                                                                                                                                                                                                           | 10                   | 22 4 4 7                                                      | 04 6                                             | 22.6                                | 04.0+47                                          | 0.00                 | 00/            | 27                 |                         |              |     |   |          |    |    |     |          |         |          |
| A41300                                                            | Concrete curing & remove scaffolding @3/F Zone A5                                                                                                                                                                                                         | 10                   |                                                               | 01-Sep-17                                        |                                     | 04-Oct-17                                        | 0%                   | 0%             | -27                |                         | {  <b> </b>  |     |   |          |    |    |     |          |         |          |
| A41310                                                            | Install & Connect Tie-in between TC2 & Zone A5 3/F slab                                                                                                                                                                                                   |                      |                                                               | 02-Sep-17                                        |                                     | 06-Oct-17                                        | 0%                   | 0%             | -27                |                         | $\{ \mid $   |     |   |          |    |    |     |          |         |          |
| A41320                                                            | Inspection and ICE & RPE Certification for TC2 Ties                                                                                                                                                                                                       | 2                    |                                                               | 05-Sep-17                                        |                                     | 09-Oct-17                                        | 0%                   | 0%             | -27                |                         |              |     |   |          |    |    |     | -        |         |          |
| A41340                                                            | 1st Raise & Jack up of TC2 to 75.1mPD                                                                                                                                                                                                                     | 6                    |                                                               | 12-Sep-17                                        |                                     | 16-Oct-17                                        | 0%                   | 0%             | -27                |                         | ╂╌┼╌┫        |     |   |          |    |    | l   | ÷        |         |          |
| A41350                                                            | Inspection and ICE & RPE Certification for TC2 @75.1mP                                                                                                                                                                                                    | 2                    | 13-Sep-17                                                     | 14-Sep-17                                        | 17-0ct-17                           | 18-Oct-17                                        | 0%                   | 0%             | -27                |                         |              |     |   |          |    |    |     |          |         |          |
|                                                                   | TC5 (ICP & SPS Construction)                                                                                                                                                                                                                              |                      |                                                               |                                                  |                                     |                                                  |                      |                |                    |                         |              |     |   |          |    |    |     |          |         |          |
| TC5 Remov                                                         |                                                                                                                                                                                                                                                           |                      |                                                               |                                                  |                                     |                                                  |                      | ,,             |                    |                         |              |     |   |          |    |    |     |          |         |          |
| A59980                                                            | Dismantle TC5 (after ICP & SPS construction complete)                                                                                                                                                                                                     | 3                    | 01-Jun-17                                                     | 03-Jun-17                                        | 03-Jul-17                           | 06-Jul-17                                        | 100%                 | 0%             | -26                |                         |              |     |   |          |    |    |     |          |         |          |
|                                                                   | f TC6 (Truss 3 & 4, Podium & Tower Construction)                                                                                                                                                                                                          |                      |                                                               |                                                  |                                     |                                                  |                      |                |                    |                         |              |     |   |          |    |    |     |          |         |          |
|                                                                   |                                                                                                                                                                                                                                                           |                      |                                                               |                                                  |                                     |                                                  |                      |                |                    |                         |              |     |   |          |    |    |     |          |         |          |
| A42785                                                            | Zone E - 3/F Slab Complete                                                                                                                                                                                                                                | 0                    |                                                               | 01-Sep-17                                        |                                     | 07-Oct-17                                        | 0%                   | 0%             | -29                |                         | 11           |     |   |          |    |    |     |          |         |          |
| M+ Podium                                                         | Structure RC Works                                                                                                                                                                                                                                        |                      |                                                               |                                                  |                                     |                                                  |                      |                |                    |                         |              | 1   |   |          |    |    |     |          |         |          |
| Podium Stru                                                       | ucture Zone A, M, N & H (Non-deferred Zone Parallel w/ Tr                                                                                                                                                                                                 | usses)               |                                                               |                                                  |                                     |                                                  |                      |                |                    |                         |              |     |   |          |    |    |     |          |         |          |
| Zone A Stru                                                       | icture                                                                                                                                                                                                                                                    |                      |                                                               |                                                  |                                     |                                                  |                      |                |                    |                         |              |     |   |          |    |    |     |          |         |          |
| B1 Level (u                                                       | updated as of 16 Dec 2016)                                                                                                                                                                                                                                |                      |                                                               |                                                  |                                     |                                                  |                      |                |                    |                         |              |     |   |          |    |    |     |          |         |          |
| A10965                                                            | Zone A5 Wall & Column (Industrial Space)                                                                                                                                                                                                                  | 21                   | 20-May-17                                                     | 14-Jun-17                                        | 21-Jun-17                           | 18-Jul-17                                        | 100%                 | 30%            | -28                |                         |              | :   |   | -        |    |    |     |          |         |          |
| B1-GF Leve                                                        | el                                                                                                                                                                                                                                                        |                      |                                                               |                                                  |                                     |                                                  |                      |                |                    |                         |              |     |   |          |    |    |     |          |         |          |
| A11010                                                            | Zone A4 Wall, Column & GF Slab (GL 2-3/D-H)                                                                                                                                                                                                               | 15                   | 06-Feb-17                                                     | 22-Feb-17                                        | 06-Feb-17                           | 03-Jul-17                                        | 100%                 | 90%            | -104               | Delay Due to changes /r |              | 1   |   |          |    |    |     |          |         |          |
| A11020                                                            | Zone A5 Wall, Column & GF Slab (GL 3-6/D-H)                                                                                                                                                                                                               | 15                   | 03-Apr-17                                                     | 24-Apr-17                                        | 03-Apr-17                           | 10-Jul-17                                        | 100%                 | 50%            | -62                |                         |              |     |   |          |    |    | ]   |          |         |          |
| GF-1F-1MF                                                         | - Level                                                                                                                                                                                                                                                   |                      |                                                               |                                                  |                                     |                                                  |                      |                |                    |                         |              | -   |   |          |    |    |     |          |         |          |
| A11040                                                            | Zone A2 Wall, Column & 1MF Slab (GL 3-5/A-D)                                                                                                                                                                                                              | 21                   | 23-Jan-17                                                     | 18-Feb-17                                        | 23-Jan-17                           | 12-Jun-17 A                                      | 100%                 | 100%           | -89                | Subject to Embed BD co  |              |     |   |          |    |    |     |          |         |          |
| A11030                                                            | Zone A1 Wall, Column & 1MF Slab (GL 2-3/A-D)                                                                                                                                                                                                              | 21                   | 13-Feb-17                                                     | 08-Mar-17                                        | 13-Feb-17                           | 10-Jul-17                                        | 100%                 | 61.9%          | -98                |                         |              |     |   | -        |    |    |     | <u> </u> |         |          |
| A11070                                                            | Zone A5 Wall, Column & 1MF Slab (GL 3-6/D-H)                                                                                                                                                                                                              | 15                   | 01-Jun-17                                                     | 17-Jun-17                                        | 10-Jul-17                           | 27-Jul-17                                        | 100%                 | 0%             | -33                |                         |              | -   |   |          |    |    |     |          |         | <u> </u> |
| A11060                                                            | Zone A4 Wall, Column & 1MF Slab (GL 2-3/D-H)                                                                                                                                                                                                              | 21                   | 03-Jun-17                                                     | 27-Jun-17                                        | 06-Jul-17                           | 29-Jul-17                                        | 100%                 | 0%             | -27                |                         | >            |     |   |          |    | _  | •   | -        |         | ÷        |
| 1MF-2F Lev                                                        |                                                                                                                                                                                                                                                           |                      |                                                               | J                                                |                                     |                                                  |                      |                |                    |                         |              | 1   |   |          |    |    |     |          |         |          |
| A11090                                                            | Zone A2 Wall, Column & 2F Slab (GL 3-5/A-D)                                                                                                                                                                                                               | 21                   | 10-Apr-17                                                     | 09-May-17                                        | 10-Apr-17                           | 06-Jul-17                                        | 100%                 | 80%            | -47                |                         |              | :   |   |          |    |    |     |          |         |          |
| A11080                                                            | Zone A1 Wall, Column & 2F Slab (GL 2-3/A-D)                                                                                                                                                                                                               | 21                   |                                                               | 23-Jun-17                                        | -                                   | 03-Aug-17                                        | 100%                 | 0%             | -34                |                         |              | -   |   |          |    |    |     | -        |         | <u> </u> |
| A11220                                                            | Zone A5 Wall, Column & 2F Slab (GL 3-6/D-H)                                                                                                                                                                                                               | 16                   | 28-Jun-17                                                     |                                                  | 31-Jul-17                           | 17-Aug-17                                        | 12.5%                | 0%             | -27                |                         | $\mathbb{N}$ |     |   |          |    |    |     |          |         |          |
| A11160                                                            | Zone A4 Wall, Column & 2F Slab (GL 2-3/D-H)                                                                                                                                                                                                               | 21                   |                                                               | 22-Jul-17                                        | 31-Jul-17                           | 23-Aug-17                                        | 9.52%                | 0%             | -27                |                         |              | 1   |   |          |    |    |     |          |         |          |
| 2F-3F Leve                                                        |                                                                                                                                                                                                                                                           | 21                   | 20 Juli 17                                                    | 22 Jul 17                                        | 51 Jul 17                           | 25 Aug 17                                        | 5.5270               | 070            | 27                 |                         | - /·         |     |   |          |    |    |     |          |         |          |
| A11480                                                            | Zone A3 Wall, Column & 3F Slab (GL 5-7/A-D)                                                                                                                                                                                                               | 21                   | 20 May 17                                                     | 14-Jun-17                                        | 22-Jun-17                           | 20-Jul-17                                        | 100%                 | 20%            | -30                |                         | L            | -   |   | _        |    |    |     |          |         |          |
|                                                                   | Zone A2 Wall, Column & 3F Slab (GL 3-5/A-D)                                                                                                                                                                                                               | _                    | -                                                             |                                                  |                                     |                                                  | -                    |                |                    |                         |              |     |   |          |    |    |     |          |         |          |
| A11400                                                            |                                                                                                                                                                                                                                                           | 21                   | 13-Jun-17                                                     | 07-Jul-17                                        | 06-Jul-17                           | 31-Jul-17                                        | 71.43%               | 0%             | -19                |                         |              | -   |   |          | -  |    |     |          |         |          |
| A11320                                                            | Zone A1 Wall, Column & 3F Slab (GL 2-3/A-D)                                                                                                                                                                                                               | 21                   | 24-Jun-17                                                     |                                                  | 04-Aug-17                           | 28-Aug-17                                        | 23.81%               | 0%             | -34                |                         |              |     |   |          |    |    | 1   |          |         |          |
| A11620                                                            | Zone A5 Wall, Column & 3F Slab @GL 3-6/D-H                                                                                                                                                                                                                | 18                   | 24-Jul-17                                                     | _                                                | 24-Aug-17                           | -                                                | 0%                   | 0%             | -27                |                         | ╢            |     |   |          |    |    | l   |          |         |          |
| A11530                                                            | Zone A4 Wall, Column & 3F Slab (GL 2-3/D-H)                                                                                                                                                                                                               | 25                   | 24-Jul-17                                                     | 21-Aug-17                                        | 24-Aug-17                           | 21-Sep-17                                        | 0%                   | 0%             | -27                |                         | ┢╋┙          |     |   |          |    |    |     |          |         |          |
|                                                                   |                                                                                                                                                                                                                                                           |                      |                                                               |                                                  |                                     |                                                  |                      |                |                    |                         |              | i . |   |          | 1  |    | E . | 1        |         |          |
| Zone H Stru                                                       |                                                                                                                                                                                                                                                           |                      |                                                               |                                                  |                                     |                                                  |                      |                |                    |                         |              |     |   |          | 1  | I  |     |          | 1       | 1 1      |
| Zone H Stru<br>GL-3F Leve                                         | el (Structure Remains Propped before Zone K constructio                                                                                                                                                                                                   |                      |                                                               |                                                  |                                     |                                                  |                      |                |                    |                         |              |     |   |          |    |    |     |          |         |          |
| Zone H Stru                                                       |                                                                                                                                                                                                                                                           | n comple             | 03-Oct-16                                                     | 10-Jan-17                                        | 03-Oct-16                           | 05-Jul-17                                        | 100%                 | 95.12%         | -140               |                         |              |     |   |          |    |    |     |          |         |          |
| Zone H Stru<br>GL-3F Leve                                         | el (Structure Remains Propped before Zone K constructio                                                                                                                                                                                                   |                      | 03-Oct-16                                                     | 10-Jan-17<br>06-Jun-17                           |                                     | 05-Jul-17<br>17-Jul-17                           | 100%<br>100%         | 95.12%<br>0%   | -140<br>-34        |                         |              |     |   |          |    |    |     |          | <b></b> |          |
| Zone H Stru<br>GL-3F Leve<br>A10880                               | el (Structure Remains Propped before Zone K constructio<br>Podium Wall, Column & GF slab (GL 11-14/L-M)                                                                                                                                                   | 82                   | 03-Oct-16<br>20-May-17                                        |                                                  | 30-Jun-17                           |                                                  |                      |                |                    |                         |              |     |   |          |    |    |     |          |         |          |
| Zone H Stru<br>GL-3F Leve<br>A10880<br>A17315                     | el (Structure Remains Propped before Zone K constructio<br>Podium Wall, Column & GF slab (GL 11-14/L-M)<br>Construct B1 Slab (GL 11-12/G-M & GL 11-14/M)                                                                                                  | 82<br>14             | 03-Oct-16<br>20-May-17<br>25-May-17                           | 06-Jun-17                                        | 30-Jun-17<br>06-Jul-17              | 17-Jul-17                                        | 100%                 | 0%             | -34                |                         |              |     |   |          |    |    |     |          |         |          |
| Zone H Stru<br>GL-3F Leve<br>A10880<br>A17315<br>A10890           | el (Structure Remains Propped before Zone K constructio<br>Podium Wall, Column & GF slab (GL 11-14/L-M)<br>Construct B1 Slab (GL 11-12/G-M & GL 11-14/M)<br>Podium Wall, Column & 1F slab (GL 11-14/L-M)                                                  | 82<br>14<br>14       | 03-Oct-16<br>20-May-17<br>25-May-17                           | 06-Jun-17<br>10-Jun-17                           | 30-Jun-17<br>06-Jul-17<br>18-Jul-17 | 17-Jul-17<br>21-Jul-17                           | 100%<br>100%         | 0%<br>0%       | -34<br>-34         |                         |              |     |   |          |    |    |     |          |         |          |
| Zone H Stru<br>GL-3F Leve<br>A10880<br>A17315<br>A10890<br>A17325 | el (Structure Remains Propped before Zone K constructio<br>Podium Wall, Column & GF slab (GL 11-14/L-M)<br>Construct B1 Slab (GL 11-12/G-M & GL 11-14/M)<br>Podium Wall, Column & 1F slab (GL 11-14/L-M)<br>Podium Wall, Column & LGF slab (GL 11-13/H-L) | 82<br>14<br>14<br>10 | 03-Oct-16<br>20-May-17<br>25-May-17<br>07-Jun-17<br>12-Jun-17 | 06-Jun-17<br>10-Jun-17<br>17-Jun-17<br>27-Jun-17 | 30-Jun-17<br>06-Jul-17<br>18-Jul-17 | 17-Jul-17<br>21-Jul-17<br>28-Jul-17<br>07-Aug-17 | 100%<br>100%<br>100% | 0%<br>0%<br>0% | -34<br>-34<br>-34  |                         |              |     |   |          |    |    |     |          |         |          |