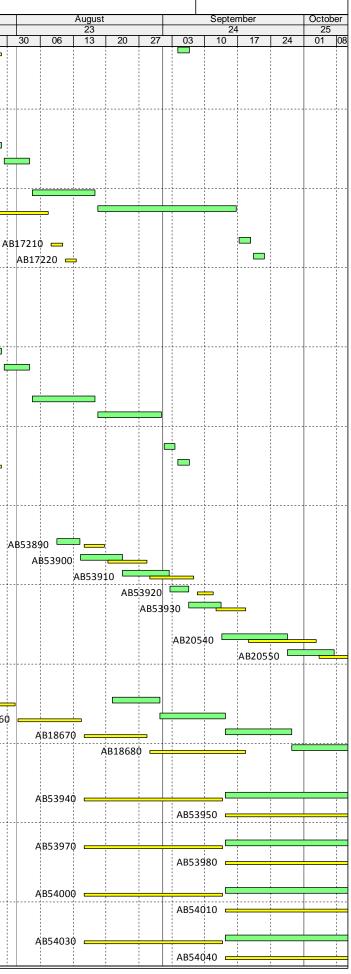

### M+ Museum

| ty ID    | Activity Name                                           | CMWF<br>Dur. | R0.D5 Start -R0.D5  | Actual /<br>Forecast | Actual /<br>Forecast Finish | B/L %  | Complete | Finish Commer<br>Variance Measure |                  | Jur<br>2' |               |                           | July<br>22    |              |                   | August<br>23          | Septemb<br>24         |           |        |
|----------|---------------------------------------------------------|--------------|---------------------|----------------------|-----------------------------|--------|----------|-----------------------------------|------------------|-----------|---------------|---------------------------|---------------|--------------|-------------------|-----------------------|-----------------------|-----------|--------|
|          | nths Rolling Programme 3MRP - Mth2                      | 1 (20        | Finish              | Start                |                             |        |          | (+/-d)                            | 28               | 04 11     | 18 2          | 5 02                      | 09            | 16 23        | 30 06             | 13 20 27              | 03 10                 | 17 24     | 24     |
| ee mc    | nuis koning Programme Swike - Muiz                      |              |                     |                      |                             |        |          |                                   |                  |           |               |                           |               |              |                   |                       |                       |           |        |
| ntract D | atos                                                    |              |                     |                      |                             |        |          |                                   |                  |           |               |                           |               |              |                   |                       |                       |           |        |
| 001      | Contract Period (1218 days)                             | 800          | 17-Dec-16 24-Feb-19 | 17-Doc-16            | 25 Mar 10                   | 2/ 28% | 22 87%   | -29                               |                  | :         | 1 1           |                           | 1 1           | 1            | :   :             |                       |                       | 1         |        |
|          | ev Dates                                                | 800          | 17-Dec-10 24-160-19 | 17-Det-10            | 23-10181-13                 | 24.38% | 22.0770  | -23                               |                  |           |               |                           |               |              |                   |                       |                       |           |        |
| (D07     | Interfacing Car Park (ICP) - Complete of Structure      | 0            | 25-Jun-17           |                      | 12-Jul-17*                  | 100%   | 0%       | -16                               |                  |           |               | •••••                     | ♦ Inter       | facing Car P | ark (ICP) - Comr  | lete of Structure,    |                       |           |        |
| (D01     | Sewage Pumping Station (SPS) - Practical Completion for | -            | 25-Jun-17           |                      | 12-Jul-17<br>18-Sep-17*     | 100%   | 0%       | -85                               |                  |           |               |                           | inter         |              |                   | iete of Structure,    | •                     | Sewage    |        |
|          | ompletion Dates                                         | 0            | 25-3011-17          |                      | 18-3ep-17                   | 100%   | 078      | -85                               |                  |           | •             |                           |               |              |                   |                       |                       | Jewage    |        |
| 07       | Interfacing Car Park (ICP) - Complete of Structure      | 0            | 25-Jun-17           |                      | 12-Jul-17*                  | 100%   | 0%       | -16                               |                  |           |               |                           | ♦ Inter       | facing Car P | ark (ICP) - Comr  | lete of Structure,    |                       |           |        |
| 01       | Sewage Pumping Station (SPS) - Practical Completion for | -            | 15-Sep-17           |                      | 12-Jul-17<br>18-Sep-17*     | 0%     | 0%       | -3                                |                  |           |               |                           | inter         |              |                   | iete offstructure,    | •                     | Sewage    | a Duur |
| tical Ke |                                                         | 0            | 15-5ep-17           |                      | 10-560-17                   | 078    | 070      | -5                                |                  |           |               |                           |               |              |                   |                       | ······                | Jewage    |        |
|          | Dates - Mega Truss Works                                |              |                     |                      |                             |        |          |                                   |                  |           |               |                           |               |              |                   |                       |                       |           |        |
|          | y Dates - Removal of Falsework                          |              |                     |                      |                             |        |          |                                   |                  |           |               |                           |               |              |                   |                       |                       |           |        |
|          | Complete Removal of T3 falseworks                       | 0            | 01 Nov 17           |                      | 12 Can 17                   | 0%     | 00/      | 20                                |                  |           |               |                           |               |              |                   |                       | •                     |           |        |
| 18440    | y Dates - Mega Truss Erection & Construction            | 0            | 01-Nov-17           |                      | 13-Sep-17                   | 0%     | 0%       | 39                                |                  |           |               |                           |               |              |                   |                       |                       |           |        |
|          |                                                         | 0            | 10 km 17            |                      | 40 14- 47 4                 | 100%   | 100%     | 20                                |                  | Com       | nlata Trucc 2 |                           | etion         |              |                   |                       |                       |           |        |
| 13130    | Complete Truss 3 - Steel Erection                       | 0            | 10-Jun-17           |                      | 18-May-17 A                 |        | 100%     | 20                                |                  | 1         | plete Truss 3 |                           | 1 1           |              |                   |                       |                       |           |        |
| 15500    | Complete Truss 4 - Steel Erection                       | 0            | 13-Jun-17           |                      | 30-May-17 A                 |        | 100%     | 12                                |                  |           | omplete Trus  | s 4 - Steel               | 1 1           | Complete     | Truce F Steel I   | mation                |                       |           |        |
| 50580    | Complete Truss 5 - Steel Erection                       | 0            | 18-Jul-17           |                      | 10-Jun-17 A                 | 0%     | 100%     | 32                                |                  |           | •             |                           | 2 - Steel Er  |              | Truss 5 - Steel I | rection,              |                       |           |        |
| 46675    | Complete Truss 2 - Steel Erection                       | 0            | 26-May-17           |                      | 22-Jun-17 A                 | 100%   | 100%     | -21                               |                  |           |               |                           | s 1 - Steel E | 1            |                   |                       |                       |           |        |
| 40518    | Complete Truss 1 - Steel Erection                       | 0            | 01-Jun-17           |                      | 23-Jun-17 A                 | 100%   | 100%     | -18                               | <b>  ◇</b>   · · |           | Com           | rete Irus                 | s 1 - Steel i | rection,     | •                 |                       |                       |           |        |
| 46720    | Complete Truss 2 Construction                           | 0            | 01-Aug-17           |                      | 07-Aug-17                   | 0%     | 0%       | -4                                |                  |           |               |                           |               |              |                   | plete Truss 2 Constr  |                       |           |        |
| 10525    | Complete Truss 1 - Construction                         | 0            | 04-Aug-17           |                      | 07-Aug-17                   | 0%     | 0%       | -2                                |                  |           | /             |                           |               |              | 1 <b>*</b> 1      | plete Truss 1 - Cons  |                       |           |        |
| 13200    | Complete Truss 3 - Construction                         | 0            | 03-Aug-17           |                      | 08-Aug-17                   | 0%     | 0%       | -4                                |                  |           | <u> </u>      |                           |               |              |                   | nplete Truss 3 - Con  | 1 1 1                 |           |        |
| 50600    | Complete Truss 5 - Construction                         | 0            | 28-Aug-17           |                      | 14-Aug-17                   | 0%     | 0%       | 13                                |                  |           |               |                           |               |              |                   |                       | mplete Truss 5 - C    | 1         | on,    |
| 15520    | Complete Truss 4 - Construction                         | 0            | 14-Aug-17           |                      | 25-Aug-17                   | 0%     | 0%       | -9                                |                  |           |               |                           |               |              |                   | ♦ Comp                | lete Truss 4 - Const  | ruction,  |        |
|          | Dates - M+ Tower Structure RC Works                     |              |                     |                      |                             |        |          |                                   |                  |           |               |                           |               |              |                   |                       |                       |           |        |
|          | y Dates - M+ Tower Structure Works - West Core          |              |                     |                      |                             |        |          |                                   |                  |           |               |                           |               |              |                   |                       |                       |           |        |
| 12770    | Complete West Core Wall - 5/F Slab, Wall & Column (Gl   |              | 21-Jul-17           |                      | 23-Aug-17                   | 0%     | 0%       | -28                               |                  |           |               |                           |               | <b>◇</b>     |                   | Comple                | te West Core Wall     |           |        |
| 12780    | Complete West Core Wall - 6/F Slab, Wall & Column (Gl   |              | 07-Aug-17           |                      | 08-Sep-17                   | 0%     | 0%       | -28                               |                  |           |               |                           |               |              | <b>◇</b>          |                       | Complete              |           |        |
| 12790    | Complete West Core Wall - 7/F Slab, Wall & Column (Gl   |              | 21-Aug-17           |                      | 22-Sep-17                   | 0%     | 0%       | -28                               |                  |           |               |                           |               |              |                   | <b>♦</b>              |                       | Com       | nple   |
| 12800    | Complete West Core Wall - 8/F Slab, Wall & Column (Gl   | -            | 04-Sep-17           |                      | 09-Oct-17                   | 0%     | 0%       | -28                               |                  |           |               |                           |               |              |                   |                       | <b>♦</b>              |           |        |
| 12810    | Complete West Core Wall - 9/F Slab, Wall & Column (Gl   | 0            | 18-Sep-17           |                      | 23-Oct-17                   | 0%     | 0%       | -28                               |                  |           |               |                           |               |              |                   |                       | ¢                     |           |        |
|          | y Dates - M+ Tower Structure Works - Tower              |              |                     |                      |                             |        |          |                                   |                  |           |               |                           |               |              |                   |                       |                       | •         |        |
|          | Complete Tower Structure - 5/F Slab, Wall & Column (G   | 0            | 23-Sep-17           |                      | 25-Sep-17                   | 0%     | 0%       | -1                                |                  |           |               |                           |               |              |                   |                       |                       | ♦ ▼ (     | Con    |
| tical Ke | y Dates - M+ Tower Structure Works - East Core          |              | ·                   |                      |                             |        |          |                                   |                  |           |               |                           |               |              |                   |                       |                       |           |        |
| 12920    | Complete East Core Wall - 5/F Slab, Wall & Column (GL   | 0            | 28-Aug-17           |                      | 23-Aug-17                   | 0%     | 0%       | 5                                 |                  |           |               |                           |               |              |                   | ◆ Co                  | omplete East Core V   | 1         |        |
| 12930    | Complete East Core Wall - 6/F Slab, Wall & Column (GL   | 0            | 11-Sep-17           |                      | 06-Sep-17                   | 0%     | 0%       | 5                                 |                  |           |               |                           |               |              |                   |                       | Comp                  | 1         |        |
| 12940    | Complete East Core Wall - 7/F Slab, Wall & Column (GL   | 0            | 22-Sep-17           |                      | 18-Sep-17                   | 0%     | 0%       | 5                                 |                  |           |               |                           |               |              |                   |                       | •                     | 🔷 Com     | nple   |
| L2950    | Complete East Core Wall - 8/F Slab, Wall & Column (GL   | 0            | 06-Oct-17           |                      | 29-Sep-17                   | 0%     | 0%       | 5                                 |                  |           |               | 111                       |               |              |                   |                       |                       |           | •      |
| -        | Dates - Podium Structure RC Works                       |              |                     |                      |                             |        |          |                                   |                  |           |               | . <u>/</u>                |               |              |                   |                       |                       |           |        |
| 0970     | Complete Zone A - B1/F Slab, Wall & Columns             | 0            | 14-Jun-17           |                      | 07-Jan-17 A                 | 100%   | 100%     | 126                               |                  | <b>\$</b> | Complete Zo   | n <mark>e</mark> A - B1/F |               |              |                   |                       |                       |           |        |
| 1110     | Complete Zone A - G/F Slab, Wall & Columns              | 0            | 31-May-17           |                      | 10-Jul-17                   | 100%   | 0%       | -33                               | 9                |           |               |                           | 1             |              | G/F Slab, Wall    | i i                   |                       |           |        |
| 1920     | Complete Zone M - 3/F Slab, Wall & Columns (GL7-8/A-    | 0            | 03-Jun-17           |                      | 13-Jul-17                   | 100%   | 0%       | -33                               | <b>♦</b>         |           |               |                           | i i           |              | i   i             | /all & Columns (GL7-  | 8/A-D),               |           |        |
| 1810     | Complete Zone H - B1/F Slab                             | 0            | 06-Jun-17           |                      | 17-Jul-17                   | 100%   | 0%       | -34                               |                  | <b>◇</b>  |               |                           | •             | 1.5          | Zone H - B1/F SI  |                       |                       |           |        |
| 2010     | Complete Zone C - G/F Slab, Wall & Columns              | 0            | 13-Jun-17           |                      | 24-Jul-17                   | 100%   | 0%       | -34                               |                  | <b>♦</b>  |               |                           | ļ             |              | *                 | G/F Slab, Wall & Col  |                       |           |        |
| 1930     | Complete Zone M - 4/F Slab, Wall & Columns (GL7-8/A-    | 0            | 04-Jul-17           |                      | 28-Jul-17                   | 0%     | 0%       | -21                               |                  | >         |               | ♦                         |               |              |                   | M - 4/F Slab, Wall 8  |                       | D),       |        |
| 1820     | Complete Zone H - LG/F Slab, Wall & Columns             | 0            | 17-Jun-17           |                      | 28-Jul-17                   | 100%   | 0%       | -34                               |                  |           | <b></b>       |                           |               | •            |                   | e H - LG/F Slab, Wall |                       |           |        |
| 1120     | Complete Zone A - 1M/F Slab, Wall & Columns             | 0            | 27-Jun-17           |                      | 29-Jul-17                   | 100%   | 0%       | -27                               |                  |           | <b></b>       |                           |               | •            | Complete Zor      | ie A - 1M/F Slab, Wa  |                       |           |        |
| 1125     | Complete Zone A - 2/F Slab, Wall & Columns              | 0            | 22-Jul-17           |                      | 23-Aug-17                   | 0%     | 0%       | -27                               |                  |           |               |                           |               | \$           |                   |                       | ete Zone A - 2/F Slal |           |        |
| 2500     | Complete Zone E & E1 - 2/F Slab, Wall & Column (GL 12-  | 0            | 25-Jul-17           |                      | 28-Aug-17                   | 0%     | 0%       | -29                               | Ζ.               |           |               |                           |               | <b>\$</b>    |                   |                       | omplete Zone E & E    |           |        |
| 12020    | Complete Zone C - 1/F Slab, Wall & Columns              | 0            | 19-Jul-17           |                      | 28-Aug-17                   | 0%     | 0%       | -34                               |                  |           |               |                           |               | <b>◇</b>     |                   | ◆ Co                  | mplete Zone C - 1/    | F Slab, W | Vall   |

# Three Months Rolling Programme (3MRP) - Mth 21 - 30 June 2017

| ctivity ID                                                        | Activity Name                                                                                                                                                                                                                                             | CMWP                 |                                                               | CMWP                                             | Actual /                            | Actual /                                         |                      | Actual %       |                    | Comments / Mitigating   | <b>F</b>     |     |   | June     |    |    |     |          | July    |          |
|-------------------------------------------------------------------|-----------------------------------------------------------------------------------------------------------------------------------------------------------------------------------------------------------------------------------------------------------|----------------------|---------------------------------------------------------------|--------------------------------------------------|-------------------------------------|--------------------------------------------------|----------------------|----------------|--------------------|-------------------------|--------------|-----|---|----------|----|----|-----|----------|---------|----------|
|                                                                   |                                                                                                                                                                                                                                                           | Dur.                 | R0.D5 Start                                                   | -R0.D5<br>Finish                                 | Forecast<br>Start                   | Forecast Finisl                                  | n B/L %<br>Complete  | Complete       | Variance<br>(+/-d) | Measures                | 28           | 04  | 1 | 21<br>11 | 18 | 25 | 02  | 09       | 22      | 23       |
| A12030                                                            | Complete Zone C - 1M/F Slab, Wall & Columns                                                                                                                                                                                                               | 0                    |                                                               | 19-Jul-17                                        | Otan                                | 28-Aug-17                                        | 0%                   | 0%             | -34                |                         |              |     |   |          |    |    |     | 00       | •<br>•  |          |
| A11830                                                            | Complete Zone H - G/F Slab, Wall & Columns                                                                                                                                                                                                                | 0                    |                                                               | 02-Aug-17                                        |                                     | 08-Sep-17                                        | 0%                   | 0%             | -32                |                         |              |     |   |          |    |    | 1   |          |         |          |
| A11950                                                            | Complete Zone M - G/F Slab, Wall & Columns (GL7-8/D                                                                                                                                                                                                       | 0                    |                                                               | 12-Sep-17                                        |                                     | 15-Sep-17                                        | 0%                   | 0%             | -3                 |                         |              |     |   |          |    | -  |     |          |         |          |
| A11800                                                            | Complete Zone A - 3/F Slab, Wall & Columns                                                                                                                                                                                                                | 0                    |                                                               | 21-Aug-17                                        |                                     | 21-Sep-17                                        | 0%                   | 0%             | -27                |                         |              | -   |   |          |    |    |     |          |         |          |
| A12040                                                            | Complete Zone C - 2/F Slab, Wall & Columns                                                                                                                                                                                                                | 0                    |                                                               | 17-Aug-17                                        |                                     | 26-Sep-17                                        | 0%                   | 0%             | -34                |                         |              | 1   |   |          |    |    | 1   |          |         |          |
| A11840                                                            | Complete Zone H - 1/F Slab, Wall & Columns                                                                                                                                                                                                                | 0                    |                                                               | 21-Aug-17                                        |                                     | 27-Sep-17                                        | 0%                   | 0%             | -32                |                         |              |     |   |          |    |    |     |          |         |          |
| A11960                                                            | Complete Zone M - 1M/F Slab, Wall & Columns (GL7-8/                                                                                                                                                                                                       | 0                    |                                                               | 23-Sep-17                                        |                                     | 27-Sep-17                                        | 0%                   | 0%             | -3                 |                         |              |     |   | _        |    | _  |     |          |         |          |
| A12490                                                            | Complete Zone E & E1 - 1M/F Slab, Wall & Column incld                                                                                                                                                                                                     | 0                    |                                                               | 01-Sep-17                                        |                                     | 07-Oct-17                                        | 0%                   | 0%             | -29                |                         |              | -   |   |          |    |    |     |          |         |          |
| A12510                                                            | Complete Zone E & E1 - 3/F Slab, Wall & Column incld D                                                                                                                                                                                                    | -                    |                                                               | 01-Sep-17                                        |                                     | 07-Oct-17                                        | 0%                   | 0%             | -29                |                         | IJ.          |     |   |          |    |    |     |          |         |          |
| A11850                                                            | Complete Zone H - 1M/F Slab, Wall & Columns                                                                                                                                                                                                               | 0                    |                                                               | 07-Sep-17                                        |                                     | 17-0ct-17                                        | 0%                   | 0%             | -32                |                         | <b>/</b>     | +   |   |          |    |    |     |          |         |          |
| A12050                                                            | Complete Zone C - 3/F Slab, Wall & Columns                                                                                                                                                                                                                | 0                    |                                                               | 21-Sep-17                                        |                                     | 03-Nov-17                                        | 0%                   | 0%             | -34                |                         |              |     |   |          |    |    |     |          |         |          |
| A12050                                                            | Complete Zone H - 2/F Slab, Wall & Columns                                                                                                                                                                                                                | 0                    |                                                               | 25-Sep-17                                        |                                     | 04-Nov-17                                        | 0%                   | 0%             | -32                |                         |              | 1   |   |          |    |    | 1   |          |         |          |
| Tower Cran                                                        |                                                                                                                                                                                                                                                           | 0                    |                                                               | 23-36p-17                                        |                                     | 04-1100-17                                       | 070                  | 078            | -52                |                         |              |     |   |          |    |    |     |          |         |          |
|                                                                   | TC2 (Truss 1 & 2, Podium, Tower Construction)                                                                                                                                                                                                             |                      |                                                               |                                                  |                                     |                                                  |                      |                |                    |                         | N            |     |   |          |    |    |     |          |         |          |
| TC2 1st Jac                                                       |                                                                                                                                                                                                                                                           |                      |                                                               |                                                  |                                     |                                                  |                      |                |                    |                         |              |     |   |          |    |    |     |          |         |          |
|                                                                   |                                                                                                                                                                                                                                                           | 10                   | 22 4 4 7                                                      | 04 6                                             | 22.6                                | 04.0+47                                          | 0.00                 | 00/            | 27                 |                         |              |     |   |          |    |    |     |          |         |          |
| A41300                                                            | Concrete curing & remove scaffolding @3/F Zone A5                                                                                                                                                                                                         | 10                   |                                                               | 01-Sep-17                                        |                                     | 04-Oct-17                                        | 0%                   | 0%             | -27                |                         | {  <b> </b>  |     |   |          |    |    |     |          |         |          |
| A41310                                                            | Install & Connect Tie-in between TC2 & Zone A5 3/F slab                                                                                                                                                                                                   |                      |                                                               | 02-Sep-17                                        |                                     | 06-Oct-17                                        | 0%                   | 0%             | -27                |                         | $\{ \mid $   |     |   |          |    |    |     |          |         |          |
| A41320                                                            | Inspection and ICE & RPE Certification for TC2 Ties                                                                                                                                                                                                       | 2                    |                                                               | 05-Sep-17                                        |                                     | 09-Oct-17                                        | 0%                   | 0%             | -27                |                         |              |     |   |          |    |    |     | -        |         |          |
| A41340                                                            | 1st Raise & Jack up of TC2 to 75.1mPD                                                                                                                                                                                                                     | 6                    |                                                               | 12-Sep-17                                        |                                     | 16-Oct-17                                        | 0%                   | 0%             | -27                |                         | ╂╌┼╌┫        |     |   |          |    |    | l   | ÷        |         |          |
| A41350                                                            | Inspection and ICE & RPE Certification for TC2 @75.1mP                                                                                                                                                                                                    | 2                    | 13-Sep-17                                                     | 14-Sep-17                                        | 17-0ct-17                           | 18-Oct-17                                        | 0%                   | 0%             | -27                |                         |              |     |   |          |    |    |     |          |         |          |
|                                                                   | TC5 (ICP & SPS Construction)                                                                                                                                                                                                                              |                      |                                                               |                                                  |                                     |                                                  |                      |                |                    |                         |              |     |   |          |    |    |     |          |         |          |
| TC5 Remov                                                         |                                                                                                                                                                                                                                                           |                      |                                                               |                                                  |                                     |                                                  |                      | ,,             |                    |                         |              |     |   |          |    |    |     |          |         |          |
| A59980                                                            | Dismantle TC5 (after ICP & SPS construction complete)                                                                                                                                                                                                     | 3                    | 01-Jun-17                                                     | 03-Jun-17                                        | 03-Jul-17                           | 06-Jul-17                                        | 100%                 | 0%             | -26                |                         |              |     |   |          |    |    |     |          |         |          |
|                                                                   | f TC6 (Truss 3 & 4, Podium & Tower Construction)                                                                                                                                                                                                          |                      |                                                               |                                                  |                                     |                                                  |                      |                |                    |                         |              |     |   |          |    |    |     |          |         |          |
|                                                                   |                                                                                                                                                                                                                                                           |                      |                                                               |                                                  |                                     |                                                  |                      |                |                    |                         |              |     |   |          |    |    |     |          |         |          |
| A42785                                                            | Zone E - 3/F Slab Complete                                                                                                                                                                                                                                | 0                    |                                                               | 01-Sep-17                                        |                                     | 07-Oct-17                                        | 0%                   | 0%             | -29                |                         | 11           |     |   |          |    |    |     |          |         |          |
| M+ Podium                                                         | Structure RC Works                                                                                                                                                                                                                                        |                      |                                                               |                                                  |                                     |                                                  |                      |                |                    |                         |              | 1   |   |          |    |    |     |          |         |          |
| Podium Stru                                                       | ucture Zone A, M, N & H (Non-deferred Zone Parallel w/ Tr                                                                                                                                                                                                 | usses)               |                                                               |                                                  |                                     |                                                  |                      |                |                    |                         |              |     |   |          |    |    |     |          |         |          |
| Zone A Stru                                                       | icture                                                                                                                                                                                                                                                    |                      |                                                               |                                                  |                                     |                                                  |                      |                |                    |                         |              |     |   |          |    |    |     |          |         |          |
| B1 Level (u                                                       | updated as of 16 Dec 2016)                                                                                                                                                                                                                                |                      |                                                               |                                                  |                                     |                                                  |                      |                |                    |                         |              |     |   |          |    |    |     |          |         |          |
| A10965                                                            | Zone A5 Wall & Column (Industrial Space)                                                                                                                                                                                                                  | 21                   | 20-May-17                                                     | 14-Jun-17                                        | 21-Jun-17                           | 18-Jul-17                                        | 100%                 | 30%            | -28                |                         |              | :   |   | -        |    |    |     |          |         |          |
| B1-GF Leve                                                        | el                                                                                                                                                                                                                                                        |                      |                                                               |                                                  |                                     |                                                  |                      |                |                    |                         |              |     |   |          |    |    |     |          |         |          |
| A11010                                                            | Zone A4 Wall, Column & GF Slab (GL 2-3/D-H)                                                                                                                                                                                                               | 15                   | 06-Feb-17                                                     | 22-Feb-17                                        | 06-Feb-17                           | 03-Jul-17                                        | 100%                 | 90%            | -104               | Delay Due to changes /r |              | 1   |   |          |    |    |     |          |         |          |
| A11020                                                            | Zone A5 Wall, Column & GF Slab (GL 3-6/D-H)                                                                                                                                                                                                               | 15                   | 03-Apr-17                                                     | 24-Apr-17                                        | 03-Apr-17                           | 10-Jul-17                                        | 100%                 | 50%            | -62                |                         |              |     |   |          |    |    | ]   |          |         |          |
| GF-1F-1MF                                                         | - Level                                                                                                                                                                                                                                                   |                      |                                                               |                                                  |                                     |                                                  |                      |                |                    |                         |              | -   |   |          |    |    |     |          |         |          |
| A11040                                                            | Zone A2 Wall, Column & 1MF Slab (GL 3-5/A-D)                                                                                                                                                                                                              | 21                   | 23-Jan-17                                                     | 18-Feb-17                                        | 23-Jan-17                           | 12-Jun-17 A                                      | 100%                 | 100%           | -89                | Subject to Embed BD co  |              |     |   |          |    |    |     |          |         |          |
| A11030                                                            | Zone A1 Wall, Column & 1MF Slab (GL 2-3/A-D)                                                                                                                                                                                                              | 21                   | 13-Feb-17                                                     | 08-Mar-17                                        | 13-Feb-17                           | 10-Jul-17                                        | 100%                 | 61.9%          | -98                |                         |              |     |   | -        |    |    |     | <u> </u> |         |          |
| A11070                                                            | Zone A5 Wall, Column & 1MF Slab (GL 3-6/D-H)                                                                                                                                                                                                              | 15                   | 01-Jun-17                                                     | 17-Jun-17                                        | 10-Jul-17                           | 27-Jul-17                                        | 100%                 | 0%             | -33                |                         |              | -   |   |          |    |    |     |          |         | <u> </u> |
| A11060                                                            | Zone A4 Wall, Column & 1MF Slab (GL 2-3/D-H)                                                                                                                                                                                                              | 21                   | 03-Jun-17                                                     | 27-Jun-17                                        | 06-Jul-17                           | 29-Jul-17                                        | 100%                 | 0%             | -27                |                         | >            |     |   |          |    | _  | •   | -        |         | ÷        |
| 1MF-2F Lev                                                        |                                                                                                                                                                                                                                                           |                      |                                                               | J                                                |                                     |                                                  |                      |                |                    |                         |              | 1   |   |          |    |    |     |          |         |          |
| A11090                                                            | Zone A2 Wall, Column & 2F Slab (GL 3-5/A-D)                                                                                                                                                                                                               | 21                   | 10-Apr-17                                                     | 09-May-17                                        | 10-Apr-17                           | 06-Jul-17                                        | 100%                 | 80%            | -47                |                         |              | :   |   |          |    |    |     |          |         |          |
| A11080                                                            | Zone A1 Wall, Column & 2F Slab (GL 2-3/A-D)                                                                                                                                                                                                               | 21                   |                                                               | 23-Jun-17                                        | -                                   | 03-Aug-17                                        | 100%                 | 0%             | -34                |                         |              | -   |   |          |    |    |     | -        |         | <u> </u> |
| A11220                                                            | Zone A5 Wall, Column & 2F Slab (GL 3-6/D-H)                                                                                                                                                                                                               | 16                   | 28-Jun-17                                                     |                                                  | 31-Jul-17                           | 17-Aug-17                                        | 12.5%                | 0%             | -27                |                         | $\mathbb{N}$ |     |   |          |    |    |     |          |         |          |
| A11160                                                            | Zone A4 Wall, Column & 2F Slab (GL 2-3/D-H)                                                                                                                                                                                                               | 21                   |                                                               | 22-Jul-17                                        | 31-Jul-17                           | 23-Aug-17                                        | 9.52%                | 0%             | -27                |                         |              | 1   |   |          |    |    |     |          |         |          |
| 2F-3F Leve                                                        |                                                                                                                                                                                                                                                           | 21                   | 20 Juli 17                                                    | 22 Jul 17                                        | 51 Jul 17                           | 25 Aug 17                                        | 5.5270               | 070            | 27                 |                         | - /·         |     |   |          |    |    |     |          |         |          |
| A11480                                                            | Zone A3 Wall, Column & 3F Slab (GL 5-7/A-D)                                                                                                                                                                                                               | 21                   | 20 May 17                                                     | 14-Jun-17                                        | 22-Jun-17                           | 20-Jul-17                                        | 100%                 | 20%            | -30                |                         | L            | -   |   | _        |    |    |     |          |         |          |
|                                                                   | Zone A2 Wall, Column & 3F Slab (GL 3-5/A-D)                                                                                                                                                                                                               | _                    | -                                                             |                                                  |                                     |                                                  | -                    |                |                    |                         |              |     |   |          |    |    |     |          |         |          |
| A11400                                                            |                                                                                                                                                                                                                                                           | 21                   | 13-Jun-17                                                     | 07-Jul-17                                        | 06-Jul-17                           | 31-Jul-17                                        | 71.43%               | 0%             | -19                |                         |              | -   |   |          | -  |    |     |          |         |          |
| A11320                                                            | Zone A1 Wall, Column & 3F Slab (GL 2-3/A-D)                                                                                                                                                                                                               | 21                   | 24-Jun-17                                                     |                                                  | 04-Aug-17                           | 28-Aug-17                                        | 23.81%               | 0%             | -34                |                         |              |     |   |          |    |    | 1   |          |         |          |
| A11620                                                            | Zone A5 Wall, Column & 3F Slab @GL 3-6/D-H                                                                                                                                                                                                                | 18                   | 24-Jul-17                                                     | _                                                | 24-Aug-17                           | -                                                | 0%                   | 0%             | -27                |                         | ╢            |     |   |          |    |    | l   |          |         |          |
| A11530                                                            | Zone A4 Wall, Column & 3F Slab (GL 2-3/D-H)                                                                                                                                                                                                               | 25                   | 24-Jul-17                                                     | 21-Aug-17                                        | 24-Aug-17                           | 21-Sep-17                                        | 0%                   | 0%             | -27                |                         | ┢╋┙          |     |   |          |    |    |     |          |         |          |
|                                                                   |                                                                                                                                                                                                                                                           |                      |                                                               |                                                  |                                     |                                                  |                      |                |                    |                         |              | i . |   |          | 1  |    | E . | 1        |         |          |
| Zone H Stru                                                       |                                                                                                                                                                                                                                                           |                      |                                                               |                                                  |                                     |                                                  |                      |                |                    |                         |              |     |   |          | 1  | I  |     |          | 1       | 1 1      |
| Zone H Stru<br>GL-3F Leve                                         | el (Structure Remains Propped before Zone K constructio                                                                                                                                                                                                   |                      |                                                               |                                                  |                                     |                                                  |                      |                |                    |                         |              |     |   |          |    |    |     |          |         |          |
| Zone H Stru                                                       |                                                                                                                                                                                                                                                           | n comple             | 03-Oct-16                                                     | 10-Jan-17                                        | 03-Oct-16                           | 05-Jul-17                                        | 100%                 | 95.12%         | -140               |                         |              |     |   |          |    |    |     |          |         |          |
| Zone H Stru<br>GL-3F Leve                                         | el (Structure Remains Propped before Zone K constructio                                                                                                                                                                                                   |                      | 03-Oct-16                                                     | 10-Jan-17<br>06-Jun-17                           |                                     | 05-Jul-17<br>17-Jul-17                           | 100%<br>100%         | 95.12%<br>0%   | -140<br>-34        |                         |              |     |   |          |    |    |     |          | <b></b> |          |
| Zone H Stru<br>GL-3F Leve<br>A10880                               | el (Structure Remains Propped before Zone K constructio<br>Podium Wall, Column & GF slab (GL 11-14/L-M)                                                                                                                                                   | 82                   | 03-Oct-16<br>20-May-17                                        |                                                  | 30-Jun-17                           |                                                  |                      |                |                    |                         |              |     |   |          |    |    |     |          |         |          |
| Zone H Stru<br>GL-3F Leve<br>A10880<br>A17315                     | el (Structure Remains Propped before Zone K constructio<br>Podium Wall, Column & GF slab (GL 11-14/L-M)<br>Construct B1 Slab (GL 11-12/G-M & GL 11-14/M)                                                                                                  | 82<br>14             | 03-Oct-16<br>20-May-17<br>25-May-17                           | 06-Jun-17                                        | 30-Jun-17<br>06-Jul-17              | 17-Jul-17                                        | 100%                 | 0%             | -34                |                         |              |     |   |          |    |    |     |          |         |          |
| Zone H Stru<br>GL-3F Leve<br>A10880<br>A17315<br>A10890           | el (Structure Remains Propped before Zone K constructio<br>Podium Wall, Column & GF slab (GL 11-14/L-M)<br>Construct B1 Slab (GL 11-12/G-M & GL 11-14/M)<br>Podium Wall, Column & 1F slab (GL 11-14/L-M)                                                  | 82<br>14<br>14       | 03-Oct-16<br>20-May-17<br>25-May-17                           | 06-Jun-17<br>10-Jun-17                           | 30-Jun-17<br>06-Jul-17<br>18-Jul-17 | 17-Jul-17<br>21-Jul-17                           | 100%<br>100%         | 0%<br>0%       | -34<br>-34         |                         |              |     |   |          |    |    |     |          |         |          |
| Zone H Stru<br>GL-3F Leve<br>A10880<br>A17315<br>A10890<br>A17325 | el (Structure Remains Propped before Zone K constructio<br>Podium Wall, Column & GF slab (GL 11-14/L-M)<br>Construct B1 Slab (GL 11-12/G-M & GL 11-14/M)<br>Podium Wall, Column & 1F slab (GL 11-14/L-M)<br>Podium Wall, Column & LGF slab (GL 11-13/H-L) | 82<br>14<br>14<br>10 | 03-Oct-16<br>20-May-17<br>25-May-17<br>07-Jun-17<br>12-Jun-17 | 06-Jun-17<br>10-Jun-17<br>17-Jun-17<br>27-Jun-17 | 30-Jun-17<br>06-Jul-17<br>18-Jul-17 | 17-Jul-17<br>21-Jul-17<br>28-Jul-17<br>07-Aug-17 | 100%<br>100%<br>100% | 0%<br>0%<br>0% | -34<br>-34<br>-34  |                         |              |     |   |          |    |    |     |          |         |          |