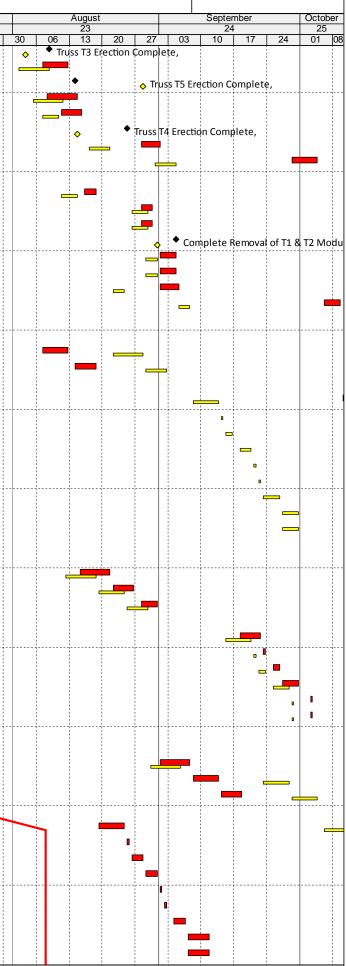

### M+ Museum

| ty ID    | Activity Name                                           | CMWF<br>Dur. | R0.D5 Start -R0.D5  | Actual /<br>Forecast | Actual /<br>Forecast Finish | B/L %  | Complete | Finish Commer<br>Variance Measure |                  | Jur<br>2' |               |                           | July<br>22    |              |                   | August<br>23          | Septemb<br>24         |           |        |
|----------|---------------------------------------------------------|--------------|---------------------|----------------------|-----------------------------|--------|----------|-----------------------------------|------------------|-----------|---------------|---------------------------|---------------|--------------|-------------------|-----------------------|-----------------------|-----------|--------|
|          | nths Rolling Programme 3MRP - Mth2                      | 1 (20        | Finish              | Start                |                             |        |          | (+/-d)                            | 28               | 04 11     | 18 2          | 5 02                      | 09            | 16 23        | 30 06             | 13 20 27              | 03 10                 | 17 24     | 24     |
| ee mc    | nuis koning Programme Swike - Muiz                      |              |                     |                      |                             |        |          |                                   |                  |           |               |                           |               |              |                   |                       |                       |           |        |
| ntract D | atos                                                    |              |                     |                      |                             |        |          |                                   |                  |           |               |                           |               |              |                   |                       |                       |           |        |
| 001      | Contract Period (1218 days)                             | 800          | 17-Dec-16 24-Feb-19 | 17-Doc-16            | 25 Mar 10                   | 2/ 28% | 22 87%   | -29                               |                  | :         | 1 1           |                           | 1 1           | 1            | :   :             |                       |                       | 1         |        |
|          | ev Dates                                                | 800          | 17-Dec-10 24-160-19 | 17-Det-10            | 23-10181-13                 | 24.38% | 22.0770  | -23                               |                  |           |               |                           |               |              |                   |                       |                       |           |        |
| (D07     | Interfacing Car Park (ICP) - Complete of Structure      | 0            | 25-Jun-17           |                      | 12-Jul-17*                  | 100%   | 0%       | -16                               |                  |           |               | •••••                     | ♦ Inter       | facing Car P | ark (ICP) - Comr  | lete of Structure,    |                       |           |        |
| (D01     | Sewage Pumping Station (SPS) - Practical Completion for | -            | 25-Jun-17           |                      | 12-Jul-17<br>18-Sep-17*     | 100%   | 0%       | -85                               |                  |           |               |                           | inter         |              |                   | iete of Structure,    | •                     | Sewage    |        |
|          | ompletion Dates                                         | 0            | 25-3011-17          |                      | 18-3ep-17                   | 100%   | 078      | -85                               |                  |           | •             |                           |               |              |                   |                       |                       | Jewage    |        |
| 07       | Interfacing Car Park (ICP) - Complete of Structure      | 0            | 25-Jun-17           |                      | 12-Jul-17*                  | 100%   | 0%       | -16                               |                  |           |               |                           | ♦ Inter       | facing Car P | ark (ICP) - Comr  | lete of Structure,    |                       |           |        |
| 01       | Sewage Pumping Station (SPS) - Practical Completion for | -            | 15-Sep-17           |                      | 12-Jul-17<br>18-Sep-17*     | 0%     | 0%       | -3                                |                  |           |               |                           | inter         |              |                   | iete offstructure,    | •                     | Sewage    | a Duur |
| tical Ke |                                                         | 0            | 15-5ep-17           |                      | 10-560-17                   | 078    | 070      | -5                                |                  |           |               |                           |               |              |                   |                       | ······                | Jewage    |        |
|          | Dates - Mega Truss Works                                |              |                     |                      |                             |        |          |                                   |                  |           |               |                           |               |              |                   |                       |                       |           |        |
|          | y Dates - Removal of Falsework                          |              |                     |                      |                             |        |          |                                   |                  |           |               |                           |               |              |                   |                       |                       |           |        |
|          | Complete Removal of T3 falseworks                       | 0            | 01 Nov 17           |                      | 12 Can 17                   | 0%     | 00/      | 20                                |                  |           |               |                           |               |              |                   |                       | •                     |           |        |
| 18440    | y Dates - Mega Truss Erection & Construction            | 0            | 01-Nov-17           |                      | 13-Sep-17                   | 0%     | 0%       | 39                                |                  |           |               |                           |               |              |                   |                       |                       |           |        |
|          |                                                         | 0            | 10 km 17            |                      | 40 14- 47 4                 | 100%   | 100%     | 20                                |                  | Com       | nlata Trucc 2 |                           | etion         |              |                   |                       |                       |           |        |
| 13130    | Complete Truss 3 - Steel Erection                       | 0            | 10-Jun-17           |                      | 18-May-17 A                 |        | 100%     | 20                                |                  | 1         | plete Truss 3 |                           | 1 1           |              |                   |                       |                       |           |        |
| 15500    | Complete Truss 4 - Steel Erection                       | 0            | 13-Jun-17           |                      | 30-May-17 A                 |        | 100%     | 12                                |                  |           | omplete Trus  | s 4 - Steel               | 1 1           | Complete     | Truce F Steel I   | mation                |                       |           |        |
| 50580    | Complete Truss 5 - Steel Erection                       | 0            | 18-Jul-17           |                      | 10-Jun-17 A                 | 0%     | 100%     | 32                                |                  |           | •             |                           | 2 - Steel Er  |              | Truss 5 - Steel I | rection,              |                       |           |        |
| 46675    | Complete Truss 2 - Steel Erection                       | 0            | 26-May-17           |                      | 22-Jun-17 A                 | 100%   | 100%     | -21                               |                  |           |               |                           | s 1 - Steel E | 1            |                   |                       |                       |           |        |
| 40518    | Complete Truss 1 - Steel Erection                       | 0            | 01-Jun-17           |                      | 23-Jun-17 A                 | 100%   | 100%     | -18                               | <b>  ◇</b>   · · |           | Com           | rete Irus                 | s 1 - Steel i | rection,     | •                 |                       |                       |           |        |
| 46720    | Complete Truss 2 Construction                           | 0            | 01-Aug-17           |                      | 07-Aug-17                   | 0%     | 0%       | -4                                |                  |           |               |                           |               |              |                   | plete Truss 2 Constr  |                       |           |        |
| 10525    | Complete Truss 1 - Construction                         | 0            | 04-Aug-17           |                      | 07-Aug-17                   | 0%     | 0%       | -2                                |                  |           | /             |                           |               |              | 1 <b>*</b> 1      | plete Truss 1 - Cons  |                       |           |        |
| 13200    | Complete Truss 3 - Construction                         | 0            | 03-Aug-17           |                      | 08-Aug-17                   | 0%     | 0%       | -4                                |                  |           | <u> </u>      |                           |               |              |                   | nplete Truss 3 - Con  | 1 1 1                 |           |        |
| 50600    | Complete Truss 5 - Construction                         | 0            | 28-Aug-17           |                      | 14-Aug-17                   | 0%     | 0%       | 13                                |                  |           |               |                           |               |              |                   |                       | mplete Truss 5 - C    | 1         | on,    |
| 15520    | Complete Truss 4 - Construction                         | 0            | 14-Aug-17           |                      | 25-Aug-17                   | 0%     | 0%       | -9                                |                  |           |               |                           |               |              |                   | ♦ Comp                | lete Truss 4 - Const  | ruction,  |        |
|          | Dates - M+ Tower Structure RC Works                     |              |                     |                      |                             |        |          |                                   |                  |           |               |                           |               |              |                   |                       |                       |           |        |
|          | y Dates - M+ Tower Structure Works - West Core          |              |                     |                      |                             |        |          |                                   |                  |           |               |                           |               |              |                   |                       |                       |           |        |
| 12770    | Complete West Core Wall - 5/F Slab, Wall & Column (Gl   |              | 21-Jul-17           |                      | 23-Aug-17                   | 0%     | 0%       | -28                               |                  |           |               |                           |               | <b>◇</b>     |                   | Comple                | te West Core Wall     |           |        |
| 12780    | Complete West Core Wall - 6/F Slab, Wall & Column (Gl   |              | 07-Aug-17           |                      | 08-Sep-17                   | 0%     | 0%       | -28                               |                  |           |               |                           |               |              | <b>◇</b>          |                       | Complete              |           |        |
| 12790    | Complete West Core Wall - 7/F Slab, Wall & Column (Gl   |              | 21-Aug-17           |                      | 22-Sep-17                   | 0%     | 0%       | -28                               |                  |           |               |                           |               |              |                   | <b>♦</b>              |                       | Com       | nple   |
| 12800    | Complete West Core Wall - 8/F Slab, Wall & Column (Gl   | -            | 04-Sep-17           |                      | 09-Oct-17                   | 0%     | 0%       | -28                               |                  |           |               |                           |               |              |                   |                       | <b>♦</b>              |           |        |
| 12810    | Complete West Core Wall - 9/F Slab, Wall & Column (Gl   | 0            | 18-Sep-17           |                      | 23-Oct-17                   | 0%     | 0%       | -28                               |                  |           |               |                           |               |              |                   |                       | ¢                     |           |        |
|          | y Dates - M+ Tower Structure Works - Tower              |              |                     |                      |                             |        |          |                                   |                  |           |               |                           |               |              |                   |                       |                       | •         |        |
|          | Complete Tower Structure - 5/F Slab, Wall & Column (G   | 0            | 23-Sep-17           |                      | 25-Sep-17                   | 0%     | 0%       | -1                                |                  |           |               |                           |               |              |                   |                       |                       | ♦ ▼ (     | Con    |
| tical Ke | y Dates - M+ Tower Structure Works - East Core          |              | ·                   |                      |                             |        |          |                                   |                  |           |               |                           |               |              |                   |                       |                       |           |        |
| 12920    | Complete East Core Wall - 5/F Slab, Wall & Column (GL   | 0            | 28-Aug-17           |                      | 23-Aug-17                   | 0%     | 0%       | 5                                 |                  |           |               |                           |               |              |                   | ◆ Co                  | omplete East Core V   | 1         |        |
| 12930    | Complete East Core Wall - 6/F Slab, Wall & Column (GL   | 0            | 11-Sep-17           |                      | 06-Sep-17                   | 0%     | 0%       | 5                                 |                  |           |               |                           |               |              |                   |                       | Comp                  | 1         |        |
| 12940    | Complete East Core Wall - 7/F Slab, Wall & Column (GL   | 0            | 22-Sep-17           |                      | 18-Sep-17                   | 0%     | 0%       | 5                                 |                  |           |               |                           |               |              |                   |                       | •                     | 🔷 Com     | nple   |
| L2950    | Complete East Core Wall - 8/F Slab, Wall & Column (GL   | 0            | 06-Oct-17           |                      | 29-Sep-17                   | 0%     | 0%       | 5                                 |                  |           |               | 111                       |               |              |                   |                       |                       |           | •      |
| -        | Dates - Podium Structure RC Works                       |              |                     |                      |                             |        |          |                                   |                  |           |               | . <u>/</u>                |               |              |                   |                       |                       |           |        |
| 0970     | Complete Zone A - B1/F Slab, Wall & Columns             | 0            | 14-Jun-17           |                      | 07-Jan-17 A                 | 100%   | 100%     | 126                               |                  | <b>\$</b> | Complete Zo   | n <mark>e</mark> A - B1/F |               |              |                   |                       |                       |           |        |
| 1110     | Complete Zone A - G/F Slab, Wall & Columns              | 0            | 31-May-17           |                      | 10-Jul-17                   | 100%   | 0%       | -33                               | 9                |           |               |                           | 1             |              | G/F Slab, Wall    | i i                   |                       |           |        |
| 1920     | Complete Zone M - 3/F Slab, Wall & Columns (GL7-8/A-    | 0            | 03-Jun-17           |                      | 13-Jul-17                   | 100%   | 0%       | -33                               | <b>♦</b>         |           |               |                           | i i           |              | i   i             | /all & Columns (GL7-  | 8/A-D),               |           |        |
| 1810     | Complete Zone H - B1/F Slab                             | 0            | 06-Jun-17           |                      | 17-Jul-17                   | 100%   | 0%       | -34                               |                  | <b>◇</b>  |               |                           | •             | 1.5          | Zone H - B1/F SI  |                       |                       |           |        |
| 2010     | Complete Zone C - G/F Slab, Wall & Columns              | 0            | 13-Jun-17           |                      | 24-Jul-17                   | 100%   | 0%       | -34                               |                  | <b>♦</b>  |               |                           | ļ             |              | *                 | G/F Slab, Wall & Col  |                       |           |        |
| 1930     | Complete Zone M - 4/F Slab, Wall & Columns (GL7-8/A-    | 0            | 04-Jul-17           |                      | 28-Jul-17                   | 0%     | 0%       | -21                               |                  | >         |               | ♦                         |               |              |                   | M - 4/F Slab, Wall 8  |                       | D),       |        |
| 1820     | Complete Zone H - LG/F Slab, Wall & Columns             | 0            | 17-Jun-17           |                      | 28-Jul-17                   | 100%   | 0%       | -34                               |                  |           | <b></b>       |                           |               | •            |                   | e H - LG/F Slab, Wall |                       |           |        |
| 1120     | Complete Zone A - 1M/F Slab, Wall & Columns             | 0            | 27-Jun-17           |                      | 29-Jul-17                   | 100%   | 0%       | -27                               |                  |           | <b></b>       |                           |               | •            | Complete Zor      | ie A - 1M/F Slab, Wa  |                       |           |        |
| 1125     | Complete Zone A - 2/F Slab, Wall & Columns              | 0            | 22-Jul-17           |                      | 23-Aug-17                   | 0%     | 0%       | -27                               |                  |           |               |                           |               | \$           |                   |                       | ete Zone A - 2/F Slal |           |        |
| 2500     | Complete Zone E & E1 - 2/F Slab, Wall & Column (GL 12-  | 0            | 25-Jul-17           |                      | 28-Aug-17                   | 0%     | 0%       | -29                               | Ζ.               |           |               |                           |               | <b>\$</b>    |                   |                       | omplete Zone E & E    |           |        |
| 12020    | Complete Zone C - 1/F Slab, Wall & Columns              | 0            | 19-Jul-17           |                      | 28-Aug-17                   | 0%     | 0%       | -34                               |                  |           |               |                           |               | <b>◇</b>     |                   | ◆ Co                  | mplete Zone C - 1/    | F Slab, W | Vall   |

# Three Months Rolling Programme (3MRP) - Mth 21 - 30 June 2017

| ctivity ID                                                        | Activity Name                                                                                                                                                                                                                                             | CMWP                 |                                                               | CMWP                                             | Actual /                            | Actual /                                         |                      | Actual %       |                    | Comments / Mitigating   | <b>F</b>     |     |   | June     |    |    |     |          | July    |          |
|-------------------------------------------------------------------|-----------------------------------------------------------------------------------------------------------------------------------------------------------------------------------------------------------------------------------------------------------|----------------------|---------------------------------------------------------------|--------------------------------------------------|-------------------------------------|--------------------------------------------------|----------------------|----------------|--------------------|-------------------------|--------------|-----|---|----------|----|----|-----|----------|---------|----------|
|                                                                   |                                                                                                                                                                                                                                                           | Dur.                 | R0.D5 Start                                                   | -R0.D5<br>Finish                                 | Forecast<br>Start                   | Forecast Finisl                                  | n B/L %<br>Complete  | Complete       | Variance<br>(+/-d) | Measures                | 28           | 04  | 1 | 21<br>11 | 18 | 25 | 02  | 09       | 22      | 23       |
| A12030                                                            | Complete Zone C - 1M/F Slab, Wall & Columns                                                                                                                                                                                                               | 0                    |                                                               | 19-Jul-17                                        | Otan                                | 28-Aug-17                                        | 0%                   | 0%             | -34                |                         |              |     |   |          |    |    |     | 00       | •<br>•  |          |
| A11830                                                            | Complete Zone H - G/F Slab, Wall & Columns                                                                                                                                                                                                                | 0                    |                                                               | 02-Aug-17                                        |                                     | 08-Sep-17                                        | 0%                   | 0%             | -32                |                         |              |     |   |          |    |    | 1   |          |         |          |
| A11950                                                            | Complete Zone M - G/F Slab, Wall & Columns (GL7-8/D                                                                                                                                                                                                       | 0                    |                                                               | 12-Sep-17                                        |                                     | 15-Sep-17                                        | 0%                   | 0%             | -3                 |                         |              |     |   |          |    | -  |     |          |         |          |
| A11800                                                            | Complete Zone A - 3/F Slab, Wall & Columns                                                                                                                                                                                                                | 0                    |                                                               | 21-Aug-17                                        |                                     | 21-Sep-17                                        | 0%                   | 0%             | -27                |                         |              | -   |   |          |    |    |     |          |         |          |
| A12040                                                            | Complete Zone C - 2/F Slab, Wall & Columns                                                                                                                                                                                                                | 0                    |                                                               | 17-Aug-17                                        |                                     | 26-Sep-17                                        | 0%                   | 0%             | -34                |                         |              | 1   |   |          |    |    | 1   |          |         |          |
| A11840                                                            | Complete Zone H - 1/F Slab, Wall & Columns                                                                                                                                                                                                                | 0                    |                                                               | 21-Aug-17                                        |                                     | 27-Sep-17                                        | 0%                   | 0%             | -32                |                         |              |     |   |          |    |    |     |          |         |          |
| A11960                                                            | Complete Zone M - 1M/F Slab, Wall & Columns (GL7-8/                                                                                                                                                                                                       | 0                    |                                                               | 23-Sep-17                                        |                                     | 27-Sep-17                                        | 0%                   | 0%             | -3                 |                         |              |     |   | _        |    | _  |     |          |         |          |
| A12490                                                            | Complete Zone E & E1 - 1M/F Slab, Wall & Column incld                                                                                                                                                                                                     | 0                    |                                                               | 01-Sep-17                                        |                                     | 07-Oct-17                                        | 0%                   | 0%             | -29                |                         |              | -   |   |          |    |    |     |          |         |          |
| A12510                                                            | Complete Zone E & E1 - 3/F Slab, Wall & Column incld D                                                                                                                                                                                                    | -                    |                                                               | 01-Sep-17                                        |                                     | 07-Oct-17                                        | 0%                   | 0%             | -29                |                         | IJ.          |     |   |          |    |    |     |          |         |          |
| A11850                                                            | Complete Zone H - 1M/F Slab, Wall & Columns                                                                                                                                                                                                               | 0                    |                                                               | 07-Sep-17                                        |                                     | 17-0ct-17                                        | 0%                   | 0%             | -32                |                         | <b>/</b>     | +   |   |          |    |    |     |          |         |          |
| A12050                                                            | Complete Zone C - 3/F Slab, Wall & Columns                                                                                                                                                                                                                | 0                    |                                                               | 21-Sep-17                                        |                                     | 03-Nov-17                                        | 0%                   | 0%             | -34                |                         |              |     |   |          |    |    |     |          |         |          |
| A12050                                                            | Complete Zone H - 2/F Slab, Wall & Columns                                                                                                                                                                                                                | 0                    |                                                               | 25-Sep-17                                        |                                     | 04-Nov-17                                        | 0%                   | 0%             | -32                |                         |              | 1   |   |          |    |    | 1   |          |         |          |
| Tower Cran                                                        |                                                                                                                                                                                                                                                           | 0                    |                                                               | 23-36p-17                                        |                                     | 04-1100-17                                       | 070                  | 078            | -52                |                         |              |     |   |          |    |    |     |          |         |          |
|                                                                   | TC2 (Truss 1 & 2, Podium, Tower Construction)                                                                                                                                                                                                             |                      |                                                               |                                                  |                                     |                                                  |                      |                |                    |                         | N            |     |   |          |    |    |     |          |         |          |
| TC2 1st Jac                                                       |                                                                                                                                                                                                                                                           |                      |                                                               |                                                  |                                     |                                                  |                      |                |                    |                         |              |     |   |          |    |    |     |          |         |          |
|                                                                   |                                                                                                                                                                                                                                                           | 10                   | 22 4 4 7                                                      | 04 6                                             | 22.6                                | 04.0+47                                          | 0.00                 | 00/            | 27                 |                         |              |     |   |          |    |    |     |          |         |          |
| A41300                                                            | Concrete curing & remove scaffolding @3/F Zone A5                                                                                                                                                                                                         | 10                   |                                                               | 01-Sep-17                                        |                                     | 04-Oct-17                                        | 0%                   | 0%             | -27                |                         | {  <b> </b>  |     |   |          |    |    |     |          |         |          |
| A41310                                                            | Install & Connect Tie-in between TC2 & Zone A5 3/F slab                                                                                                                                                                                                   |                      |                                                               | 02-Sep-17                                        |                                     | 06-Oct-17                                        | 0%                   | 0%             | -27                |                         | $\{ \mid $   |     |   |          |    |    |     |          |         |          |
| A41320                                                            | Inspection and ICE & RPE Certification for TC2 Ties                                                                                                                                                                                                       | 2                    |                                                               | 05-Sep-17                                        |                                     | 09-Oct-17                                        | 0%                   | 0%             | -27                |                         |              |     |   |          |    |    |     | -        |         |          |
| A41340                                                            | 1st Raise & Jack up of TC2 to 75.1mPD                                                                                                                                                                                                                     | 6                    |                                                               | 12-Sep-17                                        |                                     | 16-Oct-17                                        | 0%                   | 0%             | -27                |                         | ╂╌┼╌┫        |     |   |          |    |    | l   | ÷        |         |          |
| A41350                                                            | Inspection and ICE & RPE Certification for TC2 @75.1mP                                                                                                                                                                                                    | 2                    | 13-Sep-17                                                     | 14-Sep-17                                        | 17-0ct-17                           | 18-Oct-17                                        | 0%                   | 0%             | -27                |                         |              |     |   |          |    |    |     |          |         |          |
|                                                                   | TC5 (ICP & SPS Construction)                                                                                                                                                                                                                              |                      |                                                               |                                                  |                                     |                                                  |                      |                |                    |                         |              |     |   |          |    |    |     |          |         |          |
| TC5 Remov                                                         |                                                                                                                                                                                                                                                           |                      |                                                               |                                                  |                                     |                                                  |                      | ,,             |                    |                         |              |     |   |          |    |    |     |          |         |          |
| A59980                                                            | Dismantle TC5 (after ICP & SPS construction complete)                                                                                                                                                                                                     | 3                    | 01-Jun-17                                                     | 03-Jun-17                                        | 03-Jul-17                           | 06-Jul-17                                        | 100%                 | 0%             | -26                |                         |              |     |   |          |    |    |     |          |         |          |
|                                                                   | f TC6 (Truss 3 & 4, Podium & Tower Construction)                                                                                                                                                                                                          |                      |                                                               |                                                  |                                     |                                                  |                      |                |                    |                         |              |     |   |          |    |    |     |          |         |          |
|                                                                   |                                                                                                                                                                                                                                                           |                      |                                                               |                                                  |                                     |                                                  |                      |                |                    |                         |              |     |   |          |    |    |     |          |         |          |
| A42785                                                            | Zone E - 3/F Slab Complete                                                                                                                                                                                                                                | 0                    |                                                               | 01-Sep-17                                        |                                     | 07-Oct-17                                        | 0%                   | 0%             | -29                |                         | 11           |     |   |          |    |    |     |          |         |          |
| M+ Podium                                                         | Structure RC Works                                                                                                                                                                                                                                        |                      |                                                               |                                                  |                                     |                                                  |                      |                |                    |                         |              | 1   |   |          |    |    |     |          |         |          |
| Podium Stru                                                       | ucture Zone A, M, N & H (Non-deferred Zone Parallel w/ Tr                                                                                                                                                                                                 | usses)               |                                                               |                                                  |                                     |                                                  |                      |                |                    |                         |              |     |   |          |    |    |     |          |         |          |
| Zone A Stru                                                       | icture                                                                                                                                                                                                                                                    |                      |                                                               |                                                  |                                     |                                                  |                      |                |                    |                         |              |     |   |          |    |    |     |          |         |          |
| B1 Level (u                                                       | updated as of 16 Dec 2016)                                                                                                                                                                                                                                |                      |                                                               |                                                  |                                     |                                                  |                      |                |                    |                         |              |     |   |          |    |    |     |          |         |          |
| A10965                                                            | Zone A5 Wall & Column (Industrial Space)                                                                                                                                                                                                                  | 21                   | 20-May-17                                                     | 14-Jun-17                                        | 21-Jun-17                           | 18-Jul-17                                        | 100%                 | 30%            | -28                |                         |              | :   |   | -        |    |    |     |          |         |          |
| B1-GF Leve                                                        | el                                                                                                                                                                                                                                                        |                      |                                                               |                                                  |                                     |                                                  |                      |                |                    |                         |              |     |   |          |    |    |     |          |         |          |
| A11010                                                            | Zone A4 Wall, Column & GF Slab (GL 2-3/D-H)                                                                                                                                                                                                               | 15                   | 06-Feb-17                                                     | 22-Feb-17                                        | 06-Feb-17                           | 03-Jul-17                                        | 100%                 | 90%            | -104               | Delay Due to changes /r |              | 1   |   |          |    |    |     |          |         |          |
| A11020                                                            | Zone A5 Wall, Column & GF Slab (GL 3-6/D-H)                                                                                                                                                                                                               | 15                   | 03-Apr-17                                                     | 24-Apr-17                                        | 03-Apr-17                           | 10-Jul-17                                        | 100%                 | 50%            | -62                |                         |              |     |   |          |    |    | ]   |          |         |          |
| GF-1F-1MF                                                         | - Level                                                                                                                                                                                                                                                   |                      |                                                               |                                                  |                                     |                                                  |                      |                |                    |                         |              | -   |   |          |    |    |     |          |         |          |
| A11040                                                            | Zone A2 Wall, Column & 1MF Slab (GL 3-5/A-D)                                                                                                                                                                                                              | 21                   | 23-Jan-17                                                     | 18-Feb-17                                        | 23-Jan-17                           | 12-Jun-17 A                                      | 100%                 | 100%           | -89                | Subject to Embed BD co  |              |     |   |          |    |    |     |          |         |          |
| A11030                                                            | Zone A1 Wall, Column & 1MF Slab (GL 2-3/A-D)                                                                                                                                                                                                              | 21                   | 13-Feb-17                                                     | 08-Mar-17                                        | 13-Feb-17                           | 10-Jul-17                                        | 100%                 | 61.9%          | -98                |                         |              |     |   | -        |    |    |     | <u> </u> |         |          |
| A11070                                                            | Zone A5 Wall, Column & 1MF Slab (GL 3-6/D-H)                                                                                                                                                                                                              | 15                   | 01-Jun-17                                                     | 17-Jun-17                                        | 10-Jul-17                           | 27-Jul-17                                        | 100%                 | 0%             | -33                |                         |              | -   |   |          |    |    |     |          |         | <u> </u> |
| A11060                                                            | Zone A4 Wall, Column & 1MF Slab (GL 2-3/D-H)                                                                                                                                                                                                              | 21                   | 03-Jun-17                                                     | 27-Jun-17                                        | 06-Jul-17                           | 29-Jul-17                                        | 100%                 | 0%             | -27                |                         | >            |     |   |          |    | _  | •   | -        |         | ÷        |
| 1MF-2F Lev                                                        |                                                                                                                                                                                                                                                           |                      |                                                               | J                                                |                                     |                                                  |                      |                |                    |                         |              | 1   |   |          |    |    |     |          |         |          |
| A11090                                                            | Zone A2 Wall, Column & 2F Slab (GL 3-5/A-D)                                                                                                                                                                                                               | 21                   | 10-Apr-17                                                     | 09-May-17                                        | 10-Apr-17                           | 06-Jul-17                                        | 100%                 | 80%            | -47                |                         |              | :   |   |          |    |    |     |          |         |          |
| A11080                                                            | Zone A1 Wall, Column & 2F Slab (GL 2-3/A-D)                                                                                                                                                                                                               | 21                   |                                                               | 23-Jun-17                                        | -                                   | 03-Aug-17                                        | 100%                 | 0%             | -34                |                         |              | -   |   |          |    |    |     | -        |         | <u> </u> |
| A11220                                                            | Zone A5 Wall, Column & 2F Slab (GL 3-6/D-H)                                                                                                                                                                                                               | 16                   | 28-Jun-17                                                     |                                                  | 31-Jul-17                           | 17-Aug-17                                        | 12.5%                | 0%             | -27                |                         | $\mathbb{N}$ |     |   |          |    |    |     |          |         |          |
| A11160                                                            | Zone A4 Wall, Column & 2F Slab (GL 2-3/D-H)                                                                                                                                                                                                               | 21                   |                                                               | 22-Jul-17                                        | 31-Jul-17                           | 23-Aug-17                                        | 9.52%                | 0%             | -27                |                         |              | 1   |   |          |    |    |     |          |         |          |
| 2F-3F Leve                                                        |                                                                                                                                                                                                                                                           | 21                   | 20 Juli 17                                                    | 22 Jul 17                                        | 51 Jul 17                           | 25 Aug 17                                        | 5.5270               | 070            | 27                 |                         | - /·         |     |   |          |    |    |     |          |         |          |
| A11480                                                            | Zone A3 Wall, Column & 3F Slab (GL 5-7/A-D)                                                                                                                                                                                                               | 21                   | 20 May 17                                                     | 14-Jun-17                                        | 22-Jun-17                           | 20-Jul-17                                        | 100%                 | 20%            | -30                |                         | L            | -   |   | _        |    |    |     |          |         |          |
|                                                                   | Zone A2 Wall, Column & 3F Slab (GL 3-5/A-D)                                                                                                                                                                                                               | _                    | -                                                             |                                                  |                                     |                                                  | -                    |                |                    |                         |              |     |   |          |    |    |     |          |         |          |
| A11400                                                            |                                                                                                                                                                                                                                                           | 21                   | 13-Jun-17                                                     | 07-Jul-17                                        | 06-Jul-17                           | 31-Jul-17                                        | 71.43%               | 0%             | -19                |                         |              | -   |   |          | -  |    |     |          |         |          |
| A11320                                                            | Zone A1 Wall, Column & 3F Slab (GL 2-3/A-D)                                                                                                                                                                                                               | 21                   | 24-Jun-17                                                     |                                                  | 04-Aug-17                           | 28-Aug-17                                        | 23.81%               | 0%             | -34                |                         |              |     |   |          |    |    | 1   |          |         |          |
| A11620                                                            | Zone A5 Wall, Column & 3F Slab @GL 3-6/D-H                                                                                                                                                                                                                | 18                   | 24-Jul-17                                                     | _                                                | 24-Aug-17                           | -                                                | 0%                   | 0%             | -27                |                         | ╢            |     |   |          |    |    | l   |          |         |          |
| A11530                                                            | Zone A4 Wall, Column & 3F Slab (GL 2-3/D-H)                                                                                                                                                                                                               | 25                   | 24-Jul-17                                                     | 21-Aug-17                                        | 24-Aug-17                           | 21-Sep-17                                        | 0%                   | 0%             | -27                |                         | ┢╋┙          |     |   |          |    |    |     |          |         |          |
|                                                                   |                                                                                                                                                                                                                                                           |                      |                                                               |                                                  |                                     |                                                  |                      |                |                    |                         |              | i . |   |          | 1  |    | E . | 1        |         |          |
| Zone H Stru                                                       |                                                                                                                                                                                                                                                           |                      |                                                               |                                                  |                                     |                                                  |                      |                |                    |                         |              |     |   |          | 1  | I  |     |          | 1       | 1 1      |
| Zone H Stru<br>GL-3F Leve                                         | el (Structure Remains Propped before Zone K constructio                                                                                                                                                                                                   |                      |                                                               |                                                  |                                     |                                                  |                      |                |                    |                         |              |     |   |          |    |    |     |          |         |          |
| Zone H Stru                                                       |                                                                                                                                                                                                                                                           | n comple             | 03-Oct-16                                                     | 10-Jan-17                                        | 03-Oct-16                           | 05-Jul-17                                        | 100%                 | 95.12%         | -140               |                         |              |     |   |          |    |    |     |          |         |          |
| Zone H Stru<br>GL-3F Leve                                         | el (Structure Remains Propped before Zone K constructio                                                                                                                                                                                                   |                      | 03-Oct-16                                                     | 10-Jan-17<br>06-Jun-17                           |                                     | 05-Jul-17<br>17-Jul-17                           | 100%<br>100%         | 95.12%<br>0%   | -140<br>-34        |                         |              |     |   |          |    |    |     |          | <b></b> |          |
| Zone H Stru<br>GL-3F Leve<br>A10880                               | el (Structure Remains Propped before Zone K constructio<br>Podium Wall, Column & GF slab (GL 11-14/L-M)                                                                                                                                                   | 82                   | 03-Oct-16<br>20-May-17                                        |                                                  | 30-Jun-17                           |                                                  |                      |                |                    |                         |              |     |   |          |    |    |     |          |         |          |
| Zone H Stru<br>GL-3F Leve<br>A10880<br>A17315                     | el (Structure Remains Propped before Zone K constructio<br>Podium Wall, Column & GF slab (GL 11-14/L-M)<br>Construct B1 Slab (GL 11-12/G-M & GL 11-14/M)                                                                                                  | 82<br>14             | 03-Oct-16<br>20-May-17<br>25-May-17                           | 06-Jun-17                                        | 30-Jun-17<br>06-Jul-17              | 17-Jul-17                                        | 100%                 | 0%             | -34                |                         |              |     |   |          |    |    |     |          |         |          |
| Zone H Stru<br>GL-3F Leve<br>A10880<br>A17315<br>A10890           | el (Structure Remains Propped before Zone K constructio<br>Podium Wall, Column & GF slab (GL 11-14/L-M)<br>Construct B1 Slab (GL 11-12/G-M & GL 11-14/M)<br>Podium Wall, Column & 1F slab (GL 11-14/L-M)                                                  | 82<br>14<br>14       | 03-Oct-16<br>20-May-17<br>25-May-17                           | 06-Jun-17<br>10-Jun-17                           | 30-Jun-17<br>06-Jul-17<br>18-Jul-17 | 17-Jul-17<br>21-Jul-17                           | 100%<br>100%         | 0%<br>0%       | -34<br>-34         |                         |              |     |   |          |    |    |     |          |         |          |
| Zone H Stru<br>GL-3F Leve<br>A10880<br>A17315<br>A10890<br>A17325 | el (Structure Remains Propped before Zone K constructio<br>Podium Wall, Column & GF slab (GL 11-14/L-M)<br>Construct B1 Slab (GL 11-12/G-M & GL 11-14/M)<br>Podium Wall, Column & 1F slab (GL 11-14/L-M)<br>Podium Wall, Column & LGF slab (GL 11-13/H-L) | 82<br>14<br>14<br>10 | 03-Oct-16<br>20-May-17<br>25-May-17<br>07-Jun-17<br>12-Jun-17 | 06-Jun-17<br>10-Jun-17<br>17-Jun-17<br>27-Jun-17 | 30-Jun-17<br>06-Jul-17<br>18-Jul-17 | 17-Jul-17<br>21-Jul-17<br>28-Jul-17<br>07-Aug-17 | 100%<br>100%<br>100% | 0%<br>0%<br>0% | -34<br>-34<br>-34  |                         |              |     |   |          |    |    |     |          |         |          |