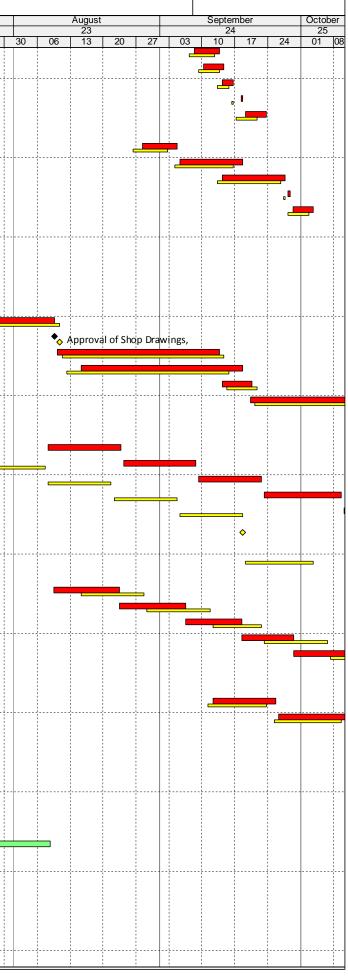

### M+ Museum

| ty ID    | Activity Name                                           | CMWF<br>Dur. | R0.D5 Start -R0.D5  | Actual /<br>Forecast | Actual /<br>Forecast Finish | B/L %  | Complete | Finish Commer<br>Variance Measure |                  | Jur<br>2' |               |                           | July<br>22    |              |                   | August<br>23          | Septemb<br>24         |           |        |
|----------|---------------------------------------------------------|--------------|---------------------|----------------------|-----------------------------|--------|----------|-----------------------------------|------------------|-----------|---------------|---------------------------|---------------|--------------|-------------------|-----------------------|-----------------------|-----------|--------|
|          | nths Rolling Programme 3MRP - Mth2                      | 1 (20        | Finish              | Start                |                             |        |          | (+/-d)                            | 28               | 04 11     | 18 2          | 5 02                      | 09            | 16 23        | 30 06             | 13 20 27              | 03 10                 | 17 24     | 24     |
| ee mc    | nuis koning Programme Swike - Muiz                      |              |                     |                      |                             |        |          |                                   |                  |           |               |                           |               |              |                   |                       |                       |           |        |
| ntract D | atos                                                    |              |                     |                      |                             |        |          |                                   |                  |           |               |                           |               |              |                   |                       |                       |           |        |
| 001      | Contract Period (1218 days)                             | 800          | 17-Dec-16 24-Feb-19 | 17-Doc-16            | 25 Mar 10                   | 2/ 28% | 22 87%   | -29                               |                  | :         | 1 1           |                           | 1 1           | 1            | :   :             |                       |                       | 1         |        |
|          | ev Dates                                                | 800          | 17-Dec-10 24-160-19 | 17-Det-10            | 23-10181-13                 | 24.38% | 22.0770  | -23                               |                  |           |               |                           |               |              |                   |                       |                       |           |        |
| (D07     | Interfacing Car Park (ICP) - Complete of Structure      | 0            | 25-Jun-17           |                      | 12-Jul-17*                  | 100%   | 0%       | -16                               |                  |           |               | •••••                     | ♦ Inter       | facing Car P | ark (ICP) - Comr  | lete of Structure,    |                       |           |        |
| (D01     | Sewage Pumping Station (SPS) - Practical Completion for | -            | 25-Jun-17           |                      | 12-Jul-17<br>18-Sep-17*     | 100%   | 0%       | -85                               |                  |           |               |                           | inter         |              |                   | iete of Structure,    | •                     | Sewage    |        |
|          | ompletion Dates                                         | 0            | 25-3011-17          |                      | 18-3ep-17                   | 100%   | 078      | -85                               |                  |           | •             |                           |               |              |                   |                       |                       | Jewage    |        |
| 07       | Interfacing Car Park (ICP) - Complete of Structure      | 0            | 25-Jun-17           |                      | 12-Jul-17*                  | 100%   | 0%       | -16                               |                  |           |               |                           | ♦ Inter       | facing Car P | ark (ICP) - Comr  | lete of Structure,    |                       |           |        |
| 01       | Sewage Pumping Station (SPS) - Practical Completion for | -            | 15-Sep-17           |                      | 12-Jul-17<br>18-Sep-17*     | 0%     | 0%       | -3                                |                  |           |               |                           | inter         |              |                   | iete offstructure,    | •                     | Sewage    | a Duur |
| tical Ke |                                                         | 0            | 15-5ep-17           |                      | 10-560-17                   | 078    | 070      | -5                                |                  |           |               |                           |               |              |                   |                       | ······                | Jewage    |        |
|          | Dates - Mega Truss Works                                |              |                     |                      |                             |        |          |                                   |                  |           |               |                           |               |              |                   |                       |                       |           |        |
|          | y Dates - Removal of Falsework                          |              |                     |                      |                             |        |          |                                   |                  |           |               |                           |               |              |                   |                       |                       |           |        |
|          | Complete Removal of T3 falseworks                       | 0            | 01 Nov 17           |                      | 12 Can 17                   | 0%     | 00/      | 20                                |                  |           |               |                           |               |              |                   |                       | •                     |           |        |
| 18440    | y Dates - Mega Truss Erection & Construction            | 0            | 01-Nov-17           |                      | 13-Sep-17                   | 0%     | 0%       | 39                                |                  |           |               |                           |               |              |                   |                       |                       |           |        |
|          |                                                         | 0            | 10 km 17            |                      | 40 14- 47 4                 | 100%   | 100%     | 20                                |                  | Com       | nlata Trucc 2 |                           | etion         |              |                   |                       |                       |           |        |
| 13130    | Complete Truss 3 - Steel Erection                       | 0            | 10-Jun-17           |                      | 18-May-17 A                 |        | 100%     | 20                                |                  | 1         | plete Truss 3 |                           | 1 1           |              |                   |                       |                       |           |        |
| 15500    | Complete Truss 4 - Steel Erection                       | 0            | 13-Jun-17           |                      | 30-May-17 A                 |        | 100%     | 12                                |                  |           | omplete Trus  | s 4 - Steel               | 1 1           | Complete     | Truce F Steel I   | mation                |                       |           |        |
| 50580    | Complete Truss 5 - Steel Erection                       | 0            | 18-Jul-17           |                      | 10-Jun-17 A                 | 0%     | 100%     | 32                                |                  |           | •             |                           | 2 - Steel Er  |              | Truss 5 - Steel I | rection,              |                       |           |        |
| 46675    | Complete Truss 2 - Steel Erection                       | 0            | 26-May-17           |                      | 22-Jun-17 A                 | 100%   | 100%     | -21                               |                  |           |               |                           | s 1 - Steel E | 1            |                   |                       |                       |           |        |
| 40518    | Complete Truss 1 - Steel Erection                       | 0            | 01-Jun-17           |                      | 23-Jun-17 A                 | 100%   | 100%     | -18                               | <b>  ◇</b>   · · |           | Com           | rete Irus                 | s 1 - Steel i | rection,     | •                 |                       |                       |           |        |
| 46720    | Complete Truss 2 Construction                           | 0            | 01-Aug-17           |                      | 07-Aug-17                   | 0%     | 0%       | -4                                |                  |           |               |                           |               |              |                   | plete Truss 2 Constr  |                       |           |        |
| 10525    | Complete Truss 1 - Construction                         | 0            | 04-Aug-17           |                      | 07-Aug-17                   | 0%     | 0%       | -2                                |                  |           | /             |                           |               |              | 1 <b>*</b> 1      | plete Truss 1 - Cons  |                       |           |        |
| 13200    | Complete Truss 3 - Construction                         | 0            | 03-Aug-17           |                      | 08-Aug-17                   | 0%     | 0%       | -4                                |                  |           | <u> </u>      |                           |               |              |                   | nplete Truss 3 - Con  | 1 1 1                 |           |        |
| 50600    | Complete Truss 5 - Construction                         | 0            | 28-Aug-17           |                      | 14-Aug-17                   | 0%     | 0%       | 13                                |                  |           |               |                           |               |              |                   |                       | mplete Truss 5 - C    | 1         | on,    |
| 15520    | Complete Truss 4 - Construction                         | 0            | 14-Aug-17           |                      | 25-Aug-17                   | 0%     | 0%       | -9                                |                  |           |               |                           |               |              |                   | ♦ Comp                | lete Truss 4 - Const  | ruction,  |        |
|          | Dates - M+ Tower Structure RC Works                     |              |                     |                      |                             |        |          |                                   |                  |           |               |                           |               |              |                   |                       |                       |           |        |
|          | y Dates - M+ Tower Structure Works - West Core          |              |                     |                      |                             |        |          |                                   |                  |           |               |                           |               |              |                   |                       |                       |           |        |
| 12770    | Complete West Core Wall - 5/F Slab, Wall & Column (Gl   |              | 21-Jul-17           |                      | 23-Aug-17                   | 0%     | 0%       | -28                               |                  |           |               |                           |               | <b>◇</b>     |                   | Comple                | te West Core Wall     |           |        |
| 12780    | Complete West Core Wall - 6/F Slab, Wall & Column (Gl   |              | 07-Aug-17           |                      | 08-Sep-17                   | 0%     | 0%       | -28                               |                  |           |               |                           |               |              | <b>◇</b>          |                       | Complete              |           |        |
| 12790    | Complete West Core Wall - 7/F Slab, Wall & Column (Gl   |              | 21-Aug-17           |                      | 22-Sep-17                   | 0%     | 0%       | -28                               |                  |           |               |                           |               |              |                   | <b>♦</b>              |                       | Com       | nple   |
| 12800    | Complete West Core Wall - 8/F Slab, Wall & Column (Gl   | -            | 04-Sep-17           |                      | 09-Oct-17                   | 0%     | 0%       | -28                               |                  |           |               |                           |               |              |                   |                       | <b>♦</b>              |           |        |
| 12810    | Complete West Core Wall - 9/F Slab, Wall & Column (Gl   | 0            | 18-Sep-17           |                      | 23-Oct-17                   | 0%     | 0%       | -28                               |                  |           |               |                           |               |              |                   |                       | ¢                     |           |        |
|          | y Dates - M+ Tower Structure Works - Tower              |              |                     |                      |                             |        |          |                                   |                  |           |               |                           |               |              |                   |                       |                       | •         |        |
|          | Complete Tower Structure - 5/F Slab, Wall & Column (G   | 0            | 23-Sep-17           |                      | 25-Sep-17                   | 0%     | 0%       | -1                                |                  |           |               |                           |               |              |                   |                       |                       | ♦ ▼ (     | Con    |
| tical Ke | y Dates - M+ Tower Structure Works - East Core          |              | ·                   |                      |                             |        |          |                                   |                  |           |               |                           |               |              |                   |                       |                       |           |        |
| 12920    | Complete East Core Wall - 5/F Slab, Wall & Column (GL   | 0            | 28-Aug-17           |                      | 23-Aug-17                   | 0%     | 0%       | 5                                 |                  |           |               |                           |               |              |                   | ◆ Co                  | omplete East Core V   | 1         |        |
| 12930    | Complete East Core Wall - 6/F Slab, Wall & Column (GL   | 0            | 11-Sep-17           |                      | 06-Sep-17                   | 0%     | 0%       | 5                                 |                  |           |               |                           |               |              |                   |                       | Comp                  | 1         |        |
| 12940    | Complete East Core Wall - 7/F Slab, Wall & Column (GL   | 0            | 22-Sep-17           |                      | 18-Sep-17                   | 0%     | 0%       | 5                                 |                  |           |               |                           |               |              |                   |                       | •                     | 🔷 Com     | nple   |
| L2950    | Complete East Core Wall - 8/F Slab, Wall & Column (GL   | 0            | 06-Oct-17           |                      | 29-Sep-17                   | 0%     | 0%       | 5                                 |                  |           |               | 111                       |               |              |                   |                       |                       |           | •      |
| -        | Dates - Podium Structure RC Works                       |              |                     |                      |                             |        |          |                                   |                  |           |               | . <u>/</u>                |               |              |                   |                       |                       |           |        |
| 0970     | Complete Zone A - B1/F Slab, Wall & Columns             | 0            | 14-Jun-17           |                      | 07-Jan-17 A                 | 100%   | 100%     | 126                               |                  | <b>\$</b> | Complete Zo   | n <mark>e</mark> A - B1/F |               |              |                   |                       |                       |           |        |
| 1110     | Complete Zone A - G/F Slab, Wall & Columns              | 0            | 31-May-17           |                      | 10-Jul-17                   | 100%   | 0%       | -33                               | 9                |           |               |                           | 1             |              | G/F Slab, Wall    | i i                   |                       |           |        |
| 1920     | Complete Zone M - 3/F Slab, Wall & Columns (GL7-8/A-    | 0            | 03-Jun-17           |                      | 13-Jul-17                   | 100%   | 0%       | -33                               | <b>♦</b>         |           |               |                           | i i           |              | i   i             | /all & Columns (GL7-  | 8/A-D),               |           |        |
| 1810     | Complete Zone H - B1/F Slab                             | 0            | 06-Jun-17           |                      | 17-Jul-17                   | 100%   | 0%       | -34                               |                  | <b>◇</b>  |               |                           | •             | 1.5          | Zone H - B1/F SI  |                       |                       |           |        |
| 2010     | Complete Zone C - G/F Slab, Wall & Columns              | 0            | 13-Jun-17           |                      | 24-Jul-17                   | 100%   | 0%       | -34                               |                  | <b>♦</b>  |               |                           | ļ             |              | *                 | G/F Slab, Wall & Col  |                       |           |        |
| 1930     | Complete Zone M - 4/F Slab, Wall & Columns (GL7-8/A-    | 0            | 04-Jul-17           |                      | 28-Jul-17                   | 0%     | 0%       | -21                               |                  | >         |               | ♦                         |               |              |                   | M - 4/F Slab, Wall 8  |                       | D),       |        |
| 1820     | Complete Zone H - LG/F Slab, Wall & Columns             | 0            | 17-Jun-17           |                      | 28-Jul-17                   | 100%   | 0%       | -34                               |                  |           | <b></b>       |                           |               | •            |                   | e H - LG/F Slab, Wall |                       |           |        |
| 1120     | Complete Zone A - 1M/F Slab, Wall & Columns             | 0            | 27-Jun-17           |                      | 29-Jul-17                   | 100%   | 0%       | -27                               |                  |           | <b></b>       |                           |               | •            | Complete Zor      | ie A - 1M/F Slab, Wa  |                       |           |        |
| 1125     | Complete Zone A - 2/F Slab, Wall & Columns              | 0            | 22-Jul-17           |                      | 23-Aug-17                   | 0%     | 0%       | -27                               |                  |           |               |                           |               | \$           |                   |                       | ete Zone A - 2/F Slal |           |        |
| 2500     | Complete Zone E & E1 - 2/F Slab, Wall & Column (GL 12-  | 0            | 25-Jul-17           |                      | 28-Aug-17                   | 0%     | 0%       | -29                               | Ζ.               |           |               |                           |               | <b>\$</b>    |                   |                       | omplete Zone E & E    |           |        |
| 12020    | Complete Zone C - 1/F Slab, Wall & Columns              | 0            | 19-Jul-17           |                      | 28-Aug-17                   | 0%     | 0%       | -34                               |                  |           |               |                           |               | <b>◇</b>     |                   | ◆ Co                  | mplete Zone C - 1/    | F Slab, W | Vall   |

# Three Months Rolling Programme (3MRP) - Mth 21 - 30 June 2017

| ctivity ID                                                        | Activity Name                                                                                                                                                                                                                                             | CMWP                 |                                                               | CMWP                                             | Actual /                            | Actual /                                         |                      | Actual %       |                    | Comments / Mitigating   | <b>F</b>     |     |   | June     |    |    |     |          | July    |          |
|-------------------------------------------------------------------|-----------------------------------------------------------------------------------------------------------------------------------------------------------------------------------------------------------------------------------------------------------|----------------------|---------------------------------------------------------------|--------------------------------------------------|-------------------------------------|--------------------------------------------------|----------------------|----------------|--------------------|-------------------------|--------------|-----|---|----------|----|----|-----|----------|---------|----------|
|                                                                   |                                                                                                                                                                                                                                                           | Dur.                 | R0.D5 Start                                                   | -R0.D5<br>Finish                                 | Forecast<br>Start                   | Forecast Finisl                                  | n B/L %<br>Complete  | Complete       | Variance<br>(+/-d) | Measures                | 28           | 04  | 1 | 21<br>11 | 18 | 25 | 02  | 09       | 22      | 23       |
| A12030                                                            | Complete Zone C - 1M/F Slab, Wall & Columns                                                                                                                                                                                                               | 0                    |                                                               | 19-Jul-17                                        | Otan                                | 28-Aug-17                                        | 0%                   | 0%             | -34                |                         |              |     |   |          |    |    |     | 00       | •<br>•  |          |
| A11830                                                            | Complete Zone H - G/F Slab, Wall & Columns                                                                                                                                                                                                                | 0                    |                                                               | 02-Aug-17                                        |                                     | 08-Sep-17                                        | 0%                   | 0%             | -32                |                         |              |     |   |          |    |    | 1   |          |         |          |
| A11950                                                            | Complete Zone M - G/F Slab, Wall & Columns (GL7-8/D                                                                                                                                                                                                       | 0                    |                                                               | 12-Sep-17                                        |                                     | 15-Sep-17                                        | 0%                   | 0%             | -3                 |                         |              |     |   |          |    | -  |     |          |         |          |
| A11800                                                            | Complete Zone A - 3/F Slab, Wall & Columns                                                                                                                                                                                                                | 0                    |                                                               | 21-Aug-17                                        |                                     | 21-Sep-17                                        | 0%                   | 0%             | -27                |                         |              | -   |   |          |    |    |     |          |         |          |
| A12040                                                            | Complete Zone C - 2/F Slab, Wall & Columns                                                                                                                                                                                                                | 0                    |                                                               | 17-Aug-17                                        |                                     | 26-Sep-17                                        | 0%                   | 0%             | -34                |                         |              | 1   |   |          |    |    | 1   |          |         |          |
| A11840                                                            | Complete Zone H - 1/F Slab, Wall & Columns                                                                                                                                                                                                                | 0                    |                                                               | 21-Aug-17                                        |                                     | 27-Sep-17                                        | 0%                   | 0%             | -32                |                         |              |     |   |          |    |    |     |          |         |          |
| A11960                                                            | Complete Zone M - 1M/F Slab, Wall & Columns (GL7-8/                                                                                                                                                                                                       | 0                    |                                                               | 23-Sep-17                                        |                                     | 27-Sep-17                                        | 0%                   | 0%             | -3                 |                         |              |     |   | _        |    | _  |     |          |         |          |
| A12490                                                            | Complete Zone E & E1 - 1M/F Slab, Wall & Column incld                                                                                                                                                                                                     | 0                    |                                                               | 01-Sep-17                                        |                                     | 07-Oct-17                                        | 0%                   | 0%             | -29                |                         |              | -   |   |          |    |    |     |          |         |          |
| A12510                                                            | Complete Zone E & E1 - 3/F Slab, Wall & Column incld D                                                                                                                                                                                                    | -                    |                                                               | 01-Sep-17                                        |                                     | 07-Oct-17                                        | 0%                   | 0%             | -29                |                         | IJ.          |     |   |          |    |    |     |          |         |          |
| A11850                                                            | Complete Zone H - 1M/F Slab, Wall & Columns                                                                                                                                                                                                               | 0                    |                                                               | 07-Sep-17                                        |                                     | 17-0ct-17                                        | 0%                   | 0%             | -32                |                         | <b>/</b>     | +   |   |          |    |    |     |          |         |          |
| A12050                                                            | Complete Zone C - 3/F Slab, Wall & Columns                                                                                                                                                                                                                | 0                    |                                                               | 21-Sep-17                                        |                                     | 03-Nov-17                                        | 0%                   | 0%             | -34                |                         |              |     |   |          |    |    |     |          |         |          |
| A12050                                                            | Complete Zone H - 2/F Slab, Wall & Columns                                                                                                                                                                                                                | 0                    |                                                               | 25-Sep-17                                        |                                     | 04-Nov-17                                        | 0%                   | 0%             | -32                |                         |              | 1   |   |          |    |    | 1   |          |         |          |
| Tower Cran                                                        |                                                                                                                                                                                                                                                           | 0                    |                                                               | 23-36p-17                                        |                                     | 04-1100-17                                       | 070                  | 078            | -52                |                         |              |     |   |          |    |    |     |          |         |          |
|                                                                   | TC2 (Truss 1 & 2, Podium, Tower Construction)                                                                                                                                                                                                             |                      |                                                               |                                                  |                                     |                                                  |                      |                |                    |                         | N            |     |   |          |    |    |     |          |         |          |
| TC2 1st Jac                                                       |                                                                                                                                                                                                                                                           |                      |                                                               |                                                  |                                     |                                                  |                      |                |                    |                         |              |     |   |          |    |    |     |          |         |          |
|                                                                   |                                                                                                                                                                                                                                                           | 10                   | 22 4 4 7                                                      | 04 6                                             | 22.6                                | 04.0+47                                          | 0.00                 | 00/            | 27                 |                         |              |     |   |          |    |    |     |          |         |          |
| A41300                                                            | Concrete curing & remove scaffolding @3/F Zone A5                                                                                                                                                                                                         | 10                   |                                                               | 01-Sep-17                                        |                                     | 04-Oct-17                                        | 0%                   | 0%             | -27                |                         | {  <b> </b>  |     |   |          |    |    |     |          |         |          |
| A41310                                                            | Install & Connect Tie-in between TC2 & Zone A5 3/F slab                                                                                                                                                                                                   |                      |                                                               | 02-Sep-17                                        |                                     | 06-Oct-17                                        | 0%                   | 0%             | -27                |                         | $\{ \mid $   |     |   |          |    |    |     |          |         |          |
| A41320                                                            | Inspection and ICE & RPE Certification for TC2 Ties                                                                                                                                                                                                       | 2                    |                                                               | 05-Sep-17                                        |                                     | 09-Oct-17                                        | 0%                   | 0%             | -27                |                         |              |     |   |          |    |    |     | -        |         |          |
| A41340                                                            | 1st Raise & Jack up of TC2 to 75.1mPD                                                                                                                                                                                                                     | 6                    |                                                               | 12-Sep-17                                        |                                     | 16-Oct-17                                        | 0%                   | 0%             | -27                |                         | ╂╌┼╌┫        |     |   |          |    |    | l   | ÷        |         |          |
| A41350                                                            | Inspection and ICE & RPE Certification for TC2 @75.1mP                                                                                                                                                                                                    | 2                    | 13-Sep-17                                                     | 14-Sep-17                                        | 17-0ct-17                           | 18-Oct-17                                        | 0%                   | 0%             | -27                |                         |              |     |   |          |    |    |     |          |         |          |
|                                                                   | TC5 (ICP & SPS Construction)                                                                                                                                                                                                                              |                      |                                                               |                                                  |                                     |                                                  |                      |                |                    |                         |              |     |   |          |    |    |     |          |         |          |
| TC5 Remov                                                         |                                                                                                                                                                                                                                                           |                      |                                                               |                                                  |                                     |                                                  |                      | ,,             |                    |                         |              |     |   |          |    |    |     |          |         |          |
| A59980                                                            | Dismantle TC5 (after ICP & SPS construction complete)                                                                                                                                                                                                     | 3                    | 01-Jun-17                                                     | 03-Jun-17                                        | 03-Jul-17                           | 06-Jul-17                                        | 100%                 | 0%             | -26                |                         |              |     |   |          |    |    |     |          |         |          |
|                                                                   | f TC6 (Truss 3 & 4, Podium & Tower Construction)                                                                                                                                                                                                          |                      |                                                               |                                                  |                                     |                                                  |                      |                |                    |                         |              |     |   |          |    |    |     |          |         |          |
|                                                                   |                                                                                                                                                                                                                                                           |                      |                                                               |                                                  |                                     |                                                  |                      |                |                    |                         |              |     |   |          |    |    |     |          |         |          |
| A42785                                                            | Zone E - 3/F Slab Complete                                                                                                                                                                                                                                | 0                    |                                                               | 01-Sep-17                                        |                                     | 07-Oct-17                                        | 0%                   | 0%             | -29                |                         | 11           |     |   |          |    |    |     |          |         |          |
| M+ Podium                                                         | Structure RC Works                                                                                                                                                                                                                                        |                      |                                                               |                                                  |                                     |                                                  |                      |                |                    |                         |              | 1   |   |          |    |    |     |          |         |          |
| Podium Stru                                                       | ucture Zone A, M, N & H (Non-deferred Zone Parallel w/ Tr                                                                                                                                                                                                 | usses)               |                                                               |                                                  |                                     |                                                  |                      |                |                    |                         |              |     |   |          |    |    |     |          |         |          |
| Zone A Stru                                                       | icture                                                                                                                                                                                                                                                    |                      |                                                               |                                                  |                                     |                                                  |                      |                |                    |                         |              |     |   |          |    |    |     |          |         |          |
| B1 Level (u                                                       | updated as of 16 Dec 2016)                                                                                                                                                                                                                                |                      |                                                               |                                                  |                                     |                                                  |                      |                |                    |                         |              |     |   |          |    |    |     |          |         |          |
| A10965                                                            | Zone A5 Wall & Column (Industrial Space)                                                                                                                                                                                                                  | 21                   | 20-May-17                                                     | 14-Jun-17                                        | 21-Jun-17                           | 18-Jul-17                                        | 100%                 | 30%            | -28                |                         |              | :   |   | -        |    |    |     |          |         |          |
| B1-GF Leve                                                        | el                                                                                                                                                                                                                                                        |                      |                                                               |                                                  |                                     |                                                  |                      |                |                    |                         |              |     |   |          |    |    |     |          |         |          |
| A11010                                                            | Zone A4 Wall, Column & GF Slab (GL 2-3/D-H)                                                                                                                                                                                                               | 15                   | 06-Feb-17                                                     | 22-Feb-17                                        | 06-Feb-17                           | 03-Jul-17                                        | 100%                 | 90%            | -104               | Delay Due to changes /r |              | 1   |   |          |    |    |     |          |         |          |
| A11020                                                            | Zone A5 Wall, Column & GF Slab (GL 3-6/D-H)                                                                                                                                                                                                               | 15                   | 03-Apr-17                                                     | 24-Apr-17                                        | 03-Apr-17                           | 10-Jul-17                                        | 100%                 | 50%            | -62                |                         |              |     |   |          |    |    | ]   |          |         |          |
| GF-1F-1MF                                                         | - Level                                                                                                                                                                                                                                                   |                      |                                                               |                                                  |                                     |                                                  |                      |                |                    |                         |              | -   |   |          |    |    |     |          |         |          |
| A11040                                                            | Zone A2 Wall, Column & 1MF Slab (GL 3-5/A-D)                                                                                                                                                                                                              | 21                   | 23-Jan-17                                                     | 18-Feb-17                                        | 23-Jan-17                           | 12-Jun-17 A                                      | 100%                 | 100%           | -89                | Subject to Embed BD co  |              |     |   |          |    |    |     |          |         |          |
| A11030                                                            | Zone A1 Wall, Column & 1MF Slab (GL 2-3/A-D)                                                                                                                                                                                                              | 21                   | 13-Feb-17                                                     | 08-Mar-17                                        | 13-Feb-17                           | 10-Jul-17                                        | 100%                 | 61.9%          | -98                |                         |              |     |   | -        |    |    |     | <u> </u> |         |          |
| A11070                                                            | Zone A5 Wall, Column & 1MF Slab (GL 3-6/D-H)                                                                                                                                                                                                              | 15                   | 01-Jun-17                                                     | 17-Jun-17                                        | 10-Jul-17                           | 27-Jul-17                                        | 100%                 | 0%             | -33                |                         |              | -   |   |          |    |    |     |          |         | <u> </u> |
| A11060                                                            | Zone A4 Wall, Column & 1MF Slab (GL 2-3/D-H)                                                                                                                                                                                                              | 21                   | 03-Jun-17                                                     | 27-Jun-17                                        | 06-Jul-17                           | 29-Jul-17                                        | 100%                 | 0%             | -27                |                         | >            |     |   |          |    | _  | •   | -        |         | ÷        |
| 1MF-2F Lev                                                        |                                                                                                                                                                                                                                                           |                      |                                                               | J                                                |                                     |                                                  |                      |                |                    |                         |              | 1   |   |          |    |    |     |          |         |          |
| A11090                                                            | Zone A2 Wall, Column & 2F Slab (GL 3-5/A-D)                                                                                                                                                                                                               | 21                   | 10-Apr-17                                                     | 09-May-17                                        | 10-Apr-17                           | 06-Jul-17                                        | 100%                 | 80%            | -47                |                         |              | :   |   |          |    |    |     |          |         |          |
| A11080                                                            | Zone A1 Wall, Column & 2F Slab (GL 2-3/A-D)                                                                                                                                                                                                               | 21                   |                                                               | 23-Jun-17                                        | -                                   | 03-Aug-17                                        | 100%                 | 0%             | -34                |                         |              | -   |   |          |    |    |     | -        |         | <u> </u> |
| A11220                                                            | Zone A5 Wall, Column & 2F Slab (GL 3-6/D-H)                                                                                                                                                                                                               | 16                   | 28-Jun-17                                                     |                                                  | 31-Jul-17                           | 17-Aug-17                                        | 12.5%                | 0%             | -27                |                         | $\mathbb{N}$ |     |   |          |    |    |     |          |         |          |
| A11160                                                            | Zone A4 Wall, Column & 2F Slab (GL 2-3/D-H)                                                                                                                                                                                                               | 21                   |                                                               | 22-Jul-17                                        | 31-Jul-17                           | 23-Aug-17                                        | 9.52%                | 0%             | -27                |                         |              | 1   |   |          |    |    |     |          |         |          |
| 2F-3F Leve                                                        |                                                                                                                                                                                                                                                           | 21                   | 20 Juli 17                                                    | 22 Jul 17                                        | 51 Jul 17                           | 25 Aug 17                                        | 5.5270               | 070            | 27                 |                         | - /·         |     |   |          |    |    |     |          |         |          |
| A11480                                                            | Zone A3 Wall, Column & 3F Slab (GL 5-7/A-D)                                                                                                                                                                                                               | 21                   | 20 May 17                                                     | 14-Jun-17                                        | 22-Jun-17                           | 20-Jul-17                                        | 100%                 | 20%            | -30                |                         | L            | -   |   | _        |    |    |     |          |         |          |
|                                                                   | Zone A2 Wall, Column & 3F Slab (GL 3-5/A-D)                                                                                                                                                                                                               | _                    | -                                                             |                                                  |                                     |                                                  | -                    |                |                    |                         |              |     |   |          |    |    |     |          |         |          |
| A11400                                                            |                                                                                                                                                                                                                                                           | 21                   | 13-Jun-17                                                     | 07-Jul-17                                        | 06-Jul-17                           | 31-Jul-17                                        | 71.43%               | 0%             | -19                |                         |              | -   |   |          | -  |    |     |          |         |          |
| A11320                                                            | Zone A1 Wall, Column & 3F Slab (GL 2-3/A-D)                                                                                                                                                                                                               | 21                   | 24-Jun-17                                                     |                                                  | 04-Aug-17                           | 28-Aug-17                                        | 23.81%               | 0%             | -34                |                         |              |     |   |          |    |    | 1   |          |         |          |
| A11620                                                            | Zone A5 Wall, Column & 3F Slab @GL 3-6/D-H                                                                                                                                                                                                                | 18                   | 24-Jul-17                                                     | _                                                | 24-Aug-17                           | -                                                | 0%                   | 0%             | -27                |                         | ╢            |     |   |          |    |    | l   |          |         |          |
| A11530                                                            | Zone A4 Wall, Column & 3F Slab (GL 2-3/D-H)                                                                                                                                                                                                               | 25                   | 24-Jul-17                                                     | 21-Aug-17                                        | 24-Aug-17                           | 21-Sep-17                                        | 0%                   | 0%             | -27                |                         | ┢╋┙          |     |   |          |    |    |     |          |         |          |
|                                                                   |                                                                                                                                                                                                                                                           |                      |                                                               |                                                  |                                     |                                                  |                      |                |                    |                         |              | i . |   |          | 1  |    | E . | 1        |         |          |
| Zone H Stru                                                       |                                                                                                                                                                                                                                                           |                      |                                                               |                                                  |                                     |                                                  |                      |                |                    |                         |              |     |   |          | 1  | I  |     |          | 1       | 1 1      |
| Zone H Stru<br>GL-3F Leve                                         | el (Structure Remains Propped before Zone K constructio                                                                                                                                                                                                   |                      |                                                               |                                                  |                                     |                                                  |                      |                |                    |                         |              |     |   |          |    |    |     |          |         |          |
| Zone H Stru                                                       |                                                                                                                                                                                                                                                           | n comple             | 03-Oct-16                                                     | 10-Jan-17                                        | 03-Oct-16                           | 05-Jul-17                                        | 100%                 | 95.12%         | -140               |                         |              |     |   |          |    |    |     |          |         |          |
| Zone H Stru<br>GL-3F Leve                                         | el (Structure Remains Propped before Zone K constructio                                                                                                                                                                                                   |                      | 03-Oct-16                                                     | 10-Jan-17<br>06-Jun-17                           |                                     | 05-Jul-17<br>17-Jul-17                           | 100%<br>100%         | 95.12%<br>0%   | -140<br>-34        |                         |              |     |   |          |    |    |     |          | <b></b> |          |
| Zone H Stru<br>GL-3F Leve<br>A10880                               | el (Structure Remains Propped before Zone K constructio<br>Podium Wall, Column & GF slab (GL 11-14/L-M)                                                                                                                                                   | 82                   | 03-Oct-16<br>20-May-17                                        |                                                  | 30-Jun-17                           |                                                  |                      |                |                    |                         |              |     |   |          |    |    |     |          |         |          |
| Zone H Stru<br>GL-3F Leve<br>A10880<br>A17315                     | el (Structure Remains Propped before Zone K constructio<br>Podium Wall, Column & GF slab (GL 11-14/L-M)<br>Construct B1 Slab (GL 11-12/G-M & GL 11-14/M)                                                                                                  | 82<br>14             | 03-Oct-16<br>20-May-17<br>25-May-17                           | 06-Jun-17                                        | 30-Jun-17<br>06-Jul-17              | 17-Jul-17                                        | 100%                 | 0%             | -34                |                         |              |     |   |          |    |    |     |          |         |          |
| Zone H Stru<br>GL-3F Leve<br>A10880<br>A17315<br>A10890           | el (Structure Remains Propped before Zone K constructio<br>Podium Wall, Column & GF slab (GL 11-14/L-M)<br>Construct B1 Slab (GL 11-12/G-M & GL 11-14/M)<br>Podium Wall, Column & 1F slab (GL 11-14/L-M)                                                  | 82<br>14<br>14       | 03-Oct-16<br>20-May-17<br>25-May-17                           | 06-Jun-17<br>10-Jun-17                           | 30-Jun-17<br>06-Jul-17<br>18-Jul-17 | 17-Jul-17<br>21-Jul-17                           | 100%<br>100%         | 0%<br>0%       | -34<br>-34         |                         |              |     |   |          |    |    |     |          |         |          |
| Zone H Stru<br>GL-3F Leve<br>A10880<br>A17315<br>A10890<br>A17325 | el (Structure Remains Propped before Zone K constructio<br>Podium Wall, Column & GF slab (GL 11-14/L-M)<br>Construct B1 Slab (GL 11-12/G-M & GL 11-14/M)<br>Podium Wall, Column & 1F slab (GL 11-14/L-M)<br>Podium Wall, Column & LGF slab (GL 11-13/H-L) | 82<br>14<br>14<br>10 | 03-Oct-16<br>20-May-17<br>25-May-17<br>07-Jun-17<br>12-Jun-17 | 06-Jun-17<br>10-Jun-17<br>17-Jun-17<br>27-Jun-17 | 30-Jun-17<br>06-Jul-17<br>18-Jul-17 | 17-Jul-17<br>21-Jul-17<br>28-Jul-17<br>07-Aug-17 | 100%<br>100%<br>100% | 0%<br>0%<br>0% | -34<br>-34<br>-34  |                         |              |     |   |          |    |    |     |          |         |          |