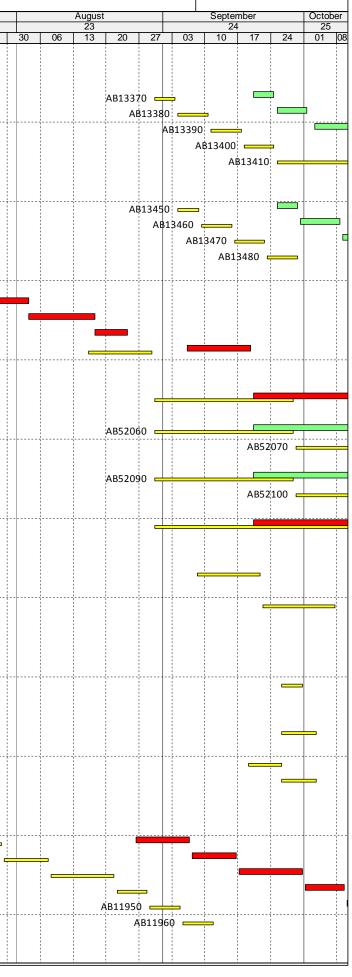

### M+ Museum

| ty ID    | Activity Name                                           | CMWF<br>Dur. | R0.D5 Start -R0.D5  | Actual /<br>Forecast | Actual /<br>Forecast Finish | B/L %  | Complete | Finish Commer<br>Variance Measure |                  | Jur<br>2' |               |                           | July<br>22    |              |                   | August<br>23          | Septemb<br>24         |           |        |
|----------|---------------------------------------------------------|--------------|---------------------|----------------------|-----------------------------|--------|----------|-----------------------------------|------------------|-----------|---------------|---------------------------|---------------|--------------|-------------------|-----------------------|-----------------------|-----------|--------|
|          | nths Rolling Programme 3MRP - Mth2                      | 1 (20        | Finish              | Start                |                             |        |          | (+/-d)                            | 28               | 04 11     | 18 2          | 5 02                      | 09            | 16 23        | 30 06             | 13 20 27              | 03 10                 | 17 24     | 24     |
| ee mc    | nuis koning Programme Swike - Muiz                      |              |                     |                      |                             |        |          |                                   |                  |           |               |                           |               |              |                   |                       |                       |           |        |
| ntract D | atos                                                    |              |                     |                      |                             |        |          |                                   |                  |           |               |                           |               |              |                   |                       |                       |           |        |
| 001      | Contract Period (1218 days)                             | 800          | 17-Dec-16 24-Feb-19 | 17-Doc-16            | 25 Mar 10                   | 2/ 28% | 22 87%   | -29                               |                  | :         | 1 1           |                           | 1 1           | 1            | :   :             |                       |                       | 1         |        |
|          | ev Dates                                                | 800          | 17-Dec-10 24-160-19 | 17-Det-10            | 23-10181-13                 | 24.38% | 22.0770  | -23                               |                  |           |               |                           |               |              |                   |                       |                       |           |        |
| (D07     | Interfacing Car Park (ICP) - Complete of Structure      | 0            | 25-Jun-17           |                      | 12-Jul-17*                  | 100%   | 0%       | -16                               |                  |           |               | •••••                     | ♦ Inter       | facing Car P | ark (ICP) - Comr  | lete of Structure,    |                       |           |        |
| (D01     | Sewage Pumping Station (SPS) - Practical Completion for | -            | 25-Jun-17           |                      | 12-Jul-17<br>18-Sep-17*     | 100%   | 0%       | -85                               |                  |           |               |                           | inter         |              |                   | iete of Structure,    | •                     | Sewage    |        |
|          | ompletion Dates                                         | 0            | 25-3011-17          |                      | 18-3ep-17                   | 100%   | 078      | -85                               |                  |           | •             |                           |               |              |                   |                       |                       | Jewage    |        |
| 07       | Interfacing Car Park (ICP) - Complete of Structure      | 0            | 25-Jun-17           |                      | 12-Jul-17*                  | 100%   | 0%       | -16                               |                  |           |               |                           | ♦ Inter       | facing Car P | ark (ICP) - Comr  | lete of Structure,    |                       |           |        |
| 01       | Sewage Pumping Station (SPS) - Practical Completion for | -            | 15-Sep-17           |                      | 12-Jul-17<br>18-Sep-17*     | 0%     | 0%       | -3                                |                  |           |               |                           | inter         |              |                   | iete offstructure,    | •                     | Sewage    | a Duur |
| tical Ke |                                                         | 0            | 15-5ep-17           |                      | 10-560-17                   | 078    | 070      | -5                                |                  |           |               |                           |               |              |                   |                       | ······                | Jewage    |        |
|          | Dates - Mega Truss Works                                |              |                     |                      |                             |        |          |                                   |                  |           |               |                           |               |              |                   |                       |                       |           |        |
|          | y Dates - Removal of Falsework                          |              |                     |                      |                             |        |          |                                   |                  |           |               |                           |               |              |                   |                       |                       |           |        |
|          | Complete Removal of T3 falseworks                       | 0            | 01 Nov 17           |                      | 12 Can 17                   | 0%     | 00/      | 20                                |                  |           |               |                           |               |              |                   |                       | •                     |           |        |
| 18440    | y Dates - Mega Truss Erection & Construction            | 0            | 01-Nov-17           |                      | 13-Sep-17                   | 0%     | 0%       | 39                                |                  |           |               |                           |               |              |                   |                       |                       |           |        |
|          |                                                         | 0            | 10 km 17            |                      | 40 14- 47 4                 | 100%   | 100%     | 20                                |                  | Com       | nlata Trucc 2 |                           | etion         |              |                   |                       |                       |           |        |
| 13130    | Complete Truss 3 - Steel Erection                       | 0            | 10-Jun-17           |                      | 18-May-17 A                 |        | 100%     | 20                                |                  | 1         | plete Truss 3 |                           | 1 1           |              |                   |                       |                       |           |        |
| 15500    | Complete Truss 4 - Steel Erection                       | 0            | 13-Jun-17           |                      | 30-May-17 A                 |        | 100%     | 12                                |                  |           | omplete Trus  | s 4 - Steel               | 1 1           | Complete     | Truce F Steel I   | mation                |                       |           |        |
| 50580    | Complete Truss 5 - Steel Erection                       | 0            | 18-Jul-17           |                      | 10-Jun-17 A                 | 0%     | 100%     | 32                                |                  |           | •             |                           | 2 - Steel Er  |              | Truss 5 - Steel I | rection,              |                       |           |        |
| 46675    | Complete Truss 2 - Steel Erection                       | 0            | 26-May-17           |                      | 22-Jun-17 A                 | 100%   | 100%     | -21                               |                  |           |               |                           | s 1 - Steel E | 1            |                   |                       |                       |           |        |
| 40518    | Complete Truss 1 - Steel Erection                       | 0            | 01-Jun-17           |                      | 23-Jun-17 A                 | 100%   | 100%     | -18                               | <b>  ◇</b>   · · |           | Com           | rete Irus                 | s 1 - Steel i | rection,     | •                 |                       |                       |           |        |
| 46720    | Complete Truss 2 Construction                           | 0            | 01-Aug-17           |                      | 07-Aug-17                   | 0%     | 0%       | -4                                |                  |           |               |                           |               |              |                   | plete Truss 2 Constr  |                       |           |        |
| 10525    | Complete Truss 1 - Construction                         | 0            | 04-Aug-17           |                      | 07-Aug-17                   | 0%     | 0%       | -2                                |                  |           | /             |                           |               |              | 1 <b>*</b> 1      | plete Truss 1 - Cons  |                       |           |        |
| 13200    | Complete Truss 3 - Construction                         | 0            | 03-Aug-17           |                      | 08-Aug-17                   | 0%     | 0%       | -4                                |                  |           | <u> </u>      |                           |               |              |                   | nplete Truss 3 - Con  | 1 1 1                 |           |        |
| 50600    | Complete Truss 5 - Construction                         | 0            | 28-Aug-17           |                      | 14-Aug-17                   | 0%     | 0%       | 13                                |                  |           |               |                           |               |              |                   |                       | mplete Truss 5 - C    | 1         | on,    |
| 15520    | Complete Truss 4 - Construction                         | 0            | 14-Aug-17           |                      | 25-Aug-17                   | 0%     | 0%       | -9                                |                  |           |               |                           |               |              |                   | ♦ Comp                | lete Truss 4 - Const  | ruction,  |        |
|          | Dates - M+ Tower Structure RC Works                     |              |                     |                      |                             |        |          |                                   |                  |           |               |                           |               |              |                   |                       |                       |           |        |
|          | y Dates - M+ Tower Structure Works - West Core          |              |                     |                      |                             |        |          |                                   |                  |           |               |                           |               |              |                   |                       |                       |           |        |
| 12770    | Complete West Core Wall - 5/F Slab, Wall & Column (Gl   |              | 21-Jul-17           |                      | 23-Aug-17                   | 0%     | 0%       | -28                               |                  |           |               |                           |               | <b>◇</b>     |                   | Comple                | te West Core Wall     |           |        |
| 12780    | Complete West Core Wall - 6/F Slab, Wall & Column (Gl   |              | 07-Aug-17           |                      | 08-Sep-17                   | 0%     | 0%       | -28                               |                  |           |               |                           |               |              | <b>◇</b>          |                       | Complete              |           |        |
| 12790    | Complete West Core Wall - 7/F Slab, Wall & Column (Gl   |              | 21-Aug-17           |                      | 22-Sep-17                   | 0%     | 0%       | -28                               |                  |           |               |                           |               |              |                   | <b>♦</b>              |                       | Com       | nple   |
| 12800    | Complete West Core Wall - 8/F Slab, Wall & Column (Gl   | -            | 04-Sep-17           |                      | 09-Oct-17                   | 0%     | 0%       | -28                               |                  |           |               |                           |               |              |                   |                       | <b>♦</b>              |           |        |
| 12810    | Complete West Core Wall - 9/F Slab, Wall & Column (Gl   | 0            | 18-Sep-17           |                      | 23-Oct-17                   | 0%     | 0%       | -28                               |                  |           |               |                           |               |              |                   |                       | ¢                     |           |        |
|          | y Dates - M+ Tower Structure Works - Tower              |              |                     |                      |                             |        |          |                                   |                  |           |               |                           |               |              |                   |                       |                       | •         |        |
|          | Complete Tower Structure - 5/F Slab, Wall & Column (G   | 0            | 23-Sep-17           |                      | 25-Sep-17                   | 0%     | 0%       | -1                                |                  |           |               |                           |               |              |                   |                       |                       | ♦ ▼ (     | Con    |
| tical Ke | y Dates - M+ Tower Structure Works - East Core          |              | ·                   |                      |                             |        |          |                                   |                  |           |               |                           |               |              |                   |                       |                       |           |        |
| 12920    | Complete East Core Wall - 5/F Slab, Wall & Column (GL   | 0            | 28-Aug-17           |                      | 23-Aug-17                   | 0%     | 0%       | 5                                 |                  |           |               |                           |               |              |                   | ◆ Co                  | omplete East Core V   | 1         |        |
| 12930    | Complete East Core Wall - 6/F Slab, Wall & Column (GL   | 0            | 11-Sep-17           |                      | 06-Sep-17                   | 0%     | 0%       | 5                                 |                  |           |               |                           |               |              |                   |                       | Comp                  | 1         |        |
| 12940    | Complete East Core Wall - 7/F Slab, Wall & Column (GL   | 0            | 22-Sep-17           |                      | 18-Sep-17                   | 0%     | 0%       | 5                                 |                  |           |               |                           |               |              |                   |                       | •                     | 🔷 Com     | nple   |
| L2950    | Complete East Core Wall - 8/F Slab, Wall & Column (GL   | 0            | 06-Oct-17           |                      | 29-Sep-17                   | 0%     | 0%       | 5                                 |                  |           |               | 111                       |               |              |                   |                       |                       |           | •      |
| -        | Dates - Podium Structure RC Works                       |              |                     |                      |                             |        |          |                                   |                  |           |               | . <u>/</u>                |               |              |                   |                       |                       |           |        |
| 0970     | Complete Zone A - B1/F Slab, Wall & Columns             | 0            | 14-Jun-17           |                      | 07-Jan-17 A                 | 100%   | 100%     | 126                               |                  | <b>\$</b> | Complete Zo   | n <mark>e</mark> A - B1/F |               |              |                   |                       |                       |           |        |
| 1110     | Complete Zone A - G/F Slab, Wall & Columns              | 0            | 31-May-17           |                      | 10-Jul-17                   | 100%   | 0%       | -33                               | 9                |           |               |                           | 1             |              | G/F Slab, Wall    | i i                   |                       |           |        |
| 1920     | Complete Zone M - 3/F Slab, Wall & Columns (GL7-8/A-    | 0            | 03-Jun-17           |                      | 13-Jul-17                   | 100%   | 0%       | -33                               | <b>♦</b>         |           |               |                           | i i           |              | i   i             | /all & Columns (GL7-  | 8/A-D),               |           |        |
| 1810     | Complete Zone H - B1/F Slab                             | 0            | 06-Jun-17           |                      | 17-Jul-17                   | 100%   | 0%       | -34                               |                  | <b>◇</b>  |               |                           | •             | 1.5          | Zone H - B1/F SI  |                       |                       |           |        |
| 2010     | Complete Zone C - G/F Slab, Wall & Columns              | 0            | 13-Jun-17           |                      | 24-Jul-17                   | 100%   | 0%       | -34                               |                  | <b>♦</b>  |               |                           | ļ             |              | *                 | G/F Slab, Wall & Col  |                       |           |        |
| 1930     | Complete Zone M - 4/F Slab, Wall & Columns (GL7-8/A-    | 0            | 04-Jul-17           |                      | 28-Jul-17                   | 0%     | 0%       | -21                               |                  | >         |               | ♦                         |               |              |                   | M - 4/F Slab, Wall 8  |                       | D),       |        |
| 1820     | Complete Zone H - LG/F Slab, Wall & Columns             | 0            | 17-Jun-17           |                      | 28-Jul-17                   | 100%   | 0%       | -34                               |                  |           | <b></b>       |                           |               | •            |                   | e H - LG/F Slab, Wall |                       |           |        |
| 1120     | Complete Zone A - 1M/F Slab, Wall & Columns             | 0            | 27-Jun-17           |                      | 29-Jul-17                   | 100%   | 0%       | -27                               |                  |           | <b></b>       |                           |               | •            | Complete Zor      | ie A - 1M/F Slab, Wa  |                       |           |        |
| 1125     | Complete Zone A - 2/F Slab, Wall & Columns              | 0            | 22-Jul-17           |                      | 23-Aug-17                   | 0%     | 0%       | -27                               |                  |           |               |                           |               | \$           |                   |                       | ete Zone A - 2/F Slal |           |        |
| 2500     | Complete Zone E & E1 - 2/F Slab, Wall & Column (GL 12-  | 0            | 25-Jul-17           |                      | 28-Aug-17                   | 0%     | 0%       | -29                               | Ζ.               |           |               |                           |               | <b>\$</b>    |                   |                       | omplete Zone E & E    |           |        |
| 12020    | Complete Zone C - 1/F Slab, Wall & Columns              | 0            | 19-Jul-17           |                      | 28-Aug-17                   | 0%     | 0%       | -34                               |                  |           |               |                           |               | <b>◇</b>     |                   | ◆ Co                  | mplete Zone C - 1/    | F Slab, W | Vall   |

# Three Months Rolling Programme (3MRP) - Mth 21 - 30 June 2017

| ctivity ID                                                        | Activity Name                                                                                                                                                                                                                                             | CMWP                 |                                                               | CMWP                                             | Actual /                            | Actual /                                         |                      | Actual %       |                    | Comments / Mitigating   | <b>F</b>     |     |   | June     |    |    |     |          | July    |          |
|-------------------------------------------------------------------|-----------------------------------------------------------------------------------------------------------------------------------------------------------------------------------------------------------------------------------------------------------|----------------------|---------------------------------------------------------------|--------------------------------------------------|-------------------------------------|--------------------------------------------------|----------------------|----------------|--------------------|-------------------------|--------------|-----|---|----------|----|----|-----|----------|---------|----------|
|                                                                   |                                                                                                                                                                                                                                                           | Dur.                 | R0.D5 Start                                                   | -R0.D5<br>Finish                                 | Forecast<br>Start                   | Forecast Finisl                                  | n B/L %<br>Complete  | Complete       | Variance<br>(+/-d) | Measures                | 28           | 04  | 1 | 21<br>11 | 18 | 25 | 02  | 09       | 22      | 23       |
| A12030                                                            | Complete Zone C - 1M/F Slab, Wall & Columns                                                                                                                                                                                                               | 0                    |                                                               | 19-Jul-17                                        | Otan                                | 28-Aug-17                                        | 0%                   | 0%             | -34                |                         |              |     |   |          |    |    |     | 00       | •<br>•  |          |
| A11830                                                            | Complete Zone H - G/F Slab, Wall & Columns                                                                                                                                                                                                                | 0                    |                                                               | 02-Aug-17                                        |                                     | 08-Sep-17                                        | 0%                   | 0%             | -32                |                         |              |     |   |          |    |    | 1   |          |         |          |
| A11950                                                            | Complete Zone M - G/F Slab, Wall & Columns (GL7-8/D                                                                                                                                                                                                       | 0                    |                                                               | 12-Sep-17                                        |                                     | 15-Sep-17                                        | 0%                   | 0%             | -3                 |                         |              |     |   |          |    | -  |     |          |         |          |
| A11800                                                            | Complete Zone A - 3/F Slab, Wall & Columns                                                                                                                                                                                                                | 0                    |                                                               | 21-Aug-17                                        |                                     | 21-Sep-17                                        | 0%                   | 0%             | -27                |                         |              | -   |   |          |    |    |     |          |         |          |
| A12040                                                            | Complete Zone C - 2/F Slab, Wall & Columns                                                                                                                                                                                                                | 0                    |                                                               | 17-Aug-17                                        |                                     | 26-Sep-17                                        | 0%                   | 0%             | -34                |                         |              | 1   |   |          |    |    | 1   |          |         |          |
| A11840                                                            | Complete Zone H - 1/F Slab, Wall & Columns                                                                                                                                                                                                                | 0                    |                                                               | 21-Aug-17                                        |                                     | 27-Sep-17                                        | 0%                   | 0%             | -32                |                         |              |     |   |          |    |    |     |          |         |          |
| A11960                                                            | Complete Zone M - 1M/F Slab, Wall & Columns (GL7-8/                                                                                                                                                                                                       | 0                    |                                                               | 23-Sep-17                                        |                                     | 27-Sep-17                                        | 0%                   | 0%             | -3                 |                         |              |     |   | _        |    | _  |     |          |         |          |
| A12490                                                            | Complete Zone E & E1 - 1M/F Slab, Wall & Column incld                                                                                                                                                                                                     | 0                    |                                                               | 01-Sep-17                                        |                                     | 07-Oct-17                                        | 0%                   | 0%             | -29                |                         |              | -   |   |          |    |    |     |          |         |          |
| A12510                                                            | Complete Zone E & E1 - 3/F Slab, Wall & Column incld D                                                                                                                                                                                                    | -                    |                                                               | 01-Sep-17                                        |                                     | 07-Oct-17                                        | 0%                   | 0%             | -29                |                         | IJ.          |     |   |          |    |    |     |          |         |          |
| A11850                                                            | Complete Zone H - 1M/F Slab, Wall & Columns                                                                                                                                                                                                               | 0                    |                                                               | 07-Sep-17                                        |                                     | 17-0ct-17                                        | 0%                   | 0%             | -32                |                         | <b>/</b>     | +   |   |          |    |    |     |          |         |          |
| A12050                                                            | Complete Zone C - 3/F Slab, Wall & Columns                                                                                                                                                                                                                | 0                    |                                                               | 21-Sep-17                                        |                                     | 03-Nov-17                                        | 0%                   | 0%             | -34                |                         |              |     |   |          |    |    |     |          |         |          |
| A12050                                                            | Complete Zone H - 2/F Slab, Wall & Columns                                                                                                                                                                                                                | 0                    |                                                               | 25-Sep-17                                        |                                     | 04-Nov-17                                        | 0%                   | 0%             | -32                |                         |              | 1   |   |          |    |    | 1   |          |         |          |
| Tower Cran                                                        |                                                                                                                                                                                                                                                           | 0                    |                                                               | 23-36p-17                                        |                                     | 04-1100-17                                       | 070                  | 078            | -52                |                         |              |     |   |          |    |    |     |          |         |          |
|                                                                   | TC2 (Truss 1 & 2, Podium, Tower Construction)                                                                                                                                                                                                             |                      |                                                               |                                                  |                                     |                                                  |                      |                |                    |                         | N            |     |   |          |    |    |     |          |         |          |
| TC2 1st Jac                                                       |                                                                                                                                                                                                                                                           |                      |                                                               |                                                  |                                     |                                                  |                      |                |                    |                         |              |     |   |          |    |    |     |          |         |          |
|                                                                   |                                                                                                                                                                                                                                                           | 10                   | 22 4 4 7                                                      | 04 6                                             | 22.6                                | 04.0+47                                          | 0.00                 | 00/            | 27                 |                         |              |     |   |          |    |    |     |          |         |          |
| A41300                                                            | Concrete curing & remove scaffolding @3/F Zone A5                                                                                                                                                                                                         | 10                   |                                                               | 01-Sep-17                                        |                                     | 04-Oct-17                                        | 0%                   | 0%             | -27                |                         | {  <b> </b>  |     |   |          |    |    |     |          |         |          |
| A41310                                                            | Install & Connect Tie-in between TC2 & Zone A5 3/F slab                                                                                                                                                                                                   |                      |                                                               | 02-Sep-17                                        |                                     | 06-Oct-17                                        | 0%                   | 0%             | -27                |                         | $\{ \mid $   |     |   |          |    |    |     |          |         |          |
| A41320                                                            | Inspection and ICE & RPE Certification for TC2 Ties                                                                                                                                                                                                       | 2                    |                                                               | 05-Sep-17                                        |                                     | 09-Oct-17                                        | 0%                   | 0%             | -27                |                         |              |     |   |          |    |    |     | -        |         |          |
| A41340                                                            | 1st Raise & Jack up of TC2 to 75.1mPD                                                                                                                                                                                                                     | 6                    |                                                               | 12-Sep-17                                        |                                     | 16-Oct-17                                        | 0%                   | 0%             | -27                |                         | ╂╌┼╌┫        |     |   |          |    |    | l   | ÷        |         |          |
| A41350                                                            | Inspection and ICE & RPE Certification for TC2 @75.1mP                                                                                                                                                                                                    | 2                    | 13-Sep-17                                                     | 14-Sep-17                                        | 17-0ct-17                           | 18-Oct-17                                        | 0%                   | 0%             | -27                |                         |              |     |   |          |    |    |     |          |         |          |
|                                                                   | TC5 (ICP & SPS Construction)                                                                                                                                                                                                                              |                      |                                                               |                                                  |                                     |                                                  |                      |                |                    |                         |              |     |   |          |    |    |     |          |         |          |
| TC5 Remov                                                         |                                                                                                                                                                                                                                                           |                      |                                                               |                                                  |                                     |                                                  |                      | ,,             |                    |                         |              |     |   |          |    |    |     |          |         |          |
| A59980                                                            | Dismantle TC5 (after ICP & SPS construction complete)                                                                                                                                                                                                     | 3                    | 01-Jun-17                                                     | 03-Jun-17                                        | 03-Jul-17                           | 06-Jul-17                                        | 100%                 | 0%             | -26                |                         |              |     |   |          |    |    |     |          |         |          |
|                                                                   | f TC6 (Truss 3 & 4, Podium & Tower Construction)                                                                                                                                                                                                          |                      |                                                               |                                                  |                                     |                                                  |                      |                |                    |                         |              |     |   |          |    |    |     |          |         |          |
|                                                                   |                                                                                                                                                                                                                                                           |                      |                                                               |                                                  |                                     |                                                  |                      |                |                    |                         |              |     |   |          |    |    |     |          |         |          |
| A42785                                                            | Zone E - 3/F Slab Complete                                                                                                                                                                                                                                | 0                    |                                                               | 01-Sep-17                                        |                                     | 07-Oct-17                                        | 0%                   | 0%             | -29                |                         | 11           |     |   |          |    |    |     |          |         |          |
| M+ Podium                                                         | Structure RC Works                                                                                                                                                                                                                                        |                      |                                                               |                                                  |                                     |                                                  |                      |                |                    |                         |              | 1   |   |          |    |    |     |          |         |          |
| Podium Stru                                                       | ucture Zone A, M, N & H (Non-deferred Zone Parallel w/ Tr                                                                                                                                                                                                 | usses)               |                                                               |                                                  |                                     |                                                  |                      |                |                    |                         |              |     |   |          |    |    |     |          |         |          |
| Zone A Stru                                                       | icture                                                                                                                                                                                                                                                    |                      |                                                               |                                                  |                                     |                                                  |                      |                |                    |                         |              |     |   |          |    |    |     |          |         |          |
| B1 Level (u                                                       | updated as of 16 Dec 2016)                                                                                                                                                                                                                                |                      |                                                               |                                                  |                                     |                                                  |                      |                |                    |                         |              |     |   |          |    |    |     |          |         |          |
| A10965                                                            | Zone A5 Wall & Column (Industrial Space)                                                                                                                                                                                                                  | 21                   | 20-May-17                                                     | 14-Jun-17                                        | 21-Jun-17                           | 18-Jul-17                                        | 100%                 | 30%            | -28                |                         |              | :   |   | -        |    |    |     |          |         |          |
| B1-GF Leve                                                        | el                                                                                                                                                                                                                                                        |                      |                                                               |                                                  |                                     |                                                  |                      |                |                    |                         |              |     |   |          |    |    |     |          |         |          |
| A11010                                                            | Zone A4 Wall, Column & GF Slab (GL 2-3/D-H)                                                                                                                                                                                                               | 15                   | 06-Feb-17                                                     | 22-Feb-17                                        | 06-Feb-17                           | 03-Jul-17                                        | 100%                 | 90%            | -104               | Delay Due to changes /r |              | 1   |   |          |    |    |     |          |         |          |
| A11020                                                            | Zone A5 Wall, Column & GF Slab (GL 3-6/D-H)                                                                                                                                                                                                               | 15                   | 03-Apr-17                                                     | 24-Apr-17                                        | 03-Apr-17                           | 10-Jul-17                                        | 100%                 | 50%            | -62                |                         |              |     |   |          |    |    | ]   |          |         |          |
| GF-1F-1MF                                                         | - Level                                                                                                                                                                                                                                                   |                      |                                                               |                                                  |                                     |                                                  |                      |                |                    |                         |              | -   |   |          |    |    |     |          |         |          |
| A11040                                                            | Zone A2 Wall, Column & 1MF Slab (GL 3-5/A-D)                                                                                                                                                                                                              | 21                   | 23-Jan-17                                                     | 18-Feb-17                                        | 23-Jan-17                           | 12-Jun-17 A                                      | 100%                 | 100%           | -89                | Subject to Embed BD co  |              |     |   |          |    |    |     |          |         |          |
| A11030                                                            | Zone A1 Wall, Column & 1MF Slab (GL 2-3/A-D)                                                                                                                                                                                                              | 21                   | 13-Feb-17                                                     | 08-Mar-17                                        | 13-Feb-17                           | 10-Jul-17                                        | 100%                 | 61.9%          | -98                |                         |              |     |   | -        |    |    |     | <u> </u> |         |          |
| A11070                                                            | Zone A5 Wall, Column & 1MF Slab (GL 3-6/D-H)                                                                                                                                                                                                              | 15                   | 01-Jun-17                                                     | 17-Jun-17                                        | 10-Jul-17                           | 27-Jul-17                                        | 100%                 | 0%             | -33                |                         |              | -   |   |          |    |    |     |          |         | <u> </u> |
| A11060                                                            | Zone A4 Wall, Column & 1MF Slab (GL 2-3/D-H)                                                                                                                                                                                                              | 21                   | 03-Jun-17                                                     | 27-Jun-17                                        | 06-Jul-17                           | 29-Jul-17                                        | 100%                 | 0%             | -27                |                         | >            |     |   |          |    | _  | •   | -        |         | ÷        |
| 1MF-2F Lev                                                        |                                                                                                                                                                                                                                                           |                      |                                                               | J                                                |                                     |                                                  |                      |                |                    |                         |              | 1   |   |          |    |    |     |          |         |          |
| A11090                                                            | Zone A2 Wall, Column & 2F Slab (GL 3-5/A-D)                                                                                                                                                                                                               | 21                   | 10-Apr-17                                                     | 09-May-17                                        | 10-Apr-17                           | 06-Jul-17                                        | 100%                 | 80%            | -47                |                         |              | :   |   |          |    |    |     |          |         |          |
| A11080                                                            | Zone A1 Wall, Column & 2F Slab (GL 2-3/A-D)                                                                                                                                                                                                               | 21                   |                                                               | 23-Jun-17                                        | -                                   | 03-Aug-17                                        | 100%                 | 0%             | -34                |                         |              | -   |   |          |    |    |     | -        |         | <u> </u> |
| A11220                                                            | Zone A5 Wall, Column & 2F Slab (GL 3-6/D-H)                                                                                                                                                                                                               | 16                   | 28-Jun-17                                                     |                                                  | 31-Jul-17                           | 17-Aug-17                                        | 12.5%                | 0%             | -27                |                         | $\mathbb{N}$ |     |   |          |    |    |     |          |         |          |
| A11160                                                            | Zone A4 Wall, Column & 2F Slab (GL 2-3/D-H)                                                                                                                                                                                                               | 21                   |                                                               | 22-Jul-17                                        | 31-Jul-17                           | 23-Aug-17                                        | 9.52%                | 0%             | -27                |                         |              | 1   |   |          |    |    |     |          |         |          |
| 2F-3F Leve                                                        |                                                                                                                                                                                                                                                           | 21                   | 20 Juli 17                                                    | 22 Jul 17                                        | 51 Jul 17                           | 25 Aug 17                                        | 5.5270               | 070            | 27                 |                         | - /·         |     |   |          |    |    |     |          |         |          |
| A11480                                                            | Zone A3 Wall, Column & 3F Slab (GL 5-7/A-D)                                                                                                                                                                                                               | 21                   | 20 May 17                                                     | 14-Jun-17                                        | 22-Jun-17                           | 20-Jul-17                                        | 100%                 | 20%            | -30                |                         | L            | -   |   | _        |    |    |     |          |         |          |
|                                                                   | Zone A2 Wall, Column & 3F Slab (GL 3-5/A-D)                                                                                                                                                                                                               | _                    | -                                                             |                                                  |                                     |                                                  | -                    |                |                    |                         |              |     |   |          |    |    |     |          |         |          |
| A11400                                                            |                                                                                                                                                                                                                                                           | 21                   | 13-Jun-17                                                     | 07-Jul-17                                        | 06-Jul-17                           | 31-Jul-17                                        | 71.43%               | 0%             | -19                |                         |              | -   |   |          | -  |    |     |          |         |          |
| A11320                                                            | Zone A1 Wall, Column & 3F Slab (GL 2-3/A-D)                                                                                                                                                                                                               | 21                   | 24-Jun-17                                                     |                                                  | 04-Aug-17                           | 28-Aug-17                                        | 23.81%               | 0%             | -34                |                         |              |     |   |          |    |    | 1   |          |         |          |
| A11620                                                            | Zone A5 Wall, Column & 3F Slab @GL 3-6/D-H                                                                                                                                                                                                                | 18                   | 24-Jul-17                                                     | _                                                | 24-Aug-17                           | -                                                | 0%                   | 0%             | -27                |                         | ╢            |     |   |          |    |    | l   |          |         |          |
| A11530                                                            | Zone A4 Wall, Column & 3F Slab (GL 2-3/D-H)                                                                                                                                                                                                               | 25                   | 24-Jul-17                                                     | 21-Aug-17                                        | 24-Aug-17                           | 21-Sep-17                                        | 0%                   | 0%             | -27                |                         | ┢╋┙          |     |   |          |    |    |     |          |         |          |
|                                                                   |                                                                                                                                                                                                                                                           |                      |                                                               |                                                  |                                     |                                                  |                      |                |                    |                         |              | i . |   |          | 1  |    | E . | 1        |         |          |
| Zone H Stru                                                       |                                                                                                                                                                                                                                                           |                      |                                                               |                                                  |                                     |                                                  |                      |                |                    |                         |              |     |   |          | 1  | I  |     |          | 1       | 1 1      |
| Zone H Stru<br>GL-3F Leve                                         | el (Structure Remains Propped before Zone K constructio                                                                                                                                                                                                   |                      |                                                               |                                                  |                                     |                                                  |                      |                |                    |                         |              |     |   |          |    |    |     |          |         |          |
| Zone H Stru                                                       |                                                                                                                                                                                                                                                           | n comple             | 03-Oct-16                                                     | 10-Jan-17                                        | 03-Oct-16                           | 05-Jul-17                                        | 100%                 | 95.12%         | -140               |                         |              |     |   |          |    |    |     |          |         |          |
| Zone H Stru<br>GL-3F Leve                                         | el (Structure Remains Propped before Zone K constructio                                                                                                                                                                                                   |                      | 03-Oct-16                                                     | 10-Jan-17<br>06-Jun-17                           |                                     | 05-Jul-17<br>17-Jul-17                           | 100%<br>100%         | 95.12%<br>0%   | -140<br>-34        |                         |              |     |   |          |    |    |     |          | <b></b> |          |
| Zone H Stru<br>GL-3F Leve<br>A10880                               | el (Structure Remains Propped before Zone K constructio<br>Podium Wall, Column & GF slab (GL 11-14/L-M)                                                                                                                                                   | 82                   | 03-Oct-16<br>20-May-17                                        |                                                  | 30-Jun-17                           |                                                  |                      |                |                    |                         |              |     |   |          |    |    |     |          |         |          |
| Zone H Stru<br>GL-3F Leve<br>A10880<br>A17315                     | el (Structure Remains Propped before Zone K constructio<br>Podium Wall, Column & GF slab (GL 11-14/L-M)<br>Construct B1 Slab (GL 11-12/G-M & GL 11-14/M)                                                                                                  | 82<br>14             | 03-Oct-16<br>20-May-17<br>25-May-17                           | 06-Jun-17                                        | 30-Jun-17<br>06-Jul-17              | 17-Jul-17                                        | 100%                 | 0%             | -34                |                         |              |     |   |          |    |    |     |          |         |          |
| Zone H Stru<br>GL-3F Leve<br>A10880<br>A17315<br>A10890           | el (Structure Remains Propped before Zone K constructio<br>Podium Wall, Column & GF slab (GL 11-14/L-M)<br>Construct B1 Slab (GL 11-12/G-M & GL 11-14/M)<br>Podium Wall, Column & 1F slab (GL 11-14/L-M)                                                  | 82<br>14<br>14       | 03-Oct-16<br>20-May-17<br>25-May-17                           | 06-Jun-17<br>10-Jun-17                           | 30-Jun-17<br>06-Jul-17<br>18-Jul-17 | 17-Jul-17<br>21-Jul-17                           | 100%<br>100%         | 0%<br>0%       | -34<br>-34         |                         |              |     |   |          |    |    |     |          |         |          |
| Zone H Stru<br>GL-3F Leve<br>A10880<br>A17315<br>A10890<br>A17325 | el (Structure Remains Propped before Zone K constructio<br>Podium Wall, Column & GF slab (GL 11-14/L-M)<br>Construct B1 Slab (GL 11-12/G-M & GL 11-14/M)<br>Podium Wall, Column & 1F slab (GL 11-14/L-M)<br>Podium Wall, Column & LGF slab (GL 11-13/H-L) | 82<br>14<br>14<br>10 | 03-Oct-16<br>20-May-17<br>25-May-17<br>07-Jun-17<br>12-Jun-17 | 06-Jun-17<br>10-Jun-17<br>17-Jun-17<br>27-Jun-17 | 30-Jun-17<br>06-Jul-17<br>18-Jul-17 | 17-Jul-17<br>21-Jul-17<br>28-Jul-17<br>07-Aug-17 | 100%<br>100%<br>100% | 0%<br>0%<br>0% | -34<br>-34<br>-34  |                         |              |     |   |          |    |    |     |          |         |          |