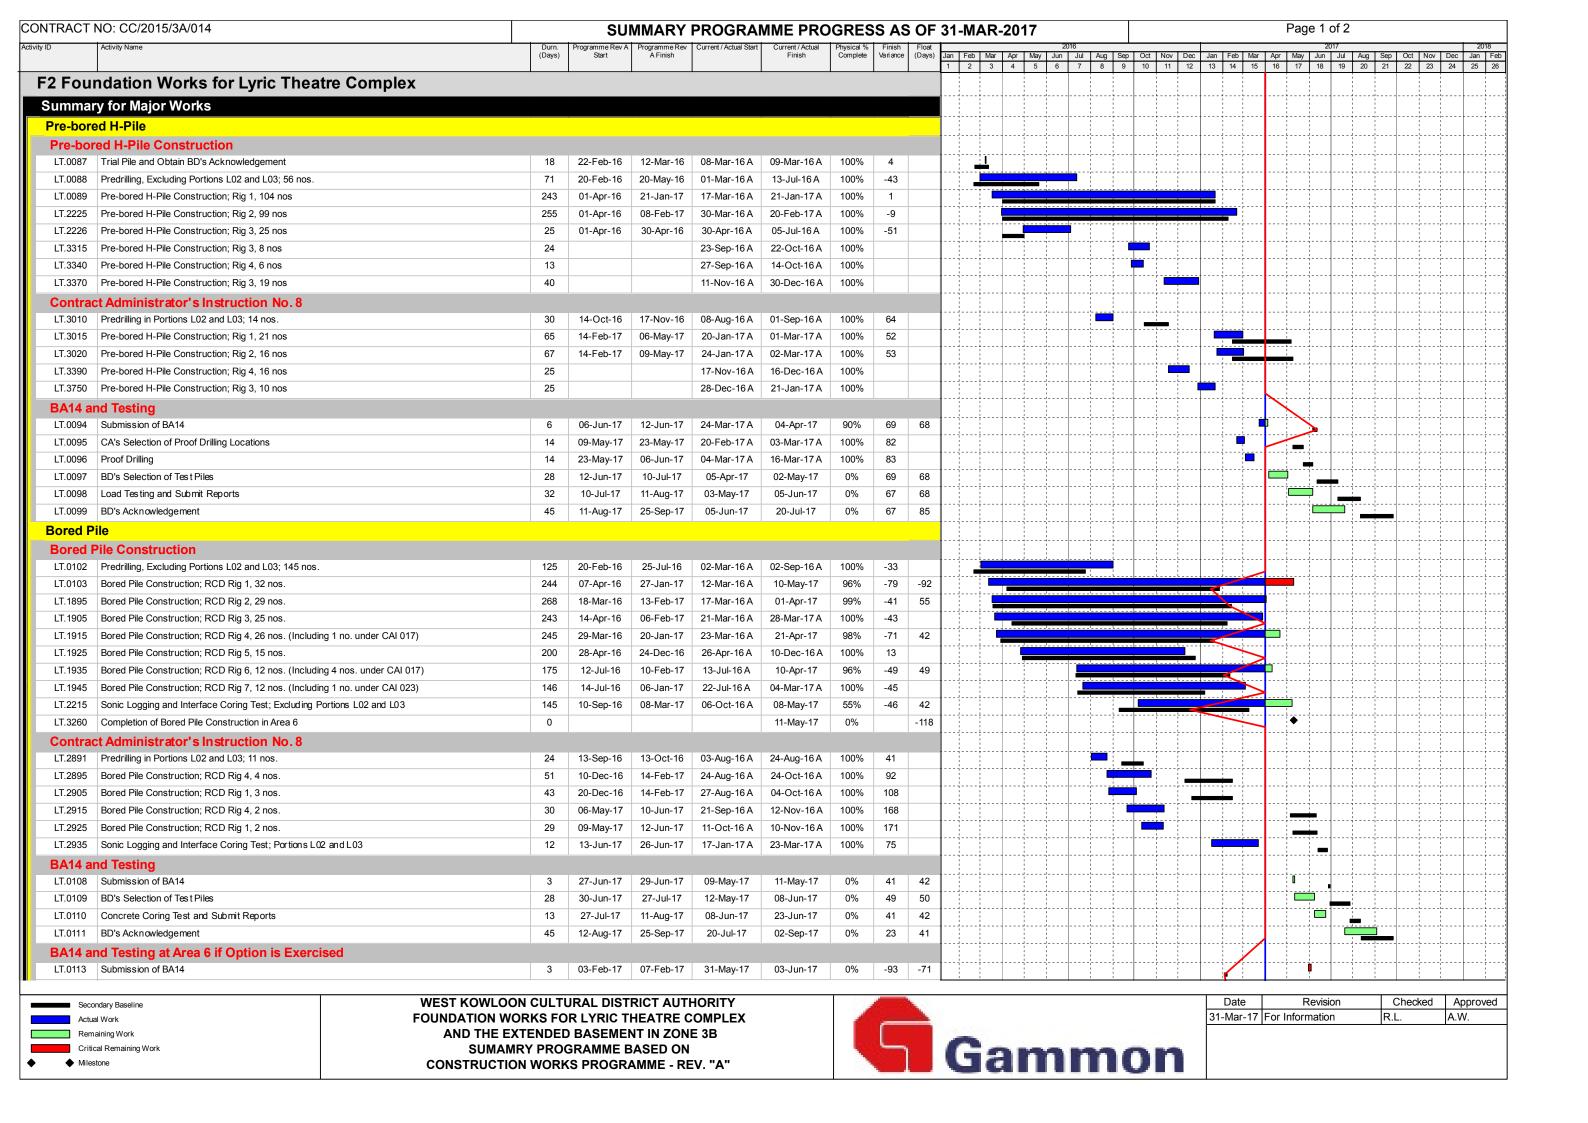

06-Mar-17

13-Mar-17

0%

0%

0%

0%

0%

0%

13

10

06-Mar-17 25-Feb-17

13-Mar-17 10-Mar-17

25-Feb-17 06-Mar-17 25-Feb-17 06-Mar-17

8 25-Feb-17 06-Mar-17 25-Feb-17 06-Mar-17

3 07-Mar-17 09-Mar-17 07-Mar-17 09-Mar-17

25-Feb-17

10-Mar-17

■ MT1640 Welding window plates N07-N06

MT1510 Welding window plates D25-N02

MT1520 Welding window plates D25-N07

MT1530 NDT for bracing (window plate)

RC Works CJ2 to +23,7mPD (Bottom Cho

MT1660 NDT for bracing (top chord window plates)

MT1660 -

Welding window plates N07-N06

Welding window plates D25-N02

Welding window plates D25-N07

MT1530 NDT for bracing (window plate)

NDT for bracing (top chord window plates)

MT1640

MT1510