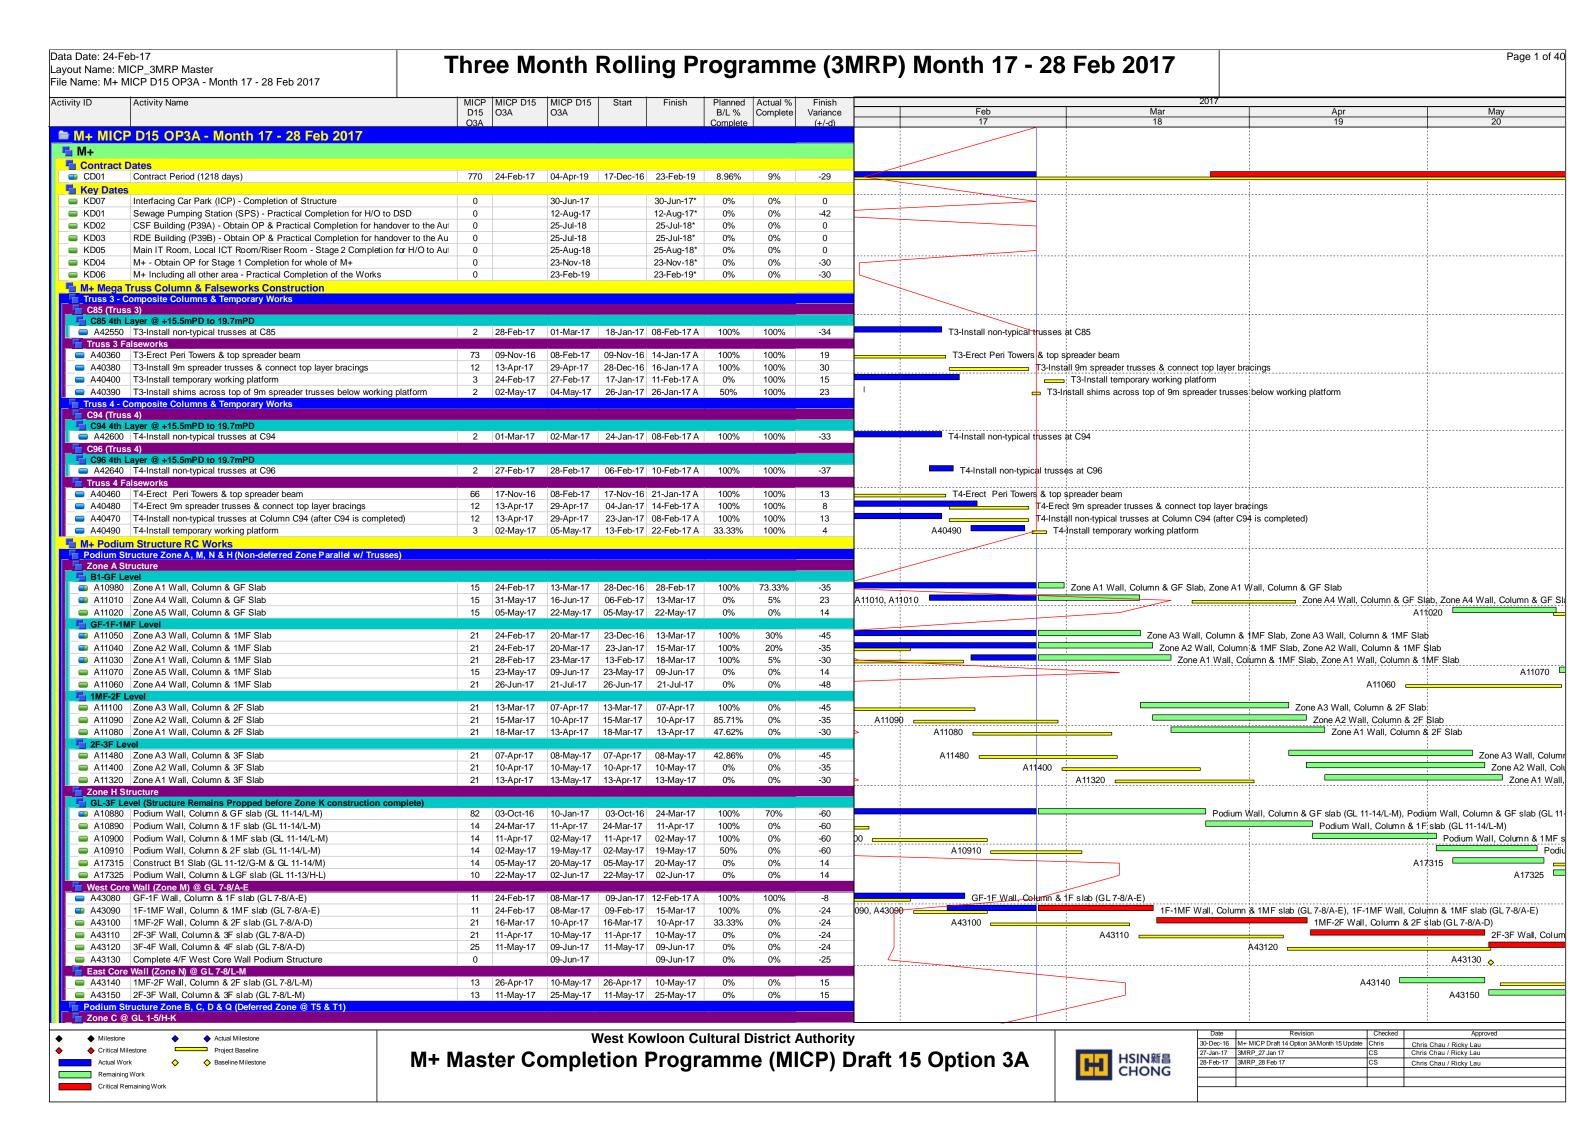

MT1940 Welding B12B-B12A

MT1950 Welding B12A-N02

Page 3 of 40 Three Month Rolling Programme (3MRP) Month 17 - 28 Feb 2017 Layout Name: MICP 3MRP Master File Name: M+ MICP D15 OP3A - Month 17 - 28 Feb 2017 Activity Name ОЗА Complete Variance A50610 Rebar Fixing CJ2 @GL 1-3 08-Mar-17 Rebar Fixing CJ2 @GL 1-3 8 16-Mar-17 08-Mar-17 16-Mar-17 0% 0% A50610 A50650 = A50650 Rebar Fixing CJ2 @GL 3-5 17-Mar-17 27-Mar-17 17-Mar-17 27-Mar-17 0% Rebar Fixing CJ2 @GL 3-5 Formworks CJ2 @GL 1-3 A50620 A50620 17-Mar-17 17-Mar-17 17-Mar-17 17-Mar-17 0% Formworks CJ2 @GL 1-3 A50630 A50630 Concreting CJ2 @GL 1-3 Concreting CJ2 @GL 1-3 18-Mar-17 18-Mar-17 18-Mar-17 18-Mar-17 0% 0% A50640 Concrete Curing CJ2 @GL 1-3

A50660 Formworks CJ2 @GL 3-5 A50640 Concrete Curing CJ2 @GL 1-3 19-Mar-17 25-Mar-17 19-Mar-17 25-Mar-17 0% 0% A50660 Formworks CJ2 @GL 3-5 28-Mar-17 29-Mar-17 28-Mar-17 29-Mar-17 0% Formworks CJ2 @GL 3-5 A50670 Concreting CJ2 @GL 3-5 A50670 Concreting CJ2 @GL 3-5 30-Mar-17 30-Mar-17 30-Mar-17 0% 0% A50680 Concrete Curing CJ2 @GL 3-5 A50680 Concrete Curing C.I.2 @GL 3-5 7 31-Mar-17 06-Apr-17 31-Mar-17 06-Apr-17 0% 0% RC Works to CJ3 to +28.6mPD (7 nos. of Bra Rebar Fixing CJ3 @GL 1-3 A51030 31-Mar-17 27-Mar-17 27-Mar-17 31-Mar-17 A51030 Rebar Fixing CJ3 @GL 1-3 5 0% 0% A51040 Formworks CJ3 @GL 1-3 01-Apr-17 03-Apr-17 01-Apr-17 03-Apr-17 0% ■ Formworks CJ3 @GL 1-3 05-Apr-17 05-Apr-17 A51100 Concreting CJ3 @GL 1-3 05-Apr-17 05-Apr-17 0% 0% A51110 CJ3 @GL 1-3 Concrete Curing A51110 CJ3 @GL 1-3 Concrete Curing 06-Apr-17 12-Apr-17 06-Apr-17 12-Apr-17 0% 0% A51120 \_\_\_\_\_\_ Rebar Fixing ¢J3 @GL 3-5 A51120 Rebar Fixing CJ3 @GL 3-5 07-Apr-17 11-Apr-17 07-Apr-17 11-Apr-17 0% 0% ■ Formworks CJ3 @GL 3-5 A51130 Formworks CJ3 @GL 3-5 12-Apr-17 12-Apr-17 12-Apr-17 12-Apr-17 A51140 Concreting CJ3 @GL 3-5 A51140 Concreting CJ3 @GL 3-5 13-Apr-17 13-Apr-17 13-Apr-17 13-Apr-17 0% 0% A51150 A51150 CJ3 @GL 3-5 Concrete Curino 14-Apr-17 20-Apr-17 14-Apr-17 20-Apr-17 0% CJ3 @GL 3-5 Concrete Curing RC Works to +31.3mPD (Top Chord - 3/F) A51710 Rebar Fixing CJ4 @GL 1-3 01-Apr-17 11-Apr-17 01-Apr-17 11-Apr-17 0% A51710 Rebar Fixing CJ4 @GL 1-3 A51740 Formworks CJ4 @GL 1-3 A51740 Formworks CJ4 @GL 1-3 12-Apr-17 13-Apr-17 12-Apr-17 0% A52030 Rebar Fixing CJ4 @GL 3-5 A52030 Rebar Fixing CJ4 @GL 3-5 12-Apr-17 22-Apr-17 12-Apr-17 22-Apr-17 0% 0% A51840 Concreting Top Chord CJ4 @GL 1-3 A51840 Concreting Top Chord CJ4 @GL 1-3 18-Apr-17 18-Apr-17 18-Apr-17 18-Apr-17 0% 0% A51940 Concrete Curing Top Chord CJ4 @0 A51940 Concrete Curing Top Chord CJ4 @GL 1-3 19-Apr-17 19-Apr-17 25-Apr-17 0% A52060 Formworks CJ4 @GL 3-5 Formworks CJ4 @GL 3-5 24-Apr-17 24-Apr-17 24-Apr-17 A52150 A52150 Concreting Top Chord CJ4 @GL 3-5 Concreting Top Chord CJ4 @G 25-Apr-17 25-Apr-17 25-Apr-17 25-Apr-17 0% 0% A52240 Concrete Curing Top A52240 Concrete Curing Top Chord CJ4 @GL 3-5 7 26-Apr-17 02-May-17 26-Apr-17 02-May-17 0% Site Construction of Truss 1 A40515 T1 Steel Truss Erection (LoE) 70 24-Feb-17 23-May-17 23-Jan-17 18-Mar-17 24.29% 71 43% 33 Commencement of Truss 1 Steel Works Erection 25-Jan-17 Commencement of Truss 1 Steel Works Erection A40520 T1 Steel Truss Concrete Encasement (LoE) 13-Mar-17 13-Mar-17 16-Jun-17 0% 76 0% 12 A40518 ◆ A40518 Complete Truss 1 Steel Erection 0 20-Apr-17 20-Apr-17 0% 0% 16 RC Works for Plinth CJ1 to +20.45mPD (Prior to Bottom Chord Erect 7 | 16-Mar-17 | 22-Mar-17 | 22-Jan-17 | 24-Jan-17 A | 100% | 100% | 11 A40560 Concrete curing CJ1 Concrete curing CJ1 T1 Steel Erection (incl. Modular Towers & Working Platform) MT1860 Temporary support of bottom chord 24-Feb-17 02-Mar-17 23-Jan-17 A 100% Temporary support of bottom chord ■ MT1850 Complete Truss 1 Bottom 750mm Bedding (RC strength reach 45MPa) 24-Feb-17 24-Jan-17 A Complete Truss 1 Bottom 750mm Bedding (RC strength reach 45MPa) 100% MT2120 Installation of temporary support towers 4&5 MT2120 Installation of temporary support towers 4&5 01-Mar-17 02-Mar-17 01-Feb-17 03-Feb-17 A 100% 100% MT2170 MT2170 Installation of temporary support towers 3 05-Apr-17 05-Apr-17 01-Feb-17 03-Feb-17 A 100% 39 Installation of temporary support towers 3 0% MT2180 Installation of temporary support towers 2 100% ■ Installation of temporary support towers 2 MT2110 Installation of temporary support towers 6&7 MT2110 📥 Installation of temporary support towers 6&7 24-Feb-17 25-Feb-17 14-Feb-17 15-Feb-17 A 100% 100% MT2130 MT2130 Erection hanger platform 6&7 22-Mar-17 22-Mar-17 18-Feb-17 18-Feb-17 A 100% Erection hanger platform 6&7 MT2200 Erection hanger platform 4&5 13-Mar-17 13-Mar-17 20-Feb-17 20-Feb-17 A 100% 41 MT2200 ■ Erection hanger platform 4&5 MT2190 MT2190 Erection hanger platform 2&3 24-Feb-17 24-Feb-17 0% 100% Erection hanger platform 2&3 MT2500 Installation of temporary support towers 1 MT2500 Installation of temporary support towers 1 24-Feb-17 24-Feb-17 24-Feb-17 24-Feb-17 0% 0% 37 MT2510 MT2510 Erection hanger platform 1 1 25-Feb-17 25-Feb-17 25-Feb-17 25-Feb-17 0% 37 Erection hanger platform 1 MT1910 Installation T1-N02 27-Feb-17 27-Feb-17 25-Jan-17 25-Jan-17 A 100% 17 Installation T1-N02 MT2060 Installation T1-B11 13-Mar-17 25-Jan-17 25-Jan-17 A 100% 32 Installation T1-B11 MT1870 MT1870 Installation T1-B13 24-Feb-17 24-Feb-17 04-Feb-17 04-Feb-17 A Installation T1-B13 100% 100% Installation T1-N03 MT1880 Installation T1-N03 24-Feb-17 24-Feb-17 04-Feb-17 04-Feb-17 A 100% MT1880 100% MT1890 Installation T1-B12B 25-Feb-17 25-Feb-17 04-Feb-17 04-Feb-17 A 100% MT1890 Installation T1-B12B MT1900 Installation T1-B12A 25-Feb-17 100% Installation T1-B12A MT2150 Installation T1-D24 MT2150 24-Feb-17 24-Feb-17 16-Feb-17 16-Feb-17 A 100% 18 Installation T1-D24 nstallation T1-D23 MT2160 Installation T1-D23 25-Feb-17 25-Feb-17 16-Feb-17 16-Feb-17 A 100% MT2160 19 MT2140 Installation T1-N08 MT2140 Installation T1-N08 MT1920 Installation T1-D25 27-Feb-17 27-Feb-17 21-Feb-17 21-Feb-17 A 100% MT1920 **a** Installation T1-D25 100% MT2230 Installation T1-D22 MT2230 | Installation T1-D22 24-Feb-17 24-Feb-17 21-Feb-17 21-Feb-17 A 0% 100% 33 MT2210 Installation T1-N06 25-Feb-17 25-Feb-17 24-Feb-17 24-Feb-17 A 100% MT2210 Installation T1-N06 29 MT2220 Installation T1-D21 24-Feb-17 24-Feb-17 24-Feb-17 24-Feb-17 A 100% 29 MT2000 Installation window plate T1-B12-7 MT2000 Installation window plate T1-B12-7 02-Mar-17 02-Mar-17 02-Mar-17 02-Mar-17 0% 0% MT2010 Installation window plate T1-B12-3 ■ MT2010 Installation window plate T1-B12-3 02-Mar-17 02-Mar-17 02-Mar-17 02-Mar-17 0% 0% -2 MT2020 Installation window plate T1-B12-1 02-Mar-17 02-Mar-17 MT2020 Installation window plate T1-B12-1 02-Mar-17 02-Mar-17 0% MT2240 Installation T1-N07 07-Mar-17 07-Mar-17 33 MT2240 ■ Installation T1-N07 07-Mar-17 0% Top Chords & Bracing Windows Plates MT2520 Installation T1-N05 MT2520 Installation T1-N05 27-Feb-17 27-Feb-17 27-Feb-17 27-Feb-17 0% 0% 37 MT2360 I MT2360 Installation window plate T1-D21-1C(I) 03-Mar-17 03-Mar-17 03-Mar-17 03-Mar-17 0% 30 Installation window plate T1-D21-1C(I) MT2340 Installation window plate T1-D24-1A(O) 06-Mar-17 06-Mar-17 06-Mar-17 MT2340 Installation window plate T1-D24-1A(O) 06-Mar-17 0% 12 MT2370 Installation window plate T1-D22-1A(O) 06-Mar-17 06-Mar-17 MT2370 Installation window plate T1-D22-1A(O) 06-Mar-17 06-Mar-17 0% 0% 30 \_\_\_\_ Installation T1-B15, B15-1C, B15-1D MT2380 Installation T1-B15, B15-1C, B15-1D MT2380 = 08-Mar-17 13-Mar-17 08-Mar-17 13-Mar-17 0% 0% 33 MT2350 MT2350 Installation window plate T1-D23-1B(I) 11-Mar-17 11-Mar-17 11-Mar-17 11-Mar-17 0% 12 Installation window plate T1-D23-1B(I) 0% MT2490 ■ MT2490 Installation T1-B14 14-Mar-17 14-Mar-17 14-Mar-17 14-Mar-17 33 Installation T1-B14 MT2440 MT2440 Install cover plates at D24 20-Mar-17 23-Mar-17 20-Mar-17 23-Mar-17 0% 0% Install cover plates at D24 12 MT2460 \_\_\_\_\_ Installation cover plate, TCB at D21 MT2460 Installation cover plate, TCB at D21 05-Apr-17 08-Apr-17 05-Apr-17 08-Apr-17 0% 12 Welding and NDT for botto
MT1970 Welding B13-N04 MT1970 Welding B13-N04 02-Mar-17 06-Mar-17 20-Feb-17 21-Feb-17 A 100% MT1960 Welding B13-N03 MT1960 Welding B13-N03 06-Mar-17 22-Feb-17 23-Feb-17 A MT1930, MT1930 Welding N03-B12B, Welding N03-B12B 01-Mar-17 MT1930 Welding N03-B12B

24-Feb-17

24-Feb-17

24-Feb-17 27-Feb-17

01-Mar-17 24-Feb-17 01-Mar-17

5 24-Feb-17 01-Mar-17 24-Feb-17 01-Mar-17

100%

100%

50%

0%

MT1940 Welding B12B-B12A

MT1950 Welding B12A-N02

A40780 Formworks CJ4 @GL M-K

A40790 Concreting CJ4 @GL M-K

A40800 Concrete Curing CJ4 @GL M-K

2

24-Apr-17

26-Apr-17

25-Apr-17 24-Apr-17

26-Apr-17 26-Apr-17

7 27-Apr-17 03-May-17 27-Apr-17 03-May-17

25-Apr-17

26-Apr-17

0%

0%

0%

26

A40790 I

A40800

Data Date: 24-Feb-17 Page 5 of 40 Three Month Rolling Programme (3MRP) Month 17 - 28 Feb 2017 Lavout Name: MICP 3MRP Master File Name: M+ MICP D15 OP3A - Month 17 - 28 Feb 2017 Activity Name ОЗА Complete 4 02-May-17 A40810 Rebar Fixing C.I4 @GL K-H A40810 06-May-17 02-May-17 06-May-17 0% 0% 20 A40820 A40820 Formworks CJ4 @GL K-H 08-May-17 09-May-17 08-May-17 09-May-17 0% 20 Concreting CJ4 @GL K-H A40830 A40830 10-May-17 10-May-17 10-May-17 10-May-17 0% 20 A40840 Concrete Curing CJ4 @GL K-H 17-May-17 11-May-17 17-May-17 A40840 11-May-17 0% 0% 24 A40850 A40850 Rebar Fixing CJ4 @GL H-E 18-May-17 13-May-17 18-May-17 13-May-17 0% 0% 12 A40860 A40860 Formworks CJ4 @GL H-E 19-May-17 20-May-17 19-May-17 20-May-17 0% 0% A45570 A45570 Concreting CJ4 @GL H-E 22-May-17 22-May-17 22-May-17 22-May-17 0% 0% A45680 Concrete Curing CJ4 @GL H-E 23-May-17 29-May-17 23-May-17 29-May-17 0% 0% A45680 15 RC Works to +37.95mPD (Top Chord - 4/F S A40910 Rebar Fixing @GL K-H 7 | 18-May-17 | 25-May-17 | 18-May-17 | 25-May-17 | 0% | 0% 20 A40910 = A46665 T2 Steel Truss Erection (LoE) 69 24-Feb-17 22-May-17 27-Jan-17 04-May-17 1 45% 21 74% 14 A46660 ◆ Commencement of Truss 2 Steel Works Erection 13-Apr-17 100% 100% nencement of Truss 2 Steel Works Erection A46675 Complete Truss 2 Steel Works Erection 22-Mar-17 22-Mar-17 0% 0% 62 80 01-Apr-17 12-Jul-17 01-Apr-17 12-Jul-17 0% A46715 T2 Steel Truss Concrete Encasement (LoE 0% 11 RC Works for CJ1 to +20.45mPD (Prior to Bottom Chord Formworks T1 Bottom 750mm CJ1 (+20.45 mPD) A46810 Formworks T1 Bottom 750mm CJ1 (+20.45 mPD) 21-Jan-17 04-Feb-17 12-Jan-17 19-Jan-17 A 100% 100% 12 A46890 Rebar Fixing T1 Bottom 750mm CJ1 (+20.45 mPD) 14-Feb-17 19-Jan-17 24-Jan-17 A 100% Rebar Fixing T1 Bottom 750mm CJ1 (+20.45 mPD) A46990 Concreting CJ1 24-Feb-17 24-Feb-17 25-Jan-17 25-Jan-17 A Concreting CJ1 100% 100% Concrete curing CJ1 A47000 Concrete curing CJ1 7 26-Feb-17 04-Mar-17 26-Jan-17 03-Feb-17 A 100% 20 T2 Steel Erection (incl. Modular Towers & Working Platform) MT2660 Temporary support of bottom chord 24-Feb-17 02-Mar-17 27-Jan-17 A 16.67% 100% 26 Temporary support of bottom chord Complete Truss 2 Bottom 750mm Bedding (RC strength reach 45MPa) MT2650 Complete Truss 2 Bottom 750mm Bedding (RC strength reach 45MPa) MT2650 ◆ 24-Feb-17 03-Feb-17 A 100% ■ MT2680 Installation of temporary support towers 4&5 01-Mar-17 08-Feb-17 11-Feb-17 A MT2680 -28-Feb-17 100% Installation of temporary support towers 4&5 15 MT2890 Installation of temporary support towers 3 22-Mar-17 08-Feb-17 11-Feb-17 A MT2890 Installation of temporary support towers 3 22-Mar-17 0% 100% 33 MT2900 MT2900 Installation of temporary support towers 2 24-Feb-17 24-Feb-17 08-Feb-17 11-Feb-17 A 100% 35 Installation of temporary support towers 2 MT2670 Installation of temporary support towers 6&7 MT2670 = 13-Feb-17 15-Feb-17 A 100% Installation of temporary support towers 6&7 MT2910 Installation of hanger platform 6&7 18-Feb-17 18-Feb-17 A MT2910 | Installation of hanger platform 6&7 10-Mar-17 10-Mar-17 100% MT3010 ■ MT3010 Installation of hanger platform 4&5 Installation of hanger platform 4&5 21-Apr-17 21-Apr-17 20-Feb-17 20-Feb-17 A 0% 100% 53 MT2970 Installation of hanger platform 2&3 28-Feb-17 28-Feb-17 28-Feb-17 28-Feb-17 0% 42 MT2970 Installation of hanger platform 2&3 MT3300 MT3300 Installation of temporary support towers 1 08-Mar-17 08-Mar-17 08-Mar-17 49 Installation of ter 0% MT3310 Installation of hanger platform 1 MT3310 09-Mar-17 09-Mar-17 09-Mar-17 Installation of h 09-Mar-17 0% 49 on of Bottom Chords, F MT2840 Installation T2-B11 10-Mar-17 04-Feb-17 04-Feb-17 A MT2840 Installation T2-B11 10-Mar-17 0% 100% 34 MT2690 Installation T2-B13 24-Feb-17 24-Feb-17 07-Feb-17 07-Feb-17 A 100% 20 MT2690 Installation T2-B13 MT2700 Installation T2-N03 24-Feb-17 24-Feb-17 20 Installation T2-N03 100% MT2710 Installation T2-B12 07-Feb-17 07-Feb-17 A MT2710 n Installation T2-B12 25-Feb-17 25-Feb-17 0% 100% 21 MT2720 Installation T2-N02 25-Feb-17 25-Feb-17 07-Feb-17 07-Feb-17 A 100% MT2720 Installation T2-N02 21 MT2920 Installation T2-N08 06-Mar-17 MT2920 Installation T2-N08 MT2940 Installation T2-D24 24-Feb-17 24-Feb-17 17-Feb-17 17-Feb-17 A MT2940 Installation T2-D24 100% 20 0% MT2930 MT2930 Installation T2-D25 Installation T2-D25 06-Mar-17 06-Mar-17 18-Feb-17 18-Feb-17 A 100% MT2950 Installation T2-D23 25-Mar-17 25-Mar-17 21-Feb-17 21-Feb-17 A 100% 42 MT2950 Installation T2-D23 MT2960 Installation T2-D26 24-Feb-17 100% MT2960 Installation T2-D26 MT3000 Installation T2-D22 MT3000 ■ Installation T2-D22 07-Mar-17 07-Mar-17 22-Feb-17 22-Feb-17 A 100% Installation T2-D21 MT2990 Installation T2-D21 23-Feb-17 23-Feb-17 23-Feb-17 23-Feb-17 A 0% 100% 47 MT2990 MT2980 Installation T2-N06 06-Mar-17 06-Mar-17 24-Feb-17 24-Feb-17 A 100% 47 MT2980 Installation T2-N06 MT3020 Installation T2-N07 24-Feb-17 24-Feb-17 24-Feb-17 0% Installation T2-N07 MT2780 Installation window plate T2-B12-1 M<del>T2780 <sup>0</sup></del> Installation window plate T2-B12-1 07-Mar-17 07-Mar-17 07-Mar-17 07-Mar-17 0% 0% MT2790 I Installation window plate T2-B12-4 MT2790 Installation window plate T2-B12-4 07-Mar-17 07-Mar-17 07-Mar-17 07-Mar-17 0% 0% MT2800 Installation window plate T2-B12-5 07-Mar-17 07-Mar-17 07-Mar-17 Installation window plate T2-B12-5 Top Chords & Bracing Windows Plates MT3140 MT3140 Installation T2-D25-1A(O) 06-Mar-17 06-Mar-17 06-Mar-17 06-Mar-17 MT3190 Installation T2-D22-1A(O) MT3190 06-Mar-17 06-Mar-17 06-Mar-17 Installation T2-D22-06-Mar-17 0% 0% 49 0% MT3180 MT3180 Installation T2-D21-1C(I) 07-Mar-17 07-Mar-17 07-Mar-17 07-Mar-17 0% 47 Installation T2-D21-1 MT3290 Installation T2-B14 MT3290 07-Mar-17 07-Mar-17 07-Mar-17 07-Mar-17 Installation T2-B14 ■ MT3320 Installation T2-N05 10-Mar-17 10-Mar-17 10-Mar-17 10-Mar-17 0% 0% 49 MT3320 Installation T2 MT3150 D MT3150 Installation T2-D24-1C(I) 11-Mar-17 11-Mar-17 11-Mar-17 11-Mar-17 0% 0% 13 Installation T2-D24-1C(I) MT3250 MT3250 Installation of TCB bolts and shaped plates for T2-D21 14-Mar-17 17-Mar-17 14-Mar-17 17-Mar-17 0% 47 0% MT3230 Installation of cover plate for T2-D25 MT3230 21-Mar-17 23-Mar-17 21-Mar-17 23-Mar-17 Installation of cover plate for T2-D25 MT3280 MT3280 Installation T2-B15 and 4 pcs 1A,1B,1E,1F Installation T2-B15 and 4 pc 12-Apr-17 13-Apr-17 12-Apr-17 13-Apr-17 0% 0% 13 Welding and NDT for Bo MT2730 Welding N04-B13 Welding N04-B13 MT2730 28-Feb-17 24-Feb-17 28-Feb-17 4 24-Feb-17 0% MT2740 MT2740 Welding B13-N03 24-Feb-17 28-Feb-17 24-Feb-17 28-Feb-17 0% 0% Welding B13-N03 MT2750 Welding N03-B12 24-Feb-17 01-Mar-17 24-Feb-17 01-Mar-17 0% 0% MT2750 Welding N03-B12 Welding B12-N02 MT2760 Welding B12-N02 24-Feb-17 28-Feb-17 24-Feb-17 28-Feb-17 0% MT2760 0% MT2770 NDT for bottom chord (main) MT2770 1 03-Mar-17 03-Mar-17 03-Mar-17 03-Mar-17 0% NDT for bottom chord (main) MT2810 Welding of window plate B12-4 MT2810 Welding of window plate B12-4 4 10-Mar-17 14-Mar-17 10-Mar-17 14-Mar-17 0% Welding of window plate B12-4