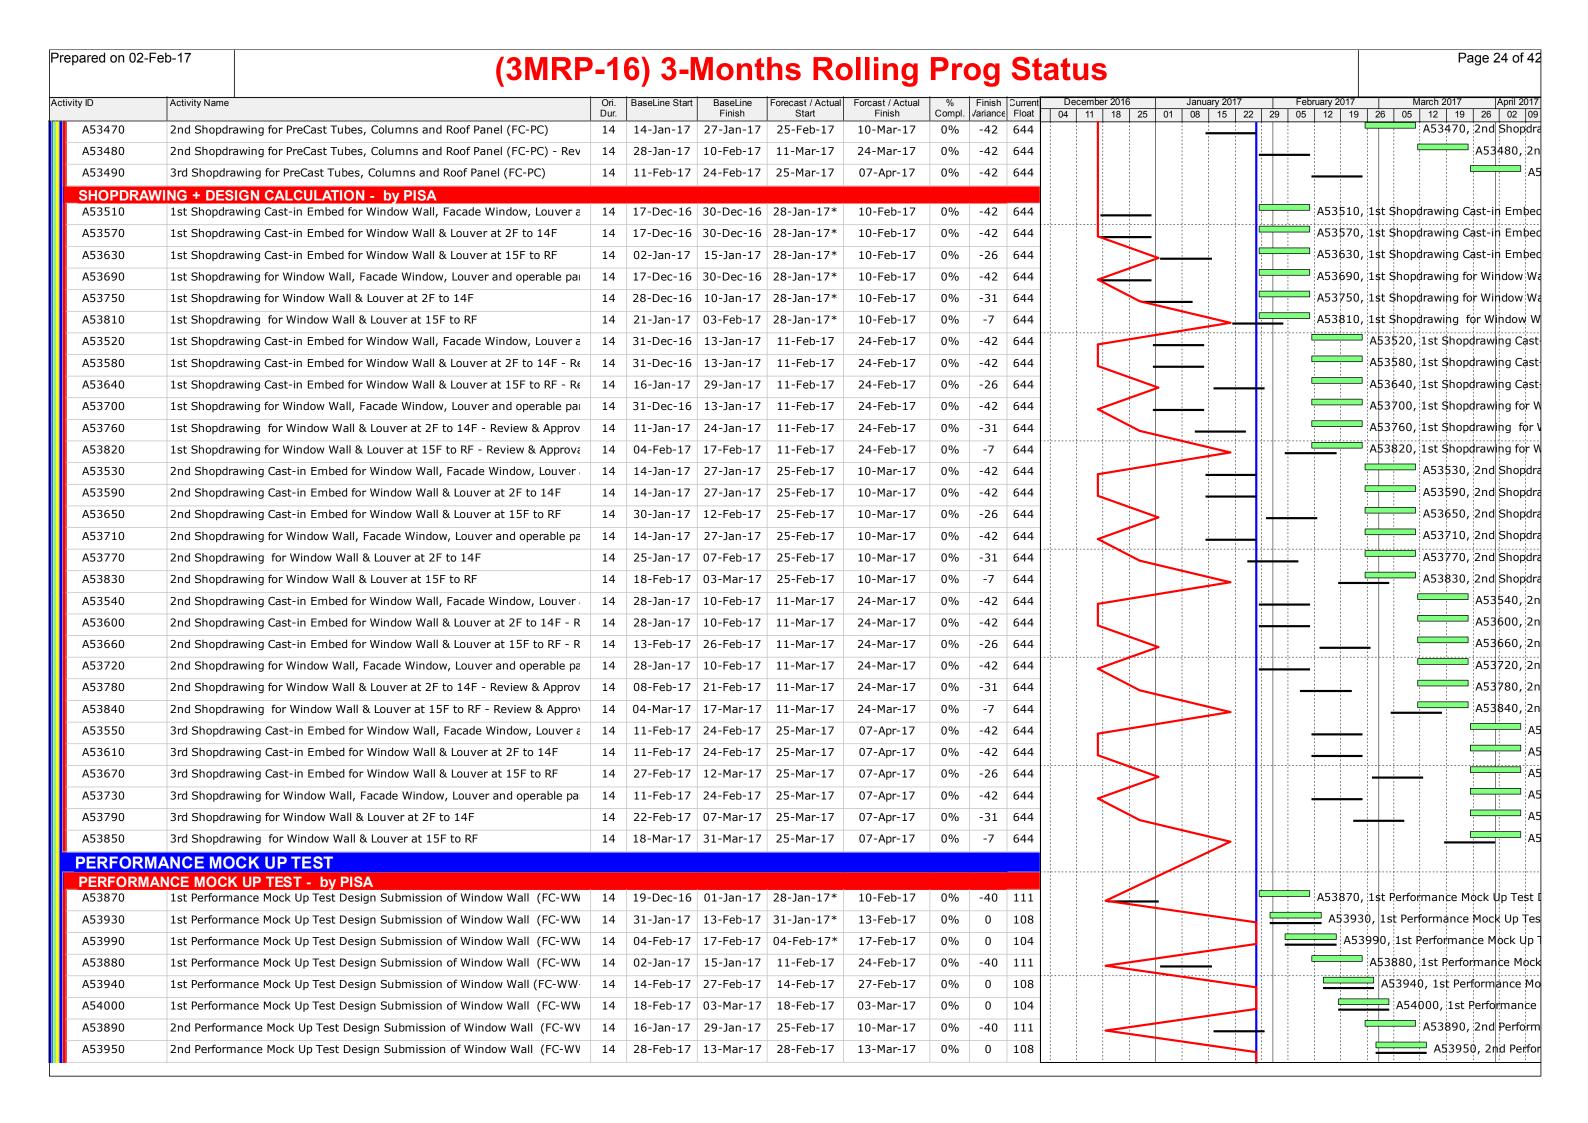

| ared on 02-F | Feb-17 (3                                                                           | MRP-16) 3-        | Mont          | hs Ro             | ollina      | Pro      | oa S         | tat | us     | •            |      |         |      |                     | Page 5 o                   |
|--------------|-------------------------------------------------------------------------------------|-------------------|---------------|-------------------|-------------|----------|--------------|-----|--------|--------------|------|---------|------|---------------------|----------------------------|
| ID           | Activity Name                                                                       | Ori. BaseLine Sta | -             | Forecast / Actual |             | %        | Finish Cur   |     | ecembe |              |      | January | 2017 | February 2017       | March 2017   Apri          |
|              | · ·                                                                                 | Dur.              | Finish        | Start             | Finish      | <u> </u> | /ariance Flo |     |        | 18 25        | 5 01 | 08 1    | 5 22 | 2 29 05 12 19 2     | 6 05 12 19 26 02           |
| MT1340       | Installation T5-N07                                                                 |                   |               | 13-Jan-17 A       |             |          |              |     |        |              |      |         |      |                     | T5-N07, Installation T5-   |
| MT1360       | Installation T5-D27                                                                 |                   |               | 13-Jan-17 A       |             |          |              |     |        |              |      |         |      |                     | tion T5-D27, Installation  |
| MT1160       | Installation window plates N01-B11                                                  | 1 07-Feb-1        | 7 07-Feb-17   | 16-Jan-17 A       | 16-Jan-17 A | 100%     | 16           |     |        | ļ            |      | ·       |      | . M11160, Inst      | allation window plates N   |
| Top Chord    | Is & Bracing Windows Plates  Installation of TCB bolts and shaped plates for T5-D26 | 4 06-Mar-1        | 7 00-Mar-17   | 12-Jan-17 A       | 12-lan-17 A | 100%     | 45           |     |        |              |      |         |      |                     | MT1670, Installa           |
| MT1350       | Installation T5-N06                                                                 |                   |               | 13-Jan-17 A       |             |          |              |     |        |              |      |         |      | MT1350 Inctallat    | ion T5-N06, Installation   |
| MT1370       | Installation T5-B15                                                                 |                   |               |                   |             |          |              |     |        |              |      |         |      |                     | ntion T5-B15, Installation |
|              |                                                                                     |                   |               | 14-Jan-17 A       |             |          |              |     |        |              |      |         |      | . Mil 1370, mistane |                            |
| MT1490       | Installation window plate D25-N02                                                   |                   |               | 19-Jan-17 A       |             |          |              |     |        | <del> </del> |      |         | ·    |                     | MT1500 Installation v      |
| MT1500       | Installation window plate D25-N07                                                   |                   |               | 19-Jan-17 A       |             |          |              |     |        |              |      |         |      |                     | MT1500, Installation v     |
| MT1600       | Installation window plate B15-N07                                                   | 1 11-Mar-1        |               |                   |             |          |              |     |        |              |      |         |      |                     | . MT1600, Instal           |
| MT1610       | Installation window plate N07-N06                                                   |                   |               | 20-Jan-17 A       |             |          |              |     |        |              |      |         |      |                     | MT1610, Instal             |
| MT1620       | Installation window plate N06-N05                                                   | 1 11-Mar-1        | 7   11-Mar-17 | 20-Jan-17 A       | 20-Jan-17 A | 100%     | 40           |     |        |              |      |         | •    |                     | MT1620, Instal             |
|              | nd NDT of Bottom Chords                                                             | 4 251-14          | 7 01 5-6 17   | 06 1 17 4         | 11 7 17 ^   | 1000/    | 1.5          |     |        | ļ            |      |         |      | MT1100 Walding      | N01-B11, Welding N01       |
| MT1110       | Welding N01-B11                                                                     |                   |               | 06-Jan-17 A       |             |          |              |     |        |              |      |         | -    |                     | B11-B12, Welding B11-      |
| MT1110       | Welding B11-B12                                                                     |                   |               | 06-Jan-17 A       |             |          |              | _   |        |              |      |         | -    |                     |                            |
| MT1120       | Welding B12-N02                                                                     |                   |               | 06-Jan-17 A       |             |          |              |     |        |              |      |         |      |                     | B12-N02, Welding B12       |
| MT1150       | NDT for bottom chord (main)                                                         |                   |               | 09-Jan-17 A       |             | 0%       | 4 55         | 9   |        |              |      |         |      |                     | L50, NDT for bottom ch     |
| MT1130       | Welding N02-B13                                                                     |                   |               | 20-Jan-17 A       |             |          |              |     |        |              |      |         |      |                     | elding N02-B13, Weldin     |
| MT1140       | Welding B13-N03                                                                     | 4 07-Feb-1        | 7 10-Feb-17   | 20-Jan-17 A       | 23-Jan-17 A | 100%     | 13           |     |        |              |      |         | T    | <b>—</b> MT1140, W  | elding B13-N03, Weldin     |
|              | nd NDT of Bottom Chords Window plates                                               | 0 07 5-1-1        | 7 15 5-6 17   | 12 1 17 4         | 02 5-5-17   | 700/     | 10 50        | 0   |        |              |      |         |      | MT1200              | Wolding of window pla      |
| MT1200       | Welding of window plates B11-B12                                                    |                   |               | 13-Jan-17 A       |             | 70%      |              |     |        |              |      |         |      |                     | , Welding of window pla    |
| MT1110       | Welding of window plates B12-N02                                                    |                   |               | 14-Jan-17 A       |             | 70%      |              |     |        |              |      |         |      |                     | 210, Welding of window     |
| MT1190       | Welding of window plates N01-B11                                                    |                   |               | 01-Feb-17         | 09-Feb-17   | 0%       | 9 58         |     |        |              |      |         |      |                     | 190, Welding of window     |
| MT1220       | NDT for bottom chord (window plate)                                                 |                   | 7 20-Feb-17   |                   | 09-Feb-17   | 0%       | 9 58         |     |        |              |      |         |      |                     | 220, NDT for bottom cho    |
| MT1230       | Survey check for bottom chord                                                       | 1 17-Feb-1        | 7 17-Feb-17   | 07-Feb-17         | 07-Feb-17   | 0%       | 9 58         | 5   |        |              |      |         |      | M1123               | 0, Survey check for bot    |
|              | nd NDT of Main Bracings                                                             | 4 02 Feb 1        | 7 06 Fab 17   | 11 lon 17 A       | 11 lon 17 A | 1000/    | 20           |     |        |              |      |         |      | MT1290 Wold         | ing D24-N02, Welding I     |
| MT1410       | Welding D24-N02                                                                     |                   |               | 11-Jan-17 A       |             |          |              |     |        |              |      |         |      | <u> </u>            |                            |
| MT1410       | Welding D22-N01                                                                     |                   |               | 24-Jan-17 A       |             | 0%       |              |     |        | ļ            |      |         |      |                     | ing D22-N01, Welding [     |
| MT1390       | Welding D23-N05                                                                     |                   | 7 06-Feb-17   |                   | 04-Feb-17   | 0%       | 1 55         |     |        |              |      |         |      | MT1390, Weld        |                            |
| MT1400       | Welding D23-N02                                                                     |                   | 7 06-Feb-17   |                   | 04-Feb-17   | 0%       | 1 58         |     |        |              |      |         |      | MT1400, Weld        |                            |
| MT1480       | NDT for bracing (main)                                                              |                   | 7 10-Mar-17   |                   | 07-Mar-17   | 0%       | 3 55         |     | -      |              |      |         |      |                     | MT1480, NDT fo             |
| MT1420       | Welding D22-N05                                                                     |                   | 7 24-Feb-17   |                   | 21-Feb-17   | 0%       | 3 55         |     |        |              |      |         |      |                     | T1420, Welding D22-NO      |
| MT1430       | Welding D25-N02                                                                     |                   | 7 24-Feb-17   |                   | 21-Feb-17   | 0%       | 3 55         |     | ļ      | ļ            |      | ļ       |      | _ i . Niiiii        | T1430, Welding D25-N0      |
| MT1440       | Welding D25-N07                                                                     |                   | 7 24-Feb-17   |                   | 20-Feb-17   | 0%       | 4 55         |     | 1      |              |      |         |      |                     | T1440, Welding D25-NO      |
| MT1450       | Welding D23-N05                                                                     |                   | 7 24-Feb-17   |                   | 20-Feb-17   | 0%       | 4 55         |     | 1      |              |      |         |      | M                   | T1450, Welding D23-N0      |
| MT1590       | NDT for bracing (top chord)                                                         | 13 04-Mar-1       | 7 18-Mar-17   | 20-Feb-17         | 06-Mar-17   | 0%       | 11 55        | 9   | 1      |              |      |         |      |                     | MT1590, I                  |
| MT1460       | Welding D26-N07                                                                     | 4 25-Feb-1        | 7 01-Mar-17   | 21-Feb-17         | 24-Feb-17   | 0%       | 4 55         | 9   |        |              |      |         |      |                     | MT1460, Welding D26        |
| MT1470       | Welding D26-N03                                                                     | 4 25-Feb-1        | 7 01-Mar-17   | 21-Feb-17         | 24-Feb-17   | 0%       | 4 55         | 9   |        |              |      |         |      |                     |                            |
| MT1540       | Welding D27-N03                                                                     | 4 25-Feb-1        | 7 01-Mar-17   | 21-Feb-17         | 24-Feb-17   | 0%       | 4 55         | 9   |        |              |      |         |      |                     | MT1540, Welding D27        |
| MT1550       | Welding D27-B15                                                                     | 4 02-Mar-1        | 7 06-Mar-17   | 25-Feb-17         | 01-Mar-17   | 0%       | 4 55         | 9   | 1      |              |      |         |      |                     | MT1550, Welding            |
| MT1560       | Welding N07-B15                                                                     | 4 02-Mar-1        | 7 06-Mar-17   | 25-Feb-17         | 01-Mar-17   | 0%       | 4 55         | 9   |        |              |      |         |      |                     | MT1560, Welding            |
| MT1570       | Welding N07-N06                                                                     | 4 07-Mar-1        | 7 10-Mar-17   | 02-Mar-17         | 06-Mar-17   | 0%       | 4 55         | 9   |        |              |      |         |      |                     | MT1570, Weldir             |
| MT1580       | Welding N06-N05                                                                     | 4 07-Mar-1        | 7 10-Mar-17   | 02-Mar-17         | 06-Mar-17   | 0%       | 4 55         | 9   |        |              |      |         |      |                     | MT1580, Weldir             |
|              | nd NDT for cover and shaped plates                                                  |                   |               |                   |             |          |              |     | -Ļ     |              |      |         |      | 1:                  |                            |