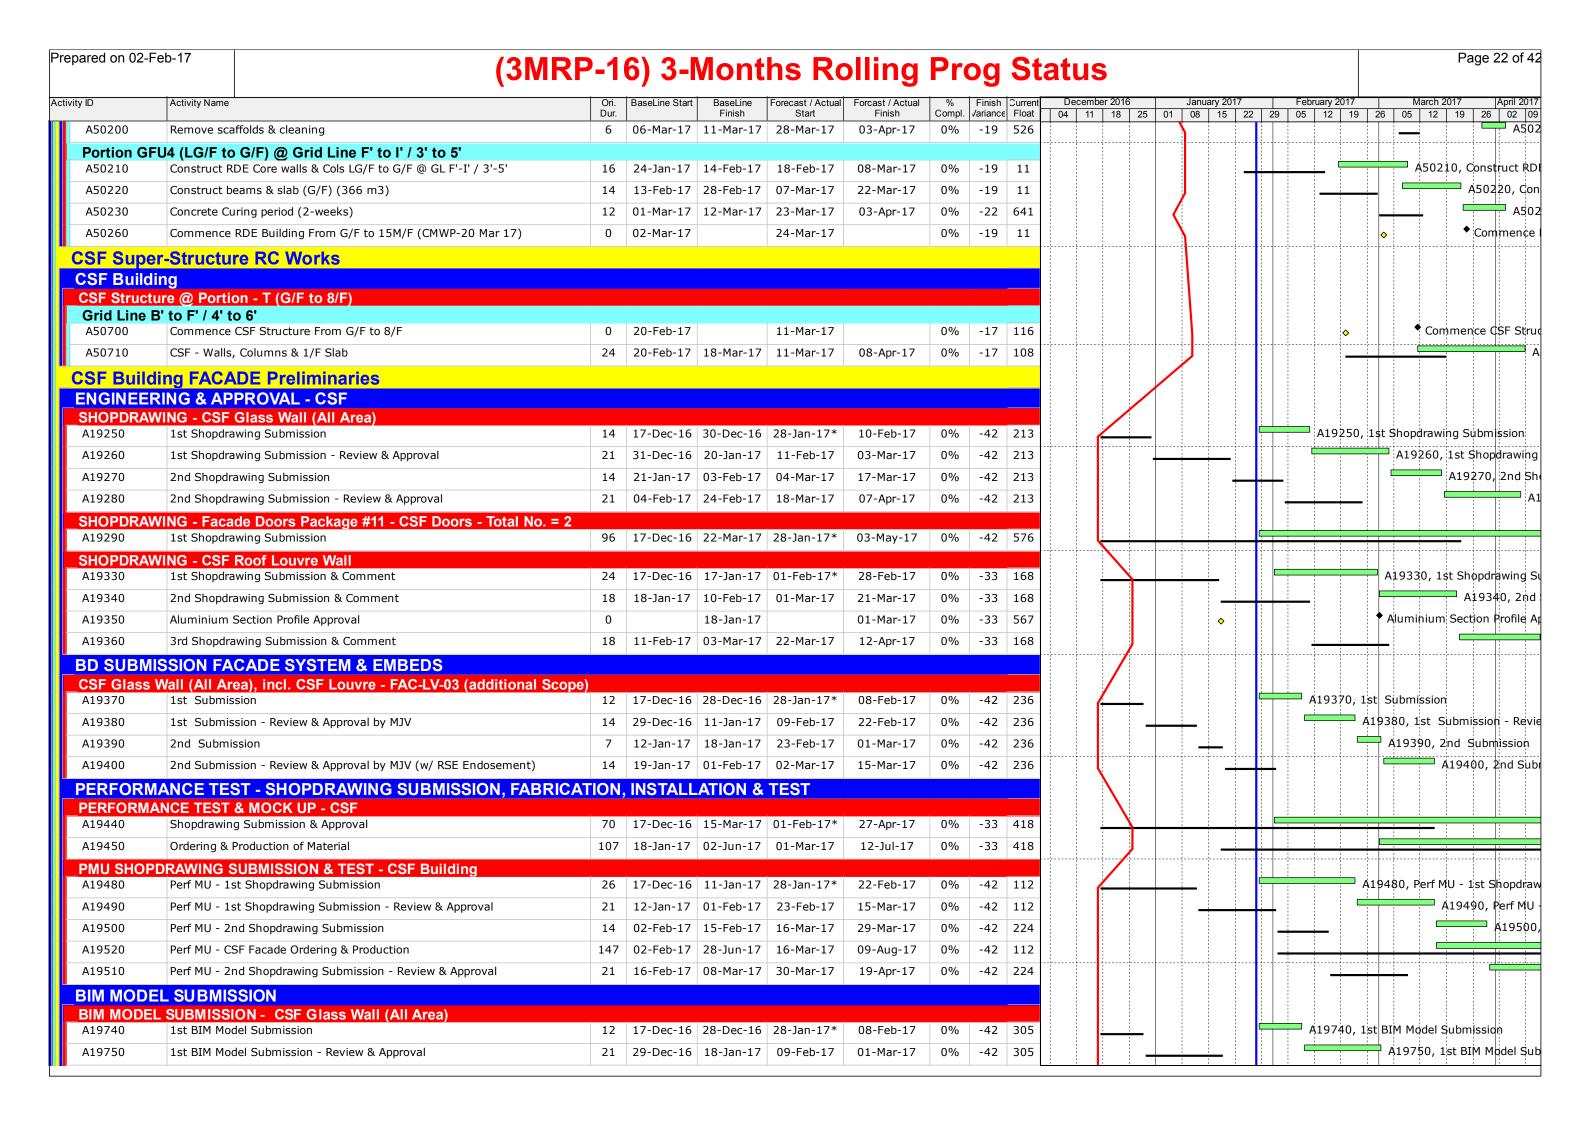

|      |              |              |                |     | -           |                 |             |
|                                  | allery -VMU                                                          |      |                | a. = :    | a :               | 25 -             |        |          |         |     |          |      |              |              | .ļ <b>ļ</b> .  |     |             | <u> </u>        | <u> </u>    |
| A18720                           | Prodcution of Terracotta                                             | 54   | 17-Dec-16      | 24-Feb-17 | 01-Feb-17         | 05-Apr-17        | 0%     | -33      | 300     |     | +        | —    | + +          |              | <del>   </del> |     |             | •               |             |





























| pared on 02-l        | Feb-17 (3MRF                                                                                     | <b>-1</b> | 6) 3-1         | Mont                   | hs Ro              | ollina                 | Pro | oa          | St      | atu   | <b>S</b> |            |            |       |          |          |          | Pag         | e 29 of           |
|----------------------|--------------------------------------------------------------------------------------------------|-----------|----------------|------------------------|--------------------|------------------------|-----|-------------|---------|-------|----------|------------|------------|-------|----------|----------|----------|-------------|-------------------|
| rity ID              | Activity Name