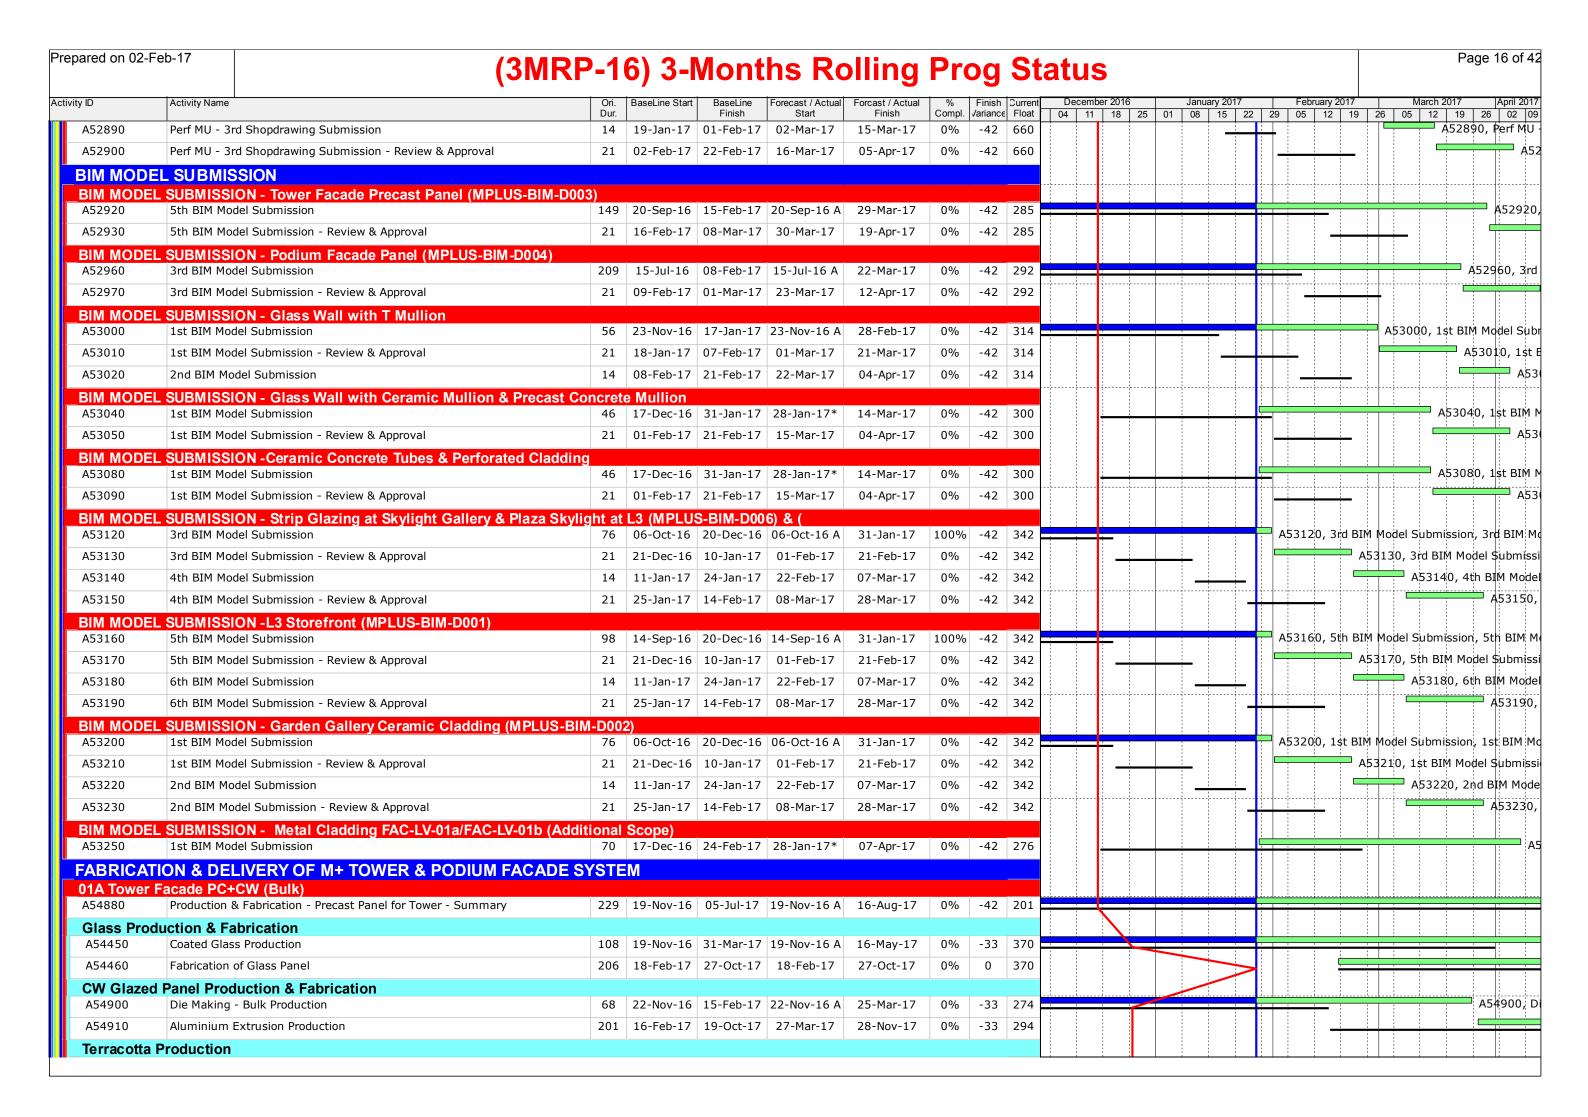

| ID                           | Activity Name                                                        | Ori                                      | BaseLine Start | BaseLine  | Forecast / Actual      | Forcast / Actual | %    | Finish 3 | Current | December 2016 | .lanı     | ary 2017     | Fel      | oruary 2017   | March 2     | 2017           | Apri     |
|------------------------------|----------------------------------------------------------------------|------------------------------------------|----------------|-----------|------------------------|------------------|------|----------|---------|---------------|-----------|--------------|----------|---------------|-------------|----------------|----------|
|                              |                                                                      | Dur.                                     |                | Finish    | Start                  | Finish           |      | √arianc∈ | Float ( |               |           |              |          | 12 19 26      | 6 05 12     | 19 26          | 3 02     |
| MT1690                       | NDT for cover and shaped plates, T5-D26                              | 2                                        | 13-Mar-17      | 14-Mar-17 | 08-Feb-17              | 09-Feb-17        | 0%   | 28       | 120     |               |           |              |          |               | - M         | 1T1690,        | I DIN    |
| <b>Welding a</b> ı<br>MT1630 | nd NDT of Top Chords Welding window plates B15-N07                   | Ω                                        | 13-Mar-17      | 21_Mar_17 | 01-Feb-17              | 09-Feb-17        | 0%   | 34       | 244     |               |           |              |          | \ \ \         |             | MT16           | 530      |
|                              |                                                                      |                                          |                |           |                        |                  |      |          |         |               |           | <del>-</del> |          |               | }-          | MT16           | -44      |
| MT1640                       | Welding window plates N07-N06                                        |                                          | 13-Mar-17      |           |                        | 09-Feb-17        | 0%   |          | 244     |               |           |              |          |               |             | 1              |          |
| MT1650                       | Welding window plates N06-N05                                        |                                          | 13-Mar-17      |           |                        | 09-Feb-17        | 0%   |          | 244     |               |           |              |          |               | <b>'</b>    | MT16           |          |
| MT1660                       | NDT for bracing (top chord window plates)                            | 3                                        | 22-Mar-1/      | 24-Mar-17 | 08-Mar-17              | 10-Mar-17        | 0%   | 12       | 558     |               |           |              | <        |               |             | _ MT           | 166      |
| <b>Velding a</b> i<br>4T1510 | nd NDT of window plates and top chords Welding window plates D25-N02 | 8                                        | 02-Mar-17      | 10 Mar 17 | 01-Feb-17              | 09-Feb-17        | 0%   | 25       | 573     |               |           |              |          |               | MT1         | 510, We        | Jelie    |
| 4T1510<br>4T1520             |                                                                      | 0                                        |                |           |                        |                  |      |          |         |               |           | <del> </del> |          |               |             | 520, We        |          |
|                              | Welding window plates D25-N07                                        | 8                                        |                |           | 01-Feb-17              | 09-Feb-17        | 0%   |          | 577     |               |           |              |          |               | i i         | 1 1            | - [ ]    |
| MT1530                       | NDT for bracing (window plate)                                       | 3                                        | 11-Mar-17      | 14-Mar-1/ | 10-Feb-1/              | 13-Feb-17        | 0%   | 25       | 577     |               |           |              |          | $\top$        | - M         | 1T1530,        | שוא      |
| C Works (<br>.50610          | CJ2 to +23.7mPD (Bottom Chord)  Rebar Fixing CJ2 @GL 1-3             | 8                                        | 13-Mar-17      | 21-Mar-17 | 08-Feb-17              | 16-Feb-17        | 0%   | 28       | 120     |               |           |              |          |               |             | A506           | 110      |
| 50620                        | Formworks CJ2 @GL 1-3                                                | 1                                        |                |           | 17-Feb-17              | 17-Feb-17        | 0%   |          | 140     |               |           |              |          |               |             | A500           |          |
|                              | <u> </u>                                                             |                                          |                |           | 17-Feb-17<br>17-Feb-17 |                  |      |          |         |               |           | ļ            | <b> </b> |               |             | . A300         | 020<br>A |
| 50650                        | Rebar Fixing CJ2 @GL 3-5                                             | 9                                        |                |           |                        | 27-Feb-17        | 0%   |          | 120     |               |           |              |          |               |             | 150            |          |
| 50630                        | Concreting CJ2 @GL 1-3                                               | 1                                        |                |           | 18-Feb-17              | 18-Feb-17        | 0%   |          | 140     |               |           |              |          |               |             | A50            | - [ [    |
| 50640                        | Concrete Curing CJ2 @GL 1-3                                          | 7                                        |                | 30-Mar-17 |                        | 25-Feb-17        | 0%   |          | 173     |               |           |              |          |               |             | <del>-</del>   | Α.       |
| 50660                        | Formworks CJ2 @GL 3-5                                                | 2                                        | 01-Apr-17      | 03-Apr-17 | 28-Feb-17              | 01-Mar-17        | 0%   |          | 127     |               |           |              |          |               |             |                | +        |
| 50670                        | Concreting CJ2 @GL 3-5                                               | 1                                        | 05-Apr-17      | 05-Apr-17 | 02-Mar-17              | 02-Mar-17        | 0%   | 28       | 127     |               |           |              |          |               |             |                |          |
| 50680                        | Concrete Curing CJ2 @GL 3-5                                          | 7                                        | 06-Apr-17      | 12-Apr-17 | 03-Mar-17              | 09-Mar-17        | 0%   | 34       | 158     |               |           |              |          |               | •           |                |          |
|                              | to CJ3 to +28.6mPD (7 nos. of Bracing)                               |                                          |                |           |                        |                  |      |          |         |               |           |              |          | /             |             |                |          |
| 51030                        | Rebar Fixing CJ3 @GL 1-3                                             | 5                                        | 31-Mar-17      | ·         |                        | 03-Mar-17        | 0%   |          | 140     |               |           |              |          |               |             |                | +        |
| 51040                        | Formworks CJ3 @GL 1-3                                                | 2                                        | '              | <u>'</u>  | 04-Mar-17              | 06-Mar-17        | 0%   |          | 555     |               |           |              |          |               |             |                |          |
| 51100                        | Concreting CJ3 @GL 1-3                                               | 1                                        | 10-Apr-17      | 10-Apr-17 | 07-Mar-17              | 07-Mar-17        | 0%   | 28       | 555     |               |           | ļļ.          |          |               |             |                |          |
| 51110                        | CJ3 @GL 1-3 Concrete Curing                                          | 7                                        | 11-Apr-17      | 17-Apr-17 | 08-Mar-17              | 14-Mar-17        | 0%   | 34       | 682     |               |           |              |          |               |             |                |          |
| 51120                        | Rebar Fixing CJ3 @GL 3-5                                             | 4                                        | 13-Apr-17      | 20-Apr-17 | 10-Mar-17              | 14-Mar-17        | 0%   | 28       | 127     |               |           |              |          |               |             |                |          |
| 51130                        | Formworks CJ3 @GL 3-5                                                | 1                                        | 21-Apr-17      | 21-Apr-17 | 15-Mar-17              | 15-Mar-17        | 0%   | 28       | 547     |               |           |              |          |               | 0           |                |          |
| 51140                        | Concreting CJ3 @GL 3-5                                               | 1                                        | 22-Apr-17      | 22-Apr-17 | 16-Mar-17              | 16-Mar-17        | 0%   | 28       | 547     |               |           |              |          |               | I           |                |          |
| 51150                        | CJ3 @GL 3-5 Concrete Curing                                          | 7                                        | 23-Apr-17      | 29-Apr-17 | 17-Mar-17              | 23-Mar-17        | 0%   | 37       | 673     |               |           |              |          |               | >           |                |          |
| C Works                      | to +31.3mPD (Top Chord - 3/F)                                        |                                          |                |           |                        |                  |      |          |         |               |           | <del></del>  |          |               |             | - <del> </del> |          |
| 51710                        | Rebar Fixing CJ4 @GL 1-3                                             | 8                                        | 07-Apr-17      | 19-Apr-17 | 04-Mar-17              | 13-Mar-17        | 0%   | 28       | 140     |               |           |              |          |               |             |                |          |
| 51740                        | Formworks CJ4 @GL 1-3                                                | 2                                        | 20-Apr-17      | 21-Apr-17 | 14-Mar-17              | 15-Mar-17        | 0%   | 28       | 140     |               |           |              |          |               |             |                |          |
| 52030                        | Rebar Fixing CJ4 @GL 3-5                                             | 7                                        | 21-Apr-17      | 28-Apr-17 | 15-Mar-17              | 22-Mar-17        | 0%   | 28       | 127     |               |           |              |          |               | _           | _              |          |
| 51840                        | Concreting Top Chord CJ4 @GL 1-3                                     | 1                                        | 22-Apr-17      | 22-Apr-17 | 16-Mar-17              | 16-Mar-17        | 0%   | 28       | 140     |               |           |              |          |               | 0           |                |          |
| 51940                        | Concrete Curing Top Chord CJ4 @GL 1-3                                | 7                                        | 23-Apr-17      | 29-Apr-17 | 17-Mar-17              | 23-Mar-17        | 0%   | 37       | 173     |               |           | <del></del>  |          |               | > =         | <del>-</del>   |          |
| 52060                        | Formworks CJ4 @GL 3-5                                                | 1                                        | 29-Apr-17      | 29-Apr-17 | 23-Mar-17              | 23-Mar-17        | 0%   | 28       | 133     |               |           |              |          |               |             | 0              |          |
| 52150                        | Concreting Top Chord CJ4 @GL 3-5                                     | 1                                        | 02-May-17      | 02-May-17 | 24-Mar-17              | 24-Mar-17        | 0%   | 28       | 133     |               |           |              |          |               |             | 0              |          |
| 52240                        | Concrete Curing Top Chord CJ4 @GL 3-5                                | 7                                        | 03-May-17      | 09-May-17 | 25-Mar-17              | 31-Mar-17        | 0%   | 39       | 165     |               |           |              |          |               |             | -              |          |
| e Cons                       | truction of Truss 1                                                  |                                          |                |           |                        |                  |      |          |         |               |           |              |          |               | 1           |                |          |
| 0515                         | T1 Steel Truss Erection (LoE)                                        | 70                                       | 04-Feb-17      | 02-May-17 | 14-Jan-17 A            | 09-Mar-17        | 0%   | 41       | 64      |               | 7         | <del></del>  |          | 1 1 1         | T1 St       | teel Trus      | s E      |
| 0500                         | Commencement of Truss 1 Construction                                 |                                          | 09-Jan-17      | ,         | 25-Jan-17 A            |                  | 100% |          |         |               | <b>\$</b> | •            | ommenc   | ement of Trus | s 1 Constru | ction, C       | om.      |
| 0510                         | Commencement of Truss 1 Steel Works Erection                         |                                          | 04-Feb-17      |           | 25-Jan-17 A            |                  | 100% |          |         |               |           | •            | 1 1      | nmencement    | 1 1         | 1 1            | -11      |
| 0520                         | T1 Steel Truss Concrete Encasement (LoE)                             |                                          |                | 30-lun-17 | 13-Mar-17              | 16-Jun-17        | 0%   |          | 33      |               |           |              |          |               | V           | 1 1            | 1        |
|                              | for Plinth CJ1 to +20.45mPD (Prior to Bottom Chord E                 |                                          |                | J Juli 17 |                        |                  | J 70 |          |         |               |           |              |          |               |             |                |          |
|                              |                                                                      | A -1 -1 -1 -1 -1 -1 -1 -1 -1 -1 -1 -1 -1 |                |           |                        |                  |      |          |         |               | 4         |              | . 🥟 .    |               |             |                | 1.       |