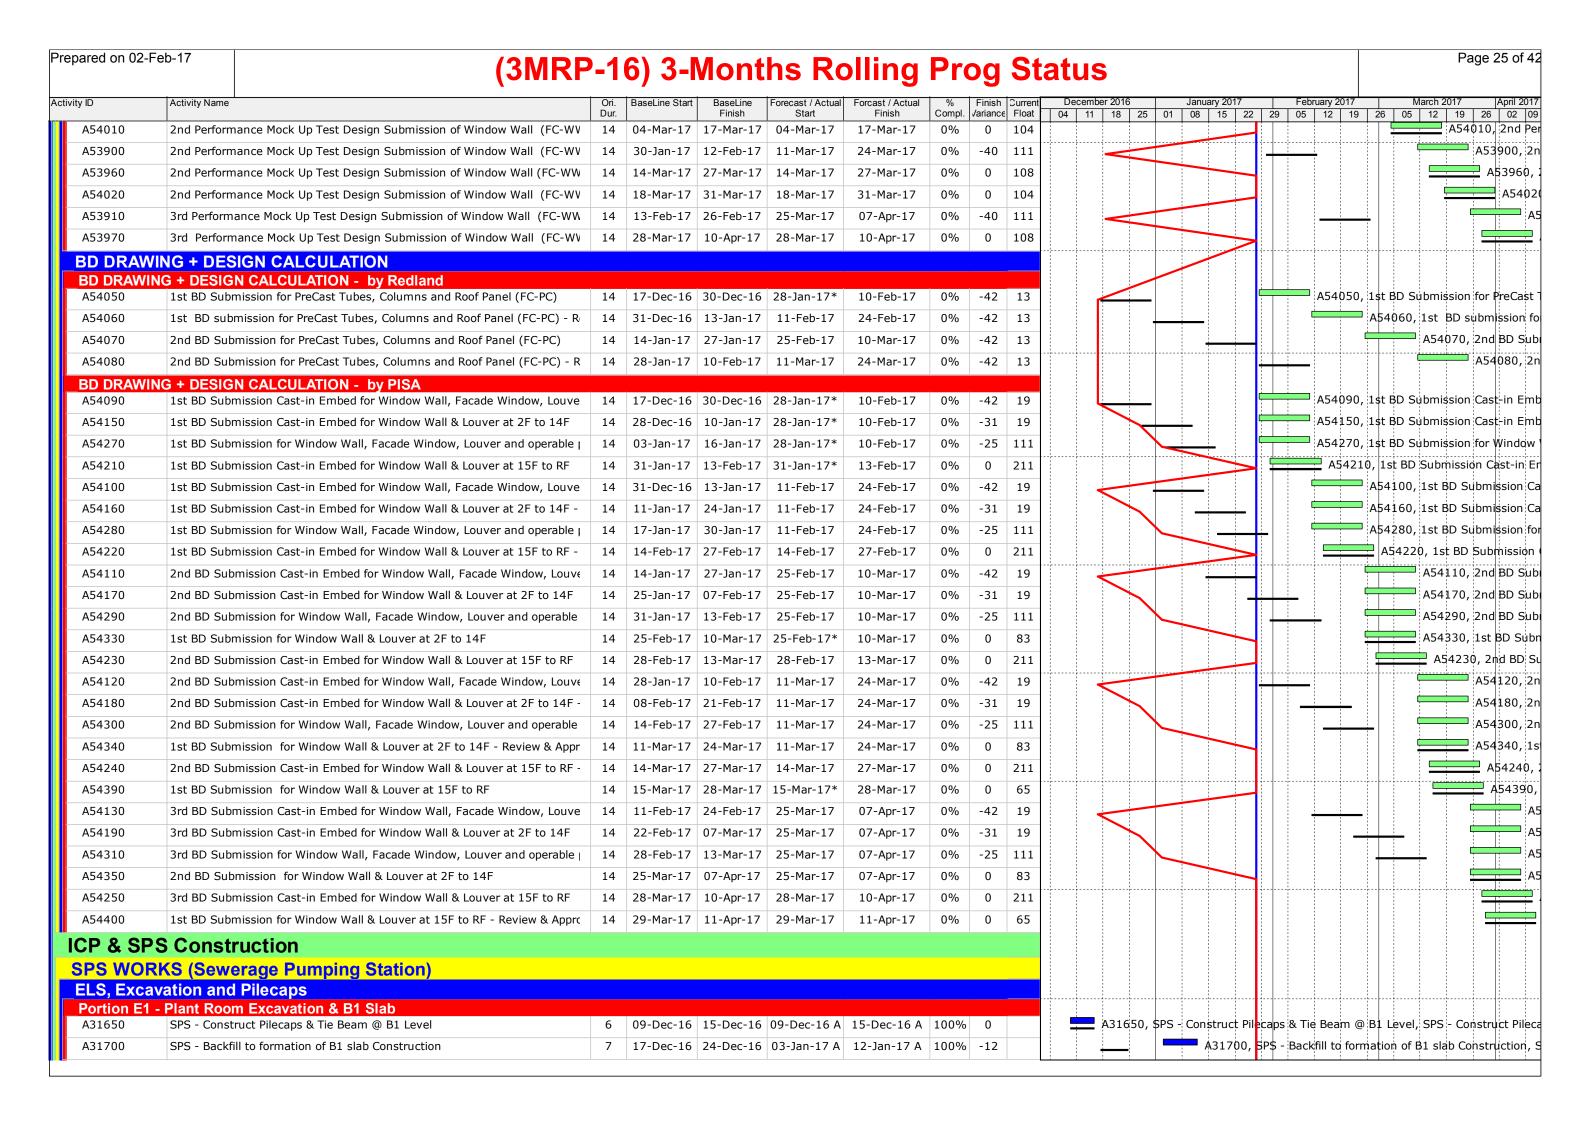

| ID                           | Activity Name                                                        | Ori                                      | BaseLine Start | BaseLine  | Forecast / Actual      | Forcast / Actual | %    | Finish 3 | Current | December 2016 | .lanı     | ary 2017     | Fel      | oruary 2017   | March 2     | 2017           | Apri     |
|------------------------------|----------------------------------------------------------------------|------------------------------------------|----------------|-----------|------------------------|------------------|------|----------|---------|---------------|-----------|--------------|----------|---------------|-------------|----------------|----------|
|                              |                                                                      | Dur.                                     |                | Finish    | Start                  | Finish           |      | √arianc∈ | Float ( |               |           |              |          | 12 19 26      | 6 05 12     | 19 26          | 3 02     |
| MT1690                       | NDT for cover and shaped plates, T5-D26                              | 2                                        | 13-Mar-17      | 14-Mar-17 | 08-Feb-17              | 09-Feb-17        | 0%   | 28       | 120     |               |           |              |          |               | - M         | 1T1690,        | I DIN    |
| <b>Welding a</b> ı<br>MT1630 | nd NDT of Top Chords Welding window plates B15-N07                   | Ω                                        | 13-Mar-17      | 21_Mar_17 | 01-Feb-17              | 09-Feb-17        | 0%   | 34       | 244     |               |           |              |          | \ \ \         |             | MT16           | 530      |
|                              |                                                                      |                                          |                |           |                        |                  |      |          |         |               |           | <del>-</del> |          |               | }-          | MT16           | -44      |
| MT1640                       | Welding window plates N07-N06                                        |                                          | 13-Mar-17      |           |                        | 09-Feb-17        | 0%   |          | 244     |               |           |              |          |               |             | 1              |          |
| MT1650                       | Welding window plates N06-N05                                        |                                          | 13-Mar-17      |           |                        | 09-Feb-17        | 0%   |          | 244     |               |           |              |          |               | <b>'</b>    | MT16           |          |
| MT1660                       | NDT for bracing (top chord window plates)                            | 3                                        | 22-Mar-1/      | 24-Mar-17 | 08-Mar-17              | 10-Mar-17        | 0%   | 12       | 558     |               |           |              | <        |               |             | _ MT           | 166      |
| <b>Velding a</b> i<br>4T1510 | nd NDT of window plates and top chords Welding window plates D25-N02 | 8                                        | 02-Mar-17      | 10 Mar 17 | 01-Feb-17              | 09-Feb-17        | 0%   | 25       | 573     |               |           |              |          |               | MT1         | 510, We        | Jelie    |
| 4T1510<br>4T1520             |                                                                      | 0                                        |                |           |                        |                  |      |          |         |               |           | <del> </del> |          |               |             | 520, We        |          |
|                              | Welding window plates D25-N07                                        | 8                                        |                |           | 01-Feb-17              | 09-Feb-17        | 0%   |          | 577     |               |           |              |          |               | i i         | 1 1            | - [ ]    |
| MT1530                       | NDT for bracing (window plate)                                       | 3                                        | 11-Mar-17      | 14-Mar-1/ | 10-Feb-1/              | 13-Feb-17        | 0%   | 25       | 577     |               |           |              |          | $\top$        | - M         | 1T1530,        | שוא      |
| C Works (<br>.50610          | CJ2 to +23.7mPD (Bottom Chord)  Rebar Fixing CJ2 @GL 1-3             | 8                                        | 13-Mar-17      | 21-Mar-17 | 08-Feb-17              | 16-Feb-17        | 0%   | 28       | 120     |               |           |              |          |               |             | A506           | 110      |
| 50620                        | Formworks CJ2 @GL 1-3                                                | 1                                        |                |           | 17-Feb-17              | 17-Feb-17        | 0%   |          | 140     |               |           |              |          |               |             | A500           |          |
|                              | <u> </u>                                                             |                                          |                |           | 17-Feb-17<br>17-Feb-17 |                  |      |          |         |               |           | ļ            | <b> </b> |               |             | . A300         | 020<br>A |
| 50650                        | Rebar Fixing CJ2 @GL 3-5                                             | 9                                        |                |           |                        | 27-Feb-17        | 0%   |          | 120     |               |           |              |          |               |             | 150            |          |
| 50630                        | Concreting CJ2 @GL 1-3                                               | 1                                        |                |           | 18-Feb-17              | 18-Feb-17        | 0%   |          | 140     |               |           |              |          |               |             | A50            | - [ [    |
| 50640                        | Concrete Curing CJ2 @GL 1-3                                          | 7                                        |                | 30-Mar-17 |                        | 25-Feb-17        | 0%   |          | 173     |               |           |              |          |               |             | <del>-</del>   | Α.       |
| 50660                        | Formworks CJ2 @GL 3-5                                                | 2                                        | 01-Apr-17      | 03-Apr-17 | 28-Feb-17              | 01-Mar-17        | 0%   |          | 127     |               |           |              |          |               |             |                | +        |
| 50670                        | Concreting CJ2 @GL 3-5                                               | 1                                        | 05-Apr-17      | 05-Apr-17 | 02-Mar-17              | 02-Mar-17        | 0%   | 28       | 127     |               |           |              |          |               |             |                |          |
| 50680                        | Concrete Curing CJ2 @GL 3-5                                          | 7                                        | 06-Apr-17      | 12-Apr-17 | 03-Mar-17              | 09-Mar-17        | 0%   | 34       | 158     |               |           |              |          |               | •           |                |          |
|                              | to CJ3 to +28.6mPD (7 nos. of Bracing)                               |                                          |                |           |                        |                  |      |          |         |               |           |              |          | /             |             |                |          |
| 51030                        | Rebar Fixing CJ3 @GL 1-3                                             | 5                                        | 31-Mar-17      | ·         |                        | 03-Mar-17        | 0%   |          | 140     |               |           |              |          |               |             |                | +        |
| 51040                        | Formworks CJ3 @GL 1-3                                                | 2                                        | '              | <u>'</u>  | 04-Mar-17              | 06-Mar-17        | 0%   |          | 555     |               |           |              |          |               |             |                |          |
| 51100                        | Concreting CJ3 @GL 1-3                                               | 1                                        | 10-Apr-17      | 10-Apr-17 | 07-Mar-17              | 07-Mar-17        | 0%   | 28       | 555     |               |           | ļļ.          |          |               |             |                |          |
| 51110                        | CJ3 @GL 1-3 Concrete Curing                                          | 7                                        | 11-Apr-17      | 17-Apr-17 | 08-Mar-17              | 14-Mar-17        | 0%   | 34       | 682     |               |           |              |          |               |             |                |          |
| 51120                        | Rebar Fixing CJ3 @GL 3-5                                             | 4                                        | 13-Apr-17      | 20-Apr-17 | 10-Mar-17              | 14-Mar-17        | 0%   | 28       | 127     |               |           |              |          |               |             |                |          |
| 51130                        | Formworks CJ3 @GL 3-5                                                | 1                                        | 21-Apr-17      | 21-Apr-17 | 15-Mar-17              | 15-Mar-17        | 0%   | 28       | 547     |               |           |              |          |               | 0           |                |          |
| 51140                        | Concreting CJ3 @GL 3-5                                               | 1                                        | 22-Apr-17      | 22-Apr-17 | 16-Mar-17              | 16-Mar-17        | 0%   | 28       | 547     |               |           |              |          |               | I           |                |          |
| 51150                        | CJ3 @GL 3-5 Concrete Curing                                          | 7                                        | 23-Apr-17      | 29-Apr-17 | 17-Mar-17              | 23-Mar-17        | 0%   | 37       | 673     |               |           |              |          |               | >           |                |          |
| C Works                      | to +31.3mPD (Top Chord - 3/F)                                        |                                          |                |           |                        |                  |      |          |         |               |           | <del></del>  |          |               |             | - <del> </del> |          |
| 51710                        | Rebar Fixing CJ4 @GL 1-3                                             | 8                                        | 07-Apr-17      | 19-Apr-17 | 04-Mar-17              | 13-Mar-17        | 0%   | 28       | 140     |               |           |              |          |               |             |                |          |
| 51740                        | Formworks CJ4 @GL 1-3                                                | 2                                        | 20-Apr-17      | 21-Apr-17 | 14-Mar-17              | 15-Mar-17        | 0%   | 28       | 140     |               |           |              |          |               |             |                |          |
| 52030                        | Rebar Fixing CJ4 @GL 3-5                                             | 7                                        | 21-Apr-17      | 28-Apr-17 | 15-Mar-17              | 22-Mar-17        | 0%   | 28       | 127     |               |           |              |          |               | _           | _              |          |
| 51840                        | Concreting Top Chord CJ4 @GL 1-3                                     | 1                                        | 22-Apr-17      | 22-Apr-17 | 16-Mar-17              | 16-Mar-17        | 0%   | 28       | 140     |               |           |              |          |               | 0           |                |          |
| 51940                        | Concrete Curing Top Chord CJ4 @GL 1-3                                | 7                                        | 23-Apr-17      | 29-Apr-17 | 17-Mar-17              | 23-Mar-17        | 0%   | 37       | 173     |               |           | <del></del>  |          |               | > =         | <del>-</del>   |          |
| 52060                        | Formworks CJ4 @GL 3-5                                                | 1                                        | 29-Apr-17      | 29-Apr-17 | 23-Mar-17              | 23-Mar-17        | 0%   | 28       | 133     |               |           |              |          |               |             | 0              |          |
| 52150                        | Concreting Top Chord CJ4 @GL 3-5                                     | 1                                        | 02-May-17      | 02-May-17 | 24-Mar-17              | 24-Mar-17        | 0%   | 28       | 133     |               |           |              |          |               |             | 0              |          |
| 52240                        | Concrete Curing Top Chord CJ4 @GL 3-5                                | 7                                        | 03-May-17      | 09-May-17 | 25-Mar-17              | 31-Mar-17        | 0%   | 39       | 165     |               |           |              |          |               |             | -              |          |
| e Cons                       | truction of Truss 1                                                  |                                          |                |           |                        |                  |      |          |         |               |           |              |          |               | 1           |                |          |
| 0515                         | T1 Steel Truss Erection (LoE)                                        | 70                                       | 04-Feb-17      | 02-May-17 | 14-Jan-17 A            | 09-Mar-17        | 0%   | 41       | 64      |               | 7         | <del></del>  |          | 1 1 1         | T1 St       | teel Trus      | s E      |
| 0500                         | Commencement of Truss 1 Construction                                 |                                          | 09-Jan-17      | ,         | 25-Jan-17 A            |                  | 100% |          |         |               | <b>\$</b> | •            | ommenc   | ement of Trus | s 1 Constru | ction, C       | om.      |
| 0510                         | Commencement of Truss 1 Steel Works Erection                         |                                          | 04-Feb-17      |           | 25-Jan-17 A            |                  | 100% |          |         |               |           | •            | 1 1      | nmencement    | 1 1         | 1 1            | -11      |
| 0520                         | T1 Steel Truss Concrete Encasement (LoE)                             |                                          |                | 30-lun-17 | 13-Mar-17              | 16-Jun-17        | 0%   |          | 33      |               |           |              |          |               | V           | 1 1            | 1        |
|                              | for Plinth CJ1 to +20.45mPD (Prior to Bottom Chord E                 |                                          |                | J Juli 17 |                        |                  | J 70 |          |         |               |           |              |          |               |             |                |          |
|                              |                                                                      | A -1 -1 -1 -1 -1 -1 -1 -1 -1 -1 -1 -1 -1 |                |           |                        |                  |      |          |         |               | 4         |              | . 🥟 .    |               |             |                | 1.       |