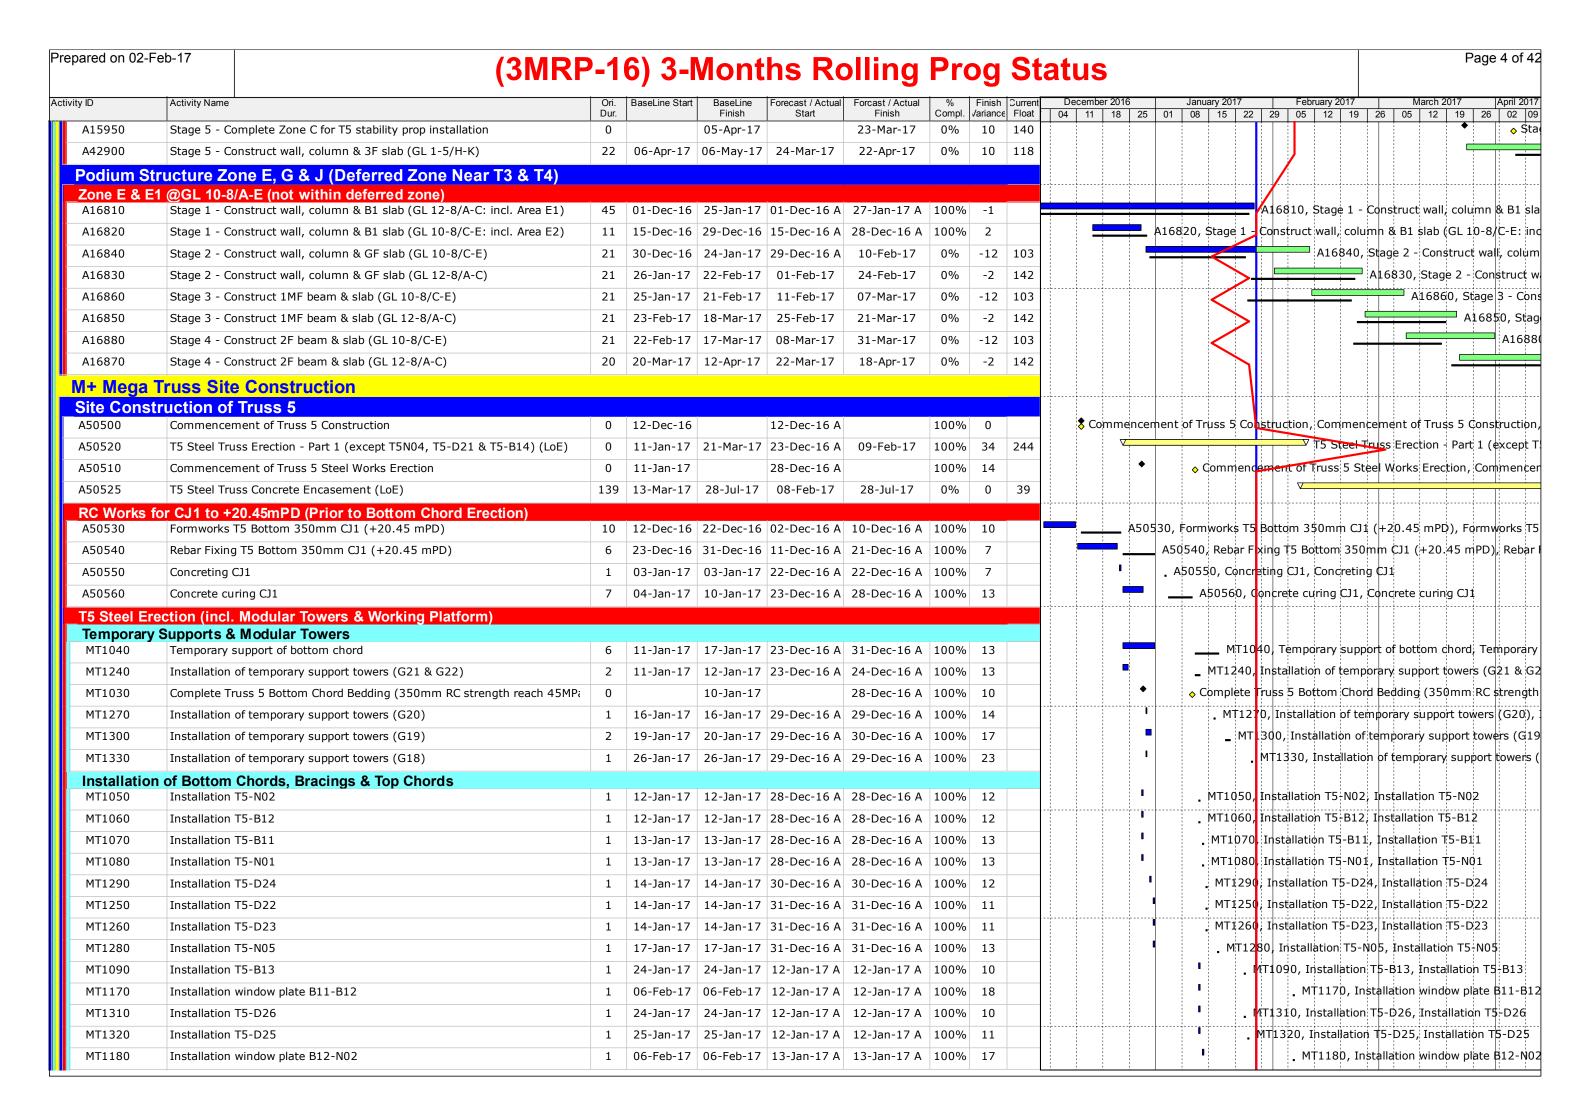

01-Feb-17                  | 0%          | -28 19        | A42600, T4-Install non-typical trusses at                                    |
|                             |                                                                            |              |                |                    |                            |                            |             |               |                                                                              |
| 96 (Truss                   | 3 4)<br>ayer @ +15.5mPD to 19.7mPD                                         |              |                |                    |                            |                            |             |               |                                                                              |





| ared on 02-F | Feb-17 (3                                                                           | MRP-16) 3-        | Mont          | hs Ro             | ollina      | Pro      | oa S         | tat | us     | •            |      |         |      |                     | Page 5 o                   |
|--------------|-------------------------------------------------------------------------------------|-------------------|---------------|-------------------|-------------|----------|--------------|-----|--------|--------------|------|---------|------|---------------------|----------------------------|
| ID           | Activity Name                                                                       | Ori. BaseLine Sta | -             | Forecast / Actual |             | %        | Finish