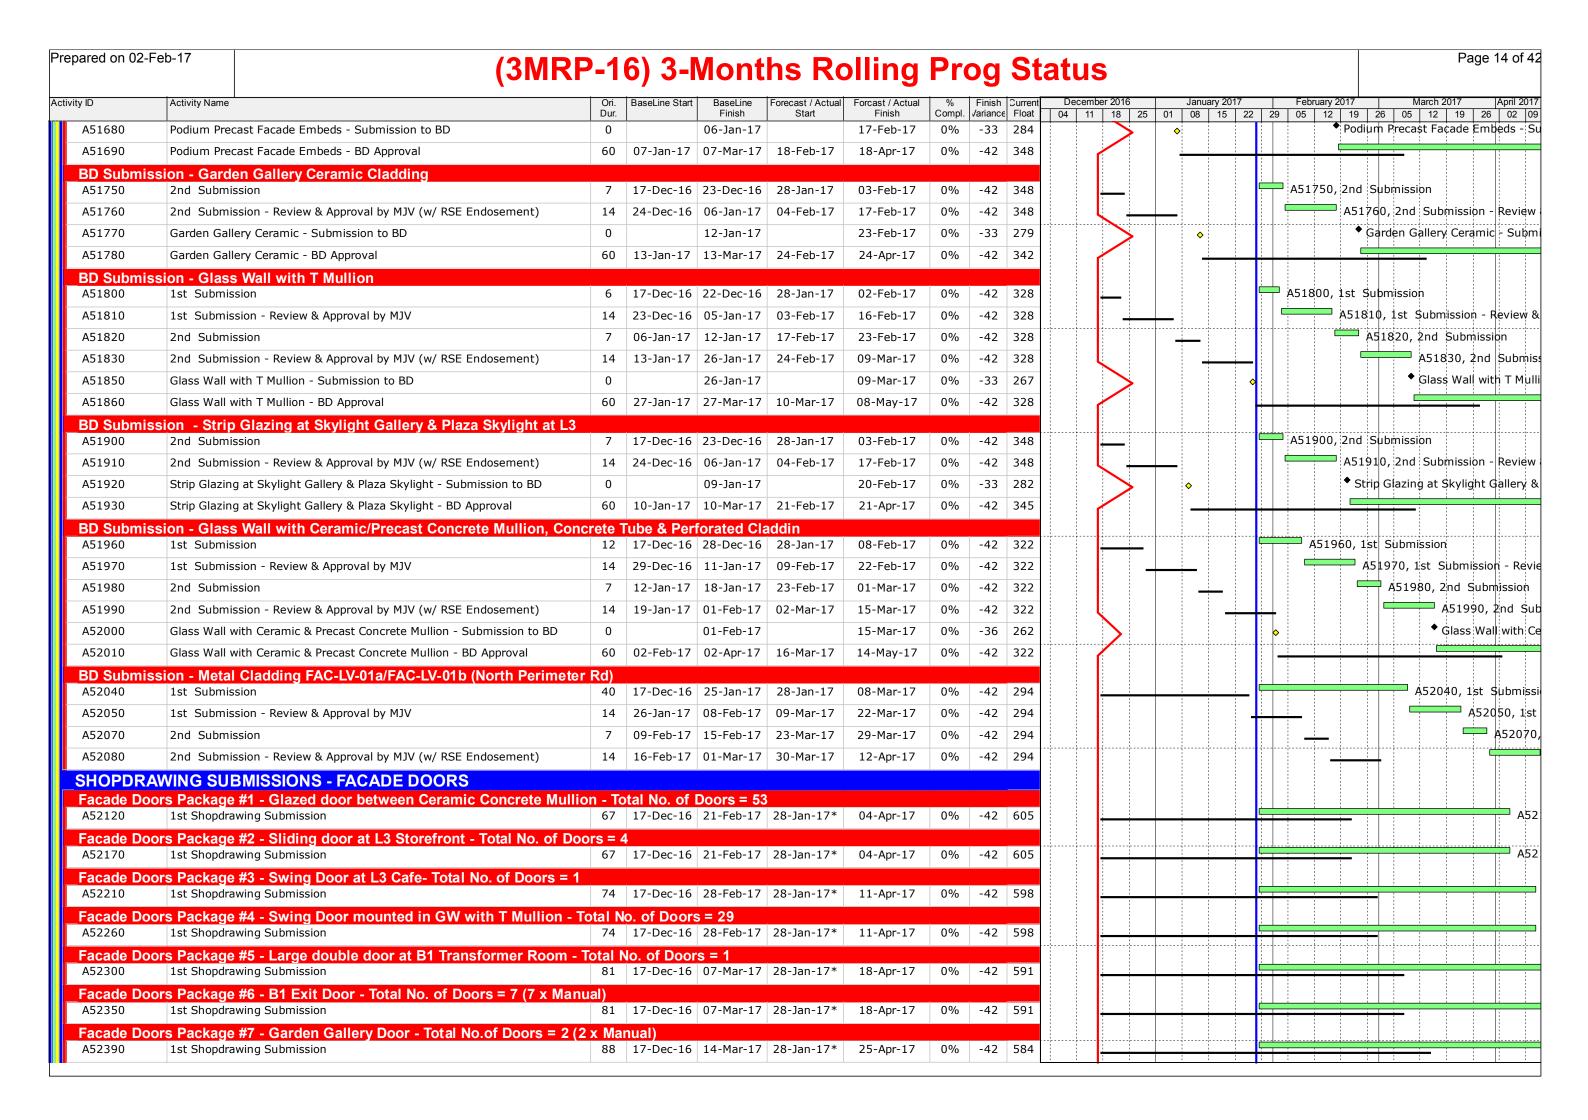

|                             | <b>`</b>                                                                   |              | ,              |                    |                            |                            |             | 9             | tatus                                                                        |
|-----------------------------|----------------------------------------------------------------------------|--------------|----------------|--------------------|----------------------------|----------------------------|-------------|---------------|------------------------------------------------------------------------------|
| · ID                        | Activity Name                                                              | Ori.<br>Dur. | BaseLine Start | BaseLine<br>Finish | Forecast / Actual<br>Start | Forcast / Actual<br>Finish | %<br>Compl. | Finish Currer |                                                                              |
| A52910                      | Yau Luen last delivery                                                     | 0            | 19-Dec-16      |                    | 19-Dec-16 A                |                            | 100%        | 0             | 🕏 Yau Luen last delivery, Yau Luen last delivery, 19-Dec-16 A, Yau Luen la   |
|                             | s 1) & C71 (Truss 2)                                                       |              |                |                    |                            |                            |             |               |                                                                              |
| C68 4th La<br>A42740        | ayer @ +16mPD to 19.7mPD T1 Install non-typical trusses at Column C68      | 0            | 02 Doc 16      | 12 Doc 16          | 02 Doc 16 A                | 12-Dec-16 A                | 1000/-      | 0             | A42740, T1 Install non-typical trusses at Column ¢68, T1 Install non-typical |
|                             | ayer @ +16mPD to 19.7mPD                                                   | 0            | 03-Dec-10      | 12-Dec-10          | 03-Dec-10 A                | 12-Dec-10 A                | 100%        | U             | A42740, 11 Install non-typical clusses at Column Cob, 11 Install non-typical |
| A42780                      | T1 & T2-Install non-typical trusses at Column C71                          | 8            | 03-Dec-16      | 12-Dec-16          | 03-Dec-16 A                | 12-Dec-16 A                | 100%        | 0             | A42780, T1 & T2-Install non-typical trusses at Column C71, T1 & T2-Install r |
| Truss 1 & 2                 | 2 Falseworks                                                               |              |                |                    |                            |                            |             |               |                                                                              |
| A40210                      | T1 & T2-Install non-typical trusses at Column C68                          | 23           | 03-Dec-16      | 31-Dec-16          | 03-Dec-16 A                | 12-Dec-16 A                | 100%        | 16            | A40210, T1 & T2 Install non-typical trusses at Column C68, T1                |
| A42820                      | T1 & T2-Install non-typical trusses at Column C71                          | 23           | 03-Dec-16      | 31-Dec-16          | 03-Dec-16 A                | 12-Dec-16 A                | 100%        | 16            | A42820, T1 & T2 Install non-typical trusses at Column C71, T1                |
| A40230                      | T1 & T2-Install 18m spreader trusses & connect top layer bracings          | 10           | 19-Dec-16      | 31-Dec-16          | 19-Dec-16 A                | 31-Dec-16 A                | 100%        | 0             | A40230, T1 & T2 Install 18m spreader trusses & connect top lay               |
| A40240                      | T1 & T2-Install shims across top of 18m spreader trusses below working pla | 5            | 03-Jan-17      | 07-Jan-17          | 03-Jan-17 A                | 07-Jan-17 A                | 100%        | 0             | A40240, T1 & T2-Install shims across top of 18m spreader                     |
| A40250                      | T1 & T2-Install the temporary working platform                             | 3            | 05-Jan-17      | 07-Jan-17          | 05-Jan-17 A                | 07-Jan-17 A                | 100%        | 0             | A40250, T1 & T2-Install the temporary working platform, T                    |
| russ 3 - 0                  | Composite Columns & Temporary Works                                        |              |                |                    |                            |                            |             |               |                                                                              |
| 285 (Truss                  | <u> </u>                                                                   |              |                |                    |                            |                            |             |               |                                                                              |
|                             | ayer @ +15.5mPD to 19.7mPD                                                 |              |                |                    |                            |                            |             |               |                                                                              |
| A42100                      | Re-bar fixing C85 to +19.7mPD                                              | 7            |                |                    |                            | 08-Dec-16 A                |             |               | A42100, Re-bar fixing C85 to +19.7mPD, Re-bar fixing C85 to +19.7mPD         |
| A42010                      | Formwork column C85 to +19.7mPD                                            | 5            |                |                    |                            | 14-Dec-16 A                |             |               | A42010, Formwork column (85 to +19 7mPD, Formwork column C85 to +            |
| A41920                      | Concreting column C85 to +19.7mPD                                          | 1            |                |                    |                            | 15-Dec-16 A                |             |               | ! A41920, Concreting column C85 to +19.7mPD, Concreting column C85 to        |
| 442540                      | C85 concrete curing 60mPa @ +19.7mPD                                       | 5            | 16-Dec-16      | 20-Dec-16          |                            | 20-Dec-16 A                |             | 0             | A42540, C85 concrete curing 60mPa @ +19.7mPD, C85 concrete curing            |
| 443050                      | NCR                                                                        | 4            |                |                    |                            | 04-Jan-17 A                |             |               | NCR, NCR                                                                     |
| A43230                      | C85 concrete curing 60mPa @ +19.7mPD                                       | 4            |                |                    |                            | 10-Jan-17 A                |             |               | C85 concrete curing 60mPa @ +19 7mPD, C85 concrete                           |
| A42550                      | T3-Install non-typical trusses at C85                                      | 2            | 21-Dec-16      | 22-Dec-16          | 18-Jan-17 A                | 01-Feb-17                  | 100%        | -29 23        | A42550, T3-Install non-typical trusses at                                    |
| C86 (Truss                  |                                                                            |              |                |                    |                            |                            |             |               |                                                                              |
| <b>686 4th La</b><br>A41290 | ayer @ +15.5mPD to 19.7mPD Formwork column C86 to +19.7mPD                 | 2            | 07-Dec-16      | 08-Dec-16          | 07-Dec-16 A                | 08-Dec-16 A                | 100%        | 0             | A41290, Formwork column C86 to +19.7mPD, Formwork column C86 to +19.7        |
| A41280                      | Concreting column C86 to +19.7mPD                                          | 2            |                |                    |                            | 09-Dec-16 A                |             |               | A41280, Concreting column C86 to +19.7mPD, Concreting column C86 to +19.7mPD |
| A42840                      | C86 concrete curing 60mPa @ +19.7mPD                                       | 5            |                |                    |                            | 14-Dec-16 A                |             |               | A42840, Q86 concrete curing 60mPa @ +19.7mPD, Q86 concrete curing 60         |
| A42560                      | T3-Install non-typical trusses at C86                                      | 3            |                |                    |                            | 20-Dec-16 A                |             |               | A42560, T3-Install non-typical trusses at C86, T3-Install non-typical tr     |
| russ 3 Fa                   |                                                                            |              | 17 Bec 10      | 20 200 10          | 17 Bec 10 //               | 20 800 10 //               | 10070       |               |                                                                              |
| 140380                      | T3-Install 9m spreader trusses & connect top layer bracings                | 12           | 09-Feb-17      | 22-Feb-17          | 28-Dec-16 A                | 16-Jan-17 A                | 100%        | 29            | A40380, T3-Install 9m spr                                                    |
| 40370                       | T3-Install non-typical trusses at Column C85 (after C85 is completed)      | 3            | 17-Dec-16      | 20-Dec-16          | 09-Jan-17 A                | 21-Jan-17 A                | 100%        | -25           | A40370, T3-Install non-typical trusses at Column                             |
| 40400                       | T3-Install temporary working platform                                      | 3            | 25-Feb-17      | 28-Feb-17          | 17-Jan-17 A                | 03-Feb-17                  | 20%         | 21 21         | A40400, T3-Install ten                                                       |
| 440390                      | T3-Install shims across top of 9m spreader trusses below working platform  | 2            | 23-Feb-17      | 24-Feb-17          | 26-Jan-17 A                | 26-Jan-17 A                | 100%        | 22            | _ A40390, T3-Install shims                                                   |
| ruee 4 - (                  | Composite Columns & Temporary Works                                        |              |                |                    |                            |                            |             |               |                                                                              |
| 94 (Truss                   | <u> </u>                                                                   |              |                |                    |                            |                            |             |               |                                                                              |
| C94 4th La                  | ayer @ +15.5mPD to 19.7mPD                                                 |              |                |                    |                            |                            |             |               |                                                                              |
| A42590                      | Install T4-N01 & temporary supports                                        | 4            |                |                    |                            | 08-Dec-16 A                |             |               | A42590, Install T4-N01 & temporary supports, Install T4-N01 & temporary su   |
| A42410                      | Erect scaffolding @ +19.7mPD                                               | 1            | 09-Dec-16      | 09-Dec-16          | 09-Dec-16 A                | 09-Dec-16 A                | 100%        | 0             | ! A42410, Erect scaffolding @ +19.7mPD, Erect scaffolding @ +19.7mPD         |
| A42400                      | Re-bar fixing C94 to +19.7mPD                                              | 4            | 09-Dec-16      | 13-Dec-16          | 09-Dec-16 A                | 13-Dec-16 A                | 100%        | 0             | 42400, Re-bar fixing C94 to +19.7mPD, Re-bar fixing C94 to +19.7mPD          |
| A42390                      | Formwork column C94 to +19.7mPD                                            | 2            | 14-Dec-16      | 15-Dec-16          | 14-Dec-16 A                | 15-Dec-16 A                | 100%        | 0             | A42390, Formwork column C94 to +19.7mPD, Formwork column C94 to +            |
| A42380                      | Concreting column C94 to +19.7mPD                                          | 1            | 16-Dec-16      | 16-Dec-16          | 16-Dec-16 A                | 16-Dec-16 A                | 100%        | 0             | ! A42380, Concreting column C94 to +19.7mPD, Concreting column C94 to        |
| A42850                      | C94 concrete curing 60mPa @ +19.7mPD                                       | 5            | 17-Dec-16      | 21-Dec-16          | 04-Jan-17 A                | 12-Jan-17 A                | 100%        | -21           | A42850, C94 concrete curing 60mPa @ +19.7mPD, C9                             |
| A42600                      | T4-Install non-typical trusses at C94                                      | 2            | 22-Dec-16      | 23-Dec-16          | 24-Jan-17 A                | 01-Feb-17                  | 0%          | -28 19        | A42600, T4-Install non-typical trusses at                                    |
|                             |                                                                            |              |                |                    |                            |                            |             |               |                                                                              |
| 96 (Truss                   | 3 4)<br>ayer @ +15.5mPD to 19.7mPD                                         |              |                |                    |                            |                            |             |               |                                                                              |