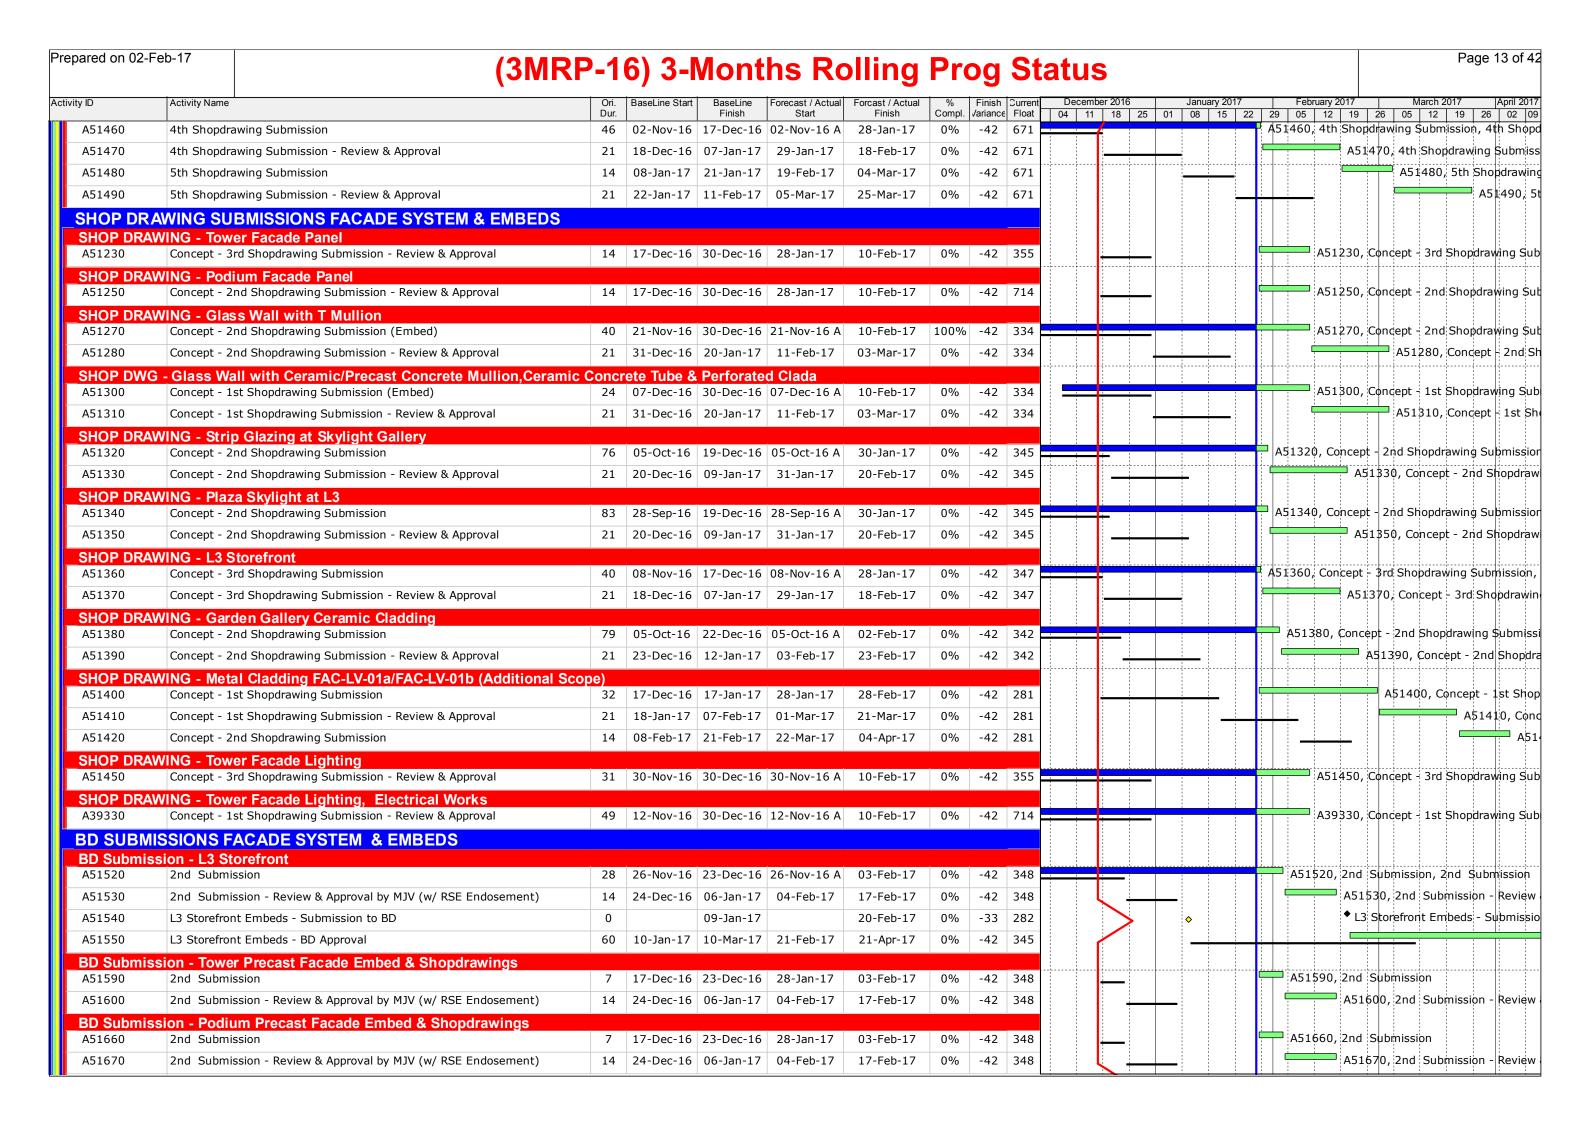

|     |          |      |              |              |                |     | -           |                 |             |
|                                  | allery -VMU                                                          |      |                | a. = :    | a :               | 25 -             |        |          |         |     |          |      |              |              | .ļ <b>ļ</b> .  |     |             | <u> </u>        | <u> </u>    |
| A18720                           | Prodcution of Terracotta                                             | 54   | 17-Dec-16      | 24-Feb-17 | 01-Feb-17         | 05-Apr-17        | 0%     | -33      | 300     |     | +        | —    | + +          |              | <del>   </del> |     |             | •               |             |





























| pared on 02-l        | Feb-17 (3MRF                                                                                     | <b>-1</b> | 6) 3-1         | Mont                   | hs Ro              | ollina                 | Pro | oa          | St      | atu   | <b>S</b> |            |            |       |          |          |          | Pag         | e 29 of           |
|----------------------|--------------------------------------------------------------------------------------------------|-----------|----------------|------------------------|--------------------|------------------------|-----|-------------|---------|-------|----------|------------|------------|-------|----------|----------|----------|-------------|-------------------|
| rity ID              |