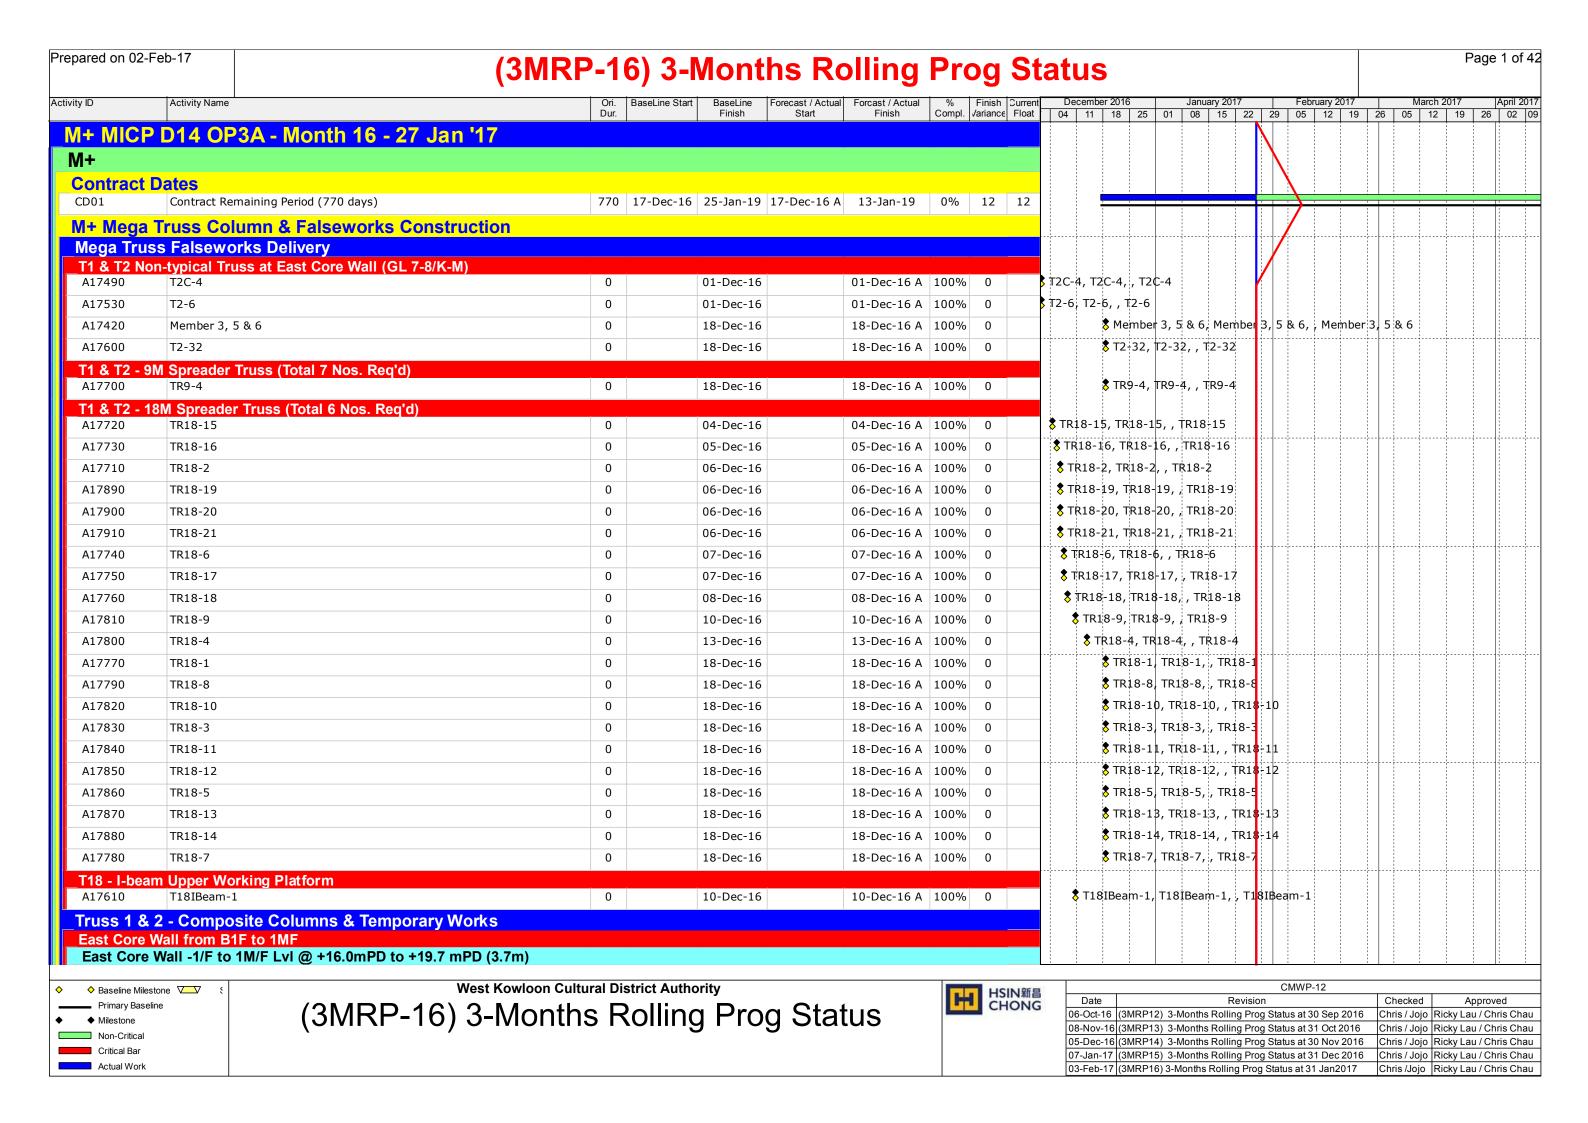

|                             | <b>`</b>                                                                   |              | ,              |                    |                            |                            |             | 9             | tatus                                                                        |
|-----------------------------|----------------------------------------------------------------------------|--------------|----------------|--------------------|----------------------------|----------------------------|-------------|---------------|------------------------------------------------------------------------------|
| · ID                        | Activity Name                                                              | Ori.<br>Dur. | BaseLine Start |