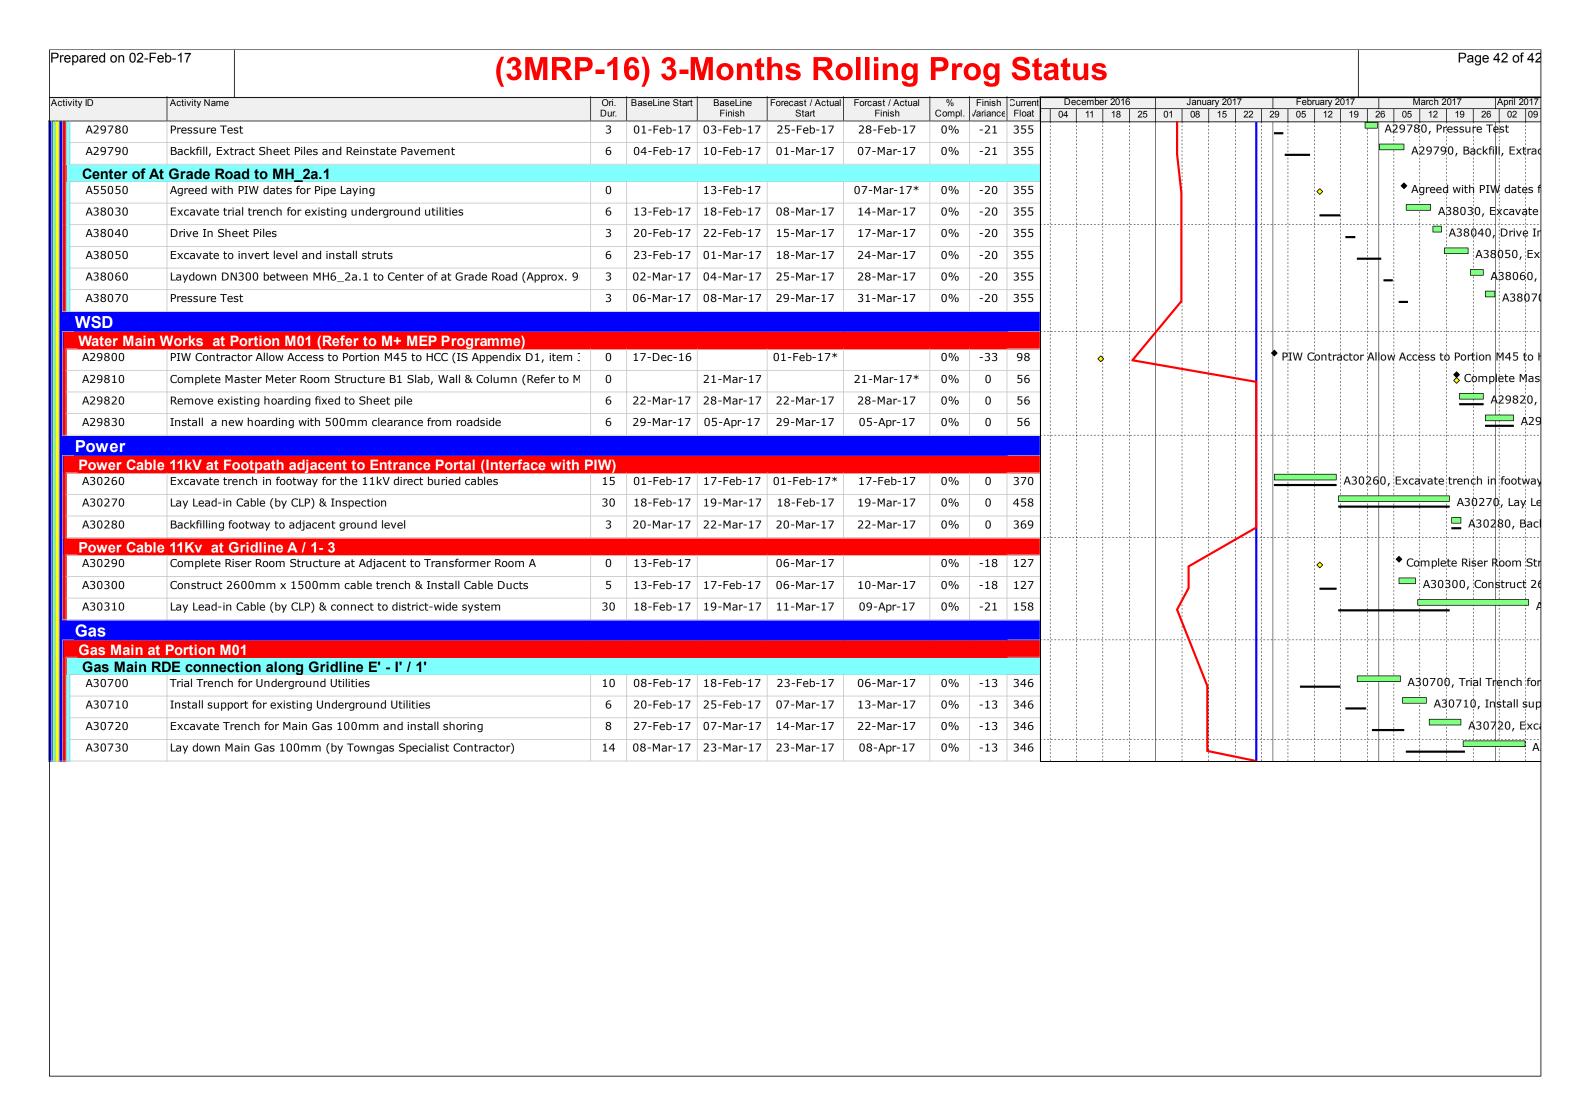

| ared on 02-F | Feb-17                                                                     | 3MRP-1   | 6) 3-         | Mont        | ths Ro                 | ollina                     | Pro     | oa            | St      | atı | IS        |              |       |         |       |                 |                  |            | Р           | Page 7 o   |
|--------------|----------------------------------------------------------------------------|----------|---------------|-------------|------------------------|----------------------------|---------|---------------|---------|-----|-----------|--------------|-------|---------|-------|-----------------|------------------|------------|-------------|------------|
| / ID         | Activity Name                                                              | Ori.     | BaseLine Star |             | Forecast / Actua       | Forcast / Actual           | %       | Finish 3      | Current |     | ember 201 |              |       | ry 2017 |       | February 20     |                  |            | arch 2017   | April      |
| A40550       | Concreting CJ1                                                             | Dur.     | 27-Jan-17     | Finish      | Start                  | Finish 21-Jan-17 A         | - · · · | ∕arianc∈<br>5 | Float   | 04  | 11 18     | 25 (         | 01 08 | 15 22   |       | 05 12 550, Conc | 19 26            |            | 12 19       |            |
| A40560       | Concrete curing CJ1                                                        | 7        |               |             |                        | 21-Jan-17 A<br>24-Jan-17 A |         |               |         |     |           |              |       | _       |       | A40560,         |                  |            |             | 1 11       |
|              | <u> </u>                                                                   | /        | 20-Jan-17     | 03-160-17   | 22-Jaii-17 A           | 24-Jaii-17 A               | 10070   | 10            |         |     |           |              |       |         |       | A40300,         | Concrete         | E Curing   | , (31, (0)  | Ticrete C  |
|              | ection (incl. Modular Towers & Working Platform) Supports & Modular Towers |          |               |             |                        |                            |         | _             |         | -   |           | ļļ           |       |         |       |                 |                  |            |             |            |
| MT1860       | Temporary support of bottom chord                                          | 6        | 04-Feb-17     | 10-Feb-17   | 14-Jan-17 A            | 21-Jan-17 A                | 100%    | 14            |         |     |           |              |       |         |       | MT1             | 860, Ter         | mporar     | y support   | of bott    |
| MT2110       | Installation of temporary support towers 6&7                               | 2        | 09-Feb-17     | ' 10-Feb-17 | 23-Jan-17 A            | 01-Feb-17                  | 0%      | 8             | 50      |     |           |              |       | _       |       | _ MT2           | 110, Ins         | stallatio  | n of temp   | porary s   |
| MT1850       | Complete Truss 1 Bottom 750mm Bedding (RC strength reach                   | 45MPa) 0 |               | 03-Feb-17   | 1                      | 24-Jan-17 A                | 100%    | 6             |         |     |           |              |       | •       | •     | Complete        | Truss 1          | Botton     | n 750mm     | n Beddir   |
| MT2120       | Installation of temporary support towers 4&5                               | 2        | 14-Feb-17     | 15-Feb-17   | ' 25-Jan-17 A          | 01-Feb-17                  | 0%      | 12            | 84      |     |           |              |       | •       |       | _ N             | 1T2120,          | Install    | ation of to | empora     |
| MT2170       | Installation of temporary support towers 3                                 | 1        | 20-Mar-17     | ' 20-Mar-17 | ' 25-Jan-17 A          | 01-Feb-17                  | 0%      | 40            | 590     |     |           | ļ            |       |         | 1     |                 |                  |            | . M⁻        | T2170,     |
| MT2180       | Installation of temporary support towers 2                                 | 1        | 22-Mar-17     | ' 22-Mar-17 | ' 25-Jan-17 A          | 01-Feb-17                  | 0%      | 42            | 64      |     |           |              |       |         |       |                 |                  | \          | . 1         | MT2180,    |
| MT2190       | Erection hanger platform 2&3                                               | 1        | 28-Mar-17     | ' 28-Mar-17 | ' 07-Feb-17            | 07-Feb-17                  | 0%      | 42            | 64      |     |           |              |       |         |       | 0               |                  |            |             | . MT2      |
| MT2200       | Erection hanger platform 4&5                                               | 1        | 08-Apr-17     |             |                        | 17-Feb-17                  | 0%      |               | 571     |     |           |              |       |         |       | 0               |                  |            |             |            |
| MT2500       | Installation of temporary support towers 1                                 | 1        | 10-Apr-17     |             |                        | 18-Feb-17                  | 0%      |               | 571     |     |           |              |       |         |       | 0               |                  |            |             |            |
| MT2510       | Erection hanger platform 1                                                 | 1        | •             | •           | 20-Feb-17              | 20-Feb-17                  | 0%      |               | 571     |     |           |              |       |         | +     |                 |                  |            |             |            |
| MT2130       | Erection hanger platform 6&7                                               | 1        | •             |             | 20 Feb 17              | 21-Feb-17                  | 0%      | 12            | 33      |     |           |              |       |         |       |                 | _                | M          | T2130, Er   | rection    |
|              | <u> </u>                                                                   |          | 07 1101 17    | 07 1101 17  | 21 1 CD 17             | 21 1 (6) 17                | 0 70    | 12            | 33      |     |           |              |       |         |       |                 |                  | • 1        | 2130, 2.    |            |
| MT1910       | n of Bottom Chords, Bracings & Top Chords Installation T1-N02              | 1        | 16-Feb-17     | 16-Feb-17   | 25-Jan-17 A            | 25-Jan-17 A                | 100%    | 16            |         |     |           |              |       | 1       |       |                 | MT1910           | , Instal   | lation T1   | -N02, I    |
| MT2060       | Installation T1-B11                                                        | 1        | 06-Mar-17     | ' 06-Mar-17 | ' 25-Jan-17 A          | 25-Jan-17 A                | 100%    | 31            |         |     |           |              |       | 1       |       |                 |                  | . MT       | 2060, In    | ıstallatio |
| MT1870       | Installation T1-B13                                                        | 1        | 11-Feb-17     |             | 01-Feb-17              | 01-Feb-17                  | 0%      | 9             | 33      |     |           |              |       |         |       | MT1             | .870. In         |            | on T1-B1    | .          |
| MT1880       | Installation T1-N03                                                        | 1        | 11-Feb-17     |             |                        | 01-Feb-17                  | 0%      | 9             | 33      |     |           |              |       |         | 0     |                 |                  |            | on T1-N0    | 1 11       |
| MT1920       | Installation T1-D25                                                        |          | 16-Feb-17     |             |                        | 01-Feb-17                  | 0%      | 13            | 39      |     |           |              |       |         | 0     |                 |                  |            | lation T1-  | 1          |
| MT1890       | Installation T1-B12B                                                       | 1        | 13-Feb-17     |             |                        | 02-Feb-17                  | 0%      | 9             | 33      |     |           |              |       |         | 0     |                 |                  |            | tion T1-B   |            |
| MT1900       | Installation T1-B12A                                                       | 1        | 13-Feb-17     |             |                        | 02 Feb 17                  | 0%      | 9             | 33      |     |           |              |       |         | 0     |                 |                  | 1 1        | tion T1-B   | 1 [1       |
| MT2210       | Installation T1-N06                                                        | 2        |               |             | 02 Feb 17              | 09-Feb-17                  | 0%      | 41            | 64      |     |           | <del>-</del> |       |         |       |                 | 1300,1           | - I bearde |             | , MT2      |
| MT2220       | Installation T1-N00                                                        | 1        |               |             | 7 10-Feb-17            | 10-Feb-17                  | 0%      | 41            | 64      |     |           |              |       |         |       | 0               |                  |            |             | МТ         |
| MT2230       |                                                                            | 1        |               |             | 10-Feb-17              | 10-Feb-17                  | 0%      |               | 64      |     |           |              |       |         |       | 0               |                  |            | ,           | МТ         |
| MT2000       | Installation T1-D22  Installation window plate T1-B12-7                    | 1        |               |             | 10-Feb-17<br>14-Feb-17 | 10-Feb-17<br>14-Feb-17     | 0%      | 41            | 33      |     |           |              |       |         |       |                 |                  | MT200      | 0, Installa |            |
|              | · ·                                                                        | 1        |               |             |                        |                            |         | 12            |         |     |           |              |       |         |       |                 |                  | - 1 1      | 0, Install  | 1 11       |
| MT2010       | Installation window plate T1-B12-3                                         | 1        |               |             | 14-Feb-17              | 14-Feb-17                  | 0%      | 12            | 33      |     |           | ļ            |       |         | 1     |                 |                  |            |             | . i I i    |
| MT2020       | Installation window plate T1-B12-1                                         | 1        | 28-Feb-17     |             | 14-Feb-17              | 14-Feb-17                  | 0%      | 12            | 33      |     |           |              |       |         |       |                 | , ,              |            | 0, Install  | 1 11       |
| MT2140       | Installation T1-N08                                                        | 1        |               |             | 22-Feb-17              | 22-Feb-17                  | 0%      | 12            | 33      |     |           |              |       |         |       |                 |                  |            | T2140, Ii   | 1 11       |
| MT2150       | Installation T1-D24                                                        | 1        |               |             | 22-Feb-17              | 22-Feb-17                  | 0%      | 12            | 33      |     |           |              |       |         |       |                 |                  | - i - i    | T2150, I    | 1 11       |
| MT2160       | Installation T1-D23                                                        | 1        |               |             | 23-Feb-17              | 23-Feb-17                  | 0%      | 12            | 38      |     |           |              |       |         |       | <u> </u>        |                  | . 1        | ⁄1Т2160, I  | Installa   |
| MT2240       | Installation T1-N07                                                        | 1        | 19-Apr-17     | 19-Apr-17   | 25-Feb-17              | 25-Feb-17                  | 0%      | 41            | 64      |     |           | ļ            |       |         | 1     |                 |                  |            |             |            |
| •            | s & Bracing Windows Plates                                                 |          | 00 4== 17     | 00 12 17    | 10 Eab 17              | 10 Eab 17                  | 00/     | /1            | 560     |     |           |              |       |         |       | ď               |                  |            |             |            |
| MT2360       | Installation window plate T1-D21-1C(I)                                     | 1        |               |             | 18-Feb-17              | 18-Feb-17                  | 0%      |               | 560     |     |           |              |       |         |       |                 |                  |            |             |            |
| MT2570       | Installation window plate T1-D22-1A(O)                                     | 1        |               |             | 21-Feb-17              | 21-Feb-17                  | 0%      |               | 558     |     |           |              |       |         |       |                 |                  | \          |             |            |
| MT2520       | Installation T1-N05                                                        | 1        |               |             | 21-Feb-17              | 21-Feb-17                  | 0%      |               | 571     |     |           |              |       |         |       |                 |                  | _          |             |            |
| MT2380       | Installation T1-B15, B15-1C, B15-1D                                        | 5        | 20-Apr-17     | ·           | 27-Feb-17              | 03-Mar-17                  | 0%      | 41            | 64      | ļļ. |           |              |       |         | 1     |                 | ; <del> </del> T |            |             |            |
| MT2490       | Installation T1-B14                                                        | 1        | 26-Apr-17     |             | 04-Mar-17              | 04-Mar-17                  | 0%      | 41            | 64      |     |           |              |       |         |       |                 |                  |            | _           |            |
| MT2340       | Installation window plate T1-D24-1A(O)                                     | 1        |               |             | 06-Mar-17              | 06-Mar-17                  | 0%      |               | 527     |     |           |              |       |         |       |                 |                  | "          |             | T2340,     |
| MT2350       | Installation window plate T1-D23-1B(I)                                     | 1        |               |             | 11-Mar-17              | 11-Mar-17                  | 0%      |               | 541     |     |           |              |       |         |       |                 |                  | u          |             | . MT235    |
| MT2440       | Install cover plates at D24                                                | 4        | 03-Apr-17     | 07-Apr-17   | 20-Mar-17              | 23-Mar-17                  | 0%      | 12            | 527     |     |           |              |       |         |       |                 |                  |            |             | -          |
|              | nd NDT for bottom chords                                                   |          | <u> </u>      |             |                        | 00 = 1 :=                  | 20:     | 4.5           |         |     |           | ļļ           |       |         |       | <u></u>         |                  | 000        |             |            |
| MT1930       | Welding N03-B12B                                                           | 5        | 1/-Feb-17     | 22-Feb-17   | 03-Feb-17              | 08-Feb-17                  | 0%      | 12            | 33      | 1 1 |           |              |       | į       | 1   " | <b>□</b>   -    | MII              | 930, W     | elding NC   | J3-B12l    |