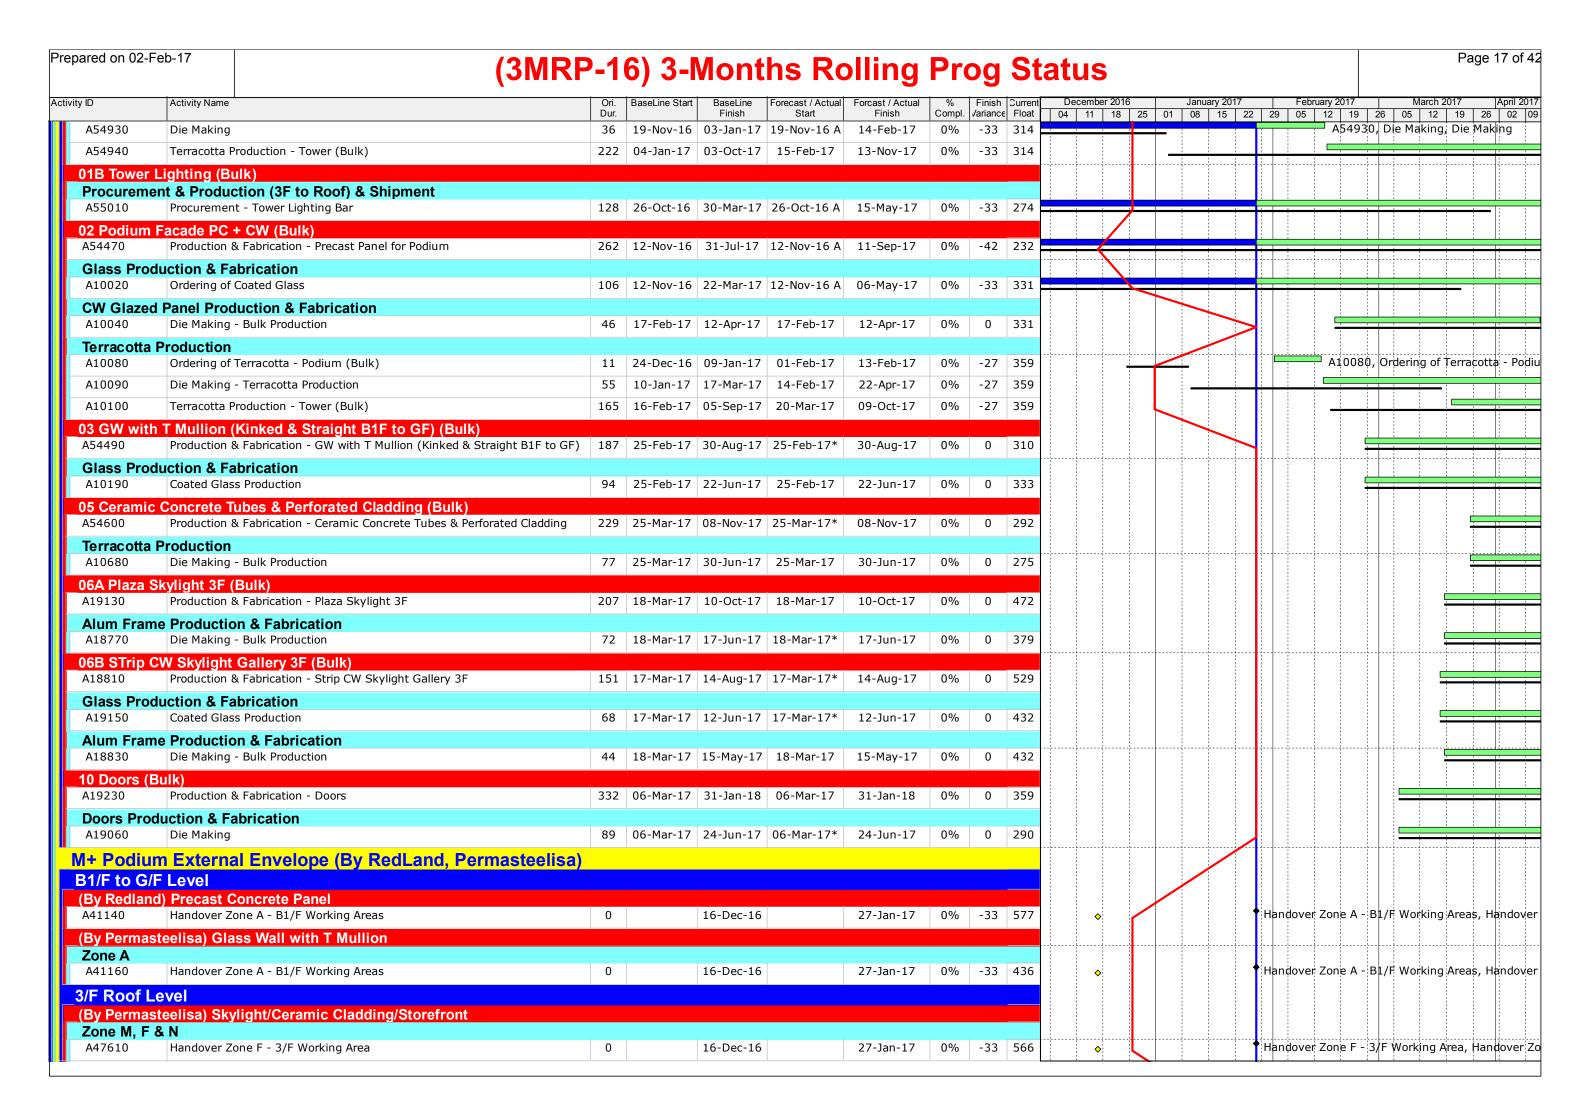

| ared on 02-F | Feb-17                                                                     | 3MRP-1   | 6) 3-         | Mont        | ths Ro                 | ollina                     | Pro     | oa            | St      | atı | IS        |              |       |         |       |                 |                  |            | Р           | Page 7 o   |
|--------------|----------------------------------------------------------------------------|----------|---------------|-------------|------------------------|----------------------------|---------|---------------|---------|-----|-----------|--------------|-------|---------|-------|-----------------|------------------|------------|-------------|------------|
| / ID         | Activity Name                                                              | Ori.     | BaseLine Star |             | Forecast / Actua       | Forcast / Actual           | %       | Finish 3      | Current |     | ember 201 |              |       | ry 2017 |       | February 20     |                  |            | arch 2017   | April      |
| A40550       | Concreting CJ1                                                             | Dur.     | 27-Jan-17     | Finish      | Start                  | Finish 21-Jan-17 A         | - · · · | ∕arianc∈<br>5 | Float   | 04  | 11 18     | 25 (         | 01 08 | 15 22   |       | 05 12 550, Conc | 19 26            |            | 12 19       |            |
| A40560       | Concrete curing CJ1                                                        | 7        |               |             |                        | 21-Jan-17 A<br>24-Jan-17 A |         |               |         |     |           |              |       | _       |       | A40560,         |                  |            |             | 1 11       |
|              | <u> </u>                                                                   | /        | 20-Jan-17     | 03-160-17   | 22-Jaii-17 A           | 24-Jaii-17 A               | 10070   | 10            |         |     |           |              |       |         |       | A40300,         | Concrete         | E Curing   | , (31, (0)  | Ticrete C  |
|              | ection (incl. Modular Towers & Working Platform) Supports & Modular Towers |          |               |             |                        |                            |         | _             |         | -   |           | ļļ           |       |         |       |                 |                  |            |             |            |
| MT1860       | Temporary support of bottom chord                                          | 6        | 04-Feb-17     | 10-Feb-17   | 14-Jan-17 A            | 21-Jan-17 A                | 100%    | 14            |         |     |           |              |       |         |       | MT1             | 860, Ter         | mporar     | y support   | of bott    |
| MT2110       | Installation of temporary support towers 6&7                               | 2        | 09-Feb-17     | ' 10-Feb-17 | 23-Jan-17 A            | 01-Feb-17                  | 0%      | 8             | 50      |     |           |              |       | _       |       | _ MT2           | 110, Ins         | stallatio  | n of temp   | porary s   |
| MT1850       | Complete Truss 1 Bottom 750mm Bedding (RC strength reach                   | 45MPa) 0 |               | 03-Feb-17   | 1                      | 24-Jan-17 A                | 100%    | 6             |         |     |           |              |       | •       | •     | Complete        | Truss 1          | Botton     | n 750mm     | n Beddir   |
| MT2120       | Installation of temporary support towers 4&5                               | 2        | 14-Feb-17     | 15-Feb-17   | ' 25-Jan-17 A          | 01-Feb-17                  | 0%      | 12            | 84      |     |           |              |       | •       |       | _ N             | 1T2120,          | Install    | ation of to | empora     |
| MT2170       | Installation of temporary support towers 3                                 | 1        | 20-Mar-17     | ' 20-Mar-17 | ' 25-Jan-17 A          | 01-Feb-17                  | 0%      | 40            | 590     |     |           | ļ            |       |         | 1     |                 |                  |            | . M⁻        | T2170,     |
| MT2180       | Installation of temporary support towers 2                                 | 1        | 22-Mar-17     | ' 22-Mar-17 | ' 25-Jan-17 A          | 01-Feb-17                  | 0%      | 42            | 64      |     |           |              |       |         |       |                 |                  | \          | . 1         | MT2180,    |
| MT2190       | Erection hanger platform 2&3                                               | 1        | 28-Mar-17     | ' 28-Mar-17 | ' 07-Feb-17            | 07-Feb-17                  | 0%      | 42            | 64      |     |           |              |       |         |       | 0               |                  |            |             | . MT2      |
| MT2200       | Erection hanger platform 4&5                                               | 1        | 08-Apr-17     |             |                        | 17-Feb-17                  | 0%      |               | 571     |     |           |              |       |         |       | 0               |                  |            |             |            |
| MT2500       | Installation of temporary support towers 1                                 | 1        | 10-Apr-17     |             |                        | 18-Feb-17                  | 0%      |               | 571     |     |           |              |       |         |       | 0               |                  |            |             |            |
| MT2510       | Erection hanger platform 1                                                 | 1        | •             | •           | 20-Feb-17              | 20-Feb-17                  | 0%      |               | 571     |     |           |              |       |         | +     |                 |                  |            |             |            |
| MT2130       | Erection hanger platform 6&7                                               | 1        | •             |             | 20 Feb 17              | 21-Feb-17                  | 0%      | 12            | 33      |     |           |              |       |         |       |                 | _                | M          | T2130, Er   | rection    |
|              | <u> </u>                                                                   |          | 07 1101 17    | 07 1101 17  | 21 1 CD 17             | 21 1 (6) 17                | 0 70    | 12            | 33      |     |           |              |       |         |       |                 |                  | • 1        | 2130, 2.    |            |
| MT1910       | n of Bottom Chords, Bracings & Top Chords Installation T1-N02              | 1        | 16-Feb-17     | 16-Feb-17   | 25-Jan-17 A            | 25-Jan-17 A                | 100%    | 16            |         |     |           |              |       | 1       |       |                 | MT1910           | , Instal   | lation T1   | -N02, I    |
| MT2060       | Installation T1-B11                                                        | 1        | 06-Mar-17     | ' 06-Mar-17 | ' 25-Jan-17 A          | 25-Jan-17 A                | 100%    | 31            |         |     |           |              |       | 1       |       |                 |                  | . MT       | 2060, In    | ıstallatio |
| MT1870       | Installation T1-B13                                                        | 1        | 11-Feb-17     |             | 01-Feb-17              | 01-Feb-17                  | 0%      | 9             | 33      |     |           |              |       |         |       | MT1             | .870. In         |            | on T1-B1    | .          |
| MT1880       | Installation T1-N03                                                        | 1        | 11-Feb-17     |             |                        | 01-Feb-17                  | 0%      | 9             | 33      |     |           |              |       |         | 0     |                 |                  |            | on T1-N0    | 1 11       |
| MT1920       | Installation T1-D25                                                        |          | 16-Feb-17     |             |                        | 01-Feb-17                  | 0%      | 13            | 39      |     |           |              |       |         | 0     |                 |                  |            | lation T1-  | 1          |
| MT1890       | Installation T1-B12B                                                       | 1        | 13-Feb-17     |             |                        | 02-Feb-17                  | 0%      | 9             | 33      |     |           |              |       |         | 0     |                 |                  |            | tion T1-B   |            |
| MT1900       | Installation T1-B12A                                                       | 1        | 13-Feb-17     |             |                        | 02 Feb 17                  | 0%      | 9             | 33      |     |           |              |       |         | 0     |                 |                  | 1 1        | tion T1-B   | 1 [1       |
| MT2210       | Installation T1-N06                                                        | 2        |               |             | 02 Feb 17              | 09-Feb-17                  | 0%      | 41            | 64      |     |           | <del>-</del> |       |         |       |                 | 1300,1           | - I bearde |             | , MT2      |
| MT2220       | Installation T1-N00                                                        | 1        |               |             | 7 10-Feb-17            | 10-Feb-17                  | 0%      | 41            | 64      |     |           |              |       |         |       | 0               |                  |            |             | МТ         |
| MT2230       |                                                                            | 1        |               |             | 10-Feb-17              | 10-Feb-17                  | 0%      |               | 64      |     |           |              |       |         |       | 0               |                  |            | ,           | МТ         |
| MT2000       | Installation T1-D22  Installation window plate T1-B12-7                    | 1        |               |             | 10-Feb-17<br>14-Feb-17 | 10-Feb-17<br>14-Feb-17     | 0%      | 41            | 33      |     |           |              |       |         |       |                 |                  | MT200      | 0, Installa |            |
|              | · ·                                                                        | 1        |               |             |                        |                            |         | 12            |         |     |           |              |       |         |       |                 |                  | - 1 1      | 0, Install  | 1 11       |
| MT2010       | Installation window plate T1-B12-3                                         | 1        |               |             | 14-Feb-17              | 14-Feb-17                  | 0%      | 12            | 33      |     |           | ļ            |       |         | 1     |                 |                  |            |             | . i I i    |
| MT2020       | Installation window plate T1-B12-1                                         | 1        | 28-Feb-17     |             | 14-Feb-17              | 14-Feb-17                  | 0%      | 12            | 33      |     |           |              |       |         |       |                 | , ,              |            | 0, Install  | 1 11       |
| MT2140       | Installation T1-N08                                                        | 1        |               |             | 22-Feb-17              | 22-Feb-17                  | 0%      | 12            | 33      |     |           |              |       |         |       |                 |                  |            | T2140, Ii   | 1 11       |
| MT2150       | Installation T1-D24                                                        | 1        |               |             | 22-Feb-17              | 22-Feb-17                  | 0%      | 12            | 33      |     |           |              |       |         |       |                 |                  | - i - i    | T2150, I    | 1 11       |
| MT2160       | Installation T1-D23                                                        | 1        |               |             | 23-Feb-17              | 23-Feb-17                  | 0%      | 12            | 38      |     |           |              |       |         |       | <u> </u>        |                  | . 1        | ⁄1Т2160, I  | Installa   |
| MT2240       | Installation T1-N07                                                        | 1        | 19-Apr-17     | 19-Apr-17   | 25-Feb-17              | 25-Feb-17                  | 0%      | 41            | 64      |     |           | ļ            |       |         | 1     |                 |                  |            |             |            |
| •            | s & Bracing Windows Plates                                                 |          | 00 4== 17     | 00 12 17    | 10 Eab 17              | 10 Eab 17                  | 00/     | /1            | 560     |     |           |              |       |         |       | ď               |                  |            |             |            |
| MT2360       | Installation window plate T1-D21-1C(I)                                     | 1        |               |             | 18-Feb-17              | 18-Feb-17                  | 0%      |               | 560     |     |           |              |       |         |       |                 |                  |            |             |            |
| MT2570       | Installation window plate T1-D22-1A(O)                                     | 1        |               |             | 21-Feb-17              | 21-Feb-17                  | 0%      |               | 558     |     |           |              |       |         |       |                 |                  | \          |             |            |
| MT2520       | Installation T1-N05                                                        | 1        |               |             | 21-Feb-17              | 21-Feb-17                  | 0%      |               | 571     |     |           |              |       |         |       |                 |                  | _          |             |            |
| MT2380       | Installation T1-B15, B15-1C, B15-1D                                        | 5        | 20-Apr-17     | ·           | 27-Feb-17              | 03-Mar-17                  | 0%      | 41            | 64      | ļļ. |           |              |       |         | 1     |                 | ; <del> </del> T |            |             |            |
| MT2490       | Installation T1-B14                                                        | 1        | 26-Apr-17     |             | 04-Mar-17              | 04-Mar-17                  | 0%      | 41            | 64      |     |           |              |       |         |       |                 |                  |            | _           |            |
| MT2340       | Installation window plate T1-D24-1A(O)                                     | 1        |               |             | 06-Mar-17              | 06-Mar-17                  | 0%      |               | 527     |     |           |              |       |         |       |                 |                  | "          |             | T2340,     |
| MT2350       | Installation window plate T1-D23-1B(I)                                     | 1        |               |             | 11-Mar-17              | 11-Mar-17                  | 0%      |               | 541     |     |           |              |       |         |       |                 |                  | u          |             | . MT235    |
| MT2440       | Install cover plates at D24                                                | 4        | 03-Apr-17     | 07-Apr-17   | 20-Mar-17              | 23-Mar-17                  | 0%      | 12            | 527     |     |           |              |       |         |       |                 |                  |            |             | -          |
|              | nd NDT for bottom chords                                                   |          | <u> </u>      |             |                        | 00 = 1 :=                  | 20:     | 4.5           |         |     |           | ļļ           |       |         |       | <u></u>         |                  | 000        |             |            |
| MT1930       | Welding N03-B12B                                                           | 5        | 1/-Feb-17     | 22-Feb-17   | 03-Feb-17              | 08-Feb-17                  | 0%      | 12            | 33      | 1 1 |           |              |       | į       | 1   " | <b>□</b>   -    | MII              | 930, W     | elding NC   | J3-B12l    |

| ID               | Activity Name                                        | Ori. | BaseLine Start |                  | Forecast / Actual      |                        | %      | Finish         |      | December 2016 | Januar |       | February 20 |          | rch 2017 April                       |
|------------------|------------------------------------------------------|------|----------------|------------------|------------------------|------------------------|--------|----------------|------|---------------|--------|-------|-------------|----------|--------------------------------------|
| MT1950           | Welding B12A-N02                                     | Dur. | 17-Feb-17      | Finish 22-Feb-17 | Start<br>03-Feb-17     | Finish 08-Feb-17       | Compl. | √ariance<br>12 | 33   | 04 11 18 25   | 01 08  | 15 22 | 29 05 12    |          | 12   19   26   02<br>elding B12A-N02 |
| MT1960           | Welding B13-N03                                      | 4    |                | 27-Feb-17        |                        | 13-Feb-17              | 0%     | 12             | 33   |               |        |       |             |          | , Welding B13-N                      |
| MT1970           | Welding B13-N04                                      | 4    |                | 27-Feb-17        |                        | 13-Feb-17              | 0%     |                | 571  |               |        |       |             |          | , Welding B13-N                      |
| MT1980           | Welding D25-N01                                      | 4    |                | 27-Feb-17        |                        | 13-Feb-17              | 0%     | 12             | 33   |               |        |       |             |          | , Welding D25-N                      |
| MT1990           | NDT for bottom chord (main)                          | 5    |                |                  | 11-Feb-17              | 16-Feb-17              | 0%     |                | 568  |               |        |       |             |          | 90, NDT for botto                    |
|                  | nd NDT for bottom chord Window plates                |      |                |                  |                        |                        |        |                |      |               |        |       |             | $\Box$   |                                      |
| MT2030           | Welding of window plate B12-7                        | 4    | 01-Mar-17      | 04-Mar-17        | 15-Feb-17              | 18-Feb-17              | 0%     | 12             | 564  |               |        |       |             | MT2      | 30, Welding of                       |
| MT2040           | Welding of window plate B12-1                        | 4    | 01-Mar-17      | 04-Mar-17        | 15-Feb-17              | 18-Feb-17              | 0%     | 12             | 564  |               |        |       |             | MT2      | 040, Welding of                      |
| MT2050           | Welding of window plate B12-3                        | 4    | 01-Mar-17      | 04-Mar-17        | 15-Feb-17              | 18-Feb-17              | 0%     | 12             | 33   |               |        |       |             | MT2      | )50, Welding of                      |
| Welding a        | nd NDT for bottom chords-1                           |      |                |                  |                        |                        |        |                |      |               |        |       |             |          |                                      |
| MT2070           | Welding N02-B11                                      | 4    | 10-Mar-17      | 14-Mar-17        | 02-Feb-17              | 06-Feb-17              | 0%     | 31             | 586  |               |        |       |             |          | _ MT2070, Wel                        |
| MT2080           | Welding B11-N01                                      | 4    | 10-Mar-17      | 14-Mar-17        | 02-Feb-17              | 06-Feb-17              | 0%     | 31             | 585  |               |        |       |             | +        | _ MT2080, Wel                        |
| MT2100           | Survey check for bottom chord                        | 1    | 15-Mar-17      | 15-Mar-17        | 07-Feb-17              | 07-Feb-17              | 0%     | 31             | 585  |               |        |       | 0           |          | . MT2100, Sui                        |
| MT2090           | NDT for bottom chord (window plate)                  | 9    | 08-Mar-17      | 17-Mar-17        | 22-Feb-17              | 03-Mar-17              | 0%     | 12             | 564  |               |        |       |             | -        | MT2090, N                            |
|                  | nd NDT for Main bracings                             |      |                |                  | ,                      |                        |        |                | ,    |               |        |       |             |          |                                      |
| MT2290           | Welding D22-N06                                      | 4    | 31-Mar-17      | 05-Apr-17        | 11-Feb-17              | 15-Feb-17              | 0%     | 41             | 562  |               |        |       |             |          | +                                    |
| MT2300           | Welding D22-N02                                      | 4    | 31-Mar-17      | 05-Apr-17        | 11-Feb-17              | 15-Feb-17              | 0%     | 41             | 558  |               |        |       |             |          | +                                    |
| MT2310           | Welding D21-N06                                      | 5    | 31-Mar-17      | 06-Apr-17        | 11-Feb-17              | 16-Feb-17              | 0%     | 41             | 561  |               |        |       |             |          | +                                    |
| MT2320           | Welding D21-N01                                      | 4    | 31-Mar-17      | 05-Apr-17        | 11-Feb-17              | 15-Feb-17              | 0%     | 41             | 560  |               |        |       |             |          | +                                    |
| MT2250           | Welding D24-N04                                      | 4    | 10-Mar-17      | 14-Mar-17        | 24-Feb-17              | 28-Feb-17              | 0%     | 12             | 531  |               |        |       |             | +        | _ MT2250, Wel                        |
| MT2270           | Welding D24-N08                                      | 5    | 10-Mar-17      | 15-Mar-17        | 24-Feb-17              | 01-Mar-17              | 0%     | 12             | 33   |               |        |       |             |          | MT2270, We                           |
| MT2260           | Welding D23-N03                                      | 4    | 15-Mar-17      | 18-Mar-17        | 01-Mar-17              | 04-Mar-17              | 0%     | 12             | 544  |               |        |       |             |          | MT2260, \                            |
| MT2280           | Welding D23-N08                                      | 5    | 16-Mar-17      | 21-Mar-17        | 02-Mar-17              | 07-Mar-17              | 0%     | 12             | 33   |               |        |       |             |          | MT2280                               |
| MT2330           | NDT for bracing (main)                               | 20   | 18-Mar-17      | 11-Apr-17        | 04-Mar-17              | 27-Mar-17              | 0%     | 12             | 544  |               |        |       |             |          |                                      |
|                  | nd NDT for cover plates                              |      |                |                  |                        |                        |        |                |      |               |        |       |             |          |                                      |
| MT2450           | Welding cover plates at D24                          | 3    | ·              | ·                | 24-Mar-17              | 27-Mar-17              | 0%     | 12             |      |               |        |       |             |          |                                      |
| MT2480           | NDT for cover plates                                 | 18   | 10-Apr-17      | 05-May-17        | 25-Mar-17              | 19-Apr-17              | 0%     | 12             | 527  |               |        |       |             |          |                                      |
|                  | nd NDT for Window plates-1 Welding of D21-1C(I)      | 4    | 10 Apr 17      | 12 Apr 17        | 20 Fab 17              | 22 Fab 17              | 00/    | 41             | ECO. | ļ             |        |       |             |          |                                      |
| MT2420           |                                                      | ·    | ·              | 13-Apr-17        |                        | 23-Feb-17              | 0%     |                | 560  |               |        |       |             |          |                                      |
| MT2410           | Welding of D22-1A(O)                                 | 4    |                |                  | 22-Feb-17              | 25-Feb-17              | 0%     |                | 558  |               |        |       |             |          | , MT                                 |
| MT2400           | Welding of D24-1A(O)                                 | 4    |                |                  | 10-Mar-17<br>13-Mar-17 | 14-Mar-17<br>17-Mar-17 | 0%     |                | 527  |               |        |       |             |          | MT2                                  |
| MT2400<br>MT2430 | Welding of D23-1B(I)  NDT for bracing (window plate) | 5    |                |                  |                        |                        |        | 12             |      |               |        |       |             |          |                                      |
|                  | 3 ( )                                                | 15   | 21-Mar-1/      | ∠1-AbL-1/        | 17-Mar-17              | 03-Apr-17              | 0%     | 12             | 52/  |               |        |       |             |          |                                      |
| Welding a MT2580 | nd NDT for Top Chords Welding N06-N05                | 1    | 13-Apr-17      | 13-Apr-17        | 22-Feb-17              | 22-Feb-17              | 0%     | 42             | 571  |               |        |       |             | ı        |                                      |
| MT2560           | Welding B15-B15-1C/1D                                | 8    | -              | 28-Apr-17        |                        | 07-Mar-17              | 0%     |                | 558  |               |        |       |             | 1        |                                      |
| MT2530           | Welding N08-B15-1C/1D                                | 2    | ·              | 25-Apr-17        |                        | 03-Mar-17              | 0%     |                | 558  |               |        |       |             | <b>-</b> |                                      |
| MT2540           | Welding B15-N07                                      | 4    | ·              | ·                | 02-Mar-17              | 06-Mar-17              | 0%     |                | 558  |               |        |       |             |          |                                      |
| MT2550           | Welding N07-B14                                      | 4    | ·              |                  | 02 Har 17              | 06-Mar-17              | 0%     |                | 558  |               |        |       |             |          |                                      |
| MT2570           | Welding B14-N06                                      | 4    | -              |                  | 06-Mar-17              | 09-Mar-17              | 0%     | 41             | 64   |               |        |       |             |          |                                      |
| MT2590           | NDT for top chord (main)                             | 2    |                | -                | 10-Mar-17              | 11-Mar-17              | 0%     |                | 556  |               |        |       |             |          |                                      |
|                  | East Core Wall (incl. to +28.3mPD for T5-N04A & T    |      |                | 10 110, 17       | 20 1101 17             |                        | 3 ,0   |                |      |               |        |       |             |          |                                      |
| A49410           | Rebar Fixing to +28.3mPD @GL K-M                     |      | 11-Apr-17      | 19-Apr-17        | 27-Mar-17              | 31-Mar-17              | 0%     | 12             | 532  |               |        |       |             |          |                                      |
| RC Works         | CJ2 to +23.7mPD (Bottom Chord)                       |      |                |                  |                        |                        |        |                |      | <u> </u>      |        |       |             |          |                                      |