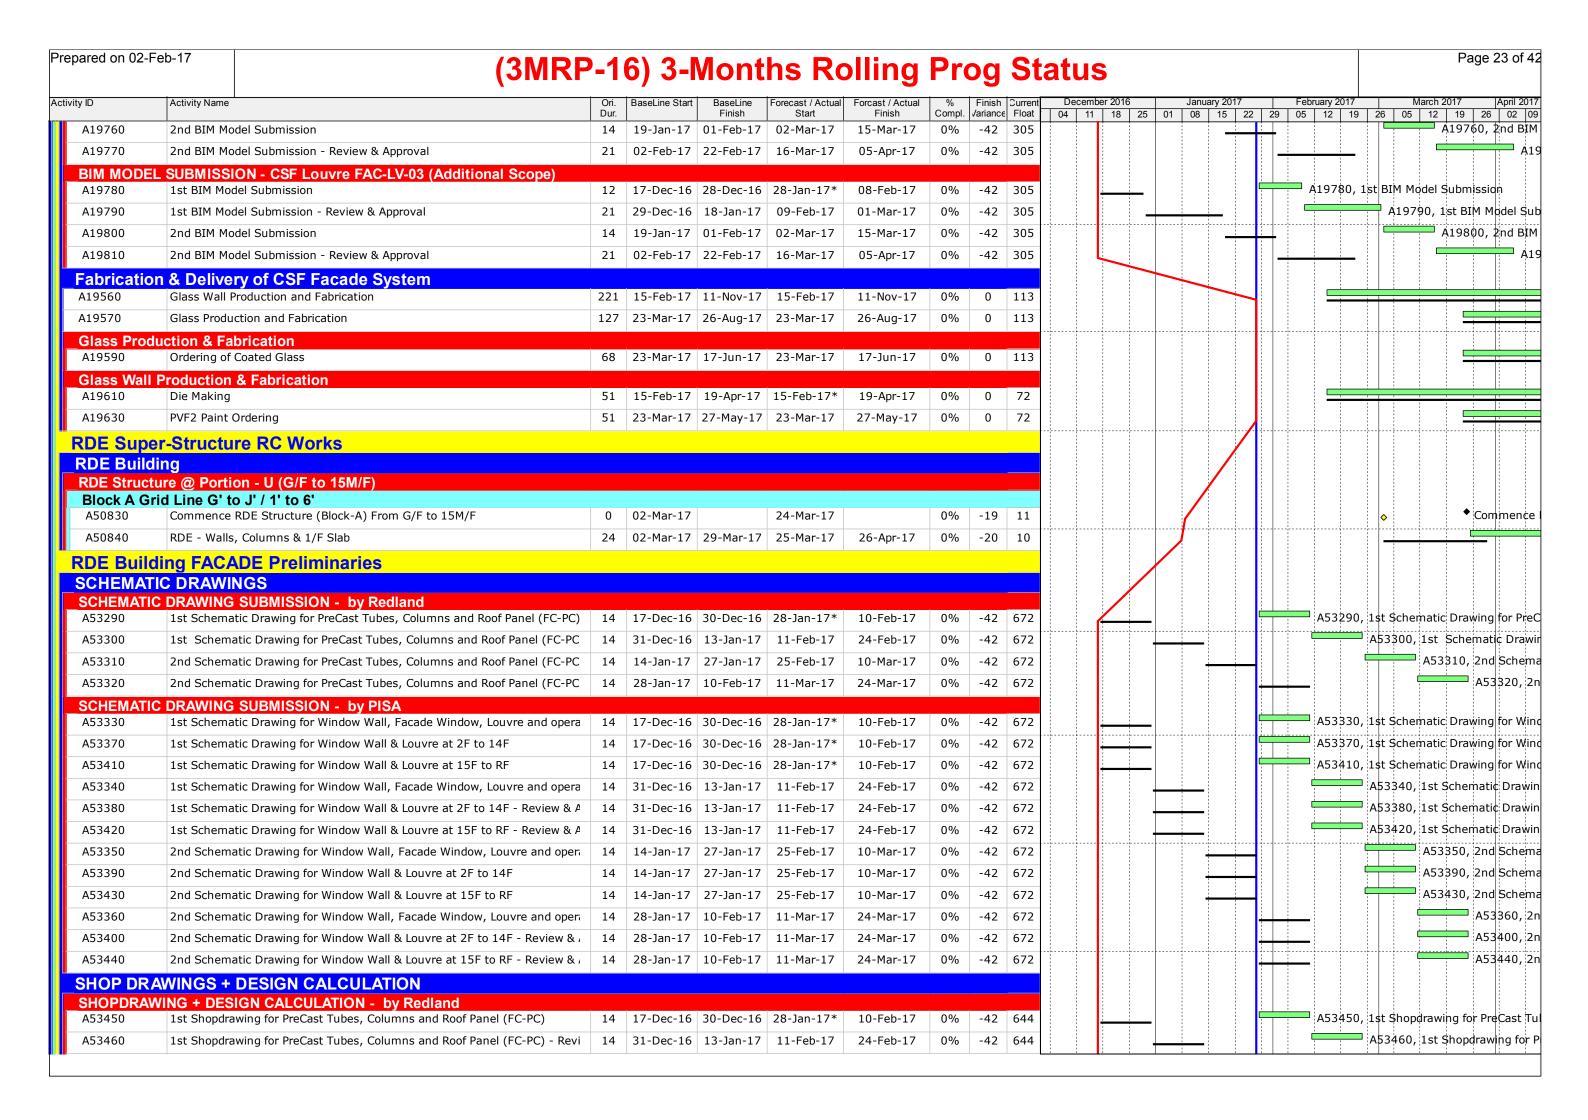

|                             | <b>`</b>                                                                   |              | ,              |                    |                            |                            |             | 9             | tatus                                                                        |
|-----------------------------|----------------------------------------------------------------------------|--------------|----------------|--------------------|----------------------------|----------------------------|-------------|---------------|------------------------------------------------------------------------------|
| · ID                        | Activity Name                                                              | Ori.<br>Dur. | BaseLine Start | BaseLine<br>Finish | Forecast / Actual<br>Start | Forcast / Actual<br>Finish | %<br>Compl. | Finish Currer |                                                                              |
| A52910                      | Yau Luen last delivery                                                     | 0            | 19-Dec-16      |                    | 19-Dec-16 A                |                            | 100%        | 0             | 🕏 Yau Luen last delivery, Yau Luen last delivery, 19-Dec-16 A, Yau Luen la   |
|                             | s 1) & C71 (Truss 2)                                                       |              |                |                    |                            |                            |             |               |                                                                              |
| C68 4th La<br>A42740        | ayer @ +16mPD to 19.7mPD T1 Install non-typical trusses at Column C68      | 0            | 02 Doc 16      | 12 Doc 16          | 02 Doc 16 A                | 12-Dec-16 A                | 1000/-      | 0             | A42740, T1 Install non-typical trusses at Column ¢68, T1 Install non-typical |
|                             | ayer @ +16mPD to 19.7mPD                                                   | 0            | 03-Dec-10      | 12-Dec-10          | 03-Dec-10 A                | 12-Dec-10 A                | 100%        | U             | A42740, 11 Install non-typical clusses at Column Cob, 11 Install non-typical |
| A42780                      | T1 & T2-Install non-typical trusses at Column C71                          | 8            | 03-Dec-16      | 12-Dec-16          | 03-Dec-16 A                | 12-Dec-16 A                | 100%        | 0             | A42780, T1 & T2-Install non-typical trusses at Column C71, T1 & T2-Install r |
| Truss 1 & 2                 | 2 Falseworks                                                               |              |                |                    |                            |                            |             |               |                                                                              |
| A40210                      | T1 & T2-Install non-typical trusses at Column C68                          | 23           | 03-Dec-16      | 31-Dec-16          | 03-Dec-16 A                | 12-Dec-16 A                | 100%        | 16            | A40210, T1 & T2 Install non-typical trusses at Column C68, T1                |
| A42820                      | T1 & T2-Install non-typical trusses at Column C71                          | 23           | 03-Dec-16      | 31-Dec-16          | 03-Dec-16 A                | 12-Dec-16 A                | 100%        | 16            | A42820, T1 & T2 Install non-typical trusses at Column C71, T1                |
| A40230                      | T1 & T2-Install 18m spreader trusses & connect top layer bracings          | 10           | 19-Dec-16      | 31-Dec-16          | 19-Dec-16 A                | 31-Dec-16 A                | 100%        | 0             | A40230, T1 & T2 Install 18m spreader trusses & connect top lay               |
| A40240                      | T1 & T2-Install shims across top of 18m spreader trusses below working pla | 5            | 03-Jan-17      | 07-Jan-17          | 03-Jan-17 A                | 07-Jan-17 A                | 100%        | 0             | A40240, T1 & T2-Install shims across top of 18m spreader                     |
| A40250                      | T1 & T2-Install the temporary working platform                             | 3            | 05-Jan-17      | 07-Jan-17          | 05-Jan-17 A                | 07-Jan-17 A                | 100%        | 0             | A40250, T1 & T2-Install the temporary working platform, T                    |
| russ 3 - 0                  | Composite Columns & Temporary Works                                        |              |                |                    |                            |                            |             |               |                                                                              |
| 285 (Truss                  | <u> </u>                                                                   |              |                |                    |                            |                            |             |               |                                                                              |
|                             | ayer @ +15.5mPD to 19.7mPD                                                 |              |                |                    |                            |                            |             |               |                                                                              |
| A42100                      | Re-bar fixing C85 to +19.7mPD                                              | 7            |                |                    |                            | 08-Dec-16 A                |             |               | A42100, Re-bar fixing C85 to +19.7mPD, Re-bar fixing C85 to +19.7mPD         |
| A42010                      | Formwork column C85 to +19.7mPD                                            | 5            |                |                    |                            | 14-Dec-16 A                |             |               | A42010, Formwork column (85 to +19 7mPD, Formwork column C85 to +            |
| A41920                      | Concreting column C85 to +19.7mPD                                          | 1            |                |                    |                            | 15-Dec-16 A                |             |               | ! A41920, Concreting column C85 to +19.7mPD, Concreting column C85 to        |
| 442540                      | C85 concrete curing 60mPa @ +19.7mPD                                       | 5            | 16-Dec-16      | 20-Dec-16          |                            | 20-Dec-16 A                |             | 0             | A42540, C85 concrete curing 60mPa @ +19.7mPD, C85 concrete curing            |
| 443050                      | NCR                                                                        | 4            |                |                    |                            | 04-Jan-17 A                |             |               | NCR, NCR                                                                     |
| A43230                      | C85 concrete curing 60mPa @ +19.7mPD                                       | 4            |                |                    |                            | 10-Jan-17 A                |             |               | C85 concrete curing 60mPa @ +19 7mPD, C85 concrete                           |
| A42550                      | T3-Install non-typical trusses at C85                                      | 2            | 21-Dec-16      | 22-Dec-16          | 18-Jan-17 A                | 01-Feb-17                  | 100%        | -29 23        | A42550, T3-Install non-typical trusses at                                    |
| C86 (Truss                  |                                                                            |              |                |                    |                            |                            |             |               |                                                                              |
| <b>686 4th La</b><br>A41290 | ayer @ +15.5mPD to 19.7mPD Formwork column C86 to +19.7mPD                 | 2            | 07-Dec-16      | 08-Dec-16          | 07-Dec-16 A                | 08-Dec-16 A                | 100%        | 0             | A41290, Formwork column C86 to +19.7mPD, Formwork column C86 to +19.7        |
| A41280                      | Concreting column C86 to +19.7mPD                                          | 2            |                |                    |                            | 09-Dec-16 A                |             |               | A41280, Concreting column C86 to +19.7mPD, Concreting column C86 to +19.7mPD |
| A42840                      | C86 concrete curing 60mPa @ +19.7mPD                                       | 5            |                |                    |                            | 14-Dec-16 A                |             |               | A42840, Q86 concrete curing 60mPa @ +19.7mPD, Q86 concrete curing 60         |
| A42560                      | T3-Install non-typical trusses at C86                                      | 3            |                |                    |                            | 20-Dec-16 A                |             |               | A42560, T3-Install non-typical trusses at C86, T3-Install non-typical tr     |
| russ 3 Fa                   |                                                                            |              | 17 Bec 10      | 20 200 10          | 17 Bec 10 //               | 20 800 10 //               | 10070       |               |                                                                              |
| 140380                      | T3-Install 9m spreader trusses & connect top layer bracings                | 12           | 09-Feb-17      | 22-Feb-17          | 28-Dec-16 A                | 16-Jan-17 A                | 100%        | 29            | A40380, T3-Install 9m spr                                                    |
| 40370                       | T3-Install non-typical trusses at Column C85 (after C85 is completed)      | 3            | 17-Dec-16      | 20-Dec-16          | 09-Jan-17 A                | 21-Jan-17 A                | 100%        | -25           | A40370, T3-Install non-typical trusses at Column                             |
| 40400                       | T3-Install temporary working platform                                      | 3            | 25-Feb-17      | 28-Feb-17          | 17-Jan-17 A                | 03-Feb-17                  | 20%         | 21 21         | A40400, T3-Install ten                                                       |
| 440390                      | T3-Install shims across top of 9m spreader trusses below working platform  | 2            | 23-Feb-17      | 24-Feb-17          | 26-Jan-17 A                | 26-Jan-17 A                | 100%        | 22            | _ A40390, T3-Install shims                                                   |
| ruee 4 - (                  | Composite Columns & Temporary Works                                        |              |                |                    |                            |                            |             |               |                                                                              |
| 94 (Truss                   | <u> </u>                                                                   |              |                |                    |                            |                            |             |               |                                                                              |
| C94 4th La                  | ayer @ +15.5mPD to 19.7mPD                                                 |              |                |                    |                            |                            |             |               |                                                                              |
| A42590                      | Install T4-N01 & temporary supports                                        | 4            |                |                    |                            | 08-Dec-16 A                |             |               | A42590, Install T4-N01 & temporary supports, Install T4-N01 & temporary su   |
| A42410                      | Erect scaffolding @ +19.7mPD                                               | 1            | 09-Dec-16      | 09-Dec-16          | 09-Dec-16 A                | 09-Dec-16 A                | 100%        | 0             | ! A42410, Erect scaffolding @ +19.7mPD, Erect scaffolding @ +19.7mPD         |
| A42400                      | Re-bar fixing C94 to +19.7mPD                                              | 4            | 09-Dec-16      | 13-Dec-16          | 09-Dec-16 A                | 13-Dec-16 A                | 100%        | 0             | 42400, Re-bar fixing C94 to +19.7mPD, Re-bar fixing C94 to +19.7mPD          |
| A42390                      | Formwork column C94 to +19.7mPD                                            | 2            | 14-Dec-16      | 15-Dec-16          | 14-Dec-16 A                | 15-Dec-16 A                | 100%        | 0             | A42390, Formwork column C94 to +19.7mPD, Formwork column C94 to +            |
| A42380                      | Concreting column C94 to +19.7mPD                                          | 1            | 16-Dec-16      | 16-Dec-16          | 16-Dec-16 A                | 16-Dec-16 A                | 100%        | 0             | ! A42380, Concreting column C94 to +19.7mPD, Concreting column C94 to        |
| A42850                      | C94 concrete curing 60mPa @ +19.7mPD                                       | 5            | 17-Dec-16      | 21-Dec-16          | 04-Jan-17 A                | 12-Jan-17 A                | 100%        | -21           | A42850, C94 concrete curing 60mPa @ +19.7mPD, C9                             |
| A42600                      | T4-Install non-typical trusses at C94                                      | 2            | 22-Dec-16      | 23-Dec-16          | 24-Jan-17 A                | 01-Feb-17                  | 0%          | -28 19        | A42600, T4-Install non-typical trusses at                                    |
|                             |                                                                            |              |                |                    |                            |                            |             |               |                                                                              |
| 96 (Truss                   | 3 4)<br>ayer @ +15.5mPD to 19.7mPD                                         |              |                |                    |                            |                            |             |               |                                                                              |