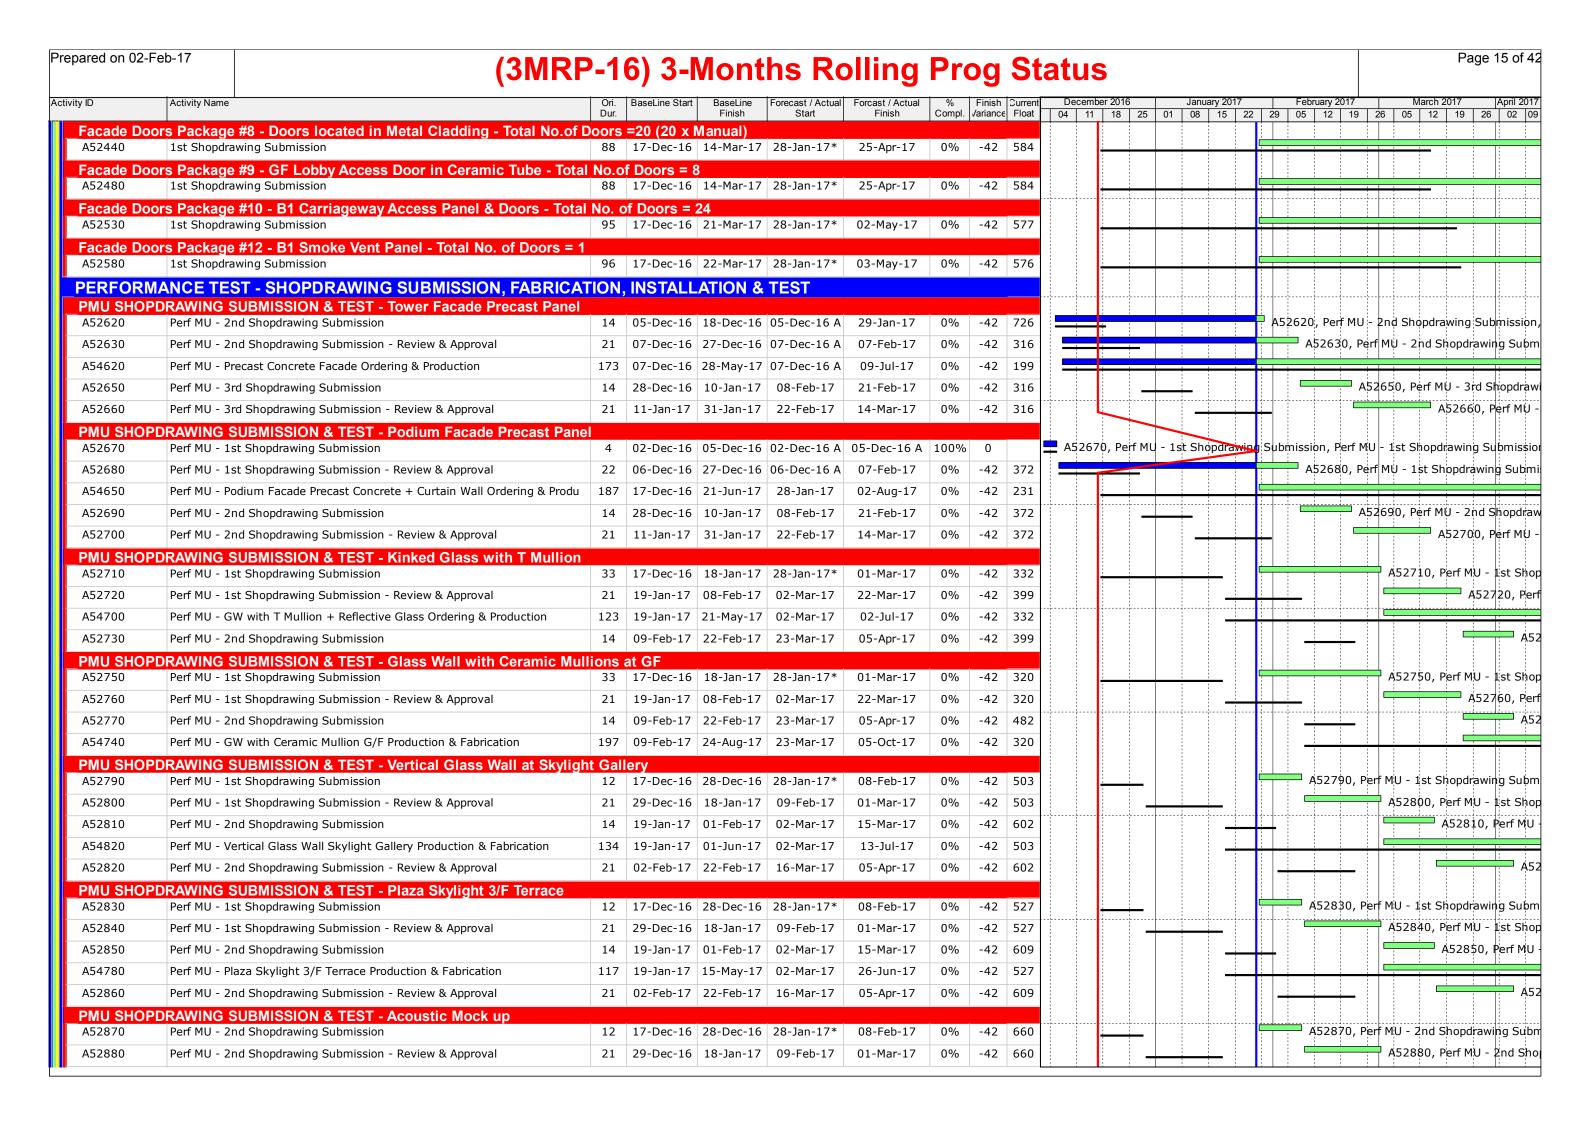

| ared on 02-F | Feb-17 (3                                                                           | MRP-16) 3-        | Mont          | hs Ro             | ollina      | Pro      | oa S         | tat | us     | •            |      |         |      |                     | Page 5 o                   |
|--------------|-------------------------------------------------------------------------------------|-------------------|---------------|-------------------|-------------|----------|--------------|-----|--------|--------------|------|---------|------|---------------------|----------------------------|
| ID           | Activity Name                                                                       | Ori. BaseLine Sta | -             | Forecast / Actual |             | %        | Finish Cur   |     | ecembe |              |      | January | 2017 | February 2017       | March 2017   Apri          |
|              | · ·                                                                                 | Dur.              | Finish        | Start             | Finish      | <u> </u> | /ariance Flo |     |        | 18 25        | 5 01 | 08 1    | 5 22 | 2 29 05 12 19 2     | 6 05 12 19 26 02           |
| MT1340       | Installation T5-N07                                                                 |                   |               | 13-Jan-17 A       |             |          |              |     |        |              |      |         |      |                     | T5-N07, Installation T5-   |
| MT1360       | Installation T5-D27                                                                 |                   |               | 13-Jan-17 A       |             |          |              |     |        |              |      |         |      |                     | tion T5-D27, Installation  |
| MT1160       | Installation window plates N01-B11                                                  | 1 07-Feb-1        | 7 07-Feb-17   | 16-Jan-17 A       | 16-Jan-17 A | 100%     | 16           |     |        | ļ            |      | ·       |      | . M11160, Inst      | allation window plates N   |
| Top Chord    | Is & Bracing Windows Plates  Installation of TCB bolts and shaped plates for T5-D26 | 4 06-Mar-1        | 7 00-Mar-17   | 12-Jan-17 A       | 12-lan-17 A | 100%     | 45           |     |        |              |      |         |      |                     | MT1670, Installa           |
| MT1350       | Installation T5-N06                                                                 |                   |               | 13-Jan-17 A       |             |          |              |     |        |              |      |         |      | MT1350 Inctallat    | ion T5-N06, Installation   |
| MT1370       | Installation T5-B15                                                                 |                   |               |                   |             |          |              |     |        |              |      |         |      |                     | ntion T5-B15, Installation |
|              |                                                                                     |                   |               | 14-Jan-17 A       |             |          |              |     |        |              |      |         |      | . Mil 1370, mistane |                            |
| MT1490       | Installation window plate D25-N02                                                   |                   |               | 19-Jan-17 A       |             |          |              |     |        | <del> </del> |      |         | ·    |                     | MT1500 Installation v      |
| MT1500       | Installation window plate D25-N07                                                   |                   |               | 19-Jan-17 A       |             |          |              |     |        |              |      |         |      |                     | MT1500, Installation v     |
| MT1600       | Installation window plate B15-N07                                                   | 1 11-Mar-1        |               |                   |             |          |              |     |        |              |      |         |      |                     | . MT1600, Instal           |
| MT1610       | Installation window plate N07-N06                                                   |                   |               | 20-Jan-17 A       |             |          |              |     |        |              |      |         |      |                     | MT1610, Instal             |
| MT1620       | Installation window plate N06-N05                                                   | 1 11-Mar-1        | 7   11-Mar-17 | 20-Jan-17 A       | 20-Jan-17 A | 100%     | 40           |     |        |              |      |         | •    |                     | MT1620, Instal             |
|              | nd NDT of Bottom Chords                                                             | 4 251-14          | 7 01 5-6 17   | 06 1 17 4         | 11 7 17 ^   | 1000/    | 1.5          |     |        | ļ            |      |         |      | MT1100 Walding      | N01-B11, Welding N01       |
| MT1110       | Welding N01-B11                                                                     |                   |               | 06-Jan-17 A       |             |          |              |     |        |              |      |         | -    |                     | B11-B12, Welding B11-      |
| MT1110       | Welding B11-B12                                                                     |                   |               | 06-Jan-17 A       |             |          |              | _   |        |              |      |         | -    |                     |                            |
| MT1120       | Welding B12-N02                                                                     |                   |               | 06-Jan-17 A       |             |          |              |     |        |              |      |         |      |                     | B12-N02, Welding B12       |
| MT1150       | NDT for bottom chord (main)                                                         |                   |               | 09-Jan-17 A       |             | 0%       | 4 55         | 9   |        |              |      |         |      |                     | L50, NDT for bottom ch     |
| MT1130       | Welding N02-B13                                                                     |                   |               | 20-Jan-17 A       |             |          |              |     |        |              |      |         |      |                     | elding N02-B13, Weldin     |
| MT1140       | Welding B13-N03                                                                     | 4 07-Feb-1        | 7 10-Feb-17   | 20-Jan-17 A       | 23-Jan-17 A | 100%     | 13           |     |        |              |      |         | T    | <b>—</b> MT1140, W  | elding B13-N03, Weldin     |
|              | nd NDT of Bottom Chords Window plates                                               | 0 07 5-1-1        | 7 15 5-6 17   | 12 1 17 4         | 02 5-5-17   | 700/     | 10 50        | 0   |        |              |      |         |      | MT1200              | Wolding of window pla      |
| MT1200       | Welding of window plates B11-B12                                                    |                   |               | 13-Jan-17 A       |             | 70%      |              |     |        |              |      |         |      |                     | , Welding of window pla    |
| MT1110       | Welding of window plates B12-N02                                                    |                   |               | 14-Jan-17 A       |             | 70%      |              |     |        |              |      |         |      |                     | 210, Welding of window     |
| MT1190       | Welding of window plates N01-B11                                                    |                   |               | 01-Feb-17         | 09-Feb-17   | 0%       | 9 58         |     |        |              |      |         |      |                     | 190, Welding of window     |
| MT1220       | NDT for bottom chord (window plate)                                                 |                   | 7 20-Feb-17   |                   | 09-Feb-17   | 0%       | 9 58         |     |        |              |      |         |      |                     | 220, NDT for bottom cho    |
| MT1230       | Survey check for bottom chord                                                       | 1 17-Feb-1        | 7 17-Feb-17   | 07-Feb-17         | 07-Feb-17   | 0%       | 9 58         | 5   |        |              |      |         |      | M1123               | 0, Survey check for bot    |
|              | nd NDT of Main Bracings                                                             | 4 02 Feb 1        | 7 06 Fab 17   | 11 lon 17 A       | 11 lon 17 A | 1000/    | 20           |     |        |              |      |         |      | MT1290 Wold         | ing D24-N02, Welding I     |
| MT1410       | Welding D24-N02                                                                     |                   |               | 11-Jan-17 A       |             |          |              |     |        |              |      |         |      | <u> </u>            |                            |
| MT1410       | Welding D22-N01                                                                     |                   |               | 24-Jan-17 A       |             | 0%       |              |     |        | ļ            |      |         |      |                     | ing D22-N01, Welding [     |
| MT1390       | Welding D23-N05                                                                     |                   | 7 06-Feb-17   |                   | 04-Feb-17   | 0%       | 1 55         |     |        |              |      |         |      | MT1390, Weld        |                            |
| MT1400       | Welding D23-N02                                                                     |                   | 7 06-Feb-17   |                   | 04-Feb-17   | 0%       | 1 58         |     |        |              |      |         |      | MT1400, Weld        |                            |
| MT1480       | NDT for bracing (main)                                                              |                   | 7 10-Mar-17   |                   | 07-Mar-17   | 0%       | 3 55         |     | -      |              |      |         |      |                     | MT1480, NDT fo             |
| MT1420       | Welding D22-N05                                                                     |                   | 7 24-Feb-17   |                   | 21-Feb-17   | 0%       | 3 55         |     |        |              |      |         |      |                     | T1420, Welding D22-NO      |
| MT1430       | Welding D25-N02                                                                     |                   | 7 24-Feb-17   |                   | 21-Feb-17   | 0%       | 3 55         |     | ļ      | ļ            |      | ļ       |      | _ i . Niiiii        | T1430, Welding D25-N0      |
| MT1440       | Welding D25-N07                                                                     |                   | 7 24-Feb-17   |                   | 20-Feb-17   | 0%       | 4 55         |     | 1      |              |      |         |      |                     | T1440, Welding D25-NO      |
| MT1450       | Welding D23-N05                                                                     |                   | 7 24-Feb-17   |                   | 20-Feb-17   | 0%       | 4 55         |     | 1      |              |      |         |      | M                   | T1450, Welding D23-N0      |
| MT1590       | NDT for bracing (top chord)                                                         | 13 04-Mar-1       | 7 18-Mar-17   | 20-Feb-17         | 06-Mar-17   | 0%       | 11 55        | 9   | 1      |              |      |         |      |                     | MT1590, I                  |
| MT1460       | Welding D26-N07                                                                     | 4 25-Feb-1        | 7 01-Mar-17   | 21-Feb-17         | 24-Feb-17   | 0%       | 4 55         | 9   |        |              |      |         |      |                     | MT1460, Welding D26        |
| MT1470       | Welding D26-N03                                                                     | 4 25-Feb-1        | 7 01-Mar-17   | 21-Feb-17         | 24-Feb-17   | 0%       | 4 55         | 9   |        |              |      |         |      |                     |                            |
| MT1540       | Welding D27-N03                                                                     | 4 25-Feb-1        | 7 01-Mar-17   | 21-Feb-17         | 24-Feb-17   | 0%       | 4 55         | 9   |        |              |      |         |      |                     | MT1540, Welding D27        |
| MT1550       | Welding D27-B15                                                                     | 4 02-Mar-1        | 7 06-Mar-17   | 25-Feb-17         | 01-Mar-17   | 0%       | 4 55         | 9   | 1      |              |      |         |      |                     | MT1550, Welding            |
| MT1560       | Welding N07-B15                                                                     | 4 02-Mar-1        | 7 06-Mar-17   | 25-Feb-17         | 01-Mar-17   | 0%       | 4 55         | 9   |        |              |      |         |      |                     | MT1560, Welding            |
| MT1570       | Welding N07-N06                                                                     | 4 07-Mar-1        | 7 10-Mar-17   | 02-Mar-17         | 06-Mar-17   | 0%       | 4 55         | 9   |        |              |      |         |      |                     | MT1570, Weldir             |
| MT1580       | Welding N06-N05                                                                     | 4 07-Mar-1        | 7 10-Mar-17   | 02-Mar-17         | 06-Mar-17   | 0%       | 4 55         | 9   |        |              |      |         |      |                     | MT1580, Weldir             |
|              | nd NDT for cover and shaped plates                                                  |                   |               |                   |             |          |              |     | -Ļ     |              |      |         |      | 1:                  |                            |