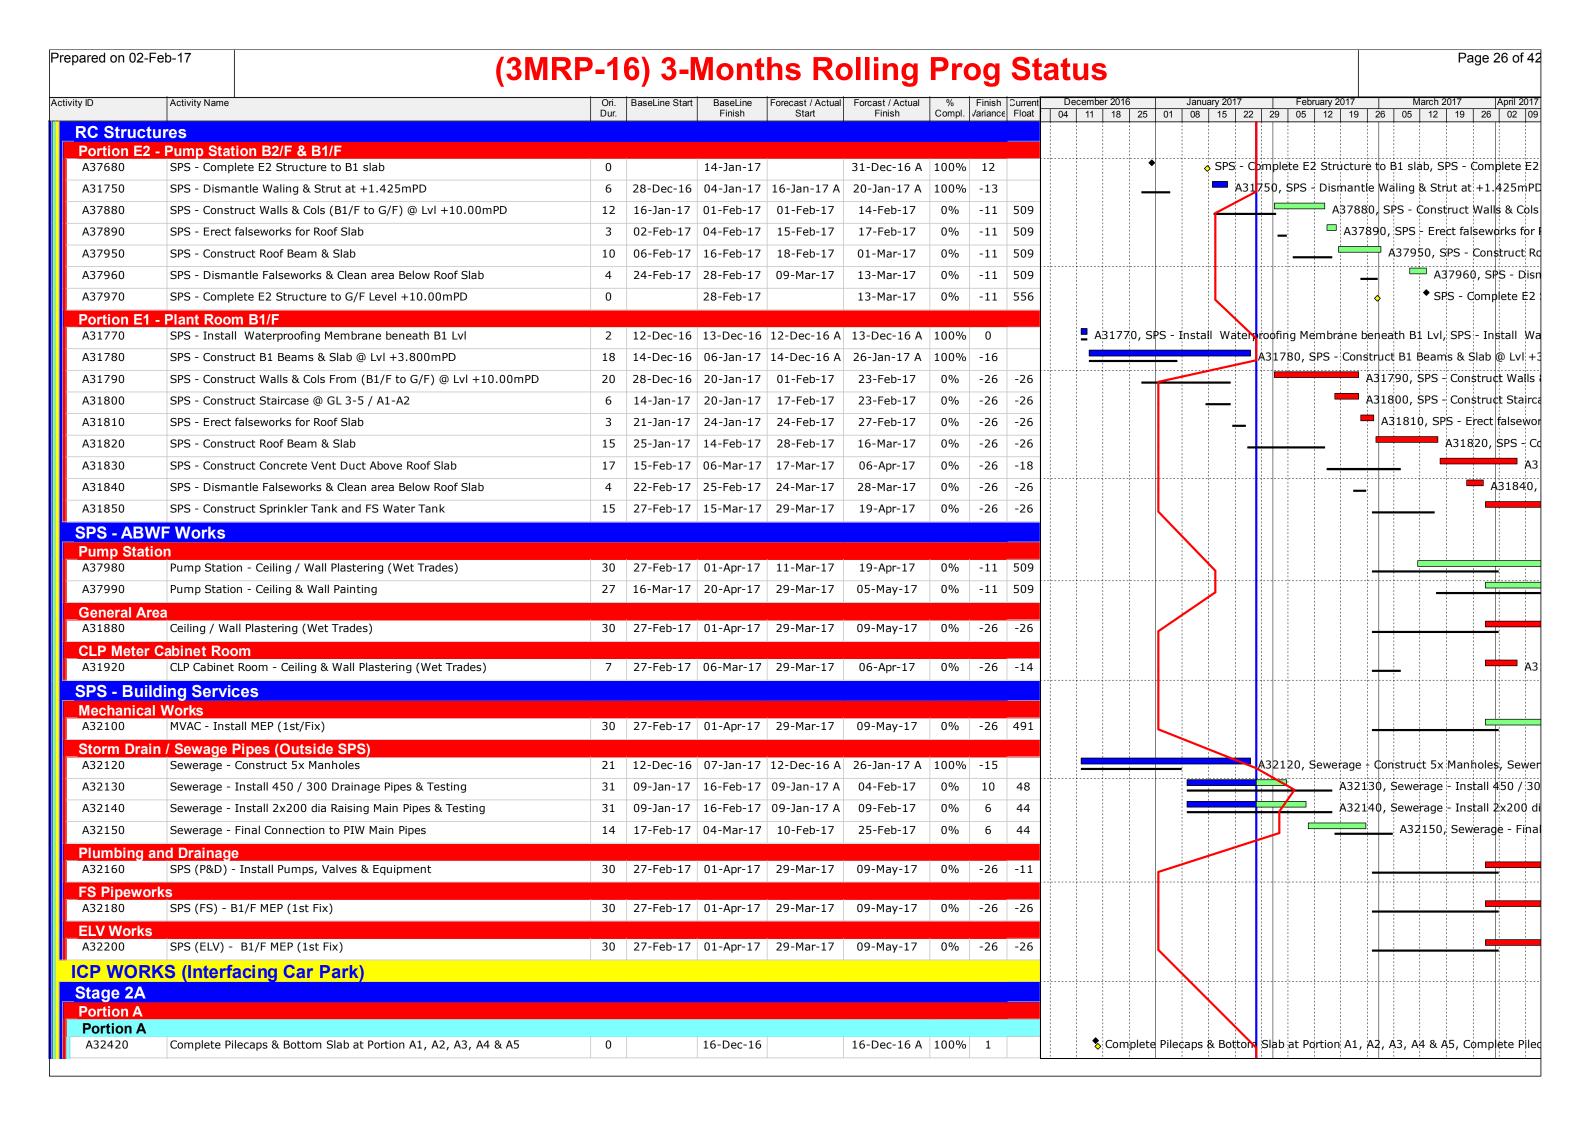

| ared on 02-F | Feb-17                                                                     | 3MRP-1   | 6) 3-         | Mont        | ths Ro                 | ollina                     | Pro     | oa            | St      | atı | IS        |              |       |         |       |                 |                  |            | Р           | Page 7 o   |
|--------------|----------------------------------------------------------------------------|----------|---------------|-------------|------------------------|----------------------------|---------|---------------|---------|-----|-----------|--------------|-------|---------|-------|-----------------|------------------|------------|-------------|------------|
| / ID         | Activity Name                                                              | Ori.     | BaseLine Star |             | Forecast / Actua       | Forcast / Actual           | %       | Finish 3      | Current |     | ember 201 |              |       | ry 2017 |       | February 20     |                  |            | arch 2017   | April      |
| A40550       | Concreting CJ1                                                             | Dur.     | 27-Jan-17     | Finish      | Start                  | Finish 21-Jan-17 A         | - · · · | ∕arianc∈<br>5 | Float   | 04  | 11 18     | 25 (         | 01 08 | 15 22   |       | 05 12 550, Conc | 19 26            |            | 12 19       |            |
| A40560       | Concrete curing CJ1                                                        | 7        |               |             |                        | 21-Jan-17 A<br>24-Jan-17 A |         |               |         |     |           |              |       | _       |       | A40560,         |                  |            |             | 1 11       |
|              | <u> </u>                                                                   | /        | 20-Jan-17     | 03-160-17   | 22-Jaii-17 A           | 24-Jaii-17 A               | 10070   | 10            |         |     |           |              |       |         |       | A40300,         | Concrete         | E Curing   | , (31, (0)  | Ticrete C  |
|              | ection (incl. Modular Towers & Working Platform) Supports & Modular Towers |          |               |             |                        |                            |         | _             |         | -   |           | ļļ           |       |         |       |                 |                  |            |             |            |
| MT1860       | Temporary support of bottom chord                                          | 6        | 04-Feb-17     | 10-Feb-17   | 14-Jan-17 A            | 21-Jan-17 A                | 100%    | 14            |         |     |           |              |       |         |       | MT1             | 860, Ter         | mporar     | y support   | of bott    |
| MT2110       | Installation of temporary support towers 6&7                               | 2        | 09-Feb-17     | ' 10-Feb-17 | 23-Jan-17 A            | 01-Feb-17                  | 0%      | 8             | 50      |     |           |              |       | _       |       | _ MT2           | 110, Ins         | stallatio  | n of temp   | porary s   |
| MT1850       | Complete Truss 1 Bottom 750mm Bedding (RC strength reach                   | 45MPa) 0 |               | 03-Feb-17   | 1                      | 24-Jan-17 A                | 100%    | 6             |         |     |           |              |       | •       | •     | Complete        | Truss 1          | Botton     | n 750mm     | n Beddir   |
| MT2120       | Installation of temporary support towers 4&5                               | 2        | 14-Feb-17     | 15-Feb-17   | ' 25-Jan-17 A          | 01-Feb-17                  | 0%      | 12            | 84      |     |           |              |       | •       |       | _ N             | 1T2120,          | Install    | ation of to | empora     |
| MT2170       | Installation of temporary support towers 3                                 | 1        | 20-Mar-17     | ' 20-Mar-17 | ' 25-Jan-17 A          | 01-Feb-17                  | 0%      | 40            | 590     |     |           | ļ            |       |         | 1     |                 |                  |            | . M⁻        | T2170,     |
| MT2180       | Installation of temporary support towers 2                                 | 1        | 22-Mar-17     | ' 22-Mar-17 | ' 25-Jan-17 A          | 01-Feb-17                  | 0%      | 42            | 64      |     |           |              |       |         |       |                 |                  | \          | . 1         | MT2180,    |
| MT2190       | Erection hanger platform 2&3                                               | 1        | 28-Mar-17     | ' 28-Mar-17 | ' 07-Feb-17            | 07-Feb-17                  | 0%      | 42            | 64      |     |           |              |       |         |       | 0               |                  |            |             | . MT2      |
| MT2200       | Erection hanger platform 4&5                                               | 1        | 08-Apr-17     |             |                        | 17-Feb-17                  | 0%      |               | 571     |     |           |              |       |         |       | 0               |                  |            |             |            |
| MT2500       | Installation of temporary support towers 1                                 | 1        | 10-Apr-17     |             |                        | 18-Feb-17                  | 0%      |               | 571     |     |           |              |       |         |       | 0               |                  |            |             |            |
| MT2510       | Erection hanger platform 1                                                 | 1        | •             | •           | 20-Feb-17              | 20-Feb-17                  | 0%      |               | 571     |     |           |              |       |         | +     |                 |                  |            |             |            |
| MT2130       | Erection hanger platform 6&7                                               | 1        | •             |             | 20 Feb 17              | 21-Feb-17                  | 0%      | 12            | 33      |     |           |              |       |         |       |                 | _                | M          | T2130, Er   | rection    |
|              | <u> </u>                                                                   |          | 07 1101 17    | 07 1101 17  | 21 1 CD 17             | 21 1 (6) 17                | 0 70    | 12            | 33      |     |           |              |       |         |       |                 |                  | • 1        | 2130, 2.    |            |
| MT1910       | n of Bottom Chords, Bracings & Top Chords Installation T1-N02              | 1        | 16-Feb-17     | 16-Feb-17   | 25-Jan-17 A            | 25-Jan-17 A                | 100%    | 16            |         |     |           |              |       | 1       |       |                 | MT1910           | , Instal   | lation T1   | -N02, I    |
| MT2060       | Installation T1-B11                                                        | 1        | 06-Mar-17     | ' 06-Mar-17 | ' 25-Jan-17 A          | 25-Jan-17 A                | 100%    | 31            |         |     |           |              |       | 1       |       |                 |                  | . MT       | 2060, In    | ıstallatio |
| MT1870       | Installation T1-B13                                                        | 1        | 11-Feb-17     |             | 01-Feb-17              | 01-Feb-17                  | 0%      | 9             | 33      |     |           |              |       |         |       | MT1             | .870. In         |            | on T1-B1    | .          |
| MT1880       | Installation T1-N03                                                        | 1        | 11-Feb-17     |             |                        | 01-Feb-17                  | 0%      | 9             | 33      |     |           |              |       |         | 0     |                 |                  |            | on T1-N0    | 1 11       |
| MT1920       | Installation T1-D25                                                        |          | 16-Feb-17     |             |                        | 01-Feb-17                  | 0%      | 13            | 39      |     |           |              |       |         | 0     |                 |                  |            | lation T1-  | 1          |
| MT1890       | Installation T1-B12B                                                       | 1        | 13-Feb-17     |             |                        | 02-Feb-17                  | 0%      | 9             | 33      |     |           |              |       |         | 0     |                 |                  |            | tion T1-B   |            |
| MT1900       | Installation T1-B12A                                                       | 1        | 13-Feb-17     |             |                        | 02 Feb 17                  | 0%      | 9             | 33      |     |           |              |       |         | 0     |                 |                  | 1 1        | tion T1-B   | 1 [1       |
| MT2210       | Installation T1-N06                                                        | 2        |               |             | 02 Feb 17              | 09-Feb-17                  | 0%      | 41            | 64      |     |           | <del>-</del> |       |         |       |                 | 1300,1           | - I bearde |             | , MT2      |
| MT2220       | Installation T1-N00                                                        | 1        |               |             | 7 10-Feb-17            | 10-Feb-17                  | 0%      | 41            | 64      |     |           |              |       |         |       | 0               |                  |            |             | МТ         |
| MT2230       |                                                                            | 1        |               |             | 10-Feb-17              | 10-Feb-17                  | 0%      |               | 64      |     |           |              |       |         |       | 0               |                  |            | ,           | МТ         |
| MT2000       | Installation T1-D22  Installation window plate T1-B12-7                    | 1        |               |             | 10-Feb-17<br>14-Feb-17 | 10-Feb-17<br>14-Feb-17     | 0%      | 41            | 33      |     |           |              |       |         |       |                 |                  | MT200      | 0, Installa |            |
|              | · ·                                                                        | 1        |               |             |                        |                            |         | 12            |         |     |           |              |       |         |       |                 |                  | - 1 1      | 0, Install  | 1 11       |
| MT2010       | Installation window plate T1-B12-3                                         | 1        |               |             | 14-Feb-17              | 14-Feb-17                  | 0%      | 12            | 33      |     |           | ļ            |       |         | 1     |                 |                  |            |             | . i I i    |
| MT2020       | Installation window plate T1-B12-1                                         | 1        | 28-Feb-17     |             | 14-Feb-17              | 14-Feb-17                  | 0%      | 12            | 33      |     |           |              |       |         |       |                 | , ,              |            | 0, Install  | 1 11       |
| MT2140       | Installation T1-N08                                                        | 1        |               |             | 22-Feb-17              | 22-Feb-17                  | 0%      | 12            | 33      |     |           |              |       |         |       |                 |                  |            | T2140, Ii   | 1 11       |
| MT2150       | Installation T1-D24                                                        | 1        |               |             | 22-Feb-17              | 22-Feb-17                  | 0%      | 12            | 33      |     |           |              |       |         |       |                 |                  | - i - i    | T2150, I    | 1 11       |
| MT2160       | Installation T1-D23                                                        | 1        |               |             | 23-Feb-17              | 23-Feb-17                  | 0%      | 12            | 38      |     |           |              |       |         |       | <u> </u>        |                  | . 1        | ⁄1Т2160, I  | Installa   |
| MT2240       | Installation T1-N07                                                        | 1        | 19-Apr-17     | 19-Apr-17   | 25-Feb-17              | 25-Feb-17                  | 0%      | 41            | 64      |     |           | ļ            |       |         | 1     |                 |                  |            |             |            |
| •            | s & Bracing Windows Plates                                                 |          | 00 4== 17     | 00 12 17    | 10 Eab 17              | 10 Eab 17                  | 00/     | /1            | 560     |     |           |              |       |         |       | ď               |                  |            |             |            |
| MT2360       | Installation window plate T1-D21-1C(I)                                     | 1        |               |             | 18-Feb-17              | 18-Feb-17                  | 0%      |               | 560     |     |           |              |       |         |       |                 |                  |            |             |            |
| MT2570       | Installation window plate T1-D22-1A(O)                                     | 1        |               |             | 21-Feb-17              | 21-Feb-17                  | 0%      |               | 558     |     |           |              |       |         |       |                 |                  | \          |             |            |
| MT2520       | Installation T1-N05                                                        | 1        |               |             | 21-Feb-17              | 21-Feb-17                  | 0%      |               | 571     |     |           |              |       |         |       |                 |                  | _          |             |            |
| MT2380       | Installation T1-B15, B15-1C, B15-1D                                        | 5        | 20-Apr-17     | ·           | 27-Feb-17              | 03-Mar-17                  | 0%      | 41            | 64      | ļļ. |           |              |       |         | 1     |                 | ; <del> </del> T |            |             |            |
| MT2490       | Installation T1-B14                                                        | 1        | 26-Apr-17     |             | 04-Mar-17              | 04-Mar-17                  | 0%      | 41            | 64      |     |           |              |       |         |       |                 |                  |            | _           |            |
| MT2340       | Installation window plate T1-D24-1A(O)                                     | 1        |               |             | 06-Mar-17              | 06-Mar-17                  | 0%      |               | 527     |     |           |              |       |         |       |                 |                  | "          |             | T2340,     |
| MT2350       | Installation window plate T1-D23-1B(I)                                     | 1        |               |             | 11-Mar-17              | 11-Mar-17                  | 0%      |               | 541     |     |           |              |       |         |       |                 |                  | u          |             | . MT235    |
| MT2440       | Install cover plates at D24                                                | 4        | 03-Apr-17     | 07-Apr-17   | 20-Mar-17              | 23-Mar-17                  | 0%      | 12            | 527     |     |           |              |       |         |       |                 |                  |            |             | -          |
|              | nd NDT for bottom chords                                                   |          | <u> </u>      |             |                        | 00 = 1 :=                  | 20:     | 4.5           |         |     |           | ļļ           |       |         |       | <u></u>         |                  | 000        |             |            |
| MT1930       | Welding N03-B12B                                                           | 5        | 1/-Feb-17     | 22-Feb-17   | 03-Feb-17              | 08-Feb-17                  | 0%      | 12            | 33      | 1 1 |           |              |       | į       | 1   " | <b>□</b>   -    | MII              | 930, W     | elding NC   | J3-B12l    |

| ID               | Activity Name                                        | Ori. | BaseLine Start |                  | Forecast / Actual      |                        | %      | Finish         |      | December 2016 | Januar |       | February 20 |          | rch 2017 April                       |
|------------------|------------------------------------------------------|------|----------------|------------------|------------------------|------------------------|--------|----------------|------|---------------|--------|-------|-------------|----------|--------------------------------------|
| MT1950           | Welding B12A-N02                                     | Dur. | 17-Feb-17      | Finish 22-Feb-17 | Start<br>03-Feb-17     | Finish 08-Feb-17       | Compl. | √ariance<br>12 | 33   | 04 11 18 25   | 01 08  | 15 22 | 29 05 12    |          | 12   19   26   02<br>elding B12A-N02 |
| MT1960           | Welding B13-N03                                      | 4    |                | 27-Feb-17        |                        | 13-Feb-17              | 0%     | 12             | 33   |               |        |       |             |          | , Welding B13-N                      |
| MT1970           | Welding B13-N04                                      | 4    |                | 27-Feb-17        |                        | 13-Feb-17              | 0%     |                | 571  |               |        |       |             |          | , Welding B13-N                      |
| MT1980           | Welding D25-N01                                      | 4    |                | 27-Feb-17        |                        | 13-Feb-17              | 0%     | 12             | 33   |               |        |       |             |          | , Welding D25-N                      |
| MT1990           | NDT for bottom chord (main)                          | 5    |                |                  | 11-Feb-17              | 16-Feb-17              | 0%     |                | 568  |               |        |       |             |          | 90, NDT for botto                    |
|                  | nd NDT for bottom chord Window plates                |      |                |                  |                        |                        |        |                |      |               |        |       |             | $\Box$   |                                      |
| MT2030           | Welding of window plate B12-7                        | 4    | 01-Mar-17      | 04-Mar-17        | 15-Feb-17              | 18-Feb-17              | 0%     | 12             | 564  |               |        |       |             | MT2      | 30, Welding of                       |
| MT2040           | Welding of window plate B12-1                        | 4    | 01-Mar-17      | 04-Mar-17        | 15-Feb-17              | 18-Feb-17              | 0%     | 12             | 564  |               |        |       |             | MT2      | 040, Welding of                      |
| MT2050           | Welding of window plate B12-3                        | 4    | 01-Mar-17      | 04-Mar-17        | 15-Feb-17              | 18-Feb-17              | 0%     | 12             | 33   |               |        |       |             | MT2      | )50, Welding of                      |
| Welding a        | nd NDT for bottom chords-1                           |      |                |                  |                        |                        |        |                |      |               |        |       |             |          |                                      |
| MT2070           | Welding N02-B11                                      | 4    | 10-Mar-17      | 14-Mar-17        | 02-Feb-17              | 06-Feb-17              | 0%     | 31             | 586  |               |        |       |             |          | _ MT2070, Wel                        |
| MT2080           | Welding B11-N01                                      | 4    | 10-Mar-17      | 14-Mar-17        | 02-Feb-17              | 06-Feb-17              | 0%     | 31             | 585  |               |        |       |             | +        | _ MT2080, Wel                        |
| MT2100           | Survey check for bottom chord                        | 1    | 15-Mar-17      | 15-Mar-17        | 07-Feb-17              | 07-Feb-17              | 0%     | 31             | 585  |               |        |       | 0           |          | . MT2100, Sui                        |
| MT2090           | NDT for bottom chord (window plate)                  | 9    | 08-Mar-17      | 17-Mar-17        | 22-Feb-17              | 03-Mar-17              | 0%     | 12             | 564  |               |        |       |             | -        | MT2090, N                            |
|                  | nd NDT for Main bracings                             |      |                |                  | ,                      |                        |        |                | ,    |               |        |       |             |          |                                      |
| MT2290           | Welding D22-N06                                      | 4    | 31-Mar-17      | 05-Apr-17        | 11-Feb-17              | 15-Feb-17              | 0%     | 41             | 562  |               |        |       |             |          | +                                    |
| MT2300           | Welding D22-N02                                      | 4    | 31-Mar-17      | 05-Apr-17        | 11-Feb-17              | 15-Feb-17              | 0%     | 41             | 558  |               |        |       |             |          | +                                    |
| MT2310           | Welding D21-N06                                      | 5    | 31-Mar-17      | 06-Apr-17        | 11-Feb-17              | 16-Feb-17              | 0%     | 41             | 561  |               |        |       |             |          | +                                    |
| MT2320           | Welding D21-N01                                      | 4    | 31-Mar-17      | 05-Apr-17        | 11-Feb-17              | 15-Feb-17              | 0%     | 41             | 560  |               |        |       |             |          | +                                    |
| MT2250           | Welding D24-N04                                      | 4    | 10-Mar-17      | 14-Mar-17        | 24-Feb-17              | 28-Feb-17              | 0%     | 12             | 531  |               |        |       |             | +        | _ MT2250, Wel                        |
| MT2270           | Welding D24-N08                                      | 5    | 10-Mar-17      | 15-Mar-17        | 24-Feb-17              | 01-Mar-17              | 0%     | 12             | 33   |               |        |       |             |          | MT2270, We                           |
| MT2260           | Welding D23-N03                                      | 4    | 15-Mar-17      | 18-Mar-17        | 01-Mar-17              | 04-Mar-17              | 0%     | 12             | 544  |               |        |       |             |          | MT2260, \                            |
| MT2280           | Welding D23-N08                                      | 5    | 16-Mar-17      | 21-Mar-17        | 02-Mar-17              | 07-Mar-17              | 0%     | 12             | 33   |               |        |       |             |          | MT2280                               |
| MT2330           | NDT for bracing (main)                               | 20   | 18-Mar-17      | 11-Apr-17        | 04-Mar-17              | 27-Mar-17              | 0%     | 12             | 544  |               |        |       |             |          |                                      |
|                  | nd NDT for cover plates                              |      |                |                  |                        |                        |        |                |      |               |        |       |             |          |                                      |
| MT2450           | Welding cover plates at D24                          | 3    | ·              | ·                | 24-Mar-17              | 27-Mar-17              | 0%     | 12             |      |               |        |       |             |          |                                      |
| MT2480           | NDT for cover plates                                 | 18   | 10-Apr-17      | 05-May-17        | 25-Mar-17              | 19-Apr-17              | 0%     | 12             | 527  |               |        |       |             |          |                                      |
|                  | nd NDT for Window plates-1 Welding of D21-1C(I)      | 4    | 10 Apr 17      | 12 Apr 17        | 20 Fab 17              | 22 Fab 17              | 00/    | 41             | ECO. | ļ             |        |       |             |          |                                      |
| MT2420           |                                                      | ·    | ·              | 13-Apr-17        |                        | 23-Feb-17              | 0%     |                | 560  |               |        |       |             |          |                                      |
| MT2410           | Welding of D22-1A(O)                                 | 4    |                |                  | 22-Feb-17              | 25-Feb-17              | 0%     |                | 558  |               |        |       |             |          | , MT                                 |
| MT2400           | Welding of D24-1A(O)                                 | 4    |                |                  | 10-Mar-17<br>13-Mar-17 | 14-Mar-17<br>17-Mar-17 | 0%     |                | 527  |               |        |       |             |          | MT2                                  |
| MT2400<br>MT2430 | Welding of D23-1B(I)  NDT for bracing (window plate) | 5    |                |                  |                        |                        |        | 12             |      |               |        |       |             |          |                                      |
|                  | 3 ( )                                                | 15   | 21-Mar-1/      | ∠1-AbL-1/        | 17-Mar-17              | 03-Apr-17              | 0%     | 12             | 52/  |               |        |       |             |          |                                      |
| Welding a MT2580 | nd NDT for Top Chords Welding N06-N05                | 1    | 13-Apr-17      | 13-Apr-17        | 22-Feb-17              | 22-Feb-17              | 0%     | 42             | 571  |               |        |       |             | ı        |                                      |
| MT2560           | Welding B15-B15-1C/1D                                | 8    | -              | 28-Apr-17        |                        | 07-Mar-17              | 0%     |                | 558  |               |        |       |             | 1        |                                      |
| MT2530           | Welding N08-B15-1C/1D                                | 2    | ·              | 25-Apr-17        |                        | 03-Mar-17              | 0%     |                | 558  |               |        |       |             | <b>-</b> |                                      |
| MT2540           | Welding B15-N07                                      | 4    | ·              | ·                | 02-Mar-17              | 06-Mar-17              | 0%     |                | 558  |               |        |       |             |          |                                      |
| MT2550           | Welding N07-B14                                      | 4    | ·              |                  | 02 Har 17              | 06-Mar-17              | 0%     |                | 558  |               |        |       |             |          |                                      |
| MT2570           | Welding B14-N06                                      | 4    | -              |                  | 06-Mar-17              | 09-Mar-17              | 0%     | 41             | 64   |               |        |       |             |          |                                      |
| MT2590           | NDT for top chord (main)                             | 2    |                | -                | 10-Mar-17              | 11-Mar-17              | 0%     |                | 556  |               |        |       |             |          |                                      |
|                  | East Core Wall (incl. to +28.3mPD for T5-N04A & T    |      |                | 10 110, 17       | 20 1101 17             |                        | 3 ,0   |                |      |               |        |       |             |          |                                      |
| A49410           | Rebar Fixing to +28.3mPD @GL K-M                     |      | 11-Apr-17      | 19-Apr-17        | 27-Mar-17              | 31-Mar-17              | 0%     | 12             | 532  |               |        |       |             |          |                                      |
| RC Works         | CJ2 to +23.7mPD (Bottom Chord)                       |      |                |                  |                        |                        |        |                |      | <u> </u>      |        |       |             |          |                                      |