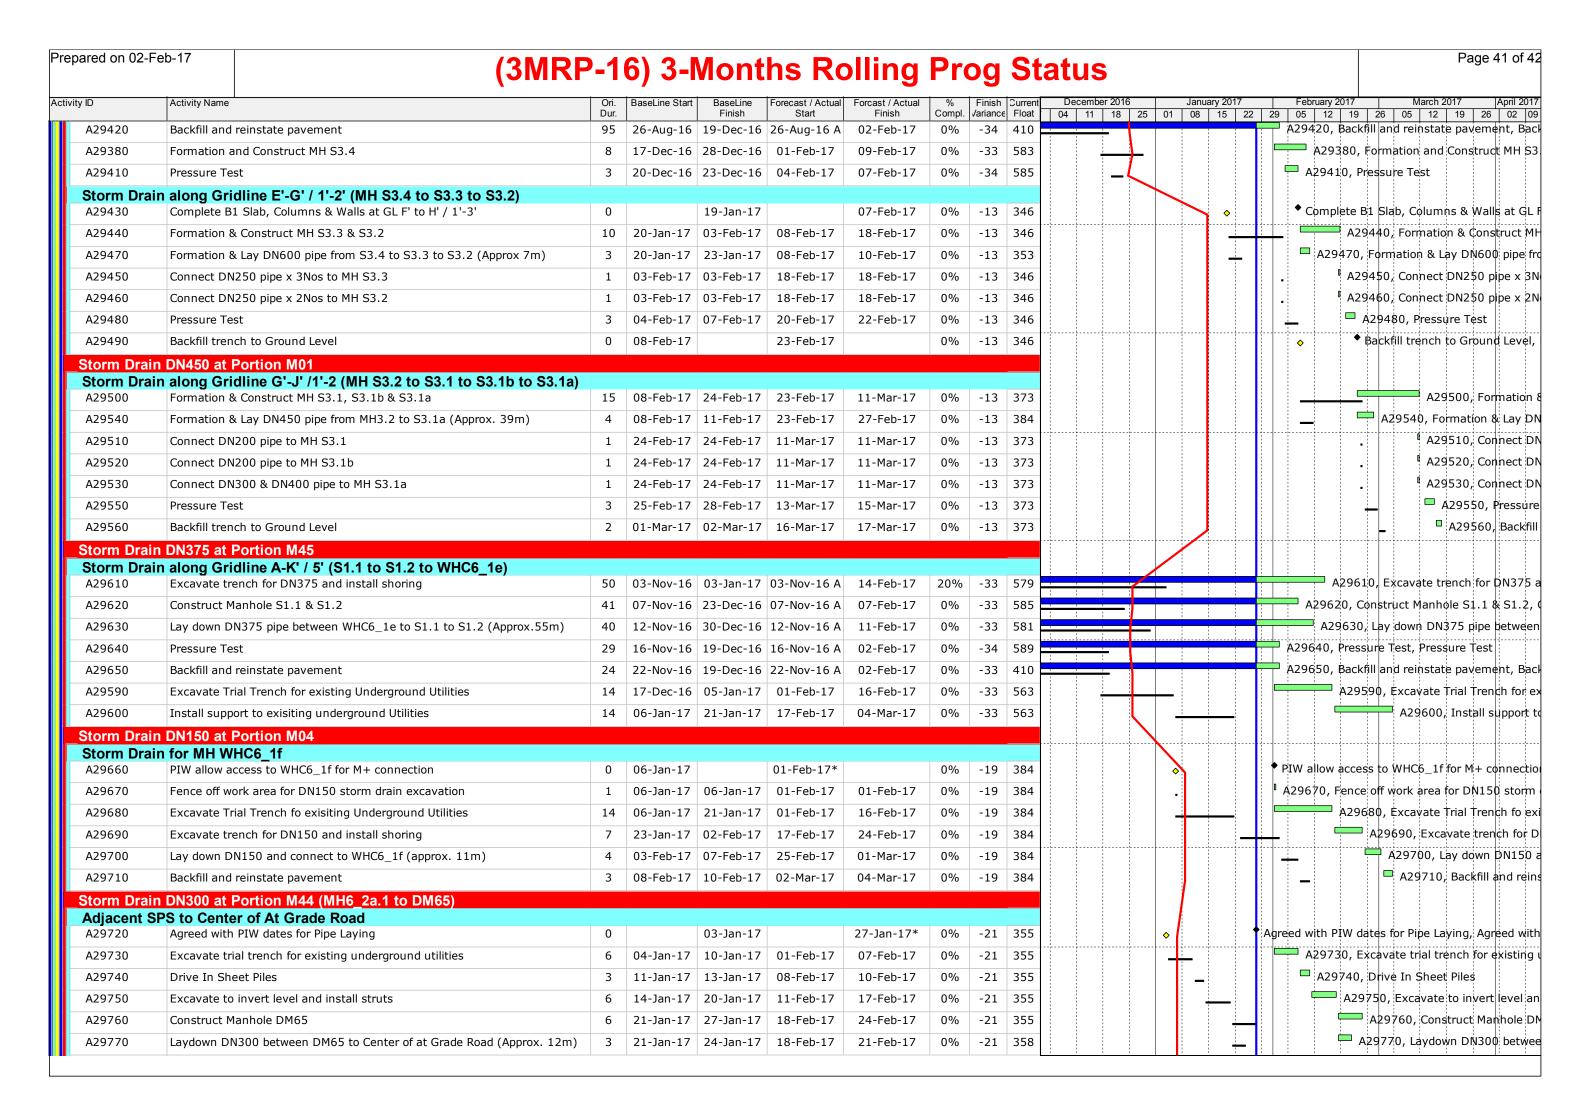

| ID                           | Activity Name                                                        | Ori                                      | BaseLine Start | BaseLine  | Forecast / Actual      | Forcast / Actual | %    | Finish 3 | Current | December 2016 | .lanı     | ary 2017     | Fel      | oruary 2017   | March 2     | 2017           | Apri     |
|------------------------------|----------------------------------------------------------------------|------------------------------------------|----------------|-----------|------------------------|------------------|------|----------|---------|---------------|-----------|--------------|----------|---------------|-------------|----------------|----------|
|                              |                                                                      | Dur.                                     |                | Finish    | Start                  | Finish           |      | √arianc∈ | Float ( |               |           |              |          | 12 19 26      | 6 05 12     | 19 26          | 3 02     |
| MT1690                       | NDT for cover and shaped plates, T5-D26                              | 2                                        | 13-Mar-17      | 14-Mar-17 | 08-Feb-17              | 09-Feb-17        | 0%   | 28       | 120     |               |           |              |          |               | - M         | 1T1690,        | I DIN    |
| <b>Welding a</b> ı<br>MT1630 | nd NDT of Top Chords Welding window plates B15-N07                   | Ω                                        | 13-Mar-17      | 21_Mar_17 | 01-Feb-17              | 09-Feb-17        | 0%   | 34       | 244     |               |           |              |          | \ \ \         |             | MT16           | 530      |
|                              |                                                                      |                                          |                |           |                        |                  |      |          |         |               |           | <del>-</del> |          |               | }-          | MT16           | -44      |
| MT1640                       | Welding window plates N07-N06                                        |                                          | 13-Mar-17      |           |                        | 09-Feb-17        | 0%   |          | 244     |               |           |              |          |               |             | 1              |          |
| MT1650                       | Welding window plates N06-N05                                        |                                          | 13-Mar-17      |           |                        | 09-Feb-17        | 0%   |          | 244     |               |           |              |          |               | <b>'</b>    | MT16           |          |
| MT1660                       | NDT for bracing (top chord window plates)                            | 3                                        | 22-Mar-1/      | 24-Mar-17 | 08-Mar-17              | 10-Mar-17        | 0%   | 12       | 558     |               |           |              | <        |               |             | _ MT           | 166      |
| <b>Velding a</b> i<br>4T1510 | nd NDT of window plates and top chords Welding window plates D25-N02 | 8                                        | 02-Mar-17      | 10 Mar 17 | 01-Feb-17              | 09-Feb-17        | 0%   | 25       | 573     |               |           |              |          |               | MT1         | 510, We        | Jelie    |
| 4T1510<br>4T1520             |                                                                      | 0                                        |                |           |                        |                  |      |          |         |               |           | <del> </del> |          |               |             | 520, We        |          |
|                              | Welding window plates D25-N07                                        | 8                                        |                |           | 01-Feb-17              | 09-Feb-17        | 0%   |          | 577     |               |           |              |          |               | i i         | 1 1            | - [ ]    |
| MT1530                       | NDT for bracing (window plate)                                       | 3                                        | 11-Mar-17      | 14-Mar-1/ | 10-Feb-1/              | 13-Feb-17        | 0%   | 25       | 577     |               |           |              |          | $\top$        | - M         | 1T1530,        | שוא      |
| C Works (<br>.50610          | CJ2 to +23.7mPD (Bottom Chord)  Rebar Fixing CJ2 @GL 1-3             | 8                                        | 13-Mar-17      | 21-Mar-17 | 08-Feb-17              | 16-Feb-17        | 0%   | 28       | 120     |               |           |              |          |               |             | A506           | 110      |
| 50620                        | Formworks CJ2 @GL 1-3                                                | 1                                        |                |           | 17-Feb-17              | 17-Feb-17        | 0%   |          | 140     |               |           |              |          |               |             | A500           |          |
|                              | <u> </u>                                                             |                                          |                |           | 17-Feb-17<br>17-Feb-17 |                  |      |          |         |               |           | ļ            | <b> </b> |               |             | . A300         | 020<br>A |
| 50650                        | Rebar Fixing CJ2 @GL 3-5                                             | 9                                        |                |           |                        | 27-Feb-17        | 0%   |          | 120     |               |           |              |          |               |             | 150            |          |
| 50630                        | Concreting CJ2 @GL 1-3                                               | 1                                        |                |           | 18-Feb-17              | 18-Feb-17        | 0%   |          | 140     |               |           |              |          |               |             | A50            | - [ [    |
| 50640                        | Concrete Curing CJ2 @GL 1-3                                          | 7                                        |                | 30-Mar-17 |                        | 25-Feb-17        | 0%   |          | 173     |               |           |              |          |               |             | <del>-</del>   | Α.       |
| 50660                        | Formworks CJ2 @GL 3-5                                                | 2                                        | 01-Apr-17      | 03-Apr-17 | 28-Feb-17              | 01-Mar-17        | 0%   |          | 127     |               |           |              |          |               |             |                | +        |
| 50670                        | Concreting CJ2 @GL 3-5                                               | 1                                        | 05-Apr-17      | 05-Apr-17 | 02-Mar-17              | 02-Mar-17        | 0%   | 28       | 127     |               |           |              |          |               |             |                |          |
| 50680                        | Concrete Curing CJ2 @GL 3-5                                          | 7                                        | 06-Apr-17      | 12-Apr-17 | 03-Mar-17              | 09-Mar-17        | 0%   | 34       | 158     |               |           |              |          |               | •           |                |          |
|                              | to CJ3 to +28.6mPD (7 nos. of Bracing)                               |                                          |                |           |                        |                  |      |          |         |               |           |              |          | /             |             |                |          |
| 51030                        | Rebar Fixing CJ3 @GL 1-3                                             | 5                                        | 31-Mar-17      | ·         |                        | 03-Mar-17        | 0%   |          | 140     |               |           |              |          |               |             |                | +        |
| 51040                        | Formworks CJ3 @GL 1-3                                                | 2                                        | '              | <u>'</u>  | 04-Mar-17              | 06-Mar-17        | 0%   |          | 555     |               |           |              |          |               |             |                |          |
| 51100                        | Concreting CJ3 @GL 1-3                                               | 1                                        | 10-Apr-17      | 10-Apr-17 | 07-Mar-17              | 07-Mar-17        | 0%   | 28       | 555     |               |           | ļļ.          |          |               |             |                |          |
| 51110                        | CJ3 @GL 1-3 Concrete Curing                                          | 7                                        | 11-Apr-17      | 17-Apr-17 | 08-Mar-17              | 14-Mar-17        | 0%   | 34       | 682     |               |           |              |          |               |             |                |          |
| 51120                        | Rebar Fixing CJ3 @GL 3-5                                             | 4                                        | 13-Apr-17      | 20-Apr-17 | 10-Mar-17              | 14-Mar-17        | 0%   | 28       | 127     |               |           |              |          |               |             |                |          |
| 51130                        | Formworks CJ3 @GL 3-5                                                | 1                                        | 21-Apr-17      | 21-Apr-17 | 15-Mar-17              | 15-Mar-17        | 0%   | 28       | 547     |               |           |              |          |               | 0           |                |          |
| 51140                        | Concreting CJ3 @GL 3-5                                               | 1                                        | 22-Apr-17      | 22-Apr-17 | 16-Mar-17              | 16-Mar-17        | 0%   | 28       | 547     |               |           |              |          |               | I           |                |          |
| 51150                        | CJ3 @GL 3-5 Concrete Curing                                          | 7                                        | 23-Apr-17      | 29-Apr-17 | 17-Mar-17              | 23-Mar-17        | 0%   | 37       | 673     |               |           |              |          |               | >           |                |          |
| C Works                      | to +31.3mPD (Top Chord - 3/F)                                        |                                          |                |           |                        |                  |      |          |         |               |           | <del></del>  |          |               |             | - <del> </del> |          |
| 51710                        | Rebar Fixing CJ4 @GL 1-3                                             | 8                                        | 07-Apr-17      | 19-Apr-17 | 04-Mar-17              | 13-Mar-17        | 0%   | 28       | 140     |               |           |              |          |               |             |                |          |
| 51740                        | Formworks CJ4 @GL 1-3                                                | 2                                        | 20-Apr-17      | 21-Apr-17 | 14-Mar-17              | 15-Mar-17        | 0%   | 28       | 140     |               |           |              |          |               |             |                |          |
| 52030                        | Rebar Fixing CJ4 @GL 3-5                                             | 7                                        | 21-Apr-17      | 28-Apr-17 | 15-Mar-17              | 22-Mar-17        | 0%   | 28       | 127     |               |           |              |          |               | _           | _              |          |
| 51840                        | Concreting Top Chord CJ4 @GL 1-3                                     | 1                                        | 22-Apr-17      | 22-Apr-17 | 16-Mar-17              | 16-Mar-17        | 0%   | 28       | 140     |               |           |              |          |               | 0           |                |          |
| 51940                        | Concrete Curing Top Chord CJ4 @GL 1-3                                | 7                                        | 23-Apr-17      | 29-Apr-17 | 17-Mar-17              | 23-Mar-17        | 0%   | 37       | 173     |               |           | <del></del>  |          |               | > =         | <del>-</del>   |          |
| 52060                        | Formworks CJ4 @GL 3-5                                                | 1                                        | 29-Apr-17      | 29-Apr-17 | 23-Mar-17              | 23-Mar-17        | 0%   | 28       | 133     |               |           |              |          |               |             | 0              |          |
| 52150                        | Concreting Top Chord CJ4 @GL 3-5                                     | 1                                        | 02-May-17      | 02-May-17 | 24-Mar-17              | 24-Mar-17        | 0%   | 28       | 133     |               |           |              |          |               |             | 0              |          |
| 52240                        | Concrete Curing Top Chord CJ4 @GL 3-5                                | 7                                        | 03-May-17      | 09-May-17 | 25-Mar-17              | 31-Mar-17        | 0%   | 39       | 165     |               |           |              |          |               |             | -              |          |
| e Cons                       | truction of Truss 1                                                  |                                          |                |           |                        |                  |      |          |         |               |           |              |          |               | 1           |                |          |
| 0515                         | T1 Steel Truss Erection (LoE)                                        | 70                                       | 04-Feb-17      | 02-May-17 | 14-Jan-17 A            | 09-Mar-17        | 0%   | 41       | 64      |               | 7         | <del></del>  |          | 1 1 1         | T1 St       | teel Trus      | s E      |
| 0500                         | Commencement of Truss 1 Construction                                 |                                          | 09-Jan-17      | ,         | 25-Jan-17 A            |                  | 100% |          |         |               | <b>\$</b> | •            | ommenc   | ement of Trus | s 1 Constru | ction, C       | om.      |
| 0510                         | Commencement of Truss 1 Steel Works Erection                         |                                          | 04-Feb-17      |           | 25-Jan-17 A            |                  | 100% |          |         |               |           | •            | 1 1      | nmencement    | 1 1         | 1 1            | -11      |
| 0520                         | T1 Steel Truss Concrete Encasement (LoE)                             |                                          |                | 30-lun-17 | 13-Mar-17              | 16-Jun-17        | 0%   |          | 33      |               |           |              |          |               | V           | 1 1            | 1        |
|                              | for Plinth CJ1 to +20.45mPD (Prior to Bottom Chord E                 |                                          |                | J Juli 17 |                        |                  | J 70 |          |         |               |           |              |          |               |             |                |          |
|                              |                                                                      | A -1 -1 -1 -1 -1 -1 -1 -1 -1 -1 -1 -1 -1 |                |           |                        |                  |      |          |         |               | 4         |              | . 🥟 .    |               |             |                | 1.       |