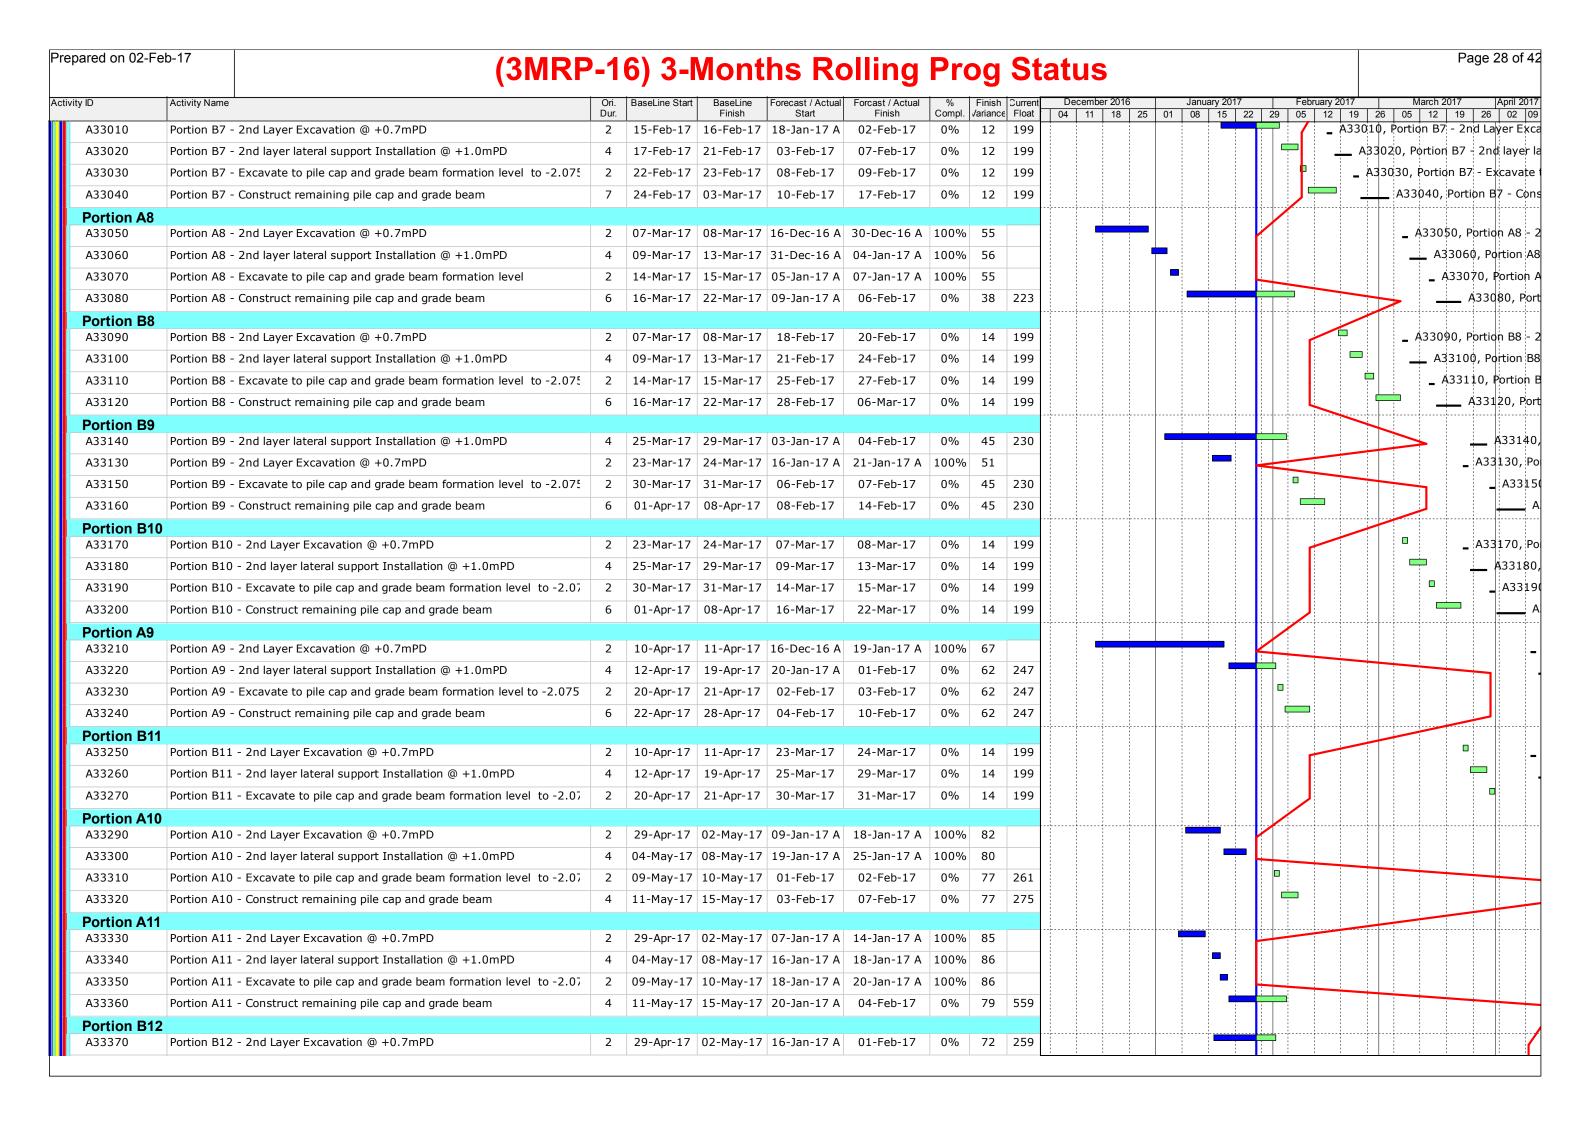

|              |              |                |     | -           |                 |             |
|                                  | allery -VMU                                                          |      |                | a. = :    | a :               | 25 -             |        |          |         |     |          |      |              |              | .ļ <b>ļ</b> .  |     |             | <u> </u>        | <u> </u>    |
| A18720                           | Prodcution of Terracotta                                             | 54   | 17-Dec-16      | 24-Feb-17 | 01-Feb-17         | 05-Apr-17        | 0%     | -33      | 300     |     | +        | —    | + +          |              | <del>   </del> |     |             | •               |             |





























| pared on 02-l        | Feb-17 (3MRF                                                                                     | <b>-1</b> | 6) 3-1         | Mont                   | hs Ro              | ollina                 | Pro | oa          | St      | atu   | <b>S</b> |            |            |       |          |          |          | Pag         | e 29 of           |
|----------------------|--------------------------------------------------------------------------------------------------|-----------|----------------|------------------------|--------------------|------------------------|-----|-------------|---------|-------|----------|------------|------------|-------|----------|----------|----------|-------------|-------------------|
| rity ID              | Activity Name