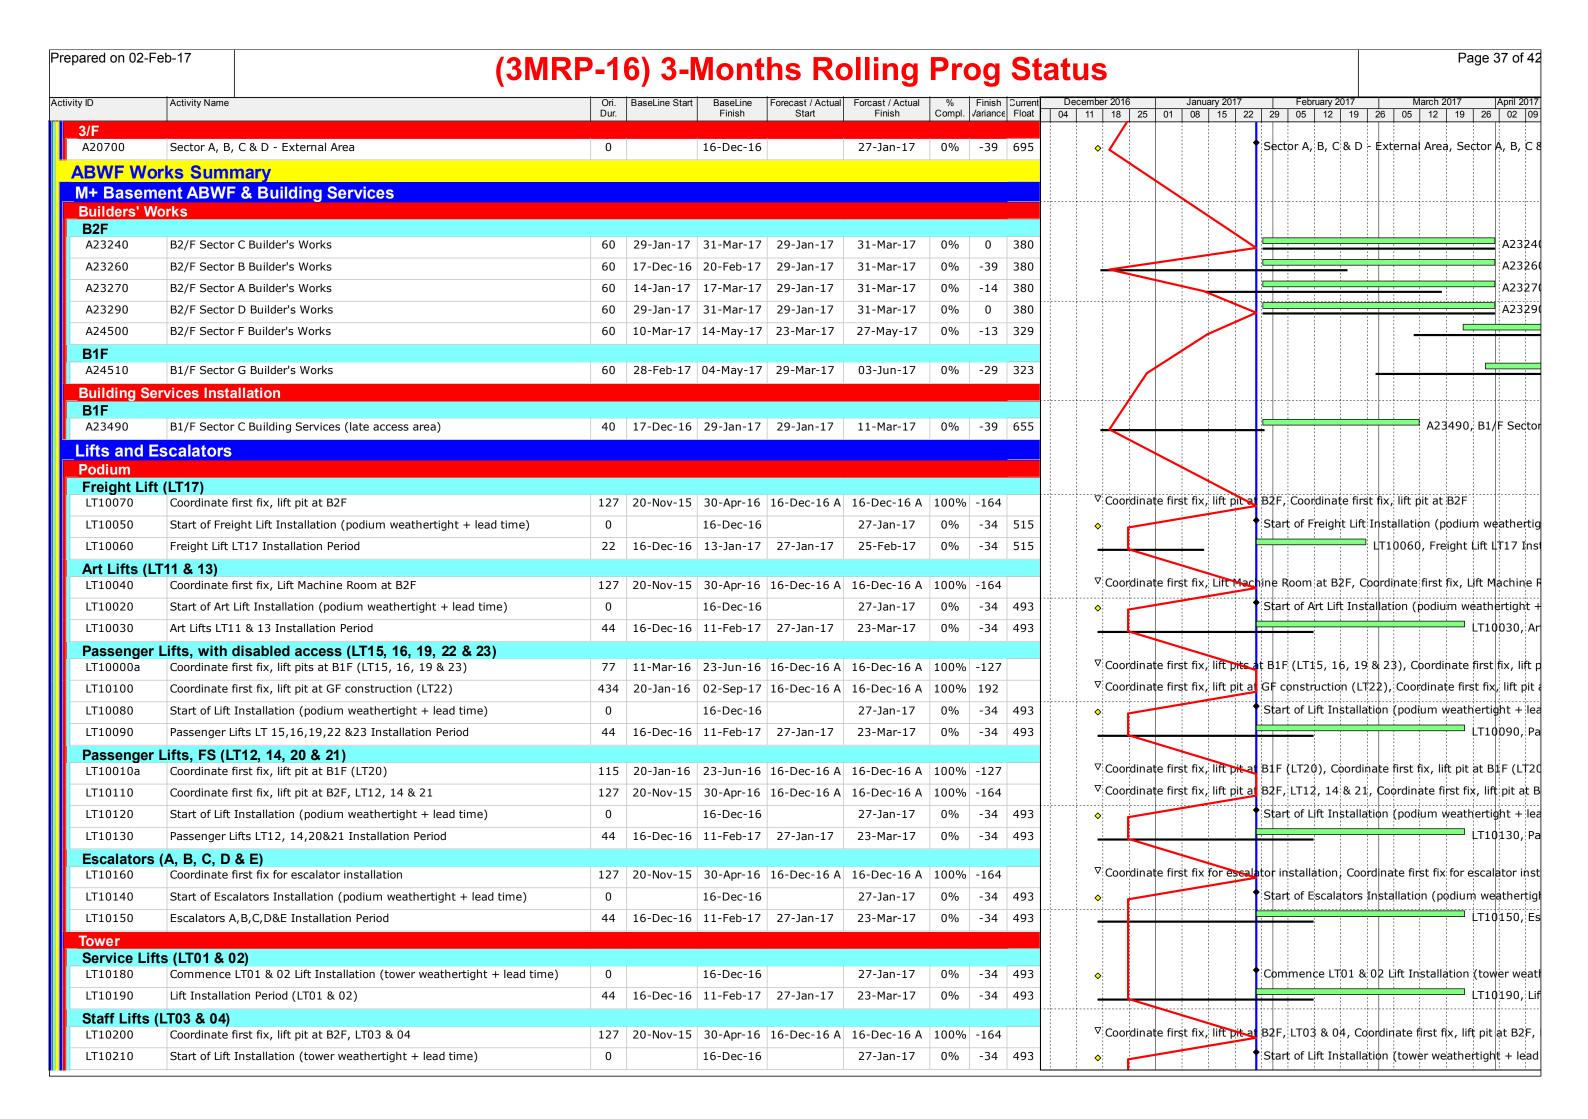

|





| y ID                | Activity Name                                                                       | Ori.<br>Dur. | BaseLine Start | BaseLine<br>Finish | Forecast / Actual<br>Start | Forcast / Actual<br>Finish | %<br>Compl | Finish<br>/ariance | Current | December 2016           | January 2017        | February         |            | March 2017          | April            |
|---------------------|-------------------------------------------------------------------------------------|--------------|----------------|--------------------|----------------------------|----------------------------|------------|--------------------|---------|-------------------------|---------------------|------------------|------------|---------------------|------------------|
| LT10220             | Li