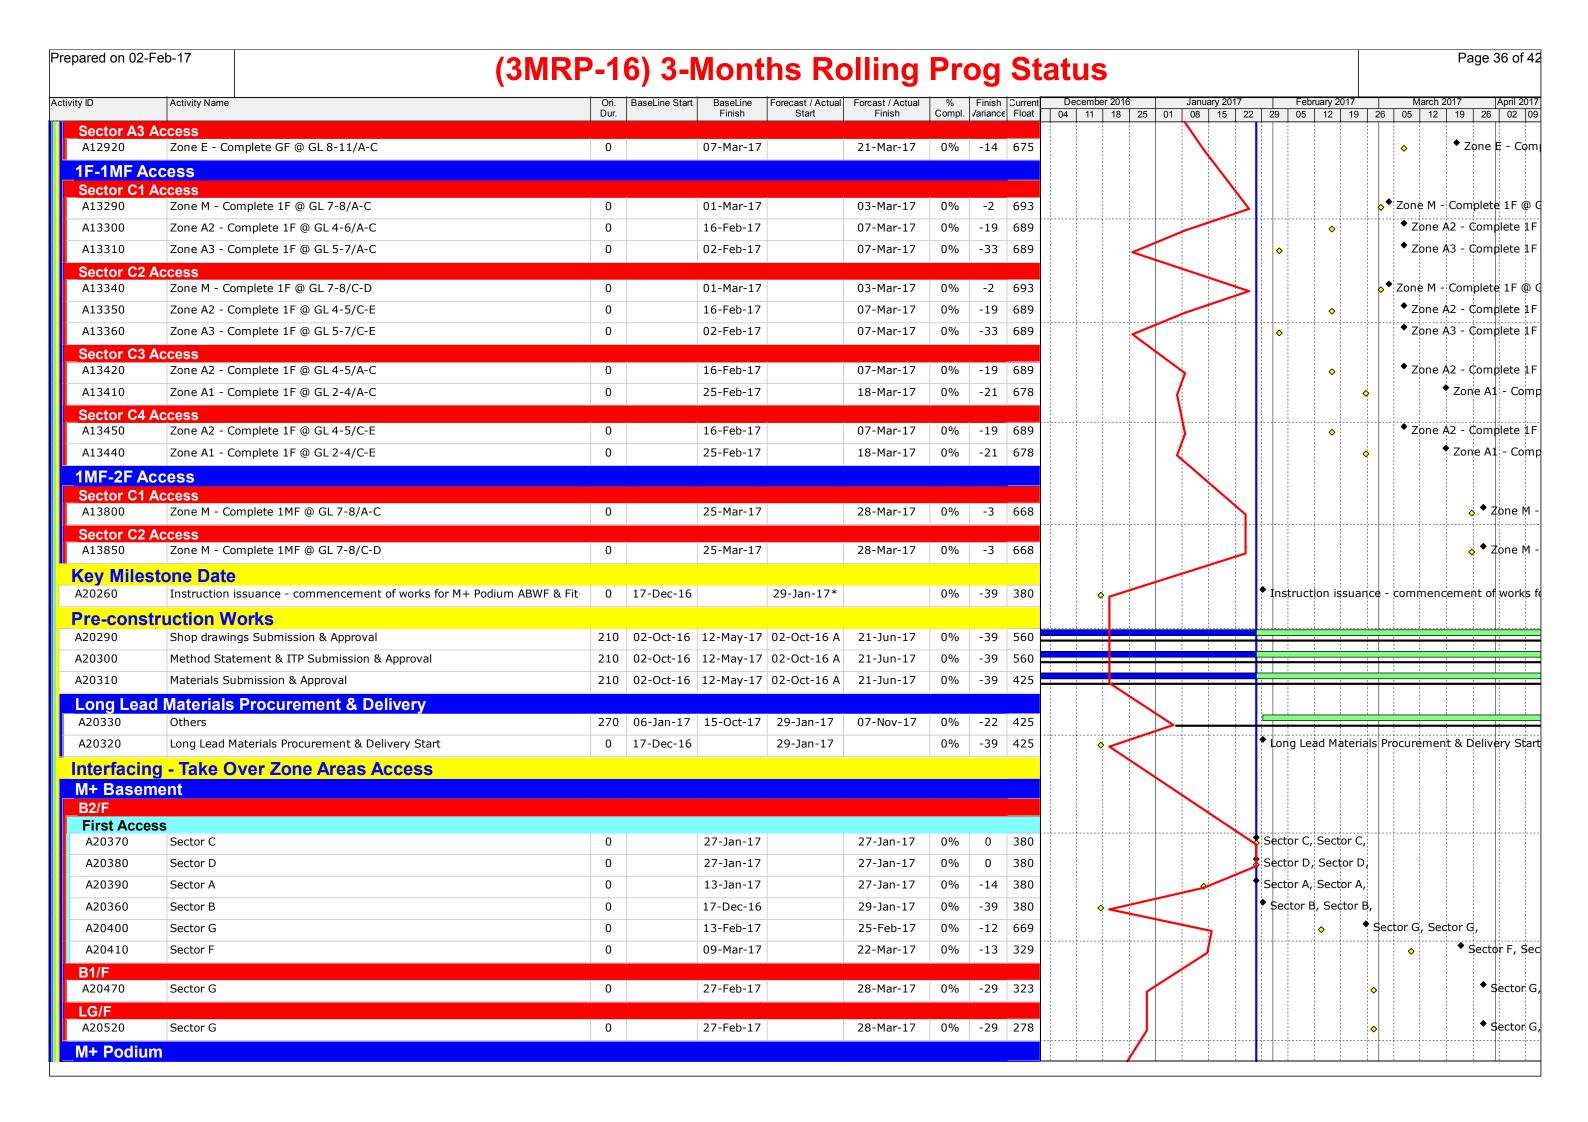

|





| y ID                | Activity Name                                                                       | Ori.<br>Dur. | BaseLine Start | BaseLine<br>Finish | Forecast / Actual<br>Start | Forcast / Actual<br>Finish | %<br>Compl | Finish<br>/ariance | Current | December 2016           | January 2017        | February         |            | March 2017          | April            |
|---------------------|-------------------------------------------------------------------------------------|--------------|----------------|--------------------|----------------------------|----------------------------|------------|--------------------|---------|-------------------------|---------------------|------------------|------------|---------------------|------------------|
| LT10220             |