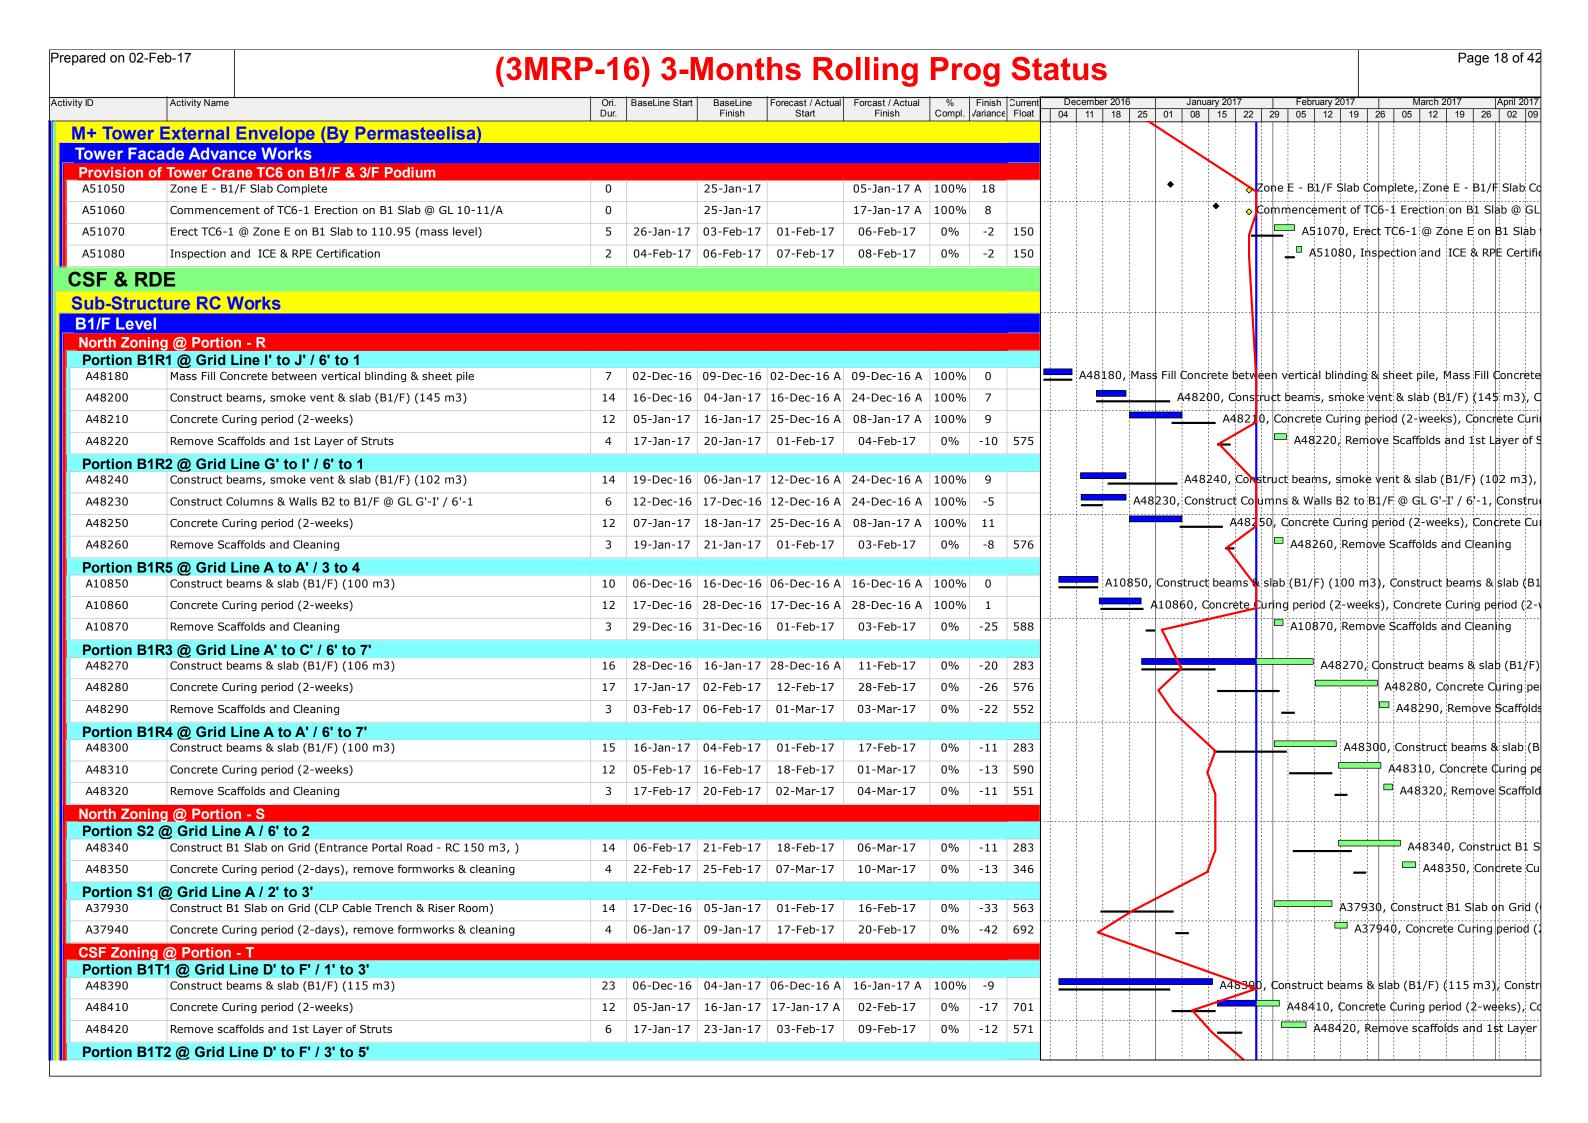

|      |              |              |                |     | -           |                 |             |
|                                  | allery -VMU                                                          |      |                | a. = :    | a :               | 25 -             |        |          |         |     |          |      |              |              | .ļ <b>ļ</b> .  |     |             | <u> </u>        | <u> </u>    |
| A18720                           | Prodcution of Terracotta                                             | 54   | 17-Dec-16      | 24-Feb-17 | 01-Feb-17         | 05-Apr-17        | 0%     | -33      | 300     |     | +        | —    | + +          |              | <del>   </del> |     |             | •               |             |





























| pared on 02-l        | Feb-17 (3MRF                                                                                     | <b>-1</b> | 6) 3-1         | Mont                   | hs Ro              | ollina                 | Pro | oa          | St      | atu   | <b>S</b> |            |            |       |          |          |          | Pag         | e 29 of           |
|----------------------|--------------------------------------------------------------------------------------------------|-----------|----------------|------------------------|--------------------|------------------------|-----|-------------|---------|-------|----------|------------|------------|-------|----------|----------|----------|-------------|-------------------|
| rity ID              | Activity