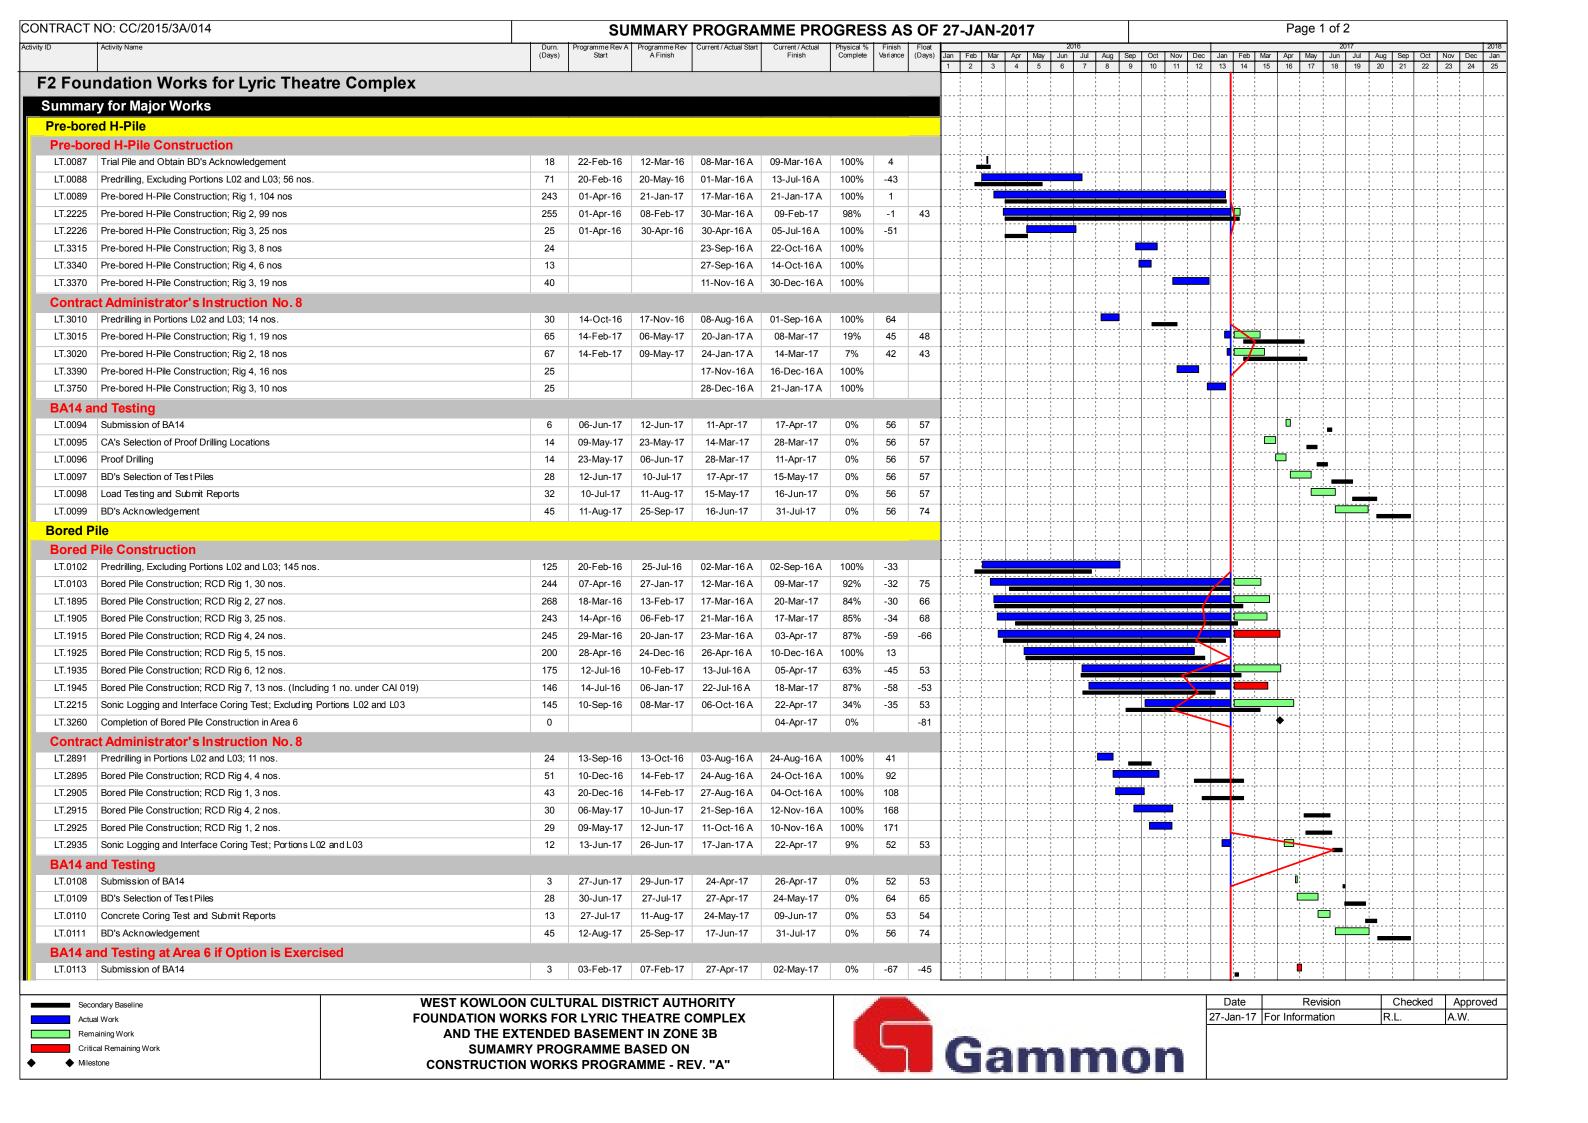

|                             | <b>`</b>                                                                   |              | ,              |                    |                            |                            |             | 9             | tatus                                                                        |
|-----------------------------|----------------------------------------------------------------------------|--------------|----------------|--------------------|----------------------------|----------------------------|-------------|---------------|------------------------------------------------------------------------------|
| · ID                        | Activity Name                                                              | Ori.<br>Dur. | BaseLine Start | BaseLine<br>Finish | Forecast / Actual<br>Start | Forcast / Actual<br>Finish | %<br>Compl. | Finish Currer |                                                                              |
| A52910                      | Yau Luen last delivery                                                     | 0            | 19-Dec-16      |                    | 19-Dec-16 A                |                            | 100%        | 0             | 🕏 Yau Luen last delivery, Yau Luen last delivery, 19-Dec-16 A, Yau Luen la   |
|                             | s 1) & C71 (Truss 2)                                                       |              |                |                    |                            |                            |             |               |                                                                              |
| C68 4th La<br>A42740        | ayer @ +16mPD to 19.7mPD T1 Install non-typical trusses at Column C68      | 0            | 02 Doc 16      | 12 Doc 16          | 02 Doc 16 A                | 12-Dec-16 A                | 1000/-      | 0             | A42740, T1 Install non-typical trusses at Column ¢68, T1 Install non-typical |
|                             | ayer @ +16mPD to 19.7mPD                                                   | 0            | 03-Dec-10      | 12-Dec-10          | 03-Dec-10 A                | 12-Dec-10 A                | 100%        | U             | A42740, 11 Install non-typical clusses at Column Cob, 11 Install non-typical |
| A42780                      | T1 & T2-Install non-typical trusses at Column C71                          | 8            | 03-Dec-16      | 12-Dec-16          | 03-Dec-16 A                | 12-Dec-16 A                | 100%        | 0             | A42780, T1 & T2-Install non-typical trusses at Column C71, T1 & T2-Install r |
| Truss 1 & 2                 | 2 Falseworks                                                               |              |                |                    |                            |                            |             |               |                                                                              |
| A40210                      | T1 & T2-Install non-typical trusses at Column C68                          | 23           | 03-Dec-16      | 31-Dec-16          | 03-Dec-16 A                | 12-Dec-16 A                | 100%        | 16            | A40210, T1 & T2 Install non-typical trusses at Column C68, T1                |
| A42820                      | T1 & T2-Install non-typical trusses at Column C71                          | 23           | 03-Dec-16      | 31-Dec-16          | 03-Dec-16 A                | 12-Dec-16 A                | 100%        | 16            | A42820, T1 & T2 Install non-typical trusses at Column C71, T1                |
| A40230                      | T1 & T2-Install 18m spreader trusses & connect top layer bracings          | 10           | 19-Dec-16      | 31-Dec-16          | 19-Dec-16 A                | 31-Dec-16 A                | 100%        | 0             | A40230, T1 & T2 Install 18m spreader trusses & connect top lay               |
| A40240                      | T1 & T2-Install shims across top of 18m spreader trusses below working pla | 5            | 03-Jan-17      | 07-Jan-17          | 03-Jan-17 A                | 07-Jan-17 A                | 100%        | 0             | A40240, T1 & T2-Install shims across top of 18m spreader                     |
| A40250                      | T1 & T2-Install the temporary working platform                             | 3            | 05-Jan-17      | 07-Jan-17          | 05-Jan-17 A                | 07-Jan-17 A                | 100%        | 0             | A40250, T1 & T2-Install the temporary working platform, T                    |
| russ 3 - 0                  | Composite Columns & Temporary Works                                        |              |                |                    |                            |                            |             |               |                                                                              |
| 285 (Truss                  | <u> </u>                                                                   |              |                |                    |                            |                            |             |               |                                                                              |
|                             | ayer @ +15.5mPD to 19.7mPD                                                 |              |                |                    |                            |                            |             |               |                                                                              |
| A42100                      | Re-bar fixing C85 to +19.7mPD                                              | 7            |                |                    |                            | 08-Dec-16 A                |             |               | A42100, Re-bar fixing C85 to +19.7mPD, Re-bar fixing C85 to +19.7mPD         |
| A42010                      | Formwork column C85 to +19.7mPD                                            | 5            |                |                    |                            | 14-Dec-16 A                |             |               | A42010, Formwork column (85 to +19 7mPD, Formwork column C85 to +            |
| A41920                      | Concreting column C85 to +19.7mPD                                          | 1            |                |                    |                            | 15-Dec-16 A                |             |               | ! A41920, Concreting column C85 to +19.7mPD, Concreting column C85 to        |
| 442540                      | C85 concrete curing 60mPa @ +19.7mPD                                       | 5            | 16-Dec-16      | 20-Dec-16          |                            | 20-Dec-16 A                |             | 0             | A42540, C85 concrete curing 60mPa @ +19.7mPD, C85 concrete curing            |
| 443050                      | NCR                                                                        | 4            |                |                    |                            | 04-Jan-17 A                |             |               | NCR, NCR                                                                     |
| A43230                      | C85 concrete curing 60mPa @ +19.7mPD                                       | 4            |                |                    |                            | 10-Jan-17 A                |             |               | C85 concrete curing 60mPa @ +19 7mPD, C85 concrete                           |
| A42550                      | T3-Install non-typical trusses at C85                                      | 2            | 21-Dec-16      | 22-Dec-16          | 18-Jan-17 A                | 01-Feb-17                  | 100%        | -29 23        | A42550, T3-Install non-typical trusses at                                    |
| C86 (Truss                  |                                                                            |              |                |                    |                            |                            |             |               |                                                                              |
| <b>686 4th La</b><br>A41290 | ayer @ +15.5mPD to 19.7mPD Formwork column C86 to +19.7mPD                 | 2            | 07-Dec-16      | 08-Dec-16          | 07-Dec-16 A                | 08-Dec-16 A                | 100%        | 0             | A41290, Formwork column C86 to +19.7mPD, Formwork column C86 to +19.7        |
| A41280                      | Concreting column C86 to +19.7mPD                                          | 2            |                |                    |                            | 09-Dec-16 A                |             |               | A41280, Concreting column C86 to +19.7mPD, Concreting column C86 to +19.7mPD |
| A42840                      | C86 concrete curing 60mPa @ +19.7mPD                                       | 5            |                |                    |                            | 14-Dec-16 A                |             |               | A42840, Q86 concrete curing 60mPa @ +19.7mPD, Q86 concrete curing 60         |
| A42560                      | T3-Install non-typical trusses at C86                                      | 3            |                |                    |                            | 20-Dec-16 A                |             |               | A42560, T3-Install non-typical trusses at C86, T3-Install non-typical tr     |
| russ 3 Fa                   |                                                                            |              | 17 Bec 10      | 20 200 10          | 17 Bec 10 //               | 20 800 10 //               | 10070       |               |                                                                              |
| 140380                      | T3-Install 9m spreader trusses & connect top layer bracings                | 12           | 09-Feb-17      | 22-Feb-17          | 28-Dec-16 A                | 16-Jan-17 A                | 100%        | 29            | A40380, T3-Install 9m spr                                                    |
| 40370                       | T3-Install non-typical trusses at Column C85 (after C85 is completed)      | 3            | 17-Dec-16      | 20-Dec-16          | 09-Jan-17 A                | 21-Jan-17 A                | 100%        | -25           | A40370, T3-Install non-typical trusses at Column                             |
| 40400                       | T3-Install temporary working platform                                      | 3            | 25-Feb-17      | 28-Feb-17          | 17-Jan-17 A                | 03-Feb-17                  | 20%         | 21 21         | A40400, T3-Install ten                                                       |
| 440390                      | T3-Install shims across top of 9m spreader trusses below working platform  | 2            | 23-Feb-17      | 24-Feb-17          | 26-Jan-17 A                | 26-Jan-17 A                | 100%        | 22            | _ A40390, T3-Install shims                                                   |
| ruee 4 - (                  | Composite Columns & Temporary Works                                        |              |                |                    |                            |                            |             |               |                                                                              |
| 94 (Truss                   | <u> </u>                                                                   |              |                |                    |                            |                            |             |               |                                                                              |
| C94 4th La                  | ayer @ +15.5mPD to 19.7mPD                                                 |              |                |                    |                            |                            |             |               |                                                                              |
| A42590                      | Install T4-N01 & temporary supports                                        | 4            |                |                    |                            | 08-Dec-16 A                |             |               | A42590, Install T4-N01 & temporary supports, Install T4-N01 & temporary su   |
| A42410                      | Erect scaffolding @ +19.7mPD                                               | 1            | 09-Dec-16      | 09-Dec-16          | 09-Dec-16 A                | 09-Dec-16 A                | 100%        | 0             | ! A42410, Erect scaffolding @ +19.7mPD, Erect scaffolding @ +19.7mPD         |
| A42400                      | Re-bar fixing C94 to +19.7mPD                                              | 4            | 09-Dec-16      | 13-Dec-16          | 09-Dec-16 A                | 13-Dec-16 A                | 100%        | 0             | 42400, Re-bar fixing C94 to +19.7mPD, Re-bar fixing C94 to +19.7mPD          |
| A42390                      | Formwork column C94 to +19.7mPD                                            | 2            | 14-Dec-16      | 15-Dec-16          | 14-Dec-16 A                | 15-Dec-16 A                | 100%        | 0             | A42390, Formwork column C94 to +19.7mPD, Formwork column C94 to +            |
| A42380                      | Concreting column C94 to +19.7mPD                                          | 1            | 16-Dec-16      | 16-Dec-16          | 16-Dec-16 A                | 16-Dec-16 A                | 100%        | 0             | ! A42380, Concreting column C94 to +19.7mPD, Concreting column C94 to        |
| A42850                      | C94 concrete curing 60mPa @ +19.7mPD                                       | 5            | 17-Dec-16      | 21-Dec-16          | 04-Jan-17 A                | 12-Jan-17 A                | 100%        | -21           | A42850, C94 concrete curing 60mPa @ +19.7mPD, C9                             |
| A42600                      | T4-Install non-typical trusses at C94                                      | 2            | 22-Dec-16      | 23-Dec-16          | 24-Jan-17 A                | 01-Feb-17                  | 0%          | -28 19        | A42600, T4-Install non-typical trusses at                                    |
|                             |                                                                            |              |                |                    |                            |                            |             |               |                                                                              |
| 96 (Truss                   | 3 4)<br>ayer @ +15.5mPD to 19.7mPD                                         |              |                |                    |                            |                            |             |               |                                                                              |