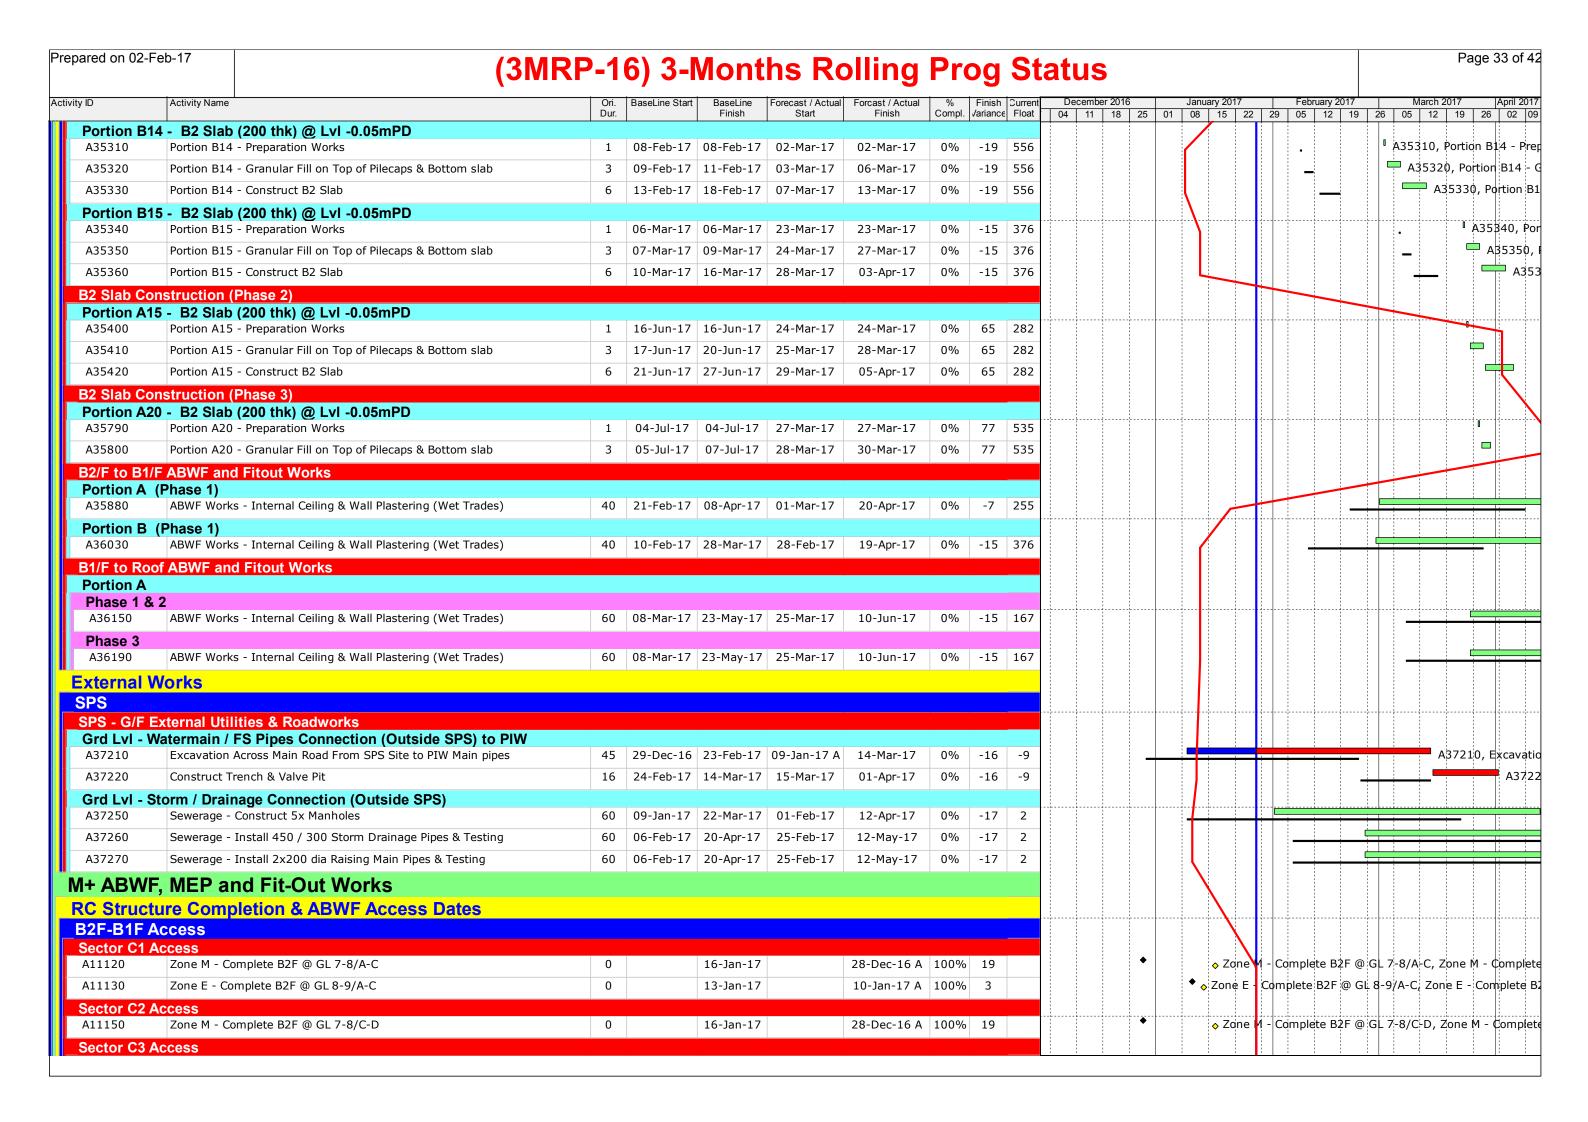

|      |         | 1         |         |                |              |              | tion A13   | - 1      | Ш   |
| 35290              | Portion A13 - Granular Fill on Top of Pilecaps & Bottom slab | 3            | 09-Feb-17      | 11-Feb-17 | 20-Feb-17         | 22-Feb-17 | 0%          | -9              | 284     |     |          |      |         |           |         | _              | <b>□</b> A   | 35290, 1     | Portion A  | ۱13 - G  | ∄ra |
| 35300              | Portion A13 - Construct B2 Slab                              |              | 13-Feb-17      | 10 5 1 17 |                   | 01-Mar-17 | 0%          | -9              | 284     | 1   | 1        | 1 1  |         | 3   1     | 11 1    |                |              | <del>_</del> | 300, Port  |          | 11  |



| pared on 02-Feb-17                |                                    | (3MRP-16 | 3) 3-Montl                    | ns Rolling                                      | Pro  | og (     | Sta    | atus Page 35