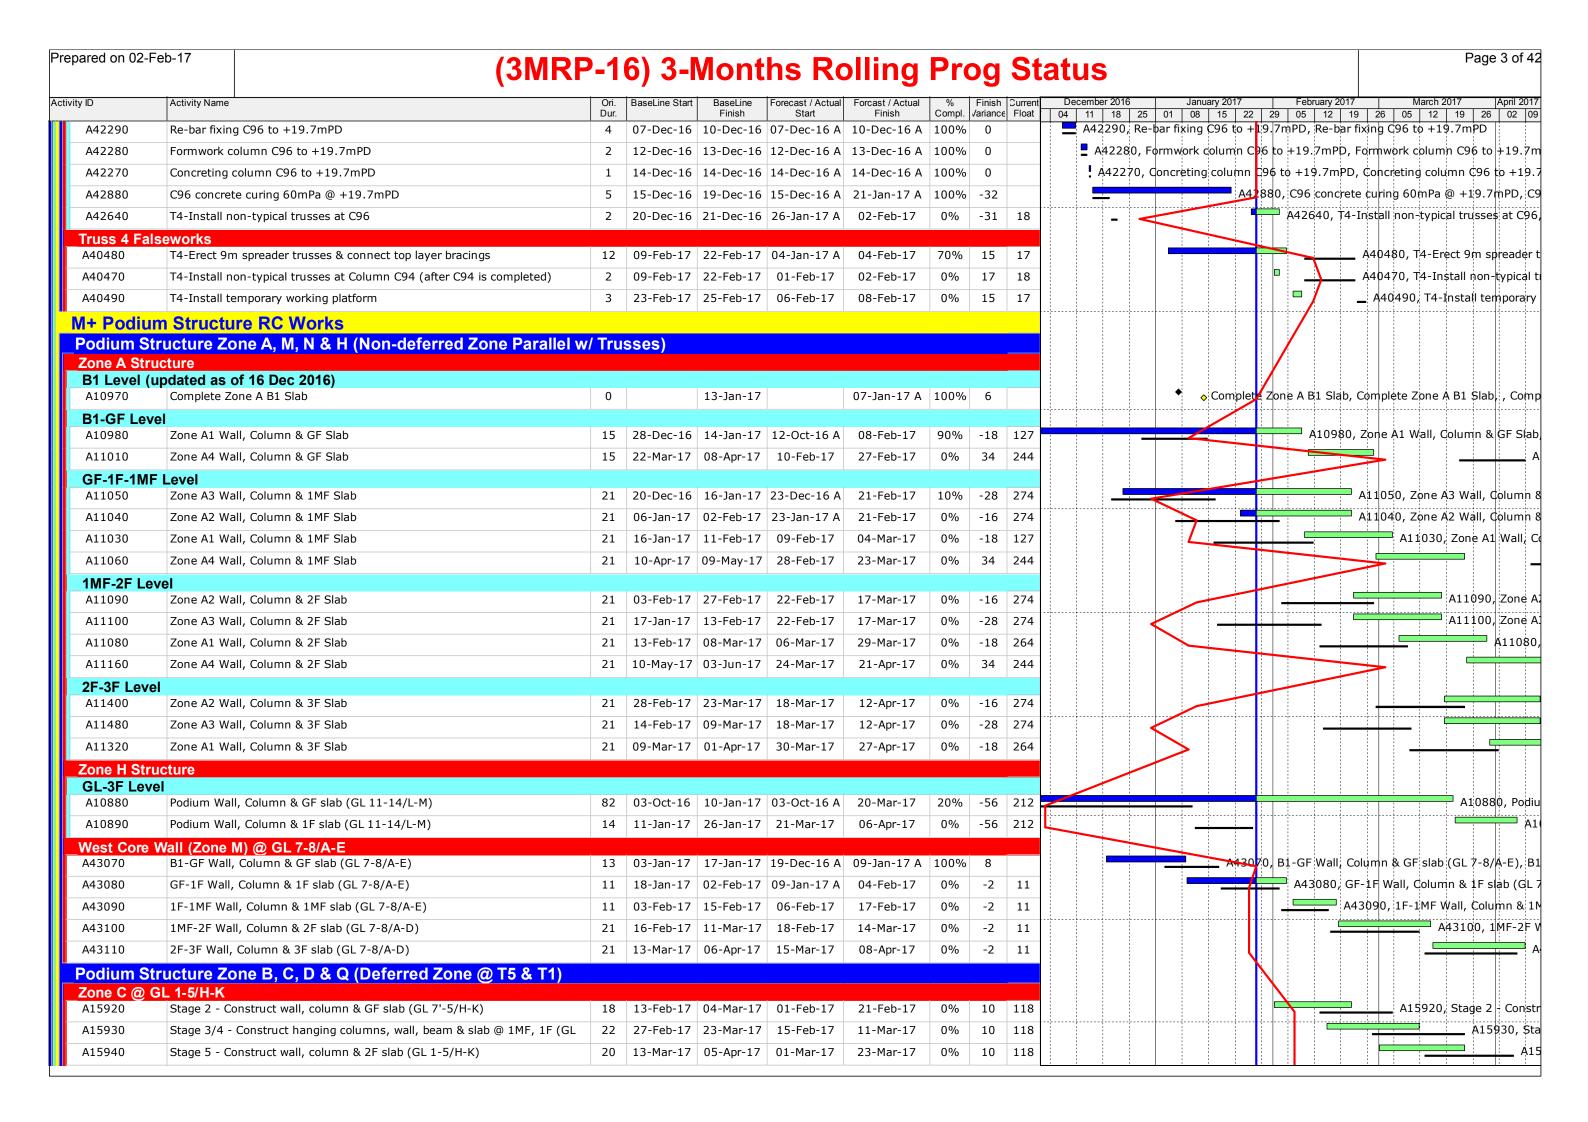

| 01-Feb-17                  | 0%          | -28 19        | A42600, T4-Install non-typical trusses at                                    |
|                             |                                                                            |              |                |                    |                            |                            |             |               |                                                                              |
| 96 (Truss                   | 3 4)<br>ayer @ +15.5mPD to 19.7mPD                                         |              |                |                    |                            |                            |             |               |                                                                              |





| ared on 02-F | Feb-17 (3                                                                           | MRP-16) 3-        | Mont          | hs Ro             | ollina      | Pro      | oa S         | tat | us     | •            |      |         |      |                     | Page 5 o                   |
|--------------|-------------------------------------------------------------------------------------|-------------------|---------------|-------------------|-------------|----------|--------------|-----|--------|--------------|------|---------|------|---------------------|----------------------------|
| ID           | Activity Name                                                                       | Ori. BaseLine Sta | -             | Forecast / Actual |             | %        | Fini