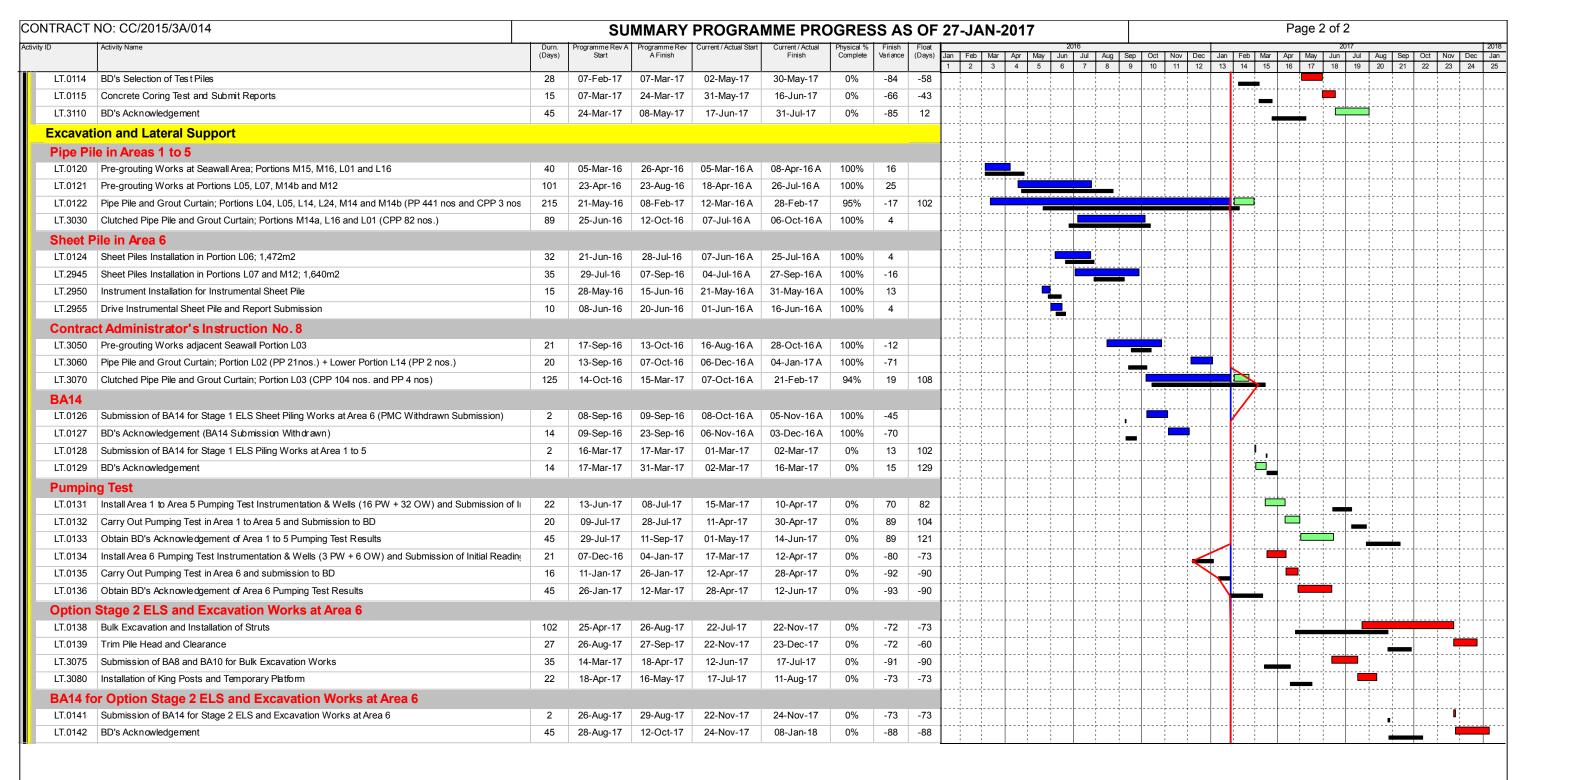

| ared on 02-F | Feb-17 (3                                                                           | MRP-16) 3-        | Mont          | hs Ro             | ollina      | Pro      | oa S         | tat | us     | •            |      |         |      |                     | Page 5 o                   |
|--------------|-------------------------------------------------------------------------------------|-------------------|---------------|-------------------|-------------|----------|--------------|-----|--------|--------------|------|---------|------|---------------------|----------------------------|
| ID           | Activity Name                                                                       | Ori. BaseLine Sta | -             | Forecast / Actual |             | %        | Finish Cur   |     | ecembe |              |      | January | 2017 | February 2017       | March 2017   Apri          |
|              | · ·                                                                                 | Dur.              | Finish        | Start             | Finish      | <u> </u> | /ariance Flo |     |        | 18 25        | 5 01 | 08 1    | 5 22 | 2 29 05 12 19 2     | 6 05 12 19 26 02           |
| MT1340       | Installation T5-N07                                                                 |                   |               | 13-Jan-17 A       |             |          |              |     |        |              |      |         |      |                     | T5-N07, Installation T5-   |
| MT1360       | Installation T5-D27                                                                 |                   |               | 13-Jan-17 A       |             |          |              |     |        |              |      |         |      |                     | tion T5-D27, Installation  |
| MT1160       | Installation window plates N01-B11                                                  | 1 07-Feb-1        | 7 07-Feb-17   | 16-Jan-17 A       | 16-Jan-17 A | 100%     | 16           |     |        | ļ            |      | ·       |      | . M11160, Inst      | allation window plates N   |
| Top Chord    | Is & Bracing Windows Plates  Installation of TCB bolts and shaped plates for T5-D26 | 4 06-Mar-1        | 7 00-Mar-17   | 12-Jan-17 A       | 12-lan-17 A | 100%     | 45           |     |        |              |      |         |      |                     | MT1670, Installa           |
| MT1350       | Installation T5-N06                                                                 |                   |               | 13-Jan-17 A       |             |          |              |     |        |              |      |         |      | MT1350 Inctallat    | ion T5-N06, Installation   |
| MT1370       | Installation T5-B15                                                                 |                   |               |                   |             |          |              |     |        |              |      |         |      |                     | ntion T5-B15, Installation |
|              |                                                                                     |                   |               | 14-Jan-17 A       |             |          |              |     |        |              |      |         |      | . Mil 1370, mistane |                            |
| MT1490       | Installation window plate D25-N02                                                   |                   |               | 19-Jan-17 A       |             |          |              |     |        | <del> </del> |      |         | ·    |                     | MT1500 Installation v      |
| MT1500       | Installation window plate D25-N07                                                   |                   |               | 19-Jan-17 A       |             |          |              |     |        |              |      |         |      |                     | MT1500, Installation v     |
| MT1600       | Installation window plate B15-N07                                                   | 1 11-Mar-1        |               |                   |             |          |              |     |        |              |      |         |      |                     | . MT1600, Instal           |
| MT1610       | Installation window plate N07-N06                                                   |                   |               | 20-Jan-17 A       |             |          |              |     |        |              |      |         |      |                     | MT1610, Instal             |
| MT1620       | Installation window plate N06-N05                                                   | 1 11-Mar-1        | 7   11-Mar-17 | 20-Jan-17 A       | 20-Jan-17 A | 100%     | 40           |     |        |              |      |         | •    |                     | MT1620, Instal             |
|              | nd NDT of Bottom Chords                                                             | 4 251-14          | 7 01 5-6 17   | 06 1 17 4         | 11 7 17 ^   | 1000/    | 1.5          |     |        | ļ            |      |         |      | MT1100 Walding      | N01-B11, Welding N01       |
| MT1110       | Welding N01-B11                                                                     |                   |               | 06-Jan-17 A       |             |          |              |     |        |              |      |         | -    |                     | B11-B12, Welding B11-      |
| MT1110       | Welding B11-B12                                                                     |                   |               | 06-Jan-17 A       |             |          |              | _   |        |              |      |         | -    |                     |                            |
| MT1120       | Welding B12-N02                                                                     |                   |               | 06-Jan-17 A       |             |          |              |     |        |              |      |         |      |                     | B12-N02, Welding B12       |
| MT1150       | NDT for bottom chord (main)                                                         |                   |               | 09-Jan-17 A       |             | 0%       | 4 55         | 9   |        |              |      |         |      |                     | L50, NDT for bottom ch     |
| MT1130       | Welding N02-B13                                                                     |                   |               | 20-Jan-17 A       |             |          |              |     |        |              |      |         |      |                     | elding N02-B13, Weldin     |
| MT1140       | Welding B13-N03                                                                     | 4 07-Feb-1        | 7 10-Feb-17   | 20-Jan-17 A       | 23-Jan-17 A | 100%     | 13           |     |        |              |      |         | T    | <b>—</b> MT1140, W  | elding B13-N03, Weldin     |
|              | nd NDT of Bottom Chords Window plates                                               | 0 07 5-1-1        | 7 15 5-6 17   | 12 1 17 4         | 02 5-5-17   | 700/     | 10 50        | 0   |        |              |      |         |      | MT1200              | Wolding of window pla      |
| MT1200       | Welding of window plates B11-B12                                                    |                   |               | 13-Jan-17 A       |             | 70%      |              |     |        |              |      |         |      |                     | , Welding of window pla    |
| MT1110       | Welding of window plates B12-N02                                                    |                   |               | 14-Jan-17 A       |             | 70%      |              |     |        |              |      |         |      |                     | 210, Welding of window     |
| MT1190       | Welding of window plates N01-B11                                                    |                   |               | 01-Feb-17         | 09-Feb-17   | 0%       | 9 58         |     |        |              |      |         |      |                     | 190, Welding of window     |
| MT1220       | NDT for bottom chord (window plate)                                                 |                   | 7 20-Feb-17   |                   | 09-Feb-17   | 0%       | 9 58         |     |        |              |      |         |      |                     | 220, NDT for bottom cho    |
| MT1230       | Survey check for bottom chord                                                       | 1 17-Feb-1        | 7 17-Feb-17   | 07-Feb-17         | 07-Feb-17   | 0%       | 9 58         | 5   |        |              |      |         |      | M1123               | 0, Survey check for bot    |
|              | nd NDT of Main Bracings                                                             | 4 02 Feb 1        | 7 06 Fab 17   | 11 lon 17 A       | 11 lon 17 A | 1000/    | 20           |     |        |              |      |         |      | MT1290 Wold         | ing D24-N02, Welding I     |
| MT1410       | Welding D24-N02                                                                     |                   |               | 11-Jan-17 A       |             |          |              |     |        |              |      |         |      | <u> </u>            |                            |
| MT1410       | Welding D22-N01                                                                     |                   |               | 24-Jan-17 A       |             | 0%       |              |     |        | ļ            |      |         |      |                     | ing D22-N01, Welding [     |
| MT1390       | Welding D23-N05                                                                     |                   | 7 06-Feb-17   |                   | 04-Feb-17   | 0%       | 1 55         |     |        |              |      |         |      | MT1390, Weld        |                            |
| MT1400       | Welding D23-N02                                                                     |                   | 7 06-Feb-17   |                   | 04-Feb-17   | 0%       | 1 58         |     |        |              |      |         |      | MT1400, Weld        |                            |
| MT1480       | NDT for bracing (main)                                                              |                   | 7 10-Mar-17   |                   | 07-Mar-17   | 0%       | 3 55         |     | -      |              |      |         |      |                     | MT1480, NDT fo             |
| MT1420       | Welding D22-N05                                                                     |                   | 7 24-Feb-17   |                   | 21-Feb-17   | 0%       | 3 55         |     |        |              |      |         |      |                     | T1420, Welding D22-NO      |
| MT1430       | Welding D25-N02                                                                     |                   | 7 24-Feb-17   |                   | 21-Feb-17   | 0%       | 3 55         |     | ļ      | ļ            |      | ļ       |      | _ i . Niiiii        | T1430, Welding D25-N0      |
| MT1440       | Welding D25-N07                                                                     |                   | 7 24-Feb-17   |                   | 20-Feb-17   | 0%       | 4 55         |     | 1      |              |      |         |      |                     | T1440, Welding D25-NO      |
| MT1450       | Welding D23-N05                                                                     |                   | 7 24-Feb-17   |                   | 20-Feb-17   | 0%       | 4 55         |     | 1      |              |      |         |      | M                   | T1450, Welding D23-N0      |
| MT1590       | NDT for bracing (top chord)                                                         | 13 04-Mar-1       | 7 18-Mar-17   | 20-Feb-17         | 06-Mar-17   | 0%       | 11 55        | 9   | 1      |              |      |         |      |                     | MT1590, I                  |
| MT1460       | Welding D26-N07                                                                     | 4 25-Feb-1        | 7 01-Mar-17   | 21-Feb-17         | 24-Feb-17   | 0%       | 4 55         | 9   |        |              |      |         |      |                     | MT1460, Welding D26        |
| MT1470       | Welding D26-N03                                                                     | 4 25-Feb-1        | 7 01-Mar-17   | 21-Feb-17         | 24-Feb-17   | 0%       | 4 55         | 9   |        |              |      |         |      |                     |                            |
| MT1540       | Welding D27-N03                                                                     | 4 25-Feb-1        | 7 01-Mar-17   | 21-Feb-17         | 24-Feb-17   | 0%       | 4 55         | 9   |        |              |      |         |      |                     | MT1540, Welding D27        |
| MT1550       | Welding D27-B15                                                                     | 4 02-Mar-1        | 7 06-Mar-17   | 25-Feb-17         | 01-Mar-17   | 0%       | 4 55         | 9   | 1      |              |      |         |      |                     | MT1550, Welding            |
| MT1560       | Welding N07-B15                                                                     | 4 02-Mar-1        | 7 06-Mar-17   | 25-Feb-17         | 01-Mar-17   | 0%       | 4 55         | 9   |        |              |      |         |      |                     | MT1560, Welding            |
| MT1570       | Welding N07-N06                                                                     | 4 07-Mar-1        | 7 10-Mar-17   | 02-Mar-17         | 06-Mar-17   | 0%       | 4 55         | 9   |        |              |      |         |      |                     | MT1570, Weldir             |
| MT1580       | Welding N06-N05                                                                     | 4 07-Mar-1        | 7 10-Mar-17   | 02-Mar-17         | 06-Mar-17   | 0%       | 4 55         | 9   |        |              |      |         |      |                     | MT1580, Weldir             |
|              | nd NDT for cover and shaped plates                                                  |                   |               |                   |             |          |              |     | -Ļ     |              |      |         |      | 1:                  |                            |