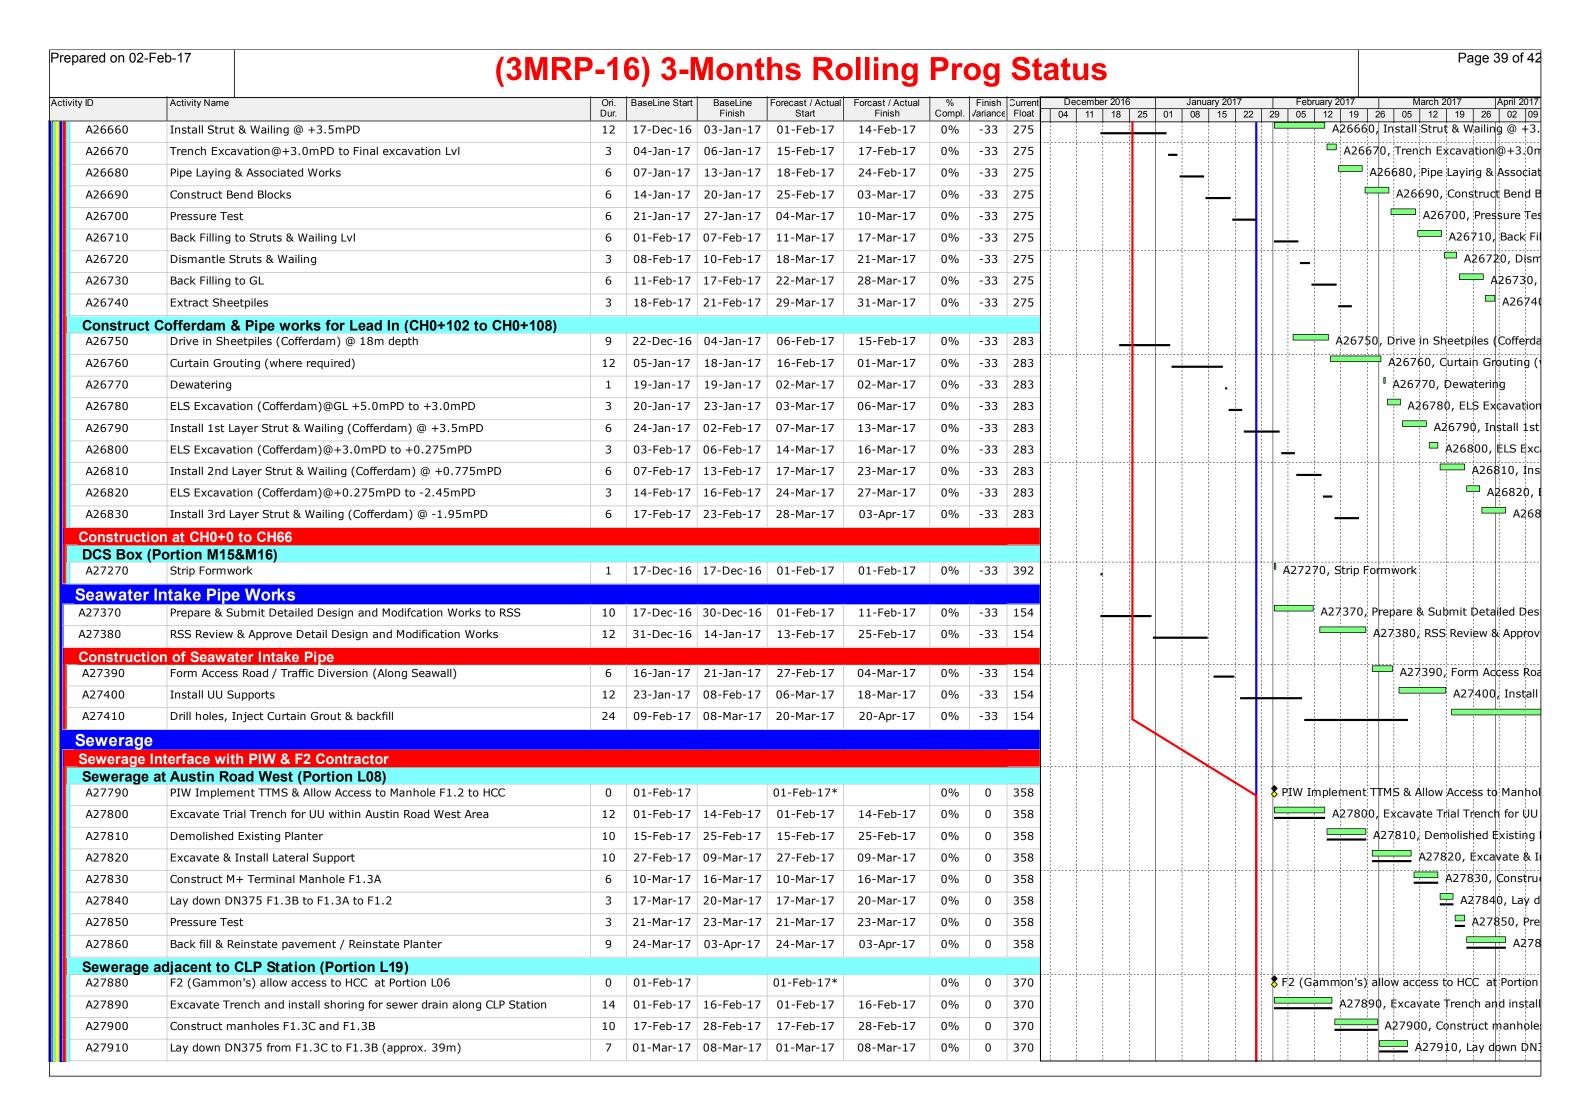

|                             | <b>`</b>                                                                   |              | ,              |                    |                            |                            |             | 9             | tatus                                                                        |
|-----------------------------|----------------------------------------------------------------------------|--------------|----------------|--------------------|----------------------------|----------------------------|-------------|---------------|------------------------------------------------------------------------------|
| · ID                        | Activity Name                                                              | Ori.<br>Dur. | BaseLine Start | BaseLine<br>Finish | Forecast / Actual<br>Start | Forcast / Actual<br>Finish | %<br>Compl. | Finish Currer |                                                                              |
| A52910                      | Yau Luen last delivery                                                     | 0            | 19-Dec-16      |                    | 19-Dec-16 A                |                            | 100%        | 0             | 🕏 Yau Luen last delivery, Yau Luen last delivery, 19-Dec-16 A, Yau Luen la   |
|                             | s 1) & C71 (Truss 2)                                                       |              |                |                    |                            |                            |             |               |                                                                              |
| C68 4th La<br>A42740        | ayer @ +16mPD to 19.7mPD T1 Install non-typical trusses at Column C68      | 0            | 02 Doc 16      | 12 Doc 16          | 02 Doc 16 A                | 12-Dec-16 A                | 1000/-      | 0             | A42740, T1 Install non-typical trusses at Column ¢68, T1 Install non-typical |
|                             | ayer @ +16mPD to 19.7mPD                                                   | 0            | 03-Dec-10      | 12-Dec-10          | 03-Dec-10 A                | 12-Dec-10 A                | 100%        | U             | A42740, 11 Install non-typical clusses at Column Cob, 11 Install non-typical |
| A42780                      | T1 & T2-Install non-typical trusses at Column C71                          | 8            | 03-Dec-16      | 12-Dec-16          | 03-Dec-16 A                | 12-Dec-16 A                | 100%        | 0             | A42780, T1 & T2-Install non-typical trusses at Column C71, T1 & T2-Install r |
| Truss 1 & 2                 | 2 Falseworks                                                               |              |                |                    |                            |                            |             |               |                                                                              |
| A40210                      | T1 & T2-Install non-typical trusses at Column C68                          | 23           | 03-Dec-16      | 31-Dec-16          | 03-Dec-16 A                | 12-Dec-16 A                | 100%        | 16            | A40210, T1 & T2 Install non-typical trusses at Column C68, T1                |
| A42820                      | T1 & T2-Install non-typical trusses at Column C71                          | 23           | 03-Dec-16      | 31-Dec-16          | 03-Dec-16 A                | 12-Dec-16 A                | 100%        | 16            | A42820, T1 & T2 Install non-typical trusses at Column C71, T1                |
| A40230                      | T1 & T2-Install 18m spreader trusses & connect top layer bracings          | 10           | 19-Dec-16      | 31-Dec-16          | 19-Dec-16 A                | 31-Dec-16 A                | 100%        | 0             | A40230, T1 & T2 Install 18m spreader trusses & connect top lay               |
| A40240                      | T1 & T2-Install shims across top of 18m spreader trusses below working pla | 5            | 03-Jan-17      | 07-Jan-17          | 03-Jan-17 A                | 07-Jan-17 A                | 100%        | 0             | A40240, T1 & T2-Install shims across top of 18m spreader                     |
| A40250                      | T1 & T2-Install the temporary working platform                             | 3            | 05-Jan-17      | 07-Jan-17          | 05-Jan-17 A                | 07-Jan-17 A                | 100%        | 0             | A40250, T1 & T2-Install the temporary working platform, T                    |
| russ 3 - 0                  | Composite Columns & Temporary Works                                        |              |                |                    |                            |                            |             |               |                                                                              |
| 285 (Truss                  | <u> </u>                                                                   |              |                |                    |                            |                            |             |               |                                                                              |
|                             | ayer @ +15.5mPD to 19.7mPD                                                 |              |                |                    |                            |                            |             |               |                                                                              |
| A42100                      | Re-bar fixing C85 to +19.7mPD                                              | 7            |                |                    |                            | 08-Dec-16 A                |             |               | A42100, Re-bar fixing C85 to +19.7mPD, Re-bar fixing C85 to +19.7mPD         |
| A42010                      | Formwork column C85 to +19.7mPD                                            | 5            |                |                    |                            | 14-Dec-16 A                |             |               | A42010, Formwork column (85 to +19 7mPD, Formwork column C85 to +            |
| A41920                      | Concreting column C85 to +19.7mPD                                          | 1            |                |                    |                            | 15-Dec-16 A                |             |               | ! A41920, Concreting column C85 to +19.7mPD, Concreting column C85 to        |
| 442540                      | C85 concrete curing 60mPa @ +19.7mPD                                       | 5            | 16-Dec-16      | 20-Dec-16          |                            | 20-Dec-16 A                |             | 0             | A42540, C85 concrete curing 60mPa @ +19.7mPD, C85 concrete curing            |
| 443050                      | NCR                                                                        | 4            |                |                    |                            | 04-Jan-17 A                |             |               | NCR, NCR                                                                     |
| A43230                      | C85 concrete curing 60mPa @ +19.7mPD                                       | 4            |                |                    |                            | 10-Jan-17 A                |             |               | C85 concrete curing 60mPa @ +19 7mPD, C85 concrete                           |
| A42550                      | T3-Install non-typical trusses at C85                                      | 2            | 21-Dec-16      | 22-Dec-16          | 18-Jan-17 A                | 01-Feb-17                  | 100%        | -29 23        | A42550, T3-Install non-typical trusses at                                    |
| C86 (Truss                  |                                                                            |              |                |                    |                            |                            |             |               |                                                                              |
| <b>686 4th La</b><br>A41290 | ayer @ +15.5mPD to 19.7mPD Formwork column C86 to +19.7mPD                 | 2            | 07-Dec-16      | 08-Dec-16          | 07-Dec-16 A                | 08-Dec-16 A                | 100%        | 0             | A41290, Formwork column C86 to +19.7mPD, Formwork column C86 to +19.7        |
| A41280                      | Concreting column C86 to +19.7mPD                                          | 2            |                |                    |                            | 09-Dec-16 A                |             |               | A41280, Concreting column C86 to +19.7mPD, Concreting column C86 to +19.7mPD |
| A42840                      | C86 concrete curing 60mPa @ +19.7mPD                                       | 5            |                |                    |                            | 14-Dec-16 A                |             |               | A42840, Q86 concrete curing 60mPa @ +19.7mPD, Q86 concrete curing 60         |
| A42560                      | T3-Install non-typical trusses at C86                                      | 3            |                |                    |                            | 20-Dec-16 A                |             |               | A42560, T3-Install non-typical trusses at C86, T3-Install non-typical tr     |
| russ 3 Fa                   |                                                                            |              | 17 Bec 10      | 20 200 10          | 17 Bec 10 //               | 20 800 10 //               | 10070       |               |                                                                              |
| 140380                      | T3-Install 9m spreader trusses & connect top layer bracings                | 12           | 09-Feb-17      | 22-Feb-17          | 28-Dec-16 A                | 16-Jan-17 A                | 100%        | 29            | A40380, T3-Install 9m spr                                                    |
| 40370                       | T3-Install non-typical trusses at Column C85 (after C85 is completed)      | 3            | 17-Dec-16      | 20-Dec-16          | 09-Jan-17 A                | 21-Jan-17 A                | 100%        | -25           | A40370, T3-Install non-typical trusses at Column                             |
| 40400                       | T3-Install temporary working platform                                      | 3            | 25-Feb-17      | 28-Feb-17          | 17-Jan-17 A                | 03-Feb-17                  | 20%         | 21 21         | A40400, T3-Install ten                                                       |
| 440390                      | T3-Install shims across top of 9m spreader trusses below working platform  | 2            | 23-Feb-17      | 24-Feb-17          | 26-Jan-17 A                | 26-Jan-17 A                | 100%        | 22            | _ A40390, T3-Install shims                                                   |
| ruee 4 - (                  | Composite Columns & Temporary Works                                        |              |                |                    |                            |                            |             |               |                                                                              |
| 94 (Truss                   | <u> </u>                                                                   |              |                |                    |                            |                            |             |               |                                                                              |
| C94 4th La                  | ayer @ +15.5mPD to 19.7mPD                                                 |              |                |                    |                            |                            |             |               |                                                                              |
| A42590                      | Install T4-N01 & temporary supports                                        | 4            |                |                    |                            | 08-Dec-16 A                |             |               | A42590, Install T4-N01 & temporary supports, Install T4-N01 & temporary su   |
| A42410                      | Erect scaffolding @ +19.7mPD                                               | 1            | 09-Dec-16      | 09-Dec-16          | 09-Dec-16 A                | 09-Dec-16 A                | 100%        | 0             | ! A42410, Erect scaffolding @ +19.7mPD, Erect scaffolding @ +19.7mPD         |
| A42400                      | Re-bar fixing C94 to +19.7mPD                                              | 4            | 09-Dec-16      | 13-Dec-16          | 09-Dec-16 A                | 13-Dec-16 A                | 100%        | 0             | 42400, Re-bar fixing C94 to +19.7mPD, Re-bar fixing C94 to +19.7mPD          |
| A42390                      | Formwork column C94 to +19.7mPD                                            | 2            | 14-Dec-16      | 15-Dec-16          | 14-Dec-16 A                | 15-Dec-16 A                | 100%        | 0             | A42390, Formwork column C94 to +19.7mPD, Formwork column C94 to +            |
| A42380                      | Concreting column C94 to +19.7mPD                                          | 1            | 16-Dec-16      | 16-Dec-16          | 16-Dec-16 A                | 16-Dec-16 A                | 100%        | 0             | ! A42380, Concreting column C94 to +19.7mPD, Concreting column C94 to        |
| A42850                      | C94 concrete curing 60mPa @ +19.7mPD                                       | 5            | 17-Dec-16      | 21-Dec-16          | 04-Jan-17 A                | 12-Jan-17 A                | 100%        | -21           | A42850, C94 concrete curing 60mPa @ +19.7mPD, C9                             |
| A42600                      | T4-Install non-typical trusses at C94                                      | 2            | 22-Dec-16      | 23-Dec-16          | 24-Jan-17 A                | 01-Feb-17                  | 0%          | -28 19        | A42600, T4-Install non-typical trusses at                                    |
|                             |                                                                            |              |                |                    |                            |                            |             |               |                                                                              |
| 96 (Truss                   | 3 4)<br>ayer @ +15.5mPD to 19.7mPD                                         |              |                |                    |                            |                            |             |               |                                                                              |