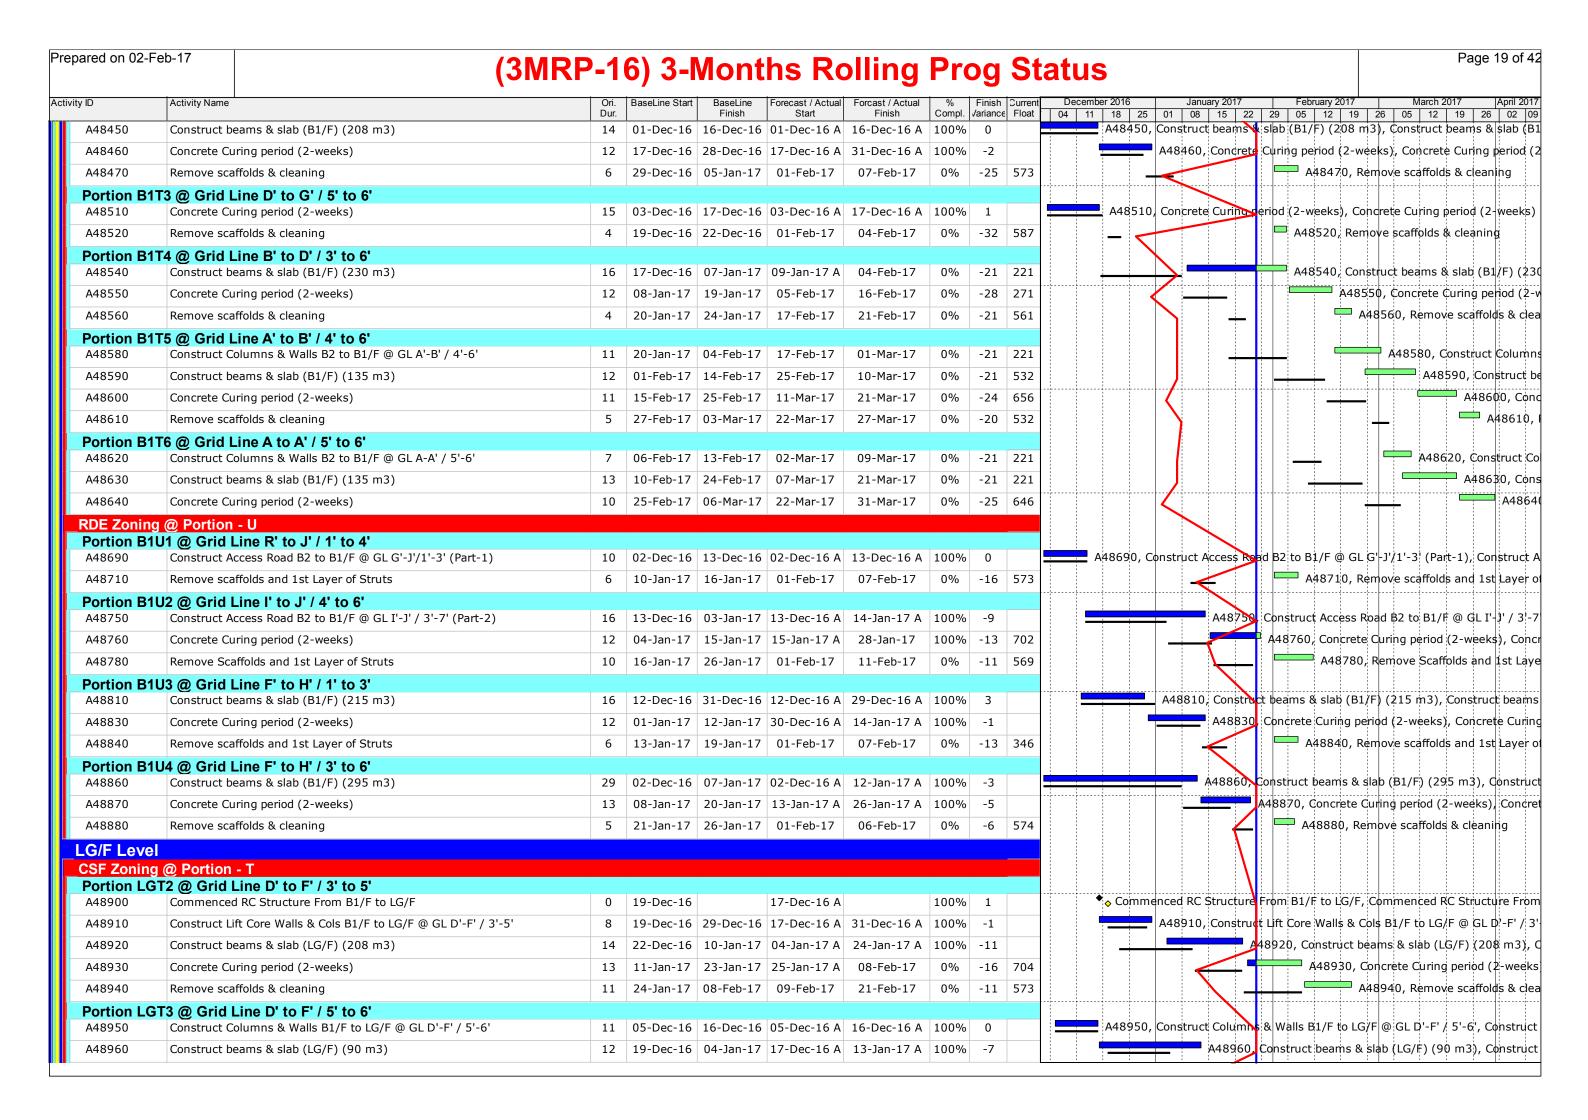

|      |              |              |                |     | -           |                 |             |
|                                  | allery -VMU                                                          |      |                | a. = :    | a :               | 25 -             |        |          |         |     |          |      |              |              | .ļ <b>ļ</b> .  |     |             | <u> </u>        | <u> </u>    |
| A18720                           | Prodcution of Terracotta                                             | 54   | 17-Dec-16      | 24-Feb-17 | 01-Feb-17         | 05-Apr-17        | 0%     | -33      | 300     |     | +        | —    | + +          |              | <del>   </del> |     |             | •               |             |





























| pared on 02-l        | Feb-17 (3MRF                                                                                     | <b>-1</b> | 6) 3-1         | Mont                   | hs Ro              | ollina                 | Pro | oa          | St      | atu   | <b>S</b> |            |            |       |          |          |          | Pag         | e 29 of           |
|----------------------|--------------------------------------------------------------------------------------------------|-----------|----------------|------------------------|--------------------|------------------------|-----|-------------|---------|-------|----------|------------|------------|-------|----------|----------|----------|-------------|-------------------|
| rity ID              | Activity Na