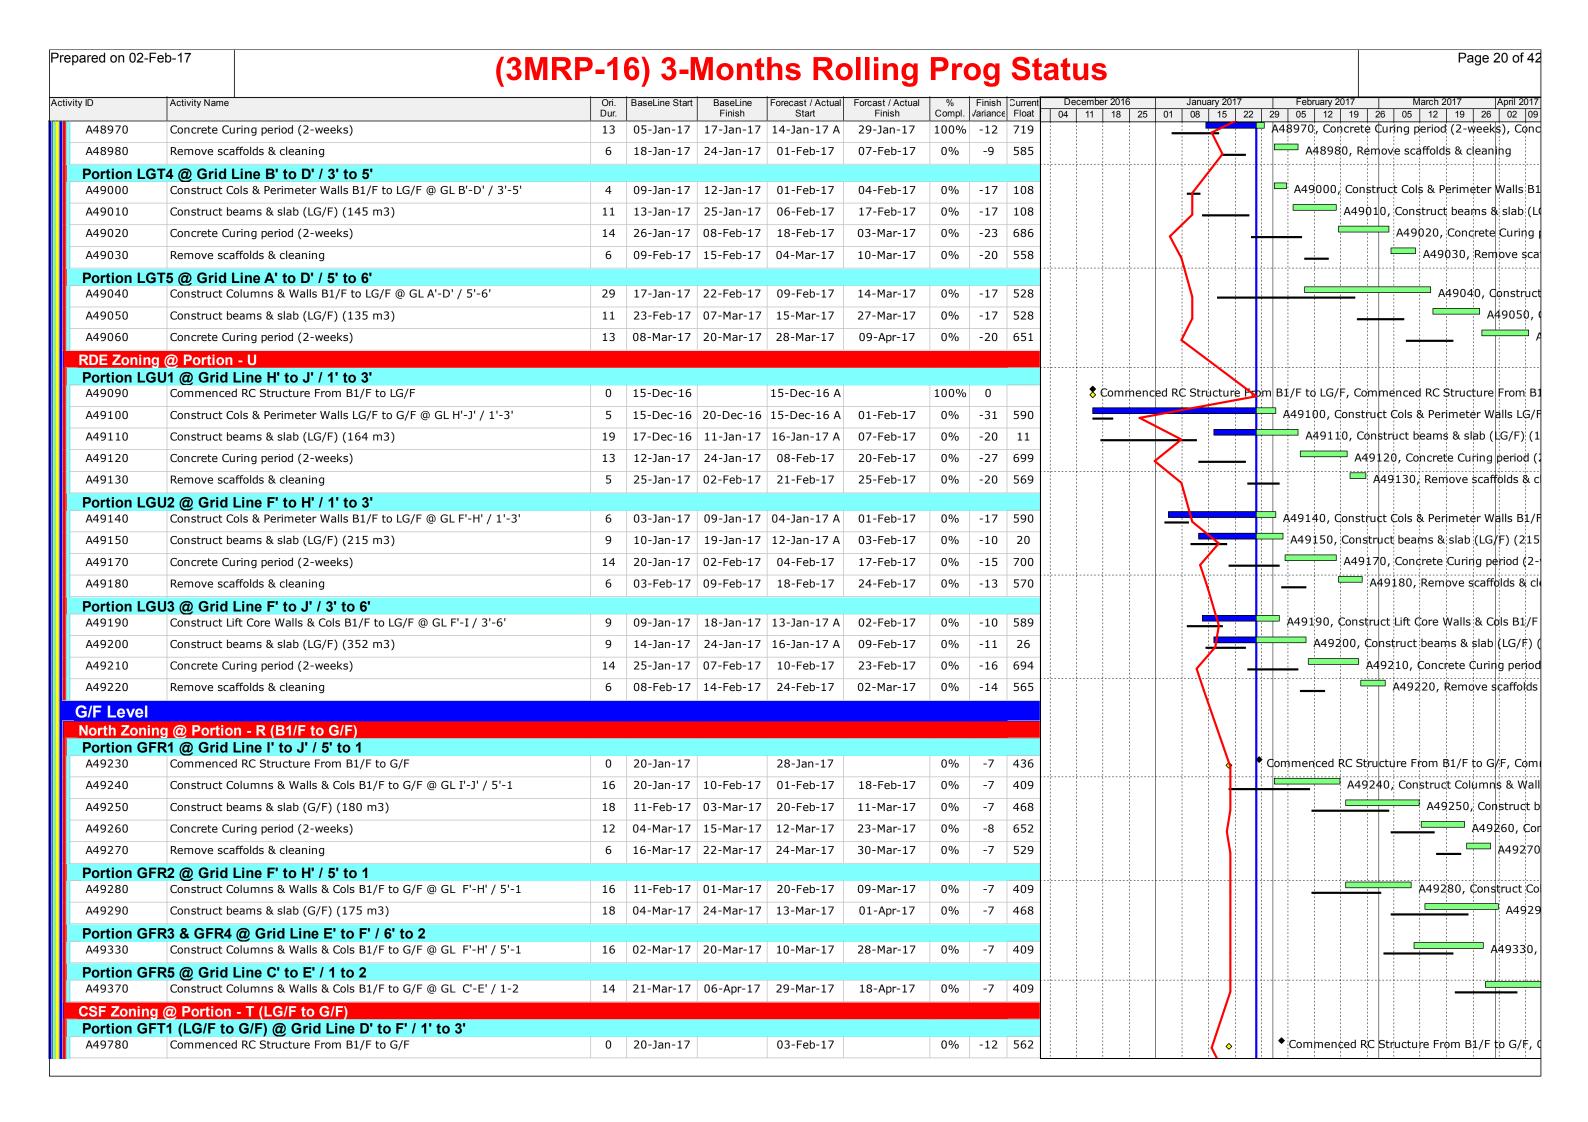

|      |              |              |                |     | -           |                 |             |
|                                  | allery -VMU                                                          |      |                | a. = :    | a :               | 25 -             |        |          |         |     |          |      |              |              | .ļ <b>ļ</b> .  |     |             | <u> </u>        | <u> </u>    |
| A18720                           | Prodcution of Terracotta                                             | 54   | 17-Dec-16      | 24-Feb-17 | 01-Feb-17         | 05-Apr-17        | 0%     | -33      | 300     |     | +        | —    | + +          |              | <del>   </del> |     |             | •               |             |





























| pared on 02-l        | Feb-17 (3MRF                                                                                     | <b>-1</b> | 6) 3-1         | Mont                   | hs Ro              | ollina                 | Pro | oa          | St      | atu   | <b>S</b> |            |            |       |          |          |          | Pag         | e 29 of           |
|----------------------|--------------------------------------------------------------------------------------------------|-----------|----------------|------------------------|--------------------|------------------------|-----|-------------|---------|-------|----------|------------|------------|-------|----------|----------|----------|-------------|-------------------|
| rity ID              | Activity Name