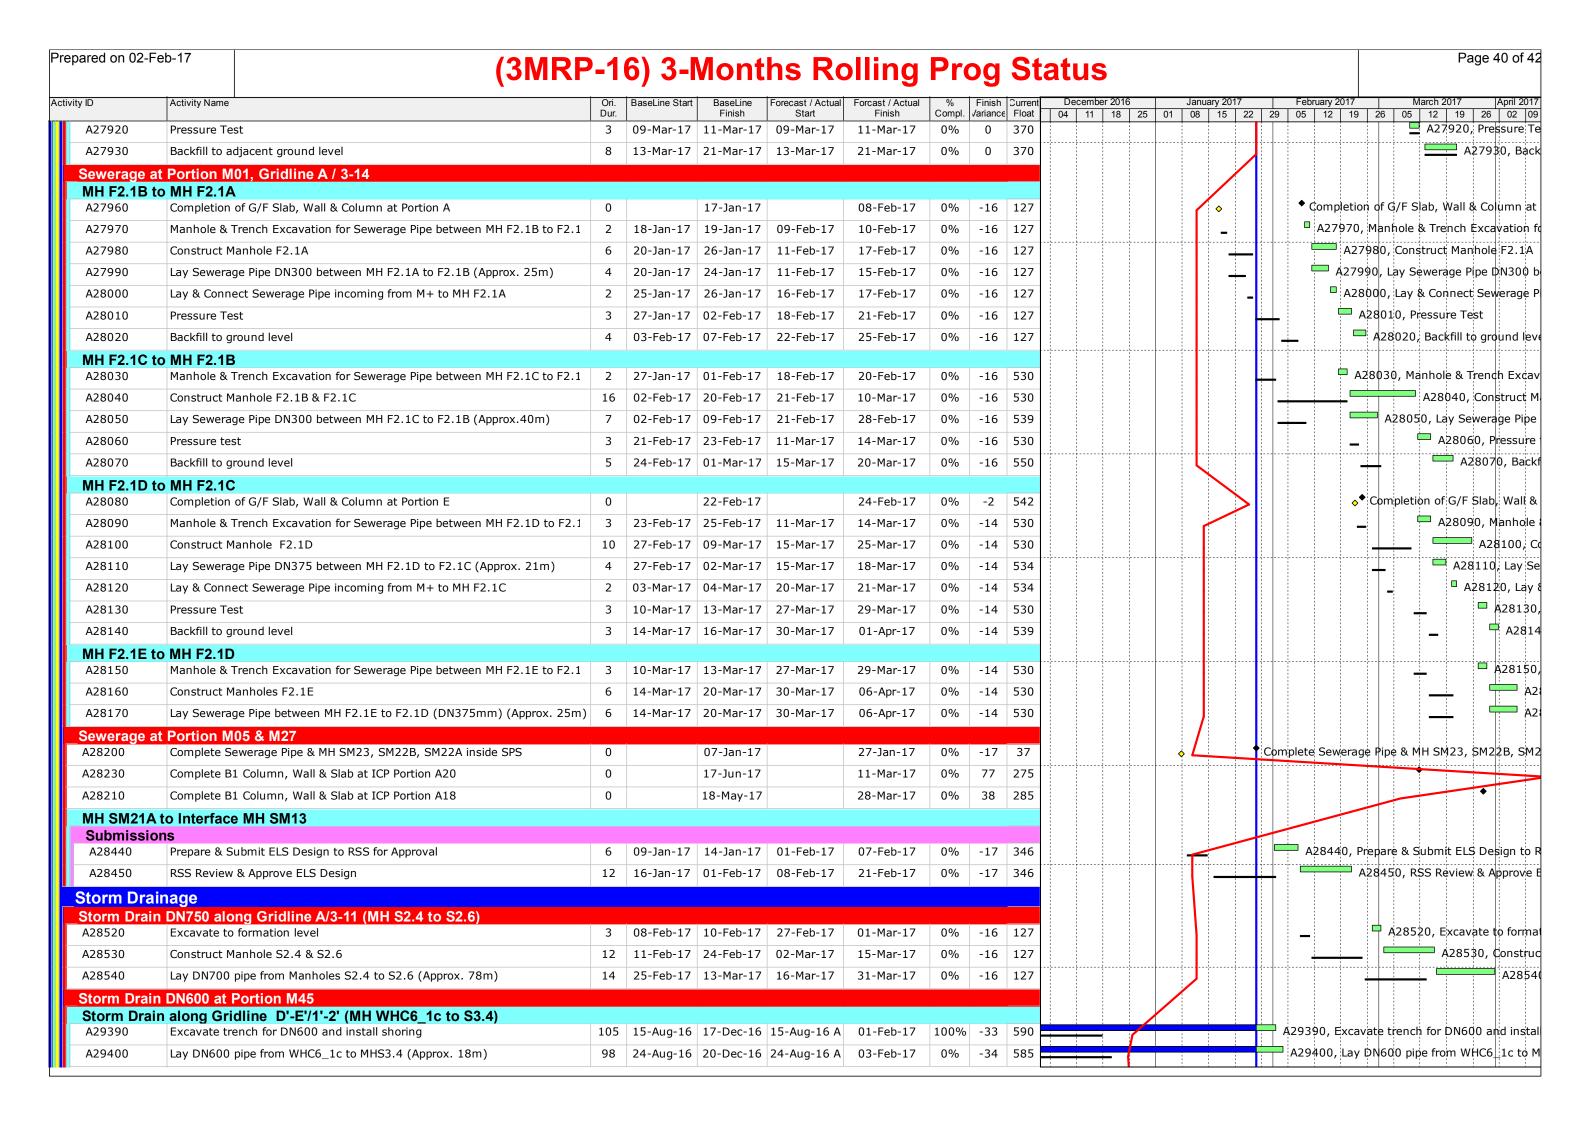

| ared on 02-F | Feb-17 (3                                                                           | MRP-16) 3-        | Mont          | hs Ro             | ollina      | Pro      | oa S         | tat | us     | •            |      |         |      |                     | Page 5 o                   |
|--------------|-------------------------------------------------------------------------------------|-------------------|---------------|-------------------|-------------|----------|--------------|-----|--------|--------------|------|---------|------|---------------------|----------------------------|
| ID           | Activity Name                                                                       | Ori. BaseLine Sta | -             | Forecast / Actual |             | %        | Finish Cur   |     | ecembe |              |      | January | 2017 | February 2017       | March 2017   Apri          |
|              | · ·                                                                                 | Dur.              | Finish        | Start             | Finish      | <u> </u> | /ariance Flo |     |        | 18 25        | 5 01 | 08 1    | 5 22 | 2 29 05 12 19 2     | 6 05 12 19 26 02           |
| MT1340       | Installation T5-N07                                                                 |                   |               | 13-Jan-17 A       |             |          |              |     |        |              |      |         |      |                     | T5-N07, Installation T5-   |
| MT1360       | Installation T5-D27                                                                 |                   |               | 13-Jan-17 A       |             |          |              |     |        |              |      |         |      |                     | tion T5-D27, Installation  |
| MT1160       | Installation window plates N01-B11                                                  | 1 07-Feb-1        | 7 07-Feb-17   | 16-Jan-17 A       | 16-Jan-17 A | 100%     | 16           |     |        | ļ            |      | ·       |      | . M11160, Inst      | allation window plates N   |
| Top Chord    | Is & Bracing Windows Plates  Installation of TCB bolts and shaped plates for T5-D26 | 4 06-Mar-1        | 7 00-Mar-17   | 12-Jan-17 A       | 12-lan-17 A | 100%     | 45           |     |        |              |      |         |      |                     | MT1670, Installa           |
| MT1350       | Installation T5-N06                                                                 |                   |               | 13-Jan-17 A       |             |          |              |     |        |              |      |         |      | MT1350 Inctallat    | ion T5-N06, Installation   |
| MT1370       | Installation T5-B15                                                                 |                   |               |                   |             |          |              |     |        |              |      |         |      |                     | ntion T5-B15, Installation |
|              |                                                                                     |                   |               | 14-Jan-17 A       |             |          |              |     |        |              |      |         |      | . Mil 1370, mistane |                            |
| MT1490       | Installation window plate D25-N02                                                   |                   |               | 19-Jan-17 A       |             |          |              |     |        | <del> </del> |      |         | ·    |                     | MT1500 Installation v      |
| MT1500       | Installation window plate D25-N07                                                   |                   |               | 19-Jan-17 A       |             |          |              |     |        |              |      |         |      |                     | MT1500, Installation v     |
| MT1600       | Installation window plate B15-N07                                                   | 1 11-Mar-1        |               |                   |             |          |              |     |        |              |      |         |      |                     | . MT1600, Instal           |
| MT1610       | Installation window plate N07-N06                                                   |                   |               | 20-Jan-17 A       |             |          |              |     |        |              |      |         |      |                     | MT1610, Instal             |
| MT1620       | Installation window plate N06-N05                                                   | 1 11-Mar-1        | 7   11-Mar-17 | 20-Jan-17 A       | 20-Jan-17 A | 100%     | 40           |     |        |              |      |         | •    |                     | MT1620, Instal             |
|              | nd NDT of Bottom Chords                                                             | 4 251-14          | 7 01 5-6 17   | 06 1 17 4         | 11 7 17 ^   | 1000/    | 1.5          |     |        | ļ            |      |         |      | MT1100 Walding      | N01-B11, Welding N01       |
| MT1110       | Welding N01-B11                                                                     |                   |               | 06-Jan-17 A       |             |          |              |     |        |              |      |         | -    |                     | B11-B12, Welding B11-      |
| MT1110       | Welding B11-B12                                                                     |                   |               | 06-Jan-17 A       |             |          |              | _   |        |              |      |         | -    |                     |                            |
| MT1120       | Welding B12-N02                                                                     |                   |               | 06-Jan-17 A       |             |          |              |     |        |              |      |         |      |                     | B12-N02, Welding B12       |
| MT1150       | NDT for bottom chord (main)                                                         |                   |               | 09-Jan-17 A       |             | 0%       | 4 55         | 9   |        |              |      |         |      |                     | L50, NDT for bottom ch     |
| MT1130       | Welding N02-B13                                                                     |                   |               | 20-Jan-17 A       |             |          |              |     |        |              |      |         |      |                     | elding N02-B13, Weldin     |
| MT1140       | Welding B13-N03                                                                     | 4 07-Feb-1        | 7 10-Feb-17   | 20-Jan-17 A       | 23-Jan-17 A | 100%     | 13           |     |        |              |      |         | T    | <b>—</b> MT1140, W  | elding B13-N03, Weldin     |
|              | nd NDT of Bottom Chords Window plates                                               | 0 07 5-1-1        | 7 15 5-6 17   | 12 1 17 4         | 02 5-5-17   | 700/     | 10 50        | 0   |        |              |      |         |      | MT1200              | Wolding of window pla      |
| MT1200       | Welding of window plates B11-B12                                                    |                   |               | 13-Jan-17 A       |             | 70%      |              |     |        |              |      |         |      |                     | , Welding of window pla    |
| MT1110       | Welding of window plates B12-N02                                                    |                   |               | 14-Jan-17 A       |             | 70%      |              |     |        |              |      |         |      |                     | 210, Welding of window     |
| MT1190       | Welding of window plates N01-B11                                                    |                   |               | 01-Feb-17         | 09-Feb-17   | 0%       | 9 58         |     |        |              |      |         |      |                     | 190, Welding of window     |
| MT1220       | NDT for bottom chord (window plate)                                                 |                   | 7 20-Feb-17   |                   | 09-Feb-17   | 0%       | 9 58         |     |        |              |      |         |      |                     | 220, NDT for bottom cho    |
| MT1230       | Survey check for bottom chord                                                       | 1 17-Feb-1        | 7 17-Feb-17   | 07-Feb-17         | 07-Feb-17   | 0%       | 9 58         | 5   |        |              |      |         |      | M1123               | 0, Survey check for bot    |
|              | nd NDT of Main Bracings                                                             | 4 02 Feb 1        | 7 06 Fab 17   | 11 lon 17 A       | 11 lon 17 A | 1000/    | 20           |     |        |              |      |         |      | MT1290 Wold         | ing D24-N02, Welding I     |
| MT1410       | Welding D24-N02                                                                     |                   |               | 11-Jan-17 A       |             |          |              |     |        |              |      |         |      | <u> </u>            |                            |
| MT1410       | Welding D22-N01                                                                     |                   |               | 24-Jan-17 A       |             | 0%       |              |     |        | ļ            |      |         |      |                     | ing D22-N01, Welding [     |
| MT1390       | Welding D23-N05                                                                     |                   | 7 06-Feb-17   |                   | 04-Feb-17   | 0%       | 1 55         |     |        |              |      |         |      | MT1390, Weld        |                            |
| MT1400       | Welding D23-N02                                                                     |                   | 7 06-Feb-17   |                   | 04-Feb-17   | 0%       | 1 58         |     |        |              |      |         |      | MT1400, Weld        |                            |
| MT1480       | NDT for bracing (main)                                                              |                   | 7 10-Mar-17   |                   | 07-Mar-17   | 0%       | 3 55         |     | -      |              |      |         |      |                     | MT1480, NDT fo             |
| MT1420       | Welding D22-N05                                                                     |                   | 7 24-Feb-17   |                   | 21-Feb-17   | 0%       | 3 55         |     |        |              |      |         |      |                     | T1420, Welding D22-NO      |
| MT1430       | Welding D25-N02                                                                     |                   | 7 24-Feb-17   |                   | 21-Feb-17   | 0%       | 3 55         |     | ļ      | ļ            |      | ļ       |      | _ i . Niiiii        | T1430, Welding D25-N0      |
| MT1440       | Welding D25-N07                                                                     |                   | 7 24-Feb-17   |                   | 20-Feb-17   | 0%       | 4 55         |     | 1      |              |      |         |      |                     | T1440, Welding D25-NO      |
| MT1450       | Welding D23-N05                                                                     |                   | 7 24-Feb-17   |                   | 20-Feb-17   | 0%       | 4 55         |     | 1      |              |      |         |      | M                   | T1450, Welding D23-N0      |
| MT1590       | NDT for bracing (top chord)                                                         | 13 04-Mar-1       | 7 18-Mar-17   | 20-Feb-17         | 06-Mar-17   | 0%       | 11 55        | 9   | 1      |              |      |         |      |                     | MT1590, I                  |
| MT1460       | Welding D26-N07                                                                     | 4 25-Feb-1        | 7 01-Mar-17   | 21-Feb-17         | 24-Feb-17   | 0%       | 4 55         | 9   |        |              |      |         |      |                     | MT1460, Welding D26        |
| MT1470       | Welding D26-N03                                                                     | 4 25-Feb-1        | 7 01-Mar-17   | 21-Feb-17         | 24-Feb-17   | 0%       | 4 55         | 9   |        |              |      |         |      |                     |                            |
| MT1540       | Welding D27-N03                                                                     | 4 25-Feb-1        | 7 01-Mar-17   | 21-Feb-17         | 24-Feb-17   | 0%       | 4 55         | 9   |        |              |      |         |      |                     | MT1540, Welding D27        |
| MT1550       | Welding D27-B15                                                                     | 4 02-Mar-1        | 7 06-Mar-17   | 25-Feb-17         | 01-Mar-17   | 0%       | 4 55         | 9   | 1      |              |      |         |      |                     | MT1550, Welding            |
| MT1560       | Welding N07-B15                                                                     | 4 02-Mar-1        | 7 06-Mar-17   | 25-Feb-17         | 01-Mar-17   | 0%       | 4 55         | 9   |        |              |      |         |      |                     | MT1560, Welding            |
| MT1570       | Welding N07-N06                                                                     | 4 07-Mar-1        | 7 10-Mar-17   | 02-Mar-17         | 06-Mar-17   | 0%       | 4 55         | 9   |        |              |      |         |      |                     | MT1570, Weldir             |
| MT1580       | Welding N06-N05                                                                     | 4 07-Mar-1        | 7 10-Mar-17   | 02-Mar-17         | 06-Mar-17   | 0%       | 4 55         | 9   |        |              |      |         |      |                     | MT1580, Weldir             |
|              | nd NDT for cover and shaped plates                                                  |                   |               |                   |             |          |              |     | -Ļ     |              |      |         |      | 1:                  |                            |