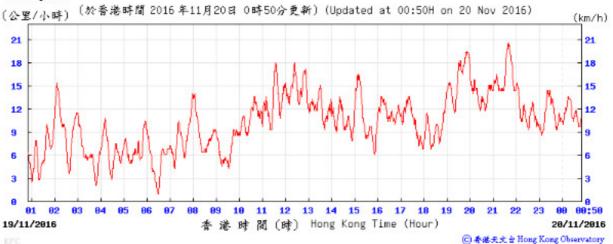

n 4 Nov 2016) (hPa) 23:58 12 13 14 15 16 香港時間 (時) Hong Kong Time (Hour) 03/11/2016 94/11/2016 ②香港天文古Hong Kong Observatory Wind Direction: (於香港時間 2016 年11月04日23時50分更新) (Updated at 23:50H on 4 Nov 2016) 西北 西南 南 東南 東北 並





# Tempearture/Humidity:



## Pressure:



## Wind Direction:



# Wind Speed:







#### Tempearture/Humidity: (°C) (%) (於香港時間 2016 年11月15日00 時50分更新) (Updated at 00:50H on 15 Nov 2016) 30 100 29 28 95 90 27 85 26 88 25 75 24 70 23 22 65 60 21 55 20 01 11 12 13 14 15 17 00:50 14/11/2016 香港時間(時) Hong Kong Time (Hour) 15/11/2016 ⑥香港天文台Hong Kong Observatory Pressure: (育帕斯卡) 1818 (於香港時間 2016 年11月15日00時50分更新) (Updated at 00:50H on 15 Nov 2016) (hPa)



Wind Direction:



Wind Speed:





○香港天文会 Hong Kong Observatory







## Pressure:



## Wind Direction:



# Wind Speed:





香港時間 (時) Hong Kong Time (Hour)

25/11/2016

◎ 春港天文會 Hong Kong Observatory

24/11/2016



#### Tempearture/Humidity: (°C) (%) **75** (於香港時間 2016 年12月01日23時50分更新) (Updated at 23:50H on 1 Dec 2016) 40 35 23:50 12 13 14 15 16 30/11/2016 香港時間 (時) Hong Kong Time (Hour) 01/12/2016 ② 香港天文 含 Hong Kong Observatory Pressure: (百帕斯卡) 1825 (於香港時間 2016 年12月1 日23時50分更新) (Updated at 23:50H on 1 Dec 2016) (hPa) 12 13 14 15 16 23:50 30/11/2016 香港時間(時) Hong Kong Time (Hour) 01/12/2016 ⑥ 香港天文 à Hong Kong Observatory Wind Direction: (於香港時間 2016 年12月01日23時50分更新) (Updated at 23:50H on 1 Dec 2016) 西北 西南 南 東南 東北 並 AB 23:50 30/11/2016 香港時間(時) Hong Kong Time (Hour) 01/12/2016 ◎ 春港天文會 Hong Kong Observatory Wind Speed: (於香港時間 2016 年12月 1日23時50分更新) (Updated at 23:50H on 1 Dec 2016) (公里/小時)