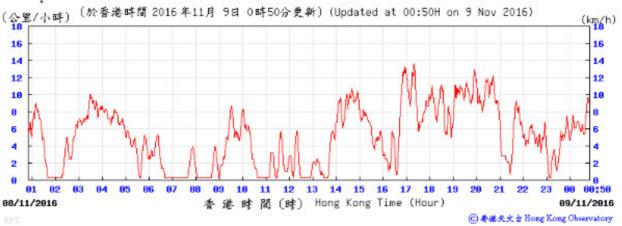

# Extract of Meteorological Observations for King's Park Automatic Weather Station, November 2016



#### Tempearture/Humidity: (°C) (%) (於香港時間 2016 年11月04日23時50分更新) (Updated at 23:50H on 4 Nov 2016) 23:50 11 12 13 14 03/11/2016 香港時間(時) Hong Kong Time (Hour) 04/11/2016 ⑥ 香港天文台 Hong Kong Observatory Pressure: (百帕斯卡) 1819<sub>[</sub> (於香港時間 2016 年11月4 日23時50分更新) (Updated at 23:50H on 4 Nov 2016) (hPa) 23:58 12 13 14 15 16 香港時間 (時) Hong Kong Time (Hour) 03/11/2016 94/11/2016 ②香港天文古Hong Kong Observatory Wind Direction: (於香港時間 2016 年11月04日23時50分更新) (Updated at 23:50H on 4 Nov 2016) 西北 西南 南 東南 東北 並





# Tempearture/Humidity:



## Pressure:



## Wind Direction:



# Wind Speed:







#### Tempearture/Humidity: (°C) (%) (於香港時間 2016 年11月15日00 時50分更新) (Updated at 00:50H on 15 Nov 2016) 30 100 29 28 95 90 27 85 26 88 25 75 24 70 23 22 65 60 21 55 20 01 11 12 13 14 15 17 00:50 14/11/2016 香港時間(時) Hong Kong Time (Hour) 15/11/2016 ⑥香港天文台Hong Kong Observatory Pressure: (育帕斯卡) 1818 (於香港時間 2016 年11月15日00時50分更新) (Updated at 00:50H on 15 Nov 2016) (hPa)



Wind Direction:



Wind Speed:





○香港天文会 Hong Kong Observatory







## Pressure:



## Wind Direction:



# Wind Speed:





香港時間 (時) Hong Kong Time (Hour)

25/11/2016

◎ 春港天文會 Hong Kong Observatory

24/11/2016



#### Tempearture/Humidity: (°C) (%) **75** (於香港時間 2016 年12月01日23時50分更新) (Updated at 23:50H on 1 Dec 2016) 40 35 23:50 12 13 14 15 16 30/11/2016 香港時間 (時) Hong Kong Time (Hour) 01/12/2016 ② 香港天文 含 Hong Kong Obse