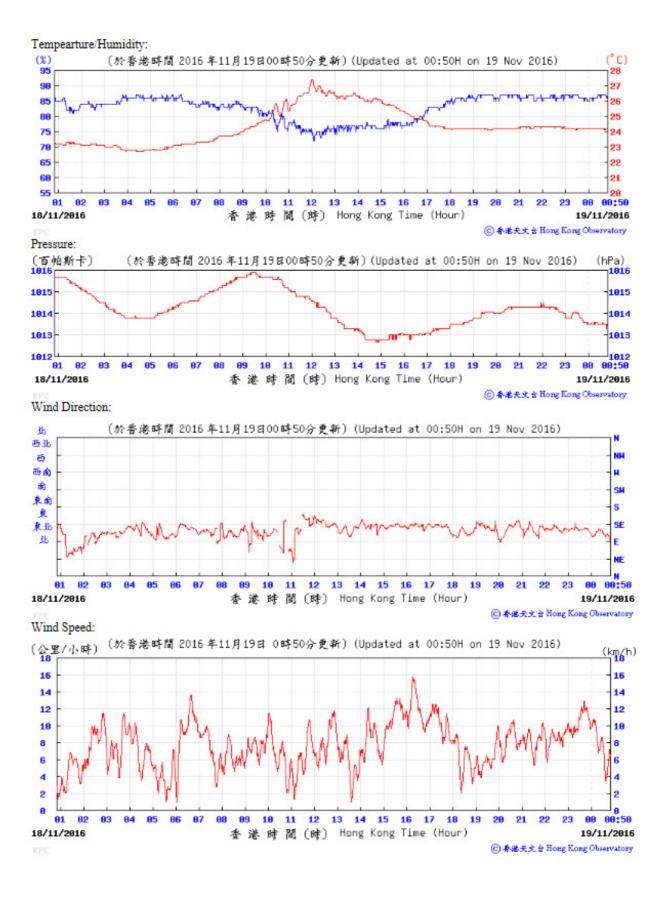

## Wind Direction:

# Wind Speed:

香港時間 (時) Hong Kong Time (Hour)

25/11/2016

◎ 春港天文會 Hong Kong Observatory

24/11/2016