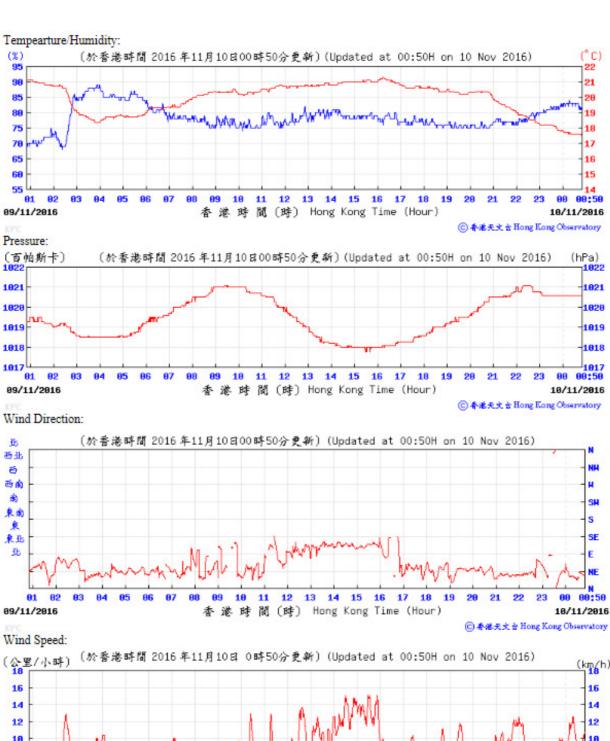

# Extract of Meteorological Observations for King's Park Automatic Weather Station, November 2016



#### Tempearture/Humidity: (°C) (%) (於香港時間 2016 年11月04日23時50分更新) (Updated at 23:50H on 4 Nov 2016) 23:50 11 12 13 14 03/11/2016 香港時間(時) Hong Kong Time (Hour) 04/11/2016 ⑥ 香港天文台 Hong Kong Observatory Pressure: (百帕斯卡) 1819<sub>[</sub> (於香港時間 2016 年11月4 日23時50分更新) (Updated at 23:50H on 4 Nov 2016) (hPa) 23:58 12 13 14 15 16 香港時間 (時) Hong Kong Time (Hour) 03/11/2016 94/11/2016 ②香港天文古Hong Kong Observatory Wind Direction: (於香港時間 2016 年11月04日23時50分更新) (Updated at 23:50H on 4 Nov 2016) 西北 西南 南 東南 東北 並





# Tempearture/Humidity:



## Pressure:



## Wind Direction:



# Wind Speed:







#### Tempearture/Humidity: (°C) (%) (於香港時間 2016 年11月15日00 時50分更新) (Updated at 00:50H on 15 Nov 2016) 30 100 29 28 95 90 27 85 26 88 25 75 24 70 23 22 65 60 21 55 20 01 11 12 13 14 15 17 00:50 14/11/2016 香港時間(時) Hong Kong Time (Hour) 15/11/2016 ⑥香港天文台Hong Kong Observatory Pressure: (育帕斯卡) 1818 (於香港時間 2016 年11月15日00時50分更新) (Updated at 00:50H on 15 Nov 2016) (hPa)



Wind Direction:



Wind Speed:





○香港天文会 Hong Kong Observatory







## Pressure:



## Wind Direction:



# Wind Speed:





香港時間 (時) Hong Kong Time (Hour)

25/11/2016

◎ 春港天文會 Hong Kong Observatory

24/11/2016



#### Tempearture/Humidity: (°C) (%) **75** (於香港時間 2016 年12月01日23時50分更新) (Updated at 23:50H on 1 Dec 2016) 40 35 23:50 12 13 14 15 16 30/11/2016 香港時間 (時) Hong Kong Time (Hour) 01/12/2016 ② 香港天文 含 Hong Kong Observ