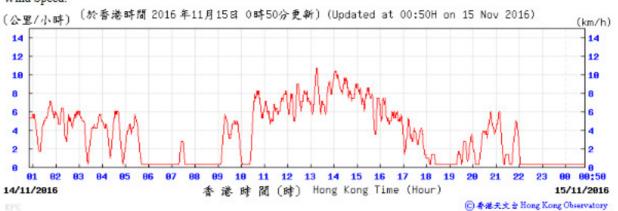

Wind Direction:

Wind Speed:

○香港天文会 Hong Kong Observatory

# Wind Speed:

香港時間 (時) Hong Kong Time (Hour)

25/11/2016

◎ 春港天文會 Hong Kong Observatory

24/11/2016