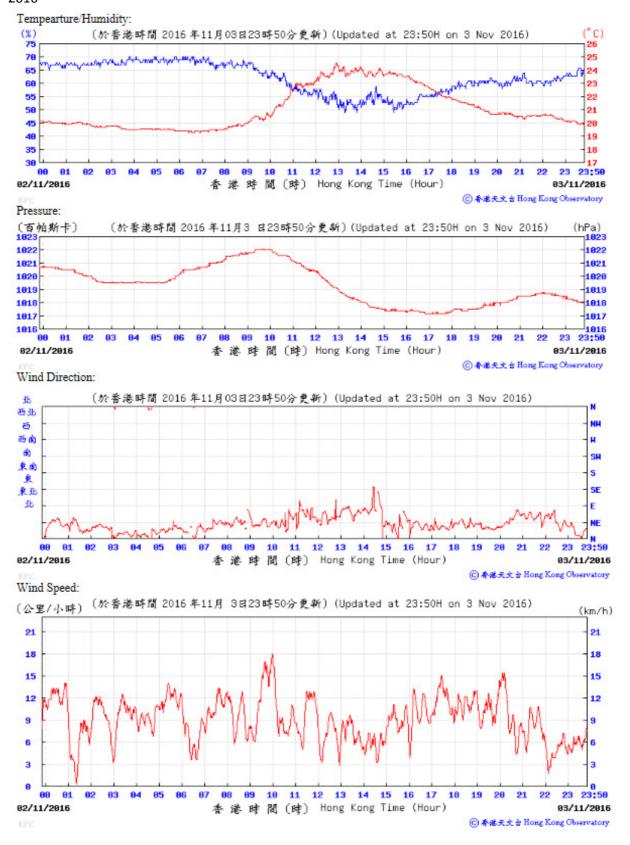

# Extract of Meteorological Observations for King's Park Automatic Weather Station, November 2016

# Tempearture/Humidity:

## Pressure:

## Wind Direction:

# Wind Speed: