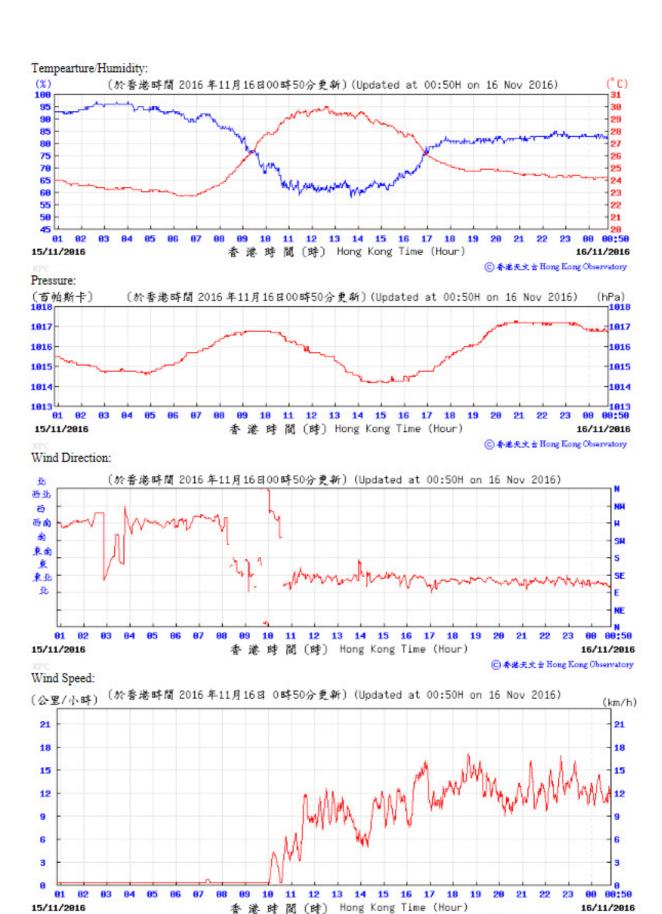

#### Tempearture/Humidity: (°C) (%) (於香港時間 2016 年11月15日00 時50分更新) (Updated at 00:50H on 15 Nov 2016) 30 100 29 28 95 90 27 85 26 88 25 75 24 70 23 22 65 60 21 55 20 01 11 12 13 14 15 17 00:50 14/11/2016 香港時間(時) Hong Kong Time (Hour) 15/11/2016 ⑥香港天文台Hong Kong Observatory Pressure: (育帕斯卡) 1818 (於香港時間 2016 年11月15日00時50分更新) (Updated at 00:50H on 15 Nov 2016) (hPa)

Wind Direction:

Wind Speed:

○香港天文会 Hong Kong Observatory