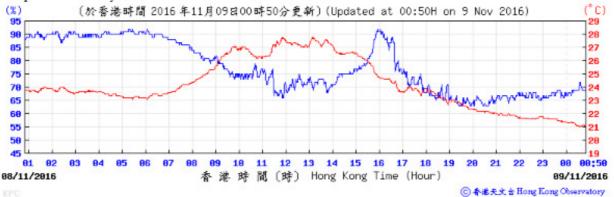

#### Tempearture/Humidity: (°C) (%) (於香港時間 2016 年11月15日00 時50分更新) (Updated at 00:50H on 15 Nov 2016) 30 100 29 28 95 90 27 85 26 88 25 75 24 70 23 22 65 60 21 55 20 01 11 12 13 14 15 17 00:50 14/11/2016 香港時間(時) Hong Kong Time (Hour) 15/11/2016 ⑥香港天文台Hong Kong Observatory Pressure: (育帕斯卡) 1818 (於香港時間 2016 年11月15日00時50分更新) (Updated at 00:50H on 15 Nov 2016) (hPa)

# Tempearture/Humidity: