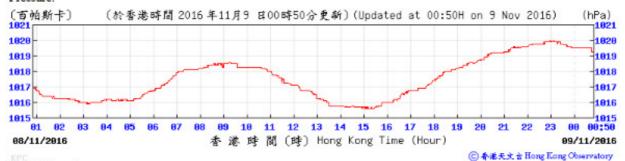

# Extract of Meteorological Observations for King's Park Automatic Weather Station, November 2016



#### Tempearture/Humidity: (°C) (%) (於香港時間 2016 年11月04日23時50分更新) (Updated at 23:50H on 4 Nov 2016) 23:50 11 12 13 14 03/11/2016 香港時間(時) Hong Kong Time (Hour) 04/11/2016 ⑥ 香港天文台 Hong Kong Observatory Pressure: (百帕斯卡) 1819<sub>[</sub> (於香港時間 2016 年11月4 日23時50分更新) (Updated at 23:50H on 4 Nov 2016) (hPa) 23:58 12 13 14 15 16 香港時間 (時) Hong Kong Time (Hour) 03/11/2016 94/11/2016 ②香港天文古Hong Kong Observatory Wind Direction: (於香港時間 2016 年11月04日23時50分更新) (Updated at 23:50H on 4 Nov 2016) 西北 西南 南 東南 東北 並





# Tempearture/Humidity:



## Pressure:



## Wind Direction:



# Wind Speed:







#### Tempearture/Humidity: (°C) (%) (於香港時間 2016 年11月15日00 時50分更新) (Updated at 00:50H on 15 Nov 2016) 30 100 29 28 95 90 27 85 26 88 25 75 24 70 23 22 65 60 21 55 20 01 11 12 13 14 15 17 00:50 14/11/2016 香港時間(時) Hong Kong Time (Hour) 15/11/2016 ⑥香港天文台Hong Kong Observatory Pressure: (育帕斯卡) 1818 (於香港時間 2016 年11月15日00時50分更新) (Updated at 00:50H on 15 Nov 2016) (hPa)



Wind Direction:



Wind Speed:





○香港天文会 Hong Kong Observatory







## Pressure:



## Wind Direction:



# Wind Speed:





香港時間 (時) Hong Kong Time (Hour)

25/11/2016

◎ 春港天文會 Hong Kong Observatory

24/11/2016



#### Tempearture/Humidity: (°C) (%) **75** (於香港時間 2016 年12月01日23時50分更新) (Updated at 23:50H on 1 Dec 2016) 40 35 23:50 12 13 14 15 16 30/11/2016 香港時間 (時) Hong Kong Time (H