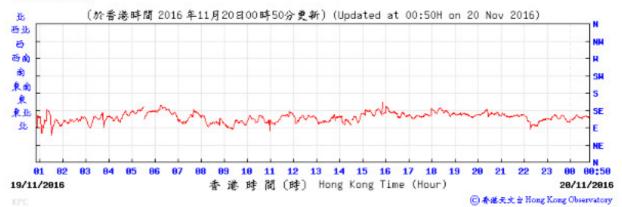

dated at 23:50H on 4 Nov 2016) (hPa) 23:58 12 13 14 15 16 香港時間 (時) Hong Kong Time (Hour) 03/11/2016 94/11/2016 ②香港天文古Hong Kong Observatory Wind Direction: (於香港時間 2016 年11月04日23時50分更新) (Updated at 23:50H on 4 Nov 2016) 西北 西南 南 東南 東北 並





# Tempearture/Humidity:



## Pressure:



## Wind Direction:



# Wind Speed:







#### Tempearture/Humidity: (°C) (%) (於香港時間 2016 年11月15日00 時50分更新) (Updated at 00:50H on 15 Nov 2016) 30 100 29 28 95 90 27 85 26 88 25 75 24 70 23 22 65 60 21 55 20 01 11 12 13 14 15 17 00:50 14/11/2016 香港時間(時) Hong Kong Time (Hour) 15/11/2016 ⑥香港天文台Hong Kong Observatory Pressure: (育帕斯卡) 1818 (於香港時間 2016 年11月15日00時50分更新) (Updated at 00:50H on 15 Nov 2016) (hPa)



Wind Direction:



Wind Speed:





○香港天文会 Hong Kong Observatory







## Pressure:



## Wind Direction:



# Wind Speed:





香港時間 (時) Hong Kong Time (Hour)

25/11/2016

◎ 春港天文會 Hong Kong Observatory

24/11/2016



#### Tempearture/Humidity: (°C) (%) **75** (於香港時間 2016 年12月01日23時50分更新) (Updated at 23:50H on 1 Dec 2016) 40 35 23:50 12 13 14 15 16 30/11/2016 香港時間 (時) Hong Kong Time (Hour) 01/12/2016 ② 香港天文 含 Hong Kong Observatory Pressure: (百帕斯卡) 1825 (於香港時間 2016 年12月1 日23時50分更新) (Updated at 23:50H on 1 Dec 2016) (hPa) 12 13 14 15 16 23:50 30/11/2016 香港時間(時) Hong Kong Time (Hour) 01/12/2016 ⑥ 香港天文 à Hong Kong Observatory Wind Direction: (於香港時間 2016 年12月01日23時50分更新) (Updated at 23:50H on 1 Dec 2016) 西北 西南 南 東南 東北 並 AB 23:50 30/11/2016 香港時間(時) Hong Kong Time (Hour) 01/12/2016 ◎ 春港天文會 Hong Kong Observatory Wind Speed: (於香港時間 2016 年12月 1日23時50分更新) (Updated at 23:50H on 1 Dec 2016) (公里/小時)