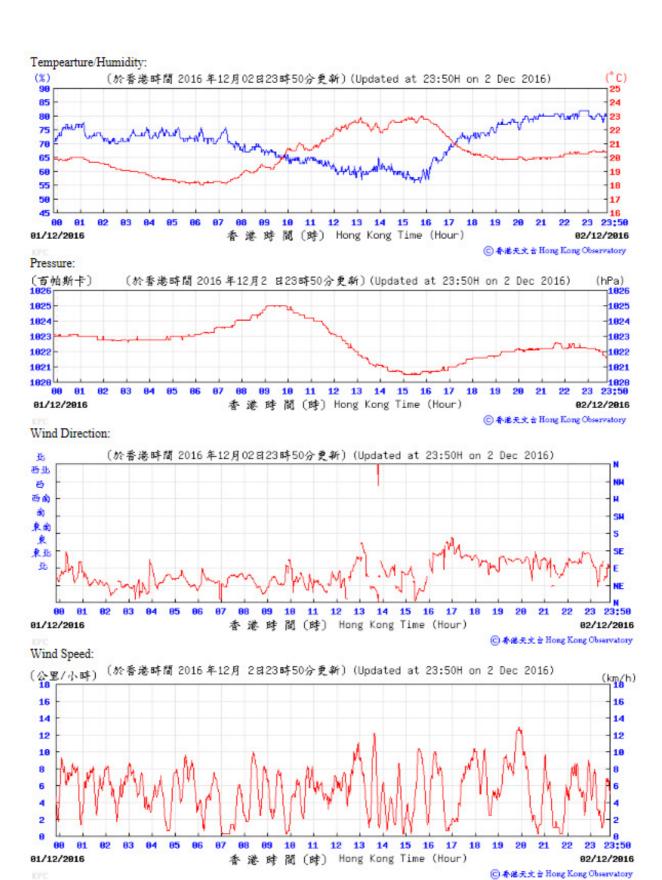

#### Tempearture/Humidity: (°C) (%) **75** (於香港時間 2016 年12月01日23時50分更新) (Updated at 23:50H on 1 Dec 2016) 40 35 23:50 12 13 14 15 16 30/11/2016 香港時間 (時) Hong Kong Time (Hour) 01/12/2016 ② 香港天文 含 Hong Kong Observatory Pressure: (百帕斯卡) 1825 (於香港時間 2016 年12月1 日23時50分更新) (Updated at 23:50H on 1 Dec 2016) (hPa) 12 13 14 15 16 23:50 30/11/2016 香港時間(時) Hong Kong Time (Hour) 01/12/2016 ⑥ 香港天文 à Hong Kong Observatory Wind Direction: (於香港時間 2016 年12月01日23時50分更新) (Updated at 23:50H on 1 Dec 2016) 西北 西南 南 東南 東北 並 AB 23:50 30/11/2016 香港時間(時) Hong Kong Time (Hour) 01/12/2016 ◎ 春港天文會 Hong Kong Observatory Wind Speed: (於香港時間 2016 年12月 1日23時50分更新) (Updated at 23:50H on 1 Dec 2016) (公里/小時)