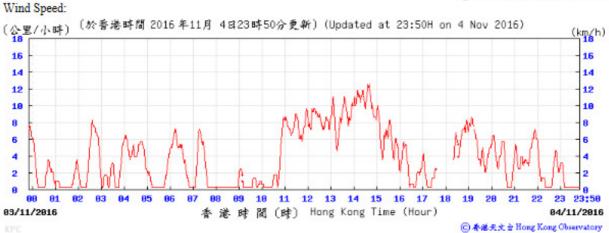

#### Tempearture/Humidity: (°C) (%) (於香港時間 2016 年11月04日23時50分更新) (Updated at 23:50H on 4 Nov 2016) 23:50 11 12 13 14 03/11/2016 香港時間(時) Hong Kong Time (Hour) 04/11/2016 ⑥ 香港天文台 Hong Kong Observatory Pressure: (百帕斯卡) 1819<sub>[</sub> (於香港時間 2016 年11月4 日23時50分更新) (Updated at 23:50H on 4 Nov 2016) (hPa) 23:58 12 13 14 15 16 香港時間 (時) Hong Kong Time (Hour) 03/11/2016 94/11/2016 ②香港天文古Hong Kong Observatory Wind Direction: (於香港時間 2016 年11月04日23時50分更新) (Updated at 23:50H on 4 Nov 2016) 西北 西南 南 東南 東北 並

# Wind Speed: