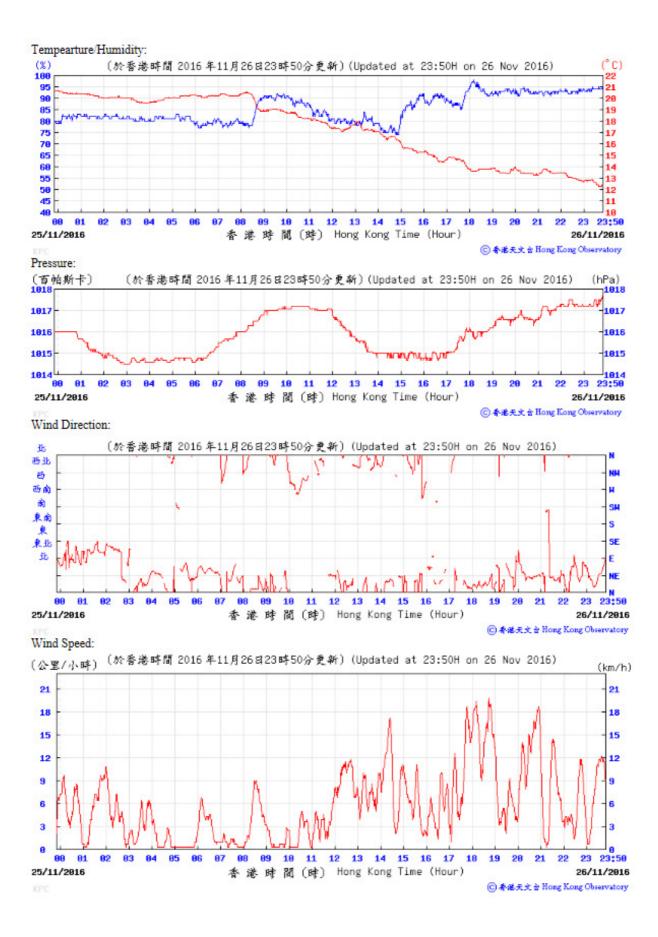

## Wind Direction:

# Wind Speed:

香港時間 (時) Hong Kong Time (Hour)

25/11/2016

◎ 春港天文會 Hong Kong Observatory

24/11/2016