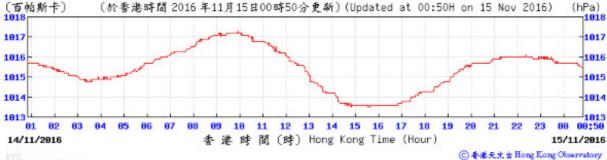

#### Tempearture/Humidity: (°C) (%) (於香港時間 2016 年11月15日00 時50分更新) (Updated at 00:50H on 15 Nov 2016) 30 100 29 28 95 90 27 85 26 88 25 75 24 70 23 22 65 60 21 55 20 01 11 12 13 14 15 17 00:50 14/11/2016 香港時間(時) Hong Kong Time (Hour) 15/11/2016 ⑥香港天文台Hong Kong Observatory Pressure: (育帕斯卡) 1818 (於香港時間 2016 年11月15日00時50分更新) (Updated at 00:50H on 15 Nov 2016) (hPa)

## Pressure: