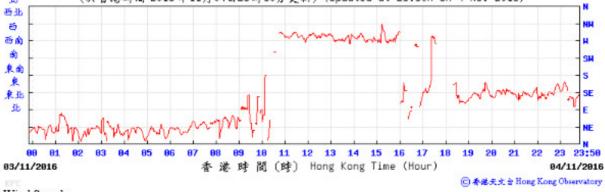

#### Tempearture/Humidity: (°C) (%) (於香港時間 2016 年11月04日23時50分更新) (Updated at 23:50H on 4 Nov 2016) 23:50 11 12 13 14 03/11/2016 香港時間(時) Hong Kong Time (Hour) 04/11/2016 ⑥ 香港天文台 Hong Kong Observatory Pressure: (百帕斯卡) 1819<sub>[</sub> (於香港時間 2016 年11月4 日23時50分更新) (Updated at 23:50H on 4 Nov 2016) (hPa) 23:58 12 13 14 15 16 香港時間 (時) Hong Kong Time (Hour) 03/11/2016 94/11/2016 ②香港天文古Hong Kong Observatory Wind Direction: (於香港時間 2016 年11月04日23時50分更新) (Updated at 23:50H on 4 Nov 2016) 西北 西南 南 東南 東北 並

## Wind Direction: