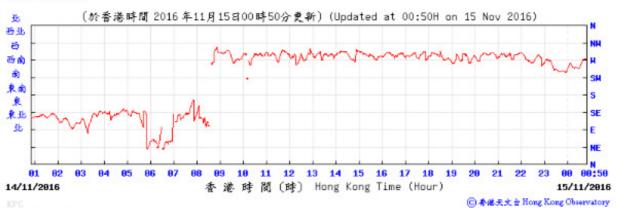

文台 Hong Kong Observatory Pressure: (百帕斯卡) 1819<sub>[</sub> (於香港時間 2016 年11月4 日23時50分更新) (Updated at 23:50H on 4 Nov 2016) (hPa) 23:58 12 13 14 15 16 香港時間 (時) Hong Kong Time (Hour) 03/11/2016 94/11/2016 ②香港天文古Hong Kong Observatory Wind Direction: (於香港時間 2016 年11月04日23時50分更新) (Updated at 23:50H on 4 Nov 2016) 西北 西南 南 東南 東北 並





# Tempearture/Humidity:



## Pressure:



## Wind Direction:



# Wind Speed:







#### Tempearture/Humidity: (°C) (%) (於香港時間 2016 年11月15日00 時50分更新) (Updated at 00:50H on 15 Nov 2016) 30 100 29 28 95 90 27 85 26 88 25 75 24 70 23 22 65 60 21 55 20 01 11 12 13 14 15 17 00:50 14/11/2016 香港時間(時) Hong Kong Time (Hour) 15/11/2016 ⑥香港天文台Hong Kong Observatory Pressure: (育帕斯卡) 1818 (於香港時間 2016 年11月15日00時50分更新) (Updated at 00:50H on 15 Nov 2016) (hPa)



Wind Direction:



Wind Speed:





○香港天文会 Hong Kong Observatory







## Pressure:



## Wind Direction:



# Wind Speed:





香港時間 (時) Hong Kong Time (Hour)

25/11/2016

◎ 春港天文會 Hong Kong Observatory

24/11/2016



#### Tempearture/Humidity: (°C) (%) **75** (於香港時間 2016 年12月01日23時50分更新) (Updated at 23:50H on 1 Dec 2016) 40 35 23:50 12 13 14 15 16 30/11/2016 香港時間 (時) Hong Kong Time (Hour) 01/12/2016 ② 香港天文 含 Hong Kong Observatory Pressure: (百帕斯卡) 1825 (於香港時間 2016 年12月1 日23時50分更新) (Updated at 23:50H on 1 Dec 2016) (hPa) 12 13 14 15 16 23:50 30/11/2016 香港時間(時) Hong Kong Time (Hour) 01/12/2016 ⑥ 香港天文 à Hong Kong Observatory Wind Direction: (於香港時間 2016 年12月01日23時50分更新) (Updated at 23:50H on 1 Dec 2016) 西北 西南 南 東南 東北 並 AB 23:50 30/11/2016 香港時間(時) Hong Kong Time (Hour) 01/12/2016 ◎ 春港天文會 Hong Kong Observatory W