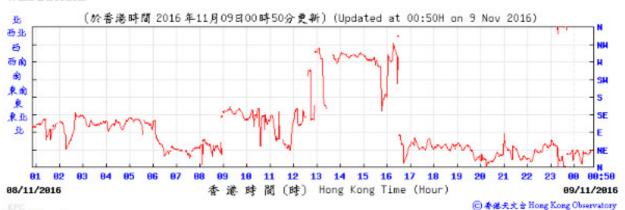

# Extract of Meteorological Observations for King's Park Automatic Weather Station, November 2016



#### Tempearture/Humidity: (°C) (%) (於香港時間 2016 年11月04日23時50分更新) (Updated at 23:50H on 4 Nov 2016) 23:50 11 12 13 14 03/11/2016 香港時間(時) Hong Kong Time (Hour) 04/11/2016 ⑥ 香港天文台 Hong Kong Observatory Pressure: (百帕斯卡) 1819<sub>[</sub> (於香港時間 2016 年11月4 日23時50分更新) (Updated at 23:50H on 4 Nov 2016) (hPa) 23:58 12 13 14 15 16 香港時間 (時) Hong Kong Time (Hour) 03/11/2016 94/11/2016 ②香港天文古Hong Kong Observatory Wind Direction: (於香港時間 2016 年11月04日23時50分更新) (Updated at 23:50H on 4 Nov 2016) 西北 西南 南 東南 東北 並





# Tempearture/Humidity:



## Pressure:



## Wind Direction:



# Wind Speed:







#### Tempearture/Humidity: (°C) (%) (於香港時間 2016 年11月15日00 時50分更新) (Updated at 00:50H on 15 Nov 2016) 30 100 29 28 95 90 27 85 26 88 25 75 24 70 23 22 65 60 21 55 20 01 11 12 13 14 15 17 00:50 14/11/2016 香港時間(時) Hong Kong Time (Hour) 15/11/2016 ⑥香港天文台Hong Kong Observatory Pressure: (育帕斯卡) 1818 (於香港時間 2016 年11月15日00時50分更新) (Updated at 00:50H on 15 Nov 2016) (hPa)



Wind Direction:



Wind Speed:





○香港天文会 Hong Kong Observatory







## Pressure:



## Wind Direction:



# Wind Speed:





香港時間 (時) Hong Kong Time (Hour)

25/11/2016

◎ 春港天文會 Hong Kong Observatory

24/11/2016



#### Tempearture/Humidity: (°C) (%) **75** (於香港時間 2016 年12月01日23時50分更新) (Updated at 23:50H on 1 Dec 2016) 40 35 23:50 12 13 14 15 16 30/11/2016 香港時間 (時) Hong Kong Time (Hour) 01/12/2016 ② 香港天文