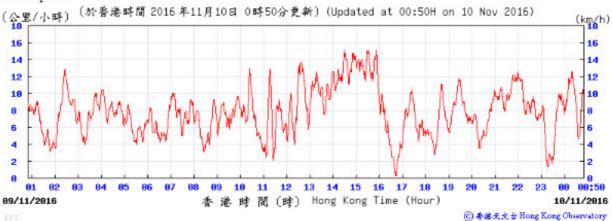

# Extract of Meteorological Observations for King's Park Automatic Weather Station, November 2016



#### Tempearture/Humidity: (°C) (%) (於香港時間 2016 年11月04日23時50分更新) (Updated at 23:50H on 4 Nov 2016) 23:50 11 12 13 14 03/11/2016 香港時間(時) Hong Kong Time (Hour) 04/11/2016 ⑥ 香港天文台 Hong Kong Observatory Pressure: (百帕斯卡) 1819<sub>[</sub> (於香港時間 2016 年11月4 日23時50分更新) (Updated at 23:50H on 4 Nov 2016) (hPa) 23:58 12 13 14 15 16 香港時間 (時) Hong Kong Time (Hour) 03/11/2016 94/11/2016 ②香港天文古Hong Kong Observatory Wind Direction: (於香港時間 2016 年11月04日23時50分更新) (Updated at 23:50H on 4 Nov 2016) 西北 西南 南 東南 東北 並





# Tempearture/Humidity:



## Pressure:



## Wind Direction:



# Wind Speed:







#### Tempearture/Humidity: (°C) (%) (於香港時間 2016 年11月15日00 時50分更新) (Updated at 00:50H on 15 Nov 2016) 30 100 29 28 95 90 27 85 26 88 25 75 24 70 23 22 65 60 21 55 20 01 11 12 13 14 15 17 00:50 14/11/2016 香港時間(時) Hong Kong Time (Hour) 15/11/2016 ⑥香港天文台Hong Kong Observatory Pressure: (育帕斯卡) 1818 (於香港時間 2016 年11月15日00時50分更新) (Updated at 00:50H on 15 Nov 2016) (hPa)



Wind Direction:



Wind Speed:





○香港天文会 Hong Kong Observatory







## Pressure:



## Wind Direction:



# Wind Speed:





香港時間 (時) Hong Kong Time (Hour)

25/11/2016

◎ 春港天文會 Hong Kong Observatory

24/11/2016



#### Tempearture/Humidity: (°C) (%) **75** (於香港時間 2016 年12月01日23時50分更新) (Updated at 23:50H on 1 Dec 2016) 40 35 23:50 12 13 14 15 16 30/11/2016 香港時間 (時) Hong Kong Time (Hour) 01/12/2016 ② 香港天文 含 Hong Kong Observat