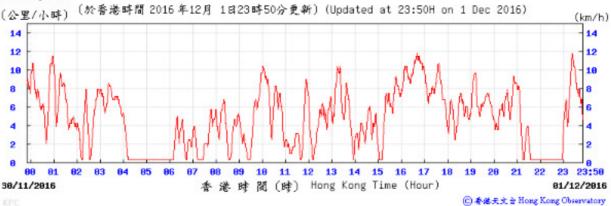

#### Tempearture/Humidity: (°C) (%) **75** (於香港時間 2016 年12月01日23時50分更新) (Updated at 23:50H on 1 Dec 2016) 40 35 23:50 12 13 14 15 16 30/11/2016 香港時間 (時) Hong Kong Time (Hour) 01/12/2016 ② 香港天文 含 Hong Kong Observatory Pressure: (百帕斯卡) 1825 (於香港時間 2016 年12月1 日23時50分更新) (Updated at 23:50H on 1 Dec 2016) (hPa) 12 13 14 15 16 23:50 30/11/2016 香港時間(時) Hong Kong Time (Hour) 01/12/2016 ⑥ 香港天文 à Hong Kong Observatory Wind Direction: (於香港時間 2016 年12月01日23時50分更新) (Updated at 23:50H on 1 Dec 2016) 西北 西南 南 東南 東北 並 AB 23:50 30/11/2016 香港時間(時) Hong Kong Time (Hour) 01/12/2016 ◎ 春港天文會 Hong Kong Observatory Wind Speed: (於香港時間 2016 年12月 1日23時50分更新) (Updated at 23:50H on 1 Dec 2016) (公里/小時)