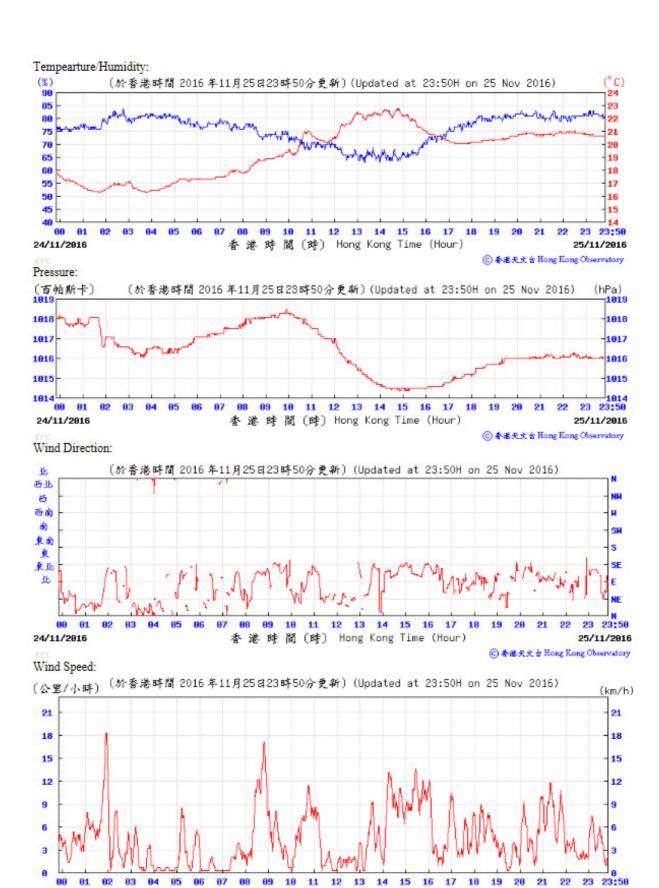

## Wind Direction:

# Wind Speed:

香港時間 (時) Hong Kong Time (Hour)

25/11/2016

◎ 春港天文會 Hong Kong Observatory

24/11/2016