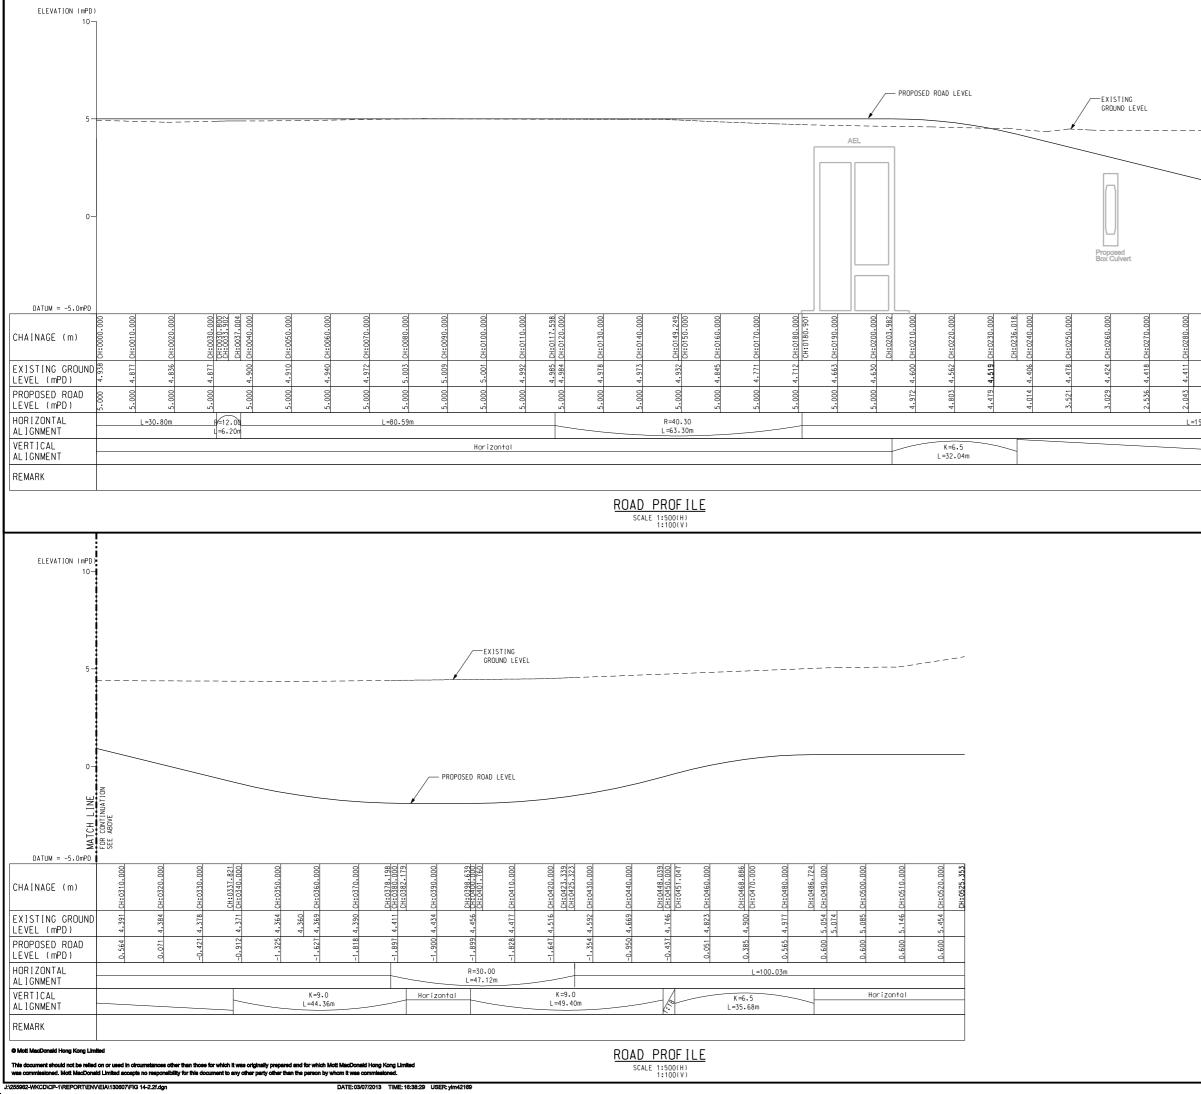

| CH LINE<br>CONTINUATION<br>BELOW                     | 2. AL<br>NC<br>3. AL<br>CC<br>4. AL<br>5. TH | L DIMENSION<br>L LEVELS AR<br>ITED OTHERWI<br>L CO-ORDINA<br>H-ORDINATES<br>L CHANIAGES                                                                                                                                                                                                                                                                                                                                                                                                                                                                                                                                                                                                                                                                                                                                                                                                                                                                                                                      | TES REFER TO | O PRINCIPAL<br>HONG KONG (1<br>S UNLESS NOT | DATUM (PD) L<br>980) METRIC<br>ED OTHERWISE | JNLESS<br>GRID          |  |
|------------------------------------------------------|----------------------------------------------|--------------------------------------------------------------------------------------------------------------------------------------------------------------------------------------------------------------------------------------------------------------------------------------------------------------------------------------------------------------------------------------------------------------------------------------------------------------------------------------------------------------------------------------------------------------------------------------------------------------------------------------------------------------------------------------------------------------------------------------------------------------------------------------------------------------------------------------------------------------------------------------------------------------------------------------------------------------------------------------------------------------|--------------|---------------------------------------------|---------------------------------------------|-------------------------|--|
| 000<br>000<br>000<br>000<br>000<br>000<br>000<br>000 | Rev Dat                                      |                                                                                                                                                                                                                                                                                                                                                                                                                                                                                                                                                                                                                                                                                                                                                                                                                                                                                                                                                                                                              |              |                                             | N                                           | EY AFK<br>Chi'k'd App'd |  |
|                                                      | M                                            | 20/F Two Landmark East<br>100 How Ming Street<br>Kown Tong, Kowboon<br>Hong Kong<br>T + 682 2826 8767<br># + 682 2827 1823<br>w www.motimac.com.hk                                                                                                                                                                                                                                                                                                                                                                                                                                                                                                                                                                                                                                                                                                                                                                                                                                                           |              |                                             |                                             |                         |  |
|                                                      |                                              | ARTEC       Image Artists       Local         TFP   FARRELLS $G   H   K  $ $eff$ point $G   H   K  $ $eff$ point       Image Artists $eff$ point $G   H   K  $ $eff$ point       Image Artists         Image Artists       Image Artists         Image Artists |              |                                             |                                             |                         |  |
|                                                      | PRO<br>WES<br>DEVI                           |                                                                                                                                                                                                                                                                                                                                                                                                                                                                                                                                                                                                                                                                                                                                                                                                                                                                                                                                                                                                              |              |                                             |                                             |                         |  |
|                                                      |                                              |                                                                                                                                                                                                                                                                                                                                                                                                                                                                                                                                                                                                                                                                                                                                                                                                                                                                                                                                                                                                              | 1 - ROAI     |                                             |                                             | 1                       |  |
|                                                      | Designed<br>Drawn                            | CC<br>LUN                                                                                                                                                                                                                                                                                                                                                                                                                                                                                                                                                                                                                                                                                                                                                                                                                                                                                                                                                                                                    |              | Eng check<br>Coordination                   | ow                                          |                         |  |
|                                                      | Dwg check                                    |                                                                                                                                                                                                                                                                                                                                                                                                                                                                                                                                                                                                                                                                                                                                                                                                                                                                                                                                                                                                              |              | Approved                                    | SB                                          |                         |  |
|                                                      | Scale at A                                   |                                                                                                                                                                                                                                                                                                                                                                                                                                                                                                                                                                                                                                                                                                                                                                                                                                                                                                                                                                                                              | Status       |                                             | Rev D'                                      | 1                       |  |
|                                                      | AS SHOWN PRE P1                              |                                                                                                                                                                                                                                                                                                                                                                                                                                                                                                                                                                                                                                                                                                                                                                                                                                                                                                                                                                                                              |              |                                             |                                             |                         |  |
|                                                      | FIGURE 14.2.2f                               |                                                                                                                                                                                                                                                                                                                                                                                                                                                                                                                                                                                                                                                                                                                                                                                                                                                                                                                                                                                                              |              |                                             |                                             |                         |  |